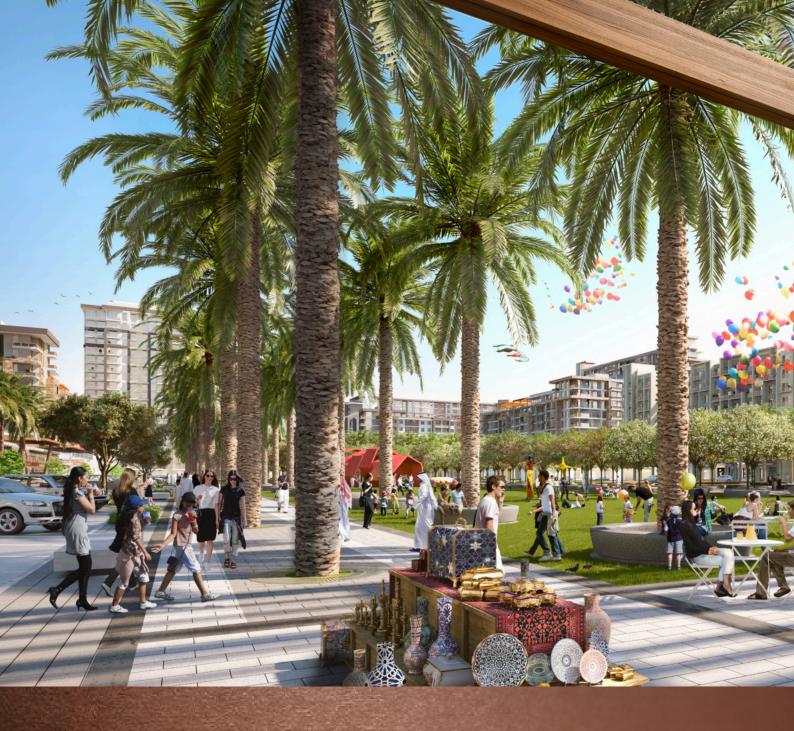

# TOWN SQUARE DUBAI KEY FACTS

10km Jogging Trail

13km Cycling Trail

260,000sqm of Green Area

50,000sqm Town Square Park

8,000sqm Sports Area

over 250 Retail Outlets

# COMMUNITY FACILITIES

Town Square Park

Carousel

**Cycling Track** 

| 1 | $\bigcirc$ |  |
|---|------------|--|
| Ŕ |            |  |
|   |            |  |

**Retail Outlets** 

**Football Pitch** 

Court

#### TOWN SQUARE DUBAI

With a central park and landscaped green spaces, the community offers a perfect setting for a healthy and peaceful lifestyle.

Surrounded by jogging trails, cycle lanes, cafes, restaurants and convenience retail, Town Square Dubai has everything you need as energy & warmth permeates every corner!