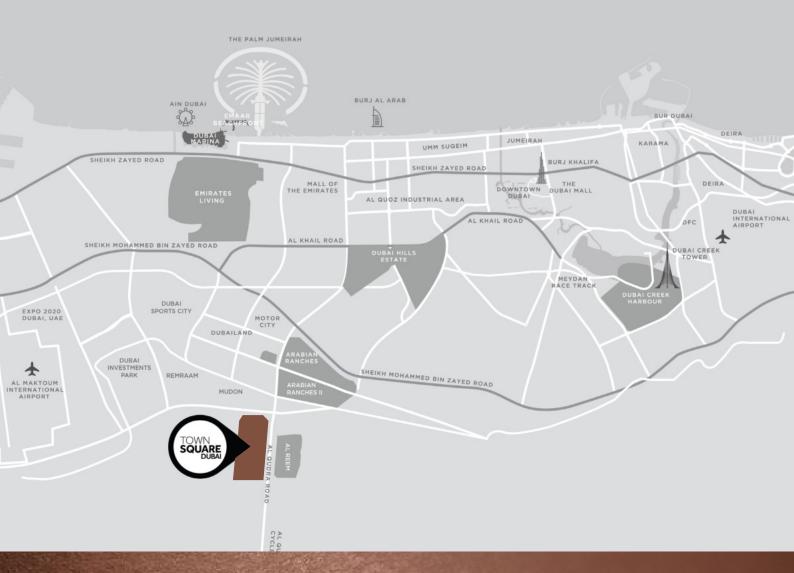

## LOCATION PROXIMITIES

dubai intl. airport 28 MIN

dubai hills mall 20 MIN

dubalmall 29 MIN

DISTRICT 2020

burj al arab 24 MIN

dwc airport 25 MIN

With a mix of 1, 2, 3 bedroom apartments the intuitive layouts are contemporary, keeping in mind privacy and comfort.