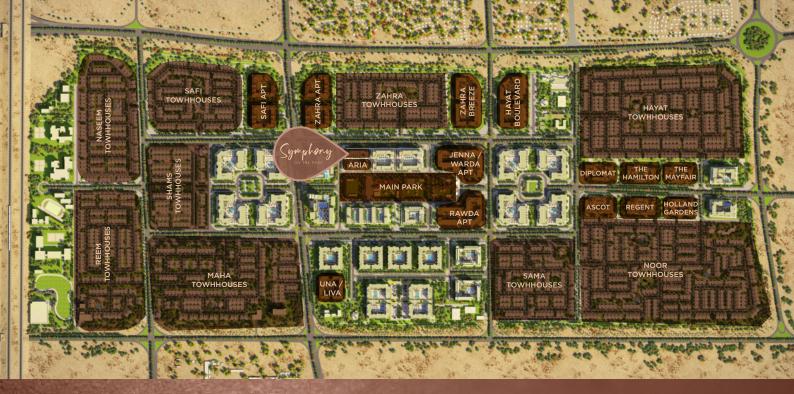

# COMMUNITY FACILITIES

Town Square Park

Carousel

**Cycling Track** 

| 1 | $\bigcirc$ |  |
|---|------------|--|
| Ŕ |            |  |
|   |            |  |

**Retail Outlets** 

**Football Pitch** 

Court

Skate Park

Veterinary Clinic

**Tailor Shop** 

**Fitness Club** 

**Barbeque** Area

Dog Park

Pet Shop

Clinics

Mosque

Laundry Shop

Pharmacies

Supermarkets

Nurseries

Grooming & Beauty Services

**Food Trucks** 

#### TOWN SQUARE DUBAI

With a central park and landscaped green spaces, the community offers a perfect setting for a healthy and peaceful lifestyle.

Surrounded by jogging trails, cycle lanes, cafes, restaurants and convenience retail, Town Square Dubai has everything you need as energy & warmth permeates every corner!