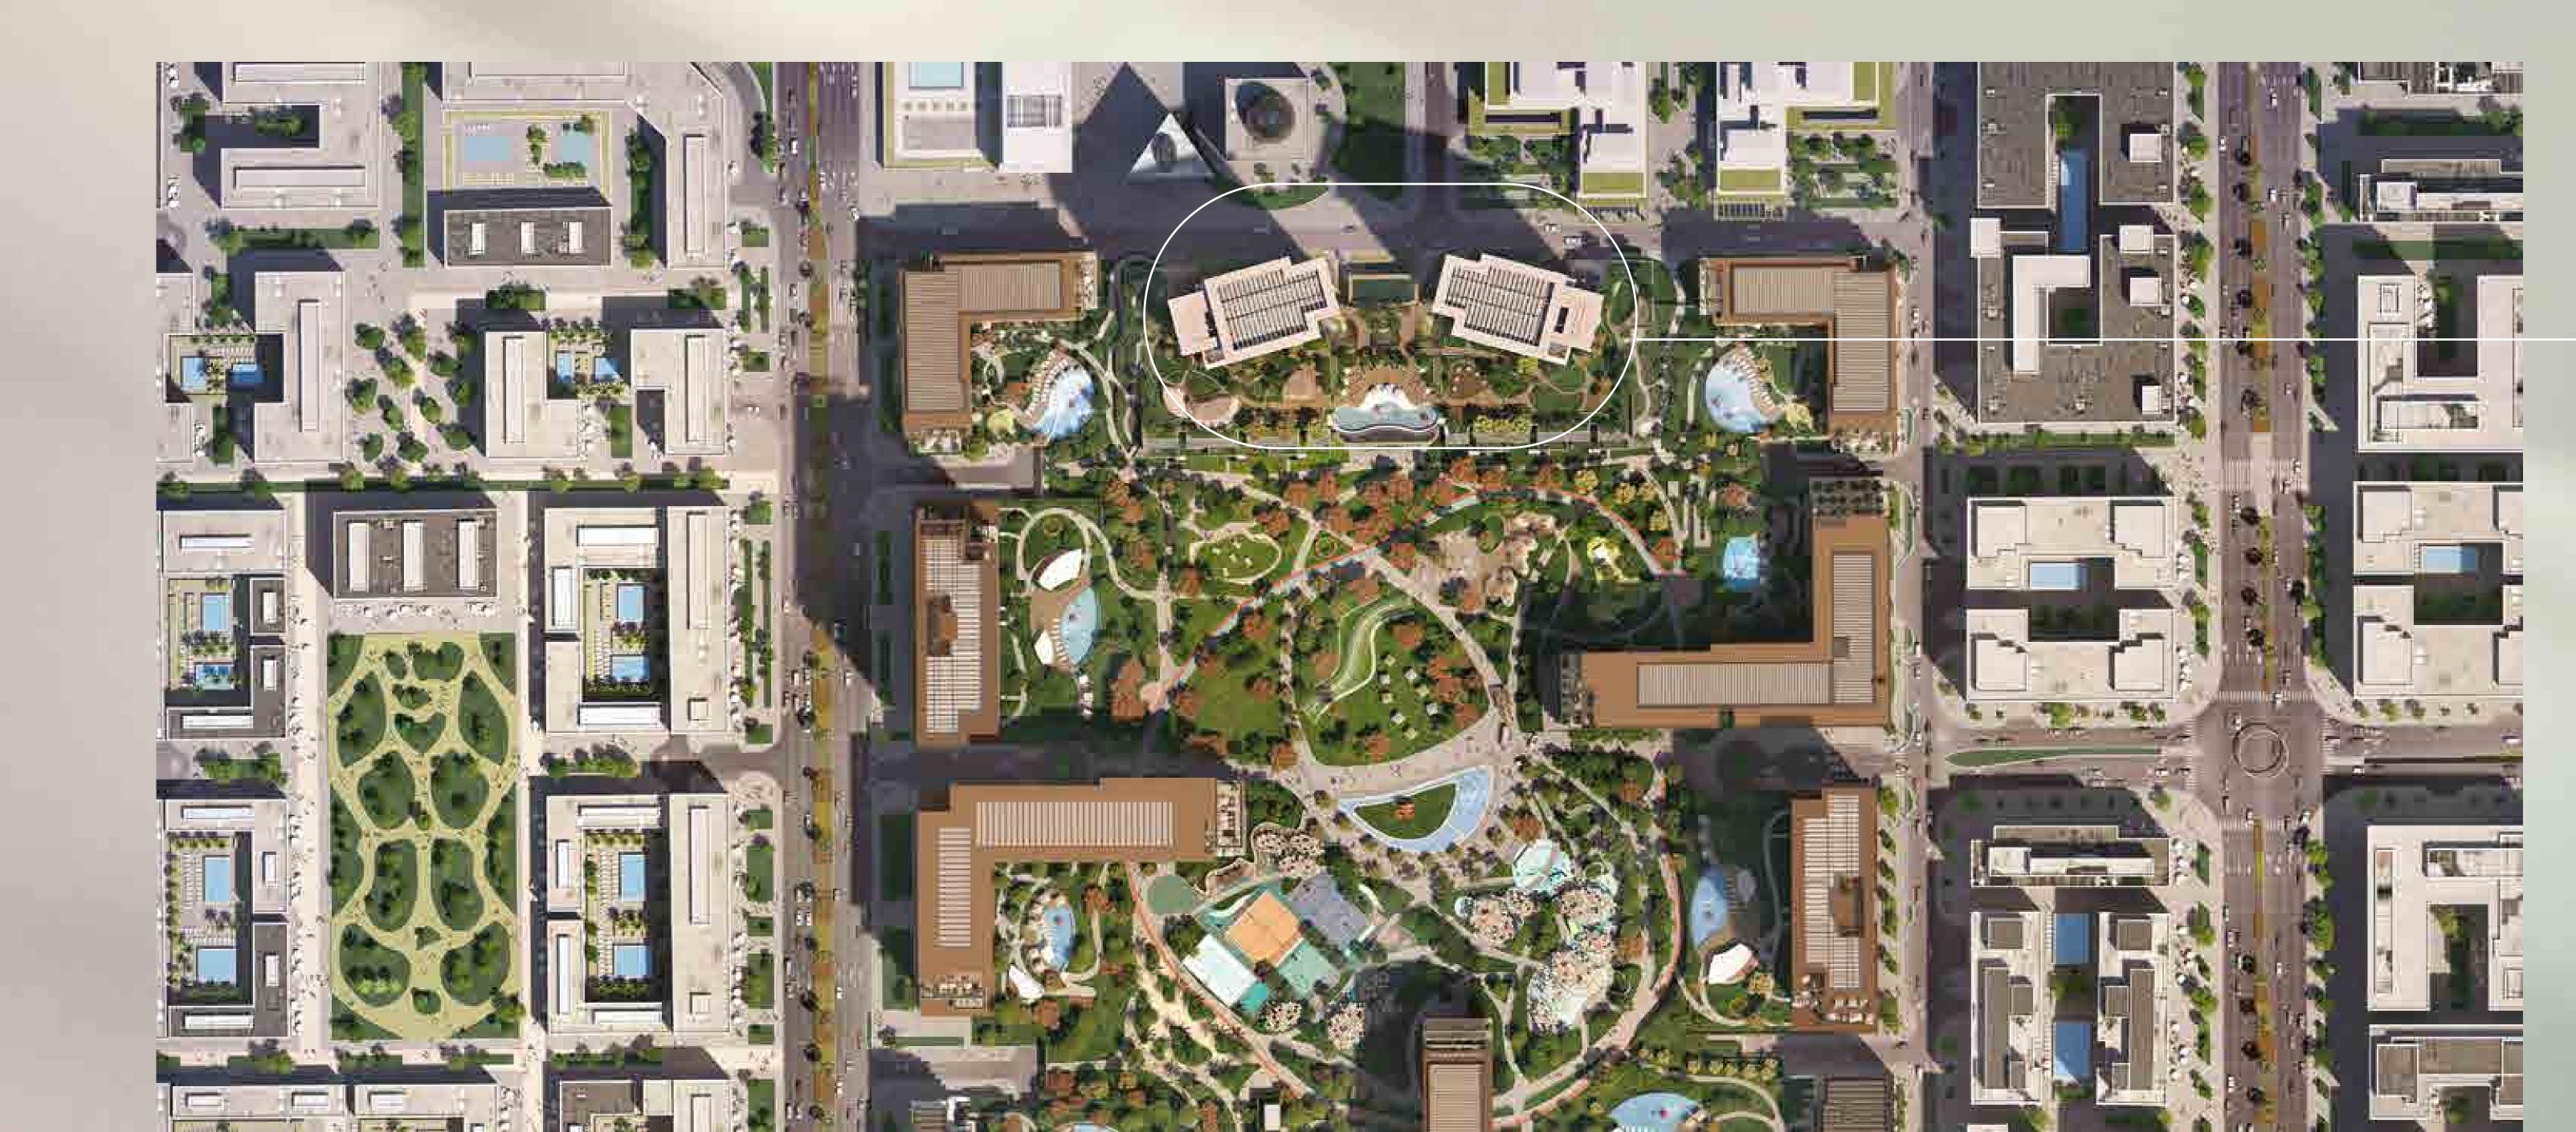

| 2 minute walk   | <br>City Walk       |
|-----------------|---------------------|
| 2 minute drive  | <br>Sheikh Zayed Ro |
| 10 minute drive | <br>Dubai Mall      |
| 10 minute drive | <br>Jumeirah Beach  |
| 20 minute drive | <br>Dubai Airport   |
|                 |                     |

CENTRAL PARK PLAZA