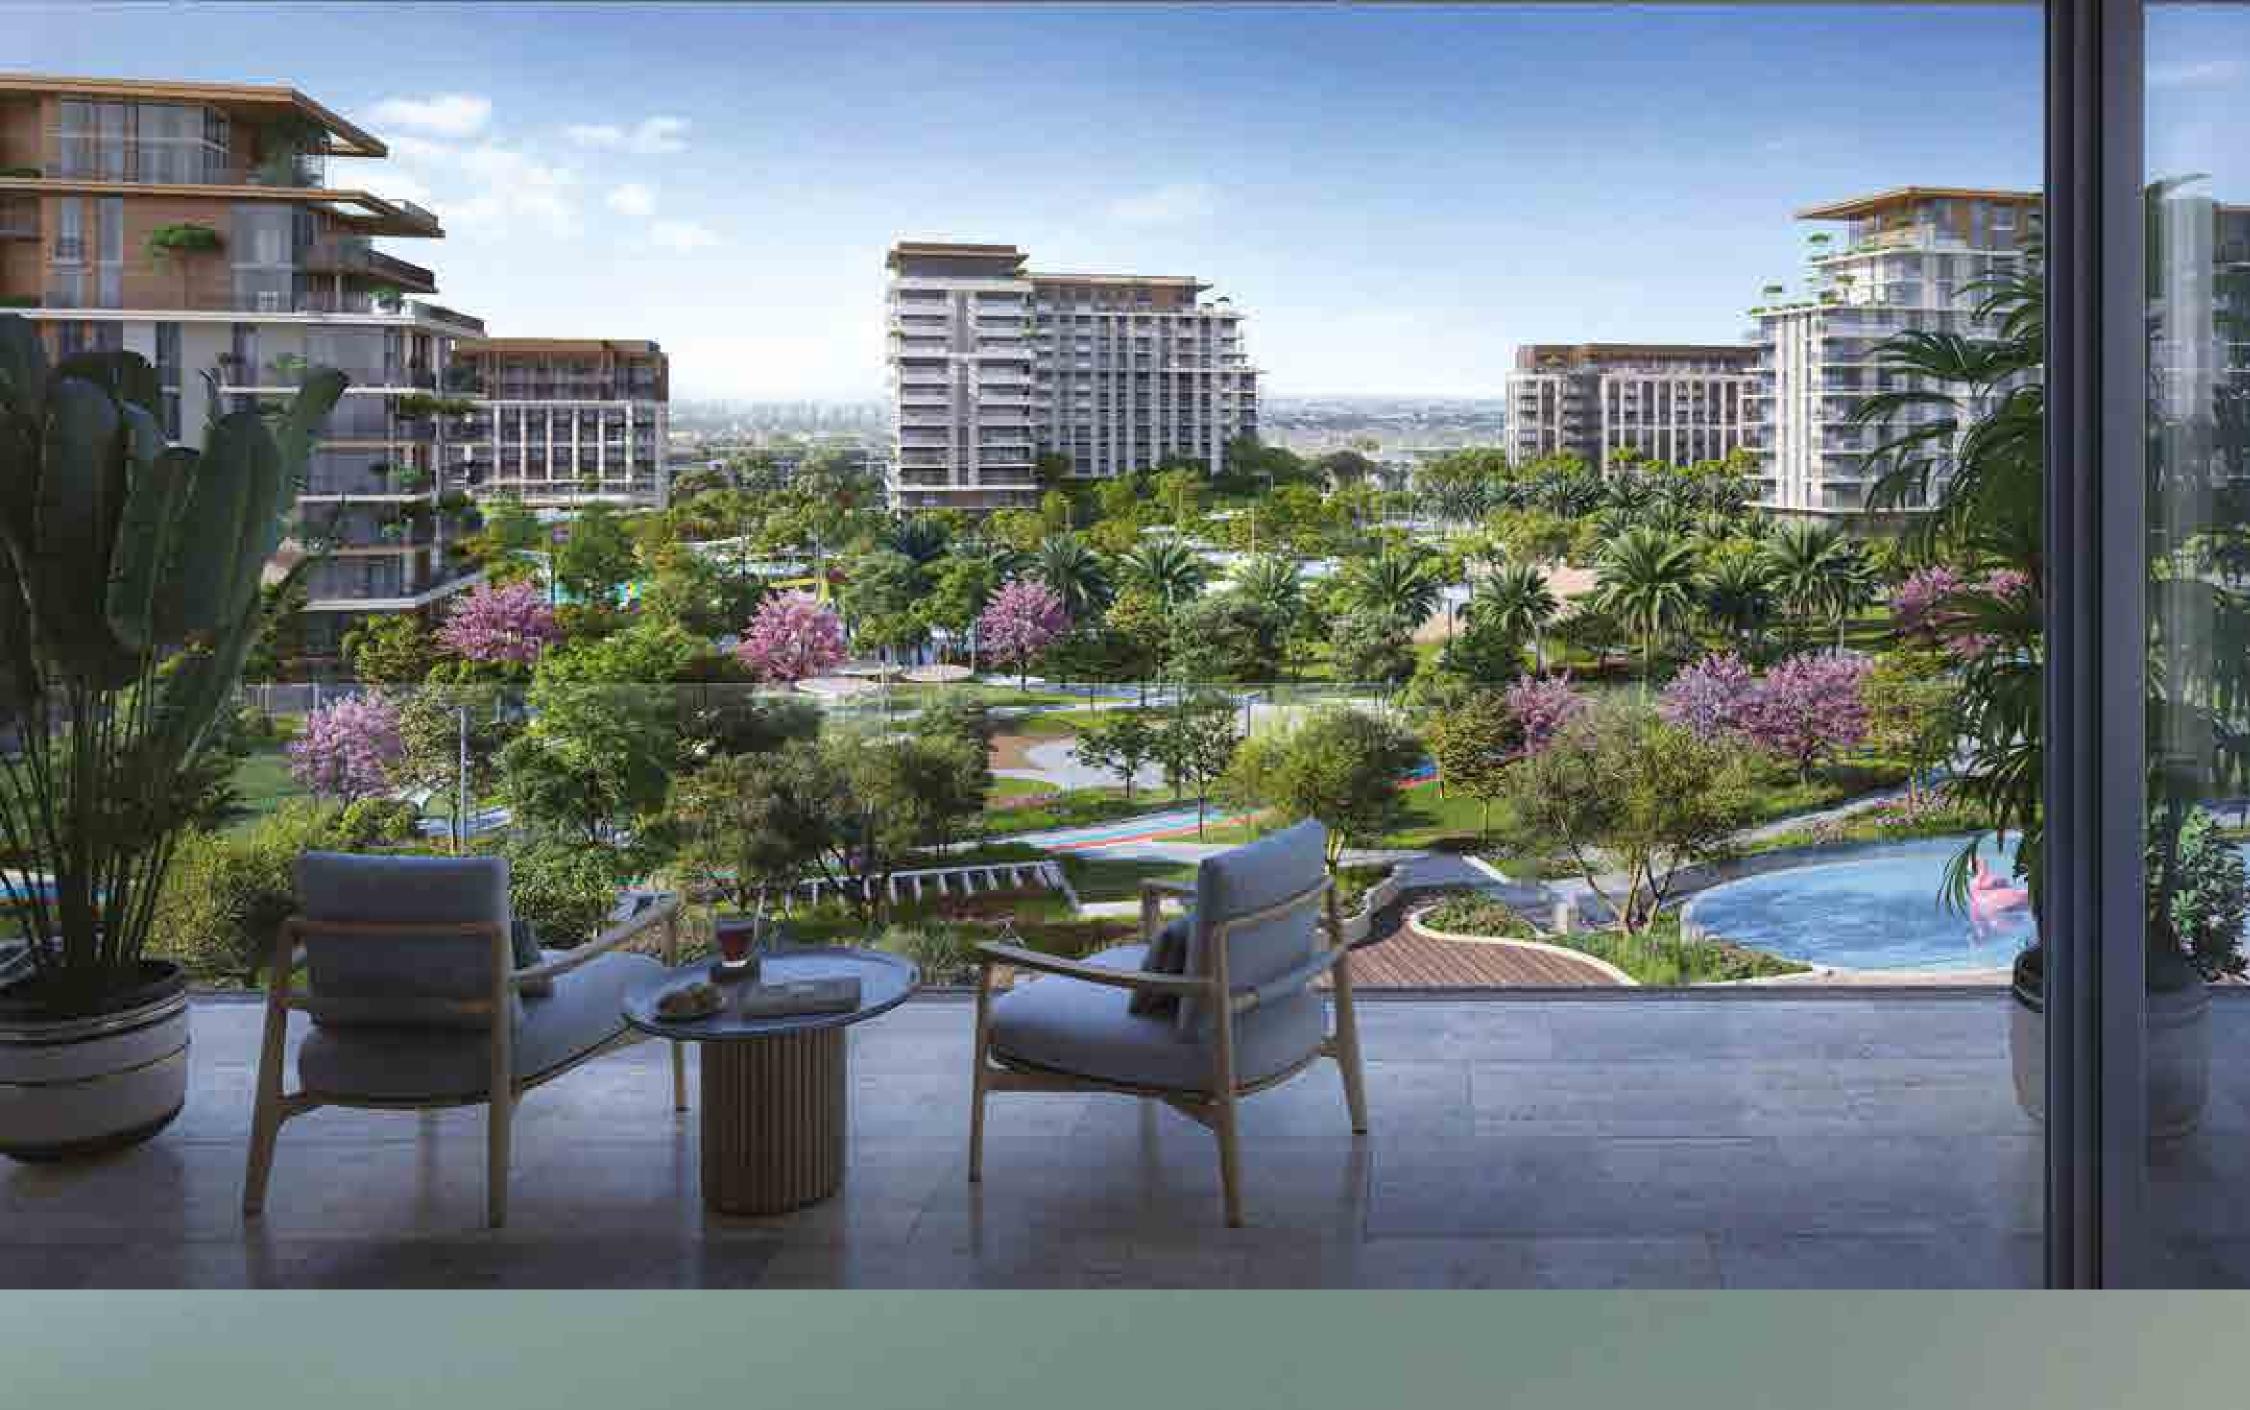

### EXPERIENCE EXCLUSIVITY IN FULL BLOOM

PRIME LOCATION MEETS SCENIC VISTAS

WORK AND LOUNGE IN SOPHISTICATION

SUN-KISSED POOLS UNDER THE SHADE OF LUSH GREENS

KEEP FIT IN THE FINEST ENVIRONMENTS

### STEP INTO A WORLD OF EXCLUSIVE COMFORT

12

Central Park at City Walk features such a wide range of facilities and amenities that cannot be found in any other community in the city, ensuring something for every age group to enjoy.

Pools and water play areas | Kids' play area | Running track | Dog park | Multi-use games and sports lawns | Tennis and squash courts | Halfcourt basketball | Skateable landscape | Games tables | Outdoor gym and fitness station | Spa and sauna | Yoga and meditation areas | Dining outlets and retail stores | Function rooms | Nursery | Events area | Picnic pavilions | Outdoor barbeque areas