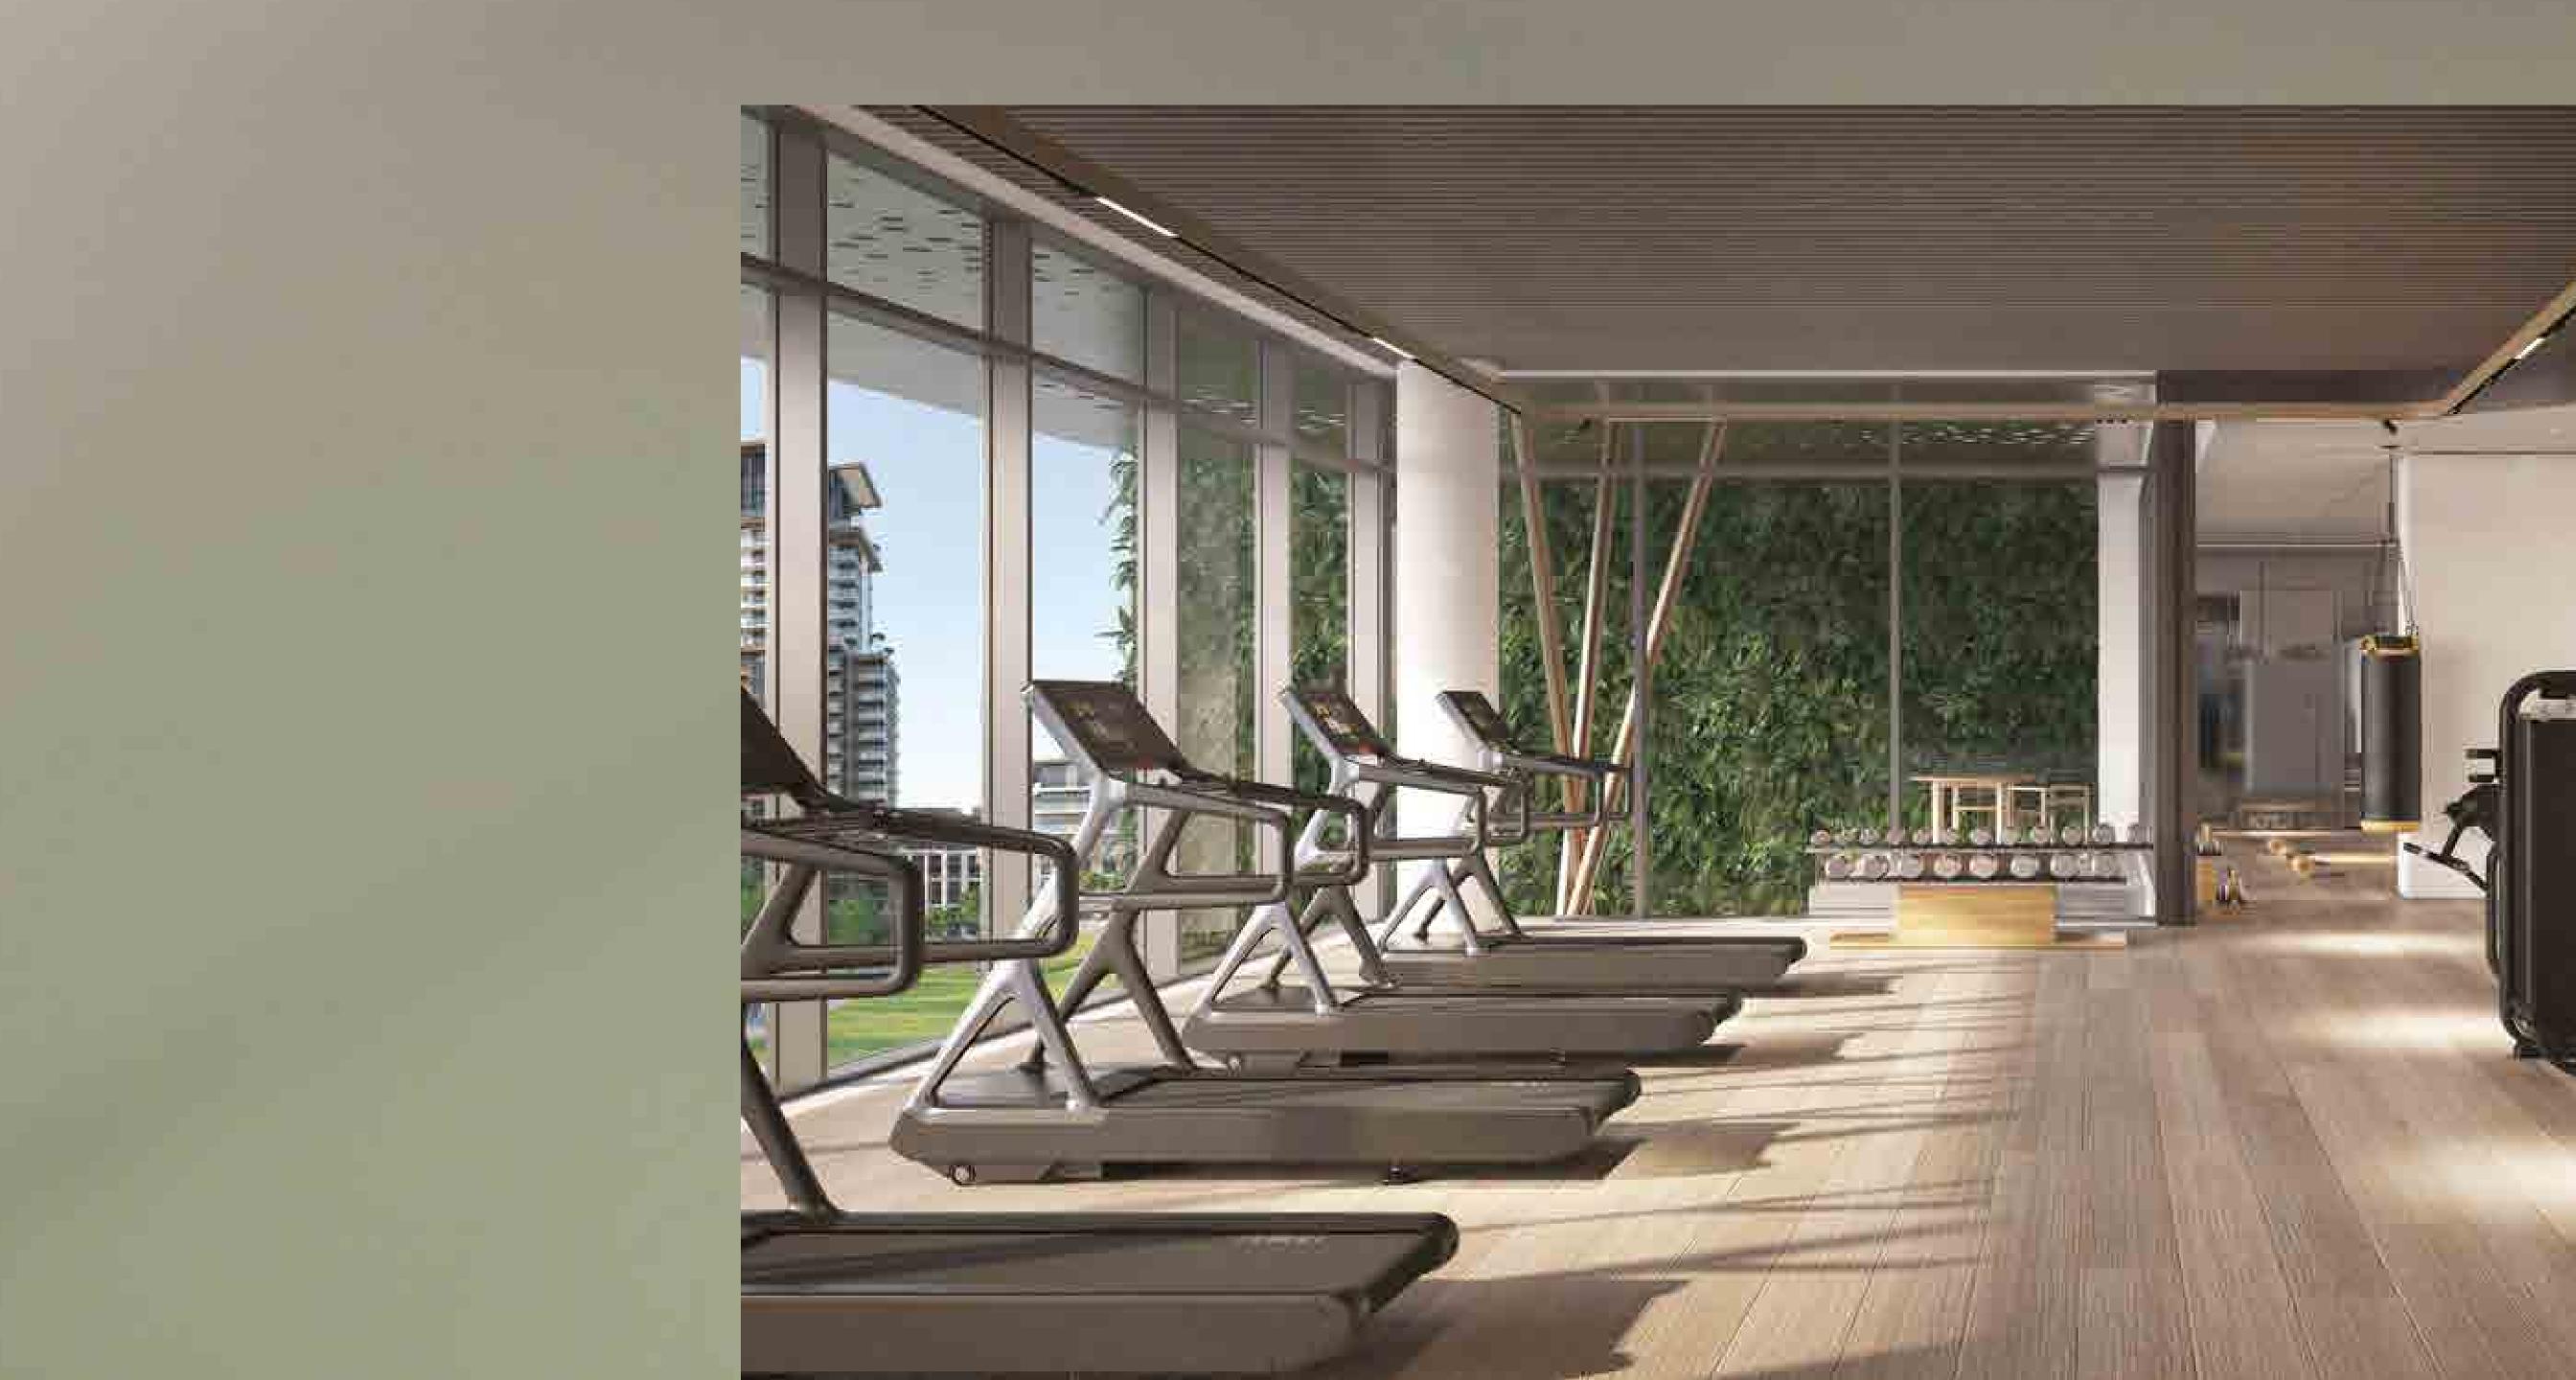

### STEP INTO A WORLD OF EXCLUSIVE COMFORT

12

Central Park at City Walk features such a wide range of facilities and amenities that cannot be found in any other community in the city, ensuring something for every age group to enjoy.

Pools and water play areas | Kids' play area | Running track | Dog park | Multi-use games and sports lawns | Tennis and squash courts | Halfcourt basketball | Skateable landscape | Games tables | Outdoor gym and fitness station | Spa and sauna | Yoga and meditation areas | Dining outlets and retail stores | Function rooms | Nursery | Events area | Picnic pavilions | Outdoor barbeque areas