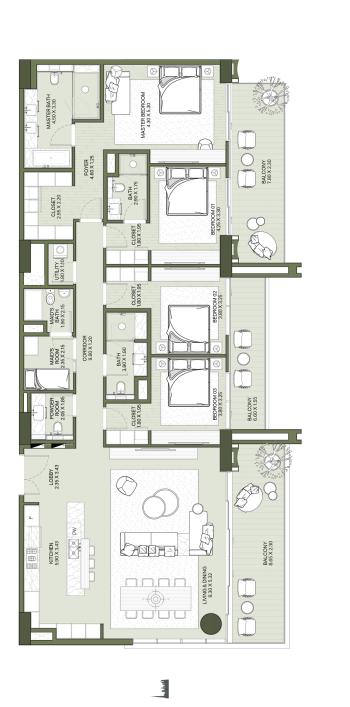

SOM SOFT SOM SOFT SOM SOFT 176.92 1904.35 76.67 825.27 253.59 2729.62

THE MIRRORED UNITS ARE DENOTED AS "M" AS MENTIONED ABOVE

TOWER A **3 BEDROOM** APARTMENT TYPE A.1

**III** MERAAS

TOWER A 3 BEDROOM APARTMENT TYPE A.2

218.27 2349.44

SQM SQFT SQM SQFT 176.89 1904.03 41.38 445.41

904

304 1204

UNIT NO. 604 1504 THE MIRRORED UNITS ARE DENOTED AS "M" AS MENTIONED ABOVE

SUITE AREA BALCONY AREA TOTAL AREA

**III** MERAAS

 UNIT NO.
 SUTE AREA
 BALCONV AREA
 TOTAL AREA