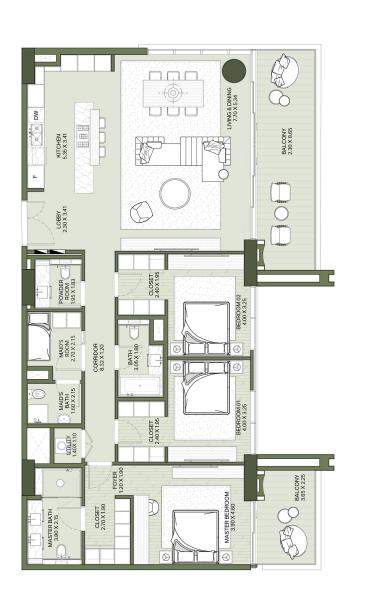

TOWER A **3 BEDROOM** APARTMENT TYPE A.3

central park

TOWER B 4 BEDROOM APARTMENT TYPE B.2

LEVEL 16-17

Disclaimer: Plans, details and unit orientation included are indicative only and are subject to change by the developer/seller at its sole discretion without notice and/or liability. All images, including features, finishes, furnishings, view and scale are illustrative only. Final areas, orientation, dimensions, layout and materials may differ from those stated.

TOWER B 3 BEDROOM APARTMENT TYPE A.1

2349.44 SQM SQFT SUITE AREA BALCONY AREA TOTAL AREA 218.27 
 SQM
 SQFT
 SQM
 SQF1

 176.89
 1904.03
 41.38
 445.41
904 UNIT NO. 604 304 1204

THE MIRRORED UNITS ARE DENOTED AS "M" AS MENTIONED ABOVE