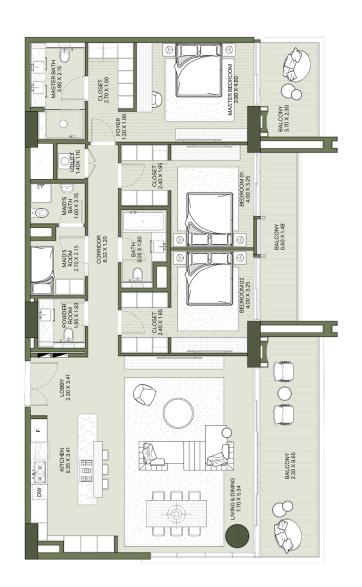

TOWER A **3 BEDROOM** APARTMENT TYPE A.3

central park

TOWER B 4 BEDROOM APARTMENT TYPE B.2

LEVEL 16-17

Disclaimer: Plans, details and unit orientation included are indicative only and are subject to change by the developer/seller at its sole discretion without notice and/or liability. All images, including features, finishes, furnishings, view and scale are illustrative only. Final areas, orientation, dimensions, layout and materials may differ from those stated.