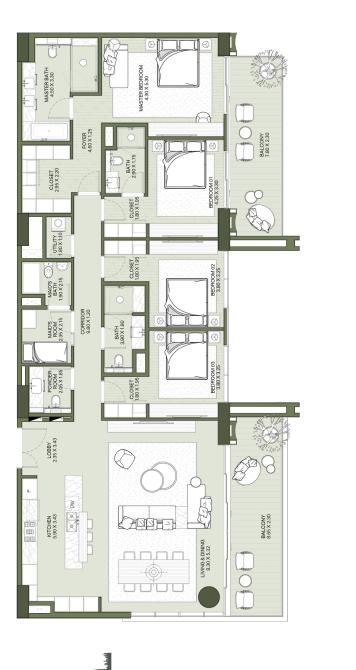

TOWER B 3 BEDROOM APARTMENT TYPE A.1

2349.44 SQM SQFT SUITE AREA BALCONY AREA TOTAL AREA 218.27 
 SQM
 SQFT
 SQM
 SQF1

 176.89
 1904.03
 41.38
 445.41
904 UNIT NO. 604 304 1204

THE MIRRORED UNITS ARE DENOTED AS "M" AS MENTIONED ABOVE

Disclaimer: Plans, details and unit orientation included are indicative only and are subject to change by the developer/seller at its sole discretion without notice and/or liability. All images, including features, finishes, furnishings, view and scale are illustrative only. Final areas, orientation, dimensions, layout and materials may differ from those stated.

UNIT NO.

Disclaimer: Plans, details and unit orientation included are indicative only and are subject to change by the developer/seller at its sole discretion without notice and/or liability. All images, including features, finishes, furrishings, view and scale are illustrative only. Final areas, orientation, dimensions, layout and materials may differ from those stated. **III**] MERAAS