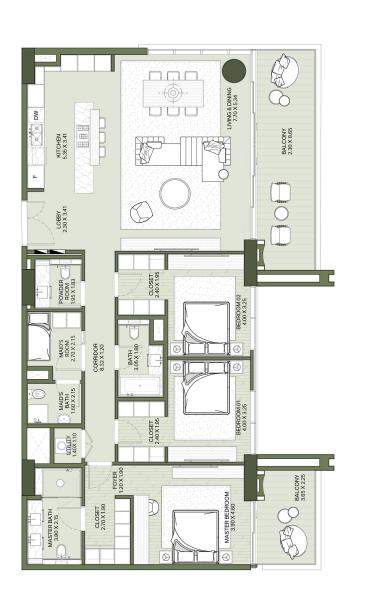

SOM SOFT SOM SOFT SOM SOFT 176.92 1904.35 76.67 825.27 253.59 2729.62

THE MIRRORED UNITS ARE DENOTED AS "M" AS MENTIONED ABOVE

TOWER A **3 BEDROOM** APARTMENT TYPE A.1

**III** MERAAS

TOWER A 3 BEDROOM APARTMENT TYPE A.2

218.27 2349.44

SQM SQFT SQM SQFT 176.89 1904.03 41.38 445.41

904

304 1204

UNIT NO. 604 1504 THE MIRRORED UNITS ARE DENOTED AS "M" AS MENTIONED ABOVE

SUITE AREA BALCONY AREA TOTAL AREA

**III** MERAAS

 UNIT NO.
 SUTE AREA
 BALCONV AREA
 TOTAL AREA

THE MIRRORED UNITS ARE DENOTED AS "M" AS MENTIONED ABOVE

Disclaimer: Plans, details and unit orientation included are indicative only and are subject to change by the developer/seller at its sole discretion without notice and/or liability. All images, including features, finishes, furnishings, view and scale are illustrative only. Final areas, orientation, dimensions, layout and materials may differ from those stated.