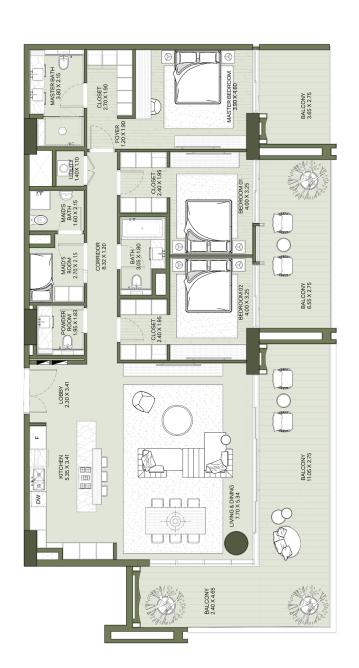

 SOM
 SOFT
 SOM
 SOFT
 SOM
 SOFT
 SOM
 SOFT
 SOM
 SOFT
 SOFT

THE MIRRORED UNITS ARE DENOTED AS "M" AS MENTIONED ABOVE

SUITE AREA BALCONY AREA TOTAL AREA

UNIT NO.

202

1603

**III**] MERAAS

Disclaimer: Plans, details and unit orientation included are indicative only and are subject to change by the developer/seller at its sole discretion without notice and/or liability. All images, including features, finishes, furrishings, view and scale are illustrative only. Final areas, orientation, dimensions, layout and materials may differ from those stated.

TOWER B 3 BEDROOM APARTMENT TYPE A.1

2349.44 SQM SQFT SUITE AREA BALCONY AREA TOTAL AREA 218.27 
 SQM
 SQFT
 SQM
 SQF1

 176.89
 1904.03
 41.38
 445.41
904 UNIT NO. 604 304 1204

THE MIRRORED UNITS ARE DENOTED AS "M" AS MENTIONED ABOVE