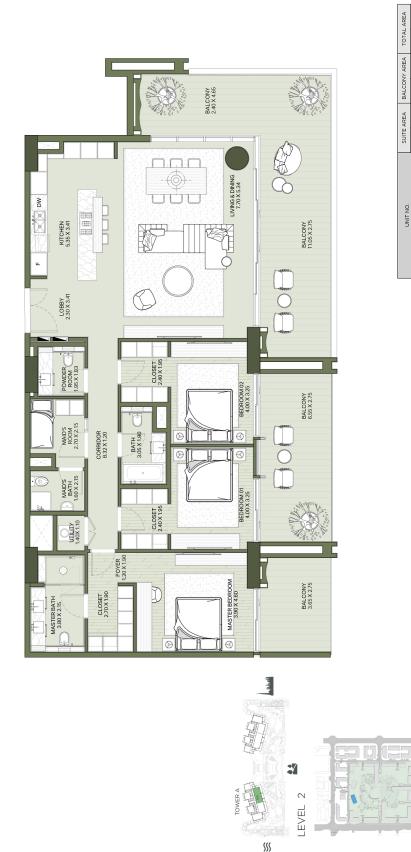

SOM SOFT SOM SOFT SOM SOFT 176.92 1904.35 76.67 825.27 253.59 2729.62

THE MIRRORED UNITS ARE DENOTED AS "M" AS MENTIONED ABOVE

TOWER A **3 BEDROOM** APARTMENT TYPE A.1

**III** MERAAS

TOWER A 3 BEDROOM APARTMENT TYPE A.2

218.27 2349.44

SQM SQFT SQM SQFT 176.89 1904.03 41.38 445.41

904

304 1204

UNIT NO. 604 1504 THE MIRRORED UNITS ARE DENOTED AS "M" AS MENTIONED ABOVE

SUITE AREA BALCONY AREA TOTAL AREA

**III** MERAAS

 UNIT NO.
 SUTE AREA
 BALCONV AREA
 TOTAL AREA

 404
 504
 704
 507
 507
 507
 507
 507
 507
 507
 507
 507
 507
 507
 507
 507
 507
 507
 507
 507
 507
 507
 507
 507
 507
 507
 507
 507
 507
 507
 507
 507
 507
 507
 507
 505
 170
 170
 170
 170
 170
 170
 170
 170
 207.65
 207.65
 207.65
 207.65
 207.65
 207.65
 207.65
 207.65
 207.65
 207.65
 207.65
 207.65
 207.65
 207.65
 207.65
 207.65
 207.65
 207.65
 207.65
 207.65
 207.65
 207.65
 207.65
 207.65
 207.65
 207.65
 207.65
 207.65
 207.65
 207.65
 207.65
 207.65
 207.65
 207.65
 207.65
 207.65
 207.65
 207.65
 207.65
 207.65
 207.65</t