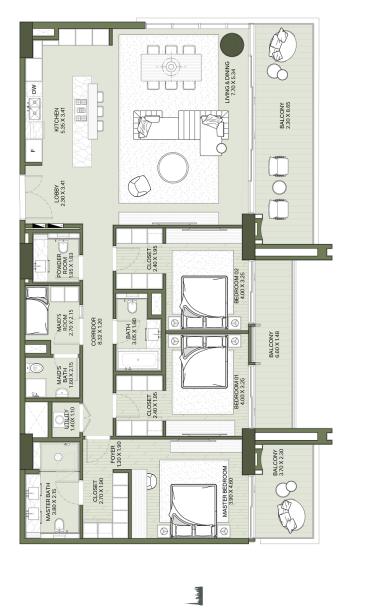

218.27 2349.44

SQM SQFT SQM SQFT 176.89 1904.03 41.38 445.41

904

304 1204

UNIT NO. 604 1504 THE MIRRORED UNITS ARE DENOTED AS "M" AS MENTIONED ABOVE

SUITE AREA BALCONY AREA TOTAL AREA

**III** MERAAS

 UNIT NO.
 SUTE AREA
 BALCONV AREA
 TOTAL AREA

 404
 504
 704
 507
 507
 507
 507
 507
 507
 507
 507
 507
 507
 507
 507
 507
 507
 507
 507
 507
 507
 507
 507
 507
 507
 507
 507
 507
 507
 507
 507
 507
 507
 507
 507
 505
 170
 170
 170
 170
 170
 170
 170
 170
 207.65
 207.65
 207.65
 207.65
 207.65
 207.65
 207.65
 207.65
 207.65
 207.65
 207.65
 207.65
 207.65
 207.65
 207.65
 207.65
 207.65
 207.65
 207.65
 207.65
 207.65
 207.65
 207.65
 207.65
 207.65
 207.65
 207.65
 207.65
 207.65
 207.65
 207.65
 207.65
 207.65
 207.65
 207.65
 207.65
 207.65
 207.65
 207.65
 207.65
 207.65</t

THE MIRRORED UNITS ARE DENOTED AS "M" AS MENTIONED ABOVE

Disclaimer: Plans, details and unit orientation included are indicative only and are subject to change by the developer/seller at its sole discretion without notice and/or liability. All images, including features, finishes, furnishings, view and scale are illustrative only. Final areas, orientation, dimensions, layout and materials may differ from those stated.