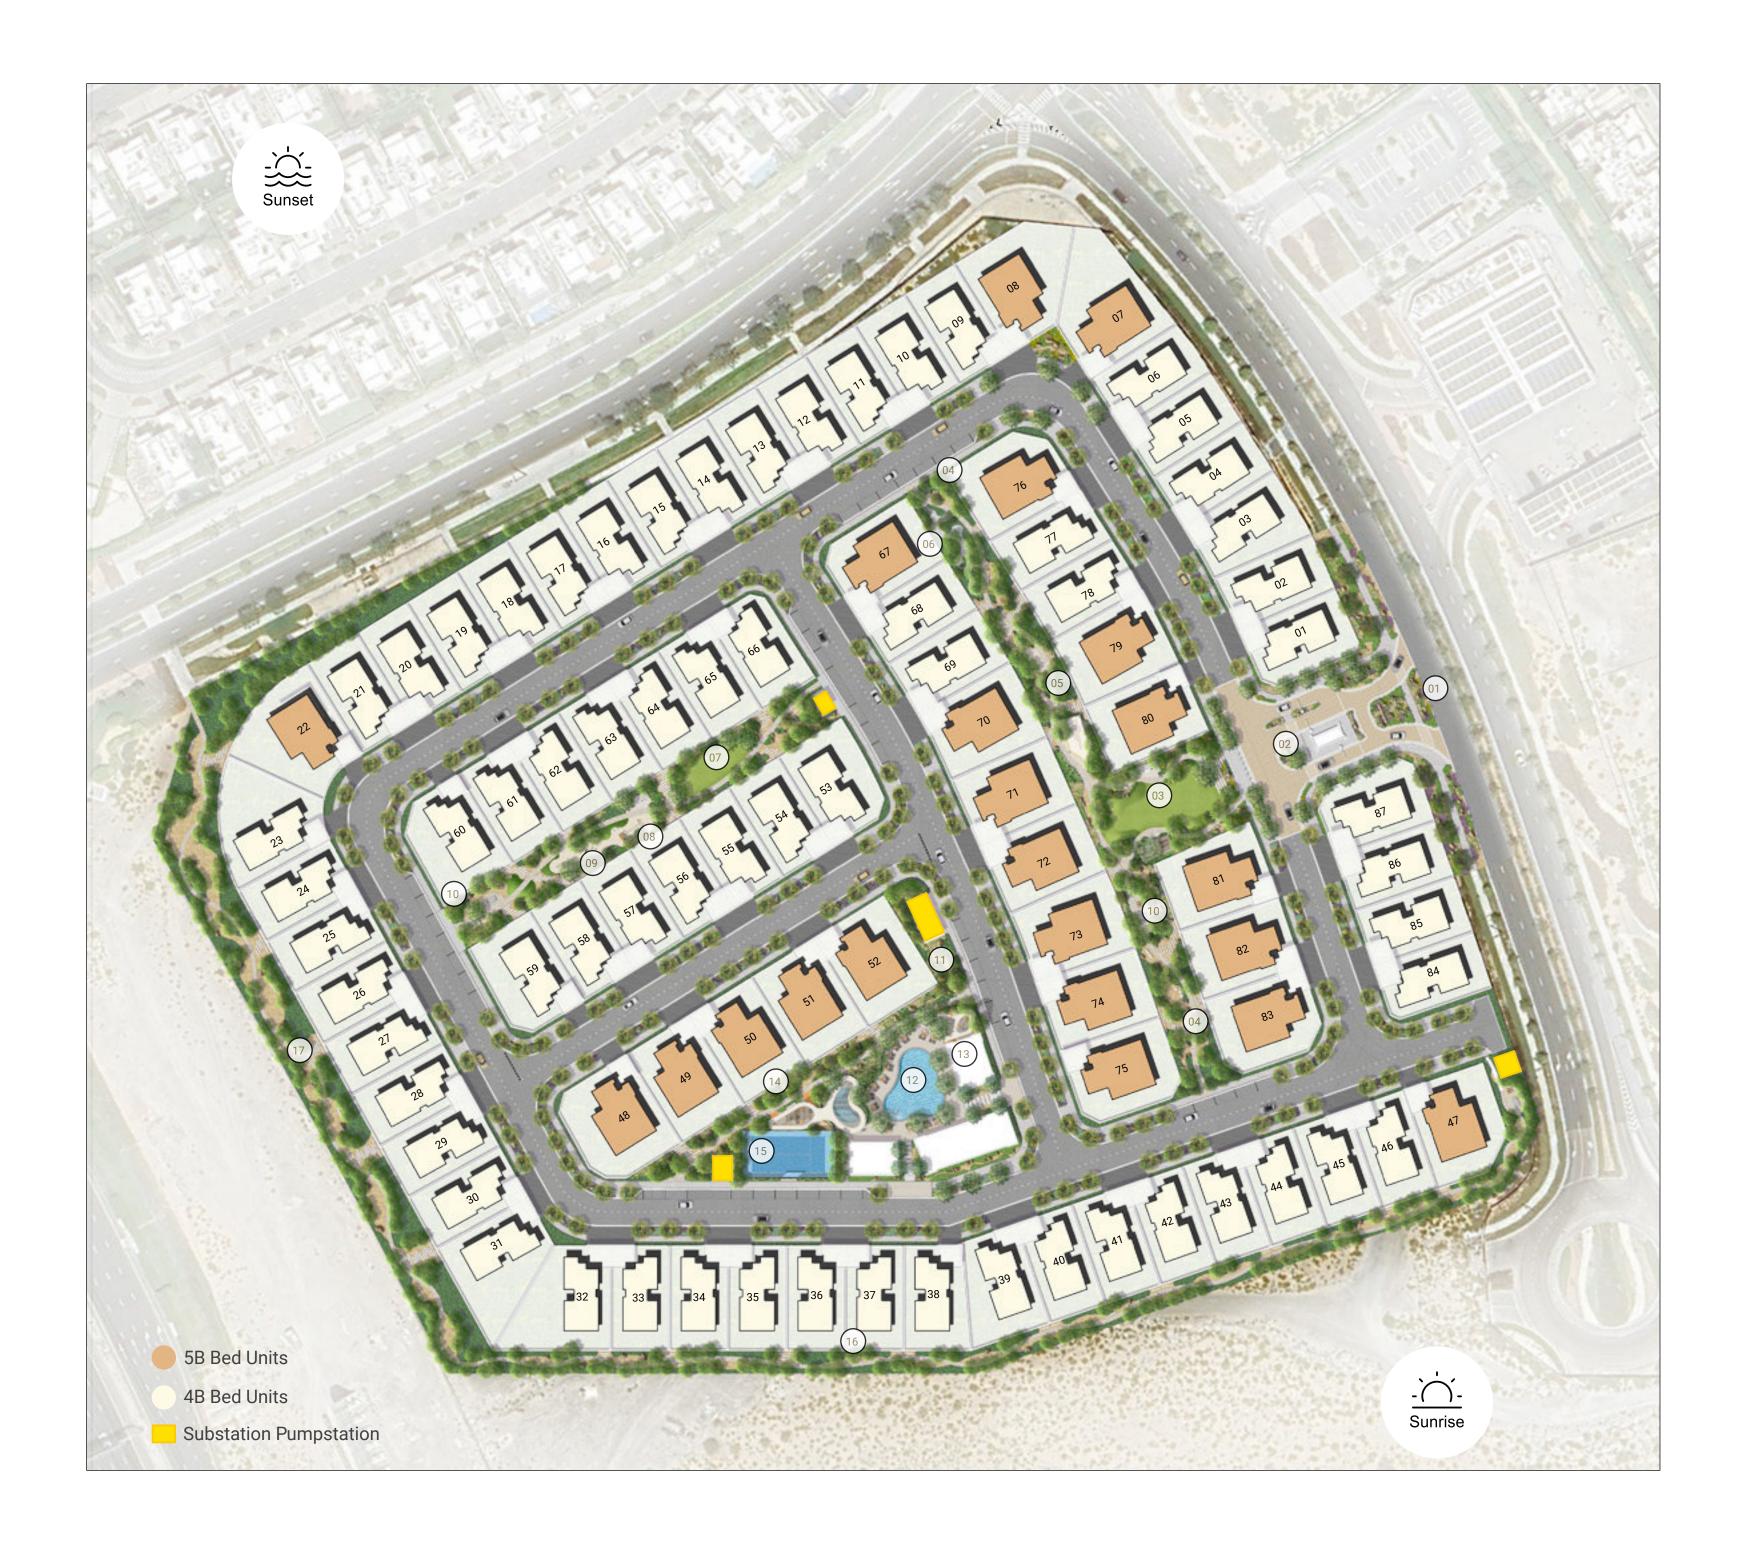

### POSITION, PERFECT ACCESS

Park Gate boasts a prime location at the gateway of Dubai Hills Estate, offering convenient access to Al Khail Road. This advantageous position is further enhanced by a variety of amenities. In addition to its own charming sikkas and intimate pocket parks, residents can enjoy state-of-the-art recreational, educational, and health facilities, all of which contribute to the exclusive lifestyle offered by Dubai Hills Estate.

#### DUBAI HILLS ESTATE

- 01 Gateway Entry
- 02 Guardhouse
- 03 Flexible Lawn Gateway Garden
- 04 Seating Area
- 05 Play Trail
- 06 Scooter Loop
- 07 Pocket Lawn
- 08 Natural Play
- 09 Outdoor Fitness
- 10 Table Tennis
- 11 Lush Garden
- 12 Pool
- 13 Community Center
- 14 Kid's Play
- 15 Padel Tennis
- 16 Buffer Zone 1
- 17 Buffer Zone 2
  (Not part of plot boundary)