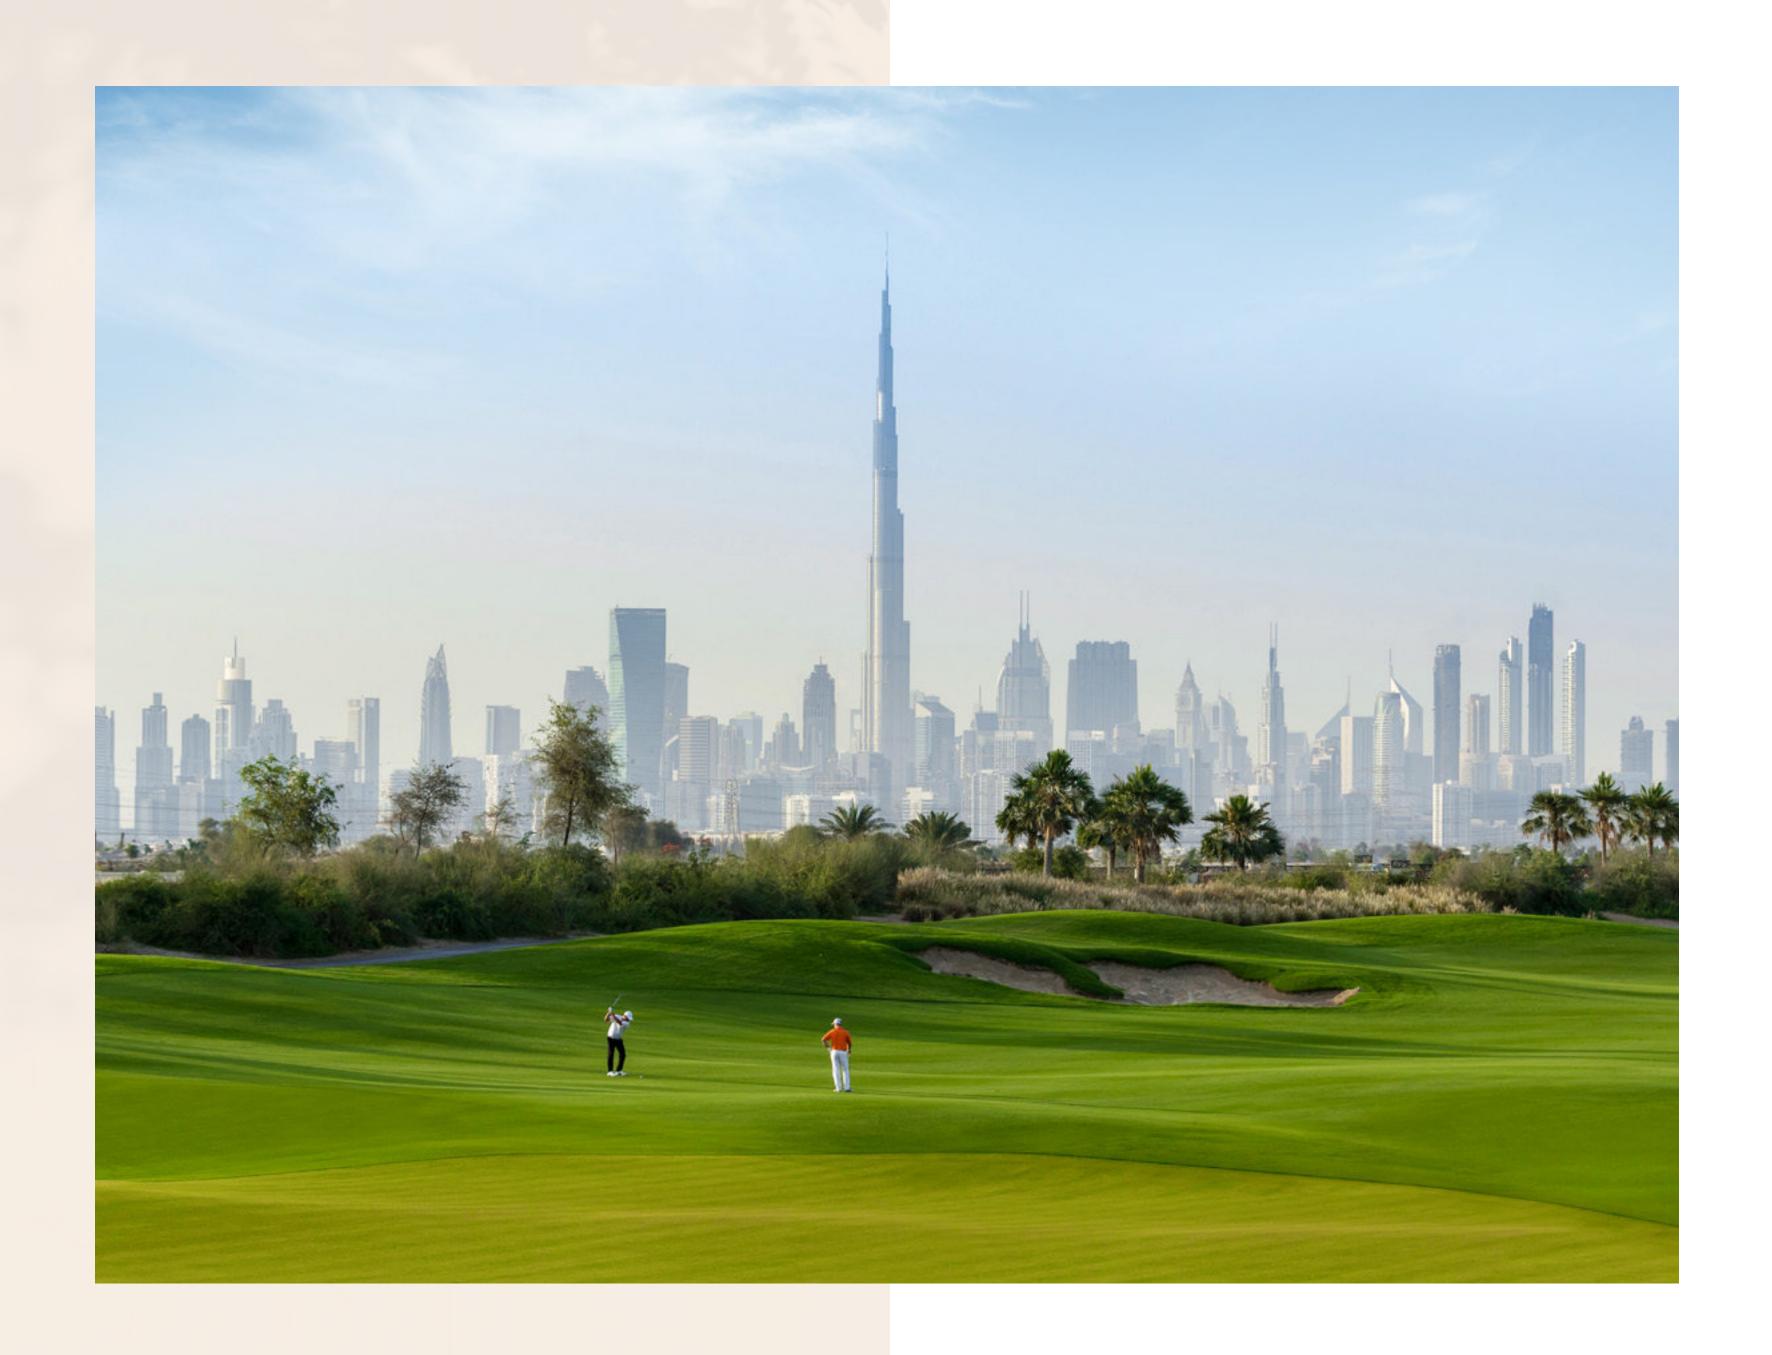

# DUBAI HILLS GOLF

Dubai Hills Golf Club encompasses 1.2 million sqm of meticulously manicured fairways, set against the backdrop of Burj Khalifa and Downtown Dubai, with a glorious outward nine.

Driving Range

Putting Green

Spacious Floodlit Practice Facility

Golf Academy

Gym, Pool & Other Amenities

A Host of Dining Options