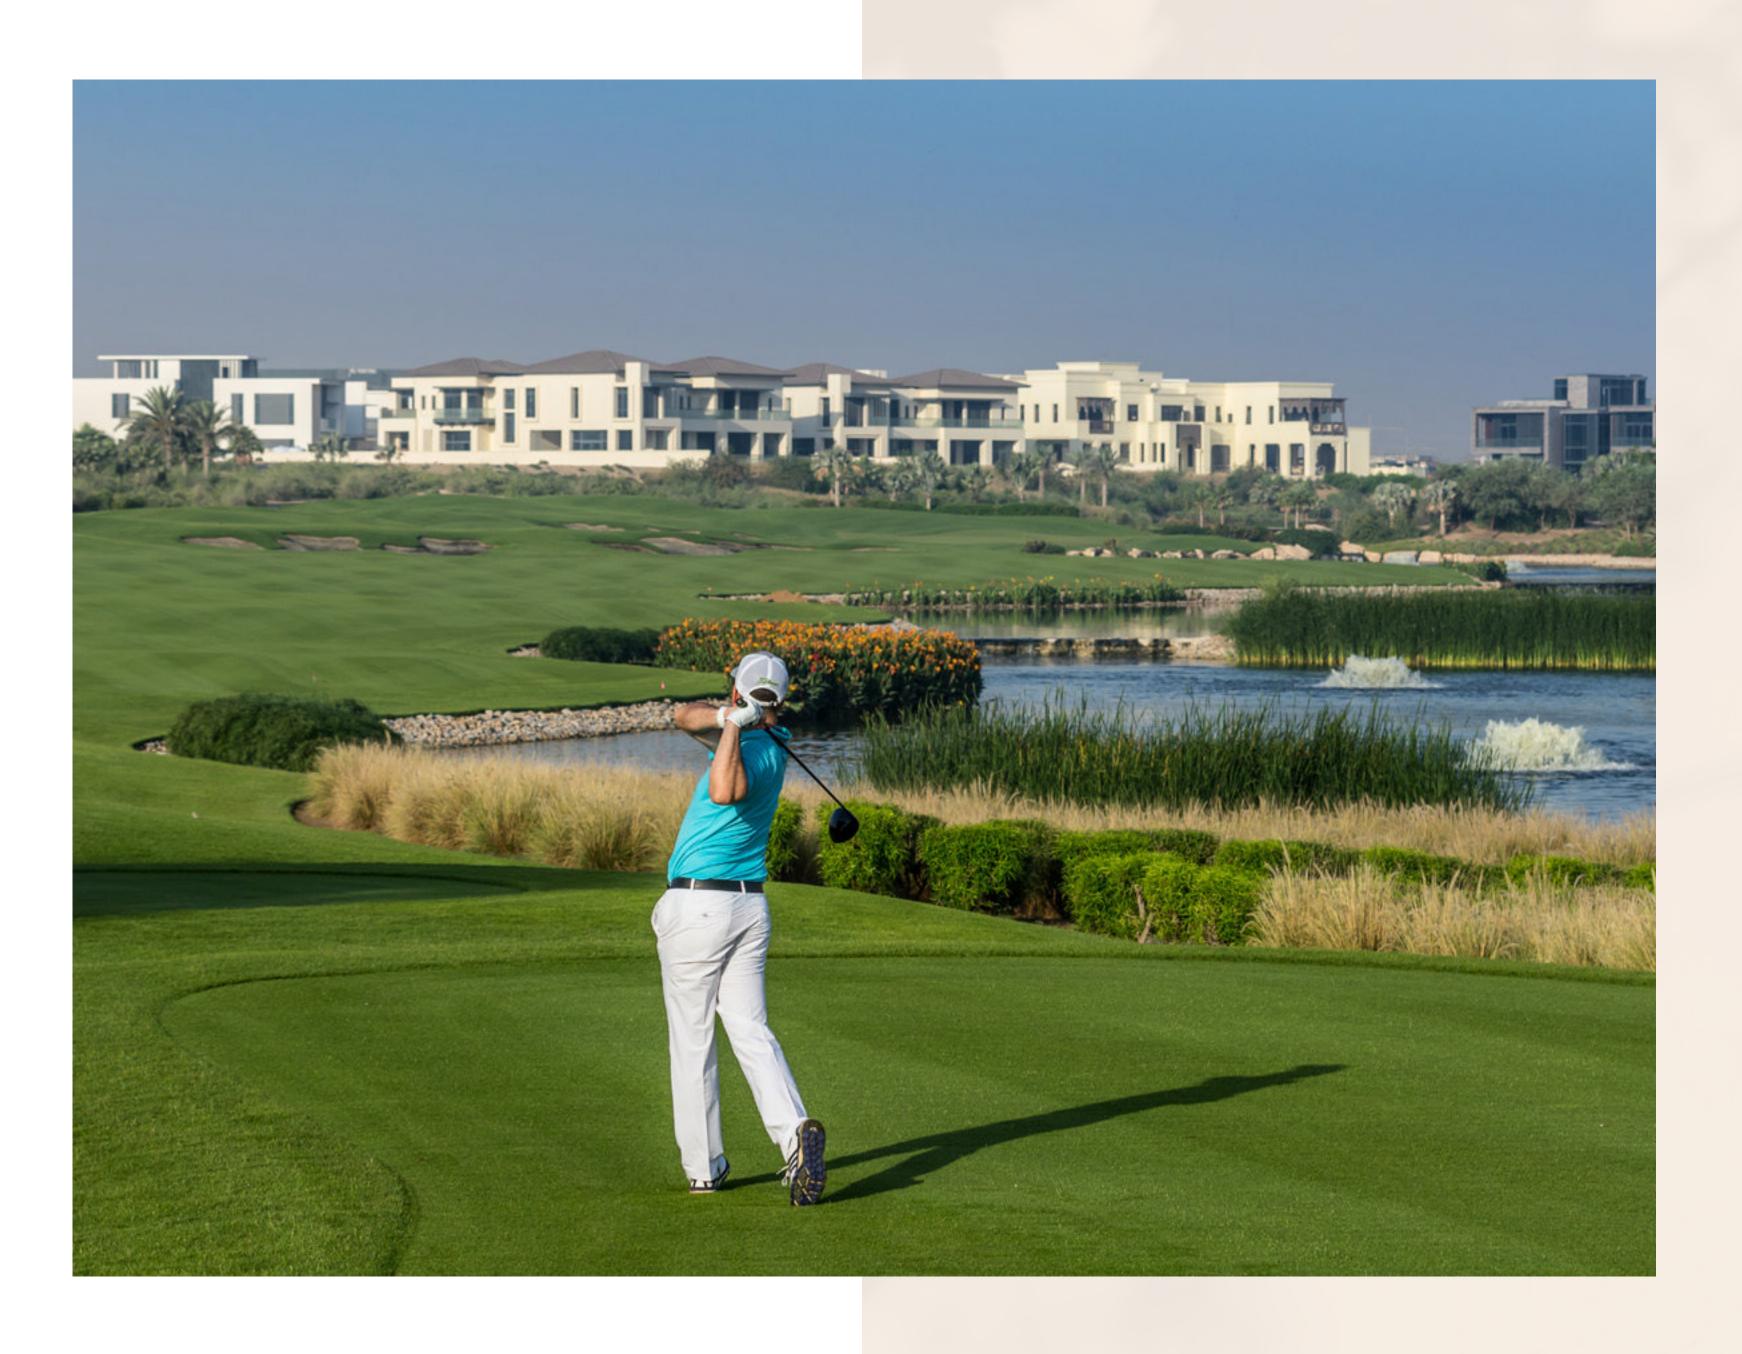

# DUBAI HILLS GOLF

Dubai Hills Golf Club encompasses 1.2 million sqm of meticulously manicured fairways, set against the backdrop of Burj Khalifa and Downtown Dubai, with a glorious outward nine.

Driving Range

Putting Green

Spacious Floodlit Practice Facility

Golf Academy

Gym, Pool & Other Amenities

A Host of Dining Options