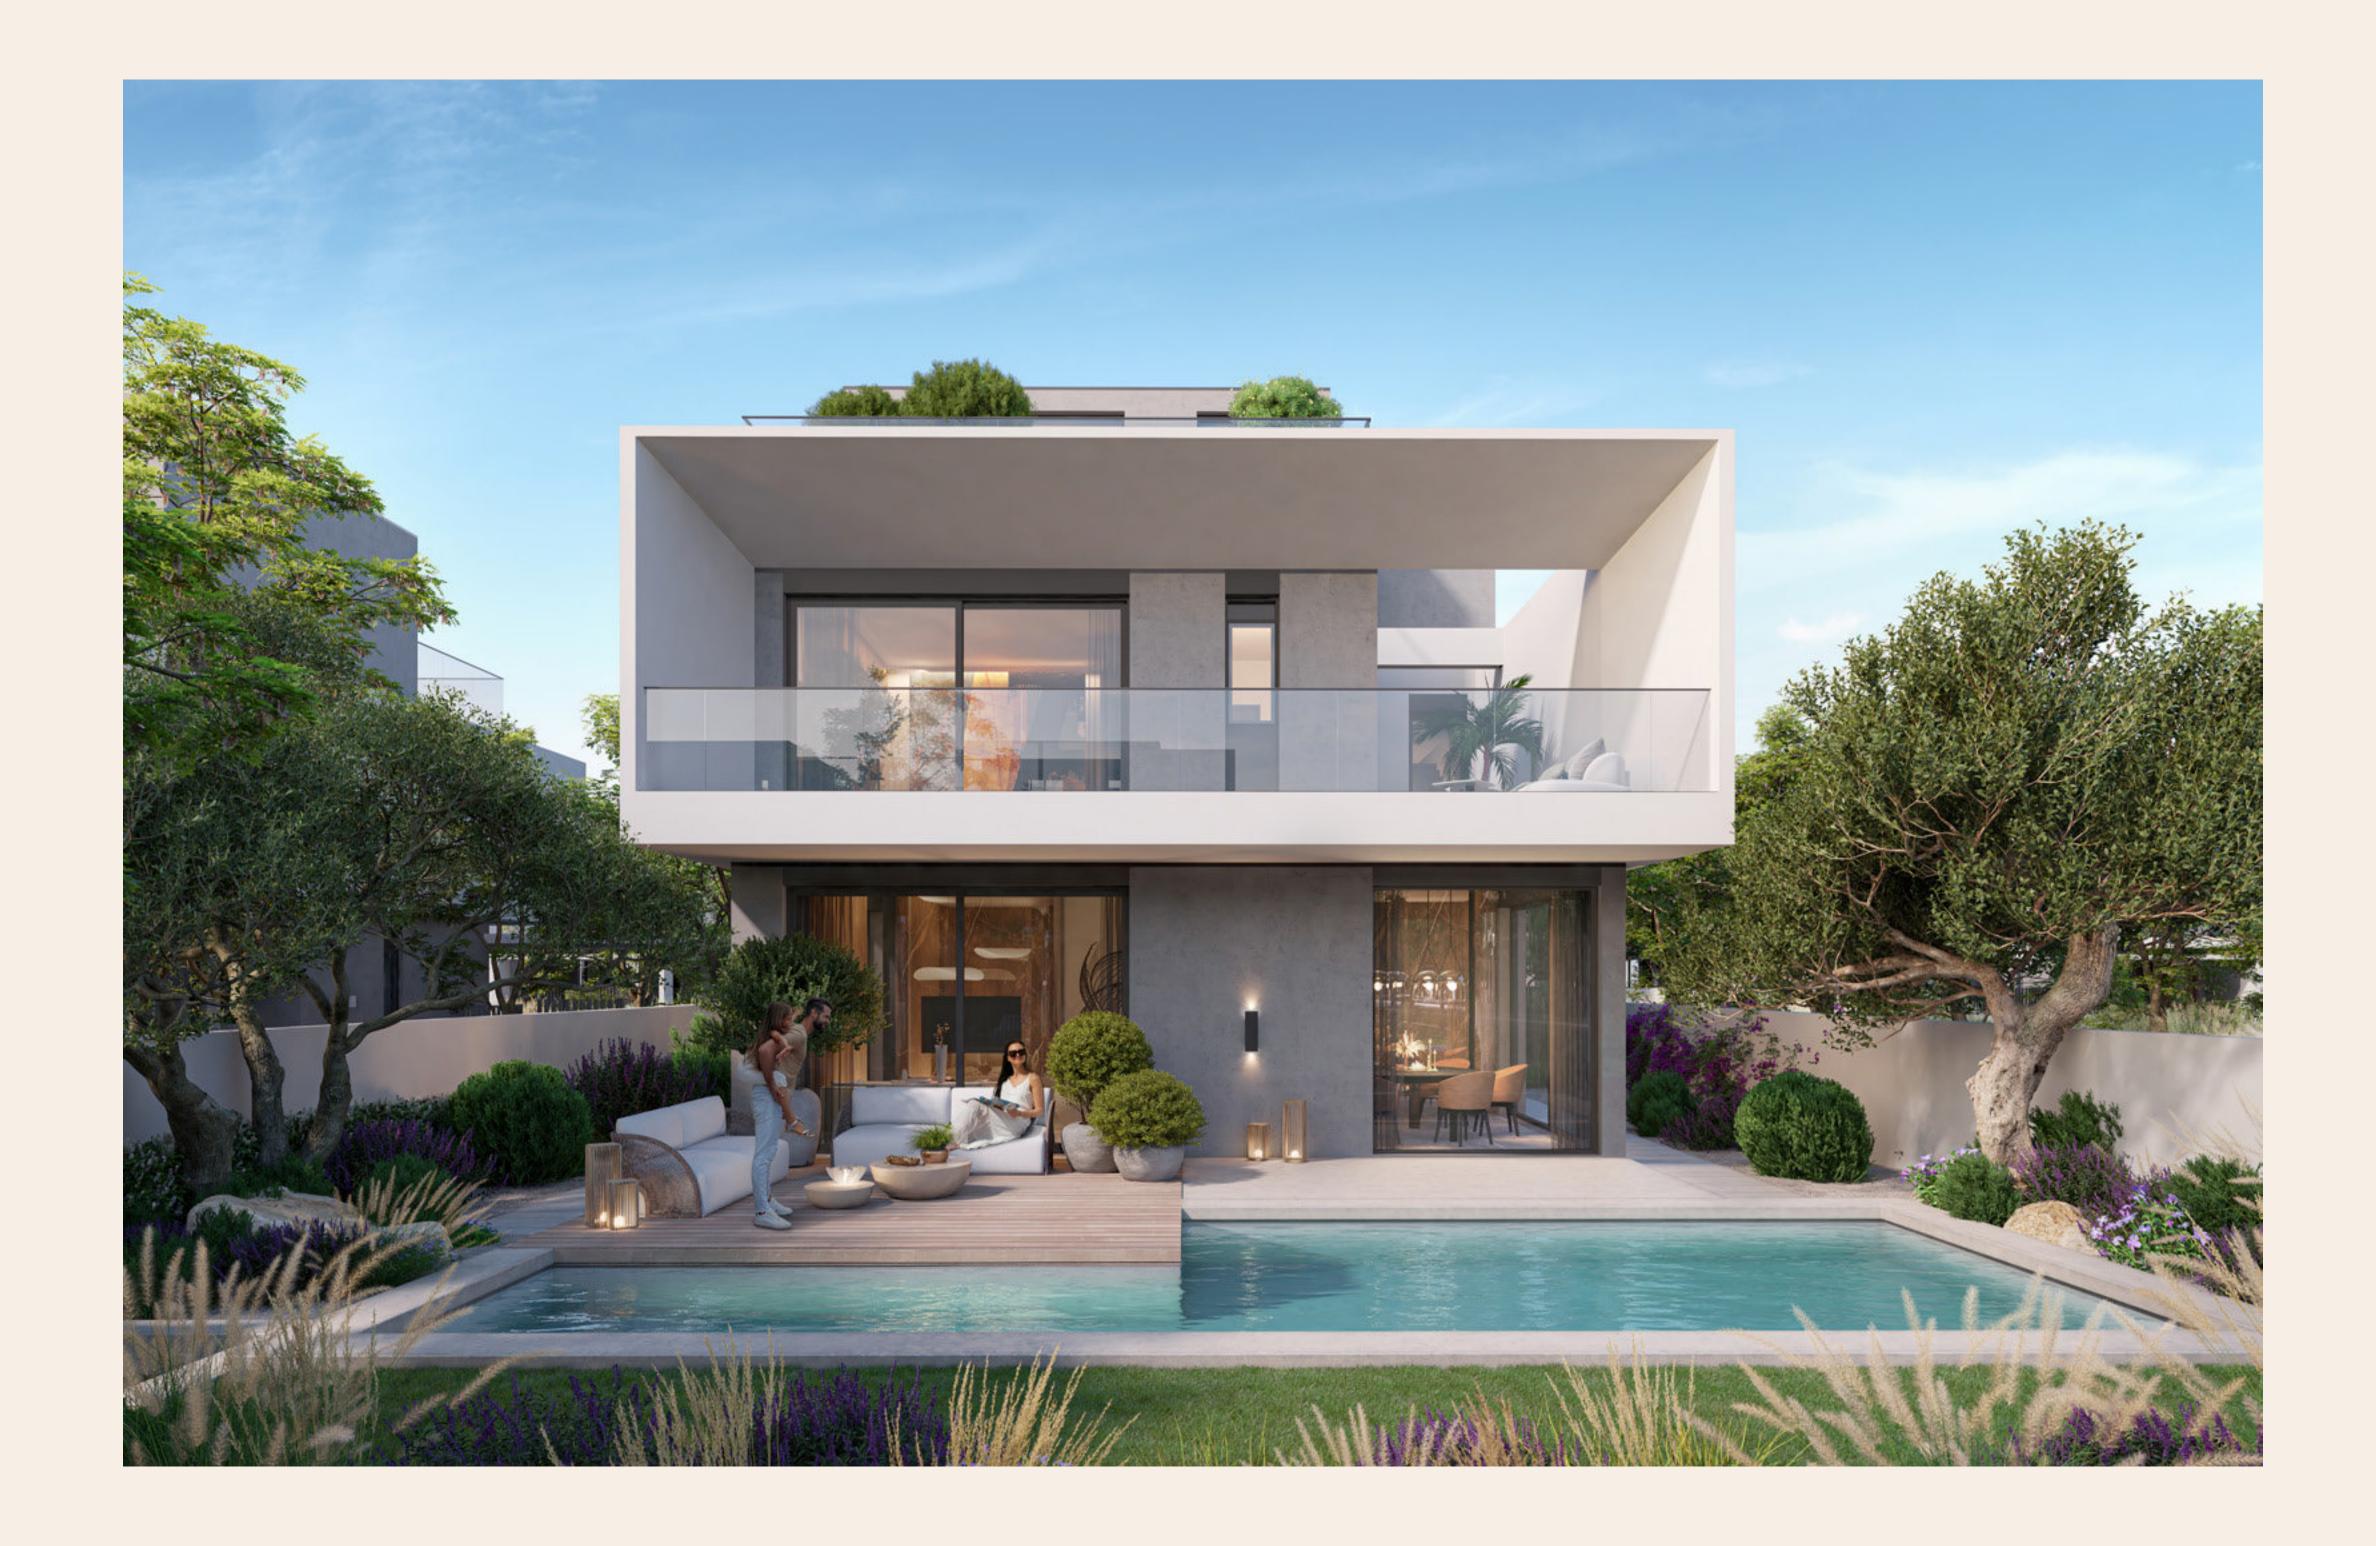

## ELEGANCE, REFINED DESIGN

Park Gate's elegant interiors highlight the value of fine craftsmanship and thoughtful design. Each villa's neutral colour scheme and natural textures create a comfortable and relaxing environment. Luxury and comfort are communicated using high-end flooring, cabinetry, and fixtures. Because of the open floor plan and floor-to-ceiling windows, each room is aesthetically pleasing, functional, and ideal for living a stress-free life.

## AMENITIES, ENHANCED LIFE

Park Gate's luxury amenities have been designed to enhance and elevate the lives of its residents. These cutting-edge amenities improve the living experience and foster a sense of belonging in a community where luxury and comfort intertwine in everyday life. The community offers an array of facilities for wellness, entertainment, and convenience:

Fitness Facilities

Swimming Pools

Children's Play Areas

Padel Court & Table Tennis

Communal Spaces

BBQ Areas

Access to Dubai Hills Park

Proximity to Premier Healthcare &