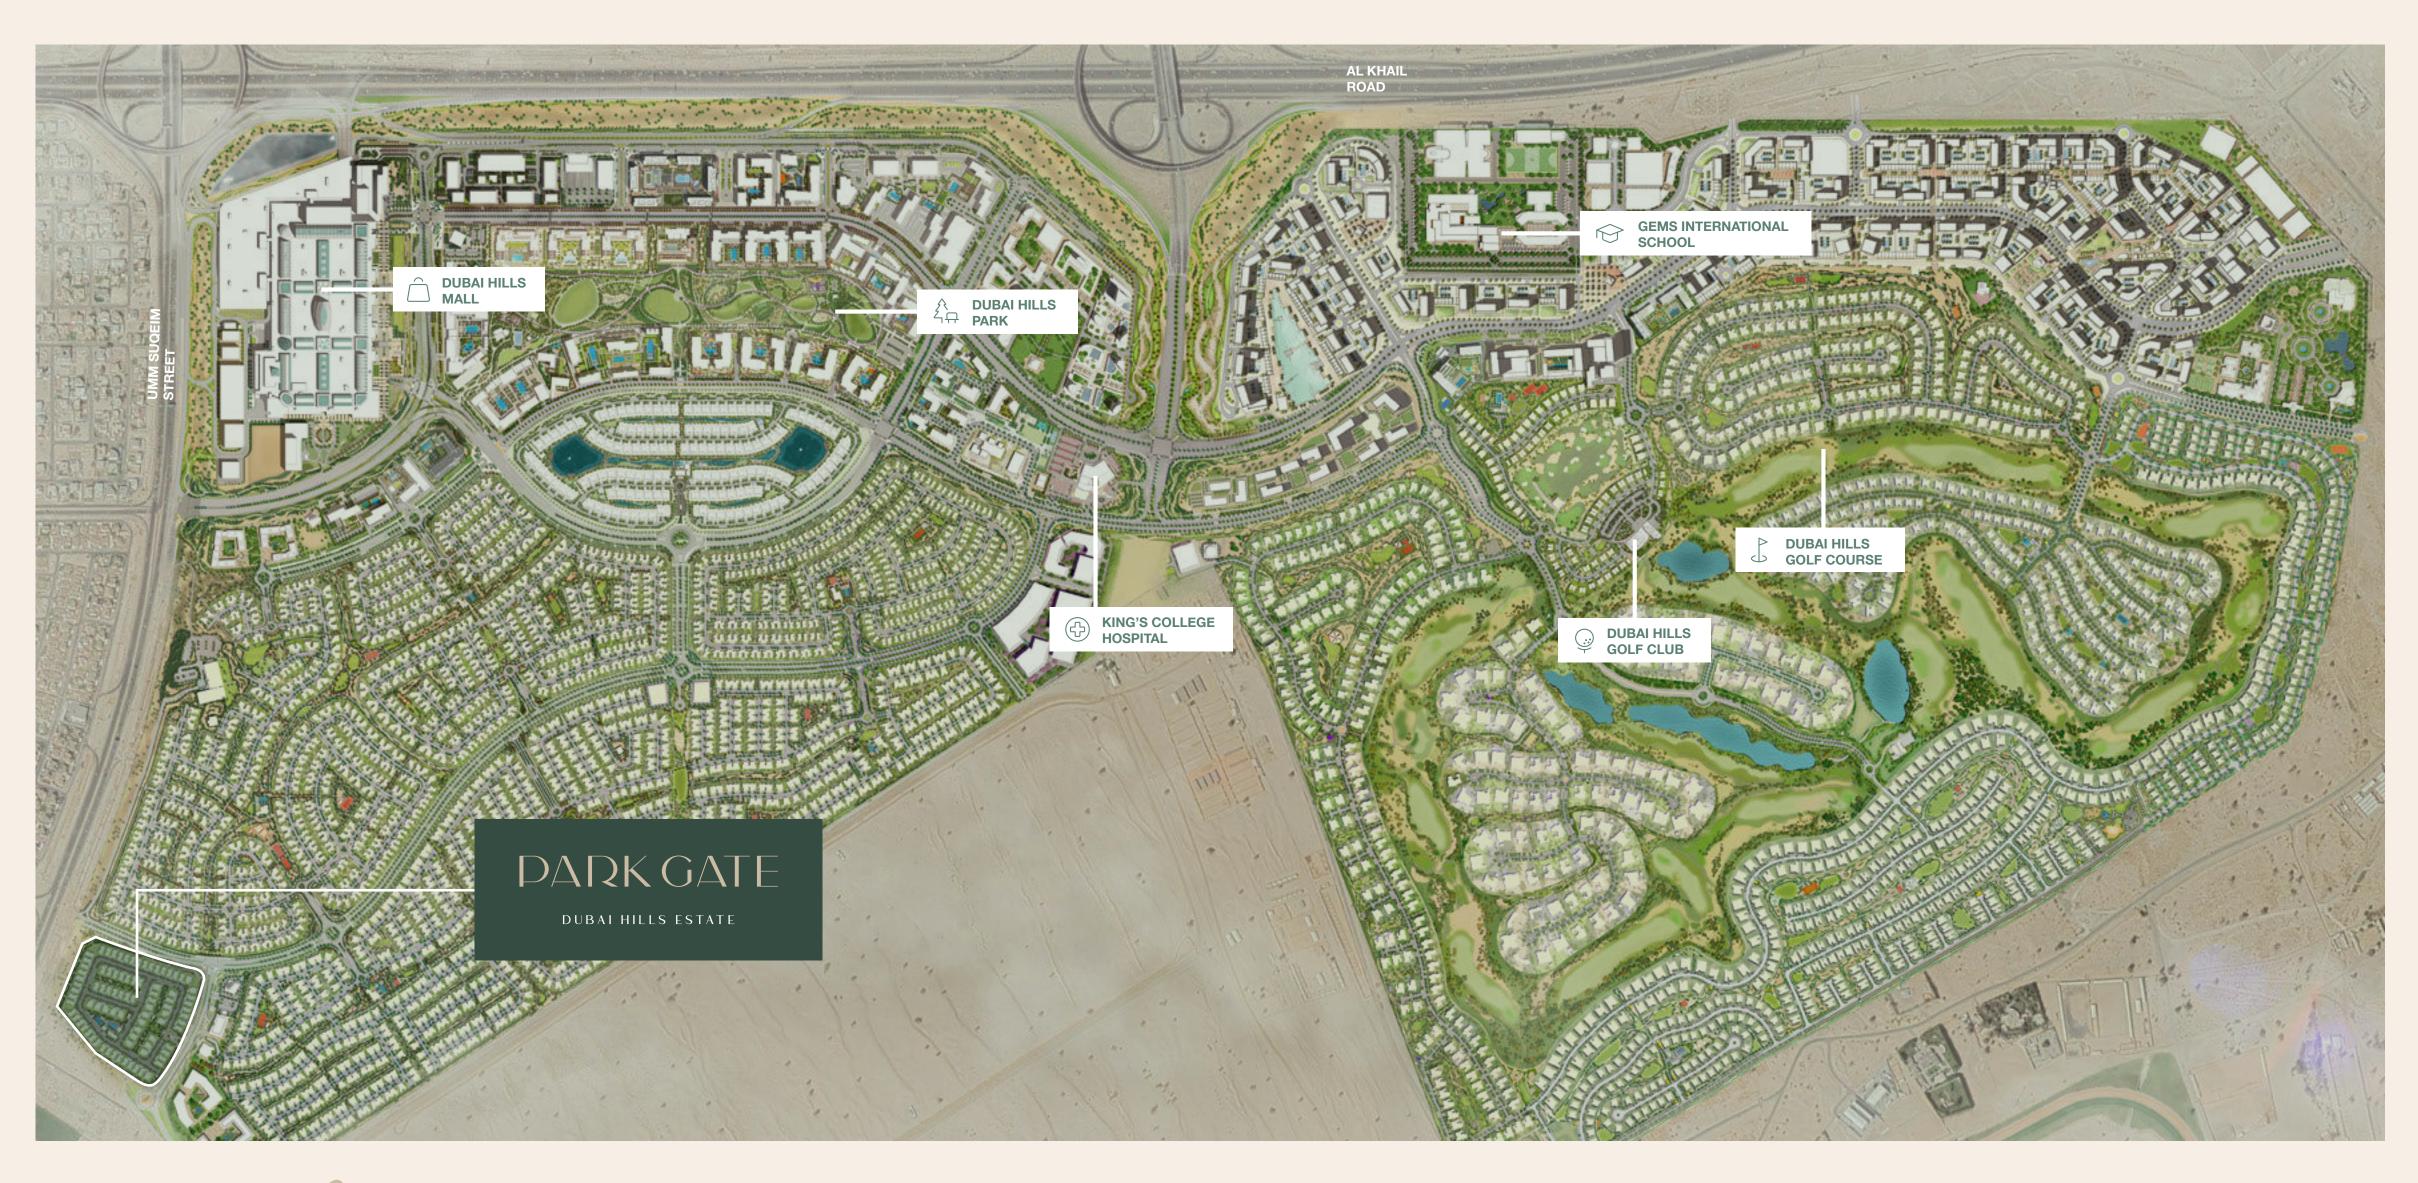

### POSITION, PERFECT ACCESS

Park Gate boasts a prime location at the gateway of Dubai Hills Estate, offering convenient access to Al Khail Road. This advantageous position is further enhanced by a variety of amenities. In addition to its own charming sikkas and intimate pocket parks, residents can enjoy state-of-the-art recreational, educational, and health facilities, all of which contribute to the exclusive lifestyle offered by Dubai Hills Estate.

Prime Location

Dubai Hills Mall

Dubai Hills Park

Premier Golf Course

Experience luxury—strategically positioned, yet distant from the city's hustle. Thanks to Al Khail Road, Downtown Dubai and major hubs are minutes away and soon, Etihad Rail and Dubai Metro will offer swift airport and emirate connections.

## DUBAI HILLS

Dubai Hills Mall is a destination of endless possibilities. Ideally positioned on the crossroads of Umm Suqeim Road and Al Khail Road, and only a short walk from Park Gate.

650+ Shopping & Dining Outlets

# DUBAI HILLS GOLF

Dubai Hills Golf Club encompasses 1.2 million sqm of meticulously manicured fairways, set against the backdrop of Burj Khalifa and Downtown Dubai, with a glorious outward nine.

Driving Range