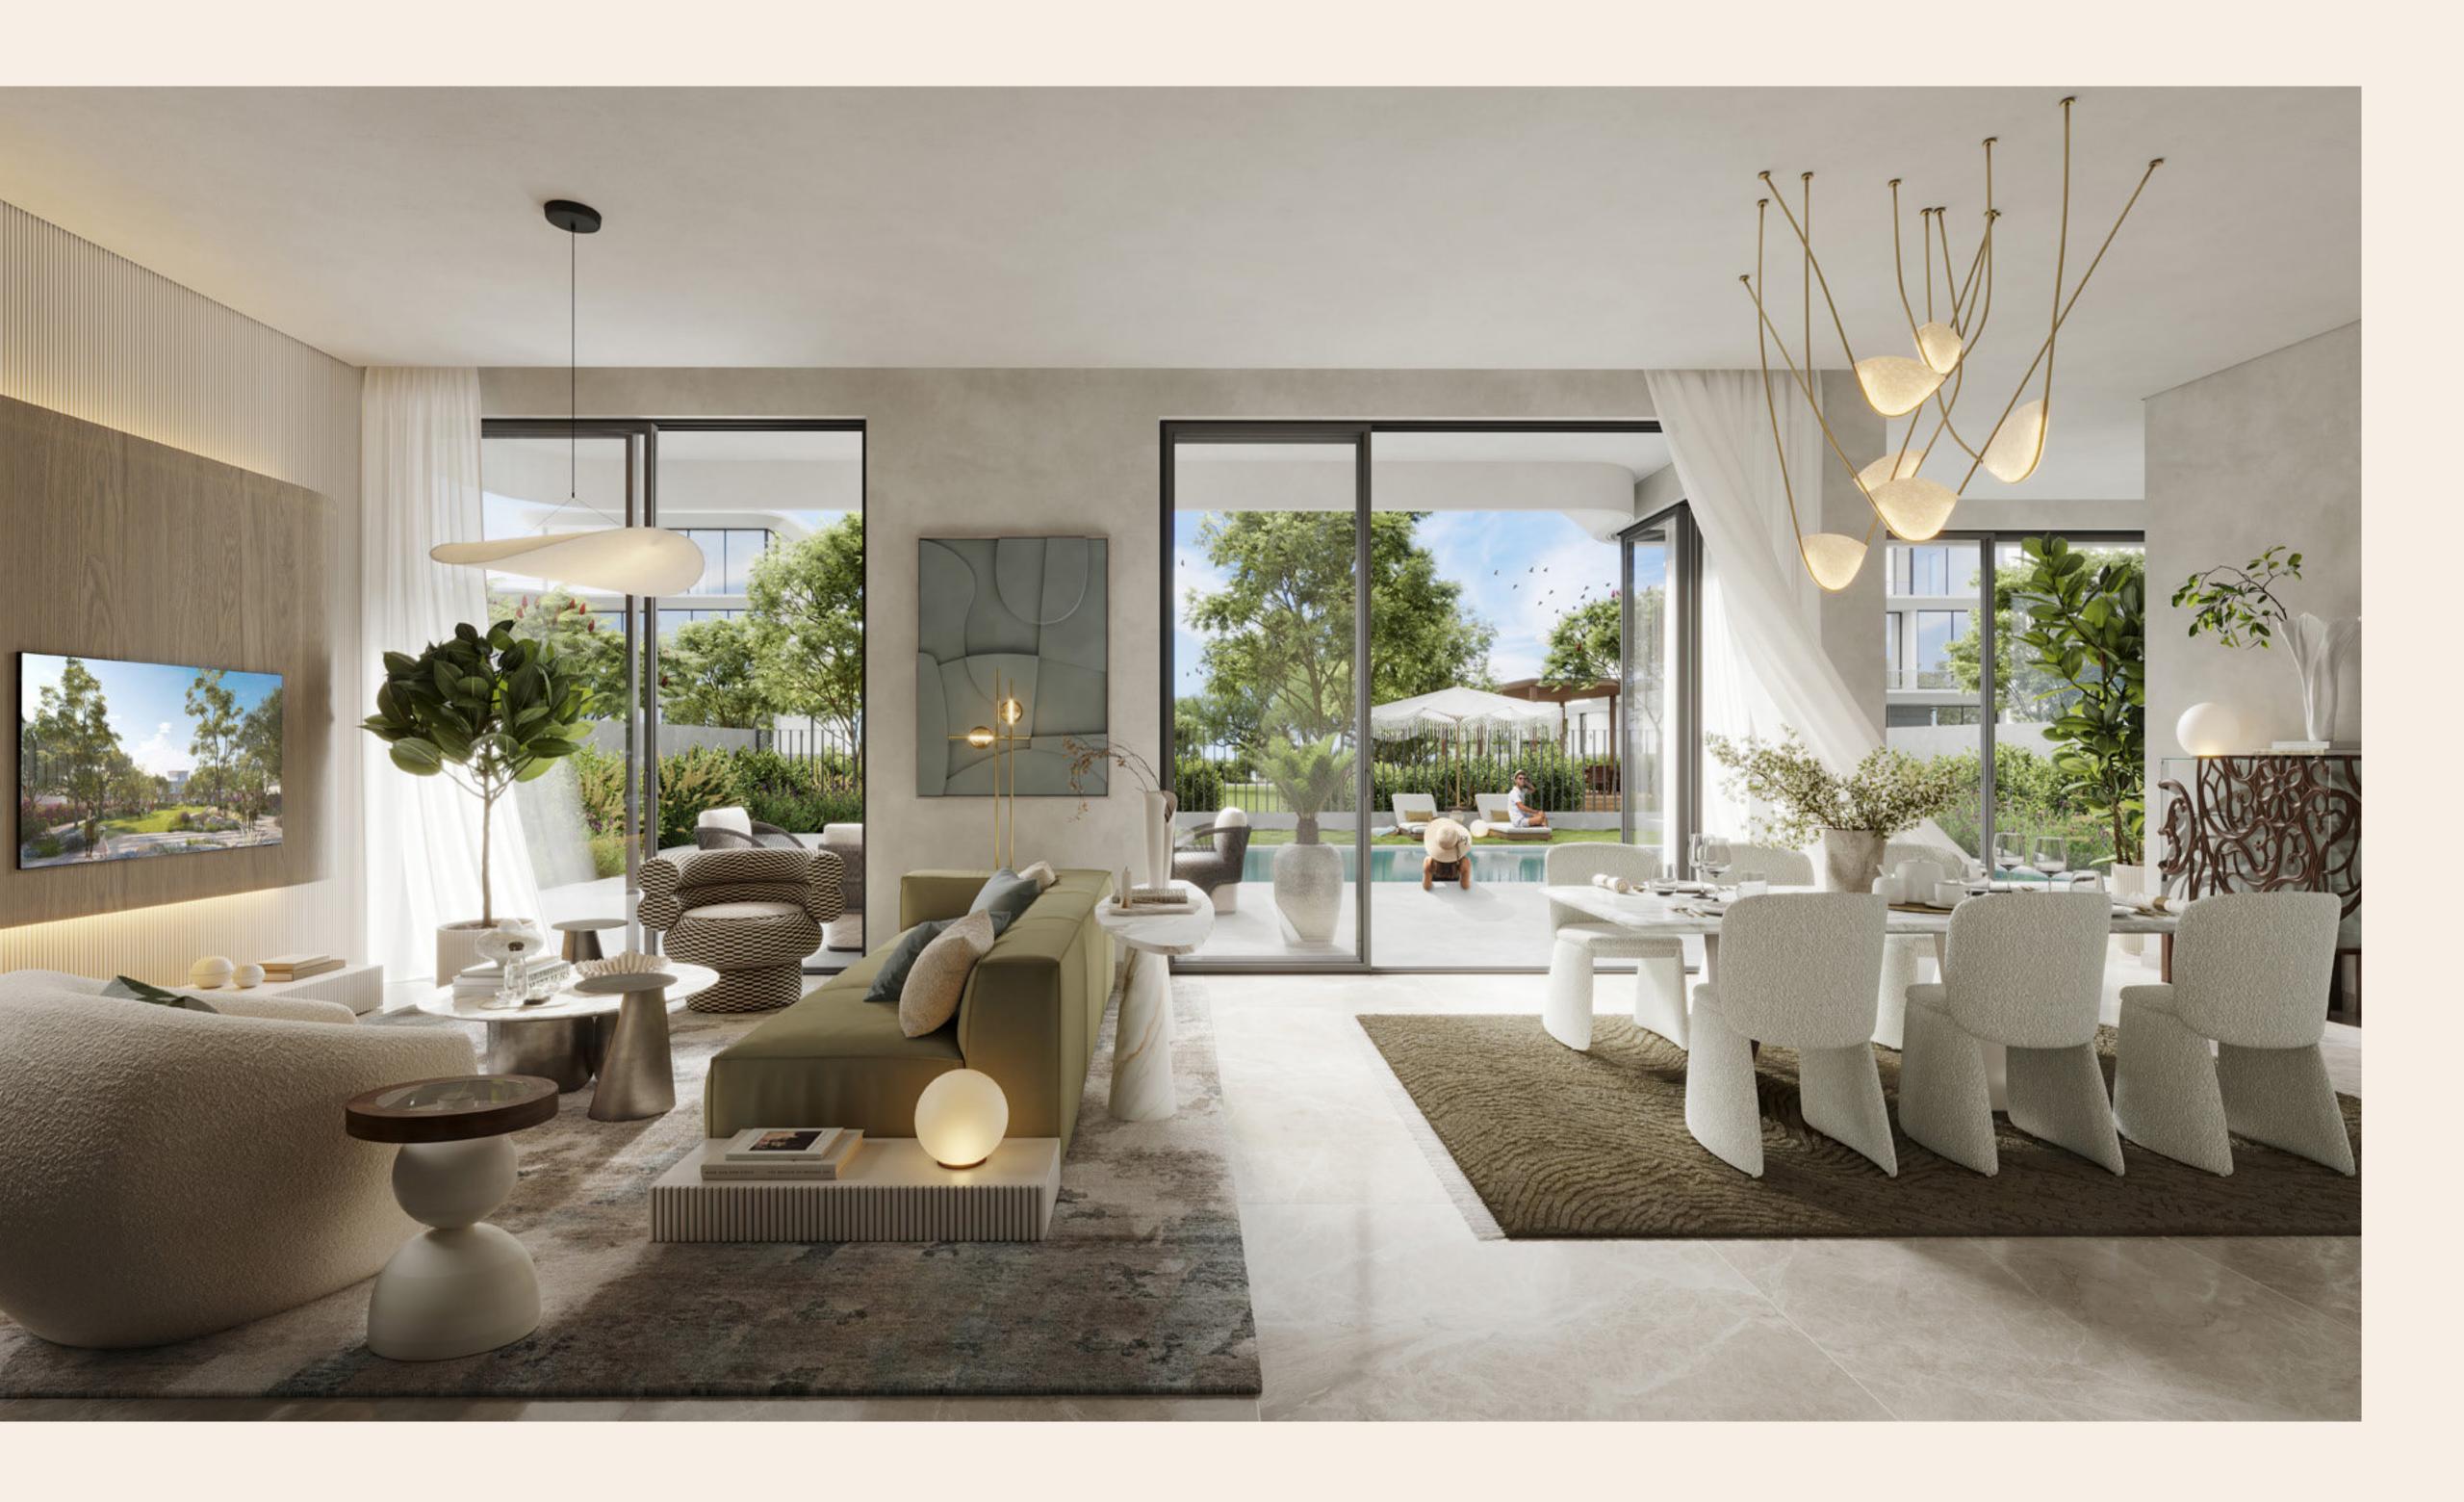

## ELEGANCE, REFINED DESIGN

Park Gate's elegant interiors highlight the value of fine craftsmanship and thoughtful design. Each villa's neutral colour scheme and natural textures create a comfortable and relaxing environment. Luxury and comfort are communicated using high-end flooring, cabinetry, and fixtures. Because of the open floor plan and floor-to-ceiling windows, each room is aesthetically pleasing, functional, and ideal for living a stress-free life.

## SANCTUARIES OF LIVING

At Park Gate, each villa reflects architectural brilliance and interior grace. The development presents two distinct villa types, each crafted to perfection.

#### 5-Bedroom Masterpieces

These exclusive units are sanctuaries of opulence and sophistication, offering expansive living spaces, elegant interiors, and serene outdoor areas.

#### 4-Bedroom Havens

Blend modern chic with intimate warmth; these abodes are ideal for families and individuals seeking a stylish yet cosy living environment. Each villa, epitomizes design excellence, ensuring a cherished life at Park Gate.