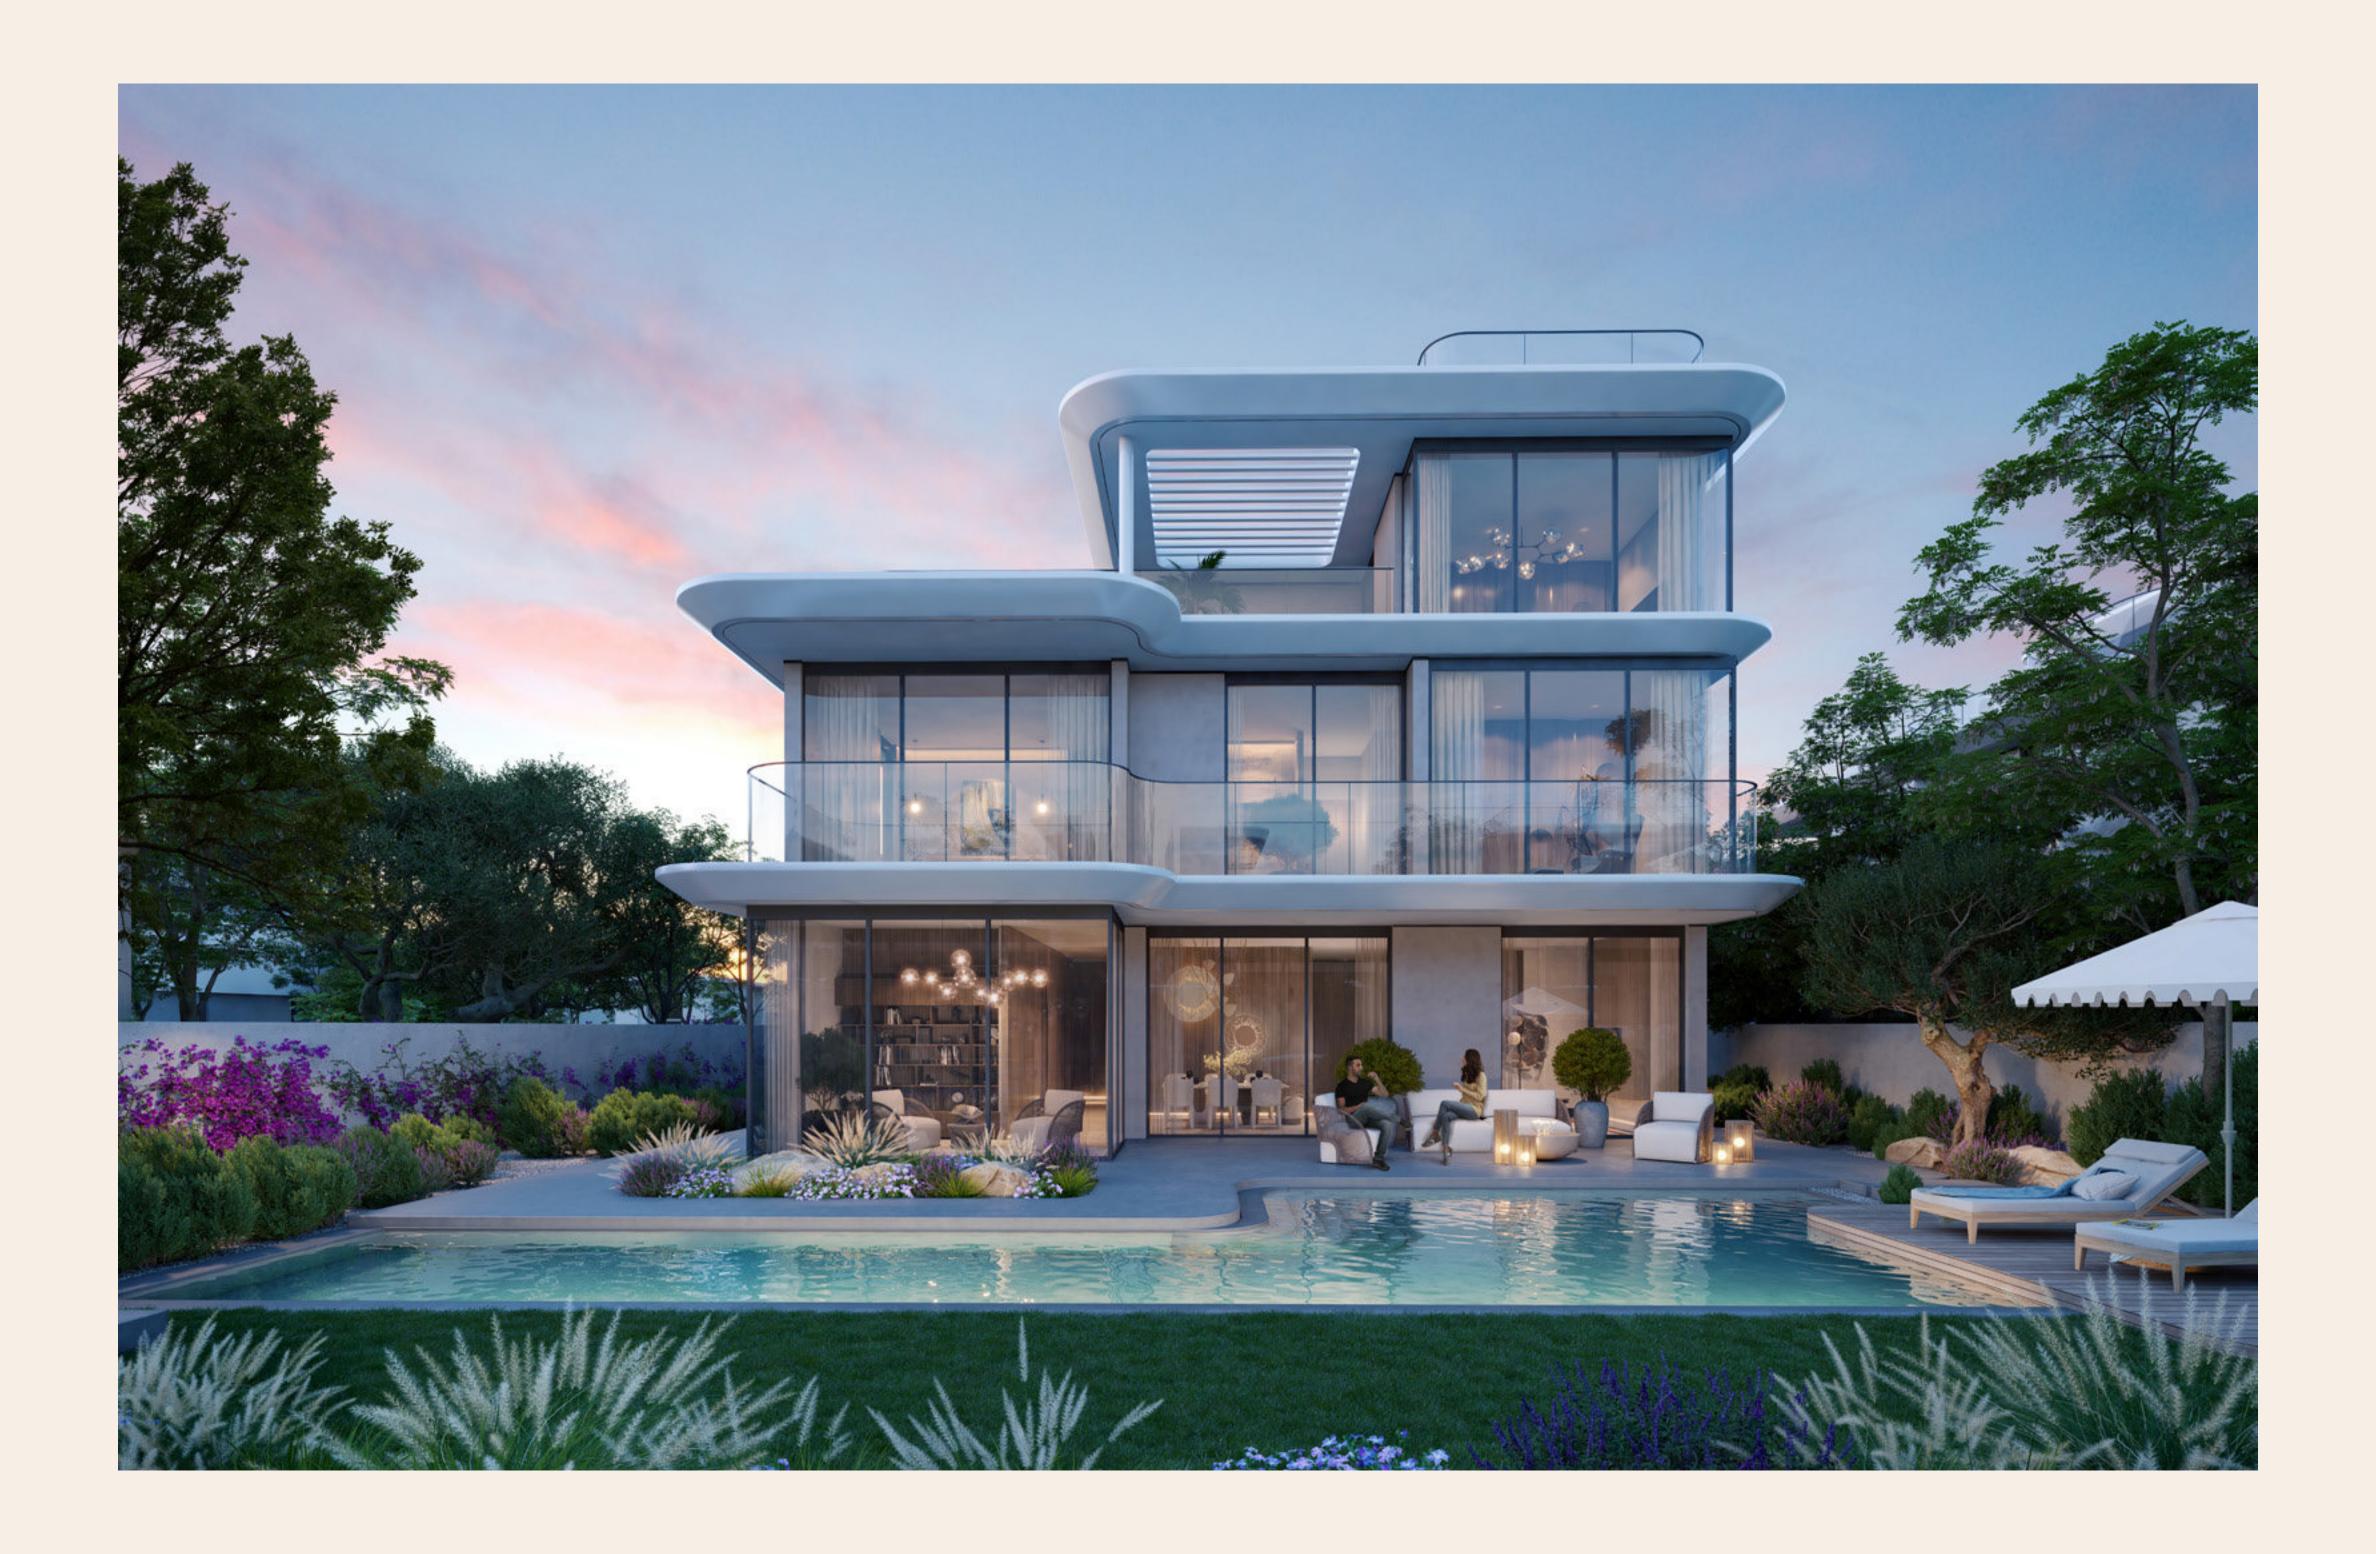

### DESIGN EXCELLENCE

The architectural vocabulary at Park Gate is a perfect example of minimalist form and functional appeal. The villas have a contemporary appearance and feel, with clean lines and a minimalist approach that blends in with the natural surroundings. Each residence is thoughtfully designed with expansive balconies and garden roof terraces that provide breathtaking views of the amenities and lush linear parks and foster an exceptional indoor-outdoor living experience.

## ELEGANCE, REFINED DESIGN

Park Gate's elegant interiors highlight the value of fine craftsmanship and thoughtful design. Each villa's neutral colour scheme and natural textures create a comfortable and relaxing environment. Luxury and comfort are communicated using high-end flooring, cabinetry, and fixtures. Because of the open floor plan and floor-to-ceiling windows, each room is aesthetically pleasing, functional, and ideal for living a stress-free life.