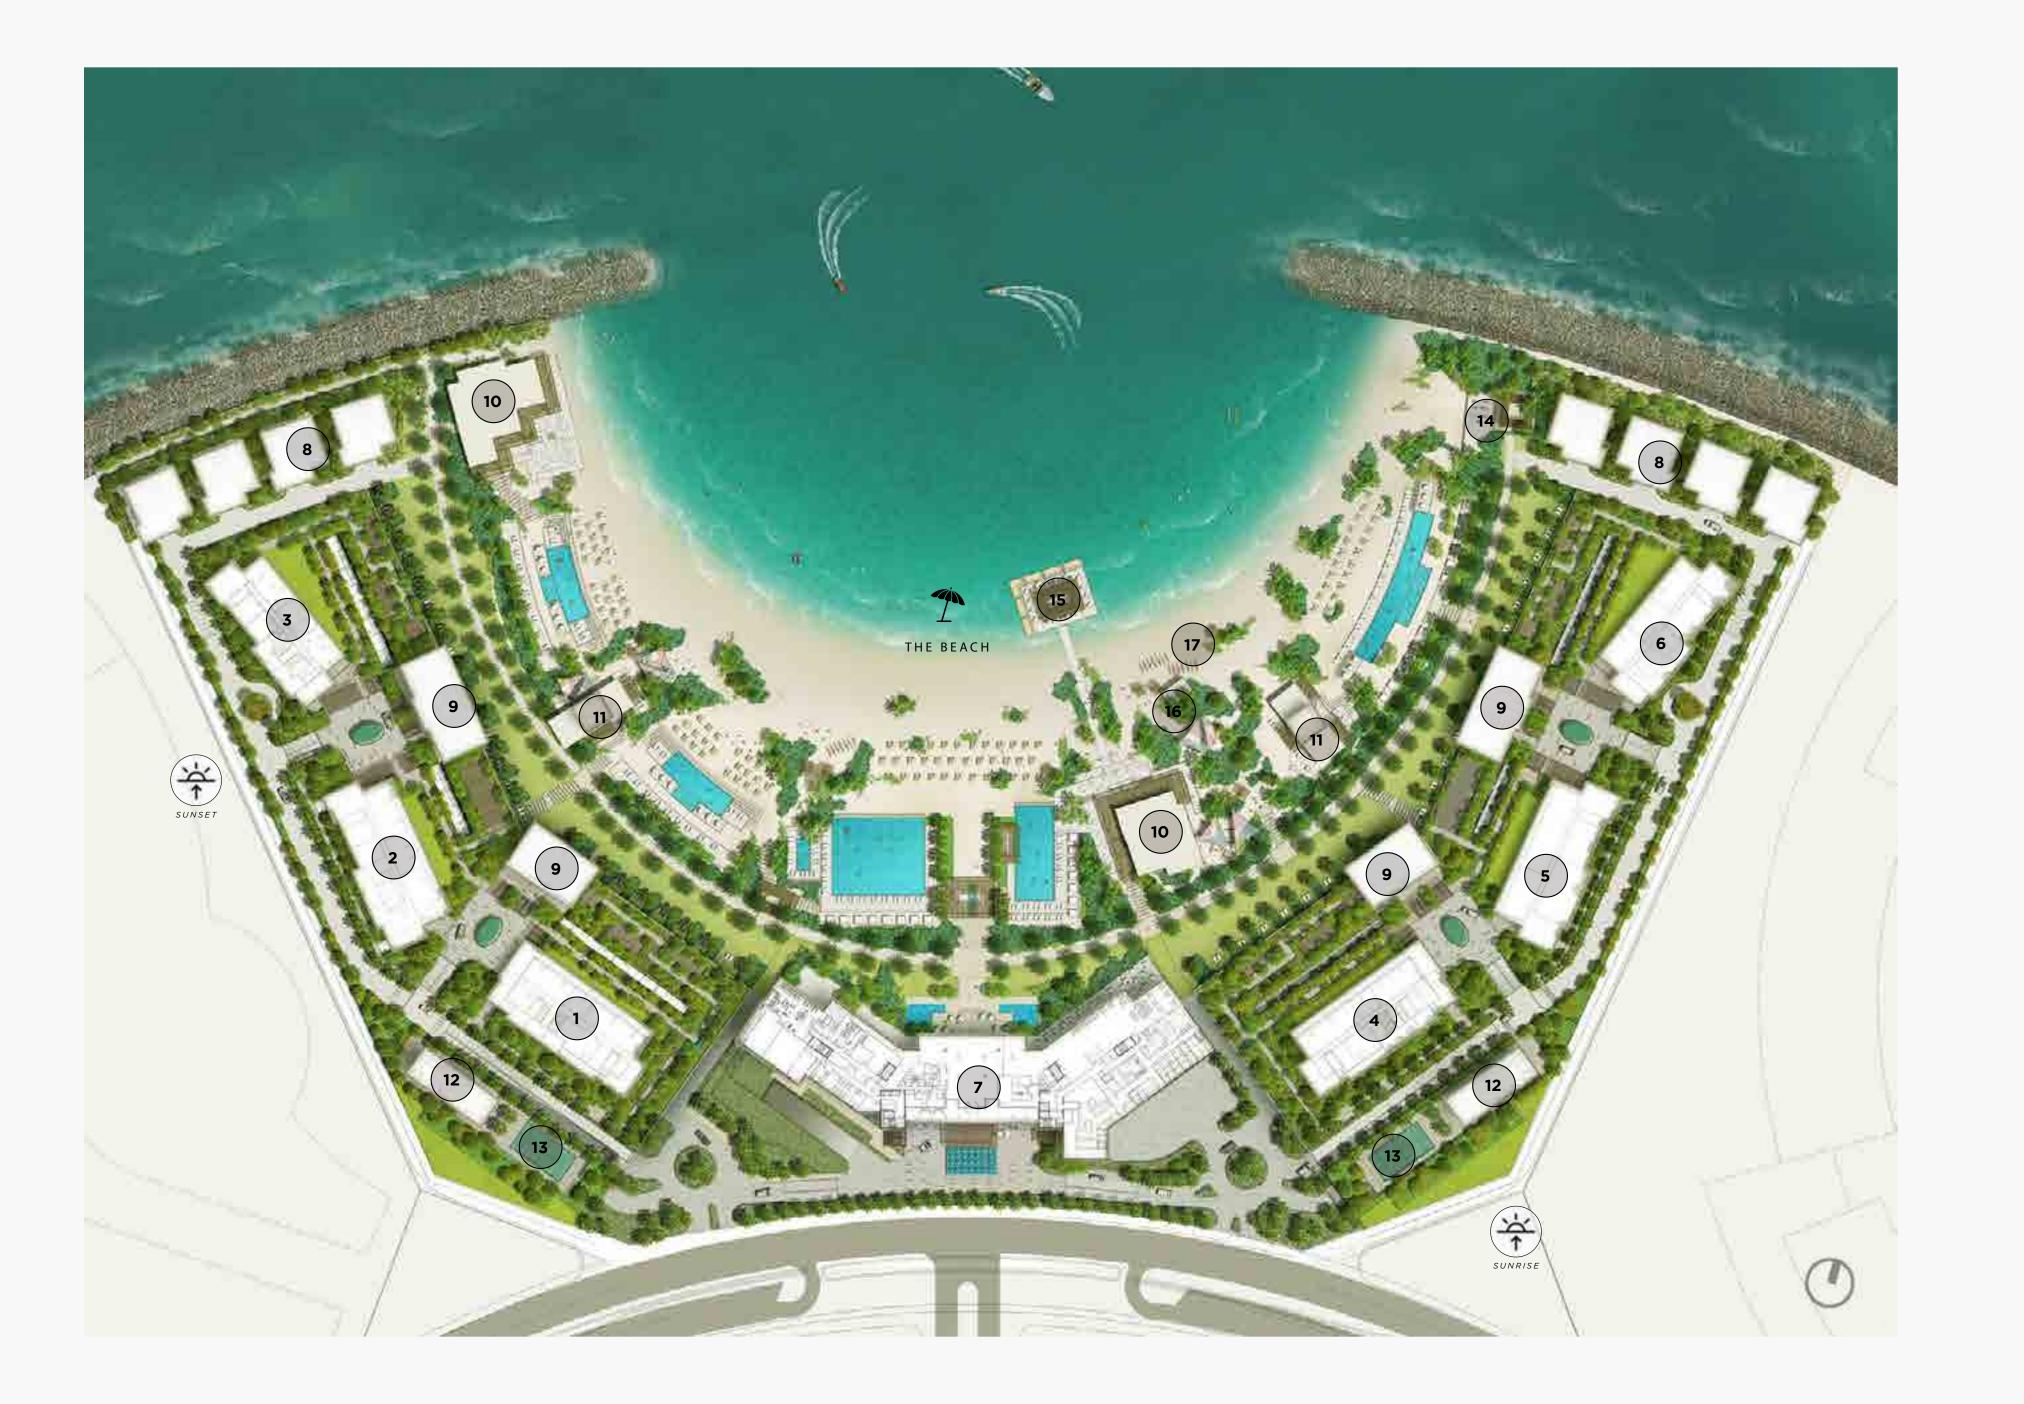

### A Symphony of Luxury Amenities for you to Enjoy

- ( 1 ) ADDRESS RESIDENCES 1
  - 2 ADDRESS RESIDENCES 2
  - ADDRESS RESIDENCES 3
- 4 ADDRESS RESIDENCES 4
- ADDRESS RESIDENCES 5
- 6 ADDRESS RESIDENCES 6
- (7) ADDRESS HOTEL
- 8 SEA VILLAS
- 9 TOWNHOUSES
- (10) SPECIALTY RESTAURANTS
- (1) KIDS PLAY
- 12 GYMNASIUM
- SPORTS AREA
- YOGA DECK
- LOUNGE AREA
- DIVE CENTRE
- 17 KAYAKING

Design that
Embraces the Sea

Sleek and contemporary, the apartment buildings of Address Residences Al Marjan Island capture the essence of coastal elegance with their streamlined exteriors. The modern architecture of these 1- to 3- bedroom homes and 4-bedroom penthouses showcases sleek surfaces with large balconies that capture the beauty of the Arabian Sea, and the View community. Ideal for families or residents desiring extra space, our townhouses feature stunning views and spacious layouts.

### Pristine Beach

Revel in the expansive beachfront area, which includes a 40,000 Sqm stretch directly facing the stunning sunset, providing a mesmerizing backdrop for evening strolls and relaxation.

Here, the beach promenade is your runway, where each step is a moment in a lifelong journey of elegance and grace.

### Beach Promenade

The Beach Promenade, a half-kilometer stretch of beauty, offers a seamless blend of relaxation and activity. With its lush landscapes and thoughtfully designed spaces, it caters to both the playful energy of children and the serene leisure of adults. It's a place where every moment is a precious memory in the making.