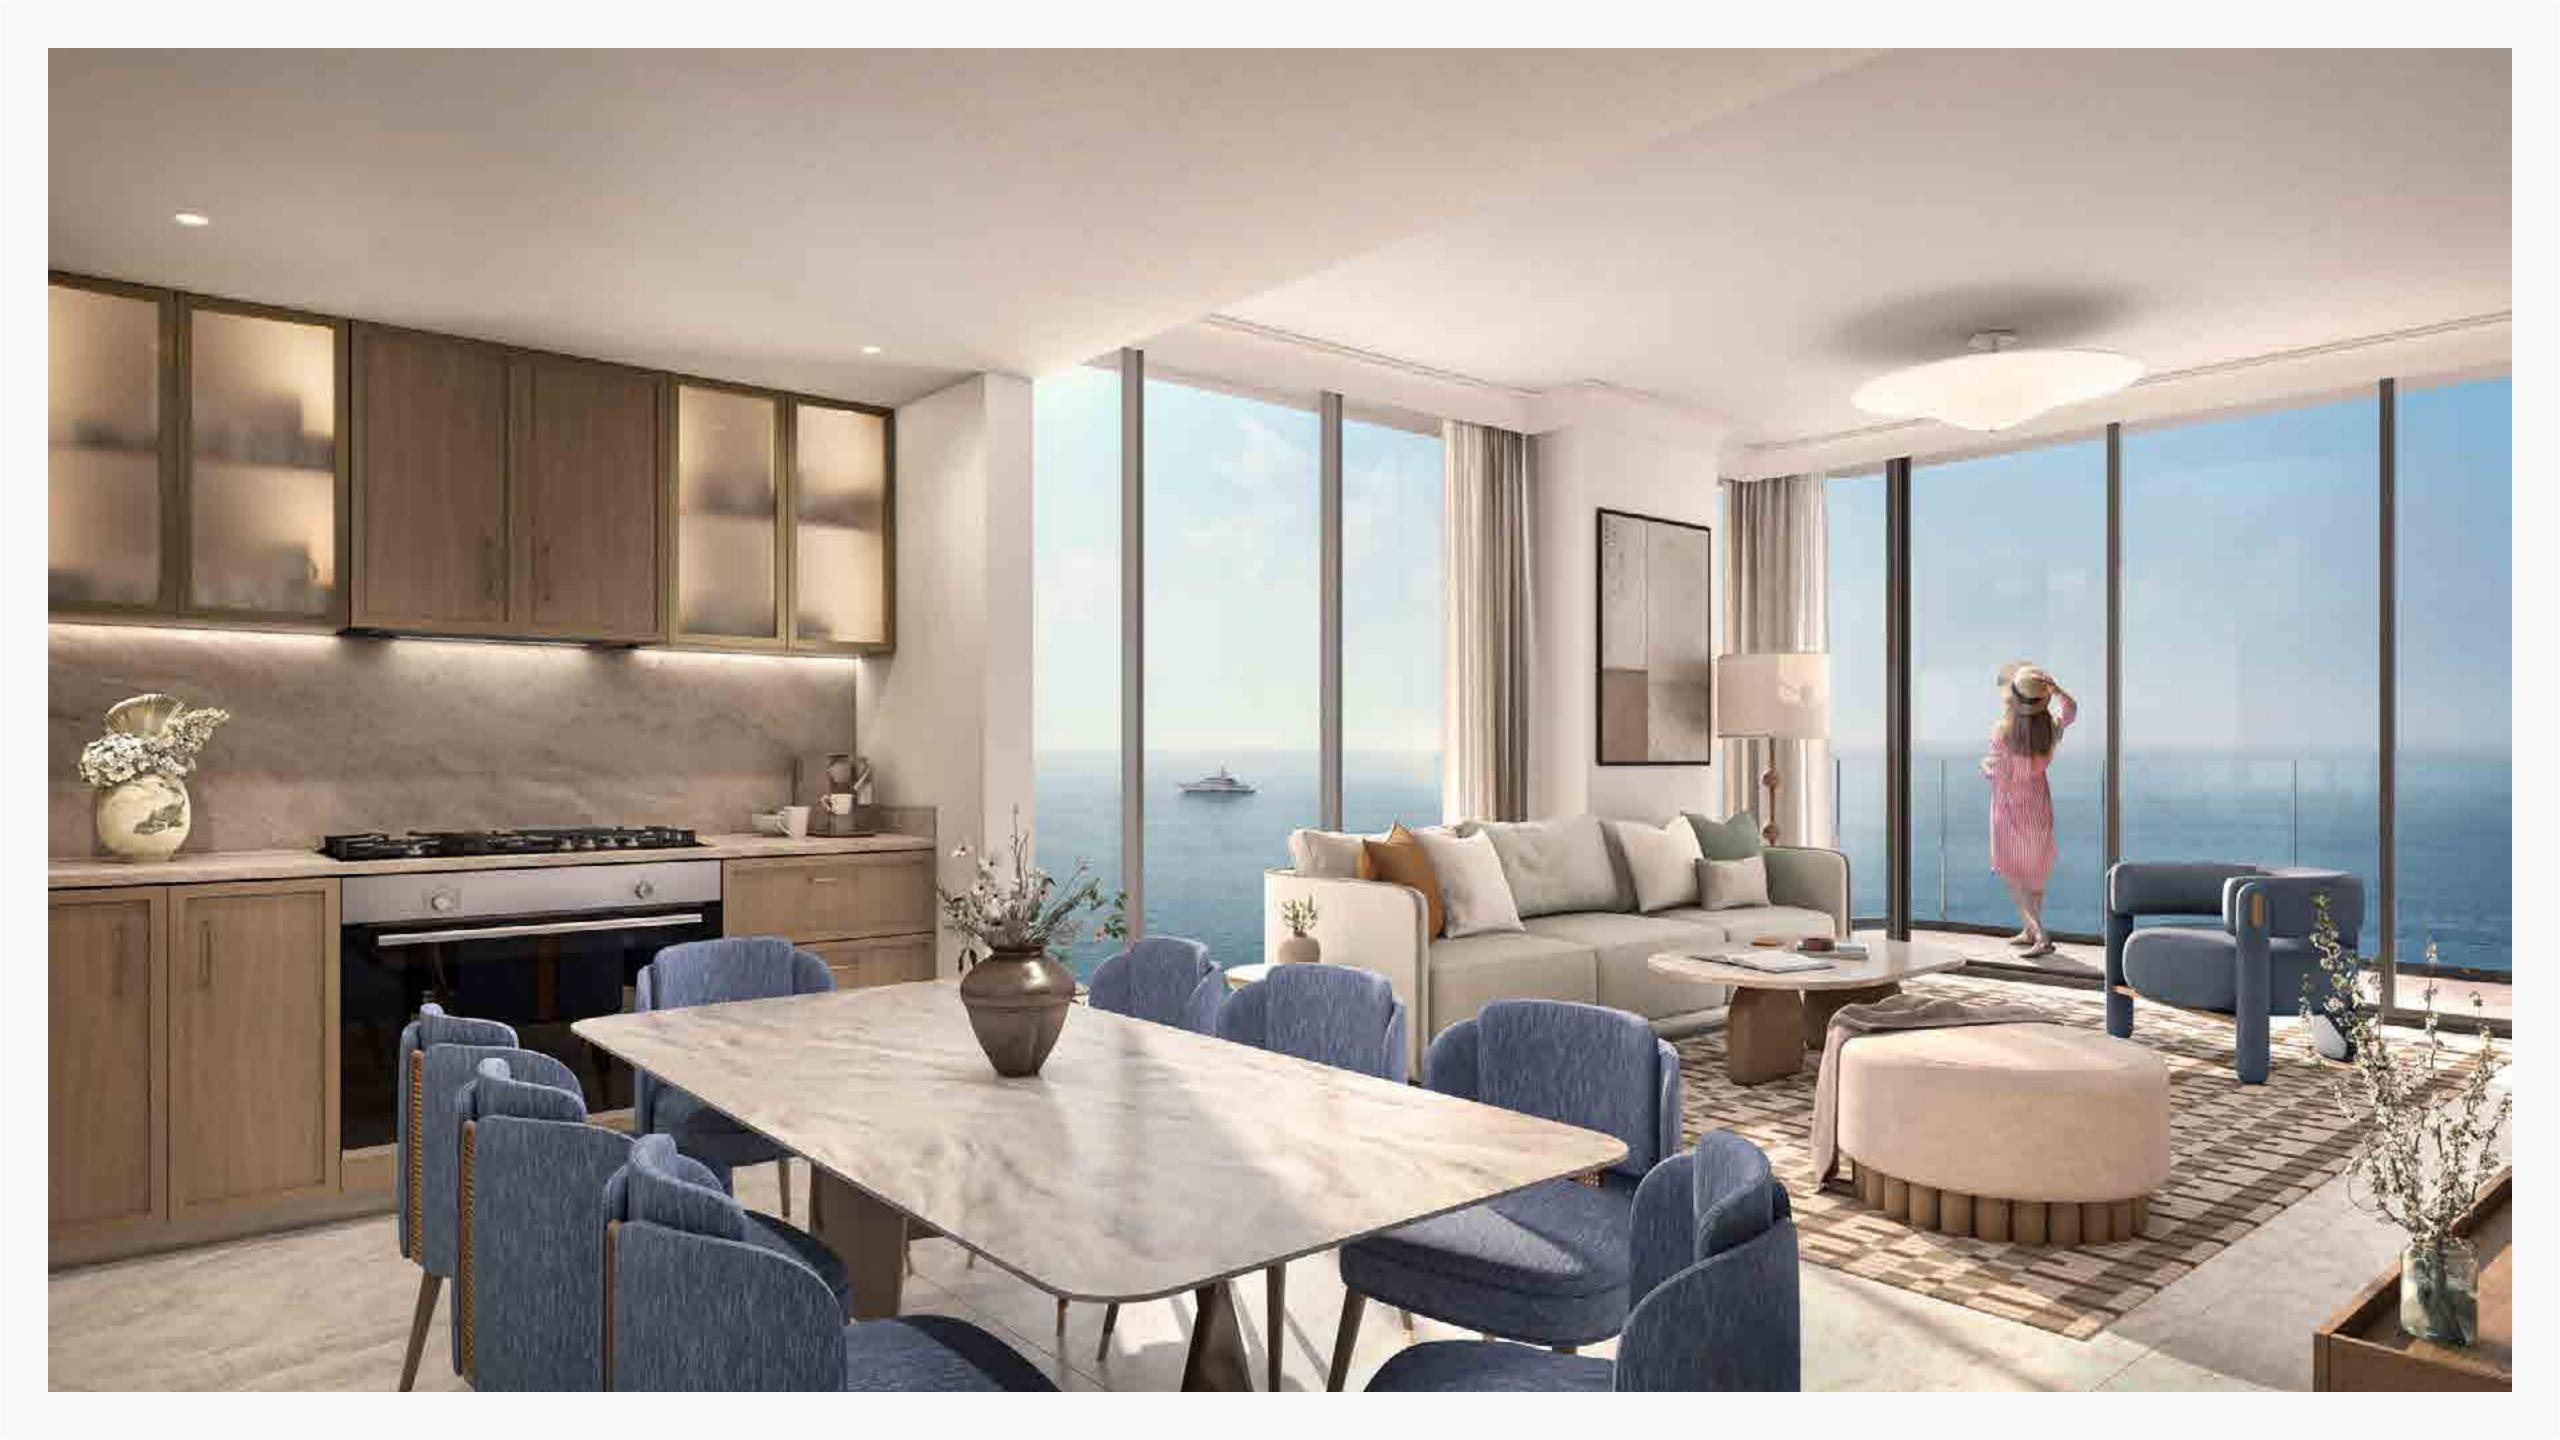

Design that
Embraces the Sea

Sleek and contemporary, the apartment buildings of Address Residences Al Marjan Island capture the essence of coastal elegance with their streamlined exteriors. The modern architecture of these 1- to 3- bedroom homes and 4-bedroom penthouses showcases sleek surfaces with large balconies that capture the beauty of the Arabian Sea, and the View community. Ideal for families or residents desiring extra space, our townhouses feature stunning views and spacious layouts.

## Serene Spaces

Address Al Marjan Island is a place where serenity and elegance coexist. A tranquil sanctuary defined by the spaces' neutral colours, elegant furniture, and natural light. The comfort of the inside is enhanced by the breathtaking views of the sky and sea that are invited by the floor-to-ceiling windows. The island's opulent way of life is reflected in every detail, from the modern fixtures to the carefully chosen lighting.