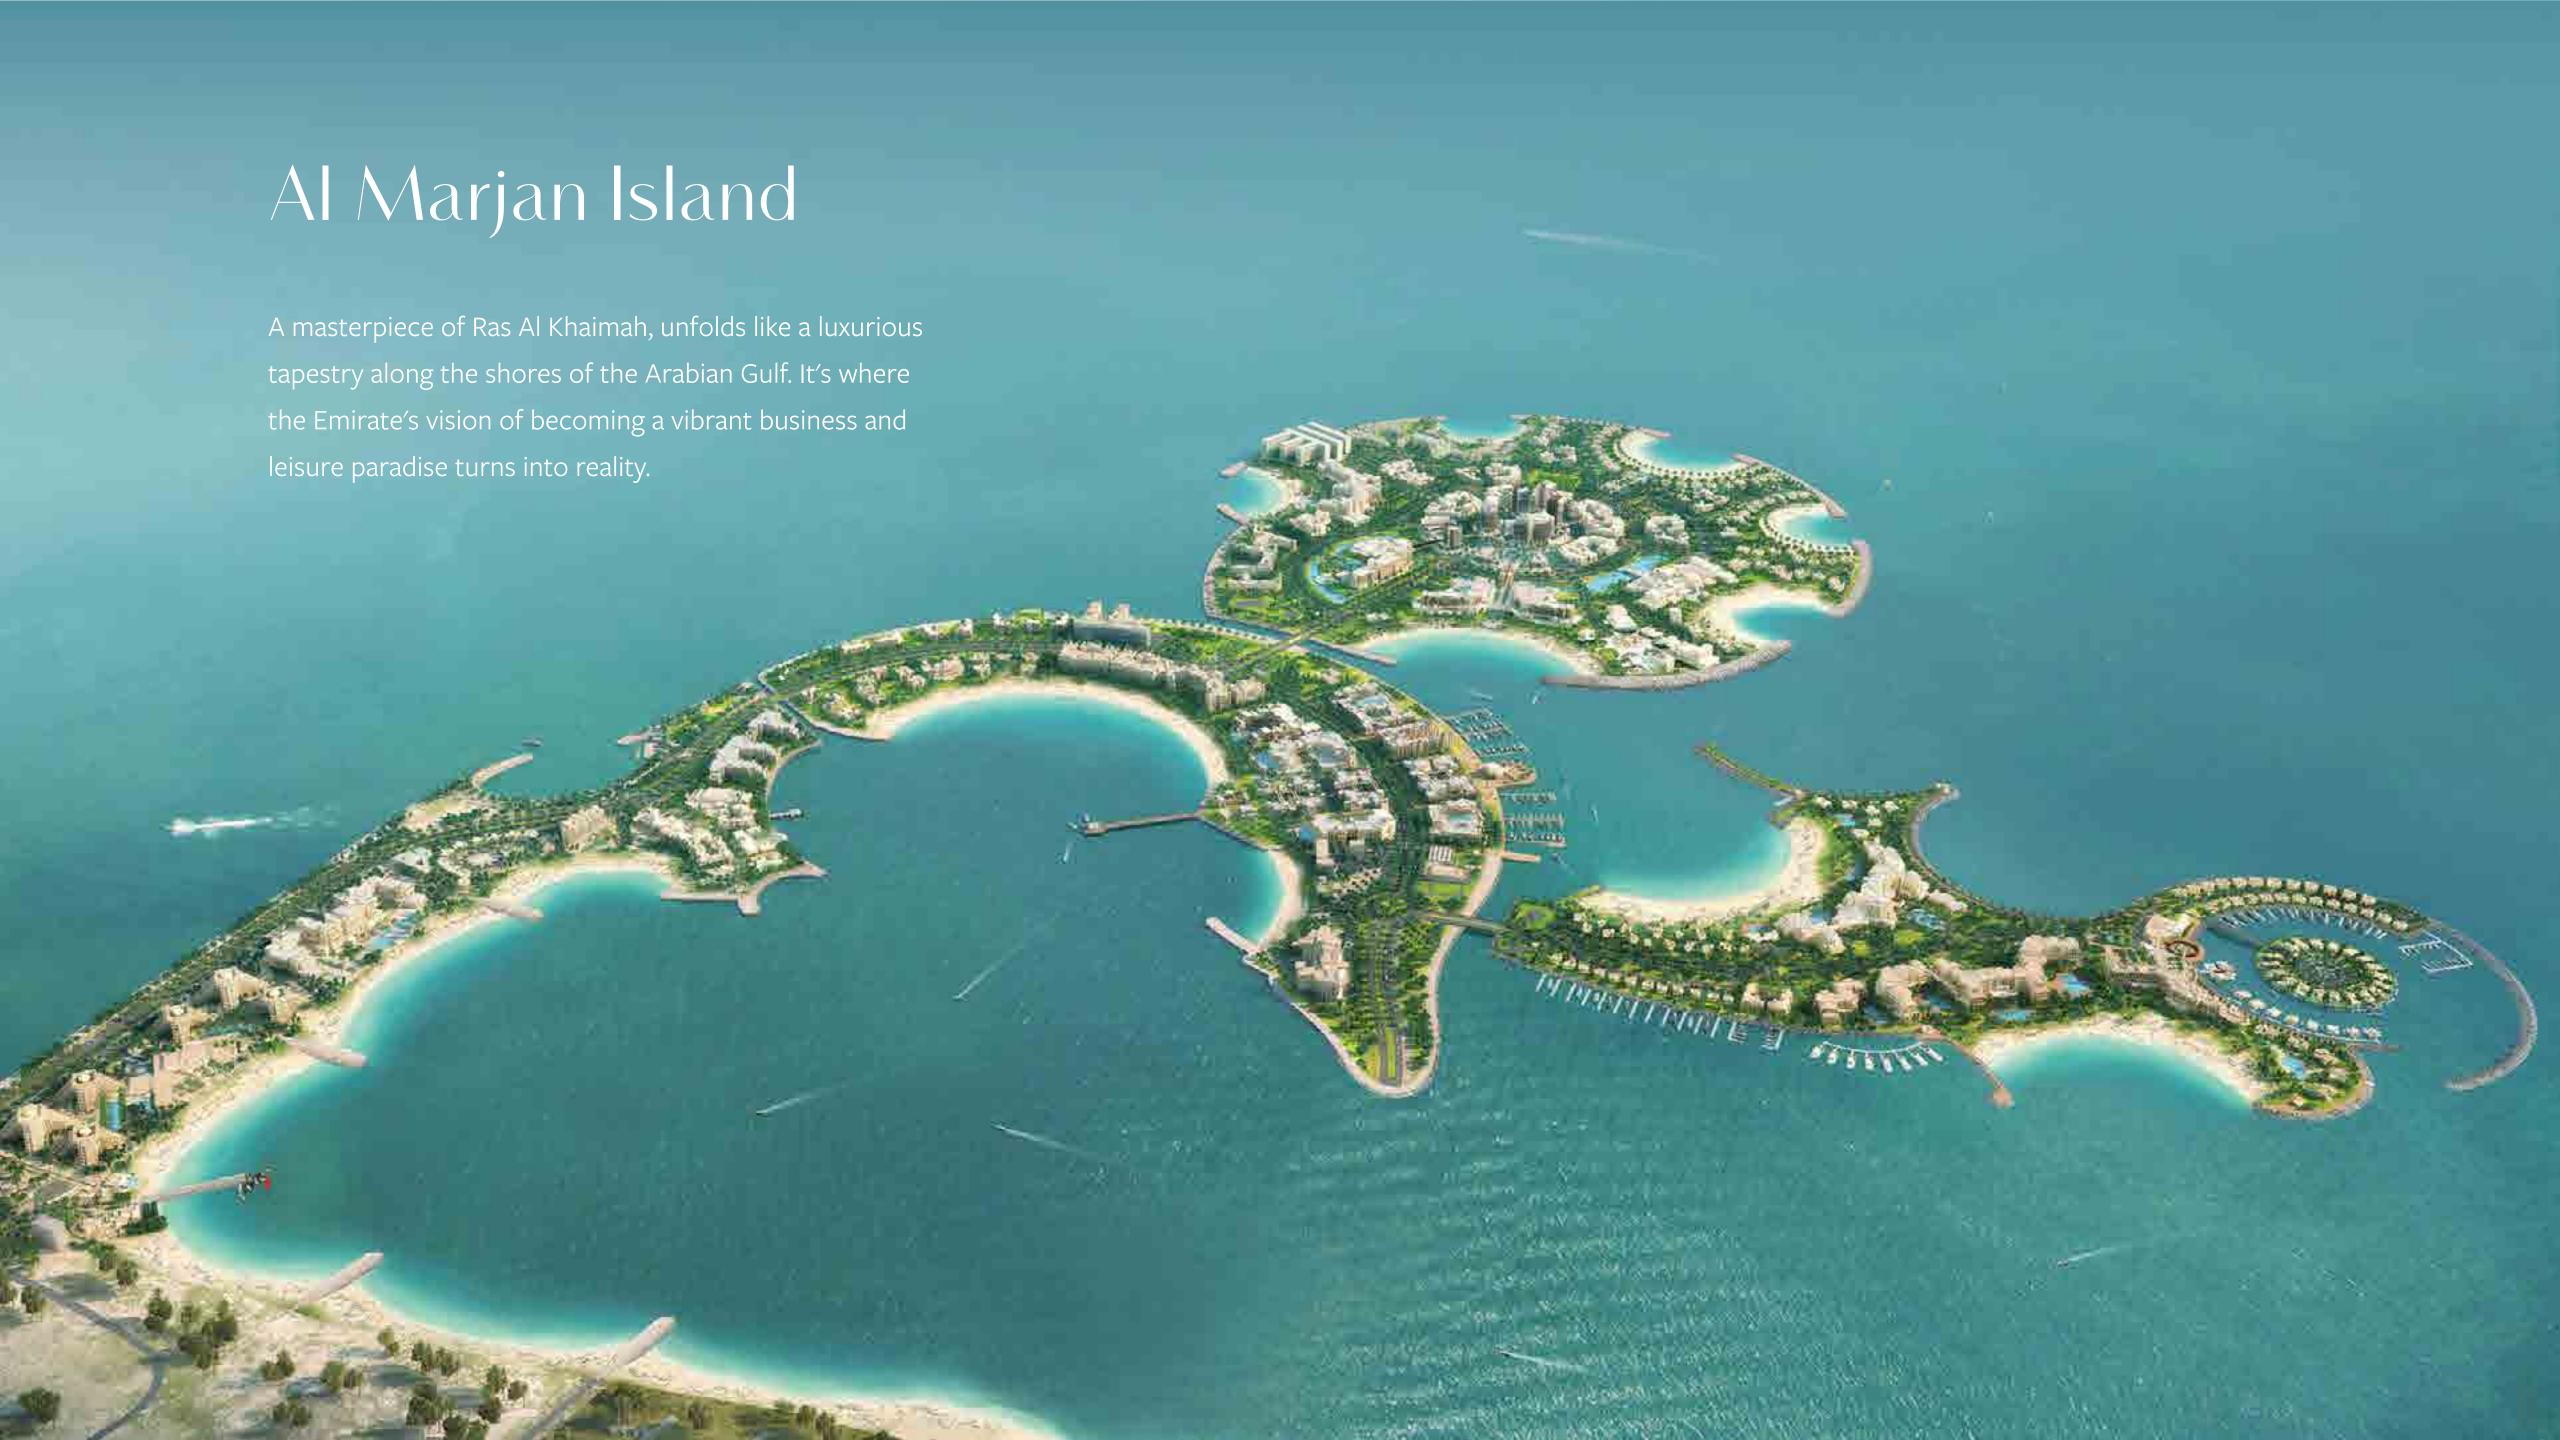

## Visions of Blue: Sea & Sky

This enchanting location is a constellation of four islands - **Breeze, Treasure, Dream, and View**, each weaving its own story of luxury and innovation.

Here, 7.8 kilometres of golden beaches meet 23 kilometres of captivating waterfront, creating a canvas where dreams of upscale living and plush resort experiences come to life. Al Marjan Island is a sanctuary of elegance and indulgence.

## Ras Al Khaimah's Most Refined Seaside Haven

Renowned for setting a world record with the 'Largest aerial firework shell', Al Marjan Island sparkles on the global stage, symbolizing a fusion of opulent living with the untouched allure of nature.

### View Island

Nestled in the heart of Al Marjan Island, View Island is a place where the beauty of sun-kissed beaches and the charm of desert dunes come together in a stunning display.

Home to an array of family-friendly hotels, serene resorts, and elegant beachside residences, the island offers a peaceful retreat with endless vistas.