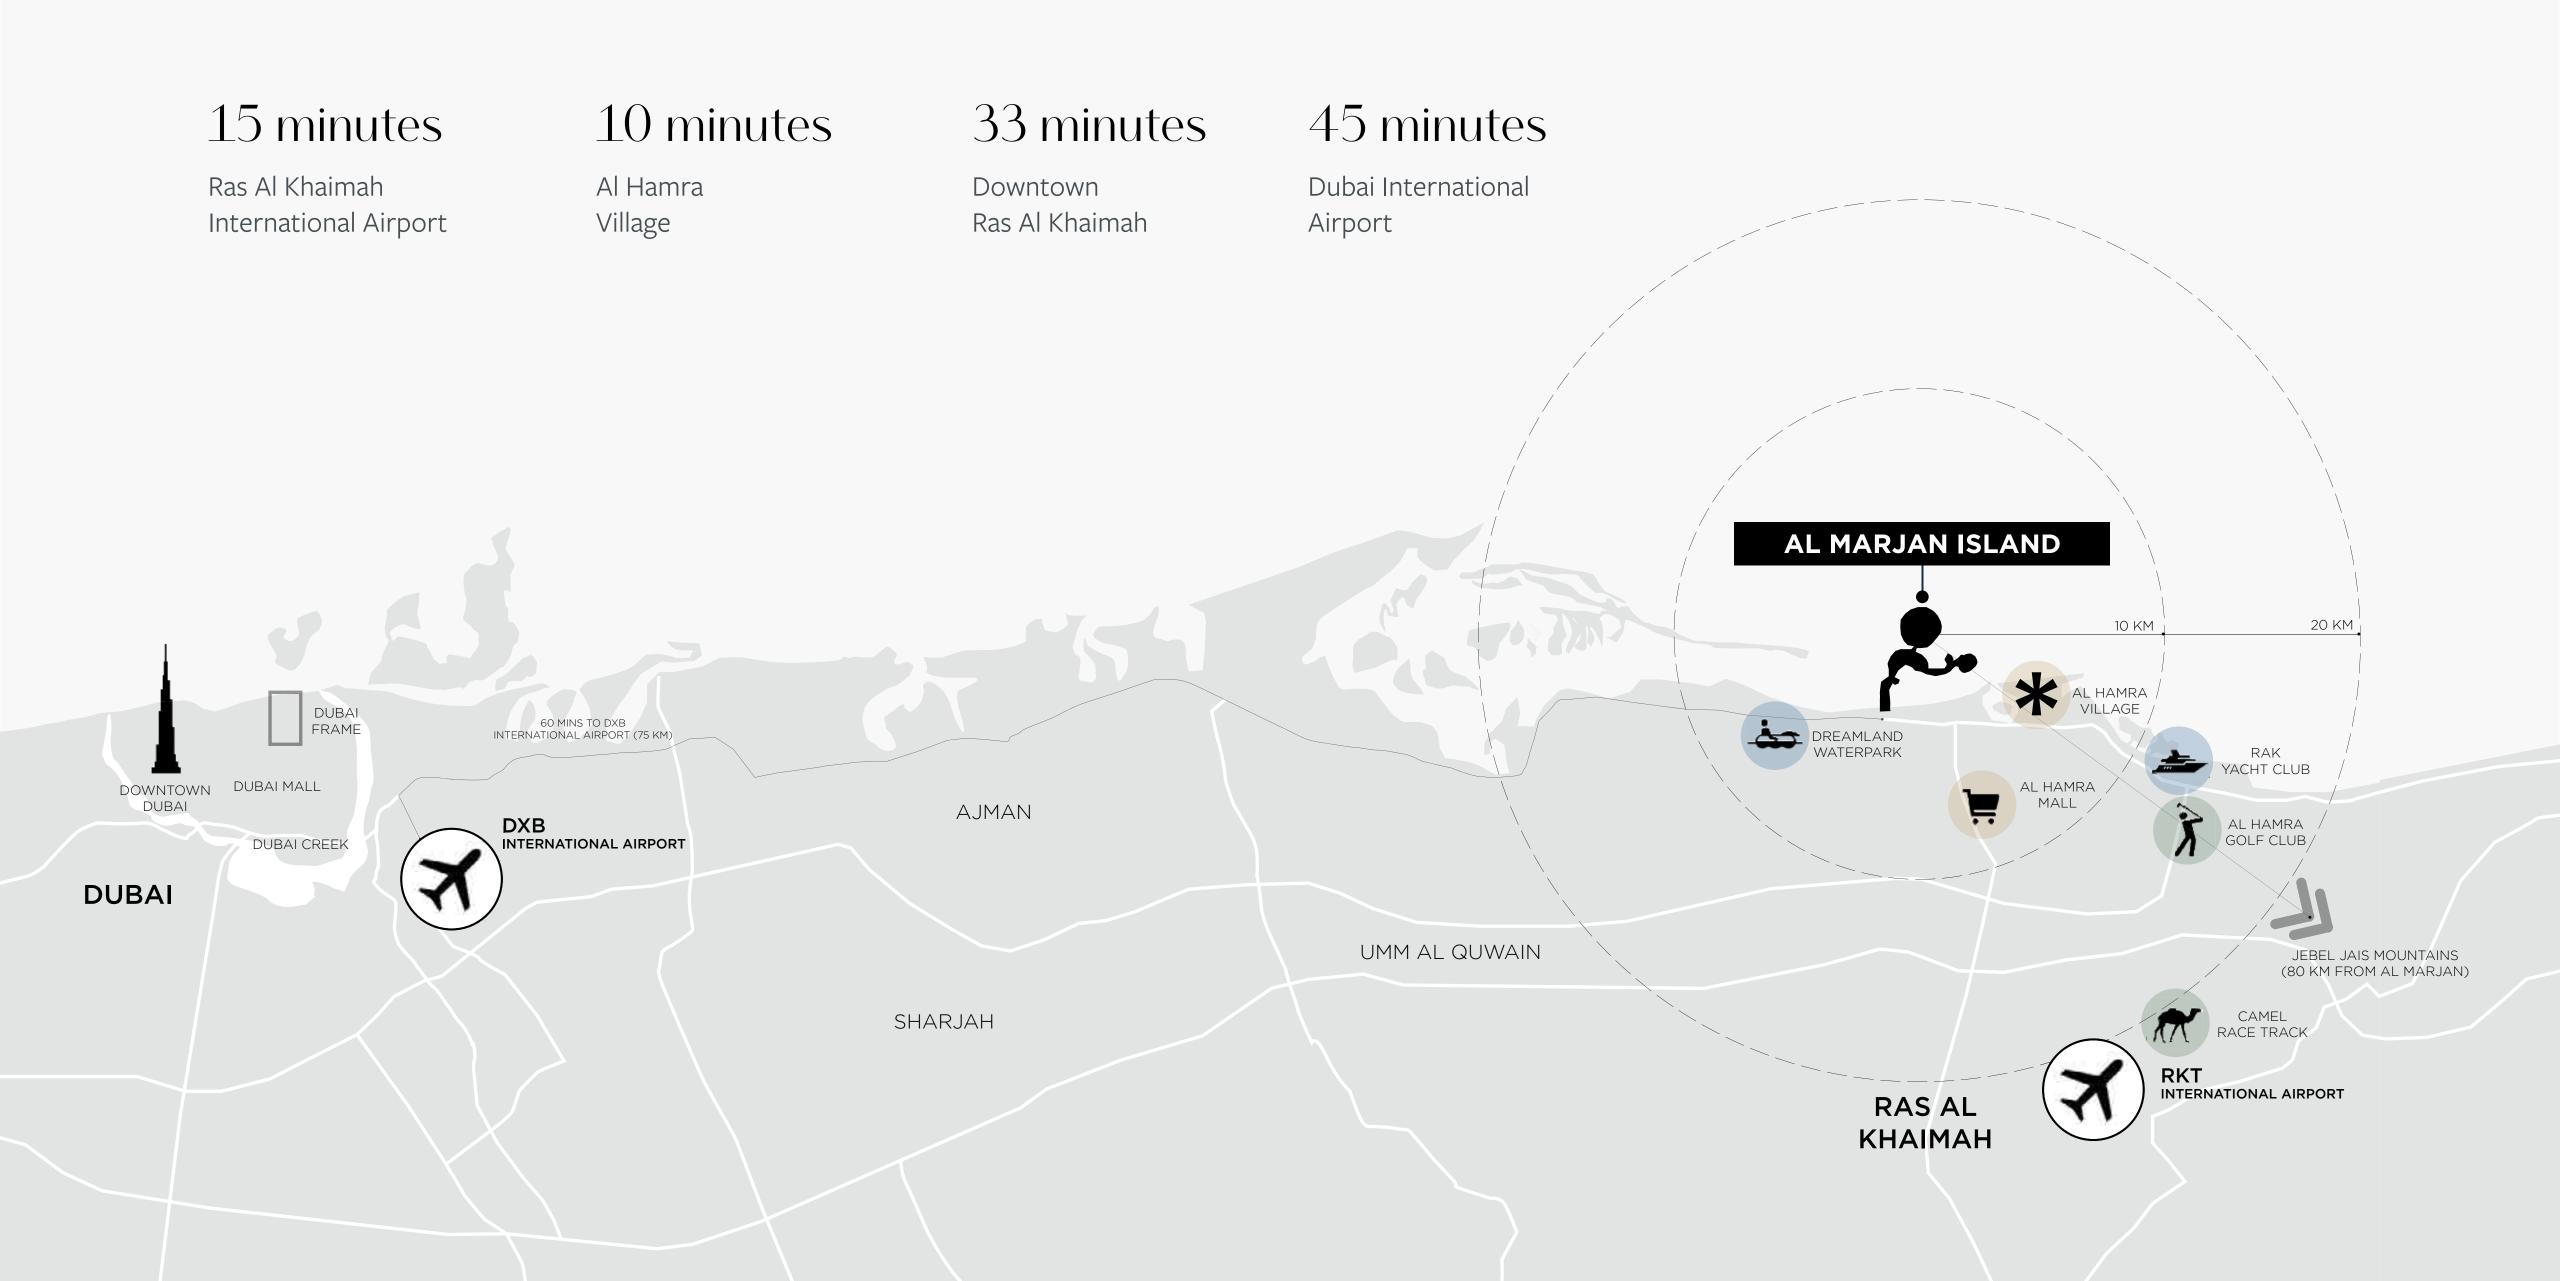

## Ras Al Khaimah's Most Refined Seaside Haven

Renowned for setting a world record with the 'Largest aerial firework shell', Al Marjan Island sparkles on the global stage, symbolizing a fusion of opulent living with the untouched allure of nature.

### View Island

Nestled in the heart of Al Marjan Island, View Island is a place where the beauty of sun-kissed beaches and the charm of desert dunes come together in a stunning display.

Home to an array of family-friendly hotels, serene resorts, and elegant beachside residences, the island offers a peaceful retreat with endless vistas.