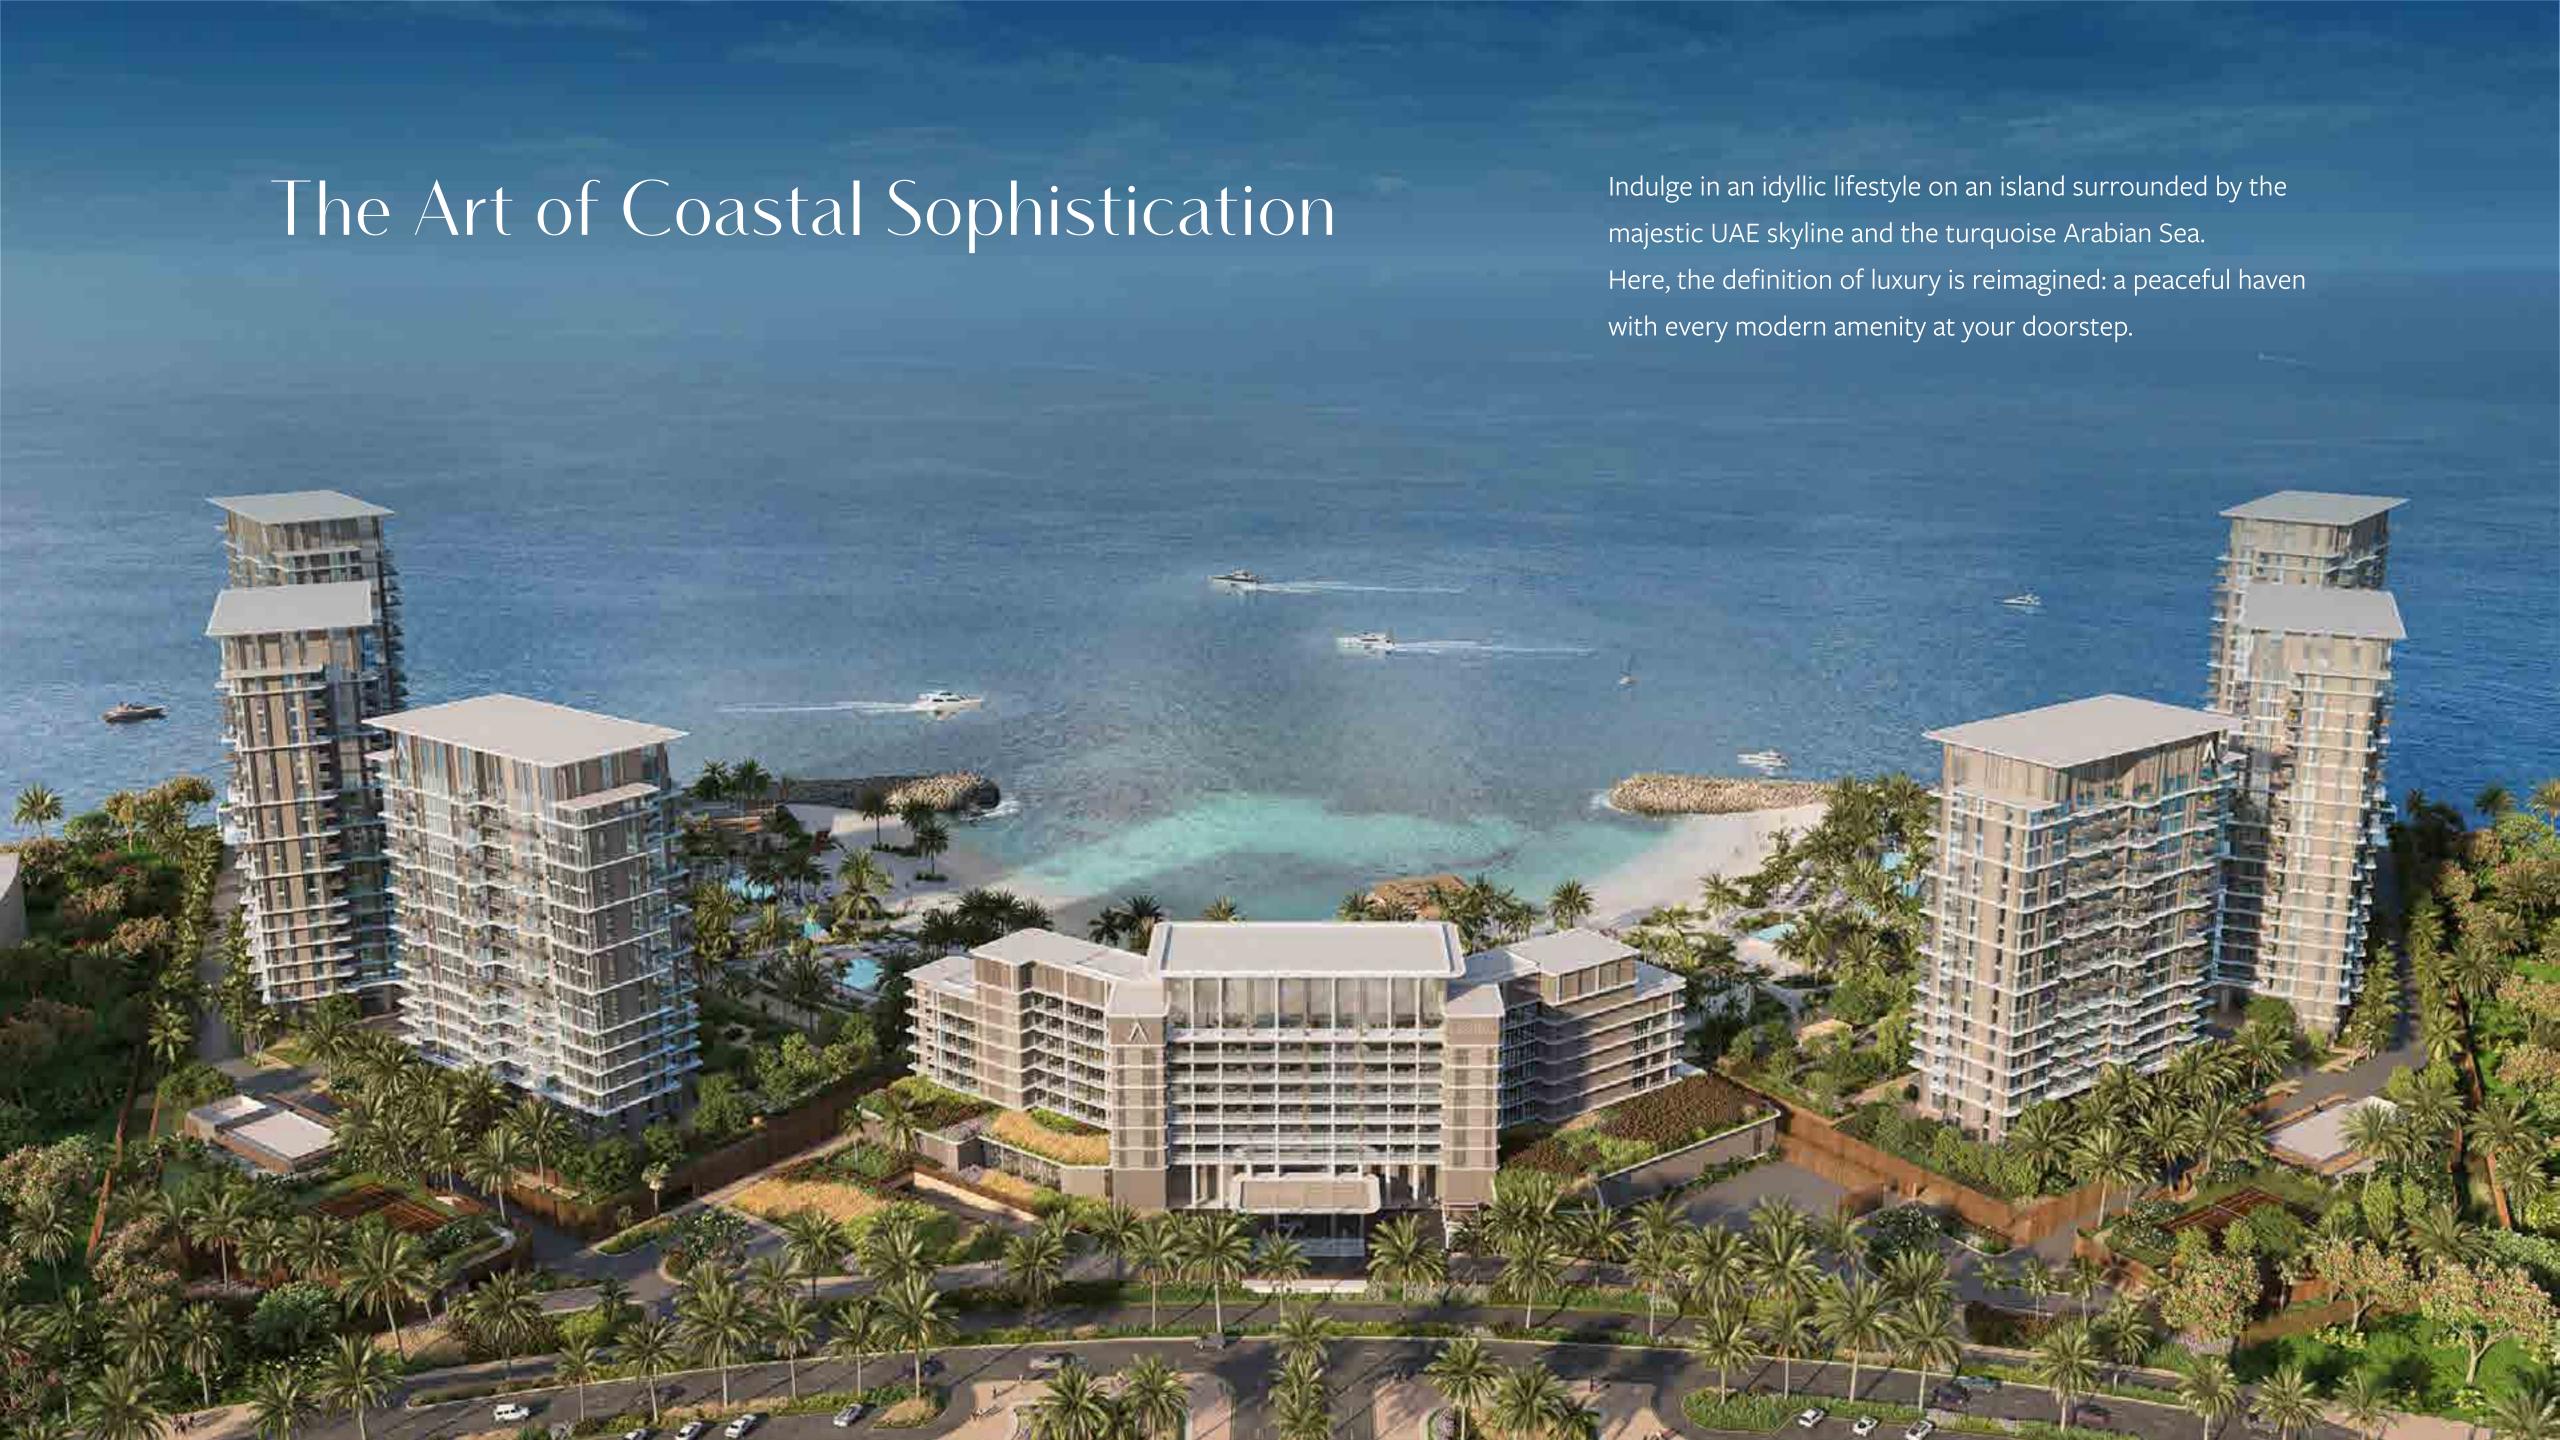

## Visions of Blue: Sea & Sky

This enchanting location is a constellation of four islands - **Breeze, Treasure, Dream, and View**, each weaving its own story of luxury and innovation.

Here, 7.8 kilometres of golden beaches meet 23 kilometres of captivating waterfront, creating a canvas where dreams of upscale living and plush resort experiences come to life. Al Marjan Island is a sanctuary of elegance and indulgence.

## Ras Al Khaimah's Most Refined Seaside Haven

Renowned for setting a world record with the 'Largest aerial firework shell', Al Marjan Island sparkles on the global stage, symbolizing a fusion of opulent living with the untouched allure of nature.

### View Island

Nestled in the heart of Al Marjan Island, View Island is a place where the beauty of sun-kissed beaches and the charm of desert dunes come together in a stunning display.

Home to an array of family-friendly hotels, serene resorts, and elegant beachside residences, the island offers a peaceful retreat with endless vistas.