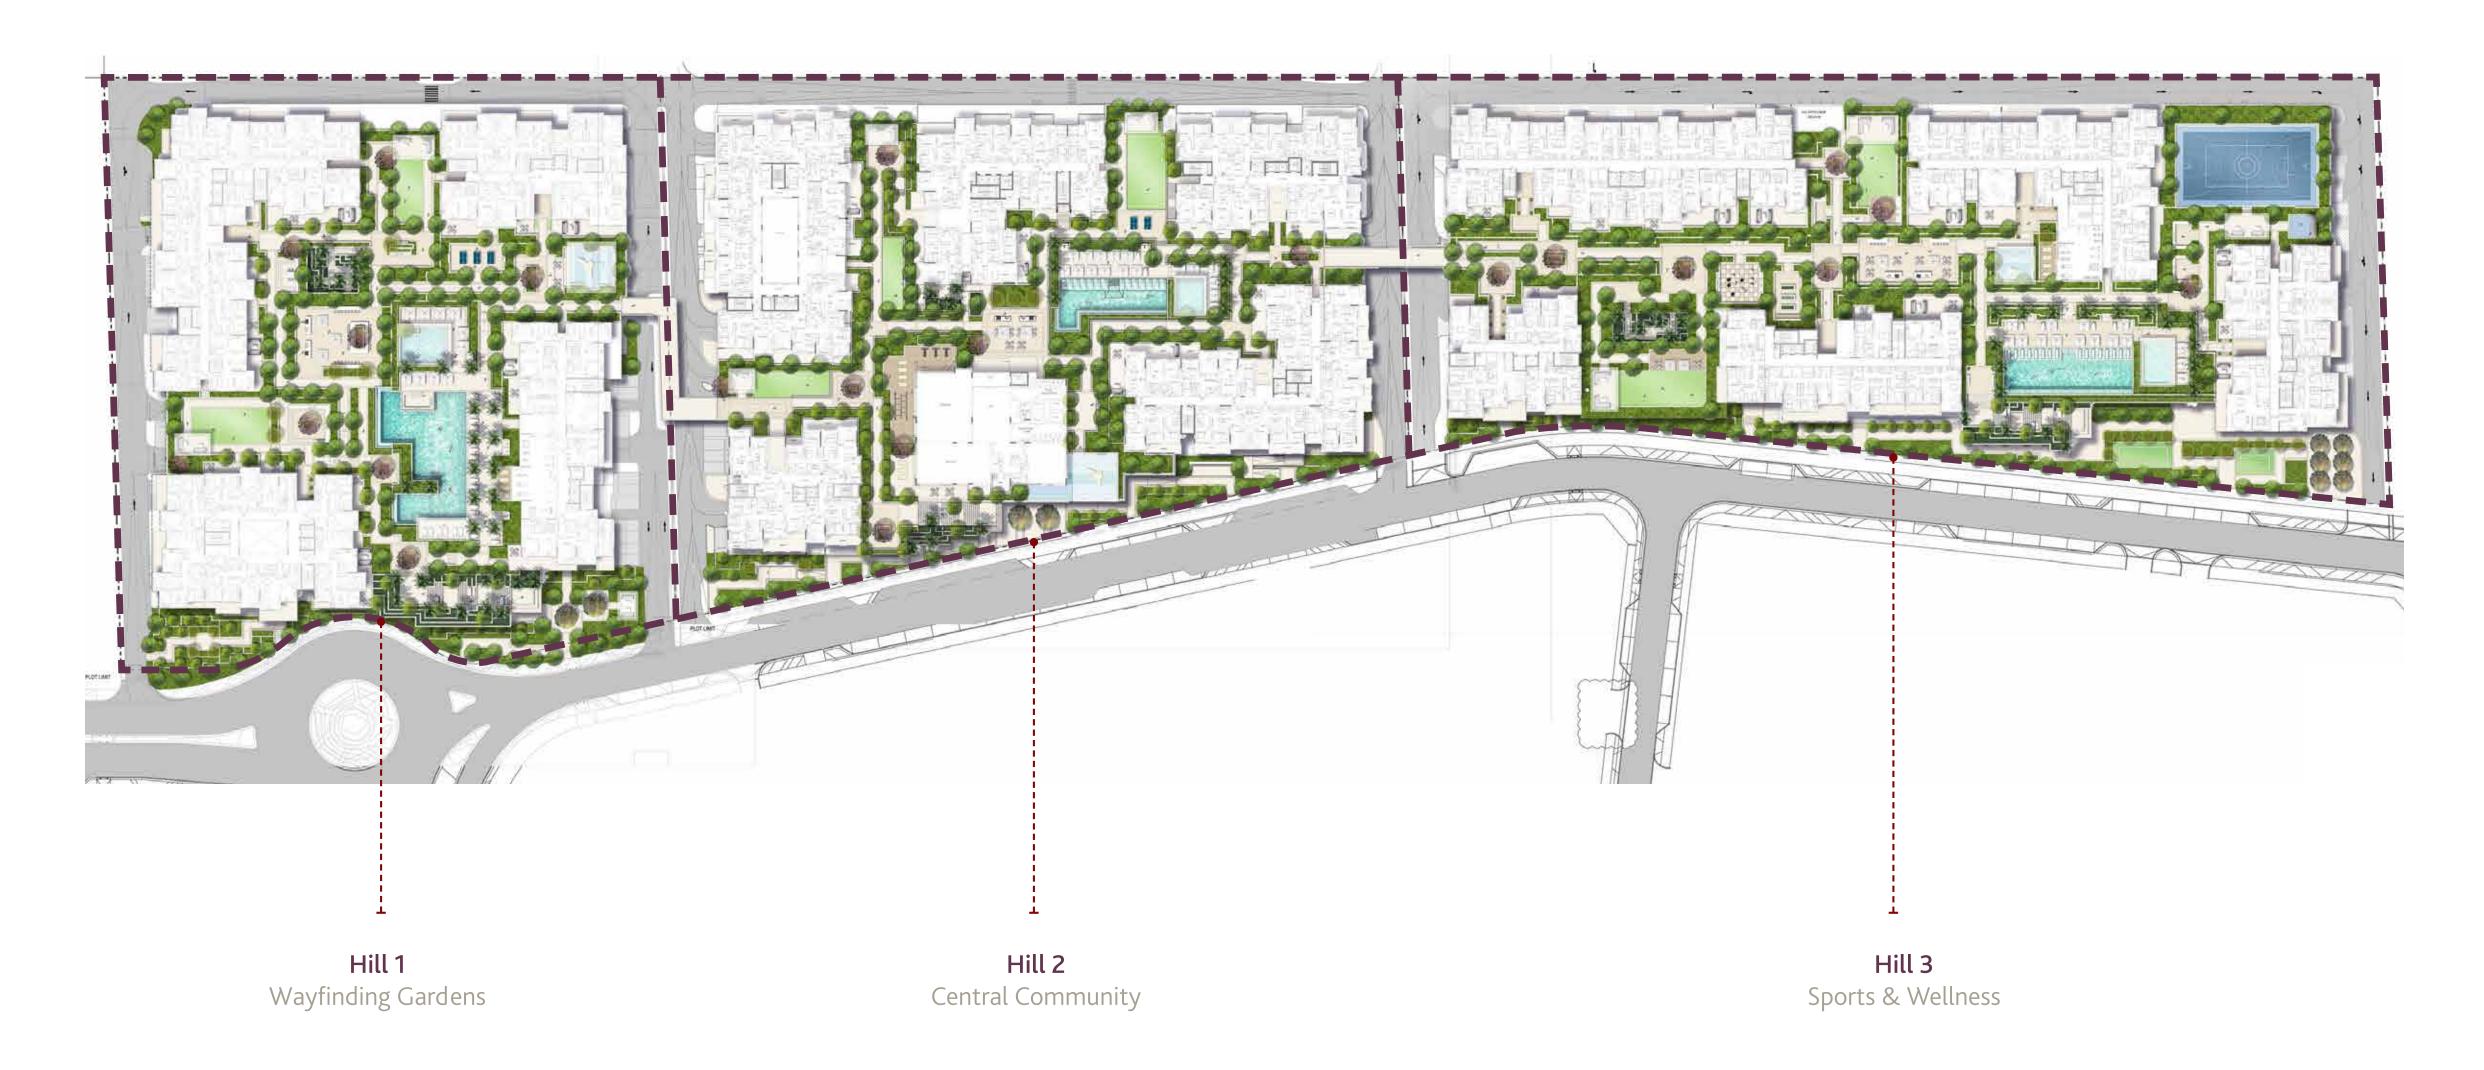

#### Hillside Master Plan

Wasl Gate
Hillside Residences

#### H1 - Podium Annotation

#### **Key Amenities**

- 1 Steps & Terrace Garden
- 2 Entance Courtyard
- 3 Pool Pavilion
- 4 Shower
- 5 Yoga Deck
- 6 Shade Pool Deck
- **7** Horizon Pool
- 8 Sunken Seating Area
- **9** Kids Pool
- **10** Social Garden

- 11 Community Lawn
- **12** Pavilion
- 13 BBQ Area
- **14** Social Counter
- **15** Stairway to Ground Floor
- **16** Shade Courtyard
- 17 Table Tennis Court
- **18** Kids Play Area
- **19** Bench
- **20** Balcony
- 21 Bridge to Hill 02

#### **H2 - Podium Annotation**

#### **Key Amenities**

- 1 Steps & Terrace Garden
- 2 Entance Courtyard
- **3** Bridge to Hill 01
- 4 Pavilion
- **5** Community Lawn
- 6 Social Courtyard
- **7** Sculpture
- 8 Stairway to Ground Floor
- 9 BBQ Area
- **10** Outdoor Fitness Area

- 11 Kids Play Area
- **12** Shaded Courtyard
- 13 Horizon & Lap Pool
- **14** Kids Pool
- **15** Pool Deck
- **16** Table Tennis Court
- **17** Balcony
- **18** Bridge to Hill 03

Wasl Gate
Hillside Residences

#### **H3** - Podium Annotation

#### **Key Amenities**

- **1** Bridge to Hill 02
- 2 Entrance Courtyard
- **3** Social Courtyard
- 4 Stairway to Ground Floor
- 5 Timber Deck

- 6 Community Lawn
- **7** Pavilion
- 8 Chess Board
- 9 Organic Garden
- 10 Shaede Courtyard

- 11 BBQ Area
- 12 Kids Play Area
- 13 Outdoor Fitness
- **14** Entrance Terrace
- **15** Pool Deck

- 16 Horizon & Lap Pool
- 17 Kids Pool
- 18 Basketball Court
- **19** Climbing Wall
- **20** Balcony