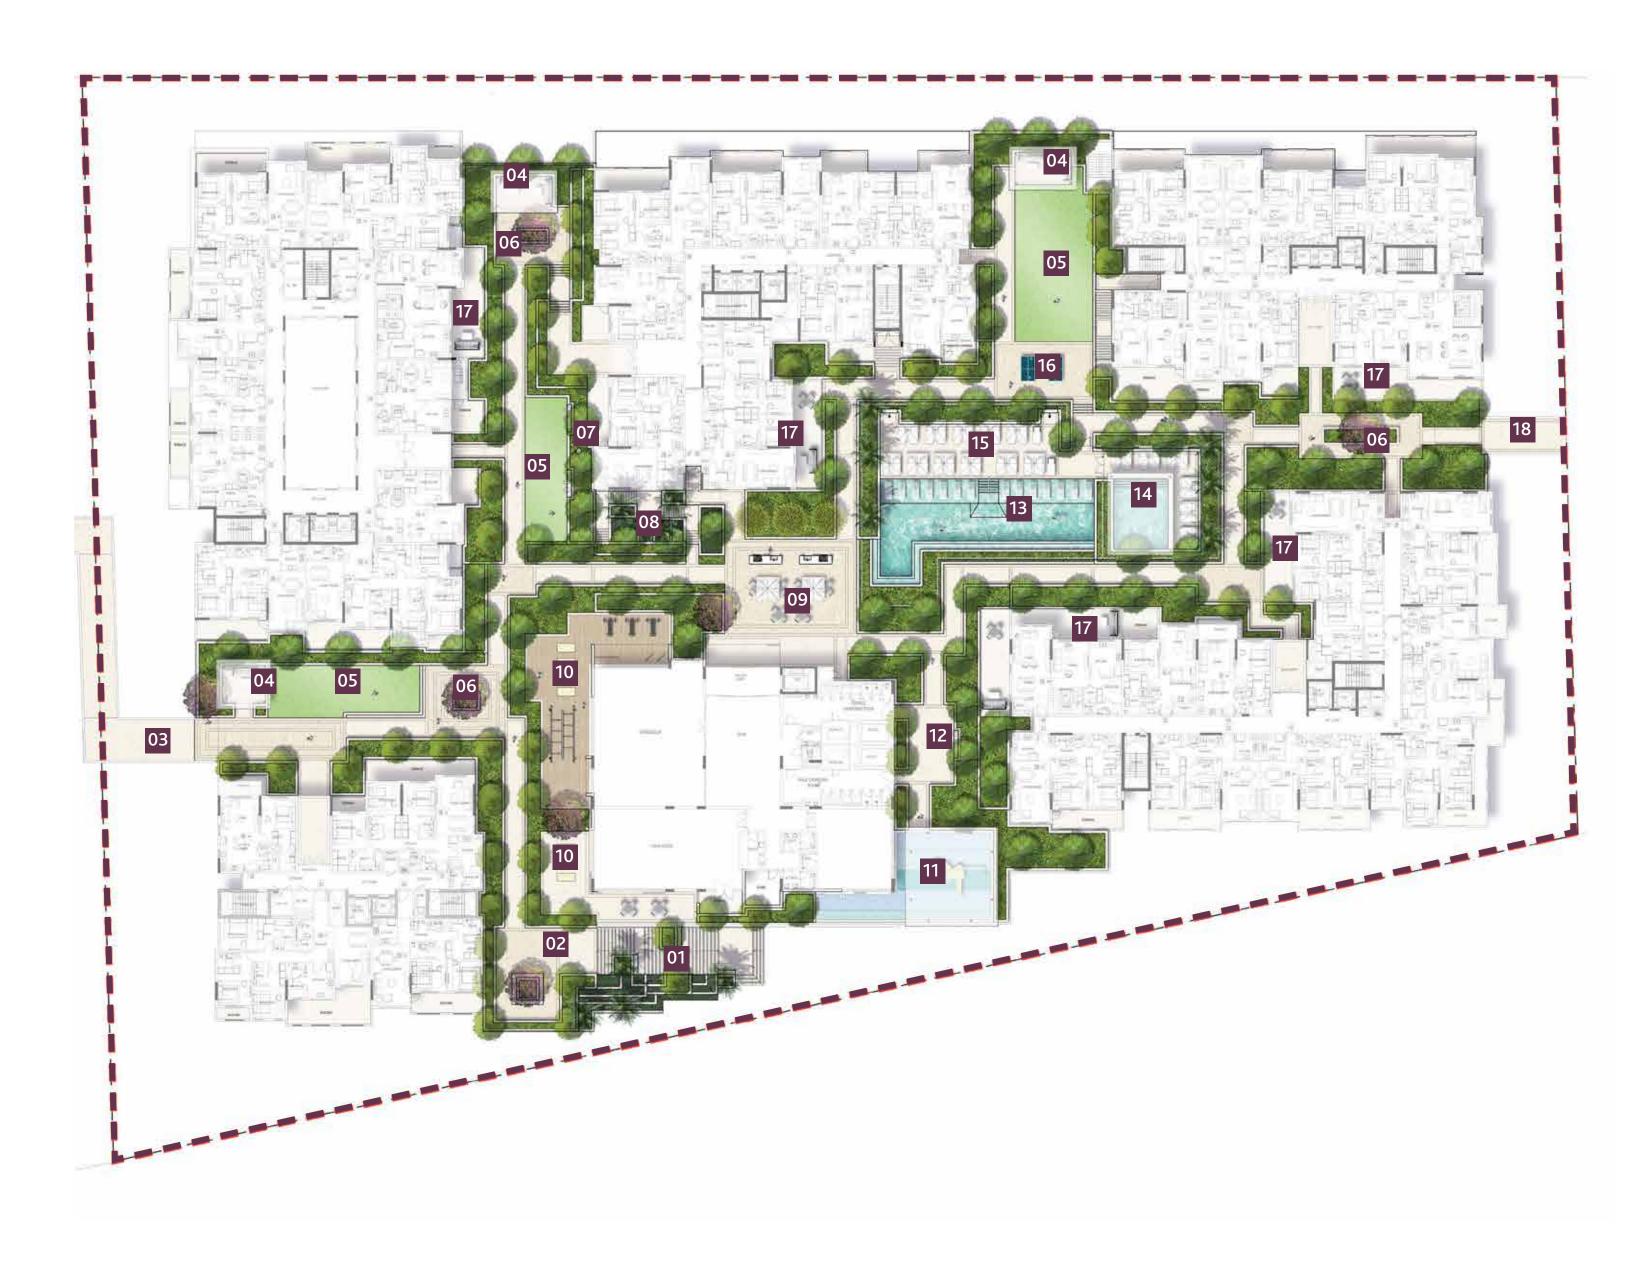

#### H1 - Podium Annotation

#### **Key Amenities**

- 1 Steps & Terrace Garden
- 2 Entance Courtyard
- 3 Pool Pavilion
- 4 Shower
- 5 Yoga Deck
- 6 Shade Pool Deck
- **7** Horizon Pool
- 8 Sunken Seating Area
- **9** Kids Pool
- **10** Social Garden

- 11 Community Lawn
- **12** Pavilion
- 13 BBQ Area
- **14** Social Counter
- **15** Stairway to Ground Floor
- **16** Shade Courtyard
- 17 Table Tennis Court
- **18** Kids Play Area
- **19** Bench
- **20** Balcony
- 21 Bridge to Hill 02