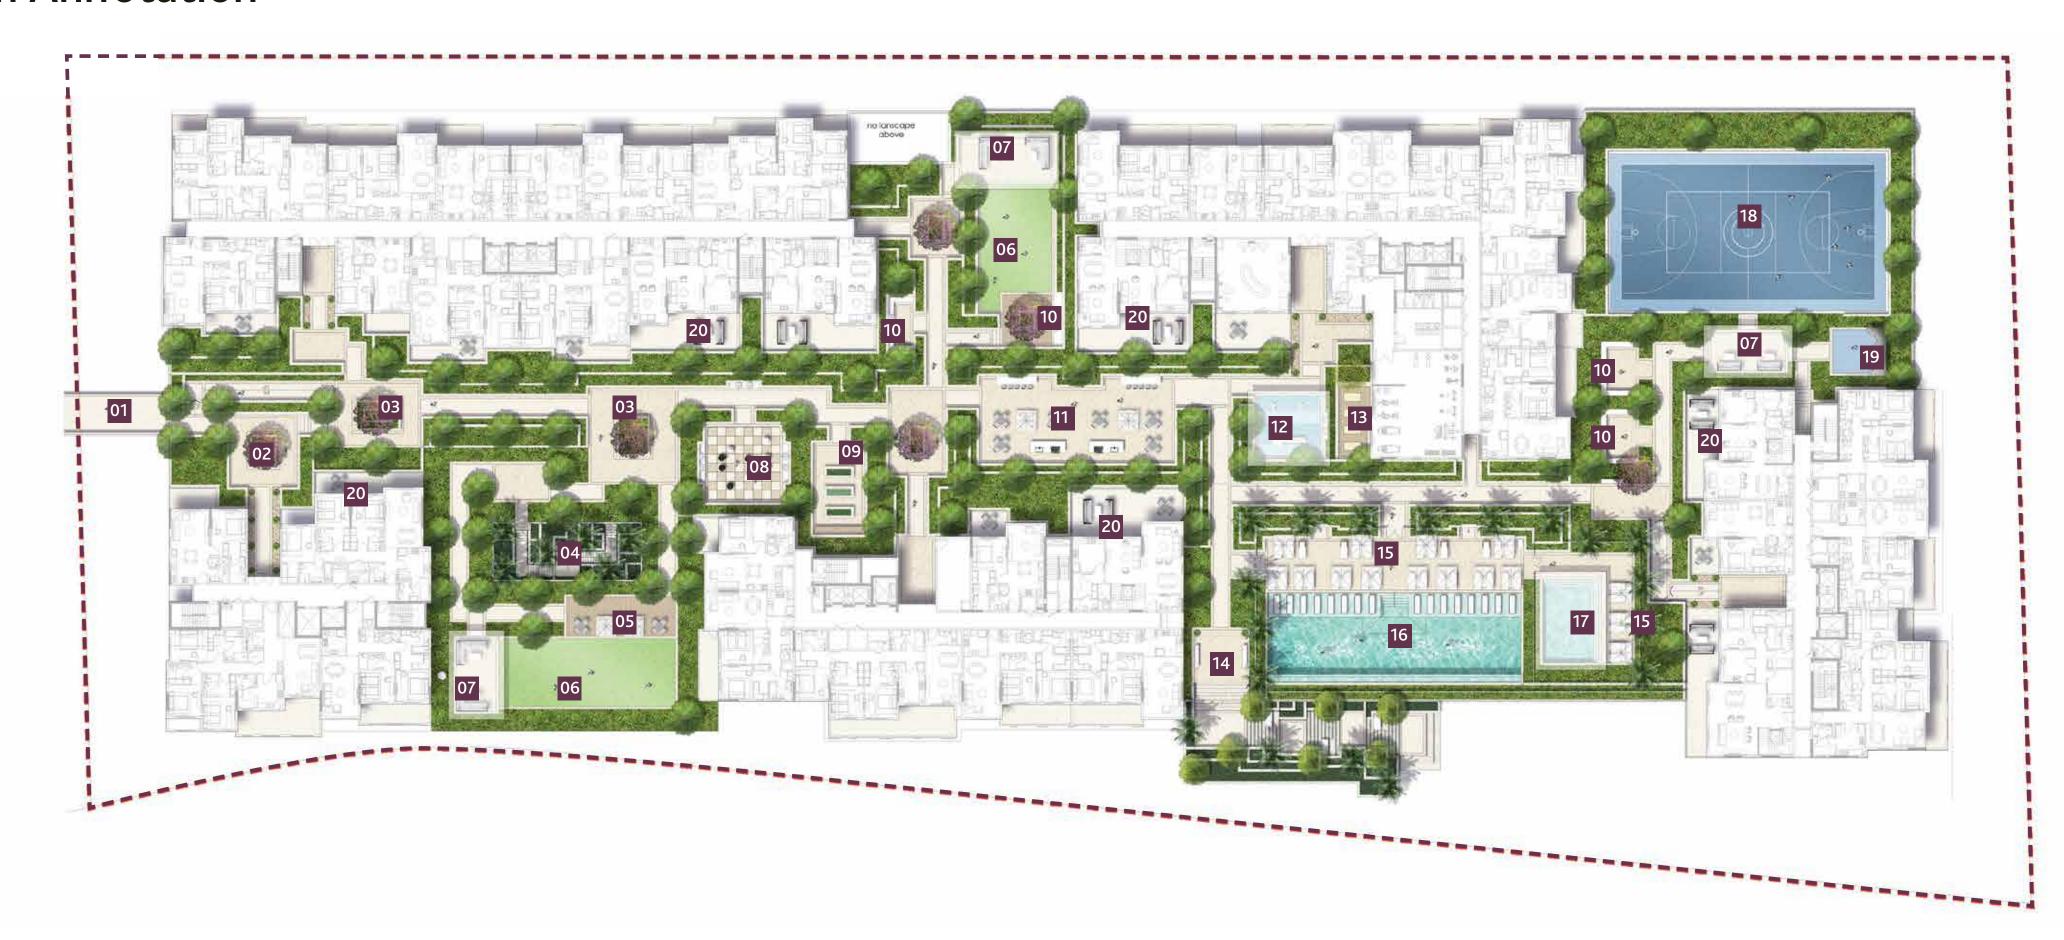

#### **H3** - Podium Annotation

#### **Key Amenities**

- **1** Bridge to Hill 02
- 2 Entrance Courtyard
- **3** Social Courtyard
- 4 Stairway to Ground Floor
- 5 Timber Deck

- 6 Community Lawn
- **7** Pavilion
- 8 Chess Board
- 9 Organic Garden
- 10 Shaede Courtyard

- 11 BBQ Area
- 12 Kids Play Area
- 13 Outdoor Fitness
- **14** Entrance Terrace
- **15** Pool Deck

- 16 Horizon & Lap Pool
- 17 Kids Pool
- 18 Basketball Court
- **19** Climbing Wall
- **20** Balcony