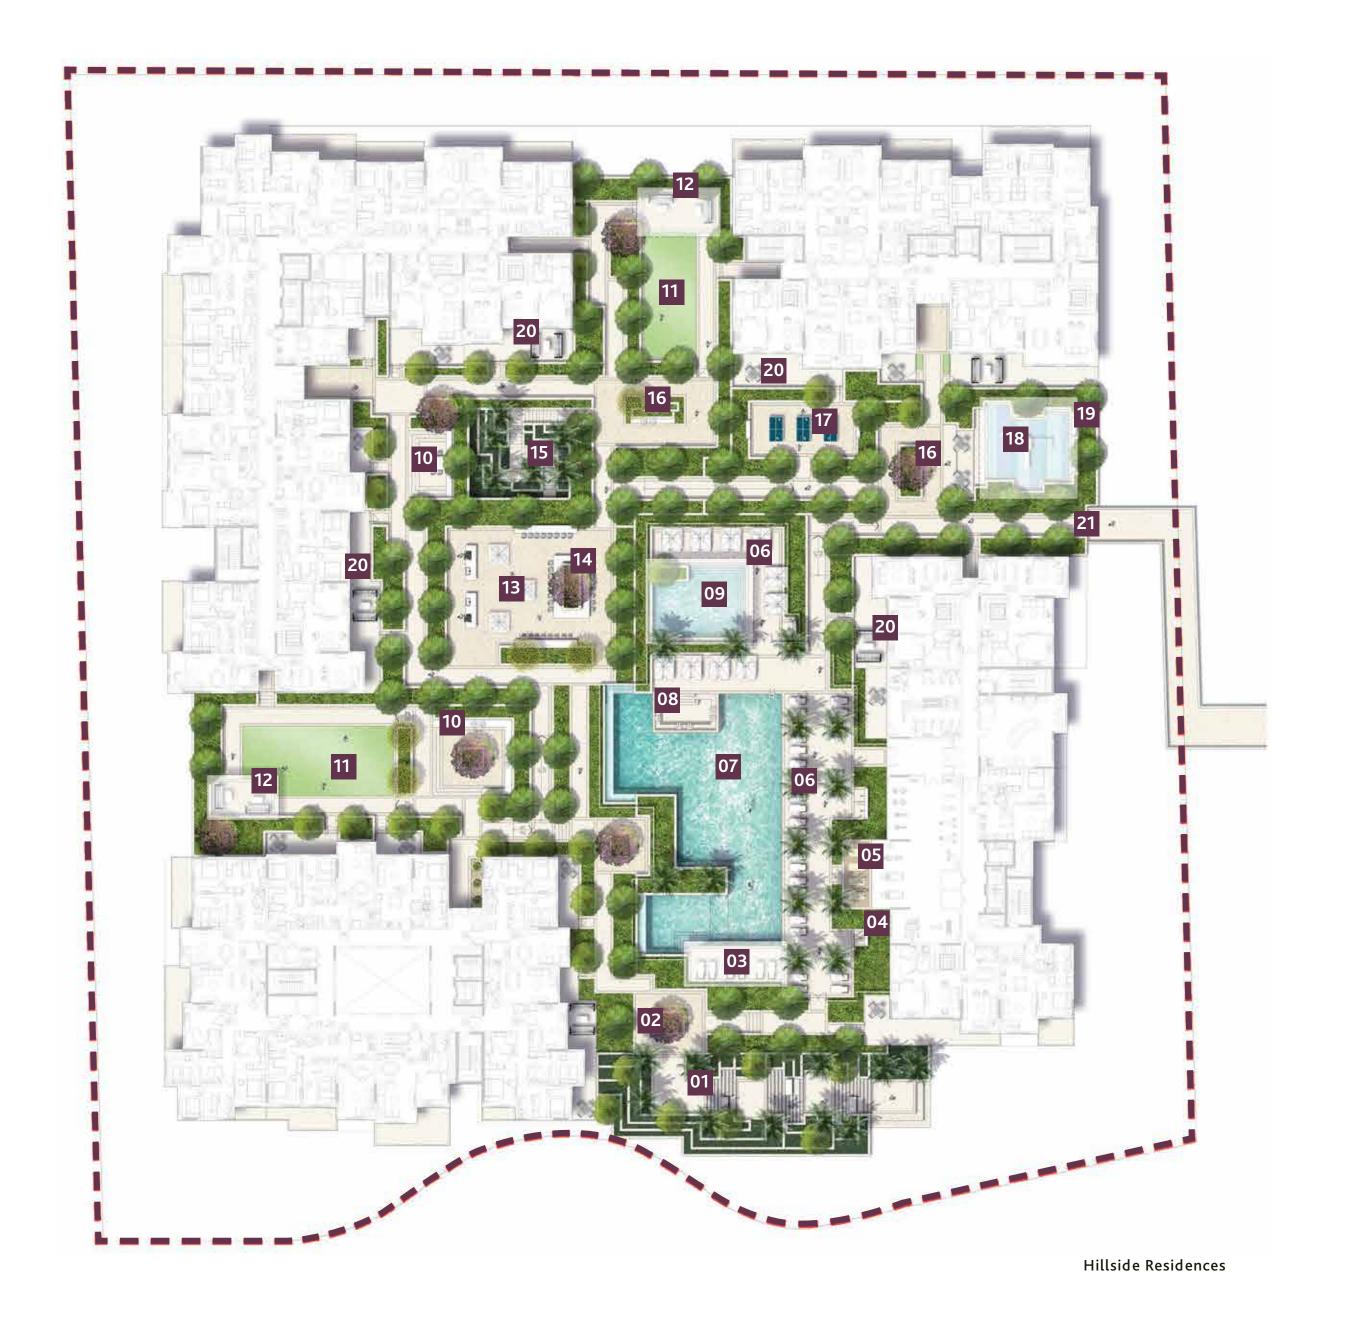

#### H1 - Podium Annotation

#### **Key Amenities**

- 1 Steps & Terrace Garden
- 2 Entance Courtyard
- 3 Pool Pavilion
- 4 Shower
- 5 Yoga Deck
- 6 Shade Pool Deck
- **7** Horizon Pool
- 8 Sunken Seating Area
- **9** Kids Pool
- **10** Social Garden

- 11 Community Lawn
- **12** Pavilion
- 13 BBQ Area
- **14** Social Counter
- **15** Stairway to Ground Floor
- **16** Shade Courtyard
- 17 Table Tennis Court
- **18** Kids Play Area
- **19** Bench
- **20** Balcony
- 21 Bridge to Hill 02