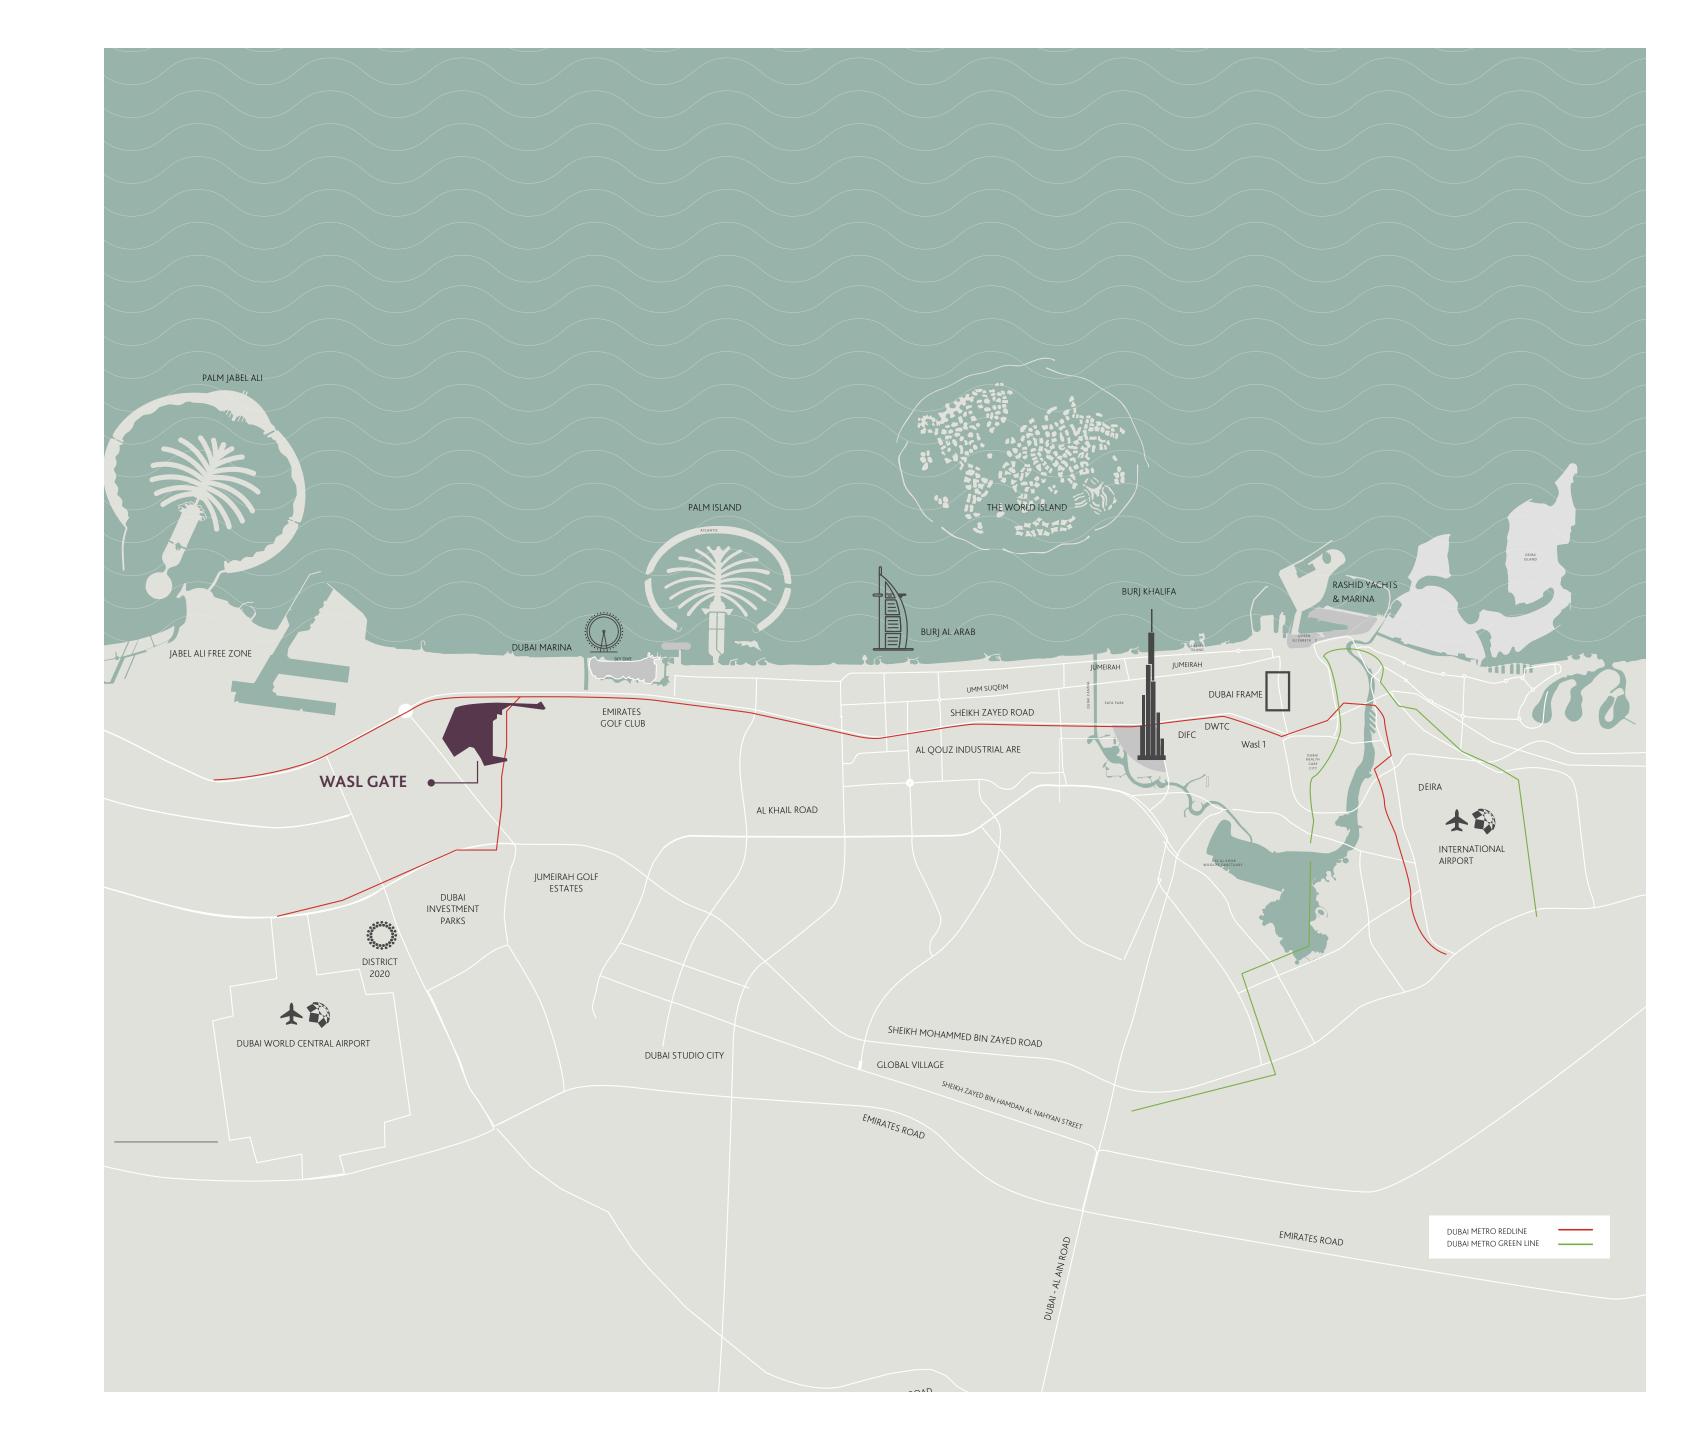

## Be surrounded by a great network.

Designed to transform urban living, Hillside Residences offers you easy access to an extensive network of roads, metro line and buses. While you're just minutes away from Sheikh Zayed Road and Energy Metro Station, Al Maktoum International Airport and Expo City are just a short drive away.

| Palm Jabel Ali                       | 10 Min |
|--------------------------------------|--------|
| Dubai Marina                         | 10 Min |
| Palm Jumeirah                        | 15 Min |
| Al Maktoum International Airport     | 20 Min |
| Burj Khalifa                         | 20 Min |
| Dubai International Financial Centre | 20 Min |
| Dubai World Trade Centre             | 25 Min |
| Dubai International Airport          | 30 Min |