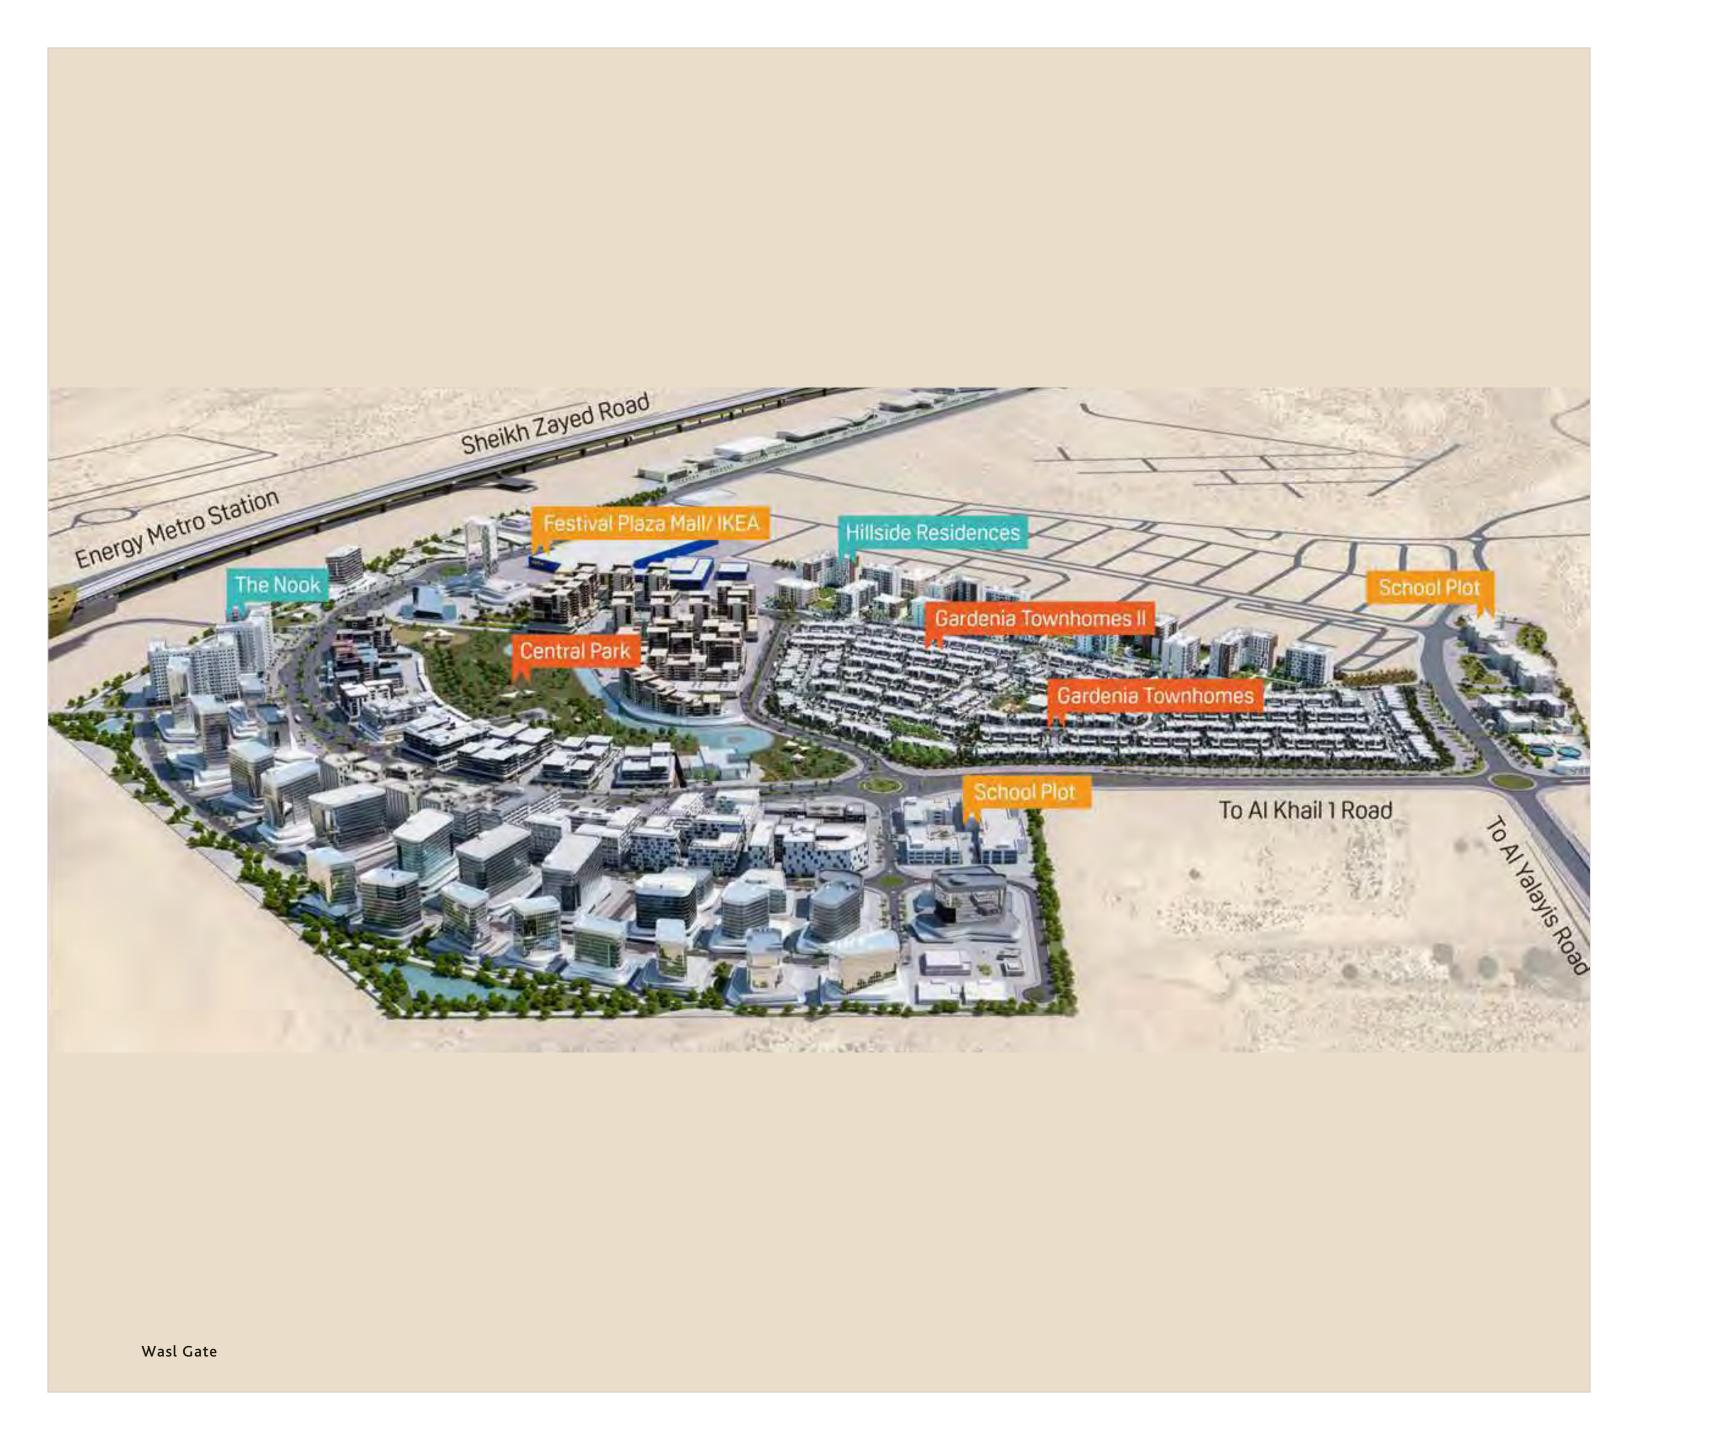

#### Hillside Master Plan

Wasl Gate
Hillside Residences

### Wasl Gate

## Experience a life like nowhere else.

Welcome to a freehold master development that has something for everyone. Whether you choose to live, work or simply visit Wasl Gate, you will experience a life like nowhere else.

A cosmopolitan development offering apartments, townhouses, dining, retail businesses and much more. It also houses Festival Plaza Mall by Al Futtaim - bringing a brand-new IKEA and ACE to south Dubai. An ideal location on Sheikh Zayed Road, with immediate access to the Energy Metro Station, Al Maktoum International Airport and the world renowned Expo 2020. A place you can call home, every day, only at Wasl Gate.

## Be surrounded by a great network.

Designed to transform urban living, Hillside Residences offers you easy access to an extensive network of roads, metro line and buses. While you're just minutes away from Sheikh Zayed Road and Energy Metro Station, Al Maktoum International Airport and Expo City are just a short drive away.