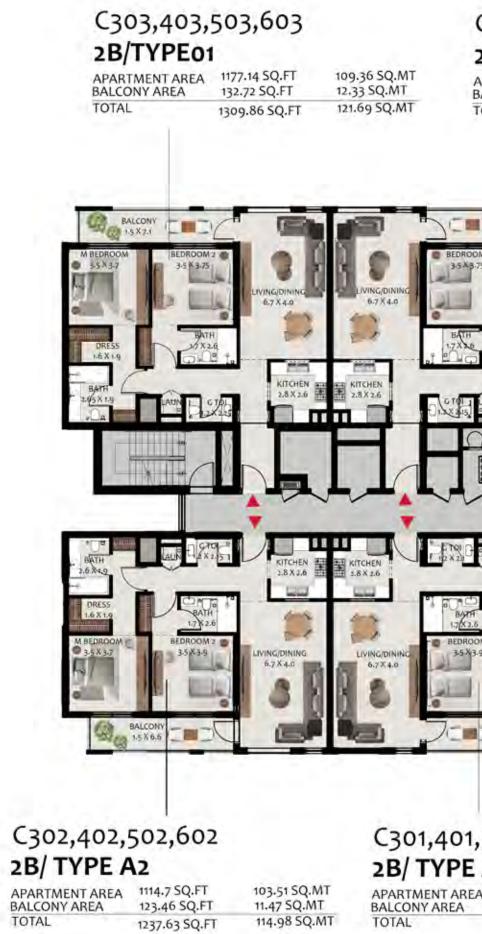

### C304,404,504,604 2B/ TYPE02

| APARTMENT AREA                                | 1174.02 SQ.FT                 | 109.07 SQ.MT                       |                                                                                                                |                           |                                         |                             |   |
|-----------------------------------------------|-------------------------------|------------------------------------|----------------------------------------------------------------------------------------------------------------|---------------------------|-----------------------------------------|-----------------------------|---|
| BALCONY AREA<br>TOTAL                         | 133.15 SQ.FT<br>1307.17 SQ.FT | 12.37 SQ.MT<br>121.44 SQ.MT        |                                                                                                                |                           |                                         |                             |   |
|                                               |                               |                                    |                                                                                                                |                           |                                         |                             |   |
|                                               |                               |                                    | BALCONY                                                                                                        |                           |                                         |                             |   |
|                                               |                               | BEDROOM 2 BEDROOM                  | 1.8X3.875                                                                                                      |                           |                                         |                             |   |
| 12 BALCONY<br>7.17 X 1.5                      | L.                            | 3.5 X 3.6                          |                                                                                                                |                           |                                         |                             |   |
| BEDROOM 2. M BEDROOM<br>3:5 X 3:75 3:5 X 3:75 | BALCONY                       |                                    | 6 2 8                                                                                                          |                           | 10000                                   | 100 100                     |   |
|                                               | BEDROOM 2 0 2.4               | ATH BAT<br>845                     |                                                                                                                |                           | C305,405,5                              |                             |   |
| BATH I DI AN                                  |                               | nn                                 | 1 3                                                                                                            |                           | 3B/TYPE C                               | 1<br>1603.82 SQ.FT          |   |
| 1.7.X 10<br>DRESS<br>2.65 X 1.9               | DBESS                         |                                    |                                                                                                                | E E                       | APARTMENT AREA<br>BALCONY AREA<br>TOTAL | 146.28 SQ.FT                | _ |
| GTOL LAUN 2.2.X 9                             | 17X32                         |                                    | KITCHEN                                                                                                        |                           |                                         | 1750.10 SQ.FT               |   |
|                                               |                               |                                    | HE.                                                                                                            | 6                         |                                         |                             |   |
|                                               |                               |                                    |                                                                                                                | H.M.                      |                                         |                             |   |
|                                               |                               |                                    |                                                                                                                |                           |                                         |                             |   |
|                                               |                               |                                    |                                                                                                                |                           |                                         |                             |   |
| X 20 C PAUN BANH                              | BATH DOI N                    |                                    |                                                                                                                | a                         |                                         |                             |   |
|                                               |                               |                                    | ADN DO PAY                                                                                                     | 8                         | C306,406,                               | 506.606                     |   |
| BATH<br>1.7 X 2.5                             | DRESS<br>JX1.45               | LIVING<br>4-2 X 4-0                | UVING                                                                                                          |                           | 1B/TYPE A                               |                             |   |
| BEDROOM M BEDROOM<br>35.X3.9 3.7 X 3.5        | BEDROOM<br>3.8X3.5            | 8448                               | BEDROOM<br>35 X38                                                                                              | 0                         | APARTMENT AREA                          | 700.41 SQ.FT                |   |
|                                               |                               |                                    |                                                                                                                |                           | BALCONY AREA<br>TOTAL                   | 92.25 SQ.FT<br>792.65 SQ.FT |   |
| - BALCONY                                     | 1                             | BALCONY BALCONY<br>1.6X4.6 1.6X4.6 |                                                                                                                |                           |                                         |                             |   |
| 1.65 X 6.65                                   | -                             | - 1.6X4.6 1.6X4.6                  |                                                                                                                |                           |                                         |                             |   |
|                                               |                               |                                    |                                                                                                                |                           |                                         |                             |   |
|                                               |                               | C                                  |                                                                                                                |                           |                                         |                             |   |
| 01,501,601                                    |                               | C307,407                           |                                                                                                                |                           |                                         |                             |   |
| PE A1                                         | 103.33 SQ.MT                  | 1B/ TYPE                           | the state of the second se | 64.99 SQ.MT               |                                         |                             |   |
| 124.00 SQ.FT<br>1236.24 SQ.FT                 | 11.52 SQ.MT<br>114.85 SQ.MT   | BALCONY AREA<br>TOTAL              | 92.25 SQ.FT<br>791.79 SQ.FT                                                                                    | 8.57 SQ.MT<br>73.64 SQ.MT |                                         |                             |   |
|                                               |                               |                                    |                                                                                                                |                           |                                         |                             |   |

149.00 SQ.MT 13.59 SQ.MT

162.59 SQ.MT

65.07 SQ.MT 8.57 SQ.MT

73.64 SQ.MT