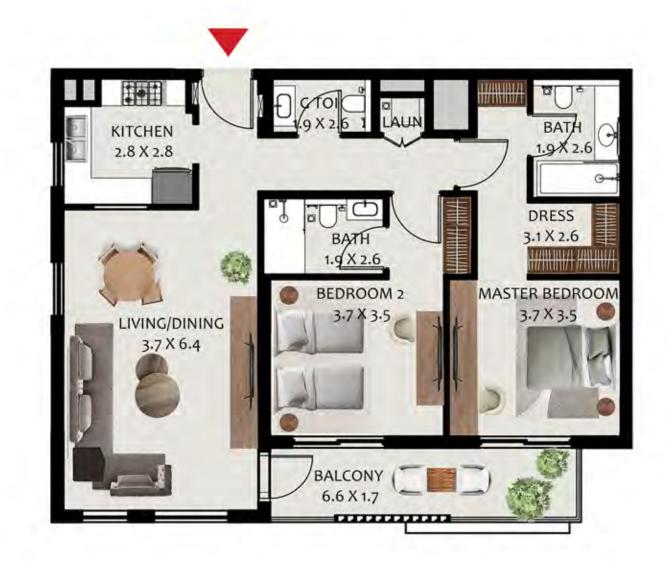

# H1 Unit Layout – 2-Bedroom Type A

| 2-Bedroom Apartment - Type A |                           |        |  |
|------------------------------|---------------------------|--------|--|
|                              | SQ Ft SQ M                |        |  |
| Apartment Area               | 1096.2                    | 101.84 |  |
| Terrace Area                 | 187.08                    | 17.38  |  |
| Total Area                   | 1283.27                   | 119.22 |  |
|                              |                           |        |  |
| Building                     | Level                     |        |  |
| А                            | 1, 2, 3, 4, 5             |        |  |
| В                            | 2, 3, 4, 5, 6             |        |  |
| С                            | 2, 3, 4, 5, 6             |        |  |
| D                            | 1, 2, 3, 4, 5, 6, 7, 8, 9 |        |  |