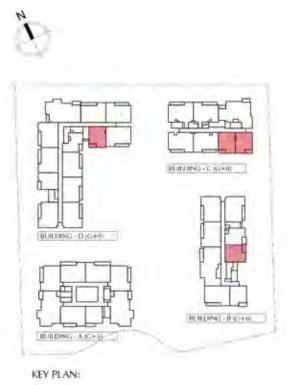

|        |  |
| Building                     | Level                     |        |  |
| D                            | 1, 2, 3, 4, 5, 6, 7, 8, 9 |        |  |
| D                            |                           |        |  |



# Unit Plans - Duplex

# H1 Unit Layout – 2-Bedroom Duplex - Type DX A1





| 2-Bedroom Duplex - Type DX A1 |         |        |  |
|-------------------------------|---------|--------|--|
| SQ Ft SQ M                    |         |        |  |
| Apartment Area                | 1587.14 | 147.45 |  |
| Terrace Area                  | 151.45  | 14.07  |  |
| Total Area 1738.59 161.52     |         | 161.52 |  |

| Building | Level |
|----------|-------|
| А        | 1&2   |
| D        | 1&2   |

# H1 Unit Layout – 2-Bedroom Penthouse - Type DX A2





| 2-Bedroom Penthouse - Type DX A2 |         |        |  |
|----------------------------------|---------|--------|--|
| SQ Ft SQ M                       |         |        |  |
| Apartment Area                   | 1587.14 | 147.45 |  |
| Terrace Area                     | 151.45  | 14.07  |  |
| Total Area                       | 1738.59 | 161.52 |  |

| Building | Level |  |
|----------|-------|--|
| В        | 6 & 5 |  |
| C        | 8 & 7 |  |
| D        | 8 & 9 |  |

# H1 Unit Layout – 3-Bedroom Skyvilla - Type DX A





 $\otimes$ 



| 2-Bedroom Skyvilla - Type DX A |                            |  |  |
|--------------------------------|----------------------------|--|--|
| SQ Ft                          | SQ M                       |  |  |
| 2491.31                        | 231.45