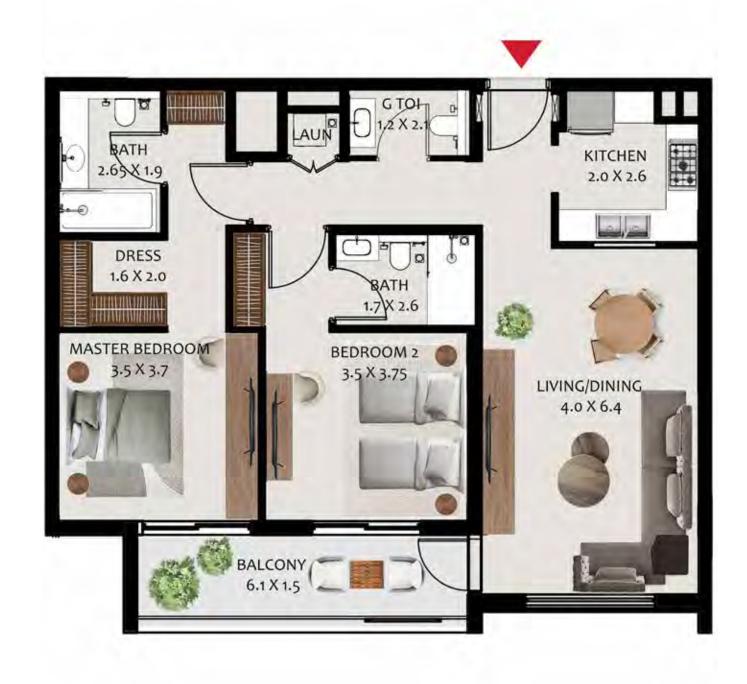

| SQ Ft<br>736.57<br>126.37<br>862.94<br>Lev<br>1, 2, 3, |  |  |

KEY PLAN:

# H1 Unit Layout – 1-Bedroom Type C



KEY PLAN:

BuildingLevelD1, 2, 3, 4, 5, 6, 7, 8, 9

# H1 Unit Layout – 1-Bedroom Type D





| 1-Bedroom Apartment - Type D |            |       |  |
|------------------------------|------------|-------|--|
|                              | SQ Ft SQ M |       |  |
| Apartment Area               | 774.57     | 71.96 |  |
| Terrace Area                 | 134.55     | 12.5  |  |
| Total Area                   | 909.12     | 84.46 |  |
|                              |            |       |  |
| Building                     | Level      |       |  |
| С                            | 1          |       |  |

Hillside Residences

KEY PLAN:

N

# H1 Unit Layout – 2-Bedroom Type A







| 2-Bedroom Apartment - Type A |                           |        |  |
|------------------------------|---------------------------|--------|--|
|                              | SQ Ft SQ M                |        |  |
| Apartment Area               | 1096.2                    | 101.84 |  |
| Terrace Area                 | 187.08                    | 17.38  |  |
| Total Area                   | 1283.27                   | 119.22 |  |
|                              |                           |        |  |
| Building                     | Level                     |        |  |
| А                            | 1, 2, 3, 4, 5             |        |  |
| В                            | 2, 3, 4, 5, 6             |        |  |
| С                            | 2, 3, 4, 5, 6             |