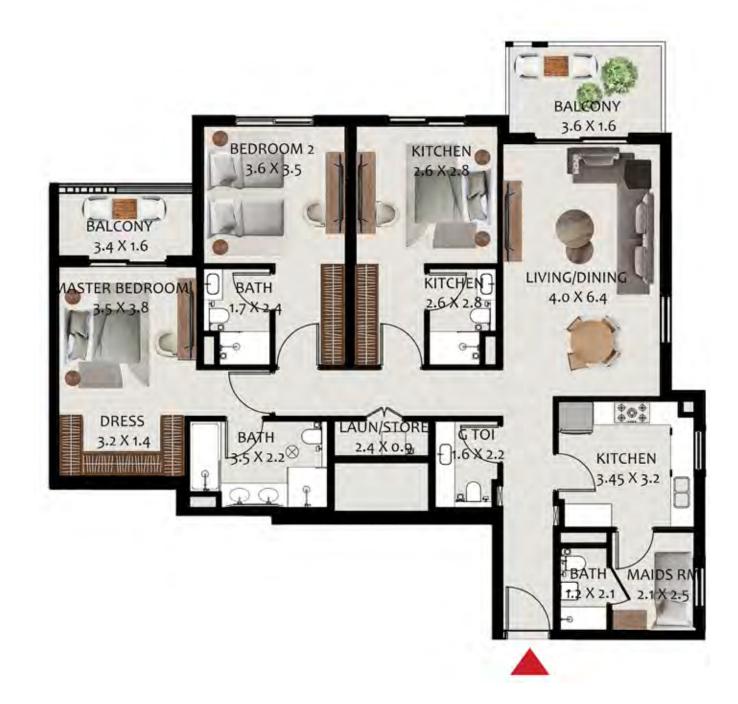

# 4B/ TYPE DXA1 (LOWER LEVEL)

| AREA | 774.57 SQ.FT | 71.96 SQ.MT | APARTMENT AREA | 3215.18 SQ.MT | 298.7 SQ.MT  |
|------|--------------|-------------|----------------|---------------|--------------|
|      | 134.55 SQ.FT | 12.5 SQ.MT  | BALCONY AREA   | 740.23 SQ.FT  | 68.77 SQ.MT  |
|      | 909.12 SQ.FT | 84.46 SQ.MT | TOTAL          | 3955.41 SQ.FT | 367.47 SQ.MT |