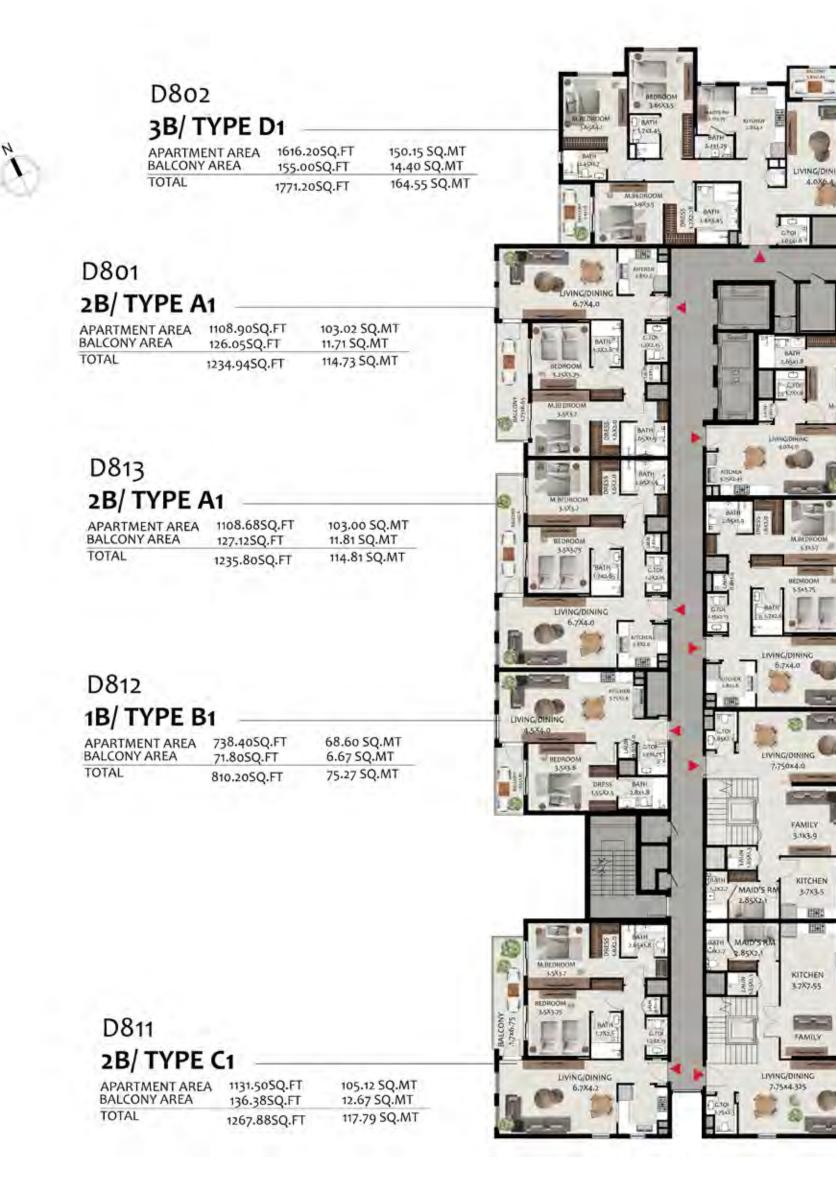

Hillside Residences

1.000

12

| B205<br>1 <b>B/ TYPE B</b>     | \$1                        |                           | B204<br>1 <b>B/ TYPE A</b>     |
|--------------------------------|----------------------------|---------------------------|--------------------------------|
| APARTMENT AREA<br>BALCONY AREA | 68.50 SQ.FT<br>82.88 SQ.MT | 737.33 SQ.MT<br>7.7 SQ.MT | APARTMENT AREA<br>BALCONY AREA |
| TOTAL                          | 820.21 SQ.FT               | 76.2 SQ.MT                | TOTAL                          |

### Hillside Residences

| BALCONY AREA                                                        | <b>(B1 ( LOWI</b><br>2415.42 SQ.FT<br>82.88 SQ.FT<br>819.46 SQ.FT  | ER LEVEL)<br>224.4 SQ.MT<br>74.12 SQ.MT<br>76.13 SQ.MT                                                                                                                                                                                                                                                                                                                                                                                                                                                                                                                                                                                                                                                                                                                                                                                                                                                                                                                                                                                                                                                                                                                                                                                                                                                                                                                                                                                                                                                                                                                                                                                                                                                                                                                                                                                                                                                                                                                                                                                                                                                                                                                                                                                                                                                                                                                                                                                                                                                                                                                                                                                                                                                                                                                                                                                                                                                                                                                                                                                                                                                                                                                        | B501<br>3B/TYPE B<br>APARTMENT AREA<br>BALCONY AREA<br>TOTAL | 1610.93 SQ.FT<br>217.54 SQ.FT<br>1928.47 SQ.FT |
|---------------------------------------------------------------------|--------------------------------------------------------------------|-------------------------------------------------------------------------------------------------------------------------------------------------------------------------------------------------------------------------------------------------------------------------------------------------------------------------------------------------------------------------------------------------------------------------------------------------------------------------------------------------------------------------------------------------------------------------------------------------------------------------------------------------------------------------------------------------------------------------------------------------------------------------------------------------------------------------------------------------------------------------------------------------------------------------------------------------------------------------------------------------------------------------------------------------------------------------------------------------------------------------------------------------------------------------------------------------------------------------------------------------------------------------------------------------------------------------------------------------------------------------------------------------------------------------------------------------------------------------------------------------------------------------------------------------------------------------------------------------------------------------------------------------------------------------------------------------------------------------------------------------------------------------------------------------------------------------------------------------------------------------------------------------------------------------------------------------------------------------------------------------------------------------------------------------------------------------------------------------------------------------------------------------------------------------------------------------------------------------------------------------------------------------------------------------------------------------------------------------------------------------------------------------------------------------------------------------------------------------------------------------------------------------------------------------------------------------------------------------------------------------------------------------------------------------------------------------------------------------------------------------------------------------------------------------------------------------------------------------------------------------------------------------------------------------------------------------------------------------------------------------------------------------------------------------------------------------------------------------------------------------------------------------------------------------------|--------------------------------------------------------------|------------------------------------------------|
|                                                                     | EN/FAMILY<br>2X 7.5<br>UVING/DINING<br>7.7 X 4.0<br>KITCHEN/DINING | BALCONY<br>3-95 X 1-95<br>3-7 X 3-5<br>3-7 X 3-5<br>2-5 X 1-7<br>BATHA<br>3-5 X 2-5<br>1<br>2-5 X 1-7<br>BATHA<br>3-5 X 2-5<br>1<br>2-5 X 1-7<br>1<br>2-5 X | BEDROOM 2<br>309 35<br>0 ATH<br>27 X34<br>CAUNST<br>2.3 X0   |                                                |
| BALCONY<br>19X18 M BED                                              |                                                                    | BATA<br>                                                                                                                                                                                                                                                                                                                                                                                                                                                                                                                                                                                                                                                                                                                                                                                                                                                                                                                                                                                                                                                                                                                                                                                                                                                                                                                                                                                                                                                                                                                                                                                                                                                                                                                                                                                                                                                                                                                                                                                                                                                                                                                                                                                                                                                                                                                                                                                                                                                                                                                                                                                                                                                                                                                                                                                                                                                                                                                                                                                                                                                                                                                                                                      |                                                              |                                                |
| B507<br><b>1B/TYPE B</b><br>APARTMENT AREA<br>BALCONY AREA<br>TOTAL | 736.57 SQ.FT<br>82.88 SQ.FT<br>819.46 SQ.FT                        | 68.43 SQ.MT<br>7.7 SQ.MT<br>76.13 SQ.MT                                                                                                                                                                                                                                                                                                                                                                                                                                                                                                                                                                                                                                                                                                                                                                                                                                                                                                                                                                                                                                                                                                                                                                                                                                                                                                                                                                                                                                                                                                                                                                                                                                                                                                                                                                                                                                                                                                                                                                                                                                                                                                                                                                                                                                                                                                                                                                                                                                                                                                                                                                                                                                                                                                                                                                                                                                                                                                                                                                                                                                                                                                                                       | B506<br>2B/TYPE<br>APARTMENT ARE/<br>BALCONY AREA<br>TOTAL   |                                                |

## H1 Building B Level 5

### Hillside Residences

| 127.12SQ.FT  | 11.81 SQ.MT  |
|--------------|--------------|
| 1263.04SQ.FT | 117.34 SQ.MT |

TOTAL

1

149.00 SQ.MT 32.10 SQ.MT

181.10 SQ.MT