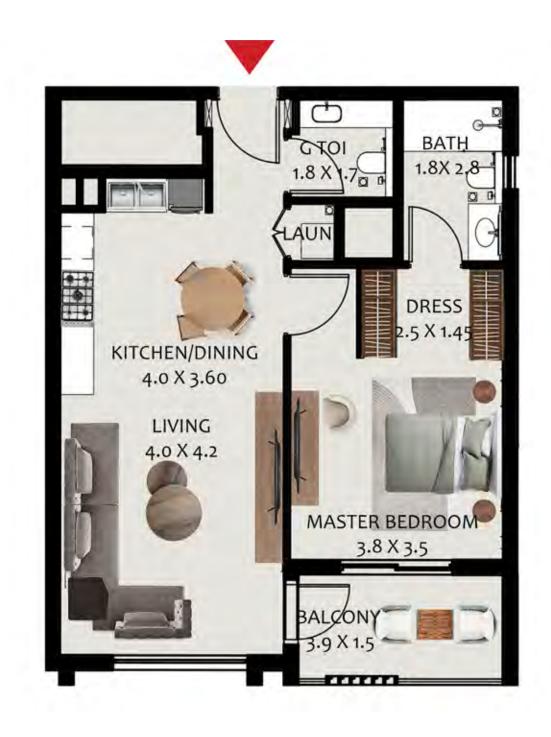

# H1 Unit Layout - 1 Bedroom Type B

| 1-Bedroom Apartment - Type B |                                                        |  |  |
|------------------------------|--------------------------------------------------------|--|--|
| SQ Ft SQ M                   |                                                        |  |  |
| 736.57                       | 68.43                                                  |  |  |
| 126.37                       | 11.74                                                  |  |  |
| 862.94                       | 80.17                                                  |  |  |
| Level                        |                                                        |  |  |
| 1, 2, 3, 4, 5, 6             |                                                        |  |  |
| 1, 2, 3, 4, 5, 6, 7, 8, 9    |                                                        |  |  |
|                              | SQ Ft<br>736.57<br>126.37<br>862.94<br>Lev<br>1, 2, 3, |  |  |