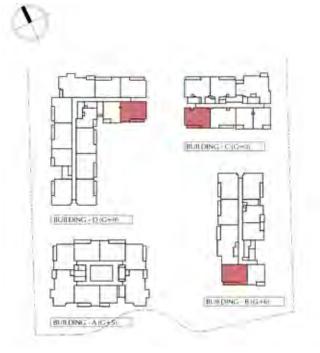

# H1 Unit Layout – 1-Bedroom Type C

KEY PLAN:

BuildingLevelD1, 2, 3, 4, 5, 6, 7, 8, 9