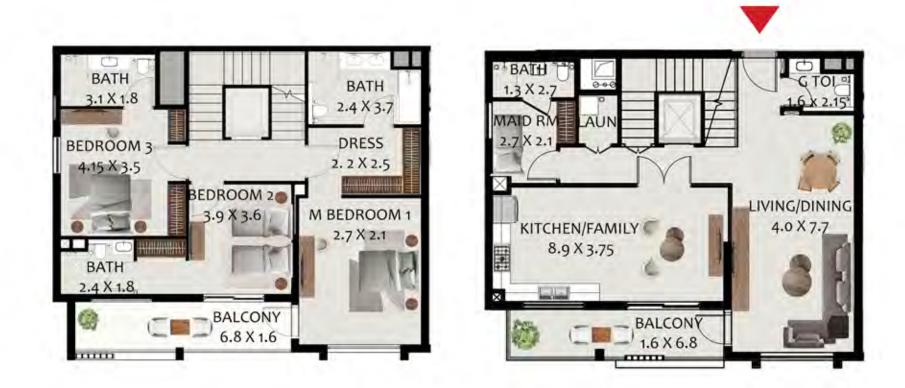

# H1 Unit Layout – 1-Bedroom Type D

| 1-Bedroom Apartment - Type D |            |       |  |
|------------------------------|------------|-------|--|
|                              | SQ Ft SQ M |       |  |
| Apartment Area               | 774.57     | 71.96 |  |
| Terrace Area                 | 134.55     | 12.5  |  |
| Total Area                   | 909.12     | 84.46 |  |
|                              |            |       |  |
| Building                     | Level      |       |  |
| С                            | 1          |       |  |