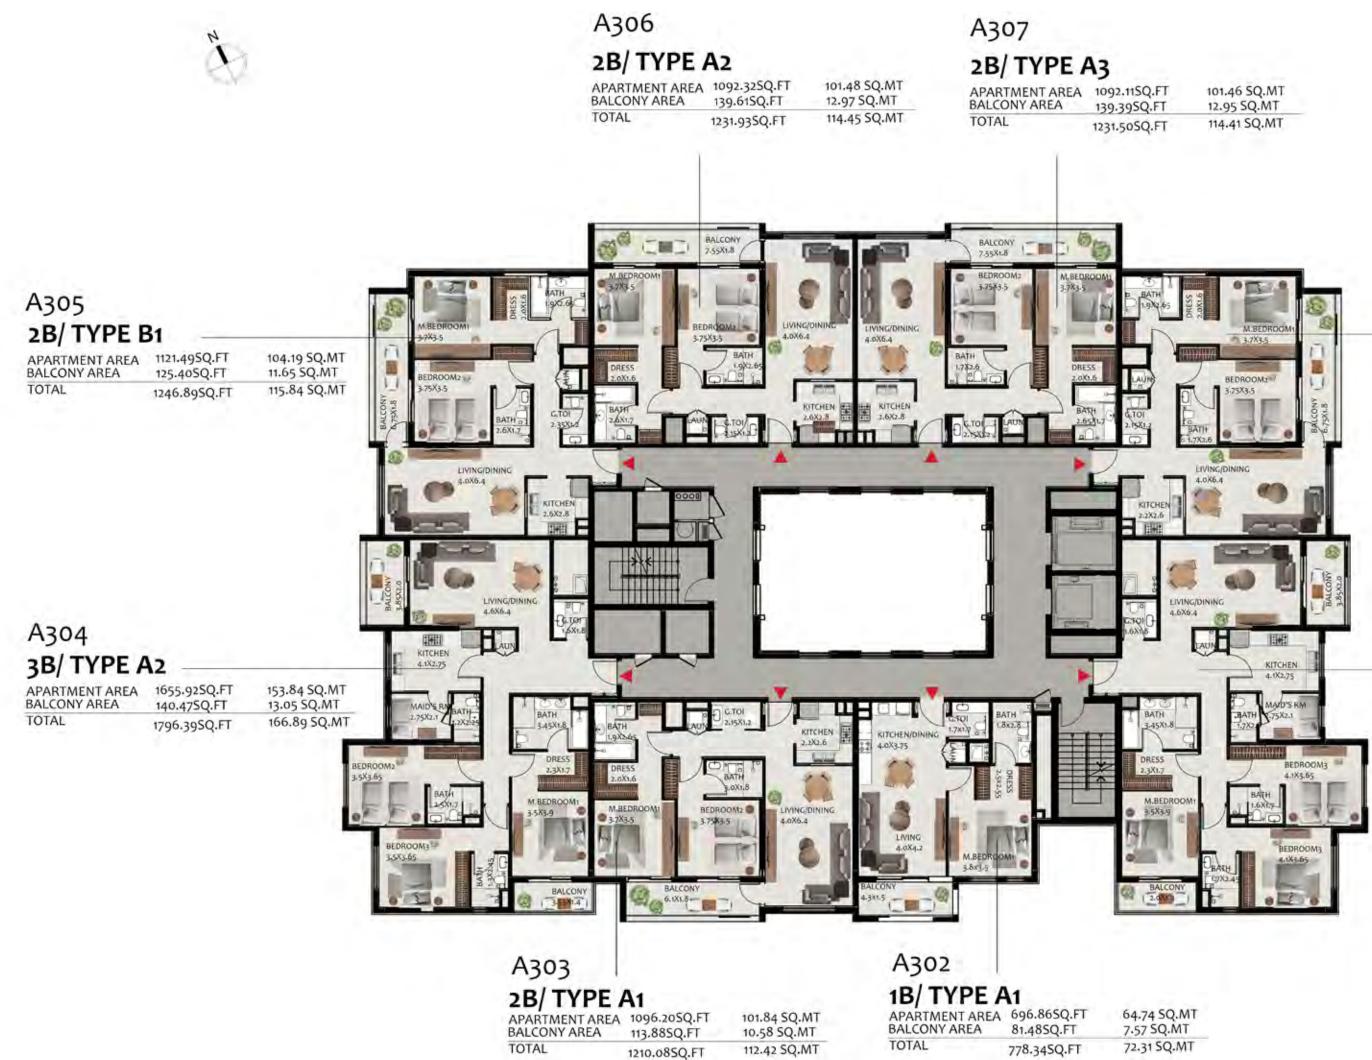

## A301

### 3B/ TYPE A1

| APARTMENT AREA | 1660.98SQ.FT | 154.31 SQ.MT |
|----------------|--------------|--------------|
| BALCONY AREA   | 142.73SQ.FT  | 13.26 SQ.MT  |
| TOTAL          | 1803.71SQ.FT | 167.57 SQ.M  |

| 81.48SQ.FT  |
|-------------|
| 778.34SQ.FT |
|             |

| T  | APARTMENT AREA | 696.86 SQ.FT | 64.74 SQ.MT |
|----|----------------|--------------|-------------|
| T  | BALCONY AREA   | 81.48 SQ.FT  | 7.57 SQ.MT  |
| IT | TOTAL          | 778.34 SQ.FT | 72.31 SQ.MT |