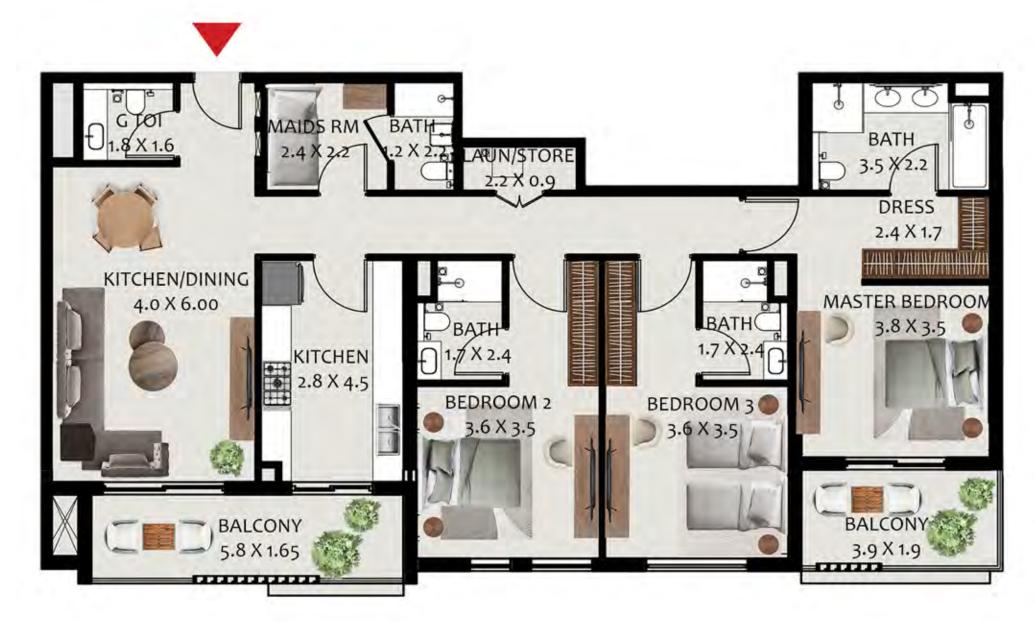

# H1 Unit Layout – 3-Bedroom Type B

| 3-Bedroom Apartment - Type B |               |        |
|------------------------------|---------------|--------|
|                              | SQ Ft SQ M    |        |
| Apartment Area               | 1604.47       | 149.06 |
| Terrace Area                 | 342.83        | 31.85  |
| Total Area                   | 1947.3        | 180.91 |
| Duilding                     |               |        |
| Building                     | Level         |        |
| В                            | 2, 3, 4, 5, 6 |        |