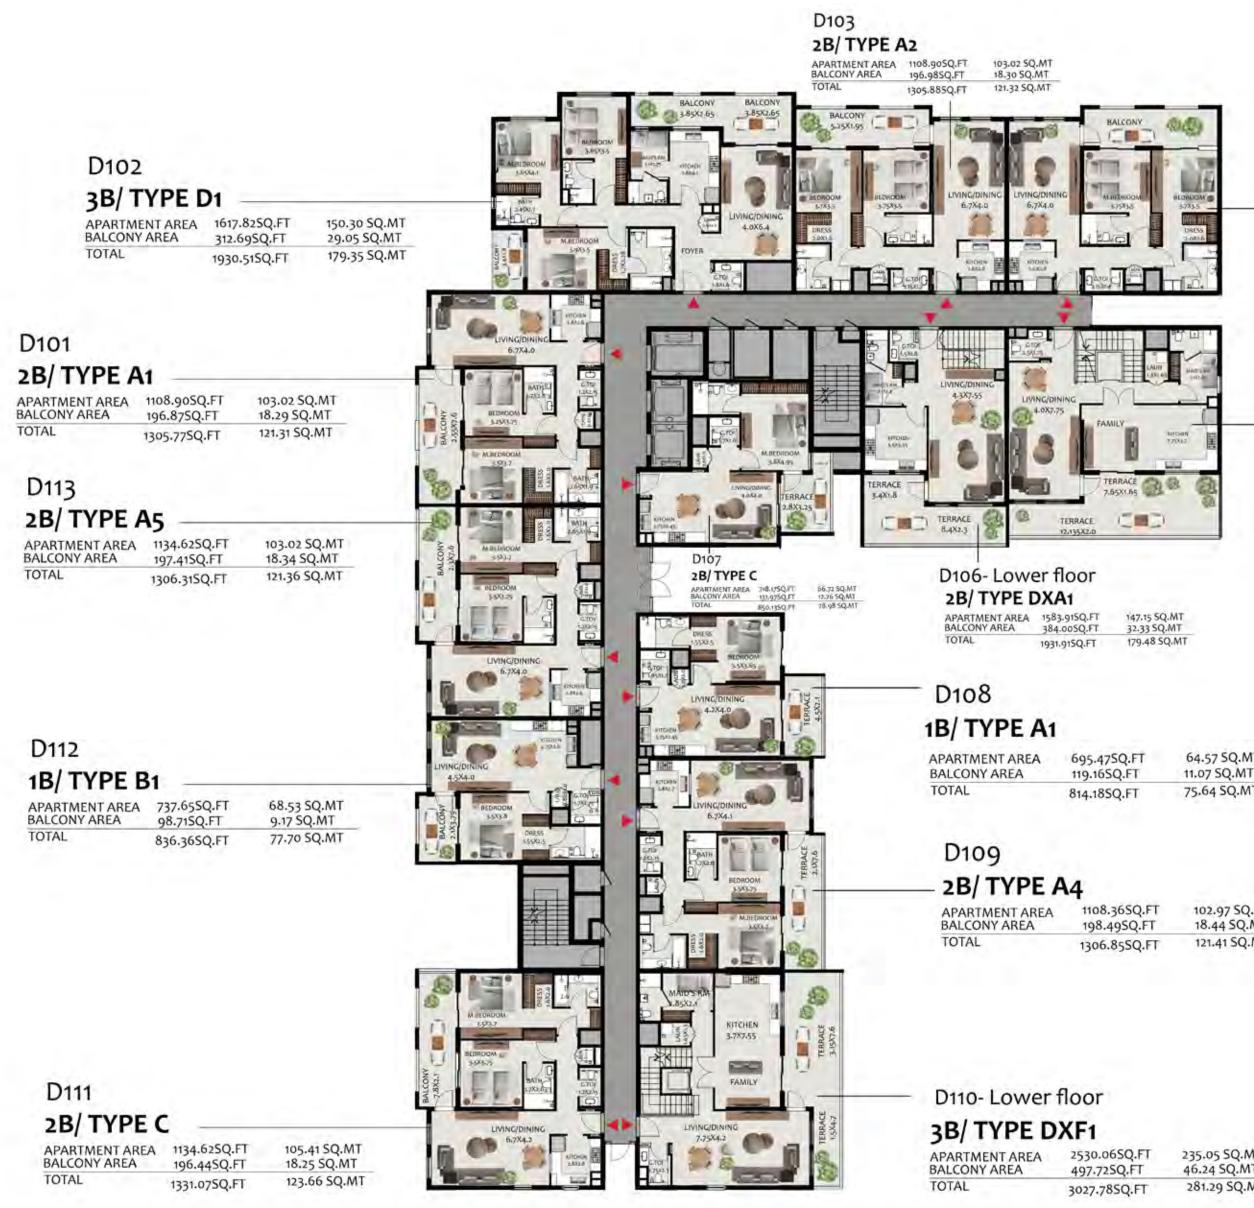

# D104 2B/ TYPE A3

| APARTMENT AREA | 1110.405Q.FT | 10 |
|----------------|--------------|----|
| BALCONY AREA   | 197.19SQ.FT  | 16 |
| TOTAL          | 1307.60SQ.FT | 1  |
|                |              |    |

# D105-Lower floor

### 3B/ TYPE DXA1

|      | PARTMENT AREA | 231.51SQ.FT<br>533.46SQ.FT | 24 |
|------|---------------|----------------------------|----|
| 1000 | OTAL          | 3025.41SQ.FT               | 28 |

| 2B/ TYPE E                                                                                                      |                             |
|-----------------------------------------------------------------------------------------------------------------|-----------------------------|
| APARTMENT AREA<br>BALCONY AREA                                                                                  | 1583.915Q.FT<br>384.005Q.FT |
| The second se |                             |

| APARTMENT AREA | 695.47SQ.FT | 64.57 SQ.MT |
|----------------|-------------|-------------|
| BALCONY AREA   | 119.16SQ.FT | 11.07 SQ.MT |
| TOTAL          | 814.18SQ.FT | 75.64 SQ.MT |

| APARTMENT AREA | 1108.365Q.FT | 102.97 SQ.MT |
|----------------|--------------|--------------|
| BALCONY AREA   | 198.495Q.FT  | 18.44 SQ.MT  |
| TOTAL          | 1306.85SQ.FT | 121.41 SQ.MT |

| APARTMENT AREA | 2530.06SQ.FT | 235.05 SQ.MT |
|----------------|--------------|--------------|
| BALCONY AREA   | 497.72SQ.FT  | 46.24 SQ.MT  |
| TOTAL          | 3027.785Q.FT | 281.29 SQ.MT |

"