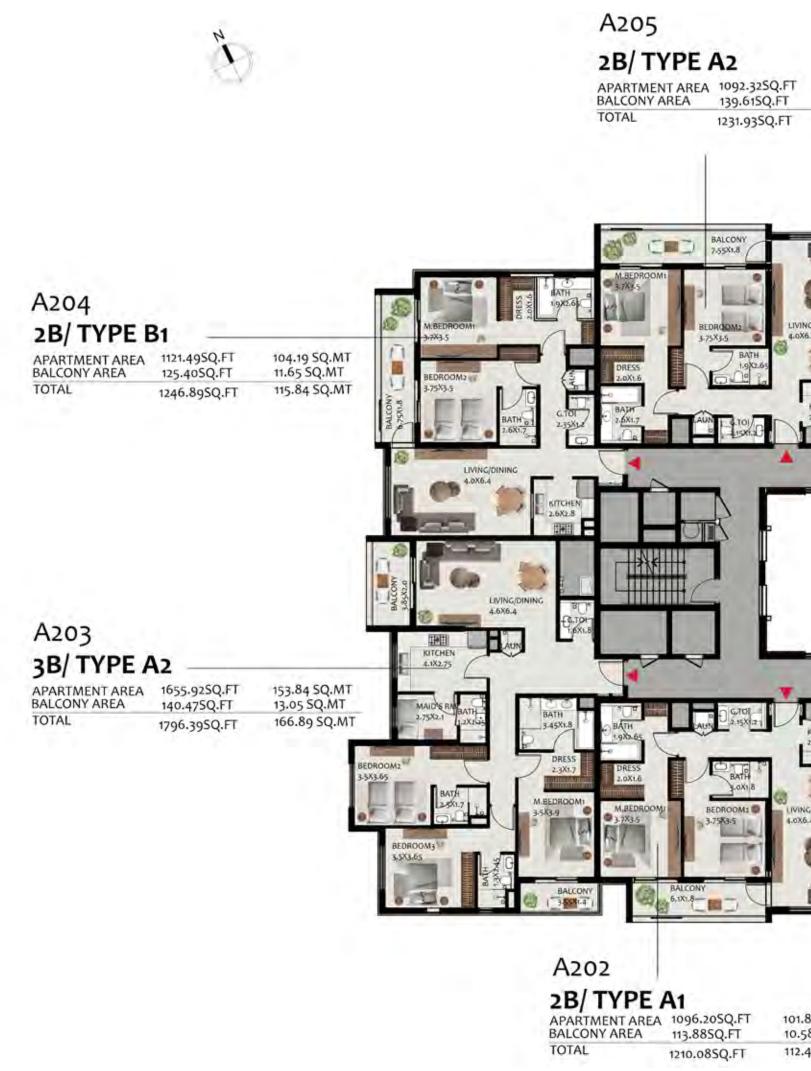

### A206

### 2B/ TYPE A3

|                                          | 2B/ TYPE                                     | 43                            |                                                |
|------------------------------------------|----------------------------------------------|-------------------------------|------------------------------------------------|
| FT 101.48 SQ.MT<br>T 12.97 SQ.MT         | APARTMENT AREA<br>BALCONY AREA               | 1092.11SQ.FT<br>139.39SQ.FT   | 101.46 SQ.MT<br>12.95 SQ.MT                    |
| T 114.45 SQ.MT                           | TOTAL                                        | 1231.50SQ.FT                  | 114.41 SQ.MT                                   |
| 100 - 100 T                              | BALCONY                                      | Dan                           |                                                |
|                                          | 7.55X1.8<br>BEDROOM2<br>3-75X3-5<br>3-77X3-5 |                               | Transition of the second                       |
| LIVING/DINING<br>4.0X6.4<br>4.0X6.4      | BATH<br>17/226<br>2) ECO                     | 55                            | M. BEDROOM1<br>3-7X3-5<br>BEDROOM2<br>3-75X3-5 |
| KITCHEN<br>2.6X2.8<br>KITCHEN<br>2.6X2.8 | LION LAUN 2.6                                |                               | ВАТНА                                          |
|                                          |                                              | XITCHEN<br>2.2X2.6            | 4.0X6.4                                        |
|                                          |                                              |                               |                                                |
|                                          |                                              |                               |                                                |
|                                          |                                              | D                             | KITCHEN<br>4.1X2.75                            |
| KITCHEN E                                |                                              | BATH<br>3.45X1.8              | MAD'S RJ<br>AATH + 275X2.1<br>77X2             |
| BATH<br>BATH<br>BATH<br>BACKL&<br>DRESS  | BEDROOM                                      | DRESS<br>2,3X1.7<br>M.BEDROOD |                                                |

### A207 2B/ TYPE B2

| APARTMENT AREA | 1121.71SQ.FT |
|----------------|--------------|
| BALCONY AREA   | 125.40SQ.FT  |
| TOTAL          | 1247.11SQ.FT |

104.21 SQ.MT 11.65 SQ.MT 115.86 SQ.MT

### A201

### 3B/ TYPE A1

| APARTA | MENT AREA |
|--------|-----------|
| TOTAL  |           |

 1660.98SQ.FT
 154.31 SQ.MT

 140.47SQ.FT
 13.05 SQ.MT

 1801.45SQ.FT
 167.36 SQ.MT

101.84 SQ.MT 10.58 SQ.MT 112.42 SQ.MT 
 2B/ TYPE DXB1(UPPER LEVEL)