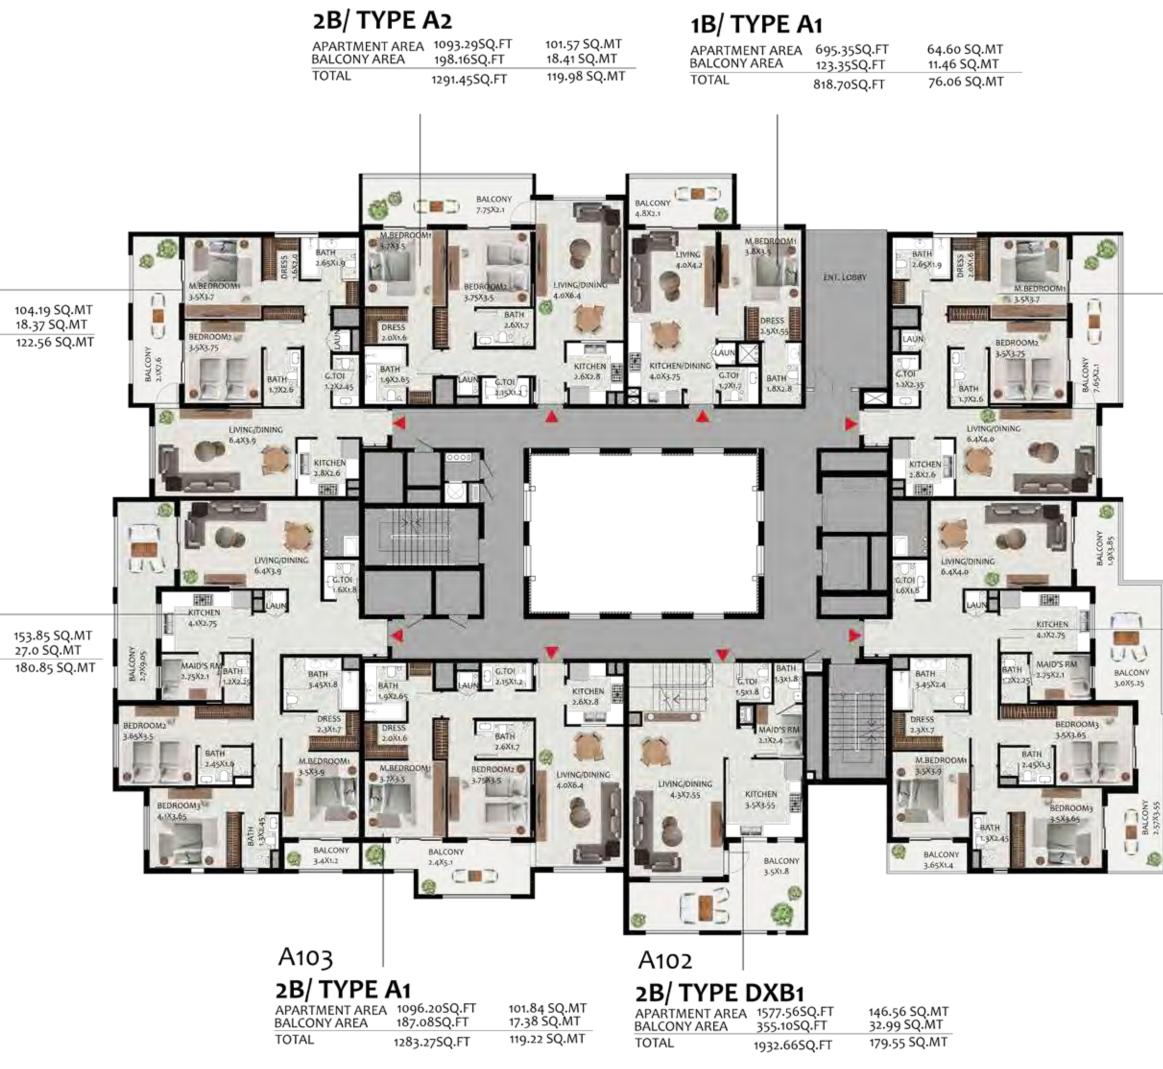

# Floor Plans

A105

A104

3B/ TYPE A2

APARTMENT AREA BALCONY AREA TOTAL 1946.65SQ.FT

2B/ TYPE B1

APARTMENT AREA BALCONY AREA TOTAL 1319.22SQ.FT

### A106

### A107

### A108 2B/ TYPE B2

| APARTMENT AREA | 1121.71SQ.FT | 104.21 SQ.MT |
|----------------|--------------|--------------|
| BALCONY AREA   | 197.30SQ.FT  | 18.33 SQ.MT  |
| TOTAL          | 1319.01SQ.FT | 122.54 SQ.MT |

### A101 3B/ TYPE A1

| APARTMENT AREA | 1657.86SQ.FT | 154.02 SQ.MT |
|----------------|--------------|--------------|
| BALCONY AREA   | 500.63SQ.FT  | 46.51 SQ.MT  |
| TOTAL          | 2158.49SQ.FT | 200.53 SQ.MT |

### 3B/ TYPE A1

| APARTA | MENT AREA |
|--------|-----------|
| TOTAL  |           |

 1660.98SQ.FT
 154.31 SQ.MT

 140.47SQ.FT
 13.05 SQ.MT

 1801.45SQ.FT
 167.36 SQ.MT

101.84 SQ.MT 10.58 SQ.MT 112.42 SQ.MT 
 2B/ TYPE DXB1(UPPER LEVEL)

 APARTMENT AREA
 1577.56SQ.FT
 146.56 SQ.MT

 BALCONY AREA
 155.10SQ.FT
 32.99 SQ.MT

 TOTAL
 1932.66SQ.FT
 179.55 SQ.MT

Hillside Residences