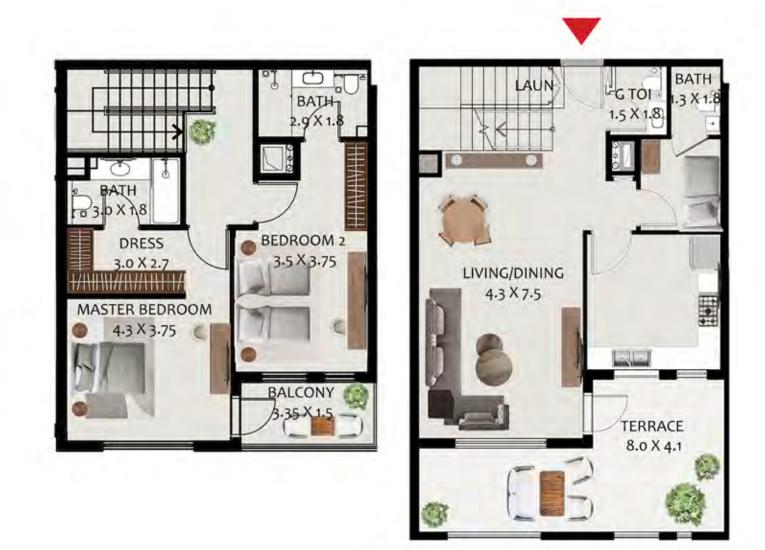

# Unit Plans - Duplex

# H1 Unit Layout – 2-Bedroom Duplex - Type DX A1

| 2-Bedroom Duplex - Type DX A1 |         |        |  |
|-------------------------------|---------|--------|--|
| SQ Ft SQ M                    |         |        |  |
| Apartment Area                | 1587.14 | 147.45 |  |
| Terrace Area                  | 151.45  | 14.07  |  |
| Total Area 1738.59 161.52     |         | 161.52 |  |

| Building | Level |
|----------|-------|
| А        | 1&2   |
| D        | 1&2   |