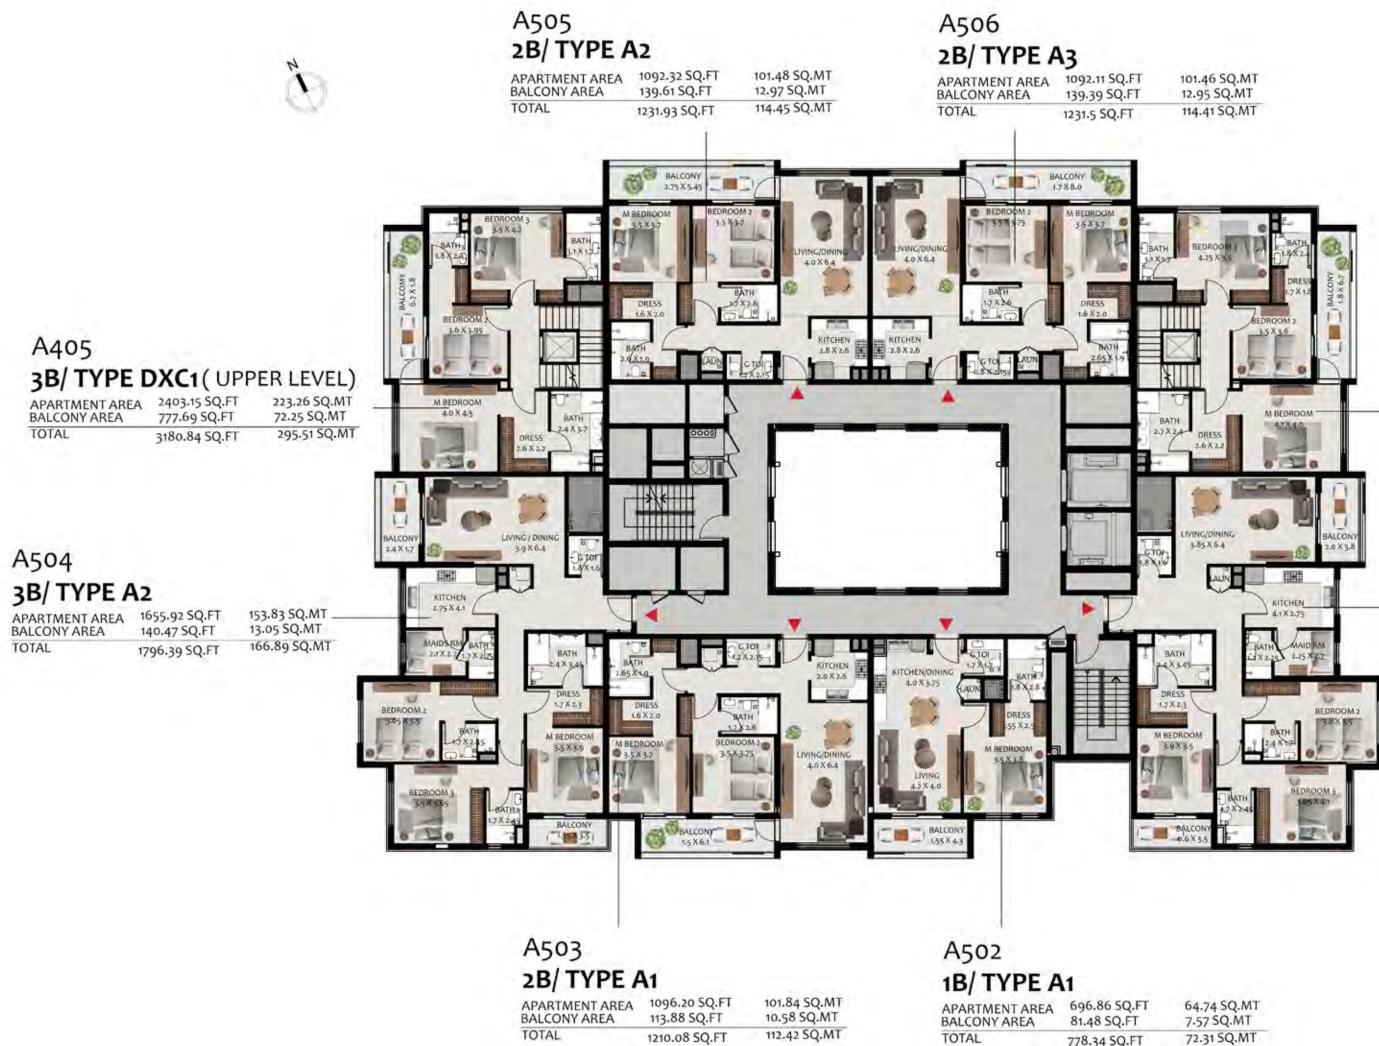

| TOTAL          | 1247.115Q.FT | 115.86 SQ.MT |

## A301

### 3B/ TYPE A1

| APARTMENT AREA | 1660.98SQ.FT | 154.31 SQ.MT |
|----------------|--------------|--------------|
| BALCONY AREA   | 142.73SQ.FT  | 13.26 SQ.MT  |
| TOTAL          | 1803.71SQ.FT | 167.57 SQ.M  |

| 81.48SQ.FT  |
|-------------|
| 778.34SQ.FT |
|             |



# A408 3B/ TYPE DXC2 (LOWER LEVEL)

| APARTMENT AREA<br>BALCONY AREA | 772.968 SQ.FT | 71.81 SQ.MT  |
|--------------------------------|---------------|--------------|
| TOTAL                          | 3181.27 SQ.FT | 295.55 SQ.MT |

### A401 3B/ TYPE A1

| APARTMENT AREA | 1660.23 SQ.FT | 154.24 SQ.MT |
|----------------|---------------|--------------|
| BALCONY AREA   | 142.73 SQ.FT  | 13.26 SQ.MT  |
| TOTAL          | 1802.95 SQ.FT | 167.50 SQ.MT |





### A408 3B/ TYPE DXC2 (UPPER LEVEL) APARTMENT AREA 2408.32 SQ.FT 223.74 SQ.MT BA

| BALCONY AREA | 772.968 SQ.FT | 71.81 SQ.MT  |
|--------------|---------------|--------------|
| TOTAL        | 3181.27 SQ.FT | 295.55 SQ.MT |
|              |               |              |

### A501 3B/ TYPE A1

| APARTMENT AREA | 1660.98 SQ.FT | 154.31 SQ.MT |
|----------------|---------------|--------------|
| BALCONY AREA   | 140.47 SQ.FT  | 13.05 SQ.MT  |
| TOTAL          | 3181.27 SQ.FT |              |

| T  | APARTMENT AREA | 696.86 SQ.FT | 64.74 SQ.MT |
|----|----------------|--------------|-------------|
| T  | BALCONY AREA   | 81.48 SQ.FT  | 7.57 SQ.MT  |
| IT | TOTAL          | 778.34 SQ.FT | 72.31 SQ.MT |

Hillside Residences

1.000



12



| B205<br>1 <b>B/ TYPE B</b>     | \$1