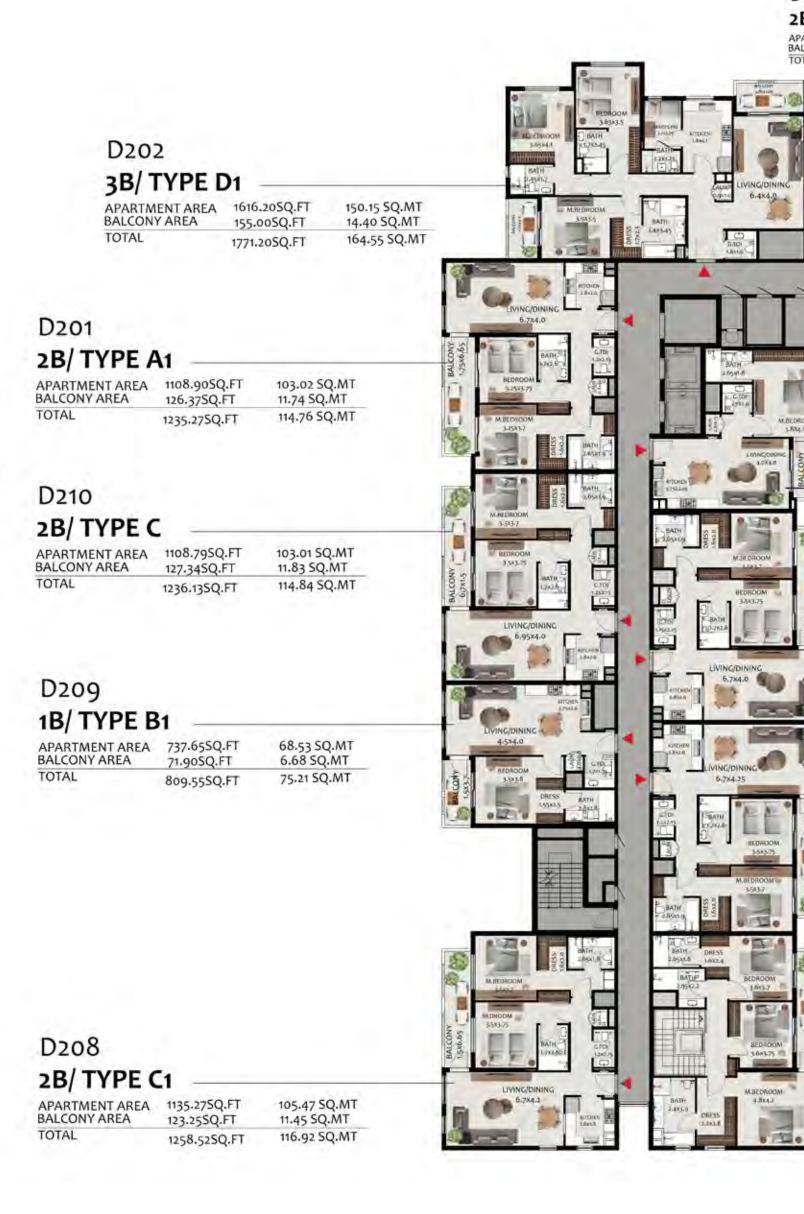

### D203 2B/ TYPE A2 APARTMENT AREA 1108.905Q.FT 103.00 5Q.MT BALCONY AREA 143.815Q.FT 13.36 5Q.MT 143.815Q.FT 13.36 5Q.MT 116.36 SQ.MT TOTAL 1252.49SQ.FT D204 2B/ TYPE A3 APARTMENT AREA BALCONY AREA 1110.40SQ.FT 126.58SQ.FT TOTAL Distail Provide State 1236.995Q.FT THE R Upper floor **3B/ TYPE DXA1** Upper floor D205 1B/ TYPE C1 2B/ TYPE DXA1

66.79 SQ.MT 6.35 SQ.MT

73.14 SQ.MT

APARTMENT AREA 718.92SQ.FT BALCONY AREA 68.35SQ.FT TOTAL 787.27SQ.FT

# D206

### 2B/ TYPE A1

AP/ BAL TOT

 APARTMENT AREA
 1108.365Q.FT
 102.97 SQ.MT

 BALCONY AREA
 126.265Q.FT
 11.37 SQ.MT

 TOTAL
 1234.62SQ.FT
 114.70 SQ.MT

### D207

2B/ TYPE A1

| OTAL           | 126.695Q.FT<br>1235.055Q.FT | 114.74 SQ.MT                |
|----------------|-----------------------------|-----------------------------|
| APARTMENT AREA | 1108.365Q.FT                | 102.97 SQ.MT<br>11.77 SQ.MT |