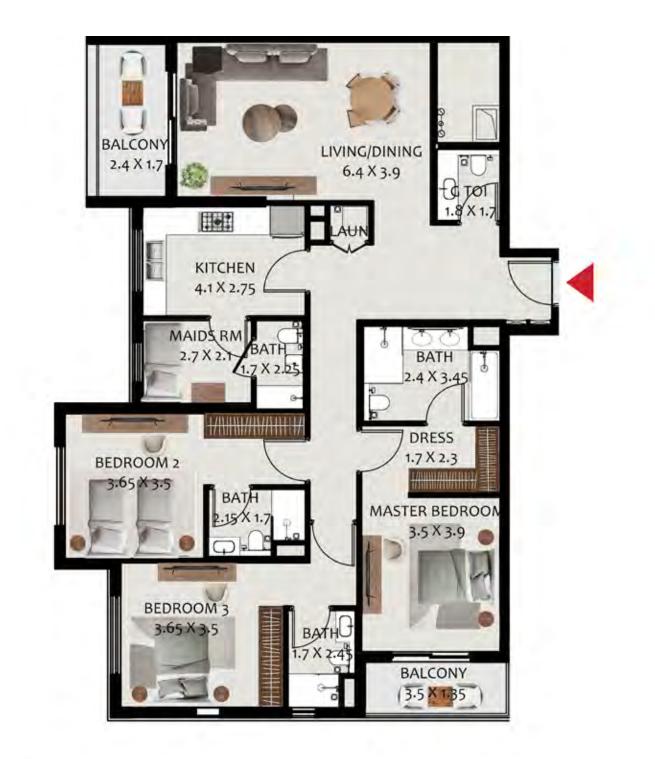

# H1 Unit Layout – 3-Bedroom Type A

| 3-Bedroom Apartment - Type A |               |        |  |
|------------------------------|---------------|--------|--|
|                              | SQ Ft SQ M    |        |  |
| Apartment Area               | 1660.98       | 154.31 |  |
| Terrace Area                 | 167.57 13.26  |        |  |
| Total Area                   | 1828.55       | 167.57 |  |
|                              |               |        |  |
| Building                     | Level         |        |  |
| A                            | 1, 2, 3, 4, 5 |        |  |