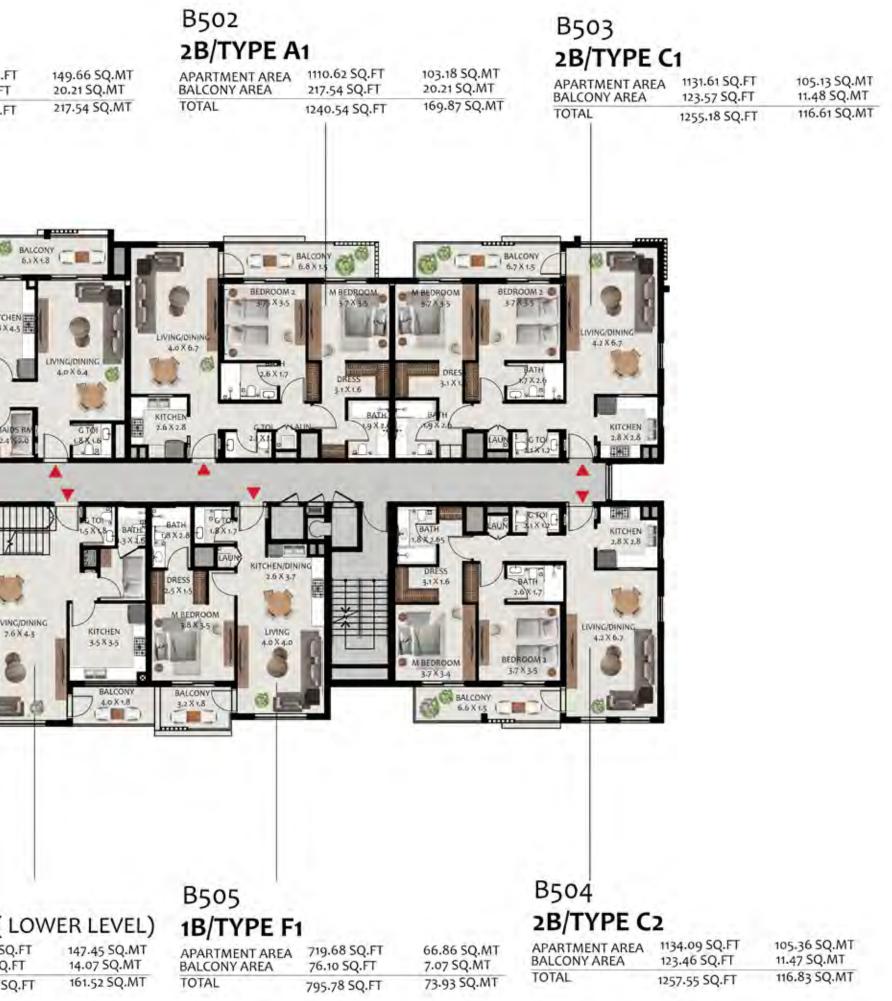

### Hillside Residences

| BALCONY AREA                                                        | <b>(B1 ( LOWI</b><br>2415.42 SQ.FT<br>82.88 SQ.FT<br>819.46 SQ.FT  | ER LEVEL)<br>224.4 SQ.MT<br>74.12 SQ.MT<br>76.13 SQ.MT                                                                                                                                                                                                                                                                                                                                                                                                                                                                                                                                                                                                                                                                                                                                                                                                                                                                                                                                                                                                                                                                                                                                                                                                                                                                                                                                                                                                                                                                                                                                                                                                                                                                                                                                                                                                                                                                                                                                                                                                                                                                                                                                                                                                                                                                                                                                                                                                                                                                                                                                                                                                                                                                                                                                                                                                                                                                                                                                                                                                                                                                                                                        | B501<br>3B/TYPE B<br>APARTMENT AREA<br>BALCONY AREA<br>TOTAL | 1610.93 SQ.FT<br>217.54 SQ.FT<br>1928.47 SQ.FT |
|---------------------------------------------------------------------|--------------------------------------------------------------------|-------------------------------------------------------------------------------------------------------------------------------------------------------------------------------------------------------------------------------------------------------------------------------------------------------------------------------------------------------------------------------------------------------------------------------------------------------------------------------------------------------------------------------------------------------------------------------------------------------------------------------------------------------------------------------------------------------------------------------------------------------------------------------------------------------------------------------------------------------------------------------------------------------------------------------------------------------------------------------------------------------------------------------------------------------------------------------------------------------------------------------------------------------------------------------------------------------------------------------------------------------------------------------------------------------------------------------------------------------------------------------------------------------------------------------------------------------------------------------------------------------------------------------------------------------------------------------------------------------------------------------------------------------------------------------------------------------------------------------------------------------------------------------------------------------------------------------------------------------------------------------------------------------------------------------------------------------------------------------------------------------------------------------------------------------------------------------------------------------------------------------------------------------------------------------------------------------------------------------------------------------------------------------------------------------------------------------------------------------------------------------------------------------------------------------------------------------------------------------------------------------------------------------------------------------------------------------------------------------------------------------------------------------------------------------------------------------------------------------------------------------------------------------------------------------------------------------------------------------------------------------------------------------------------------------------------------------------------------------------------------------------------------------------------------------------------------------------------------------------------------------------------------------------------------------|--------------------------------------------------------------|------------------------------------------------|
|                                                                     | EN/FAMILY<br>2X 7.5<br>UVING/DINING<br>7.7 X 4.0<br>KITCHEN/DINING | BALCONY<br>3-95 X 1-95<br>3-7 X 3-5<br>3-7 X 3-5<br>2-5 X 1-7<br>BATHA<br>3-5 X 2-5<br>1<br>2-5 X 1-7<br>BATHA<br>3-5 X 2-5<br>1<br>2-5 X 1-7<br>1<br>2-5 X | BEDROOM 2<br>309 35<br>0 ATH<br>27 X34<br>CAUNST<br>2.3 X0   |                                                |
| BALCONY<br>19X18 M BED                                              |                                                                    | BATA<br>                                                                                                                                                                                                                                                                                                                                                                                                                                                                                                                                                                                                                                                                                                                                                                                                                                                                                                                                                                                                                                                                                                                                                                                                                                                                                                                                                                                                                                                                                                                                                                                                                                                                                                                                                                                                                                                                                                                                                                                                                                                                                                                                                                                                                                                                                                                                                                                                                                                                                                                                                                                                                                                                                                                                                                                                                                                                                                                                                                                                                                                                                                                                                                      |                                                              |                                                |
| B507<br><b>1B/TYPE B</b><br>APARTMENT AREA<br>BALCONY AREA<br>TOTAL | 736.57 SQ.FT<br>82.88 SQ.FT<br>819.46 SQ.FT                        | 68.43 SQ.MT<br>7.7 SQ.MT<br>76.13 SQ.MT                                                                                                                                                                                                                                                                                                                                                                                                                                                                                                                                                                                                                                                                                                                                                                                                                                                                                                                                                                                                                                                                                                                                                                                                                                                                                                                                                                                                                                                                                                                                                                                                                                                                                                                                                                                                                                                                                                                                                                                                                                                                                                                                                                                                                                                                                                                                                                                                                                                                                                                                                                                                                                                                                                                                                                                                                                                                                                                                                                                                                                                                                                                                       | B506<br>2B/TYPE<br>APARTMENT ARE/<br>BALCONY AREA<br>TOTAL   |                                                |

## H1 Building B Level 5

### Hillside Residences

| 127.12SQ.FT  | 11.81 SQ.MT  |
|--------------|--------------|
| 1263.04SQ.FT | 117.34 SQ.MT |

TOTAL

1

149.00 SQ.MT 32.10 SQ.MT

181.10 SQ.MT