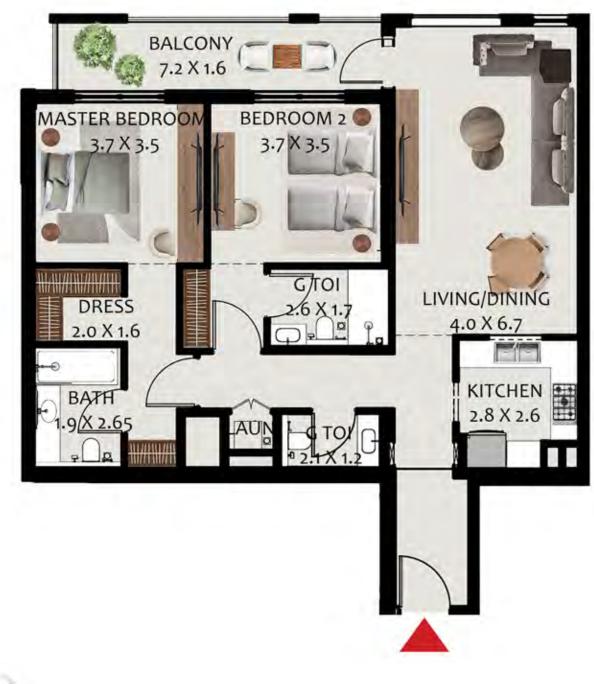

# H1 Unit Layout – 2-Bedroom Type B

| 101 | N.  | DE  | AN    | 1 |
|-----|-----|-----|-------|---|
| 11  | - * | 2.6 | 101.4 | • |

| 2-Bedroom Apartment - Type B |            |        |
|------------------------------|------------|--------|
|                              | SQ Ft SQ M |        |
| Apartment Area               | 1121.49    | 104.19 |
| Terrace Area                 | 197.73     | 18.37  |
| Total Area                   | 1319.22    | 122.56 |
| Building                     | Level      |        |
| A                            | 1, 2, 3    |        |