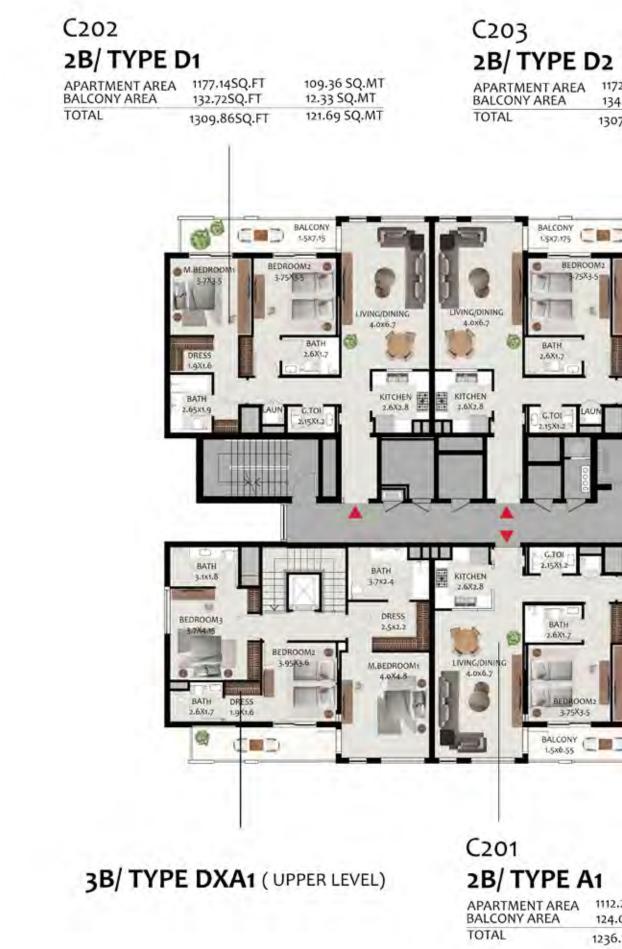

### 4B/ TYPE DXA1 (UPPER LEVEL)

C204

3B/ TYPE C1

APARTMENT AREA BALCONY AREA TOTAL 1603.82SQ.FT 146.28SQ.FT 1750.10SQ.FT

149.0 SQ.MT 13.59 SQ.MT 162.59 SQ.MT

1

149.00 SQ.MT 13.59 SQ.MT

162.59 SQ.MT

65.07 SQ.MT 8.57 SQ.MT

73.64 SQ.MT

# C803 **3B / TYPE C1**

1603.82 SQ.FT 149.0 SQ.MT 146.28 SQ.FT 13.59 SQ.MT 1750.10 SQ.FT 162.59 SQ.MT APARTMENT AREA BALCONY AREA TOTAL

BALCONY BATH 2.6X1.7 DRESS 1.9XL6 KITCHEN 3.4X3.2 AUN LAUN LIFT LOBBY Δ. BEDROO 3-5X3-7 BALCONY 6.6X1.6 3.0X1.8 3.0X1.8