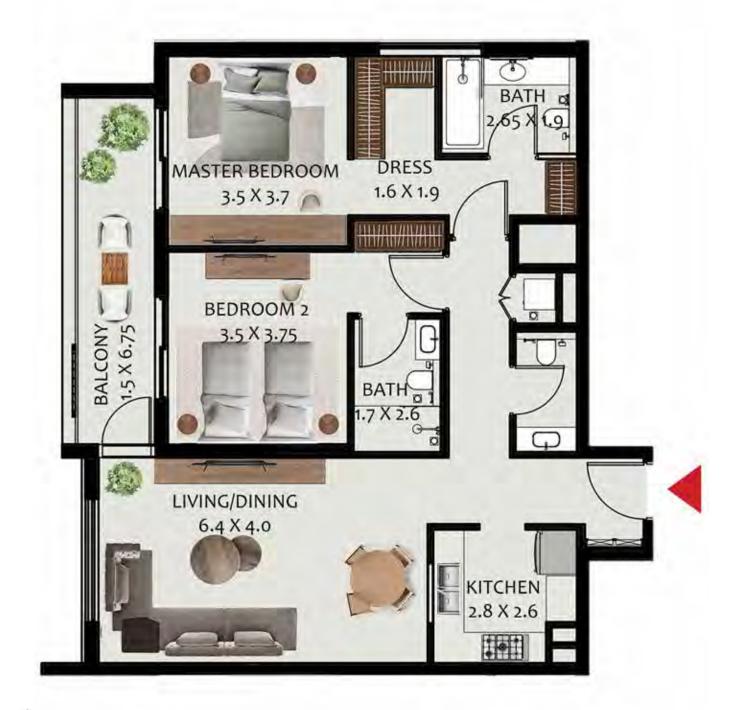

------------------|--------|--|
|                              | SQ Ft SQ M                |        |  |
| Apartment Area               | 1096.2                    | 101.84 |  |
| Terrace Area                 | 187.08                    | 17.38  |  |
| Total Area                   | 1283.27                   | 119.22 |  |
|                              |                           |        |  |
| Building                     | Level                     |        |  |
| А                            | 1, 2, 3, 4, 5             |        |  |
| В                            | 2, 3, 4, 5, 6             |        |  |
| С                            | 2, 3, 4, 5, 6             |        |  |
| D                            | 1, 2, 3, 4, 5, 6, 7, 8, 9 |        |  |

# H1 Unit Layout – 2-Bedroom Type B





| 101 | N.  | DE  | AN    | 1 |
|-----|-----|-----|-------|---|
| 11  | - * | 2.6 | 101.4 | • |

| 2-Bedroom Apartment - Type B |            |        |
|------------------------------|------------|--------|
|                              | SQ Ft SQ M |        |
| Apartment Area               | 1121.49    | 104.19 |
| Terrace Area                 | 197.73     | 18.37  |
| Total Area                   | 1319.22    | 122.56 |
| Building                     | Level      |        |
| A                            | 1, 2, 3    |        |

# H1 Unit Layout – 2-Bedroom Type C





| 2-Bedroom Apartment - Type C |                           |        |  |
|------------------------------|---------------------------|--------|--|
|                              | SQ Ft                     | SQ M   |