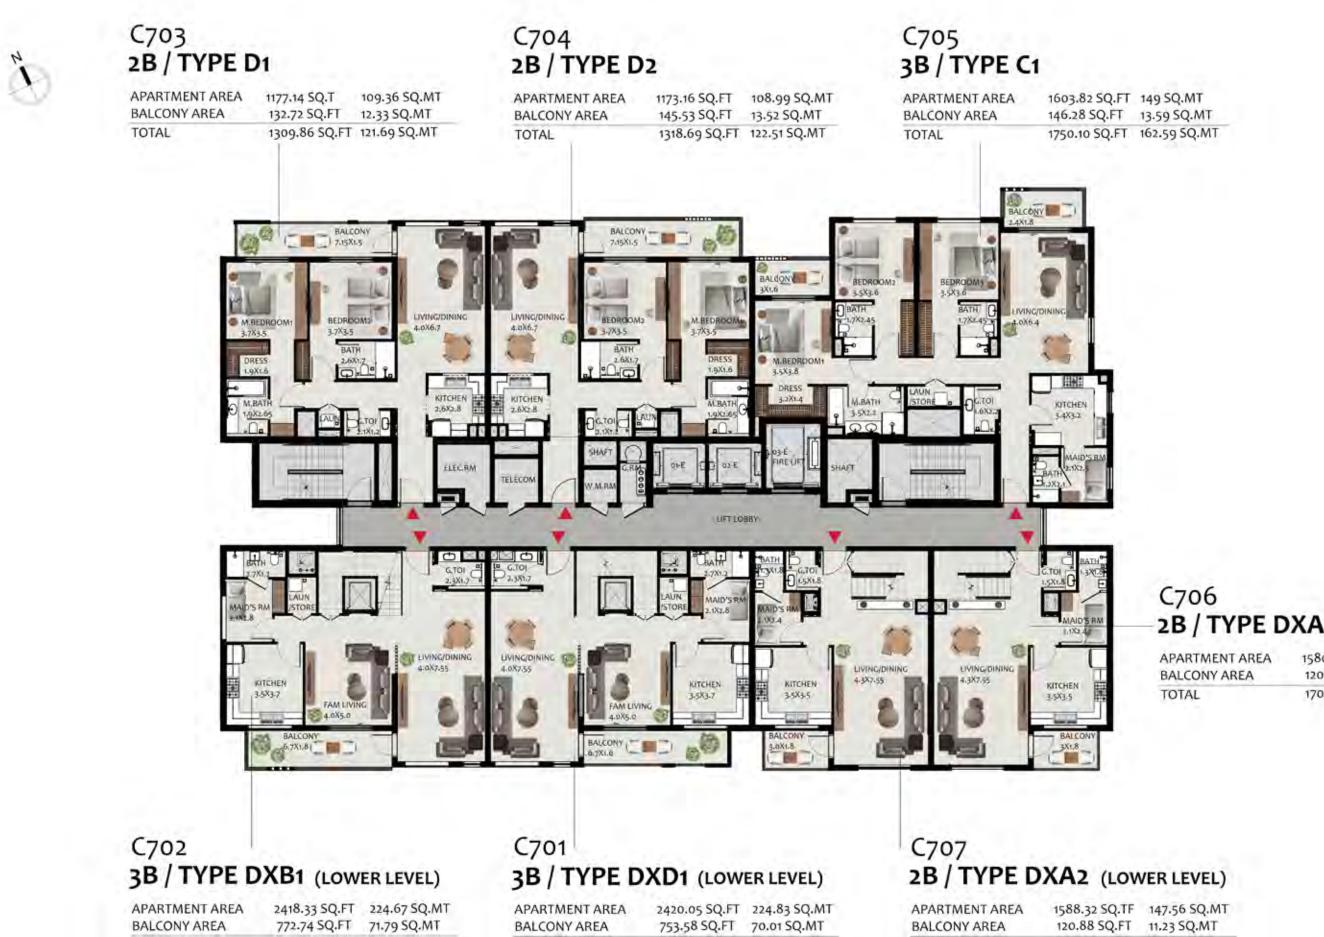

# 2B / TYPE DXA1 (LOWER LEVEL)

| RTMENT AREA | 1580.68 |
|-------------|---------|
| CONY AREA   | 120.88  |
| AL          | 1701.50 |

.68 SQ.TF 146.85 SQ.MT 88 SQ.FT 11.23 SQ.MT .56 SQ.FT 158.08 SQ.MT

3191.07 SQ.FT 296.46 SQ.MT

TOTAL

TOTAL

| REA | 2420.05 SQ.FT | 224.83 SQ.MT |
|-----|---------------|--------------|
| Ą   | 753.58 SQ.FT  | 70.01 SQ.MT  |
|     | 3173.63 SQ.FT | 294.84 SQ.MT |

TOTAL

| MENT AREA | 1588.32 SQ.TF | 147.56 SQ.MT |
|-----------|---------------|--------------|
| Y AREA    | 120.88 SQ.FT  | 11.23 SQ.MT  |
|           | 1709.20 SQ.FT | 158.79 SQ.MT |

### C801 2B / TYPE D1

C802 2B / TYPE D2

 
 APARTMENT AREA
 1177.14 SQ.T
 109.36 SQ.MT

 BALCONY AREA
 132.72 SQ.FT
 12.33 SQ.MT
 TOTAL

1309.86 SQ.FT 121.69 SQ.MT