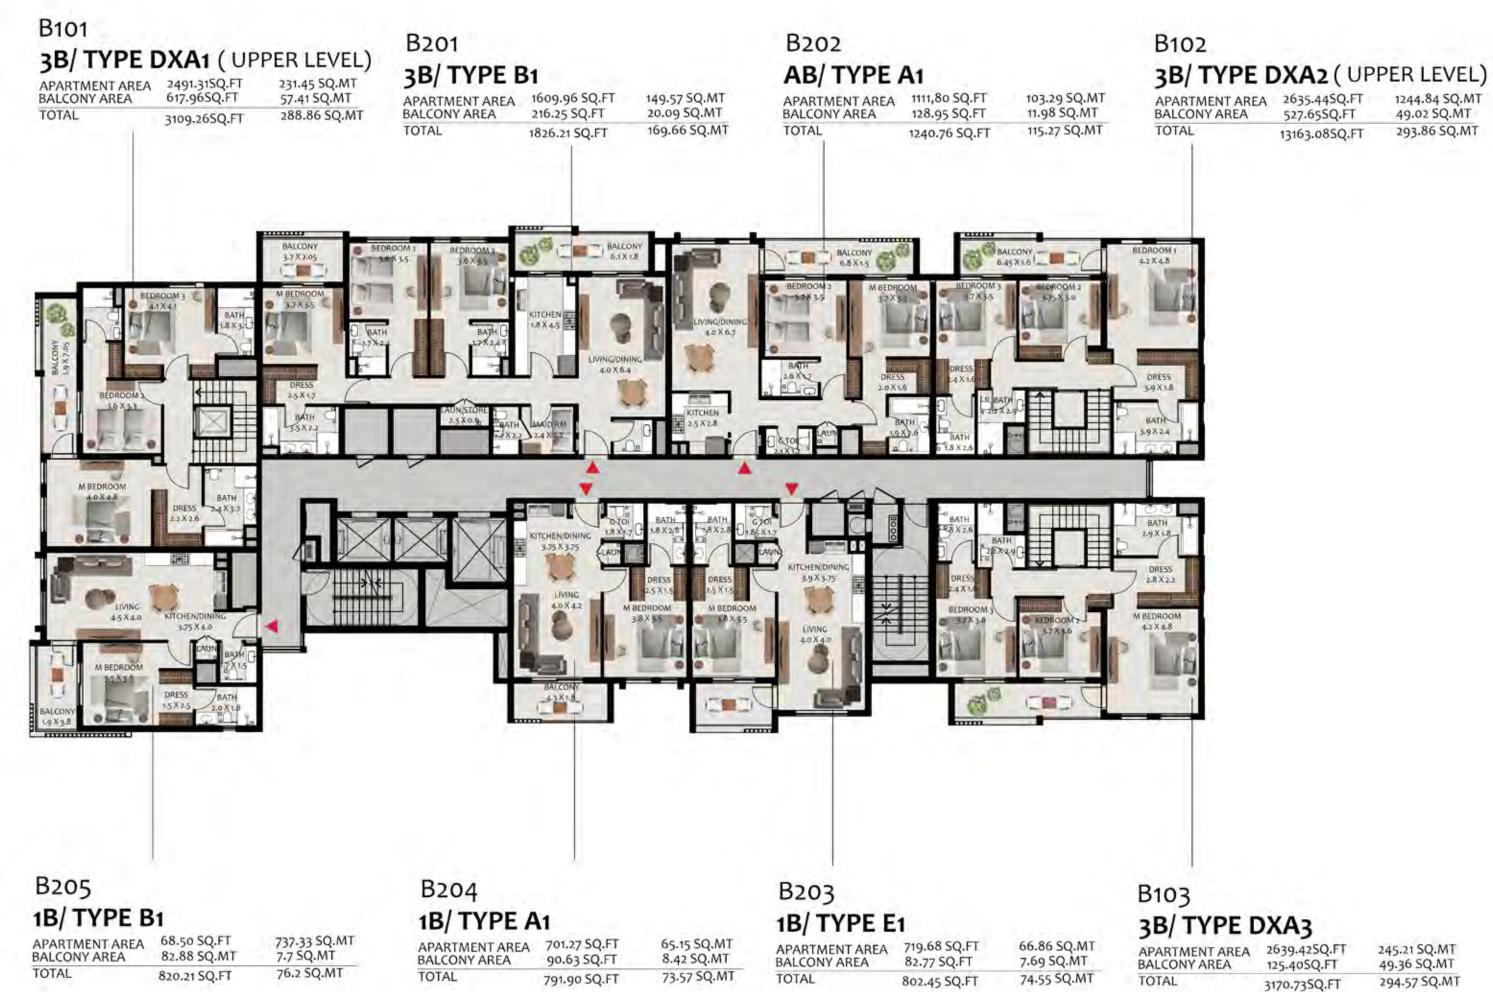

TOTAL          | 1802.95 SQ.FT | 167.50 SQ.MT |





### A408 3B/ TYPE DXC2 (UPPER LEVEL) APARTMENT AREA 2408.32 SQ.FT 223.74 SQ.MT BA

| BALCONY AREA | 772.968 SQ.FT | 71.81 SQ.MT  |
|--------------|---------------|--------------|
| TOTAL        | 3181.27 SQ.FT | 295.55 SQ.MT |
|              |               |              |

### A501 3B/ TYPE A1

| APARTMENT AREA | 1660.98 SQ.FT | 154.31 SQ.MT |
|----------------|---------------|--------------|
| BALCONY AREA   | 140.47 SQ.FT  | 13.05 SQ.MT  |
| TOTAL          | 3181.27 SQ.FT |              |

| T  | APARTMENT AREA | 696.86 SQ.FT | 64.74 SQ.MT |
|----|----------------|--------------|-------------|
| T  | BALCONY AREA   | 81.48 SQ.FT  | 7.57 SQ.MT  |
| IT | TOTAL          | 778.34 SQ.FT | 72.31 SQ.MT |

Hillside Residences

1.000



12



| B205<br>1 <b>B/ TYPE B</b>     | \$1                        |                           | B204<br>1 <b>B/ TYPE A</b>     |
|--------------------------------|----------------------------|---------------------------|--------------------------------|
| APARTMENT AREA<br>BALCONY AREA | 68.50 SQ.FT<br>82.88 SQ.MT | 737.33 SQ.MT<br>7.7 SQ.MT | APARTMENT AREA<br>BALCONY AREA |
| TOTAL                          | 820.21 SQ.FT               | 76.2 SQ.MT                | TOTAL                          |

### Hillside Residences



| BALCONY AREA                                                        | <b>(B1 ( LOWI</b><br>2415.42 SQ.FT<br>82.88 SQ.FT<br>819.46 SQ.FT  | ER LEVEL)<br>224.4 SQ.MT<br>74.12 SQ.MT<br>76.13 SQ.MT