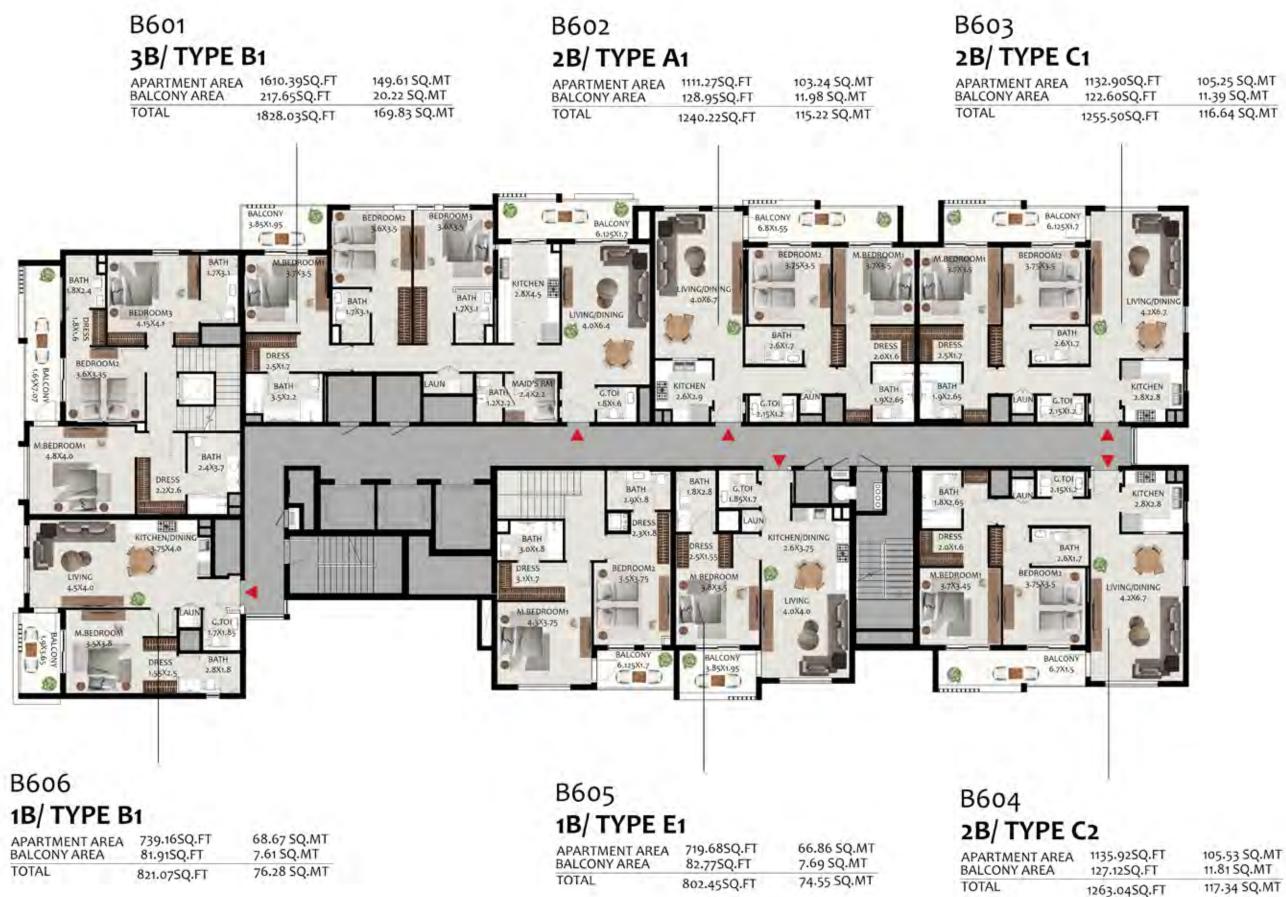

## H1 Building B Level 5

### Hillside Residences

| 127.12SQ.FT  | 11.81 SQ.MT  |
|--------------|--------------|
| 1263.04SQ.FT | 117.34 SQ.MT |

TOTAL

1

149.00 SQ.MT 32.10 SQ.MT

181.10 SQ.MT