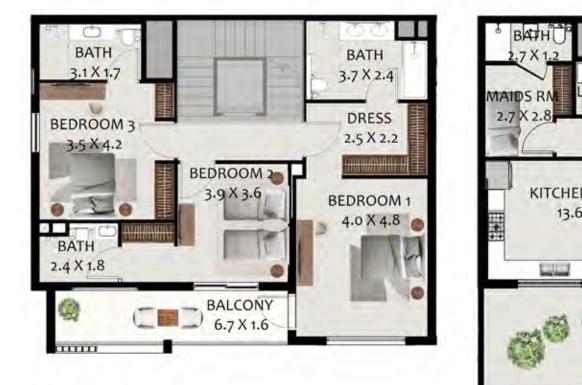

# H1 Unit Layout – 2-Bedroom Type A

| 2-Bedroom Apartment - Type A |                           |        |  |
|------------------------------|---------------------------|--------|--|
|                              | SQ Ft SQ M                |        |  |
| Apartment Area               | 1096.2                    | 101.84 |  |
| Terrace Area                 | 187.08                    | 17.38  |  |
| Total Area                   | 1283.27                   | 119.22 |  |
|                              |                           |        |  |
| Building                     | Level                     |        |  |
| А                            | 1, 2, 3, 4, 5             |        |  |
| В                            | 2, 3, 4, 5, 6             |        |  |
| С                            | 2, 3, 4, 5, 6             |        |  |
| D                            | 1, 2, 3, 4, 5, 6, 7, 8, 9 |        |  |

# H1 Unit Layout – 3-Bedroom Type A

| 3-Bedroom Apartment - Type A |               |        |  |
|------------------------------|---------------|--------|--|
|                              | SQ Ft SQ M    |        |  |
| Apartment Area               | 1660.98       | 154.31 |  |
| Terrace Area                 | 167.57 13.26  |        |  |
| Total Area                   | 1828.55       | 167.57 |  |
|                              |               |        |  |
| Building                     | Level         |        |  |
| A                            | 1, 2, 3, 4, 5 |        |  |