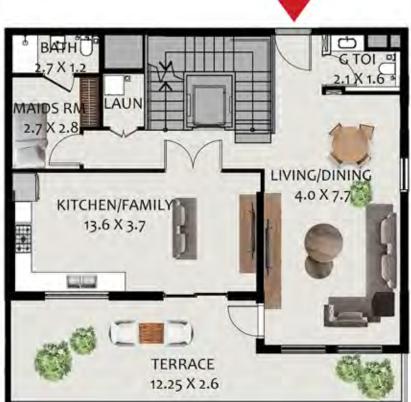

# H1 Unit Layout – 1-Bedroom Type D

| 1-Bedroom Apartment - Type D |            |       |  |
|------------------------------|------------|-------|--|
|                              | SQ Ft SQ M |       |  |
| Apartment Area               | 774.57     | 71.96 |  |
| Terrace Area                 | 134.55     | 12.5  |  |
| Total Area                   | 909.12     | 84.46 |  |
|                              |            |       |  |
| Building                     | Level      |       |  |
| С                            | 1          |       |  |

# 4B/ TYPE DXA1 (LOWER LEVEL)

| AREA | 774.57 SQ.FT | 71.96 SQ.MT | APARTMENT AREA | 3215.18 SQ.MT | 298.7 SQ.MT  |
|------|--------------|-------------|----------------|---------------|--------------|
|      | 134.55 SQ.FT | 12.5 SQ.MT  | BALCONY AREA   | 740.23 SQ.FT  | 68.77 SQ.MT  |
|      | 909.12 SQ.FT | 84.46 SQ.MT | TOTAL          | 3955.41 SQ.FT | 367.47 SQ.MT |