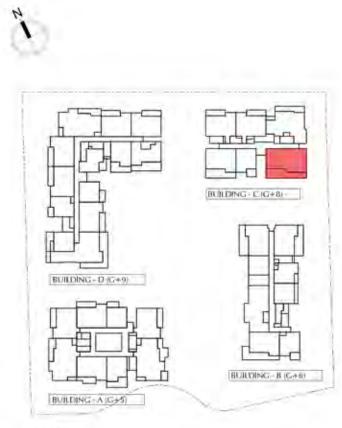

### 4B/ TYPE DXA1 (UPPER LEVEL)

C204

3B/ TYPE C1

APARTMENT AREA BALCONY AREA TOTAL 1603.82SQ.FT 146.28SQ.FT 1750.10SQ.FT

149.0 SQ.MT 13.59 SQ.MT 162.59 SQ.MT

1