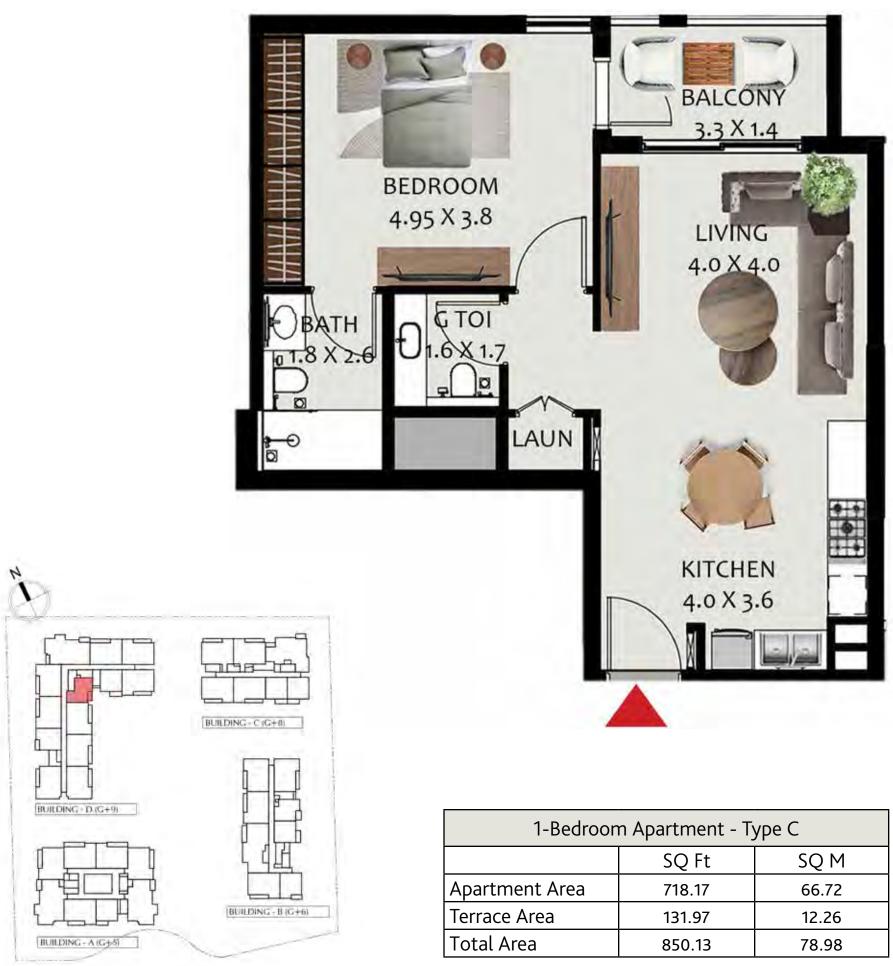

# H1 Unit Layout – 1-Bedroom Type C

KEY PLAN:

BuildingLevelD1, 2, 3, 4, 5, 6, 7, 8, 9

# H1 Unit Layout – 1-Bedroom Type D

| 1-Bedroom Apartment - Type D |            |       |  |
|------------------------------|------------|-------|--|
|                              | SQ Ft SQ M |       |  |
| Apartment Area               | 774.57     | 71.96 |  |
| Terrace Area                 | 134.55     | 12.5  |  |
| Total Area                   | 909.12     | 84.46 |  |
|                              |            |       |  |
| Building                     | Level      |       |  |
| С                            | 1          |       |  |