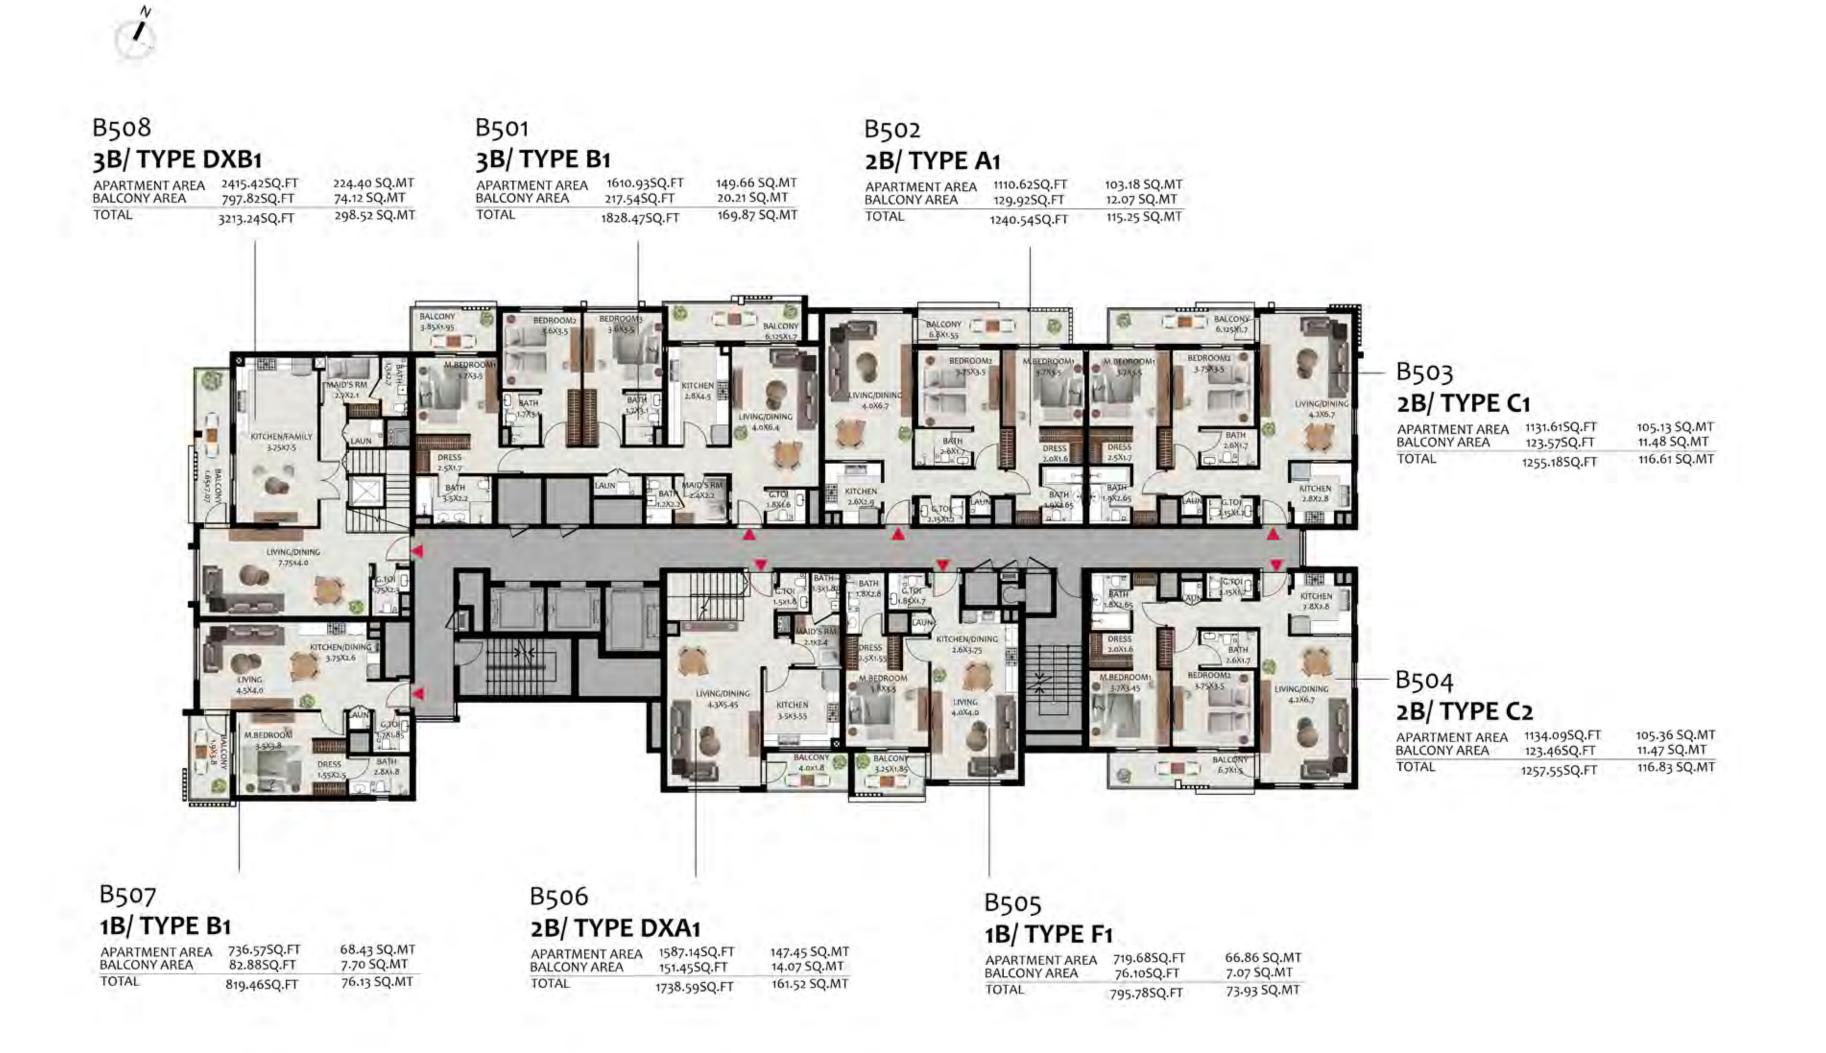

### Hillside Residences

| BALCONY AREA                                                        | <b>(B1 ( LOWI</b><br>2415.42 SQ.FT<br>82.88 SQ.FT<br>819.46 SQ.FT  | ER LEVEL)<br>224.4 SQ.MT<br>74.12 SQ.MT<br>76.13 SQ.MT                                                                                                                                                                                                                                                                                                                                                                                                                                                                                                                                                                                                                                                                                                                                                                                                                                                                                                                                                                                                                                                                                                                                                                                                                                                                                                                                                                                                                                                                                                                                                                                                                                                                                                                                                                                                                                                                                                                                                                                                                                                                                                                                                                                                                                                                                                                                                                                                                                                                                                                                                                                                                                                                                                                                                                                                                                                                                                                                                                                                                                                                                                                        | B501<br>3B/TYPE B<br>APARTMENT AREA<br>BALCONY AREA<br>TOTAL | 1610.93 SQ.FT<br>217.54 SQ.FT<br>1928.47 SQ.FT |
|---------------------------------------------------------------------|--------------------------------------------------------------------|-------------------------------------------------------------------------------------------------------------------------------------------------------------------------------------------------------------------------------------------------------------------------------------------------------------------------------------------------------------------------------------------------------------------------------------------------------------------------------------------------------------------------------------------------------------------------------------------------------------------------------------------------------------------------------------------------------------------------------------------------------------------------------------------------------------------------------------------------------------------------------------------------------------------------------------------------------------------------------------------------------------------------------------------------------------------------------------------------------------------------------------------------------------------------------------------------------------------------------------------------------------------------------------------------------------------------------------------------------------------------------------------------------------------------------------------------------------------------------------------------------------------------------------------------------------------------------------------------------------------------------------------------------------------------------------------------------------------------------------------------------------------------------------------------------------------------------------------------------------------------------------------------------------------------------------------------------------------------------------------------------------------------------------------------------------------------------------------------------------------------------------------------------------------------------------------------------------------------------------------------------------------------------------------------------------------------------------------------------------------------------------------------------------------------------------------------------------------------------------------------------------------------------------------------------------------------------------------------------------------------------------------------------------------------------------------------------------------------------------------------------------------------------------------------------------------------------------------------------------------------------------------------------------------------------------------------------------------------------------------------------------------------------------------------------------------------------------------------------------------------------------------------------------------------------|--------------------------------------------------------------|------------------------------------------------|
|                                                                     | EN/FAMILY<br>2X 7.5<br>UVING/DINING<br>7.7 X 4.0<br>KITCHEN/DINING | BALCONY<br>3-95 X 1-95<br>3-7 X 3-5<br>3-7 X 3-5<br>2-5 X 1-7<br>BATHA<br>3-5 X 2-5<br>1<br>2-5 X 1-7<br>BATHA<br>3-5 X 2-5<br>1<br>2-5 X 1-7<br>1<br>2-5 X | BEDROOM 2<br>309 35<br>0 ATH<br>27 X34<br>CAUNST<br>2.3 X0   |                                                |
| BALCONY<br>19X18 M BED                                              |                                                                    | BATA<br>                                                                                                                                                                                                                                                                                                                                                                                                                                                                                                                                                                                                                                                                                                                                                                                                                                                                                                                                                                                                                                                                                                                                                                                                                                                                                                                                                                                                                                                                                                                                                                                                                                                                                                                                                                                                                                                                                                                                                                                                                                                                                                                                                                                                                                                                                                                                                                                                                                                                                                                                                                                                                                                                                                                                                                                                                                                                                                                                                                                                                                                                                                                                                                      |                                                              |                                                |
| B507<br><b>1B/TYPE B</b><br>APARTMENT AREA<br>BALCONY AREA<br>TOTAL | 736.57 SQ.FT<br>82.88 SQ.FT<br>819.46 SQ.FT                        | 68.43 SQ.MT<br>7.7 SQ.MT<br>76.13 SQ.MT                                                                                                                                                                                                                                                                                                                                                                                                                                                                                                                                                                                                                                                                                                                                                                                                                                                                                                                                                                                                                                                                                                                                                                                                                                                                                                                                                                                                                                                                                                                                                                                                                                                                                                                                                                                                                                                                                                                                                                                                                                                                                                                                                                                                                                                                                                                                                                                                                                                                                                                                                                                                                                                                                                                                                                                                                                                                                                                                                                                                                                                                                                                                       | B506<br>2B/TYPE<br>APARTMENT ARE/<br>BALCONY AREA<br>TOTAL   |                                                |

## H1 Building B Level 5

### Hillside Residences

| 127.12SQ.FT  | 11.81 SQ.MT  |
|--------------|--------------|
| 1263.04SQ.FT | 117.34 SQ.MT |

TOTAL

1

149.00 SQ.MT 32.10 SQ.MT

181.10 SQ.MT