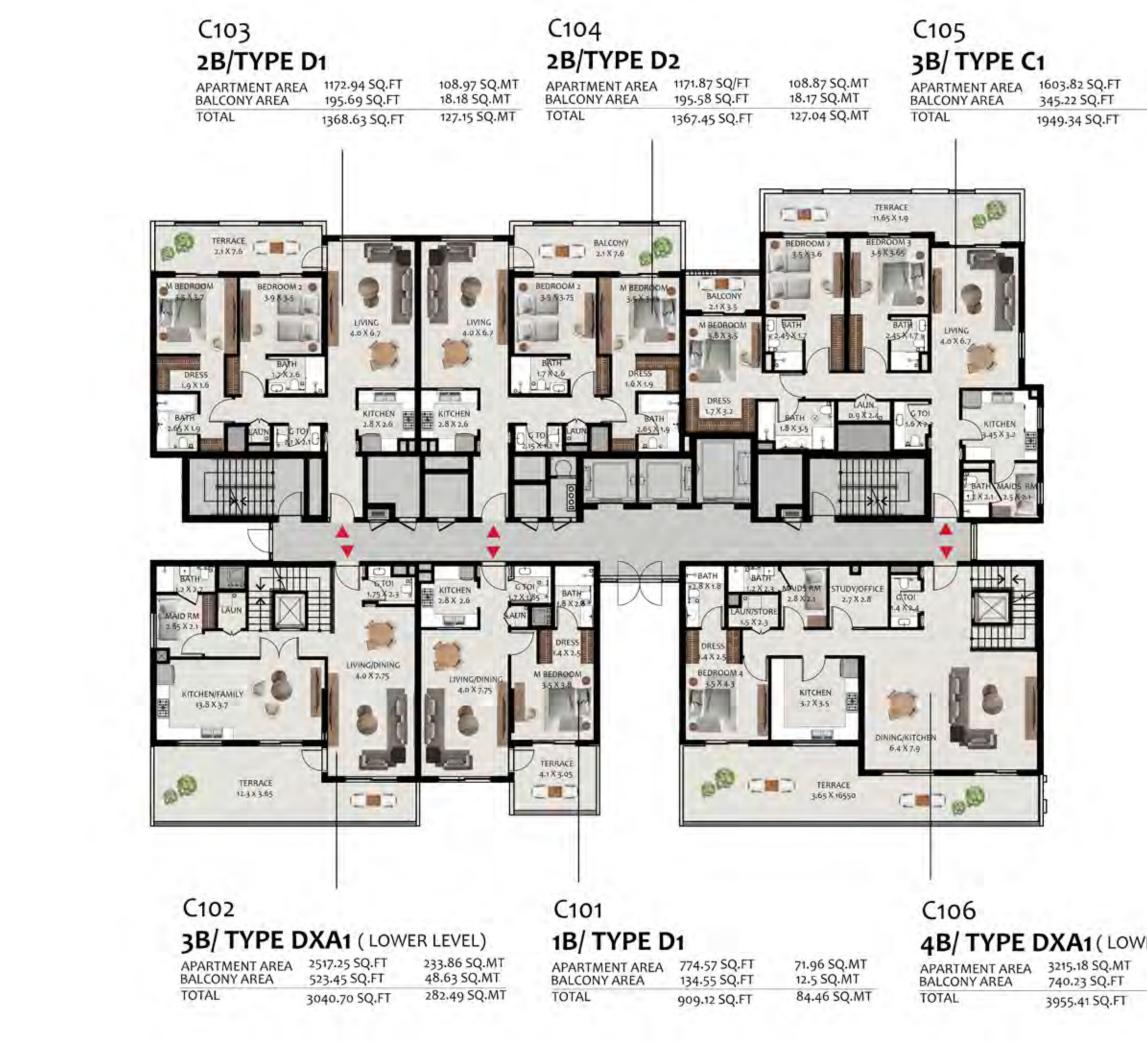

# H1 Unit Layout – 2-Bedroom Type D

KEY PLAN:

| 2-Bedroom Apartment - Type D |                        |        |
|------------------------------|------------------------|--------|
|                              | SQ Ft SQ M             |        |
| Apartment Area               | 1172.94                | 108.97 |
| Terrace Area                 | 195.69                 | 18.18  |
| Total Area                   | 1368.63                | 127.15 |
| Building                     | Level                  |        |
| С                            | 1, 2, 3, 4, 5, 6, 7, 8 |        |

# 4B/ TYPE DXA1 (LOWER LEVEL)

| AREA | 774.57 SQ.FT | 71.96 SQ.MT | APARTMENT AREA | 3215.18 SQ.MT | 298.7 SQ.MT  |
|------|--------------|-------------|----------------|---------------|--------------|
|      | 134.55 SQ.FT | 12.5 SQ.MT  | BALCONY AREA   | 740.23 SQ.FT  | 68.77 SQ.MT  |
|      | 909.12 SQ.FT | 84.46 SQ.MT | TOTAL          | 3955.41 SQ.FT | 367.47 SQ.MT |