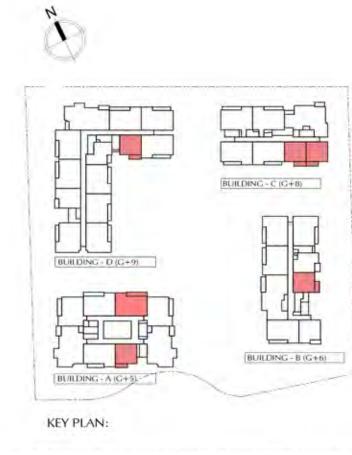

# Unit Plans

# H1 Unit Layout - 1 Bedroom Type A





| 1-Bedroom Apartment - Type A |            |       |  |
|------------------------------|------------|-------|--|
|                              | SQ Ft SQ M |       |  |
| Apartment Area               | 695.35     | 64.6  |  |
| Terrace Area                 | 123.35     | 11.46 |  |
| Total Area                   | 818.7      | 76.06 |  |
| Building                     | Level      |       |  |
| А                            | 1, 3, 4, 5 |       |  |
| В                            | 1, 2, 3, 4 |       |  |
| С                            | 3, 4, 5, 6 |       |  |

1

D

# H1 Unit Layout - 1 Bedroom Type B







| 1-Bedroom Apartment - Type B |                                                        |  |  |
|------------------------------|--------------------------------------------------