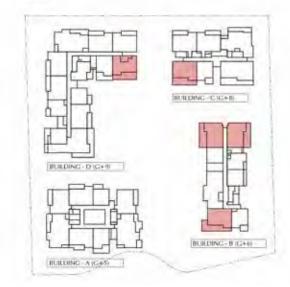

| Terrace Area                  | 151.45  | 14.07  |  |
| Total Area 1738.59 161.52     |         | 161.52 |  |

| Building | Level |
|----------|-------|
| А        | 1&2   |
| D        | 1&2   |

# H1 Unit Layout – 2-Bedroom Penthouse - Type DX A2





| 2-Bedroom Penthouse - Type DX A2 |         |        |  |
|----------------------------------|---------|--------|--|
| SQ Ft SQ M                       |         |        |  |
| Apartment Area                   | 1587.14 | 147.45 |  |
| Terrace Area                     | 151.45  | 14.07  |  |
| Total Area                       | 1738.59 | 161.52 |  |

| Building | Level |  |
|----------|-------|--|
| В        | 6 & 5 |  |
| C        | 8 & 7 |  |
| D        | 8 & 9 |  |

# H1 Unit Layout – 3-Bedroom Skyvilla - Type DX A





 $\otimes$ 



| 2-Bedroom Skyvilla - Type DX A |                            |  |  |
|--------------------------------|----------------------------|--|--|
| SQ Ft                          | SQ M                       |  |  |
| 2491.31                        | 231.45                     |  |  |
| 617.96                         | 57.41                      |  |  |
| Total Area 3109.26 288.86      |                            |  |  |
|                                | SQ Ft<br>2491.31<br>617.96 |  |  |

| Building | Level                      |  |
|----------|----------------------------|--|
| В        | Private Entry at Gf, 1 & 2 |  |
| С        | Private Entry at Gf, 1 & 2 |  |
| D        | Private Entry at Gf, 1 & 2 |  |

# H1 Unit Layout – 3-Bedroom Penthouse - Type DX B



| E LOBBY        |  |
|----