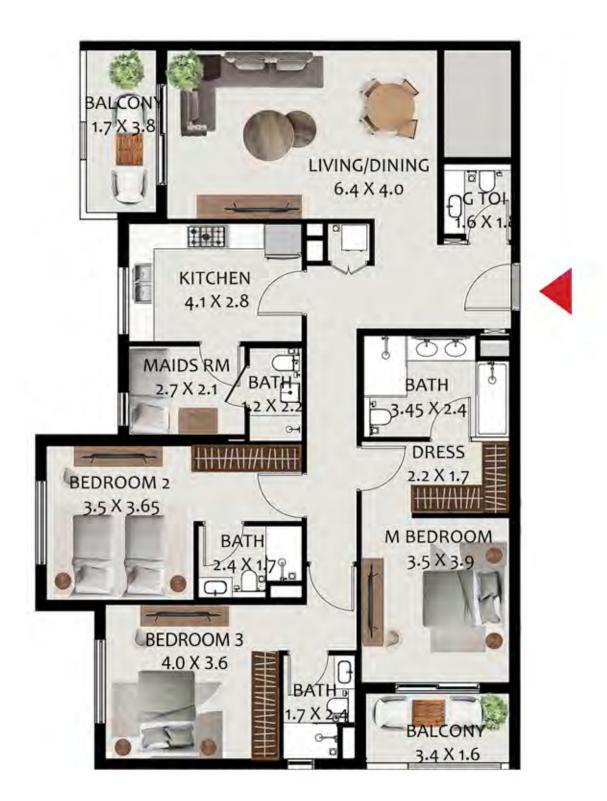

# 4B/ TYPE DXA1 (LOWER LEVEL)

| AREA | 774.57 SQ.FT | 71.96 SQ.MT | APARTMENT AREA | 3215.18 SQ.MT | 298.7 SQ.MT  |
|------|--------------|-------------|----------------|---------------|--------------|
|      | 134.55 SQ.FT | 12.5 SQ.MT  | BALCONY AREA   | 740.23 SQ.FT  | 68.77 SQ.MT  |
|      | 909.12 SQ.FT | 84.46 SQ.MT | TOTAL          | 3955.41 SQ.FT | 367.47 SQ.MT |