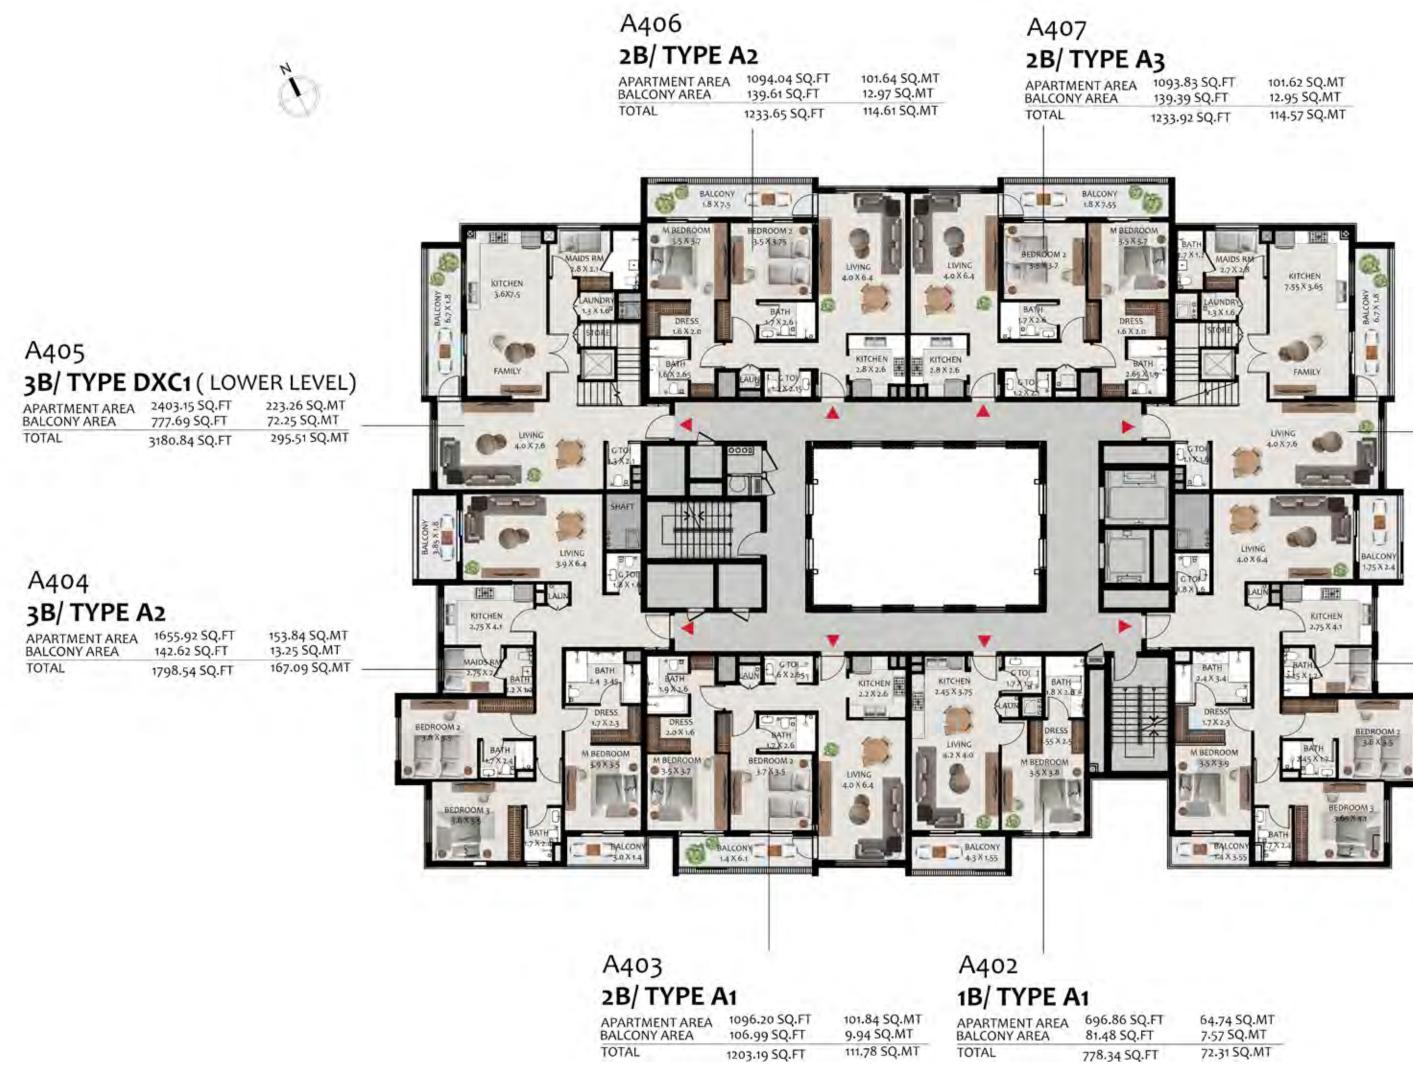

.98SQ.FT
 154.31 SQ.MT

 140.47SQ.FT
 13.05 SQ.MT

 1801.45SQ.FT
 167.36 SQ.MT

101.84 SQ.MT 10.58 SQ.MT 112.42 SQ.MT 
 2B/ TYPE DXB1(UPPER LEVEL)

 APARTMENT AREA
 1577.56SQ.FT
 146.56 SQ.MT

 BALCONY AREA
 155.10SQ.FT
 32.99 SQ.MT

 TOTAL
 1932.66SQ.FT
 179.55 SQ.MT

Hillside Residences



### A308 2B/ TYPE B2

| APARTMENT AREA | 1121.71SQ.FT | 104.21 SQ.MT |
|----------------|--------------|--------------|
| BALCONY AREA   | 125.40SQ.FT  | 11.65 SQ.MT  |
| TOTAL          | 1247.115Q.FT | 115.86 SQ.MT |

## A301

### 3B/ TYPE A1

| APARTMENT AREA | 1660.98SQ.FT | 154.31 SQ.MT |
|----------------|--------------|--------------|
| BALCONY AREA   | 142.73SQ.FT  | 13.26 SQ.MT  |
| TOTAL          | 1803.71SQ.FT | 167.57 SQ.M  |

| 81.48SQ.FT  |
|-------------|
| 778.34SQ.FT |
|             |



# A408 3B/ TYPE DXC2 (LOWER LEVEL)

| APARTMENT AREA<br>BALCONY AREA | 772.968 SQ.FT | 71.81 SQ.MT  |
|--------------------------------|---------------|--------------|
| TOTAL                          | 3181.27 SQ.FT | 295.55 SQ.MT |

### A401 3B/ TYPE A1

| APARTMENT AREA | 1660.23 SQ.FT | 154.24 SQ.MT |
|----------------|---------------|--------------|
| BALCONY AREA   | 142.73 SQ.FT  | 13.26 SQ.MT  |
| TOTAL          | 1802.95 SQ.FT | 167.50 SQ.MT |





### A408 3B/ TYPE DXC2 (UPPER LEVEL) APARTMENT AREA 2408.32 SQ.FT 223.74 SQ.MT BA

| BALCONY AREA | 772.968 SQ.FT | 71.81 SQ.MT  |
|--------------|---------------|--------------|
| TOTAL        | 3181.27 SQ.FT | 295.55 SQ.MT |
|              |               |              |

### A501 3B/ TYPE A1

| APARTMENT AREA | 1660.98 SQ.FT | 154