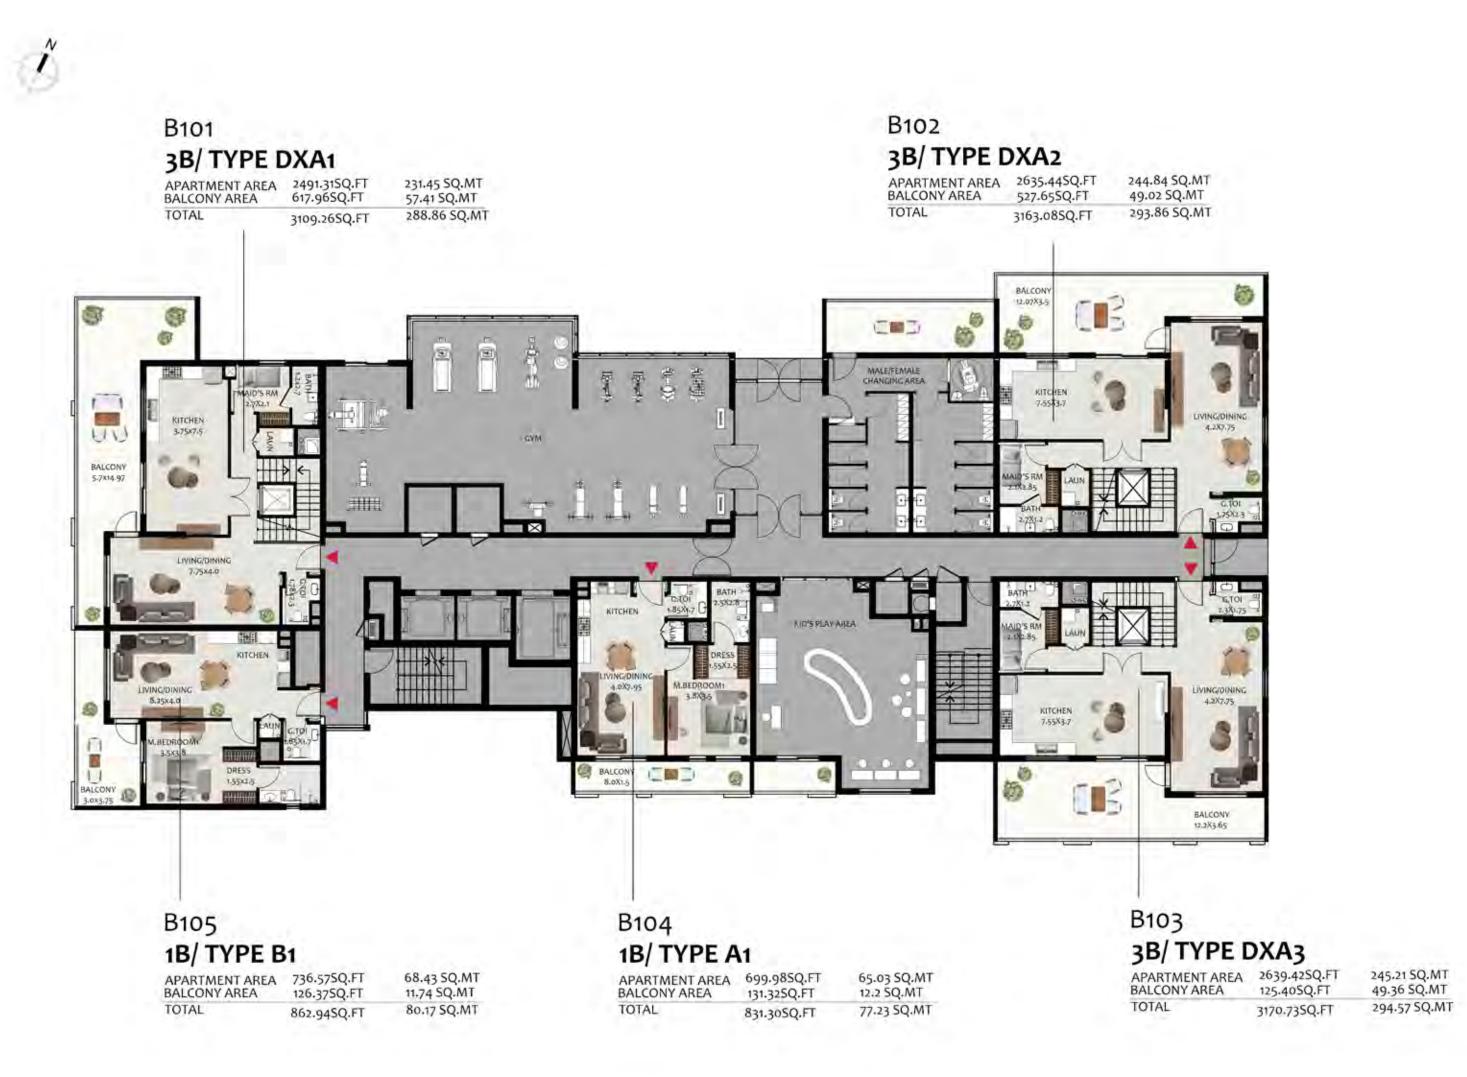

T  |
| TOTAL          | 1802.95 SQ.FT | 167.50 SQ.MT |





### A408 3B/ TYPE DXC2 (UPPER LEVEL) APARTMENT AREA 2408.32 SQ.FT 223.74 SQ.MT BA

| BALCONY AREA | 772.968 SQ.FT | 71.81 SQ.MT  |
|--------------|---------------|--------------|
| TOTAL        | 3181.27 SQ.FT | 295.55 SQ.MT |
|              |               |              |

### A501 3B/ TYPE A1

| APARTMENT AREA | 1660.98 SQ.FT | 154.31 SQ.MT |
|----------------|---------------|--------------|
| BALCONY AREA   | 140.47 SQ.FT  | 13.05 SQ.MT  |
| TOTAL          | 3181.27 SQ.FT |              |

| T  | APARTMENT AREA | 696.86 SQ.FT | 64.74 SQ.MT |
|----|----------------|--------------|-------------|
| T  | BALCONY AREA   | 81.48 SQ.FT  | 7.57 SQ.MT  |
| IT | TOTAL          | 778.34 SQ.FT | 72.31 SQ.MT |

Hillside Residences

1.000



12



| B205<br>1 <b>B/ TYPE B</b>     | \$1                        |                           | B204<br>1 <b>B/ TYPE A</b>     |
|--------------------------------|----------------------------|---------------------------|--------------------------------|
| APARTMENT AREA<br>BALCONY AREA | 68.50 SQ.FT<br>82.88 SQ.MT | 737.33 SQ.MT<br>7.7 SQ.MT | APARTMENT AREA<br>BALCONY AREA |
| TOTAL                          | 820.21 SQ.FT               | 76.2 SQ.MT                | TOTAL                          |

### Hillside Residences



| BALCONY AREA                                                        | <b>(B1 ( LOWI</b><br>2415.42 SQ.FT<br>82.88 SQ.FT<br>819.46 SQ.FT  | ER LEVEL)<br>224.4 SQ.MT<br>74.12 SQ.MT<br>76.13 SQ.MT