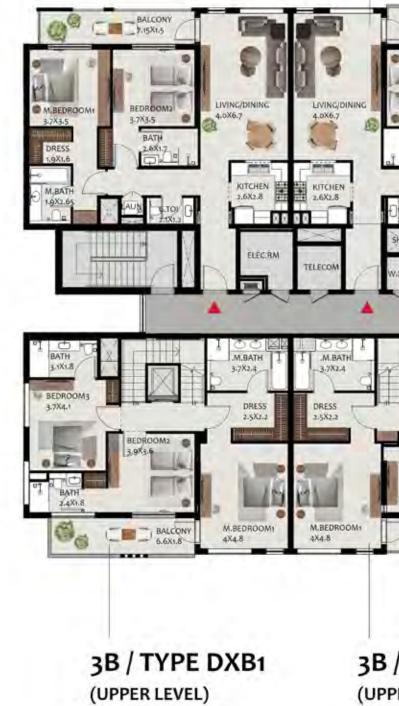

# H1 Unit Layout – 3-Bedroom Type D

| 3-Bedroom Apartment - Type D |                           |        |  |
|------------------------------|---------------------------|--------|--|
|                              | SQ Ft SQ M                |        |  |
| Apartment Area               | 1617.82                   | 150.3  |  |
| Terrace Area                 | 312.69                    | 29.05  |  |
| Total Area                   | 1930.51                   | 179.35 |  |
|                              |                           |        |  |
| Building                     | Level                     |        |  |
| D                            | 1, 2, 3, 4, 5, 6, 7, 8, 9 |        |  |
| D                            |                           |        |  |

 APARTMENT AREA
 1577.56SQ.FT
 146.56 SQ.MT

 BALCONY AREA
 155.10SQ.FT
 32.99 SQ.MT

 TOTAL
 1932.66SQ.FT
 179.55 SQ.MT

Hillside Residences