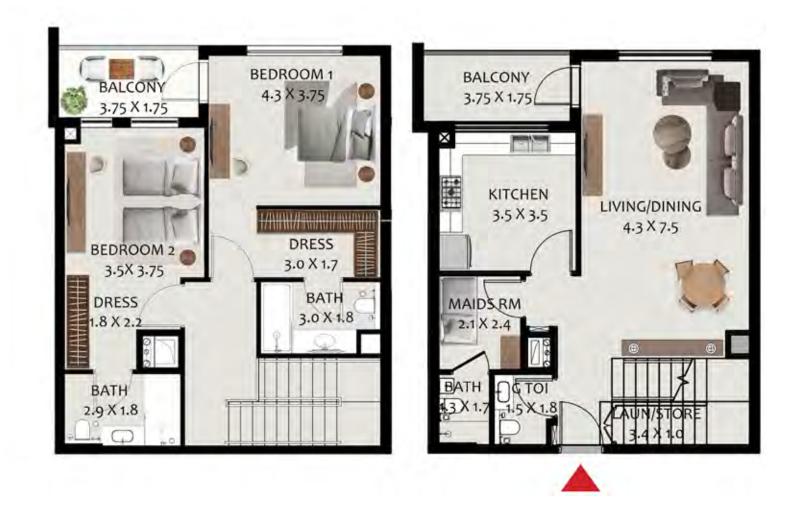

# H1 Unit Layout – 2-Bedroom Type A

| 2-Bedroom Apartment - Type A |                           |        |  |
|------------------------------|---------------------------|--------|--|
|                              | SQ Ft SQ M                |        |  |
| Apartment Area               | 1096.2                    | 101.84 |  |
| Terrace Area                 | 187.08                    | 17.38  |  |
| Total Area                   | 1283.27                   | 119.22 |  |
|                              |                           |        |  |
| Building                     | Level                     |        |  |
| А                            | 1, 2, 3, 4, 5             |        |  |
| В                            | 2, 3, 4, 5, 6             |        |  |
| С                            | 2, 3, 4, 5, 6             |        |  |
| D                            | 1, 2, 3, 4, 5, 6, 7, 8, 9 |        |  |

# H1 Unit Layout – 2-Bedroom Type B

| 101 | N.  | DE  | AN    | 1 |
|-----|-----|-----|-------|---|
| 11  | - * | 2.6 | 101.4 | • |

| 2-Bedroom Apartment - Type B |            |        |
|------------------------------|------------|--------|
|                              | SQ Ft SQ M |        |
| Apartment Area               | 1121.49    | 104.19 |
| Terrace Area                 | 197.73     | 18.37  |
| Total Area                   | 1319.22    | 122.56 |
| Building                     | Level      |        |
| A                            | 1, 2, 3    |        |