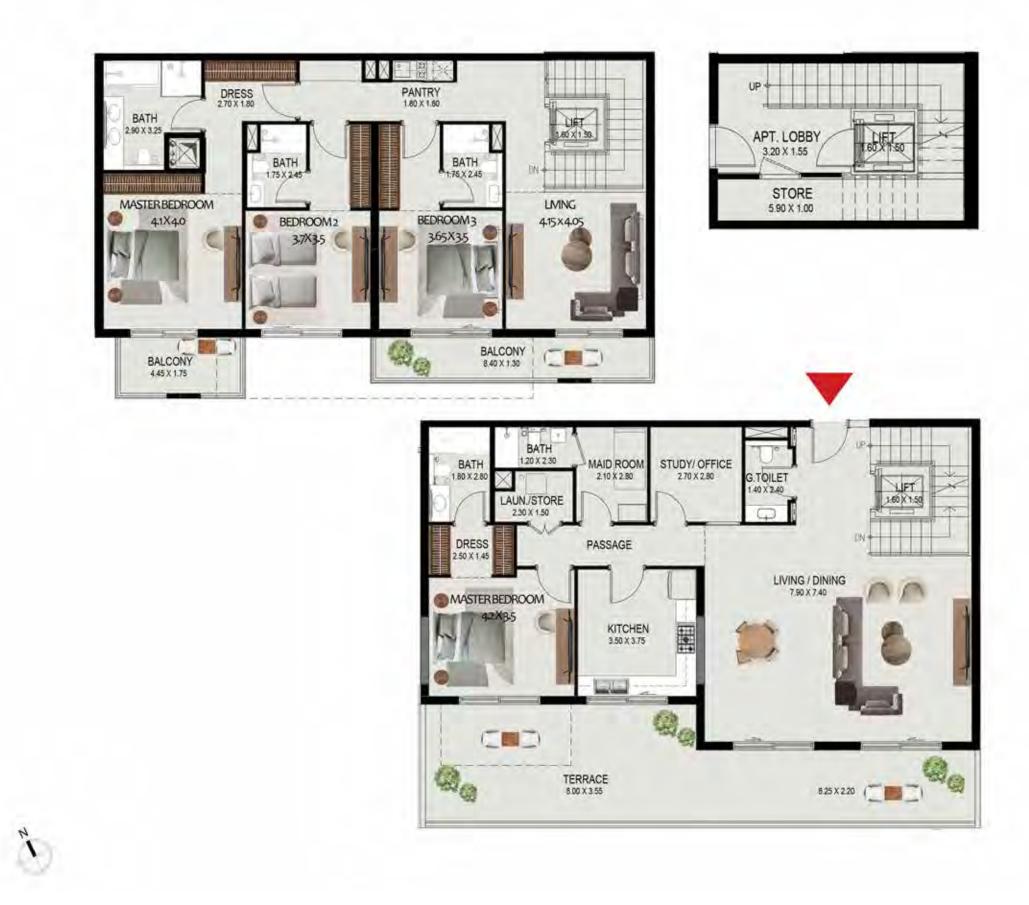

# 4B/ TYPE DXA1 (LOWER LEVEL)

| AREA | 774.57 SQ.FT | 71.96 SQ.MT | APARTMENT AREA | 3215.18 SQ.MT | 298.7 SQ.MT  |
|------|--------------|-------------|----------------|---------------|--------------|
|      | 134.55 SQ.FT | 12.5 SQ.MT  | BALCONY AREA   | 740.23 SQ.FT  | 68.77 SQ.MT  |
|      | 909.12 SQ.FT | 84.46 SQ.MT | TOTAL          | 3955.41 SQ.FT | 367.47 SQ.MT |

### 4B/ TYPE DXA1 (UPPER LEVEL)

C204

3B/ TYPE C1

APARTMENT AREA BALCONY AREA TOTAL 1603.82SQ.FT 146.28SQ.FT 1750.10SQ.FT

149.0 SQ.MT 13.59 SQ.MT 162.59 SQ.MT

1