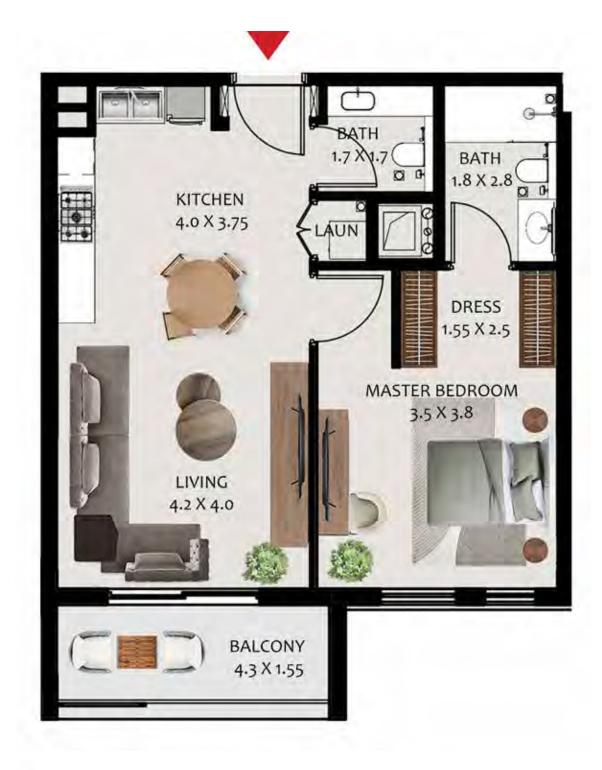

# H1 Unit Layout - 1 Bedroom Type A

| 1-Bedroom Apartment - Type A |            |       |  |
|------------------------------|------------|-------|--|
|                              | SQ Ft SQ M |       |  |
| Apartment Area               | 695.35     | 64.6  |  |
| Terrace Area                 | 123.35     | 11.46 |  |
| Total Area                   | 818.7      | 76.06 |  |
| Building                     | Level      |       |  |
| А                            | 1, 3, 4, 5 |       |  |
| В                            | 1, 2, 3, 4 |       |  |
| С                            | 3, 4, 5, 6 |       |  |