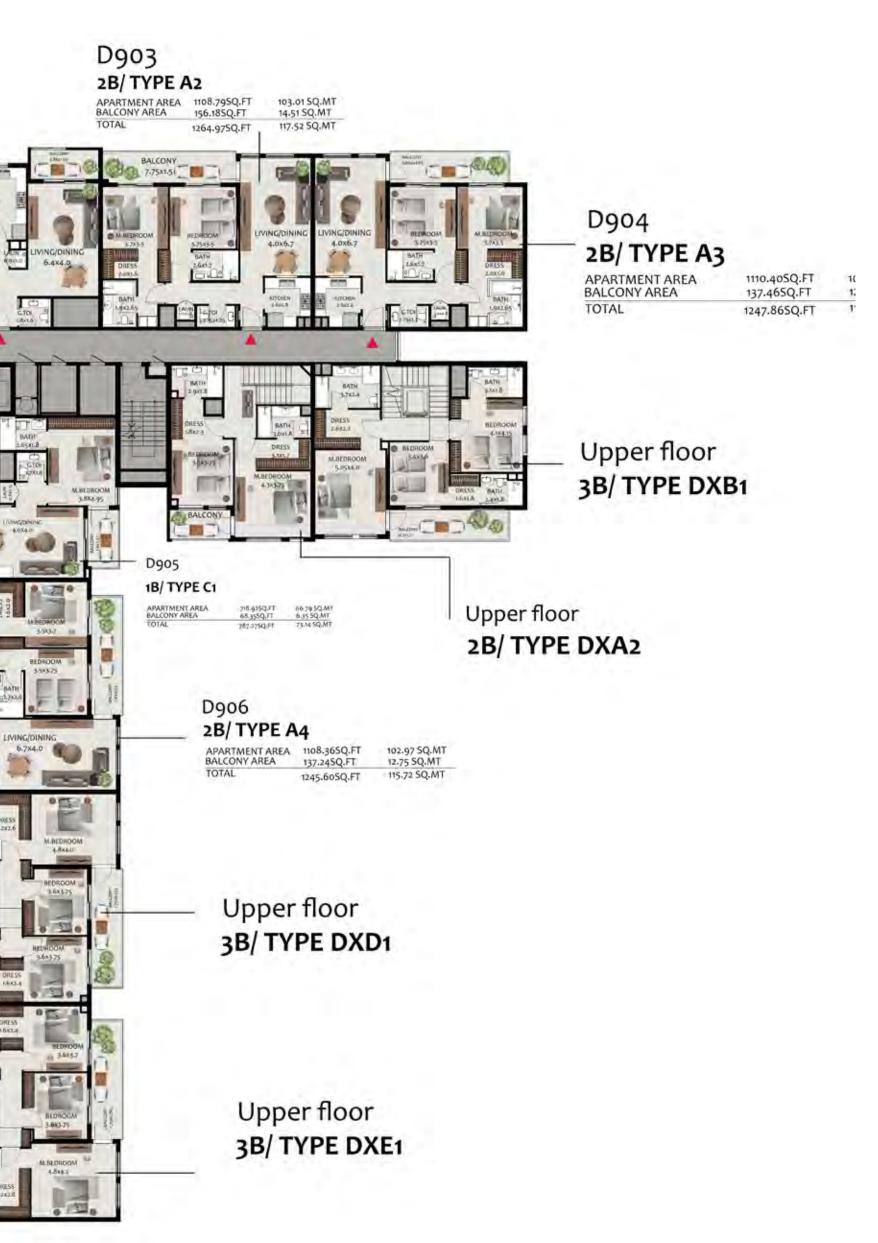

# D104 2B/ TYPE A3

| APARTMENT AREA | 1110.405Q.FT | 10 |
|----------------|--------------|----|
| BALCONY AREA   | 197.19SQ.FT  | 16 |
| TOTAL          | 1307.60SQ.FT | 1  |
|                |              |    |

# D105-Lower floor

### 3B/ TYPE DXA1

|      | PARTMENT AREA | 231.51SQ.FT<br>533.46SQ.FT | 24 |
|------|---------------|----------------------------|----|
| 1000 | OTAL          | 3025.41SQ.FT               | 28 |

| 2B/ TYPE E                                                                                                      |                             |
|-----------------------------------------------------------------------------------------------------------------|-----------------------------|
| APARTMENT AREA<br>BALCONY AREA                                                                                  | 1583.915Q.FT<br>384.005Q.FT |
| The second se |                             |

| APARTMENT AREA | 695.47SQ.FT | 64.57 SQ.MT |
|----------------|-------------|-------------|
| BALCONY AREA   | 119.16SQ.FT | 11.07 SQ.MT |
| TOTAL          | 814.18SQ.FT | 75.64 SQ.MT |

| APARTMENT AREA | 1108.365Q.FT | 102.97 SQ.MT |
|----------------|--------------|--------------|
| BALCONY AREA   | 198.495Q.FT  | 18.44 SQ.MT  |
| TOTAL          | 1306.85SQ.FT | 121.41 SQ.MT |

### D203 2B/ TYPE A2 APARTMENT AREA 1108.905Q.FT 103.00 5Q.MT BALCONY AREA 143.815Q.FT 13.36 5Q.MT 143.815Q.FT 13.36 5Q.MT 116.36 SQ.MT TOTAL 1252.49SQ.FT D204 2B/ TYPE A3 APARTMENT AREA BALCONY AREA 1110.40SQ.FT 126.58SQ.FT TOTAL Distail Provide State 1236.995Q.FT THE R Upper floor **3B/ TYPE DXA1** Upper floor D205 1B/ TYPE C1 2B/ TYPE DXA1

66.79 SQ.MT 6.35 SQ.MT

73.14 SQ.MT

APARTMENT AREA 718.92SQ.FT BALCONY AREA 68.35SQ.FT TOTAL 787.27SQ.FT

# D206

### 2B/ TYPE A1

AP/ BAL TOT

 APARTMENT AREA
 1108.365Q.FT
 102.97 SQ.MT

 BALCONY AREA
 126.265Q.FT
 11.37 SQ.MT

 TOTAL
 1234.62SQ.FT
 114.70 SQ.MT

### D207

2B/ TYPE A1

| OTAL           | 126.695Q.FT<br>1235.055Q.FT | 114.74 SQ.MT                |
|----------------|-----------------------------|-----------------------------|
| APARTMENT AREA | 1108.365Q.FT                | 102.97 SQ.MT<br>11.77 SQ.MT |