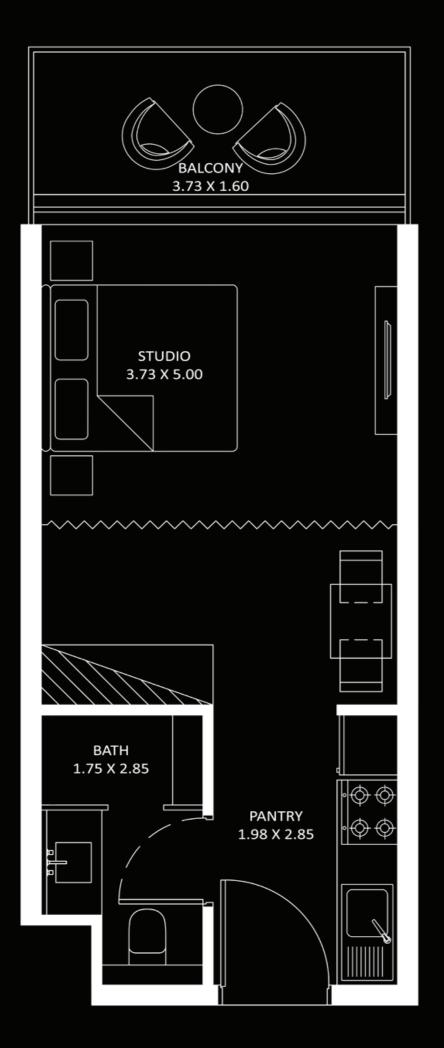

# **STUDIO**

Level

Bayz 101

20 - 35

### AREA (Sq.Ft)

Apartment

309 to 310

Balcony

64

Total

373 to 374