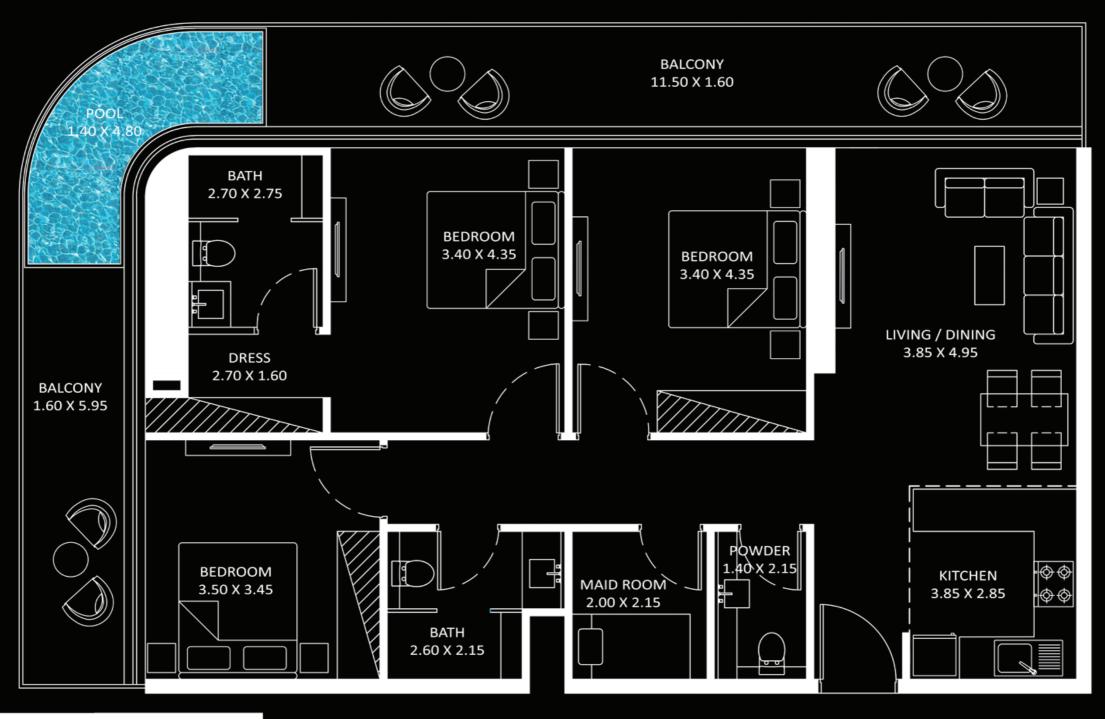

# 2 BEDROOM TYPE - A

**BALCONY** 7.89 X 1.60 **BATH** 2.78 X 2.75 **BEDROOM** 3.40 X 4.35 LIVING / DINING 3.65 X 5.60 **DRESS** 2.70 X 1.60 BALCONY 1.60 X 5.95 **BEDROOM** KITCHEN 3.40 X 3.45 3.85 X 2.20 **BATH** 2.50 X 2.15

AREA (Sq.Ft)

**Apartment** 

810

Balcony

317

Total 1,127

**FEATURES:** 

☑ Pool

Level

20 - 35

40 - 54

60 - 81

Bayz 101

12 13 14