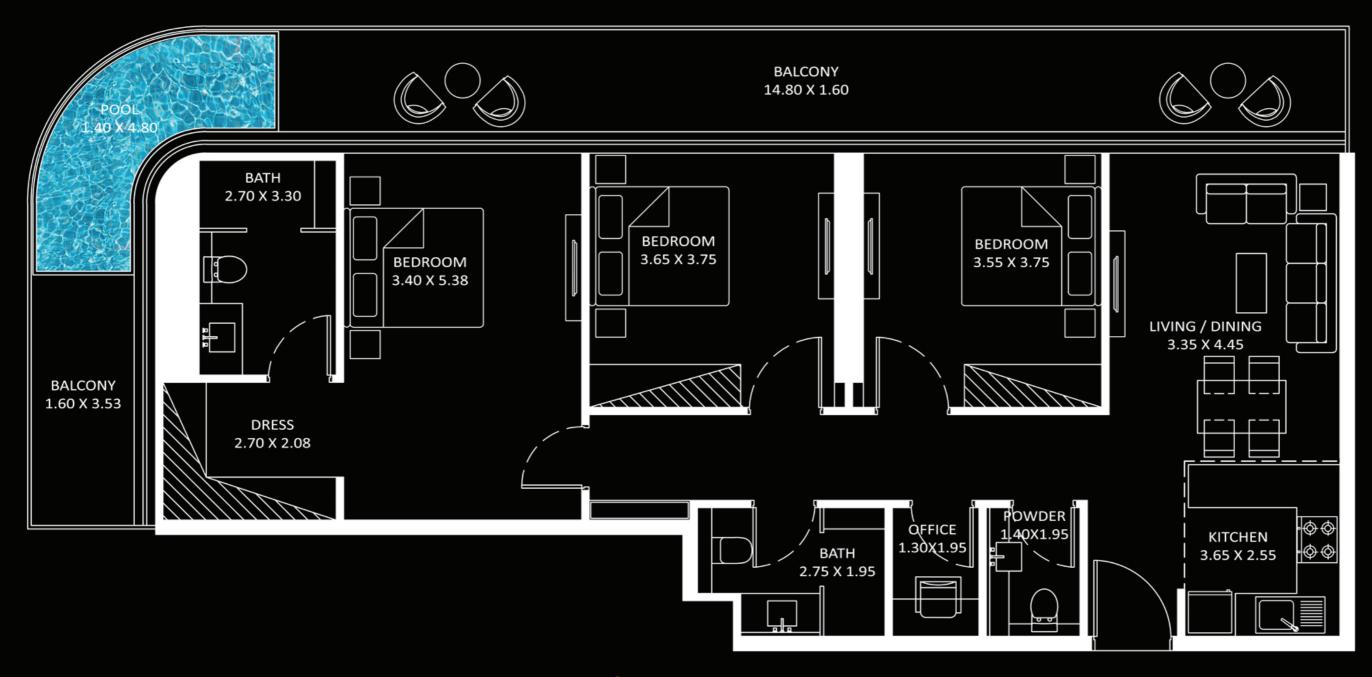

# 3 BEDROOM TYPE - A

90 - 101

### Bayz 101

01 11

#### **FEATURES:**

- ☑ Pool
- ✓ Office
- ✓ Maid Room
- ☑ Convertible Kitchen

AREA (Sq.Ft)

**Apartment** 

1,250

Balcony 257

Total

1,507