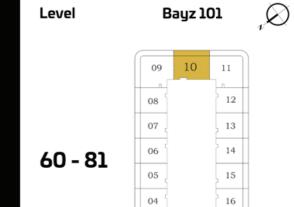

#### **FEATURES:**

☑ Convertible 1BHK

Level

60 - 81

Bayz 101

Q

02 01

40 - 54 03