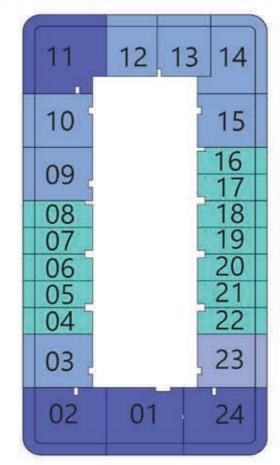

## 2 BEDROOM TYPE - D

Level

20 - 35

Bayz 101

40 - 54

| 11 | 12  | 13  | 14  |
|----|-----|-----|-----|
|    |     |     | _   |
| 10 |     | ĺ   | 15  |
| 09 |     |     | 16  |
| 09 |     |     | 17  |
| 08 |     |     | 18  |
| 07 |     |     | 19  |
| 06 |     | [   | 20  |
| 05 |     |     | 21  |
| 04 |     |     | 22  |
| 03 |     | - [ | 23  |
| 00 | 0.1 |     | 0.4 |
| 02 | 01  |     | 24  |
| (  |     |     |     |

60 - 81

90 - 101