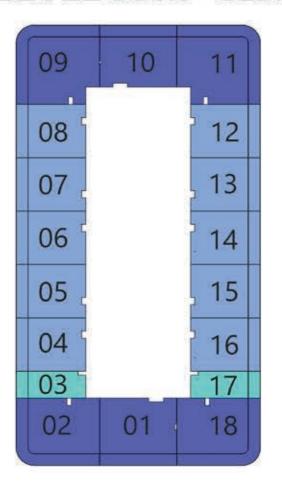

# 2 BEDROOM TYPE - B

03 02

01

Level

Bayz 101

17

15 16 17

22

23

24

40 - 54

60 - 81

01

DOV