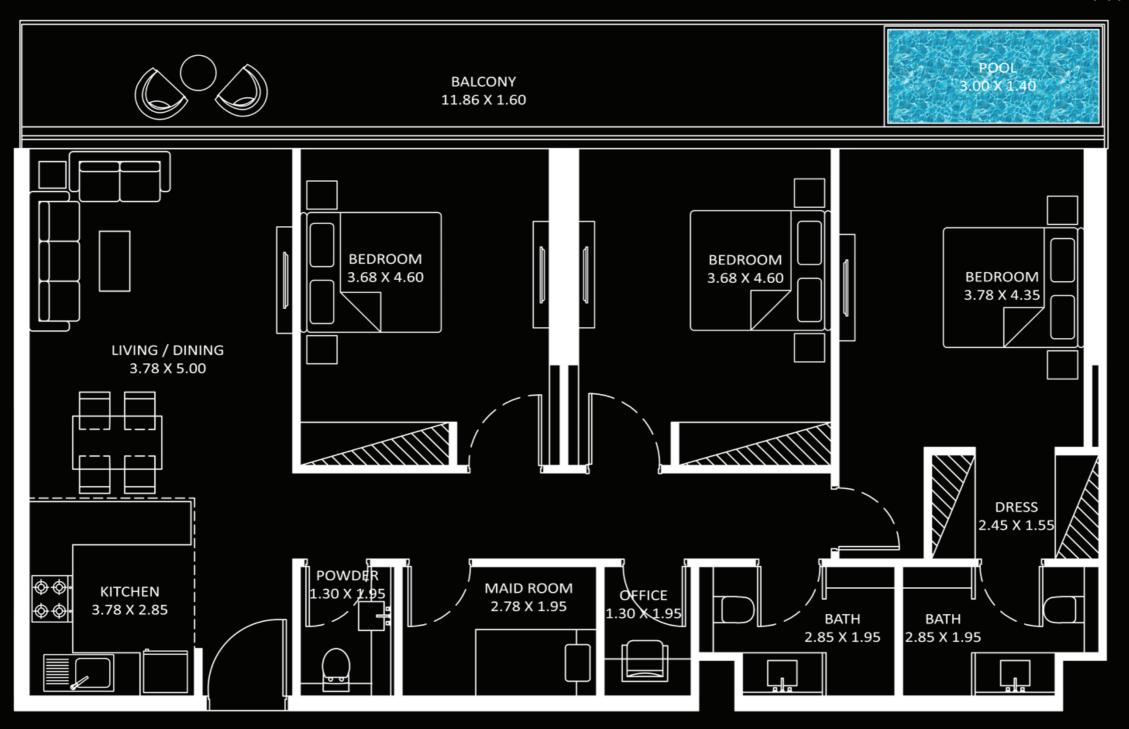

## 2 BEDROOM TYPE - D

Level

20 - 35

Bayz 101

40 - 54

| 11 | 12  | 13  | 14  |
|----|-----|-----|-----|
|    |     |     | _   |
| 10 |     | ĺ   | 15  |
| 09 |     |     | 16  |
| 09 |     |     | 17  |
| 08 |     |     | 18  |
| 07 |     |     | 19  |
| 06 |     | [   | 20  |
| 05 |     |     | 21  |
| 04 |     |     | 22  |
| 03 |     | - [ | 23  |
| 00 | 0.1 |     | 0.4 |
| 02 | 01  |     | 24  |
| (  |     |     |     |

# 3 BEDROOM TYPE - D

AREA (Sq.Ft)

Apartment

1,112

Balcony 380

Total

**FEATURES:** 

☑ Maid Room

☑ Convertible Kitchen

☑ Pool

1,492

Bayz 101 Level

90 - 101 02 01