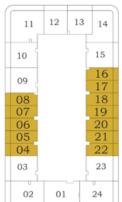

## 2 BEDROOM TYPE - D

Level

20 - 35

Bayz 101

40 - 54

| 11 | 12  | 13  | 14  |
|----|-----|-----|-----|
|    |     |     | _   |
| 10 |     | ĺ   | 15  |
| 09 |     |     | 16  |
| 09 |     |     | 17  |
| 08 |     |     | 18  |
| 07 |     |     | 19  |
| 06 |     | [   | 20  |
| 05 |     |     | 21  |
| 04 |     |     | 22  |
| 03 |     | - [ | 23  |
| 00 | 0.1 |     | 0.4 |
| 02 | 01  |     | 24  |
| (  |     |     |     |