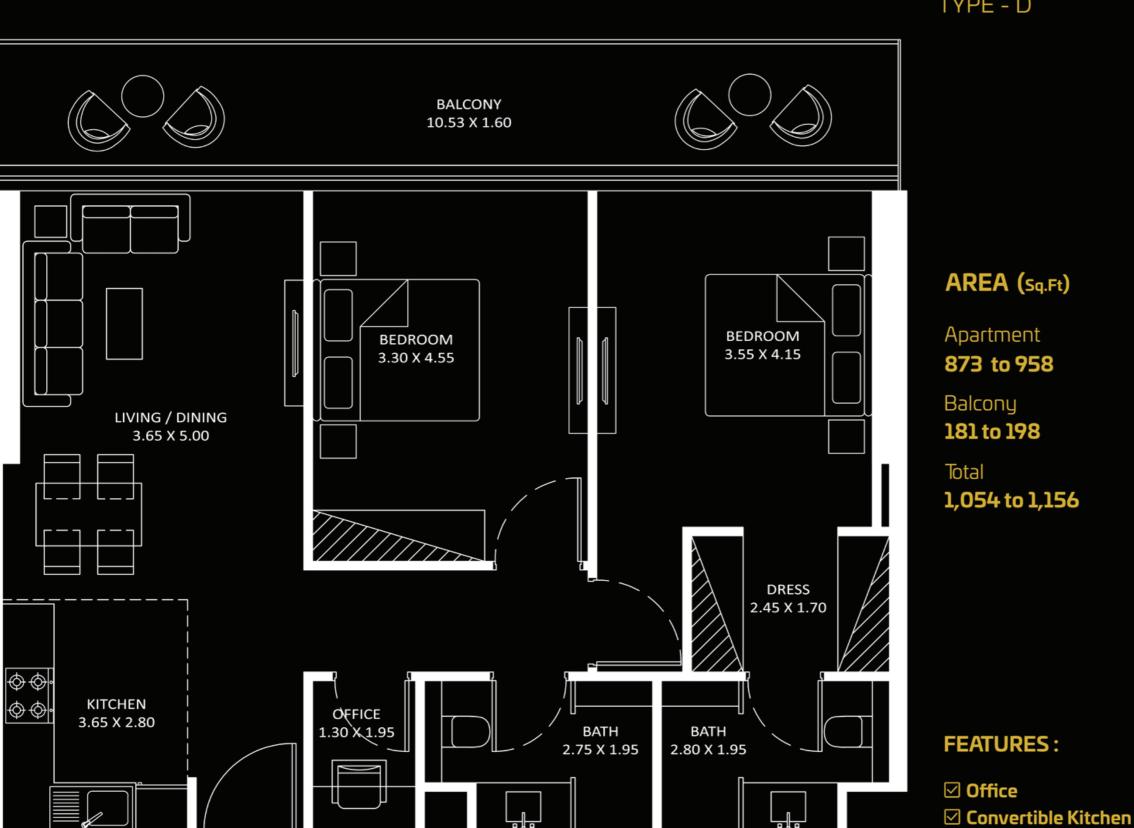

### AREA (Sq.Ft)

Apartment

931

Balcony

345

Total

1,276

#### **FEATURES:**

- ☑ Pool
- ✓ Office
- ☑ Convertible Kitchen