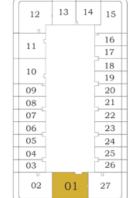

#### **FEATURES:**

☑ Convertible 1BHK

Level

60 - 81

Bayz 101

Q

02 01

40 - 54 03

Bayz 101

20 - 35

40 - 54

60 - 81

PRESIDENTIAL SUITE - A

Bayz 101

12 13 14

05

Level

20 - 35

40 - 54

60 - 81

Bayz 101

12 13 14