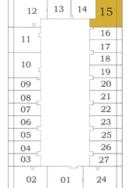

## 2 BEDROOM TYPE - D

Level

20 - 35

Bayz 101

40 - 54

| 11 | 12  | 13  | 14  |
|----|-----|-----|-----|
|    |     |     | _   |
| 10 |     | ĺ   | 15  |
| 09 |     |     | 16  |
| 09 |     |     | 17  |
| 08 |     |     | 18  |
| 07 |     |     | 19  |
| 06 |     | [   | 20  |
| 05 |     |     | 21  |
| 04 |     |     | 22  |
| 03 |     | - [ | 23  |
| 00 | 0.1 |     | 0.4 |
| 02 | 01  |     | 24  |
| (  |     |     |     |