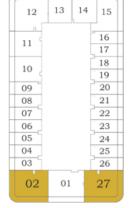

# 2 BEDROOM TYPE - B

03 02

01

Level

Bayz 101

17

15 16 17

22

23

24

40 - 54

60 - 81

01

DOV