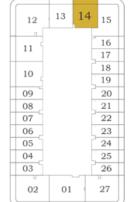

Bayz 101

20 - 35

40 - 54

60 - 81

PRESIDENTIAL SUITE - A

Bayz 101

12 13 14

05

Level

20 - 35

40 - 54

60 - 81

Bayz 101

12 13 14