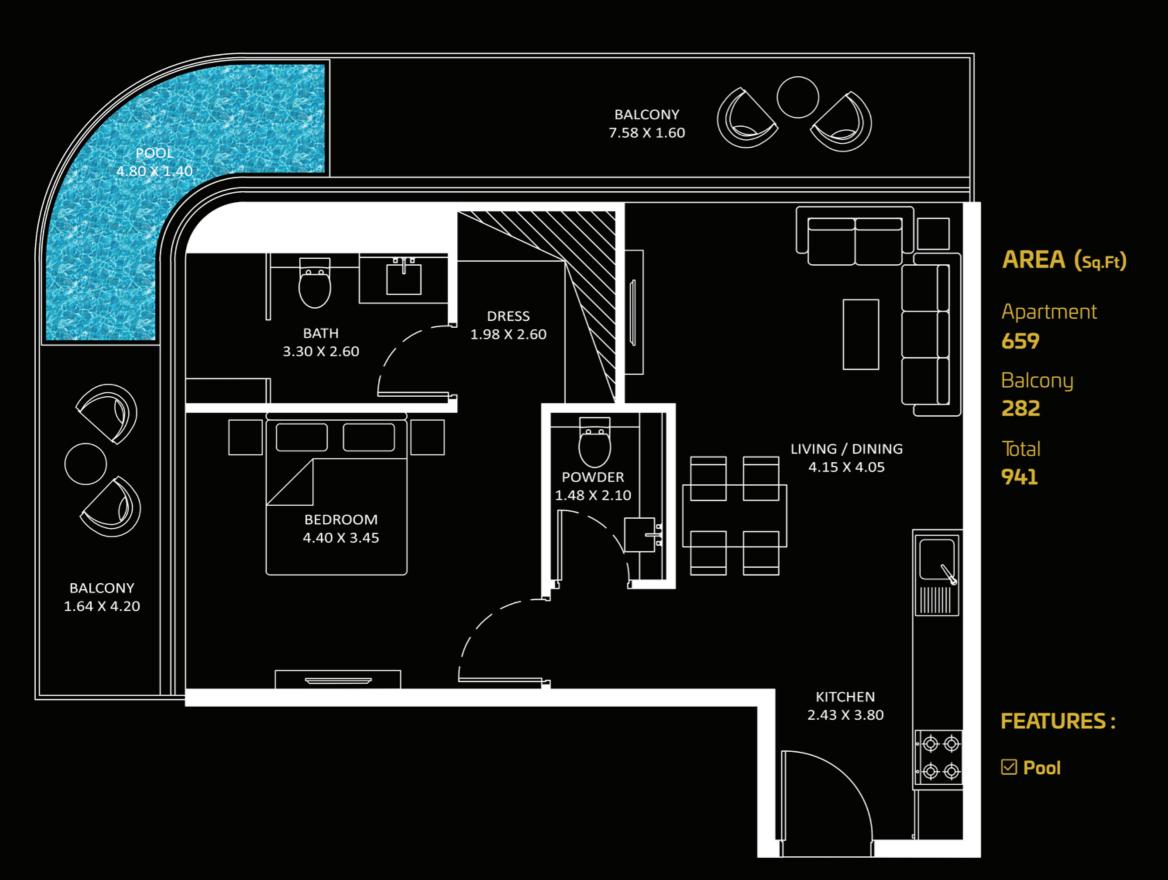

**Apartment** 

544

Balcony

126

Total

670

**FEATURES:** 

☑ Pool

# 2 BEDROOM TYPE - A

**BALCONY** 7.89 X 1.60 **BATH** 2.78 X 2.75 **BEDROOM** 3.40 X 4.35 LIVING / DINING 3.65 X 5.60 **DRESS** 2.70 X 1.60 BALCONY 1.60 X 5.95 **BEDROOM** KITCHEN 3.40 X 3.45 3.85 X 2.20 **BATH** 2.50 X 2.15

AREA (Sq.Ft)

**Apartment** 

810

Balcony

317

Total 1,127

**FEATURES:** 

☑ Pool