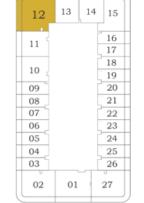

Bayz 101

20 - 35

40 - 54

60 - 81

PRESIDENTIAL SUITE - A

Bayz 101

12 13 14

05