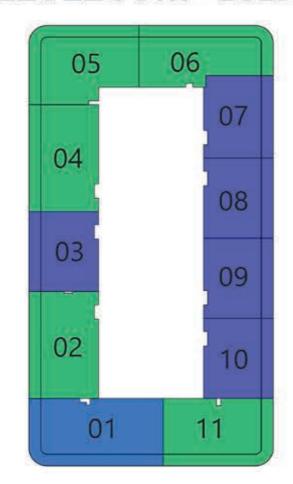

**FEATURES:**

- ☑ Pool
- ✓ Office
- ✓ Maid Room
- ☑ Convertible Kitchen

AREA (Sq.Ft)

**Apartment** 

1,250

Balcony 257

Total

1,507



## **3 BEDROOM**

TYPE - C





90 - 101 05 06 07 08 08 09 02 10

01

Bayz 101

11



### AREA (sq.Ft)

**Apartment** 

1,116

Balcony **FEATURES:** 

395

Total

✓ Pool✓ Office

# 3 BEDROOM TYPE - D



AREA (Sq.Ft)

Apartment

1,112

Balcony 380

Total

**FEATURES:** 

☑ Maid Room

☑ Convertible Kitchen

☑ Pool

1,492

Bayz 101 Level

90 - 101 02 01



## **4 BEDROOM**





AREA (sq.Ft)

**Apartment** 

1,386

Balcony

**FEATURES:** 

☑ Pool

✓ Maid Room

☑ Convertible Kitchen

Total

436

1,822

### **LEVEL 20**TH - 35TH



### **LEVEL 60**TH - 81ST



**LEVEL 40**TH - 54TH



STUDIO

1 BEDROOM
2 BEDROOM
3 BEDROOM
4 BEDROOM

**LEVEL 90**TH - 101ST





SHEIKH ZAYED ROAD & SEA VIEW

CITY & CANAL VIEW

**Bayz 101** 



- 1. Infinity pool
- 2. Jacuzzi
- 3. Kids pool
- 4. Toddlers splash pad
- 5. Aquatic gym
- 6. Pool deck seating
- 7. BBQ area
- 8. Kids play area
- 9. Cricket pitch
- 10. Trampoline arena
- 11. Wall climbing
- 12. Basketball court
- 13. Tennis/cricket swing training court
- 14. Badminton / Pickle ball court
- 15. Cabana seating
- 16. Wellness club
- 17. Beauty salon
- 18. Kids daycare
- 19. Golf simulator
- 20. Arcade zone
- 21. Studio for content creator
- 22. Table tennis room
- 23. Chess room
- 24. Indoor gym
- 25. Jogging track



- 26. Skating park
- 27. Snooker zone
- 28. Prayer hall
- 29. Library
- 30. Bowling center
- 31. Bayz outdoor cinema
- 32. Business center
- 33. Parkour room
- 34. Indoor gym
- 35. Pool 55