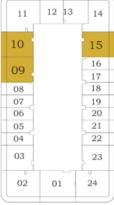

Bayz 101

20 - 35

40 - 54

60 - 81

PRESIDENTIAL SUITE - A

Bayz 101

12 13 14

05

Level

20 - 35

40 - 54

60 - 81

Bayz 101

12 13 14