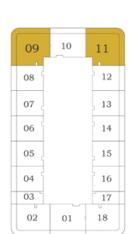

## 2 BEDROOM TYPE - D

Level

20 - 35

Bayz 101

40 - 54

| 11 | 12  | 13  | 14  |
|----|-----|-----|-----|
|    |     |     | _   |
| 10 |     | ĺ   | 15  |
| 09 |     |     | 16  |
| 09 |     |     | 17  |
| 08 |     |     | 18  |
| 07 |     |     | 19  |
| 06 |     | [   | 20  |
| 05 |     |     | 21  |
| 04 |     |     | 22  |
| 03 |     | - [ | 23  |
| 00 | 0.1 |     | 0.4 |
| 02 | 01  |     | 24  |
| (  |     |     |     |