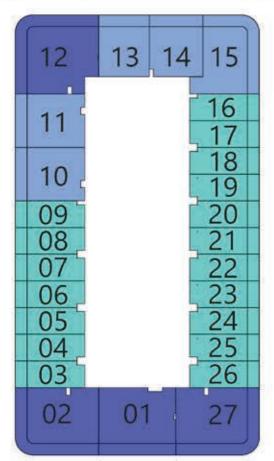

#### **FEATURES:**

☑ Convertible 1BHK

Level

60 - 81

Bayz 101

Q

02 01

40 - 54 03

Bayz 101

20 - 35

40 - 54

60 - 81

PRESIDENTIAL SUITE - A

Bayz 101

12 13 14

05

Level

20 - 35

40 - 54

60 - 81

Bayz 101

12 13 14