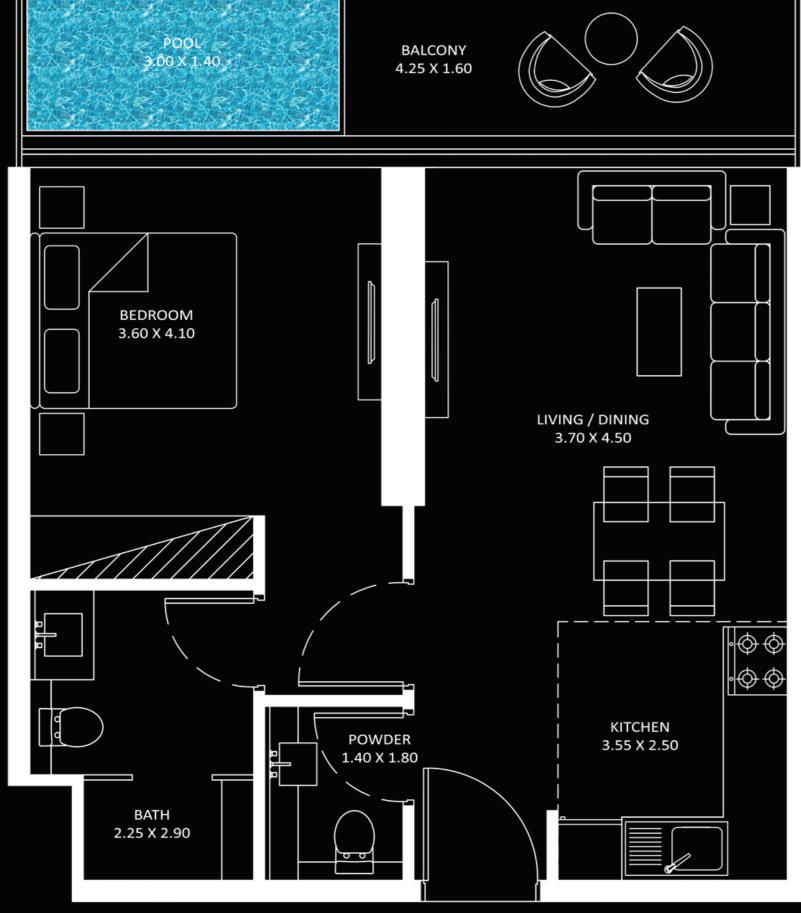

**Apartment** 

544

Balcony

126

Total

670

**FEATURES:** 

☑ Pool

☑ Convertible Kitchen

40 - 54

Bayz 101

POOL 3.00 X 1.40

**BALCONY** 4.40 X 1.60