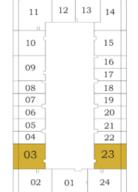

## 2 BEDROOM TYPE - D

Level

20 - 35

Bayz 101

40 - 54

| 11 | 12  | 13  | 14  |
|----|-----|-----|-----|
|    |     |     | _   |
| 10 |     | ĺ   | 15  |
| 09 |     |     | 16  |
| 09 |     |     | 17  |
| 08 |     |     | 18  |
| 07 |     |     | 19  |
| 06 |     | [   | 20  |
| 05 |     |     | 21  |
| 04 |     |     | 22  |
| 03 |     | - [ | 23  |
| 00 | 0.1 |     | 0.4 |
| 02 | 01  |     | 24  |
| (  |     |     |     |