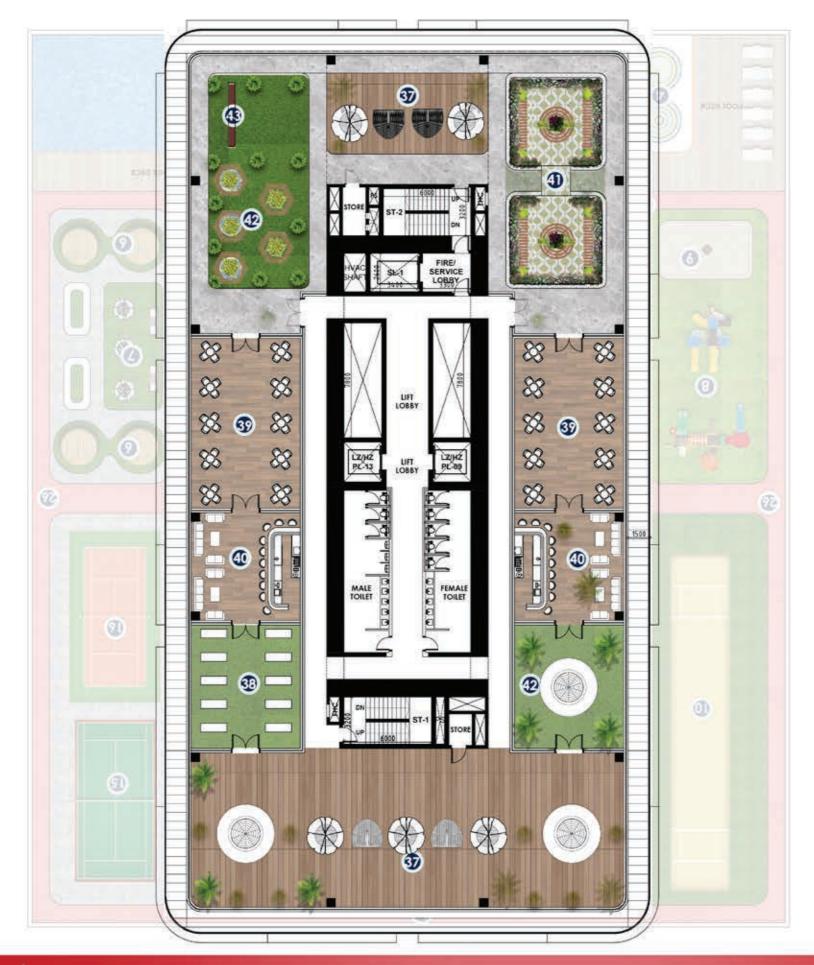

- 37. Sky observatory deck
- 38. Sky meditation
- 39. Outdoor party hall
- 40. Roof top Lounge
- 41. Pet park
- 42. Family seating
- 43. Swing with skyline

# Roof Top Lounge