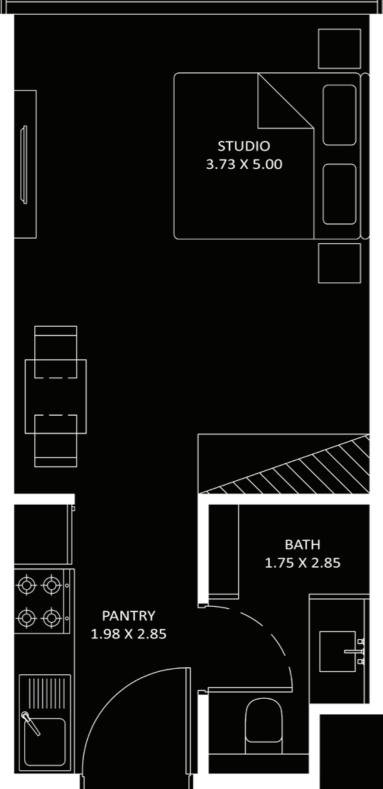

# **STUDIO**

Level

Bayz 101

20 - 35

### AREA (Sq.Ft)

Apartment

309 to 310

Balcony

64

Total

373 to 374

# **EXECUTIVE**STUDIO

AREA (Sq.Ft)

Apartment 309 to 310

Balcony

64

Total 373 to 374