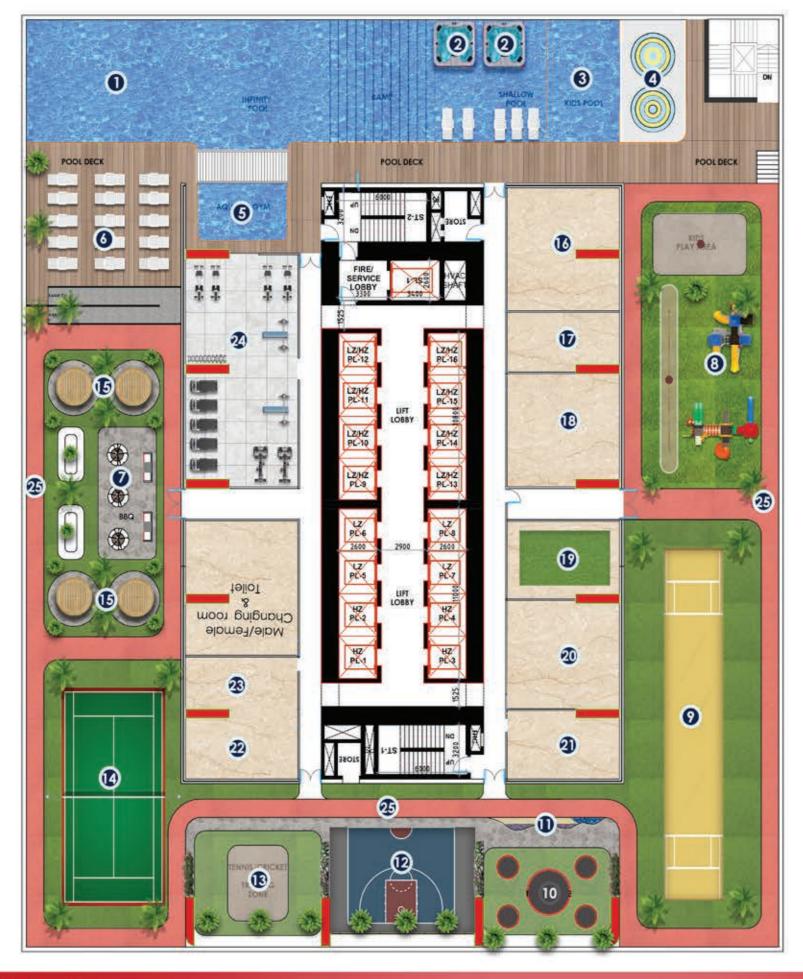

- 1. Infinity pool
- 2. Jacuzzi
- 3. Kids pool
- 4. Toddlers splash pad
- 5. Aquatic gym
- 6. Pool deck seating
- 7. BBQ area
- 8. Kids play area
- 9. Cricket pitch
- 10. Trampoline arena
- 11. Wall climbing
- 12. Basketball court
- 13. Tennis/cricket swing training court
- 14. Badminton / Pickle ball court
- 15. Cabana seating
- 16. Wellness club
- 17. Beauty salon
- 18. Kids daycare
- 19. Golf simulator
- 20. Arcade zone
- 21. Studio for content creator
- 22. Table tennis room
- 23. Chess room
- 24. Indoor gym
- 25. Jogging track

- 26. Skating park
- 27. Snooker zone
- 28. Prayer hall
- 29. Library
- 30. Bowling center
- 31. Bayz outdoor cinema
- 32. Business center
- 33. Parkour room
- 34. Indoor gym
- 35. Pool 55
- 36. Jacuzzi 55