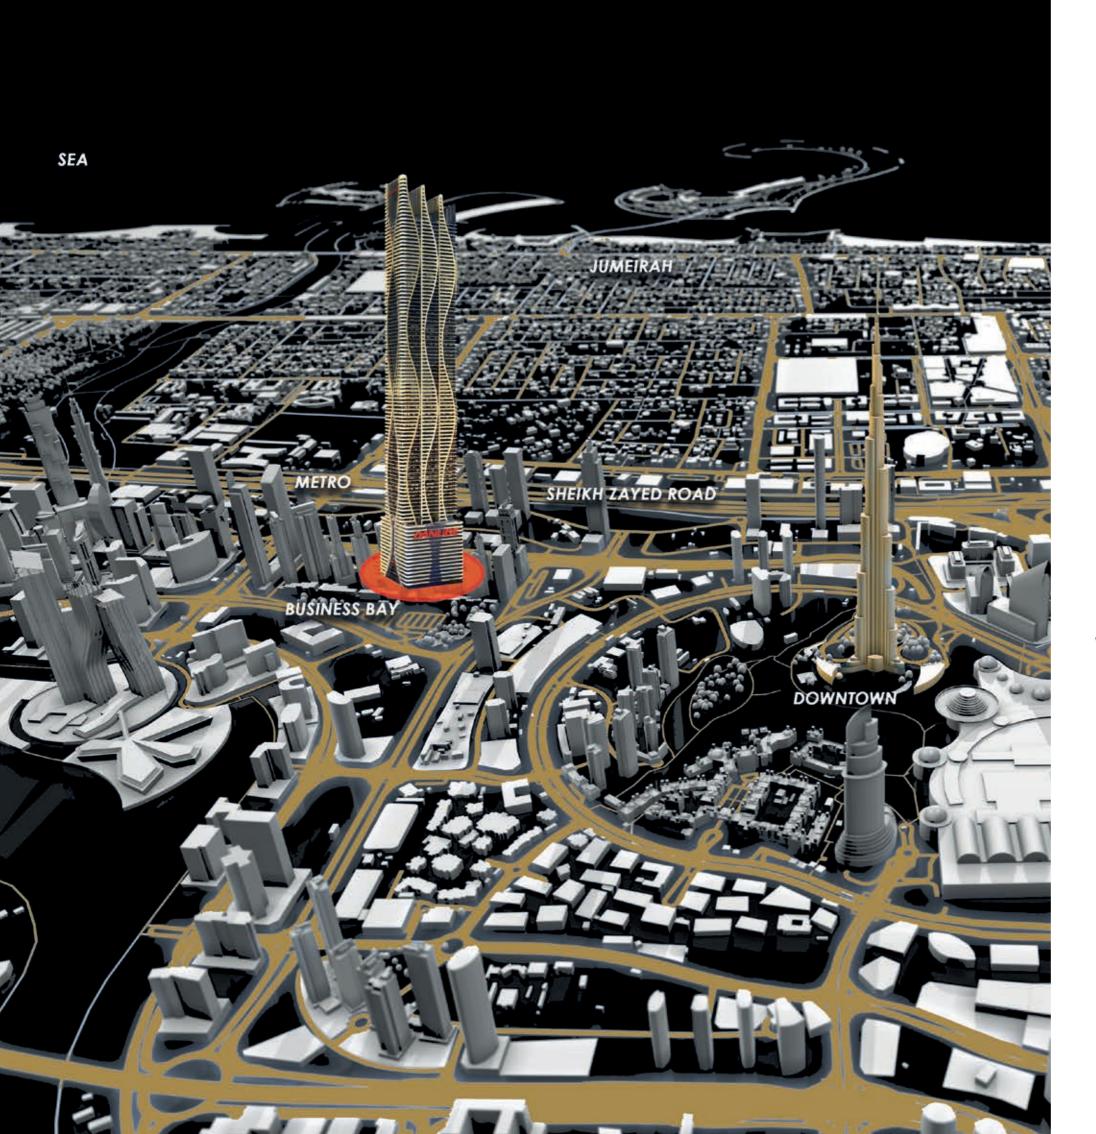

## **DISTANCES**

|   | Business Bay Metro          | 1 min  |
|---|-----------------------------|--------|
|   | Burj Khalifa                | 2 min  |
|   | Dubai Mall                  | 3 min  |
| 3 | City Walk                   | 5 min  |
| • | Museum of the Future        | 5 min  |
|   | Jumeirah Beach              | 7 min  |
|   | D - Marin Business Bay      | 8 min  |
|   | Dubai Frame                 | 8 min  |
|   | Creek                       | 15 min |
|   | Mall of the Emirates        | 15 min |
| 7 | Dubai International Airport | 15 min |
|   | Burj Al Arab                | 18 min |
|   | Dubai Marina                | 20 min |
|   | Palm Jumeirah               | 20 min |
|   |                             |        |