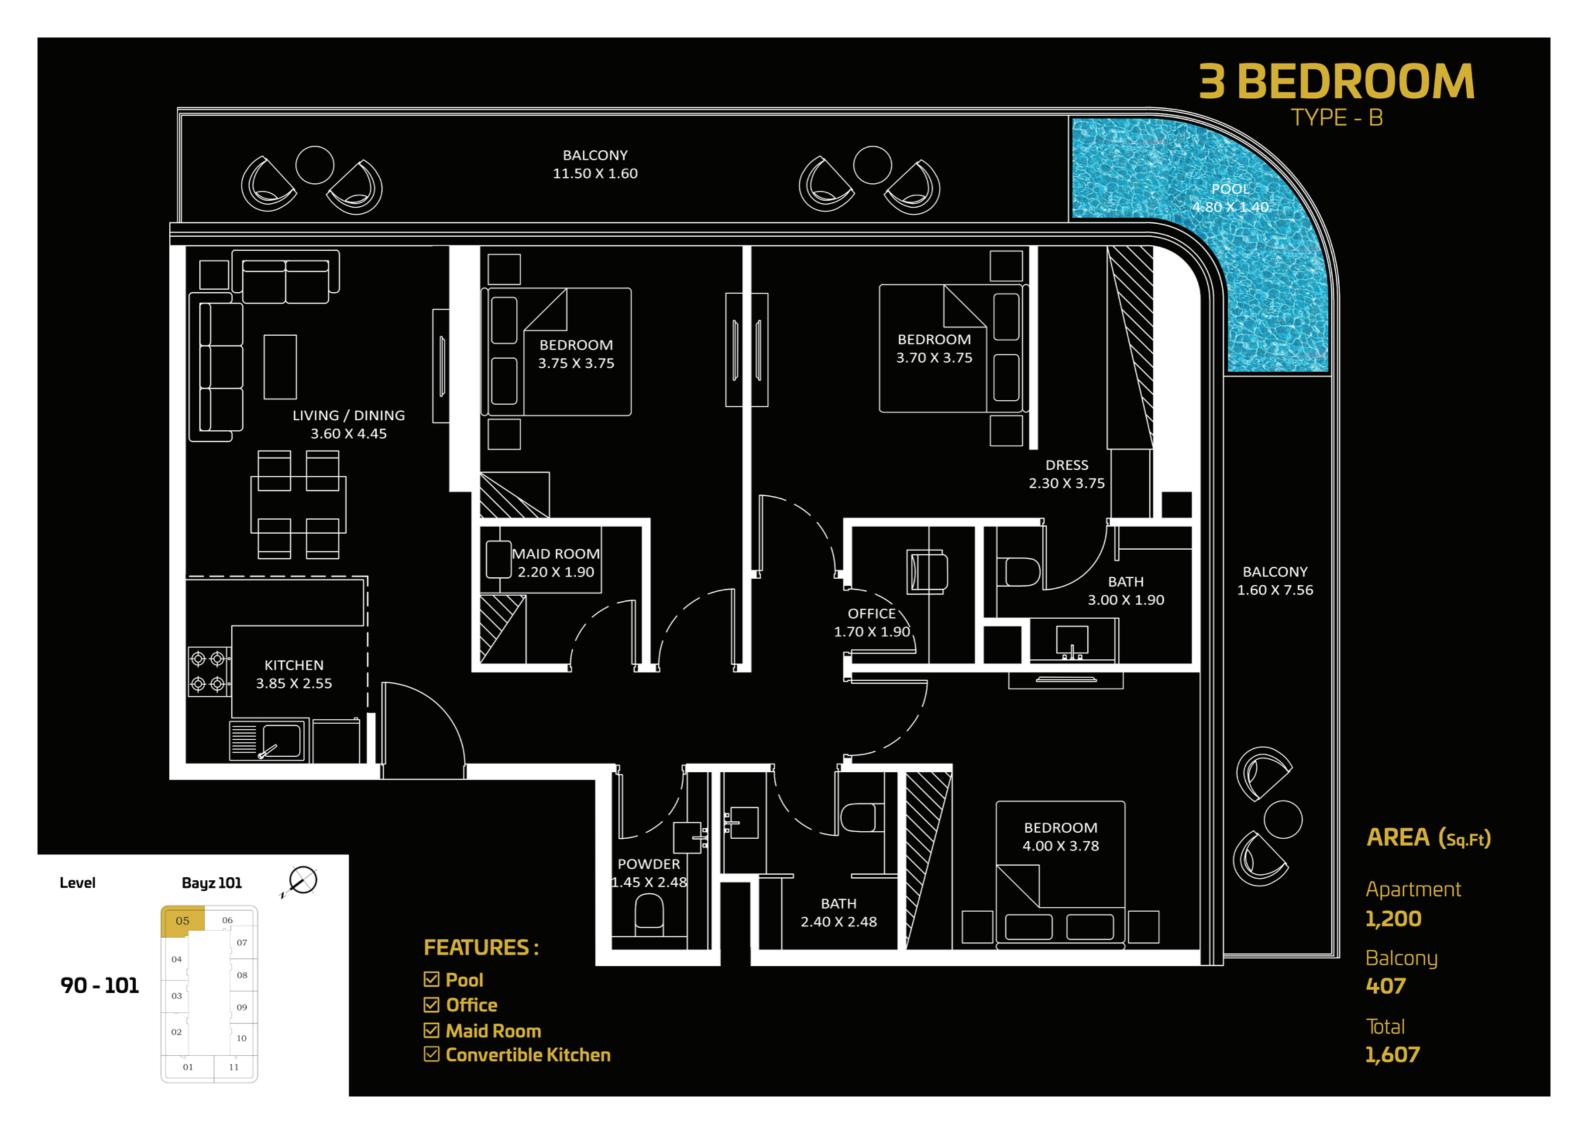

# 3 BEDROOM TYPE - A

90 - 101

### Bayz 101

01 11

#### **FEATURES:**

- ☑ Pool
- ✓ Office
- ✓ Maid Room
- ☑ Convertible Kitchen

AREA (Sq.Ft)

**Apartment** 

1,250

Balcony 257

Total

1,507