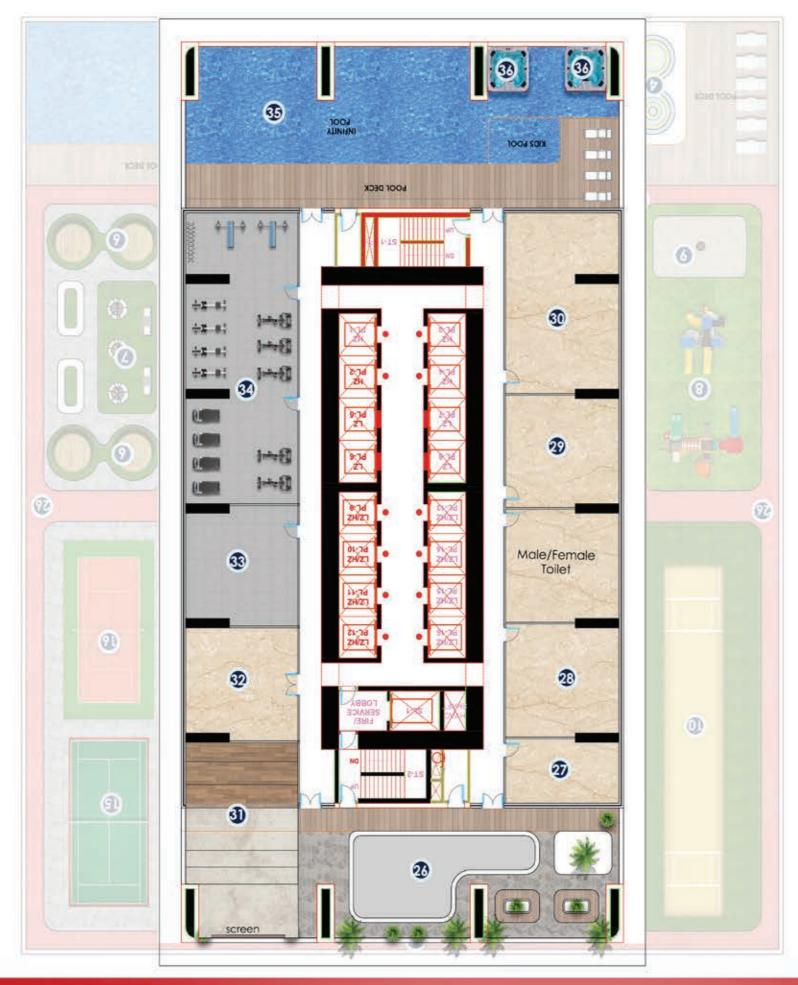

- 26. Skating park
- 27. Snooker zone
- 28. Prayer hall
- 29. Library
- 30. Bowling center
- 31. Bayz outdoor cinema
- 32. Business center
- 33. Parkour room
- 34. Indoor gym
- 35. Pool 55
- 36. Jacuzzi 55

- 37. Sky observatory deck
- 38. Sky meditation
- 39. Outdoor party hall
- 40. Roof top Lounge
- 41. Pet park
- 42. Family seating
- 43. Swing with skyline