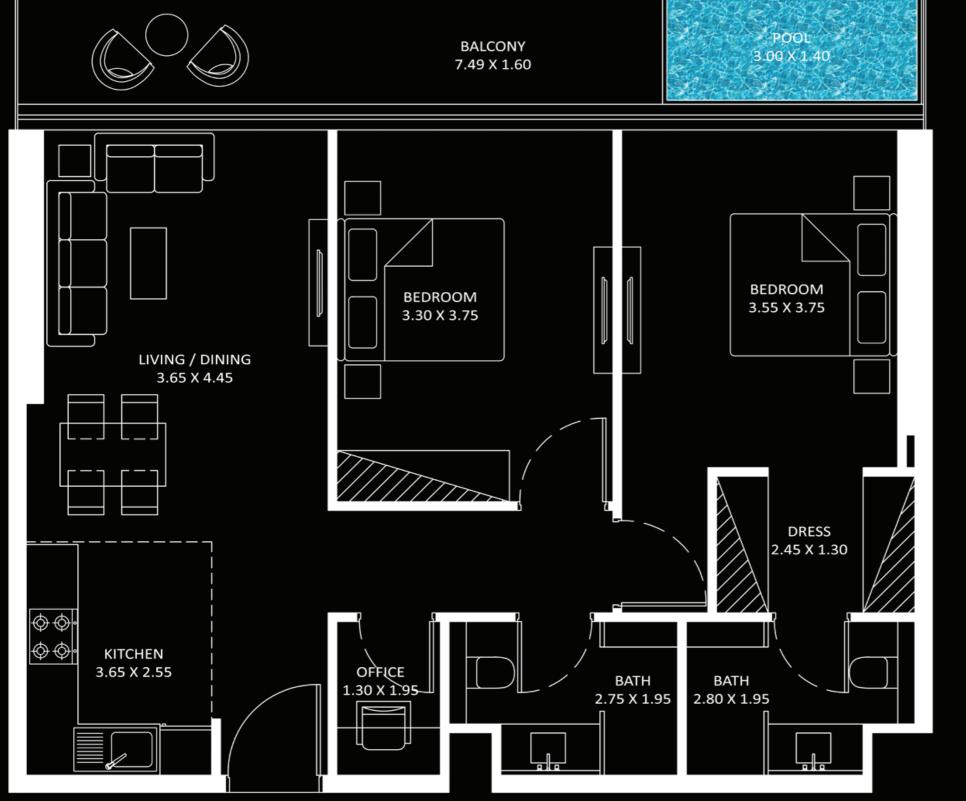

# 2 BEDROOM TYPE - A

**BALCONY** 7.89 X 1.60 **BATH** 2.78 X 2.75 **BEDROOM** 3.40 X 4.35 LIVING / DINING 3.65 X 5.60 **DRESS** 2.70 X 1.60 BALCONY 1.60 X 5.95 **BEDROOM** KITCHEN 3.40 X 3.45 3.85 X 2.20 **BATH** 2.50 X 2.15