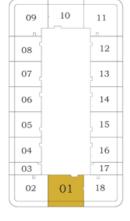

# 2 BEDROOM TYPE - B

03 02

01

Level

Bayz 101

17

#### **FEATURES:**

- ☑ Pool
- ✓ Office
- ☑ Convertible Kitchen

20 - 35

Bayz 101

12 13 14

06 05 04

03

02

15 16 17

22

23

24

40 - 54

60 - 81

01

DOV