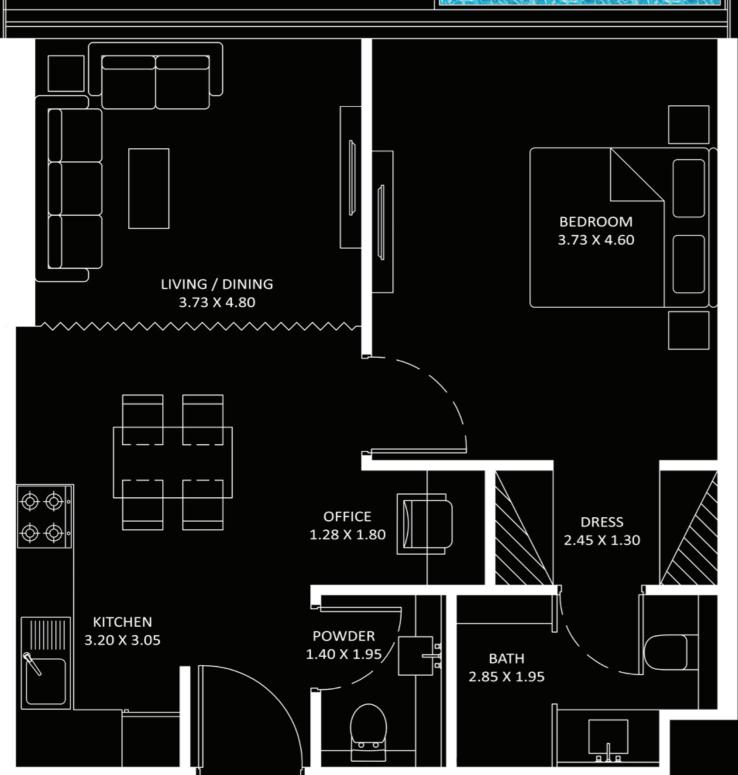

# 2 BEDROOM TYPE - A

**BALCONY** 7.89 X 1.60 **BATH** 2.78 X 2.75 **BEDROOM** 3.40 X 4.35 LIVING / DINING 3.65 X 5.60 **DRESS** 2.70 X 1.60 BALCONY 1.60 X 5.95 **BEDROOM** KITCHEN 3.40 X 3.45 3.85 X 2.20 **BATH** 2.50 X 2.15