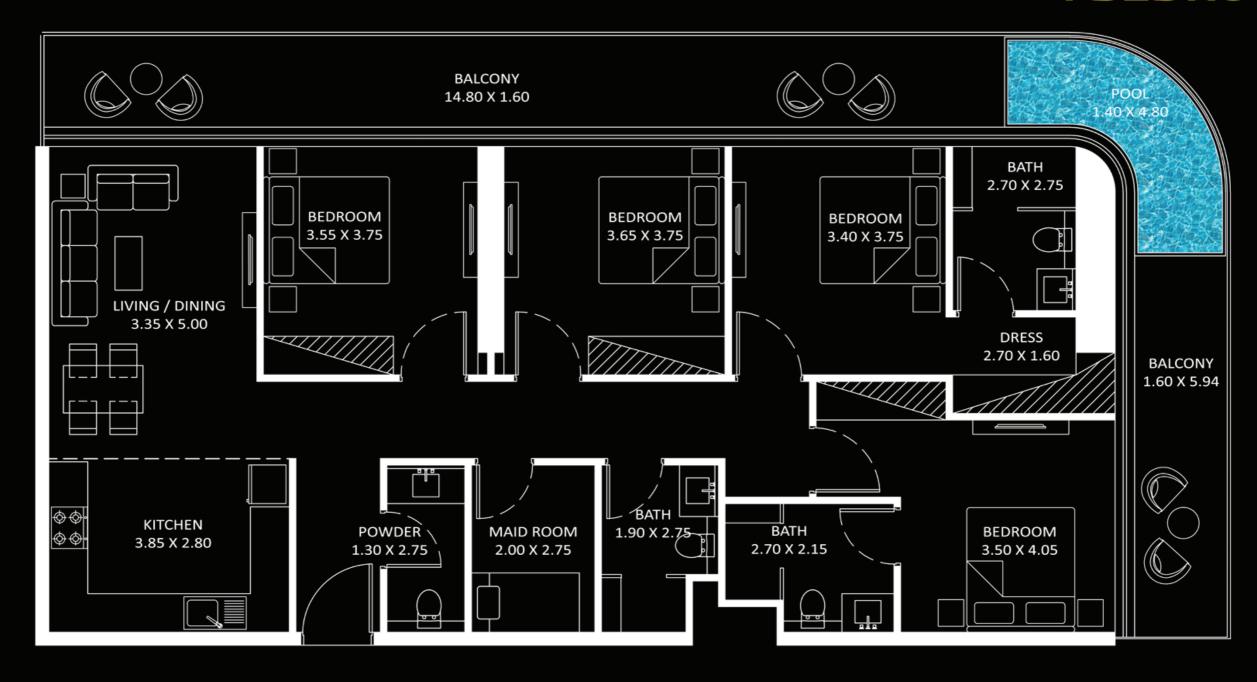

## 2 BEDROOM TYPE - D

Level

20 - 35

Bayz 101

40 - 54

| 11 | 12  | 13  | 14  |
|----|-----|-----|-----|
|    |     |     | _   |
| 10 |     | ĺ   | 15  |
| 09 |     |     | 16  |
| 09 |     |     | 17  |
| 08 |     |     | 18  |
| 07 |     |     | 19  |
| 06 |     | [   | 20  |
| 05 |     |     | 21  |
| 04 |     |     | 22  |
| 03 |     | - [ | 23  |
| 00 | 0.1 |     | 0.4 |
| 02 | 01  |     | 24  |
| (  |     |     |     |

60 - 81

90 - 101