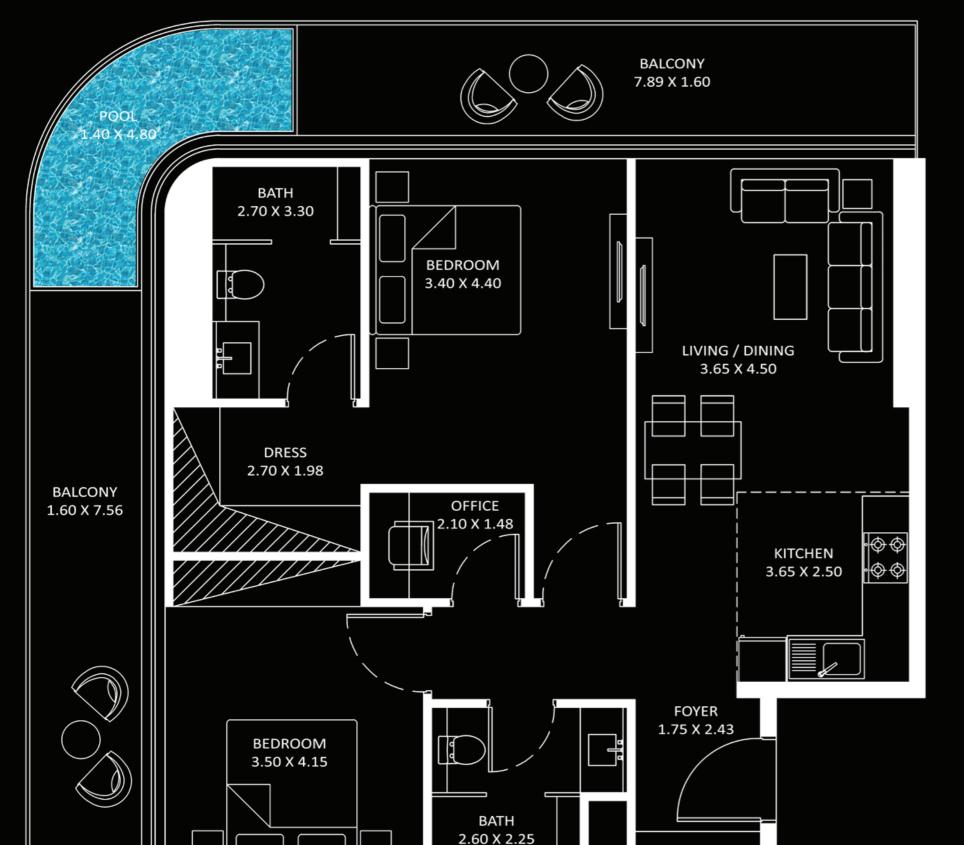

# 2 BEDROOM TYPE - A

**BALCONY** 7.89 X 1.60 **BATH** 2.78 X 2.75 **BEDROOM** 3.40 X 4.35 LIVING / DINING 3.65 X 5.60 **DRESS** 2.70 X 1.60 BALCONY 1.60 X 5.95 **BEDROOM** KITCHEN 3.40 X 3.45 3.85 X 2.20 **BATH** 2.50 X 2.15

AREA (Sq.Ft)

**Apartment** 

810

Balcony

317

Total 1,127

**FEATURES:** 

☑ Pool