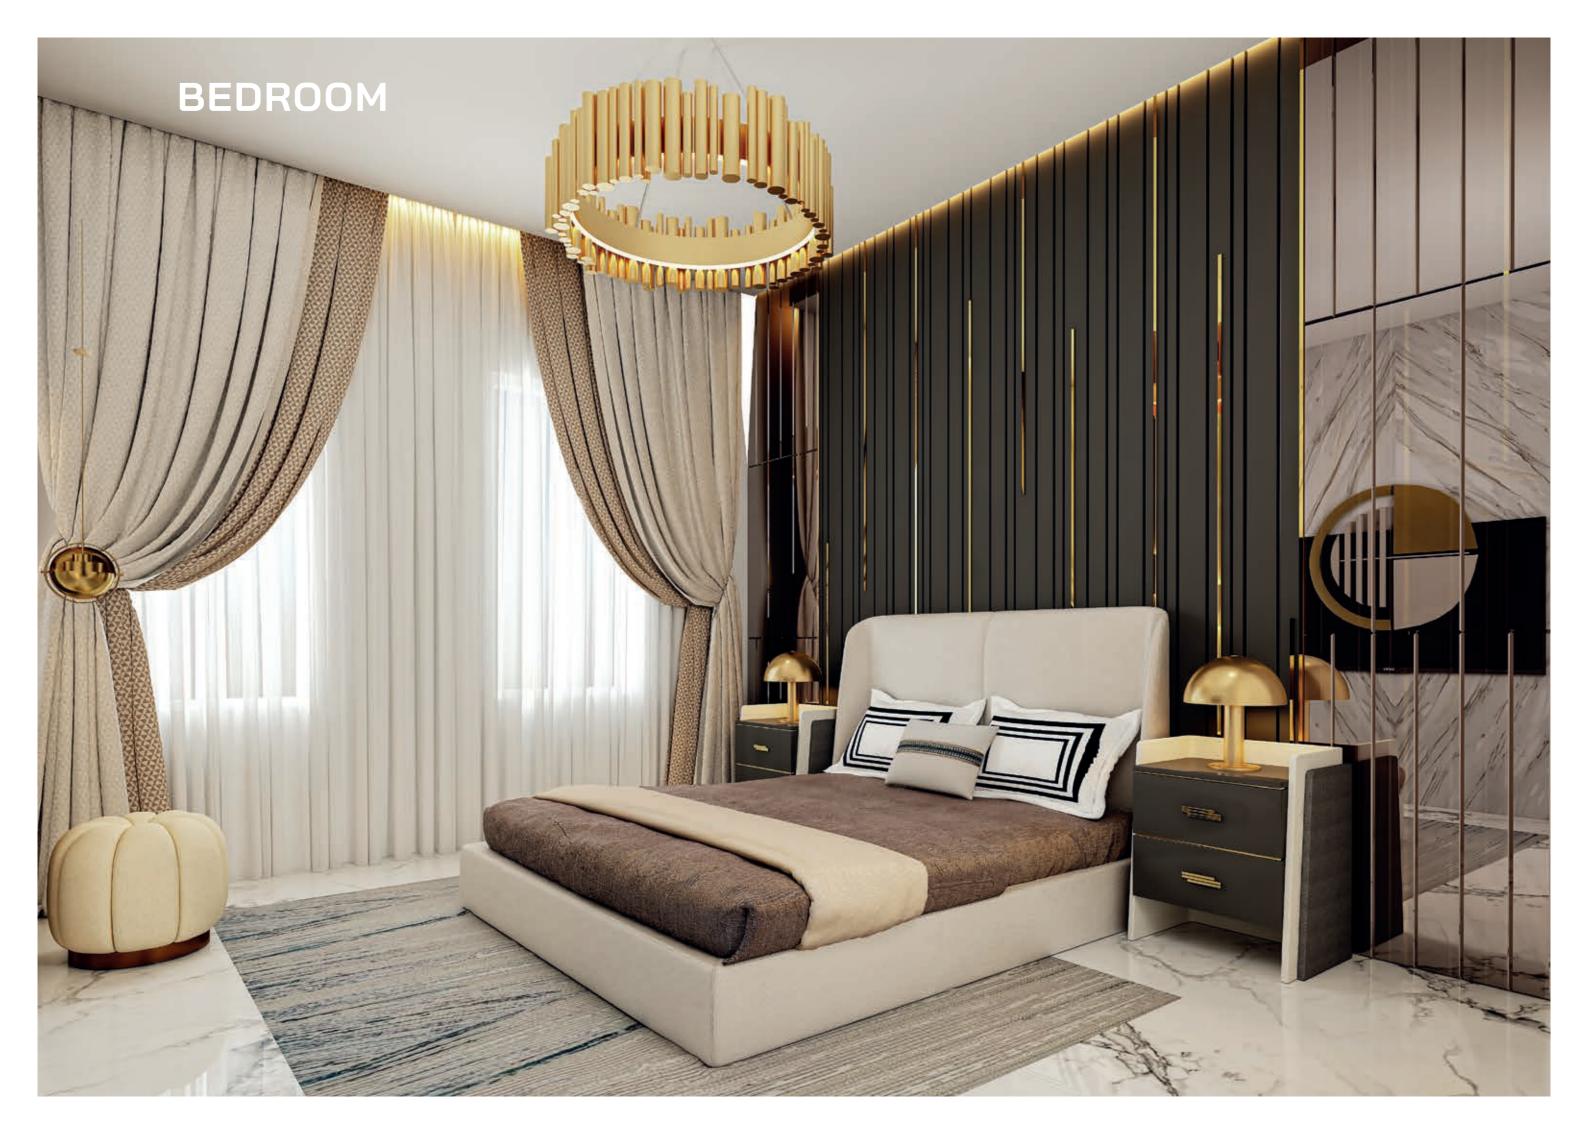

# 2 BEDROOM TYPE - A

**BALCONY** 7.89 X 1.60 **BATH** 2.78 X 2.75 **BEDROOM** 3.40 X 4.35 LIVING / DINING 3.65 X 5.60 **DRESS** 2.70 X 1.60 BALCONY 1.60 X 5.95 **BEDROOM** KITCHEN 3.40 X 3.45 3.85 X 2.20 **BATH** 2.50 X 2.15