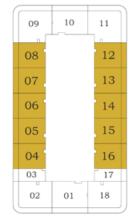

#### **FEATURES:**

- ☑ Pool
- ✓ Office
- ☑ Convertible Kitchen

20 - 35

Bayz 101

12 13 14

06 05 04

03

02