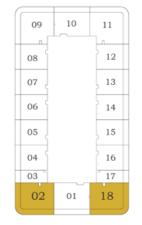

## 2 BEDROOM TYPE - D

Level

20 - 35

Bayz 101

40 - 54

| 11 | 12  | 13  | 14  |
|----|-----|-----|-----|
|    |     |     | _   |
| 10 |     | ĺ   | 15  |
| 09 |     |     | 16  |
| 09 |     |     | 17  |
| 08 |     |     | 18  |
| 07 |     |     | 19  |
| 06 |     | [   | 20  |
| 05 |     |     | 21  |
| 04 |     |     | 22  |
| 03 |     | - [ | 23  |
| 00 | 0.1 |     | 0.4 |
| 02 | 01  |     | 24  |
| (  |     |     |     |

60 - 81

90 - 101