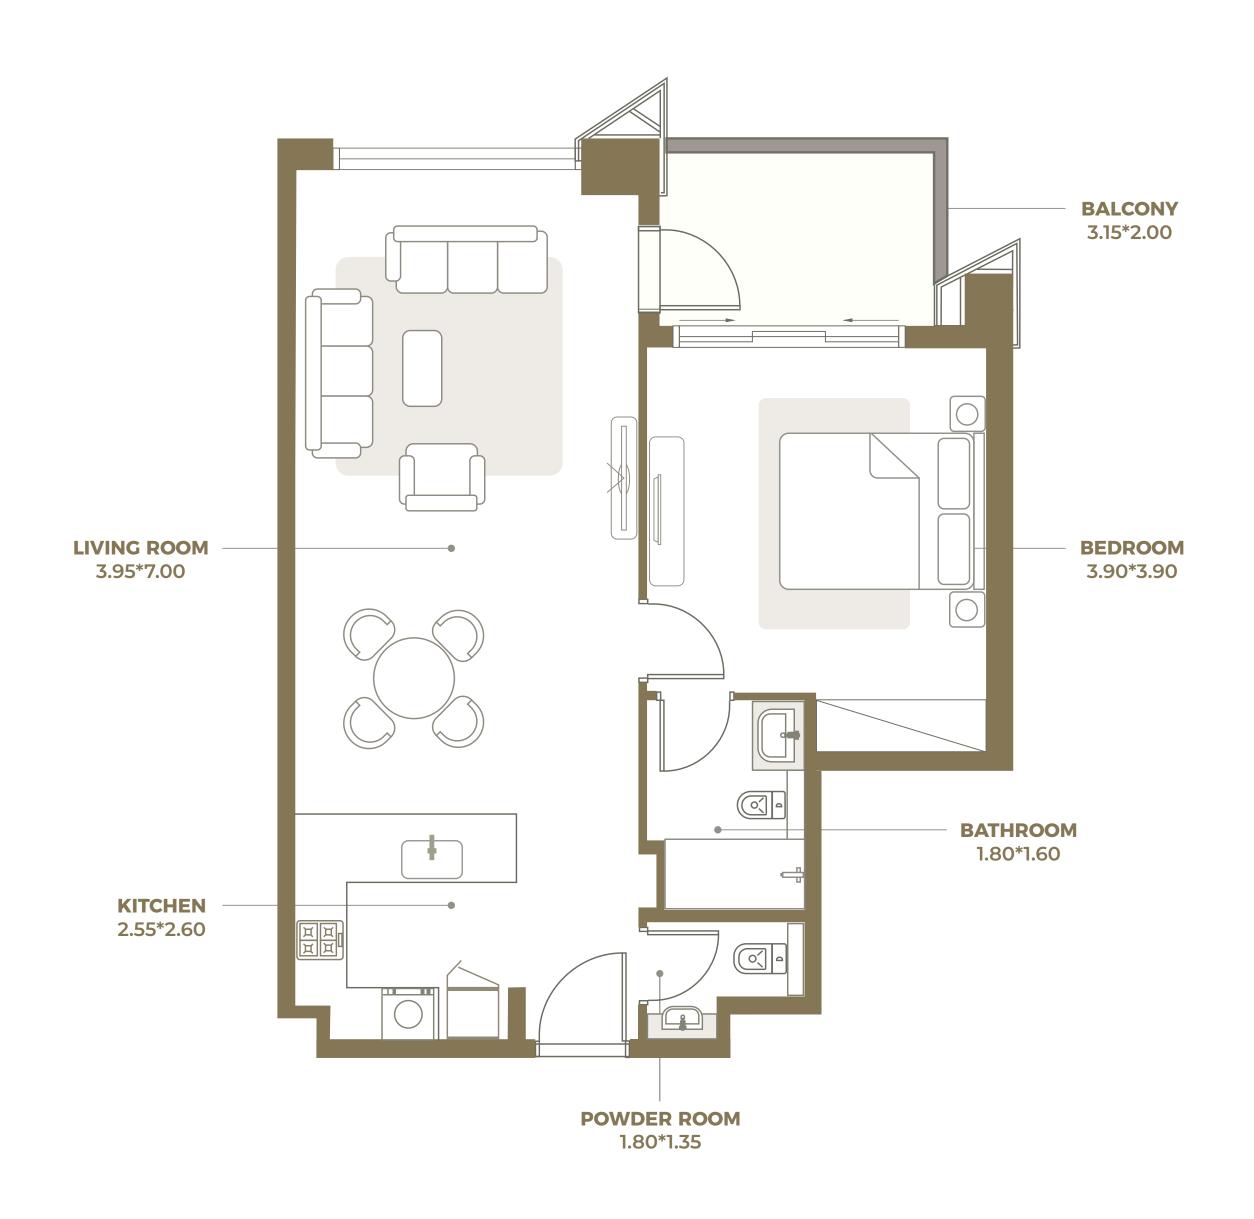

### ROSALIA

RESIDENCES



INTERIOR AREA: 694 SQ FT BALCONY AREA: 86 SQ FT TOTAL AREA: 780 SQ FT





INTERIOR AREA: 694 SQ FT TERRACE AREA: 398 SQ FT TOTAL AREA: 1086 SQ FT





INTERIOR AREA: 694 SQ FT
BALCONY AREA: 95 SQ FT
TOTAL RESIDENCE: 789 SQ FT





INTERIOR AREA: 688 SQ FT TERRACE AREA: 394 SQ FT TOTAL AREA: 1082 SQ FT





INTERIOR AREA: 711 SQ FT BALCONY AREA: 79 SQ FT TOTAL AREA: 790 SQ FT





INTERIOR AREA: 758 SQ FT BALCONY AREA: 65 SQ FT TOTAL AREA: 823 SQ FT





INTERIOR AREA: 703 SQ FT BALCONY AREA: 119 SQ FT TOTAL AREA: 822 SQ FT





INTERIOR AREA: 703 SQ FT TERRACE AREA: 408 SQ FT TOTAL AREA: 1112 SQ FT





INTERIOR AREA: 757 SQ FT
BALCONY AREA: 76 SQ FT
TOTAL AREA: 833 SQ FT





INTERIOR AREA: 748 SQ FT BALCONY AREA: 61 SQ FT TOTAL AREA: 809 SQ FT





INTERIOR AREA: 770 SQ FT BALCONY AREA: 80 SQ FT TOTAL AREA: 851 SQ FT





# One Bedroom Apartment Type 08t\_a

INTERIOR AREA: 753 SQ FT TERRACE AREA: 336 SQ FT TOTAL AREA: 1089 SQ FT





#### One Bedroom Apartment Type 08t\_b

INTERIOR AREA: 771 SQ FT TERRACE AREA: 408 SQ FT TOTAL AREA: 1178 SQ FT





INTERIOR AREA: 1103 SQ FT BALCONY AREA: 105 SQ FT TOTAL AREA: 1208 SQ FT





INTERIOR AREA: 1101 SQ FT TERRACE AR