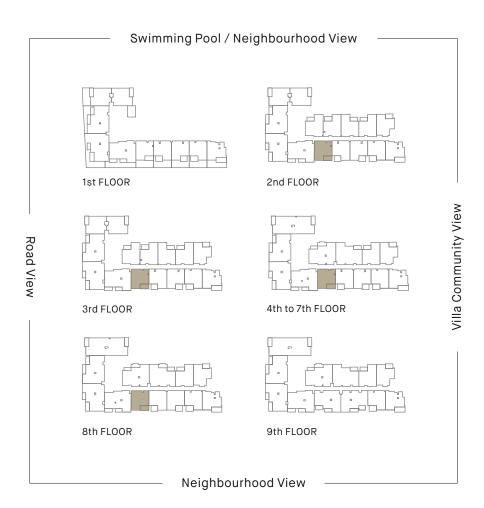

### ROSALIA

RESIDENCES

INTERIOR AREA: 694 SQ FT BALCONY AREA: 86 SQ FT TOTAL AREA: 780 SQ FT

INTERIOR AREA: 694 SQ FT TERRACE AREA: 398 SQ FT TOTAL AREA: 1086 SQ FT

INTERIOR AREA: 694 SQ FT
BALCONY AREA: 95 SQ FT
TOTAL RESIDENCE: 789 SQ FT