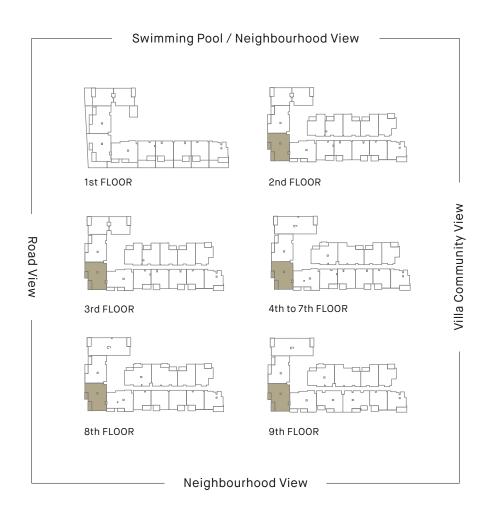

### ROSALIA

RESIDENCES

INTERIOR AREA: 694 SQ FT BALCONY AREA: 86 SQ FT TOTAL AREA: 780 SQ FT

INTERIOR AREA: 694 SQ FT TERRACE AREA: 398 SQ FT TOTAL AREA: 1086 SQ FT

INTERIOR AREA: 694 SQ FT
BALCONY AREA: 95 SQ FT
TOTAL RESIDENCE: 789 SQ FT