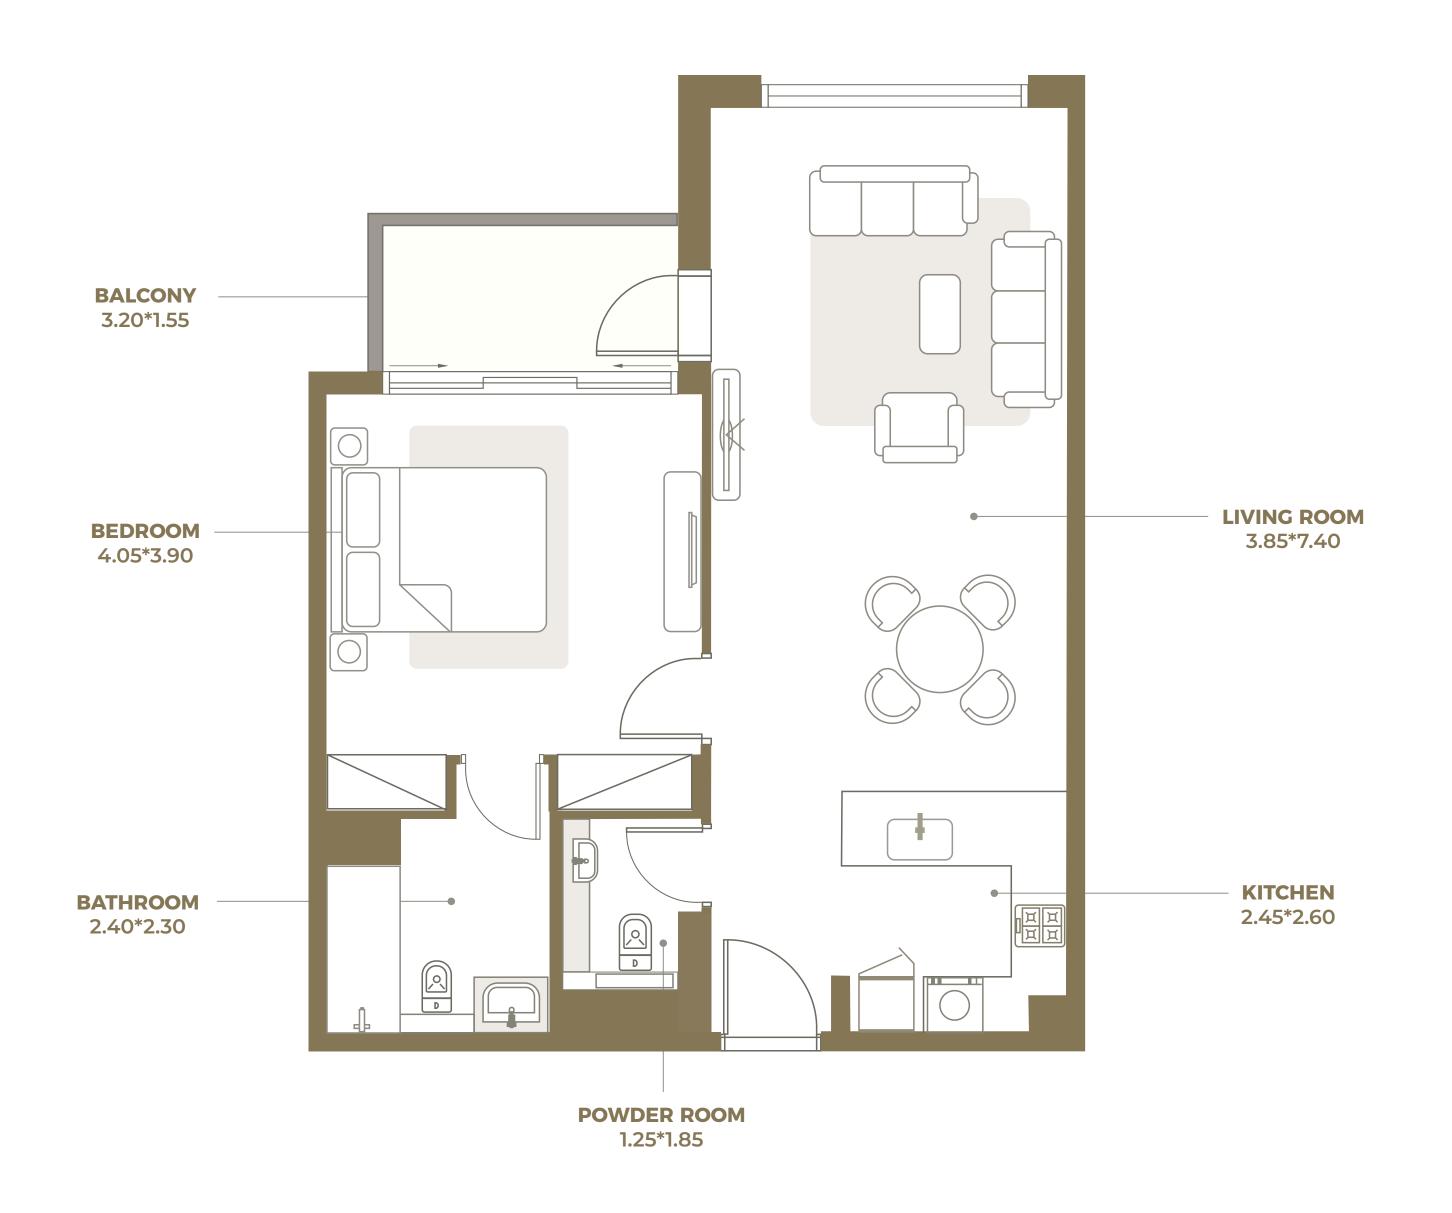

### ROSALIA

RESIDENCES



INTERIOR AREA: 694 SQ FT BALCONY AREA: 86 SQ FT TOTAL AREA: 780 SQ FT





INTERIOR AREA: 694 SQ FT TERRACE AREA: 398 SQ FT TOTAL AREA: 1086 SQ FT





INTERIOR AREA: 694 SQ FT
BALCONY AREA: 95 SQ FT
TOTAL RESIDENCE: 789 SQ FT





INTERIOR AREA: 688 SQ FT TERRACE AREA: 394 SQ FT TOTAL AREA: 1082 SQ FT





INTERIOR AREA: 711 SQ FT BALCONY AREA: 79 SQ FT TOTAL AREA: 790 SQ FT





INTERIOR AREA: 758 SQ FT BALCONY AREA: 65 SQ FT TOTAL AREA: 823 SQ FT





INTERIOR AREA: 703 SQ FT BALCONY AREA: 119 SQ FT TOTAL AREA: 822 SQ FT





INTERIOR AREA: 703 SQ FT TERRACE AREA: 408 SQ FT TOTAL AREA: 1112 SQ FT





INTERIOR AREA: 757 SQ FT
BALCONY AREA: 76 SQ FT
TOTAL AREA: 833 SQ FT





INTERIOR AREA: 748 SQ FT BALCONY AREA: 61 SQ FT TOTAL AREA: 809 SQ FT





INTERIOR AREA: 770 SQ FT BALCONY AREA: 80 SQ FT TOTAL AREA: 851 SQ FT





# One Bedroom Apartment Type 08t\_a

INTERIOR AREA: 753 SQ FT TERRACE AREA: 336 SQ FT TOTAL AREA: 1089 SQ FT





#### One Bedroom Apartment Type 08t\_b

INTERIOR AREA: 771 SQ FT TERRACE AREA: 408 SQ FT TOTAL AREA: 1178 SQ FT





INTERIOR AREA: 1103 SQ FT BALCONY AREA: 105 SQ FT TOTAL AREA: 1208 SQ FT





INTERIOR AREA: 1101 SQ FT TERRACE AREA: 533 SQ FT TOTAL AREA: 1634 SQ FT





INTERIOR AREA: 1137 SQ FT BALCONY