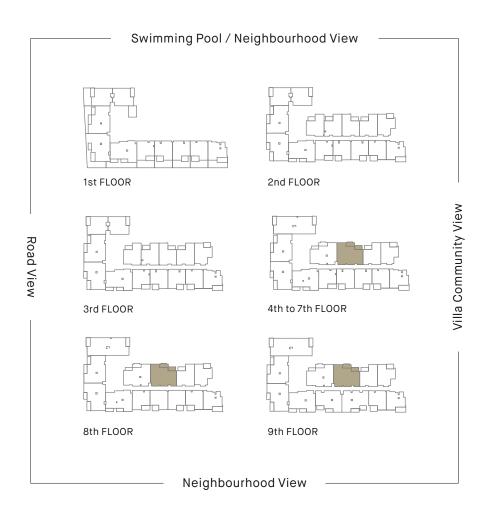

#### One Bedroom Apartment Type 08t\_b

INTERIOR AREA: 771 SQ FT TERRACE AREA: 408 SQ FT TOTAL AREA: 1178 SQ FT

INTERIOR AREA: 1103 SQ FT BALCONY AREA: 105 SQ FT TOTAL AREA: 1208 SQ FT

INTERIOR AREA: 1101 SQ FT TERRACE AREA: 533 SQ FT TOTAL AREA: 1634 SQ FT

INTERIOR AREA: 1137 SQ FT BALCONY AREA: 131 SQ FT TOTAL AREA: 1268 SQ FT

INTERIOR AREA: 1137 SQ FT TERRACE AREA: 594 SQ FT TOTAL AREA: 1731 SQ FT

INTERIOR AREA: 1131 SQ FT BALCONY AREA: 137 SQ FT TOTAL AREA: 1268 SQ FT