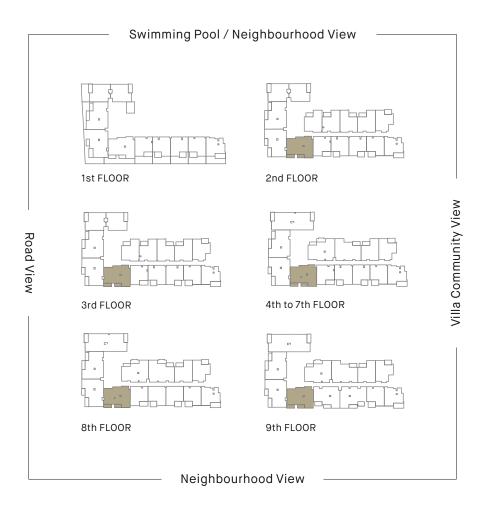

#### One Bedroom Apartment Type 08t\_b

INTERIOR AREA: 771 SQ FT TERRACE AREA: 408 SQ FT TOTAL AREA: 1178 SQ FT

INTERIOR AREA: 1103 SQ FT BALCONY AREA: 105 SQ FT TOTAL AREA: 1208 SQ FT

INTERIOR AREA: 1101 SQ FT TERRACE AREA: 533 SQ FT TOTAL AREA: 1634 SQ FT