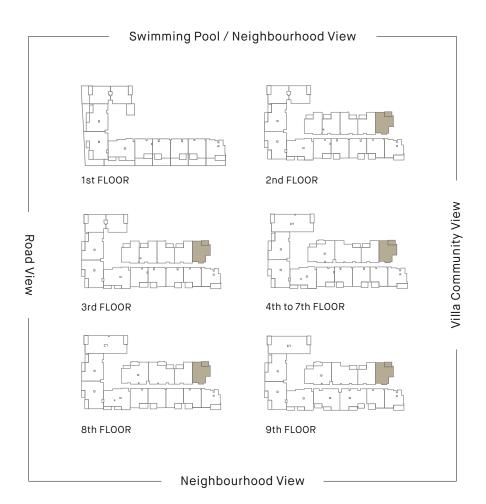

### ROSALIA

RESIDENCES



INTERIOR AREA: 694 SQ FT BALCONY AREA: 86 SQ FT TOTAL AREA: 780 SQ FT





INTERIOR AREA: 694 SQ FT TERRACE AREA: 398 SQ FT TOTAL AREA: 1086 SQ FT





INTERIOR AREA: 694 SQ FT
BALCONY AREA: 95 SQ FT
TOTAL RESIDENCE: 789 SQ FT





INTERIOR AREA: 688 SQ FT TERRACE AREA: 394 SQ FT TOTAL AREA: 1082 SQ FT





INTERIOR AREA: 711 SQ FT BALCONY AREA: 79 SQ FT TOTAL AREA: 790 SQ FT





INTERIOR AREA: 758 SQ FT BALCONY AREA: 65 SQ FT TOTAL AREA: 823 SQ FT





INTERIOR AREA: 703 SQ FT BALCONY AREA: 119 SQ FT TOTAL AREA: 822 SQ FT





INTERIOR AREA: 703 SQ FT TERRACE AREA: 408 SQ FT TOTAL AREA: 1112 SQ FT





INTERIOR AREA: 757 SQ FT
BALCONY AREA: 76 SQ FT
TOTAL AREA: 833 SQ FT





INTERIOR AREA: 748 SQ FT BALCONY AREA: 61 SQ FT TOTAL AREA: 809 SQ FT





INTERIOR AREA: 770 SQ FT BALCONY AREA: 80 SQ FT TOTAL AREA: 851 SQ FT





# One Bedroom Apartment Type 08t\_a

INTERIOR AREA: 753 SQ FT TERRACE AREA: 336 SQ FT TOTAL AREA: 1089 SQ FT





#### One Bedroom Apartment Type 08t\_b

INTERIOR AREA: 771 SQ FT TERRACE AREA: 408 SQ FT TOTAL AREA: 1178 SQ FT





INTERIOR AREA: 1103 SQ FT BALCONY AREA: 105 SQ FT TOTAL AREA: 1208 SQ FT





INTERIOR AREA: 1101 SQ FT TERRACE