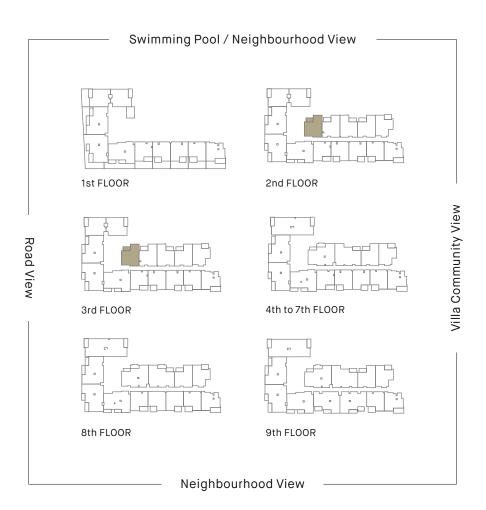

### ROSALIA

RESIDENCES

INTERIOR AREA: 694 SQ FT BALCONY AREA: 86 SQ FT TOTAL AREA: 780 SQ FT

INTERIOR AREA: 694 SQ FT TERRACE AREA: 398 SQ FT TOTAL AREA: 1086 SQ FT

INTERIOR AREA: 694 SQ FT
BALCONY AREA: 95 SQ FT
TOTAL RESIDENCE: 789 SQ FT