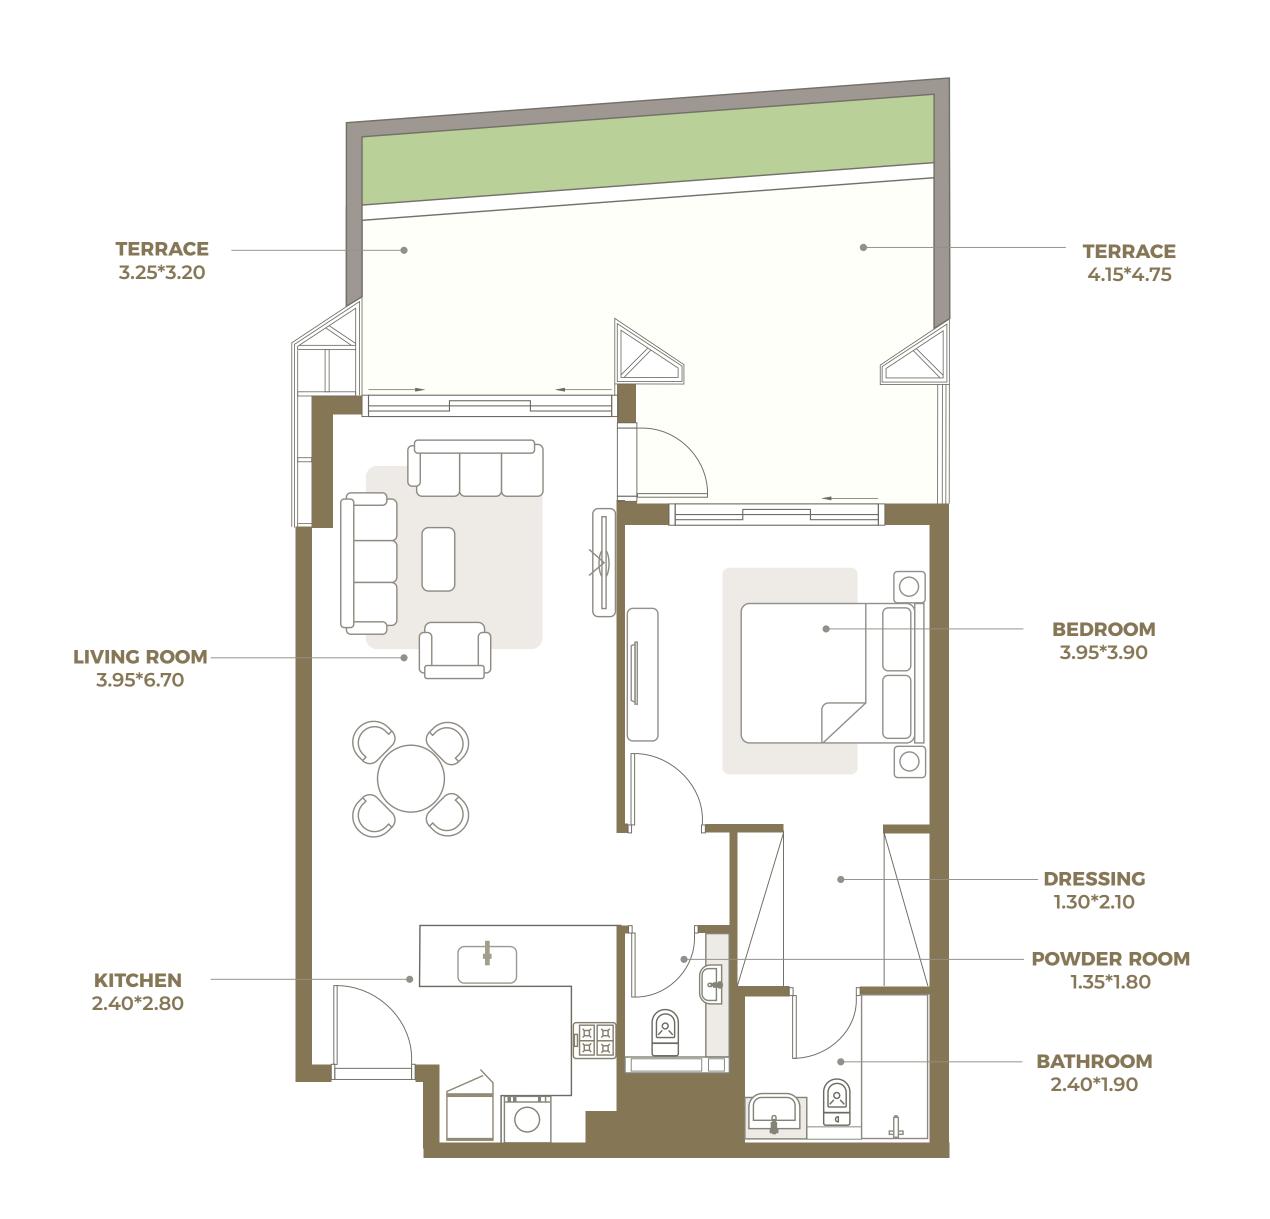

### ROSALIA

RESIDENCES

INTERIOR AREA: 694 SQ FT BALCONY AREA: 86 SQ FT TOTAL AREA: 780 SQ FT

INTERIOR AREA: 694 SQ FT TERRACE AREA: 398 SQ FT TOTAL AREA: 1086 SQ FT

INTERIOR AREA: 694 SQ FT
BALCONY AREA: 95 SQ FT
TOTAL RESIDENCE: 789 SQ FT