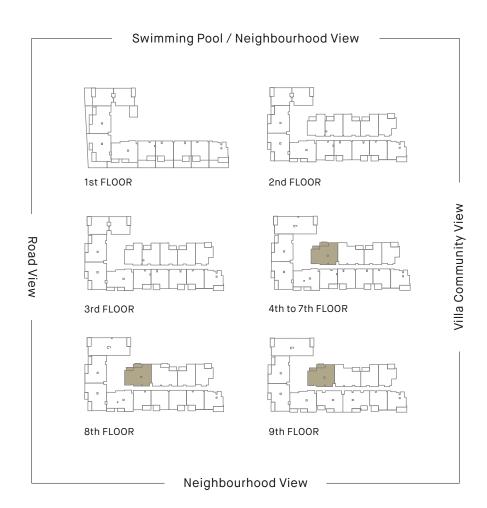

753 SQ FT TERRACE AREA: 336 SQ FT TOTAL AREA: 1089 SQ FT





#### One Bedroom Apartment Type 08t\_b

INTERIOR AREA: 771 SQ FT TERRACE AREA: 408 SQ FT TOTAL AREA: 1178 SQ FT





INTERIOR AREA: 1103 SQ FT BALCONY AREA: 105 SQ FT TOTAL AREA: 1208 SQ FT





INTERIOR AREA: 1101 SQ FT TERRACE AREA: 533 SQ FT TOTAL AREA: 1634 SQ FT





INTERIOR AREA: 1137 SQ FT BALCONY AREA: 131 SQ FT TOTAL AREA: 1268 SQ FT





INTERIOR AREA: 1137 SQ FT TERRACE AREA: 594 SQ FT TOTAL AREA: 1731 SQ FT





INTERIOR AREA: 1131 SQ FT BALCONY AREA: 137 SQ FT TOTAL AREA: 1268 SQ FT





INTERIOR AREA: 1132 SQ FT TERRACE AREA: 418 SQ FT TOTAL AREA: 1550 SQ FT





INTERIOR AREA: 1133 SQ FT BALCONY AREA: 148 SQ FT TOTAL AREA: 1281 SQ FT





INTERIOR AREA: 1122 SQ FT BALCONY AREA: 136 SQ FT TOTAL AREA: 1257 SQ FT





INTERIOR AREA: 1085 SQ FT BALCONY AREA: 126 SQ FT TOTAL AREA: 1211 SQ FT





## Three Bedroom Apartment

INTERIOR AREA: 1583 SQ FT BALCONY AREA: 160 SQ FT TOTAL AREA: 1743 SQ FT





### ROSALIA JEYAARIII