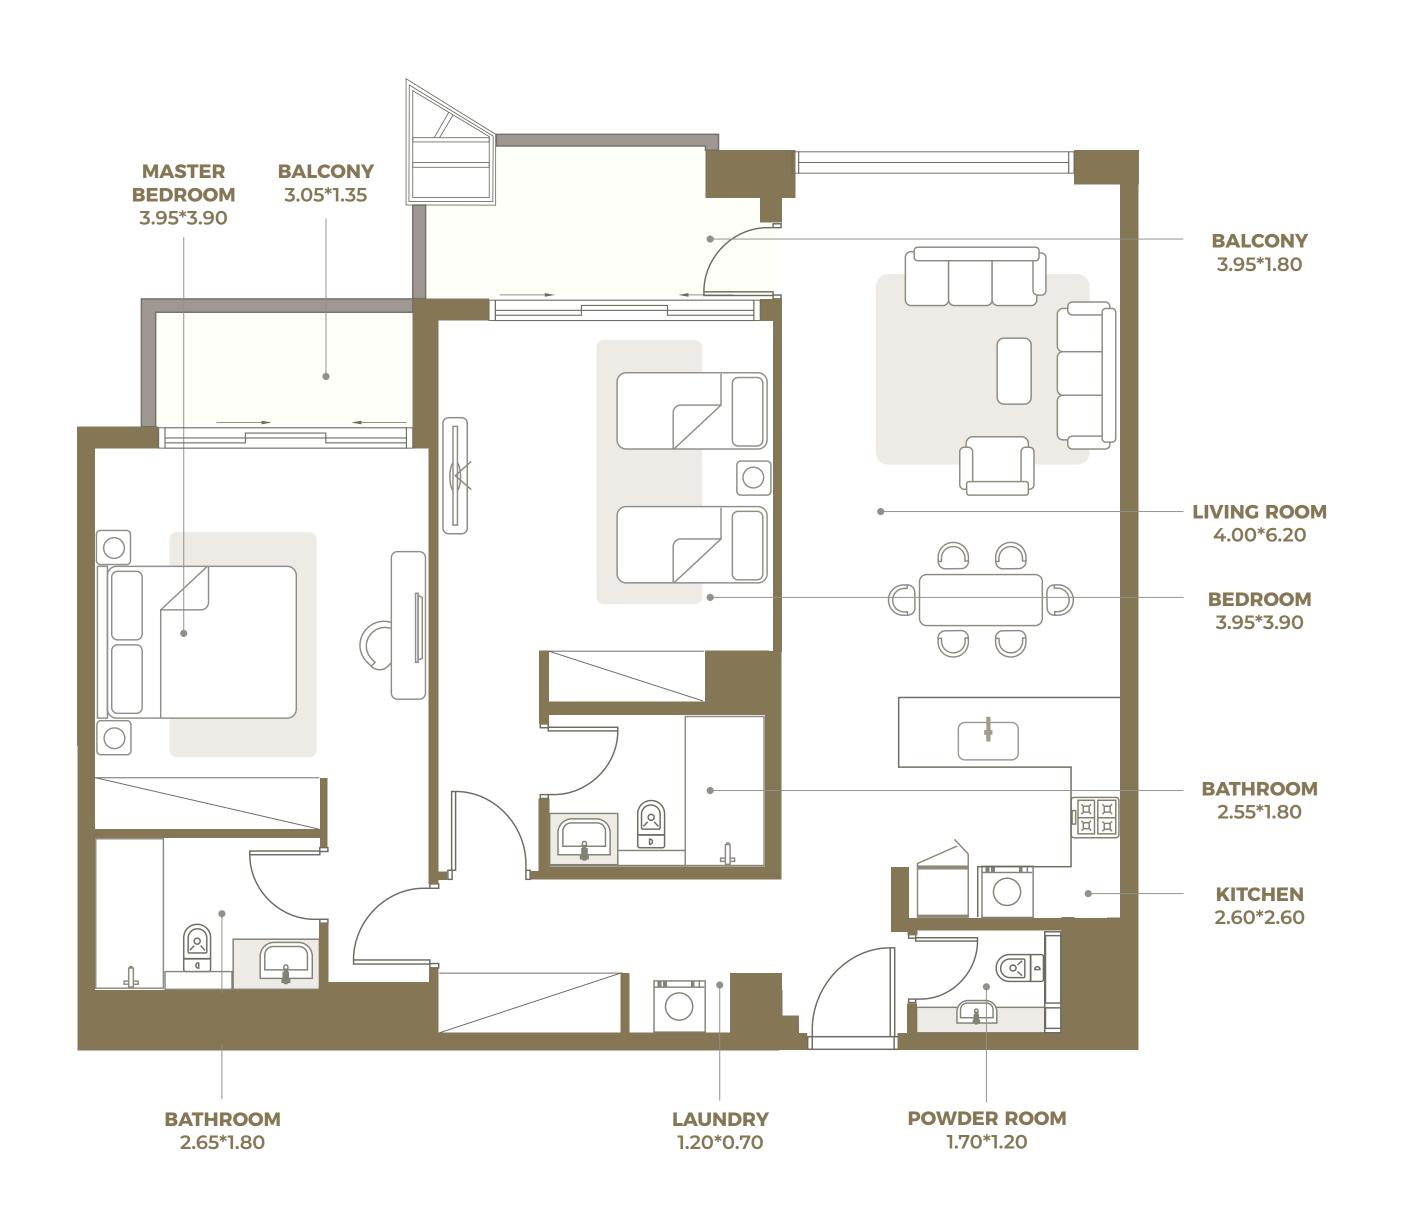

53 SQ FT TERRACE AREA: 336 SQ FT TOTAL AREA: 1089 SQ FT





#### One Bedroom Apartment Type 08t\_b

INTERIOR AREA: 771 SQ FT TERRACE AREA: 408 SQ FT TOTAL AREA: 1178 SQ FT





INTERIOR AREA: 1103 SQ FT BALCONY AREA: 105 SQ FT TOTAL AREA: 1208 SQ FT





INTERIOR AREA: 1101 SQ FT TERRACE AREA: 533 SQ FT TOTAL AREA: 1634 SQ FT





INTERIOR AREA: 1137 SQ FT BALCONY AREA: 131 SQ FT TOTAL AREA: 1268 SQ FT





INTERIOR AREA: 1137 SQ FT TERRACE AREA: 594 SQ FT TOTAL AREA: 1731 SQ FT





INTERIOR AREA: 1131 SQ FT BALCONY AREA: 137 SQ FT TOTAL AREA: 1268 SQ FT





INTERIOR AREA: 1132 SQ FT TERRACE AREA: 418 SQ FT TOTAL AREA: 1550 SQ FT





INTERIOR AREA: 1133 SQ FT BALCONY AREA: 148 SQ FT TOTAL AREA: 1281 SQ FT





INTERIOR AREA: 1122 SQ FT BALCONY AREA: 136 SQ FT TOTAL AREA: 1257 SQ FT





INTERIOR AREA: 1085 SQ FT BALCONY AREA: 126 SQ FT TOTAL AREA: 1211 SQ FT





## Three Bedroom Apartment

INTERIOR AREA: 1583 SQ FT BALCONY AREA: 160 SQ FT TOTAL AREA: 1743 SQ FT





### ROSALIA JEYAARIII