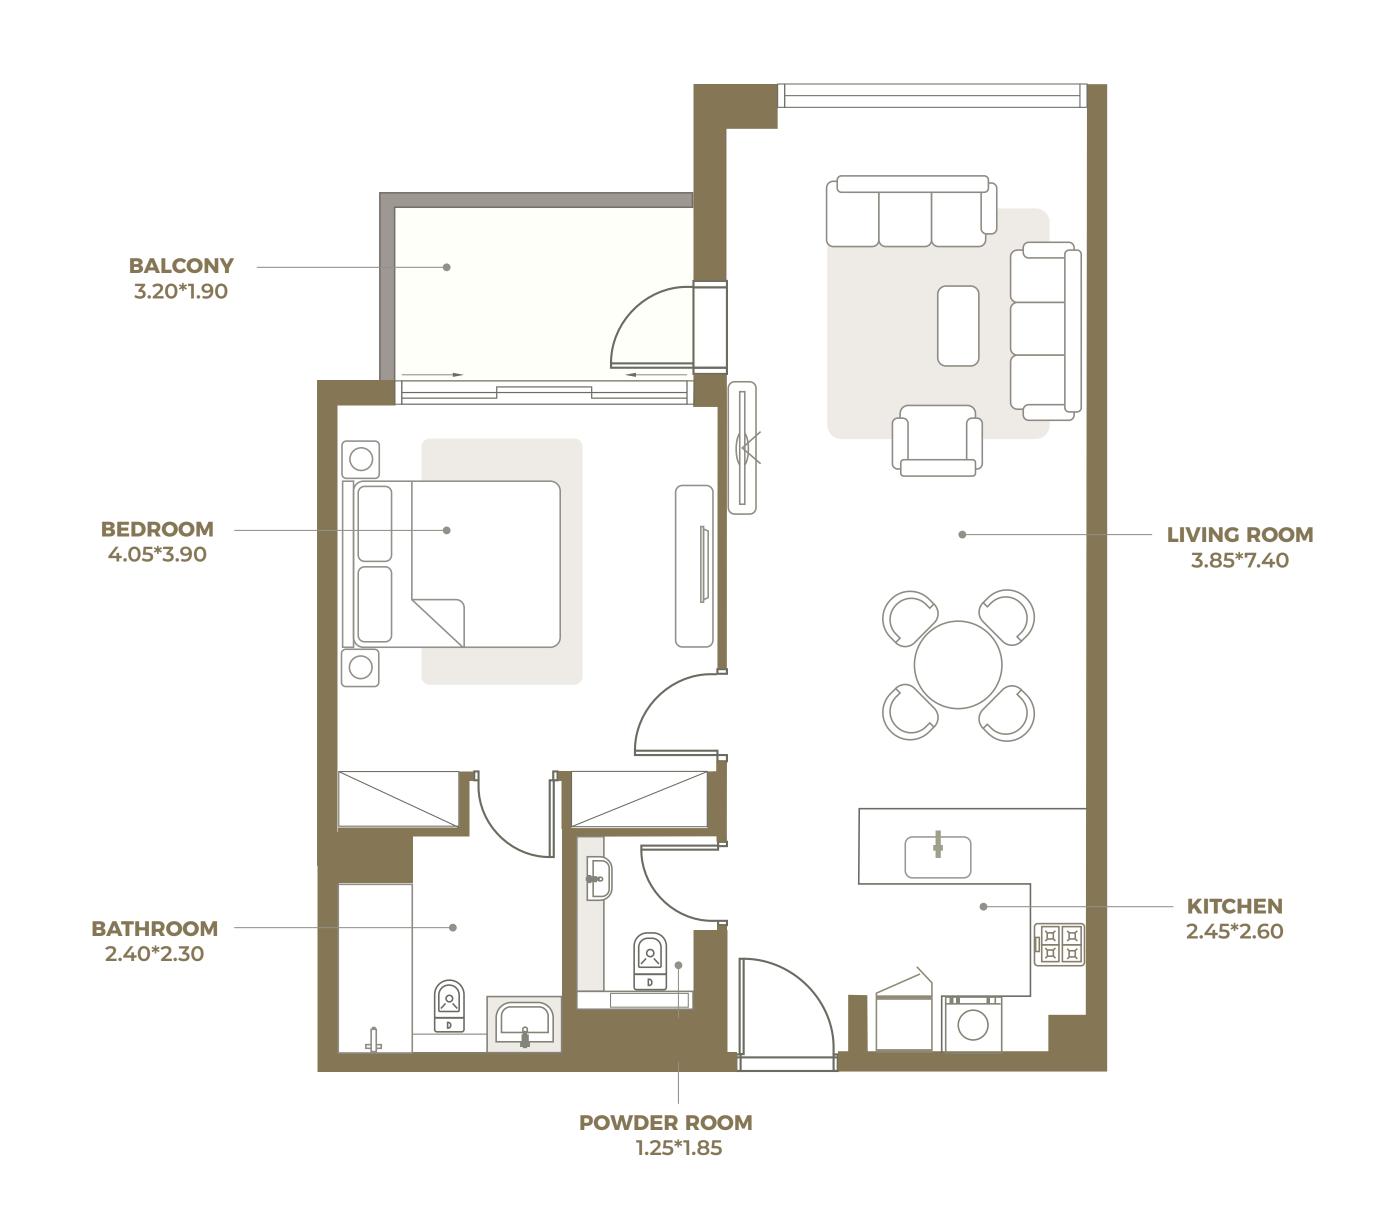

### ROSALIA

RESIDENCES

INTERIOR AREA: 694 SQ FT BALCONY AREA: 86 SQ FT TOTAL AREA: 780 SQ FT

INTERIOR AREA: 694 SQ FT TERRACE AREA: 398 SQ FT TOTAL AREA: 1086 SQ FT

INTERIOR AREA: 694 SQ FT
BALCONY AREA: 95 SQ FT
TOTAL RESIDENCE: 789 SQ FT