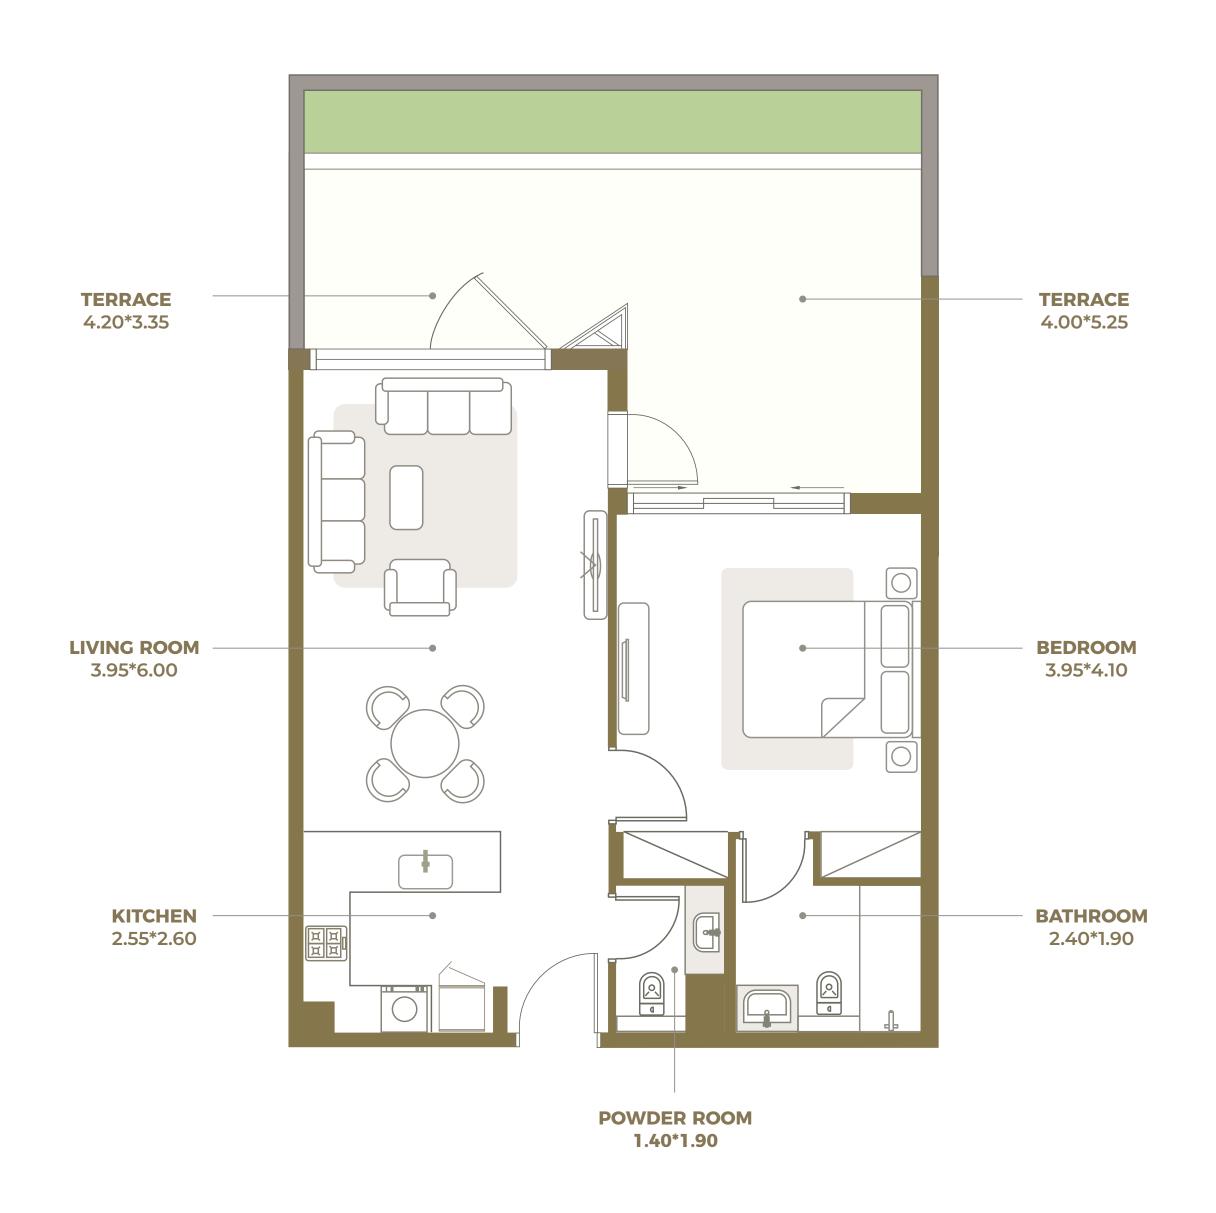

### ROSALIA

RESIDENCES

INTERIOR AREA: 694 SQ FT BALCONY AREA: 86 SQ FT TOTAL AREA: 780 SQ FT

INTERIOR AREA: 694 SQ FT TERRACE AREA: 398 SQ FT TOTAL AREA: 1086 SQ FT

INTERIOR AREA: 694 SQ FT
BALCONY AREA: 95 SQ FT
TOTAL RESIDENCE: 789 SQ FT