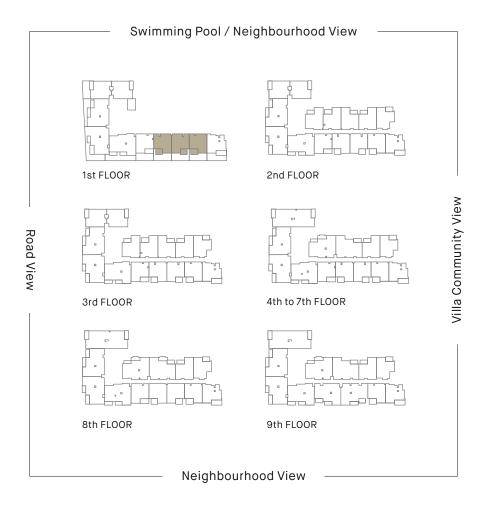

### ROSALIA

RESIDENCES

INTERIOR AREA: 694 SQ FT BALCONY AREA: 86 SQ FT TOTAL AREA: 780 SQ FT

INTERIOR AREA: 694 SQ FT TERRACE AREA: 398 SQ FT TOTAL AREA: 1086 SQ FT

INTERIOR AREA: 694 SQ FT
BALCONY AREA: 95 SQ FT
TOTAL RESIDENCE: 789 SQ FT