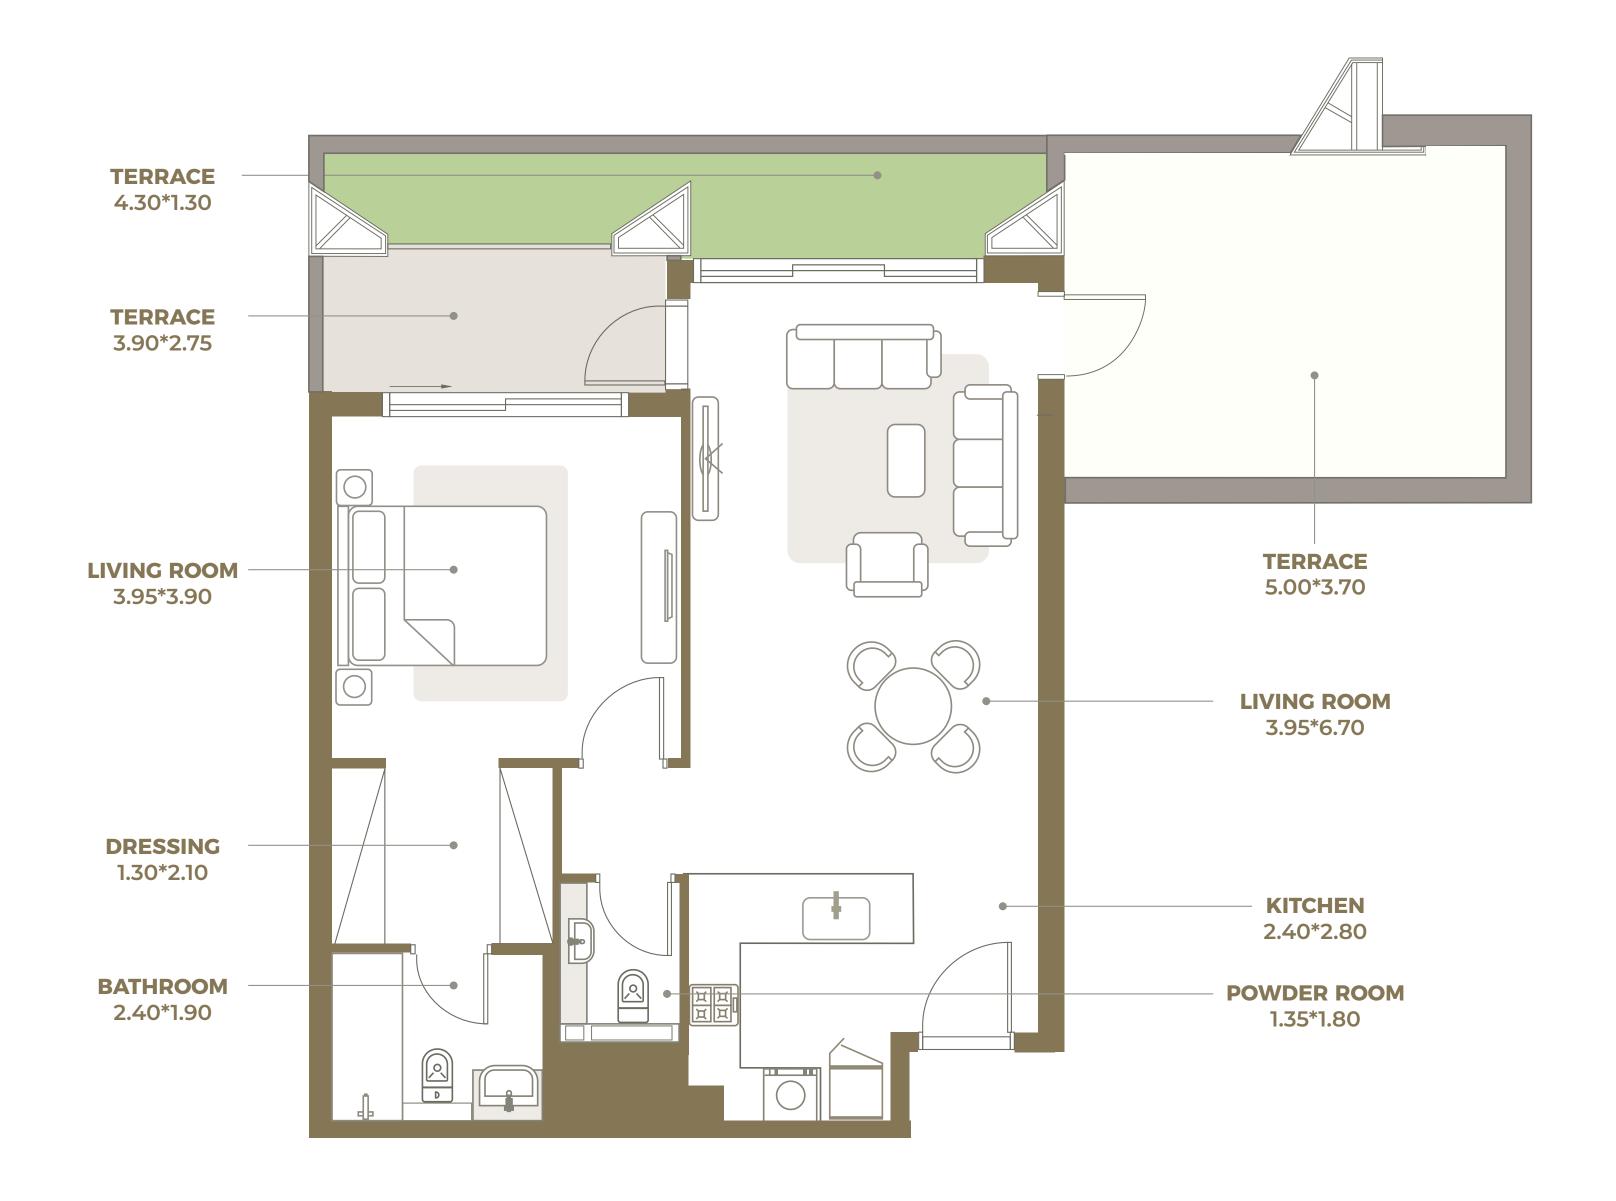

# One Bedroom Apartment Type 08t\_a

INTERIOR AREA: 753 SQ FT TERRACE AREA: 336 SQ FT TOTAL AREA: 1089 SQ FT