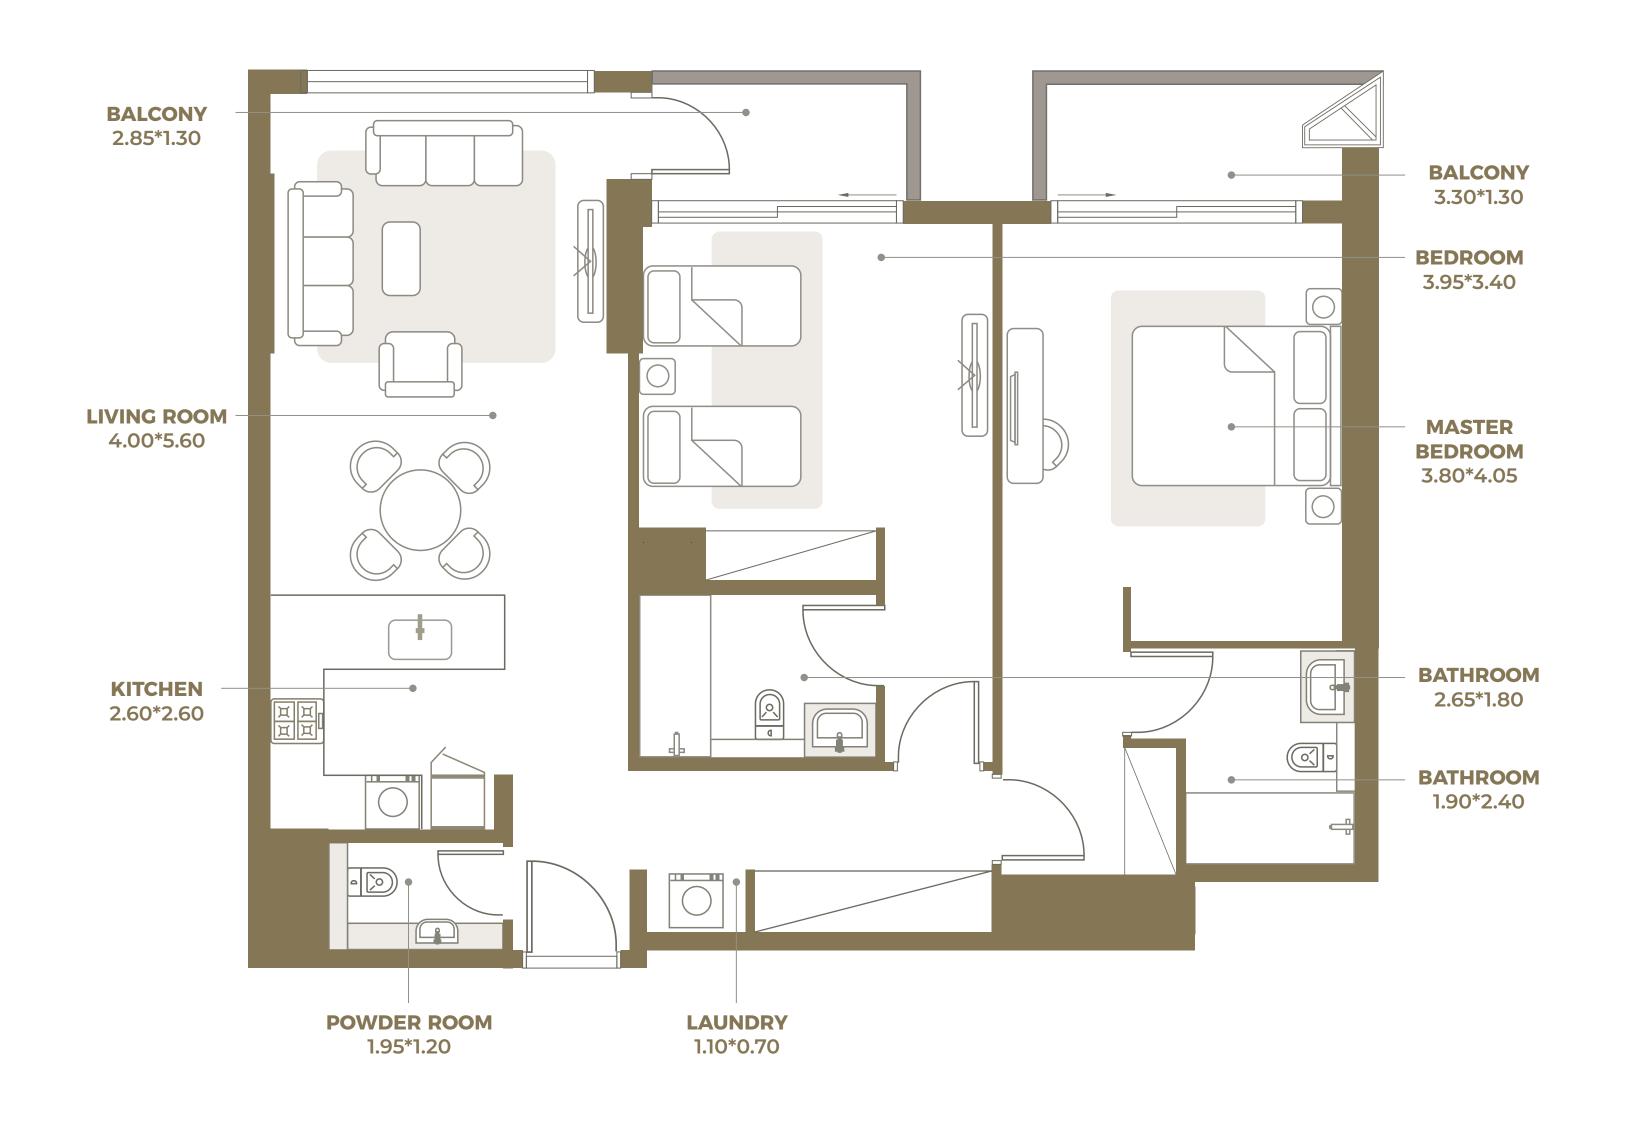

INTERIOR AREA: 1137 SQ FT BALCONY AREA: 131 SQ FT TOTAL AREA: 1268 SQ FT

INTERIOR AREA: 1137 SQ FT TERRACE AREA: 594 SQ FT TOTAL AREA: 1731 SQ FT

INTERIOR AREA: 1131 SQ FT BALCONY AREA: 137 SQ FT TOTAL AREA: 1268 SQ FT