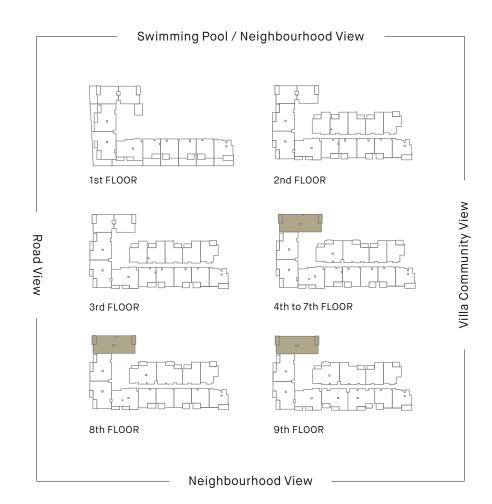

### ROSALIA

RESIDENCES

INTERIOR AREA: 694 SQ FT BALCONY AREA: 86 SQ FT TOTAL AREA: 780 SQ FT

INTERIOR AREA: 694 SQ FT TERRACE AREA: 398 SQ FT TOTAL AREA: 1086 SQ FT

INTERIOR AREA: 694 SQ FT
BALCONY AREA: 95 SQ FT
TOTAL RESIDENCE: 789 SQ FT