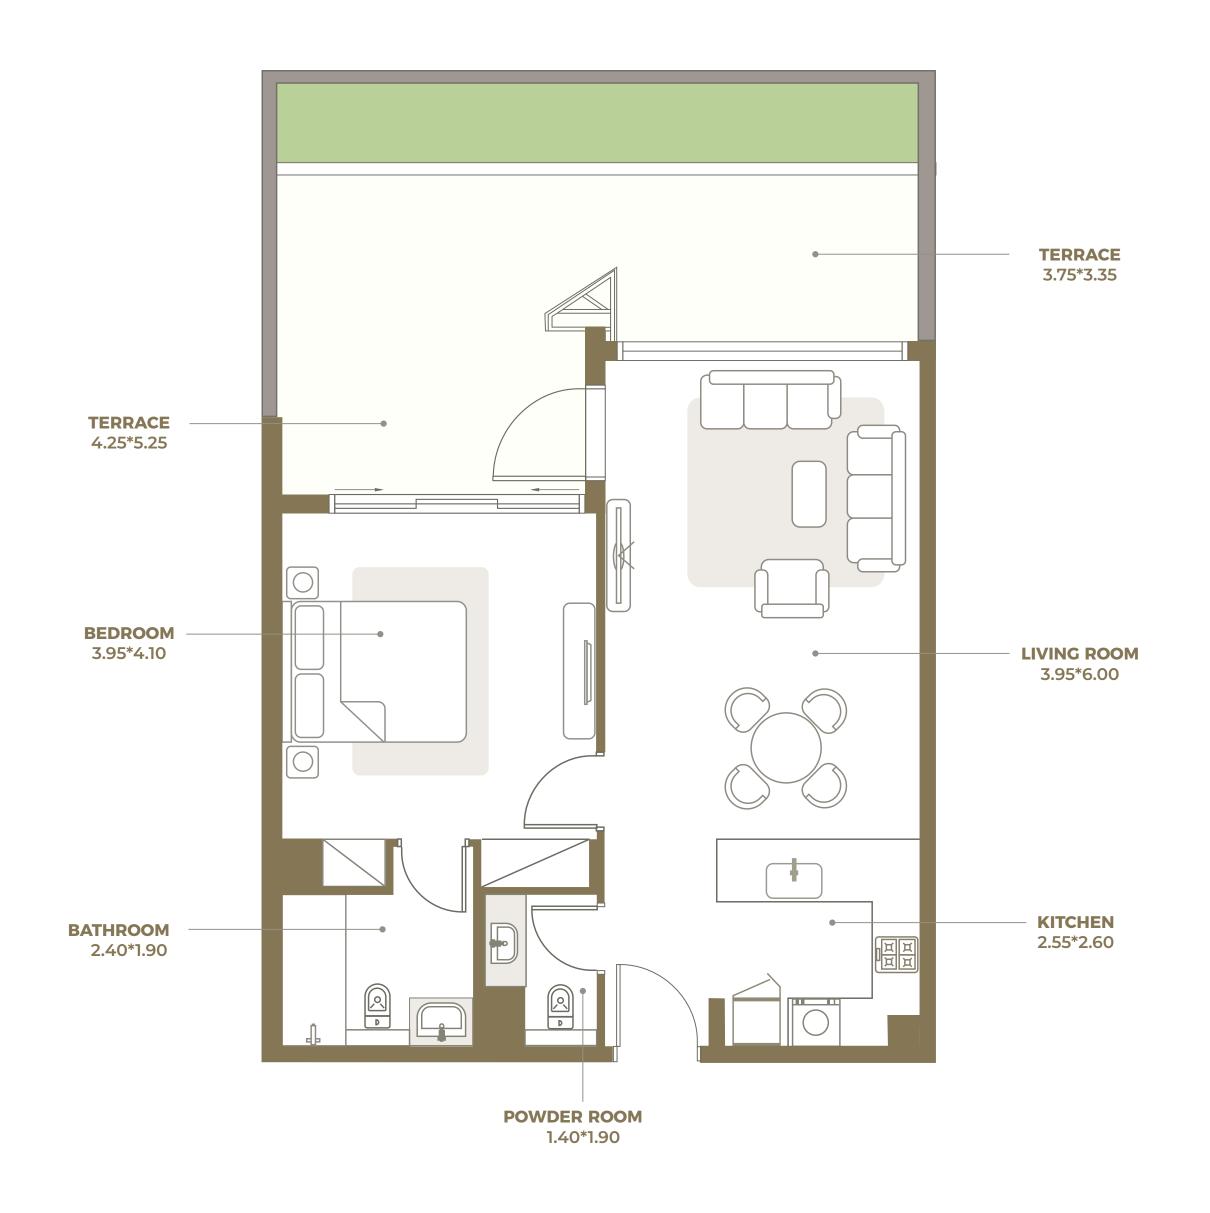

INTERIOR AREA: 688 SQ FT TERRACE AREA: 394 SQ FT TOTAL AREA: 1082 SQ FT

INTERIOR AREA: 711 SQ FT BALCONY AREA: 79 SQ FT TOTAL AREA: 790 SQ FT

INTERIOR AREA: 758 SQ FT BALCONY AREA: 65 SQ FT TOTAL AREA: 823 SQ FT