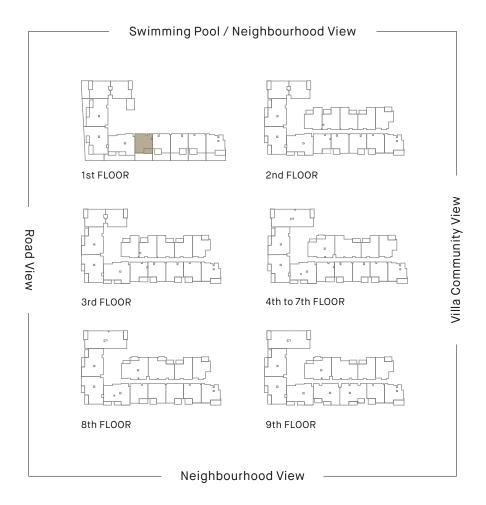

### ROSALIA

RESIDENCES

INTERIOR AREA: 694 SQ FT BALCONY AREA: 86 SQ FT TOTAL AREA: 780 SQ FT

INTERIOR AREA: 694 SQ FT TERRACE AREA: 398 SQ FT TOTAL AREA: 1086 SQ FT

INTERIOR AREA: 694 SQ FT
BALCONY AREA: 95 SQ FT
TOTAL RESIDENCE: 789 SQ FT