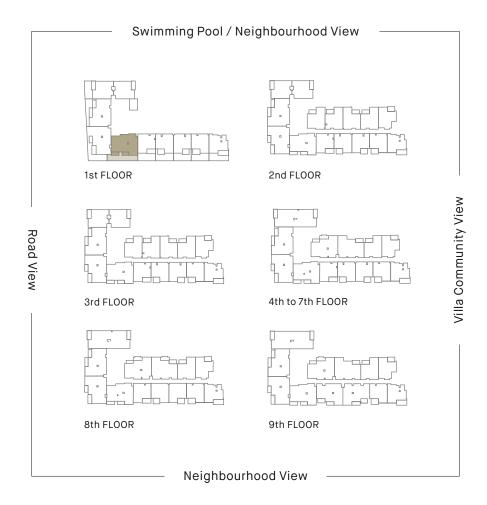

### ROSALIA

RESIDENCES

INTERIOR AREA: 694 SQ FT BALCONY AREA: 86 SQ FT TOTAL AREA: 780 SQ FT

INTERIOR AREA: 694 SQ FT TERRACE AREA: 398 SQ FT TOTAL AREA: 1086 SQ FT

INTERIOR AREA: 694 SQ FT
BALCONY AREA: 95 SQ FT
TOTAL RESIDENCE: 789 SQ FT