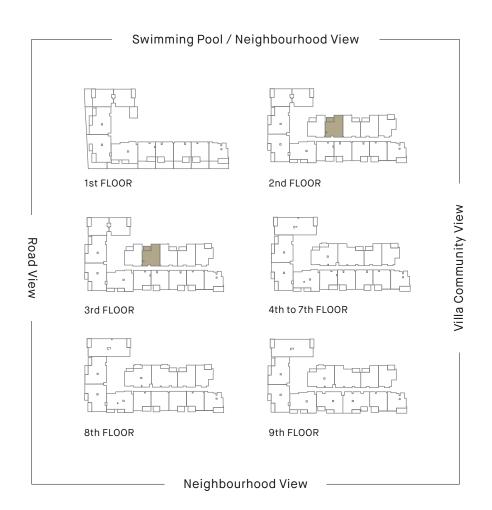

### ROSALIA

RESIDENCES

INTERIOR AREA: 694 SQ FT BALCONY AREA: 86 SQ FT TOTAL AREA: 780 SQ FT

INTERIOR AREA: 694 SQ FT TERRACE AREA: 398 SQ FT TOTAL AREA: 1086 SQ FT

INTERIOR AREA: 694 SQ FT
BALCONY AREA: 95 SQ FT
TOTAL RESIDENCE: 789 SQ FT