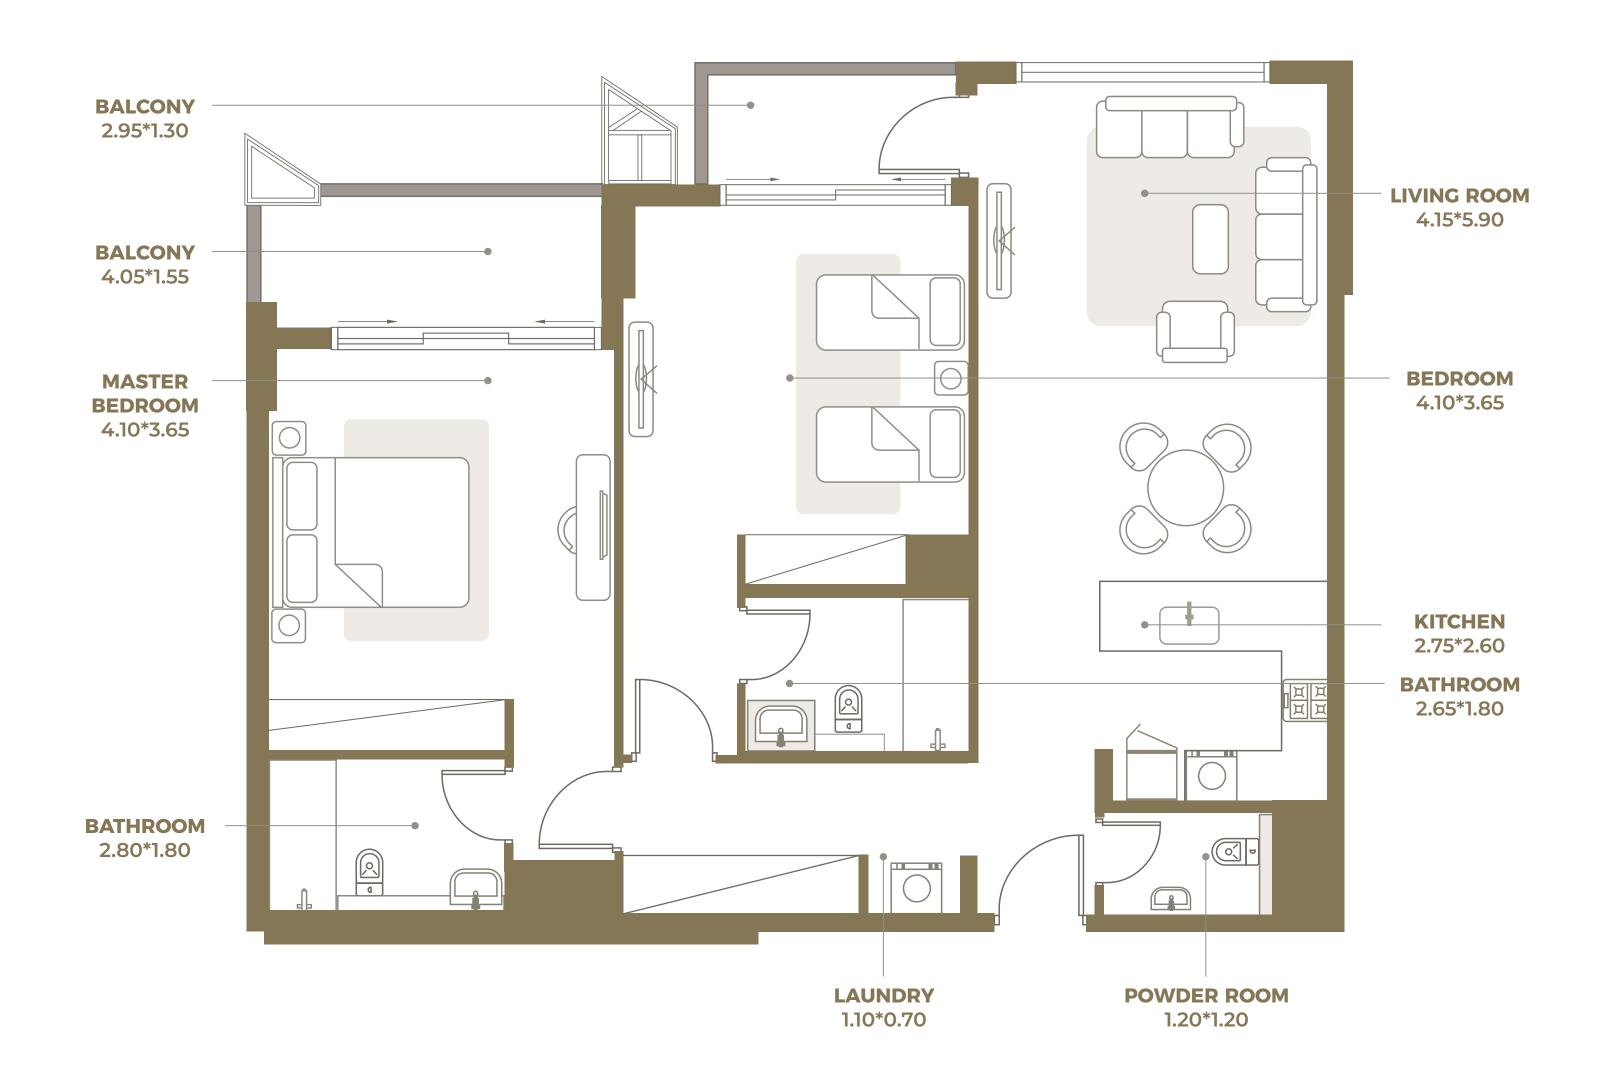

#### One Bedroom Apartment Type 08t\_b

INTERIOR AREA: 771 SQ FT TERRACE AREA: 408 SQ FT TOTAL AREA: 1178 SQ FT

INTERIOR AREA: 1103 SQ FT BALCONY AREA: 105 SQ FT TOTAL AREA: 1208 SQ FT

INTERIOR AREA: 1101 SQ FT TERRACE AREA: 533 SQ FT TOTAL AREA: 1634 SQ FT