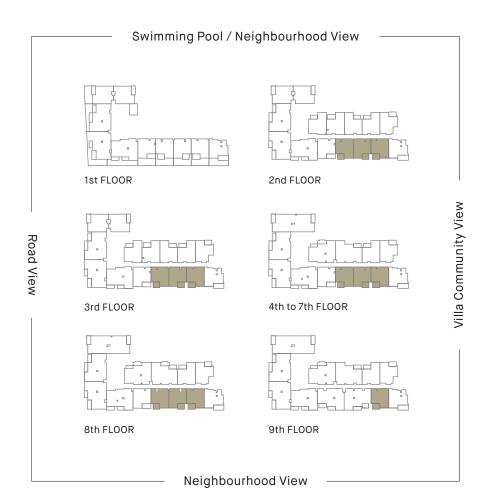

### ROSALIA

RESIDENCES

INTERIOR AREA: 694 SQ FT BALCONY AREA: 86 SQ FT TOTAL AREA: 780 SQ FT

INTERIOR AREA: 694 SQ FT TERRACE AREA: 398 SQ FT TOTAL AREA: 1086 SQ FT

INTERIOR AREA: 694 SQ FT
BALCONY AREA: 95 SQ FT
TOTAL RESIDENCE: 789 SQ FT