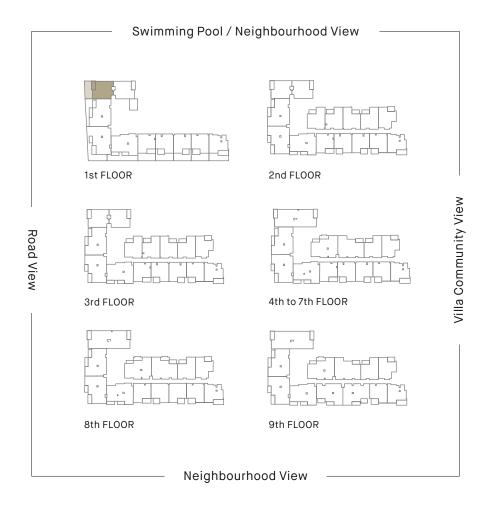

### ROSALIA

RESIDENCES

INTERIOR AREA: 694 SQ FT BALCONY AREA: 86 SQ FT TOTAL AREA: 780 SQ FT

INTERIOR AREA: 694 SQ FT TERRACE AREA: 398 SQ FT TOTAL AREA: 1086 SQ FT

INTERIOR AREA: 694 SQ FT
BALCONY AREA: 95 SQ FT
TOTAL RESIDENCE: 789 SQ FT