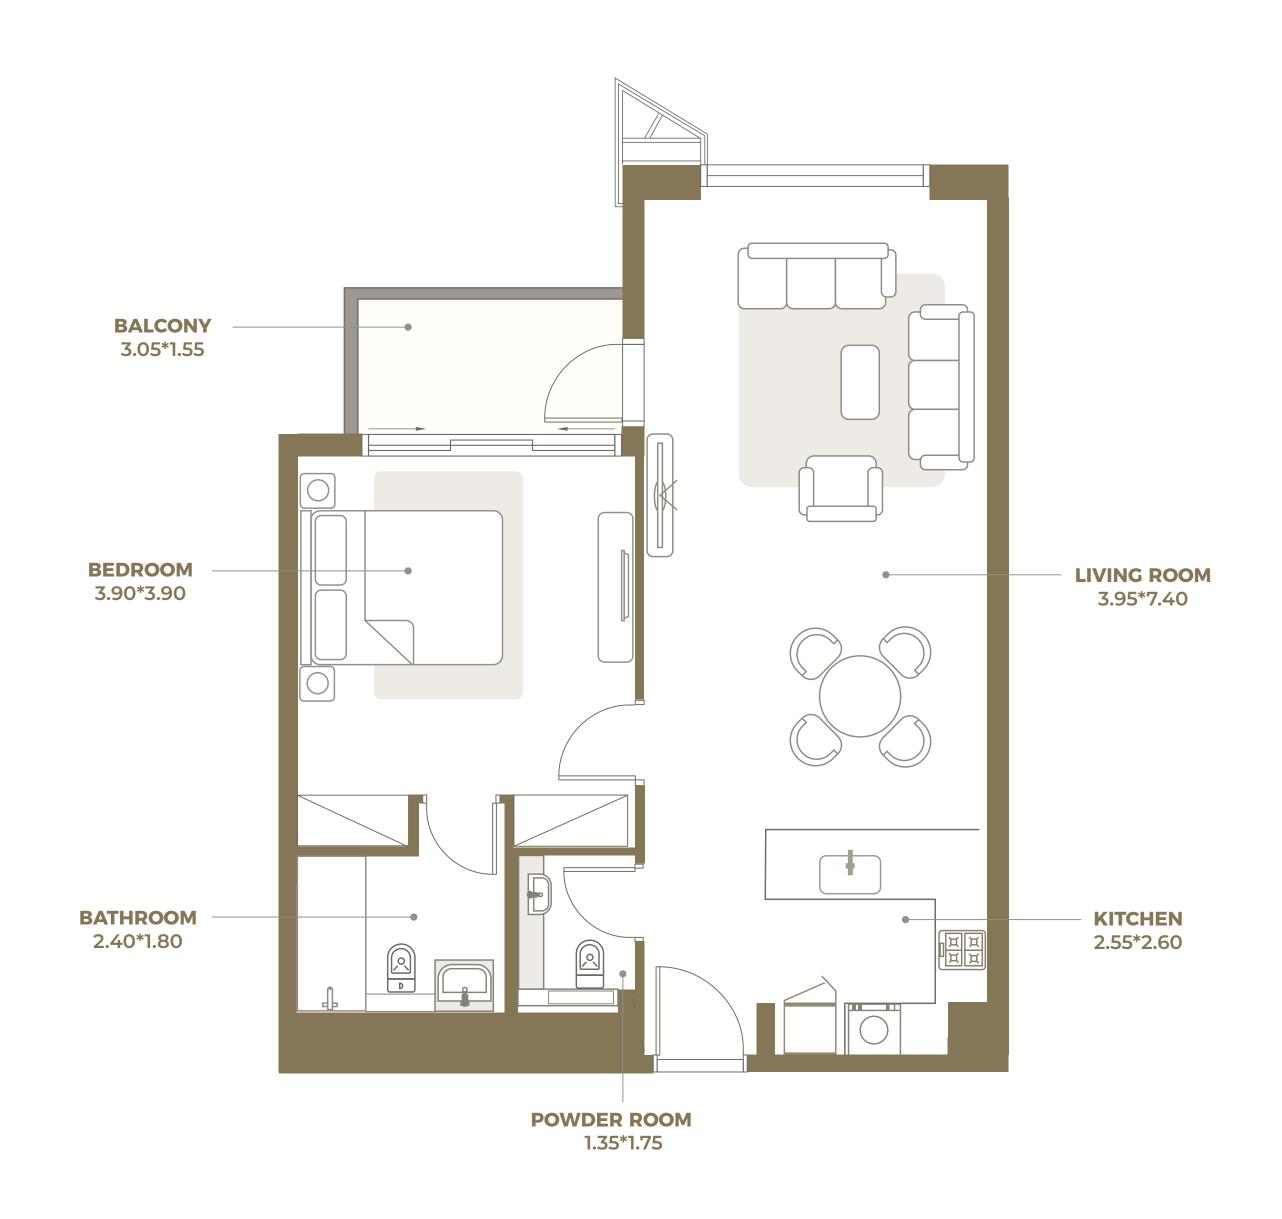

### ROSALIA

RESIDENCES

INTERIOR AREA: 694 SQ FT BALCONY AREA: 86 SQ FT TOTAL AREA: 780 SQ FT

INTERIOR AREA: 694 SQ FT TERRACE AREA: 398 SQ FT TOTAL AREA: 1086 SQ FT

INTERIOR AREA: 694 SQ FT
BALCONY AREA: 95 SQ FT
TOTAL RESIDENCE: 789 SQ FT