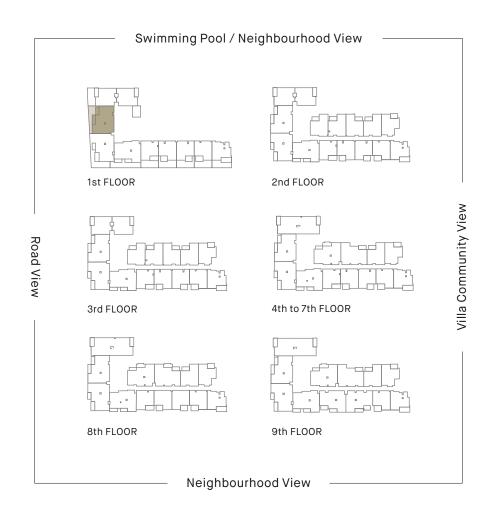

### ROSALIA

RESIDENCES

INTERIOR AREA: 694 SQ FT BALCONY AREA: 86 SQ FT TOTAL AREA: 780 SQ FT

INTERIOR AREA: 694 SQ FT TERRACE AREA: 398 SQ FT TOTAL AREA: 1086 SQ FT

INTERIOR AREA: 694 SQ FT
BALCONY AREA: 95 SQ FT
TOTAL RESIDENCE: 789 SQ FT