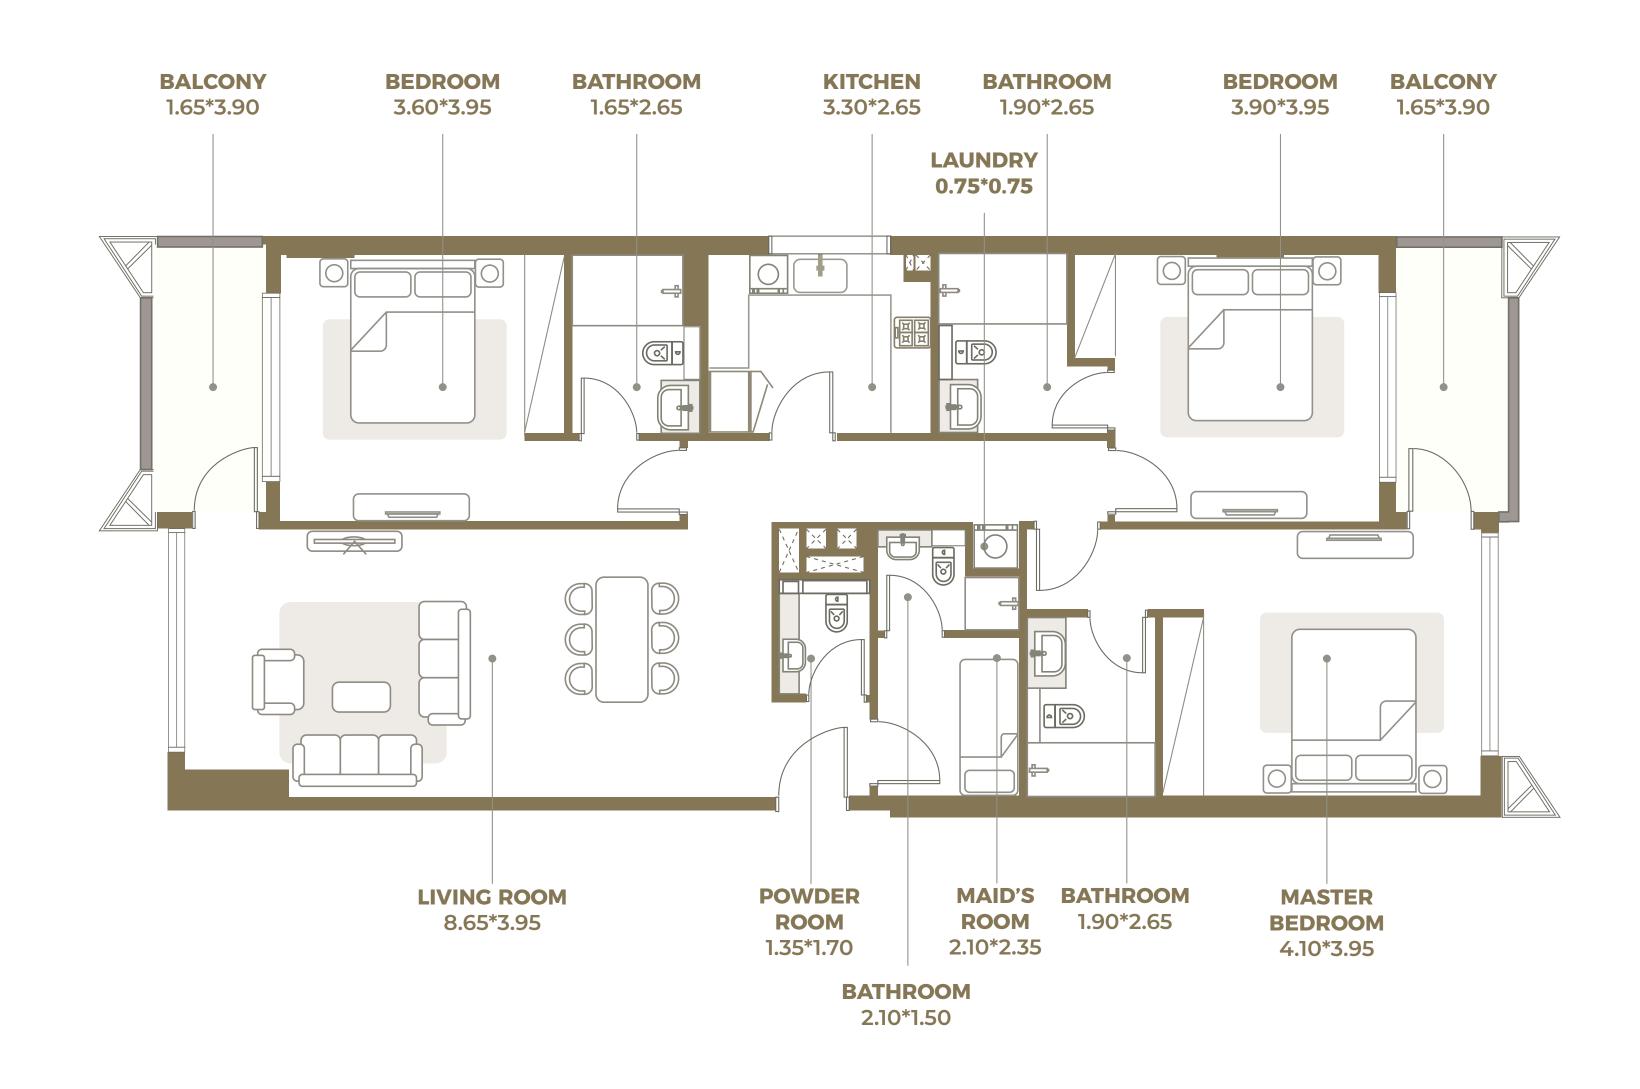

## Three Bedroom Apartment

INTERIOR AREA: 1583 SQ FT BALCONY AREA: 160 SQ FT TOTAL AREA: 1743 SQ FT