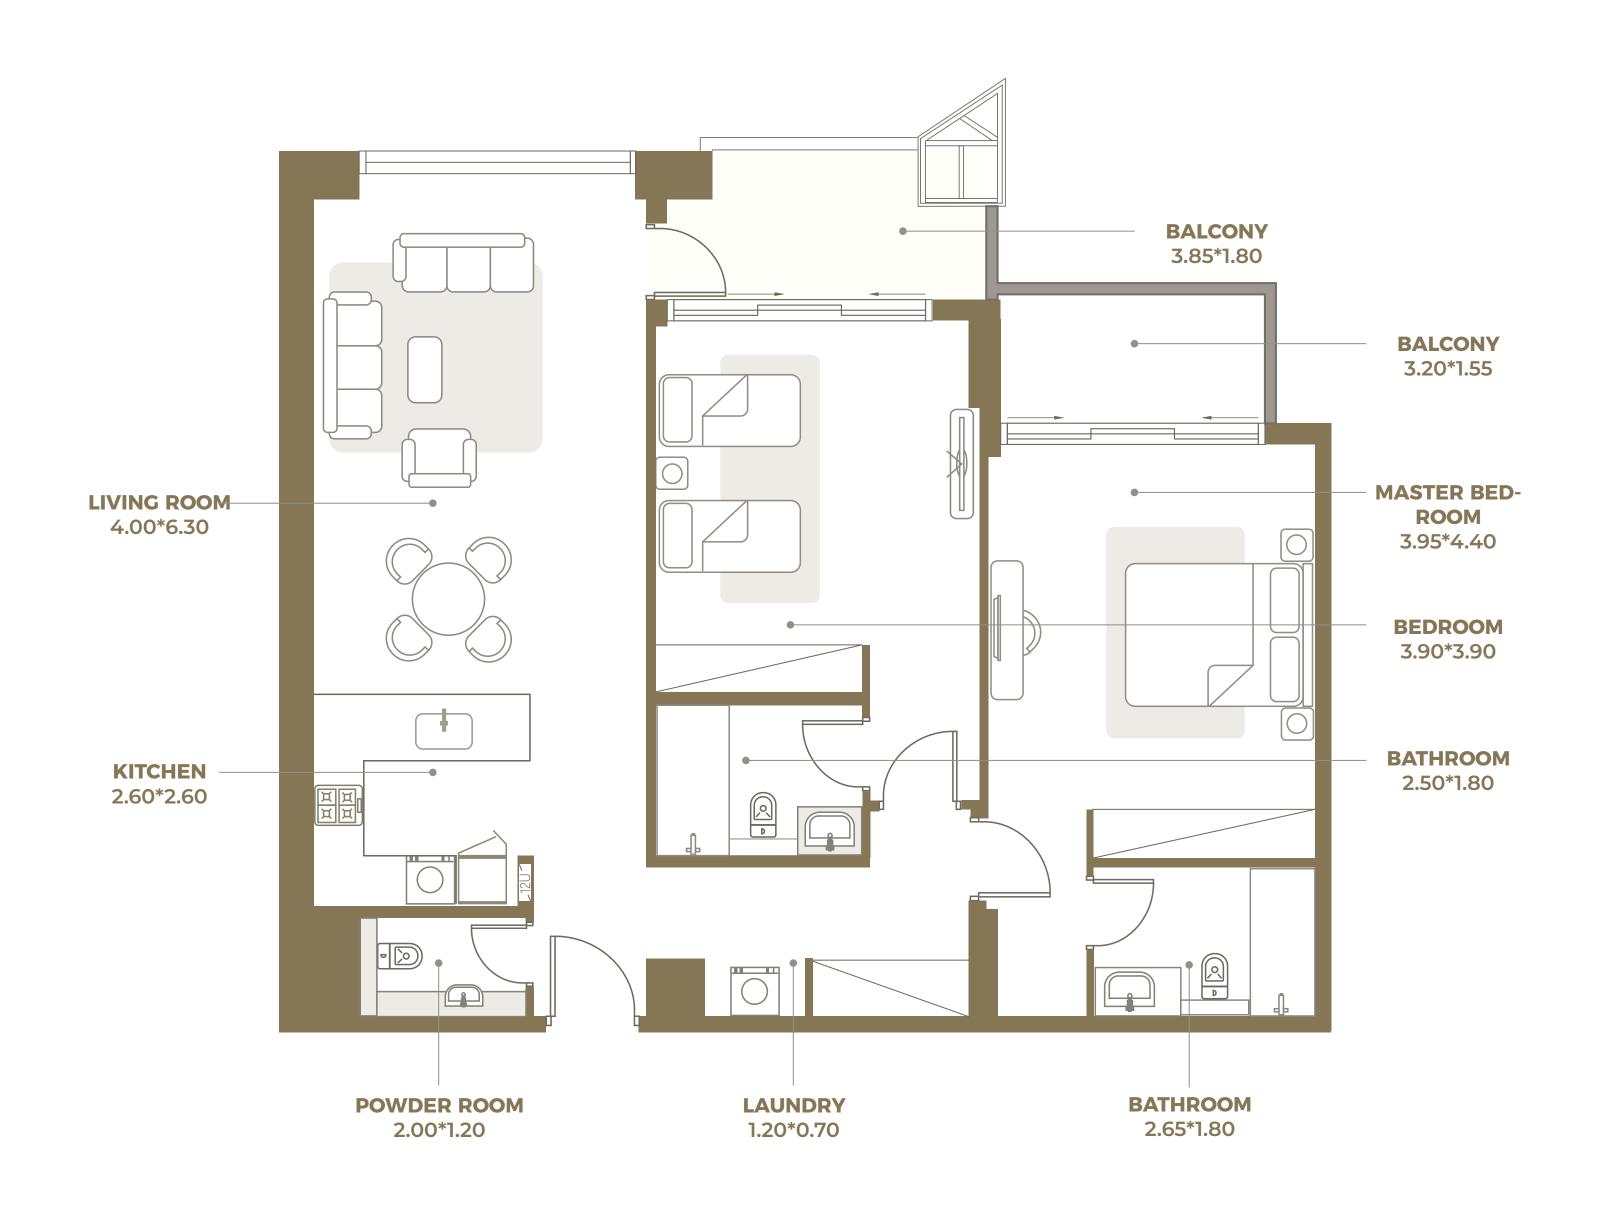

#### One Bedroom Apartment Type 08t\_b

INTERIOR AREA: 771 SQ FT TERRACE AREA: 408 SQ FT TOTAL AREA: 1178 SQ FT

INTERIOR AREA: 1103 SQ FT BALCONY AREA: 105 SQ FT TOTAL AREA: 1208 SQ FT

INTERIOR AREA: 1101 SQ FT TERRACE AREA: 533 SQ FT TOTAL AREA: 1634 SQ FT

INTERIOR AREA: 1137 SQ FT BALCONY AREA: 131 SQ FT TOTAL AREA: 1268 SQ FT

INTERIOR AREA: 1137 SQ FT TERRACE AREA: 594 SQ FT TOTAL AREA: 1731 SQ FT

INTERIOR AREA: 1131 SQ FT BALCONY AREA: 137 SQ FT TOTAL AREA: 1268 SQ FT