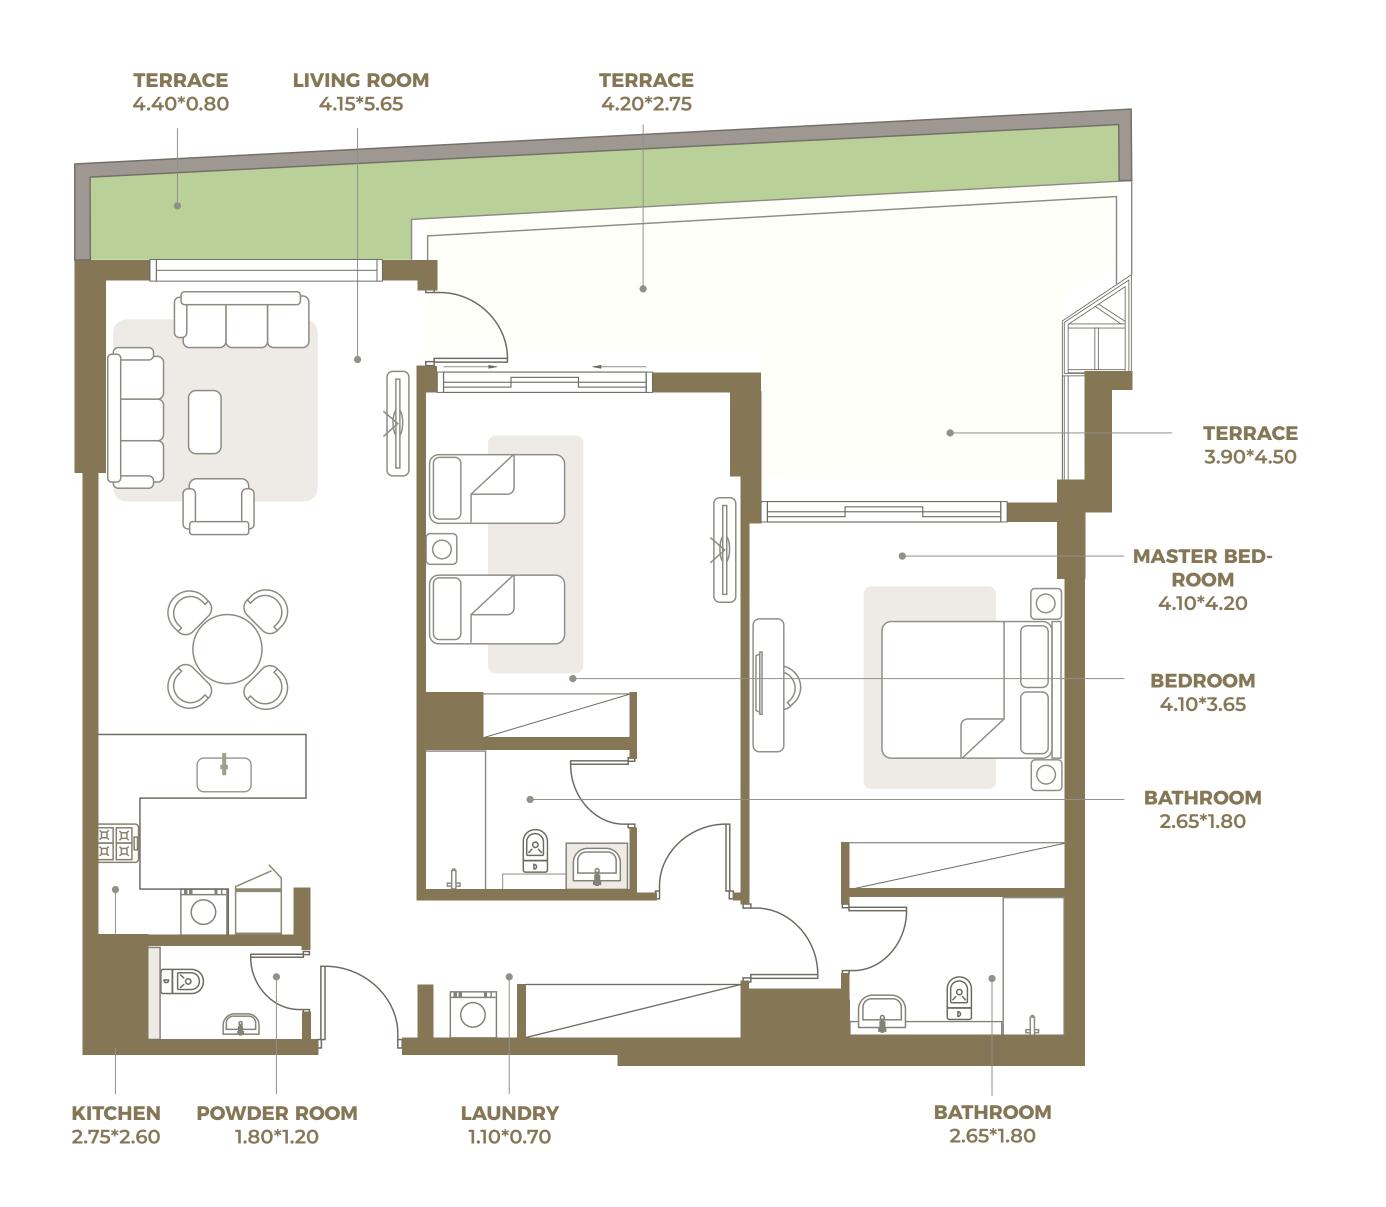

INTERIOR AREA: 703 SQ FT BALCONY AREA: 119 SQ FT TOTAL AREA: 822 SQ FT

INTERIOR AREA: 703 SQ FT TERRACE AREA: 408 SQ FT TOTAL AREA: 1112 SQ FT

INTERIOR AREA: 757 SQ FT
BALCONY AREA: 76 SQ FT
TOTAL AREA: 833 SQ FT