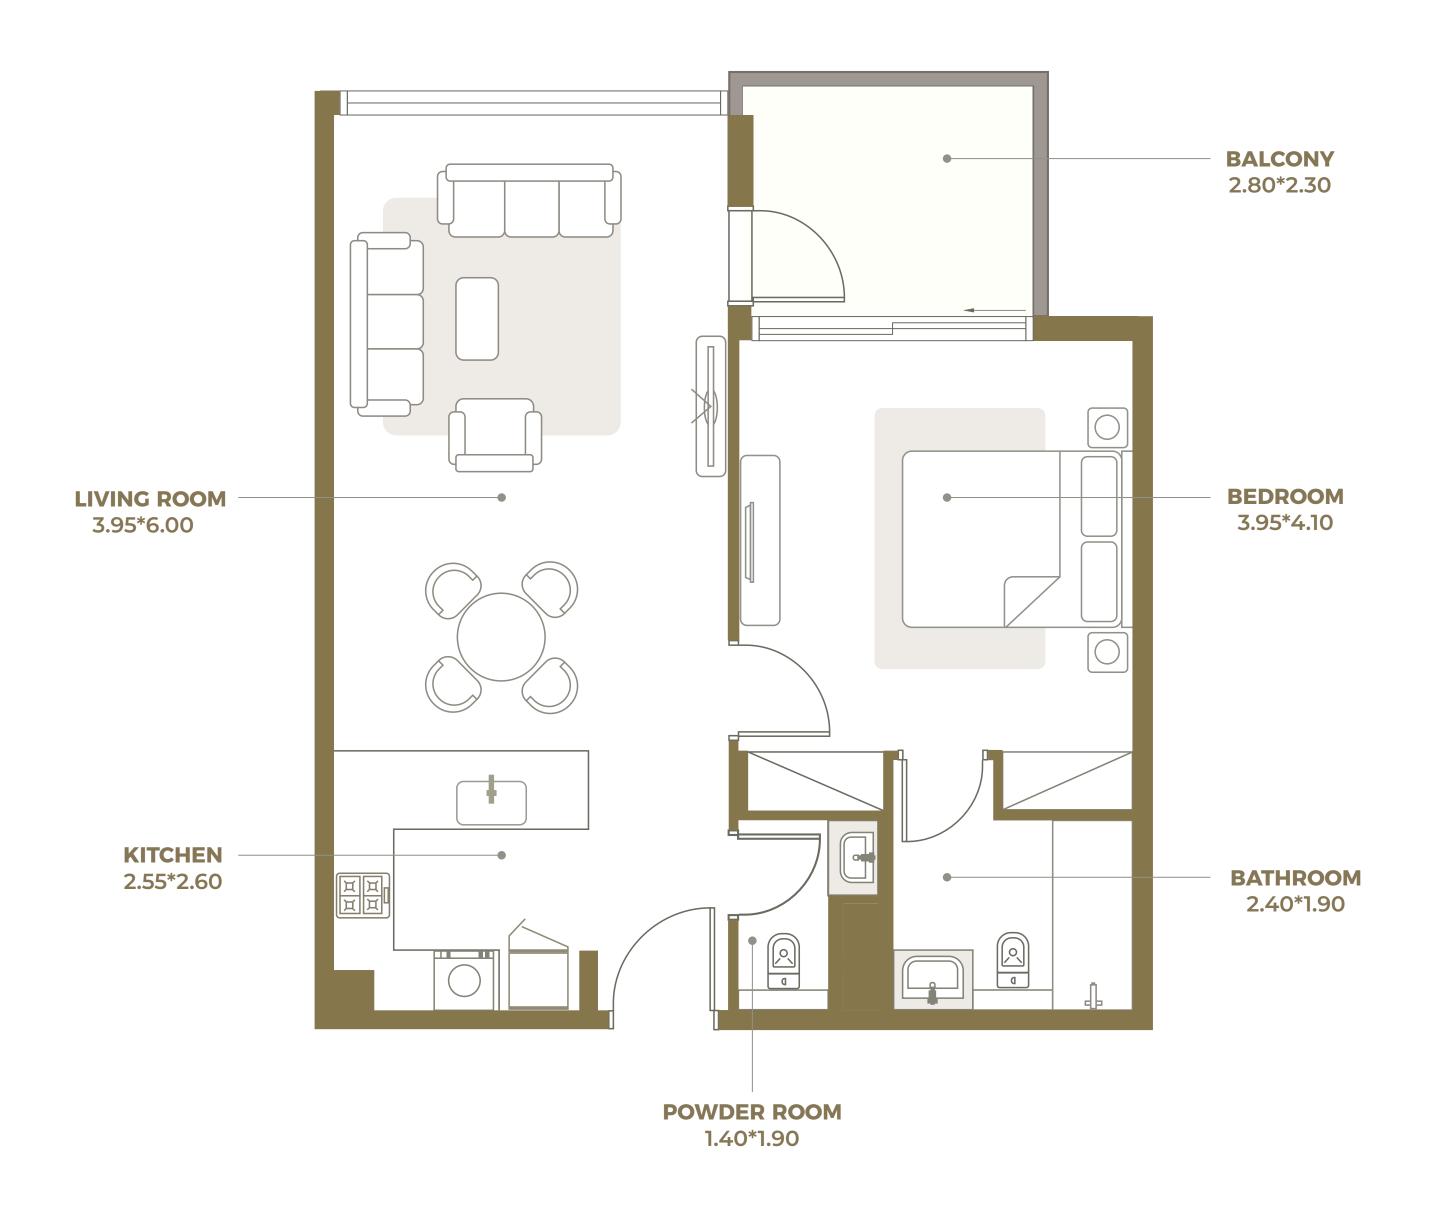

### ROSALIA

RESIDENCES

INTERIOR AREA: 694 SQ FT BALCONY AREA: 86 SQ FT TOTAL AREA: 780 SQ FT

INTERIOR AREA: 694 SQ FT TERRACE AREA: 398 SQ FT TOTAL AREA: 1086 SQ FT

INTERIOR AREA: 694 SQ FT
BALCONY AREA: 95 SQ FT
TOTAL RESIDENCE: 789 SQ FT