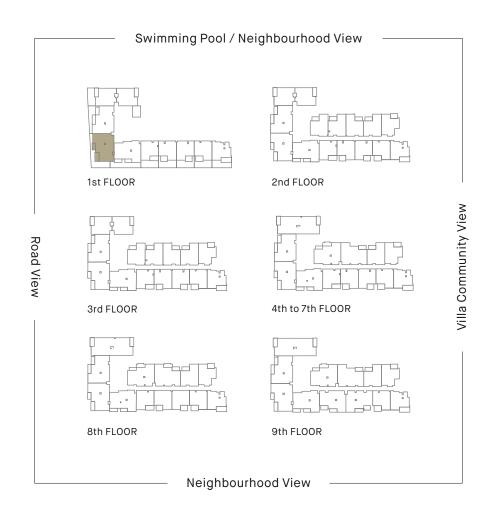

# One Bedroom Apartment Type 08t\_a

INTERIOR AREA: 753 SQ FT TERRACE AREA: 336 SQ FT TOTAL AREA: 1089 SQ FT