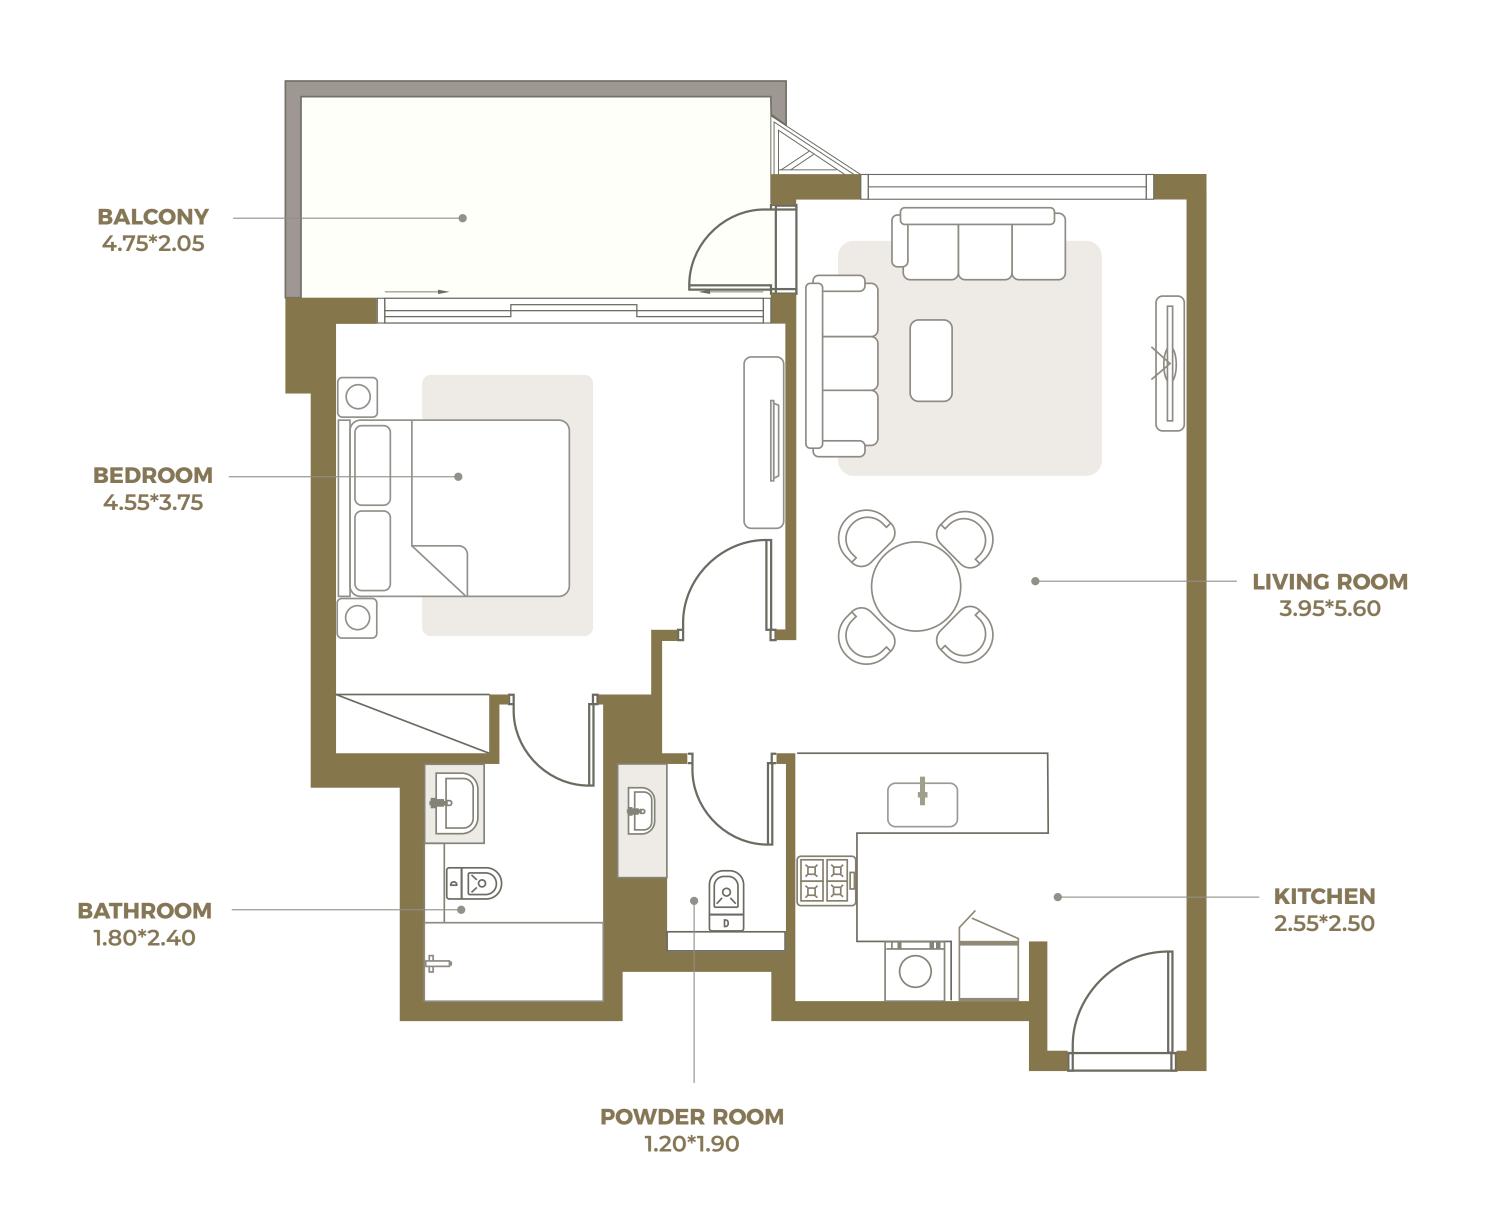

### ROSALIA

RESIDENCES

INTERIOR AREA: 694 SQ FT BALCONY AREA: 86 SQ FT TOTAL AREA: 780 SQ FT

INTERIOR AREA: 694 SQ FT TERRACE AREA: 398 SQ FT TOTAL AREA: 1086 SQ FT

INTERIOR AREA: 694 SQ FT
BALCONY AREA: 95 SQ FT
TOTAL RESIDENCE: 789 SQ FT