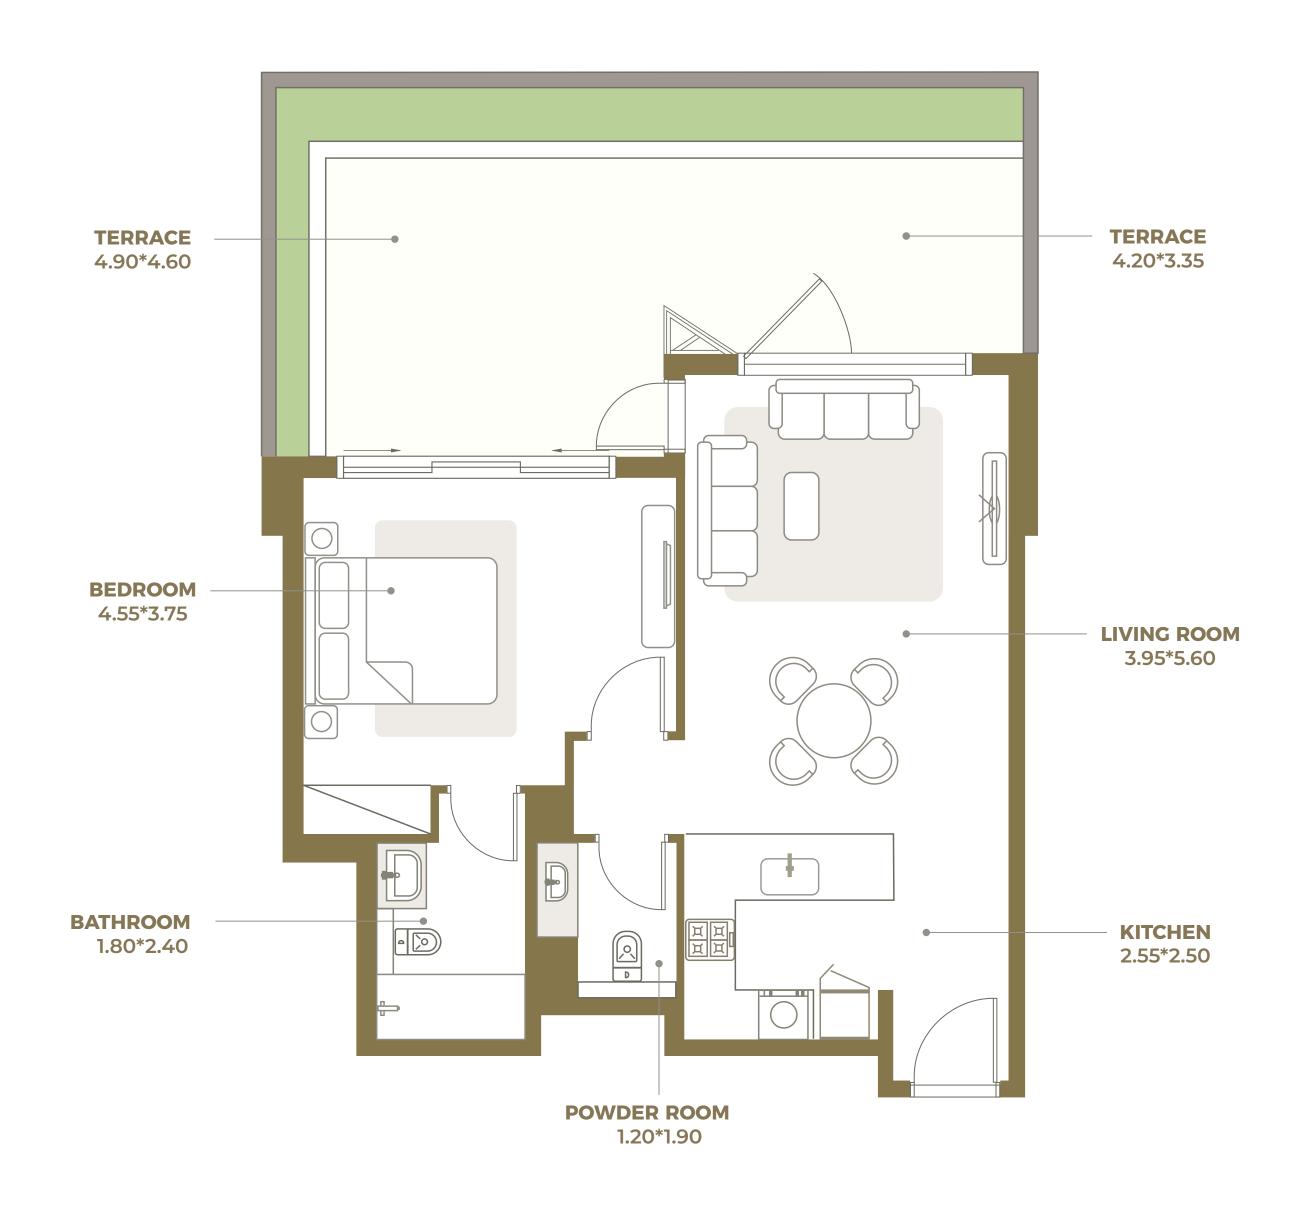

# One Bedroom Apartment Type 08t\_a

INTERIOR AREA: 753 SQ FT TERRACE AREA: 336 SQ FT TOTAL AREA: 1089 SQ FT