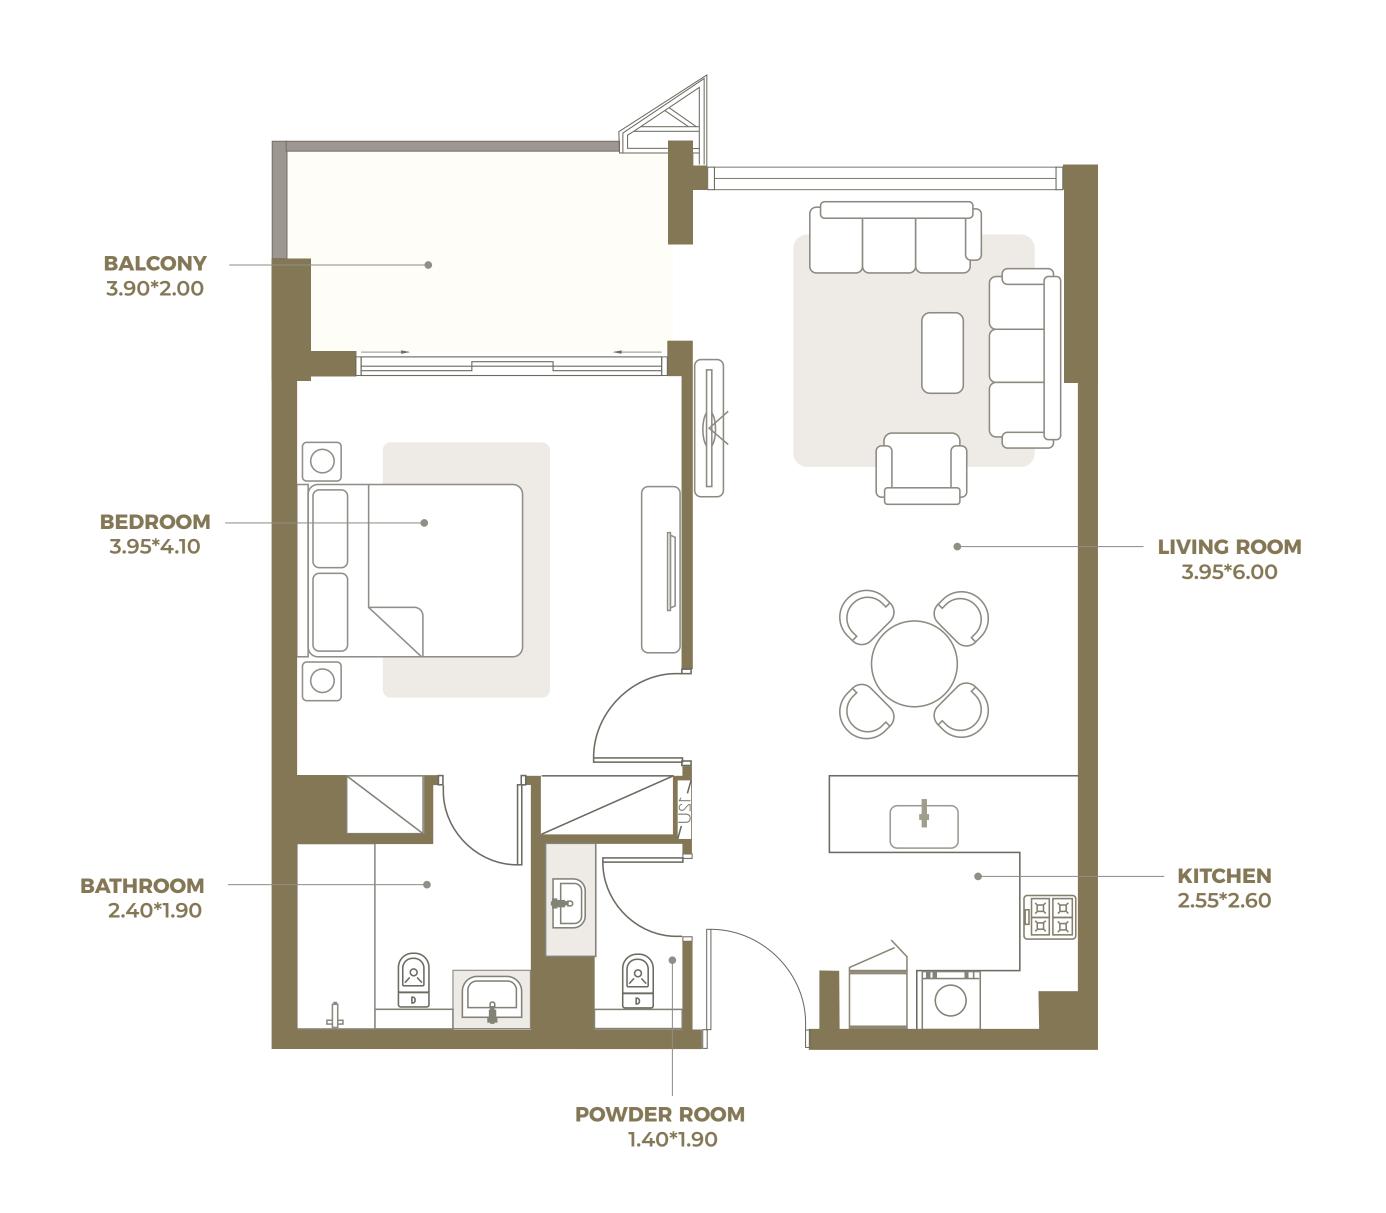

### ROSALIA

RESIDENCES

INTERIOR AREA: 694 SQ FT BALCONY AREA: 86 SQ FT TOTAL AREA: 780 SQ FT

INTERIOR AREA: 694 SQ FT TERRACE AREA: 398 SQ FT TOTAL AREA: 1086 SQ FT

INTERIOR AREA: 694 SQ FT
BALCONY AREA: 95 SQ FT
TOTAL RESIDENCE: 789 SQ FT