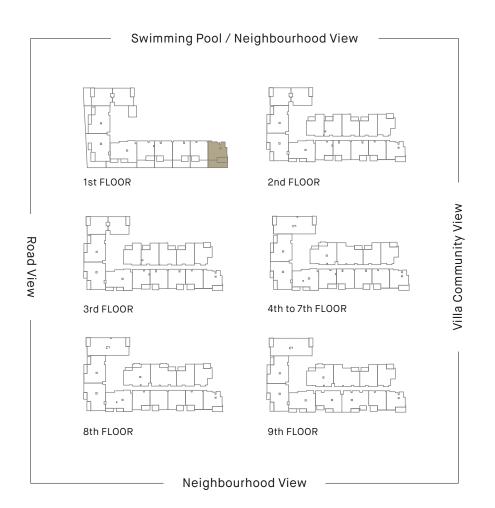

# One Bedroom Apartment Type 08t\_a

INTERIOR AREA: 753 SQ FT TERRACE AREA: 336 SQ FT TOTAL AREA: 1089 SQ FT