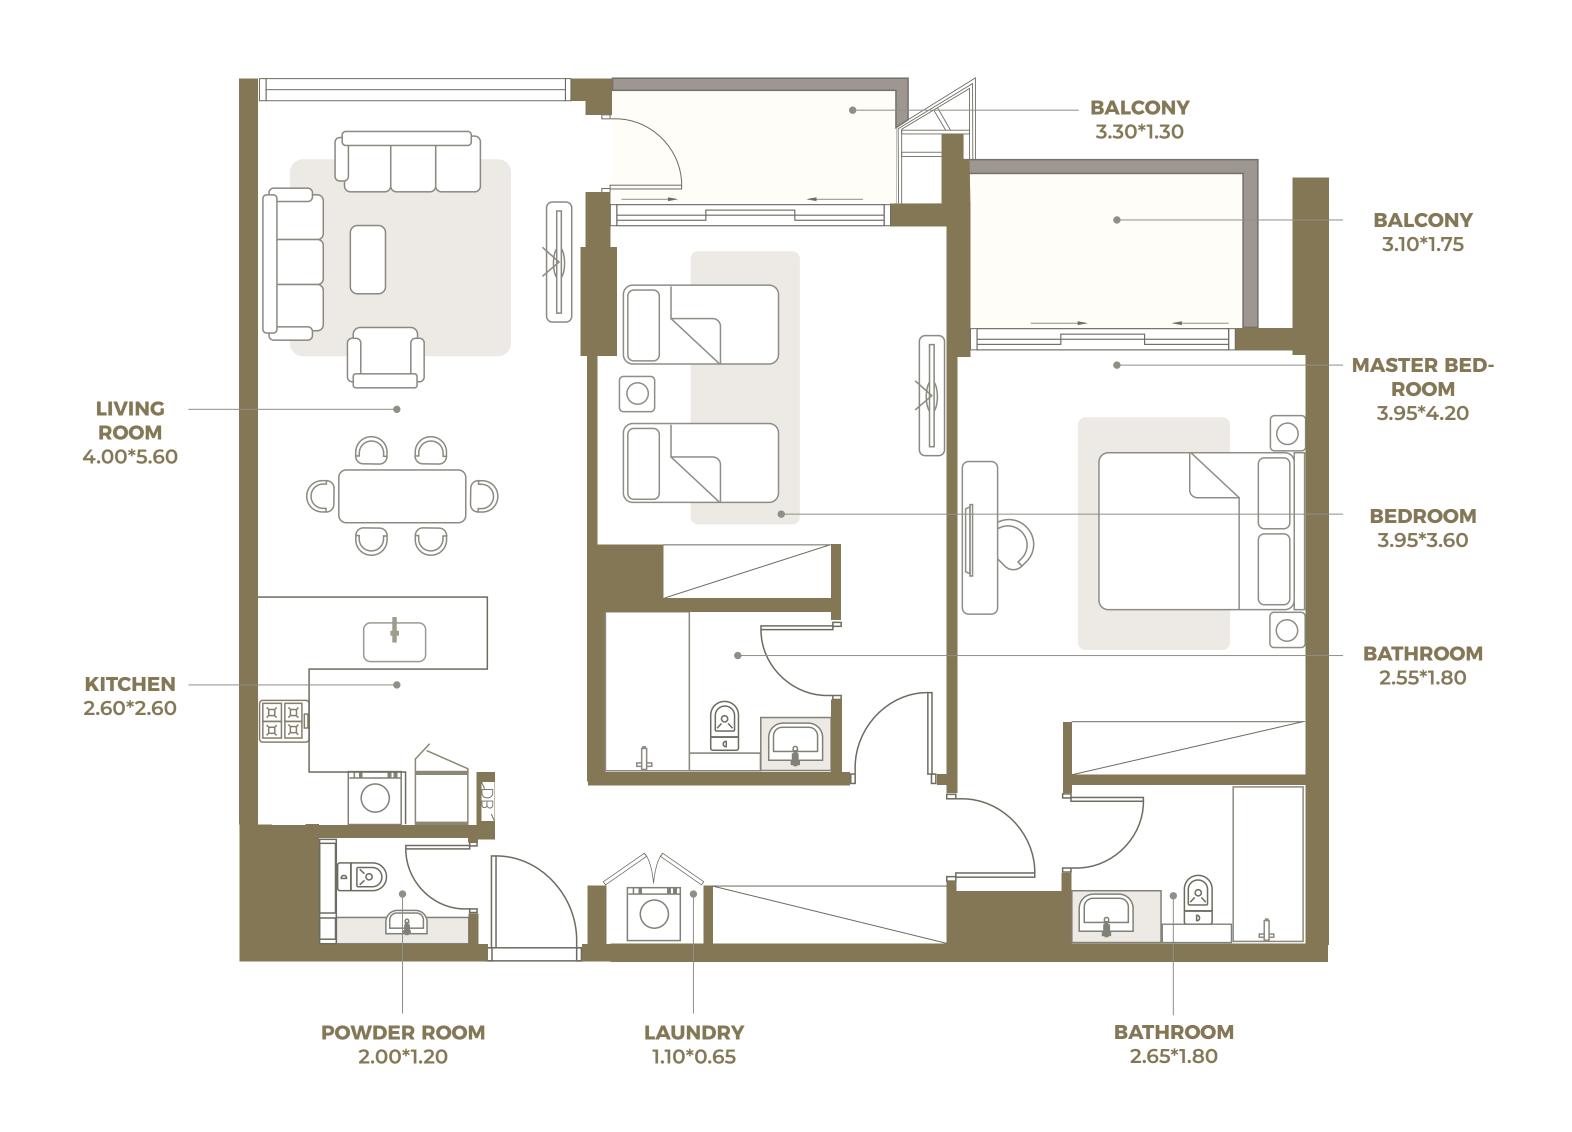

Apartment Type 08t\_b

INTERIOR AREA: 771 SQ FT TERRACE AREA: 408 SQ FT TOTAL AREA: 1178 SQ FT





INTERIOR AREA: 1103 SQ FT BALCONY AREA: 105 SQ FT TOTAL AREA: 1208 SQ FT





INTERIOR AREA: 1101 SQ FT TERRACE AREA: 533 SQ FT TOTAL AREA: 1634 SQ FT





INTERIOR AREA: 1137 SQ FT BALCONY AREA: 131 SQ FT TOTAL AREA: 1268 SQ FT





INTERIOR AREA: 1137 SQ FT TERRACE AREA: 594 SQ FT TOTAL AREA: 1731 SQ FT





INTERIOR AREA: 1131 SQ FT BALCONY AREA: 137 SQ FT TOTAL AREA: 1268 SQ FT





INTERIOR AREA: 1132 SQ FT TERRACE AREA: 418 SQ FT TOTAL AREA: 1550 SQ FT





INTERIOR AREA: 1133 SQ FT BALCONY AREA: 148 SQ FT TOTAL AREA: 1281 SQ FT





INTERIOR AREA: 1122 SQ FT BALCONY AREA: 136 SQ FT TOTAL AREA: 1257 SQ FT





INTERIOR AREA: 1085 SQ FT BALCONY AREA: 126 SQ FT TOTAL AREA: 1211 SQ FT





## Three Bedroom Apartment

INTERIOR AREA: 1583 SQ FT BALCONY AREA: 160 SQ FT TOTAL AREA: 1743 SQ FT





### ROSALIA JEYAARIII