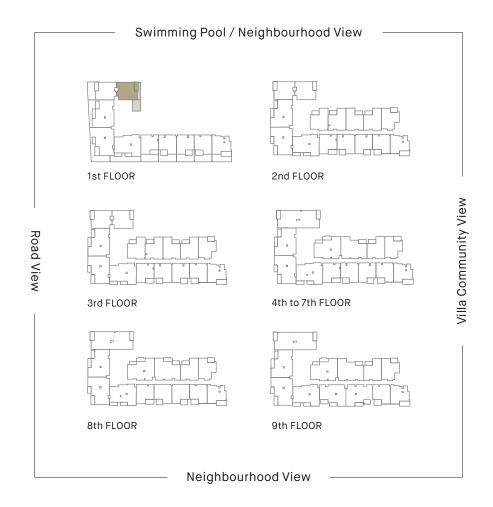

### ROSALIA

RESIDENCES

INTERIOR AREA: 694 SQ FT BALCONY AREA: 86 SQ FT TOTAL AREA: 780 SQ FT

INTERIOR AREA: 694 SQ FT TERRACE AREA: 398 SQ FT TOTAL AREA: 1086 SQ FT

INTERIOR AREA: 694 SQ FT
BALCONY AREA: 95 SQ FT
TOTAL RESIDENCE: 789 SQ FT