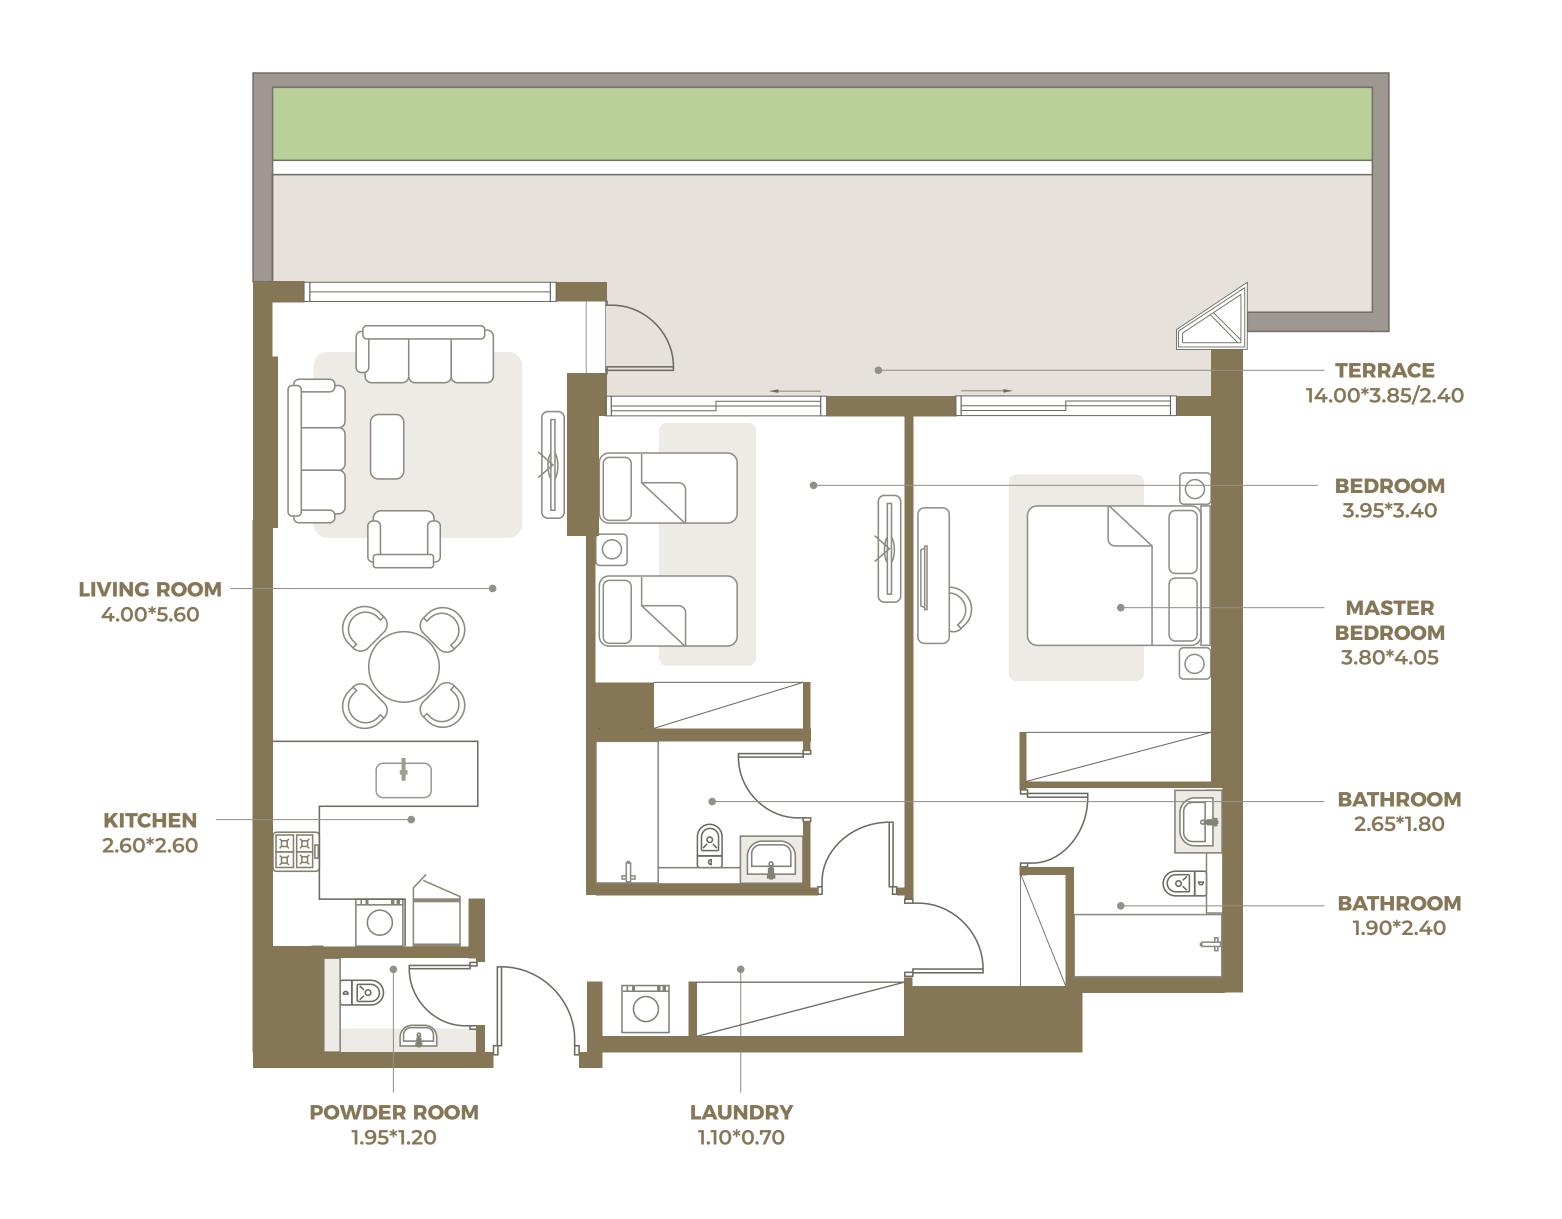

# One Bedroom Apartment Type 08t\_a

INTERIOR AREA: 753 SQ FT TERRACE AREA: 336 SQ FT TOTAL AREA: 1089 SQ FT