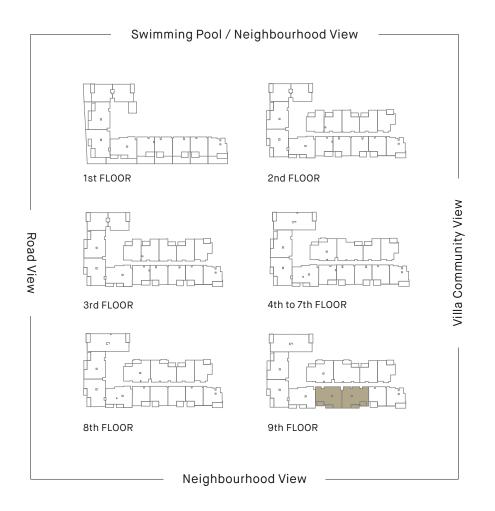

m Apartment Type 08t\_b

INTERIOR AREA: 771 SQ FT TERRACE AREA: 408 SQ FT TOTAL AREA: 1178 SQ FT





INTERIOR AREA: 1103 SQ FT BALCONY AREA: 105 SQ FT TOTAL AREA: 1208 SQ FT





INTERIOR AREA: 1101 SQ FT TERRACE AREA: 533 SQ FT TOTAL AREA: 1634 SQ FT





INTERIOR AREA: 1137 SQ FT BALCONY AREA: 131 SQ FT TOTAL AREA: 1268 SQ FT





INTERIOR AREA: 1137 SQ FT TERRACE AREA: 594 SQ FT TOTAL AREA: 1731 SQ FT





INTERIOR AREA: 1131 SQ FT BALCONY AREA: 137 SQ FT TOTAL AREA: 1268 SQ FT





INTERIOR AREA: 1132 SQ FT TERRACE AREA: 418 SQ FT TOTAL AREA: 1550 SQ FT





INTERIOR AREA: 1133 SQ FT BALCONY AREA: 148 SQ FT TOTAL AREA: 1281 SQ FT





INTERIOR AREA: 1122 SQ FT BALCONY AREA: 136 SQ FT TOTAL AREA: 1257 SQ FT





INTERIOR AREA: 1085 SQ FT BALCONY AREA: 126 SQ FT TOTAL AREA: 1211 SQ FT





## Three Bedroom Apartment

INTERIOR AREA: 1583 SQ FT BALCONY AREA: 160 SQ FT TOTAL AREA: 1743 SQ FT





### ROSALIA JEYAARIII