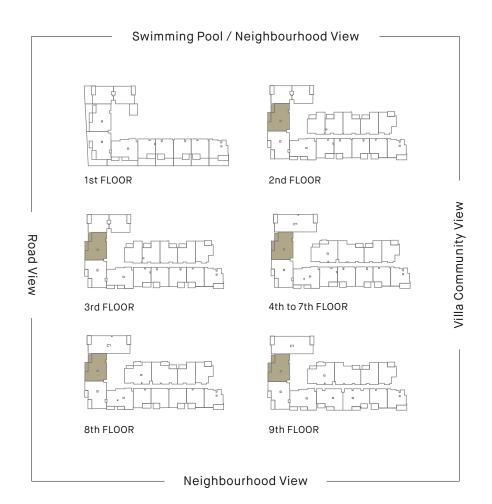

#### One Bedroom Apartment Type 08t\_b

INTERIOR AREA: 771 SQ FT TERRACE AREA: 408 SQ FT TOTAL AREA: 1178 SQ FT

INTERIOR AREA: 1103 SQ FT BALCONY AREA: 105 SQ FT TOTAL AREA: 1208 SQ FT

INTERIOR AREA: 1101 SQ FT TERRACE AREA: 533 SQ FT TOTAL AREA: 1634 SQ FT