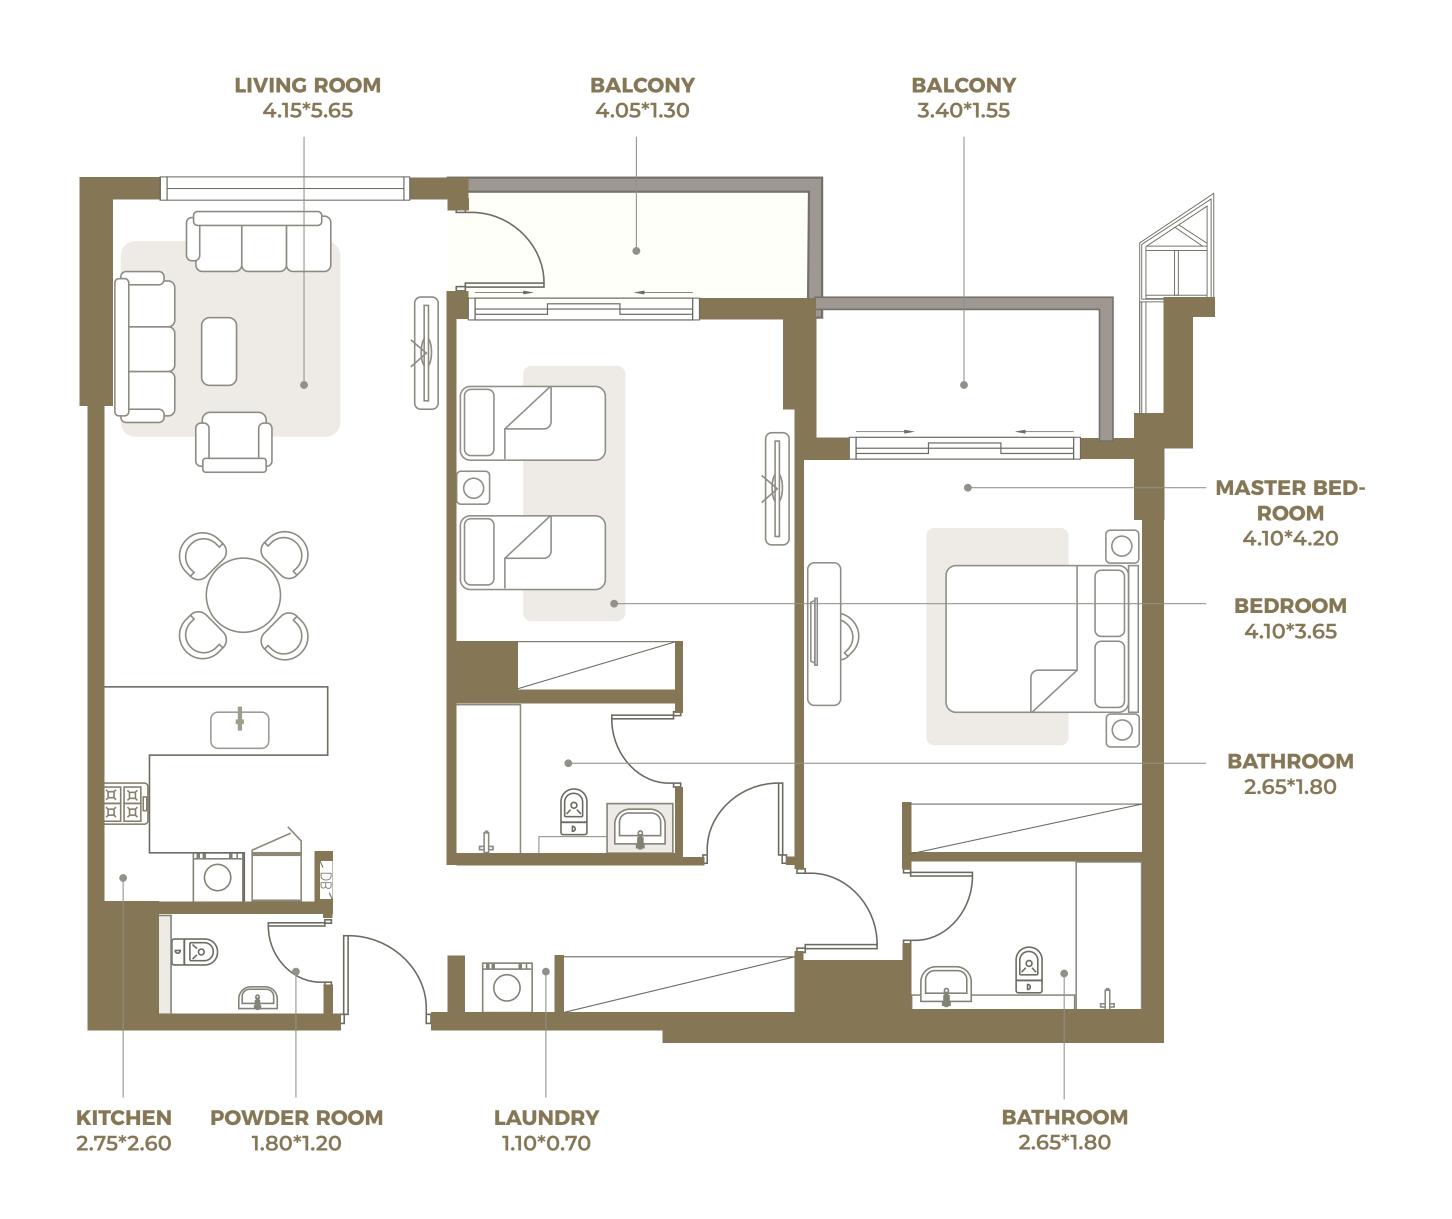

#### One Bedroom Apartment Type 08t\_b

INTERIOR AREA: 771 SQ FT TERRACE AREA: 408 SQ FT TOTAL AREA: 1178 SQ FT

INTERIOR AREA: 1103 SQ FT BALCONY AREA: 105 SQ FT TOTAL AREA: 1208 SQ FT

INTERIOR AREA: 1101 SQ FT TERRACE AREA: 533 SQ FT TOTAL AREA: 1634 SQ FT