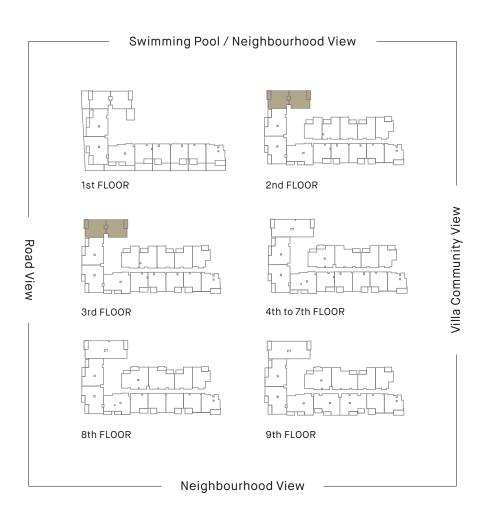

### ROSALIA

RESIDENCES

INTERIOR AREA: 694 SQ FT BALCONY AREA: 86 SQ FT TOTAL AREA: 780 SQ FT

INTERIOR AREA: 694 SQ FT TERRACE AREA: 398 SQ FT TOTAL AREA: 1086 SQ FT

INTERIOR AREA: 694 SQ FT
BALCONY AREA: 95 SQ FT
TOTAL RESIDENCE: 789 SQ FT