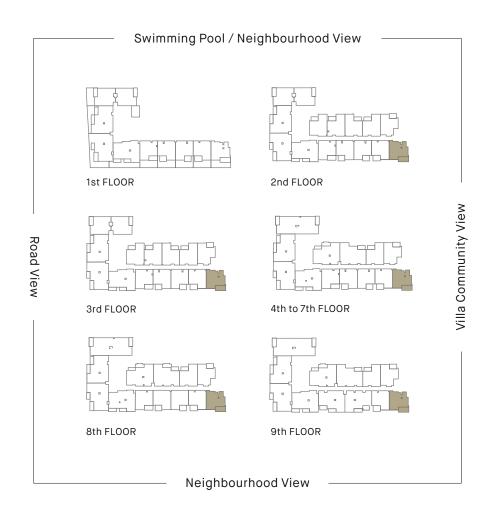

### ROSALIA

RESIDENCES

INTERIOR AREA: 694 SQ FT BALCONY AREA: 86 SQ FT TOTAL AREA: 780 SQ FT

INTERIOR AREA: 694 SQ FT TERRACE AREA: 398 SQ FT TOTAL AREA: 1086 SQ FT

INTERIOR AREA: 694 SQ FT
BALCONY AREA: 95 SQ FT
TOTAL RESIDENCE: 789 SQ FT