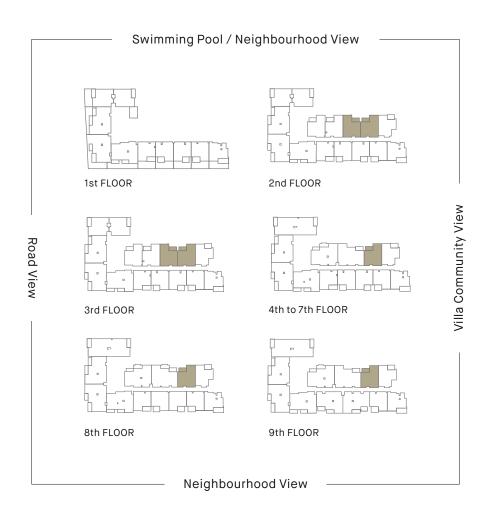

### ROSALIA

RESIDENCES



INTERIOR AREA: 694 SQ FT BALCONY AREA: 86 SQ FT TOTAL AREA: 780 SQ FT





INTERIOR AREA: 694 SQ FT TERRACE AREA: 398 SQ FT TOTAL AREA: 1086 SQ FT





INTERIOR AREA: 694 SQ FT
BALCONY AREA: 95 SQ FT
TOTAL RESIDENCE: 789 SQ FT





INTERIOR AREA: 688 SQ FT TERRACE AREA: 394 SQ FT TOTAL AREA: 1082 SQ FT





INTERIOR AREA: 711 SQ FT BALCONY AREA: 79 SQ FT TOTAL AREA: 790 SQ FT





INTERIOR AREA: 758 SQ FT BALCONY AREA: 65 SQ FT TOTAL AREA: 823 SQ FT





INTERIOR AREA: 703 SQ FT BALCONY AREA: 119 SQ FT TOTAL AREA: 822 SQ FT





INTERIOR AREA: 703 SQ FT TERRACE AREA: 408 SQ FT TOTAL AREA: 1112 SQ FT





INTERIOR AREA: 757 SQ FT
BALCONY AREA: 76 SQ FT
TOTAL AREA: 833 SQ FT





INTERIOR AREA: 748 SQ FT BALCONY AREA: 61 SQ FT TOTAL AREA: 809 SQ FT





INTERIOR AREA: 770 SQ FT BALCONY AREA: 80 SQ FT TOTAL AREA: 851 SQ FT





# One Bedroom Apartment Type 08t\_a

INTERIOR AREA: 753 SQ FT TERRACE AREA: 336 SQ FT TOTAL AREA: 1089 SQ FT





#### One Bedroom Apartment Type 08t\_b

INTERIOR AREA: 771 SQ FT TERRACE AREA: 408 SQ FT TOTAL AREA: 1178 SQ FT





INTERIOR AREA: 1103 SQ FT BALCONY AREA: 105 SQ FT TOTAL AREA: 1208 SQ FT





INTERIOR AREA: 1101 SQ FT TERRACE AREA: 533 SQ FT TOTAL AREA: 1634 SQ FT





INTERIOR AREA: 1137 SQ FT BALCO