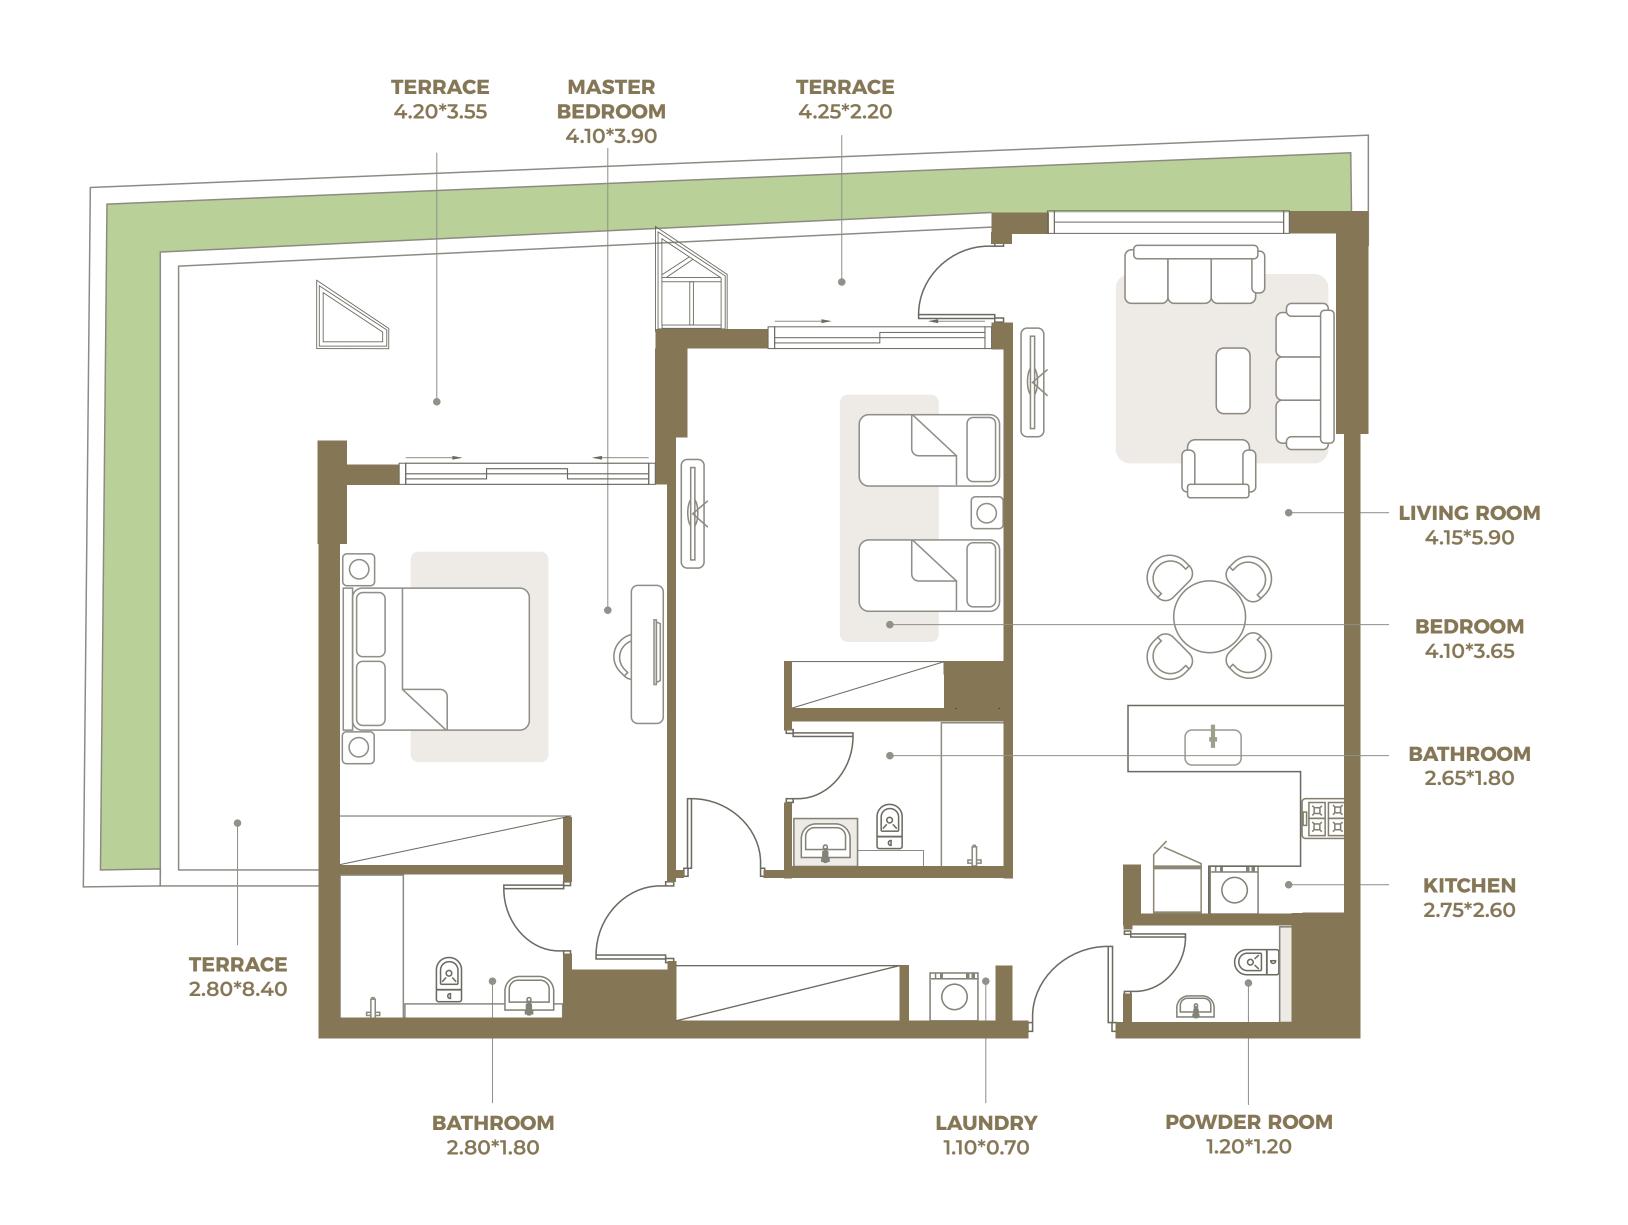

# One Bedroom Apartment Type 08t\_a

INTERIOR AREA: 753 SQ FT TERRACE AREA: 336 SQ FT TOTAL AREA: 1089 SQ FT