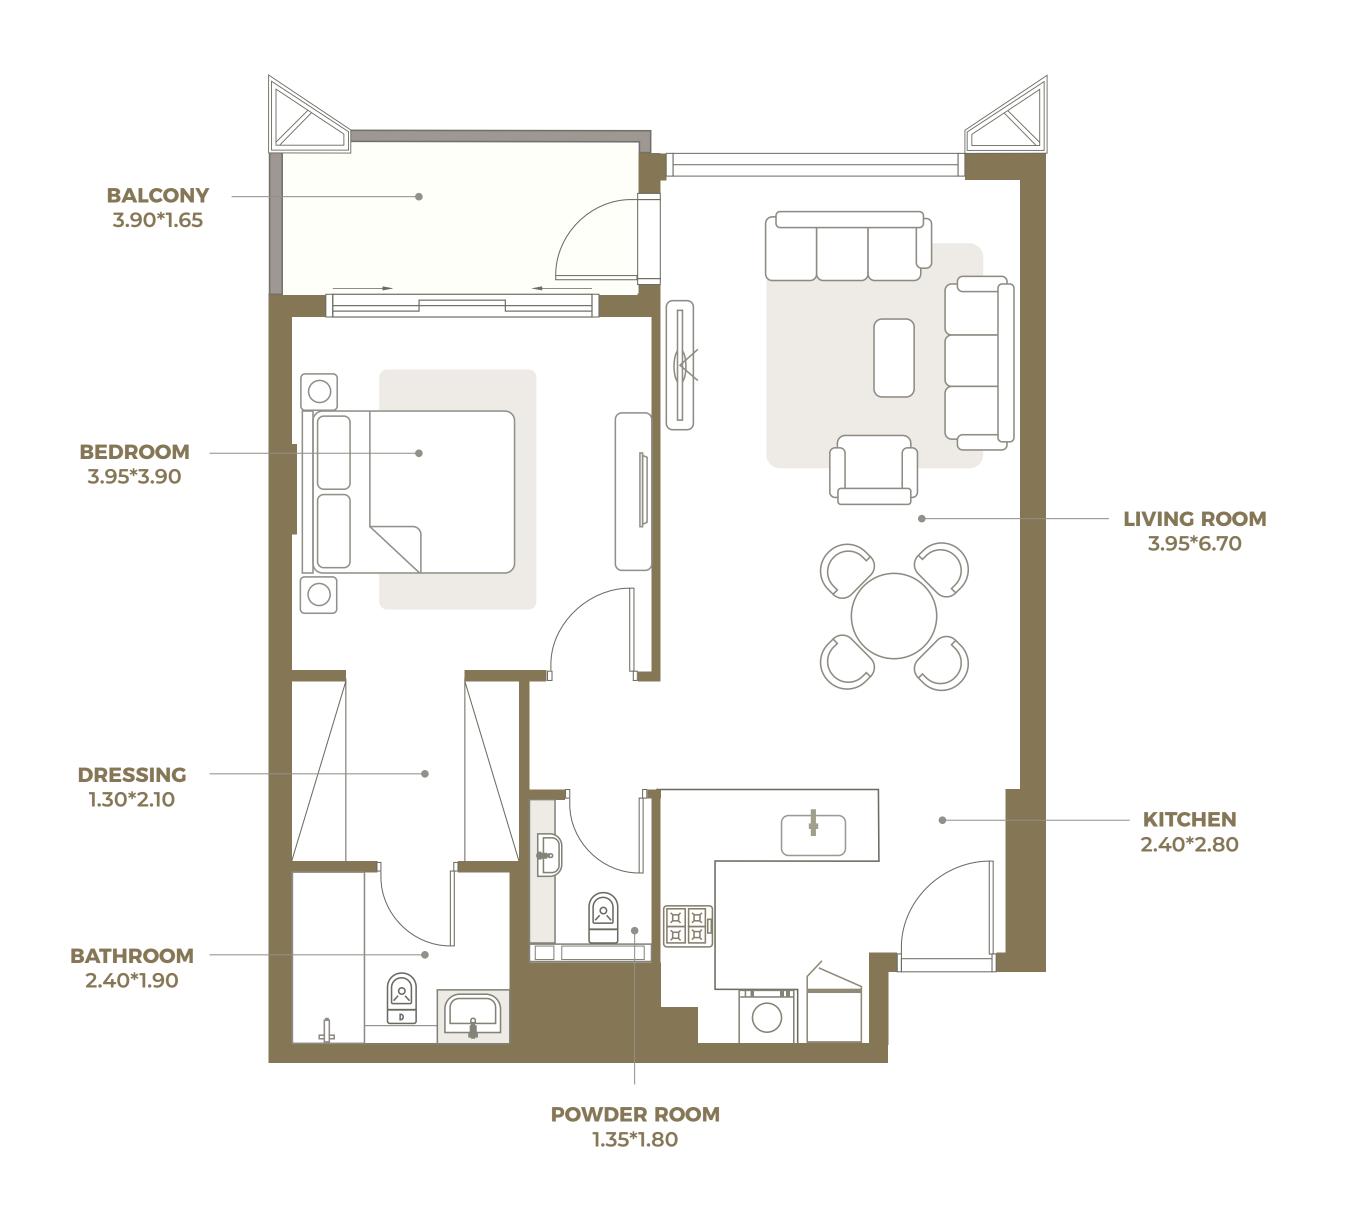

### ROSALIA

RESIDENCES

INTERIOR AREA: 694 SQ FT BALCONY AREA: 86 SQ FT TOTAL AREA: 780 SQ FT

INTERIOR AREA: 694 SQ FT TERRACE AREA: 398 SQ FT TOTAL AREA: 1086 SQ FT

INTERIOR AREA: 694 SQ FT
BALCONY AREA: 95 SQ FT
TOTAL RESIDENCE: 789 SQ FT