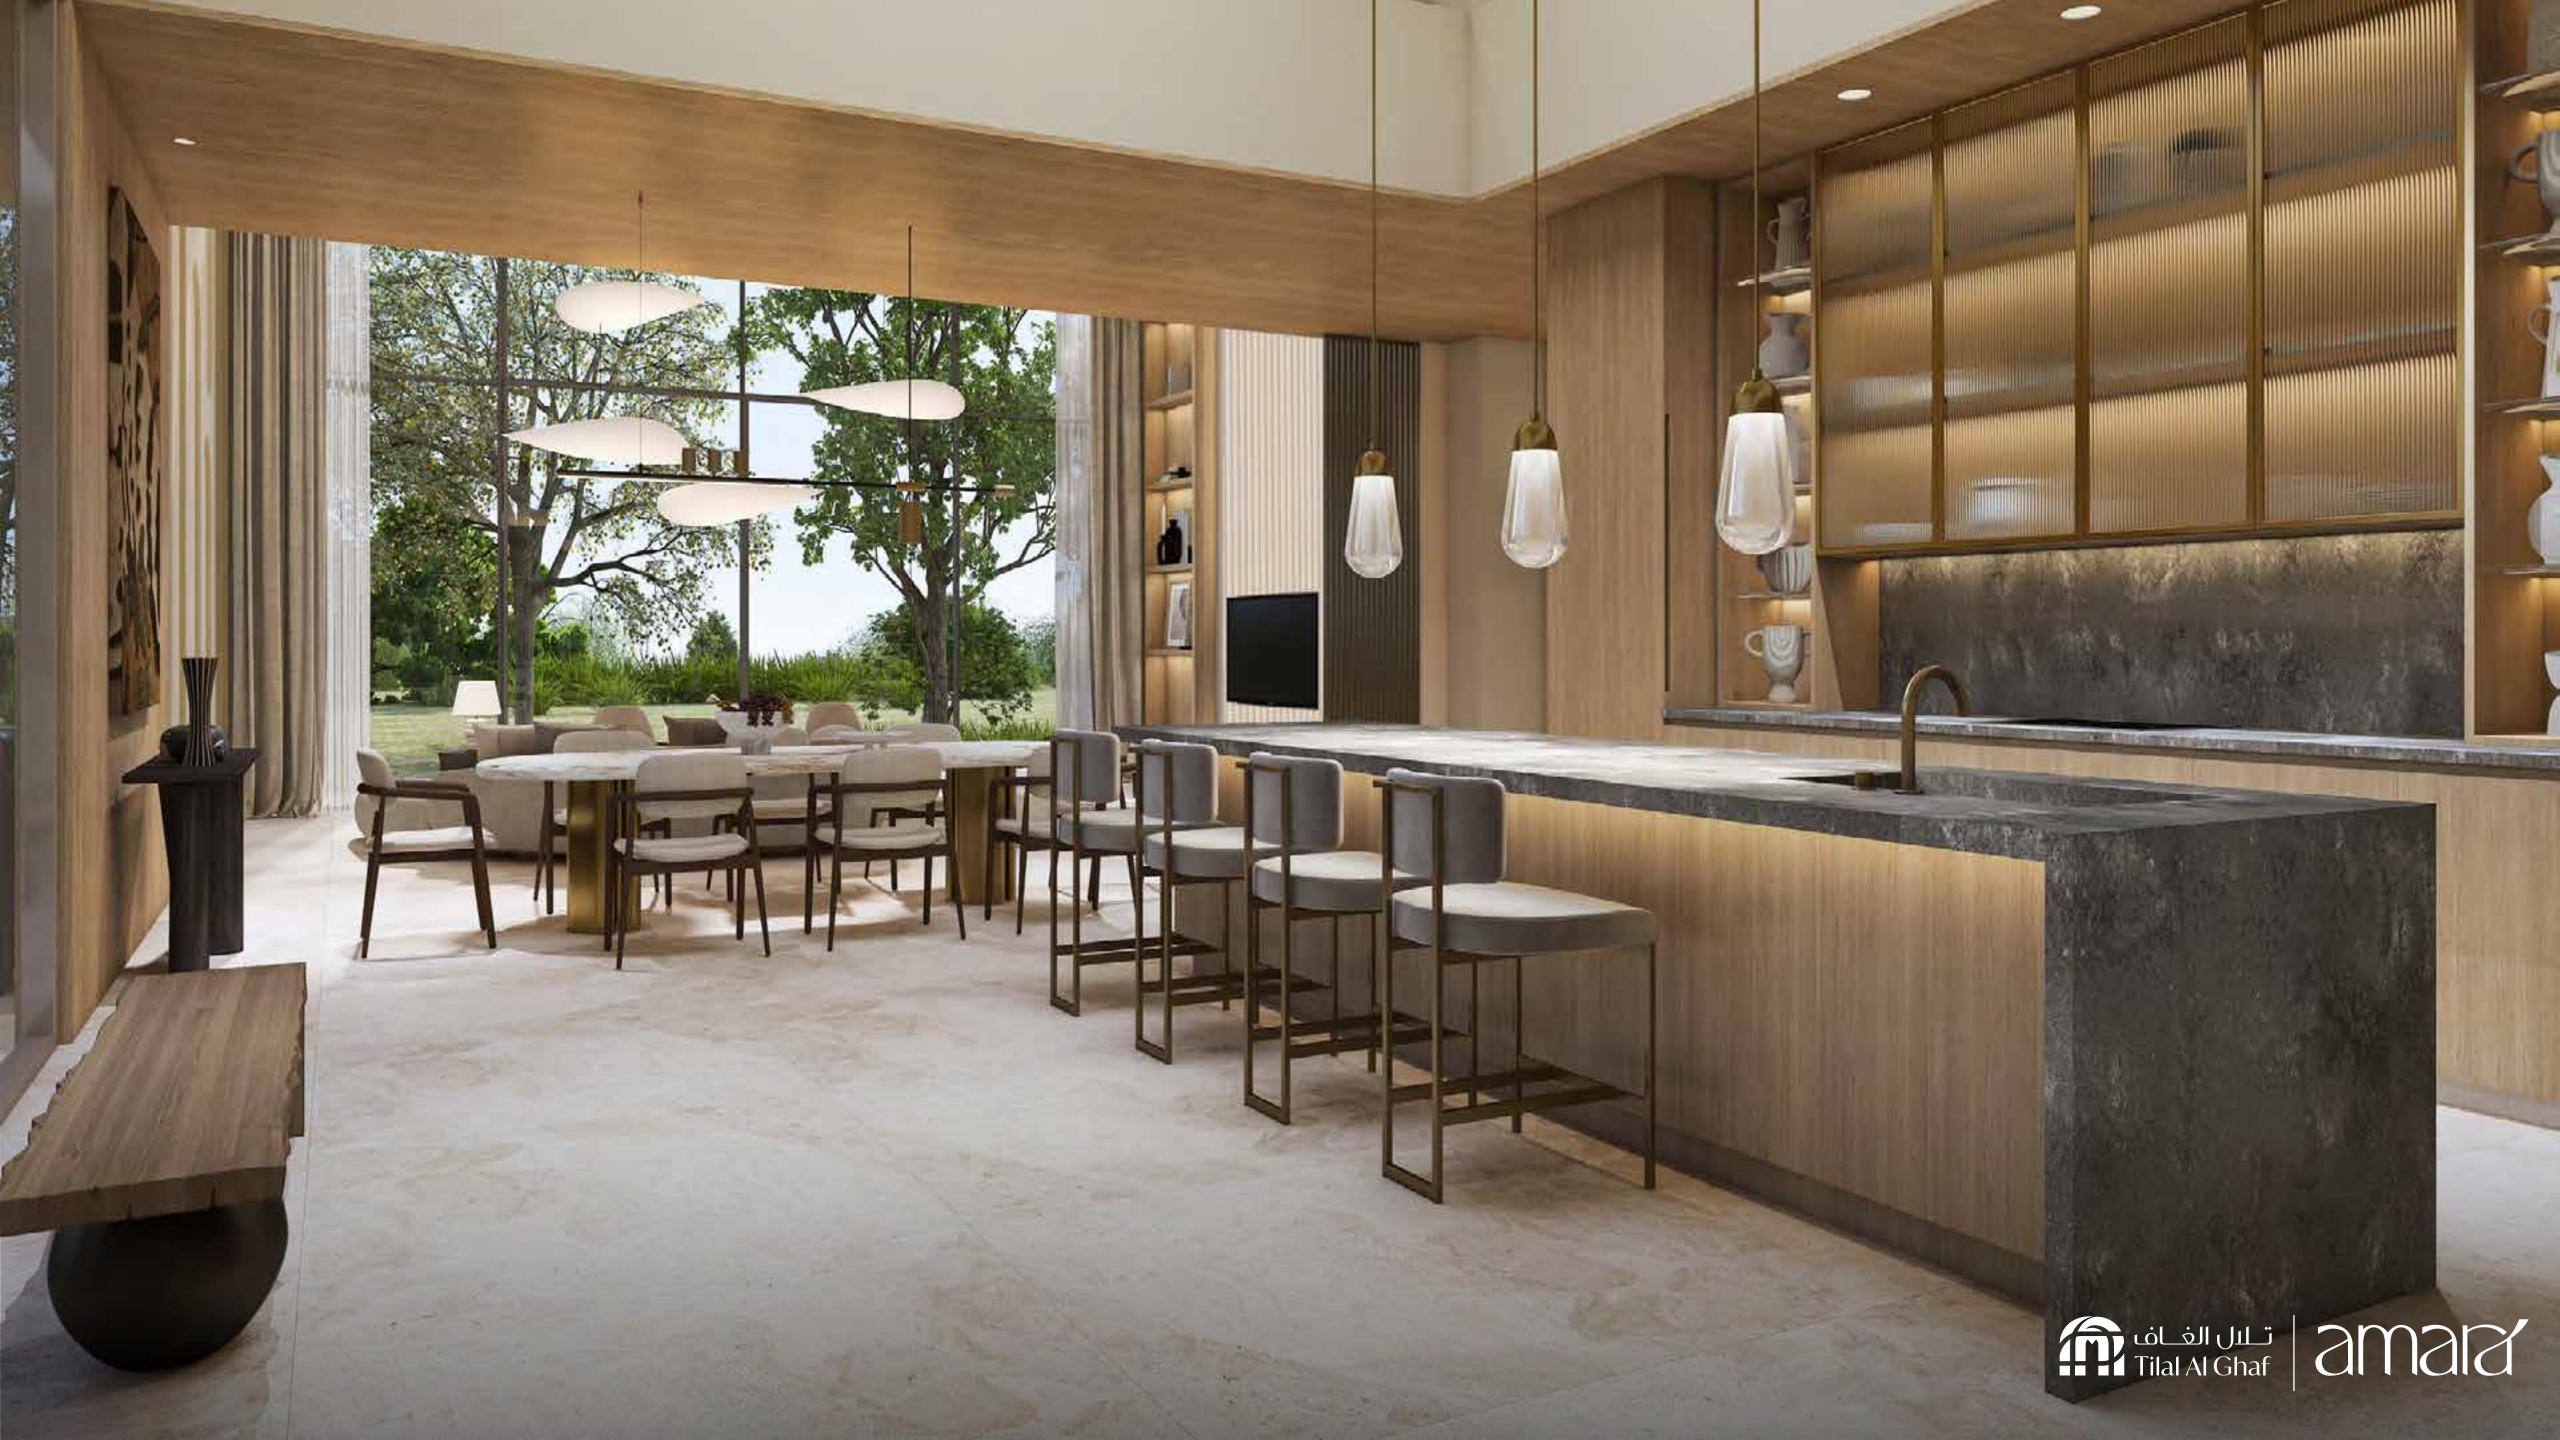

To bring amara to life, Begrman Design House used a light and organic design palette, carved with rich layers of Zen.

Utilizing signature materials and expert craftsmanship, designers crafted a truly calm and mesmeric space.

Offering intimacy, privacy and a peaceful sanctuary to recharge and feel fulfilled.

Signature materials and expert craftsmanship create calm and mesmeric interiors – perfect for spending time with family and friends. The interior design soothes and comforts, each detail adding to that sense of "sanctuary".