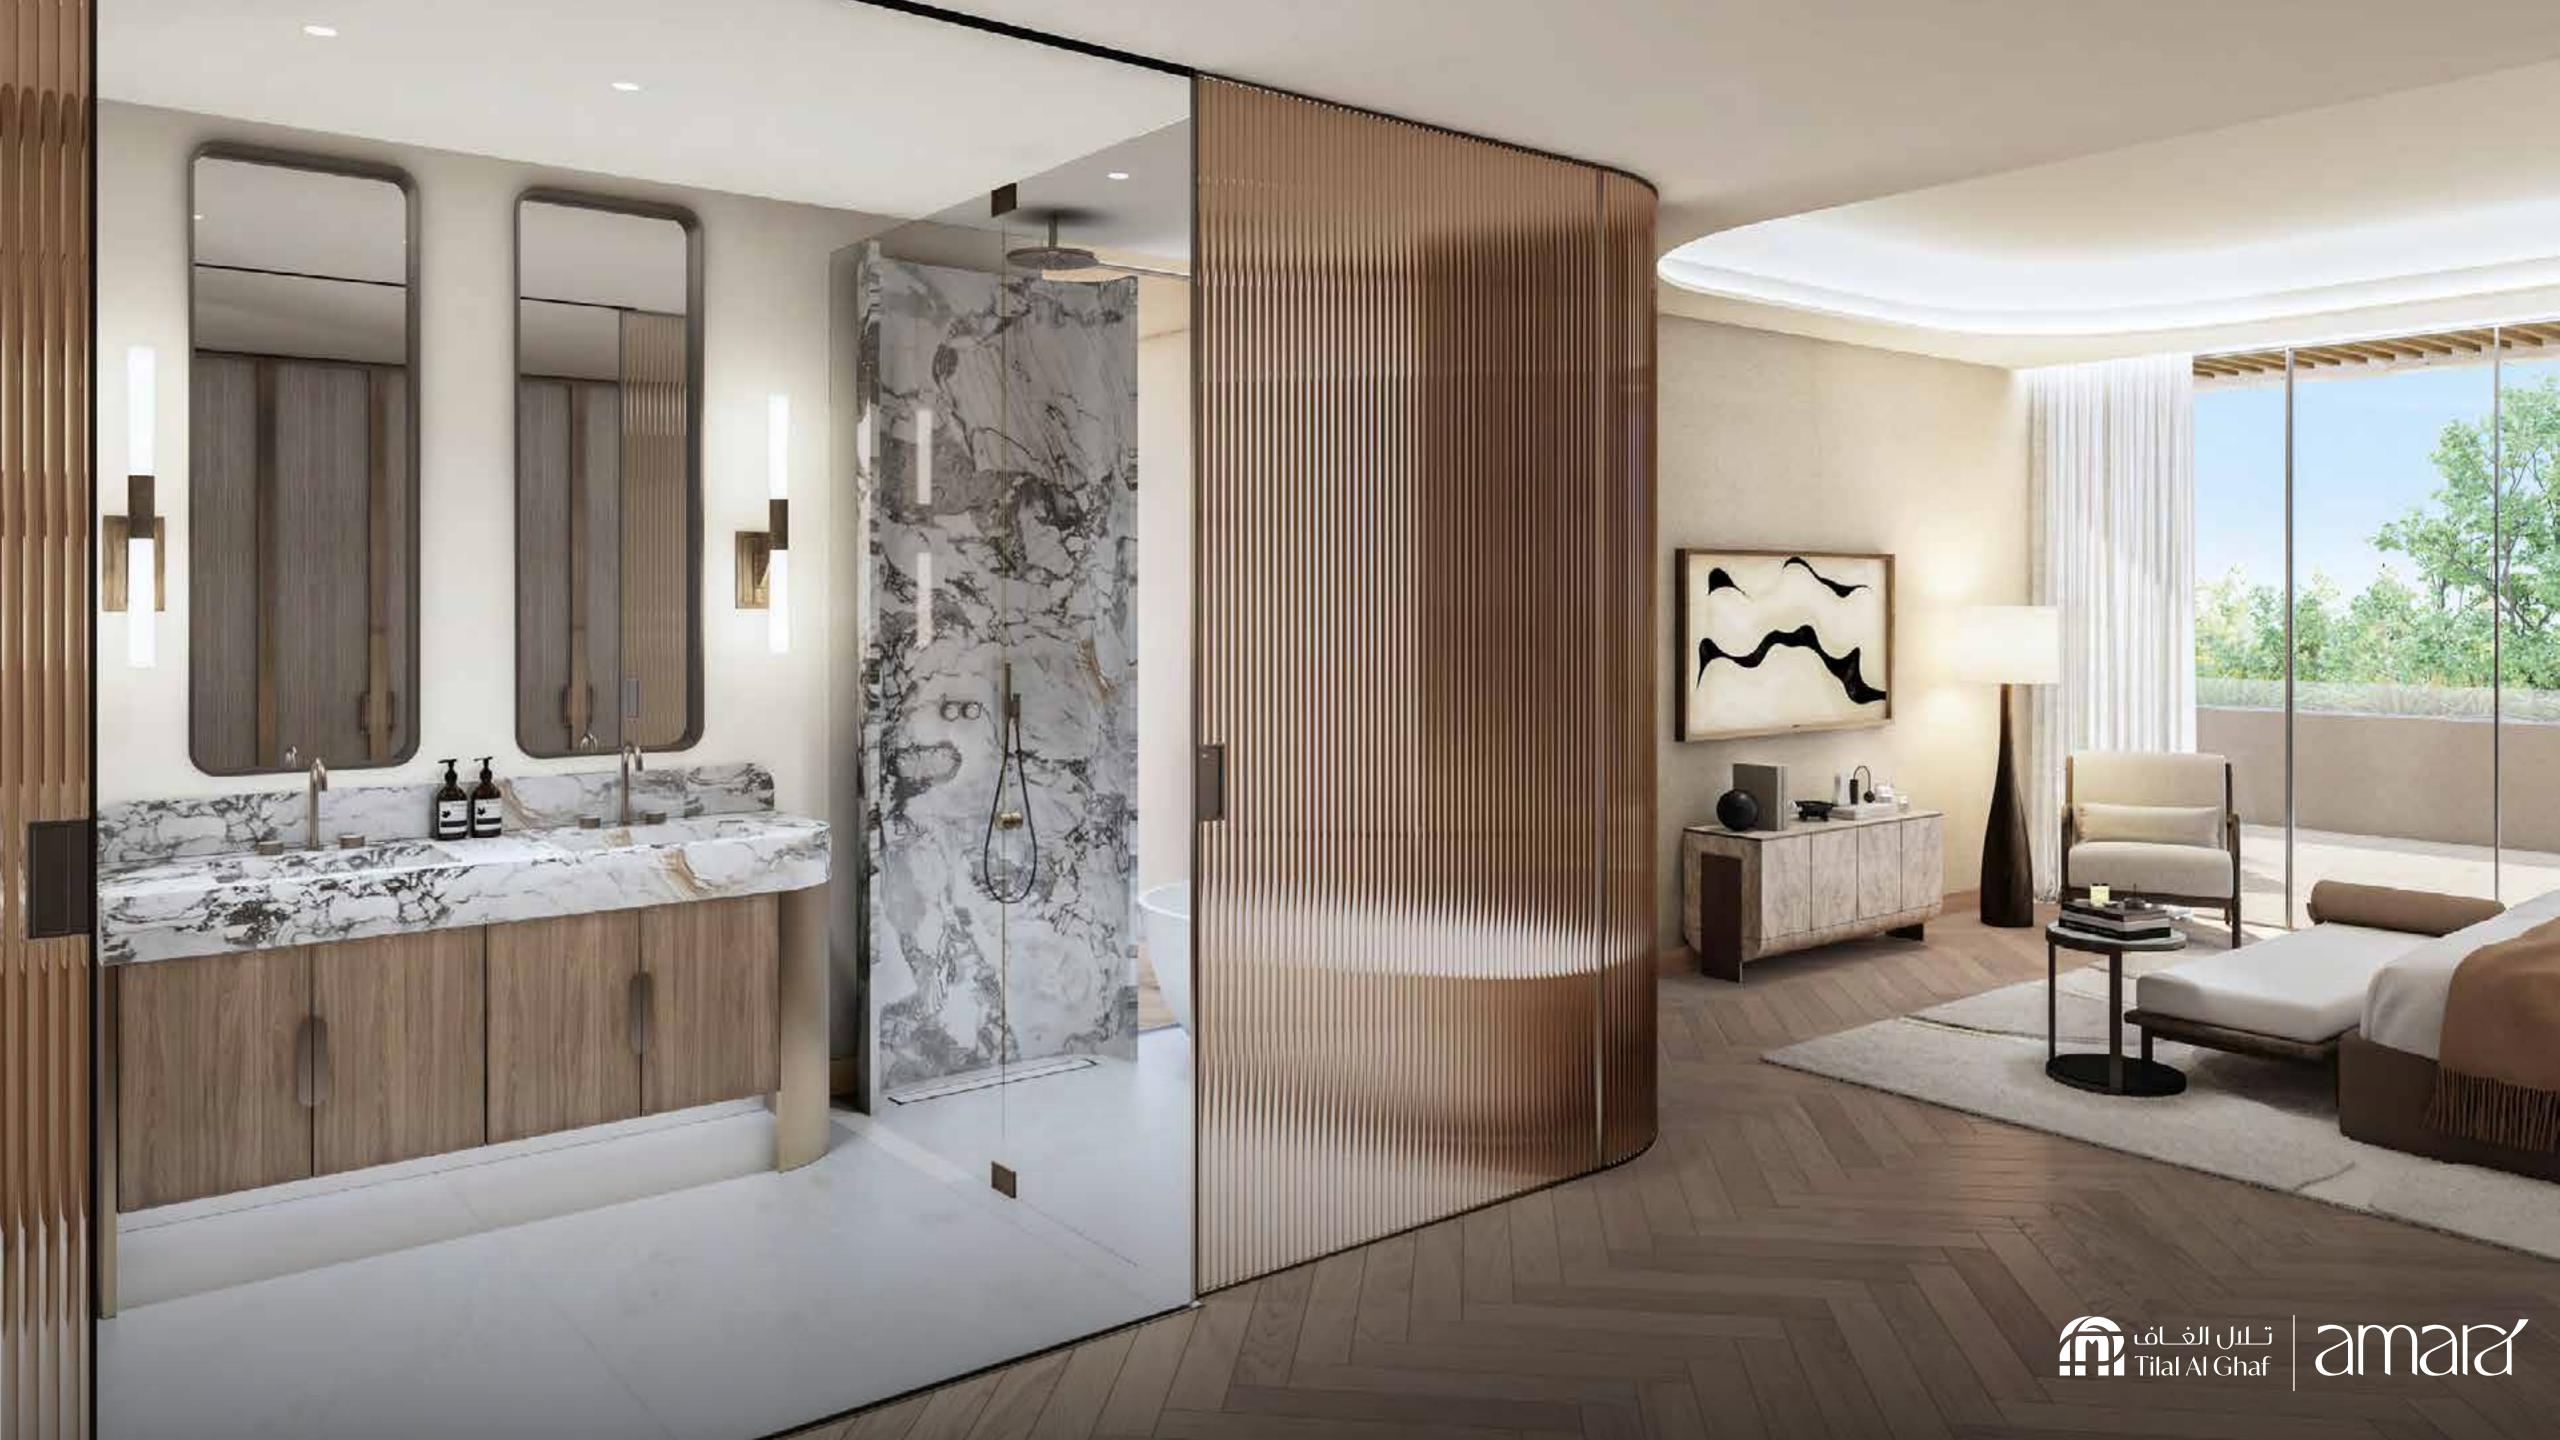

To bring amara to life, Begrman Design House used a light and organic design palette, carved with rich layers of Zen.

Utilizing signature materials and expert craftsmanship, designers crafted a truly calm and mesmeric space.

Offering intimacy, privacy and a peaceful sanctuary to recharge and feel fulfilled.

Signature materials and expert craftsmanship create calm and mesmeric interiors – perfect for spending time with family and friends. The interior design soothes and comforts, each detail adding to that sense of "sanctuary".

## INTERIOR MATERIALS

- 1. General Paint
- 2. General Flooring (A,B,C)
- 3. Joinery Finish
- 4. Kitchen Counter

- 5. Bedroom Parquet Flooring
- 6. Master Bathroom Vanity
- 7. Accent Metal
- 8. Accent Fluted Glass