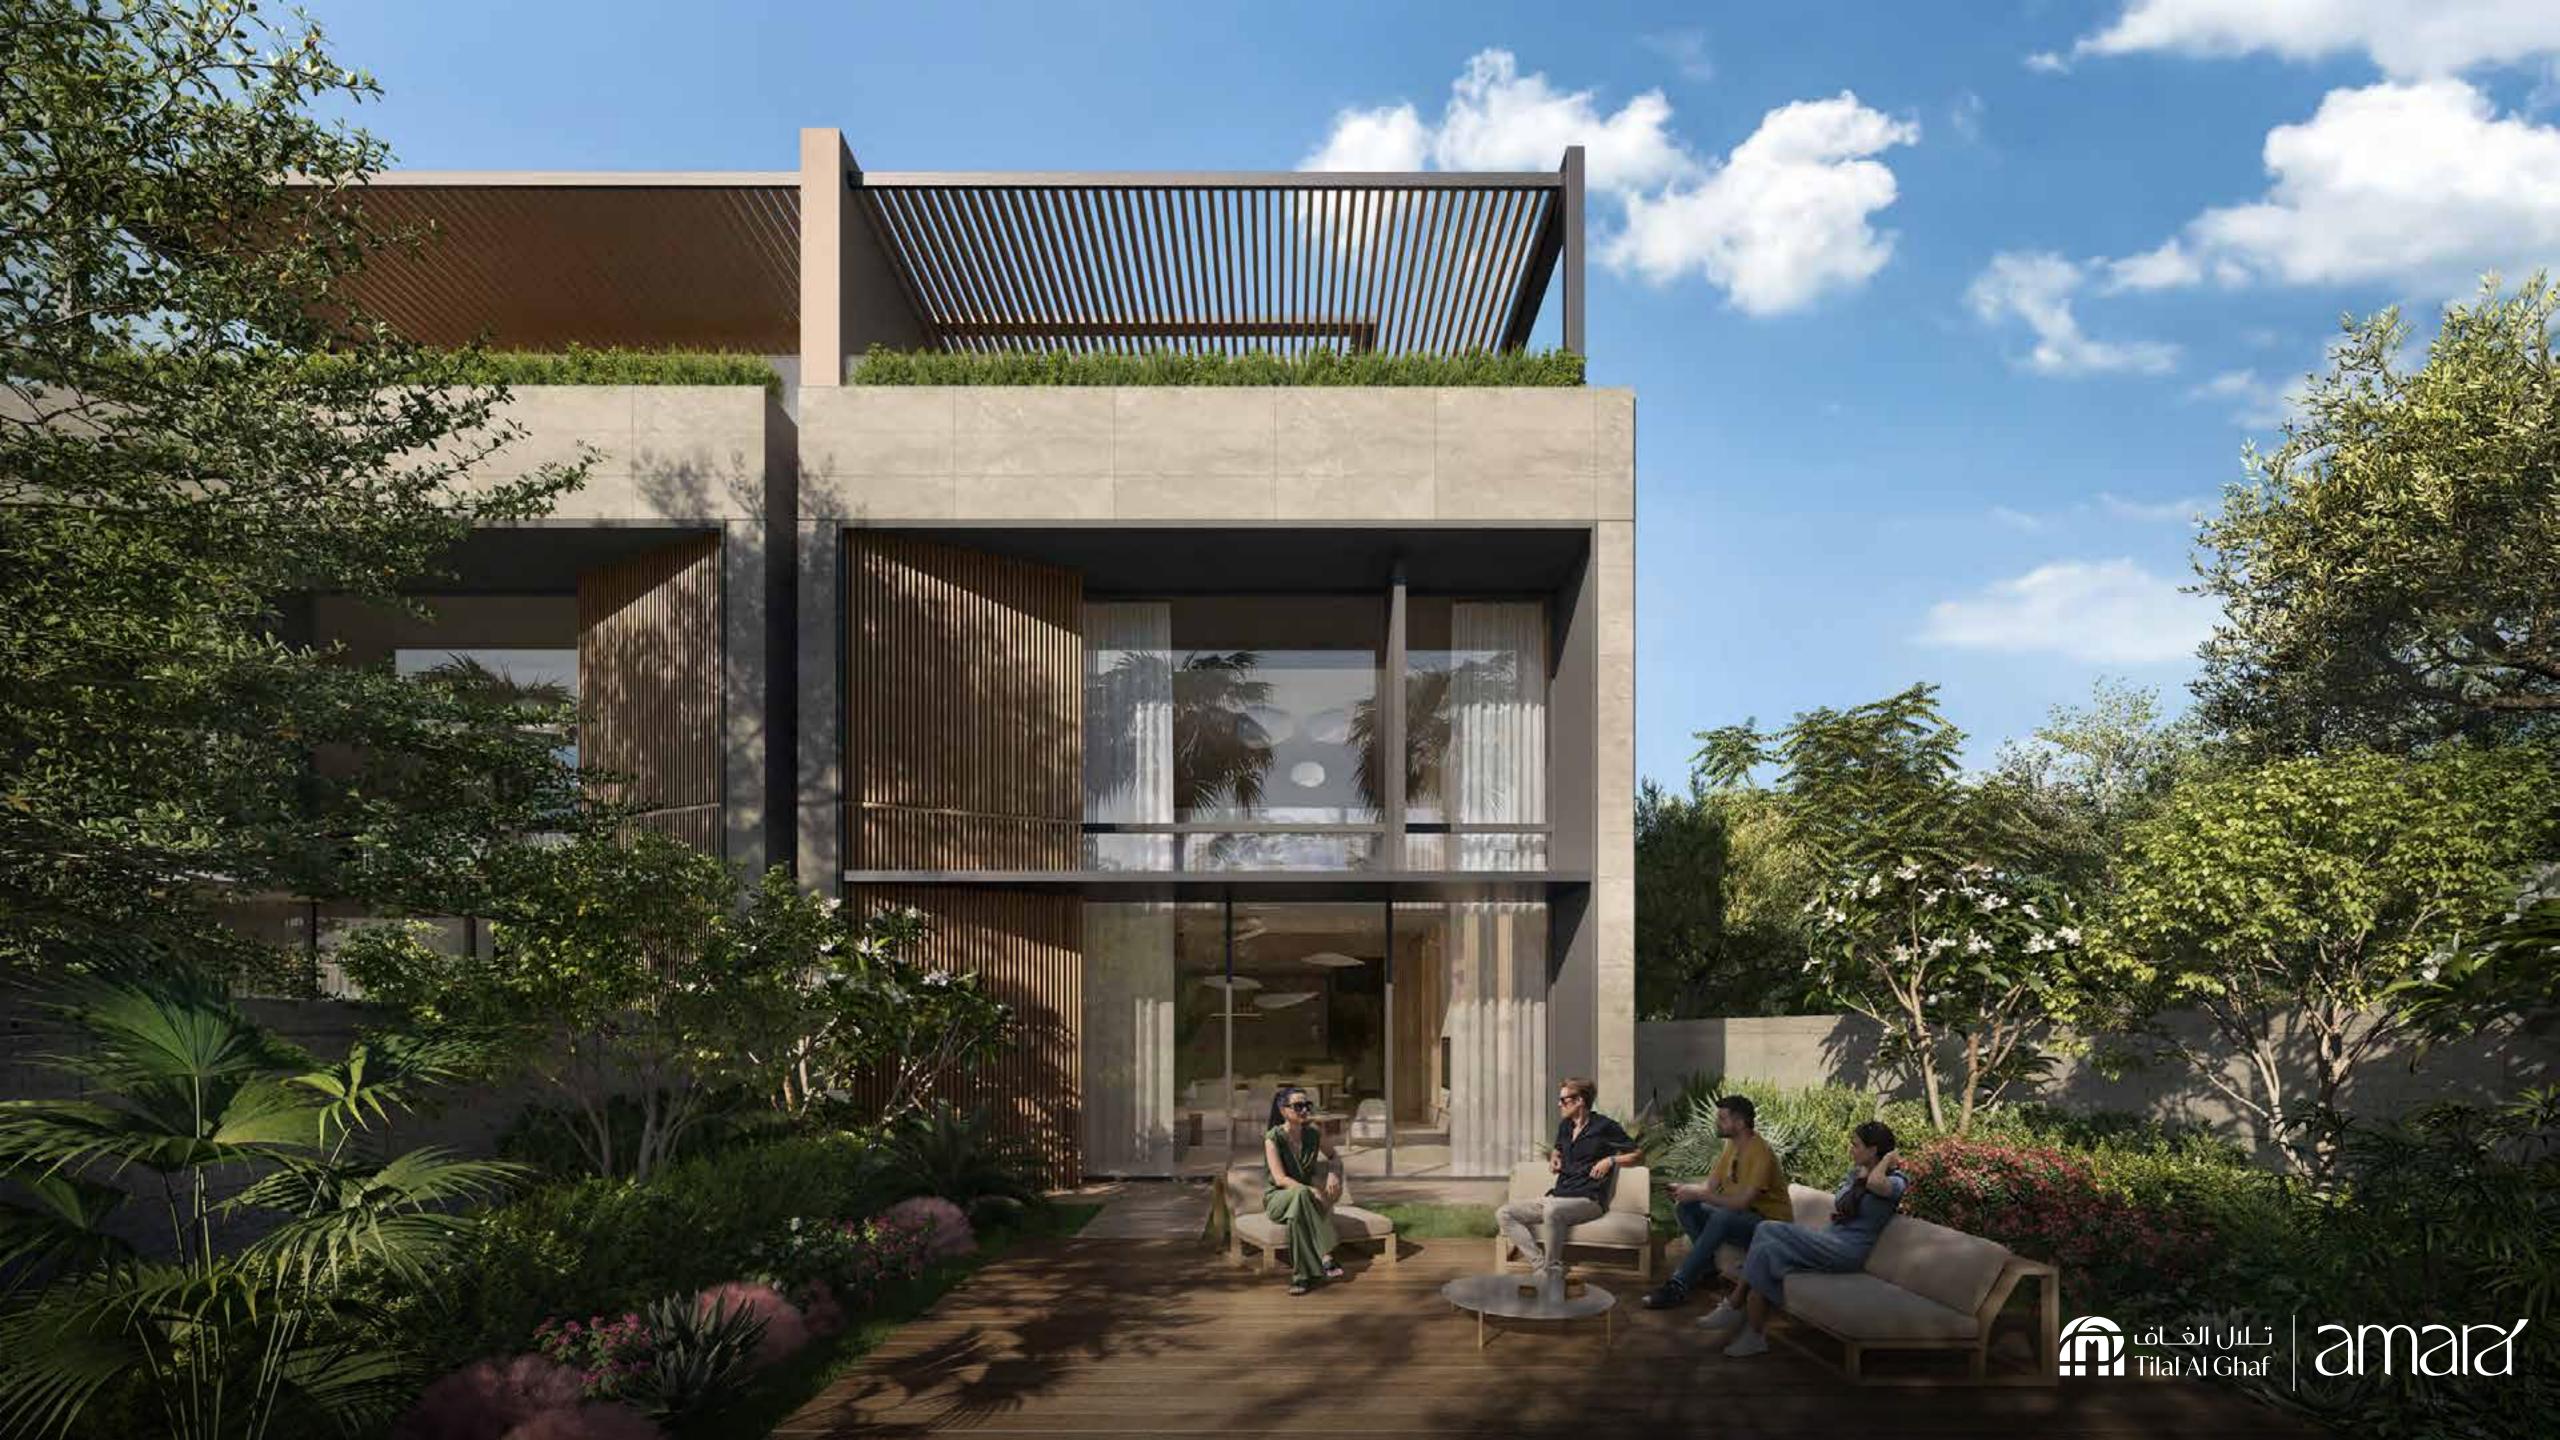

Semi-outdoor areas introduce greenery into the living quarters, facing the community park on one side and the public realm on the other – beautifully framing the scenic landscape.

Offering intimacy, privacy and a peaceful sanctuary to recharge and feel fulfilled.

Signature materials and expert craftsmanship create calm and mesmeric interiors – perfect for spending time with family and friends. The interior design soothes and comforts, each detail adding to that sense of "sanctuary".