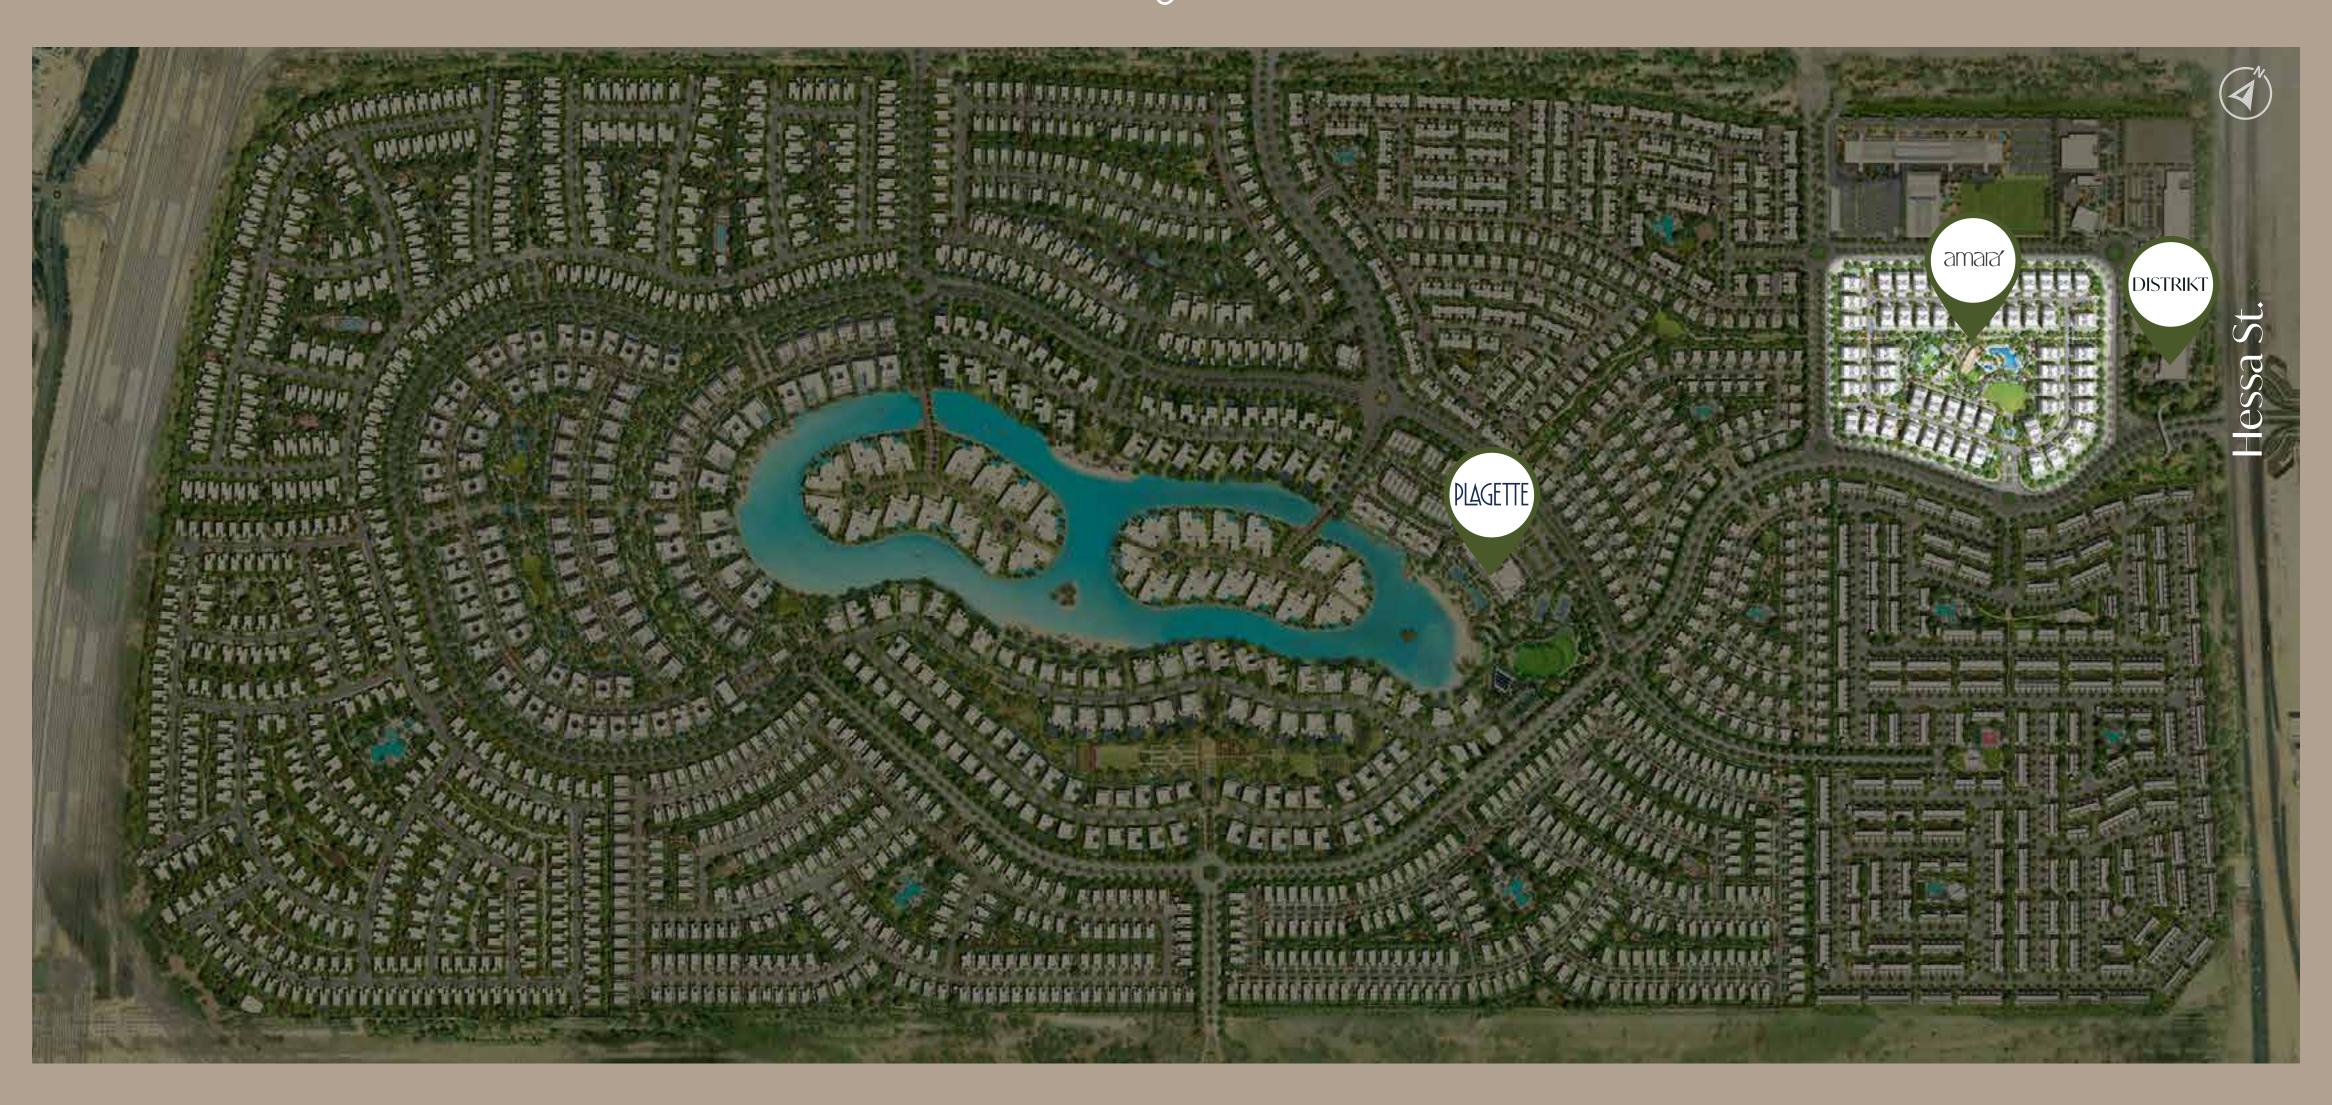

amara is an ode to Tilal Al Ghaf – the final brushstroke of a masterpiece, completing the community.

To find this hidden gem,
just follow the fresh breeze
as it makes its way
from hittops to impeccably
manicured valleys.

## is a premium living community

centred around a stunning lagoon bordered by white sandy beaches. The community features nearly 500,000 square metres of parks, green open spaces and treescapes, with walkable neighbourhoods interconnected by 18 kilometres of walking trails, and 11 kilometres of cycling and jogging tracks, all set in lush landscaping.

## The wondrous community of Tilal Al Ghaf

3M+ SQM TOTAL SITE AREA 15K+ RESIDENTS 11KM+

3.5K+ HOMES

25+ MAJID AL FUTTAIM SIGNATURE RETAIL

18KM LANDSCAPED PEDESTRIAN 100K SQM RECREATIONAL LAGOON & WHITE SANDY