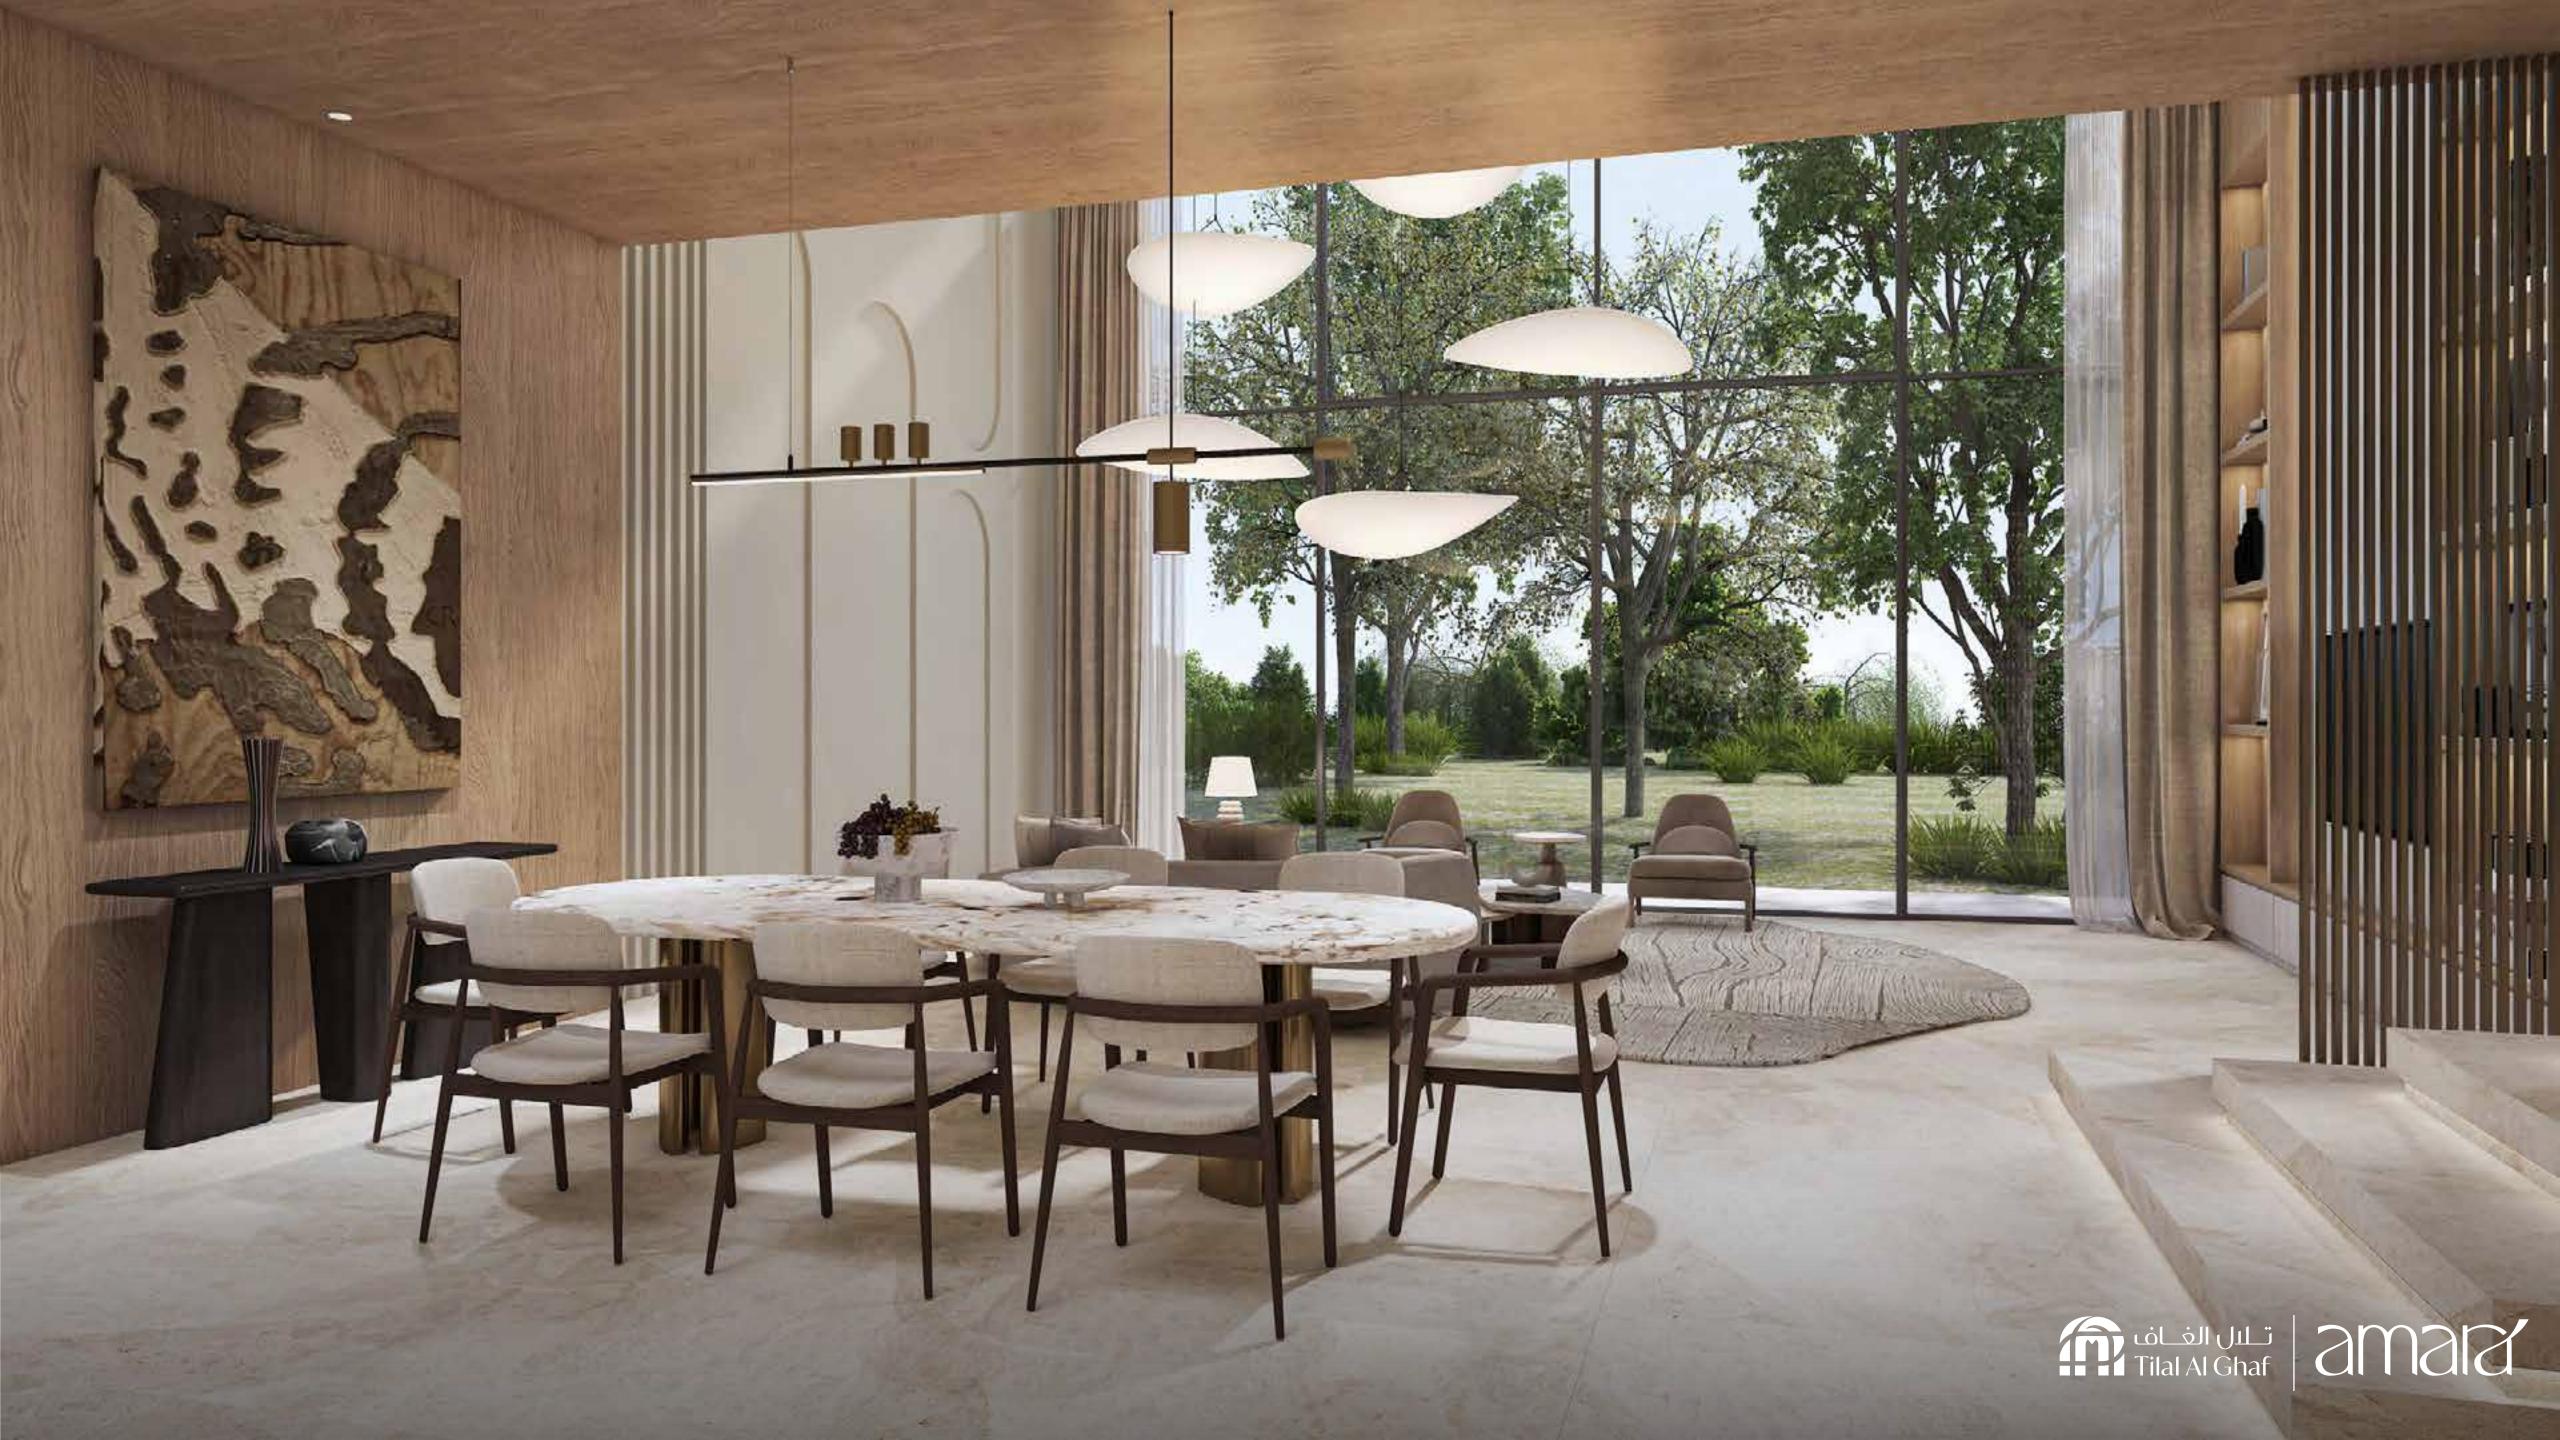

To bring amara to life, Begrman Design House used a light and organic design palette, carved with rich layers of Zen.

Utilizing signature materials and expert craftsmanship, designers crafted a truly calm and mesmeric space.

Offering intimacy, privacy and a peaceful sanctuary to recharge and feel fulfilled.

Signature materials and expert craftsmanship create calm and mesmeric interiors – perfect for spending time with family and friends. The interior design soothes and comforts, each detail adding to that sense of "sanctuary".