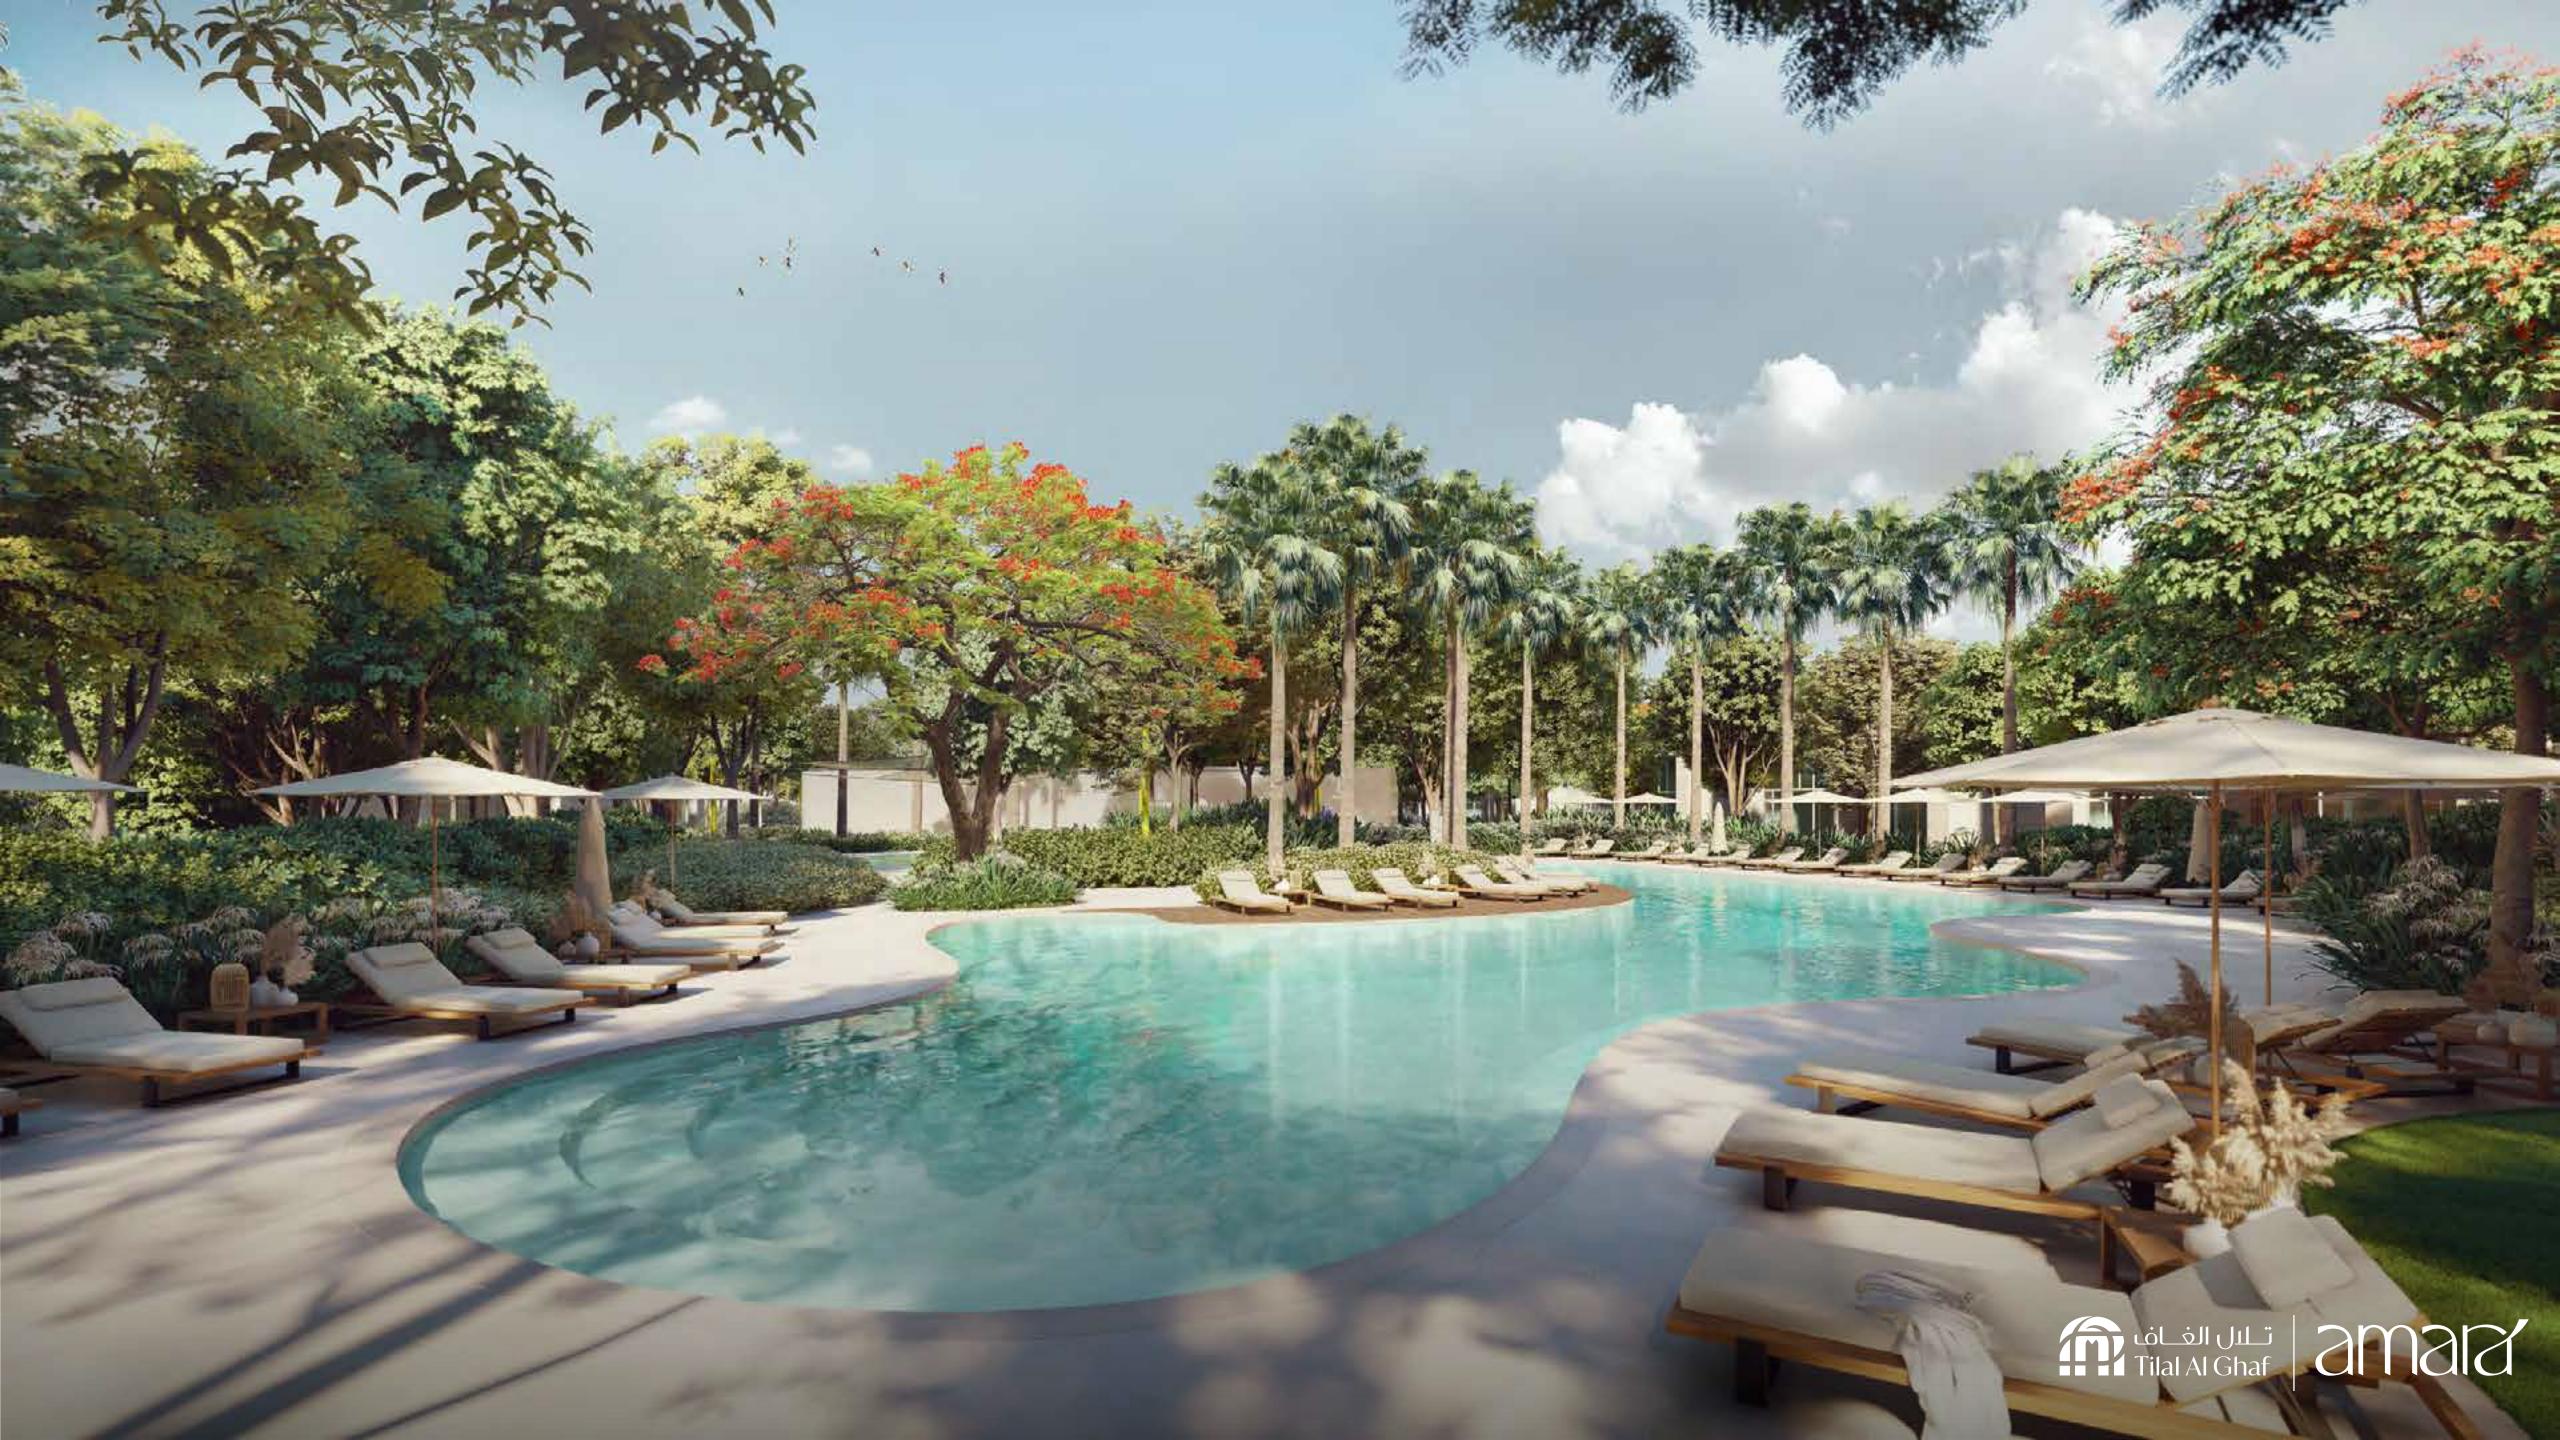

## is a premium living community

centred around a stunning lagoon bordered by white sandy beaches. The community features nearly 500,000 square metres of parks, green open spaces and treescapes, with walkable neighbourhoods interconnected by 18 kilometres of walking trails, and 11 kilometres of cycling and jogging tracks, all set in lush landscaping.

ROYAL GRAMMAR SCHOOL GUILFORD COMMUNITY HUB

EXCLUSIVE SHOPPING, DINING, RECREATION AND WELLNESS

It's there in every paddle court session, in the jogs and walks through the park, in every dip in the pools.

# A vibrant scenery inspired by the United Arab Emirates.

amara's landscaping design incorporates elements inspired by the rich scenery and heritage of the UAE.

Featuring graceful curves and contours reminiscent of desert dunes, this community is perched on a hilly landscape dotted with Ghaf trees and a variety of flora. The design also draws inspiration from wadis, with their meandering channels and lush vegetation. This creates a harmonious blend of both natural and cultural elements, resulting in an overall aesthetic that pleases not only the eye, but also the soul.