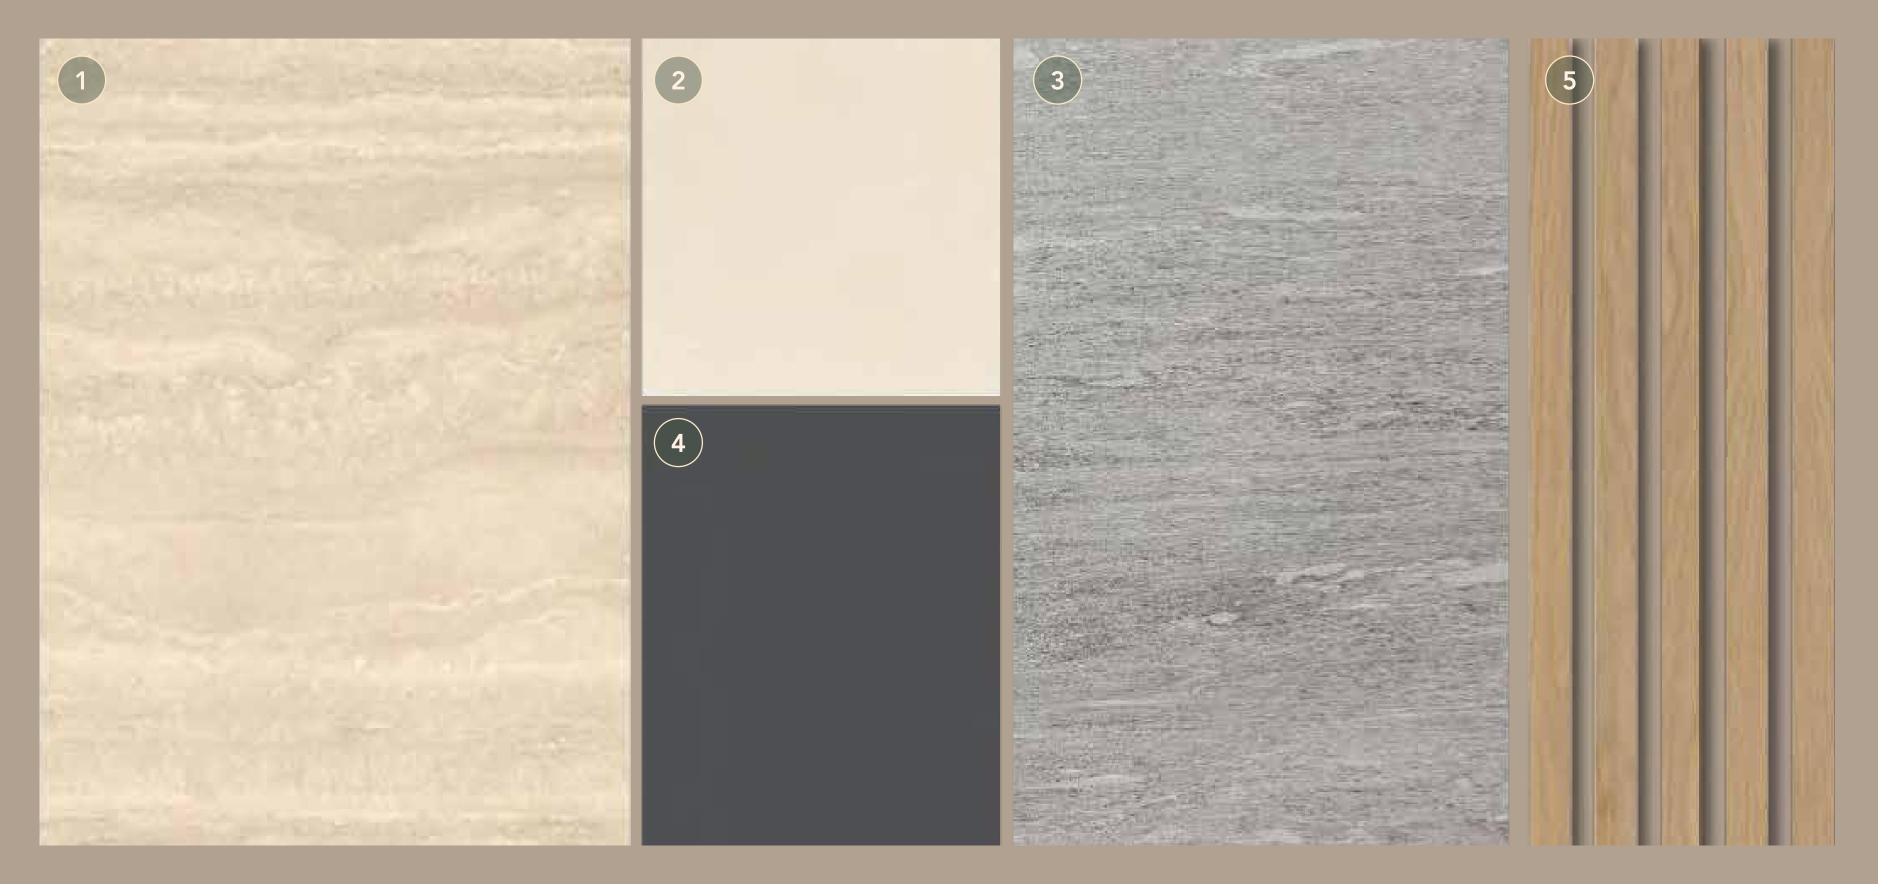

## EXTERIOR MATERIALS

- 1. Beige Exterior Cladding
- 2. Beige Exterior Render Paint
- 3. Grey Exterior Cladding
- 4. Metal Accents
- 5. Louvers

Spanning across three floors, the twin villas combine contemporary design with luxurious comfort.