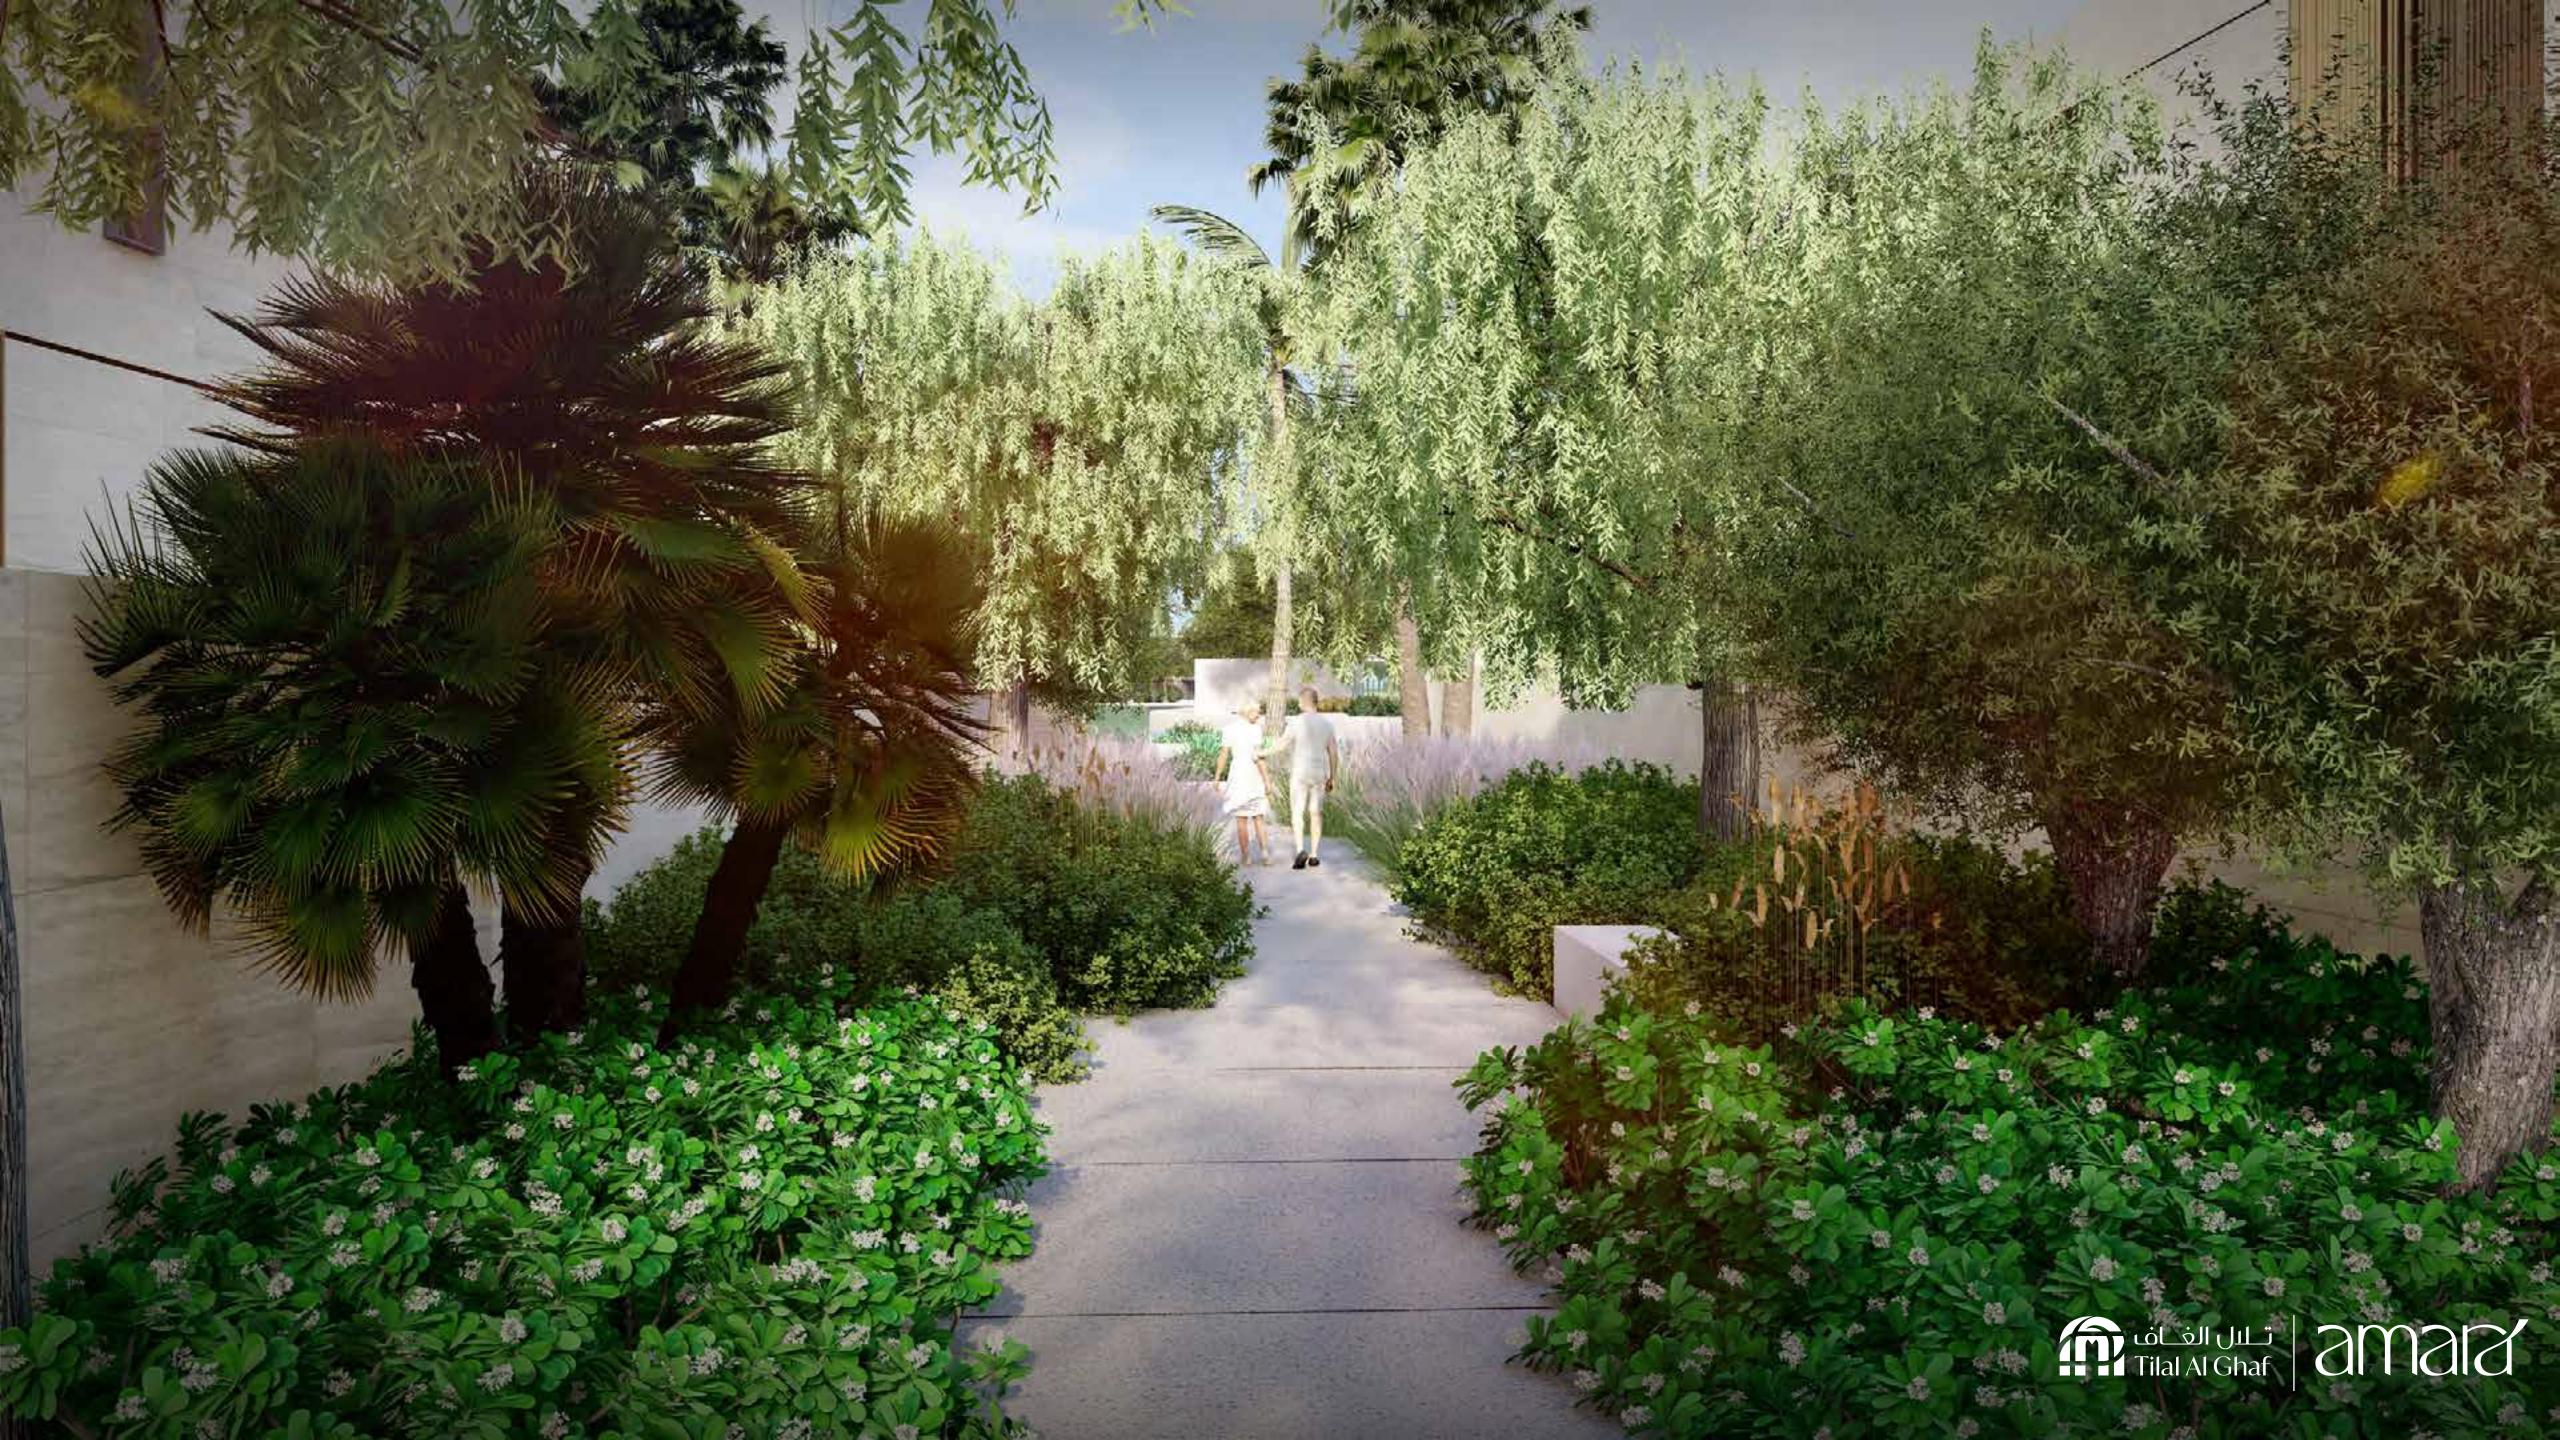

# A vibrant scenery inspired by the United Arab Emirates.

amara's landscaping design incorporates elements inspired by the rich scenery and heritage of the UAE.

Featuring graceful curves and contours reminiscent of desert dunes, this community is perched on a hilly landscape dotted with Ghaf trees and a variety of flora. The design also draws inspiration from wadis, with their meandering channels and lush vegetation. This creates a harmonious blend of both natural and cultural elements, resulting in an overall aesthetic that pleases not only the eye, but also the soul.

Semi-outdoor areas introduce greenery into the living quarters, facing the community park on one side and the public realm on the other – beautifully framing the scenic landscape.