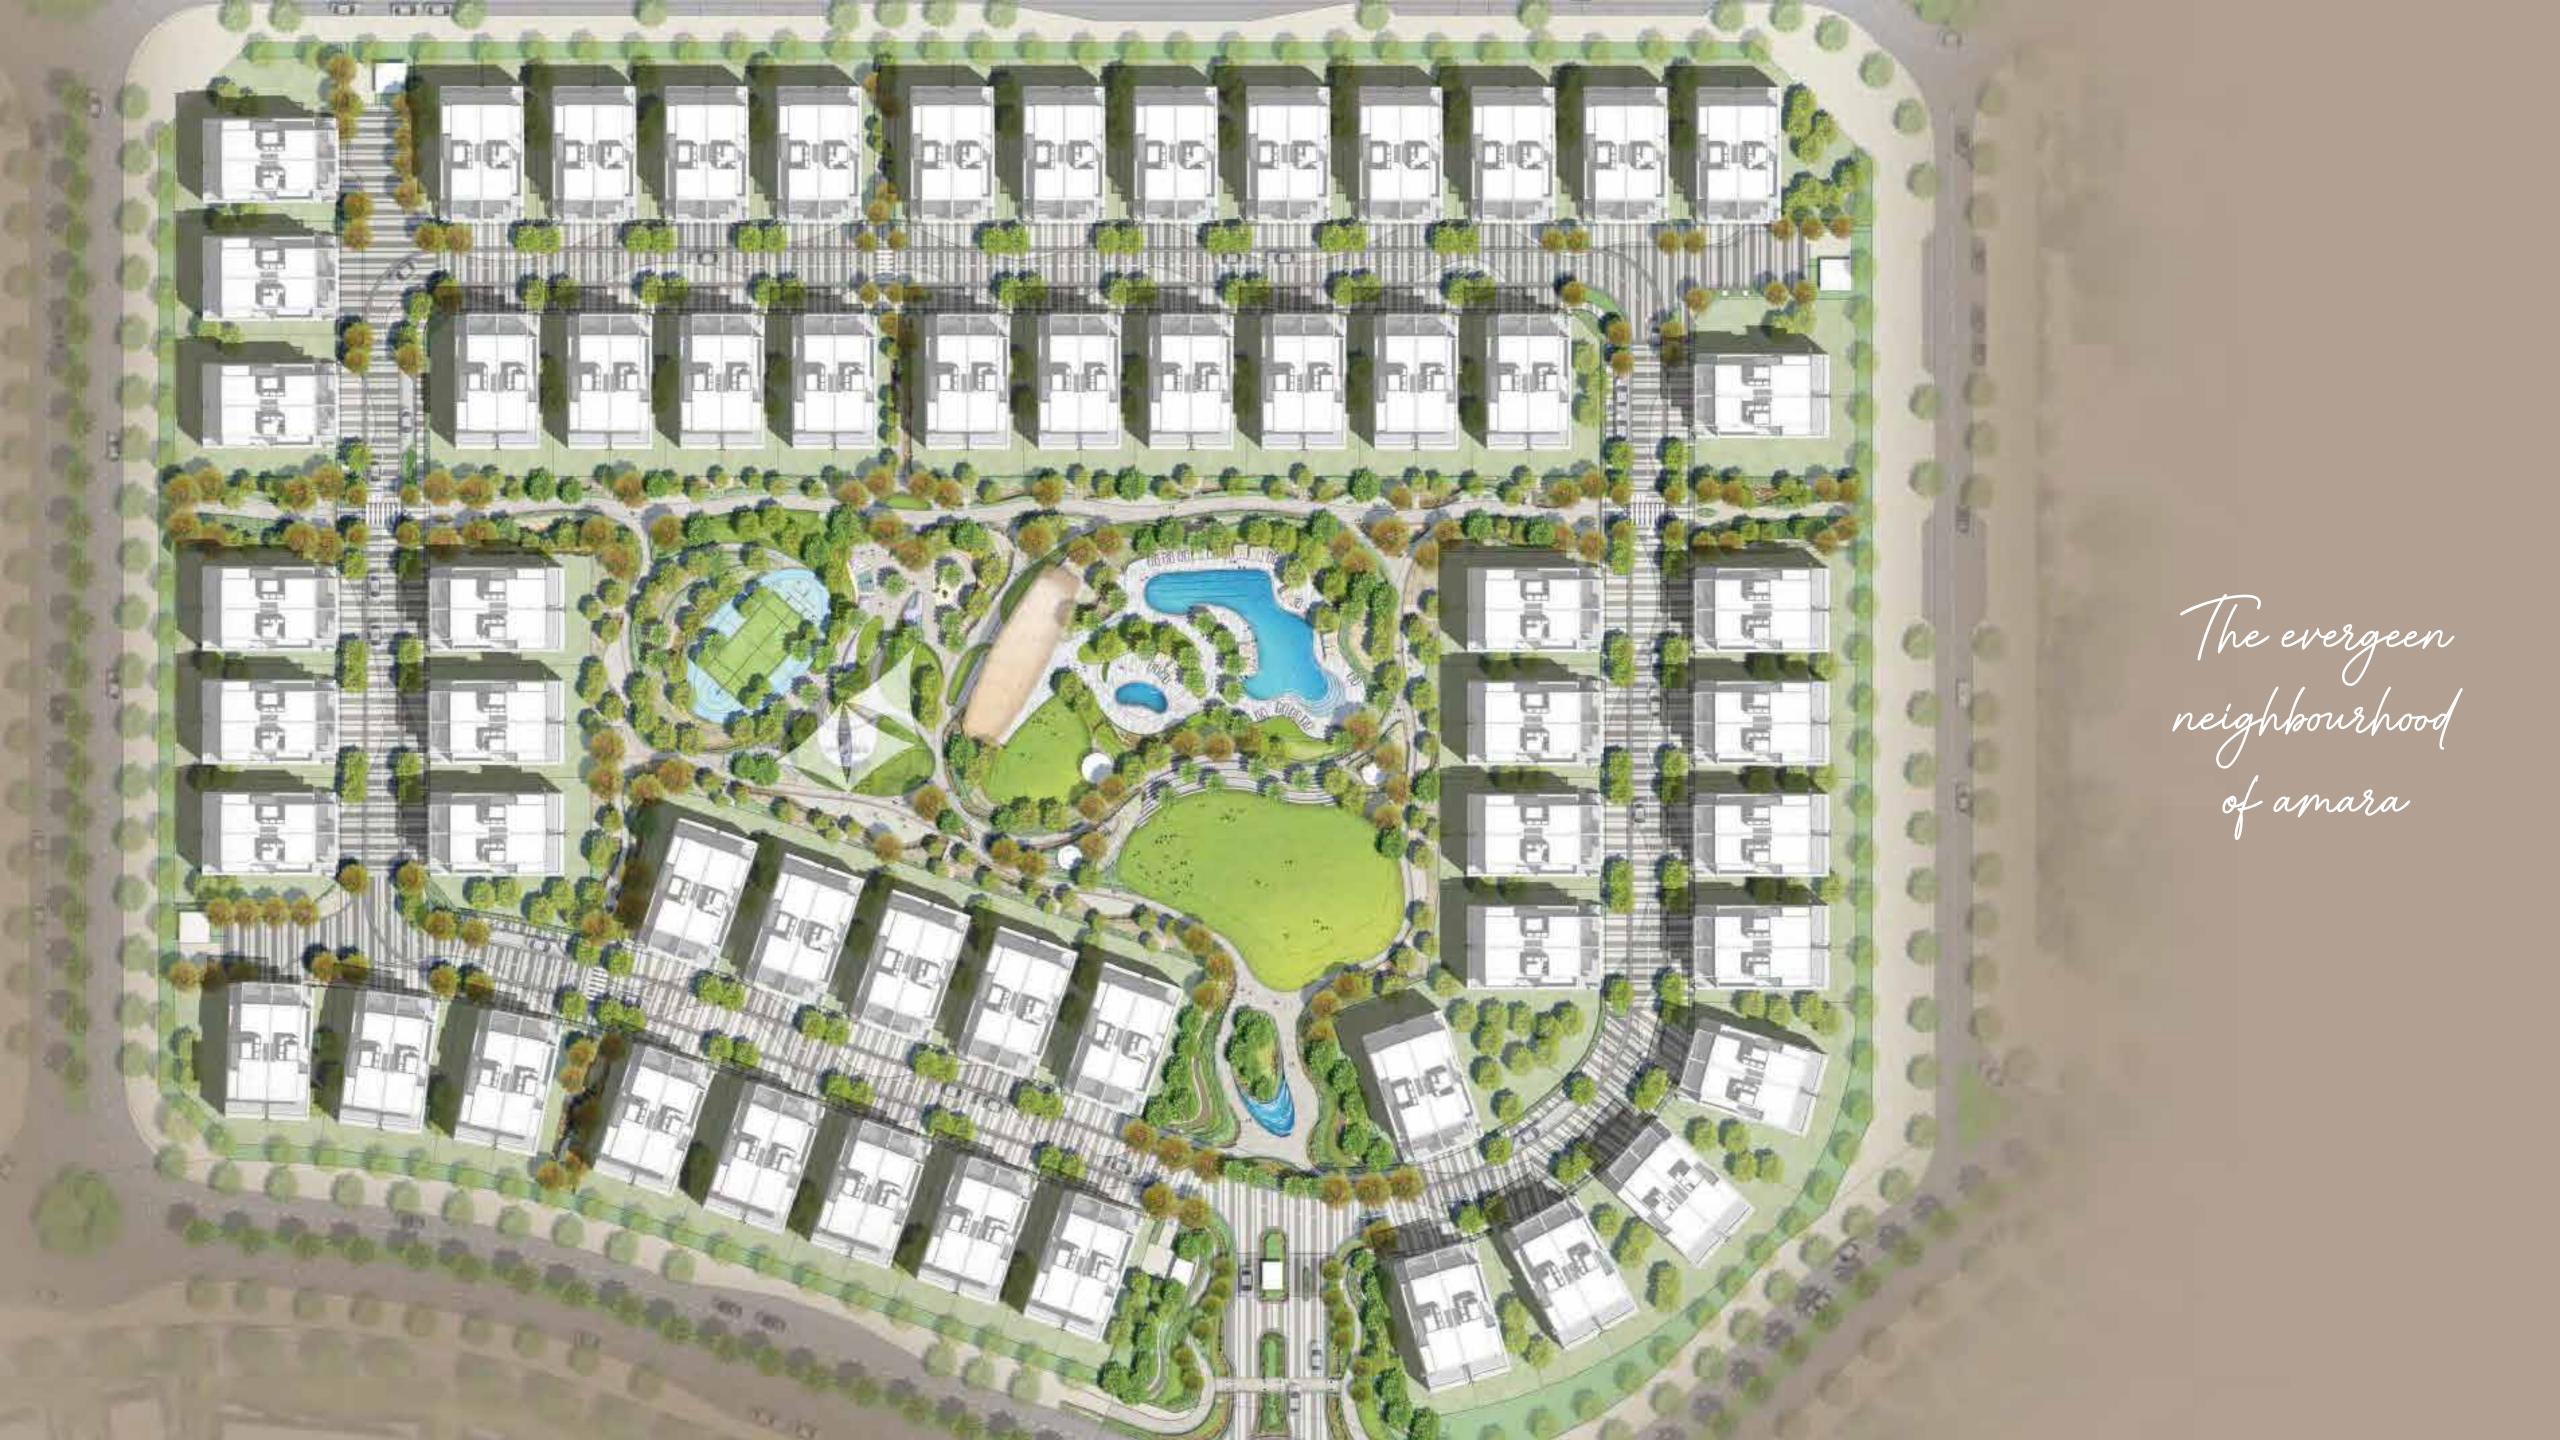

## is a premium living community

centred around a stunning lagoon bordered by white sandy beaches. The community features nearly 500,000 square metres of parks, green open spaces and treescapes, with walkable neighbourhoods interconnected by 18 kilometres of walking trails, and 11 kilometres of cycling and jogging tracks, all set in lush landscaping.

## The wondrous community of Tilal Al Ghaf

3M+ SQM TOTAL SITE AREA 15K+ RESIDENTS 11KM+

3.5K+ HOMES

25+ MAJID AL FUTTAIM SIGNATURE RETAIL

18KM LANDSCAPED PEDESTRIAN 100K SQM RECREATIONAL LAGOON & WHITE SANDY

Discover the joy of living in a place where every step is a celebration of nature, design and the art of community.

Comprised of 116 distinctive twin villas, amara grants permission to surrender to vibrance.