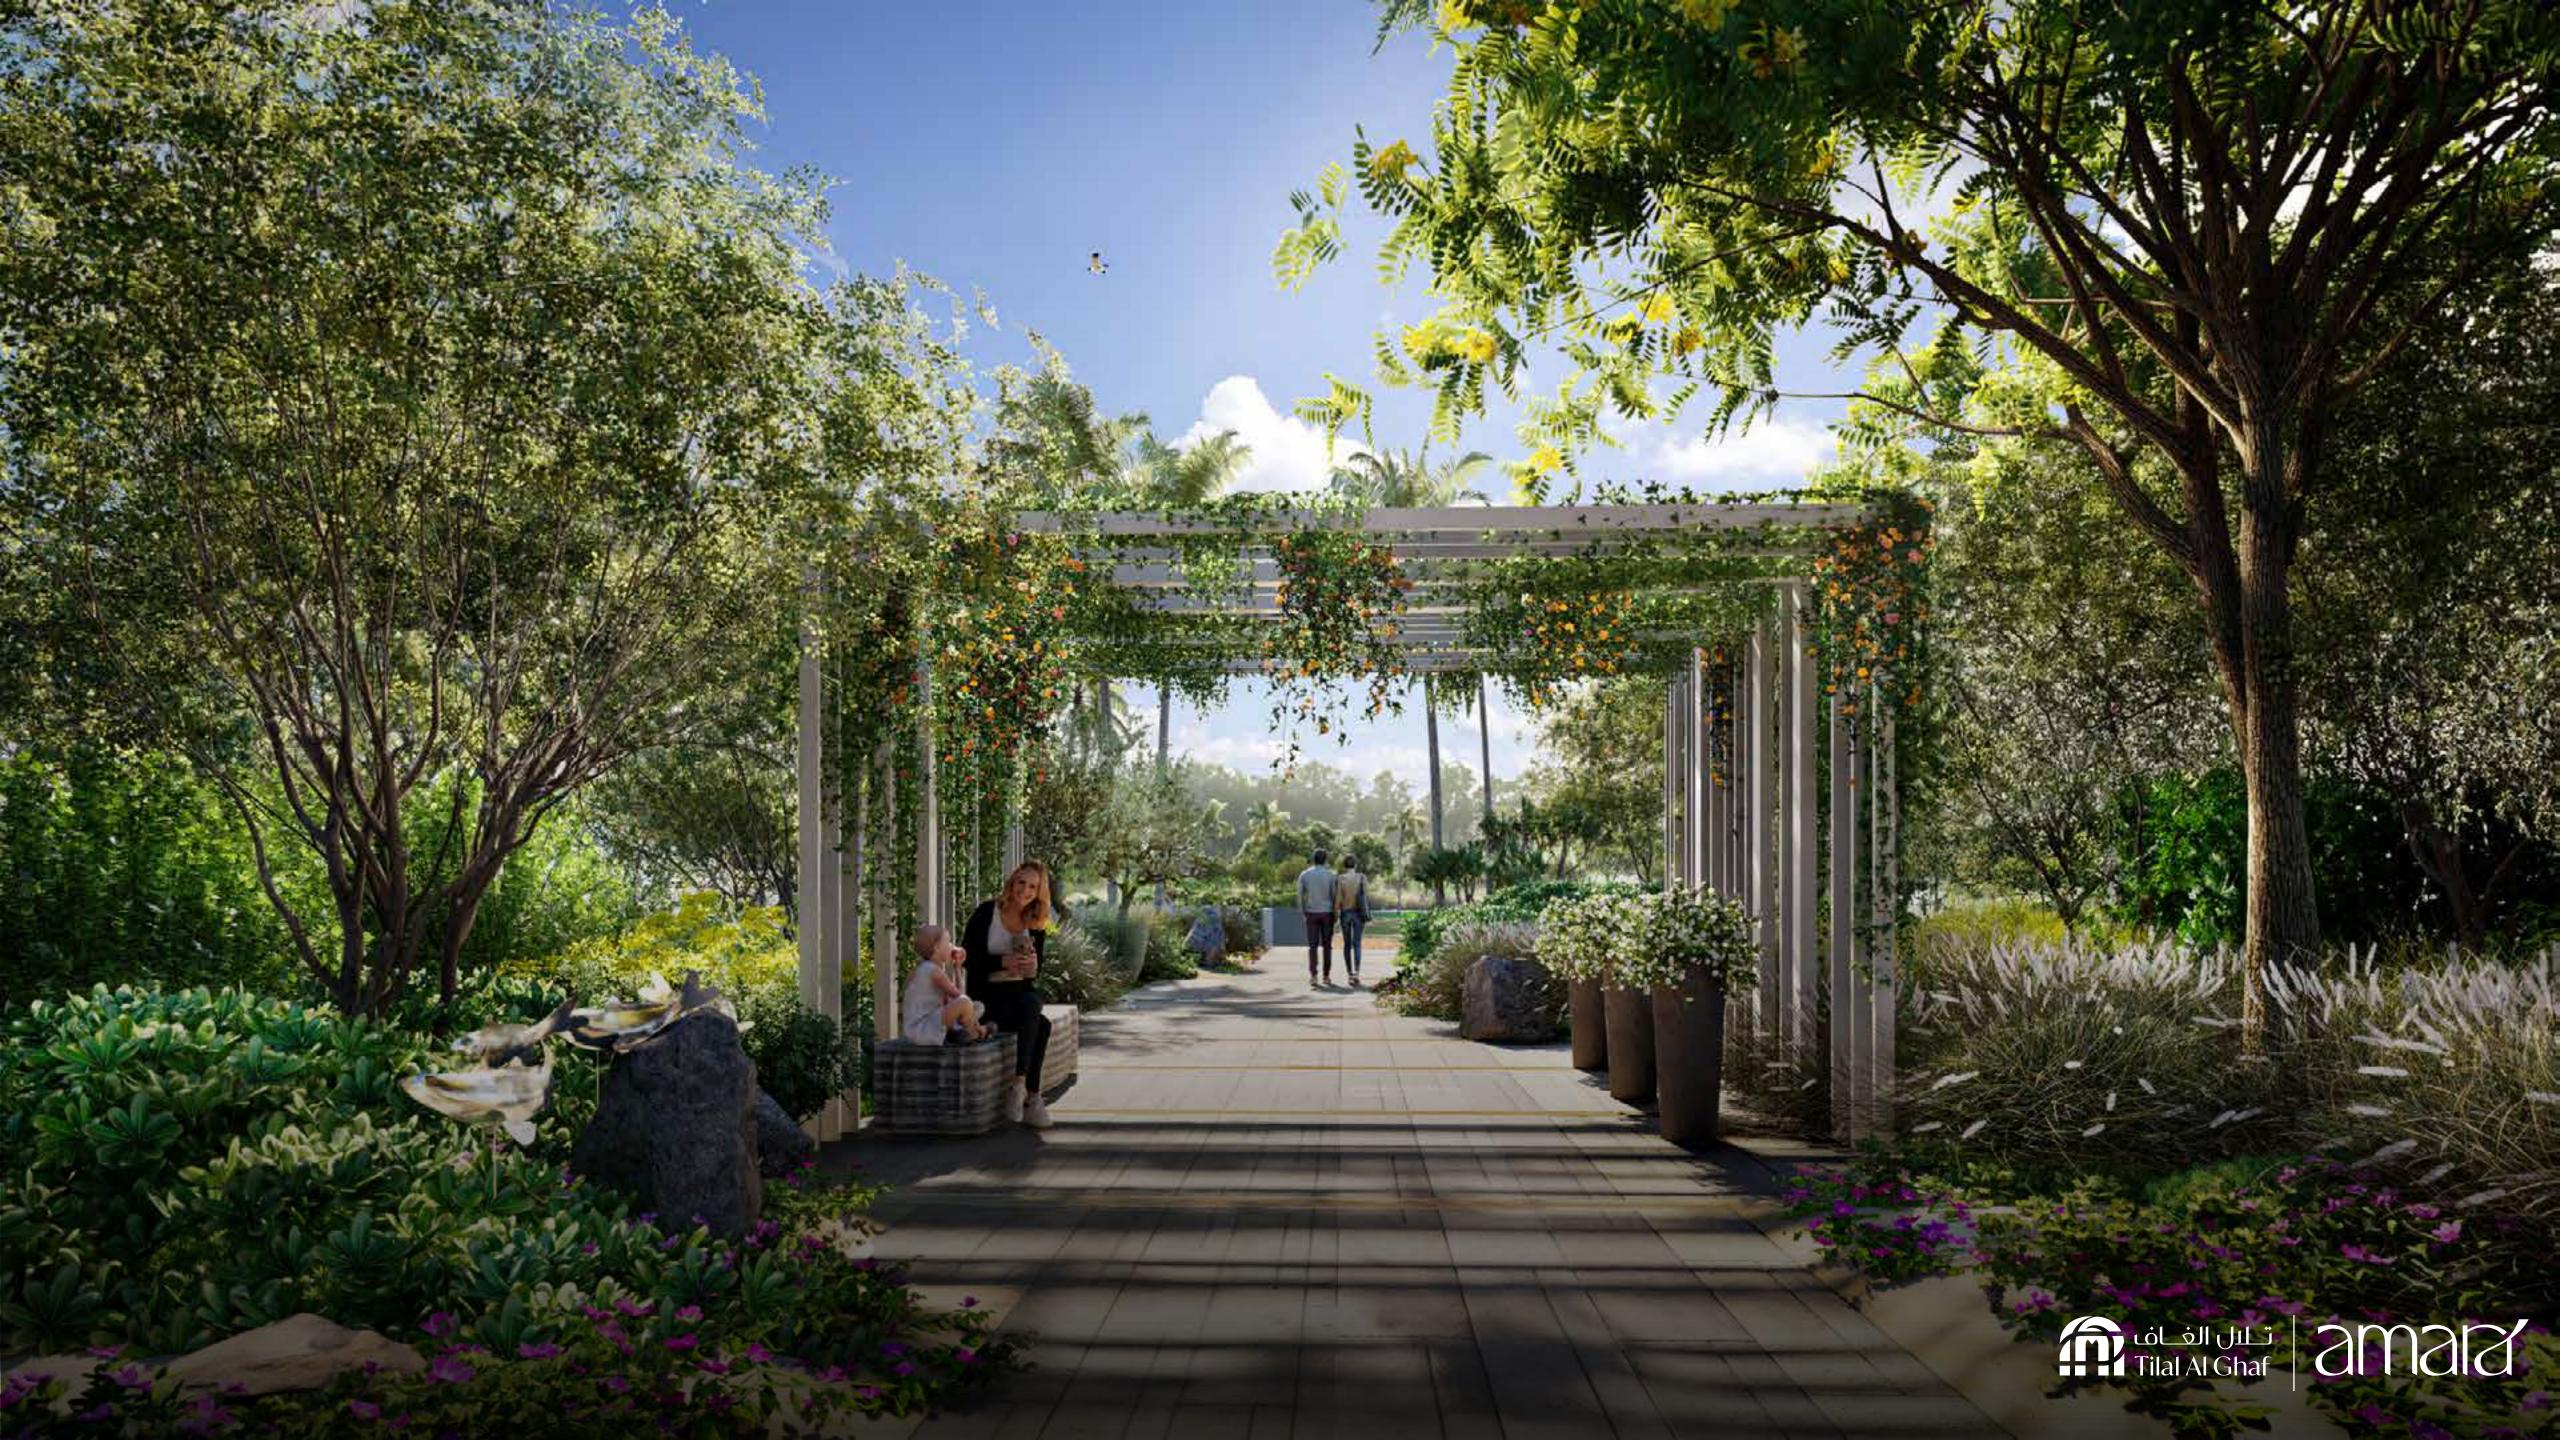

# A vibrant scenery inspired by the United Arab Emirates.

amara's landscaping design incorporates elements inspired by the rich scenery and heritage of the UAE.

Featuring graceful curves and contours reminiscent of desert dunes, this community is perched on a hilly landscape dotted with Ghaf trees and a variety of flora. The design also draws inspiration from wadis, with their meandering channels and lush vegetation. This creates a harmonious blend of both natural and cultural elements, resulting in an overall aesthetic that pleases not only the eye, but also the soul.

## is a premium living community

centred around a stunning lagoon bordered by white sandy beaches. The community features nearly 500,000 square metres of parks, green open spaces and treescapes, with walkable neighbourhoods interconnected by 18 kilometres of walking trails, and 11 kilometres of cycling and jogging tracks, all set in lush landscaping.