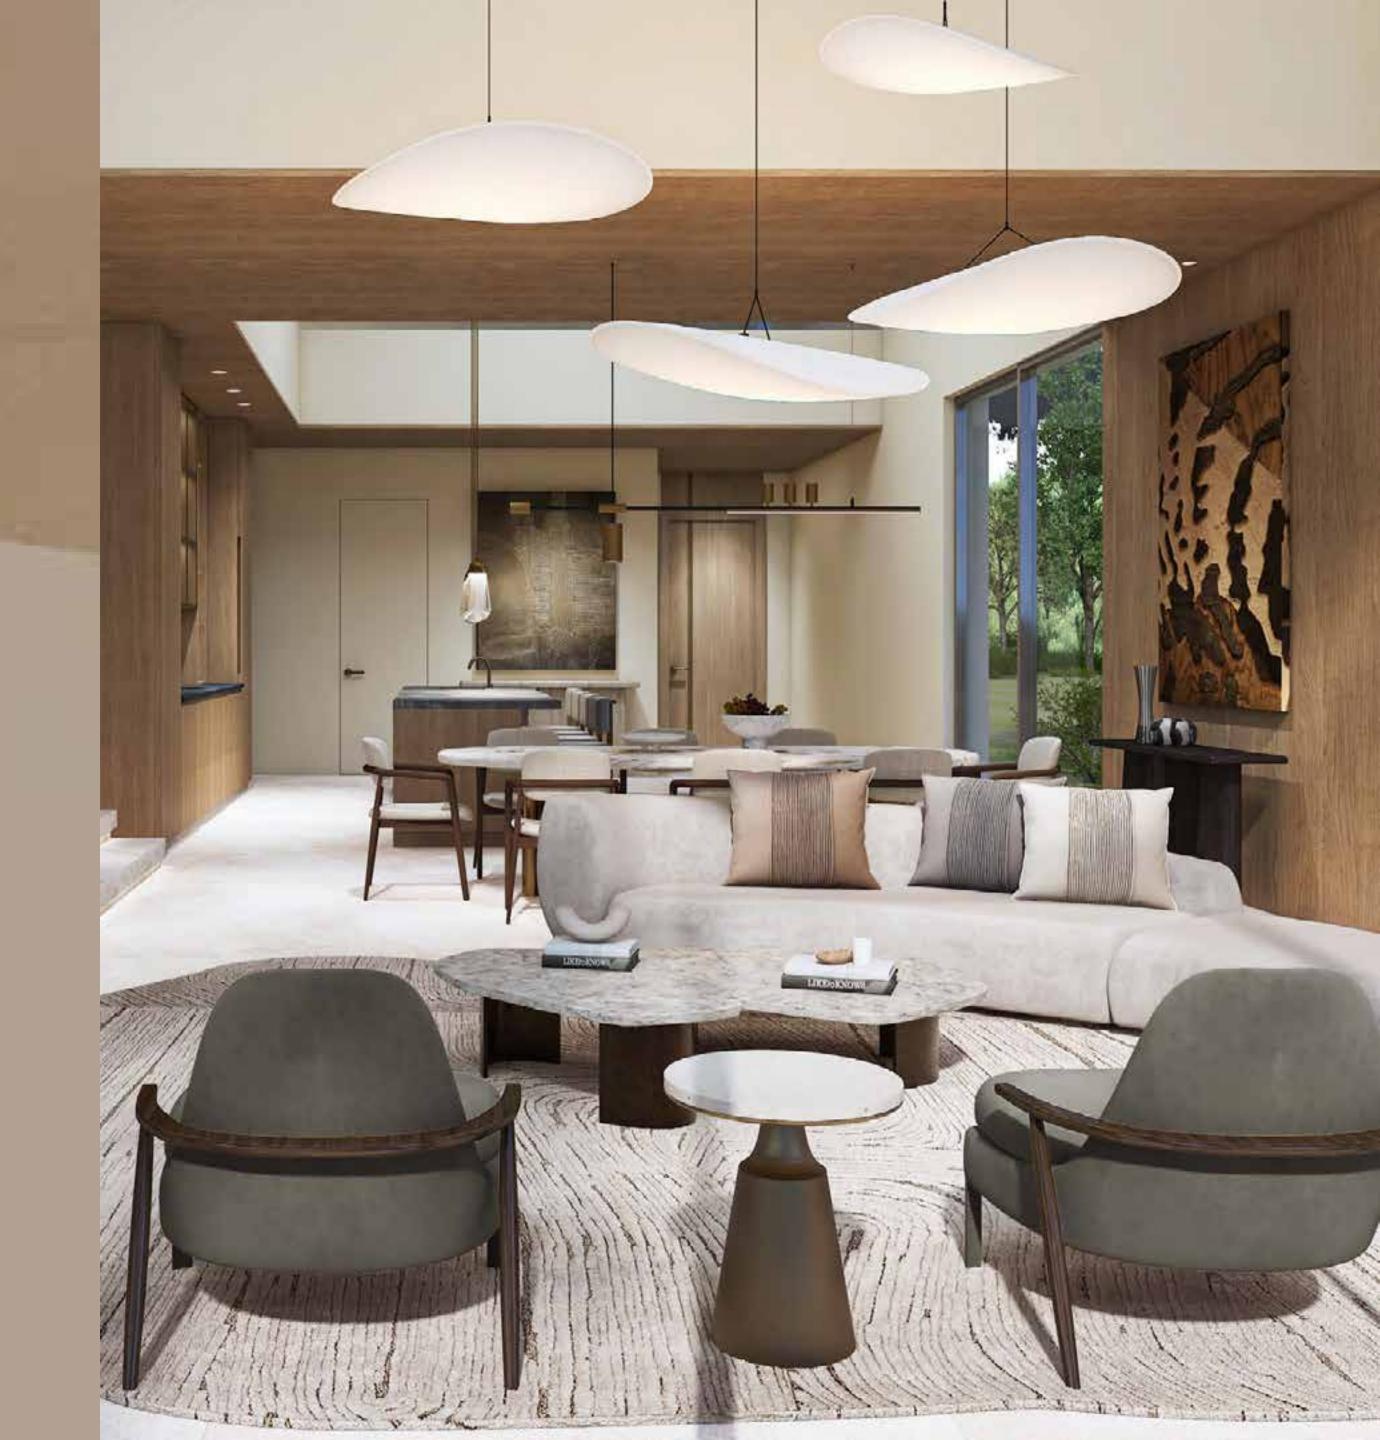

To bring amara to life, Begrman Design House used a light and organic design palette, carved with rich layers of Zen.

Utilizing signature materials and expert craftsmanship, designers crafted a truly calm and mesmeric space.

Offering intimacy, privacy and a peaceful sanctuary to recharge and feel fulfilled.

Signature materials and expert craftsmanship create calm and mesmeric interiors – perfect for spending time with family and friends. The interior design soothes and comforts, each detail adding to that sense of "sanctuary".