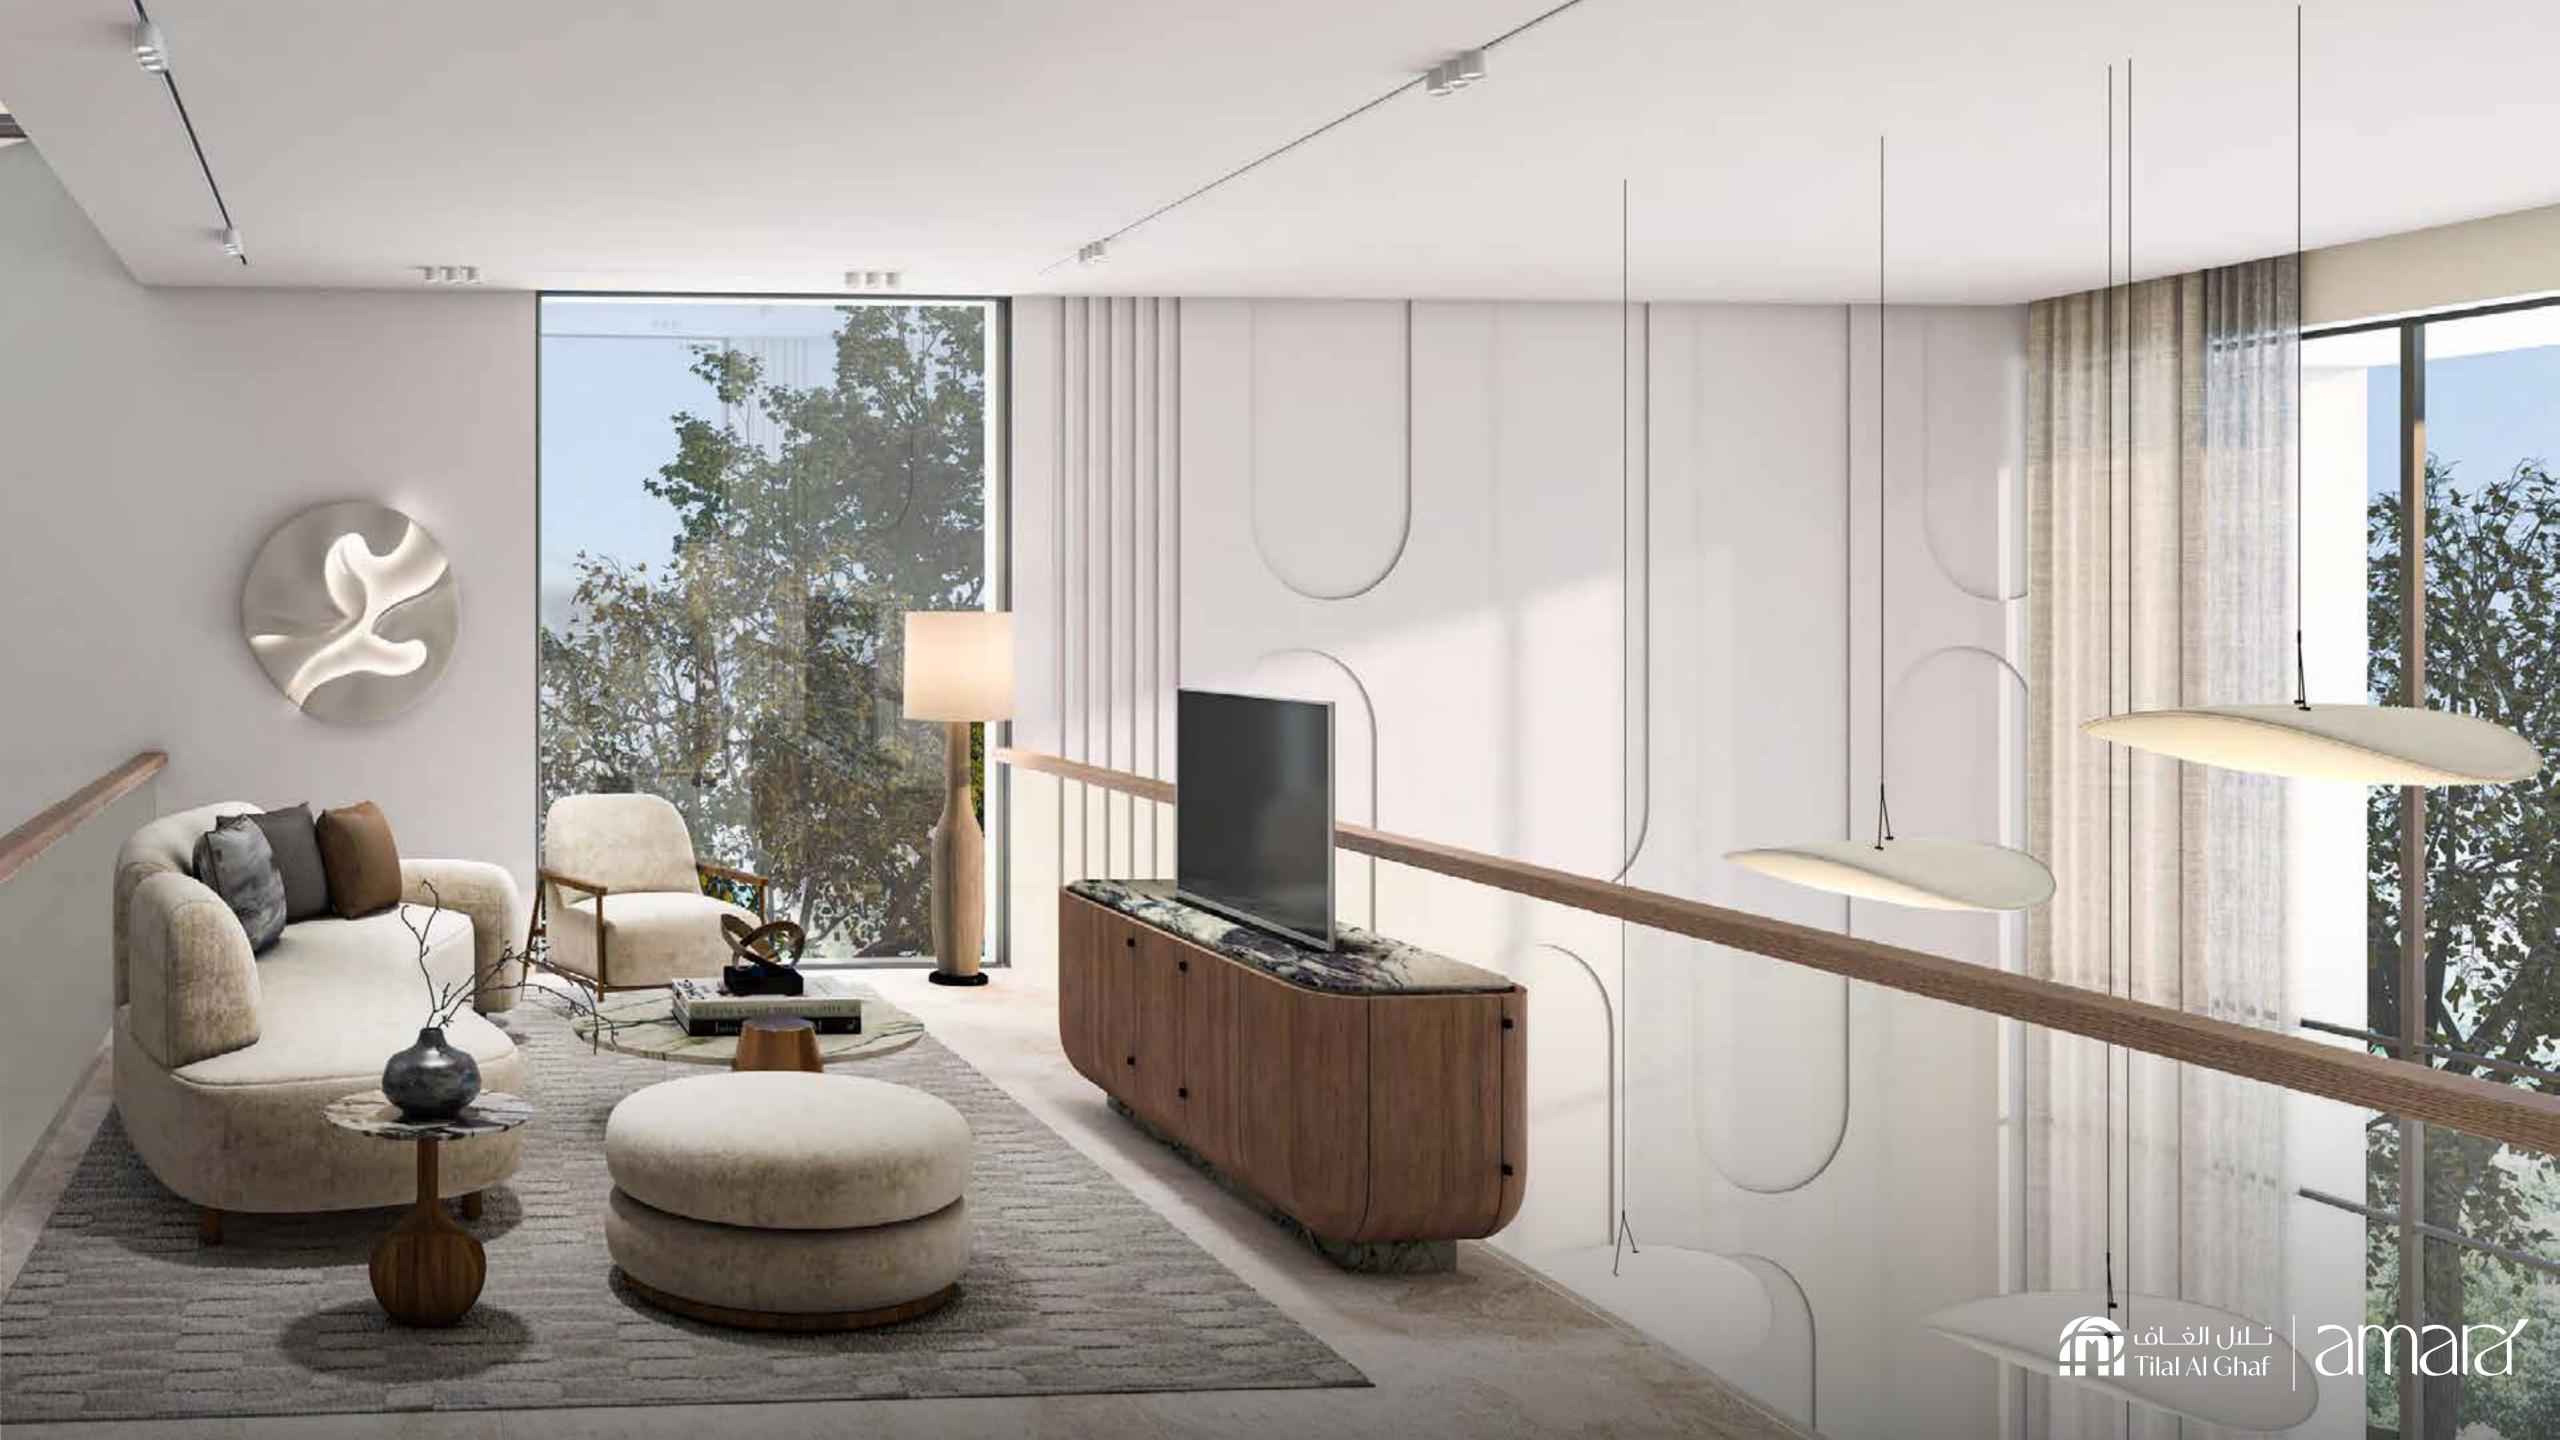

To bring amara to life, Begrman Design House used a light and organic design palette, carved with rich layers of Zen.

Utilizing signature materials and expert craftsmanship, designers crafted a truly calm and mesmeric space.

Offering intimacy, privacy and a peaceful sanctuary to recharge and feel fulfilled.

Signature materials and expert craftsmanship create calm and mesmeric interiors – perfect for spending time with family and friends. The interior design soothes and comforts, each detail adding to that sense of "sanctuary".