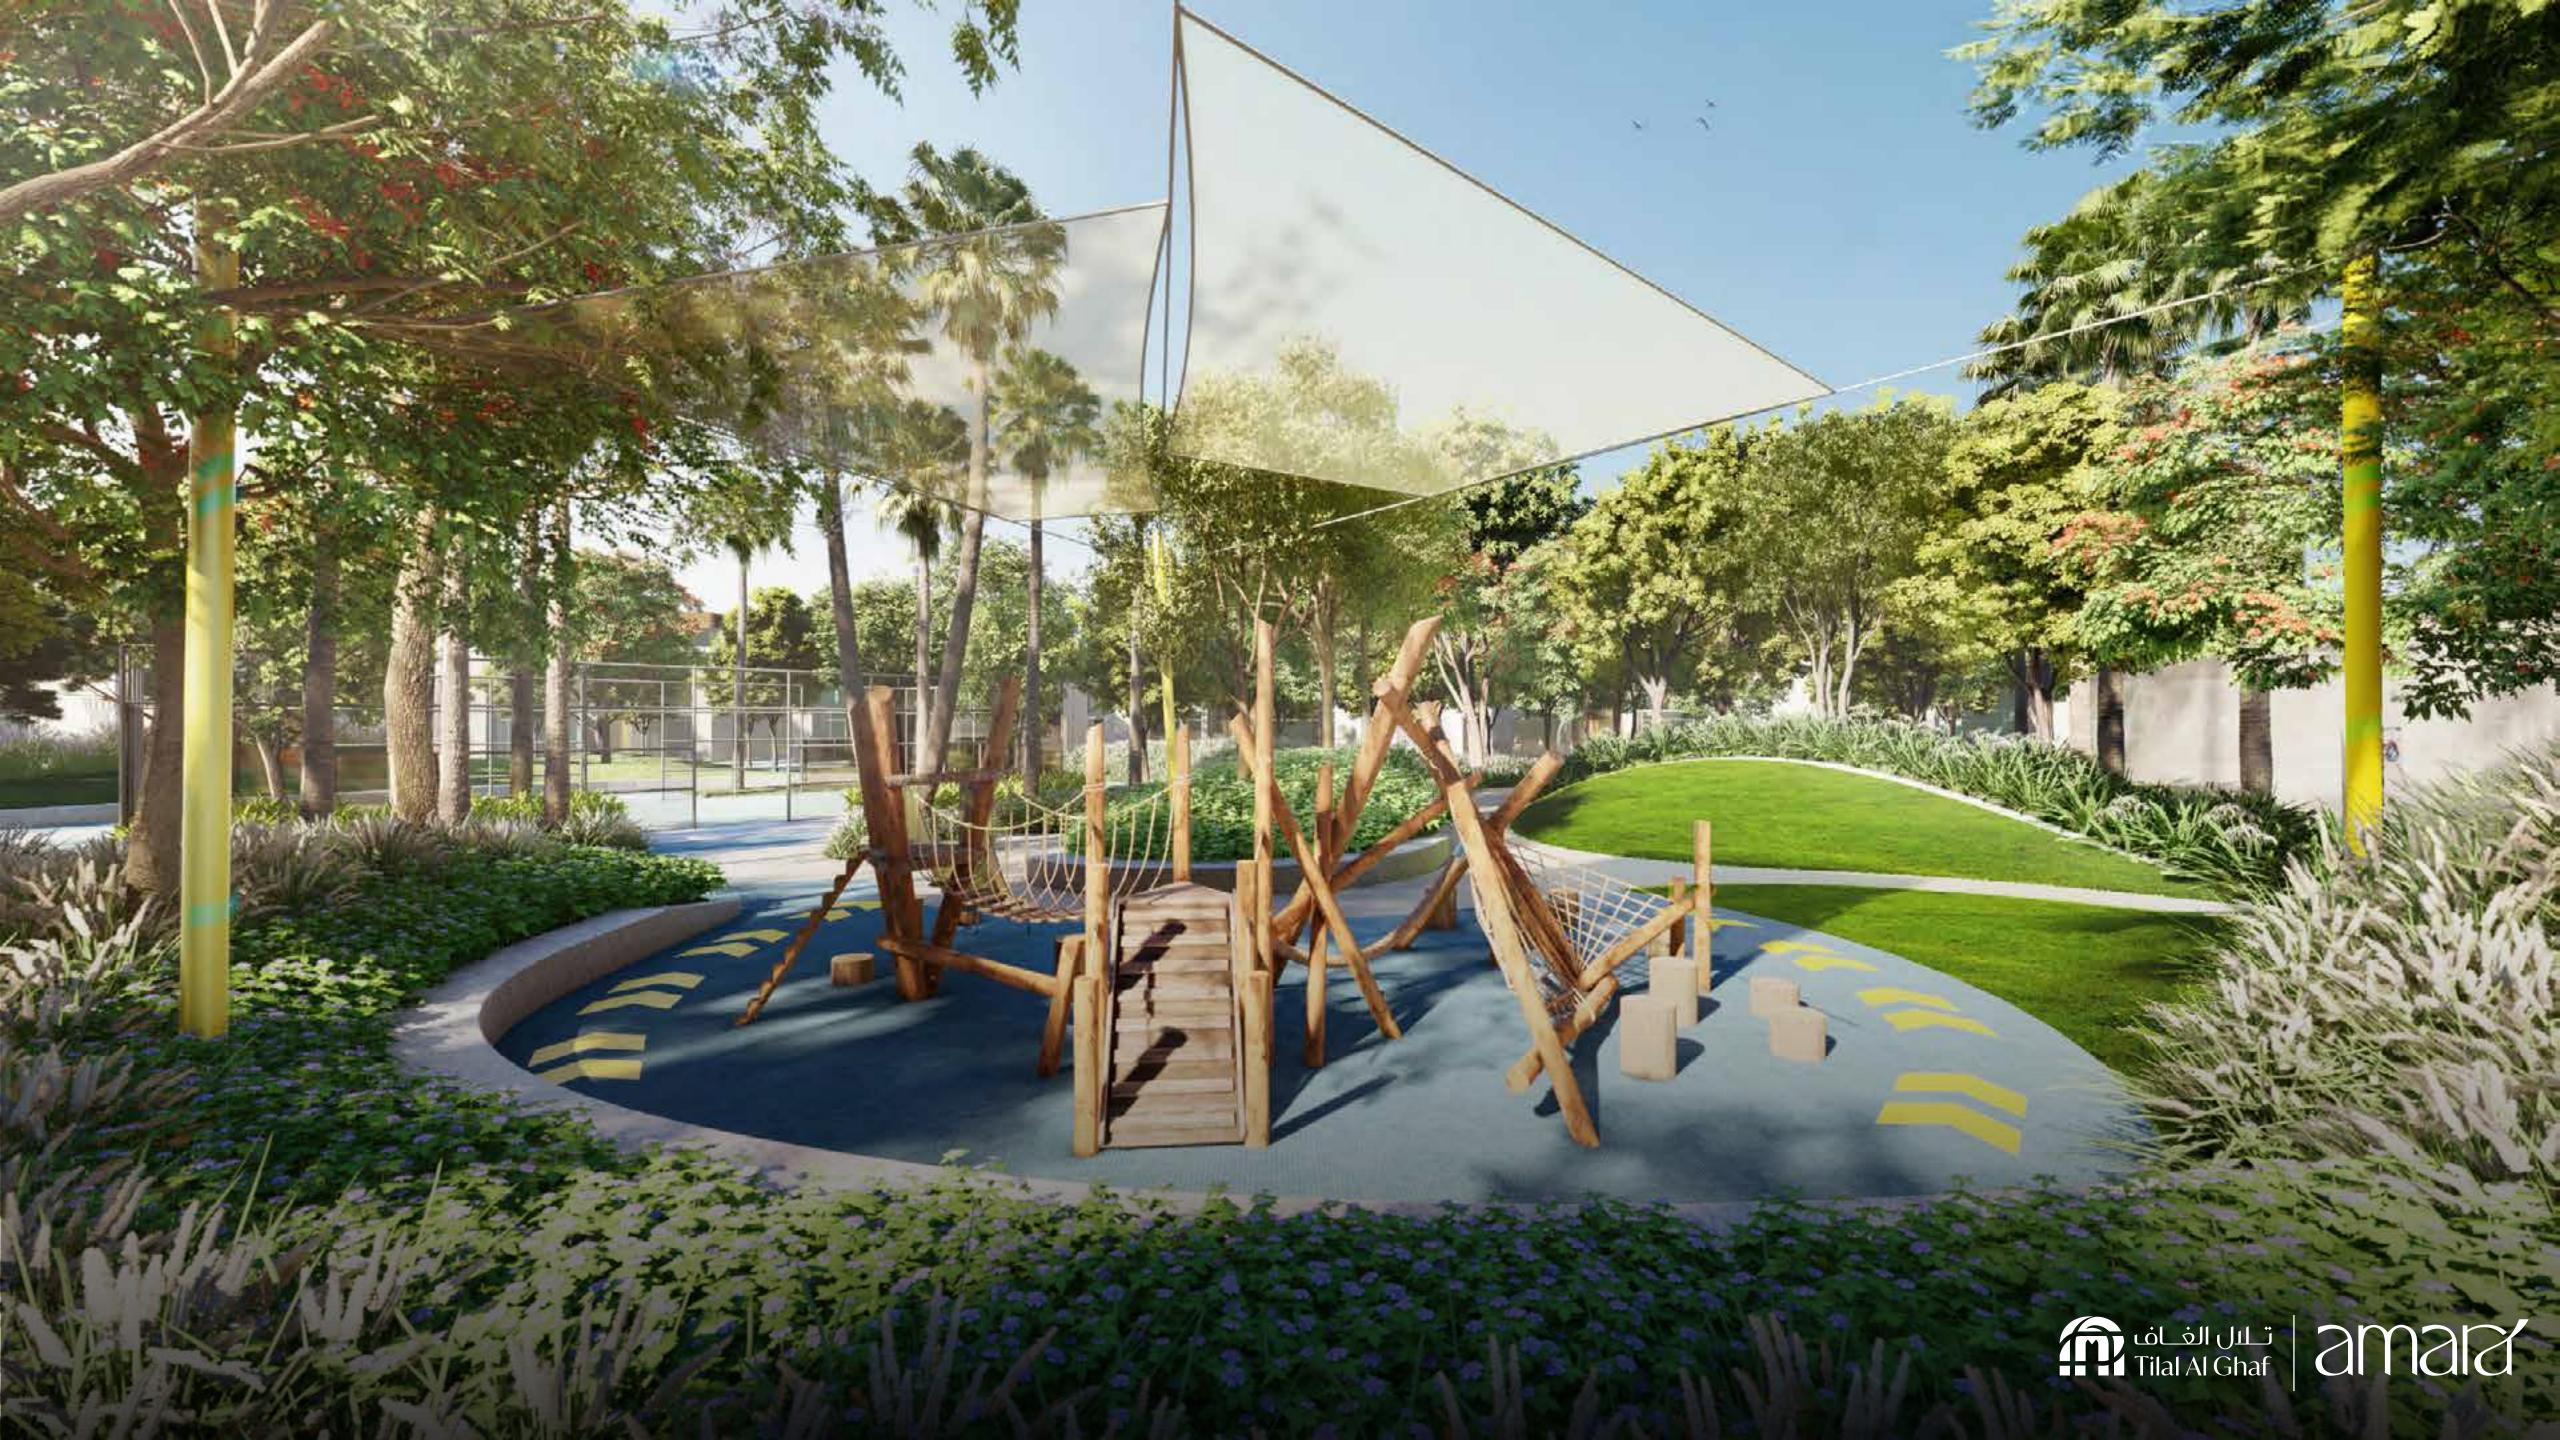

## is a premium living community

centred around a stunning lagoon bordered by white sandy beaches. The community features nearly 500,000 square metres of parks, green open spaces and treescapes, with walkable neighbourhoods interconnected by 18 kilometres of walking trails, and 11 kilometres of cycling and jogging tracks, all set in lush landscaping.

# A vibrant scenery inspired by the United Arab Emirates.

amara's landscaping design incorporates elements inspired by the rich scenery and heritage of the UAE.

Featuring graceful curves and contours reminiscent of desert dunes, this community is perched on a hilly landscape dotted with Ghaf trees and a variety of flora. The design also draws inspiration from wadis, with their meandering channels and lush vegetation. This creates a harmonious blend of both natural and cultural elements, resulting in an overall aesthetic that pleases not only the eye, but also the soul.