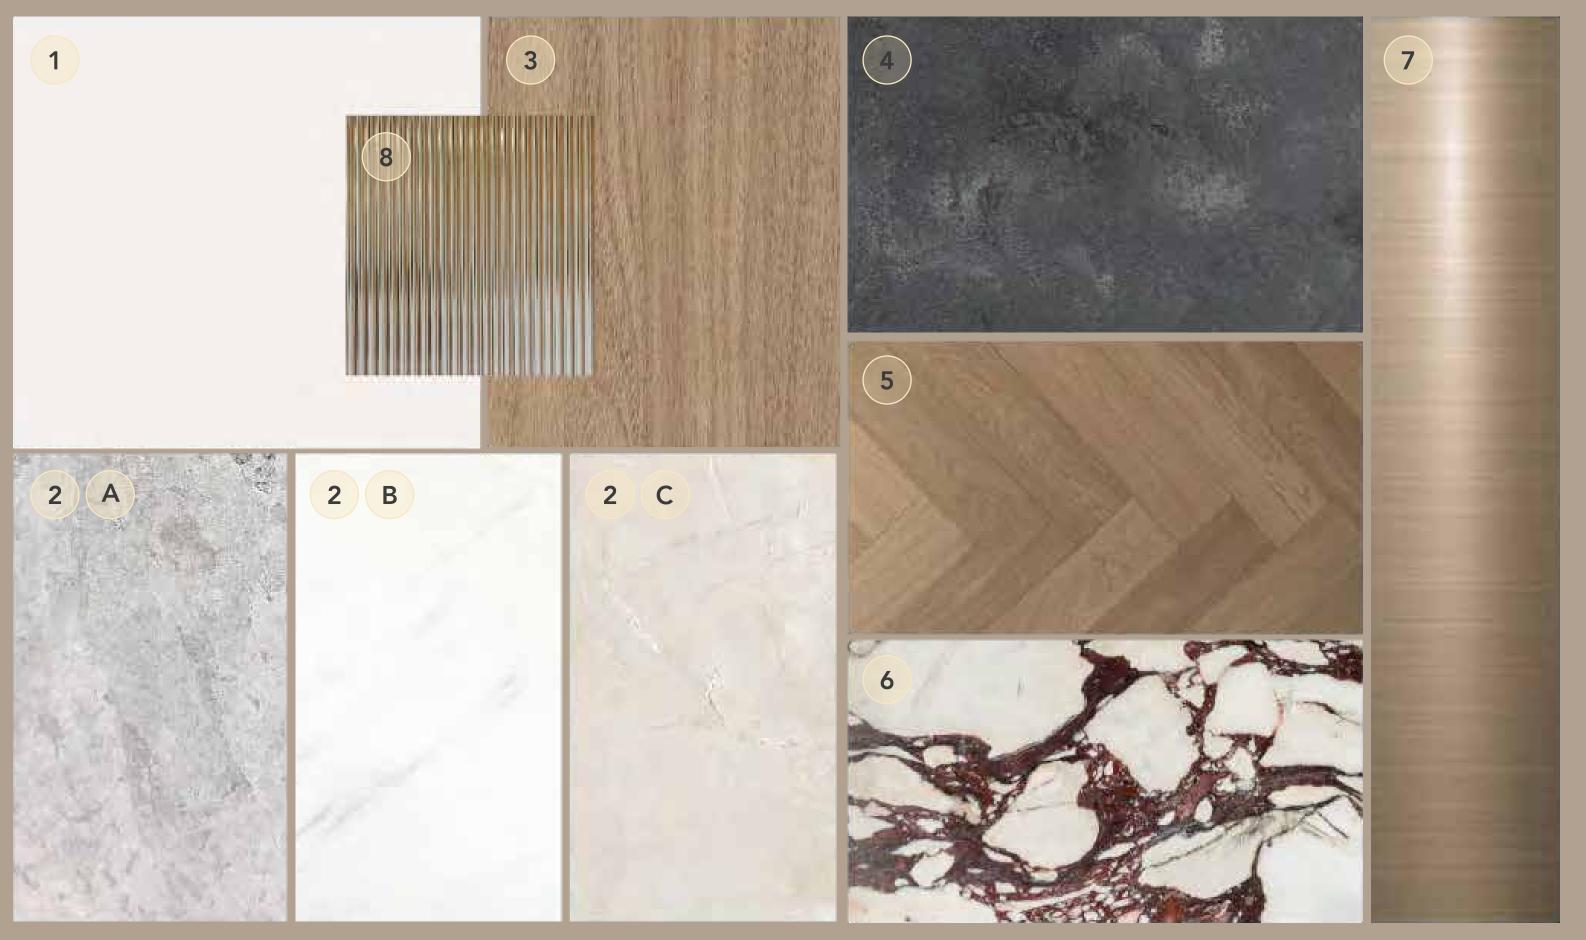

## EXTERIOR MATERIALS

- 1. Beige Exterior Cladding
- 2. Beige Exterior Render Paint
- 3. Grey Exterior Cladding
- 4. Metal Accents
- 5. Louvers

Spanning across three floors, the twin villas combine contemporary design with luxurious comfort.

## INTERIOR MATERIALS

- 1. General Paint
- 2. General Flooring (A,B,C)
- 3. Joinery Finish
- 4. Kitchen Counter

- 5. Bedroom Parquet Flooring
- 6. Master Bathroom Vanity
- 7. Accent Metal
- 8. Accent Fluted Glass