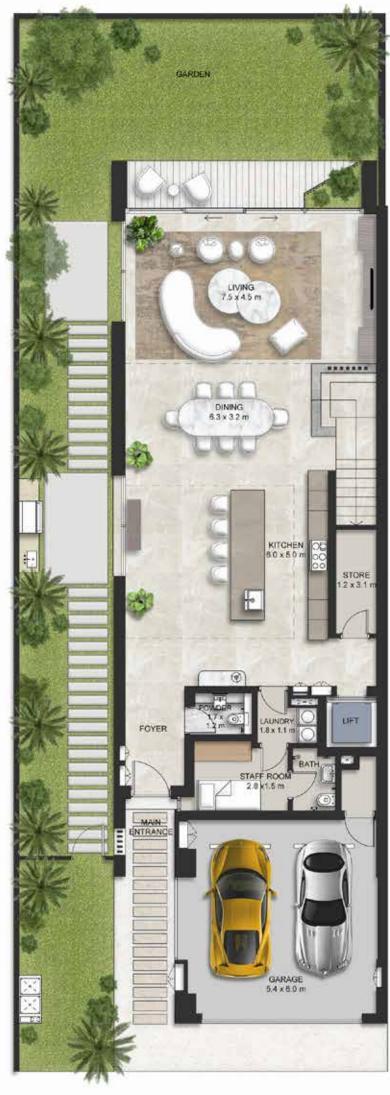

### **Ground Floor**

Area Size 1,936 SQFT

First Floor-The Double Height

Area Size 1,317 SQFT

First Floor-The Second Master

Area Size 1,683 SQFT

**Second Floor**-The Executive Suite

Area Size 1,794 SQFT

### **Ground Floor**

Area Size 1,936 SQFT

First Floor-The Double Height

Area Size 1,317 SQFT

First Floor-The Second Master

Area Size 1,683 SQFT