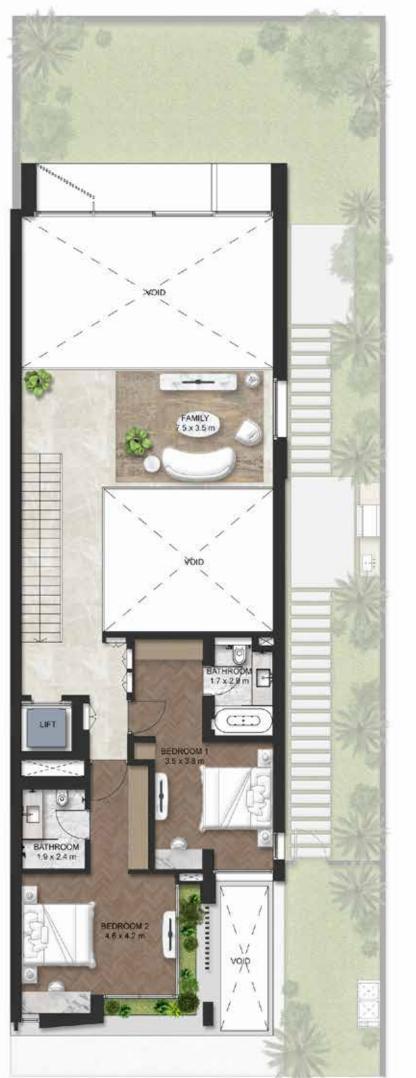

### **Ground Floor**

Area Size 1,936 SQFT

First Floor-The Double Height

Area Size 1,317 SQFT

First Floor-The Second Master

Area Size 1,683 SQFT

**Second Floor**-The Executive Suite

Area Size 1,794 SQFT

### **Ground Floor**

Area Size 1,936 SQFT

First Floor-The Double Height

Area Size 1,317 SQFT

First Floor-The Second Master

Area Size 1,683 SQFT

#### **Second Floor**-The Executive Suite

Area Size 1,794 SQFT