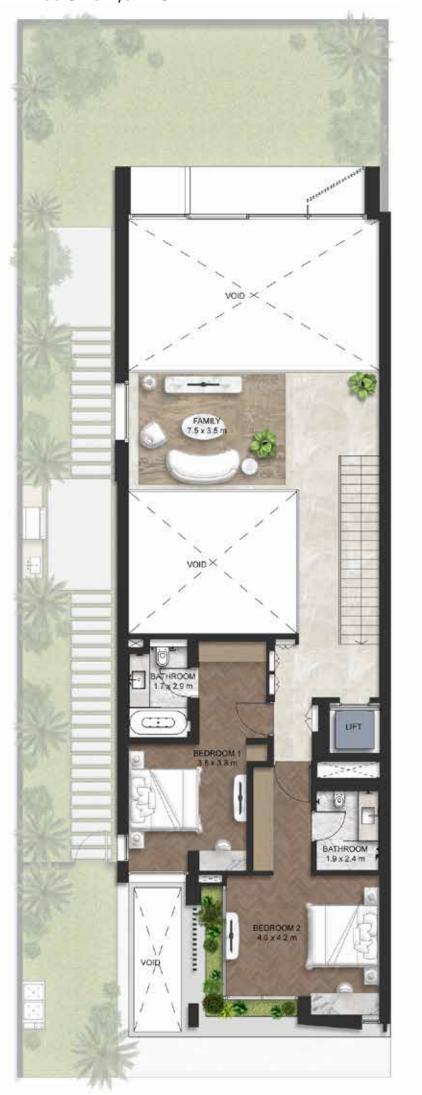

### **Ground Floor**

Area Size 1,936 SQFT

First Floor-The Double Height

Area Size 1,317 SQFT

First Floor-The Second Master

Area Size 1,683 SQFT

**Second Floor**-The Executive Suite

Area Size 1,794 SQFT

### **Ground Floor**

Area Size 1,936 SQFT

First Floor-The Double Height

Area Size 1,317 SQFT

First Floor-The Second Master

Area Size 1,683 SQFT