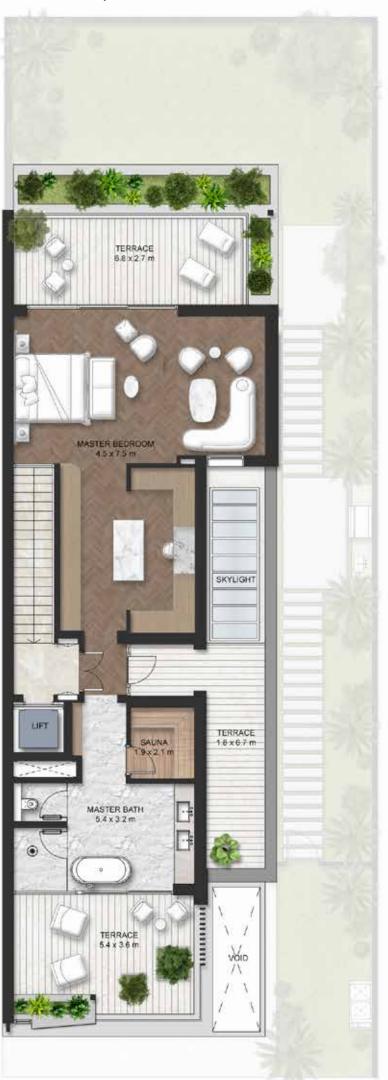

### **Second Floor**-The Mega Master

Area Size 1,794 SQFT

- 1. Beige Exterior Cladding
- 2. Beige Exterior Render Paint
- 3. Grey Exterior Cladding
- 4. Metal Accents
- 5. Louvers