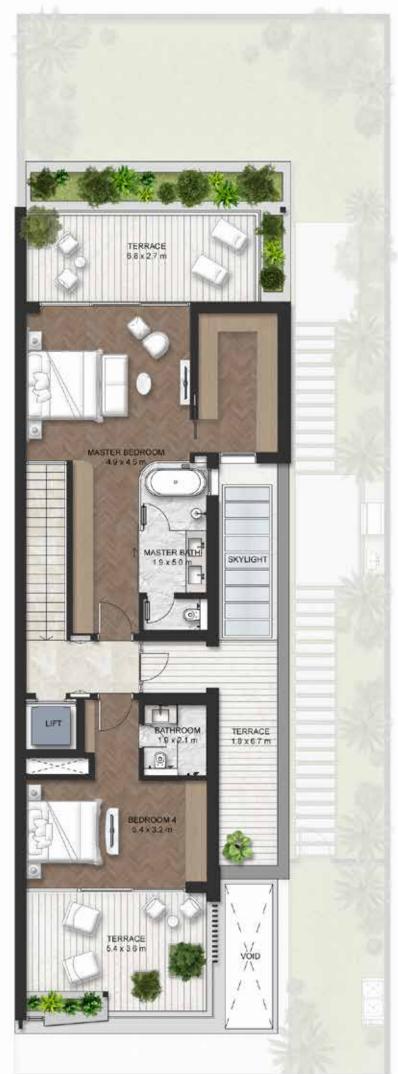

## RIGHT CORNER

### **Ground Floor**

Area Size 1,936 SQFT



First Floor-The Double Height

Area Size 1,317 SQFT



First Floor-The Second Master

Area Size 1,683 SQFT



**Second Floor**-The Executive Suite

Area Size 1,794 SQFT



### **Second Floor**-The Mega Master

Area Size 1,794 SQFT



# LEFT CORNER

### **Ground Floor**

Area Size 1,936 SQFT



First Floor-The Double Height

Area Size 1,317 SQFT



First Floor-The Second Master

Area Size 1,683 SQFT



#### **Second Floor**-The Executive Suite

Area Size 1,794 SQFT



### **Second Floor**-The Mega Master

Area Size 1,794 SQFT











- 1. Beige Exterior Cladding
- 2. Beige Exterior Render Paint
- 3. Grey Exterior Cladding
- 4. Metal Accents
- 5. Louvers