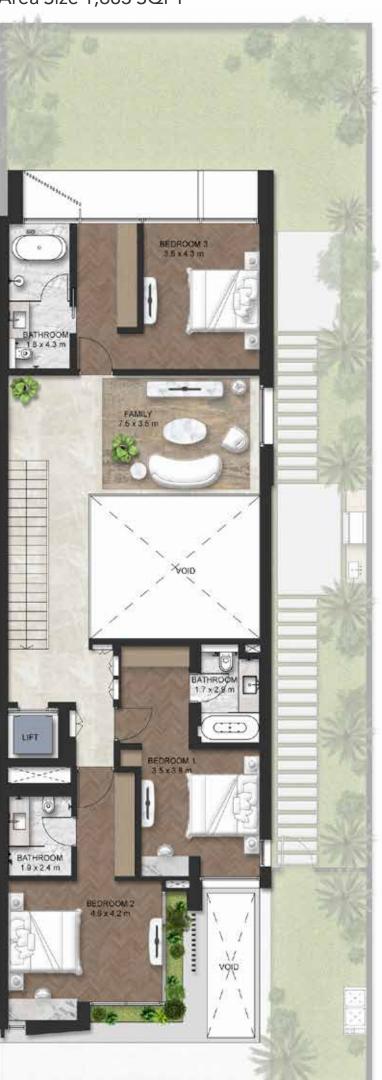

### **Second Floor**-The Mega Master

Area Size 1,794 SQFT

### **Second Floor**-The Mega Master

Area Size 1,794 SQFT

- 1. Beige Exterior Cladding
- 2. Beige Exterior Render Paint
- 3. Grey Exterior Cladding
- 4. Metal Accents
- 5. Louvers