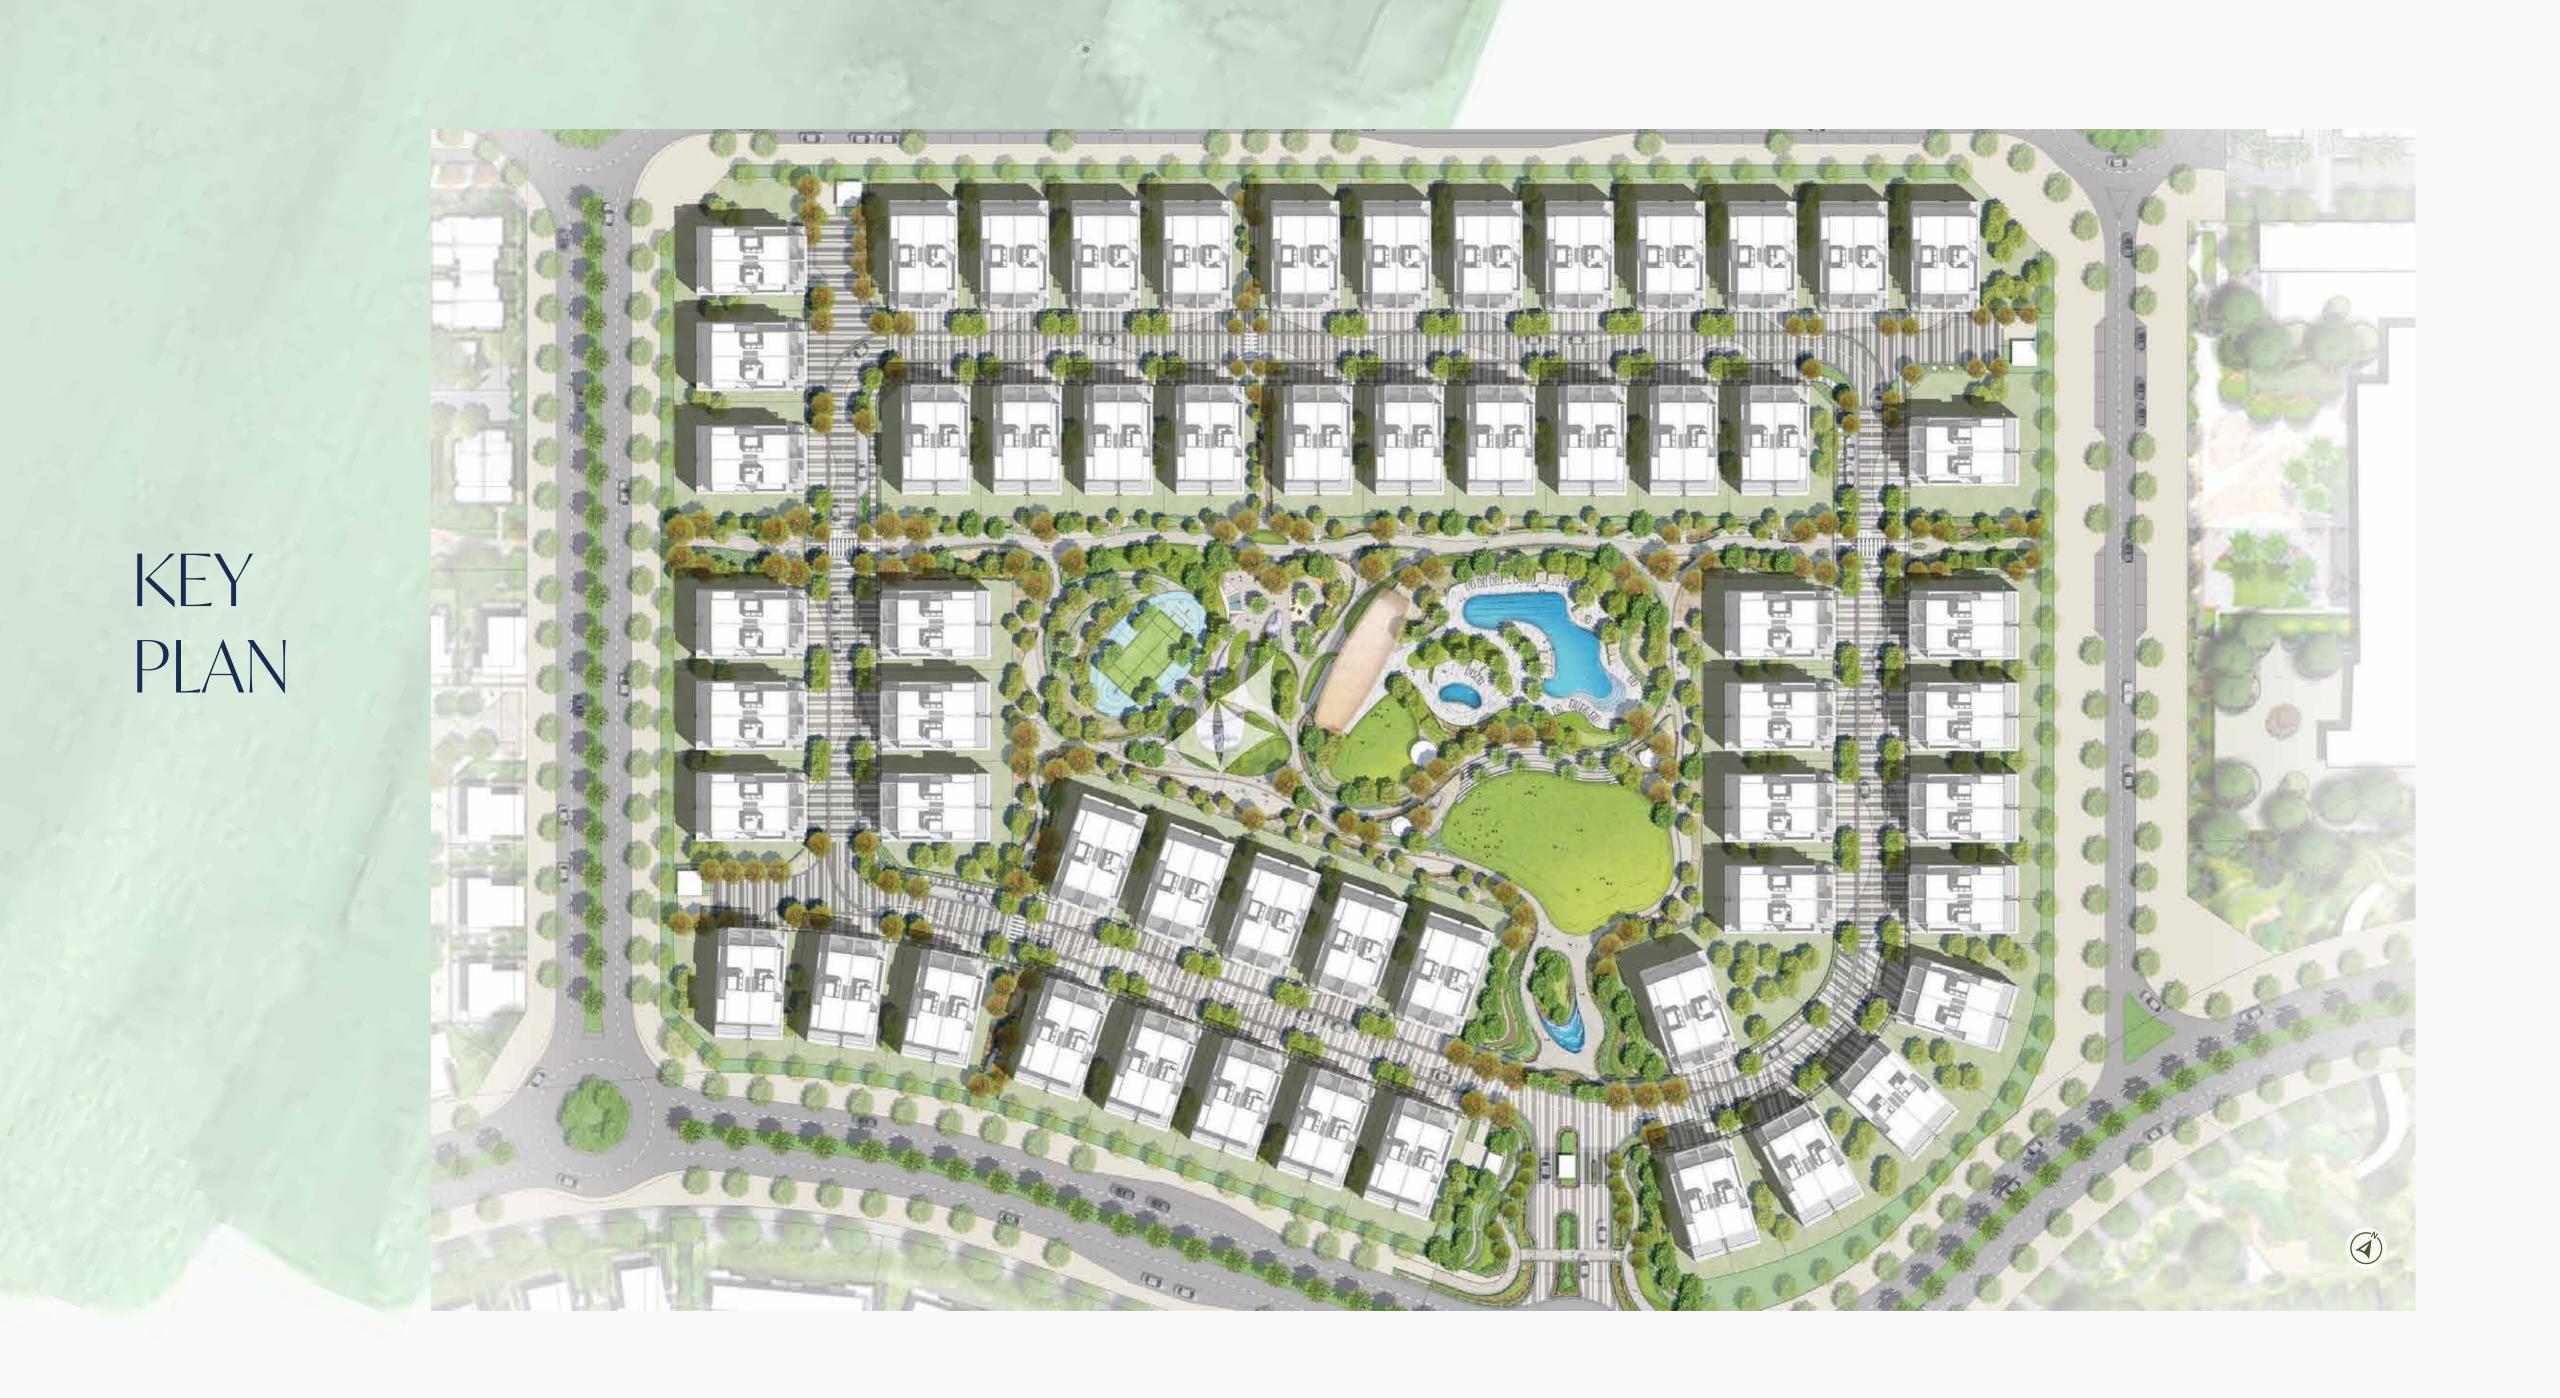

## RIGHT CORNER

### **Ground Floor**

Area Size 1,936 SQFT



First Floor-The Double Height

Area Size 1,317 SQFT



First Floor-The Second Master

Area Size 1,683 SQFT



**Second Floor**-The Executive Suite

Area Size 1,794 SQFT



### **Second Floor**-The Mega Master

Area Size 1,794 SQFT



# LEFT CORNER

### **Ground Floor**

Area Size 1,936 SQFT



First Floor-The Double Height

Area Size 1,317 SQFT



First Floor-The Second Master

Area Size 1,683 SQFT



#### **Second Floor**-The Executive Suite

Area Size 1,794 SQFT



### **Second Floor**-The Mega Master

Area Size 1,794 SQFT











- 1. Beige Exterior Cladding
- 2. Beige Exterior Render Paint
- 3. Grey Exterior Cladding
- 4. Metal Accents
- 5. Louvers