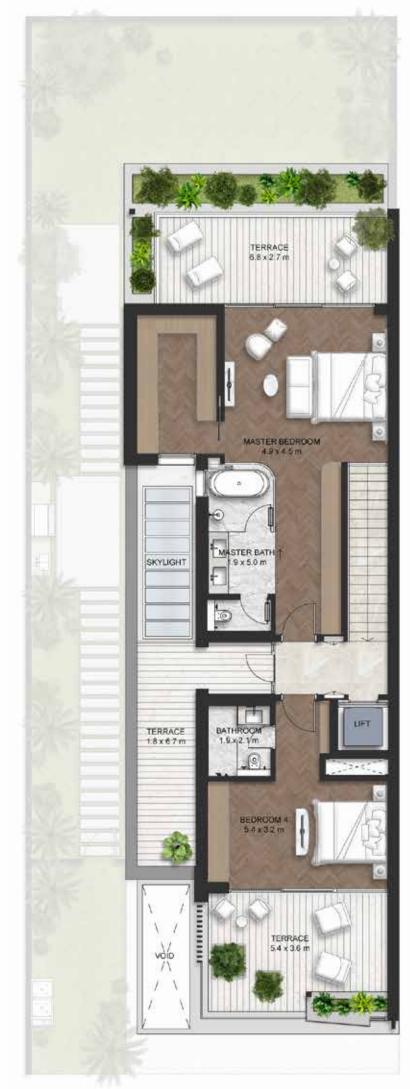

### **Ground Floor**

Area Size 1,936 SQFT

First Floor-The Double Height

Area Size 1,317 SQFT

First Floor-The Second Master

Area Size 1,683 SQFT

**Second Floor**-The Executive Suite

Area Size 1,794 SQFT

#### **Second Floor**-The Executive Suite

Area Size 1,794 SQFT