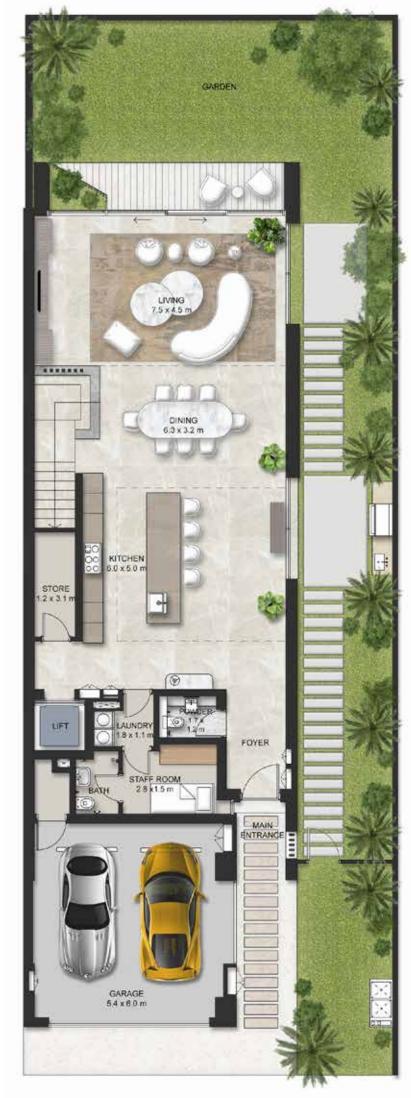

### **Ground Floor**

Area Size 1,936 SQFT

First Floor-The Double Height

Area Size 1,317 SQFT

First Floor-The Second Master

Area Size 1,683 SQFT

**Second Floor**-The Executive Suite

Area Size 1,794 SQFT