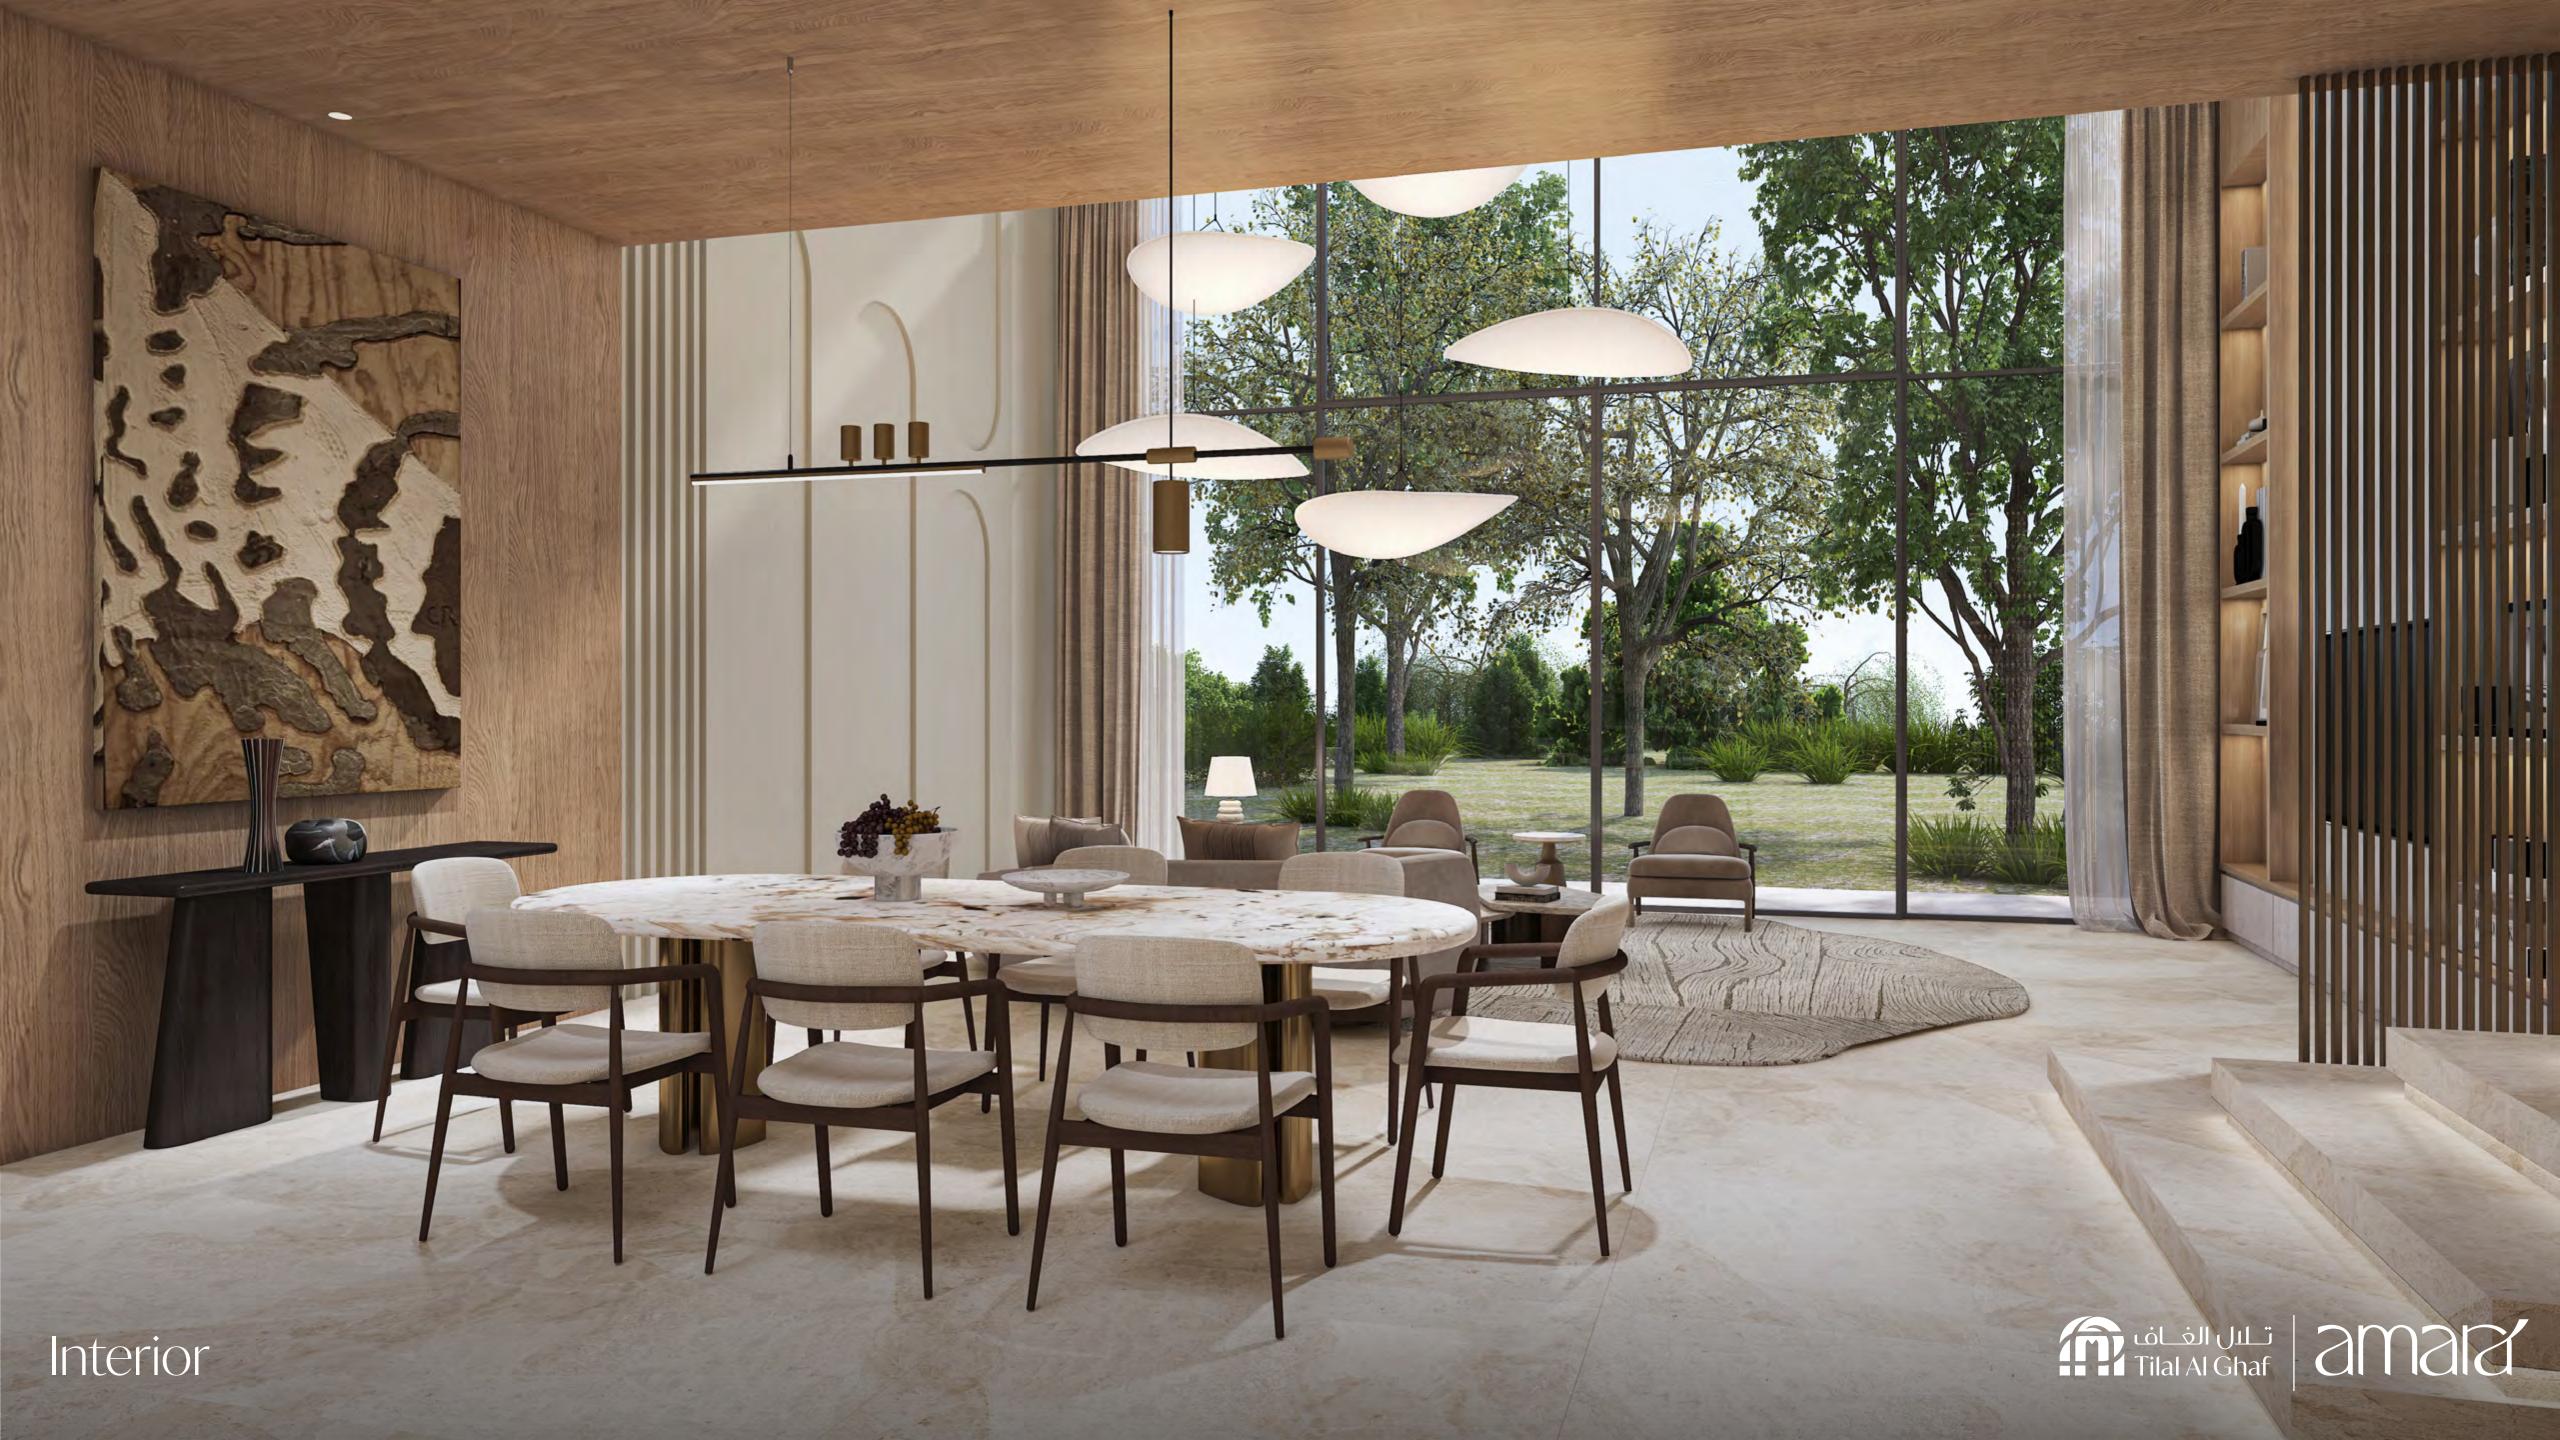

## RIGHT CORNER

### **Ground Floor**

Area Size 1,936 SQFT



First Floor-The Double Height

Area Size 1,317 SQFT



First Floor-The Second Master

Area Size 1,683 SQFT



**Second Floor**-The Executive Suite

Area Size 1,794 SQFT



### **Second Floor**-The Mega Master

Area Size 1,794 SQFT



# LEFT CORNER

### **Ground Floor**

Area Size 1,936 SQFT



First Floor-The Double Height

Area Size 1,317 SQFT



First Floor-The Second Master

Area Size 1,683 SQFT



#### **Second Floor**-The Executive Suite

Area Size 1,794 SQFT



### **Second Floor**-The Mega Master

Area Size 1,794 SQFT











- 1. Beige Exterior Cladding
- 2. Beige Exterior Render Paint
- 3. Grey Exterior Cladding
- 4. Metal Accents
- 5. Louvers