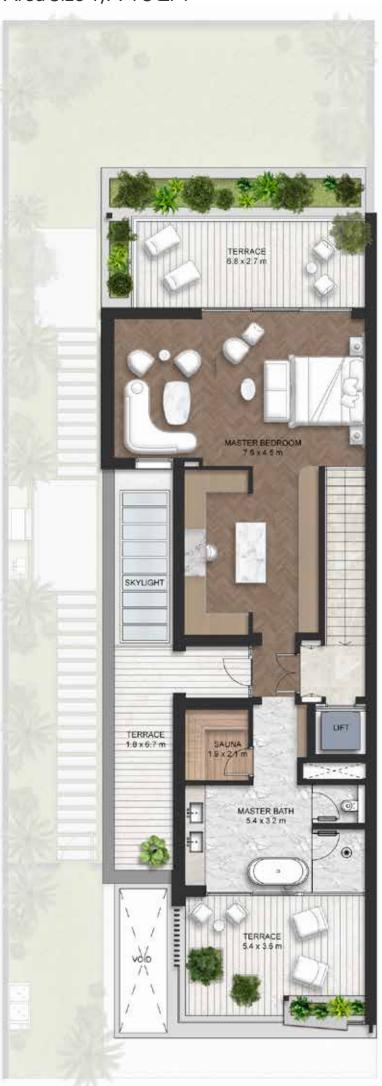

### **Second Floor**-The Mega Master

Area Size 1,794 SQFT

### **Second Floor**-The Mega Master

Area Size 1,794 SQFT

- 1. Beige Exterior Cladding
- 2. Beige Exterior Render Paint
- 3. Grey Exterior Cladding
- 4. Metal Accents
- 5. Louvers