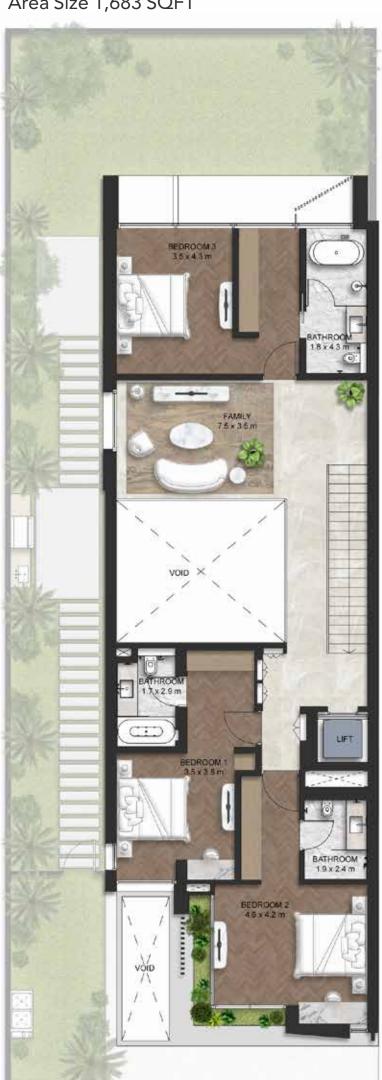

### **Ground Floor**

Area Size 1,936 SQFT

First Floor-The Double Height

Area Size 1,317 SQFT

First Floor-The Second Master

Area Size 1,683 SQFT

**Second Floor**-The Executive Suite

Area Size 1,794 SQFT

### **Ground Floor**

Area Size 1,936 SQFT

First Floor-The Double Height

Area Size 1,317 SQFT

First Floor-The Second Master

Area Size 1,683 SQFT