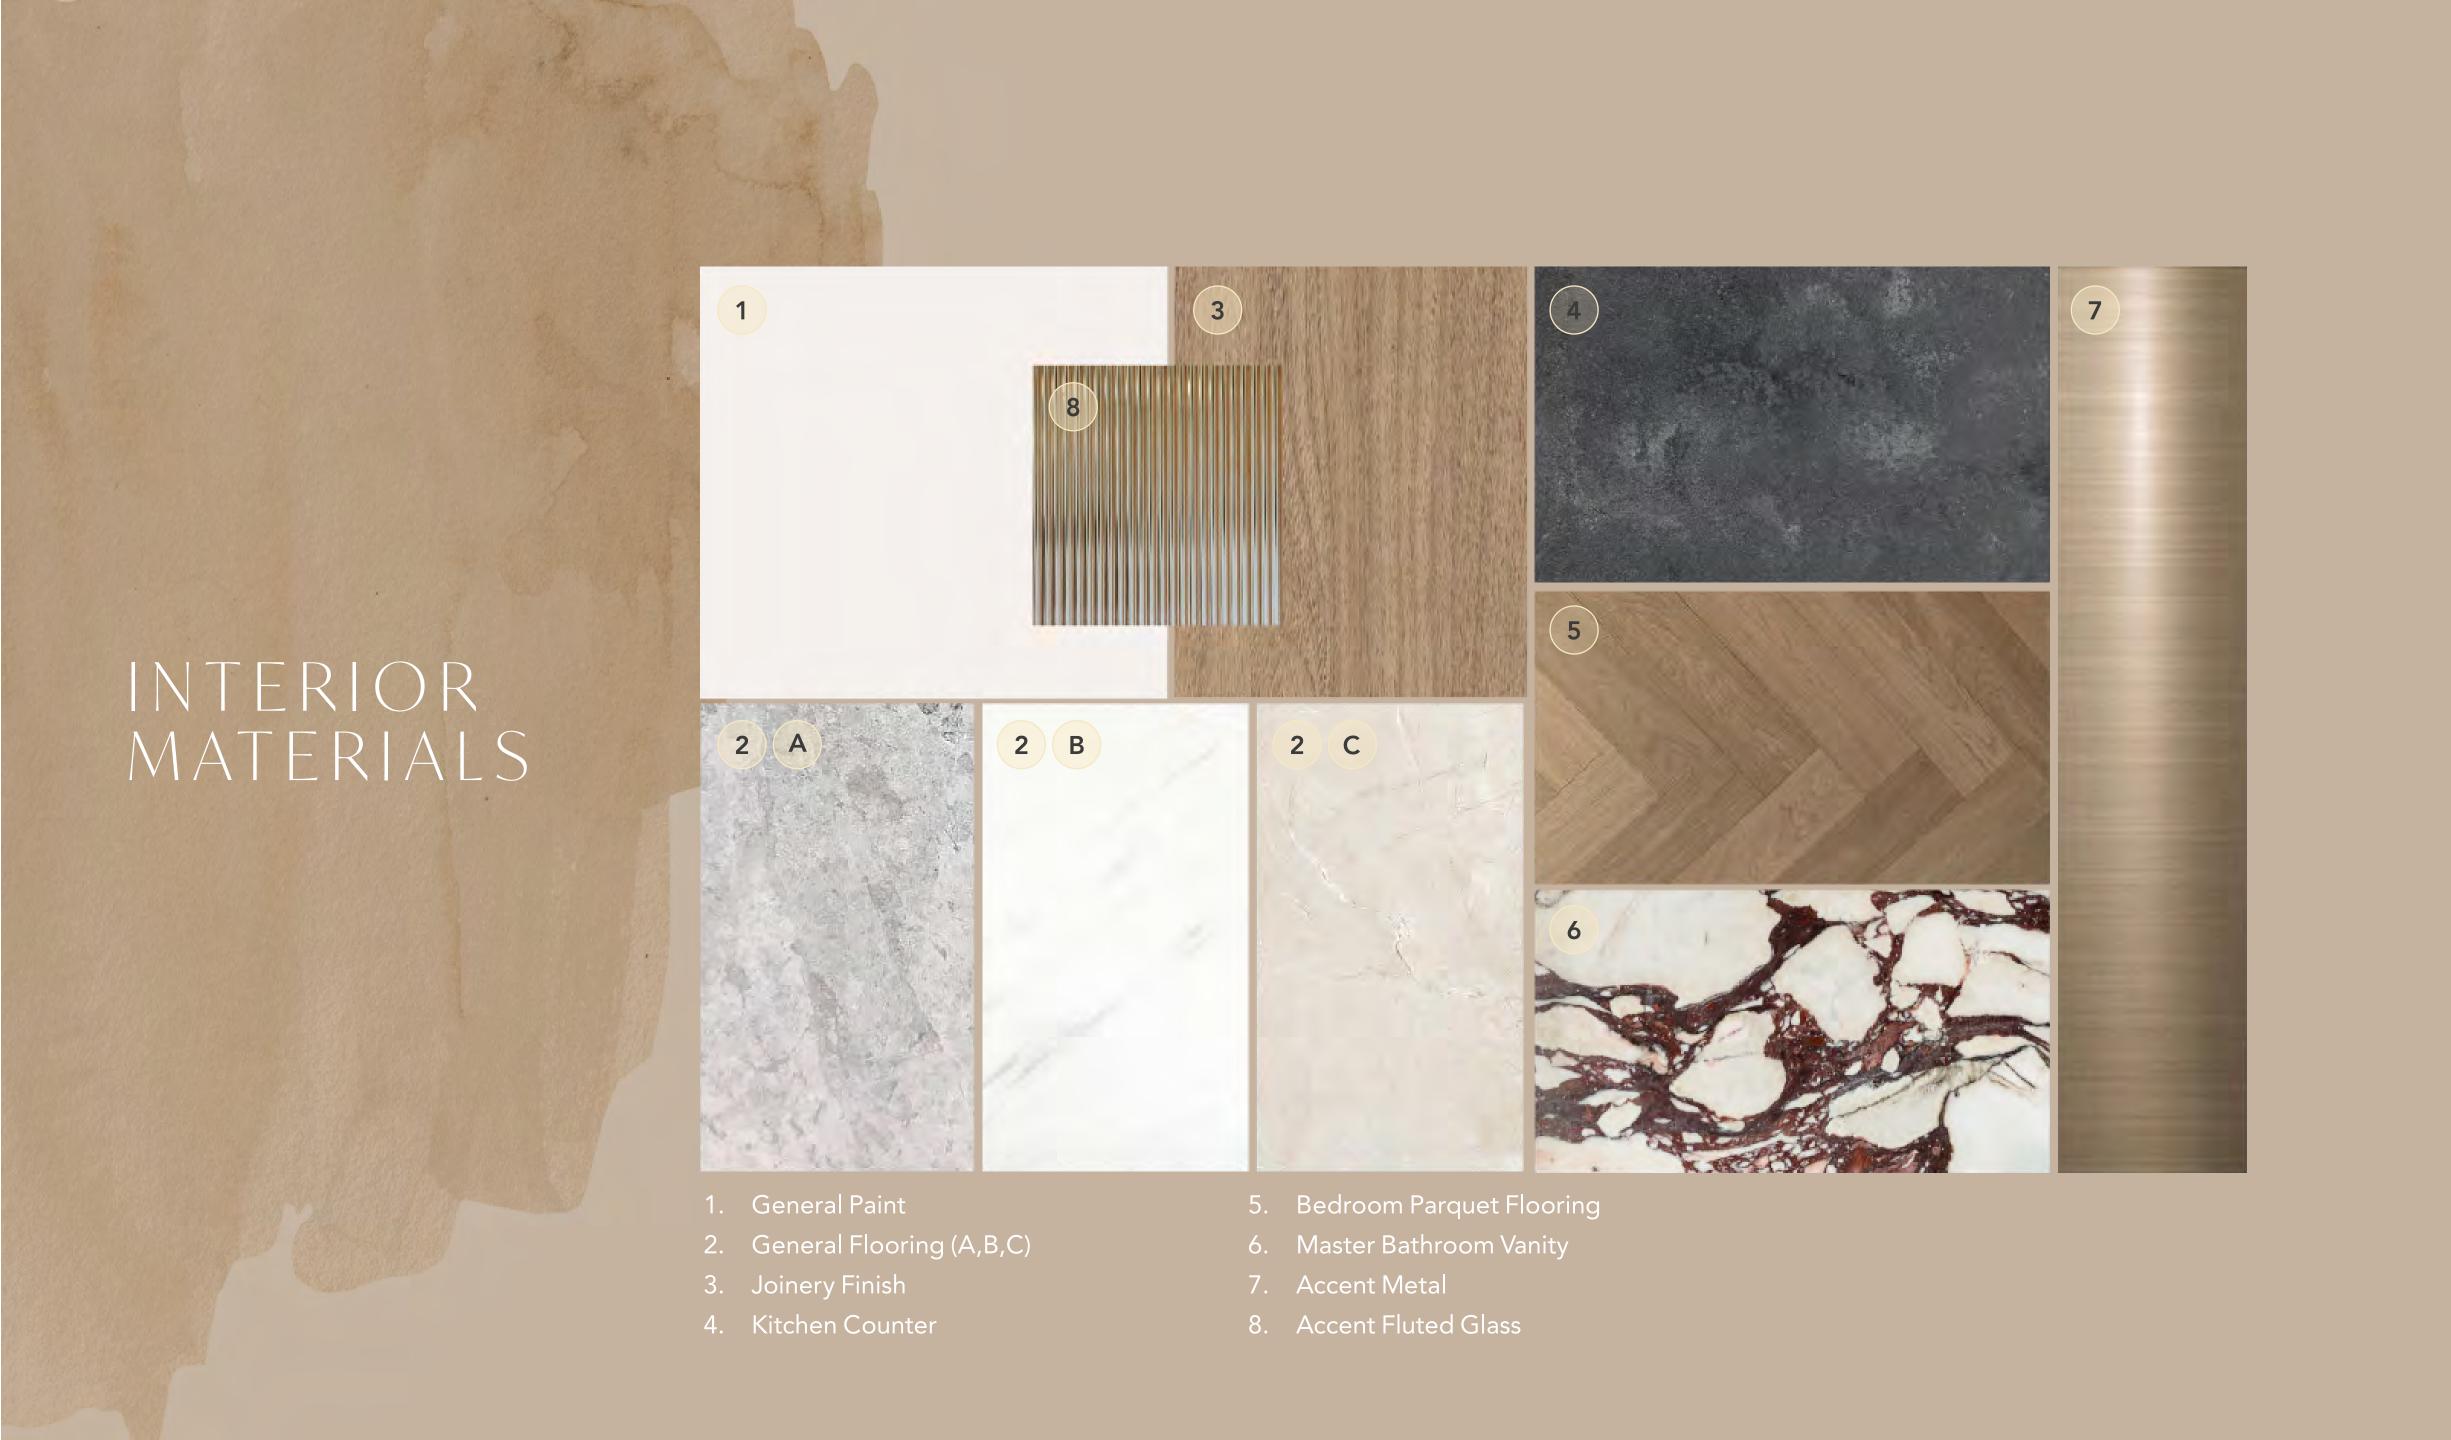

## RIGHT CORNER

### **Ground Floor**

Area Size 1,936 SQFT



First Floor-The Double Height

Area Size 1,317 SQFT



First Floor-The Second Master

Area Size 1,683 SQFT



**Second Floor**-The Executive Suite

Area Size 1,794 SQFT



### **Second Floor**-The Mega Master

Area Size 1,794 SQFT



# LEFT CORNER

### **Ground Floor**

Area Size 1,936 SQFT



First Floor-The Double Height

Area Size 1,317 SQFT



First Floor-The Second Master

Area Size 1,683 SQFT



#### **Second Floor**-The Executive Suite

Area Size 1,794 SQFT



### **Second Floor**-The Mega Master

Area Size 1,794 SQFT











- 1. Beige Exterior Cladding
- 2. Beige Exterior Render Paint
- 3. Grey Exterior Cladding
- 4. Metal Accents
- 5. Louvers