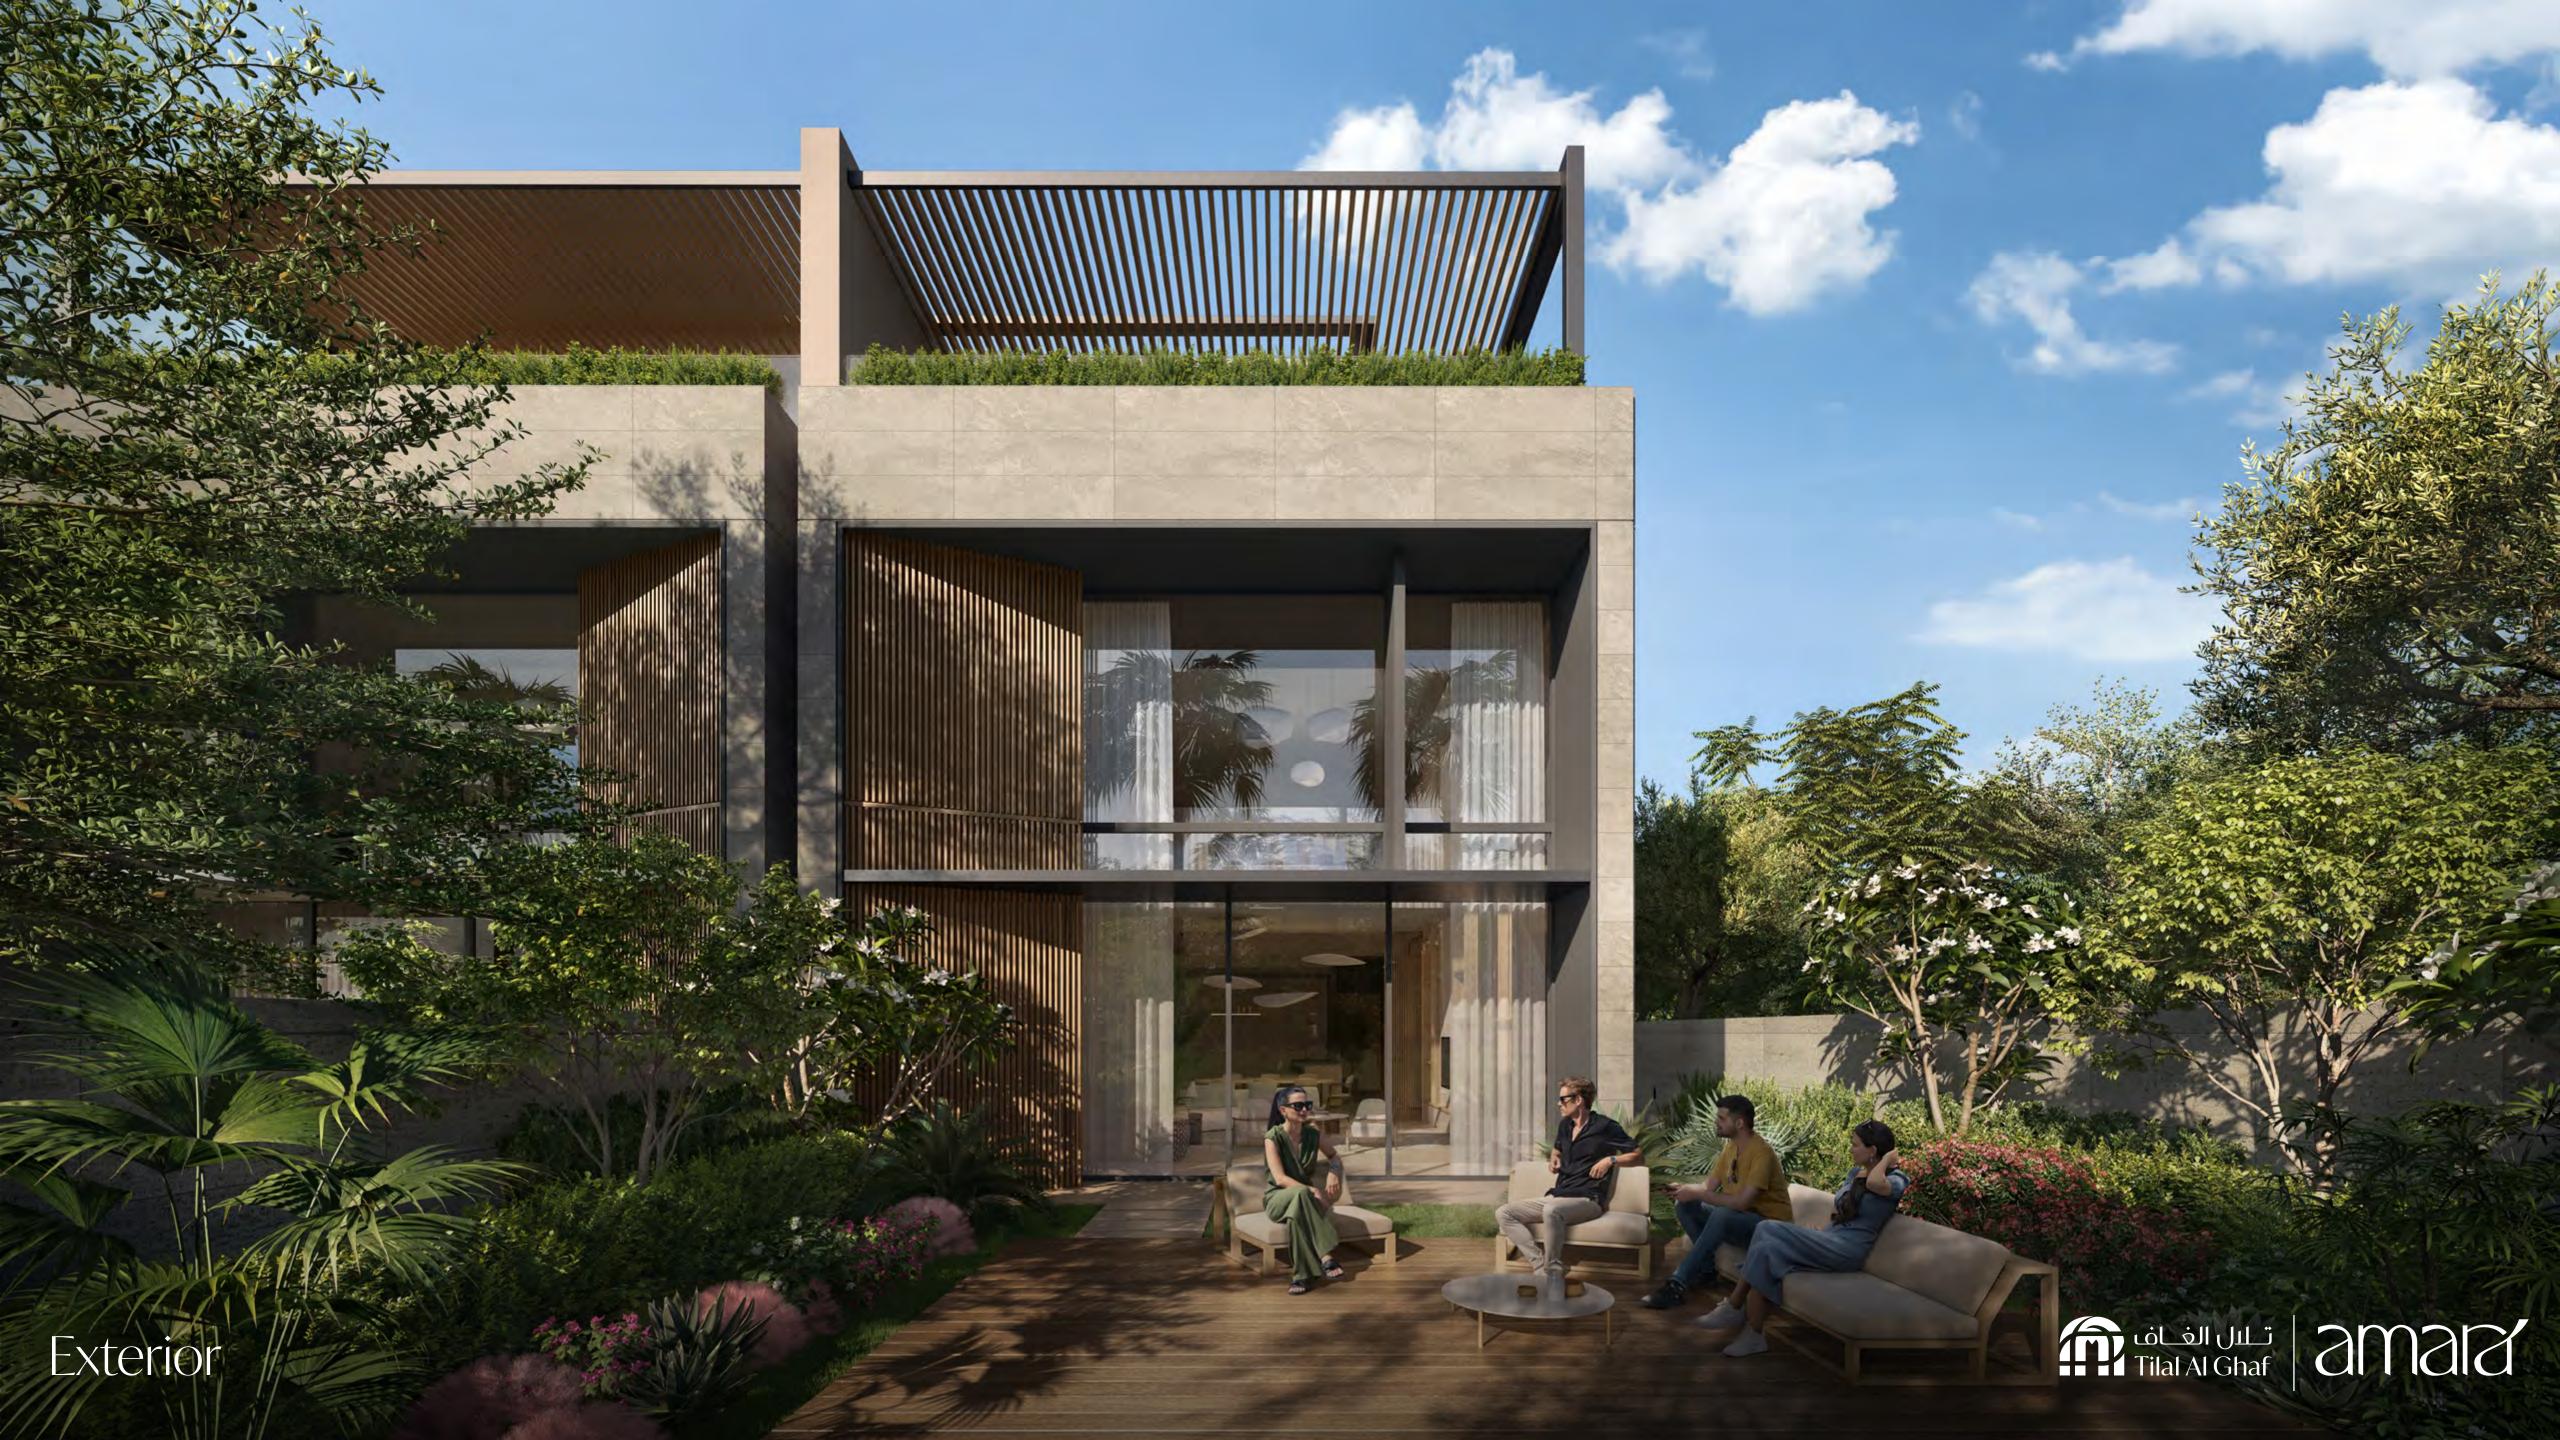

## RIGHT CORNER

### **Ground Floor**

Area Size 1,936 SQFT



First Floor-The Double Height

Area Size 1,317 SQFT



First Floor-The Second Master

Area Size 1,683 SQFT



**Second Floor**-The Executive Suite

Area Size 1,794 SQFT



### **Second Floor**-The Mega Master

Area Size 1,794 SQFT



# LEFT CORNER

### **Ground Floor**

Area Size 1,936 SQFT



First Floor-The Double Height

Area Size 1,317 SQFT



First Floor-The Second Master

Area Size 1,683 SQFT



#### **Second Floor**-The Executive Suite

Area Size 1,794 SQFT



### **Second Floor**-The Mega Master

Area Size 1,794 SQFT











- 1. Beige Exterior Cladding
- 2. Beige Exterior Render Paint
- 3. Grey Exterior Cladding
- 4. Metal Accents
- 5. Louvers