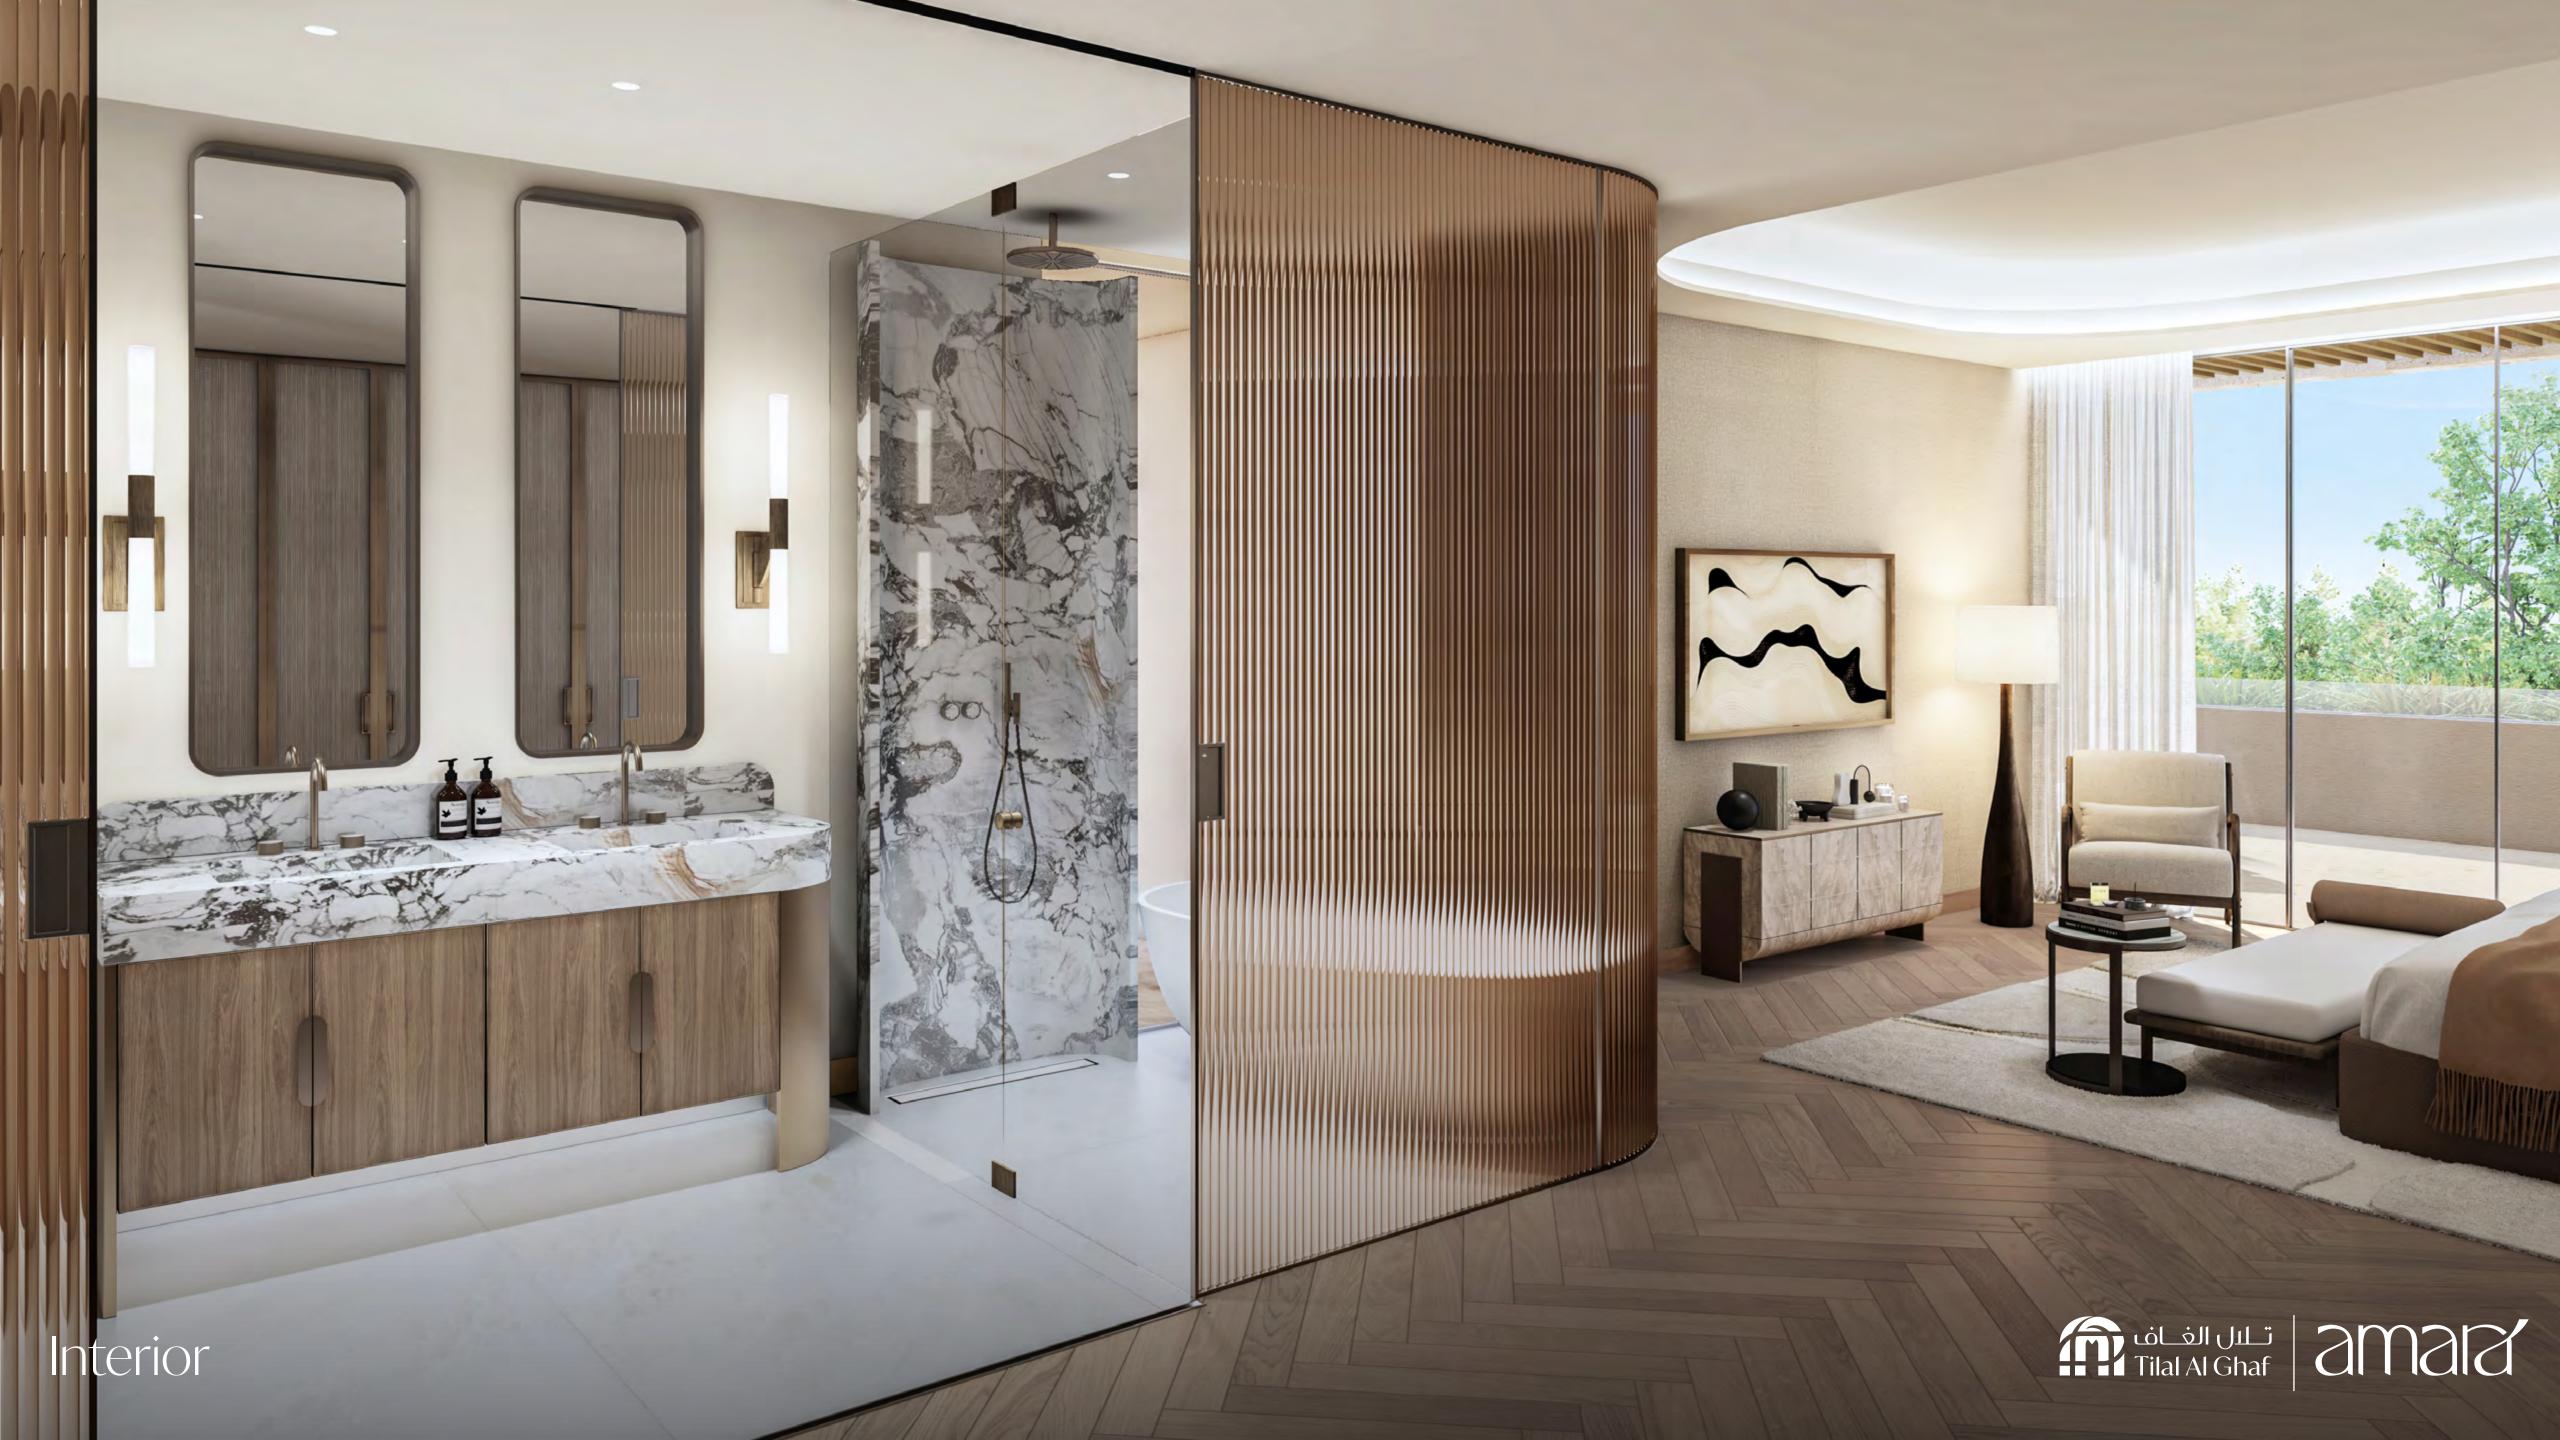

## RIGHT CORNER

### **Ground Floor**

Area Size 1,936 SQFT



First Floor-The Double Height

Area Size 1,317 SQFT



First Floor-The Second Master

Area Size 1,683 SQFT



**Second Floor**-The Executive Suite

Area Size 1,794 SQFT



### **Second Floor**-The Mega Master

Area Size 1,794 SQFT



# LEFT CORNER

### **Ground Floor**

Area Size 1,936 SQFT



First Floor-The Double Height

Area Size 1,317 SQFT



First Floor-The Second Master

Area Size 1,683 SQFT



#### **Second Floor**-The Executive Suite

Area Size 1,794 SQFT



### **Second Floor**-The Mega Master

Area Size 1,794 SQFT











- 1. Beige Exterior Cladding
- 2. Beige Exterior Render Paint
- 3. Grey Exterior Cladding
- 4. Metal Accents
- 5. Louvers