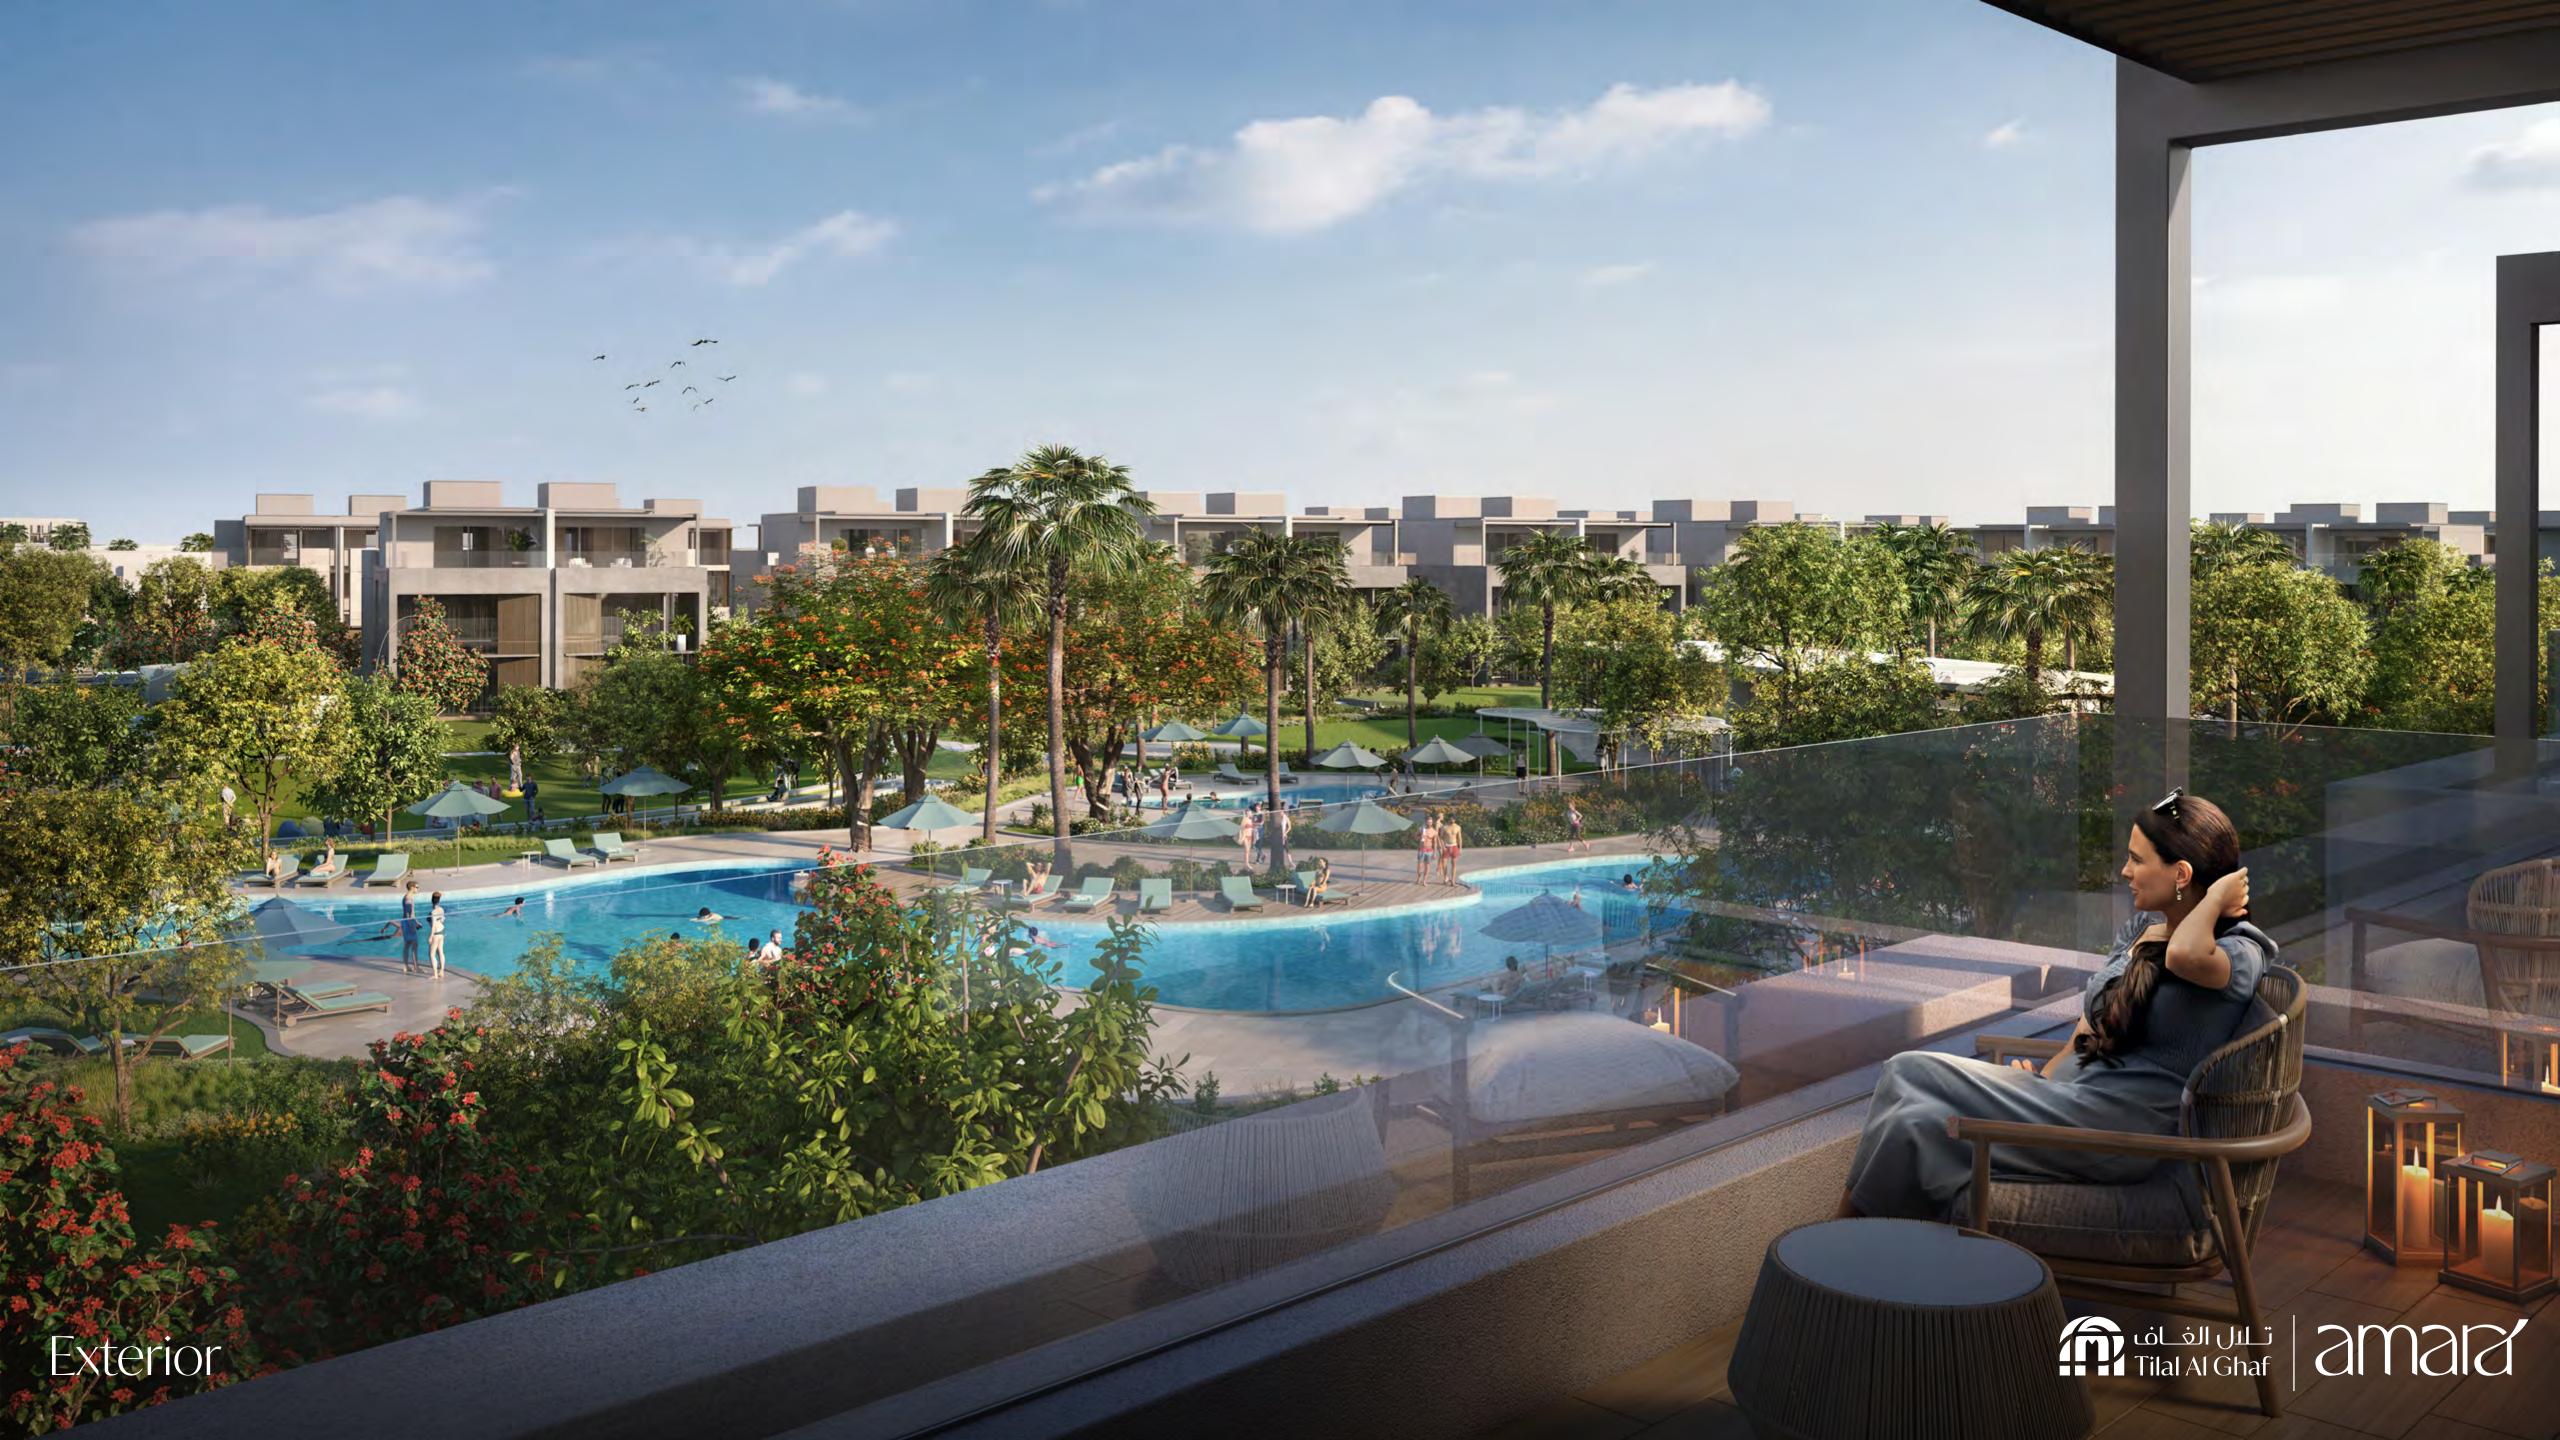

## RIGHT CORNER

### **Ground Floor**

Area Size 1,936 SQFT



First Floor-The Double Height

Area Size 1,317 SQFT



First Floor-The Second Master

Area Size 1,683 SQFT



**Second Floor**-The Executive Suite

Area Size 1,794 SQFT



### **Second Floor**-The Mega Master

Area Size 1,794 SQFT



# LEFT CORNER

### **Ground Floor**

Area Size 1,936 SQFT



First Floor-The Double Height

Area Size 1,317 SQFT



First Floor-The Second Master

Area Size 1,683 SQFT



#### **Second Floor**-The Executive Suite

Area Size 1,794 SQFT



### **Second Floor**-The Mega Master

Area Size 1,794 SQFT











- 1. Beige Exterior Cladding
- 2. Beige Exterior Render Paint
- 3. Grey Exterior Cladding
- 4. Metal Accents
- 5. Louvers