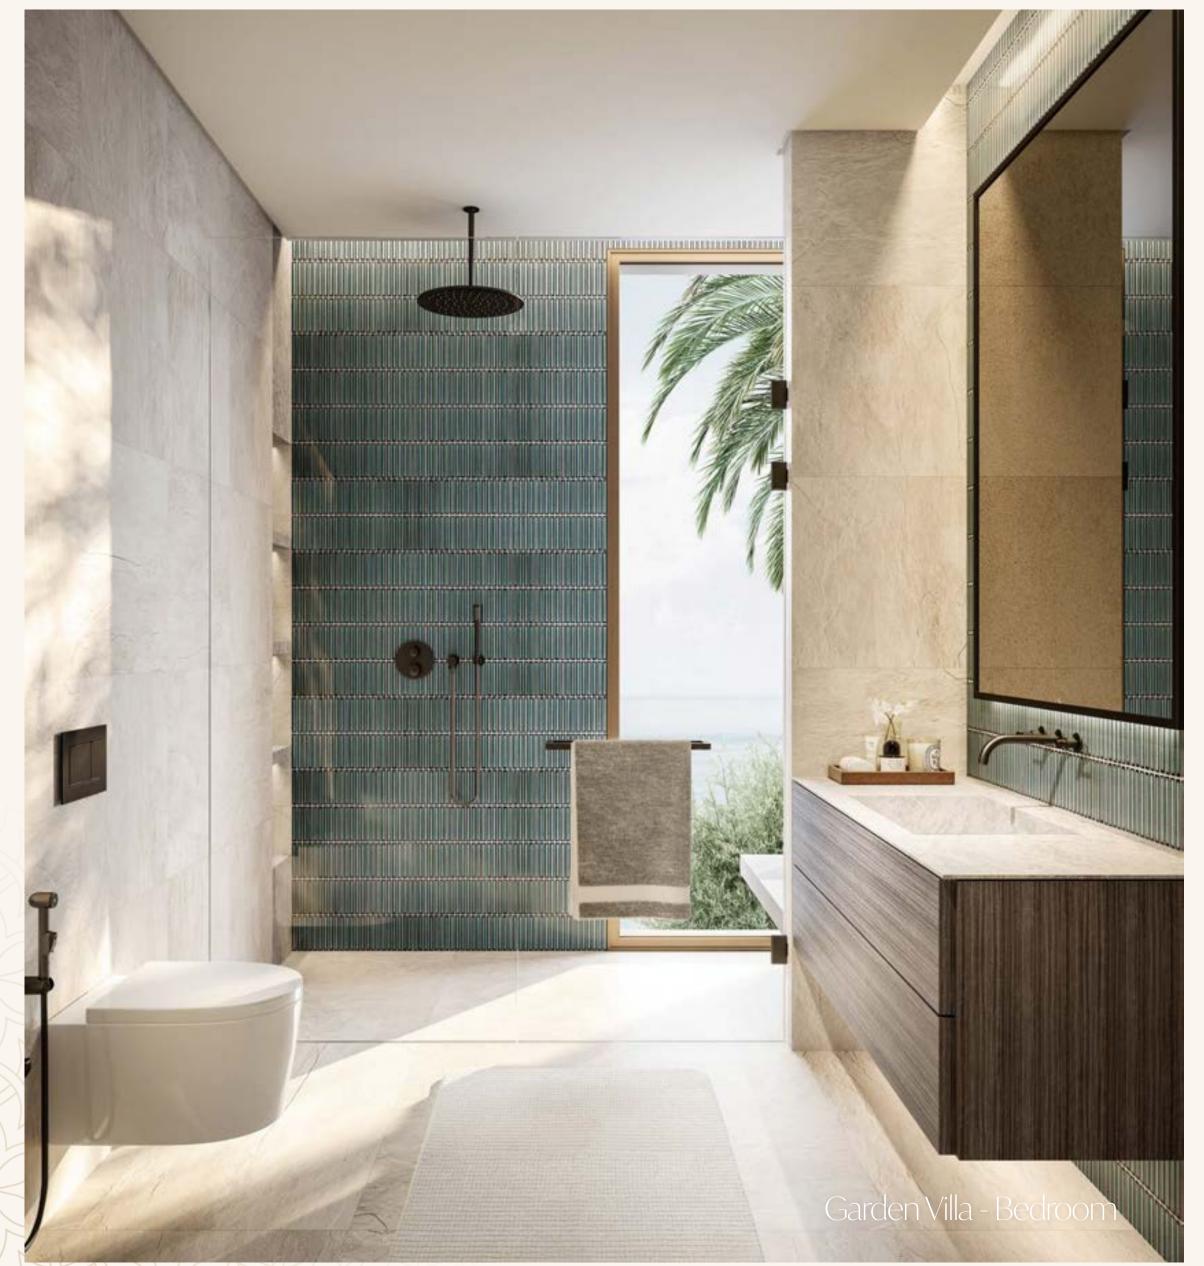

## The Interiors

- Natural and warm island aesthetic finish palette
- "Barefoot Luxury" Design direction
- High quality natural and technical finishes selected for form and function with maintenance and longevity in mind.
- Neutral and accent colour finish palettes available for all schemes
- Kitchen with built-in appliances and features
- Ironmongery, brassware and ceramics from quality international brands
- Thoughtfully designed warm white LED lighting throughout
- A perfect pet and utility room for active families, with wash sink and storage.