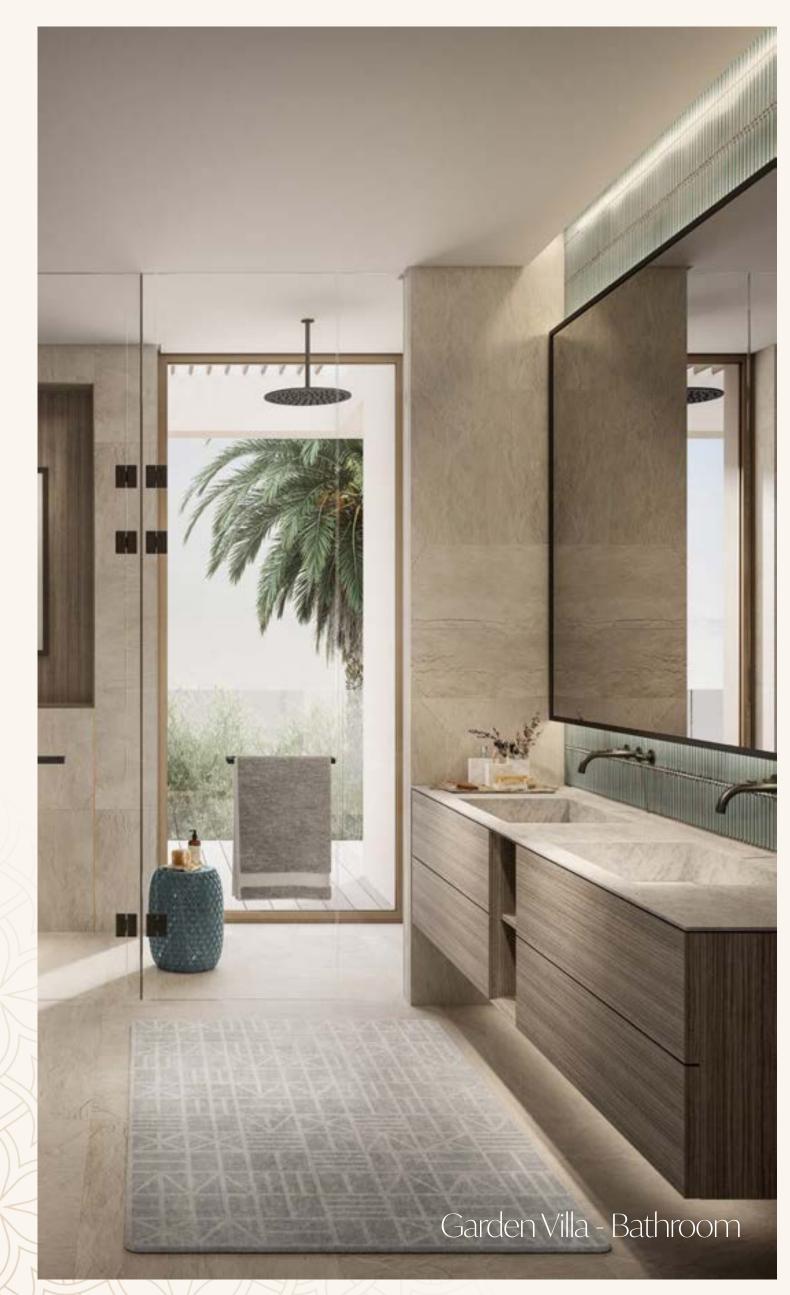

## The Interiors

- Natural and warm island aesthetic finish palette
- "Barefoot Luxury" Design direction
- High quality natural and technical finishes selected for form and function with maintenance and longevity in mind.
- Neutral and accent colour finish palettes available for all schemes
- Kitchen with built-in appliances and features
- Ironmongery, brassware and ceramics from quality international brands
- Thoughtfully designed warm white LED lighting throughout
- A perfect pet and utility room for active families, with wash sink and storage.