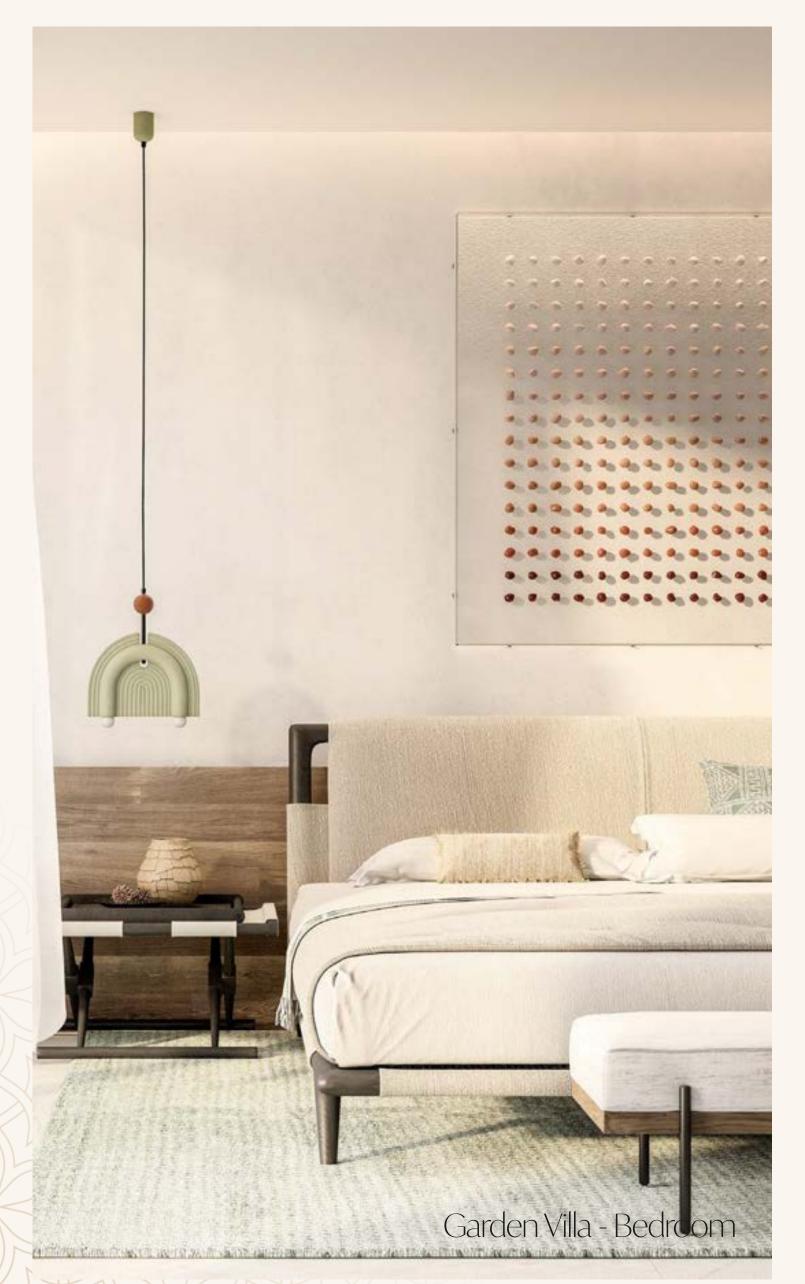

## The Interiors

- Natural and warm island aesthetic finish palette
- "Barefoot Luxury" Design direction
- High quality natural and technical finishes selected for form and function with maintenance and longevity in mind.
- Neutral and accent colour finish palettes available for all schemes
- Kitchen with built-in appliances and features
- Ironmongery, brassware and ceramics from quality international brands
- Thoughtfully designed warm white LED lighting throughout
- A perfect pet and utility room for active families, with wash sink and storage.