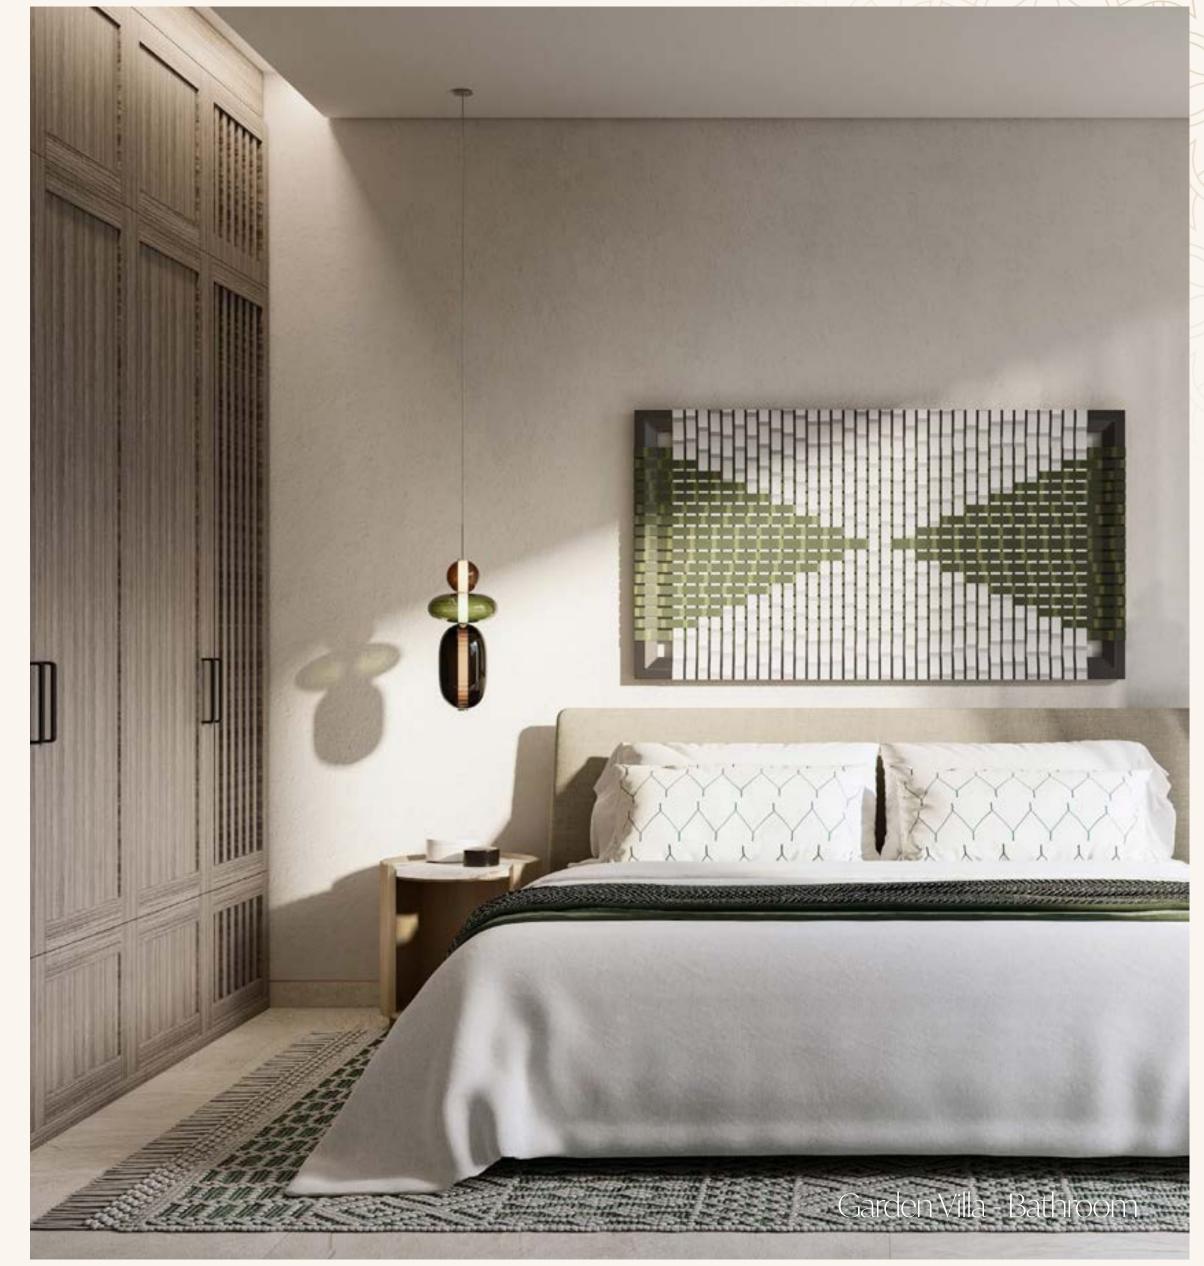

## The Interiors

- Natural and warm island aesthetic finish palette
- "Barefoot Luxury" Design direction
- High quality natural and technical finishes selected for form and function with maintenance and longevity in mind.
- Neutral and accent colour finish palettes available for all schemes
- Kitchen with built-in appliances and features
- Ironmongery, brassware and ceramics from quality international brands
- Thoughtfully designed warm white LED lighting throughout
- A perfect pet and utility room for active families, with wash sink and storage.