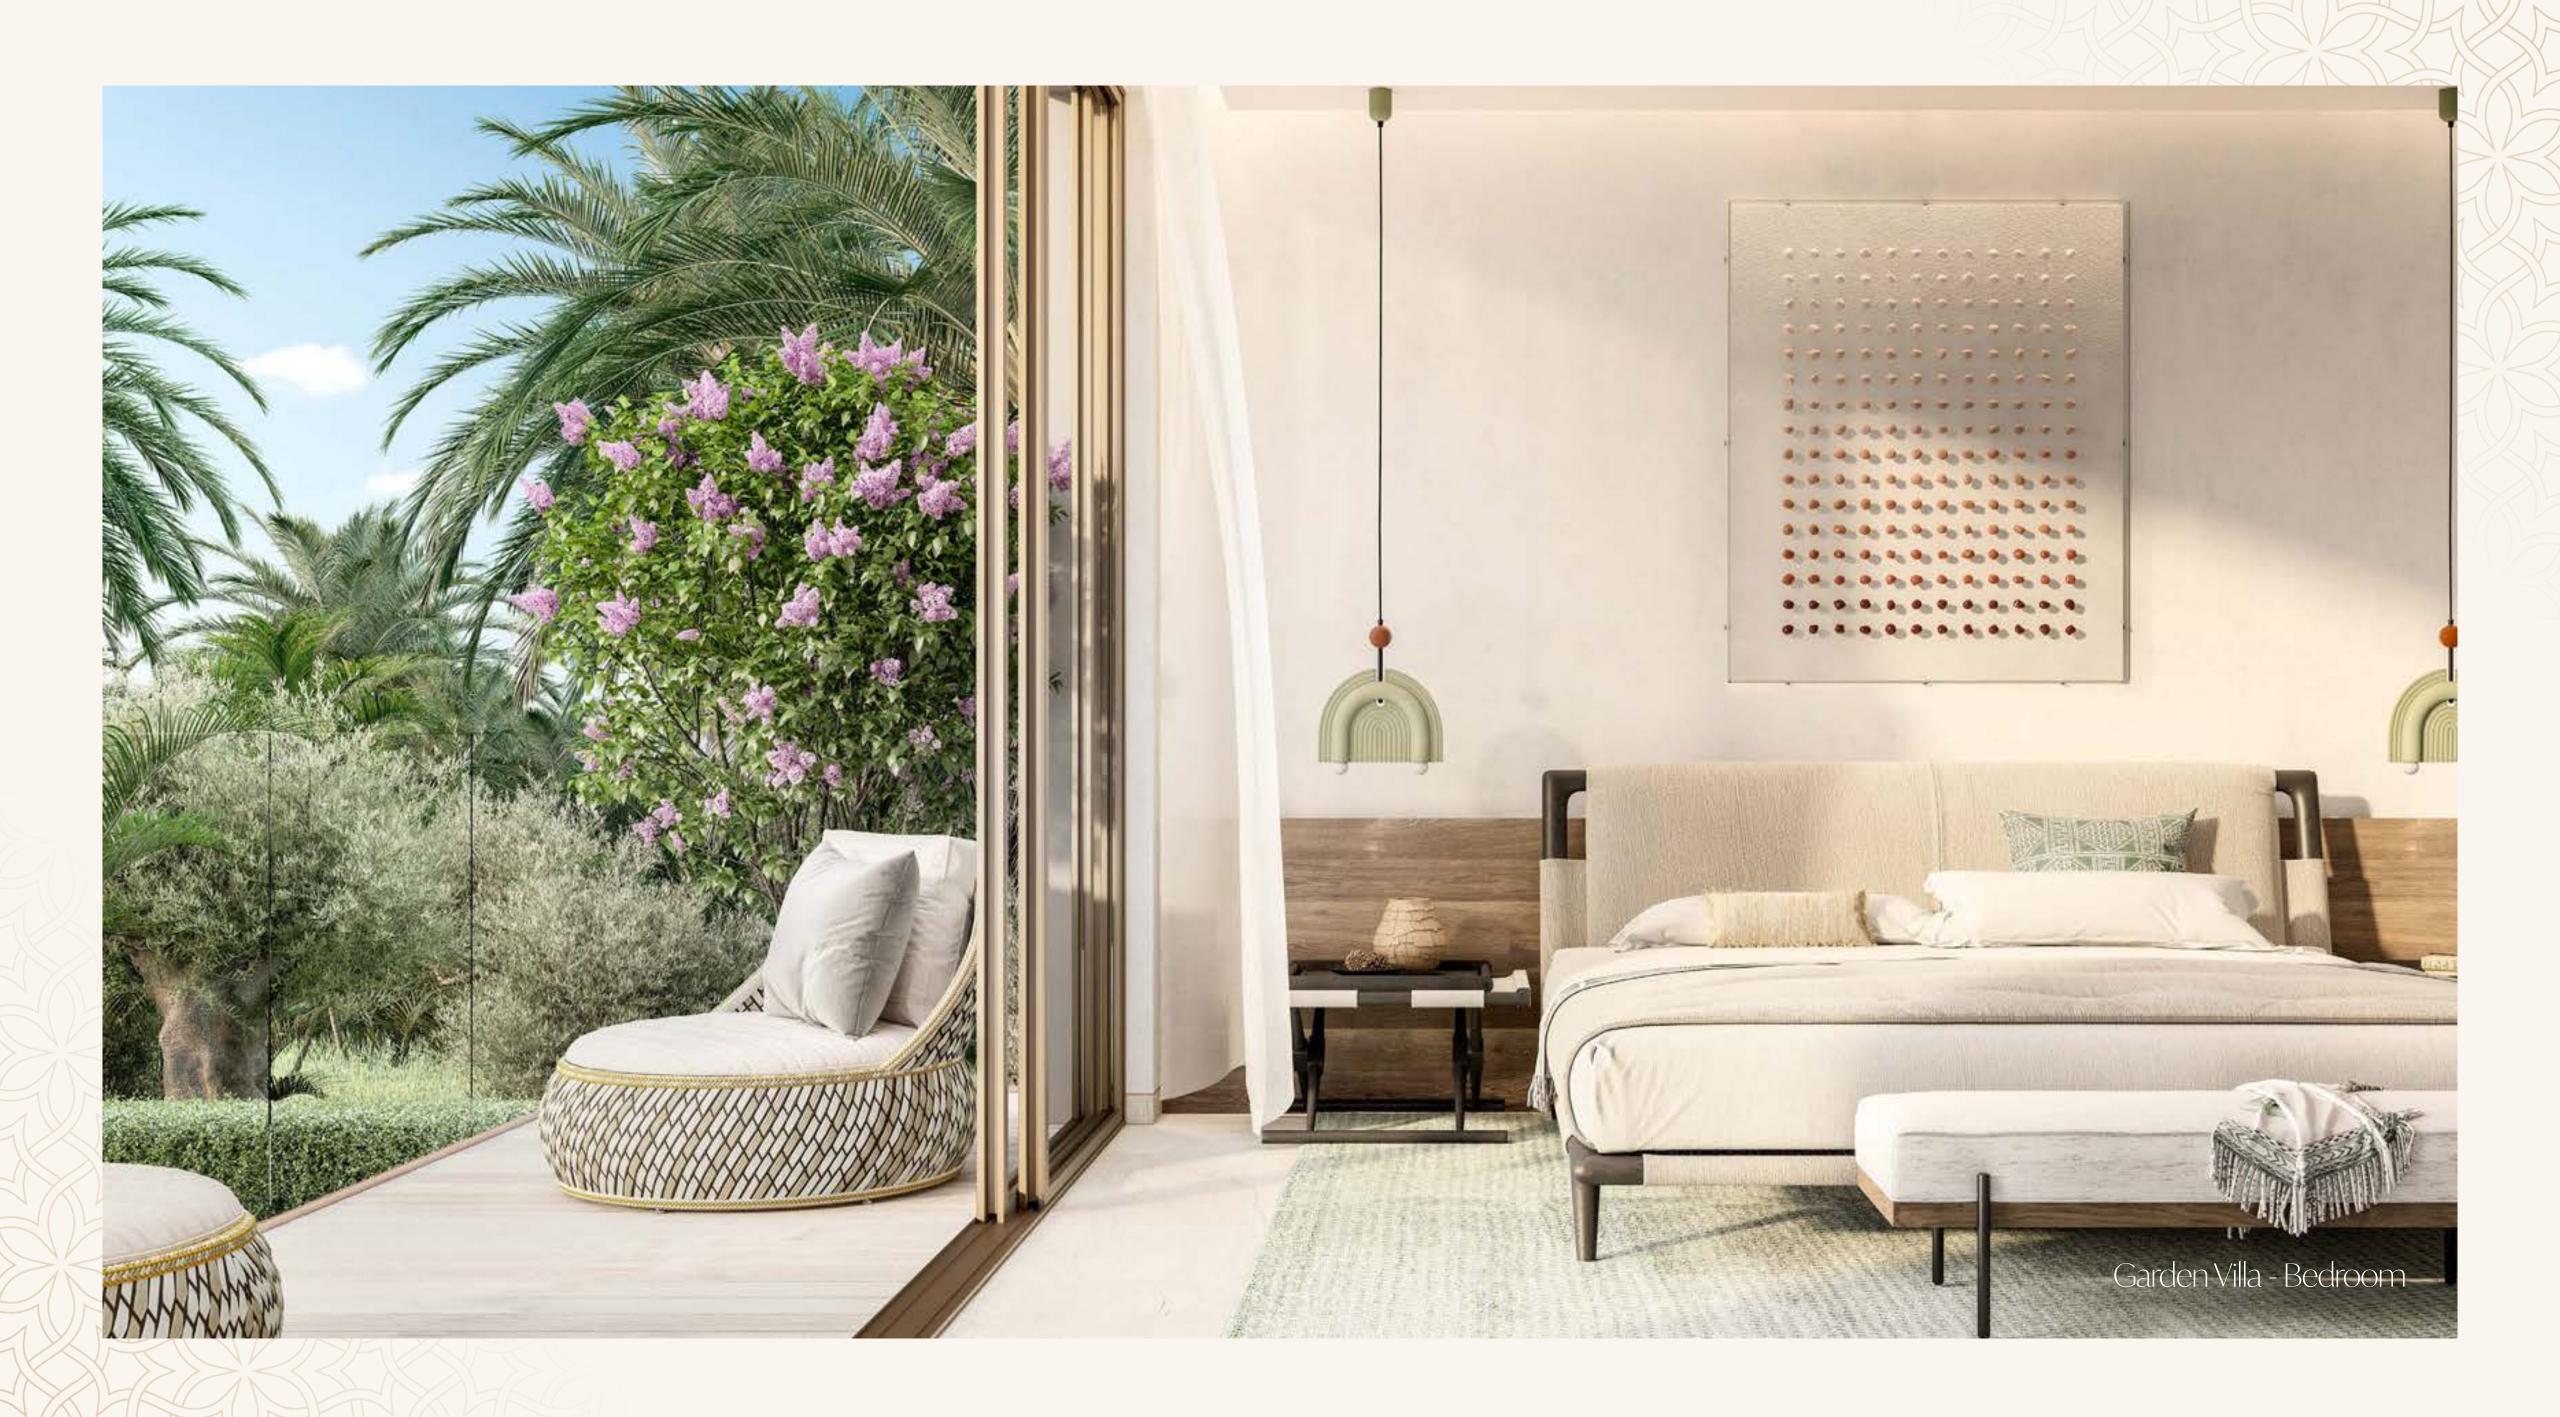

## The Interiors

- Natural and warm island aesthetic finish palette
- "Barefoot Luxury" Design direction
- High quality natural and technical finishes selected for form and function with maintenance and longevity in mind.
- Neutral and accent colour finish palettes available for all schemes
- Kitchen with built-in appliances and features
- Ironmongery, brassware and ceramics from quality international brands
- Thoughtfully designed warm white LED lighting throughout
- A perfect pet and utility room for active families, with wash sink and storage.