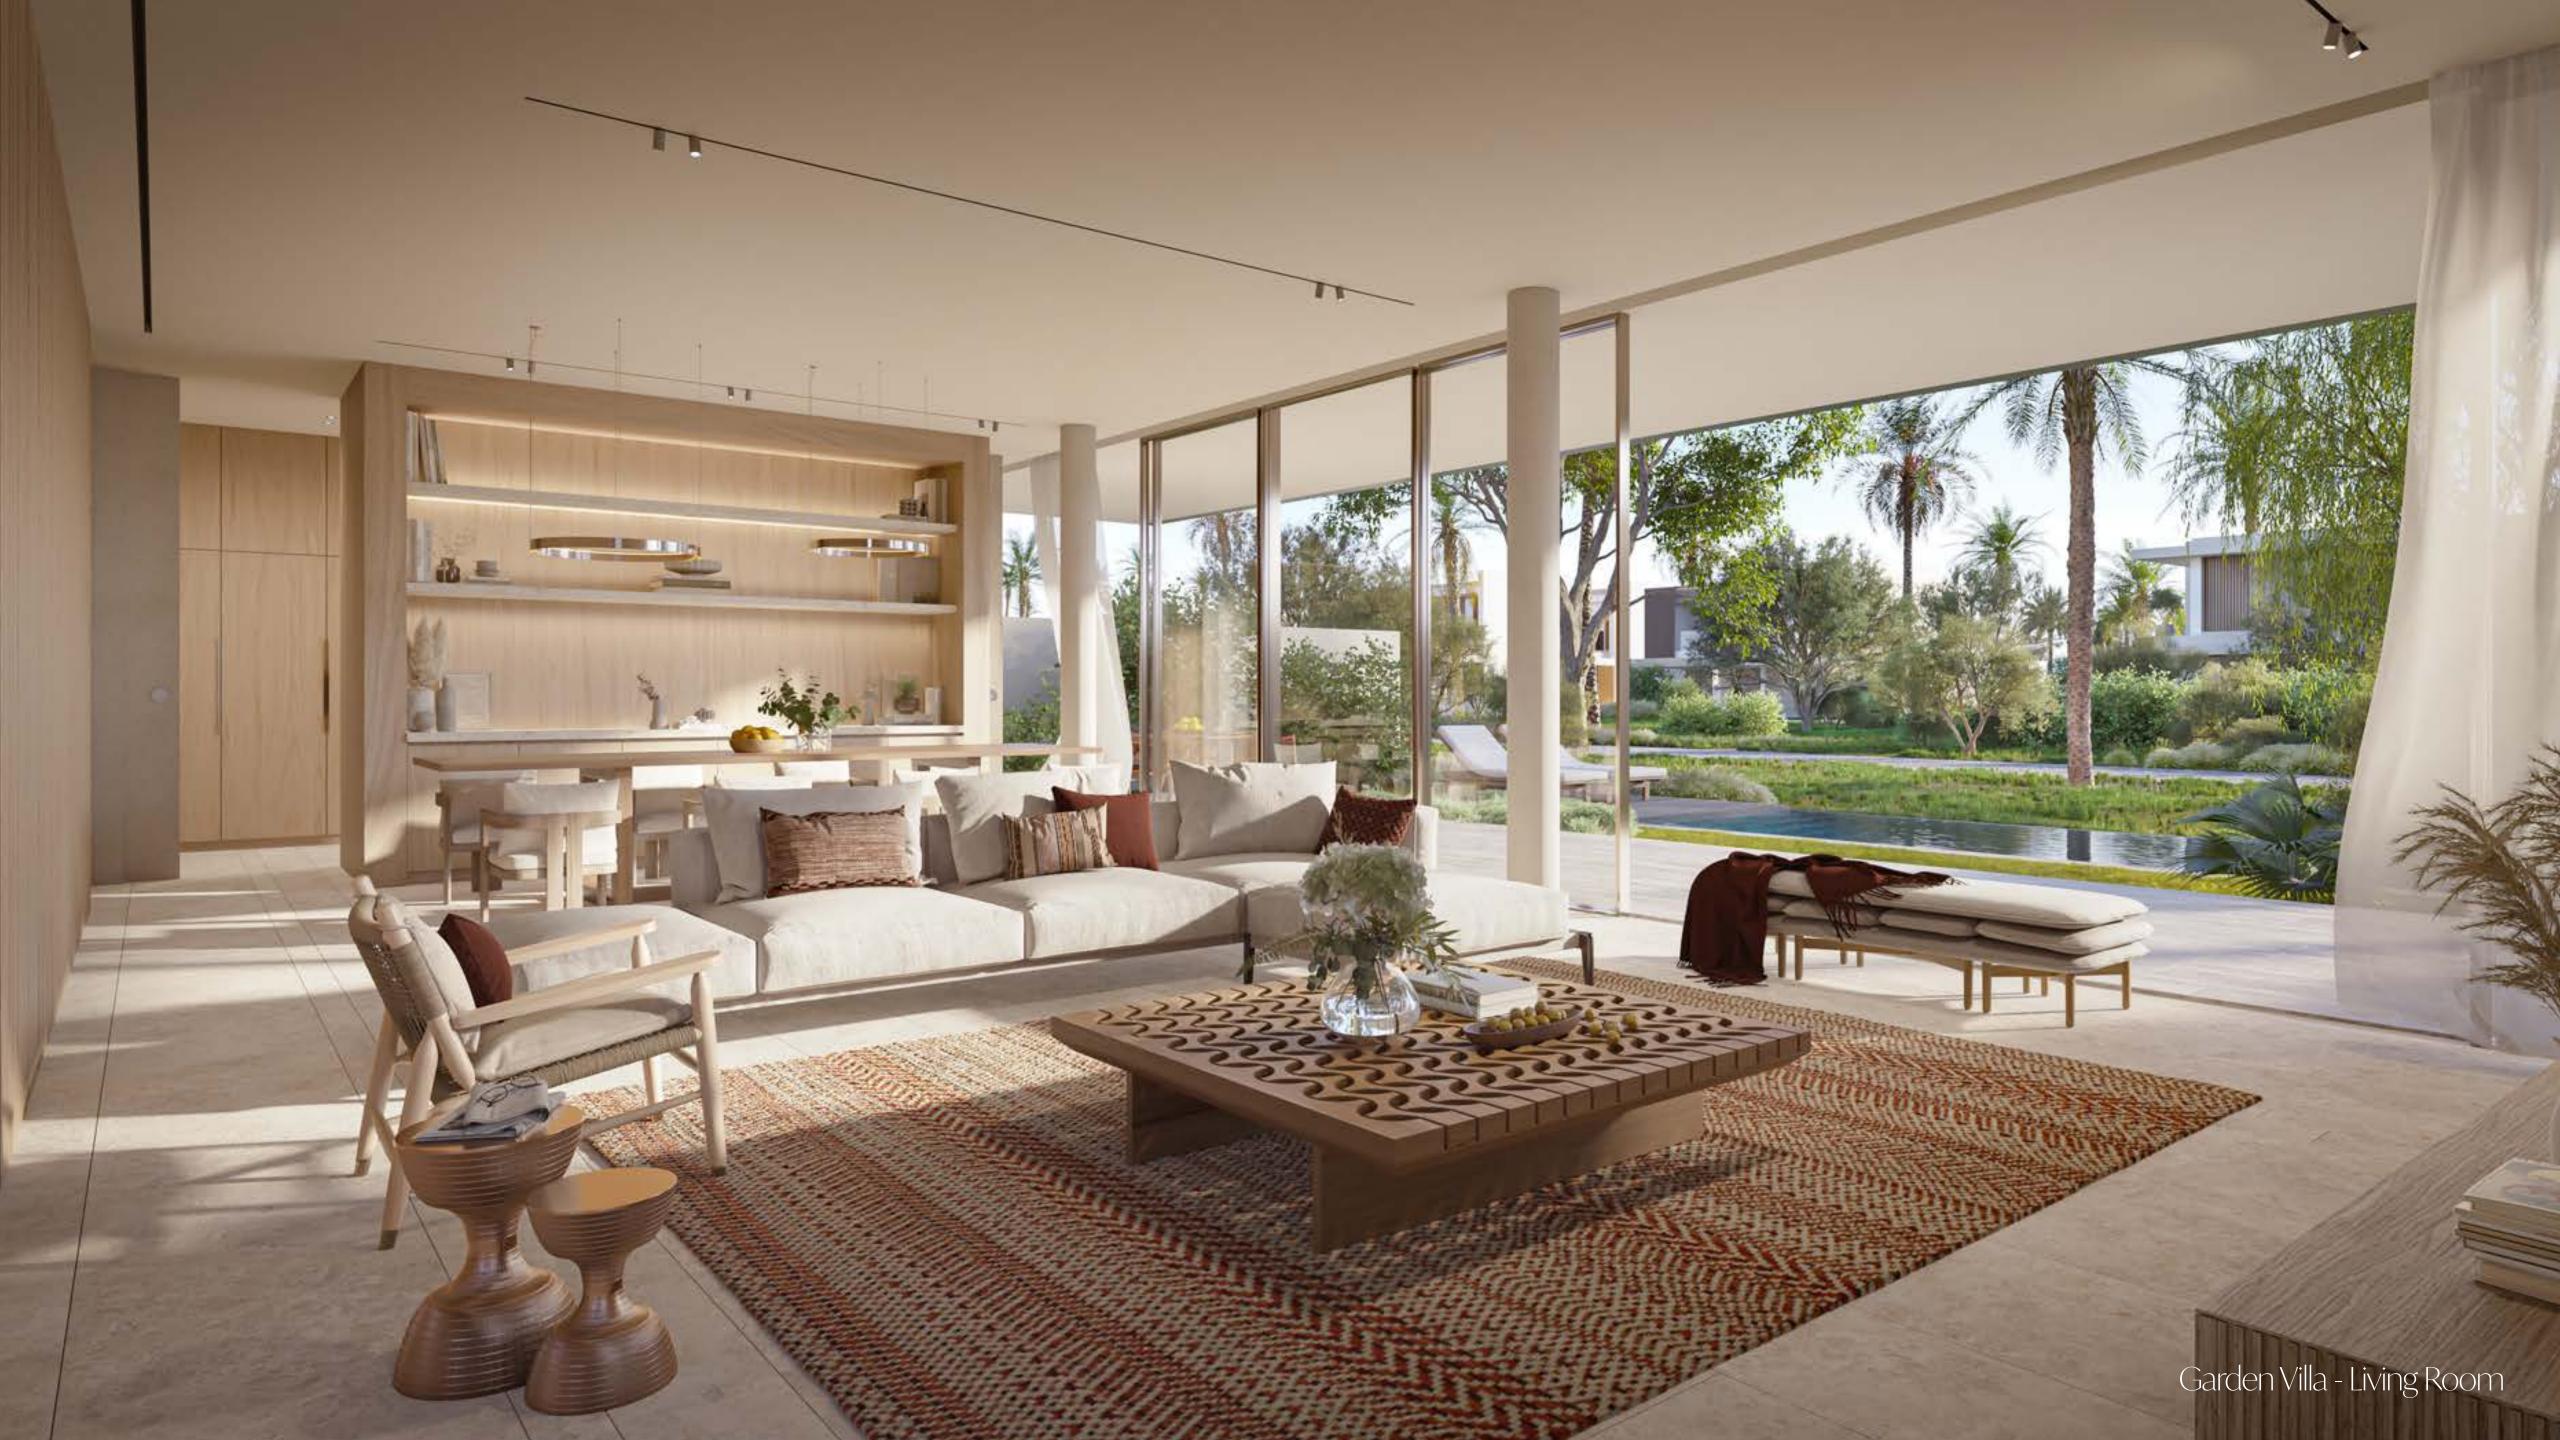

## The Interiors

- Natural and warm island aesthetic finish palette
- "Barefoot Luxury" Design direction
- High quality natural and technical finishes selected for form and function with maintenance and longevity in mind.
- Neutral and accent colour finish palettes available for all schemes
- Kitchen with built-in appliances and features
- Ironmongery, brassware and ceramics from quality international brands
- Thoughtfully designed warm white LED lighting throughout
- A perfect pet and utility room for active families, with wash sink and storage.