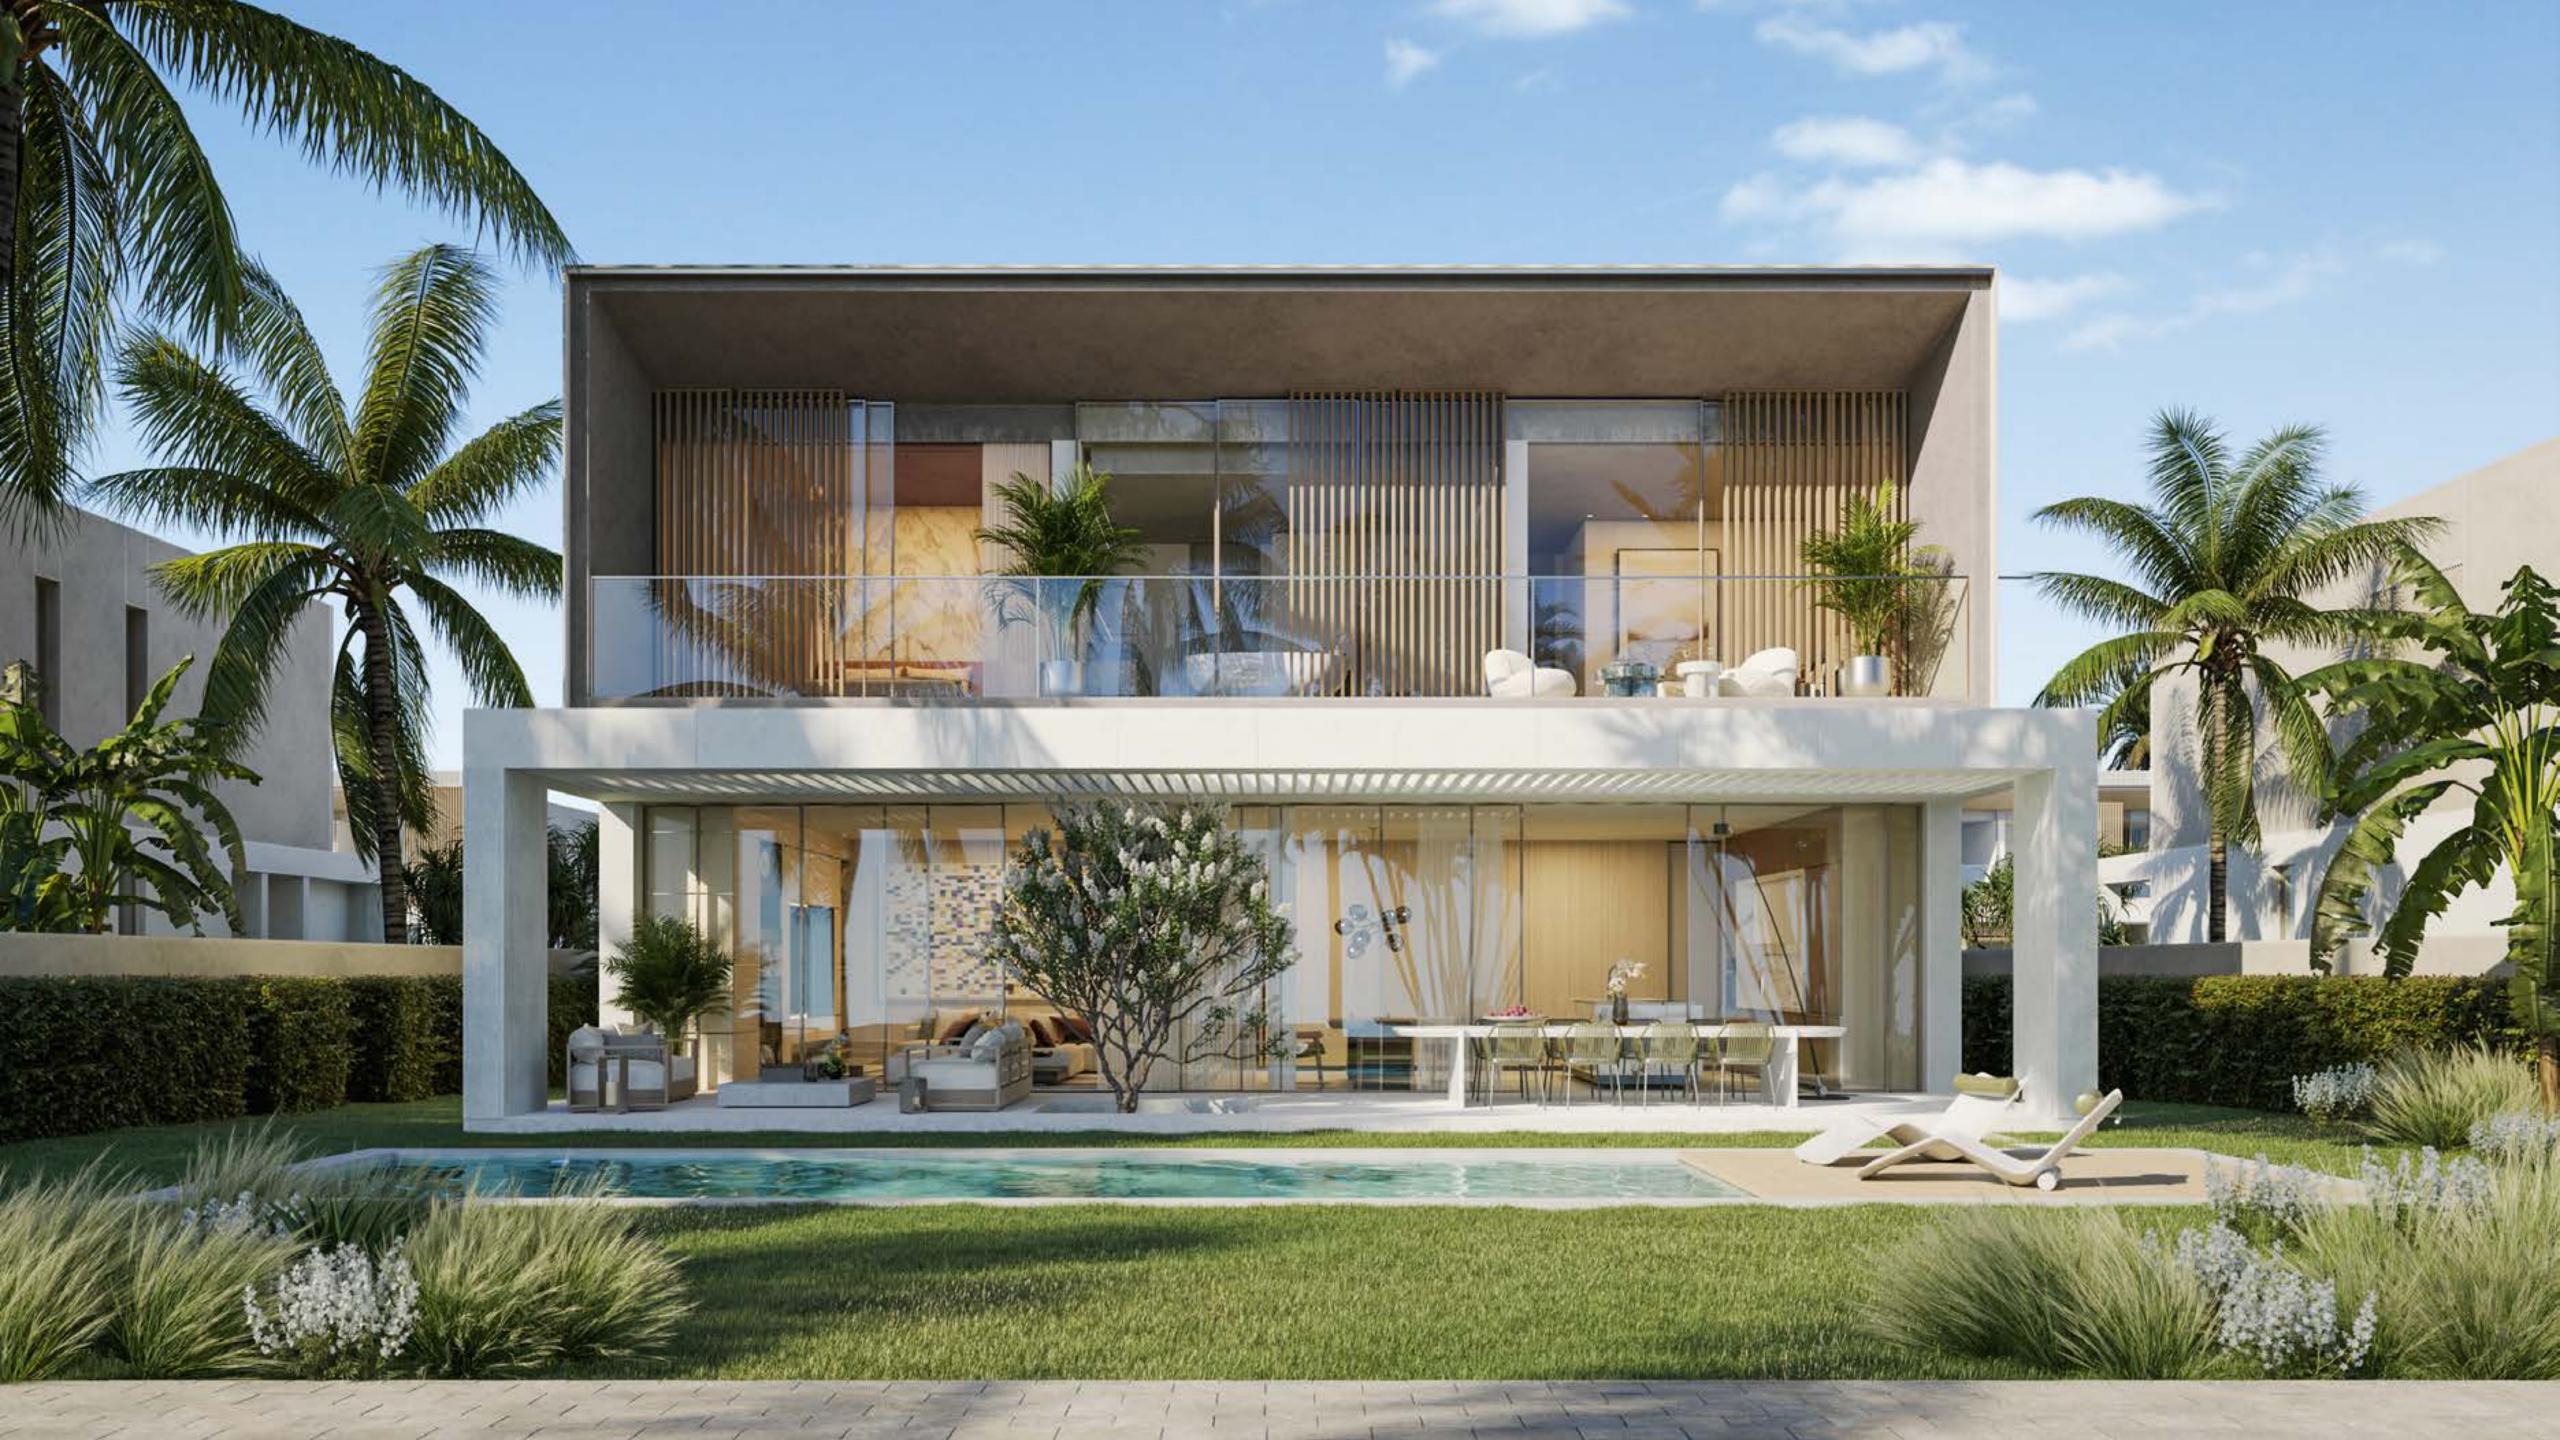

#### FOUR BEDROOM

A sturdy base in bold white proudly supports
the first floor adorned with vertical louvers
that provide both shade and pleasing
aesthetics. Indoor-outdoor flow is maximised
on the ground floor with full length windows
and doors creating a long transparent wall.