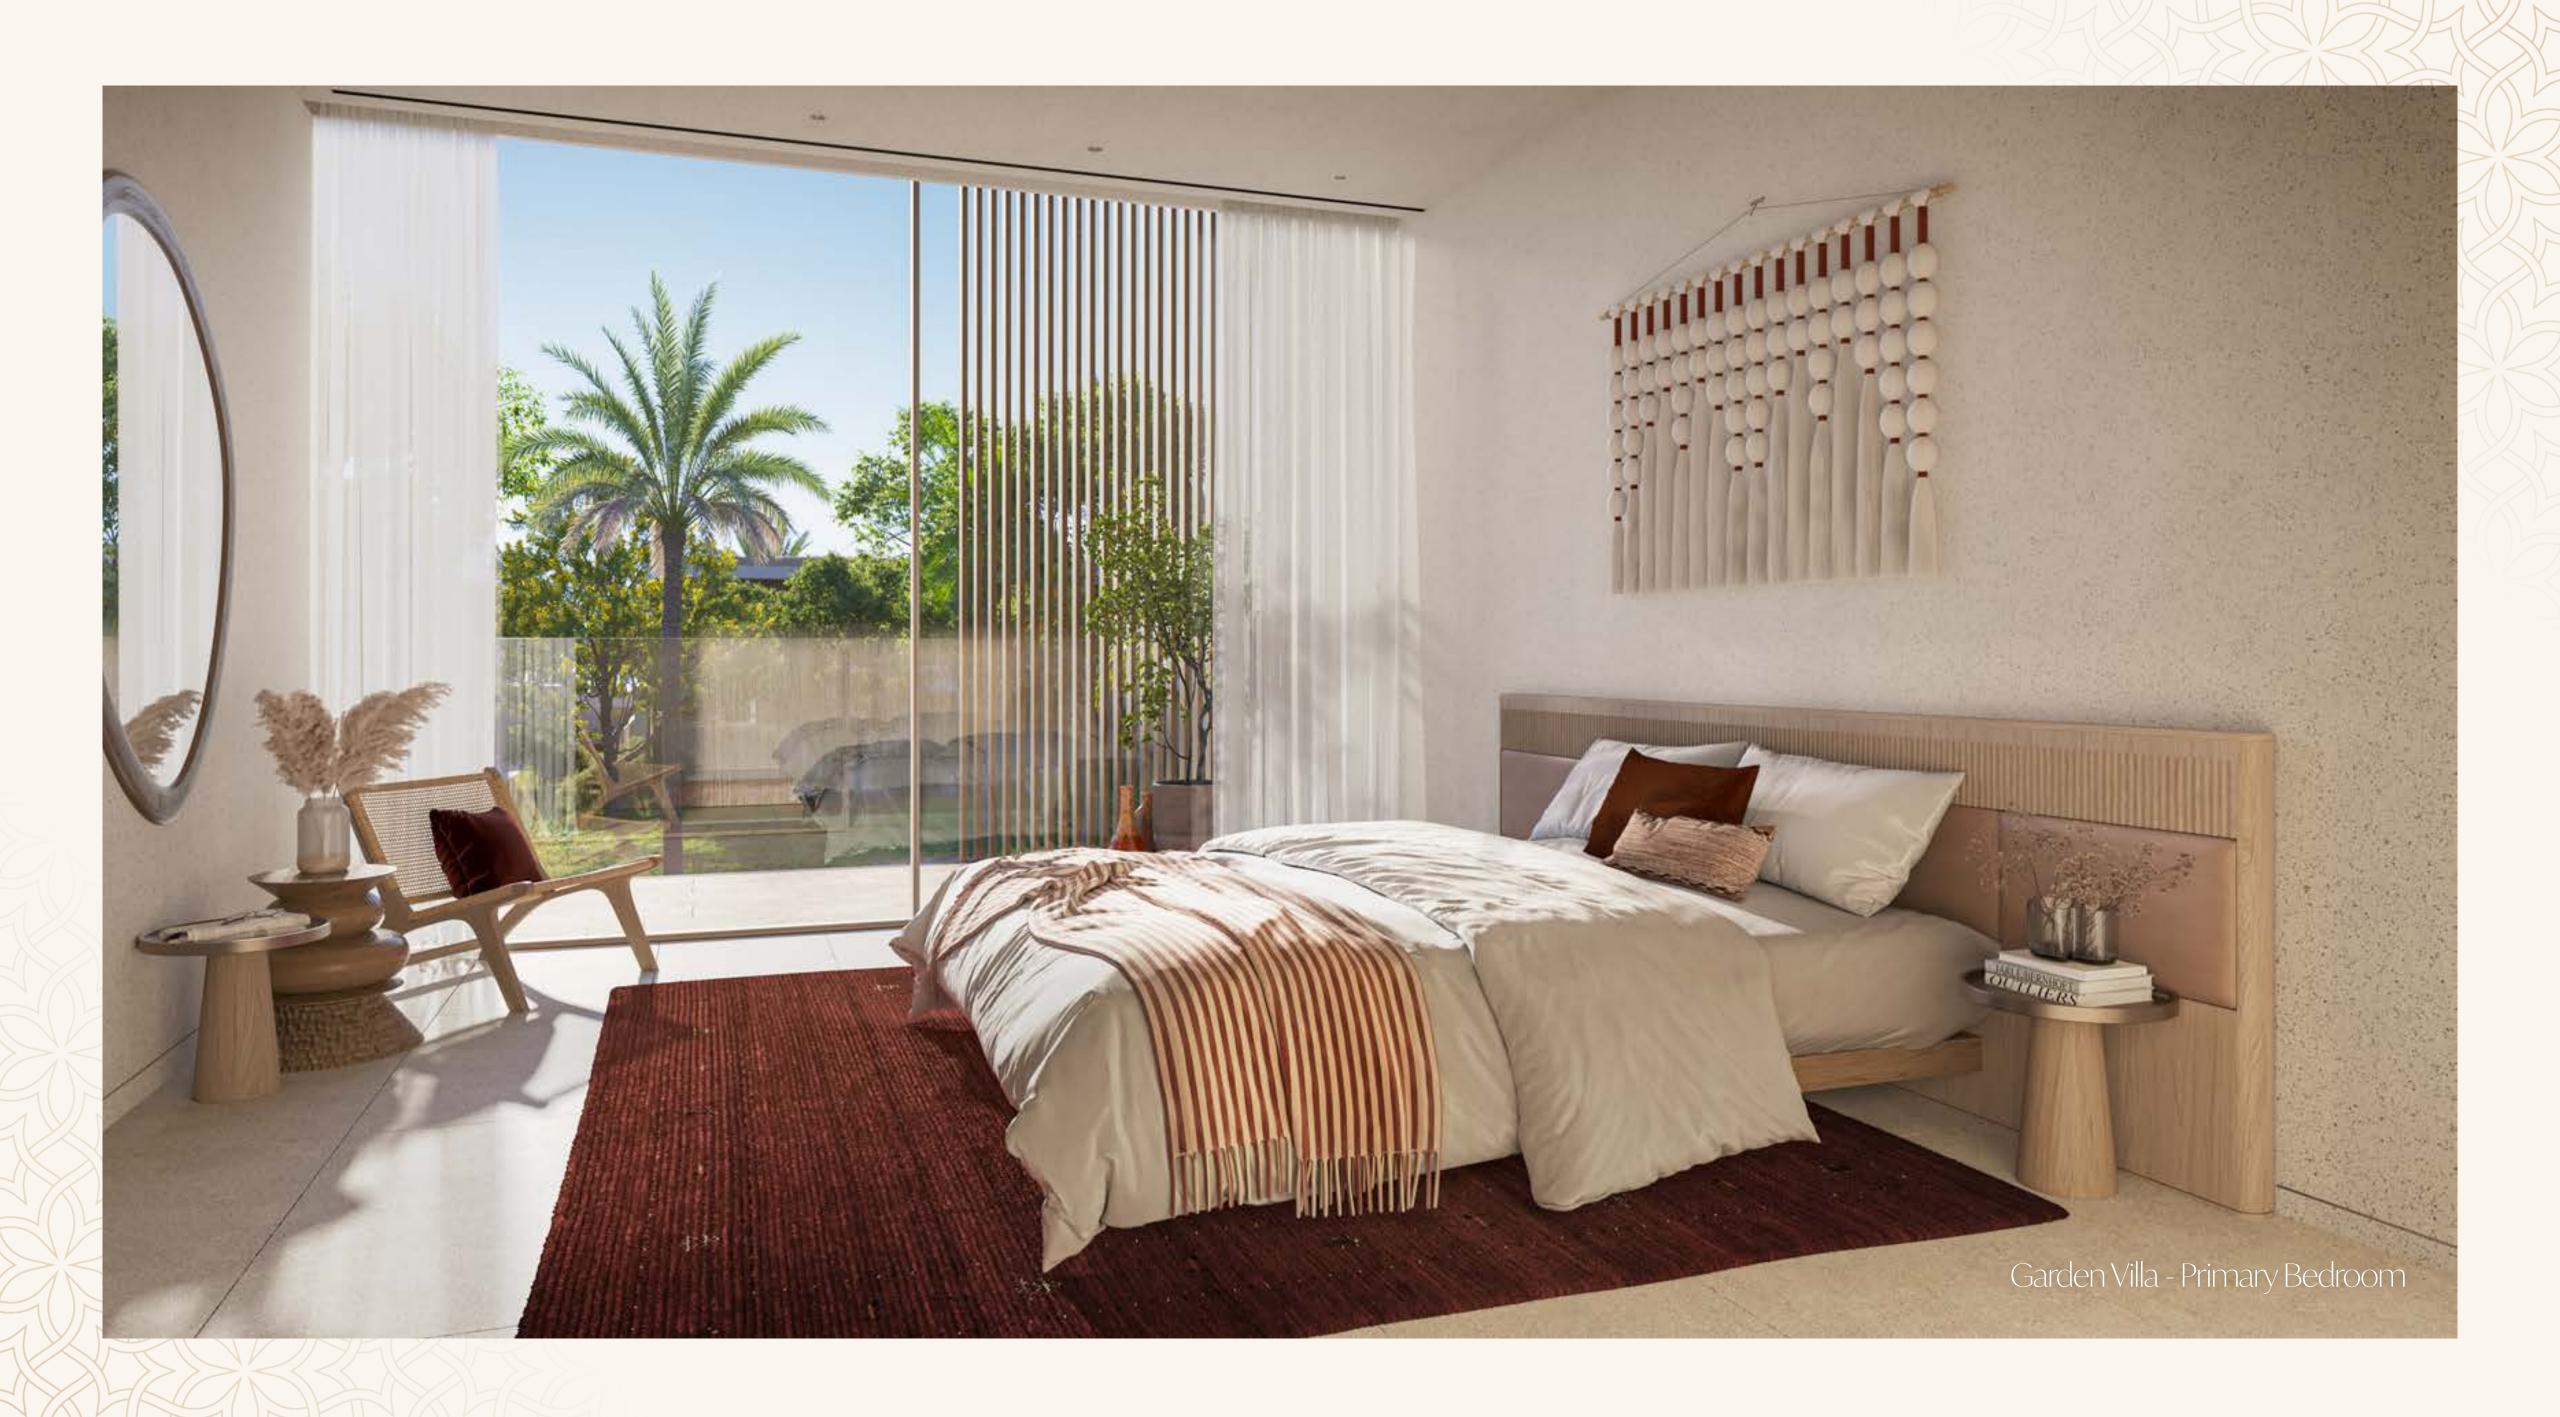

## The Interiors

- Natural and warm island aesthetic finish palette
- "Barefoot Luxury" Design direction
- High quality natural and technical finishes selected for form and function with maintenance and longevity in mind.
- Neutral and accent colour finish palettes available for all schemes
- Kitchen with built-in appliances and features
- Ironmongery, brassware and ceramics from quality international brands
- Thoughtfully designed warm white LED lighting throughout
- A perfect pet and utility room for active families, with wash sink and storage.