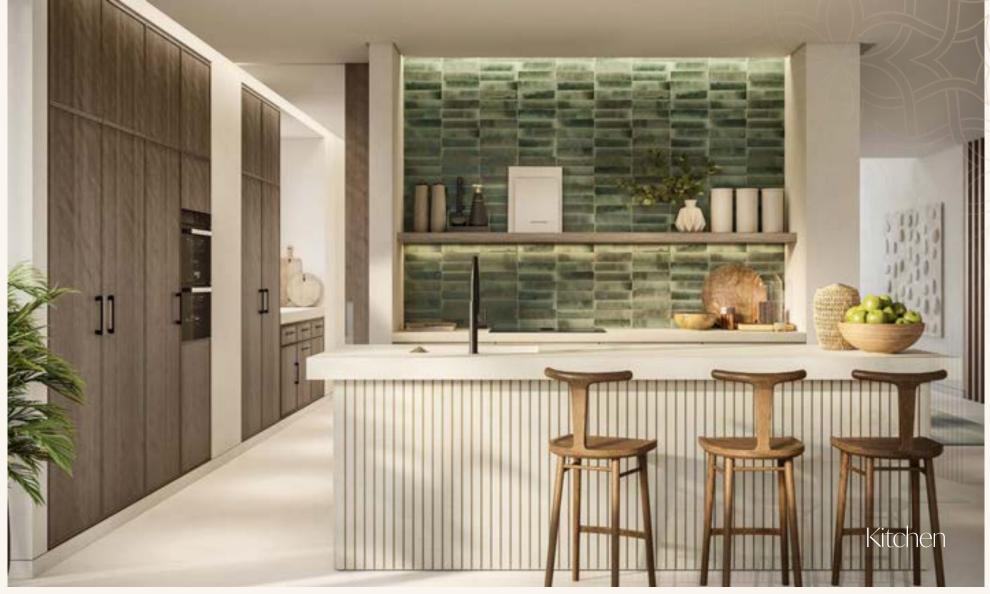

## The Interiors

- Natural and warm island aesthetic finish palette
- "Barefoot Luxury" Design direction
- High quality natural and technical finishes selected for form and function with maintenance and longevity in mind.
- Neutral and accent colour finish palettes available for all schemes
- Kitchen with built-in appliances and features
- Ironmongery, brassware and ceramics from quality international brands
- Thoughtfully designed warm white LED lighting throughout
- A perfect pet and utility room for active families, with wash sink and storage.