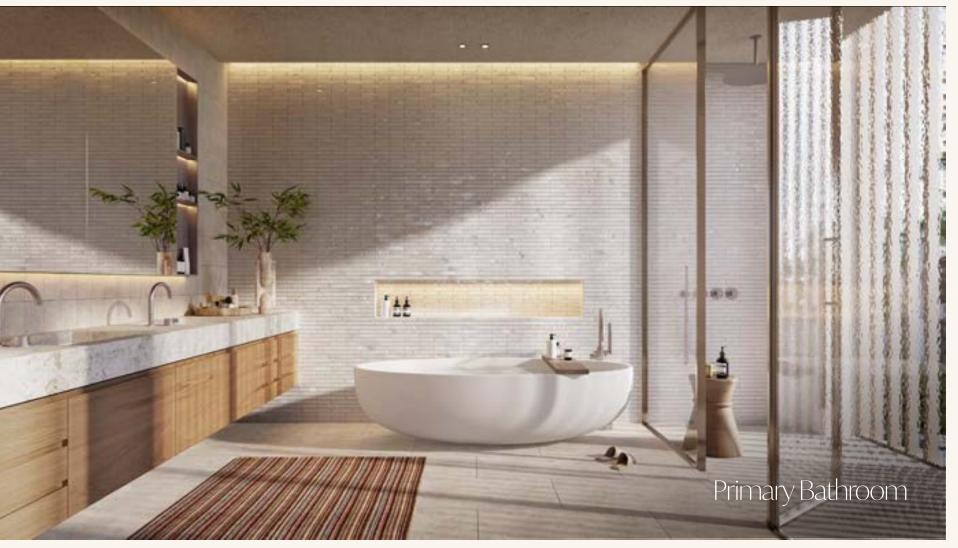

## The Interiors

- Natural and warm island aesthetic finish palette
- "Barefoot Luxury" Design direction
- High quality natural and technical finishes selected for form and function with maintenance and longevity in mind.
- Neutral and accent colour finish palettes available for all schemes
- Kitchen with built-in appliances and features
- Ironmongery, brassware and ceramics from quality international brands
- Thoughtfully designed warm white LED lighting throughout
- A perfect pet and utility room for active families, with wash sink and storage.