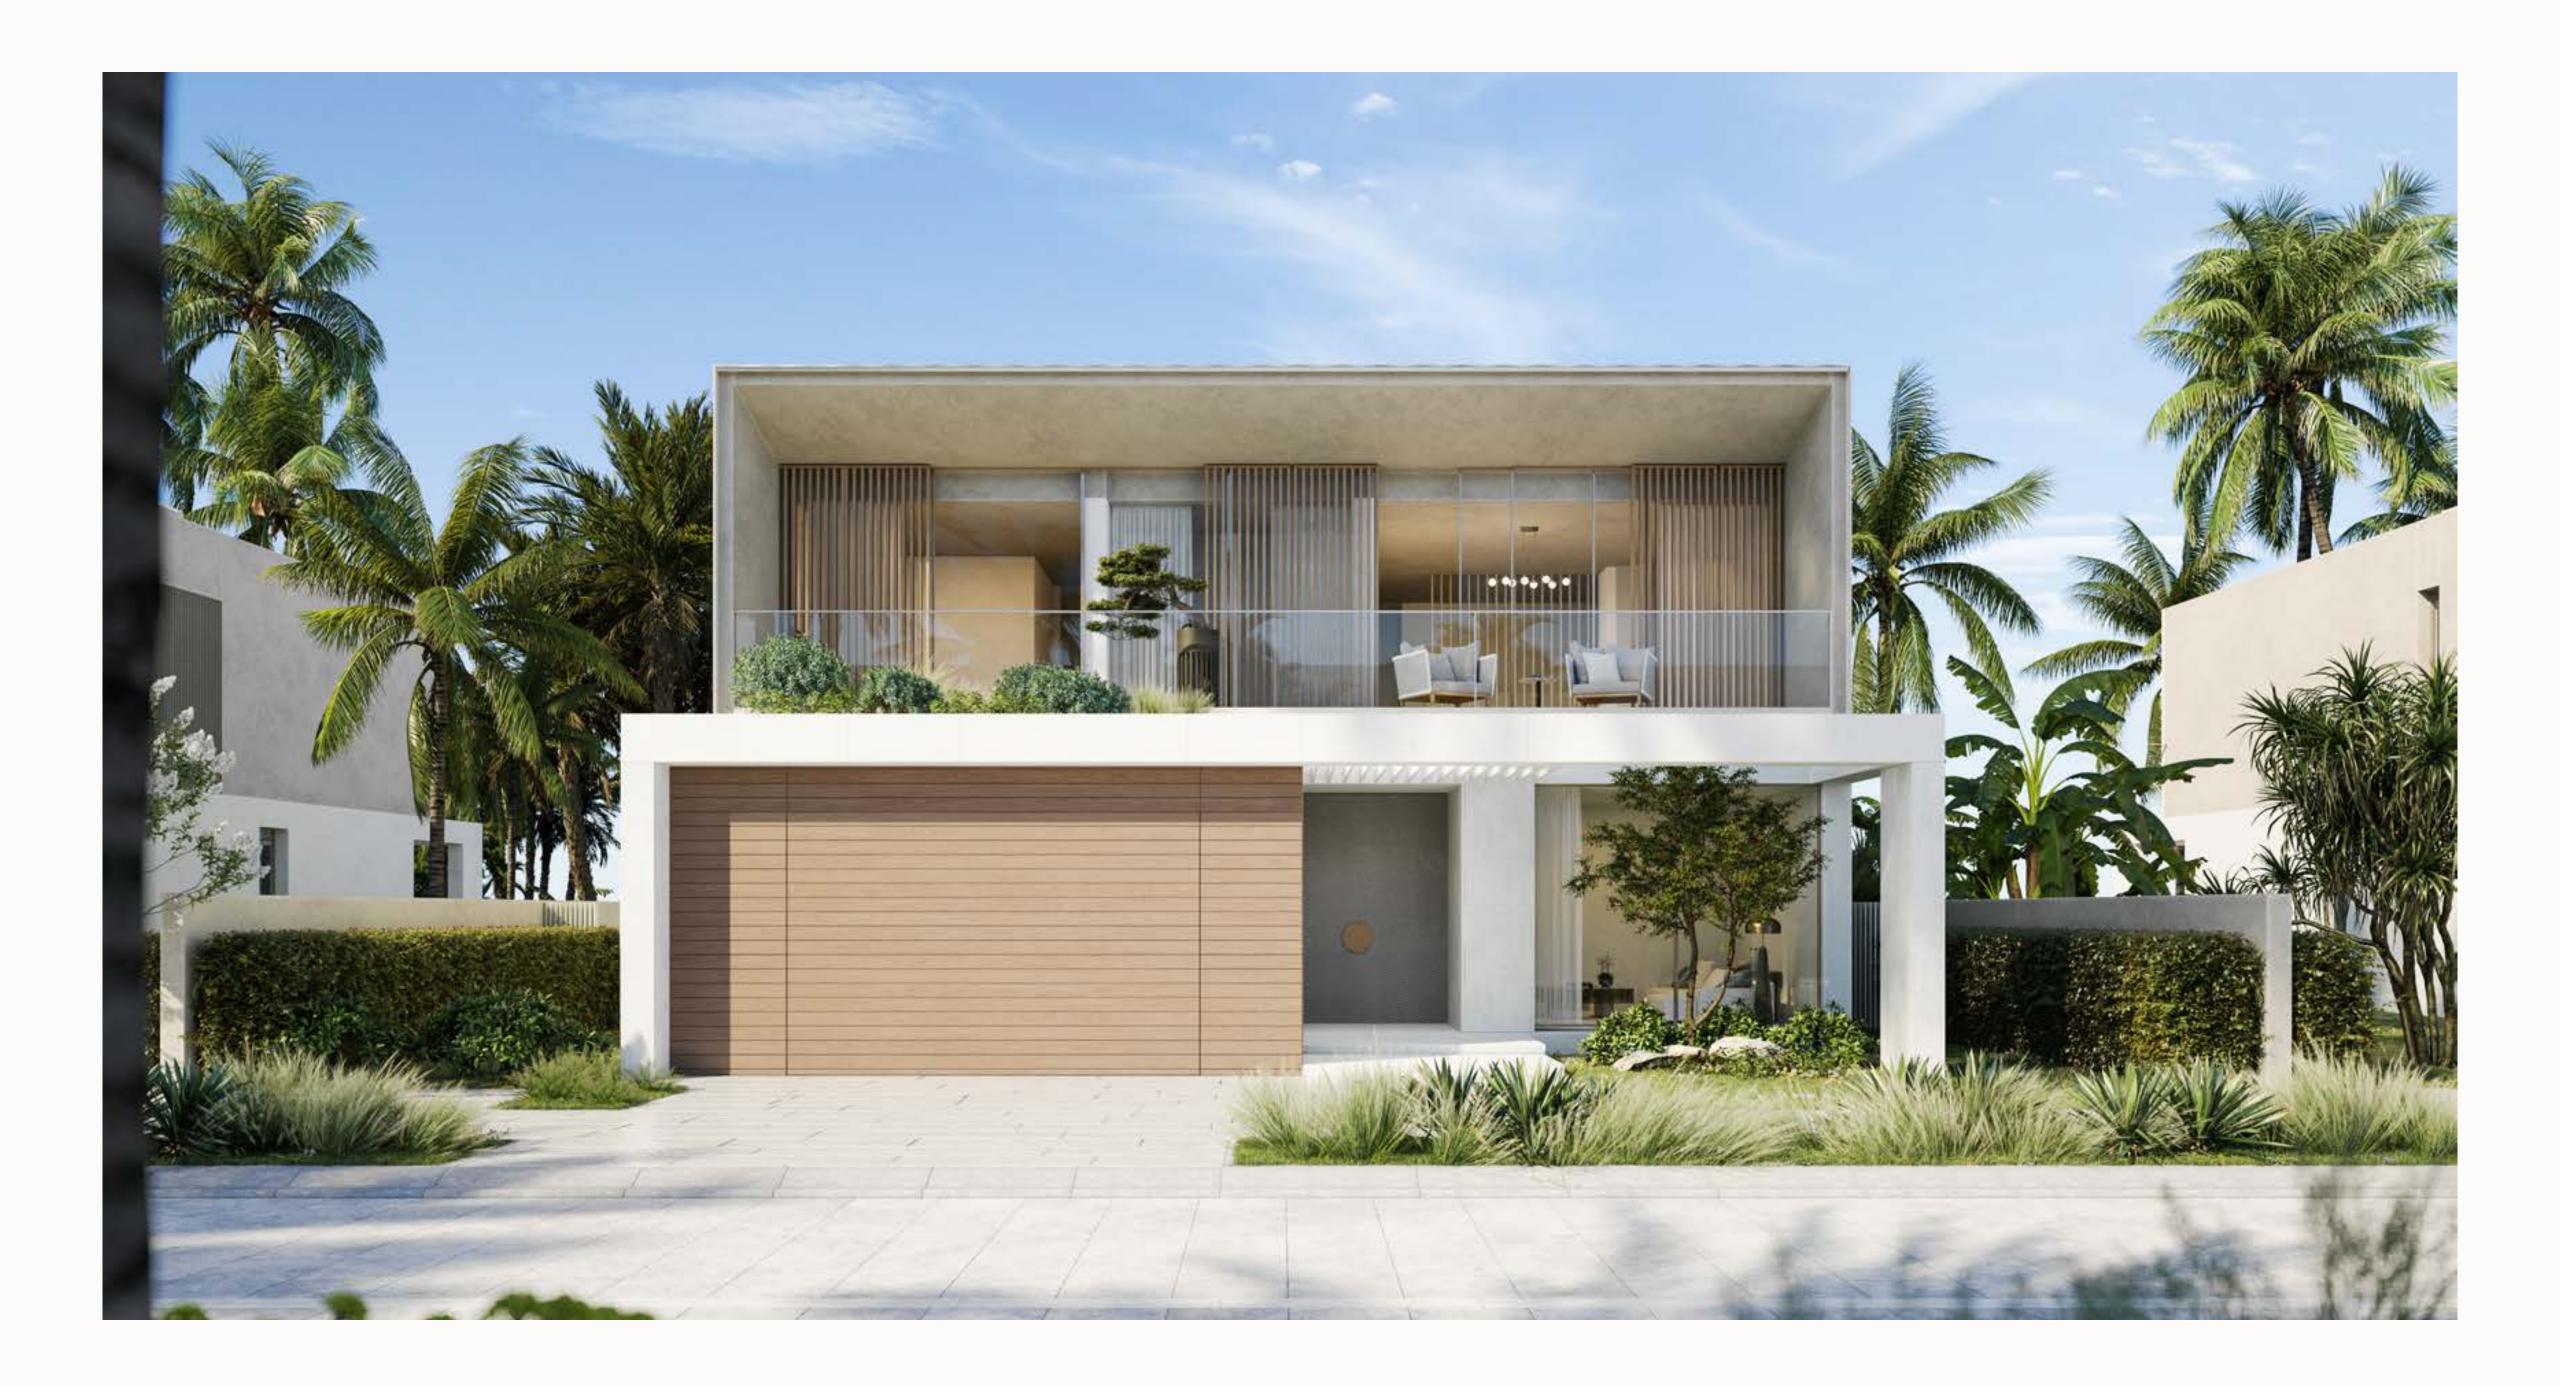

#### FOUR BEDROOM

A sturdy base in bold white proudly supports
the first floor adorned with vertical louvers
that provide both shade and pleasing
aesthetics. Indoor-outdoor flow is maximised
on the ground floor with full length windows
and doors creating a long transparent wall.