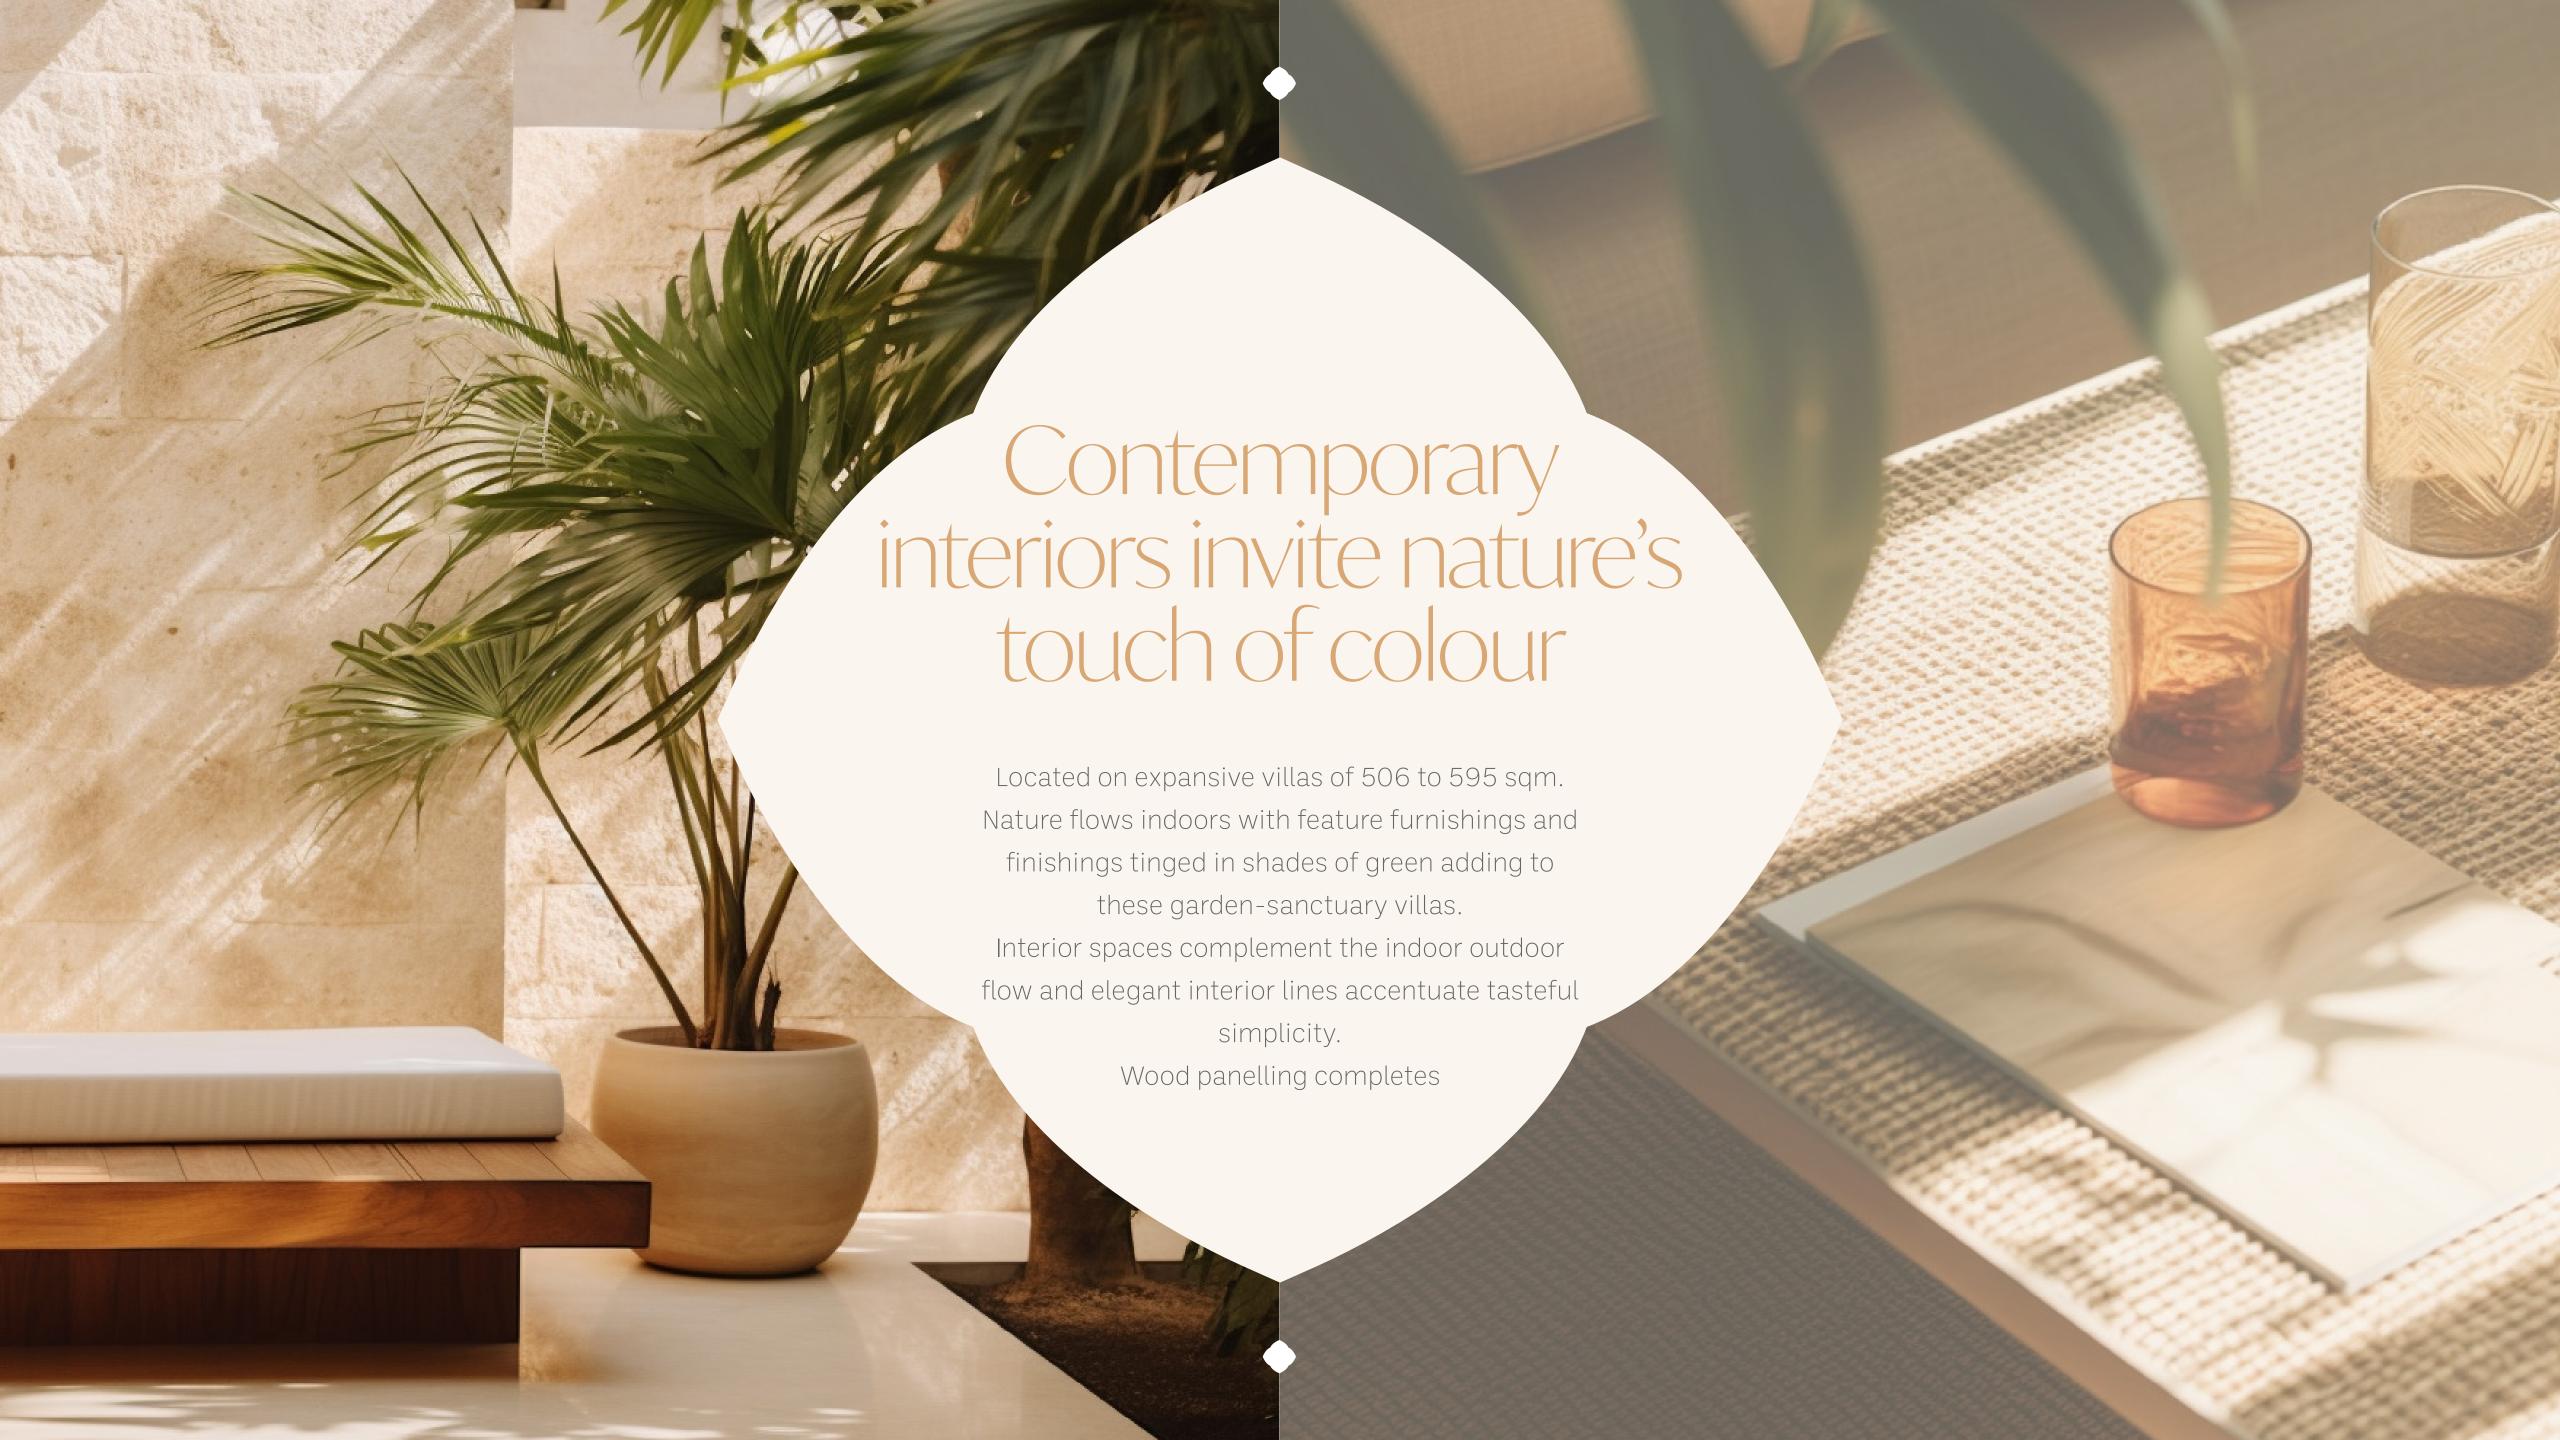

Each property represents a different rhythm of life. Bay Villas invites you to match your lifestyle with the property that best defines your connection with the natural world and the services and community you desire.

## The Interiors

- Natural and warm island aesthetic finish palette
- "Barefoot Luxury" Design direction
- High quality natural and technical finishes selected for form and function with maintenance and longevity in mind.
- Neutral and accent colour finish palettes available for all schemes
- Kitchen with built-in appliances and features
- Ironmongery, brassware and ceramics from quality international brands
- Thoughtfully designed warm white LED lighting throughout
- A perfect pet and utility room for active families, with wash sink and storage.