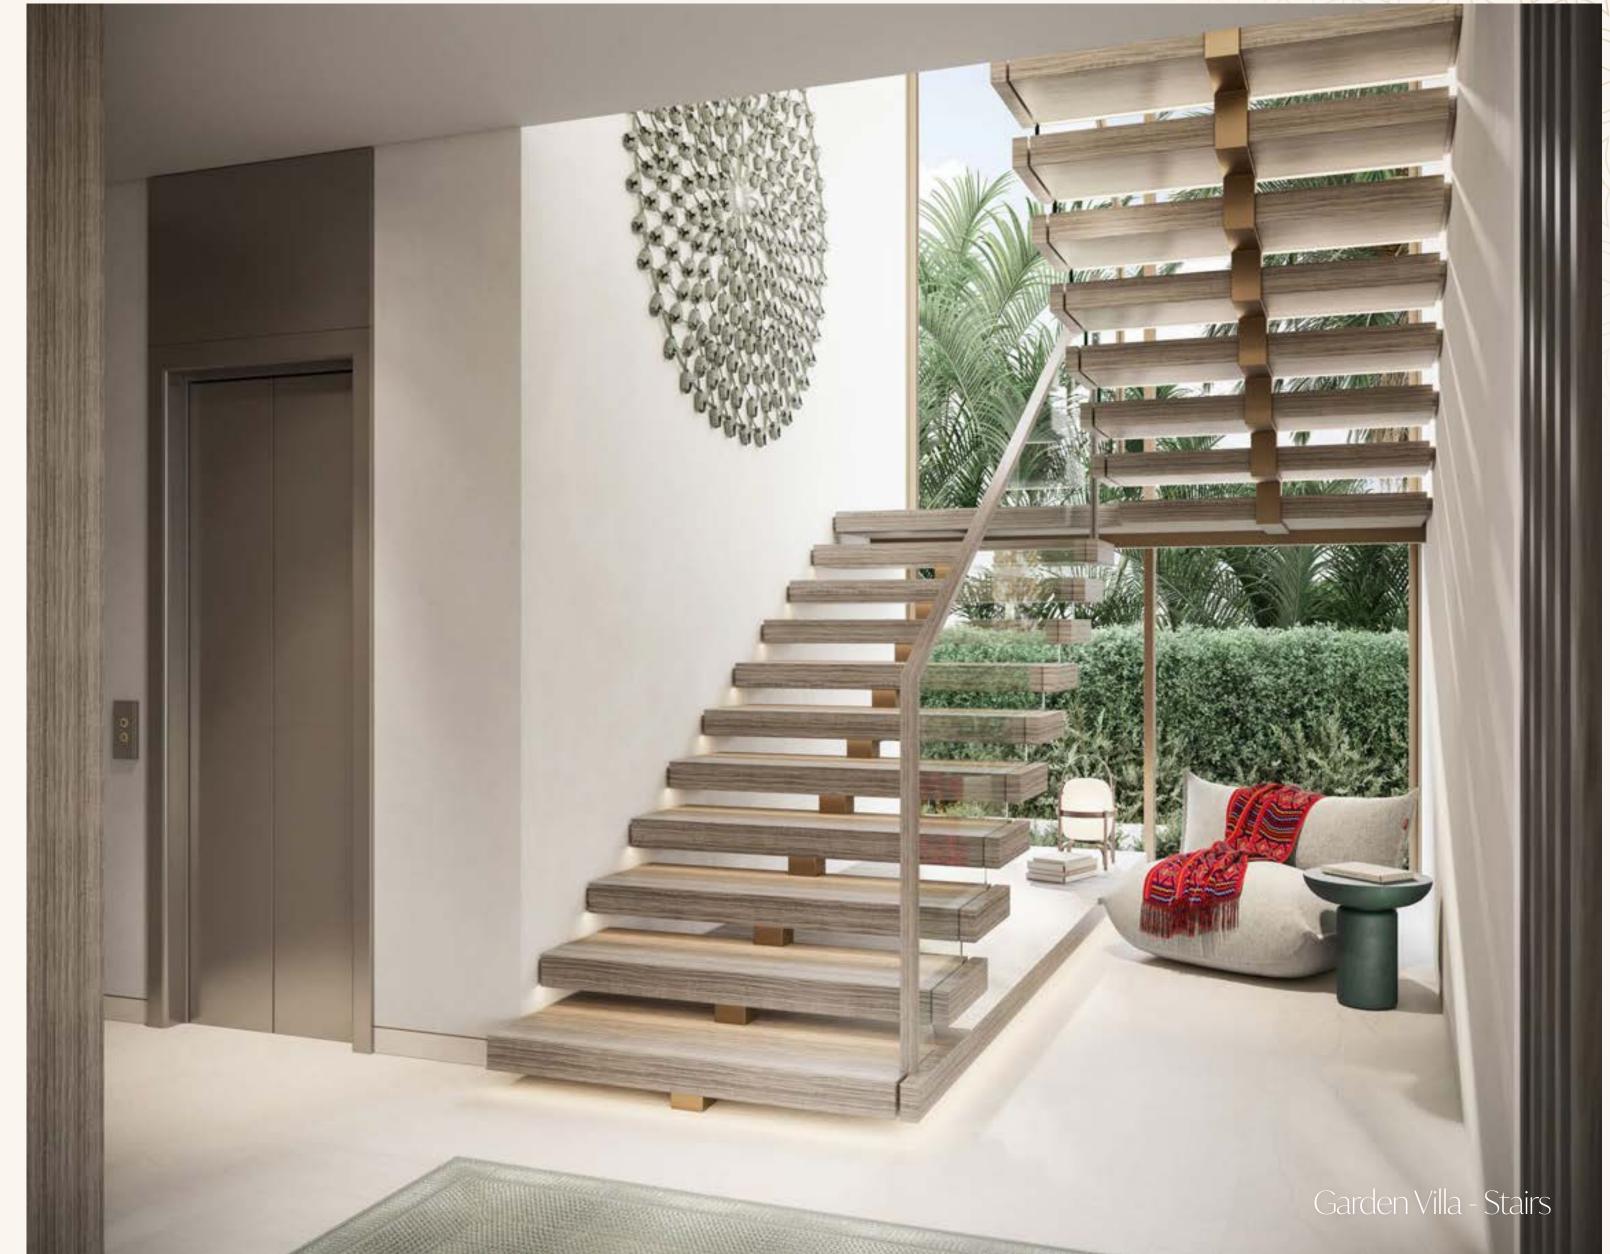

## The Interiors

- Natural and warm island aesthetic finish palette
- "Barefoot Luxury" Design direction
- High quality natural and technical finishes selected for form and function with maintenance and longevity in mind.
- Neutral and accent colour finish palettes available for all schemes
- Kitchen with built-in appliances and features
- Ironmongery, brassware and ceramics from quality international brands
- Thoughtfully designed warm white LED lighting throughout
- A perfect pet and utility room for active families, with wash sink and storage.