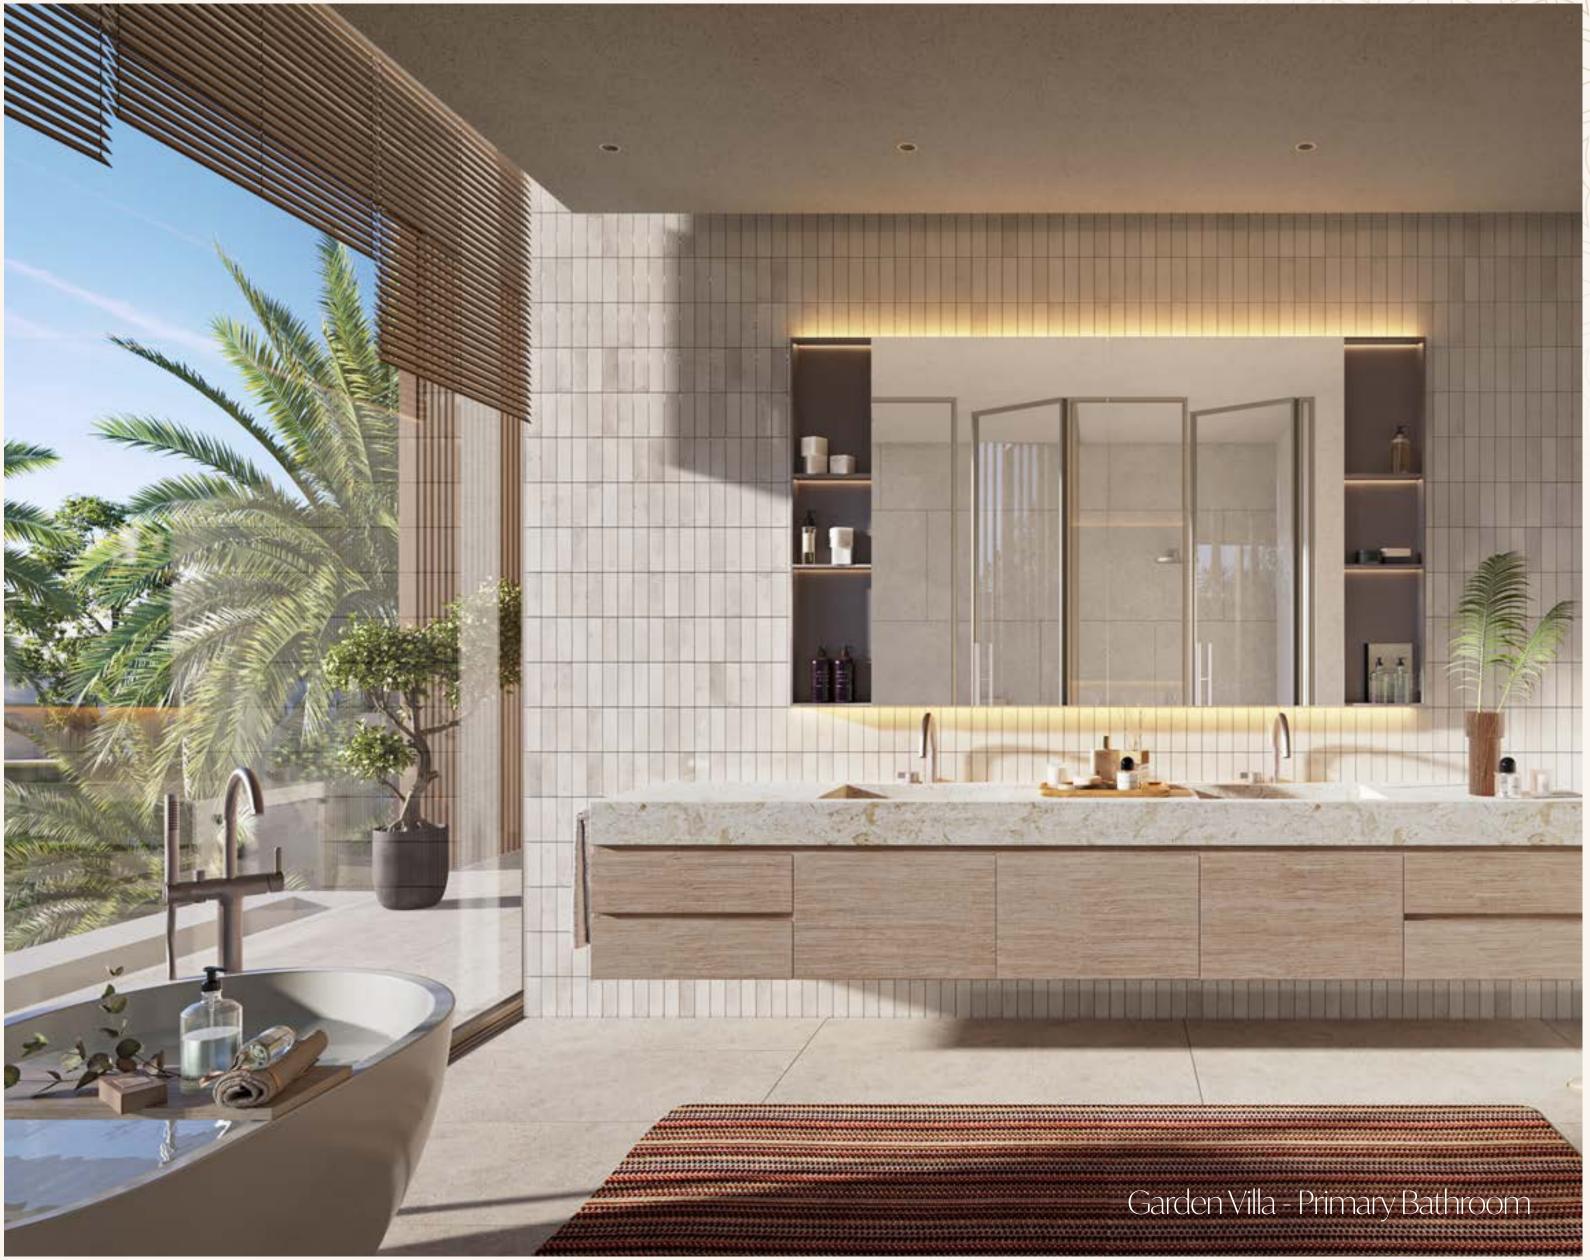

## The Interiors

- Natural and warm island aesthetic finish palette
- "Barefoot Luxury" Design direction
- High quality natural and technical finishes selected for form and function with maintenance and longevity in mind.
- Neutral and accent colour finish palettes available for all schemes
- Kitchen with built-in appliances and features
- Ironmongery, brassware and ceramics from quality international brands
- Thoughtfully designed warm white LED lighting throughout
- A perfect pet and utility room for active families, with wash sink and storage.