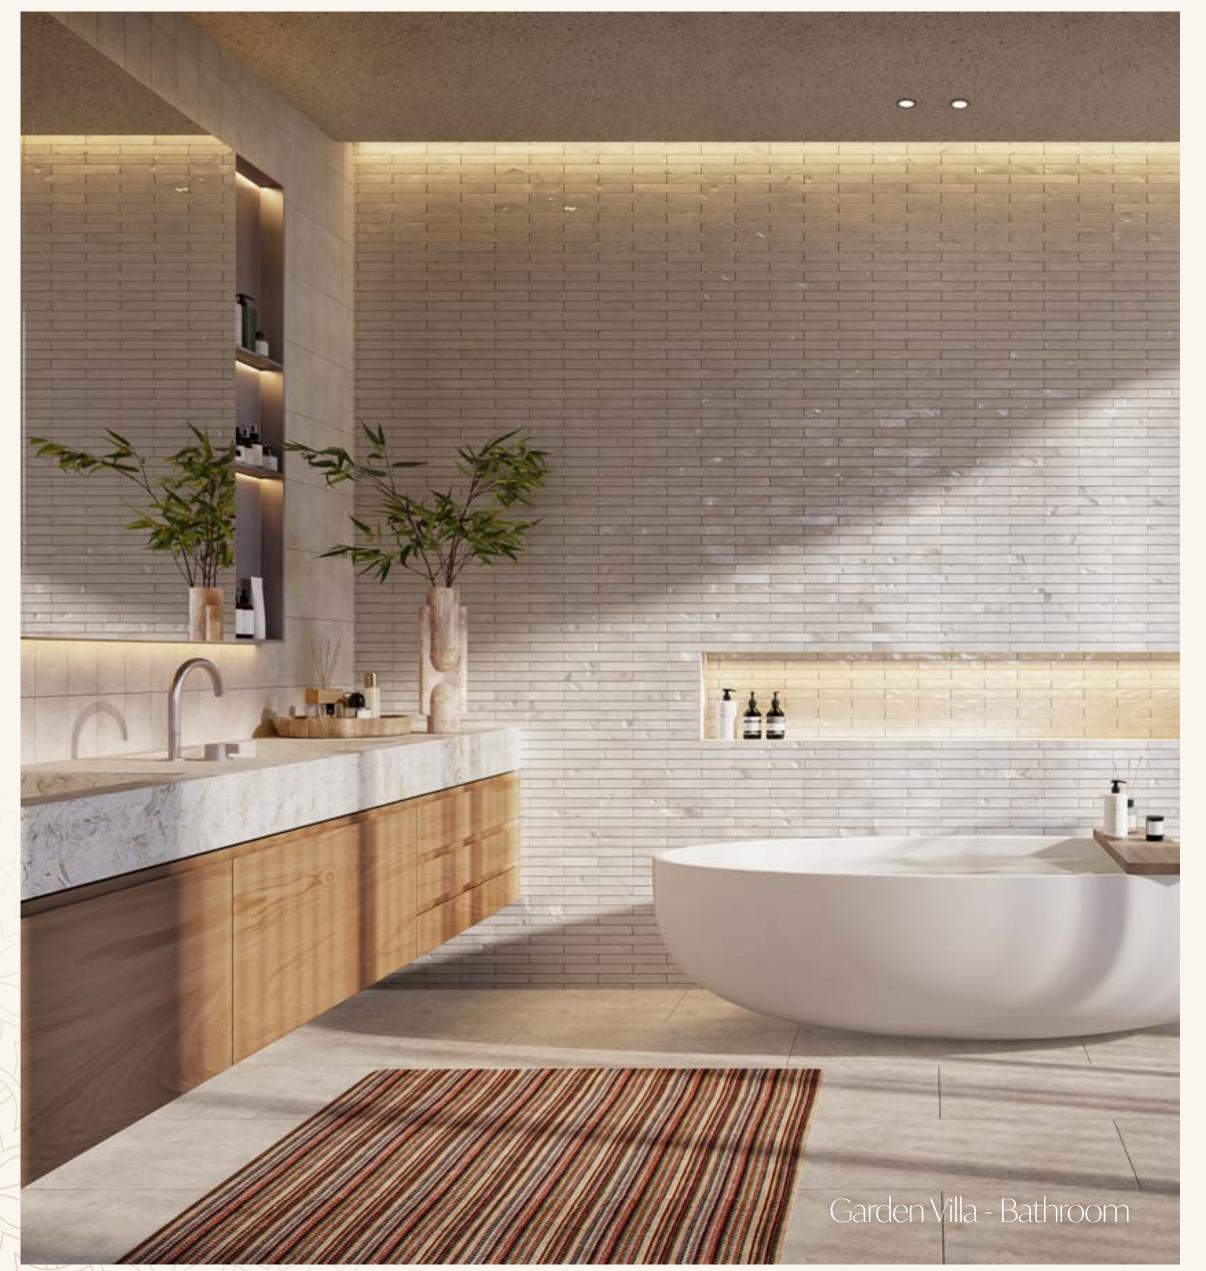

## The Interiors

- Natural and warm island aesthetic finish palette
- "Barefoot Luxury" Design direction
- High quality natural and technical finishes selected for form and function with maintenance and longevity in mind.
- Neutral and accent colour finish palettes available for all schemes
- Kitchen with built-in appliances and features
- Ironmongery, brassware and ceramics from quality international brands
- Thoughtfully designed warm white LED lighting throughout
- A perfect pet and utility room for active families, with wash sink and storage.