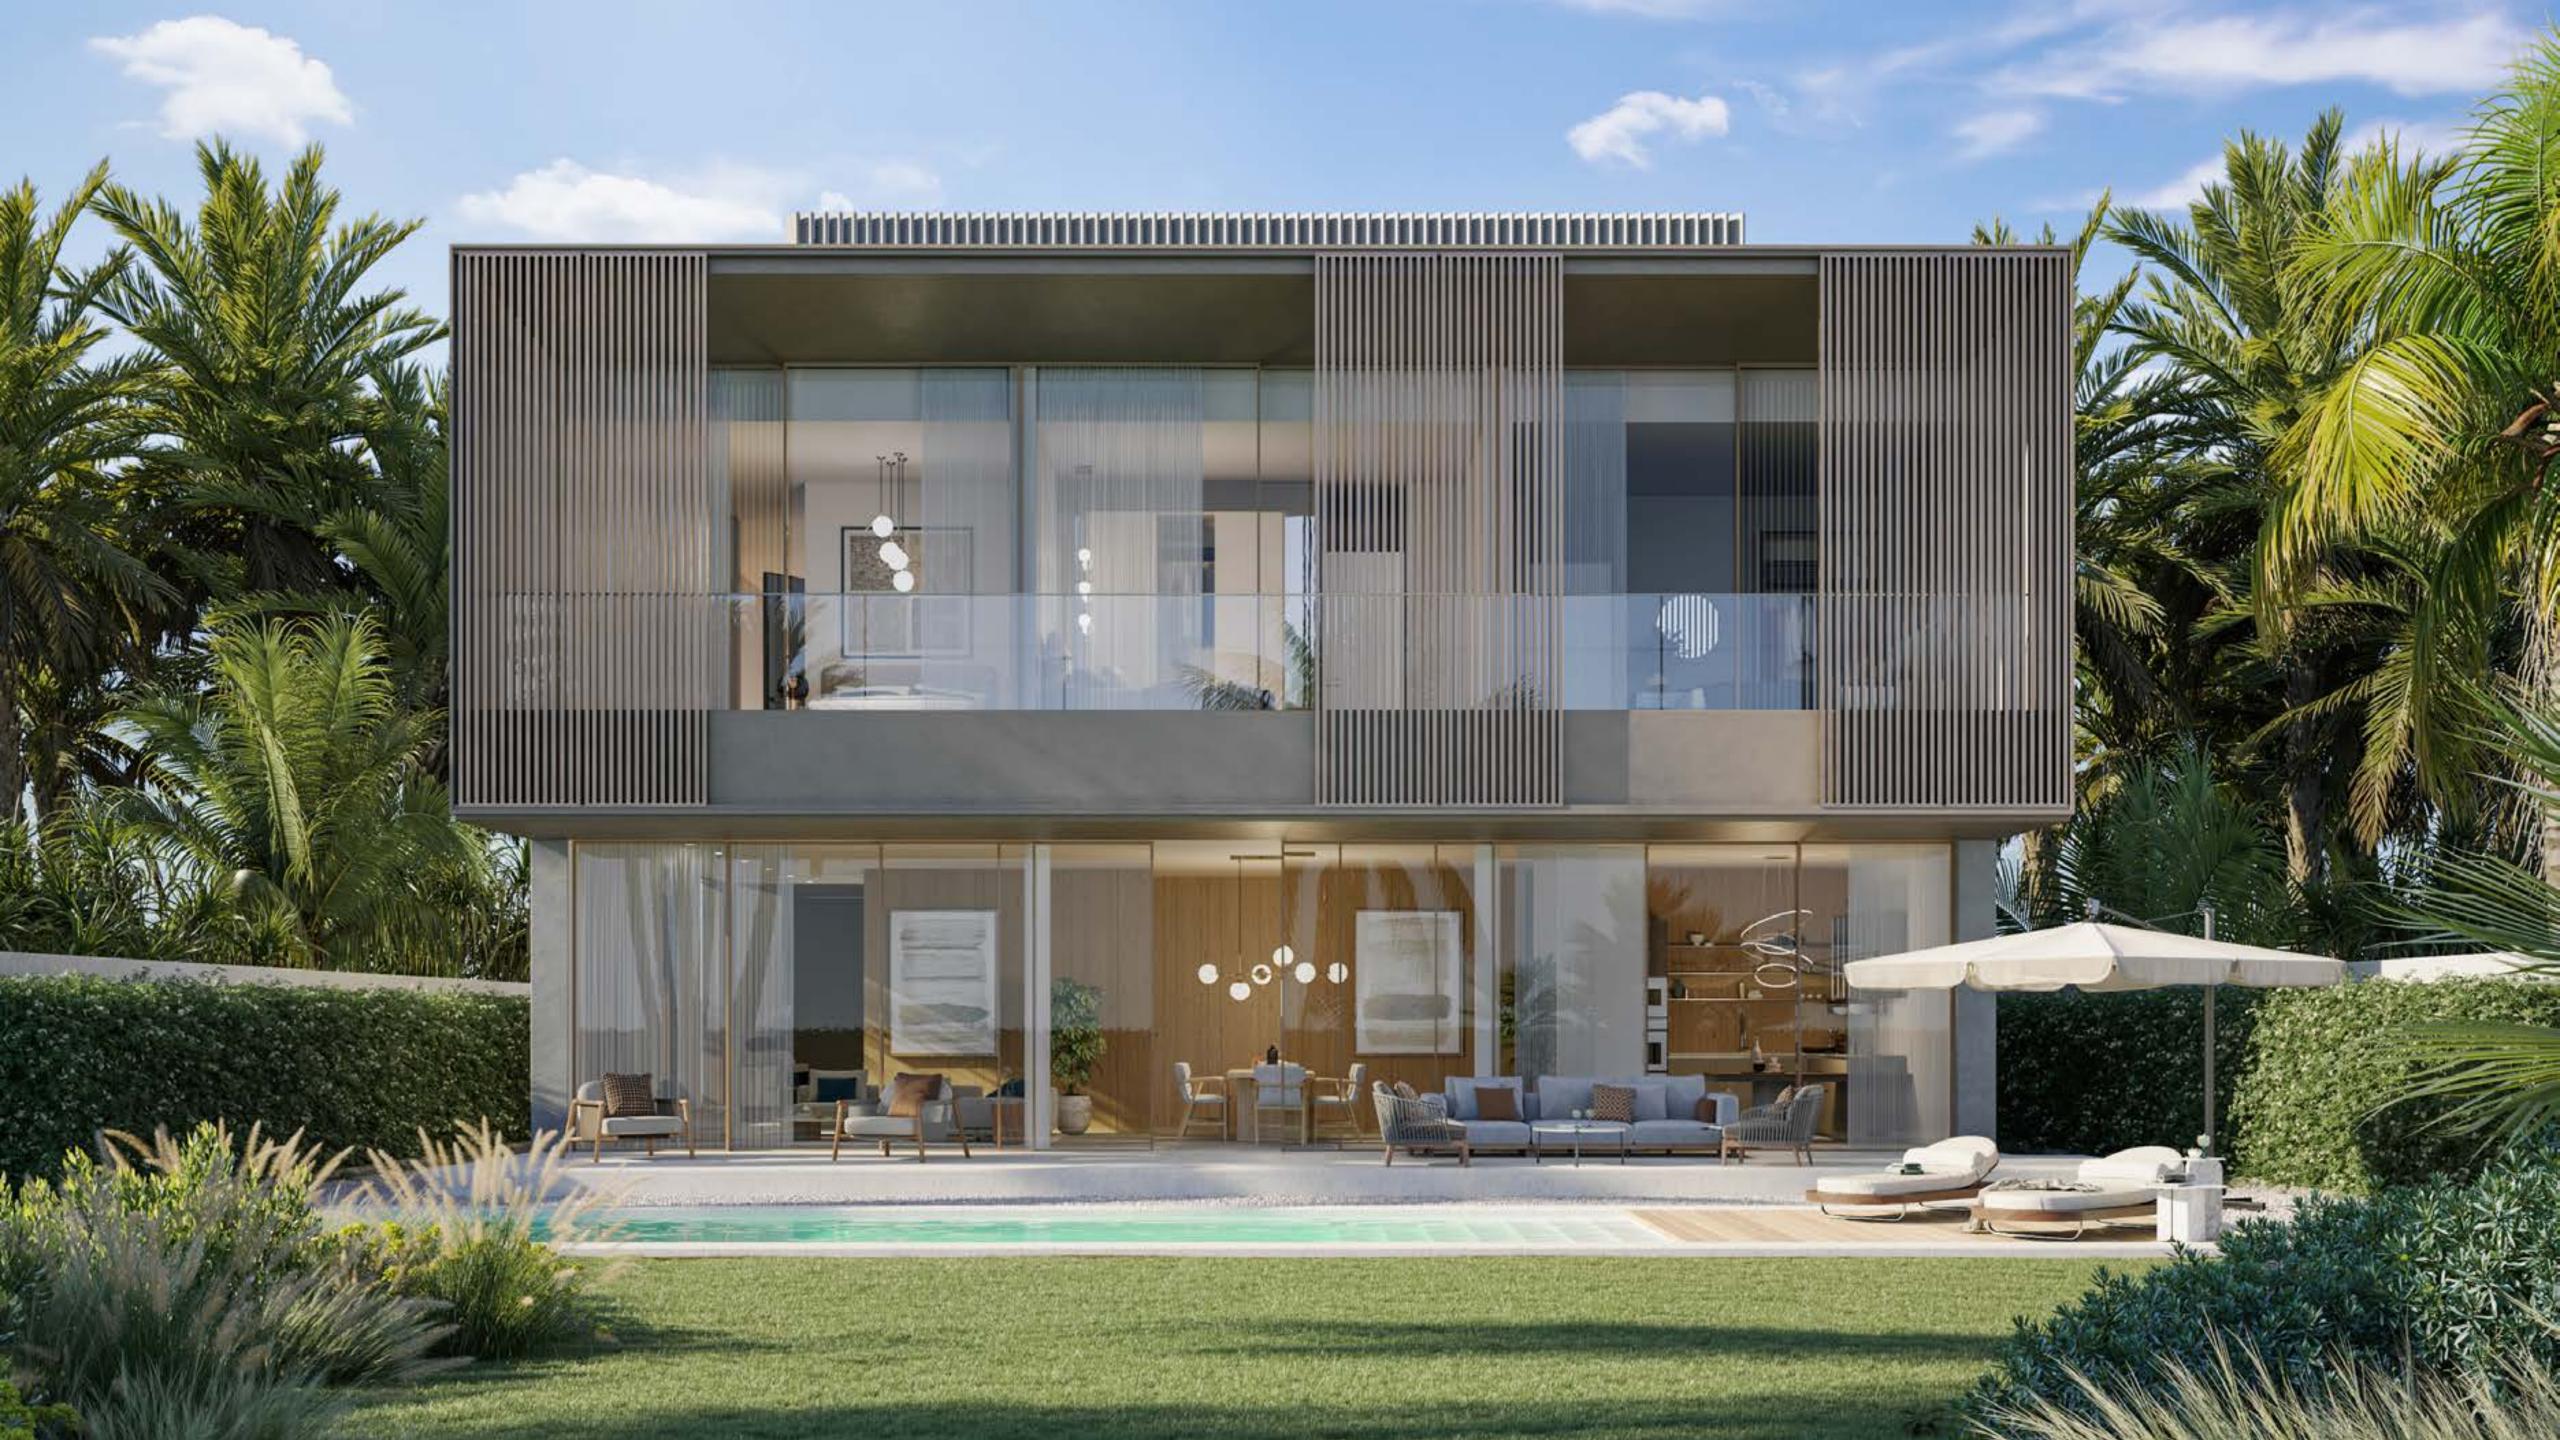

## FOUR BEDROOM

This G+1 villa offers a symmetrical façade with a sophisticated garden theme. The use of stone, vertical lines, and cream and light brown interiors create a refined coziness, while floor-to-ceiling sliding doors blur the line between indoor and outdoor living.