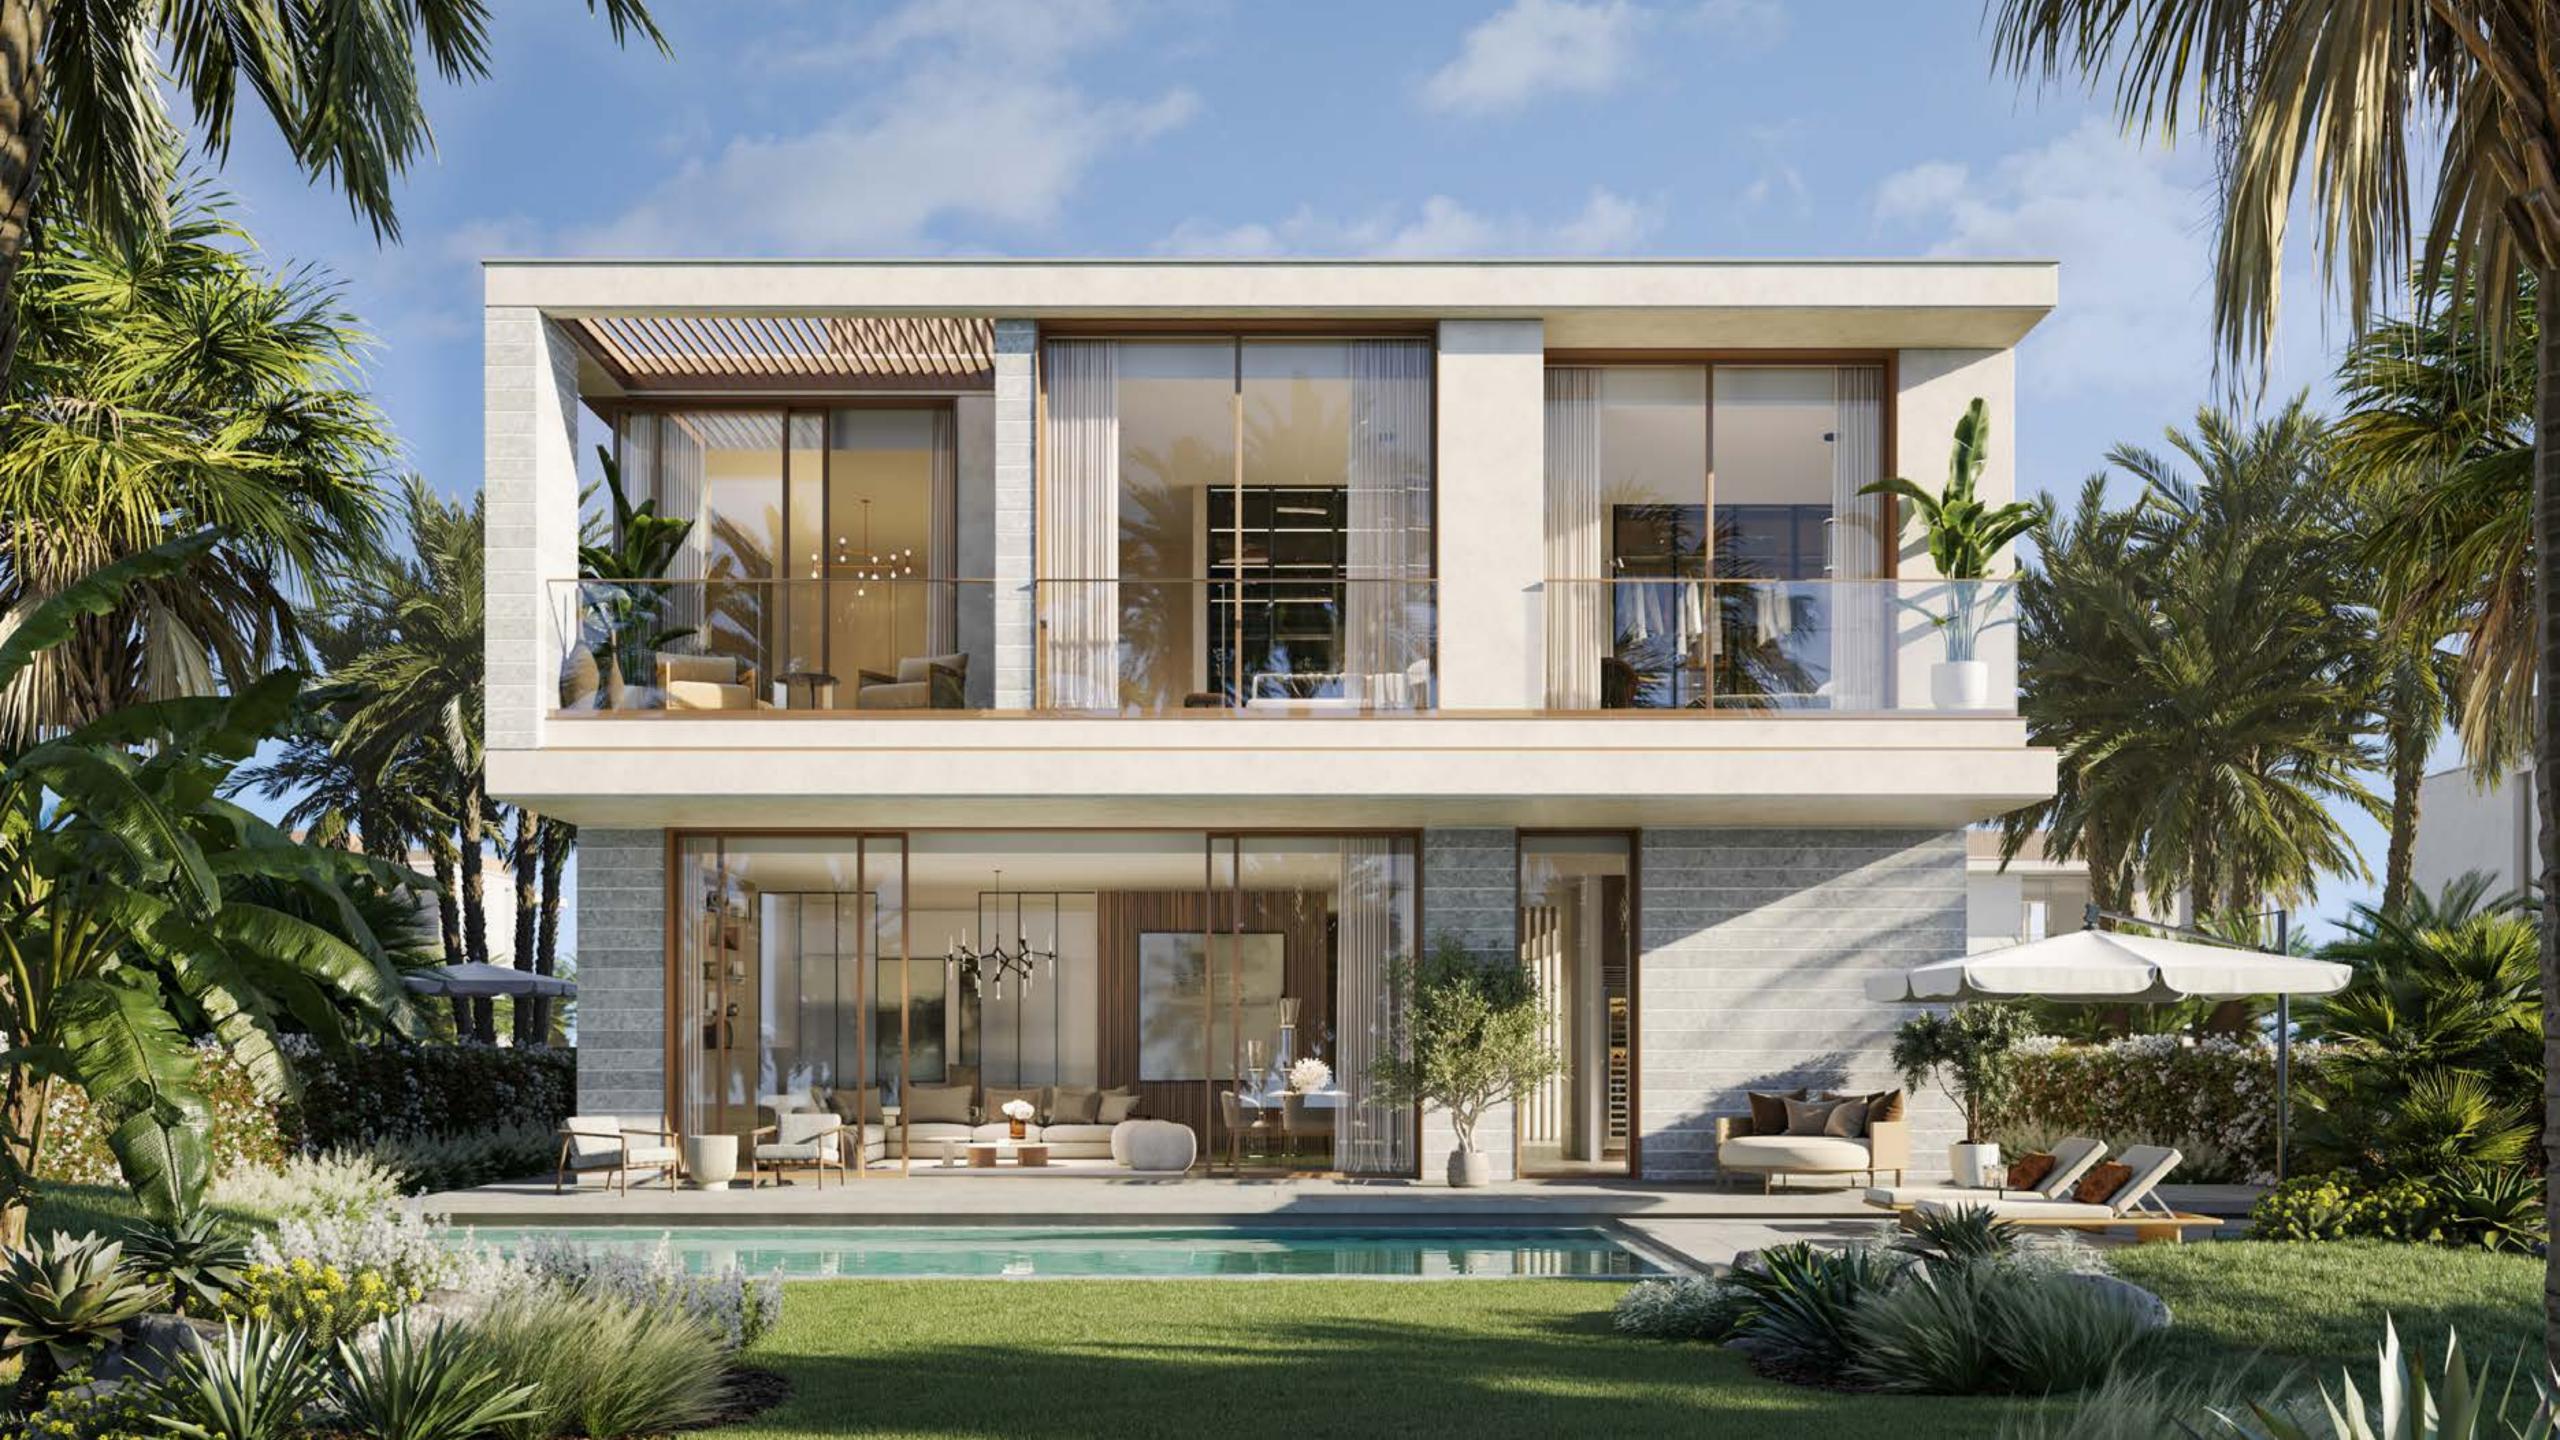

## FOUR BEDROOM

This G+1 villa offers a symmetrical façade with a sophisticated garden theme. The use of stone, vertical lines, and cream and light brown interiors create a refined coziness, while floor-to-ceiling sliding doors blur the line between indoor and outdoor living.