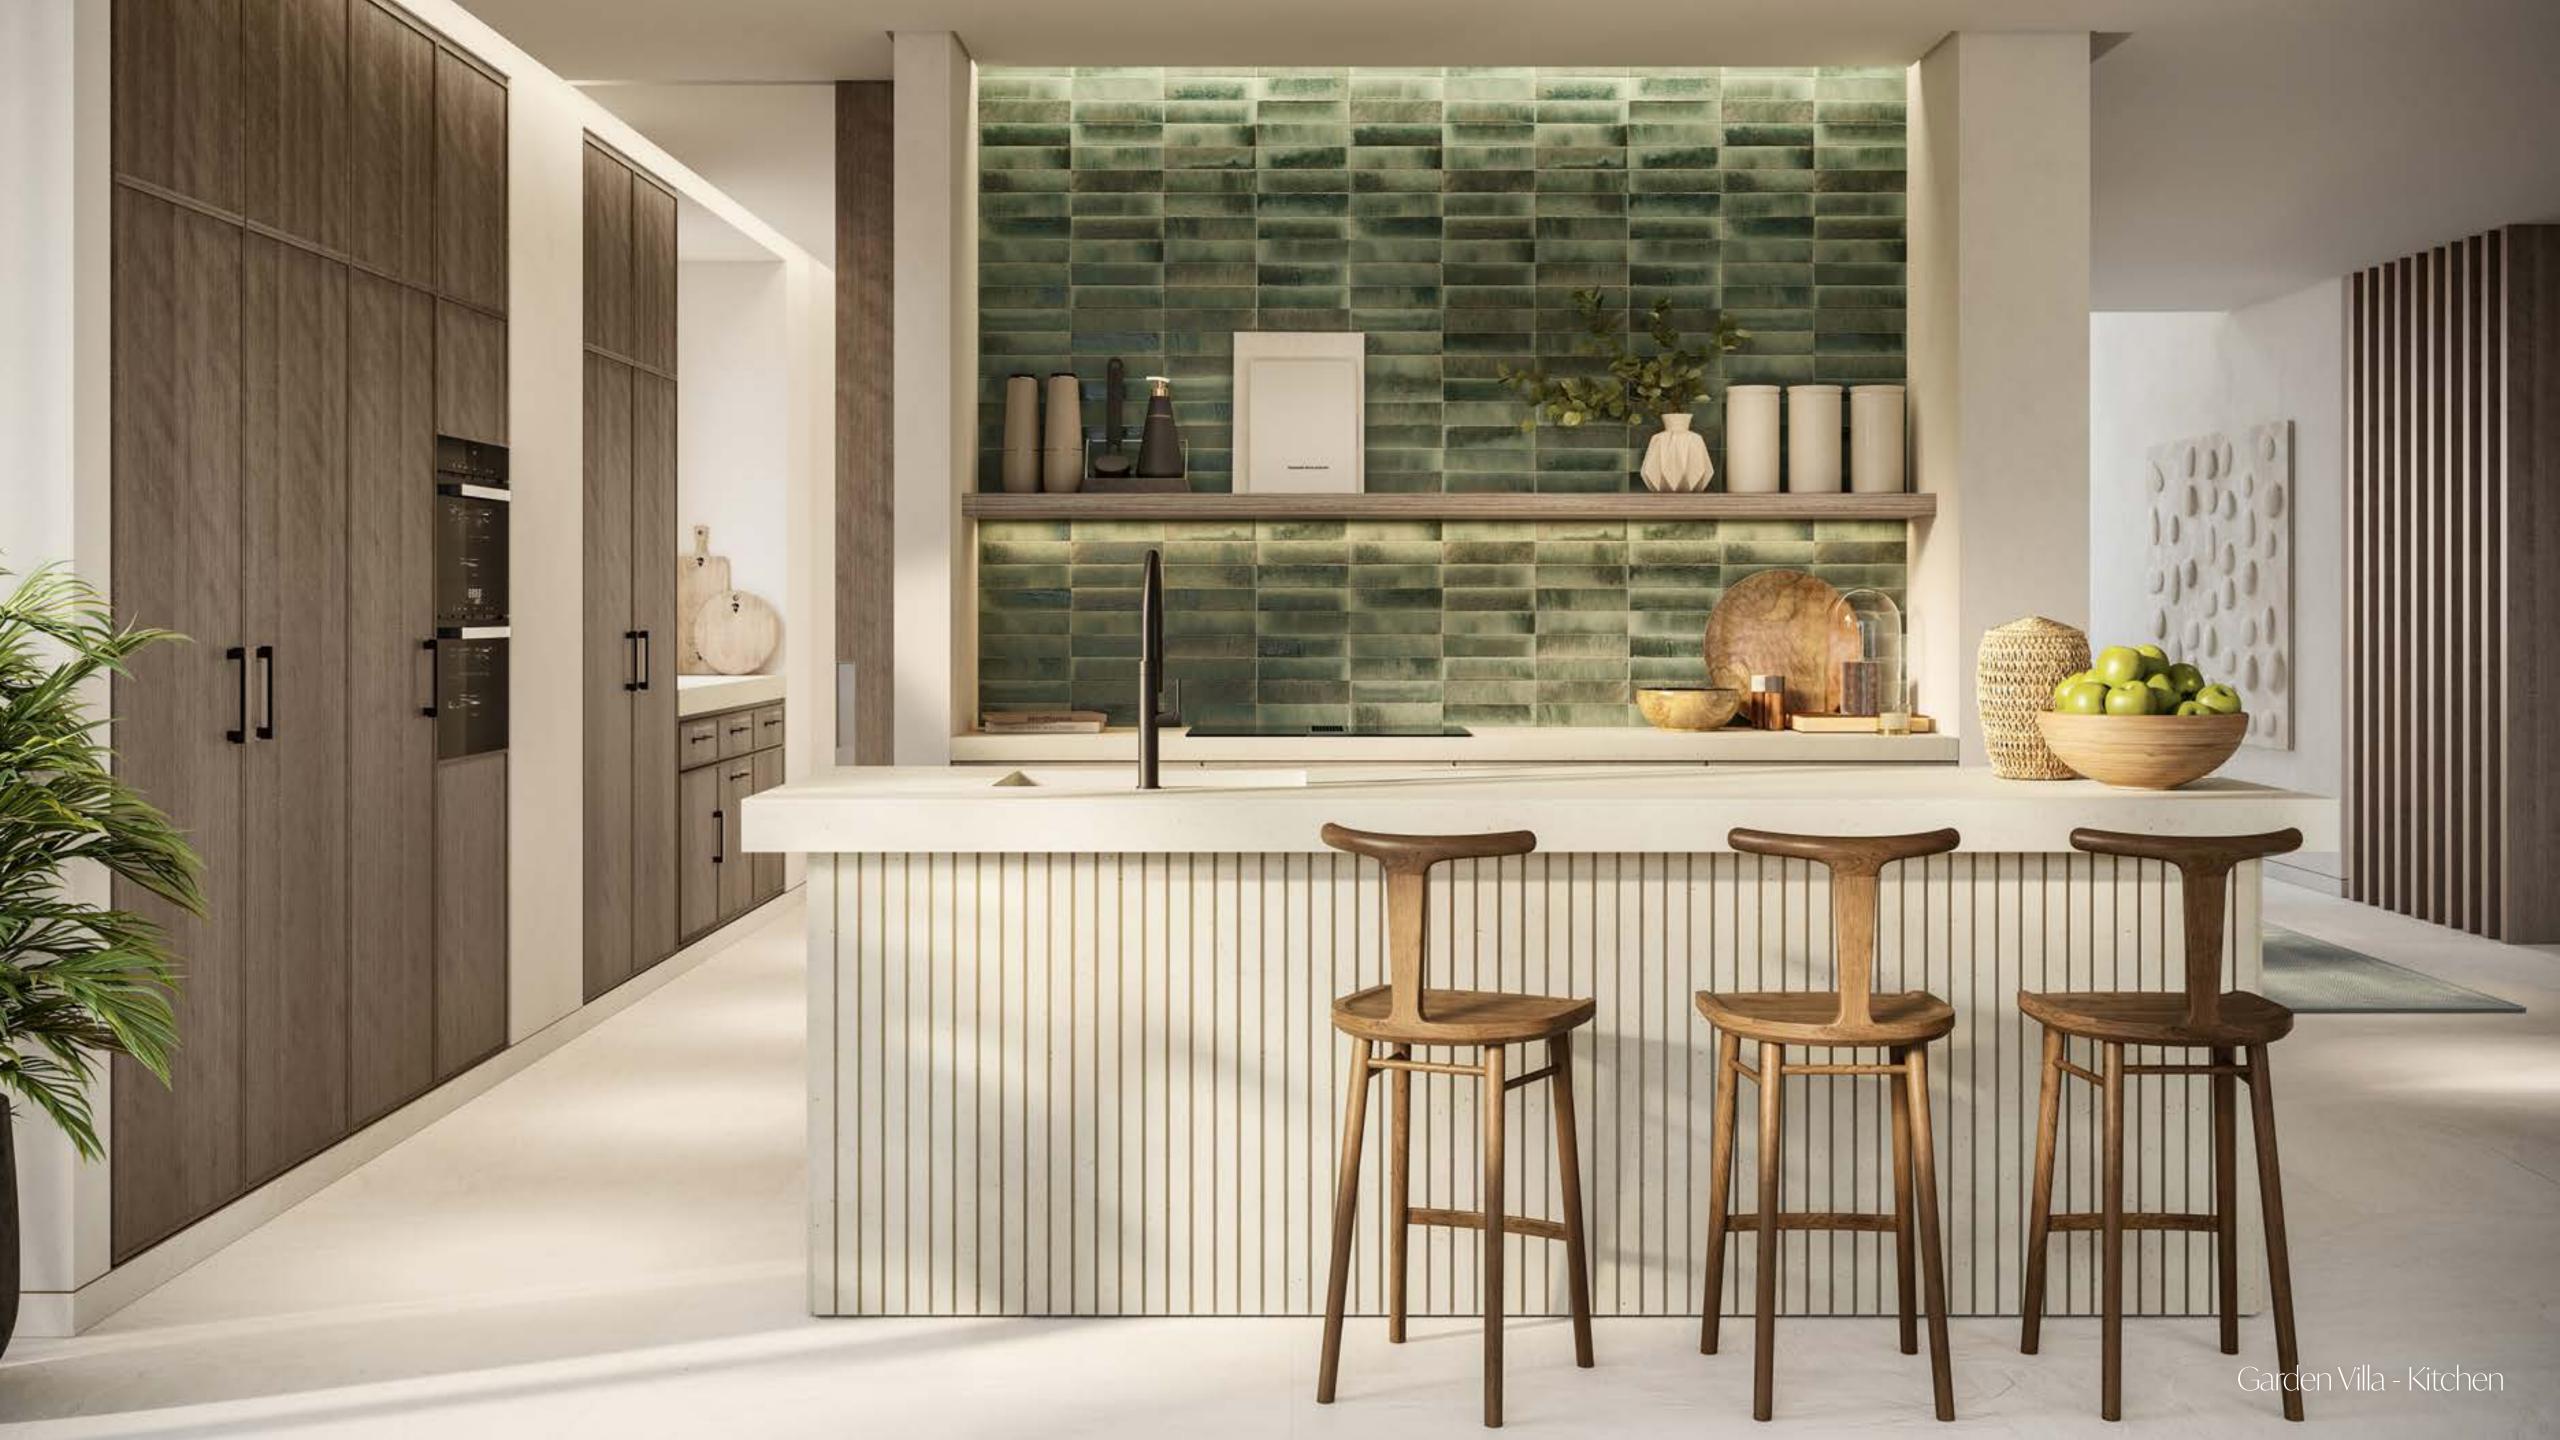

## The Interiors

- Natural and warm island aesthetic finish palette
- "Barefoot Luxury" Design direction
- High quality natural and technical finishes selected for form and function with maintenance and longevity in mind.
- Neutral and accent colour finish palettes available for all schemes
- Kitchen with built-in appliances and features
- Ironmongery, brassware and ceramics from quality international brands
- Thoughtfully designed warm white LED lighting throughout
- A perfect pet and utility room for active families, with wash sink and storage.