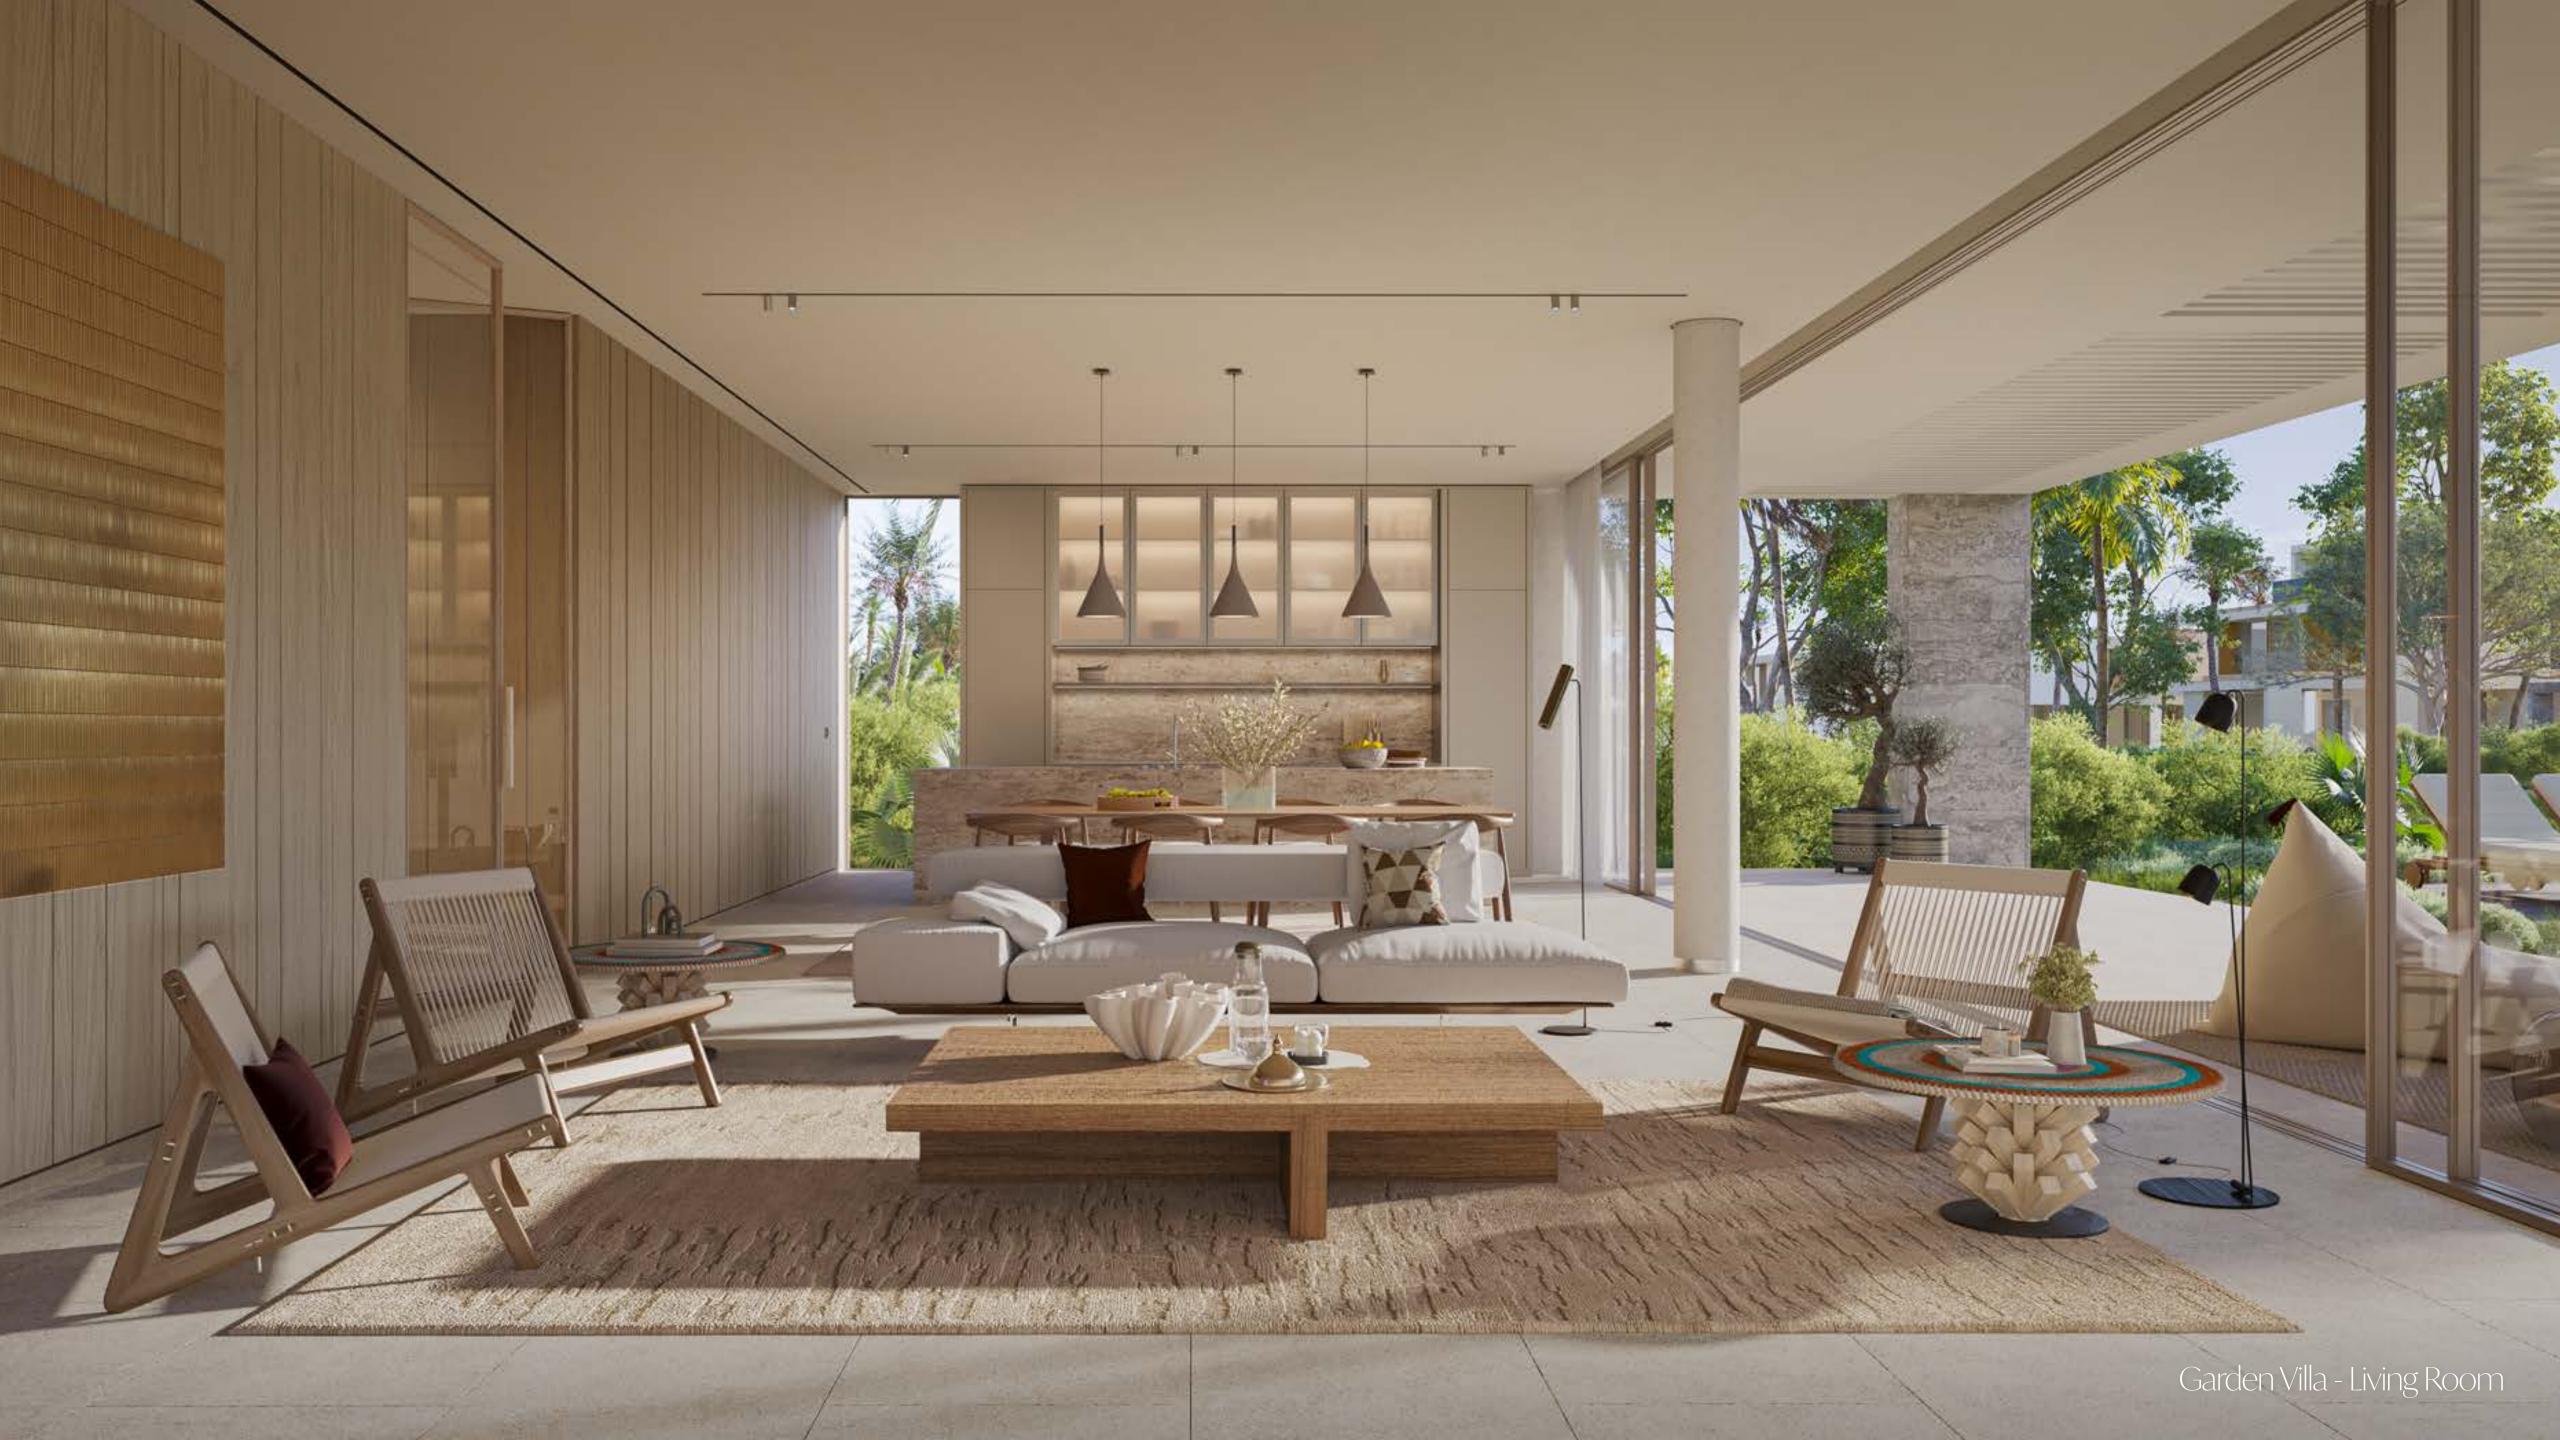

## The Interiors

- Natural and warm island aesthetic finish palette
- "Barefoot Luxury" Design direction
- High quality natural and technical finishes selected for form and function with maintenance and longevity in mind.
- Neutral and accent colour finish palettes available for all schemes
- Kitchen with built-in appliances and features
- Ironmongery, brassware and ceramics from quality international brands
- Thoughtfully designed warm white LED lighting throughout
- A perfect pet and utility room for active families, with wash sink and storage.