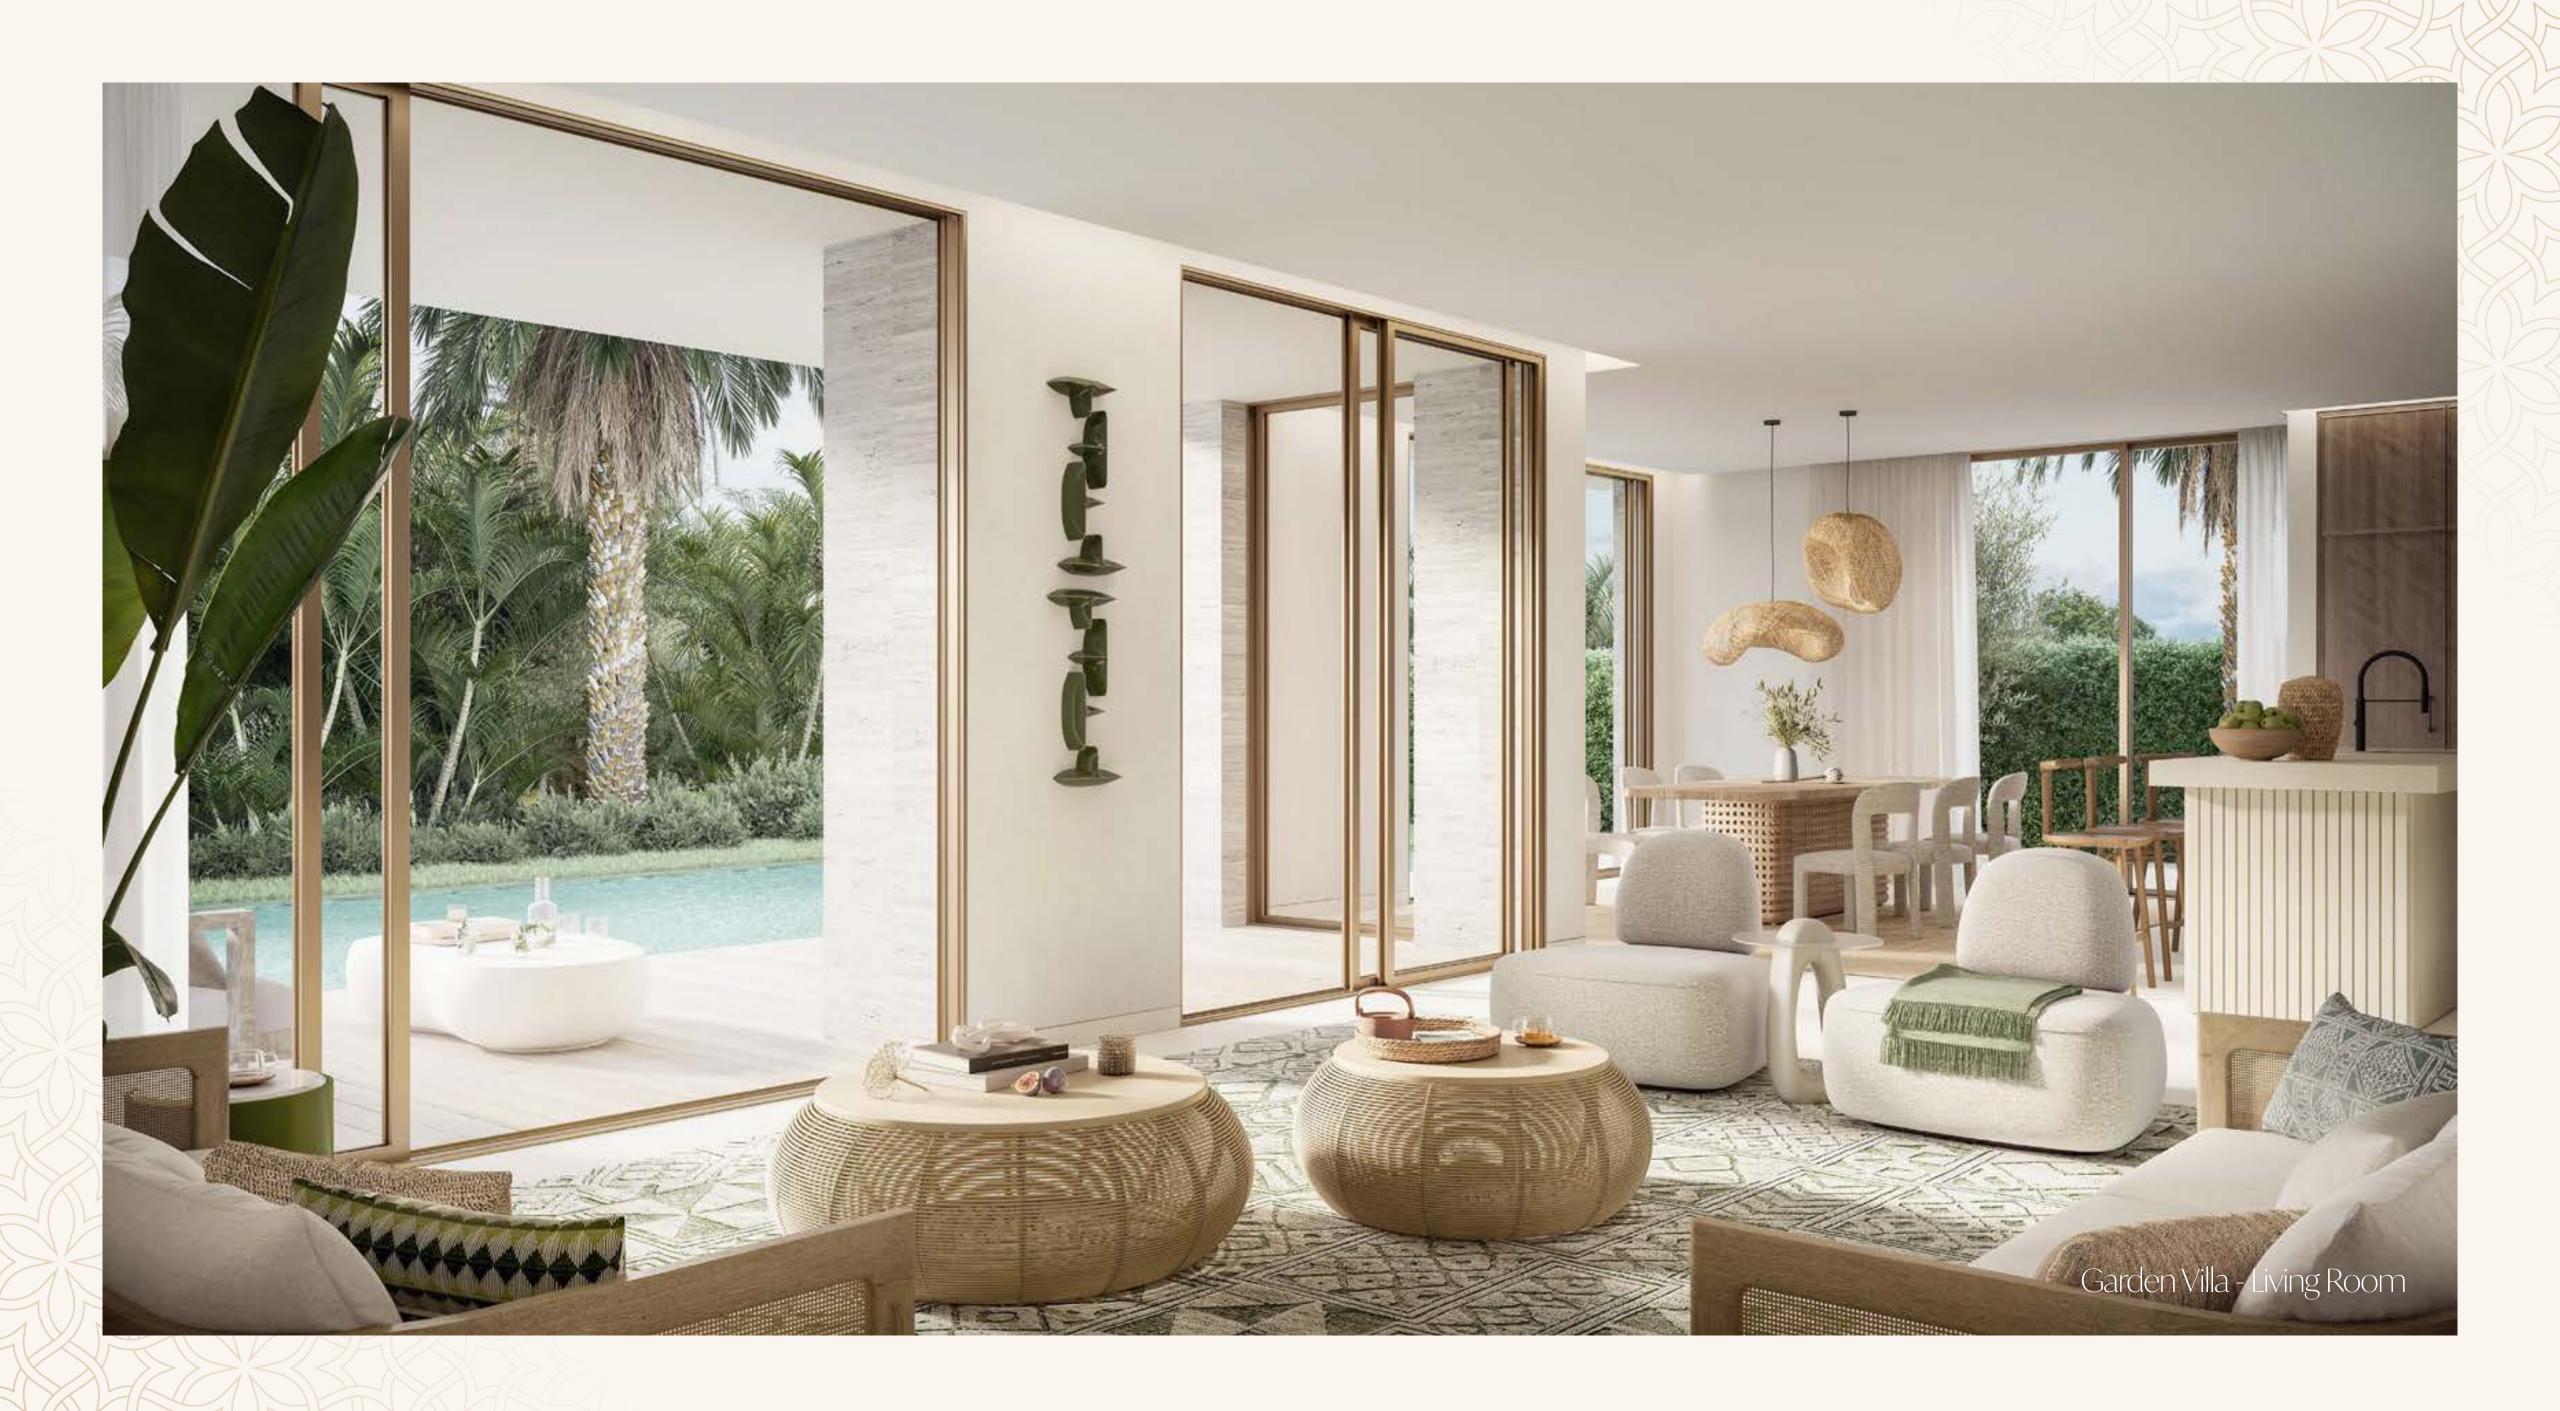

## The Interiors

- Natural and warm island aesthetic finish palette
- "Barefoot Luxury" Design direction
- High quality natural and technical finishes selected for form and function with maintenance and longevity in mind.
- Neutral and accent colour finish palettes available for all schemes
- Kitchen with built-in appliances and features
- Ironmongery, brassware and ceramics from quality international brands
- Thoughtfully designed warm white LED lighting throughout
- A perfect pet and utility room for active families, with wash sink and storage.