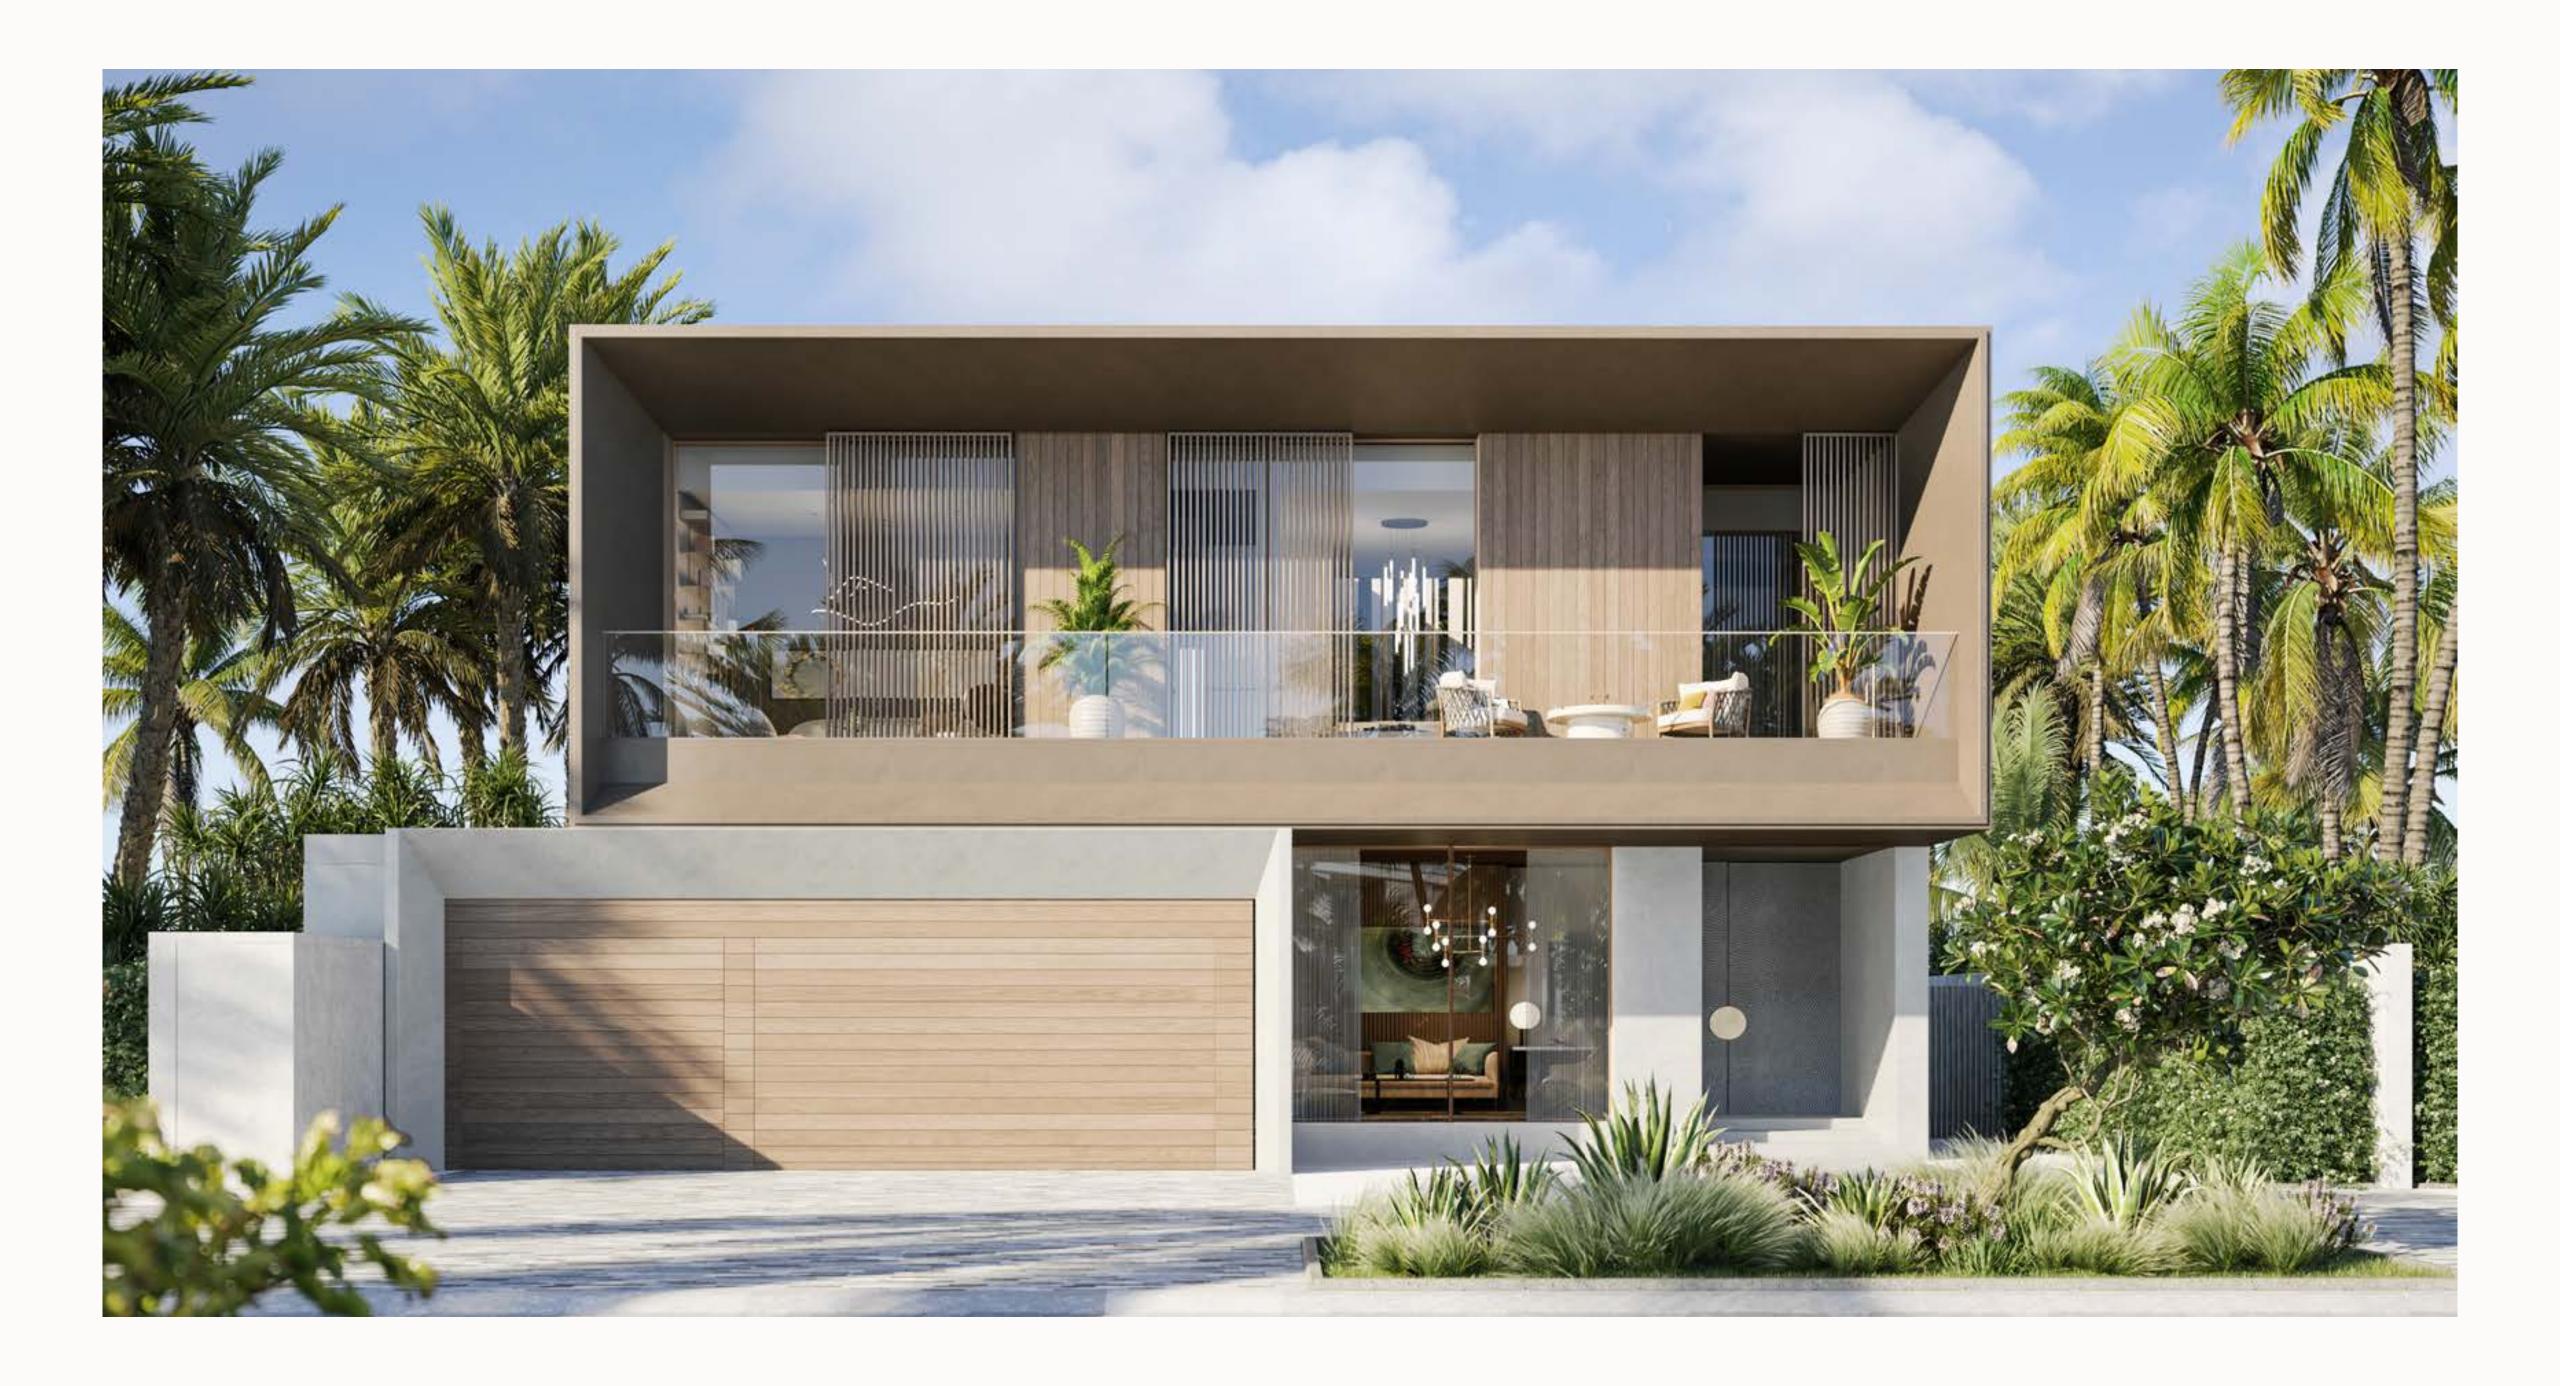

## FOUR BEDROOM

This G+1 villa offers a symmetrical façade with a sophisticated garden theme. The use of stone, vertical lines, and cream and light brown interiors create a refined coziness, while floor-to-ceiling sliding doors blur the line between indoor and outdoor living.