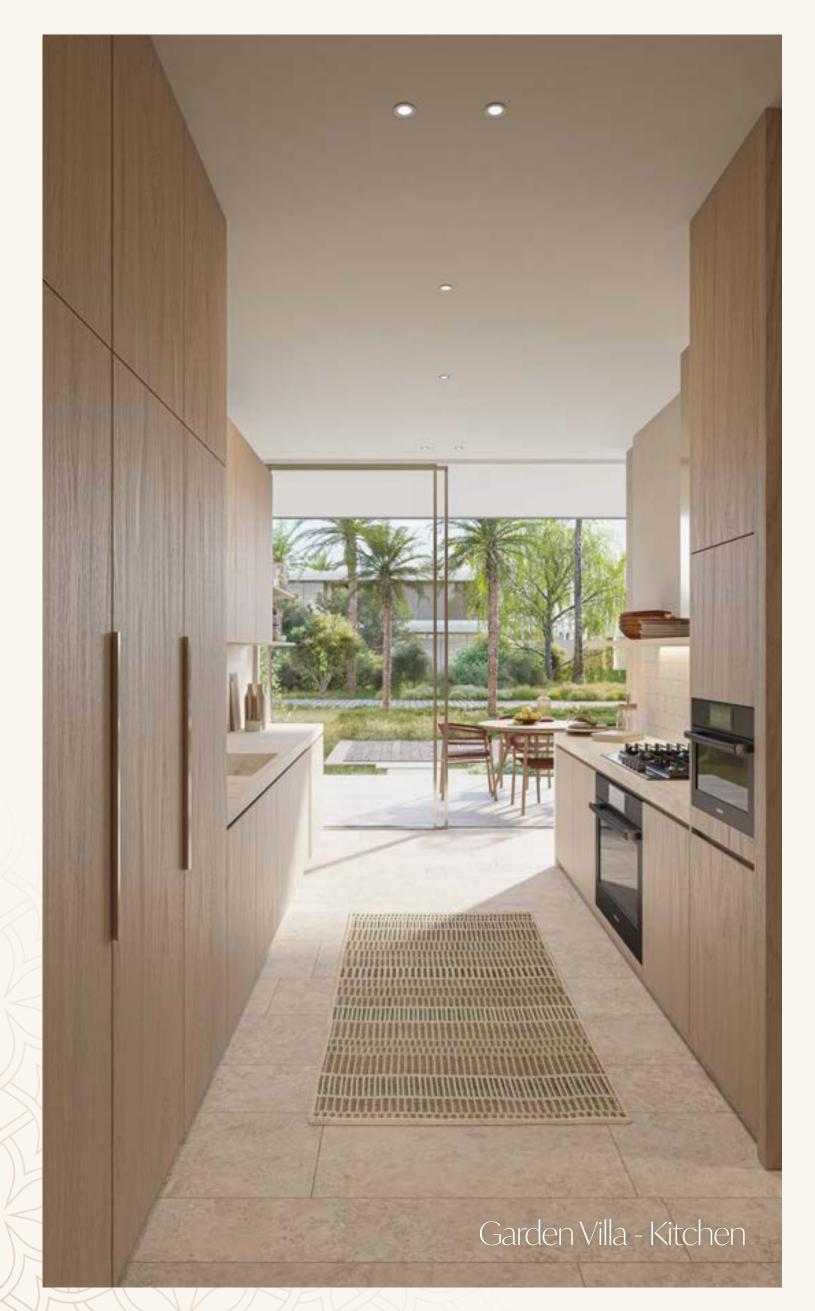

## The Interiors

- Natural and warm island aesthetic finish palette
- "Barefoot Luxury" Design direction
- High quality natural and technical finishes selected for form and function with maintenance and longevity in mind.
- Neutral and accent colour finish palettes available for all schemes
- Kitchen with built-in appliances and features
- Ironmongery, brassware and ceramics from quality international brands
- Thoughtfully designed warm white LED lighting throughout
- A perfect pet and utility room for active families, with wash sink and storage.