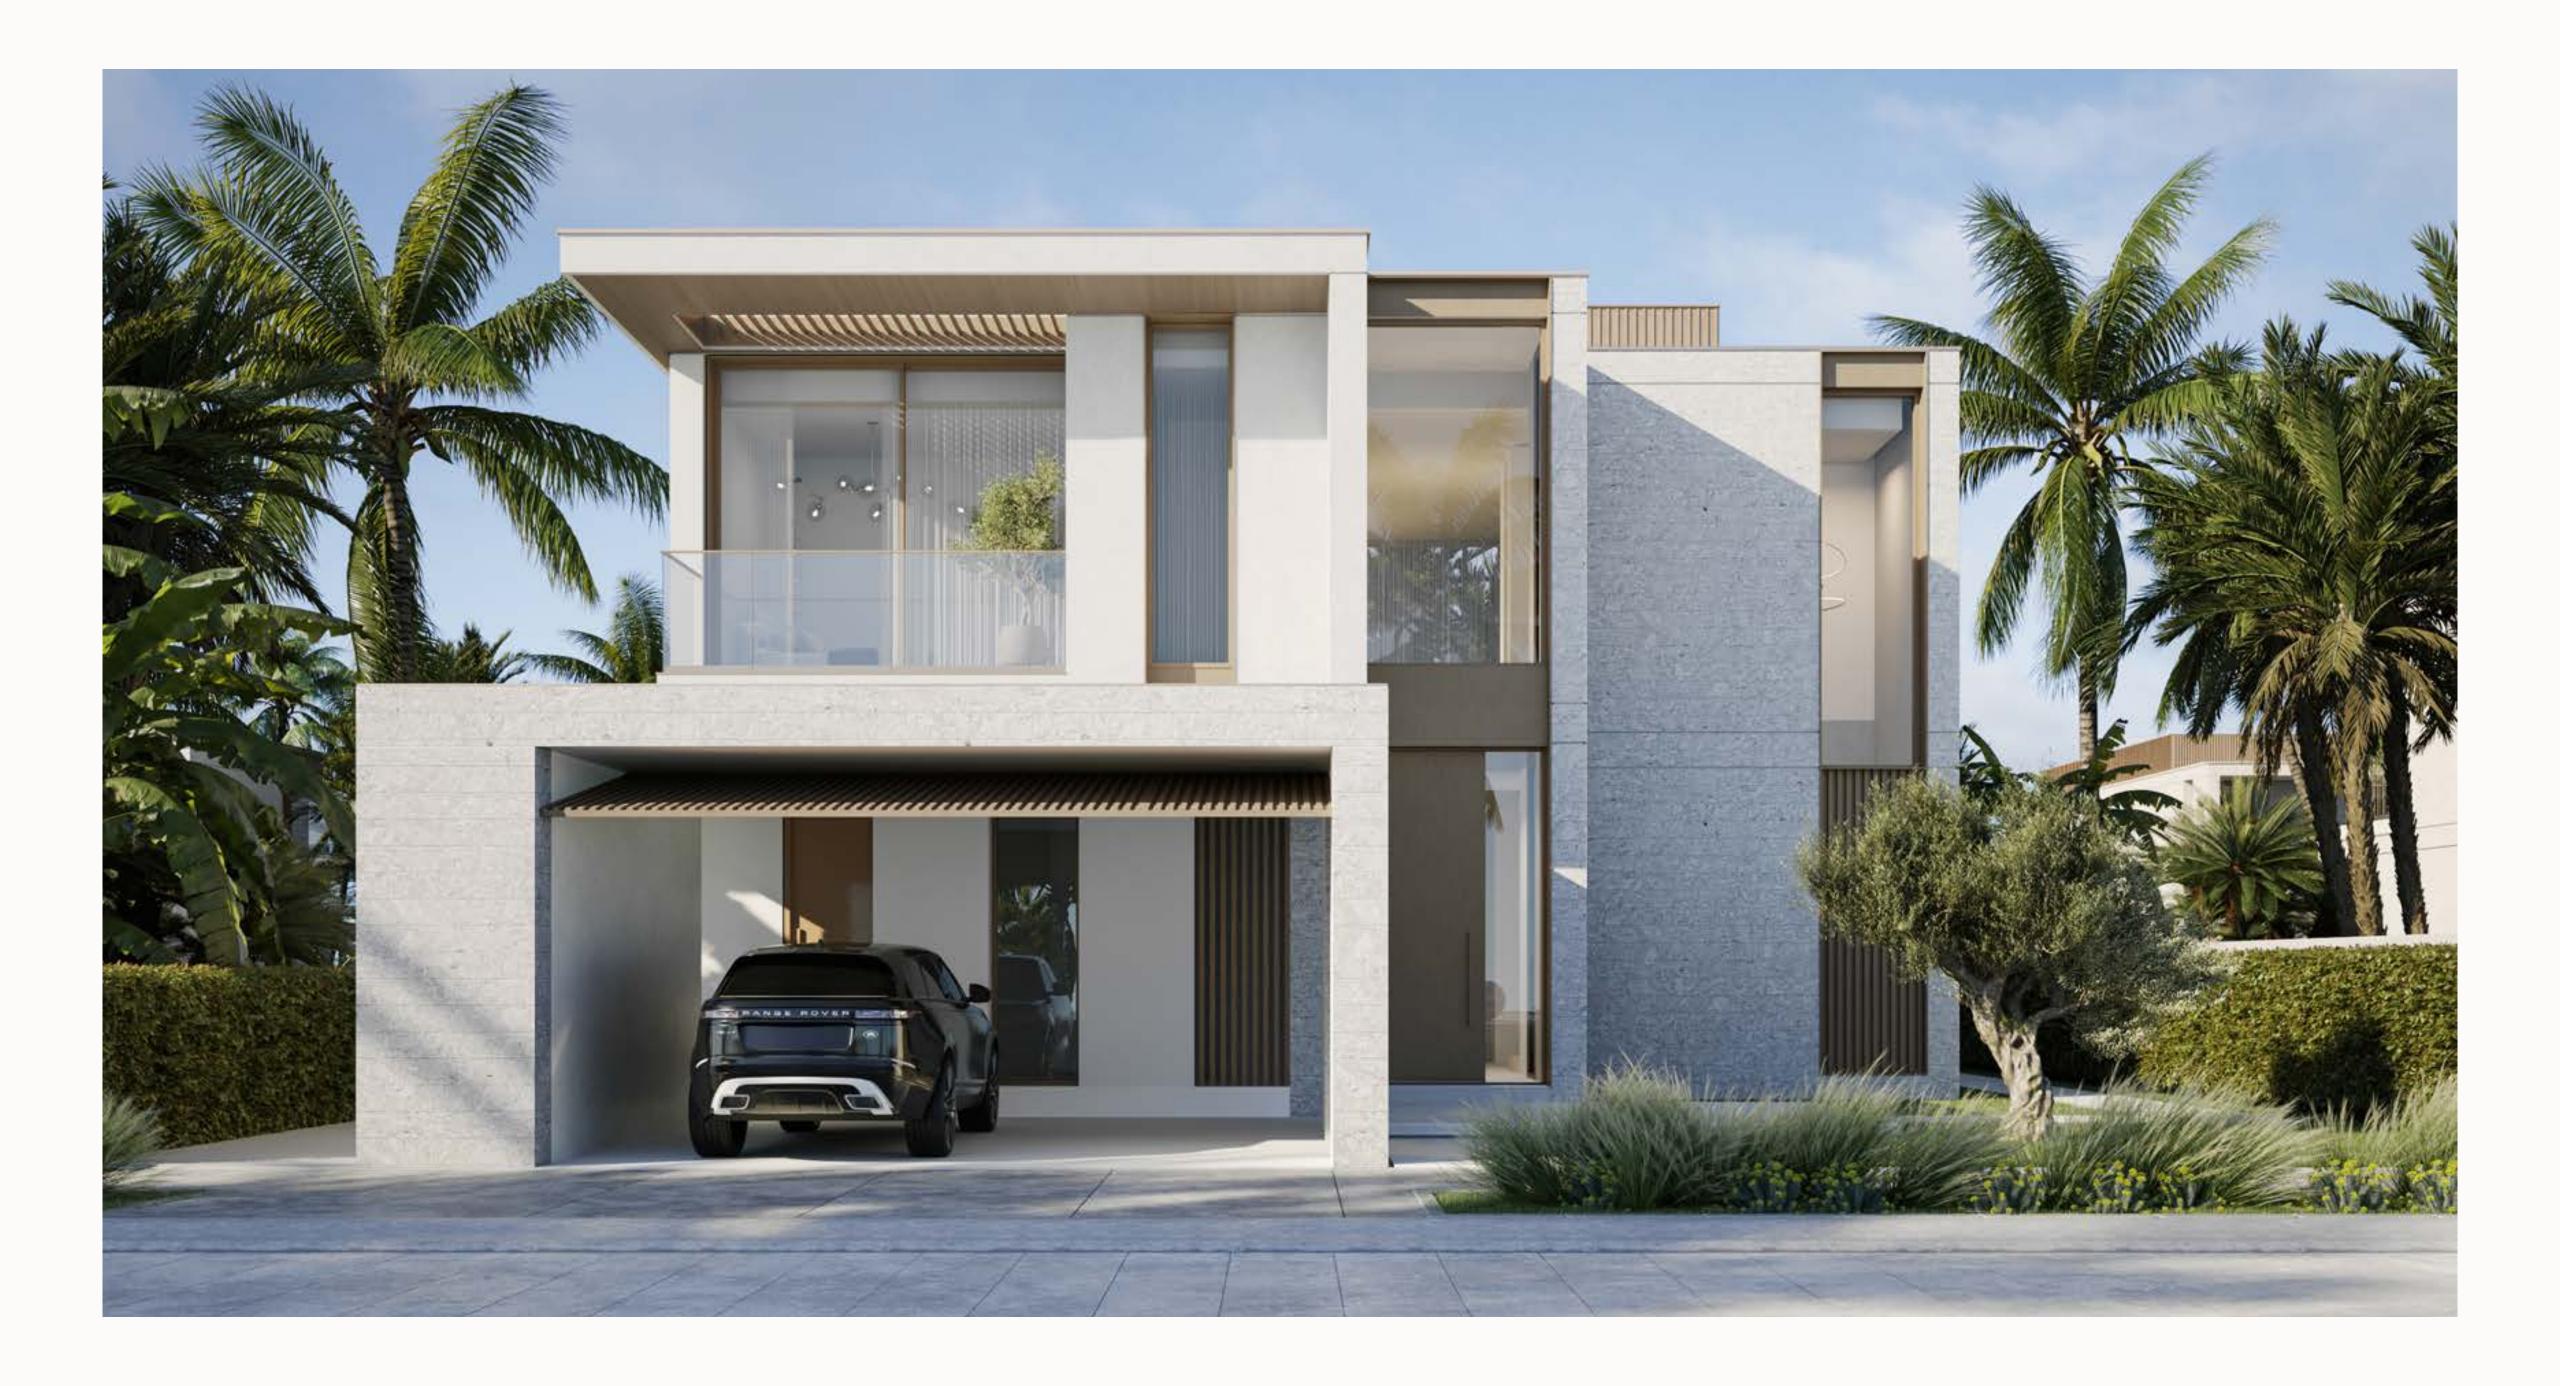

## FOUR BEDROOM

This G+1 villa offers a symmetrical façade with a sophisticated garden theme. The use of stone, vertical lines, and cream and light brown interiors create a refined coziness, while floor-to-ceiling sliding doors blur the line between indoor and outdoor living.