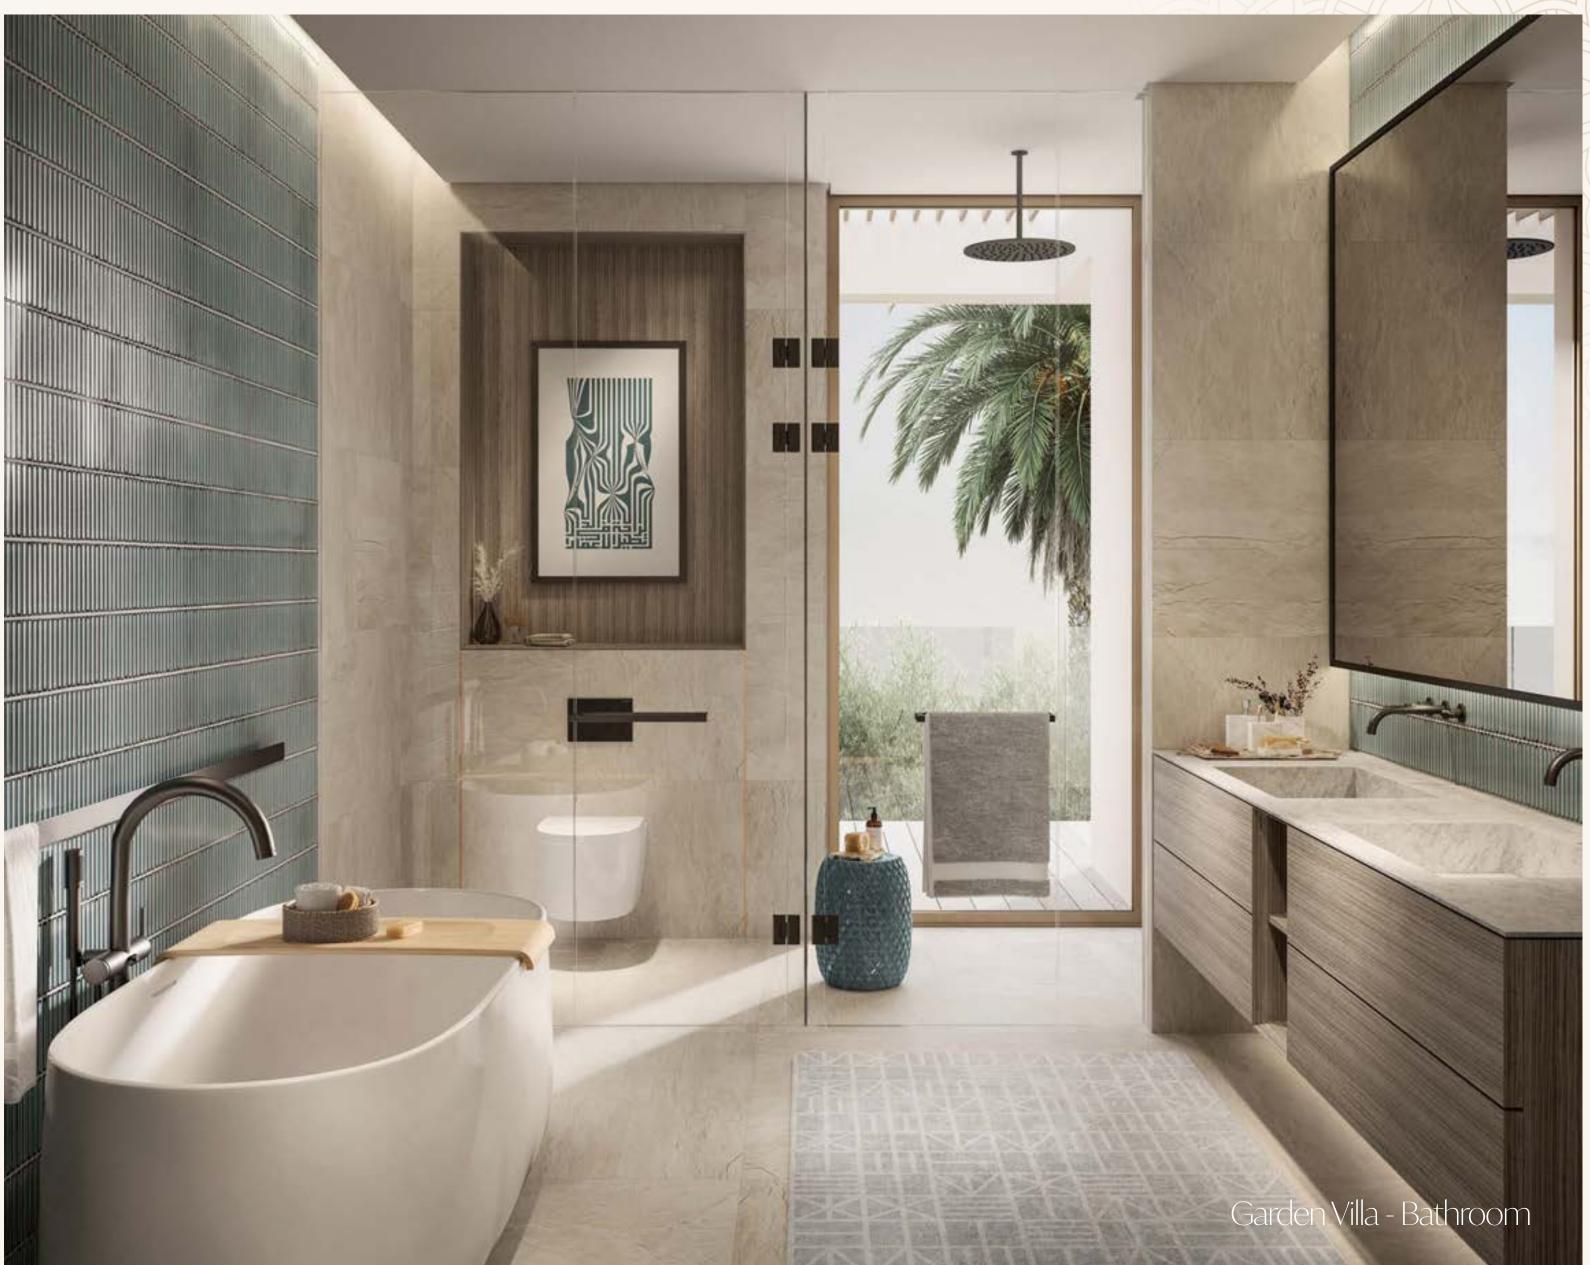

## The Interiors

- Natural and warm island aesthetic finish palette
- "Barefoot Luxury" Design direction
- High quality natural and technical finishes selected for form and function with maintenance and longevity in mind.
- Neutral and accent colour finish palettes available for all schemes
- Kitchen with built-in appliances and features
- Ironmongery, brassware and ceramics from quality international brands
- Thoughtfully designed warm white LED lighting throughout
- A perfect pet and utility room for active families, with wash sink and storage.