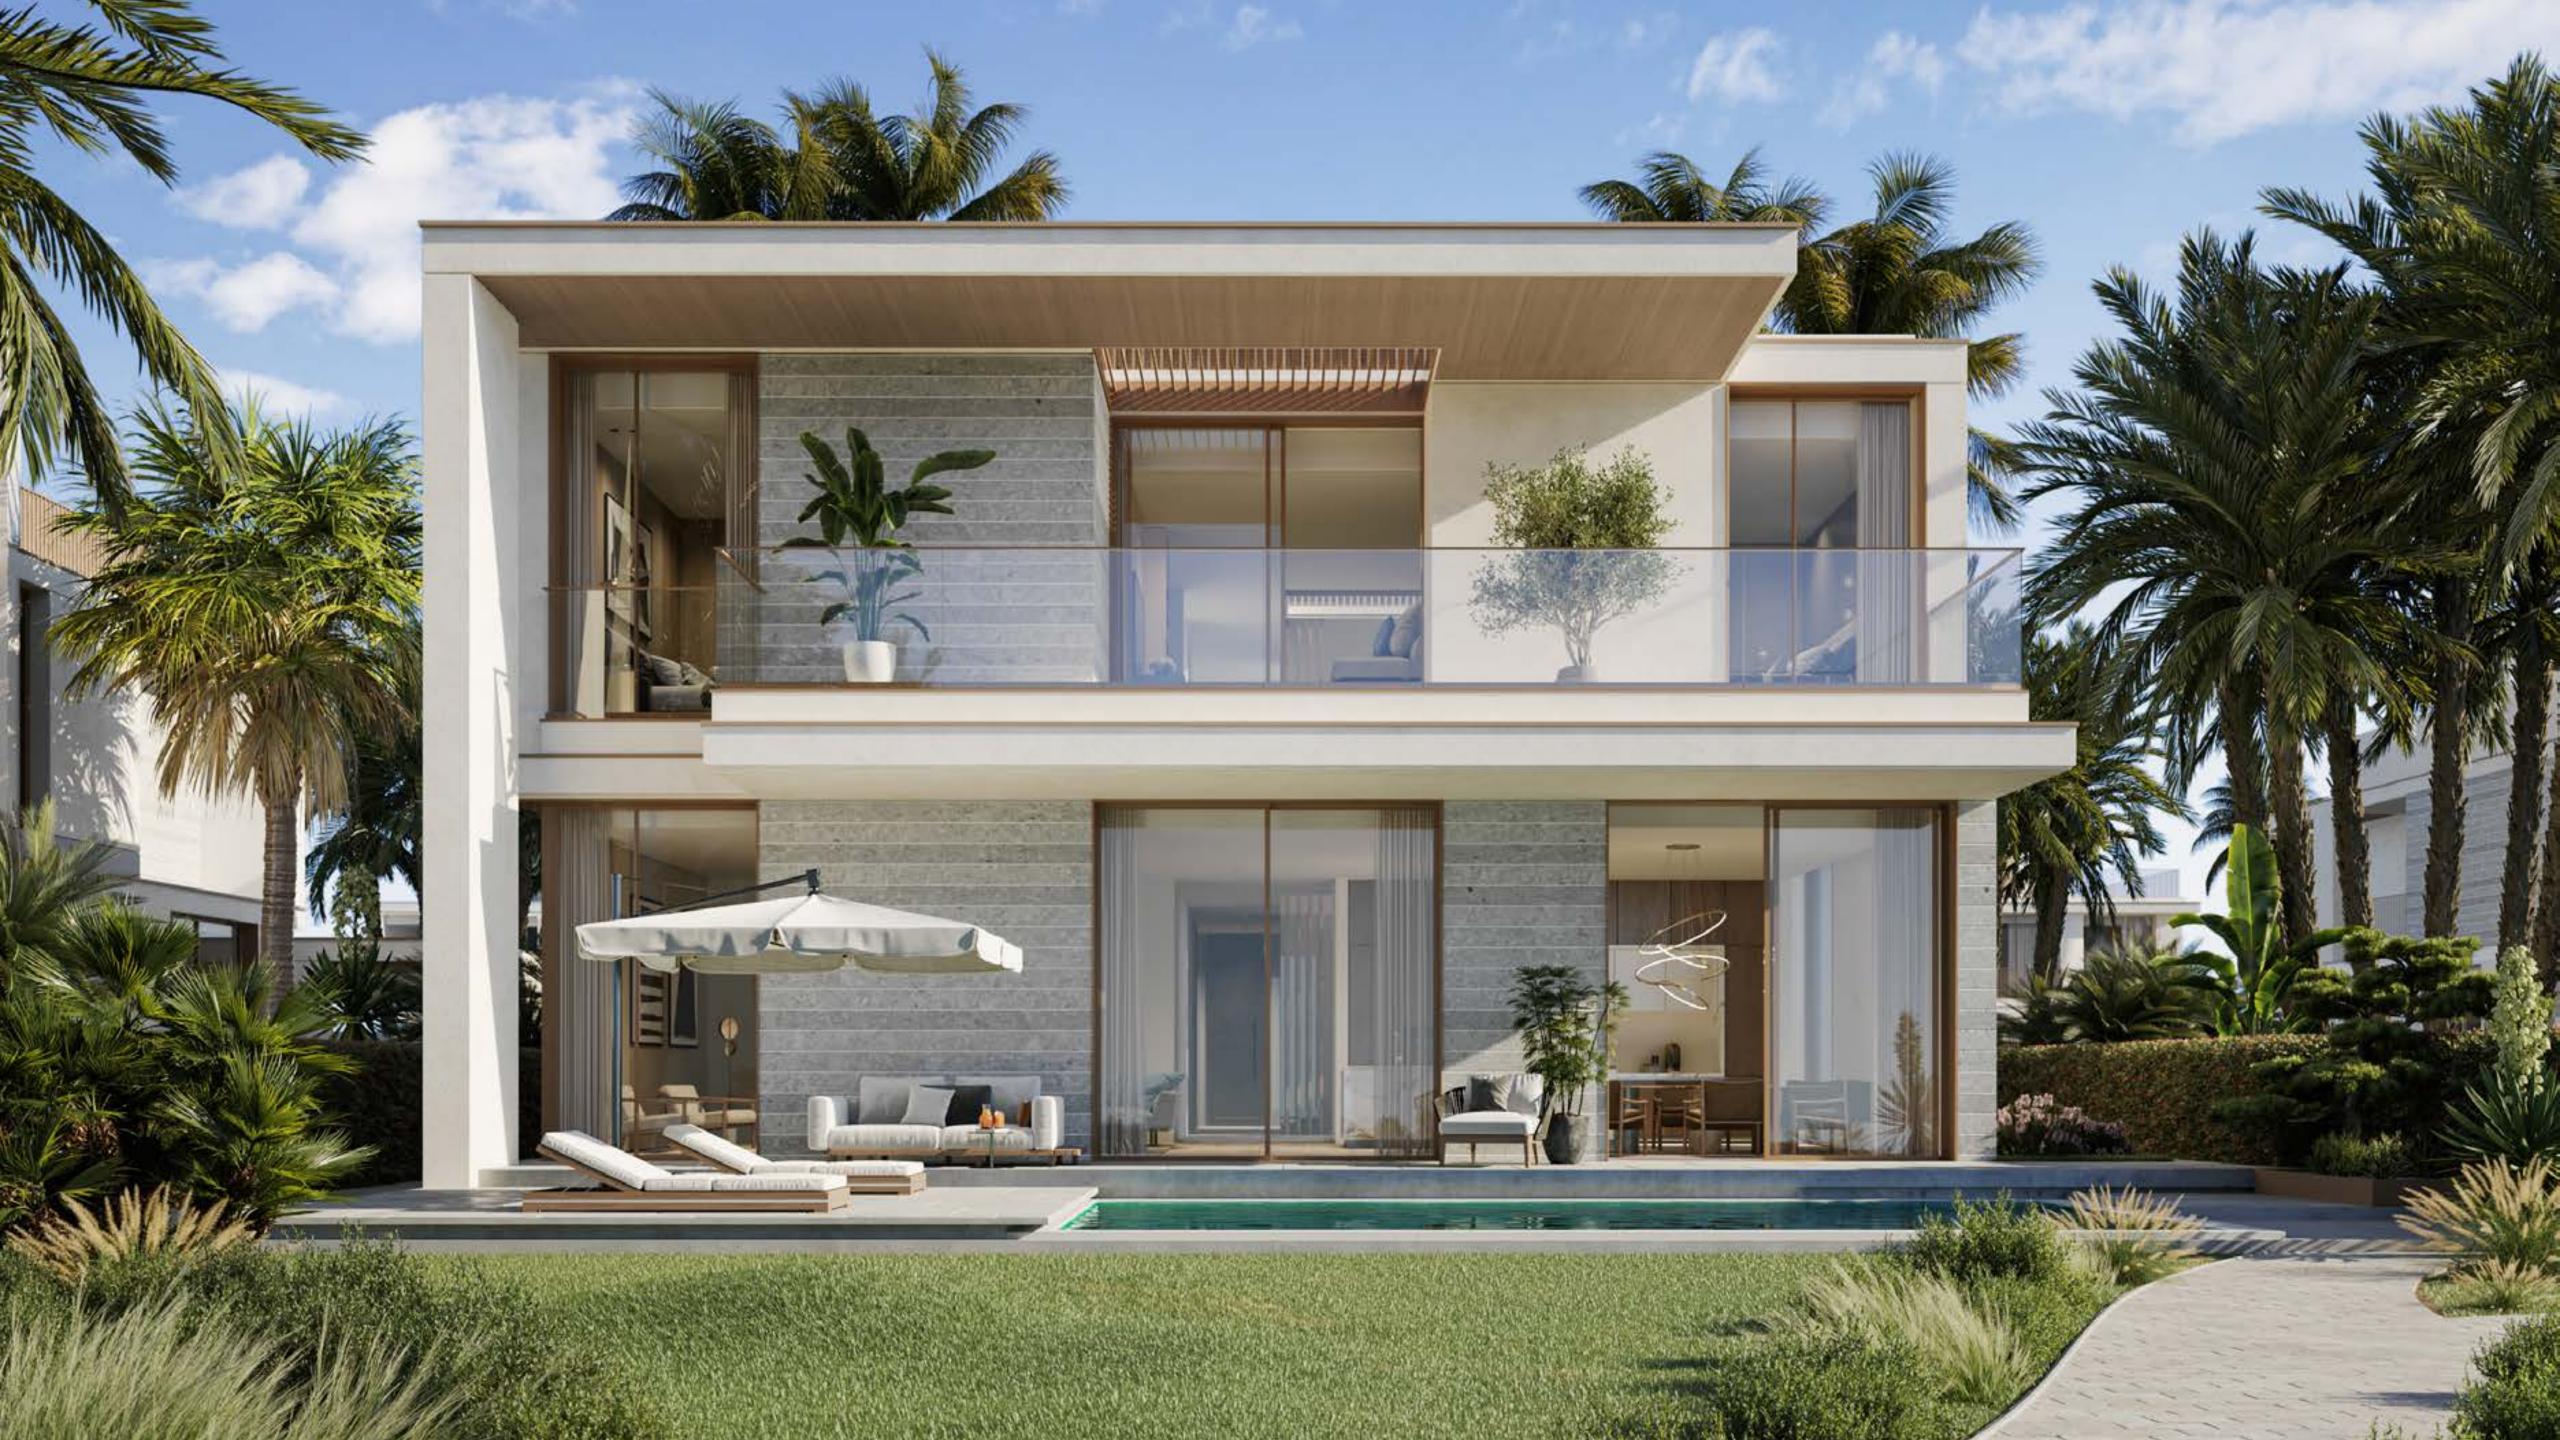

## FOUR BEDROOM

This G+1 villa offers a symmetrical façade with a sophisticated garden theme. The use of stone, vertical lines, and cream and light brown interiors create a refined coziness, while floor-to-ceiling sliding doors blur the line between indoor and outdoor living.