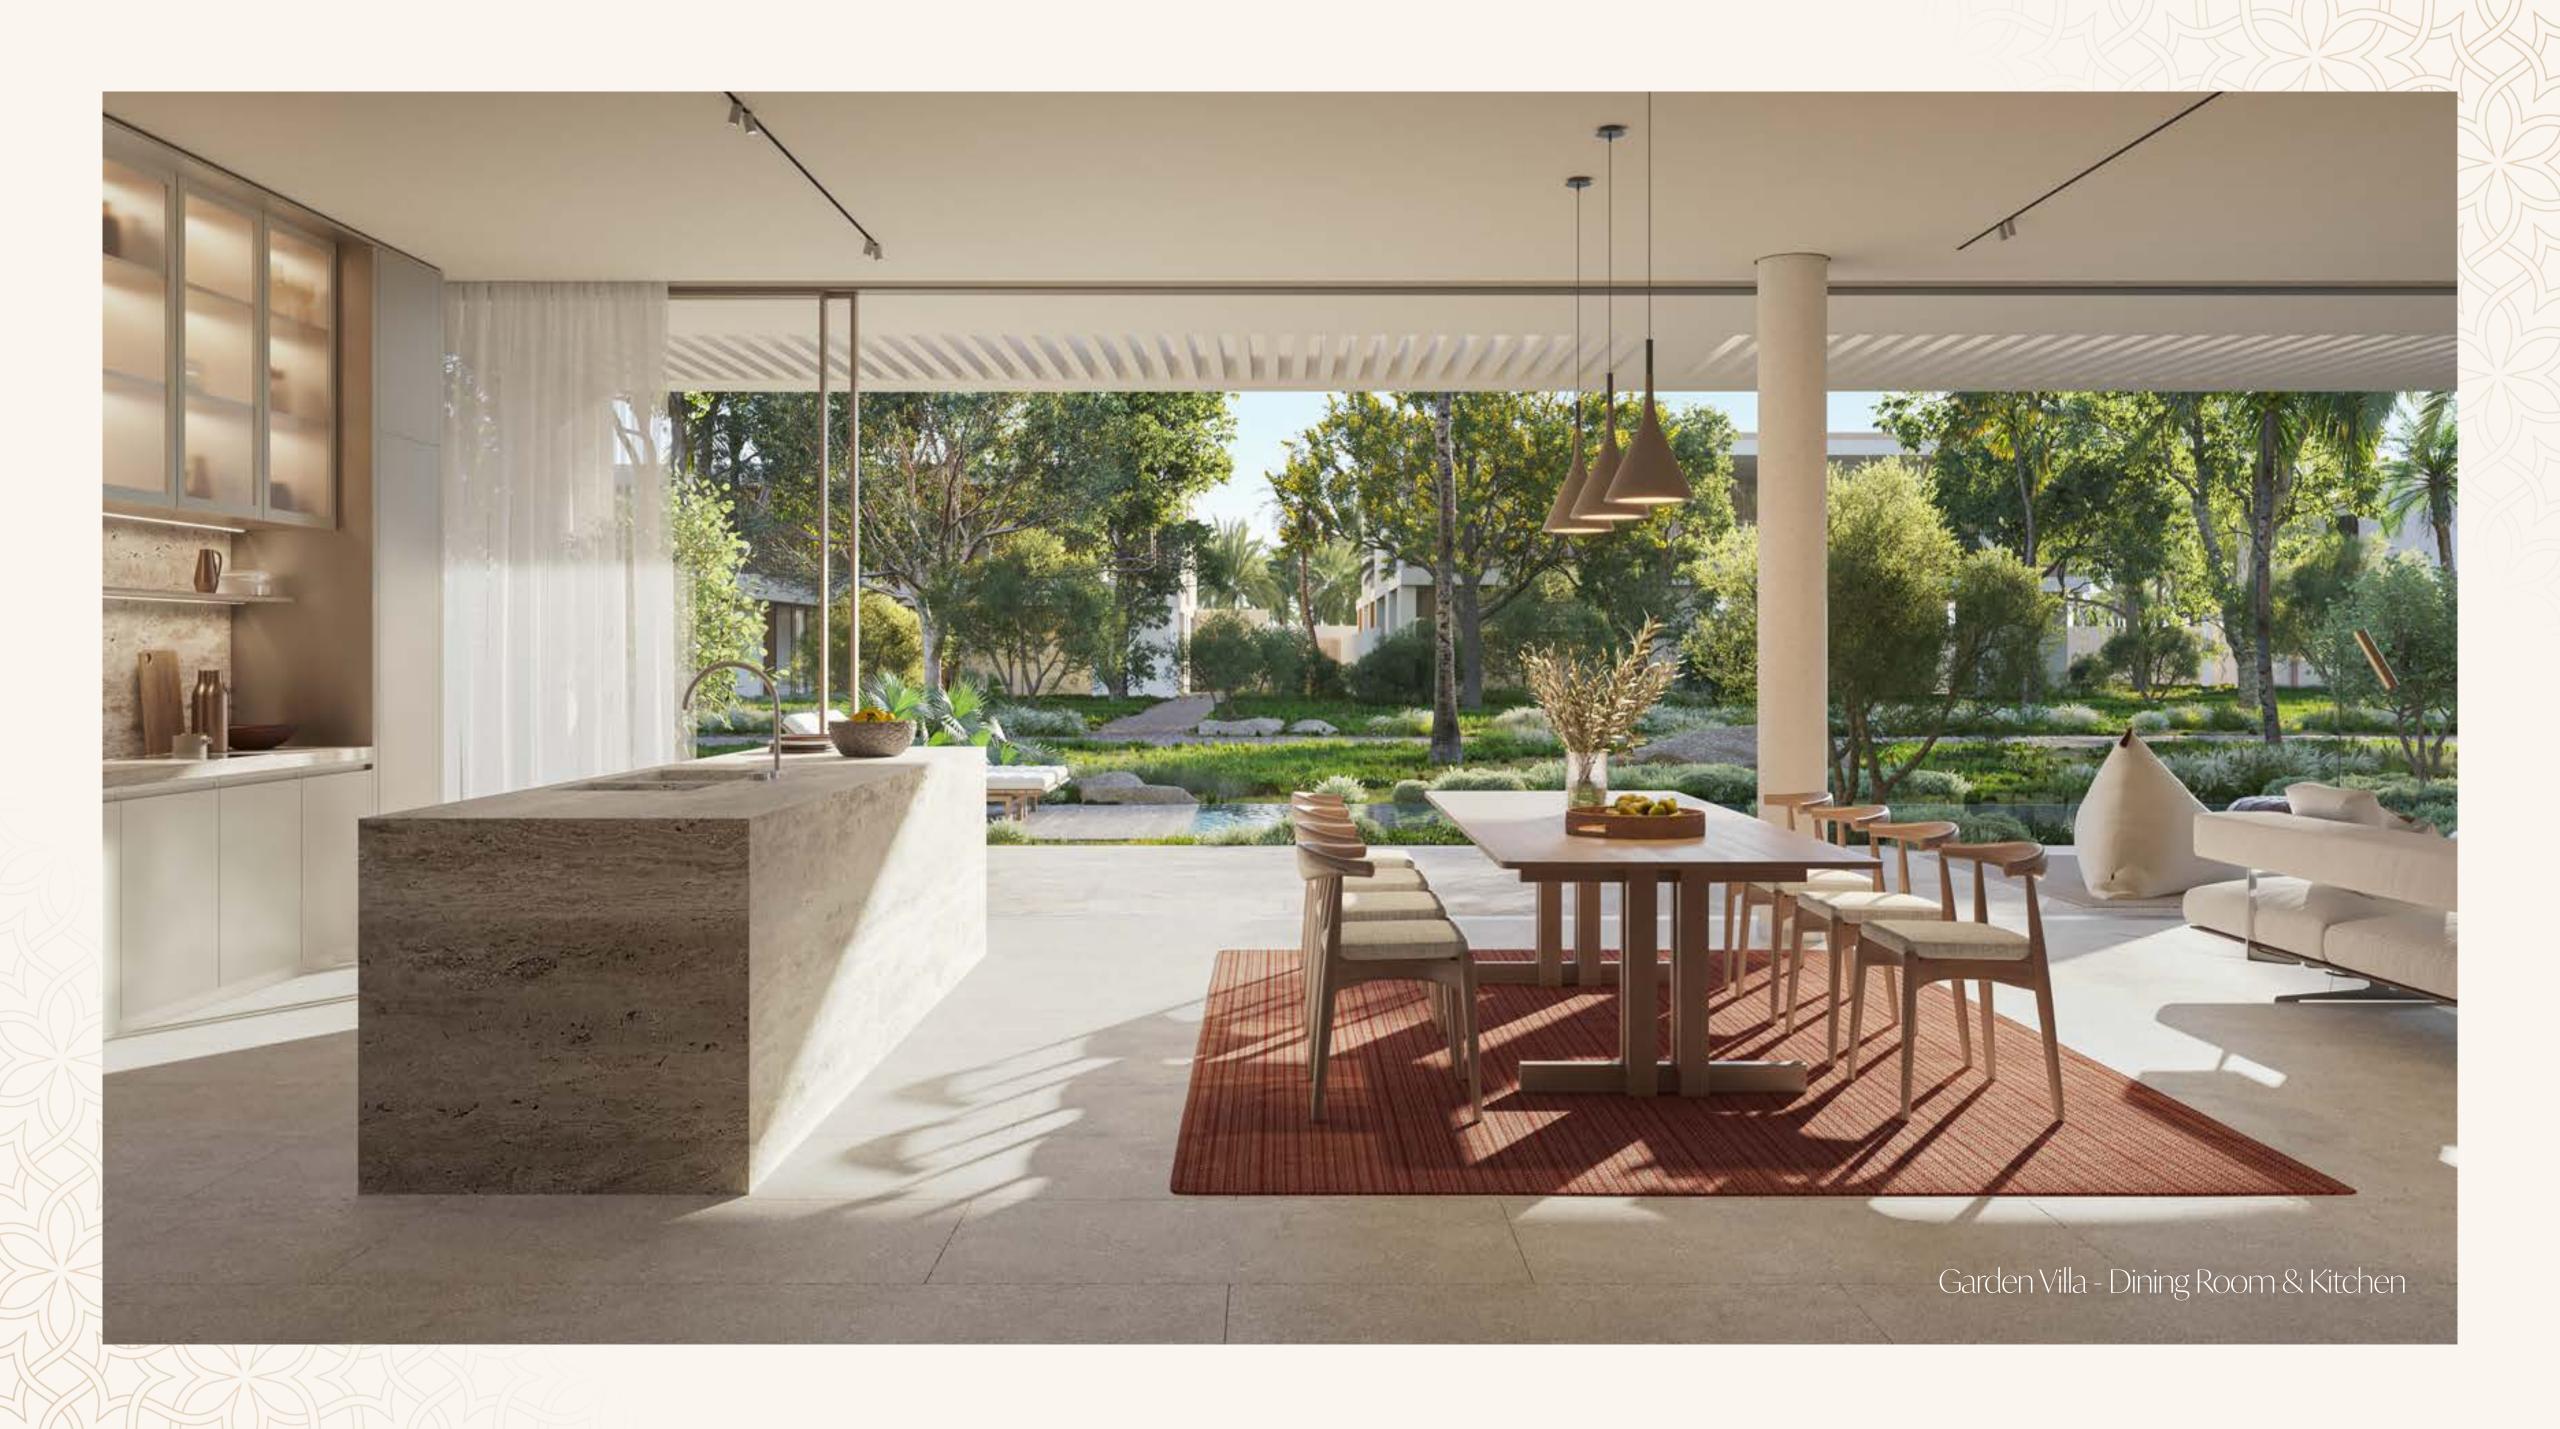

### 3. Garden Villas

## The Interiors

- Natural and warm island aesthetic finish palette
- "Barefoot Luxury" Design direction
- High quality natural and technical finishes selected for form and function with maintenance and longevity in mind.
- Neutral and accent colour finish palettes available for all schemes
- Kitchen with built-in appliances and features
- Ironmongery, brassware and ceramics from quality international brands
- Thoughtfully designed warm white LED lighting throughout
- A perfect pet and utility room for active families, with wash sink and storage.