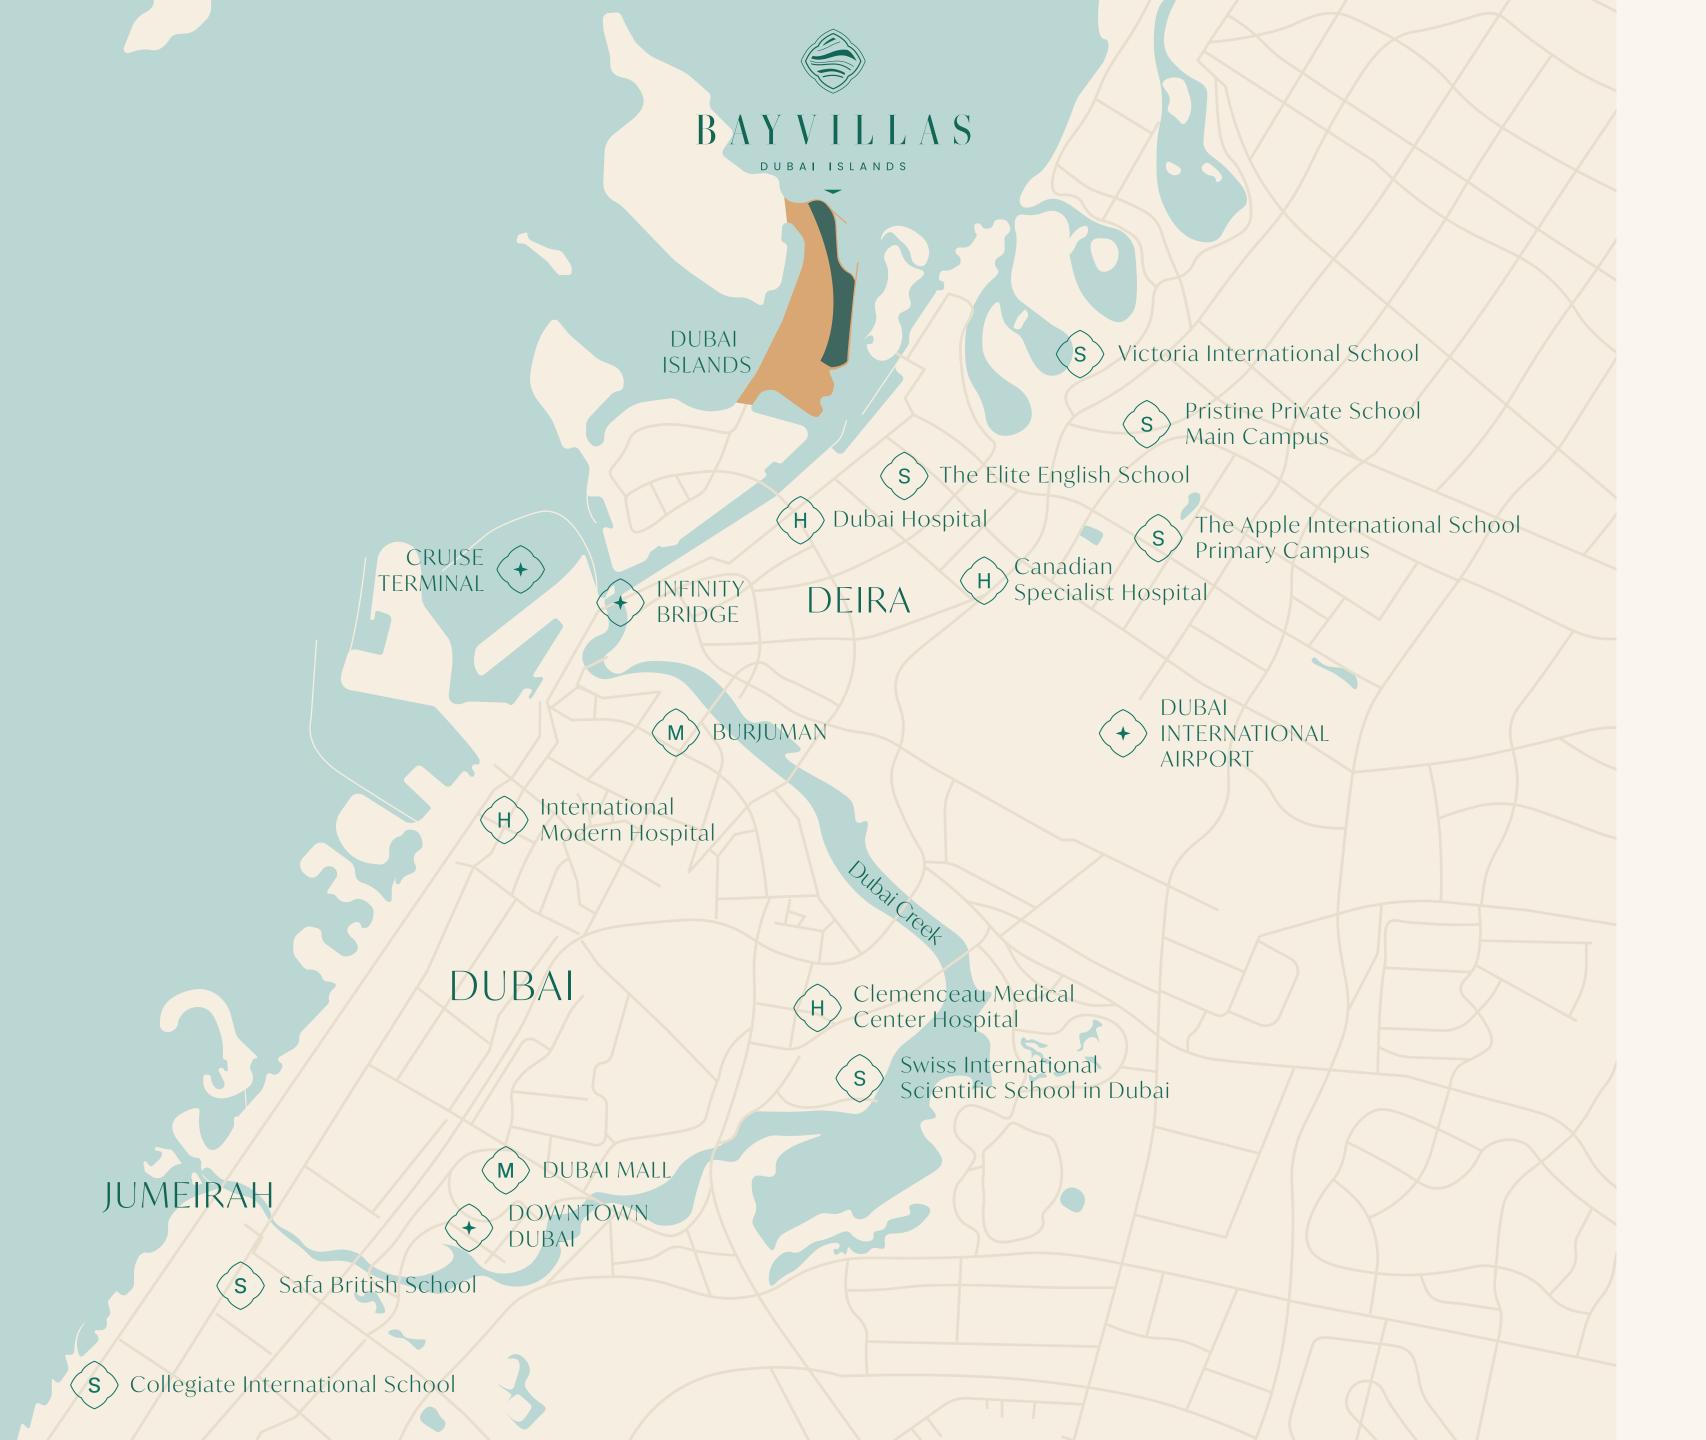

# Location & Neighbourhood

#### FEEL THE NEW RHYTHM OF DUBAI ISLANDS IN HARMONY WITH THE PAST

Designed in line with Dubai's overall vision to be the world's best city to live, Dubai Islands create an extra-ordinary lifestyle. This unique group of five Islands, spans 18sqkm and offers over 50km of splendid waterfront real estate, 20km of pristine beaches, 2km of landscaped parks and open spaces, and premium golf course overlooking the Arabian Gulf.

#### POINTS OF INTEREST

Infinity Bridge: 6min / 6kms
Cruise Terminal: 19min / 12kms

Dubai International Airport: 18min / 13kms

Downtown Dubai: 26min / 19kms

#### MALLS

Burjuman: 18min / 11kms
Dubai Mall: 25min / 18kms

#### SCHOOLS

Victoria International School: 19min / 12kms

Pristine Private School Main Campus: 14min / 10kms

The Elite English School: 6min / 6kms

The Apple International School Primary Campus: 16min / 11kms

Swiss International Scientific School in Dubai: 30min / 24kms

Safa British School: 26min / 20kms

Collegiate International School: 34min / 30kms

#### HOSPITAL

Dubai Hospital: 8min / 6kms

Canadian Specialist Hospital: 10min / 7kms

International Modern Hospital: 14min / 10kms

Clemenceau Medical Center Hospital: 22min / 17kms