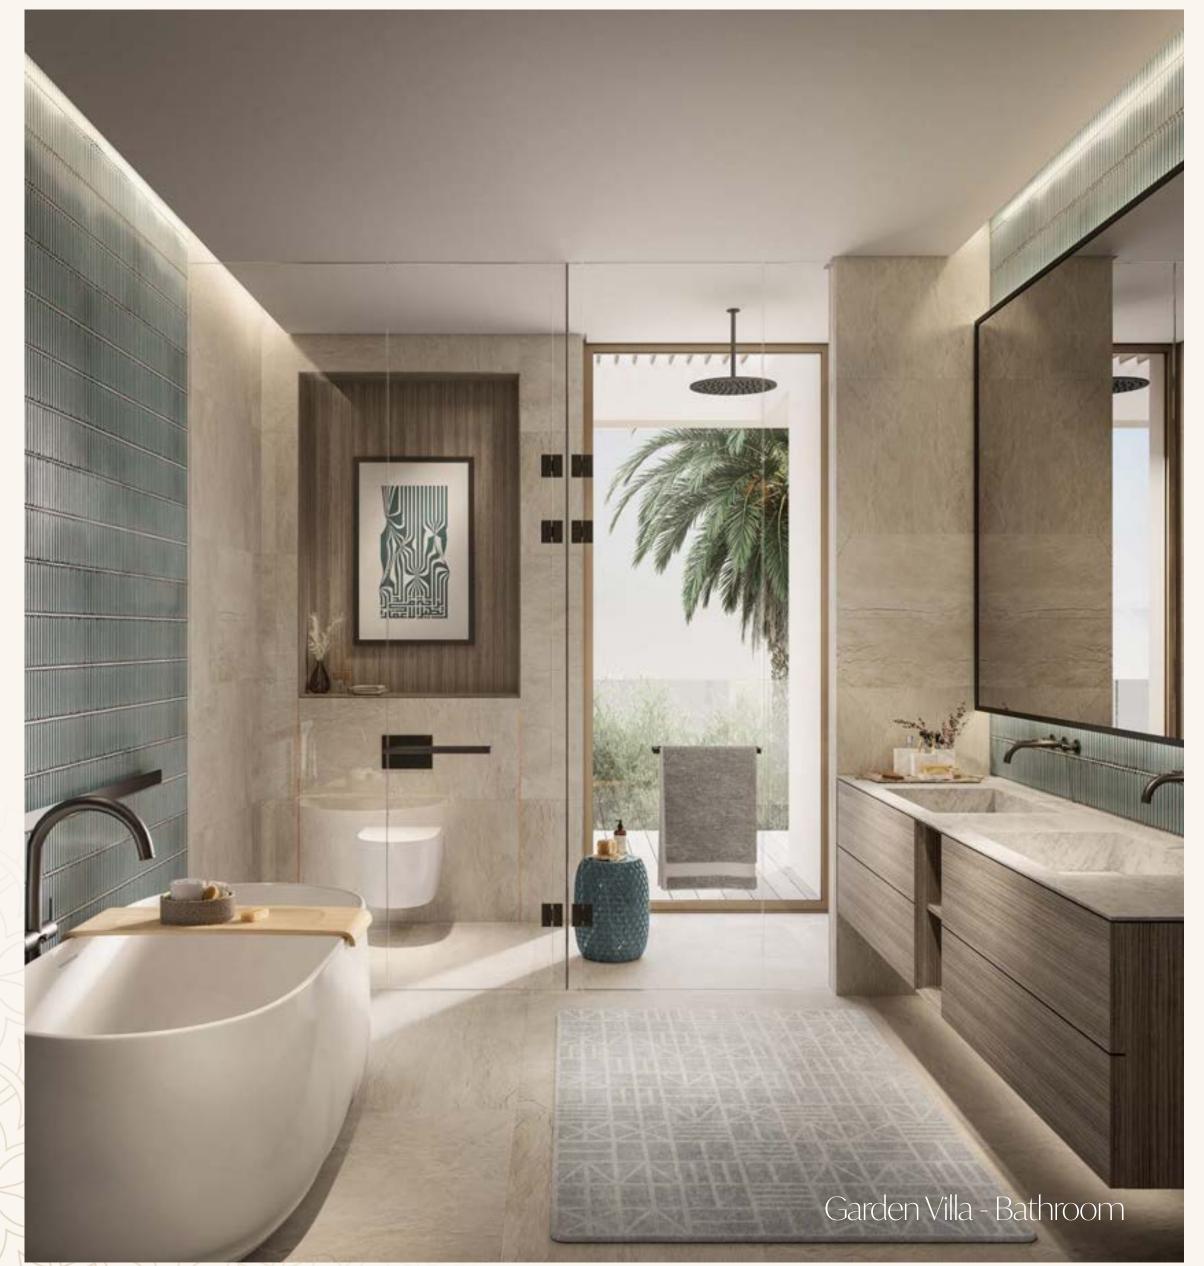

## The Interiors

- Natural and warm island aesthetic finish palette
- "Barefoot Luxury" Design direction
- High quality natural and technical finishes selected for form and function with maintenance and longevity in mind.
- Neutral and accent colour finish palettes available for all schemes
- Kitchen with built-in appliances and features
- Ironmongery, brassware and ceramics from quality international brands
- Thoughtfully designed warm white LED lighting throughout
- A perfect pet and utility room for active families, with wash sink and storage.