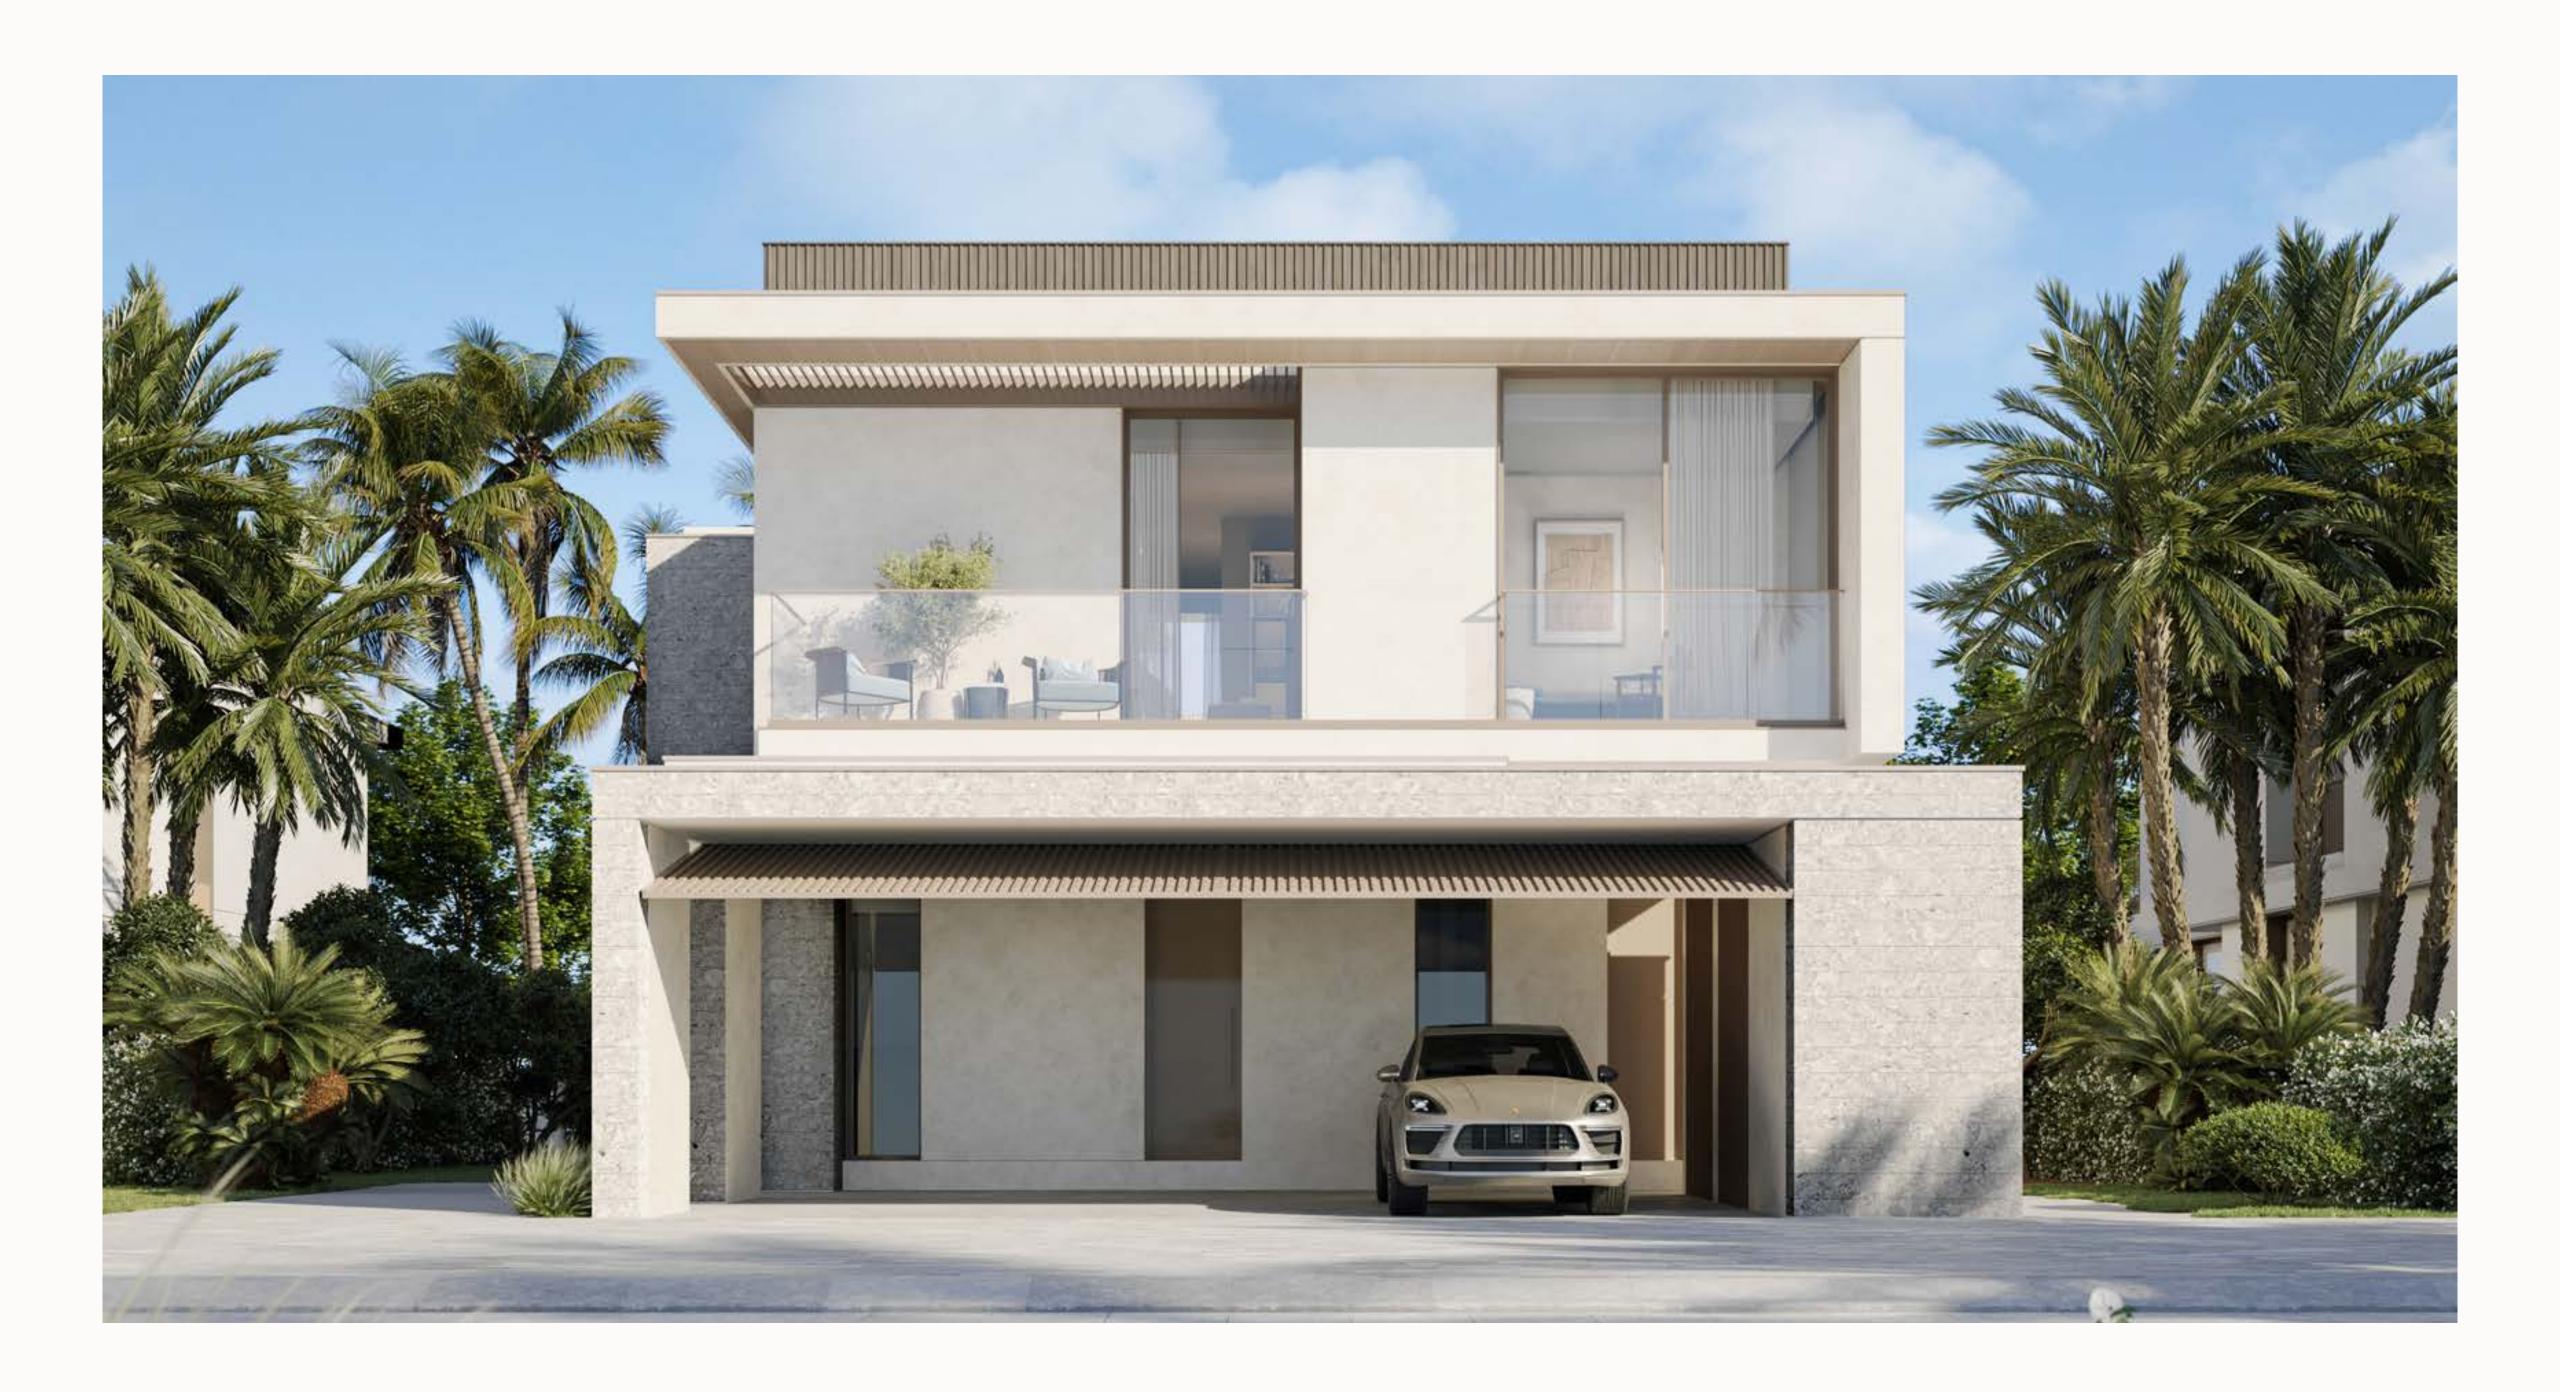

## FOUR BEDROOM

This G+1 villa offers a symmetrical façade with a sophisticated garden theme. The use of stone, vertical lines, and cream and light brown interiors create a refined coziness, while floor-to-ceiling sliding doors blur the line between indoor and outdoor living.