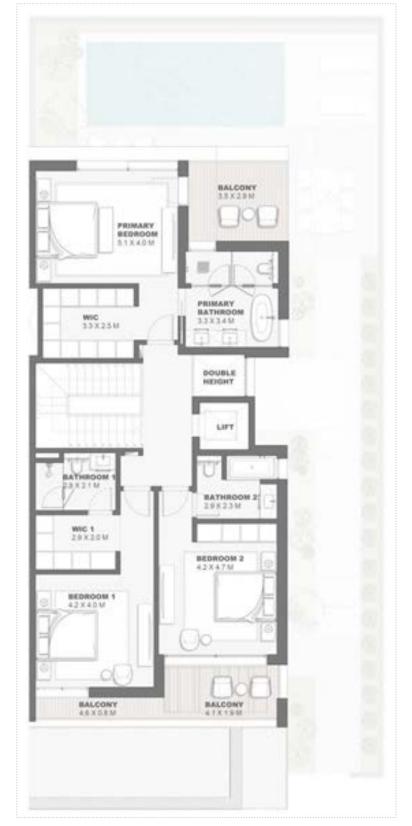

Key Plan

provided by the developer.

BALCONY 47×1216

BEDROOM 1

BALCONY

PRIMARY

BEDROOM 2

BALCONY 44X10M

Townhouses 4 Bedroom - G+1 *Type A* - 6 *TH6P.A.6* 

|                             | Sqm    | Sqft    |
|-----------------------------|--------|---------|
| Ground Floor                | 151.81 | 1634.07 |
| Balcony/ Terrace/ Porch- GF | 4.35   | 46.82   |
| First Floor                 | 133.23 | 1434.08 |
| Balcony/ Terrace            | 31.91  | 343.48  |
| Garage- Covered             | 43.71  | 470.49  |
| TOTAL BUILT -UP AREA        | 365.01 | 3928.93 |
| Garage not covered          | 0.0    | 0.0     |
| Roof Terrace                | 0.0    | 0.0     |

Key Plan

BEDROOM 2 42 X 47 M

BALCONY

PRIMARY

22X10M

PRIMARY BATHROOM

BATHROOM 2