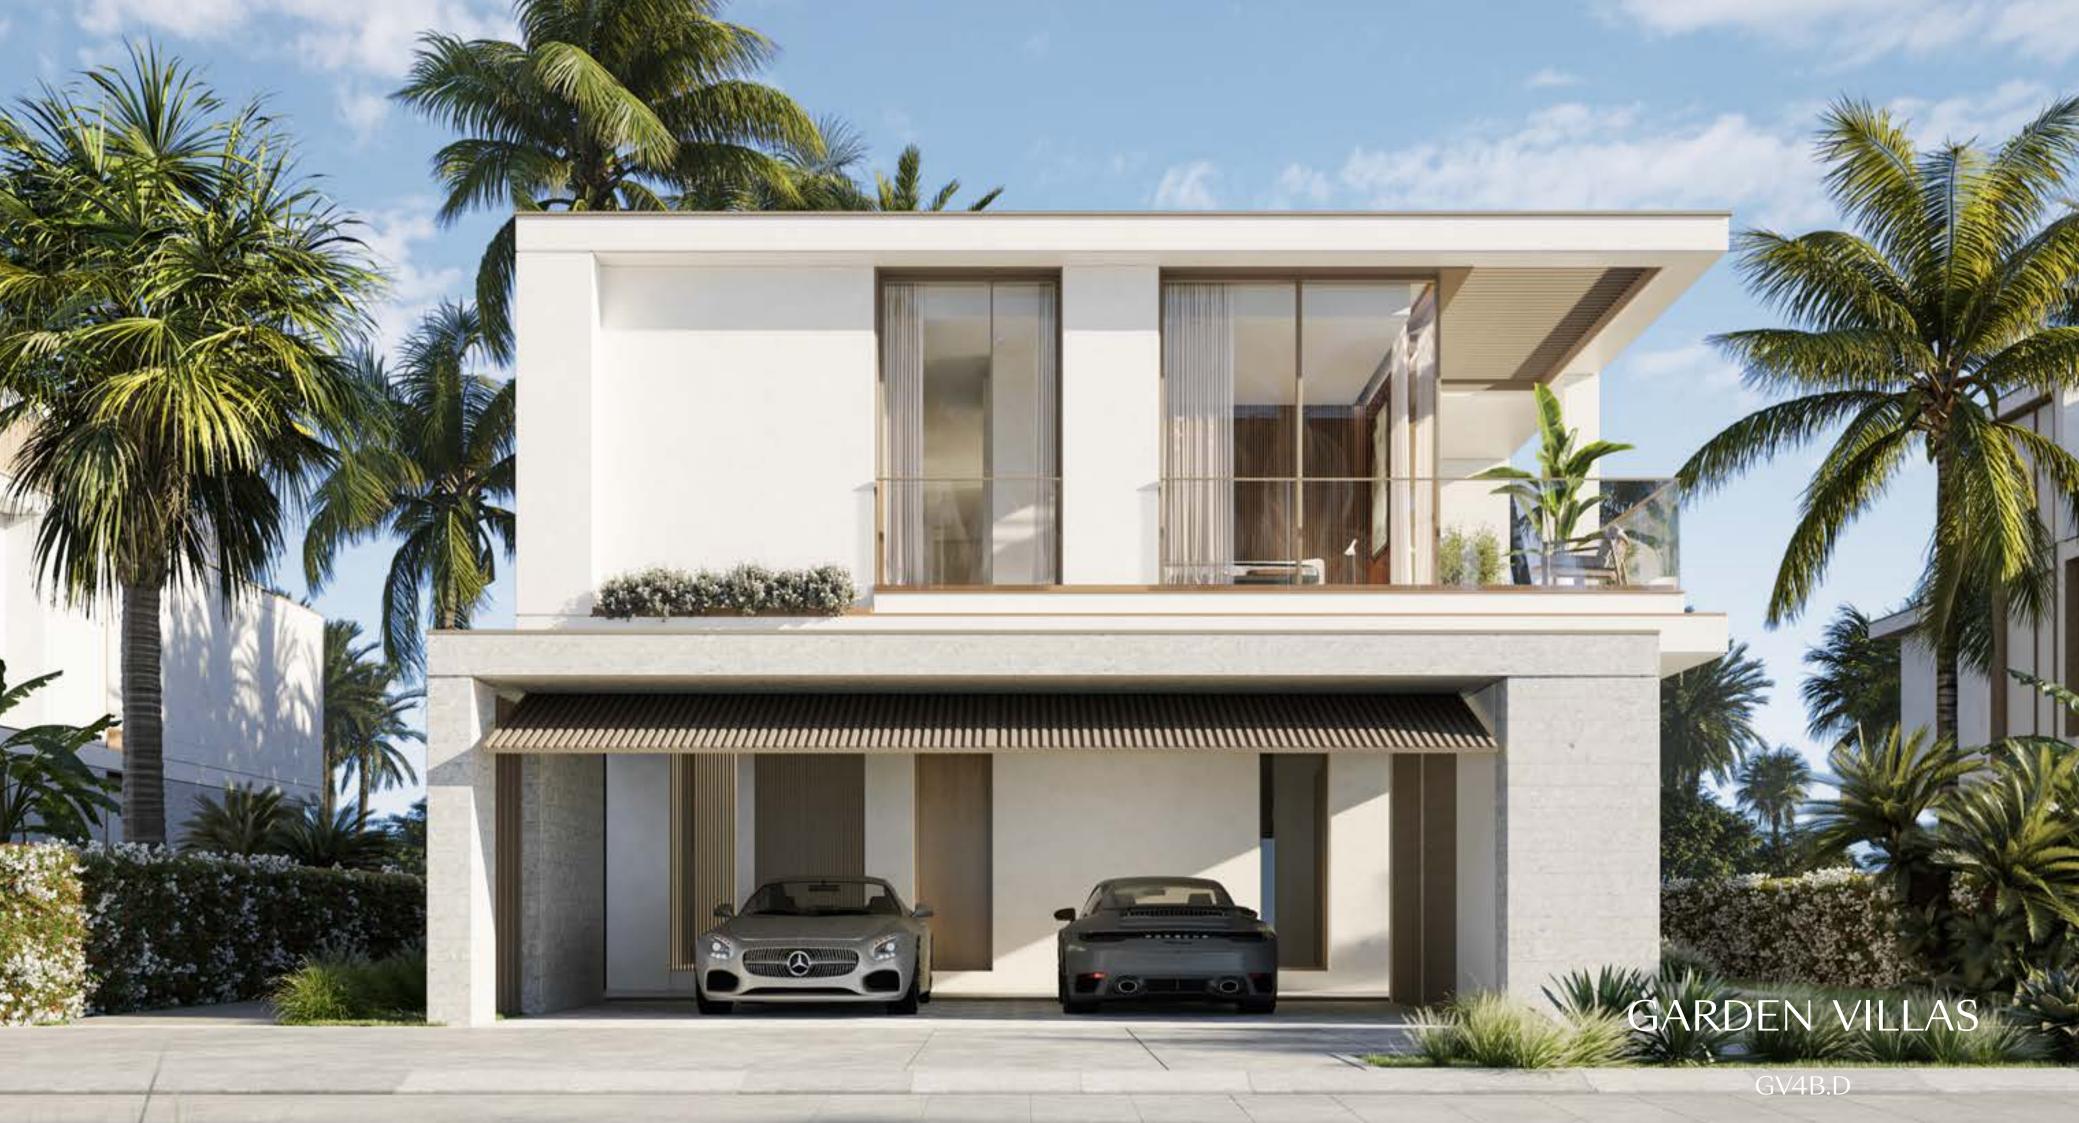

#### Garden Villa 4 Bedroom - G+1 Type D GV4B.D

|                             | Sqm    | Sqft    |
|-----------------------------|--------|---------|
| Ground Floor                | 185.15 | 1992.94 |
| Balcony/ Terrace/ Porch- GF | 0.0    | 0.0     |
| First Floor                 | 221.41 | 2383.24 |
| Balcony/ Terrace            | 50.86  | 547.45  |
| Garage- Covered             | 89.33  | 961.54  |
| TOTAL BUILT -UP AREA        | 546.75 | 5885.17 |
| Garage not covered          | 0.0    | 0.0     |
| Roof Terrace                | 0.0    | 0.0     |