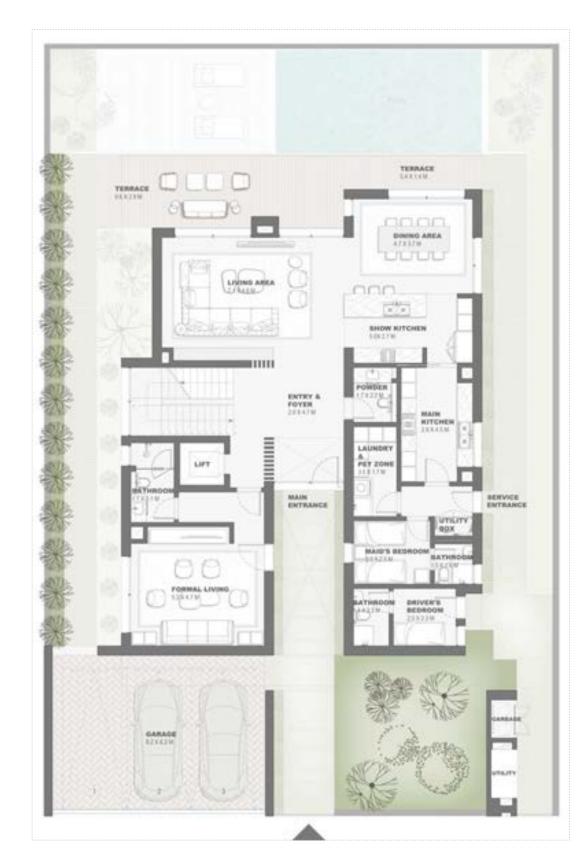

# Garden Villa 5 Bedroom - G+1 Type F GV5B.F

|                             | Sqm    | Sqft    |
|-----------------------------|--------|---------|
| Ground Floor                | 199.51 | 2147.51 |
| Balcony/ Terrace/ Porch- GF | 42.03  | 452.41  |
| First Floor                 | 225.98 | 2432.43 |
| Balcony/ Terrace            | 65.66  | 706.76  |
| Garage- Covered             | 61.39  | 660.80  |
| TOTAL BUILT -UP AREA        | 594.57 | 6399.90 |
| Garage not covered          | 37.31  | 401.60  |
| Roof Terrace                | 0.0    | 0.0     |

Key Plan

GROUND FLOOR PLAN

FIRST FLOOR PLAN

800 NAKHEEL NAKHEEL.COM