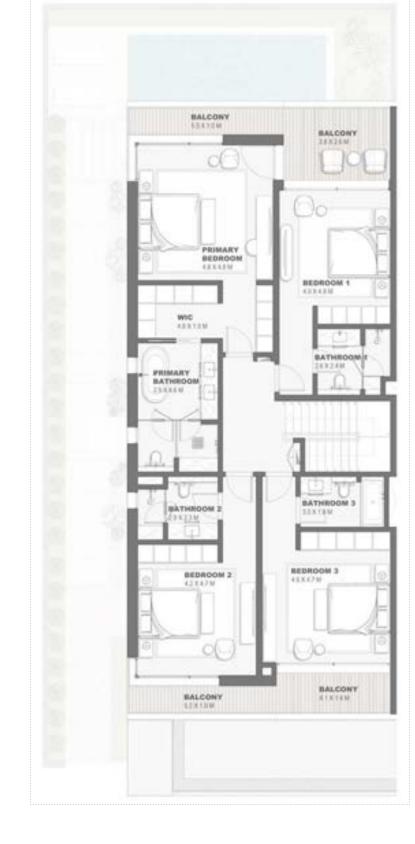

# Water front Villa 5 Bedroom - G+1 Type A WF5B.A

|                             | Sqm    | Sqft    |
|-----------------------------|--------|---------|
| Ground Floor                | 243.77 | 2623.92 |
| Balcony/ Terrace/ Porch- GF | 41.38  | 445.41  |
| First Floor                 | 271.54 | 2922.83 |
| Balcony/ Terrace            | 60.95  | 656.06  |
| Garage- Covered             | 56.91  | 612.57  |
| TOTAL BUILT -UP AREA        | 674.55 | 7260.80 |
| Garage not covered          | 18.57  | 199.89  |
| Roof Terrace                | 0.0    | 0.0     |

Key Plan

GROUND FLOOR PLAN

FIRST FLOOR PLAN

DISCLAIMER: All measurements, dimensions, coordinated and drawings, given as the Floor Plans in the literature are approximate and provided only for the purpose of marketing, illustration, information and general guidance as such drawings are not to scale. All the rooms, sizes, locations, orientations, dimensions, fixtures, fittings, finishes and specifications (including materials for, placement, size of rooms, windows, doors, balcony, funiture's inbuilt wardtobe etc.) provided in the floor plans may vary as the same have been taken from concept designs prior the actual development/construction and therefore their accurace in relation to actual construction cannot be confirmed. Hence, we make no guarantee, warranty or representation as to the accuracy and completeness of the floor plan information as changes may be made during the development process, who on floor plans are for general illustrative purpose only and are not