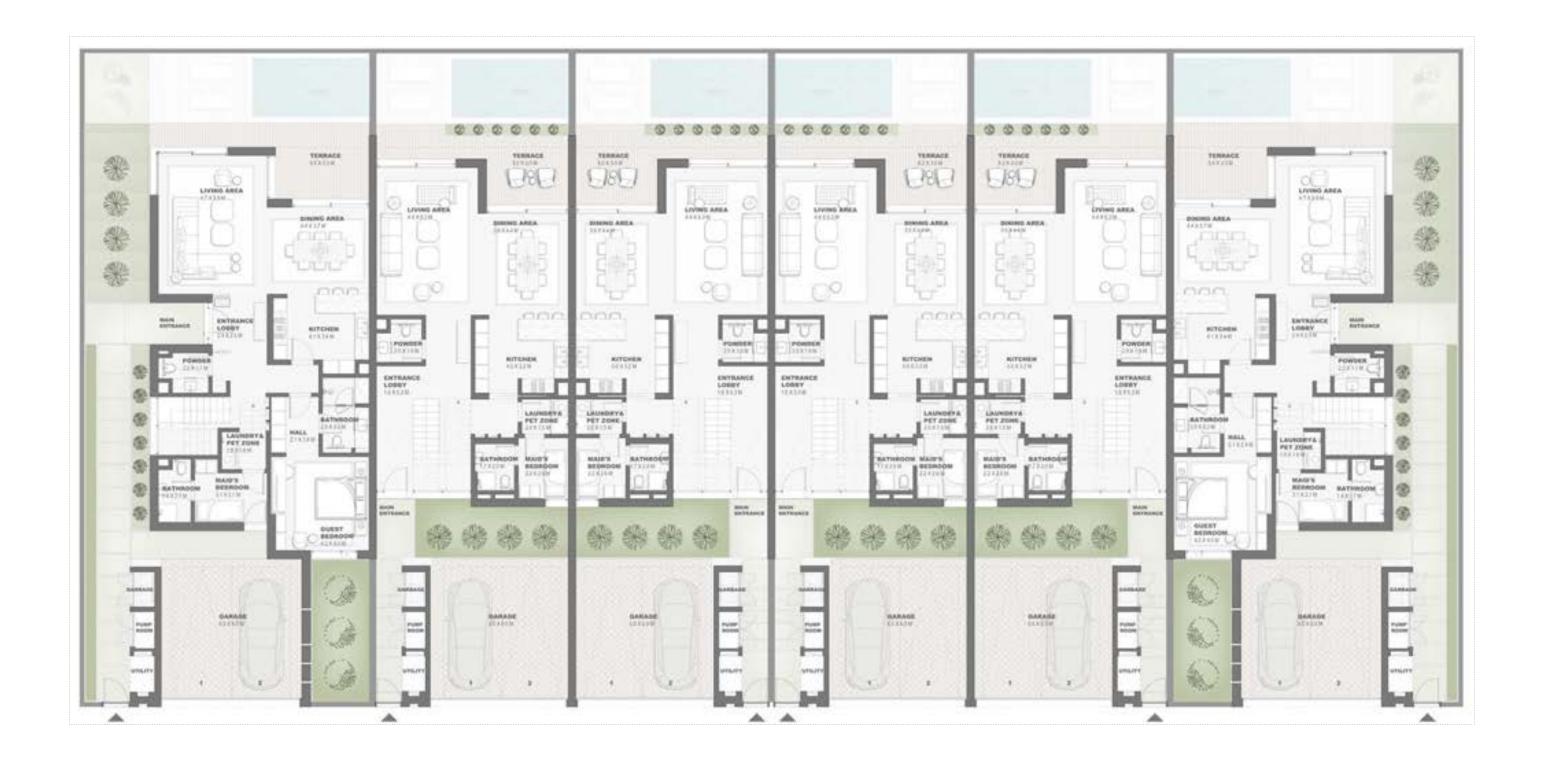

# Water front Villa 5 Bedroom - G+1 Type A WF5B.A

|                             | Sqm    | Sqft    |
|-----------------------------|--------|---------|
| Ground Floor                | 243.77 | 2623.92 |
| Balcony/ Terrace/ Porch- GF | 41.38  | 445.41  |
| First Floor                 | 271.54 | 2922.83 |
| Balcony/ Terrace            | 60.95  | 656.06  |
| Garage- Covered             | 56.91  | 612.57  |
| TOTAL BUILT -UP AREA        | 674.55 | 7260.80 |
| Garage not covered          | 18.57  | 199.89  |
| Roof Terrace                | 0.0    | 0.0     |

Key Plan

GROUND FLOOR PLAN

FIRST FLOOR PLAN

DISCLAIMER: All measurements, dimensions, coordinated and drawings, given as the Floor Plans in the literature are approximate and provided only for the purpose of marketing, illustration, information and general guidance as such drawings are not to scale. All the rooms, sizes, locations, orientations, dimensions, fixtures, fittings, finishes and specifications (including materials for, placement, size of rooms, windows, doors, balcony, funiture's inbuilt wardtobe etc.) provided in the floor plans may vary as the same have been taken from concept designs prior the actual development/construction and therefore their accurace in relation to actual construction cannot be confirmed. Hence, we make no guarantee, warranty or representation as to the accuracy and completeness of the floor plan information as changes may be made during the development process, who on floor plans are for general illustrative purpose only and are not