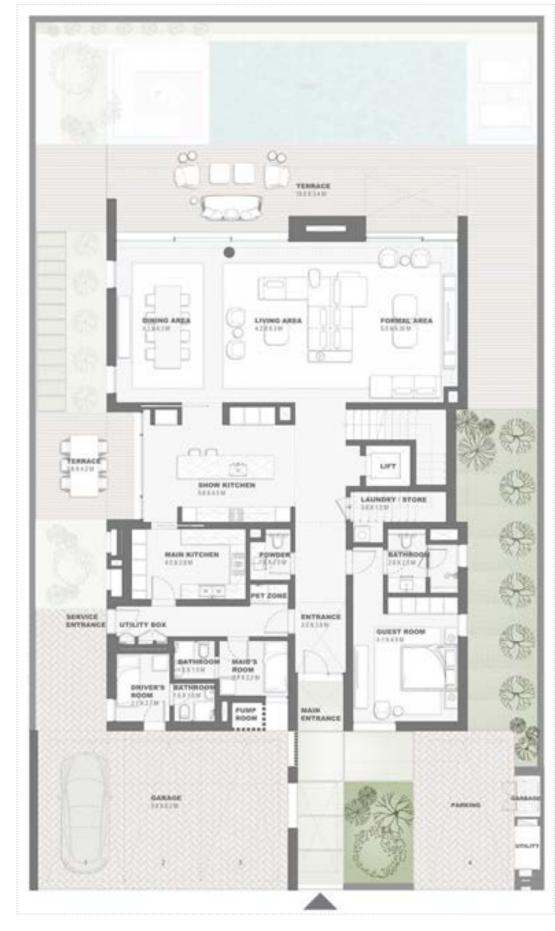

# Water front Villa 5 Bedroom - G+1 Type E WF5B.E

|                             | Sqm    | Sqft    |
|-----------------------------|--------|---------|
| Ground Floor                | 265.95 | 2862.66 |
| Balcony/ Terrace/ Porch- GF | 0.0    | 0.0     |
| First Floor                 | 255.33 | 2748.35 |
| Balcony/ Terrace            | 37.80  | 406.88  |
| Garage- Covered             | 62.49  | 672.64  |
| TOTAL BUILT -UP AREA        | 621.57 | 6690.52 |
| Garage not covered          | 18.05  | 194.29  |
| Roof Terrace                | 0.0    | 0.0     |

#### GROUND FLOOR PLAN FIRST FLOOR PLAN

DISCLAIMER: All measurements, dimensions, coordinated and drawings, given as the Floor Plans in the literature are approximate and provided only for the purpose of marketing, illustration, information and general guidance as such drawings are not to scale. All the rooms, sizes, locations, orientations, dimensions, fixtures, fittings, finishes and specifications (including materials for, placement, size of rooms, windows, doors, balcony, funiture's inbuilt wardtobe etc.) provided in the floor plans may vary as the same have been taken from concept designs prior the actual development/construction and therefore their accurace in relation to actual construction cannot be confirmed. Hence, we make no guarantee, warranty or representation as to the accuracy and completeness of the floor plan information as changes may be made during the development process, without notice. Always refer to latest IFC design available in the sales office for the most accurate representation of all construction details. Pool and landscape layout and configuration shown on floor plans are for general illustrative purpose only and are not