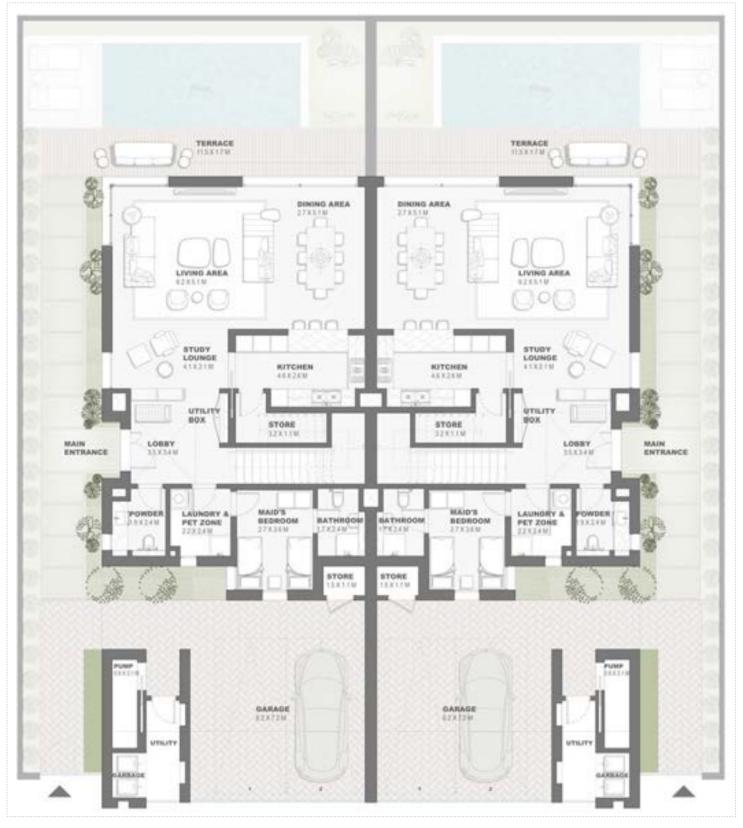

# Semidetached Villa 3 Bedroom - G+1 Type A - 1 SD3B.A.1

|                             | Sqm    | Sqft    |
|-----------------------------|--------|---------|
| Ground Floor                | 136.93 | 1473.90 |
| Balcony/ Terrace/ Porch- GF | 0.34   | 3.66    |
| First Floor                 | 143.65 | 1546.24 |
| Balcony/ Terrace            | 33.84  | 364.25  |
| Garage- Covered             | 62.35  | 671.13  |
| TOTAL BUILT -UP AREA        | 377.11 | 4059.18 |
| Garage not covered          | 0.0    | 0.0     |
| Roof Terrace                | 0.0    | 0.0     |

Key Plan

GROUND FLOOR PLAN

FIRST FLOOR PLAN

#### FIRST FLOOR PLAN

Semidetached Villa 3 Bedroom - G+1 Type A SD3B.A

GROUND FLOOR PLAN FIRST FLOOR PLAN