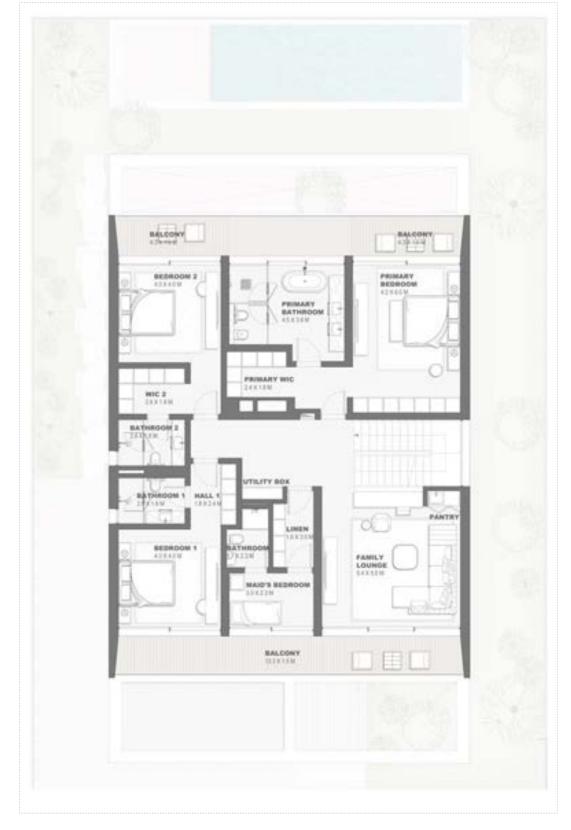

# Garden Villa 4 Bedroom - G+1 Type C GV4B.C

|                             | Sqm    | Sqft    |
|-----------------------------|--------|---------|
| Ground Floor                | 211.52 | 2276.78 |
| Balcony/ Terrace/ Porch- GF | 3.60   | 38.75   |
| First Floor                 | 208.26 | 2241.69 |
| Balcony/ Terrace            | 43.17  | 464.68  |
| Garage- Covered             | 43.54  | 468.66  |
| TOTAL BUILT -UP AREA        | 510.09 | 5490.56 |
| Garage not covered          | 34.80  | 374.58  |
| Roof Terrace                | 0.0    | 0.0     |

Key Plan

GROUND FLOOR PLAN

FIRST FLOOR PLAN

DISCLAIMER: All measurements, dimensions, coordinated and drawings, given as the Floor Plans in the literature are approximate and provided only for the purpose of marketing, illustration, information and general guidance as such drawings are not to scale. All the rooms, sizes, locations, orientations, dimensions, fixtures, fittings, finishes and specifications (including materials for, placement, size of rooms, windows, doors, balcony, funiture's inbuilt wardtobe etc.) provided in the floor plans may vary as the same have been taken from concept designs prior the actual development/construction and therefore their accurace in relation to actual construction cannot be confirmed. Hence, we make no guarantee, warranty or representation as to the accuracy and completeness of the floor plan information as changes may be made during the development process, without notice. Always refer to latest IFC design available in the sales office for the most accurate representation of all construction details. Pool and landscape layout and configuration shown on floor plans are for general illustrative purpose only and are not provided by the developer.