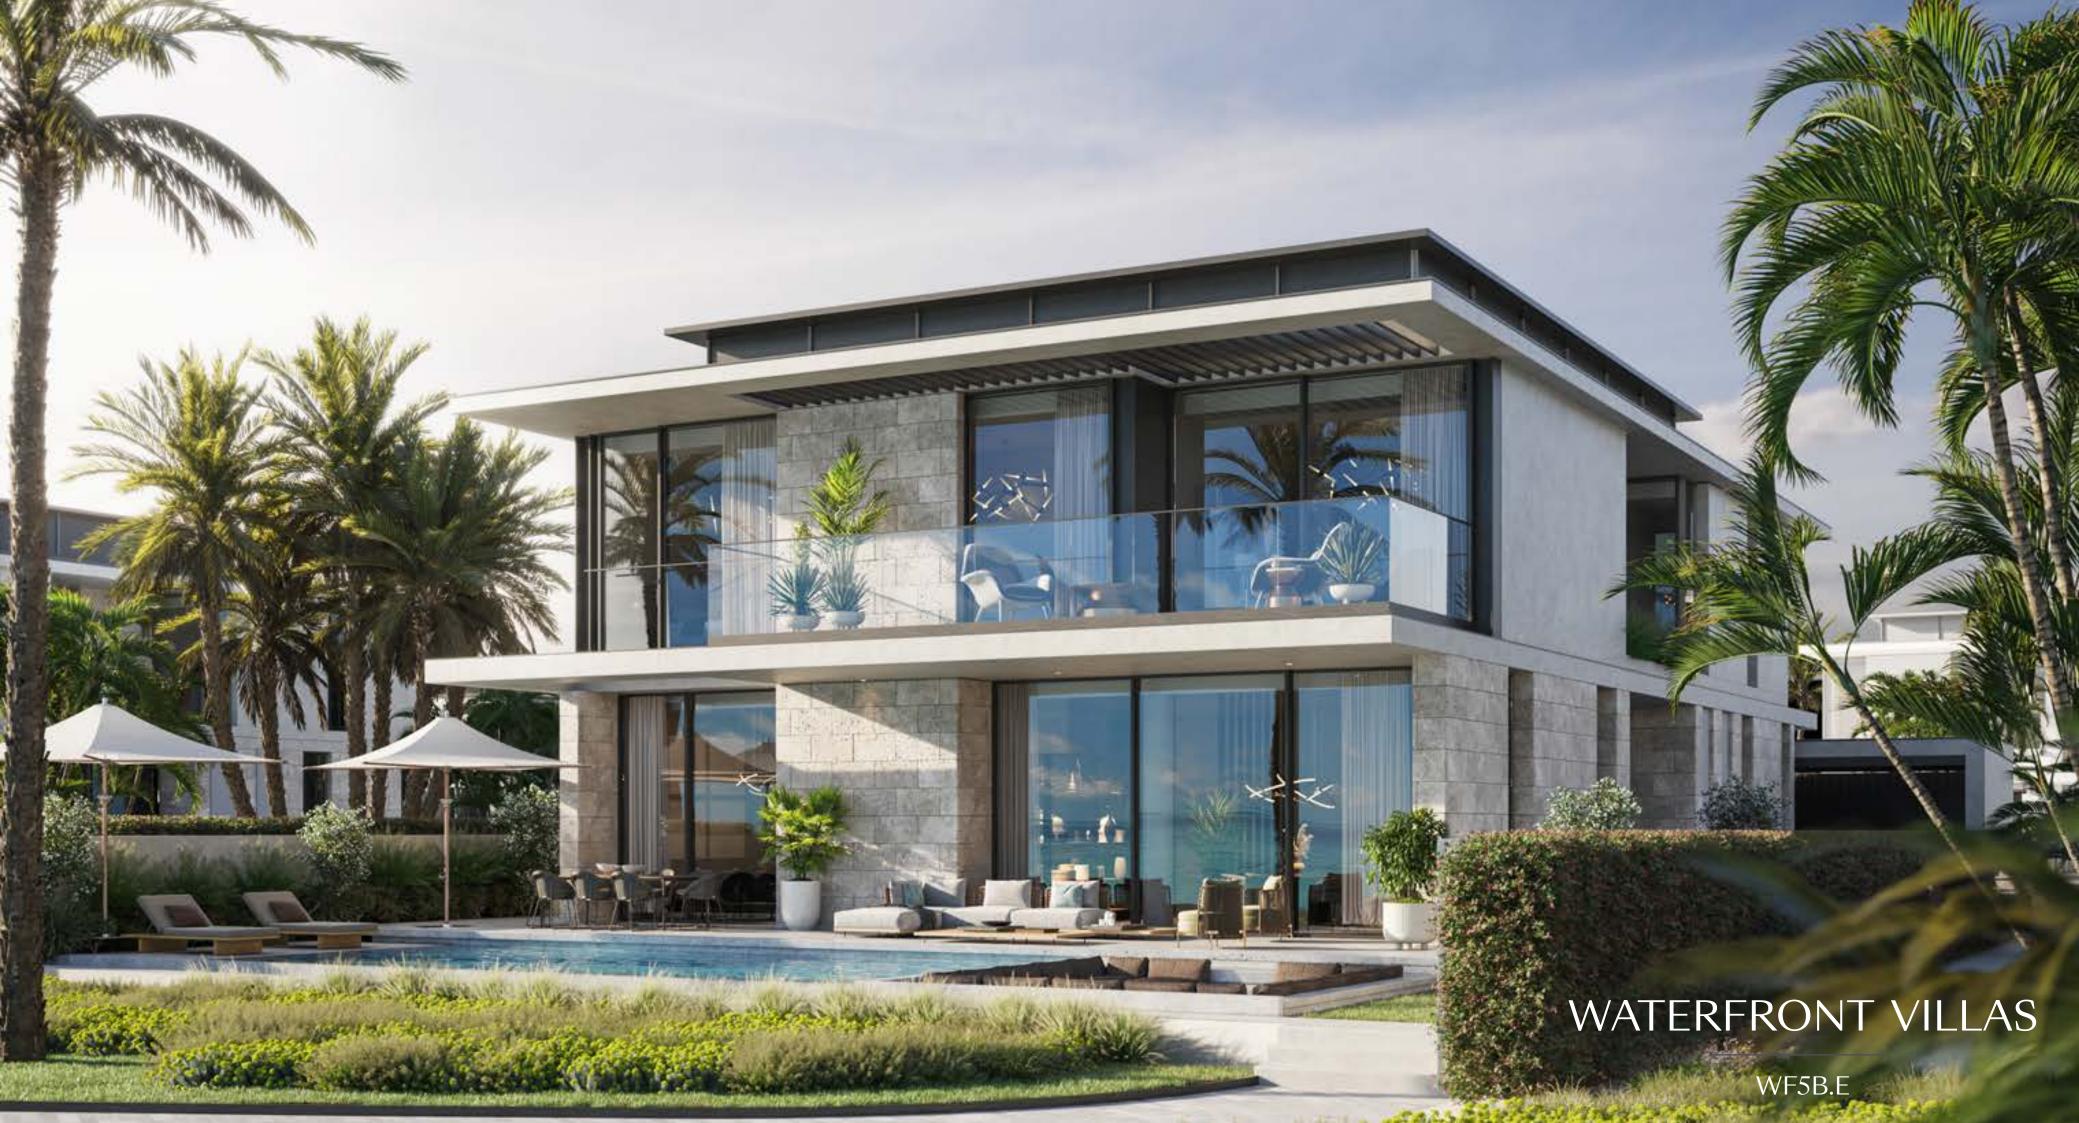

# Water front Villa 5 Bedroom - G+1 Type E WF5B.E

|                             | Sqm    | Sqft    |
|-----------------------------|--------|---------|
| Ground Floor                | 265.95 | 2862.66 |
| Balcony/ Terrace/ Porch- GF | 0.0    | 0.0     |
| First Floor                 | 255.33 | 2748.35 |
| Balcony/ Terrace            | 37.80  | 406.88  |
| Garage- Covered             | 62.49  | 672.64  |
| TOTAL BUILT -UP AREA        | 621.57 | 6690.52 |
| Garage not covered          | 18.05  | 194.29  |
| Roof Terrace                | 0.0    | 0.0     |