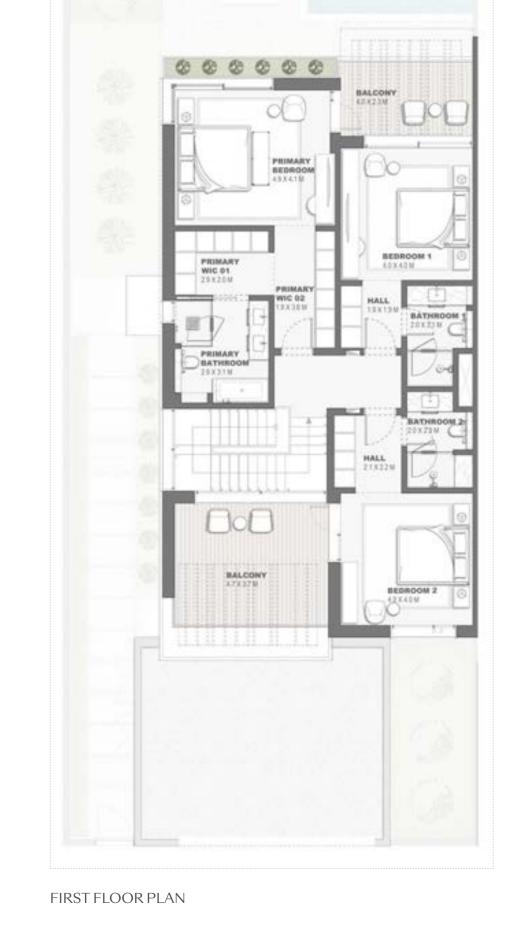

Key Plan

GROUND FLOOR PLAN

FIRST FLOOR PLAN

Townhouses
4 Plex Units - G+1
Type A
TH4P.A

#### GROUND FLOOR PLAN

Townhouses
4 Plex Units - G+1
Type A
TH4P.A

Key Plan

#### FIRST FLOOR PLAN

Townhouses
4 Bedroom - G+1
Type A - 1
TH6P.A.1

|                             | Sqm    | Sqft    |
|-----------------------------|--------|---------|
| Ground Floor                | 151.95 | 1635.58 |
| Balcony/ Terrace/ Porch- GF | 4.35   | 46.82   |
| First Floor                 | 133.04 | 1432.03 |
| Balcony/ Terrace            | 38.02  | 409.24  |
| Garage- Covered             | 43.71  | 470.49  |
|                             |        |         |
| TOTAL BUILT -UP AREA        | 371.07 | 3994.16 |
| Garage not covered          | 0.0    | 0.0     |
| Roof Terrace                | 0.0    | 0.0     |
|                             |        |         |