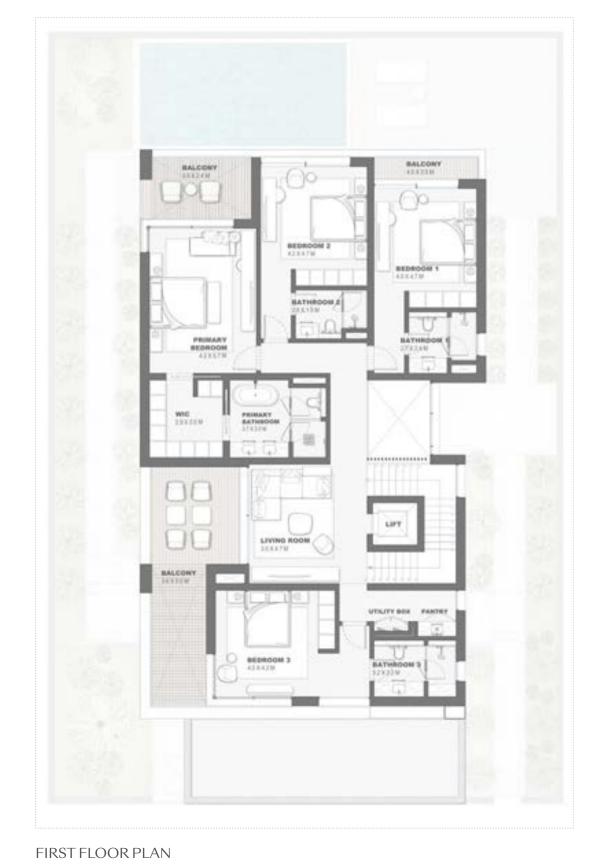

# Garden Villa 4 Bedroom - G+1 Type A GV4B.A

|                             | Sqm    | Sqft    |
|-----------------------------|--------|---------|
| Ground Floor                | 223.28 | 2403.37 |
| Balcony/ Terrace/ Porch- GF | 0.0    | 0.0     |
| First Floor                 | 203.51 | 2190.56 |
| Balcony/ Terrace            | 33.67  | 362.42  |
| Garage- Covered             | 45.07  | 485.13  |
| TOTAL BUILT -UP AREA        | 505.53 | 5441.48 |
| Garage not covered          | 29.43  | 316.78  |
| Roof Terrace                | 0.0    | 0.0     |

Key Plan

GROUND FLOOR PLAN FIRST FLOOR PLAN

DISCLAIMER: All measurements, dimensions, coordinated and drawings, given as the Floor Plans in the literature are approximate and provided only for the purpose of marketing, illustration, information and general guidance as such drawings are not to scale. All the rooms, sizes, locations, orientations, dimensions, fixtures, fittings, finishes and specifications (including materials for, placement, size of rooms, windows, doors, balcony, funiture's inbuilt wardtobe etc.) provided in the floor plans may vary as the same have been taken from concept designs prior the actual development/construction and therefore their accurace in relation to actual construction cannot be confirmed. Hence, we make no guarantee, warranty or representation as to the accuracy and completeness of the floor plan information as changes may be made during the development process, without notice. Always refer to latest IFC design available in the sales office for the most accurate representation of all construction details. Pool and landscape layout and configuration shown on floor plans are for general illustrative purpose only and are not provided by the developer.