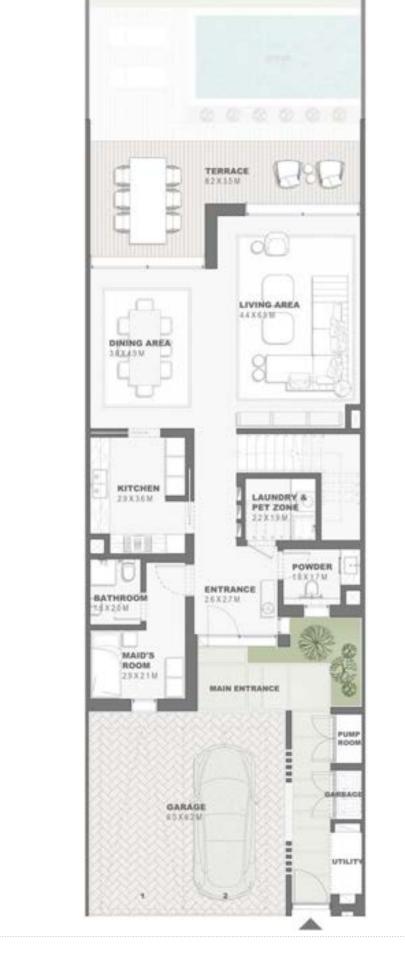

# Water front Villa 5 Bedroom - G+1 Type E WF5B.E

|                             | Sqm    | Sqft    |
|-----------------------------|--------|---------|
| Ground Floor                | 265.95 | 2862.66 |
| Balcony/ Terrace/ Porch- GF | 0.0    | 0.0     |
| First Floor                 | 255.33 | 2748.35 |
| Balcony/ Terrace            | 37.80  | 406.88  |
| Garage- Covered             | 62.49  | 672.64  |
| TOTAL BUILT -UP AREA        | 621.57 | 6690.52 |
| Garage not covered          | 18.05  | 194.29  |
| Roof Terrace                | 0.0    | 0.0     |

Key Plan

#### GROUND FLOOR PLAN FIRST FLOOR PLAN

DISCLAIMER: All measurements, dimensions, coordinated and drawings, given as the Floor Plans in the literature are approximate and provided only for the purpose of marketing, illustration, information and general guidance as such drawings are not to scale. All the rooms, sizes, locations, orientations, dimensions, fixtures, fittings, finishes and specifications (including materials for, placement, size of rooms, windows, doors, balcony, funiture's inbuilt wardtobe etc.) provided in the floor plans may vary as the same have been taken from concept designs prior the actual development/construction and therefore their accurace in relation to actual construction cannot be confirmed. Hence, we make no guarantee, warranty or representation as to the accuracy and completeness of the floor plan information as changes may be made during the development process, without notice. Always refer to latest IFC design available in the sales office for the most accurate representation of all construction details. Pool and landscape layout and configuration shown on floor plans are for general illustrative purpose only and are not