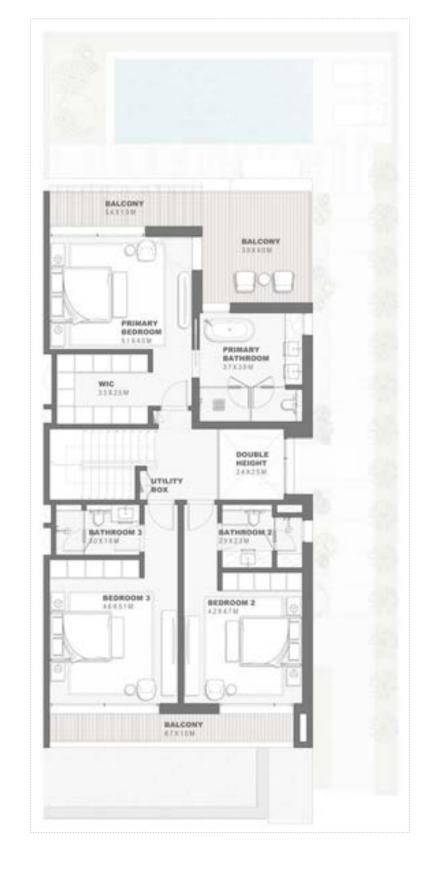

# Water front Villa 5 Bedroom - G+1 Type A WF5B.A

|                             | Sqm    | Sqft    |
|-----------------------------|--------|---------|
| Ground Floor                | 243.77 | 2623.92 |
| Balcony/ Terrace/ Porch- GF | 41.38  | 445.41  |
| First Floor                 | 271.54 | 2922.83 |
| Balcony/ Terrace            | 60.95  | 656.06  |
| Garage- Covered             | 56.91  | 612.57  |
| TOTAL BUILT -UP AREA        | 674.55 | 7260.80 |
| Garage not covered          | 18.57  | 199.89  |
| Roof Terrace                | 0.0    | 0.0     |

Key Plan

GROUND FLOOR PLAN

FIRST FLOOR PLAN

DISCLAIMER: All measurements, dimensions, coordinated and drawings, given as the Floor Plans in the literature are approximate and provided only for the purpose of marketing, illustration, information and general guidance as such drawings are not to scale. All the rooms, sizes, locations, orientations, dimensions, fixtures, fittings, finishes and specifications (including materials for, placement, size of rooms, windows, doors, balcony, funiture's inbuilt wardtobe etc.) provided in the floor plans may vary as the same have been taken from concept designs prior the actual development/construction and therefore their accurace in relation to actual construction cannot be confirmed. Hence, we make no guarantee, warranty or representation as to the accuracy and completeness of the floor plan information as changes may be made during the development process, who on floor plans are for general illustrative purpose only and are not