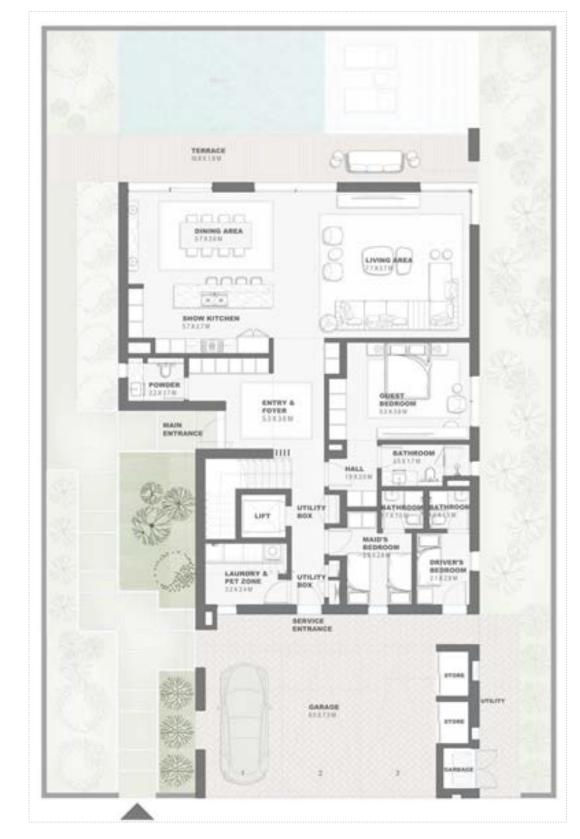

# Garden Villa 4 Bedroom - G+1 Type A GV4B.A

|                             | Sqm    | Sqft    |
|-----------------------------|--------|---------|
| Ground Floor                | 223.28 | 2403.37 |
| Balcony/ Terrace/ Porch- GF | 0.0    | 0.0     |
| First Floor                 | 203.51 | 2190.56 |
| Balcony/ Terrace            | 33.67  | 362.42  |
| Garage- Covered             | 45.07  | 485.13  |
| TOTAL BUILT -UP AREA        | 505.53 | 5441.48 |
| Garage not covered          | 29.43  | 316.78  |
| Roof Terrace                | 0.0    | 0.0     |

Key Plan

GROUND FLOOR PLAN FIRST FLOOR PLAN

DISCLAIMER: All measurements, dimensions, coordinated and drawings, given as the Floor Plans in the literature are approximate and provided only for the purpose of marketing, illustration, information and general guidance as such drawings are not to scale. All the rooms, sizes, locations, orientations, dimensions, fixtures, fittings, finishes and specifications (including materials for, placement, size of rooms, windows, doors, balcony, funiture's inbuilt wardtobe etc.) provided in the floor plans may vary as the same have been taken from concept designs prior the actual development/construction and therefore their accurace in relation to actual construction cannot be confirmed. Hence, we make no guarantee, warranty or representation as to the accuracy and completeness of the floor plan information as changes may be made during the development process, without notice. Always refer to latest IFC design available in the sales office for the most accurate representation of all construction details. Pool and landscape layout and configuration shown on floor plans are for general illustrative purpose only and are not provided by the developer.