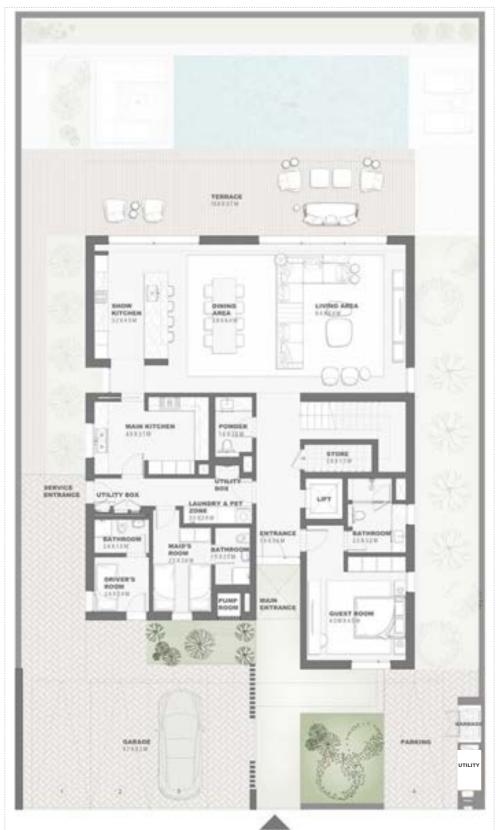

# Water front Villa 5 Bedroom - G+2 Type C WF5B.C

|        | Sqm    | Sqft    |
|--------|--------|---------|
|        | 238.06 | 2562.46 |
| ch- GF | 0.0    | 0.0     |
|        | 209.64 | 2256.55 |
|        | 81.26  | 874.68  |
|        | 82.34  | 886.30  |
| 17.    | 34.83  | 374.91  |
|        | 61.54  | 662.41  |
| EA     | 707.67 | 7617.30 |
|        | 20.13  | 216.68  |
|        | 0.0    | 0.0     |
|        |        |         |

GROUND FLOOR PLAN SECOND FLOOR PLAN

DISCLAIMER: All measurements, dimensions, coordinated and drawings, given as the Floor Plans in the literature are approximate and provided only for the purpose of marketing, illustration, information and general guidance as such drawings are not to scale. All the rooms, sizes, locations, orientations, orient