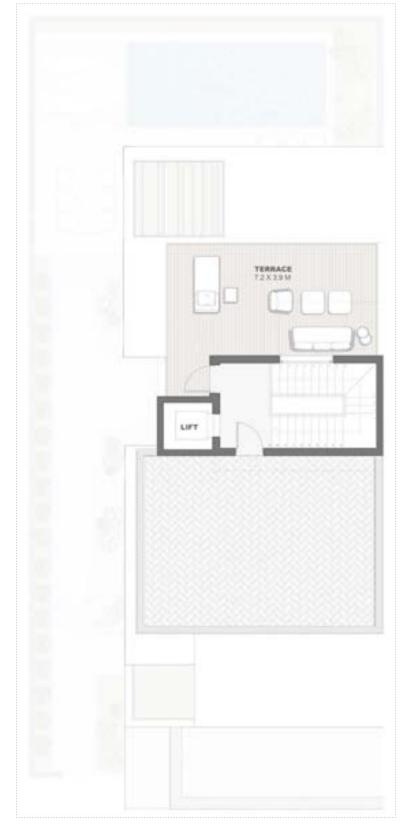

Key Plan

provided by the developer.

BALCONY 47×1216

BEDROOM 1

BALCONY

PRIMARY

BEDROOM 2

BALCONY 44X10M

Townhouses 4 Bedroom - G+1 *Type A* - 6 *TH6P.A.6* 

|                             | Sqm    | Sqft    |
|-----------------------------|--------|---------|
| Ground Floor                | 151.81 | 1634.07 |
| Balcony/ Terrace/ Porch- GF | 4.35   | 46.82   |
| First Floor                 | 133.23 | 1434.08 |
| Balcony/ Terrace            | 31.91  | 343.48  |
| Garage- Covered             | 43.71  | 470.49  |
| TOTAL BUILT -UP AREA        | 365.01 | 3928.93 |
| Garage not covered          | 0.0    | 0.0     |
| Roof Terrace                | 0.0    | 0.0     |

Key Plan

BEDROOM 2 42 X 47 M

BALCONY

PRIMARY

22X10M

PRIMARY BATHROOM

BATHROOM 2

#### GROUND FLOOR PLAN

Townhouses
6 Plex Units - G+1
Type A
TH6P.A

Key Plan

# GROUND FLOOR PLAN

Townhouses
6 Plex Units - G+1
Type A
TH6P.A