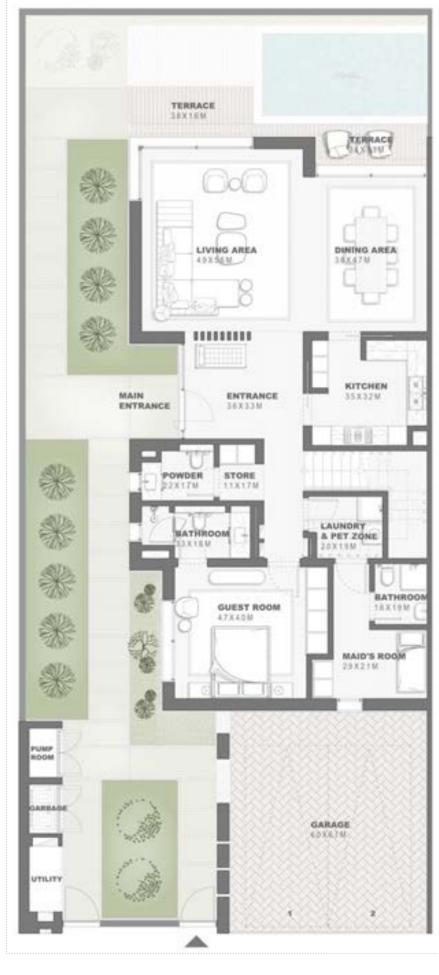

Key Plan

GROUND FLOOR PLAN

FIRST FLOOR PLAN

Townhouses
4 Plex Units - G+1
Type A
TH4P.A

#### GROUND FLOOR PLAN

Townhouses
4 Plex Units - G+1
Type A
TH4P.A

Key Plan