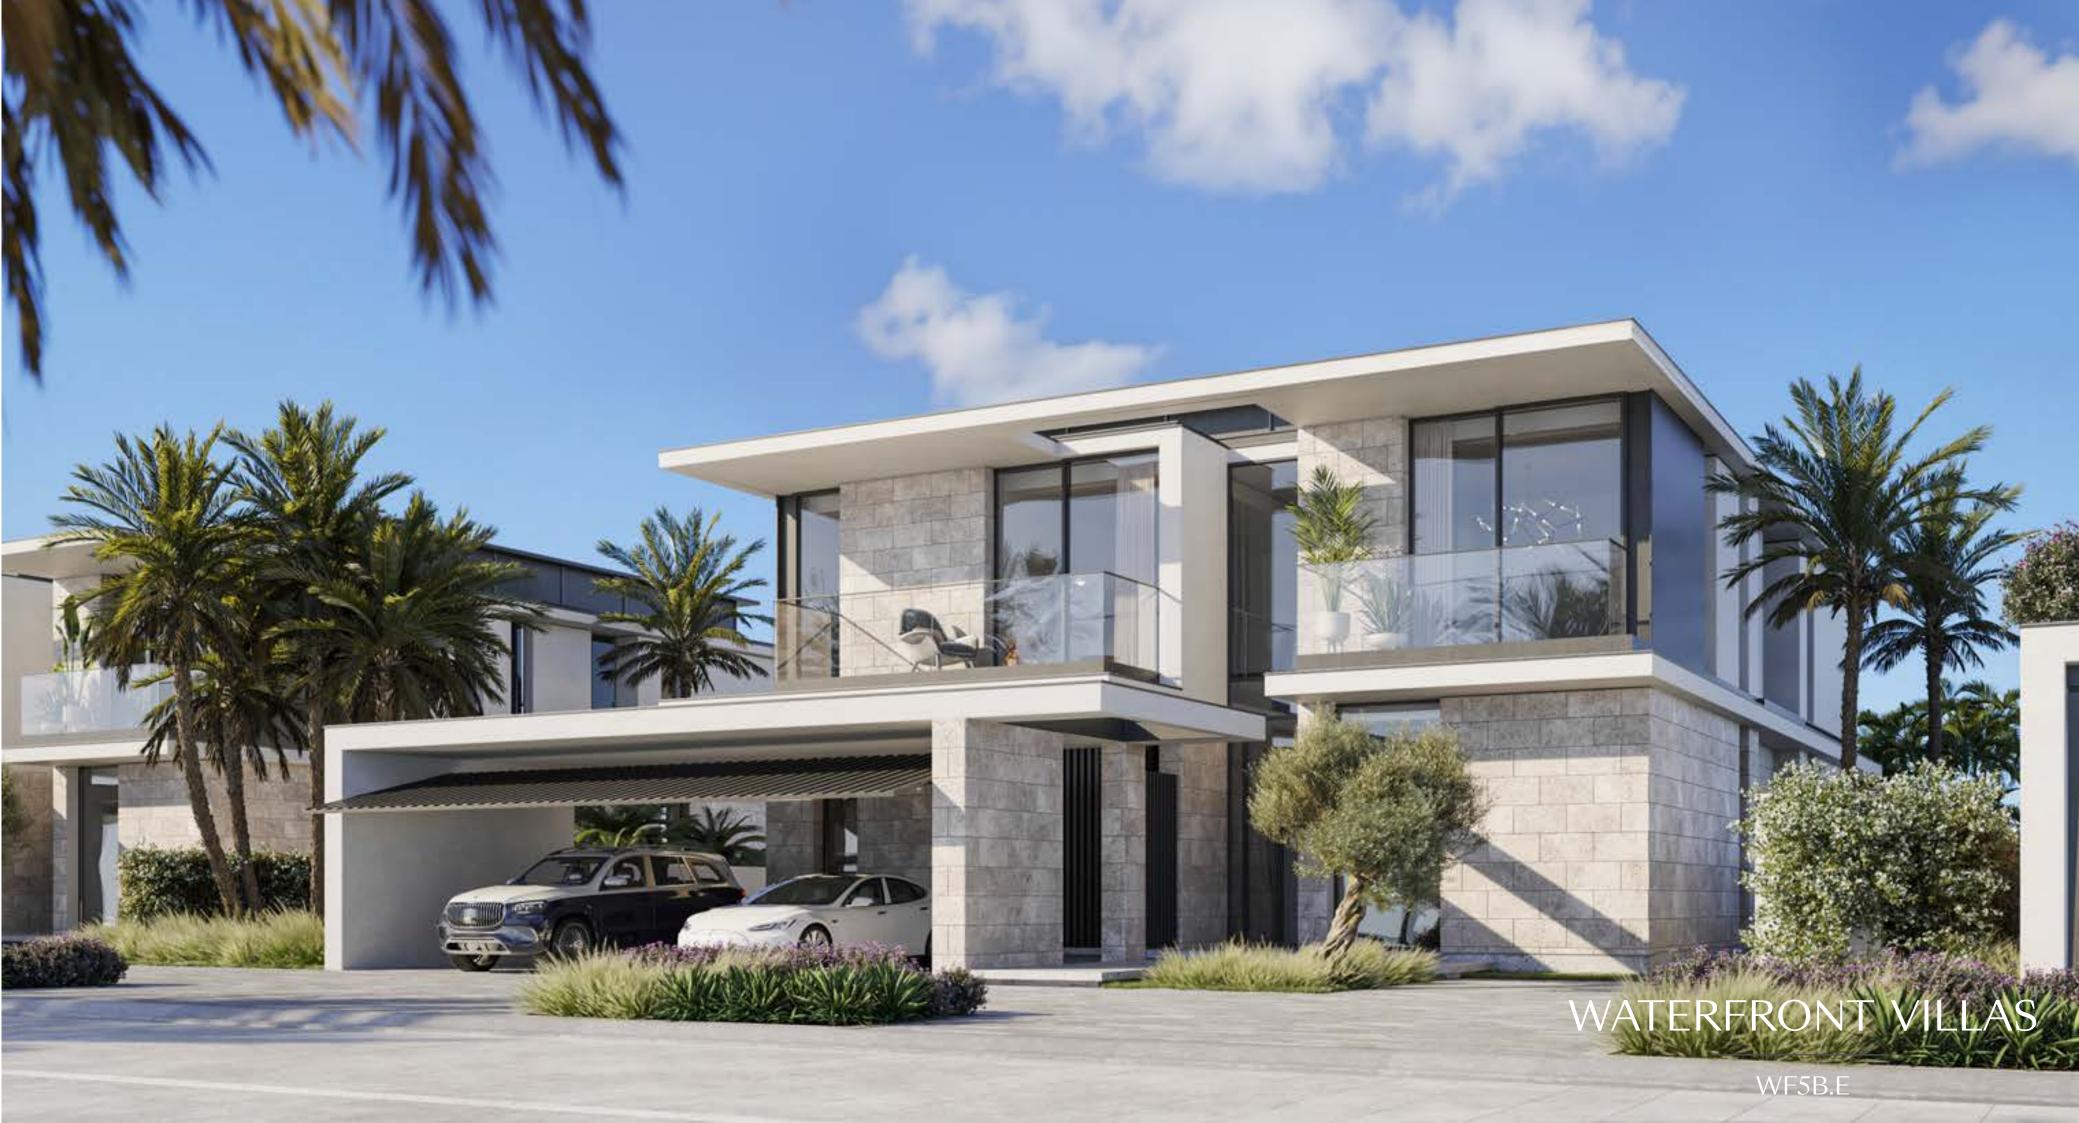

# Water front Villa 5 Bedroom - G+1 Type E WF5B.E

|                             | Sqm    | Sqft    |
|-----------------------------|--------|---------|
| Ground Floor                | 265.95 | 2862.66 |
| Balcony/ Terrace/ Porch- GF | 0.0    | 0.0     |
| First Floor                 | 255.33 | 2748.35 |
| Balcony/ Terrace            | 37.80  | 406.88  |
| Garage- Covered             | 62.49  | 672.64  |
| TOTAL BUILT -UP AREA        | 621.57 | 6690.52 |
| Garage not covered          | 18.05  | 194.29  |
| Roof Terrace                | 0.0    | 0.0     |