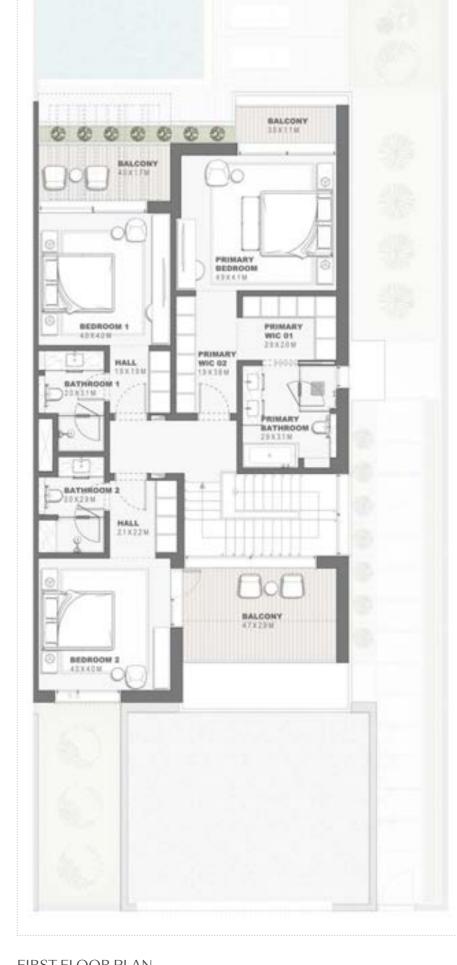

# Water front Villa 5 Bedroom - G+1 Type A WF5B.A

|                             | Sqm    | Sqft    |
|-----------------------------|--------|---------|
| Ground Floor                | 243.77 | 2623.92 |
| Balcony/ Terrace/ Porch- GF | 41.38  | 445.41  |
| First Floor                 | 271.54 | 2922.83 |
| Balcony/ Terrace            | 60.95  | 656.06  |
| Garage- Covered             | 56.91  | 612.57  |
| TOTAL BUILT -UP AREA        | 674.55 | 7260.80 |
| Garage not covered          | 18.57  | 199.89  |
| Roof Terrace                | 0.0    | 0.0     |

Key Plan

GROUND FLOOR PLAN

FIRST FLOOR PLAN

DISCLAIMER: All measurements, dimensions, coordinated and drawings, given as the Floor Plans in the literature are approximate and provided only for the purpose of marketing, illustration, information and general guidance as such drawings are not to scale. All the rooms, sizes, locations, orientations, dimensions, fixtures, fittings, finishes and specifications (including materials for, placement, size of rooms, windows, doors, balcony, funiture's inbuilt wardtobe etc.) provided in the floor plans may vary as the same have been taken from concept designs prior the actual development/construction and therefore their accurace in relation to actual construction cannot be confirmed. Hence, we make no guarantee, warranty or representation as to the accuracy and completeness of the floor plan information as changes may be made during the development process, who on floor plans are for general illustrative purpose only and are not