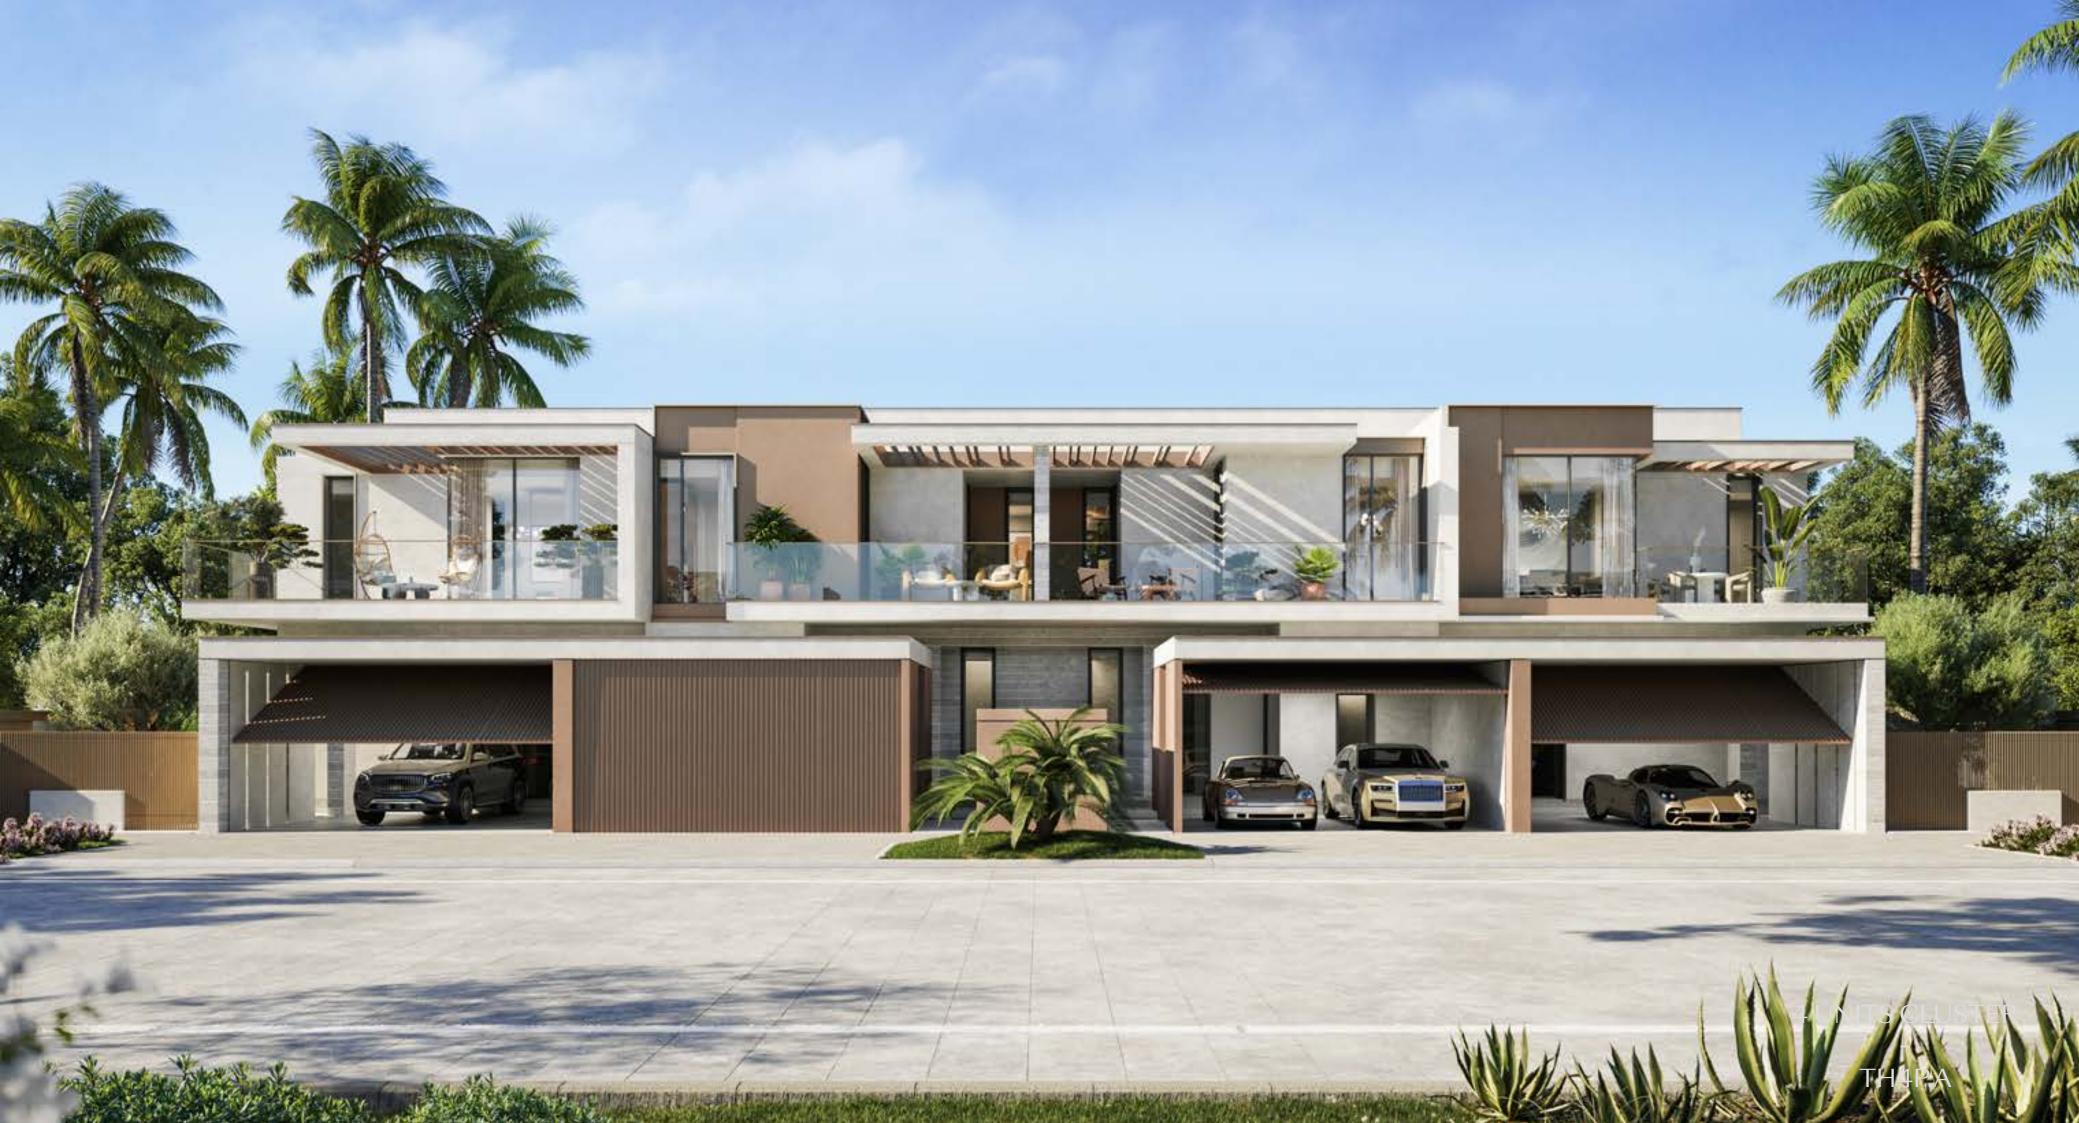

|

Key Plan











Townhouses 4 Bedroom - G+1 *Type A - 4* TH4P.A.4

|                             | Sqm    | Sqft    |
|-----------------------------|--------|---------|
| Ground Floor                | 152.64 | 1643.00 |
| Balcony/ Terrace/ Porch- GF | 0.0    | 0.0     |
| First Floor                 | 133.58 | 1437.84 |
| Balcony/ Terrace            | 31.60  | 340.14  |
| Garage- Covered             | 43.02  | 463.06  |
| TOTAL BUILT -UP AREA        | 360.84 | 3884.05 |
| Garage not covered          | 0.0    | 0.0     |
| Roof Terrace                | 0.0    | 0.0     |

Key Plan









GROUND FLOOR PLAN

FIRST FLOOR PLAN



Townhouses
4 Plex Units - G+1
Type A
TH4P.A







#### GROUND FLOOR PLAN



Townhouses
4 Plex Units - G+1
Type A
TH4P.A

Key Plan





#### FIRST FLOOR PLAN







Townhouses
4 Bedroom - G+1
Type A - 1
TH6P.A.1

|                             | Sqm    | Sqft    |
|-----------------------------|--------|---------|
| Ground Floor                | 151.95 | 1635.58 |
| Balcony/ Terrace/ Porch- GF | 4.35   | 46.82   |
| First Floor                 | 133.04 | 1432.03 |
| Balcony/ Terrace            | 38.02  | 409.24  |
| Garage- Covered             | 43.71  | 470.49  |
|                             |        |         |
| TOTAL BUILT -UP AREA        | 371.07 | 3994.16 |
| Garage not covered          | 0.0    | 0.0     |
| Roof Terrace                | 0.0    | 0.0     |
|                             |        |         |

Key Plan









GROUND FLOOR PLAN

provided by the developer.



Townhouses 3 Bedroom - G+1 *Type A - 2* TH6P.A.2

|