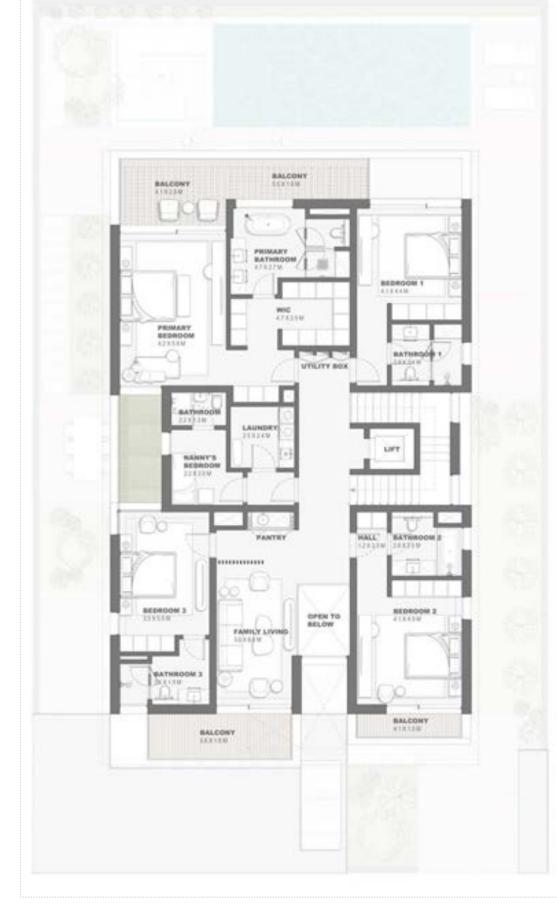

# Water front Villa 5 Bedroom - G+1 Type E WF5B.E

|                             | Sqm    | Sqft    |
|-----------------------------|--------|---------|
| Ground Floor                | 265.95 | 2862.66 |
| Balcony/ Terrace/ Porch- GF | 0.0    | 0.0     |
| First Floor                 | 255.33 | 2748.35 |
| Balcony/ Terrace            | 37.80  | 406.88  |
| Garage- Covered             | 62.49  | 672.64  |
| TOTAL BUILT -UP AREA        | 621.57 | 6690.52 |
| Garage not covered          | 18.05  | 194.29  |
| Roof Terrace                | 0.0    | 0.0     |

#### GROUND FLOOR PLAN FIRST FLOOR PLAN

DISCLAIMER: All measurements, dimensions, coordinated and drawings, given as the Floor Plans in the literature are approximate and provided only for the purpose of marketing, illustration, information and general guidance as such drawings are not to scale. All the rooms, sizes, locations, orientations, dimensions, fixtures, fittings, finishes and specifications (including materials for, placement, size of rooms, windows, doors, balcony, funiture's inbuilt wardtobe etc.) provided in the floor plans may vary as the same have been taken from concept designs prior the actual development/construction and therefore their accurace in relation to actual construction cannot be confirmed. Hence, we make no guarantee, warranty or representation as to the accuracy and completeness of the floor plan information as changes may be made during the development process, without notice. Always refer to latest IFC design available in the sales office for the most accurate representation of all construction details. Pool and landscape layout and configuration shown on floor plans are for general illustrative purpose only and are not