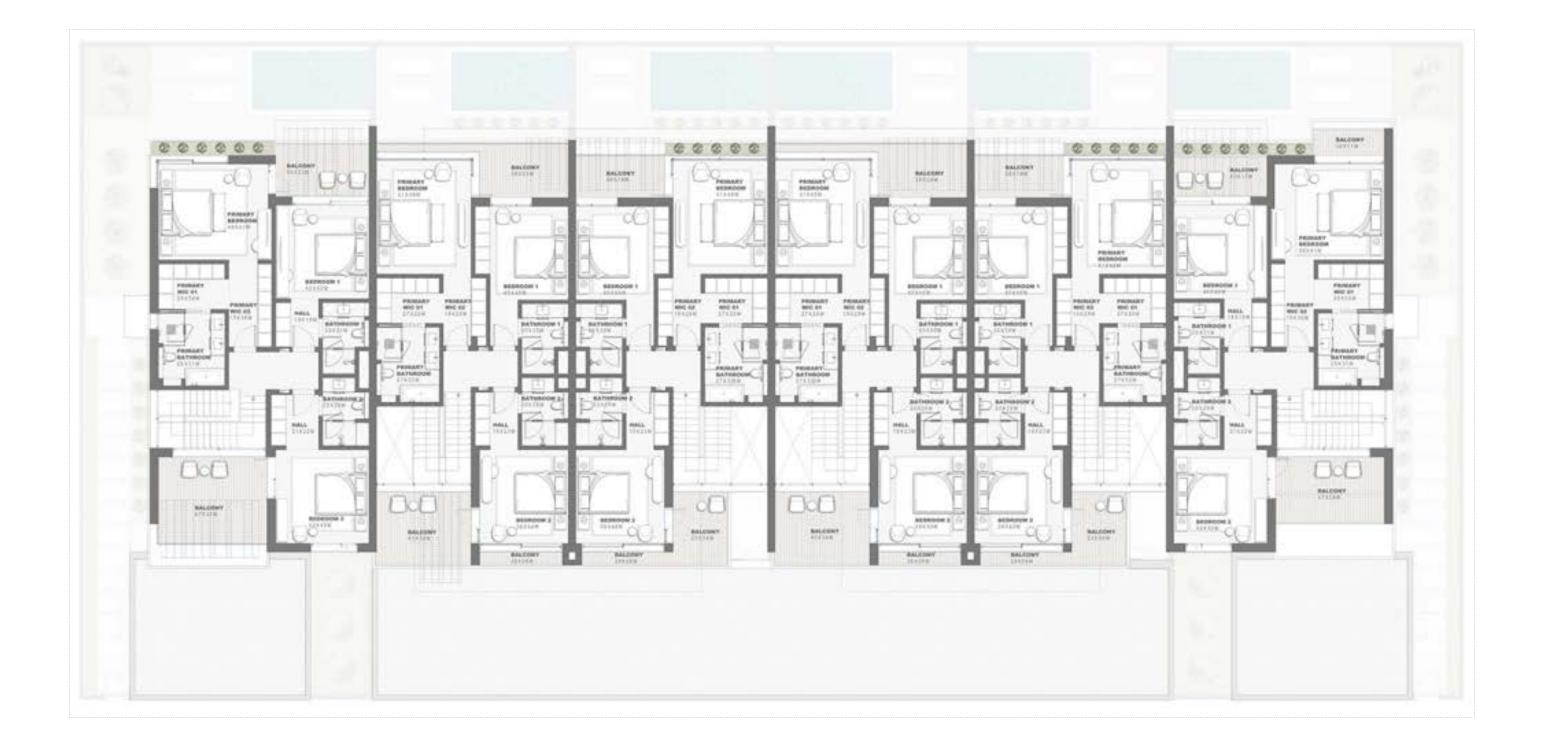

Key Plan

provided by the developer.

BALCONY 47×1216

BEDROOM 1

BALCONY

PRIMARY

BEDROOM 2

BALCONY 44X10M

Key Plan

BEDROOM 2 42 X 47 M

BALCONY

PRIMARY

22X10M

PRIMARY BATHROOM

BATHROOM 2

#### GROUND FLOOR PLAN

Townhouses
6 Plex Units - G+1
Type A
TH6P.A

Key Plan

# GROUND FLOOR PLAN

Townhouses
6 Plex Units - G+1
Type A
TH6P.A

# FIRST FLOOR PLAN

DISCLAIMLR: All measurements, dimensions, coordinated and drawings, given as the Floor Plans in the literature are approximate and provided only for the purpose of marketing, illustration, information and general guidance as such drawings are not to scale. All the rooms, sizes, locations, orientations, dimensions, orientations, and provided only for the purpose of marketing, illustration, information and general guidance as such drawings are not to scale. All the rooms, sizes, locations, orientations, orientations, orientations, orientations, and provided in the floor plans may vary as the same have been taken from concept designs prior the actual development/construction and therefore their accurace in relation to actual construction cannot be confirmed. Hence, we make no guarantee, warranty or representation as to the accuracy and completeness of the floor plan information as changes may be made during the development process, without notice. Always refer to latest IFC design available in the sales office for the most accurate representation of all construction details. Pool and landscape layout and configuration shown on floor plans are not provided by the developer.

Key Plan

BALCONY

PRIMARY WIG 02 15X25W

BATHROOM

BALCONY 45335M:

GROUND FLOOR PLAN

Townhouses 3 Bedroom - G+1 *Type B - 3* TH6P.B.3

|                             | Sqm    | Sqft    |
|-----------------------------|--------|---------|
| Ground Floor                | 115.75 | 1245.92 |
| Balcony/ Terrace/ Porch- GF | 0.0    | 0.0     |
| First Floor                 | 119.27 | 1283.81 |
| Balcony/ Terrace            | 21.20  | 228.19  |
| Garage- Covered             | 59.80  | 643.68  |
| TOTAL BUILT -UP AREA        | 316.02 | 3401.61 |
| Garage not covered          | 0.0    | 0.0     |
| Roof Terrace                | 0.0    | 0.0     |

Key Plan

GROUND FLOOR PLAN

FIRST FLOOR PLAN

Townhouses
6 Plex Units - G+1
Type B
TH6P.B

# GROUND FLOOR PLAN

Townhouses
6 Plex Units - G+1
Type B
TH6P.B

Key Plan

## FIRST FLOOR PLAN

800 NAKHEEL NAKHEEL.COM