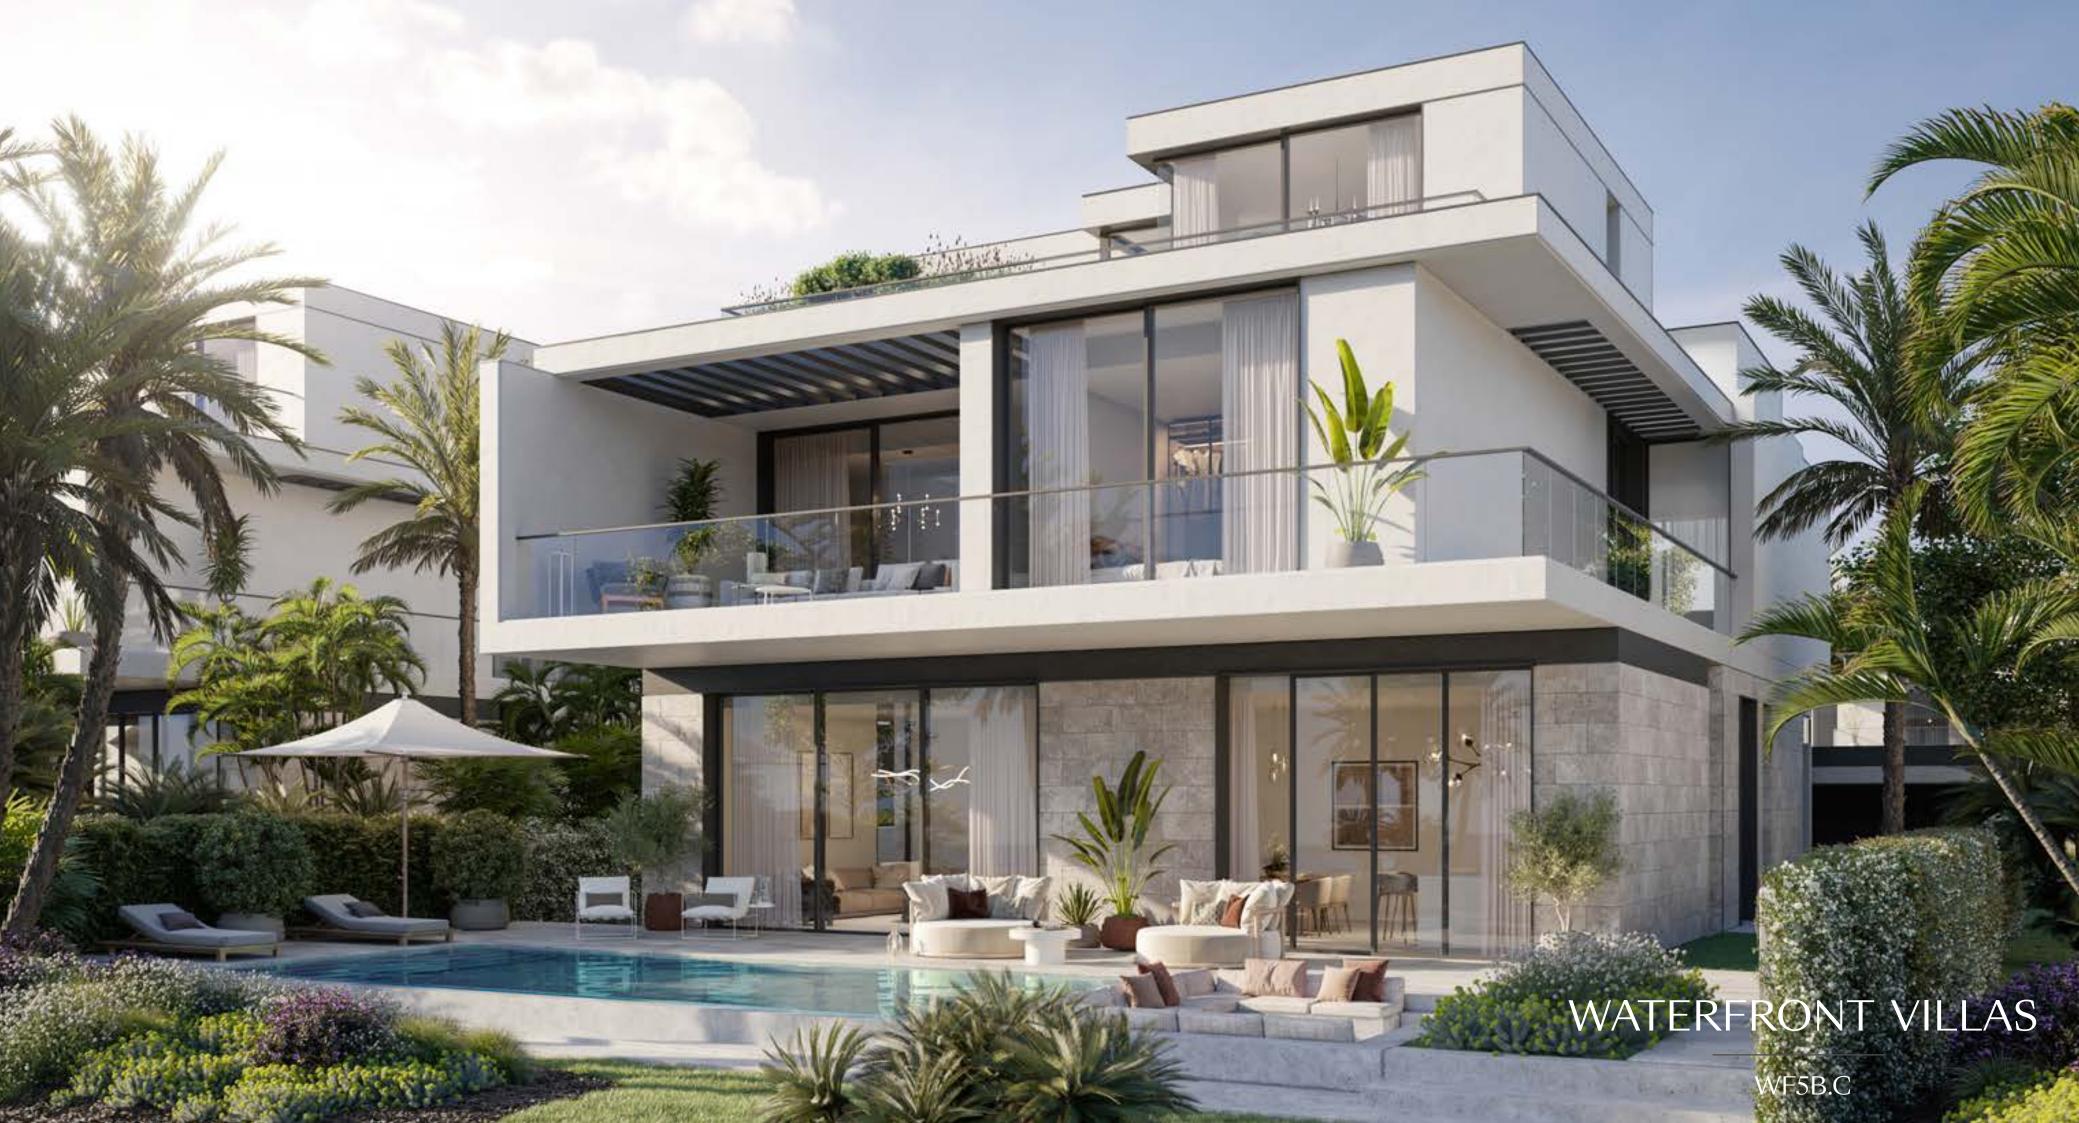

# Water front Villa 5 Bedroom - G+2 Type C WF5B.C

|        | Sqm    | Sqft    |
|--------|--------|---------|
|        | 238.06 | 2562.46 |
| ch- GF | 0.0    | 0.0     |
|        | 209.64 | 2256.55 |
|        | 81.26  | 874.68  |
|        | 82.34  | 886.30  |
| 17.    | 34.83  | 374.91  |
|        | 61.54  | 662.41  |
| EA     | 707.67 | 7617.30 |
|        | 20.13  | 216.68  |
|        | 0.0    | 0.0     |
|        |        |         |