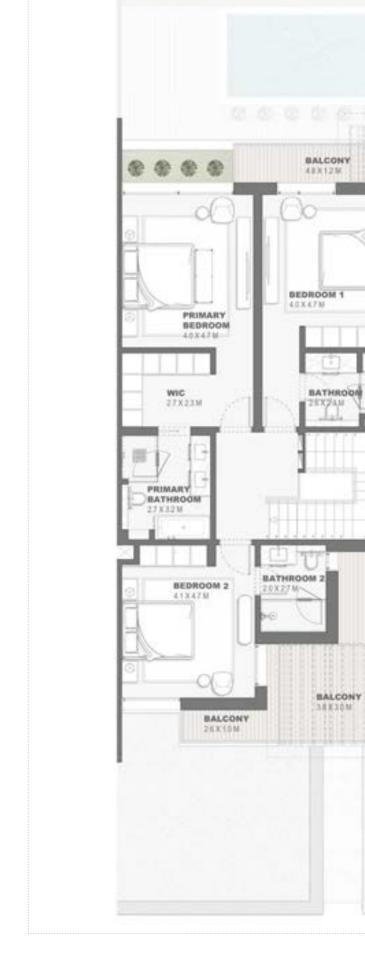

# Water front Villa 5 Bedroom - G+1 Type A WF5B.A

|                             | Sqm    | Sqft    |
|-----------------------------|--------|---------|
| Ground Floor                | 243.77 | 2623.92 |
| Balcony/ Terrace/ Porch- GF | 41.38  | 445.41  |
| First Floor                 | 271.54 | 2922.83 |
| Balcony/ Terrace            | 60.95  | 656.06  |
| Garage- Covered             | 56.91  | 612.57  |
| TOTAL BUILT -UP AREA        | 674.55 | 7260.80 |
| Garage not covered          | 18.57  | 199.89  |
| Roof Terrace                | 0.0    | 0.0     |

Key Plan

GROUND FLOOR PLAN

FIRST FLOOR PLAN

DISCLAIMER: All measurements, dimensions, coordinated and drawings, given as the Floor Plans in the literature are approximate and provided only for the purpose of marketing, illustration, information and general guidance as such drawings are not to scale. All the rooms, sizes, locations, orientations, dimensions, fixtures, fittings, finishes and specifications (including materials for, placement, size of rooms, windows, doors, balcony, funiture's inbuilt wardtobe etc.) provided in the floor plans may vary as the same have been taken from concept designs prior the actual development/construction and therefore their accurace in relation to actual construction cannot be confirmed. Hence, we make no guarantee, warranty or representation as to the accuracy and completeness of the floor plan information as changes may be made during the development process, who on floor plans are for general illustrative purpose only and are not