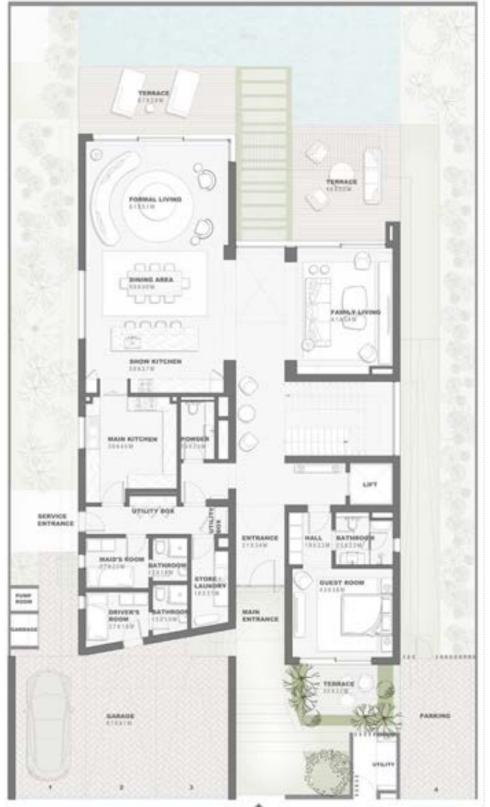

# Water front Villa 5 Bedroom - G+2 Type B WF5B.B

|                             | Sqm    | Sqft    |
|-----------------------------|--------|---------|
| Ground Floor                | 278.29 | 2995.49 |
| Balcony/ Terrace/ Porch- GF | 0.0    | 0.0     |
| First Floor                 | 238.76 | 2569.99 |
| Balcony/ Terrace            | 44.81  | 482.33  |
| Second Floor                | 28.67  | 308.60  |
| Balcony/ Terrace            | 0.0    | 0.0     |
| Garage- Covered             | 61.05  | 657.14  |
| TOTAL BUILT - UP AREA       | 651.58 | 7013.55 |
| Garage not covered          | 19.68  | 211.83  |
| Roof Terrace                | 59.30  | 638.30  |
| ev Plan                     |        |         |

GROUND FLOOR PLAN FIRST FLOOR PLAN ROOF FLOOR PLAN

DISCLAIMER: All measurements, dimensions, coordinated and drawings, given as the Floor Plans in the literature are approximate and provided only for the purpose of marketing, illustration, information and general guidance as such drawings are not to scale. All the rooms, sizes, locations, orientations, dimensions, fixtures, fittings, finishes and specifications (including materials for, placement, size of rooms, windows, doors, balcony, funiture's inbuilt wardtobe etc.) provided in the floor plans may vary as the same have been taken from concept designs prior the actual development/construction and therefore their accurace in relation to actual construction cannot be confirmed. Hence, we make no guarantee, warranty or representation as to the accuracy and completeness of the floor plan information as changes may be made during the development process, without notice. Always refer to latest IFC design available in the sales office for the most accurate representation of all construction details. Pool and landscape layout and configuration shown on floor plans are for general illustrative purpose only and are not provided by the developer.