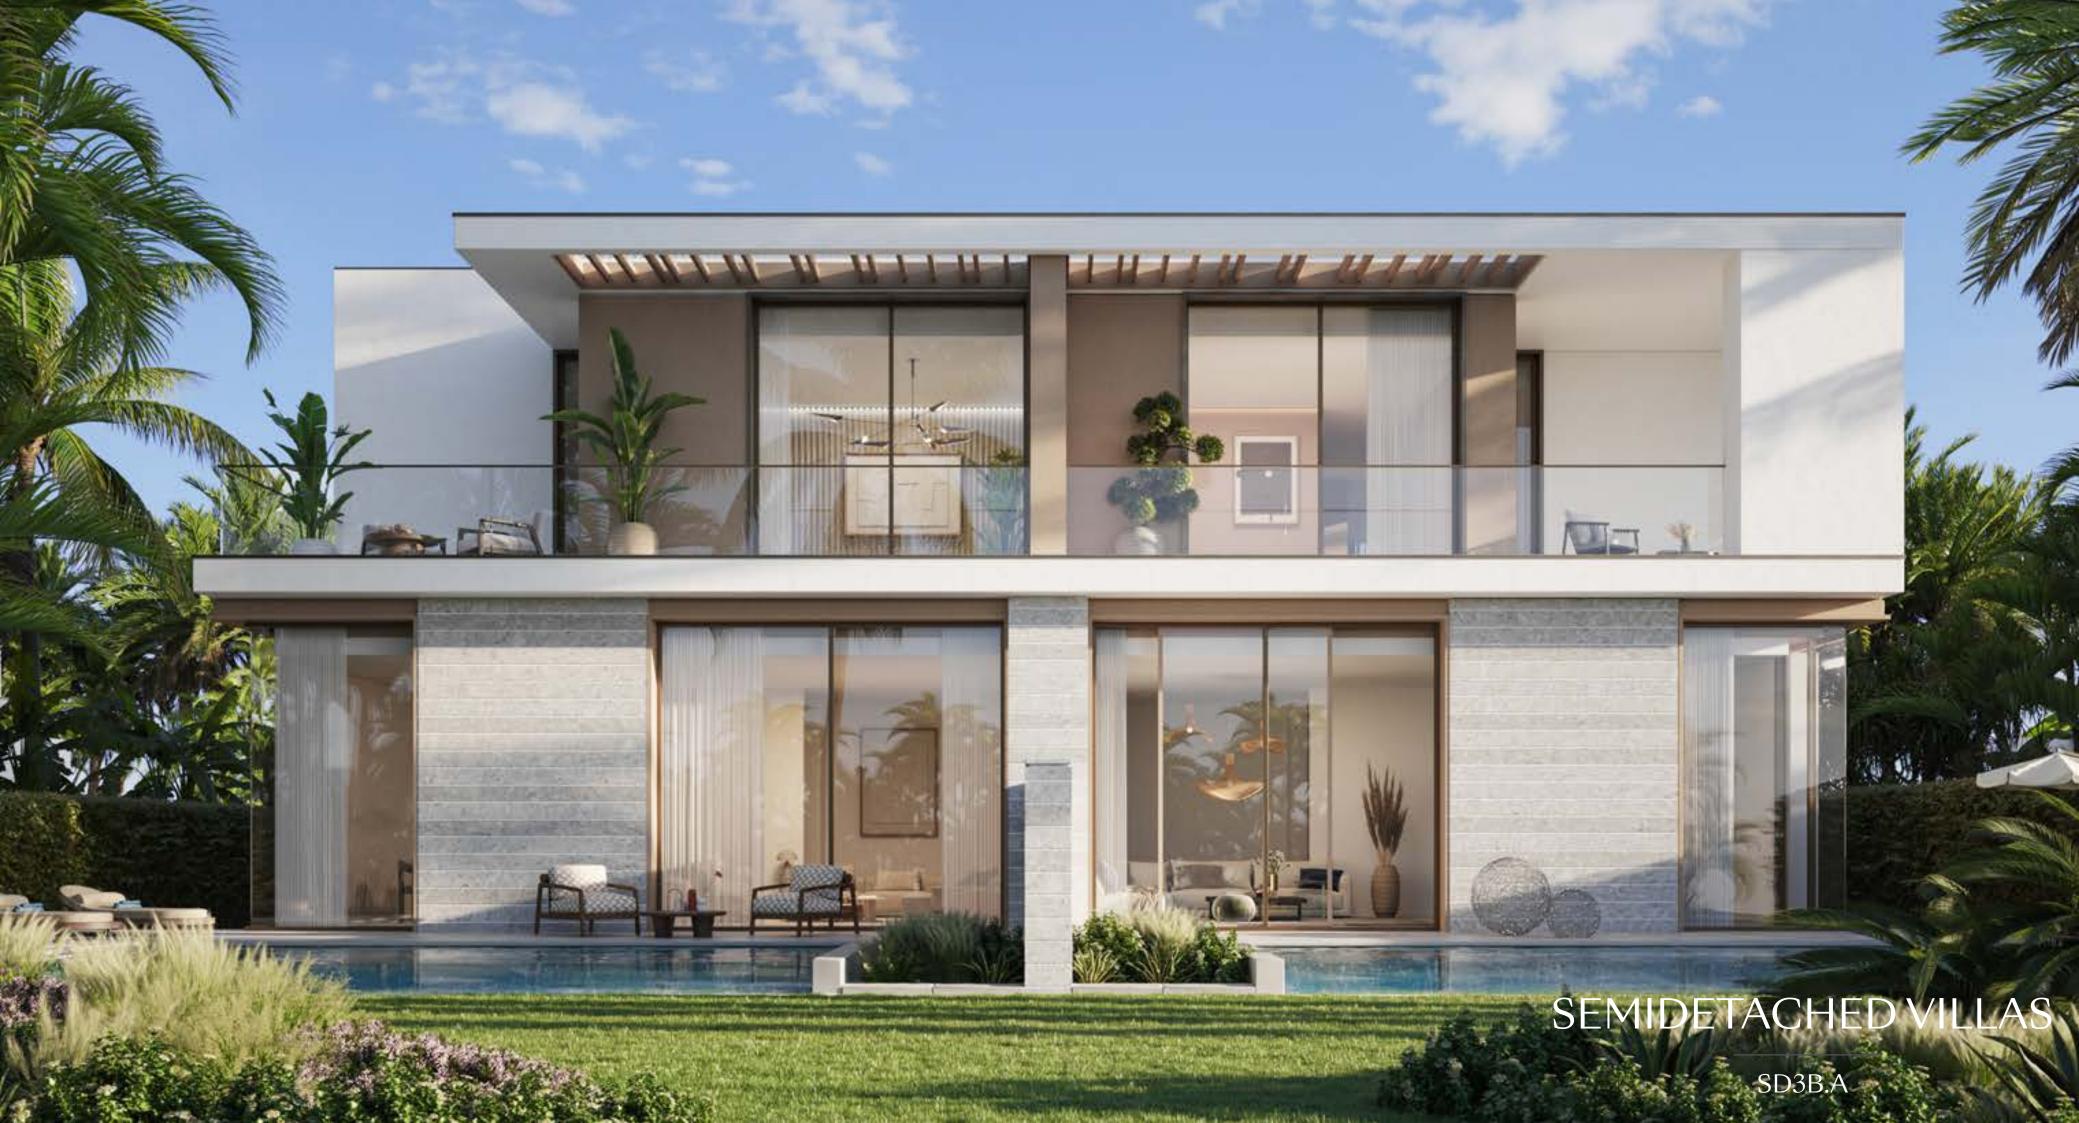

# Semidetached Villa 3 Bedroom - G+1 Type A - 1 SD3B.A.1

|                             | Sqm    | Sqft    |
|-----------------------------|--------|---------|
| Ground Floor                | 136.93 | 1473.90 |
| Balcony/ Terrace/ Porch- GF | 0.34   | 3.66    |
| First Floor                 | 143.65 | 1546.24 |
| Balcony/ Terrace            | 33.84  | 364.25  |
| Garage- Covered             | 62.35  | 671.13  |
| TOTAL BUILT -UP AREA        | 377.11 | 4059.18 |
| Garage not covered          | 0.0    | 0.0     |
| Roof Terrace                | 0.0    | 0.0     |

Key Plan

GROUND FLOOR PLAN

FIRST FLOOR PLAN

#### FIRST FLOOR PLAN

Semidetached Villa 3 Bedroom - G+1 Type A SD3B.A

GROUND FLOOR PLAN FIRST FLOOR PLAN