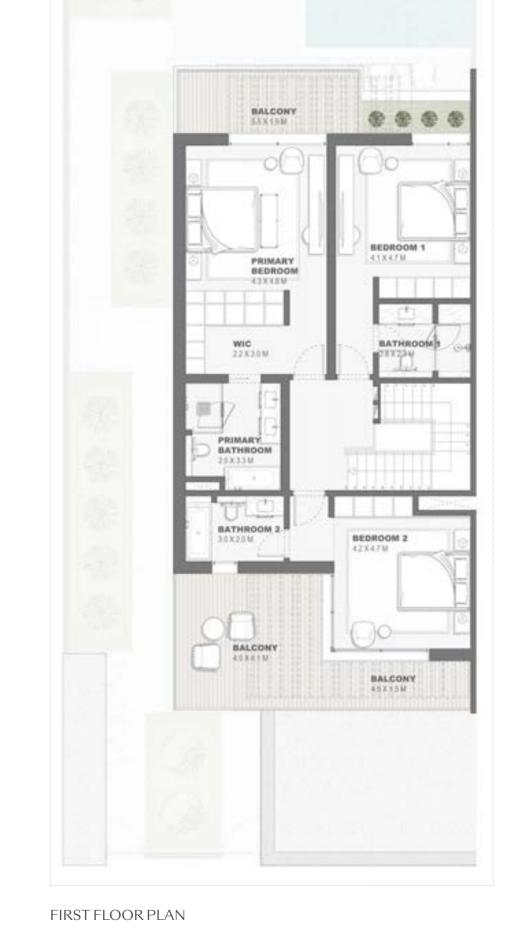

Key Plan

GROUND FLOOR PLAN

FIRST FLOOR PLAN

Townhouses
4 Plex Units - G+1
Type A
TH4P.A

#### FIRST FLOOR PLAN

Townhouses
4 Bedroom - G+1
Type A - 1
TH6P.A.1

|                             | Sqm    | Sqft    |
|-----------------------------|--------|---------|
| Ground Floor                | 151.95 | 1635.58 |
| Balcony/ Terrace/ Porch- GF | 4.35   | 46.82   |
| First Floor                 | 133.04 | 1432.03 |
| Balcony/ Terrace            | 38.02  | 409.24  |
| Garage- Covered             | 43.71  | 470.49  |
|                             |        |         |
| TOTAL BUILT -UP AREA        | 371.07 | 3994.16 |
| Garage not covered          | 0.0    | 0.0     |
| Roof Terrace                | 0.0    | 0.0     |
|                             |        |         |