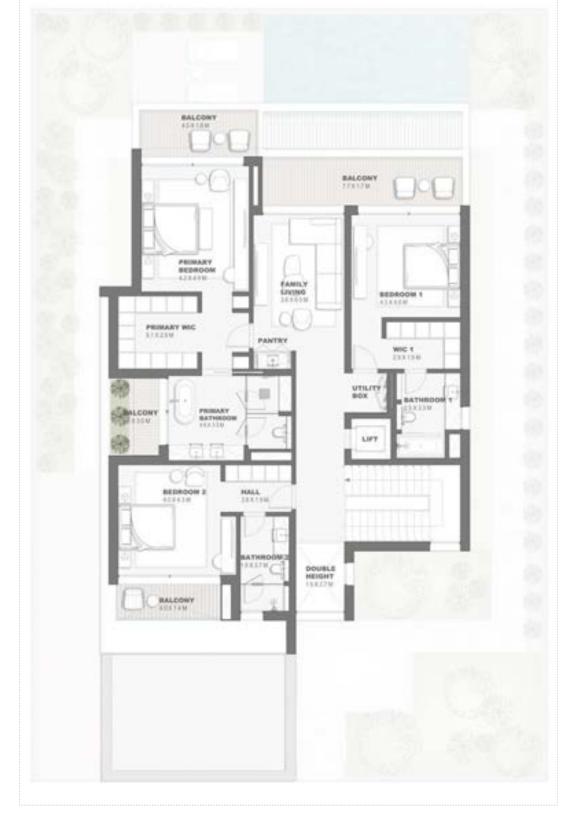

# Water front Villa 5 Bedroom - G+1 Type E WF5B.E

|                             | Sqm    | Sqft    |
|-----------------------------|--------|---------|
| Ground Floor                | 265.95 | 2862.66 |
| Balcony/ Terrace/ Porch- GF | 0.0    | 0.0     |
| First Floor                 | 255.33 | 2748.35 |
| Balcony/ Terrace            | 37.80  | 406.88  |
| Garage- Covered             | 62.49  | 672.64  |
| TOTAL BUILT -UP AREA        | 621.57 | 6690.52 |
| Garage not covered          | 18.05  | 194.29  |
| Roof Terrace                | 0.0    | 0.0     |

Key Plan

#### GROUND FLOOR PLAN FIRST FLOOR PLAN

DISCLAIMER: All measurements, dimensions, coordinated and drawings, given as the Floor Plans in the literature are approximate and provided only for the purpose of marketing, illustration, information and general guidance as such drawings are not to scale. All the rooms, sizes, locations, orientations, dimensions, fixtures, fittings, finishes and specifications (including materials for, placement, size of rooms, windows, doors, balcony, funiture's inbuilt wardtobe etc.) provided in the floor plans may vary as the same have been taken from concept designs prior the actual development/construction and therefore their accurace in relation to actual construction cannot be confirmed. Hence, we make no guarantee, warranty or representation as to the accuracy and completeness of the floor plan information as changes may be made during the development process, without notice. Always refer to latest IFC design available in the sales office for the most accurate representation of all construction details. Pool and landscape layout and configuration shown on floor plans are for general illustrative purpose only and are not