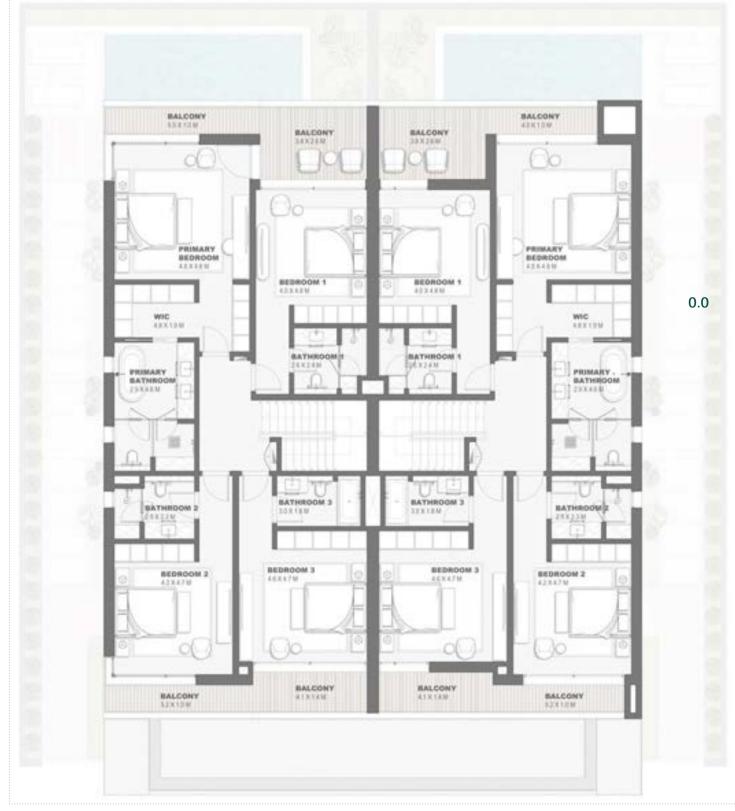

# Water front Villa 5 Bedroom - G+2 Type B WF5B.B

|                             | Sqm    | Sqft    |
|-----------------------------|--------|---------|
| Ground Floor                | 278.29 | 2995.49 |
| Balcony/ Terrace/ Porch- GF | 0.0    | 0.0     |
| First Floor                 | 238.76 | 2569.99 |
| Balcony/ Terrace            | 44.81  | 482.33  |
| Second Floor                | 28.67  | 308.60  |
| Balcony/ Terrace            | 0.0    | 0.0     |
| Garage- Covered             | 61.05  | 657.14  |
| TOTAL BUILT - UP AREA       | 651.58 | 7013.55 |
| Garage not covered          | 19.68  | 211.83  |
| Roof Terrace                | 59.30  | 638.30  |
| ev Plan                     |        |         |

GROUND FLOOR PLAN FIRST FLOOR PLAN ROOF FLOOR PLAN

DISCLAIMER: All measurements, dimensions, coordinated and drawings, given as the Floor Plans in the literature are approximate and provided only for the purpose of marketing, illustration, information and general guidance as such drawings are not to scale. All the rooms, sizes, locations, orientations, dimensions, fixtures, fittings, finishes and specifications (including materials for, placement, size of rooms, windows, doors, balcony, funiture's inbuilt wardtobe etc.) provided in the floor plans may vary as the same have been taken from concept designs prior the actual development/construction and therefore their accurace in relation to actual construction cannot be confirmed. Hence, we make no guarantee, warranty or representation as to the accuracy and completeness of the floor plan information as changes may be made during the development process, without notice. Always refer to latest IFC design available in the sales office for the most accurate representation of all construction details. Pool and landscape layout and configuration shown on floor plans are for general illustrative purpose only and are not provided by the developer.