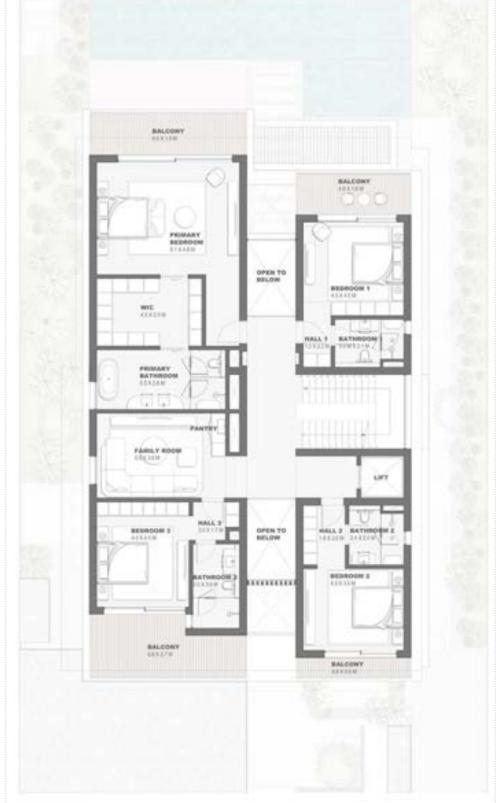

# Water front Villa 5 Bedroom - G+2 Type B WF5B.B

|                             | Sqm    | Sqft    |
|-----------------------------|--------|---------|
| Ground Floor                | 278.29 | 2995.49 |
| Balcony/ Terrace/ Porch- GF | 0.0    | 0.0     |
| First Floor                 | 238.76 | 2569.99 |
| Balcony/ Terrace            | 44.81  | 482.33  |
| Second Floor                | 28.67  | 308.60  |
| Balcony/ Terrace            | 0.0    | 0.0     |
| Garage- Covered             | 61.05  | 657.14  |
| TOTAL BUILT - UP AREA       | 651.58 | 7013.55 |
| Garage not covered          | 19.68  | 211.83  |
| Roof Terrace                | 59.30  | 638.30  |
| ev Plan                     |        |         |

GROUND FLOOR PLAN FIRST FLOOR PLAN ROOF FLOOR PLAN

DISCLAIMER: All measurements, dimensions, coordinated and drawings, given as the Floor Plans in the literature are approximate and provided only for the purpose of marketing, illustration, information and general guidance as such drawings are not to scale. All the rooms, sizes, locations, orientations, dimensions, fixtures, fittings, finishes and specifications (including materials for, placement, size of rooms, windows, doors, balcony, funiture's inbuilt wardtobe etc.) provided in the floor plans may vary as the same have been taken from concept designs prior the actual development/construction and therefore their accurace in relation to actual construction cannot be confirmed. Hence, we make no guarantee, warranty or representation as to the accuracy and completeness of the floor plan information as changes may be made during the development process, without notice. Always refer to latest IFC design available in the sales office for the most accurate representation of all construction details. Pool and landscape layout and configuration shown on floor plans are for general illustrative purpose only and are not provided by the developer.