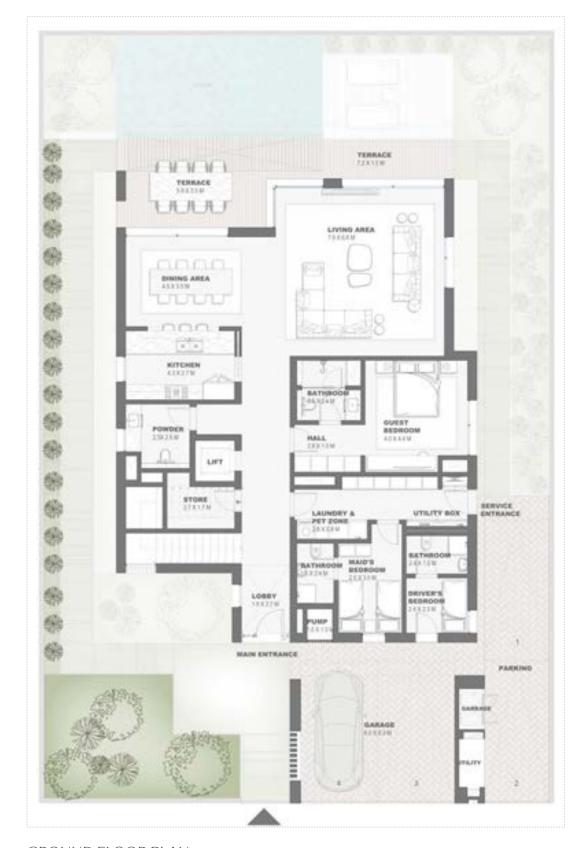

# Water front Villa 5 Bedroom - G+1 Type E WF5B.E

|                             | Sqm    | Sqft    |
|-----------------------------|--------|---------|
| Ground Floor                | 265.95 | 2862.66 |
| Balcony/ Terrace/ Porch- GF | 0.0    | 0.0     |
| First Floor                 | 255.33 | 2748.35 |
| Balcony/ Terrace            | 37.80  | 406.88  |
| Garage- Covered             | 62.49  | 672.64  |
| TOTAL BUILT -UP AREA        | 621.57 | 6690.52 |
| Garage not covered          | 18.05  | 194.29  |
| Roof Terrace                | 0.0    | 0.0     |

#### GROUND FLOOR PLAN FIRST FLOOR PLAN

DISCLAIMER: All measurements, dimensions, coordinated and drawings, given as the Floor Plans in the literature are approximate and provided only for the purpose of marketing, illustration, information and general guidance as such drawings are not to scale. All the rooms, sizes, locations, orientations, dimensions, fixtures, fittings, finishes and specifications (including materials for, placement, size of rooms, windows, doors, balcony, funiture's inbuilt wardtobe etc.) provided in the floor plans may vary as the same have been taken from concept designs prior the actual development/construction and therefore their accurace in relation to actual construction cannot be confirmed. Hence, we make no guarantee, warranty or representation as to the accuracy and completeness of the floor plan information as changes may be made during the development process, without notice. Always refer to latest IFC design available in the sales office for the most accurate representation of all construction details. Pool and landscape layout and configuration shown on floor plans are for general illustrative purpose only and are not