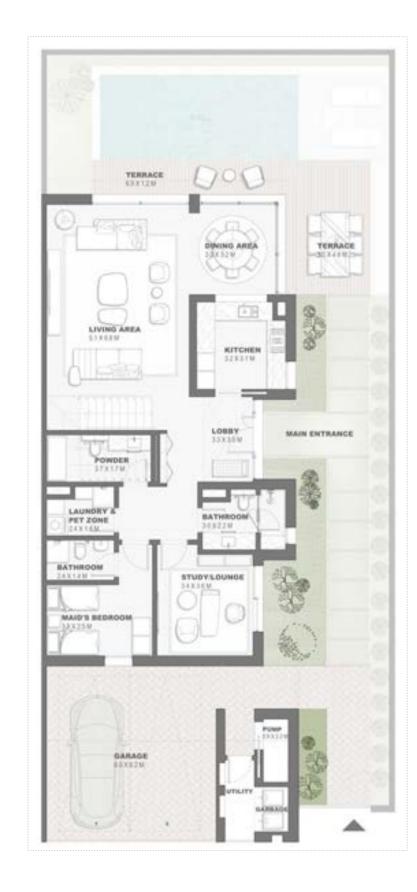

# Water front Villa 5 Bedroom - G+1 Type A WF5B.A

|                             | Sqm    | Sqft    |
|-----------------------------|--------|---------|
| Ground Floor                | 243.77 | 2623.92 |
| Balcony/ Terrace/ Porch- GF | 41.38  | 445.41  |
| First Floor                 | 271.54 | 2922.83 |
| Balcony/ Terrace            | 60.95  | 656.06  |
| Garage- Covered             | 56.91  | 612.57  |
| TOTAL BUILT -UP AREA        | 674.55 | 7260.80 |
| Garage not covered          | 18.57  | 199.89  |
| Roof Terrace                | 0.0    | 0.0     |

Key Plan

GROUND FLOOR PLAN

FIRST FLOOR PLAN

DISCLAIMER: All measurements, dimensions, coordinated and drawings, given as the Floor Plans in the literature are approximate and provided only for the purpose of marketing, illustration, information and general guidance as such drawings are not to scale. All the rooms, sizes, locations, orientations, dimensions, fixtures, fittings, finishes and specifications (including materials for, placement, size of rooms, windows, doors, balcony, funiture's inbuilt wardtobe etc.) provided in the floor plans may vary as the same have been taken from concept designs prior the actual development/construction and therefore their accurace in relation to actual construction cannot be confirmed. Hence, we make no guarantee, warranty or representation as to the accuracy and completeness of the floor plan information as changes may be made during the development process, who on floor plans are for general illustrative purpose only and are not