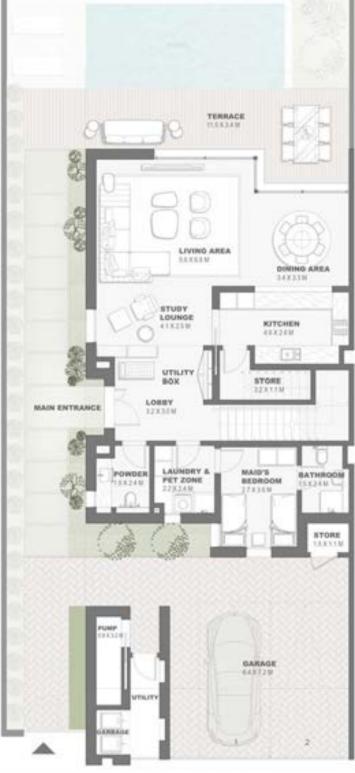

# Water front Villa 5 Bedroom - G+1 Type A WF5B.A

|                             | Sqm    | Sqft    |
|-----------------------------|--------|---------|
| Ground Floor                | 243.77 | 2623.92 |
| Balcony/ Terrace/ Porch- GF | 41.38  | 445.41  |
| First Floor                 | 271.54 | 2922.83 |
| Balcony/ Terrace            | 60.95  | 656.06  |
| Garage- Covered             | 56.91  | 612.57  |
| TOTAL BUILT -UP AREA        | 674.55 | 7260.80 |
| Garage not covered          | 18.57  | 199.89  |
| Roof Terrace                | 0.0    | 0.0     |

Key Plan

GROUND FLOOR PLAN

FIRST FLOOR PLAN

DISCLAIMER: All measurements, dimensions, coordinated and drawings, given as the Floor Plans in the literature are approximate and provided only for the purpose of marketing, illustration, information and general guidance as such drawings are not to scale. All the rooms, sizes, locations, orientations, dimensions, fixtures, fittings, finishes and specifications (including materials for, placement, size of rooms, windows, doors, balcony, funiture's inbuilt wardtobe etc.) provided in the floor plans may vary as the same have been taken from concept designs prior the actual development/construction and therefore their accurace in relation to actual construction cannot be confirmed. Hence, we make no guarantee, warranty or representation as to the accuracy and completeness of the floor plan information as changes may be made during the development process, who on floor plans are for general illustrative purpose only and are not