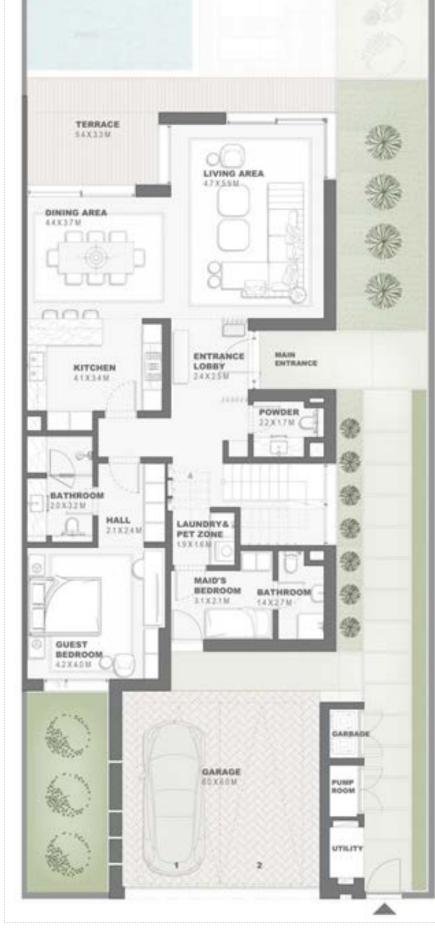

# Water front Villa 5 Bedroom - G+1 Type A WF5B.A

|                             | Sqm    | Sqft    |
|-----------------------------|--------|---------|
| Ground Floor                | 243.77 | 2623.92 |
| Balcony/ Terrace/ Porch- GF | 41.38  | 445.41  |
| First Floor                 | 271.54 | 2922.83 |
| Balcony/ Terrace            | 60.95  | 656.06  |
| Garage- Covered             | 56.91  | 612.57  |
| TOTAL BUILT -UP AREA        | 674.55 | 7260.80 |
| Garage not covered          | 18.57  | 199.89  |
| Roof Terrace                | 0.0    | 0.0     |

Key Plan

GROUND FLOOR PLAN

FIRST FLOOR PLAN

DISCLAIMER: All measurements, dimensions, coordinated and drawings, given as the Floor Plans in the literature are approximate and provided only for the purpose of marketing, illustration, information and general guidance as such drawings are not to scale. All the rooms, sizes, locations, orientations, dimensions, fixtures, fittings, finishes and specifications (including materials for, placement, size of rooms, windows, doors, balcony, funiture's inbuilt wardtobe etc.) provided in the floor plans may vary as the same have been taken from concept designs prior the actual development/construction and therefore their accurace in relation to actual construction cannot be confirmed. Hence, we make no guarantee, warranty or representation as to the accuracy and completeness of the floor plan information as changes may be made during the development process, who on floor plans are for general illustrative purpose only and are not