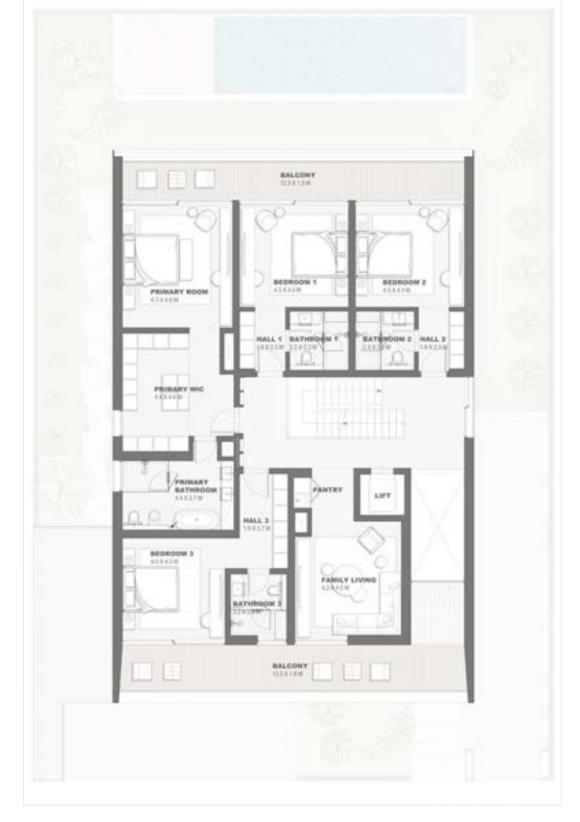

# Water front Villa 5 Bedroom - G+2 Type B WF5B.B

|                             | Sqm    | Sqft    |
|-----------------------------|--------|---------|
| Ground Floor                | 278.29 | 2995.49 |
| Balcony/ Terrace/ Porch- GF | 0.0    | 0.0     |
| First Floor                 | 238.76 | 2569.99 |
| Balcony/ Terrace            | 44.81  | 482.33  |
| Second Floor                | 28.67  | 308.60  |
| Balcony/ Terrace            | 0.0    | 0.0     |
| Garage- Covered             | 61.05  | 657.14  |
| TOTAL BUILT - UP AREA       | 651.58 | 7013.55 |
| Garage not covered          | 19.68  | 211.83  |
| Roof Terrace                | 59.30  | 638.30  |
| ev Plan                     |        |         |

GROUND FLOOR PLAN FIRST FLOOR PLAN ROOF FLOOR PLAN

DISCLAIMER: All measurements, dimensions, coordinated and drawings, given as the Floor Plans in the literature are approximate and provided only for the purpose of marketing, illustration, information and general guidance as such drawings are not to scale. All the rooms, sizes, locations, orientations, dimensions, fixtures, fittings, finishes and specifications (including materials for, placement, size of rooms, windows, doors, balcony, funiture's inbuilt wardtobe etc.) provided in the floor plans may vary as the same have been taken from concept designs prior the actual development/construction and therefore their accurace in relation to actual construction cannot be confirmed. Hence, we make no guarantee, warranty or representation as to the accuracy and completeness of the floor plan information as changes may be made during the development process, without notice. Always refer to latest IFC design available in the sales office for the most accurate representation of all construction details. Pool and landscape layout and configuration shown on floor plans are for general illustrative purpose only and are not provided by the developer.