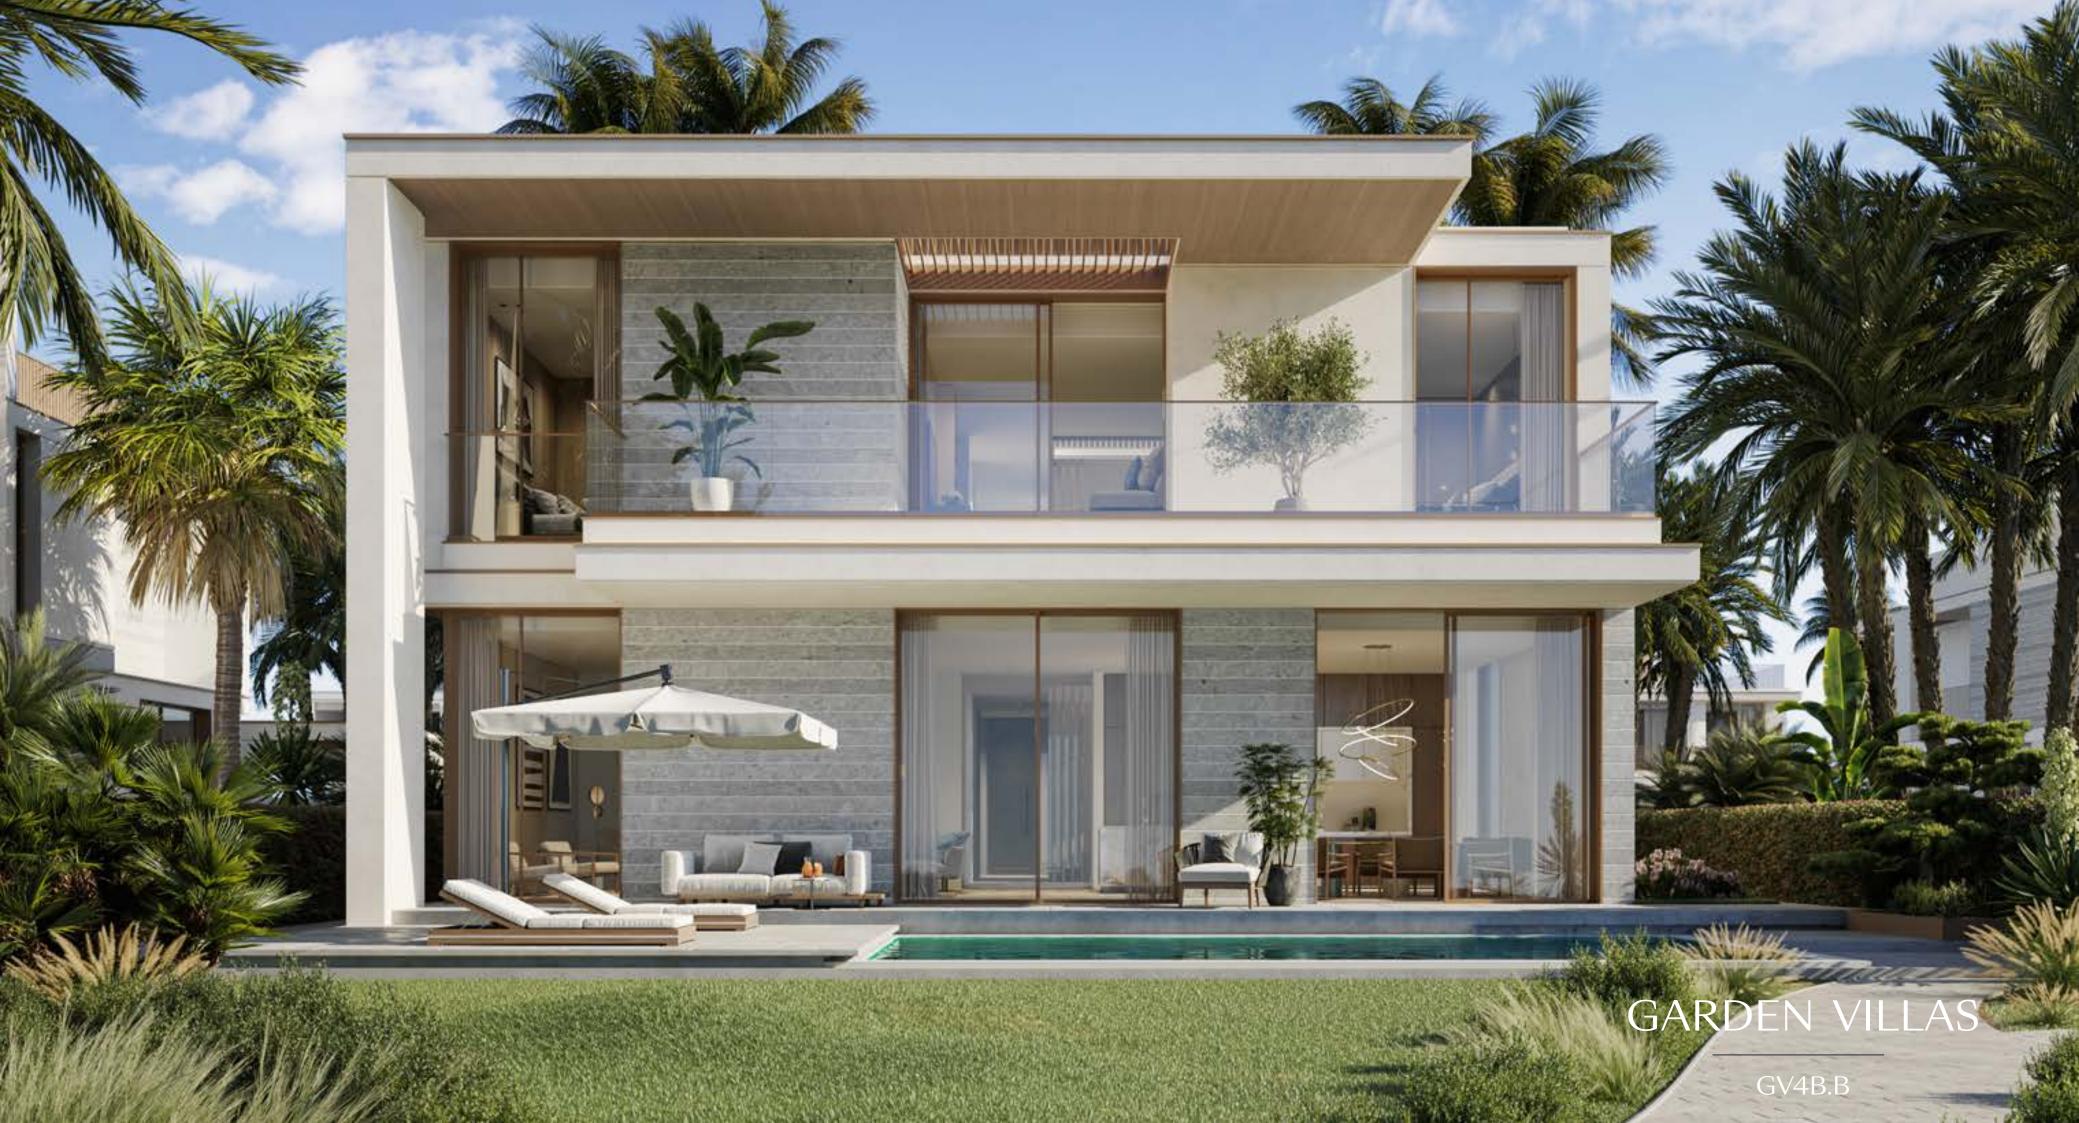

# Garden Villa 4 Bedroom - G+1 Type A GV4B.A

|                             | Sqm    | Sqft    |
|-----------------------------|--------|---------|
| Ground Floor                | 223.28 | 2403.37 |
| Balcony/ Terrace/ Porch- GF | 0.0    | 0.0     |
| First Floor                 | 203.51 | 2190.56 |
| Balcony/ Terrace            | 33.67  | 362.42  |
| Garage- Covered             | 45.07  | 485.13  |
| TOTAL BUILT -UP AREA        | 505.53 | 5441.48 |
| Garage not covered          | 29.43  | 316.78  |
| Roof Terrace                | 0.0    | 0.0     |

Key Plan

GROUND FLOOR PLAN FIRST FLOOR PLAN

DISCLAIMER: All measurements, dimensions, coordinated and drawings, given as the Floor Plans in the literature are approximate and provided only for the purpose of marketing, illustration, information and general guidance as such drawings are not to scale. All the rooms, sizes, locations, orientations, dimensions, fixtures, fittings, finishes and specifications (including materials for, placement, size of rooms, windows, doors, balcony, funiture's inbuilt wardtobe etc.) provided in the floor plans may vary as the same have been taken from concept designs prior the actual development/construction and therefore their accurace in relation to actual construction cannot be confirmed. Hence, we make no guarantee, warranty or representation as to the accuracy and completeness of the floor plan information as changes may be made during the development process, without notice. Always refer to latest IFC design available in the sales office for the most accurate representation of all construction details. Pool and landscape layout and configuration shown on floor plans are for general illustrative purpose only and are not provided by the developer.