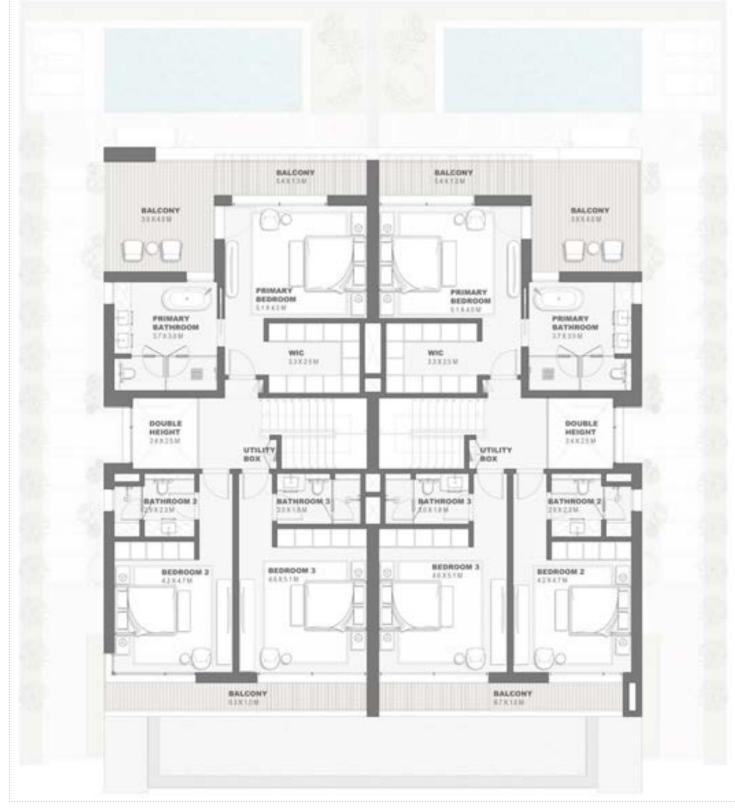

# Semidetached Villa 3 Bedroom - G+1 Type A - 1 SD3B.A.1

|                             | Sqm    | Sqft    |
|-----------------------------|--------|---------|
| Ground Floor                | 136.93 | 1473.90 |
| Balcony/ Terrace/ Porch- GF | 0.34   | 3.66    |
| First Floor                 | 143.65 | 1546.24 |
| Balcony/ Terrace            | 33.84  | 364.25  |
| Garage- Covered             | 62.35  | 671.13  |
| TOTAL BUILT -UP AREA        | 377.11 | 4059.18 |
| Garage not covered          | 0.0    | 0.0     |
| Roof Terrace                | 0.0    | 0.0     |

Key Plan

GROUND FLOOR PLAN

FIRST FLOOR PLAN

#### FIRST FLOOR PLAN

Semidetached Villa 3 Bedroom - G+1 Type A SD3B.A

GROUND FLOOR PLAN FIRST FLOOR PLAN