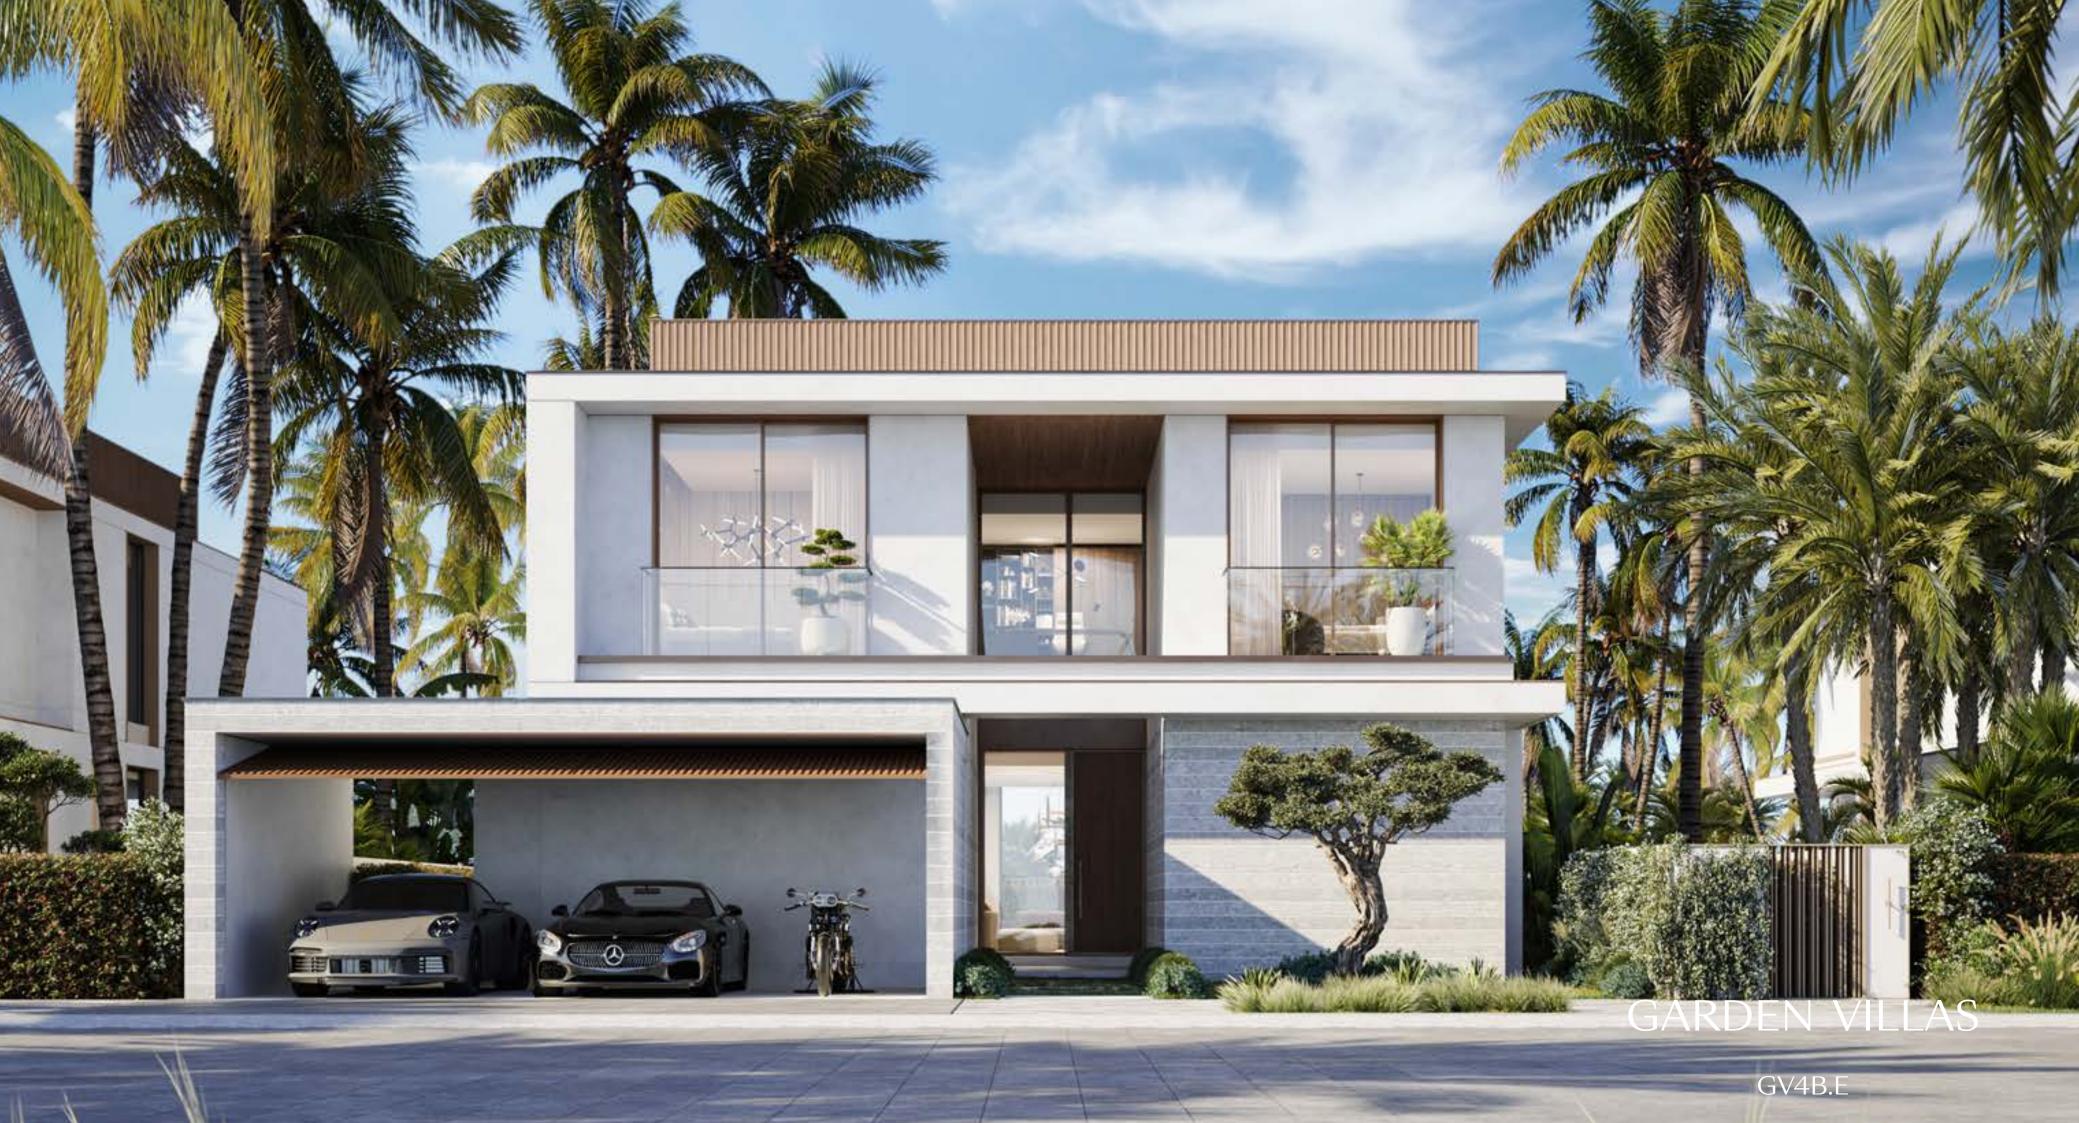

#### Garden Villa 4 Bedroom - G+1 Type E GV4B.E

|                             | Sqm    | Sqft    |
|-----------------------------|--------|---------|
| Ground Floor                | 219.57 | 2363.43 |
| Balcony/ Terrace/ Porch- GF | 0.0    | 0.0     |
| First Floor                 | 221.15 | 2380.44 |
| Balcony/ Terrace            | 17.56  | 189.01  |
| Garage- Covered             | 56.53  | 608.48  |
| TOTAL BUILT -UP AREA        | 514.81 | 5541.37 |
| Garage not covered          | 0.0    | 0.0     |
| Roof Terrace                | 0.0    | 0.0     |

Key Plan

GROUND FLOOR PLAN FIRST FLOOR PLAN

DISCLAIMER: All measurements, dimensions, coordinated and drawings, given as the Floor Plans in the literature are approximate and provided only for the purpose of marketing, illustration, information and general guidance as such drawings are not to scale. All the rooms, sizes, locations, orientations, dimensions, fixtures, fittings, finishes and specifications (including materials for, placement, size of rooms, windows, doors, balcony, funiture's inbuilt wardtobe etc.) provided in the floor plans may vary as the same have been taken from concept designs prior the actual development/construction and therefore their accurace in relation to actual construction cannot be confirmed. Hence, we make no guarantee, warranty or representation as to the accuracy and completeness of the floor plan information as changes may be made during the development process, without notice. Always refer to latest IFC design available in the sales office for the most accurate representation of all construction details. Pool and landscape layout and configuration shown on floor plans are for general illustrative purpose only and are not