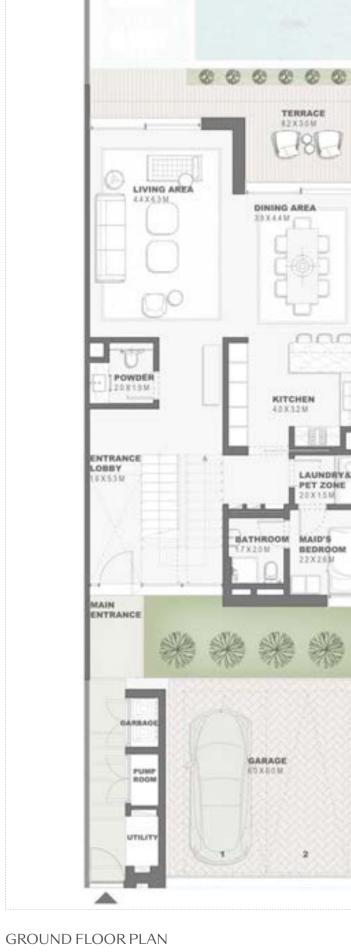

# Water front Villa 5 Bedroom - G+2 Type B WF5B.B

|                             | Sqm    | Sqft    |
|-----------------------------|--------|---------|
| Ground Floor                | 278.29 | 2995.49 |
| Balcony/ Terrace/ Porch- GF | 0.0    | 0.0     |
| First Floor                 | 238.76 | 2569.99 |
| Balcony/ Terrace            | 44.81  | 482.33  |
| Second Floor                | 28.67  | 308.60  |
| Balcony/ Terrace            | 0.0    | 0.0     |
| Garage- Covered             | 61.05  | 657.14  |
| TOTAL BUILT - UP AREA       | 651.58 | 7013.55 |
| Garage not covered          | 19.68  | 211.83  |
| Roof Terrace                | 59.30  | 638.30  |
| ev Plan                     |        |         |

GROUND FLOOR PLAN FIRST FLOOR PLAN ROOF FLOOR PLAN

DISCLAIMER: All measurements, dimensions, coordinated and drawings, given as the Floor Plans in the literature are approximate and provided only for the purpose of marketing, illustration, information and general guidance as such drawings are not to scale. All the rooms, sizes, locations, orientations, dimensions, fixtures, fittings, finishes and specifications (including materials for, placement, size of rooms, windows, doors, balcony, funiture's inbuilt wardtobe etc.) provided in the floor plans may vary as the same have been taken from concept designs prior the actual development/construction and therefore their accurace in relation to actual construction cannot be confirmed. Hence, we make no guarantee, warranty or representation as to the accuracy and completeness of the floor plan information as changes may be made during the development process, without notice. Always refer to latest IFC design available in the sales office for the most accurate representation of all construction details. Pool and landscape layout and configuration shown on floor plans are for general illustrative purpose only and are not provided by the developer.