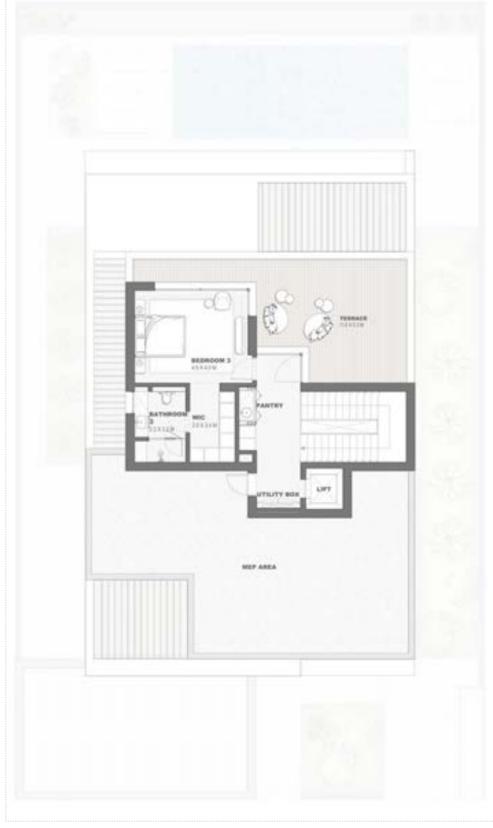

#### Water front Villa 5 Bedroom - G+2 Type D WF5B.D

|                             | Sqm    | Sqft    |
|-----------------------------|--------|---------|
| Ground Floor                | 274.19 | 2951.36 |
| Balcony/ Terrace/ Porch- GF | 12.20  | 131.32  |
| First Floor                 | 184.30 | 1983.79 |
| Balcony/ Terrace            | 63.98  | 688.67  |
| Second Floor                | 111.79 | 1203.30 |
| Balcony/ Terrace            | 46.10  | 496.22  |
| Garage- Covered             | 57.66  | 620.65  |
| TOTAL BUILT - UP AREA       | 750.22 | 8075.30 |
| Garage not covered          | 18.60  | 200.21  |
| Roof Terrace                | 0.0    | 0.0     |
| ov. Dlate                   |        |         |

GROUND FLOOR PLAN SECOND FLOOR PLAN

DISCLAIMER: All measurements, dimensions, coordinated and drawings, given as the Floor Plans in the literature are approximate and provided only for the purpose of marketing, illustration, information and general guidance as such drawings are not to scale. All the rooms, sizes, locations, orientations, orient