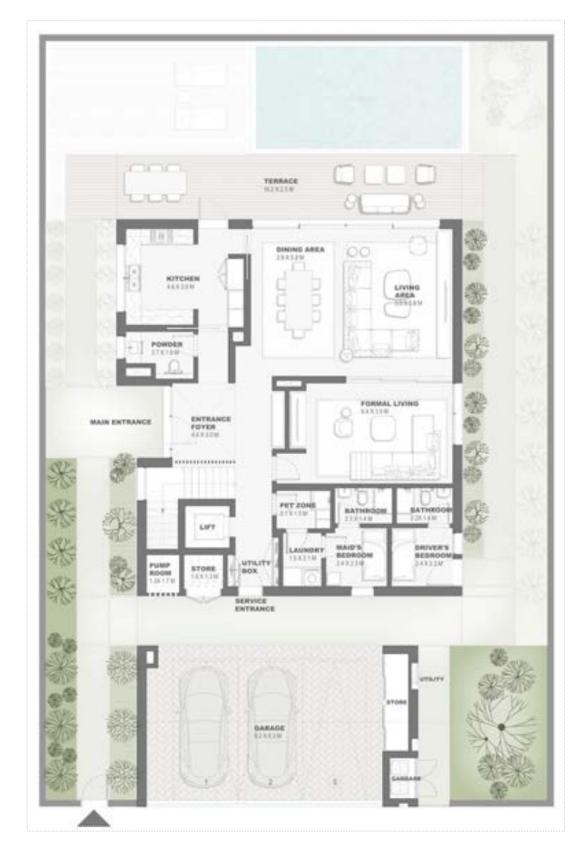

#### Garden Villa 4 Bedroom - G+1 Type D GV4B.D

|                             | Sqm    | Sqft    |
|-----------------------------|--------|---------|
| Ground Floor                | 185.15 | 1992.94 |
| Balcony/ Terrace/ Porch- GF | 0.0    | 0.0     |
| First Floor                 | 221.41 | 2383.24 |
| Balcony/ Terrace            | 50.86  | 547.45  |
| Garage- Covered             | 89.33  | 961.54  |
| TOTAL BUILT -UP AREA        | 546.75 | 5885.17 |
| Garage not covered          | 0.0    | 0.0     |
| Roof Terrace                | 0.0    | 0.0     |

Key Plan

GROUND FLOOR PLAN FIRST FLOOR PLAN

DISCLAIMER: All measurements, dimensions, coordinated and drawings, given as the Floor Plans in the literature are approximate and provided only for the purpose of marketing, illustration, information and general guidance as such drawings are not to scale. All the rooms, sizes, locations, orientations, dimensions, fixtures, fittings, finishes and specifications (including materials for, placement, size of rooms, windows, doors, balcony, funiture's inbuilt wardtobe etc.) provided in the floor plans may vary as the same have been taken from concept designs prior the actual development/construction and therefore their accurace in relation to actual construction cannot be confirmed. Hence, we make no guarantee, warranty or representation as to the accuracy and completeness of the floor plan information as changes may be made during the development process, without notice. Always refer to latest IFC design available in the sales office for the most accurate representation of all construction details. Pool and landscape layout and configuration shown on floor plans are for general illustrative purpose only and are not