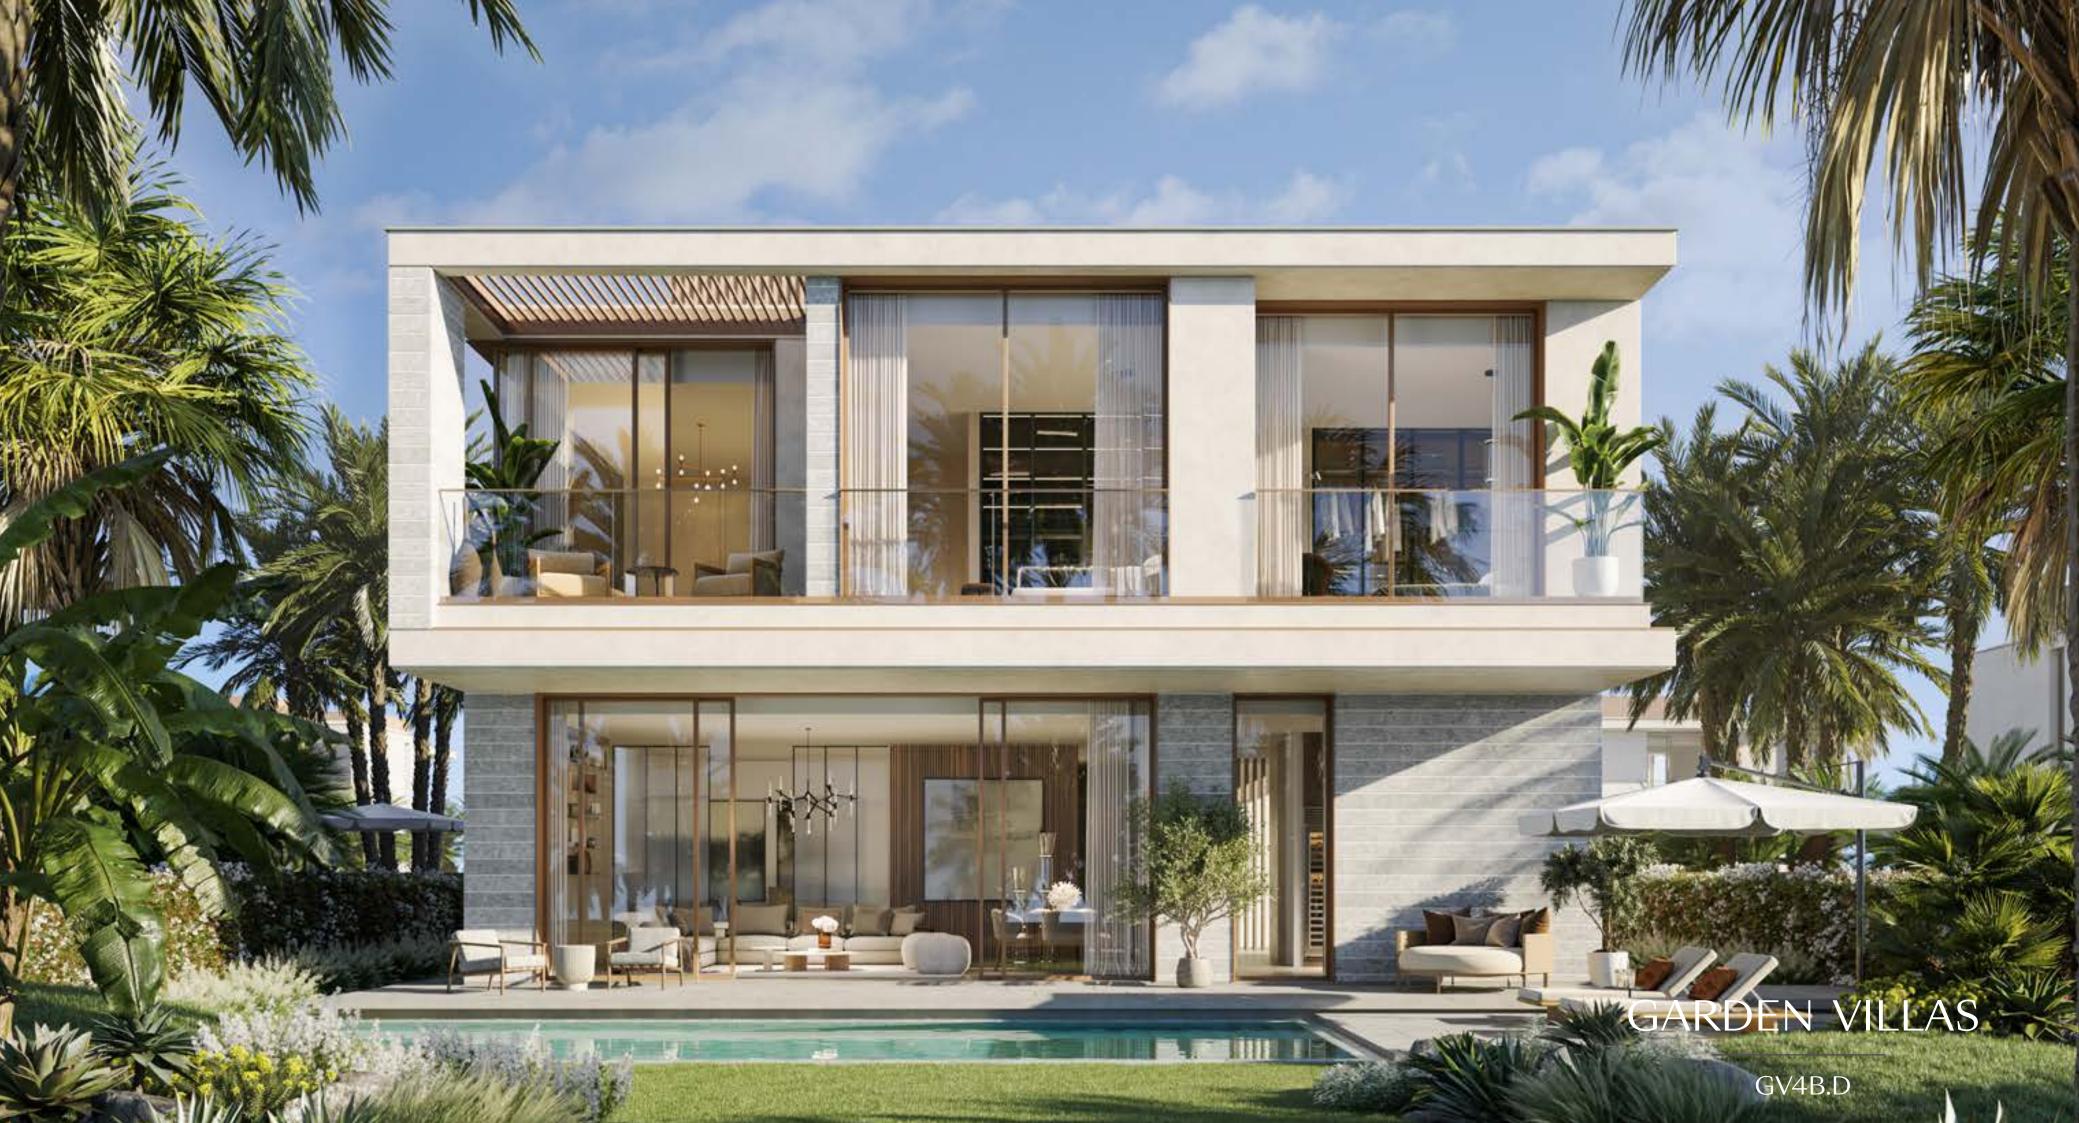

#### Garden Villa 4 Bedroom - G+1 Type D GV4B.D

|                             | Sqm    | Sqft    |
|-----------------------------|--------|---------|
| Ground Floor                | 185.15 | 1992.94 |
| Balcony/ Terrace/ Porch- GF | 0.0    | 0.0     |
| First Floor                 | 221.41 | 2383.24 |
| Balcony/ Terrace            | 50.86  | 547.45  |
| Garage- Covered             | 89.33  | 961.54  |
| TOTAL BUILT -UP AREA        | 546.75 | 5885.17 |
| Garage not covered          | 0.0    | 0.0     |
| Roof Terrace                | 0.0    | 0.0     |