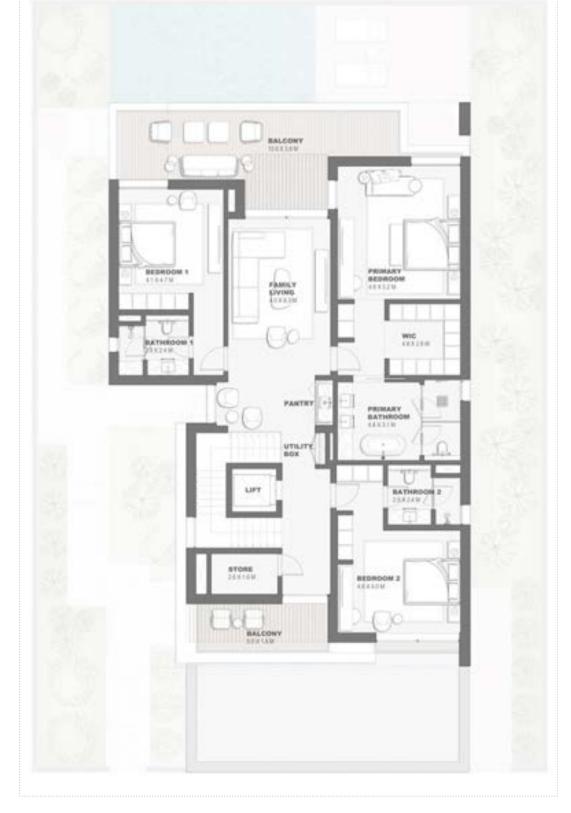

# Garden Villa 4 Bedroom - G+1 Type A GV4B.A

|                             | Sqm    | Sqft    |
|-----------------------------|--------|---------|
| Ground Floor                | 223.28 | 2403.37 |
| Balcony/ Terrace/ Porch- GF | 0.0    | 0.0     |
| First Floor                 | 203.51 | 2190.56 |
| Balcony/ Terrace            | 33.67  | 362.42  |
| Garage- Covered             | 45.07  | 485.13  |
| TOTAL BUILT -UP AREA        | 505.53 | 5441.48 |
| Garage not covered          | 29.43  | 316.78  |
| Roof Terrace                | 0.0    | 0.0     |

Key Plan

GROUND FLOOR PLAN FIRST FLOOR PLAN

DISCLAIMER: All measurements, dimensions, coordinated and drawings, given as the Floor Plans in the literature are approximate and provided only for the purpose of marketing, illustration, information and general guidance as such drawings are not to scale. All the rooms, sizes, locations, orientations, dimensions, fixtures, fittings, finishes and specifications (including materials for, placement, size of rooms, windows, doors, balcony, funiture's inbuilt wardtobe etc.) provided in the floor plans may vary as the same have been taken from concept designs prior the actual development/construction and therefore their accurace in relation to actual construction cannot be confirmed. Hence, we make no guarantee, warranty or representation as to the accuracy and completeness of the floor plan information as changes may be made during the development process, without notice. Always refer to latest IFC design available in the sales office for the most accurate representation of all construction details. Pool and landscape layout and configuration shown on floor plans are for general illustrative purpose only and are not provided by the developer.