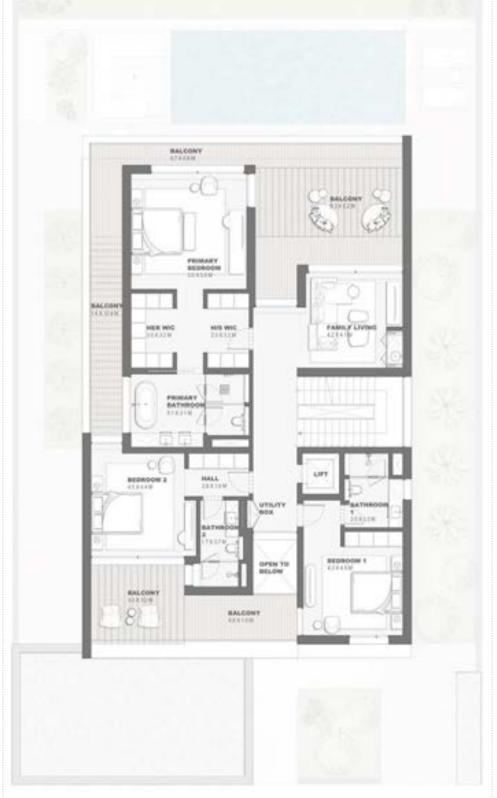

#### Water front Villa 5 Bedroom - G+2 Type D WF5B.D

|                             | Sqm    | Sqft    |
|-----------------------------|--------|---------|
| Ground Floor                | 274.19 | 2951.36 |
| Balcony/ Terrace/ Porch- GF | 12.20  | 131.32  |
| First Floor                 | 184.30 | 1983.79 |
| Balcony/ Terrace            | 63.98  | 688.67  |
| Second Floor                | 111.79 | 1203.30 |
| Balcony/ Terrace            | 46.10  | 496.22  |
| Garage- Covered             | 57.66  | 620.65  |
| TOTAL BUILT - UP AREA       | 750.22 | 8075.30 |
| Garage not covered          | 18.60  | 200.21  |
| Roof Terrace                | 0.0    | 0.0     |
| ov. Dlate                   |        |         |

GROUND FLOOR PLAN SECOND FLOOR PLAN

DISCLAIMER: All measurements, dimensions, coordinated and drawings, given as the Floor Plans in the literature are approximate and provided only for the purpose of marketing, illustration, information and general guidance as such drawings are not to scale. All the rooms, sizes, locations, orientations, orient