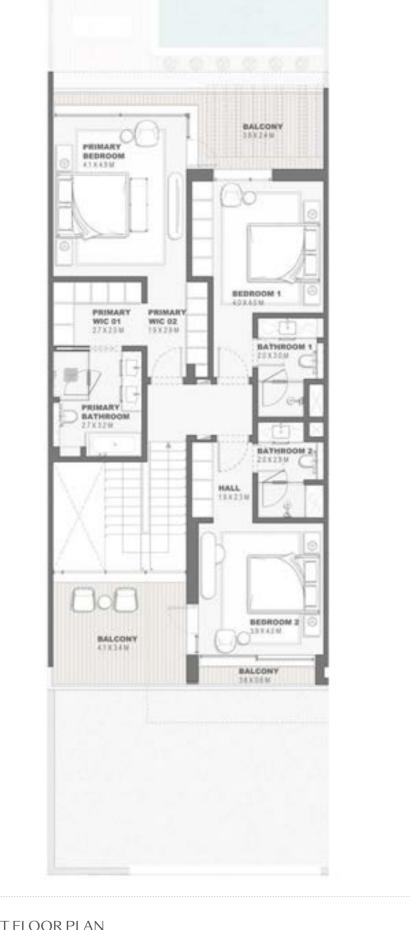

# Water front Villa 5 Bedroom - G+1 Type A WF5B.A

|                             | Sqm    | Sqft    |
|-----------------------------|--------|---------|
| Ground Floor                | 243.77 | 2623.92 |
| Balcony/ Terrace/ Porch- GF | 41.38  | 445.41  |
| First Floor                 | 271.54 | 2922.83 |
| Balcony/ Terrace            | 60.95  | 656.06  |
| Garage- Covered             | 56.91  | 612.57  |
| TOTAL BUILT -UP AREA        | 674.55 | 7260.80 |
| Garage not covered          | 18.57  | 199.89  |
| Roof Terrace                | 0.0    | 0.0     |

Key Plan

GROUND FLOOR PLAN

FIRST FLOOR PLAN

DISCLAIMER: All measurements, dimensions, coordinated and drawings, given as the Floor Plans in the literature are approximate and provided only for the purpose of marketing, illustration, information and general guidance as such drawings are not to scale. All the rooms, sizes, locations, orientations, dimensions, fixtures, fittings, finishes and specifications (including materials for, placement, size of rooms, windows, doors, balcony, funiture's inbuilt wardtobe etc.) provided in the floor plans may vary as the same have been taken from concept designs prior the actual development/construction and therefore their accurace in relation to actual construction cannot be confirmed. Hence, we make no guarantee, warranty or representation as to the accuracy and completeness of the floor plan information as changes may be made during the development process, who on floor plans are for general illustrative purpose only and are not