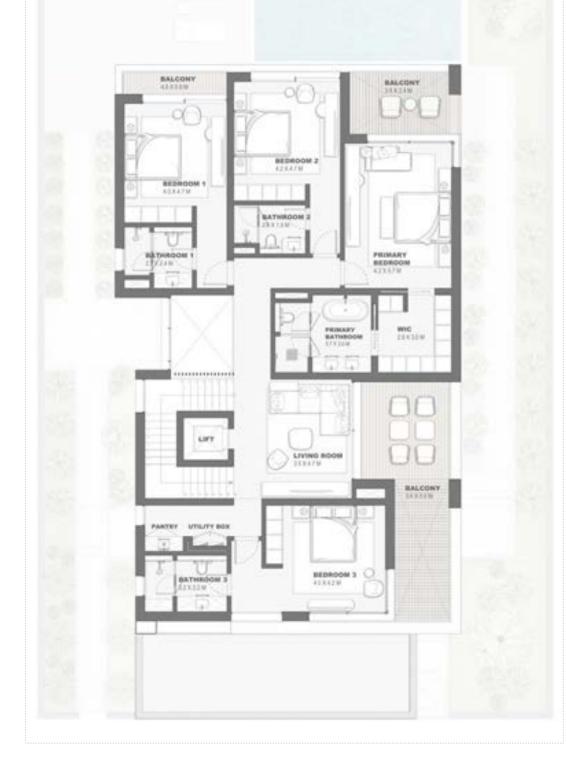

#### Garden Villa 4 Bedroom - G+1 Type D GV4B.D

|                             | Sqm    | Sqft    |
|-----------------------------|--------|---------|
| Ground Floor                | 185.15 | 1992.94 |
| Balcony/ Terrace/ Porch- GF | 0.0    | 0.0     |
| First Floor                 | 221.41 | 2383.24 |
| Balcony/ Terrace            | 50.86  | 547.45  |
| Garage- Covered             | 89.33  | 961.54  |
| TOTAL BUILT -UP AREA        | 546.75 | 5885.17 |
| Garage not covered          | 0.0    | 0.0     |
| Roof Terrace                | 0.0    | 0.0     |

Key Plan

GROUND FLOOR PLAN FIRST FLOOR PLAN

DISCLAIMER: All measurements, dimensions, coordinated and drawings, given as the Floor Plans in the literature are approximate and provided only for the purpose of marketing, illustration, information and general guidance as such drawings are not to scale. All the rooms, sizes, locations, orientations, dimensions, fixtures, fittings, finishes and specifications (including materials for, placement, size of rooms, windows, doors, balcony, funiture's inbuilt wardtobe etc.) provided in the floor plans may vary as the same have been taken from concept designs prior the actual development/construction and therefore their accurace in relation to actual construction cannot be confirmed. Hence, we make no guarantee, warranty or representation as to the accuracy and completeness of the floor plan information as changes may be made during the development process, without notice. Always refer to latest IFC design available in the sales office for the most accurate representation of all construction details. Pool and landscape layout and configuration shown on floor plans are for general illustrative purpose only and are not