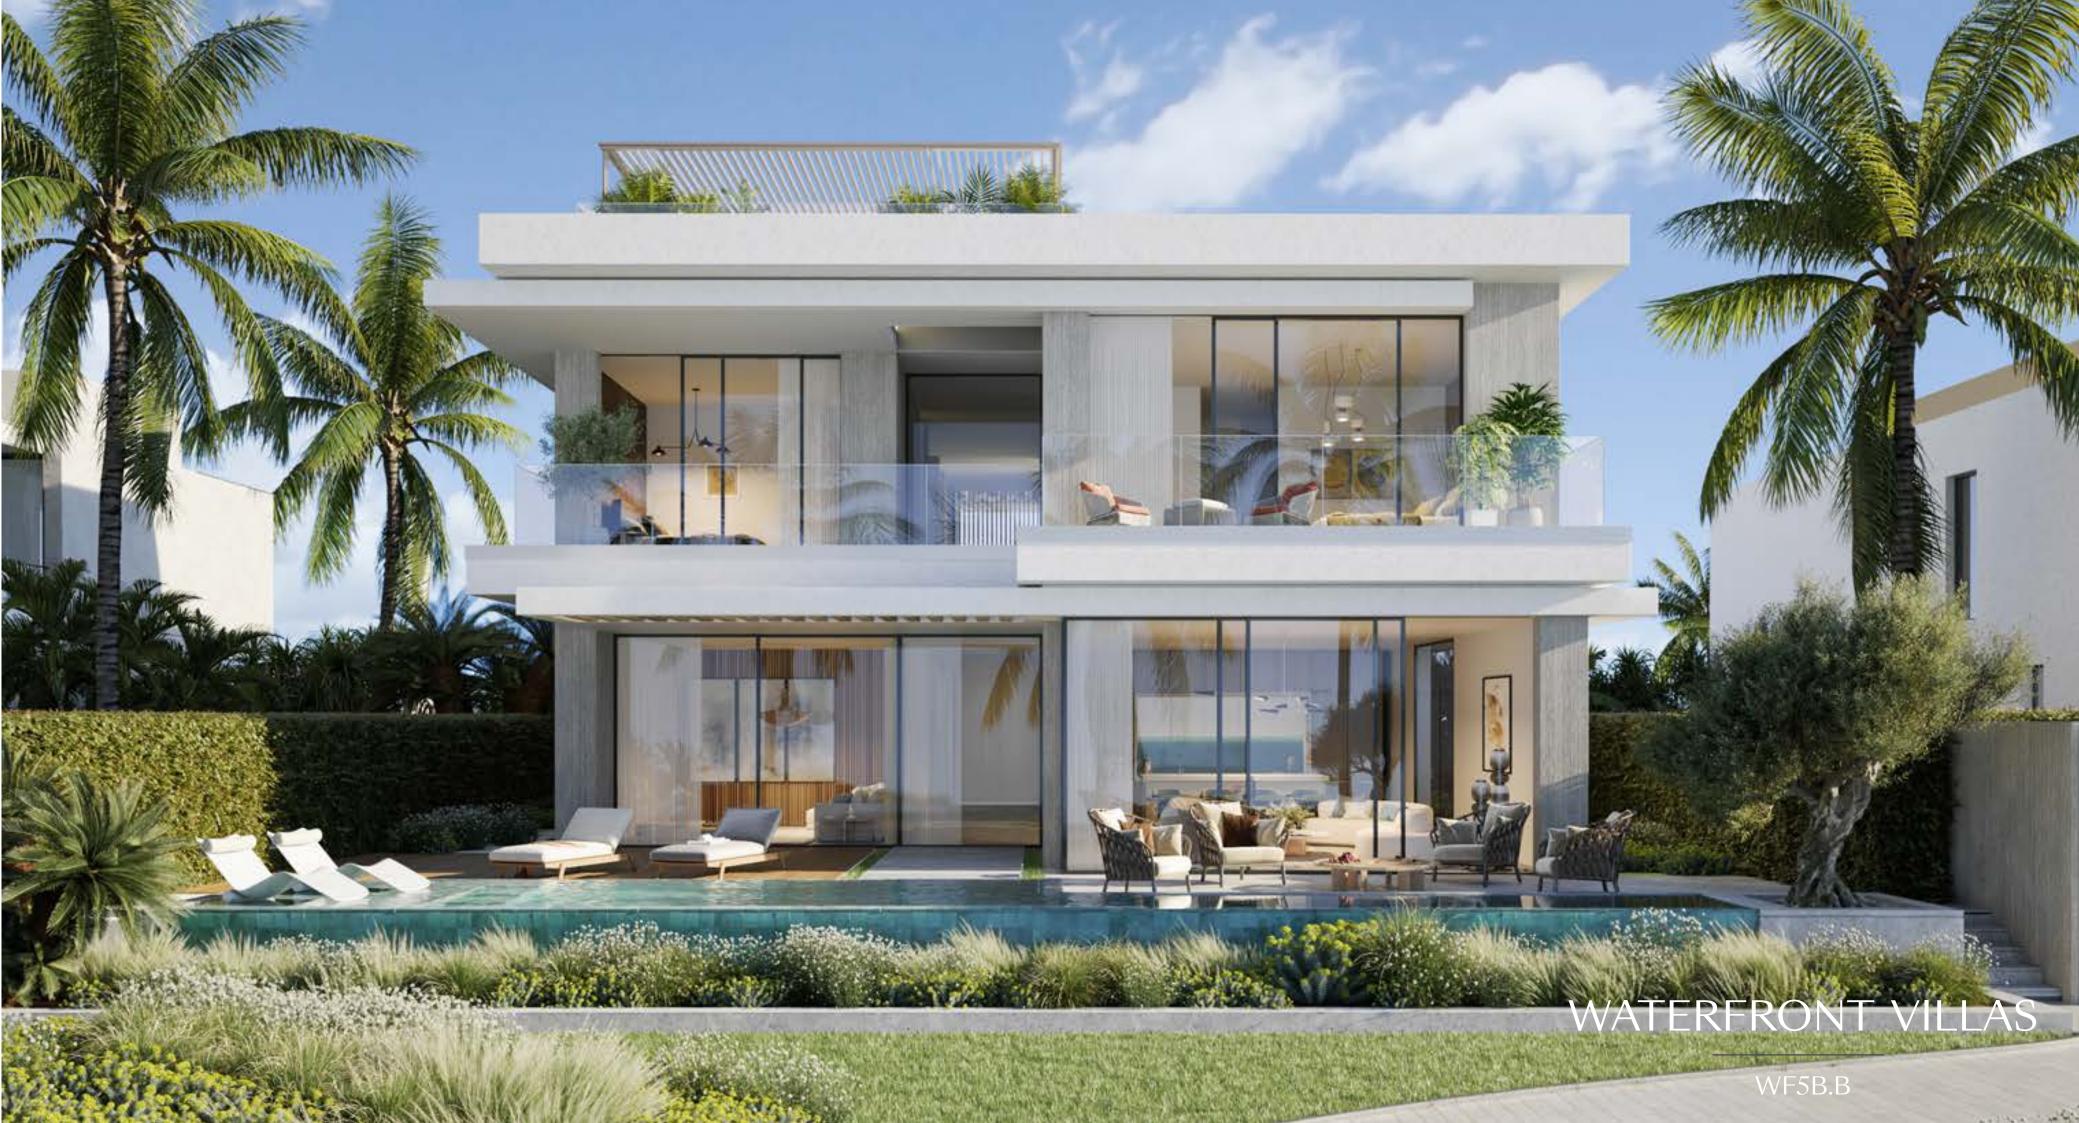

# Water front Villa 5 Bedroom - G+2 Type B WF5B.B

|                             | Sqm    | Sqft    |
|-----------------------------|--------|---------|
| Ground Floor                | 278.29 | 2995.49 |
| Balcony/ Terrace/ Porch- GF | 0.0    | 0.0     |
| First Floor                 | 238.76 | 2569.99 |
| Balcony/ Terrace            | 44.81  | 482.33  |
| Second Floor                | 28.67  | 308.60  |
| Balcony/ Terrace            | 0.0    | 0.0     |
| Garage- Covered             | 61.05  | 657.14  |
| TOTAL BUILT - UP AREA       | 651.58 | 7013.55 |
| Garage not covered          | 19.68  | 211.83  |
| Roof Terrace                | 59.30  | 638.30  |
| ev Plan                     |        |         |