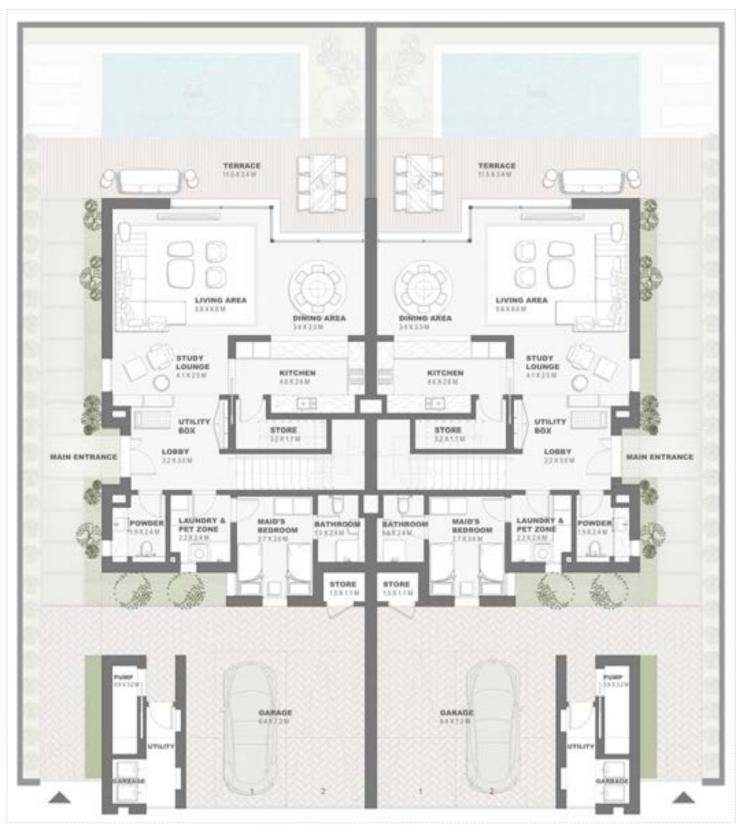

# Semidetached Villa 3 Bedroom - G+1 Type A - 1 SD3B.A.1

|                             | Sqm    | Sqft    |
|-----------------------------|--------|---------|
| Ground Floor                | 136.93 | 1473.90 |
| Balcony/ Terrace/ Porch- GF | 0.34   | 3.66    |
| First Floor                 | 143.65 | 1546.24 |
| Balcony/ Terrace            | 33.84  | 364.25  |
| Garage- Covered             | 62.35  | 671.13  |
| TOTAL BUILT -UP AREA        | 377.11 | 4059.18 |
| Garage not covered          | 0.0    | 0.0     |
| Roof Terrace                | 0.0    | 0.0     |

Key Plan

GROUND FLOOR PLAN

FIRST FLOOR PLAN

#### FIRST FLOOR PLAN

Semidetached Villa 3 Bedroom - G+1 Type A SD3B.A

GROUND FLOOR PLAN FIRST FLOOR PLAN