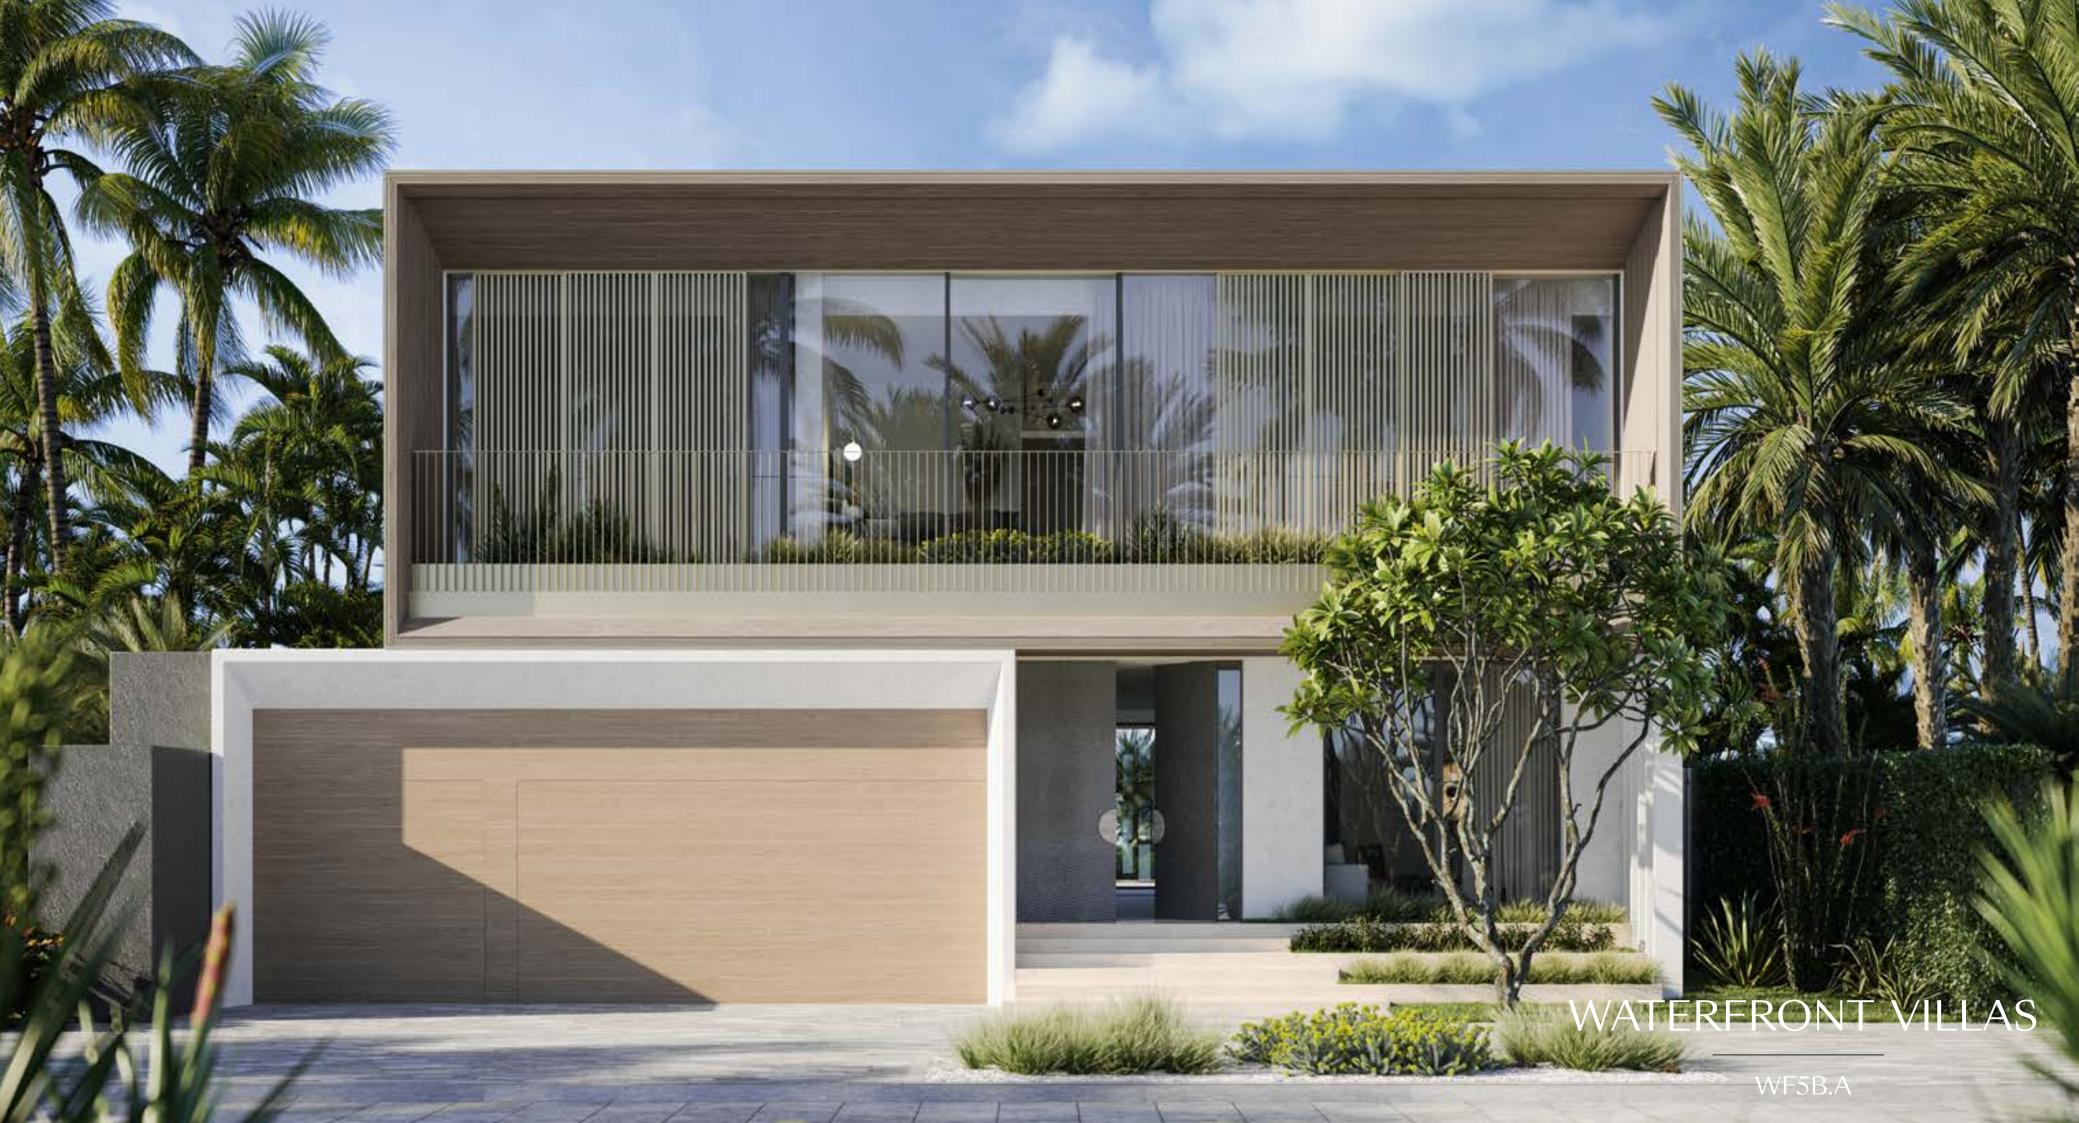

# Water front Villa 5 Bedroom - G+1 Type A WF5B.A

|                             | Sqm    | Sqft    |
|-----------------------------|--------|---------|
| Ground Floor                | 243.77 | 2623.92 |
| Balcony/ Terrace/ Porch- GF | 41.38  | 445.41  |
| First Floor                 | 271.54 | 2922.83 |
| Balcony/ Terrace            | 60.95  | 656.06  |
| Garage- Covered             | 56.91  | 612.57  |
| TOTAL BUILT -UP AREA        | 674.55 | 7260.80 |
| Garage not covered          | 18.57  | 199.89  |
| Roof Terrace                | 0.0    | 0.0     |