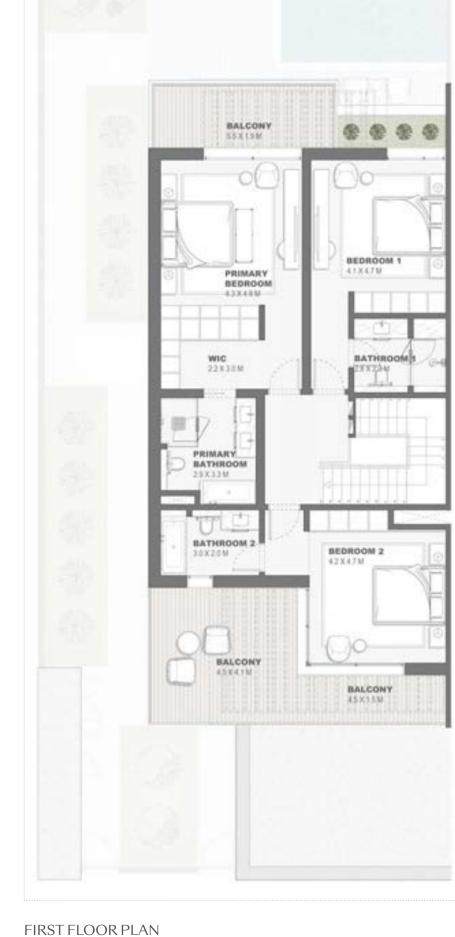

# Water front Villa 5 Bedroom - G+1 Type A WF5B.A

|                             | Sqm    | Sqft    |
|-----------------------------|--------|---------|
| Ground Floor                | 243.77 | 2623.92 |
| Balcony/ Terrace/ Porch- GF | 41.38  | 445.41  |
| First Floor                 | 271.54 | 2922.83 |
| Balcony/ Terrace            | 60.95  | 656.06  |
| Garage- Covered             | 56.91  | 612.57  |
| TOTAL BUILT -UP AREA        | 674.55 | 7260.80 |
| Garage not covered          | 18.57  | 199.89  |
| Roof Terrace                | 0.0    | 0.0     |

Key Plan

GROUND FLOOR PLAN

FIRST FLOOR PLAN

DISCLAIMER: All measurements, dimensions, coordinated and drawings, given as the Floor Plans in the literature are approximate and provided only for the purpose of marketing, illustration, information and general guidance as such drawings are not to scale. All the rooms, sizes, locations, orientations, dimensions, fixtures, fittings, finishes and specifications (including materials for, placement, size of rooms, windows, doors, balcony, funiture's inbuilt wardtobe etc.) provided in the floor plans may vary as the same have been taken from concept designs prior the actual development/construction and therefore their accurace in relation to actual construction cannot be confirmed. Hence, we make no guarantee, warranty or representation as to the accuracy and completeness of the floor plan information as changes may be made during the development process, who on floor plans are for general illustrative purpose only and are not