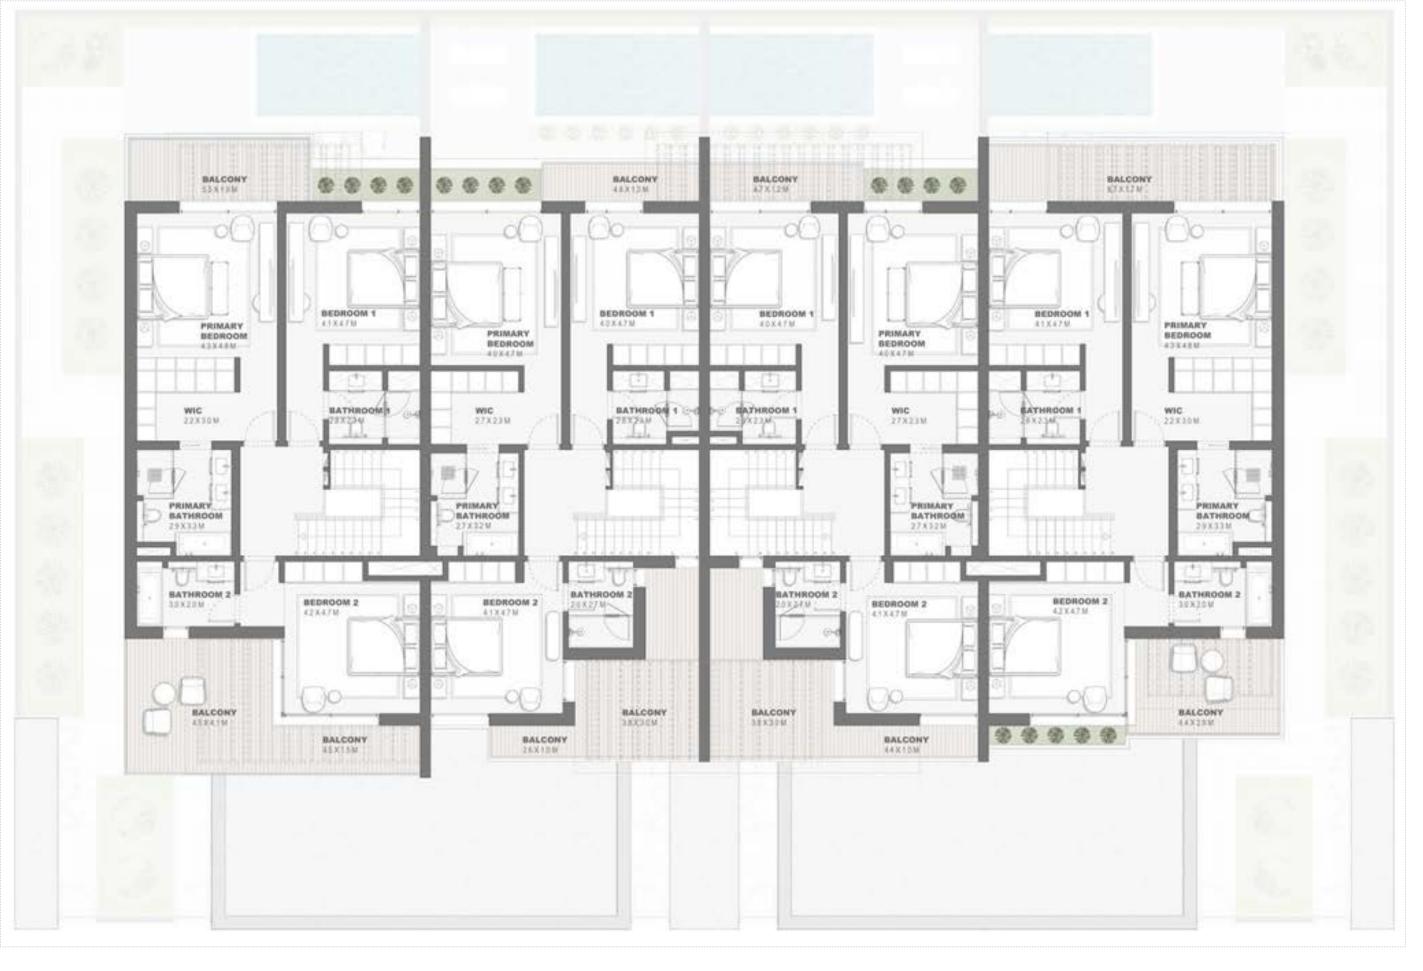

Key Plan

provided by the developer.

BALCONY 47×1216

BEDROOM 1

BALCONY

PRIMARY

BEDROOM 2

BALCONY 44X10M

Key Plan

BEDROOM 2 42 X 47 M

BALCONY

PRIMARY

22X10M

PRIMARY BATHROOM

BATHROOM 2