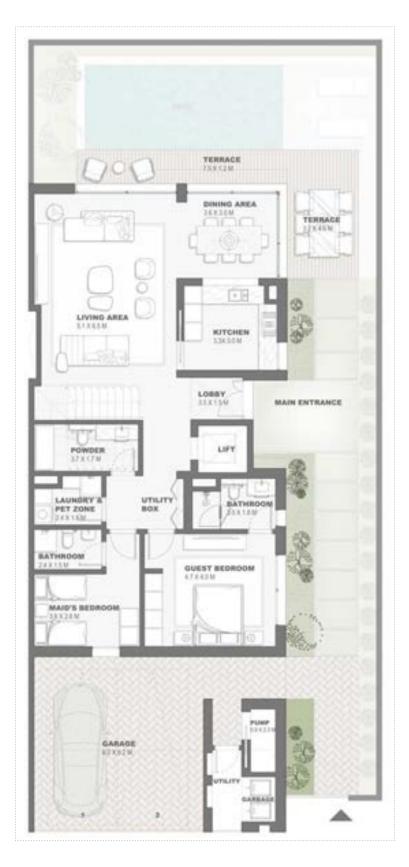

#### GROUND FLOOR PLAN

Semidetached Villa 4 Bedroom - G+2 Type D SD4B.D

Key Plan

FIRST FLOOR PLAN SECOND FLOOR PLAN

800 NAKHEEL NAKHEEL.COM

Townhouses 4 Bedroom - G+1 *Type A - 1* TH4P.A.1

|                             | Sqm    | Sqft    |
|-----------------------------|--------|---------|
| Ground Floor                | 152.64 | 1643.00 |
| Balcony/ Terrace/ Porch- GF | 0.0    | 0.0     |
| First Floor                 | 133.51 | 1437.09 |
| Balcony/ Terrace            | 37.76  | 406.45  |
| Garage- Covered             | 43.02  | 463.06  |
| TOTAL BUILT -UP AREA        | 366.93 | 3949.60 |
| Garage not covered          | 0.0    | 0.0     |
| Roof Terrace                | 0.0    | 0.0     |