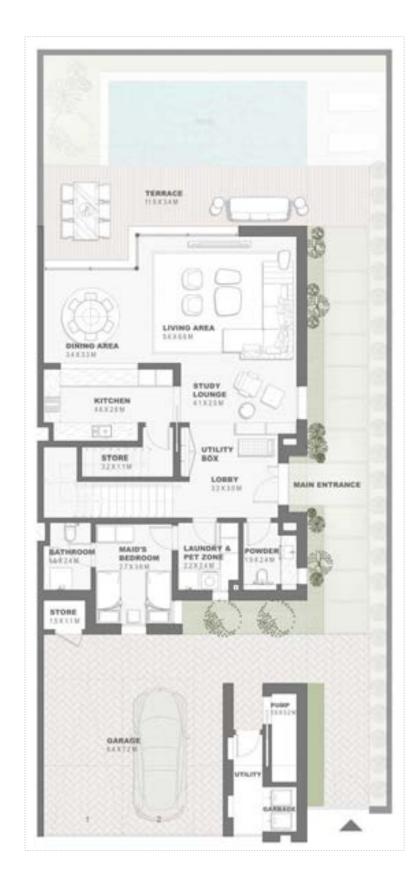

# Water front Villa 5 Bedroom - G+1 Type A WF5B.A

|                             | Sqm    | Sqft    |
|-----------------------------|--------|---------|
| Ground Floor                | 243.77 | 2623.92 |
| Balcony/ Terrace/ Porch- GF | 41.38  | 445.41  |
| First Floor                 | 271.54 | 2922.83 |
| Balcony/ Terrace            | 60.95  | 656.06  |
| Garage- Covered             | 56.91  | 612.57  |
| TOTAL BUILT -UP AREA        | 674.55 | 7260.80 |
| Garage not covered          | 18.57  | 199.89  |
| Roof Terrace                | 0.0    | 0.0     |

Key Plan

GROUND FLOOR PLAN

FIRST FLOOR PLAN

DISCLAIMER: All measurements, dimensions, coordinated and drawings, given as the Floor Plans in the literature are approximate and provided only for the purpose of marketing, illustration, information and general guidance as such drawings are not to scale. All the rooms, sizes, locations, orientations, dimensions, fixtures, fittings, finishes and specifications (including materials for, placement, size of rooms, windows, doors, balcony, funiture's inbuilt wardtobe etc.) provided in the floor plans may vary as the same have been taken from concept designs prior the actual development/construction and therefore their accurace in relation to actual construction cannot be confirmed. Hence, we make no guarantee, warranty or representation as to the accuracy and completeness of the floor plan information as changes may be made during the development process, who on floor plans are for general illustrative purpose only and are not