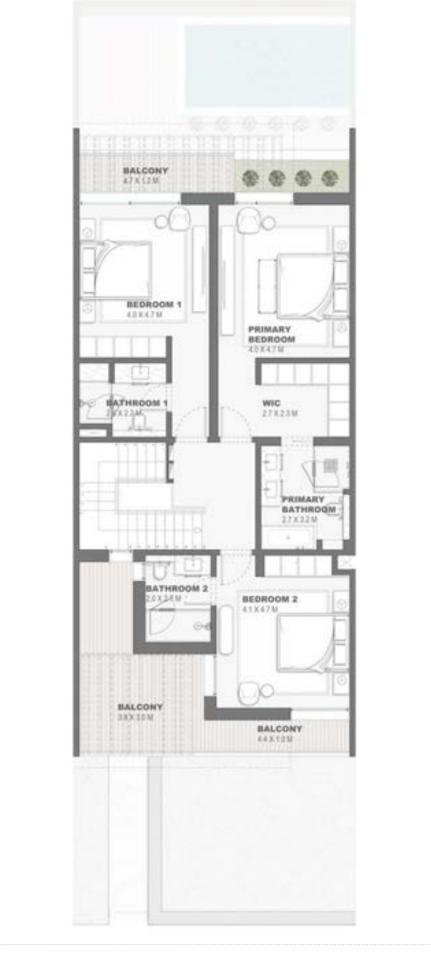

# Water front Villa 5 Bedroom - G+1 Type E WF5B.E

|                             | Sqm    | Sqft    |
|-----------------------------|--------|---------|
| Ground Floor                | 265.95 | 2862.66 |
| Balcony/ Terrace/ Porch- GF | 0.0    | 0.0     |
| First Floor                 | 255.33 | 2748.35 |
| Balcony/ Terrace            | 37.80  | 406.88  |
| Garage- Covered             | 62.49  | 672.64  |
| TOTAL BUILT -UP AREA        | 621.57 | 6690.52 |
| Garage not covered          | 18.05  | 194.29  |
| Roof Terrace                | 0.0    | 0.0     |

Key Plan

#### GROUND FLOOR PLAN FIRST FLOOR PLAN

DISCLAIMER: All measurements, dimensions, coordinated and drawings, given as the Floor Plans in the literature are approximate and provided only for the purpose of marketing, illustration, information and general guidance as such drawings are not to scale. All the rooms, sizes, locations, orientations, dimensions, fixtures, fittings, finishes and specifications (including materials for, placement, size of rooms, windows, doors, balcony, funiture's inbuilt wardtobe etc.) provided in the floor plans may vary as the same have been taken from concept designs prior the actual development/construction and therefore their accurace in relation to actual construction cannot be confirmed. Hence, we make no guarantee, warranty or representation as to the accuracy and completeness of the floor plan information as changes may be made during the development process, without notice. Always refer to latest IFC design available in the sales office for the most accurate representation of all construction details. Pool and landscape layout and configuration shown on floor plans are for general illustrative purpose only and are not