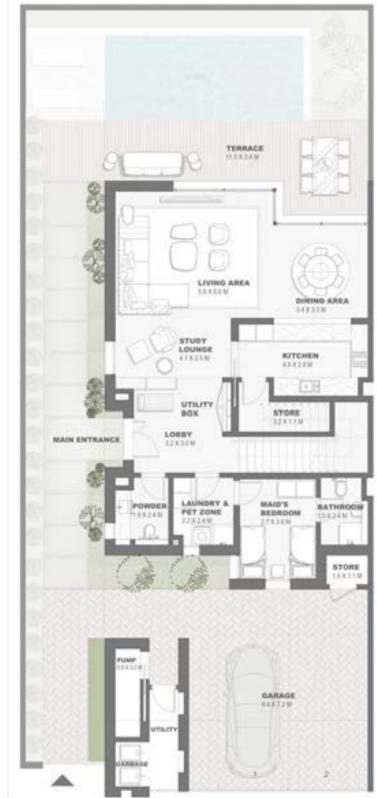

# Water front Villa 5 Bedroom - G+1 Type A WF5B.A

|                             | Sqm    | Sqft    |
|-----------------------------|--------|---------|
| Ground Floor                | 243.77 | 2623.92 |
| Balcony/ Terrace/ Porch- GF | 41.38  | 445.41  |
| First Floor                 | 271.54 | 2922.83 |
| Balcony/ Terrace            | 60.95  | 656.06  |
| Garage- Covered             | 56.91  | 612.57  |
| TOTAL BUILT -UP AREA        | 674.55 | 7260.80 |
| Garage not covered          | 18.57  | 199.89  |
| Roof Terrace                | 0.0    | 0.0     |

Key Plan

GROUND FLOOR PLAN

FIRST FLOOR PLAN

DISCLAIMER: All measurements, dimensions, coordinated and drawings, given as the Floor Plans in the literature are approximate and provided only for the purpose of marketing, illustration, information and general guidance as such drawings are not to scale. All the rooms, sizes, locations, orientations, dimensions, fixtures, fittings, finishes and specifications (including materials for, placement, size of rooms, windows, doors, balcony, funiture's inbuilt wardtobe etc.) provided in the floor plans may vary as the same have been taken from concept designs prior the actual development/construction and therefore their accurace in relation to actual construction cannot be confirmed. Hence, we make no guarantee, warranty or representation as to the accuracy and completeness of the floor plan information as changes may be made during the development process, who on floor plans are for general illustrative purpose only and are not