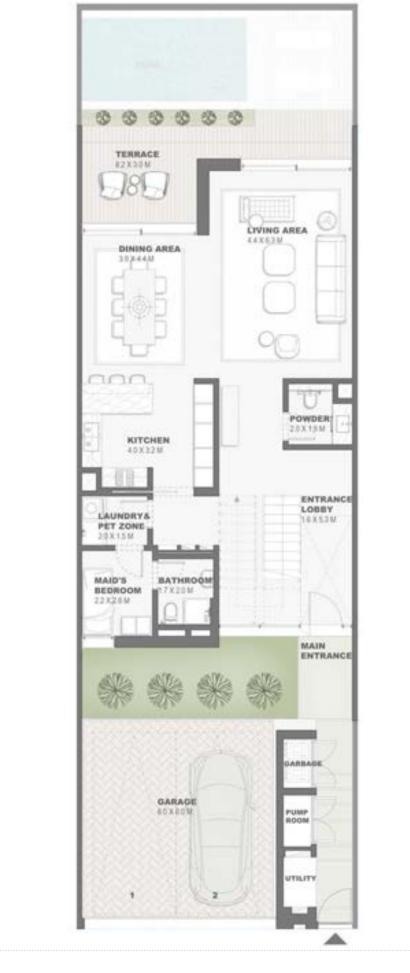

# Water front Villa 5 Bedroom - G+1 Type A WF5B.A

|                             | Sqm    | Sqft    |
|-----------------------------|--------|---------|
| Ground Floor                | 243.77 | 2623.92 |
| Balcony/ Terrace/ Porch- GF | 41.38  | 445.41  |
| First Floor                 | 271.54 | 2922.83 |
| Balcony/ Terrace            | 60.95  | 656.06  |
| Garage- Covered             | 56.91  | 612.57  |
| TOTAL BUILT -UP AREA        | 674.55 | 7260.80 |
| Garage not covered          | 18.57  | 199.89  |
| Roof Terrace                | 0.0    | 0.0     |

Key Plan

GROUND FLOOR PLAN

FIRST FLOOR PLAN

DISCLAIMER: All measurements, dimensions, coordinated and drawings, given as the Floor Plans in the literature are approximate and provided only for the purpose of marketing, illustration, information and general guidance as such drawings are not to scale. All the rooms, sizes, locations, orientations, dimensions, fixtures, fittings, finishes and specifications (including materials for, placement, size of rooms, windows, doors, balcony, funiture's inbuilt wardtobe etc.) provided in the floor plans may vary as the same have been taken from concept designs prior the actual development/construction and therefore their accurace in relation to actual construction cannot be confirmed. Hence, we make no guarantee, warranty or representation as to the accuracy and completeness of the floor plan information as changes may be made during the development process, who on floor plans are for general illustrative purpose only and are not