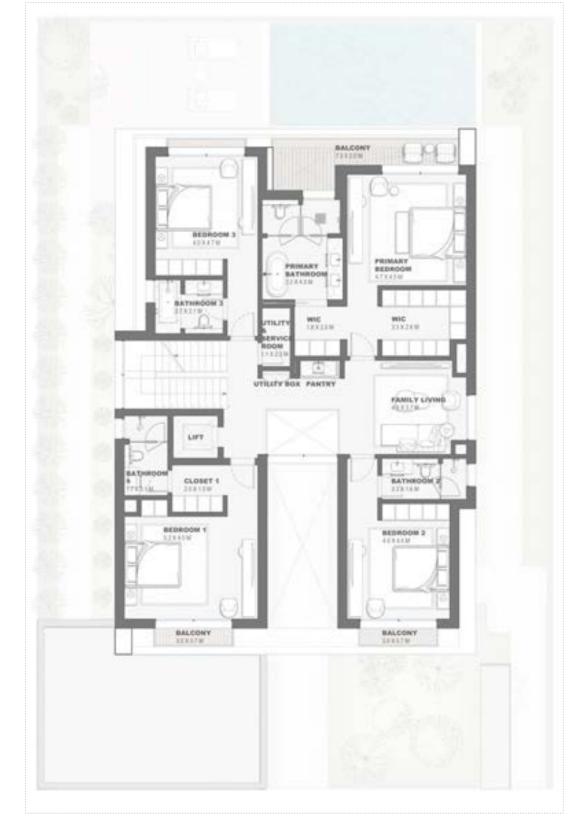

# Garden Villa 5 Bedroom - G+1 Type F GV5B.F

|                             | Sqm    | Sqft    |
|-----------------------------|--------|---------|
| Ground Floor                | 199.51 | 2147.51 |
| Balcony/ Terrace/ Porch- GF | 42.03  | 452.41  |
| First Floor                 | 225.98 | 2432.43 |
| Balcony/ Terrace            | 65.66  | 706.76  |
| Garage- Covered             | 61.39  | 660.80  |
| TOTAL BUILT -UP AREA        | 594.57 | 6399.90 |
| Garage not covered          | 37.31  | 401.60  |
| Roof Terrace                | 0.0    | 0.0     |

Key Plan

GROUND FLOOR PLAN

FIRST FLOOR PLAN

800 NAKHEEL NAKHEEL.COM