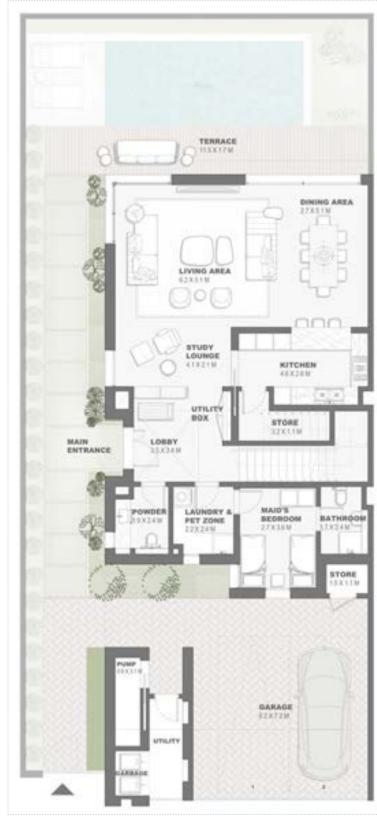

# Semidetached Villa 3 Bedroom - G+1 Type A - 1 SD3B.A.1

|                             | Sqm    | Sqft    |
|-----------------------------|--------|---------|
| Ground Floor                | 136.93 | 1473.90 |
| Balcony/ Terrace/ Porch- GF | 0.34   | 3.66    |
| First Floor                 | 143.65 | 1546.24 |
| Balcony/ Terrace            | 33.84  | 364.25  |
| Garage- Covered             | 62.35  | 671.13  |
| TOTAL BUILT -UP AREA        | 377.11 | 4059.18 |
| Garage not covered          | 0.0    | 0.0     |
| Roof Terrace                | 0.0    | 0.0     |

Key Plan

GROUND FLOOR PLAN

FIRST FLOOR PLAN

#### FIRST FLOOR PLAN

Semidetached Villa 3 Bedroom - G+1 Type A SD3B.A

GROUND FLOOR PLAN FIRST FLOOR PLAN