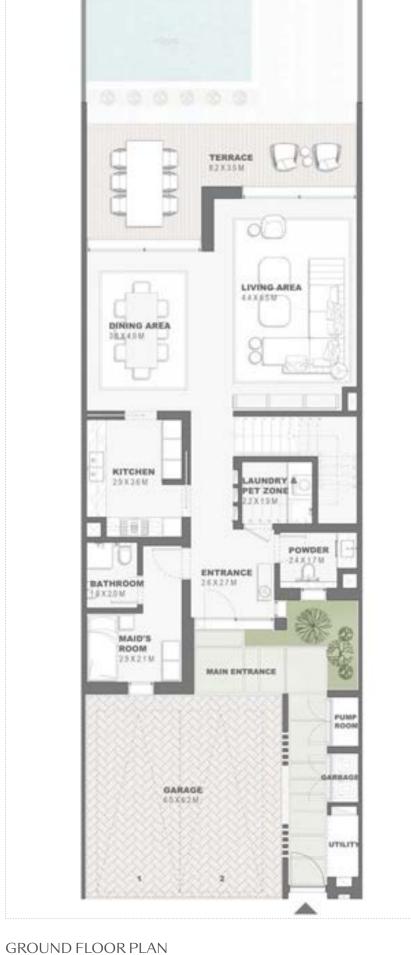

# Water front Villa 5 Bedroom - G+1 Type E WF5B.E

|                             | Sqm    | Sqft    |
|-----------------------------|--------|---------|
| Ground Floor                | 265.95 | 2862.66 |
| Balcony/ Terrace/ Porch- GF | 0.0    | 0.0     |
| First Floor                 | 255.33 | 2748.35 |
| Balcony/ Terrace            | 37.80  | 406.88  |
| Garage- Covered             | 62.49  | 672.64  |
| TOTAL BUILT -UP AREA        | 621.57 | 6690.52 |
| Garage not covered          | 18.05  | 194.29  |
| Roof Terrace                | 0.0    | 0.0     |

Key Plan

#### GROUND FLOOR PLAN FIRST FLOOR PLAN

DISCLAIMER: All measurements, dimensions, coordinated and drawings, given as the Floor Plans in the literature are approximate and provided only for the purpose of marketing, illustration, information and general guidance as such drawings are not to scale. All the rooms, sizes, locations, orientations, dimensions, fixtures, fittings, finishes and specifications (including materials for, placement, size of rooms, windows, doors, balcony, funiture's inbuilt wardtobe etc.) provided in the floor plans may vary as the same have been taken from concept designs prior the actual development/construction and therefore their accurace in relation to actual construction cannot be confirmed. Hence, we make no guarantee, warranty or representation as to the accuracy and completeness of the floor plan information as changes may be made during the development process, without notice. Always refer to latest IFC design available in the sales office for the most accurate representation of all construction details. Pool and landscape layout and configuration shown on floor plans are for general illustrative purpose only and are not