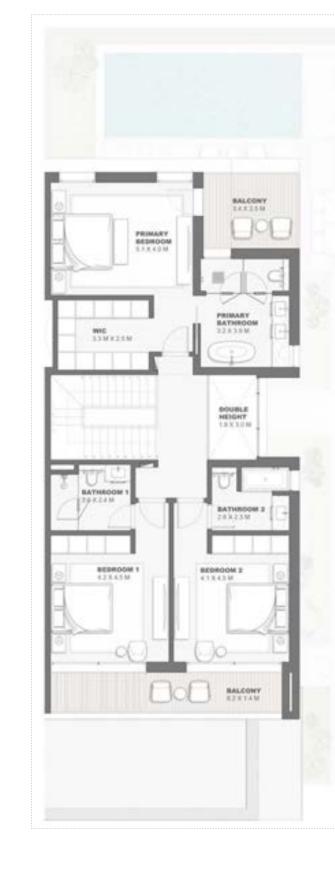

# Water front Villa 5 Bedroom - G+1 Type A WF5B.A

|                             | Sqm    | Sqft    |
|-----------------------------|--------|---------|
| Ground Floor                | 243.77 | 2623.92 |
| Balcony/ Terrace/ Porch- GF | 41.38  | 445.41  |
| First Floor                 | 271.54 | 2922.83 |
| Balcony/ Terrace            | 60.95  | 656.06  |
| Garage- Covered             | 56.91  | 612.57  |
| TOTAL BUILT -UP AREA        | 674.55 | 7260.80 |
| Garage not covered          | 18.57  | 199.89  |
| Roof Terrace                | 0.0    | 0.0     |

Key Plan

GROUND FLOOR PLAN

FIRST FLOOR PLAN

DISCLAIMER: All measurements, dimensions, coordinated and drawings, given as the Floor Plans in the literature are approximate and provided only for the purpose of marketing, illustration, information and general guidance as such drawings are not to scale. All the rooms, sizes, locations, orientations, dimensions, fixtures, fittings, finishes and specifications (including materials for, placement, size of rooms, windows, doors, balcony, funiture's inbuilt wardtobe etc.) provided in the floor plans may vary as the same have been taken from concept designs prior the actual development/construction and therefore their accurace in relation to actual construction cannot be confirmed. Hence, we make no guarantee, warranty or representation as to the accuracy and completeness of the floor plan information as changes may be made during the development process, who on floor plans are for general illustrative purpose only and are not