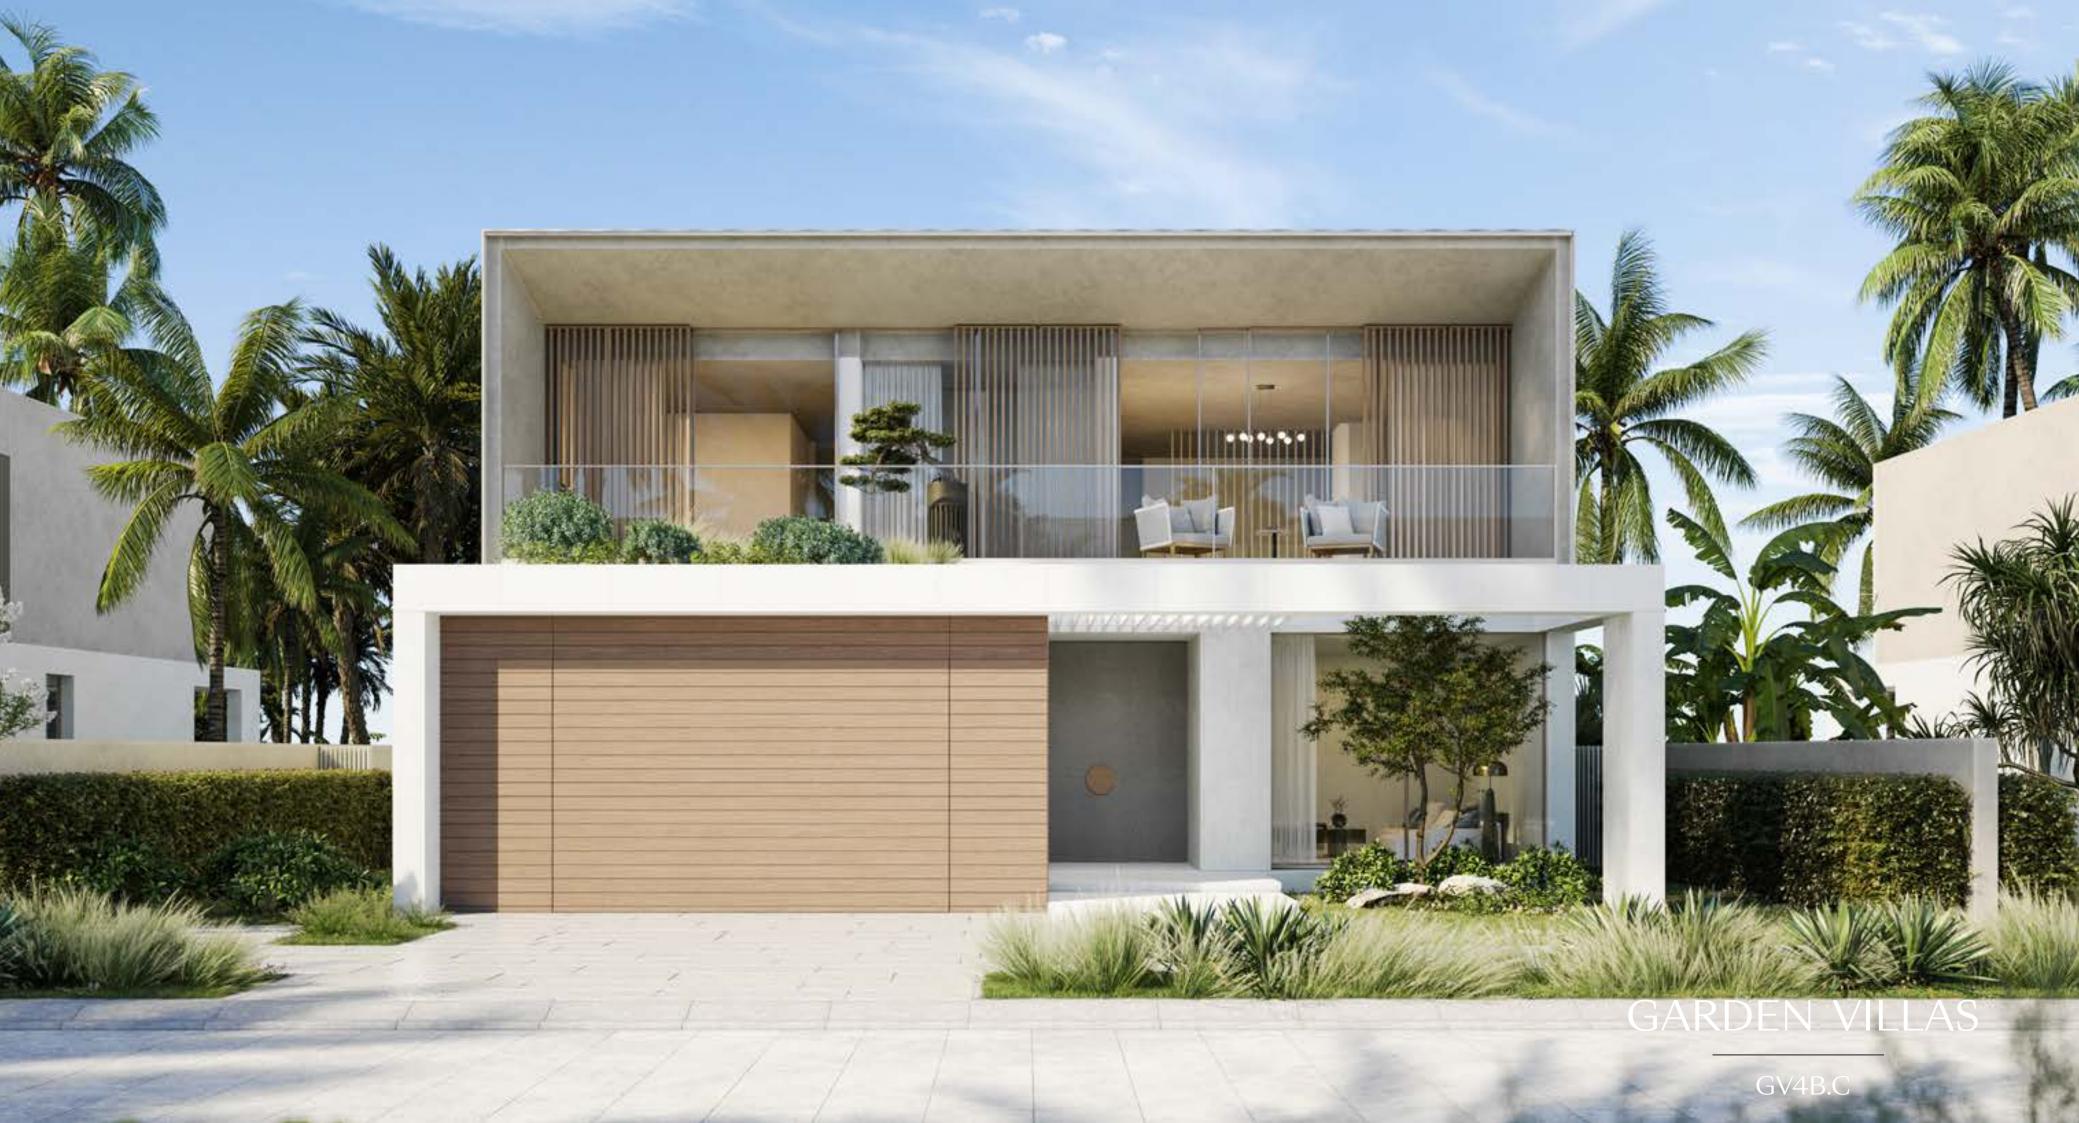

# Garden Villa 4 Bedroom - G+1 Type C GV4B.C

|                             | Sqm    | Sqft    |
|-----------------------------|--------|---------|
| Ground Floor                | 211.52 | 2276.78 |
| Balcony/ Terrace/ Porch- GF | 3.60   | 38.75   |
| First Floor                 | 208.26 | 2241.69 |
| Balcony/ Terrace            | 43.17  | 464.68  |
| Garage- Covered             | 43.54  | 468.66  |
| TOTAL BUILT -UP AREA        | 510.09 | 5490.56 |
| Garage not covered          | 34.80  | 374.58  |
| Roof Terrace                | 0.0    | 0.0     |

Key Plan

GROUND FLOOR PLAN

FIRST FLOOR PLAN

DISCLAIMER: All measurements, dimensions, coordinated and drawings, given as the Floor Plans in the literature are approximate and provided only for the purpose of marketing, illustration, information and general guidance as such drawings are not to scale. All the rooms, sizes, locations, orientations, dimensions, fixtures, fittings, finishes and specifications (including materials for, placement, size of rooms, windows, doors, balcony, funiture's inbuilt wardtobe etc.) provided in the floor plans may vary as the same have been taken from concept designs prior the actual development/construction and therefore their accurace in relation to actual construction cannot be confirmed. Hence, we make no guarantee, warranty or representation as to the accuracy and completeness of the floor plan information as changes may be made during the development process, without notice. Always refer to latest IFC design available in the sales office for the most accurate representation of all construction details. Pool and landscape layout and configuration shown on floor plans are for general illustrative purpose only and are not provided by the developer.