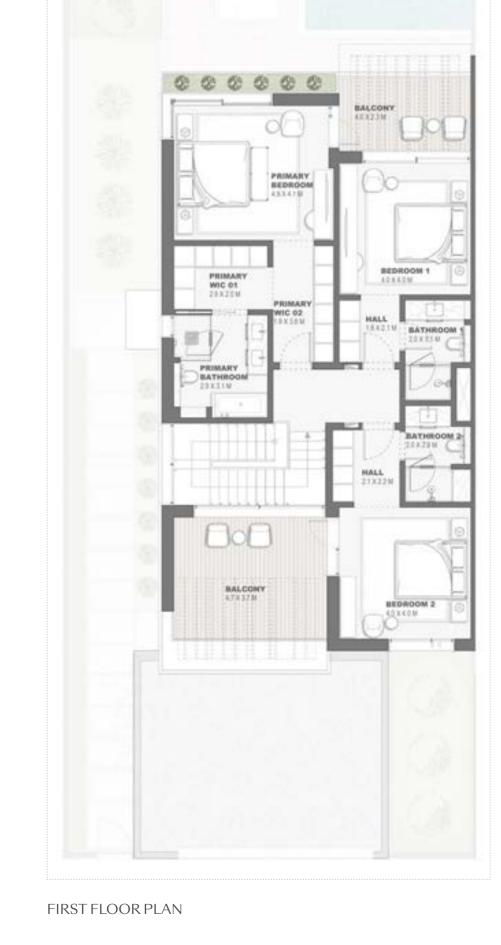

# Water front Villa 5 Bedroom - G+1 Type A WF5B.A

|                             | Sqm    | Sqft    |
|-----------------------------|--------|---------|
| Ground Floor                | 243.77 | 2623.92 |
| Balcony/ Terrace/ Porch- GF | 41.38  | 445.41  |
| First Floor                 | 271.54 | 2922.83 |
| Balcony/ Terrace            | 60.95  | 656.06  |
| Garage- Covered             | 56.91  | 612.57  |
| TOTAL BUILT -UP AREA        | 674.55 | 7260.80 |
| Garage not covered          | 18.57  | 199.89  |
| Roof Terrace                | 0.0    | 0.0     |

Key Plan

GROUND FLOOR PLAN

FIRST FLOOR PLAN

DISCLAIMER: All measurements, dimensions, coordinated and drawings, given as the Floor Plans in the literature are approximate and provided only for the purpose of marketing, illustration, information and general guidance as such drawings are not to scale. All the rooms, sizes, locations, orientations, dimensions, fixtures, fittings, finishes and specifications (including materials for, placement, size of rooms, windows, doors, balcony, funiture's inbuilt wardtobe etc.) provided in the floor plans may vary as the same have been taken from concept designs prior the actual development/construction and therefore their accurace in relation to actual construction cannot be confirmed. Hence, we make no guarantee, warranty or representation as to the accuracy and completeness of the floor plan information as changes may be made during the development process, who on floor plans are for general illustrative purpose only and are not