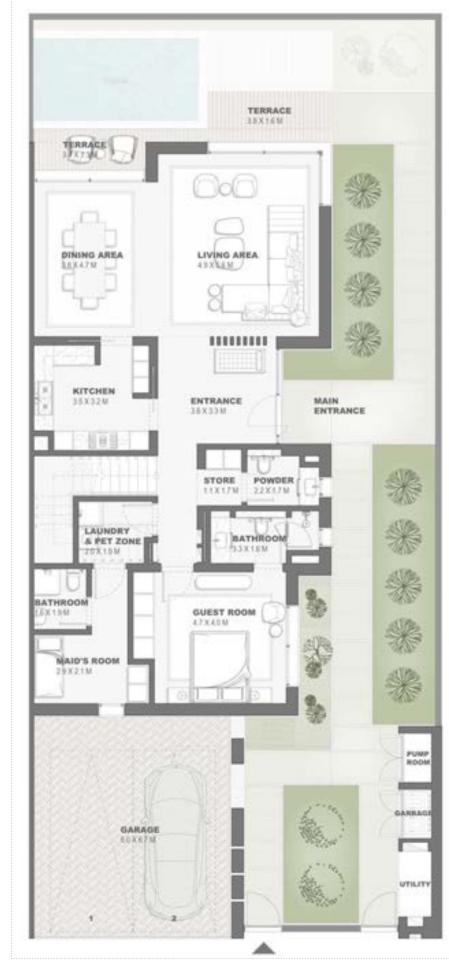

Key Plan

GROUND FLOOR PLAN

FIRST FLOOR PLAN

Townhouses
4 Plex Units - G+1
Type A
TH4P.A

#### GROUND FLOOR PLAN

Townhouses
4 Plex Units - G+1
Type A
TH4P.A

Key Plan