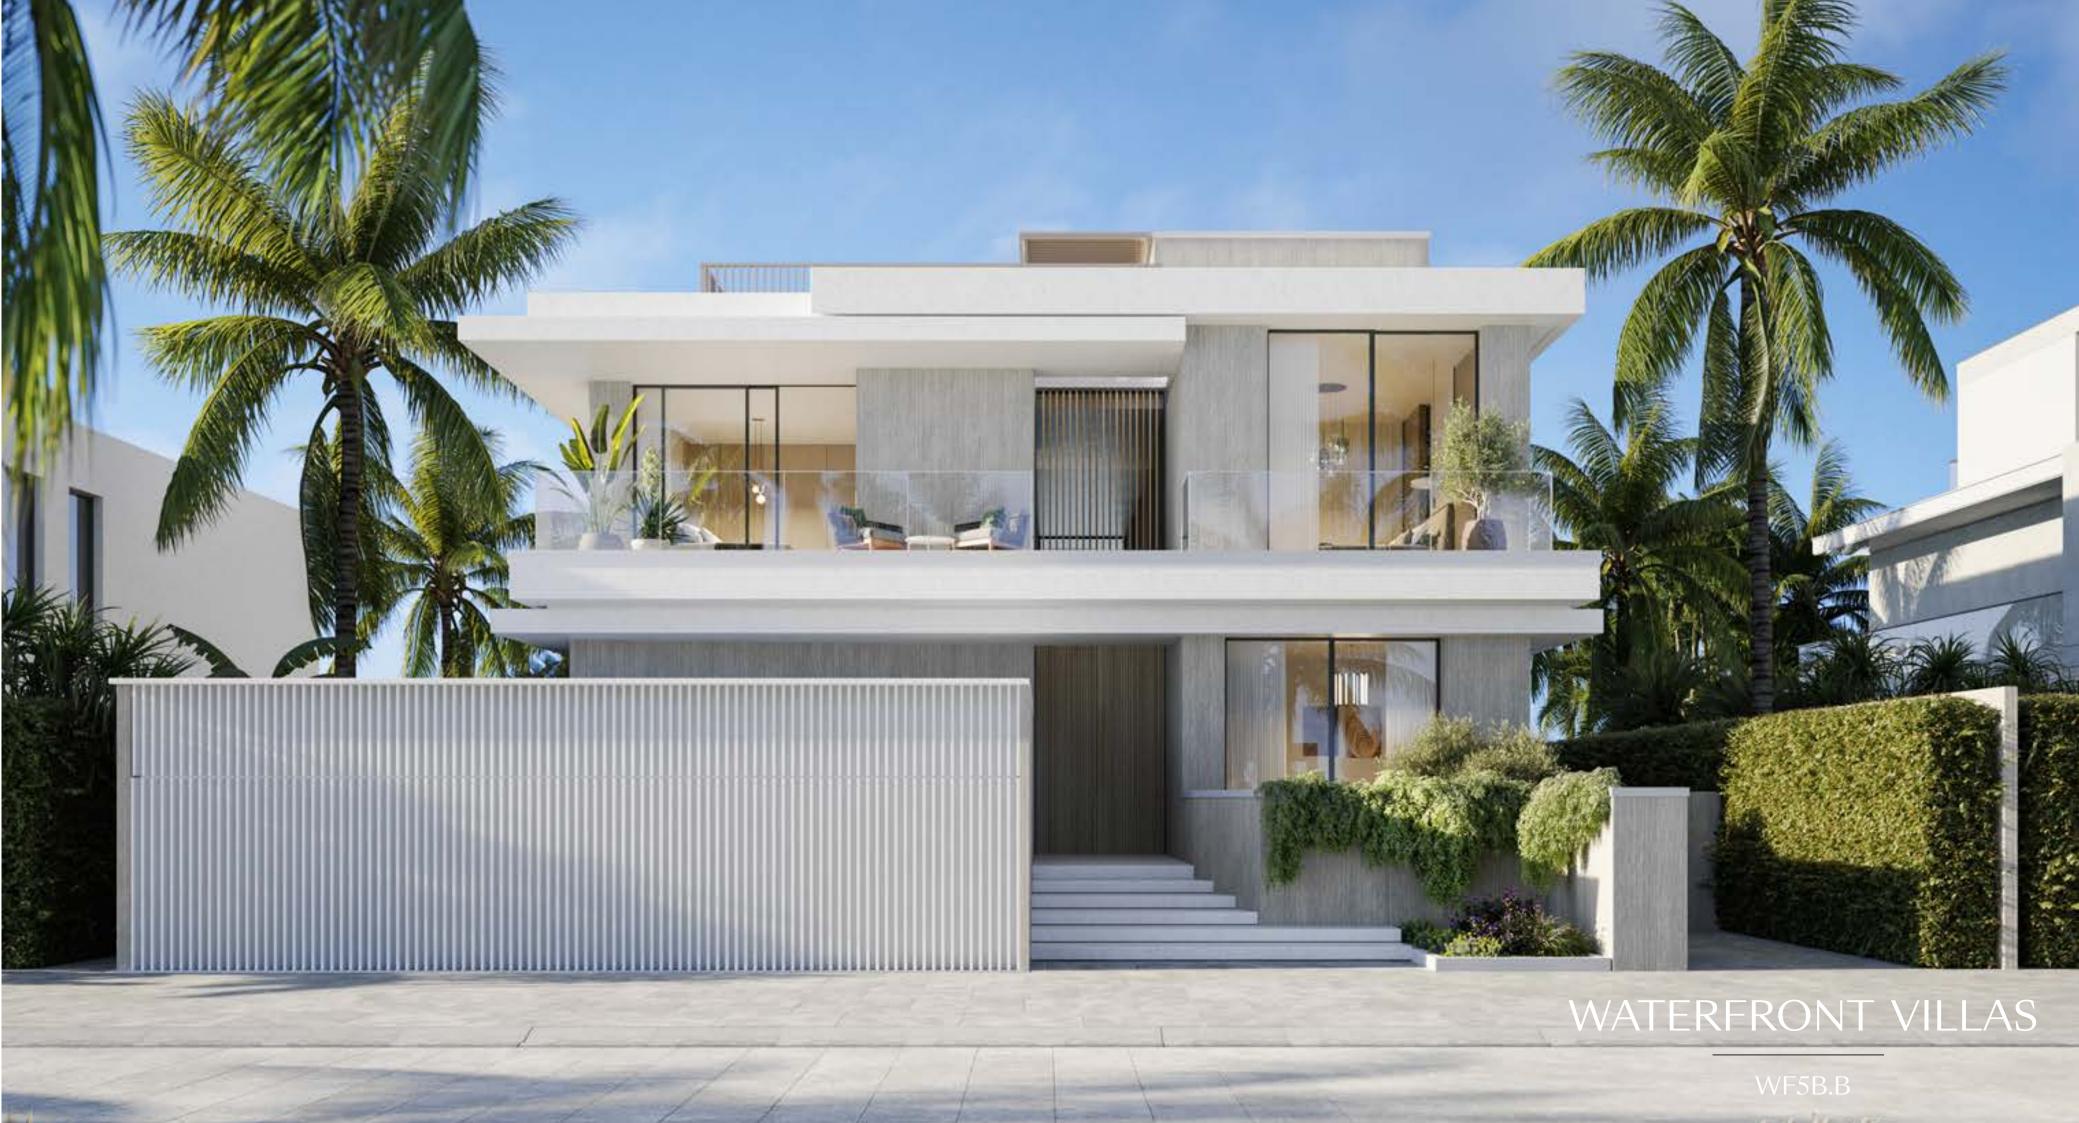

# Water front Villa 5 Bedroom - G+2 Type B WF5B.B

|                             | Sqm    | Sqft    |
|-----------------------------|--------|---------|
| Ground Floor                | 278.29 | 2995.49 |
| Balcony/ Terrace/ Porch- GF | 0.0    | 0.0     |
| First Floor                 | 238.76 | 2569.99 |
| Balcony/ Terrace            | 44.81  | 482.33  |
| Second Floor                | 28.67  | 308.60  |
| Balcony/ Terrace            | 0.0    | 0.0     |
| Garage- Covered             | 61.05  | 657.14  |
| TOTAL BUILT - UP AREA       | 651.58 | 7013.55 |
| Garage not covered          | 19.68  | 211.83  |
| Roof Terrace                | 59.30  | 638.30  |
| ev Plan                     |        |         |