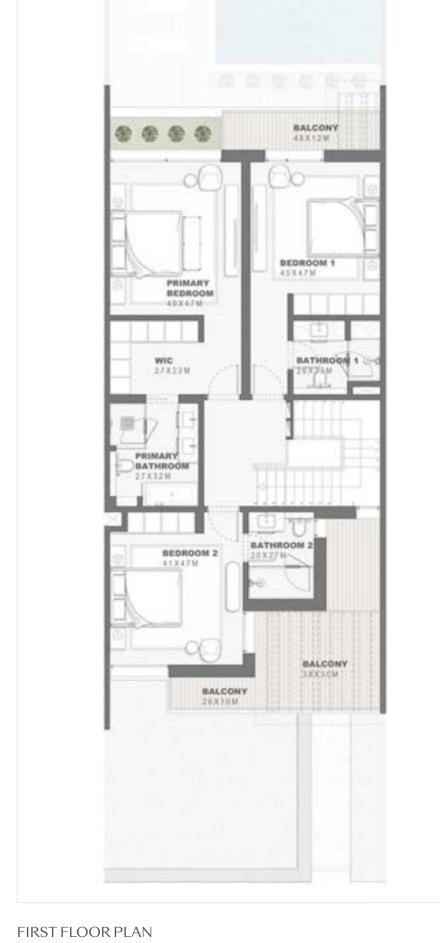

# Water front Villa 5 Bedroom - G+1 Type E WF5B.E

|                             | Sqm    | Sqft    |
|-----------------------------|--------|---------|
| Ground Floor                | 265.95 | 2862.66 |
| Balcony/ Terrace/ Porch- GF | 0.0    | 0.0     |
| First Floor                 | 255.33 | 2748.35 |
| Balcony/ Terrace            | 37.80  | 406.88  |
| Garage- Covered             | 62.49  | 672.64  |
| TOTAL BUILT -UP AREA        | 621.57 | 6690.52 |
| Garage not covered          | 18.05  | 194.29  |
| Roof Terrace                | 0.0    | 0.0     |

Key Plan

#### GROUND FLOOR PLAN FIRST FLOOR PLAN

DISCLAIMER: All measurements, dimensions, coordinated and drawings, given as the Floor Plans in the literature are approximate and provided only for the purpose of marketing, illustration, information and general guidance as such drawings are not to scale. All the rooms, sizes, locations, orientations, dimensions, fixtures, fittings, finishes and specifications (including materials for, placement, size of rooms, windows, doors, balcony, funiture's inbuilt wardtobe etc.) provided in the floor plans may vary as the same have been taken from concept designs prior the actual development/construction and therefore their accurace in relation to actual construction cannot be confirmed. Hence, we make no guarantee, warranty or representation as to the accuracy and completeness of the floor plan information as changes may be made during the development process, without notice. Always refer to latest IFC design available in the sales office for the most accurate representation of all construction details. Pool and landscape layout and configuration shown on floor plans are for general illustrative purpose only and are not