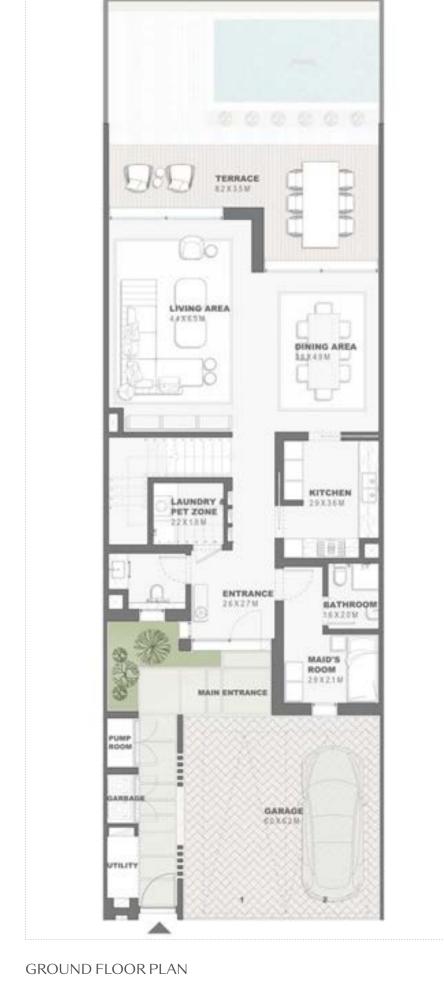

# Water front Villa 5 Bedroom - G+1 Type A WF5B.A

|                             | Sqm    | Sqft    |
|-----------------------------|--------|---------|
| Ground Floor                | 243.77 | 2623.92 |
| Balcony/ Terrace/ Porch- GF | 41.38  | 445.41  |
| First Floor                 | 271.54 | 2922.83 |
| Balcony/ Terrace            | 60.95  | 656.06  |
| Garage- Covered             | 56.91  | 612.57  |
| TOTAL BUILT -UP AREA        | 674.55 | 7260.80 |
| Garage not covered          | 18.57  | 199.89  |
| Roof Terrace                | 0.0    | 0.0     |

Key Plan

GROUND FLOOR PLAN

FIRST FLOOR PLAN

DISCLAIMER: All measurements, dimensions, coordinated and drawings, given as the Floor Plans in the literature are approximate and provided only for the purpose of marketing, illustration, information and general guidance as such drawings are not to scale. All the rooms, sizes, locations, orientations, dimensions, fixtures, fittings, finishes and specifications (including materials for, placement, size of rooms, windows, doors, balcony, funiture's inbuilt wardtobe etc.) provided in the floor plans may vary as the same have been taken from concept designs prior the actual development/construction and therefore their accurace in relation to actual construction cannot be confirmed. Hence, we make no guarantee, warranty or representation as to the accuracy and completeness of the floor plan information as changes may be made during the development process, who on floor plans are for general illustrative purpose only and are not