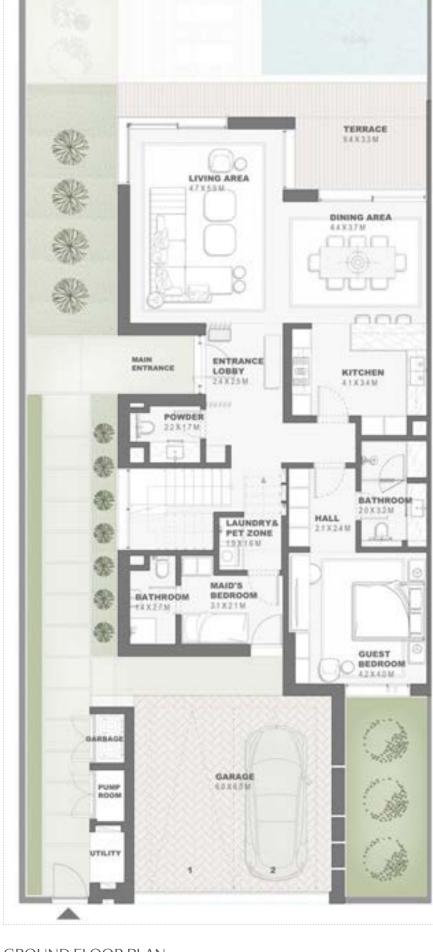

# Water front Villa 5 Bedroom - G+1 Type A WF5B.A

|                             | Sqm    | Sqft    |
|-----------------------------|--------|---------|
| Ground Floor                | 243.77 | 2623.92 |
| Balcony/ Terrace/ Porch- GF | 41.38  | 445.41  |
| First Floor                 | 271.54 | 2922.83 |
| Balcony/ Terrace            | 60.95  | 656.06  |
| Garage- Covered             | 56.91  | 612.57  |
| TOTAL BUILT -UP AREA        | 674.55 | 7260.80 |
| Garage not covered          | 18.57  | 199.89  |
| Roof Terrace                | 0.0    | 0.0     |

Key Plan

GROUND FLOOR PLAN

FIRST FLOOR PLAN

DISCLAIMER: All measurements, dimensions, coordinated and drawings, given as the Floor Plans in the literature are approximate and provided only for the purpose of marketing, illustration, information and general guidance as such drawings are not to scale. All the rooms, sizes, locations, orientations, dimensions, fixtures, fittings, finishes and specifications (including materials for, placement, size of rooms, windows, doors, balcony, funiture's inbuilt wardtobe etc.) provided in the floor plans may vary as the same have been taken from concept designs prior the actual development/construction and therefore their accurace in relation to actual construction cannot be confirmed. Hence, we make no guarantee, warranty or representation as to the accuracy and completeness of the floor plan information as changes may be made during the development process, who on floor plans are for general illustrative purpose only and are not