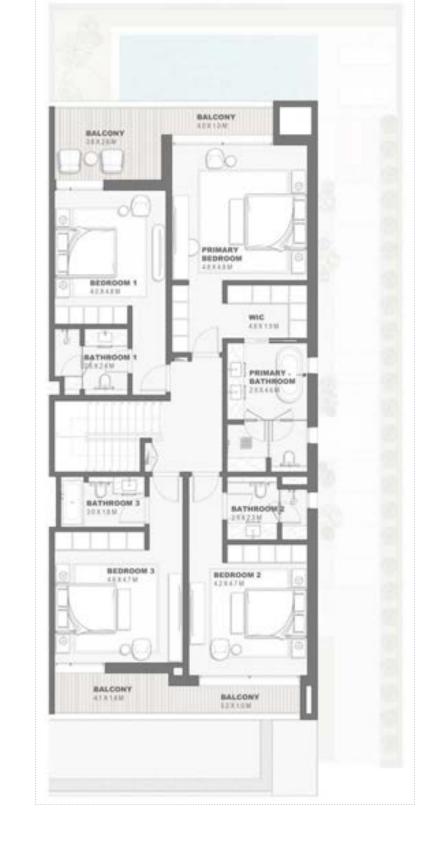

# Water front Villa 5 Bedroom - G+1 Type A WF5B.A

|                             | Sqm    | Sqft    |
|-----------------------------|--------|---------|
| Ground Floor                | 243.77 | 2623.92 |
| Balcony/ Terrace/ Porch- GF | 41.38  | 445.41  |
| First Floor                 | 271.54 | 2922.83 |
| Balcony/ Terrace            | 60.95  | 656.06  |
| Garage- Covered             | 56.91  | 612.57  |
| TOTAL BUILT -UP AREA        | 674.55 | 7260.80 |
| Garage not covered          | 18.57  | 199.89  |
| Roof Terrace                | 0.0    | 0.0     |

Key Plan

GROUND FLOOR PLAN

FIRST FLOOR PLAN

DISCLAIMER: All measurements, dimensions, coordinated and drawings, given as the Floor Plans in the literature are approximate and provided only for the purpose of marketing, illustration, information and general guidance as such drawings are not to scale. All the rooms, sizes, locations, orientations, dimensions, fixtures, fittings, finishes and specifications (including materials for, placement, size of rooms, windows, doors, balcony, funiture's inbuilt wardtobe etc.) provided in the floor plans may vary as the same have been taken from concept designs prior the actual development/construction and therefore their accurace in relation to actual construction cannot be confirmed. Hence, we make no guarantee, warranty or representation as to the accuracy and completeness of the floor plan information as changes may be made during the development process, who on floor plans are for general illustrative purpose only and are not