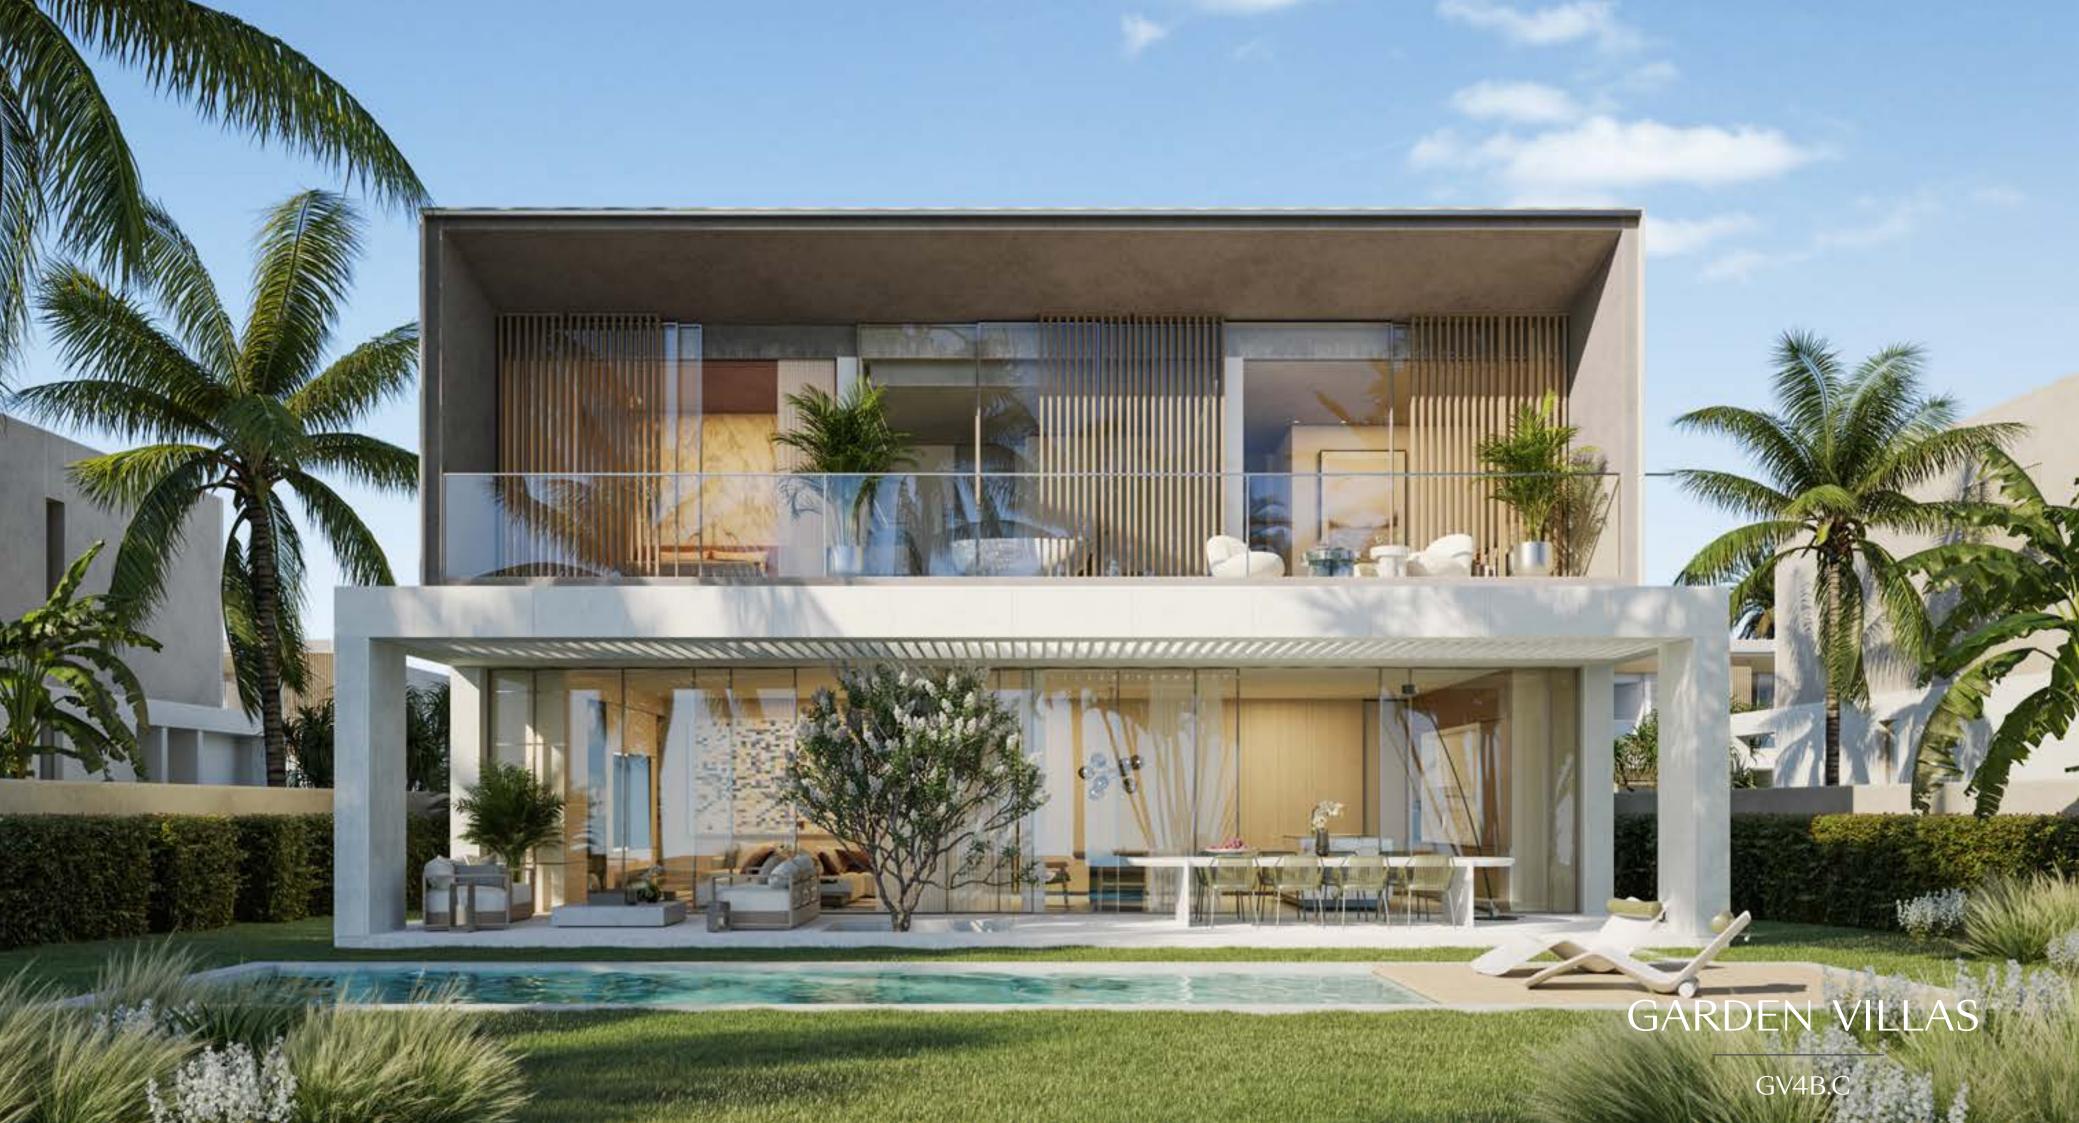

# Garden Villa 4 Bedroom - G+1 Type C GV4B.C

|                             | Sqm    | Sqft    |
|-----------------------------|--------|---------|
| Ground Floor                | 211.52 | 2276.78 |
| Balcony/ Terrace/ Porch- GF | 3.60   | 38.75   |
| First Floor                 | 208.26 | 2241.69 |
| Balcony/ Terrace            | 43.17  | 464.68  |
| Garage- Covered             | 43.54  | 468.66  |
| TOTAL BUILT -UP AREA        | 510.09 | 5490.56 |
| Garage not covered          | 34.80  | 374.58  |
| Roof Terrace                | 0.0    | 0.0     |

Key Plan

GROUND FLOOR PLAN

FIRST FLOOR PLAN

DISCLAIMER: All measurements, dimensions, coordinated and drawings, given as the Floor Plans in the literature are approximate and provided only for the purpose of marketing, illustration, information and general guidance as such drawings are not to scale. All the rooms, sizes, locations, orientations, dimensions, fixtures, fittings, finishes and specifications (including materials for, placement, size of rooms, windows, doors, balcony, funiture's inbuilt wardtobe etc.) provided in the floor plans may vary as the same have been taken from concept designs prior the actual development/construction and therefore their accurace in relation to actual construction cannot be confirmed. Hence, we make no guarantee, warranty or representation as to the accuracy and completeness of the floor plan information as changes may be made during the development process, without notice. Always refer to latest IFC design available in the sales office for the most accurate representation of all construction details. Pool and landscape layout and configuration shown on floor plans are for general illustrative purpose only and are not provided by the developer.