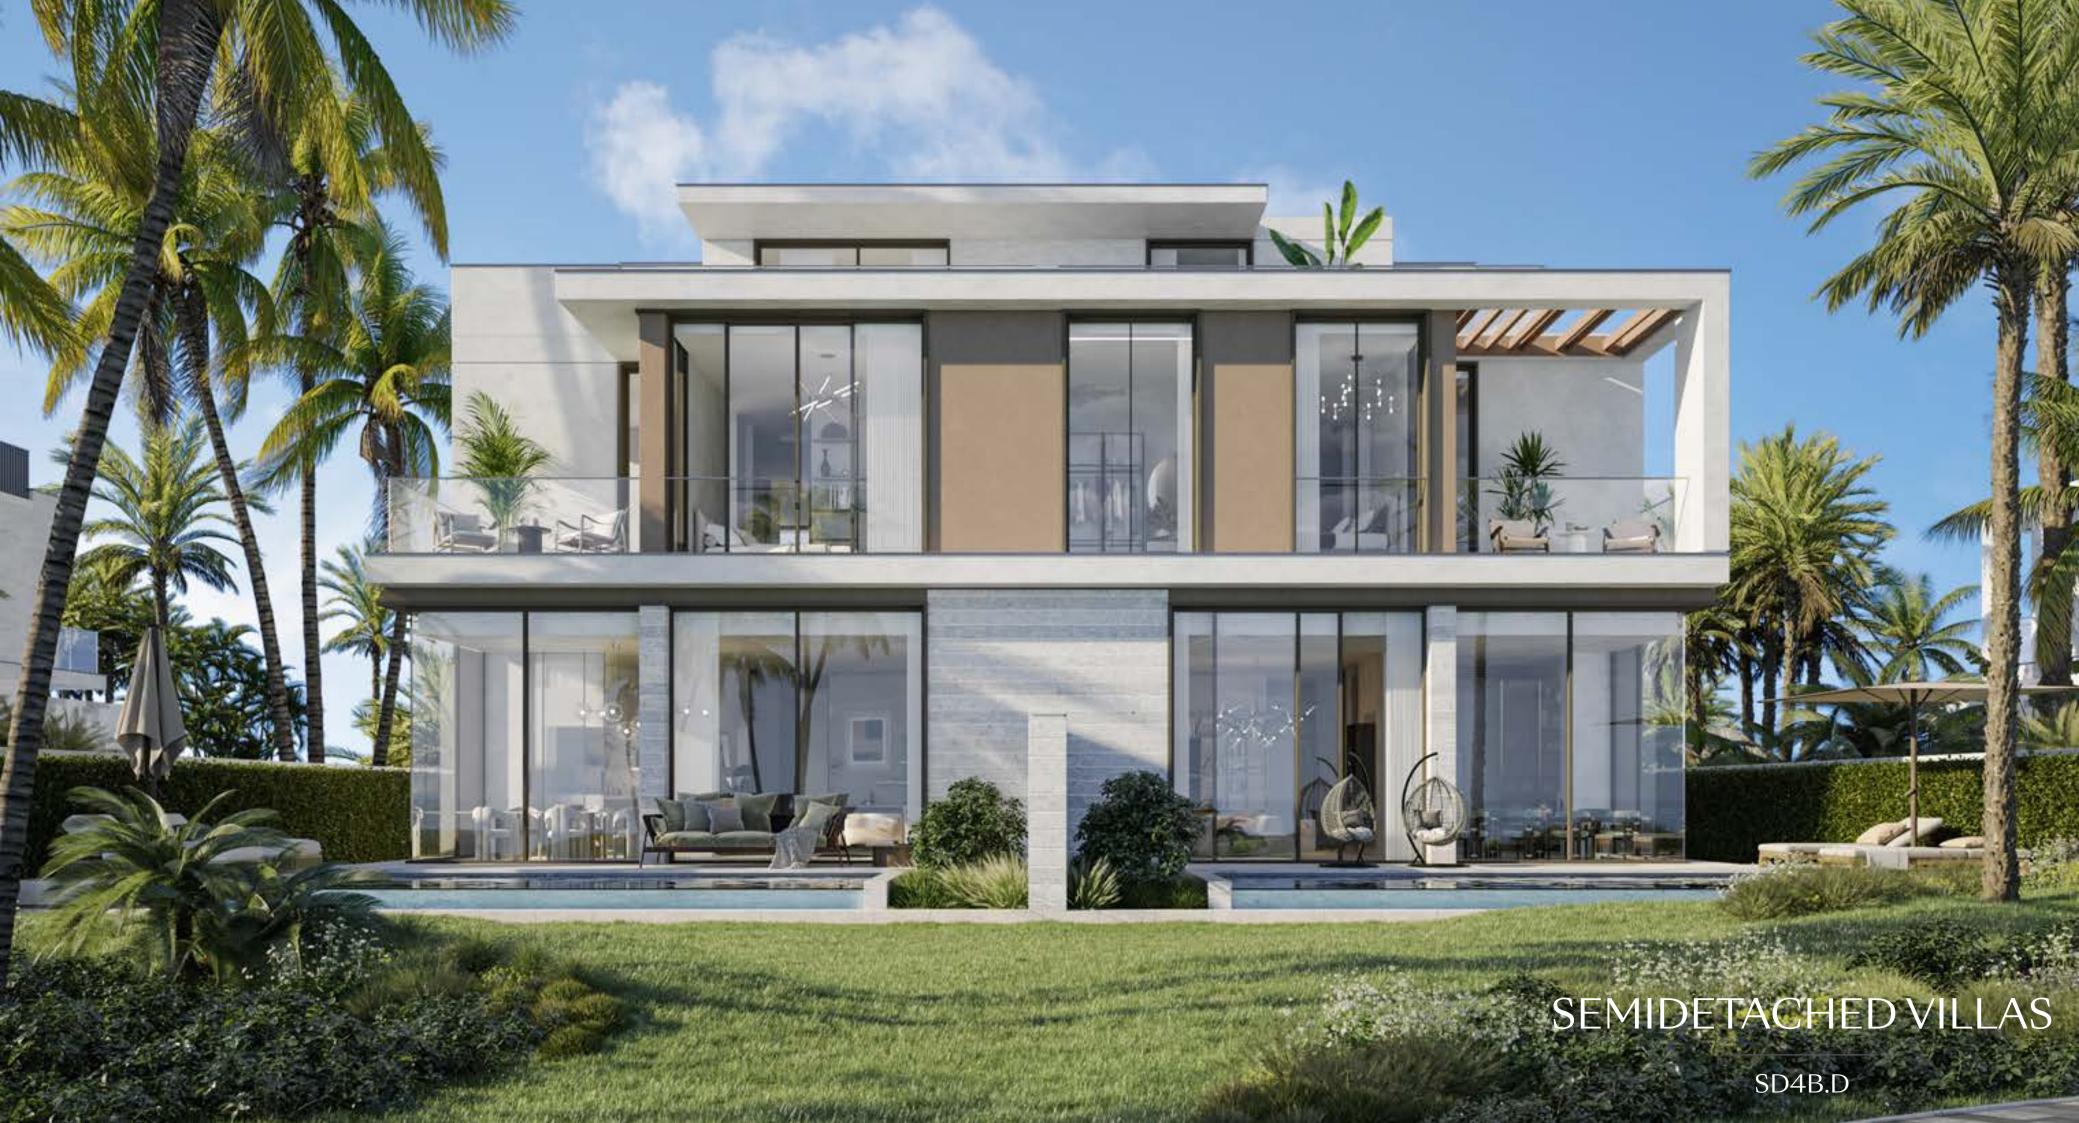

4BR

GROUND FLOOR PLAN FIRST FLOOR PLAN

SECOND FLOOR PLAN

Semidetached Villa 4 Bedroom - G+2 Type D SD4B.D

Key Plan

#### GROUND FLOOR PLAN

Semidetached Villa 4 Bedroom - G+2 Type D SD4B.D

Key Plan

FIRST FLOOR PLAN SECOND FLOOR PLAN

800 NAKHEEL NAKHEEL.COM

Townhouses 4 Bedroom - G+1 *Type A - 1* TH4P.A.1

|                             | Sqm    | Sqft    |
|-----------------------------|--------|---------|
| Ground Floor                | 152.64 | 1643.00 |
| Balcony/ Terrace/ Porch- GF | 0.0    | 0.0     |
| First Floor                 | 133.51 | 1437.09 |
| Balcony/ Terrace            | 37.76  | 406.45  |
| Garage- Covered             | 43.02  | 463.06  |
| TOTAL BUILT -UP AREA        | 366.93 | 3949.60 |
| Garage not covered          | 0.0    | 0.0     |
| Roof Terrace                | 0.0    | 0.0     |