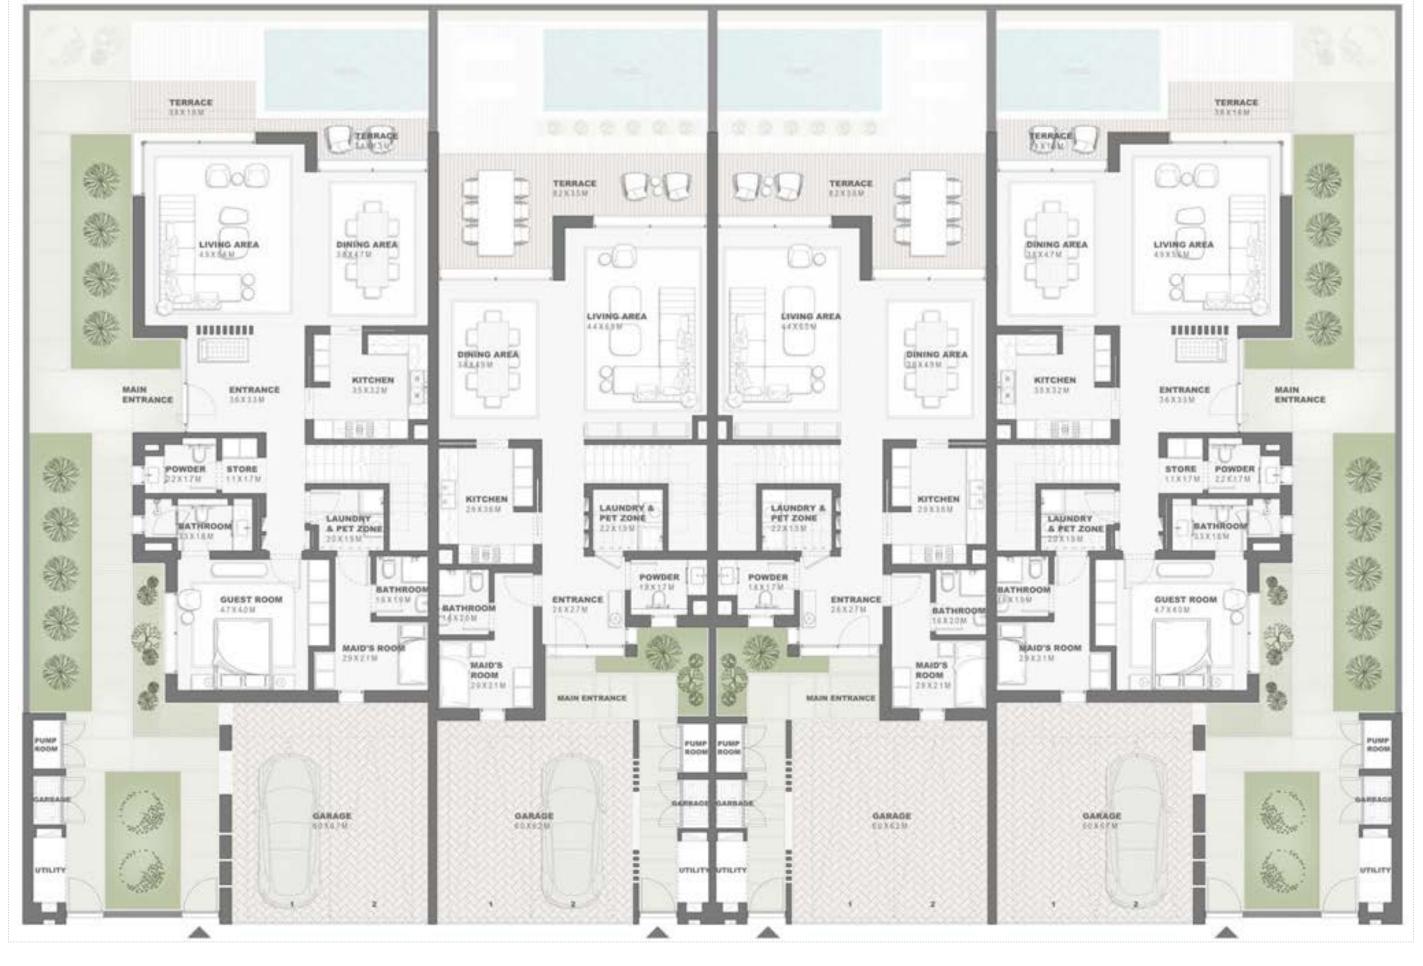

#### GROUND FLOOR PLAN

Townhouses
6 Plex Units - G+1
Type A
TH6P.A

Key Plan

# GROUND FLOOR PLAN

Townhouses
6 Plex Units - G+1
Type A
TH6P.A

# FIRST FLOOR PLAN

DISCLAIMLR: All measurements, dimensions, coordinated and drawings, given as the Floor Plans in the literature are approximate and provided only for the purpose of marketing, illustration, information and general guidance as such drawings are not to scale. All the rooms, sizes, locations, orientations, dimensions, orientations, and provided only for the purpose of marketing, illustration, information and general guidance as such drawings are not to scale. All the rooms, sizes, locations, orientations, orientations, orientations, orientations, and provided in the floor plans may vary as the same have been taken from concept designs prior the actual development/construction and therefore their accurace in relation to actual construction cannot be confirmed. Hence, we make no guarantee, warranty or representation as to the accuracy and completeness of the floor plan information as changes may be made during the development process, without notice. Always refer to latest IFC design available in the sales office for the most accurate representation of all construction details. Pool and landscape layout and configuration shown on floor plans are not provided by the developer.