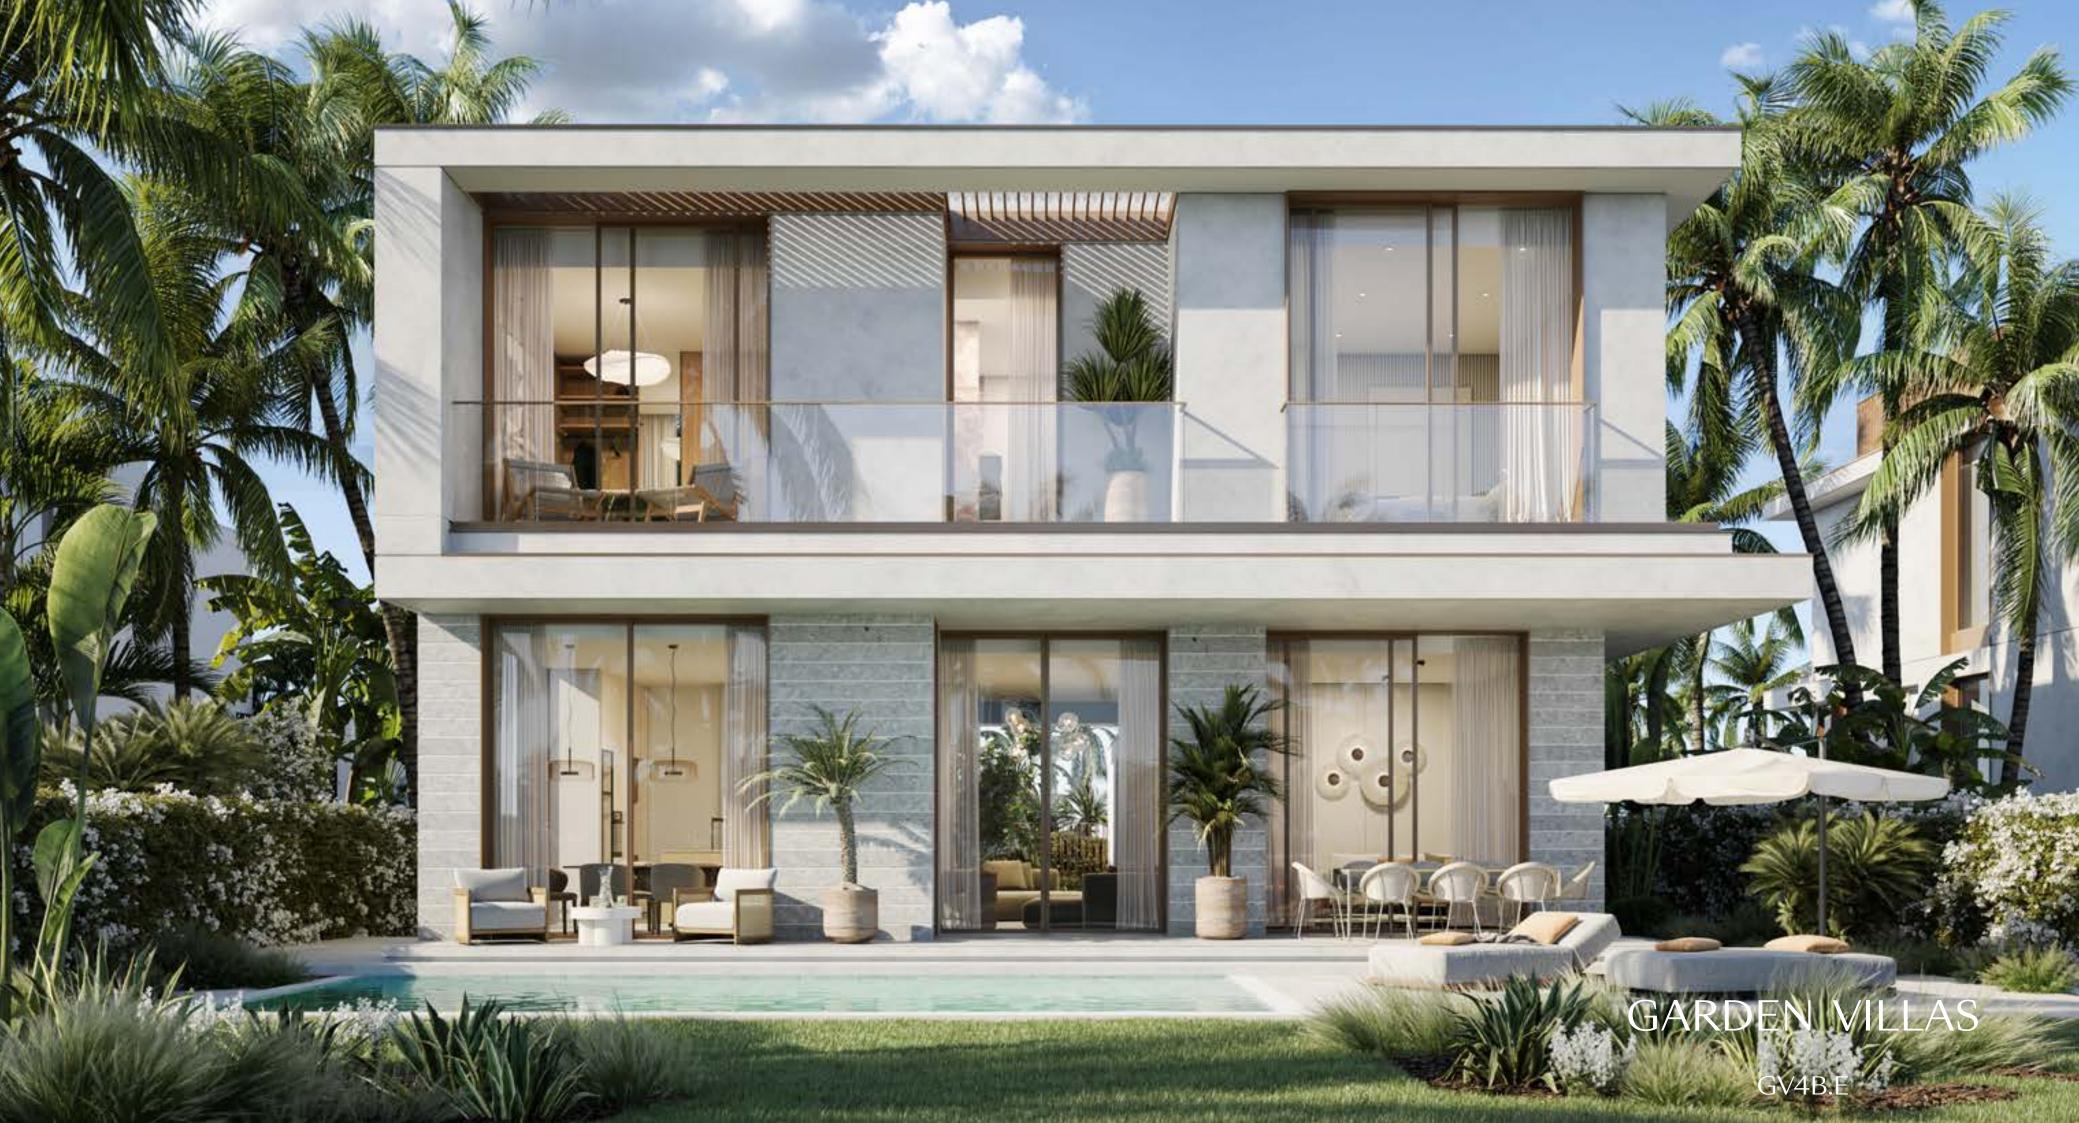

#### Garden Villa 4 Bedroom - G+1 Type E GV4B.E

|                             | Sqm    | Sqft    |
|-----------------------------|--------|---------|
| Ground Floor                | 219.57 | 2363.43 |
| Balcony/ Terrace/ Porch- GF | 0.0    | 0.0     |
| First Floor                 | 221.15 | 2380.44 |
| Balcony/ Terrace            | 17.56  | 189.01  |
| Garage- Covered             | 56.53  | 608.48  |
| TOTAL BUILT -UP AREA        | 514.81 | 5541.37 |
| Garage not covered          | 0.0    | 0.0     |
| Roof Terrace                | 0.0    | 0.0     |

Key Plan

GROUND FLOOR PLAN FIRST FLOOR PLAN

DISCLAIMER: All measurements, dimensions, coordinated and drawings, given as the Floor Plans in the literature are approximate and provided only for the purpose of marketing, illustration, information and general guidance as such drawings are not to scale. All the rooms, sizes, locations, orientations, dimensions, fixtures, fittings, finishes and specifications (including materials for, placement, size of rooms, windows, doors, balcony, funiture's inbuilt wardtobe etc.) provided in the floor plans may vary as the same have been taken from concept designs prior the actual development/construction and therefore their accurace in relation to actual construction cannot be confirmed. Hence, we make no guarantee, warranty or representation as to the accuracy and completeness of the floor plan information as changes may be made during the development process, without notice. Always refer to latest IFC design available in the sales office for the most accurate representation of all construction details. Pool and landscape layout and configuration shown on floor plans are for general illustrative purpose only and are not