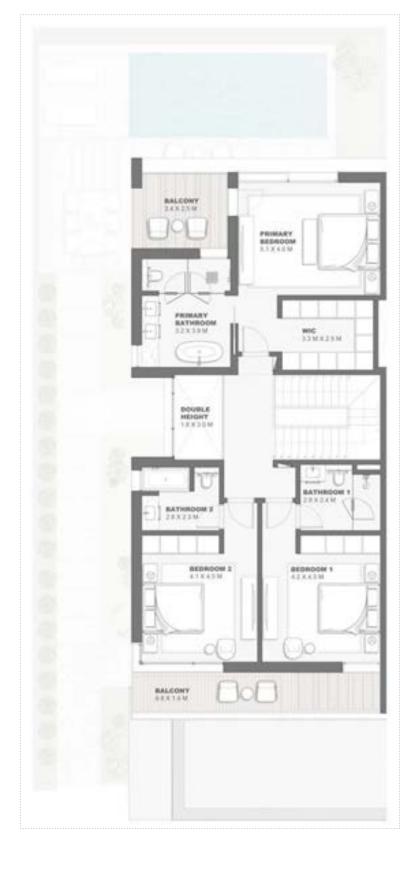

# Water front Villa 5 Bedroom - G+1 Type A WF5B.A

|                             | Sqm    | Sqft    |
|-----------------------------|--------|---------|
| Ground Floor                | 243.77 | 2623.92 |
| Balcony/ Terrace/ Porch- GF | 41.38  | 445.41  |
| First Floor                 | 271.54 | 2922.83 |
| Balcony/ Terrace            | 60.95  | 656.06  |
| Garage- Covered             | 56.91  | 612.57  |
| TOTAL BUILT -UP AREA        | 674.55 | 7260.80 |
| Garage not covered          | 18.57  | 199.89  |
| Roof Terrace                | 0.0    | 0.0     |

Key Plan

GROUND FLOOR PLAN

FIRST FLOOR PLAN

DISCLAIMER: All measurements, dimensions, coordinated and drawings, given as the Floor Plans in the literature are approximate and provided only for the purpose of marketing, illustration, information and general guidance as such drawings are not to scale. All the rooms, sizes, locations, orientations, dimensions, fixtures, fittings, finishes and specifications (including materials for, placement, size of rooms, windows, doors, balcony, funiture's inbuilt wardtobe etc.) provided in the floor plans may vary as the same have been taken from concept designs prior the actual development/construction and therefore their accurace in relation to actual construction cannot be confirmed. Hence, we make no guarantee, warranty or representation as to the accuracy and completeness of the floor plan information as changes may be made during the development process, who on floor plans are for general illustrative purpose only and are not