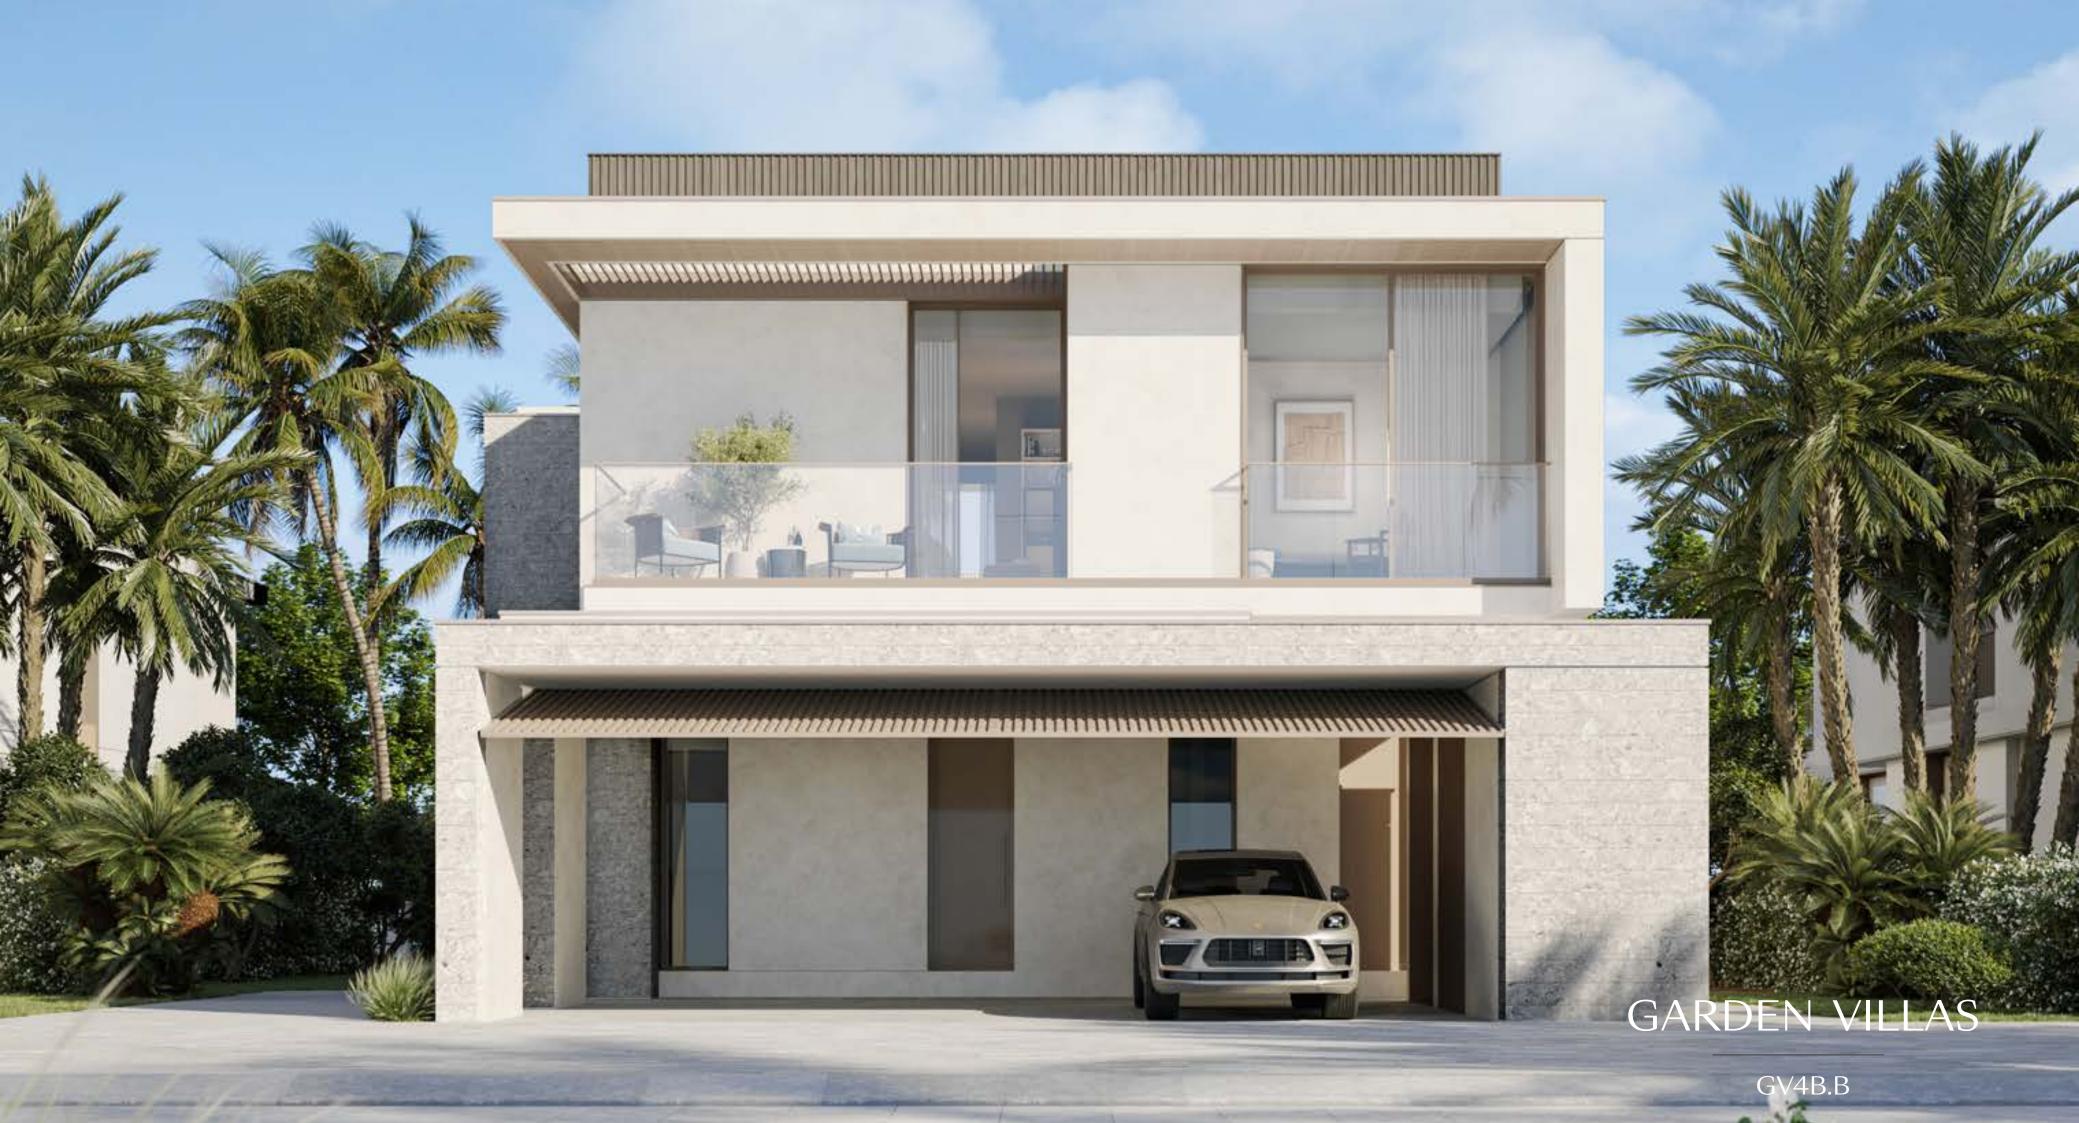

# Garden Villa 4 Bedroom - G+1 Type A GV4B.A

|                             | Sqm    | Sqft    |
|-----------------------------|--------|---------|
| Ground Floor                | 223.28 | 2403.37 |
| Balcony/ Terrace/ Porch- GF | 0.0    | 0.0     |
| First Floor                 | 203.51 | 2190.56 |
| Balcony/ Terrace            | 33.67  | 362.42  |
| Garage- Covered             | 45.07  | 485.13  |
| TOTAL BUILT -UP AREA        | 505.53 | 5441.48 |
| Garage not covered          | 29.43  | 316.78  |
| Roof Terrace                | 0.0    | 0.0     |

Key Plan

GROUND FLOOR PLAN FIRST FLOOR PLAN

DISCLAIMER: All measurements, dimensions, coordinated and drawings, given as the Floor Plans in the literature are approximate and provided only for the purpose of marketing, illustration, information and general guidance as such drawings are not to scale. All the rooms, sizes, locations, orientations, dimensions, fixtures, fittings, finishes and specifications (including materials for, placement, size of rooms, windows, doors, balcony, funiture's inbuilt wardtobe etc.) provided in the floor plans may vary as the same have been taken from concept designs prior the actual development/construction and therefore their accurace in relation to actual construction cannot be confirmed. Hence, we make no guarantee, warranty or representation as to the accuracy and completeness of the floor plan information as changes may be made during the development process, without notice. Always refer to latest IFC design available in the sales office for the most accurate representation of all construction details. Pool and landscape layout and configuration shown on floor plans are for general illustrative purpose only and are not provided by the developer.