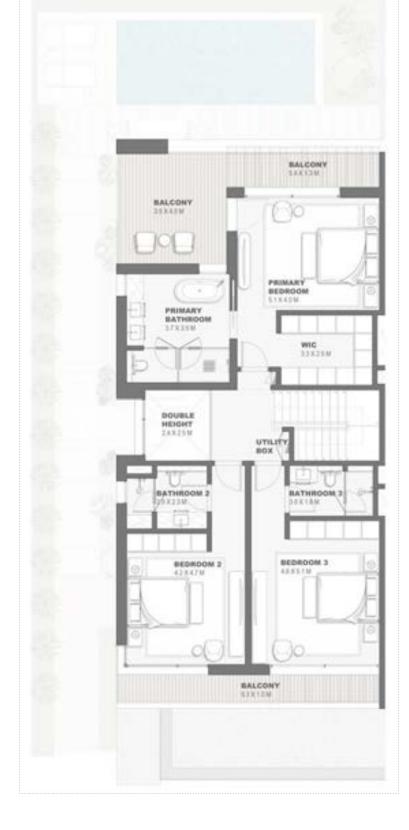

# Semidetached Villa 3 Bedroom - G+1 Type A - 1 SD3B.A.1

|                             | Sqm    | Sqft    |
|-----------------------------|--------|---------|
| Ground Floor                | 136.93 | 1473.90 |
| Balcony/ Terrace/ Porch- GF | 0.34   | 3.66    |
| First Floor                 | 143.65 | 1546.24 |
| Balcony/ Terrace            | 33.84  | 364.25  |
| Garage- Covered             | 62.35  | 671.13  |
| TOTAL BUILT -UP AREA        | 377.11 | 4059.18 |
| Garage not covered          | 0.0    | 0.0     |
| Roof Terrace                | 0.0    | 0.0     |

Key Plan

GROUND FLOOR PLAN

FIRST FLOOR PLAN

#### FIRST FLOOR PLAN

Semidetached Villa 3 Bedroom - G+1 Type A SD3B.A

GROUND FLOOR PLAN FIRST FLOOR PLAN