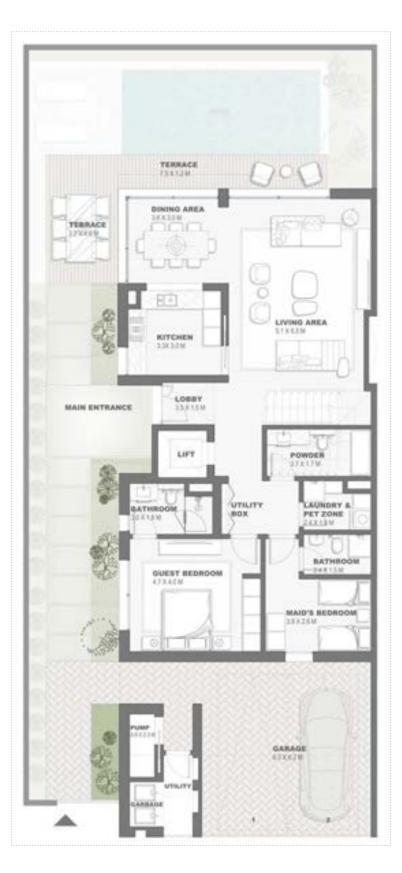

GROUND FLOOR PLAN FIRST FLOOR PLAN SECOND FLOOR PLAN

4BR

GROUND FLOOR PLAN FIRST FLOOR PLAN

SECOND FLOOR PLAN

Semidetached Villa 4 Bedroom - G+2 Type D SD4B.D

Key Plan

#### GROUND FLOOR PLAN

Semidetached Villa 4 Bedroom - G+2 Type D SD4B.D

Key Plan

FIRST FLOOR PLAN SECOND FLOOR PLAN

800 NAKHEEL NAKHEEL.COM

Townhouses 4 Bedroom - G+1 *Type A - 1* TH4P.A.1

|                             | Sqm    | Sqft    |
|-----------------------------|--------|---------|
| Ground Floor                | 152.64 | 1643.00 |
| Balcony/ Terrace/ Porch- GF | 0.0    | 0.0     |
| First Floor                 | 133.51 | 1437.09 |
| Balcony/ Terrace            | 37.76  | 406.45  |
| Garage- Covered             | 43.02  | 463.06  |
| TOTAL BUILT -UP AREA        | 366.93 | 3949.60 |
| Garage not covered          | 0.0    | 0.0     |
| Roof Terrace                | 0.0    | 0.0     |