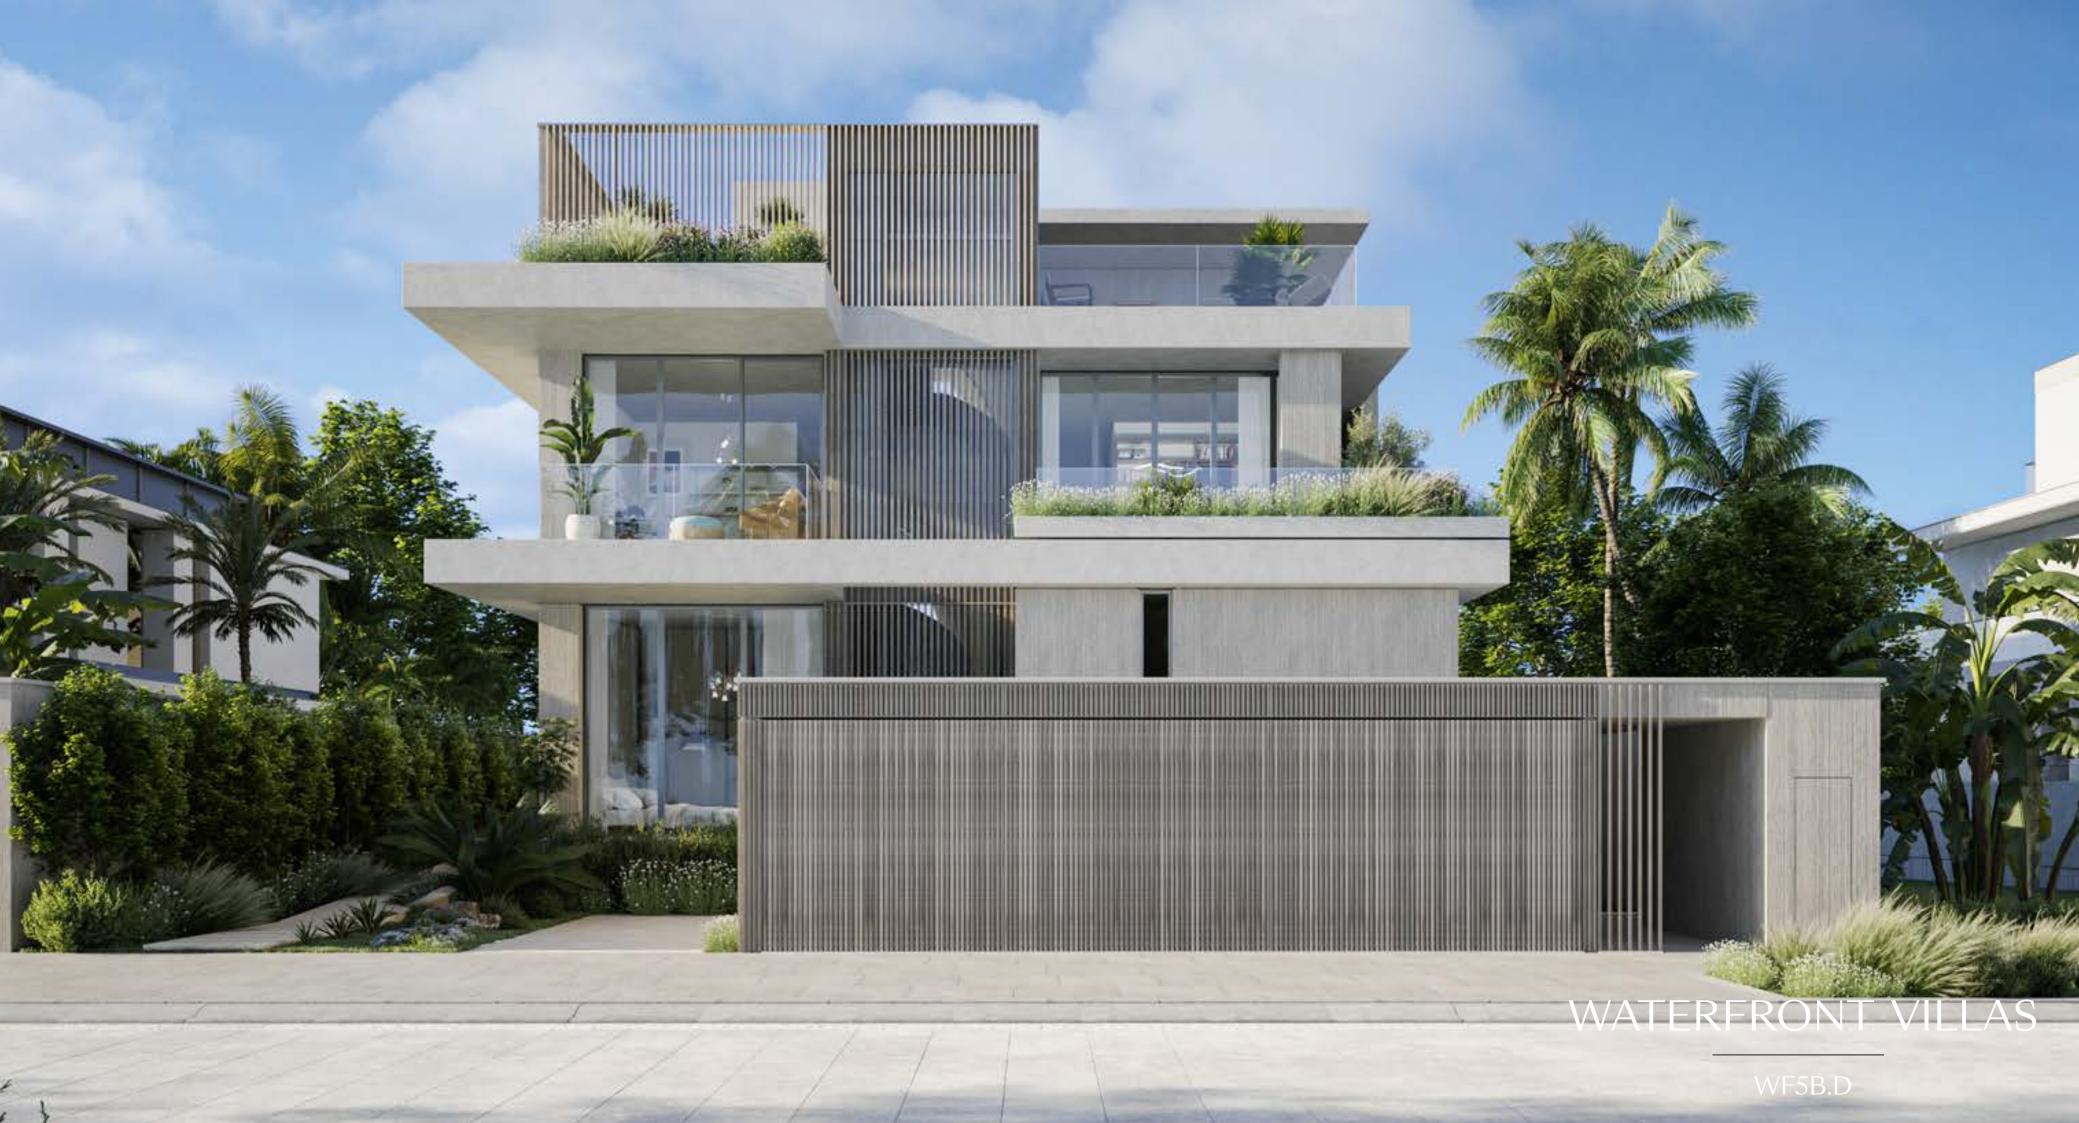

#### Water front Villa 5 Bedroom - G+2 Type D WF5B.D

|                             | Sqm    | Sqft    |
|-----------------------------|--------|---------|
| Ground Floor                | 274.19 | 2951.36 |
| Balcony/ Terrace/ Porch- GF | 12.20  | 131.32  |
| First Floor                 | 184.30 | 1983.79 |
| Balcony/ Terrace            | 63.98  | 688.67  |
| Second Floor                | 111.79 | 1203.30 |
| Balcony/ Terrace            | 46.10  | 496.22  |
| Garage- Covered             | 57.66  | 620.65  |
| TOTAL BUILT - UP AREA       | 750.22 | 8075.30 |
| Garage not covered          | 18.60  | 200.21  |
| Roof Terrace                | 0.0    | 0.0     |
| ov. Dlate                   |        |         |

GROUND FLOOR PLAN SECOND FLOOR PLAN

DISCLAIMER: All measurements, dimensions, coordinated and drawings, given as the Floor Plans in the literature are approximate and provided only for the purpose of marketing, illustration, information and general guidance as such drawings are not to scale. All the rooms, sizes, locations, orientations, orient