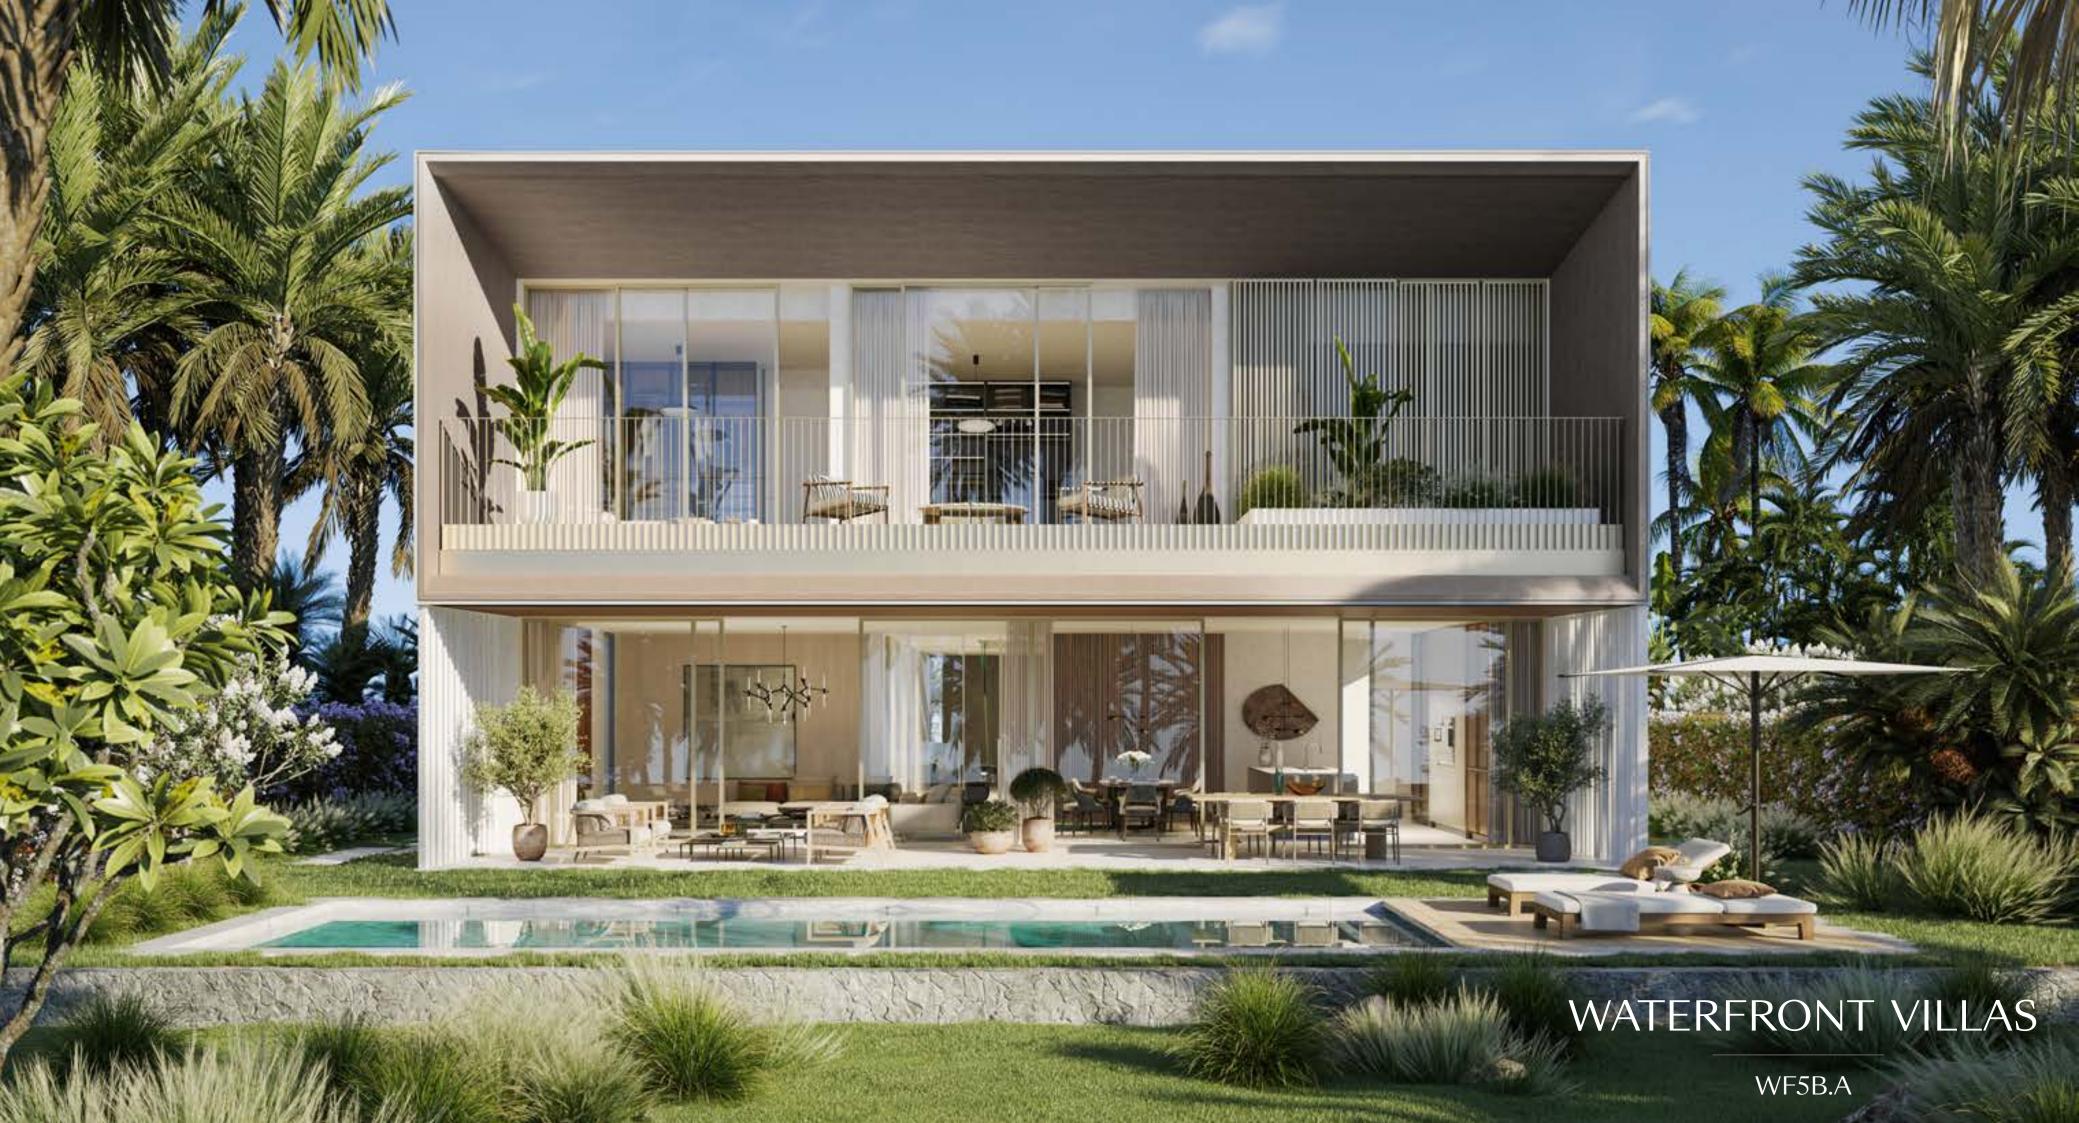

# Water front Villa 5 Bedroom - G+1 Type A WF5B.A

|                             | Sqm    | Sqft    |
|-----------------------------|--------|---------|
| Ground Floor                | 243.77 | 2623.92 |
| Balcony/ Terrace/ Porch- GF | 41.38  | 445.41  |
| First Floor                 | 271.54 | 2922.83 |
| Balcony/ Terrace            | 60.95  | 656.06  |
| Garage- Covered             | 56.91  | 612.57  |
| TOTAL BUILT -UP AREA        | 674.55 | 7260.80 |
| Garage not covered          | 18.57  | 199.89  |
| Roof Terrace                | 0.0    | 0.0     |