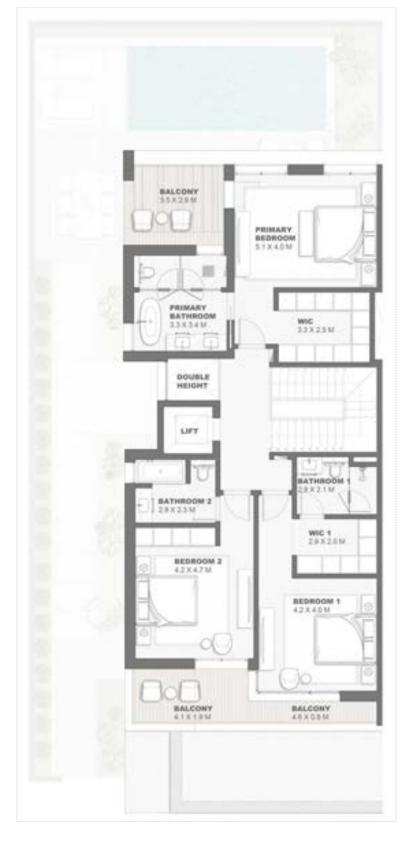

GROUND FLOOR PLAN FIRST FLOOR PLAN SECOND FLOOR PLAN

4BR

GROUND FLOOR PLAN FIRST FLOOR PLAN

SECOND FLOOR PLAN

Semidetached Villa 4 Bedroom - G+2 Type D SD4B.D

Key Plan

#### GROUND FLOOR PLAN

Semidetached Villa 4 Bedroom - G+2 Type D SD4B.D

Key Plan

FIRST FLOOR PLAN SECOND FLOOR PLAN

800 NAKHEEL NAKHEEL.COM

Townhouses 4 Bedroom - G+1 *Type A - 1* TH4P.A.1

|                             | Sqm    | Sqft    |
|-----------------------------|--------|---------|
| Ground Floor                | 152.64 | 1643.00 |
| Balcony/ Terrace/ Porch- GF | 0.0    | 0.0     |
| First Floor                 | 133.51 | 1437.09 |
| Balcony/ Terrace            | 37.76  | 406.45  |
| Garage- Covered             | 43.02  | 463.06  |
| TOTAL BUILT -UP AREA        | 366.93 | 3949.60 |
| Garage not covered          | 0.0    | 0.0     |
| Roof Terrace                | 0.0    | 0.0     |