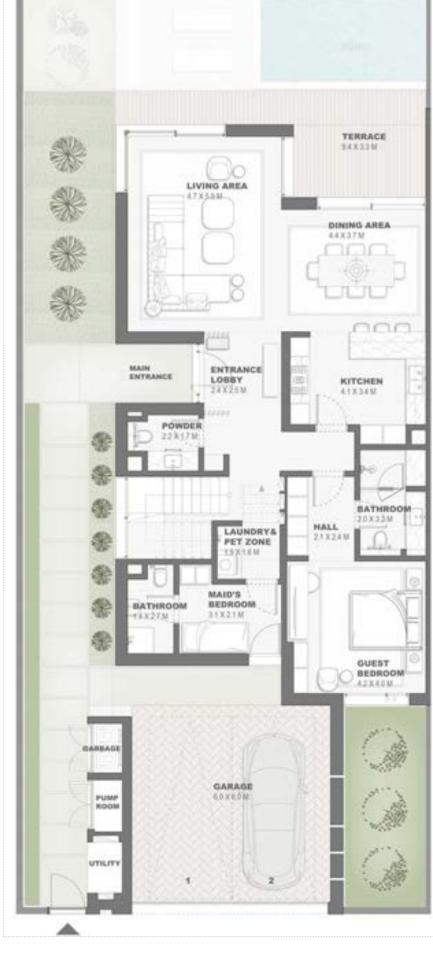

Key Plan

GROUND FLOOR PLAN

FIRST FLOOR PLAN

Townhouses
4 Plex Units - G+1
Type A
TH4P.A

#### GROUND FLOOR PLAN

Townhouses
4 Plex Units - G+1
Type A
TH4P.A

Key Plan