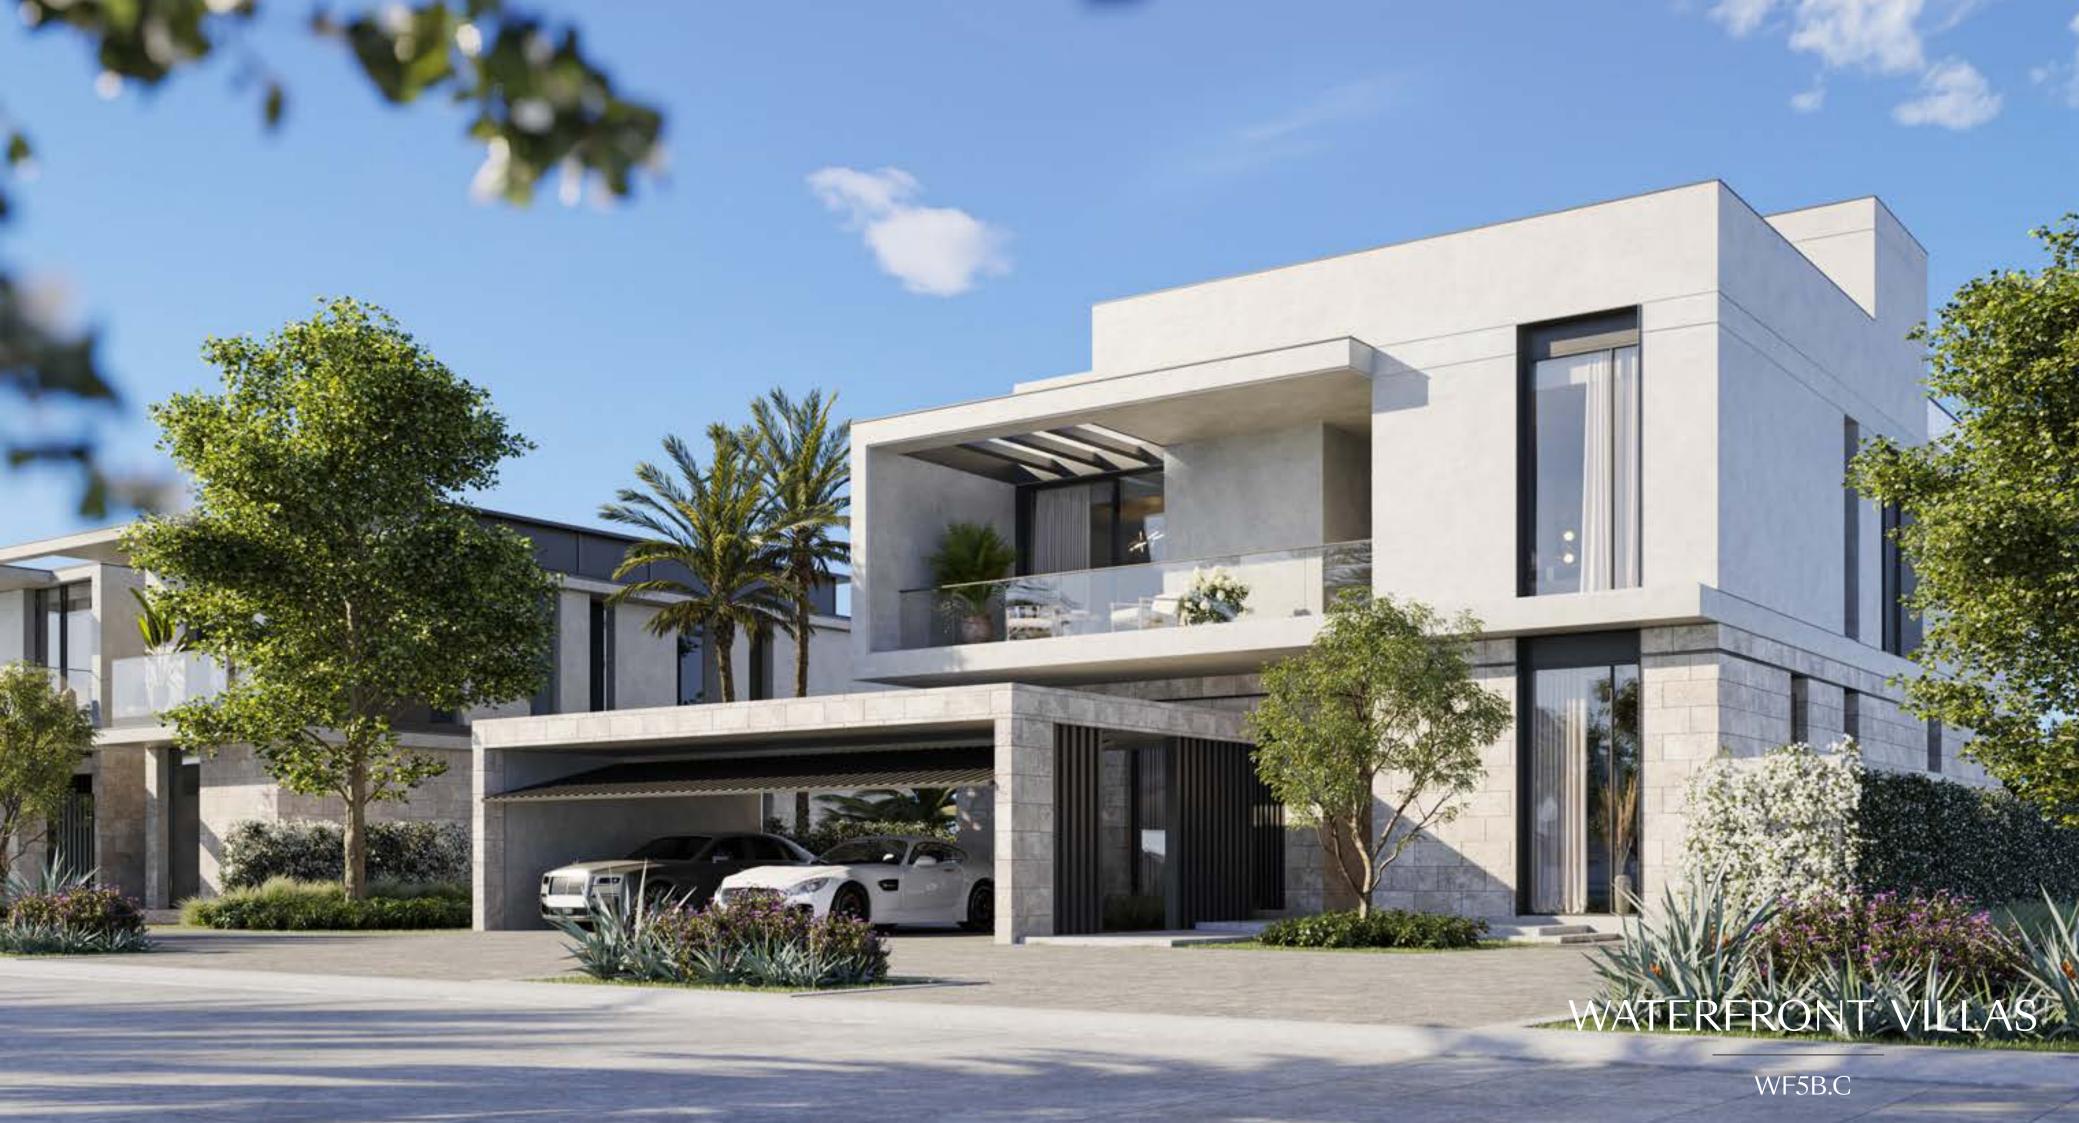

# Water front Villa 5 Bedroom - G+2 Type C WF5B.C

|        | Sqm    | Sqft    |
|--------|--------|---------|
|        | 238.06 | 2562.46 |
| ch- GF | 0.0    | 0.0     |
|        | 209.64 | 2256.55 |
|        | 81.26  | 874.68  |
|        | 82.34  | 886.30  |
| 17.    | 34.83  | 374.91  |
|        | 61.54  | 662.41  |
| EA     | 707.67 | 7617.30 |
|        | 20.13  | 216.68  |
|        | 0.0    | 0.0     |
|        |        |         |