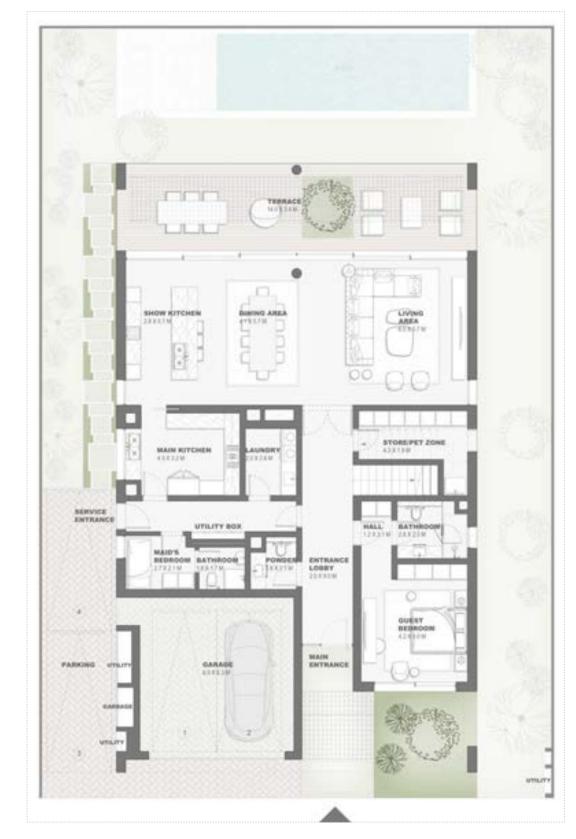

# Garden Villa 4 Bedroom - G+1 Type C GV4B.C

|                             | Sqm    | Sqft    |
|-----------------------------|--------|---------|
| Ground Floor                | 211.52 | 2276.78 |
| Balcony/ Terrace/ Porch- GF | 3.60   | 38.75   |
| First Floor                 | 208.26 | 2241.69 |
| Balcony/ Terrace            | 43.17  | 464.68  |
| Garage- Covered             | 43.54  | 468.66  |
| TOTAL BUILT -UP AREA        | 510.09 | 5490.56 |
| Garage not covered          | 34.80  | 374.58  |
| Roof Terrace                | 0.0    | 0.0     |

Key Plan

GROUND FLOOR PLAN

FIRST FLOOR PLAN

DISCLAIMER: All measurements, dimensions, coordinated and drawings, given as the Floor Plans in the literature are approximate and provided only for the purpose of marketing, illustration, information and general guidance as such drawings are not to scale. All the rooms, sizes, locations, orientations, dimensions, fixtures, fittings, finishes and specifications (including materials for, placement, size of rooms, windows, doors, balcony, funiture's inbuilt wardtobe etc.) provided in the floor plans may vary as the same have been taken from concept designs prior the actual development/construction and therefore their accurace in relation to actual construction cannot be confirmed. Hence, we make no guarantee, warranty or representation as to the accuracy and completeness of the floor plan information as changes may be made during the development process, without notice. Always refer to latest IFC design available in the sales office for the most accurate representation of all construction details. Pool and landscape layout and configuration shown on floor plans are for general illustrative purpose only and are not provided by the developer.