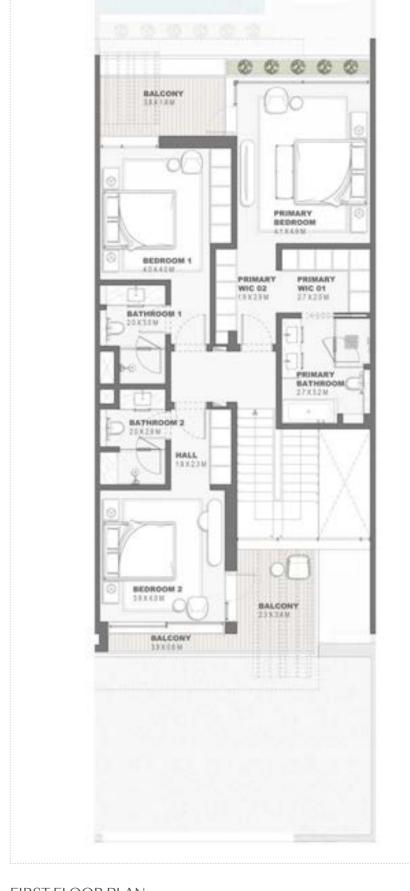

# Water front Villa 5 Bedroom - G+1 Type A WF5B.A

|                             | Sqm    | Sqft    |
|-----------------------------|--------|---------|
| Ground Floor                | 243.77 | 2623.92 |
| Balcony/ Terrace/ Porch- GF | 41.38  | 445.41  |
| First Floor                 | 271.54 | 2922.83 |
| Balcony/ Terrace            | 60.95  | 656.06  |
| Garage- Covered             | 56.91  | 612.57  |
| TOTAL BUILT -UP AREA        | 674.55 | 7260.80 |
| Garage not covered          | 18.57  | 199.89  |
| Roof Terrace                | 0.0    | 0.0     |

Key Plan

GROUND FLOOR PLAN

FIRST FLOOR PLAN

DISCLAIMER: All measurements, dimensions, coordinated and drawings, given as the Floor Plans in the literature are approximate and provided only for the purpose of marketing, illustration, information and general guidance as such drawings are not to scale. All the rooms, sizes, locations, orientations, dimensions, fixtures, fittings, finishes and specifications (including materials for, placement, size of rooms, windows, doors, balcony, funiture's inbuilt wardtobe etc.) provided in the floor plans may vary as the same have been taken from concept designs prior the actual development/construction and therefore their accurace in relation to actual construction cannot be confirmed. Hence, we make no guarantee, warranty or representation as to the accuracy and completeness of the floor plan information as changes may be made during the development process, who on floor plans are for general illustrative purpose only and are not