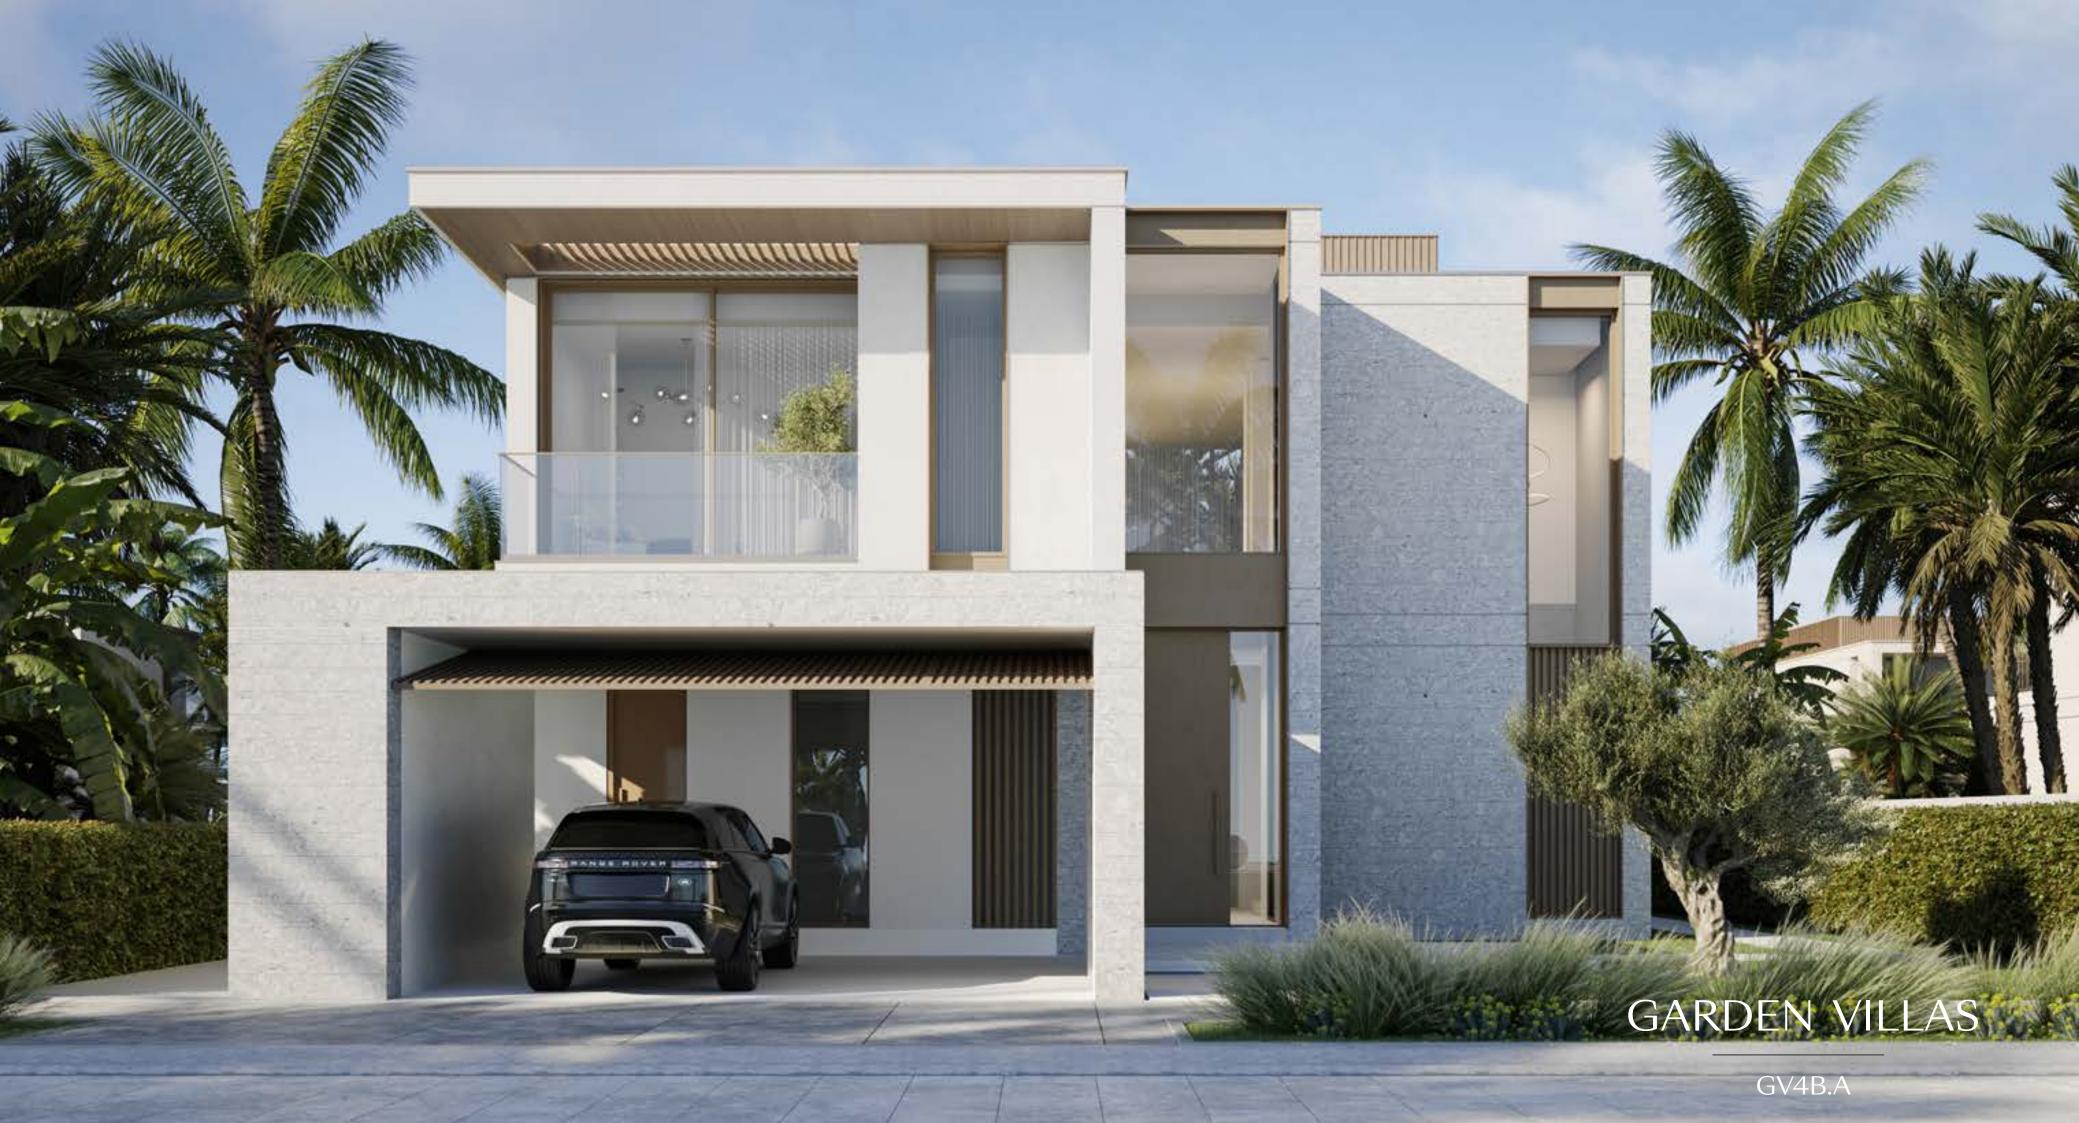

# Garden Villa 4 Bedroom - G+1 Type A GV4B.A

|                             | Sqm    | Sqft    |
|-----------------------------|--------|---------|
| Ground Floor                | 223.28 | 2403.37 |
| Balcony/ Terrace/ Porch- GF | 0.0    | 0.0     |
| First Floor                 | 203.51 | 2190.56 |
| Balcony/ Terrace            | 33.67  | 362.42  |
| Garage- Covered             | 45.07  | 485.13  |
| TOTAL BUILT -UP AREA        | 505.53 | 5441.48 |
| Garage not covered          | 29.43  | 316.78  |
| Roof Terrace                | 0.0    | 0.0     |

Key Plan

GROUND FLOOR PLAN FIRST FLOOR PLAN

DISCLAIMER: All measurements, dimensions, coordinated and drawings, given as the Floor Plans in the literature are approximate and provided only for the purpose of marketing, illustration, information and general guidance as such drawings are not to scale. All the rooms, sizes, locations, orientations, dimensions, fixtures, fittings, finishes and specifications (including materials for, placement, size of rooms, windows, doors, balcony, funiture's inbuilt wardtobe etc.) provided in the floor plans may vary as the same have been taken from concept designs prior the actual development/construction and therefore their accurace in relation to actual construction cannot be confirmed. Hence, we make no guarantee, warranty or representation as to the accuracy and completeness of the floor plan information as changes may be made during the development process, without notice. Always refer to latest IFC design available in the sales office for the most accurate representation of all construction details. Pool and landscape layout and configuration shown on floor plans are for general illustrative purpose only and are not provided by the developer.