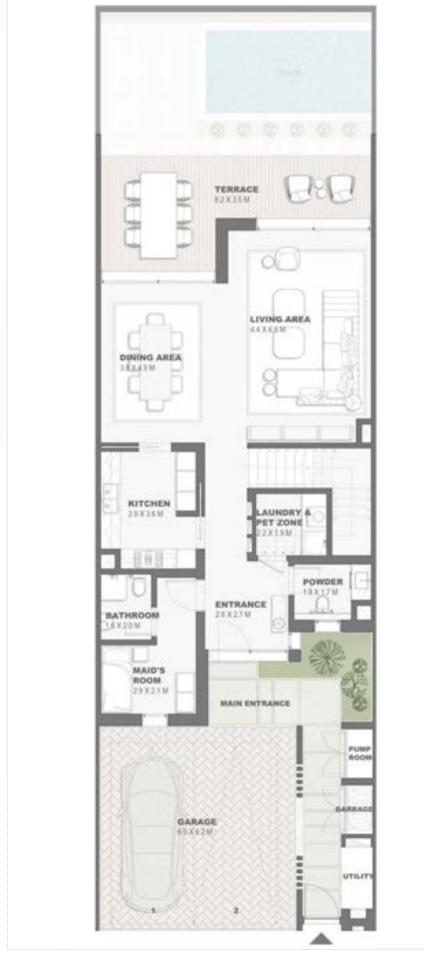

Key Plan

GROUND FLOOR PLAN

FIRST FLOOR PLAN

Townhouses
4 Plex Units - G+1
Type A
TH4P.A

#### GROUND FLOOR PLAN

Townhouses
4 Plex Units - G+1
Type A
TH4P.A

Key Plan