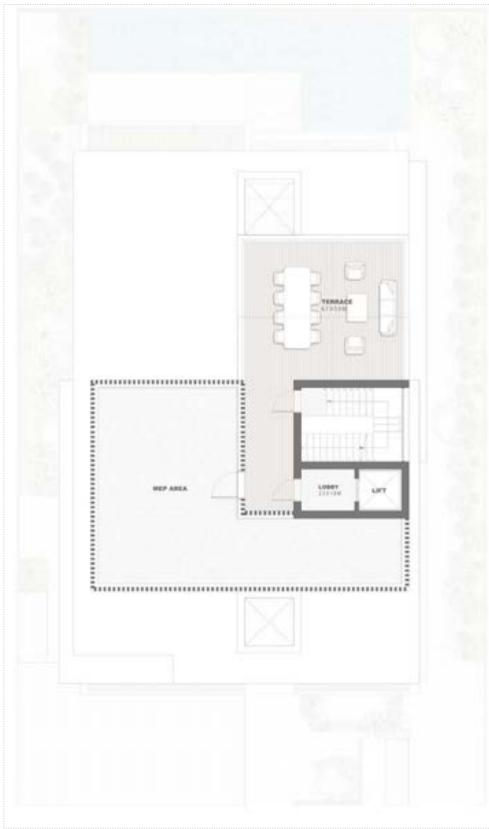

# Water front Villa 5 Bedroom - G+2 Type C WF5B.C

|        | Sqm    | Sqft    |
|--------|--------|---------|
|        | 238.06 | 2562.46 |
| ch- GF | 0.0    | 0.0     |
|        | 209.64 | 2256.55 |
|        | 81.26  | 874.68  |
|        | 82.34  | 886.30  |
| 17.    | 34.83  | 374.91  |
|        | 61.54  | 662.41  |
| EA     | 707.67 | 7617.30 |
|        | 20.13  | 216.68  |
|        | 0.0    | 0.0     |
|        |        |         |

GROUND FLOOR PLAN SECOND FLOOR PLAN

DISCLAIMER: All measurements, dimensions, coordinated and drawings, given as the Floor Plans in the literature are approximate and provided only for the purpose of marketing, illustration, information and general guidance as such drawings are not to scale. All the rooms, sizes, locations, orientations, orient