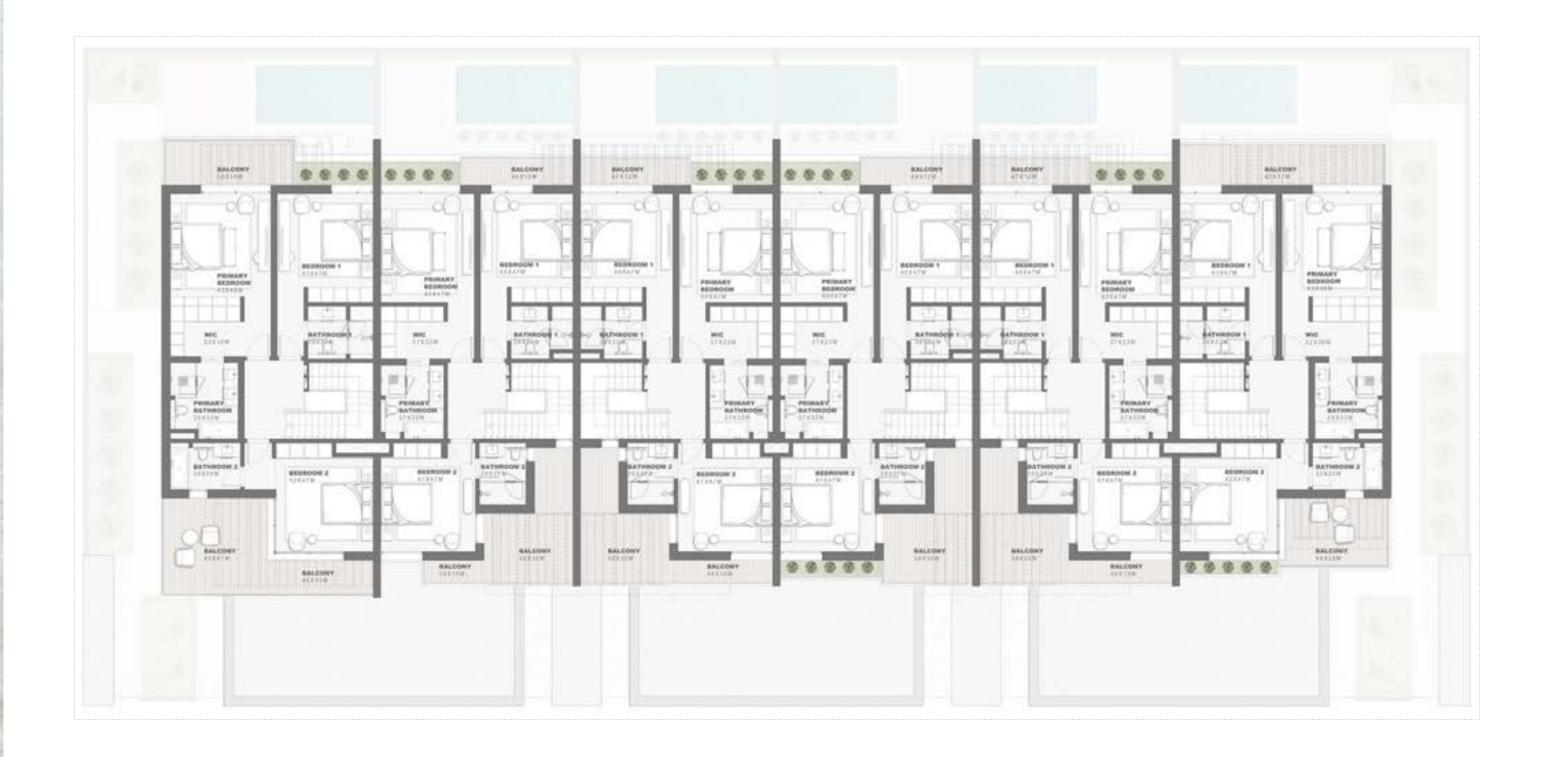

Key Plan

provided by the developer.

BALCONY 47×1216

BEDROOM 1

BALCONY

PRIMARY

BEDROOM 2

BALCONY 44X10M

Key Plan

BEDROOM 2 42 X 47 M

BALCONY

PRIMARY

22X10M

PRIMARY BATHROOM

BATHROOM 2

#### GROUND FLOOR PLAN

Townhouses
6 Plex Units - G+1
Type A
TH6P.A

Key Plan

# GROUND FLOOR PLAN

Townhouses
6 Plex Units - G+1
Type A
TH6P.A

# FIRST FLOOR PLAN

DISCLAIMLR: All measurements, dimensions, coordinated and drawings, given as the Floor Plans in the literature are approximate and provided only for the purpose of marketing, illustration, information and general guidance as such drawings are not to scale. All the rooms, sizes, locations, orientations, dimensions, orientations, and provided only for the purpose of marketing, illustration, information and general guidance as such drawings are not to scale. All the rooms, sizes, locations, orientations, orientations, orientations, orientations, and provided in the floor plans may vary as the same have been taken from concept designs prior the actual development/construction and therefore their accurace in relation to actual construction cannot be confirmed. Hence, we make no guarantee, warranty or representation as to the accuracy and completeness of the floor plan information as changes may be made during the development process, without notice. Always refer to latest IFC design available in the sales office for the most accurate representation of all construction details. Pool and landscape layout and configuration shown on floor plans are not provided by the developer.