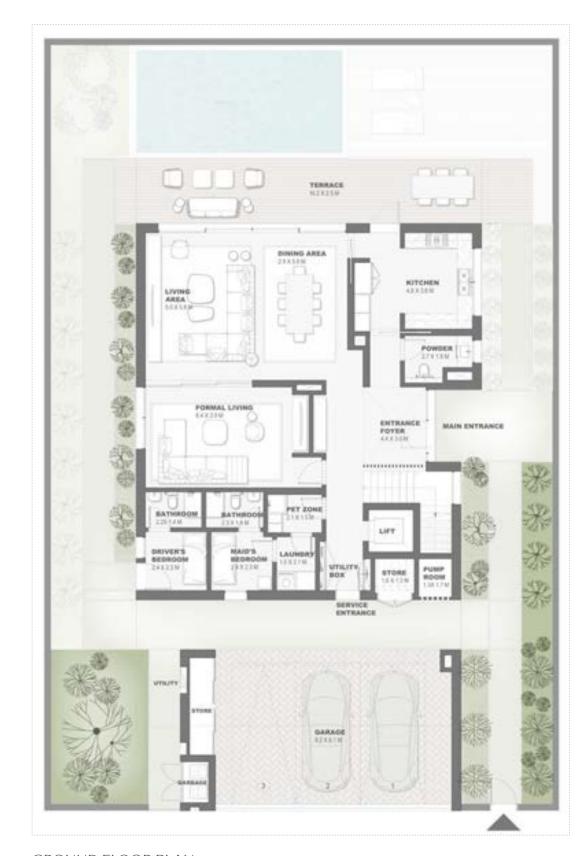

# Garden Villa 4 Bedroom - G+1 Type A GV4B.A

|                             | Sqm    | Sqft    |
|-----------------------------|--------|---------|
| Ground Floor                | 223.28 | 2403.37 |
| Balcony/ Terrace/ Porch- GF | 0.0    | 0.0     |
| First Floor                 | 203.51 | 2190.56 |
| Balcony/ Terrace            | 33.67  | 362.42  |
| Garage- Covered             | 45.07  | 485.13  |
| TOTAL BUILT -UP AREA        | 505.53 | 5441.48 |
| Garage not covered          | 29.43  | 316.78  |
| Roof Terrace                | 0.0    | 0.0     |

Key Plan

GROUND FLOOR PLAN FIRST FLOOR PLAN

DISCLAIMER: All measurements, dimensions, coordinated and drawings, given as the Floor Plans in the literature are approximate and provided only for the purpose of marketing, illustration, information and general guidance as such drawings are not to scale. All the rooms, sizes, locations, orientations, dimensions, fixtures, fittings, finishes and specifications (including materials for, placement, size of rooms, windows, doors, balcony, funiture's inbuilt wardtobe etc.) provided in the floor plans may vary as the same have been taken from concept designs prior the actual development/construction and therefore their accurace in relation to actual construction cannot be confirmed. Hence, we make no guarantee, warranty or representation as to the accuracy and completeness of the floor plan information as changes may be made during the development process, without notice. Always refer to latest IFC design available in the sales office for the most accurate representation of all construction details. Pool and landscape layout and configuration shown on floor plans are for general illustrative purpose only and are not provided by the developer.