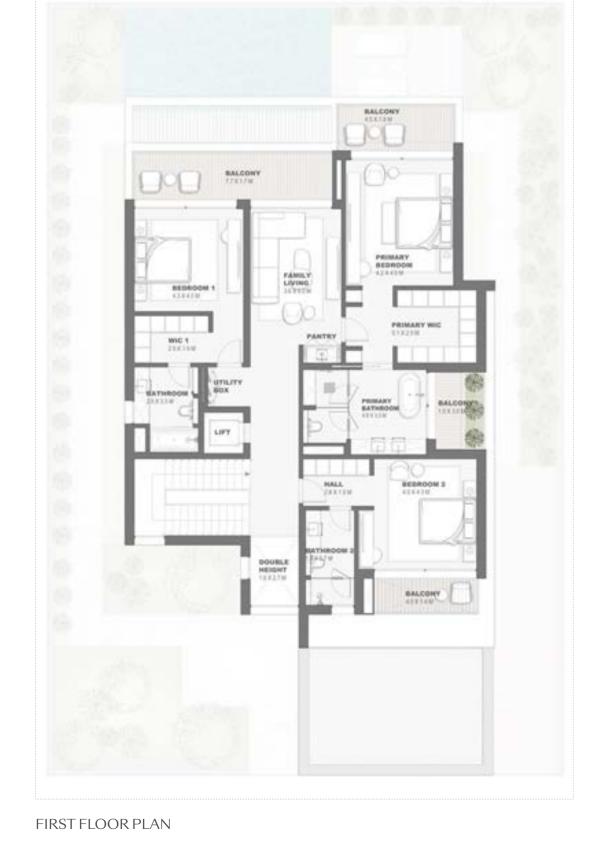

# Water front Villa 5 Bedroom - G+1 Type E WF5B.E

|                             | Sqm    | Sqft    |
|-----------------------------|--------|---------|
| Ground Floor                | 265.95 | 2862.66 |
| Balcony/ Terrace/ Porch- GF | 0.0    | 0.0     |
| First Floor                 | 255.33 | 2748.35 |
| Balcony/ Terrace            | 37.80  | 406.88  |
| Garage- Covered             | 62.49  | 672.64  |
| TOTAL BUILT -UP AREA        | 621.57 | 6690.52 |
| Garage not covered          | 18.05  | 194.29  |
| Roof Terrace                | 0.0    | 0.0     |

#### GROUND FLOOR PLAN FIRST FLOOR PLAN

DISCLAIMER: All measurements, dimensions, coordinated and drawings, given as the Floor Plans in the literature are approximate and provided only for the purpose of marketing, illustration, information and general guidance as such drawings are not to scale. All the rooms, sizes, locations, orientations, dimensions, fixtures, fittings, finishes and specifications (including materials for, placement, size of rooms, windows, doors, balcony, funiture's inbuilt wardtobe etc.) provided in the floor plans may vary as the same have been taken from concept designs prior the actual development/construction and therefore their accurace in relation to actual construction cannot be confirmed. Hence, we make no guarantee, warranty or representation as to the accuracy and completeness of the floor plan information as changes may be made during the development process, without notice. Always refer to latest IFC design available in the sales office for the most accurate representation of all construction details. Pool and landscape layout and configuration shown on floor plans are for general illustrative purpose only and are not