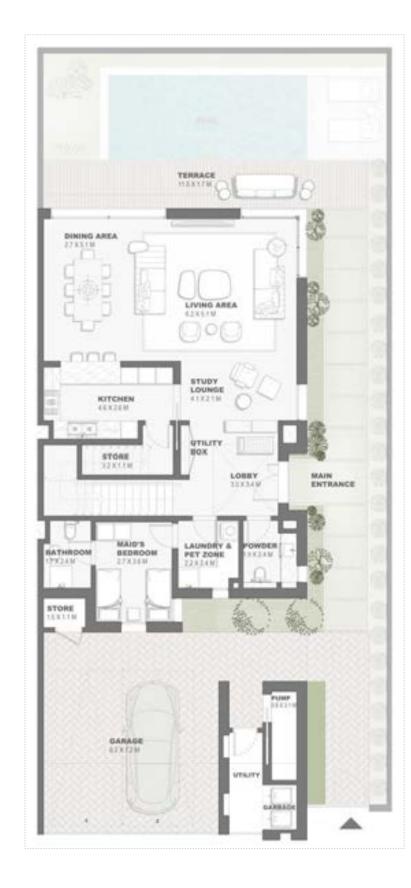

# Semidetached Villa 3 Bedroom - G+1 Type A - 1 SD3B.A.1

|                             | Sqm    | Sqft    |
|-----------------------------|--------|---------|
| Ground Floor                | 136.93 | 1473.90 |
| Balcony/ Terrace/ Porch- GF | 0.34   | 3.66    |
| First Floor                 | 143.65 | 1546.24 |
| Balcony/ Terrace            | 33.84  | 364.25  |
| Garage- Covered             | 62.35  | 671.13  |
| TOTAL BUILT -UP AREA        | 377.11 | 4059.18 |
| Garage not covered          | 0.0    | 0.0     |
| Roof Terrace                | 0.0    | 0.0     |

Key Plan

GROUND FLOOR PLAN

FIRST FLOOR PLAN

#### FIRST FLOOR PLAN

Semidetached Villa 3 Bedroom - G+1 Type A SD3B.A

GROUND FLOOR PLAN FIRST FLOOR PLAN