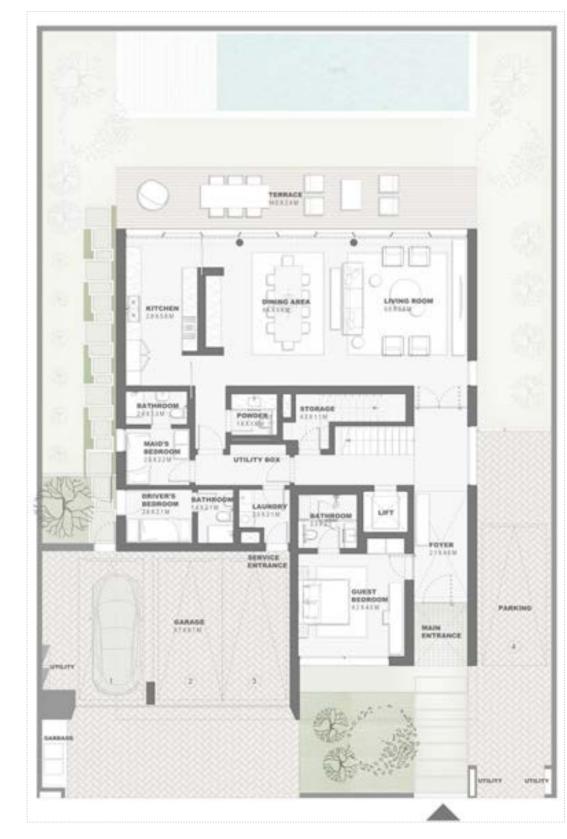

# Water front Villa 5 Bedroom - G+1 Type A WF5B.A

|                             | Sqm    | Sqft    |
|-----------------------------|--------|---------|
| Ground Floor                | 243.77 | 2623.92 |
| Balcony/ Terrace/ Porch- GF | 41.38  | 445.41  |
| First Floor                 | 271.54 | 2922.83 |
| Balcony/ Terrace            | 60.95  | 656.06  |
| Garage- Covered             | 56.91  | 612.57  |
| TOTAL BUILT -UP AREA        | 674.55 | 7260.80 |
| Garage not covered          | 18.57  | 199.89  |
| Roof Terrace                | 0.0    | 0.0     |

Key Plan

GROUND FLOOR PLAN

FIRST FLOOR PLAN

DISCLAIMER: All measurements, dimensions, coordinated and drawings, given as the Floor Plans in the literature are approximate and provided only for the purpose of marketing, illustration, information and general guidance as such drawings are not to scale. All the rooms, sizes, locations, orientations, dimensions, fixtures, fittings, finishes and specifications (including materials for, placement, size of rooms, windows, doors, balcony, funiture's inbuilt wardtobe etc.) provided in the floor plans may vary as the same have been taken from concept designs prior the actual development/construction and therefore their accurace in relation to actual construction cannot be confirmed. Hence, we make no guarantee, warranty or representation as to the accuracy and completeness of the floor plan information as changes may be made during the development process, who on floor plans are for general illustrative purpose only and are not