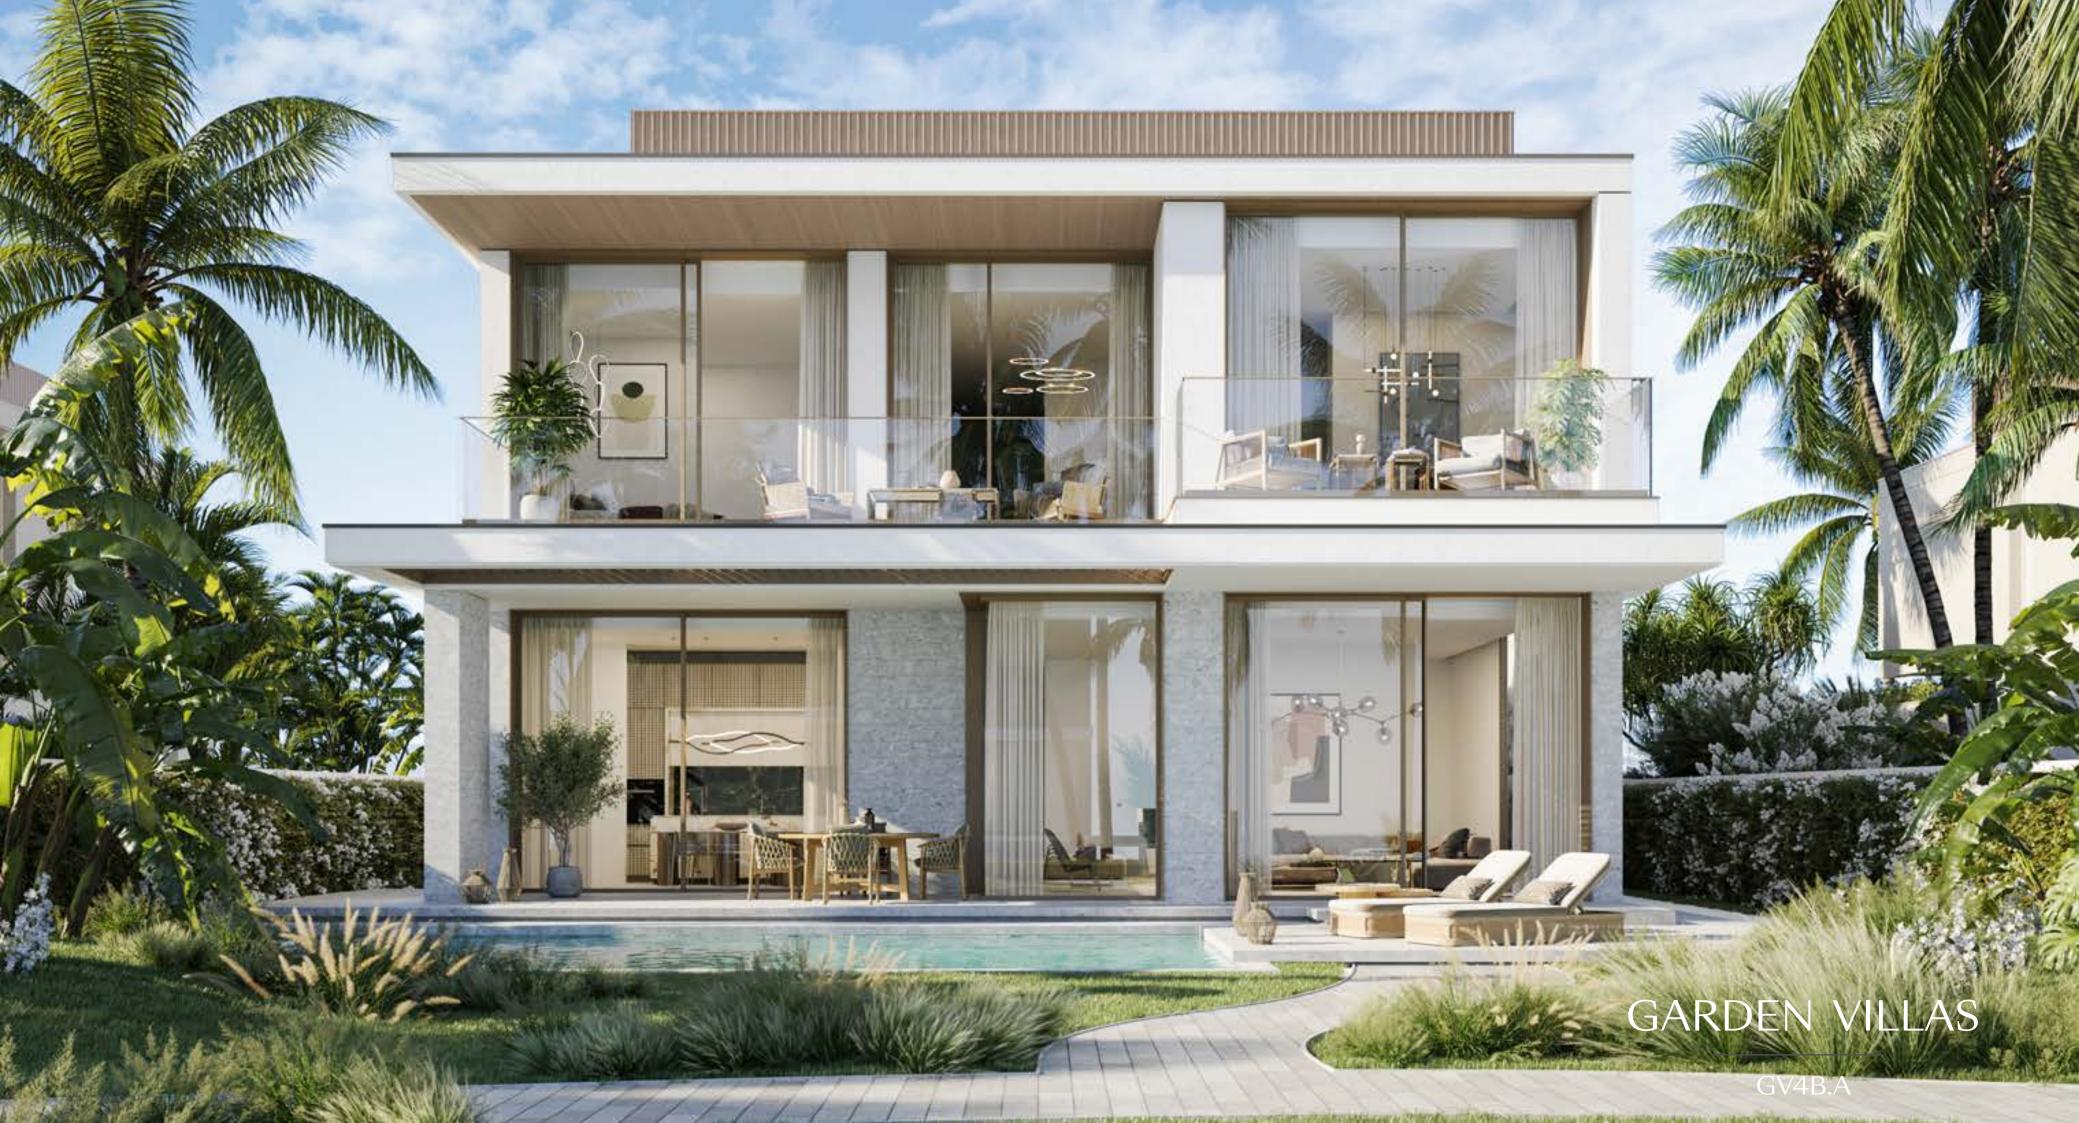

# Garden Villa 4 Bedroom - G+1 Type A GV4B.A

|                             | Sqm    | Sqft    |
|-----------------------------|--------|---------|
| Ground Floor                | 223.28 | 2403.37 |
| Balcony/ Terrace/ Porch- GF | 0.0    | 0.0     |
| First Floor                 | 203.51 | 2190.56 |
| Balcony/ Terrace            | 33.67  | 362.42  |
| Garage- Covered             | 45.07  | 485.13  |
| TOTAL BUILT -UP AREA        | 505.53 | 5441.48 |
| Garage not covered          | 29.43  | 316.78  |
| Roof Terrace                | 0.0    | 0.0     |

Key Plan

GROUND FLOOR PLAN FIRST FLOOR PLAN

DISCLAIMER: All measurements, dimensions, coordinated and drawings, given as the Floor Plans in the literature are approximate and provided only for the purpose of marketing, illustration, information and general guidance as such drawings are not to scale. All the rooms, sizes, locations, orientations, dimensions, fixtures, fittings, finishes and specifications (including materials for, placement, size of rooms, windows, doors, balcony, funiture's inbuilt wardtobe etc.) provided in the floor plans may vary as the same have been taken from concept designs prior the actual development/construction and therefore their accurace in relation to actual construction cannot be confirmed. Hence, we make no guarantee, warranty or representation as to the accuracy and completeness of the floor plan information as changes may be made during the development process, without notice. Always refer to latest IFC design available in the sales office for the most accurate representation of all construction details. Pool and landscape layout and configuration shown on floor plans are for general illustrative purpose only and are not provided by the developer.