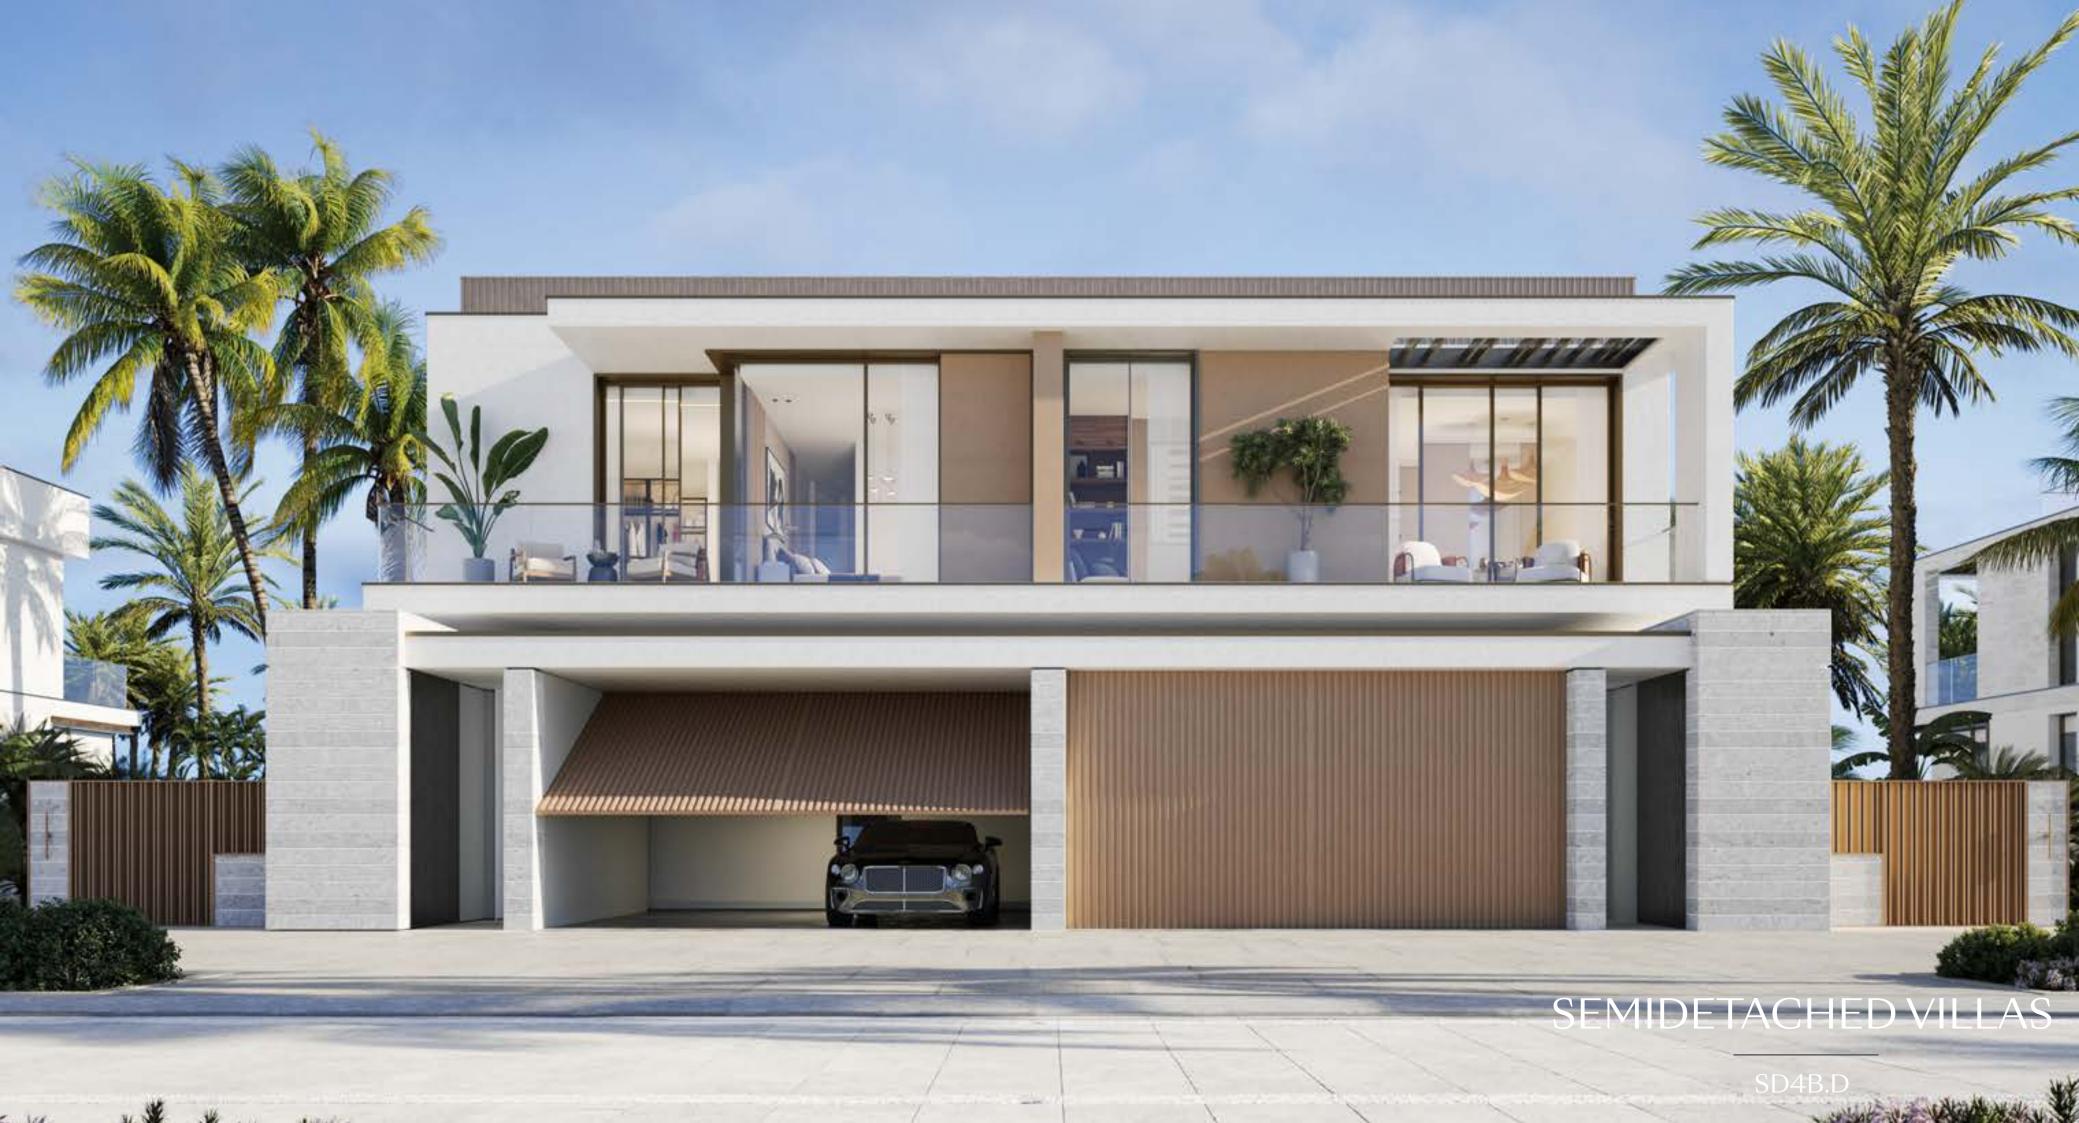

4BR

GROUND FLOOR PLAN FIRST FLOOR PLAN

SECOND FLOOR PLAN

Semidetached Villa 4 Bedroom - G+2 Type D SD4B.D

Key Plan

#### GROUND FLOOR PLAN

Semidetached Villa 4 Bedroom - G+2 Type D SD4B.D

Key Plan

FIRST FLOOR PLAN SECOND FLOOR PLAN

800 NAKHEEL NAKHEEL.COM

Townhouses 4 Bedroom - G+1 *Type A - 1* TH4P.A.1

|                             | Sqm    | Sqft    |
|-----------------------------|--------|---------|
| Ground Floor                | 152.64 | 1643.00 |
| Balcony/ Terrace/ Porch- GF | 0.0    | 0.0     |
| First Floor                 | 133.51 | 1437.09 |
| Balcony/ Terrace            | 37.76  | 406.45  |
| Garage- Covered             | 43.02  | 463.06  |
| TOTAL BUILT -UP AREA        | 366.93 | 3949.60 |
| Garage not covered          | 0.0    | 0.0     |
| Roof Terrace                | 0.0    | 0.0     |