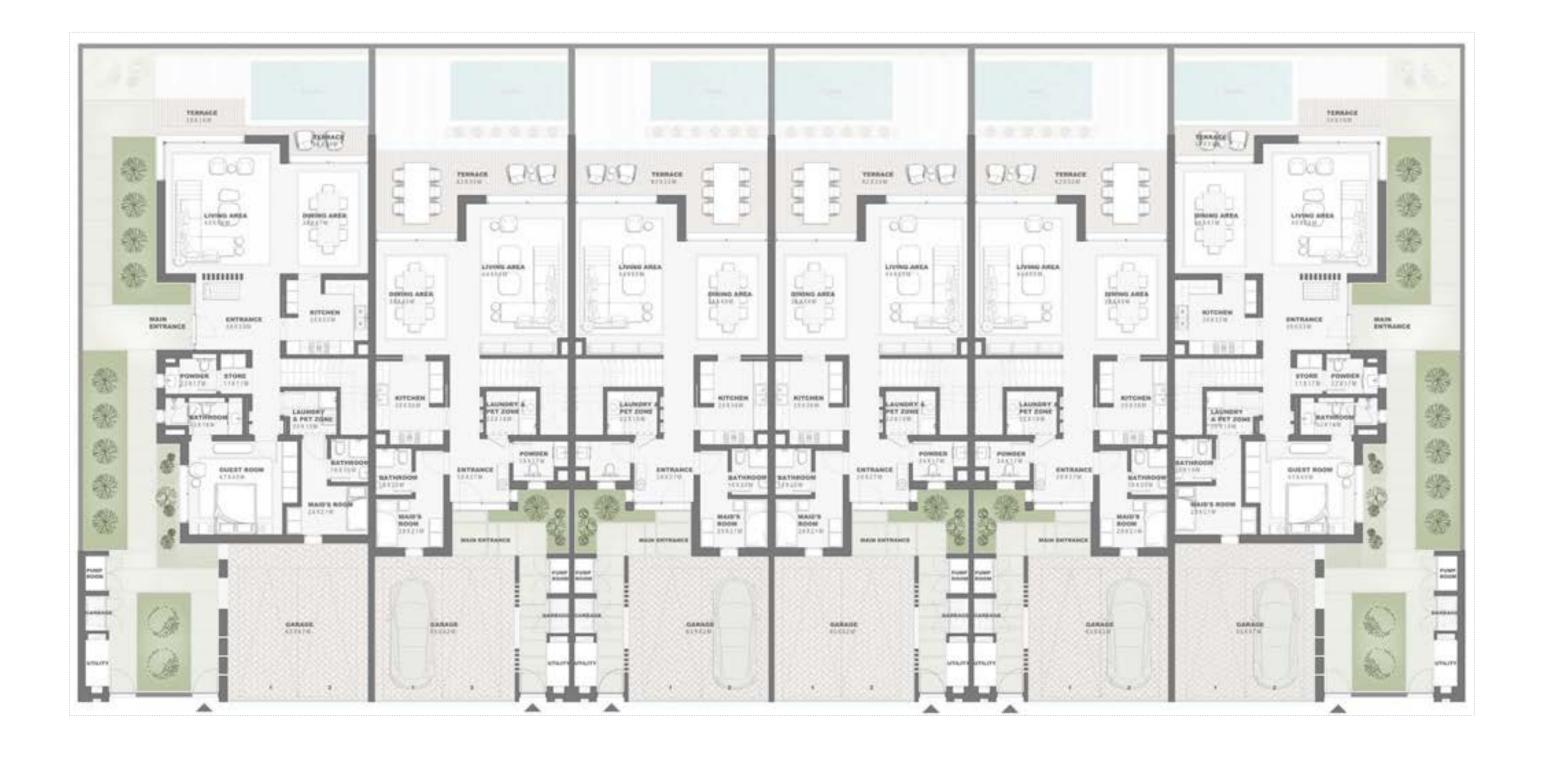

#### GROUND FLOOR PLAN

Townhouses
6 Plex Units - G+1
Type A
TH6P.A

Key Plan

# GROUND FLOOR PLAN

Townhouses
6 Plex Units - G+1
Type A
TH6P.A