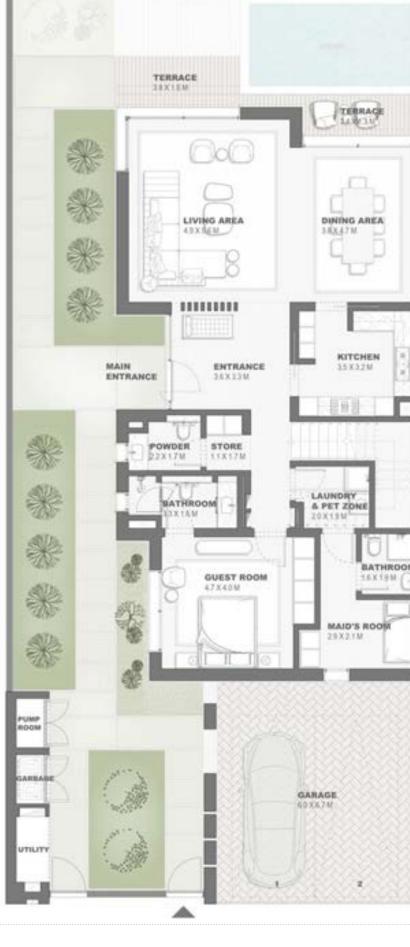

# Water front Villa 5 Bedroom - G+1 Type A WF5B.A

|                             | Sqm    | Sqft    |
|-----------------------------|--------|---------|
| Ground Floor                | 243.77 | 2623.92 |
| Balcony/ Terrace/ Porch- GF | 41.38  | 445.41  |
| First Floor                 | 271.54 | 2922.83 |
| Balcony/ Terrace            | 60.95  | 656.06  |
| Garage- Covered             | 56.91  | 612.57  |
| TOTAL BUILT -UP AREA        | 674.55 | 7260.80 |
| Garage not covered          | 18.57  | 199.89  |
| Roof Terrace                | 0.0    | 0.0     |

Key Plan

GROUND FLOOR PLAN

FIRST FLOOR PLAN

DISCLAIMER: All measurements, dimensions, coordinated and drawings, given as the Floor Plans in the literature are approximate and provided only for the purpose of marketing, illustration, information and general guidance as such drawings are not to scale. All the rooms, sizes, locations, orientations, dimensions, fixtures, fittings, finishes and specifications (including materials for, placement, size of rooms, windows, doors, balcony, funiture's inbuilt wardtobe etc.) provided in the floor plans may vary as the same have been taken from concept designs prior the actual development/construction and therefore their accurace in relation to actual construction cannot be confirmed. Hence, we make no guarantee, warranty or representation as to the accuracy and completeness of the floor plan information as changes may be made during the development process, who on floor plans are for general illustrative purpose only and are not