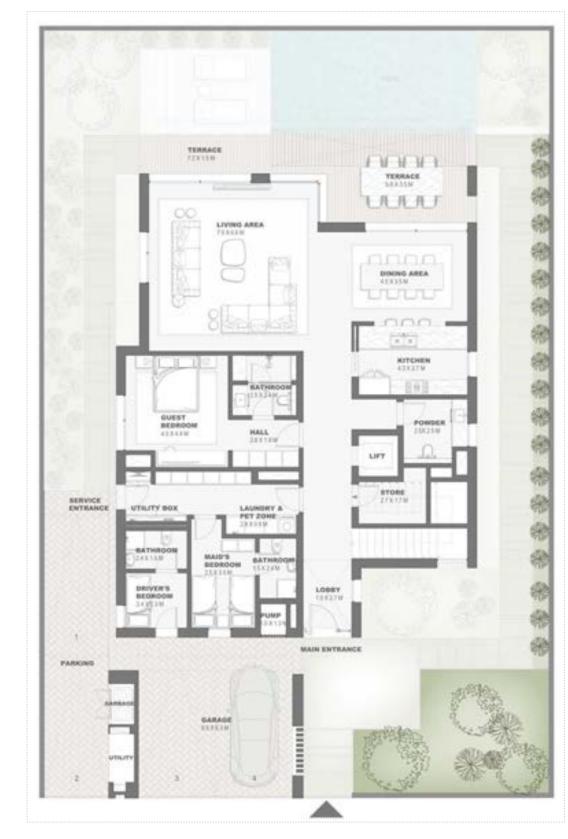

# Garden Villa 4 Bedroom - G+1 Type A GV4B.A

|                             | Sqm    | Sqft    |
|-----------------------------|--------|---------|
| Ground Floor                | 223.28 | 2403.37 |
| Balcony/ Terrace/ Porch- GF | 0.0    | 0.0     |
| First Floor                 | 203.51 | 2190.56 |
| Balcony/ Terrace            | 33.67  | 362.42  |
| Garage- Covered             | 45.07  | 485.13  |
| TOTAL BUILT -UP AREA        | 505.53 | 5441.48 |
| Garage not covered          | 29.43  | 316.78  |
| Roof Terrace                | 0.0    | 0.0     |

Key Plan

GROUND FLOOR PLAN FIRST FLOOR PLAN

DISCLAIMER: All measurements, dimensions, coordinated and drawings, given as the Floor Plans in the literature are approximate and provided only for the purpose of marketing, illustration, information and general guidance as such drawings are not to scale. All the rooms, sizes, locations, orientations, dimensions, fixtures, fittings, finishes and specifications (including materials for, placement, size of rooms, windows, doors, balcony, funiture's inbuilt wardtobe etc.) provided in the floor plans may vary as the same have been taken from concept designs prior the actual development/construction and therefore their accurace in relation to actual construction cannot be confirmed. Hence, we make no guarantee, warranty or representation as to the accuracy and completeness of the floor plan information as changes may be made during the development process, without notice. Always refer to latest IFC design available in the sales office for the most accurate representation of all construction details. Pool and landscape layout and configuration shown on floor plans are for general illustrative purpose only and are not provided by the developer.