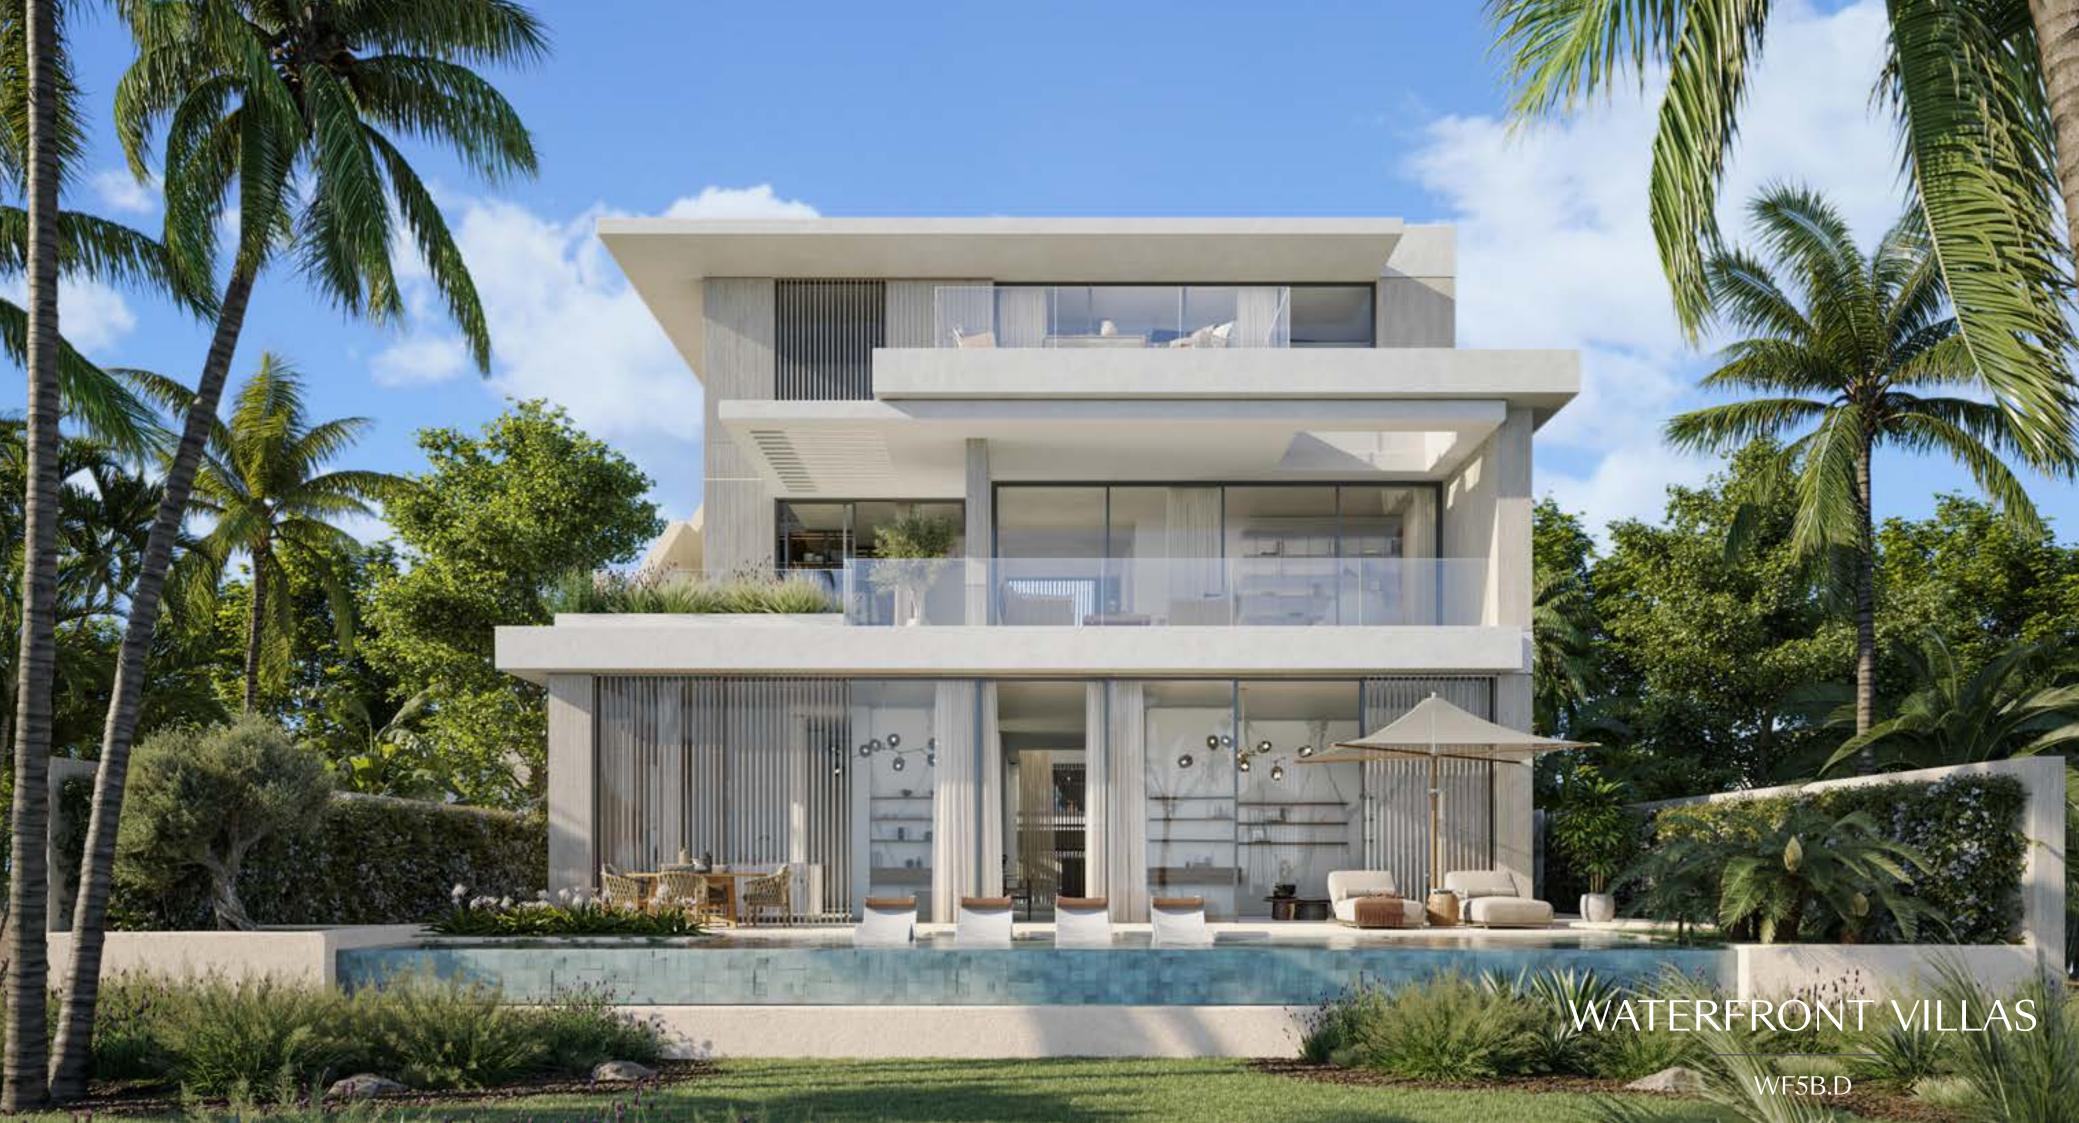

#### Water front Villa 5 Bedroom - G+2 Type D WF5B.D

|                             | Sqm    | Sqft    |
|-----------------------------|--------|---------|
| Ground Floor                | 274.19 | 2951.36 |
| Balcony/ Terrace/ Porch- GF | 12.20  | 131.32  |
| First Floor                 | 184.30 | 1983.79 |
| Balcony/ Terrace            | 63.98  | 688.67  |
| Second Floor                | 111.79 | 1203.30 |
| Balcony/ Terrace            | 46.10  | 496.22  |
| Garage- Covered             | 57.66  | 620.65  |
| TOTAL BUILT - UP AREA       | 750.22 | 8075.30 |
| Garage not covered          | 18.60  | 200.21  |
| Roof Terrace                | 0.0    | 0.0     |
| ov. Dlate                   |        |         |

GROUND FLOOR PLAN SECOND FLOOR PLAN

DISCLAIMER: All measurements, dimensions, coordinated and drawings, given as the Floor Plans in the literature are approximate and provided only for the purpose of marketing, illustration, information and general guidance as such drawings are not to scale. All the rooms, sizes, locations, orientations, orient