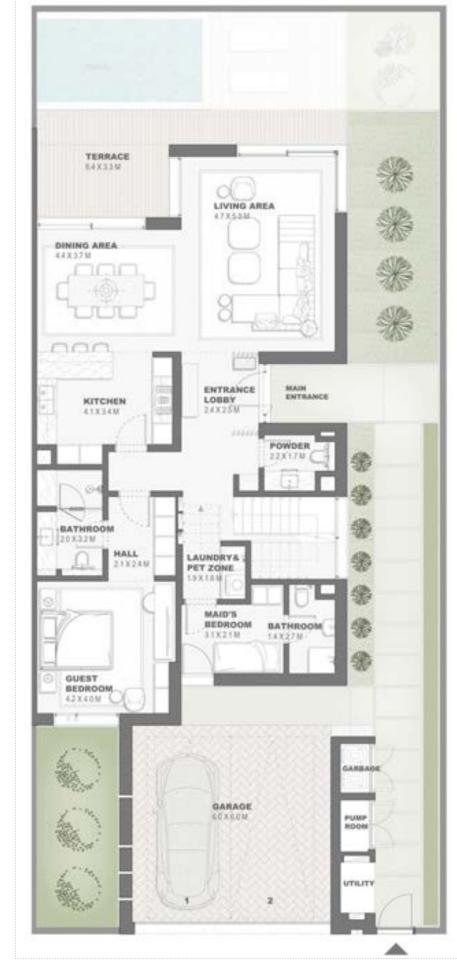

# Water front Villa 5 Bedroom - G+1 Type A WF5B.A

|                             | Sqm    | Sqft    |
|-----------------------------|--------|---------|
| Ground Floor                | 243.77 | 2623.92 |
| Balcony/ Terrace/ Porch- GF | 41.38  | 445.41  |
| First Floor                 | 271.54 | 2922.83 |
| Balcony/ Terrace            | 60.95  | 656.06  |
| Garage- Covered             | 56.91  | 612.57  |
| TOTAL BUILT -UP AREA        | 674.55 | 7260.80 |
| Garage not covered          | 18.57  | 199.89  |
| Roof Terrace                | 0.0    | 0.0     |

Key Plan

GROUND FLOOR PLAN

FIRST FLOOR PLAN

DISCLAIMER: All measurements, dimensions, coordinated and drawings, given as the Floor Plans in the literature are approximate and provided only for the purpose of marketing, illustration, information and general guidance as such drawings are not to scale. All the rooms, sizes, locations, orientations, dimensions, fixtures, fittings, finishes and specifications (including materials for, placement, size of rooms, windows, doors, balcony, funiture's inbuilt wardtobe etc.) provided in the floor plans may vary as the same have been taken from concept designs prior the actual development/construction and therefore their accurace in relation to actual construction cannot be confirmed. Hence, we make no guarantee, warranty or representation as to the accuracy and completeness of the floor plan information as changes may be made during the development process, who on floor plans are for general illustrative purpose only and are not