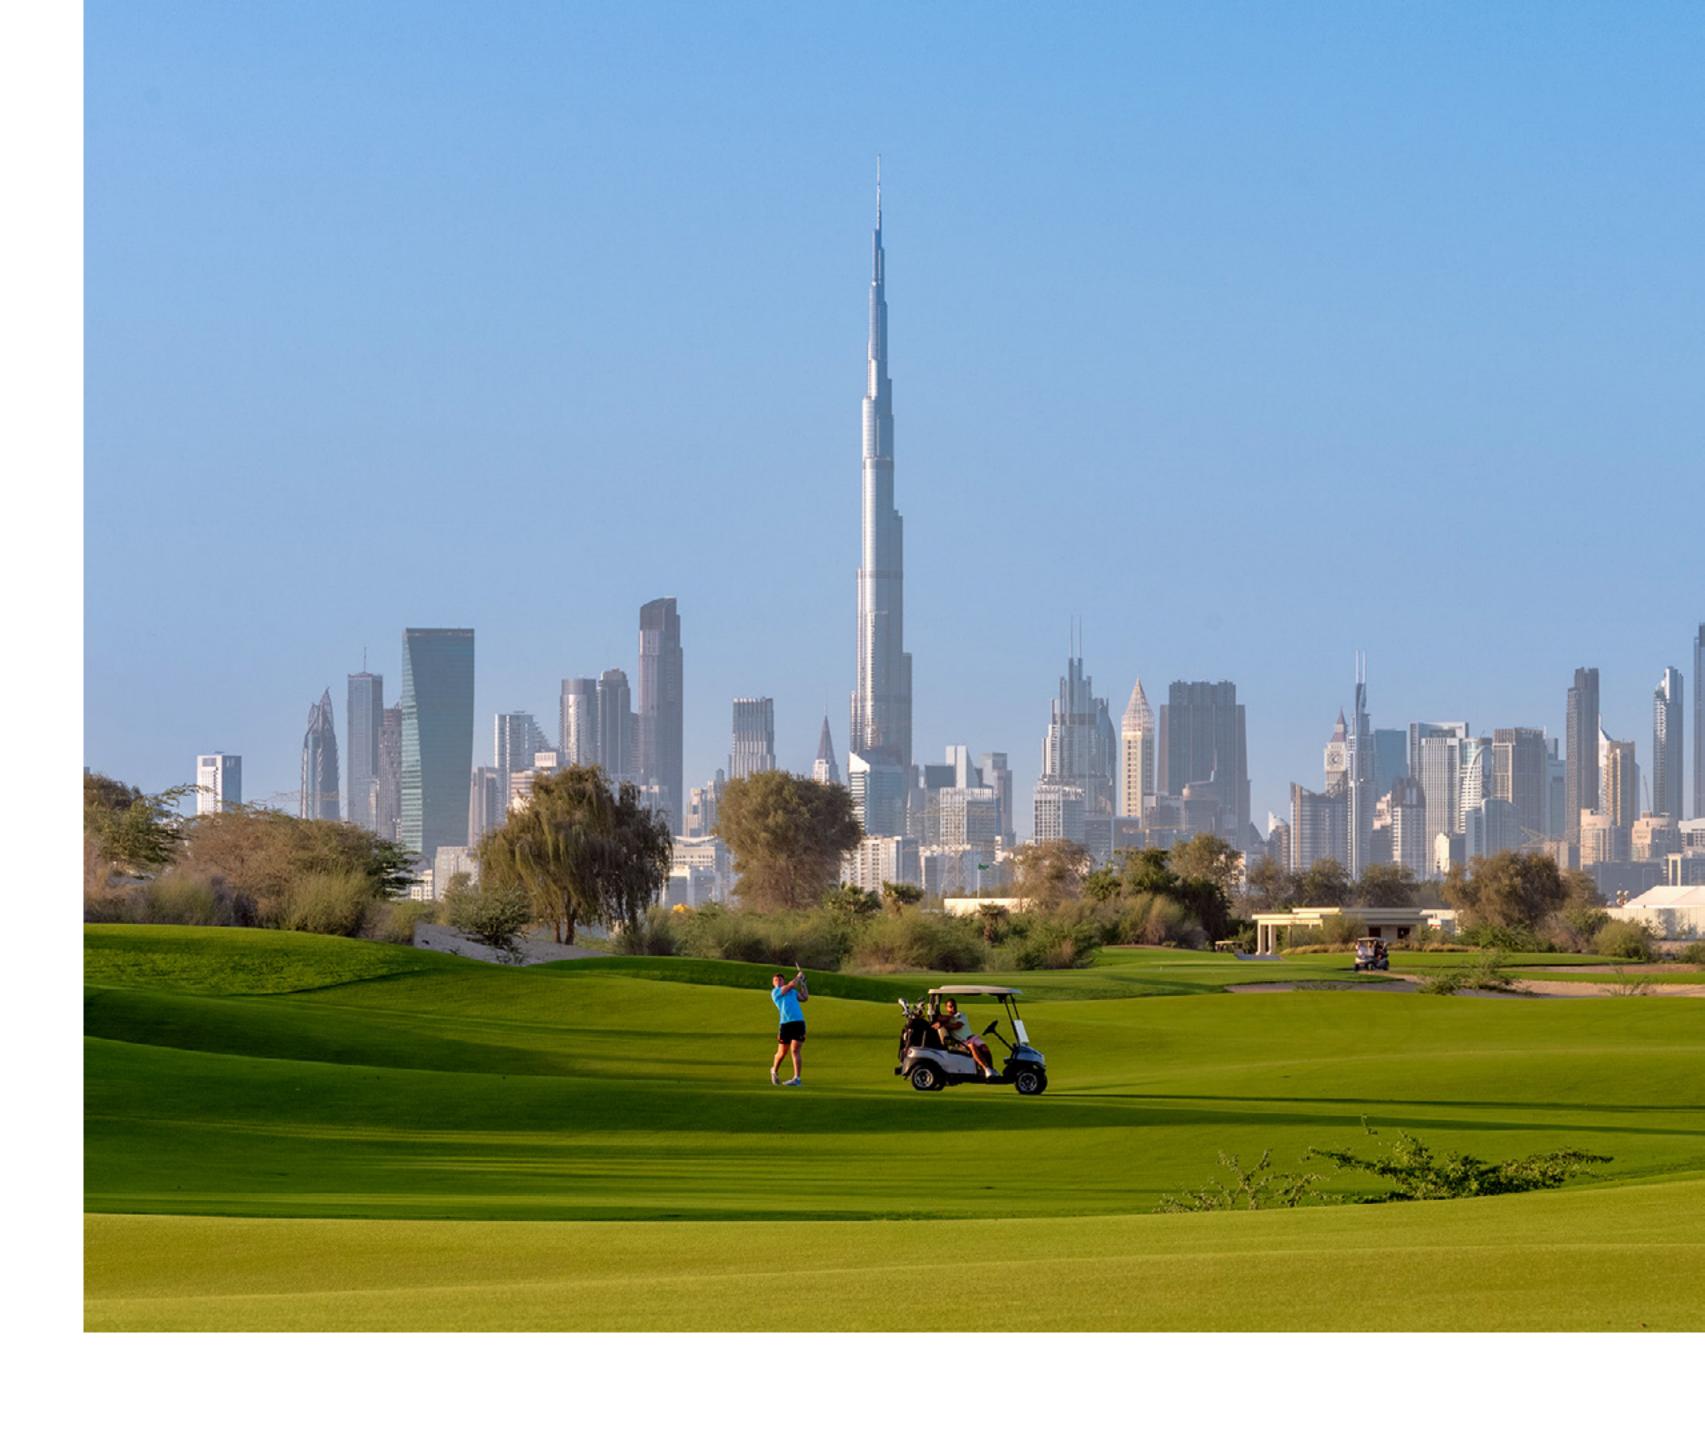

## Dubai Hills Golf Club

Dubai Hills Golf Club encompasses 1.2 million sqm of meticulously manicured fairways, set against the backdrop of Burj Khalifa and Downtown Dubai, with a glorious outward nine.