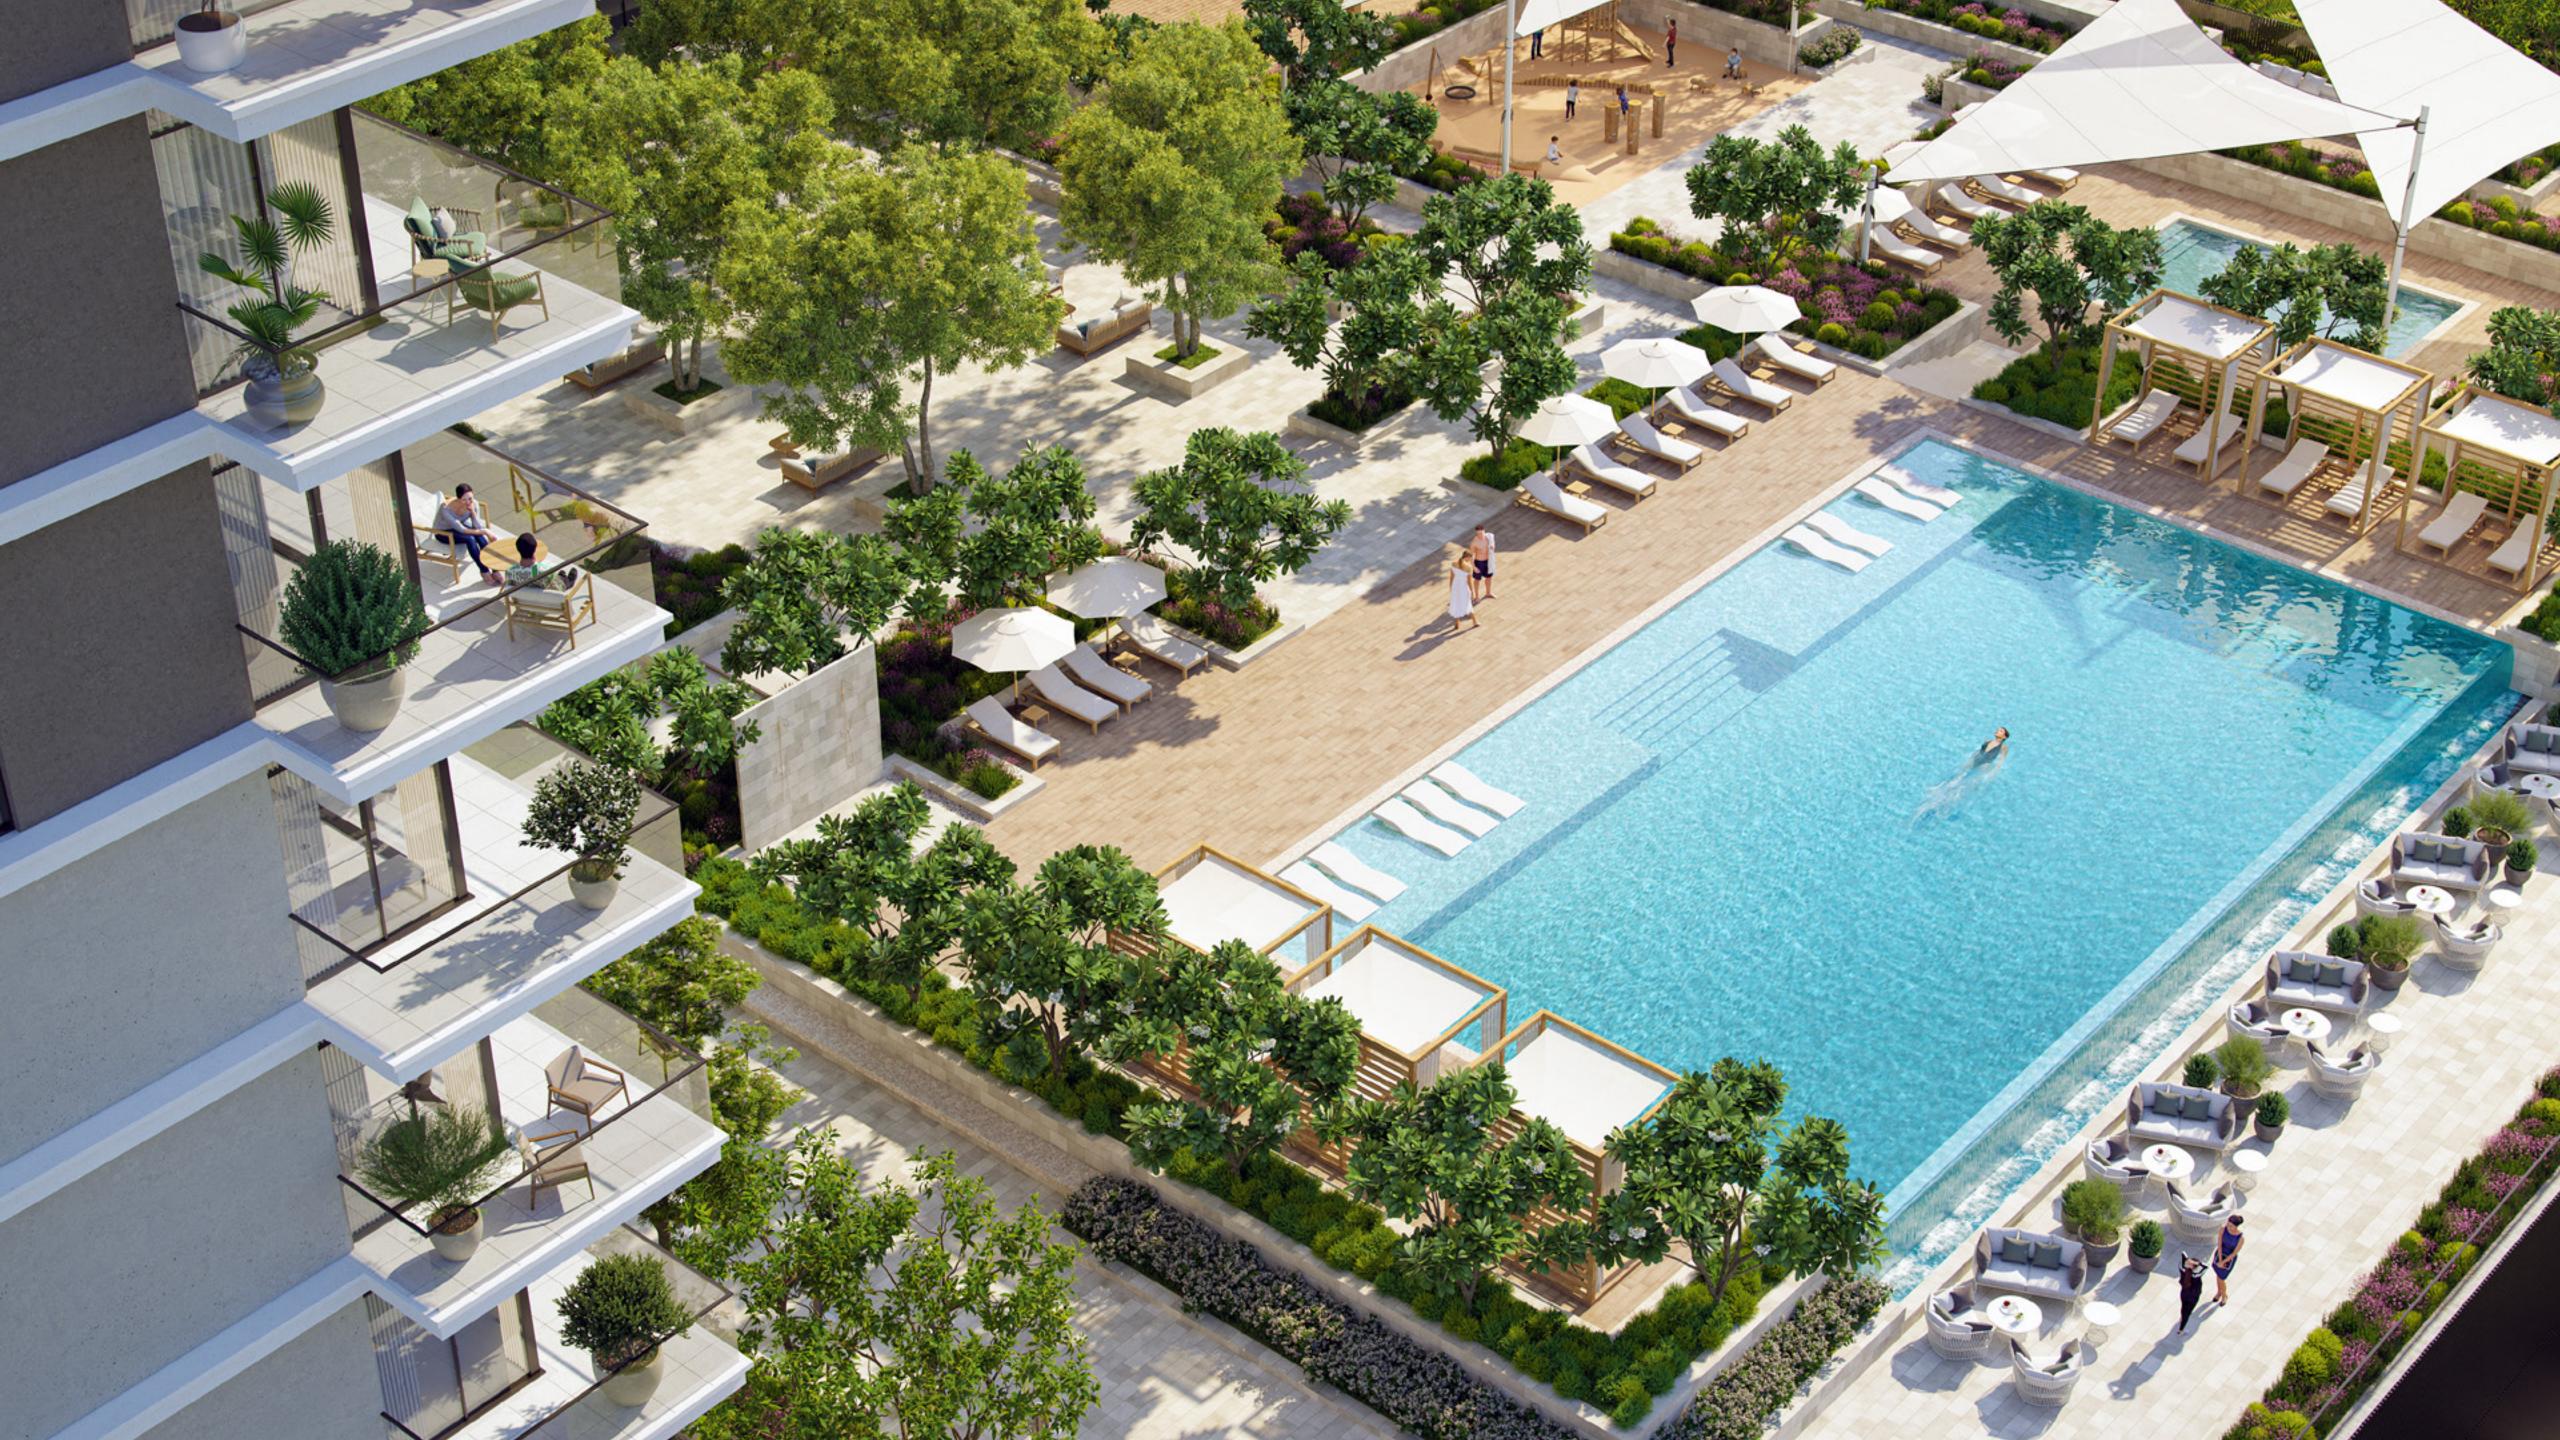

### Grand Arrivals

The arrival experience at Parkside Hills sets it apart from other neighbourhood developments. This sprawling haven invites guests to immerse themselves in its array of facilities. The entrance opens to a luxurious lobby adorned with classic contemporary designs, leading to an elegant residents' lounge and a sophisticated, state-of-the-art elevated podium.

### Leisure and Connection

The podium level at Parkside Hills is an exclusive oasis of amenities crafted for relaxation, fitness, and community building. The gym, equipped for both indoor and outdoor workouts, caters to health and wellness enthusiasts. The swimming pools offer a refreshing oasis for adults and children alike, while the children's play area is a vibrant space for young imaginations to thrive. The communal spaces and BBQ area serve as perfect settings for social gatherings and culinary adventures under the stars.

- Indoor Multipurpose Room
- Landscaped Podium Deck
- R Covered Car Park

LIFESTYLE OFFERINGS AT DUBAI HILLS ESTATE