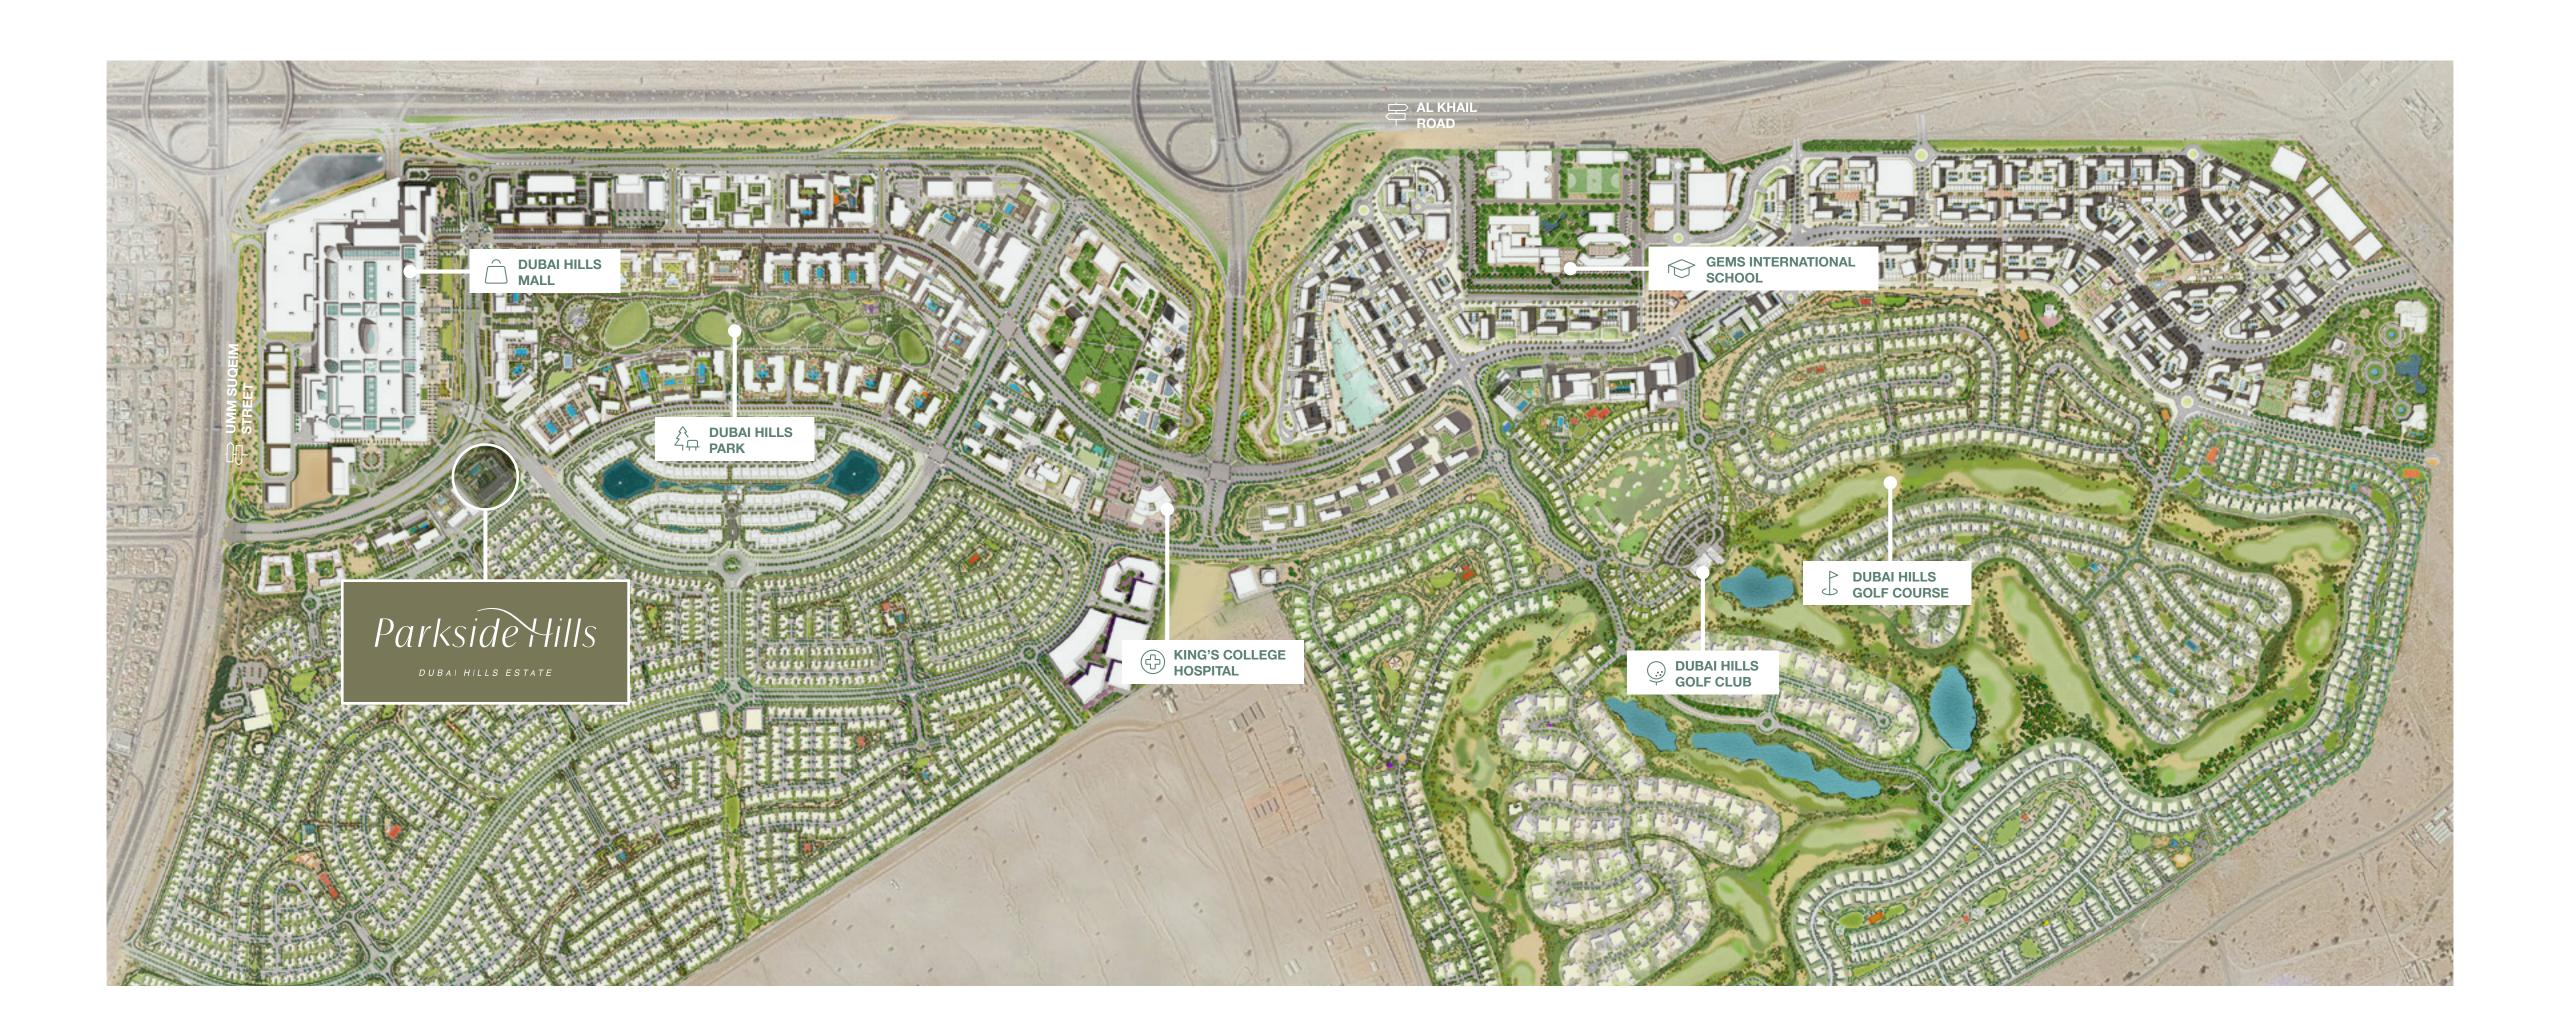

Perfectly Located

Luxury is about being in the heart of the city and yet away from the hustle and bustle of downtown living. With easy access to Umm Suqeim Road and Al Khail Road, Dubai Hills Estate is just minutes away from Downtown Dubai and other business, retail and tourism hubs. Close proximity to planned Etihad Rail and Dubai Metro lines will allow for fast and easy access to airports and other emirates in the near future.

LIFESTYLE OFFERINGS AT DUBAI HILLS ESTATE

Dubai Hills Mall

Dubai Hills Mall is a destination of endless possibilities. Ideally positioned on the crossroads of Umm Suqeim Road and Al Khail Road, and only a short walk from Parkside Hills.

## Dubai Hills Golf Club

Dubai Hills Golf Club encompasses 1.2 million sqm of meticulously manicured fairways, set against the backdrop of Burj Khalifa and Downtown Dubai, with a glorious outward nine.

## Dubai Hills Park

Dubai Hills Park is a lush green oasis in the heart of Dubai Hills Estate's southern district. The park encompasses wadi trails, children's play areas, a kids' splash park, sports facilities, an outdoor gym, and much more.