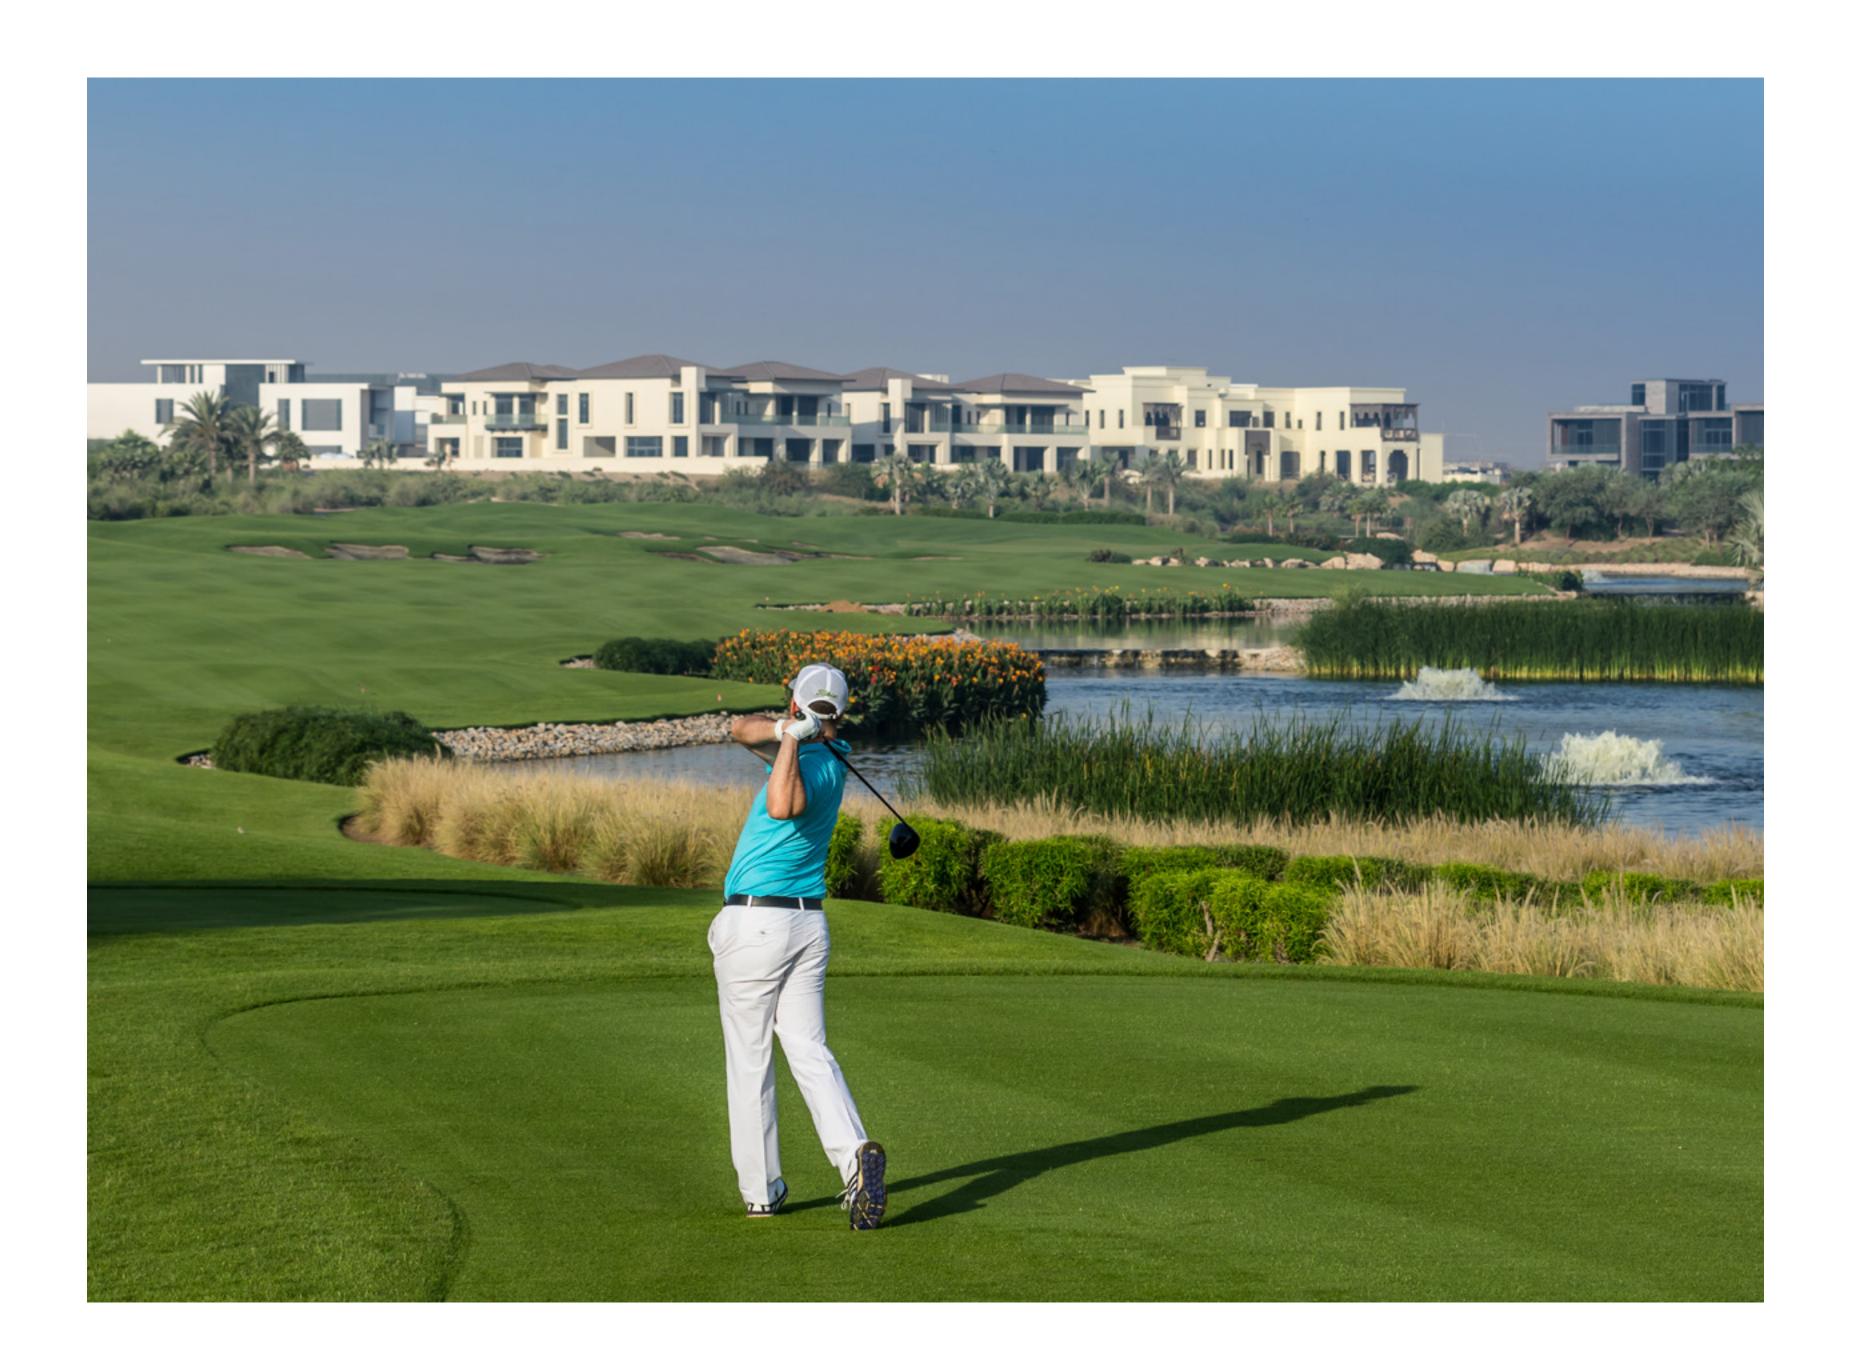

## Dubai Hills Golf Club

Dubai Hills Golf Club encompasses 1.2 million sqm of meticulously manicured fairways, set against the backdrop of Burj Khalifa and Downtown Dubai, with a glorious outward nine.

#### Control Driving Range

Deutting Green

- Golf Academy
- Gym, Pool & Other Amenities
- Spacious Floodlit Practice Facility  $\Downarrow$  A Host of Dining Options