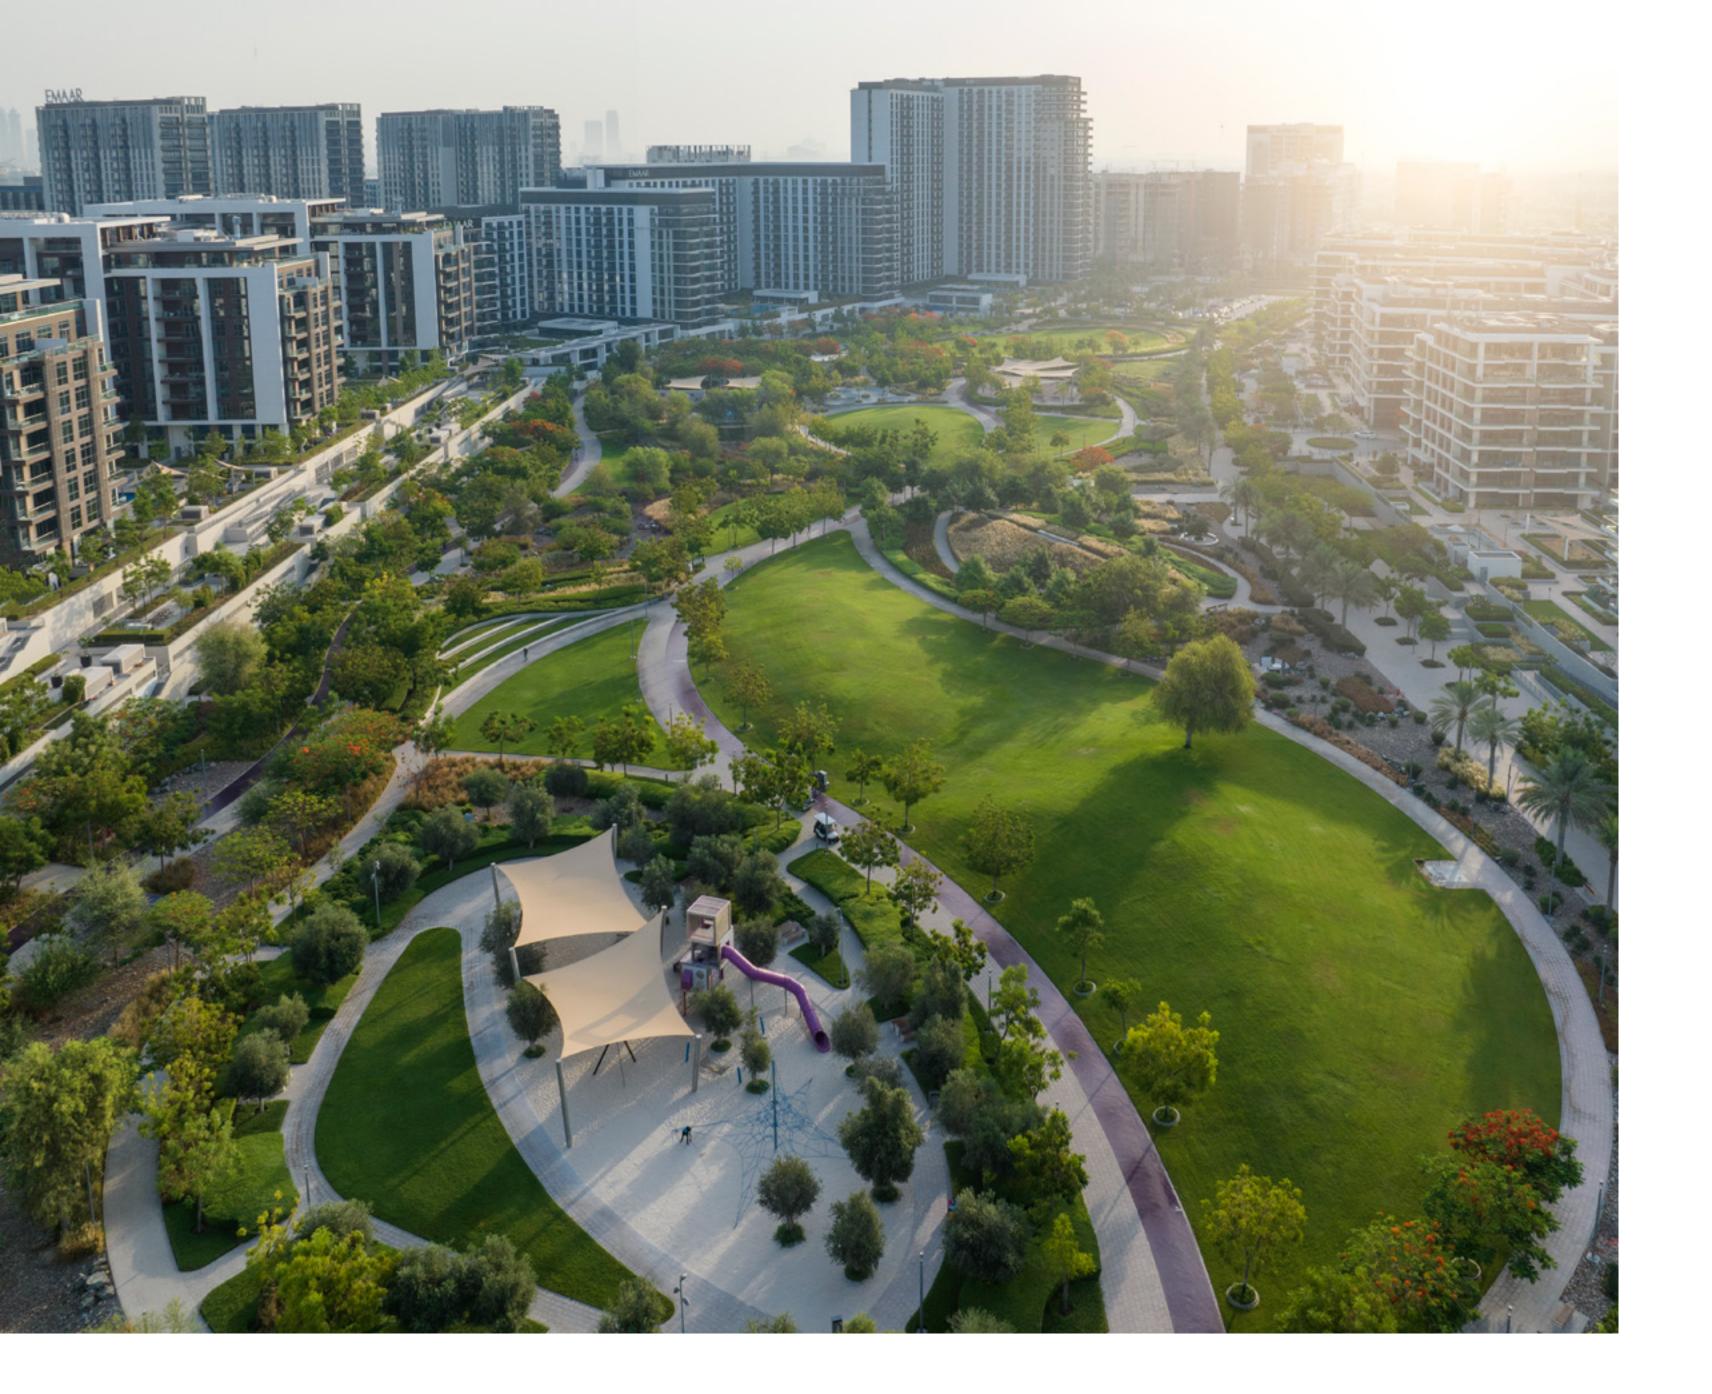

## Dubai Hills Park

Dubai Hills Park is a lush green oasis in the heart of Dubai Hills Estate's southern district. The park encompasses wadi trails, children's play areas, a kids' splash park, sports facilities, an outdoor gym, and much more.