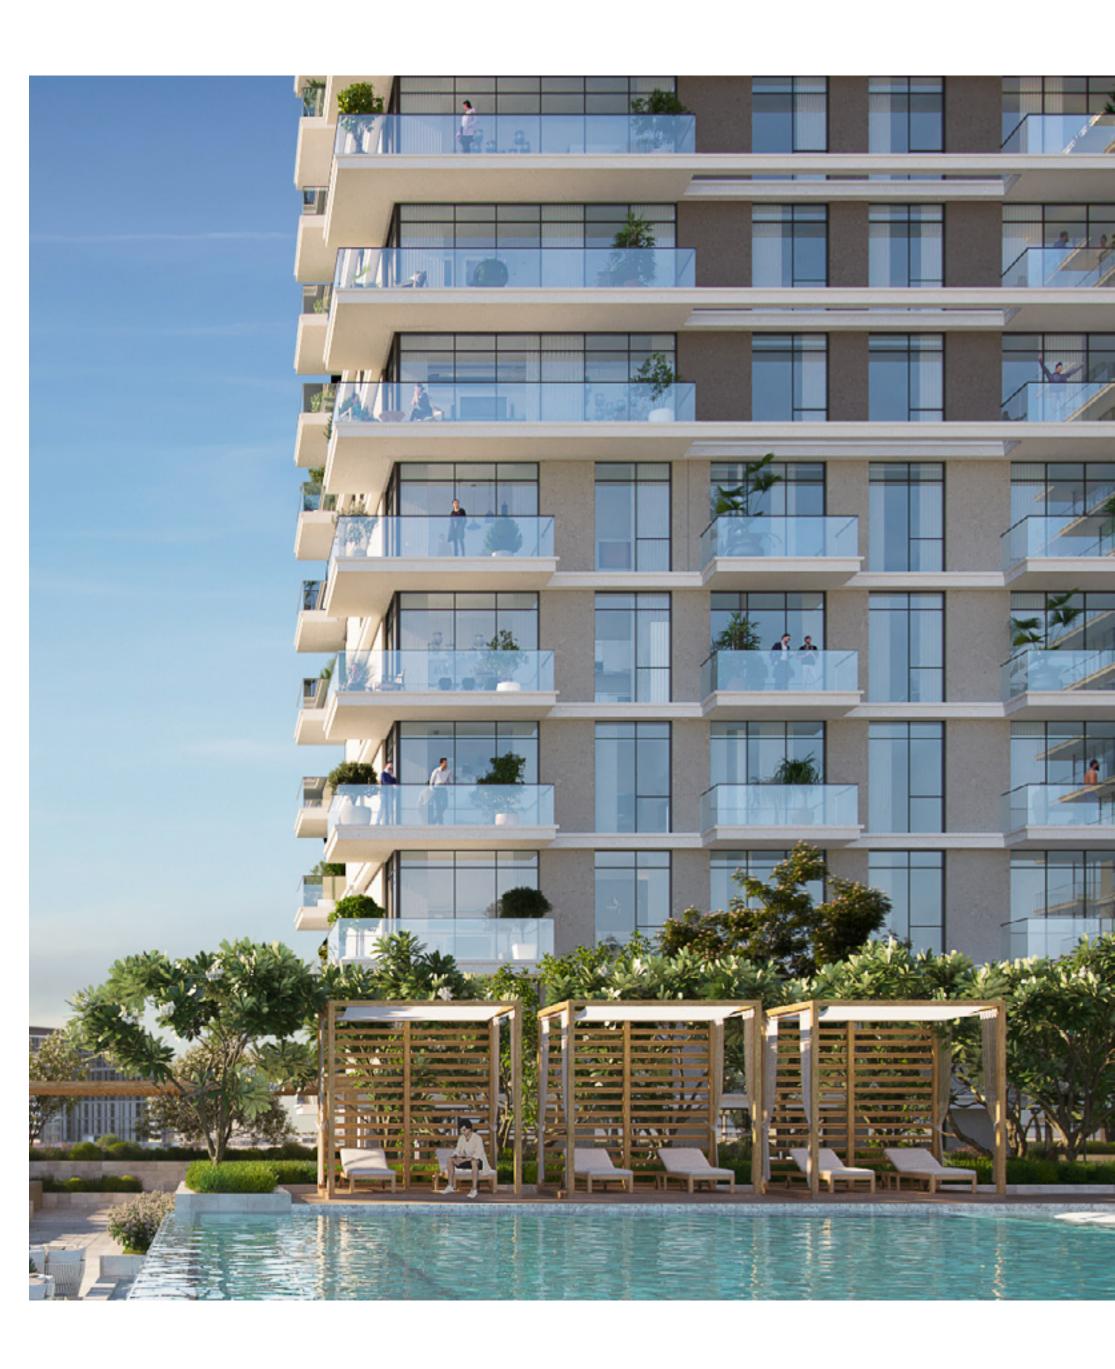

### Leisure and Connection

The podium level at Parkside Hills is an exclusive oasis of amenities crafted for relaxation, fitness, and community building. The gym, equipped for both indoor and outdoor workouts, caters to health and wellness enthusiasts. The swimming pools offer a refreshing oasis for adults and children alike, while the children's play area is a vibrant space for young imaginations to thrive. The communal spaces and BBQ area serve as perfect settings for social gatherings and culinary adventures under the stars.

- Indoor Multipurpose Room
- Landscaped Podium Deck
- R Covered Car Park

LIFESTYLE OFFERINGS AT DUBAI HILLS ESTATE