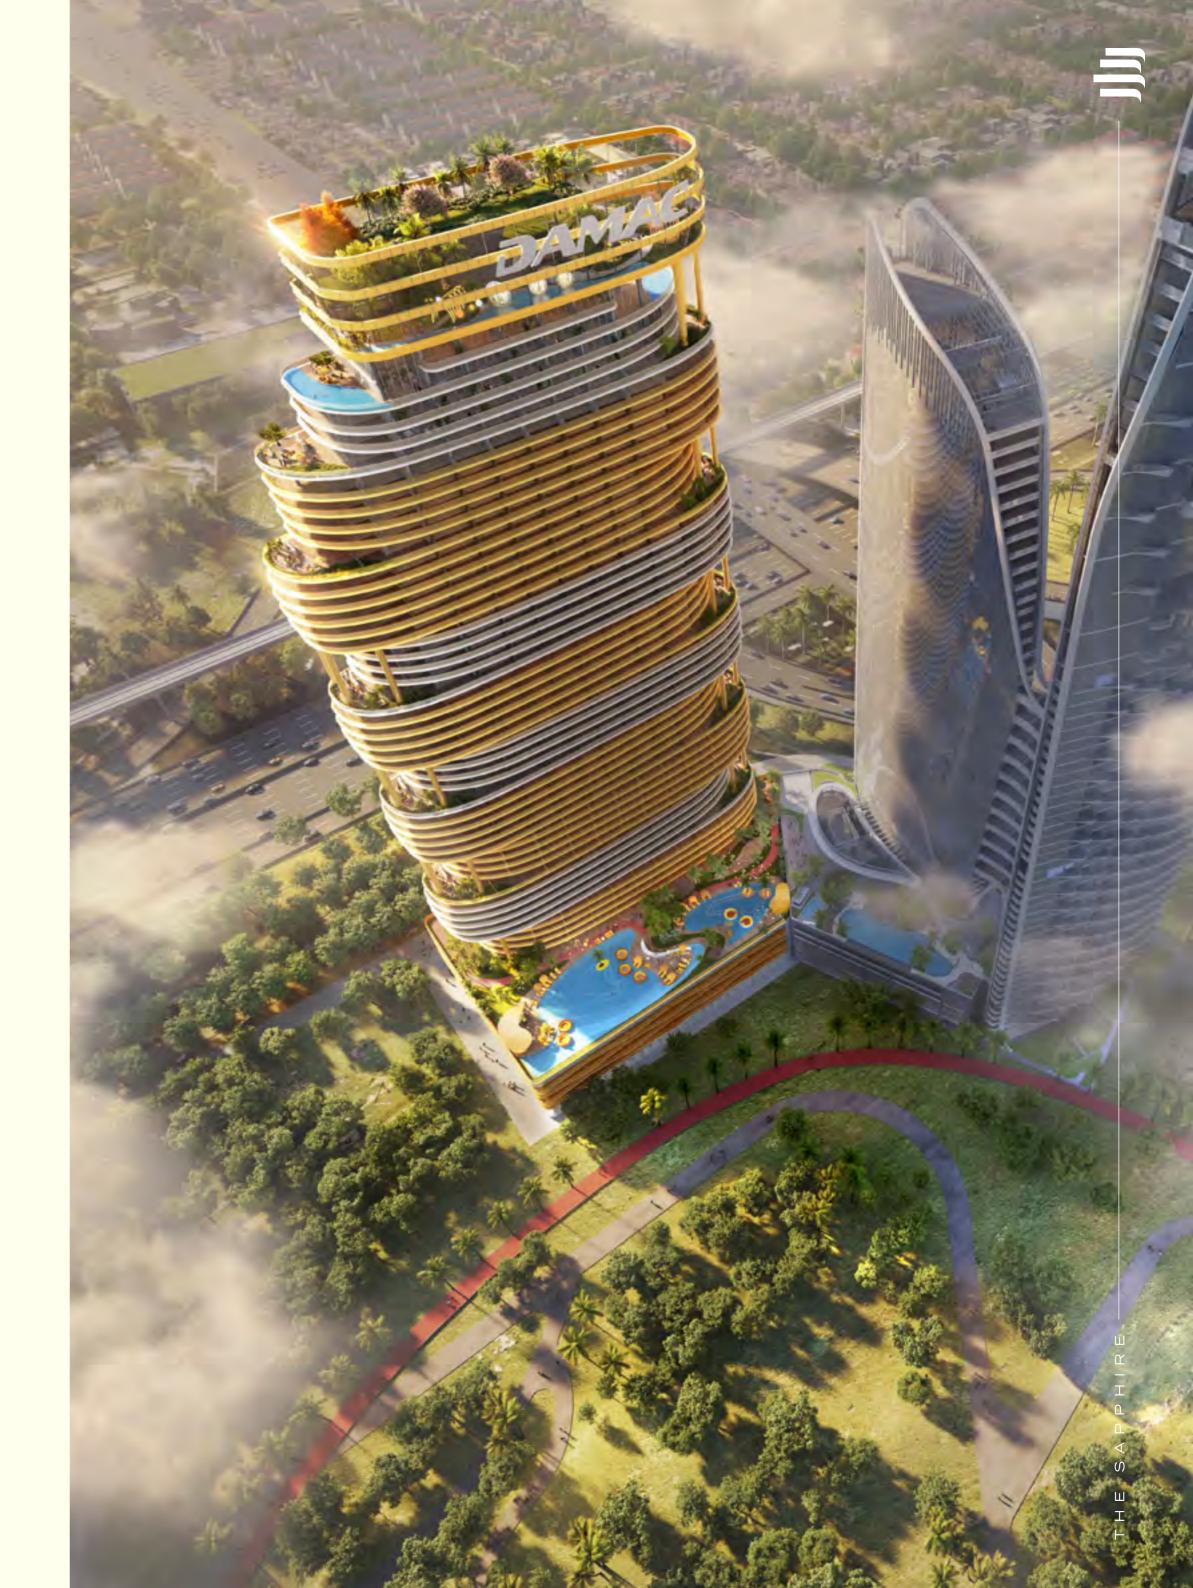

## EMBRACE ELEVATED URBAN SERENITY

RISING AGAINST THE DUBAI SKYLINE,
THE SAPPHIRE, WITH ITS FLOWING LINES
AND SWEEPING CURVES, IS AN ARCHITECTURAL
MASTERPIECE THAT STANDS NOT ONLY AS
A RESIDENCE, BUT AS A LANDMARK OF LUXURY.