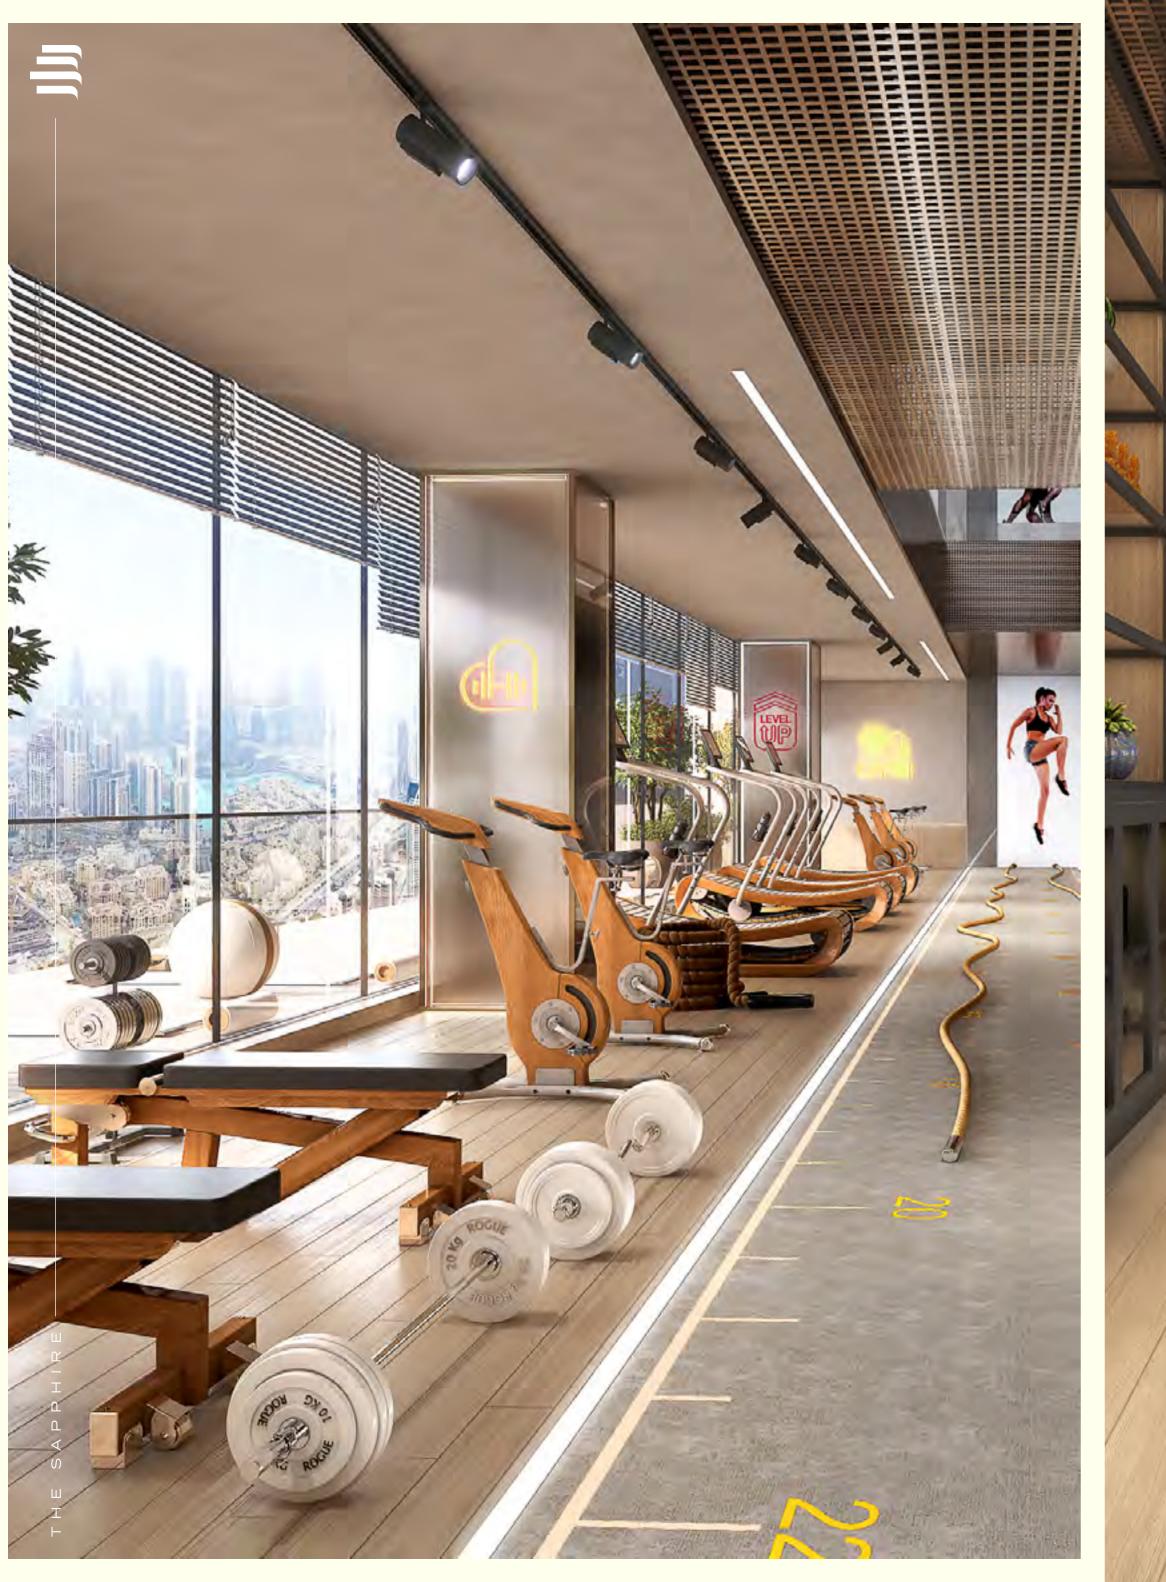

DAMAC















AT THE SAPPHIRE, SHEIKH ZAYED ROAD, DE GRISOGONO BRINGS
TO LIFE A VISION OF OPULENT LIVING, WITH EACH ELEMENT ECHOING
THE JEWELLER'S RENOWNED BLEND OF BEAUTY AND PRECISION.

de GRISOGONO







## EMBRACE ELEVATED URBAN SERENITY



RISING AGAINST THE DUBAI SKYLINE,
THE SAPPHIRE, WITH ITS FLOWING LINES
AND SWEEPING CURVES, IS AN ARCHITECTURAL
MASTERPIECE THAT STANDS NOT ONLY AS
A RESIDENCE, BUT AS A LANDMARK OF LUXURY.







BURJ KHALIFA



9 MINS

DUBAI INTERNATIONAL FINANCIAL CENTRE



10 MINS

THE STABLES DUBAI, MEYDAN



12 MINS

MGM RESORT ISLAND



14 MINS

DUBAI INTERNATIONAL AIRPORT

14 MINS

DUBAI HARBOUR



16 MINS

PALM JUMEIRAH



35 MINS

JETEX VIP TERMINAL







































































FLOOR PLANS

ONE BEDROOM