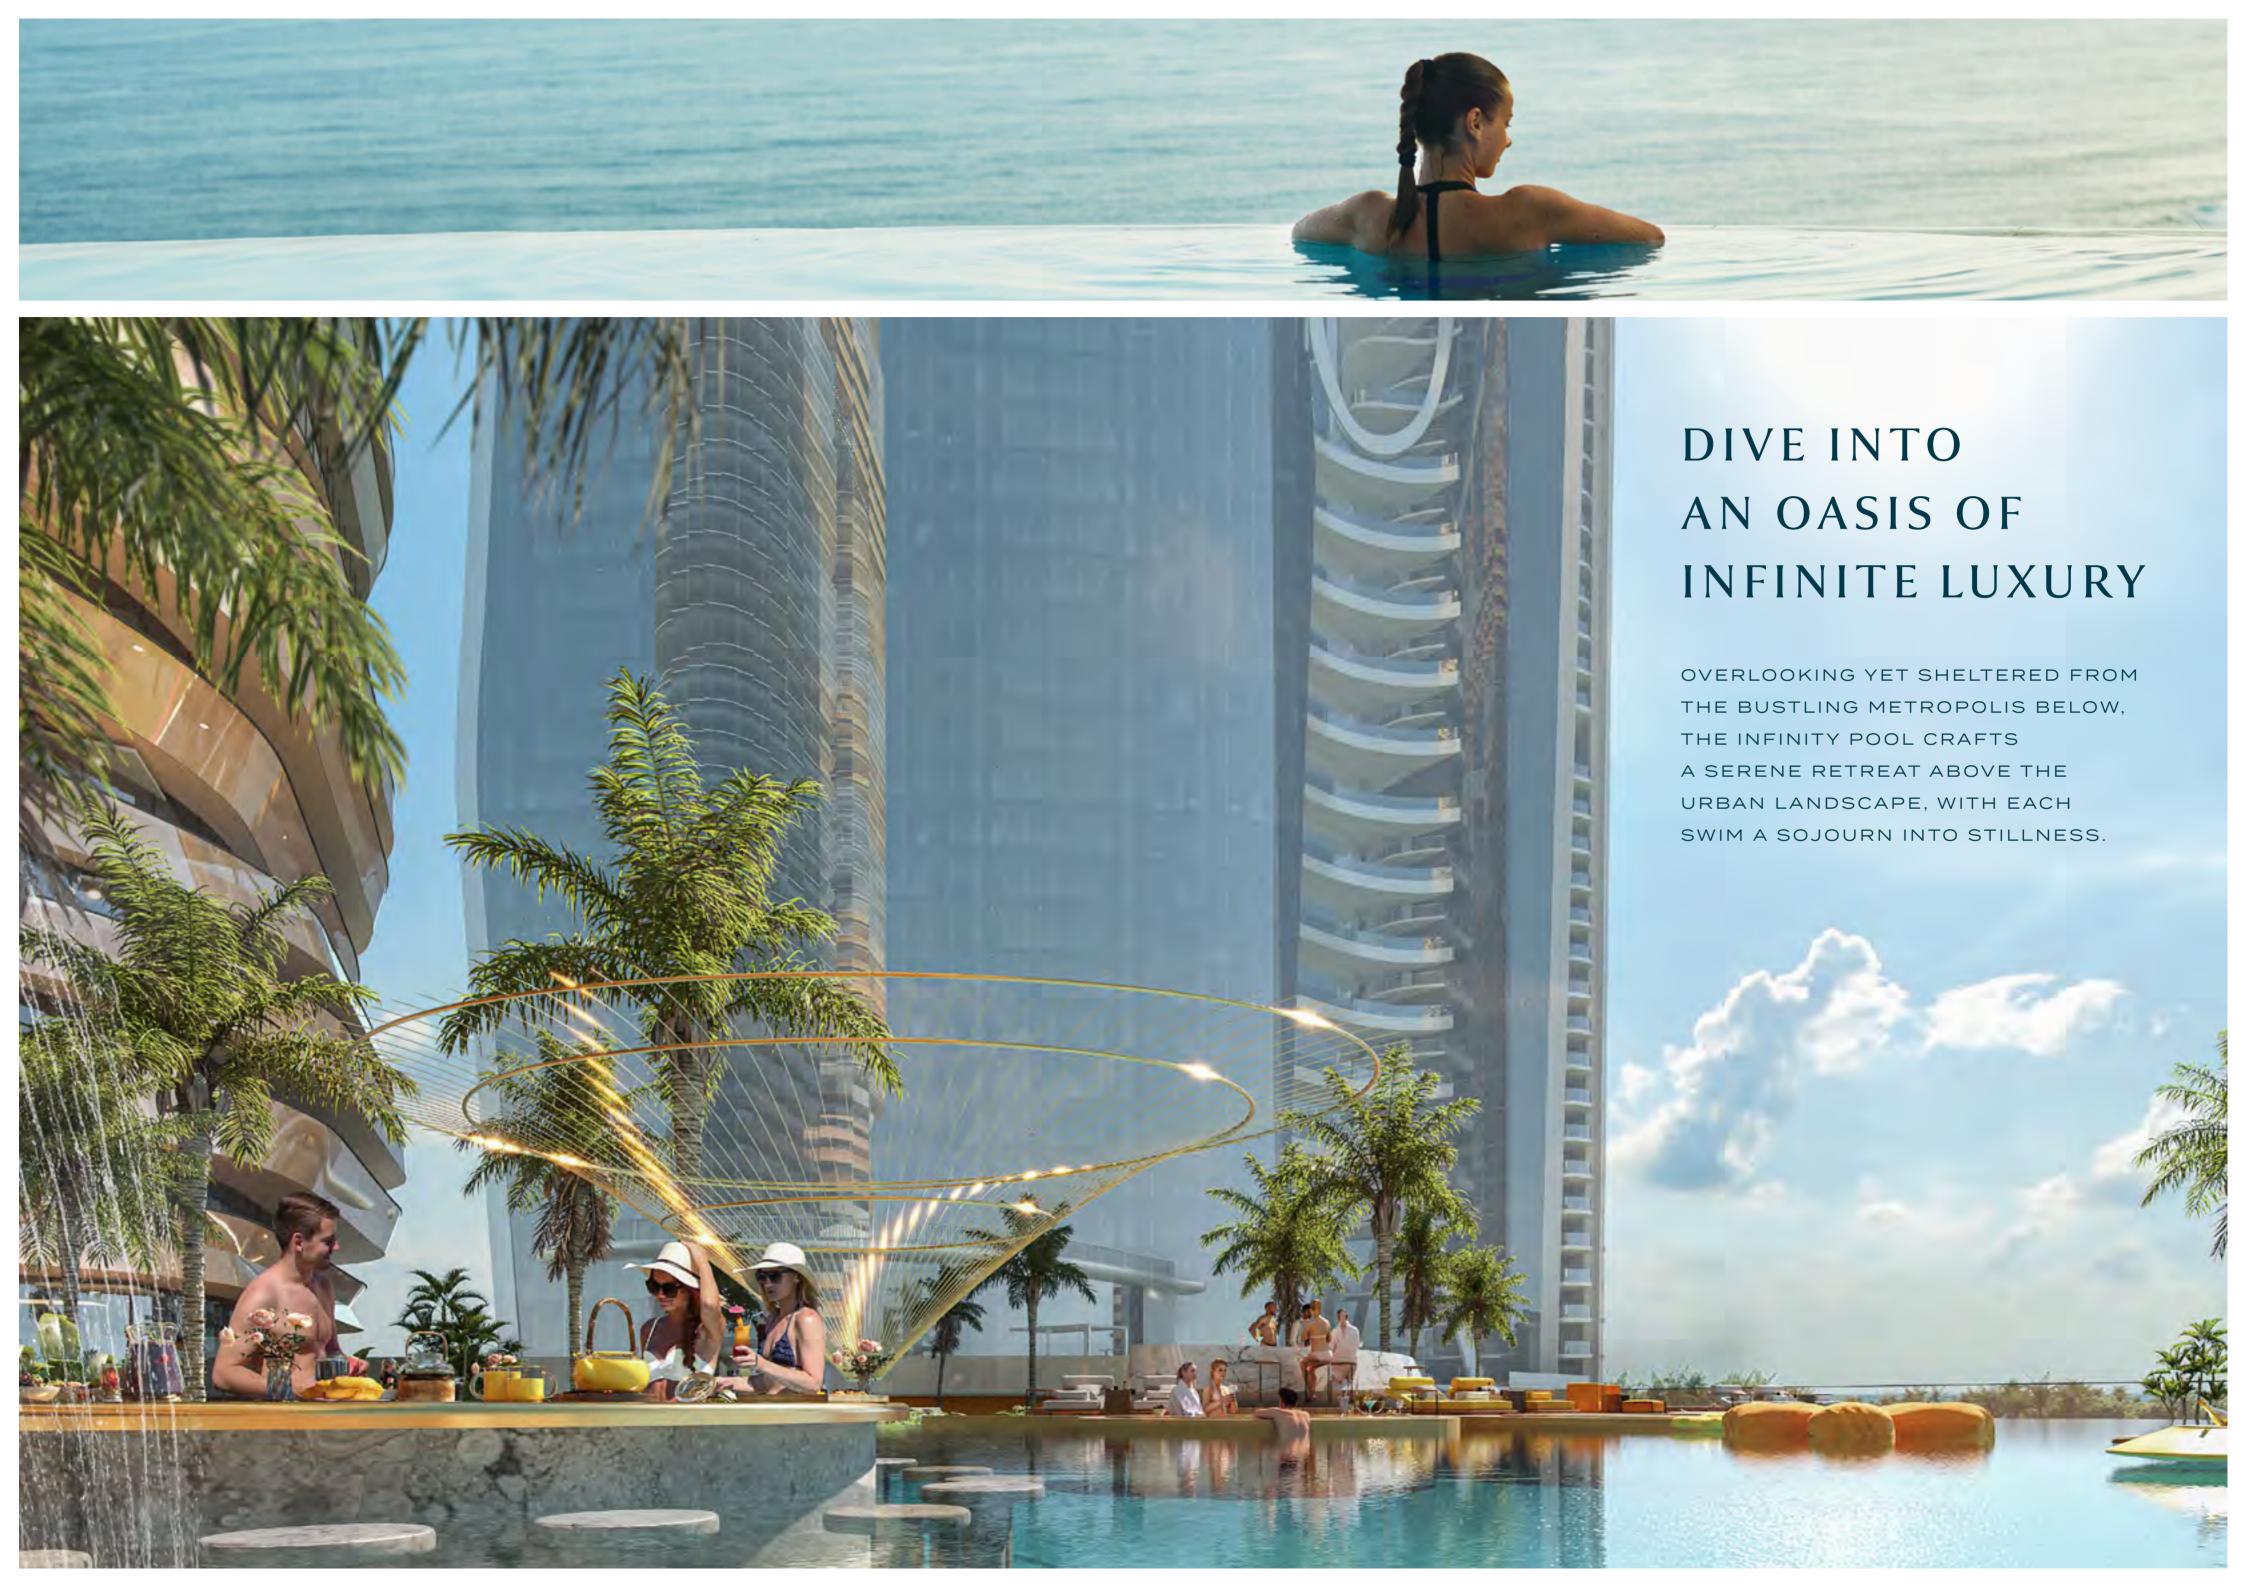

## EMBRACE ELEVATED URBAN SERENITY

RISING AGAINST THE DUBAI SKYLINE,
THE SAPPHIRE, WITH ITS FLOWING LINES
AND SWEEPING CURVES, IS AN ARCHITECTURAL
MASTERPIECE THAT STANDS NOT ONLY AS
A RESIDENCE, BUT AS A LANDMARK OF LUXURY.