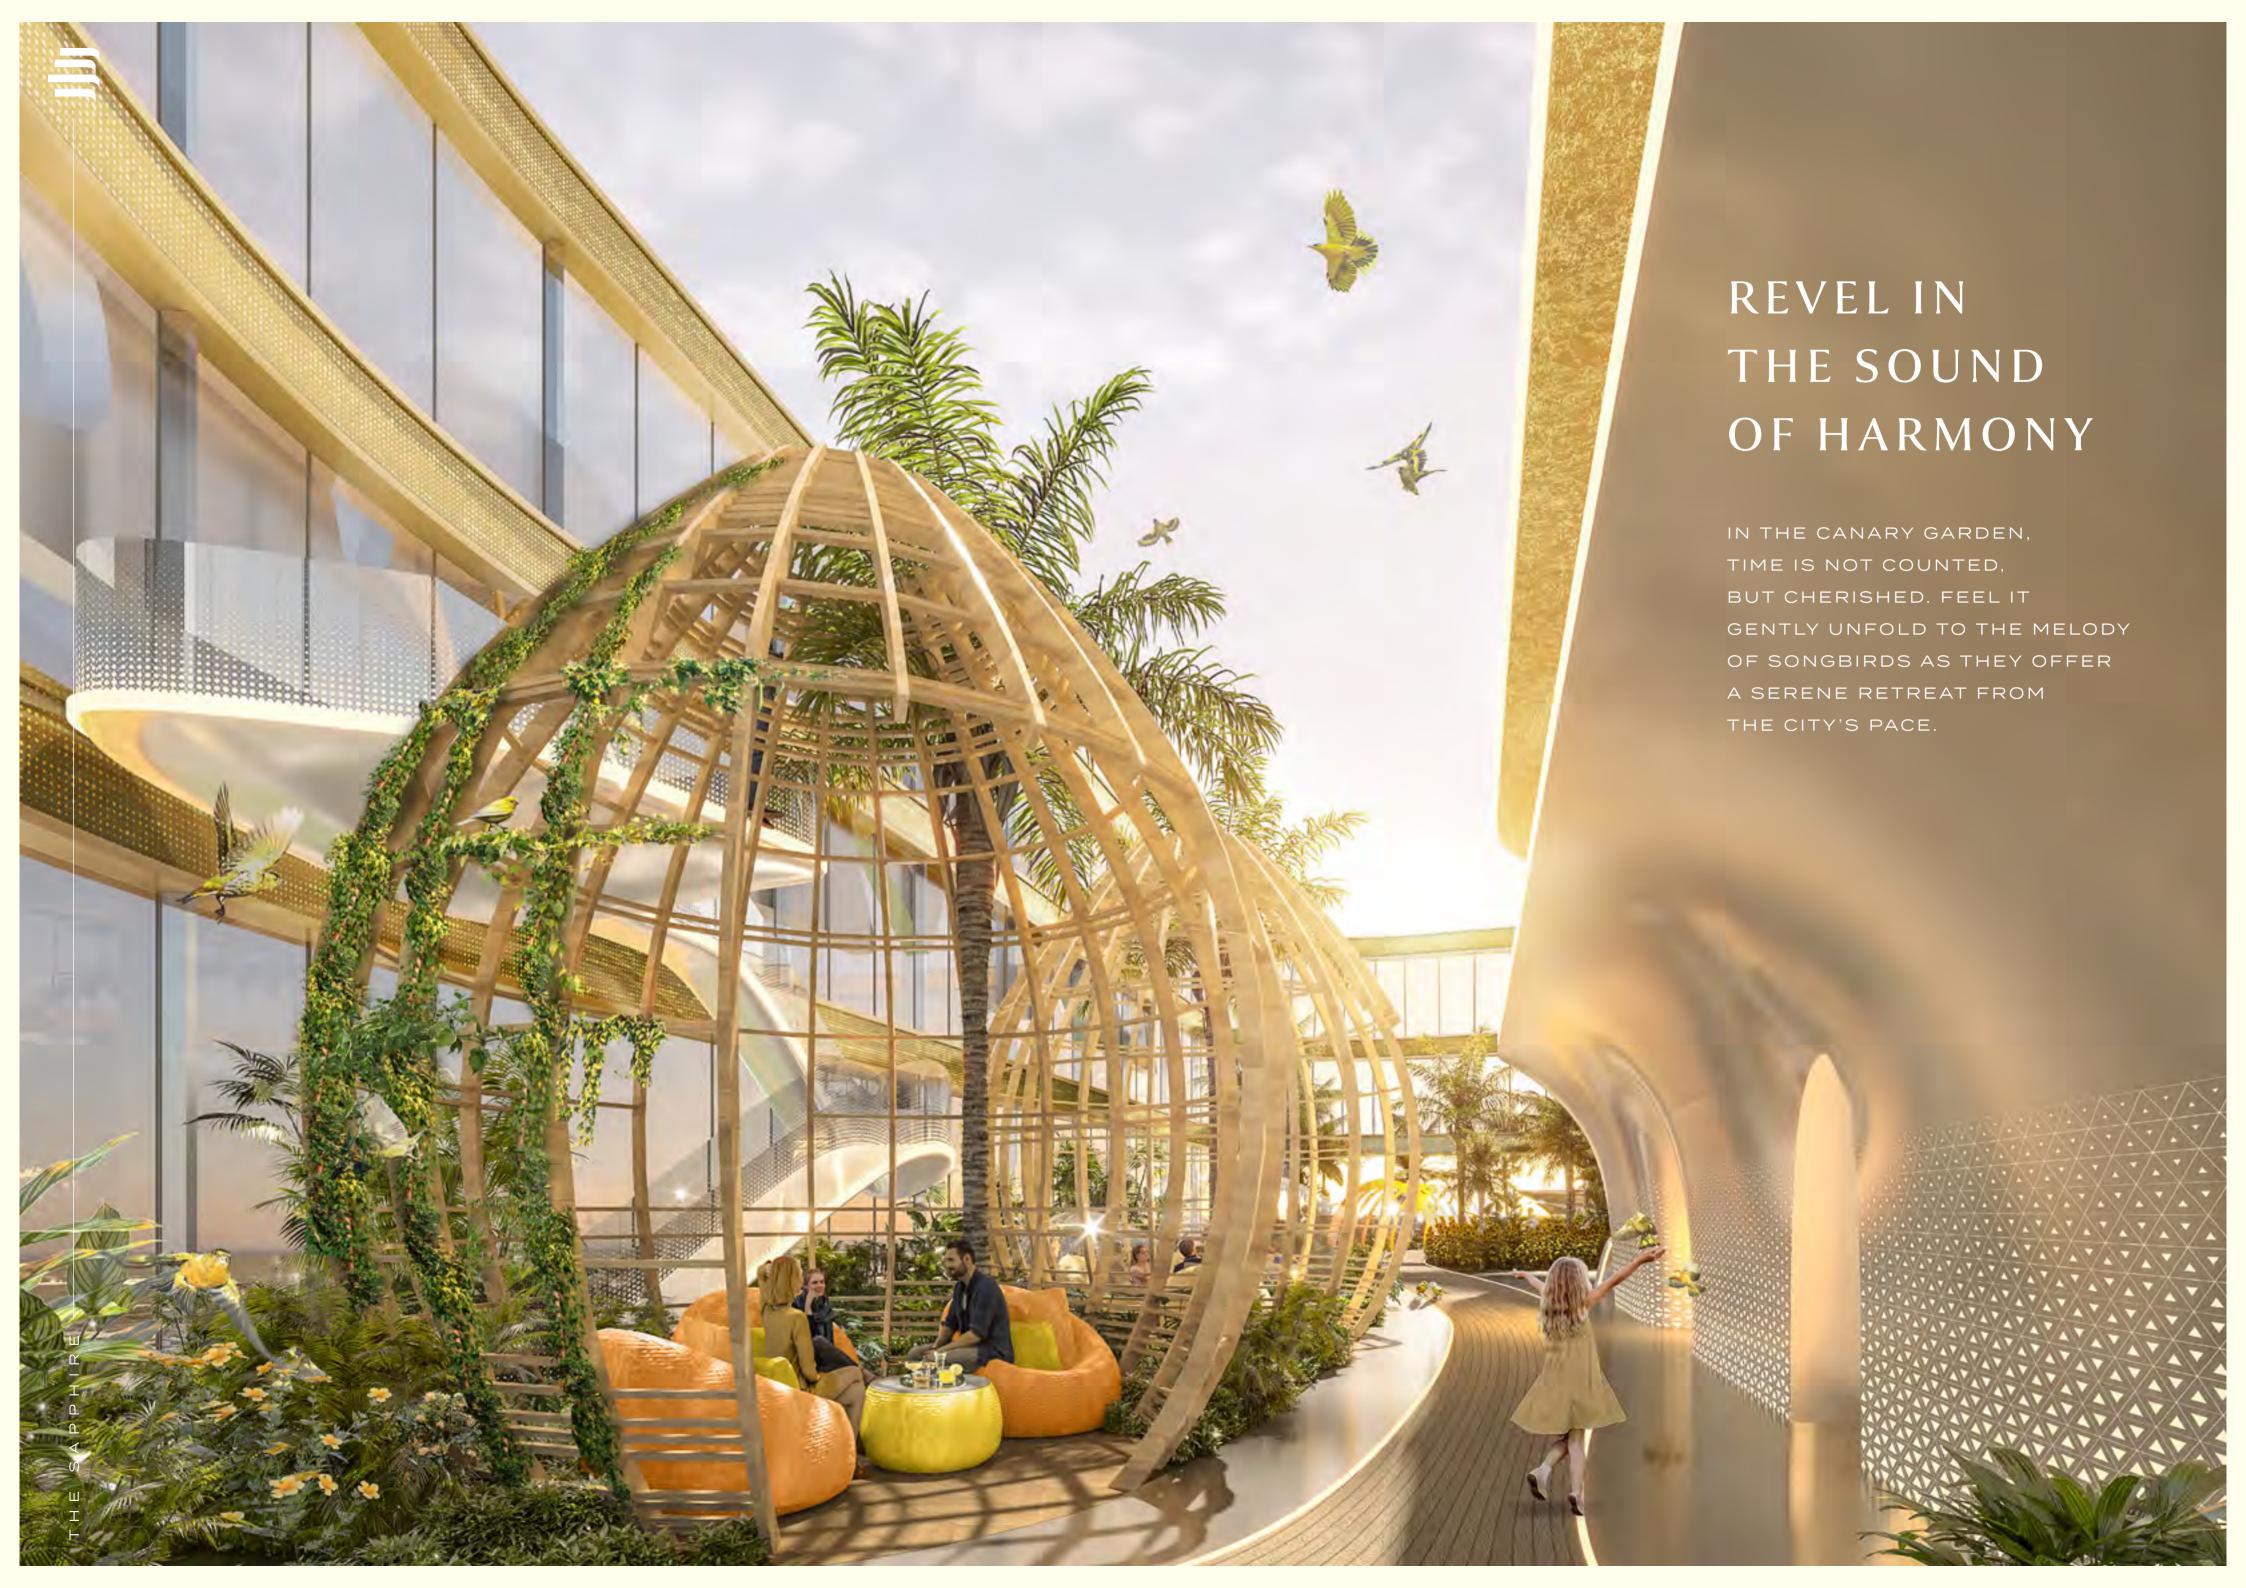

## EMBRACE ELEVATED URBAN SERENITY

RISING AGAINST THE DUBAI SKYLINE,
THE SAPPHIRE, WITH ITS FLOWING LINES
AND SWEEPING CURVES, IS AN ARCHITECTURAL
MASTERPIECE THAT STANDS NOT ONLY AS
A RESIDENCE, BUT AS A LANDMARK OF LUXURY.