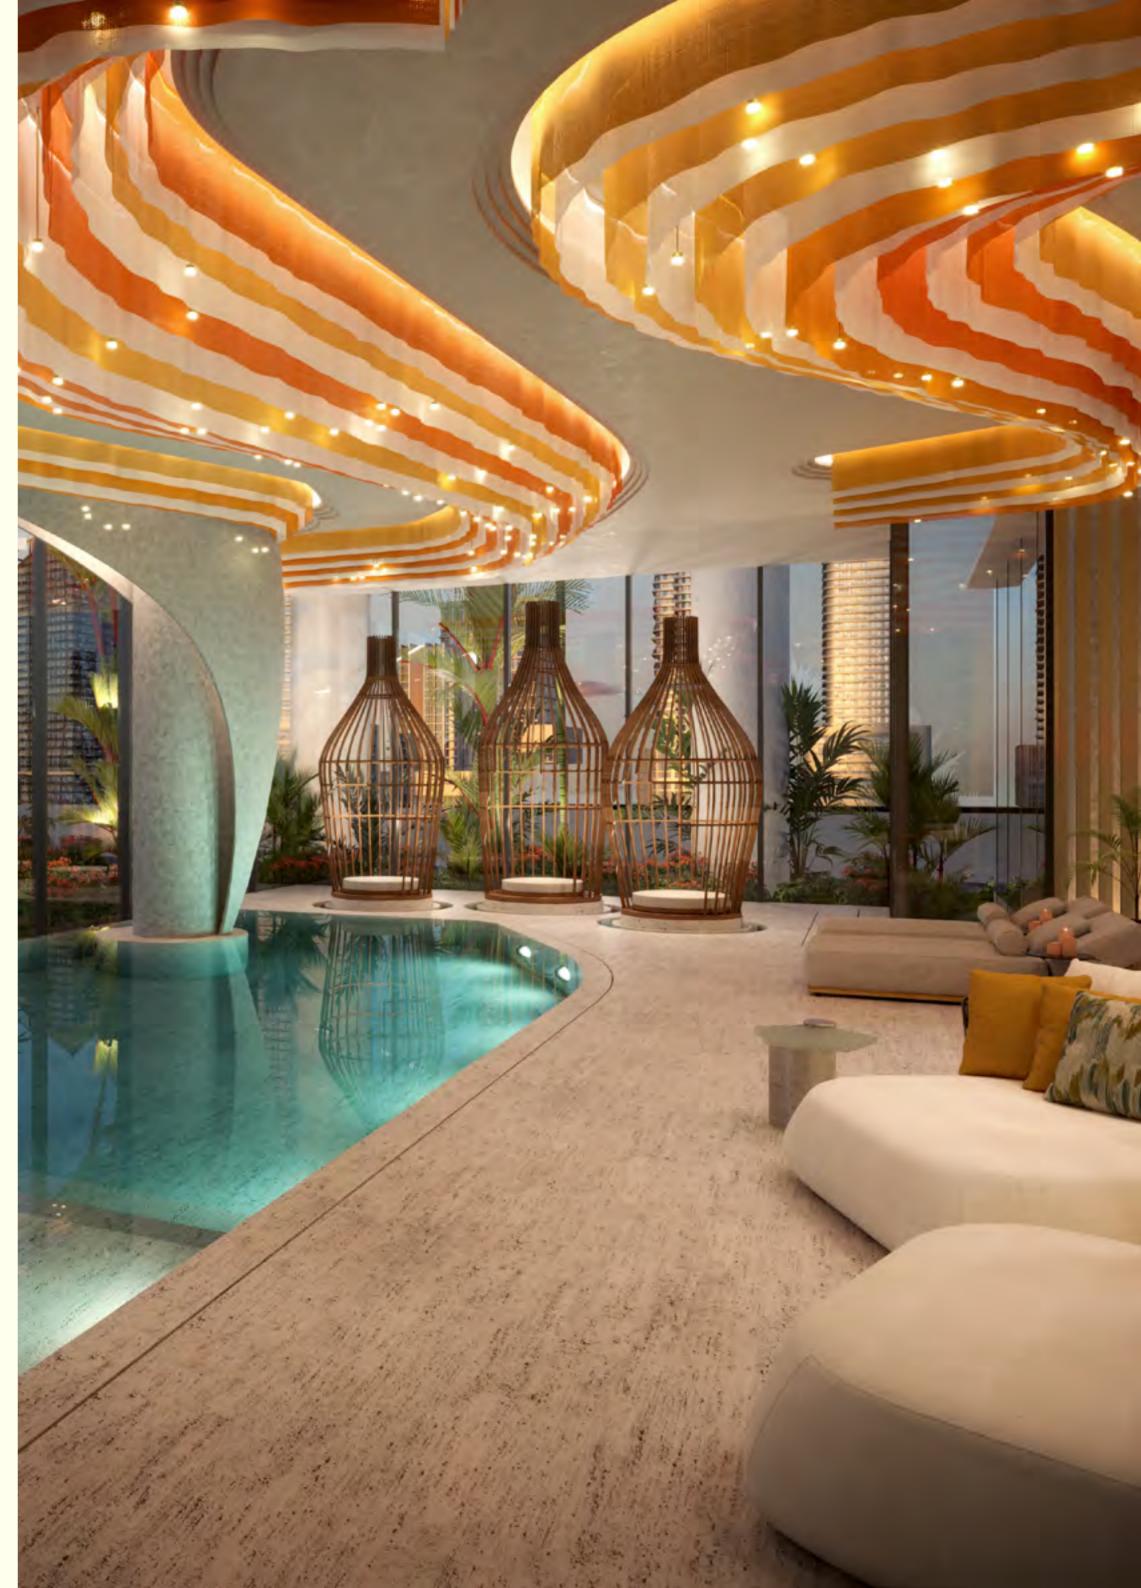

## EMBRACE ELEVATED URBAN SERENITY

RISING AGAINST THE DUBAI SKYLINE,
THE SAPPHIRE, WITH ITS FLOWING LINES
AND SWEEPING CURVES, IS AN ARCHITECTURAL
MASTERPIECE THAT STANDS NOT ONLY AS
A RESIDENCE, BUT AS A LANDMARK OF LUXURY.