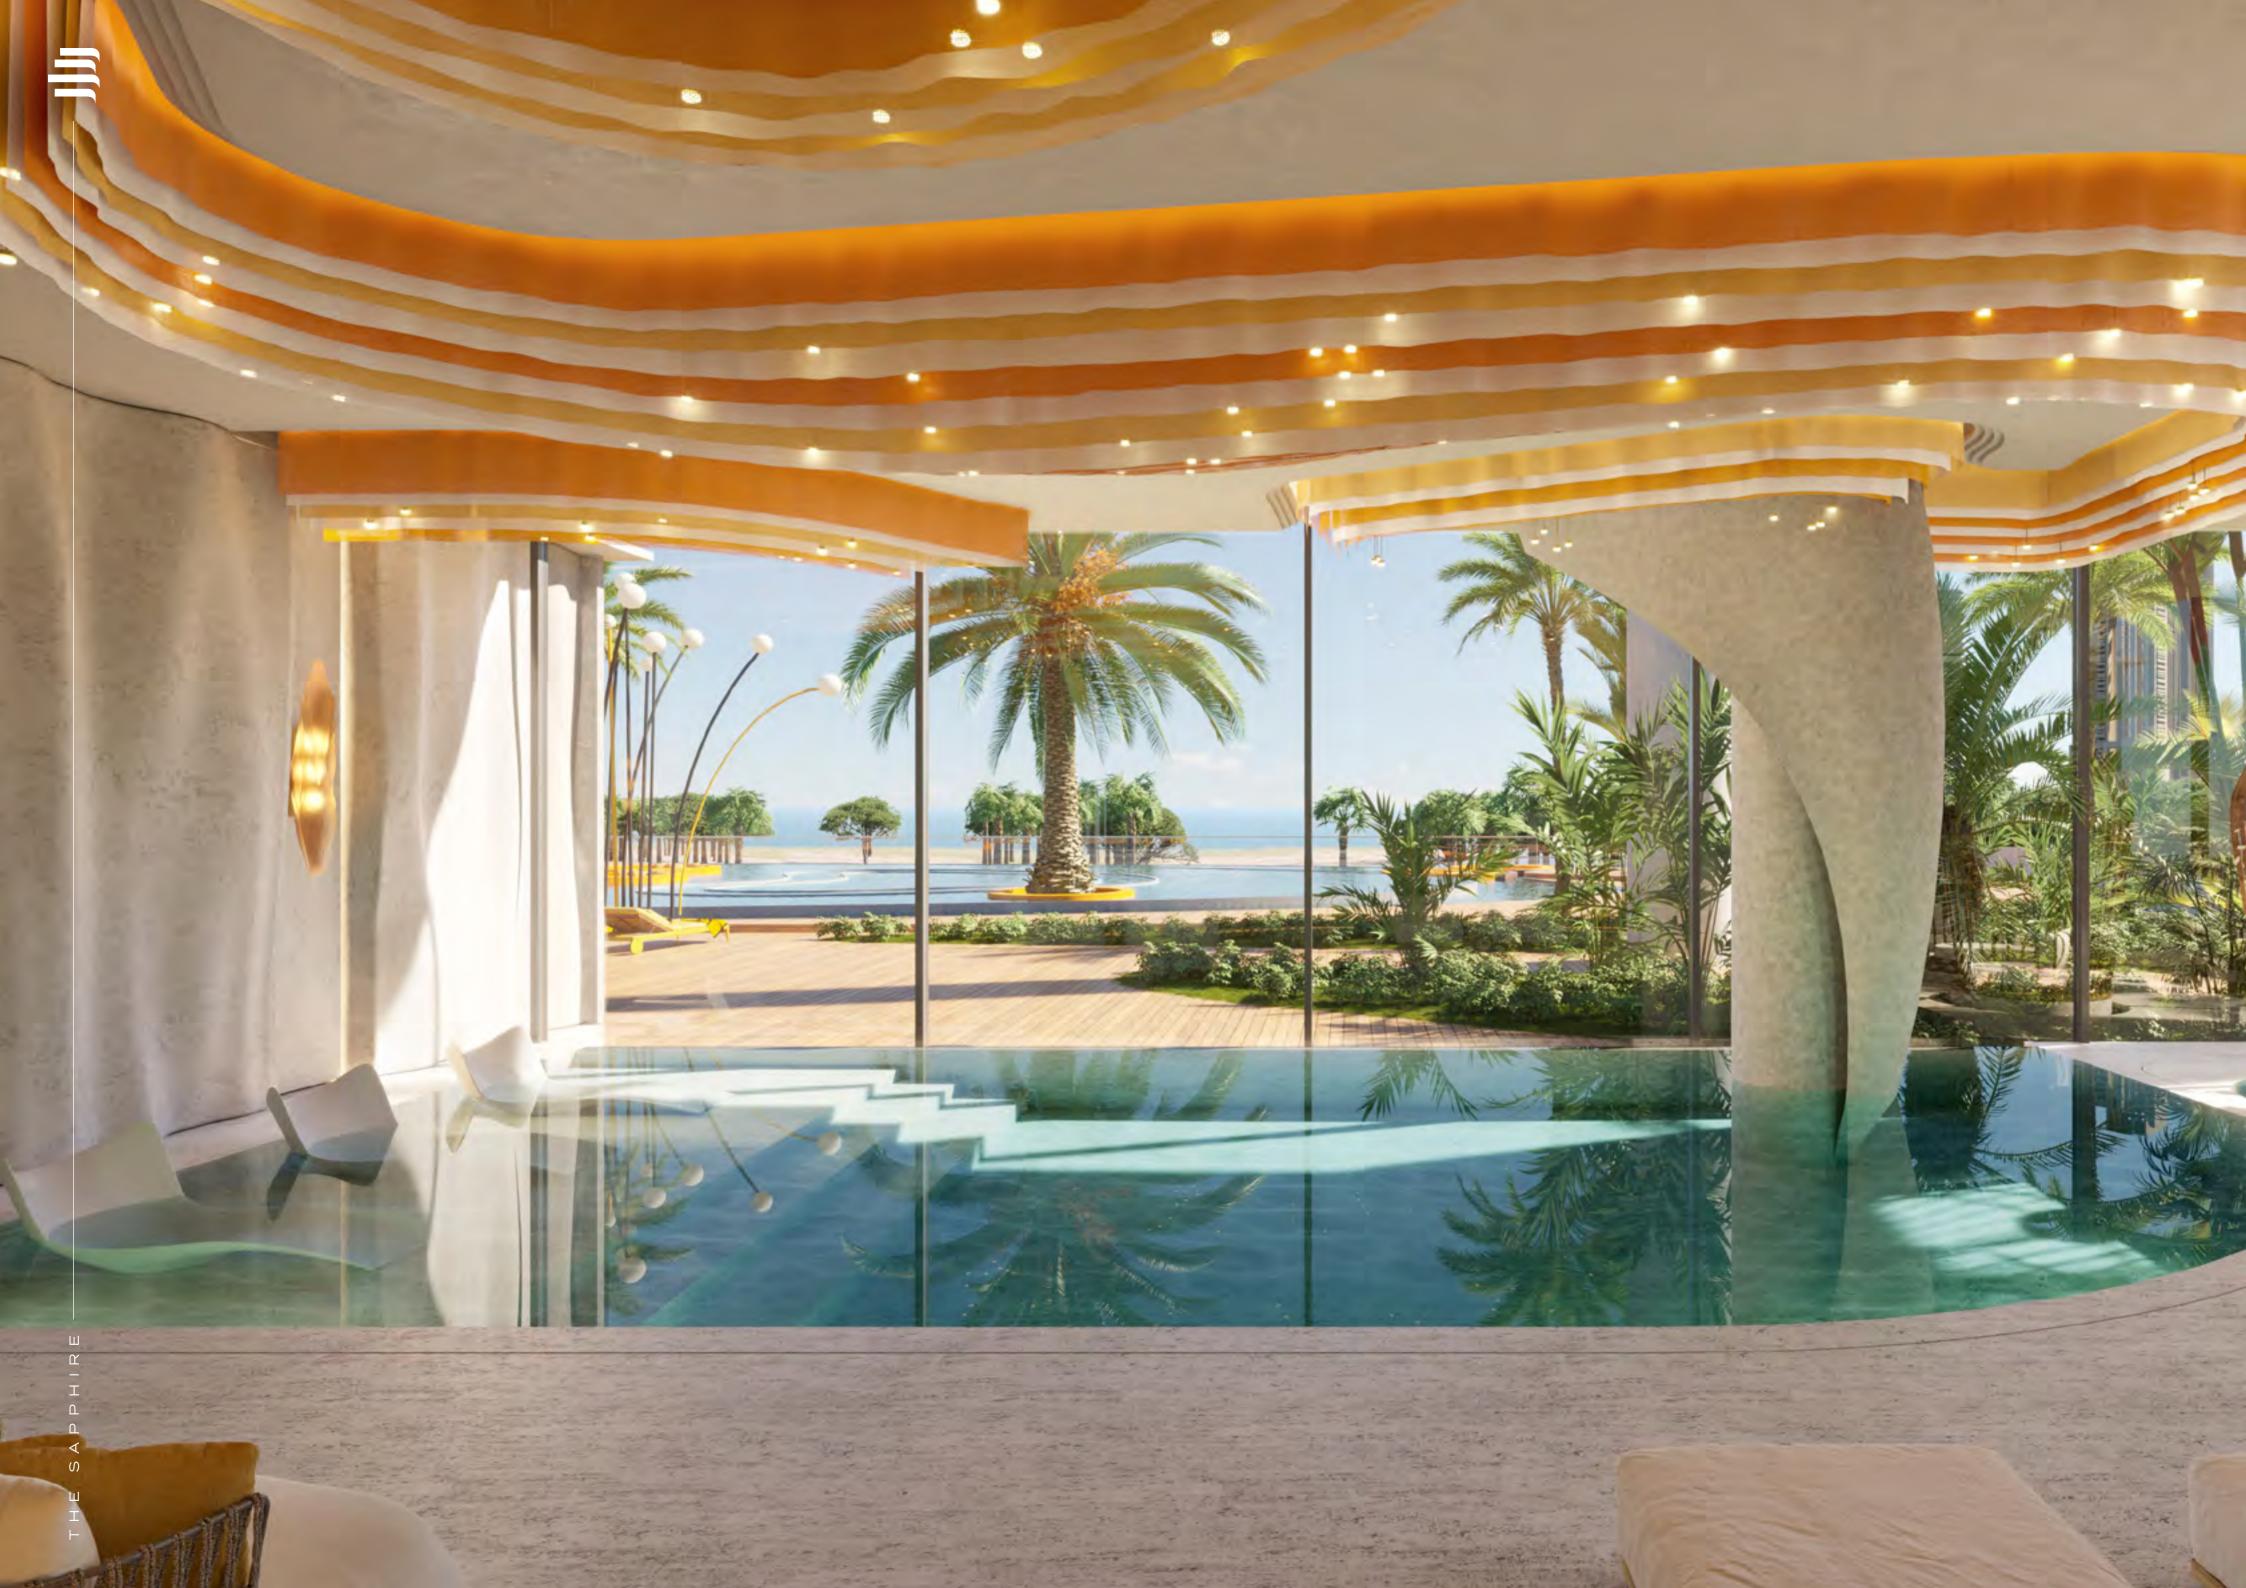

## EMBRACE ELEVATED URBAN SERENITY

RISING AGAINST THE DUBAI SKYLINE,
THE SAPPHIRE, WITH ITS FLOWING LINES
AND SWEEPING CURVES, IS AN ARCHITECTURAL
MASTERPIECE THAT STANDS NOT ONLY AS
A RESIDENCE, BUT AS A LANDMARK OF LUXURY.