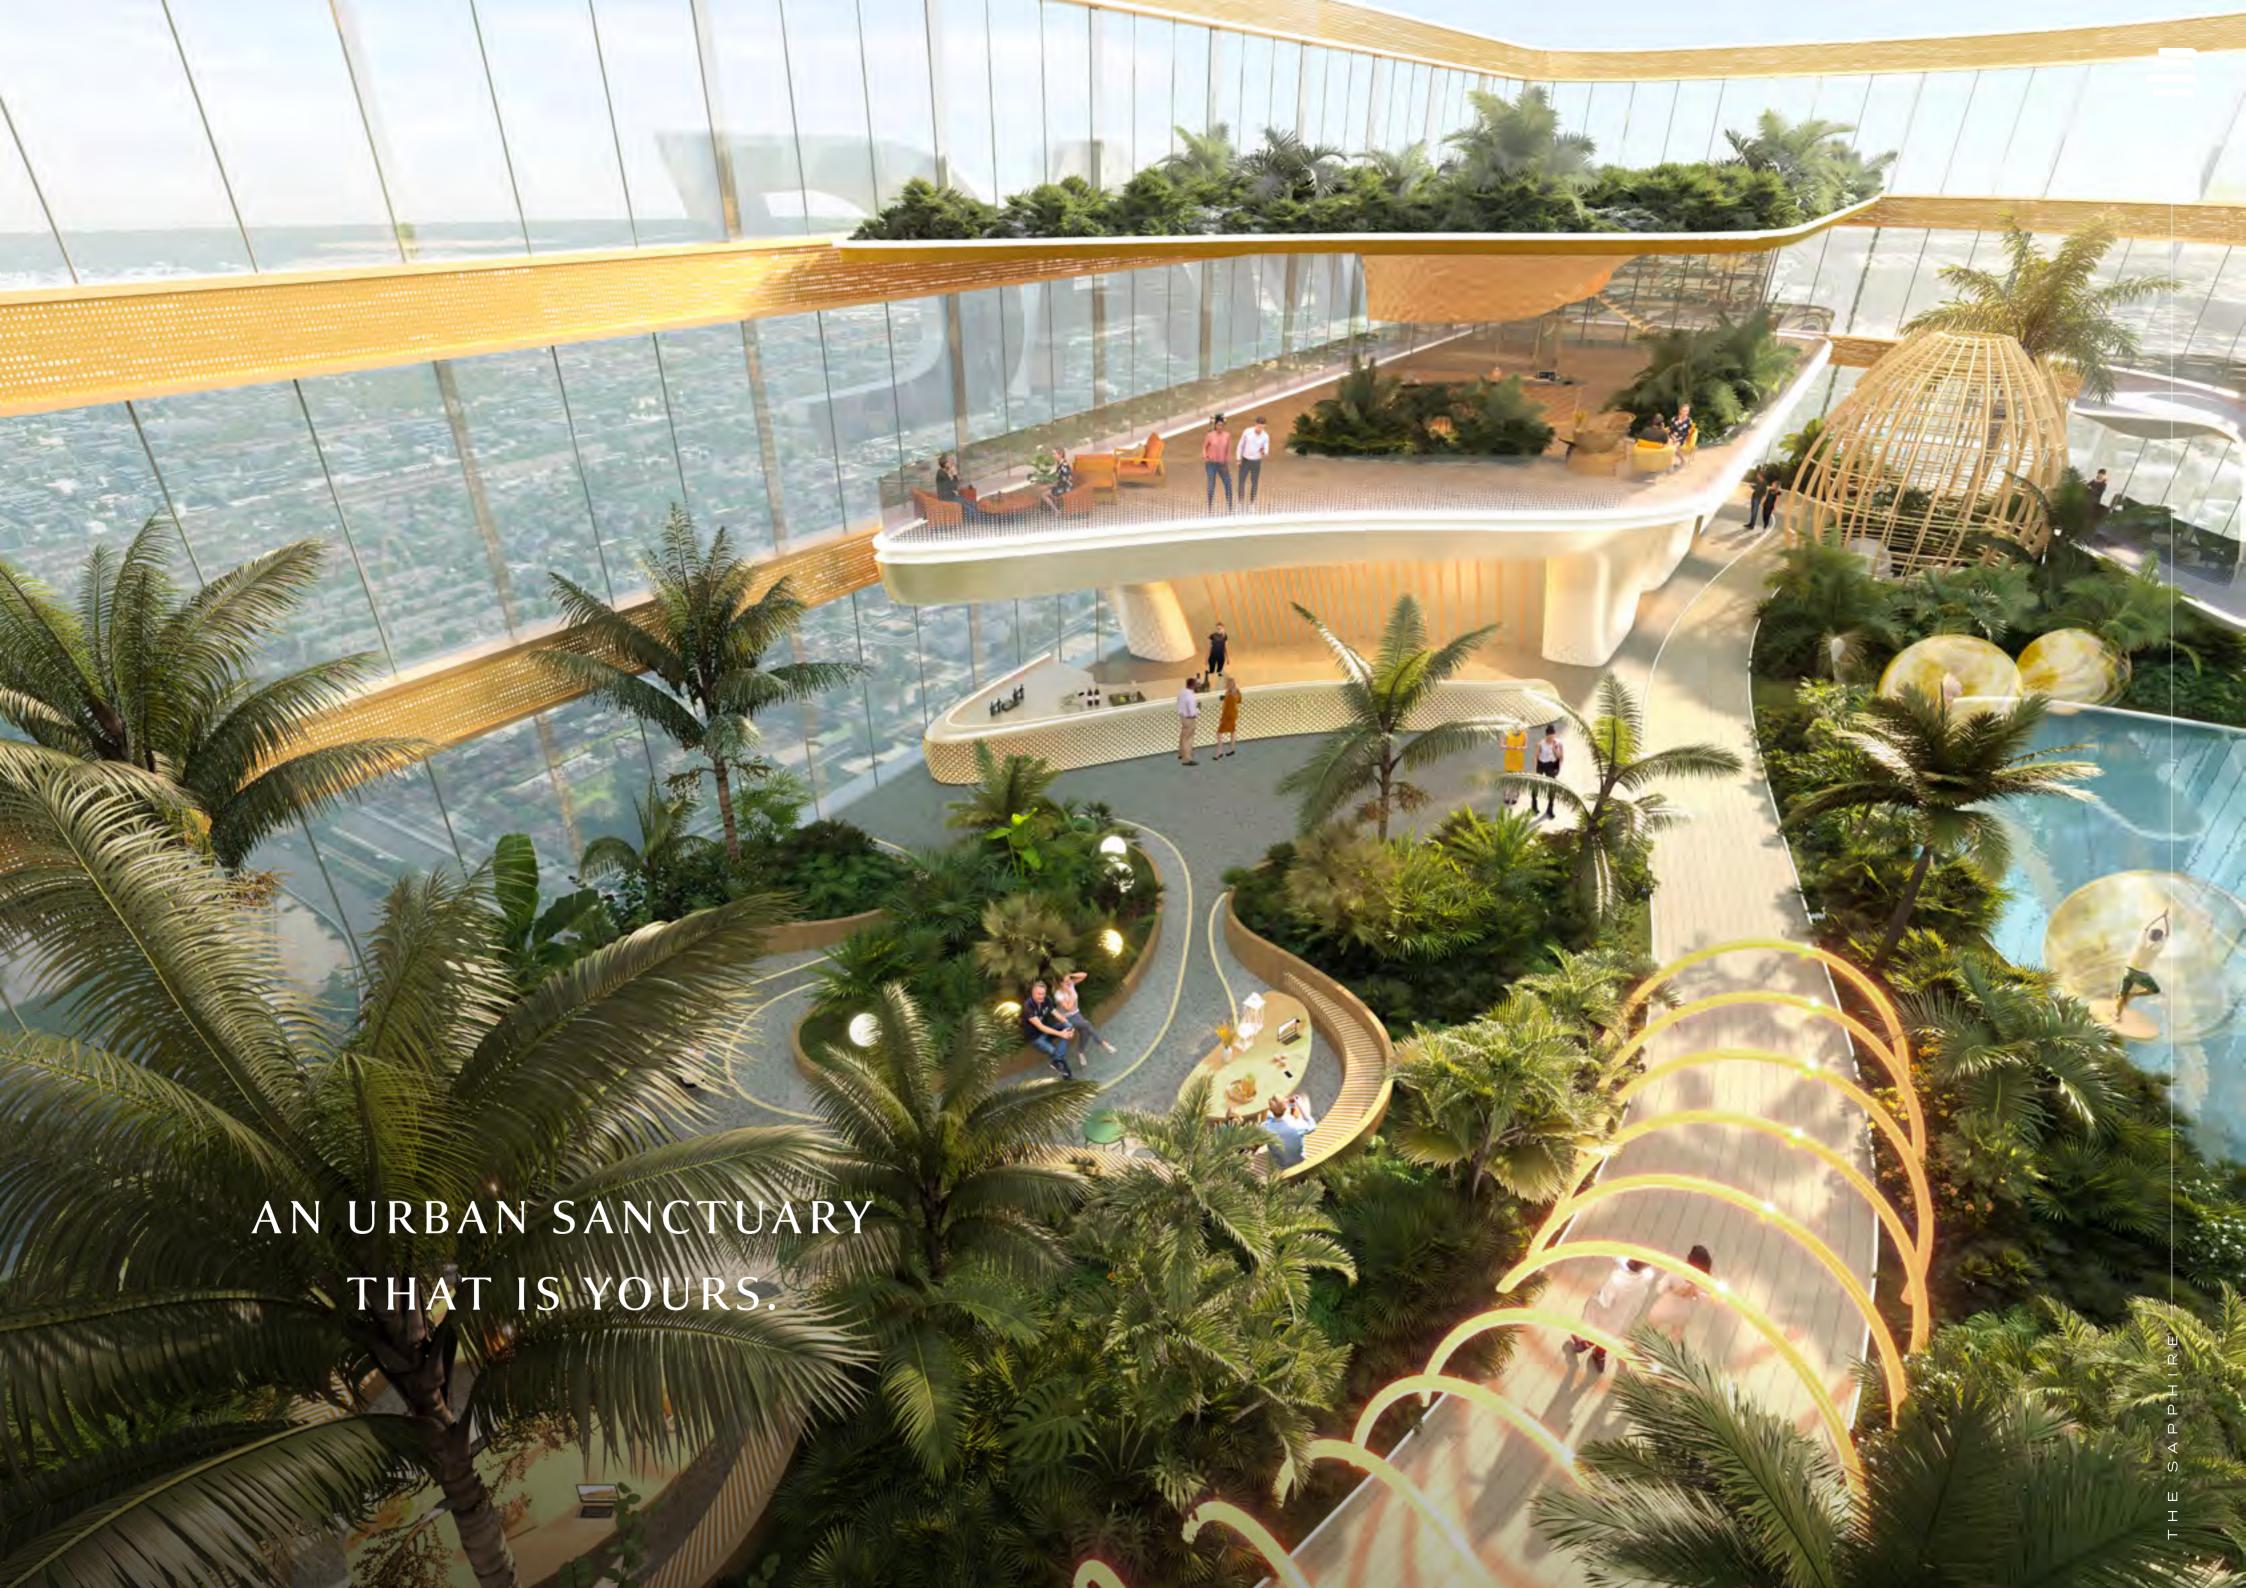

## EMBRACE ELEVATED URBAN SERENITY

RISING AGAINST THE DUBAI SKYLINE,
THE SAPPHIRE, WITH ITS FLOWING LINES
AND SWEEPING CURVES, IS AN ARCHITECTURAL
MASTERPIECE THAT STANDS NOT ONLY AS
A RESIDENCE, BUT AS A LANDMARK OF LUXURY.