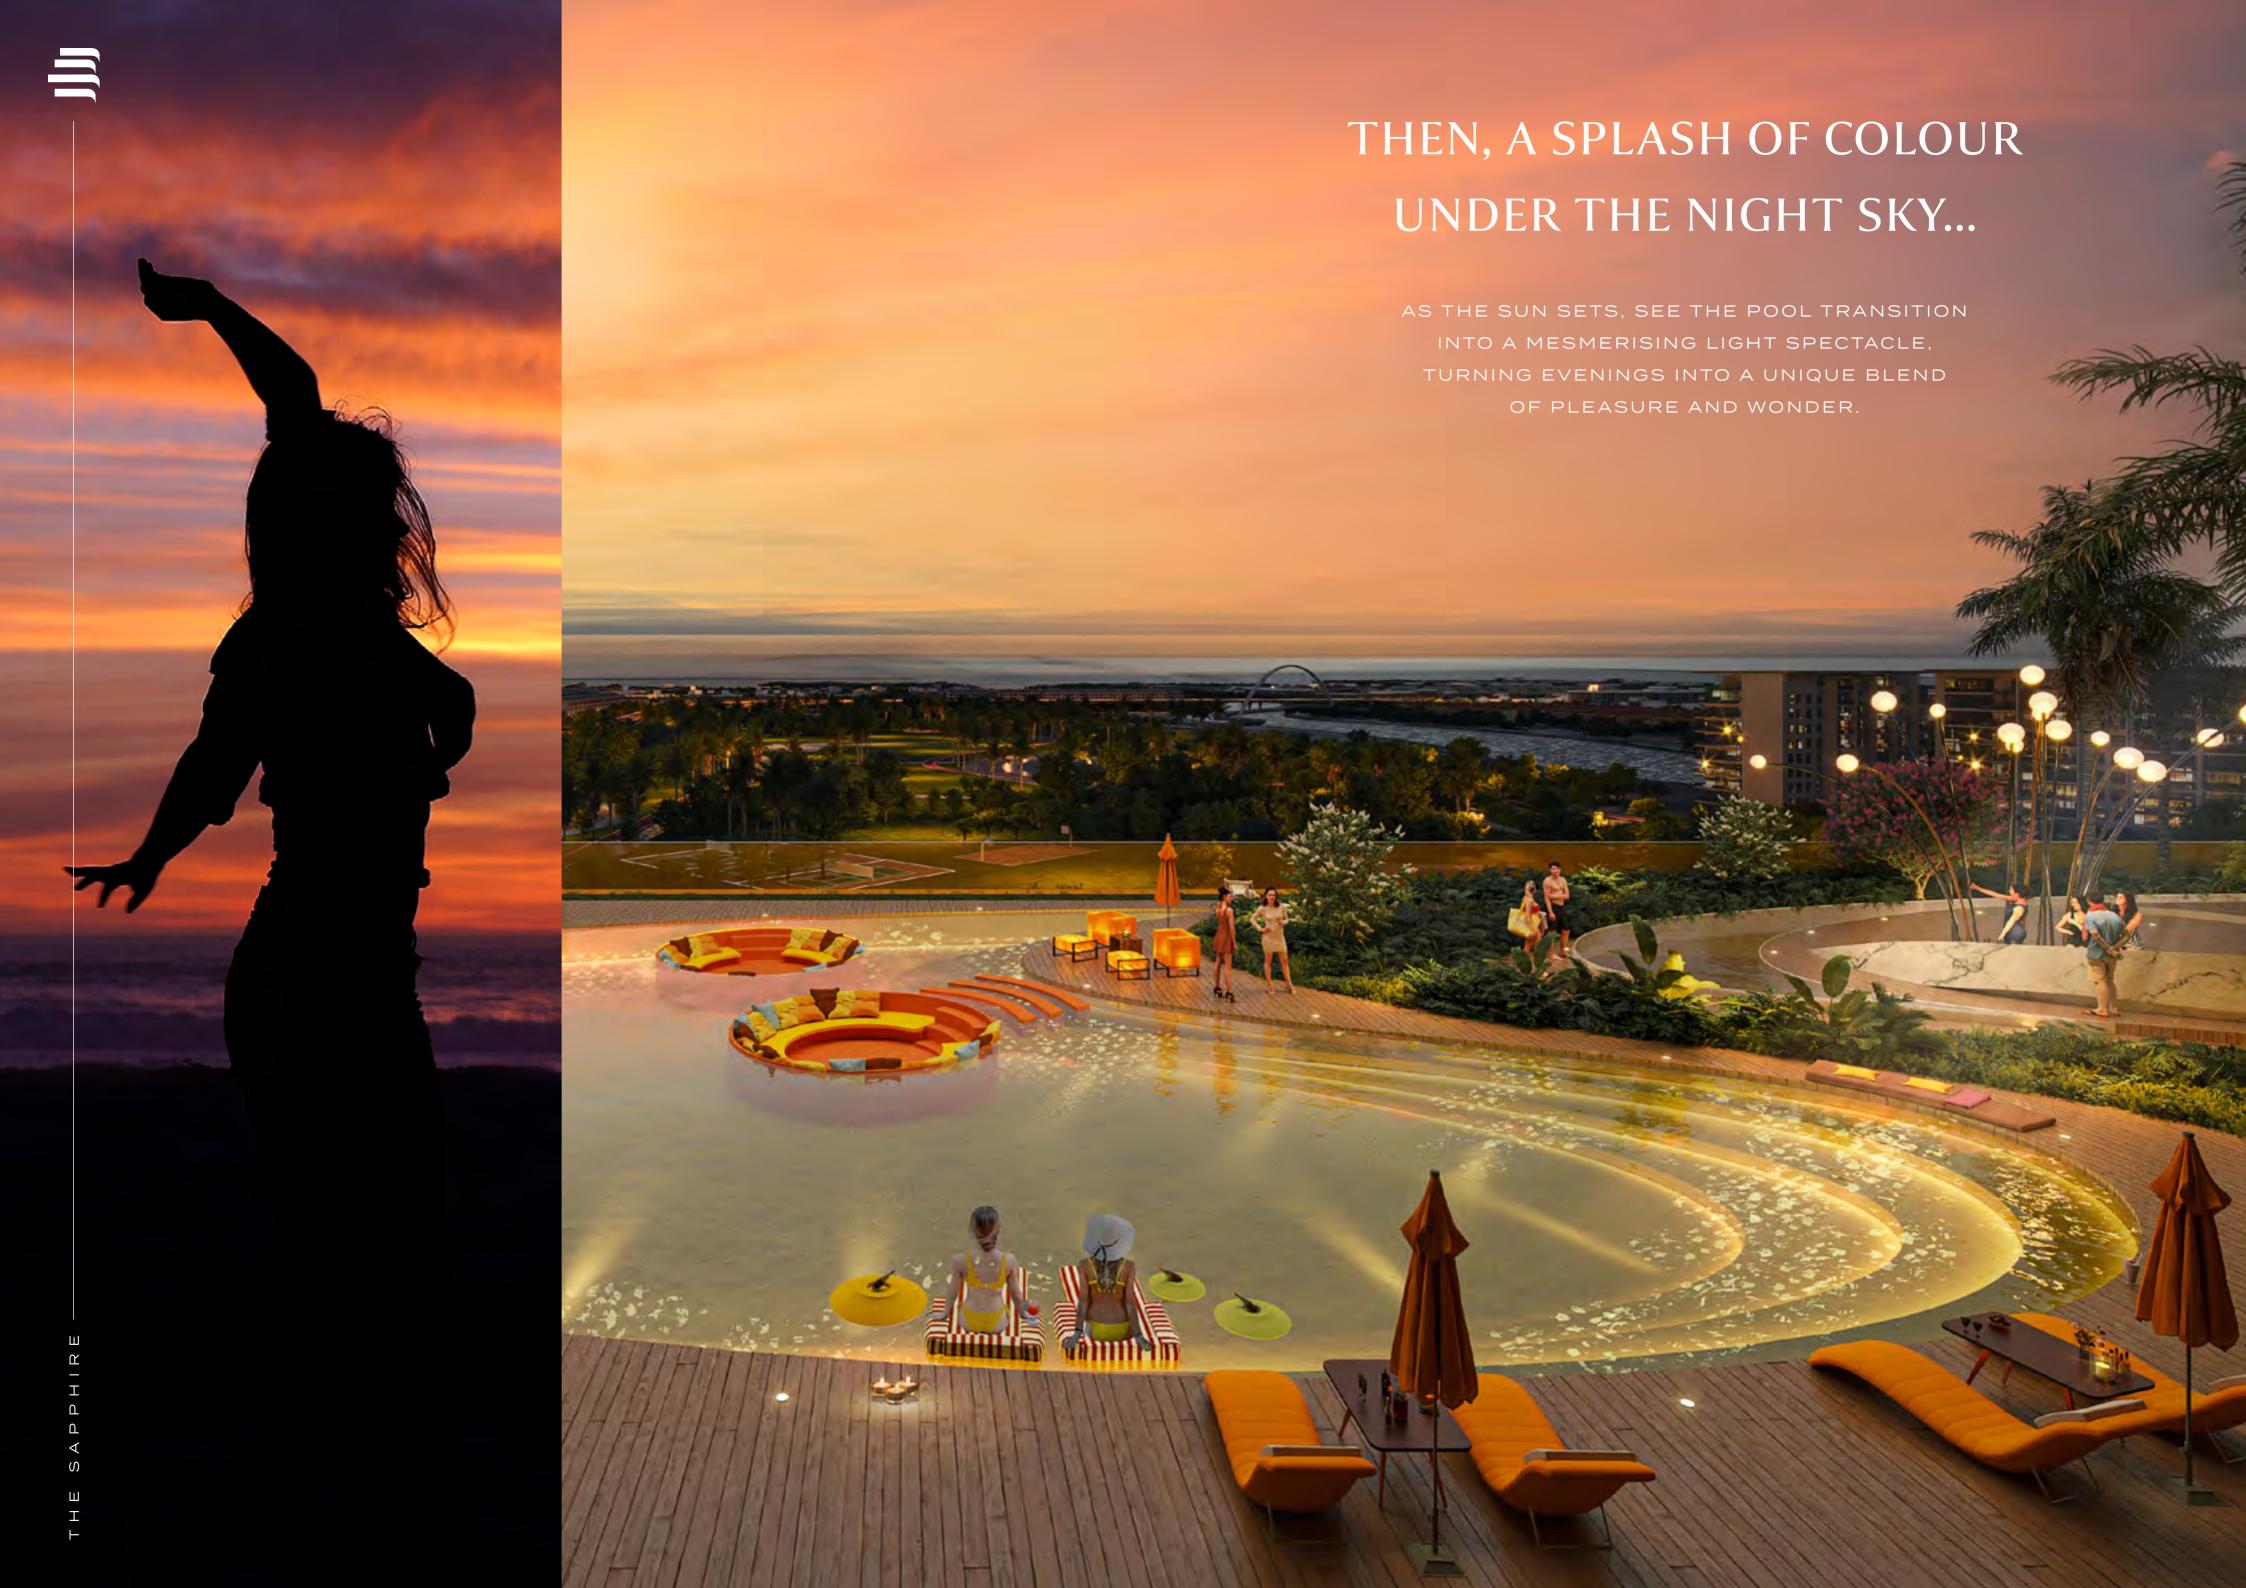

## EMBRACE ELEVATED URBAN SERENITY

RISING AGAINST THE DUBAI SKYLINE,
THE SAPPHIRE, WITH ITS FLOWING LINES
AND SWEEPING CURVES, IS AN ARCHITECTURAL
MASTERPIECE THAT STANDS NOT ONLY AS
A RESIDENCE, BUT AS A LANDMARK OF LUXURY.