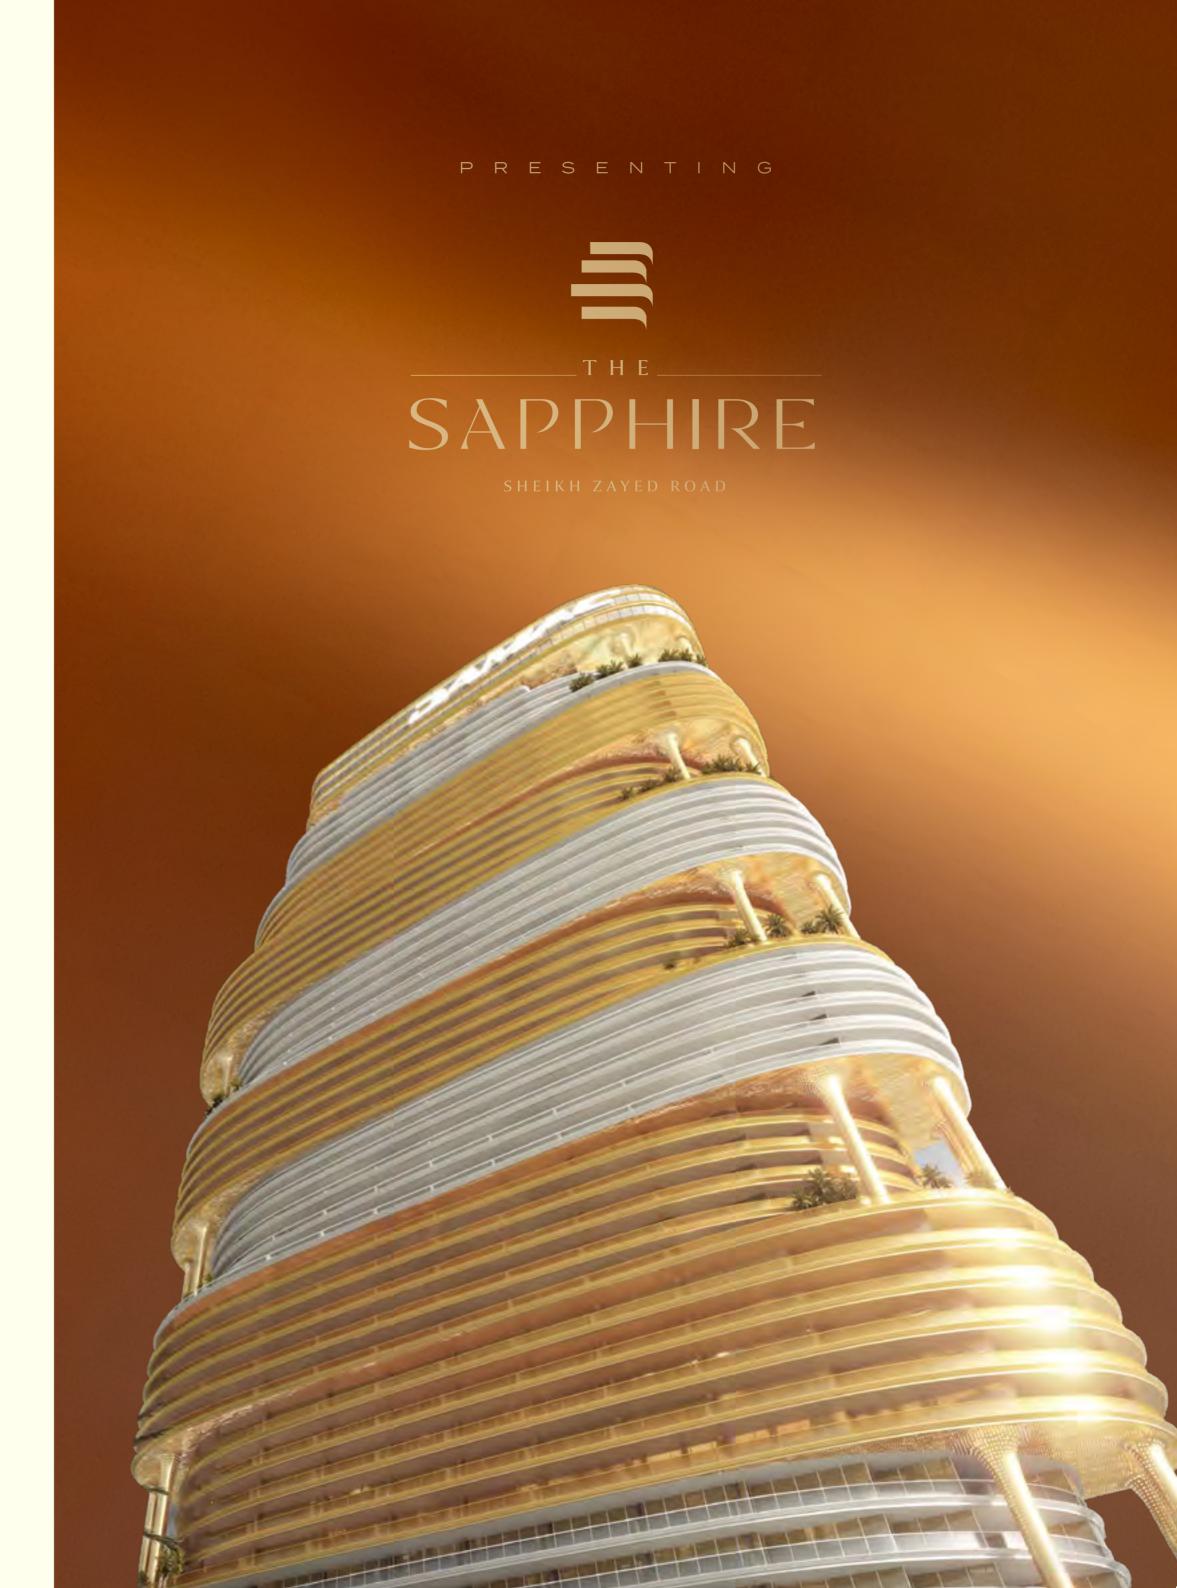

## EMBRACE ELEVATED URBAN SERENITY

RISING AGAINST THE DUBAI SKYLINE,
THE SAPPHIRE, WITH ITS FLOWING LINES
AND SWEEPING CURVES, IS AN ARCHITECTURAL
MASTERPIECE THAT STANDS NOT ONLY AS
A RESIDENCE, BUT AS A LANDMARK OF LUXURY.