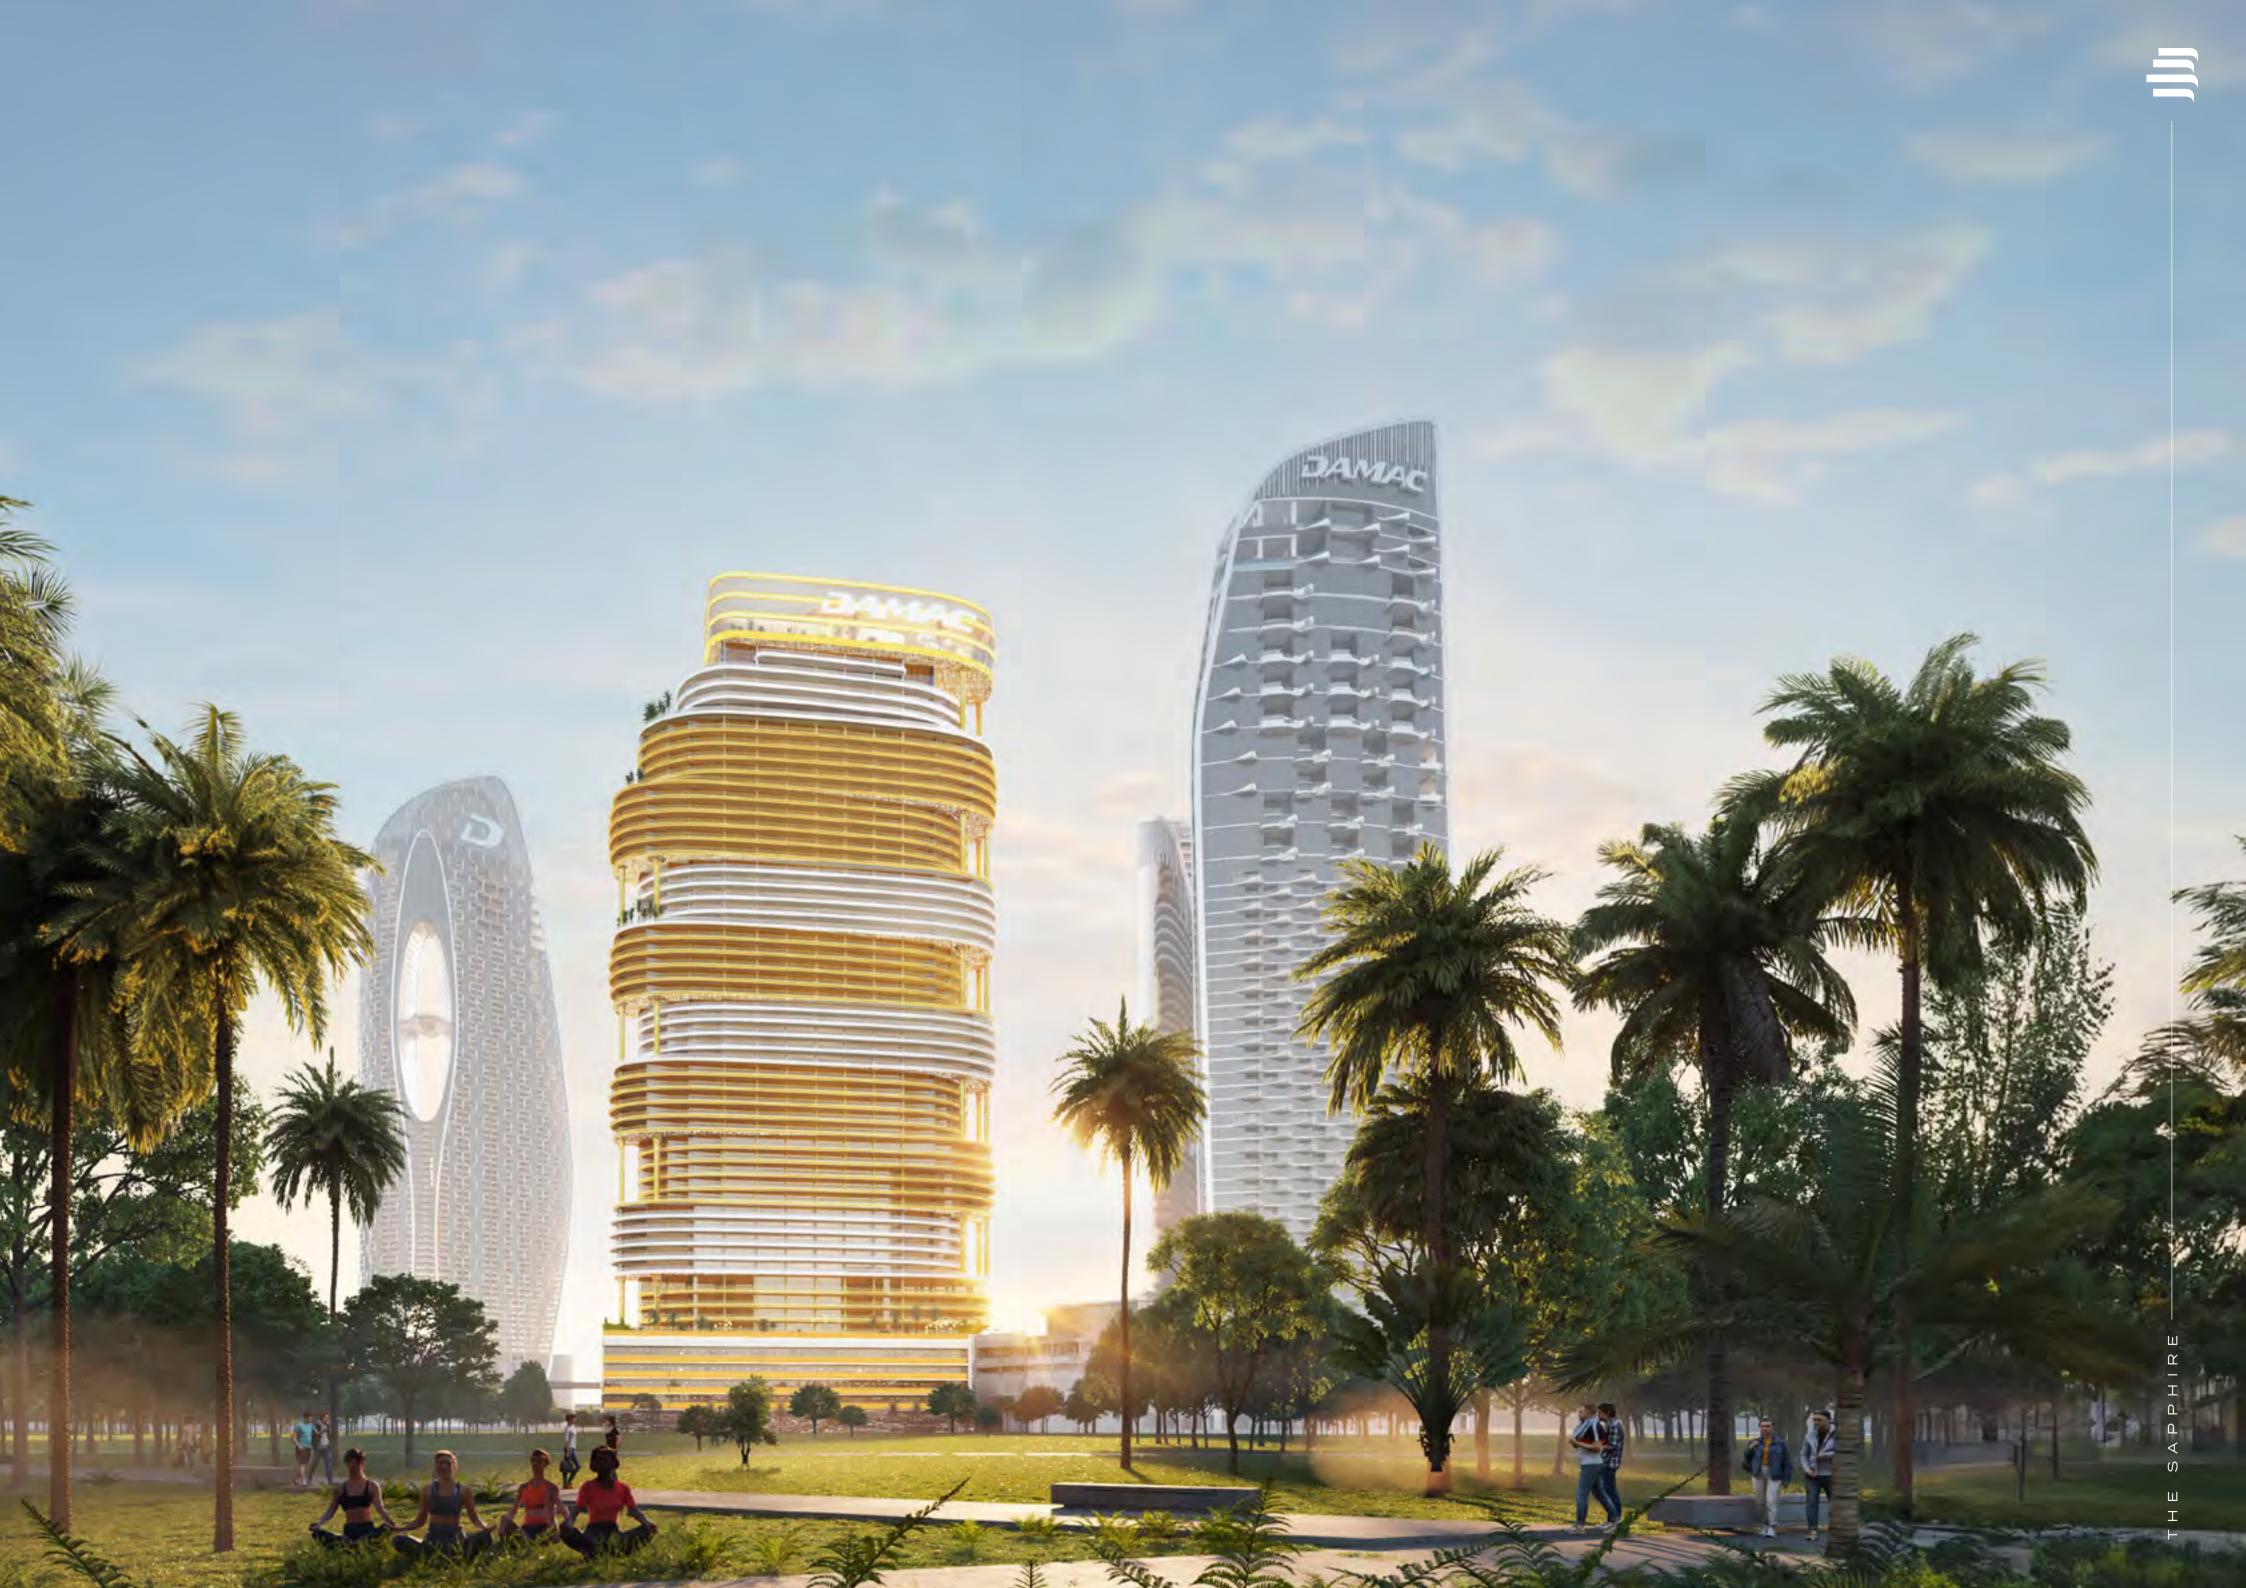

## EMBRACE ELEVATED URBAN SERENITY

RISING AGAINST THE DUBAI SKYLINE,
THE SAPPHIRE, WITH ITS FLOWING LINES
AND SWEEPING CURVES, IS AN ARCHITECTURAL
MASTERPIECE THAT STANDS NOT ONLY AS
A RESIDENCE, BUT AS A LANDMARK OF LUXURY.