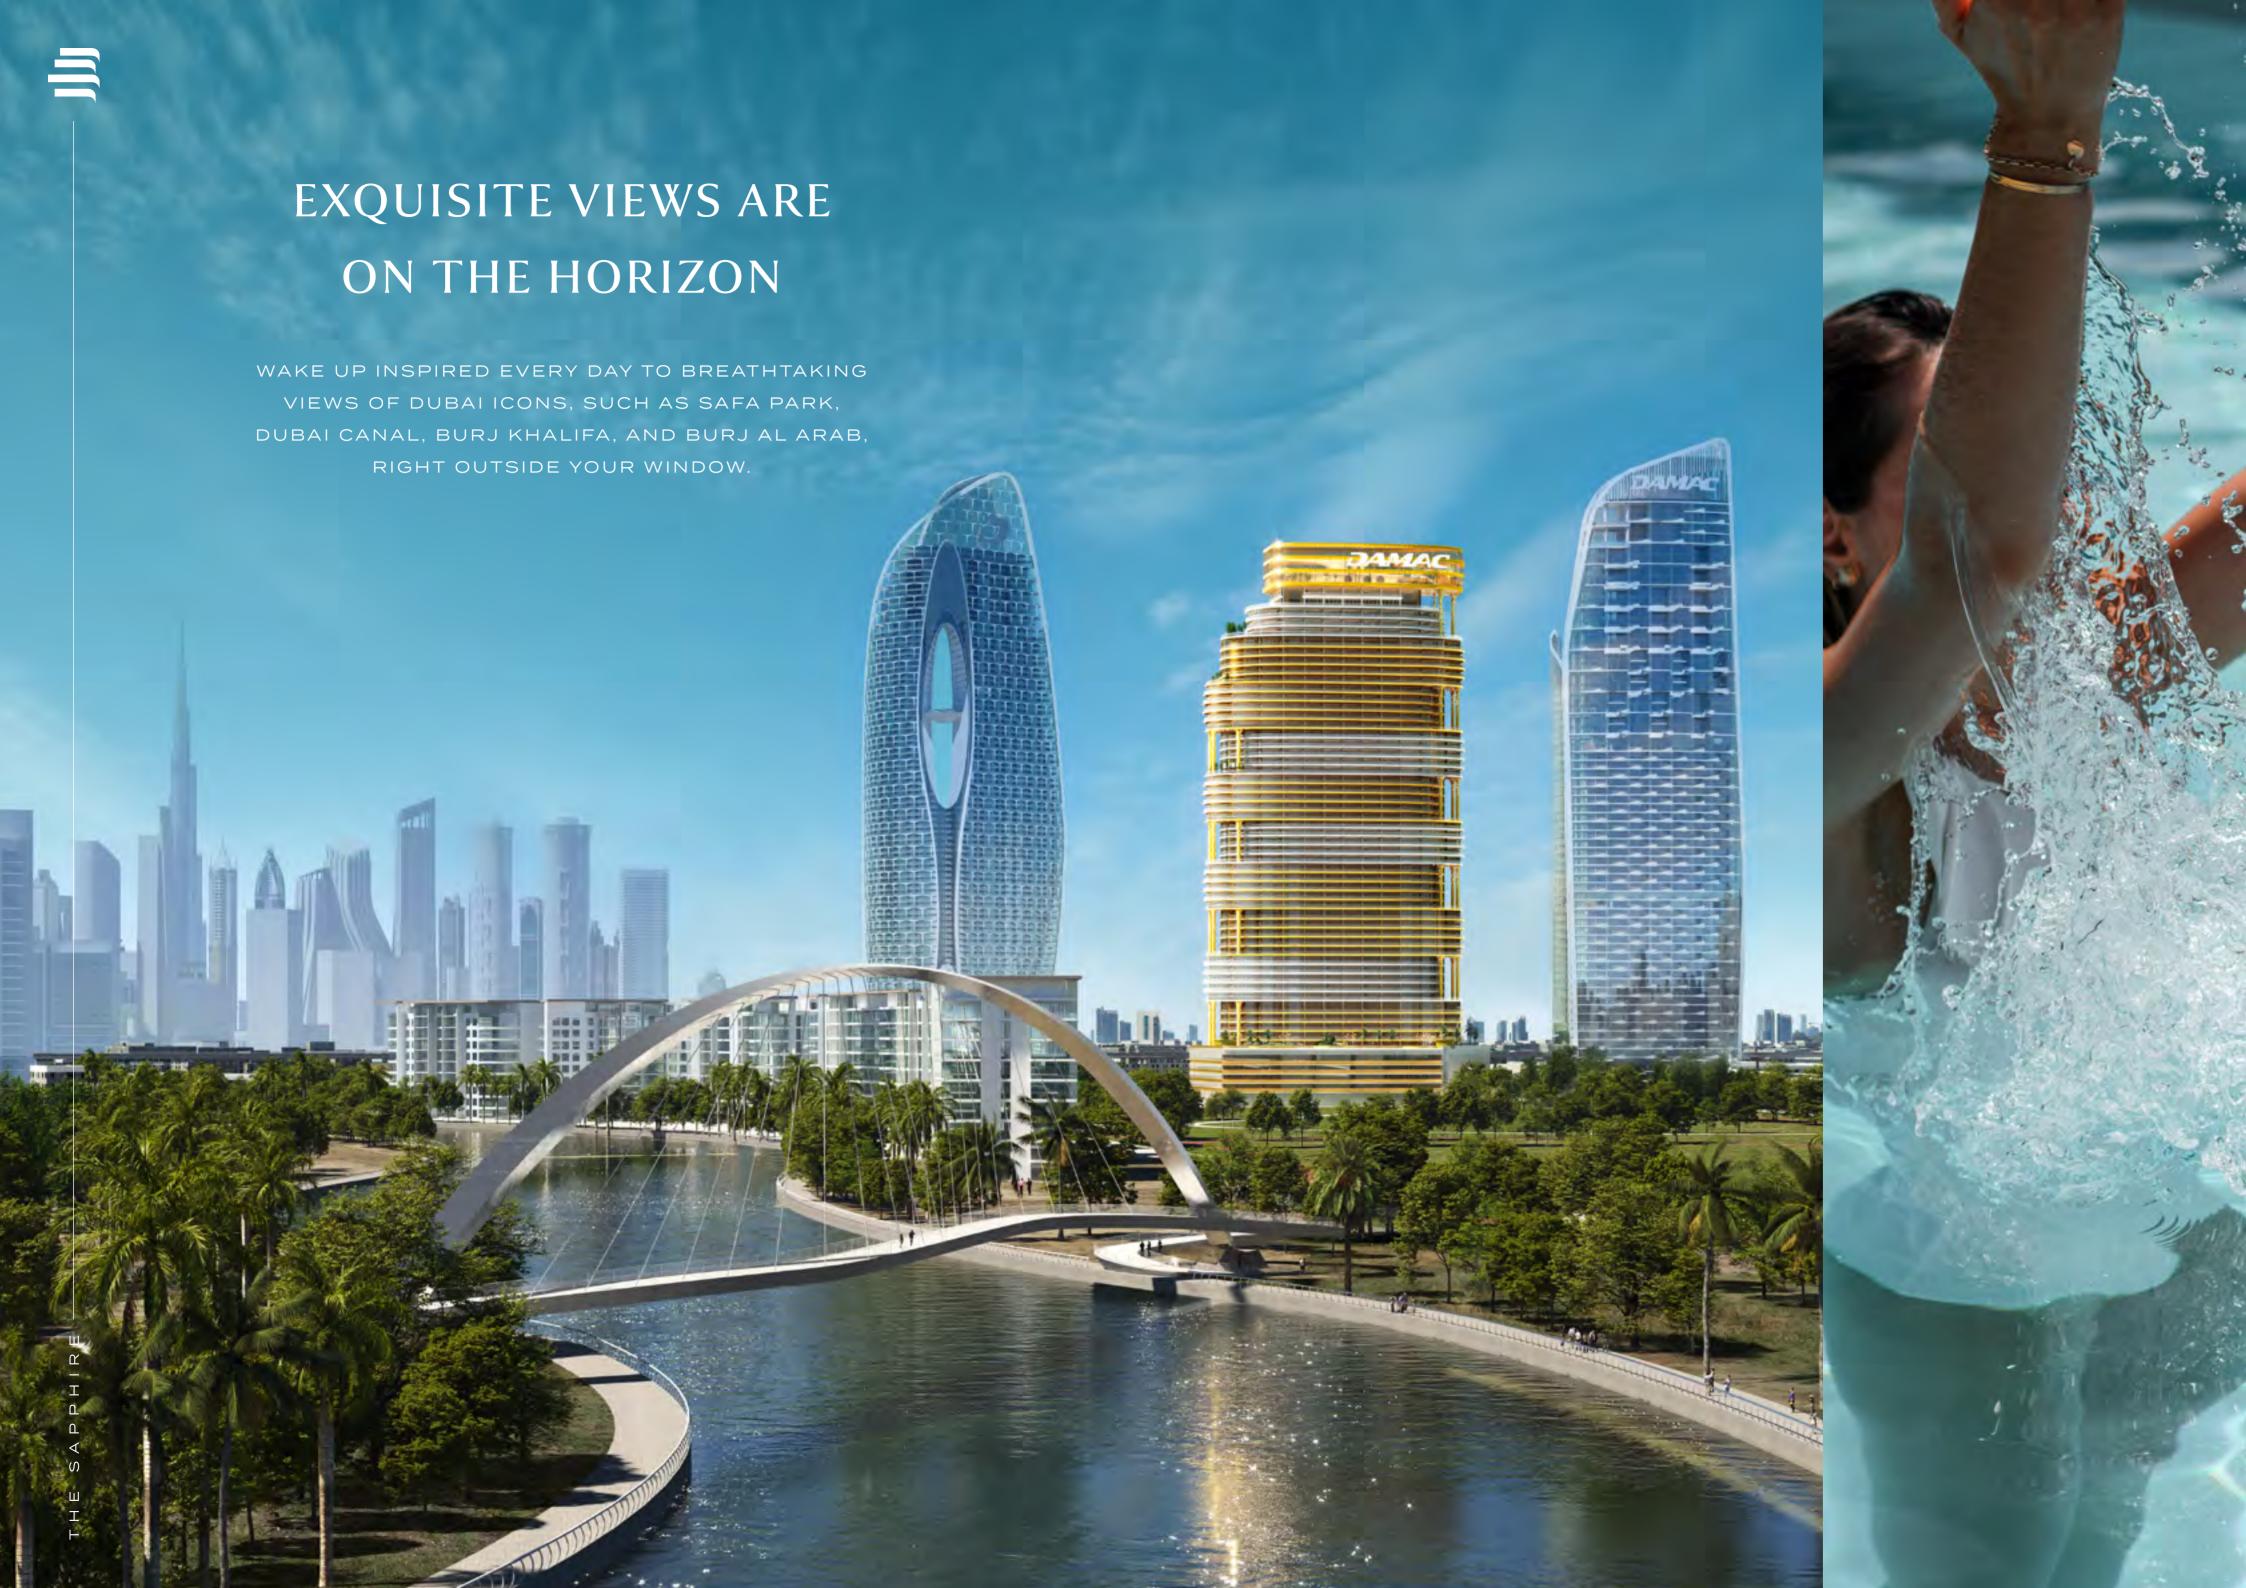

## EMBRACE ELEVATED URBAN SERENITY

RISING AGAINST THE DUBAI SKYLINE,
THE SAPPHIRE, WITH ITS FLOWING LINES
AND SWEEPING CURVES, IS AN ARCHITECTURAL
MASTERPIECE THAT STANDS NOT ONLY AS
A RESIDENCE, BUT AS A LANDMARK OF LUXURY.