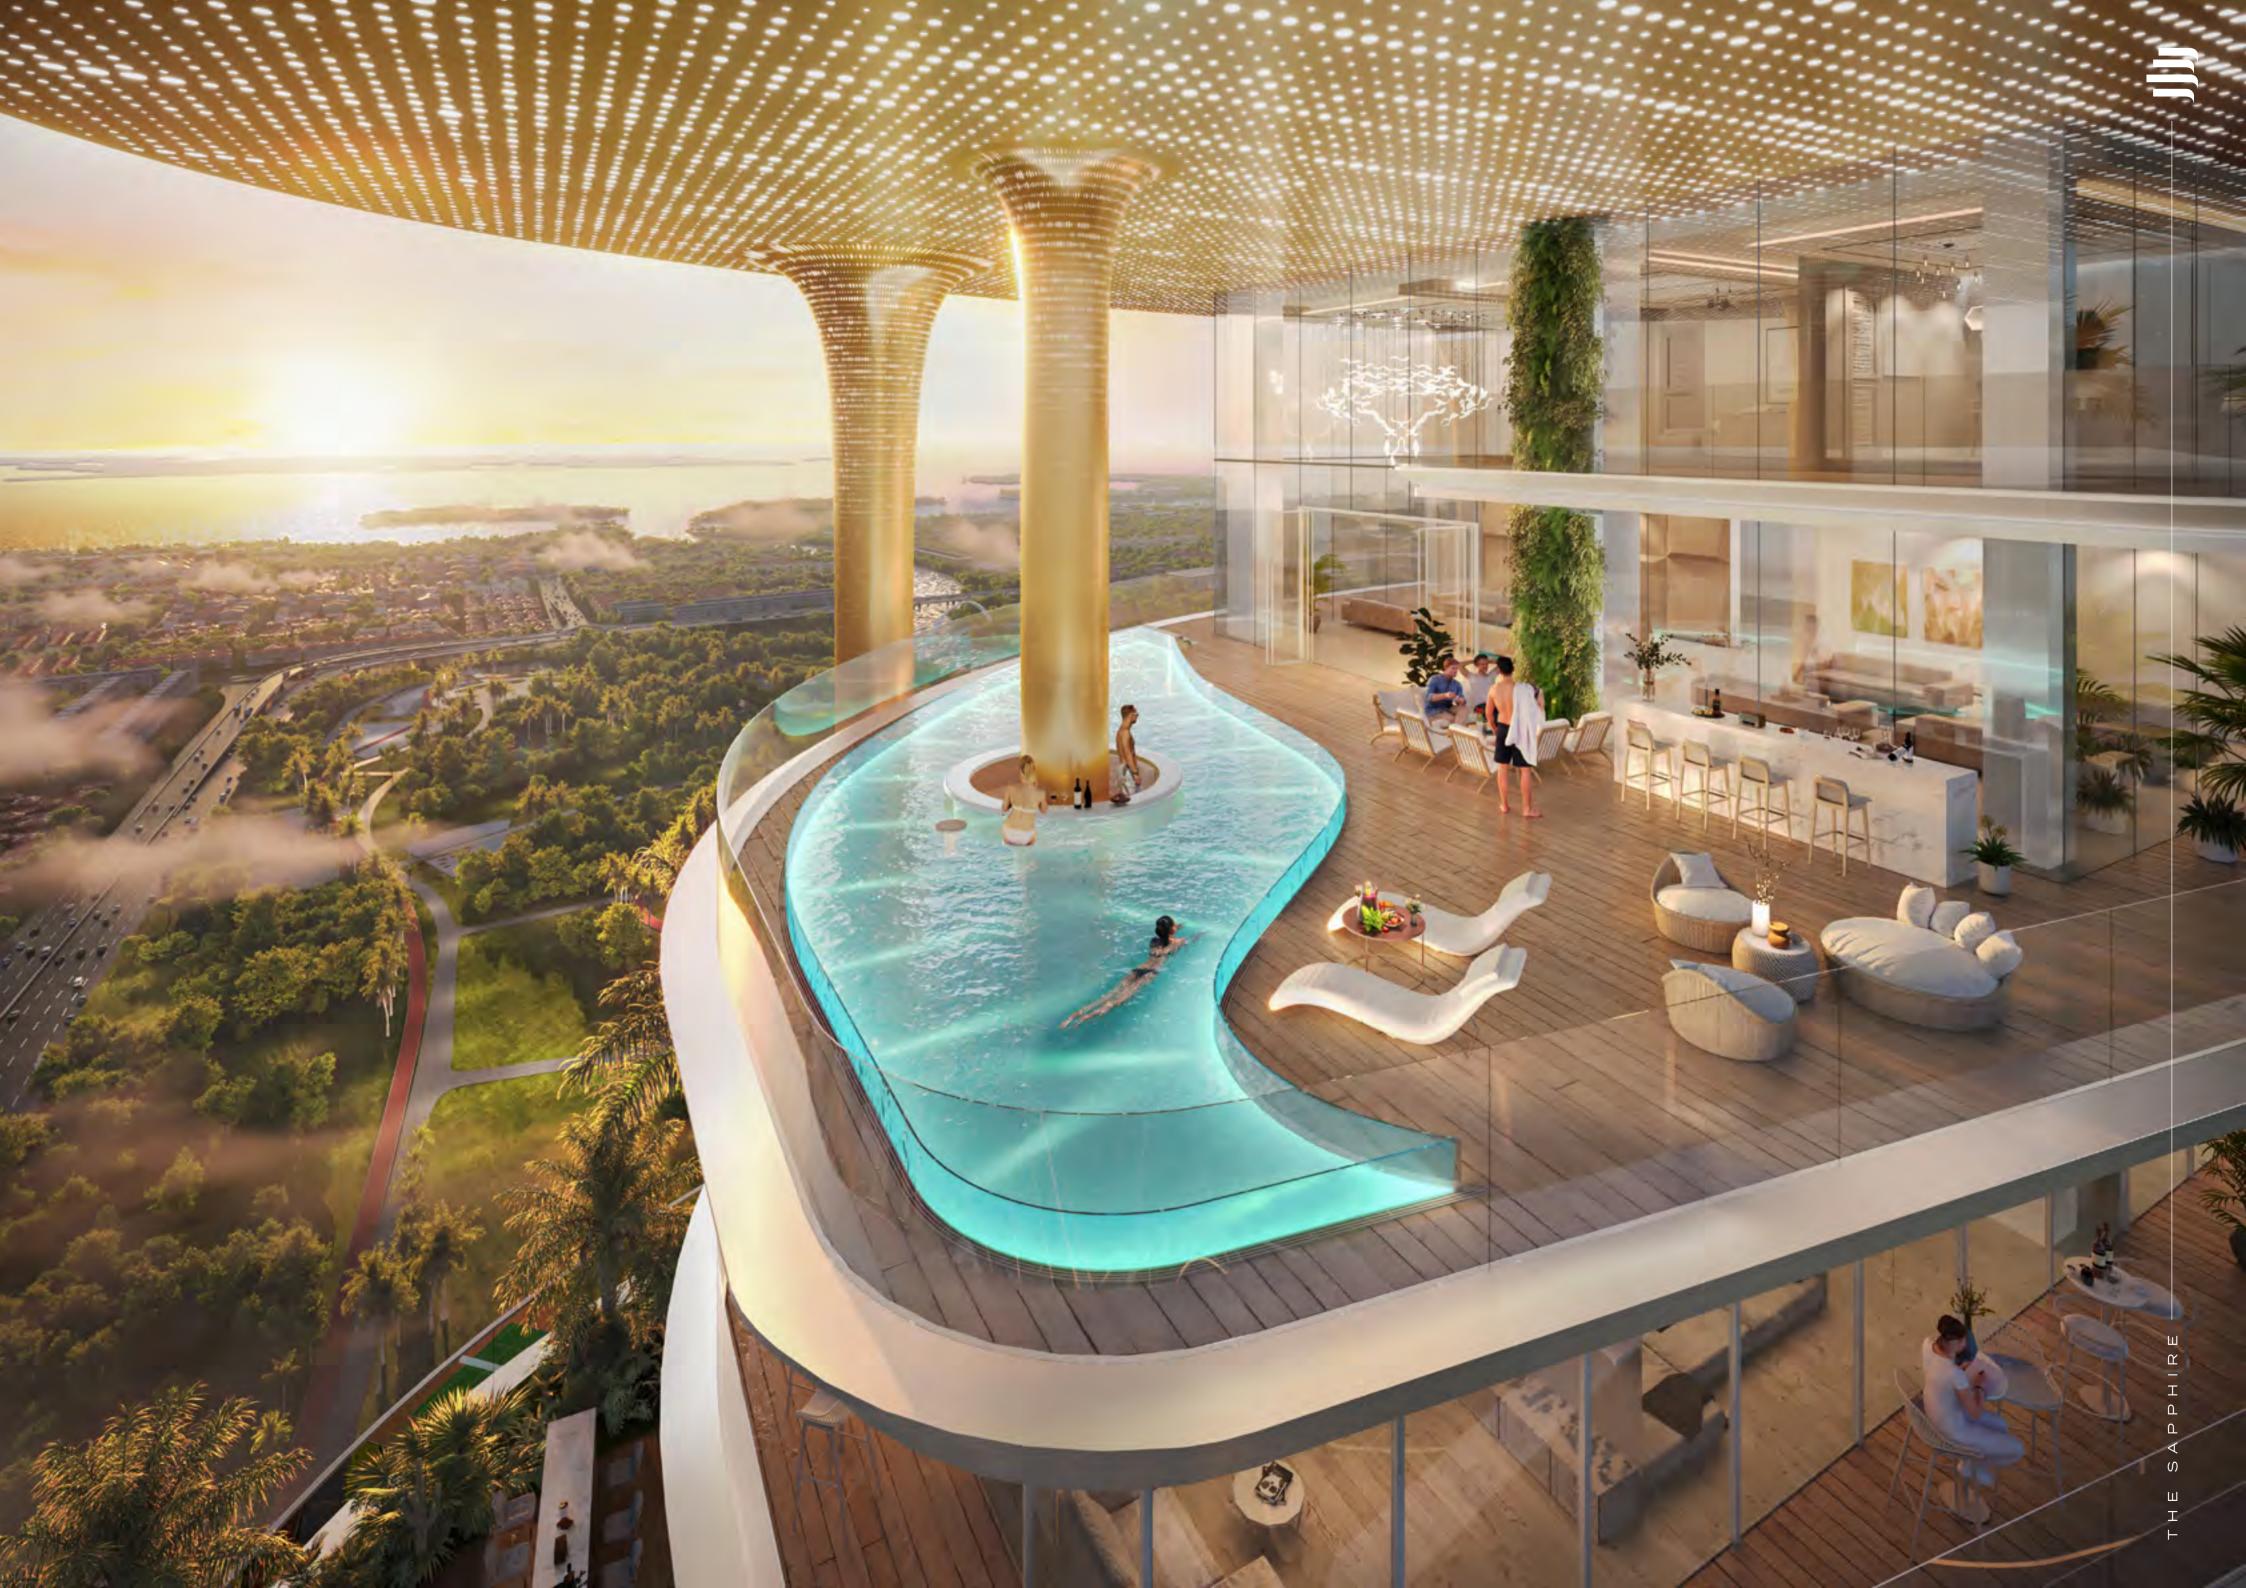

DAMAC















AT THE SAPPHIRE, SHEIKH ZAYED ROAD, DE GRISOGONO BRINGS
TO LIFE A VISION OF OPULENT LIVING, WITH EACH ELEMENT ECHOING
THE JEWELLER'S RENOWNED BLEND OF BEAUTY AND PRECISION.

de GRISOGONO







## EMBRACE ELEVATED URBAN SERENITY



RISING AGAINST THE DUBAI SKYLINE,
THE SAPPHIRE, WITH ITS FLOWING LINES
AND SWEEPING CURVES, IS AN ARCHITECTURAL
MASTERPIECE THAT STANDS NOT ONLY AS
A RESIDENCE, BUT AS A LANDMARK OF LUXURY.







BURJ KHALIFA



9 MINS

DUBAI INTERNATIONAL FINANCIAL CENTRE



10 MINS

THE STABLES DUBAI, MEYDAN



12 MINS

MGM RESORT ISLAND



14 MINS

DUBAI INTERNATIONAL AIRPORT

14 MINS

DUBAI HARBOUR



16 MINS

PALM JUMEIRAH



35 MINS

JETEX VIP TERMINAL







































































FLOOR PLANS

ONE BEDROOM