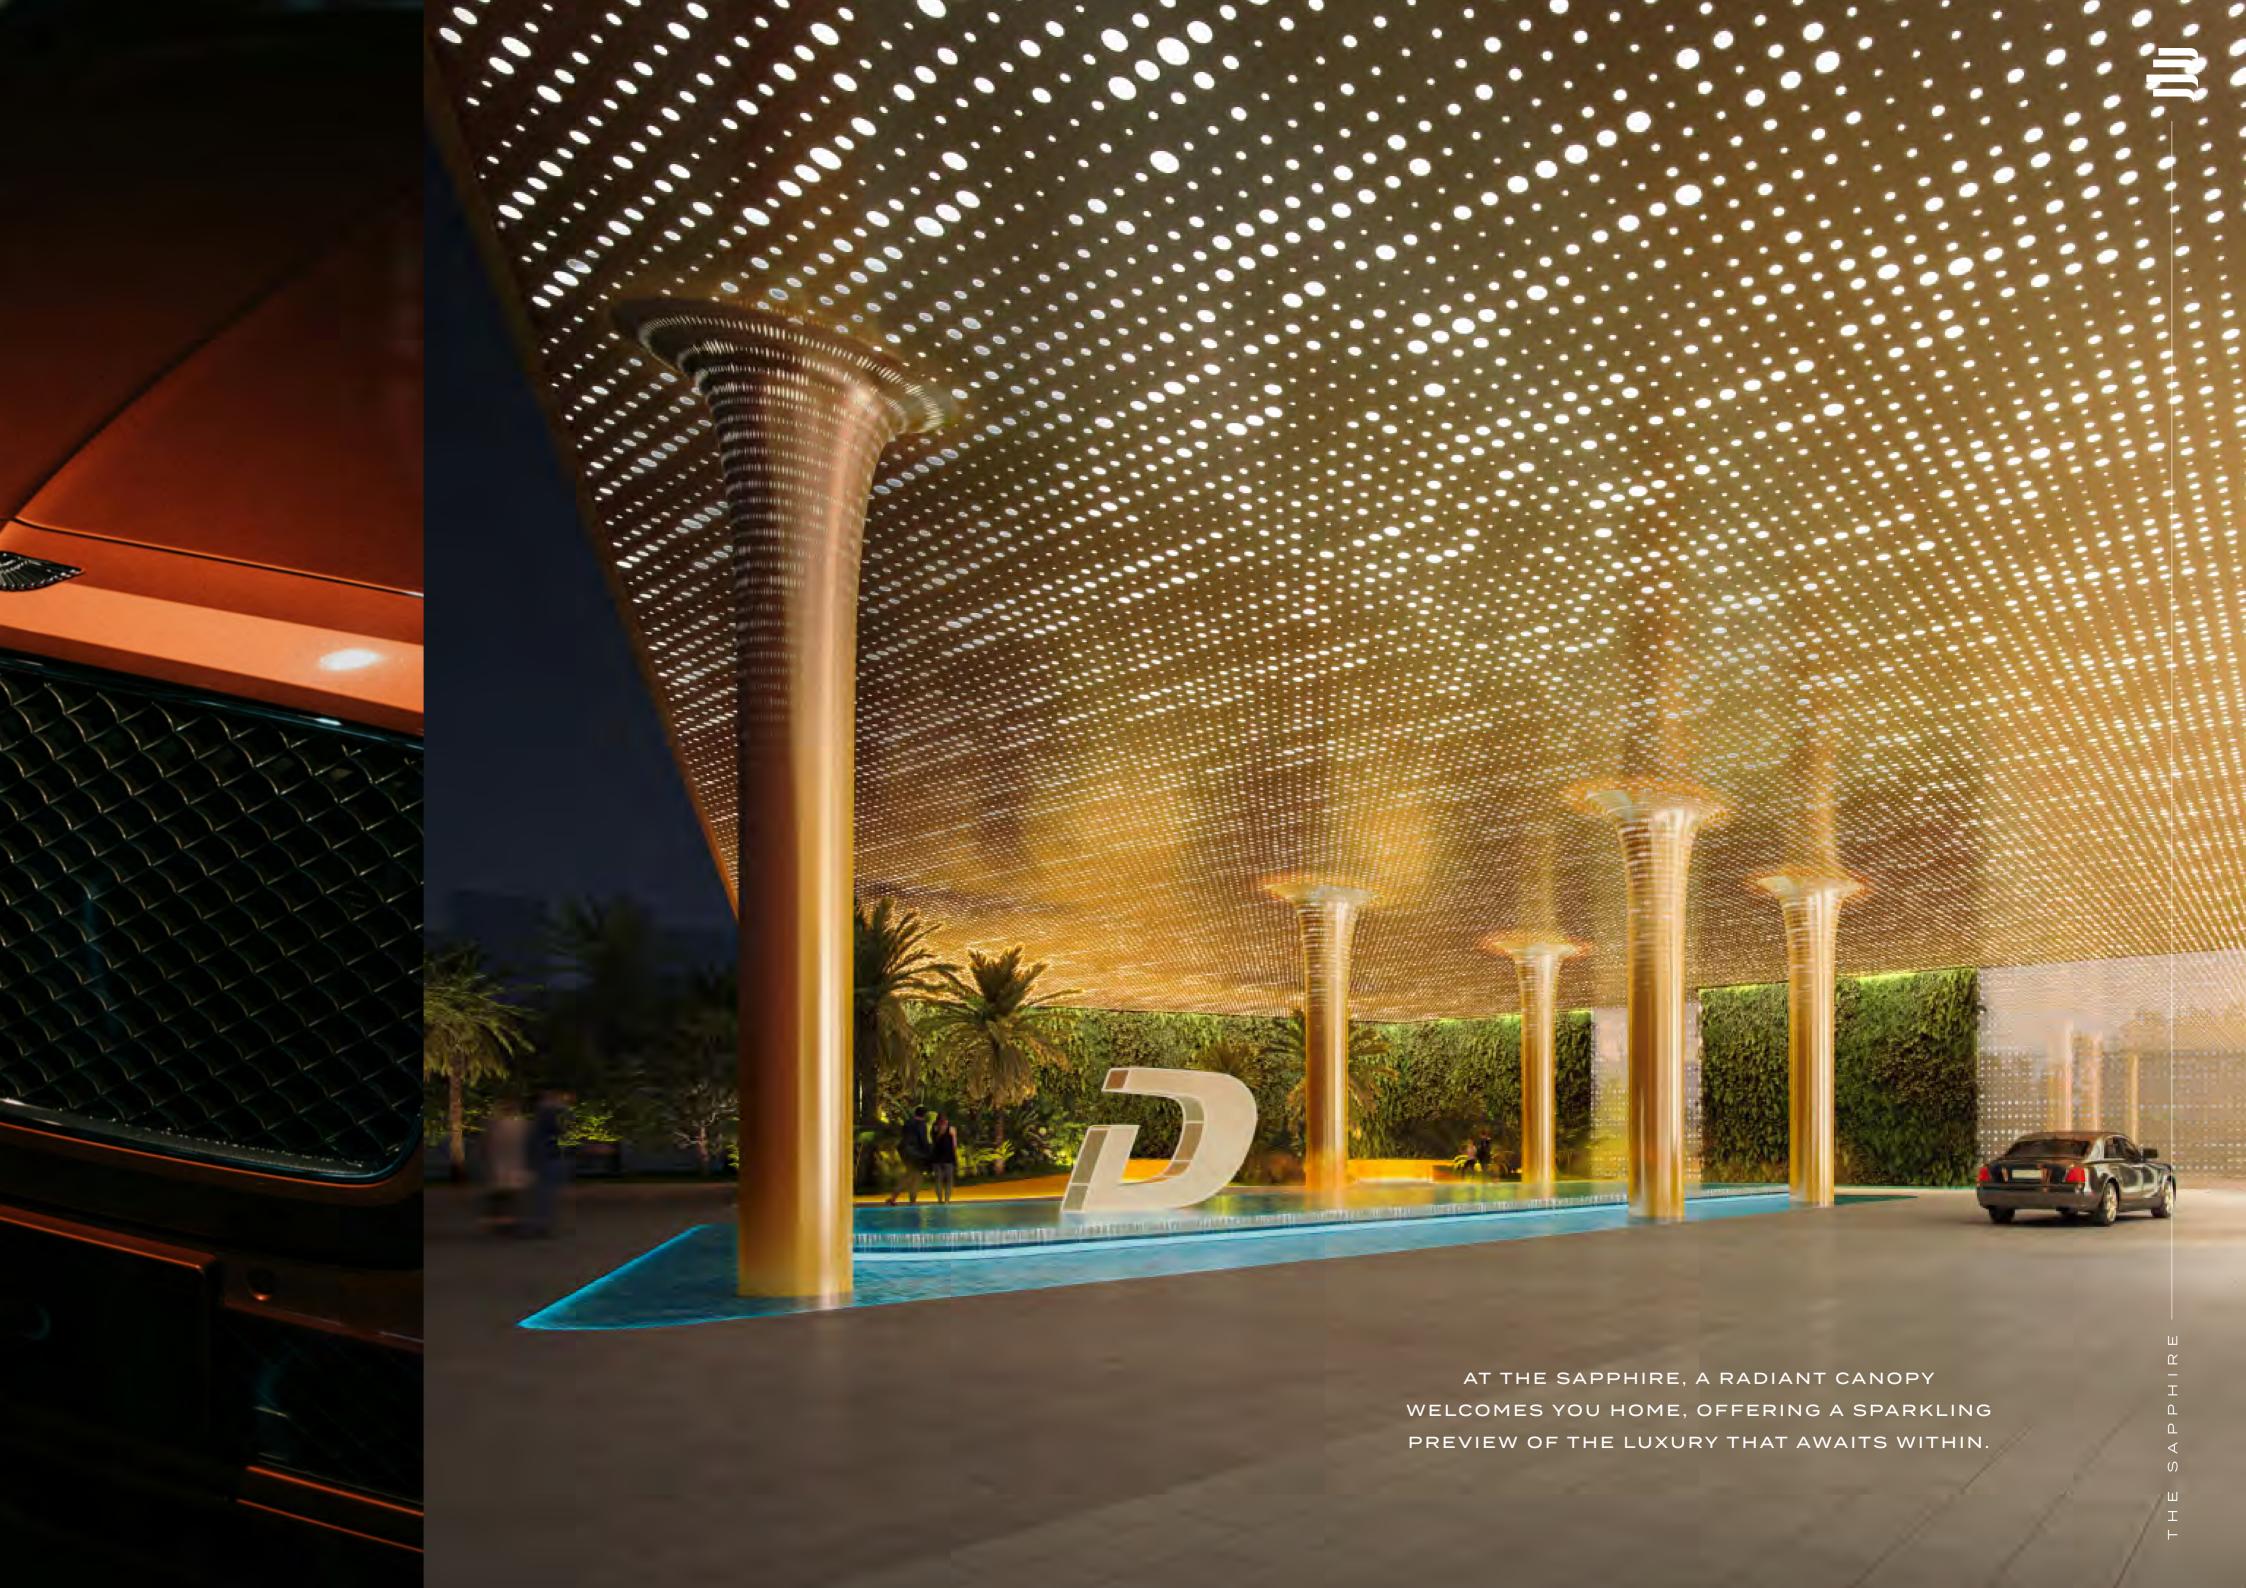

DAMAC

AT THE SAPPHIRE, SHEIKH ZAYED ROAD, DE GRISOGONO BRINGS
TO LIFE A VISION OF OPULENT LIVING, WITH EACH ELEMENT ECHOING
THE JEWELLER'S RENOWNED BLEND OF BEAUTY AND PRECISION.

de GRISOGONO

## EMBRACE ELEVATED URBAN SERENITY

RISING AGAINST THE DUBAI SKYLINE,
THE SAPPHIRE, WITH ITS FLOWING LINES
AND SWEEPING CURVES, IS AN ARCHITECTURAL
MASTERPIECE THAT STANDS NOT ONLY AS
A RESIDENCE, BUT AS A LANDMARK OF LUXURY.