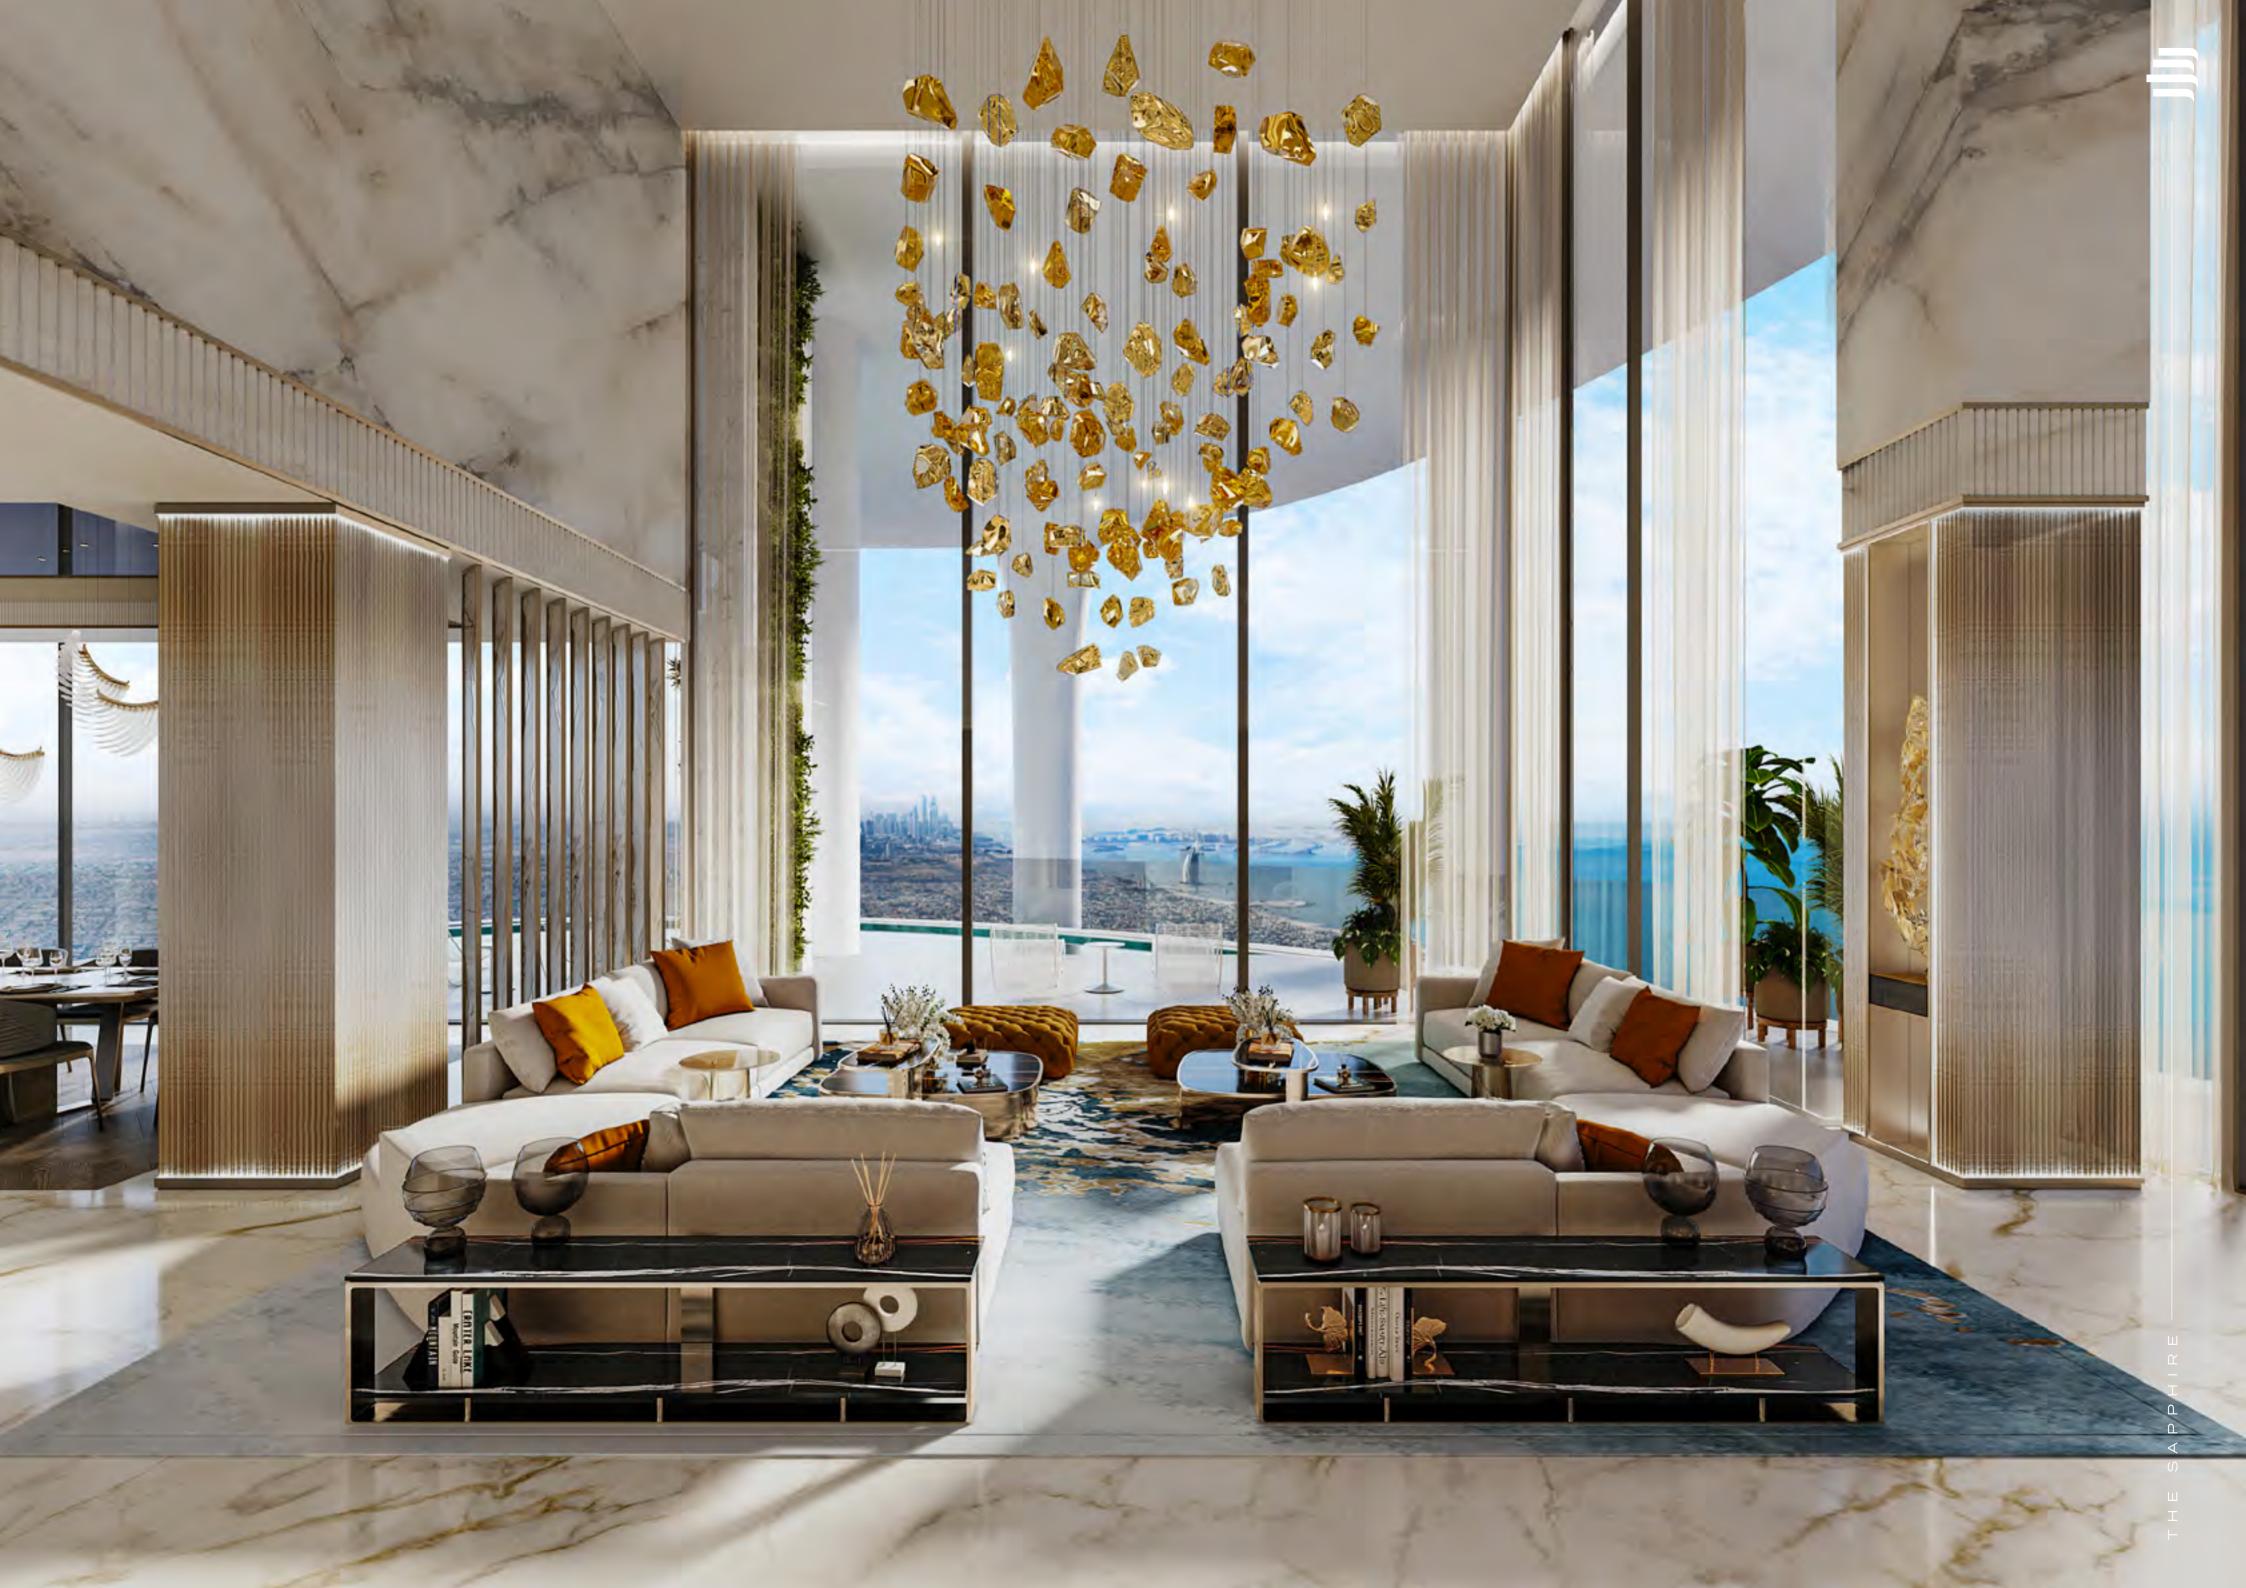

## EMBRACE ELEVATED URBAN SERENITY

RISING AGAINST THE DUBAI SKYLINE,
THE SAPPHIRE, WITH ITS FLOWING LINES
AND SWEEPING CURVES, IS AN ARCHITECTURAL
MASTERPIECE THAT STANDS NOT ONLY AS
A RESIDENCE, BUT AS A LANDMARK OF LUXURY.