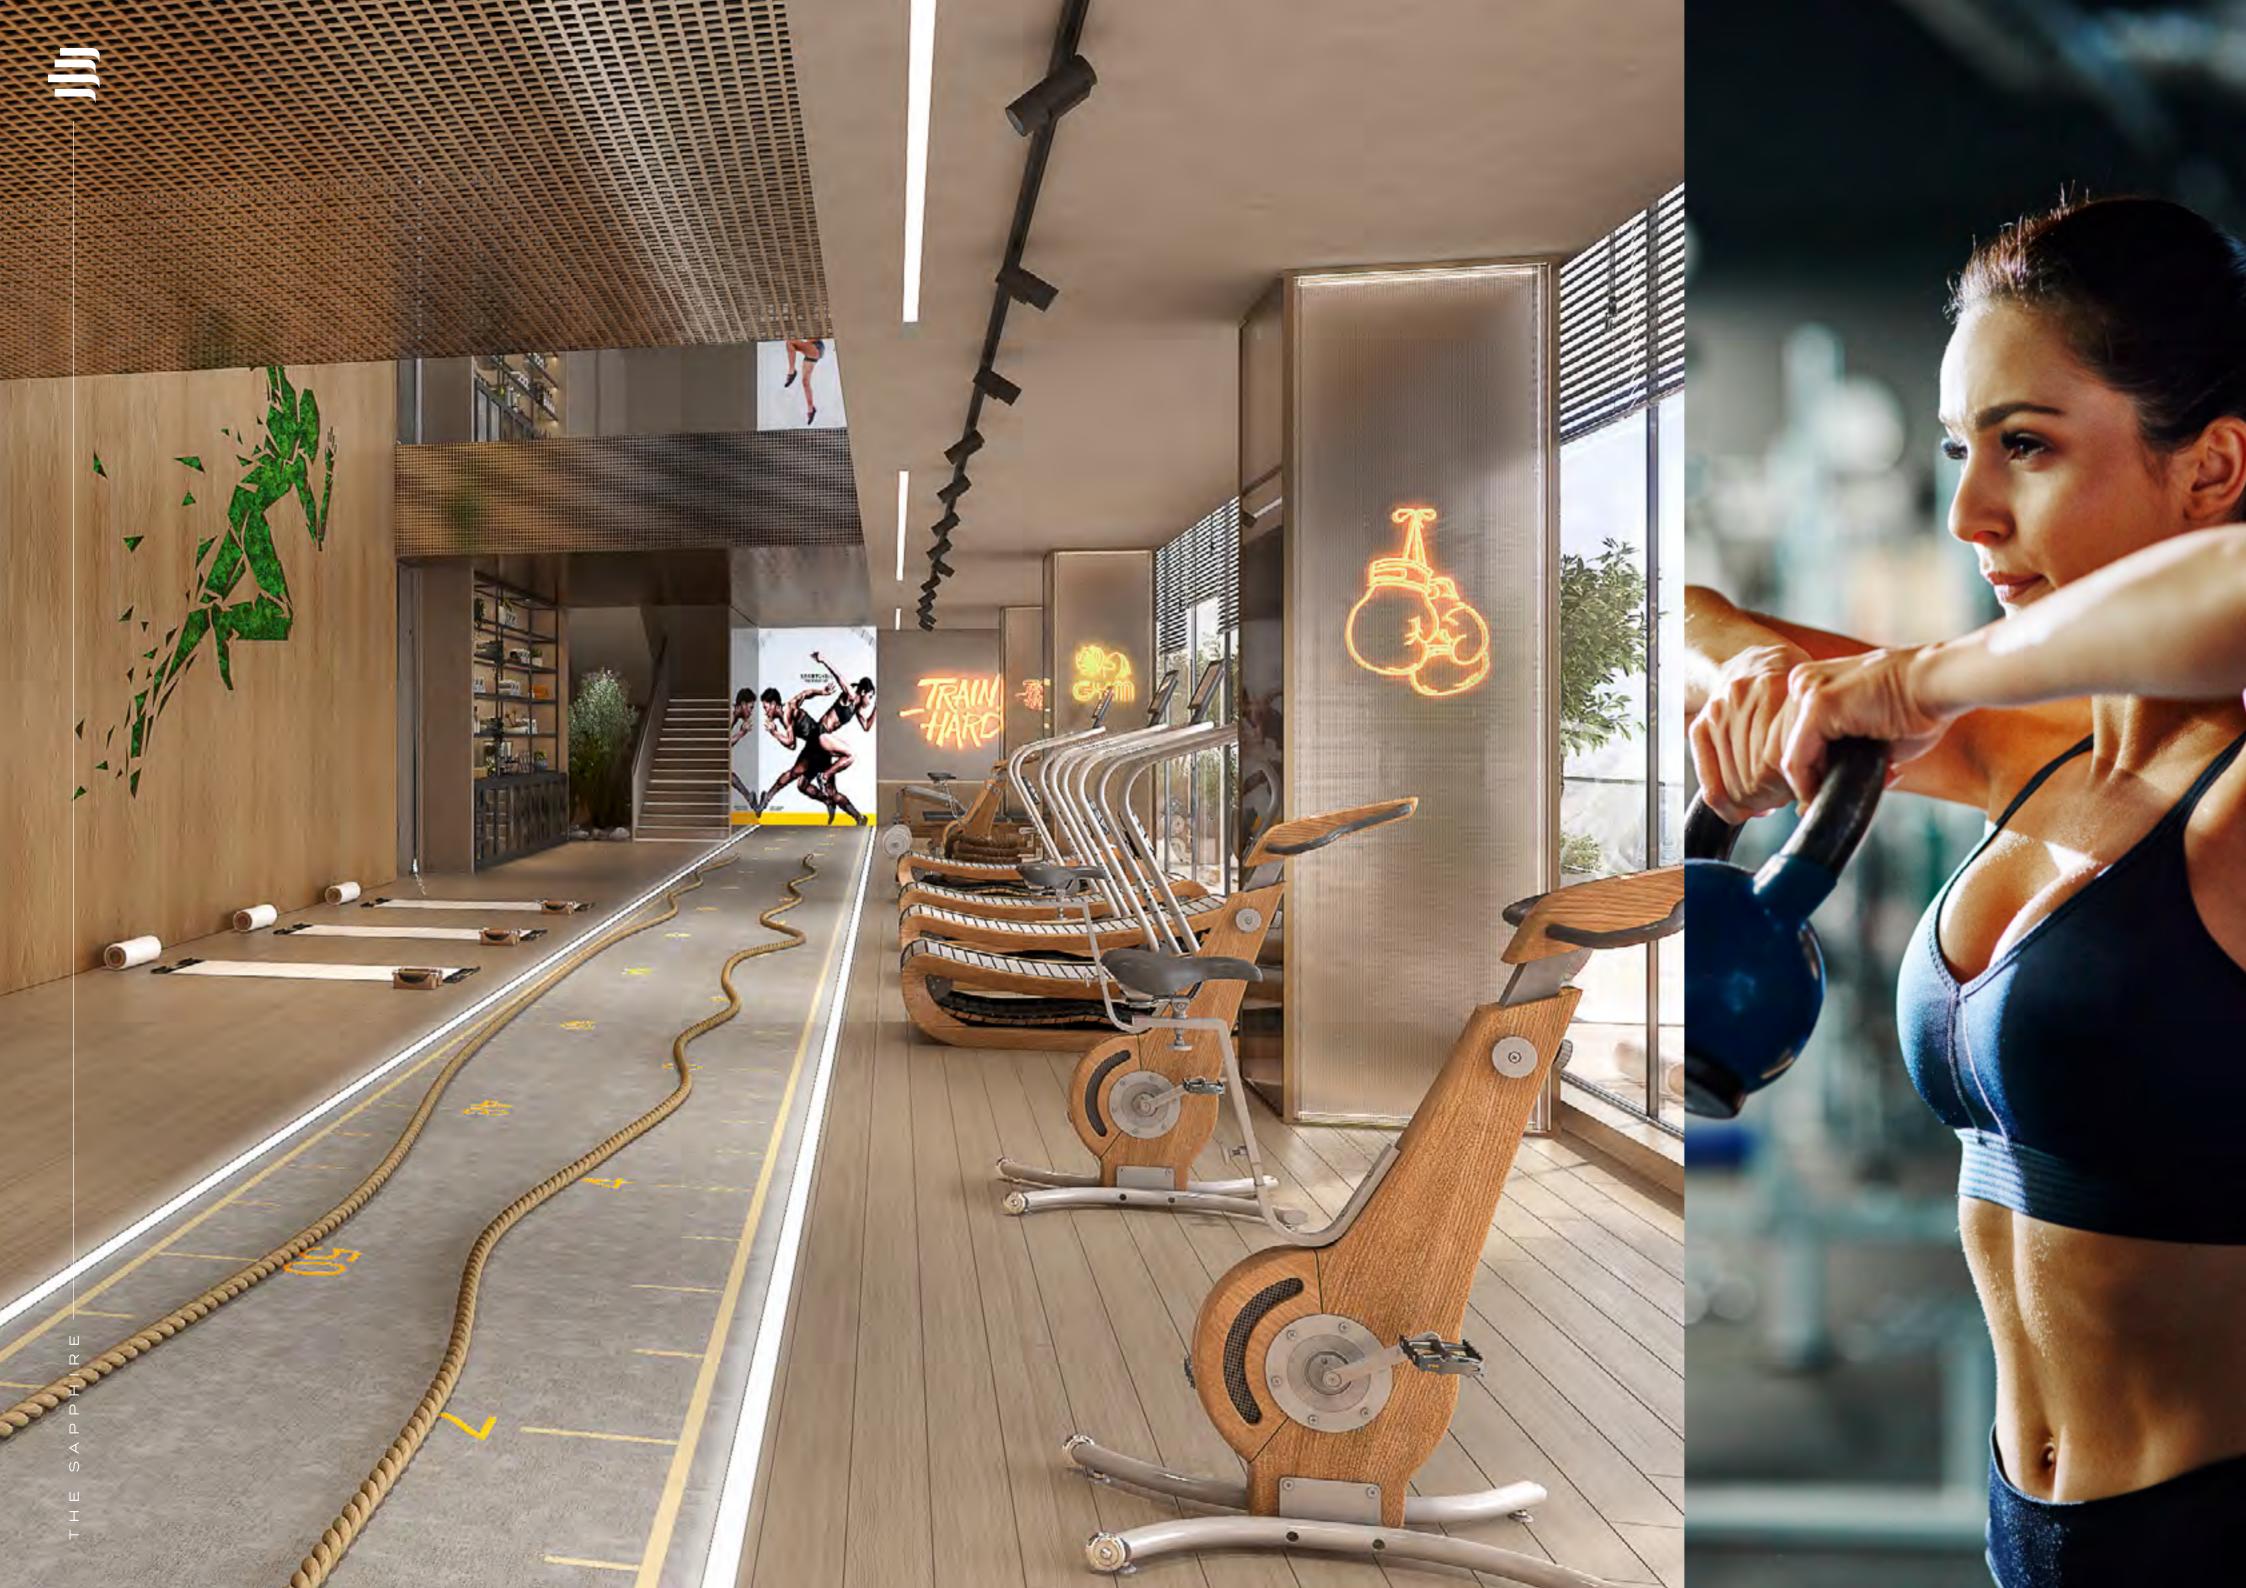

## EMBRACE ELEVATED URBAN SERENITY

RISING AGAINST THE DUBAI SKYLINE,
THE SAPPHIRE, WITH ITS FLOWING LINES
AND SWEEPING CURVES, IS AN ARCHITECTURAL
MASTERPIECE THAT STANDS NOT ONLY AS
A RESIDENCE, BUT AS A LANDMARK OF LUXURY.