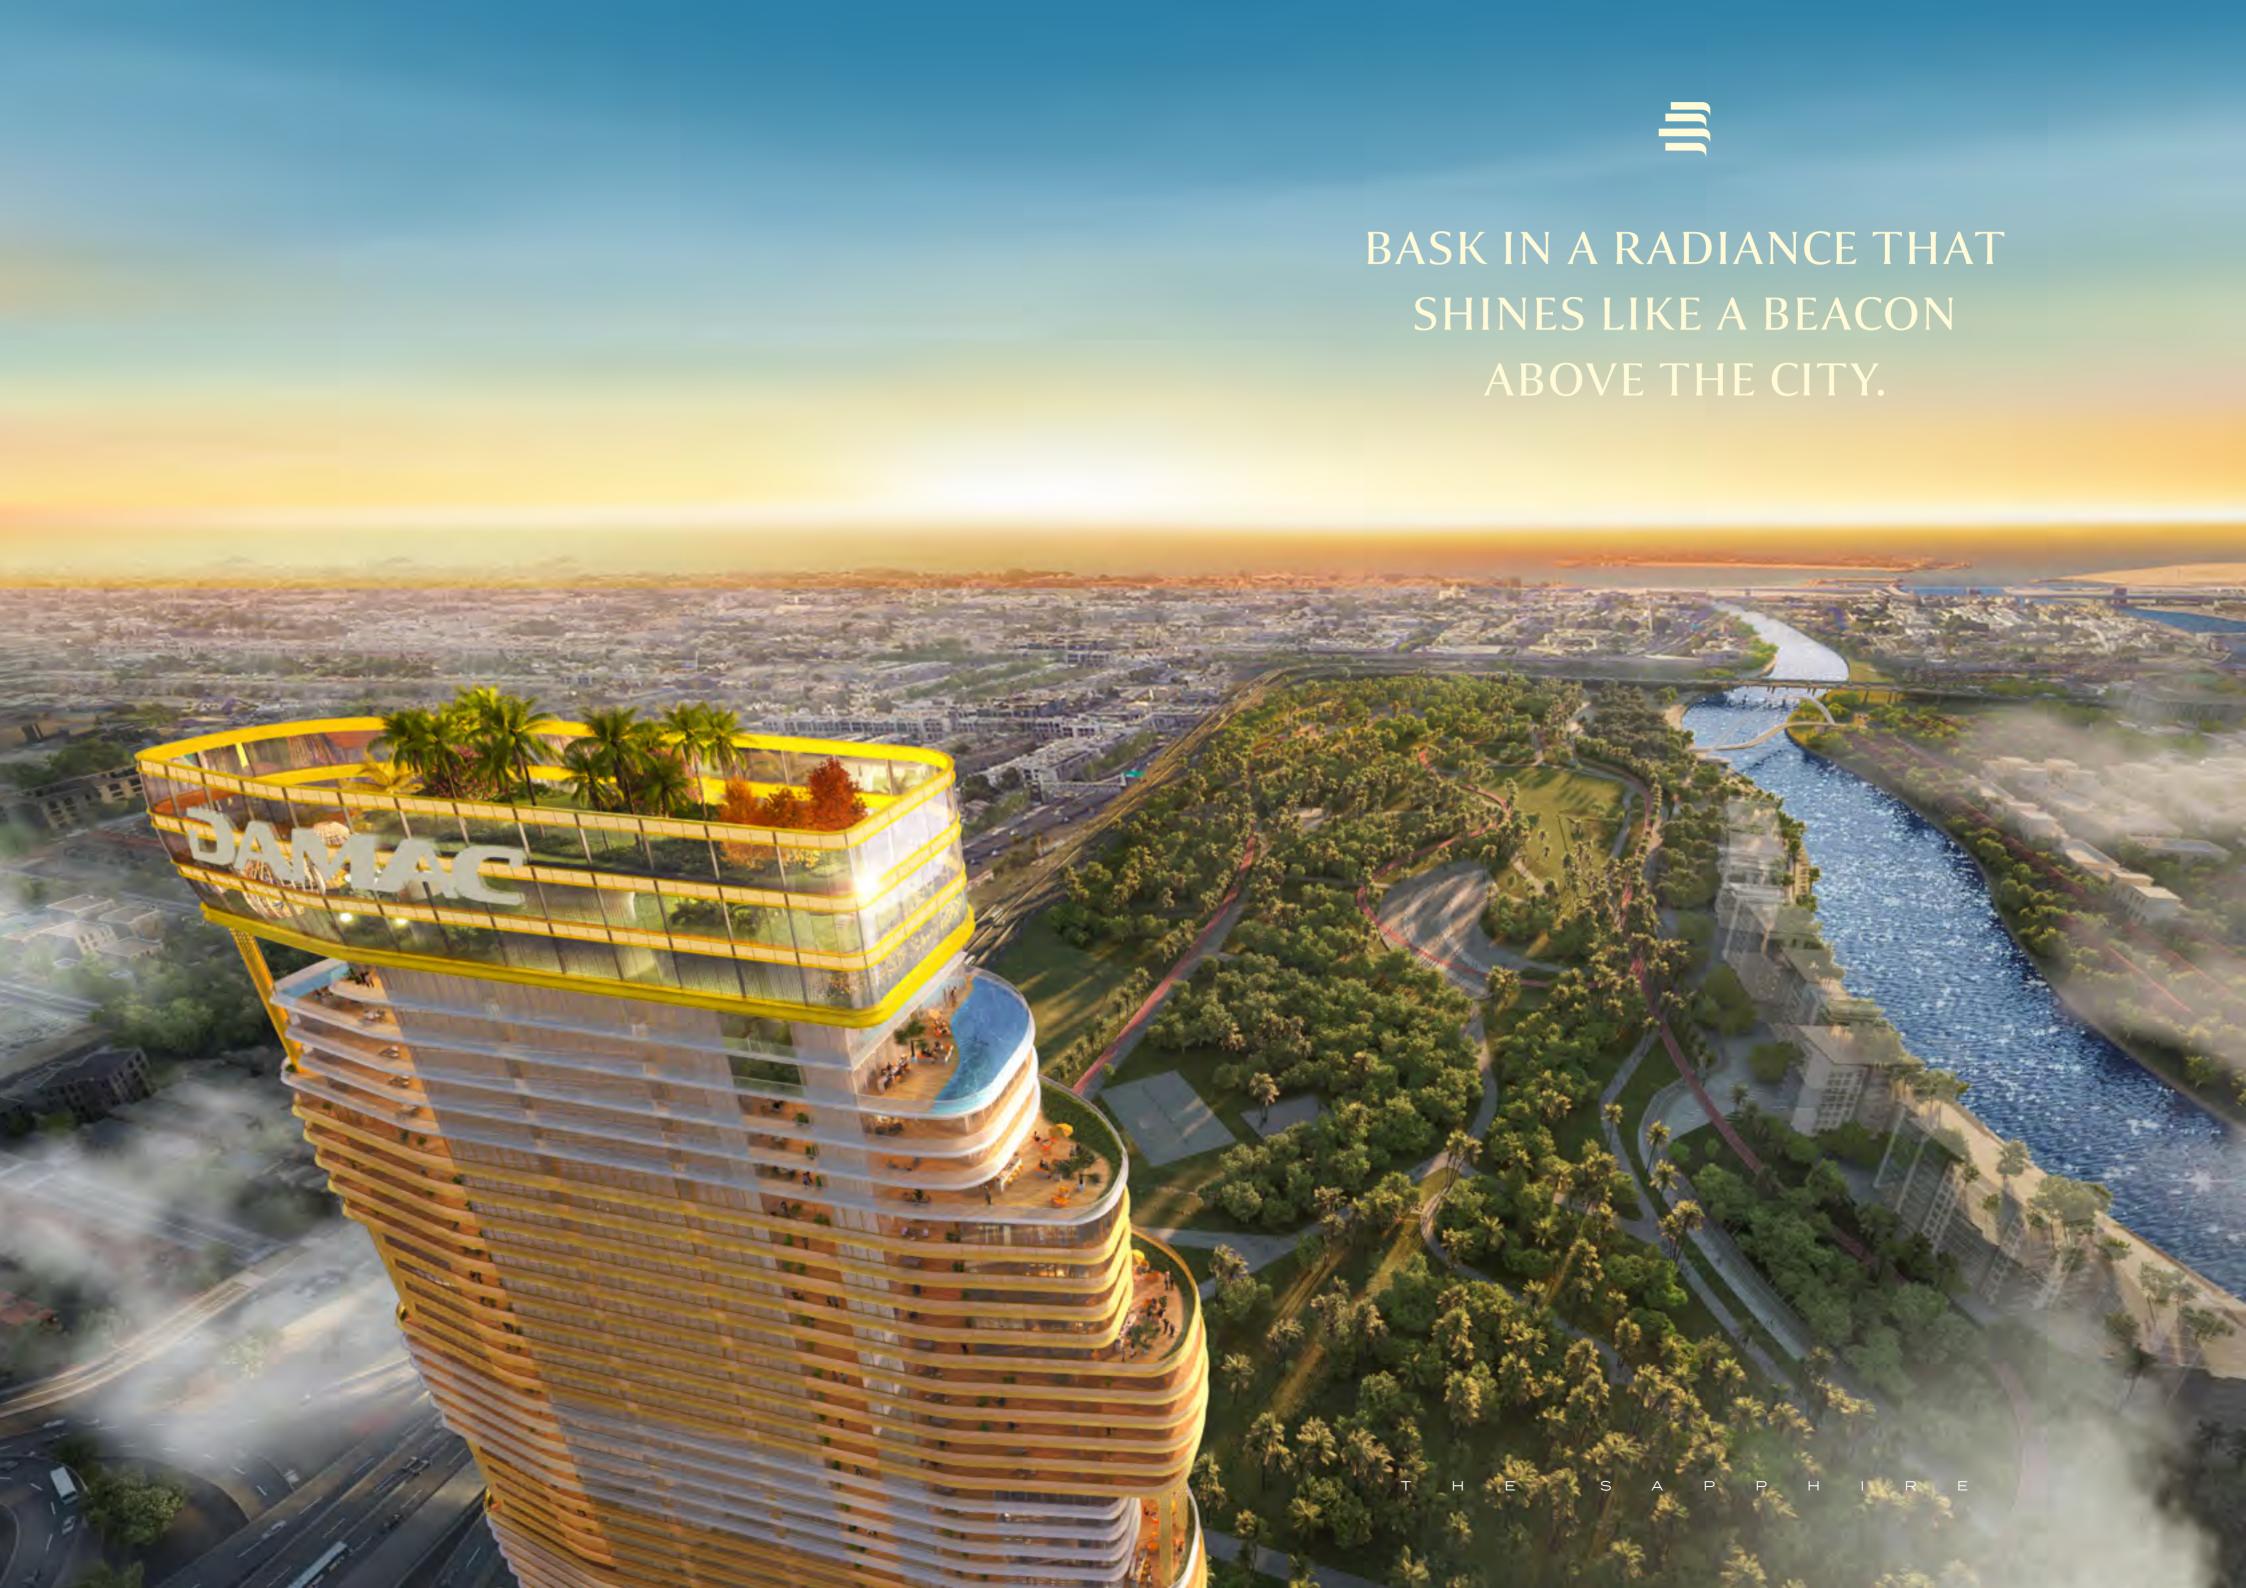

## EMBRACE ELEVATED URBAN SERENITY

RISING AGAINST THE DUBAI SKYLINE,
THE SAPPHIRE, WITH ITS FLOWING LINES
AND SWEEPING CURVES, IS AN ARCHITECTURAL
MASTERPIECE THAT STANDS NOT ONLY AS
A RESIDENCE, BUT AS A LANDMARK OF LUXURY.