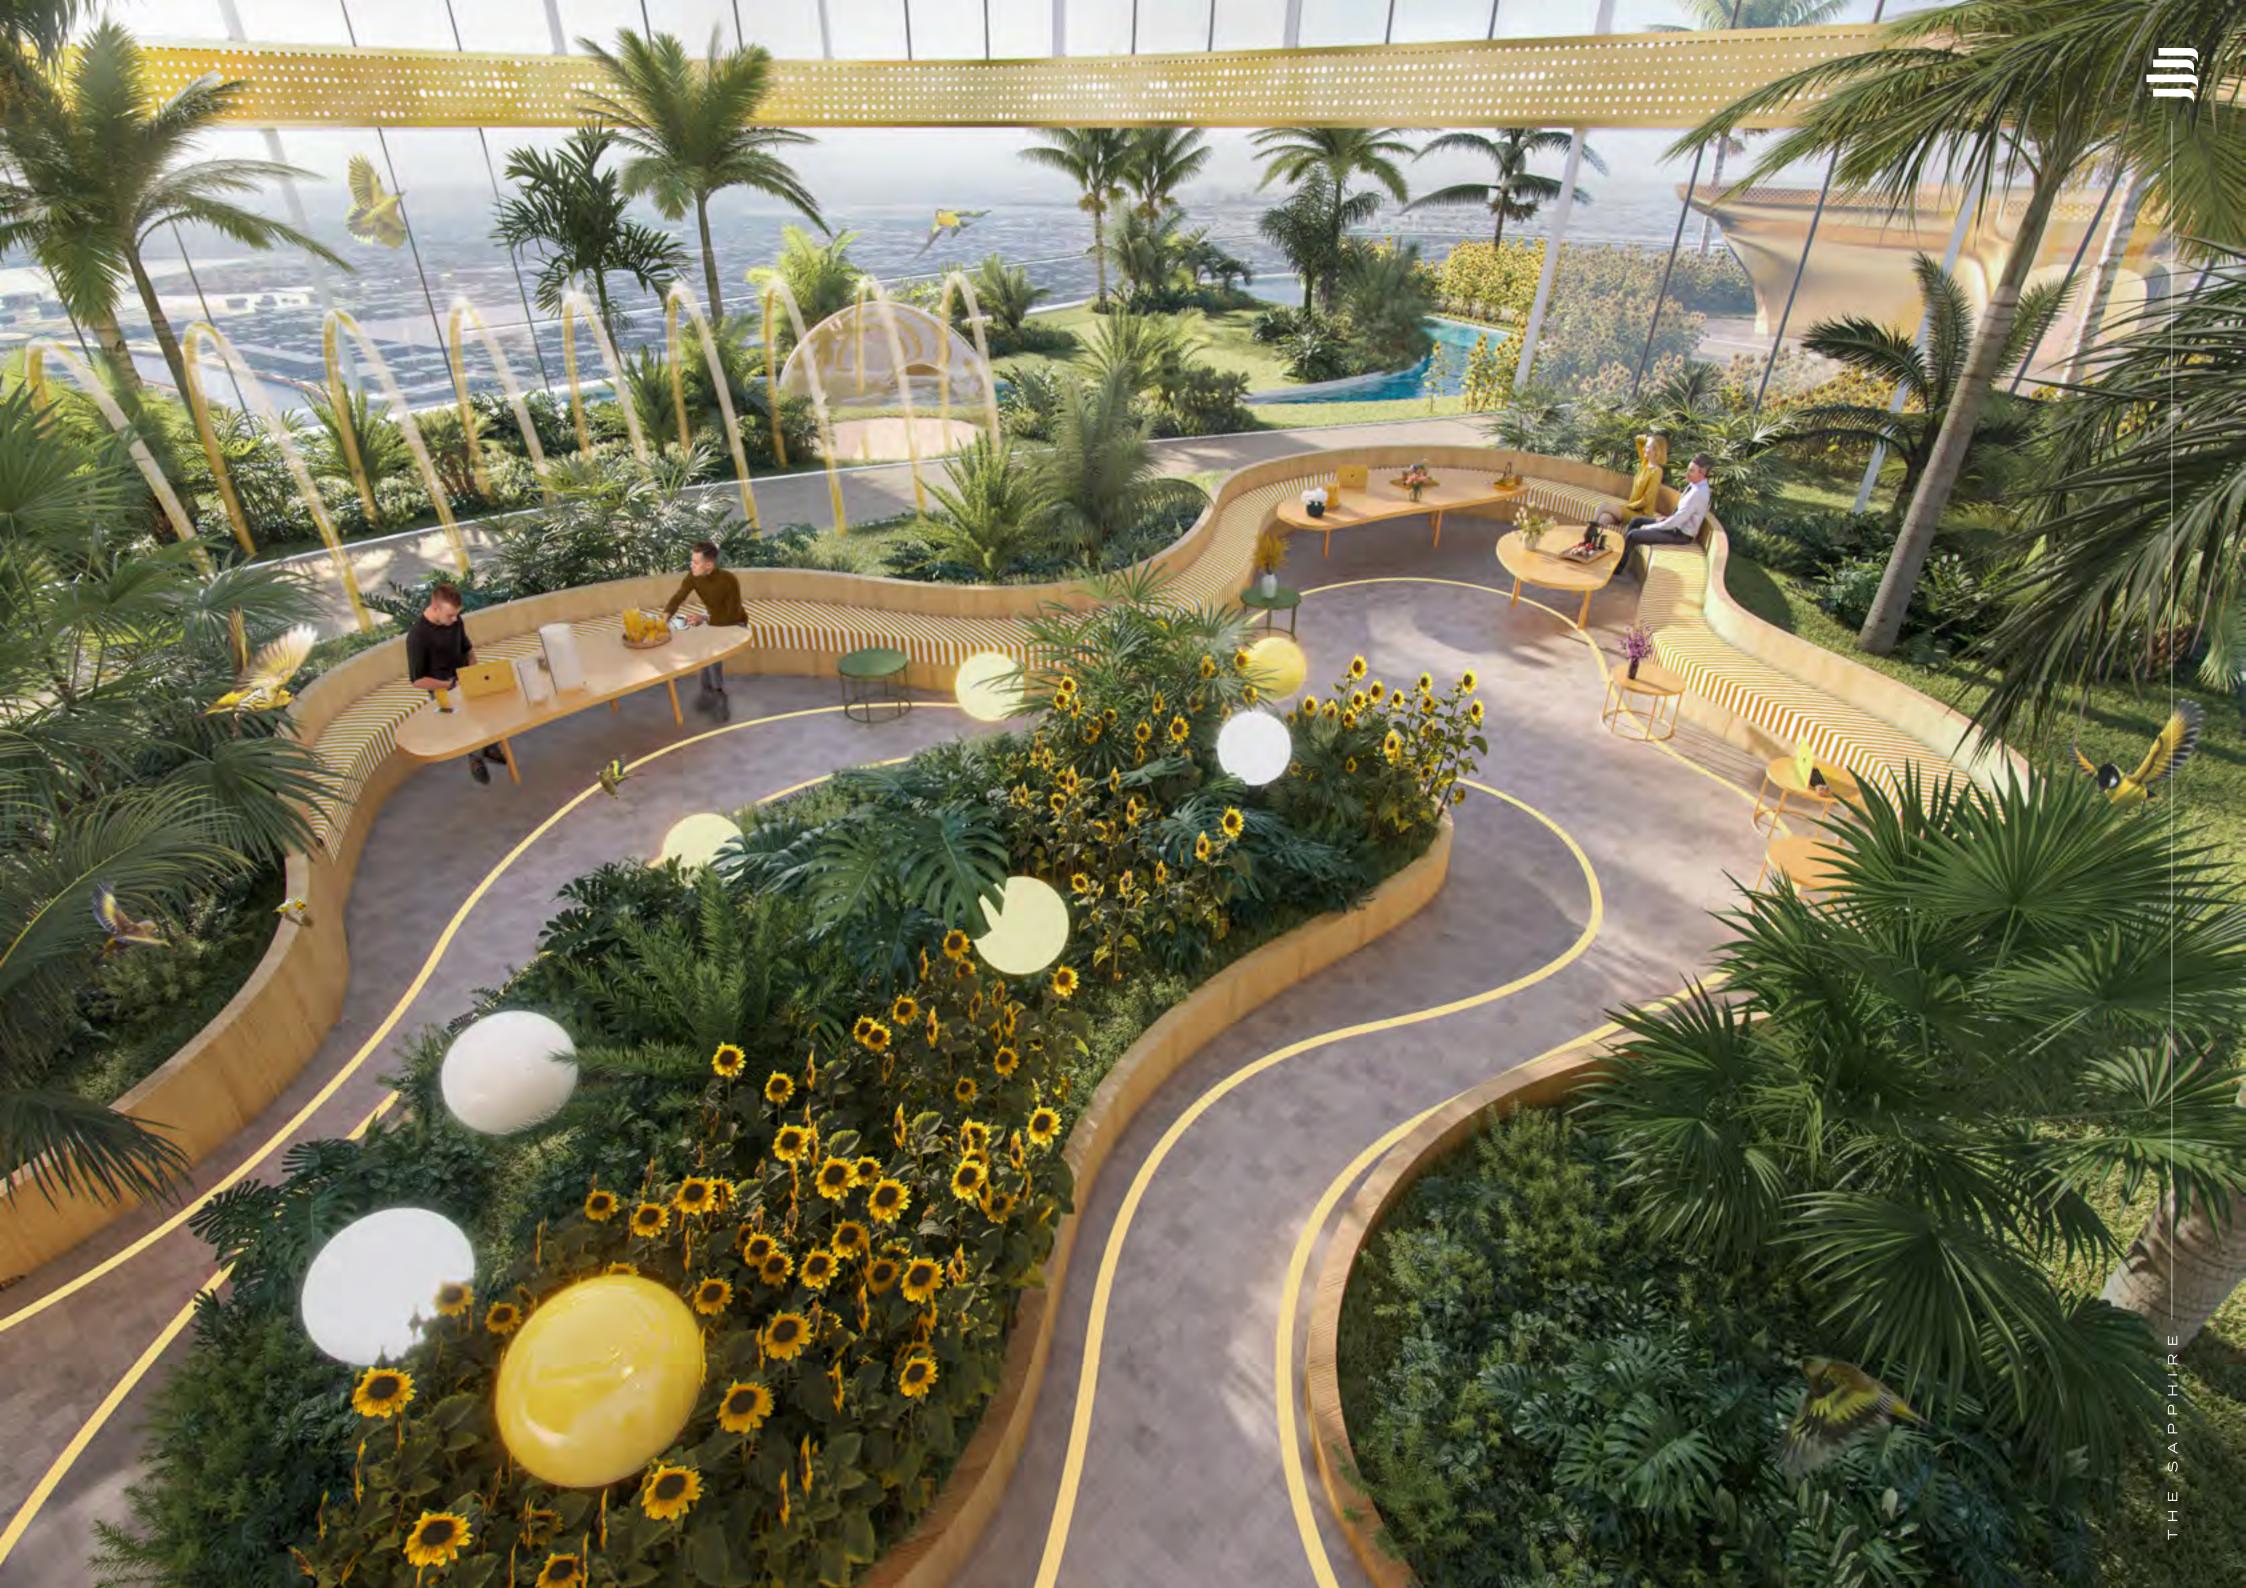

DAMAC















AT THE SAPPHIRE, SHEIKH ZAYED ROAD, DE GRISOGONO BRINGS
TO LIFE A VISION OF OPULENT LIVING, WITH EACH ELEMENT ECHOING
THE JEWELLER'S RENOWNED BLEND OF BEAUTY AND PRECISION.

de GRISOGONO







## EMBRACE ELEVATED URBAN SERENITY



RISING AGAINST THE DUBAI SKYLINE,
THE SAPPHIRE, WITH ITS FLOWING LINES
AND SWEEPING CURVES, IS AN ARCHITECTURAL
MASTERPIECE THAT STANDS NOT ONLY AS
A RESIDENCE, BUT AS A LANDMARK OF LUXURY.







BURJ KHALIFA



9 MINS

DUBAI INTERNATIONAL FINANCIAL CENTRE



10 MINS

THE STABLES DUBAI, MEYDAN



12 MINS

MGM RESORT ISLAND



14 MINS

DUBAI INTERNATIONAL AIRPORT

14 MINS

DUBAI HARBOUR



16 MINS

PALM JUMEIRAH



35 MINS

JETEX VIP TERMINAL







































































FLOOR PLANS

ONE BEDROOM