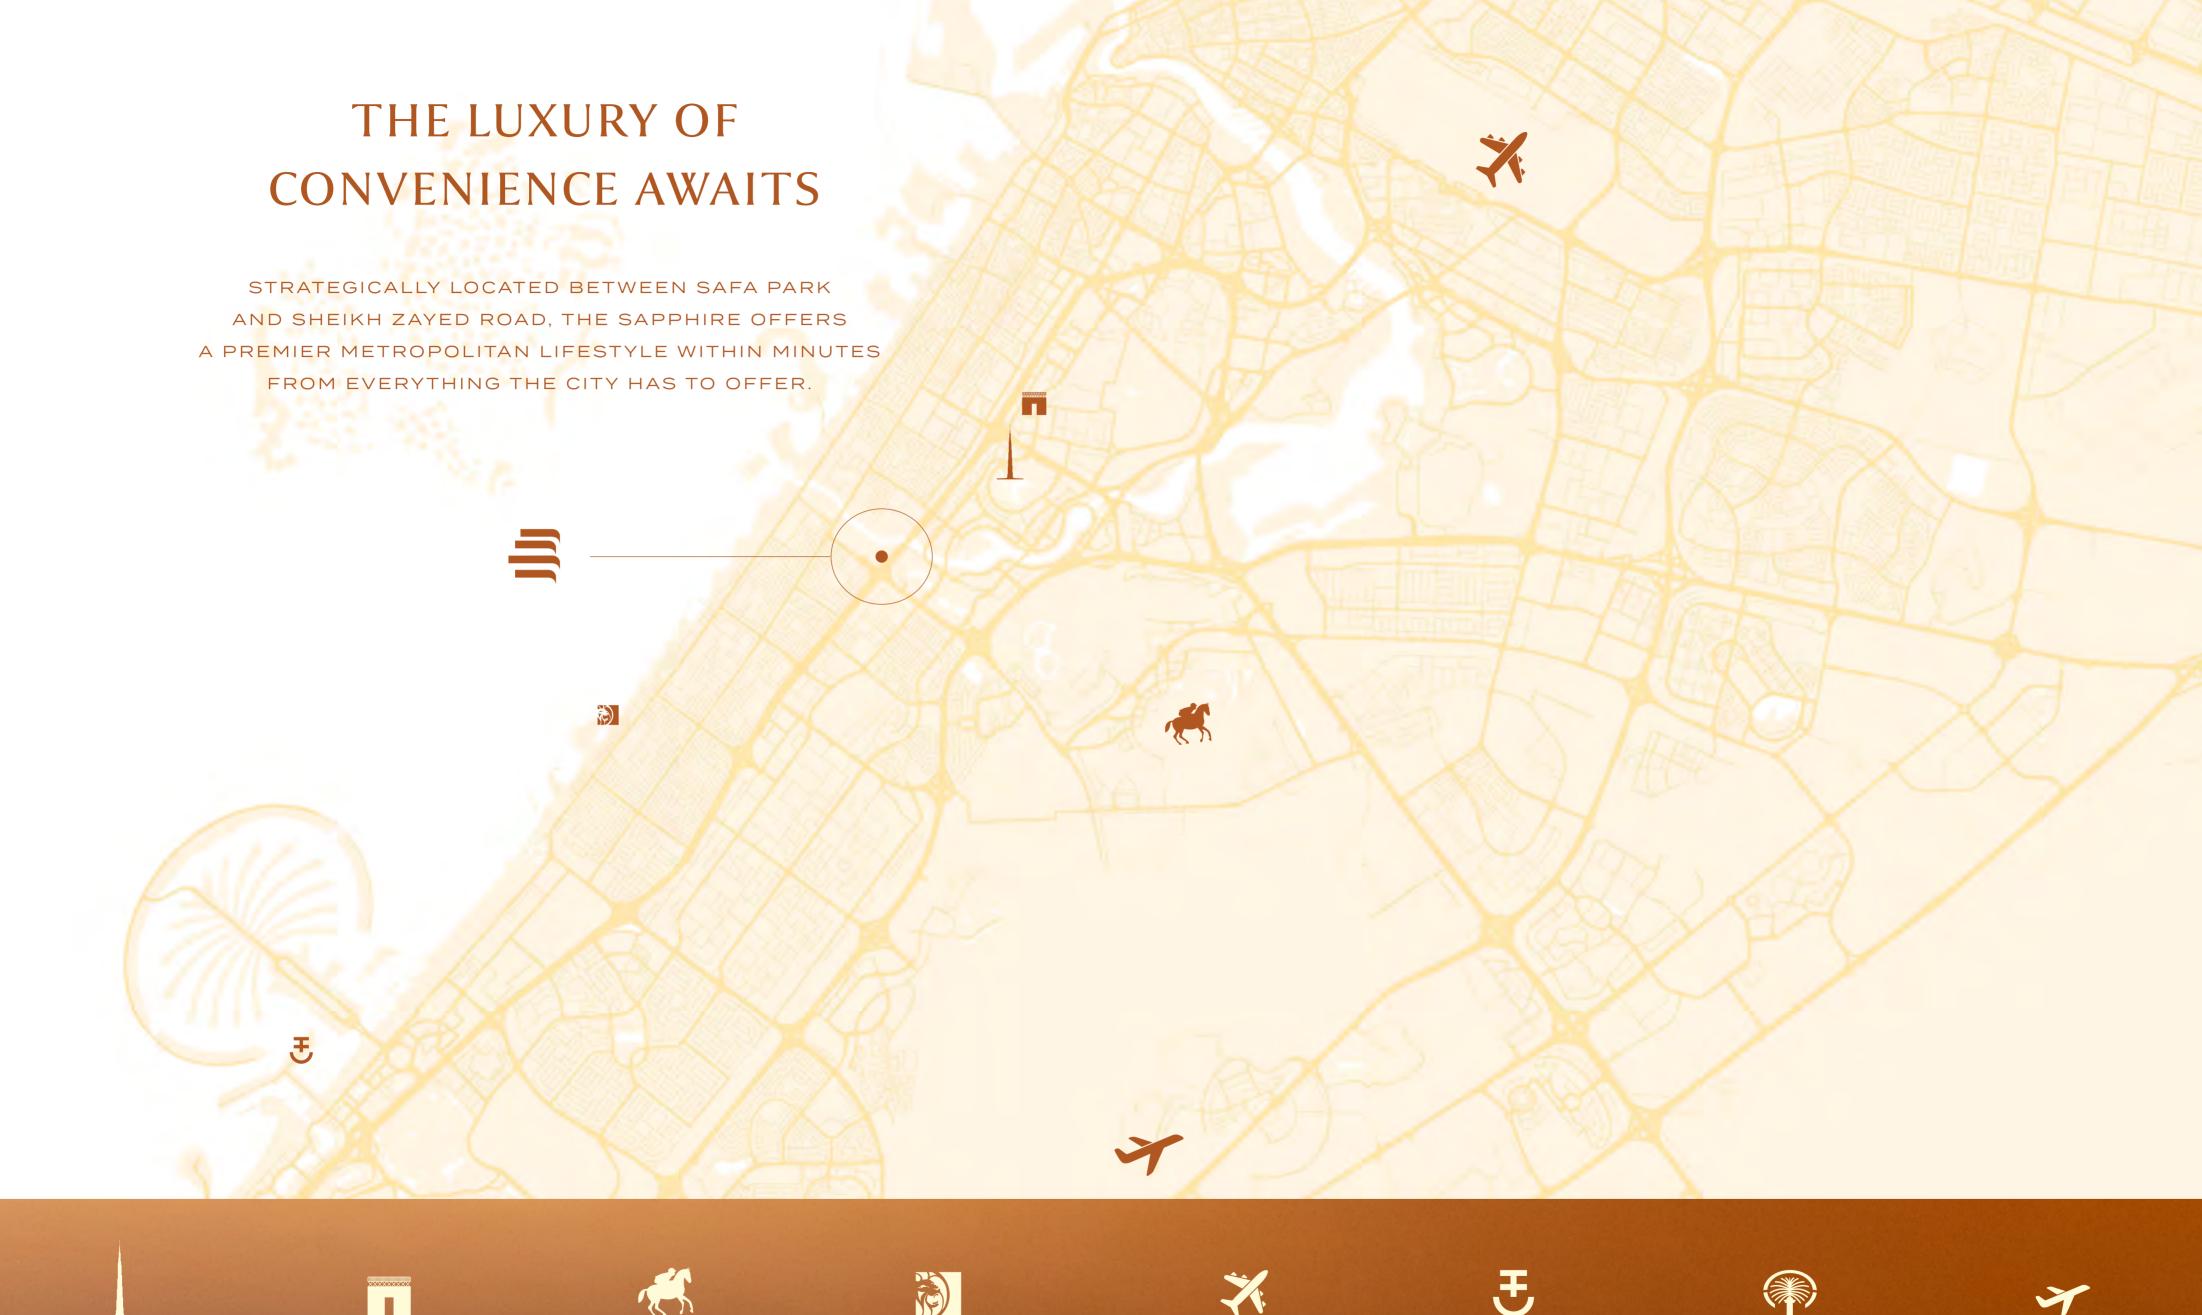

BURJ KHALIFA

9 MINS

DUBAI INTERNATIONAL FINANCIAL CENTRE

10 MINS

THE STABLES DUBAI, MEYDAN

12 MINS

MGM RESORT ISLAND

14 MINS

DUBAI INTERNATIONAL AIRPORT

14 MINS

DUBAI HARBOUR

16 MINS

PALM JUMEIRAH

35 MINS

JETEX VIP TERMINAL

FLOOR PLANS