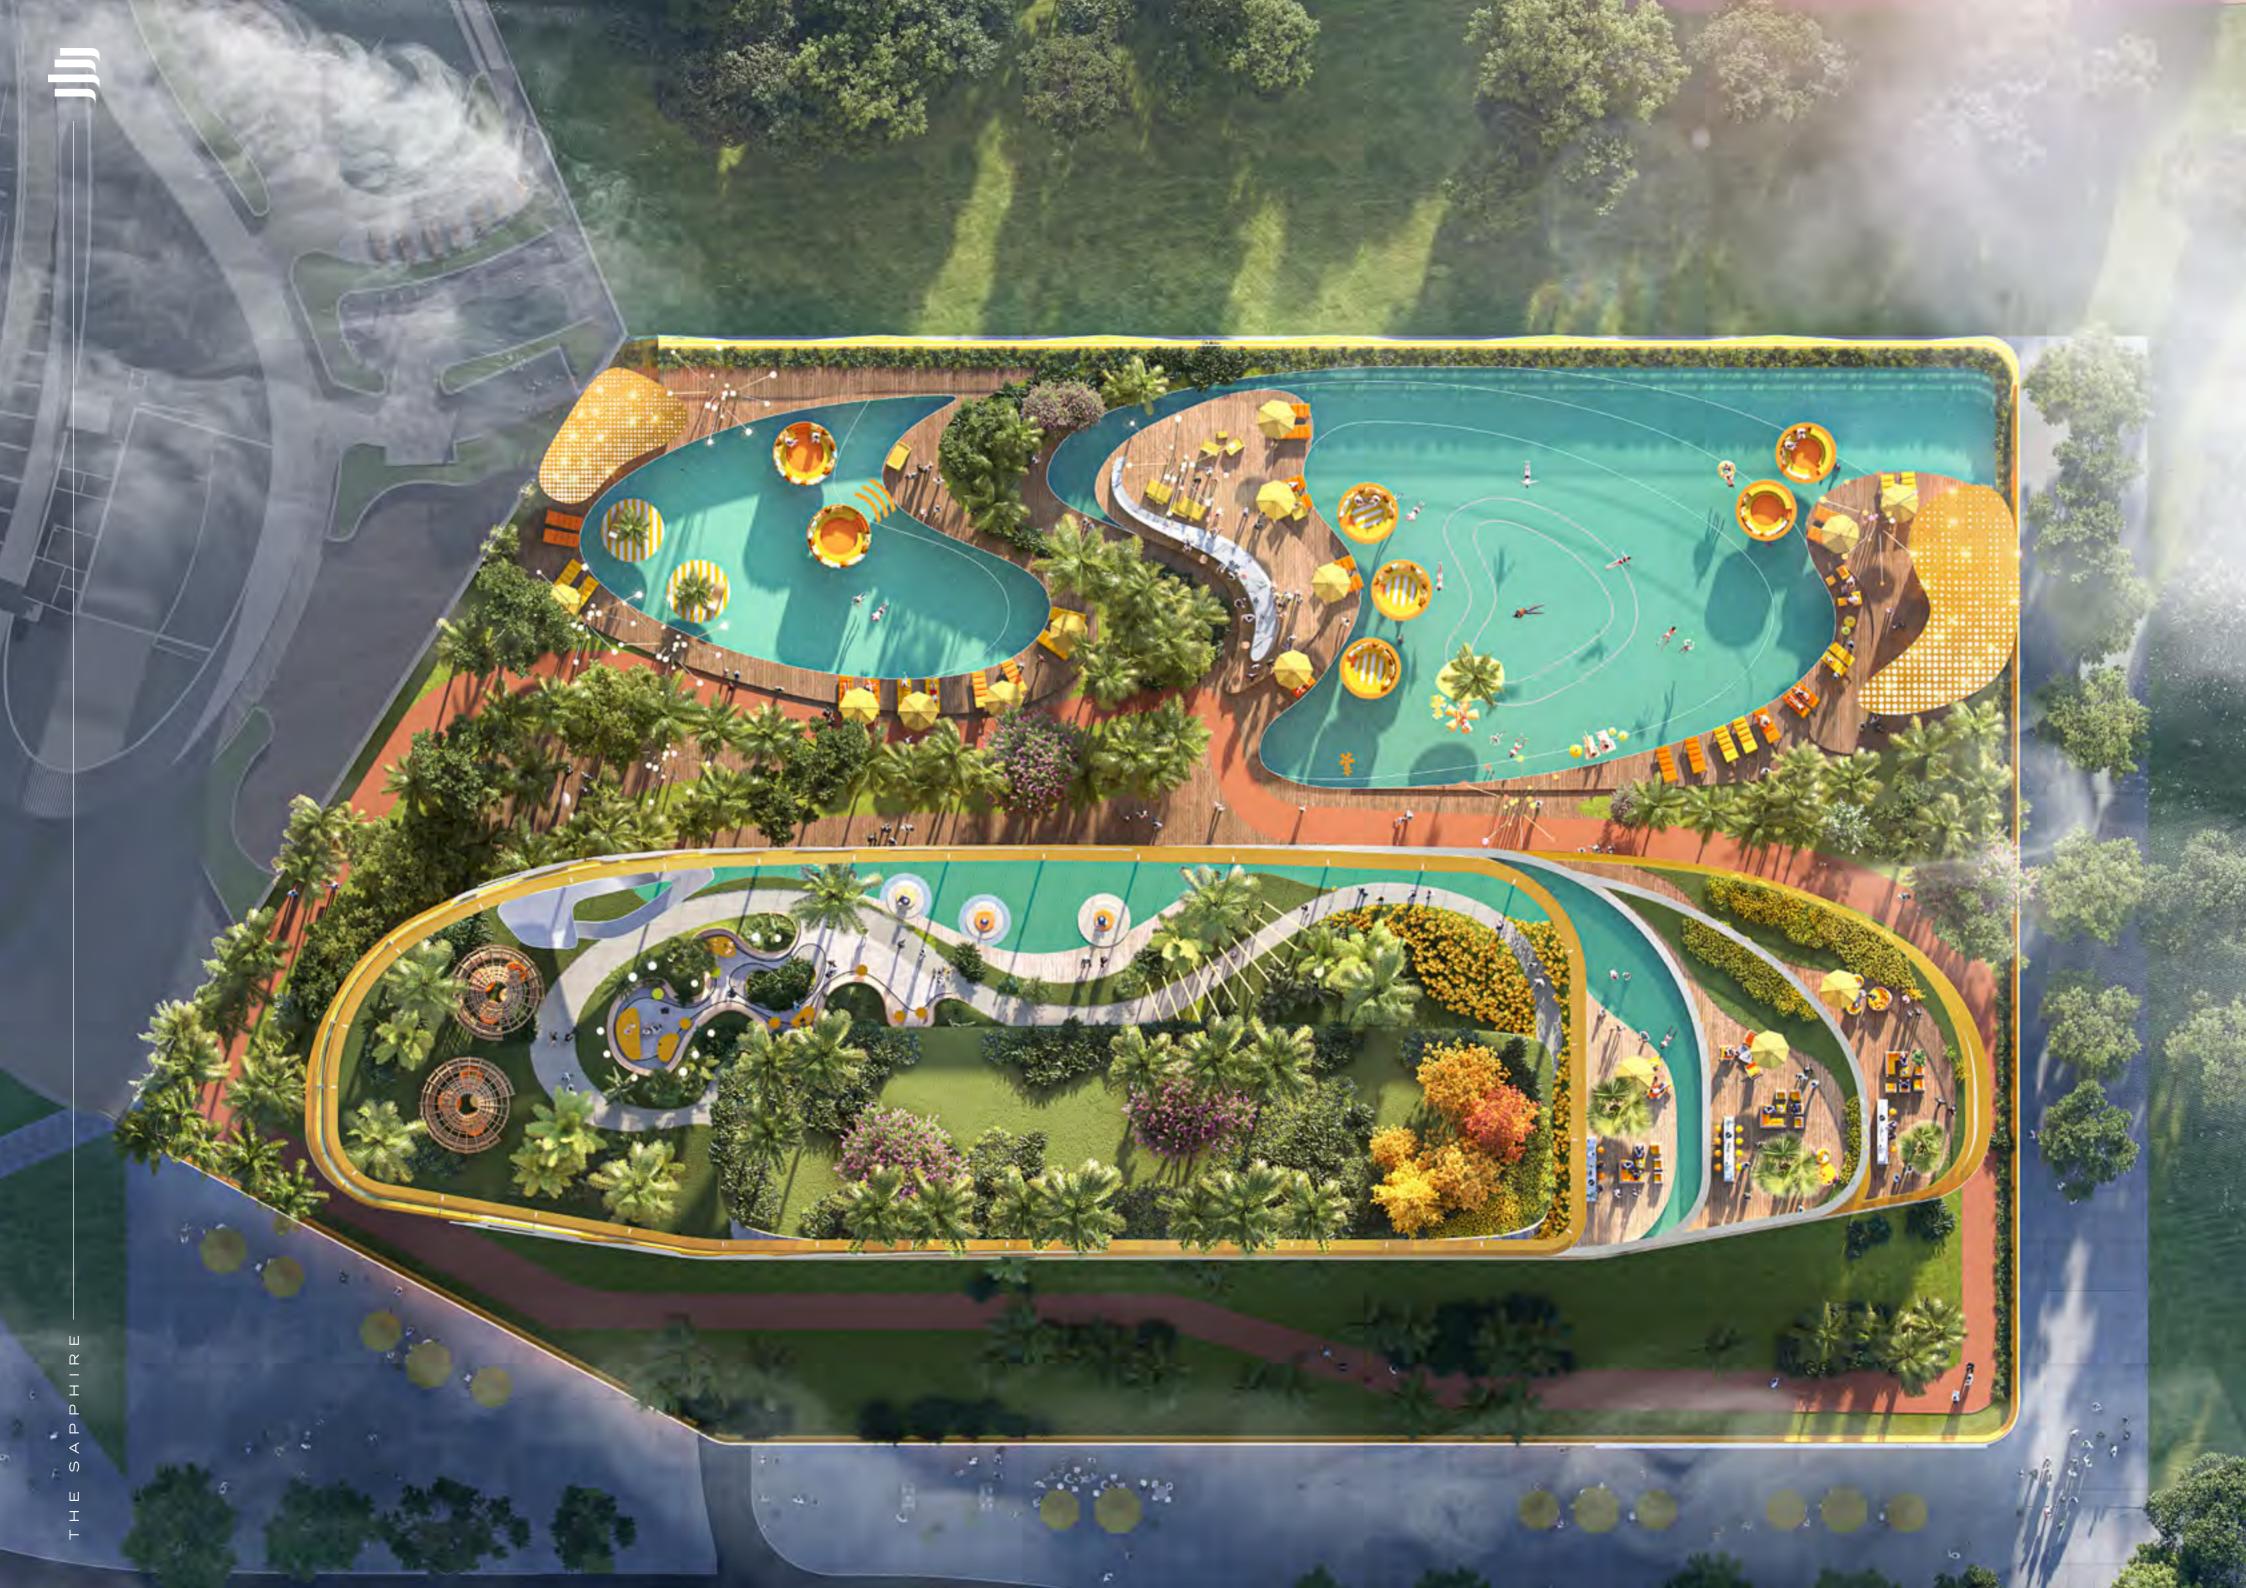

## EMBRACE ELEVATED URBAN SERENITY

RISING AGAINST THE DUBAI SKYLINE,
THE SAPPHIRE, WITH ITS FLOWING LINES
AND SWEEPING CURVES, IS AN ARCHITECTURAL
MASTERPIECE THAT STANDS NOT ONLY AS
A RESIDENCE, BUT AS A LANDMARK OF LUXURY.