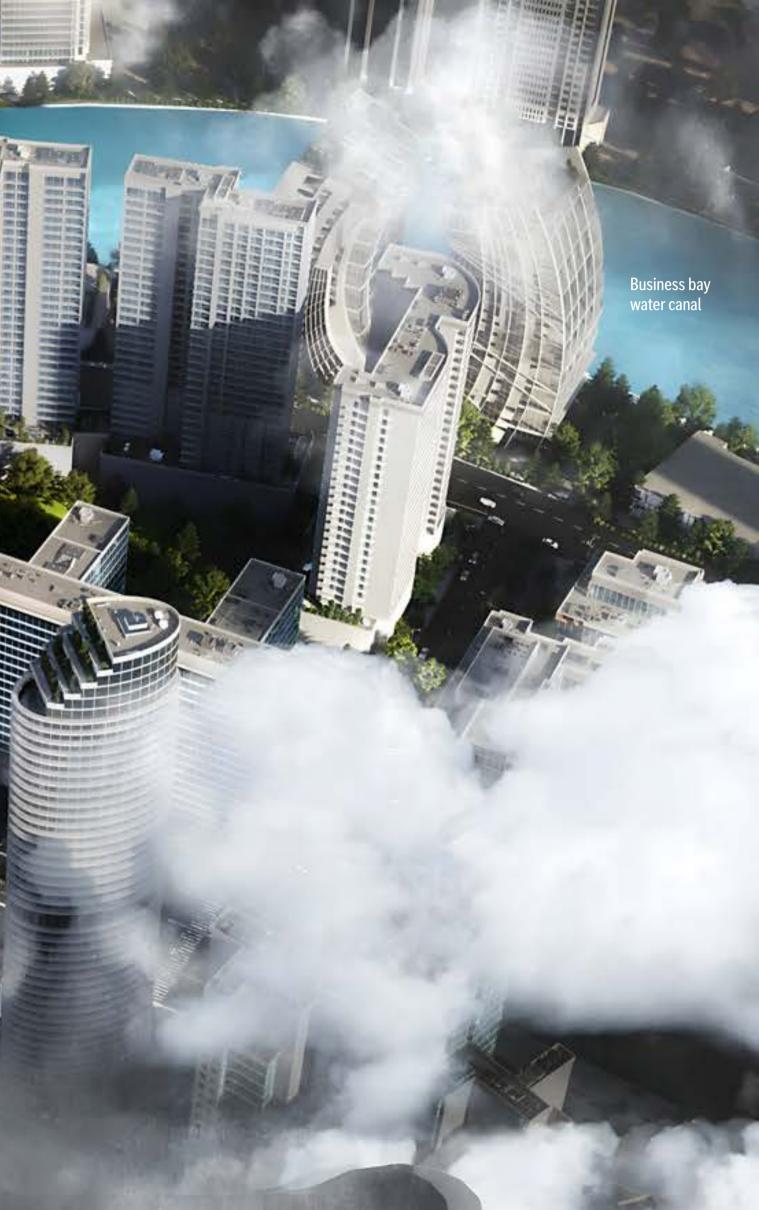

## Unobstructed views to Dubai's Burj Khalifa

DOWNTOWN DUBAI 1.1 KM | 4 MINUTES

BURJ KHALIFA 3 KM | 10 MINUTES

## Site View

330 meters above sea level

-----