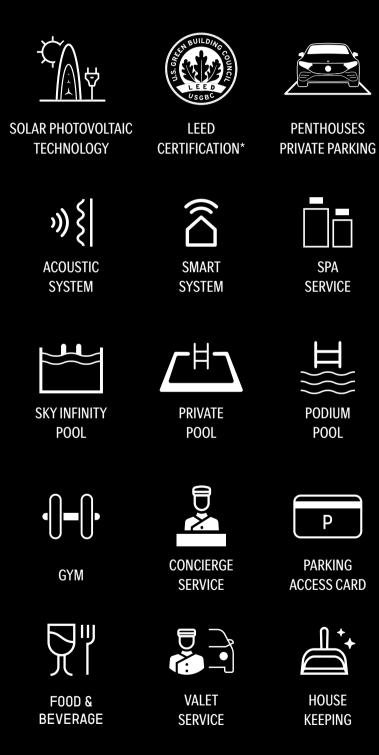

### Exclusive features and services

\*The Mercedes-Benz Places | Binghatti is aiming to hold a LEED Qualification.