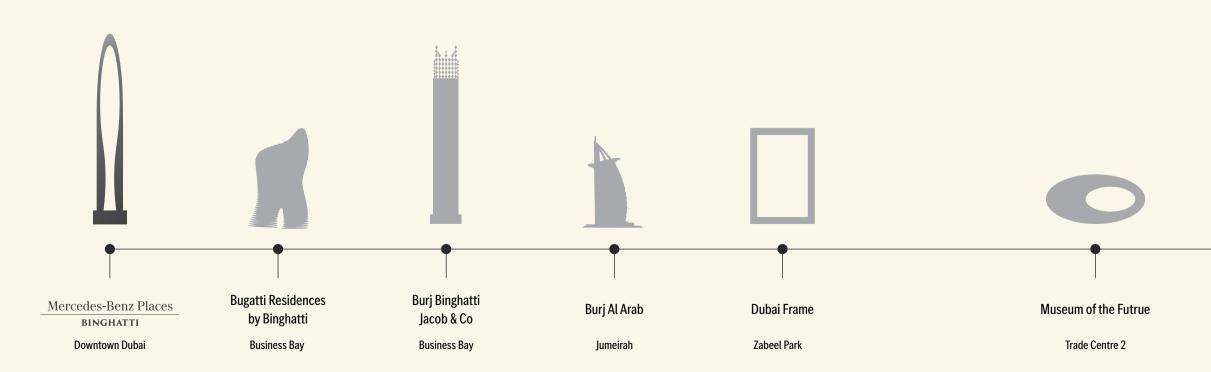

possibilities.



 $\mathbf{A} \quad \mathbf{A} \quad$ 

### Welcome to Dubai

A captivating city, where all becomes possible - a place where imagination becomes reality. With its perpetual growth and opportunities, Dubai is one of the most enthralling cities in the world. As the city continues to explore the unfathomable possibilities of the future, Dubai has become the birthplace for Mercedes-Benz Places | Binghatti - an icon born from tomorrow.



## An unmatched icon amongst the city's skyline

Mercedes-Benz Places | Binghatti embodies the spirit of an icon that is quintessentially brilliant: an archetype of outstanding design. The deeply rooted design philosophy that shapes the hyper-tower harmonizes with its recognizable design DNA of Sensual Purity, making it unmistakably iconic.



1 1 1 1 1 1 . . 4 4 1 ~ ~ 1 1 1  $\mathbf{x}$ 4 4 . 1 1 1 1  $\mathbf{x}$ 4 1 1 1 4  $\land \land \land \land \land \land$ 1 . 



# A manifestation of revolutionary craftsmanship

Defined as an epochal architectural symbol, the hyper-tower's design supremacy is brought to life by the amalgamation of multiple design languages. The use of intricate strokes, mingled with the candescent pattern of the Mercedes-Benz three-pointed star create a form that lives and breathes the spirit of revolutionary architecture and craftsmanship.

WAY TO AL KHAIL ROAD





| Ras Al Khor<br>1 Industrial area |
|----------------------------------|
|                                  |

JUMEIRAH PUBLIC BEACH 7.7 km | 15 minutes

## Unobstructed views to Dubai's Burj Khalifa



DOWNTOWN DUBAI 1.1 KM | 4 MINUTES