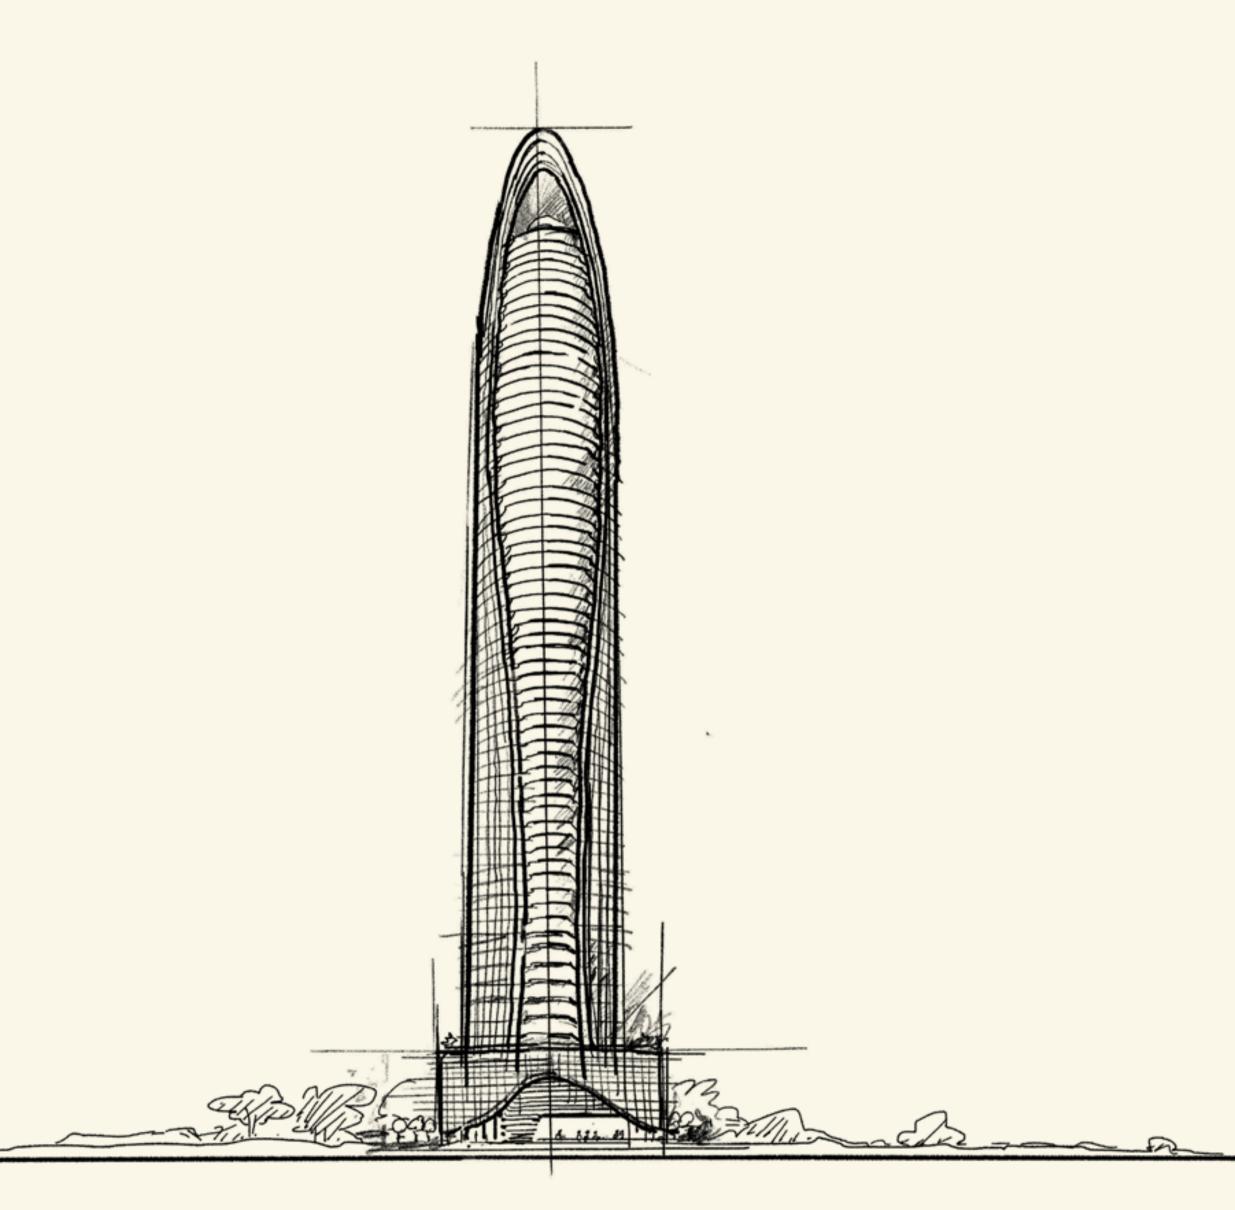

## An unmatched icon amongst the city's skyline

Mercedes-Benz Places | Binghatti embodies the spirit of an icon that is quintessentially brilliant: an archetype of outstanding design. The deeply rooted design philosophy that shapes the hyper-tower harmonizes with its recognizable design DNA of Sensual Purity, making it unmistakably iconic.

# A manifestation of revolutionary craftsmanship

Defined as an epochal architectural symbol, the hyper-tower's design supremacy is brought to life by the amalgamation of multiple design languages. The use of intricate strokes, mingled with the candescent pattern of the Mercedes-Benz three-pointed star create a form that lives and breathes the spirit of revolutionary architecture and craftsmanship.

## A paradigmatic demonstration of a form beyond comparison