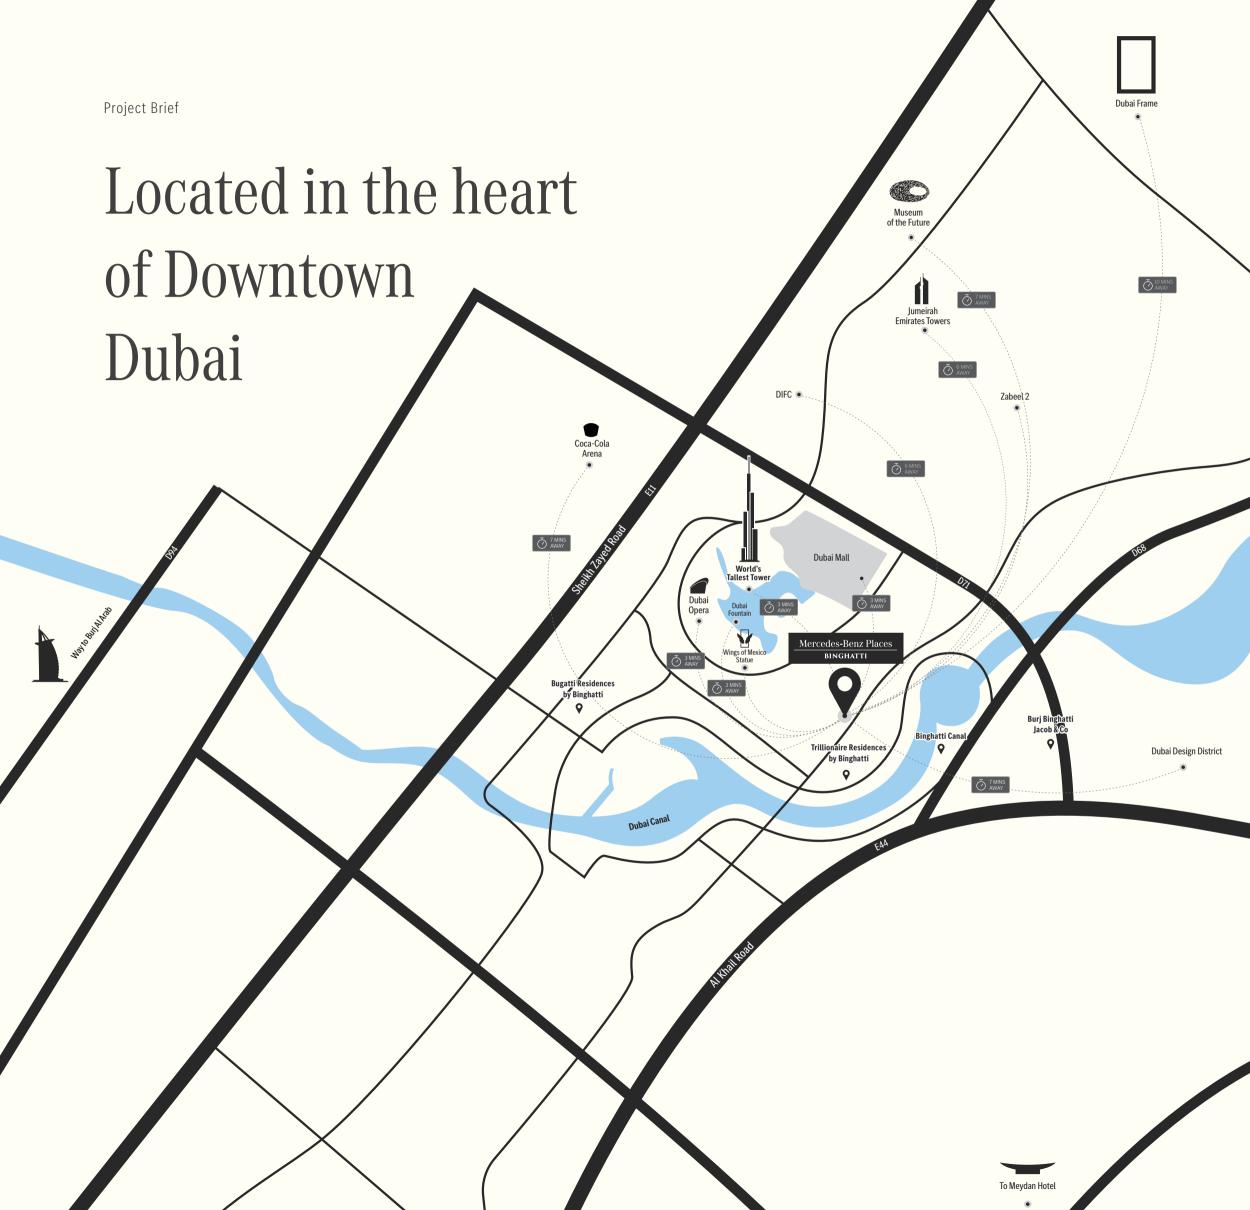

## Unobstructed views to Dubai's Burj Khalifa

DOWNTOWN DUBAI 1.1 KM | 4 MINUTES

BURJ KHALIFA 3 KM | 10 MINUTES