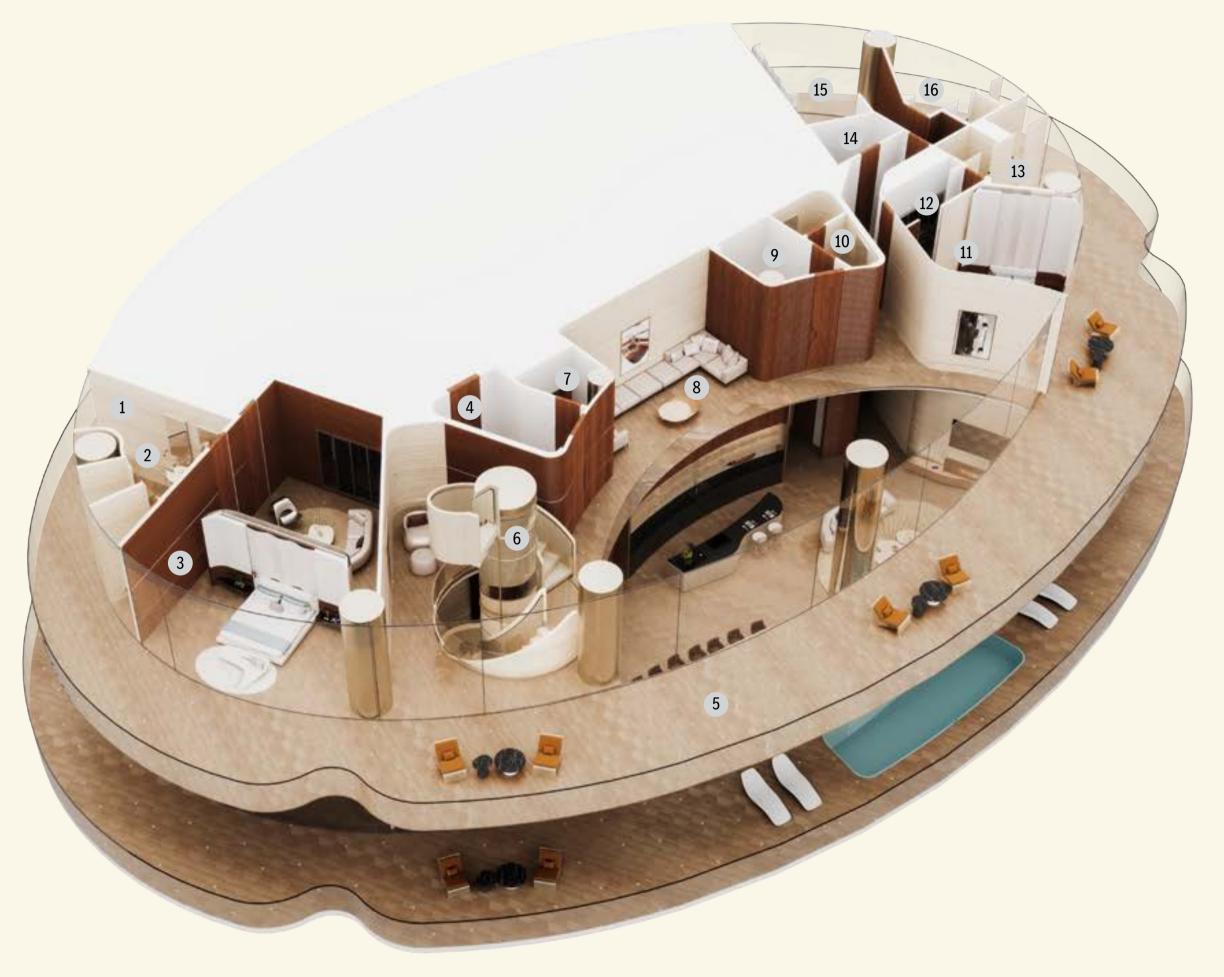

### The Mercedes-Benz Vision EQ Silver Arrow Penthouse

The Duplex Penthouse | Level 2 Isometric View

- 1 WALK-IN WARDROBE
- 2 BATHROOM SUITE
- 3 MASTER BEDROOM
- 4 FOYER
- 5 BALCONY
- 6 LIFT
- 7 STORE
- 8 LOUNGE
- 9 PANTRY
- 10 WC
- 11 BEDROOM
- 12 WALK-IN WARDROBE
- 13 BATHROOM SUITE
- 14 STORE
- 15 BEDROOM
- 16 BATHROOM SUITE