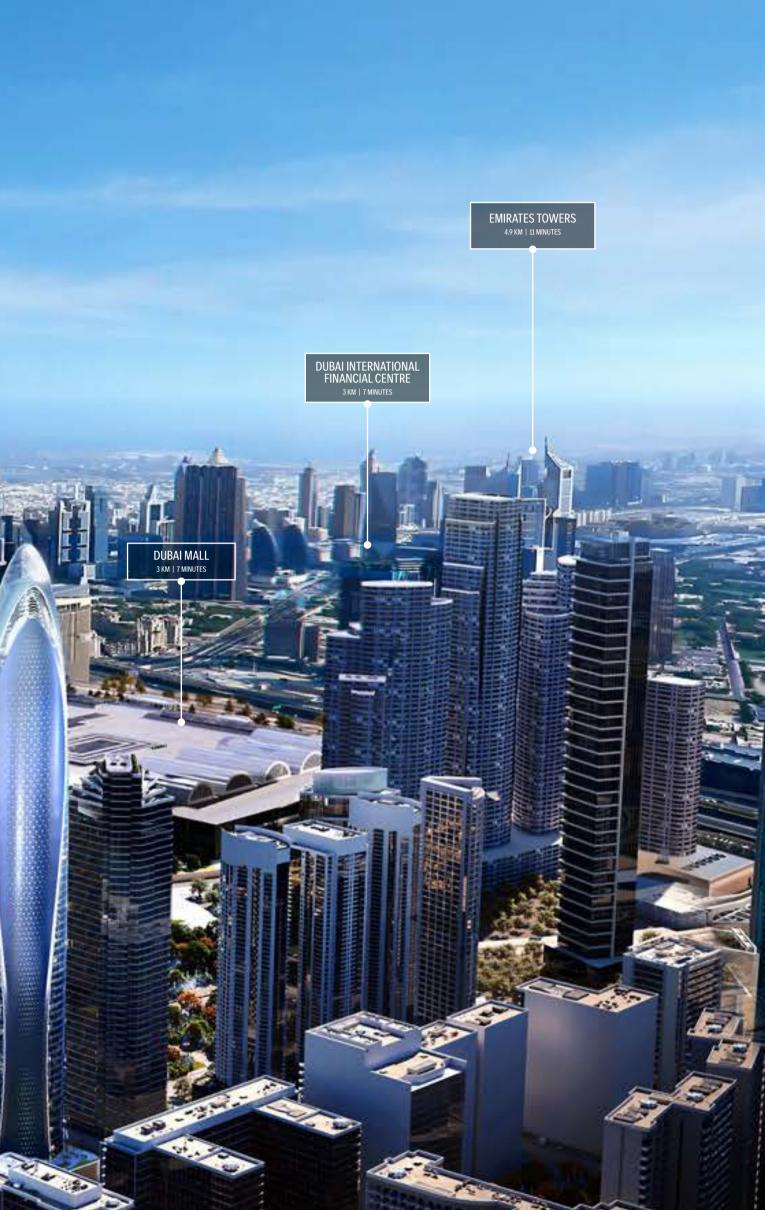

## Unobstructed views to Dubai's Burj Khalifa

DOWNTOWN DUBAI 1.1 KM | 4 MINUTES

BURJ KHALIFA 3 KM | 10 MINUTES

## Site View

330 meters above sea level

-----