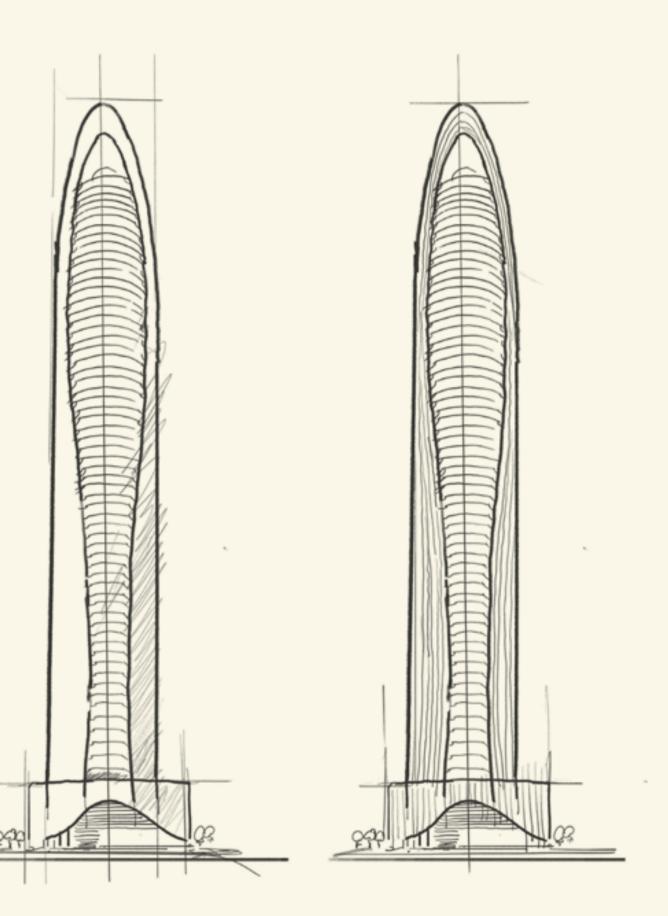

## An unmatched icon amongst the city's skyline

Mercedes-Benz Places | Binghatti embodies the spirit of an icon that is quintessentially brilliant: an archetype of outstanding design. The deeply rooted design philosophy that shapes the hyper-tower harmonizes with its recognizable design DNA of Sensual Purity, making it unmistakably iconic.

# A manifestation of revolutionary craftsmanship

Defined as an epochal architectural symbol, the hyper-tower's design supremacy is brought to life by the amalgamation of multiple design languages. The use of intricate strokes, mingled with the candescent pattern of the Mercedes-Benz three-pointed star create a form that lives and breathes the spirit of revolutionary architecture and craftsmanship.

## A paradigmatic demonstration of a form beyond comparison