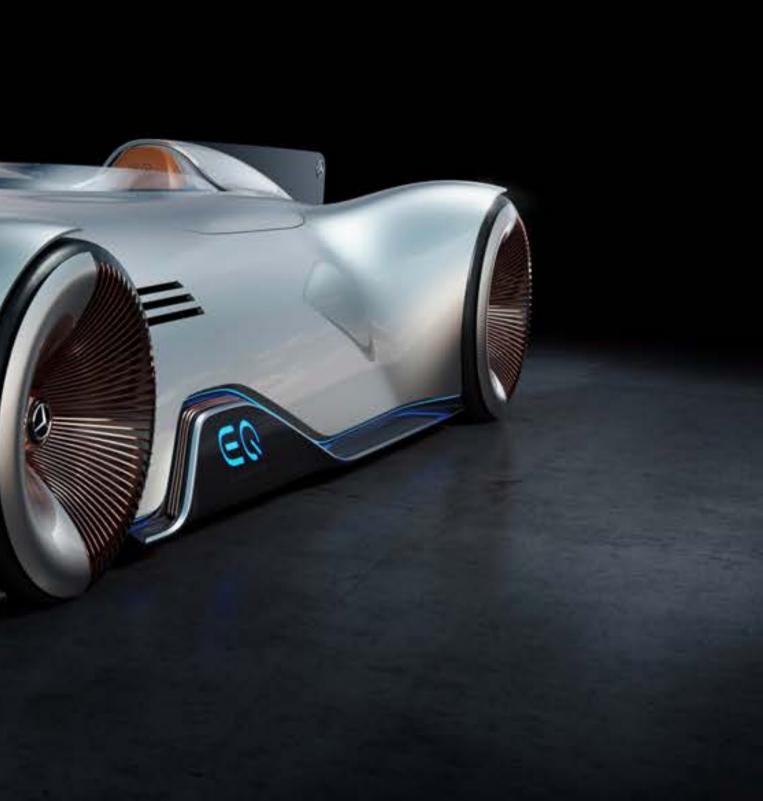

The Mercedes-Benz Vision EQ Silver Arrow Penthouse Duplex Penthouse | Level 62-63 (1160 sq.m)

The Mercedes-Benz

Uhlenhaut Coupé Penthouse

<sup>Ownership</sup> Freehold

Location Downtown Dubai

Total number of floors (3B + G + 5P + 65 Floors)

## The Mercedes-Benz Vision EQ Silver Arrow Penthouse

#### The Duplex Penthouse

Named after the groundbreaking Mercedes-Benz Vision EQ Silver Arrow, the Duplex Penthouse echoes the same exalting moments of this legend.

Penthouse Layouts

### The Mercedes-Benz Vision EQ Silver Arrow Penthouse

The Duplex Penthouse | Level 2 Isometric View

- 1 WALK-IN WARDROBE
- 2 BATHROOM SUITE
- 3 MASTER BEDROOM
- 4 FOYER
- 5 BALCONY
- 6 LIFT
- 7 STORE
- 8 LOUNGE
- 9 PANTRY
- 10 WC
- 11 BEDROOM
- 12 WALK-IN WARDROBE
- 13 BATHROOM SUITE
- 14 STORE
- 15 BEDROOM
- 16 BATHROOM SUITE