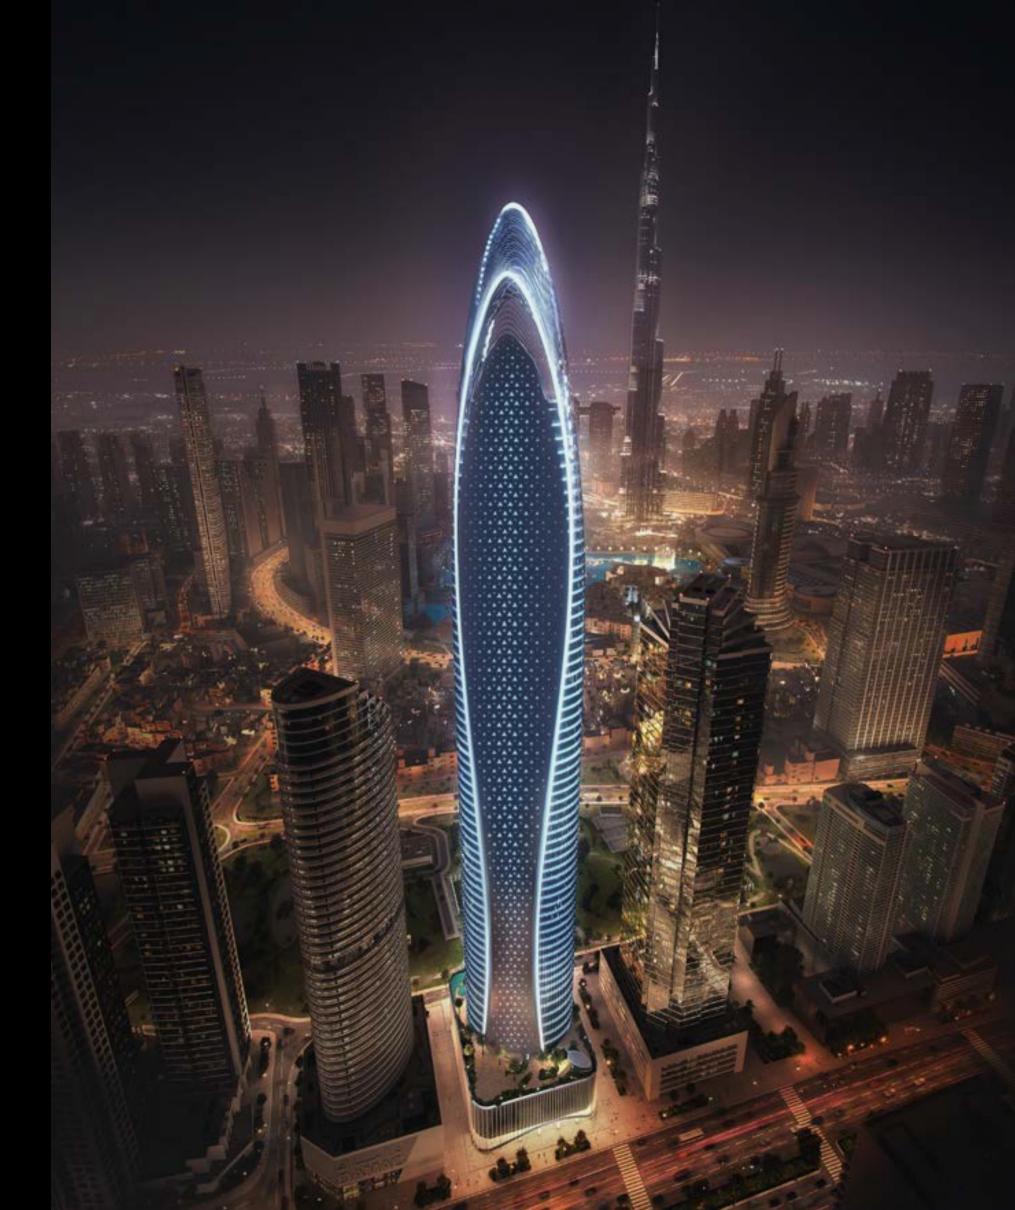

## An unmatched icon amongst the city's skyline

Mercedes-Benz Places | Binghatti embodies the spirit of an icon that is quintessentially brilliant: an archetype of outstanding design. The deeply rooted design philosophy that shapes the hyper-tower harmonizes with its recognizable design DNA of Sensual Purity, making it unmistakably iconic.

# A manifestation of revolutionary craftsmanship

Defined as an epochal architectural symbol, the hyper-tower's design supremacy is brought to life by the amalgamation of multiple design languages. The use of intricate strokes, mingled with the candescent pattern of the Mercedes-Benz three-pointed star create a form that lives and breathes the spirit of revolutionary architecture and craftsmanship.

## Unobstructed views to Dubai's Burj Khalifa

DOWNTOWN DUBAI 1.1 KM | 4 MINUTES

BURJ KHALIFA 3 KM | 10 MINUTES