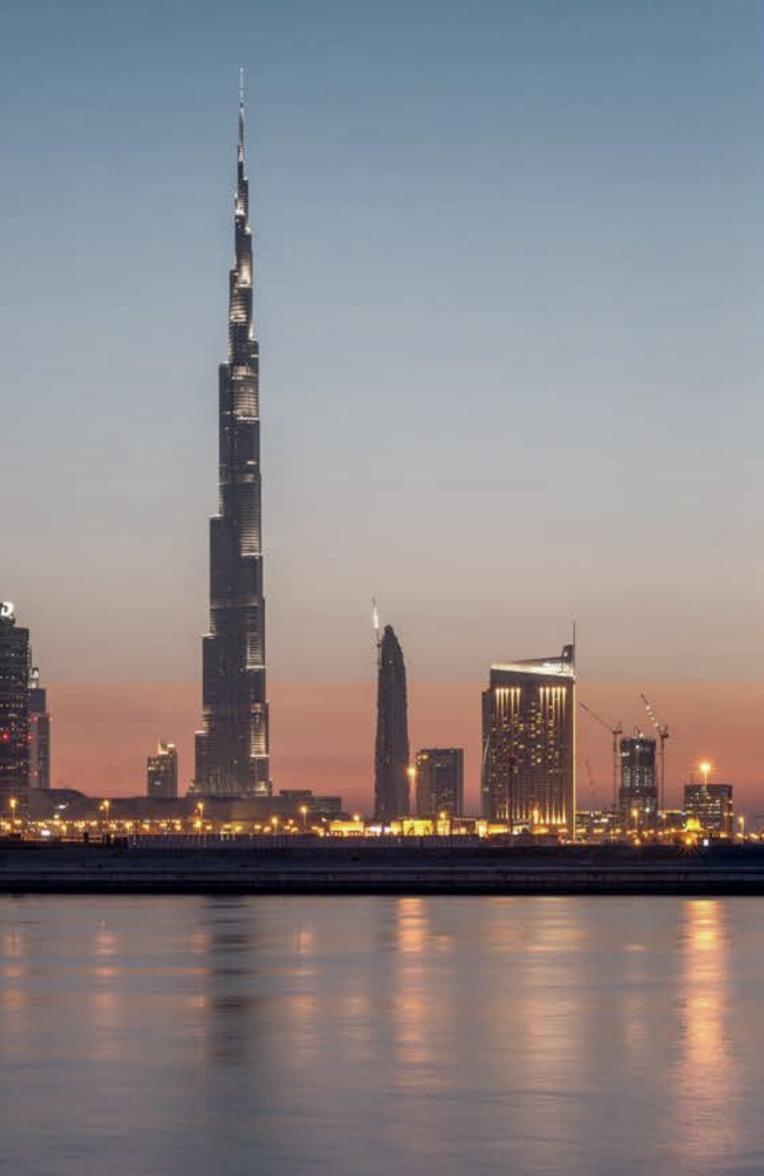

## Unobstructed views to Dubai's Burj Khalifa

DOWNTOWN DUBAI 1.1 KM | 4 MINUTES

BURJ KHALIFA 3 KM | 10 MINUTES

## Site View

330 meters above sea level

-----