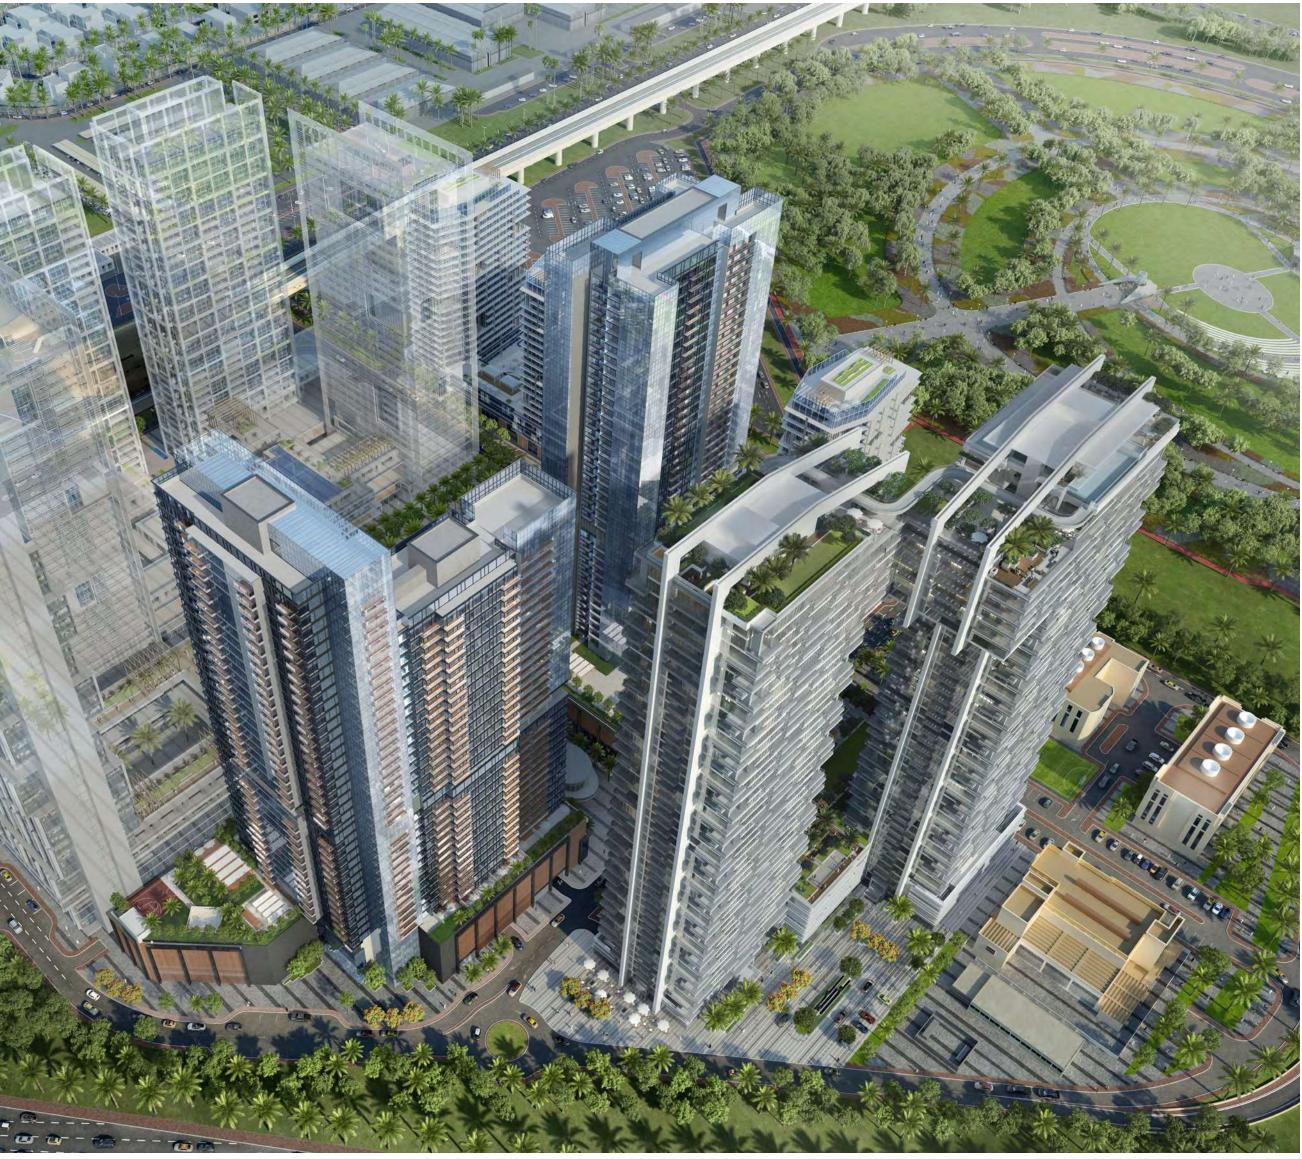

### LUXURY IN EVERY QUARTER AND NATURE IS THE COMPASS

wasl1 is a mixed-use master development in the heart of
Dubai that births a sophisticated community within multiple
projects all overlooking breathtaking views of Zabeel Park.
With connectivity to old and new Dubai, exclusive
entertainment facilities, retail, dining and leisure outlets, a life
parkside holds unparalleled offerings.

# PARK VIEWS RESIDENCES

### THE BEST OF TWO WORLDS

Comprising two towers of the wasl1 master development, Park Views Residences is located in the midst of old and new Dubai, marrying a lifestyle of luxury with the convenience of accessibility.

### TWO TOWERS. BOUNDLESS SOPHISTICATION.

Park Views Residences, under the wasl1 master development, are made up of two towers that rely on a wealth of amenities and spectacular features in 1, 2, and 3-bedroom apartments to indulge in, along with being in close proximity to Max Metro Station.