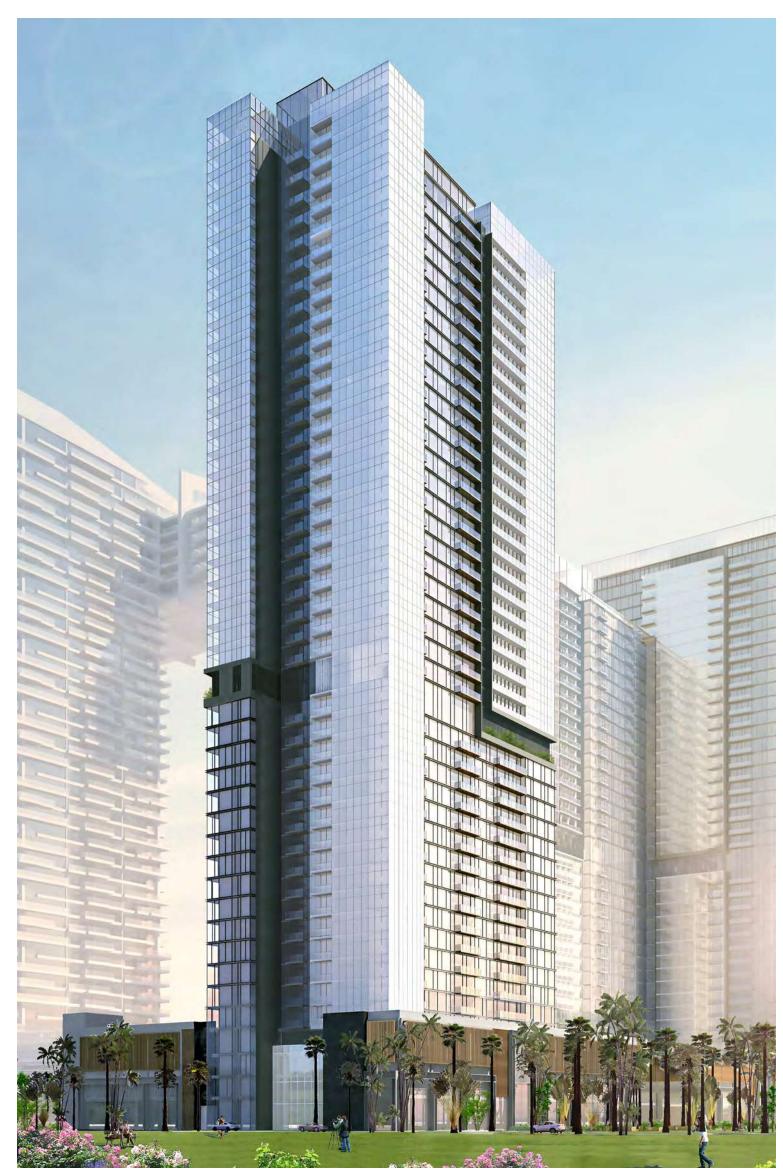

### THE BEST OF TWO WORLDS

Comprising two towers of the wasl1 master development, Park Views Residences is located in the midst of old and new Dubai, marrying a lifestyle of luxury with the convenience of accessibility.

### TWO TOWERS. BOUNDLESS SOPHISTICATION.

Park Views Residences, under the wasl1 master development, are made up of two towers that rely on a wealth of amenities and spectacular features in 1, 2, and 3-bedroom apartments to indulge in, along with being in close proximity to Max Metro Station.