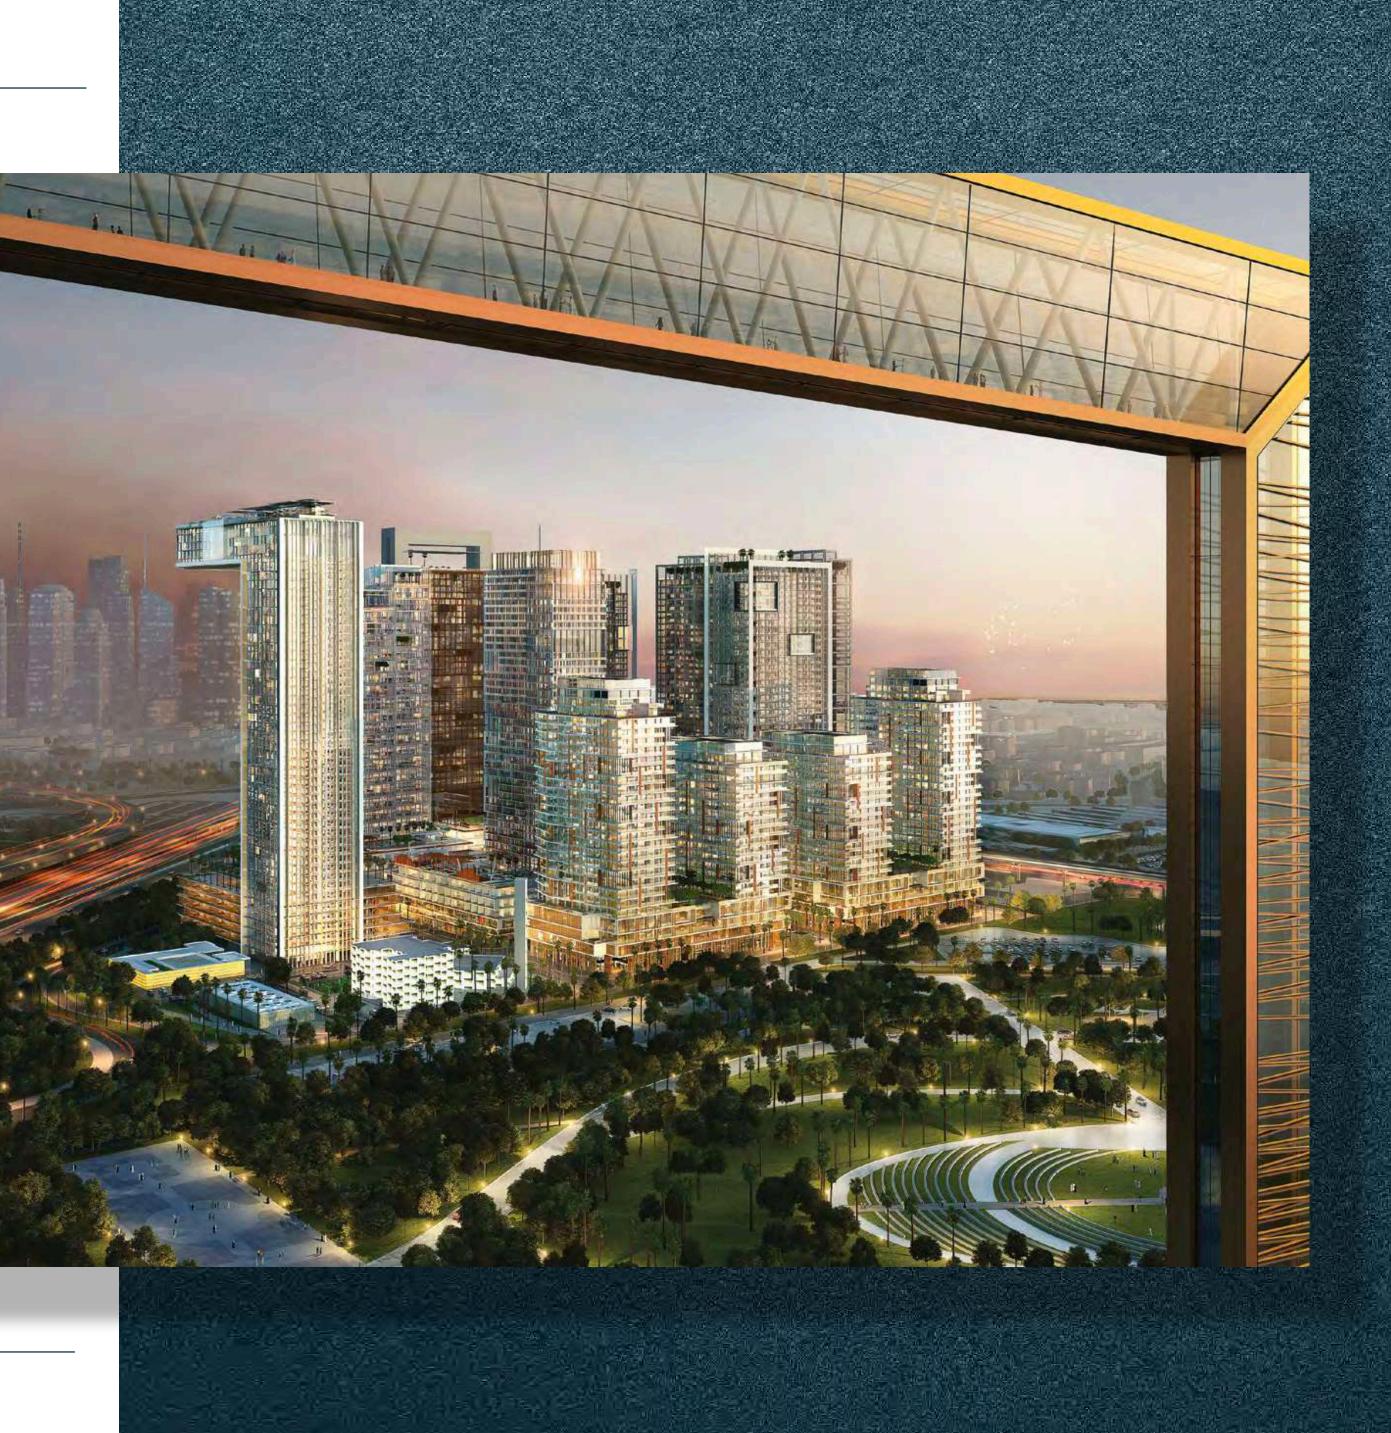

### LUXURY IN EVERY QUARTER AND NATURE IS THE COMPASS

wasl1 is a mixed-use master development in the heart of
Dubai that births a sophisticated community within multiple
projects all overlooking breathtaking views of Zabeel Park.
With connectivity to old and new Dubai, exclusive
entertainment facilities, retail, dining and leisure outlets, a life
parkside holds unparalleled offerings.

# PARK VIEWS RESIDENCES

### THE BEST OF TWO WORLDS

Comprising two towers of the wasl1 master development, Park Views Residences is located in the midst of old and new Dubai, marrying a lifestyle of luxury with the convenience of accessibility.

### TWO TOWERS. BOUNDLESS SOPHISTICATION.

Park Views Residences, under the wasl1 master development, are made up of two towers that rely on a wealth of amenities and spectacular features in 1, 2, and 3-bedroom apartments to indulge in, along with being in close proximity to Max Metro Station.