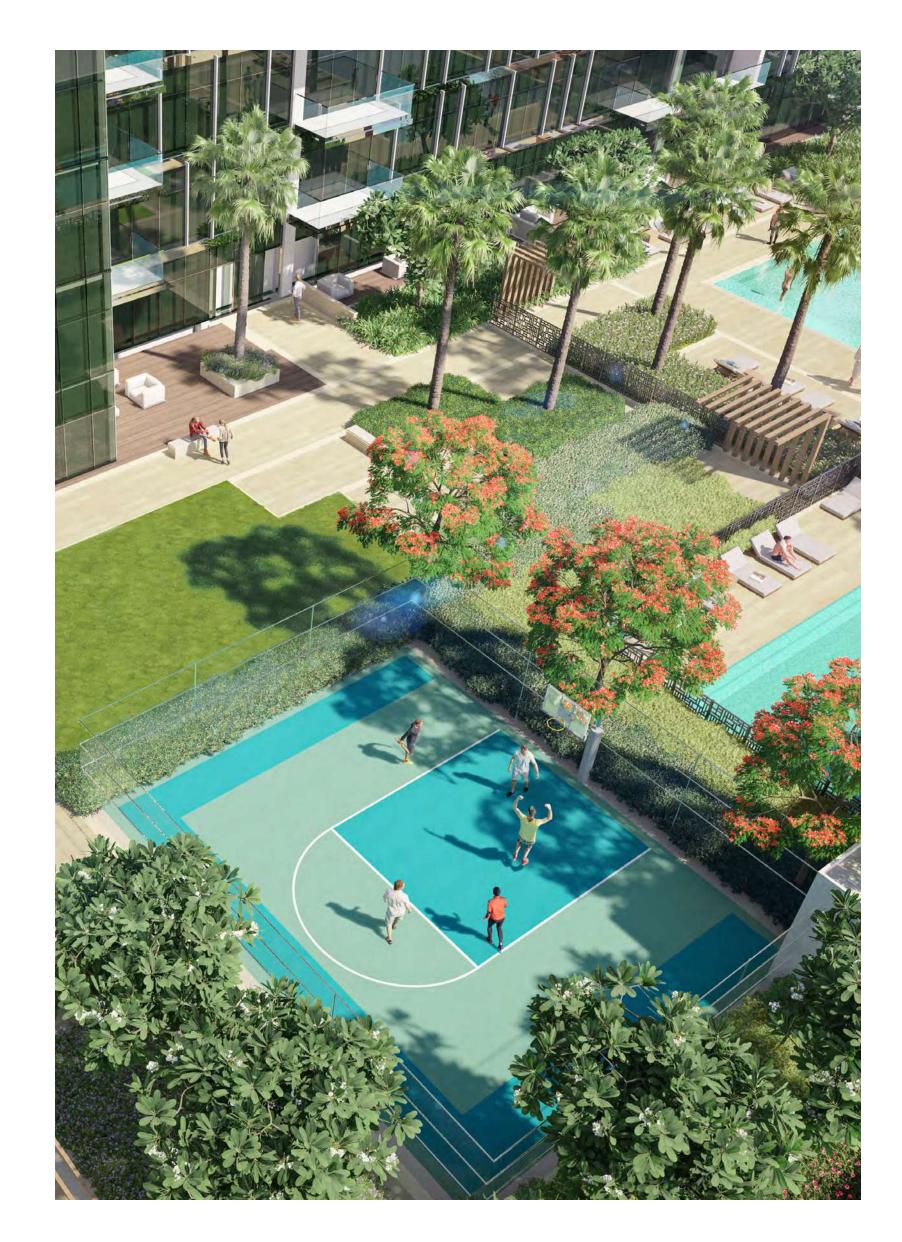

### MORE THAN ONE OR **TWO FEATURES**

Residents of Park Views Residences have access to retail, dining, and leisure outlets, along with entertainment facilities for every family member. Among the exclusive amenities for residents for the towers comprise a pool, and gym.

Children's play areas

Barbeque area

Swimming pool

Retail outlets

### LUXURIES TIMES TWO.

As part of wasl1's unparalleled vision of a mixed-use master development, the two towers of Park Views Residences boast comfort for the residents' privileged access to a number of facilities that include retail, dining, and leisure outlets, along with entertainment facilities for every family member.