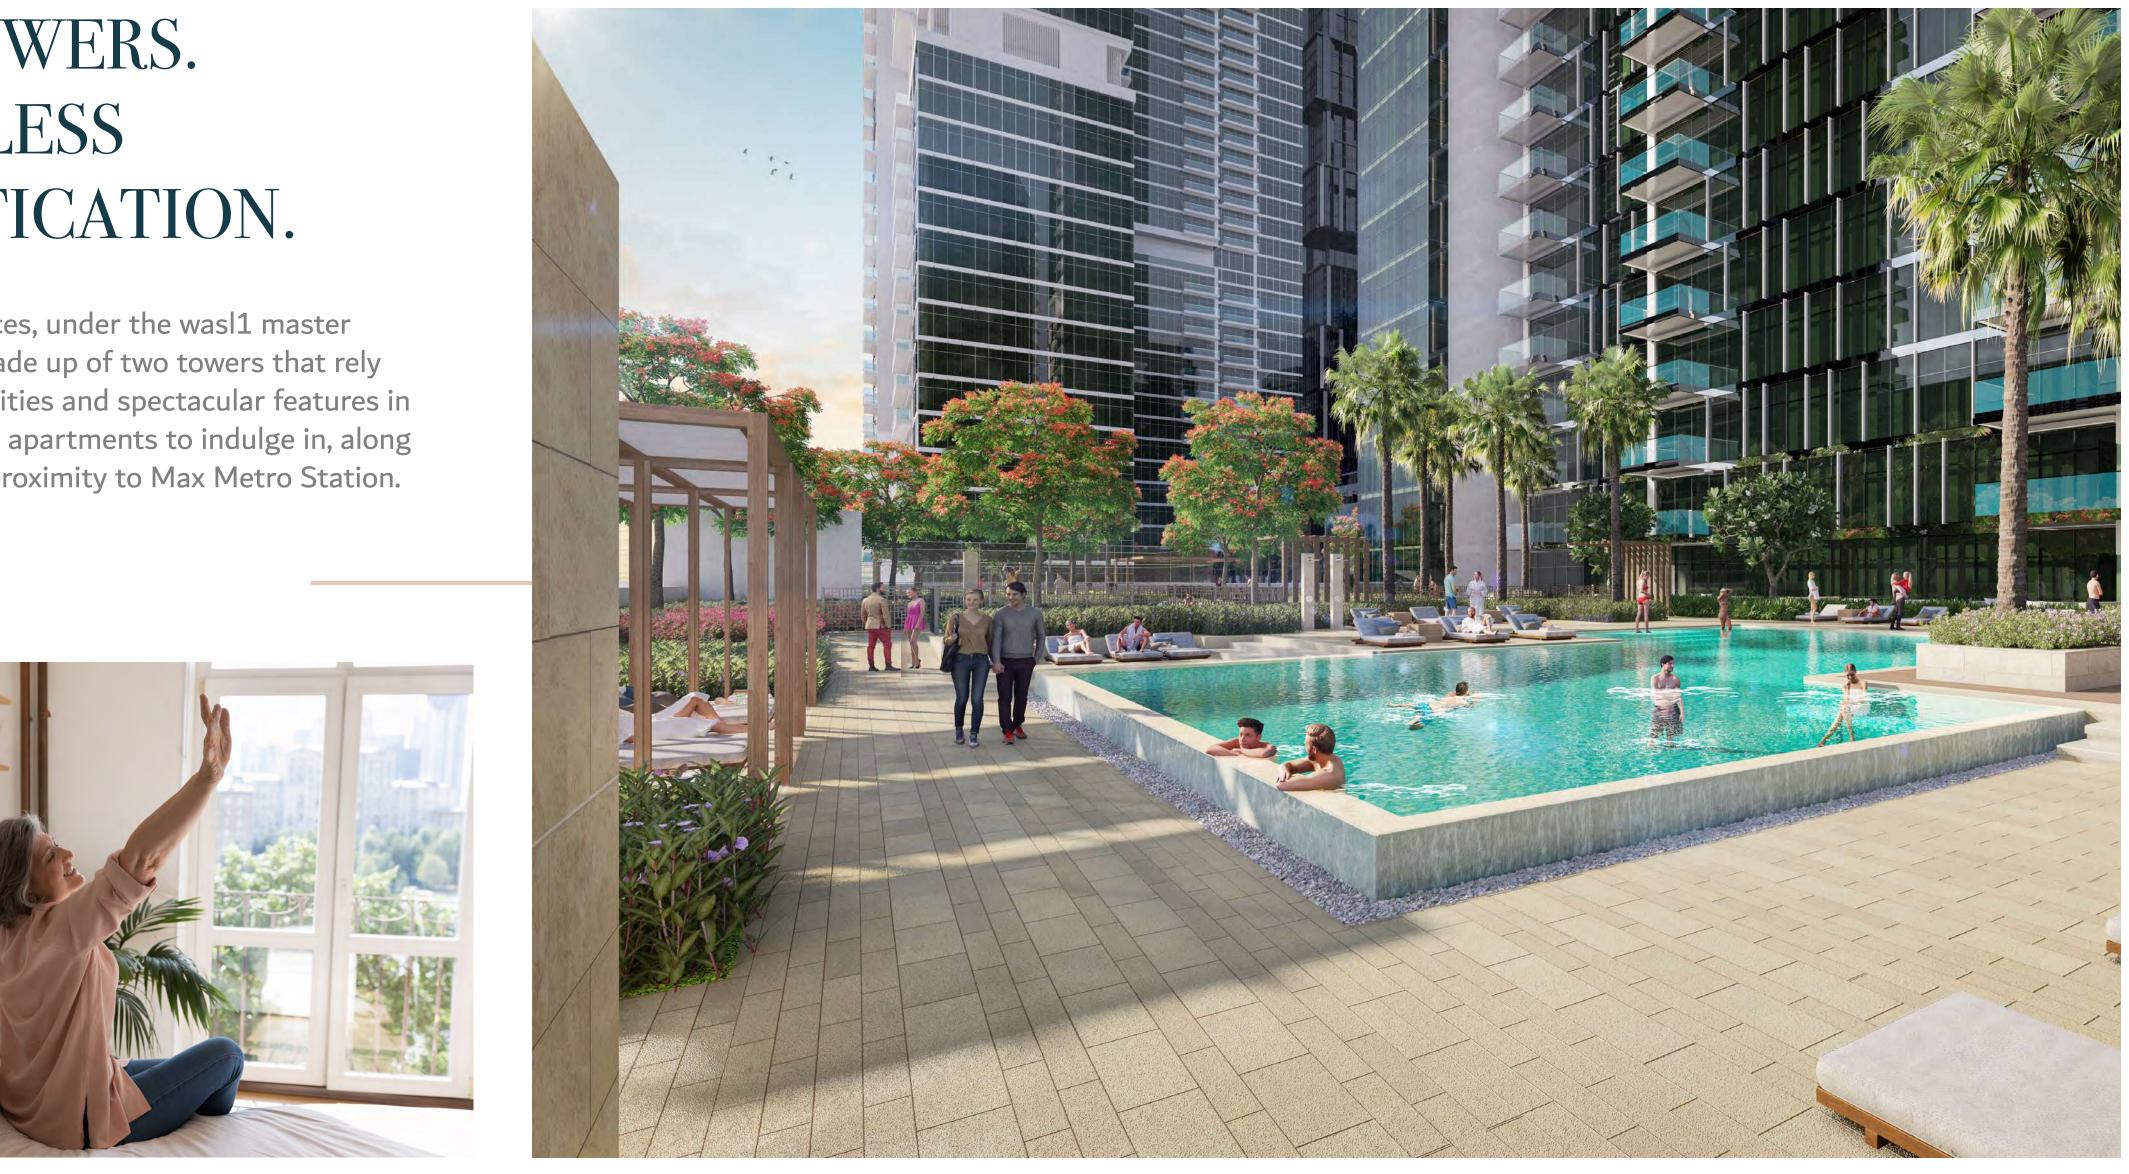

### TWO TOWERS. BOUNDLESS SOPHISTICATION.

Park Views Residences, under the wasl1 master development, are made up of two towers that rely on a wealth of amenities and spectacular features in 1, 2, and 3-bedroom apartments to indulge in, along with being in close proximity to Max Metro Station.

### MORE THAN ONE OR **TWO FEATURES**

Residents of Park Views Residences have access to retail, dining, and leisure outlets, along with entertainment facilities for every family member. Among the exclusive amenities for residents for the towers comprise a pool, and gym.

Children's play areas

Barbeque area

Swimming pool

Retail outlets