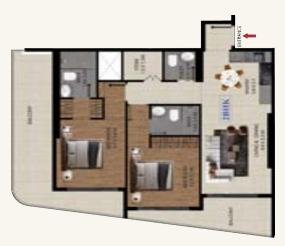

2 BHK Unit Layout

Behold the exquisite and artistic essence of our two-bedroom, hall, and kitchen residences, epitomizing a luxurious synthesis of functionality intertwined with unparalleled style. Experience the expansive living spaces and two colossal bedrooms, each adorned with a balcony, complemented by en-suite bathrooms, an additional lavishly appointed half bath, and a designer kitchen, that magnifies the essence of luxury twofold.