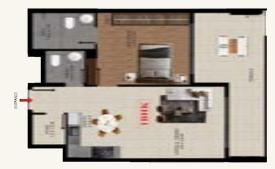

2 BHK Unit Layout

Behold the exquisite and artistic essence of our two-bedroom, hall, and kitchen residences, epitomizing a luxurious synthesis of functionality intertwined with unparalleled style. Experience the expansive living spaces and two colossal bedrooms, each adorned with a balcony, complemented by en-suite bathrooms, an additional lavishly appointed half bath, and a designer kitchen, that magnifies the essence of luxury twofold.