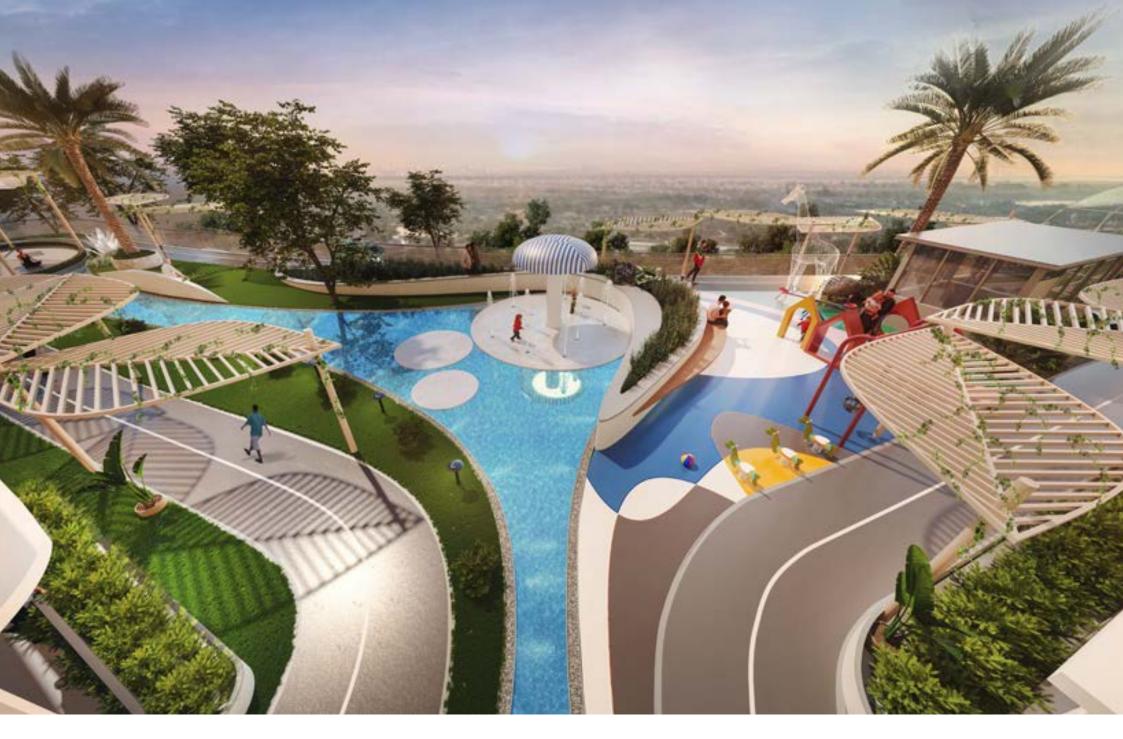

Aqua Bike

Sunken Pool Seating

Six Designer Elevators

Multipurpose Hall

Olympic Size Infinity Sky Pool

Outdoor Seating

Tranquil Zone

Barbeque Area

Rainforest Themed Podium

Kids Play Area

Water Splash

Floating Yoga Deck

Cinema Hall

Jogging Track

Meditation Deck

Lagoon Canal