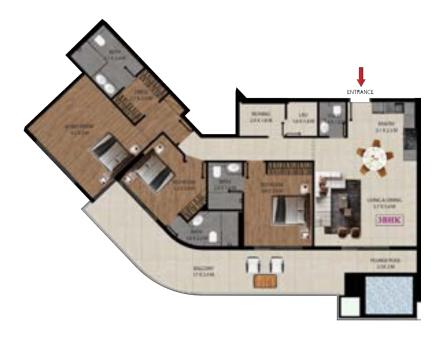

3 BHK Unit Layout

Experience the true meaning of opulence in the glamorous yet timeless setting of our 3 BHK apartments. Delve into abundant living spaces adorned with three expansive bedrooms, two of which boast en-suite opulence, complemented by an additional full bath, balconies offering panoramic views, and a magnificent kitchen ushering you into a luxurious paradise.