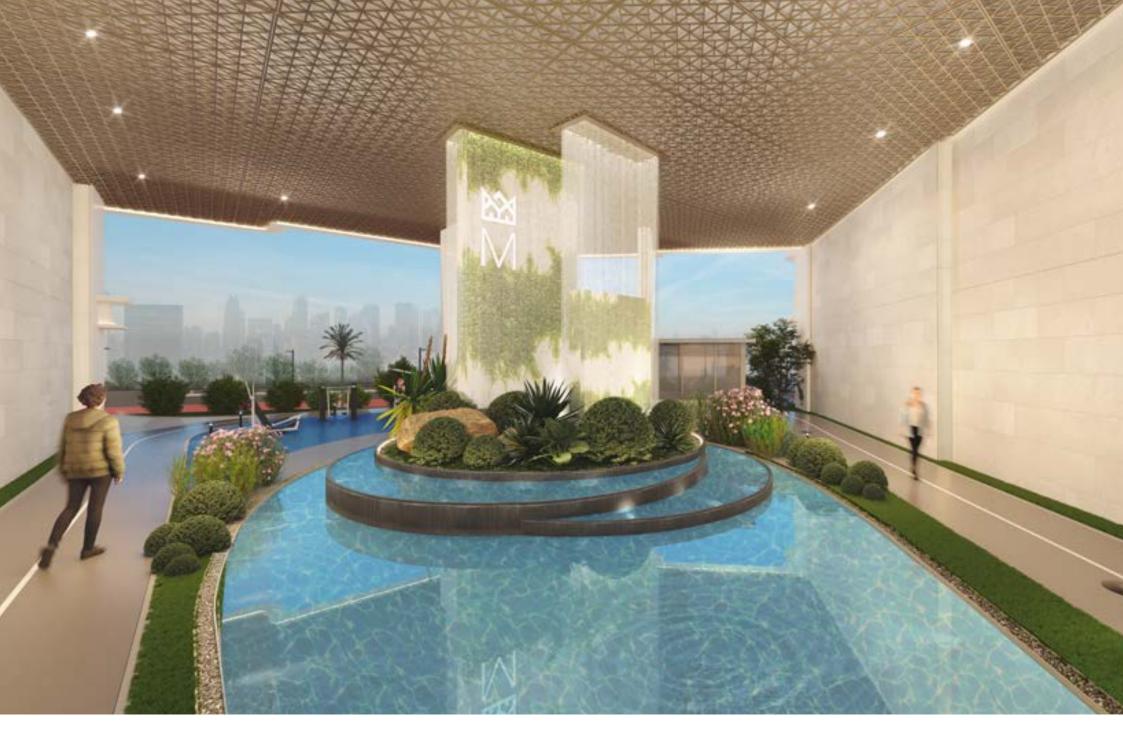

## STAYING HOME IS NOW A PLEASURE

Balancing a harmonious blend of luminous hues and neutral tones, Insignia subtly invites you to an artistic living experience, complemented by a myriad of exceptional amenities.

Ethereal Corridors

Lifestyle Lobby

Private Roof Mailis

Drop Off Area

Botanical Garden

Open Gym

Sauna

Water Jet Massage

Aqua Bike

Sunken Pool Seating

Six Designer Elevators

Multipurpose Hall

Olympic Size Infinity Sky Pool

Outdoor Seating

Tranquil Zone

Barbeque Area

Rainforest Themed Podium

Kids Play Area

Water Splash

Floating Yoga Deck

Cinema Hall

Jogging Track

Meditation Deck

Lagoon Canal