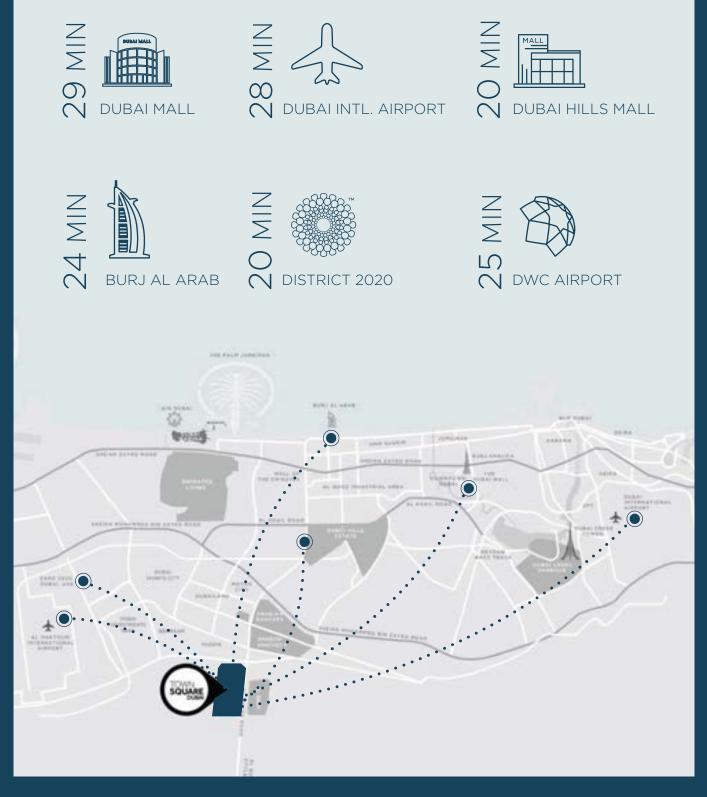

s, this neighborhood offers an optimal setting for a serene and harmonious lifestyle.

Surrounded by jogging paths, bike lanes, delightful cafes, and accessible retail choices, Town Square Dubai meets all your requirements, fostering a lively ambiance brimming with vitality and hospitality at every turn.



#### TOWN **SQUARE DUBAI** KEY FACTS







8,000 sqm sports area









# CREATE YOUR OWN HAPPY PLACE























Football Pitch



Kids Train

Squash & Tennis



Retail Outlets



Padel Court

COMMUNITY FACILITIES



Skate Park



Veterinary Clinic



Tailor Shop



Fitness Club



Barbeque Area



Dog Park



Pet Shop



Clinic



Mosque



\_aundry Shop



Pharmacies



Supermarkets



Nurseries



Grooming & Beauty Services



Food Trucks



#### LOCATION PROXIMITIES



### YOUR COMMUNITY, YOUR EXPERIENCE

Here, you'll find amenities that have your every interest covered - from a range of active fitness facilities to more relaxed and spiritual spaces.

For the explorers, the thinkers and for the playful ones there's always something for every one.



#### URBAN SOPHISTICATION MEETS PARKSIDE SERENITY

FIA presents an exquisite collection of contemporary and refined residential apartments, perfectly positioned within a prestigious and vibrant neighborhood.

Among its advantages, residents bask in the privilege of residing in close proximity to the spectacular central park, experiencing modern living & reveling in unparalleled leisure amidst breathtaking natural surroundings.



#### STEP INTO ELEGANCE

Warm colors, natural themes and hand-selected materia