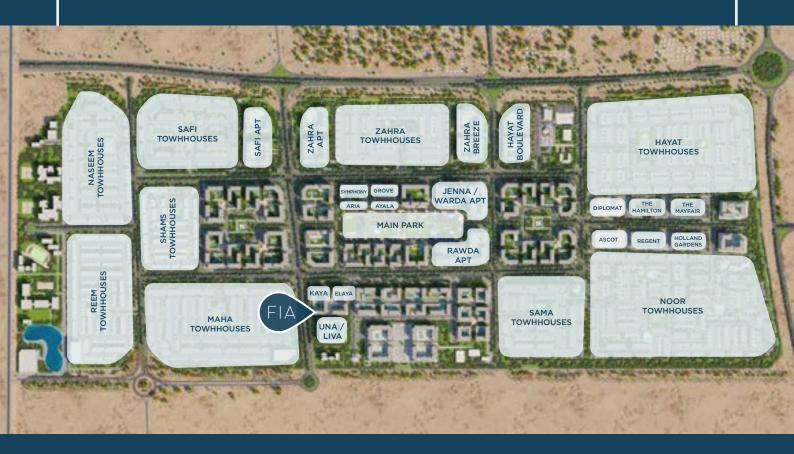

#### TOWN **SQUARE DUBAI** KEY FACTS

8,000 sqm sports area

#### URBAN SOPHISTICATION MEETS PARKSIDE SERENITY

FIA presents an exquisite collection of contemporary and refined residential apartments, perfectly positioned within a prestigious and vibrant neighborhood.

Among its advantages, residents bask in the privilege of residing in close proximity to the spectacular central park, experiencing modern living & reveling in unparalleled leisure amidst breathtaking natural surroundings.