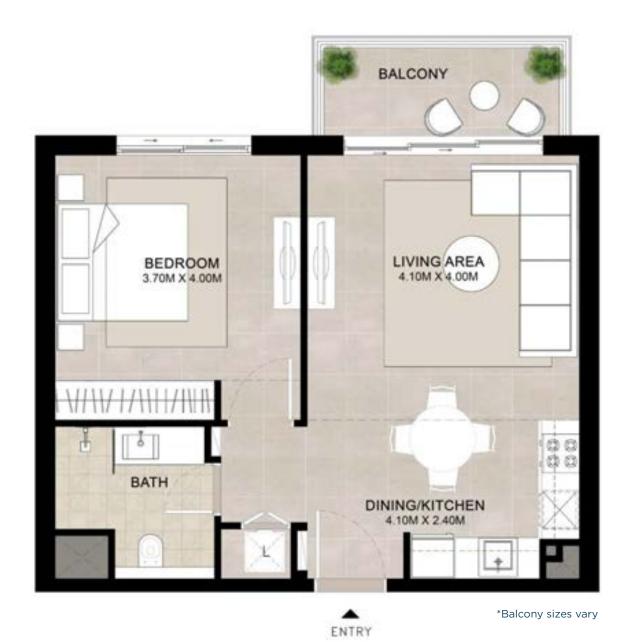

### 1 BEDROOM

### **UNIT TYPE A**

| AREA           | MIN                       | MAX                       |
|----------------|---------------------------|---------------------------|
| SUITE          | 52.14 Sq.m / 561.23 Sq.ft | 52.67 Sq.m / 566.94 Sq.ft |
| BALCONY        | 6.04 Sq.m / 65.01 Sq.ft   | 6.04 Sq.m / 65.01 Sq.ft   |
| TOTAL BUILT-UP | 58.18 Sq.m / 626.24 Sq.ft | 58.71 Sq.m / 631.95 Sq.ft |

\*Balcony sizes vary

ENTRY