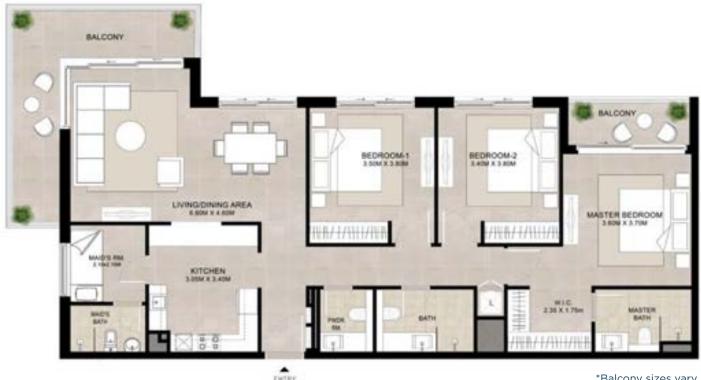

### **UNIT TYPE A**

| AREA           | MIN                        | MAX                        |
|----------------|----------------------------|----------------------------|
| SUITE          | 86.99 Sq.m / 936.35 Sq.ft  | 87.55 Sq.m / 942.38 Sq.ft  |
| BALCONY        | 6.94 Sq.m / 74.70 Sq.ft    | 6.94 Sq.m / 74.70 Sq.ft    |
| TOTAL BUILT-UP | 93.93 Sq.m / 1011.05 Sq.ft | 94.49 Sq.m / 1017.08 Sq.ft |
|                |                            |                            |

## 2 BEDROOM

### **UNIT TYPE B**

| AREA           | MIN                         | MAX                         |
|----------------|-----------------------------|-----------------------------|
| SUITE          | 92.47 Sq.m / 995.34 Sq.ft   | 92.99 Sq.m /1000.94 Sq.ft   |
| BALCONY        | 17.89 Sq.m / 192.57 Sq.ft   | 17.89 Sq.m / 192.57 Sq.ft   |
| TOTAL BUILT-UP | 110.36 Sq.m / 1187.91 Sq.ft | 110.88 Sq.m / 1193.50 Sq.ft |
| TOTAL BUILT-UP | 110.36 Sq.m / 1187.91 Sq.ft | 110.88 Sq.m / 1193.50 Sq.ft |

\*Balcony sizes vary

ENTRY