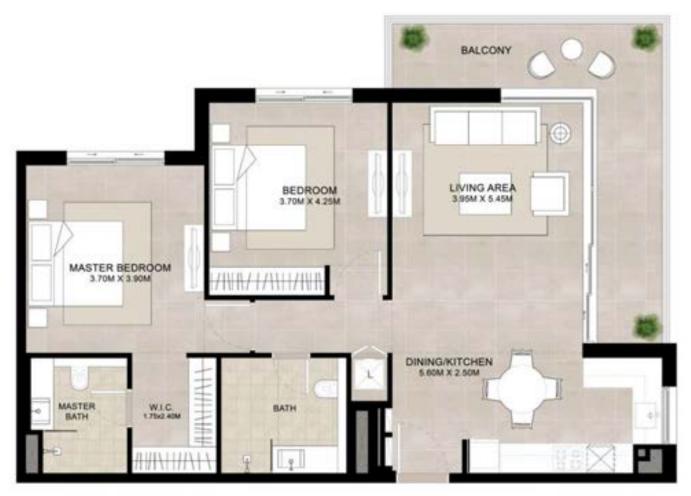

### 1 BEDROOM

### **UNIT TYPE A**

| AREA           | MIN                       | MAX                       |
|----------------|---------------------------|---------------------------|
| SUITE          | 52.14 Sq.m / 561.23 Sq.ft | 52.67 Sq.m / 566.94 Sq.ft |
| BALCONY        | 6.04 Sq.m / 65.01 Sq.ft   | 6.04 Sq.m / 65.01 Sq.ft   |
| TOTAL BUILT-UP | 58.18 Sq.m / 626.24 Sq.ft | 58.71 Sq.m / 631.95 Sq.ft |