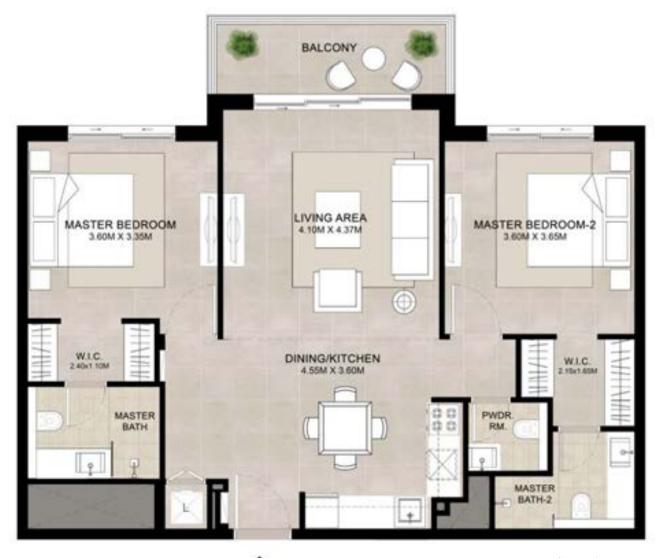

# 2 BEDROOM

### **UNIT TYPE A**

| AREA           | MIN                        | MAX                        |
|----------------|----------------------------|----------------------------|
| SUITE          | 86.99 Sq.m / 936.35 Sq.ft  | 87.55 Sq.m / 942.38 Sq.ft  |
| BALCONY        | 6.94 Sq.m / 74.70 Sq.ft    | 6.94 Sq.m / 74.70 Sq.ft    |
| TOTAL BUILT-UP | 93.93 Sq.m / 1011.05 Sq.ft | 94.49 Sq.m / 1017.08 Sq.ft |
|                |                            |                            |

## 2 BEDROOM

### **UNIT TYPE B**

| AREA           | MIN                         | MAX                         |
|----------------|-----------------------------|-----------------------------|
| SUITE          | 92.47 Sq.m / 995.34 Sq.ft   | 92.99 Sq.m /1000.94 Sq.ft   |
| BALCONY        | 17.89 Sq.m / 192.57 Sq.ft   | 17.89 Sq.m / 192.57 Sq.ft   |
| TOTAL BUILT-UP | 110.36 Sq.m / 1187.91 Sq.ft | 110.88 Sq.m / 1193.50 Sq.ft |
| TOTAL BUILT-UP | 110.36 Sq.m / 1187.91 Sq.ft | 110.88 Sq.m / 1193.50 Sq.ft |

\*Balcony sizes vary

ENTRY