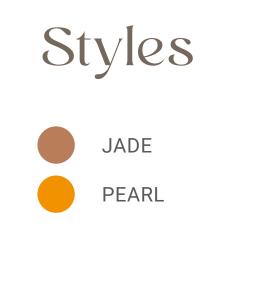

# A Harmonious Blend of Architecture

Jade

**Graceful Elegance in Curves**: Harmoniously blending linear forms with elegant curves, this design style embodies both warmth and fluidity, echoing the natural rhythms of nature's ebb and flow.

### Pearl

**The Linear Marvel:** This design is a tribute to modern artistry, with its precise, straight lines. Its edgy and sleek design embodies both strength and contemporary elegance.