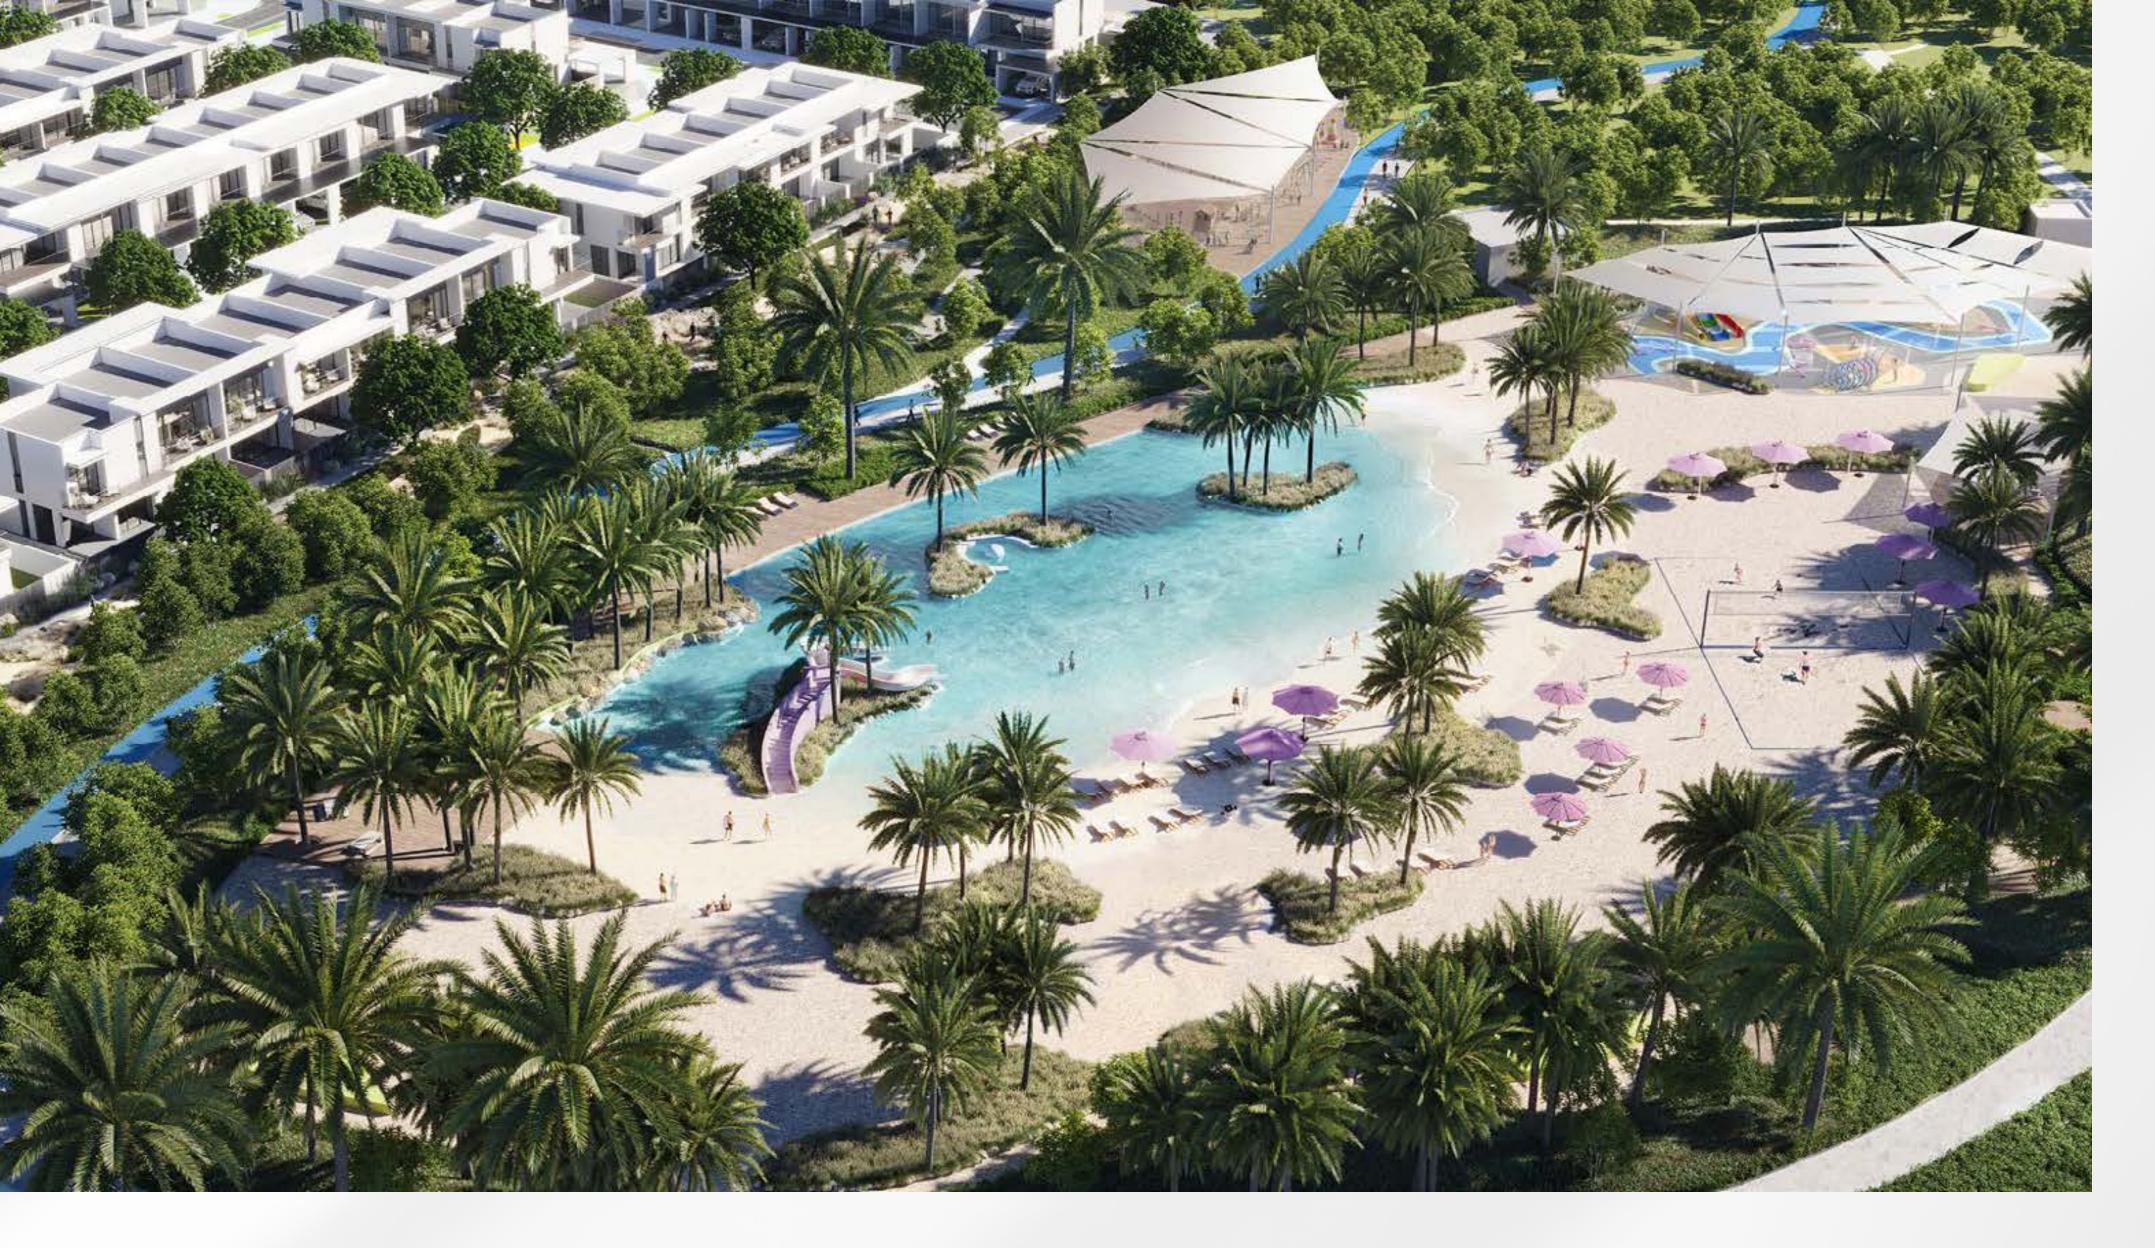

# A Feast for the Eyes and Senses

Lillia's unique location offers residents exceptional access to The Valley Park and Golden Beach. This lush area is not merely a stretch of greenery; it's equipped with exciting facilities including a trampoline park, a community garden fostering growth, and versatile sports courts. Catering to diverse interests and with the splendid Golden Beach just a step away, there's an activity for everyone right at your doorstep.

# Living Naturally

Life at Lillia comprises of unique, state of the art amenities. Take a stroll through the community park or enjoy a tranquil session of yoga against the lush backgrounds.

A short walk away from the Golden Beach allows you to soak in stunning sunsets, everyday. You can choose to boost your wellbeing by swimming laps in the pool or working out in the fully-equipped gym.

At Lillia, there is something for everyone.

Vitality & Wellness Centre

- The Valley Park 26
- ·.... Aquatic Bliss
- Golden Beach
- and the second s The Town Centre
- Sports Village
- 🔏 Kids' Dale