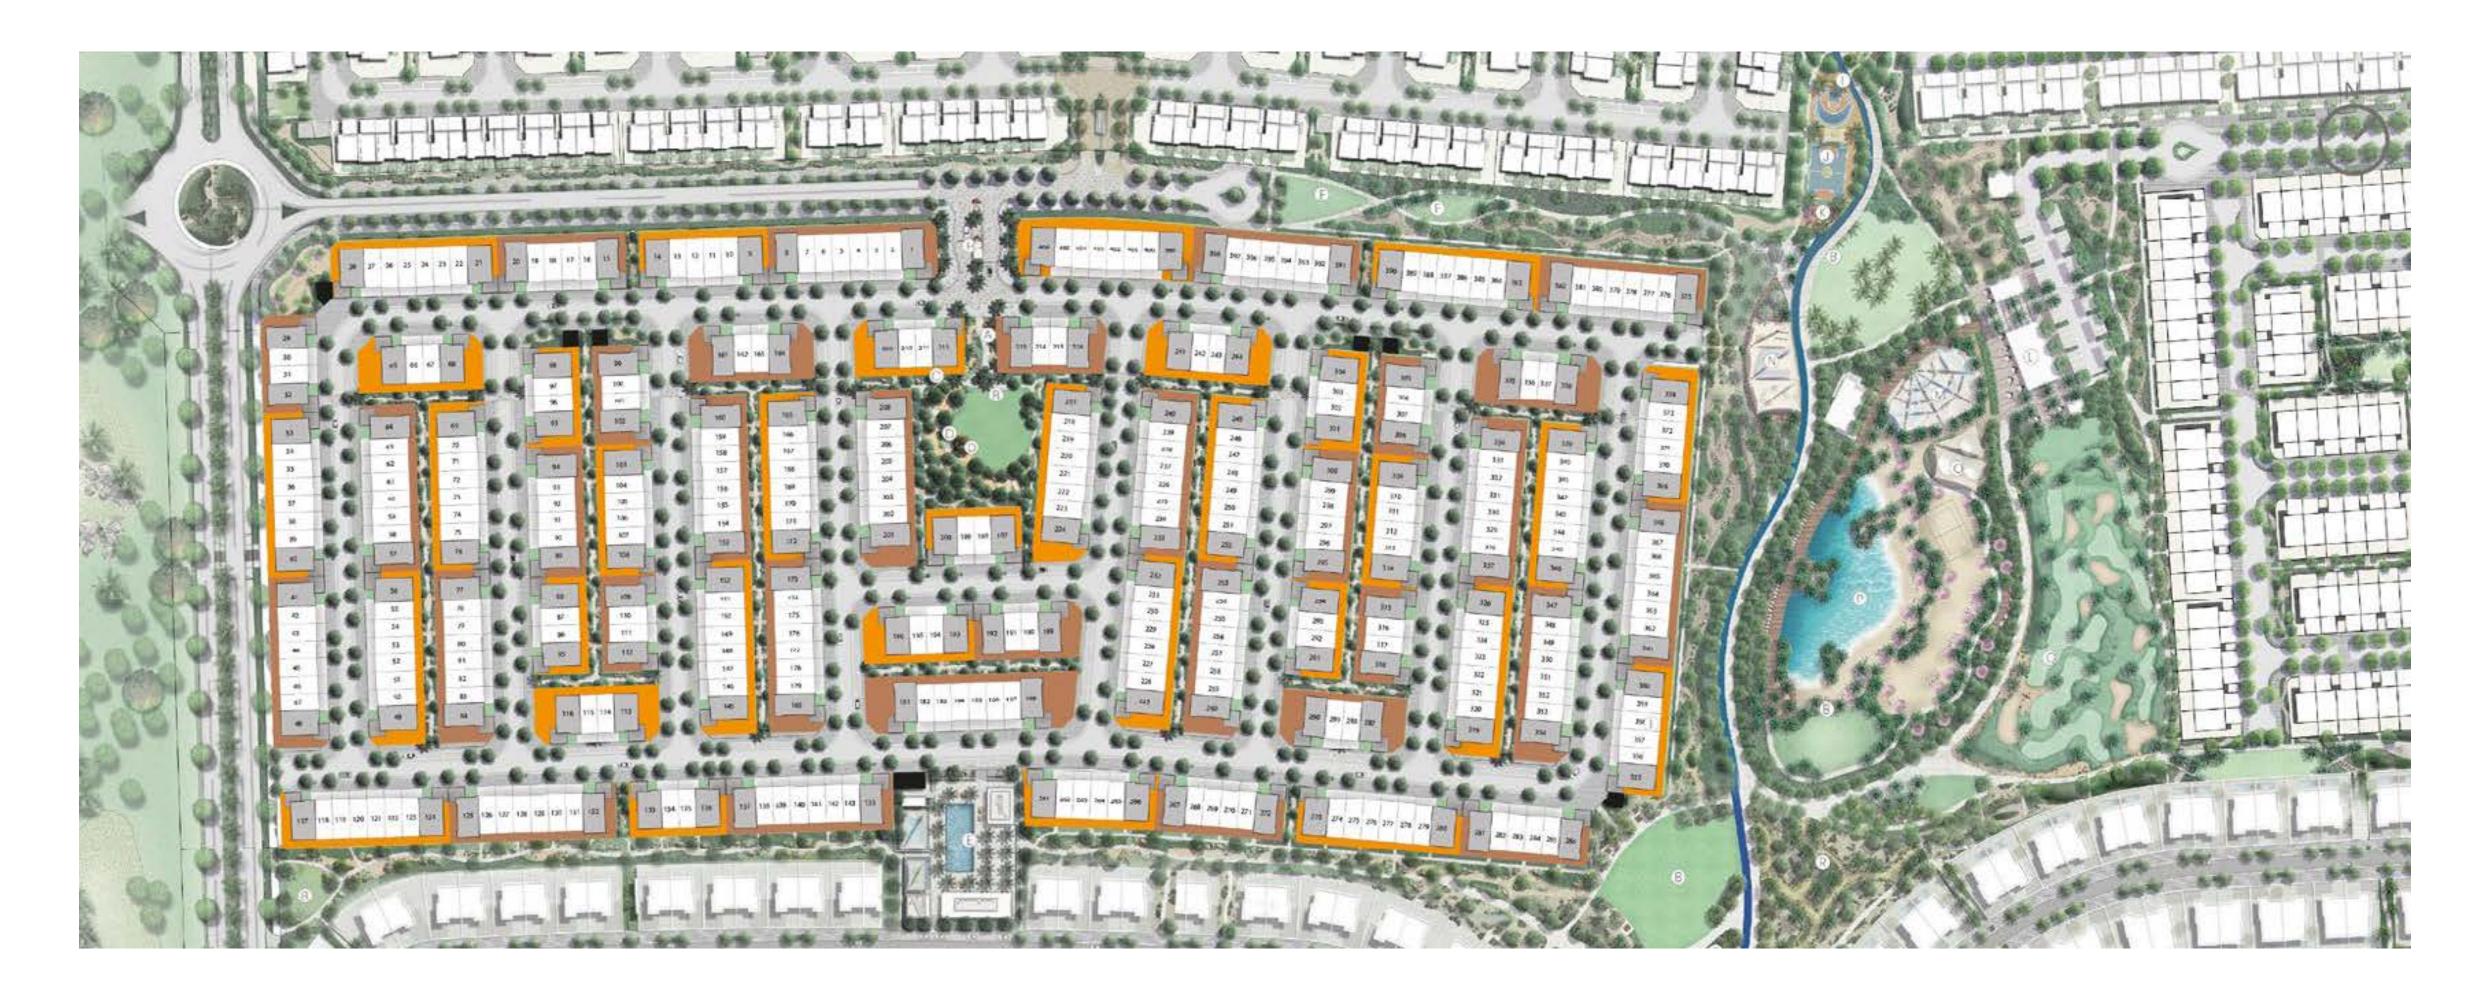

## Amenities

A
B
C
D
E

(F)

- Entry Feature
- Flexible Lawn
- Shaded Playground Toddlers
- D Picnic Tables
  - Community Centre
  - Picnic Lawn

- (H) Guard House
- (I) Informal Half Basketball
- J Multi-Use Games Court
- (K) Outdoor Fitness
- L Golden Hub/Retail Centre
- M Splash Pad

- N Kids Play Area
- 0 Bounce Play
- (P) Golden Beach
- Q Pop Golf

(R)

(S)

- BBQ/Picnic Area
- Dog Park