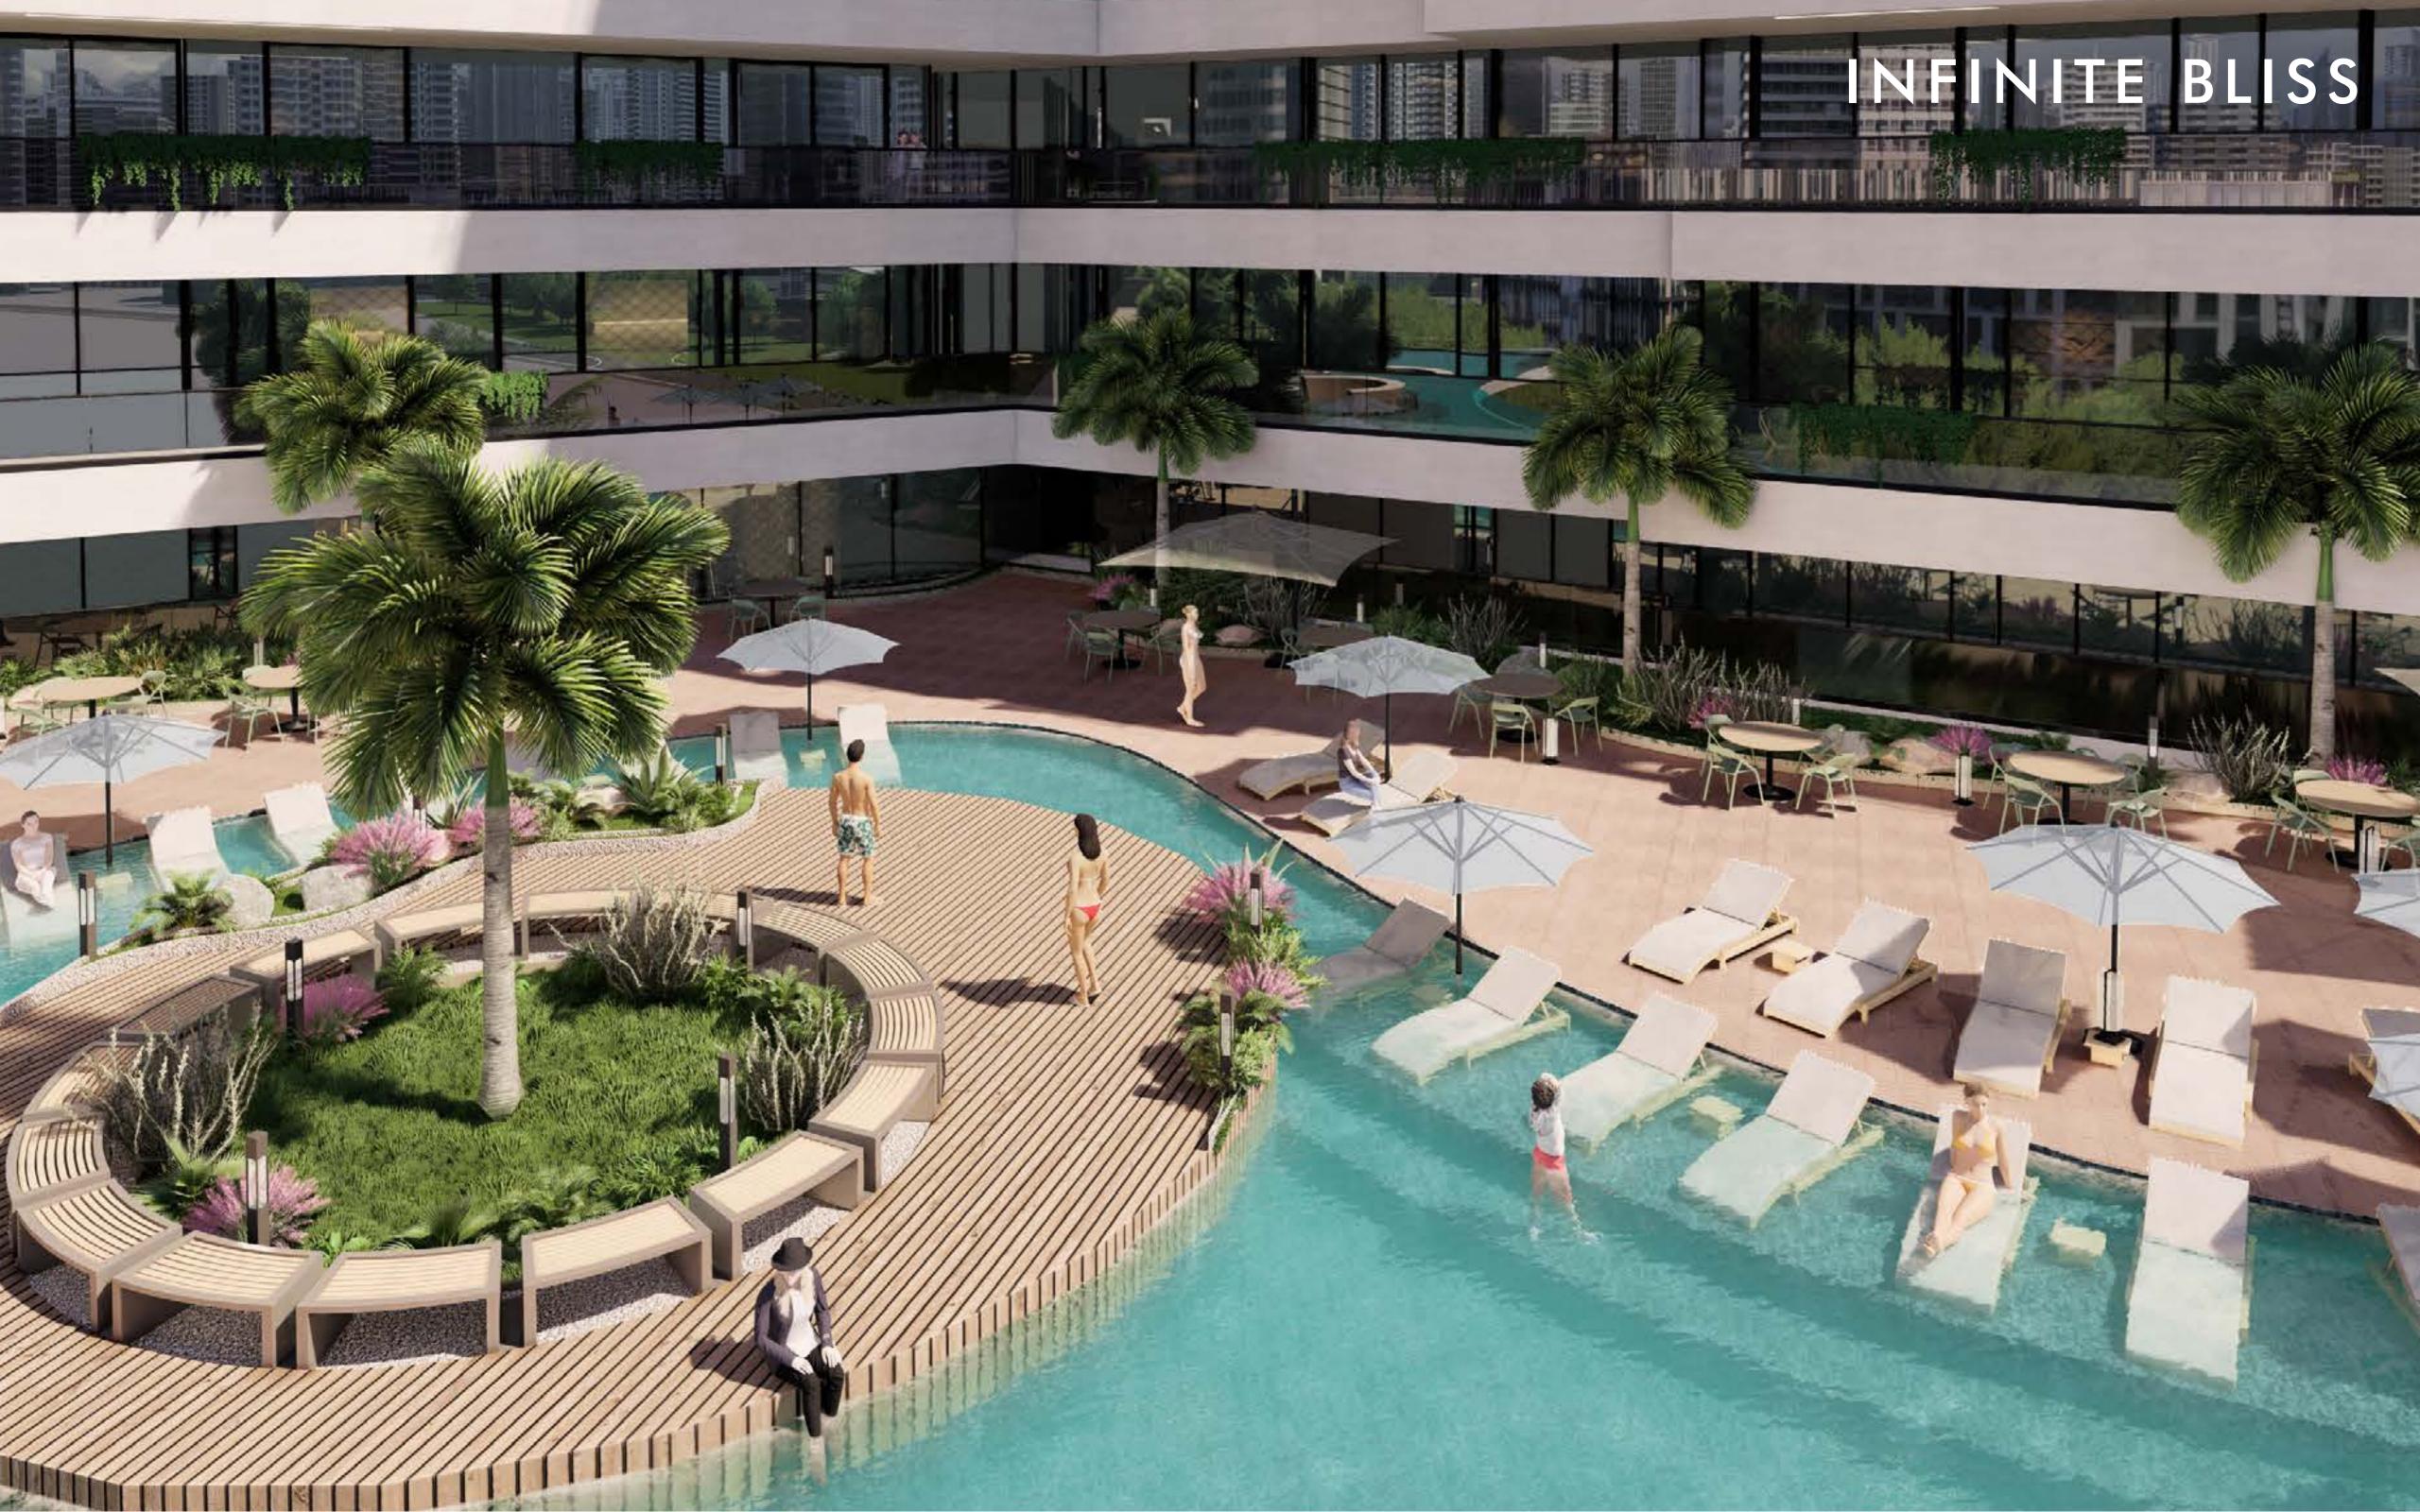

## RESORT-INSPIRED LIVING

Trinity blends sleek modern design with resort-style amenities for ultimate convenience.

Spend days lounging by the infinity pool or working out in the fitness centre. When ready to step out, schools, shops, cafes, and Dubai Hills Mall are footsteps away.

Surrender to stunning views and crystal waters at our infinity pool oasis. Glide blissfully across the surface, the skyline glistening beyond. Unwind in the sleek sauna or indulge in the jacuzzi's effervescent embrace. With breathtaking vistas and modern amenities, discover infinite possibilities for luxury and serenity in this escape tailored for soulful rejuvenation.

ESCAPE TO
INFINITE LUXURY