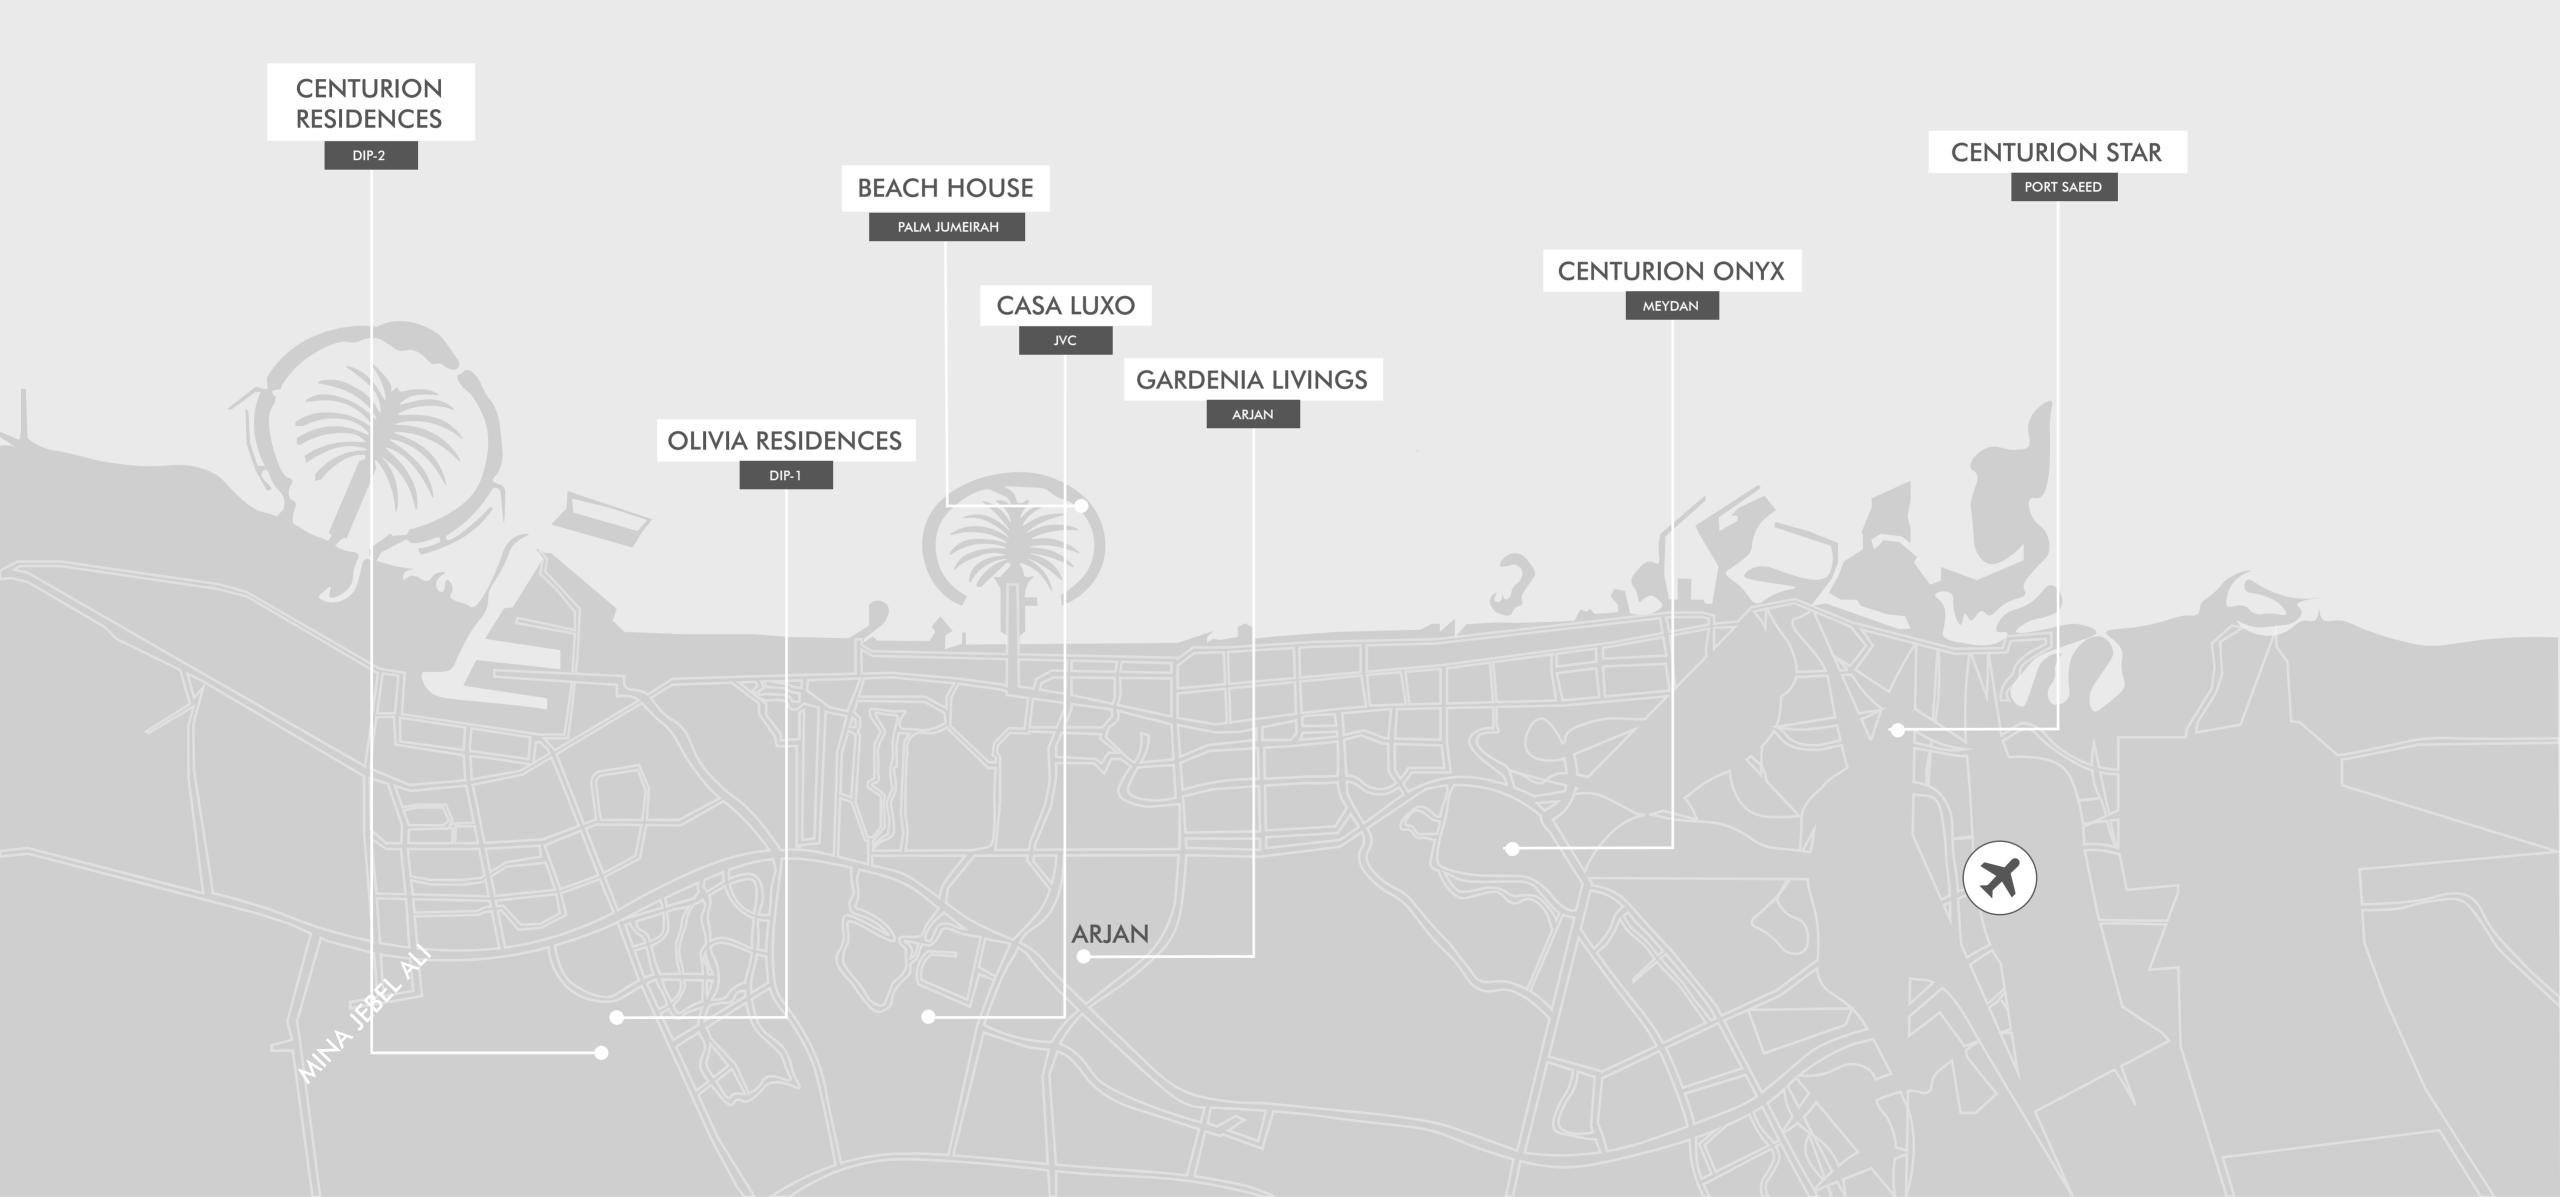

### **DUBAI**

- OLIVIA RESIDENCES
- CENTURION ONYX
- THE BEACH HOUSE
- GARDENIA LIVINGS
- CENTURION RESIDENCE
- CENTURION STAR
- CASA LUXO