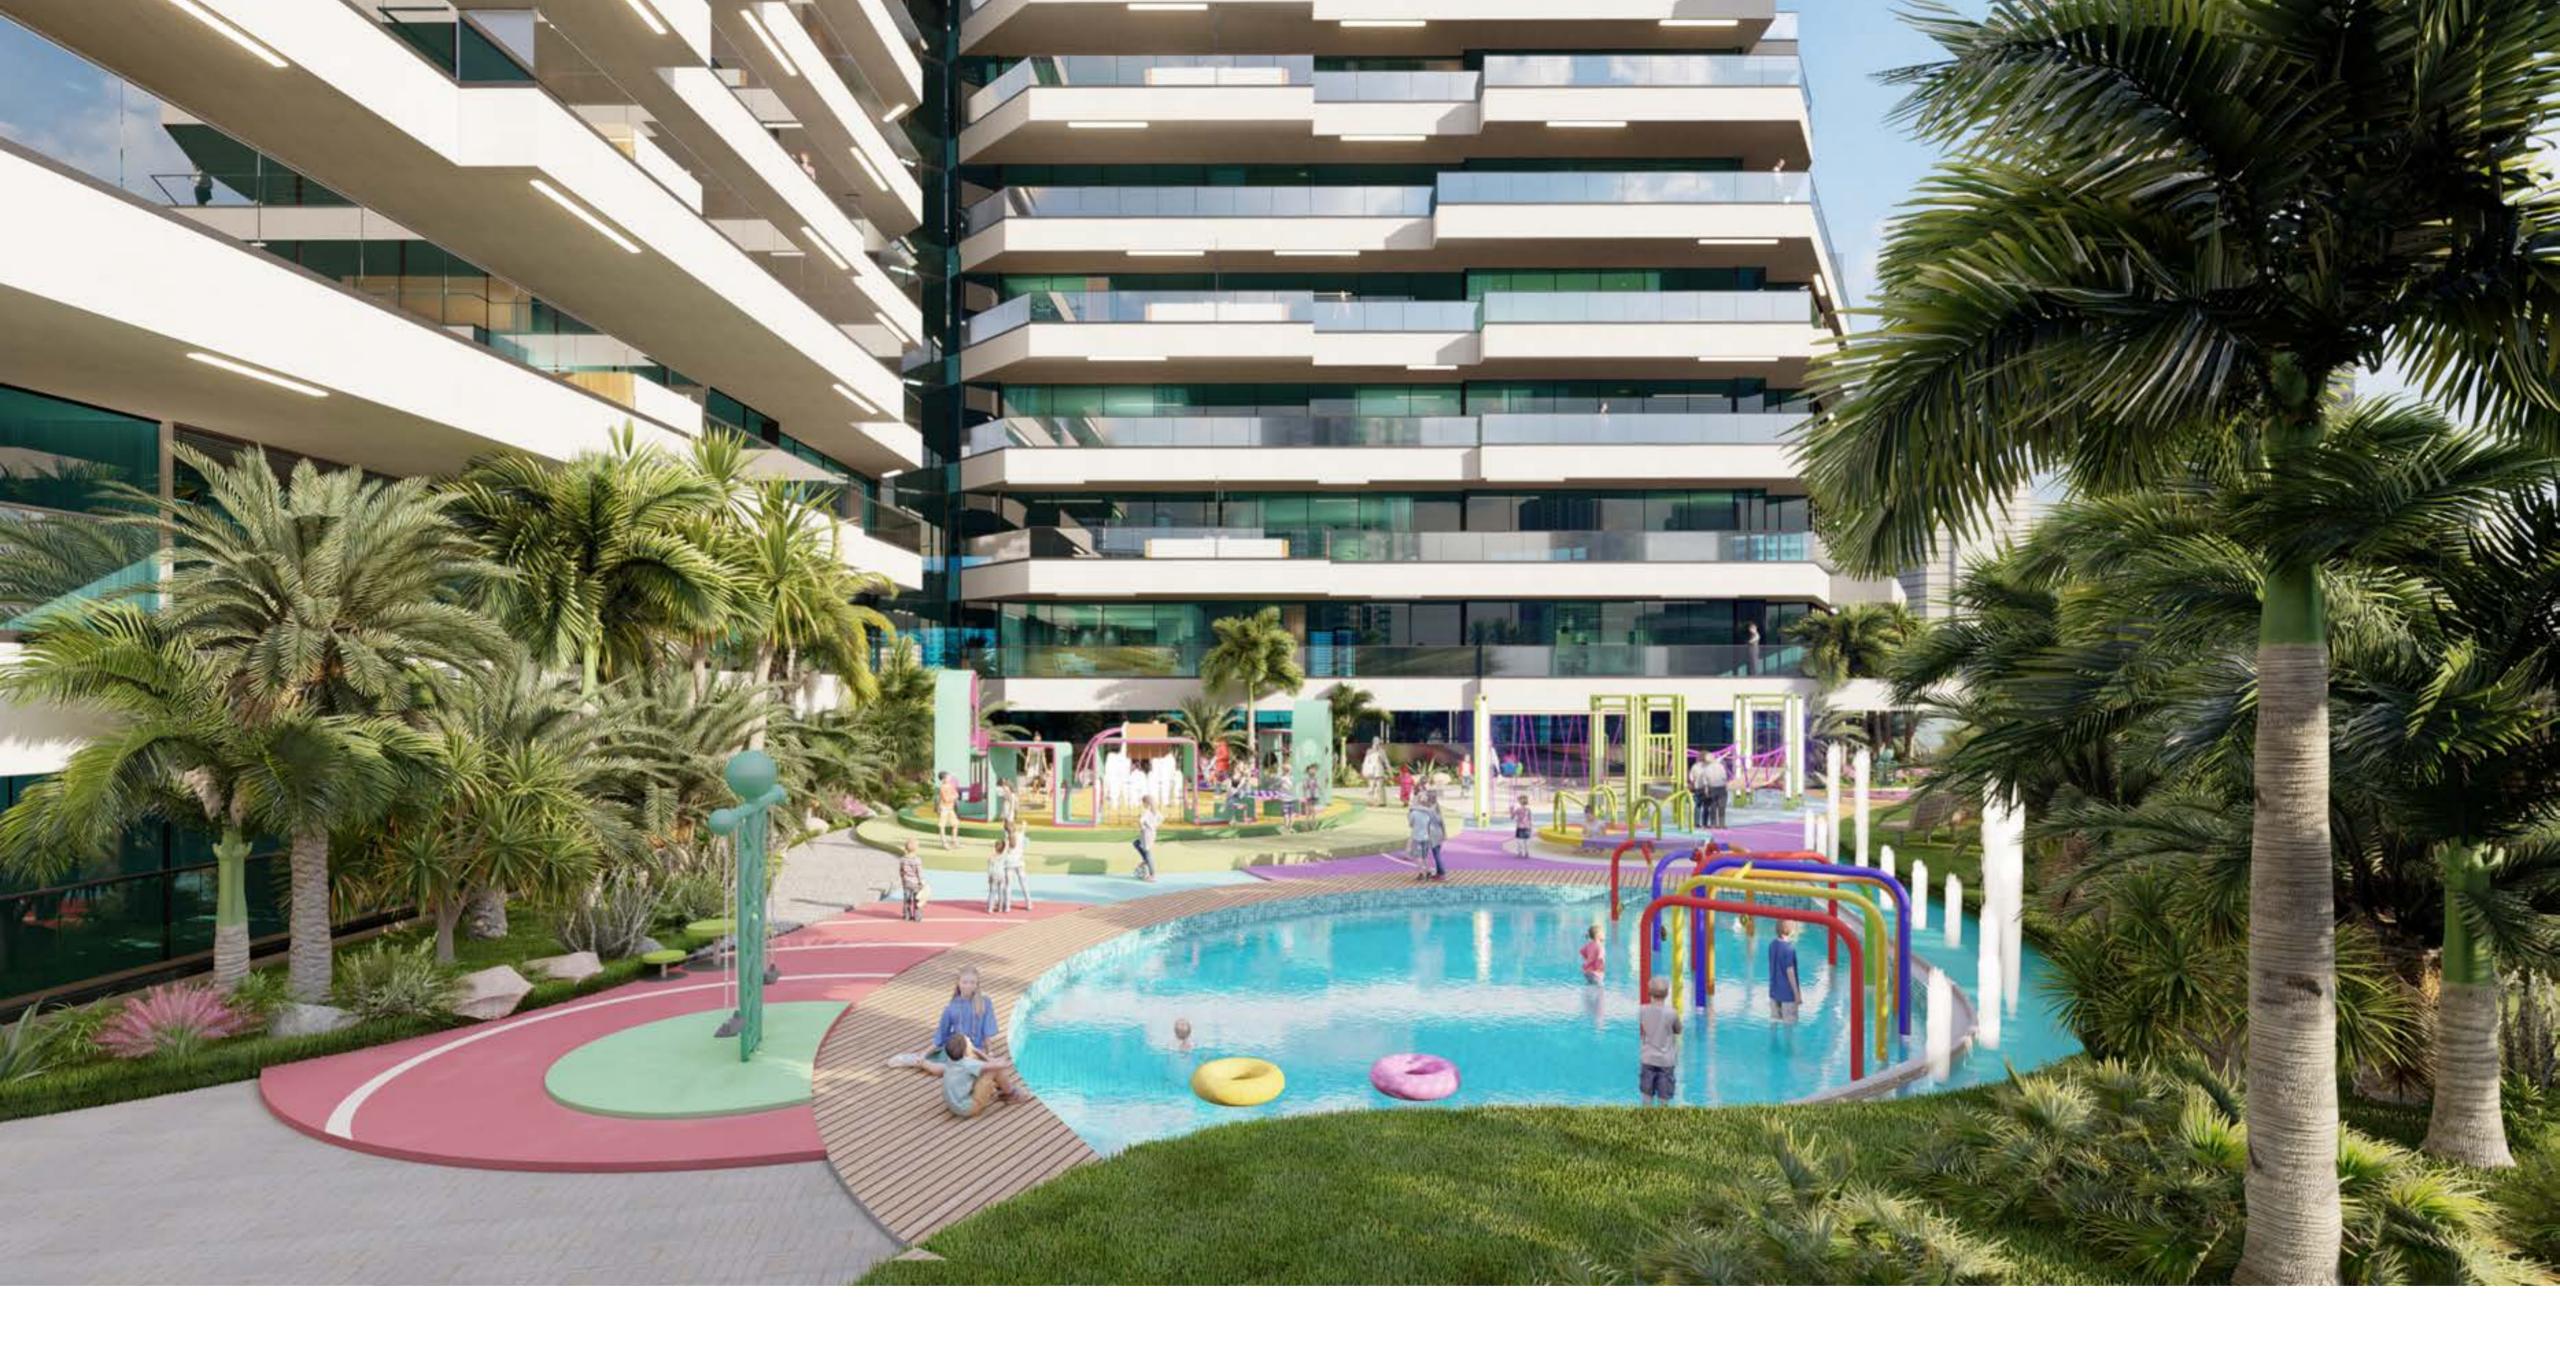

WHERE PLAY MEETS WONDER

This aquatic wonderland boasts a variety of interactive water features, from gentle fountains to whimsical splash pads, all thoughtfully crafted to provide endless hours of safe and exciting aquatic fun. It's a place where little adventurers can splash, laugh, and explore, fostering their love for water in a supervised and secure environment.

KIDS WATER PARK

KIDS POOL

SAUNA

SWIM UP BAR

YOGA

INFINITY POOL

PADDLE TENNIS

JOGGING TRACK