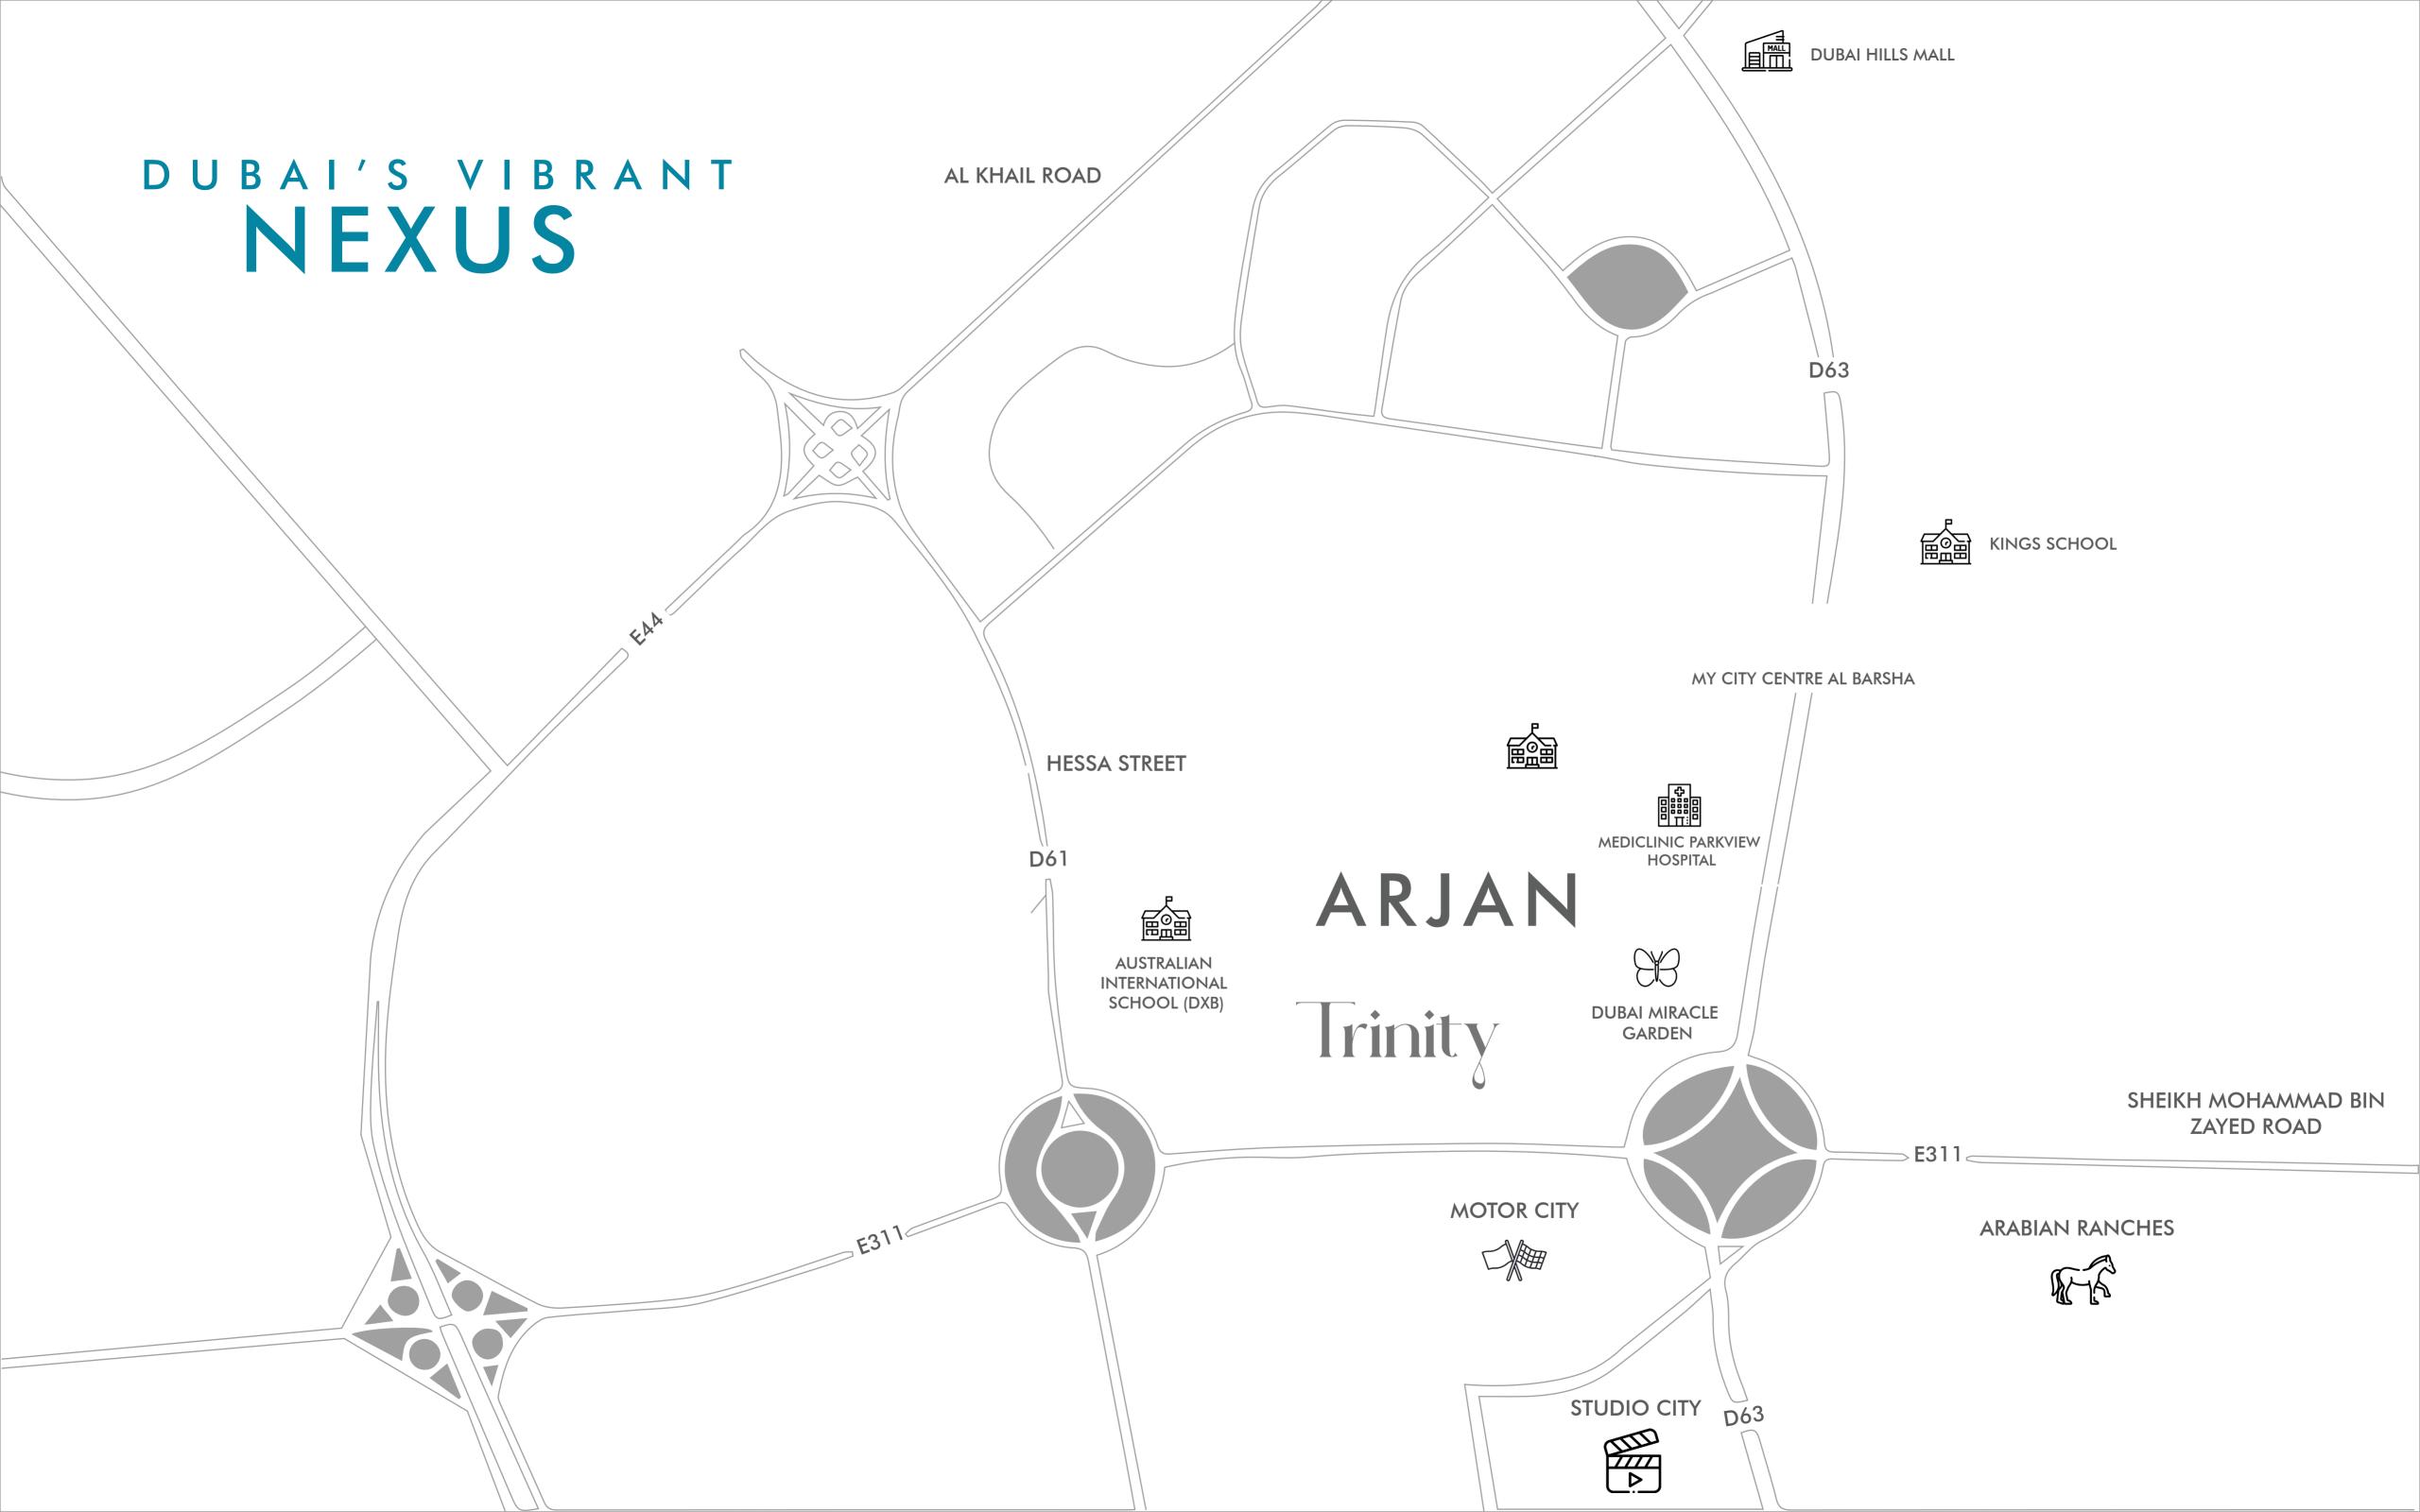

# OF DUBAL

Arjan offers tranquillity with convenience. This community puts you minutes from Dubai Hills Mall while providing quick access to the entire city. At Arjan's heart lies Trinity, a new development designed for connected living. Walkable streets and amenities promote community. Nearby Parkview Hospital and top-tier schools provide exceptional healthcare and education. Trinity lets you enjoy Dubai's energy from a more peaceful vantage point. Discover Arjan's possibilities -where vibrant city life meets calm.

# ARJAN

Arjan is a sought-after residential community in Dubai, blending modern conveniences with a strong sense of neighbourhood. With its welcoming atmosphere and array of high-quality residential developments, Arjan attracts those looking for an elevated yet engaging lifestyle. The area artully, combines contemporary comforts like luxury homes and amenities with a lively community spirit. For residents, Arjan offers the perfect balance of refinement, connection, and endless possibility