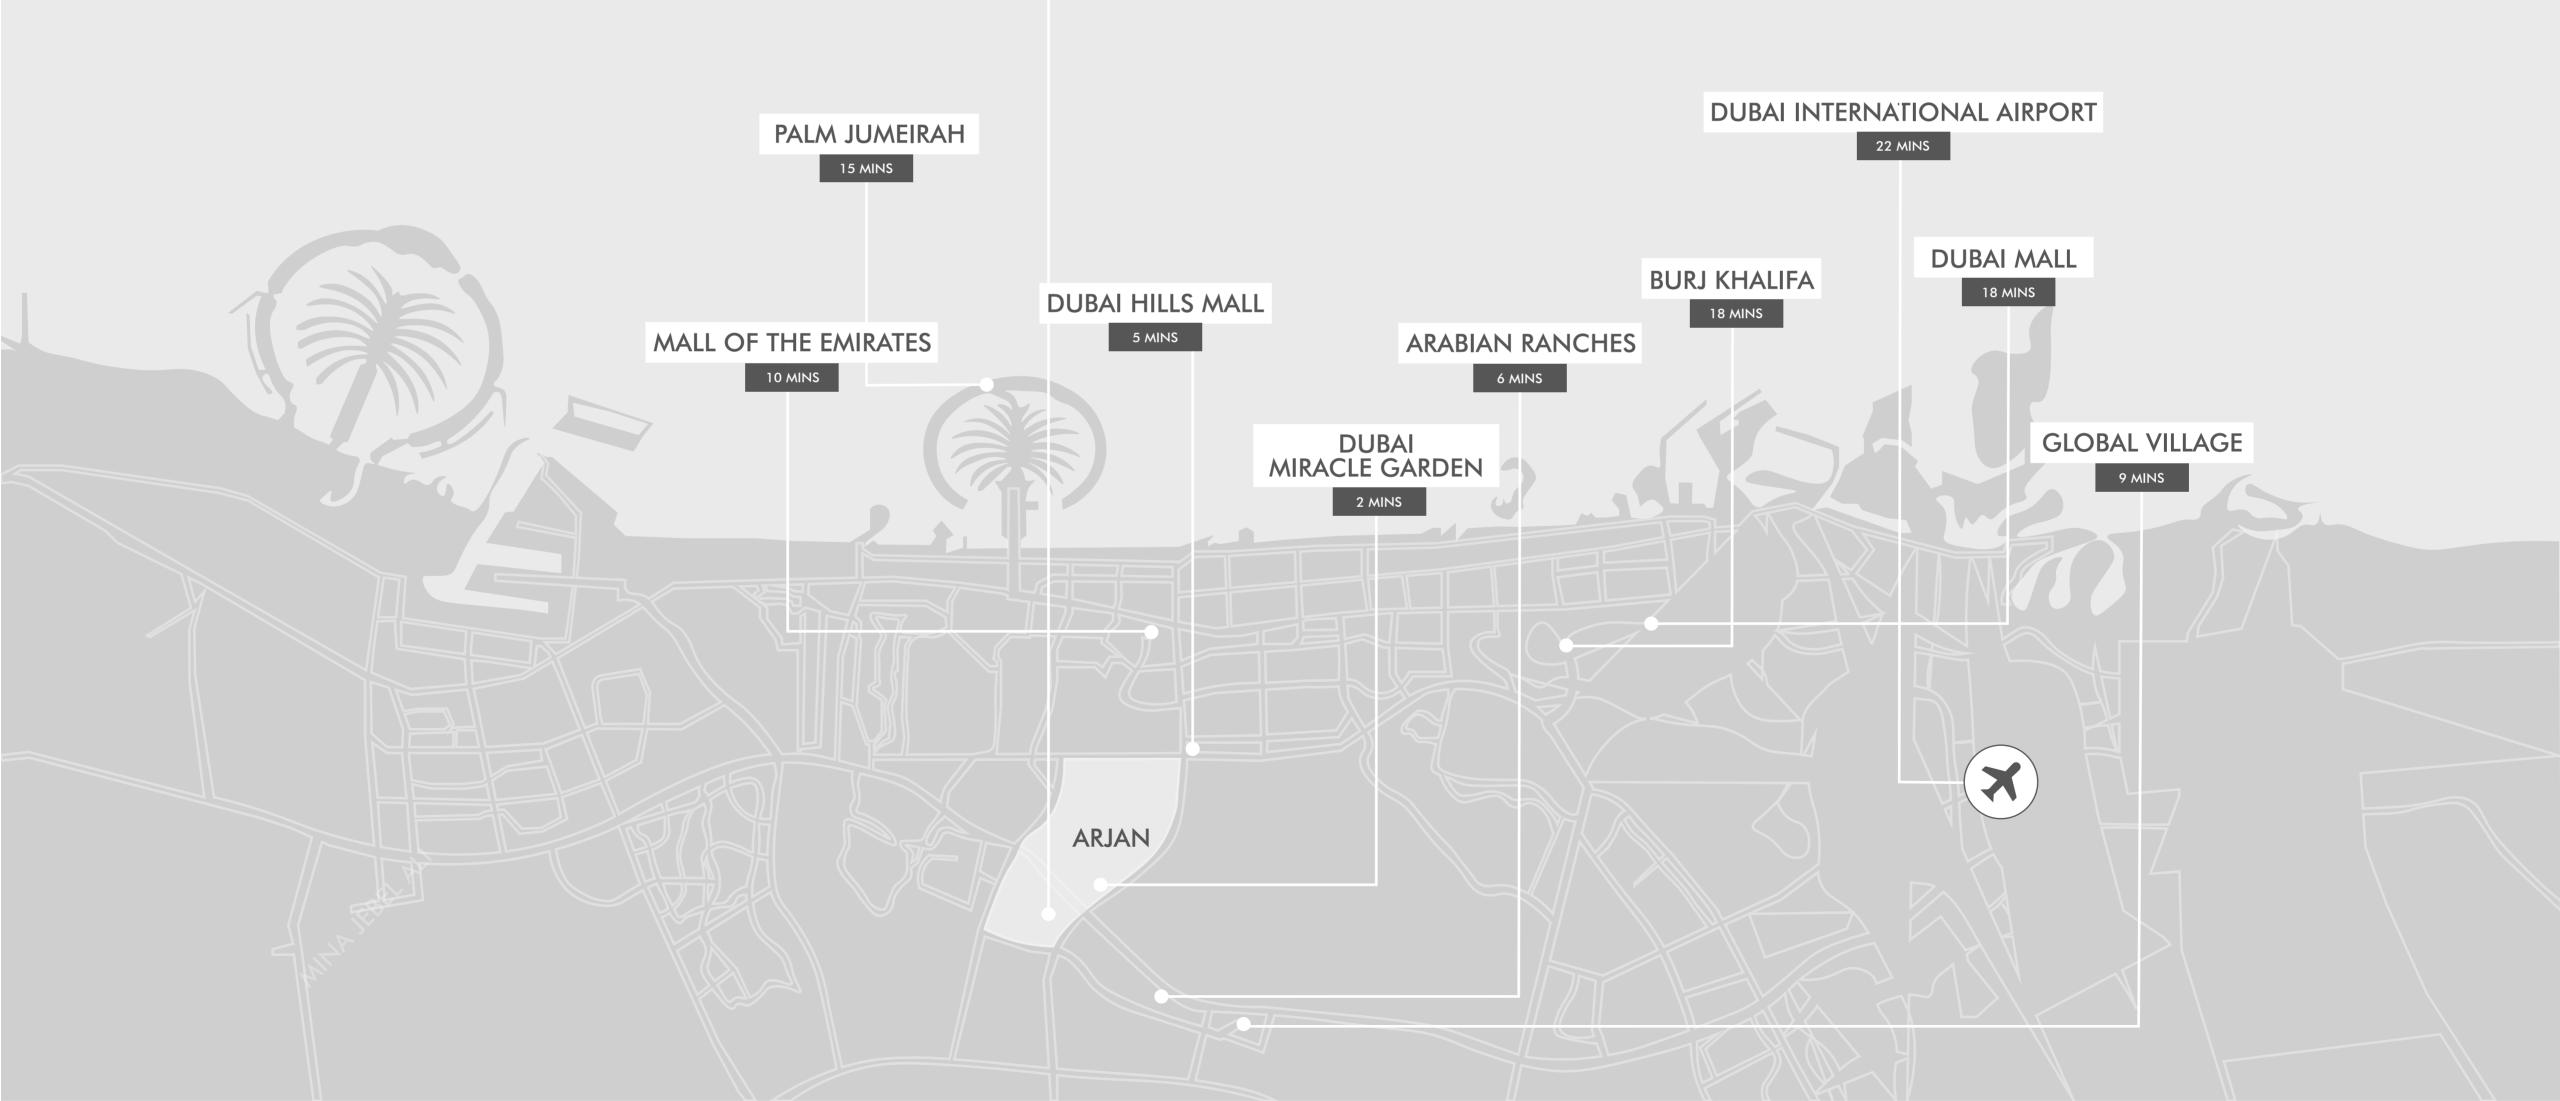

# OF DUBAL

Arjan offers tranquillity with convenience. This community puts you minutes from Dubai Hills Mall while providing quick access to the entire city. At Arjan's heart lies Trinity, a new development designed for connected living. Walkable streets and amenities promote community. Nearby Parkview Hospital and top-tier schools provide exceptional healthcare and education. Trinity lets you enjoy Dubai's energy from a more peaceful vantage point. Discover Arjan's possibilities -where vibrant city life meets calm.

# ARJAN

Arjan is a sought-after residential community in Dubai, blending modern conveniences with a strong sense of neighbourhood. With its welcoming atmosphere and array of high-quality residential developments, Arjan attracts those looking for an elevated yet engaging lifestyle. The area artully, combines contemporary comforts like luxury homes and amenities with a lively community spirit. For residents, Arjan offers the perfect balance of refinement, connection, and endless possibility