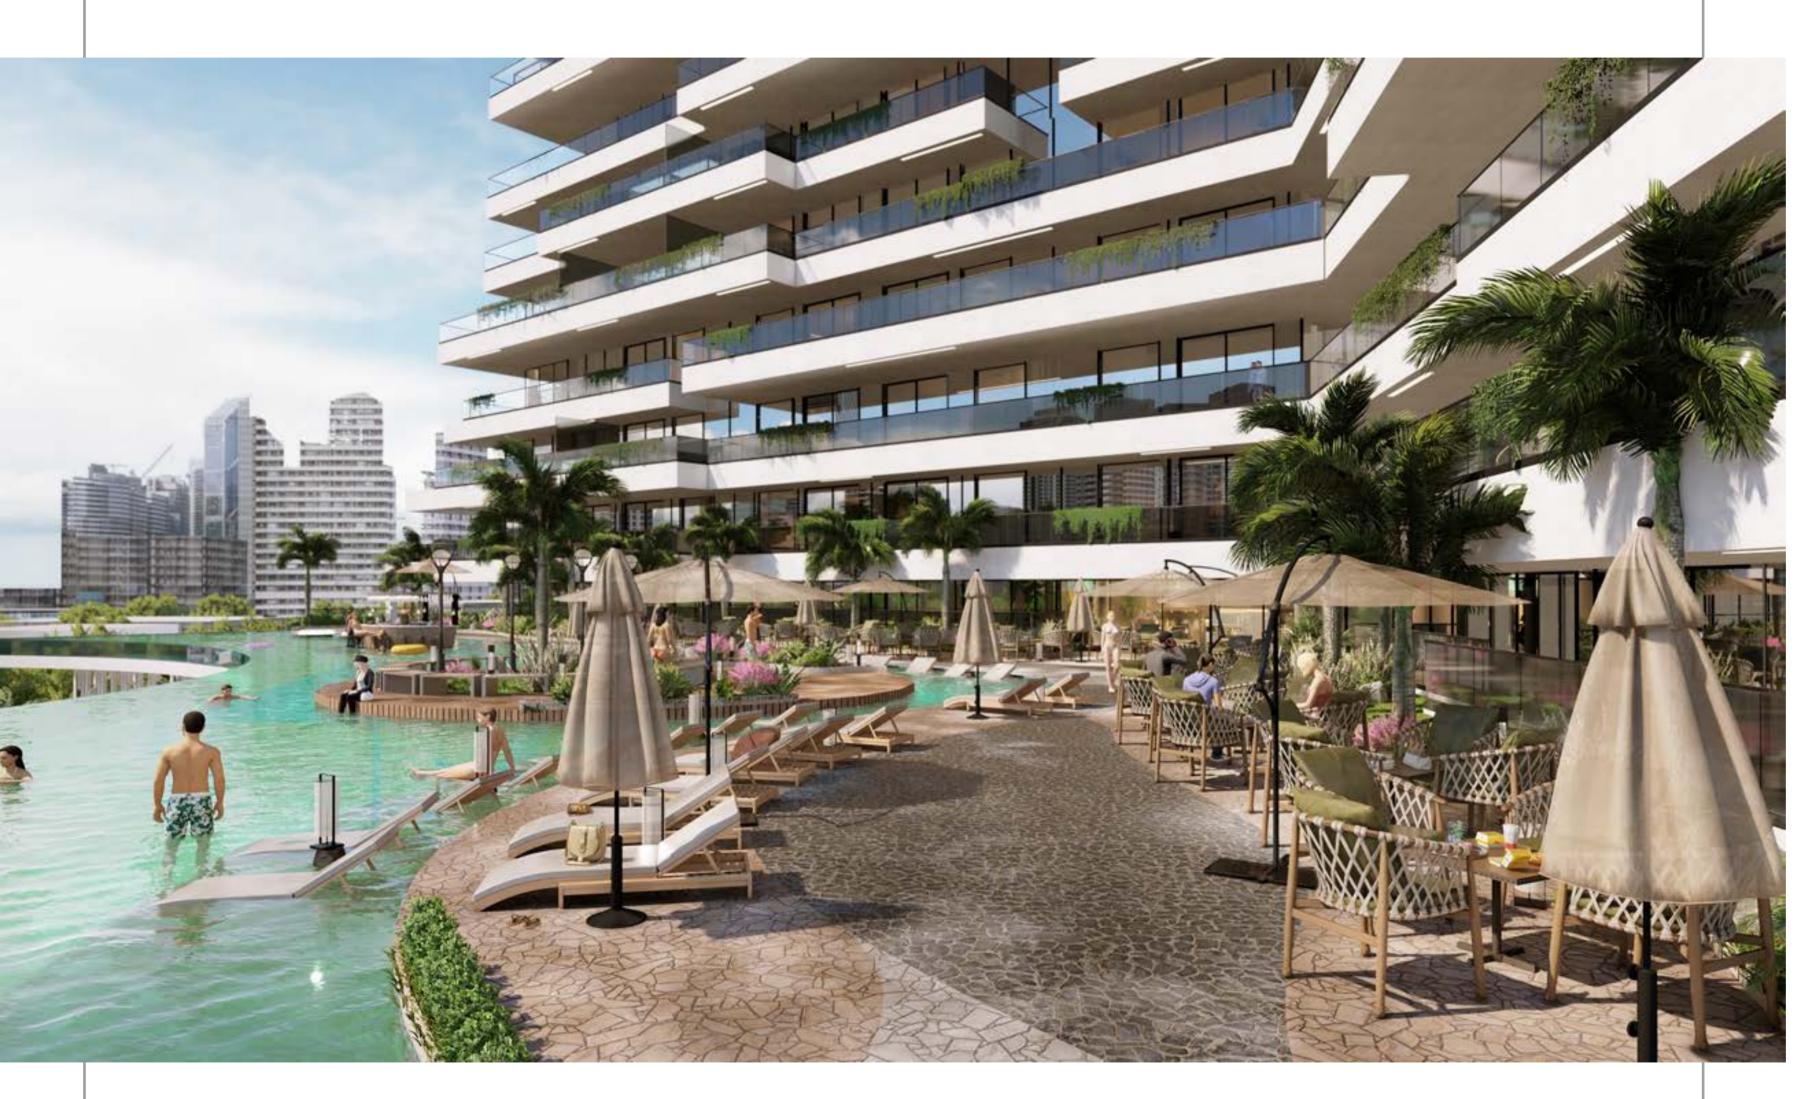

## RESORT-INSPIRED LIVING

Trinity blends sleek modern design with resort-style amenities for ultimate convenience.

Spend days lounging by the infinity pool or working out in the fitness centre. When ready to step out, schools, shops, cafes, and Dubai Hills Mall are footsteps away.

With luxurious finishes and abundant amenities, Trinity creates a lifestyle of leisure and connection in an urban oasis you can call home.

Surrender to stunning views and crystal waters at our infinity pool oasis. Glide blissfully across the surface, the skyline glistening beyond. Unwind in the sleek sauna or indulge in the jacuzzi's effervescent embrace. With breathtaking vistas and modern amenities, discover infinite possibilities for luxury and serenity in this escape tailored for soulful rejuvenation.