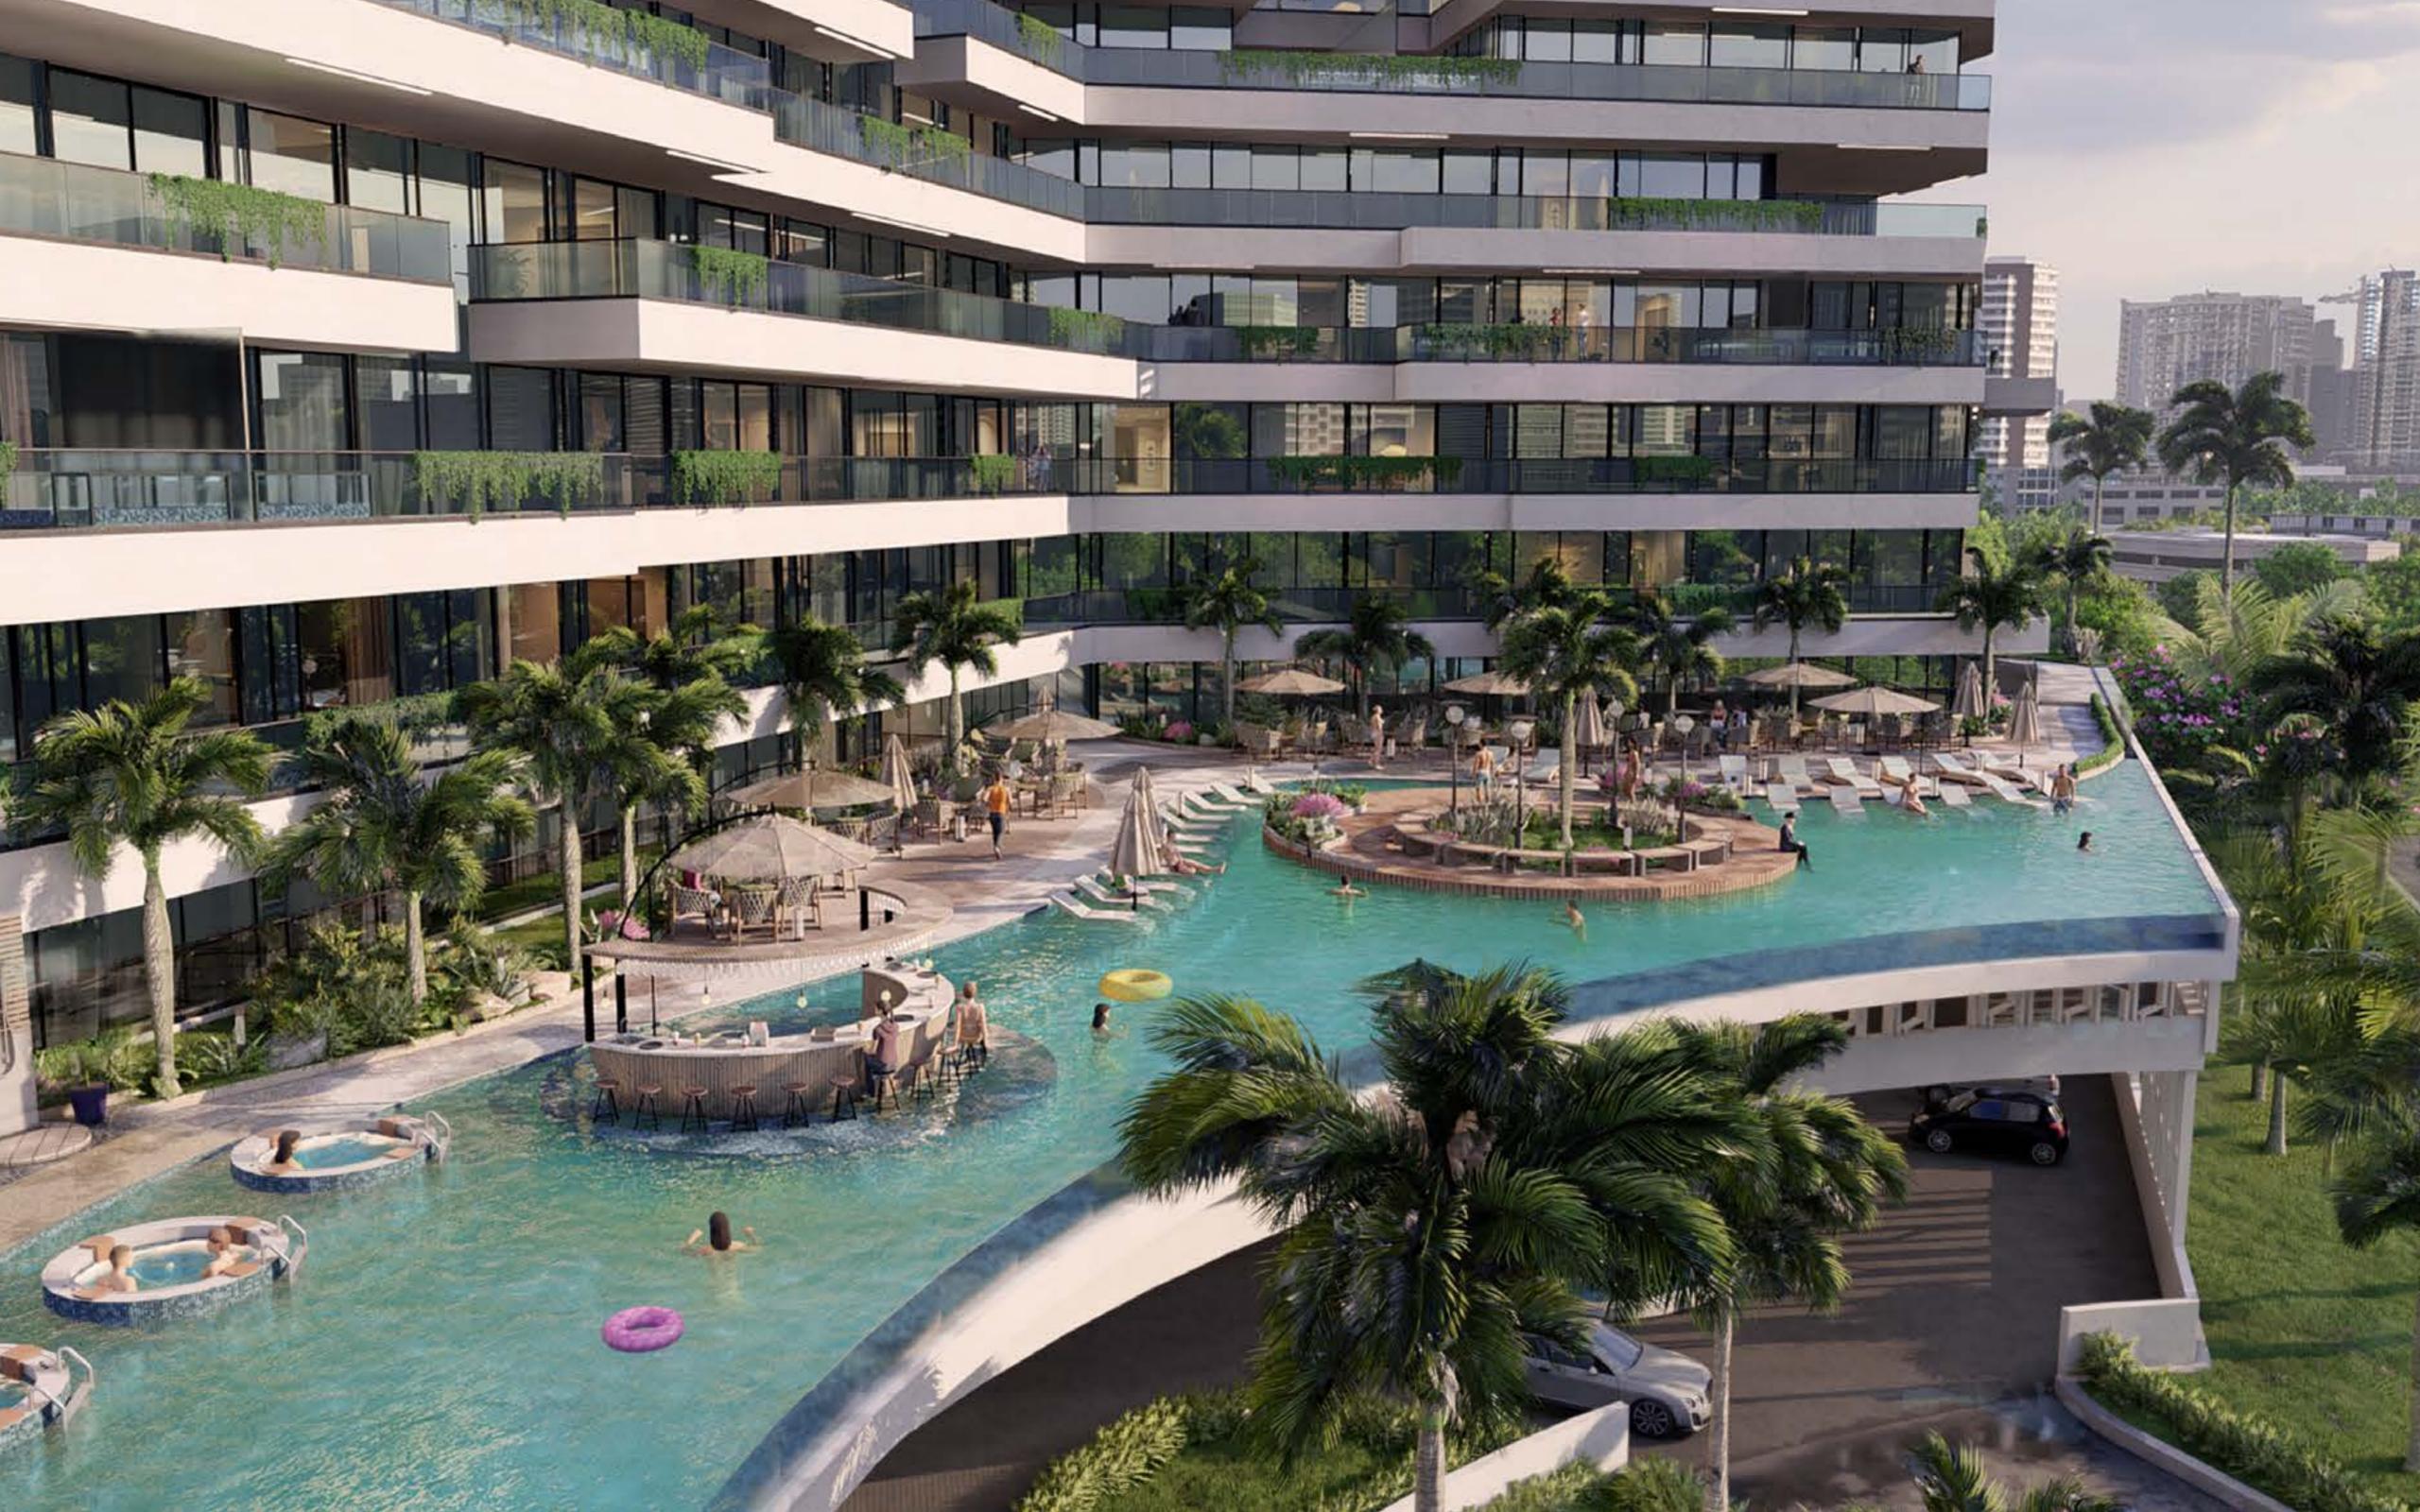

## RESORT-INSPIRED LIVING

Trinity blends sleek modern design with resort-style amenities for ultimate convenience.

Spend days lounging by the infinity pool or working out in the fitness centre. When ready to step out, schools, shops, cafes, and Dubai Hills Mall are footsteps away.

## WHERE UNMATCHED ELEGANCE MEETS LUXURY AND SERENE SPACES

At Trinity, experience a life of luxury and activity, highlighted by a stunning infinity pool,jogging track, BBQ zone, and dog park. Elevate your fitness in our state-of-the-art gym, followed by relaxation in our steam room and sauna. Challenge friends to basketball or paddle tennis on the multi-purpose sports court. Enjoy the ease of concierge-level services including housekeeping, nanny options, and on-call medical assistance. Trinity is a haven of abundant amenities, crafted for contemporary living and an exceptional lifestyle experience.

Surrender to stunning views and crystal waters at our infinity pool oasis. Glide blissfully across the surface, the skyline glistening beyond. Unwind in the sleek sauna or indulge in the jacuzzi's effervescent embrace. With breathtaking vistas and modern amenities, discover infinite possibilities for luxury and serenity in this escape tailored for soulful rejuvenation.