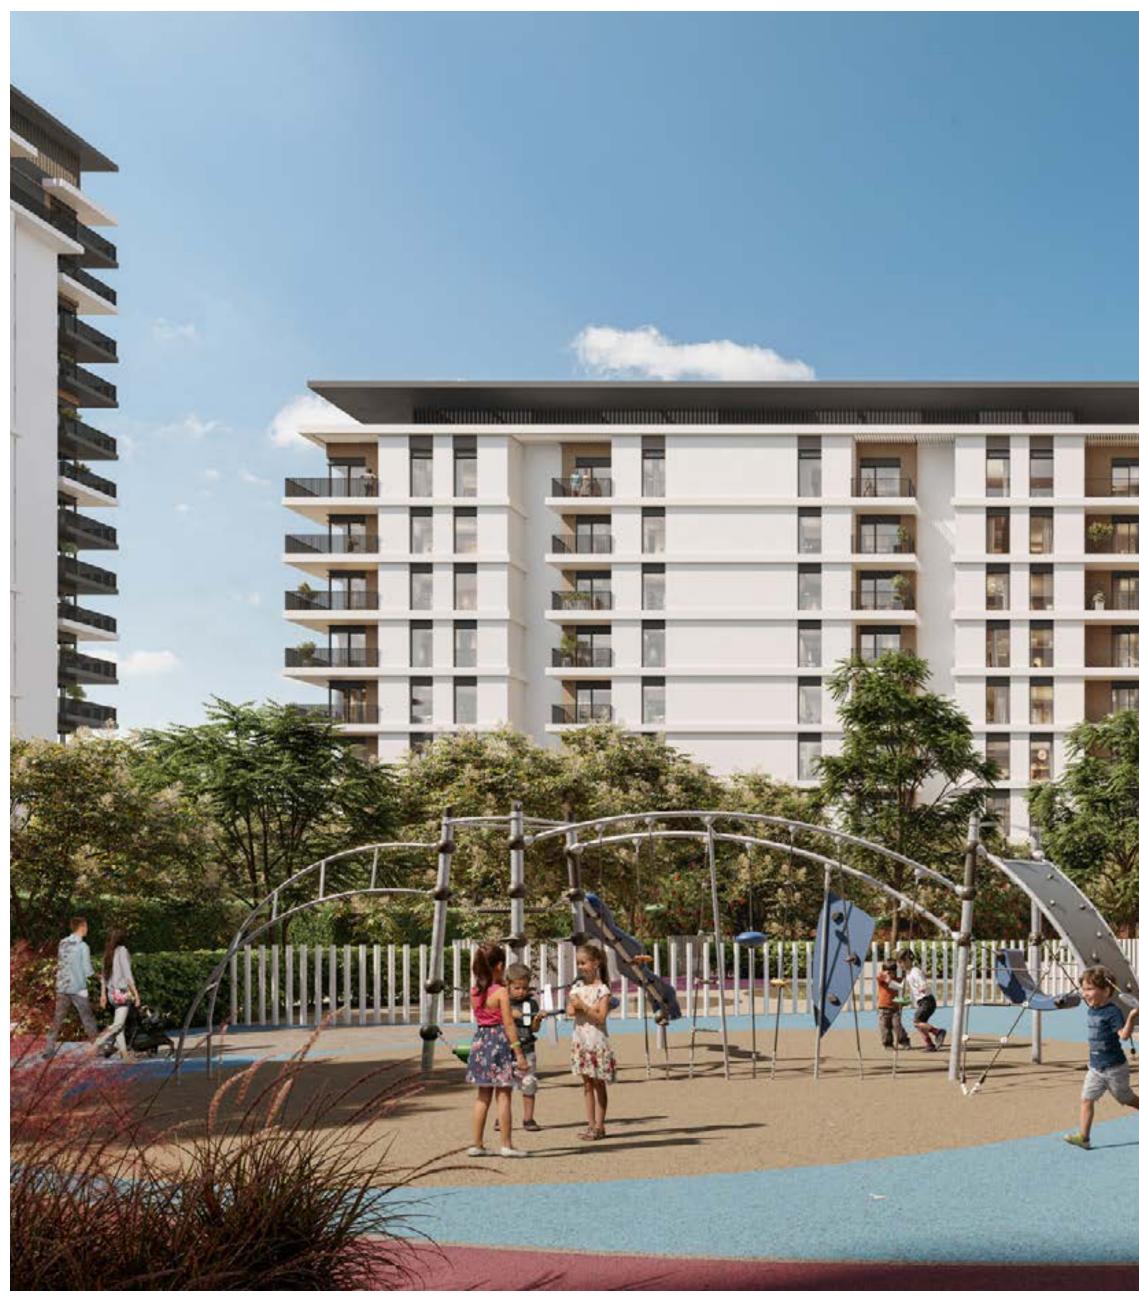

### **FITNESS, FUN AND LEISURE**

Park Lane's podium level offers a range of amenities perfect for relaxation, exercise, and socialising with neighbours. The property features a well-equipped gym suitable for both indoor and outdoor workouts. Residents can unwind in the pools, while children can freely explore the play area that sparks their creativity. The BBQ area and common areas are ideal for hosting get-togethers with loved ones or having a meal outdoors.

- L Infinity Pool & Pool Deck Children's Play Area Fitness Centre
- Indoor Multipurpose Room
- (F) Landscaped Podium Deck