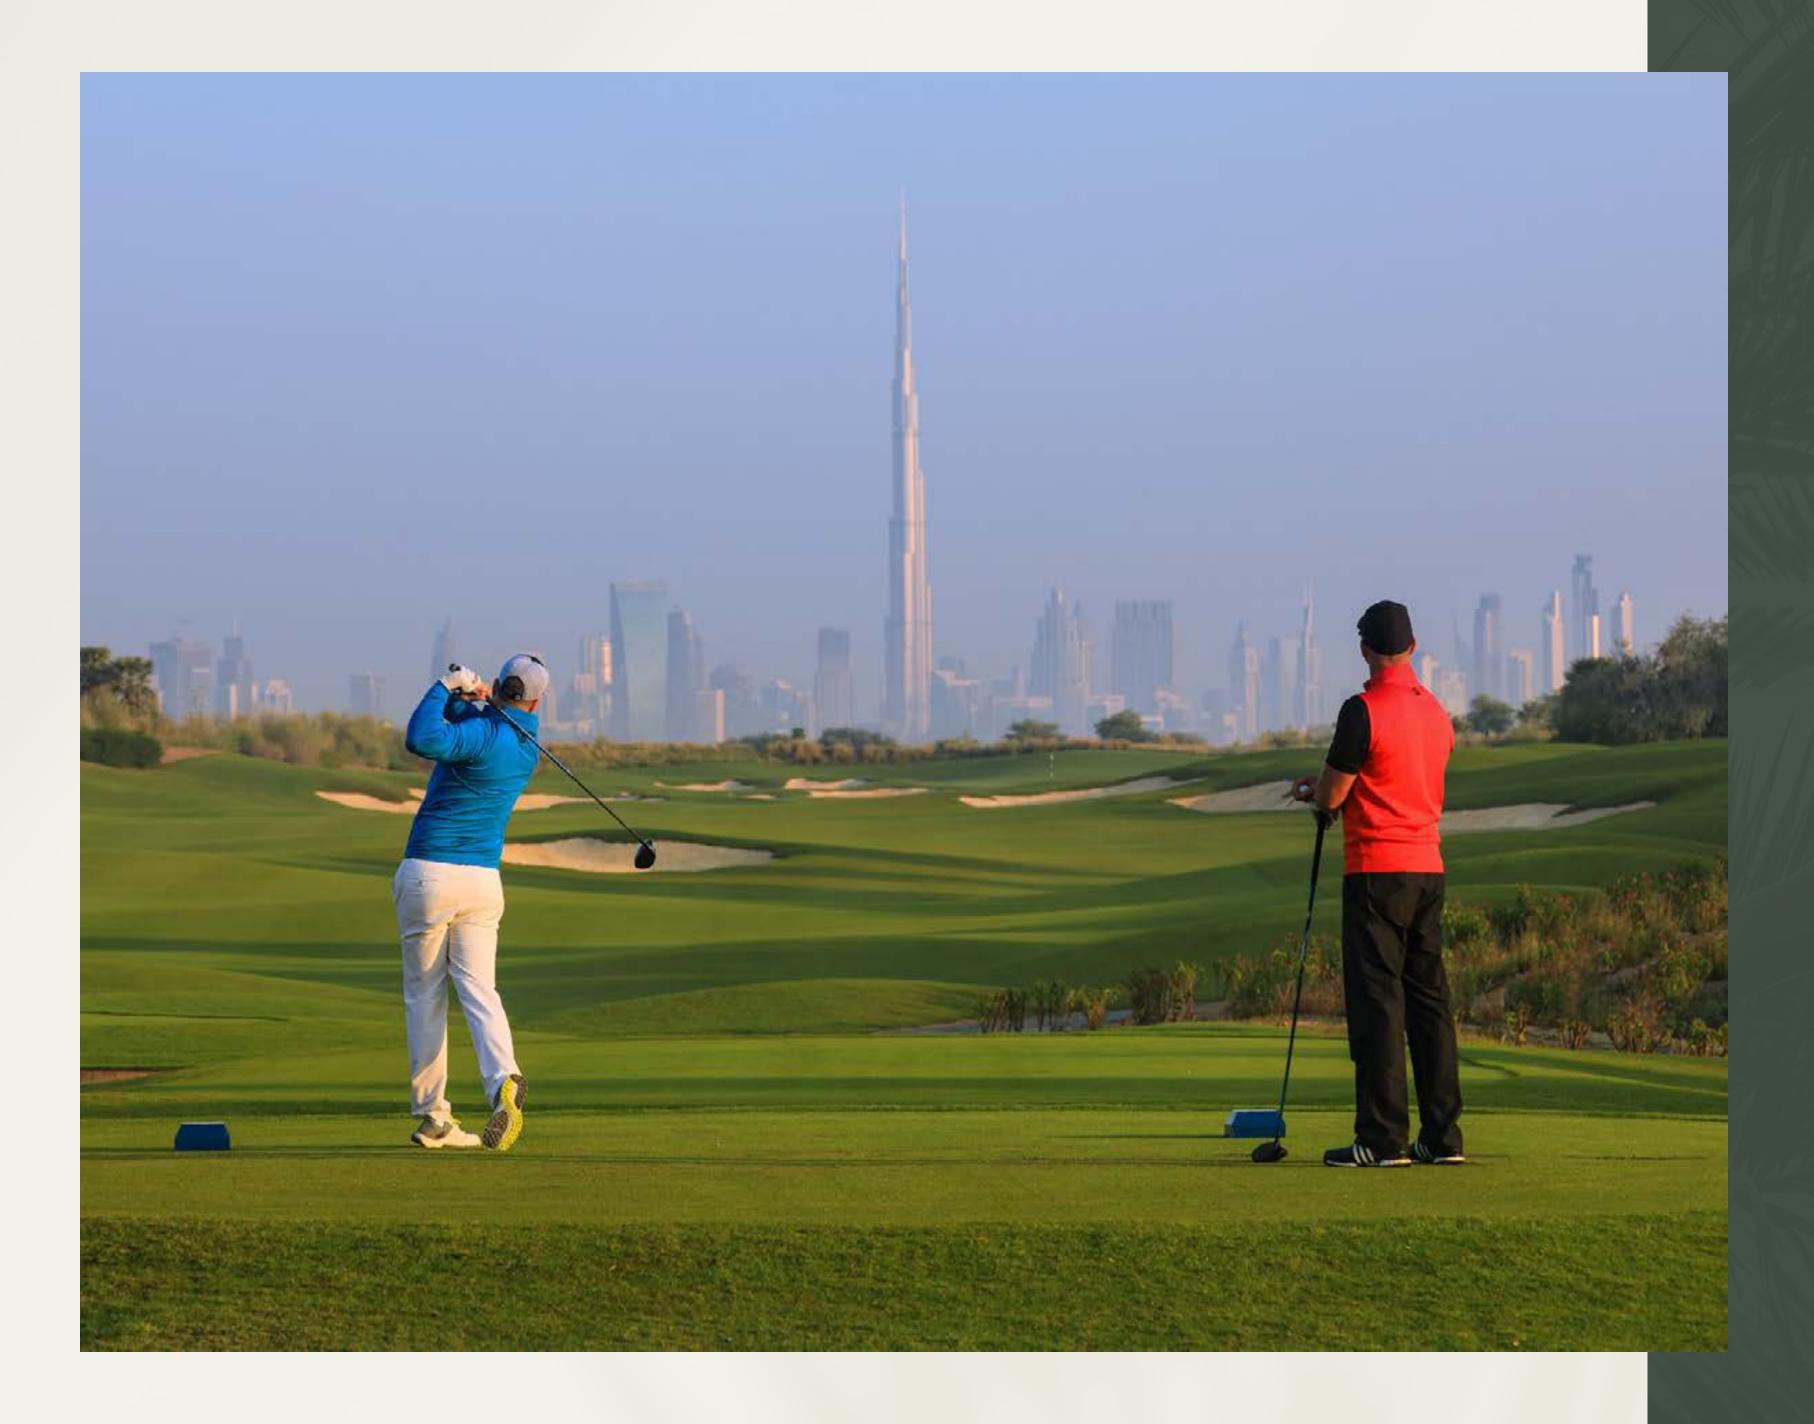

# NEARBY ATTRACTIONS DUBAI HILLS GOLF CLUB

Dubai Hills Golf Club encompasses 1.2 million sqm of meticulously manicured fairways, set against the backdrop of Burj Khalifa and Downtown Dubai, with a glorious outward nine.

|                                          | Driving Range                       |
|------------------------------------------|-------------------------------------|
| Ð                                        | Putting Green                       |
| <i>(ב</i>                                | Spacious Floodlit Practice Facility |
| e la | Golf Academy                        |
|                                          | Gym, Pool & Other Amenities         |
| ΨŊ                                       | A Host of Dining Options            |