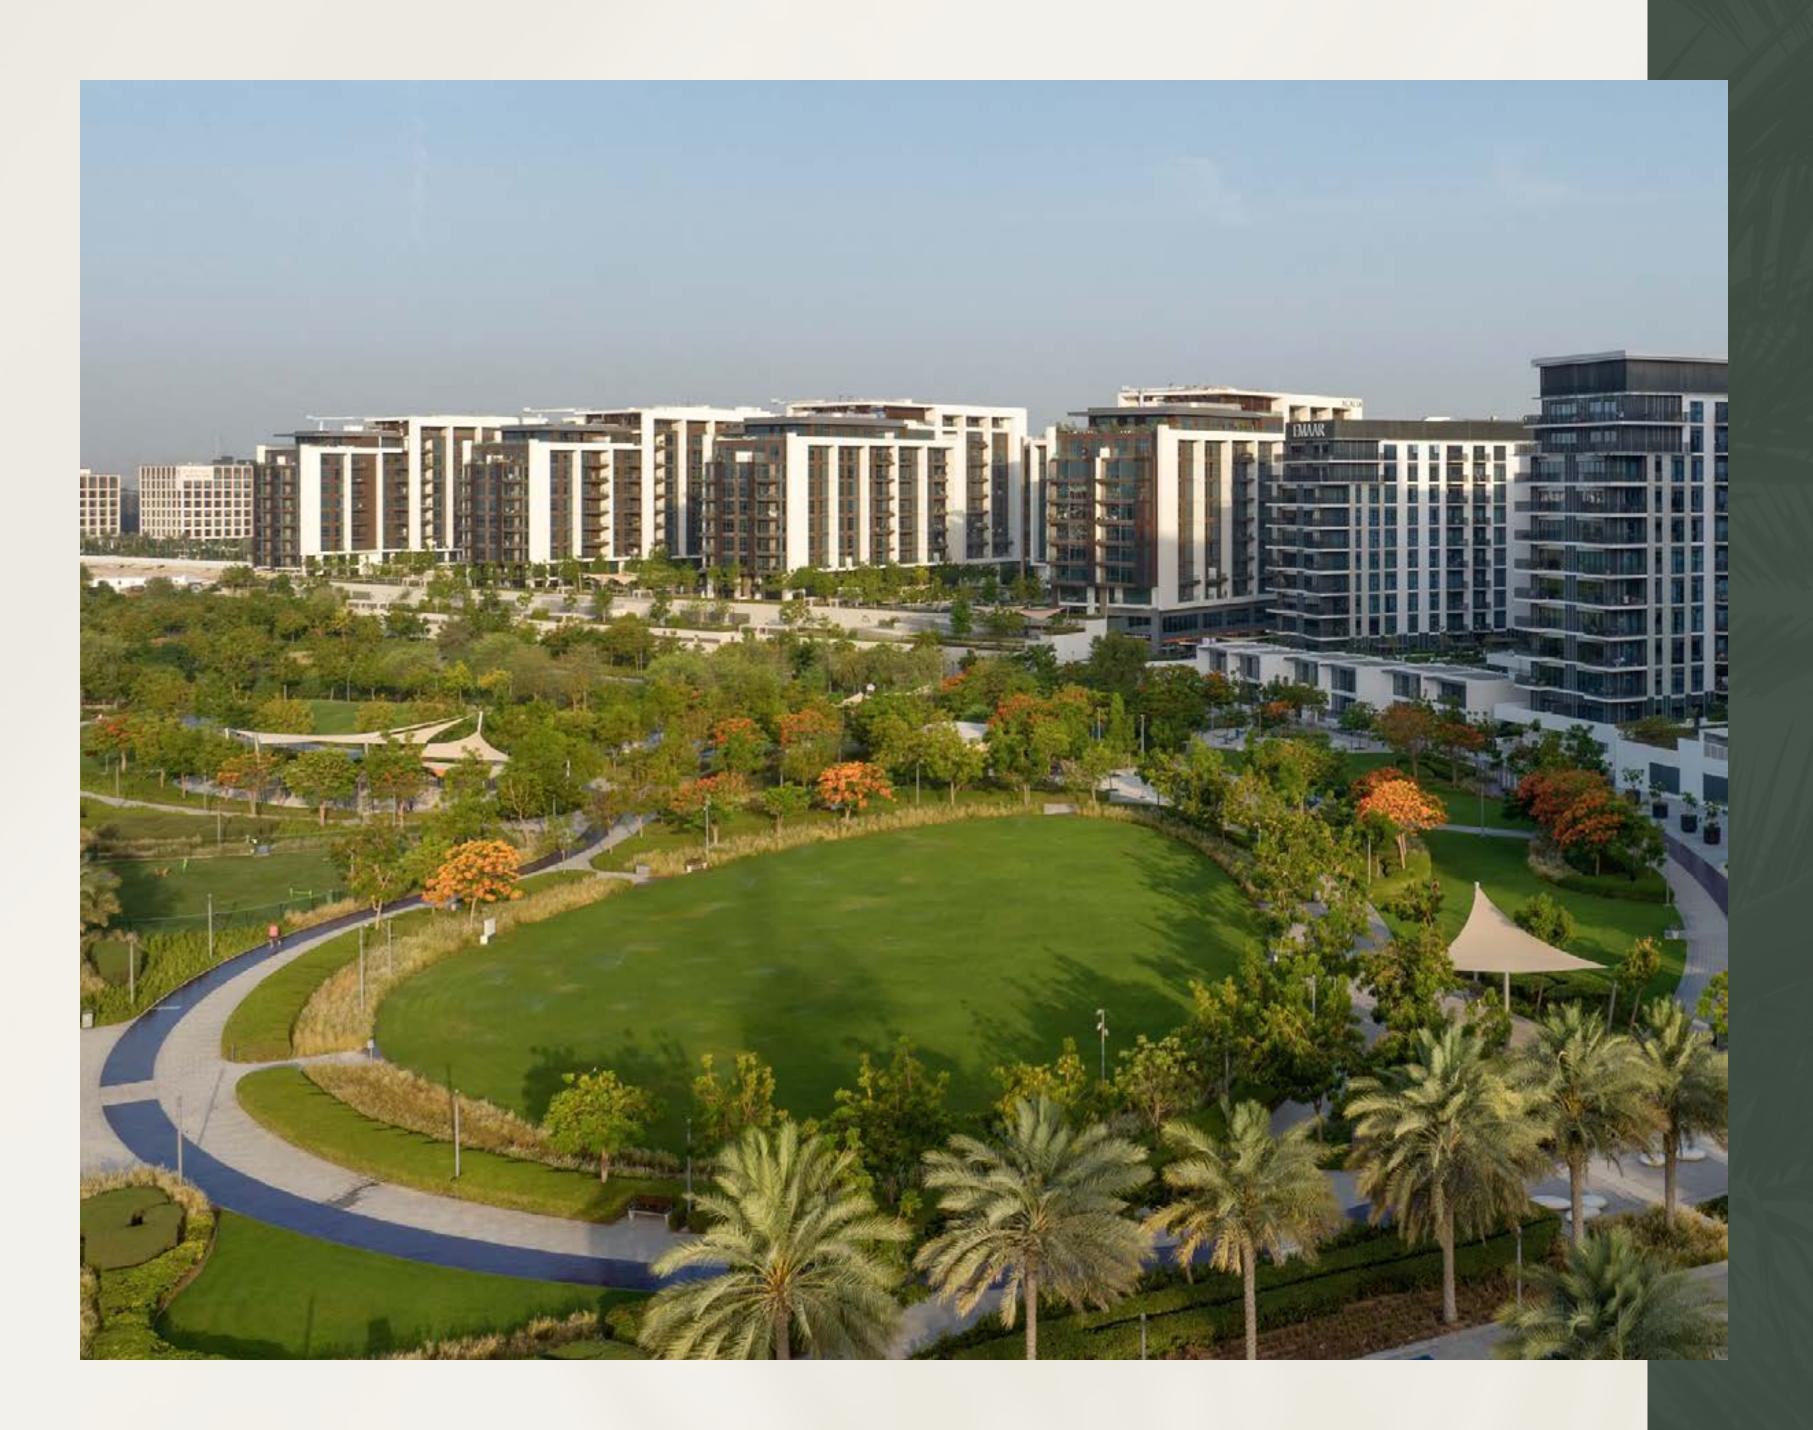

## NEARBY ATTRACTIONS DUBAI HILLS PARK

Dubai Hills Park is a lush green oasis in the heart of Dubai Hills Estate's southern district. The park encompasses wadi trails, children's play areas, a kids' splash park, sports facilities, an outdoor gym, and much more.

- Longest Park of any Community
- Jogging Track
- 🕑 Volleyball
- Basketball Court
- 🕉 Skate Park
- Dog Park