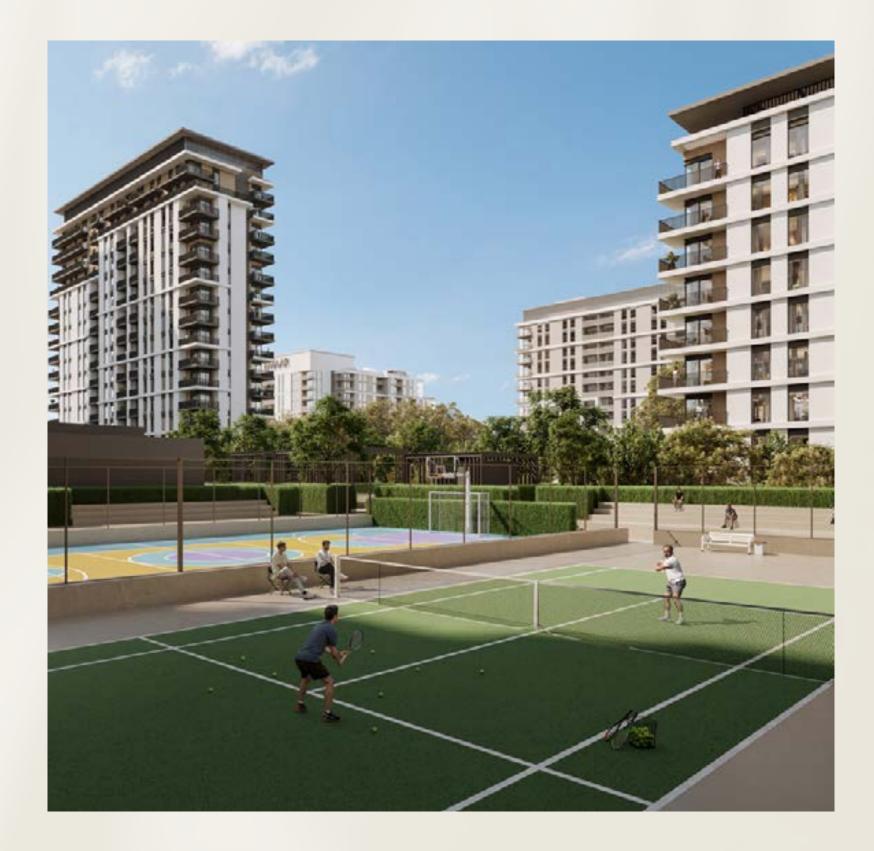

### **FITNESS, FUN AND LEISURE**

Park Lane's podium level offers a range of amenities perfect for relaxation, exercise, and socialising with neighbours. The property features a well-equipped gym suitable for both indoor and outdoor workouts. Residents can unwind in the pools, while children can freely explore the play area that sparks their creativity. The BBQ area and common areas are ideal for hosting get-togethers with loved ones or having a meal outdoors.

- L Infinity Pool & Pool Deck Children's Play Area Fitness Centre
- Indoor Multipurpose Room
- (F) Landscaped Podium Deck