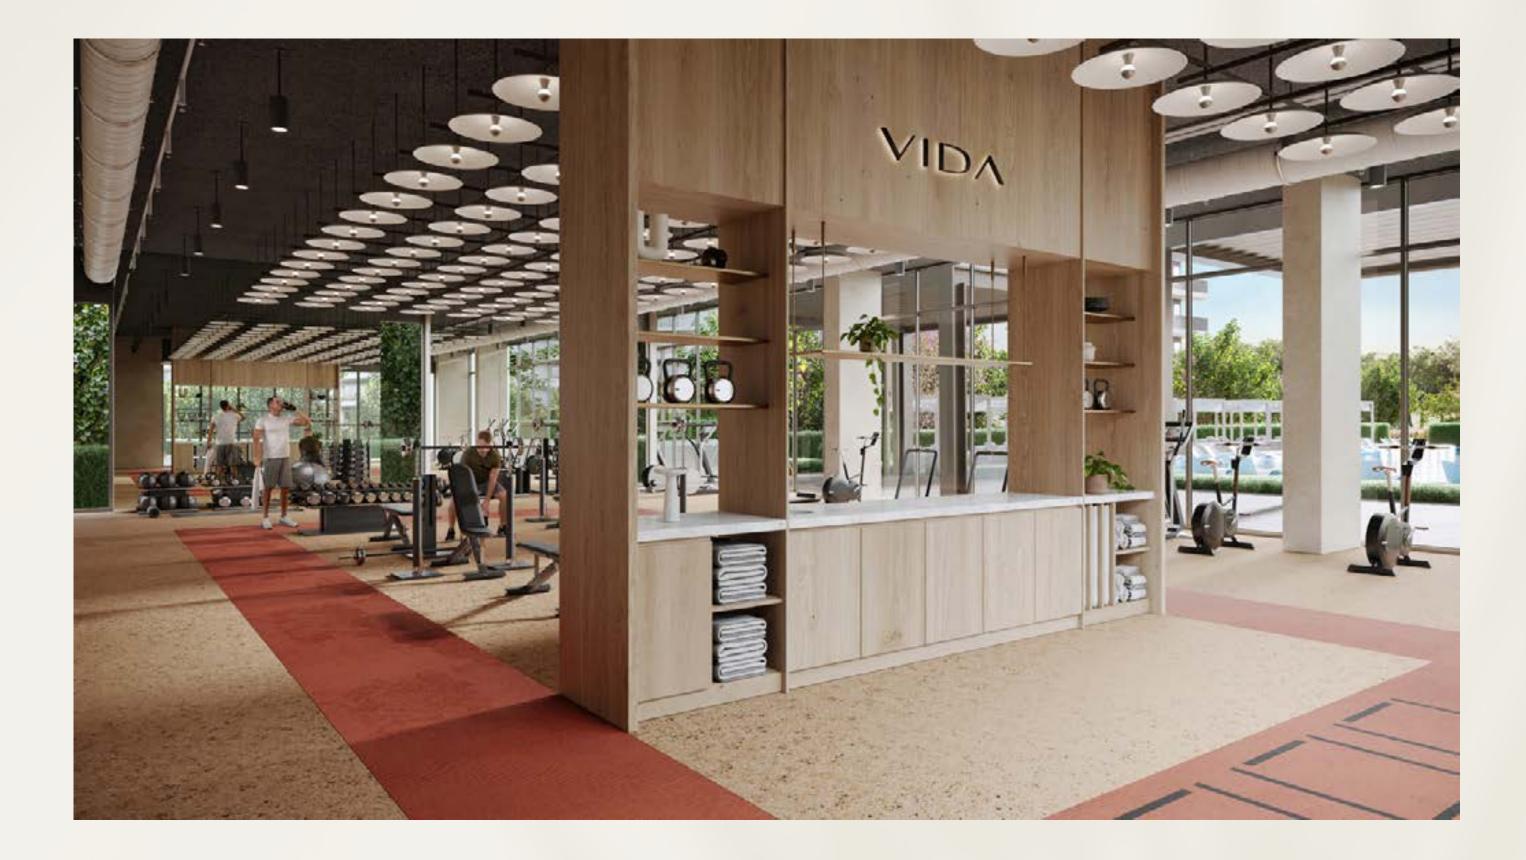

### **FITNESS, FUN AND LEISURE**

Park Lane's podium level offers a range of amenities perfect for relaxation, exercise, and socialising with neighbours. The property features a well-equipped gym suitable for both indoor and outdoor workouts. Residents can unwind in the pools, while children can freely explore the play area that sparks their creativity. The BBQ area and common areas are ideal for hosting get-togethers with loved ones or having a meal outdoors.

- L Infinity Pool & Pool Deck Children's Play Area Fitness Centre
- Indoor Multipurpose Room
- (F) Landscaped Podium Deck