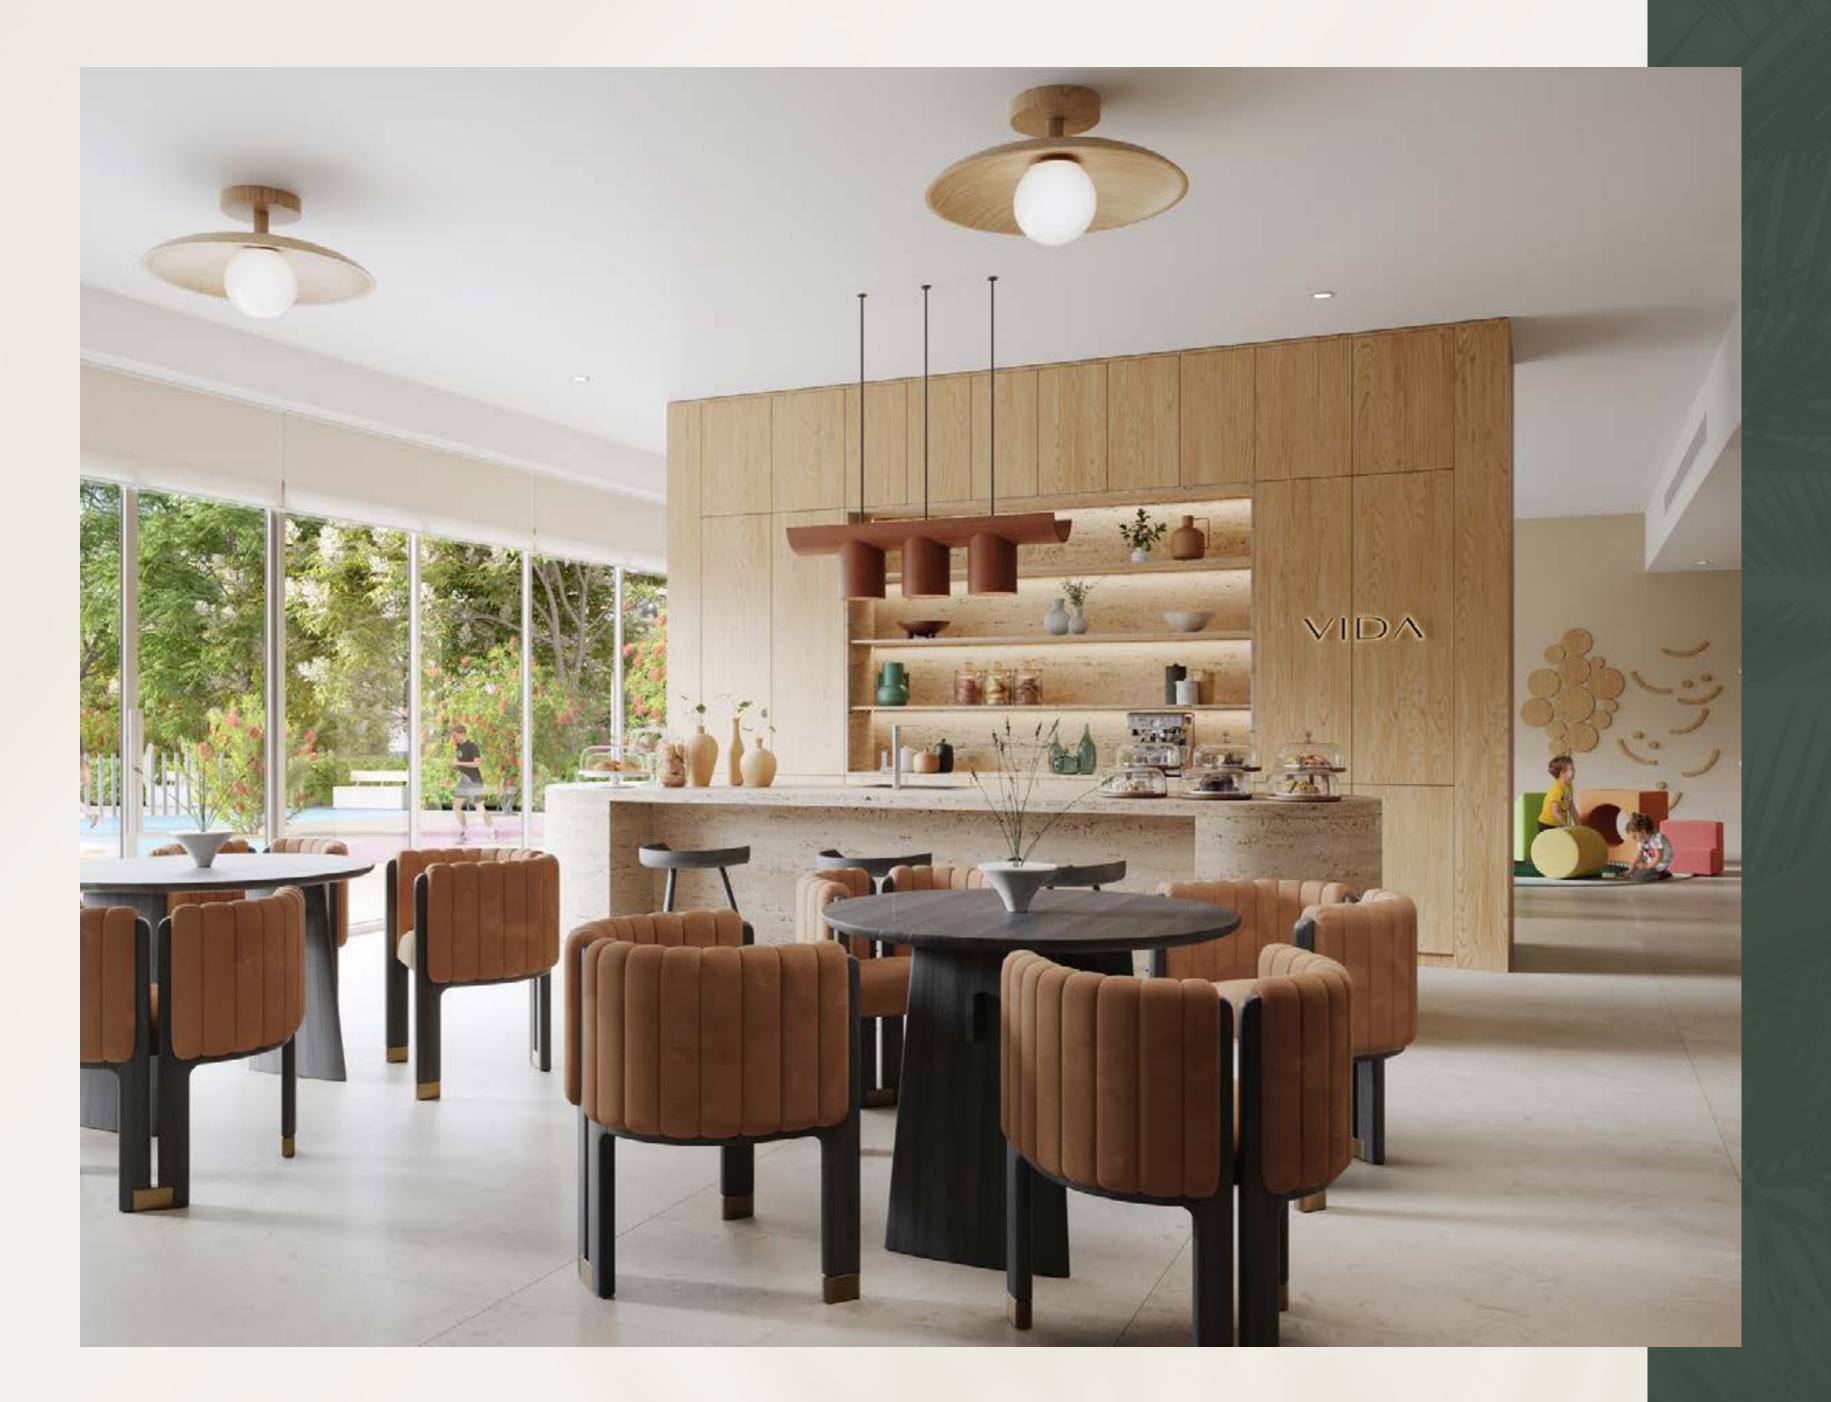

#### PLAY, SOCIALISE, AND TRAIN A VERSATILE HUB OF ACTIVITY

At Park Lane, the multipurpose room serves as a versatile hub of activity and enjoyment. Designed to accommodate a wide range of indoor activities, the versatile multi-purpose room seamlessly transitions from a vibrant space for social gatherings and events to a dynamic indoor play area for children.

This room also includes a well-equipped gym, providing a convenient and comfortable environment for residents to stay active and fit. It>s a place where convenience, entertainment, and fitness coexist, giving residents endless opportunities to engage, relax, and rejuvenate.

### **FITNESS, FUN AND LEISURE**

Park Lane's podium level offers a range of amenities perfect for relaxation, exercise, and socialising with neighbours. The property features a well-equipped gym suitable for both indoor and outdoor workouts. Residents can unwind in the pools, while children can freely explore the play area that sparks their creativity. The BBQ area and common areas are ideal for hosting get-togethers with loved ones or having a meal outdoors.

- L Infinity Pool & Pool Deck Children's Play Area Fitness Centre
- Indoor Multipurpose Room
- (F) Landscaped Podium Deck