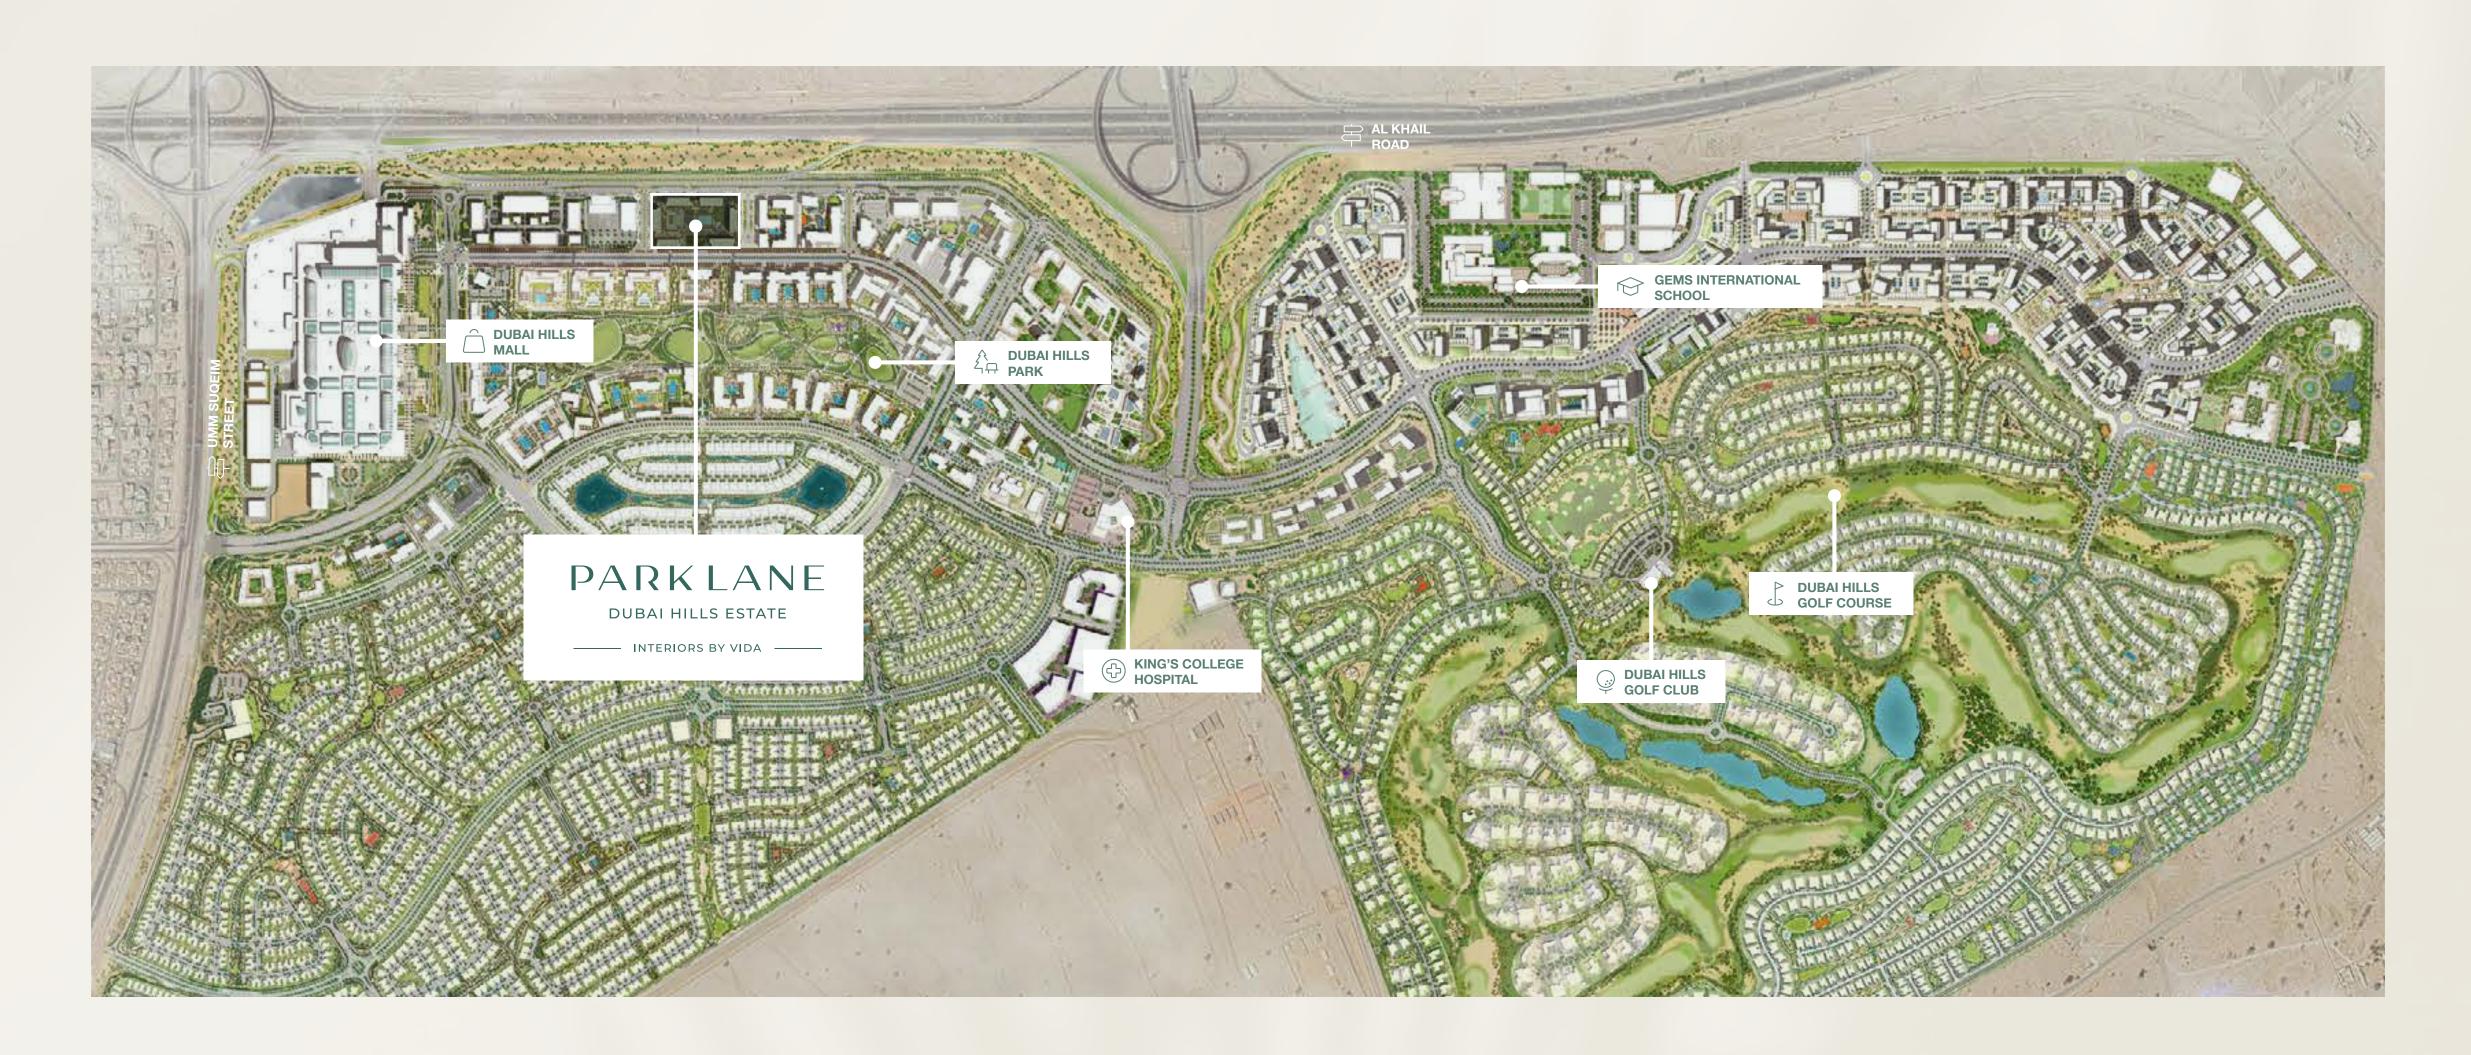

MASTER PLAN

### PERFECTLY LOCATED

Luxury is about being in the heart of the city and yet away from the hustle and bustle of downtown living. With easy access to Umm Suqeim Road and Al Khail Road, Dubai Hills Estate is just minutes away from Downtown Dubai and other business, retail and tourism hubs. Close proximity to planned Etihad Rail and Dubai Metro lines will allow for fast and easy access to airports and other emirates in the near future.

## NEARBY ATTRACTIONS DUBAI HILLS PARK

Dubai Hills Park is a lush green oasis in the heart of Dubai Hills Estate's southern district. The park encompasses wadi trails, children's play areas, a kids' splash park, sports facilities, an outdoor gym, and much more.

## NEARBY ATTRACTIONS DUBAI HILLS MALL

Dubai Hills Mall is a destination of endless possibilities. Ideally positioned on the crossroads of Umm Suqeim Road and Al Khail Road, and only a short walk from Park Horizon, the mall grants you:

# NEARBY ATTRACTIONS DUBAI HILLS GOLF CLUB

Dubai Hills Golf Club encompasses 1.2 million sqm of meticulously manicured fairways, set against the backdrop of Burj Khalifa and Downtown Dubai, with a glorious outward nine.