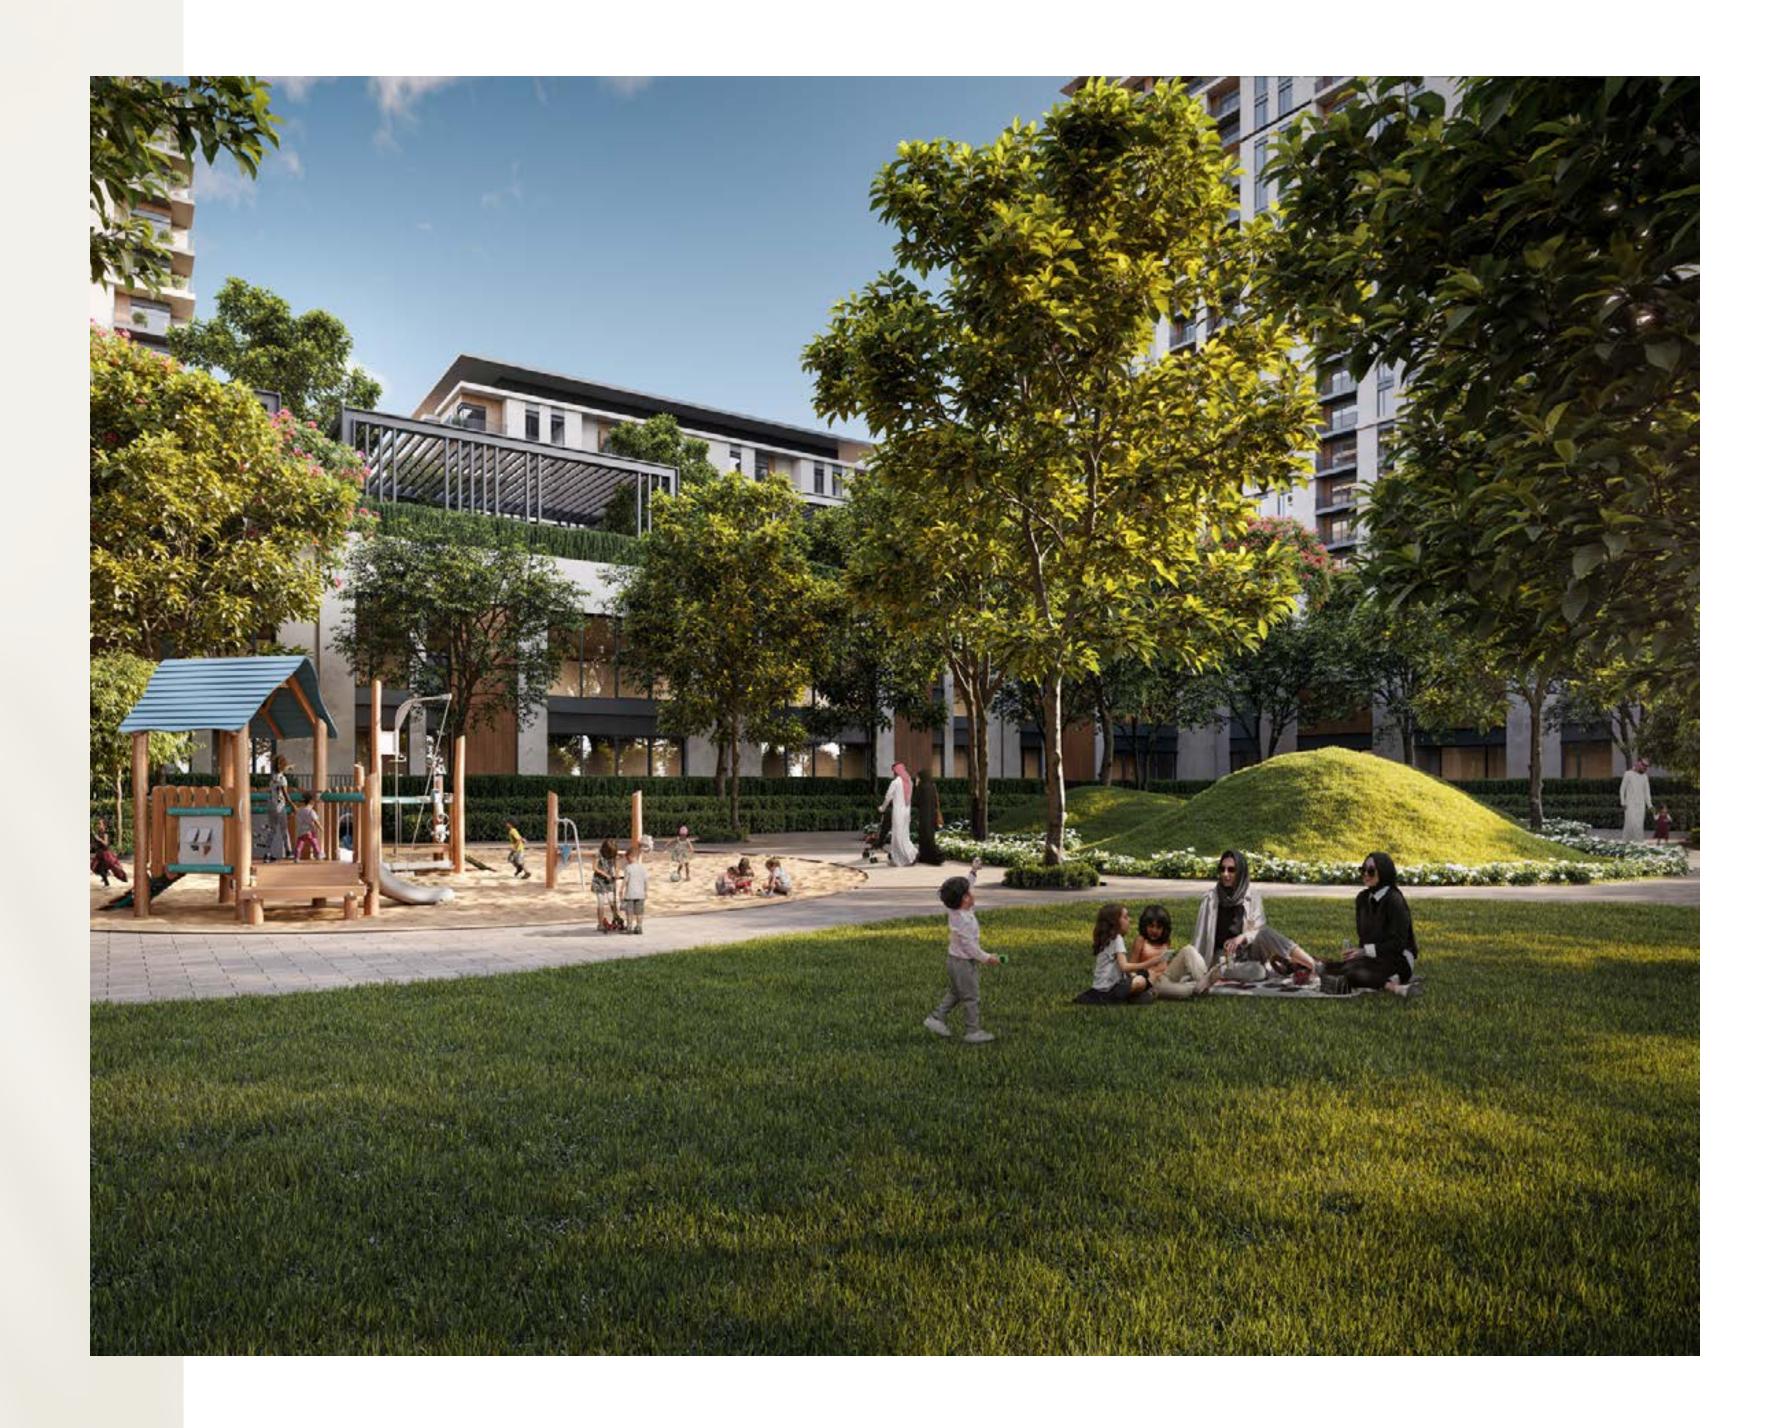

### **FITNESS, FUN AND LEISURE**

Park Lane's podium level offers a range of amenities perfect for relaxation, exercise, and socialising with neighbours. The property features a well-equipped gym suitable for both indoor and outdoor workouts. Residents can unwind in the pools, while children can freely explore the play area that sparks their creativity. The BBQ area and common areas are ideal for hosting get-togethers with loved ones or having a meal outdoors.

- L Infinity Pool & Pool Deck Children's Play Area Fitness Centre
- Indoor Multipurpose Room
- (F) Landscaped Podium Deck