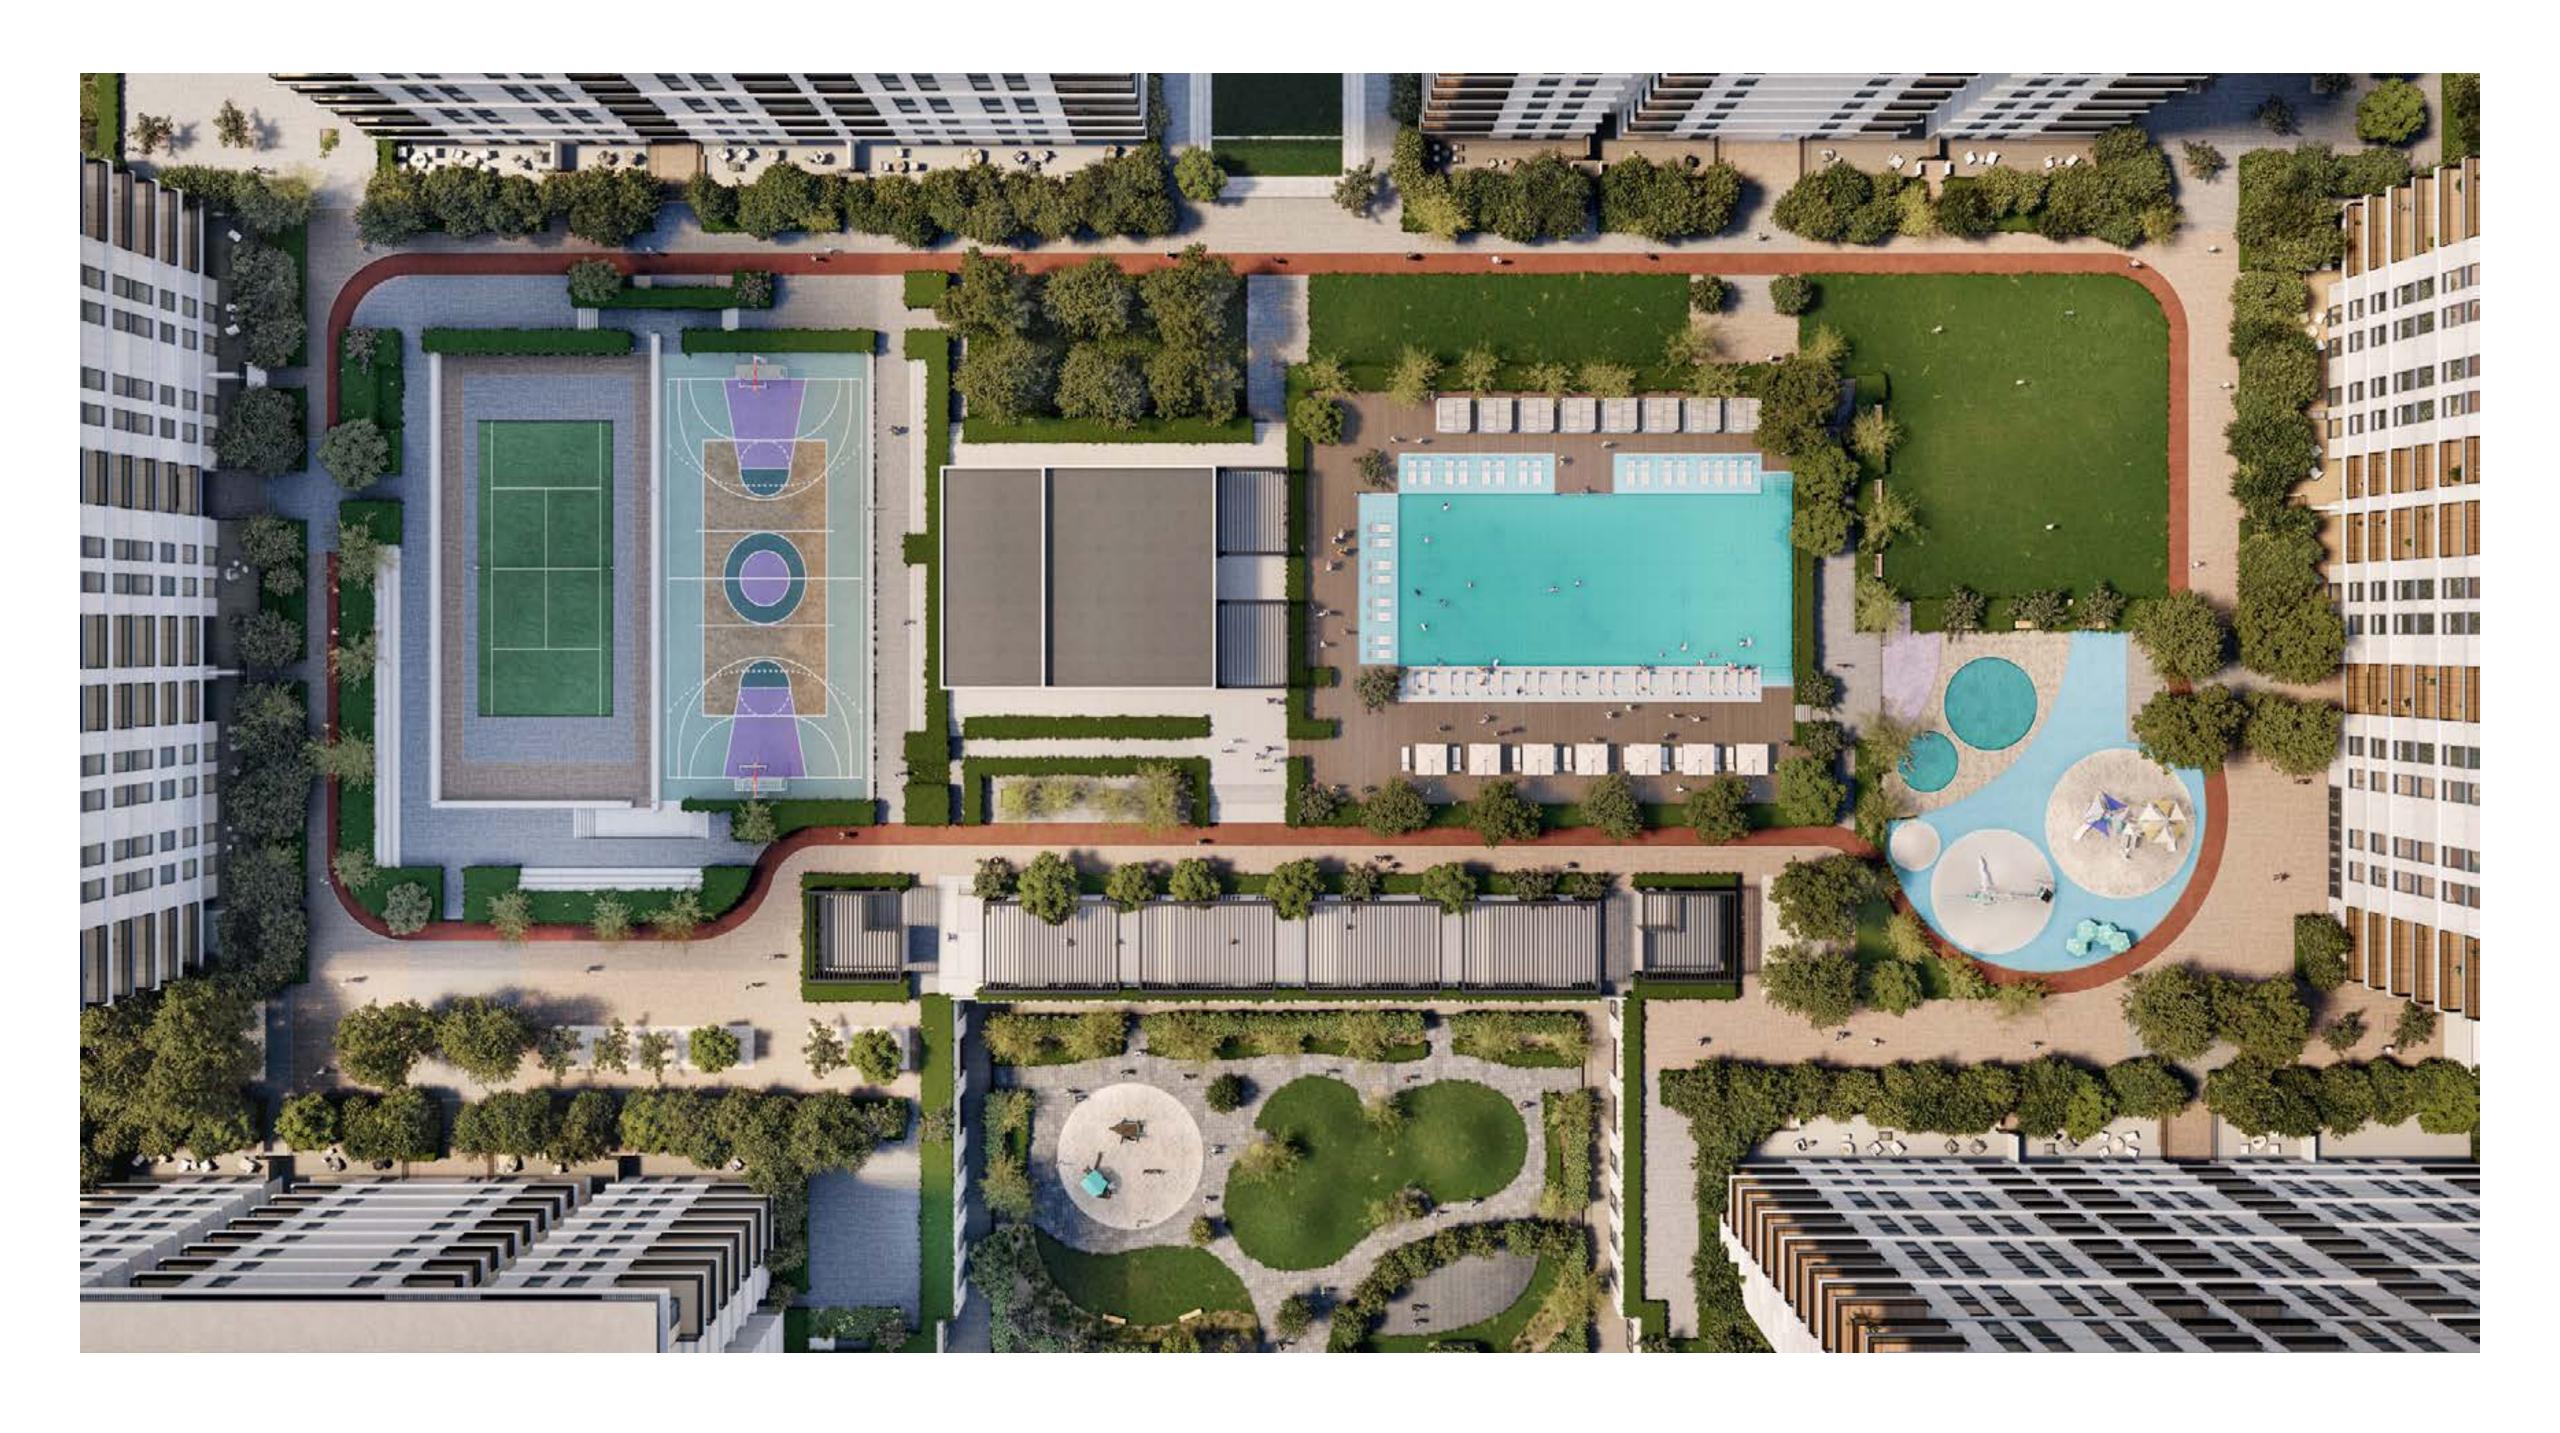

### **FITNESS, FUN AND LEISURE**

Park Lane's podium level offers a range of amenities perfect for relaxation, exercise, and socialising with neighbours. The property features a well-equipped gym suitable for both indoor and outdoor workouts. Residents can unwind in the pools, while children can freely explore the play area that sparks their creativity. The BBQ area and common areas are ideal for hosting get-togethers with loved ones or having a meal outdoors.

- L Infinity Pool & Pool Deck Children's Play Area Fitness Centre
- Indoor Multipurpose Room
- (F) Landscaped Podium Deck