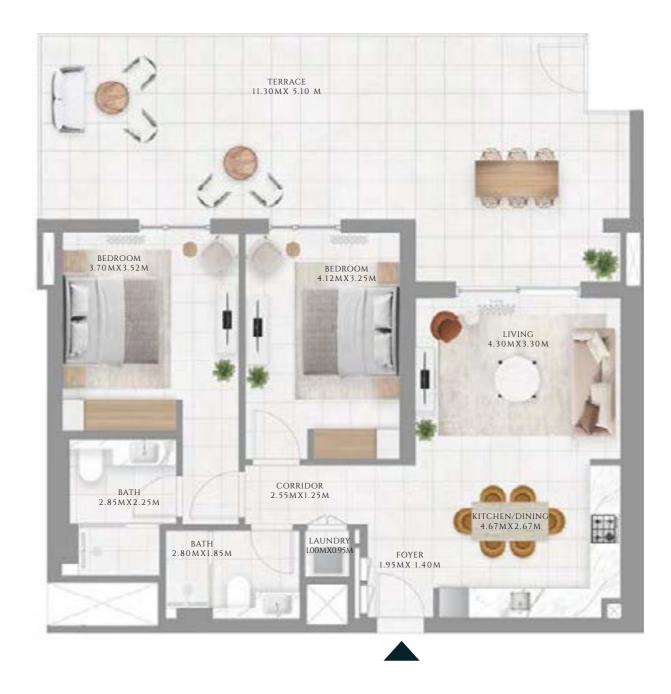

| 96.3 SQM  |

UNITS 205, 305, 405, 505, 605, 705, 805, 905, 1005, 1105, 1205, 1305, 1405, 1505, 1605, 1705, 1905

| SUITE AREA   | 963.91 SQFT  | 89.55 SQM |
|--------------|--------------|-----------|
| BALCONY AREA | 76.32 SQFT   | 7.09 SQM  |
| TOTAL AREA   | 1040.22 SQFT | 96.64 SQM |









---- INTERIORS BY VIDA -----

## 2 BEDROOM

### TYPE 1 A | BUILDING 1A

UNITS 1805

| SUITE AREA   | 963.59 SQFT  | 89.52 SQM |
|--------------|--------------|-----------|
| BALCONY AREA | 78.15 SQFT   | 7.26 SQM  |
| TOTAL AREA   | 1041.73 SQFT | 96.78 SQM |









## 2 BEDROOM

### TYPE 1A.1 | BUILDING 1A

UNITS 105

| SUITE AREA   | 962.94 SQFT  | 89.46 SQM |
|--------------|--------------|-----------|
| BALCONY AREA | 611.82 SQFT  | 56.84 SQM |
| TOTAL AREA   | 1574.76 SQFT | 146.3 SQM |









## 2 BEDROOM

#### TYPE 2 | BUILDING 1A

UNIT 1803

| SUITE AREA   | 977.04 SQFT  | 90.77 SQM  |
|--------------|--------------|------------|
| BALCONY AREA | 527.65 SQFT  | 49.02 SQM  |
| TOTAL AREA   | 1504.69 SQFT | 139.79 SQM |









## 2 BEDROOM

### TYPE 2.1 | BUILDING 1A

UNITS 1903

| SUITE AREA   | 978.12 SQFT  | 90.87 SQM  |
|--------------|--------------|------------|
| BALCONY AREA | 330.02 SQFT  | 30.66 SQM  |
| TOTAL AREA   | 1308.14 SQFT | 121.53 SQM |

UNITS 2003, 2103

| SUITE AREA   | 977.47 SQFT | 90.81 SQM  |
|--------------|-------------|------------|
| BALCONY AREA | 330.13 SQFT | 30.67 SQM  |
| TOTAL AREA   | 1307.6 SQFT | 121.48 SQM |









---- INTERIORS BY VIDA -----

## 2 BEDROOM

#### TYPE 3 | BUILDING 1A

**UNITS 2005** 

| SUITE AREA   | 866.06 S