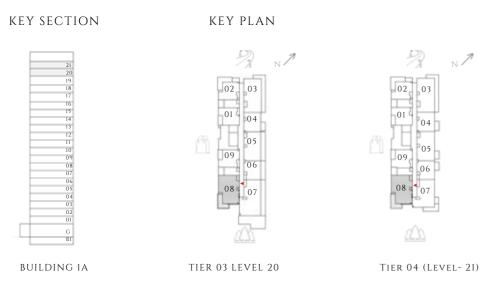

T  | 14.89 SQM  |
| TOTAL AREA   | 1121.06 SQFT | 104.15 SQM |

UNITS 203, 303, 403, 503, 603, 703, 803, 903, 1003, 1103, 1203, 1303, 1403, 1503, 1603, 1703

| SUITE AREA   | 958.31 SQFT  | 89.03 SQM  |
|--------------|--------------|------------|
| BALCONY AREA | 171.47 SQFT  | 15.93 SQM  |
| TOTAL AREA   | 1129.78 SQFT | 104.96 SQM |









— INTERIORS BY VIDA —

## 2 BEDROOM

#### TYPE 1 | BUILDING 1A

UNITS 2008

| SUITE AREA   | 961.65 SQFT | 89.34 SQM  |
|--------------|-------------|------------|
| BALCONY AREA | 161.35 SQFT | 14.99 SQM  |
| TOTAL AREA   | 1123 SQFT   | 104.33 SQM |

#### UNITS 2108

| SUITE AREA   | 961.76 SQFT  | 89.35 SQM  |
|--------------|--------------|------------|
| BALCONY AREA | 160.49 SQFT  | 14.91 SQM  |
| TOTAL AREA   | 1122.25 SQFT | 104.26 SQM |









---- INTERIORS BY VIDA -----

## 2 BEDROOM

#### TYPE 1.1 | BUILDING 1A

UNIT 103

| SUITE AREA   | 960.14 SQFT  | 89.2 SQM   |
|--------------|--------------|------------|
| BALCONY AREA | 732.27 SQFT  | 68.03 SQM  |
| TOTAL AREA   | 1692.41 SQFT | 157.23 SQM |









---- INTERIORS BY VIDA -----

## 2 BEDROOM

#### TYPE 1 A | BUILDING 1A

UNITS 204, 304, 404, 504, 604, 704, 804, 904, 1004, 1104, 1204, 1304, 1404, 1504, 1604, 1704

| SUITE AREA   | 963.15 SQFT  | 89.48 SQM |
|--------------|--------------|-----------|
| BALCONY AREA | 73.41 SQFT   | 6.82 SQM  |
| TOTAL AREA   | 1036.56 SQFT | 96.3 SQM  |

UNITS 205, 305, 405, 505, 605, 705, 805, 905, 1005, 1105, 1205, 1305, 1405, 1505, 1605, 1705, 1905

| SUITE AREA   | 963.91 SQFT  | 89.55 SQM |
|--------------|--------------|---