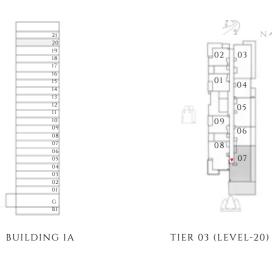

DA -----

## 2 BEDROOM

#### TYPE 3 | BUILDING 1A

**UNITS 2005** 

| SUITE AREA   | 866.06 SQFT  | 80.46 SQM  |
|--------------|--------------|------------|
| BALCONY AREA | 223.46 SQFT  | 20.76 SQM  |
| TOTAL AREA   | 1089.52 SQFT | 101.22 SQM |









---- INTERIORS BY VIDA -----

## 2 BEDROOM

#### TYPE 3.1 | BUILDING 1A

UNIT 2105

| SUITE AREA   | 866.17 SQFT | 80.47 SQM |
|--------------|-------------|-----------|
| BALCONY AREA | 56.83 SQFT  | 5.28 SQM  |
| TOTAL AREA   | 923.01 SQFT | 85.75 SQM |









---- INTERIORS BY VIDA -----

## 2 BEDROOM

### TYPE 4 | BUILDING 1A

**UNITS 2007** 

| SUITE AREA   | 923.33 SQFT | 85.78 SQM  |
|--------------|-------------|------------|
| BALCONY AREA | 794.27 SQFT | 73.79 SQM  |
| TOTAL AREA   | 1717.6 SQFT | 159.57 SQM |





KEY PLAN







## 2 BEDROOM

#### TYPE 4.1 | BUILDING 1A

UNIT 2107

| SUITE AREA   | 922.36 SQFT  | 85.69 SQM |
|--------------|--------------|-----------|
| BALCONY AREA | 134.33 SQFT  | 12.48 SQM |
| TOTAL AREA   | 1056.69 SQFT | 98.17 SQM |











---- INTERIORS BY VIDA -----

## 3 BEDROOM

#### TYPE 1 | BUILDING 1A

UNITS 207, 307, 407, 507, 607, 707, 807, 907, 1007, 1107, 1207, 1307, 1407, 1507, 1607, 1707, 1807, 1907

| SUITE AREA   | 1368.74 SQFT | 127.16 SQM |
|--------------|--------------|------------|
| BALCONY AREA | 154.68 SQFT  | 14.37 SQM  |
| TOTAL AREA   | 1523.42 SQFT | 141.53 SQM |









---- INTERIORS BY VIDA -----

## 3 BEDROOM

### TYPE 1.1 | BUILDING 1A

UNIT 107

| SUITE AREA   | 1368.74 SQFT | 127.16 SQM  |
|--------------|--------------|-------------|
| BALCONY ARE