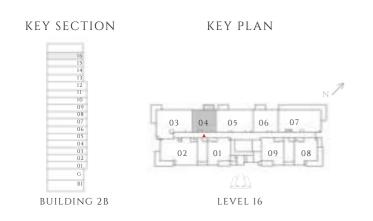

### TYPE 1.1 | BUILDING 02B

UNITS 104

| SUITE AREA   | 583.51 SQFT | 54.21 SQM |
|--------------|-------------|-----------|
| BALCONY AREA | 365.97 SQFT | 34 SQM    |
| TOTAL AREA   | 949.48 SQFT | 88.21 SQM |