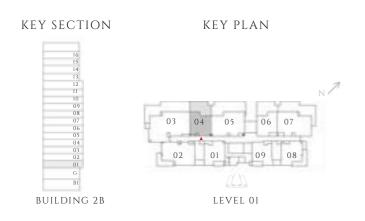

#### TYPE 1 MIRROR | BUILDING 02B

UNITS 101, 201, 301, 401, 501, 601, 701, 801, 901, 1001, 1101, 1201, 1301, 1401, 1501, 1601

| SUITE AREA   | 585.02 SQFT | 54.35 SQM |
|--------------|-------------|-----------|
| BALCONY AREA | 71.8 SQFT   | 6.67 SQM  |
| TOTAL AREA   | 656.81 SQFT | 61.02 SQM |