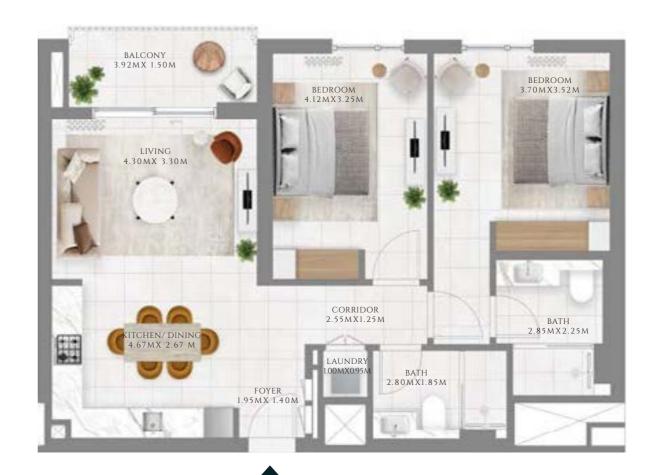

#### TYPE 1 MIRROR | BUILDING 02B

UNITS 101, 201, 301, 401, 501, 601, 701, 801, 901, 1001, 1101, 1201, 1301, 1401, 1501, 1601

| SUITE AREA   | 585.02 SQFT | 54.35 SQM |
|--------------|-------------|-----------|
| BALCONY AREA | 71.8 SQFT   | 6.67 SQM  |
| TOTAL AREA   | 656.81 SQFT | 61.02 SQM |

FLOOR PLAN 1. All dimensions are in imperial and metric, and measured from finish to finish excluding construction tolerances. 2. All materials, dimensions, and drawings are approximate only. 3. Information is subject to change without notice, at developer's absolute discretion. 4. Actual area may vary from the stated area. 5. Drawings not to scale. 6. All images used are for illustrative purposes only and do not represent the actual size, features, specifications, fittings, and furnishings. 7. The developer reserves the right to make revisions / alterations, at it's absolute discretion, without any liability whatsoever.