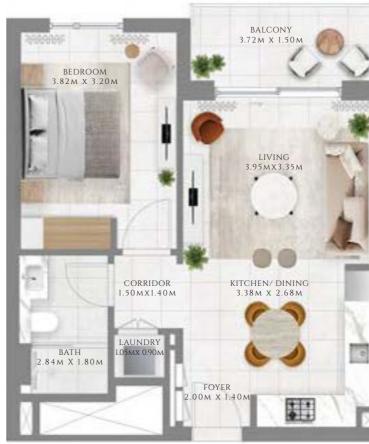

#### TYPE 1 | BUILDING 02A

UNITS 109, 209, 309, 409, 509, 609, 709, 809, 909, 1009, 1109, 1209, 1309, 1409, 1509, 1609

| SUITE AREA   | 587.06 SQFT | 54.54 SQM |
|--------------|-------------|-----------|
| BALCONY AREA | 71.47 SQFT  | 6.64 SQM  |
| TOTAL AREA   | 658.54 SQFT | 61.18 SQM |