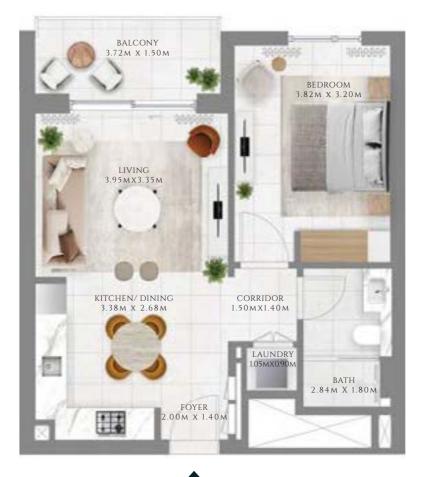

#### TYPE 1 MIRROR | BUILDING 02B

UNITS 101, 201, 301, 401, 501, 601, 701, 801, 901, 1001, 1101, 1201, 1301, 1401, 1501, 1601

| SUITE AREA   | 585.02 SQFT | 54.35 SQM |
|--------------|-------------|-----------|
| BALCONY AREA | 71.8 SQFT   | 6.67 SQM  |
| TOTAL AREA   | 656.81 SQFT | 61.02 SQM |