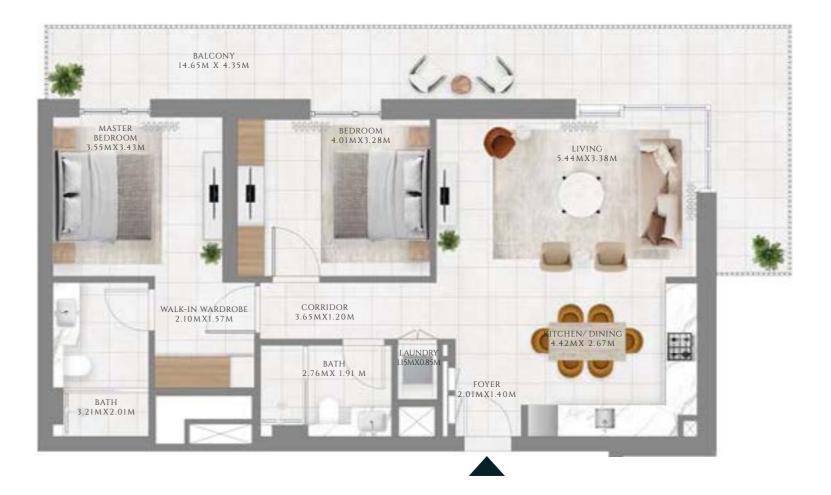

#### TYPE 1 MIRROR | BUILDING 02B

UNITS 101, 201, 301, 401, 501, 601, 701, 801, 901, 1001, 1101, 1201, 1301, 1401, 1501, 1601

| SUITE AREA   | 585.02 SQFT | 54.35 SQM |
|--------------|-------------|-----------|
| BALCONY AREA | 71.8 SQFT   | 6.67 SQM  |
| TOTAL AREA   | 656.81 SQFT | 61.02 SQM |

FLOOR PLAN 1. All dimensions are in imperial and metric, and measured from finish to finish excluding construction tolerances. 2. All materials, dimensions, and drawings are approximate only. 3. Information is subject to change without notice, at developer's absolute discretion. 4. Actual area may vary from the stated area. 5. Drawings not to scale. 6. All images used are for illustrative purposes only and do not represent the actual size, features, specifications, fittings, and furnishings. 7. The developer reserves the right to make revisions / alterations, at it's absolute discretion, without any liability whatsoever.