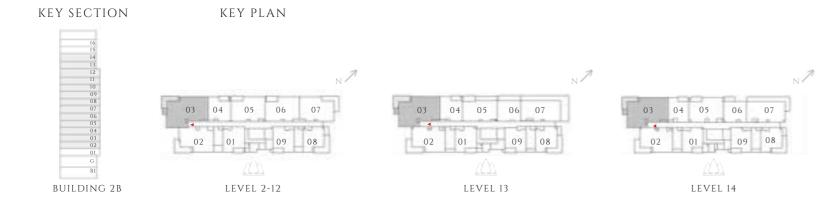

#### TYPE 1 MIRROR | BUILDING 02B

UNITS 101, 201, 301, 401, 501, 601, 701, 801, 901, 1001, 1101, 1201, 1301, 1401, 1501, 1601

| SUITE AREA   | 585.02 SQFT | 54.35 SQM |
|--------------|-------------|-----------|
| BALCONY AREA | 71.8 SQFT   | 6.67 SQM  |
| TOTAL AREA   | 656.81 SQFT | 61.02 SQM |

FLOOR PLAN 1. All dimensions are in imperial and metric, and measured from finish to finish excluding construction tolerances. 2. All materials, dimensions, and drawings are approximate only. 3. Information is subject to change without notice, at developer's absolute discretion. 4. Actual area may vary from the stated area. 5. Drawings not to scale. 6. All images used are for illustrative purposes only and do not represent the actual size, features, specifications, fittings, and furnishings. 7. The developer reserves the right to make revisions / alterations, at it's absolute discretion, without any liability whatsoever.