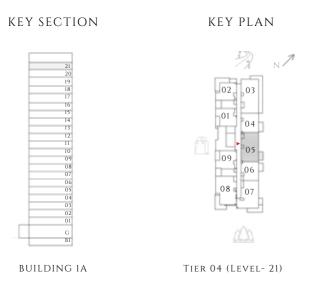

| 30.66 SQM  |
| TOTAL AREA   | 1308.14 SQFT | 121.53 SQM |

UNITS 2003, 2103

| SUITE AREA   | 977.47 SQFT | 90.81 SQM  |
|--------------|-------------|------------|
| BALCONY AREA | 330.13 SQFT | 30.67 SQM  |
| TOTAL AREA   | 1307.6 SQFT | 121.48 SQM |









---- INTERIORS BY VIDA -----

## 2 BEDROOM

#### TYPE 3 | BUILDING 1A

**UNITS 2005** 

| SUITE AREA   | 866.06 SQFT  | 80.46 SQM  |
|--------------|--------------|------------|
| BALCONY AREA | 223.46 SQFT  | 20.76 SQM  |
| TOTAL AREA   | 1089.52 SQFT | 101.22 SQM |









---- INTERIORS BY VIDA -----

## 2 BEDROOM

#### TYPE 3.1 | BUILDING 1A

UNIT 2105

| SUITE AREA   | 866.17 SQFT | 80.47 SQM |
|--------------|-------------|-----------|
| BALCONY AREA | 56.83 SQFT  | 5.28 SQM  |
| TOTAL AREA   | 923.01 SQFT | 85.75 SQM |









---- INTERIORS BY VIDA -----

## 2 BEDROOM

### TYPE 4 | BUILDING 1A

**UNITS 2007** 

| SUITE AREA   | 923.33 SQFT | 85.78 SQM  |
|--------------|-------------|------------|
| BALCONY AREA | 794.27 SQFT | 73.79 SQM  |
| TOTAL AREA   | 1717.6 SQFT | 159.57 SQM |





KEY PLAN







## 2 BEDROOM

#### TYPE 4.1 | BUILDING 1A

UNIT 2107

| SUITE AREA   | 922.36 SQFT  | 85.69 SQM |
|--------------|--------------|-----------|
| BALCONY AREA | 134.33 SQFT  | 12.48 SQM |
| TOTAL AREA   | 1056.69 SQFT | 98.17 SQM |











---- INTERIORS BY VIDA -----

## 3 BEDROOM

#### TYPE 1 | BUILDING 1A

UNITS 207, 307, 407, 507, 607, 707, 807, 907, 1007, 1107, 1207, 1307, 1407, 1507, 1607, 1707, 1807, 1907

| SUITE AREA   | 1368.74 SQFT | 127.16 SQM |
|--------------|--------------|------------|
|