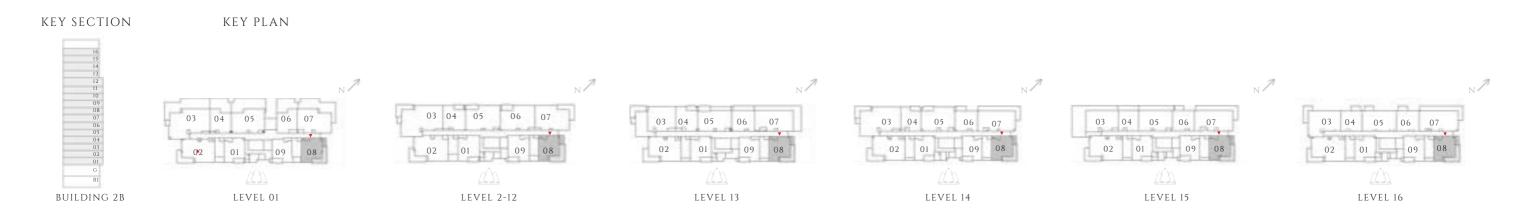

#### TYPE 1 MIRROR | BUILDING 02B

UNITS 101, 201, 301, 401, 501, 601, 701, 801, 901, 1001, 1101, 1201, 1301, 1401, 1501, 1601

| SUITE AREA   | 585.02 SQFT | 54.35 SQM |
|--------------|-------------|-----------|
| BALCONY AREA | 71.8 SQFT   | 6.67 SQM  |
| TOTAL AREA   | 656.81 SQFT | 61.02 SQM |