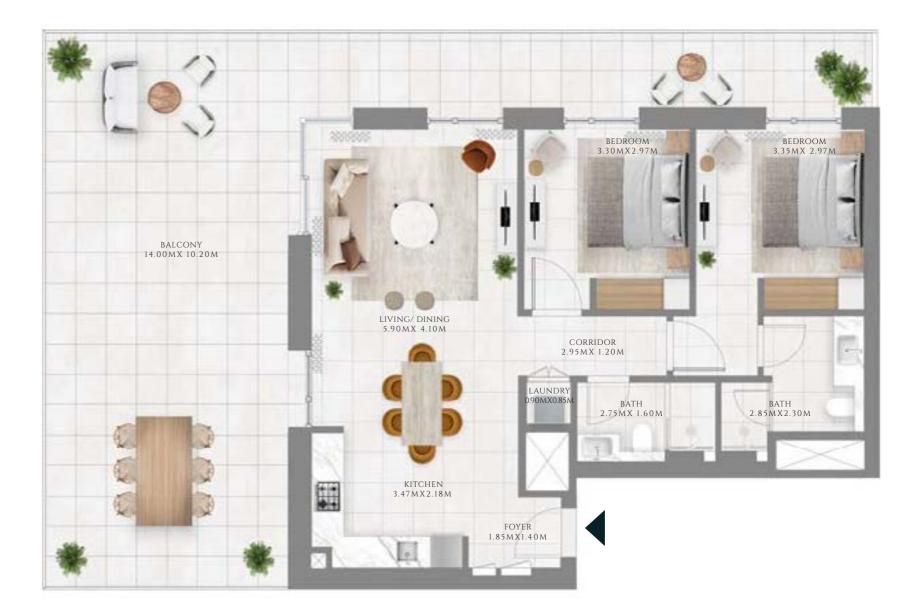

#### TYPE 1.1 MIRROR | BUILDING 02B

UNIT 103

| SUITE AREA   | 1368.74 SQFT | 127.16 SQM |
|--------------|--------------|------------|
| BALCONY AREA | 625.81 SQFT  | 58.14 SQM  |
| TOTAL AREA   | 1994.55 SQFT | 185.3 SQM  |