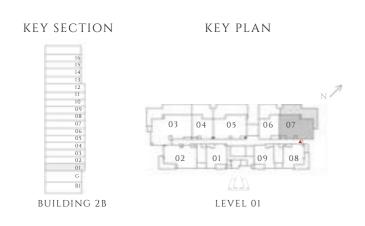

# PARKLANE

DUBAI HILLS ESTATE

- INTERIORS BY VIDA -----

FLOOR PLAN - BUILDING 2B

EMAAR

INTERIORS BY VIDA

## 1 BEDROOM

#### TYPE 1 | BUILDING 02B

UNITS 109, 209, 309, 409, 509, 609, 709, 809, 909, 1009, 1109, 1209, 1309, 1409, 1509, 1609

| SUITE AREA   | 587.06 SQFT | 54.54 SQM |
|--------------|-------------|-----------|
| BALCONY AREA | 71.47 SQFT  | 6.64 SQM  |
| TOTAL AREA   | 658.54 SQFT | 61.18 SQM |

UNITS 204, 304, 404, 504, 604, 704, 804, 904, 1004, 1104, 1204, 1304, 1404

| SUITE AREA   | 583.51 SQFT | 54.21 SQM |
|--------------|-------------|-----------|
| BALCONY AREA | 68.24 SQFT  | 6.34 SQM  |
| TOTAL AREA   | 651.75 SQFT | 60.55 SQM |

— INTERIORS BY VIDA ——

#### TYPE 1 MIRROR | BUILDING 02B

UNITS 101, 201, 301, 401, 501, 601, 701, 801, 901, 1001, 1101, 1201, 1301, 1401, 1501, 1601

| SUITE AREA   | 585.02 SQFT | 54.35 SQM |
|--------------|-------------|-----------|
| BALCONY AREA | 71.8 SQFT   | 6.67 SQM  |
| TOTAL AREA   | 656.81 SQFT | 61.02 SQM |