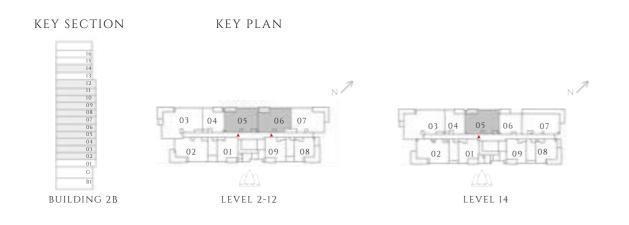

## 2 BEDROOM

#### TYPE 1 MIRROR | BUILDING 02B

UNITS 1207

| SUITE AREA   | 958.31 SQFT  | 89.03 SQM  |
|--------------|--------------|------------|
| BALCONY AREA | 171.58 SQFT  | 15.94 SQM  |
| TOTAL AREA   | 1129.89 SQFT | 104.97 SQM |

#### TYPE 1 A MIRROR | BUILDING 02B

UNITS 1305

| SUITE AREA   | 963.37 SQFT  | 89.5 SQM  |
|--------------|--------------|-----------|
| BALCONY AREA | 78.15 SQFT   | 7.26 SQM  |
| TOTAL AREA   | 1041.52 SQFT | 96.76 SQM |