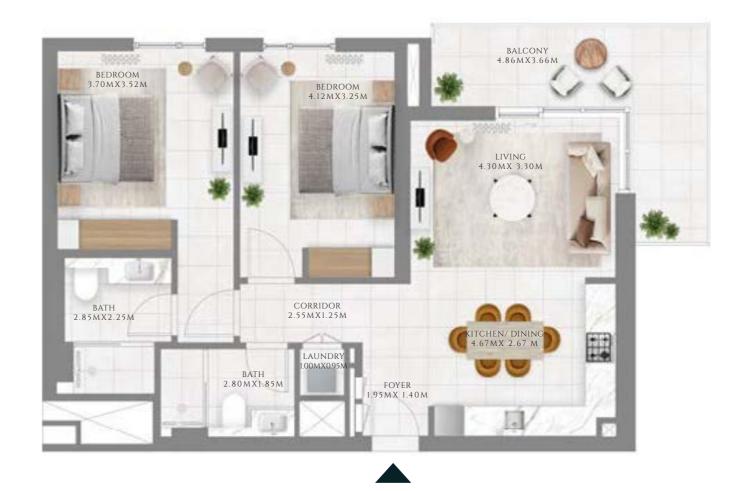

## 1 BEDROOM

#### TYPE 1 MIRROR | BUILDING 02B

UNITS 101, 201, 301, 401, 501, 601, 701, 801, 901, 1001, 1101, 1201, 1301, 1401, 1501, 1601

| SUITE AREA   | 585.02 SQFT | 54.35 SQM |
|--------------|-------------|-----------|
| BALCONY AREA | 71.8 SQFT   | 6.67 SQM  |
| TOTAL AREA   | 656.81 SQFT | 61.02 SQM |

FLOOR PLAN 1. All dimensions are in imperial and metric, and measured from finish to finish excluding construction tolerances. 2. All materials, dimensions, and drawings are approximate only. 3. Information is subject to change without notice, at developer's absolute discretion. 4. Actual area may vary from the stated area. 5. Drawings not to scale. 6. All images used are for illustrative purposes only and do not represent the actual size, features, specifications, fittings, and furnishings. 7. The developer reserves the right to make revisions / alterations, at it's absolute discretion, without any liability whatsoever.