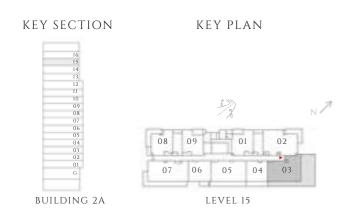

#### TYPE 1 MIRROR | BUILDING 02B

UNITS 101, 201, 301, 401, 501, 601, 701, 801, 901, 1001, 1101, 1201, 1301, 1401, 1501, 1601

| SUITE AREA   | 585.02 SQFT | 54.35 SQM |
|--------------|-------------|-----------|
| BALCONY AREA | 71.8 SQFT   | 6.67 SQM  |
| TOTAL AREA   | 656.81 SQFT | 61.02 SQM |