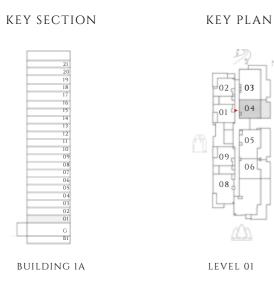

## 2 BEDROOM

#### TYPE 1 | BUILDING 1A

UNITS 108, 208, 308, 408, 508, 608, 708, 808, 908, 1008, 1108, 1208, 1308, 1408, 1508, 1608, 1708, 1808, 1908

| SUITE AREA   | 960.79 SQFT  | 89.26 SQM  |
|--------------|--------------|------------|
| BALCONY AREA | 160.27 SQFT  | 14.89 SQM  |
| TOTAL AREA   | 1121.06 SQFT | 104.15 SQM |

UNITS 203, 303, 403, 503, 603, 703, 803, 903, 1003, 1103, 1203, 1303, 1403, 1503, 1603, 1703

| SUITE AREA   | 958.31 SQFT  | 89.03 SQM  |
|--------------|--------------|------------|
| BALCONY AREA | 171.47 SQFT  | 15.93 SQM  |
| TOTAL AREA   | 1129.78 SQFT | 104.96 SQM |