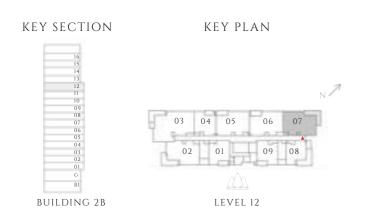

#### TYPE 1 | BUILDING 1A

UNITS 207, 307, 407, 507, 607, 707, 807, 907, 1007, 1107, 1207, 1307, 1407, 1507, 1607, 1707, 1807, 1907

| SUITE AREA   | 1368.74 SQFT | 127.16 SQM |
|--------------|--------------|------------|
| BALCONY AREA | 154.68 SQFT  | 14.37 SQM  |
| TOTAL AREA   | 1523.42 SQFT | 141.53 SQM |