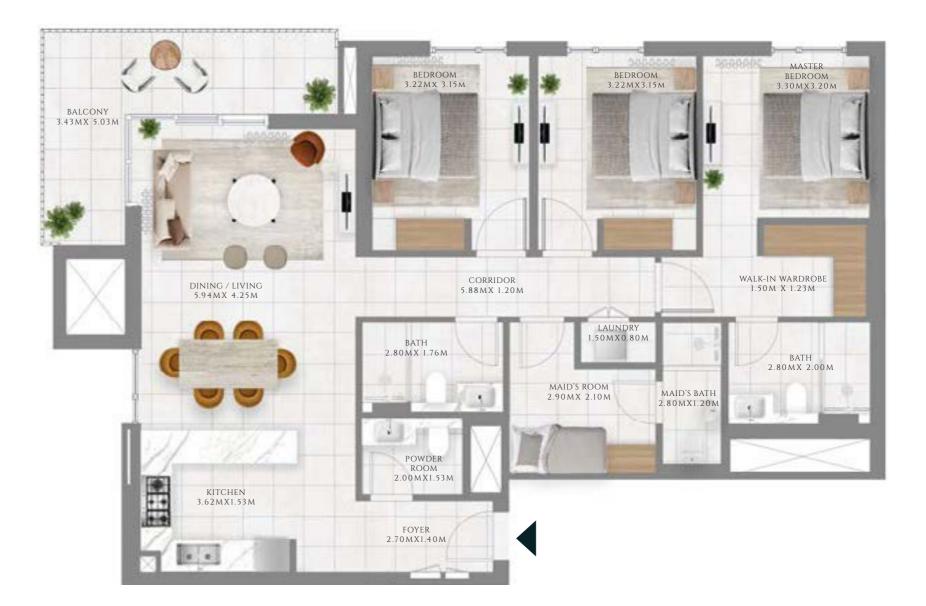

#### TYPE 1.1 MIRROR | BUILDING 02B

UNIT 103

| SUITE AREA   | 1368.74 SQFT | 127.16 SQM |
|--------------|--------------|------------|
| BALCONY AREA | 625.81 SQFT  | 58.14 SQM  |
| TOTAL AREA   | 1994.55 SQFT | 185.3 SQM  |