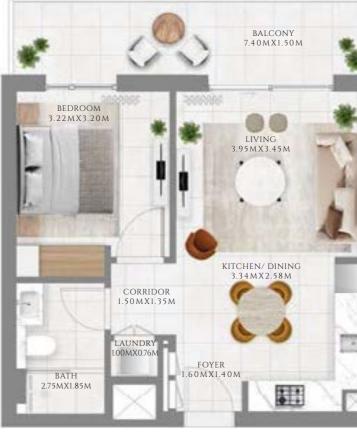

## 1 BEDROOM

#### TYPE 1 | BUILDING 02B

UNITS 109, 209, 309, 409, 509, 609, 709, 809, 909, 1009, 1109, 1209, 1309, 1409, 1509, 1609

| SUITE AREA   | 587.06 SQFT | 54.54 SQM |
|--------------|-------------|-----------|
| BALCONY AREA | 71.47 SQFT  | 6.64 SQM  |
| TOTAL AREA   | 658.54 SQFT | 61.18 SQM |

UNITS 204, 304, 404, 504, 604, 704, 804, 904, 1004, 1104, 1204, 1304, 1404

| SUITE AREA   | 583.51 SQFT | 54.21 SQM |
|--------------|-------------|-----------|
| BALCONY AREA | 68.24 SQFT  | 6.34 SQM  |
| TOTAL AREA   | 651.75 SQFT | 60.55 SQM |