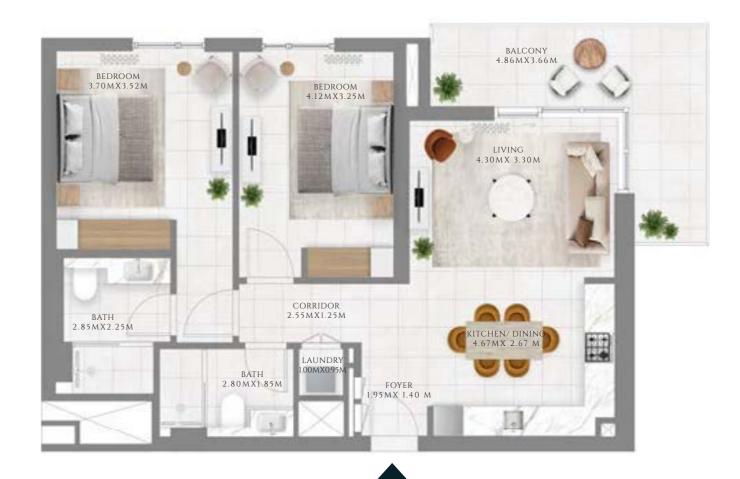

#### TYPE 1 MIRROR | BUILDING 02B

UNITS 101, 201, 301, 401, 501, 601, 701, 801, 901, 1001, 1101, 1201, 1301, 1401, 1501, 1601

| SUITE AREA   | 585.02 SQFT | 54.35 SQM |
|--------------|-------------|-----------|
| BALCONY AREA | 71.8 SQFT   | 6.67 SQM  |
| TOTAL AREA   | 656.81 SQFT | 61.02 SQM |

FLOOR PLAN 1. All dimensions are in imperial and metric, and measured from finish to finish excluding construction tolerances. 2. All materials, dimensions, and drawings are approximate only. 3. Information is subject to change without notice, at developer's absolute discretion. 4. Actual area may vary from the stated area. 5. Drawings not to scale. 6. All images used are for illustrative purposes only and do not represent the actual size, features, specifications, fittings, and furnishings. 7. The developer reserves the right to make revisions / alterations, at it's absolute discretion, without any liability whatsoever.