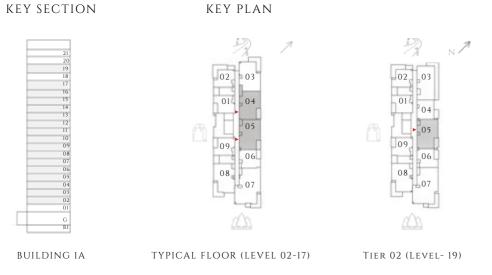

| 960.14 SQFT  | 89.2 SQM   |
|--------------|--------------|------------|
| BALCONY AREA | 732.27 SQFT  | 68.03 SQM  |
| TOTAL AREA   | 1692.41 SQFT | 157.23 SQM |









---- INTERIORS BY VIDA -----

## 2 BEDROOM

#### TYPE 1 A | BUILDING 1A

UNITS 204, 304, 404, 504, 604, 704, 804, 904, 1004, 1104, 1204, 1304, 1404, 1504, 1604, 1704

| SUITE AREA   | 963.15 SQFT  | 89.48 SQM |
|--------------|--------------|-----------|
| BALCONY AREA | 73.41 SQFT   | 6.82 SQM  |
| TOTAL AREA   | 1036.56 SQFT | 96.3 SQM  |

UNITS 205, 305, 405, 505, 605, 705, 805, 905, 1005, 1105, 1205, 1305, 1405, 1505, 1605, 1705, 1905

| SUITE AREA   | 963.91 SQFT  | 89.55 SQM |
|--------------|--------------|-----------|
| BALCONY AREA | 76.32 SQFT   | 7.09 SQM  |
| TOTAL AREA   | 1040.22 SQFT | 96.64 SQM |









---- INTERIORS BY VIDA -----

## 2 BEDROOM

### TYPE 1 A | BUILDING 1A

UNITS 1805

| SUITE AREA   | 963.59 SQFT  | 89.52 SQM |
|--------------|--------------|-----------|
| BALCONY AREA | 78.15 SQFT   | 7.26 SQM  |
| TOTAL AREA   | 1041.73 SQFT | 96.78 SQM |









## 2 BEDROOM

### TYPE 1A.1 | BUILDING 1A

UNITS 105

| SUITE AREA   | 962.94 SQFT  | 89.46 SQM |
|--------------|--------------|-----------|
| BALCONY AREA | 611.82 SQFT  | 56.84 SQM |
| TOTAL AREA   | 1574.76 SQFT | 146.3 SQM |









## 2 BEDROOM

#### TYPE 2 | BUILDING 1A

UNIT 1803

| SUITE AREA   | 977.04 SQFT  | 90.77 SQM  |
|--------------|--------------|------------|
| BALCONY AREA | 527.65 SQFT  | 49.02 SQM  |
| TOTAL AREA   | 1504.69 SQFT | 139.79 SQM |









## 2 BEDROOM

### TYPE 2.1 | BUILDING 1A

UNI