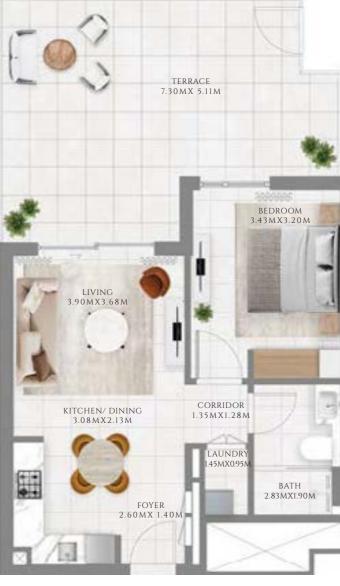

#### TYPE 1 MIRROR | BUILDING 02B

UNITS 101, 201, 301, 401, 501, 601, 701, 801, 901, 1001, 1101, 1201, 1301, 1401, 1501, 1601

| SUITE AREA   | 585.02 SQFT | 54.35 SQM |
|--------------|-------------|-----------|
| BALCONY AREA | 71.8 SQFT   | 6.67 SQM  |
| TOTAL AREA   | 656.81 SQFT | 61.02 SQM |

FLOOR PLAN 1. All dimensions are in imperial and metric, and measured from finish to finish excluding construction tolerances. 2. All materials, dimensions, and drawings are approximate only. 3. Information is subject to change without notice, at developer's absolute discretion. 4. Actual area may vary from the stated area. 5. Drawings not to scale. 6. All images used are for illustrative purposes only and do not represent the actual size, features, specifications, fittings, and furnishings. 7. The developer reserves the right to make revisions / alterations, at it's absolute discretion, without any liability whatsoever.