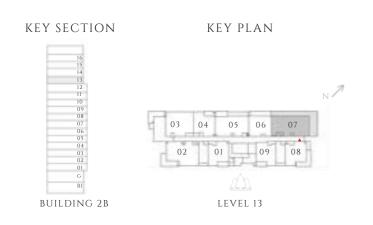

# PARKLANE

DUBAI HILLS ESTATE

- INTERIORS BY VIDA -----

FLOOR PLAN - BUILDING 2B

EMAAR

INTERIORS BY VIDA

## 1 BEDROOM

#### TYPE 1 | BUILDING 02B

UNITS 109, 209, 309, 409, 509, 609, 709, 809, 909, 1009, 1109, 1209, 1309, 1409, 1509, 1609

| SUITE AREA   | 587.06 SQFT | 54.54 SQM |
|--------------|-------------|-----------|
| BALCONY AREA | 71.47 SQFT  | 6.64 SQM  |
| TOTAL AREA   | 658.54 SQFT | 61.18 SQM |

UNITS 204, 304, 404, 504, 604, 704, 804, 904, 1004, 1104, 1204, 1304, 1404

| SUITE AREA   | 583.51 SQFT | 54.21 SQM |
|--------------|-------------|-----------|
| BALCONY AREA | 68.24 SQFT  | 6.34 SQM  |
| TOTAL AREA   | 651.75 SQFT | 60.55 SQM |

— INTERIORS BY VIDA ——

#### TYPE 1 MIRROR | BUILDING 02B

UNITS 101, 201, 301, 401, 501, 601, 701, 801, 901, 1001, 1101, 1201, 1301, 1401, 1501, 1601

| SUITE AREA   | 585.02 SQFT | 54.35 SQM |
|--------------|-------------|-----------|
| BALCONY AREA | 71.8 SQFT   | 6.67 SQM  |
| TOTAL AREA   | 656.81 SQFT | 61.02 SQM |