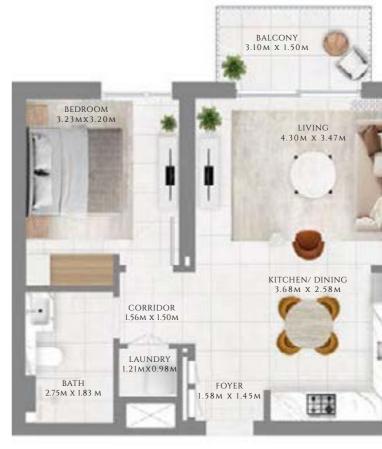

## 1 BEDROOM

#### TYPE 1 MIRROR | BUILDING 1A

UNITS 101, 201, 301, 401, 501, 601, 701, 801, 901, 1001, 1101, 1201, 1301, 1401, 1501, 1601, 1701, 1801, 1901, 2001, 2101

| SUITE AREA   | 586.96 SQFT | 54.53 SQM |
|--------------|-------------|-----------|
| BALCONY AREA | 71.47 SQFT  | 6.64 SQM  |
| TOTAL AREA   | 658.43 SQFT | 61.17 SQM |

FLOOR PLAN 1. All dimensions are in imperial and metric, and measured from finish to finish excluding construction tolerances. 2. All materials, dimensions, and drawings are approximate only. 3. Information is subject to change without notice, at developer's absolute discretion. 4. Actual area may vary from the stated area. 5. Drawings not to scale. 6. All images used are for illustrative purposes only and do not represent the actual size, features, specifications, fittings, and furnishings. 7. The developer reserves the right to make revisions / alterations, at it's absolute discretion, without any liability whatsoever.