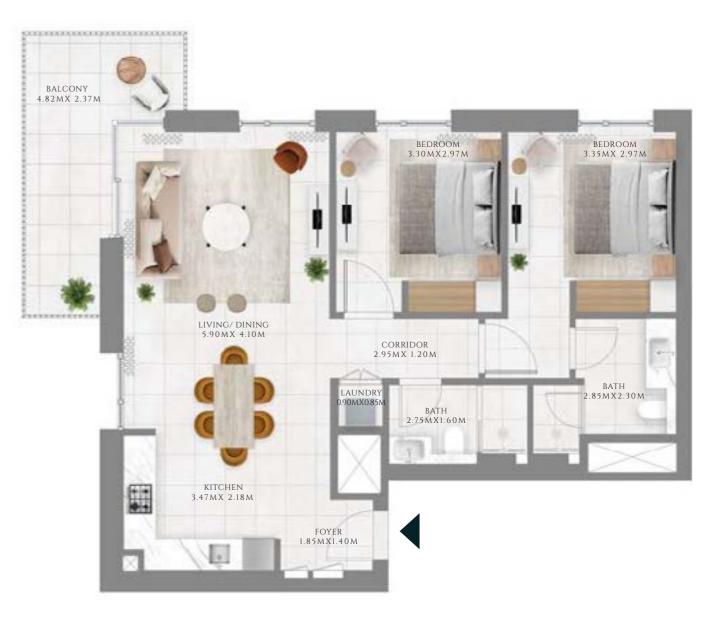

#### TYPE 1.1 MIRROR | BUILDING 02B

UNIT 103

| SUITE AREA   | 1368.74 SQFT | 127.16 SQM |
|--------------|--------------|------------|
| BALCONY AREA | 625.81 SQFT  | 58.14 SQM  |
| TOTAL AREA   | 1994.55 SQFT | 185.3 SQM  |