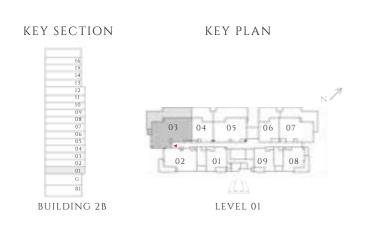

#### TYPE 1 MIRROR | BUILDING 02B

UNITS 101, 201, 301, 401, 501, 601, 701, 801, 901, 1001, 1101, 1201, 1301, 1401, 1501, 1601

| SUITE AREA   | 585.02 SQFT | 54.35 SQM |
|--------------|-------------|-----------|
| BALCONY AREA | 71.8 SQFT   | 6.67 SQM  |
| TOTAL AREA   | 656.81 SQFT | 61.02 SQM |

FLOOR PLAN 1. All dimensions are in imperial and metric, and measured from finish to finish excluding construction tolerances. 2. All materials, dimensions, and drawings are approximate only. 3. Information is subject to change without notice, at developer's absolute discretion. 4. Actual area may vary from the stated area. 5. Drawings not to scale. 6. All images used are for illustrative purposes only and do not represent the actual size, features, specifications, fittings, and furnishings. 7. The developer reserves the right to make revisions / alterations, at it's absolute discretion, without any liability whatsoever.