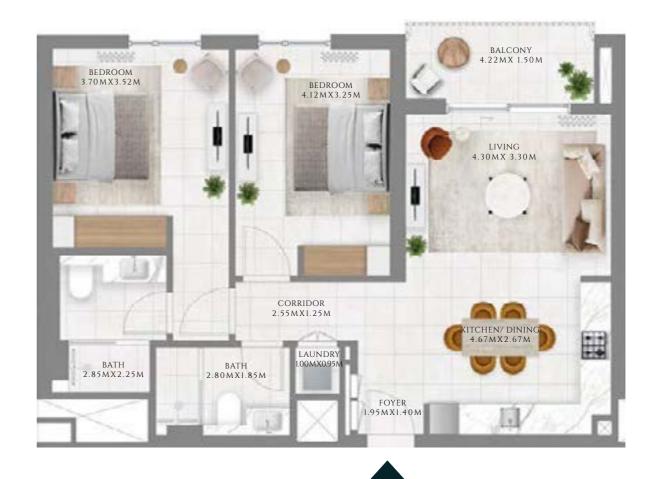

#### TYPE 1 MIRROR | BUILDING 1A

UNITS 101, 201, 301, 401, 501, 601, 701, 801, 901, 1001, 1101, 1201, 1301, 1401, 1501, 1601, 1701, 1801, 1901, 2001, 2101

| SUITE AREA   | 586.96 SQFT | 54.53 SQM |
|--------------|-------------|-----------|
| BALCONY AREA | 71.47 SQFT  | 6.64 SQM  |
| TOTAL AREA   | 658.43 SQFT | 61.17 SQM |