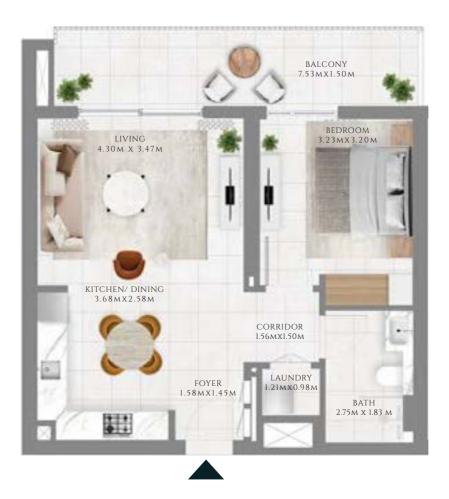

#### TYPE 1 MIRROR | BUILDING 02B

UNITS 101, 201, 301, 401, 501, 601, 701, 801, 901, 1001, 1101, 1201, 1301, 1401, 1501, 1601

| SUITE AREA   | 585.02 SQFT | 54.35 SQM |
|--------------|-------------|-----------|
| BALCONY AREA | 71.8 SQFT   | 6.67 SQM  |
| TOTAL AREA   | 656.81 SQFT | 61.02 SQM |