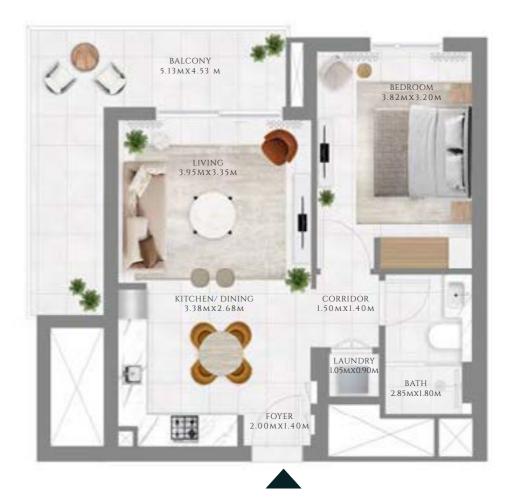

#### TYPE 1 | BUILDING 02B

UNITS 109, 209, 309, 409, 509, 609, 709, 809, 909, 1009, 1109, 1209, 1309, 1409, 1509, 1609

| SUITE AREA   | 587.06 SQFT | 54.54 SQM |
|--------------|-------------|-----------|
| BALCONY AREA | 71.47 SQFT  | 6.64 SQM  |
| TOTAL AREA   | 658.54 SQFT | 61.18 SQM |

UNITS 204, 304, 404, 504, 604, 704, 804, 904, 1004, 1104, 1204, 1304, 1404

| SUITE AREA   | 583.51 SQFT | 54.21 SQM |
|--------------|-------------|-----------|
| BALCONY AREA | 68.24 SQFT  | 6.34 SQM  |
| TOTAL AREA   | 651.75 SQFT | 60.55 SQM |