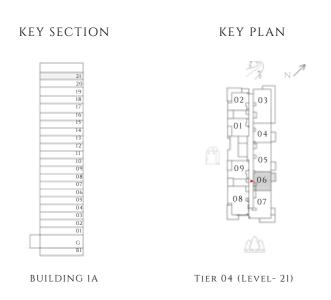

REA | 65.12 SQFT  | 6.05 SQM  |
| TOTAL AREA   | 657.67 SQFT | 61.1 SQM  |

UNITS 2004, 2104

| SUITE AREA   | 592.98 SQFT | 55.09 SQM |
|--------------|-------------|-----------|
| BALCONY AREA | 56.83 SQFT  | 5.28 SQM  |
| TOTAL AREA   | 649.82 SQFT | 60.37 SQM |











---- INTERIORS BY VIDA -----

## 1 BEDROOM

#### TYPE 03 | BUILDING 1A

**UNITS 2006** 

| SUITE AREA   | 550.14 SQFT | 51.11 SQM |
|--------------|-------------|-----------|
| BALCONY AREA | 135.95 SQFT | 12.63 SQM |
| TOTAL AREA   | 686.09 SQFT | 63.74 SQM |









— INTERIORS BY VIDA —

## 1 BEDROOM

#### TYPE 3.1 | BUILDING 1A

UNITS 2106

| SUITE AREA   | 550.25 SQFT | 51.12 SQM |
|--------------|-------------|-----------|
| BALCONY AREA | 56.73 SQFT  | 5.27 SQM  |
| TOTAL AREA   | 606.98 SQFT | 56.39 SQM |









---- INTERIORS BY VIDA -----

## 1 BEDROOM

#### TYPE 04 | BUILDING 1A

UNITS 104

| SUITE AREA   | 558.54 SQFT | 51.89 SQM |
|--------------|-------------|-----------|
| BALCONY AREA | 377.38 SQFT | 35.06 SQM |
| TOTAL AREA   | 935.92 SQFT | 86.95 SQM |









---- INTERIORS BY VIDA -----

## 2 BEDROOM

#### TYPE 1 | BUILDING 1A

UNITS 108, 208, 308, 408, 508, 608, 708, 808, 908, 1008, 1108, 1208, 1308, 1408, 1508, 1608, 1708, 1808, 1908

| SUITE AREA   | 960.79 SQFT  | 89.26 SQM  |
|--------------|--------------|------------|
| BALCONY AREA | 160.27 SQFT  | 14.89 SQM  |
| TOTAL AREA   | 1121.06 SQFT | 104.15 SQM |

UNITS 203, 303, 403, 503, 603, 703, 803, 903, 1003, 1103, 1203, 1303, 1403, 1503, 1603, 1703

| SUITE AREA   | 958.31 SQFT  | 89.03 SQM  |
|--------------|------------