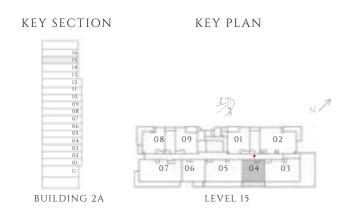

#### TYPE 1 A | BUILDING 1A

UNITS 204, 304, 404, 504, 604, 704, 804, 904, 1004, 1104, 1204, 1304, 1404, 1504, 1604, 1704

| SUITE AREA   | 963.15 SQFT  | 89.48 SQM |
|--------------|--------------|-----------|
| BALCONY AREA | 73.41 SQFT   | 6.82 SQM  |
| TOTAL AREA   | 1036.56 SQFT | 96.3 SQM  |

UNITS 205, 305, 405, 505, 605, 705, 805, 905, 1005, 1105, 1205, 1305, 1405, 1505, 1605, 1705, 1905

| SUITE AREA   | 963.91 SQFT  | 89.55 SQM |
|--------------|--------------|-----------|
| BALCONY AREA | 76.32 SQFT   | 7.09 SQM  |
| TOTAL AREA   | 1040.22 SQFT | 96.64 SQM |