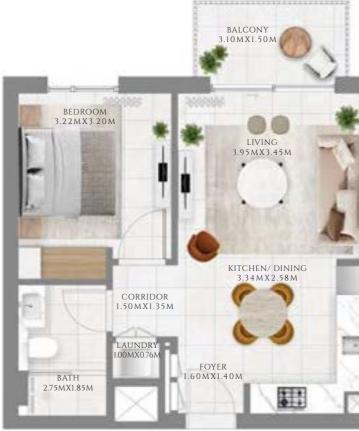

#### TYPE 1 MIRROR | BUILDING 02B

UNITS 101, 201, 301, 401, 501, 601, 701, 801, 901, 1001, 1101, 1201, 1301, 1401, 1501, 1601

| SUITE AREA   | 585.02 SQFT | 54.35 SQM |
|--------------|-------------|-----------|
| BALCONY AREA | 71.8 SQFT   | 6.67 SQM  |
| TOTAL AREA   | 656.81 SQFT | 61.02 SQM |

FLOOR PLAN 1. All dimensions are in imperial and metric, and measured from finish to finish excluding construction tolerances. 2. All materials, dimensions, and drawings are approximate only. 3. Information is subject to change without notice, at developer's absolute discretion. 4. Actual area may vary from the stated area. 5. Drawings not to scale. 6. All images used are for illustrative purposes only and do not represent the actual size, features, specifications, fittings, and furnishings. 7. The developer reserves the right to make revisions / alterations, at it's absolute discretion, without any liability whatsoever.