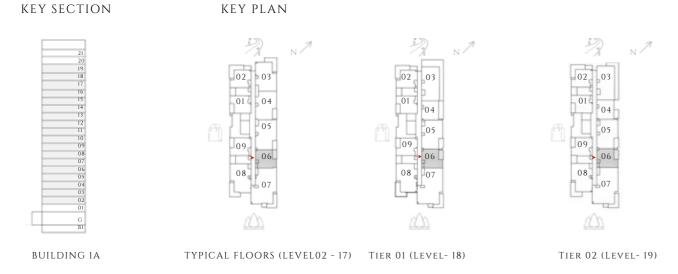

## 2 BEDROOM

#### TYPE 1 | BUILDING 1A

UNITS 108, 208, 308, 408, 508, 608, 708, 808, 908, 1008, 1108, 1208, 1308, 1408, 1508, 1608, 1708, 1808, 1908

| SUITE AREA   | 960.79 SQFT  | 89.26 SQM  |
|--------------|--------------|------------|
| BALCONY AREA | 160.27 SQFT  | 14.89 SQM  |
| TOTAL AREA   | 1121.06 SQFT | 104.15 SQM |

UNITS 203, 303, 403, 503, 603, 703, 803, 903, 1003, 1103, 1203, 1303, 1403, 1503, 1603, 1703

| SUITE AREA   | 958.31 SQFT  | 89.03 SQM  |
|--------------|--------------|------------|
| BALCONY AREA | 171.47 SQFT  | 15.93 SQM  |
| TOTAL AREA   | 1129.78 SQFT | 104.96 SQM |