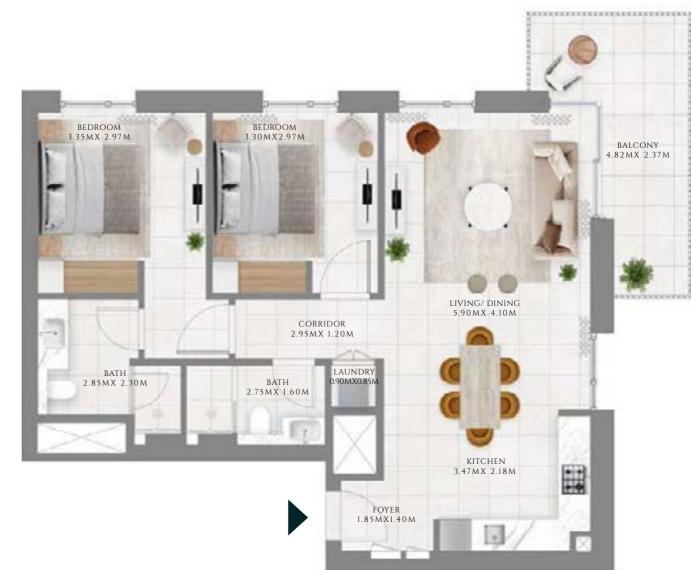

#### TYPE 1 MIRROR | BUILDING 02B

UNITS 101, 201, 301, 401, 501, 601, 701, 801, 901, 1001, 1101, 1201, 1301, 1401, 1501, 1601

| SUITE AREA   | 585.02 SQFT | 54.35 SQM |
|--------------|-------------|-----------|
| BALCONY AREA | 71.8 SQFT   | 6.67 SQM  |
| TOTAL AREA   | 656.81 SQFT | 61.02 SQM |

FLOOR PLAN 1. All dimensions are in imperial and metric, and measured from finish to finish excluding construction tolerances. 2. All materials, dimensions, and drawings are approximate only. 3. Information is subject to change without notice, at developer's absolute discretion. 4. Actual area may vary from the stated area. 5. Drawings not to scale. 6. All images used are for illustrative purposes only and do not represent the actual size, features, specifications, fittings, and furnishings. 7. The developer reserves the right to make revisions / alterations, at it's absolute discretion, without any liability whatsoever.

TIER 04 (LEVEL- 21)

---- INTERIORS BY VIDA -----