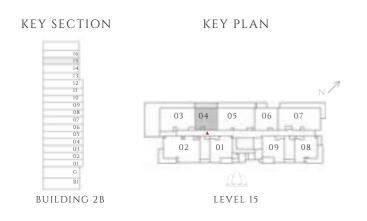

#### TYPE 1 MIRROR | BUILDING 02B

UNITS 101, 201, 301, 401, 501, 601, 701, 801, 901, 1001, 1101, 1201, 1301, 1401, 1501, 1601

| SUITE AREA   | 585.02 SQFT | 54.35 SQM |
|--------------|-------------|-----------|
| BALCONY AREA | 71.8 SQFT   | 6.67 SQM  |
| TOTAL AREA   | 656.81 SQFT | 61.02 SQM |

FLOOR PLAN 1. All dimensions are in imperial and metric, and measured from finish to finish excluding construction tolerances. 2. All materials, dimensions, and drawings are approximate only. 3. Information is subject to change without notice, at developer's absolute discretion. 4. Actual area may vary from the stated area. 5. Drawings not to scale. 6. All images used are for illustrative purposes only and do not represent the actual size, features, specifications, fittings, and furnishings. 7. The developer reserves the right to make revisions / alterations, at it's absolute discretion, without any liability whatsoever.