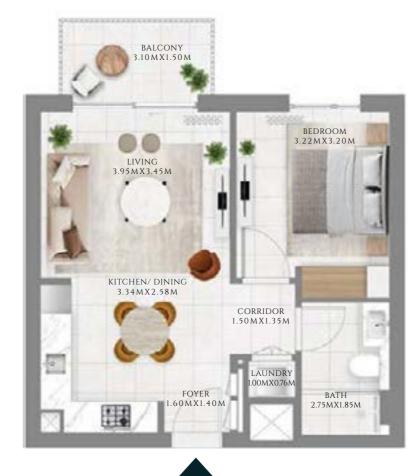

#### TYPE 1 | BUILDING 1A

UNITS 109, 209, 309, 409, 509, 609, 709, 809, 909, 1009, 1109, 1209, 1309, 1409, 1509, 1609, 1709, 1809, 1909, 2009, 2109

| SUITE AREA   | 585.02 SQFT | 54.35 SQM |
|--------------|-------------|-----------|
| BALCONY AREA | 71.8 SQFT   | 6.67 SQM  |
| TOTAL AREA   | 656.81 SQFT | 61.02 SQM |

FLOOR PLAN 1. All dimensions are in imperial and metric, and measured from finish to finish excluding construction tolerances. 2. All materials, dimensions, and drawings are approximate only. 3. Information is subject to change without notice, at developer's absolute discretion. 4. Actual area may vary from the stated area. 5. Drawings not to scale. 6. All images used are for illustrative purposes only and do not represent the actual size, features, specifications, fittings, and furnishings. 7. The developer reserves the right to make revisions / alterations, at it's absolute discretion, without any liability whatsoever.

TIER 04 (LEVEL- 21)

---- INTERIORS BY VIDA -----