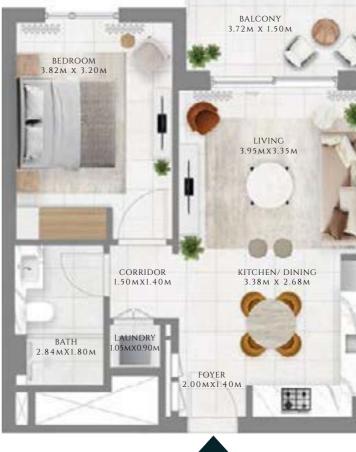

## 1 BEDROOM

#### TYPE 1 | BUILDING 1A

UNITS 109, 209, 309, 409, 509, 609, 709, 809, 909, 1009, 1109, 1209, 1309, 1409, 1509, 1609, 1709, 1809, 1909, 2009, 2109

| SUITE AREA   | 585.02 SQFT | 54.35 SQM |
|--------------|-------------|-----------|
| BALCONY AREA | 71.8 SQFT   | 6.67 SQM  |
| TOTAL AREA   | 656.81 SQFT | 61.02 SQM |

FLOOR PLAN 1. All dimensions are in imperial and metric, and measured from finish to finish excluding construction tolerances. 2. All materials, dimensions, and drawings are approximate only. 3. Information is subject to change without notice, at developer's absolute discretion. 4. Actual area may vary from the stated area. 5. Drawings not to scale. 6. All images used are for illustrative purposes only and do not represent the actual size, features, specifications, fittings, and furnishings. 7. The developer reserves the right to make revisions / alterations, at it's absolute discretion, without any liability whatsoever.