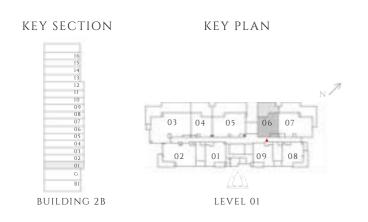

#### TYPE 1 MIRROR | BUILDING 02B

UNITS 101, 201, 301, 401, 501, 601, 701, 801, 901, 1001, 1101, 1201, 1301, 1401, 1501, 1601

| SUITE AREA   | 585.02 SQFT | 54.35 SQM |
|--------------|-------------|-----------|
| BALCONY AREA | 71.8 SQFT   | 6.67 SQM  |
| TOTAL AREA   | 656.81 SQFT | 61.02 SQM |

FLOOR PLAN 1. All dimensions are in imperial and metric, and measured from finish to finish excluding construction tolerances. 2. All materials, dimensions, and drawings are approximate only. 3. Information is subject to change without notice, at developer's absolute discretion. 4. Actual area may vary from the stated area. 5. Drawings not to scale. 6. All images used are for illustrative purposes only and do not represent the actual size, features, specifications, fittings, and furnishings. 7. The developer reserves the right to make revisions / alterations, at it's absolute discretion, without any liability whatsoever.