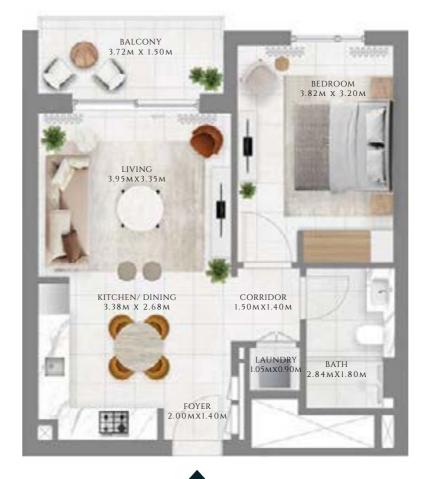

## 1 BEDROOM

#### TYPE 1 | BUILDING 1A

UNITS 109, 209, 309, 409, 509, 609, 709, 809, 909, 1009, 1109, 1209, 1309, 1409, 1509, 1609, 1709, 1809, 1909, 2009, 2109

| SUITE AREA   | 585.02 SQFT | 54.35 SQM |
|--------------|-------------|-----------|
| BALCONY AREA | 71.8 SQFT   | 6.67 SQM  |
| TOTAL AREA   | 656.81 SQFT | 61.02 SQM |

FLOOR PLAN 1. All dimensions are in imperial and metric, and measured from finish to finish excluding construction tolerances. 2. All materials, dimensions, and drawings are approximate only. 3. Information is subject to change without notice, at developer's absolute discretion. 4. Actual area may vary from the stated area. 5. Drawings not to scale. 6. All images used are for illustrative purposes only and do not represent the actual size, features, specifications, fittings, and furnishings. 7. The developer reserves the right to make revisions / alterations, at it's absolute discretion, without any liability whatsoever.