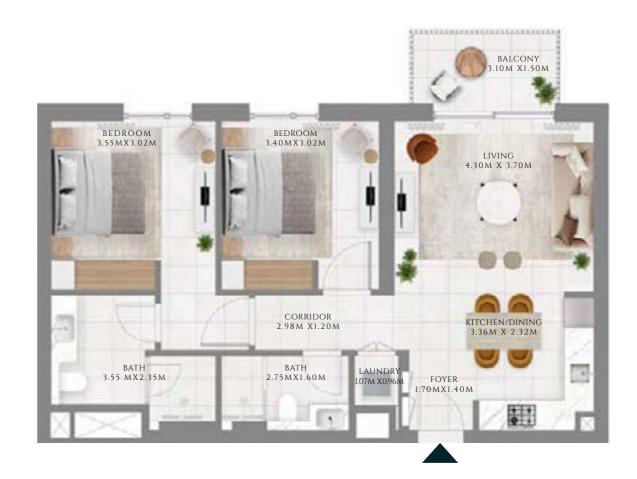

#### TYPE 03 | BUILDING 1A

**UNITS 2006** 

| SUITE AREA   | 550.14 SQFT | 51.11 SQM |
|--------------|-------------|-----------|
| BALCONY AREA | 135.95 SQFT | 12.63 SQM |
| TOTAL AREA   | 686.09 SQFT | 63.74 SQM |