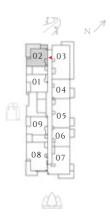

REA   | 582.33 SQFT | 54.1 SQM  |
|--------------|-------------|-----------|
| BALCONY AREA | 176.85 SQFT | 16.43 SQM |
| TOTAL AREA   | 759.18 SQFT | 70.53 SQM |





FLOOR PLAN 1. All dimensions are in imperial and metric, and measured from finish to finish excluding construction tolerances. 2. All materials, dimensions, and drawings are approximate only. 3. Information is subject to change without notice, at developer's absolute discretion. 4. Actual area may vary from the stated area. 5. Drawings not to scale. 6. All images used are for illustrative purposes only and do not represent the actual size, features, specifications, fittings, and furnishings. 7. The developer reserves the right to make revisions / alterations, at it's absolute discretion, without any liability whatsoever.





TIER 04 (LEVEL- 21)





## 1 BEDROOM

#### TYPE 1.1 MIRROR| BUILDING 1A

UNITS 106

| SUITE AREA   | 583.3 SQFT  | 54.19 SQM |
|--------------|-------------|-----------|
| BALCONY AREA | 385.24 SQFT | 35.79 SQM |
| TOTAL AREA   | 968.54 SQFT | 89.98 SQM |











---- INTERIORS BY VIDA -----

## 1 BEDROOM

#### TYPE 02 | BUILDING 1A

UNITS 1804

| SUITE AREA   | 592.66 SQFT | 55.06 SQM |
|--------------|-------------|-----------|
| BALCONY AREA | 137.46 SQFT | 12.77 SQM |
| TOTAL AREA   | 730.12 SQFT | 67.83 SQM |











---- INTERIORS BY VIDA -----

## 1 BEDROOM

#### TYPE 2.1 | BUILDING 1A

UNITS 1904

| SUITE AREA   | 592.55 SQFT | 55.05 SQM |
|--------------|-------------|-----------|
| BALCONY AREA | 65.12 SQFT  | 6.05 SQM  |
| TOTAL AREA   | 657.67 SQFT | 61.1 SQM  |

UNITS