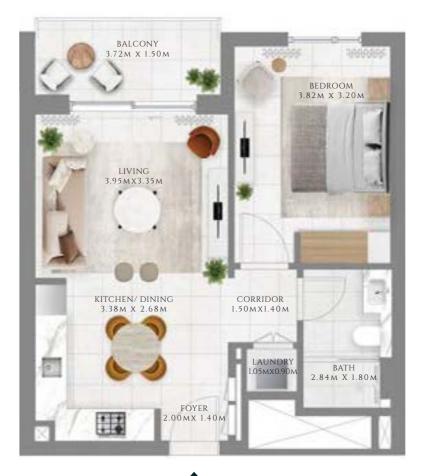

#### TYPE 1 MIRROR | BUILDING 02B

UNITS 101, 201, 301, 401, 501, 601, 701, 801, 901, 1001, 1101, 1201, 1301, 1401, 1501, 1601

| SUITE AREA   | 585.02 SQFT | 54.35 SQM |
|--------------|-------------|-----------|
| BALCONY AREA | 71.8 SQFT   | 6.67 SQM  |
| TOTAL AREA   | 656.81 SQFT | 61.02 SQM |

FLOOR PLAN 1. All dimensions are in imperial and metric, and measured from finish to finish excluding construction tolerances. 2. All materials, dimensions, and drawings are approximate only. 3. Information is subject to change without notice, at developer's absolute discretion. 4. Actual area may vary from the stated area. 5. Drawings not to scale. 6. All images used are for illustrative purposes only and do not represent the actual size, features, specifications, fittings, and furnishings. 7. The developer reserves the right to make revisions / alterations, at it's absolute discretion, without any liability whatsoever.