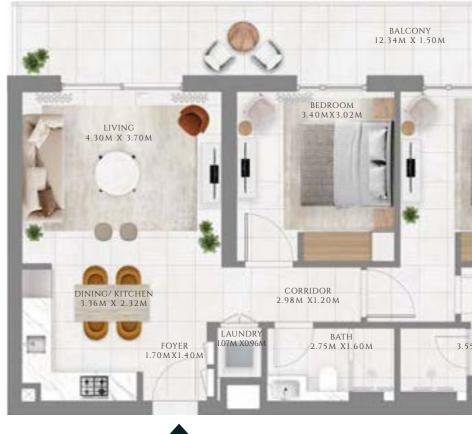

## 2 BEDROOM

#### TYPE 1 A MIRROR | BUILDING 02B

UNITS 1305

| SUITE AREA   | 963.37 SQFT  | 89.5 SQM  |
|--------------|--------------|-----------|
| BALCONY AREA | 78.15 SQFT   | 7.26 SQM  |
| TOTAL AREA   | 1041.52 SQFT | 96.76 SQM |