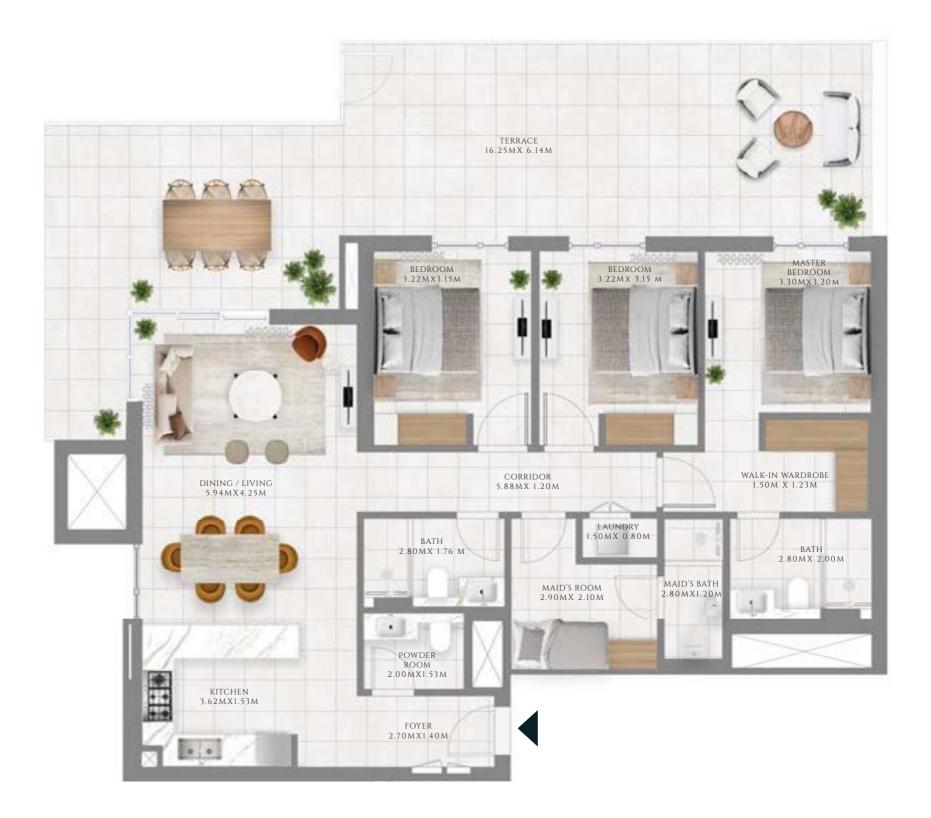

#### TYPE 1.1 | BUILDING 1A

UNIT 103

| SUITE AREA   | 960.14 SQFT  | 89.2 SQM   |
|--------------|--------------|------------|
| BALCONY AREA | 732.27 SQFT  | 68.03 SQM  |
| TOTAL AREA   | 1692.41 SQFT | 157.23 SQM |