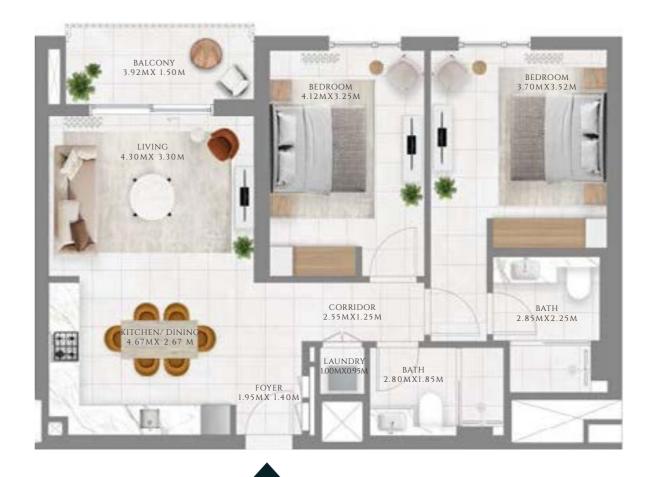

## 2 BEDROOM

#### TYPE 1 A MIRROR | BUILDING 02B

UNITS 1305

| SUITE AREA   | 963.37 SQFT  | 89.5 SQM  |
|--------------|--------------|-----------|
| BALCONY AREA | 78.15 SQFT   | 7.26 SQM  |
| TOTAL AREA   | 1041.52 SQFT | 96.76 SQM |

#### TYPE 1A.1 MIRROR | BUILDING 02B

UNITS 105

| SUITE AREA   | 963.26 SQFT  | 89.49 SQM  |
|--------------|--------------|------------|
| BALCONY AREA | 565 SQFT     | 52.49 SQM  |
| TOTAL AREA   | 1528.26 SQFT | 141.98 SQM |