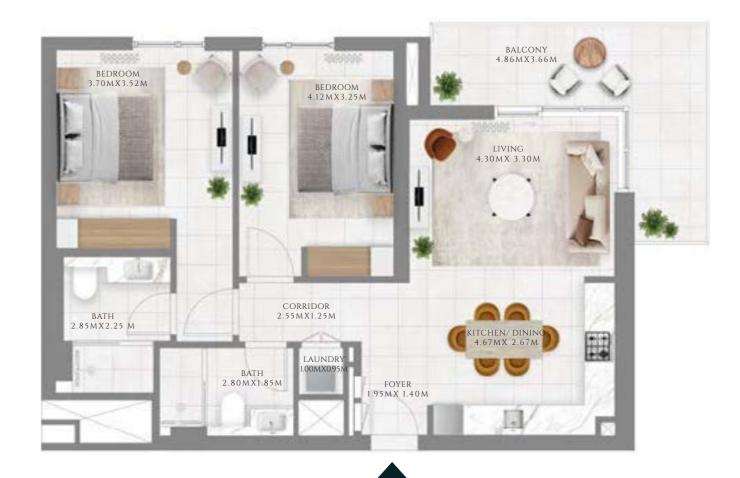

## 2 BEDROOM

#### TYPE 1 MIRROR | BUILDING 02B

UNITS 102, 202, 302, 402. 502, 602, 702, 802, 902, 1002, 1102, 1202, 1302, 1402

| SUITE AREA   | 961.11 SQFT  | 89.29 SQM  |
|--------------|--------------|------------|
| BALCONY AREA | 160.17 SQFT  | 14.88 SQM  |
| TOTAL AREA   | 1121.28 SQFT | 104.17 SQM |