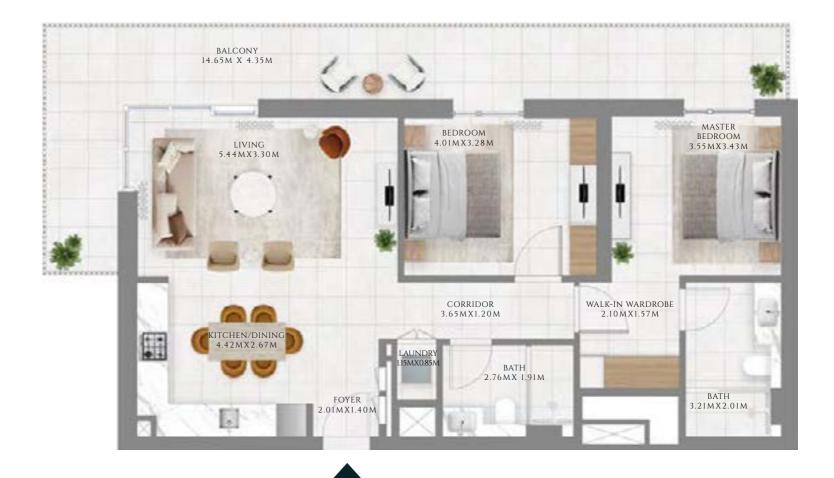

#### TYPE 1 MIRROR | BUILDING 02B

UNITS 101, 201, 301, 401, 501, 601, 701, 801, 901, 1001, 1101, 1201, 1301, 1401, 1501, 1601

| SUITE AREA   | 585.02 SQFT | 54.35 SQM |
|--------------|-------------|-----------|
| BALCONY AREA | 71.8 SQFT   | 6.67 SQM  |
| TOTAL AREA   | 656.81 SQFT | 61.02 SQM |