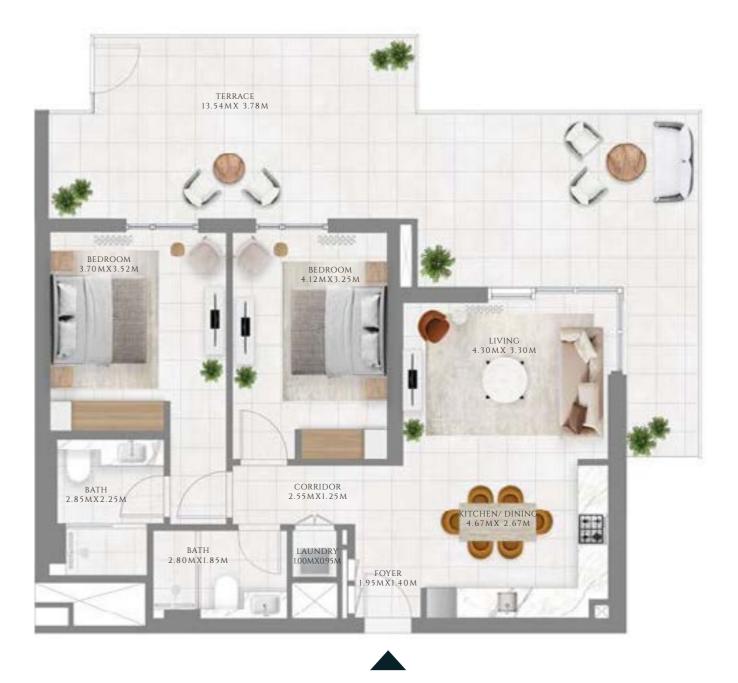

### TYPE 1.1 | BUILDING 02B

UNITS 104

| SUITE AREA   | 583.51 SQFT | 54.21 SQM |
|--------------|-------------|-----------|
| BALCONY AREA | 365.97 SQFT | 34 SQM    |
| TOTAL AREA   | 949.48 SQFT | 88.21 SQM |