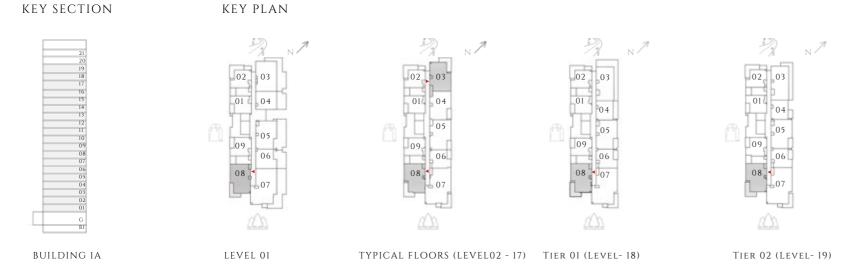

## 2 BEDROOM

#### TYPE 1 | BUILDING 1A

UNITS 108, 208, 308, 408, 508, 608, 708, 808, 908, 1008, 1108, 1208, 1308, 1408, 1508, 1608, 1708, 1808, 1908

| SUITE AREA   | 960.79 SQFT  | 89.26 SQM  |
|--------------|--------------|------------|
| BALCONY AREA | 160.27 SQFT  | 14.89 SQM  |
| TOTAL AREA   | 1121.06 SQFT | 104.15 SQM |

UNITS 203, 303, 403, 503, 603, 703, 803, 903, 1003, 1103, 1203, 1303, 1403, 1503, 1603, 1703

| SUITE AREA   | 958.31 SQFT  | 89.03 SQM  |
|--------------|--------------|------------|
| BALCONY AREA | 171.47 SQFT  | 15.93 SQM  |
| TOTAL AREA   | 1129.78 SQFT | 104.96 SQM |