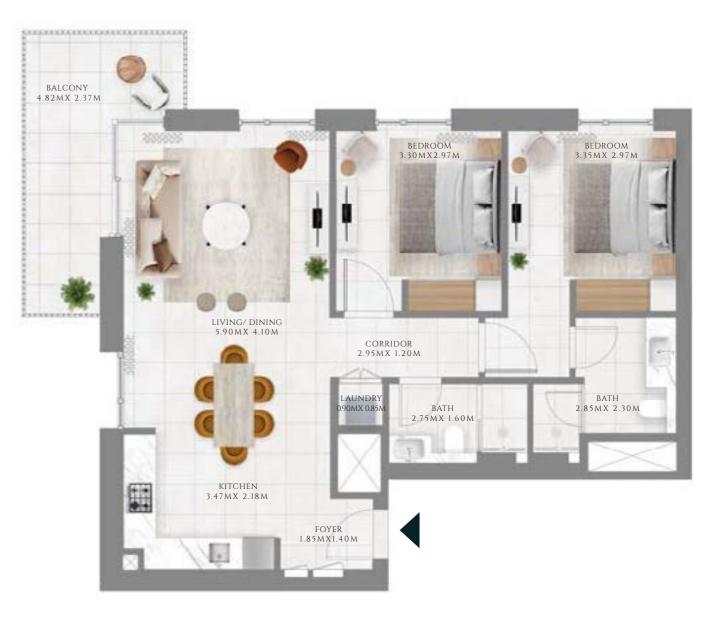

#### TYPE 1 MIRROR | BUILDING 02B

UNITS 101, 201, 301, 401, 501, 601, 701, 801, 901, 1001, 1101, 1201, 1301, 1401, 1501, 1601

| SUITE AREA   | 585.02 SQFT | 54.35 SQM |
|--------------|-------------|-----------|
| BALCONY AREA | 71.8 SQFT   | 6.67 SQM  |
| TOTAL AREA   | 656.81 SQFT | 61.02 SQM |