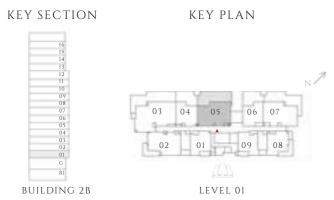

#### TYPE 1 MIRROR | BUILDING 02B

UNITS 101, 201, 301, 401, 501, 601, 701, 801, 901, 1001, 1101, 1201, 1301, 1401, 1501, 1601

| SUITE AREA   | 585.02 SQFT | 54.35 SQM |
|--------------|-------------|-----------|
| BALCONY AREA | 71.8 SQFT   | 6.67 SQM  |
| TOTAL AREA   | 656.81 SQFT | 61.02 SQM |

FLOOR PLAN 1. All dimensions are in imperial and metric, and measured from finish to finish excluding construction tolerances. 2. All materials, dimensions, and drawings are approximate only. 3. Information is subject to change without notice, at developer's absolute discretion. 4. Actual area may vary from the stated area. 5. Drawings not to scale. 6. All images used are for illustrative purposes only and do not represent the actual size, features, specifications, fittings, and furnishings. 7. The developer reserves the right to make revisions / alterations, at it's absolute discretion, without any liability whatsoever.