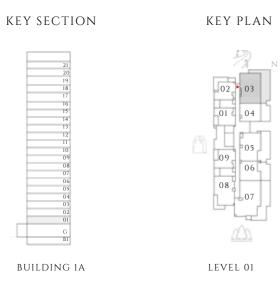

#### TYPE 1 | BUILDING 1A

UNITS 109, 209, 309, 409, 509, 609, 709, 809, 909, 1009, 1109, 1209, 1309, 1409, 1509, 1609, 1709, 1809, 1909, 2009, 2109

| SUITE AREA   | 585.02 SQFT | 54.35 SQM |
|--------------|-------------|-----------|
| BALCONY AREA | 71.8 SQFT   | 6.67 SQM  |
| TOTAL AREA   | 656.81 SQFT | 61.02 SQM |

FLOOR PLAN 1. All dimensions are in imperial and metric, and measured from finish to finish excluding construction tolerances. 2. All materials, dimensions, and drawings are approximate only. 3. Information is subject to change without notice, at developer's absolute discretion. 4. Actual area may vary from the stated area. 5. Drawings not to scale. 6. All images used are for illustrative purposes only and do not represent the actual size, features, specifications, fittings, and furnishings. 7. The developer reserves the right to make revisions / alterations, at it's absolute discretion, without any liability whatsoever.