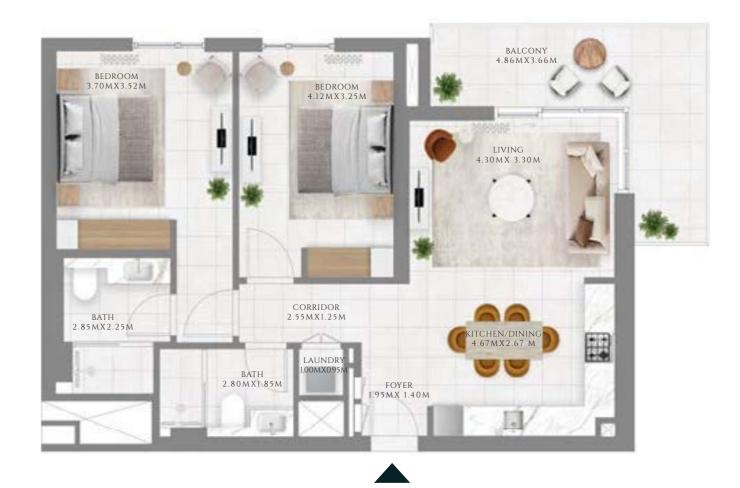

#### TYPE 1 MIRROR | BUILDING 02B

UNITS 101, 201, 301, 401, 501, 601, 701, 801, 901, 1001, 1101, 1201, 1301, 1401, 1501, 1601

| SUITE AREA   | 585.02 SQFT | 54.35 SQM |
|--------------|-------------|-----------|
| BALCONY AREA | 71.8 SQFT   | 6.67 SQM  |
| TOTAL AREA   | 656.81 SQFT | 61.02 SQM |

FLOOR PLAN 1. All dimensions are in imperial and metric, and measured from finish to finish excluding construction tolerances. 2. All materials, dimensions, and drawings are approximate only. 3. Information is subject to change without notice, at developer's absolute discretion. 4. Actual area may vary from the stated area. 5. Drawings not to scale. 6. All images used are for illustrative purposes only and do not represent the actual size, features, specifications, fittings, and furnishings. 7. The developer reserves the right to make revisions / alterations, at it's absolute discretion, without any liability whatsoever.