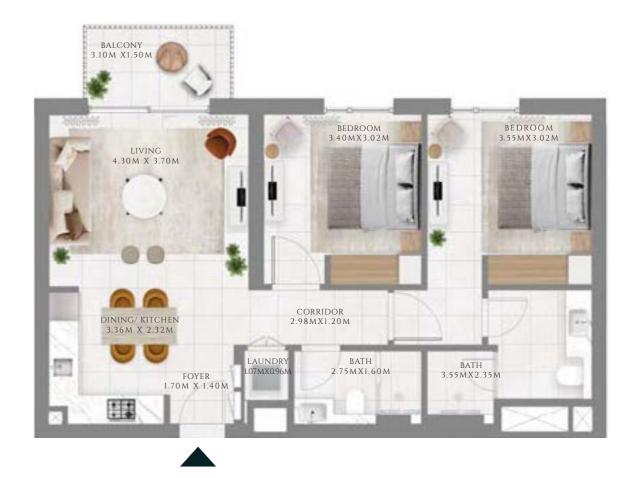

## 2 BEDROOM

#### TYPE 1 MIRROR | BUILDING 02B

UNITS 102, 202, 302, 402. 502, 602, 702, 802, 902, 1002, 1102, 1202, 1302, 1402

| SUITE AREA   | 961.11 SQFT  | 89.29 SQM  |
|--------------|--------------|------------|
| BALCONY AREA | 160.17 SQFT  | 14.88 SQM  |
| TOTAL AREA   | 1121.28 SQFT | 104.17 SQM |

UNITS 207, 307, 407, 507, 607, 707, 807, 907, 1007, 1107

| SUITE AREA   | 958.42 SQFT | 89.04 SQM  |
|--------------|-------------|------------|
| BALCONY AREA | 171.58 SQFT | 15.94 SQM  |
| TOTAL AREA   | 1130 SQFT   | 104.98 SQM |