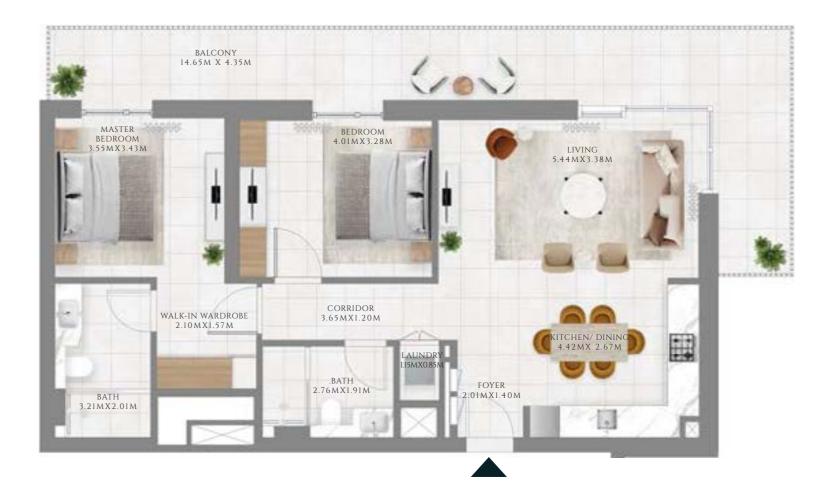

## 1 BEDROOM

#### TYPE 1 MIRROR | BUILDING 02B

UNITS 101, 201, 301, 401, 501, 601, 701, 801, 901, 1001, 1101, 1201, 1301, 1401, 1501, 1601

| SUITE AREA   | 585.02 SQFT | 54.35 SQM |
|--------------|-------------|-----------|
| BALCONY AREA | 71.8 SQFT   | 6.67 SQM  |
| TOTAL AREA   | 656.81 SQFT | 61.02 SQM |

FLOOR PLAN 1. All dimensions are in imperial and metric, and measured from finish to finish excluding construction tolerances. 2. All materials, dimensions, and drawings are approximate only. 3. Information is subject to change without notice, at developer's absolute discretion. 4. Actual area may vary from the stated area. 5. Drawings not to scale. 6. All images used are for illustrative purposes only and do not represent the actual size, features, specifications, fittings, and furnishings. 7. The developer reserves the right to make revisions / alterations, at it's absolute discretion, without any liability whatsoever.