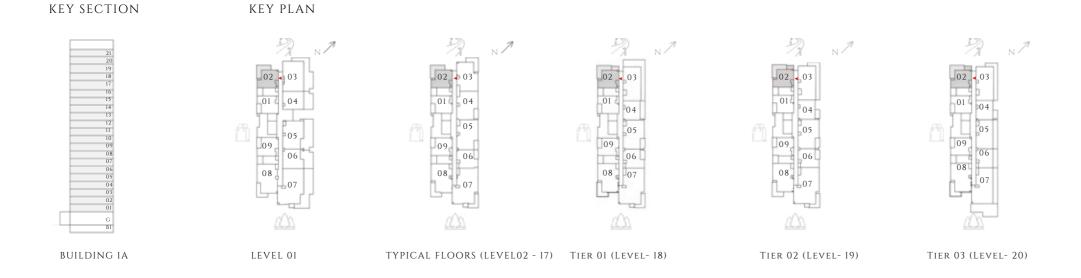

TIER 04 (LEVEL- 21)

---- INTERIORS BY VIDA -----

KEY PLAN

#### KEYSECTION

INTERIORS BY VIDA