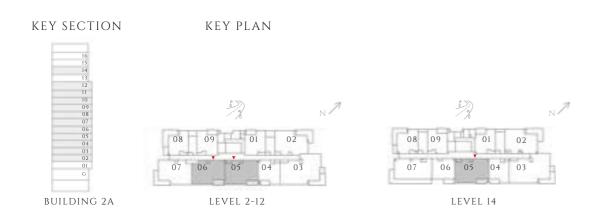

#### TYPE 1 MIRROR | BUILDING 02B

UNITS 101, 201, 301, 401, 501, 601, 701, 801, 901, 1001, 1101, 1201, 1301, 1401, 1501, 1601

| SUITE AREA   | 585.02 SQFT | 54.35 SQM |
|--------------|-------------|-----------|
| BALCONY AREA | 71.8 SQFT   | 6.67 SQM  |
| TOTAL AREA   | 656.81 SQFT | 61.02 SQM |

FLOOR PLAN 1. All dimensions are in imperial and metric, and measured from finish to finish excluding construction tolerances. 2. All materials, dimensions, and drawings are approximate only. 3. Information is subject to change without notice, at developer's absolute discretion. 4. Actual area may vary from the stated area. 5. Drawings not to scale. 6. All images used are for illustrative purposes only and do not represent the actual size, features, specifications, fittings, and furnishings. 7. The developer reserves the right to make revisions / alterations, at it's absolute discretion, without any liability whatsoever.