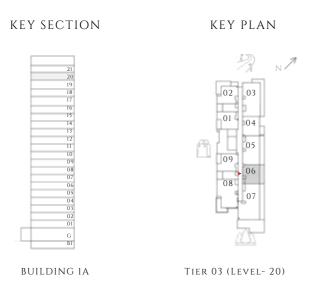

.46 SQFT | 12.77 SQM |
| TOTAL AREA   | 730.12 SQFT | 67.83 SQM |











---- INTERIORS BY VIDA -----

## 1 BEDROOM

#### TYPE 2.1 | BUILDING 1A

UNITS 1904

| SUITE AREA   | 592.55 SQFT | 55.05 SQM |
|--------------|-------------|-----------|
| BALCONY AREA | 65.12 SQFT  | 6.05 SQM  |
| TOTAL AREA   | 657.67 SQFT | 61.1 SQM  |

UNITS 2004, 2104

| SUITE AREA   | 592.98 SQFT | 55.09 SQM |
|--------------|-------------|-----------|
| BALCONY AREA | 56.83 SQFT  | 5.28 SQM  |
| TOTAL AREA   | 649.82 SQFT | 60.37 SQM |











---- INTERIORS BY VIDA -----

## 1 BEDROOM

#### TYPE 03 | BUILDING 1A

**UNITS 2006** 

| SUITE AREA   | 550.14 SQFT | 51.11 SQM |
|--------------|-------------|-----------|
| BALCONY AREA | 135.95 SQFT | 12.63 SQM |
| TOTAL AREA   | 686.09 SQFT | 63.74 SQM |









— INTERIORS BY VIDA —

## 1 BEDROOM

#### TYPE 3.1 | BUILDING 1A

UNITS 2106

| SUITE AREA   | 550.25 SQFT | 51.12 SQM |
|--------------|-------------|-----------|
| BALCONY AREA | 56.73 SQFT  | 5.27 SQM  |
| TOTAL AREA   | 606.98 SQFT | 56.39 SQM |









---- INTERIORS BY VIDA -----

## 1 BEDROOM

#### TYPE 04 | BUILDING 1A

UNITS 104

| SUITE AREA   | 558.54 SQFT | 51.89 SQM |
|--------------|-------------|-----------|
| BALCONY AREA | 377.38 SQFT | 35.06 SQM |
| TOTAL AREA   | 935.92 SQFT | 86.95 SQM |









---- INTERIORS BY VIDA -----

## 2 BEDROOM

#### TYPE 1 | BUILDING 1A

UNITS 108, 208, 308, 408, 508, 608, 708, 808, 908, 1008, 1108, 1208, 1308, 1408, 1508, 1608, 1708, 1808, 1908

| SUITE AREA   | 960.79 SQFT  | 89.26 SQM  |
|--------------|--------------|------------|