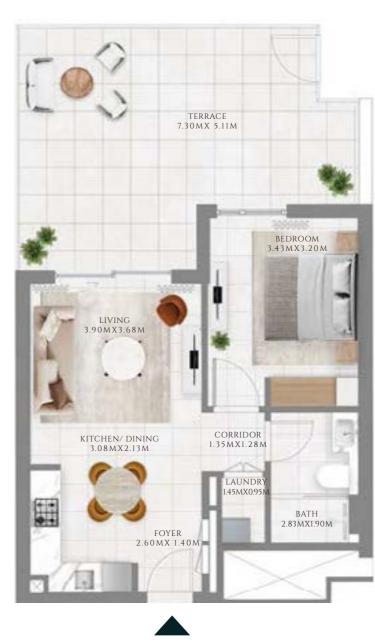

### TYPE 1.1 | BUILDING 02B

UNITS 104

| SUITE AREA   | 583.51 SQFT | 54.21 SQM |
|--------------|-------------|-----------|
| BALCONY AREA | 365.97 SQFT | 34 SQM    |
| TOTAL AREA   | 949.48 SQFT | 88.21 SQM |