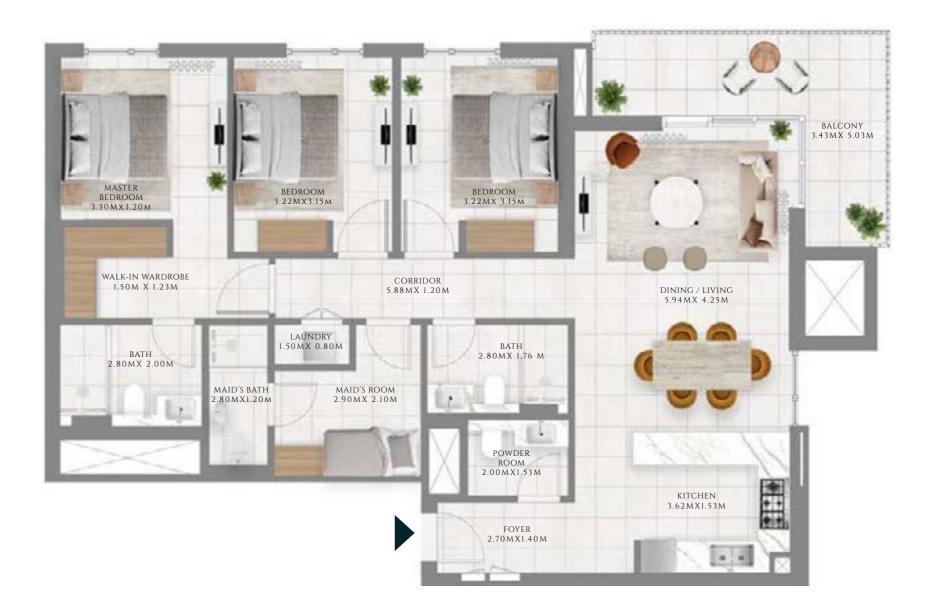

## 3 BEDROOM

#### TYPE 1 | BUILDING 1A

UNITS 207, 307, 407, 507, 607, 707, 807, 907, 1007, 1107, 1207, 1307, 1407, 1507, 1607, 1707, 1807, 1907

| SUITE AREA   | 1368.74 SQFT | 127.16 SQM |
|--------------|--------------|------------|
| BALCONY AREA | 154.68 SQFT  | 14.37 SQM  |
| TOTAL AREA   | 1523.42 SQFT | 141.53 SQM |