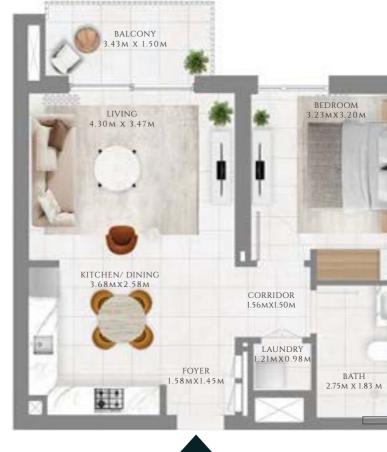

## 1 BEDROOM

#### TYPE 1 MIRROR | BUILDING 02B

UNITS 101, 201, 301, 401, 501, 601, 701, 801, 901, 1001, 1101, 1201, 1301, 1401, 1501, 1601

| SUITE AREA   | 585.02 SQFT | 54.35 SQM |
|--------------|-------------|-----------|
| BALCONY AREA | 71.8 SQFT   | 6.67 SQM  |
| TOTAL AREA   | 656.81 SQFT | 61.02 SQM |

FLOOR PLAN 1. All dimensions are in imperial and metric, and measured from finish to finish excluding construction tolerances. 2. All materials, dimensions, and drawings are approximate only. 3. Information is subject to change without notice, at developer's absolute discretion. 4. Actual area may vary from the stated area. 5. Drawings not to scale. 6. All images used are for illustrative purposes only and do not represent the actual size, features, specifications, fittings, and furnishings. 7. The developer reserves the right to make revisions / alterations, at it's absolute discretion, without any liability whatsoever.