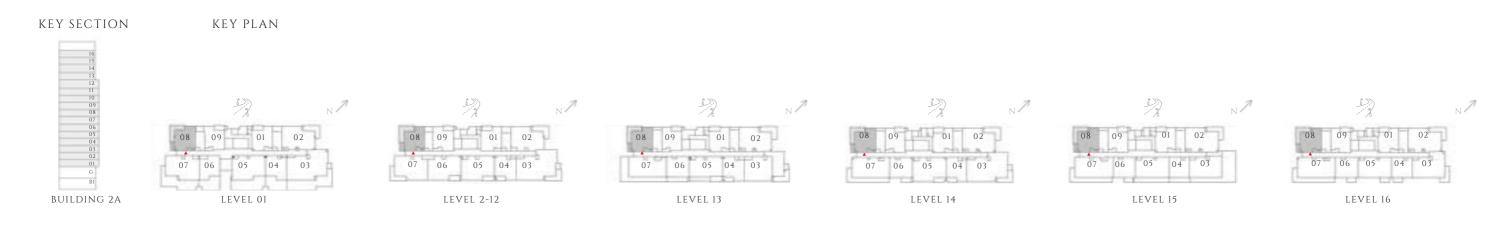

y whatsoever.

**EMAAR** 



## 1 BEDROOM

#### TYPE 1.1 | BUILDING 02A

UNITS 104

| SUITE AREA   | 583.51 SQFT | 54.21 SQM |
|--------------|-------------|-----------|
| BALCONY AREA | 366.94 SQFT | 34.09 SQM |
| TOTAL AREA   | 950.45 SQFT | 88.3 SQM  |



#### KEYSECTION









INTERIORS BY VIDA

## 1 BEDROOM

#### TYPE 1A MIRROR | BUILDING 02A

UNITS 108, 1408, 1508, 1608

| SUITE AREA   | 582.33 SQFT | 54.1 SQM  |
|--------------|-------------|-----------|
| BALCONY AREA | 176.74 SQFT | 16.42 SQM |
| TOTAL AREA   | 759.07 SQFT | 70.52 SQM |

UNITS 208, 308, 408, 508, 608, 708, 808, 908, 1008, 1108, 1208, 1308

| SUITE AREA   | 582.11 SQFT | 54.08 SQM |
|--------------|-------------|-----------|
| BALCONY AREA | 176.64 SQFT | 16.41 SQM |
| TOTAL AREA   | 758.75 SQFT | 70.49 SQM |





FLOOR PLAN 1. All dimensions are in imperial and metric, and measured from finish to finish excluding construction tolerances. 2. All materials, dimensions, and drawings are approximate only. 3. Information is subject to change without notice, at developer's absolute discretion. 4. Actual area may vary from the stated area. 5. Drawings not to scale. 6. All images used are for illustrative purposes only and do not represent the actual size, features, specifications, fittings, and furnishings. 7. The developer reserves the right to make revisions / alterations, at it's absolute discretion, without any liability whatsoever.





INTERIORS BY VIDA

## 1 BEDROOM

#### TYPE 02 MIRROR | BUILDING 02A

UNITS 1306

| SUITE AREA   | 592.66 SQFT | 55.06 SQM |
|--------------|-------------|----------