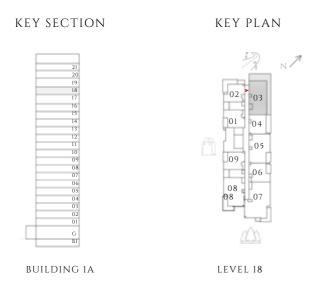

FLOOR PLAN 1. All dimensions are in imperial and metric, and measured from finish to finish excluding construction tolerances. 2. All materials, dimensions, and drawings are approximate only. 3. Information is subject to change without notice, at developer's absolute discretion. 4. Actual area may vary from the stated area. 5. Drawings not to scale. 6. All images used are for illustrative purposes only and do not represent the actual size, features, specifications, fittings, and furnishings. 7. The developer reserves the right to make revisions / alterations, at it's absolute discretion, without any liability whatsoever.