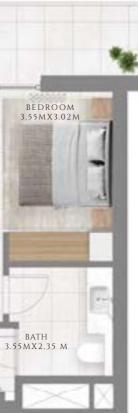

#### TYPE 1 MIRROR | BUILDING 02B

UNITS 101, 201, 301, 401, 501, 601, 701, 801, 901, 1001, 1101, 1201, 1301, 1401, 1501, 1601

| SUITE AREA   | 585.02 SQFT | 54.35 SQM |
|--------------|-------------|-----------|
| BALCONY AREA | 71.8 SQFT   | 6.67 SQM  |
| TOTAL AREA   | 656.81 SQFT | 61.02 SQM |

FLOOR PLAN 1. All dimensions are in imperial and metric, and measured from finish to finish excluding construction tolerances. 2. All materials, dimensions, and drawings are approximate only. 3. Information is subject to change without notice, at developer's absolute discretion. 4. Actual area may vary from the stated area. 5. Drawings not to scale. 6. All images used are for illustrative purposes only and do not represent the actual size, features, specifications, fittings, and furnishings. 7. The developer reserves the right to make revisions / alterations, at it's absolute discretion, without any liability whatsoever.