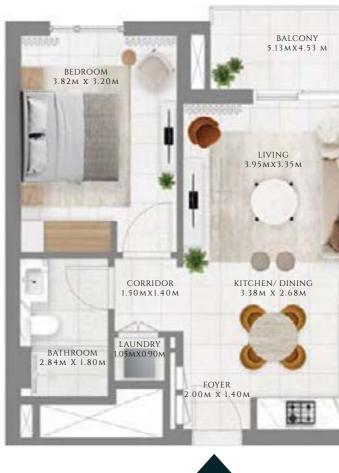

## 1 BEDROOM

#### TYPE 1 | BUILDING 1A

UNITS 109, 209, 309, 409, 509, 609, 709, 809, 909, 1009, 1109, 1209, 1309, 1409, 1509, 1609, 1709, 1809, 1909, 2009, 2109

| SUITE AREA   | 585.02 SQFT | 54.35 SQM |
|--------------|-------------|-----------|
| BALCONY AREA | 71.8 SQFT   | 6.67 SQM  |
| TOTAL AREA   | 656.81 SQFT | 61.02 SQM |

FLOOR PLAN 1. All dimensions are in imperial and metric, and measured from finish to finish excluding construction tolerances. 2. All materials, dimensions, and drawings are approximate only. 3. Information is subject to change without notice, at developer's absolute discretion. 4. Actual area may vary from the stated area. 5. Drawings not to scale. 6. All images used are for illustrative purposes only and do not represent the actual size, features, specifications, fittings, and furnishings. 7. The developer reserves the right to make revisions / alterations, at it's absolute discretion, without any liability whatsoever.