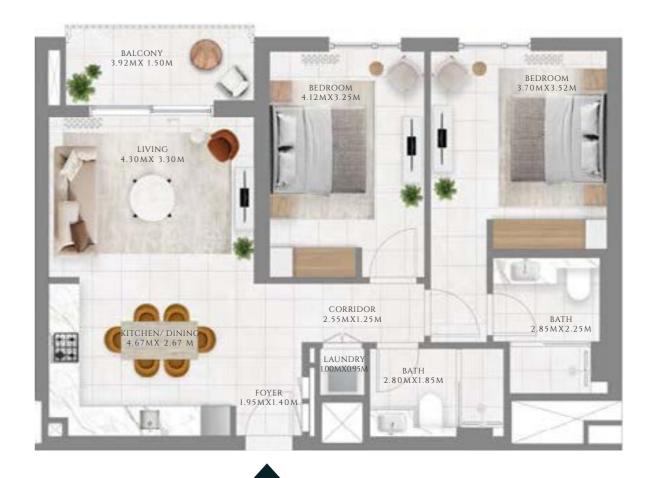

#### TYPE 1 MIRROR | BUILDING 02B

UNITS 101, 201, 301, 401, 501, 601, 701, 801, 901, 1001, 1101, 1201, 1301, 1401, 1501, 1601

| SUITE AREA   | 585.02 SQFT | 54.35 SQM |
|--------------|-------------|-----------|
| BALCONY AREA | 71.8 SQFT   | 6.67 SQM  |
| TOTAL AREA   | 656.81 SQFT | 61.02 SQM |

FLOOR PLAN 1. All dimensions are in imperial and metric, and measured from finish to finish excluding construction tolerances. 2. All materials, dimensions, and drawings are approximate only. 3. Information is subject to change without notice, at developer's absolute discretion. 4. Actual area may vary from the stated area. 5. Drawings not to scale. 6. All images used are for illustrative purposes only and do not represent the actual size, features, specifications, fittings, and furnishings. 7. The developer reserves the right to make revisions / alterations, at it's absolute discretion, without any liability whatsoever.