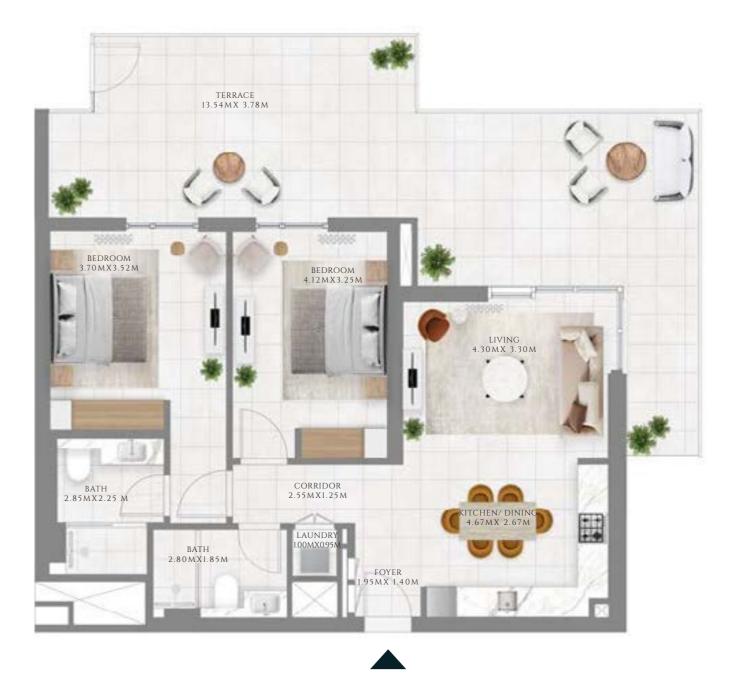

#### TYPE 1 | BUILDING 1A

UNITS 207, 307, 407, 507, 607, 707, 807, 907, 1007, 1107, 1207, 1307, 1407, 1507, 1607, 1707, 1807, 1907

| SUITE AREA   | 1368.74 SQFT | 127.16 SQM |
|--------------|--------------|------------|
| BALCONY AREA | 154.68 SQFT  | 14.37 SQM  |
| TOTAL AREA   | 1523.42 SQFT | 141.53 SQM |