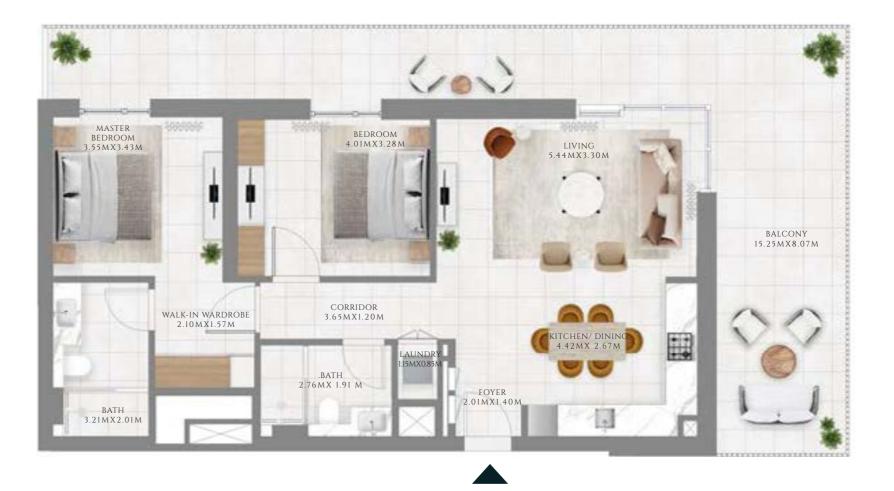

#### TYPE 1 MIRROR | BUILDING 02B

UNITS 101, 201, 301, 401, 501, 601, 701, 801, 901, 1001, 1101, 1201, 1301, 1401, 1501, 1601

| SUITE AREA   | 585.02 SQFT | 54.35 SQM |
|--------------|-------------|-----------|
| BALCONY AREA | 71.8 SQFT   | 6.67 SQM  |
| TOTAL AREA   | 656.81 SQFT | 61.02 SQM |

FLOOR PLAN 1. All dimensions are in imperial and metric, and measured from finish to finish excluding construction tolerances. 2. All materials, dimensions, and drawings are approximate only. 3. Information is subject to change without notice, at developer's absolute discretion. 4. Actual area may vary from the stated area. 5. Drawings not to scale. 6. All images used are for illustrative purposes only and do not represent the actual size, features, specifications, fittings, and furnishings. 7. The developer reserves the right to make revisions / alterations, at it's absolute discretion, without any liability whatsoever.