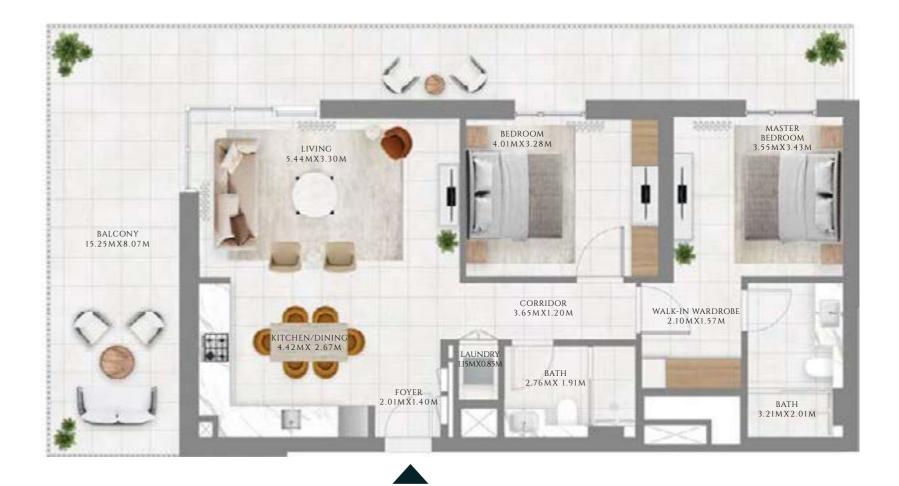

#### TYPE 1 MIRROR | BUILDING 02B

UNITS 101, 201, 301, 401, 501, 601, 701, 801, 901, 1001, 1101, 1201, 1301, 1401, 1501, 1601

| SUITE AREA   | 585.02 SQFT | 54.35 SQM |
|--------------|-------------|-----------|
| BALCONY AREA | 71.8 SQFT   | 6.67 SQM  |
| TOTAL AREA   | 656.81 SQFT | 61.02 SQM |