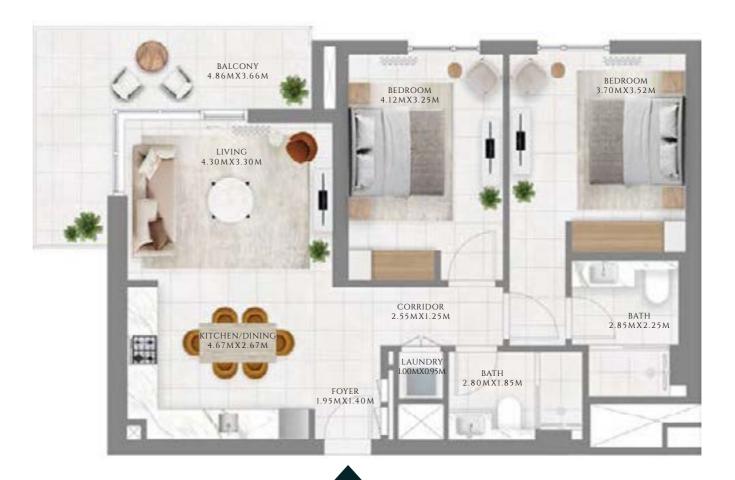

## 2 BEDROOM

#### TYPE 1 | BUILDING 1A

UNITS 108, 208, 308, 408, 508, 608, 708, 808, 908, 1008, 1108, 1208, 1308, 1408, 1508, 1608, 1708, 1808, 1908

| SUITE AREA   | 960.79 SQFT  | 89.26 SQM  |
|--------------|--------------|------------|
| BALCONY AREA | 160.27 SQFT  | 14.89 SQM  |
| TOTAL AREA   | 1121.06 SQFT | 104.15 SQM |

UNITS 203, 303, 403, 503, 603, 703, 803, 903, 1003, 1103, 1203, 1303, 1403, 1503, 1603, 1703

| SUITE AREA   | 958.31 SQFT  | 89.03 SQM  |
|--------------|--------------|------------|
| BALCONY AREA | 171.47 SQFT  | 15.93 SQM  |
| TOTAL AREA   | 1129.78 SQFT | 104.96 SQM |