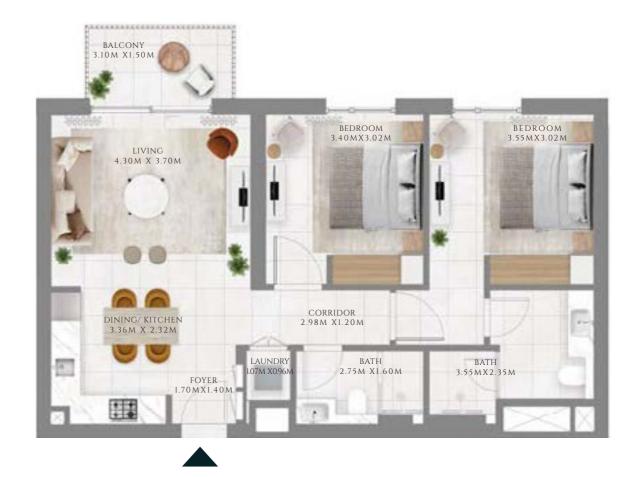

#### TYPE 1 A | BUILDING 1A

UNITS 204, 304, 404, 504, 604, 704, 804, 904, 1004, 1104, 1204, 1304, 1404, 1504, 1604, 1704

| SUITE AREA   | 963.15 SQFT  | 89.48 SQM |
|--------------|--------------|-----------|
| BALCONY AREA | 73.41 SQFT   | 6.82 SQM  |
| TOTAL AREA   | 1036.56 SQFT | 96.3 SQM  |

UNITS 205, 305, 405, 505, 605, 705, 805, 905, 1005, 1105, 1205, 1305, 1405, 1505, 1605, 1705, 1905

| SUITE AREA   | 963.91 SQFT  | 89.55 SQM |
|--------------|--------------|-----------|
| BALCONY AREA | 76.32 SQFT   | 7.09 SQM  |
| TOTAL AREA   | 1040.22 SQFT | 96.64 SQM |