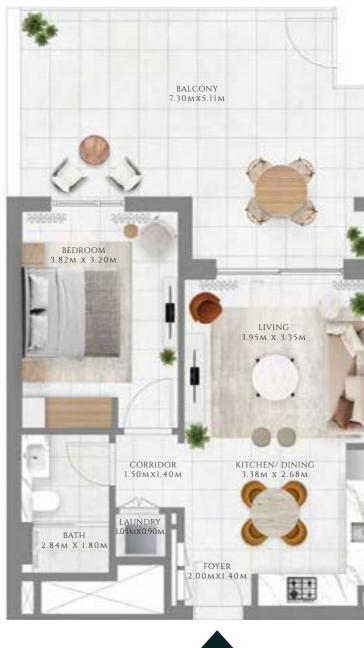

#### TYPE 1 MIRROR | BUILDING 02B

UNITS 101, 201, 301, 401, 501, 601, 701, 801, 901, 1001, 1101, 1201, 1301, 1401, 1501, 1601

| SUITE AREA   | 585.02 SQFT | 54.35 SQM |
|--------------|-------------|-----------|
| BALCONY AREA | 71.8 SQFT   | 6.67 SQM  |
| TOTAL AREA   | 656.81 SQFT | 61.02 SQM |

FLOOR PLAN 1. All dimensions are in imperial and metric, and measured from finish to finish excluding construction tolerances. 2. All materials, dimensions, and drawings are approximate only. 3. Information is subject to change without notice, at developer's absolute discretion. 4. Actual area may vary from the stated area. 5. Drawings not to scale. 6. All images used are for illustrative purposes only and do not represent the actual size, features, specifications, fittings, and furnishings. 7. The developer reserves the right to make revisions / alterations, at it's absolute discretion, without any liability whatsoever.