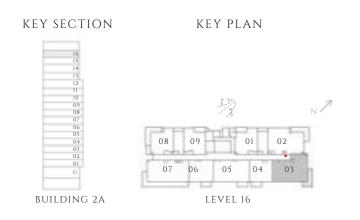

#### TYPE 1.1 MIRROR | BUILDING 02B

UNIT 103

| SUITE AREA   | 1368.74 SQFT | 127.16 SQM |
|--------------|--------------|------------|
| BALCONY AREA | 625.81 SQFT  | 58.14 SQM  |
| TOTAL AREA   | 1994.55 SQFT | 185.3 SQM  |