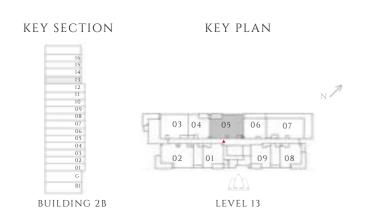

#### TYPE 1 MIRROR | BUILDING 02B

UNITS 101, 201, 301, 401, 501, 601, 701, 801, 901, 1001, 1101, 1201, 1301, 1401, 1501, 1601

| SUITE AREA   | 585.02 SQFT | 54.35 SQM |
|--------------|-------------|-----------|
| BALCONY AREA | 71.8 SQFT   | 6.67 SQM  |
| TOTAL AREA   | 656.81 SQFT | 61.02 SQM |

FLOOR PLAN 1. All dimensions are in imperial and metric, and measured from finish to finish excluding construction tolerances. 2. All materials, dimensions, and drawings are approximate only. 3. Information is subject to change without notice, at developer's absolute discretion. 4. Actual area may vary from the stated area. 5. Drawings not to scale. 6. All images used are for illustrative purposes only and do not represent the actual size, features, specifications, fittings, and furnishings. 7. The developer reserves the right to make revisions / alterations, at it's absolute discretion, without any liability whatsoever.