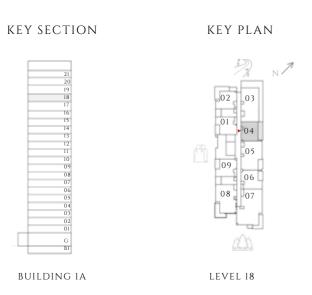

ages used are for illustrative purposes only and do not represent the actual size, features, specifications, fittings, and furnishings. 7. The developer reserves the right to make revisions / alterations, at it's absolute discretion, without any liability whatsoever.





TIER 04 (LEVEL- 21)





## 1 BEDROOM

#### TYPE 1.1 MIRROR| BUILDING 1A

UNITS 106

| SUITE AREA   | 583.3 SQFT  | 54.19 SQM |
|--------------|-------------|-----------|
| BALCONY AREA | 385.24 SQFT | 35.79 SQM |
| TOTAL AREA   | 968.54 SQFT | 89.98 SQM |











---- INTERIORS BY VIDA -----

## 1 BEDROOM

#### TYPE 02 | BUILDING 1A

UNITS 1804

| SUITE AREA   | 592.66 SQFT | 55.06 SQM |
|--------------|-------------|-----------|
| BALCONY AREA | 137.46 SQFT | 12.77 SQM |
| TOTAL AREA   | 730.12 SQFT | 67.83 SQM |











---- INTERIORS BY VIDA -----

## 1 BEDROOM

#### TYPE 2.1 | BUILDING 1A

UNITS 1904

| SUITE AREA   | 592.55 SQFT | 55.05 SQM |
|--------------|-------------|-----------|
| BALCONY AREA | 65.12 SQFT  | 6.05 SQM  |
| TOTAL AREA   | 657.67 SQFT | 61.1 SQM  |

UNITS 2004, 2104

| SUITE AREA   | 592.98 SQFT | 55.09 SQM |
|--------------|-------------|-----------|
| BALCONY AREA | 56.83 SQFT  | 5.28 SQM  |
| TOTAL AREA   | 649.82 SQFT | 60.37 SQM |











---- INTERIORS BY VIDA -----

## 1 BEDROOM

#### TYPE 03 | BUILDING 1A

**UNITS 2006** 

| SUITE AREA   | 550.14 SQFT | 51.11 SQM |
|--------------|-------------|-----------|
| BALCONY AREA | 135.95 SQFT | 12.63 SQM |
| TOTAL AREA   | 686.09 SQFT | 63.74 SQM |









— INTERIORS BY VIDA —

## 1 BEDROOM

#### TYPE 3.1 | BUILDING 1