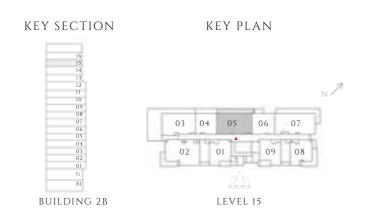

#### TYPE 1 MIRROR | BUILDING 02B

UNITS 101, 201, 301, 401, 501, 601, 701, 801, 901, 1001, 1101, 1201, 1301, 1401, 1501, 1601

| SUITE AREA   | 585.02 SQFT | 54.35 SQM |
|--------------|-------------|-----------|
| BALCONY AREA | 71.8 SQFT   | 6.67 SQM  |
| TOTAL AREA   | 656.81 SQFT | 61.02 SQM |

FLOOR PLAN 1. All dimensions are in imperial and metric, and measured from finish to finish excluding construction tolerances. 2. All materials, dimensions, and drawings are approximate only. 3. Information is subject to change without notice, at developer's absolute discretion. 4. Actual area may vary from the stated area. 5. Drawings not to scale. 6. All images used are for illustrative purposes only and do not represent the actual size, features, specifications, fittings, and furnishings. 7. The developer reserves the right to make revisions / alterations, at it's absolute discretion, without any liability whatsoever.