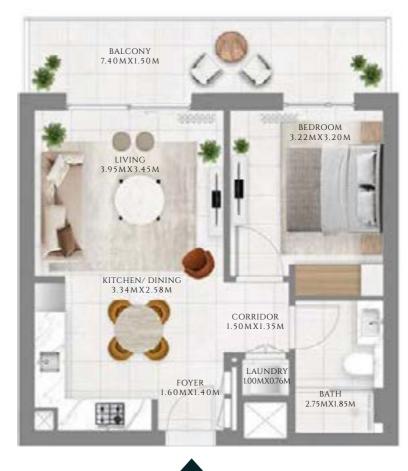

## 1 BEDROOM

#### TYPE 1 | BUILDING 1A

UNITS 109, 209, 309, 409, 509, 609, 709, 809, 909, 1009, 1109, 1209, 1309, 1409, 1509, 1609, 1709, 1809, 1909, 2009, 2109

| SUITE AREA   | 585.02 SQFT | 54.35 SQM |
|--------------|-------------|-----------|
| BALCONY AREA | 71.8 SQFT   | 6.67 SQM  |
| TOTAL AREA   | 656.81 SQFT | 61.02 SQM |

FLOOR PLAN 1. All dimensions are in imperial and metric, and measured from finish to finish excluding construction tolerances. 2. All materials, dimensions, and drawings are approximate only. 3. Information is subject to change without notice, at developer's absolute discretion. 4. Actual area may vary from the stated area. 5. Drawings not to scale. 6. All images used are for illustrative purposes only and do not represent the actual size, features, specifications, fittings, and furnishings. 7. The developer reserves the right to make revisions / alterations, at it's absolute discretion, without any liability whatsoever.