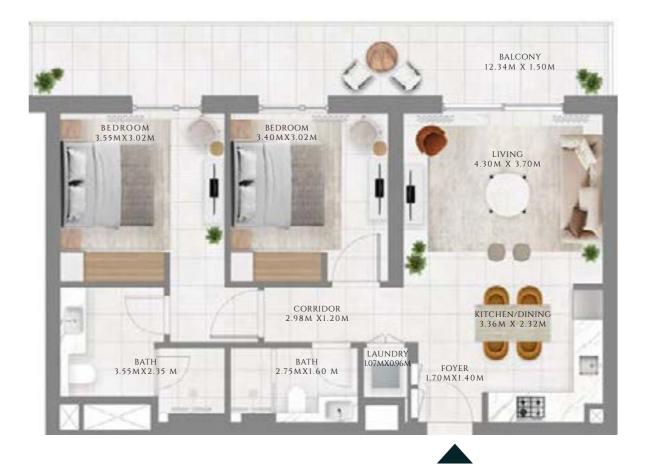

#### TYPE 02 | BUILDING 1A

UNITS 1804

| SUITE AREA   | 592.66 SQFT | 55.06 SQM |
|--------------|-------------|-----------|
| BALCONY AREA | 137.46 SQFT | 12.77 SQM |
| TOTAL AREA   | 730.12 SQFT | 67.83 SQM |