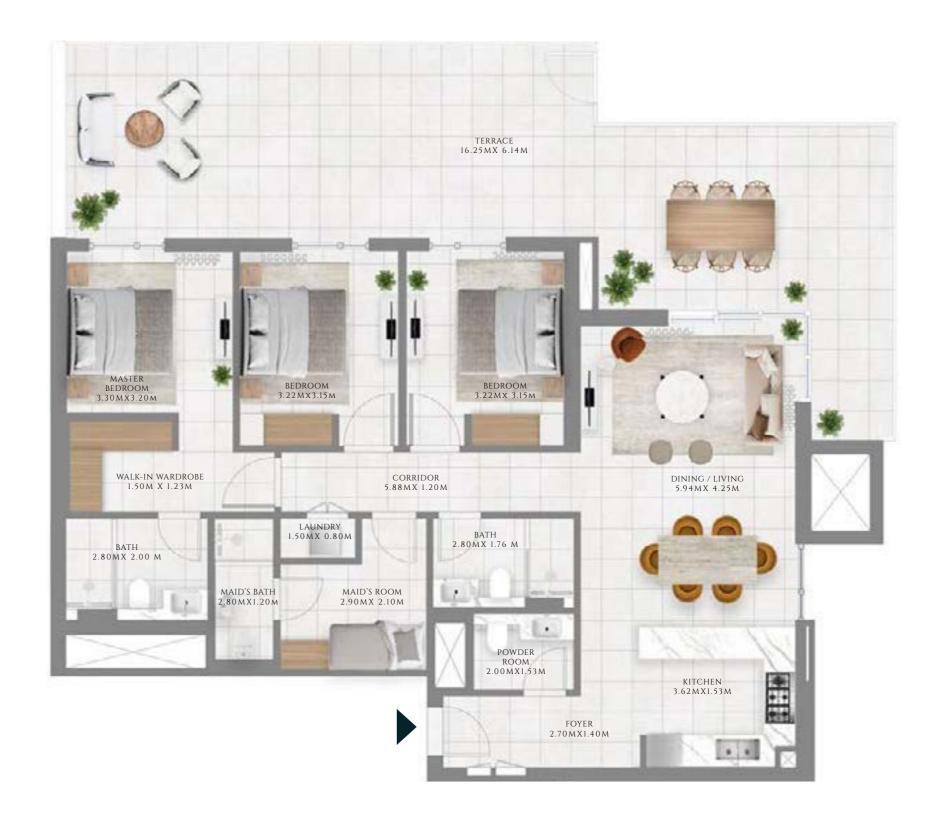

## 3 BEDROOM

### TYPE 1.1 | BUILDING 1A

UNIT 107

| SUITE AREA   | 1368.74 SQFT | 127.16 SQM  |
|--------------|--------------|-------------|
| BALCONY AREA | 760.79 SQFT  | 70.68 SQM   |
| TOTAL AREA   | 2129.53 SQFT | 197.84 SQFT |