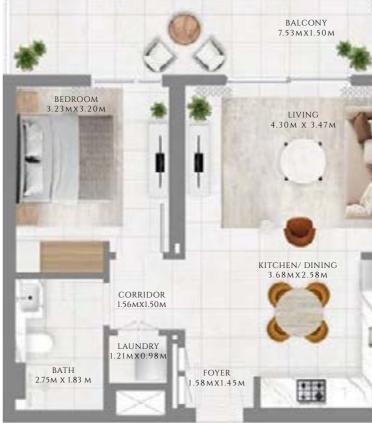

## 1 BEDROOM

#### TYPE 1 | BUILDING 1A

UNITS 109, 209, 309, 409, 509, 609, 709, 809, 909, 1009, 1109, 1209, 1309, 1409, 1509, 1609, 1709, 1809, 1909, 2009, 2109

| SUITE AREA   | 585.02 SQFT | 54.35 SQM |
|--------------|-------------|-----------|
| BALCONY AREA | 71.8 SQFT   | 6.67 SQM  |
| TOTAL AREA   | 656.81 SQFT | 61.02 SQM |

FLOOR PLAN 1. All dimensions are in imperial and metric, and measured from finish to finish excluding construction tolerances. 2. All materials, dimensions, and drawings are approximate only. 3. Information is subject to change without notice, at developer's absolute discretion. 4. Actual area may vary from the stated area. 5. Drawings not to scale. 6. All images used are for illustrative purposes only and do not represent the actual size, features, specifications, fittings, and furnishings. 7. The developer reserves the right to make revisions / alterations, at it's absolute discretion, without any liability whatsoever.