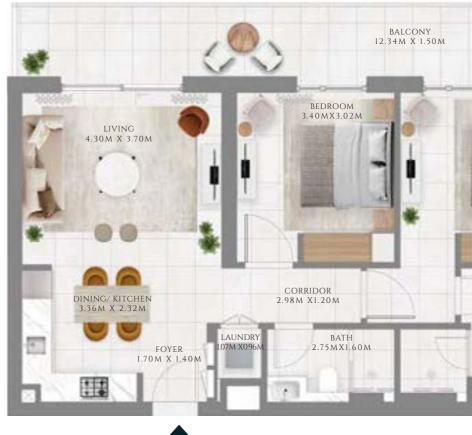

## 1 BEDROOM

#### TYPE 02 MIRROR | BUILDING 02B

UNITS 1306

| SUITE AREA   | 592.66 SQFT | 55.06 SQM |
|--------------|-------------|-----------|
| BALCONY AREA | 137.46 SQFT | 12.77 SQM |
| TOTAL AREA   | 730.12 SQFT | 67.83 SQM |

INTERIORS BY VIDA

#### TYPE 2.1 MIRROR | BUILDING 02B

UNITS 1406

| SUITE AREA   | 592.66 SQFT | 55.06 SQM |
|--------------|-------------|-----------|
| BALCONY AREA | 65.12 SQFT  | 6.05 SQM  |
| TOTAL AREA   | 657.78 SQFT | 61.11 SQM |

UNITS 1506, 1606

| SUITE AREA   | 592.98 SQFT | 55.09 SQM |
|--------------|-------------|-----------|
| BALCONY AREA | 56.83 SQFT  | 5.28 SQM  |
| TOTAL AREA   | 649.82 SQFT | 60.37 SQM |