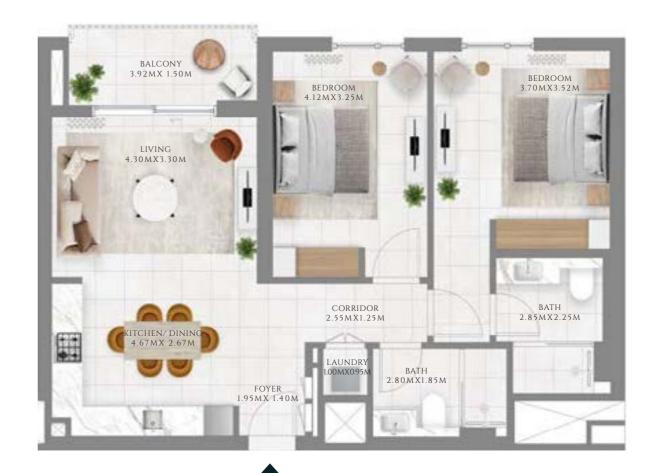

## 2 BEDROOM

#### TYPE 1 MIRROR | BUILDING 02B

UNITS 102, 202, 302, 402. 502, 602, 702, 802, 902, 1002, 1102, 1202, 1302, 1402

| SUITE AREA   | 961.11 SQFT  | 89.29 SQM  |
|--------------|--------------|------------|
| BALCONY AREA | 160.17 SQFT  | 14.88 SQM  |
| TOTAL AREA   | 1121.28 SQFT | 104.17 SQM |

UNITS 207, 307, 407, 507, 607, 707, 807, 907, 1007, 1107

| SUITE AREA   | 958.42 SQFT | 89.04 SQM  |
|--------------|-------------|------------|
| BALCONY AREA | 171.58 SQFT | 15.94 SQM  |
| TOTAL AREA   | 1130 SQFT   | 104.98 SQM |

#### TYPE 1 MIRROR | BUILDING 02B

UNITS 1502

| SUITE AREA   | 961.76 SQFT  | 89.35 SQM  |
|--------------|--------------|------------|
| BALCONY AREA | 161.35 SQFT  | 14.99 SQM  |
| TOTAL AREA   | 1123.11 SQFT | 104.34 SQM |
|              | UNITS 1602   |            |
| SUITE AREA   | 961.76 SQFT  | 89.35 SQM  |
| BALCONY AREA | 160.38 SQFT  | 14.9 SQM   |

#### TYPE 1 MIRROR | BUILDING 02B

UNITS 1207

| SUITE AREA   | 958.31 SQFT  | 89.03 SQM  |
|--------------|--------------|------------|
| BALCONY AREA | 171.58 SQFT  | 15.94 SQM  |
| TOTAL AREA   | 1129.89 SQFT | 104.97 SQM |