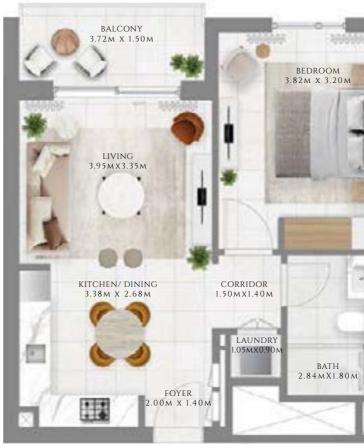

## 1 BEDROOM

#### TYPE 1 | BUILDING 1A

UNITS 109, 209, 309, 409, 509, 609, 709, 809, 909, 1009, 1109, 1209, 1309, 1409, 1509, 1609, 1709, 1809, 1909, 2009, 2109

| SUITE AREA   | 585.02 SQFT | 54.35 SQM |
|--------------|-------------|-----------|
| BALCONY AREA | 71.8 SQFT   | 6.67 SQM  |
| TOTAL AREA   | 656.81 SQFT | 61.02 SQM |

FLOOR PLAN 1. All dimensions are in imperial and metric, and measured from finish to finish excluding construction tolerances. 2. All materials, dimensions, and drawings are approximate only. 3. Information is subject to change without notice, at developer's absolute discretion. 4. Actual area may vary from the stated area. 5. Drawings not to scale. 6. All images used are for illustrative purposes only and do not represent the actual size, features, specifications, fittings, and furnishings. 7. The developer reserves the right to make revisions / alterations, at it's absolute discretion, without any liability whatsoever.