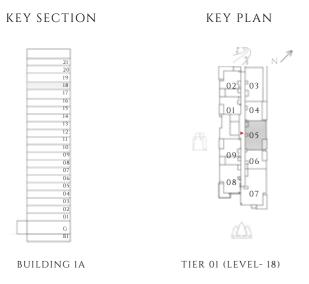

, 504, 604, 704, 804, 904, 1004, 1104, 1204, 1304, 1404, 1504, 1604, 1704

| SUITE AREA   | 963.15 SQFT  | 89.48 SQM |
|--------------|--------------|-----------|
| BALCONY AREA | 73.41 SQFT   | 6.82 SQM  |
| TOTAL AREA   | 1036.56 SQFT | 96.3 SQM  |

UNITS 205, 305, 405, 505, 605, 705, 805, 905, 1005, 1105, 1205, 1305, 1405, 1505, 1605, 1705, 1905

| SUITE AREA   | 963.91 SQFT  | 89.55 SQM |
|--------------|--------------|-----------|
| BALCONY AREA | 76.32 SQFT   | 7.09 SQM  |
| TOTAL AREA   | 1040.22 SQFT | 96.64 SQM |









---- INTERIORS BY VIDA -----

## 2 BEDROOM

### TYPE 1 A | BUILDING 1A

UNITS 1805

| SUITE AREA   | 963.59 SQFT  | 89.52 SQM |
|--------------|--------------|-----------|
| BALCONY AREA | 78.15 SQFT   | 7.26 SQM  |
| TOTAL AREA   | 1041.73 SQFT | 96.78 SQM |









## 2 BEDROOM

### TYPE 1A.1 | BUILDING 1A

UNITS 105

| SUITE AREA   | 962.94 SQFT  | 89.46 SQM |
|--------------|--------------|-----------|
| BALCONY AREA | 611.82 SQFT  | 56.84 SQM |
| TOTAL AREA   | 1574.76 SQFT | 146.3 SQM |









## 2 BEDROOM

#### TYPE 2 | BUILDING 1A

UNIT 1803

| SUITE AREA   | 977.04 SQFT  | 90.77 SQM  |
|--------------|--------------|------------|
| BALCONY AREA | 527.65 SQFT  | 49.02 SQM  |
| TOTAL AREA   | 1504.69 SQFT | 139.79 SQM |









## 2 BEDROOM

### TYPE 2.1 | BUILDING 1A

UNITS 1903

| SUITE AREA   | 978.12 SQFT  | 90.87 SQM  |
|--------------|--------------|------------|
| BALCONY AREA | 330.02 SQFT  | 30.66 SQM  |
| TOTAL AREA   | 1308.14 SQFT | 121.53 SQM |

UNITS 2003, 2103

| SUITE AREA   | 977.47 SQFT | 90.81 SQM  |
|--------------|-