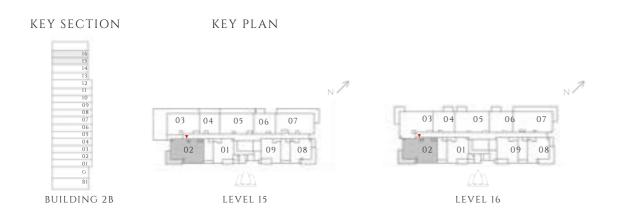

## 1 BEDROOM

#### TYPE 1 MIRROR | BUILDING 02B

UNITS 101, 201, 301, 401, 501, 601, 701, 801, 901, 1001, 1101, 1201, 1301, 1401, 1501, 1601

| SUITE AREA   | 585.02 SQFT | 54.35 SQM |
|--------------|-------------|-----------|
| BALCONY AREA | 71.8 SQFT   | 6.67 SQM  |
| TOTAL AREA   | 656.81 SQFT | 61.02 SQM |

FLOOR PLAN 1. All dimensions are in imperial and metric, and measured from finish to finish excluding construction tolerances. 2. All materials, dimensions, and drawings are approximate only. 3. Information is subject to change without notice, at developer's absolute discretion. 4. Actual area may vary from the stated area. 5. Drawings not to scale. 6. All images used are for illustrative purposes only and do not represent the actual size, features, specifications, fittings, and furnishings. 7. The developer reserves the right to make revisions / alterations, at it's absolute discretion, without any liability whatsoever.