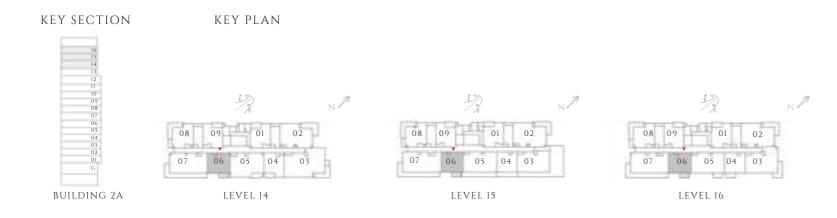

#### TYPE 1 MIRROR | BUILDING 02B

UNITS 101, 201, 301, 401, 501, 601, 701, 801, 901, 1001, 1101, 1201, 1301, 1401, 1501, 1601

| SUITE AREA   | 585.02 SQFT | 54.35 SQM |
|--------------|-------------|-----------|
| BALCONY AREA | 71.8 SQFT   | 6.67 SQM  |
| TOTAL AREA   | 656.81 SQFT | 61.02 SQM |

FLOOR PLAN 1. All dimensions are in imperial and metric, and measured from finish to finish excluding construction tolerances. 2. All materials, dimensions, and drawings are approximate only. 3. Information is subject to change without notice, at developer's absolute discretion. 4. Actual area may vary from the stated area. 5. Drawings not to scale. 6. All images used are for illustrative purposes only and do not represent the actual size, features, specifications, fittings, and furnishings. 7. The developer reserves the right to make revisions / alterations, at it's absolute discretion, without any liability whatsoever.