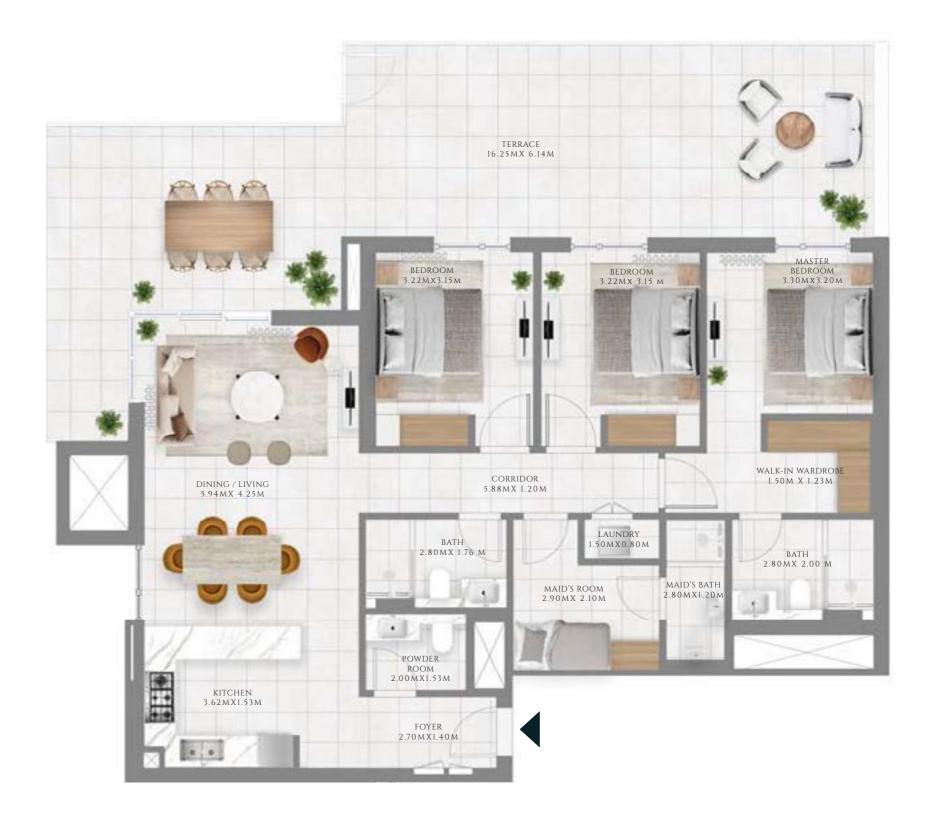

#### TYPE 1.1 MIRROR | BUILDING 02B

UNIT 103

| SUITE AREA   | 1368.74 SQFT | 127.16 SQM |
|--------------|--------------|------------|
| BALCONY AREA | 625.81 SQFT  | 58.14 SQM  |
| TOTAL AREA   | 1994.55 SQFT | 185.3 SQM  |