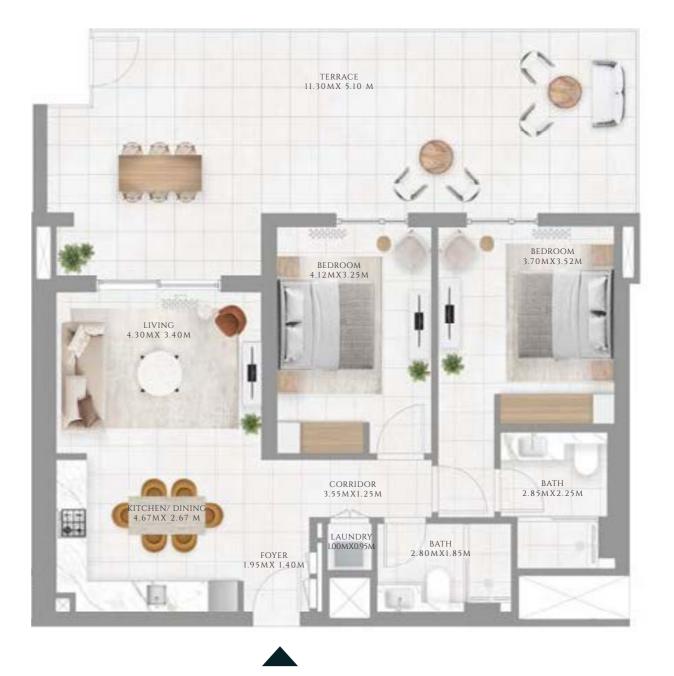

#### TYPE 1 MIRROR | BUILDING 02B

UNITS 101, 201, 301, 401, 501, 601, 701, 801, 901, 1001, 1101, 1201, 1301, 1401, 1501, 1601

| SUITE AREA   | 585.02 SQFT | 54.35 SQM |
|--------------|-------------|-----------|
| BALCONY AREA | 71.8 SQFT   | 6.67 SQM  |
| TOTAL AREA   | 656.81 SQFT | 61.02 SQM |

FLOOR PLAN 1. All dimensions are in imperial and metric, and measured from finish to finish excluding construction tolerances. 2. All materials, dimensions, and drawings are approximate only. 3. Information is subject to change without notice, at developer's absolute discretion. 4. Actual area may vary from the stated area. 5. Drawings not to scale. 6. All images used are for illustrative purposes only and do not represent the actual size, features, specifications, fittings, and furnishings. 7. The developer reserves the right to make revisions / alterations, at it's absolute discretion, without any liability whatsoever.