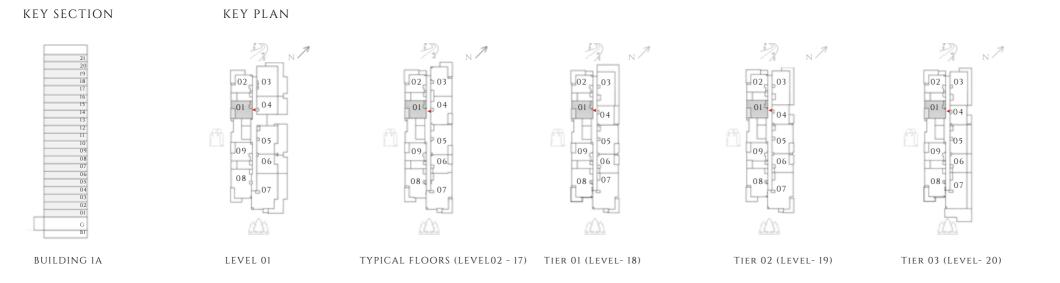

## 1 BEDROOM

#### TYPE 1 | BUILDING 1A

UNITS 109, 209, 309, 409, 509, 609, 709, 809, 909, 1009, 1109, 1209, 1309, 1409, 1509, 1609, 1709, 1809, 1909, 2009, 2109

| SUITE AREA   | 585.02 SQFT | 54.35 SQM |
|--------------|-------------|-----------|
| BALCONY AREA | 71.8 SQFT   | 6.67 SQM  |
| TOTAL AREA   | 656.81 SQFT | 61.02 SQM |

FLOOR PLAN 1. All dimensions are in imperial and metric, and measured from finish to finish excluding construction tolerances. 2. All materials, dimensions, and drawings are approximate only. 3. Information is subject to change without notice, at developer's absolute discretion. 4. Actual area may vary from the stated area. 5. Drawings not to scale. 6. All images used are for illustrative purposes only and do not represent the actual size, features, specifications, fittings, and furnishings. 7. The developer reserves the right to make revisions / alterations, at it's absolute discretion, without any liability whatsoever.