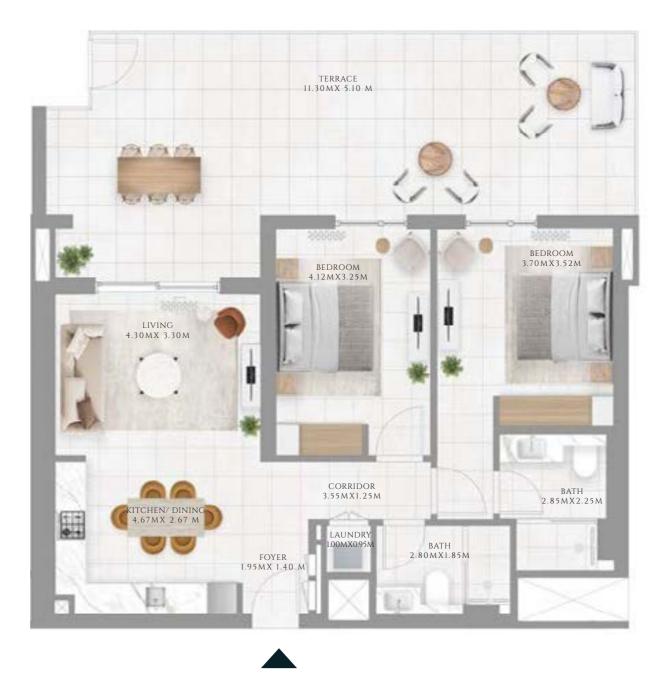

## 2 BEDROOM

### TYPE 4 | BUILDING 1A

**UNITS 2007** 

| SUITE AREA   | 923.33 SQFT | 85.78 SQM  |
|--------------|-------------|------------|
| BALCONY AREA | 794.27 SQFT | 73.79 SQM  |
| TOTAL AREA   | 1717.6 SQFT | 159.57 SQM |