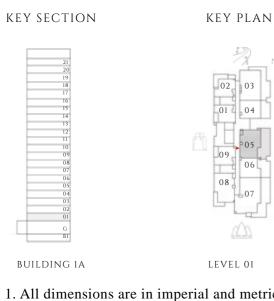

FLOOR PLAN 1. All dimensions are in imperial and metric, and measured from finish to finish excluding construction tolerances. 2. All materials, dimensions, and drawings are approximate only. 3. Information is subject to change without notice, at developer's absolute discretion. 4. Actual area may vary from the stated area. 5. Drawings not to scale. 6. All images used are for illustrative purposes only and do not represent the actual size, features, specifications, fittings, and furnishings. 7. The developer reserves the right to make revisions / alterations, at it's absolute discretion, without any liability whatsoever.