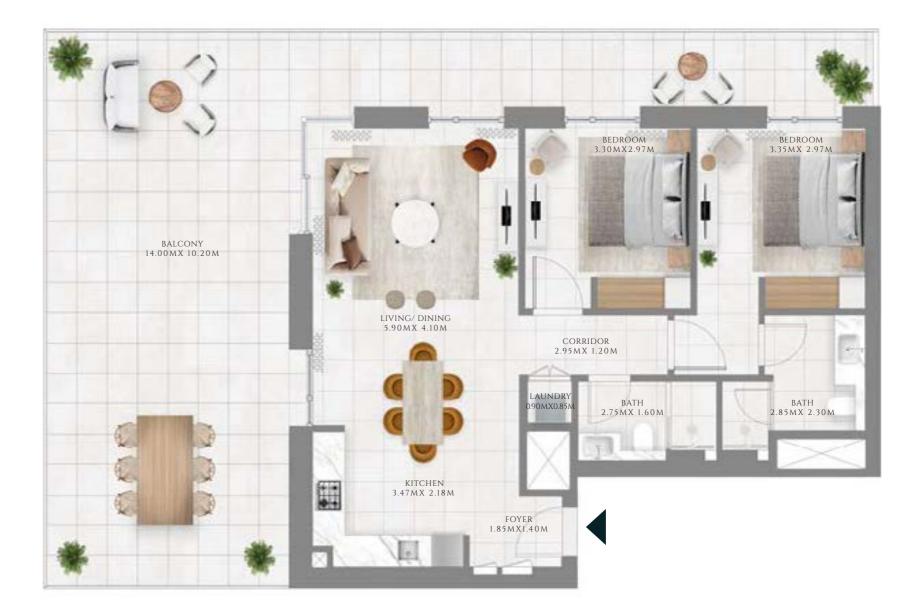

#### TYPE 1 A | BUILDING 1A

UNITS 204, 304, 404, 504, 604, 704, 804, 904, 1004, 1104, 1204, 1304, 1404, 1504, 1604, 1704

| SUITE AREA   | 963.15 SQFT  | 89.48 SQM |
|--------------|--------------|-----------|
| BALCONY AREA | 73.41 SQFT   | 6.82 SQM  |
| TOTAL AREA   | 1036.56 SQFT | 96.3 SQM  |

UNITS 205, 305, 405, 505, 605, 705, 805, 905, 1005, 1105, 1205, 1305, 1405, 1505, 1605, 1705, 1905

| SUITE AREA   | 963.91 SQFT  | 89.55 SQM |
|--------------|--------------|-----------|
| BALCONY AREA | 76.32 SQFT   | 7.09 SQM  |
| TOTAL AREA   | 1040.22 SQFT | 96.64 SQM |