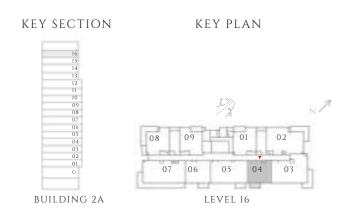

#### TYPE 1 A | BUILDING 1A

UNITS 204, 304, 404, 504, 604, 704, 804, 904, 1004, 1104, 1204, 1304, 1404, 1504, 1604, 1704

| SUITE AREA   | 963.15 SQFT  | 89.48 SQM |
|--------------|--------------|-----------|
| BALCONY AREA | 73.41 SQFT   | 6.82 SQM  |
| TOTAL AREA   | 1036.56 SQFT | 96.3 SQM  |

UNITS 205, 305, 405, 505, 605, 705, 805, 905, 1005, 1105, 1205, 1305, 1405, 1505, 1605, 1705, 1905

| SUITE AREA   | 963.91 SQFT  | 89.55 SQM |
|--------------|--------------|-----------|
| BALCONY AREA | 76.32 SQFT   | 7.09 SQM  |
| TOTAL AREA   | 1040.22 SQFT | 96.64 SQM |