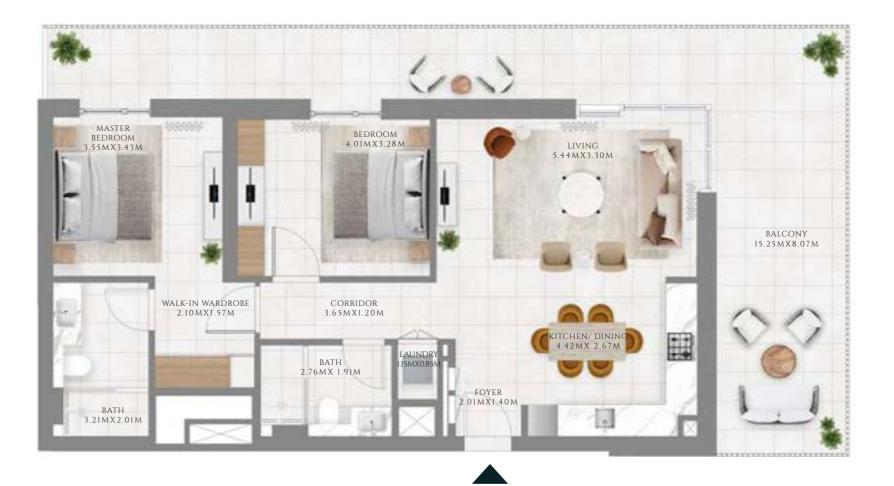

## 2 BEDROOM

#### TYPE 4.1 | BUILDING 1A

UNIT 2107

| SUITE AREA   | 922.36 SQFT  | 85.69 SQM |
|--------------|--------------|-----------|
| BALCONY AREA | 134.33 SQFT  | 12.48 SQM |
| TOTAL AREA   | 1056.69 SQFT | 98.17 SQM |