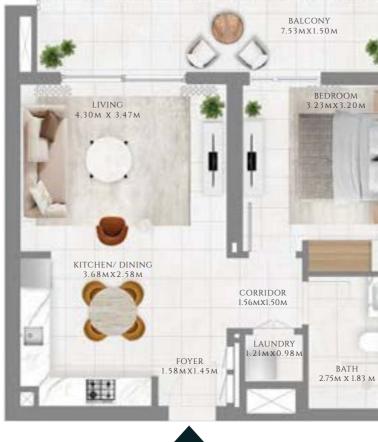

#### TYPE 1 MIRROR | BUILDING 02B

UNITS 101, 201, 301, 401, 501, 601, 701, 801, 901, 1001, 1101, 1201, 1301, 1401, 1501, 1601

| SUITE AREA   | 585.02 SQFT | 54.35 SQM |
|--------------|-------------|-----------|
| BALCONY AREA | 71.8 SQFT   | 6.67 SQM  |
| TOTAL AREA   | 656.81 SQFT | 61.02 SQM |

FLOOR PLAN 1. All dimensions are in imperial and metric, and measured from finish to finish excluding construction tolerances. 2. All materials, dimensions, and drawings are approximate only. 3. Information is subject to change without notice, at developer's absolute discretion. 4. Actual area may vary from the stated area. 5. Drawings not to scale. 6. All images used are for illustrative purposes only and do not represent the actual size, features, specifications, fittings, and furnishings. 7. The developer reserves the right to make revisions / alterations, at it's absolute discretion, without any liability whatsoever.