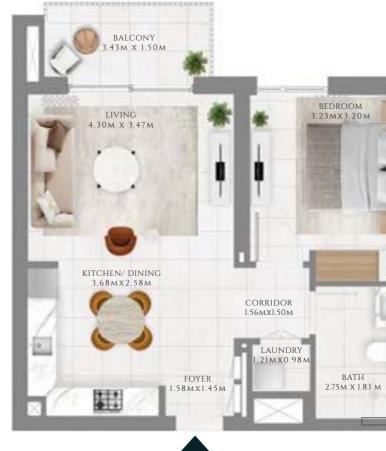

#### TYPE 1 | BUILDING 02B

UNITS 109, 209, 309, 409, 509, 609, 709, 809, 909, 1009, 1109, 1209, 1309, 1409, 1509, 1609

| SUITE AREA   | 587.06 SQFT | 54.54 SQM |
|--------------|-------------|-----------|
| BALCONY AREA | 71.47 SQFT  | 6.64 SQM  |
| TOTAL AREA   | 658.54 SQFT | 61.18 SQM |

UNITS 204, 304, 404, 504, 604, 704, 804, 904, 1004, 1104, 1204, 1304, 1404

| SUITE AREA   | 583.51 SQFT | 54.21 SQM |
|--------------|-------------|-----------|
| BALCONY AREA | 68.24 SQFT  | 6.34 SQM  |
| TOTAL AREA   | 651.75 SQFT | 60.55 SQM |