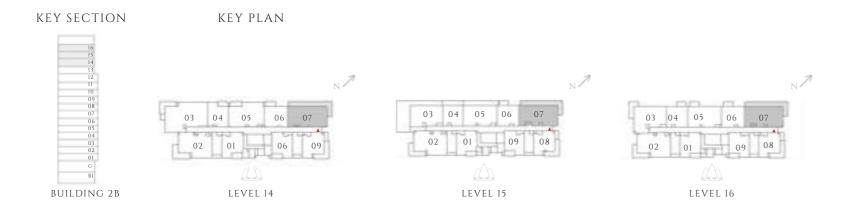

# PARKLANE

DUBAI HILLS ESTATE

- INTERIORS BY VIDA -----

FLOOR PLAN - BUILDING 2B

EMAAR

INTERIORS BY VIDA