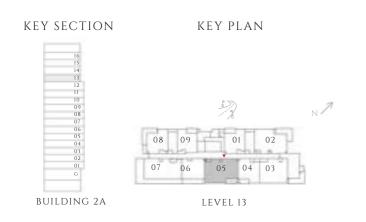

#### TYPE 1 MIRROR | BUILDING 02B

UNITS 101, 201, 301, 401, 501, 601, 701, 801, 901, 1001, 1101, 1201, 1301, 1401, 1501, 1601

| SUITE AREA   | 585.02 SQFT | 54.35 SQM |
|--------------|-------------|-----------|
| BALCONY AREA | 71.8 SQFT   | 6.67 SQM  |
| TOTAL AREA   | 656.81 SQFT | 61.02 SQM |

FLOOR PLAN 1. All dimensions are in imperial and metric, and measured from finish to finish excluding construction tolerances. 2. All materials, dimensions, and drawings are approximate only. 3. Information is subject to change without notice, at developer's absolute discretion. 4. Actual area may vary from the stated area. 5. Drawings not to scale. 6. All images used are for illustrative purposes only and do not represent the actual size, features, specifications, fittings, and furnishings. 7. The developer reserves the right to make revisions / alterations, at it's absolute discretion, without any liability whatsoever.