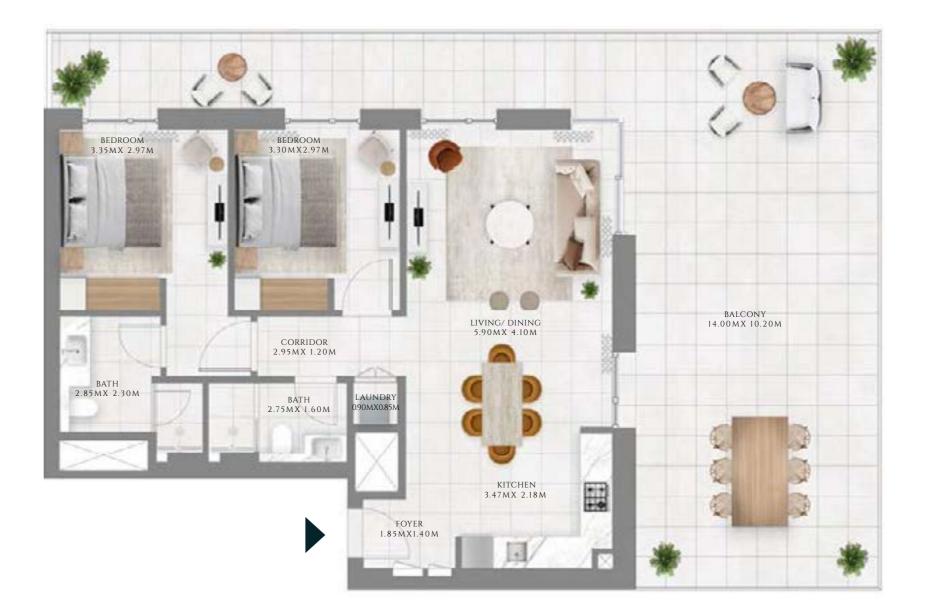

#### TYPE 1 | BUILDING 1A

UNITS 109, 209, 309, 409, 509, 609, 709, 809, 909, 1009, 1109, 1209, 1309, 1409, 1509, 1609, 1709, 1809, 1909, 2009, 2109

| SUITE AREA   | 585.02 SQFT | 54.35 SQM |
|--------------|-------------|-----------|
| BALCONY AREA | 71.8 SQFT   | 6.67 SQM  |
| TOTAL AREA   | 656.81 SQFT | 61.02 SQM |

FLOOR PLAN 1. All dimensions are in imperial and metric, and measured from finish to finish excluding construction tolerances. 2. All materials, dimensions, and drawings are approximate only. 3. Information is subject to change without notice, at developer's absolute discretion. 4. Actual area may vary from the stated area. 5. Drawings not to scale. 6. All images used are for illustrative purposes only and do not represent the actual size, features, specifications, fittings, and furnishings. 7. The developer reserves the right to make revisions / alterations, at it's absolute discretion, without any liability whatsoever.

TIER 04 (LEVEL- 21)

---- INTERIORS BY VIDA -----