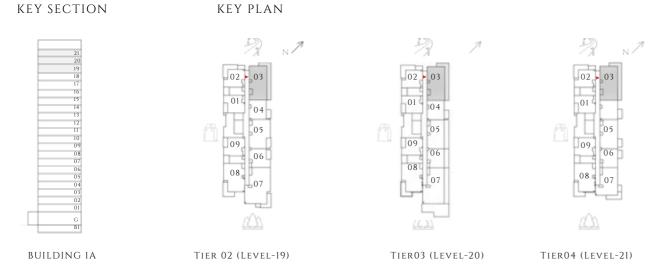

-|--------------|-----------|
| BALCONY AREA | 611.82 SQFT  | 56.84 SQM |
| TOTAL AREA   | 1574.76 SQFT | 146.3 SQM |









## 2 BEDROOM

#### TYPE 2 | BUILDING 1A

UNIT 1803

| SUITE AREA   | 977.04 SQFT  | 90.77 SQM  |
|--------------|--------------|------------|
| BALCONY AREA | 527.65 SQFT  | 49.02 SQM  |
| TOTAL AREA   | 1504.69 SQFT | 139.79 SQM |









## 2 BEDROOM

### TYPE 2.1 | BUILDING 1A

UNITS 1903

| SUITE AREA   | 978.12 SQFT  | 90.87 SQM  |
|--------------|--------------|------------|
| BALCONY AREA | 330.02 SQFT  | 30.66 SQM  |
| TOTAL AREA   | 1308.14 SQFT | 121.53 SQM |

UNITS 2003, 2103

| SUITE AREA   | 977.47 SQFT | 90.81 SQM  |
|--------------|-------------|------------|
| BALCONY AREA | 330.13 SQFT | 30.67 SQM  |
| TOTAL AREA   | 1307.6 SQFT | 121.48 SQM |









---- INTERIORS BY VIDA -----

## 2 BEDROOM

#### TYPE 3 | BUILDING 1A

**UNITS 2005** 

| SUITE AREA   | 866.06 SQFT  | 80.46 SQM  |
|--------------|--------------|------------|
| BALCONY AREA | 223.46 SQFT  | 20.76 SQM  |
| TOTAL AREA   | 1089.52 SQFT | 101.22 SQM |









---- INTERIORS BY VIDA -----

## 2 BEDROOM

#### TYPE 3.1 | BUILDING 1A

UNIT 2105

| SUITE AREA   | 866.17 SQFT | 80.47 SQM |
|--------------|-------------|-----------|
| BALCONY AREA | 56.83 SQFT  | 5.28 SQM  |
| TOTAL AREA   | 923.01 SQFT | 85.75 SQM |









---- INTERIORS BY VIDA -----

## 2 BEDROOM

### TYPE 4 | BUILDING 1A

**UNITS 2007** 

| SUITE AREA   | 923.33 SQFT | 85.78 SQM  |
|--------------|-------------|------------|
| BALCONY AREA | 794.27 SQFT | 73.79 SQM  |
| TOTAL AREA   | 1717.6 SQFT | 15