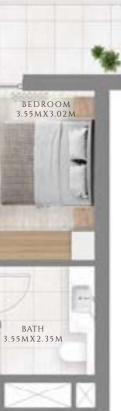

#### TYPE 1 MIRROR | BUILDING 02B

UNITS 101, 201, 301, 401, 501, 601, 701, 801, 901, 1001, 1101, 1201, 1301, 1401, 1501, 1601

| SUITE AREA   | 585.02 SQFT | 54.35 SQM |
|--------------|-------------|-----------|
| BALCONY AREA | 71.8 SQFT   | 6.67 SQM  |
| TOTAL AREA   | 656.81 SQFT | 61.02 SQM |

FLOOR PLAN 1. All dimensions are in imperial and metric, and measured from finish to finish excluding construction tolerances. 2. All materials, dimensions, and drawings are approximate only. 3. Information is subject to change without notice, at developer's absolute discretion. 4. Actual area may vary from the stated area. 5. Drawings not to scale. 6. All images used are for illustrative purposes only and do not represent the actual size, features, specifications, fittings, and furnishings. 7. The developer reserves the right to make revisions / alterations, at it's absolute discretion, without any liability whatsoever.