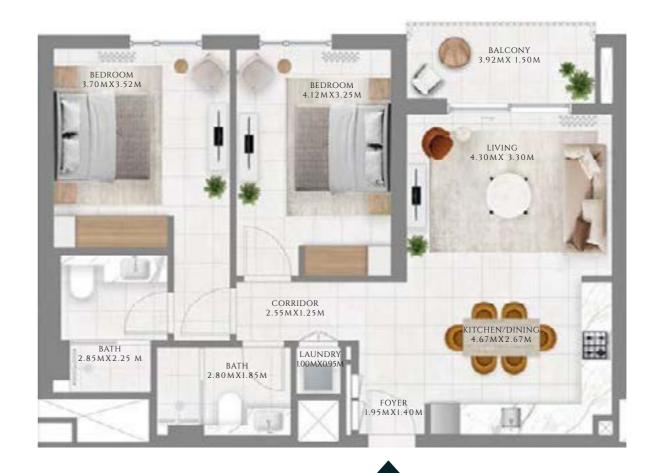

#### TYPE 1 | BUILDING 1A

UNITS 109, 209, 309, 409, 509, 609, 709, 809, 909, 1009, 1109, 1209, 1309, 1409, 1509, 1609, 1709, 1809, 1909, 2009, 2109

| SUITE AREA   | 585.02 SQFT | 54.35 SQM |
|--------------|-------------|-----------|
| BALCONY AREA | 71.8 SQFT   | 6.67 SQM  |
| TOTAL AREA   | 656.81 SQFT | 61.02 SQM |

FLOOR PLAN 1. All dimensions are in imperial and metric, and measured from finish to finish excluding construction tolerances. 2. All materials, dimensions, and drawings are approximate only. 3. Information is subject to change without notice, at developer's absolute discretion. 4. Actual area may vary from the stated area. 5. Drawings not to scale. 6. All images used are for illustrative purposes only and do not represent the actual size, features, specifications, fittings, and furnishings. 7. The developer reserves the right to make revisions / alterations, at it's absolute discretion, without any liability whatsoever.