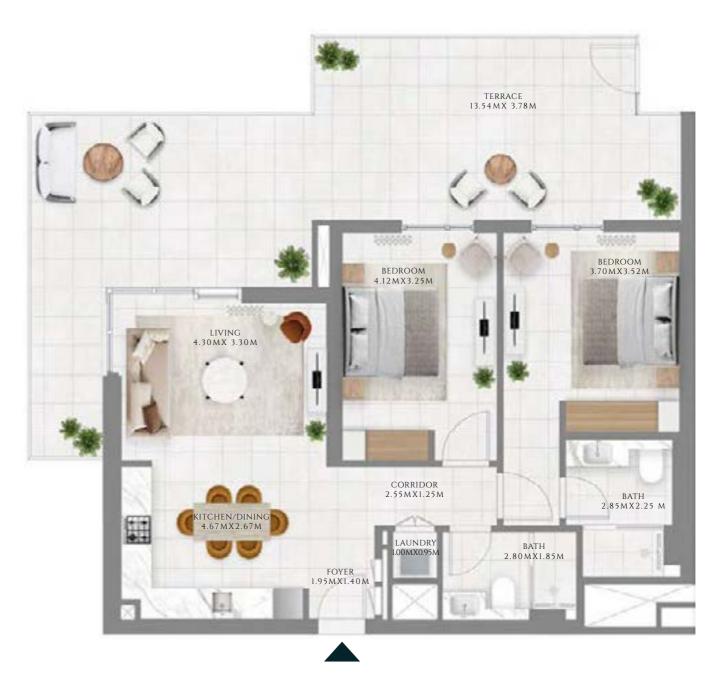

#### TYPE 1 MIRROR | BUILDING 1A

UNITS 101, 201, 301, 401, 501, 601, 701, 801, 901, 1001, 1101, 1201, 1301, 1401, 1501, 1601, 1701, 1801, 1901, 2001, 2101

| SUITE AREA   | 586.96 SQFT | 54.53 SQM |
|--------------|-------------|-----------|
| BALCONY AREA | 71.47 SQFT  | 6.64 SQM  |
| TOTAL AREA   | 658.43 SQFT | 61.17 SQM |

FLOOR PLAN 1. All dimensions are in imperial and metric, and measured from finish to finish excluding construction tolerances. 2. All materials, dimensions, and drawings are approximate only. 3. Information is subject to change without notice, at developer's absolute discretion. 4. Actual area may vary from the stated area. 5. Drawings not to scale. 6. All images used are for illustrative purposes only and do not represent the actual size, features, specifications, fittings, and furnishings. 7. The developer reserves the right to make revisions / alterations, at it's absolute discretion, without any liability whatsoever.

TIER 04 (LEVEL- 21)