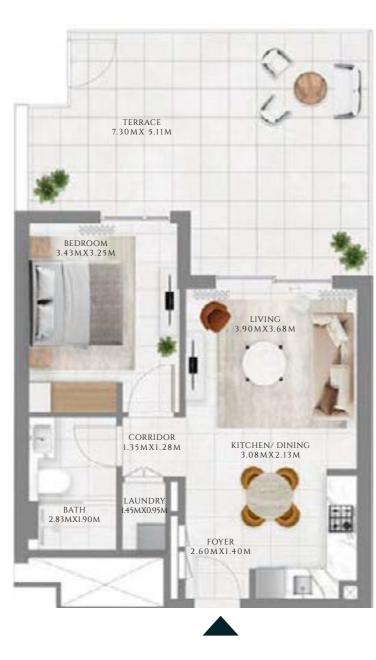

#### TYPE 1 MIRROR | BUILDING 1A

UNITS 101, 201, 301, 401, 501, 601, 701, 801, 901, 1001, 1101, 1201, 1301, 1401, 1501, 1601, 1701, 1801, 1901, 2001, 2101

| SUITE AREA   | 586.96 SQFT | 54.53 SQM |
|--------------|-------------|-----------|
| BALCONY AREA | 71.47 SQFT  | 6.64 SQM  |
| TOTAL AREA   | 658.43 SQFT | 61.17 SQM |

FLOOR PLAN 1. All dimensions are in imperial and metric, and measured from finish to finish excluding construction tolerances. 2. All materials, dimensions, and drawings are approximate only. 3. Information is subject to change without notice, at developer's absolute discretion. 4. Actual area may vary from the stated area. 5. Drawings not to scale. 6. All images used are for illustrative purposes only and do not represent the actual size, features, specifications, fittings, and furnishings. 7. The developer reserves the right to make revisions / alterations, at it's absolute discretion, without any liability whatsoever.

TIER 04 (LEVEL- 21)