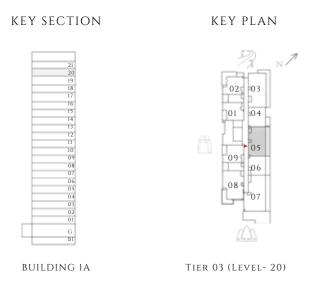

#### TYPE 03 | BUILDING 1A

**UNITS 2006** 

| SUITE AREA   | 550.14 SQFT | 51.11 SQM |
|--------------|-------------|-----------|
| BALCONY AREA | 135.95 SQFT | 12.63 SQM |
| TOTAL AREA   | 686.09 SQFT | 63.74 SQM |