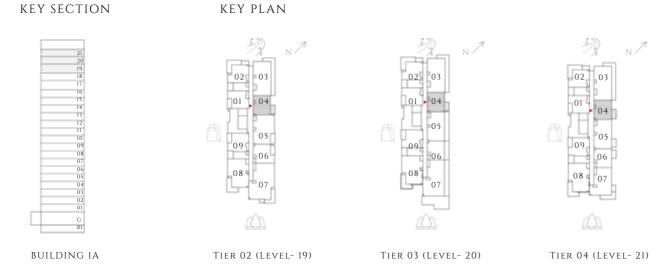

| 385.24 SQFT | 35.79 SQM |
| TOTAL AREA   | 968.54 SQFT | 89.98 SQM |











---- INTERIORS BY VIDA -----

## 1 BEDROOM

#### TYPE 02 | BUILDING 1A

UNITS 1804

| SUITE AREA   | 592.66 SQFT | 55.06 SQM |
|--------------|-------------|-----------|
| BALCONY AREA | 137.46 SQFT | 12.77 SQM |
| TOTAL AREA   | 730.12 SQFT | 67.83 SQM |











---- INTERIORS BY VIDA -----

## 1 BEDROOM

#### TYPE 2.1 | BUILDING 1A

UNITS 1904

| SUITE AREA   | 592.55 SQFT | 55.05 SQM |
|--------------|-------------|-----------|
| BALCONY AREA | 65.12 SQFT  | 6.05 SQM  |
| TOTAL AREA   | 657.67 SQFT | 61.1 SQM  |

UNITS 2004, 2104

| SUITE AREA   | 592.98 SQFT | 55.09 SQM |
|--------------|-------------|-----------|
| BALCONY AREA | 56.83 SQFT  | 5.28 SQM  |
| TOTAL AREA   | 649.82 SQFT | 60.37 SQM |











---- INTERIORS BY VIDA -----

## 1 BEDROOM

#### TYPE 03 | BUILDING 1A

**UNITS 2006** 

| SUITE AREA   | 550.14 SQFT | 51.11 SQM |
|--------------|-------------|-----------|
| BALCONY AREA | 135.95 SQFT | 12.63 SQM |
| TOTAL AREA   | 686.09 SQFT | 63.74 SQM |









— INTERIORS BY VIDA —

## 1 BEDROOM

#### TYPE 3.1 | BUILDING 1A

UNITS 2106

| SUITE AREA   | 550.25 SQFT | 51.12 SQM |
|--------------|-------------|-----------|
| BALCONY AREA | 56.73 SQFT  | 5.27 SQM  |
| TOTAL AREA   | 606.98 SQFT | 56.39 SQM |









---- INTERIORS BY VIDA -----

## 1 BEDROOM

#### TYPE 04 | BUILDING 1A

UNITS 104

| SUITE AREA   | 558.54 SQFT | 51.89 SQM |
|--------------|-------------|-----------|
| BALCONY AREA | 377.38 SQFT | 35.06 SQM |
| TOTAL AREA   | 935.92 SQFT | 86.95 SQM |