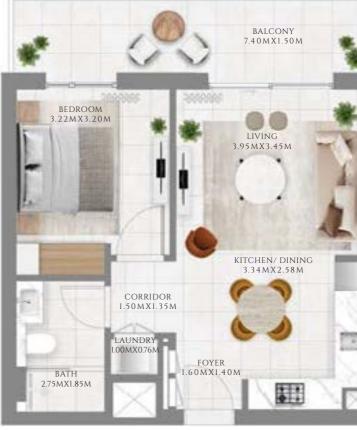

#### TYPE 1 MIRROR | BUILDING 02B

UNITS 101, 201, 301, 401, 501, 601, 701, 801, 901, 1001, 1101, 1201, 1301, 1401, 1501, 1601

| SUITE AREA   | 585.02 SQFT | 54.35 SQM |
|--------------|-------------|-----------|
| BALCONY AREA | 71.8 SQFT   | 6.67 SQM  |
| TOTAL AREA   | 656.81 SQFT | 61.02 SQM |

FLOOR PLAN 1. All dimensions are in imperial and metric, and measured from finish to finish excluding construction tolerances. 2. All materials, dimensions, and drawings are approximate only. 3. Information is subject to change without notice, at developer's absolute discretion. 4. Actual area may vary from the stated area. 5. Drawings not to scale. 6. All images used are for illustrative purposes only and do not represent the actual size, features, specifications, fittings, and furnishings. 7. The developer reserves the right to make revisions / alterations, at it's absolute discretion, without any liability whatsoever.