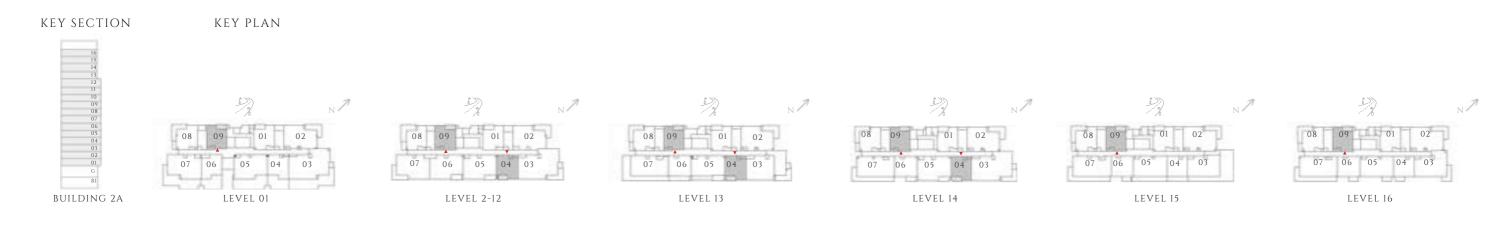

# PARKLANE

DUBAI HILLS ESTATE

- INTERIORS BY VIDA -----

FLOOR PLAN - BUILDING 2A

EMAAR

— INTERIORS BY VIDA ——

## DUBAI HILLS ESTATE

----- INTERIORS BY VIDA ------

BUILDING 2A