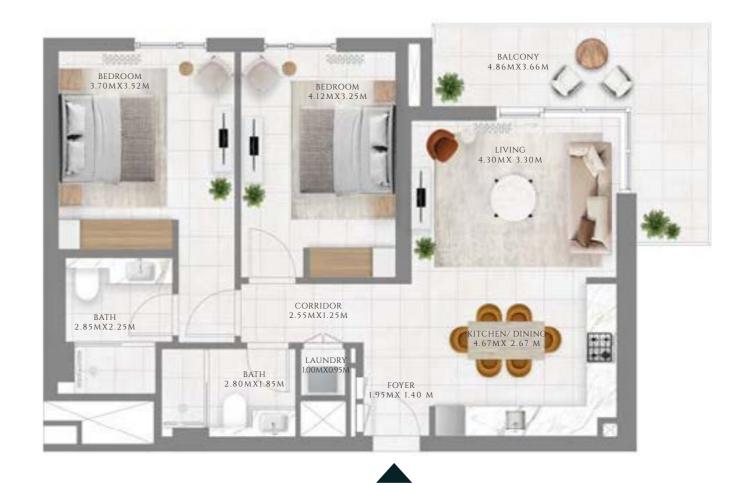

#### TYPE 1 MIRROR | BUILDING 02B

UNITS 101, 201, 301, 401, 501, 601, 701, 801, 901, 1001, 1101, 1201, 1301, 1401, 1501, 1601

| SUITE AREA   | 585.02 SQFT | 54.35 SQM |
|--------------|-------------|-----------|
| BALCONY AREA | 71.8 SQFT   | 6.67 SQM  |
| TOTAL AREA   | 656.81 SQFT | 61.02 SQM |

FLOOR PLAN 1. All dimensions are in imperial and metric, and measured from finish to finish excluding construction tolerances. 2. All materials, dimensions, and drawings are approximate only. 3. Information is subject to change without notice, at developer's absolute discretion. 4. Actual area may vary from the stated area. 5. Drawings not to scale. 6. All images used are for illustrative purposes only and do not represent the actual size, features, specifications, fittings, and furnishings. 7. The developer reserves the right to make revisions / alterations, at it's absolute discretion, without any liability whatsoever.