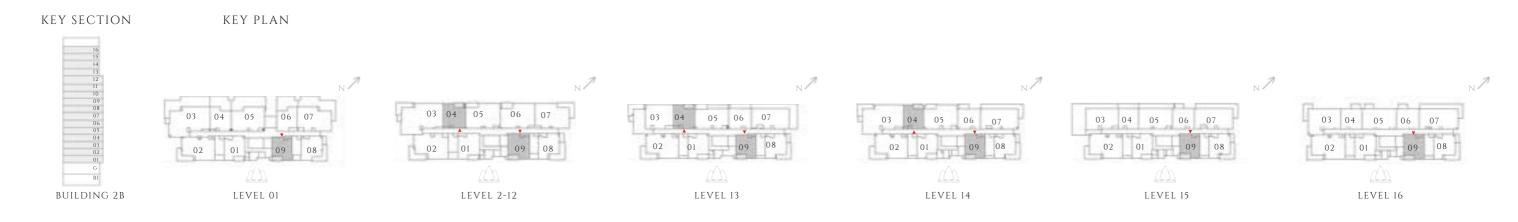

#### TYPE 1 MIRROR | BUILDING 02B

UNITS 101, 201, 301, 401, 501, 601, 701, 801, 901, 1001, 1101, 1201, 1301, 1401, 1501, 1601

| SUITE AREA   | 585.02 SQFT | 54.35 SQM |
|--------------|-------------|-----------|
| BALCONY AREA | 71.8 SQFT   | 6.67 SQM  |
| TOTAL AREA   | 656.81 SQFT | 61.02 SQM |

FLOOR PLAN 1. All dimensions are in imperial and metric, and measured from finish to finish excluding construction tolerances. 2. All materials, dimensions, and drawings are approximate only. 3. Information is subject to change without notice, at developer's absolute discretion. 4. Actual area may vary from the stated area. 5. Drawings not to scale. 6. All images used are for illustrative purposes only and do not represent the actual size, features, specifications, fittings, and furnishings. 7. The developer reserves the right to make revisions / alterations, at it's absolute discretion, without any liability whatsoever.