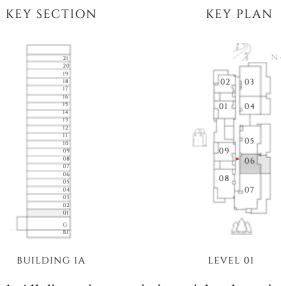

TIER 04 (LEVEL- 21)

---- INTERIORS BY VIDA -----

#### KEYSECTION

INTERIORS BY VIDA