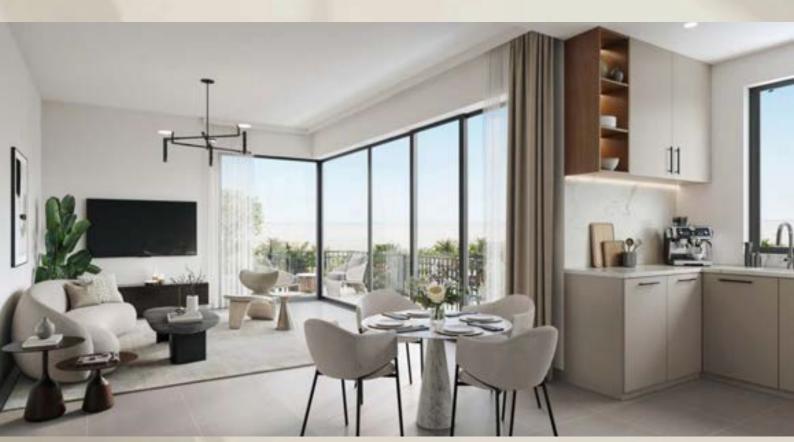

### ORA

Introducing a selection of apartments ranging from 1, 2 to 3 bedrooms, these modern designs prioritize serenity and relaxation.

Enjoy the allure of your spacious, well-lit home. Featuring porcelain floors, built-in wardrobes, and a fully equipped kitchen.

Combining contemporary design with practical functionality enhances your home, turning it into a sophisticated and efficient space.

### MODERN SANCTUARY

ORA exemplifies contemporary elegance and architectural excellence.

Defined by sleek lines, lofty windows, and dynamic features, its impressive facade establishes a fresh benchmark for urban refinement.