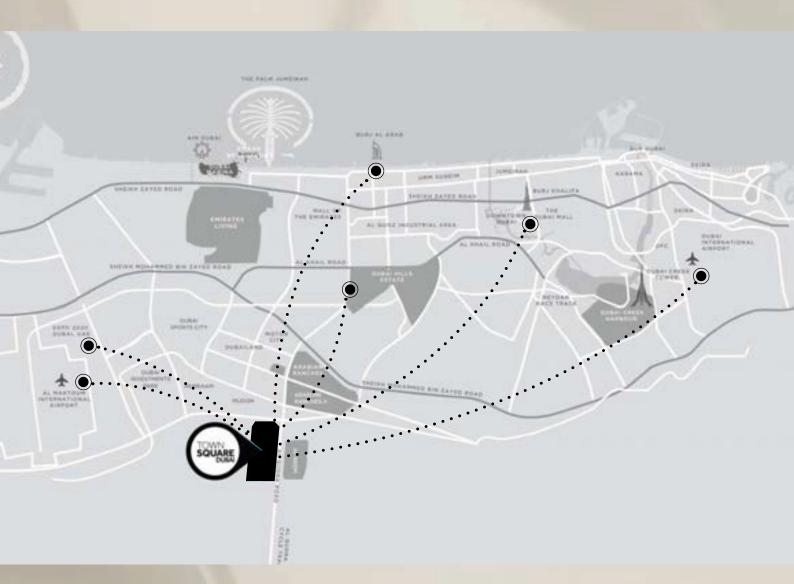

# LOCATION PROXIMITIES

DUBAI MALL

29 MIN

DUBAI INTL. AIRPORT

28 MIN

BURJ AL ARAB

24 MIN

DUBAI HILLS MALL

20 MIN

DWC AIRPORT

25 MIN

DISTRICT 2020

20 MIN