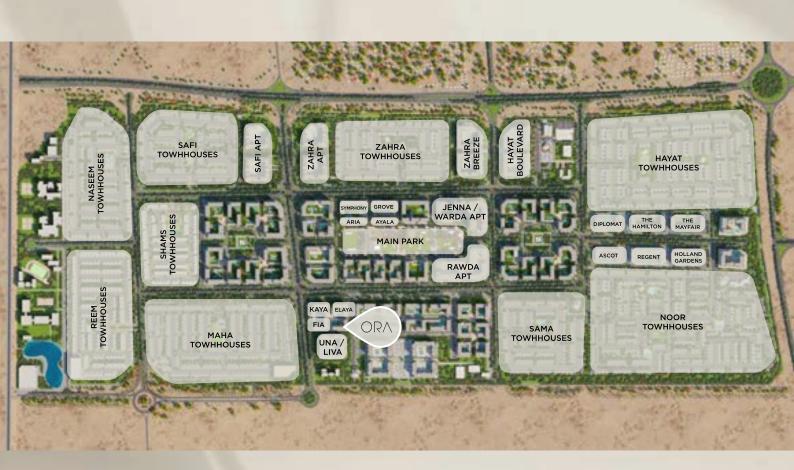

### ORA

Introducing a selection of apartments ranging from 1, 2 to 3 bedrooms, these modern designs prioritize serenity and relaxation.

Enjoy the allure of your spacious, well-lit home. Featuring porcelain floors, built-in wardrobes, and a fully equipped kitchen.

### URBAN SOPHISTICATION MEETS PARKSIDE SERENITY

ORA offers a refined selection of contemporary residential apartments, ideally situated in a prestigious and lively neighborhood.

Indulge in modern living with unmatched leisure options conveniently close to the central park.