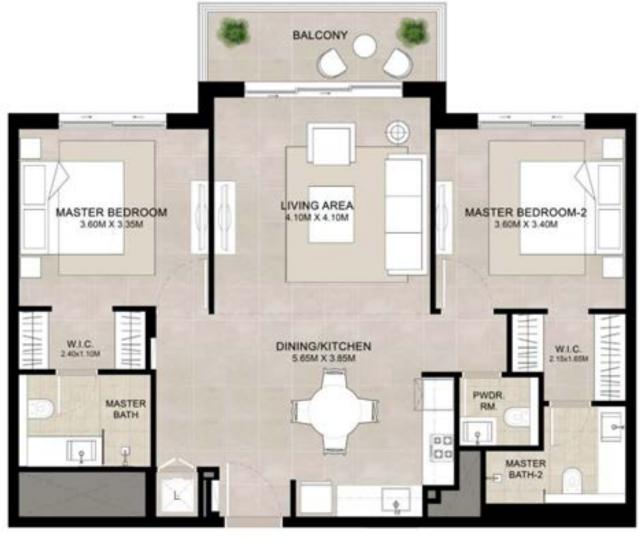

# FLOOR PLANS

#### UNIT TYPE B

| AREA           | MIN                         | MAX                         |
|----------------|-----------------------------|-----------------------------|
| SUITE          | 92.70 Sq.m / 997.81 Sq.ft   | 92.73 Sq.m / 998.14 Sq.ft   |
| BALCONY        | 17.53 Sq.m / 188.69 Sq.ft   | 17.54 Sq.m / 188.80 Sq.ft   |
| TOTAL BUILT-UP | 110.23 Sq.m / 1186.51 Sq.ft | 110.27 Sq.m / 1186.94 Sq.ft |

\*Balcony sizes vary