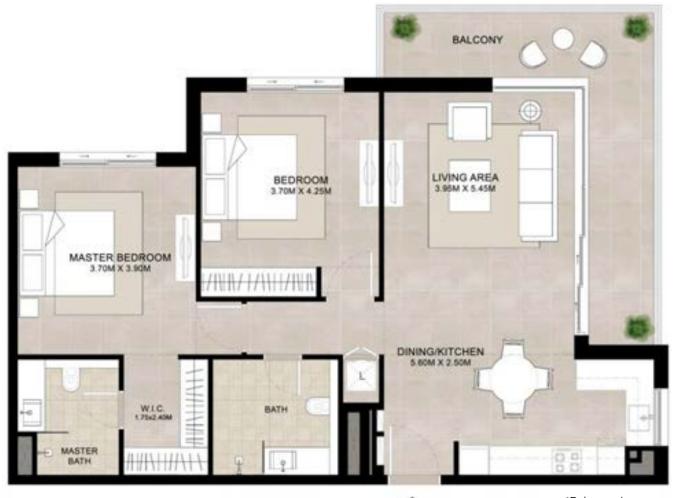

#### **UNIT TYPE A**

| AREA           | MIN                       | MAX                       |
|----------------|---------------------------|---------------------------|
| SUITE          | 52.01 Sq.m / 559.83 Sq.ft | 52.07 Sq.m / 560.48 Sq.ft |
| BALCONY        | 5.92 Sq.m / 63.72 Sq.ft   | 5.88 Sq.m / 63.29 Sq.ft   |
| TOTAL BUILT-UP | 57.93 Sq.m / 623.55 Sq.ft | 57.95 Sq.m / 623.77 Sq.ft |

\*Balcony sizes vary