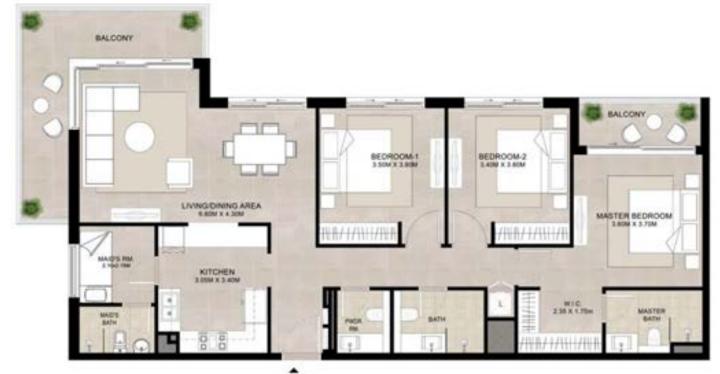

#### UNIT TYPE B

| AREA           | MIN                         | MAX                         |
|----------------|-----------------------------|-----------------------------|
| SUITE          | 92.70 Sq.m / 997.81 Sq.ft   | 92.73 Sq.m / 998.14 Sq.ft   |
| BALCONY        | 17.53 Sq.m / 188.69 Sq.ft   | 17.54 Sq.m / 188.80 Sq.ft   |
| TOTAL BUILT-UP | 110.23 Sq.m / 1186.51 Sq.ft | 110.27 Sq.m / 1186.94 Sq.ft |

\*Balcony sizes vary