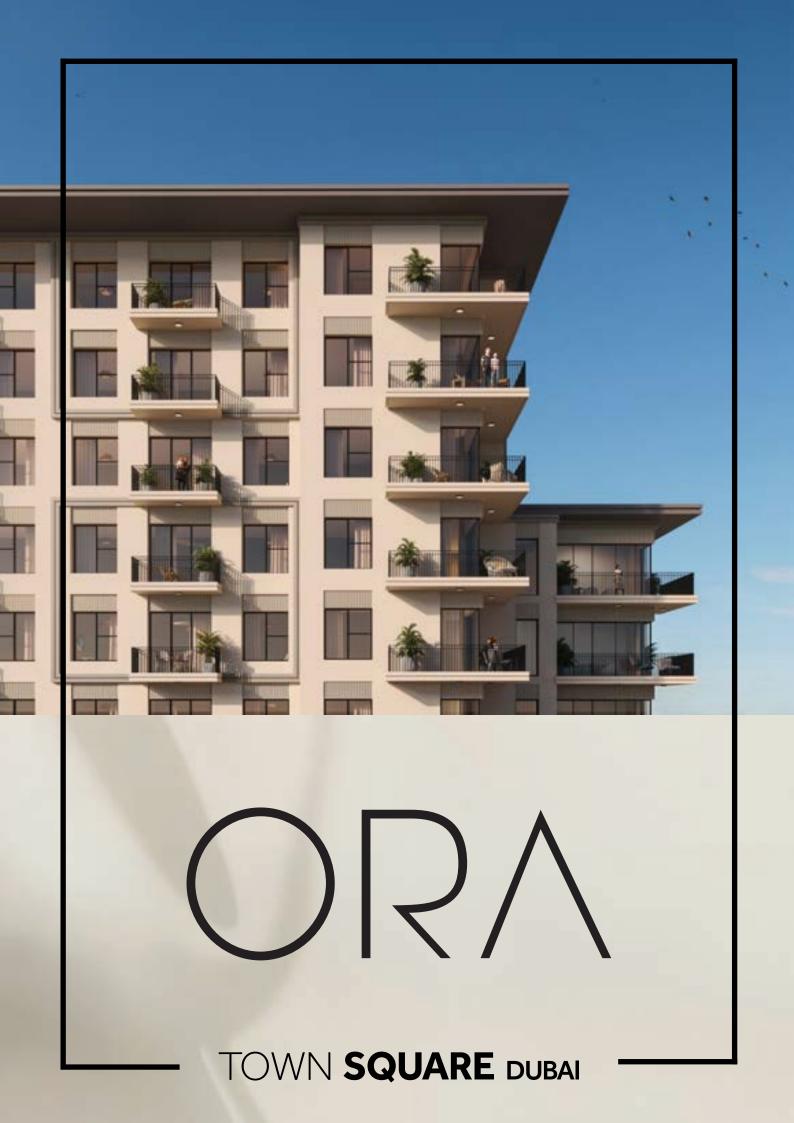

# FLOOR PLANS





#### **UNIT TYPE A**

| AREA           | MIN                       | MAX                       |
|----------------|---------------------------|---------------------------|
| SUITE          | 52.01 Sq.m / 559.83 Sq.ft | 52.07 Sq.m / 560.48 Sq.ft |
| BALCONY        | 5.92 Sq.m / 63.72 Sq.ft   | 5.88 Sq.m / 63.29 Sq.ft   |
| TOTAL BUILT-UP | 57.93 Sq.m / 623.55 Sq.ft | 57.95 Sq.m / 623.77 Sq.ft |





\*Balcony sizes vary





#### **UNIT TYPE A**

| AREA           |                            |
|----------------|----------------------------|
| SUITE          | 86.91 Sq.m / 935.49 Sq.ft  |
| BALCONY        | 6.94 Sq.m / 74.70 Sq.ft    |
| TOTAL BUILT-UP | 93.85 Sq.m / 1010.19 Sq.ft |
|                |                            |





\*Balcony sizes vary





#### UNIT