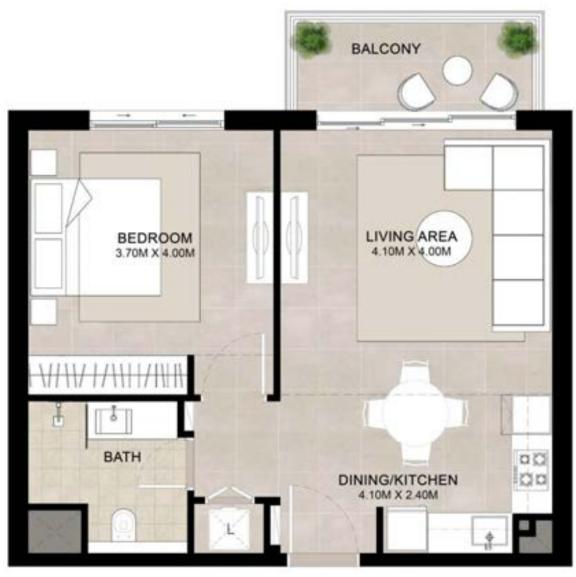

# FLOOR PLANS

#### **UNIT TYPE A**

| AREA           | MIN                       | MAX                       |
|----------------|---------------------------|---------------------------|
| SUITE          | 52.01 Sq.m / 559.83 Sq.ft | 52.07 Sq.m / 560.48 Sq.ft |
| BALCONY        | 5.92 Sq.m / 63.72 Sq.ft   | 5.88 Sq.m / 63.29 Sq.ft   |
| TOTAL BUILT-UP | 57.93 Sq.m / 623.55 Sq.ft | 57.95 Sq.m / 623.77 Sq.ft |

\*Balcony sizes vary