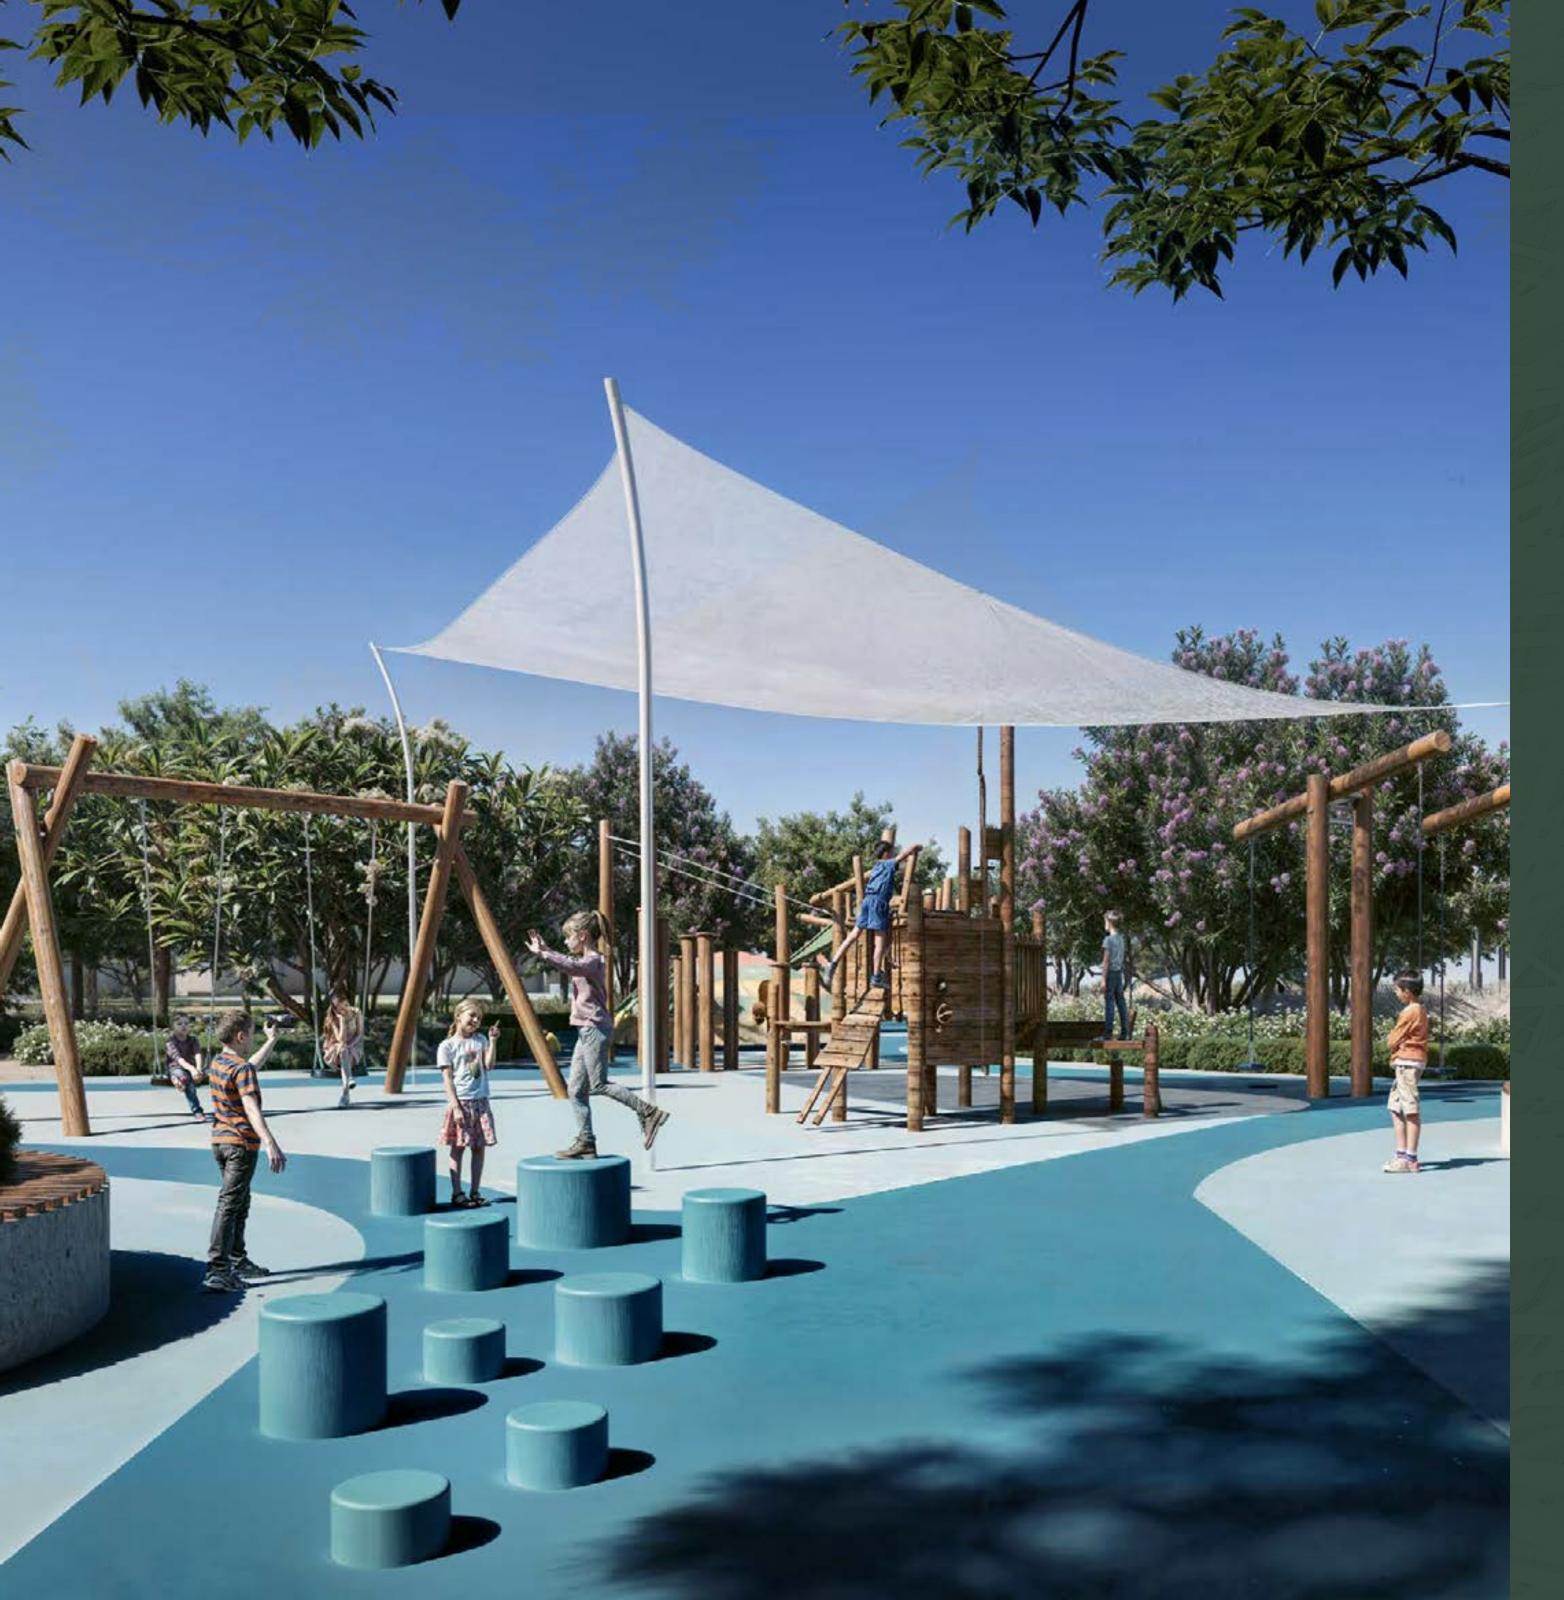

Relaxation and exploration.

Linear parks, children's play areas and landscaped gardens offer a perfect blend of tranquillity and adventure, right outside your door.

Unwind and recharge.

Take a refreshing dip in the swimming pools, invigorate yourself at the state-of-the-art gym or utilise the multipurpose courts and facilities to pursue your hobbies and interests. Greenway caters to your complete well-being.

## An Elevated Lifestyle Curated Exclusively For You

Perfect your game at the 18-hole championship golf course, or immerse yourself in the wellness culture as a family at Emaar South's sustainably designed community park which offers beautifully landscaped spaces for various recreational activities. There is something for everyone.

Linear Parks

Proximity to Golf Course and Clubhouse

Kids' Play Areas

Multi-Purpose Court

Fully equipped Gym

Swimming Pools

Events Area