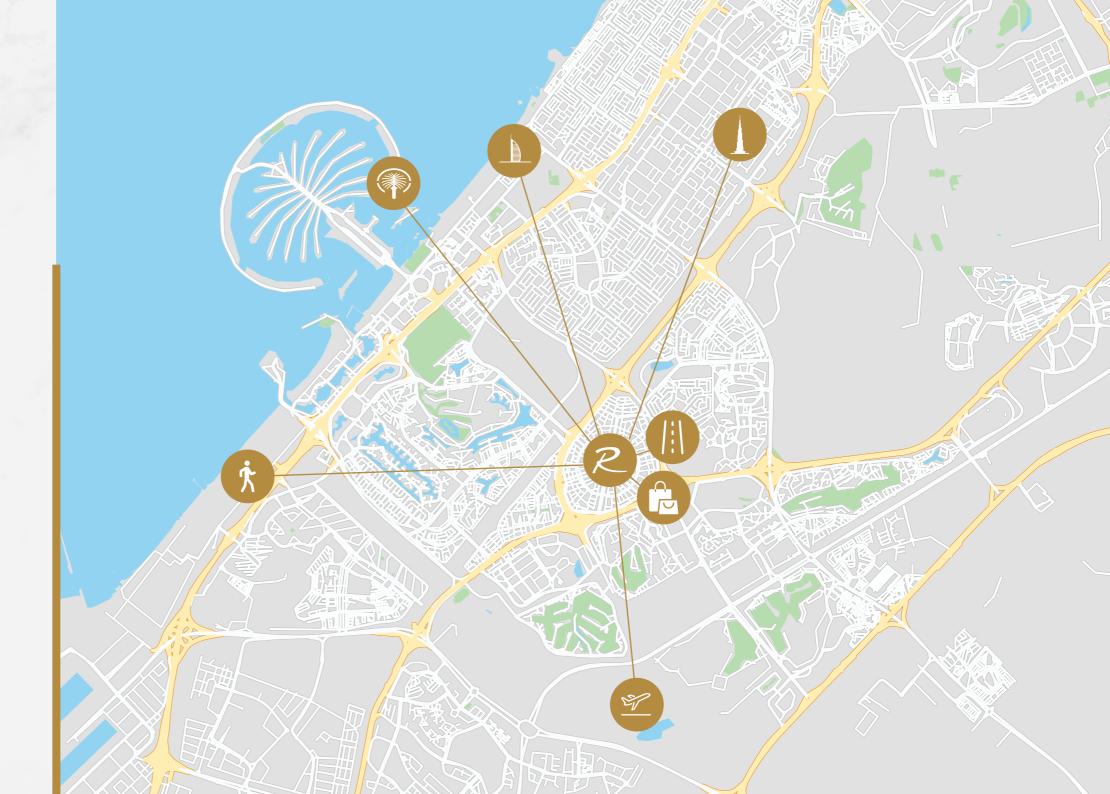

## WHERE LUXURY, CONVENIENCE & CONNECTIVITY CONVERGE

JVC residents enjoy quick access to iconic landmarks around Dubai, all within a short travel time.

With its diverse range of premium living spaces, proximity to major highways and key city destinations, JVC stands as a testament to Dubai's commitment to providing residents with an exceptional and accessible living experience.

1 Minute Circle Mall
1 Minute Hessa Street
15 Minutes Palm Jumeirah
18 Minutes Burj Al Arab
20 Minutes The Walk JBR
20 Minutes The Dubai Mall
20 Minutes Al Maktoum International Airport