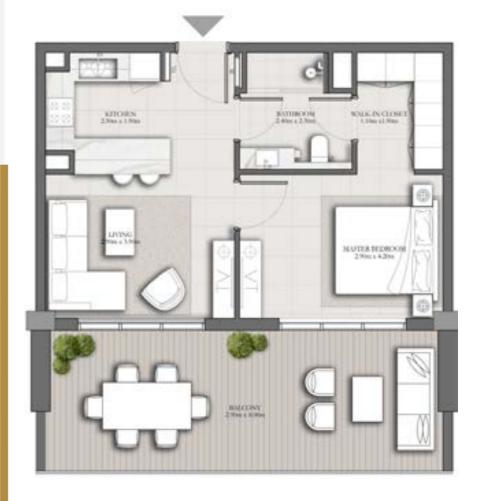

# 1 BEDROOM TYPE A

#### **SUITE AREA**

793 SQ.FT. 73.63 SQ.M.

#### **BALCONY AREA**

43 SQ.FT. 4.04 SQ.M.

#### **TOTAL AREA**

836 SQ.FT. 77.67 SQ.M.