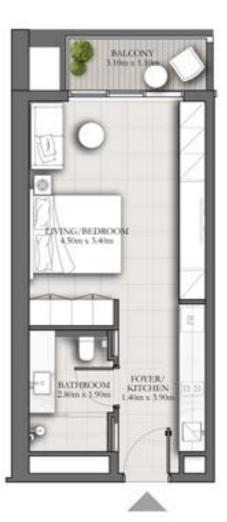

### STUDIO TYPE

#### **SUITE AREA**

397 SQ.FT. 36.92 SQ.M.

#### **BALCONY AREA**

59 SQ.FT. 5.47 SQ.M.

#### **TOTAL AREA**

456 SQ.FT. 42.39 SQ.M.