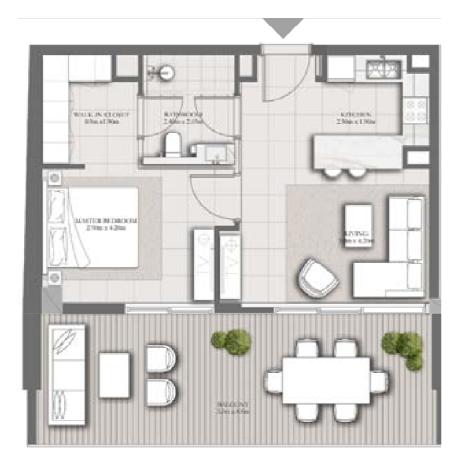

# 1 BEDROOM TYPE A

#### **SUITE AREA**

793 SQ.FT. 73.63 SQ.M.

#### **BALCONY AREA**

43 SQ.FT. 4.04 SQ.M.

#### **TOTAL AREA**

836 SQ.FT. 77.67 SQ.M.