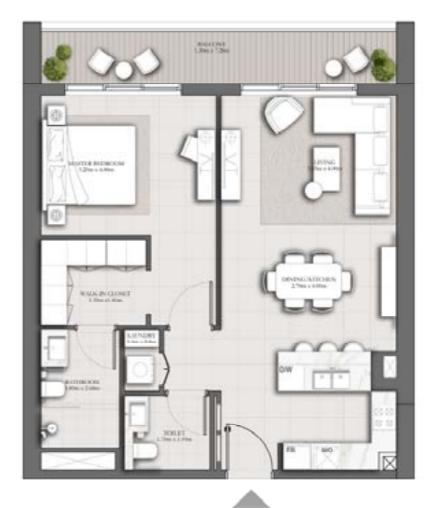

# 1 BEDROOM TYPE A

#### **SUITE AREA**

793 SQ.FT. 73.63 SQ.M.

#### **BALCONY AREA**

43 SQ.FT. 4.04 SQ.M.

#### **TOTAL AREA**

836 SQ.FT. 77.67 SQ.M.