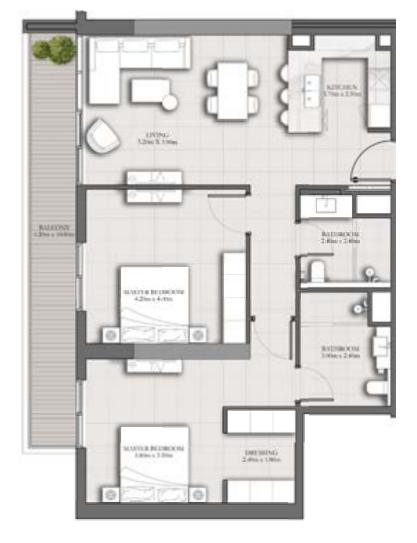

# 2 BEDROOM TYPE A

#### **SUITE AREA**

1220 SQ.FT. 113.38 SQ.M.

#### **BALCONY AREA**

143 SQ.FT. 13.29 SQ.M.

#### **TOTAL AREA**

1363 SQ.FT. 126.67 SQ.M.