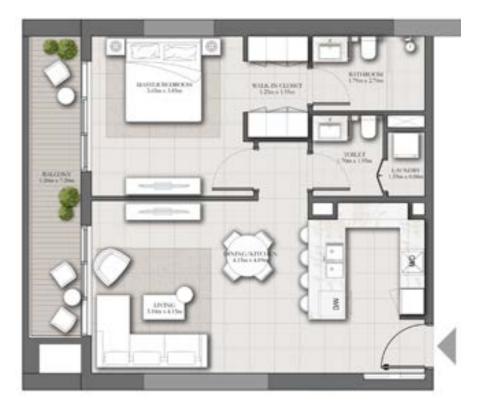

# 1 BEDROOM TYPE A

#### **SUITE AREA**

793 SQ.FT. 73.63 SQ.M.

#### **BALCONY AREA**

43 SQ.FT. 4.04 SQ.M.

#### **TOTAL AREA**

836 SQ.FT. 77.67 SQ.M.