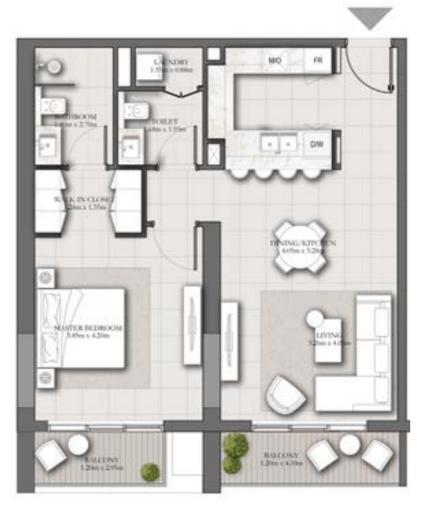

# 1 BEDROOM TYPE A

#### **SUITE AREA**

793 SQ.FT. 73.63 SQ.M.

#### **BALCONY AREA**

43 SQ.FT. 4.04 SQ.M.

#### **TOTAL AREA**

836 SQ.FT. 77.67 SQ.M.