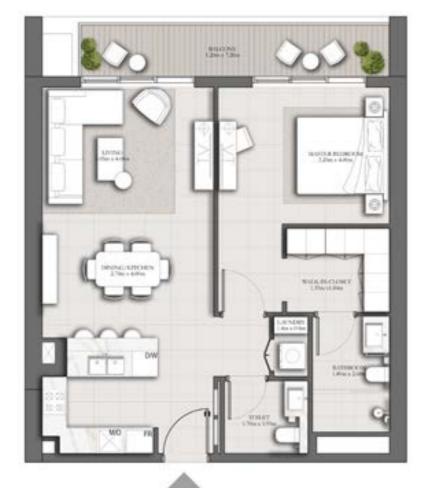

# 2 BEDROOM TYPE A

#### **SUITE AREA**

1220 SQ.FT. 113.38 SQ.M.

#### **BALCONY AREA**

143 SQ.FT. 13.29 SQ.M.

#### **TOTAL AREA**

1363 SQ.FT. 126.67 SQ.M.