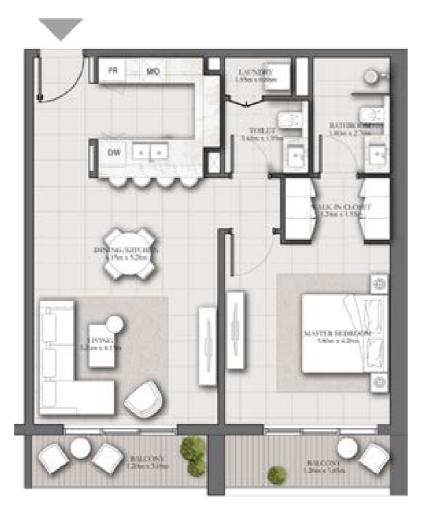

# 1 BEDROOM TYPE A

#### **SUITE AREA**

793 SQ.FT. 73.63 SQ.M.

#### **BALCONY AREA**

43 SQ.FT. 4.04 SQ.M.

#### **TOTAL AREA**

836 SQ.FT. 77.67 SQ.M.