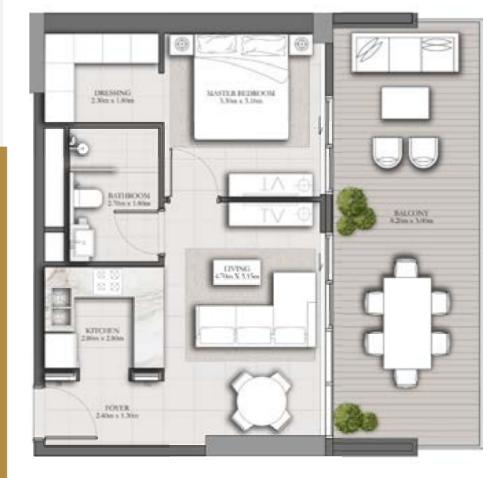

# 2 BEDROOM TYPE A

#### **SUITE AREA**

1220 SQ.FT. 113.38 SQ.M.

#### **BALCONY AREA**

143 SQ.FT. 13.29 SQ.M.

#### **TOTAL AREA**

1363 SQ.FT. 126.67 SQ.M.