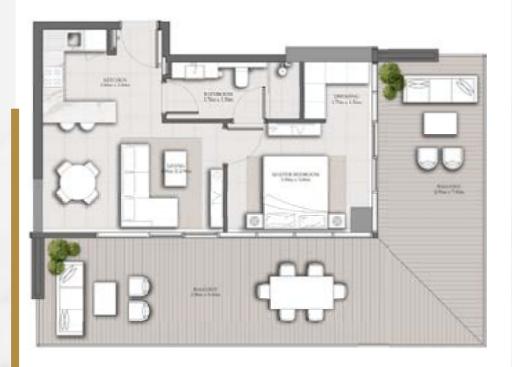

### 1 BEDROOM TYPE B

**SUITE AREA** 

810 SQ.FT. 75.28 SQ.M.

**BALCONY AREA** 

112 SQ.FT. 10.44 SQ.M.

**TOTAL AREA** 

923 SQ.FT. 85.72 SQ.M.

# 1 BEDROOM TYPE B-M

**SUITE AREA** 

810 SQ.FT. 75.28 SQ.M.

**BALCONY AREA** 

112 SQ.FT. 10.44 SQ.M.

**TOTAL AREA** 

923 SQ.FT. 85.72 SQ.M.