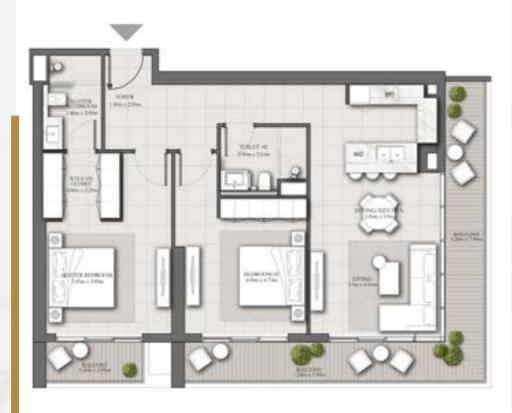

### 1 BEDROOM TYPE B

**SUITE AREA** 

810 SQ.FT. 75.28 SQ.M.

**BALCONY AREA** 

112 SQ.FT. 10.44 SQ.M.

**TOTAL AREA** 

923 SQ.FT. 85.72 SQ.M.

# 1 BEDROOM TYPE B-M

**SUITE AREA** 

810 SQ.FT. 75.28 SQ.M.

**BALCONY AREA** 

112 SQ.FT. 10.44 SQ.M.

**TOTAL AREA** 

923 SQ.FT. 85.72 SQ.M.