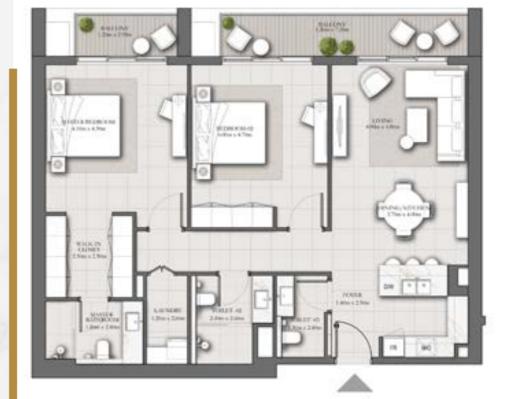

# 2 BEDROOM TYPE A

#### **SUITE AREA**

1220 SQ.FT. 113.38 SQ.M.

#### **BALCONY AREA**

143 SQ.FT. 13.29 SQ.M.

#### **TOTAL AREA**

1363 SQ.FT. 126.67 SQ.M.