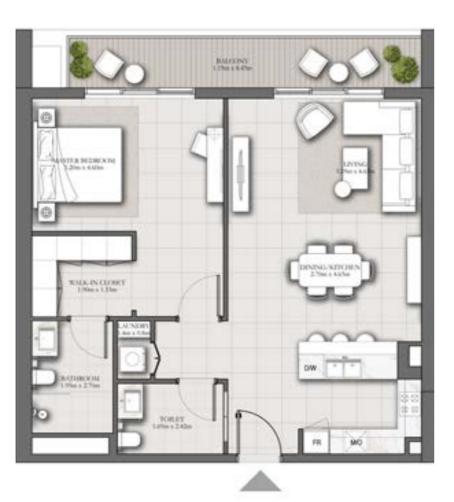

# 1 BEDROOM TYPE A

#### **SUITE AREA**

793 SQ.FT. 73.63 SQ.M.

#### **BALCONY AREA**

43 SQ.FT. 4.04 SQ.M.

#### **TOTAL AREA**

836 SQ.FT. 77.67 SQ.M.