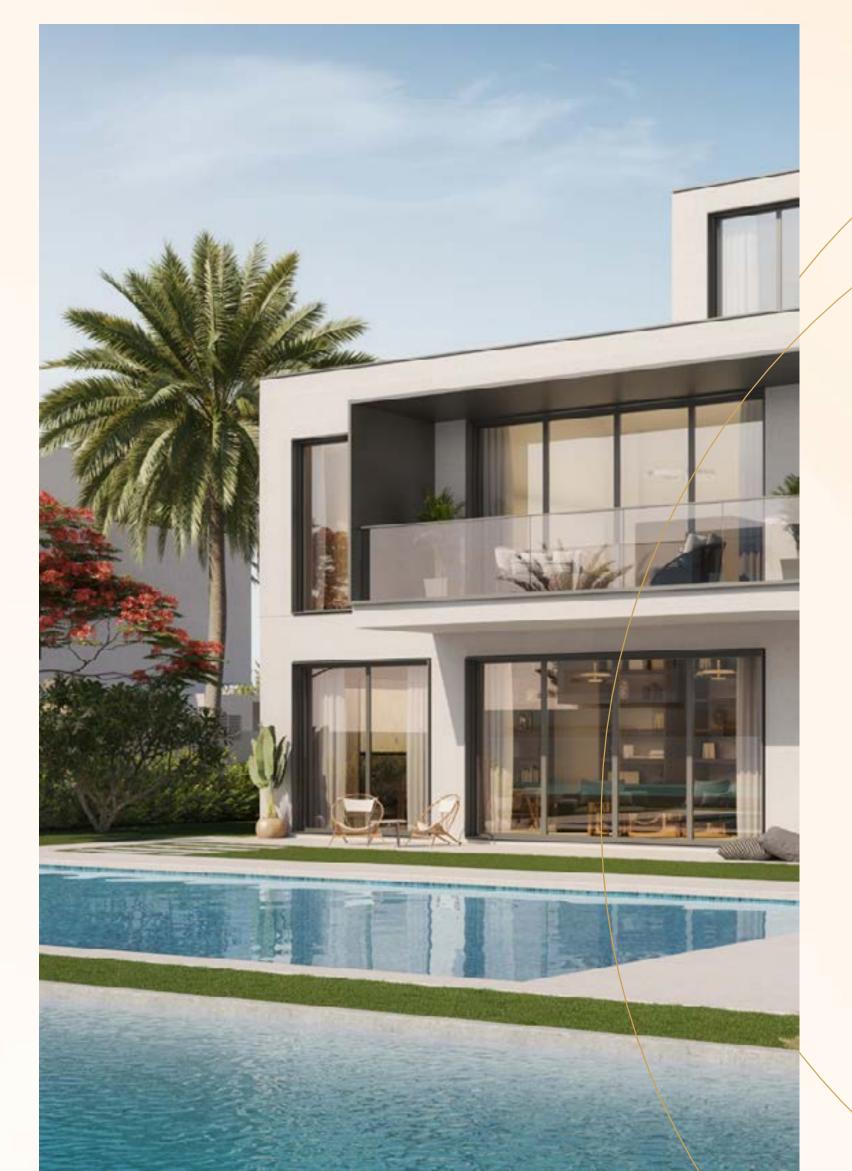

### Design Grandeur

Palmiera 2 showcases an architectural mastery in every 4-bedroom villa, combining upward elegance with functional basement levels. The design offers open floor plans for unrestricted movement and views, where every corner, from the vast family areas to the dual-concept kitchens, is a celebration of luxurious living.

### Exquisite Exteriors

Set within Dubai's prestigious The Oasis,
Palmiera 2 presents a selection of villas, each
offering layouts with distinct façade styles.
The generous plots provide a blank canvas for
homeowners to craft their personal outdoor
sanctuaries and landscaping wonders.

### Interior Opulence

The interiors of Palmiera 2 are a symphony of light and luxury. Expansive, naturally lit living and dining areas seamlessly connect the indoors with the outdoors. The heart of each home, the kitchen, is a perfect blend of functionality and elegance, while the spacious bedrooms offer a tranquil haven, with a thoughtful use of materials and colours that cater to both comfort and personal style.