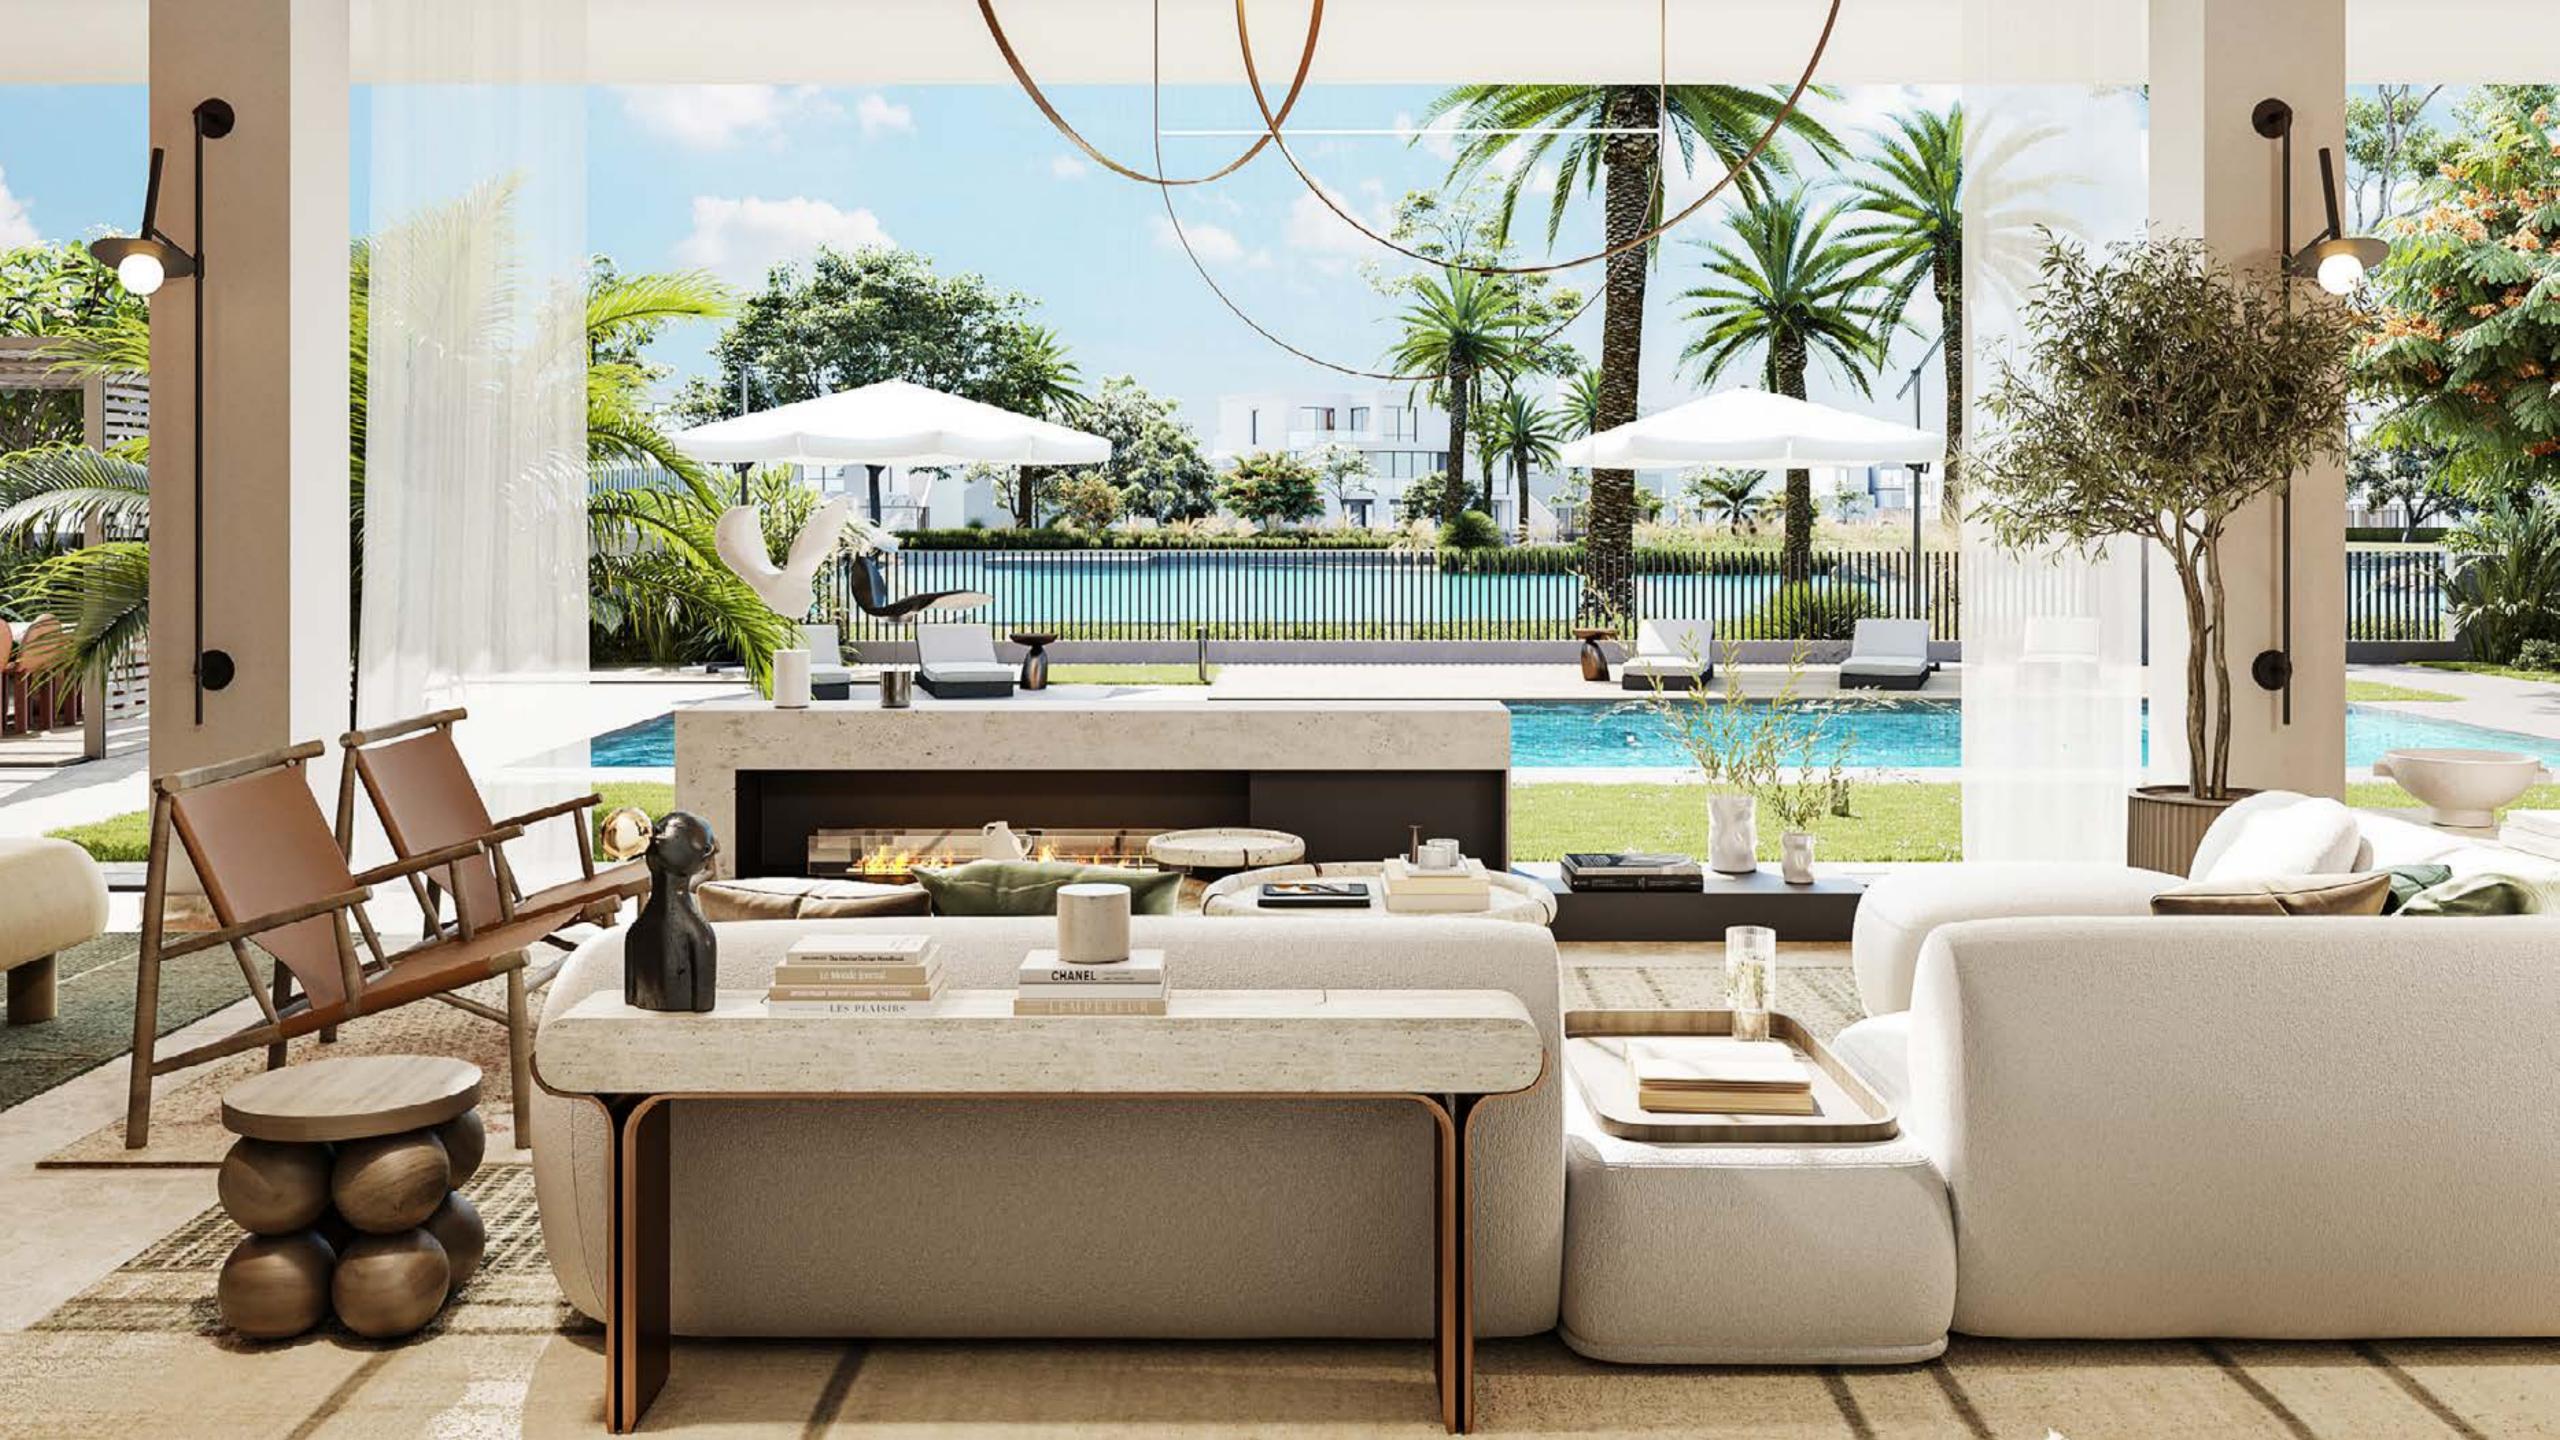

### Interior Opulence

The interiors of Palmiera 2 are a symphony of light and luxury. Expansive, naturally lit living and dining areas seamlessly connect the indoors with the outdoors. The heart of each home, the kitchen, is a perfect blend of functionality and elegance, while the spacious bedrooms offer a tranquil haven, with a thoughtful use of materials and colours that cater to both comfort and personal style.

## An Ode to Opulence and Refinement

In Palmiera 2, luxury takes on a unique meaning.
It's where elegance meets nature, creating lavish experiences that are not just about the finest things, but also about peaceful, serene moments that become treasured memories.