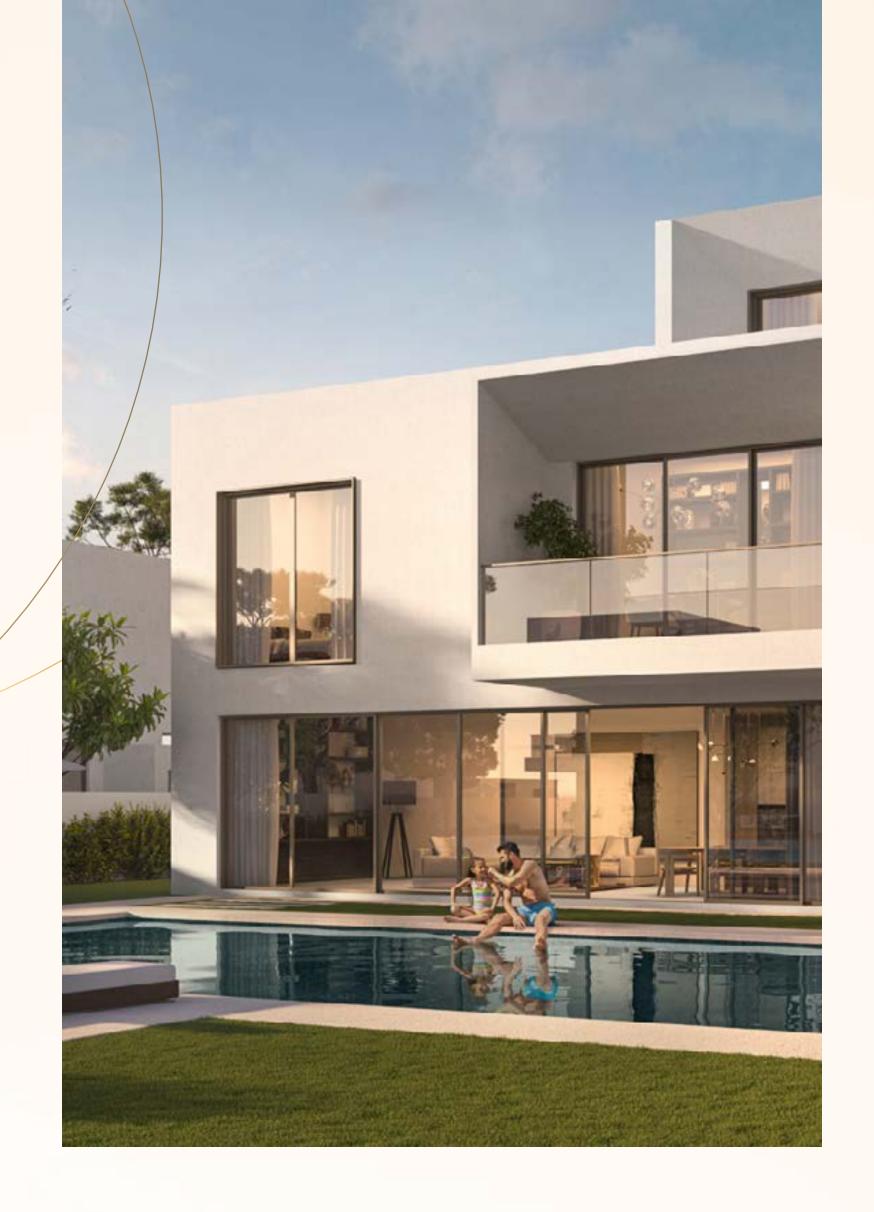

### Design Grandeur

Palmiera 2 showcases an architectural mastery in every 4-bedroom villa, combining upward elegance with functional basement levels. The design offers open floor plans for unrestricted movement and views, where every corner, from the vast family areas to the dual-concept kitchens, is a celebration of luxurious living.

### Exquisite Exteriors

Set within Dubai's prestigious The Oasis,
Palmiera 2 presents a selection of villas, each
offering layouts with distinct façade styles.
The generous plots provide a blank canvas for
homeowners to craft their personal outdoor
sanctuaries and landscaping wonders.

### Interior Opulence

The interiors of Palmiera 2 are a symphony of light and luxury. Expansive, naturally lit living and dining areas seamlessly connect the indoors with the outdoors. The heart of each home, the kitchen, is a perfect blend of functionality and elegance, while the spacious bedrooms offer a tranquil haven, with a thoughtful use of materials and colours that cater to both comfort and personal style.