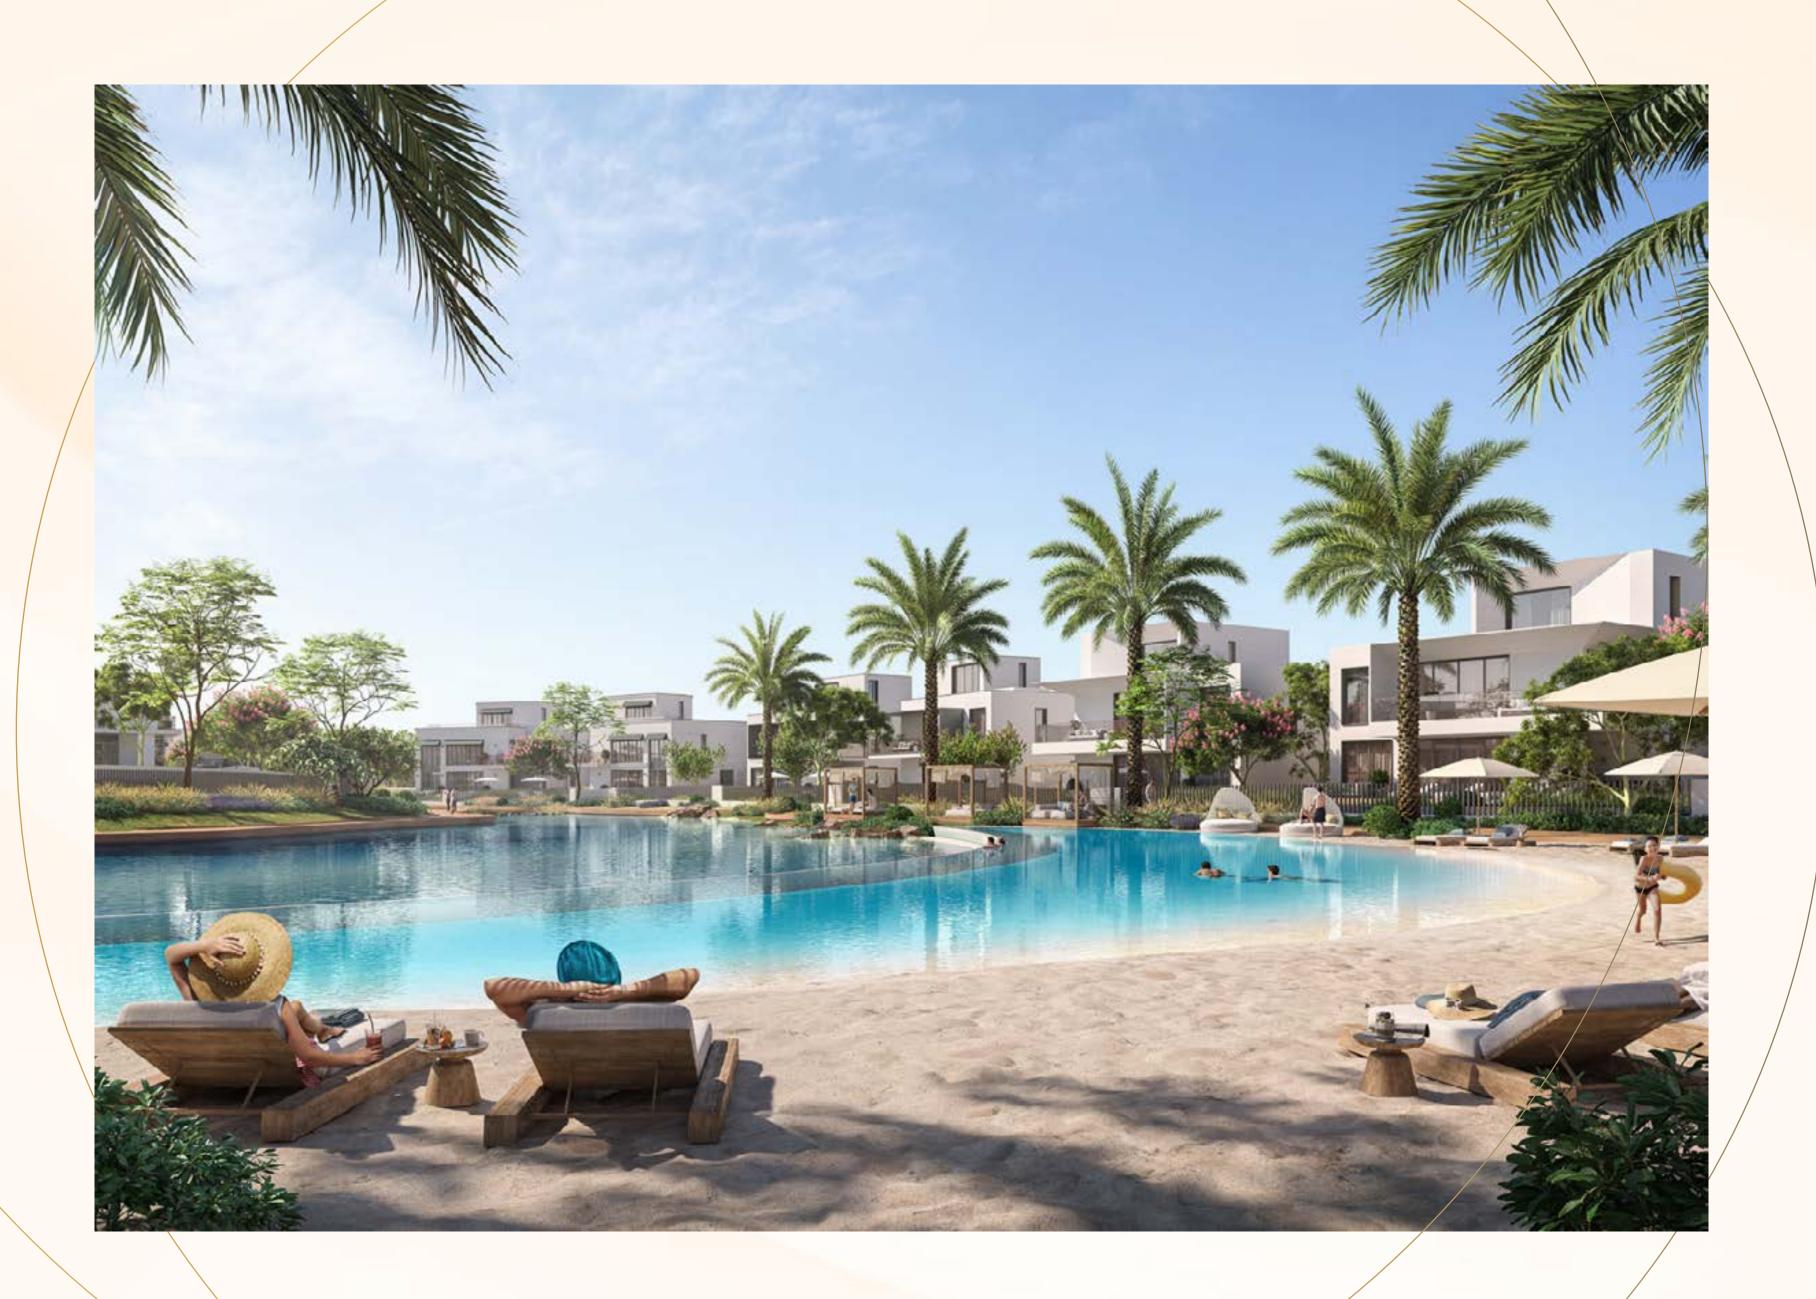

### Exquisite Exteriors

Set within Dubai's prestigious The Oasis,
Palmiera 2 presents a selection of villas, each
offering layouts with distinct façade styles.
The generous plots provide a blank canvas for
homeowners to craft their personal outdoor
sanctuaries and landscaping wonders.

### Interior Opulence

The interiors of Palmiera 2 are a symphony of light and luxury. Expansive, naturally lit living and dining areas seamlessly connect the indoors with the outdoors. The heart of each home, the kitchen, is a perfect blend of functionality and elegance, while the spacious bedrooms offer a tranquil haven, with a thoughtful use of materials and colours that cater to both comfort and personal style.