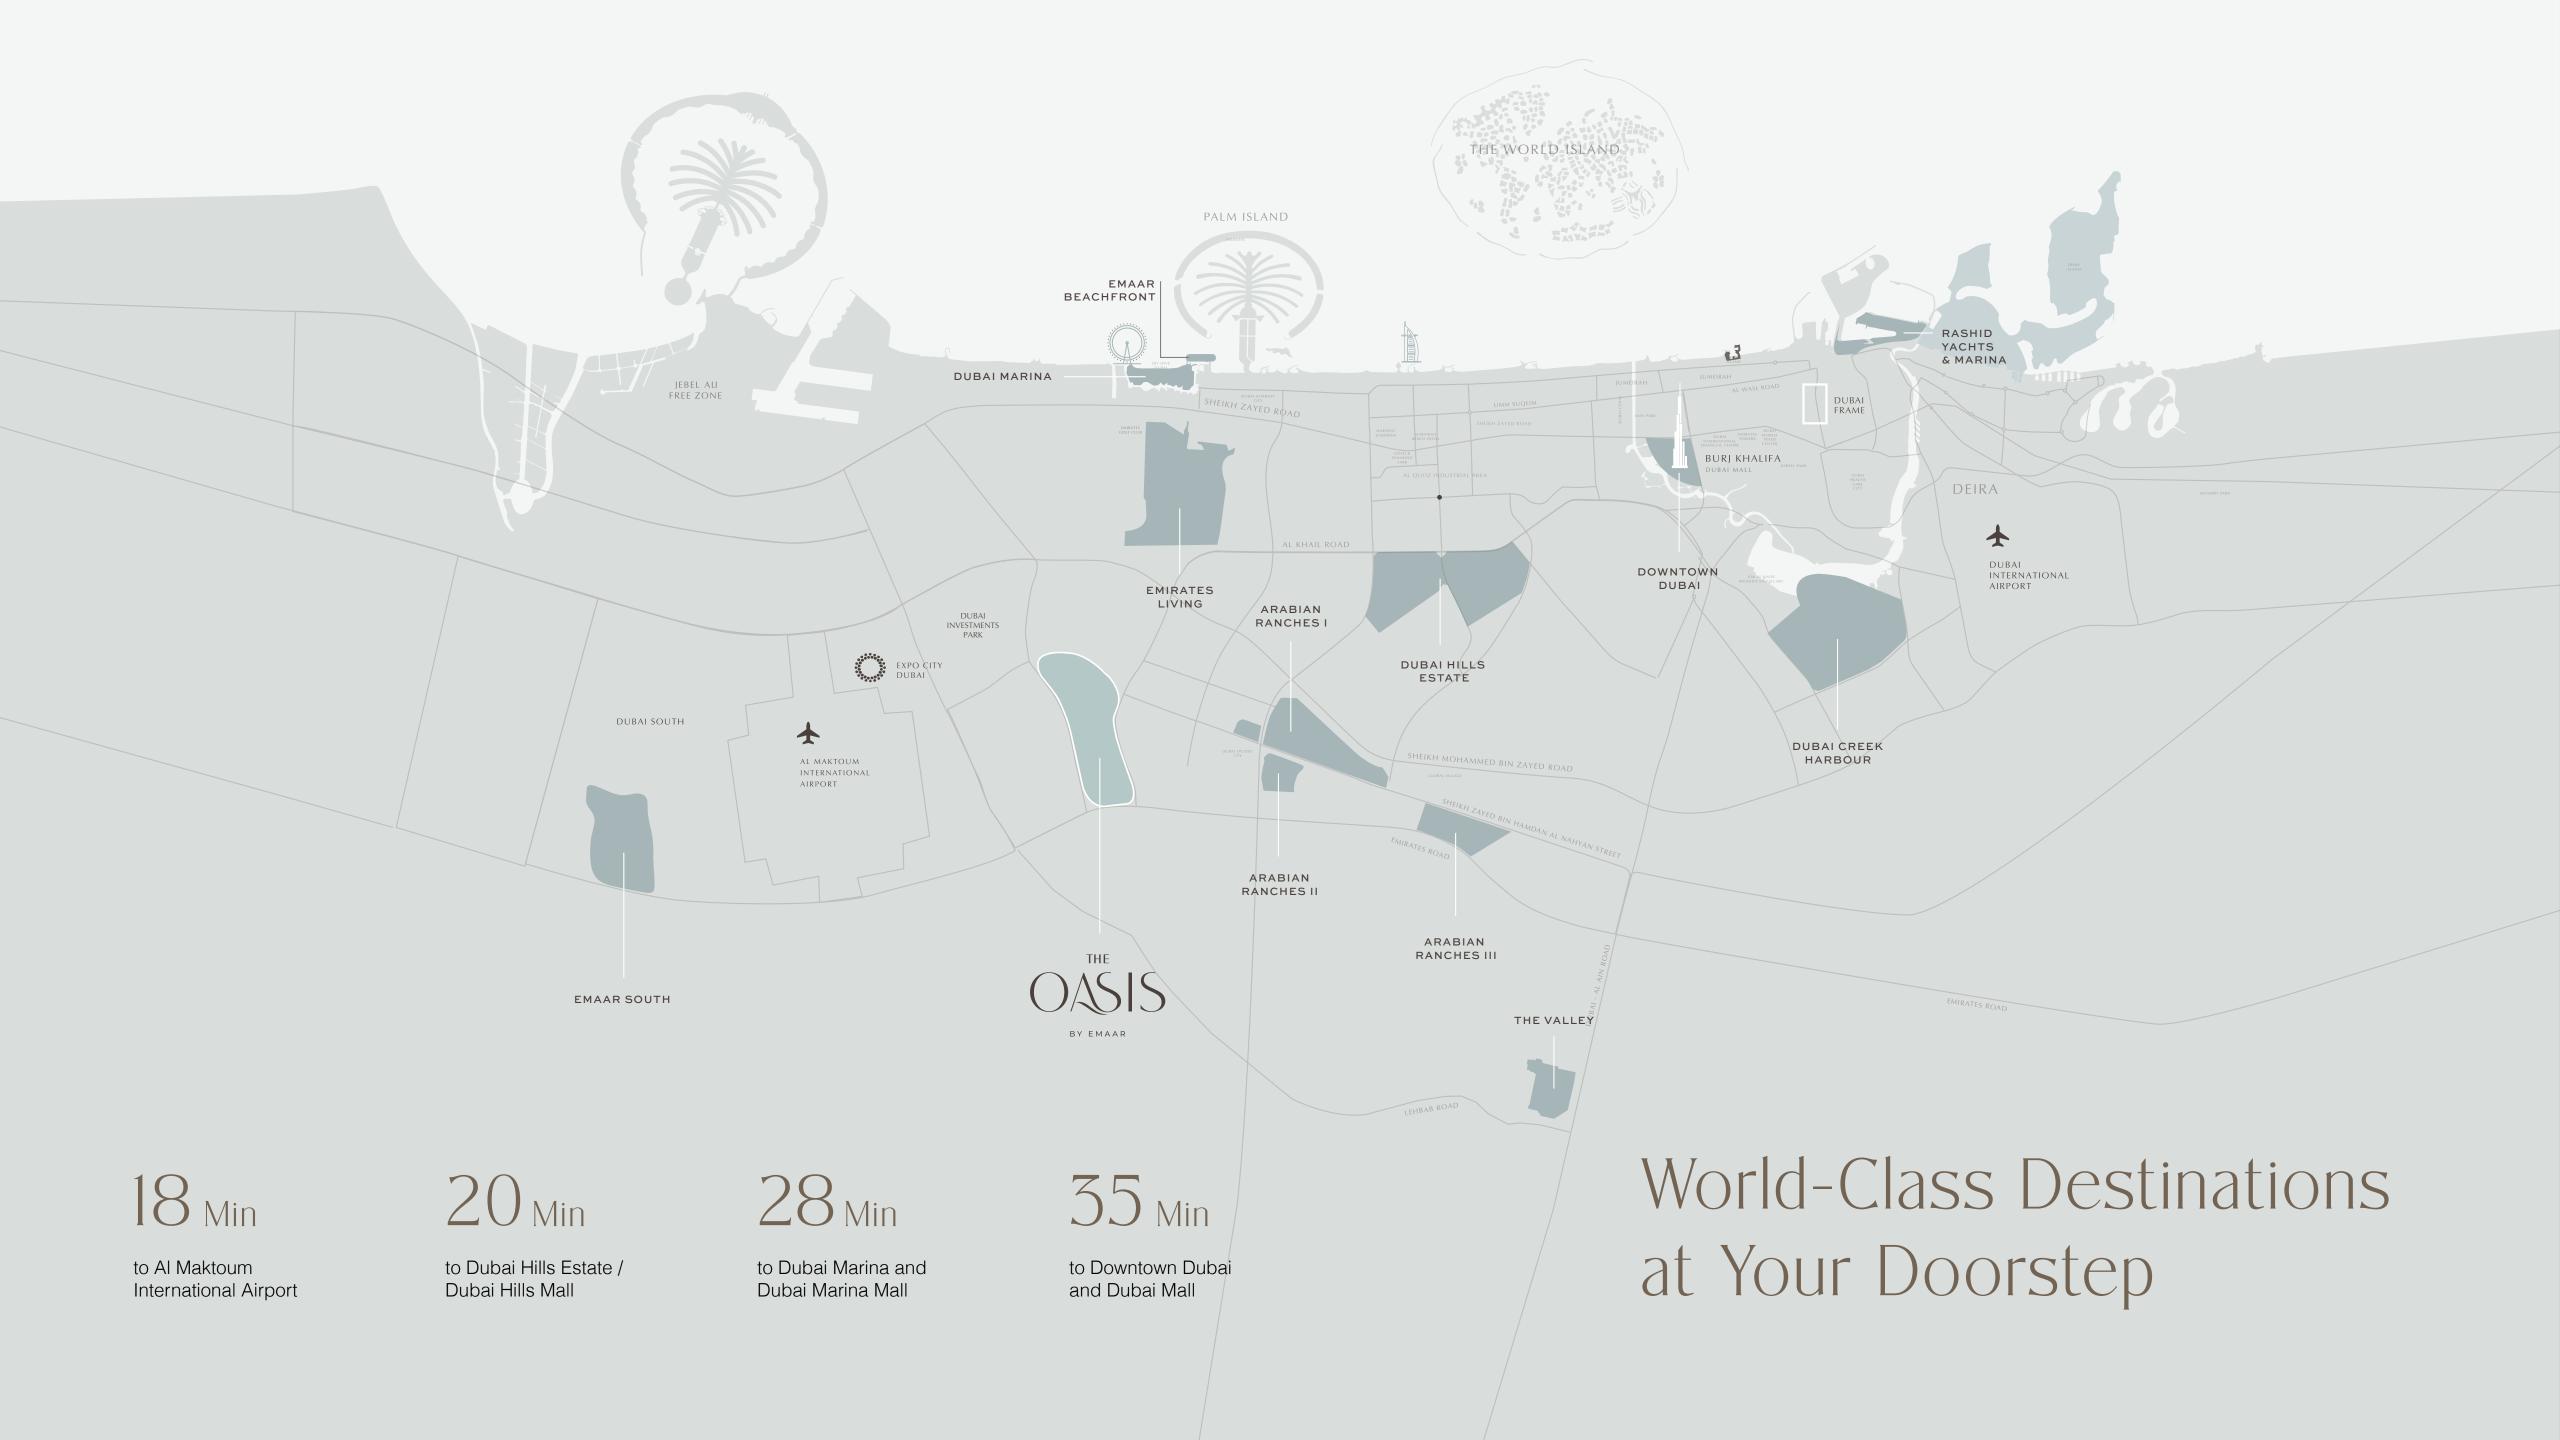

# The New Pinnacle of Luxury Living

The Oasis is located in the southeast of Dubai's vibrant core that is quickly becoming a symbol of luxury living. The scenic area, once known for its tranquil landscapes and equestrian prowess, is now being redefined by an increasing number of opulent developments elevating Dubai's standing in luxury real estate landscape.