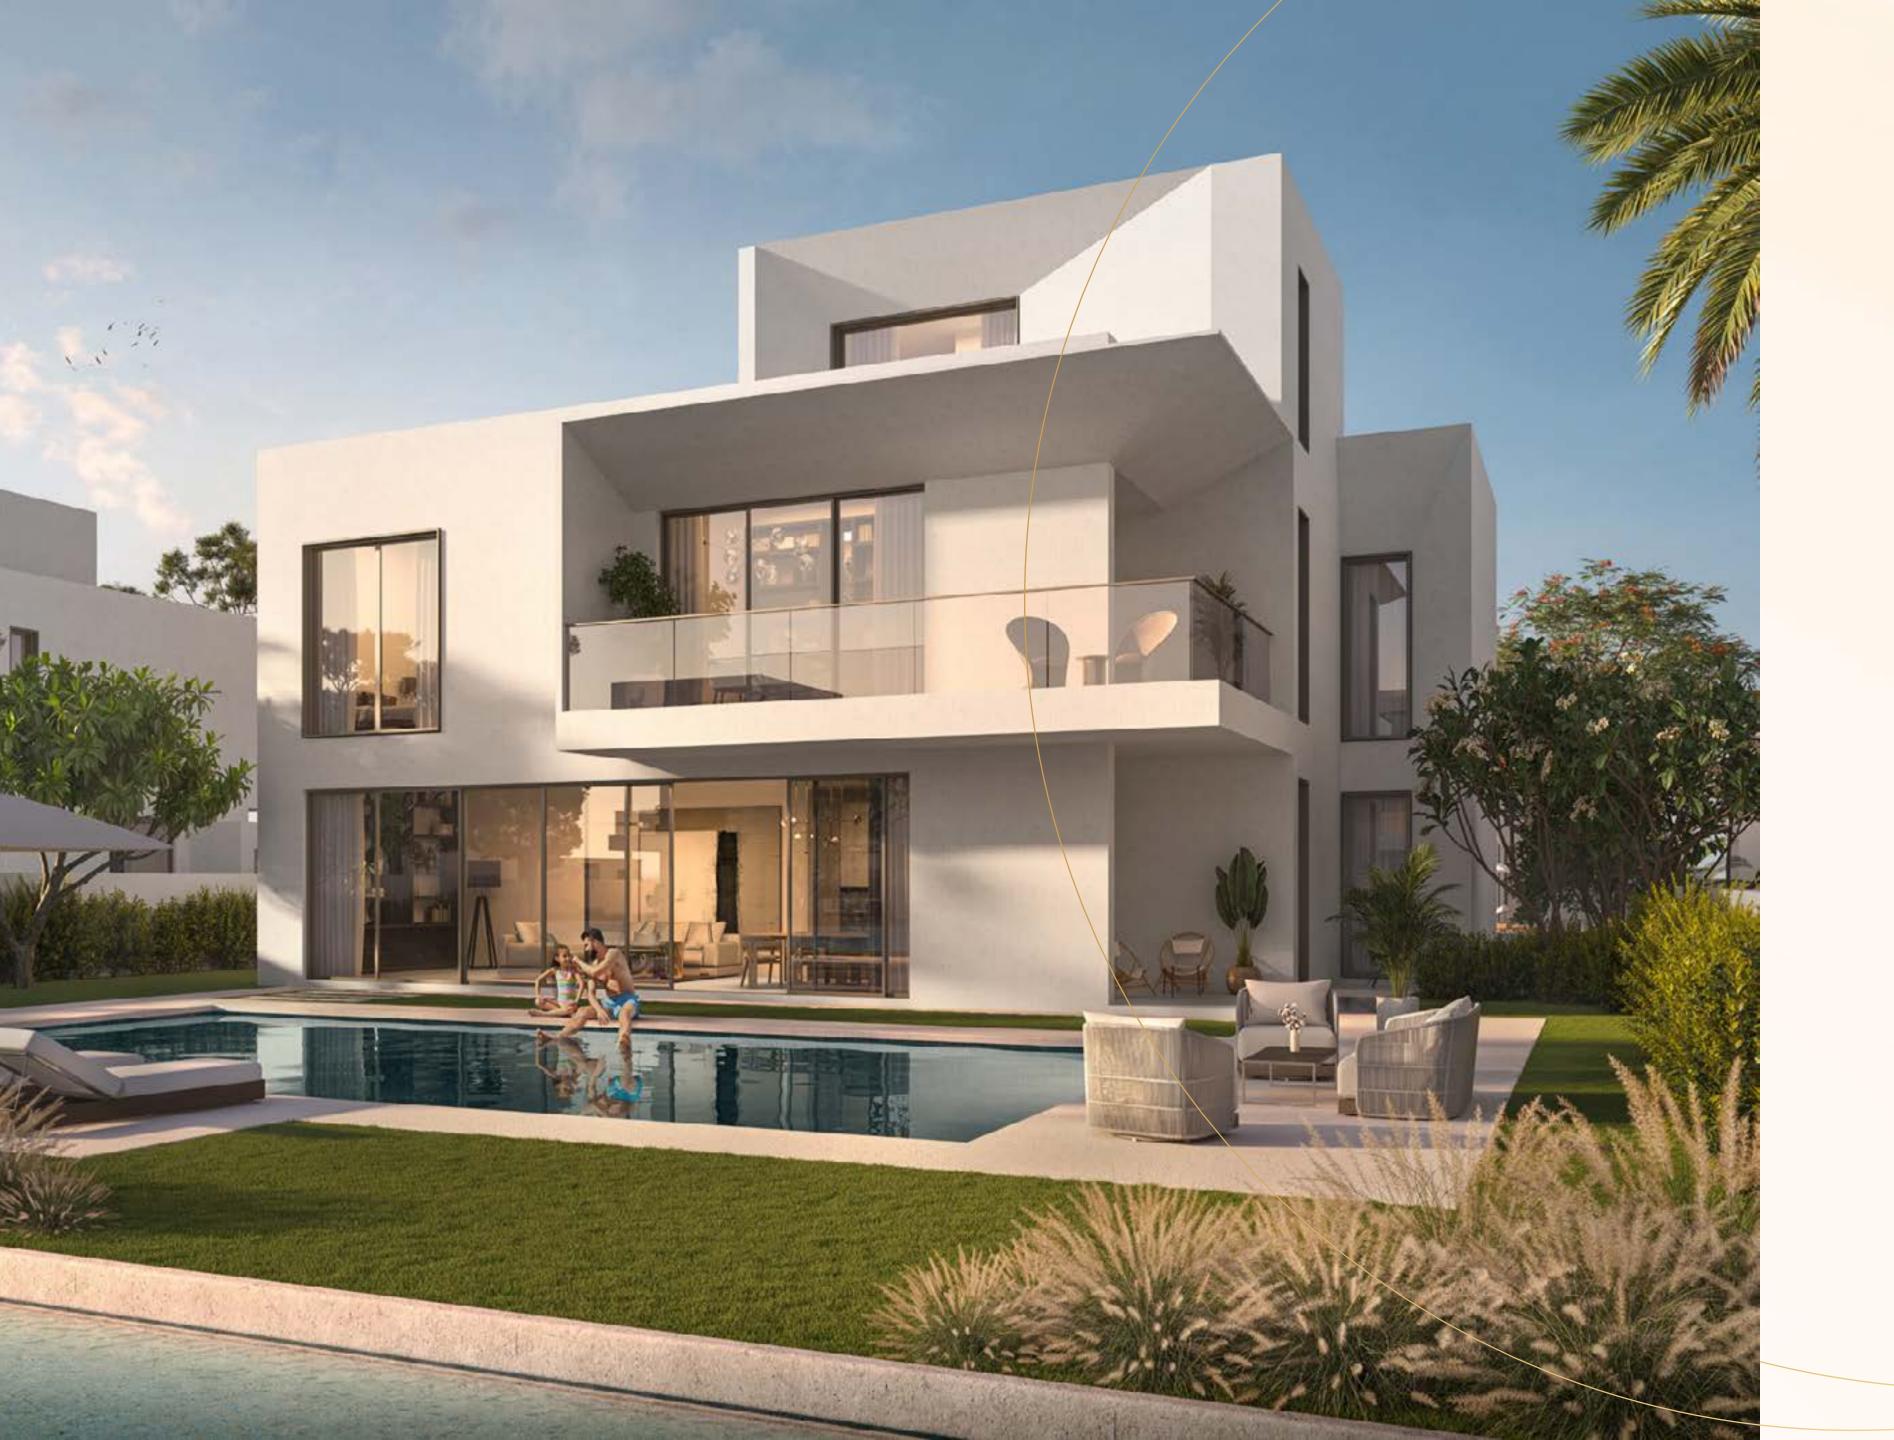

### Design Grandeur

Palmiera 2 showcases an architectural mastery in every 4-bedroom villa, combining upward elegance with functional basement levels. The design offers open floor plans for unrestricted movement and views, where every corner, from the vast family areas to the dual-concept kitchens, is a celebration of luxurious living.

### Exquisite Exteriors

Set within Dubai's prestigious The Oasis,
Palmiera 2 presents a selection of villas, each
offering layouts with distinct façade styles.
The generous plots provide a blank canvas for
homeowners to craft their personal outdoor
sanctuaries and landscaping wonders.

### Interior Opulence

The interiors of Palmiera 2 are a symphony of light and luxury. Expansive, naturally lit living and dining areas seamlessly connect the indoors with the outdoors. The heart of each home, the kitchen, is a perfect blend of functionality and elegance, while the spacious bedrooms offer a tranquil haven, with a thoughtful use of materials and colours that cater to both comfort and personal style.