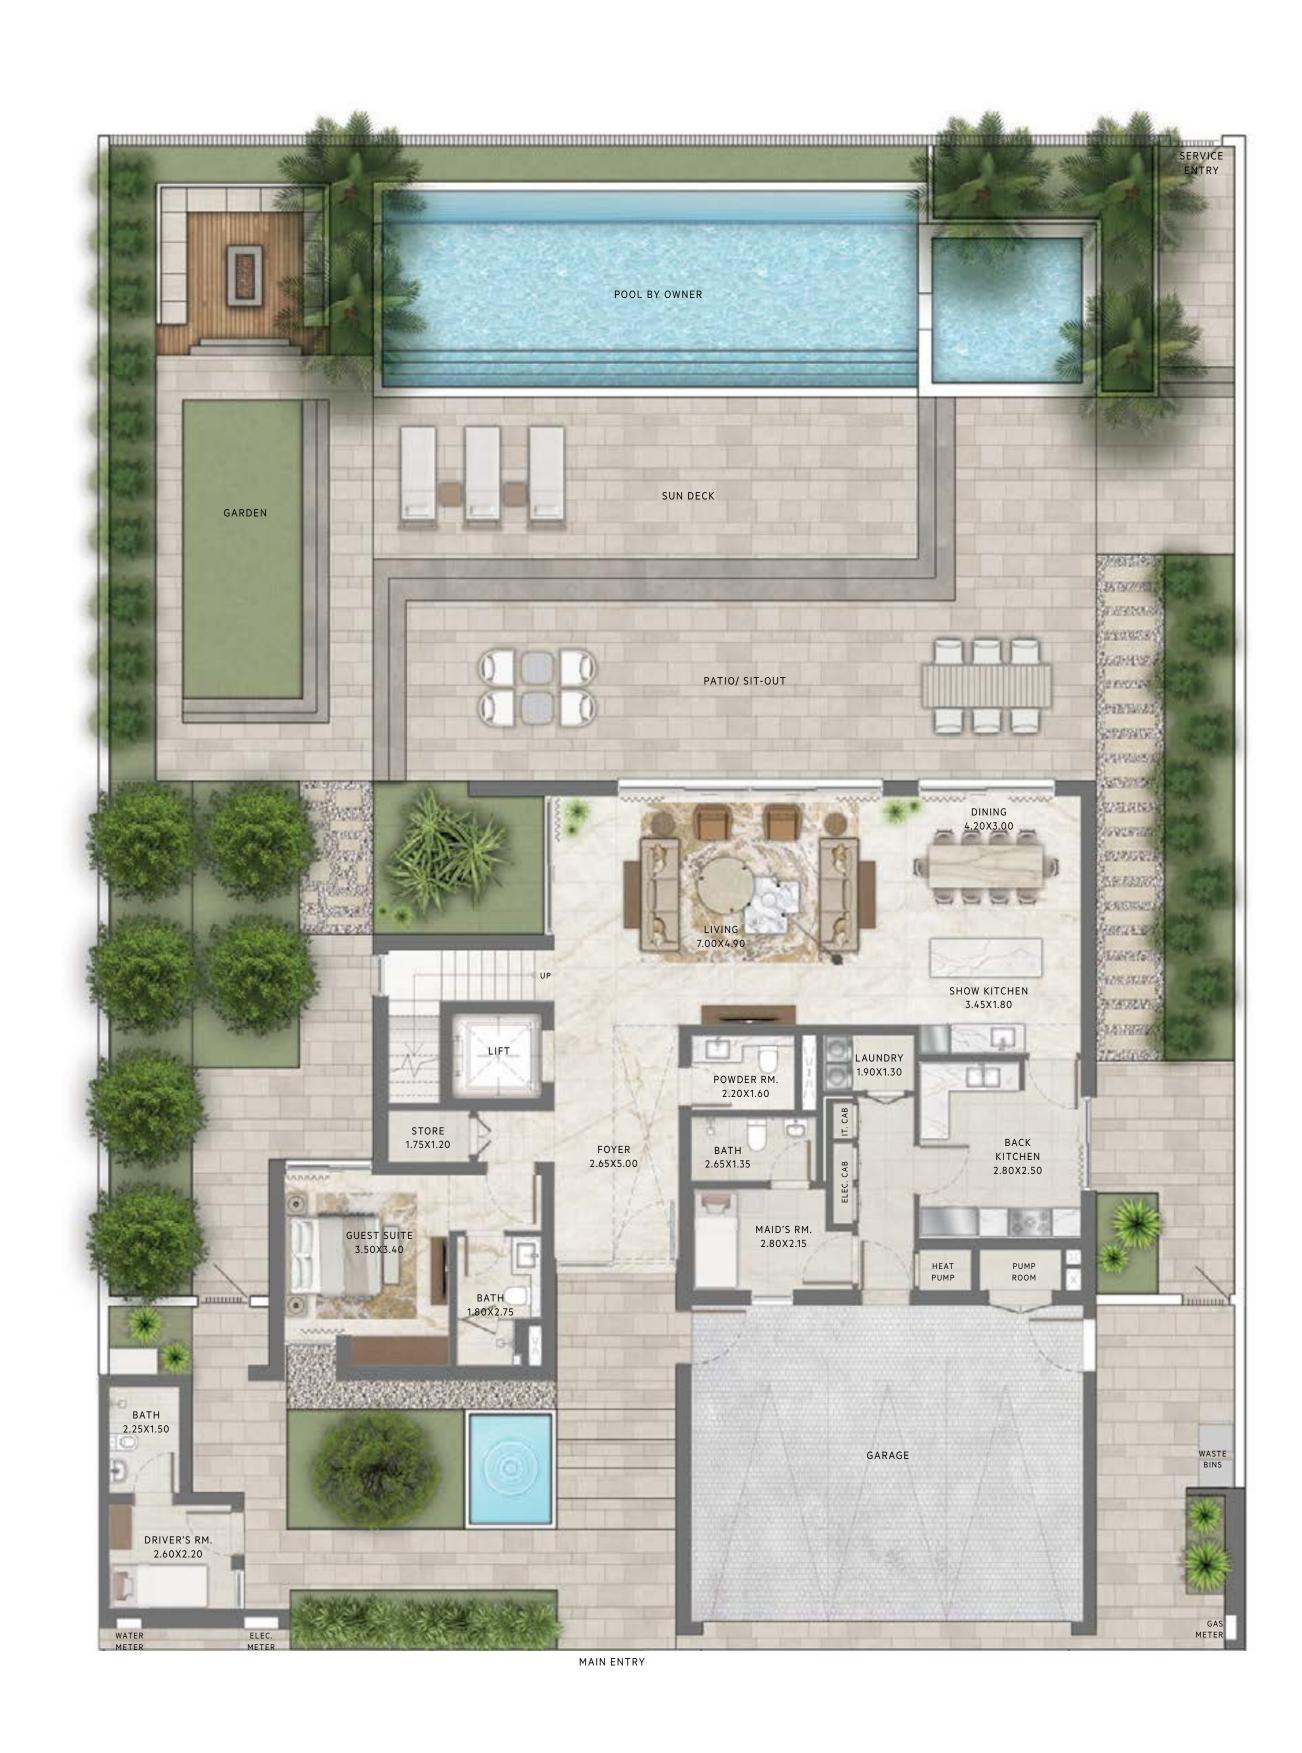

## PALMIERA 2 THE OASIS FLOOR PLAN

## PALMIERA 2 THE OASIS

4 BEDROOM
CLASSIC

|  | GROUND FLOOR    | 1,869.90 | SQ.FT. | 173.72 | SQ.M |
|--|-----------------|----------|--------|--------|------|
|  | FIRST FLOOR     | 1,682.61 | SQ.FT. | 156.32 | SQ.M |
|  | SECOND FLOOR    | 521.73   | SQ.FT. | 48.47  | SQ.M |
|  | CAR PORT AREA   | 634.53   | SQ.FT. | 58.95  | SQ.M |
|  | ENTRY / TERRACE | 63.61    | SQ.FT. | 5.91   | SQ.M |
|  | BALCONY         | 713.75   | SQ.FT. | 66.31  | SQ.M |
|  | DRIVER ROOM     | 141.11   | SQ.FT. | 13.11  | SQ.M |
|  | TOTAL AREA      | 5,627.26 | SQ.FT. | 522.79 | SQ.M |