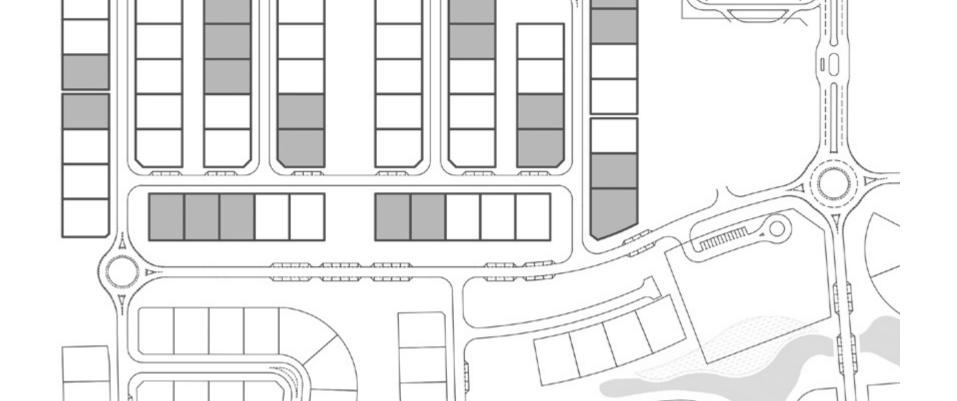

RIVER ROOM     | 141.22   | SQ.FT. | 13.12  | SQ.M |
| TOTAL AREA      | 5,842.86 | SQ.FT. | 542.82 | SQ.M |



KEY PLAN









**GROUND FLOOR** SECOND FLOOR FIRST FLOOR



## PALMIERA 2 THE OASIS

4 BEDROOM CHAMFER

| TOTAL AREA      | 5,871.92 | SQ.FT. | 545.52 | SQ.M. |
|-----------------|----------|--------|--------|-------|
| DRIVER ROOM     | 141.44   | SQ.FT. | 13.14  | SQ.M. |
| BALCONY         | 691.47   | SQ.FT. | 64.24  | SQ.M. |
| ENTRY / TERRACE | 58.02    | SQ.FT. | 5.39   | SQ.M. |
| CAR PORT AREA   | 643.68   | SQ.FT. | 59.80  | SQ.M. |
| SECOND FLOOR    | 714.62   | SQ.FT. | 66.39  | SQ.M. |
| FIRST FLOOR     | 1,721.26 | SQ.FT. | 159.91 | SQ.M. |
| GROUND FLOOR    | 1,901.44 | SQ.FT. | 176.65 | SQ.M. |
|                 |          |        |        |       |

KEY PLAN











**GROUND FLOOR** SECOND FLOOR FIRST FLOOR