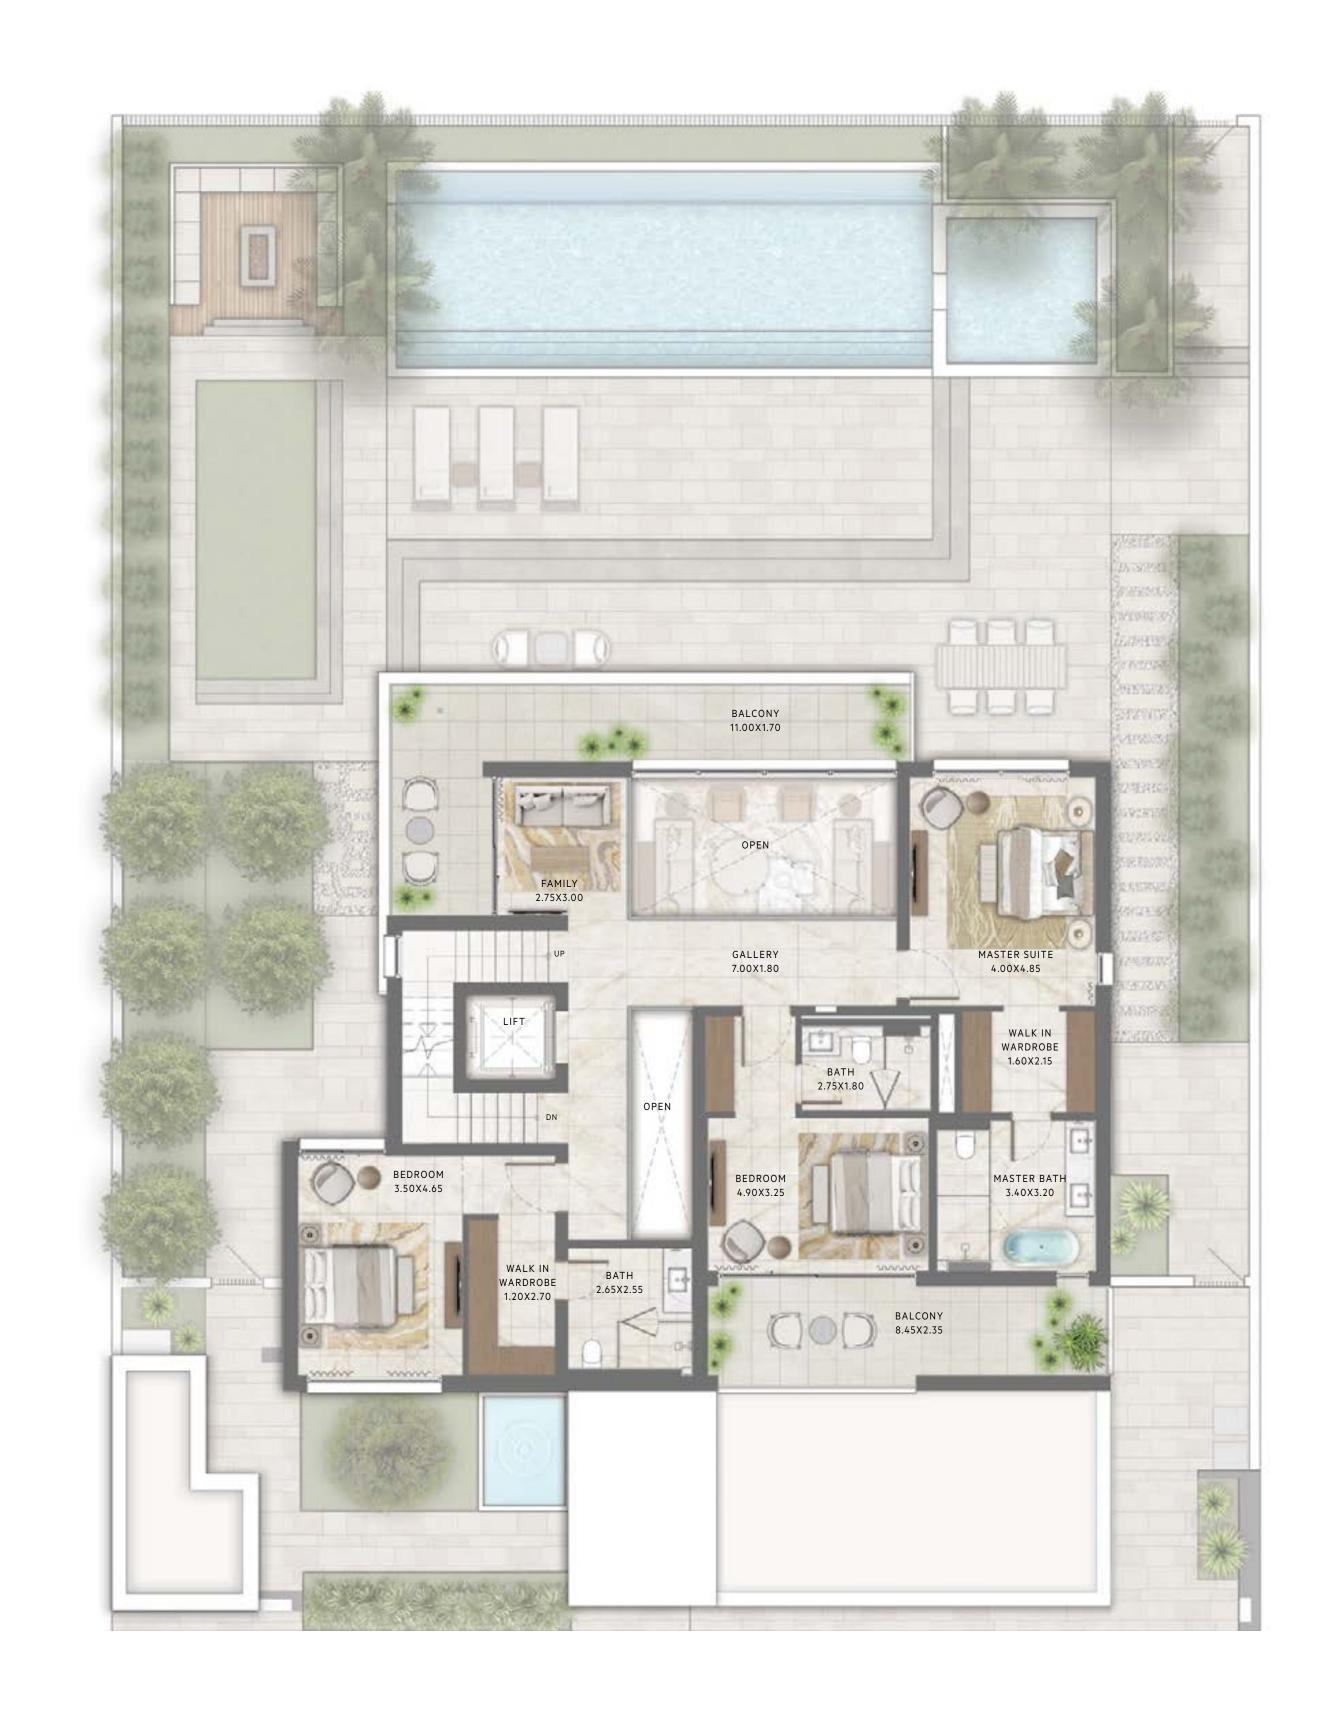

## PALMIERA 2 THE OASIS FLOOR PLAN

## PALMIERA 2 THE OASIS

4 BEDROOM
CLASSIC

|  | GROUND FLOOR    | 1,869.90 | SQ.FT. | 173.72 | SQ.M |
|--|-----------------|----------|--------|--------|------|
|  | FIRST FLOOR     | 1,682.61 | SQ.FT. | 156.32 | SQ.M |
|  | SECOND FLOOR    | 521.73   | SQ.FT. | 48.47  | SQ.M |
|  | CAR PORT AREA   | 634.53   | SQ.FT. | 58.95  | SQ.M |
|  | ENTRY / TERRACE | 63.61    | SQ.FT. | 5.91   | SQ.M |
|  | BALCONY         | 713.75   | SQ.FT. | 66.31  | SQ.M |
|  | DRIVER ROOM     | 141.11   | SQ.FT. | 13.11  | SQ.M |
|  | TOTAL AREA      | 5,627.26 | SQ.FT. | 522.79 | SQ.M |