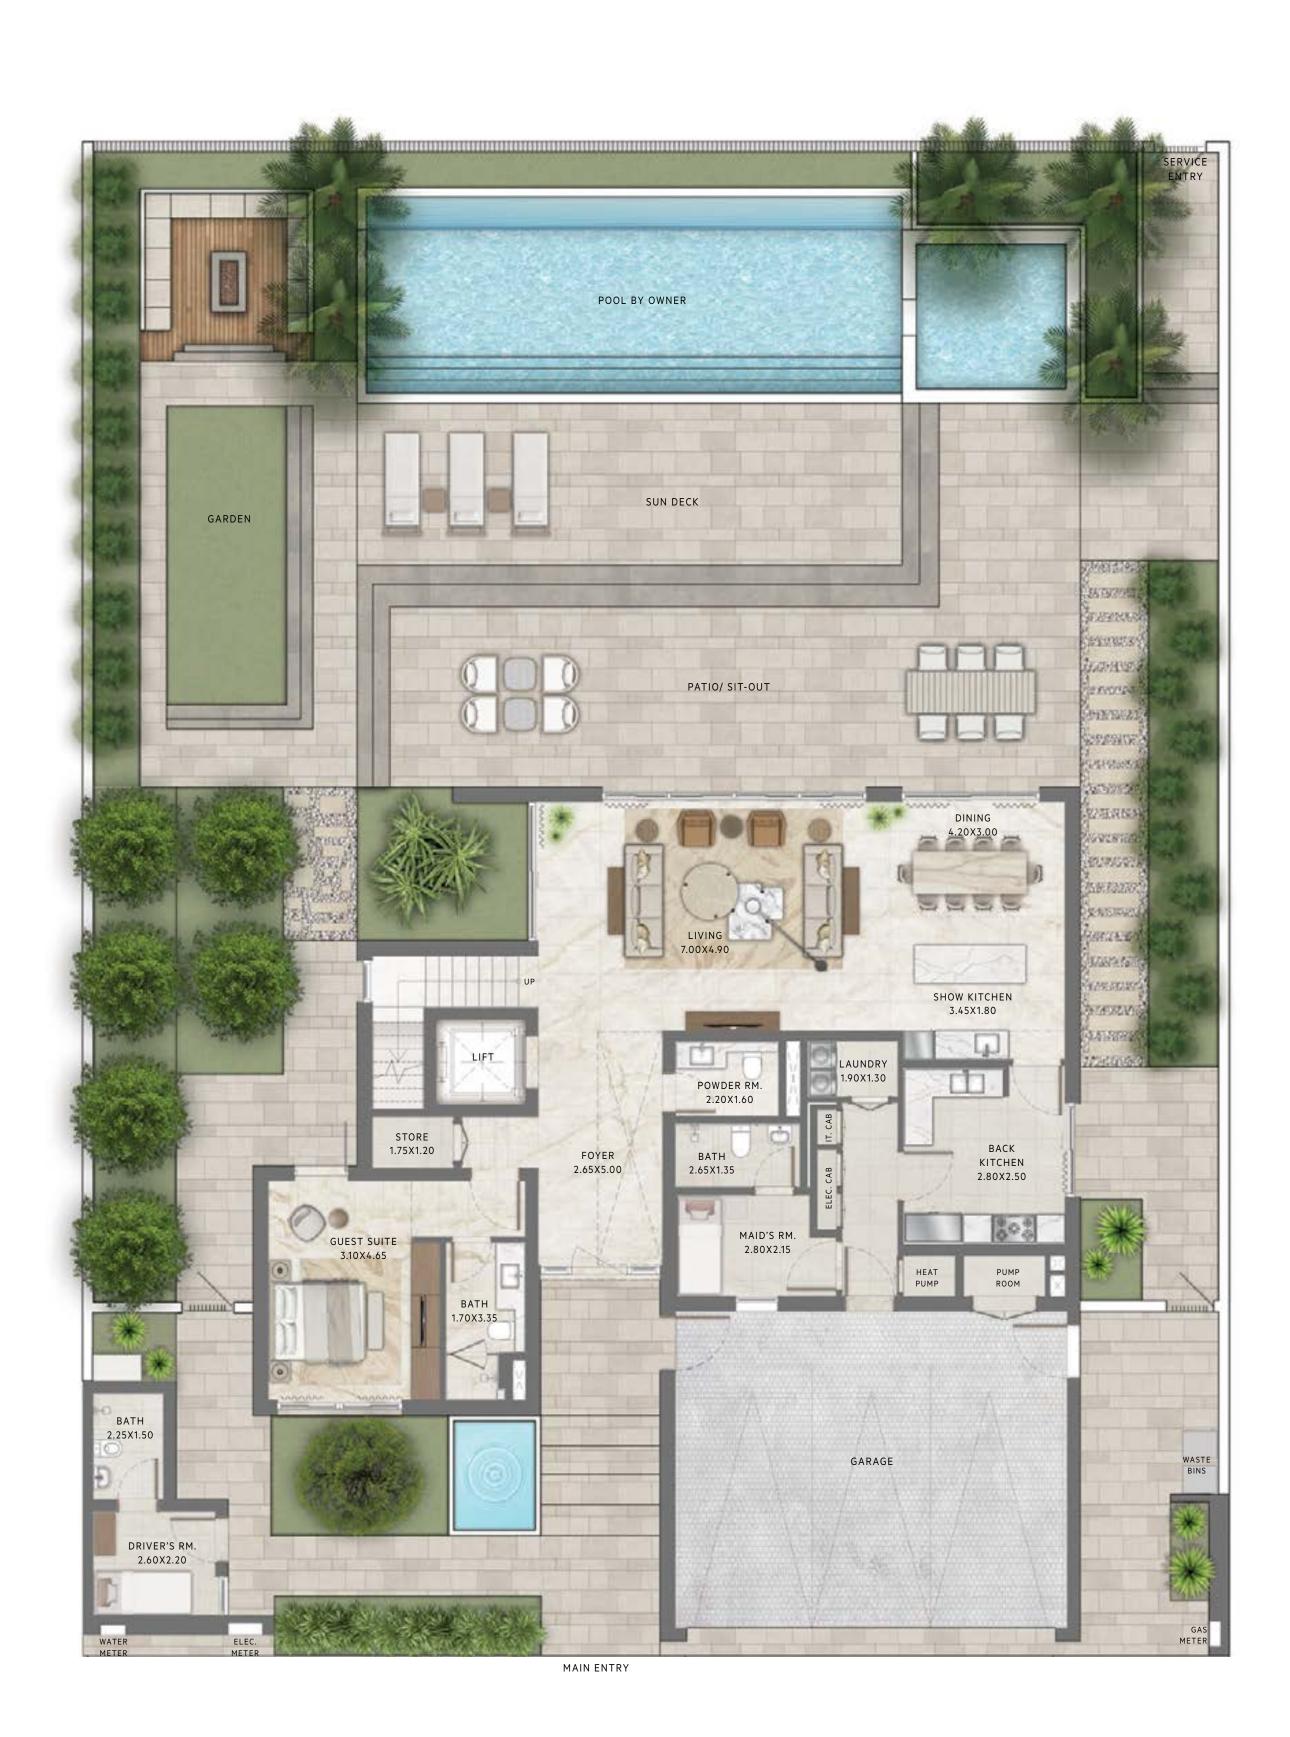

## PALMIERA 2 THE OASIS FLOOR PLAN

## PALMIERA 2 THE OASIS

4 BEDROOM
CLASSIC

|  | GROUND FLOOR    | 1,869.90 | SQ.FT. | 173.72 | SQ.M |
|--|-----------------|----------|--------|--------|------|
|  | FIRST FLOOR     | 1,682.61 | SQ.FT. | 156.32 | SQ.M |
|  | SECOND FLOOR    | 521.73   | SQ.FT. | 48.47  | SQ.M |
|  | CAR PORT AREA   | 634.53   | SQ.FT. | 58.95  | SQ.M |
|  | ENTRY / TERRACE | 63.61    | SQ.FT. | 5.91   | SQ.M |
|  | BALCONY         | 713.75   | SQ.FT. | 66.31  | SQ.M |
|  | DRIVER ROOM     | 141.11   | SQ.FT. | 13.11  | SQ.M |
|  | TOTAL AREA      | 5,627.26 | SQ.FT. | 522.79 | SQ.M |