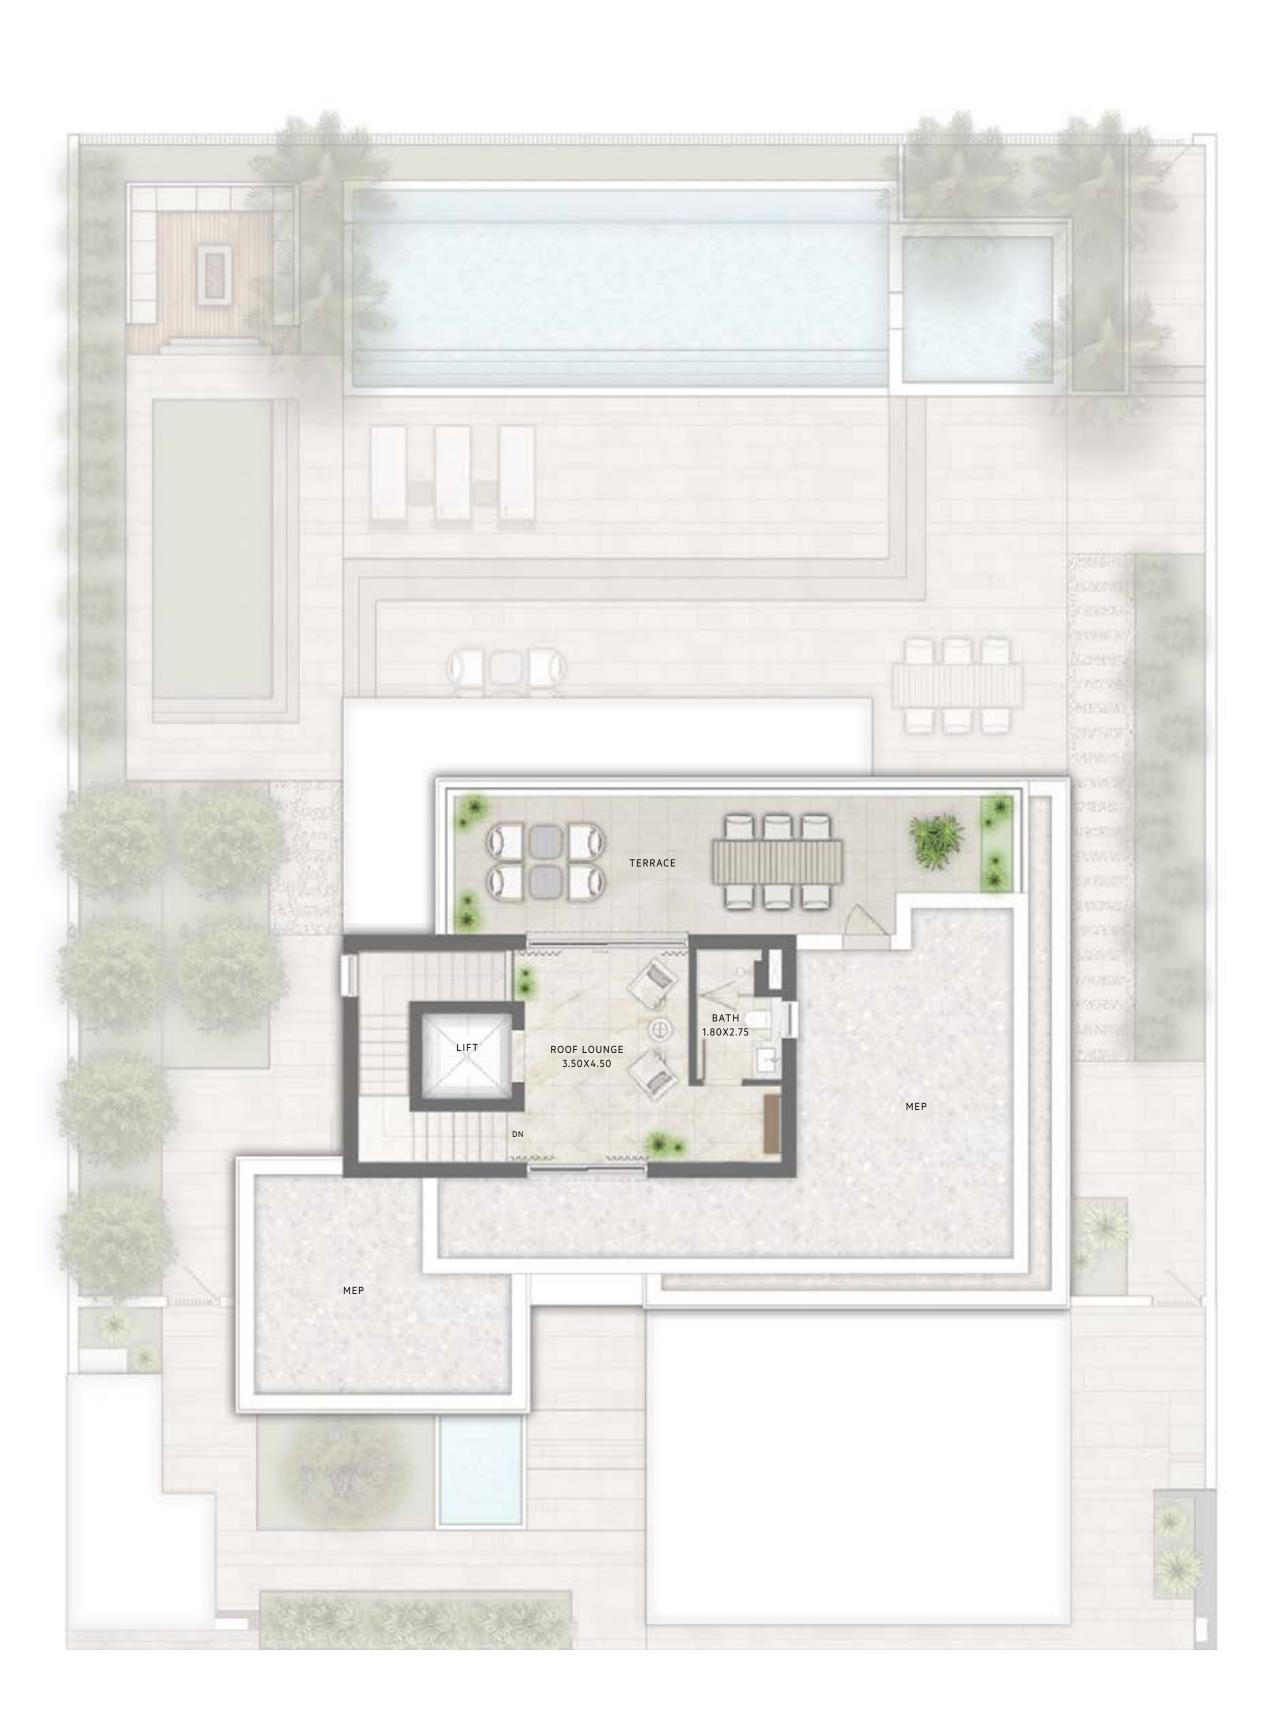

## PALMIERA 2 THE OASIS

4 BEDROOM
CLASSIC

|  | GROUND FLOOR    | 1,869.90 | SQ.FT. | 173.72 | SQ.M |
|--|-----------------|----------|--------|--------|------|
|  | FIRST FLOOR     | 1,682.61 | SQ.FT. | 156.32 | SQ.M |
|  | SECOND FLOOR    | 521.73   | SQ.FT. | 48.47  | SQ.M |
|  | CAR PORT AREA   | 634.53   | SQ.FT. | 58.95  | SQ.M |
|  | ENTRY / TERRACE | 63.61    | SQ.FT. | 5.91   | SQ.M |
|  | BALCONY         | 713.75   | SQ.FT. | 66.31  | SQ.M |
|  | DRIVER ROOM     | 141.11   | SQ.FT. | 13.11  | SQ.M |
|  | TOTAL AREA      | 5,627.26 | SQ.FT. | 522.79 | SQ.M |