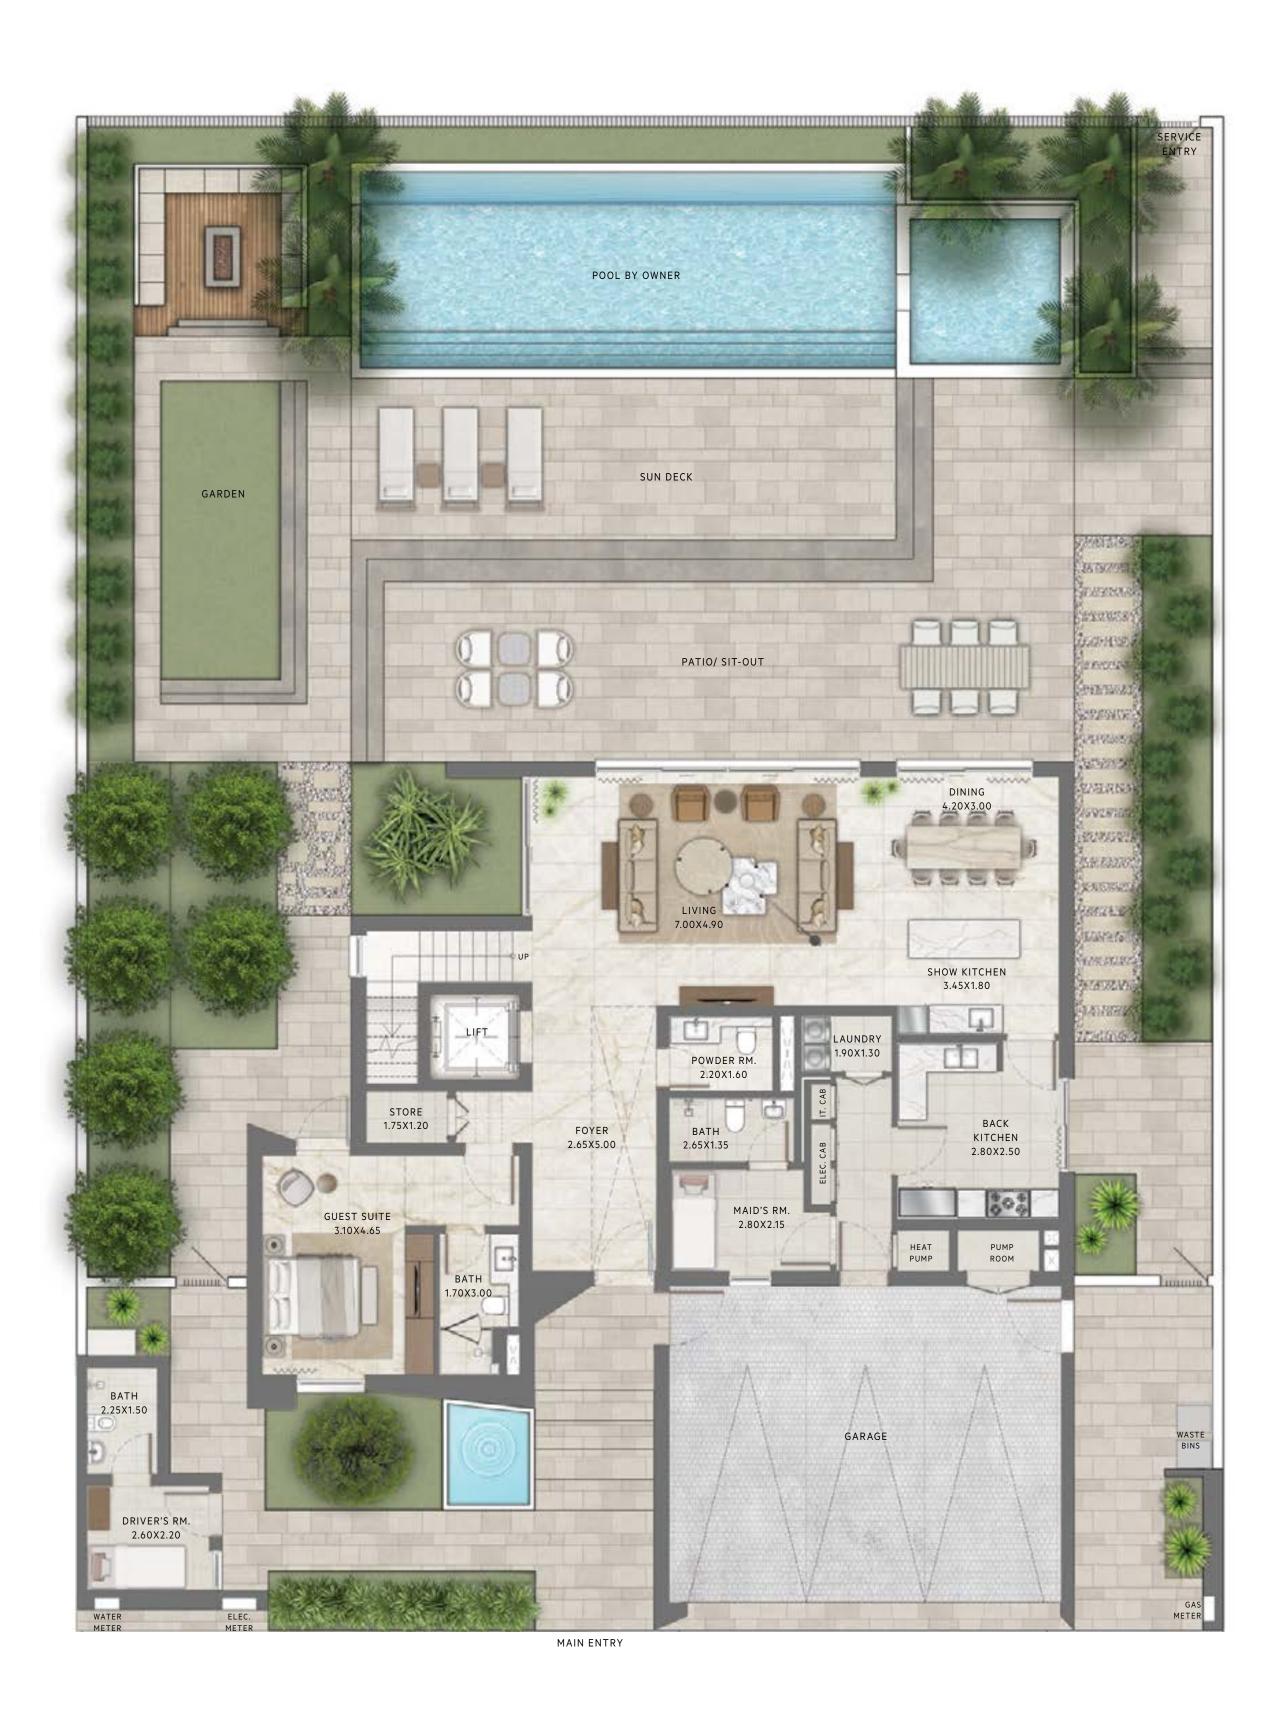

## PALMIERA 2 THE OASIS

4 BEDROOM
CLASSIC

|  | GROUND FLOOR    | 1,869.90 | SQ.FT. | 173.72 | SQ.M |
|--|-----------------|----------|--------|--------|------|
|  | FIRST FLOOR     | 1,682.61 | SQ.FT. | 156.32 | SQ.M |
|  | SECOND FLOOR    | 521.73   | SQ.FT. | 48.47  | SQ.M |
|  | CAR PORT AREA   | 634.53   | SQ.FT. | 58.95  | SQ.M |
|  | ENTRY / TERRACE | 63.61    | SQ.FT. | 5.91   | SQ.M |
|  | BALCONY         | 713.75   | SQ.FT. | 66.31  | SQ.M |
|  | DRIVER ROOM     | 141.11   | SQ.FT. | 13.11  | SQ.M |
|  | TOTAL AREA      | 5,627.26 | SQ.FT. | 522.79 | SQ.M |

GROUND FLOOR SECOND FLOOR