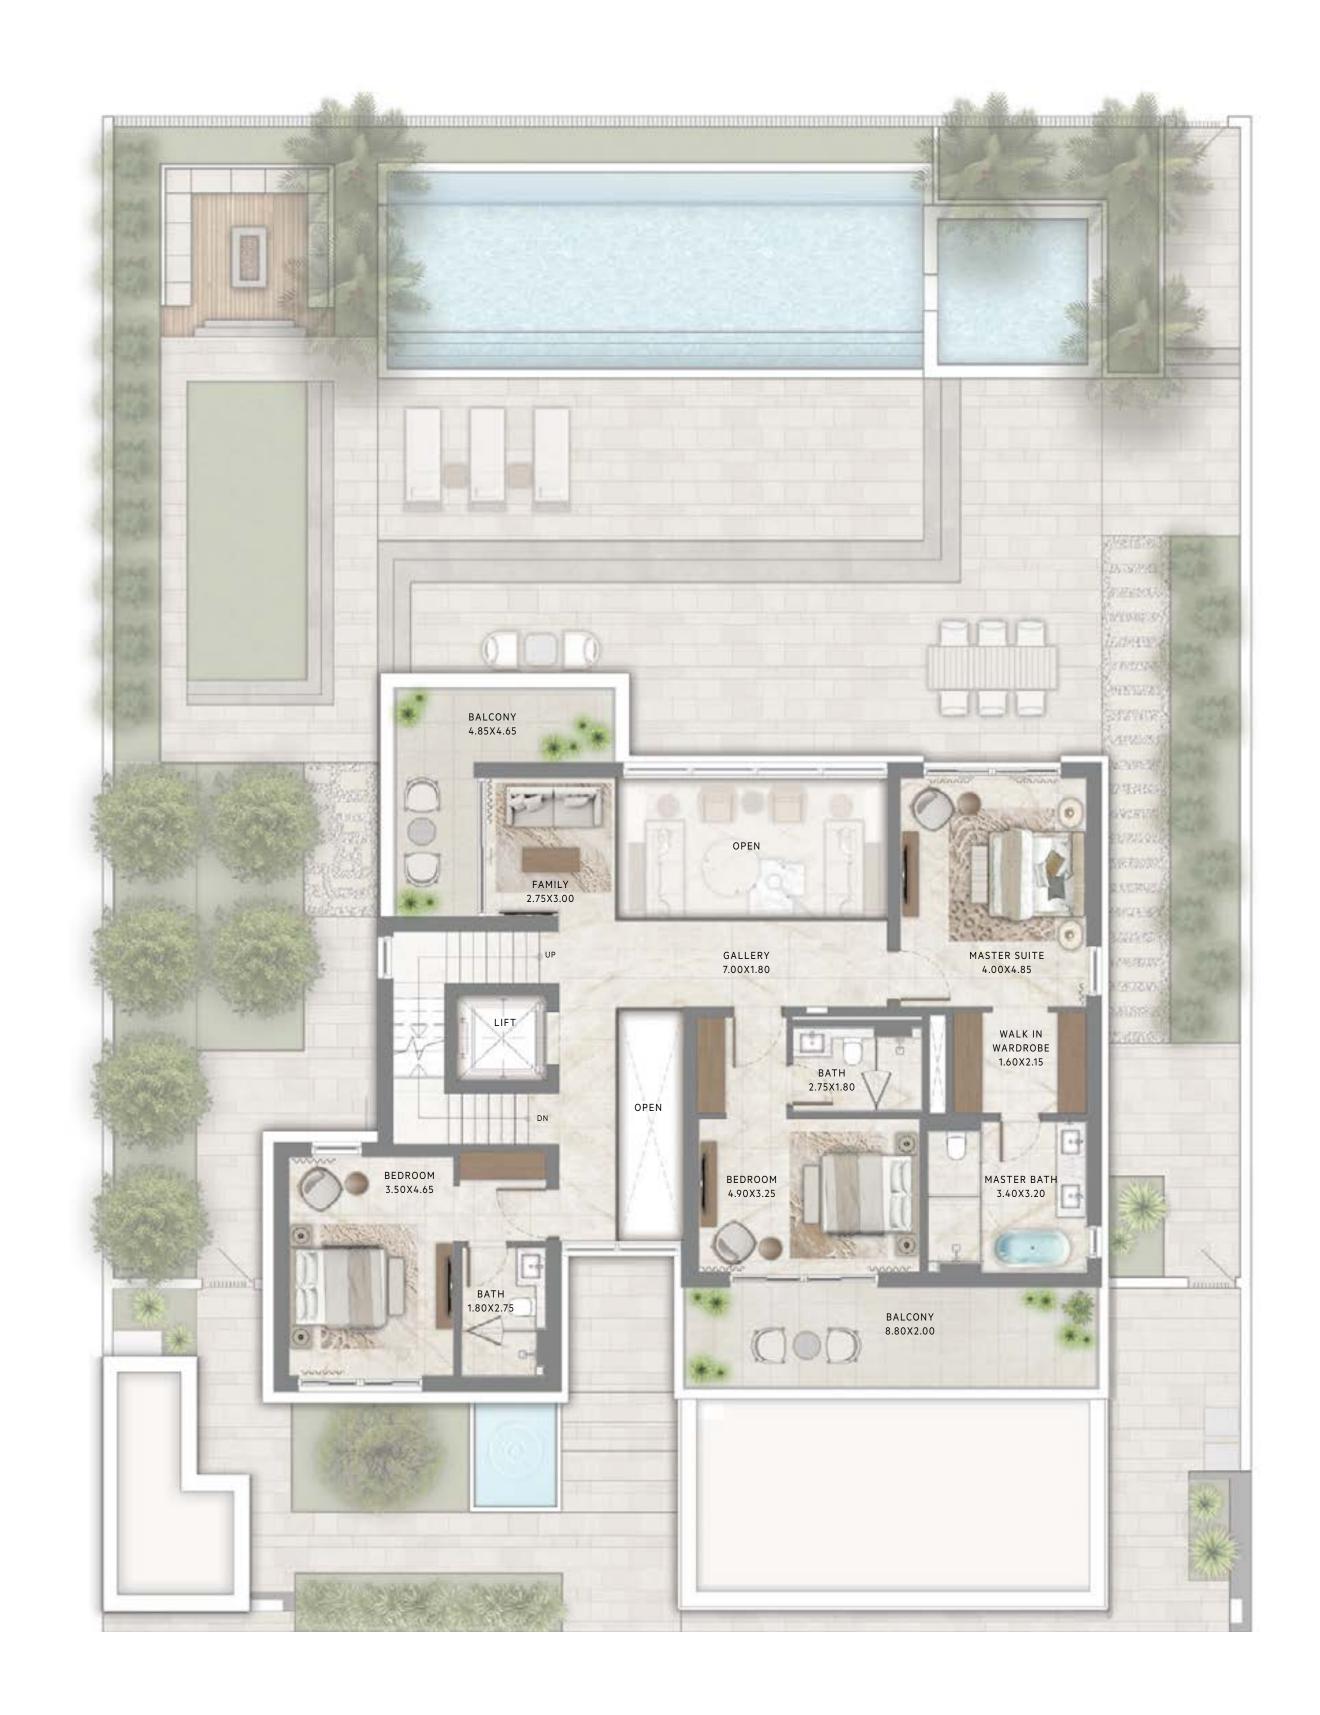

## PALMIERA 2 THE OASIS

4 BEDROOM
CLASSIC

|  | GROUND FLOOR    | 1,869.90 | SQ.FT. | 173.72 | SQ.M |
|--|-----------------|----------|--------|--------|------|
|  | FIRST FLOOR     | 1,682.61 | SQ.FT. | 156.32 | SQ.M |
|  | SECOND FLOOR    | 521.73   | SQ.FT. | 48.47  | SQ.M |
|  | CAR PORT AREA   | 634.53   | SQ.FT. | 58.95  | SQ.M |
|  | ENTRY / TERRACE | 63.61    | SQ.FT. | 5.91   | SQ.M |
|  | BALCONY         | 713.75   | SQ.FT. | 66.31  | SQ.M |
|  | DRIVER ROOM     | 141.11   | SQ.FT. | 13.11  | SQ.M |
|  | TOTAL AREA      | 5,627.26 | SQ.FT. | 522.79 | SQ.M |