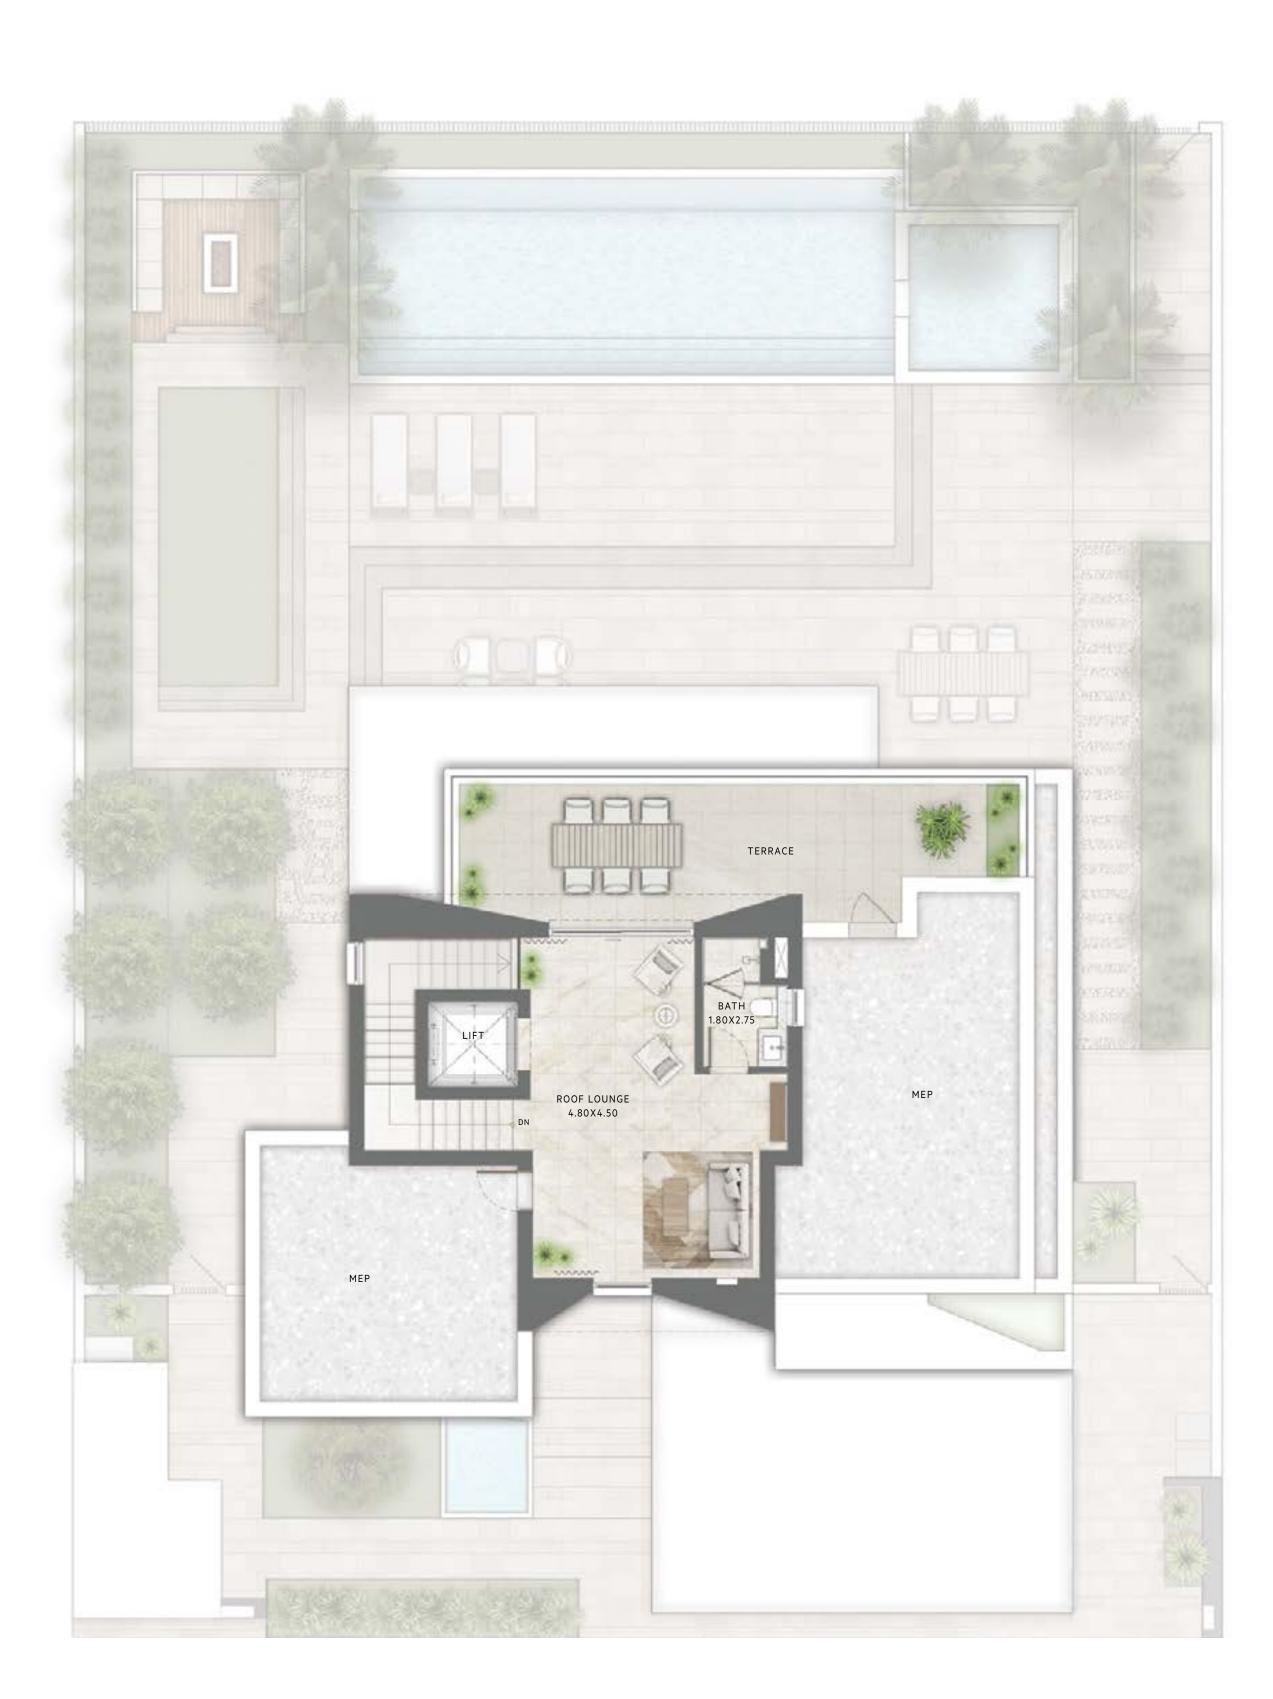

## PALMIERA 2 THE OASIS

4 BEDROOM CHAMFER

| TOTAL AREA      | 5,871.92 | SQ.FT. | 545.52 | SQ.M. |
|-----------------|----------|--------|--------|-------|
| DRIVER ROOM     | 141.44   | SQ.FT. | 13.14  | SQ.M. |
| BALCONY         | 691.47   | SQ.FT. | 64.24  | SQ.M. |
| ENTRY / TERRACE | 58.02    | SQ.FT. | 5.39   | SQ.M. |
| CAR PORT AREA   | 643.68   | SQ.FT. | 59.80  | SQ.M. |
| SECOND FLOOR    | 714.62   | SQ.FT. | 66.39  | SQ.M. |
| FIRST FLOOR     | 1,721.26 | SQ.FT. | 159.91 | SQ.M. |
| GROUND FLOOR    | 1,901.44 | SQ.FT. | 176.65 | SQ.M. |
|                 |          |        |        |       |