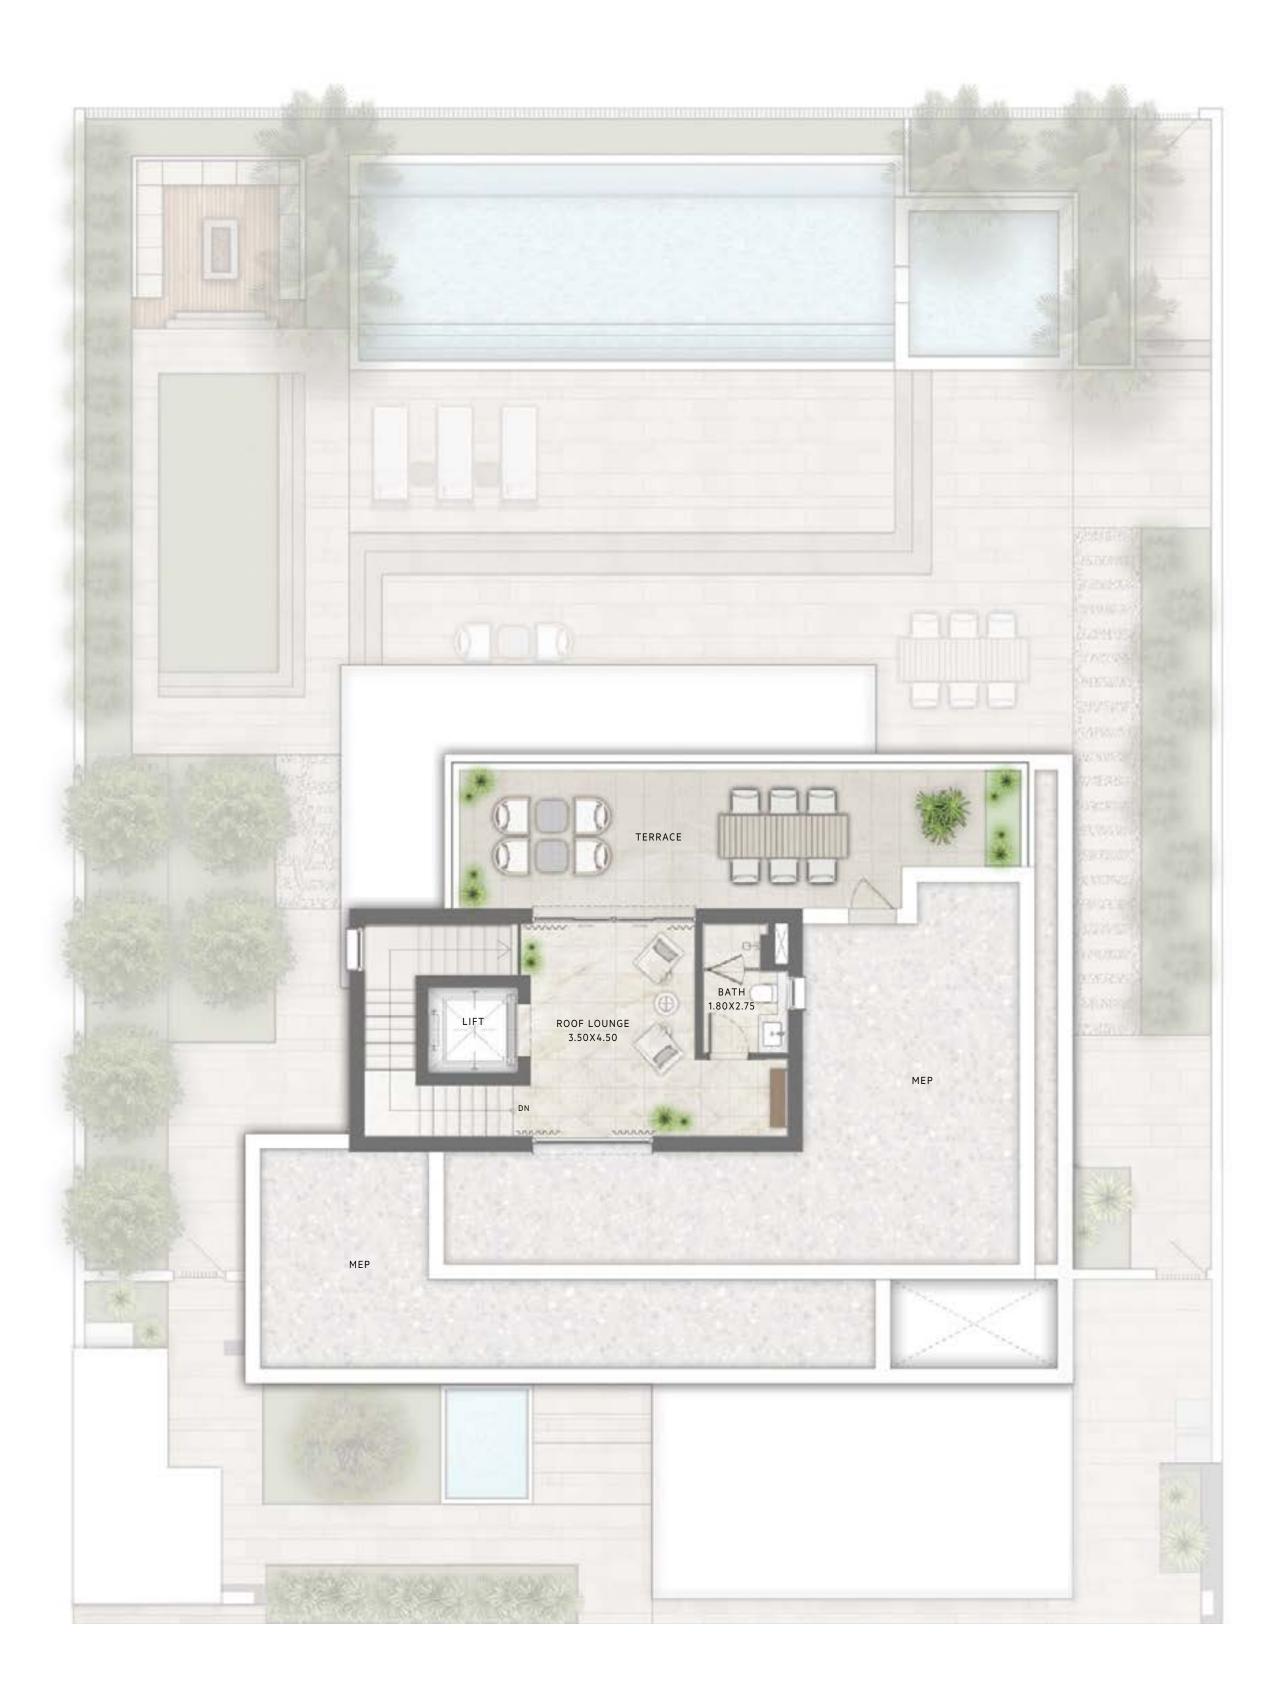

## PALMIERA 2 THE OASIS FLOOR PLAN

## PALMIERA 2 THE OASIS

4 BEDROOM
CLASSIC

|  | GROUND FLOOR    | 1,869.90 | SQ.FT. | 173.72 | SQ.M |
|--|-----------------|----------|--------|--------|------|
|  | FIRST FLOOR     | 1,682.61 | SQ.FT. | 156.32 | SQ.M |
|  | SECOND FLOOR    | 521.73   | SQ.FT. | 48.47  | SQ.M |
|  | CAR PORT AREA   | 634.53   | SQ.FT. | 58.95  | SQ.M |
|  | ENTRY / TERRACE | 63.61    | SQ.FT. | 5.91   | SQ.M |
|  | BALCONY         | 713.75   | SQ.FT. | 66.31  | SQ.M |
|  | DRIVER ROOM     | 141.11   | SQ.FT. | 13.11  | SQ.M |
|  | TOTAL AREA      | 5,627.26 | SQ.FT. | 522.79 | SQ.M |