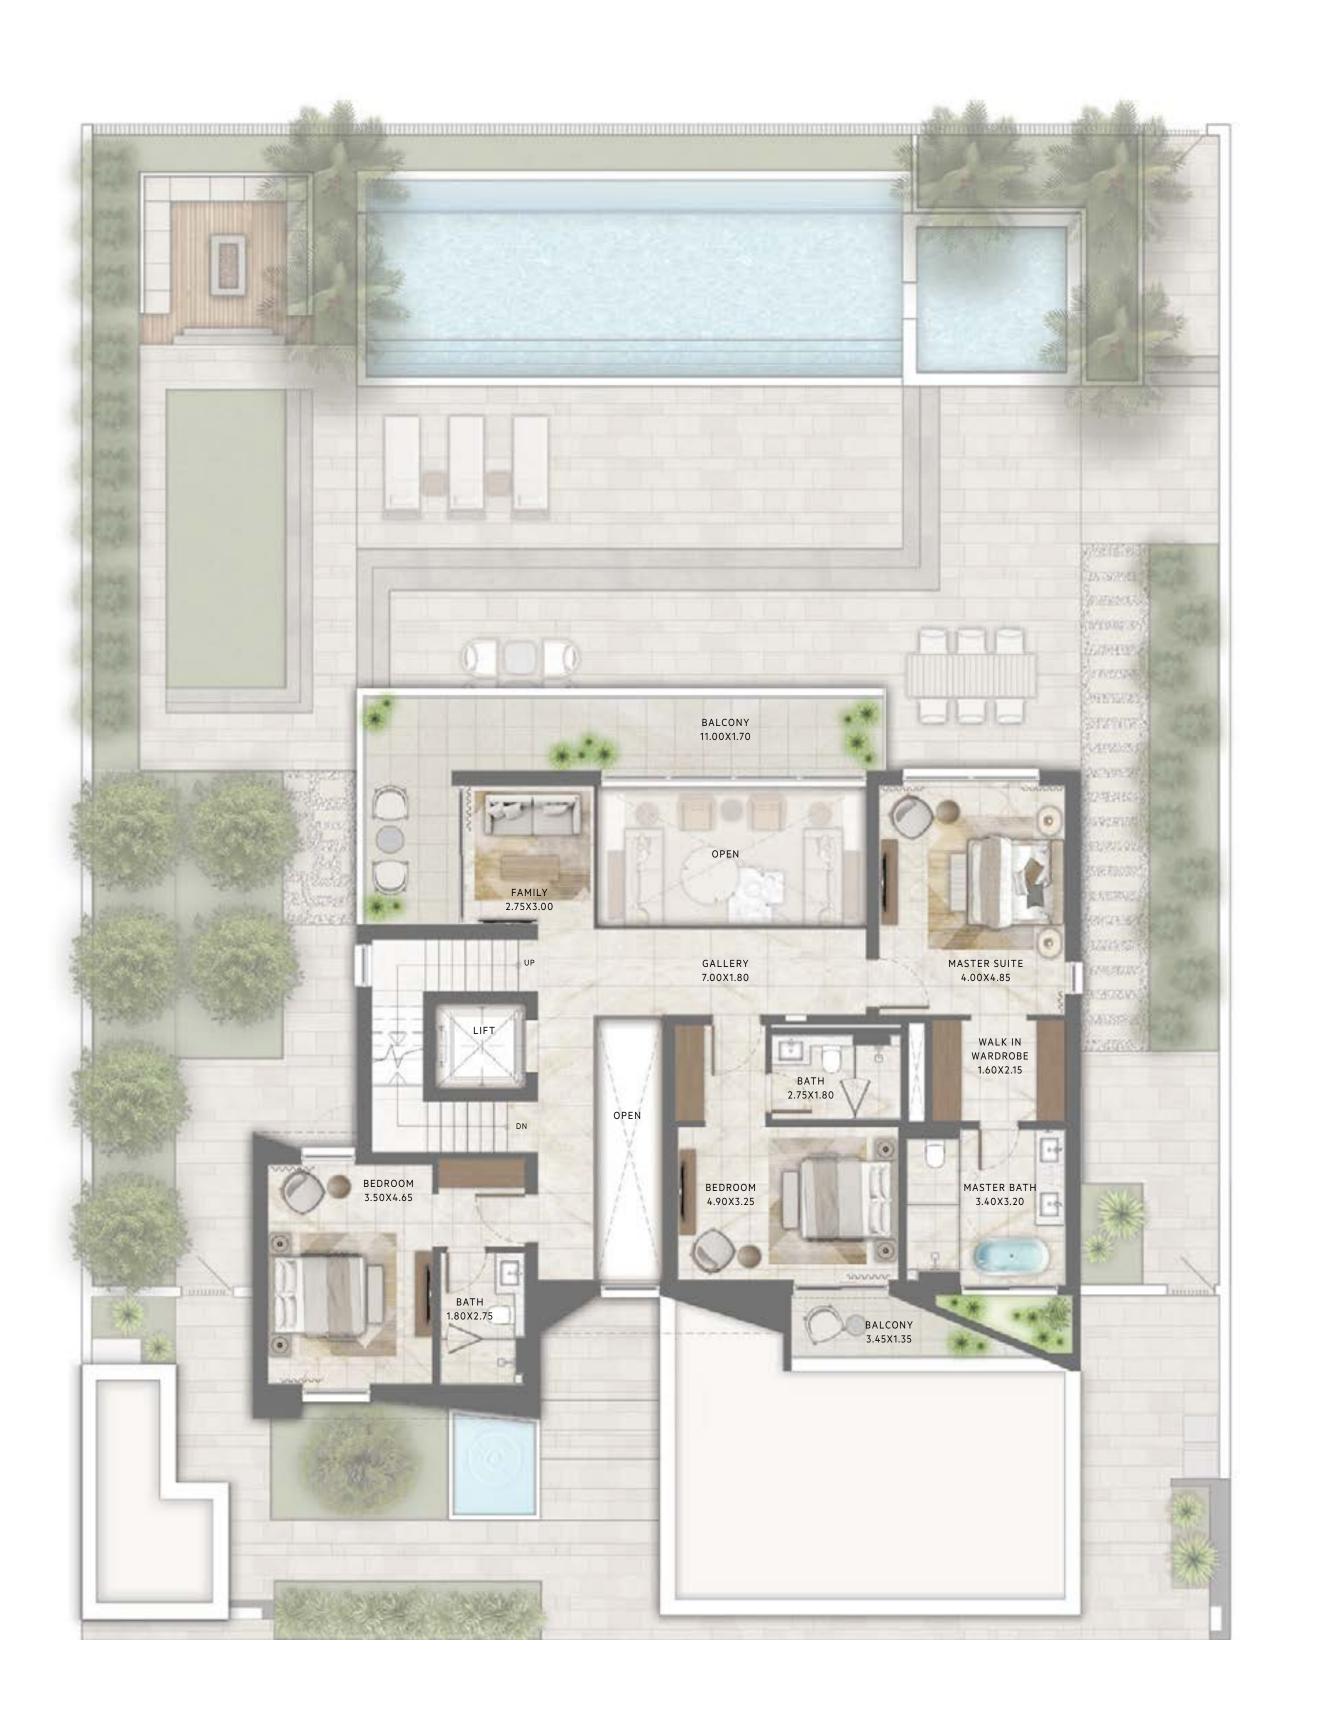

## PALMIERA 2 THE OASIS

4 BEDROOM
CLASSIC

|  | GROUND FLOOR    | 1,869.90 | SQ.FT. | 173.72 | SQ.M |
|--|-----------------|----------|--------|--------|------|
|  | FIRST FLOOR     | 1,682.61 | SQ.FT. | 156.32 | SQ.M |
|  | SECOND FLOOR    | 521.73   | SQ.FT. | 48.47  | SQ.M |
|  | CAR PORT AREA   | 634.53   | SQ.FT. | 58.95  | SQ.M |
|  | ENTRY / TERRACE | 63.61    | SQ.FT. | 5.91   | SQ.M |
|  | BALCONY         | 713.75   | SQ.FT. | 66.31  | SQ.M |
|  | DRIVER ROOM     | 141.11   | SQ.FT. | 13.11  | SQ.M |
|  | TOTAL AREA      | 5,627.26 | SQ.FT. | 522.79 | SQ.M |

GROUND FLOOR SECOND FLOOR