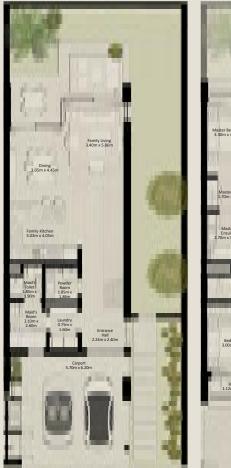

# NAD AL SHEBA GARDENS PHASE 5

TH-1 - 3 BEDROOM - 6PLEX

(TH-1 - 3 BEDROOM - 6PLEX - END - 3BB (M))

TOTAL AREA = 258.35 SQM (2,780.86 SQFT)

GROUND FLOOR

FIRST FLOOR

TH-1 - 3 BEDROOM - 6PLEX

(TH-1 - 3 BEDROOM - 6PLEX - MIDDLE - 3BA)

TOTAL AREA = 261.39 SQM (2,813.58 SQFT)

GROUND FLOOR

FIRST FLOOR

TH-1 - 3 BEDROOM - 6PLEX

(TH-1 - 3 BEDROOM - 6PLEX - MIDDLE - 3BA (M))

TOTAL AREA = 261.39 SQM (2,813.58 SQFT)

GROUND FLOOR

FIRST FLOOR