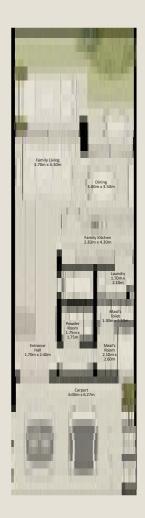

# NAD AL SHEBA GARDENS PHASE 5

TH-1 - 3 BEDROOM - 6PLEX

(TH-1 - 3 BEDROOM - 6PLEX - END - 3BB (M))

TOTAL AREA = 258.35 SQM (2,780.86 SQFT)

GROUND FLOOR

FIRST FLOOR

TH-1 - 3 BEDROOM - 6PLEX

(TH-1 - 3 BEDROOM - 6PLEX - MIDDLE - 3BA)

TOTAL AREA = 261.39 SQM (2,813.58 SQFT)

GROUND FLOOR

FIRST FLOOR

TH-1 - 3 BEDROOM - 6PLEX

(TH-1 - 3 BEDROOM - 6PLEX - MIDDLE - 3BA (M))

TOTAL AREA = 261.39 SQM (2,813.58 SQFT)

GROUND FLOOR

FIRST FLOOR

TH-1 - 3 BEDROOM - 6PLEX

(TH-1 - 3 BEDROOM - 6PLEX - MIDDLE - 3BA)

TOTAL AREA = 261.39 SQM (2,813.58 SQFT)

GROUND FLOOR

FIRST FLOOR

TH-1 - 3 BEDROOM - 6PLEX

(TH-1 - 3 BEDROOM - 6PLEX - MIDDLE - 3BA (M))

TOTAL AREA = 261.39 SQM (2,813.58 SQFT)