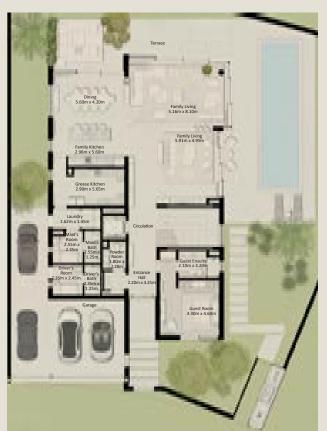

FIRST FLOOR

SECOND FLOOR

4 BEDROOM VILLA - LARGE 4BR - L

TOTAL AREA = 458.49 SQM (4,935.15 SQFT)

GROUND FLOOR FIRST FLOOR SECOND FLOOR

4 BEDROOM VILLA - LARGE 4BR - L (M)

TOTAL AREA = 458.49 SQM (4,935.15 SQFT)

GROUND FLOOR FIRST FLOOR SECOND FLOOR

4 BEDROOM VILLA - LARGE 4BR - L

TOTAL AREA = 458.49 SQM (4,935.15 SQFT)

4 BEDROOM VILLA - LARGE 4BR - L (M)

TOTAL AREA = 458.49 SQM (4,935.15 SQFT)

GROUND FLOOR FIRST FLOOR SECOND FLOOR

Disclaimer: Plans, details and unit orientation included are indicative only and are subject to change by the developer/seller at its sole discretion without notice and/or liability.