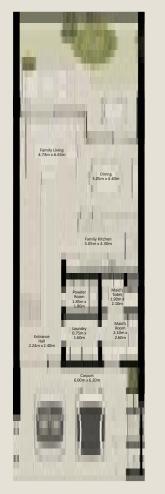

# NAD AL SHEBA GARDENS PHASE 5

TH-1 - 3 BEDROOM - 6PLEX

(TH-1 - 3 BEDROOM - 6PLEX - END - 3BB (M))

TOTAL AREA = 258.35 SQM (2,780.86 SQFT)

GROUND FLOOR

FIRST FLOOR

TH-1 - 3 BEDROOM - 6PLEX

(TH-1 - 3 BEDROOM - 6PLEX - MIDDLE - 3BA)

TOTAL AREA = 261.39 SQM (2,813.58 SQFT)

GROUND FLOOR

FIRST FLOOR

TH-1 - 3 BEDROOM - 6PLEX

(TH-1 - 3 BEDROOM - 6PLEX - MIDDLE - 3BA (M))

TOTAL AREA = 261.39 SQM (2,813.58 SQFT)

GROUND FLOOR

FIRST FLOOR

TH-1 - 3 BEDROOM - 6PLEX

(TH-1 - 3 BEDROOM - 6PLEX - MIDDLE - 3BA)

TOTAL AREA = 261.39 SQM (2,813.58 SQFT)

GROUND FLOOR

FIRST FLOOR

TH-1 - 3 BEDROOM - 6PLEX

(TH-1 - 3 BEDROOM - 6PLEX - MIDDLE - 3BA (M))

TOTAL AREA = 261.39 SQM (2,813.58 SQFT)

GROUND FLOOR

FIRST FLOOR

TH-1 - 3 BEDROOM - 6PLEX

(TH-1 - 3 BEDROOM - 6PLEX - END - 3BB)

TOTAL AREA = 258.35 SQM (2,780.86 SQFT)

GROUND FLOOR

FIRST FLOOR

TH-2 - 3 BEDROOM - 6PLEX