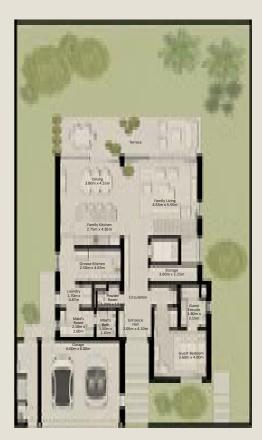

# NAD AL SHEBA GARDENS PHASE 5

TH-1 - 3 BEDROOM - 6PLEX

(TH-1 - 3 BEDROOM - 6PLEX - END - 3BB (M))

TOTAL AREA = 258.35 SQM (2,780.86 SQFT)

GROUND FLOOR

FIRST FLOOR

TH-1 - 3 BEDROOM - 6PLEX

(TH-1 - 3 BEDROOM - 6PLEX - MIDDLE - 3BA)

TOTAL AREA = 261.39 SQM (2,813.58 SQFT)

GROUND FLOOR

FIRST FLOOR

TH-1 - 3 BEDROOM - 6PLEX

(TH-1 - 3 BEDROOM - 6PLEX - MIDDLE - 3BA (M))

TOTAL AREA = 261.39 SQM (2,813.58 SQFT)

GROUND FLOOR

FIRST FLOOR

TH-1 - 3 BEDROOM - 6PLEX

(TH-1 - 3 BEDROOM - 6PLEX - MIDDLE - 3BA)

TOTAL AREA = 261.39 SQM (2,813.58 SQFT)

GROUND FLOOR

FIRST FLOOR

TH-1 - 3 BEDROOM - 6PLEX

(TH-1 - 3 BEDROOM - 6PLEX - MIDDLE - 3BA (M))

TOTAL AREA = 261.39 SQM (2,813.58 SQFT)

GROUND FLOOR

FIRST FLOOR

TH-1 - 3 BEDROOM - 6PLEX

(TH-1 - 3 BEDROOM - 6PLEX - END - 3BB)

TOTAL AREA = 258.35 SQM (2,780.86 SQFT)

GROUND FLOOR

FIRST FLOOR

TH-2 - 3 BEDROOM - 6PLEX