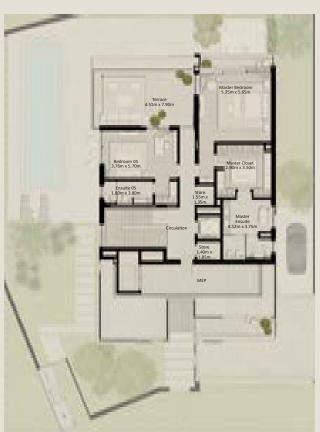

### 5-BEDROOM VILLA MEDIUM

5 BEDROOM VILLA - MEDIUM 5BR - M

TOTAL AREA = 510.30 SQM (5,492.82 SQFT)

GROUND FLOOR FIRST FLOOR SECOND FLOOR

### 5-BEDROOM VILLA MEDIUM

5 BEDROOM VILLA - MEDIUM 5BR - M (M)

TOTAL AREA = 510.30 SQM (5,492.82 SQFT)

GROUND FLOOR FIRST FLOOR SECOND FLOOR

5 BEDROOM VILLA - LARGE 5BR - L

TOTAL AREA = 550.82 SQM (5,928.98 SQFT)

# 5-BEDROOM VILLA *MEDIUM*

5 BEDROOM VILLA - MEDIUM 5BR - M

TOTAL AREA = 510.30 SQM (5,492.82 SQFT)

GROUND FLOOR FIRST FLOOR SECOND FLOOR

Disclaimer: Plans, details and unit orientation included are indicative only and are subject to change by the developer/seller at its sole discretion without notice and/or liability.

# 5-BEDROOM VILLA *MEDIUM*

5 BEDROOM VILLA - MEDIUM 5BR - M (M)

TOTAL AREA = 510.30 SQM (5,492.82 SQFT)

5 BEDROOM VILLA - LARGE 5BR - L

TOTAL AREA = 550.82 SQM (5,928.98 SQFT)

5 BEDROOM VILLA - LARGE 5BR - L (M)