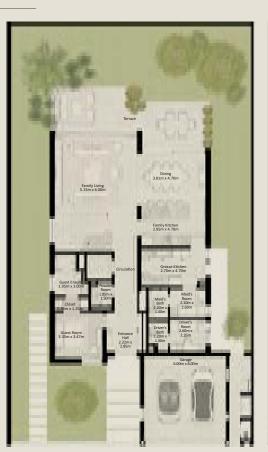

# NAD AL SHEBA GARDENS PHASE 5

TH-1 - 3 BEDROOM - 6PLEX

(TH-1 - 3 BEDROOM - 6PLEX - END - 3BB (M))

TOTAL AREA = 258.35 SQM (2,780.86 SQFT)

GROUND FLOOR

FIRST FLOOR

TH-1 - 3 BEDROOM - 6PLEX

(TH-1 - 3 BEDROOM - 6PLEX - MIDDLE - 3BA)

TOTAL AREA = 261.39 SQM (2,813.58 SQFT)

GROUND FLOOR

FIRST FLOOR

TH-1 - 3 BEDROOM - 6PLEX

(TH-1 - 3 BEDROOM - 6PLEX - MIDDLE - 3BA (M))

TOTAL AREA = 261.39 SQM (2,813.58 SQFT)

GROUND FLOOR

FIRST FLOOR

TH-1 - 3 BEDROOM - 6PLEX

(TH-1 - 3 BEDROOM - 6PLEX - MIDDLE - 3BA)

TOTAL AREA = 261.39 SQM (2,813.58 SQFT)

GROUND FLOOR

FIRST FLOOR

TH-1 - 3 BEDROOM - 6PLEX

(TH-1 - 3 BEDROOM - 6PLEX - MIDDLE - 3BA (M))

TOTAL AREA = 261.39 SQM (2,813.58 SQFT)

GROUND FLOOR

FIRST FLOOR

TH-1 - 3 BEDROOM - 6PLEX

(TH-1 - 3 BEDROOM - 6PLEX - END - 3BB)

TOTAL AREA = 258.35 SQM (2,780.86 SQFT)

GROUND FLOOR

FIRST FLOOR

TH-2 - 3 BEDROOM - 6PLEX