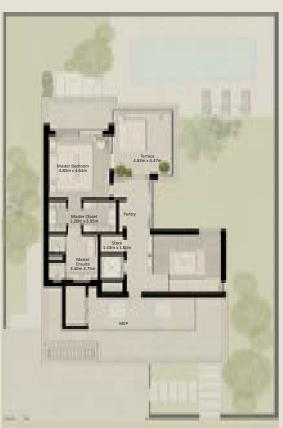

FIRST FLOOR

SECOND FLOOR

4 BEDROOM VILLA - LARGE 4BR - L

TOTAL AREA = 458.49 SQM (4,935.15 SQFT)

GROUND FLOOR FIRST FLOOR SECOND FLOOR

4 BEDROOM VILLA - LARGE 4BR - L (M)

TOTAL AREA = 458.49 SQM (4,935.15 SQFT)

GROUND FLOOR FIRST FLOOR SECOND FLOOR

### 5-BEDROOM VILLA MEDIUM

5 BEDROOM VILLA - MEDIUM 5BR - M

TOTAL AREA = 510.30 SQM (5,492.82 SQFT)

GROUND FLOOR FIRST FLOOR SECOND FLOOR