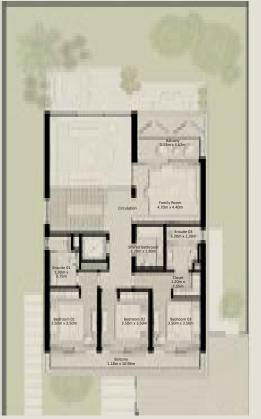

FIRST FLOOR

SECOND FLOOR

4 BEDROOM VILLA - LARGE 4BR - L

TOTAL AREA = 458.49 SQM (4,935.15 SQFT)

GROUND FLOOR FIRST FLOOR SECOND FLOOR

4 BEDROOM VILLA - LARGE 4BR - L (M)

TOTAL AREA = 458.49 SQM (4,935.15 SQFT)

4 BEDROOM VILLA - LARGE 4BR - L

TOTAL AREA = 458.49 SQM (4,935.15 SQFT)

4 BEDROOM VILLA - LARGE 4BR - L (M)

TOTAL AREA = 458.49 SQM (4,935.15 SQFT)

GROUND FLOOR FIRST FLOOR SECOND FLOOR

Disclaimer: Plans, details and unit orientation included are indicative only and are subject to change by the developer/seller at its sole discretion without notice and/or liability.