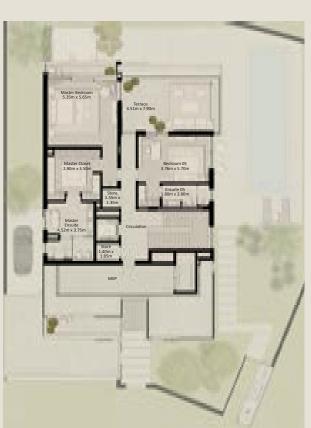

FIRST FLOOR

SECOND FLOOR

4 BEDROOM VILLA - LARGE 4BR - L

TOTAL AREA = 458.49 SQM (4,935.15 SQFT)

GROUND FLOOR FIRST FLOOR SECOND FLOOR

4 BEDROOM VILLA - LARGE 4BR - L (M)

TOTAL AREA = 458.49 SQM (4,935.15 SQFT)

GROUND FLOOR FIRST FLOOR SECOND FLOOR

4 BEDROOM VILLA - LARGE 4BR - L

TOTAL AREA = 458.49 SQM (4,935.15 SQFT)

4 BEDROOM VILLA - LARGE 4BR - L (M)

TOTAL AREA = 458.49 SQM (4,935.15 SQFT)

GROUND FLOOR FIRST FLOOR SECOND FLOOR

Disclaimer: Plans, details and unit orientation included are indicative only and are subject to change by the developer/seller at its sole discretion without notice and/or liability.