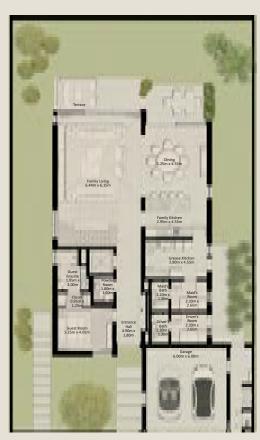

FIRST FLOOR

SECOND FLOOR

4 BEDROOM VILLA - LARGE 4BR - L

TOTAL AREA = 458.49 SQM (4,935.15 SQFT)

GROUND FLOOR FIRST FLOOR SECOND FLOOR

4 BEDROOM VILLA - LARGE 4BR - L (M)

TOTAL AREA = 458.49 SQM (4,935.15 SQFT)

GROUND FLOOR FIRST FLOOR SECOND FLOOR