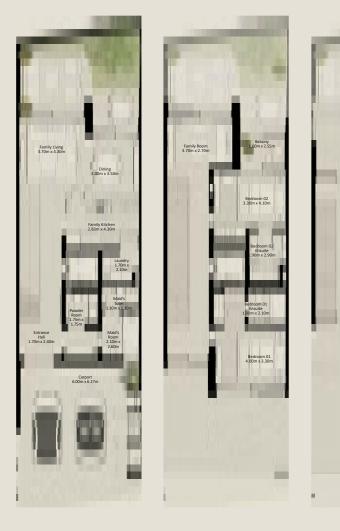

# NAD AL SHEBA GARDENS PHASE 5

TH-1 - 3 BEDROOM - 6PLEX

(TH-1 - 3 BEDROOM - 6PLEX - END - 3BB (M))

TOTAL AREA = 258.35 SQM (2,780.86 SQFT)

GROUND FLOOR

FIRST FLOOR

TH-1 - 3 BEDROOM - 6PLEX

(TH-1 - 3 BEDROOM - 6PLEX - MIDDLE - 3BA)

TOTAL AREA = 261.39 SQM (2,813.58 SQFT)

GROUND FLOOR

FIRST FLOOR

TH-1 - 3 BEDROOM - 6PLEX

(TH-1 - 3 BEDROOM - 6PLEX - MIDDLE - 3BA (M))

TOTAL AREA = 261.39 SQM (2,813.58 SQFT)

GROUND FLOOR

FIRST FLOOR