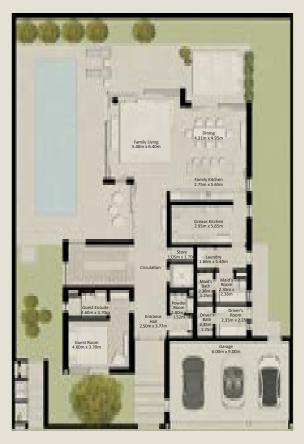

FIRST FLOOR

SECOND FLOOR

4 BEDROOM VILLA - LARGE 4BR - L

TOTAL AREA = 458.49 SQM (4,935.15 SQFT)

GROUND FLOOR FIRST FLOOR SECOND FLOOR

4 BEDROOM VILLA - LARGE 4BR - L (M)

TOTAL AREA = 458.49 SQM (4,935.15 SQFT)

GROUND FLOOR FIRST FLOOR SECOND FLOOR