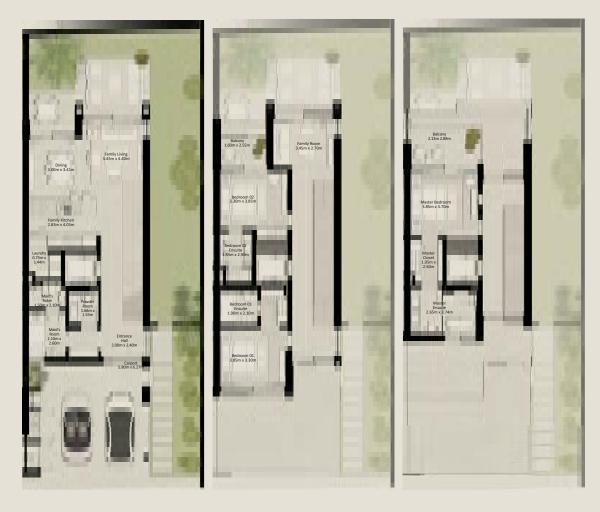

(TH-2 - 3 BEDROOM - 6PLEX - END - 3BD (M))

TOTAL AREA = 304.12 SQM (3,273.52 SQFT)

GROUND FLOOR FIRST FLOOR SECOND FLOOR

TH-2 - 3 BEDROOM - 6PLEX

(TH-2 - 3 BEDROOM - 6PLEX - MIDDLE - 3BC)

GROUND FLOOR

FIRST FLOOR

SECOND FLOOR

TH-2 - 3 BEDROOM - 6PLEX

(TH-2 - 3 BEDROOM - 6PLEX - MIDDLE - 3BC (M))

GROUND FLOOR

FIRST FLOOR

SECOND FLOOR

TH-2 - 3 BEDROOM - 6PLEX

(TH-2 - 3 BEDROOM - 6PLEX - MIDDLE - 3BC)

GROUND FLOOR

FIRST FLOOR

SECOND FLOOR

TH-2 - 3 BEDROOM - 6PLEX

(TH-2 - 3 BEDROOM - 6PLEX - MIDDLE - 3BC (M))

GROUND FLOOR

FIRST FLOOR

SECOND FLOOR

TH-2 - 3 BEDROOM - 6PLEX

(TH-2 - 3 BEDROOM - 6PLEX - END - 3BD)

TOTAL AREA = 304.12 SQM (3,273.52 SQFT)

GROUND FLOOR FIRST FLOOR SECOND FLOOR

TH-3 - 3 BEDROOM - 4PLEX

(TH-3 - 3 BEDROOM - 4PLEX - END - 3BD (M))