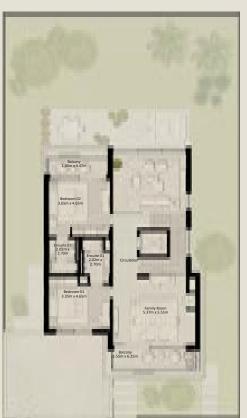

# NAD AL SHEBA GARDENS PHASE 5

TH-1 - 3 BEDROOM - 6PLEX

(TH-1 - 3 BEDROOM - 6PLEX - END - 3BB (M))

TOTAL AREA = 258.35 SQM (2,780.86 SQFT)

GROUND FLOOR

FIRST FLOOR

TH-1 - 3 BEDROOM - 6PLEX

(TH-1 - 3 BEDROOM - 6PLEX - MIDDLE - 3BA)

TOTAL AREA = 261.39 SQM (2,813.58 SQFT)

GROUND FLOOR

FIRST FLOOR

TH-1 - 3 BEDROOM - 6PLEX

(TH-1 - 3 BEDROOM - 6PLEX - MIDDLE - 3BA (M))

TOTAL AREA = 261.39 SQM (2,813.58 SQFT)

GROUND FLOOR

FIRST FLOOR