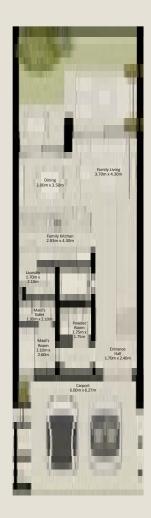

# NAD AL SHEBA GARDENS PHASE 5

TH-1 - 3 BEDROOM - 6PLEX

(TH-1 - 3 BEDROOM - 6PLEX - END - 3BB (M))

TOTAL AREA = 258.35 SQM (2,780.86 SQFT)

GROUND FLOOR

FIRST FLOOR

TH-1 - 3 BEDROOM - 6PLEX

(TH-1 - 3 BEDROOM - 6PLEX - MIDDLE - 3BA)

TOTAL AREA = 261.39 SQM (2,813.58 SQFT)

GROUND FLOOR

FIRST FLOOR

TH-1 - 3 BEDROOM - 6PLEX

(TH-1 - 3 BEDROOM - 6PLEX - MIDDLE - 3BA (M))

TOTAL AREA = 261.39 SQM (2,813.58 SQFT)

GROUND FLOOR

FIRST FLOOR