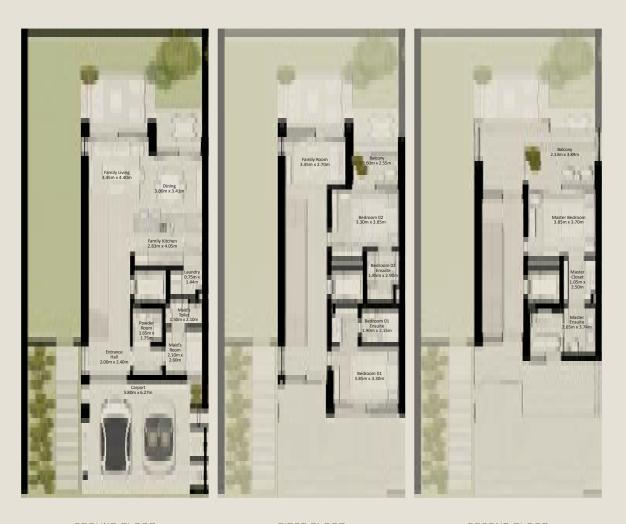

# NAD AL SHEBA GARDENS PHASE 5

TH-1 - 3 BEDROOM - 6PLEX

(TH-1 - 3 BEDROOM - 6PLEX - END - 3BB (M))

TOTAL AREA = 258.35 SQM (2,780.86 SQFT)

GROUND FLOOR

FIRST FLOOR

TH-1 - 3 BEDROOM - 6PLEX

(TH-1 - 3 BEDROOM - 6PLEX - MIDDLE - 3BA)

TOTAL AREA = 261.39 SQM (2,813.58 SQFT)

GROUND FLOOR

FIRST FLOOR

TH-1 - 3 BEDROOM - 6PLEX

(TH-1 - 3 BEDROOM - 6PLEX - MIDDLE - 3BA (M))

TOTAL AREA = 261.39 SQM (2,813.58 SQFT)

GROUND FLOOR

FIRST FLOOR

TH-1 - 3 BEDROOM - 6PLEX

(TH-1 - 3 BEDROOM - 6PLEX - MIDDLE - 3BA)

TOTAL AREA = 261.39 SQM (2,813.58 SQFT)

GROUND FLOOR

FIRST FLOOR

TH-1 - 3 BEDROOM - 6PLEX

(TH-1 - 3 BEDROOM - 6PLEX - MIDDLE - 3BA (M))

TOTAL AREA = 261.39 SQM (2,813.58 SQFT)

GROUND FLOOR

FIRST FLOOR

TH-1 - 3 BEDROOM - 6PLEX

(TH-1 - 3 BEDROOM - 6PLEX - END - 3BB)

TOTAL AREA = 258.35 SQM (2,780.86 SQFT)

GROUND FLOOR

FIRST FLOOR

TH-2 - 3 BEDROOM - 6PLEX