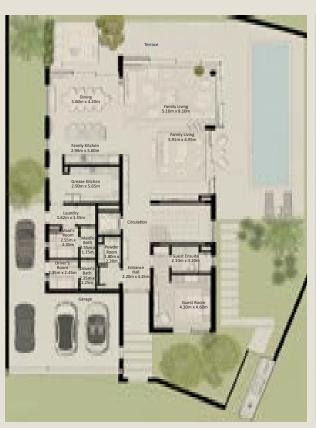

FIRST FLOOR

SECOND FLOOR

4 BEDROOM VILLA - LARGE 4BR - L

TOTAL AREA = 458.49 SQM (4,935.15 SQFT)

GROUND FLOOR FIRST FLOOR SECOND FLOOR

4 BEDROOM VILLA - LARGE 4BR - L (M)

TOTAL AREA = 458.49 SQM (4,935.15 SQFT)

4 BEDROOM VILLA - LARGE 4BR - L

TOTAL AREA = 458.49 SQM (4,935.15 SQFT)

4 BEDROOM VILLA - LARGE 4BR - L (M)

TOTAL AREA = 458.49 SQM (4,935.15 SQFT)

GROUND FLOOR FIRST FLOOR SECOND FLOOR

Disclaimer: Plans, details and unit orientation included are indicative only and are subject to change by the developer/seller at its sole discretion without notice and/or liability.