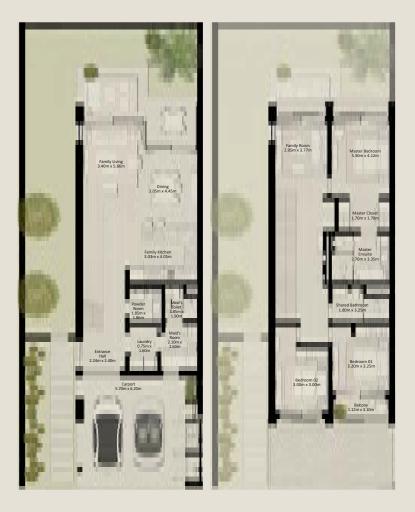

# NAD AL SHEBA GARDENS PHASE 5

TH-1 - 3 BEDROOM - 6PLEX

(TH-1 - 3 BEDROOM - 6PLEX - END - 3BB (M))

TOTAL AREA = 258.35 SQM (2,780.86 SQFT)

GROUND FLOOR

FIRST FLOOR

TH-1 - 3 BEDROOM - 6PLEX

(TH-1 - 3 BEDROOM - 6PLEX - MIDDLE - 3BA)

TOTAL AREA = 261.39 SQM (2,813.58 SQFT)

GROUND FLOOR

FIRST FLOOR

TH-1 - 3 BEDROOM - 6PLEX

(TH-1 - 3 BEDROOM - 6PLEX - MIDDLE - 3BA (M))

TOTAL AREA = 261.39 SQM (2,813.58 SQFT)

GROUND FLOOR

FIRST FLOOR

TH-1 - 3 BEDROOM - 6PLEX

(TH-1 - 3 BEDROOM - 6PLEX - MIDDLE - 3BA)

TOTAL AREA = 261.39 SQM (2,813.58 SQFT)

GROUND FLOOR

FIRST FLOOR

TH-1 - 3 BEDROOM - 6PLEX

(TH-1 - 3 BEDROOM - 6PLEX - MIDDLE - 3BA (M))

TOTAL AREA = 261.39 SQM (2,813.58 SQFT)

GROUND FLOOR

FIRST FLOOR

TH-1 - 3 BEDROOM - 6PLEX

(TH-1 - 3 BEDROOM - 6PLEX - END - 3BB)

TOTAL AREA = 258.35 SQM (2,780.86 SQFT)

GROUND FLOOR

FIRST FLOOR

TH-2 - 3 BEDROOM - 6PLEX