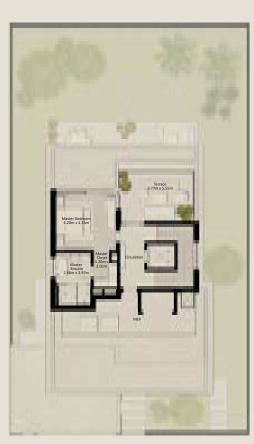

# NAD AL SHEBA GARDENS PHASE 5

TH-1 - 3 BEDROOM - 6PLEX

(TH-1 - 3 BEDROOM - 6PLEX - END - 3BB (M))

TOTAL AREA = 258.35 SQM (2,780.86 SQFT)

GROUND FLOOR

FIRST FLOOR

TH-1 - 3 BEDROOM - 6PLEX

(TH-1 - 3 BEDROOM - 6PLEX - MIDDLE - 3BA)

TOTAL AREA = 261.39 SQM (2,813.58 SQFT)

GROUND FLOOR

FIRST FLOOR

TH-1 - 3 BEDROOM - 6PLEX

(TH-1 - 3 BEDROOM - 6PLEX - MIDDLE - 3BA (M))

TOTAL AREA = 261.39 SQM (2,813.58 SQFT)

GROUND FLOOR

FIRST FLOOR