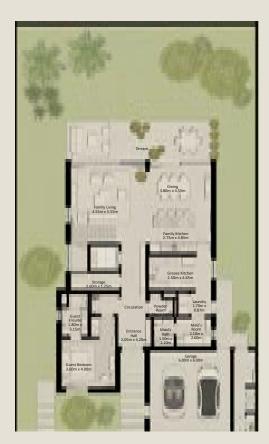

### 5-BEDROOM VILLA MEDIUM

5 BEDROOM VILLA - MEDIUM 5BR - M

TOTAL AREA = 510.30 SQM (5,492.82 SQFT)

GROUND FLOOR FIRST FLOOR SECOND FLOOR

### 5-BEDROOM VILLA MEDIUM

5 BEDROOM VILLA - MEDIUM 5BR - M (M)

TOTAL AREA = 510.30 SQM (5,492.82 SQFT)

GROUND FLOOR FIRST FLOOR SECOND FLOOR

5 BEDROOM VILLA - LARGE 5BR - L

TOTAL AREA = 550.82 SQM (5,928.98 SQFT)