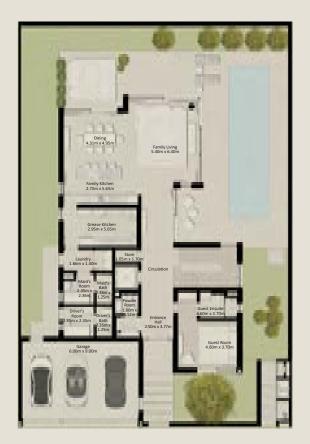

### 5-BEDROOM VILLA MEDIUM

5 BEDROOM VILLA - MEDIUM 5BR - M

TOTAL AREA = 510.30 SQM (5,492.82 SQFT)

GROUND FLOOR FIRST FLOOR SECOND FLOOR

### 5-BEDROOM VILLA MEDIUM

5 BEDROOM VILLA - MEDIUM 5BR - M (M)

TOTAL AREA = 510.30 SQM (5,492.82 SQFT)

GROUND FLOOR FIRST FLOOR SECOND FLOOR

5 BEDROOM VILLA - LARGE 5BR - L

TOTAL AREA = 550.82 SQM (5,928.98 SQFT)