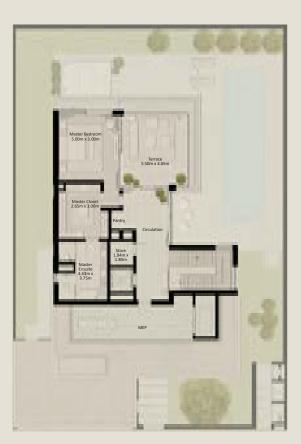

FIRST FLOOR

SECOND FLOOR

4 BEDROOM VILLA - LARGE 4BR - L

TOTAL AREA = 458.49 SQM (4,935.15 SQFT)

GROUND FLOOR FIRST FLOOR SECOND FLOOR

4 BEDROOM VILLA - LARGE 4BR - L (M)

TOTAL AREA = 458.49 SQM (4,935.15 SQFT)

GROUND FLOOR FIRST FLOOR SECOND FLOOR