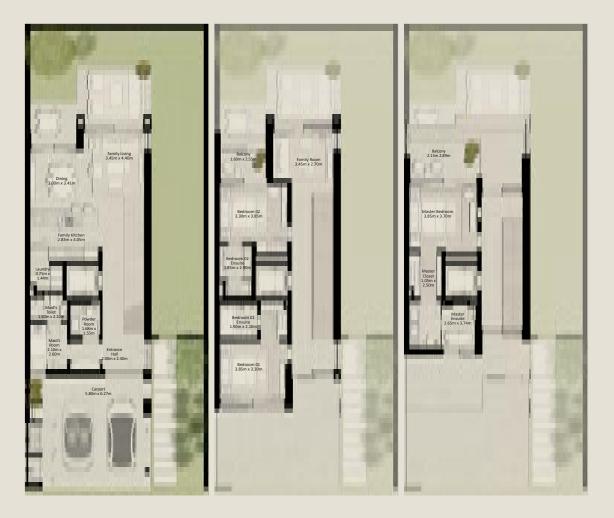

# NAD AL SHEBA GARDENS PHASE 5

TH-1 - 3 BEDROOM - 6PLEX

(TH-1 - 3 BEDROOM - 6PLEX - END - 3BB (M))

TOTAL AREA = 258.35 SQM (2,780.86 SQFT)

GROUND FLOOR

FIRST FLOOR

TH-1 - 3 BEDROOM - 6PLEX

(TH-1 - 3 BEDROOM - 6PLEX - MIDDLE - 3BA)

TOTAL AREA = 261.39 SQM (2,813.58 SQFT)

GROUND FLOOR

FIRST FLOOR

TH-1 - 3 BEDROOM - 6PLEX

(TH-1 - 3 BEDROOM - 6PLEX - MIDDLE - 3BA (M))

TOTAL AREA = 261.39 SQM (2,813.58 SQFT)

GROUND FLOOR

FIRST FLOOR

TH-1 - 3 BEDROOM - 6PLEX

(TH-1 - 3 BEDROOM - 6PLEX - MIDDLE - 3BA)

TOTAL AREA = 261.39 SQM (2,813.58 SQFT)

GROUND FLOOR

FIRST FLOOR

TH-1 - 3 BEDROOM - 6PLEX

(TH-1 - 3 BEDROOM - 6PLEX - MIDDLE - 3BA (M))

TOTAL AREA = 261.39 SQM (2,813.58 SQFT)

GROUND FLOOR

FIRST FLOOR

TH-1 - 3 BEDROOM - 6PLEX

(TH-1 - 3 BEDROOM - 6PLEX - END - 3BB)

TOTAL AREA = 258.35 SQM (2,780.86 SQFT)

GROUND FLOOR

FIRST FLOOR

TH-2 - 3 BEDROOM - 6PLEX