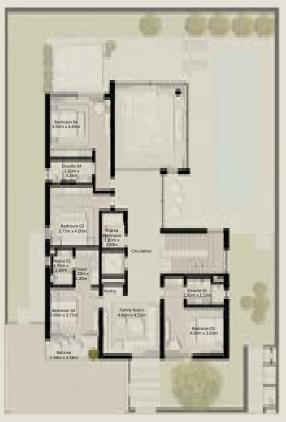

FIRST FLOOR

SECOND FLOOR

4 BEDROOM VILLA - LARGE 4BR - L

TOTAL AREA = 458.49 SQM (4,935.15 SQFT)

GROUND FLOOR FIRST FLOOR SECOND FLOOR

4 BEDROOM VILLA - LARGE 4BR - L (M)

TOTAL AREA = 458.49 SQM (4,935.15 SQFT)

GROUND FLOOR FIRST FLOOR SECOND FLOOR