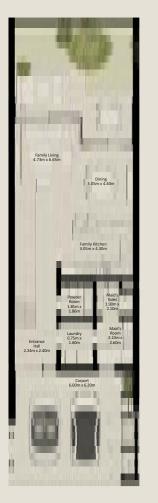

# NAD AL SHEBA GARDENS PHASE 5

TH-1 - 3 BEDROOM - 6PLEX

(TH-1 - 3 BEDROOM - 6PLEX - END - 3BB (M))

TOTAL AREA = 258.35 SQM (2,780.86 SQFT)

GROUND FLOOR

FIRST FLOOR

TH-1 - 3 BEDROOM - 6PLEX

(TH-1 - 3 BEDROOM - 6PLEX - MIDDLE - 3BA)

TOTAL AREA = 261.39 SQM (2,813.58 SQFT)

GROUND FLOOR

FIRST FLOOR

TH-1 - 3 BEDROOM - 6PLEX

(TH-1 - 3 BEDROOM - 6PLEX - MIDDLE - 3BA (M))

TOTAL AREA = 261.39 SQM (2,813.58 SQFT)

GROUND FLOOR

FIRST FLOOR

TH-1 - 3 BEDROOM - 6PLEX

(TH-1 - 3 BEDROOM - 6PLEX - MIDDLE - 3BA)

TOTAL AREA = 261.39 SQM (2,813.58 SQFT)

GROUND FLOOR

FIRST FLOOR

TH-1 - 3 BEDROOM - 6PLEX

(TH-1 - 3 BEDROOM - 6PLEX - MIDDLE - 3BA (M))

TOTAL AREA = 261.39 SQM (2,813.58 SQFT)