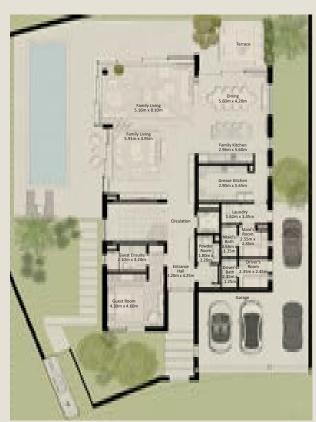

FIRST FLOOR

SECOND FLOOR

4 BEDROOM VILLA - LARGE 4BR - L

TOTAL AREA = 458.49 SQM (4,935.15 SQFT)

GROUND FLOOR FIRST FLOOR SECOND FLOOR

4 BEDROOM VILLA - LARGE 4BR - L (M)

TOTAL AREA = 458.49 SQM (4,935.15 SQFT)

GROUND FLOOR FIRST FLOOR SECOND FLOOR

4 BEDROOM VILLA - LARGE 4BR - L

TOTAL AREA = 458.49 SQM (4,935.15 SQFT)

4 BEDROOM VILLA - LARGE 4BR - L (M)

TOTAL AREA = 458.49 SQM (4,935.15 SQFT)

GROUND FLOOR FIRST FLOOR SECOND FLOOR

Disclaimer: Plans, details and unit orientation included are indicative only and are subject to change by the developer/seller at its sole discretion without notice and/or liability.