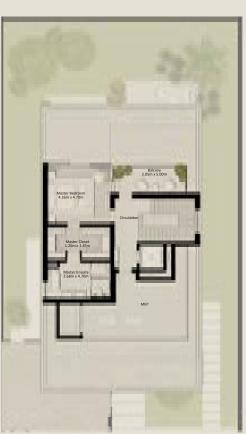

# NAD AL SHEBA GARDENS PHASE 5

TH-1 - 3 BEDROOM - 6PLEX

(TH-1 - 3 BEDROOM - 6PLEX - END - 3BB (M))

TOTAL AREA = 258.35 SQM (2,780.86 SQFT)

GROUND FLOOR

FIRST FLOOR

TH-1 - 3 BEDROOM - 6PLEX

(TH-1 - 3 BEDROOM - 6PLEX - MIDDLE - 3BA)

TOTAL AREA = 261.39 SQM (2,813.58 SQFT)

GROUND FLOOR

FIRST FLOOR

TH-1 - 3 BEDROOM - 6PLEX

(TH-1 - 3 BEDROOM - 6PLEX - MIDDLE - 3BA (M))

TOTAL AREA = 261.39 SQM (2,813.58 SQFT)

GROUND FLOOR

FIRST FLOOR