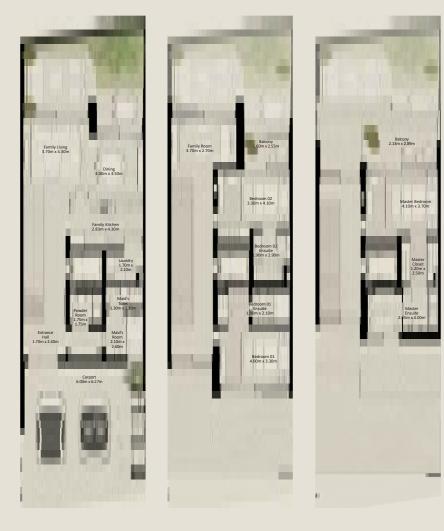

# NAD AL SHEBA GARDENS PHASE 5

TH-1 - 3 BEDROOM - 6PLEX

(TH-1 - 3 BEDROOM - 6PLEX - END - 3BB (M))

TOTAL AREA = 258.35 SQM (2,780.86 SQFT)

GROUND FLOOR

FIRST FLOOR

TH-1 - 3 BEDROOM - 6PLEX

(TH-1 - 3 BEDROOM - 6PLEX - MIDDLE - 3BA)

TOTAL AREA = 261.39 SQM (2,813.58 SQFT)

GROUND FLOOR

FIRST FLOOR

TH-1 - 3 BEDROOM - 6PLEX

(TH-1 - 3 BEDROOM - 6PLEX - MIDDLE - 3BA (M))

TOTAL AREA = 261.39 SQM (2,813.58 SQFT)

GROUND FLOOR

FIRST FLOOR

TH-1 - 3 BEDROOM - 6PLEX

(TH-1 - 3 BEDROOM - 6PLEX - MIDDLE - 3BA)

TOTAL AREA = 261.39 SQM (2,813.58 SQFT)

GROUND FLOOR

FIRST FLOOR

TH-1 - 3 BEDROOM - 6PLEX

(TH-1 - 3 BEDROOM - 6PLEX - MIDDLE - 3BA (M))

TOTAL AREA = 261.39 SQM (2,813.58 SQFT)

GROUND FLOOR

FIRST FLOOR

TH-1 - 3 BEDROOM - 6PLEX

(TH-1 - 3 BEDROOM - 6PLEX - END - 3BB)

TOTAL AREA = 258.35 SQM (2,780.86 SQFT)

GROUND FLOOR

FIRST FLOOR

TH-2 - 3 BEDROOM - 6PLEX