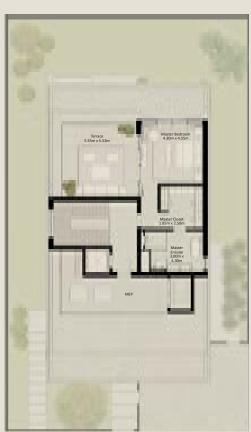

### 5-BEDROOM VILLA MEDIUM

5 BEDROOM VILLA - MEDIUM 5BR - M

TOTAL AREA = 510.30 SQM (5,492.82 SQFT)

GROUND FLOOR FIRST FLOOR SECOND FLOOR

### 5-BEDROOM VILLA MEDIUM

5 BEDROOM VILLA - MEDIUM 5BR - M (M)

TOTAL AREA = 510.30 SQM (5,492.82 SQFT)

GROUND FLOOR FIRST FLOOR SECOND FLOOR

5 BEDROOM VILLA - LARGE 5BR - L

TOTAL AREA = 550.82 SQM (5,928.98 SQFT)