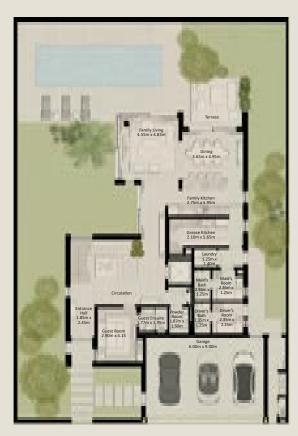

FIRST FLOOR

SECOND FLOOR

4 BEDROOM VILLA - LARGE 4BR - L

TOTAL AREA = 458.49 SQM (4,935.15 SQFT)

GROUND FLOOR FIRST FLOOR SECOND FLOOR

4 BEDROOM VILLA - LARGE 4BR - L (M)

TOTAL AREA = 458.49 SQM (4,935.15 SQFT)

GROUND FLOOR FIRST FLOOR SECOND FLOOR

4 BEDROOM VILLA - LARGE 4BR - L

TOTAL AREA = 458.49 SQM (4,935.15 SQFT)

4 BEDROOM VILLA - LARGE 4BR - L (M)

TOTAL AREA = 458.49 SQM (4,935.15 SQFT)

GROUND FLOOR FIRST FLOOR SECOND FLOOR

Disclaimer: Plans, details and unit orientation included are indicative only and are subject to change by the developer/seller at its sole discretion without notice and/or liability.