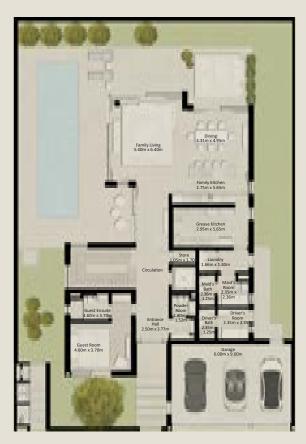

FIRST FLOOR

SECOND FLOOR

4 BEDROOM VILLA - LARGE 4BR - L

TOTAL AREA = 458.49 SQM (4,935.15 SQFT)

GROUND FLOOR FIRST FLOOR SECOND FLOOR

4 BEDROOM VILLA - LARGE 4BR - L (M)

TOTAL AREA = 458.49 SQM (4,935.15 SQFT)

4 BEDROOM VILLA - LARGE 4BR - L

TOTAL AREA = 458.49 SQM (4,935.15 SQFT)

4 BEDROOM VILLA - LARGE 4BR - L (M)

TOTAL AREA = 458.49 SQM (4,935.15 SQFT)

GROUND FLOOR FIRST FLOOR SECOND FLOOR

Disclaimer: Plans, details and unit orientation included are indicative only and are subject to change by the developer/seller at its sole discretion without notice and/or liability.