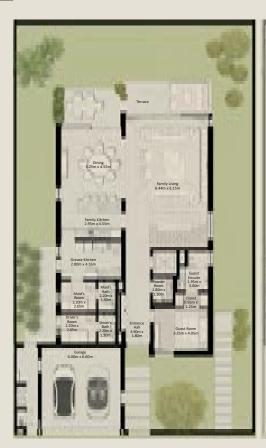

# NAD AL SHEBA GARDENS PHASE 5

TH-1 - 3 BEDROOM - 6PLEX

(TH-1 - 3 BEDROOM - 6PLEX - END - 3BB (M))

TOTAL AREA = 258.35 SQM (2,780.86 SQFT)

GROUND FLOOR

FIRST FLOOR

TH-1 - 3 BEDROOM - 6PLEX

(TH-1 - 3 BEDROOM - 6PLEX - MIDDLE - 3BA)

TOTAL AREA = 261.39 SQM (2,813.58 SQFT)

GROUND FLOOR

FIRST FLOOR

TH-1 - 3 BEDROOM - 6PLEX

(TH-1 - 3 BEDROOM - 6PLEX - MIDDLE - 3BA (M))

TOTAL AREA = 261.39 SQM (2,813.58 SQFT)

GROUND FLOOR

FIRST FLOOR

TH-1 - 3 BEDROOM - 6PLEX

(TH-1 - 3 BEDROOM - 6PLEX - MIDDLE - 3BA)

TOTAL AREA = 261.39 SQM (2,813.58 SQFT)

GROUND FLOOR

FIRST FLOOR

TH-1 - 3 BEDROOM - 6PLEX

(TH-1 - 3 BEDROOM - 6PLEX - MIDDLE - 3BA (M))

TOTAL AREA = 261.39 SQM (2,813.58 SQFT)

GROUND FLOOR

FIRST FLOOR

TH-1 - 3 BEDROOM - 6PLEX

(TH-1 - 3 BEDROOM - 6PLEX - END - 3BB)

TOTAL AREA = 258.35 SQM (2,780.86 SQFT)

GROUND FLOOR

FIRST FLOOR

TH-2 - 3 BEDROOM - 6PLEX