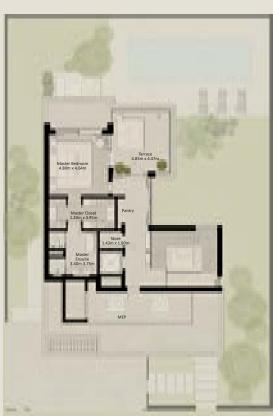

### 5-BEDROOM VILLA MEDIUM

5 BEDROOM VILLA - MEDIUM 5BR - M

TOTAL AREA = 510.30 SQM (5,492.82 SQFT)

GROUND FLOOR FIRST FLOOR SECOND FLOOR

### 5-BEDROOM VILLA MEDIUM

5 BEDROOM VILLA - MEDIUM 5BR - M (M)

TOTAL AREA = 510.30 SQM (5,492.82 SQFT)

GROUND FLOOR FIRST FLOOR SECOND FLOOR

5 BEDROOM VILLA - LARGE 5BR - L

TOTAL AREA = 550.82 SQM (5,928.98 SQFT)