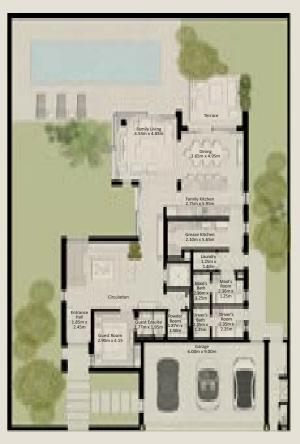

### 6-BEDROOM VILLA MEDIUM

6 BEDROOM VILLA - MEDIUM 6BR - M

TOTAL AREA = 612.90 SQM (6,597.20 SQFT)

GROUND FLOOR FIRST FLOOR SECOND FLOOR

### 6-BEDROOM VILLA MEDIUM

6 BEDROOM VILLA - MEDIUM 6BR - M (M)

TOTAL AREA = 612.90 SQM (6,597.20 SQFT)

GROUND FLOOR FIRST FLOOR SECOND FLOOR

6 BEDROOM VILLA - LARGE 6BR - L

TOTAL AREA = 661.50 SQM (7,120.33 SQFT)

GROUND FLOOR FIRST FLOOR SECOND FLOOR

6 BEDROOM VILLA - LARGE 6BR - L (M)

TOTAL AREA = 661.50 SQM (7,120.33 SQFT)

GROUND FLOOR FIRST FLOOR SECOND FLOOR

7 BEDROOM VILLA - LARGE 7BR - L

TOTAL AREA = 800.35 SQM (8,614.90 SQFT)