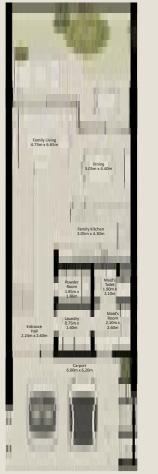

# NAD AL SHEBA GARDENS PHASE 5

TH-1 - 3 BEDROOM - 6PLEX

(TH-1 - 3 BEDROOM - 6PLEX - END - 3BB (M))

TOTAL AREA = 258.35 SQM (2,780.86 SQFT)

GROUND FLOOR

FIRST FLOOR

TH-1 - 3 BEDROOM - 6PLEX

(TH-1 - 3 BEDROOM - 6PLEX - MIDDLE - 3BA)

TOTAL AREA = 261.39 SQM (2,813.58 SQFT)

GROUND FLOOR

FIRST FLOOR

TH-1 - 3 BEDROOM - 6PLEX

(TH-1 - 3 BEDROOM - 6PLEX - MIDDLE - 3BA (M))

TOTAL AREA = 261.39 SQM (2,813.58 SQFT)

GROUND FLOOR

FIRST FLOOR

TH-1 - 3 BEDROOM - 6PLEX

(TH-1 - 3 BEDROOM - 6PLEX - MIDDLE - 3BA)

TOTAL AREA = 261.39 SQM (2,813.58 SQFT)

GROUND FLOOR

FIRST FLOOR

TH-1 - 3 BEDROOM - 6PLEX

(TH-1 - 3 BEDROOM - 6PLEX - MIDDLE - 3BA (M))

TOTAL AREA = 261.39 SQM (2,813.58 SQFT)

GROUND FLOOR

FIRST FLOOR

TH-1 - 3 BEDROOM - 6PLEX

(TH-1 - 3 BEDROOM - 6PLEX - END - 3BB)

TOTAL AREA = 258.35 SQM (2,780.86 SQFT)

GROUND FLOOR

FIRST FLOOR

TH-2 - 3 BEDROOM - 6PLEX