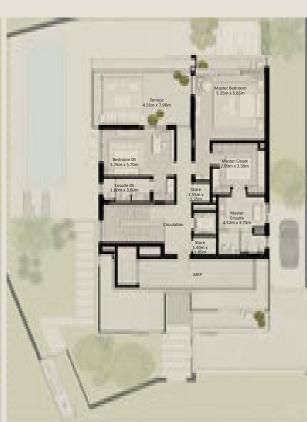

FIRST FLOOR

SECOND FLOOR

4 BEDROOM VILLA - LARGE 4BR - L

TOTAL AREA = 458.49 SQM (4,935.15 SQFT)

GROUND FLOOR FIRST FLOOR SECOND FLOOR

4 BEDROOM VILLA - LARGE 4BR - L (M)

TOTAL AREA = 458.49 SQM (4,935.15 SQFT)

GROUND FLOOR FIRST FLOOR SECOND FLOOR

### 5-BEDROOM VILLA MEDIUM

5 BEDROOM VILLA - MEDIUM 5BR - M

TOTAL AREA = 510.30 SQM (5,492.82 SQFT)

GROUND FLOOR FIRST FLOOR SECOND FLOOR