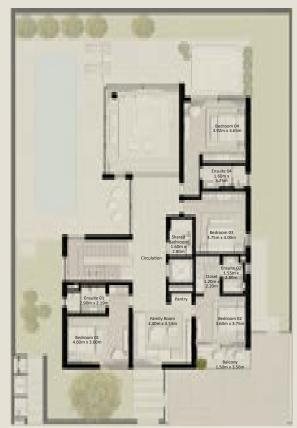

FIRST FLOOR

SECOND FLOOR

4 BEDROOM VILLA - LARGE 4BR - L

TOTAL AREA = 458.49 SQM (4,935.15 SQFT)

GROUND FLOOR FIRST FLOOR SECOND FLOOR

4 BEDROOM VILLA - LARGE 4BR - L (M)

TOTAL AREA = 458.49 SQM (4,935.15 SQFT)

GROUND FLOOR FIRST FLOOR SECOND FLOOR