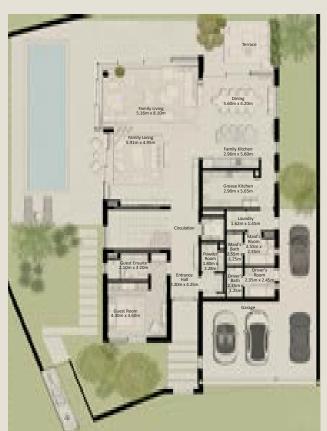

FIRST FLOOR

SECOND FLOOR

4 BEDROOM VILLA - LARGE 4BR - L

TOTAL AREA = 458.49 SQM (4,935.15 SQFT)

GROUND FLOOR FIRST FLOOR SECOND FLOOR

4 BEDROOM VILLA - LARGE 4BR - L (M)

TOTAL AREA = 458.49 SQM (4,935.15 SQFT)

4 BEDROOM VILLA - LARGE 4BR - L

TOTAL AREA = 458.49 SQM (4,935.15 SQFT)

4 BEDROOM VILLA - LARGE 4BR - L (M)

TOTAL AREA = 458.49 SQM (4,935.15 SQFT)

GROUND FLOOR FIRST FLOOR SECOND FLOOR

Disclaimer: Plans, details and unit orientation included are indicative only and are subject to change by the developer/seller at its sole discretion without notice and/or liability.