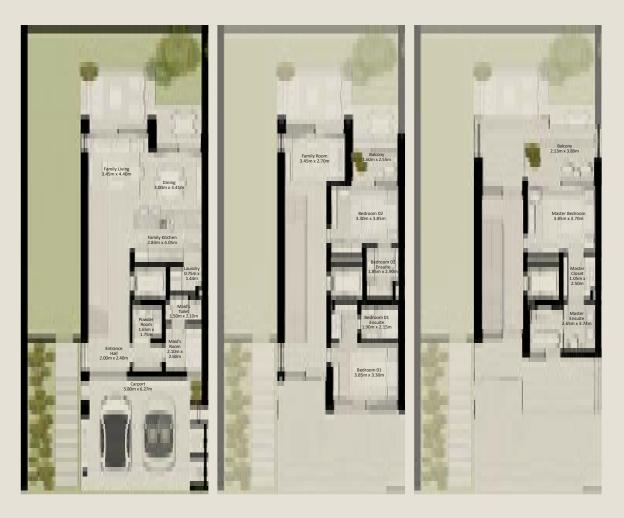

# NAD AL SHEBA GARDENS PHASE 5

TH-1 - 3 BEDROOM - 6PLEX

(TH-1 - 3 BEDROOM - 6PLEX - END - 3BB (M))

TOTAL AREA = 258.35 SQM (2,780.86 SQFT)

GROUND FLOOR

FIRST FLOOR

TH-1 - 3 BEDROOM - 6PLEX

(TH-1 - 3 BEDROOM - 6PLEX - MIDDLE - 3BA)

TOTAL AREA = 261.39 SQM (2,813.58 SQFT)

GROUND FLOOR

FIRST FLOOR

TH-1 - 3 BEDROOM - 6PLEX

(TH-1 - 3 BEDROOM - 6PLEX - MIDDLE - 3BA (M))

TOTAL AREA = 261.39 SQM (2,813.58 SQFT)

GROUND FLOOR

FIRST FLOOR

TH-1 - 3 BEDROOM - 6PLEX

(TH-1 - 3 BEDROOM - 6PLEX - MIDDLE - 3BA)

TOTAL AREA = 261.39 SQM (2,813.58 SQFT)

GROUND FLOOR

FIRST FLOOR

TH-1 - 3 BEDROOM - 6PLEX

(TH-1 - 3 BEDROOM - 6PLEX - MIDDLE - 3BA (M))

TOTAL AREA = 261.39 SQM (2,813.58 SQFT)

GROUND FLOOR

FIRST FLOOR

TH-1 - 3 BEDROOM - 6PLEX

(TH-1 - 3 BEDROOM - 6PLEX - END - 3BB)

TOTAL AREA = 258.35 SQM (2,780.86 SQFT)

GROUND FLOOR

FIRST FLOOR

TH-2 - 3 BEDROOM - 6PLEX