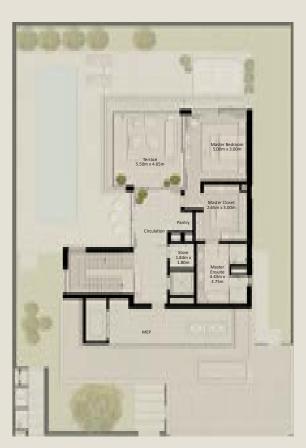

FIRST FLOOR

SECOND FLOOR

4 BEDROOM VILLA - LARGE 4BR - L

TOTAL AREA = 458.49 SQM (4,935.15 SQFT)

GROUND FLOOR FIRST FLOOR SECOND FLOOR

4 BEDROOM VILLA - LARGE 4BR - L (M)

TOTAL AREA = 458.49 SQM (4,935.15 SQFT)

4 BEDROOM VILLA - LARGE 4BR - L

TOTAL AREA = 458.49 SQM (4,935.15 SQFT)

4 BEDROOM VILLA - LARGE 4BR - L (M)

TOTAL AREA = 458.49 SQM (4,935.15 SQFT)

GROUND FLOOR FIRST FLOOR SECOND FLOOR

Disclaimer: Plans, details and unit orientation included are indicative only and are subject to change by the developer/seller at its sole discretion without notice and/or liability.