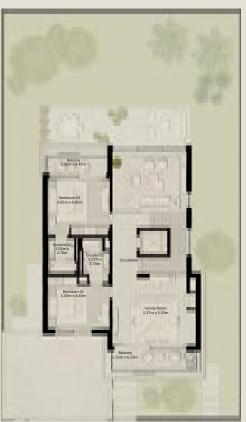

# NAD AL SHEBA GARDENS PHASE 5

TH-1 - 3 BEDROOM - 6PLEX

(TH-1 - 3 BEDROOM - 6PLEX - END - 3BB (M))

TOTAL AREA = 258.35 SQM (2,780.86 SQFT)

GROUND FLOOR

FIRST FLOOR

TH-1 - 3 BEDROOM - 6PLEX

(TH-1 - 3 BEDROOM - 6PLEX - MIDDLE - 3BA)

TOTAL AREA = 261.39 SQM (2,813.58 SQFT)

GROUND FLOOR

FIRST FLOOR

TH-1 - 3 BEDROOM - 6PLEX

(TH-1 - 3 BEDROOM - 6PLEX - MIDDLE - 3BA (M))

TOTAL AREA = 261.39 SQM (2,813.58 SQFT)

GROUND FLOOR

FIRST FLOOR