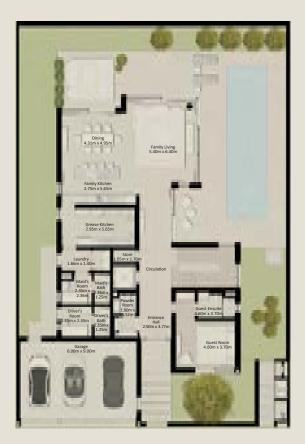

FIRST FLOOR

SECOND FLOOR

4 BEDROOM VILLA - LARGE 4BR - L

TOTAL AREA = 458.49 SQM (4,935.15 SQFT)

GROUND FLOOR FIRST FLOOR SECOND FLOOR

4 BEDROOM VILLA - LARGE 4BR - L (M)

TOTAL AREA = 458.49 SQM (4,935.15 SQFT)

GROUND FLOOR FIRST FLOOR SECOND FLOOR

4 BEDROOM VILLA - LARGE 4BR - L

TOTAL AREA = 458.49 SQM (4,935.15 SQFT)

4 BEDROOM VILLA - LARGE 4BR - L (M)

TOTAL AREA = 458.49 SQM (4,935.15 SQFT)

GROUND FLOOR FIRST FLOOR SECOND FLOOR

Disclaimer: Plans, details and unit orientation included are indicative only and are subject to change by the developer/seller at its sole discretion without notice and/or liability.