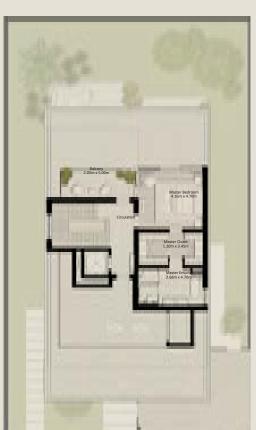

FIRST FLOOR

SECOND FLOOR

4 BEDROOM VILLA - LARGE 4BR - L

TOTAL AREA = 458.49 SQM (4,935.15 SQFT)

GROUND FLOOR FIRST FLOOR SECOND FLOOR

4 BEDROOM VILLA - LARGE 4BR - L (M)

TOTAL AREA = 458.49 SQM (4,935.15 SQFT)

4 BEDROOM VILLA - LARGE 4BR - L

TOTAL AREA = 458.49 SQM (4,935.15 SQFT)

4 BEDROOM VILLA - LARGE 4BR - L (M)

TOTAL AREA = 458.49 SQM (4,935.15 SQFT)

GROUND FLOOR FIRST FLOOR SECOND FLOOR

Disclaimer: Plans, details and unit orientation included are indicative only and are subject to change by the developer/seller at its sole discretion without notice and/or liability.