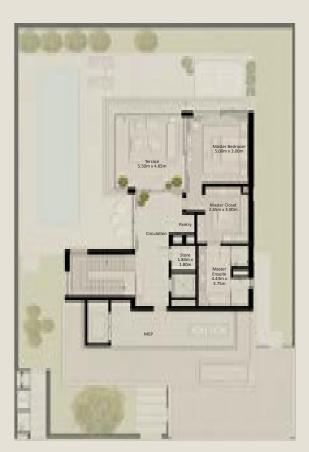

FIRST FLOOR

SECOND FLOOR

4 BEDROOM VILLA - LARGE 4BR - L

TOTAL AREA = 458.49 SQM (4,935.15 SQFT)

GROUND FLOOR FIRST FLOOR SECOND FLOOR

4 BEDROOM VILLA - LARGE 4BR - L (M)

TOTAL AREA = 458.49 SQM (4,935.15 SQFT)

GROUND FLOOR FIRST FLOOR SECOND FLOOR

4 BEDROOM VILLA - LARGE 4BR - L

TOTAL AREA = 458.49 SQM (4,935.15 SQFT)

4 BEDROOM VILLA - LARGE 4BR - L (M)

TOTAL AREA = 458.49 SQM (4,935.15 SQFT)

GROUND FLOOR FIRST FLOOR SECOND FLOOR

Disclaimer: Plans, details and unit orientation included are indicative only and are subject to change by the developer/seller at its sole discretion without notice and/or liability.