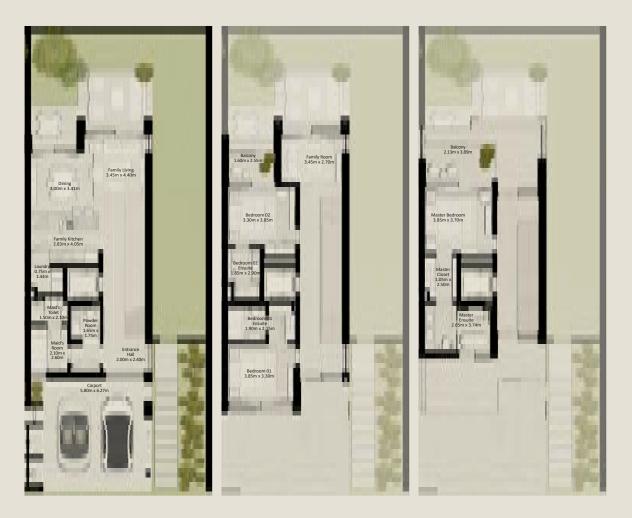

# NAD AL SHEBA GARDENS PHASE 5

TH-1 - 3 BEDROOM - 6PLEX

(TH-1 - 3 BEDROOM - 6PLEX - END - 3BB (M))

TOTAL AREA = 258.35 SQM (2,780.86 SQFT)

GROUND FLOOR

FIRST FLOOR

TH-1 - 3 BEDROOM - 6PLEX

(TH-1 - 3 BEDROOM - 6PLEX - MIDDLE - 3BA)

TOTAL AREA = 261.39 SQM (2,813.58 SQFT)

GROUND FLOOR

FIRST FLOOR

TH-1 - 3 BEDROOM - 6PLEX

(TH-1 - 3 BEDROOM - 6PLEX - MIDDLE - 3BA (M))

TOTAL AREA = 261.39 SQM (2,813.58 SQFT)

GROUND FLOOR

FIRST FLOOR

TH-1 - 3 BEDROOM - 6PLEX

(TH-1 - 3 BEDROOM - 6PLEX - MIDDLE - 3BA)

TOTAL AREA = 261.39 SQM (2,813.58 SQFT)

GROUND FLOOR

FIRST FLOOR

TH-1 - 3 BEDROOM - 6PLEX

(TH-1 - 3 BEDROOM - 6PLEX - MIDDLE - 3BA (M))

TOTAL AREA = 261.39 SQM (2,813.58 SQFT)

GROUND FLOOR

FIRST FLOOR

TH-1 - 3 BEDROOM - 6PLEX

(TH-1 - 3 BEDROOM - 6PLEX - END - 3BB)

TOTAL AREA = 258.35 SQM (2,780.86 SQFT)

GROUND FLOOR

FIRST FLOOR

TH-2 - 3 BEDROOM - 6PLEX