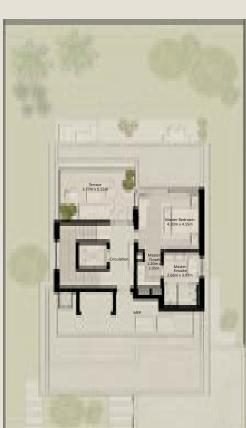

# NAD AL SHEBA GARDENS PHASE 5

TH-1 - 3 BEDROOM - 6PLEX

(TH-1 - 3 BEDROOM - 6PLEX - END - 3BB (M))

TOTAL AREA = 258.35 SQM (2,780.86 SQFT)

GROUND FLOOR

FIRST FLOOR

TH-1 - 3 BEDROOM - 6PLEX

(TH-1 - 3 BEDROOM - 6PLEX - MIDDLE - 3BA)

TOTAL AREA = 261.39 SQM (2,813.58 SQFT)

GROUND FLOOR

FIRST FLOOR

TH-1 - 3 BEDROOM - 6PLEX

(TH-1 - 3 BEDROOM - 6PLEX - MIDDLE - 3BA (M))

TOTAL AREA = 261.39 SQM (2,813.58 SQFT)

GROUND FLOOR

FIRST FLOOR

TH-1 - 3 BEDROOM - 6PLEX

(TH-1 - 3 BEDROOM - 6PLEX - MIDDLE - 3BA)

TOTAL AREA = 261.39 SQM (2,813.58 SQFT)

GROUND FLOOR

FIRST FLOOR

TH-1 - 3 BEDROOM - 6PLEX

(TH-1 - 3 BEDROOM - 6PLEX - MIDDLE - 3BA (M))

TOTAL AREA = 261.39 SQM (2,813.58 SQFT)

GROUND FLOOR

FIRST FLOOR

TH-1 - 3 BEDROOM - 6PLEX

(TH-1 - 3 BEDROOM - 6PLEX - END - 3BB)

TOTAL AREA = 258.35 SQM (2,780.86 SQFT)

GROUND FLOOR

FIRST FLOOR

TH-2 - 3 BEDROOM - 6PLEX