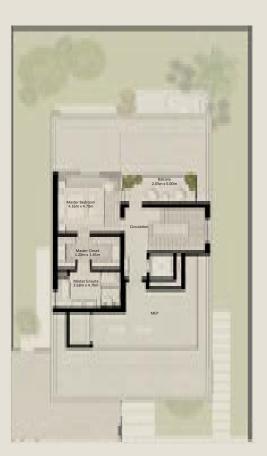

# NAD AL SHEBA GARDENS PHASE 5

TH-1 - 3 BEDROOM - 6PLEX

(TH-1 - 3 BEDROOM - 6PLEX - END - 3BB (M))

TOTAL AREA = 258.35 SQM (2,780.86 SQFT)

GROUND FLOOR

FIRST FLOOR

TH-1 - 3 BEDROOM - 6PLEX

(TH-1 - 3 BEDROOM - 6PLEX - MIDDLE - 3BA)

TOTAL AREA = 261.39 SQM (2,813.58 SQFT)

GROUND FLOOR

FIRST FLOOR

TH-1 - 3 BEDROOM - 6PLEX

(TH-1 - 3 BEDROOM - 6PLEX - MIDDLE - 3BA (M))

TOTAL AREA = 261.39 SQM (2,813.58 SQFT)

GROUND FLOOR

FIRST FLOOR

TH-1 - 3 BEDROOM - 6PLEX

(TH-1 - 3 BEDROOM - 6PLEX - MIDDLE - 3BA)

TOTAL AREA = 261.39 SQM (2,813.58 SQFT)

GROUND FLOOR

FIRST FLOOR

TH-1 - 3 BEDROOM - 6PLEX

(TH-1 - 3 BEDROOM - 6PLEX - MIDDLE - 3BA (M))

TOTAL AREA = 261.39 SQM (2,813.58 SQFT)

GROUND FLOOR

FIRST FLOOR

TH-1 - 3 BEDROOM - 6PLEX

(TH-1 - 3 BEDROOM - 6PLEX - END - 3BB)

TOTAL AREA = 258.35 SQM (2,780.86 SQFT)

GROUND FLOOR

FIRST FLOOR

TH-2 - 3 BEDROOM - 6PLEX