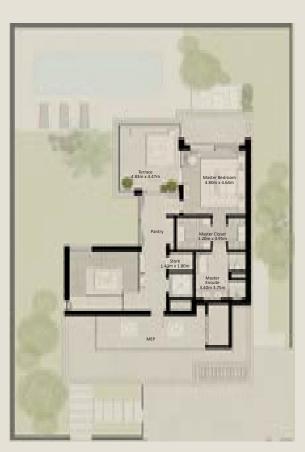

FIRST FLOOR

SECOND FLOOR

4 BEDROOM VILLA - LARGE 4BR - L

TOTAL AREA = 458.49 SQM (4,935.15 SQFT)

GROUND FLOOR FIRST FLOOR SECOND FLOOR

4 BEDROOM VILLA - LARGE 4BR - L (M)

TOTAL AREA = 458.49 SQM (4,935.15 SQFT)

GROUND FLOOR FIRST FLOOR SECOND FLOOR