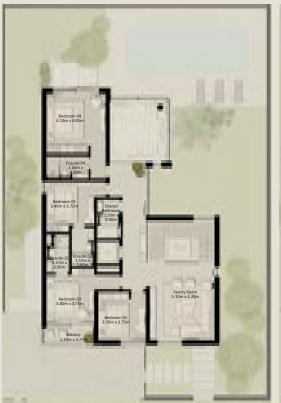

### 5-BEDROOM VILLA MEDIUM

5 BEDROOM VILLA - MEDIUM 5BR - M

TOTAL AREA = 510.30 SQM (5,492.82 SQFT)

GROUND FLOOR FIRST FLOOR SECOND FLOOR

### 5-BEDROOM VILLA MEDIUM

5 BEDROOM VILLA - MEDIUM 5BR - M (M)

TOTAL AREA = 510.30 SQM (5,492.82 SQFT)

GROUND FLOOR FIRST FLOOR SECOND FLOOR

5 BEDROOM VILLA - LARGE 5BR - L

TOTAL AREA = 550.82 SQM (5,928.98 SQFT)