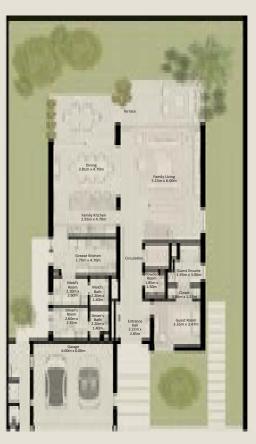

FIRST FLOOR

SECOND FLOOR

4 BEDROOM VILLA - LARGE 4BR - L

TOTAL AREA = 458.49 SQM (4,935.15 SQFT)

GROUND FLOOR FIRST FLOOR SECOND FLOOR

4 BEDROOM VILLA - LARGE 4BR - L (M)

TOTAL AREA = 458.49 SQM (4,935.15 SQFT)

GROUND FLOOR FIRST FLOOR SECOND FLOOR