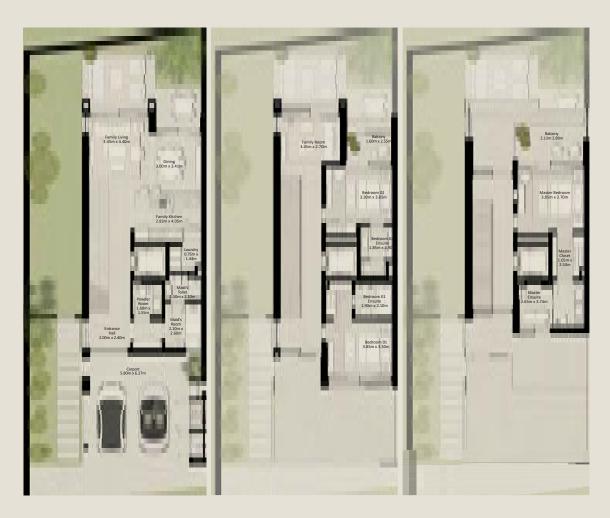

# NAD AL SHEBA GARDENS PHASE 5

TH-1 - 3 BEDROOM - 6PLEX

(TH-1 - 3 BEDROOM - 6PLEX - END - 3BB (M))

TOTAL AREA = 258.35 SQM (2,780.86 SQFT)

GROUND FLOOR

FIRST FLOOR

TH-1 - 3 BEDROOM - 6PLEX

(TH-1 - 3 BEDROOM - 6PLEX - MIDDLE - 3BA)

TOTAL AREA = 261.39 SQM (2,813.58 SQFT)

GROUND FLOOR

FIRST FLOOR

TH-1 - 3 BEDROOM - 6PLEX

(TH-1 - 3 BEDROOM - 6PLEX - MIDDLE - 3BA (M))

TOTAL AREA = 261.39 SQM (2,813.58 SQFT)

GROUND FLOOR

FIRST FLOOR

TH-1 - 3 BEDROOM - 6PLEX

(TH-1 - 3 BEDROOM - 6PLEX - MIDDLE - 3BA)

TOTAL AREA = 261.39 SQM (2,813.58 SQFT)

GROUND FLOOR

FIRST FLOOR

TH-1 - 3 BEDROOM - 6PLEX

(TH-1 - 3 BEDROOM - 6PLEX - MIDDLE - 3BA (M))

TOTAL AREA = 261.39 SQM (2,813.58 SQFT)

GROUND FLOOR

FIRST FLOOR

TH-1 - 3 BEDROOM - 6PLEX

(TH-1 - 3 BEDROOM - 6PLEX - END - 3BB)

TOTAL AREA = 258.35 SQM (2,780.86 SQFT)

GROUND FLOOR

FIRST FLOOR

TH-2 - 3 BEDROOM - 6PLEX