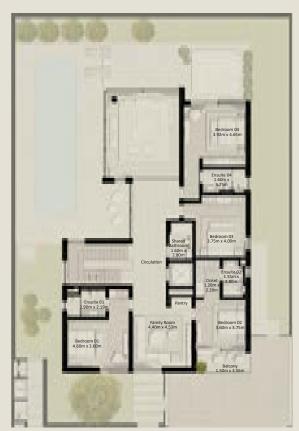

FIRST FLOOR

SECOND FLOOR

4 BEDROOM VILLA - LARGE 4BR - L

TOTAL AREA = 458.49 SQM (4,935.15 SQFT)

GROUND FLOOR FIRST FLOOR SECOND FLOOR

4 BEDROOM VILLA - LARGE 4BR - L (M)

TOTAL AREA = 458.49 SQM (4,935.15 SQFT)

4 BEDROOM VILLA - LARGE 4BR - L

TOTAL AREA = 458.49 SQM (4,935.15 SQFT)

4 BEDROOM VILLA - LARGE 4BR - L (M)

TOTAL AREA = 458.49 SQM (4,935.15 SQFT)

GROUND FLOOR FIRST FLOOR SECOND FLOOR

Disclaimer: Plans, details and unit orientation included are indicative only and are subject to change by the developer/seller at its sole discretion without notice and/or liability.