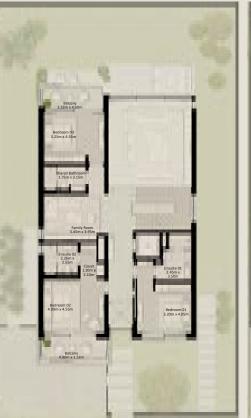

# NAD AL SHEBA GARDENS PHASE 5

TH-1 - 3 BEDROOM - 6PLEX

(TH-1 - 3 BEDROOM - 6PLEX - END - 3BB (M))

TOTAL AREA = 258.35 SQM (2,780.86 SQFT)

GROUND FLOOR

FIRST FLOOR

TH-1 - 3 BEDROOM - 6PLEX

(TH-1 - 3 BEDROOM - 6PLEX - MIDDLE - 3BA)

TOTAL AREA = 261.39 SQM (2,813.58 SQFT)

GROUND FLOOR

FIRST FLOOR

TH-1 - 3 BEDROOM - 6PLEX

(TH-1 - 3 BEDROOM - 6PLEX - MIDDLE - 3BA (M))

TOTAL AREA = 261.39 SQM (2,813.58 SQFT)

GROUND FLOOR

FIRST FLOOR

TH-1 - 3 BEDROOM - 6PLEX

(TH-1 - 3 BEDROOM - 6PLEX - MIDDLE - 3BA)

TOTAL AREA = 261.39 SQM (2,813.58 SQFT)

GROUND FLOOR

FIRST FLOOR

TH-1 - 3 BEDROOM - 6PLEX

(TH-1 - 3 BEDROOM - 6PLEX - MIDDLE - 3BA (M))

TOTAL AREA = 261.39 SQM (2,813.58 SQFT)

GROUND FLOOR

FIRST FLOOR

TH-1 - 3 BEDROOM - 6PLEX

(TH-1 - 3 BEDROOM - 6PLEX - END - 3BB)

TOTAL AREA = 258.35 SQM (2,780.86 SQFT)

GROUND FLOOR

FIRST FLOOR

TH-2 - 3 BEDROOM - 6PLEX