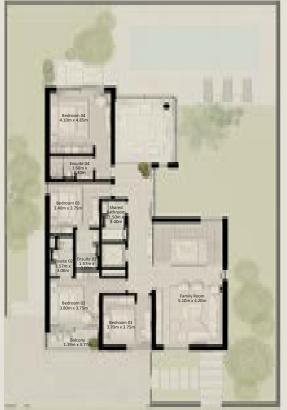

FIRST FLOOR

SECOND FLOOR

4 BEDROOM VILLA - LARGE 4BR - L

TOTAL AREA = 458.49 SQM (4,935.15 SQFT)

GROUND FLOOR FIRST FLOOR SECOND FLOOR

4 BEDROOM VILLA - LARGE 4BR - L (M)

TOTAL AREA = 458.49 SQM (4,935.15 SQFT)

GROUND FLOOR FIRST FLOOR SECOND FLOOR

### 5-BEDROOM VILLA MEDIUM

5 BEDROOM VILLA - MEDIUM 5BR - M

TOTAL AREA = 510.30 SQM (5,492.82 SQFT)

GROUND FLOOR FIRST FLOOR SECOND FLOOR