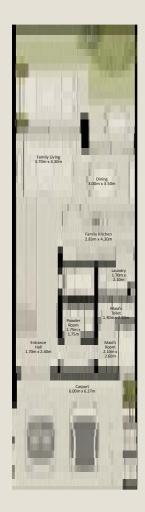

# NAD AL SHEBA GARDENS PHASE 5

TH-1 - 3 BEDROOM - 6PLEX

(TH-1 - 3 BEDROOM - 6PLEX - END - 3BB (M))

TOTAL AREA = 258.35 SQM (2,780.86 SQFT)

GROUND FLOOR

FIRST FLOOR

TH-1 - 3 BEDROOM - 6PLEX

(TH-1 - 3 BEDROOM - 6PLEX - MIDDLE - 3BA)

TOTAL AREA = 261.39 SQM (2,813.58 SQFT)

GROUND FLOOR

FIRST FLOOR

TH-1 - 3 BEDROOM - 6PLEX

(TH-1 - 3 BEDROOM - 6PLEX - MIDDLE - 3BA (M))

TOTAL AREA = 261.39 SQM (2,813.58 SQFT)

GROUND FLOOR

FIRST FLOOR

TH-1 - 3 BEDROOM - 6PLEX

(TH-1 - 3 BEDROOM - 6PLEX - MIDDLE - 3BA)

TOTAL AREA = 261.39 SQM (2,813.58 SQFT)

GROUND FLOOR

FIRST FLOOR

TH-1 - 3 BEDROOM - 6PLEX

(TH-1 - 3 BEDROOM - 6PLEX - MIDDLE - 3BA (M))

TOTAL AREA = 261.39 SQM (2,813.58 SQFT)

GROUND FLOOR

FIRST FLOOR

TH-1 - 3 BEDROOM - 6PLEX

(TH-1 - 3 BEDROOM - 6PLEX - END - 3BB)

TOTAL AREA = 258.35 SQM (2,780.86 SQFT)

GROUND FLOOR

FIRST FLOOR

TH-2 - 3 BEDROOM - 6PLEX