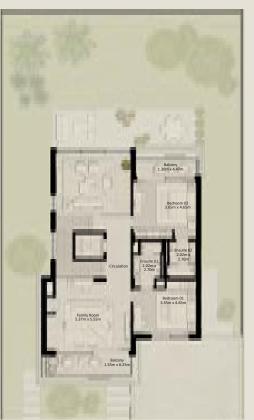

#### NAD AL SHEBA GARDENS PHASE 6

TH-1 - 3 BEDROOM - 6PLEX

(TH-1 - 3 BEDROOM - 6PLEX - END - 3BB (M))

TOTAL AREA = 258.35 SQM (2,780.86 SQFT)

GROUND FLOOR

FIRST FLOOR

TH-1 - 3 BEDROOM - 6PLEX

(TH-1 - 3 BEDROOM - 6PLEX - MIDDLE - 3BA)

TOTAL AREA = 261.39 SQM (2,813.58 SQFT)

GROUND FLOOR

FIRST FLOOR

TH-1 - 3 BEDROOM - 6PLEX

(TH-1 - 3 BEDROOM - 6PLEX - MIDDLE - 3BA (M))

TOTAL AREA = 261.39 SQM (2,813.58 SQFT)

GROUND FLOOR

FIRST FLOOR