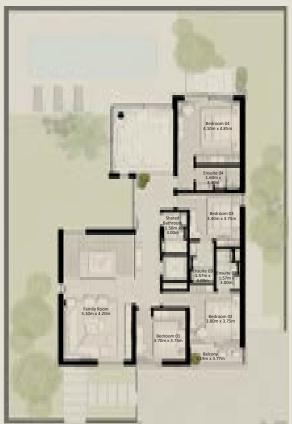

FIRST FLOOR

SECOND FLOOR

4 BEDROOM VILLA - LARGE 4BR - L

TOTAL AREA = 458.49 SQM (4,935.15 SQFT)

GROUND FLOOR FIRST FLOOR SECOND FLOOR

4 BEDROOM VILLA - LARGE 4BR - L (M)

TOTAL AREA = 458.49 SQM (4,935.15 SQFT)

GROUND FLOOR FIRST FLOOR SECOND FLOOR