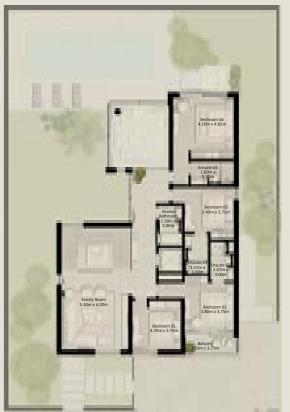

FIRST FLOOR

SECOND FLOOR

4 BEDROOM VILLA - LARGE 4BR - L

TOTAL AREA = 458.49 SQM (4,935.15 SQFT)

GROUND FLOOR FIRST FLOOR SECOND FLOOR

4 BEDROOM VILLA - LARGE 4BR - L (M)

TOTAL AREA = 458.49 SQM (4,935.15 SQFT)

GROUND FLOOR FIRST FLOOR SECOND FLOOR

4 BEDROOM VILLA - LARGE 4BR - L

TOTAL AREA = 458.49 SQM (4,935.15 SQFT)

4 BEDROOM VILLA - LARGE 4BR - L (M)

TOTAL AREA = 458.49 SQM (4,935.15 SQFT)

GROUND FLOOR FIRST FLOOR SECOND FLOOR

Disclaimer: Plans, details and unit orientation included are indicative only and are subject to change by the developer/seller at its sole discretion without notice and/or liability.