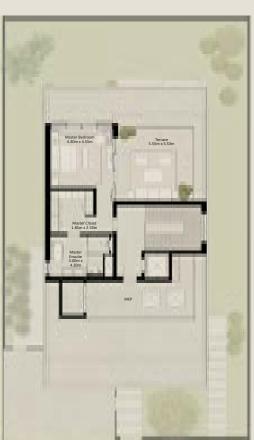

FIRST FLOOR

SECOND FLOOR

4 BEDROOM VILLA - LARGE 4BR - L

TOTAL AREA = 458.49 SQM (4,935.15 SQFT)

GROUND FLOOR FIRST FLOOR SECOND FLOOR

4 BEDROOM VILLA - LARGE 4BR - L (M)

TOTAL AREA = 458.49 SQM (4,935.15 SQFT)

GROUND FLOOR FIRST FLOOR SECOND FLOOR