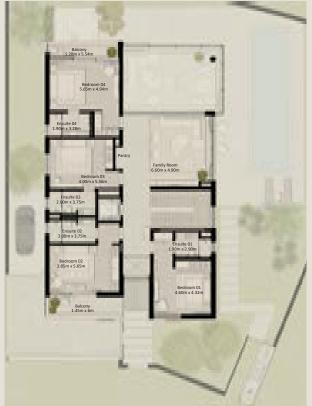

FIRST FLOOR

SECOND FLOOR

4 BEDROOM VILLA - LARGE 4BR - L

TOTAL AREA = 458.49 SQM (4,935.15 SQFT)

GROUND FLOOR FIRST FLOOR SECOND FLOOR

4 BEDROOM VILLA - LARGE 4BR - L (M)

TOTAL AREA = 458.49 SQM (4,935.15 SQFT)

GROUND FLOOR FIRST FLOOR SECOND FLOOR

4 BEDROOM VILLA - LARGE 4BR - L

TOTAL AREA = 458.49 SQM (4,935.15 SQFT)

4 BEDROOM VILLA - LARGE 4BR - L (M)

TOTAL AREA = 458.49 SQM (4,935.15 SQFT)

GROUND FLOOR FIRST FLOOR SECOND FLOOR

Disclaimer: Plans, details and unit orientation included are indicative only and are subject to change by the developer/seller at its sole discretion without notice and/or liability.