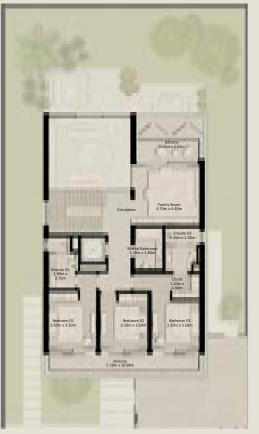

FIRST FLOOR

SECOND FLOOR

4 BEDROOM VILLA - LARGE 4BR - L

TOTAL AREA = 458.49 SQM (4,935.15 SQFT)

GROUND FLOOR FIRST FLOOR SECOND FLOOR

4 BEDROOM VILLA - LARGE 4BR - L (M)

TOTAL AREA = 458.49 SQM (4,935.15 SQFT)

GROUND FLOOR FIRST FLOOR SECOND FLOOR

### 5-BEDROOM VILLA MEDIUM

5 BEDROOM VILLA - MEDIUM 5BR - M

TOTAL AREA = 510.30 SQM (5,492.82 SQFT)

GROUND FLOOR FIRST FLOOR SECOND FLOOR

### 5-BEDROOM VILLA MEDIUM

5 BEDROOM VILLA - MEDIUM 5BR - M (M)

TOTAL AREA = 510.30 SQM (5,492.82 SQFT)

GROUND FLOOR FIRST FLOOR SECOND FLOOR

5 BEDROOM VILLA - LARGE 5BR - L

TOTAL AREA = 550.82 SQM (5,928.98 SQFT)