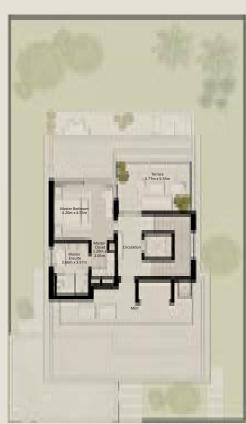

FIRST FLOOR

SECOND FLOOR

4 BEDROOM VILLA - LARGE 4BR - L

TOTAL AREA = 458.49 SQM (4,935.15 SQFT)

GROUND FLOOR FIRST FLOOR SECOND FLOOR

4 BEDROOM VILLA - LARGE 4BR - L (M)

TOTAL AREA = 458.49 SQM (4,935.15 SQFT)

GROUND FLOOR FIRST FLOOR SECOND FLOOR