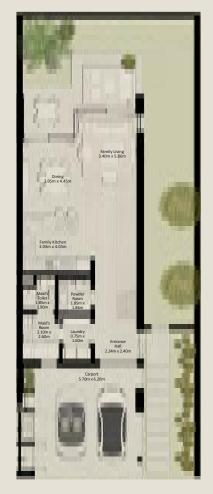

# NAD AL SHEBA GARDENS PHASE 5

TH-1 - 3 BEDROOM - 6PLEX

(TH-1 - 3 BEDROOM - 6PLEX - END - 3BB (M))

TOTAL AREA = 258.35 SQM (2,780.86 SQFT)

GROUND FLOOR

FIRST FLOOR

TH-1 - 3 BEDROOM - 6PLEX

(TH-1 - 3 BEDROOM - 6PLEX - MIDDLE - 3BA)

TOTAL AREA = 261.39 SQM (2,813.58 SQFT)

GROUND FLOOR

FIRST FLOOR

TH-1 - 3 BEDROOM - 6PLEX

(TH-1 - 3 BEDROOM - 6PLEX - MIDDLE - 3BA (M))

TOTAL AREA = 261.39 SQM (2,813.58 SQFT)

GROUND FLOOR

FIRST FLOOR

TH-1 - 3 BEDROOM - 6PLEX

(TH-1 - 3 BEDROOM - 6PLEX - MIDDLE - 3BA)

TOTAL AREA = 261.39 SQM (2,813.58 SQFT)

GROUND FLOOR

FIRST FLOOR

TH-1 - 3 BEDROOM - 6PLEX

(TH-1 - 3 BEDROOM - 6PLEX - MIDDLE - 3BA (M))

TOTAL AREA = 261.39 SQM (2,813.58 SQFT)

GROUND FLOOR

FIRST FLOOR

TH-1 - 3 BEDROOM - 6PLEX

(TH-1 - 3 BEDROOM - 6PLEX - END - 3BB)

TOTAL AREA = 258.35 SQM (2,780.86 SQFT)

GROUND FLOOR

FIRST FLOOR

TH-2 - 3 BEDROOM - 6PLEX