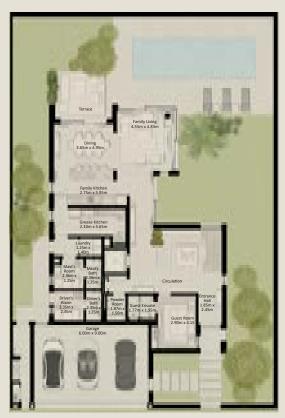

### 5-BEDROOM VILLA MEDIUM

5 BEDROOM VILLA - MEDIUM 5BR - M

TOTAL AREA = 510.30 SQM (5,492.82 SQFT)

GROUND FLOOR FIRST FLOOR SECOND FLOOR

### 5-BEDROOM VILLA MEDIUM

5 BEDROOM VILLA - MEDIUM 5BR - M (M)

TOTAL AREA = 510.30 SQM (5,492.82 SQFT)

GROUND FLOOR FIRST FLOOR SECOND FLOOR

5 BEDROOM VILLA - LARGE 5BR - L

TOTAL AREA = 550.82 SQM (5,928.98 SQFT)