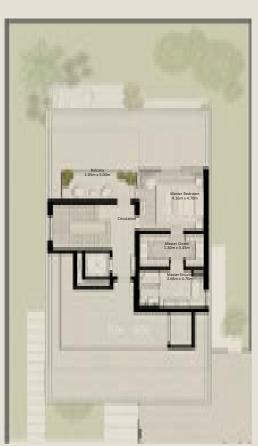

FIRST FLOOR

SECOND FLOOR

4 BEDROOM VILLA - LARGE 4BR - L

TOTAL AREA = 458.49 SQM (4,935.15 SQFT)

GROUND FLOOR FIRST FLOOR SECOND FLOOR

4 BEDROOM VILLA - LARGE 4BR - L (M)

TOTAL AREA = 458.49 SQM (4,935.15 SQFT)

GROUND FLOOR FIRST FLOOR SECOND FLOOR

### 5-BEDROOM VILLA MEDIUM

5 BEDROOM VILLA - MEDIUM 5BR - M

TOTAL AREA = 510.30 SQM (5,492.82 SQFT)

GROUND FLOOR FIRST FLOOR SECOND FLOOR

### 5-BEDROOM VILLA MEDIUM

5 BEDROOM VILLA - MEDIUM 5BR - M (M)

TOTAL AREA = 510.30 SQM (5,492.82 SQFT)

GROUND FLOOR FIRST FLOOR SECOND FLOOR

5 BEDROOM VILLA - LARGE 5BR - L

TOTAL AREA = 550.82 SQM (5,928.98 SQFT)