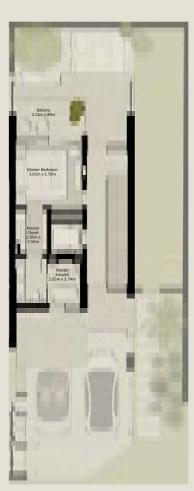

# NAD AL SHEBA GARDENS PHASE 5

TH-1 - 3 BEDROOM - 6PLEX

(TH-1 - 3 BEDROOM - 6PLEX - END - 3BB (M))

TOTAL AREA = 258.35 SQM (2,780.86 SQFT)

GROUND FLOOR

FIRST FLOOR

TH-1 - 3 BEDROOM - 6PLEX

(TH-1 - 3 BEDROOM - 6PLEX - MIDDLE - 3BA)

TOTAL AREA = 261.39 SQM (2,813.58 SQFT)

GROUND FLOOR

FIRST FLOOR

TH-1 - 3 BEDROOM - 6PLEX

(TH-1 - 3 BEDROOM - 6PLEX - MIDDLE - 3BA (M))

TOTAL AREA = 261.39 SQM (2,813.58 SQFT)

GROUND FLOOR

FIRST FLOOR

TH-1 - 3 BEDROOM - 6PLEX

(TH-1 - 3 BEDROOM - 6PLEX - MIDDLE - 3BA)

TOTAL AREA = 261.39 SQM (2,813.58 SQFT)

GROUND FLOOR

FIRST FLOOR

TH-1 - 3 BEDROOM - 6PLEX

(TH-1 - 3 BEDROOM - 6PLEX - MIDDLE - 3BA (M))

TOTAL AREA = 261.39 SQM (2,813.58 SQFT)

GROUND FLOOR

FIRST FLOOR

TH-1 - 3 BEDROOM - 6PLEX

(TH-1 - 3 BEDROOM - 6PLEX - END - 3BB)

TOTAL AREA = 258.35 SQM (2,780.86 SQFT)

GROUND FLOOR

FIRST FLOOR

TH-2 - 3 BEDROOM - 6PLEX