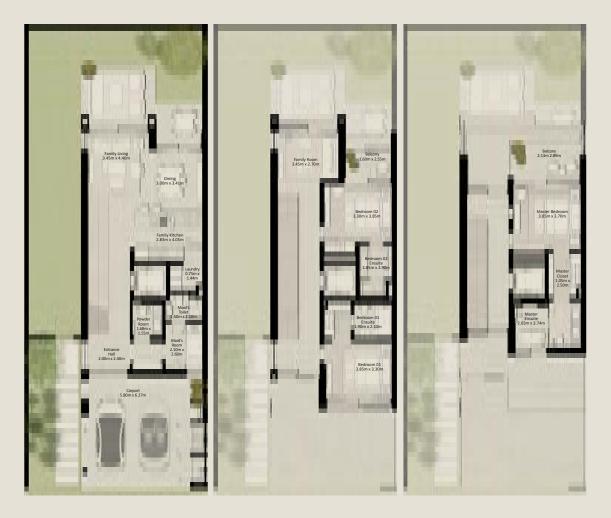

#### NAD AL SHEBA GARDENS PHASE 6

TH-1 - 3 BEDROOM - 6PLEX

(TH-1 - 3 BEDROOM - 6PLEX - END - 3BB (M))

TOTAL AREA = 258.35 SQM (2,780.86 SQFT)

GROUND FLOOR

FIRST FLOOR

TH-1 - 3 BEDROOM - 6PLEX

(TH-1 - 3 BEDROOM - 6PLEX - MIDDLE - 3BA)

TOTAL AREA = 261.39 SQM (2,813.58 SQFT)

GROUND FLOOR

FIRST FLOOR

TH-1 - 3 BEDROOM - 6PLEX

(TH-1 - 3 BEDROOM - 6PLEX - MIDDLE - 3BA (M))

TOTAL AREA = 261.39 SQM (2,813.58 SQFT)

GROUND FLOOR

FIRST FLOOR

TH-1 - 3 BEDROOM - 6PLEX

(TH-1 - 3 BEDROOM - 6PLEX - MIDDLE - 3BA)

TOTAL AREA = 261.39 SQM (2,813.58 SQFT)

GROUND FLOOR

FIRST FLOOR

Disclaimer: Plans, details and unit orientation included are indicative only and are subject to change by the developer/seller at its sole discretion without notice and/or liability.

TH-1 - 3 BEDROOM - 6PLEX

(TH-1 - 3 BEDROOM - 6PLEX - MIDDLE - 3BA (M))

TOTAL AREA = 261.39 SQM (2,813.58 SQFT)

GROUND FLOOR

FIRST FLOOR

TH-1 - 3 BEDROOM - 6PLEX

(TH-1 - 3 BEDROOM - 6PLEX - END - 3BB)

TOTAL AREA = 258.35 SQM (2,780.86 SQFT)