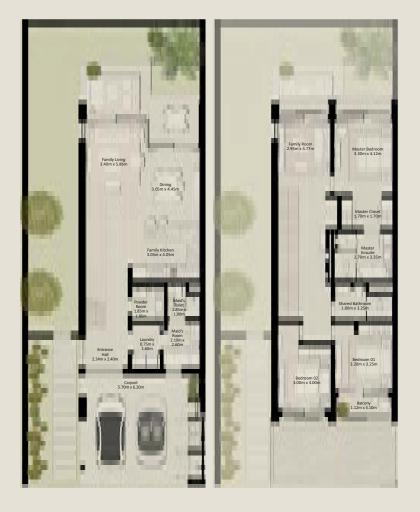

# NAD AL SHEBA GARDENS PHASE 5

TH-1 - 3 BEDROOM - 6PLEX

(TH-1 - 3 BEDROOM - 6PLEX - END - 3BB (M))

TOTAL AREA = 258.35 SQM (2,780.86 SQFT)

GROUND FLOOR

FIRST FLOOR

TH-1 - 3 BEDROOM - 6PLEX

(TH-1 - 3 BEDROOM - 6PLEX - MIDDLE - 3BA)

TOTAL AREA = 261.39 SQM (2,813.58 SQFT)

GROUND FLOOR

FIRST FLOOR

TH-1 - 3 BEDROOM - 6PLEX

(TH-1 - 3 BEDROOM - 6PLEX - MIDDLE - 3BA (M))

TOTAL AREA = 261.39 SQM (2,813.58 SQFT)

GROUND FLOOR

FIRST FLOOR