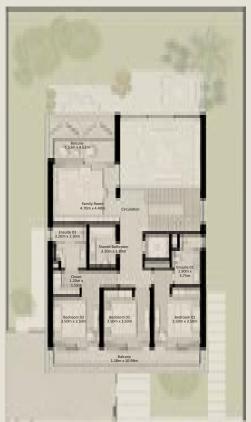

# NAD AL SHEBA GARDENS PHASE 5

TH-1 - 3 BEDROOM - 6PLEX

(TH-1 - 3 BEDROOM - 6PLEX - END - 3BB (M))

TOTAL AREA = 258.35 SQM (2,780.86 SQFT)

GROUND FLOOR

FIRST FLOOR

TH-1 - 3 BEDROOM - 6PLEX

(TH-1 - 3 BEDROOM - 6PLEX - MIDDLE - 3BA)

TOTAL AREA = 261.39 SQM (2,813.58 SQFT)

GROUND FLOOR

FIRST FLOOR

TH-1 - 3 BEDROOM - 6PLEX

(TH-1 - 3 BEDROOM - 6PLEX - MIDDLE - 3BA (M))

TOTAL AREA = 261.39 SQM (2,813.58 SQFT)

GROUND FLOOR

FIRST FLOOR

TH-1 - 3 BEDROOM - 6PLEX

(TH-1 - 3 BEDROOM - 6PLEX - MIDDLE - 3BA)

TOTAL AREA = 261.39 SQM (2,813.58 SQFT)

GROUND FLOOR

FIRST FLOOR

TH-1 - 3 BEDROOM - 6PLEX

(TH-1 - 3 BEDROOM - 6PLEX - MIDDLE - 3BA (M))

TOTAL AREA = 261.39 SQM (2,813.58 SQFT)

GROUND FLOOR

FIRST FLOOR

TH-1 - 3 BEDROOM - 6PLEX

(TH-1 - 3 BEDROOM - 6PLEX - END - 3BB)

TOTAL AREA = 258.35 SQM (2,780.86 SQFT)

GROUND FLOOR

FIRST FLOOR

TH-2 - 3 BEDROOM - 6PLEX