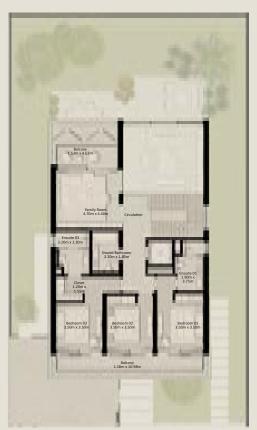

### 5-BEDROOM VILLA MEDIUM

5 BEDROOM VILLA - MEDIUM 5BR - M

TOTAL AREA = 510.30 SQM (5,492.82 SQFT)

GROUND FLOOR FIRST FLOOR SECOND FLOOR

# 5-BEDROOM VILLA *MEDIUM*

5 BEDROOM VILLA - MEDIUM 5BR - M

TOTAL AREA = 510.30 SQM (5,492.82 SQFT)

GROUND FLOOR FIRST FLOOR SECOND FLOOR

Disclaimer: Plans, details and unit orientation included are indicative only and are subject to change by the developer/seller at its sole discretion without notice and/or liability.