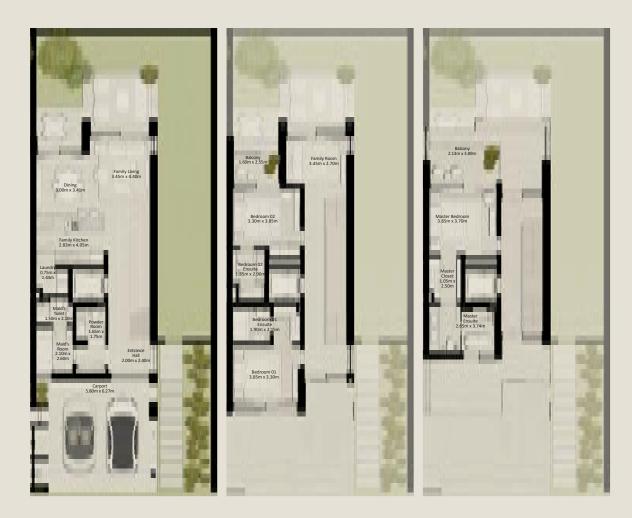

# NAD AL SHEBA GARDENS PHASE 5

TH-1 - 3 BEDROOM - 6PLEX

(TH-1 - 3 BEDROOM - 6PLEX - END - 3BB (M))

TOTAL AREA = 258.35 SQM (2,780.86 SQFT)

GROUND FLOOR

FIRST FLOOR

TH-1 - 3 BEDROOM - 6PLEX

(TH-1 - 3 BEDROOM - 6PLEX - MIDDLE - 3BA)

TOTAL AREA = 261.39 SQM (2,813.58 SQFT)

GROUND FLOOR

FIRST FLOOR

TH-1 - 3 BEDROOM - 6PLEX

(TH-1 - 3 BEDROOM - 6PLEX - MIDDLE - 3BA (M))

TOTAL AREA = 261.39 SQM (2,813.58 SQFT)

GROUND FLOOR

FIRST FLOOR

TH-1 - 3 BEDROOM - 6PLEX

(TH-1 - 3 BEDROOM - 6PLEX - MIDDLE - 3BA)

TOTAL AREA = 261.39 SQM (2,813.58 SQFT)

GROUND FLOOR

FIRST FLOOR

TH-1 - 3 BEDROOM - 6PLEX

(TH-1 - 3 BEDROOM - 6PLEX - MIDDLE - 3BA (M))

TOTAL AREA = 261.39 SQM (2,813.58 SQFT)

GROUND FLOOR

FIRST FLOOR

TH-1 - 3 BEDROOM - 6PLEX

(TH-1 - 3 BEDROOM - 6PLEX - END - 3BB)

TOTAL AREA = 258.35 SQM (2,780.86 SQFT)

GROUND FLOOR

FIRST FLOOR

TH-2 - 3 BEDROOM - 6PLEX