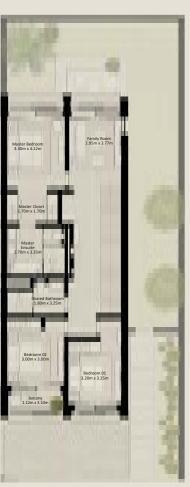

# NAD AL SHEBA GARDENS PHASE 5

TH-1 - 3 BEDROOM - 6PLEX

(TH-1 - 3 BEDROOM - 6PLEX - END - 3BB (M))

TOTAL AREA = 258.35 SQM (2,780.86 SQFT)

GROUND FLOOR

FIRST FLOOR

TH-1 - 3 BEDROOM - 6PLEX

(TH-1 - 3 BEDROOM - 6PLEX - MIDDLE - 3BA)

TOTAL AREA = 261.39 SQM (2,813.58 SQFT)

GROUND FLOOR

FIRST FLOOR

TH-1 - 3 BEDROOM - 6PLEX

(TH-1 - 3 BEDROOM - 6PLEX - MIDDLE - 3BA (M))

TOTAL AREA = 261.39 SQM (2,813.58 SQFT)

GROUND FLOOR

FIRST FLOOR

TH-1 - 3 BEDROOM - 6PLEX

(TH-1 - 3 BEDROOM - 6PLEX - MIDDLE - 3BA)

TOTAL AREA = 261.39 SQM (2,813.58 SQFT)

GROUND FLOOR

FIRST FLOOR

TH-1 - 3 BEDROOM - 6PLEX

(TH-1 - 3 BEDROOM - 6PLEX - MIDDLE - 3BA (M))

TOTAL AREA = 261.39 SQM (2,813.58 SQFT)

GROUND FLOOR

FIRST FLOOR

TH-1 - 3 BEDROOM - 6PLEX

(TH-1 - 3 BEDROOM - 6PLEX - END - 3BB)

TOTAL AREA = 258.35 SQM (2,780.86 SQFT)

GROUND FLOOR

FIRST FLOOR

TH-2 - 3 BEDROOM - 6PLEX