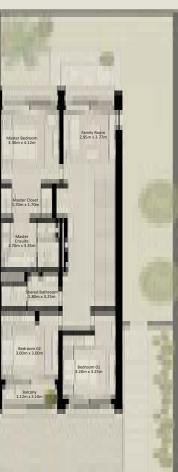

# NAD AL SHEBA GARDENS PHASE 5

TH-1 - 3 BEDROOM - 6PLEX

(TH-1 - 3 BEDROOM - 6PLEX - END - 3BB (M))

TOTAL AREA = 258.35 SQM (2,780.86 SQFT)

GROUND FLOOR

FIRST FLOOR

TH-1 - 3 BEDROOM - 6PLEX

(TH-1 - 3 BEDROOM - 6PLEX - MIDDLE - 3BA)

TOTAL AREA = 261.39 SQM (2,813.58 SQFT)

GROUND FLOOR

FIRST FLOOR

TH-1 - 3 BEDROOM - 6PLEX

(TH-1 - 3 BEDROOM - 6PLEX - MIDDLE - 3BA (M))

TOTAL AREA = 261.39 SQM (2,813.58 SQFT)

GROUND FLOOR

FIRST FLOOR