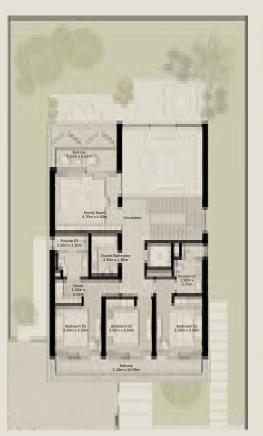

(TH-2 - 3 BEDROOM - 6PLEX - END - 3BD (M))

TOTAL AREA = 304.12 SQM (3,273.52 SQFT)

GROUND FLOOR FIRST FLOOR SECOND FLOOR

TH-2 - 3 BEDROOM - 6PLEX

(TH-2 - 3 BEDROOM - 6PLEX - MIDDLE - 3BC)

GROUND FLOOR

FIRST FLOOR

SECOND FLOOR

TH-2 - 3 BEDROOM - 6PLEX

(TH-2 - 3 BEDROOM - 6PLEX - MIDDLE - 3BC (M))

GROUND FLOOR

FIRST FLOOR

SECOND FLOOR

TH-2 - 3 BEDROOM - 6PLEX

(TH-2 - 3 BEDROOM - 6PLEX - MIDDLE - 3BC)