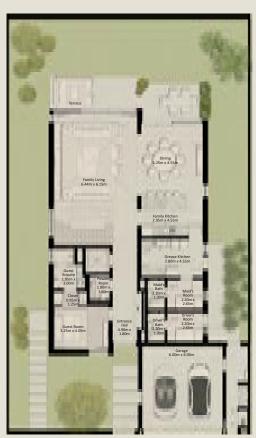

FIRST FLOOR

SECOND FLOOR

4 BEDROOM VILLA - LARGE 4BR - L

TOTAL AREA = 458.49 SQM (4,935.15 SQFT)

GROUND FLOOR FIRST FLOOR SECOND FLOOR

4 BEDROOM VILLA - LARGE 4BR - L (M)

TOTAL AREA = 458.49 SQM (4,935.15 SQFT)

GROUND FLOOR FIRST FLOOR SECOND FLOOR

4 BEDROOM VILLA - LARGE 4BR - L

TOTAL AREA = 458.49 SQM (4,935.15 SQFT)

4 BEDROOM VILLA - LARGE 4BR - L (M)

TOTAL AREA = 458.49 SQM (4,935.15 SQFT)

GROUND FLOOR FIRST FLOOR SECOND FLOOR

Disclaimer: Plans, details and unit orientation included are indicative only and are subject to change by the developer/seller at its sole discretion without notice and/or liability.