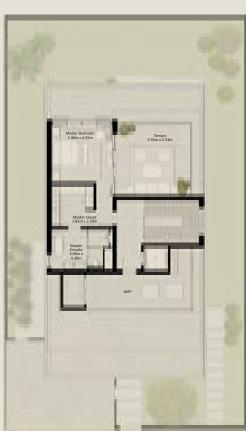

# NAD AL SHEBA GARDENS PHASE 5

TH-1 - 3 BEDROOM - 6PLEX

(TH-1 - 3 BEDROOM - 6PLEX - END - 3BB (M))

TOTAL AREA = 258.35 SQM (2,780.86 SQFT)

GROUND FLOOR

FIRST FLOOR

TH-1 - 3 BEDROOM - 6PLEX

(TH-1 - 3 BEDROOM - 6PLEX - MIDDLE - 3BA)

TOTAL AREA = 261.39 SQM (2,813.58 SQFT)

GROUND FLOOR

FIRST FLOOR

TH-1 - 3 BEDROOM - 6PLEX

(TH-1 - 3 BEDROOM - 6PLEX - MIDDLE - 3BA (M))

TOTAL AREA = 261.39 SQM (2,813.58 SQFT)

GROUND FLOOR

FIRST FLOOR

TH-1 - 3 BEDROOM - 6PLEX

(TH-1 - 3 BEDROOM - 6PLEX - MIDDLE - 3BA)

TOTAL AREA = 261.39 SQM (2,813.58 SQFT)

GROUND FLOOR

FIRST FLOOR

TH-1 - 3 BEDROOM - 6PLEX

(TH-1 - 3 BEDROOM - 6PLEX - MIDDLE - 3BA (M))

TOTAL AREA = 261.39 SQM (2,813.58 SQFT)

GROUND FLOOR

FIRST FLOOR

TH-1 - 3 BEDROOM - 6PLEX

(TH-1 - 3 BEDROOM - 6PLEX - END - 3BB)

TOTAL AREA = 258.35 SQM (2,780.86 SQFT)

GROUND FLOOR

FIRST FLOOR

TH-2 - 3 BEDROOM - 6PLEX