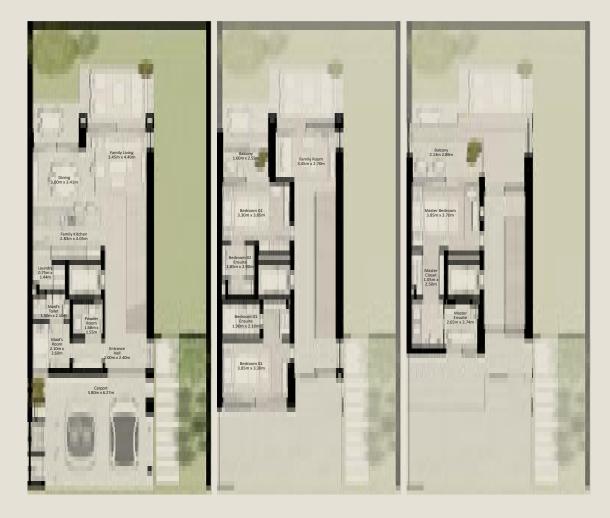

FIRST FLOOR

SECOND FLOOR

4 BEDROOM VILLA - LARGE 4BR - L

TOTAL AREA = 458.49 SQM (4,935.15 SQFT)

GROUND FLOOR FIRST FLOOR SECOND FLOOR

4 BEDROOM VILLA - LARGE 4BR - L (M)

TOTAL AREA = 458.49 SQM (4,935.15 SQFT)