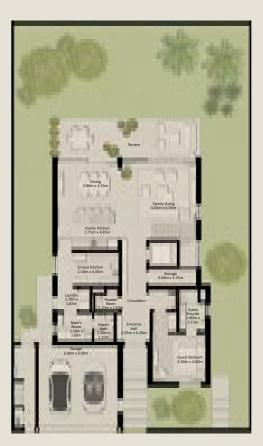

FIRST FLOOR

SECOND FLOOR

4 BEDROOM VILLA - LARGE 4BR - L

TOTAL AREA = 458.49 SQM (4,935.15 SQFT)

GROUND FLOOR FIRST FLOOR SECOND FLOOR

4 BEDROOM VILLA - LARGE 4BR - L (M)

TOTAL AREA = 458.49 SQM (4,935.15 SQFT)

GROUND FLOOR FIRST FLOOR SECOND FLOOR