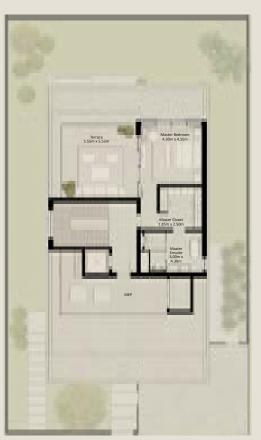

FIRST FLOOR

SECOND FLOOR

4 BEDROOM VILLA - LARGE 4BR - L

TOTAL AREA = 458.49 SQM (4,935.15 SQFT)

GROUND FLOOR FIRST FLOOR SECOND FLOOR

4 BEDROOM VILLA - LARGE 4BR - L (M)

TOTAL AREA = 458.49 SQM (4,935.15 SQFT)

GROUND FLOOR FIRST FLOOR SECOND FLOOR

4 BEDROOM VILLA - LARGE 4BR - L

TOTAL AREA = 458.49 SQM (4,935.15 SQFT)

4 BEDROOM VILLA - LARGE 4BR - L (M)

TOTAL AREA = 458.49 SQM (4,935.15 SQFT)

GROUND FLOOR FIRST FLOOR SECOND FLOOR

Disclaimer: Plans, details and unit orientation included are indicative only and are subject to change by the developer/seller at its sole discretion without notice and/or liability.