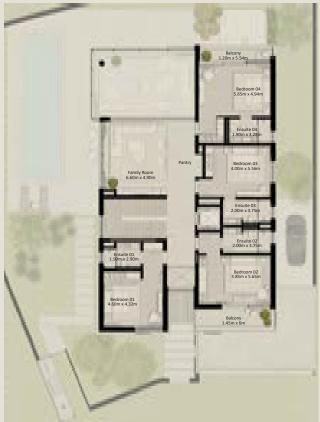

### 5-BEDROOM VILLA MEDIUM

5 BEDROOM VILLA - MEDIUM 5BR - M

TOTAL AREA = 510.30 SQM (5,492.82 SQFT)

GROUND FLOOR FIRST FLOOR SECOND FLOOR

### 5-BEDROOM VILLA MEDIUM

5 BEDROOM VILLA - MEDIUM 5BR - M (M)

TOTAL AREA = 510.30 SQM (5,492.82 SQFT)

GROUND FLOOR FIRST FLOOR SECOND FLOOR

5 BEDROOM VILLA - LARGE 5BR - L

TOTAL AREA = 550.82 SQM (5,928.98 SQFT)

# 5-BEDROOM VILLA *MEDIUM*

5 BEDROOM VILLA - MEDIUM 5BR - M

TOTAL AREA = 510.30 SQM (5,492.82 SQFT)

GROUND FLOOR FIRST FLOOR SECOND FLOOR

Disclaimer: Plans, details and unit orientation included are indicative only and are subject to change by the developer/seller at its sole discretion without notice and/or liability.

# 5-BEDROOM VILLA *MEDIUM*

5 BEDROOM VILLA - MEDIUM 5BR - M (M)

TOTAL AREA = 510.30 SQM (5,492.82 SQFT)

5 BEDROOM VILLA - LARGE 5BR - L

TOTAL AREA = 550.82 SQM (5,928.98 SQFT)

5 BEDROOM VILLA - LARGE 5BR - L (M)