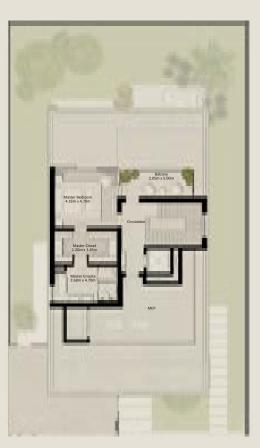

# NAD AL SHEBA GARDENS PHASE 5

TH-1 - 3 BEDROOM - 6PLEX

(TH-1 - 3 BEDROOM - 6PLEX - END - 3BB (M))

TOTAL AREA = 258.35 SQM (2,780.86 SQFT)

GROUND FLOOR

FIRST FLOOR

TH-1 - 3 BEDROOM - 6PLEX

(TH-1 - 3 BEDROOM - 6PLEX - MIDDLE - 3BA)

TOTAL AREA = 261.39 SQM (2,813.58 SQFT)

GROUND FLOOR

FIRST FLOOR

TH-1 - 3 BEDROOM - 6PLEX

(TH-1 - 3 BEDROOM - 6PLEX - MIDDLE - 3BA (M))

TOTAL AREA = 261.39 SQM (2,813.58 SQFT)

GROUND FLOOR

FIRST FLOOR