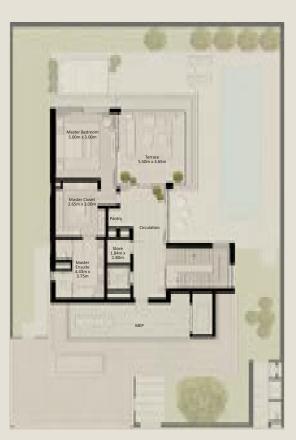

FIRST FLOOR

SECOND FLOOR

4 BEDROOM VILLA - LARGE 4BR - L

TOTAL AREA = 458.49 SQM (4,935.15 SQFT)

GROUND FLOOR FIRST FLOOR SECOND FLOOR

4 BEDROOM VILLA - LARGE 4BR - L (M)

TOTAL AREA = 458.49 SQM (4,935.15 SQFT)

GROUND FLOOR FIRST FLOOR SECOND FLOOR

4 BEDROOM VILLA - LARGE 4BR - L

TOTAL AREA = 458.49 SQM (4,935.15 SQFT)

4 BEDROOM VILLA - LARGE 4BR - L (M)

TOTAL AREA = 458.49 SQM (4,935.15 SQFT)

GROUND FLOOR FIRST FLOOR SECOND FLOOR

Disclaimer: Plans, details and unit orientation included are indicative only and are subject to change by the developer/seller at its sole discretion without notice and/or liability.