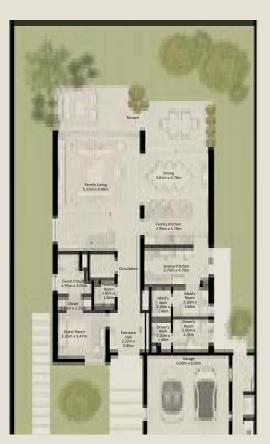

FIRST FLOOR

SECOND FLOOR

4 BEDROOM VILLA - LARGE 4BR - L

TOTAL AREA = 458.49 SQM (4,935.15 SQFT)

GROUND FLOOR FIRST FLOOR SECOND FLOOR

4 BEDROOM VILLA - LARGE 4BR - L (M)

TOTAL AREA = 458.49 SQM (4,935.15 SQFT)

4 BEDROOM VILLA - LARGE 4BR - L

TOTAL AREA = 458.49 SQM (4,935.15 SQFT)

4 BEDROOM VILLA - LARGE 4BR - L (M)

TOTAL AREA = 458.49 SQM (4,935.15 SQFT)

GROUND FLOOR FIRST FLOOR SECOND FLOOR

Disclaimer: Plans, details and unit orientation included are indicative only and are subject to change by the developer/seller at its sole discretion without notice and/or liability.