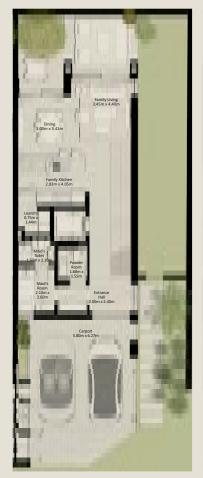

# NAD AL SHEBA GARDENS PHASE 5

TH-1 - 3 BEDROOM - 6PLEX

(TH-1 - 3 BEDROOM - 6PLEX - END - 3BB (M))

TOTAL AREA = 258.35 SQM (2,780.86 SQFT)

GROUND FLOOR

FIRST FLOOR

TH-1 - 3 BEDROOM - 6PLEX

(TH-1 - 3 BEDROOM - 6PLEX - MIDDLE - 3BA)

TOTAL AREA = 261.39 SQM (2,813.58 SQFT)

GROUND FLOOR

FIRST FLOOR

TH-1 - 3 BEDROOM - 6PLEX

(TH-1 - 3 BEDROOM - 6PLEX - MIDDLE - 3BA (M))

TOTAL AREA = 261.39 SQM (2,813.58 SQFT)

GROUND FLOOR

FIRST FLOOR