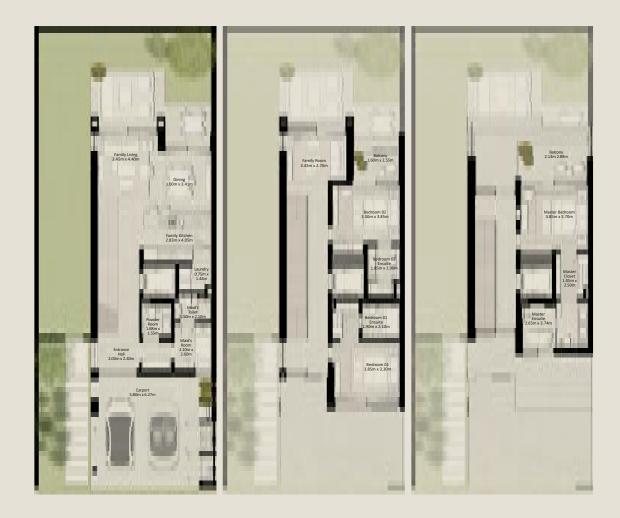

4 BEDROOM VILLA - LARGE 4BR - L

TOTAL AREA = 458.49 SQM (4,935.15 SQFT)

4 BEDROOM VILLA - LARGE 4BR - L (M)

TOTAL AREA = 458.49 SQM (4,935.15 SQFT)

GROUND FLOOR FIRST FLOOR SECOND FLOOR

Disclaimer: Plans, details and unit orientation included are indicative only and are subject to change by the developer/seller at its sole discretion without notice and/or liability.