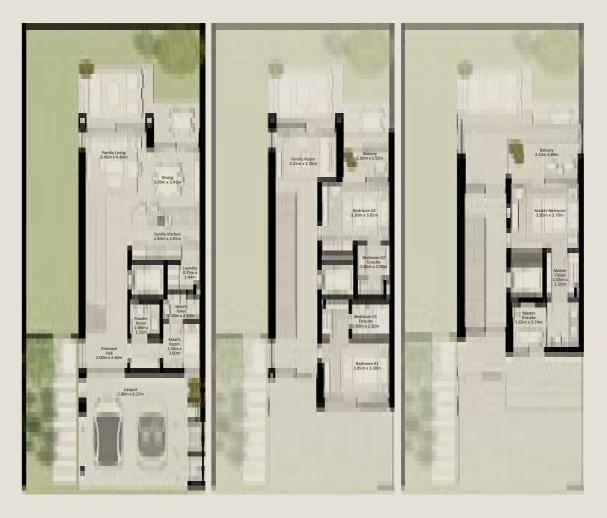

# NAD AL SHEBA GARDENS PHASE 5

TH-1 - 3 BEDROOM - 6PLEX

(TH-1 - 3 BEDROOM - 6PLEX - END - 3BB (M))

TOTAL AREA = 258.35 SQM (2,780.86 SQFT)

GROUND FLOOR

FIRST FLOOR

TH-1 - 3 BEDROOM - 6PLEX

(TH-1 - 3 BEDROOM - 6PLEX - MIDDLE - 3BA)

TOTAL AREA = 261.39 SQM (2,813.58 SQFT)

GROUND FLOOR

FIRST FLOOR

TH-1 - 3 BEDROOM - 6PLEX

(TH-1 - 3 BEDROOM - 6PLEX - MIDDLE - 3BA (M))

TOTAL AREA = 261.39 SQM (2,813.58 SQFT)

GROUND FLOOR

FIRST FLOOR

TH-1 - 3 BEDROOM - 6PLEX

(TH-1 - 3 BEDROOM - 6PLEX - MIDDLE - 3BA)

TOTAL AREA = 261.39 SQM (2,813.58 SQFT)

GROUND FLOOR

FIRST FLOOR

TH-1 - 3 BEDROOM - 6PLEX

(TH-1 - 3 BEDROOM - 6PLEX - MIDDLE - 3BA (M))

TOTAL AREA = 261.39 SQM (2,813.58 SQFT)

GROUND FLOOR

FIRST FLOOR

TH-1 - 3 BEDROOM - 6PLEX

(TH-1 - 3 BEDROOM - 6PLEX - END - 3BB)

TOTAL AREA = 258.35 SQM (2,780.86 SQFT)

GROUND FLOOR

FIRST FLOOR

TH-2 - 3 BEDROOM - 6PLEX