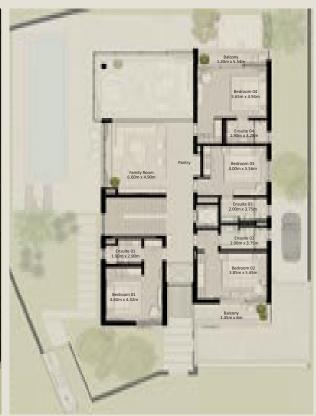

FIRST FLOOR

SECOND FLOOR

4 BEDROOM VILLA - LARGE 4BR - L

TOTAL AREA = 458.49 SQM (4,935.15 SQFT)

GROUND FLOOR FIRST FLOOR SECOND FLOOR

4 BEDROOM VILLA - LARGE 4BR - L (M)

TOTAL AREA = 458.49 SQM (4,935.15 SQFT)

GROUND FLOOR FIRST FLOOR SECOND FLOOR

4 BEDROOM VILLA - LARGE 4BR - L

TOTAL AREA = 458.49 SQM (4,935.15 SQFT)

4 BEDROOM VILLA - LARGE 4BR - L (M)

TOTAL AREA = 458.49 SQM (4,935.15 SQFT)

GROUND FLOOR FIRST FLOOR SECOND FLOOR

Disclaimer: Plans, details and unit orientation included are indicative only and are subject to change by the developer/seller at its sole discretion without notice and/or liability.