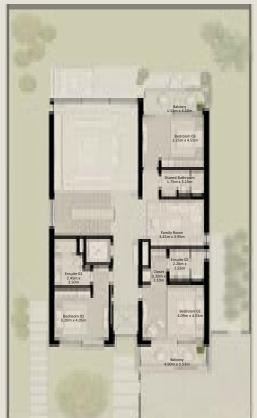

# NAD AL SHEBA GARDENS PHASE 5

TH-1 - 3 BEDROOM - 6PLEX

(TH-1 - 3 BEDROOM - 6PLEX - END - 3BB (M))

TOTAL AREA = 258.35 SQM (2,780.86 SQFT)

GROUND FLOOR

FIRST FLOOR

TH-1 - 3 BEDROOM - 6PLEX

(TH-1 - 3 BEDROOM - 6PLEX - MIDDLE - 3BA)

TOTAL AREA = 261.39 SQM (2,813.58 SQFT)

GROUND FLOOR

FIRST FLOOR

TH-1 - 3 BEDROOM - 6PLEX

(TH-1 - 3 BEDROOM - 6PLEX - MIDDLE - 3BA (M))

TOTAL AREA = 261.39 SQM (2,813.58 SQFT)

GROUND FLOOR

FIRST FLOOR

TH-1 - 3 BEDROOM - 6PLEX

(TH-1 - 3 BEDROOM - 6PLEX - MIDDLE - 3BA)

TOTAL AREA = 261.39 SQM (2,813.58 SQFT)

GROUND FLOOR

FIRST FLOOR

TH-1 - 3 BEDROOM - 6PLEX

(TH-1 - 3 BEDROOM - 6PLEX - MIDDLE - 3BA (M))

TOTAL AREA = 261.39 SQM (2,813.58 SQFT)

GROUND FLOOR

FIRST FLOOR

TH-1 - 3 BEDROOM - 6PLEX

(TH-1 - 3 BEDROOM - 6PLEX - END - 3BB)

TOTAL AREA = 258.35 SQM (2,780.86 SQFT)

GROUND FLOOR

FIRST FLOOR

TH-2 - 3 BEDROOM - 6PLEX