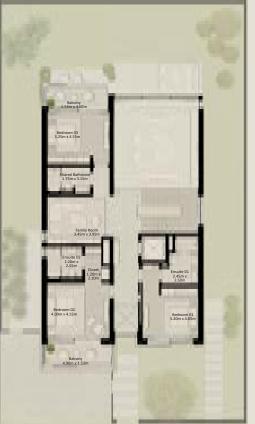

# NAD AL SHEBA GARDENS PHASE 5

TH-1 - 3 BEDROOM - 6PLEX

(TH-1 - 3 BEDROOM - 6PLEX - END - 3BB (M))

TOTAL AREA = 258.35 SQM (2,780.86 SQFT)

GROUND FLOOR

FIRST FLOOR

TH-1 - 3 BEDROOM - 6PLEX

(TH-1 - 3 BEDROOM - 6PLEX - MIDDLE - 3BA)

TOTAL AREA = 261.39 SQM (2,813.58 SQFT)

GROUND FLOOR

FIRST FLOOR

TH-1 - 3 BEDROOM - 6PLEX

(TH-1 - 3 BEDROOM - 6PLEX - MIDDLE - 3BA (M))

TOTAL AREA = 261.39 SQM (2,813.58 SQFT)

GROUND FLOOR

FIRST FLOOR

TH-1 - 3 BEDROOM - 6PLEX

(TH-1 - 3 BEDROOM - 6PLEX - MIDDLE - 3BA)

TOTAL AREA = 261.39 SQM (2,813.58 SQFT)

GROUND FLOOR

FIRST FLOOR

TH-1 - 3 BEDROOM - 6PLEX

(TH-1 - 3 BEDROOM - 6PLEX - MIDDLE - 3BA (M))

TOTAL AREA = 261.39 SQM (2,813.58 SQFT)

GROUND FLOOR

FIRST FLOOR

TH-1 - 3 BEDROOM - 6PLEX

(TH-1 - 3 BEDROOM - 6PLEX - END - 3BB)

TOTAL AREA = 258.35 SQM (2,780.86 SQFT)

GROUND FLOOR

FIRST FLOOR

TH-2 - 3 BEDROOM - 6PLEX