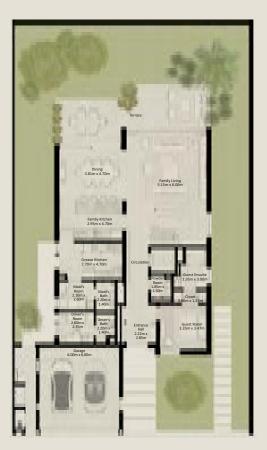

# NAD AL SHEBA GARDENS PHASE 5

TH-1 - 3 BEDROOM - 6PLEX

(TH-1 - 3 BEDROOM - 6PLEX - END - 3BB (M))

TOTAL AREA = 258.35 SQM (2,780.86 SQFT)

GROUND FLOOR

FIRST FLOOR

TH-1 - 3 BEDROOM - 6PLEX

(TH-1 - 3 BEDROOM - 6PLEX - MIDDLE - 3BA)

TOTAL AREA = 261.39 SQM (2,813.58 SQFT)

GROUND FLOOR

FIRST FLOOR

TH-1 - 3 BEDROOM - 6PLEX

(TH-1 - 3 BEDROOM - 6PLEX - MIDDLE - 3BA (M))

TOTAL AREA = 261.39 SQM (2,813.58 SQFT)

GROUND FLOOR

FIRST FLOOR

TH-1 - 3 BEDROOM - 6PLEX

(TH-1 - 3 BEDROOM - 6PLEX - MIDDLE - 3BA)

TOTAL AREA = 261.39 SQM (2,813.58 SQFT)

GROUND FLOOR

FIRST FLOOR

TH-1 - 3 BEDROOM - 6PLEX

(TH-1 - 3 BEDROOM - 6PLEX - MIDDLE - 3BA (M))

TOTAL AREA = 261.39 SQM (2,813.58 SQFT)

GROUND FLOOR

FIRST FLOOR

TH-1 - 3 BEDROOM - 6PLEX

(TH-1 - 3 BEDROOM - 6PLEX - END - 3BB)

TOTAL AREA = 258.35 SQM (2,780.86 SQFT)

GROUND FLOOR

FIRST FLOOR

TH-2 - 3 BEDROOM - 6PLEX