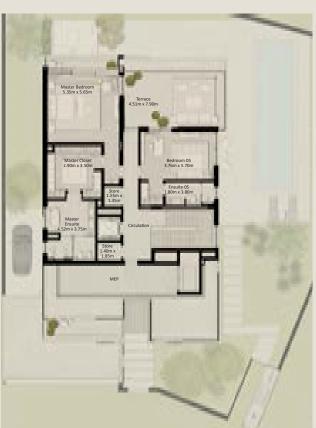

FIRST FLOOR

SECOND FLOOR

4 BEDROOM VILLA - LARGE 4BR - L

TOTAL AREA = 458.49 SQM (4,935.15 SQFT)

GROUND FLOOR FIRST FLOOR SECOND FLOOR

4 BEDROOM VILLA - LARGE 4BR - L (M)

TOTAL AREA = 458.49 SQM (4,935.15 SQFT)

GROUND FLOOR FIRST FLOOR SECOND FLOOR

4 BEDROOM VILLA - LARGE 4BR - L

TOTAL AREA = 458.49 SQM (4,935.15 SQFT)

4 BEDROOM VILLA - LARGE 4BR - L (M)

TOTAL AREA = 458.49 SQM (4,935.15 SQFT)

GROUND FLOOR FIRST FLOOR SECOND FLOOR

Disclaimer: Plans, details and unit orientation included are indicative only and are subject to change by the developer/seller at its sole discretion without notice and/or liability.