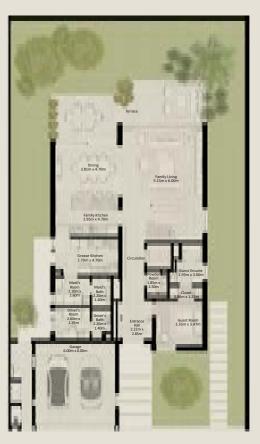

FIRST FLOOR

SECOND FLOOR

4 BEDROOM VILLA - LARGE 4BR - L

TOTAL AREA = 458.49 SQM (4,935.15 SQFT)

GROUND FLOOR FIRST FLOOR SECOND FLOOR

4 BEDROOM VILLA - LARGE 4BR - L (M)

TOTAL AREA = 458.49 SQM (4,935.15 SQFT)

4 BEDROOM VILLA - LARGE 4BR - L

TOTAL AREA = 458.49 SQM (4,935.15 SQFT)

4 BEDROOM VILLA - LARGE 4BR - L (M)

TOTAL AREA = 458.49 SQM (4,935.15 SQFT)

GROUND FLOOR FIRST FLOOR SECOND FLOOR

Disclaimer: Plans, details and unit orientation included are indicative only and are subject to change by the developer/seller at its sole discretion without notice and/or liability.