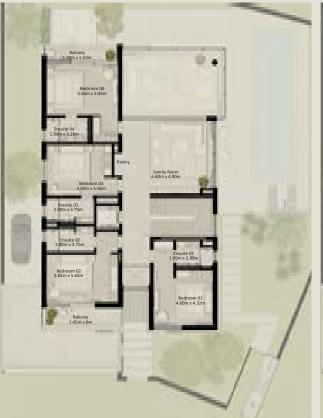

### 5-BEDROOM VILLA MEDIUM

5 BEDROOM VILLA - MEDIUM 5BR - M

TOTAL AREA = 510.30 SQM (5,492.82 SQFT)

GROUND FLOOR FIRST FLOOR SECOND FLOOR

### 5-BEDROOM VILLA MEDIUM

5 BEDROOM VILLA - MEDIUM 5BR - M (M)

TOTAL AREA = 510.30 SQM (5,492.82 SQFT)

GROUND FLOOR FIRST FLOOR SECOND FLOOR

5 BEDROOM VILLA - LARGE 5BR - L

TOTAL AREA = 550.82 SQM (5,928.98 SQFT)

# 5-BEDROOM VILLA *MEDIUM*

5 BEDROOM VILLA - MEDIUM 5BR - M

TOTAL AREA = 510.30 SQM (5,492.82 SQFT)

GROUND FLOOR FIRST FLOOR SECOND FLOOR

Disclaimer: Plans, details and unit orientation included are indicative only and are subject to change by the developer/seller at its sole discretion without notice and/or liability.