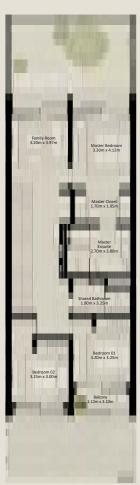

# NAD AL SHEBA GARDENS PHASE 5

TH-1 - 3 BEDROOM - 6PLEX

(TH-1 - 3 BEDROOM - 6PLEX - END - 3BB (M))

TOTAL AREA = 258.35 SQM (2,780.86 SQFT)

GROUND FLOOR

FIRST FLOOR

TH-1 - 3 BEDROOM - 6PLEX

(TH-1 - 3 BEDROOM - 6PLEX - MIDDLE - 3BA)

TOTAL AREA = 261.39 SQM (2,813.58 SQFT)

GROUND FLOOR

FIRST FLOOR

TH-1 - 3 BEDROOM - 6PLEX

(TH-1 - 3 BEDROOM - 6PLEX - MIDDLE - 3BA (M))

TOTAL AREA = 261.39 SQM (2,813.58 SQFT)

GROUND FLOOR

FIRST FLOOR

TH-1 - 3 BEDROOM - 6PLEX

(TH-1 - 3 BEDROOM - 6PLEX - MIDDLE - 3BA)

TOTAL AREA = 261.39 SQM (2,813.58 SQFT)

GROUND FLOOR

FIRST FLOOR

TH-1 - 3 BEDROOM - 6PLEX

(TH-1 - 3 BEDROOM - 6PLEX - MIDDLE - 3BA (M))

TOTAL AREA = 261.39 SQM (2,813.58 SQFT)