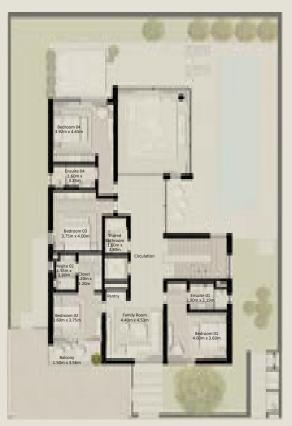

FIRST FLOOR

SECOND FLOOR

4 BEDROOM VILLA - LARGE 4BR - L

TOTAL AREA = 458.49 SQM (4,935.15 SQFT)

GROUND FLOOR FIRST FLOOR SECOND FLOOR

4 BEDROOM VILLA - LARGE 4BR - L (M)

TOTAL AREA = 458.49 SQM (4,935.15 SQFT)

GROUND FLOOR FIRST FLOOR SECOND FLOOR

4 BEDROOM VILLA - LARGE 4BR - L

TOTAL AREA = 458.49 SQM (4,935.15 SQFT)

4 BEDROOM VILLA - LARGE 4BR - L (M)

TOTAL AREA = 458.49 SQM (4,935.15 SQFT)

GROUND FLOOR FIRST FLOOR SECOND FLOOR

Disclaimer: Plans, details and unit orientation included are indicative only and are subject to change by the developer/seller at its sole discretion without notice and/or liability.