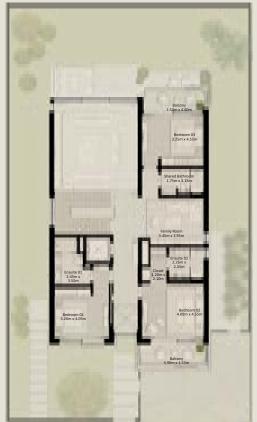

FIRST FLOOR

SECOND FLOOR

4 BEDROOM VILLA - LARGE 4BR - L

TOTAL AREA = 458.49 SQM (4,935.15 SQFT)

GROUND FLOOR FIRST FLOOR SECOND FLOOR

4 BEDROOM VILLA - LARGE 4BR - L (M)

TOTAL AREA = 458.49 SQM (4,935.15 SQFT)

GROUND FLOOR FIRST FLOOR SECOND FLOOR

4 BEDROOM VILLA - LARGE 4BR - L

TOTAL AREA = 458.49 SQM (4,935.15 SQFT)

4 BEDROOM VILLA - LARGE 4BR - L (M)

TOTAL AREA = 458.49 SQM (4,935.15 SQFT)

GROUND FLOOR FIRST FLOOR SECOND FLOOR

Disclaimer: Plans, details and unit orientation included are indicative only and are subject to change by the developer/seller at its sole discretion without notice and/or liability.