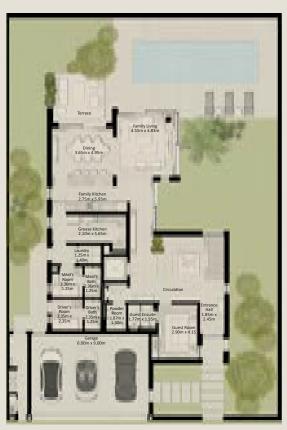

FIRST FLOOR

SECOND FLOOR

4 BEDROOM VILLA - LARGE 4BR - L

TOTAL AREA = 458.49 SQM (4,935.15 SQFT)

GROUND FLOOR FIRST FLOOR SECOND FLOOR

4 BEDROOM VILLA - LARGE 4BR - L (M)

TOTAL AREA = 458.49 SQM (4,935.15 SQFT)

GROUND FLOOR FIRST FLOOR SECOND FLOOR

4 BEDROOM VILLA - LARGE 4BR - L

TOTAL AREA = 458.49 SQM (4,935.15 SQFT)

4 BEDROOM VILLA - LARGE 4BR - L (M)

TOTAL AREA = 458.49 SQM (4,935.15 SQFT)

GROUND FLOOR FIRST FLOOR SECOND FLOOR

Disclaimer: Plans, details and unit orientation included are indicative only and are subject to change by the developer/seller at its sole discretion without notice and/or liability.