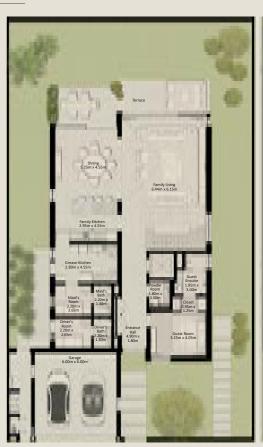

# NAD AL SHEBA GARDENS PHASE 5

TH-1 - 3 BEDROOM - 6PLEX

(TH-1 - 3 BEDROOM - 6PLEX - END - 3BB (M))

TOTAL AREA = 258.35 SQM (2,780.86 SQFT)

GROUND FLOOR

FIRST FLOOR

TH-1 - 3 BEDROOM - 6PLEX

(TH-1 - 3 BEDROOM - 6PLEX - MIDDLE - 3BA)

TOTAL AREA = 261.39 SQM (2,813.58 SQFT)

GROUND FLOOR

FIRST FLOOR

TH-1 - 3 BEDROOM - 6PLEX

(TH-1 - 3 BEDROOM - 6PLEX - MIDDLE - 3BA (M))

TOTAL AREA = 261.39 SQM (2,813.58 SQFT)

GROUND FLOOR

FIRST FLOOR

TH-1 - 3 BEDROOM - 6PLEX

(TH-1 - 3 BEDROOM - 6PLEX - MIDDLE - 3BA)

TOTAL AREA = 261.39 SQM (2,813.58 SQFT)

GROUND FLOOR

FIRST FLOOR

TH-1 - 3 BEDROOM - 6PLEX

(TH-1 - 3 BEDROOM - 6PLEX - MIDDLE - 3BA (M))

TOTAL AREA = 261.39 SQM (2,813.58 SQFT)

GROUND FLOOR

FIRST FLOOR

TH-1 - 3 BEDROOM - 6PLEX

(TH-1 - 3 BEDROOM - 6PLEX - END - 3BB)

TOTAL AREA = 258.35 SQM (2,780.86 SQFT)

GROUND FLOOR

FIRST FLOOR

TH-2 - 3 BEDROOM - 6PLEX