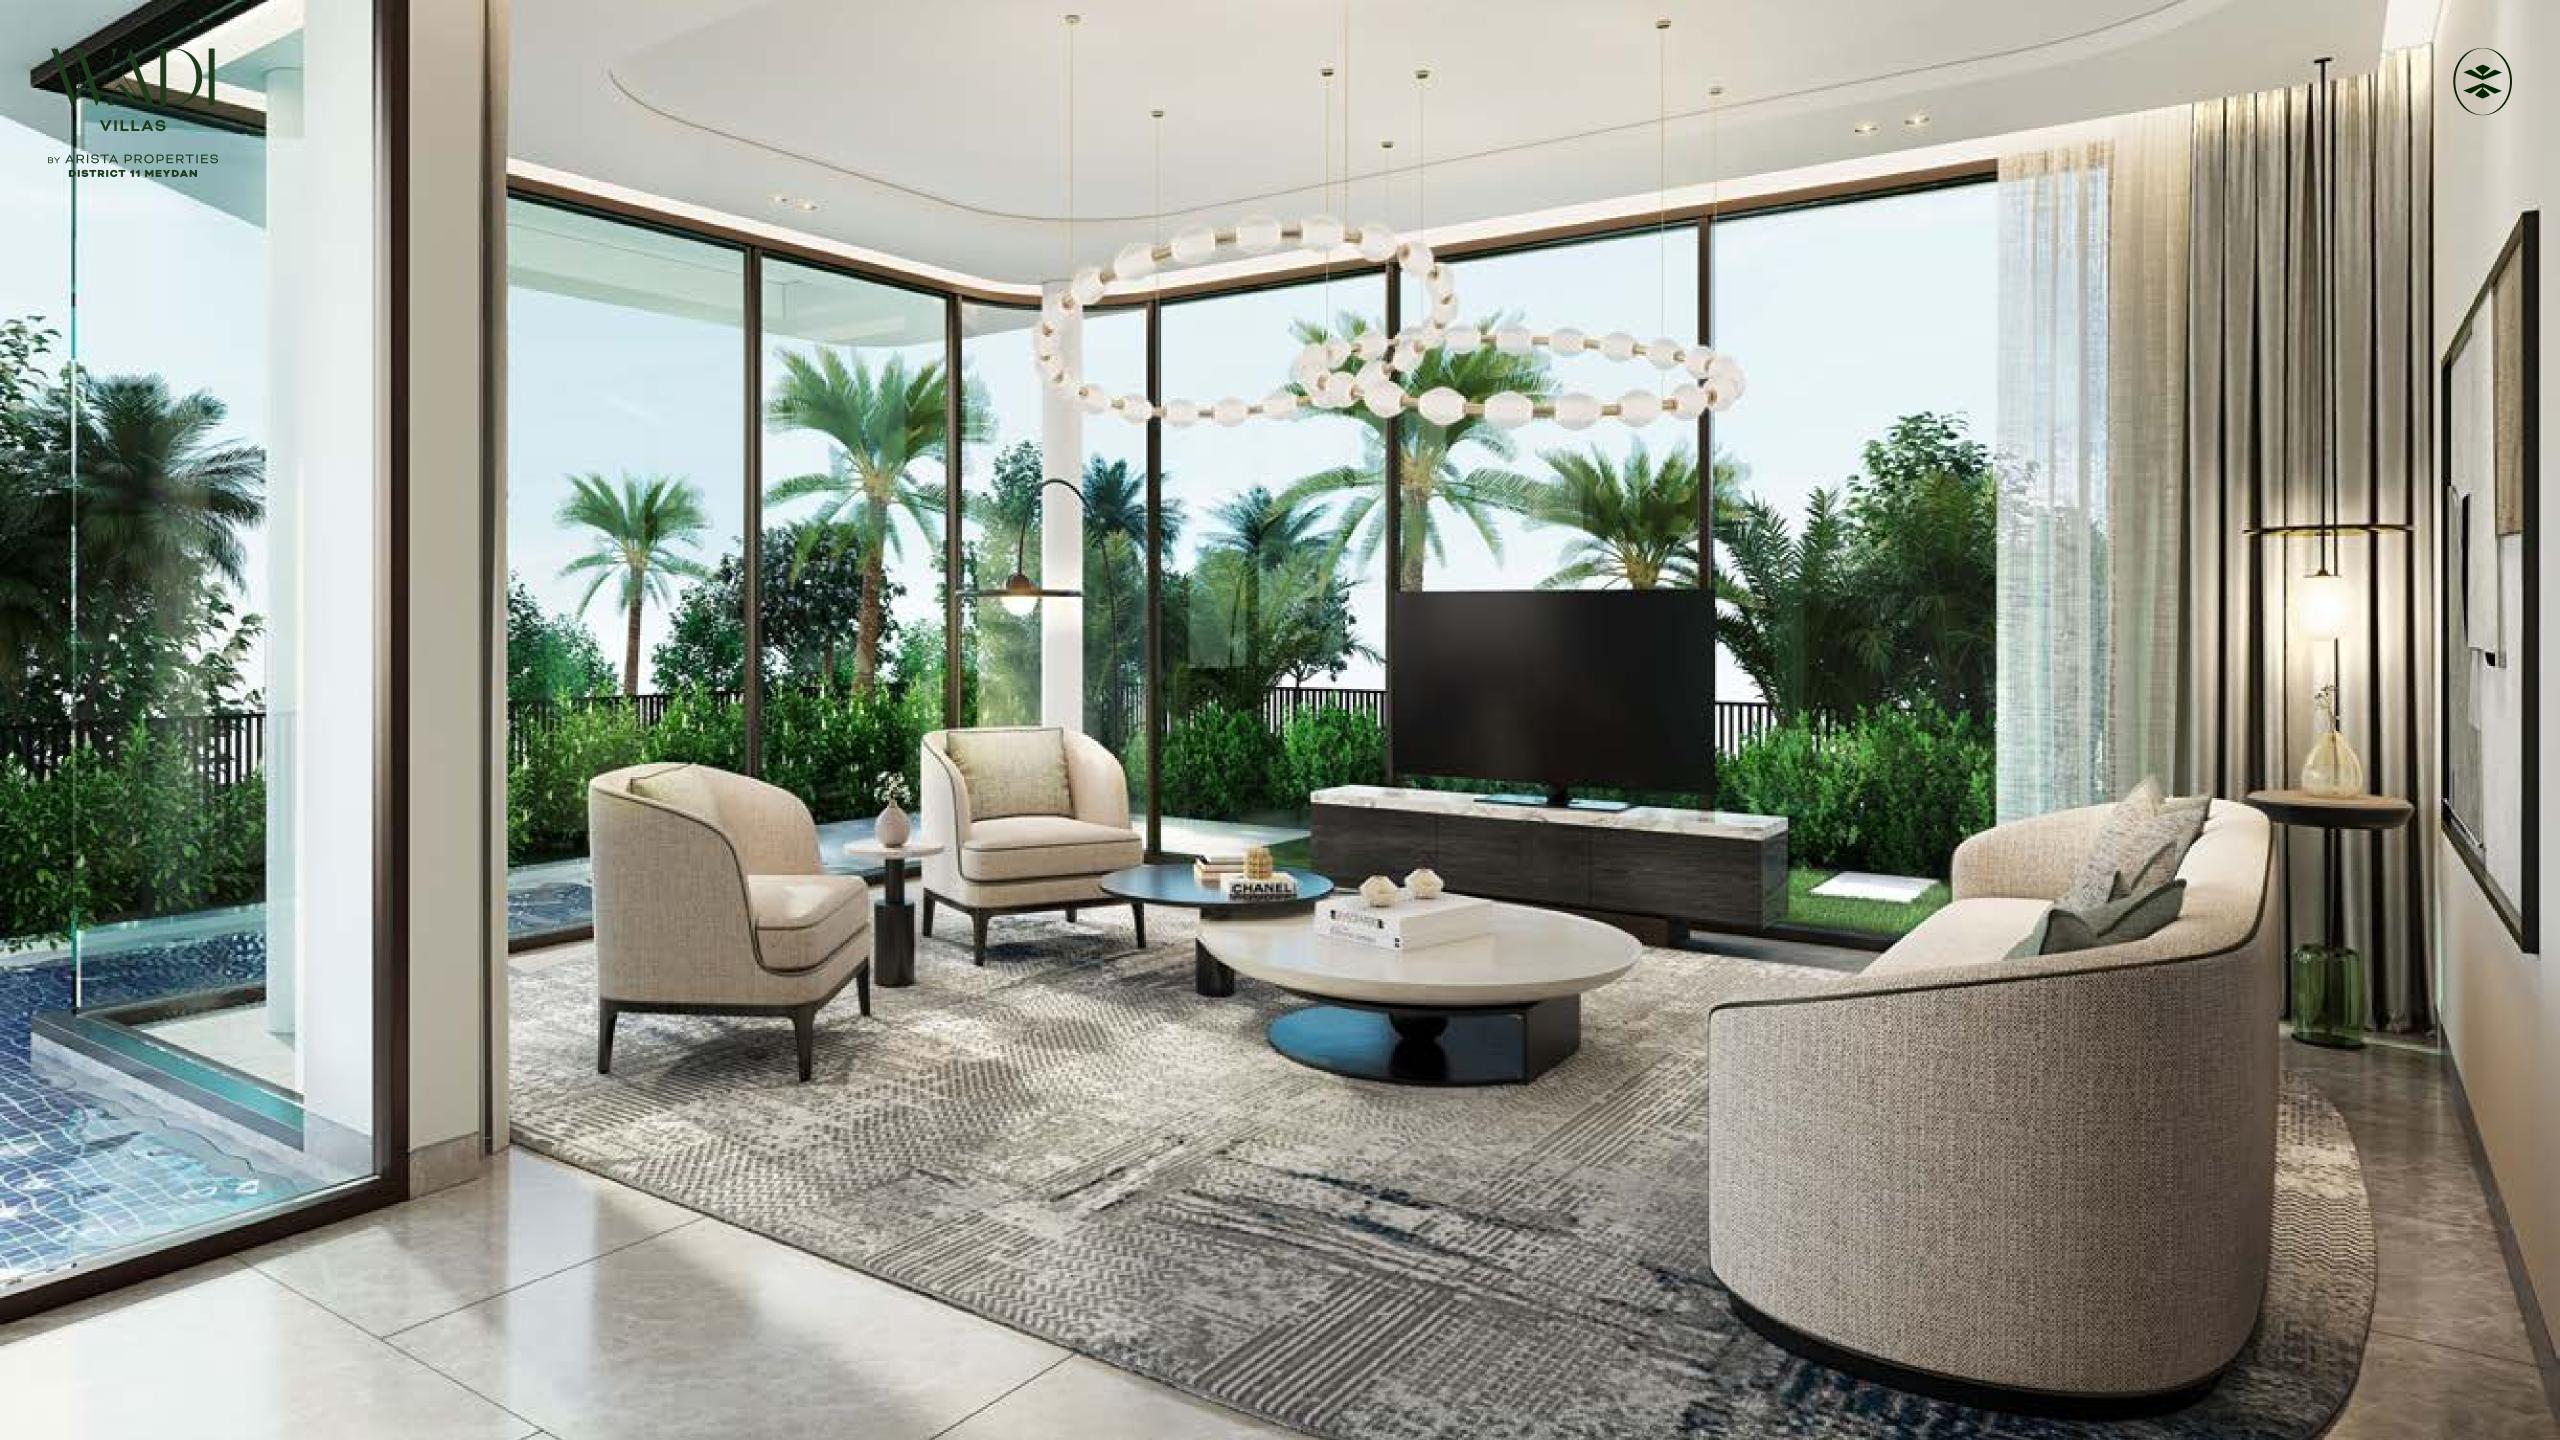

Living areas are a testament to modern sophistication creating a tactile experience for intimate gatherings and coveted relaxed living.

EXEMPLARY SPACES BLENDING
THE BOUNDARIES BETWEEN NATURE
AND DESIGN

Featuring a coveted 'glassed' lounge with three walls of windows providing both a sense of space and openness with the outdoors and a protected embrace.

The epitome of opulent living where your senses will come alive and be refreshed by the integration of nature.