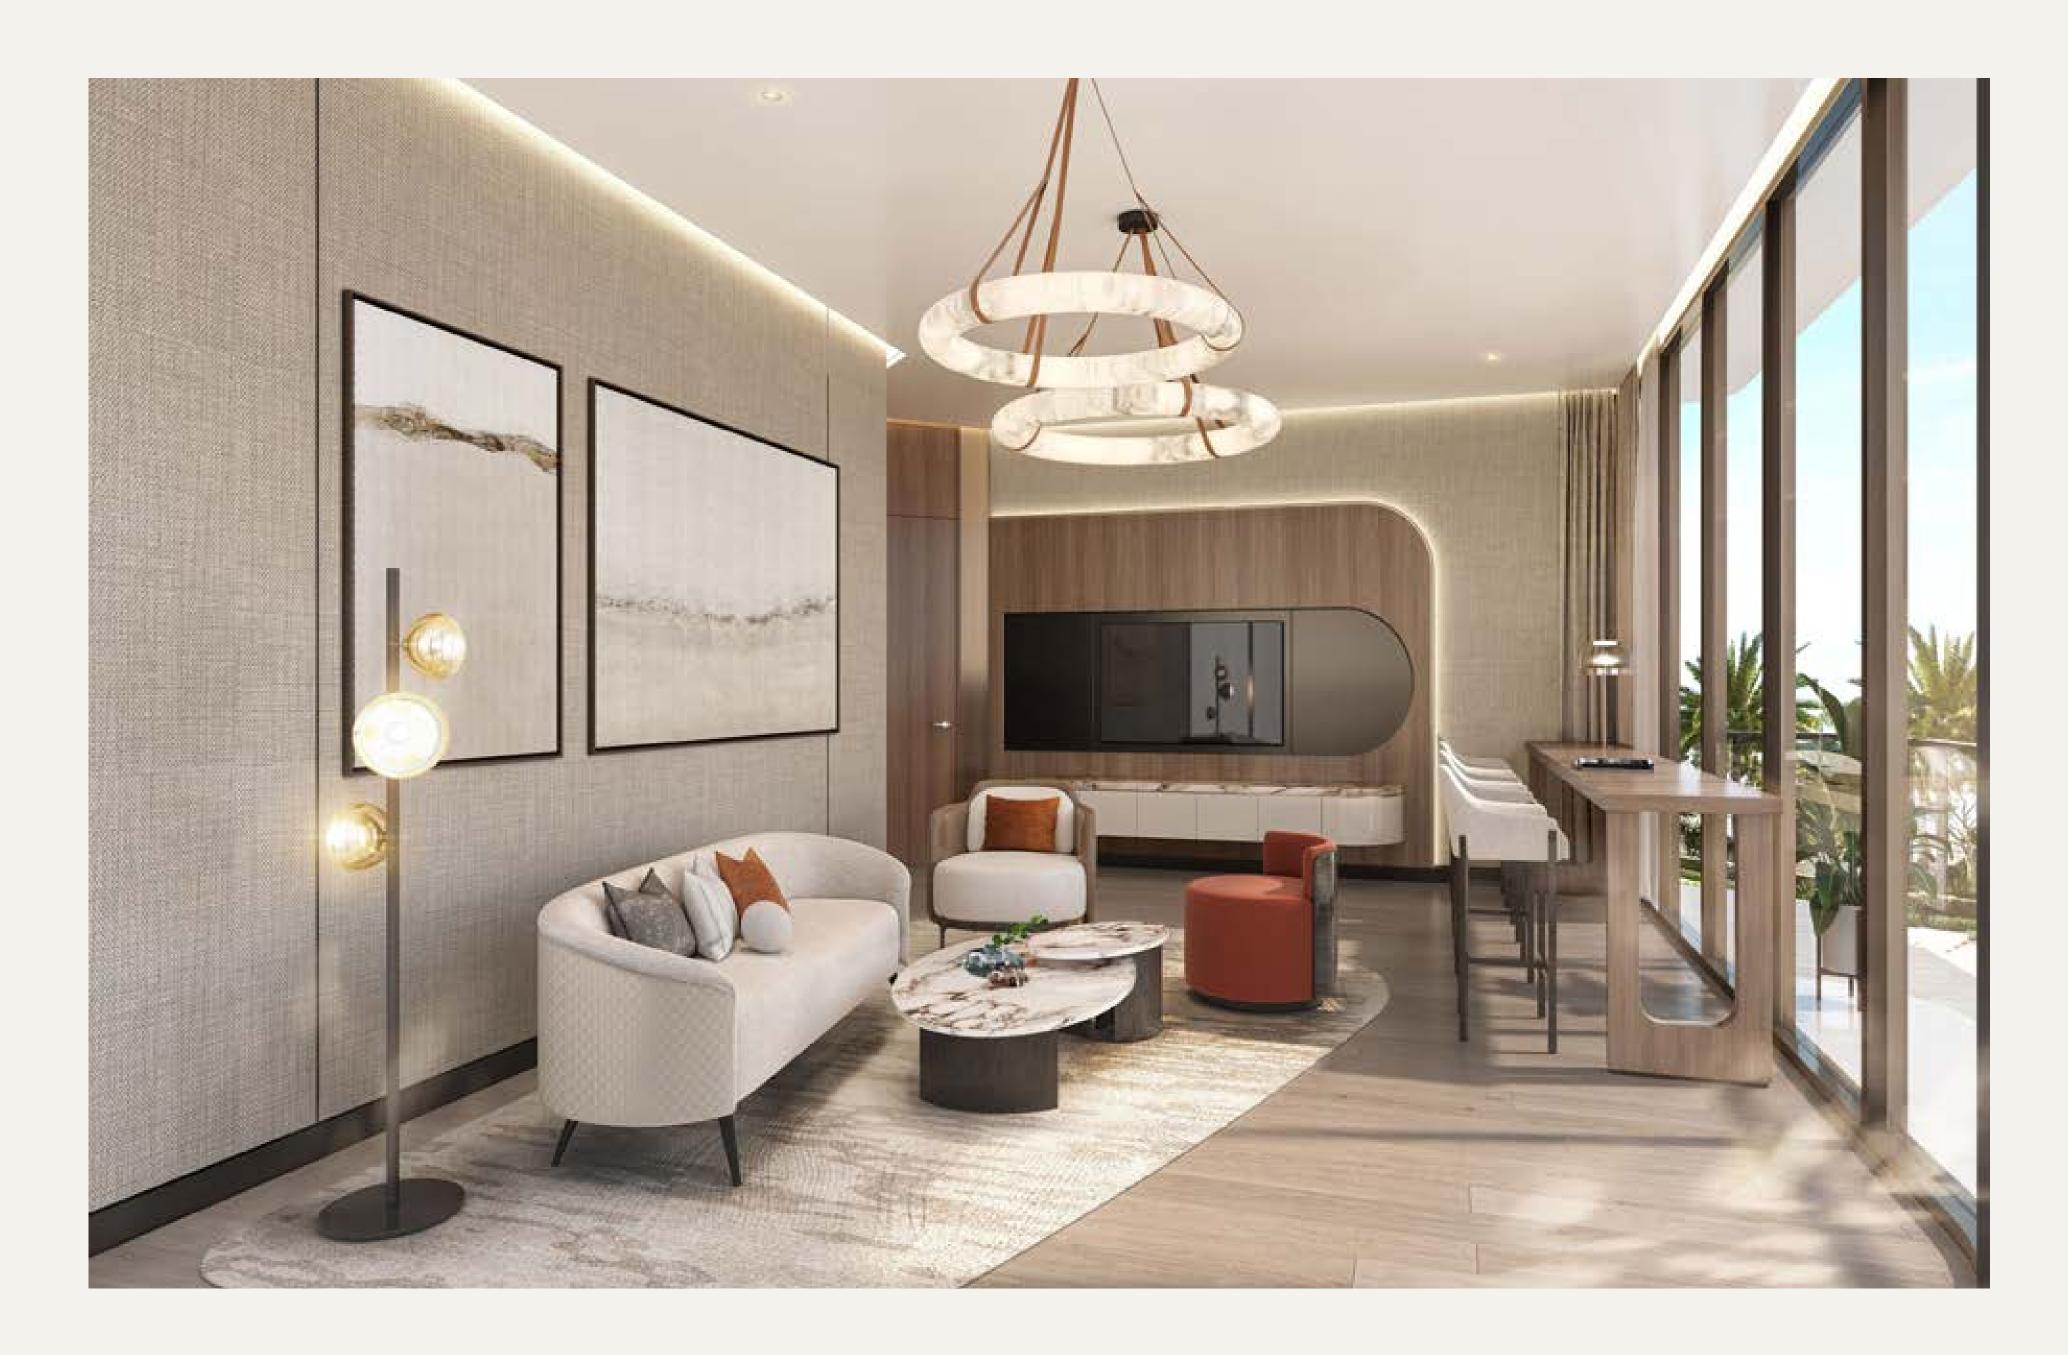

The centrepiece of the enclave is its exclusive clubhouse with its spectacular symmetrical design and inspiring double height entrance.

A distinctive hub providing residents
with a perfect space for relaxation and
socialising in style. Central to its design
is a tranquil water feature set against
wooden accents and stone floors, offering
a serene communal space that connects
the indoors with the lush exterior,
symbolising the exclusive and refined
lifestyle within.

The pool area serves as the perfect spot after time spent either in the co-working lounge, the multi-purpose lounge, or the clubhouse café.

Emphasising the oasis ambience, unique rainforest boardwalk offers an immersive nature experience for regenerative moments.