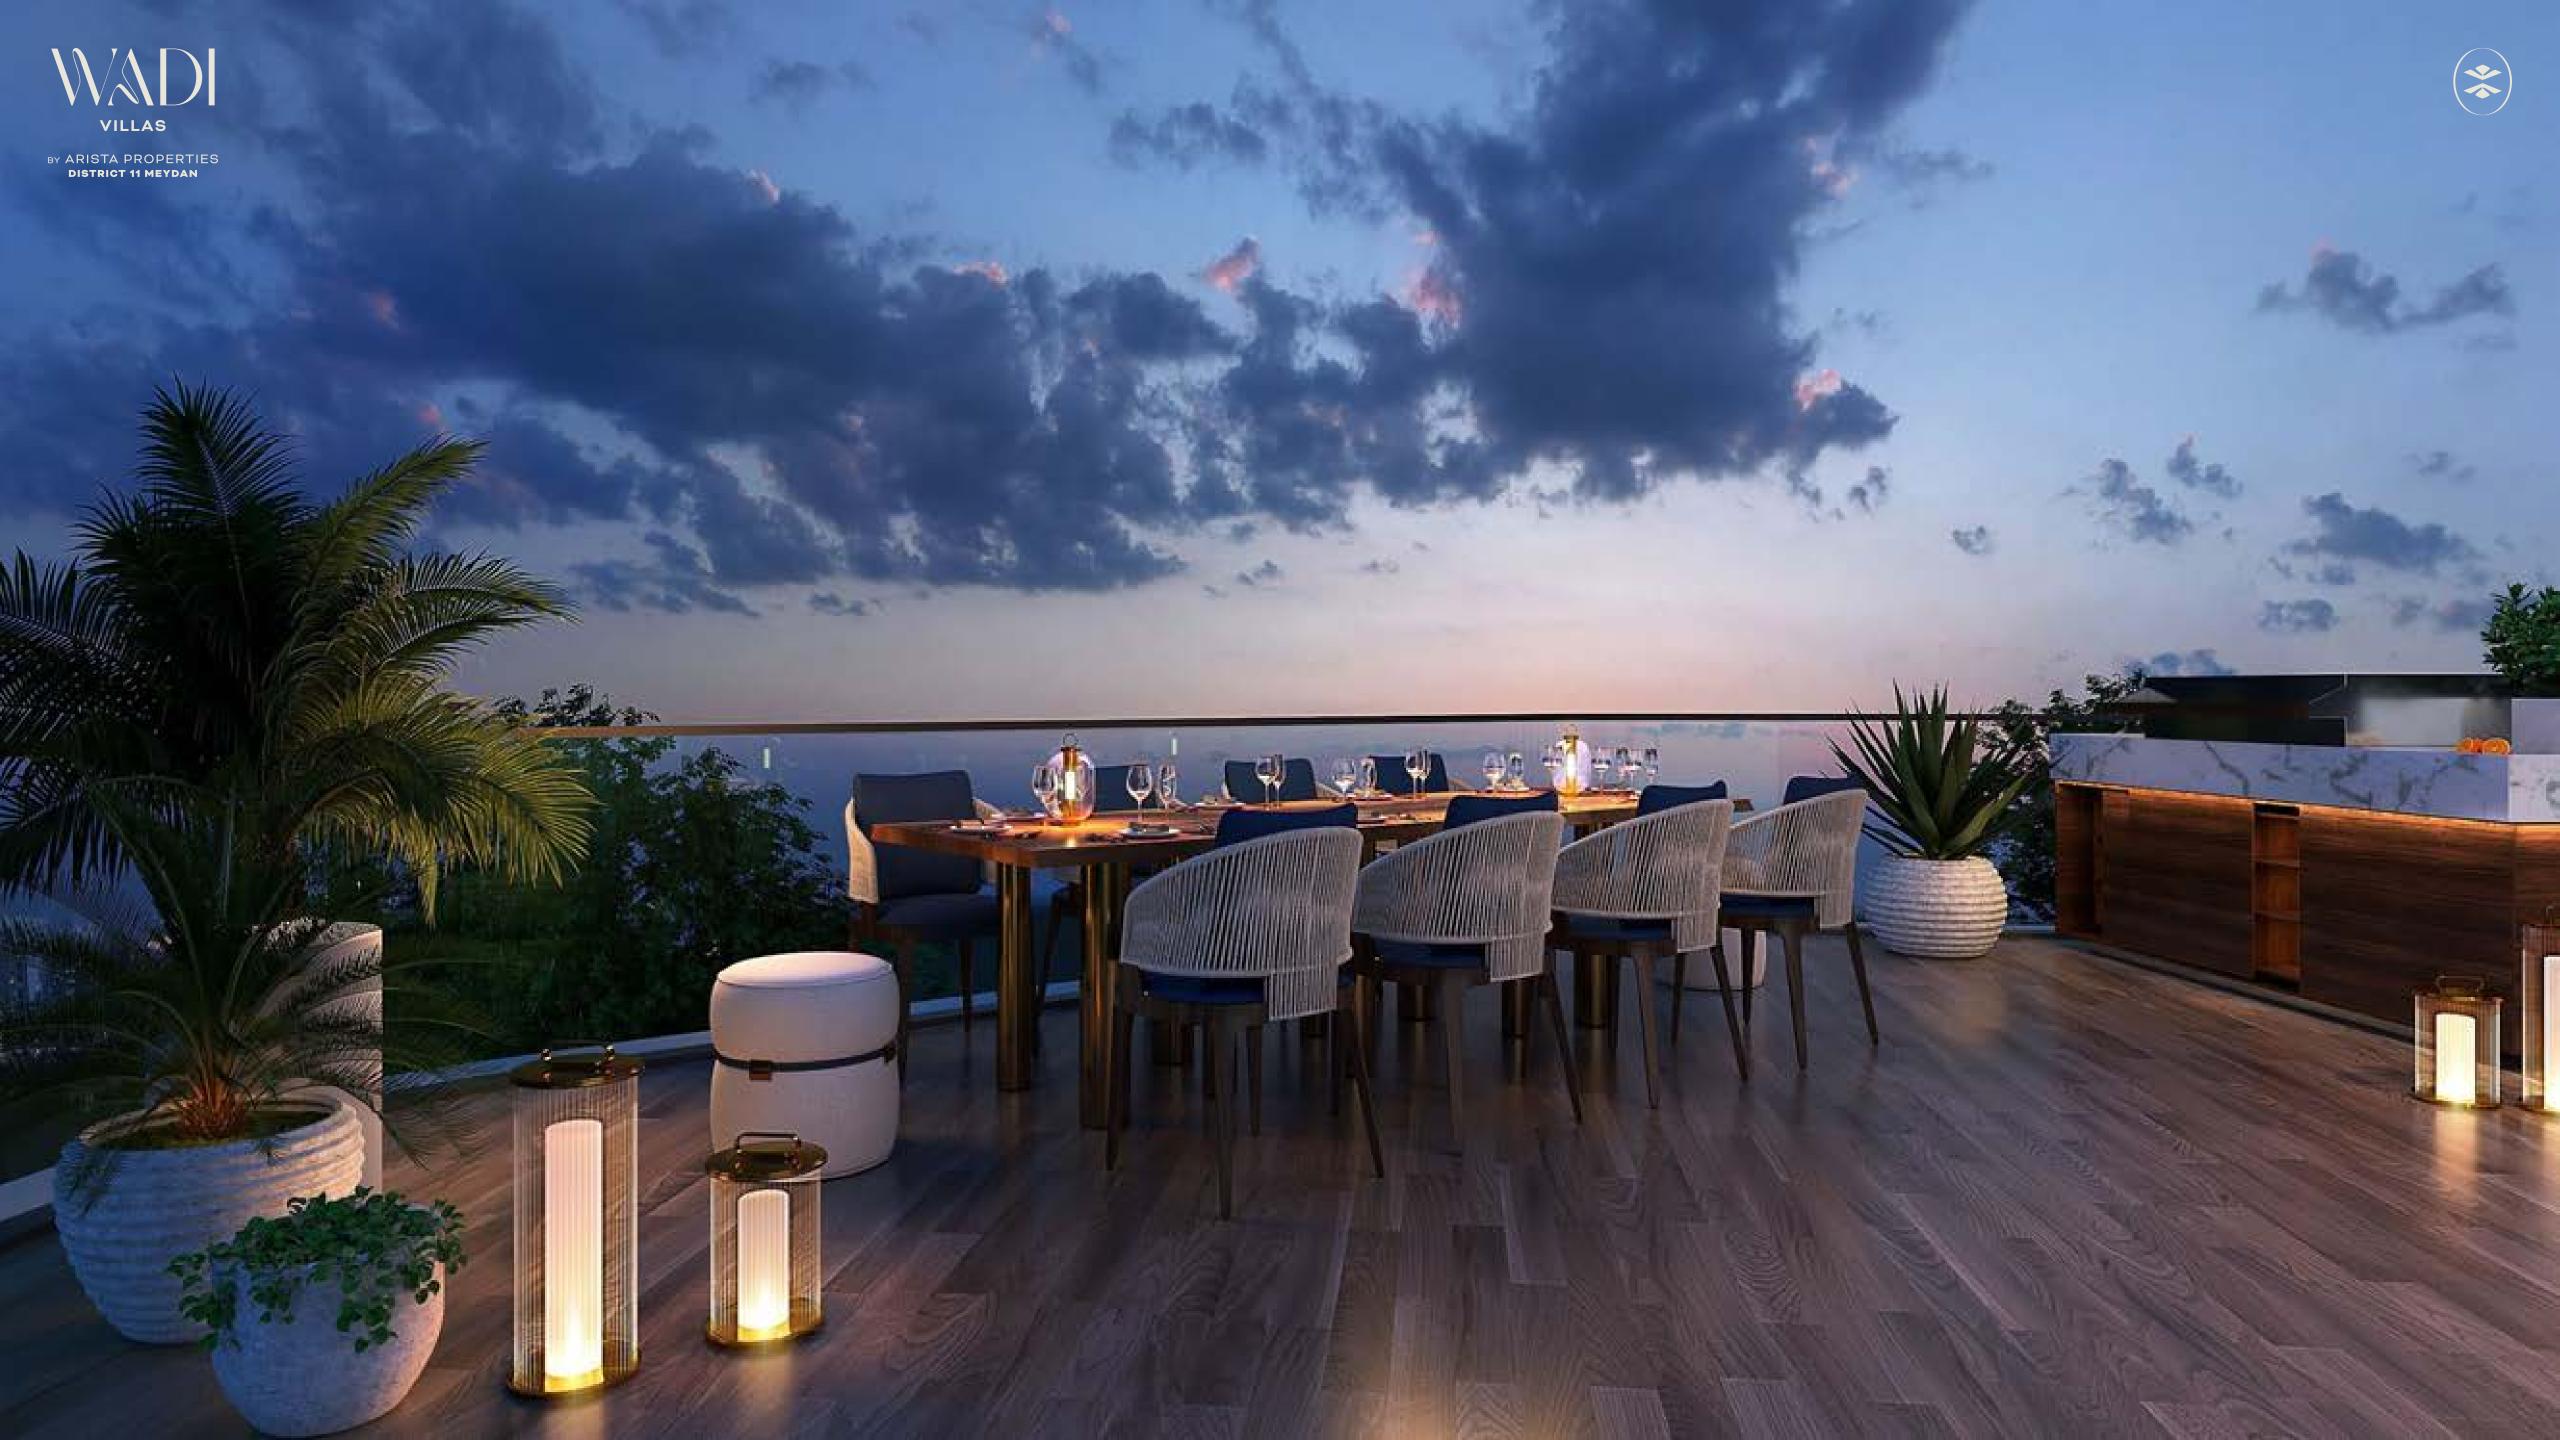

The centrepiece of the enclave is its exclusive clubhouse with its spectacular symmetrical design and inspiring double height entrance.

A distinctive hub providing residents
with a perfect space for relaxation and
socialising in style. Central to its design
is a tranquil water feature set against
wooden accents and stone floors, offering
a serene communal space that connects
the indoors with the lush exterior,
symbolising the exclusive and refined
lifestyle within.

THE REJUVENATING ELIXIR OF WATER

The gem of the stylish clubhouse is a stunning infinity lap pool.

This 25-metre pool not only offers a stunning swimming experience but also serves as a visual masterpiece, seamlessly blending with the surrounding landscape and alluringly illuminated at night.