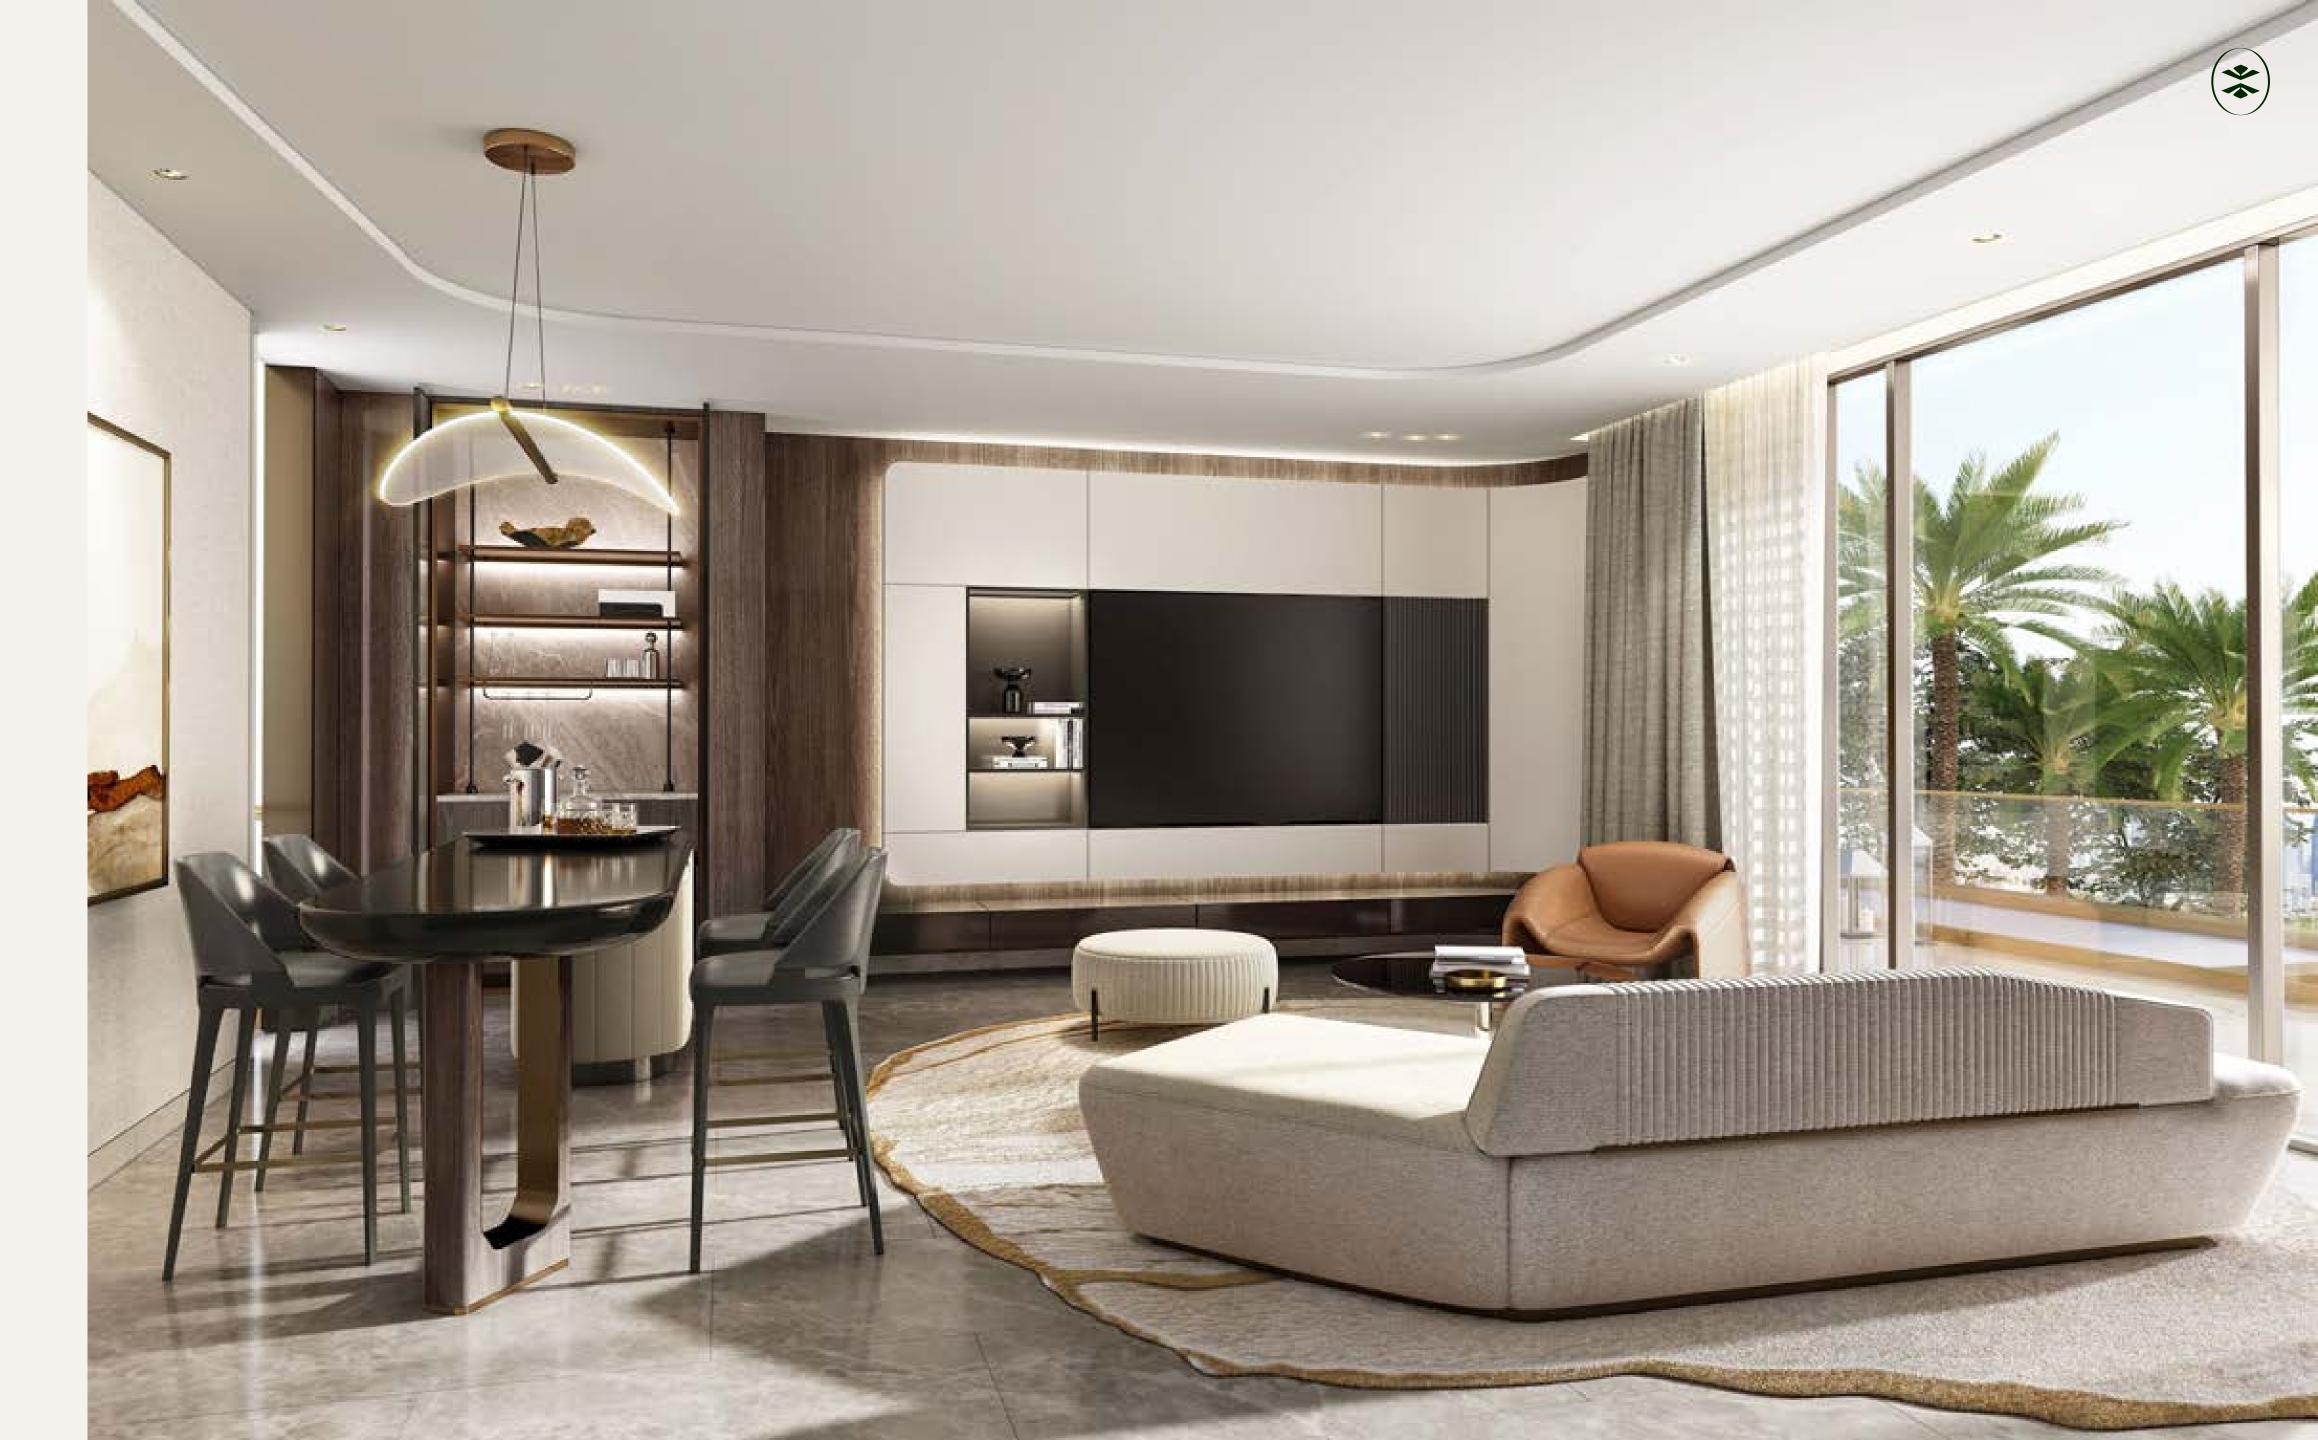

Living areas are a testament to modern sophistication creating a tactile experience for intimate gatherings and coveted relaxed living.

EXEMPLARY SPACES BLENDING
THE BOUNDARIES BETWEEN NATURE
AND DESIGN

Featuring a coveted 'glassed' lounge with three walls of windows providing both a sense of space and openness with the outdoors and a protected embrace.

The epitome of opulent living where your senses will come alive and be refreshed by the integration of nature.