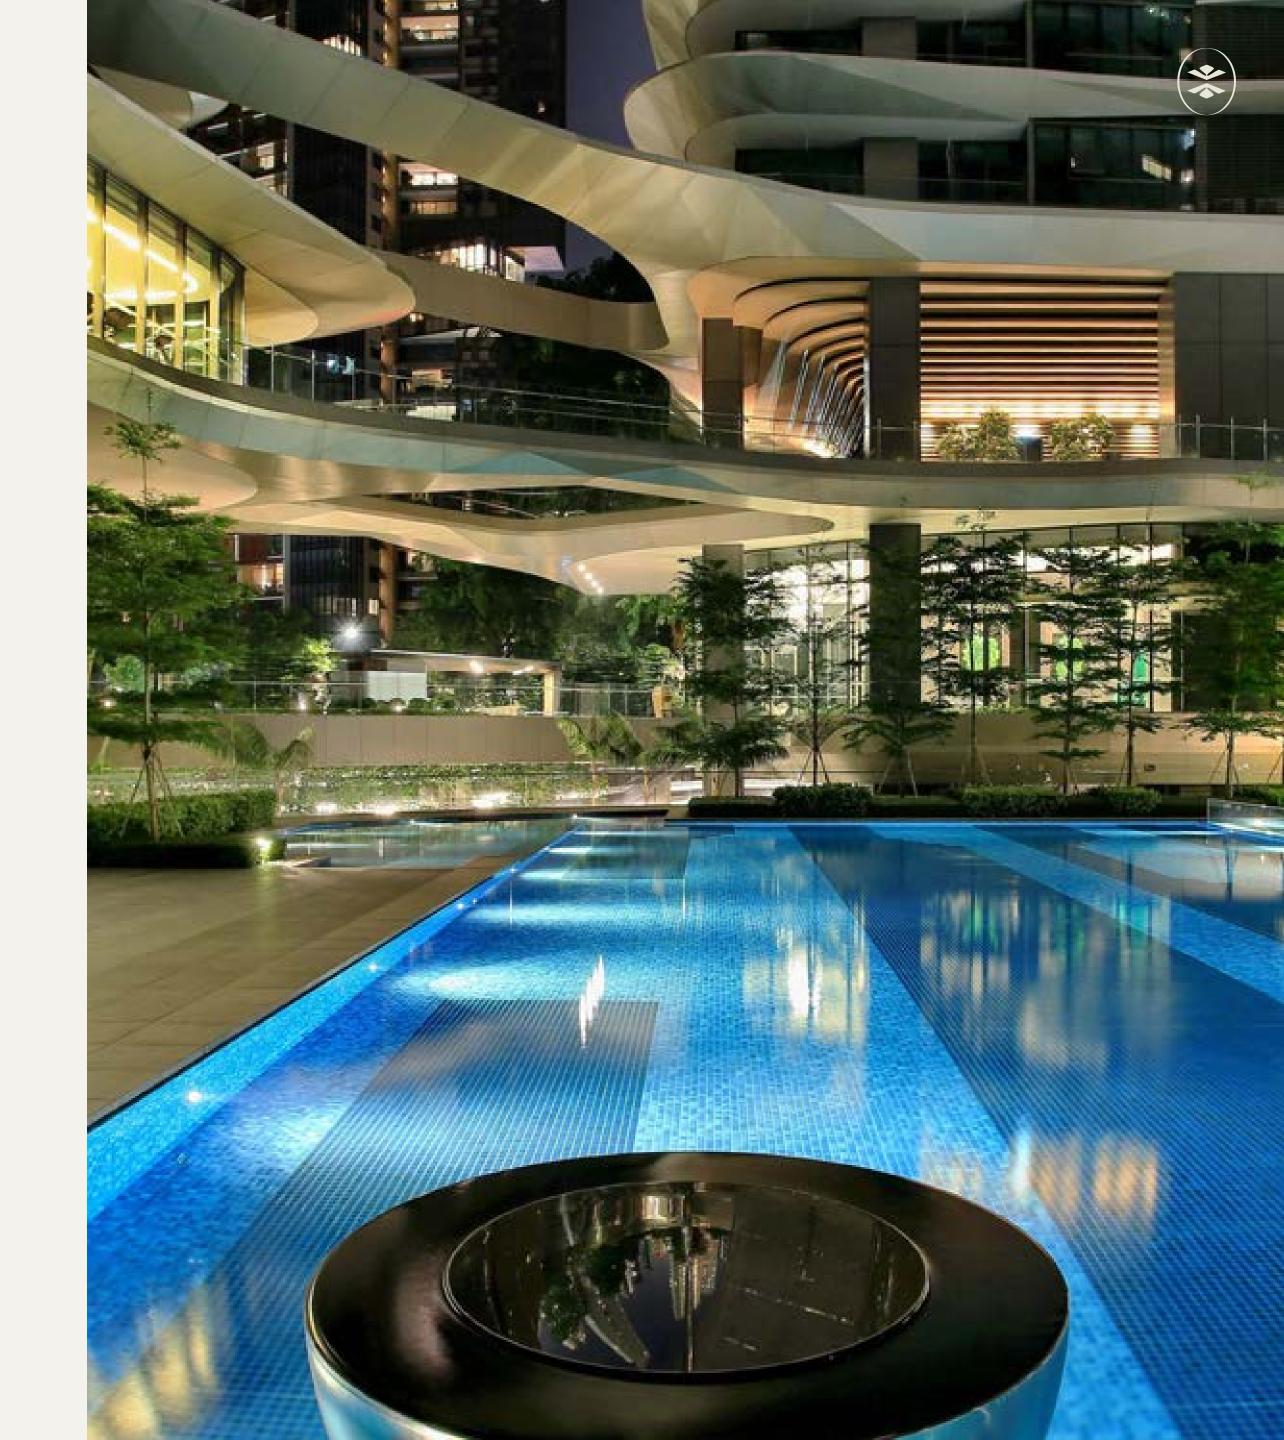

The centrepiece of the enclave is its exclusive clubhouse with its spectacular symmetrical design and inspiring double height entrance.

A distinctive hub providing residents
with a perfect space for relaxation and
socialising in style. Central to its design
is a tranquil water feature set against
wooden accents and stone floors, offering
a serene communal space that connects
the indoors with the lush exterior,
symbolising the exclusive and refined
lifestyle within.

THE REJUVENATING ELIXIR OF WATER

The gem of the stylish clubhouse is a stunning infinity lap pool.

This 25-metre pool not only offers a stunning swimming experience but also serves as a visual masterpiece, seamlessly blending with the surrounding landscape and alluringly illuminated at night.

The pool area serves as the perfect spot after time spent either in the co-working lounge, the multi-purpose lounge, or the clubhouse café.

Emphasising the oasis ambience, unique rainforest boardwalk offers an immersive nature experience for regenerative moments.