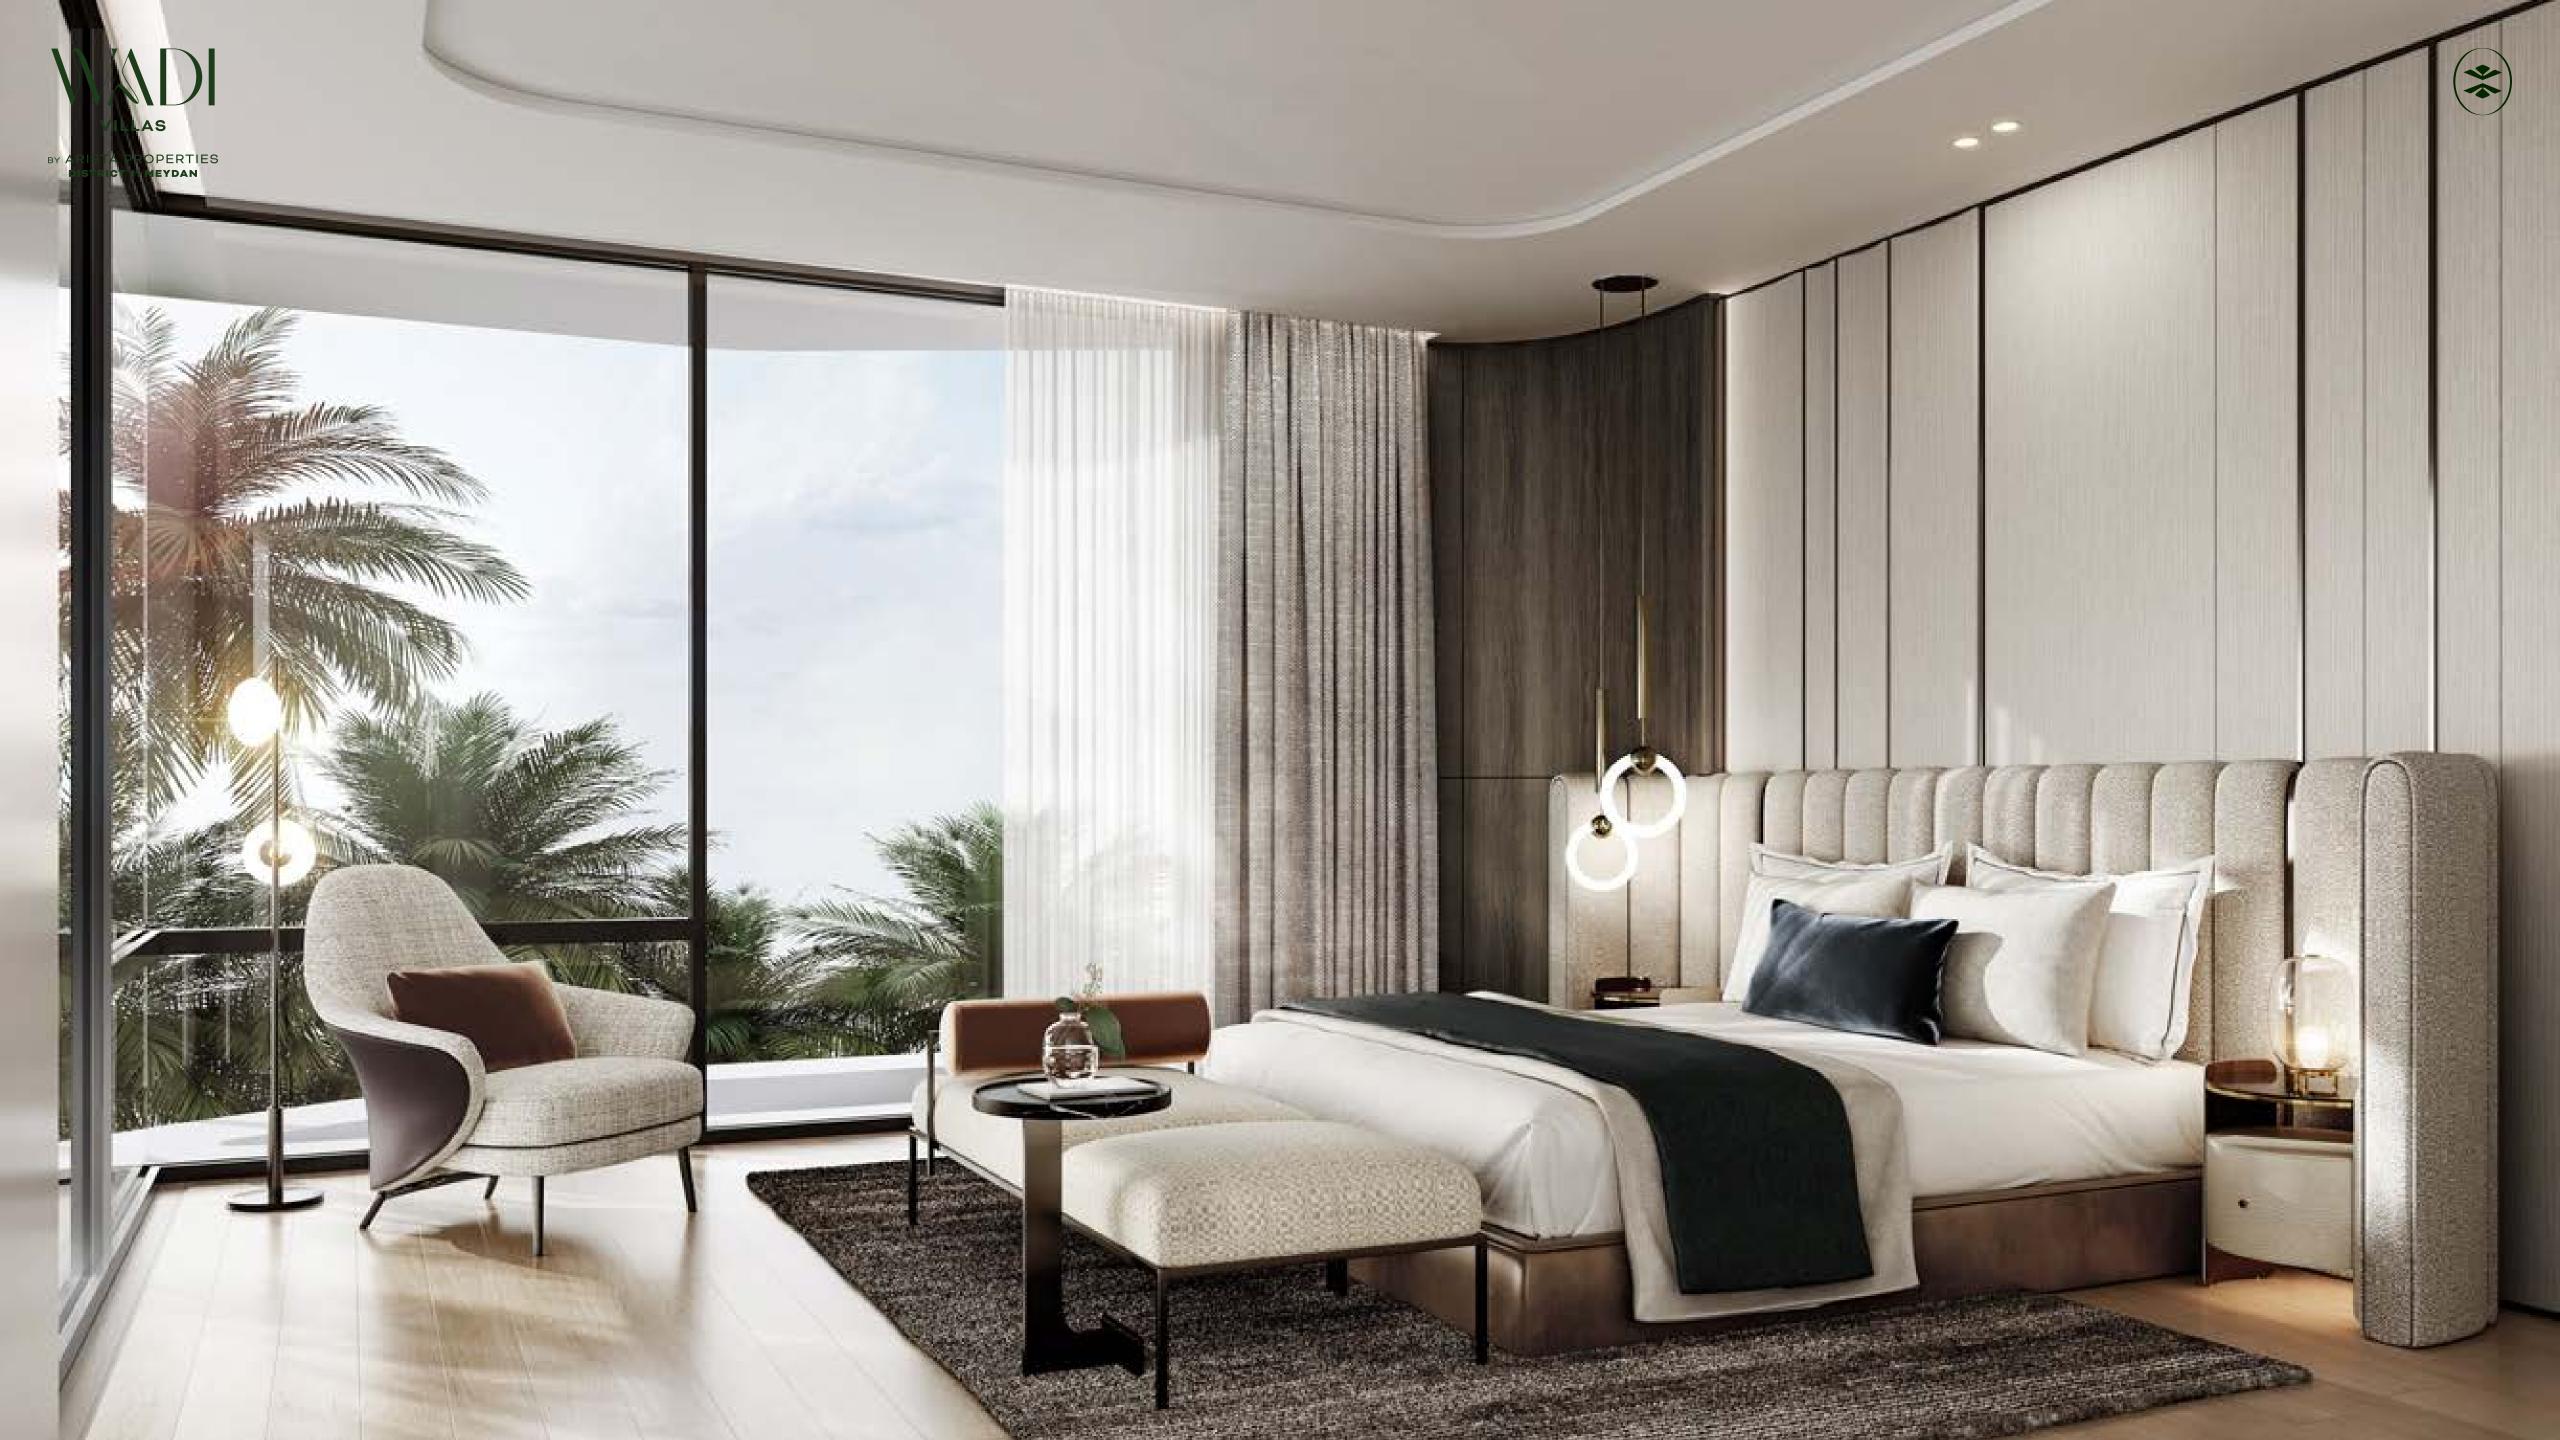

## ADMIRE THE SCULPTURED GRACE

A sweeping spiral staircase serves as a sculptural centrepiece and modern lighting fixtures add a warm and welcoming glow, beckoning residents and guests into the heart of this exquisite home. Light colours accentuated with dark finishings create sophisticated elegance underscored by the use superior materials and craftmanship.

Be greeted by an atmosphere where grandeur meets minimalistic elegance, an interplay of form and structure with bold, cantilevered terraces and smooth geometric outlines.

A striking poolside façade provides a canvas where sunlight and shadow paint an ever-changing picture throughout the day, highlighting the textural contrasts and creating a living artwork.