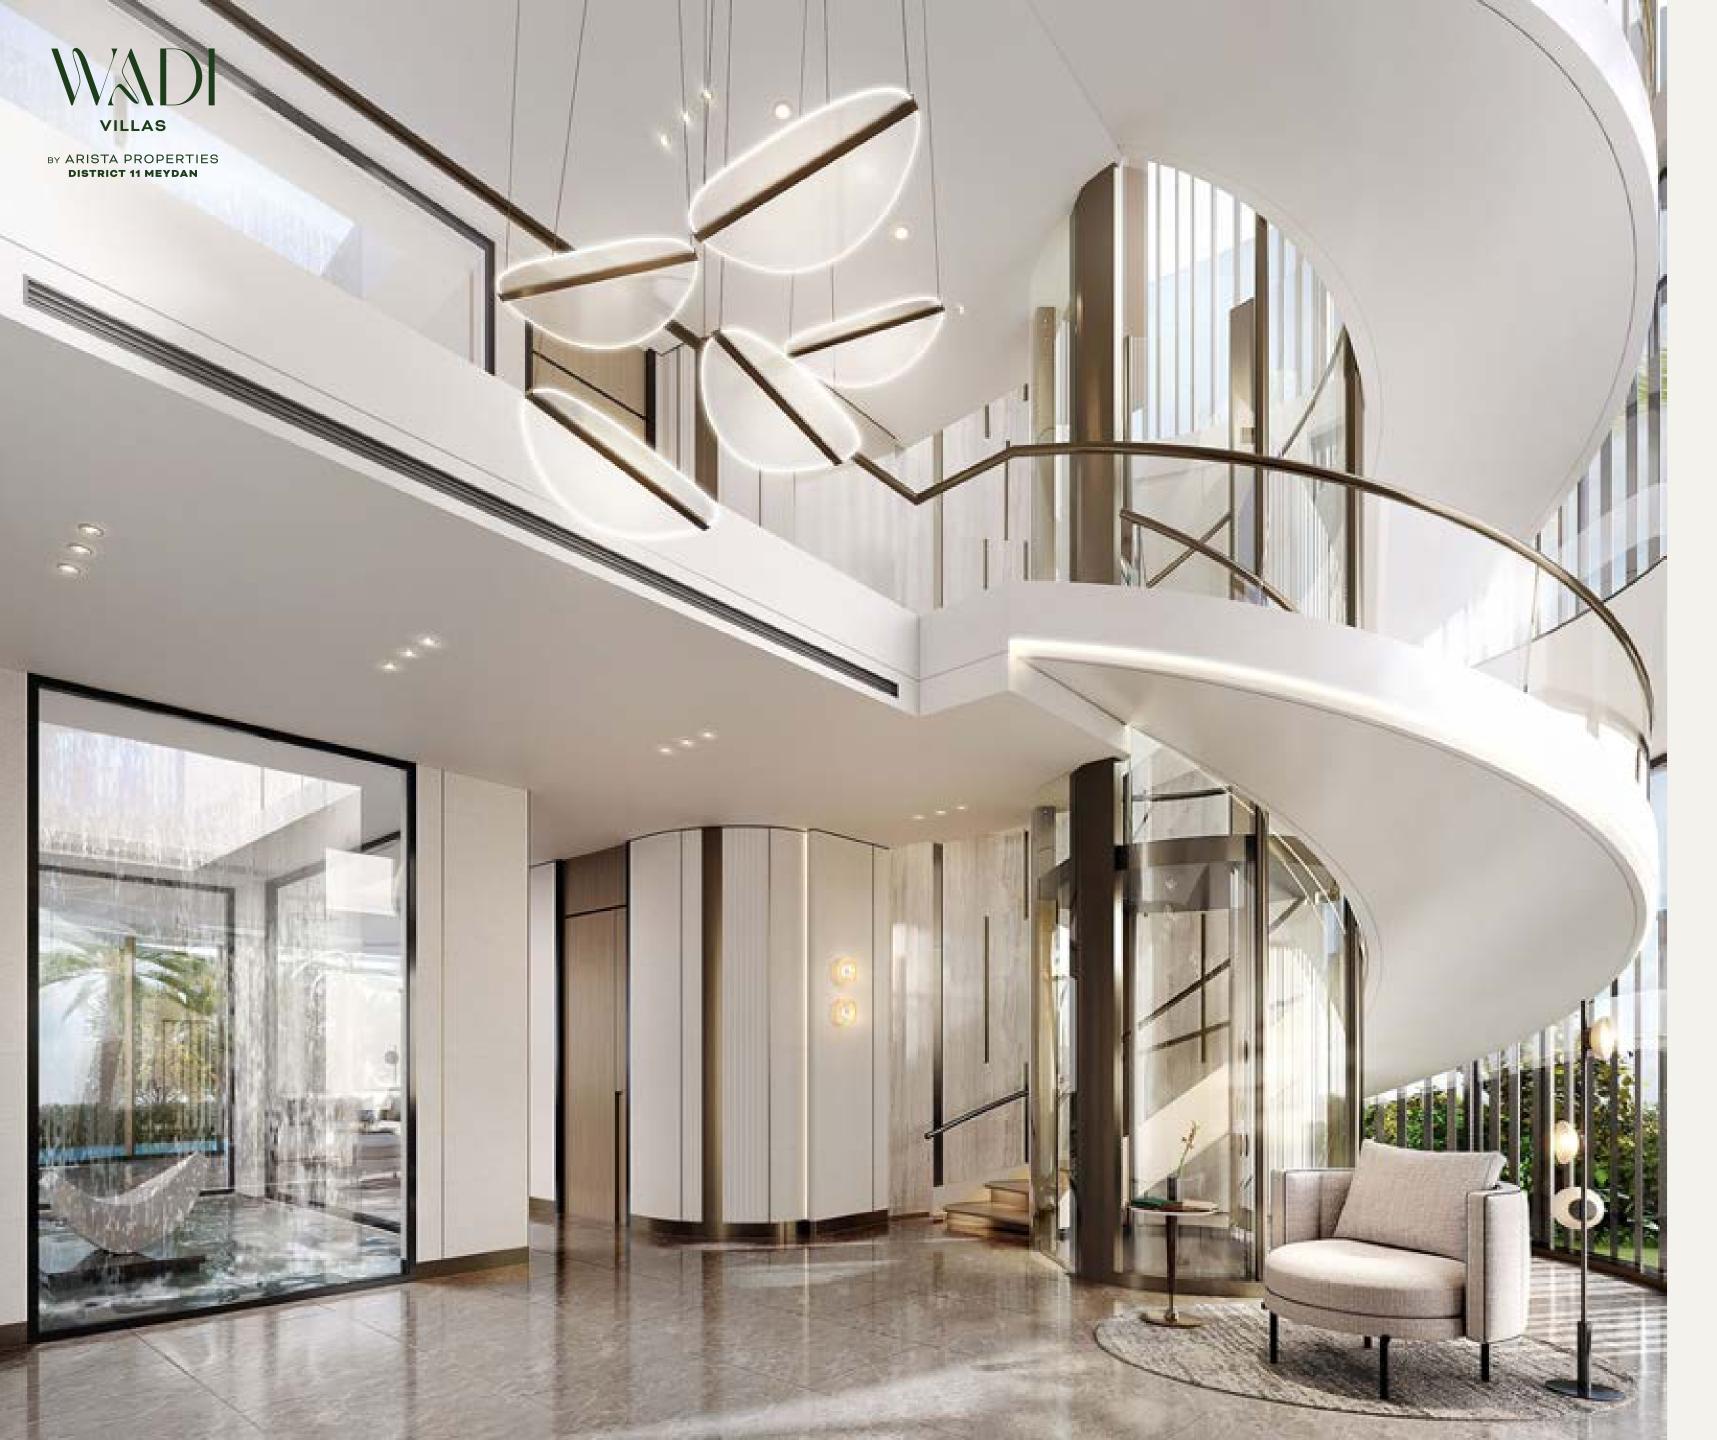

Stepping into the stunning double height entrance, the breathtaking impact and sense of pristine environment from the generous use of glass sets a majestic tone.

## ADMIRE THE SCULPTURED GRACE

A sweeping spiral staircase serves as a sculptural centrepiece and modern lighting fixtures add a warm and welcoming glow, beckoning residents and guests into the heart of this exquisite home. Light colours accentuated with dark finishings create sophisticated elegance underscored by the use superior materials and craftmanship.