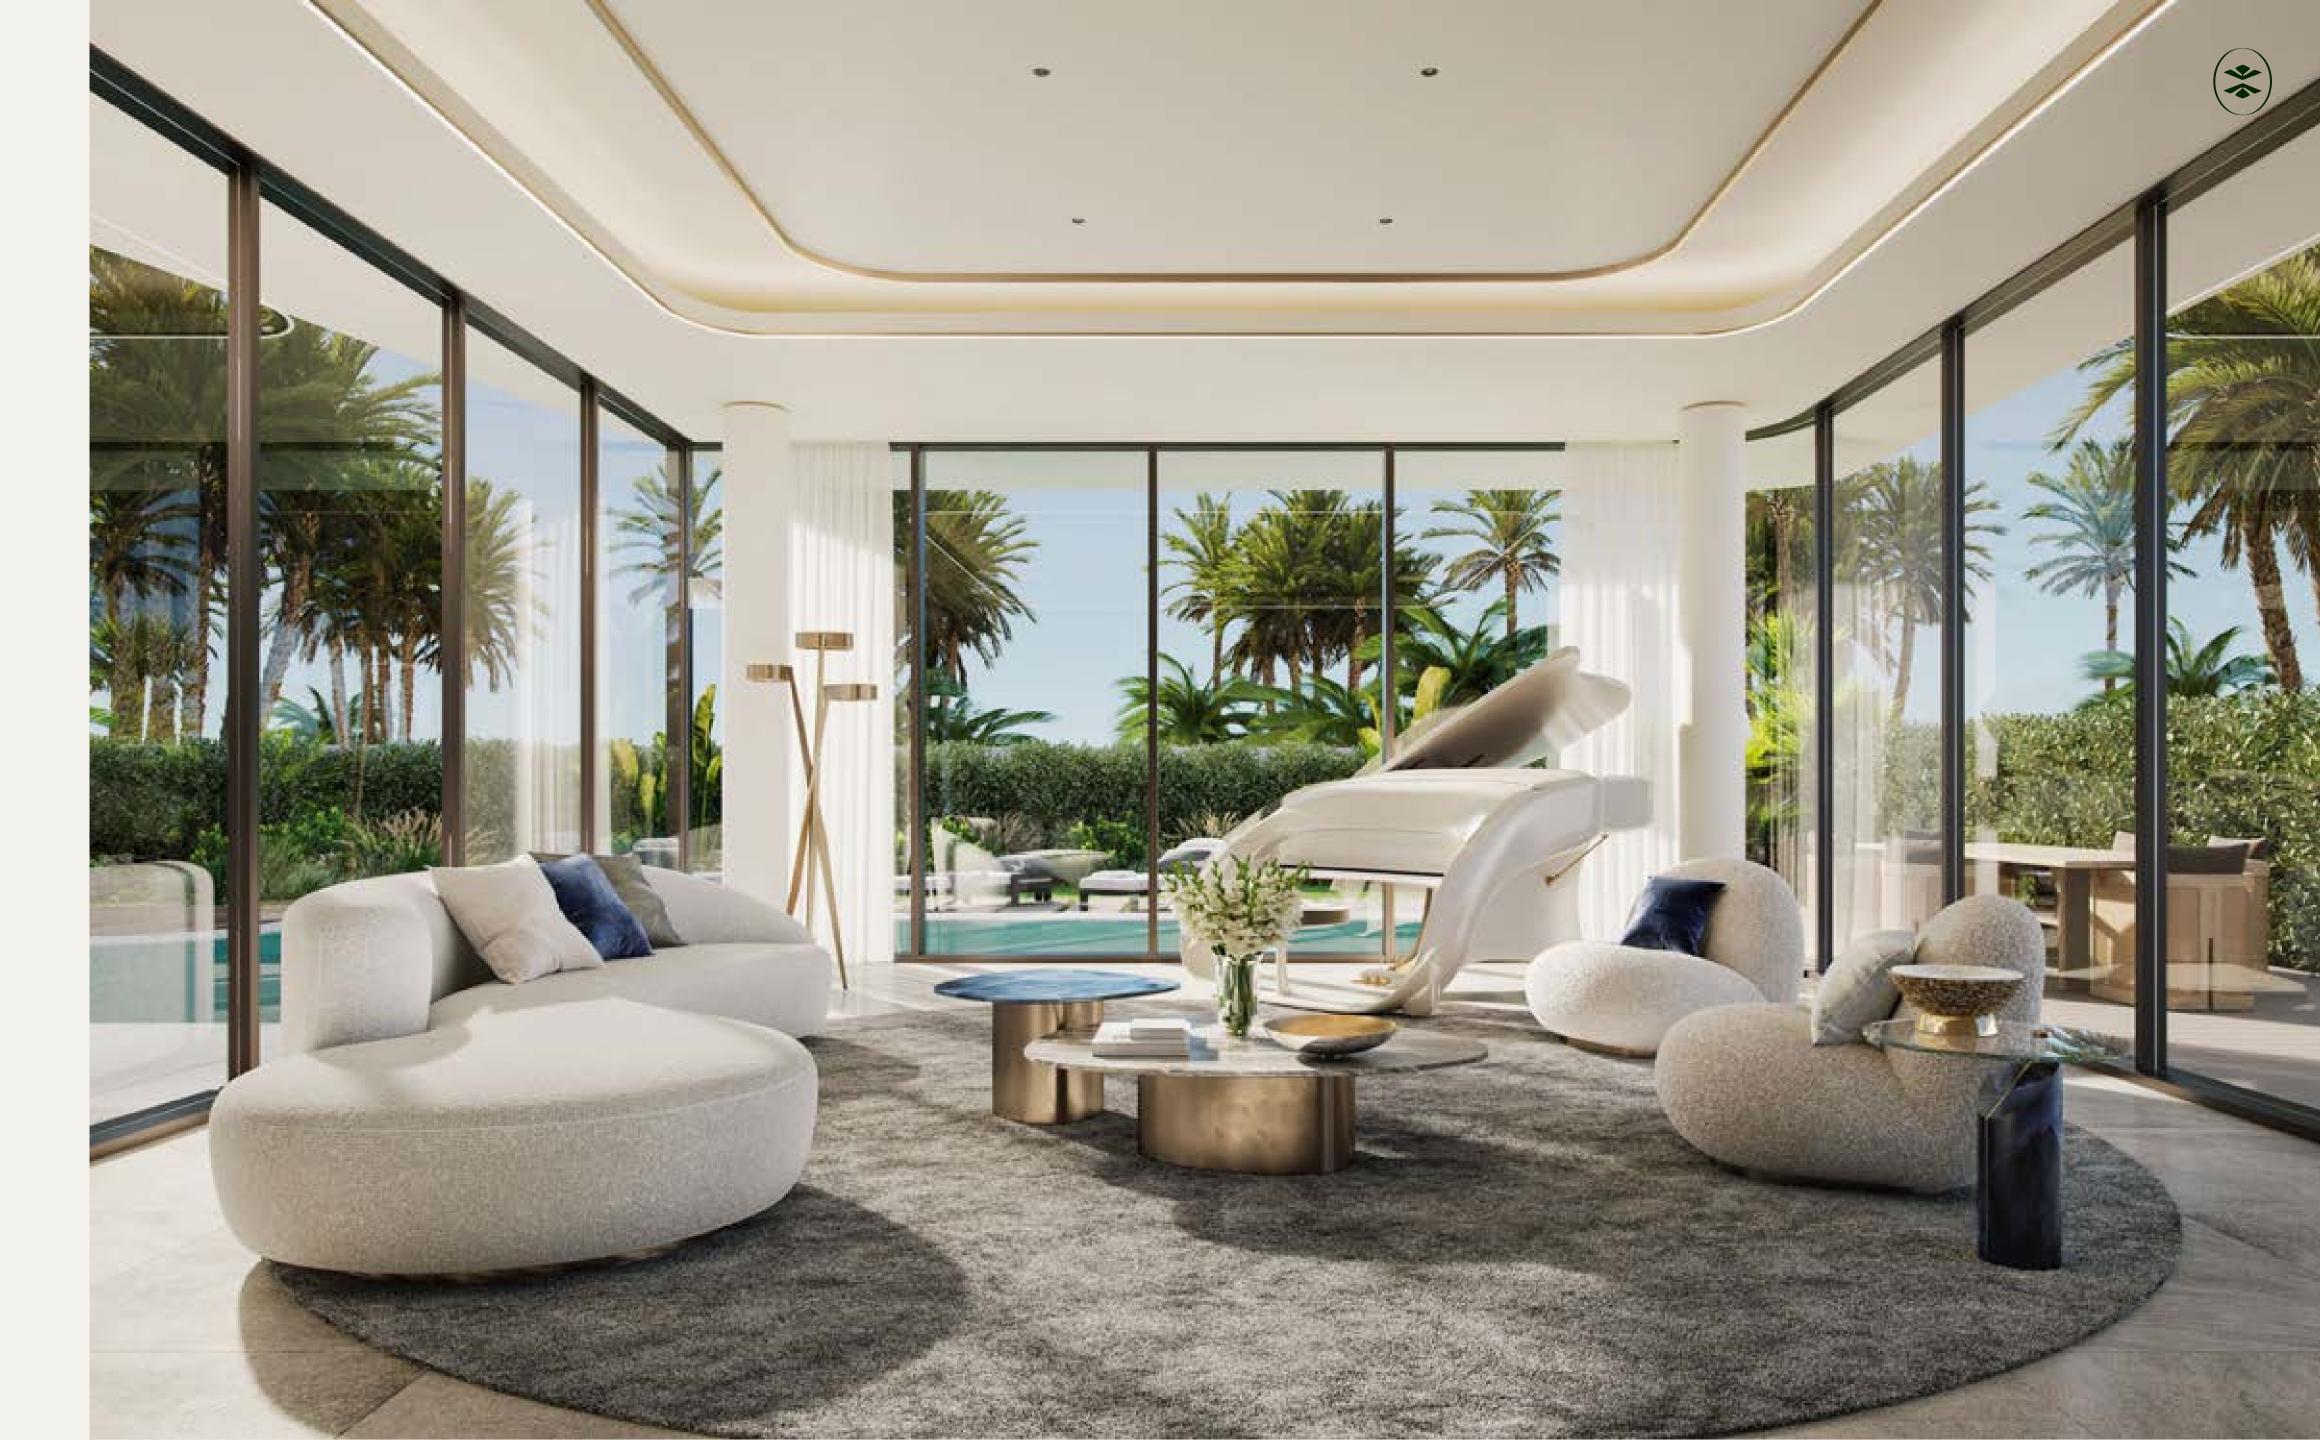

PERFECTION LIES IN THE DETAILS

Unerring attention to detail is testament to the level of craftmanship and design in creating an experience of rare beauty.

The quintessence of water and the natural oasis are woven into the living space to craft an ambiance of exceptional allure. Interior finishings are characterised by a blend of natural stones and sophisticated design elements, an understated elegance that merges the interior spaces with the open greens.

Living areas are a testament to modern sophistication creating a tactile experience for intimate gatherings and coveted relaxed living.

EXEMPLARY SPACES BLENDING
THE BOUNDARIES BETWEEN NATURE
AND DESIGN

Featuring a coveted 'glassed' lounge with three walls of windows providing both a sense of space and openness with the outdoors and a protected embrace.

The epitome of opulent living where your senses will come alive and be refreshed by the integration of nature.