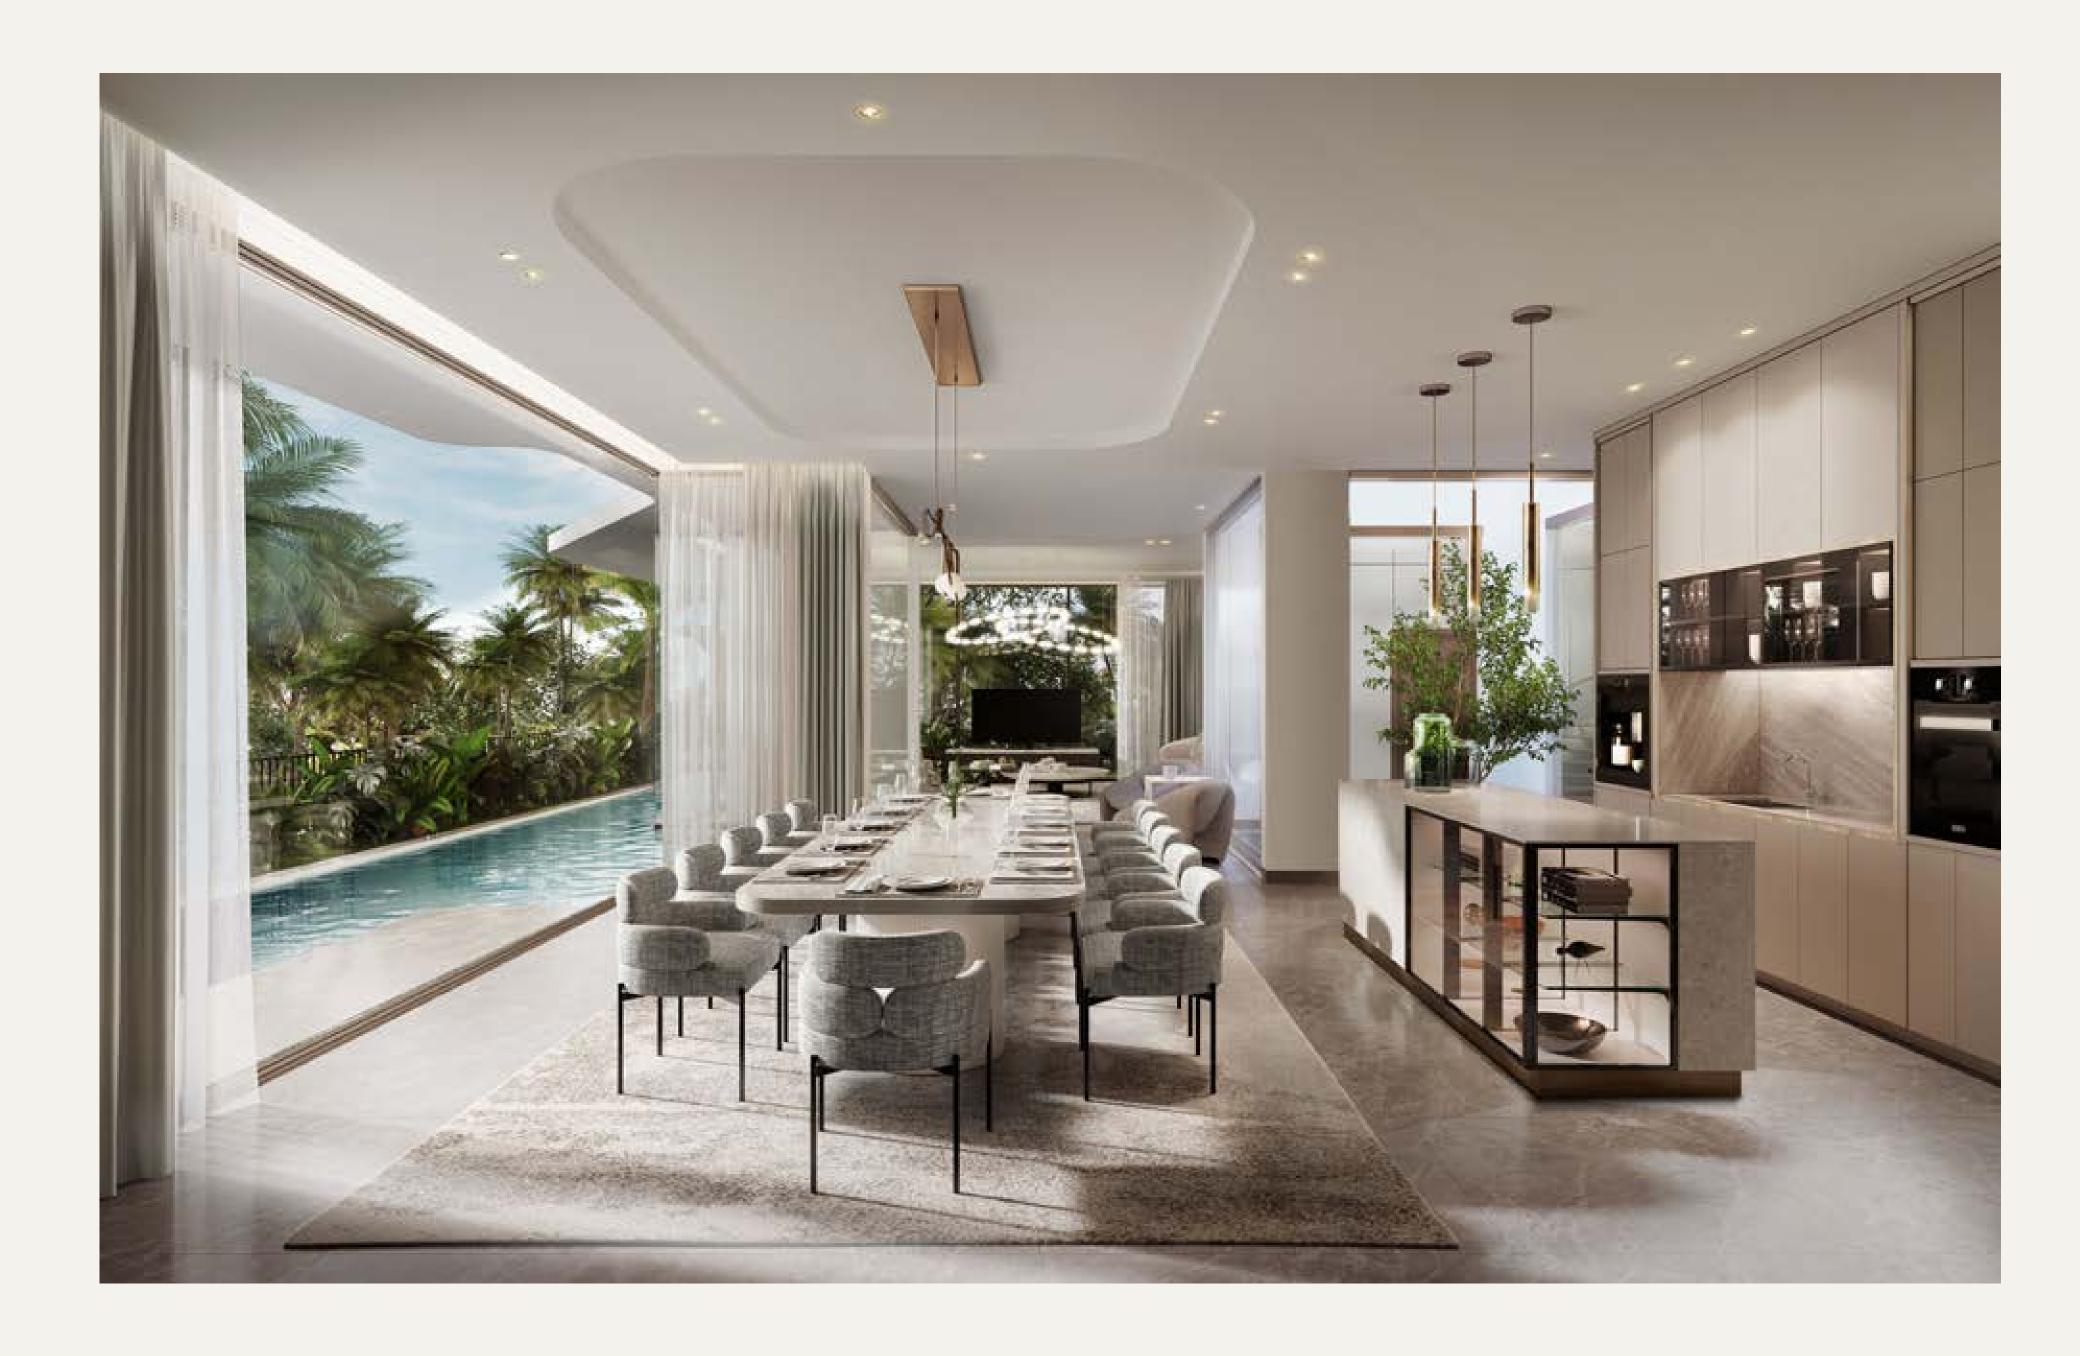

PERFECTION LIES IN THE DETAILS

Unerring attention to detail is testament to the level of craftmanship and design in creating an experience of rare beauty.

The quintessence of water and the natural oasis are woven into the living space to craft an ambiance of exceptional allure. Interior finishings are characterised by a blend of natural stones and sophisticated design elements, an understated elegance that merges the interior spaces with the open greens.

Living areas are a testament to modern sophistication creating a tactile experience for intimate gatherings and coveted relaxed living.

EXEMPLARY SPACES BLENDING
THE BOUNDARIES BETWEEN NATURE
AND DESIGN