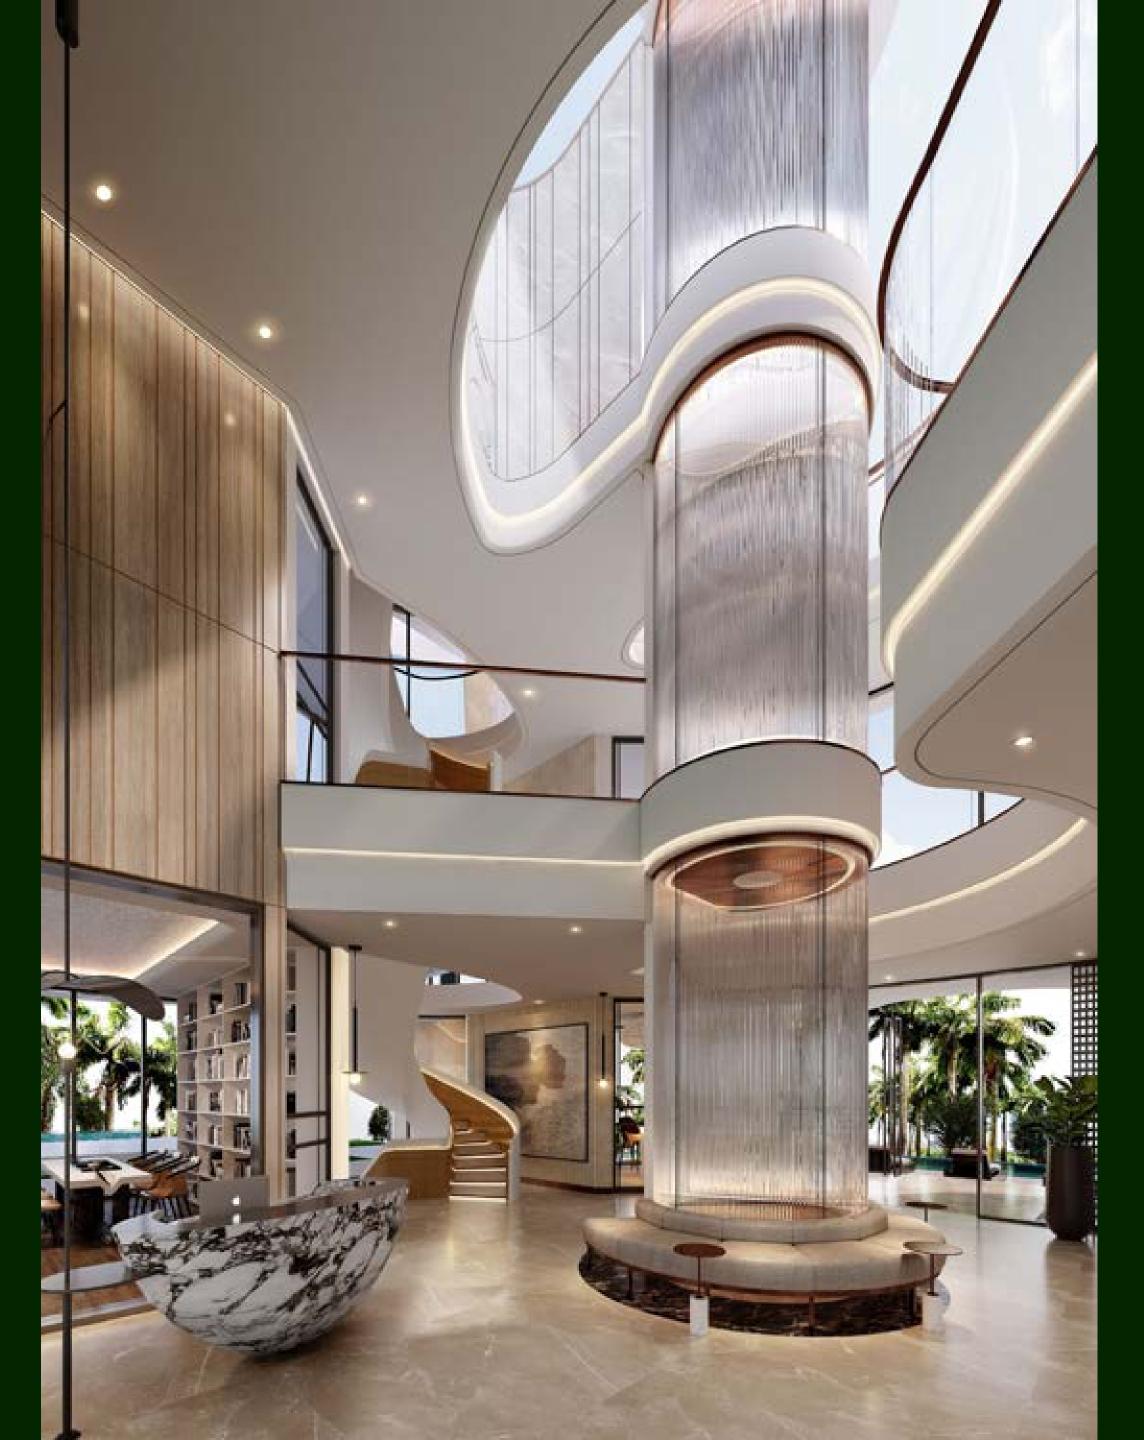

Stepping into the stunning double height entrance, the breathtaking impact and sense of pristine environment from the generous use of glass sets a majestic tone.

## ADMIRE THE SCULPTURED GRACE

A sweeping spiral staircase serves as a sculptural centrepiece and modern lighting fixtures add a warm and welcoming glow, beckoning residents and guests into the heart of this exquisite home. Light colours accentuated with dark finishings create sophisticated elegance underscored by the use superior materials and craftmanship.

Be greeted by an atmosphere where grandeur meets minimalistic elegance, an interplay of form and structure with bold, cantilevered terraces and smooth geometric outlines.

A striking poolside façade provides a canvas where sunlight and shadow paint an ever-changing picture throughout the day, highlighting the textural contrasts and creating a living artwork.