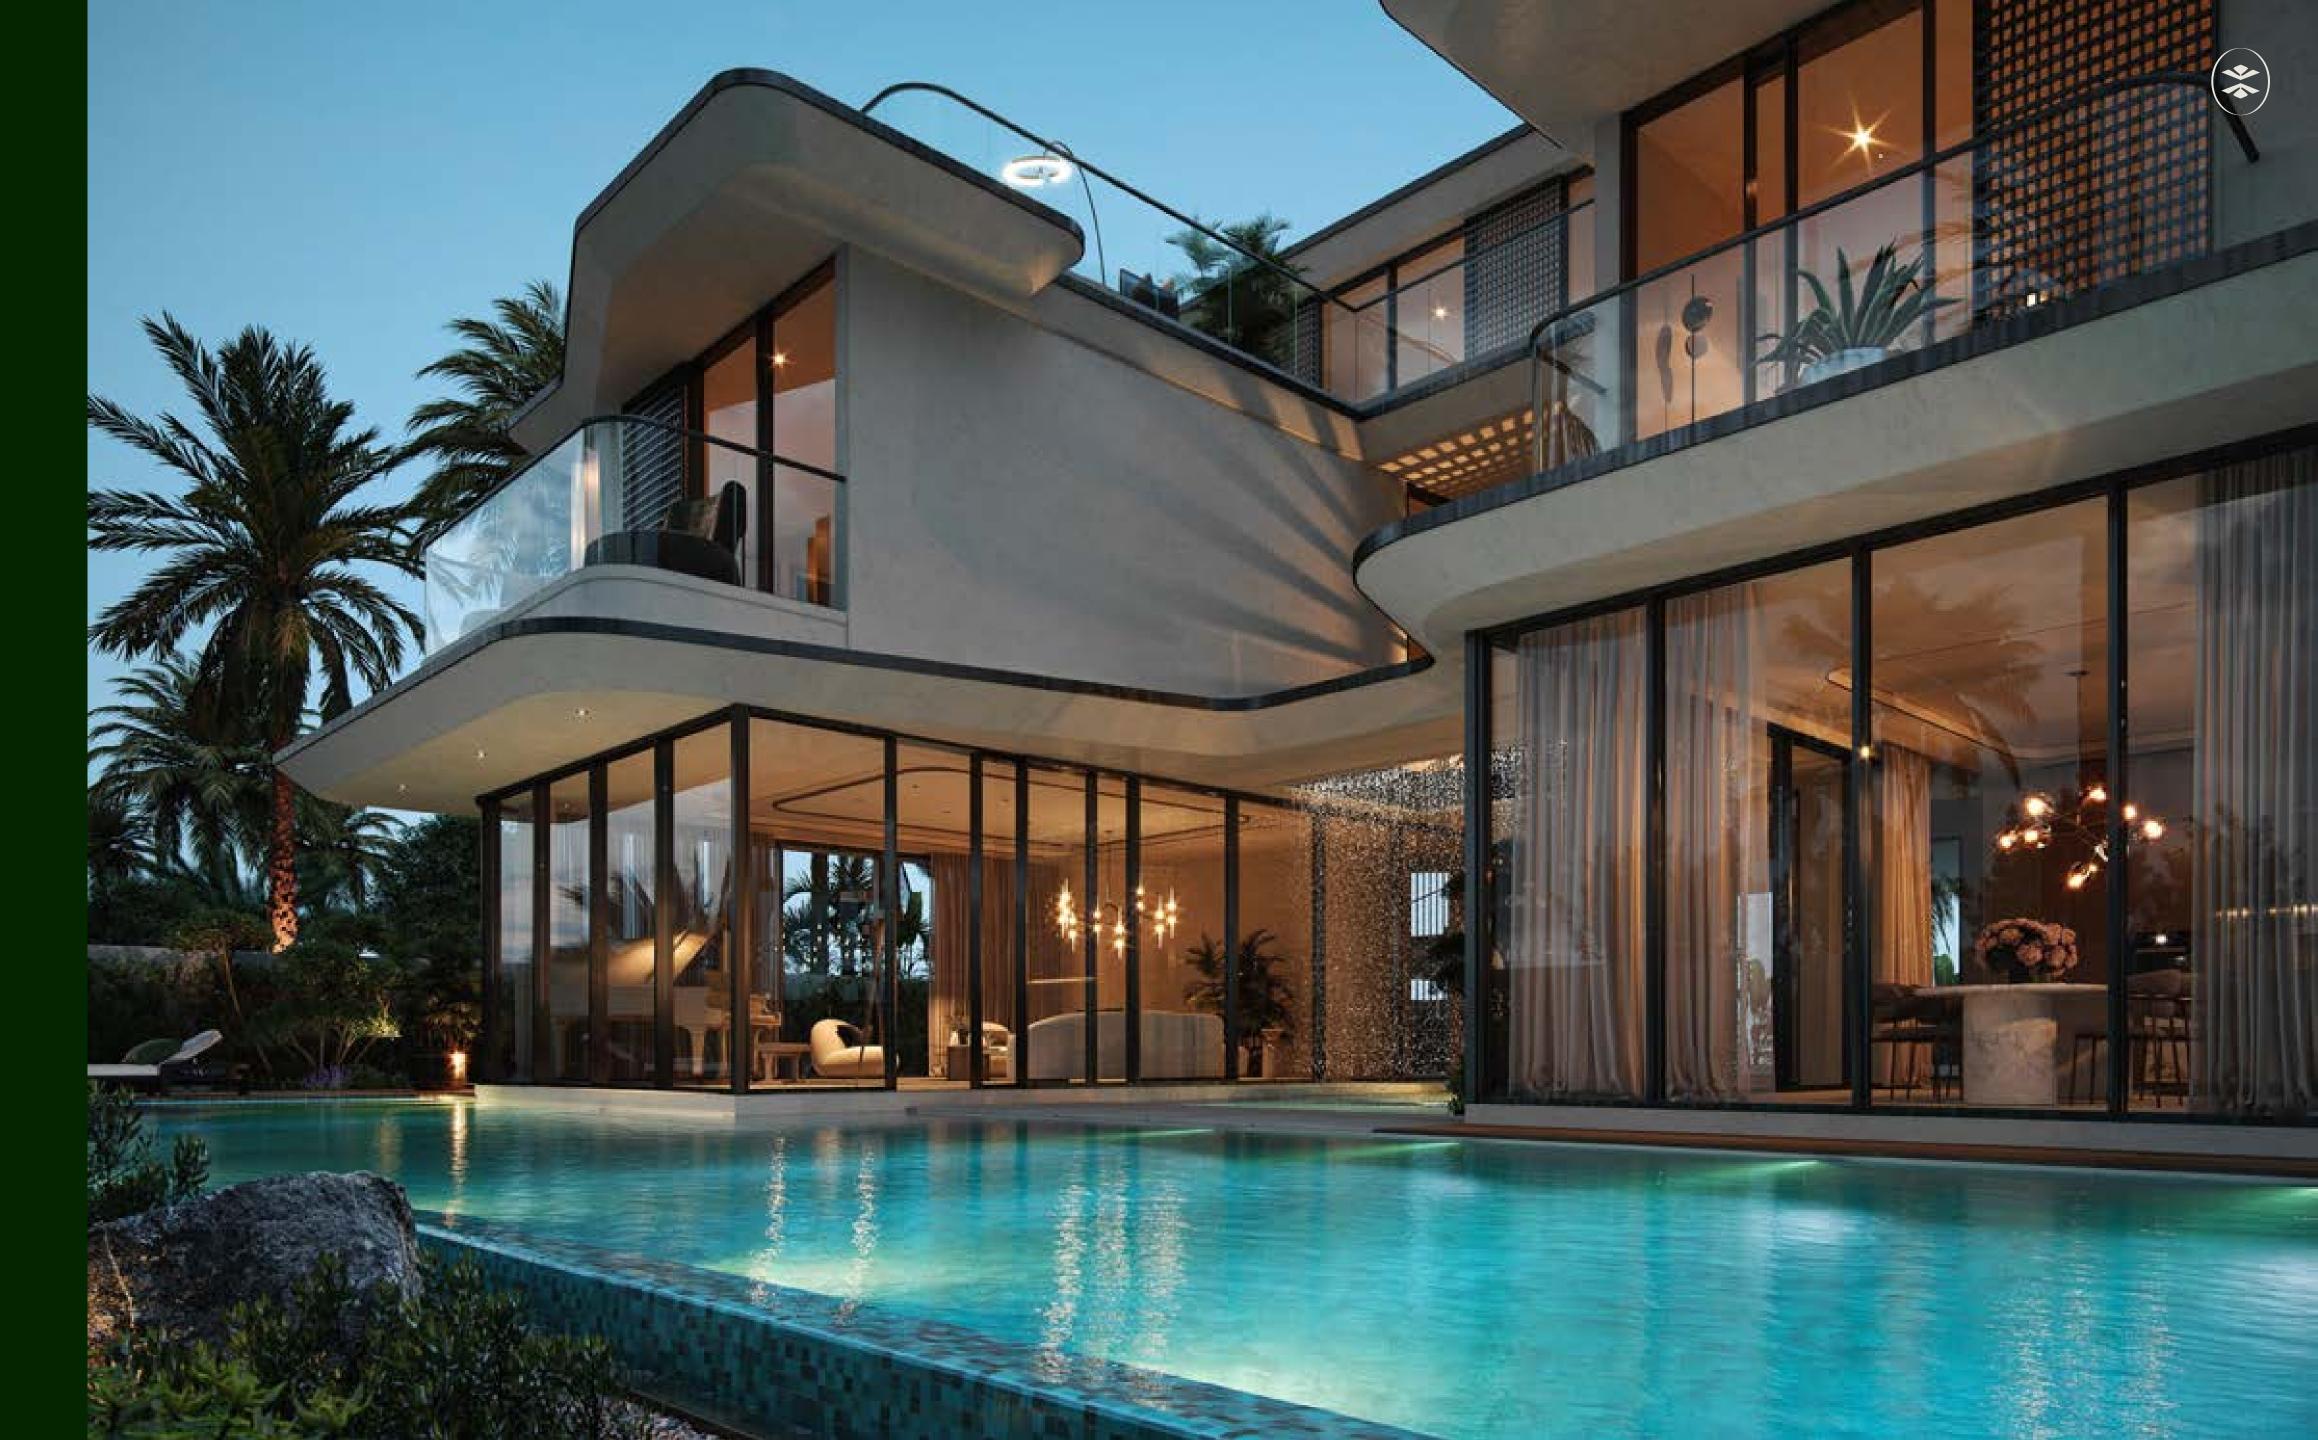

Be greeted by an atmosphere where grandeur meets minimalistic elegance, an interplay of form and structure with bold, cantilevered terraces and smooth geometric outlines.

A striking poolside façade provides a canvas where sunlight and shadow paint an ever-changing picture throughout the day, highlighting the textural contrasts and creating a living artwork.

Sweeping lines and curved facades echo the natural contours of the landscape, creating a sense of movement and fluidity.

This elegance, elevated by the superior quality of exterior materials and craftmanship, emphasises the grandeur of 3 levels of extravagant living. At night, the mansion comes alive with strategic lighting that underscores its architectural beauty.

COLOURS REFLECT UNDERSTATED GLAMOUR

Brilliant whites outlined by a gleaming metallic trim exude the simplicity of dignified taste.

Enter into a world where opulent living is redefined through curated details and a whisper of glamour in the golden accents that catch the light. An alluring exterior design sets the scene for style to flow inside through a graceful harmony of indoor-outdoor flow.