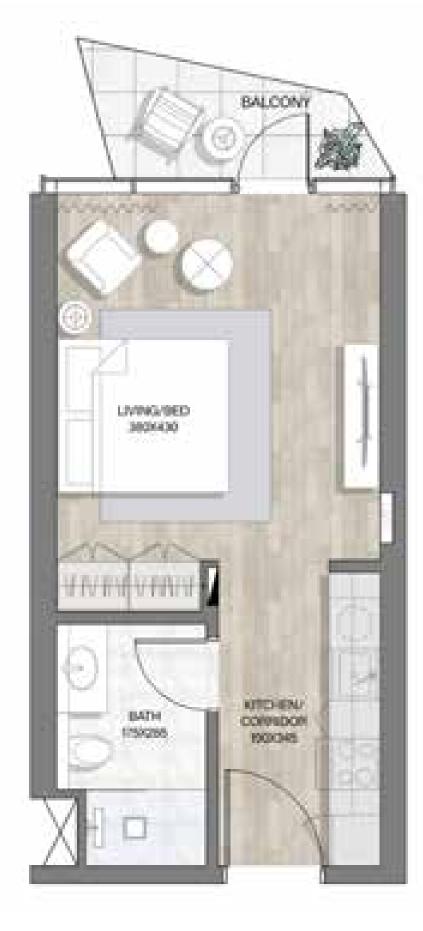

| LEVELS  | SERIES              |  |
|---------|---------------------|--|
| 1       | 1, 2, 3, 14, 16, 17 |  |
| 2 to 10 | 3, 4, 16, 18, 20    |  |
| 11      | 2, 14, 16, 18, 19   |  |

Floor plan numbers, square footage, and floor plans are approximate. Final dimensions, square footage and floor plans may vary or may be mirrored.