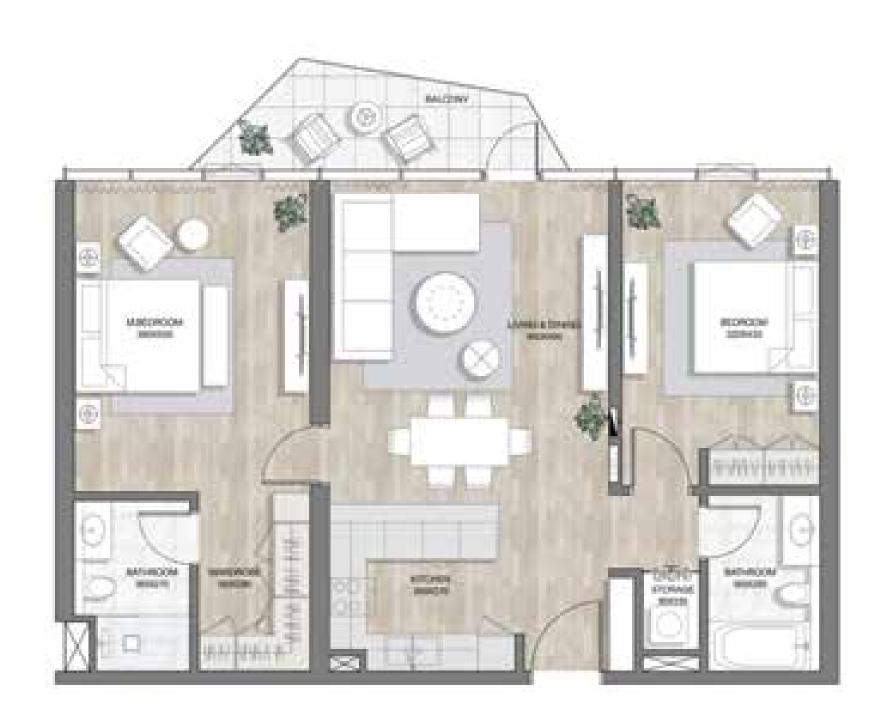

## 2 BEDROOM

HOLIDAY

| UNIT SIZE (FROM - TO) | SQM   | SQFT        |
|-----------------------|-------|-------------|
| INTERNALAREA          | 99    | 1060        |
| EXTERNALAREA          | 7 - 8 | 79 - 83     |
| TOTALAREA             | 97    | 1139 - 1143 |

| LEVELS  | SERIES                     |  |
|---------|----------------------------|--|
| 1       | 5, 7, 9, 11, 13, 15, 18    |  |
| 2 to 10 | 2, 5, 7, 9, 11, 13, 15, 21 |  |
| 11      | 3, 5, 7, 9, 11, 13, 15     |  |

Floor plan numbers, square footage, and floor plans are approximate. Final dimensions, square footage and floor plans may vary or may be mirrored.

Balcony area varies depending on location of unit on the floor.