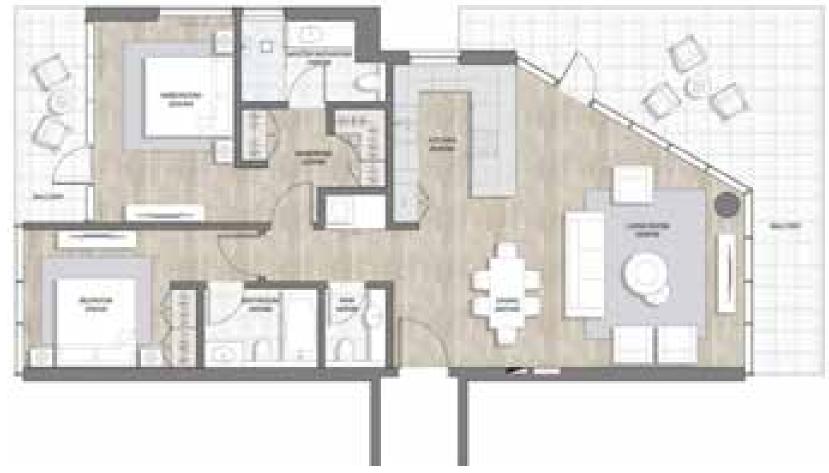

## 2 BEDROOM PENTHOUSE

| UNIT SIZE (FROM - TO) | SQM | SQFT |
|-----------------------|-----|------|
| INTERNALAREA          | 113 | 1216 |
| EXTERNALAREA          | 38  | 409  |
| TOTALAREA             | 151 | 1625 |

| LEVELS  | SERIES |  |
|---------|--------|--|
| 2 to 10 | 17     |  |
| 11      | 17     |  |

Floor plan numbers, square footage, and floor plans are approximate. Final dimensions, square footage and floor plans may vary or may be mirrored.

Balcony area varies depending on location of unit on the floor.