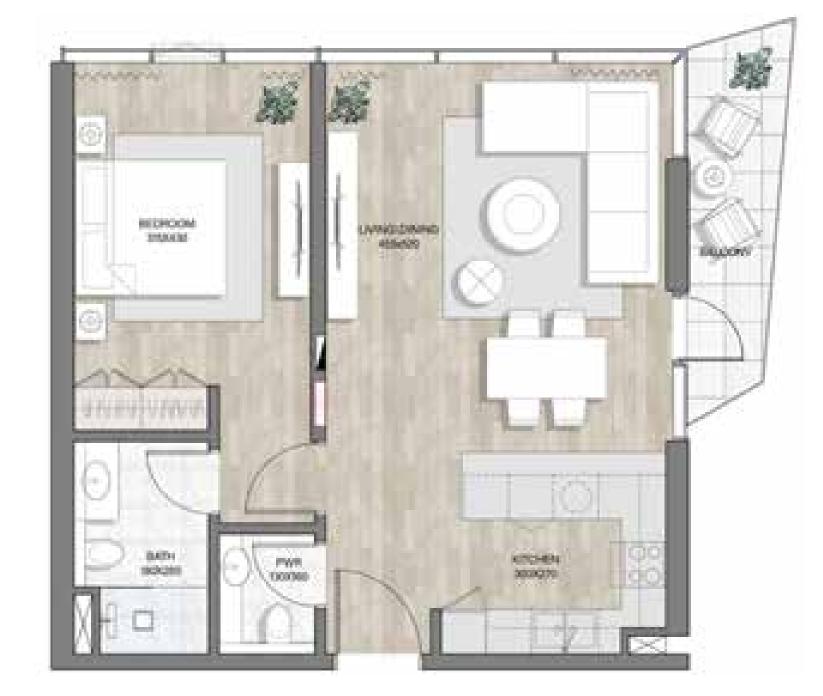

## 1 BEDROOM PREMIUM

| UNIT SIZE (FROM - TO) | SQM     | SQFT      |
|-----------------------|---------|-----------|
| INTERNALAREA          | 66      | 707 - 710 |
| EXTERNALAREA          | 6 -22   | 65 - 237  |
| TOTALAREA             | 72 - 88 | 772 - 947 |