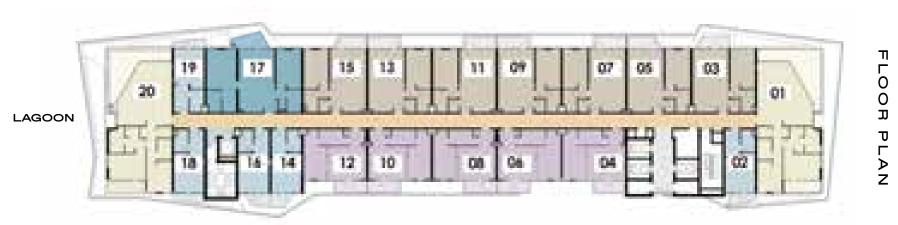

| LEVELS  | SERIES |
|---------|--------|
| 2 to 10 | 1, 19  |

| LEVELS  | SERIES |  |
|---------|--------|--|
| 2 to 10 | 17     |  |
| 11      | 17     |  |

Floor plan numbers, square footage, and floor plans are approximate. Final dimensions, square footage and floor plans may vary or may be mirrored.

| LEVELS | SERIES |
|--------|--------|
| 11     | 1, 20  |

1 BEDROOM CHALET LOBBY RETAIL

1 BEDROOM CHALET RETAIL

Floor plan numbers, square footage, and floor plans are approximate. Final dimensions, square footage and floor plans may vary or may be mirrored.