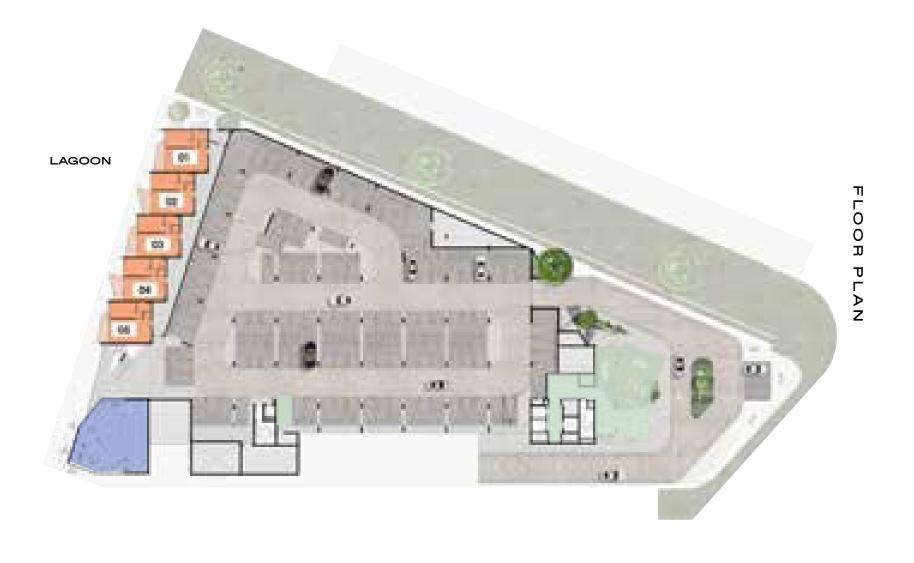

| LEVELS             | SERIES |  |
|--------------------|--------|--|
| Ground Level       | 1 - 5  |  |
| Upper Ground Level | 1 - 5  |  |

Uvincy control
405elds MODIFICOM 2000400 BATHROOM **BITCHIN** MORSHIN. 100000