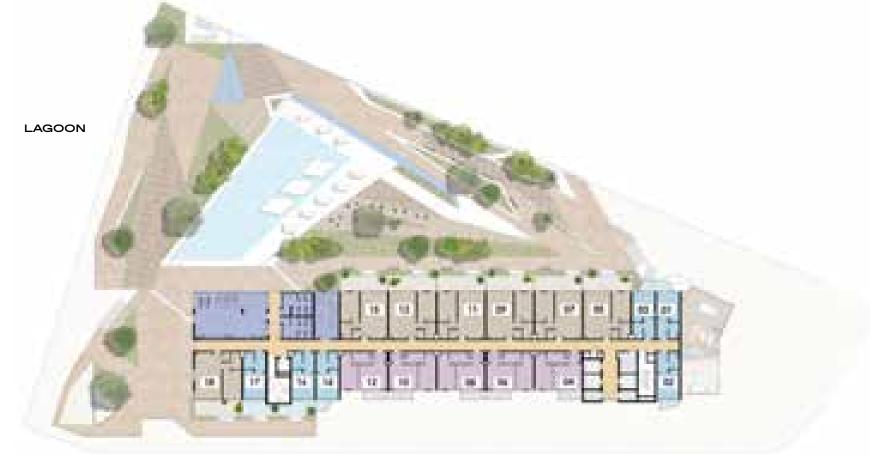

## SWIMMING POOL

STUDIO 1 BEDROOM PREMIUM

1 BEDROOM SUITE 2 BEDROOM CORNER 2 BEDROOM HOLIDAY

# 

SWIMMING POOL

STUDIO 1 BEDROOM PREMIUM

1 BEDROOM SUITE 2 BEDROOM

Floor plan numbers, square footage, and floor plans are approximate. Final dimensions, square footage and floor plans may vary or may be mirrored.

## SWIMMING POOL

STUDIO 1 BEDROOM PREMIUM

1 BEDROOM SUITE 2 BEDROOM HOLIDAY 2 BEDROOM PENTHOUSE

Floor plan numbers, square footage, and floor plans are approximate. Final dimensions, square footage and floor plans may vary or may be mirrored. Balcony area varies depending on location of unit on the floor.