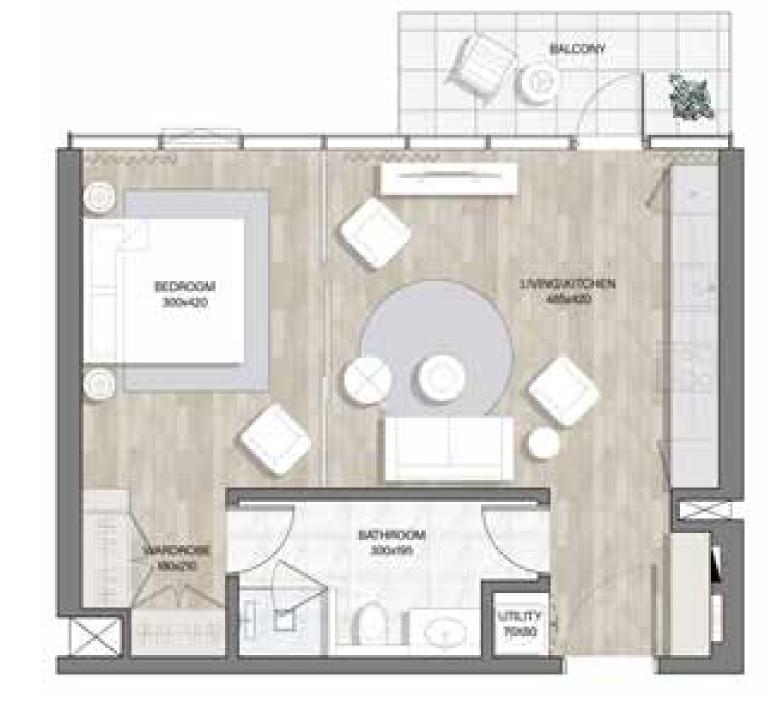

## 1 BEDROOM SUITE

| UNITSIZE     | SQM | SQFT |
|--------------|-----|------|
| INTERNALAREA | 53  | 565  |
| EXTERNALAREA | 6   | 68   |
| TOTALAREA    | 59  | 633  |

| LEVELS  | SERIES           |
|---------|------------------|
| 1       | 4, 6, 8, 10, 12  |
| 2 to 10 | 6, 8, 10, 12, 14 |
| 11      | 4, 6, 8, 10, 12  |