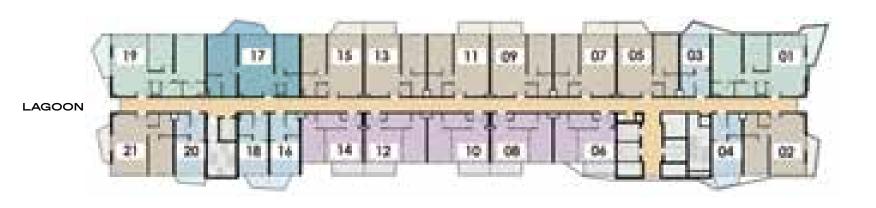

| LEVELS  | SERIES |
|---------|--------|
| 2 to 10 | 1, 19  |

| LEVELS  | SERIES |  |
|---------|--------|--|
| 2 to 10 | 17     |  |
| 11      | 17     |  |

Floor plan numbers, square footage, and floor plans are approximate. Final dimensions, square footage and floor plans may vary or may be mirrored.

| LEVELS | SERIES |
|--------|--------|
| 11     | 1, 20  |

1 BEDROOM CHALET LOBBY RETAIL

1 BEDROOM CHALET RETAIL

Floor plan numbers, square footage, and floor plans are approximate. Final dimensions, square footage and floor plans may vary or may be mirrored.