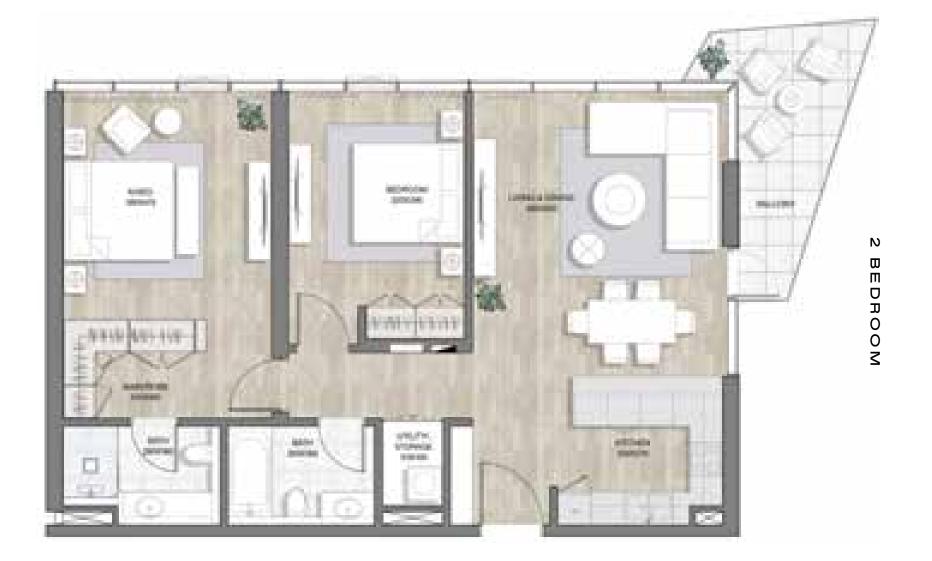

## 2 BEDROOM CORNER

| UNIT SIZE (FROM - TO) | SQM       | SQFT        |
|-----------------------|-----------|-------------|
| INTERNALAREA          | 99        | 1067        |
| EXTERNALAREA          | 9 - 10    | 100 - 107   |
| TOTALAREA             | 108 - 109 | 1167 - 1173 |

| LEVELS  | SERIES              |  |
|---------|---------------------|--|
| 1       | 1, 2, 3, 14, 16, 17 |  |
| 2 to 10 | 3, 4, 16, 18, 20    |  |
| 11      | 2, 14, 16, 18, 19   |  |

Floor plan numbers, square footage, and floor plans are approximate. Final dimensions, square footage and floor plans may vary or may be mirrored.

Balcony area varies depending on location of unit on the floor.