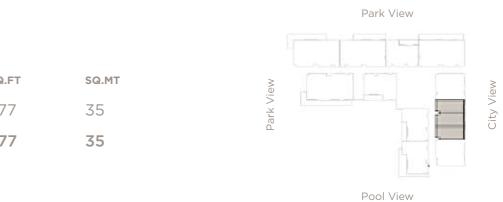

## STUDIO Residence A

|           | SQ. |
|-----------|-----|
| Residence | 37  |
| Total     | 37  |

**Disclaimer:** Any images and visualizations contained herein are provided for illustrative and marketing purposes only. All information contained herein is subject to change without notice and without liability and only the information contained in the final Sales and Purchase Agreement entered into between the Developer and Buyer will have any legal effect. All drawings and dimensions are approximate. Drawings are not to scale and subject to change without notice. The Developer reserves the right to make revisions. The units are taken from the typical floor of a building and dimensions of the units, balcony and the size of columns may vary depending on the floor level and orientation of the unit within the building to comply with the building authority regulations. E&OE