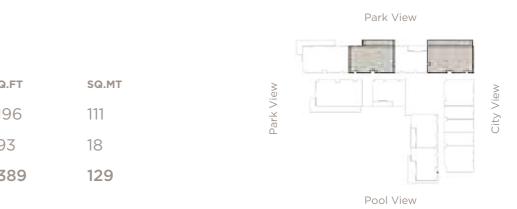

## 2 BEDROOM Residence B

|           | SQ. |
|-----------|-----|
| Residence | 119 |
| Balcony   | 193 |
| Total     | 13  |

Disclaimer: Any images and visualizations contained herein are provided for illustrative and marketing purposes only. All information contained herein is subject to change without notice and without liability and only the information contained in the final Sales and Purchase Agreement entered into between the Developer and Buyer will have any legal effect. All drawings and dimensions are approximate. Drawings are not to scale and subject to change without notice. The Developer reserves the right to make revisions. The units are taken from the typical floor of a building and dimensions of the units, balcony and the size of columns may vary depending on the floor level and orientation of the unit within the building to comply with the building authority regulations. E&OE