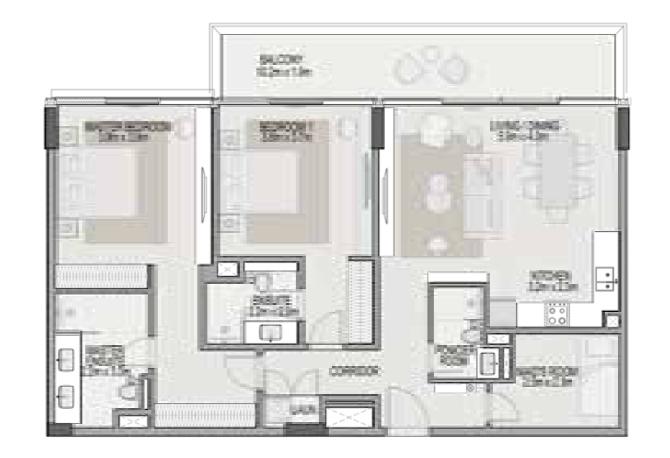

## 2 BEDROOM Residence A

|           | SQ. |
|-----------|-----|
| Residence | 119 |
| Balcony   | 28  |
| Total     | 14  |

Disclaimer: Any images and visualizations contained herein are provided for illustrative and marketing purposes only. All information contained herein is subject to change without notice and without liability and only the information contained in the final Sales and Purchase Agreement entered into between the Developer and Buyer will have any legal effect. All drawings and dimensions are approximate. Drawings are not to scale and subject to change without notice. The Developer reserves the right to make revisions. The units are taken from the typical floor of a building and dimensions of the units, balcony and the size of columns may vary depending on the floor level and orientation of the unit within the building to comply with the building authority regulations. E&OE

## 2 BEDROOM Residence B

|           | SQ. |
|-----------|-----|
| Residence | 119 |
| Balcony   | 193 |
| Total     | 13  |

Disclaimer: Any images and visualizations contained herein are provided for illustrative and marketing purposes only. All information contained herein is subject to change without notice and without liability and only the information contained in the final Sales and Purchase Agreement entered into between the Developer and Buyer will have any legal effect. All drawings and dimensions are approximate. Drawings are not to scale and subject to change without notice. The Developer reserves the right to make revisions. The units are taken from the typical floor of a building and dimensions of the units, balcony and the size of columns may vary depending on the floor level and orientation of the unit within the building to comply with the building authority regulations. E&OE