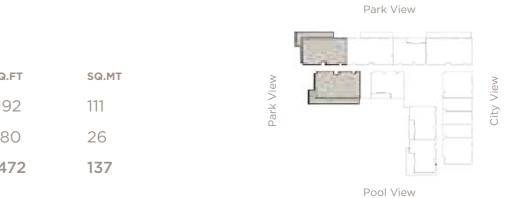

## 2 BEDROOM Residence A

|           | SQ. |
|-----------|-----|
| Residence | 119 |
| Balcony   | 28  |
| Total     | 14  |

Disclaimer: Any images and visualizations contained herein are provided for illustrative and marketing purposes only. All information contained herein is subject to change without notice and without liability and only the information contained in the final Sales and Purchase Agreement entered into between the Developer and Buyer will have any legal effect. All drawings and dimensions are approximate. Drawings are not to scale and subject to change without notice. The Developer reserves the right to make revisions. The units are taken from the typical floor of a building and dimensions of the units, balcony and the size of columns may vary depending on the floor level and orientation of the unit within the building to comply with the building authority regulations. E&OE

## 2 BEDROOM Residence B

|           | SQ. |
|-----------|-----|
| Residence | 119 |
| Balcony   | 193 |
| Total     | 13  |

Disclaimer: Any images and visualizations contained herein are provided for illustrative and marketing purposes only. All information contained herein is subject to change without notice and without liability and only the information contained in the final Sales and Purchase Agreement entered into between the Developer and Buyer will have any legal effect. All drawings and dimensions are approximate. Drawings are not to scale and subject to change without notice. The Developer reserves the right to make revisions. The units are taken from the typical floor of a building and dimensions of the units, balcony and the size of columns may vary depending on the floor level and orientation of the unit within the building to comply with the building authority regulations. E&OE