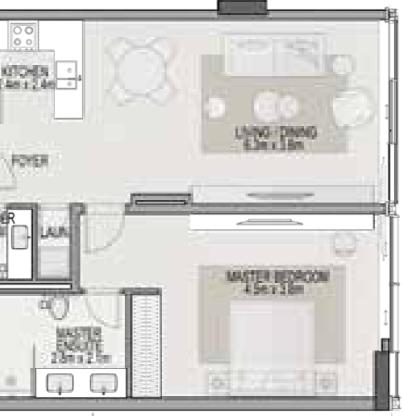

## 1 BEDROOM Residence A

|           | SQ. |
|-----------|-----|
| Residence | 75  |
| Balcony   | 10  |
| Total     | 85  |

Disclaimer: Any images and visualizations contained herein are provided for illustrative and marketing purposes only. All information contained herein is subject to change without notice and without liability and only the information contained in the final Sales and Purchase Agreement entered into between the Developer and Buyer will have any legal effect. All drawings and dimensions are approximate. Drawings are not to scale and subject to change without notice. The Developer reserves the right to make revisions. The units are taken from the typical floor of a building and dimensions of the units, balcony and the size of columns may vary depending on the floor level and orientation of the unit within the building to comply with the building authority regulations. E&OE