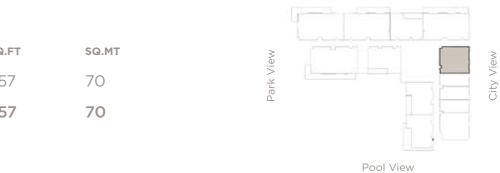

## 1 BEDROOM Residence B

|           | SQ. |
|-----------|-----|
| Residence | 75  |
| Total     | 75  |

**Disclaimer:** Any images and visualizations contained herein are provided for illustrative and marketing purposes only. All information contained herein is subject to change without notice and without liability and only the information contained in the final Sales and Purchase Agreement entered into between the Developer and Buyer will have any legal effect. All drawings and dimensions are approximate. Drawings are not to scale and subject to change without notice. The Developer reserves the right to make revisions. The units are taken from the typical floor of a building and dimensions of the units, balcony and the size of columns may vary depending on the floor level and orientation of the unit within the building to comply with the building authority regulations. E&OE

## 1 BEDROOM Residence C

|           | SQ. |
|-----------|-----|
| Residence | 75  |
| Total     | 75  |

**Disclaimer:** Any images and visualizations contained herein are provided for illustrative and marketing purposes only. All information contained herein is subject to change without notice and without liability and only the information contained in the final Sales and Purchase Agreement entered into between the Developer and Buyer will have any legal effect. All drawings and dimensions are approximate. Drawings are not to scale and subject to change without notice. The Developer reserves the right to make revisions. The units are taken from the typical floor of a building and dimensions of the units, balcony and the size of columns may vary depending on the floor level and orientation of the unit within the building to comply with the building authority regulations. E&OE