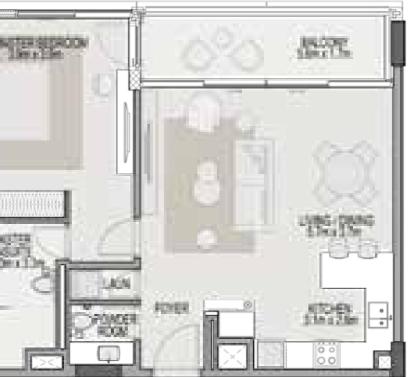

## 2 BEDROOM Residence A

|           | SQ. |
|-----------|-----|
| Residence | 119 |
| Balcony   | 28  |
| Total     | 14  |

Disclaimer: Any images and visualizations contained herein are provided for illustrative and marketing purposes only. All information contained herein is subject to change without notice and without liability and only the information contained in the final Sales and Purchase Agreement entered into between the Developer and Buyer will have any legal effect. All drawings and dimensions are approximate. Drawings are not to scale and subject to change without notice. The Developer reserves the right to make revisions. The units are taken from the typical floor of a building and dimensions of the units, balcony and the size of columns may vary depending on the floor level and orientation of the unit within the building to comply with the building authority regulations. E&OE

## 2 BEDROOM Residence B

|           | SQ. |
|-----------|-----|
| Residence | 119 |
| Balcony   | 193 |
| Total     | 13  |

Disclaimer: Any images and visualizations contained herein are provided for illustrative and marketing purposes only. All information contained herein is subject to change without notice and without liability and only the information contained in the final Sales and Purchase Agreement entered into between the Developer and Buyer will have any legal effect. All drawings and dimensions are approximate. Drawings are not to scale and subject to change without notice. The Developer reserves the right to make revisions. The units are taken from the typical floor of a building and dimensions of the units, balcony and the size of columns may vary depending on the floor level and orientation of the unit within the building to comply with the building authority regulations. E&OE