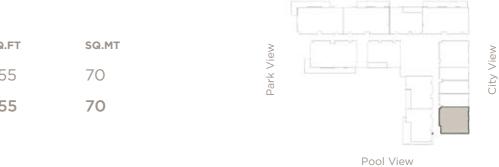

## 1 BEDROOM Residence B

|           | SQ. |
|-----------|-----|
| Residence | 75  |
| Total     | 75  |

**Disclaimer:** Any images and visualizations contained herein are provided for illustrative and marketing purposes only. All information contained herein is subject to change without notice and without liability and only the information contained in the final Sales and Purchase Agreement entered into between the Developer and Buyer will have any legal effect. All drawings and dimensions are approximate. Drawings are not to scale and subject to change without notice. The Developer reserves the right to make revisions. The units are taken from the typical floor of a building and dimensions of the units, balcony and the size of columns may vary depending on the floor level and orientation of the unit within the building to comply with the building authority regulations. E&OE

## 1 BEDROOM Residence C

|           | SQ. |
|-----------|-----|
| Residence | 75  |
| Total     | 75  |

**Disclaimer:** Any images and visualizations contained herein are provided for illustrative and marketing purposes only. All information contained herein is subject to change without notice and without liability and only the information contained in the final Sales and Purchase Agreement entered into between the Developer and Buyer will have any legal effect. All drawings and dimensions are approximate. Drawings are not to scale and subject to change without notice. The Developer reserves the right to make revisions. The units are taken from the typical floor of a building and dimensions of the units, balcony and the size of columns may vary depending on the floor level and orientation of the unit within the building to comply with the building authority regulations. E&OE