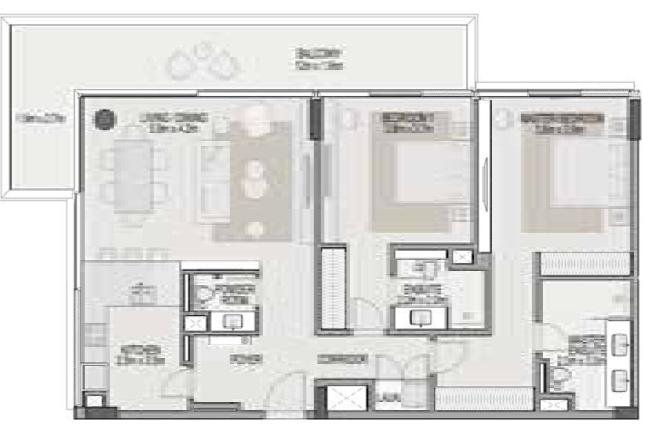

## 2 BEDROOM Residence A

|           | SQ. |
|-----------|-----|
| Residence | 119 |
| Balcony   | 28  |
| Total     | 14  |

Disclaimer: Any images and visualizations contained herein are provided for illustrative and marketing purposes only. All information contained herein is subject to change without notice and without liability and only the information contained in the final Sales and Purchase Agreement entered into between the Developer and Buyer will have any legal effect. All drawings and dimensions are approximate. Drawings are not to scale and subject to change without notice. The Developer reserves the right to make revisions. The units are taken from the typical floor of a building and dimensions of the units, balcony and the size of columns may vary depending on the floor level and orientation of the unit within the building to comply with the building authority regulations. E&OE

## 2 BEDROOM Residence B

|           | SQ. |
|-----------|-----|
| Residence | 119 |
| Balcony   | 193 |
| Total     | 13  |

Disclaimer: Any images and visualizations contained herein are provided for illustrative and marketing purposes only. All information contained herein is subject to change without notice and without liability and only the information contained in the final Sales and Purchase Agreement entered into between the Developer and Buyer will have any legal effect. All drawings and dimensions are approximate. Drawings are not to scale and subject to change without notice. The Developer reserves the right to make revisions. The units are taken from the typical floor of a building and dimensions of the units, balcony and the size of columns may vary depending on the floor level and orientation of the unit within the building to comply with the building authority regulations. E&OE