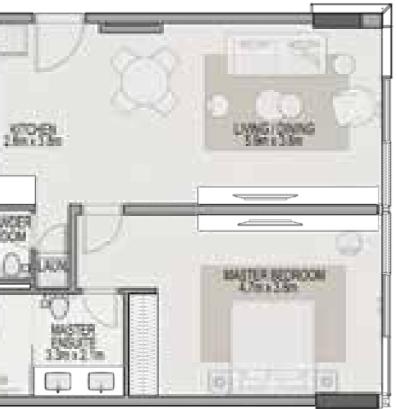

## 1 BEDROOM Residence A

|           | SQ. |
|-----------|-----|
| Residence | 75  |
| Balcony   | 10  |
| Total     | 85  |

Disclaimer: Any images and visualizations contained herein are provided for illustrative and marketing purposes only. All information contained herein is subject to change without notice and without liability and only the information contained in the final Sales and Purchase Agreement entered into between the Developer and Buyer will have any legal effect. All drawings and dimensions are approximate. Drawings are not to scale and subject to change without notice. The Developer reserves the right to make revisions. The units are taken from the typical floor of a building and dimensions of the units, balcony and the size of columns may vary depending on the floor level and orientation of the unit within the building to comply with the building authority regulations. E&OE