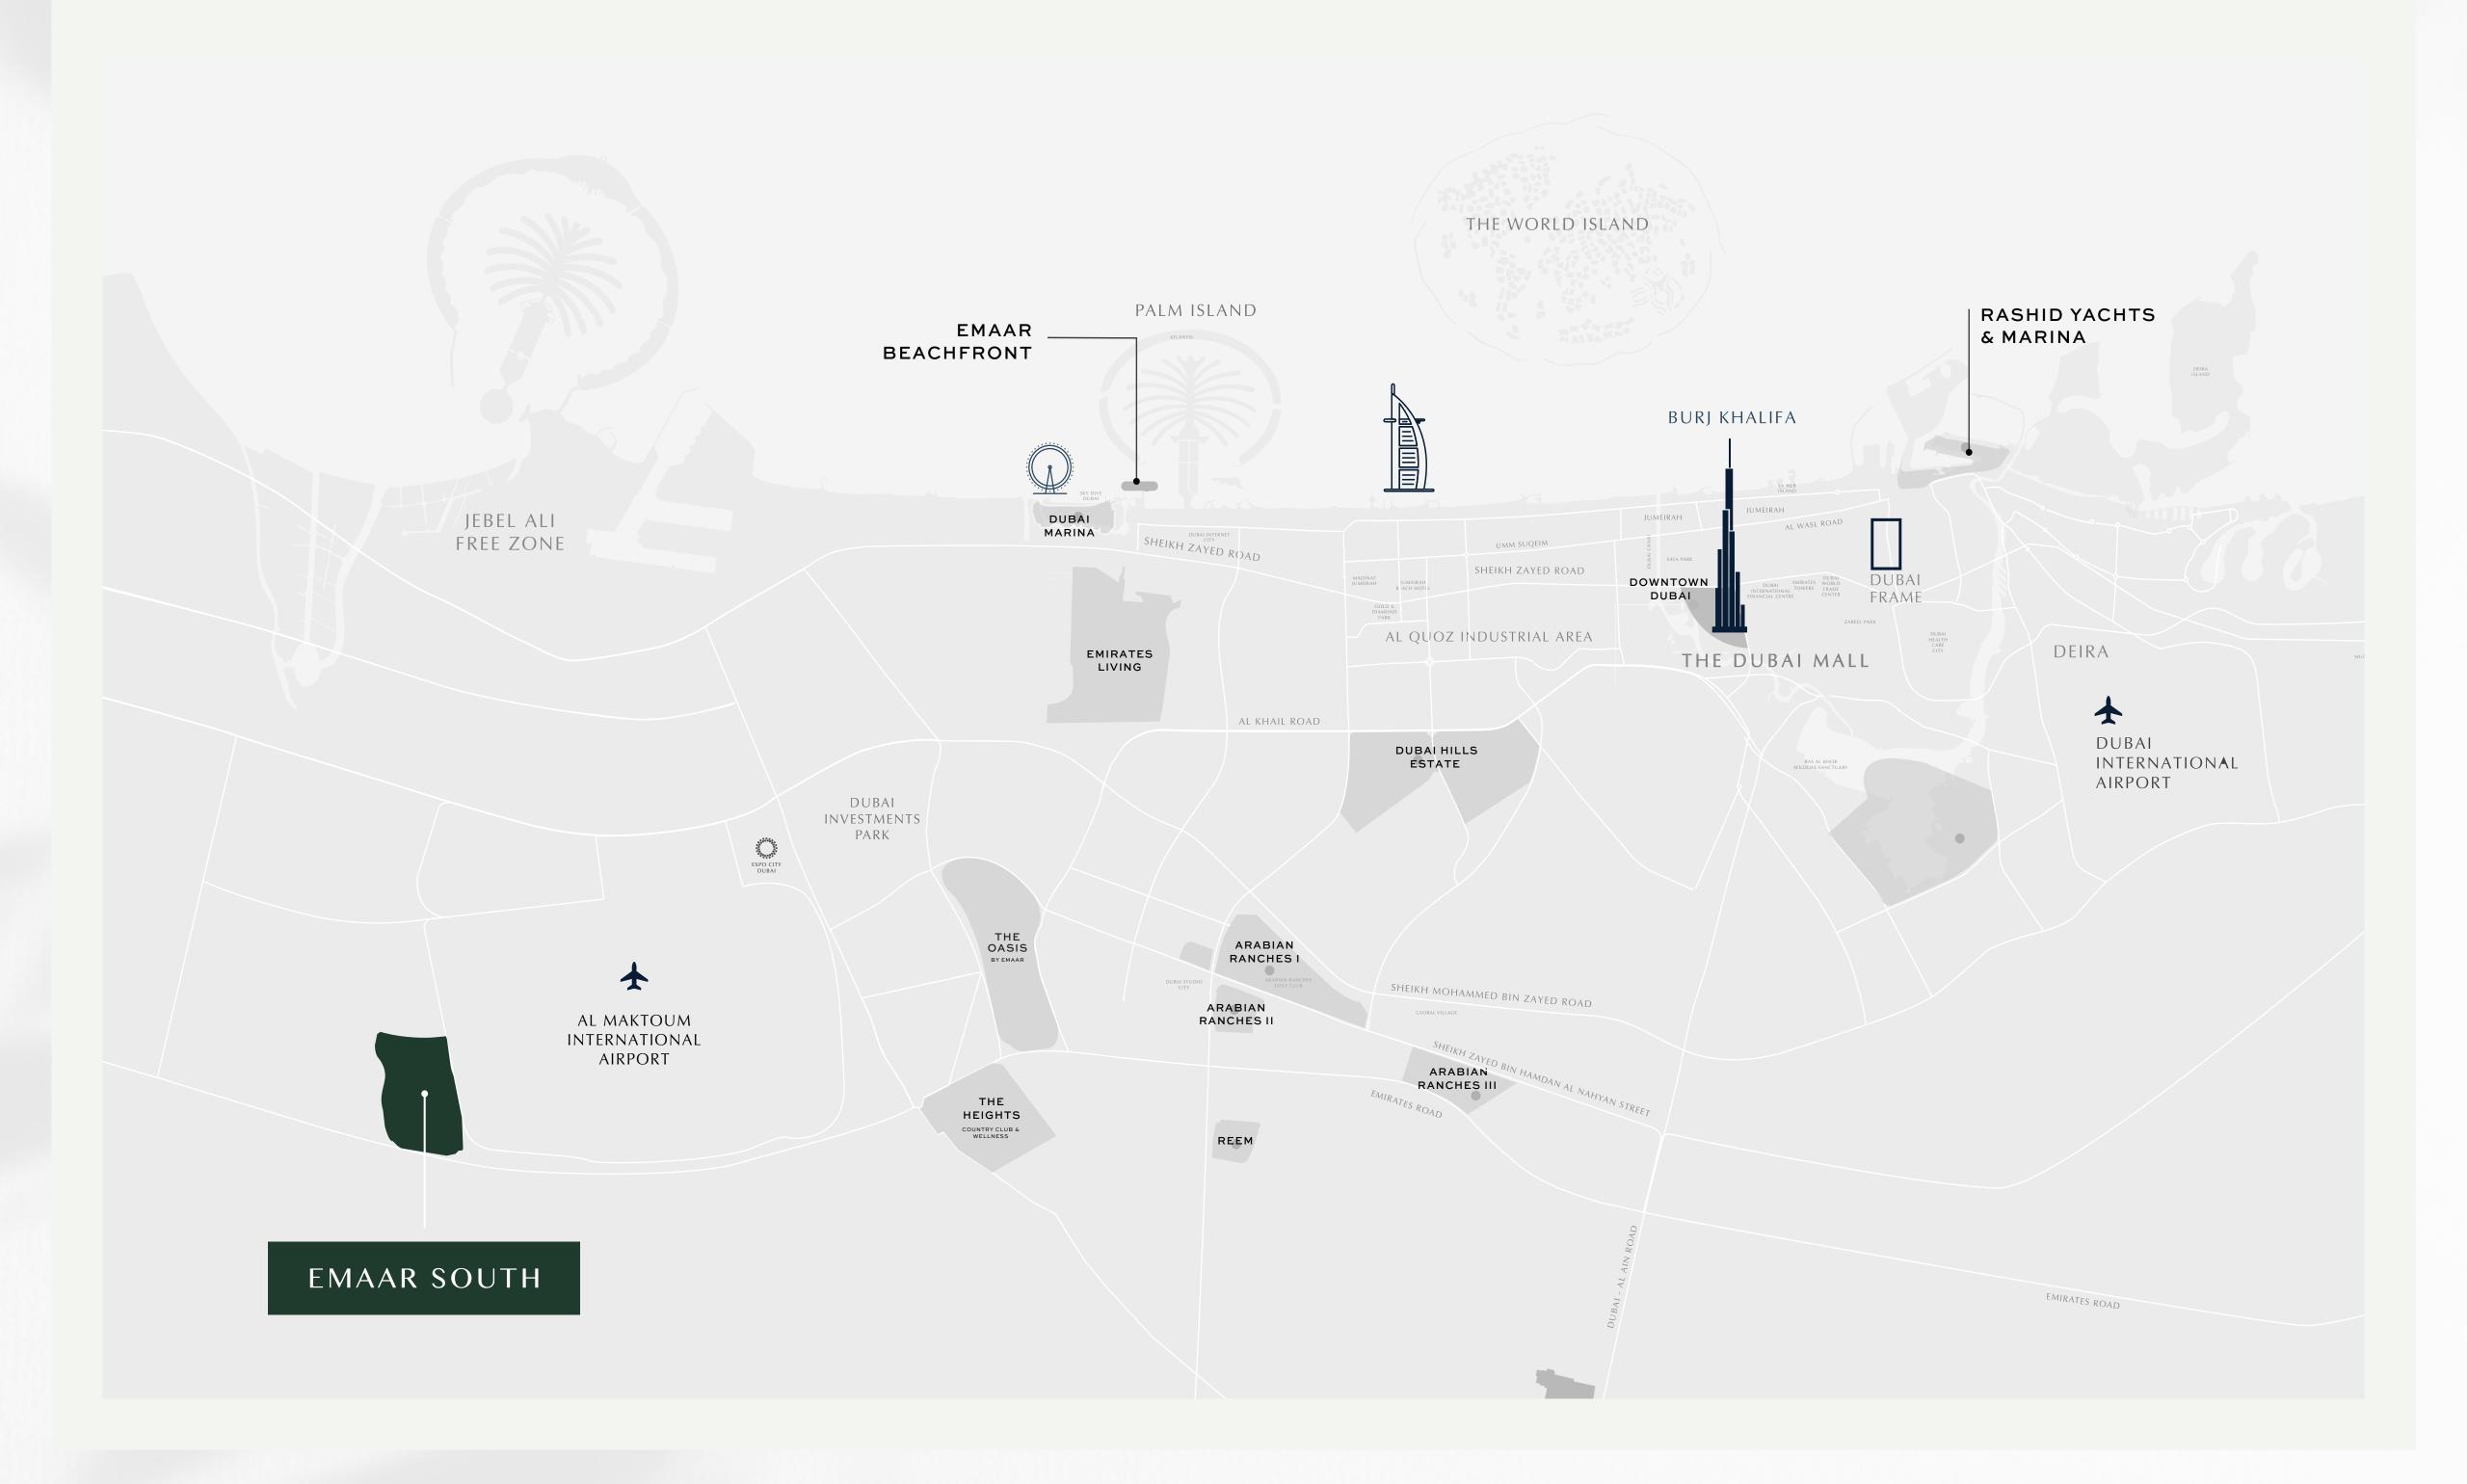

### Perfectly Located

O7 mins

Drive to
Al Maktoum Int'
Airport

IO mins

Drive to Expo City Dubai **20** mins

Drive to Dubai Marina

30 mins

Drive to

Downtown Dubai

50 mins

Drive to Abu Dhabi

### Local Community With A Global Gateway

Emaar South is perfectly positioned alongside Expo City Dubai, the future vision of the Expo 2020 Dubai site, offering easy access to Al Maktoum International Airport and a host of Dubai's most popular attractions and business hubs, via the adjacent boulevard and a major highway.