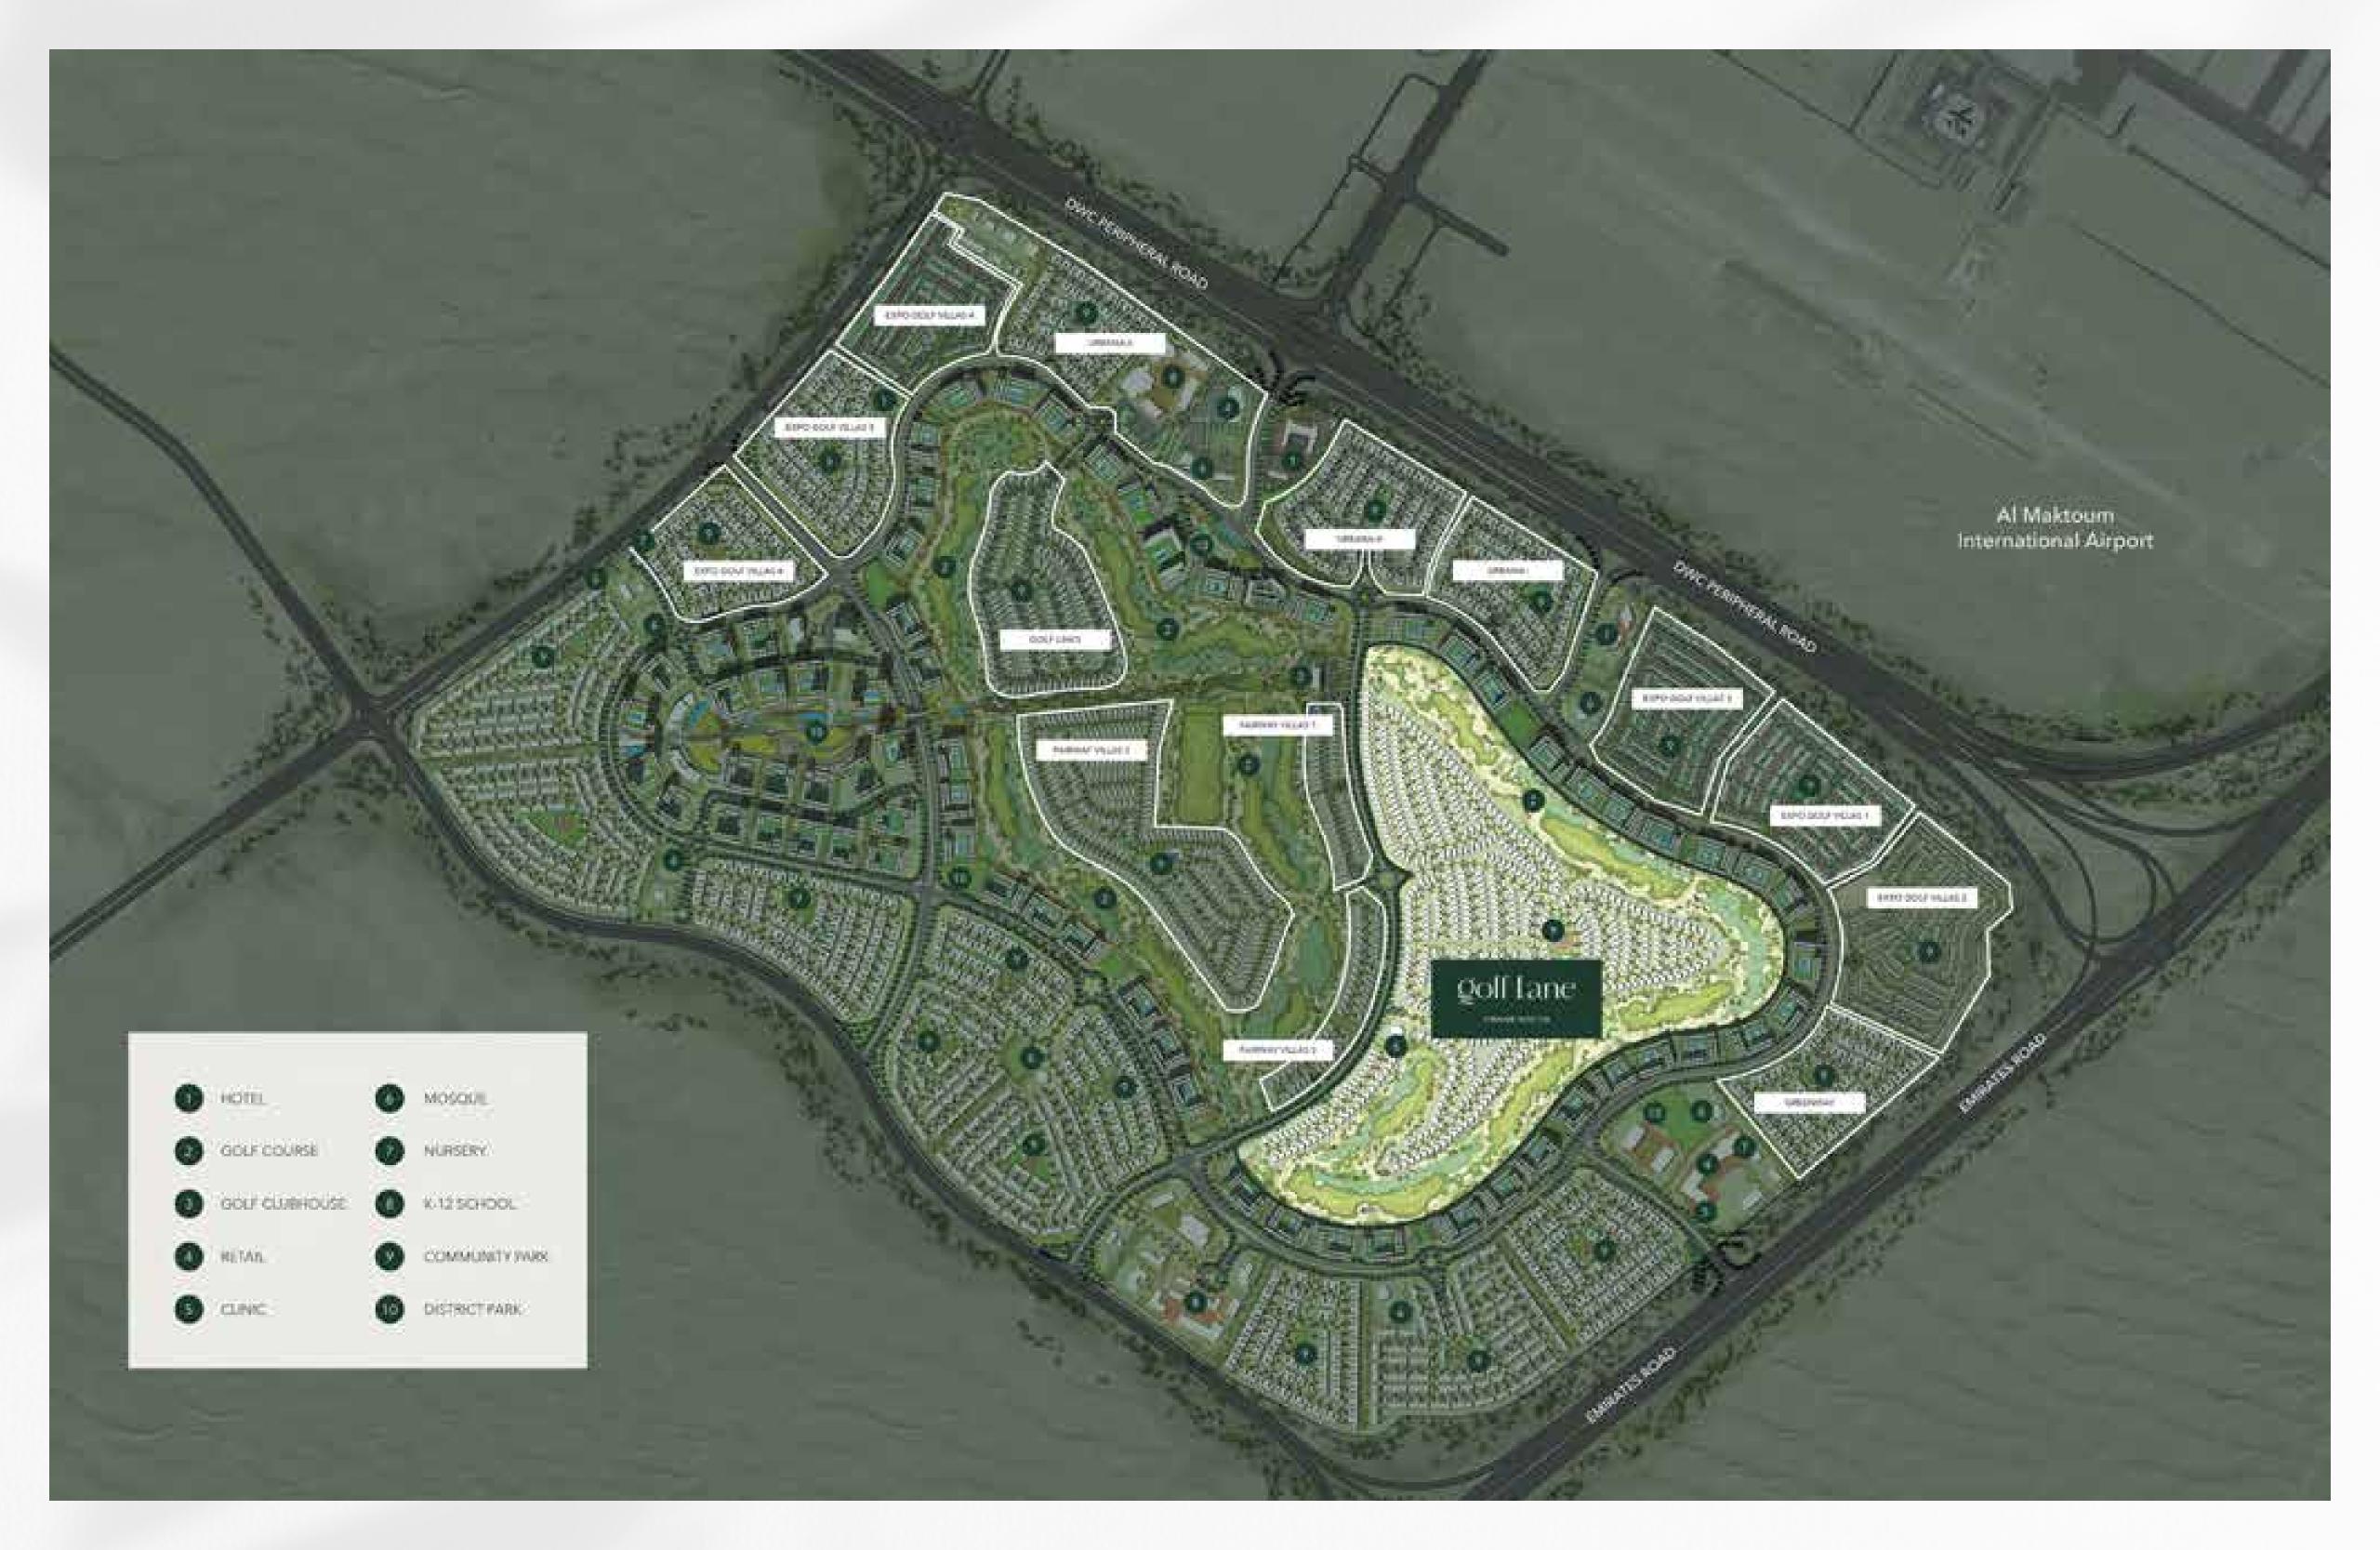

### Local Community With A Global Gateway

Emaar South is perfectly positioned alongside Expo City Dubai, the future vision of the Expo 2020 Dubai site, offering easy access to Al Maktoum International Airport and a host of Dubai's most popular attractions and business hubs, via the adjacent boulevard and a major highway.

Linear 18-Hole Golf Championship

Community Park

Outstanding Schools

Retail Centre

Dining Destinations

Community Centre EMAAR SOUTH

# Every Journey Begins at Home Where Every Corner Is a Destination

Perfectly positioned in the heart of Emaar South, Golf Lane provides a harmonious balance between peaceful suburban living and the lively energy of the city. With easy highway access, the city's hustle is within reach, yet far enough that you can retreat to your peaceful have whenever you desire.