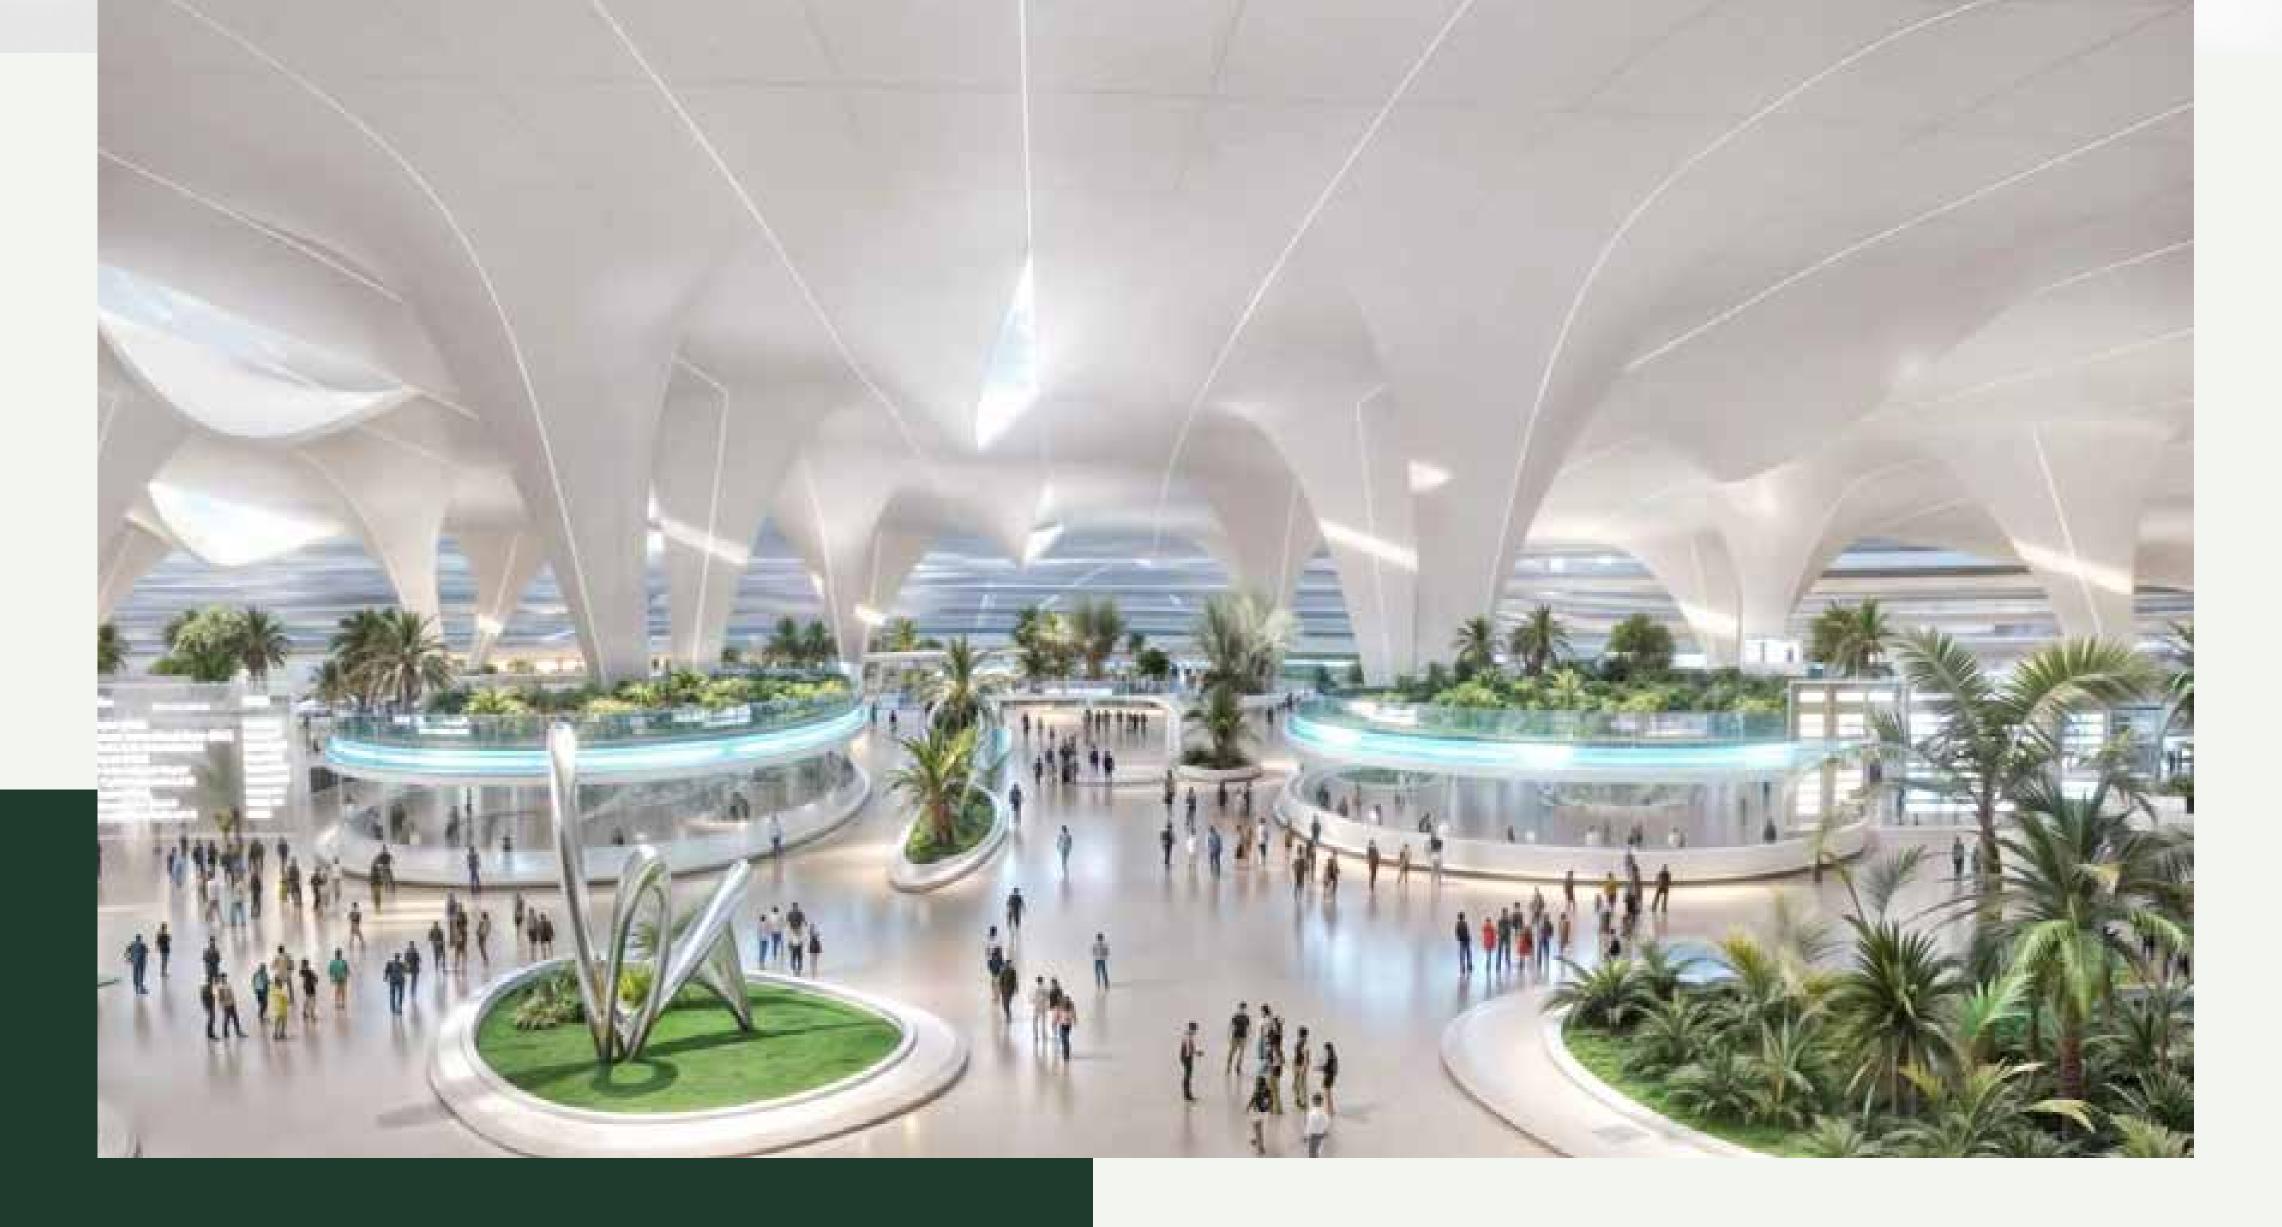

#### Kids' Play Areas

Enjoy fun, games and quality time with your little ones.

Ideal for Children of All Ages

Fully equipped gym

Multi-Purpose Activity Areas

**Exceptional Facilities** 

Minutes away from Al Maktoum International Airport Al Maktoum International Airport is a global hub in the making. Located a mere 8-hours' flight time away from two-thirds of the world's population, it will greatly benefit from Dubai's hassle-free visa system.

- Passenger Capacity of 220m per Year
- Executive Jet Terminal
- Cargo Capacity of 16m tonnes per Year
- Air-Sea Connectivity Achievable in 4 hours