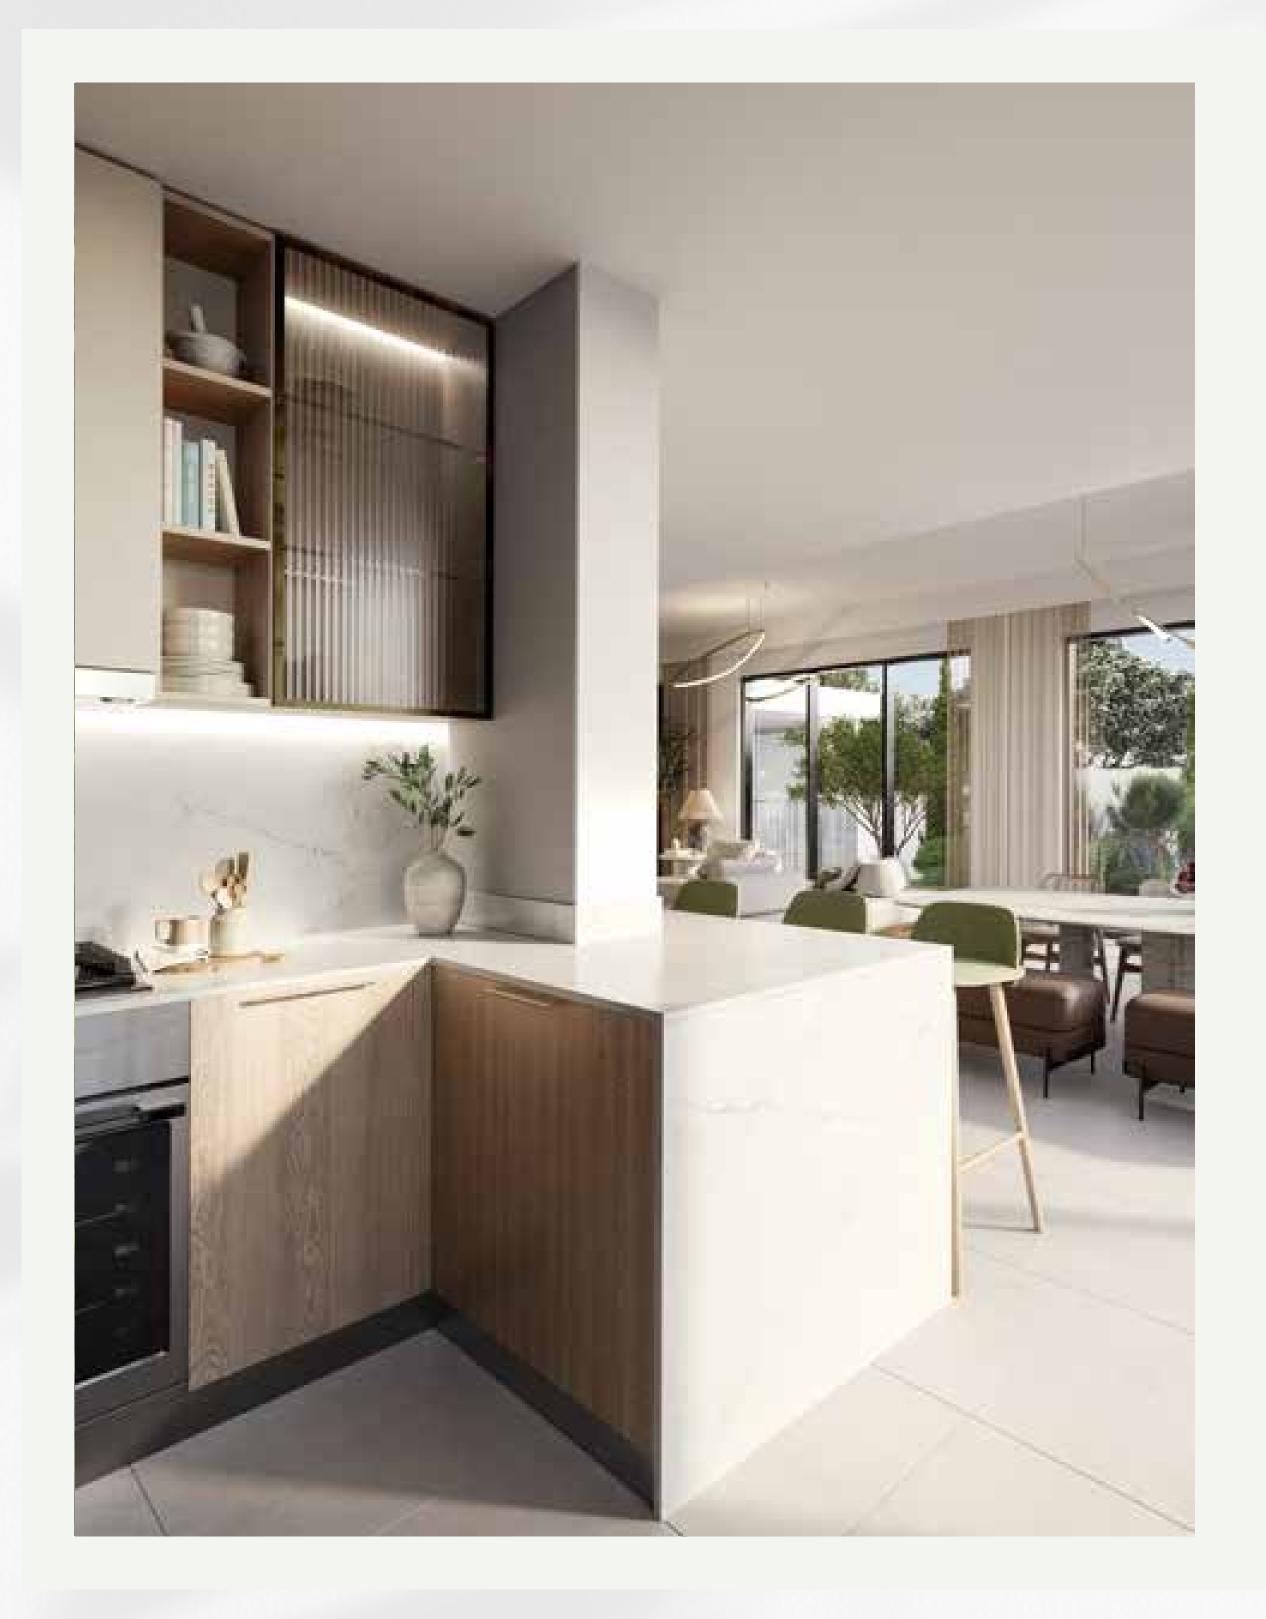

### Interiors That Reflect the Great Outdoors Elegance in Every Light

The interiors, bathed in warm, inviting tones, reflect the stunning beauty of the surrounding landscapes, turning every window into a living portrait, and seamlessly blending indoor elegance with outdoor splendour. Every room is transformed by the gentle play of natural light, creating a serene and harmonious living space that feels both expansive and intimate.