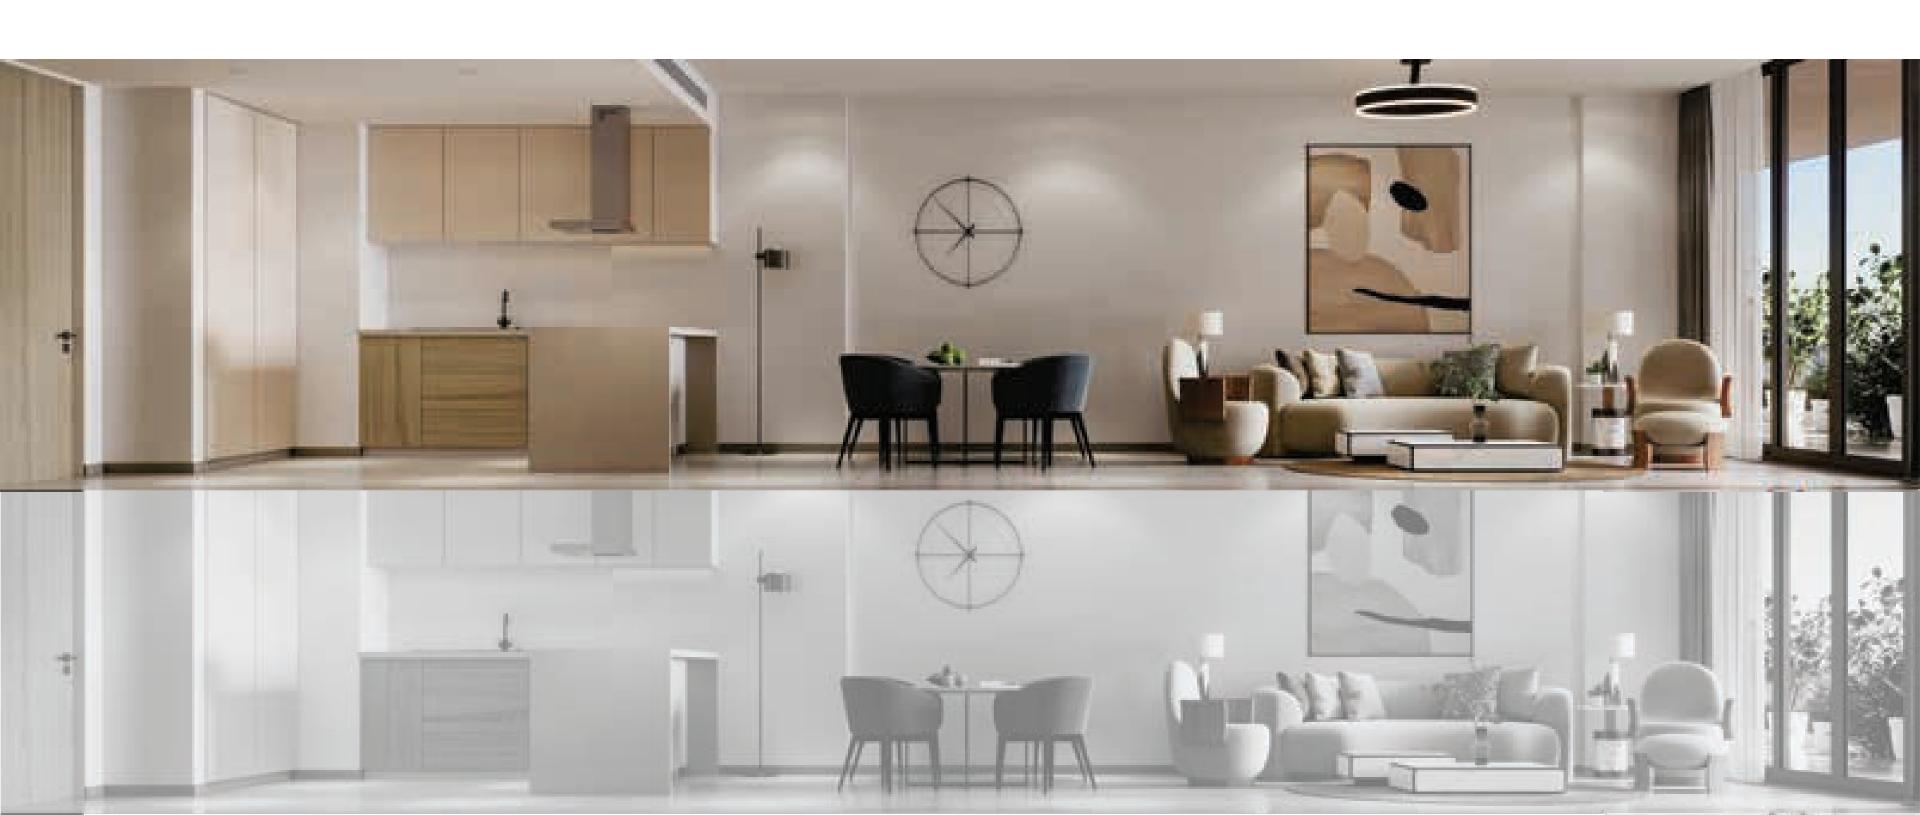

More than just an entrance, this lobby is a canvas come to life. Cool gray walls rise towards a 4.5-meter ceiling, while unique art pieces evoke emotion.

A modern, open-plan living area with a sleek kitchen, central island, stylish pendant lights, and large windows for a cozy and inviting atmosphere.