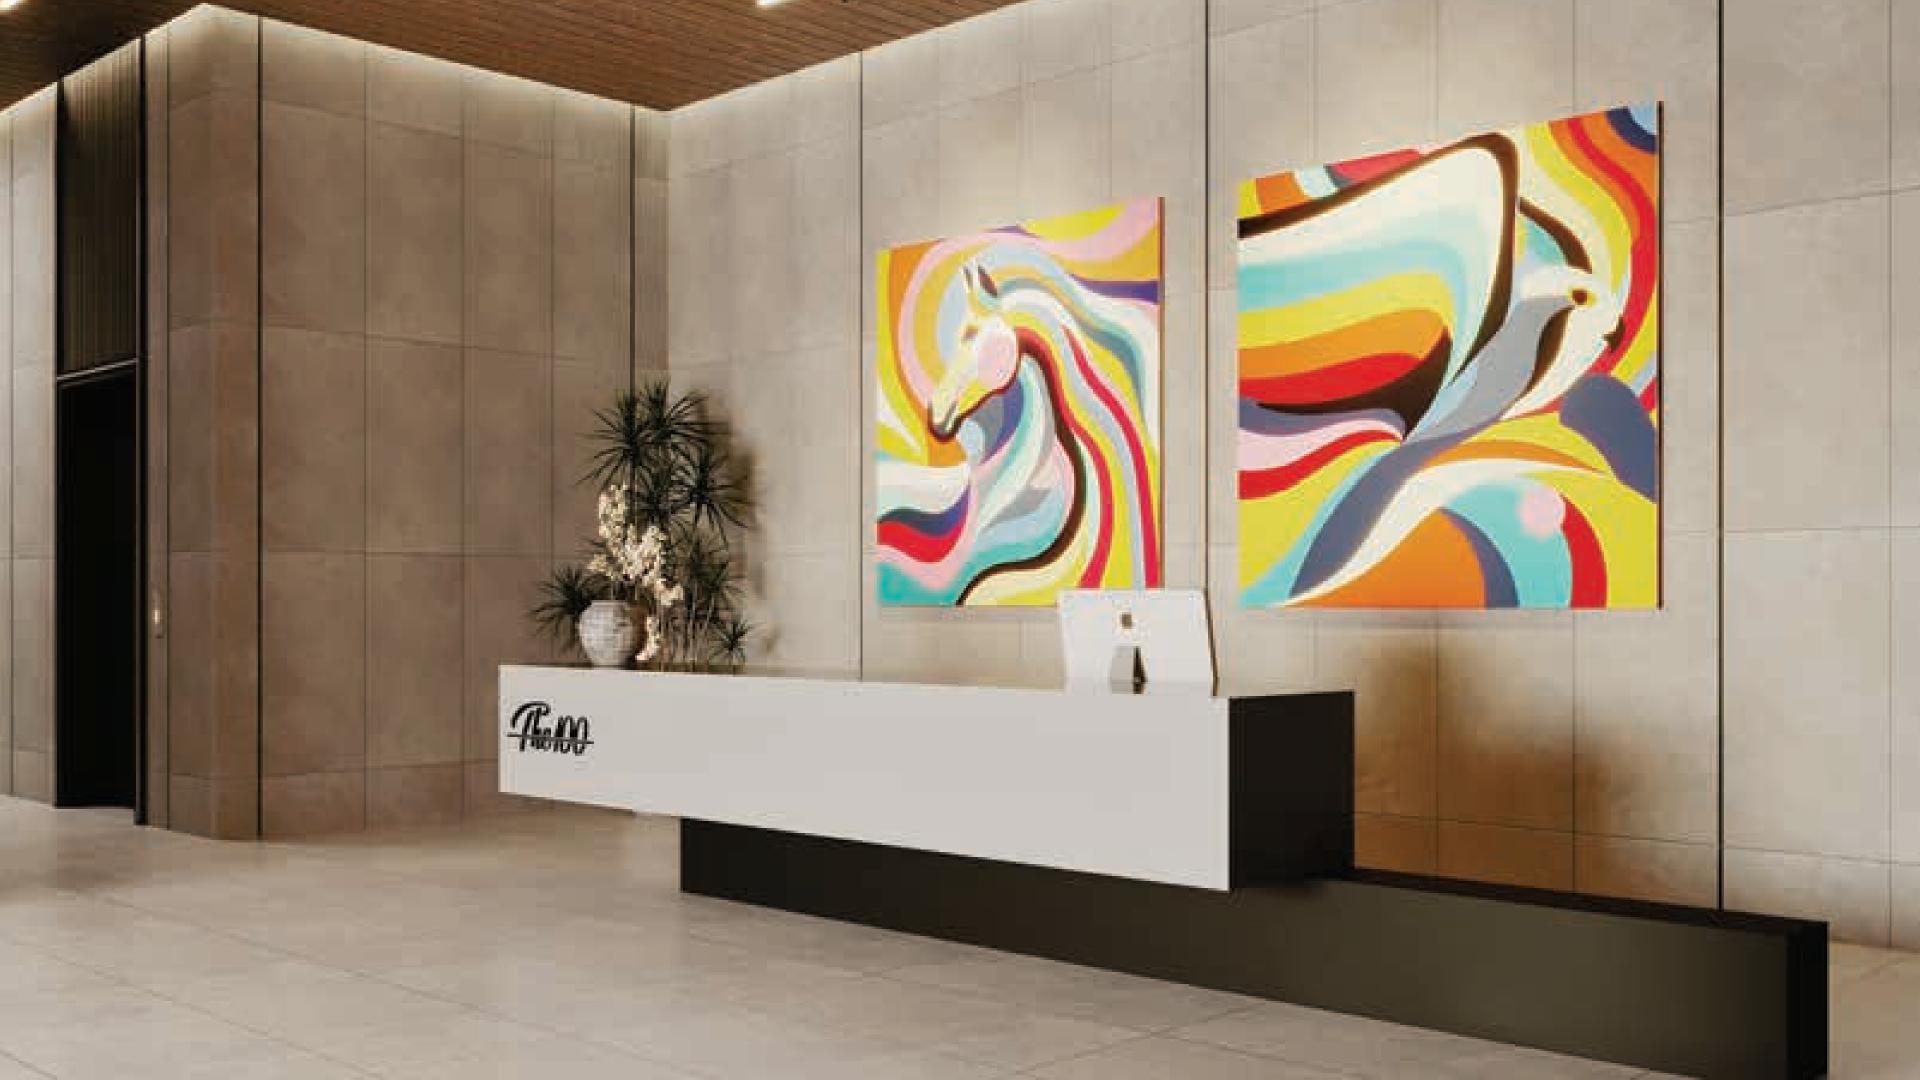

More than just an entrance, this lobby is a canvas come to life. Cool gray walls rise towards a 4.5-meter ceiling, while unique art pieces evoke emotion.

A modern, open-plan living area with a sleek kitchen, central island, stylish pendant lights, and large windows for a cozy and inviting atmosphere.