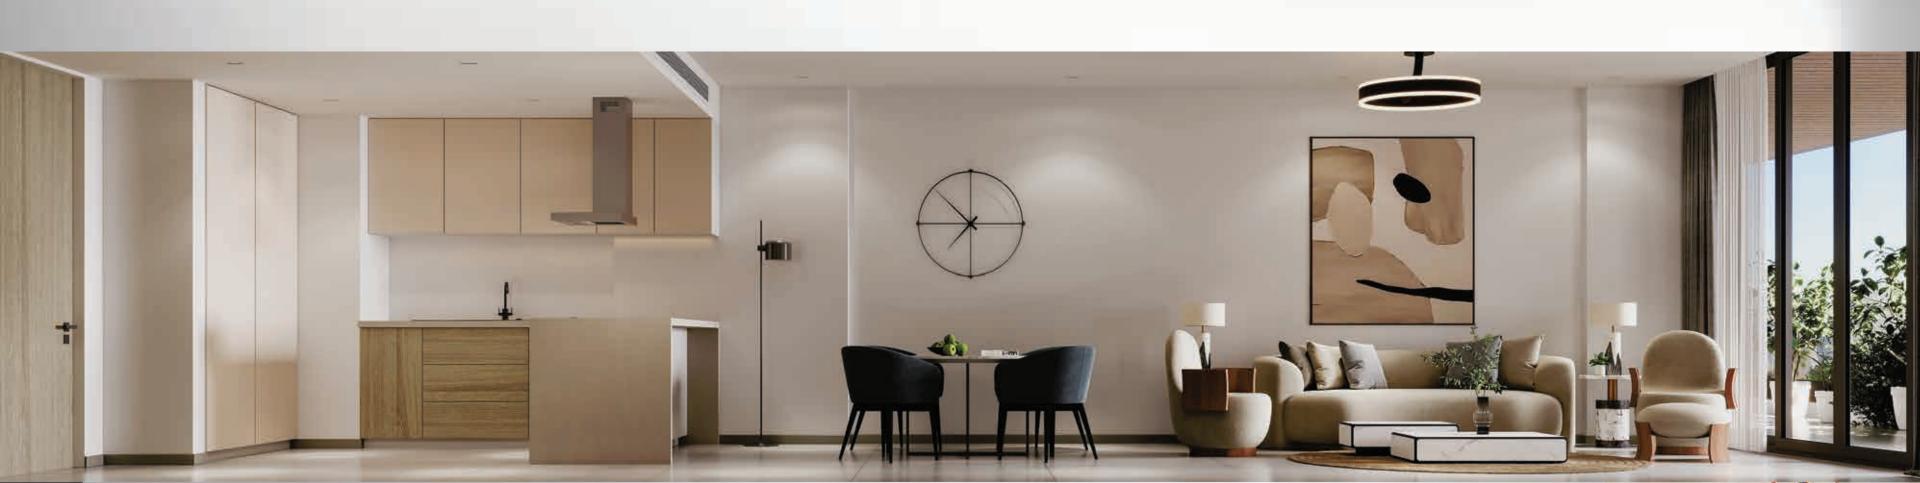

More than just an entrance, this lobby is a canvas come to life. Cool gray walls rise towards a 4.5-meter ceiling, while unique art pieces evoke emotion.

A modern, open-plan living area with a sleek kitchen, central island, stylish pendant lights, and large windows for a cozy and inviting atmosphere.