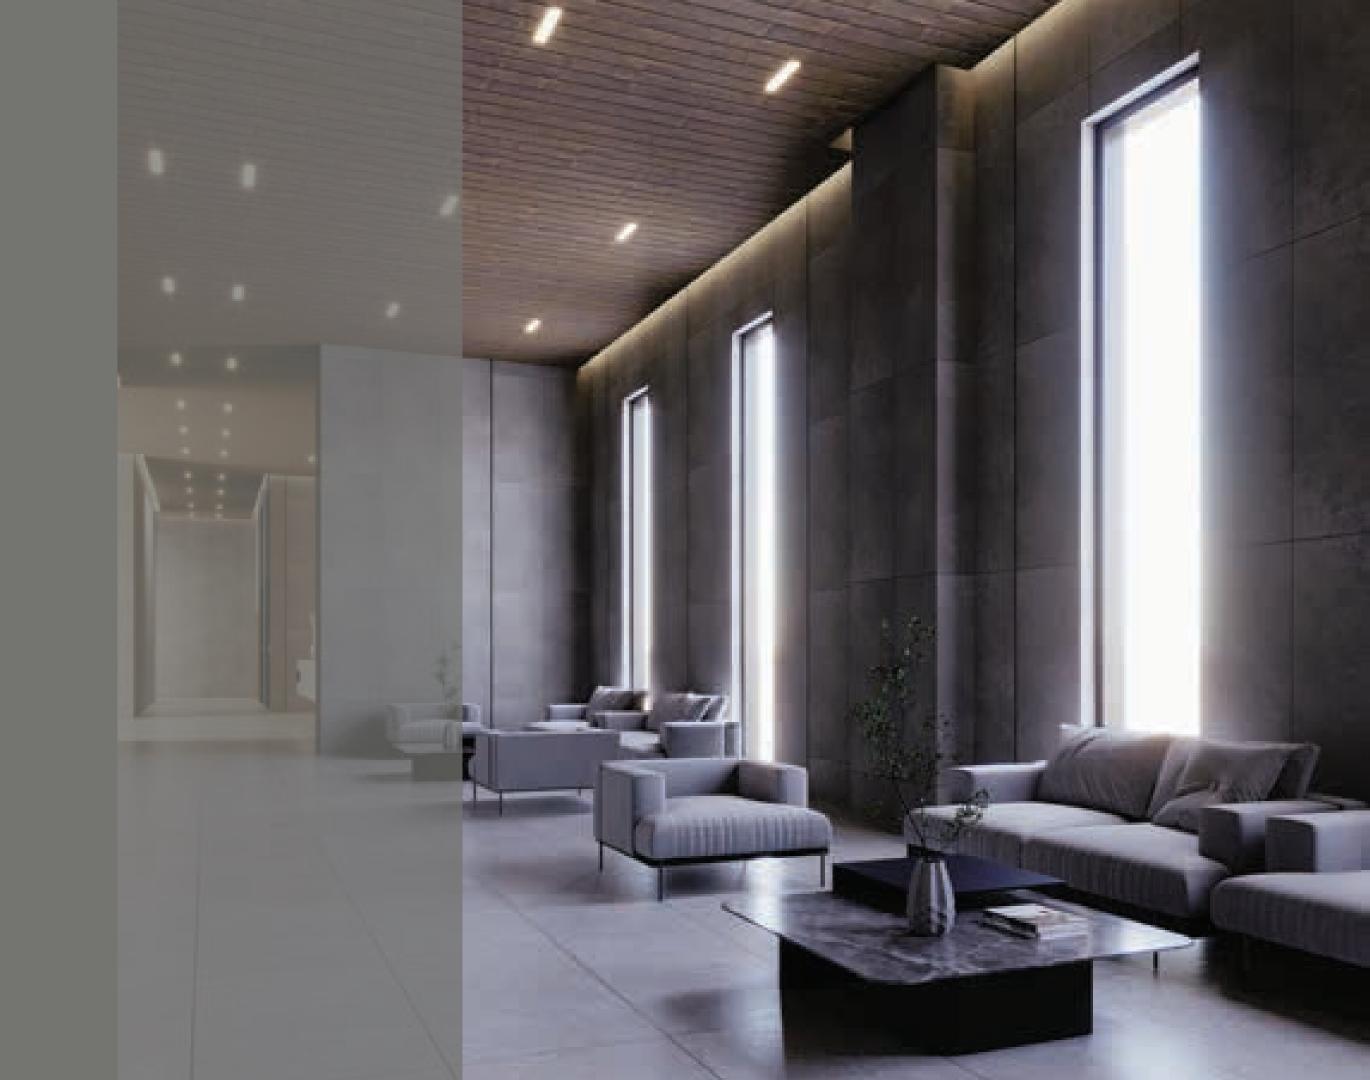

More than just an entrance, this lobby is a canvas come to life. Cool gray walls rise towards a 4.5-meter ceiling, while unique art pieces evoke emotion.

A modern, open-plan living area with a sleek kitchen, central island, stylish pendant lights, and large windows for a cozy and inviting atmosphere.