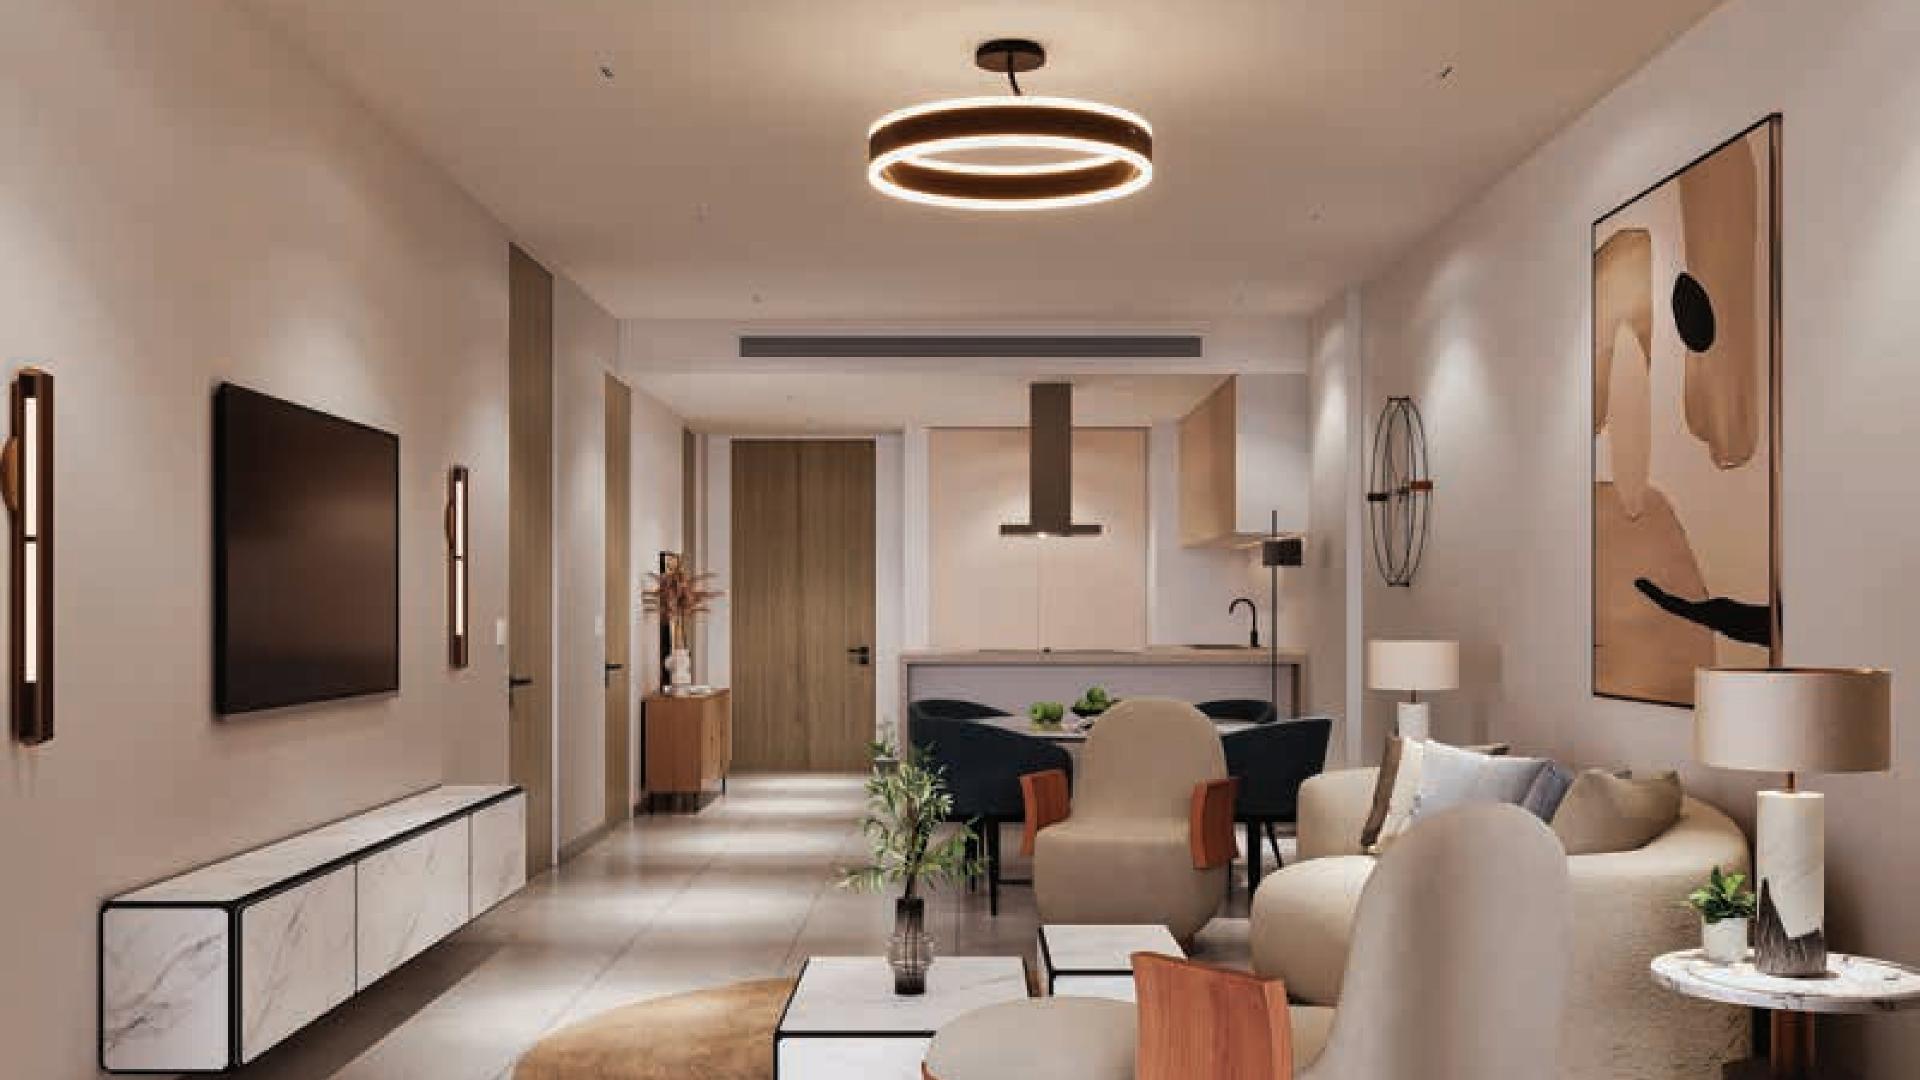

More than just an entrance, this lobby is a canvas come to life. Cool gray walls rise towards a 4.5-meter ceiling, while unique art pieces evoke emotion.

A modern, open-plan living area with a sleek kitchen, central island, stylish pendant lights, and large windows for a cozy and inviting atmosphere.