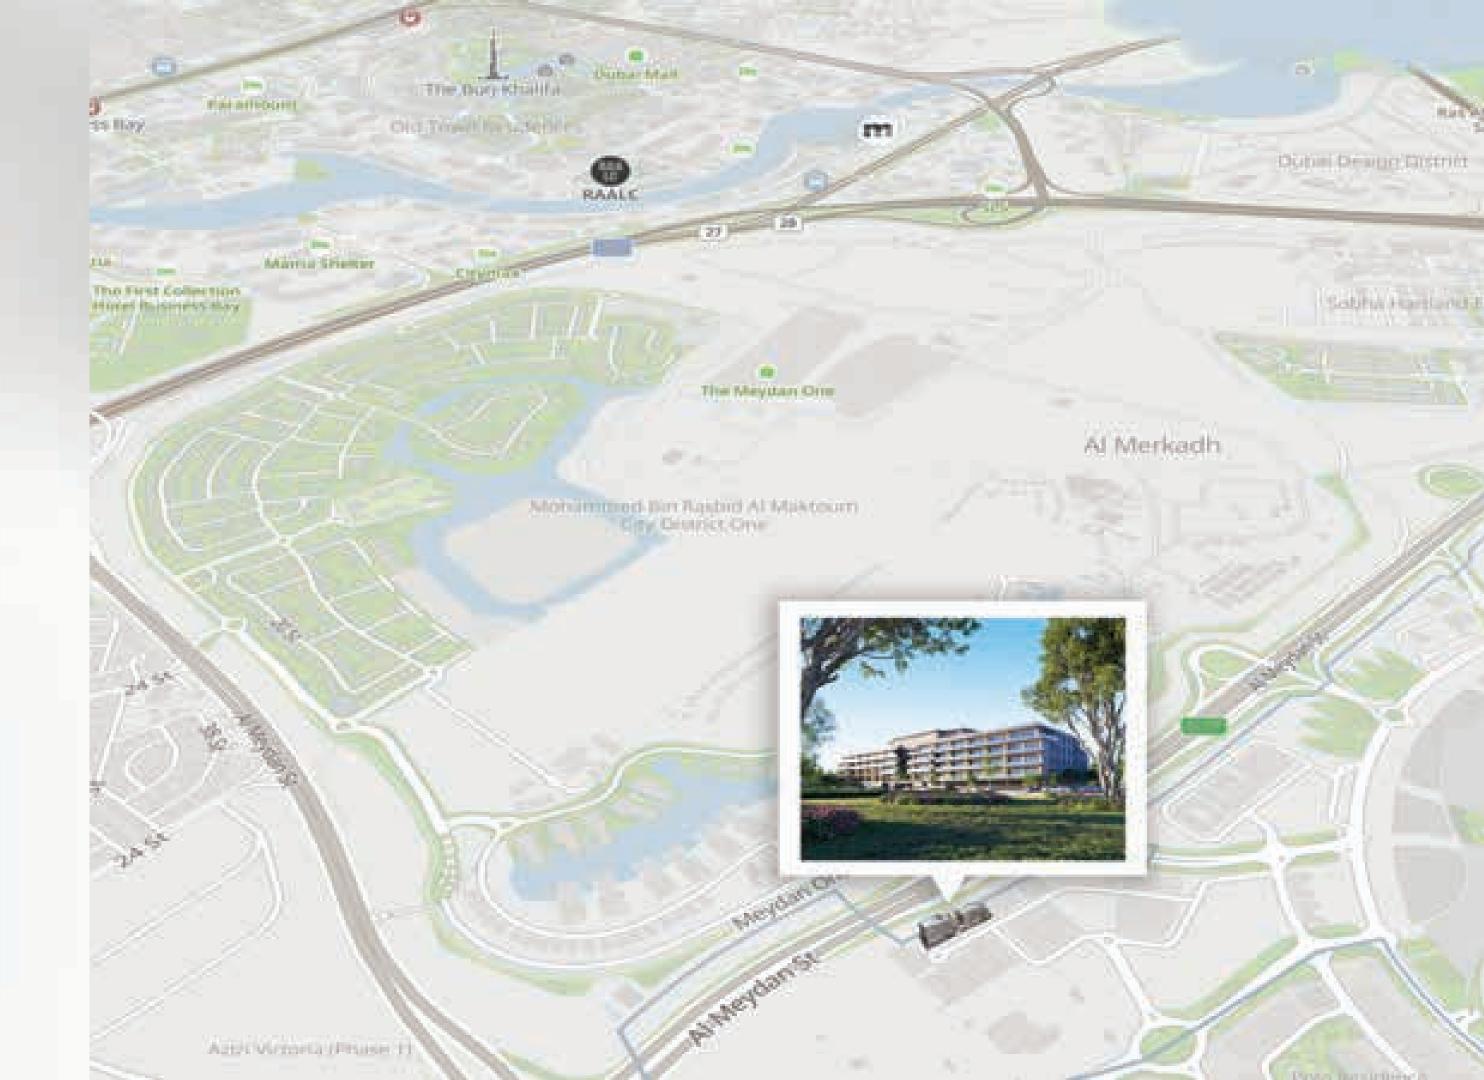

## **Royal location**

The 100 provides easy access to Dubai's critical destinations via major roads.

# 15 MINUTES

To Downtown Dubai Business Bay

# 15 MINUTES

To Dubai International Financial Centre

# 15 MINUTES

To Dubai International Airport

The 100 provides **153,000 sqft** of very generous proportioned living spaces.

The 100 stretches along 2 separate horizontal sections for quality of living.

Retail