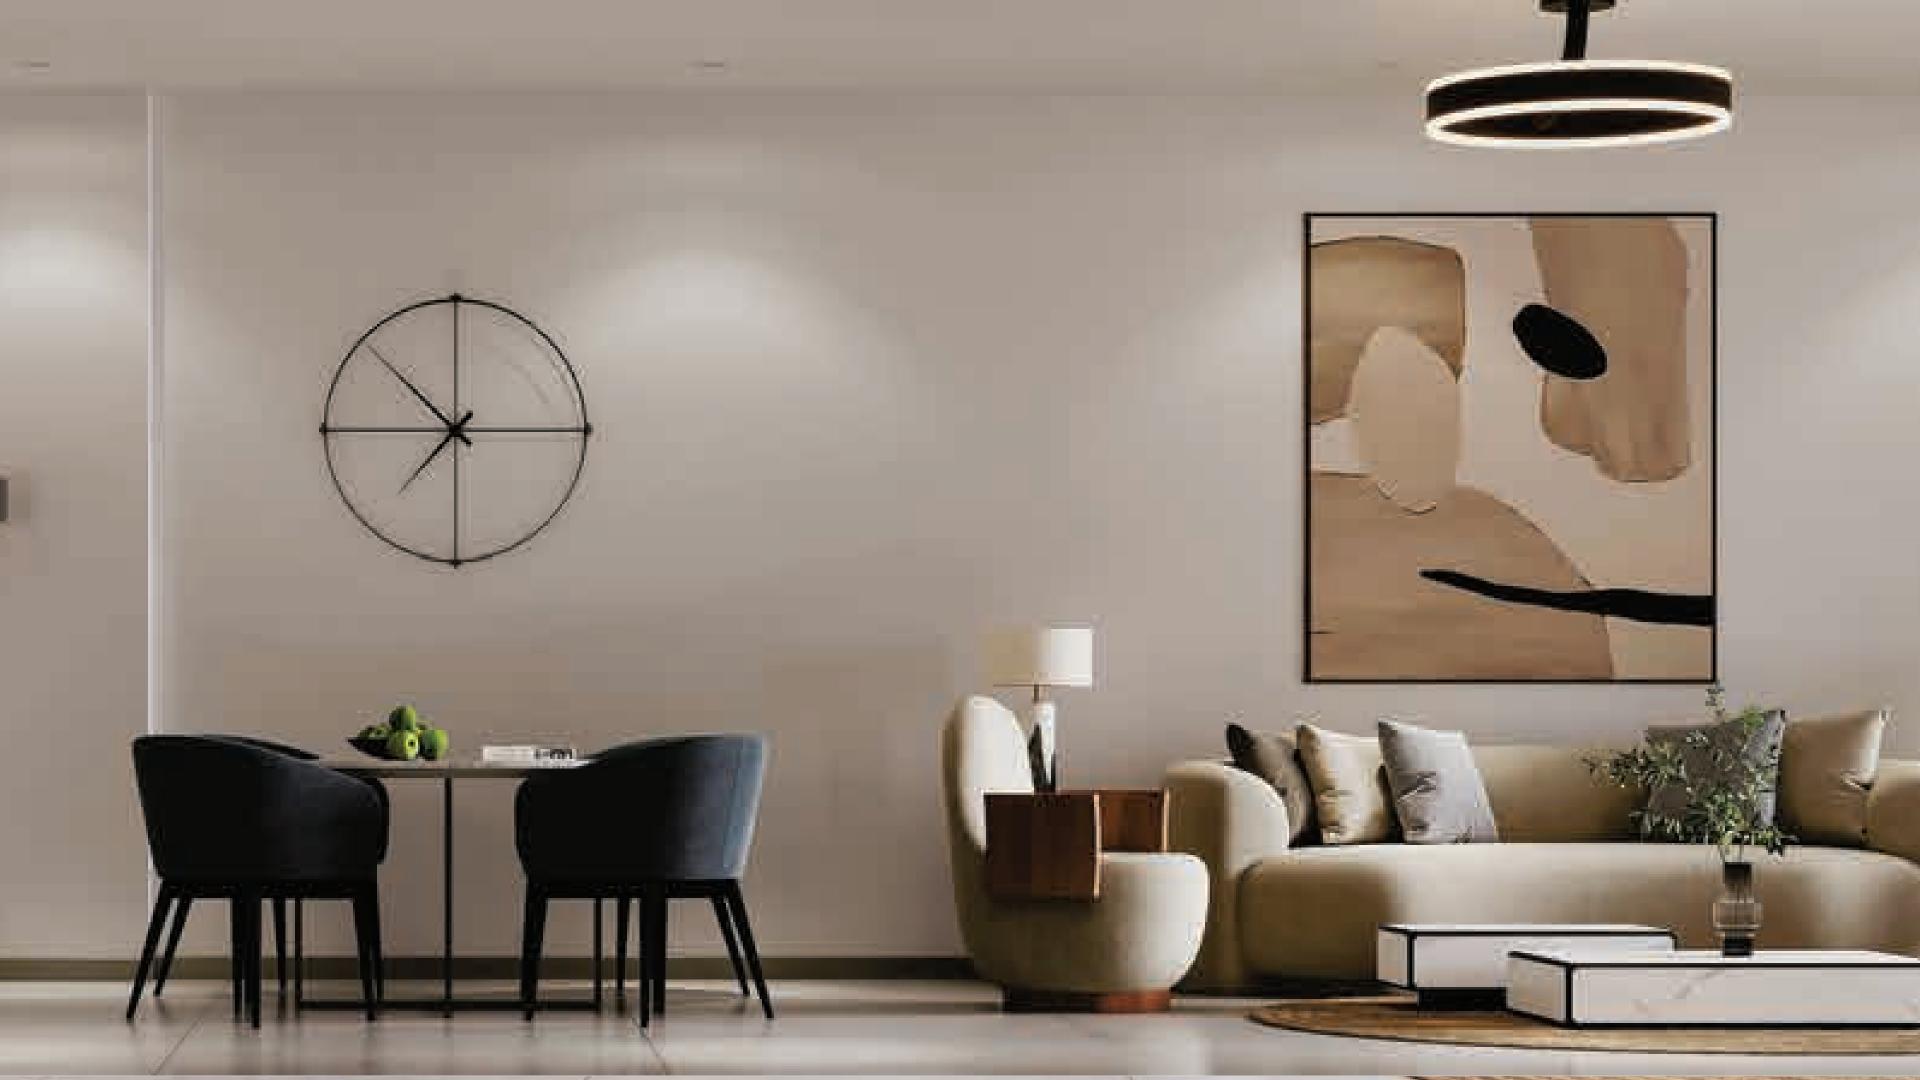

More than just an entrance, this lobby is a canvas come to life. Cool gray walls rise towards a 4.5-meter ceiling, while unique art pieces evoke emotion.

A modern, open-plan living area with a sleek kitchen, central island, stylish pendant lights, and large windows for a cozy and inviting atmosphere.