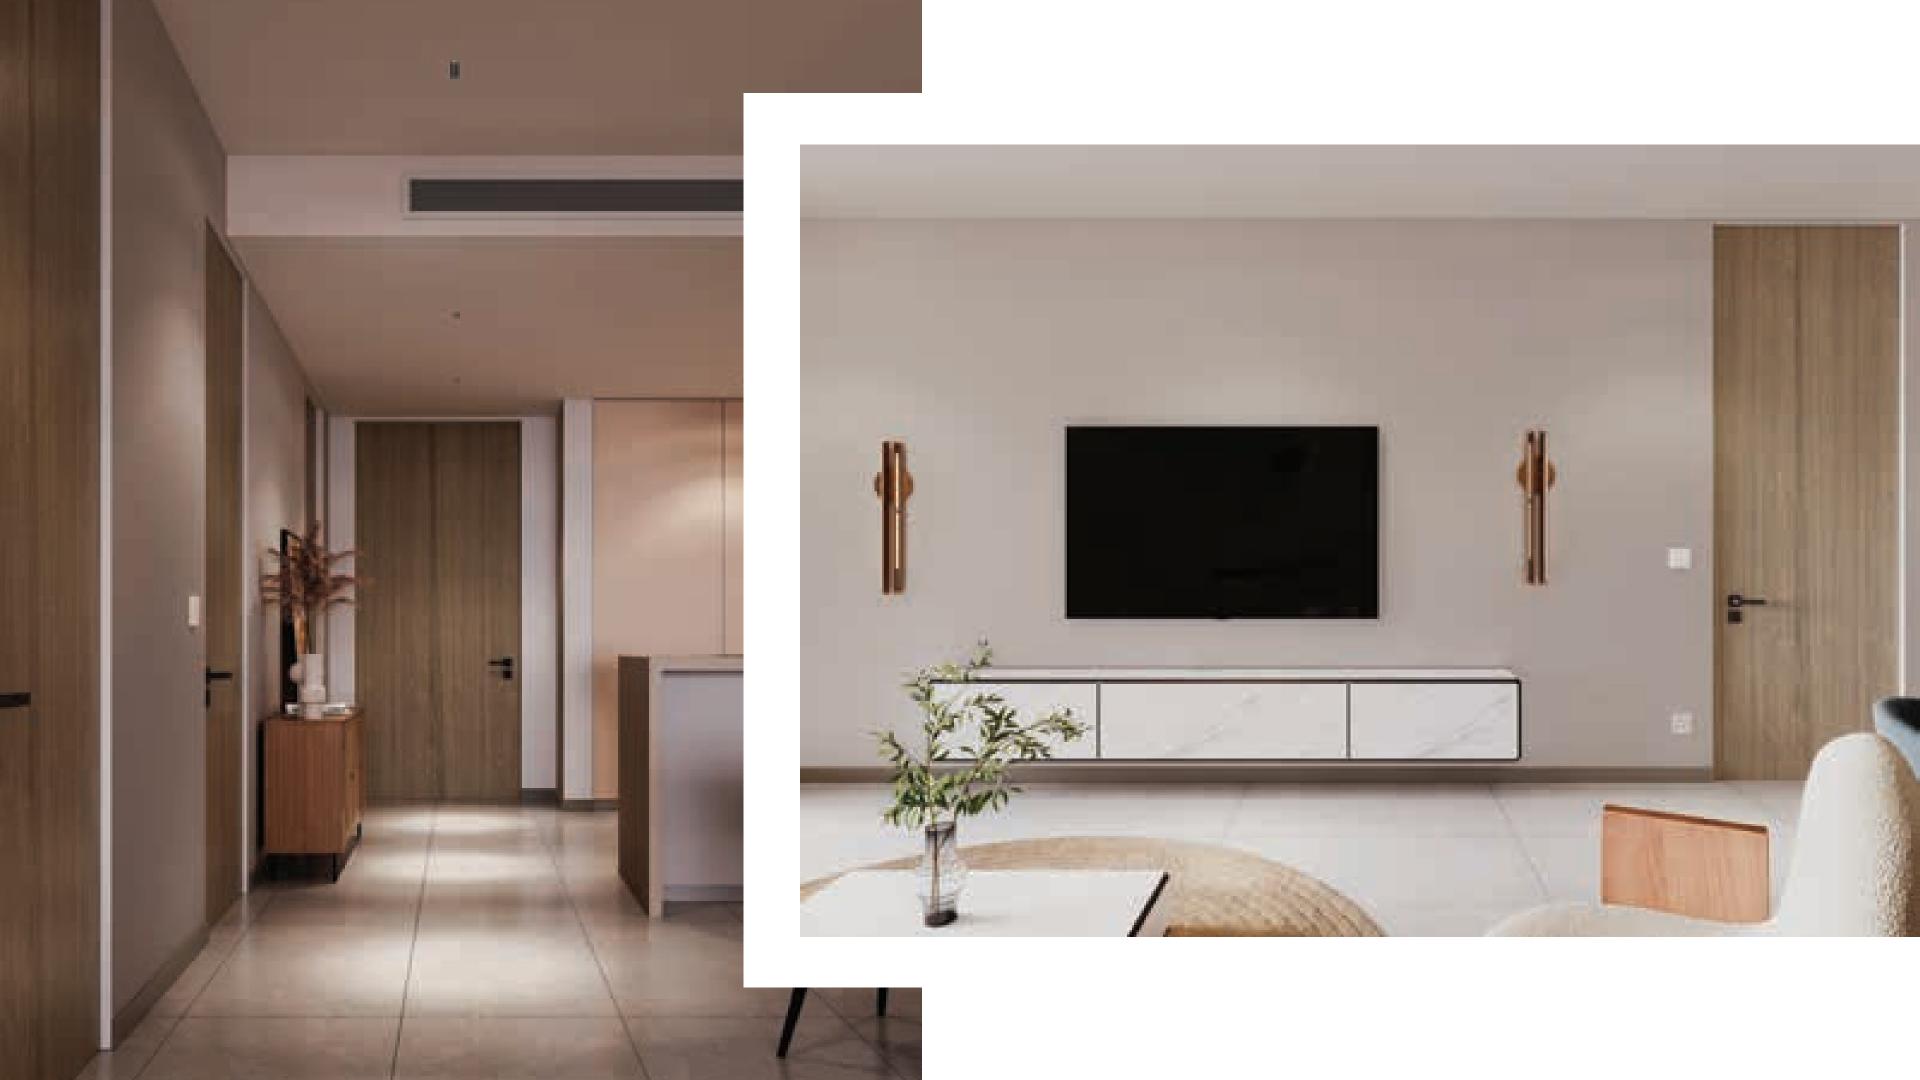

More than just an entrance, this lobby is a canvas come to life. Cool gray walls rise towards a 4.5-meter ceiling, while unique art pieces evoke emotion.

A modern, open-plan living area with a sleek kitchen, central island, stylish pendant lights, and large windows for a cozy and inviting atmosphere.