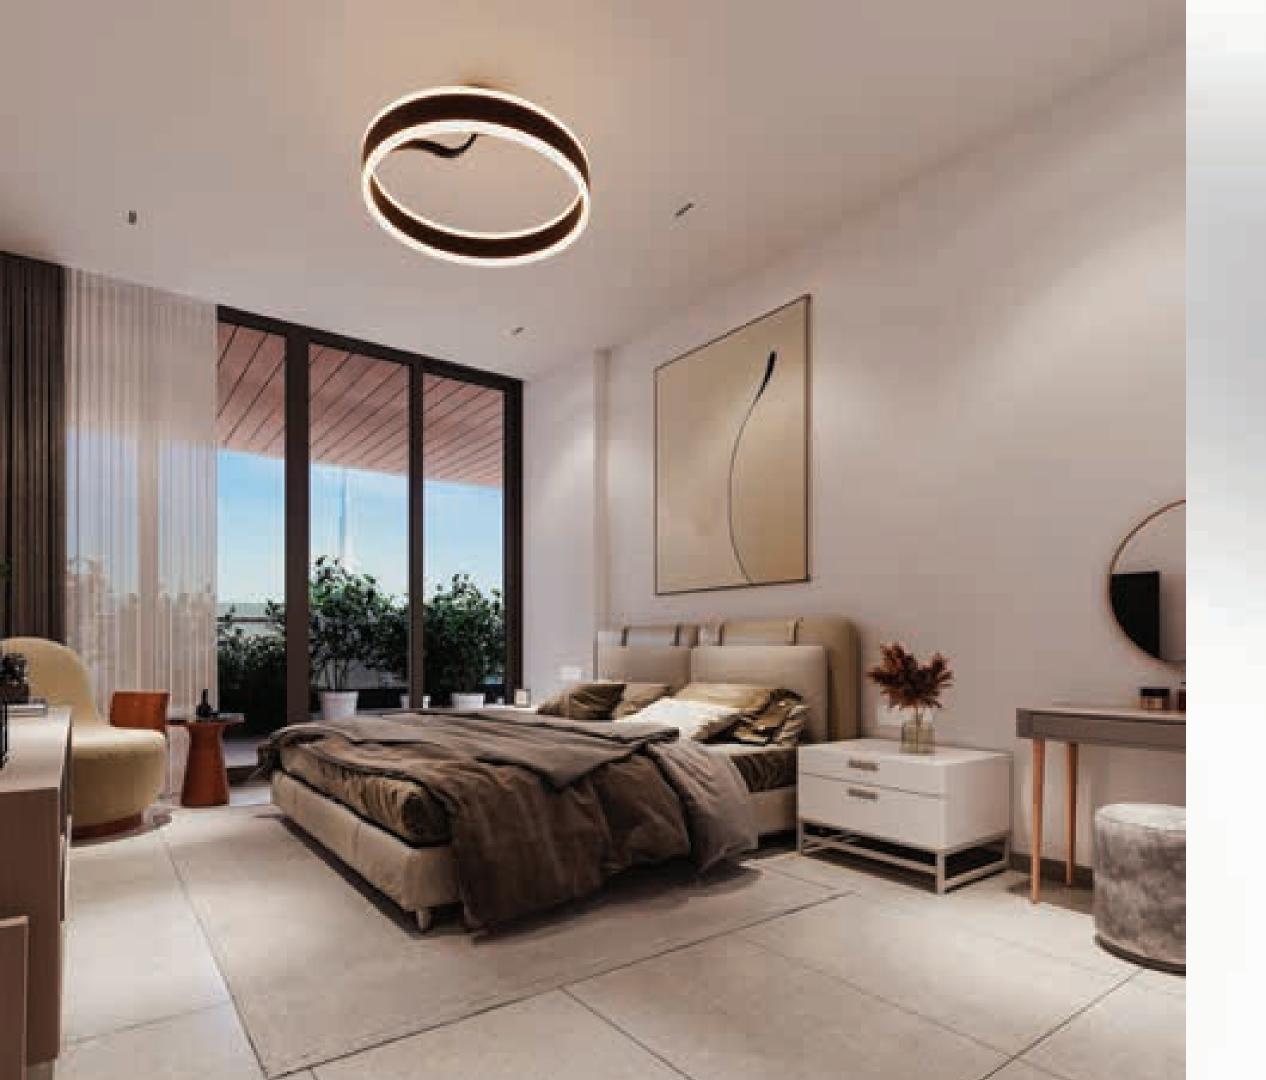

A sleek, modern bedroom with warm lighting, perfect for a restful sleep.

Experience "The 100" brand's premium fixtures in our thoughtfully designed bathroom, featuring integrated mirror lighting, sleek black stainless steel faucets, and captivating artistic illumination for your morning ritual.