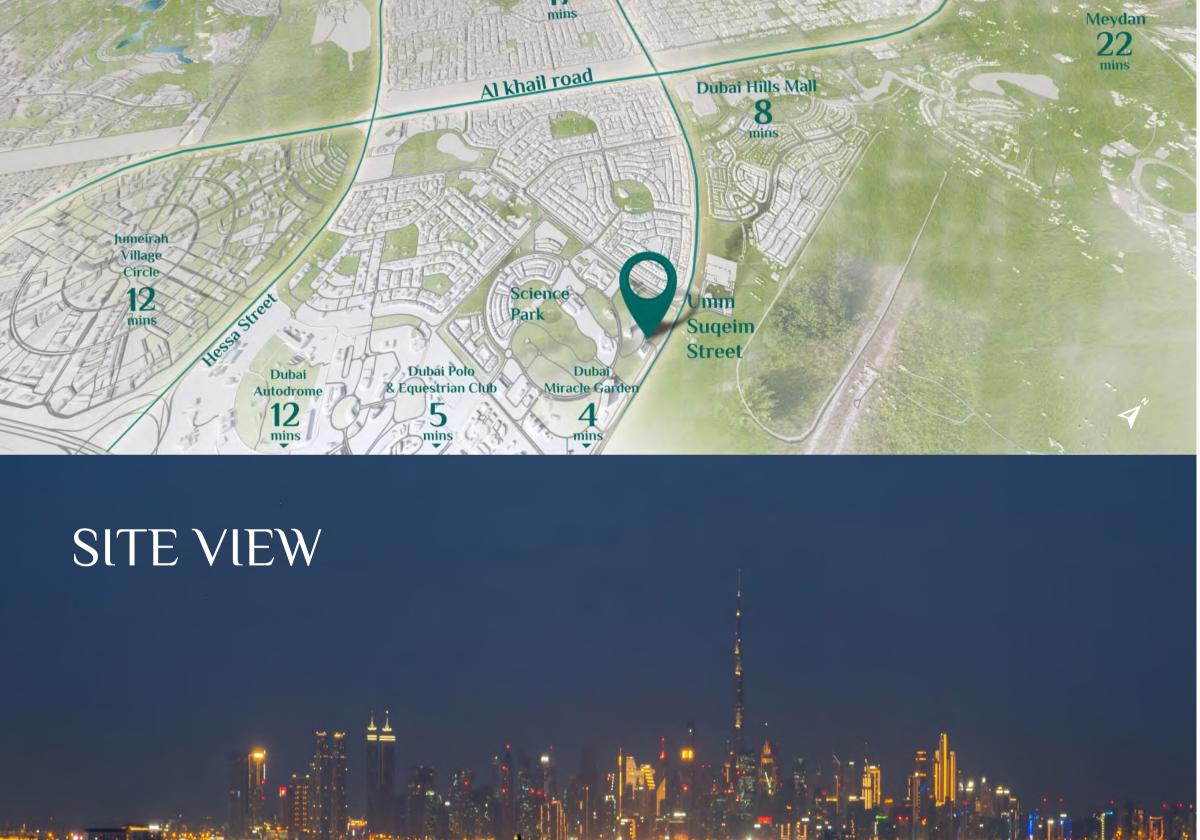

Mohammed Bin Zayed Road.

LOCATION

Palm Jumeirah Downtown Sheikh Zayed road Dubai Marina Mall of the Emirates

Dubai

Intl. Airport

Where luxury meets accessibility near Dubai Hills. Enjoy the best of both

worlds with easy access to upscale amenities, an upcoming metro station,

and key road networks, including Umm Suqeim St, Al Khail Road, and Sheikh

 $2^{\text{ND}}$  TO  $9^{\text{TH}}$ 

Typical

TYPICAL 1

Floor plan

**TYPICAL FLOOR PLAN 1** 

**TOWER 1 WEST** 

NUMBER OF UNITS PER FLOOR

**LOCATION:** 

lifestyle.

**ACCESSIBILITY:** With its strategic location, Skyhills provides easy access to Umm Suqeim Road, Miracle Garden, Dubai Hills, Dubai Hills Mall, Dubai Hills

Park, Dubai Hills Golf Course, and Mall of the Emirates enhancing the

Skyhills offers a prime location near Dubai Hills, schools, hospitals, and

highways, ensuring residents enjoy a convenient and well-connected

overall living experience. **VIEWS:** Residents of Skyhills can enjoy breathtaking views of the Dubai Skyline, Burj Al Arab, and Dubai Hills, adding a touch of panoramic beauty to