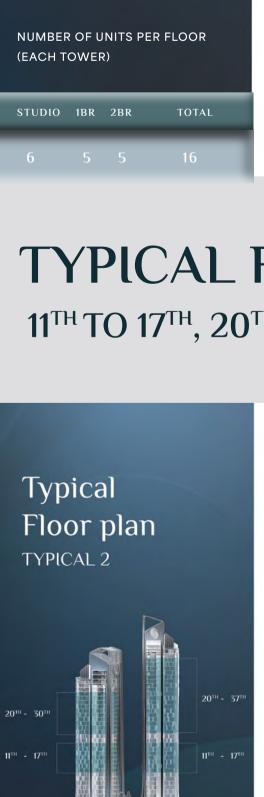

and key road networks, including Umm Suqeim St, Al Khail Road, and Sheikh

 $2^{\text{ND}}$  TO  $9^{\text{TH}}$ 

Typical

TYPICAL 1

Floor plan

**TYPICAL FLOOR PLAN 1** 

**TOWER 1 WEST** 

NUMBER OF UNITS PER FLOOR

(EACH TOWER)

STUDIO 1BR 2BR

**Project Entry** 

Umm Sugeim

TOWER 2 **EAST** 

STUDIO

1 BEDROOM 2 BEDROOM

**REASONS TO INVEST** 