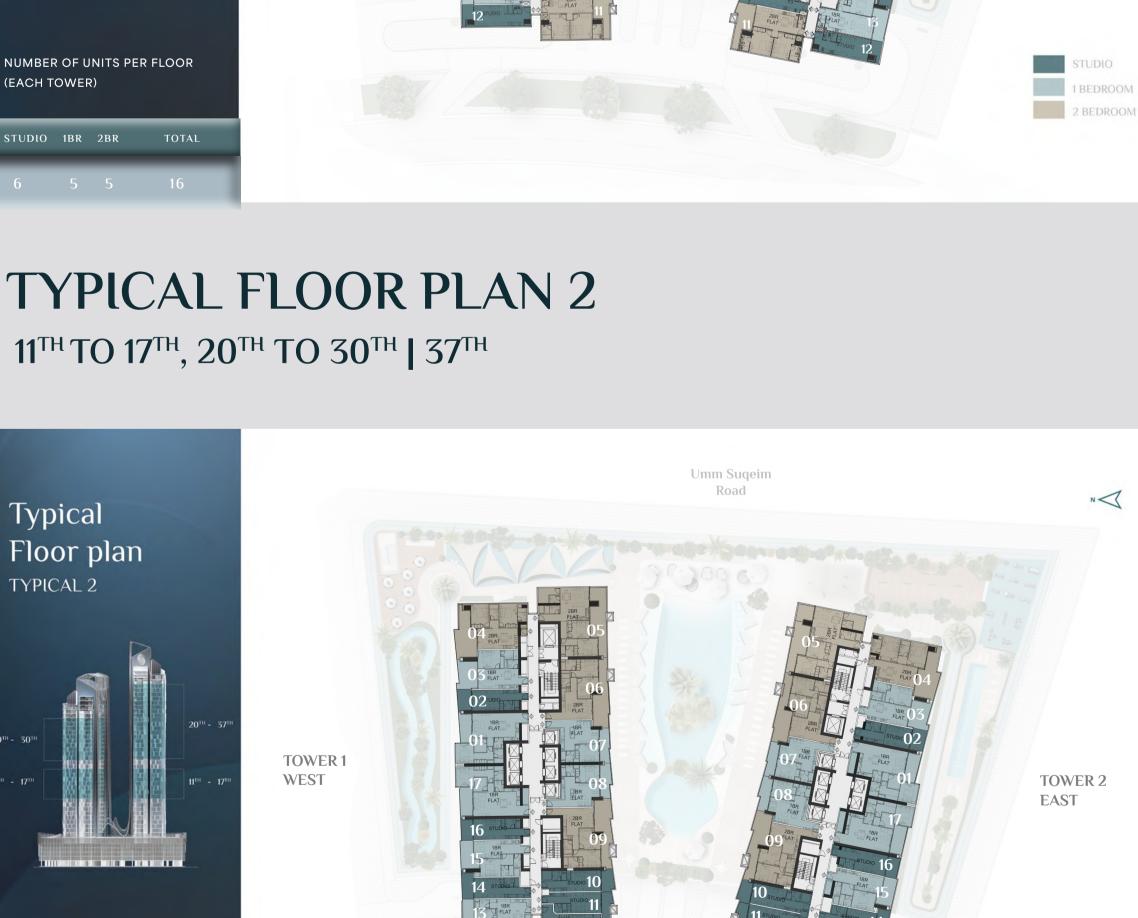

and key road networks, including Umm Suqeim St, Al Khail Road, and Sheikh

 $2^{\text{ND}}$  TO  $9^{\text{TH}}$ 

Typical

TYPICAL 1

Floor plan

**TYPICAL FLOOR PLAN 1** 

**TOWER 1 WEST** 

NUMBER OF UNITS PER FLOOR

(EACH TOWER)

STUDIO 1BR 2BR

**Project Entry** 

Umm Sugeim

TOWER 2 **EAST** 

STUDIO

1 BEDROOM 2 BEDROOM

**REASONS TO INVEST** 