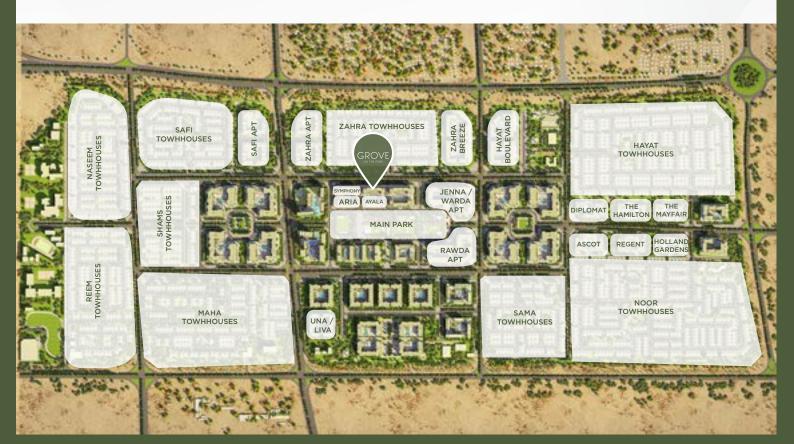

## Town Square Dubai Ley Facts

Jogging Trail

13 K/M Cycling Trail

260,000 SQM of Green Area

50,000 SQM

8,000 SQM

Over 250
Retail Outlets

## Community Facilities

Town Square Park

Swimming Pool

GYM

Basketball Courts

Carousel

Cycling Track

Jogging Track

#### TOWN SQUARE DUBAI

Featuring a central park and lush green areas, this community provides an ideal environment for a balanced and tranquil way of life.

Enveloped by jogging trails, cycling lanes, charming cafes and convenient retail options, Town Square Dubai caters to all your needs, creating a vibrant atmosphere filled with energy and warmth in every corner!