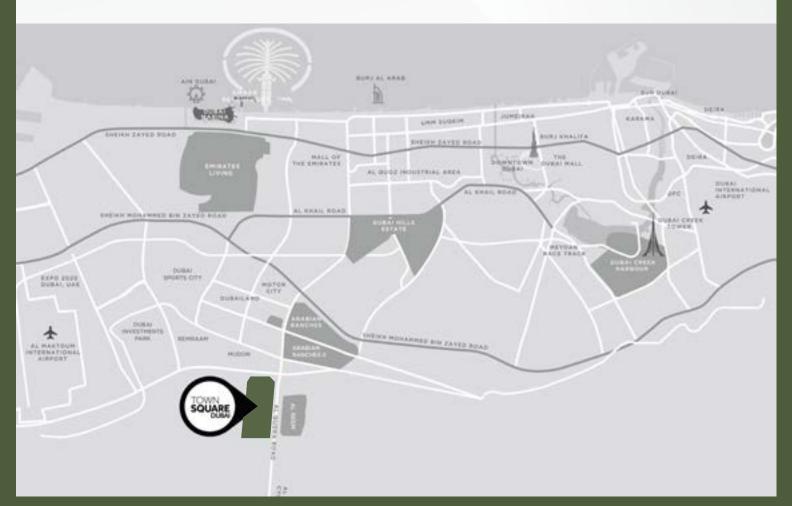

#### Location Proximities

dubai intl. airport
28 MIM

DUBAI MALL

29 MIM

BURJ AL ARAB

24 MIM

DUBAI HILLS MALL

DISTRICT 2020

20 MIM

DWC AIRPORT

25 MIN