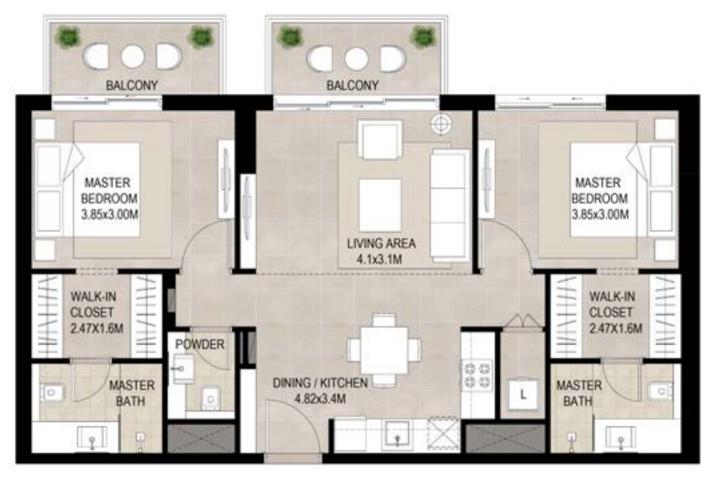

\*Balcony sizes vary

Disclaimer

#### AREA

SUITE 82.6 BALCONY 10.3

TOTAL BUILT-UP

82.67 Sq.m / 889.85 Sq.ft 10.33 Sq.m / 111.19 Sq.ft 93.00 Sq.m / 1001.04 Sq.ft

\*Balcony sizes vary

Disclaimer