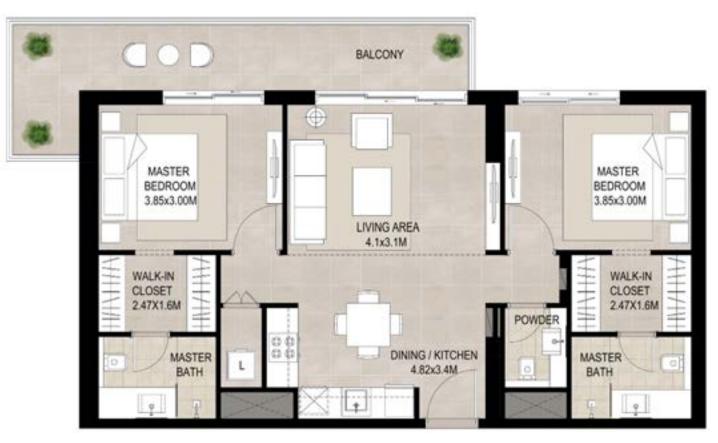

#### AREA

SUITE BALCONY

TOTAL BUILT-UP

83.07 Sq.m / 894.16 Sq.ft 16.81 Sq.m / 180.94 Sq.ft 99.88 Sq.m / 1075.10 Sq.ft

\*Balcony sizes vary

Disclaimer