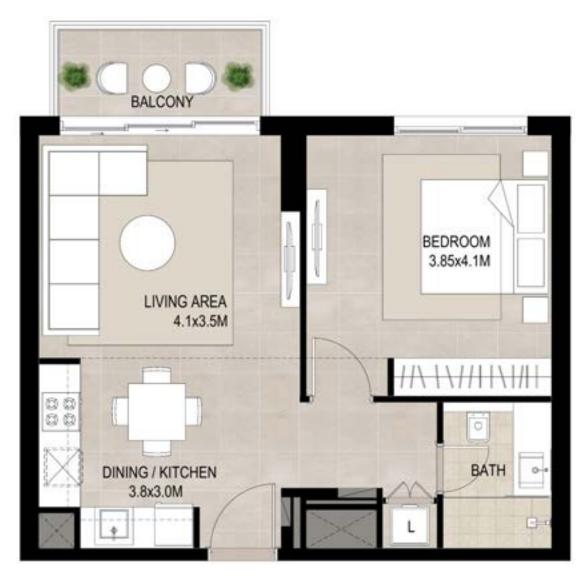

## 1 BEDROOM unit type a

| AREA           | MIN                       | MAX                       |
|----------------|---------------------------|---------------------------|
| SUITE          | 55.11 Sq.m / 593.2 Sq.ft  | 55.85 Sq.m / 601.16 Sq.ft |
| BALCONY        | 5.10 Sq.m / 54.90 Sq.ft   | 5.10 Sq.m / 54.90 Sq.ft   |
| TOTAL BUILT-UP | 60.21 Sq.m / 648.10 Sq.ft | 60.95 Sq.m / 656.06 Sq.ft |