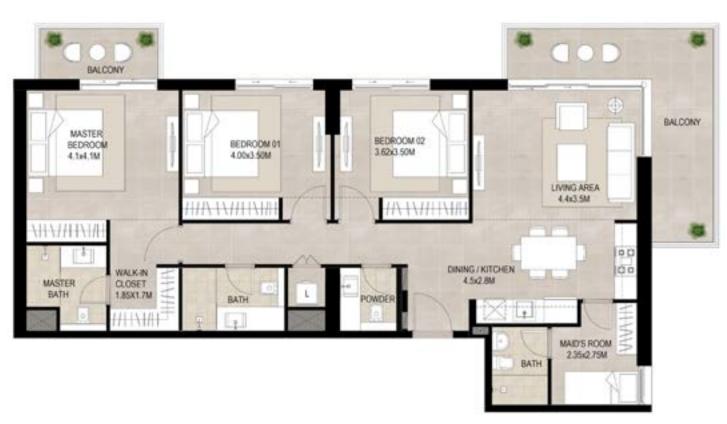

## AREA Image: Suite SUITE 119.72 Sq.m / 1288.66 Sq.ft BALCONY 22.51 Sq.m / 242.30 Sq.ft TOTAL BUILT-UP 142.23 Sq.m / 1530.95 Sq.ft

\*Balcony sizes vary

Disclaimer

# AREA Image: Constant of the symbol SUITE 119.67 Sq.m / 1288.12Sq.ft BALCONY 17.38 Sq.m / 187.08 Sq.ft TOTAL BUILT-UP 137.05 Sq.m / 1475.19 Sq.ft

\*Balcony sizes vary

Disclaimer