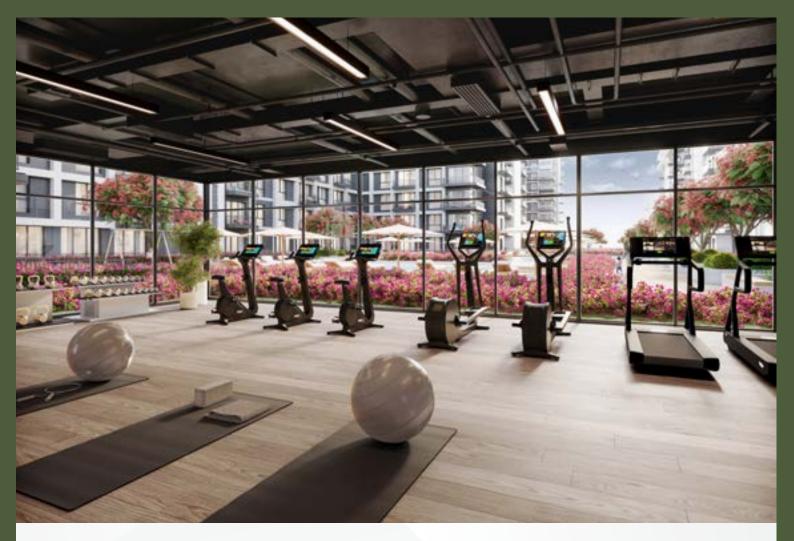

Floor Plans



GROVE by NSHAMA | 20

## 1 BEDROOM unit type a



| AREA           | MIN                       | MAX                       |
|----------------|---------------------------|---------------------------|
| SUITE          | 55.11 Sq.m / 593.2 Sq.ft  | 55.85 Sq.m / 601.16 Sq.ft |
| BALCONY        | 5.10 Sq.m / 54.90 Sq.ft   | 5.10 Sq.m / 54.90 Sq.ft   |
| TOTAL BUILT-UP | 60.21 Sq.m / 648.10 Sq.ft | 60.95 Sq.m / 656.06 Sq.ft |



\*Balcony sizes vary

Disclaimer



| 56.44 Sq.m / 607.52 Sq.ft |
|---------------------------|
| 11.65 Sq.m /125.40 Sq.ft  |
| 68.09 Sq.m / 732.91 Sq.ft |
|                           |



\*Balcony sizes vary

Disclaimer



#### AREA

## SUITE 55.34 Sq.m / 595.67 Sq.ft BALCONY 11.71 Sq.m / 126.05 Sq.ft TOTAL BUILT-UP 67.05 Sq.m / 721.72 Sq.ft



\*Balc