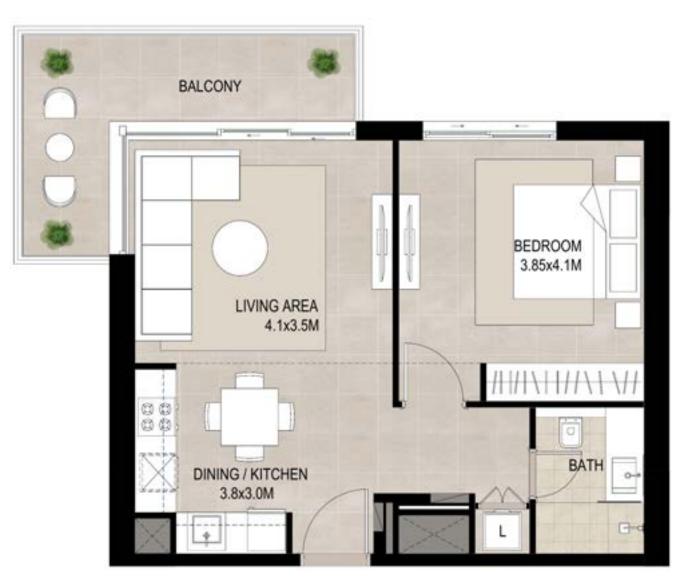

#### AREA

SUITE 82.6 BALCONY 10.3

TOTAL BUILT-UP

82.67 Sq.m / 889.85 Sq.ft 10.33 Sq.m / 111.19 Sq.ft 93.00 Sq.m / 1001.04 Sq.ft

\*Balcony sizes vary

Disclaimer