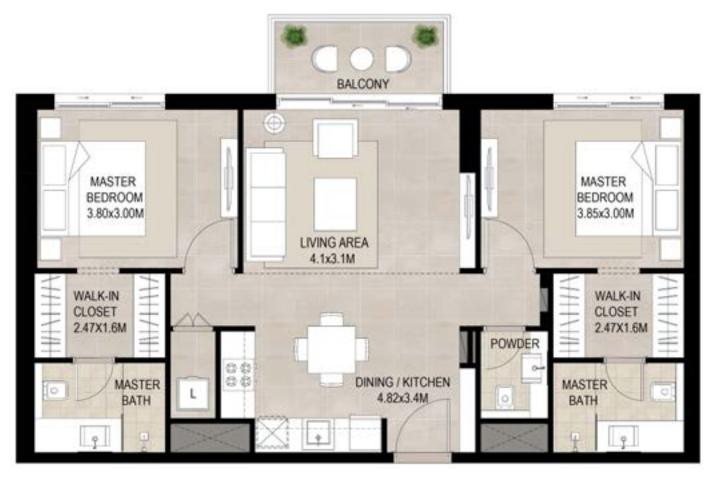

## SUITE 55.34 Sq.m / 595.67 Sq.ft BALCONY 11.71 Sq.m / 126.05 Sq.ft TOTAL BUILT-UP 67.05 Sq.m / 721.72 Sq.ft

\*Balcony sizes vary

Disclaimer

| AREA           | MIN                       | MAX                       |
|----------------|---------------------------|---------------------------|
| SUITE          | 82.87 Sq.m / 892.01 Sq.ft | 84.06 Sq.m / 904.81 Sq.ft |
| BALCONY        | 5.10 Sq.m / 54.90 Sq.ft   | 5.10 Sq.m / 54.90 Sq.ft   |
| TOTAL BUILT-UP | 87.97 Sq.m / 946.90 Sq.ft | 89.16 Sq.m / 959.71 Sq.ft |