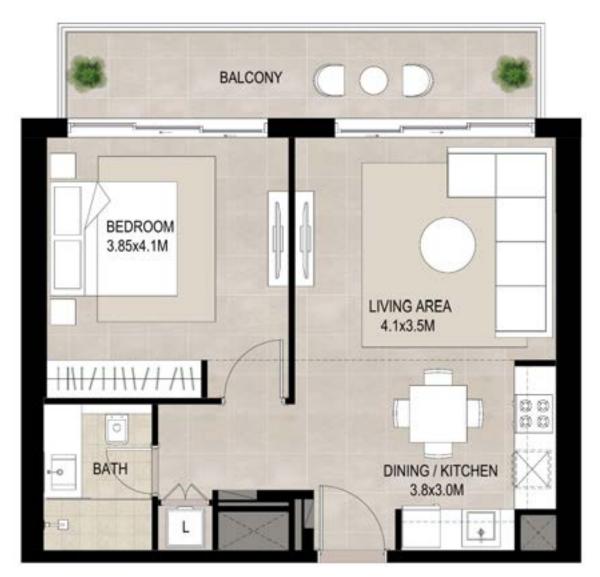

## SUITE 55.34 Sq.m / 595.67 Sq.ft BALCONY 11.71 Sq.m / 126.05 Sq.ft TOTAL BUILT-UP 67.05 Sq.m / 721.72 Sq.ft

\*Balcony sizes vary

Disclaimer

| AREA           | MIN                       | MAX                       |
|----------------|---------------------------|---------------------------|
| SUITE          | 82.87 Sq.m / 892.01 Sq.ft | 84.06 Sq.m / 904.81 Sq.ft |
| BALCONY        | 5.10 Sq.m / 54.90 Sq.ft   | 5.10 Sq.m / 54.90 Sq.ft   |
| TOTAL BUILT-UP | 87.97 Sq.m / 946.90 Sq.ft | 89.16 Sq.m / 959.71 Sq.ft |