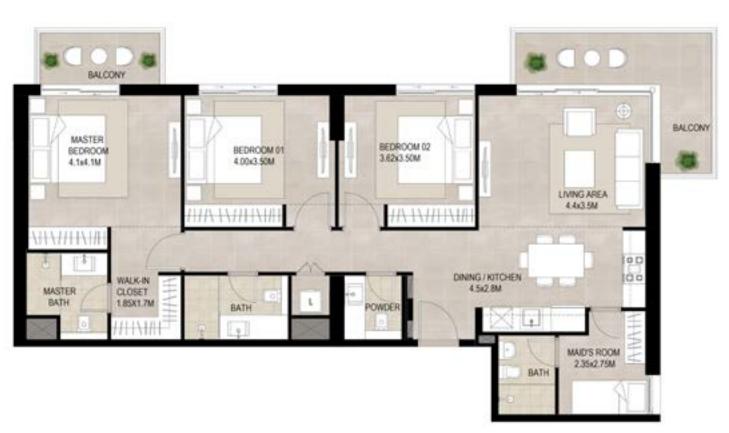

## AREA Image: Suite SUITE 119.72 Sq.m / 1288.66 Sq.ft BALCONY 22.51 Sq.m / 242.30 Sq.ft TOTAL BUILT-UP 142.23 Sq.m / 1530.95 Sq.ft

\*Balcony sizes vary

Disclaimer