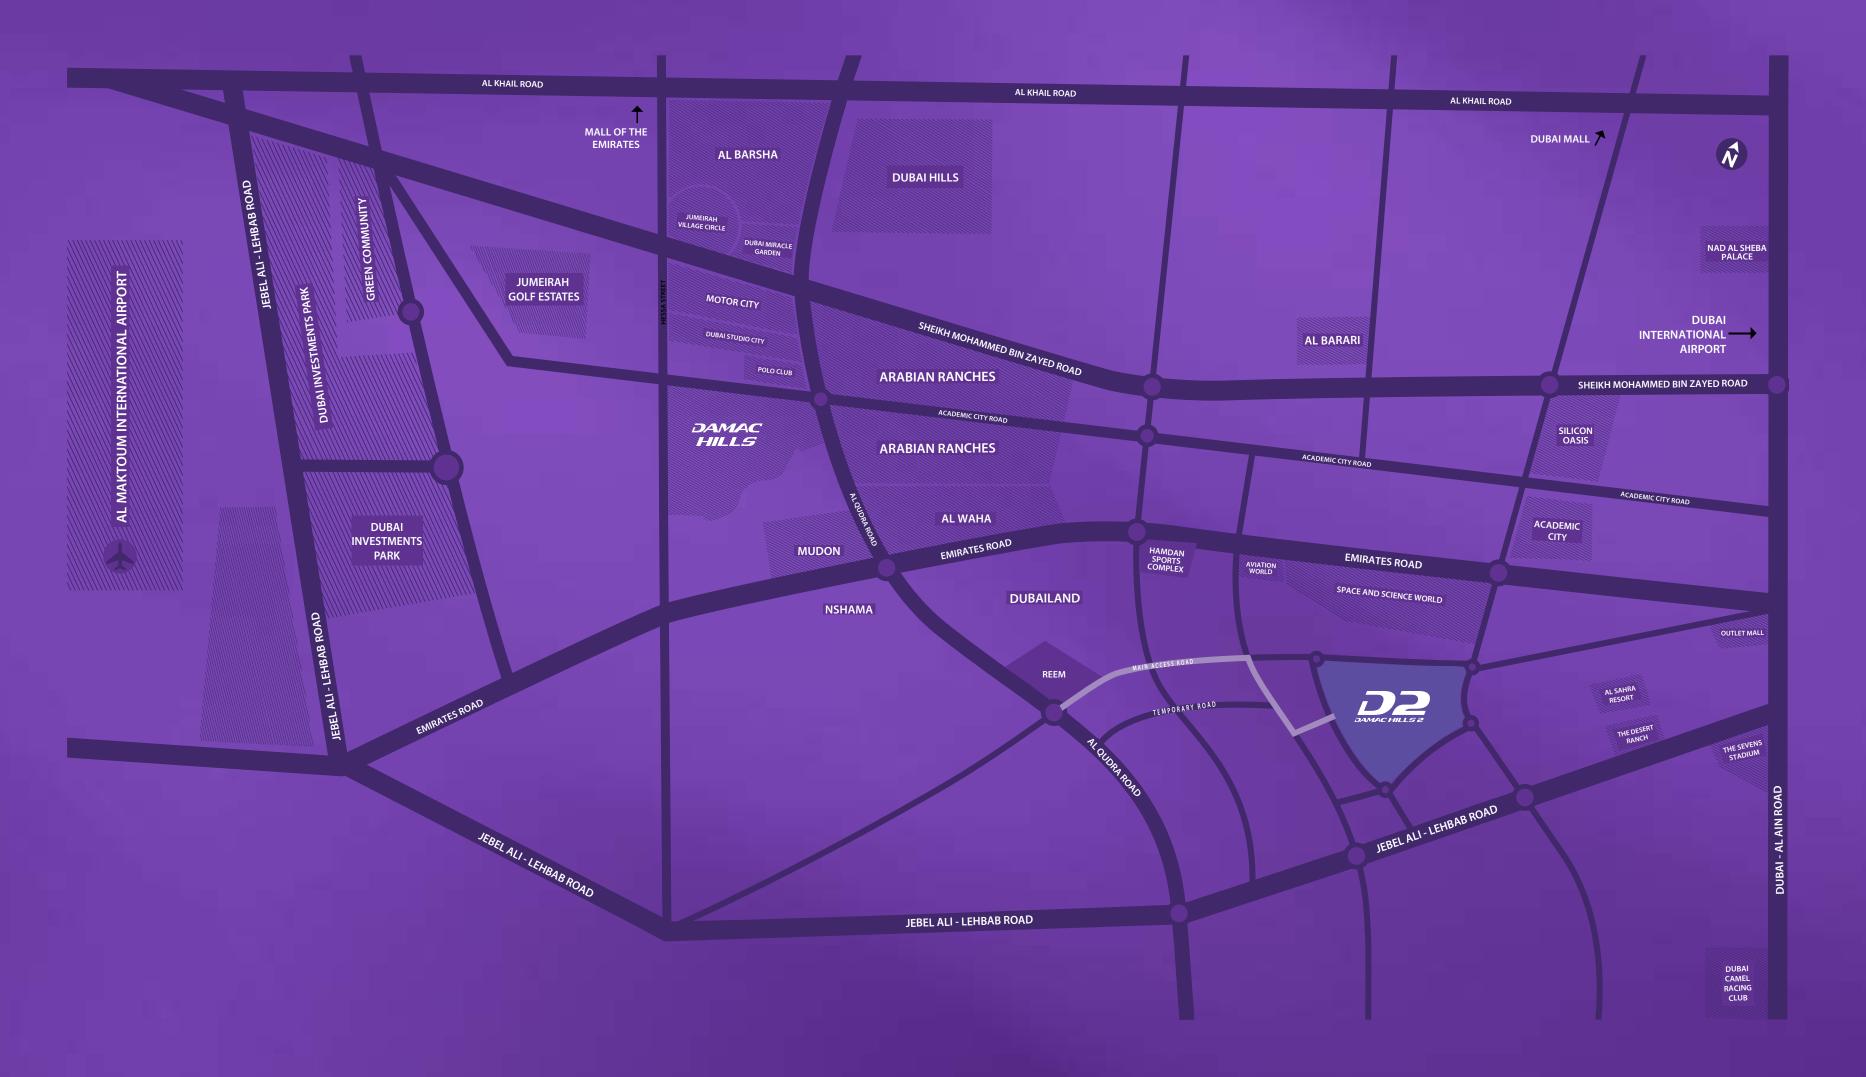

### More access than ever before

Experience a commute that will have you back home in no time. Enjoy access to four major highways and other networks that put the centre of the city within easy reach. Take Al Qudra Road and find yourself at the gates of DAMAC Hills 2 within 25 minutes.

## Minutes from it all

15 mins

DAMAC Hills

25 mins

Global Village

25 mins

IMG Worlds of Adventure

25 mins

Dubai Outlet Mall

30 mins

Al Maktoum International Airport

35 mins

Dubai International Airport