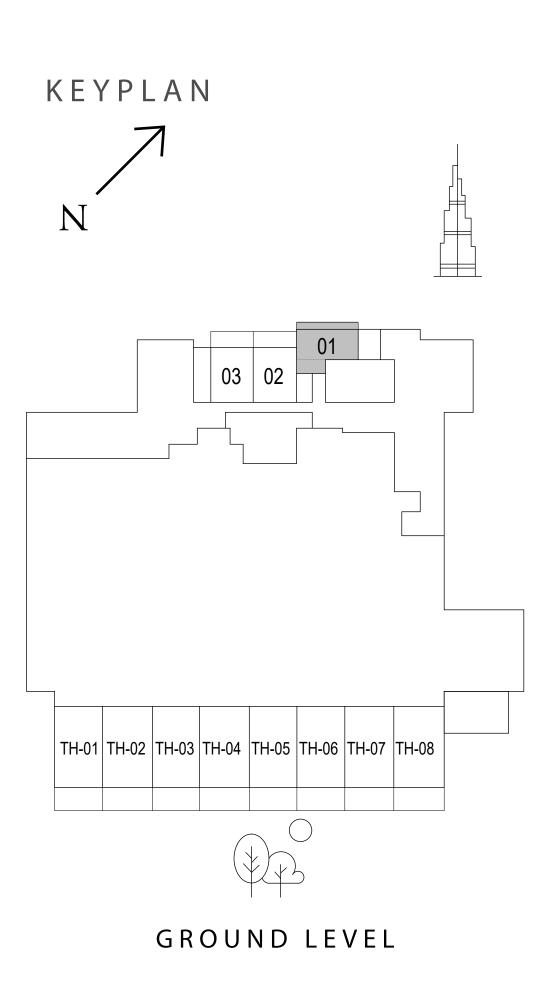

#### BEDROOM TYPE 2B

| UNIT     | 101   |
|----------|-------|
| 611 07 5 | το ετ |

| SUITE AREA   | 611.07 SQ.FT. | 56.77 SQ.M. |
|--------------|---------------|-------------|
| BALCONY AREA | 88.91 SQ.FT.  | 8.26 SQ.M.  |
| TOTAL AREA   | 699.98 SQ.FT. | 65.03 SQ.M. |

UNIT 201, 301, 401, 501, 601, 701, 801, 901, 1001, 1101, 1201, 1301, 1401, 1501, 1601, 1701, 1801, 1901, 2001, 2101, 2201, 2301

| SUITE AREA   | 611.07 SQ.FT. | 56.77 SQ.M. |
|--------------|---------------|-------------|
| BALCONY AREA | 85.79 SQ.FT.  | 7.97 SQ.M.  |
| TOTAL AREA   | 696.86 SQ.FT. | 64.74 SQ.M. |