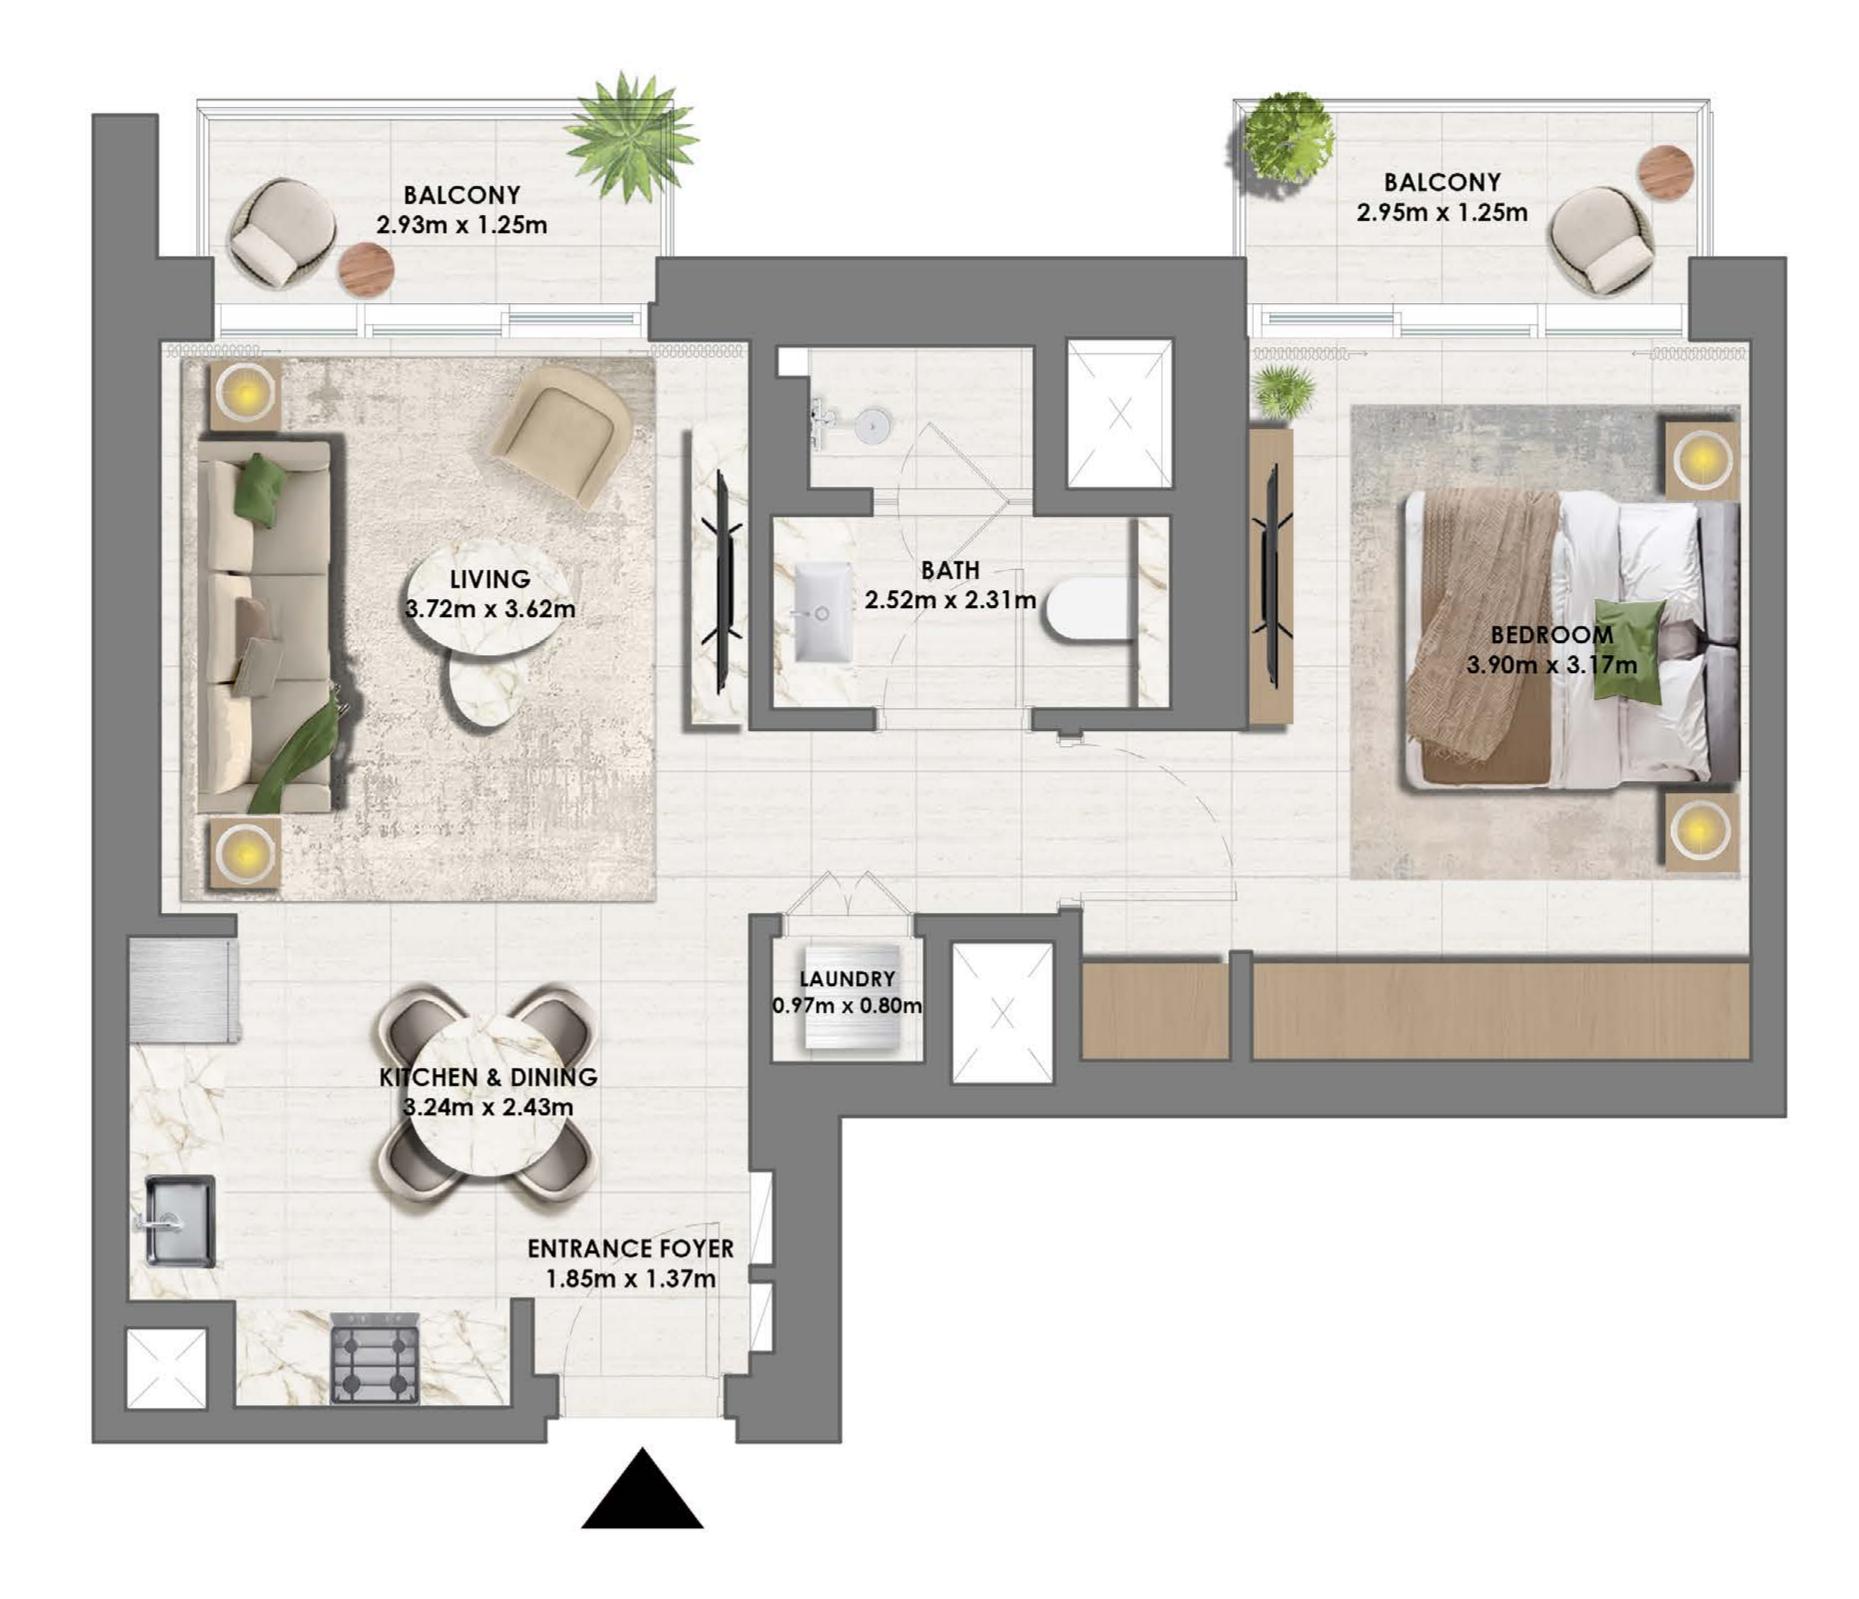

#### 2 BEDROOM TYPE 1

| UNIT | 107 |
|------|-----|
|------|-----|

| SUITE AREA     | 1142.05 SQ.FT. | 106.10 SQ.M. |
|----------------|----------------|--------------|
| BALCONY AREA   | 115.82 SQ.FT.  | 10.76 SQ.M.  |
| <br>TOTAL AREA | 1257.87 SQ.FT. | 116.86 SQ.M. |

UNIT 208, 308, 408, 508, 608, 708, 808, 908, 1008, 1108, 1208, 1308, 1408, 1508, 1608, 1708, 1808, 1908, 2008, 2108, 2208, 2308

| SUITE AREA   | 1138.71 SQ.FT. | 105.79 SQ.M. |
|--------------|----------------|--------------|
| BALCONY AREA | 126.48 SQ.FT.  | 11.75 SQ.M.  |
| TOTAL AREA   | 1265.19 SQ.FT. | 117.54 SQ.M. |