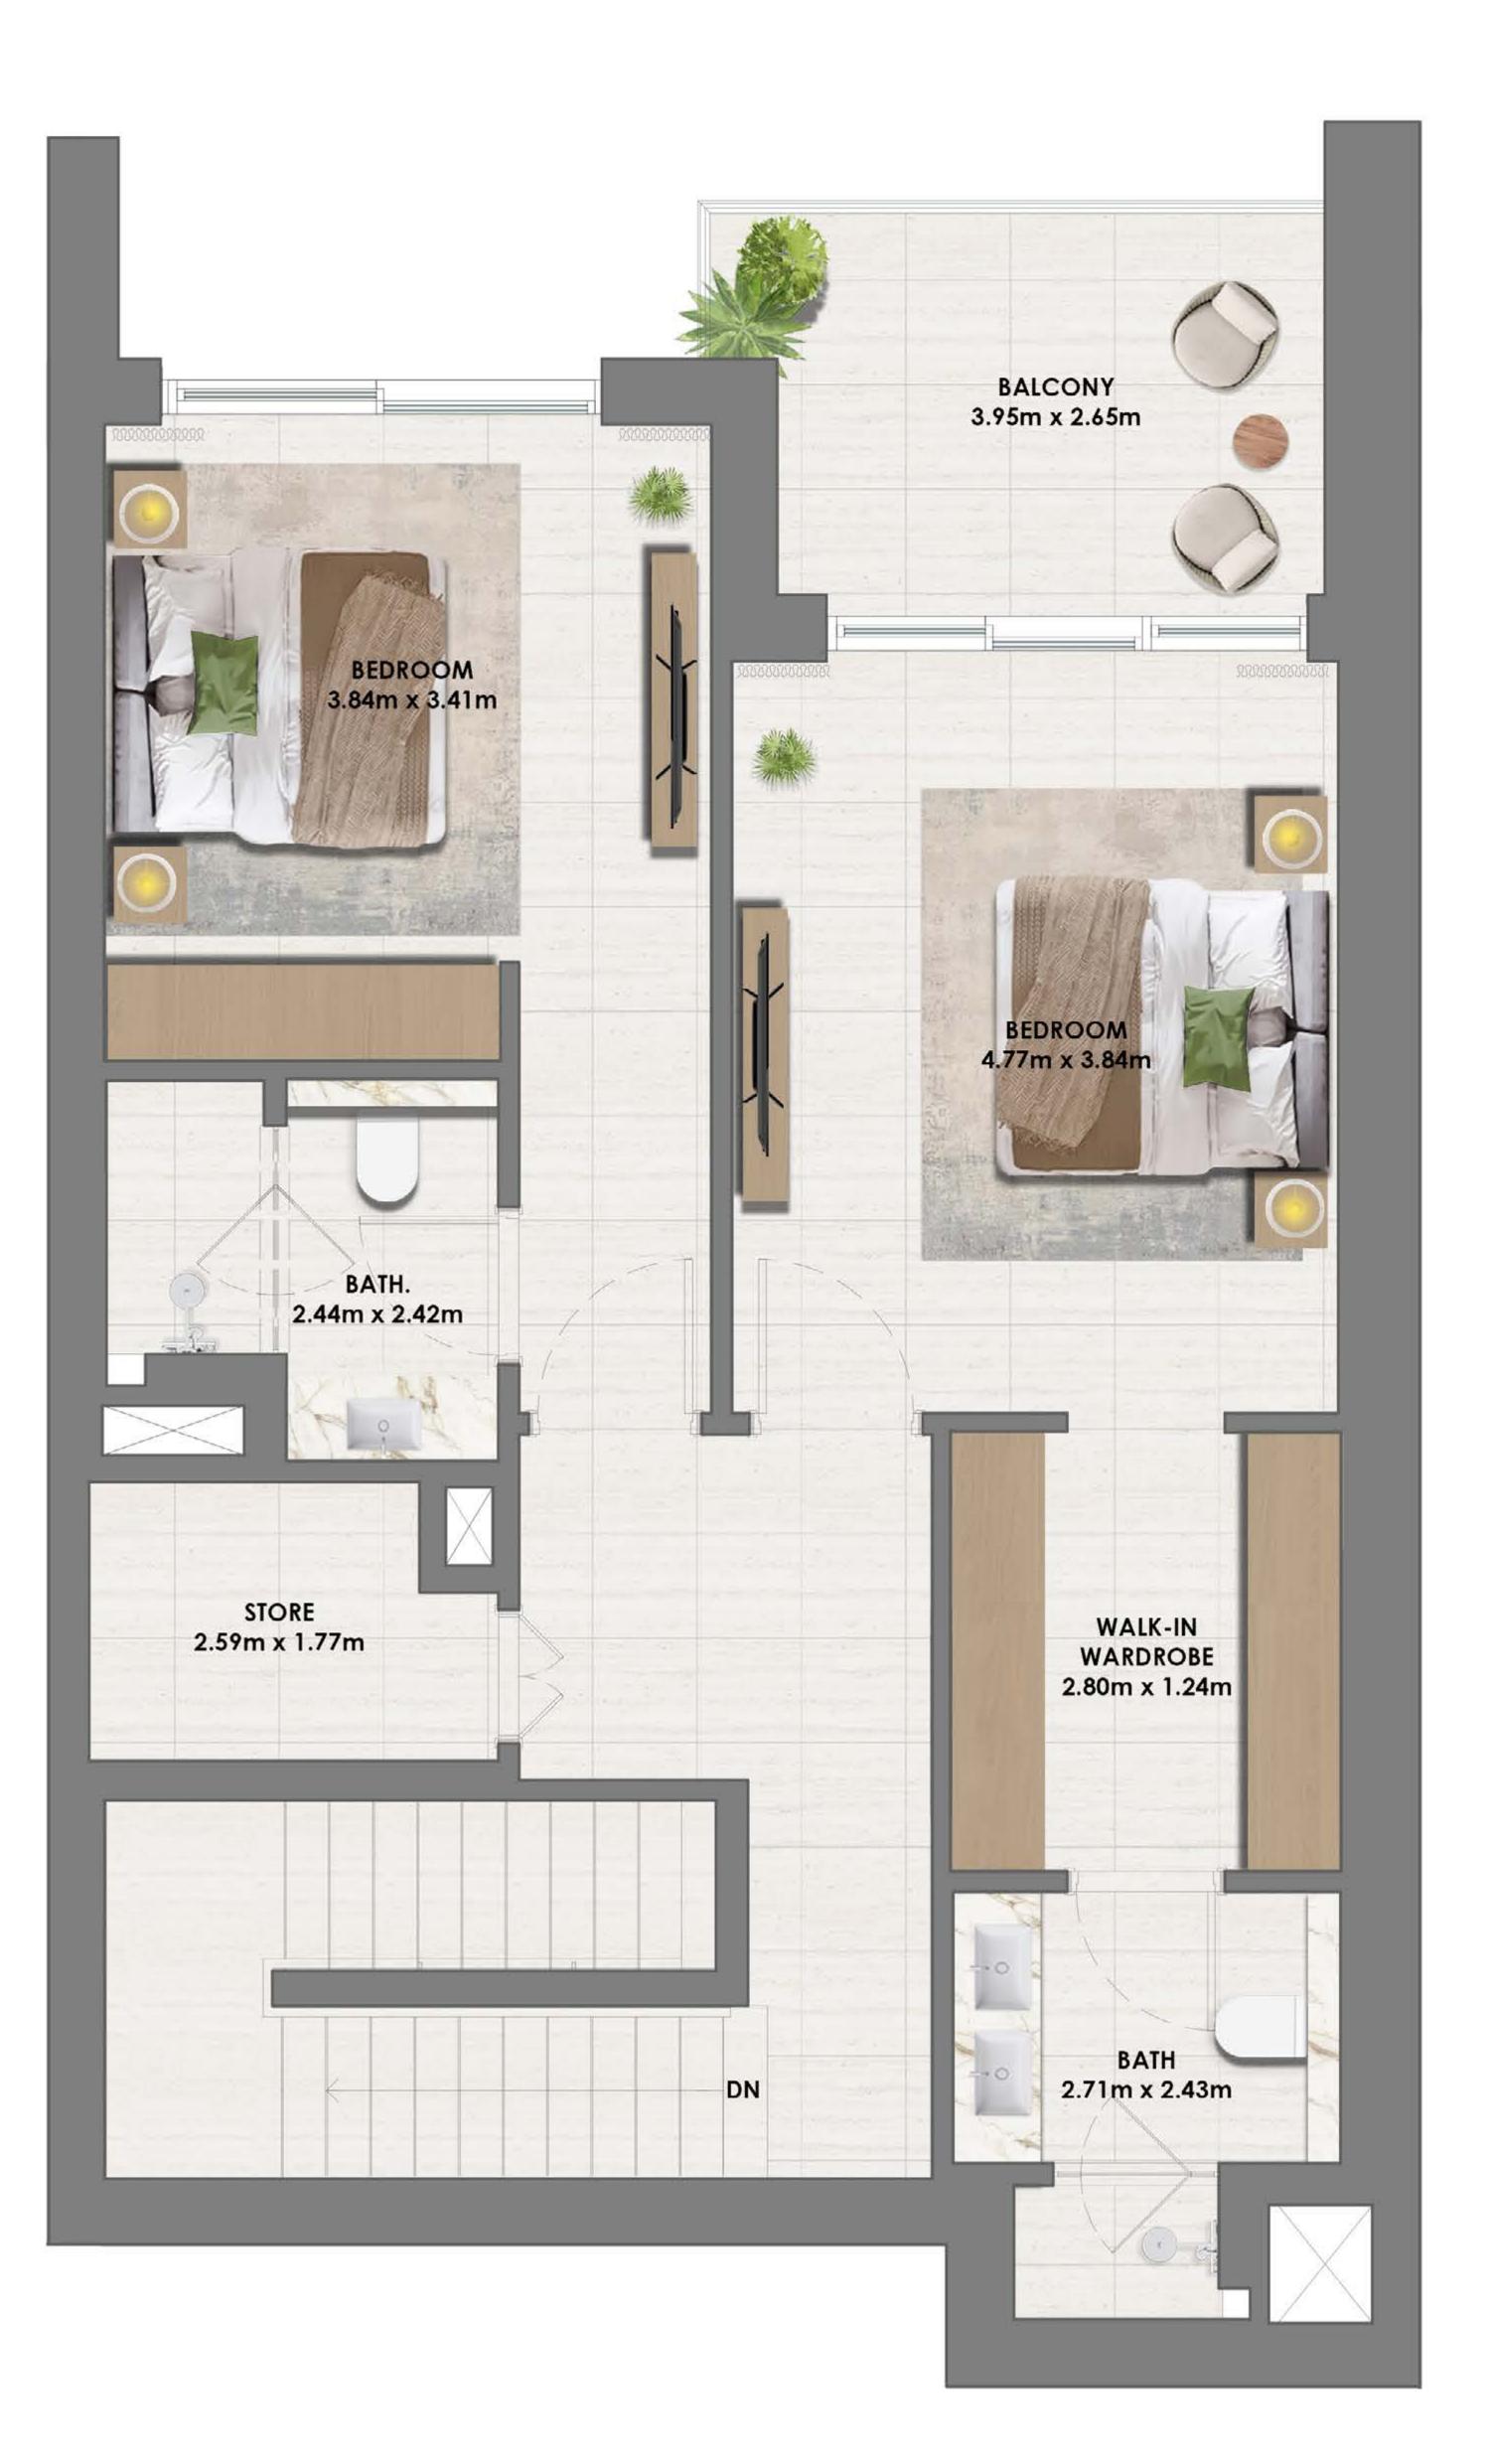

# TOWNHOUSE TYPE 1

UNIT TH-01

| SUITE AREA     | 2044.07 SQ.FT. | 189.90 SQ.M. |
|----------------|----------------|--------------|
| BALCONY AREA   | 537.66 SQ.FT.  | 49.95 SQ.M.  |
| <br>TOTAL AREA | 2581.72 SQ.FT. | 239.85 SQ.M. |

UNIT TH-03, TH-05, TH-07

| _ | SUITE AREA   | 2034.59 SQ.FT. | 189.02 SQ.M. |
|---|--------------|----------------|--------------|
|   | BALCONY AREA | 528.19 SQ.FT.  | 49.07 SQ.M.  |
|   | TOTAL AREA   | 2562.78 SQ.FT. | 238.09 SQ.M. |

# TOWNHOUSE TYPE 1A

|              | UNIT | TH-02, TH-04, TH-06 |              |
|--------------|------|---------------------|--------------|
| SUITE AREA   |      | 2034.59 SQ.FT.      | 189.02 SQ.M. |
| BALCONY AREA | -    | 528.19 SQ.FT.       | 49.07 SQ.M.  |
| TOTAL AREA   |      | 2562.78 SQ.FT.      | 238.09 SQ.M. |
|              |      |                     |              |
|              |      | UNIT TH-08          |              |
| SUITE AREA   |      | 2046.22 SQ.FT.      | 190.10 SQ.M. |
| BALCONY AREA | L    | 535.07 SQ.FT.       | 49.71 SQ.M.  |
| TOTAL AREA   |      | 2581.29 SQ.FT.      | 239.81 SQ.M. |