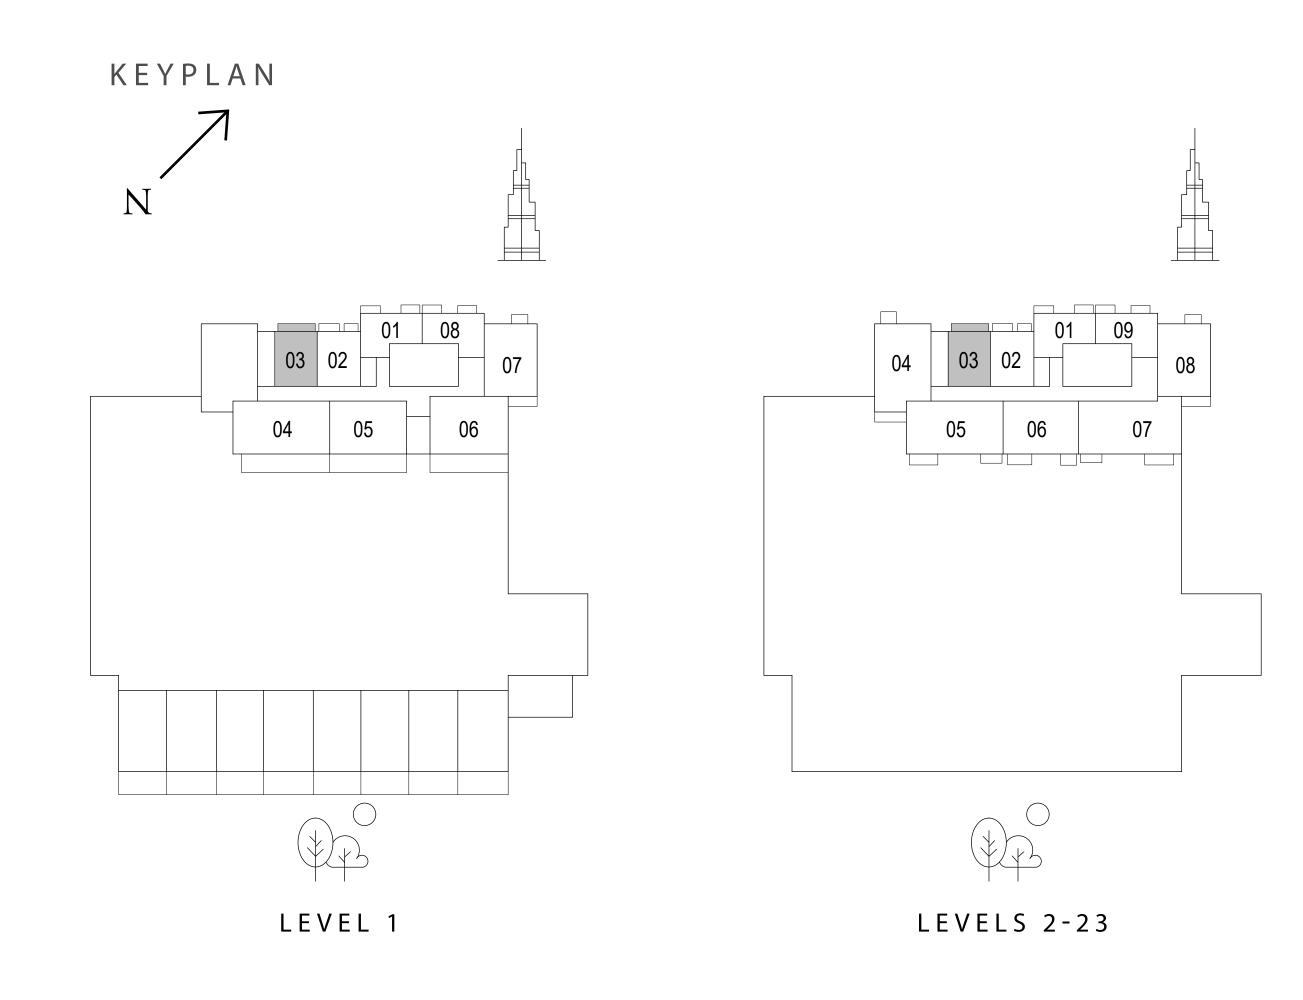

## BEDROOM TYPE 1B

|              | UNIT G-03     |             |
|--------------|---------------|-------------|
| SUITE AREA   | 704.61 SQ.FT. | 65.46 SQ.M. |
| BALCONY AREA | 166.63 SQ.FT. | 15.48 SQ.M. |
| TOTAL AREA   | 871.23 SQ.FT. | 80.94 SQ.M. |