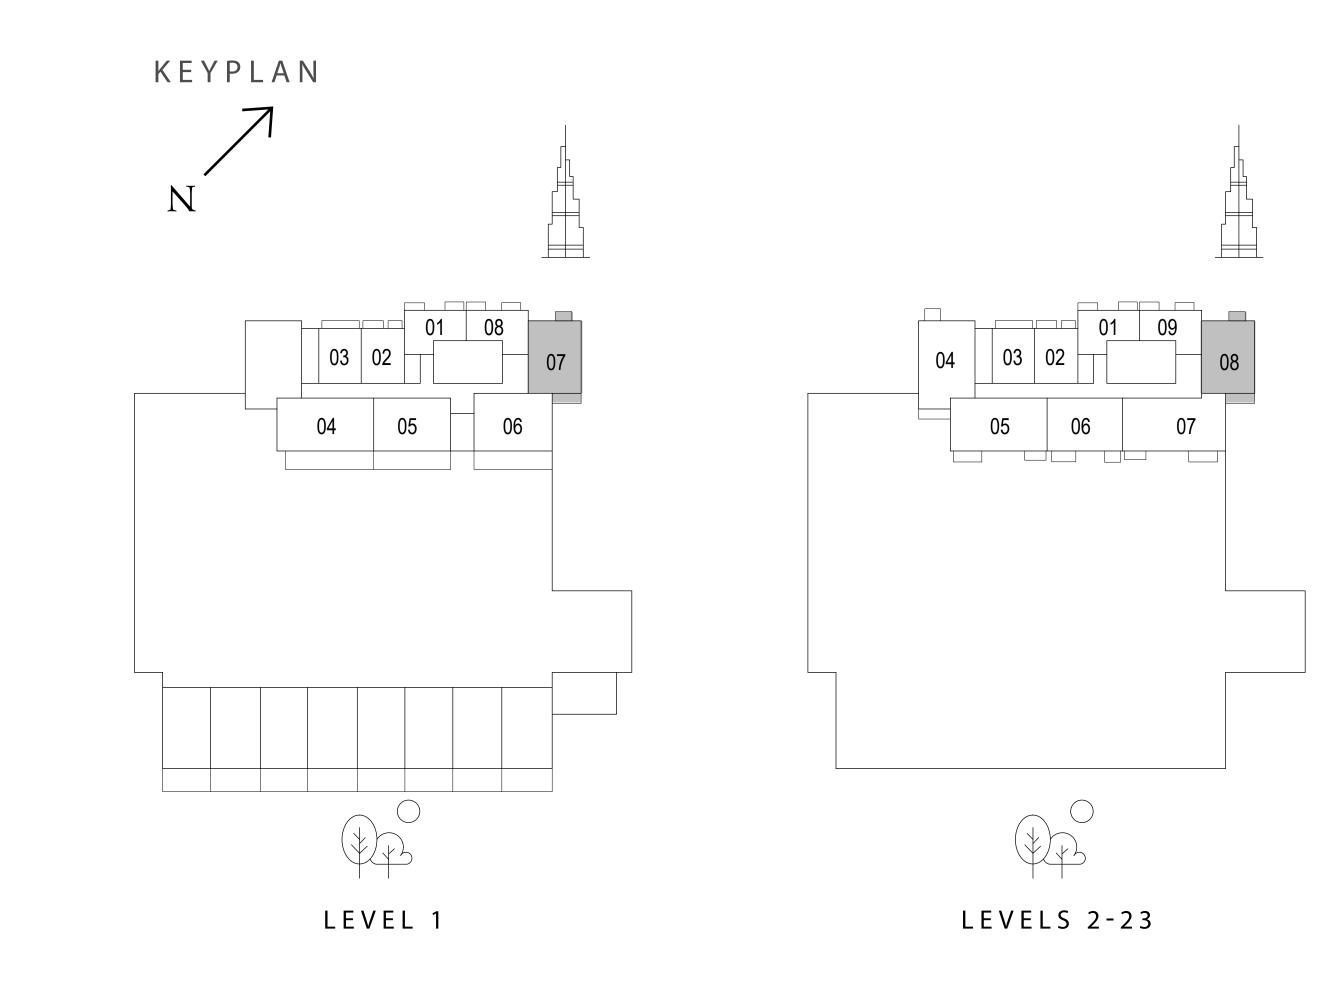

KEY SECTION

| 20     19     18     17     16     15     14     13 | 11<br>10<br>9<br>8 |  |  |
|-----------------------------------------------------|--------------------|--|--|
| 20   19   18   17   16                              | 14<br>13<br>12     |  |  |
| 20<br>19                                            | 17<br>16           |  |  |
|                                                     | 20<br>19           |  |  |