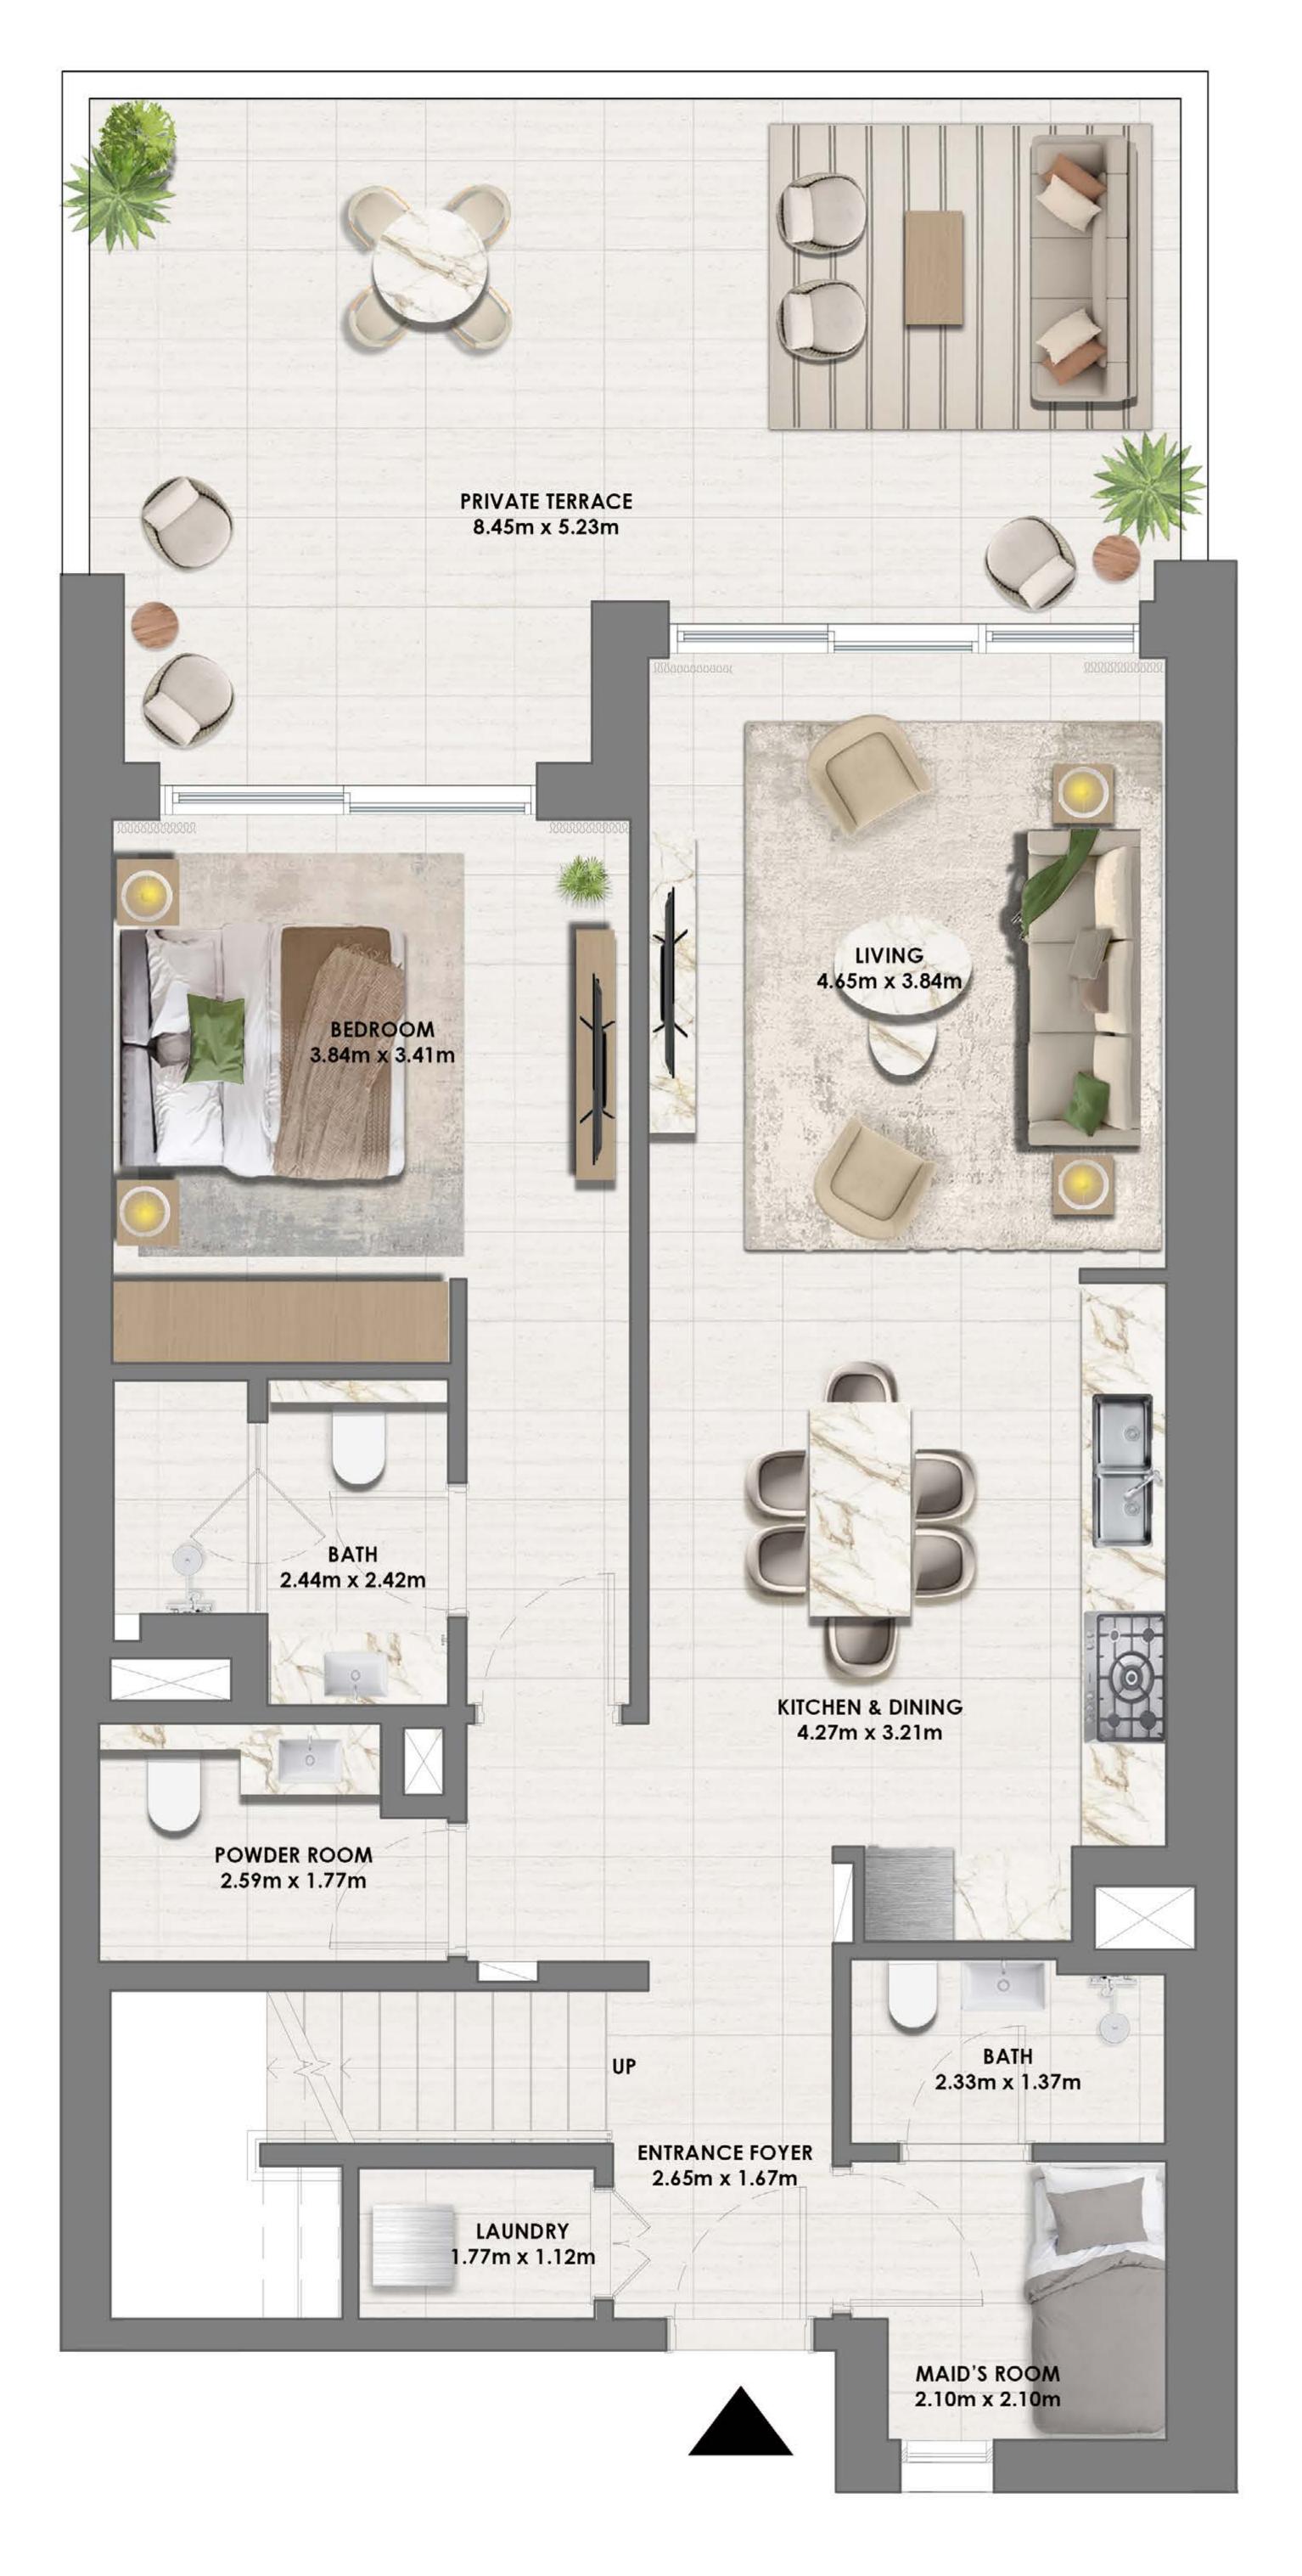

# TOWNHOUSE TYPE 1

UNIT TH-01

| SUITE AREA     | 2044.07 SQ.FT. | 189.90 SQ.M. |
|----------------|----------------|--------------|
| BALCONY AREA   | 537.66 SQ.FT.  | 49.95 SQ.M.  |
| <br>TOTAL AREA | 2581.72 SQ.FT. | 239.85 SQ.M. |