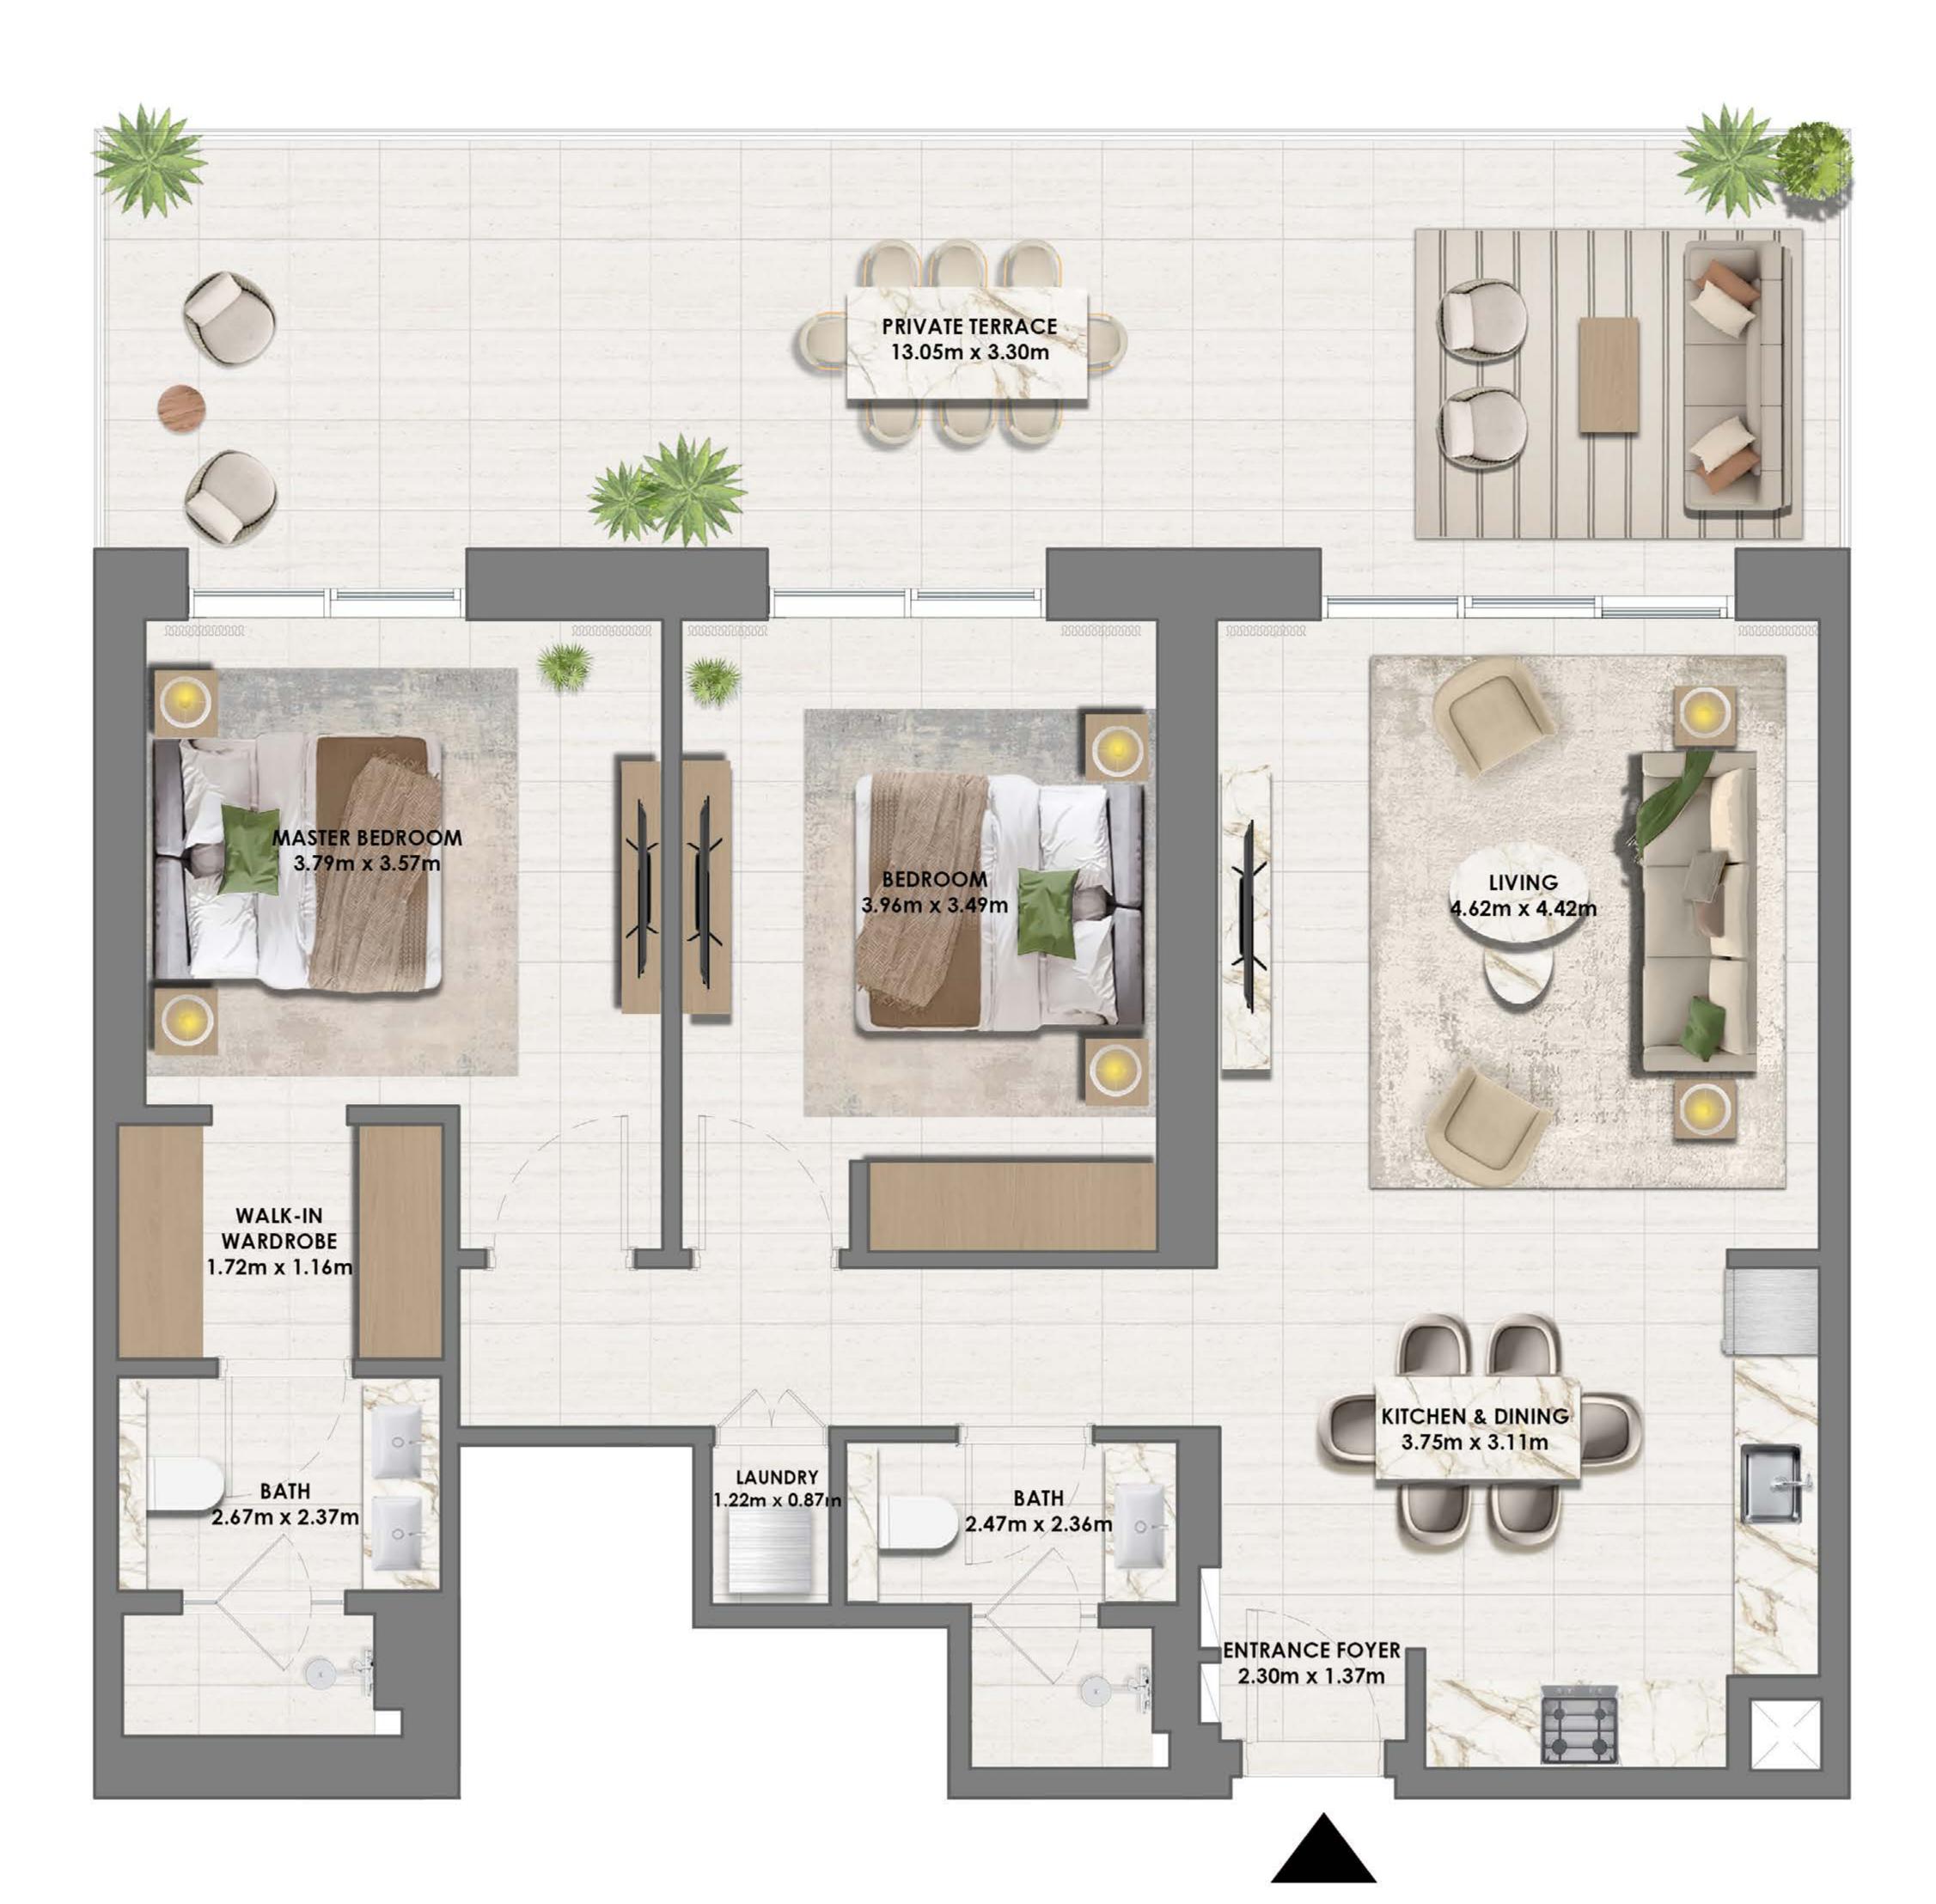

## BEDROOM TYPE 1A

|     |           | UNIT   | G-02     |             |
|-----|-----------|--------|----------|-------------|
| SU  | UITE AREA | 694.70 | ) SQ.FT. | 64.54 SQ.M. |
| BAL | CONY AREA | 188.69 | 9 SQ.FT. | 17.53 SQ.M. |
| TC  | OTAL AREA | 883.39 | 9 SQ.FT. | 82.07 SQ.M. |