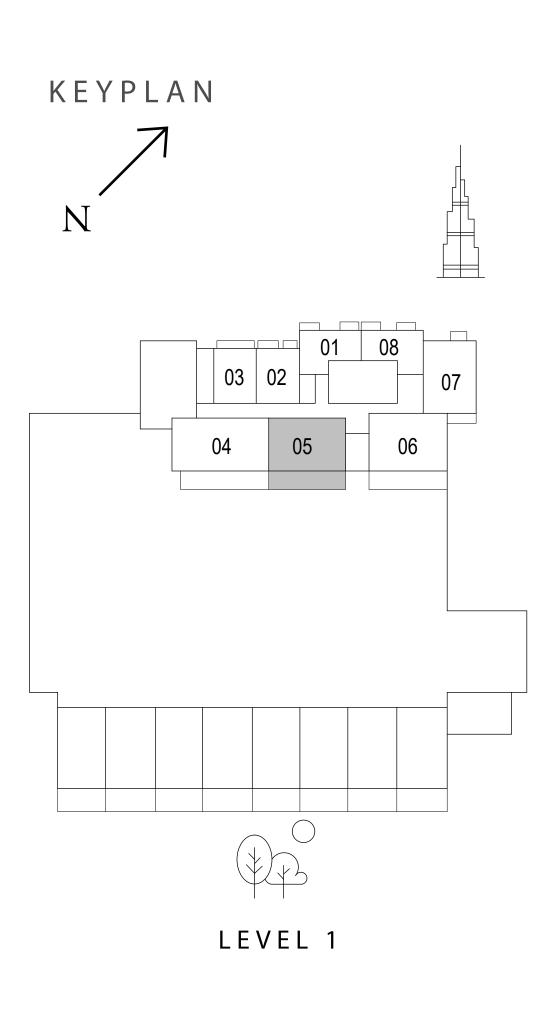

## BEDROOM TYPE 1A

|     |           | UNIT   | G-02     |             |
|-----|-----------|--------|----------|-------------|
| SU  | UITE AREA | 694.70 | ) SQ.FT. | 64.54 SQ.M. |
| BAL | CONY AREA | 188.69 | 9 SQ.FT. | 17.53 SQ.M. |
| TC  | OTAL AREA | 883.39 | 9 SQ.FT. | 82.07 SQ.M. |