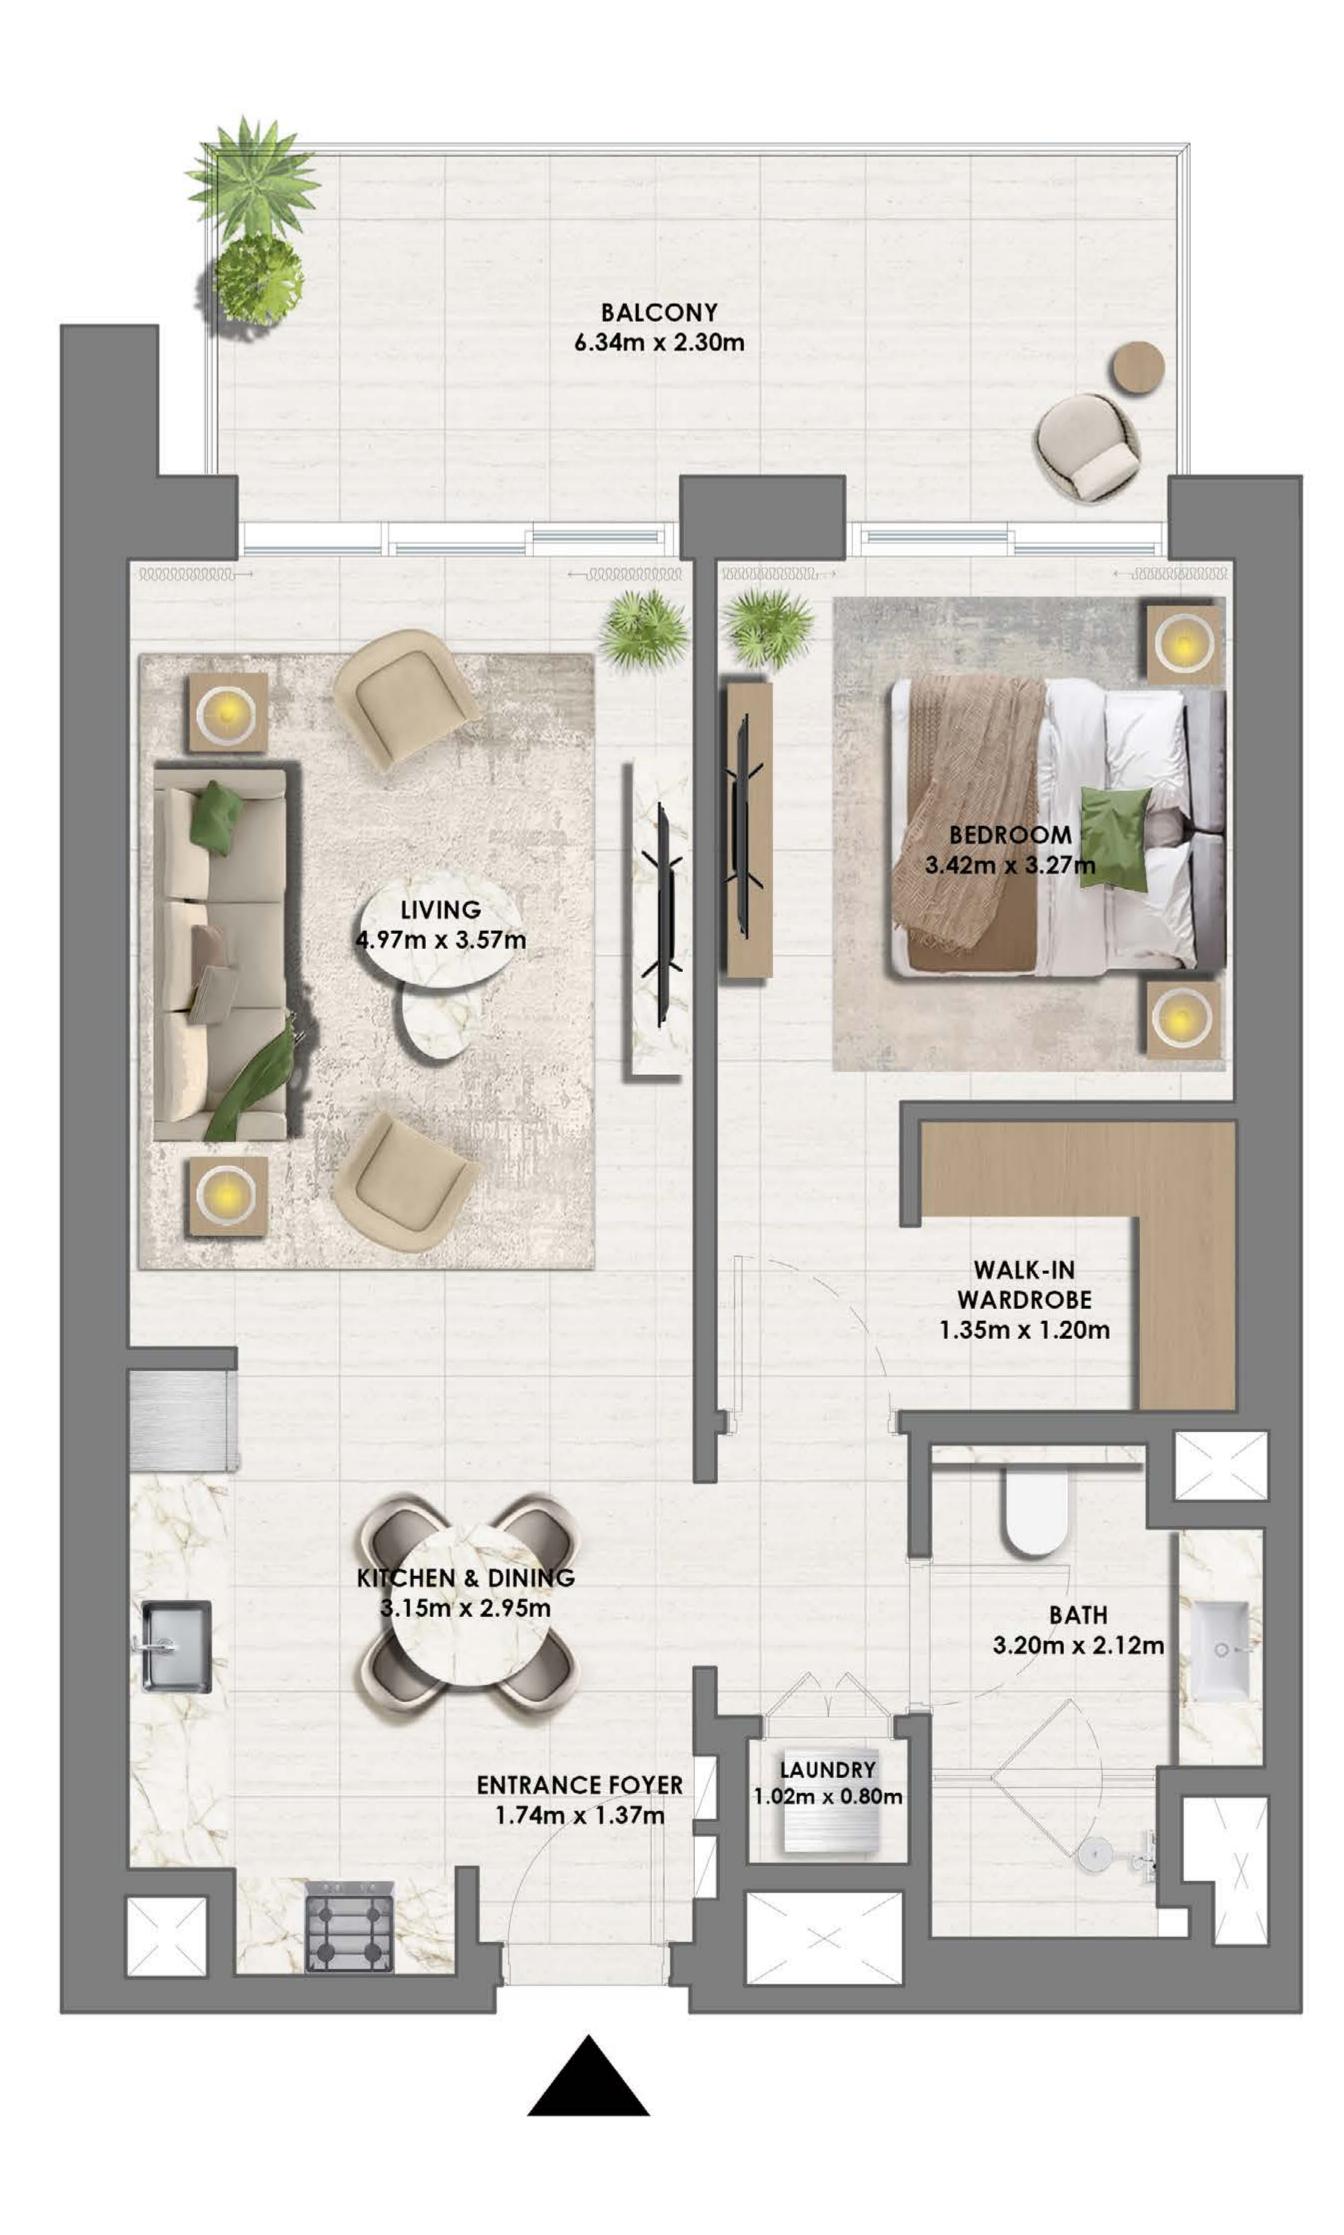

## BEDROOM TYPE 1B

|              | UNIT G-03     |             |
|--------------|---------------|-------------|
| SUITE AREA   | 704.61 SQ.FT. | 65.46 SQ.M. |
| BALCONY AREA | 166.63 SQ.FT. | 15.48 SQ.M. |
| TOTAL AREA   | 871.23 SQ.FT. | 80.94 SQ.M. |