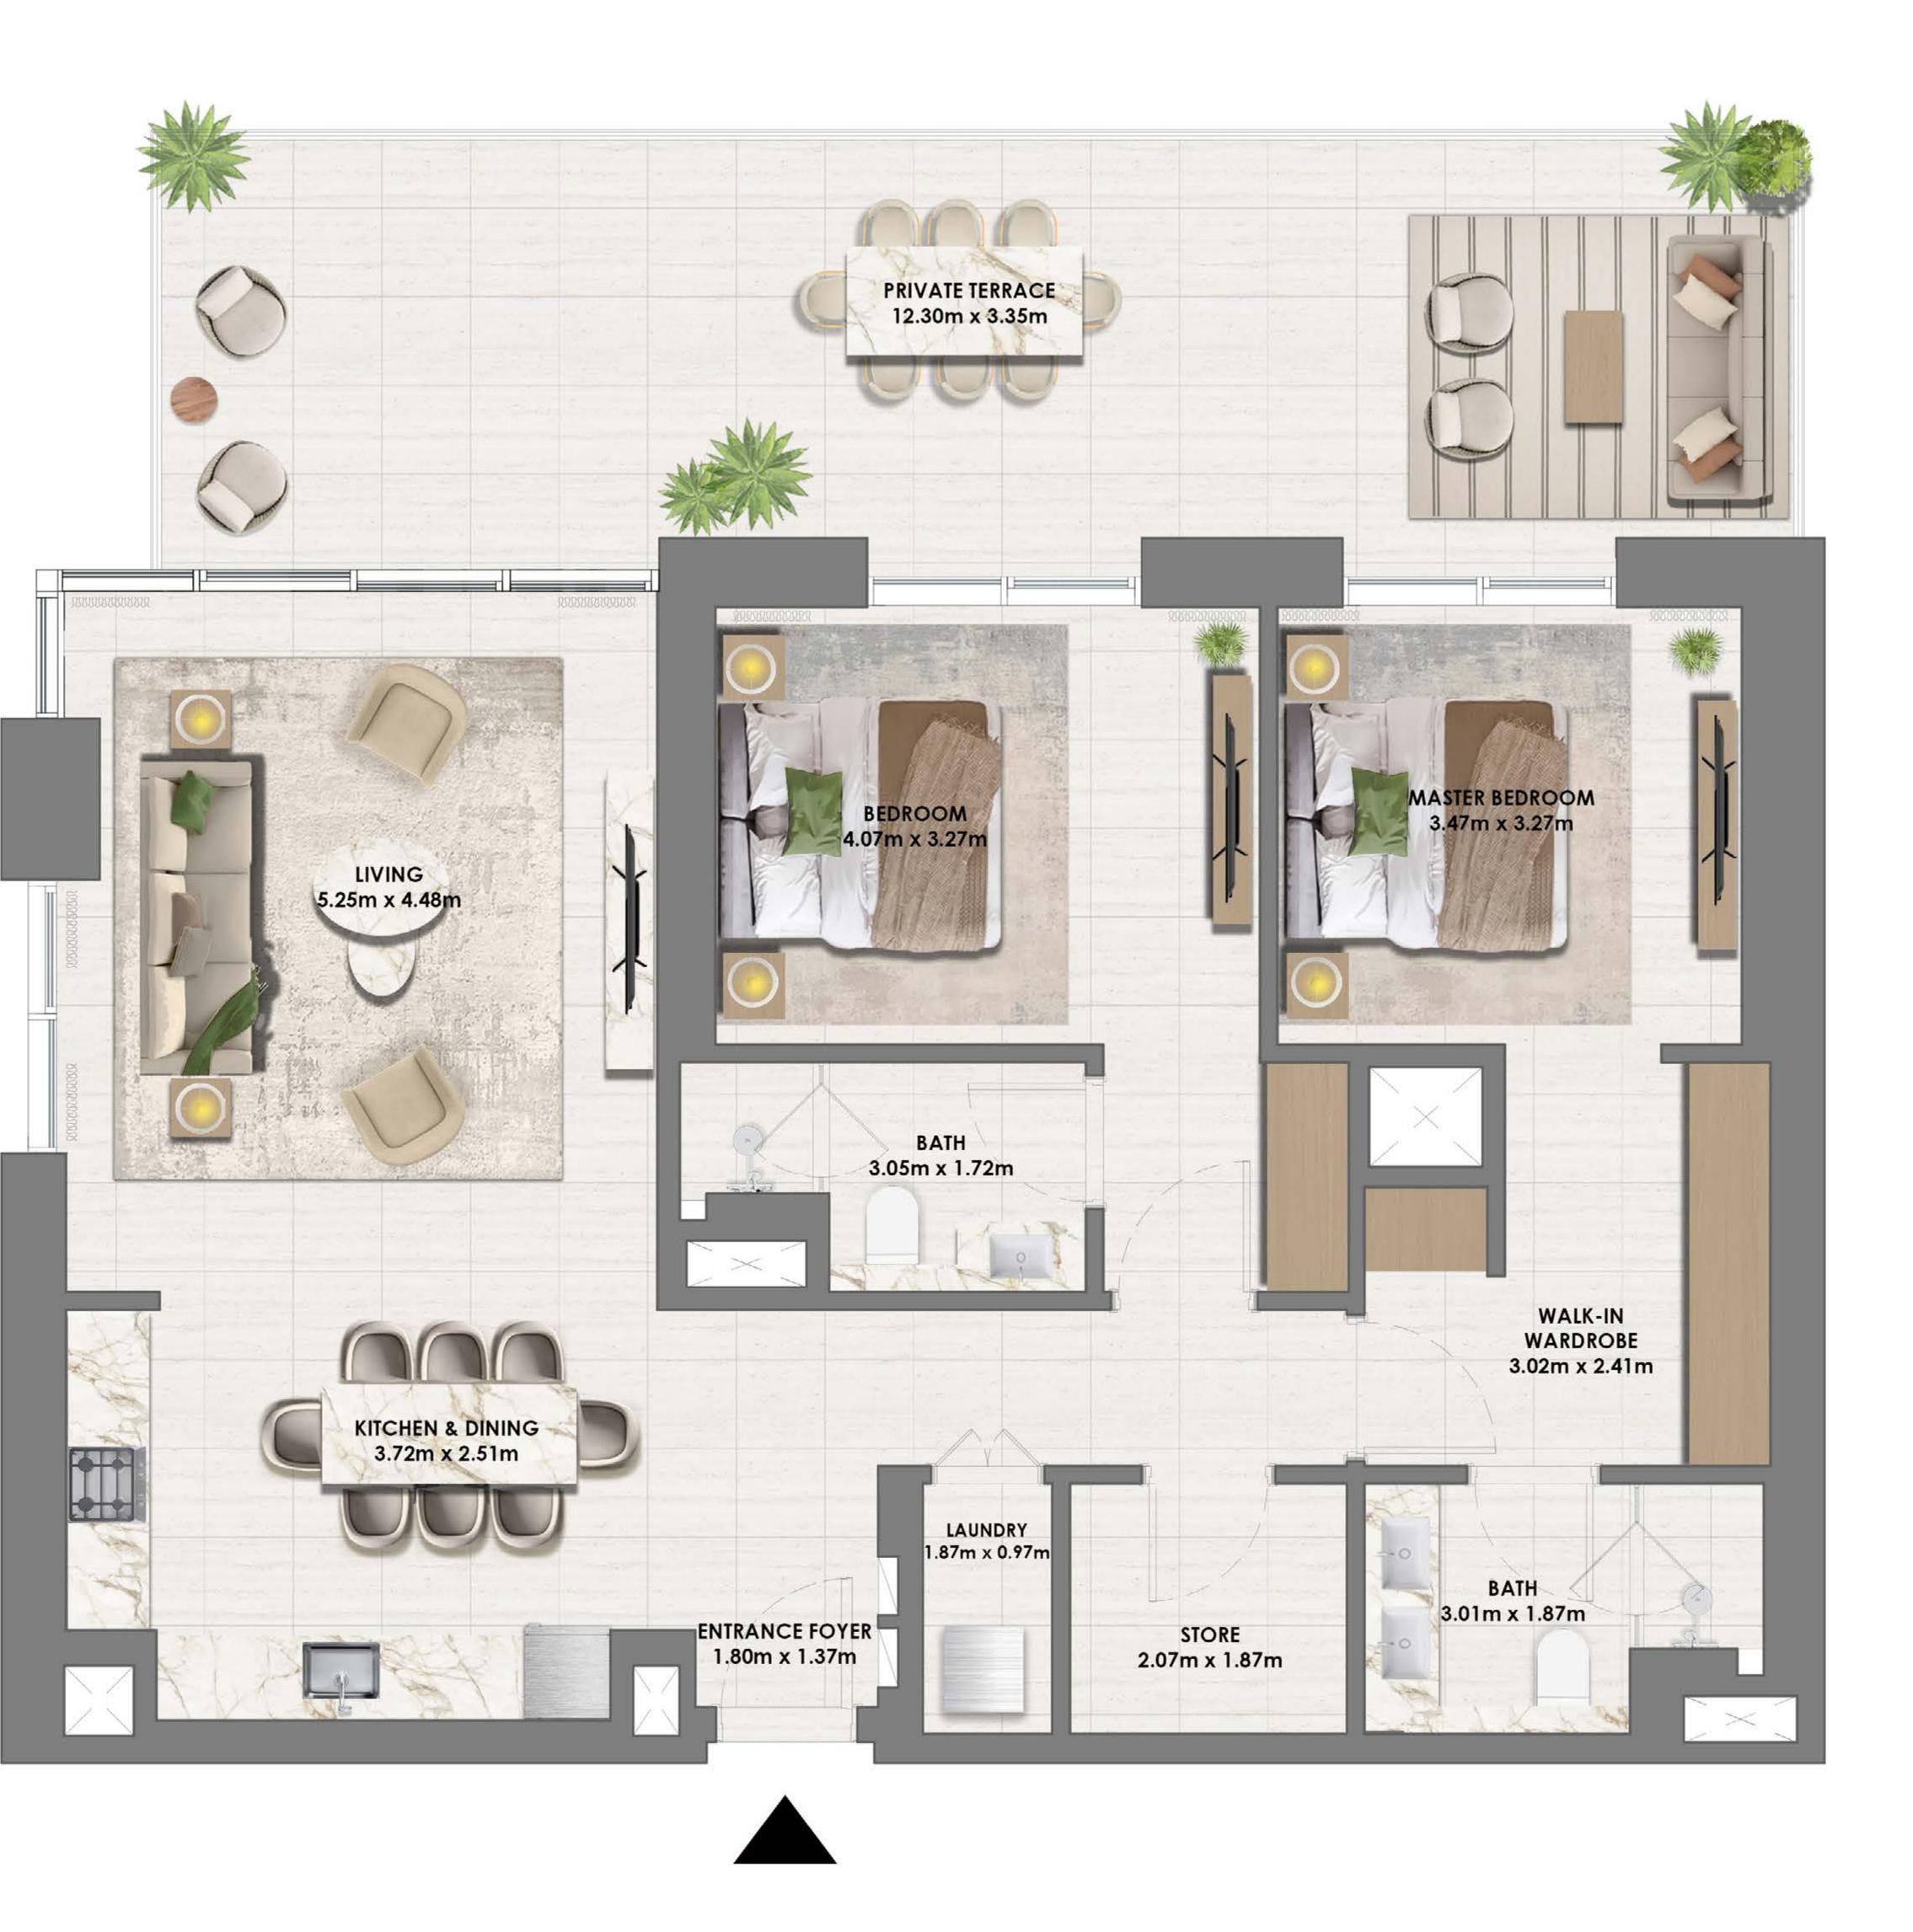

## 2 BEDROOM TYPE 2

UNIT 206, 306, 406, 506, 606, 706, 806, 906, 1006, 1106, 1206, 1306, 1406, 1506, 1606, 1706, 1806, 1906, 2006, 2106, 2206, 2306

|   | SUITE AREA   | 1091.78 SQ.FT. | 101.43 SQ.M. |
|---|--------------|----------------|--------------|
|   | BALCONY AREA | 152.85 SQ.FT.  | 14.20 SQ.M.  |
| _ | TOTAL AREA   | 1244.63 SQ.FT. | 115.63 SQ.M. |