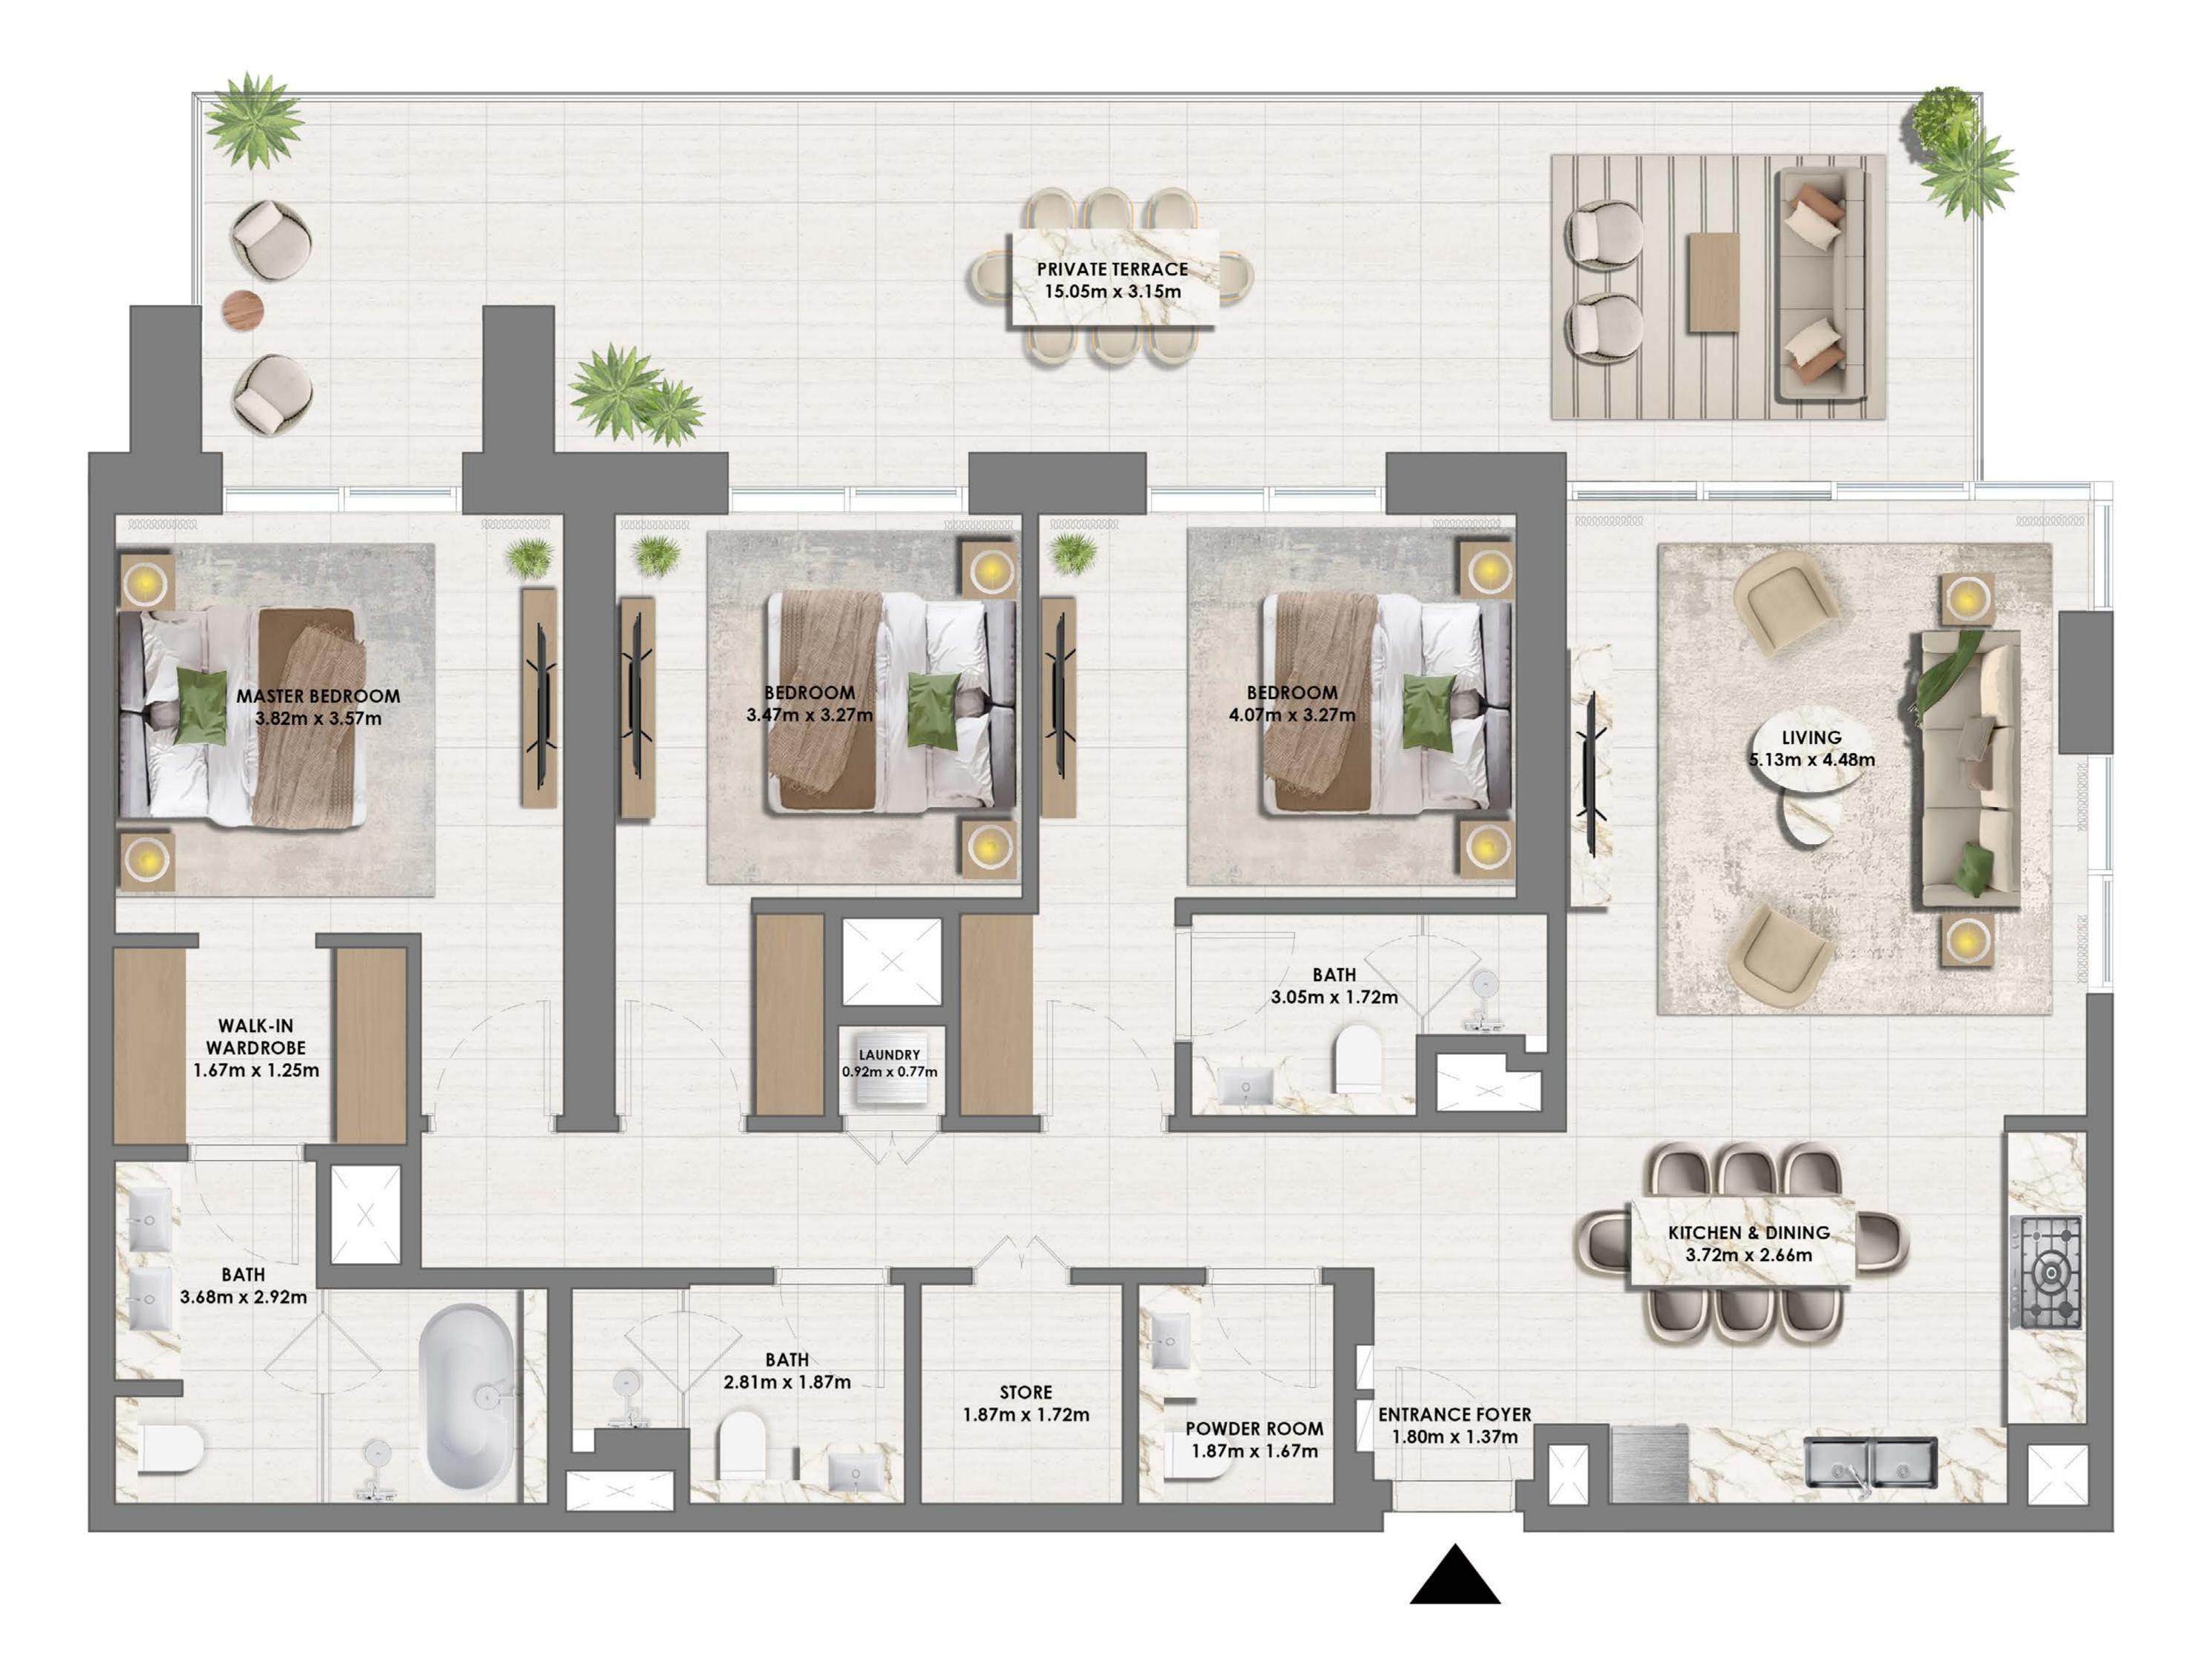

## 3 BEDROOM TYPE 1A

| UNIT | 104 |
|------|-----|
|------|-----|

| SUITE AREA     | 1552.16 SQ.FT. | 144.20 SQ.M. |
|----------------|----------------|--------------|
| BALCONY AREA   | 562.95 SQ.FT.  | 52.30 SQ.M.  |
| <br>TOTAL AREA | 2115.11 SQ.FT. | 196.50 SQ.M. |