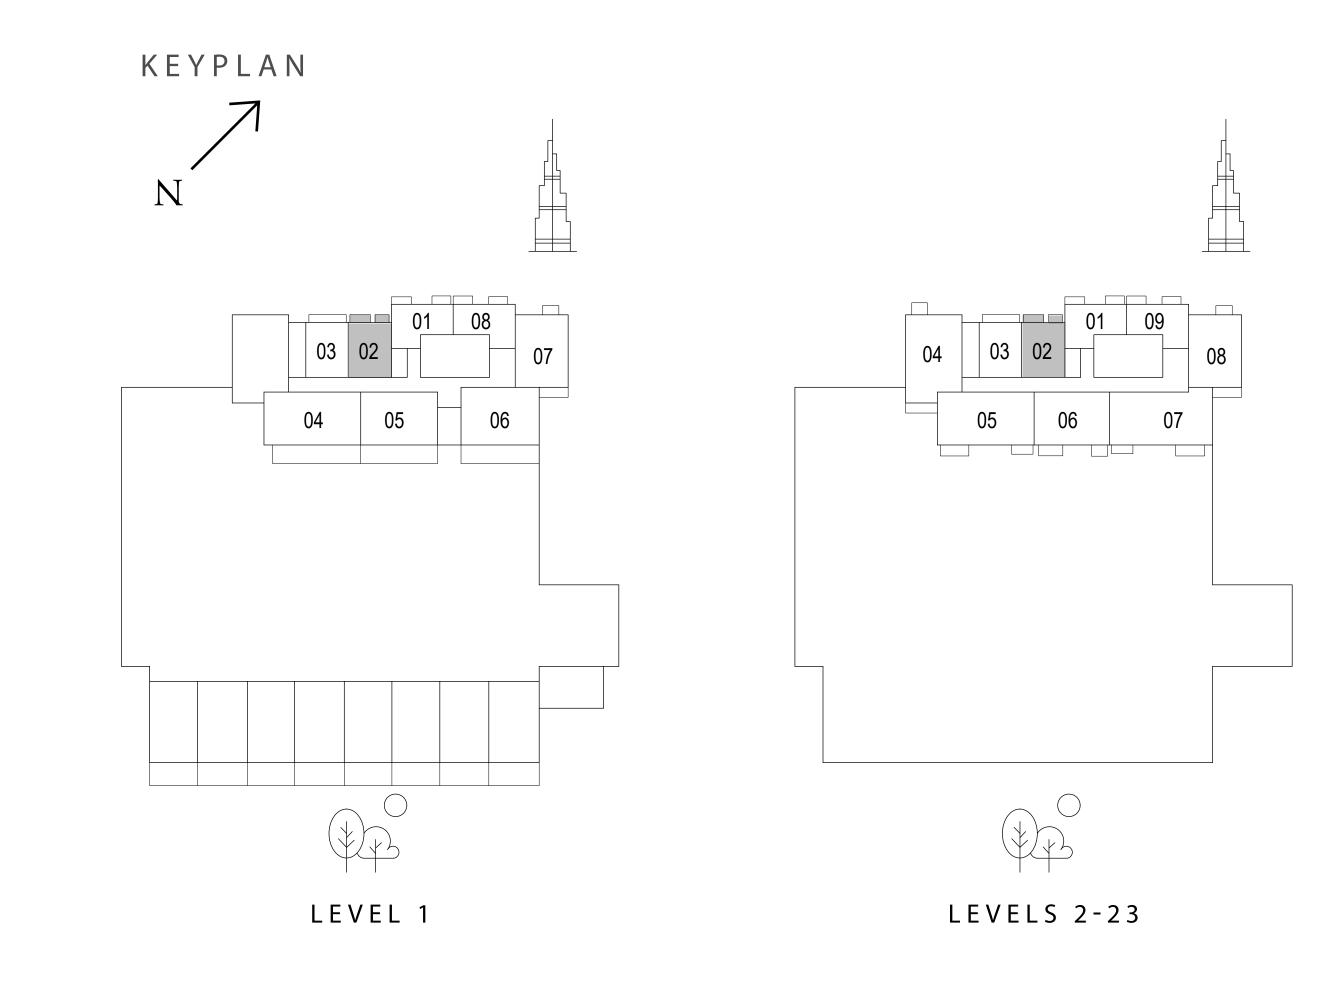

## BEDROOM TYPE 1A

|     |           | UNIT   | G-02     |             |
|-----|-----------|--------|----------|-------------|
| SU  | UITE AREA | 694.70 | ) SQ.FT. | 64.54 SQ.M. |
| BAL | CONY AREA | 188.69 | 9 SQ.FT. | 17.53 SQ.M. |
| TC  | OTAL AREA | 883.39 | 9 SQ.FT. | 82.07 SQ.M. |