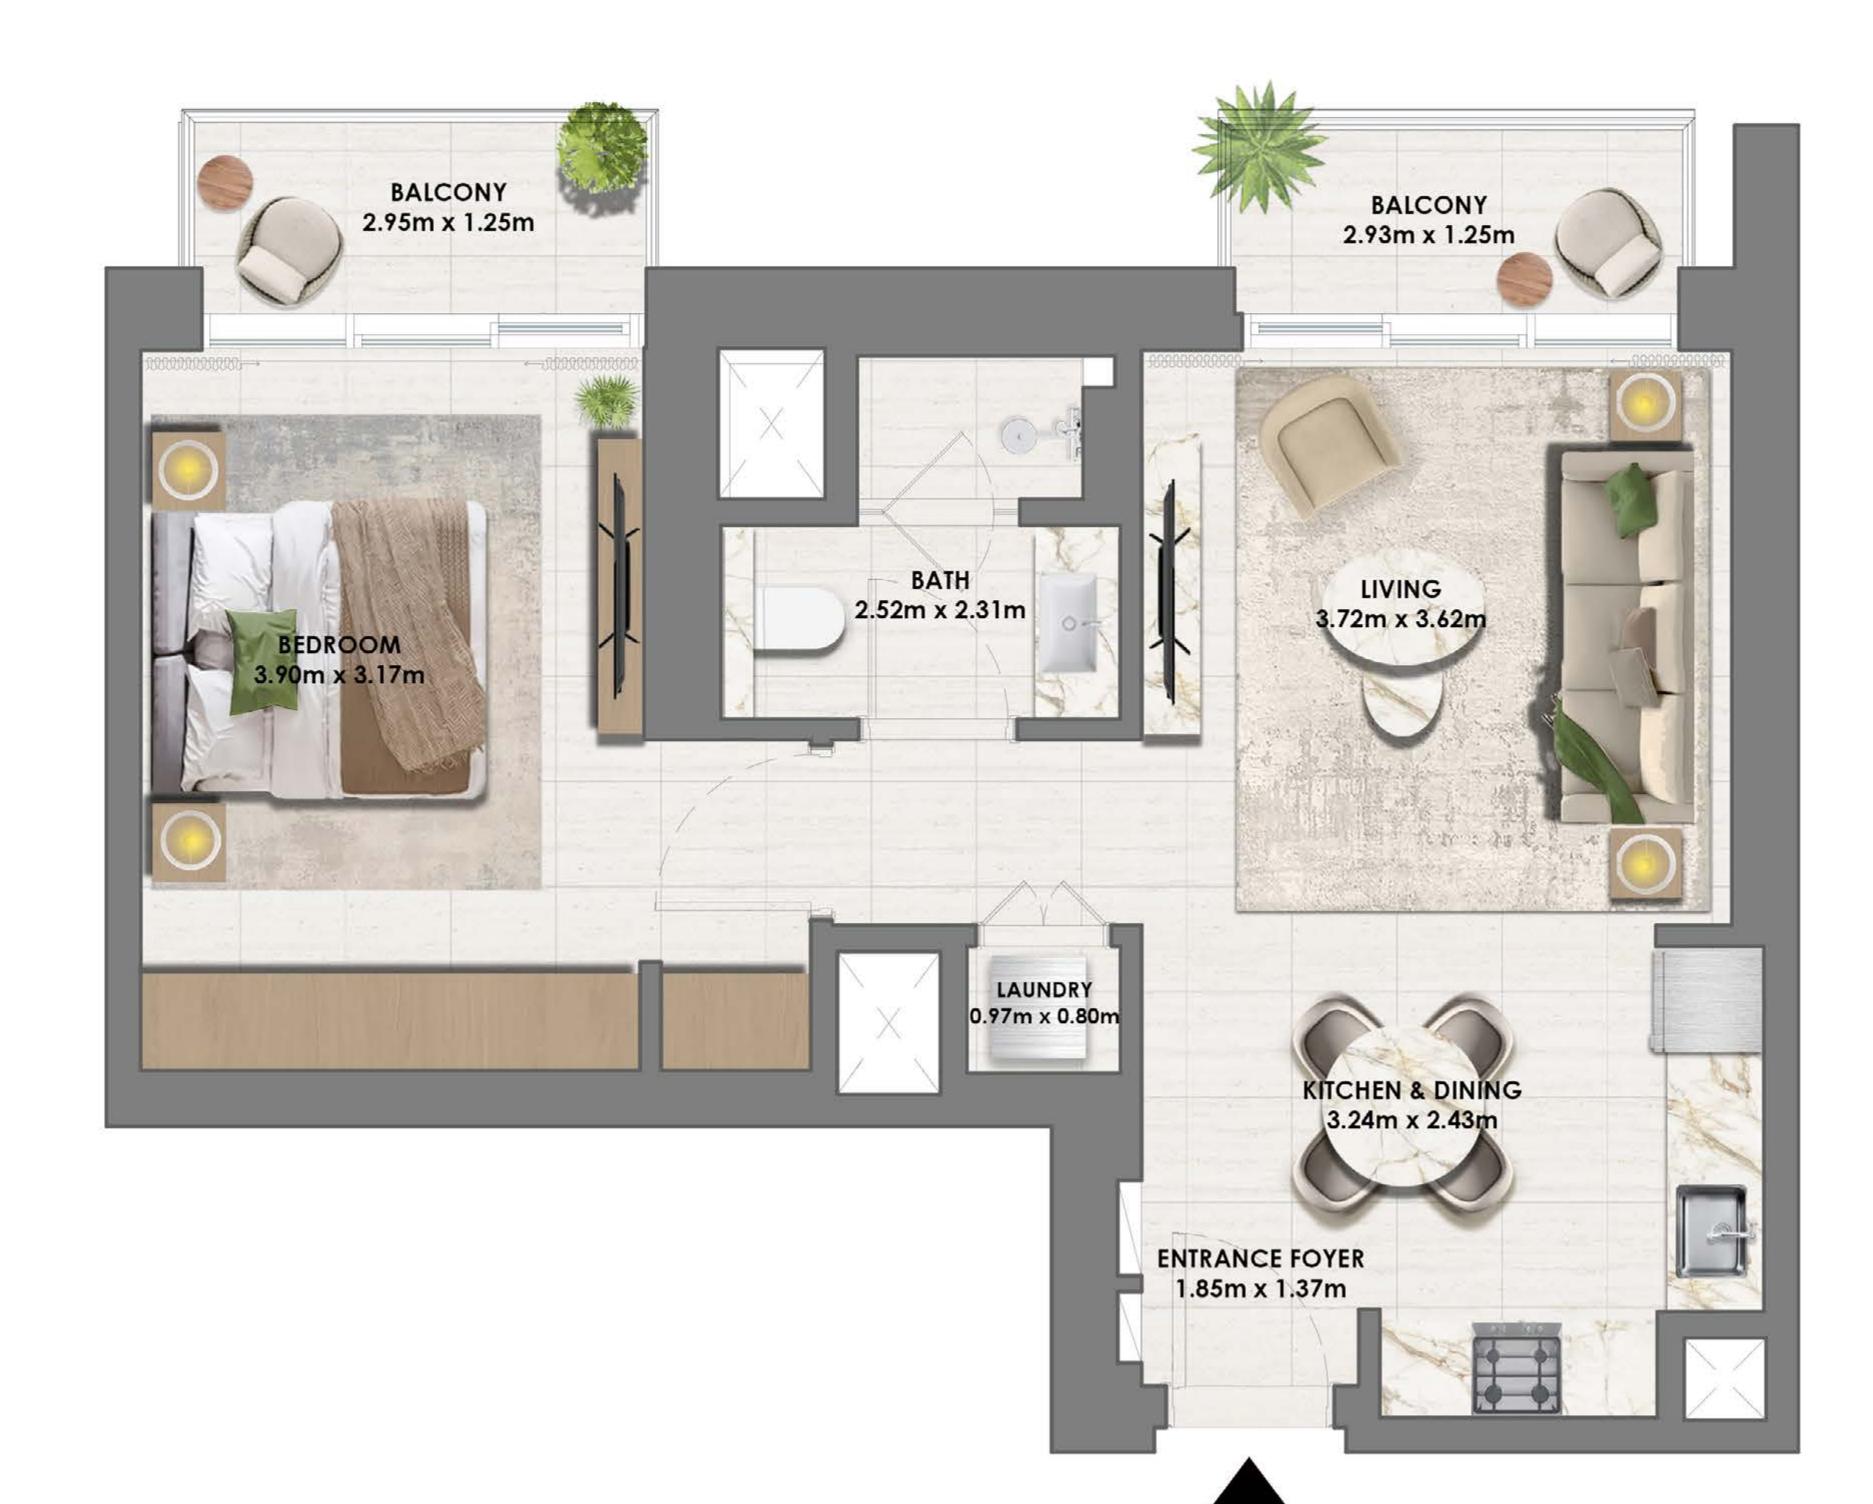

# 1 BEDROOM TYPE 1C

|              | <b>UNIT 102</b> |             |
|--------------|-----------------|-------------|
| SUITE AREA   | 689.54 SQ.FT.   | 64.06 SQ.M. |
| BALCONY AREA | 89.77 SQ.FT.    | 8.34 SQ.M.  |
| TOTAL AREA   | 779.31 SQ.FT.   | 72.40 SQ.M. |

UNIT 202, 302, 402, 502, 602, 702, 802, 902, 1002, 1102, 1202, 1302, 1402, 1502, 1602, 1702, 1802, 1902, 2002, 2102, 2202, 2302

| SUITE AREA   | 690.07 SQ.FT. | 64.11 SQ.M. |
|--------------|---------------|-------------|
| BALCONY AREA | 89.77 SQ.FT.  | 8.34 SQ.M.  |
| TOTAL AREA   | 779.85 SQ.FT. | 72.45 SQ.M. |