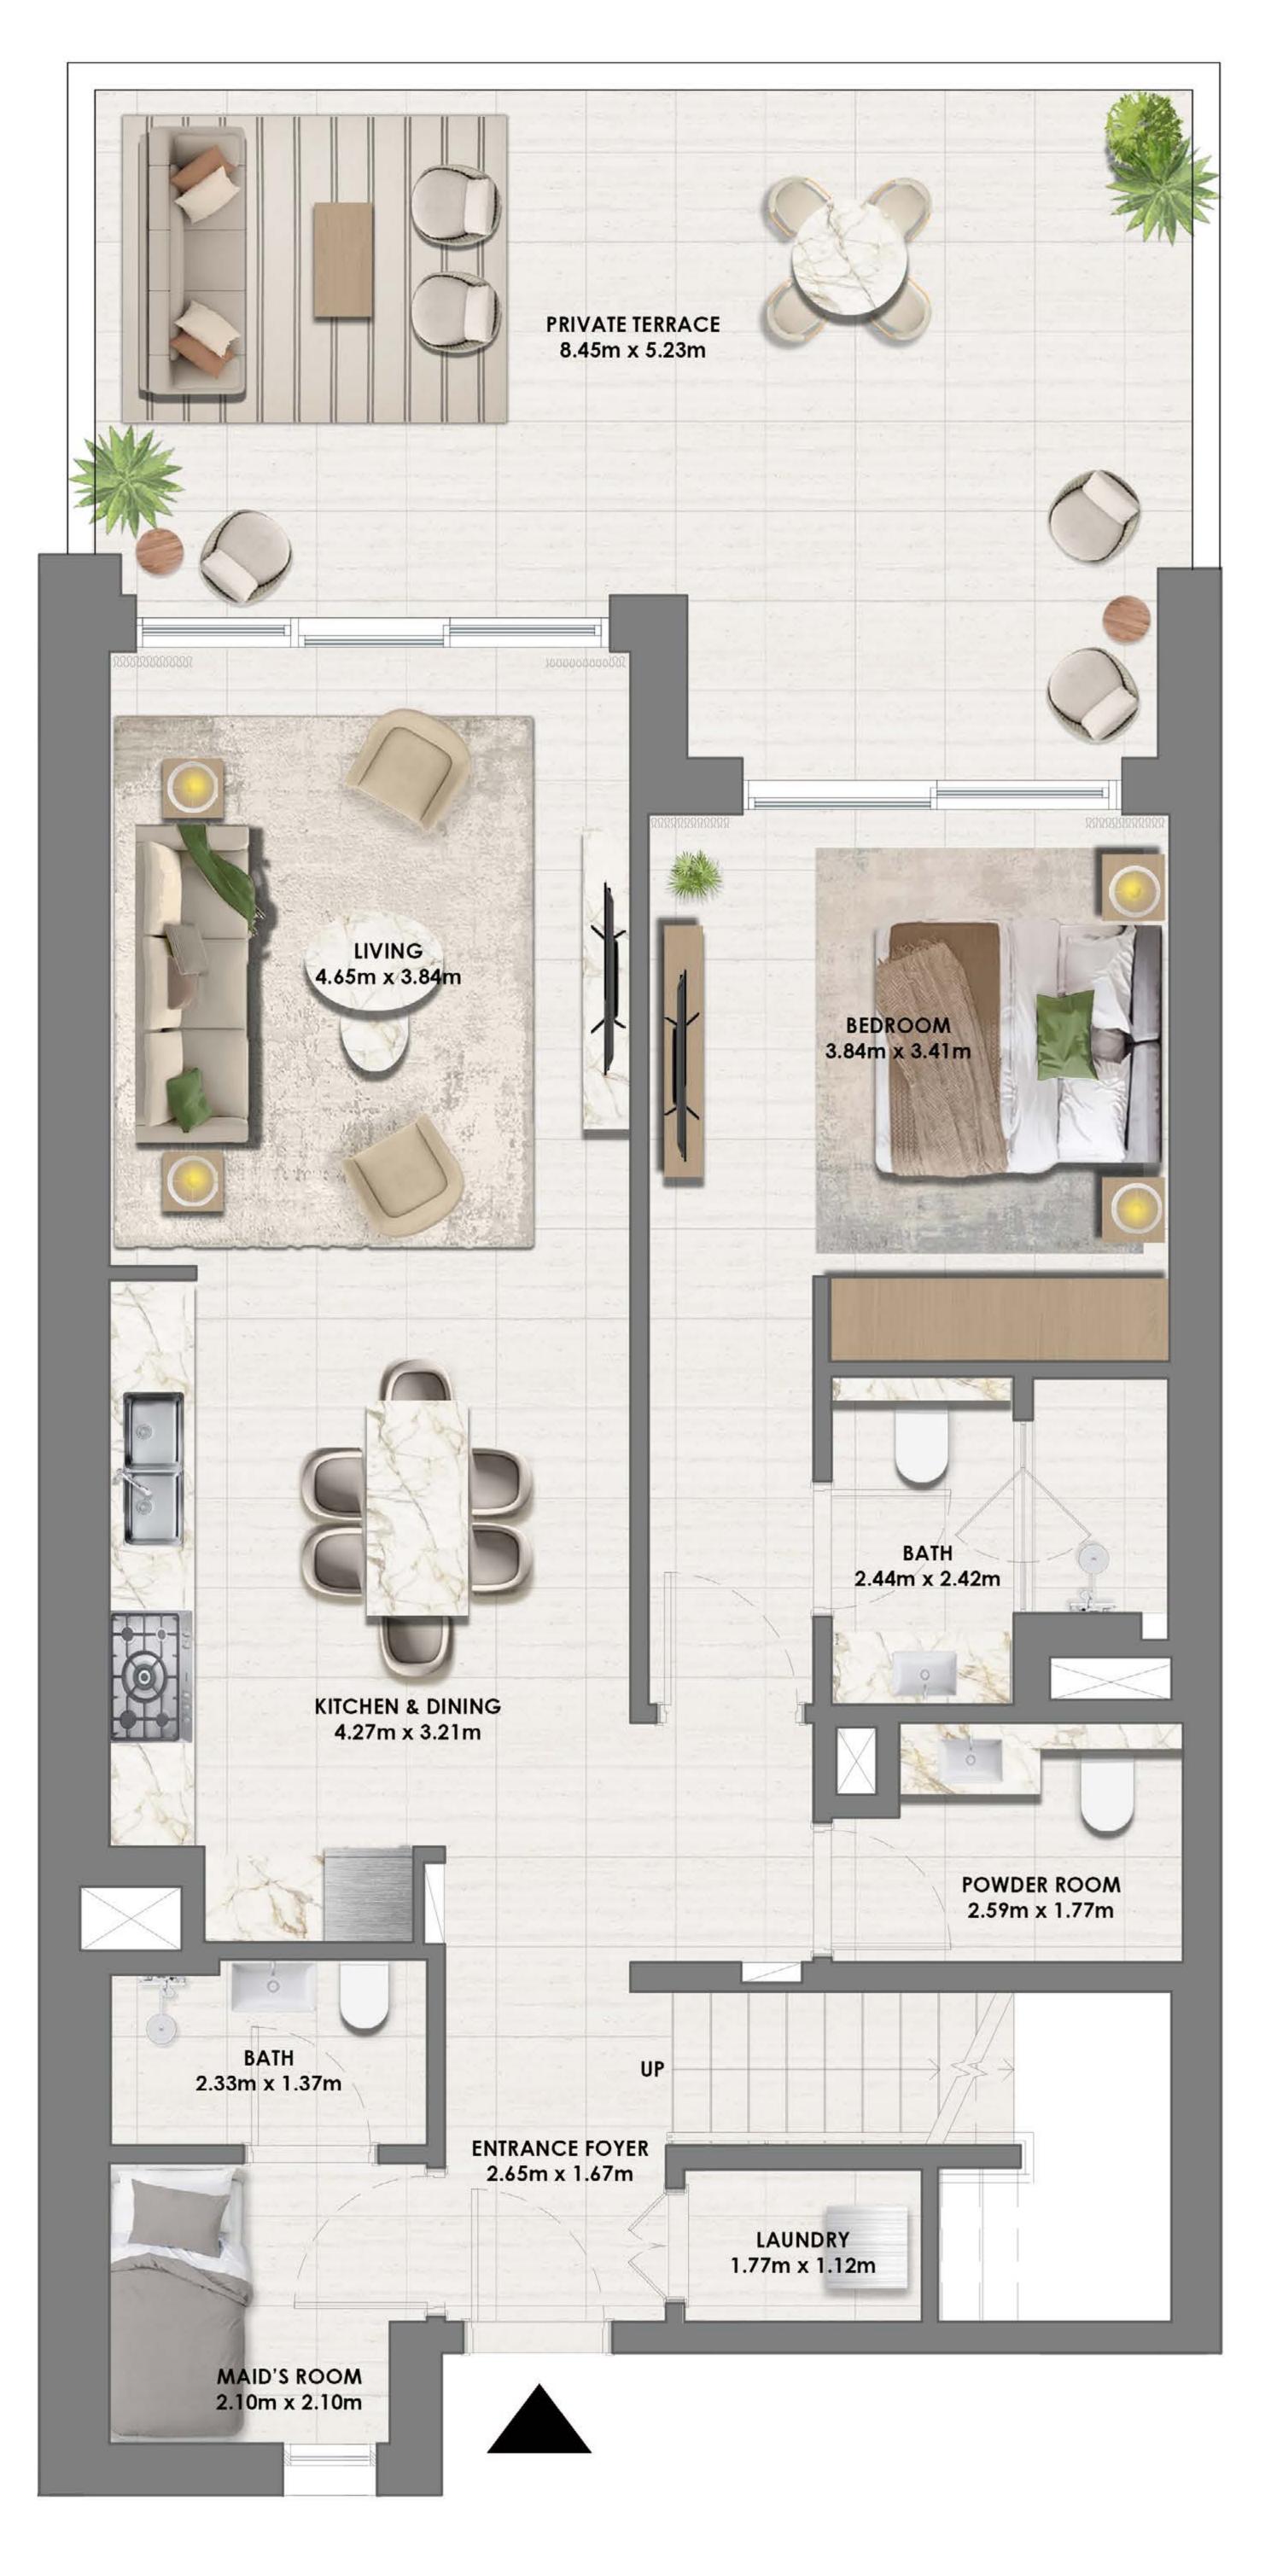

# TOWNHOUSE TYPE 1

UNIT TH-01

| SUITE AREA     | 2044.07 SQ.FT. | 189.90 SQ.M. |
|----------------|----------------|--------------|
| BALCONY AREA   | 537.66 SQ.FT.  | 49.95 SQ.M.  |
| <br>TOTAL AREA | 2581.72 SQ.FT. | 239.85 SQ.M. |

UNIT TH-03, TH-05, TH-07

| _ | SUITE AREA   | 2034.59 SQ.FT. | 189.02 SQ.M. |
|---|--------------|----------------|--------------|
|   | BALCONY AREA | 528.19 SQ.FT.  | 49.07 SQ.M.  |
|   | TOTAL AREA   | 2562.78 SQ.FT. | 238.09 SQ.M. |

# TOWNHOUSE TYPE 1A

|              | UNIT | TH-02, TH-04, TH-06 |              |
|--------------|------|---------------------|--------------|
| SUITE AREA   |      | 2034.59 SQ.FT.      | 189.02 SQ.M. |
| BALCONY AREA | -    | 528.19 SQ.FT.       | 49.07 SQ.M.  |
| TOTAL AREA   |      | 2562.78 SQ.FT.      | 238.09 SQ.M. |
|              |      |                     |              |
|              |      | UNIT TH-08          |              |
| SUITE AREA   |      | 2046.22 SQ.FT.      | 190.10 SQ.M. |
| BALCONY AREA | L    | 535.07 SQ.FT.       | 49.71 SQ.M.  |
| TOTAL AREA   |      | 2581.29 SQ.FT.      | 239.81 SQ.M. |