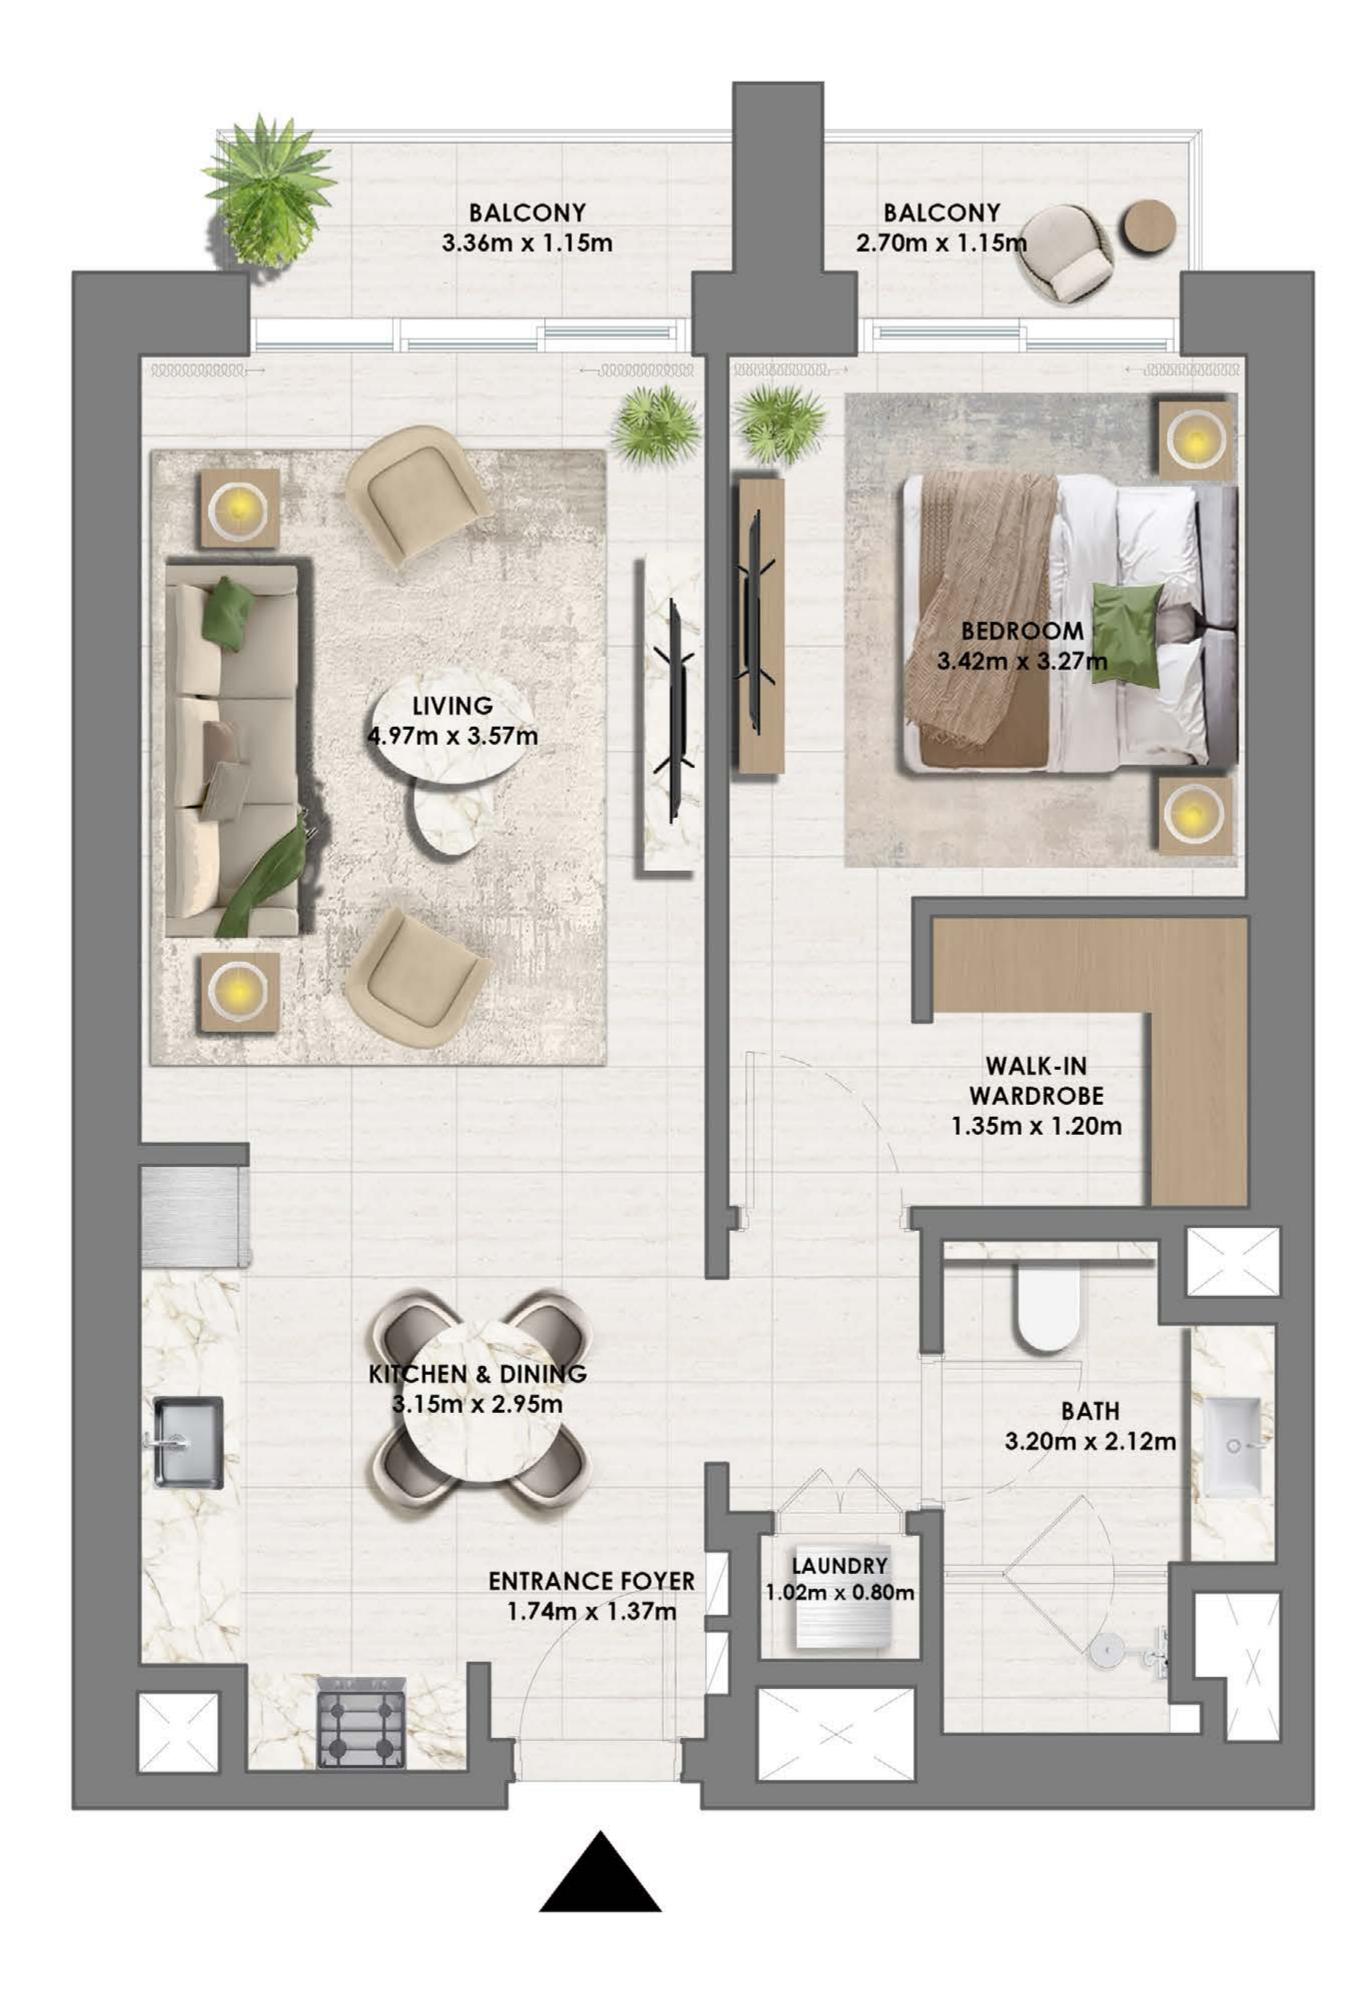

## BEDROOM TYPE 1A

|     |           | UNIT   | G-02     |             |
|-----|-----------|--------|----------|-------------|
| SU  | UITE AREA | 694.70 | ) SQ.FT. | 64.54 SQ.M. |
| BAL | CONY AREA | 188.69 | 9 SQ.FT. | 17.53 SQ.M. |
| TC  | OTAL AREA | 883.39 | 9 SQ.FT. | 82.07 SQ.M. |