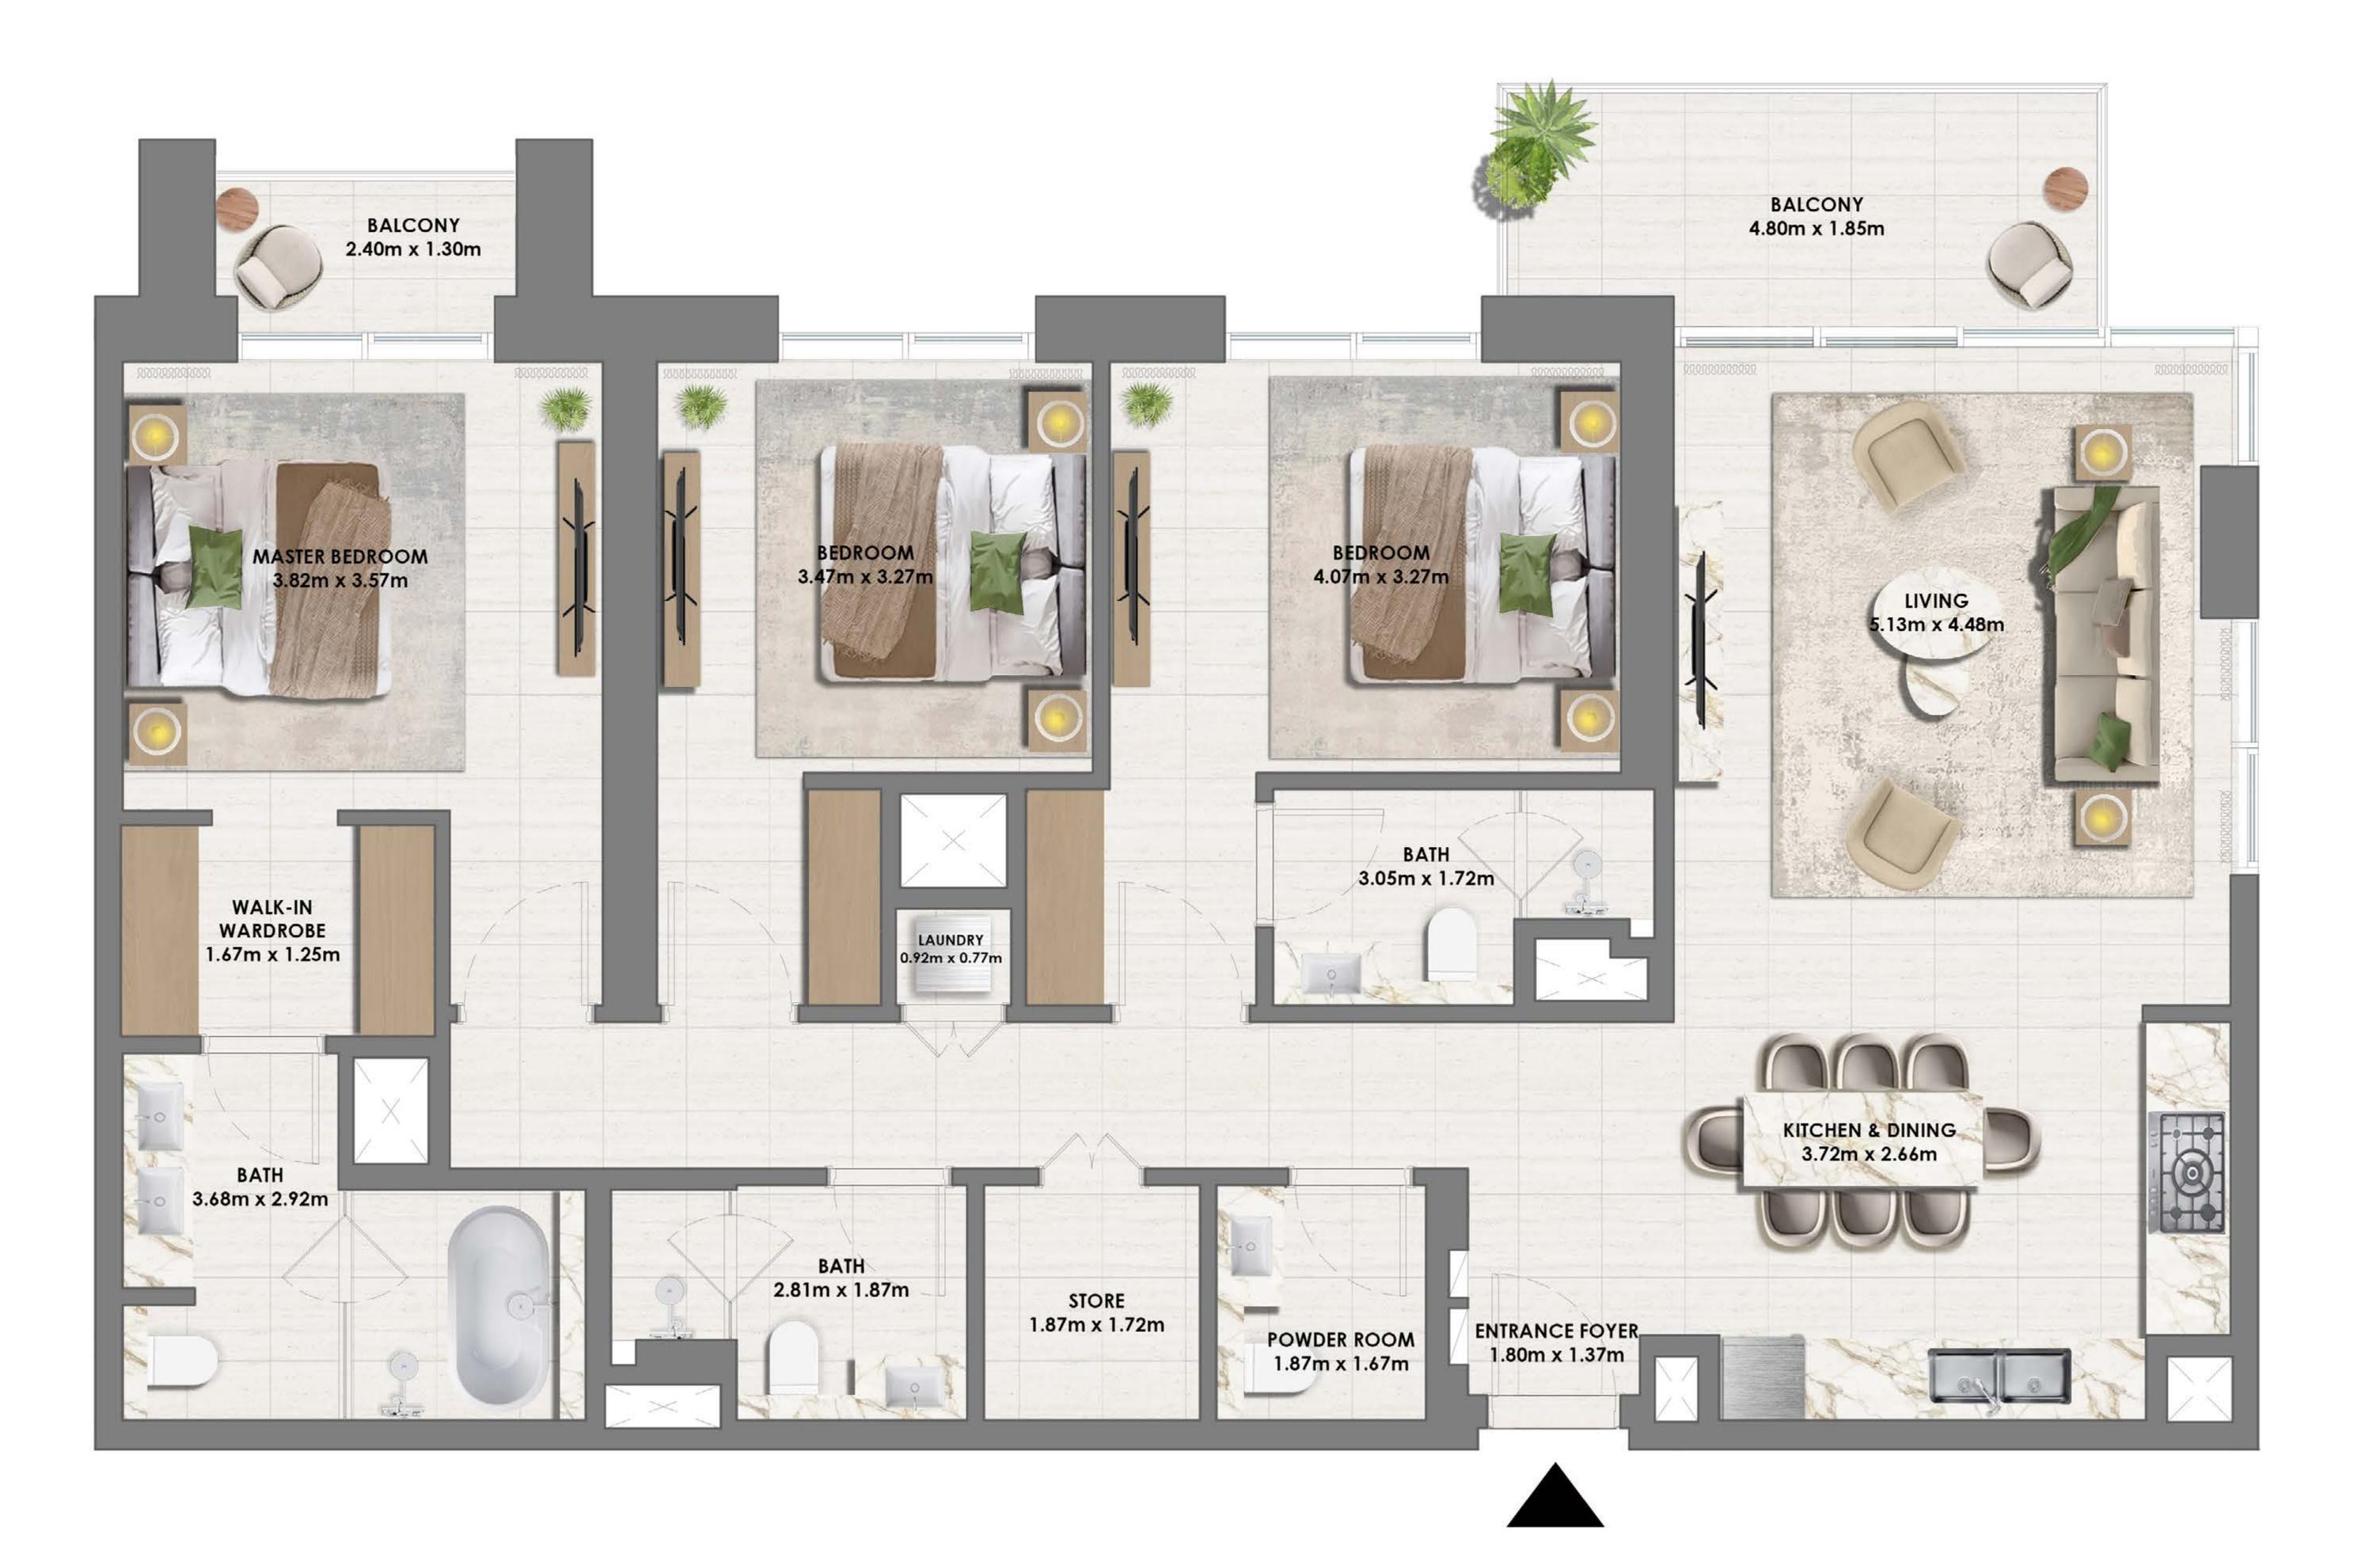

## 3 BEDROOM TYPE 1A

| UNIT | 104 |
|------|-----|
|------|-----|

| SUITE AREA     | 1552.16 SQ.FT. | 144.20 SQ.M. |
|----------------|----------------|--------------|
| BALCONY AREA   | 562.95 SQ.FT.  | 52.30 SQ.M.  |
| <br>TOTAL AREA | 2115.11 SQ.FT. | 196.50 SQ.M. |