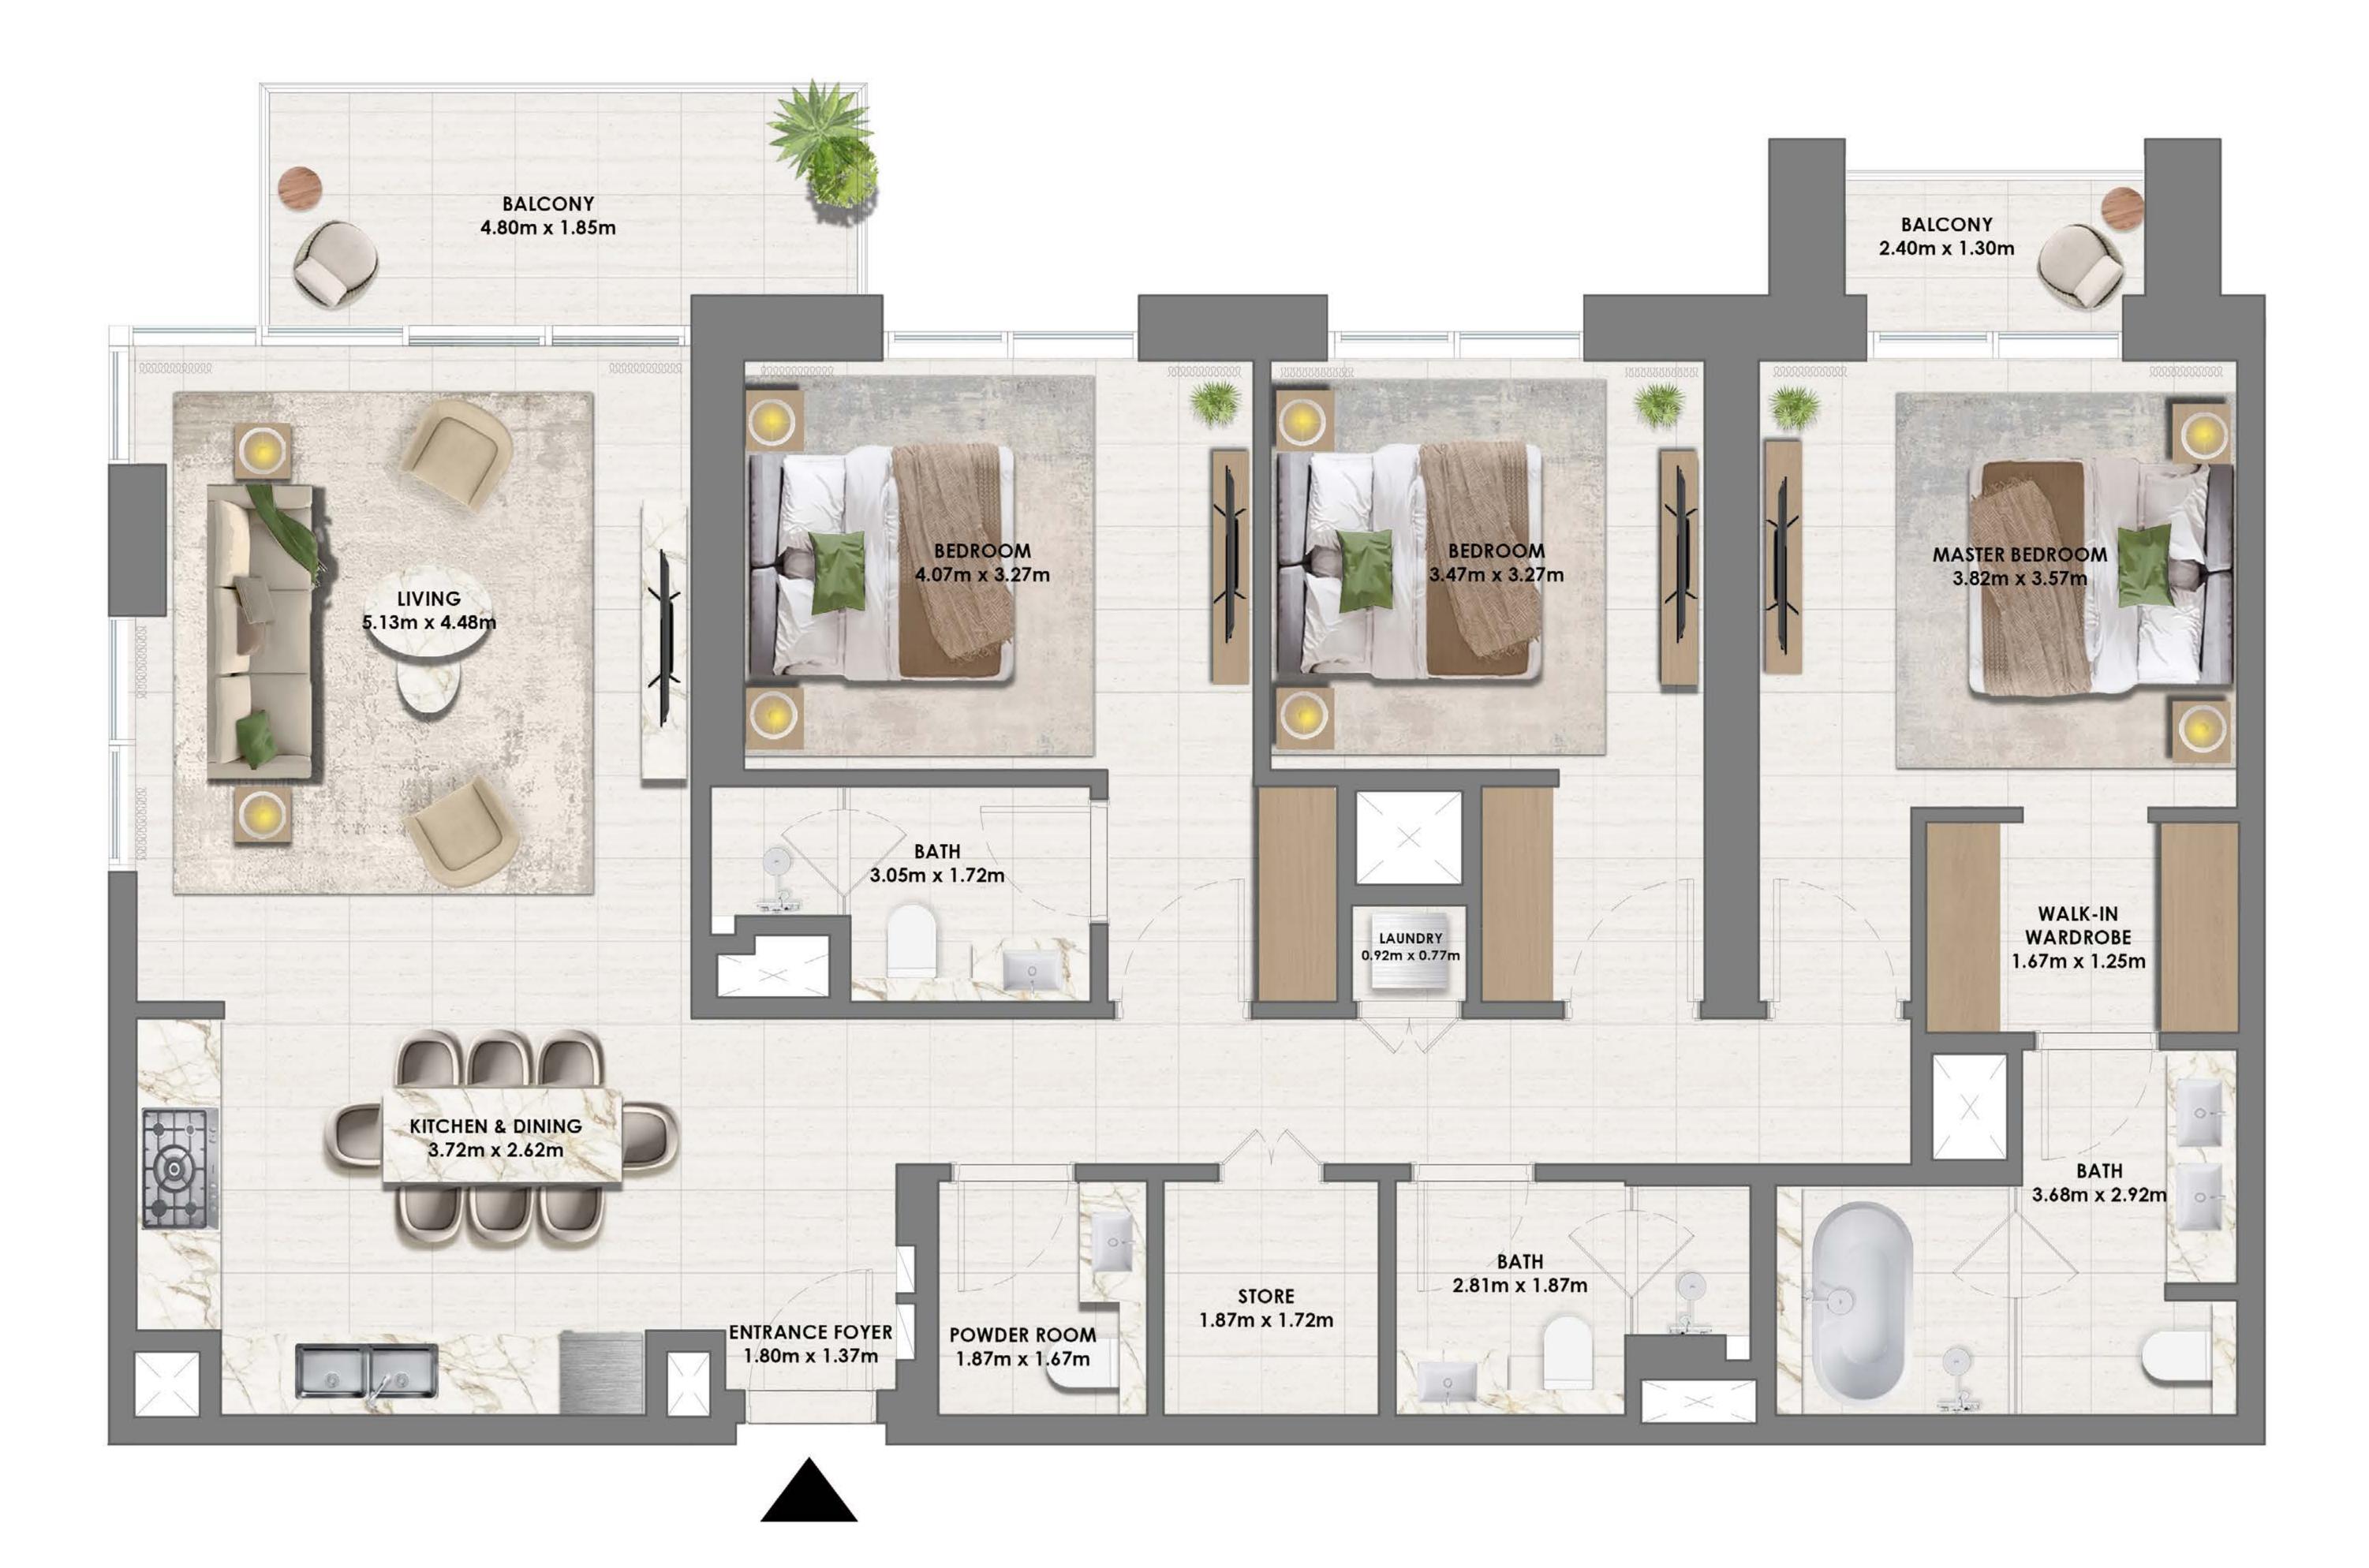

## 2 BEDROOM TYPE 3

|   |              | <b>UNIT 106</b> |              |
|---|--------------|-----------------|--------------|
|   | SUITE AREA   | 1181.99 SQ.FT.  | 109.81 SQ.M. |
| _ | BALCONY AREA | 445.20 SQ.FT.   | 41.36 SQ.M.  |
|   | TOTAL AREA   | 1627.18 SQ.FT.  | 151.17 SQ.M. |