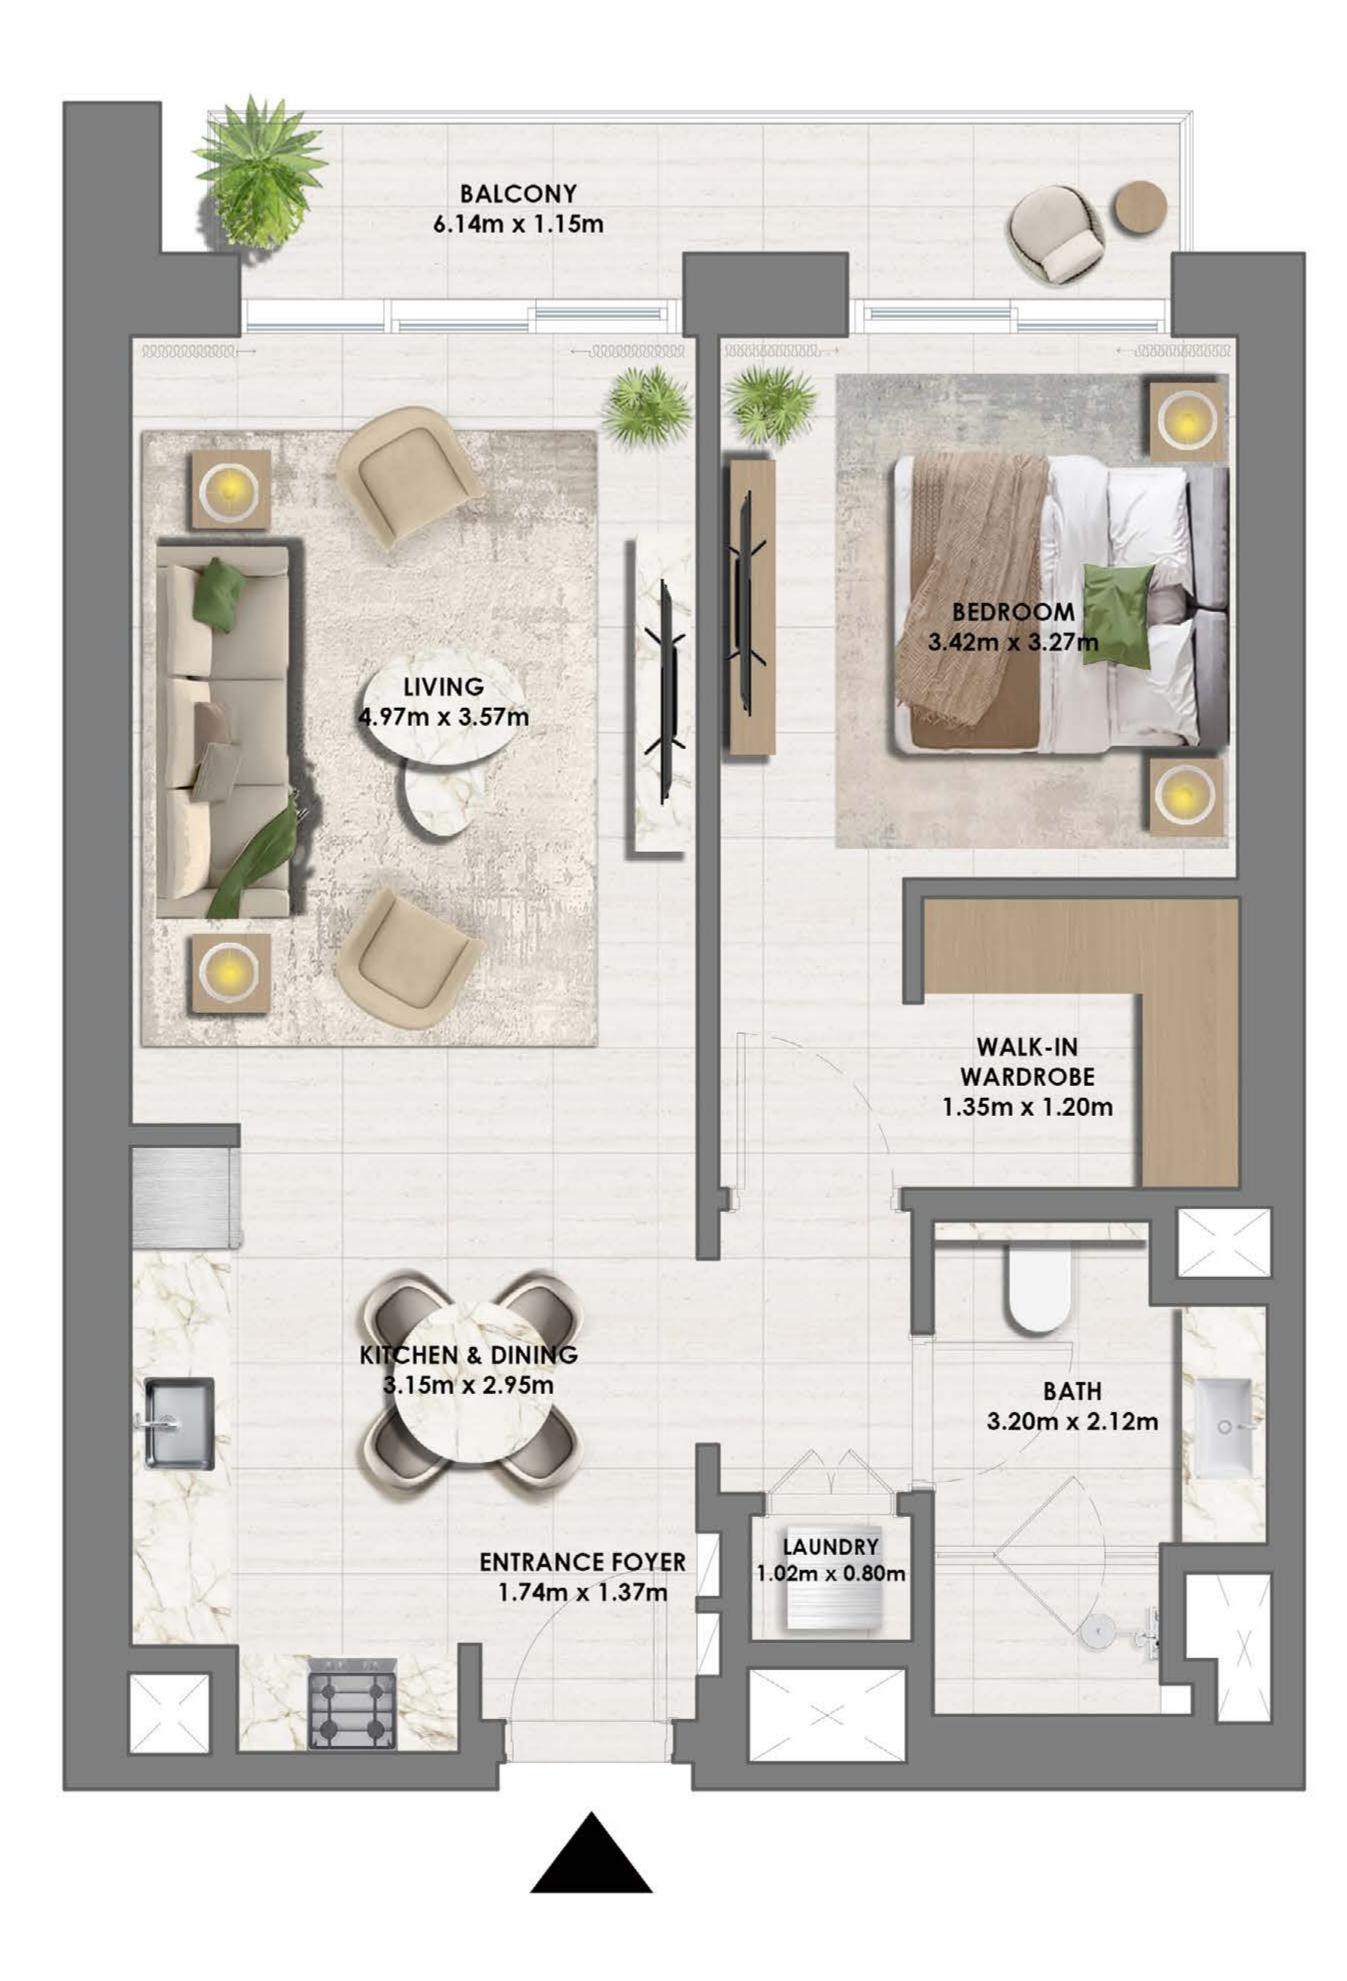

## BEDROOM TYPE 1B

|              | UNIT G-03     |             |
|--------------|---------------|-------------|
| SUITE AREA   | 704.61 SQ.FT. | 65.46 SQ.M. |
| BALCONY AREA | 166.63 SQ.FT. | 15.48 SQ.M. |
| TOTAL AREA   | 871.23 SQ.FT. | 80.94 SQ.M. |