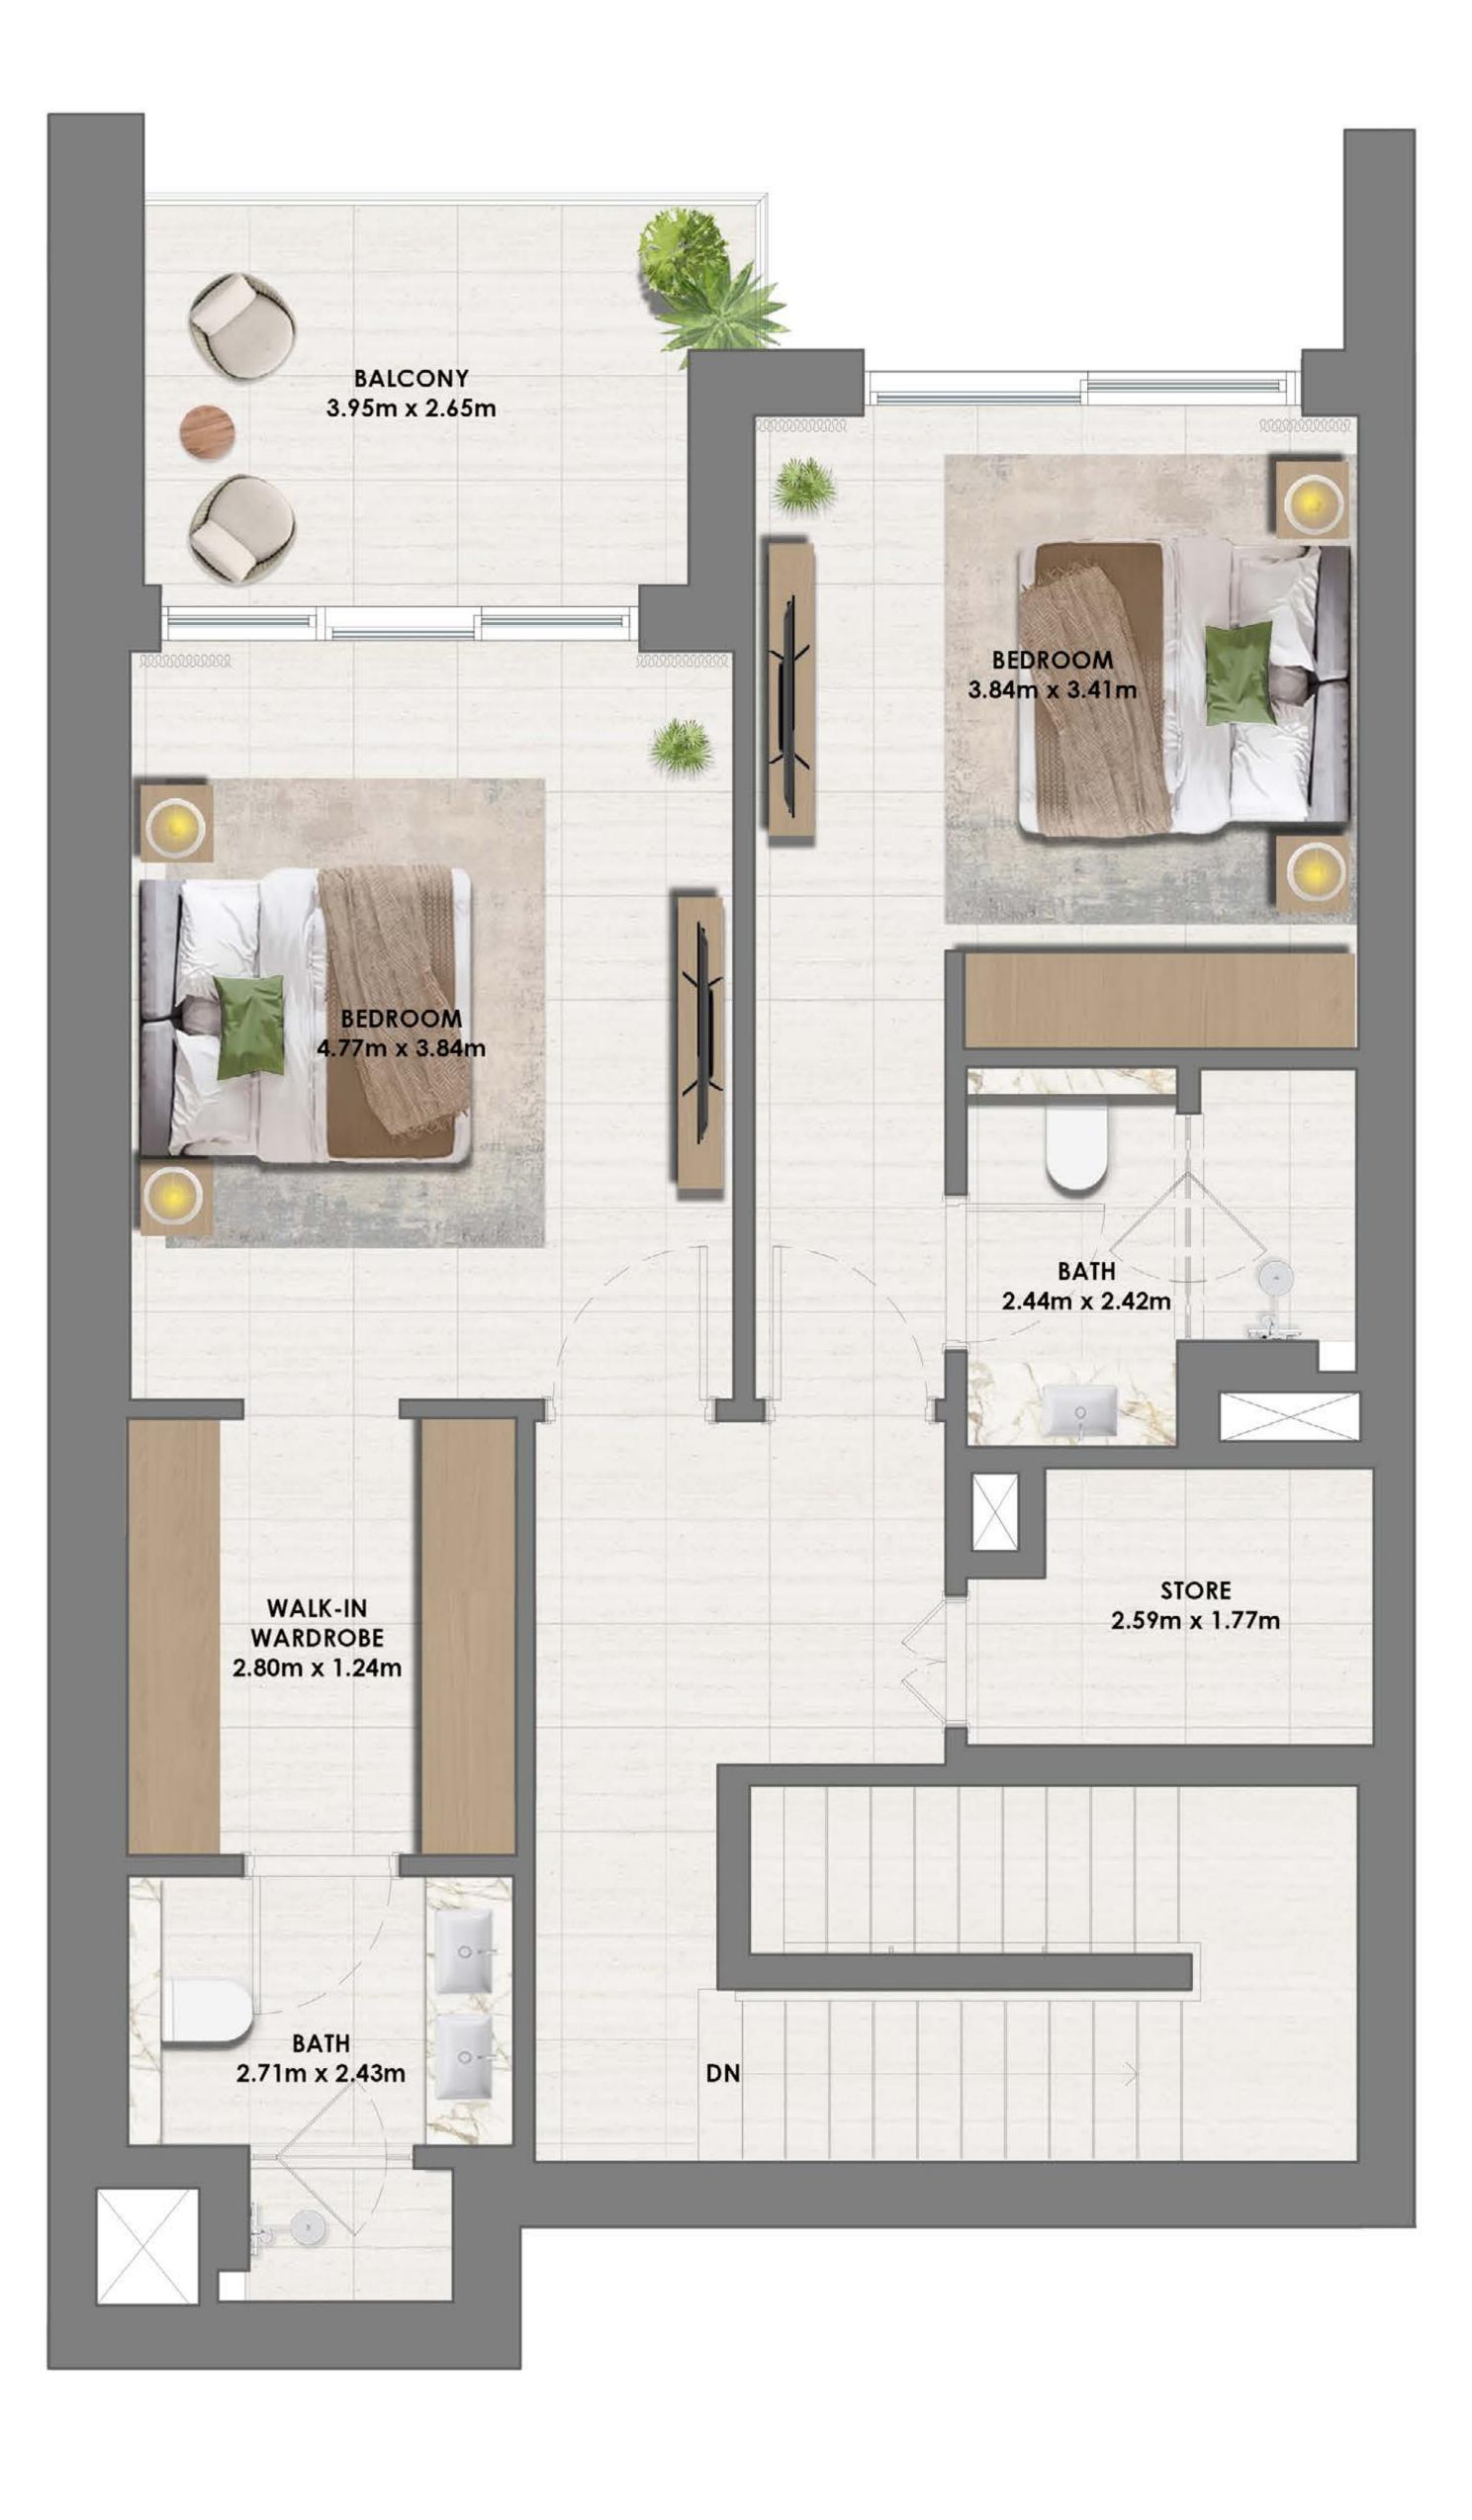

# TOWNHOUSE TYPE 1

UNIT TH-01

| SUITE AREA     | 2044.07 SQ.FT. | 189.90 SQ.M. |
|----------------|----------------|--------------|
| BALCONY AREA   | 537.66 SQ.FT.  | 49.95 SQ.M.  |
| <br>TOTAL AREA | 2581.72 SQ.FT. | 239.85 SQ.M. |

UNIT TH-03, TH-05, TH-07

| _ | SUITE AREA   | 2034.59 SQ.FT. | 189.02 SQ.M. |
|---|--------------|----------------|--------------|
|   | BALCONY AREA | 528.19 SQ.FT.  | 49.07 SQ.M.  |
|   | TOTAL AREA   | 2562.78 SQ.FT. | 238.09 SQ.M. |

# TOWNHOUSE TYPE 1A

|              | UNIT | TH-02, TH-04, TH-06 |              |
|--------------|------|---------------------|--------------|
| SUITE AREA   |      | 2034.59 SQ.FT.      | 189.02 SQ.M. |
| BALCONY AREA | -    | 528.19 SQ.FT.       | 49.07 SQ.M.  |
| TOTAL AREA   |      | 2562.78 SQ.FT.      | 238.09 SQ.M. |
|              |      |                     |              |
|              |      | UNIT TH-08          |              |
| SUITE AREA   |      | 2046.22 SQ.FT.      | 190.10 SQ.M. |
| BALCONY AREA | L    | 535.07 SQ.FT.       | 49.71 SQ.M.  |
| TOTAL AREA   |      | 2581.29 SQ.FT.      | 239.81 SQ.M. |