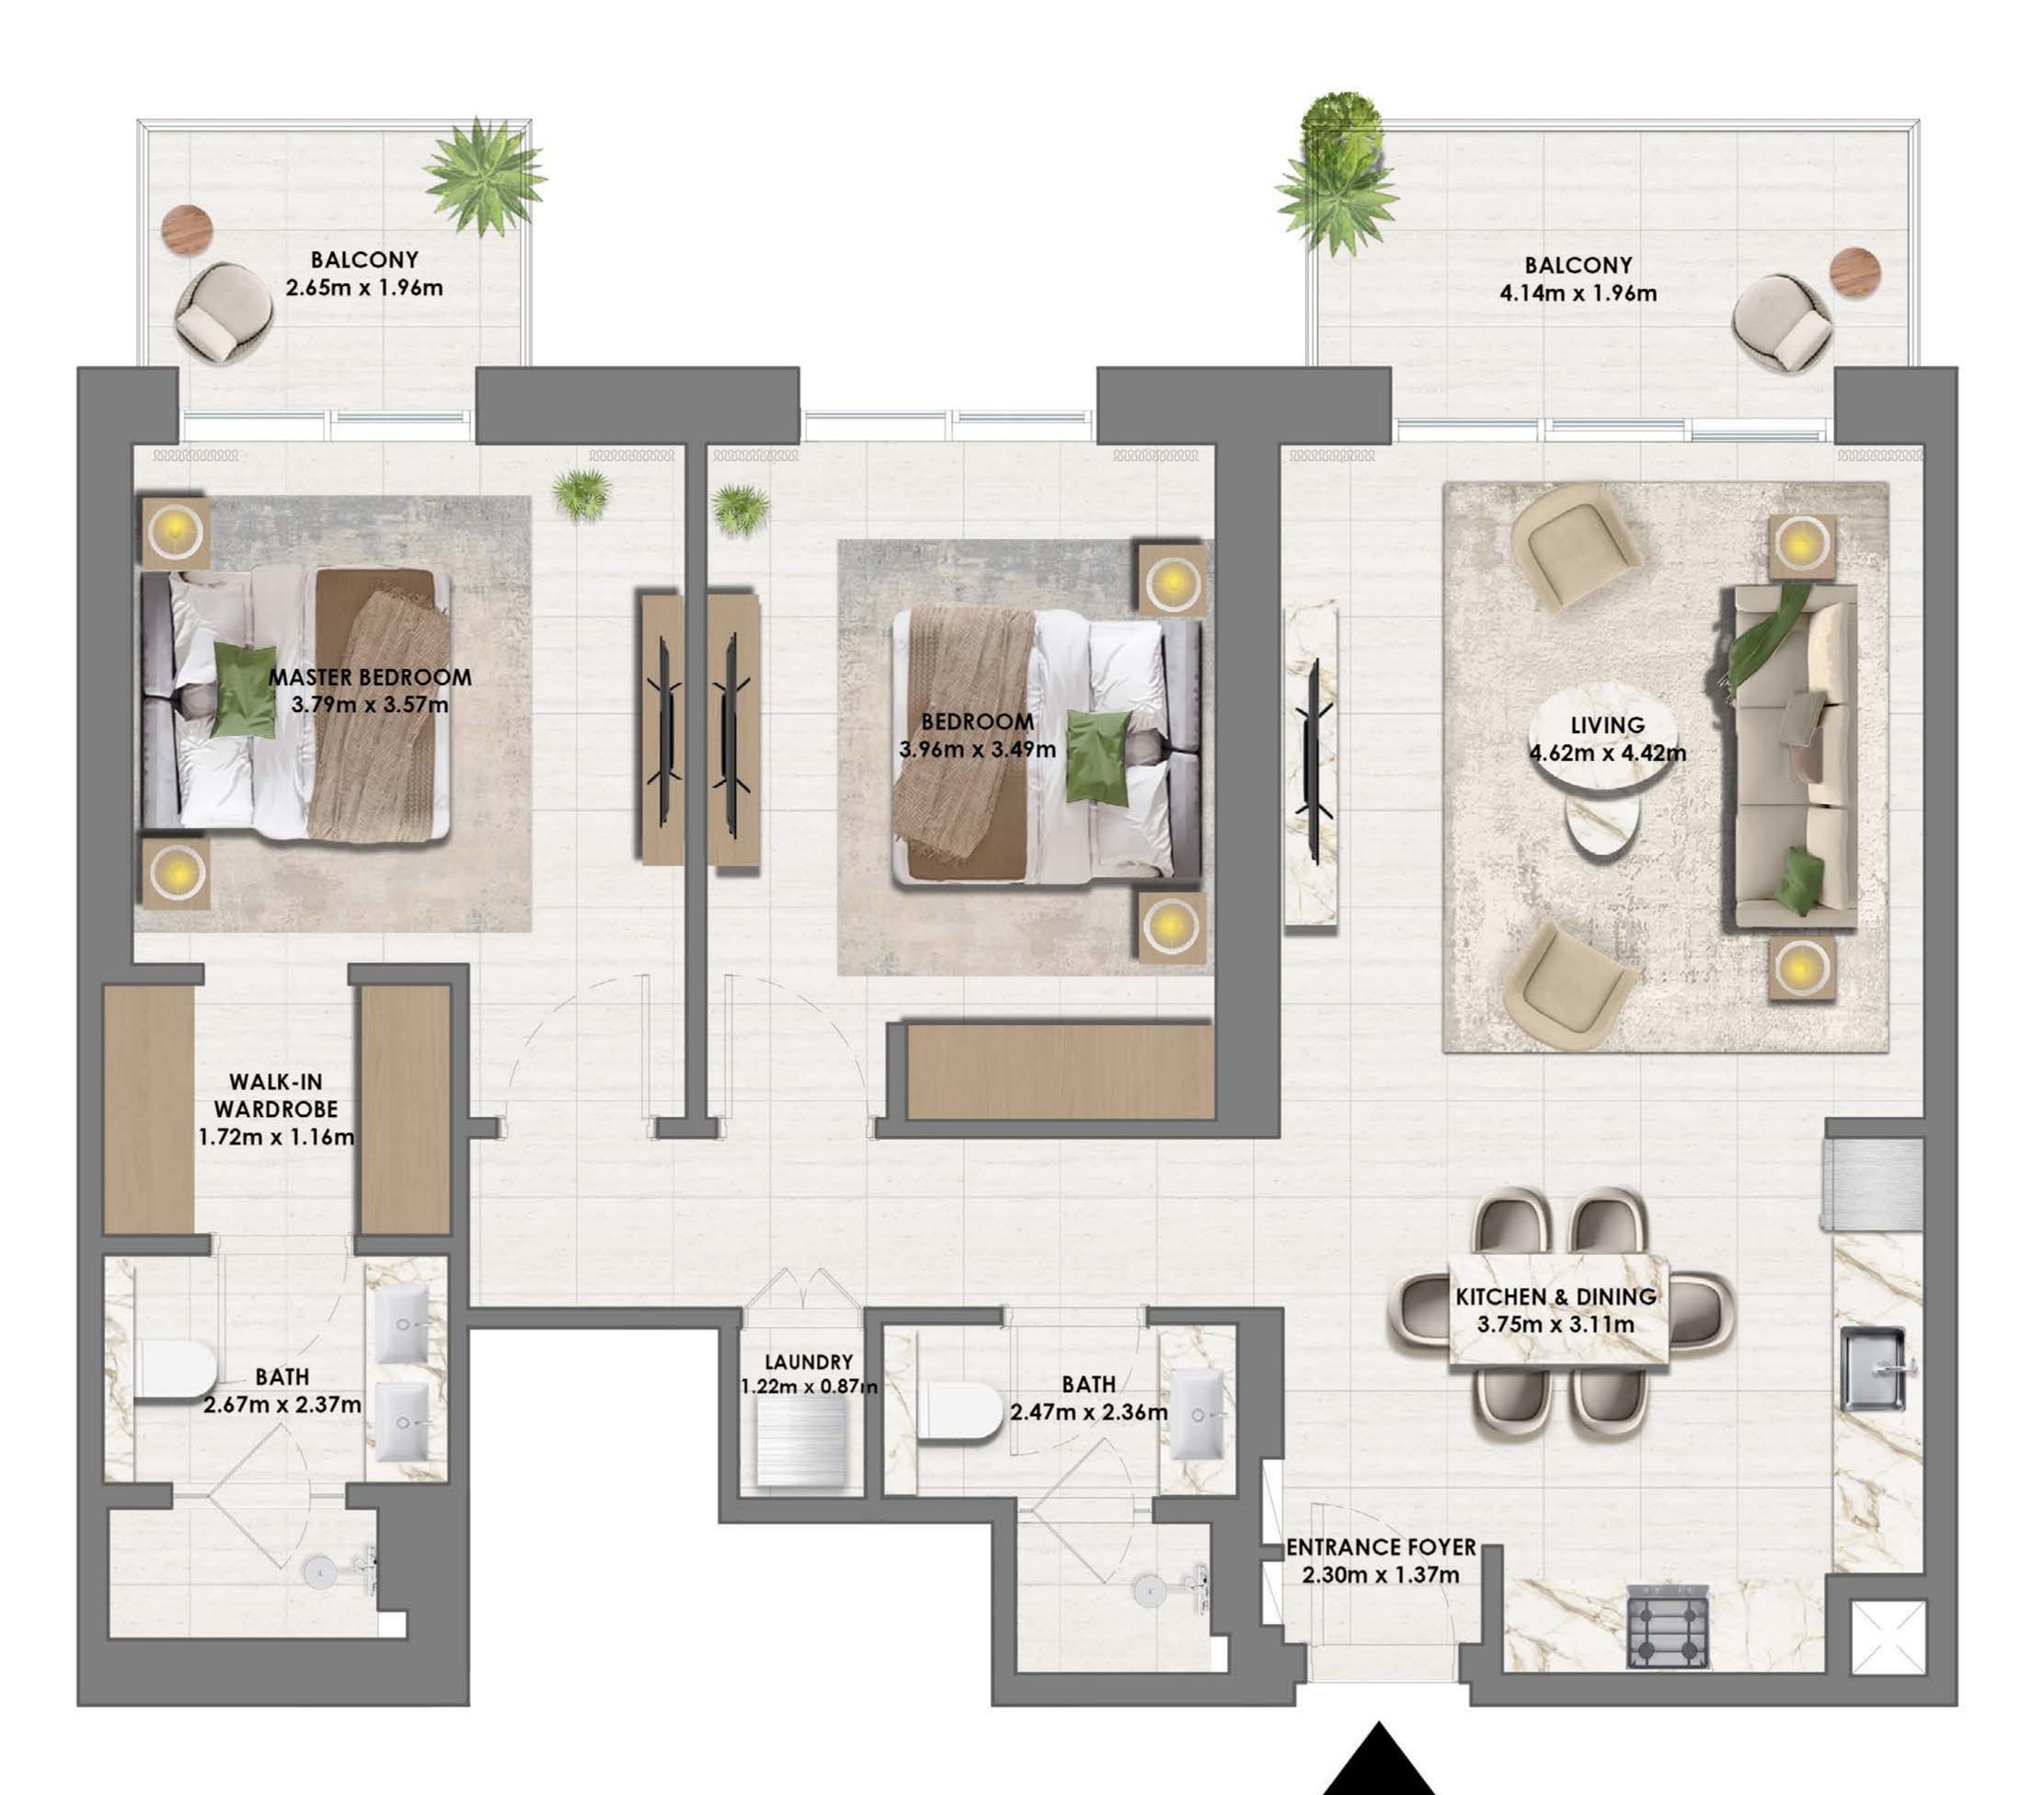

## 2 BEDROOM TYPE 2

UNIT 206, 306, 406, 506, 606, 706, 806, 906, 1006, 1106, 1206, 1306, 1406, 1506, 1606, 1706, 1806, 1906, 2006, 2106, 2206, 2306

|   | SUITE AREA   | 1091.78 SQ.FT. | 101.43 SQ.M. |
|---|--------------|----------------|--------------|
|   | BALCONY AREA | 152.85 SQ.FT.  | 14.20 SQ.M.  |
| _ | TOTAL AREA   | 1244.63 SQ.FT. | 115.63 SQ.M. |