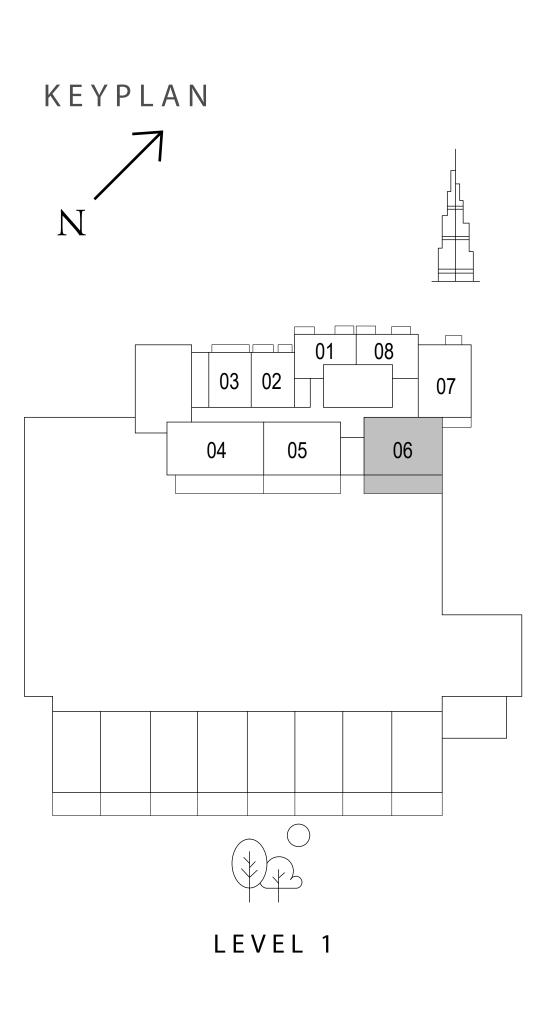

## 2 BEDROOM TYPE 2

UNIT 206, 306, 406, 506, 606, 706, 806, 906, 1006, 1106, 1206, 1306, 1406, 1506, 1606, 1706, 1806, 1906, 2006, 2106, 2206, 2306

|   | SUITE AREA   | 1091.78 SQ.FT. | 101.43 SQ.M. |
|---|--------------|----------------|--------------|
|   | BALCONY AREA | 152.85 SQ.FT.  | 14.20 SQ.M.  |
| _ | TOTAL AREA   | 1244.63 SQ.FT. | 115.63 SQ.M. |