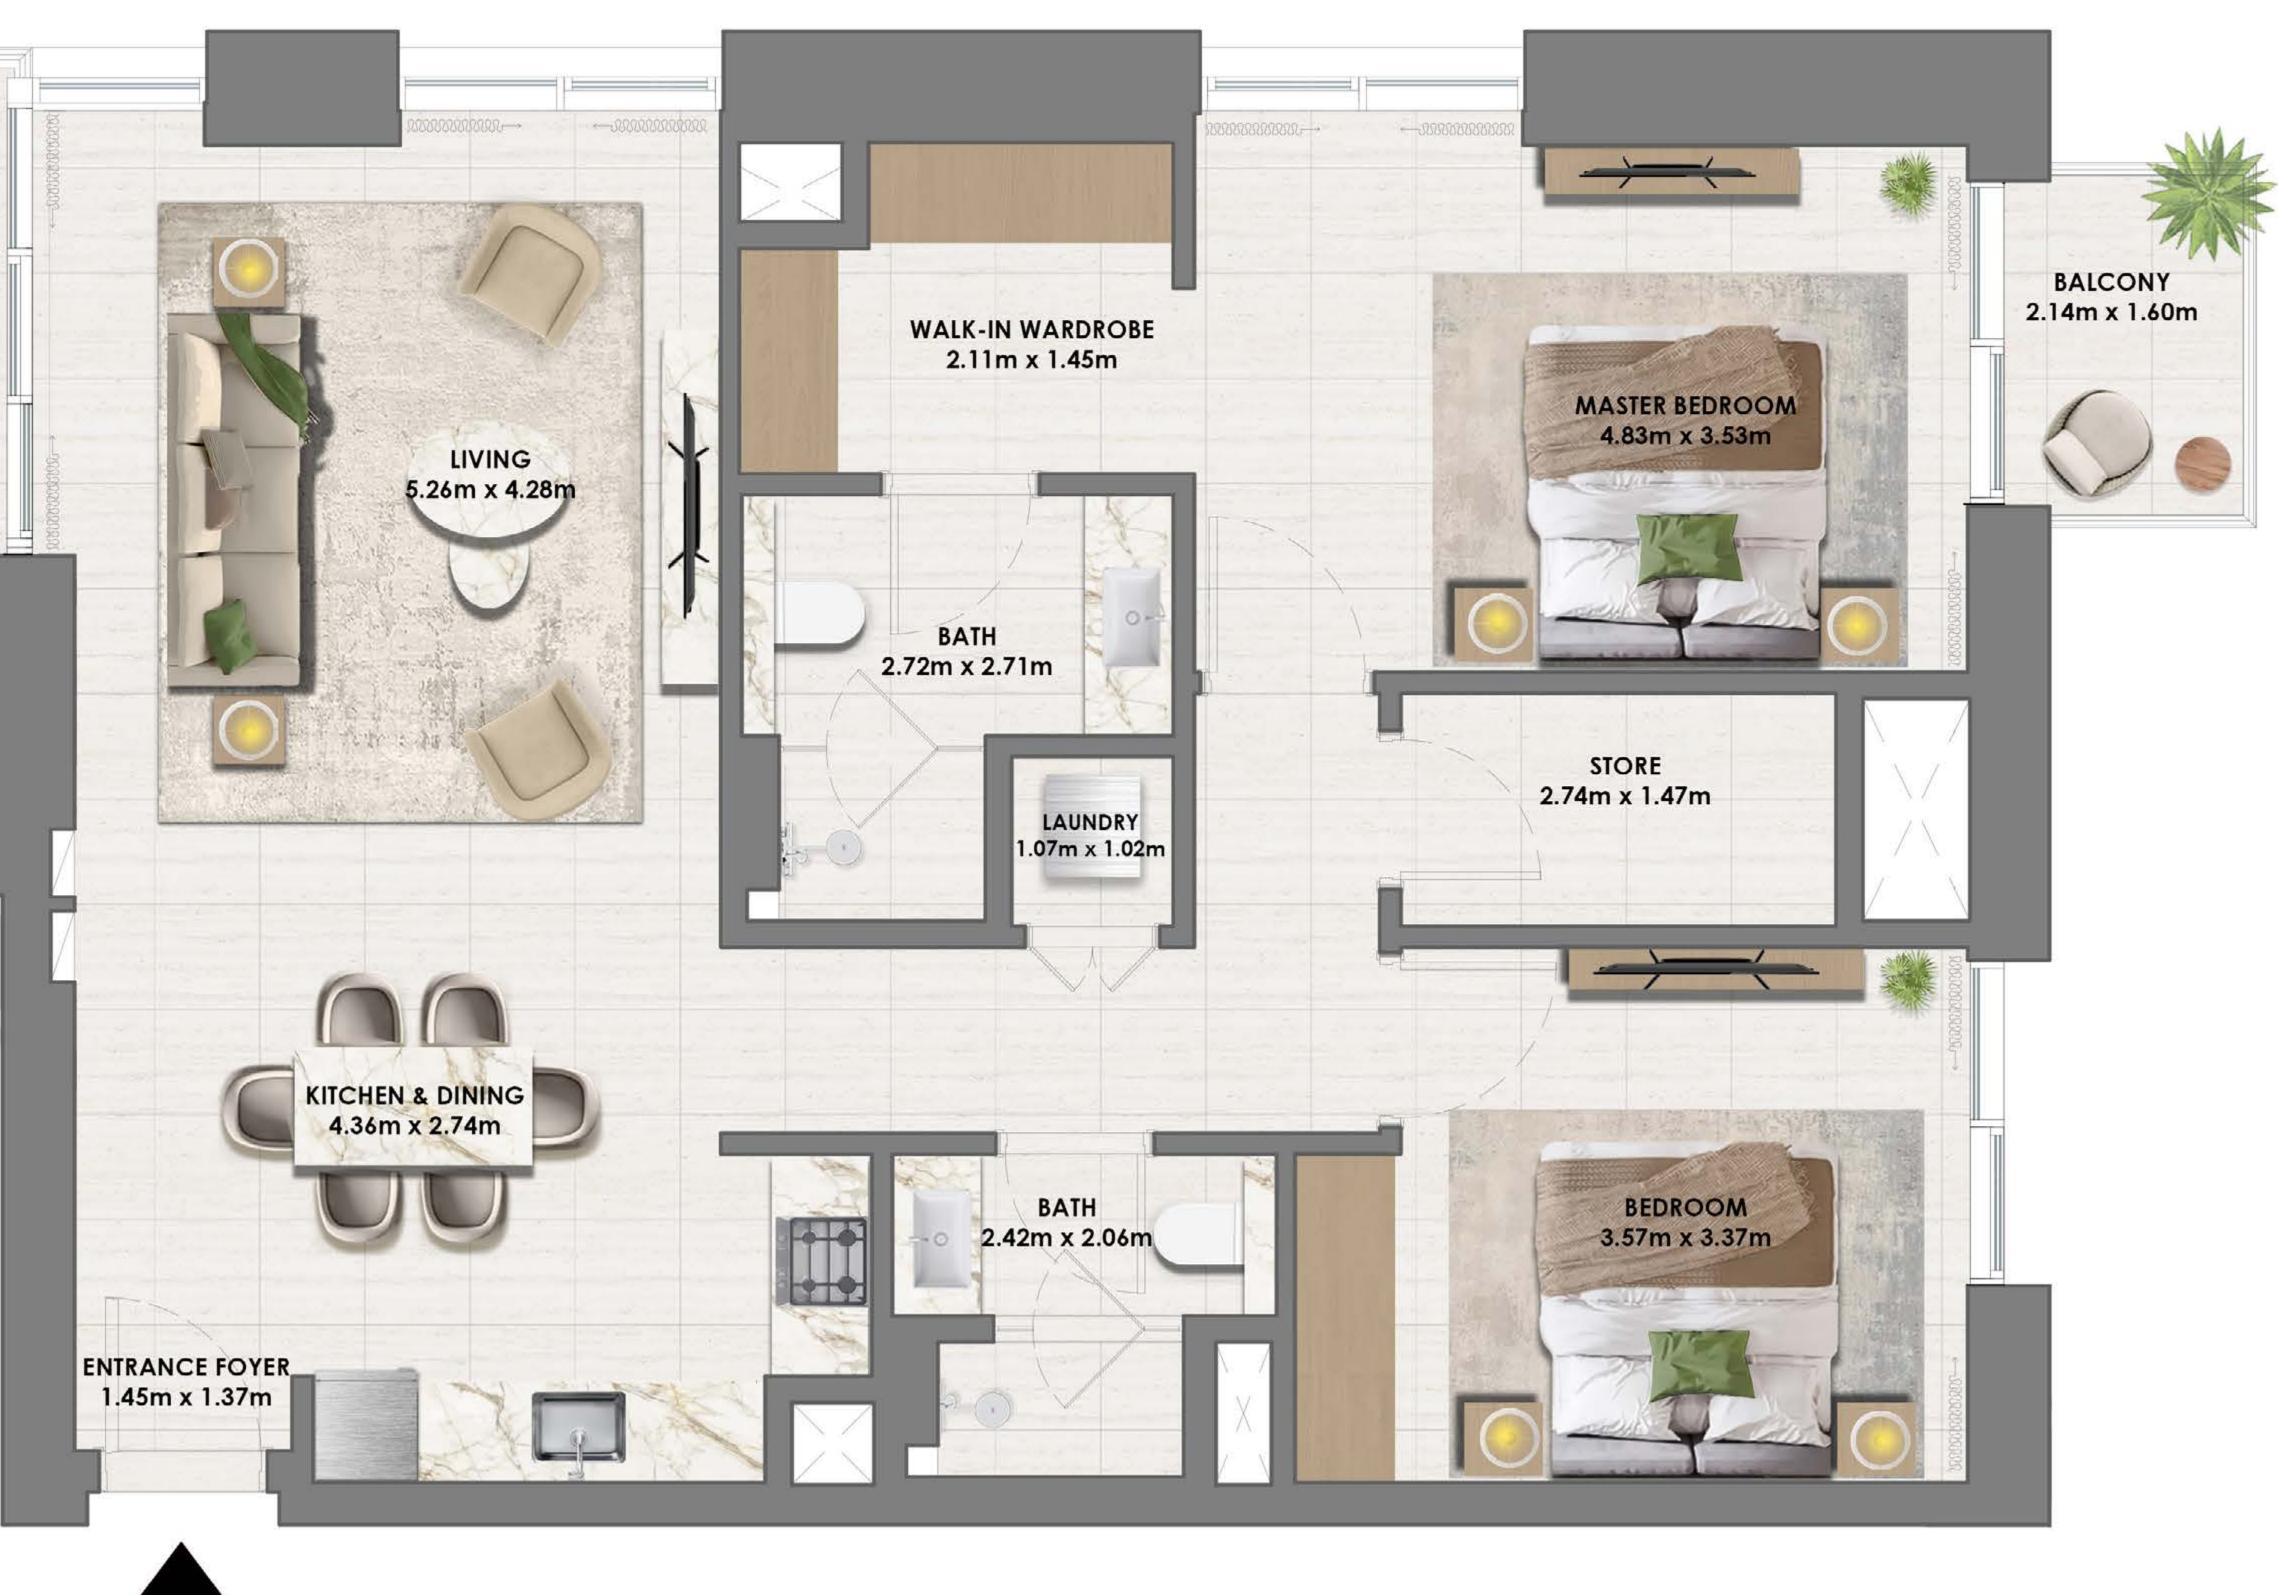

#### 2 BEDROOM TYPE 1A

UNIT 204, 304, 404, 504, 604, 704, 804, 904, 1004, 1104, 1204, 1304, 1404, 1504, 1604, 1704, 1804, 1904, 2004, 2104, 2204, 2304

| _ | SUITE AREA   | 1149.48 SQ.FT. | 106.79 SQ.M. |
|---|--------------|----------------|--------------|
|   | BALCONY AREA | 125.72 SQ.FT.  | 11.68 SQ.M.  |
| - | TOTAL AREA   | 1275.20 SQ.FT. | 118.47 SQ.M. |