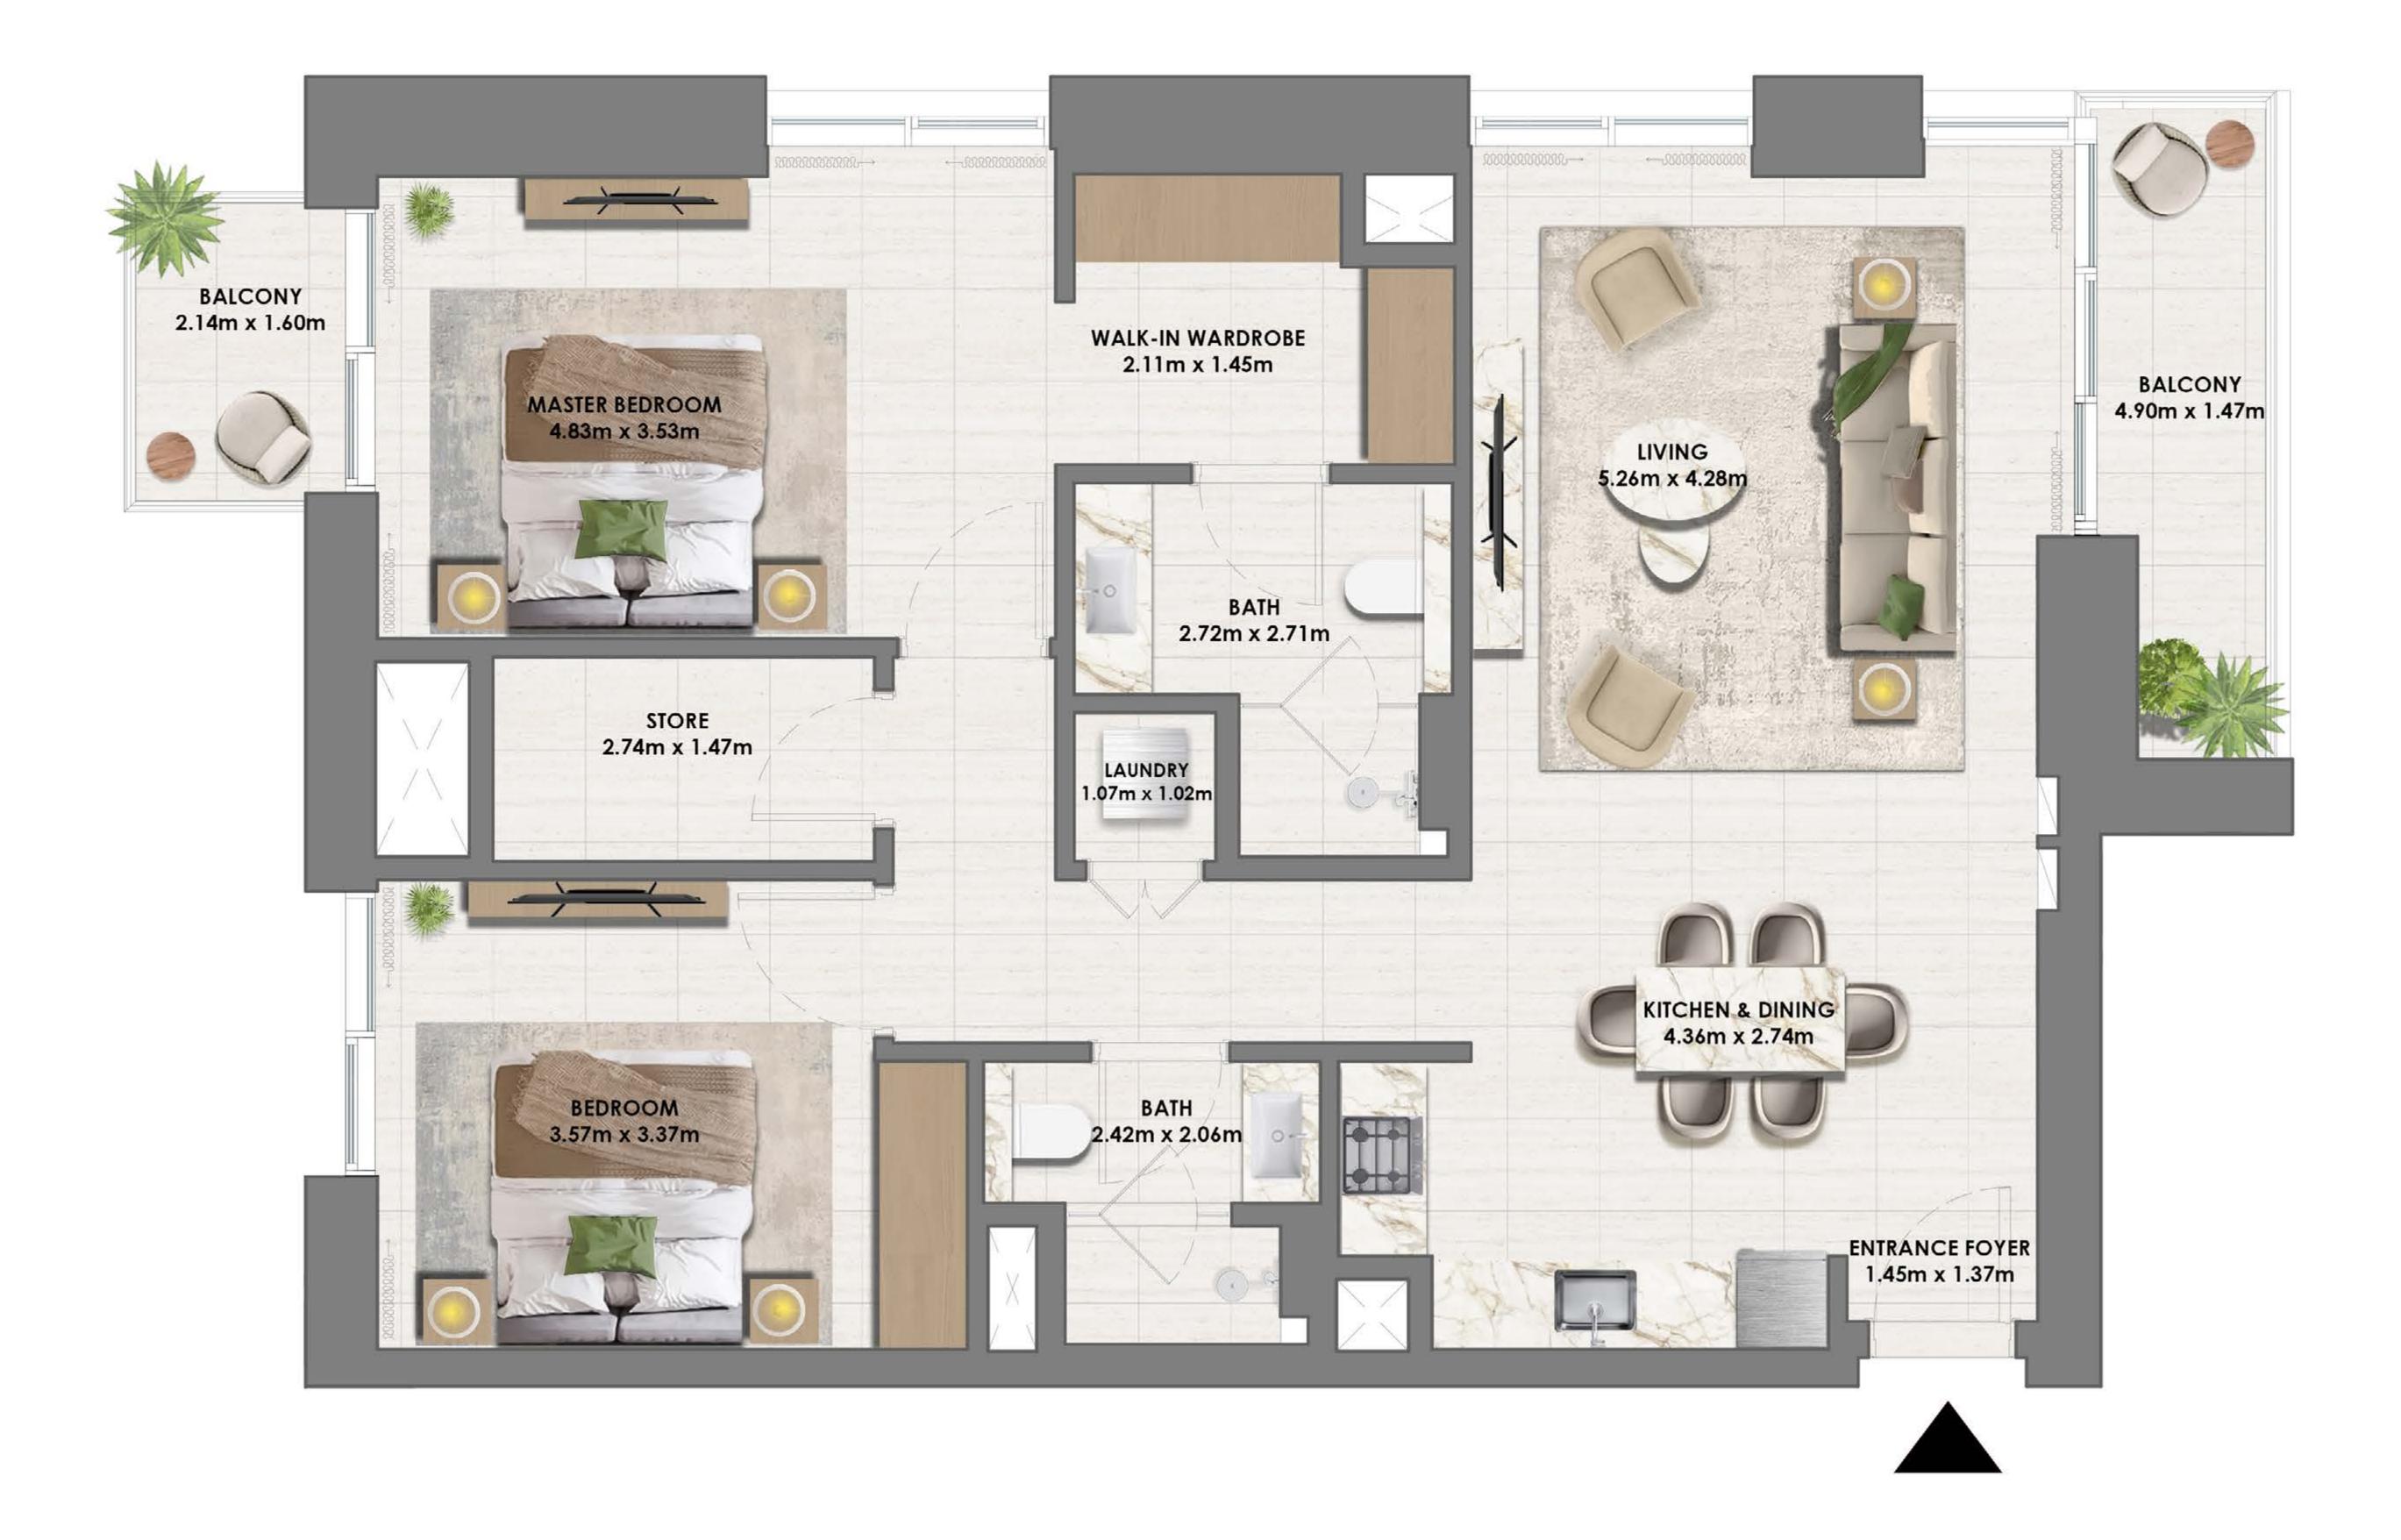

#### 2 BEDROOM TYPE 1

| UNIT | 107 |
|------|-----|
|------|-----|

| SUITE AREA     | 1142.05 SQ.FT. | 106.10 SQ.M. |
|----------------|----------------|--------------|
| BALCONY AREA   | 115.82 SQ.FT.  | 10.76 SQ.M.  |
| <br>TOTAL AREA | 1257.87 SQ.FT. | 116.86 SQ.M. |

UNIT 208, 308, 408, 508, 608, 708, 808, 908, 1008, 1108, 1208, 1308, 1408, 1508, 1608, 1708, 1808, 1908, 2008, 2108, 2208, 2308

| SUITE AREA   | 1138.71 SQ.FT. | 105.79 SQ.M. |
|--------------|----------------|--------------|
| BALCONY AREA | 126.48 SQ.FT.  | 11.75 SQ.M.  |
| TOTAL AREA   | 1265.19 SQ.FT. | 117.54 SQ.M. |