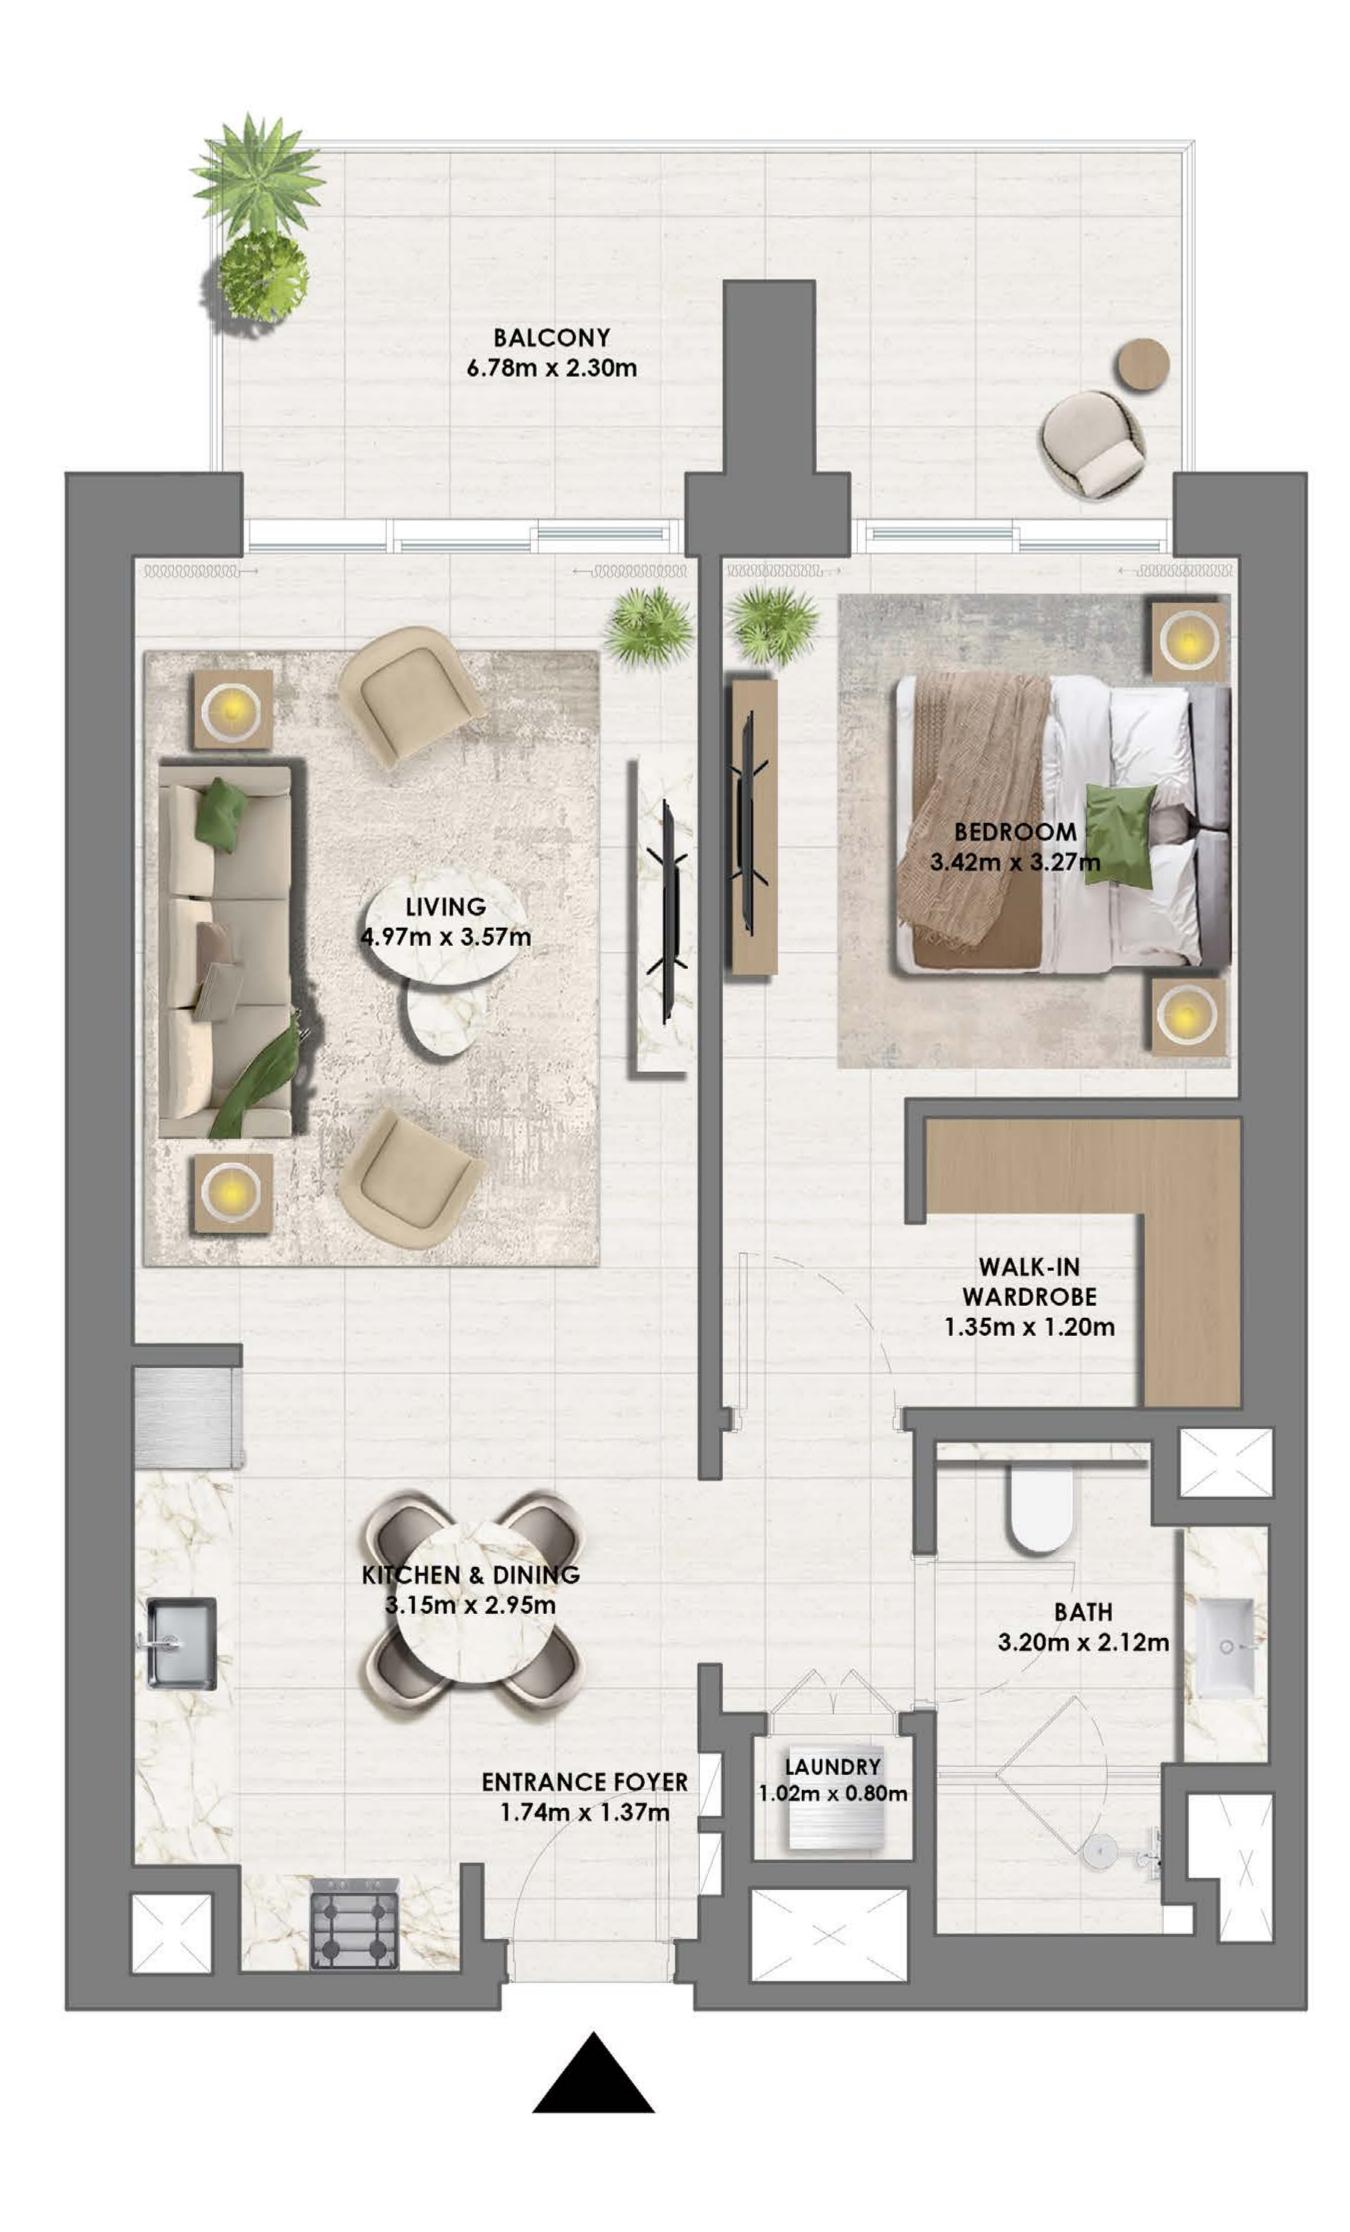

#### BEDROOM TYPE 2A

| UNIT | G-01 |
|------|------|
|      |      |

|   | SUITE AREA   | 617.53 SQ.FT. | 57.37 SQ.M. |
|---|--------------|---------------|-------------|
|   | BALCONY AREA | 129.92 SQ.FT. | 12.07 SQ.M. |
| - | TOTAL AREA   | 747.45 SQ.FT. | 69.44 SQ.M. |