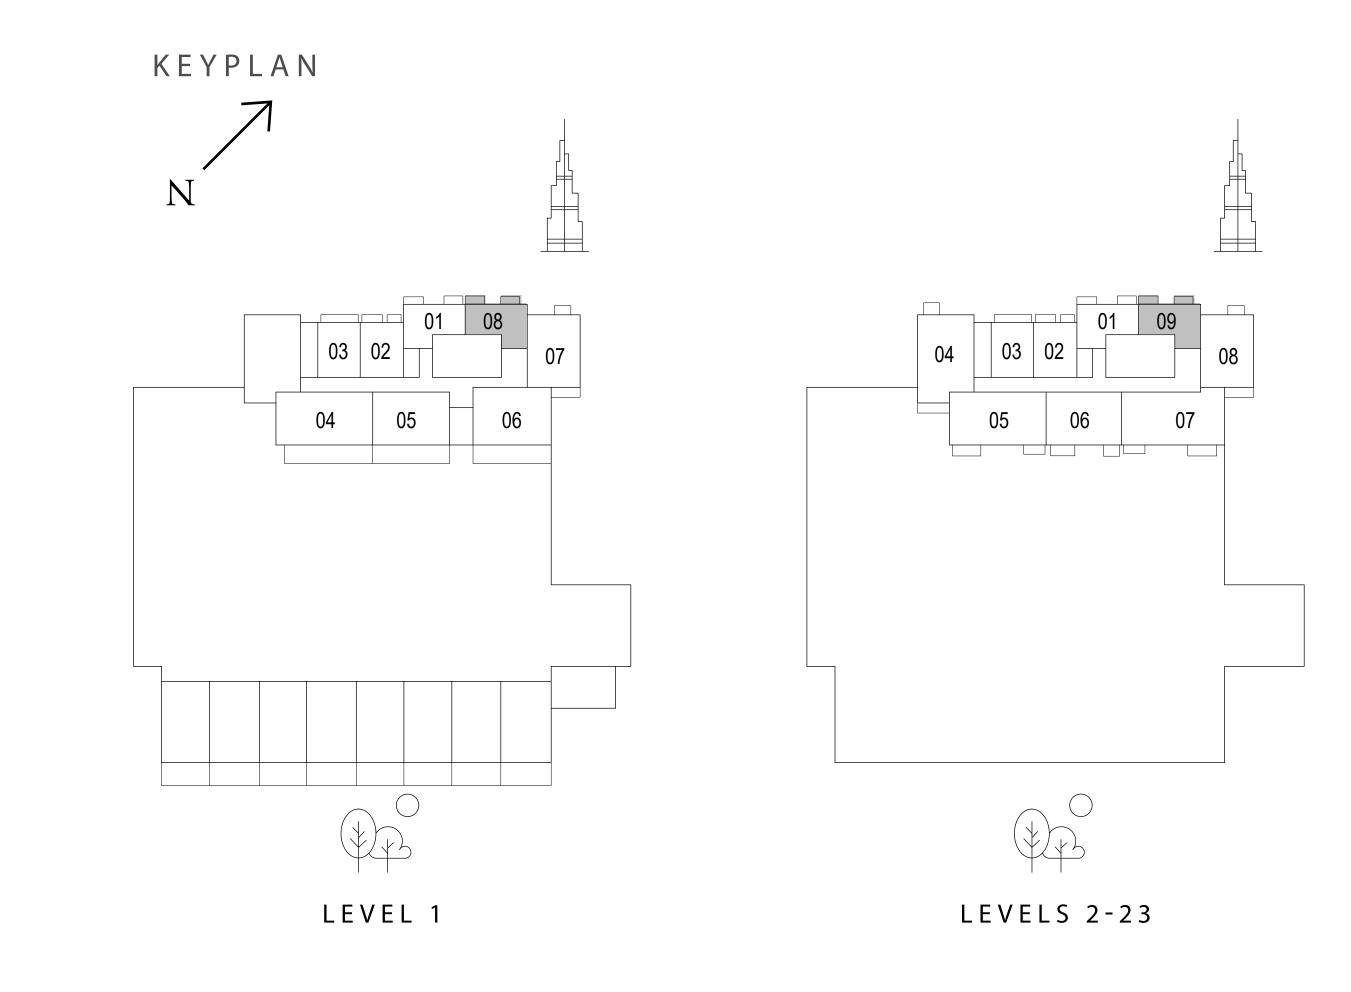

KEY SECTION

|   | 23         | 1  |  |
|---|------------|----|--|
|   |            |    |  |
|   | 22         |    |  |
|   | 21         |    |  |
| _ | 20         |    |  |
|   | 19         |    |  |
|   | 18         |    |  |
| Ē | 17         |    |  |
|   | 16         |    |  |
|   | 15         |    |  |
| Ē | 14         |    |  |
| Ē | 13         |    |  |
|   | 12         |    |  |
|   | 11         |    |  |
|   | 10         |    |  |
|   | 9          |    |  |
| Ē | 8          |    |  |
|   | 7          |    |  |
|   | 6          |    |  |
|   | 5          |    |  |
|   | 4          |    |  |
|   | 3          |    |  |
|   | 2          |    |  |
|   | 1          |    |  |
|   | GROUND FLO | OR |  |
|   |            |    |  |