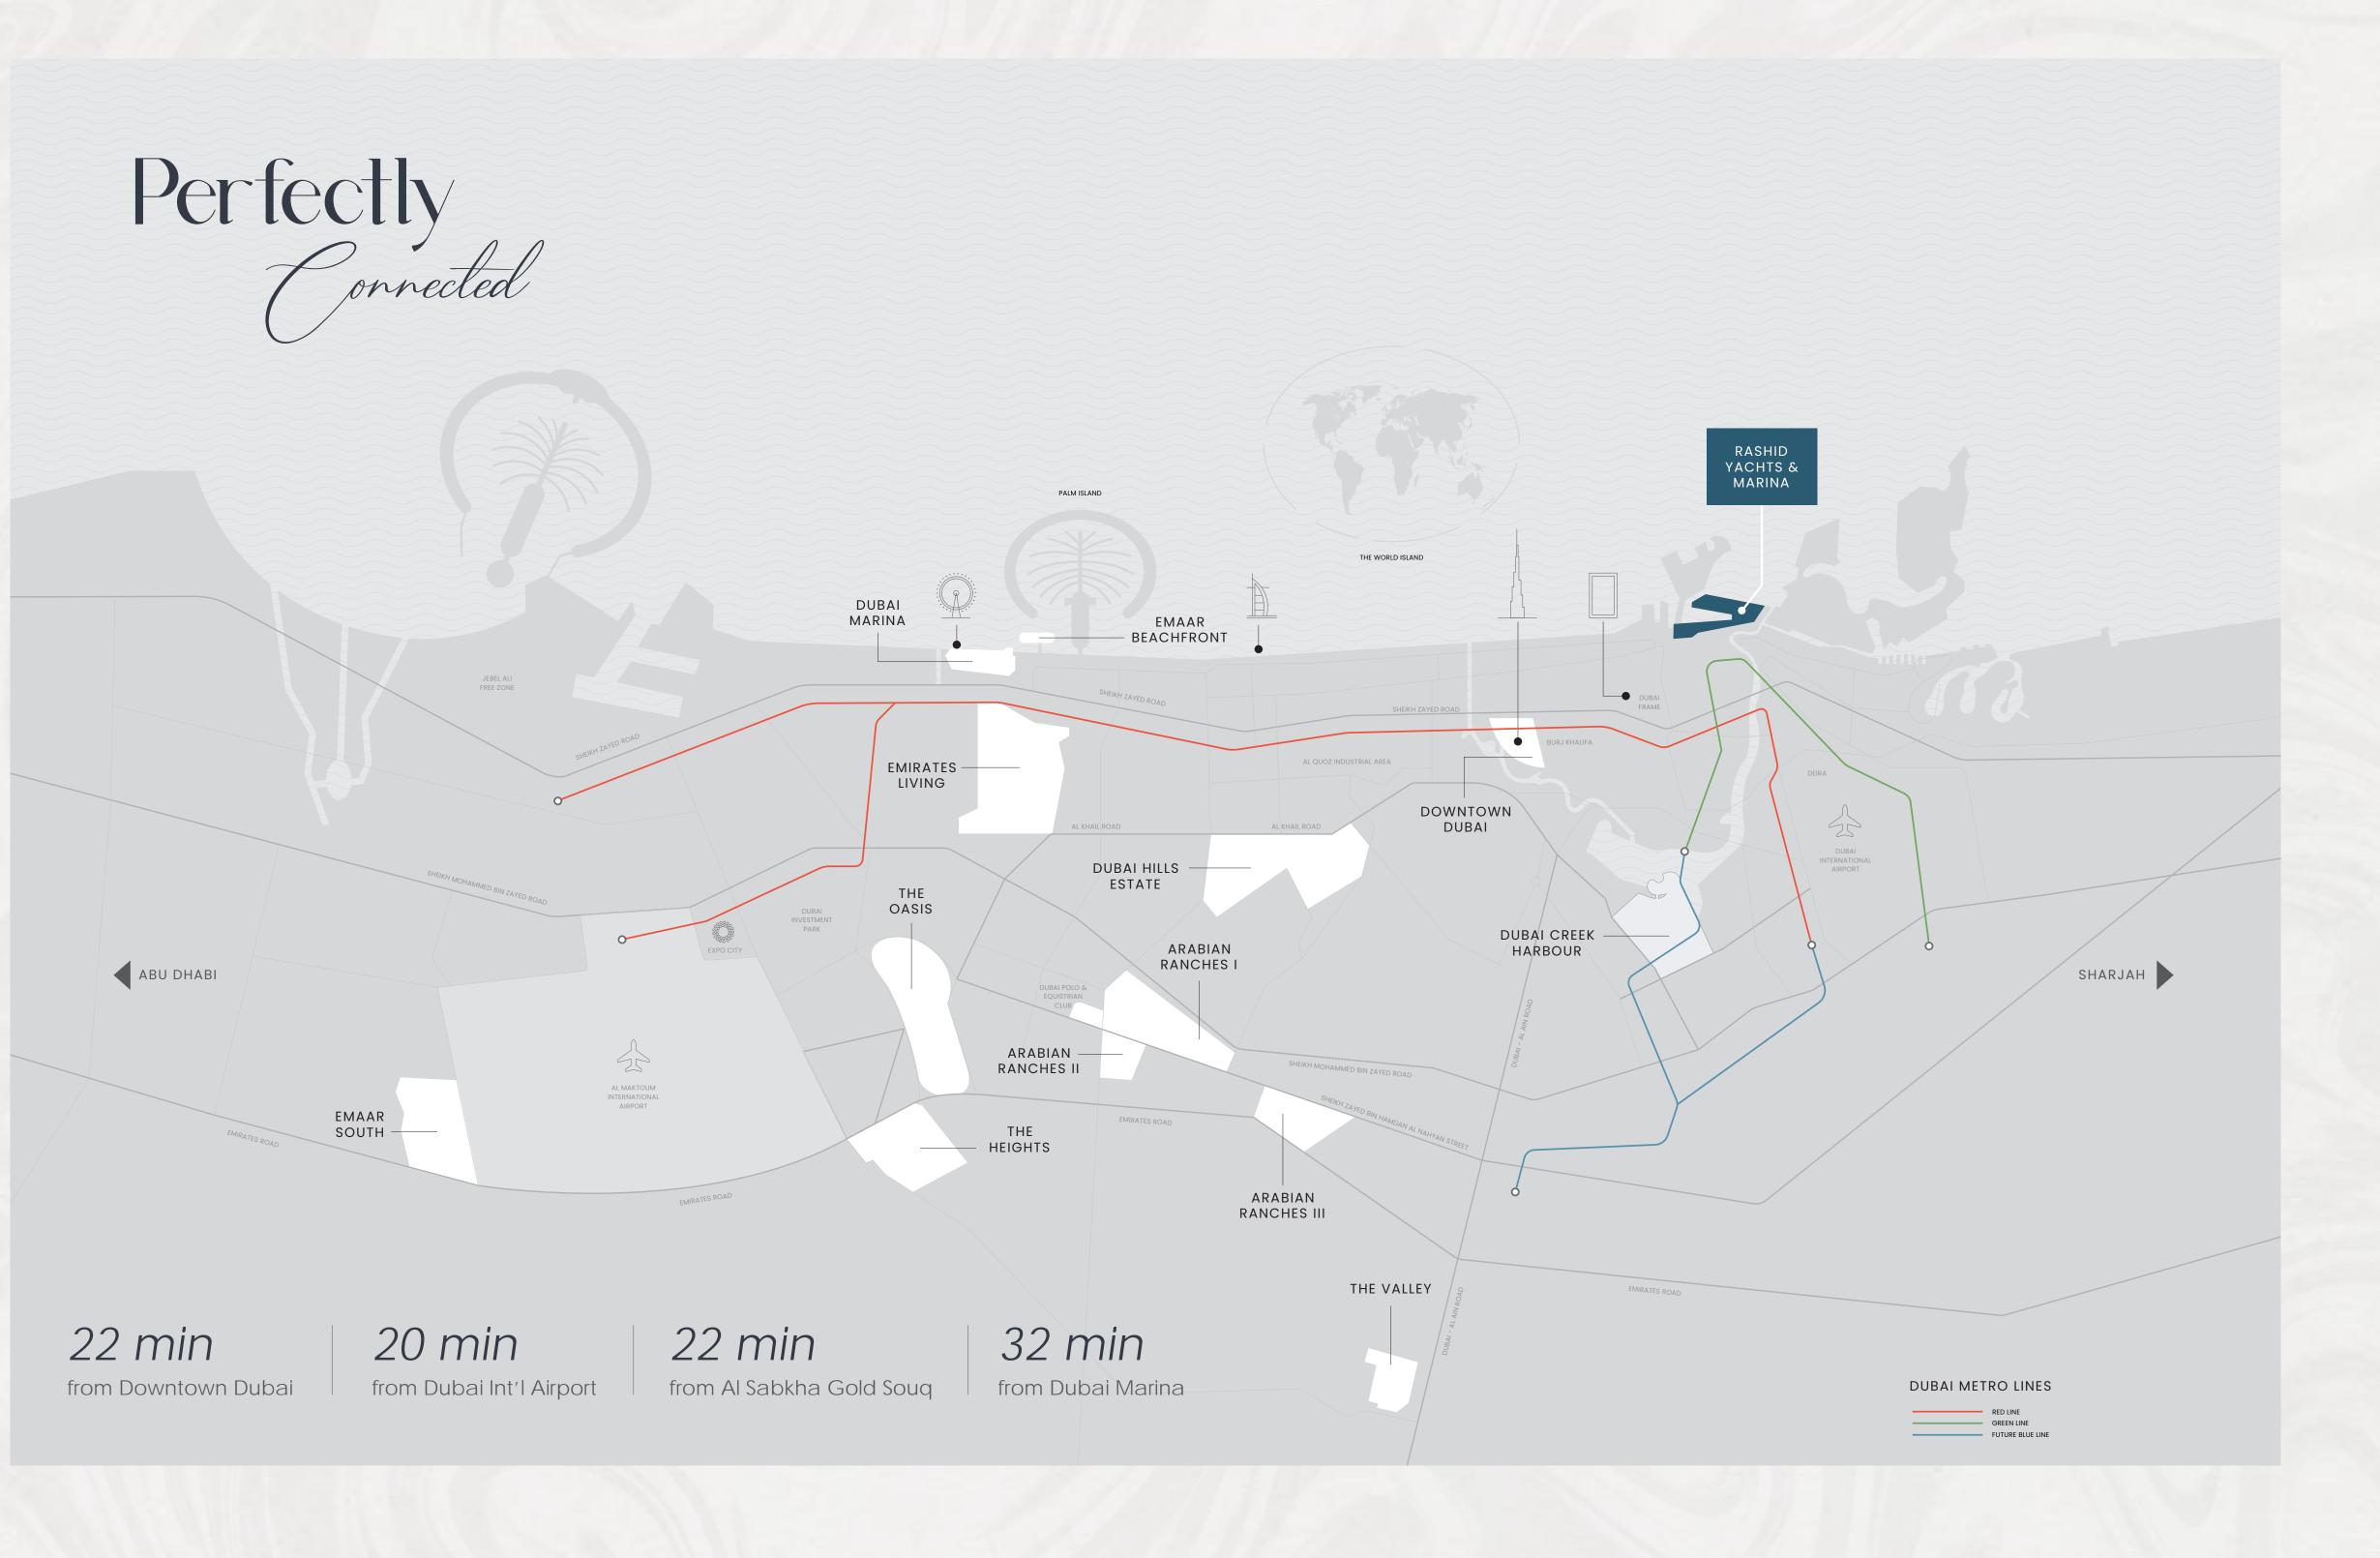

## In the Heart

of it All

Marina Views is a luxurious residential haven nestled in the coveted Rashid Yachts & Marina community, complemented with modern amenities, beautiful scenery, and access to exciting local hotspots. It is the perfect place to relax and explore in proximity to some of Dubai's most exciting attractions.

Downtown Dubai

Dubai Mall

Dubai Int'l Airport

Al Sabkha Gold Souq

Dubai Museum

Heritage Village

# A Gateway to Timeless Elegance

Immerse yourself in the rich history of Dubai and indulge in the convenience of being just a stone's throw away from Downtown. Marina Views offers unrivalled proximity to the city's most renowned landmarks. Indulge in the captivating blend of timeless traditions and modern dynamism that Dubai has to offer.

# Every Destination Moments Away

Timeless Luxury

Experience a new level of modern living at Marina Views, where meticulously designed high-rise buildings effortlessly combine functionality with style. Indulge in the carefully designed homes that maximise space, invite abundant natural light, and prioritise your comfort. These residences effortlessly blend beauty and functionality.