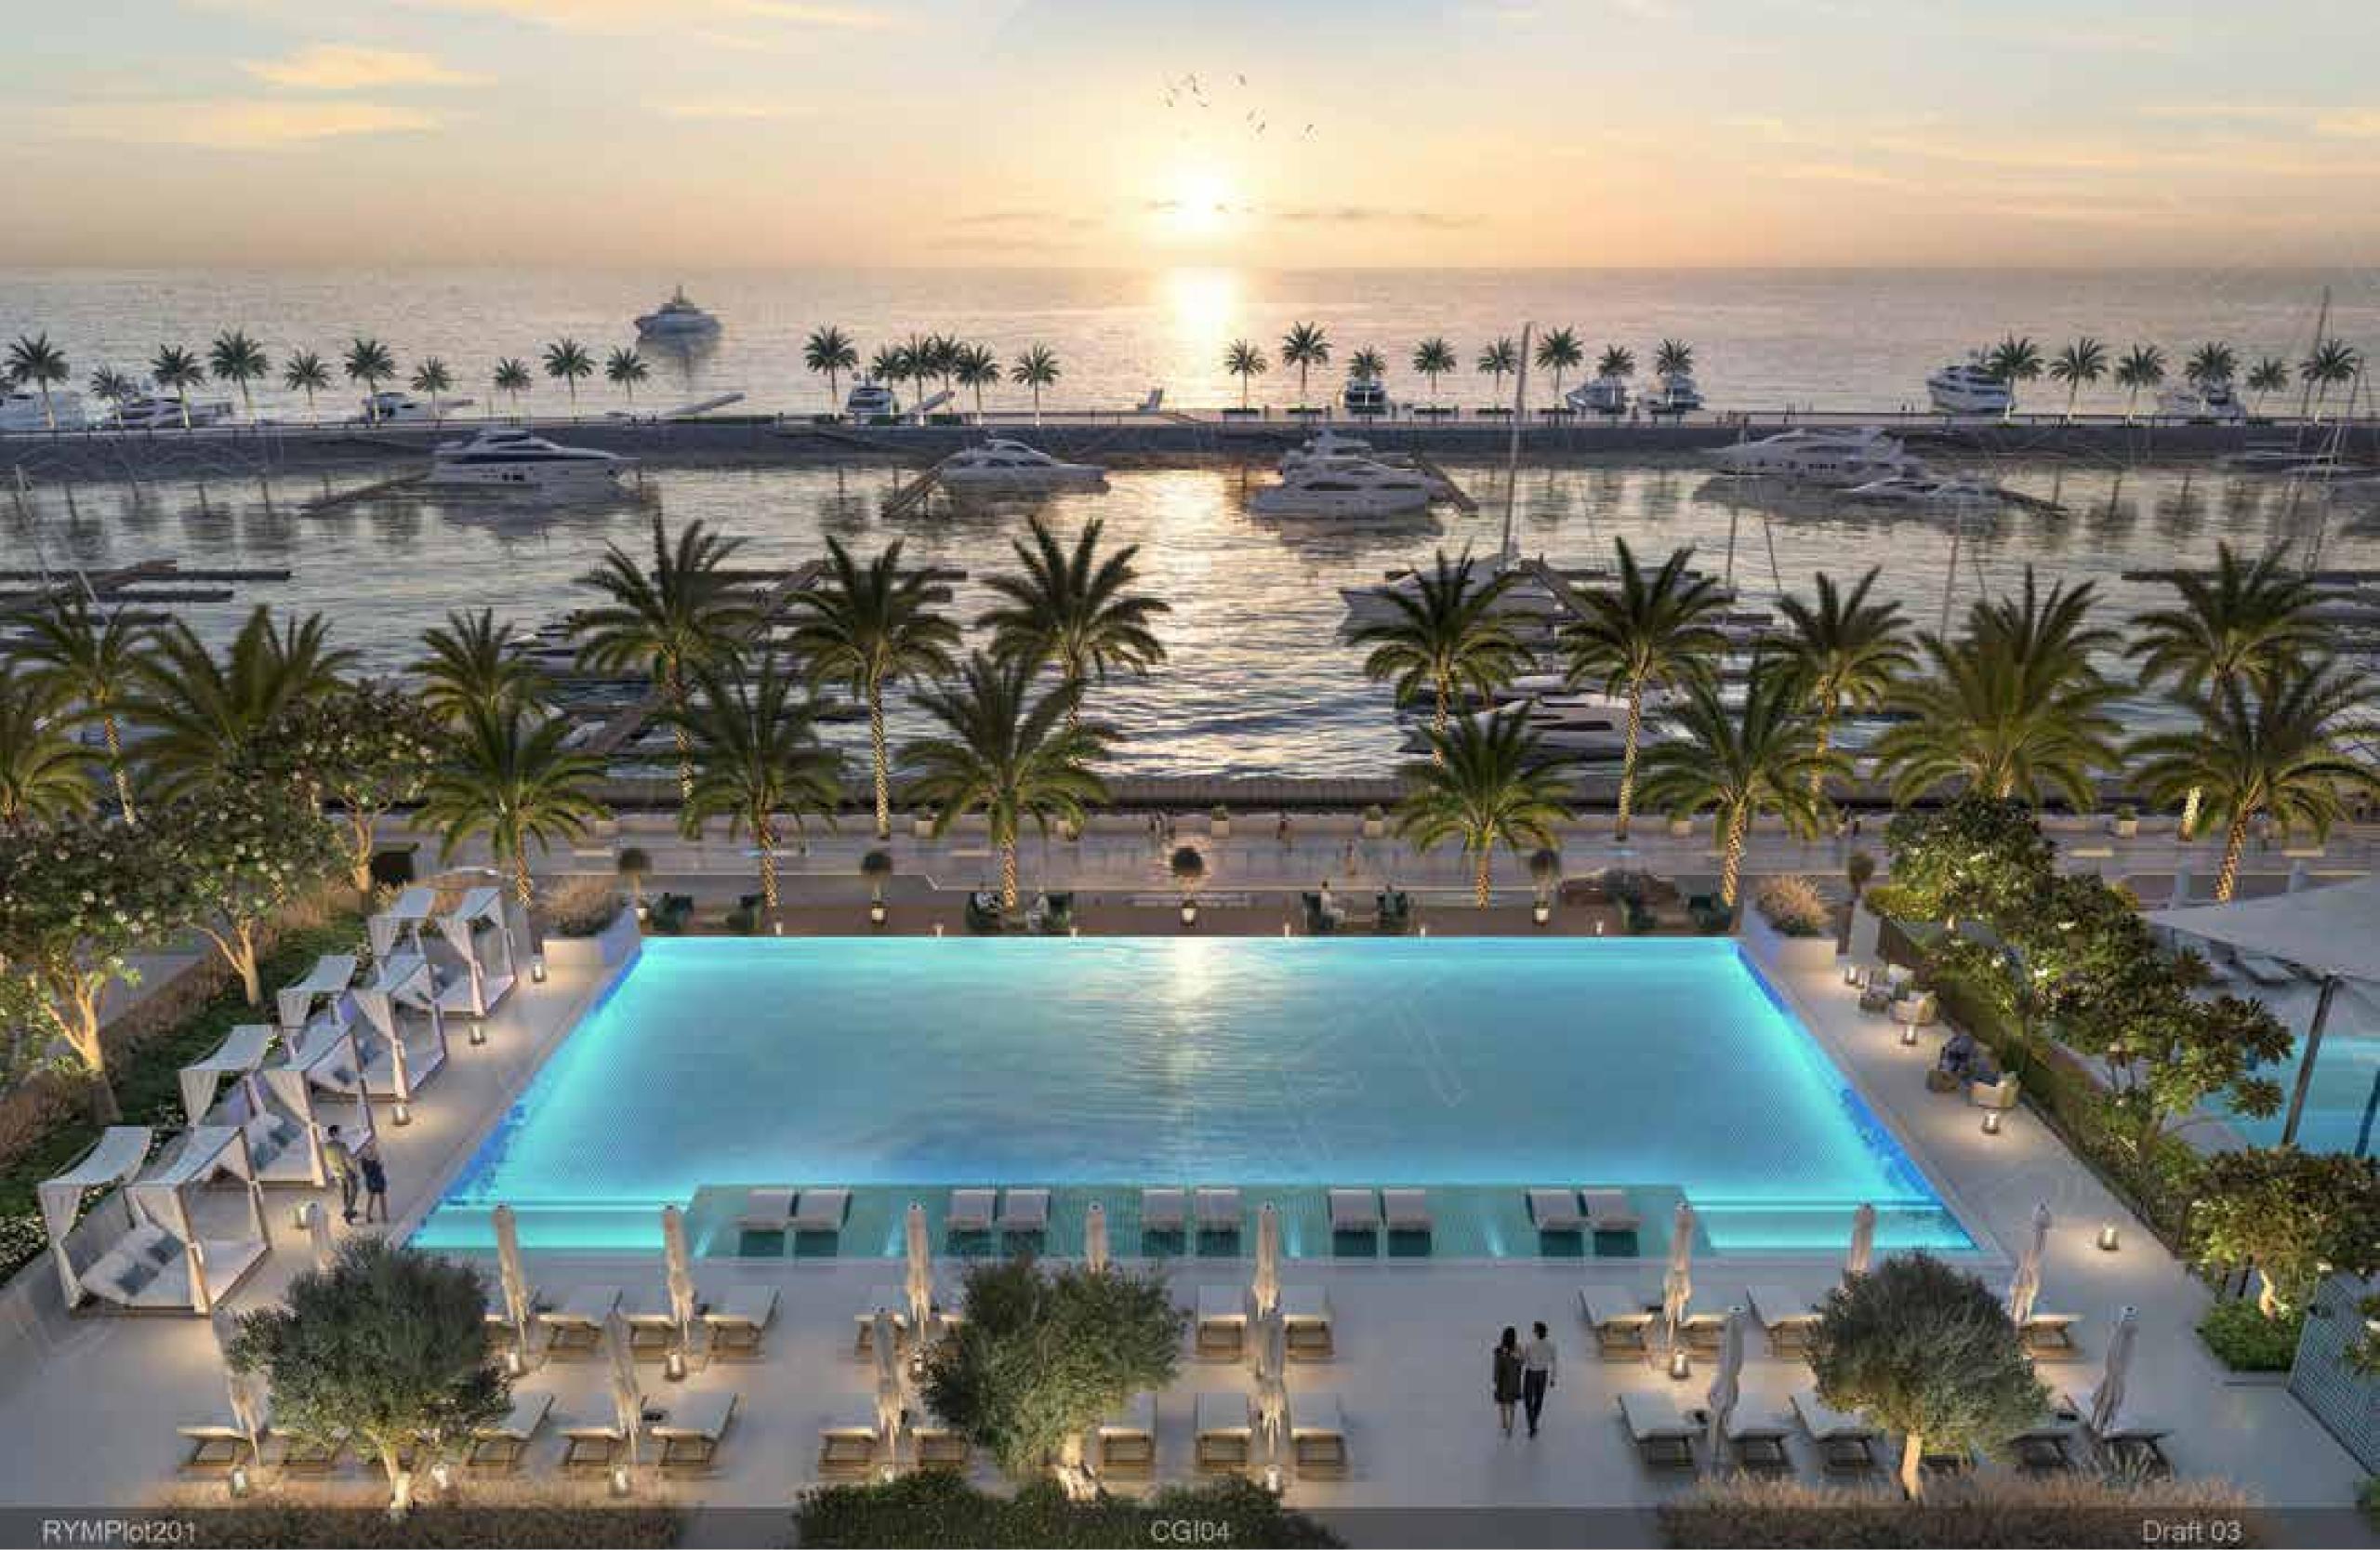

State-of-the-art gym

Versatile multipurpose rooms

Lush green landscapes

Infinity pool with marina views

Kids' pool

Comprehensive amenity platform

Stylish retail area

Elevated Living Experience

Boardwalk Promenade

During the day or long after the sun dips beyond the sea's horizon, the Promenade is the essence of the Marina's thriving life with a rich variety of dining options and an eclectic selection of stylish shops that will accommodate your every need.

Exclusive F&B Options

Shopping & Retail

Views of Burj Khalifa & The Sea

Thriving Marina

Shopping, Dining & Inspiration

When it comes to retail therapy, nobody does it better than Dubai. The nearby Downtown Dubai is a famous shopping district in Dubai, and it is filled with hip stores that cater to your every whim. Restaurants, cafes, lounges, can all be found in Rashid Yachts & Marina's Promenade.