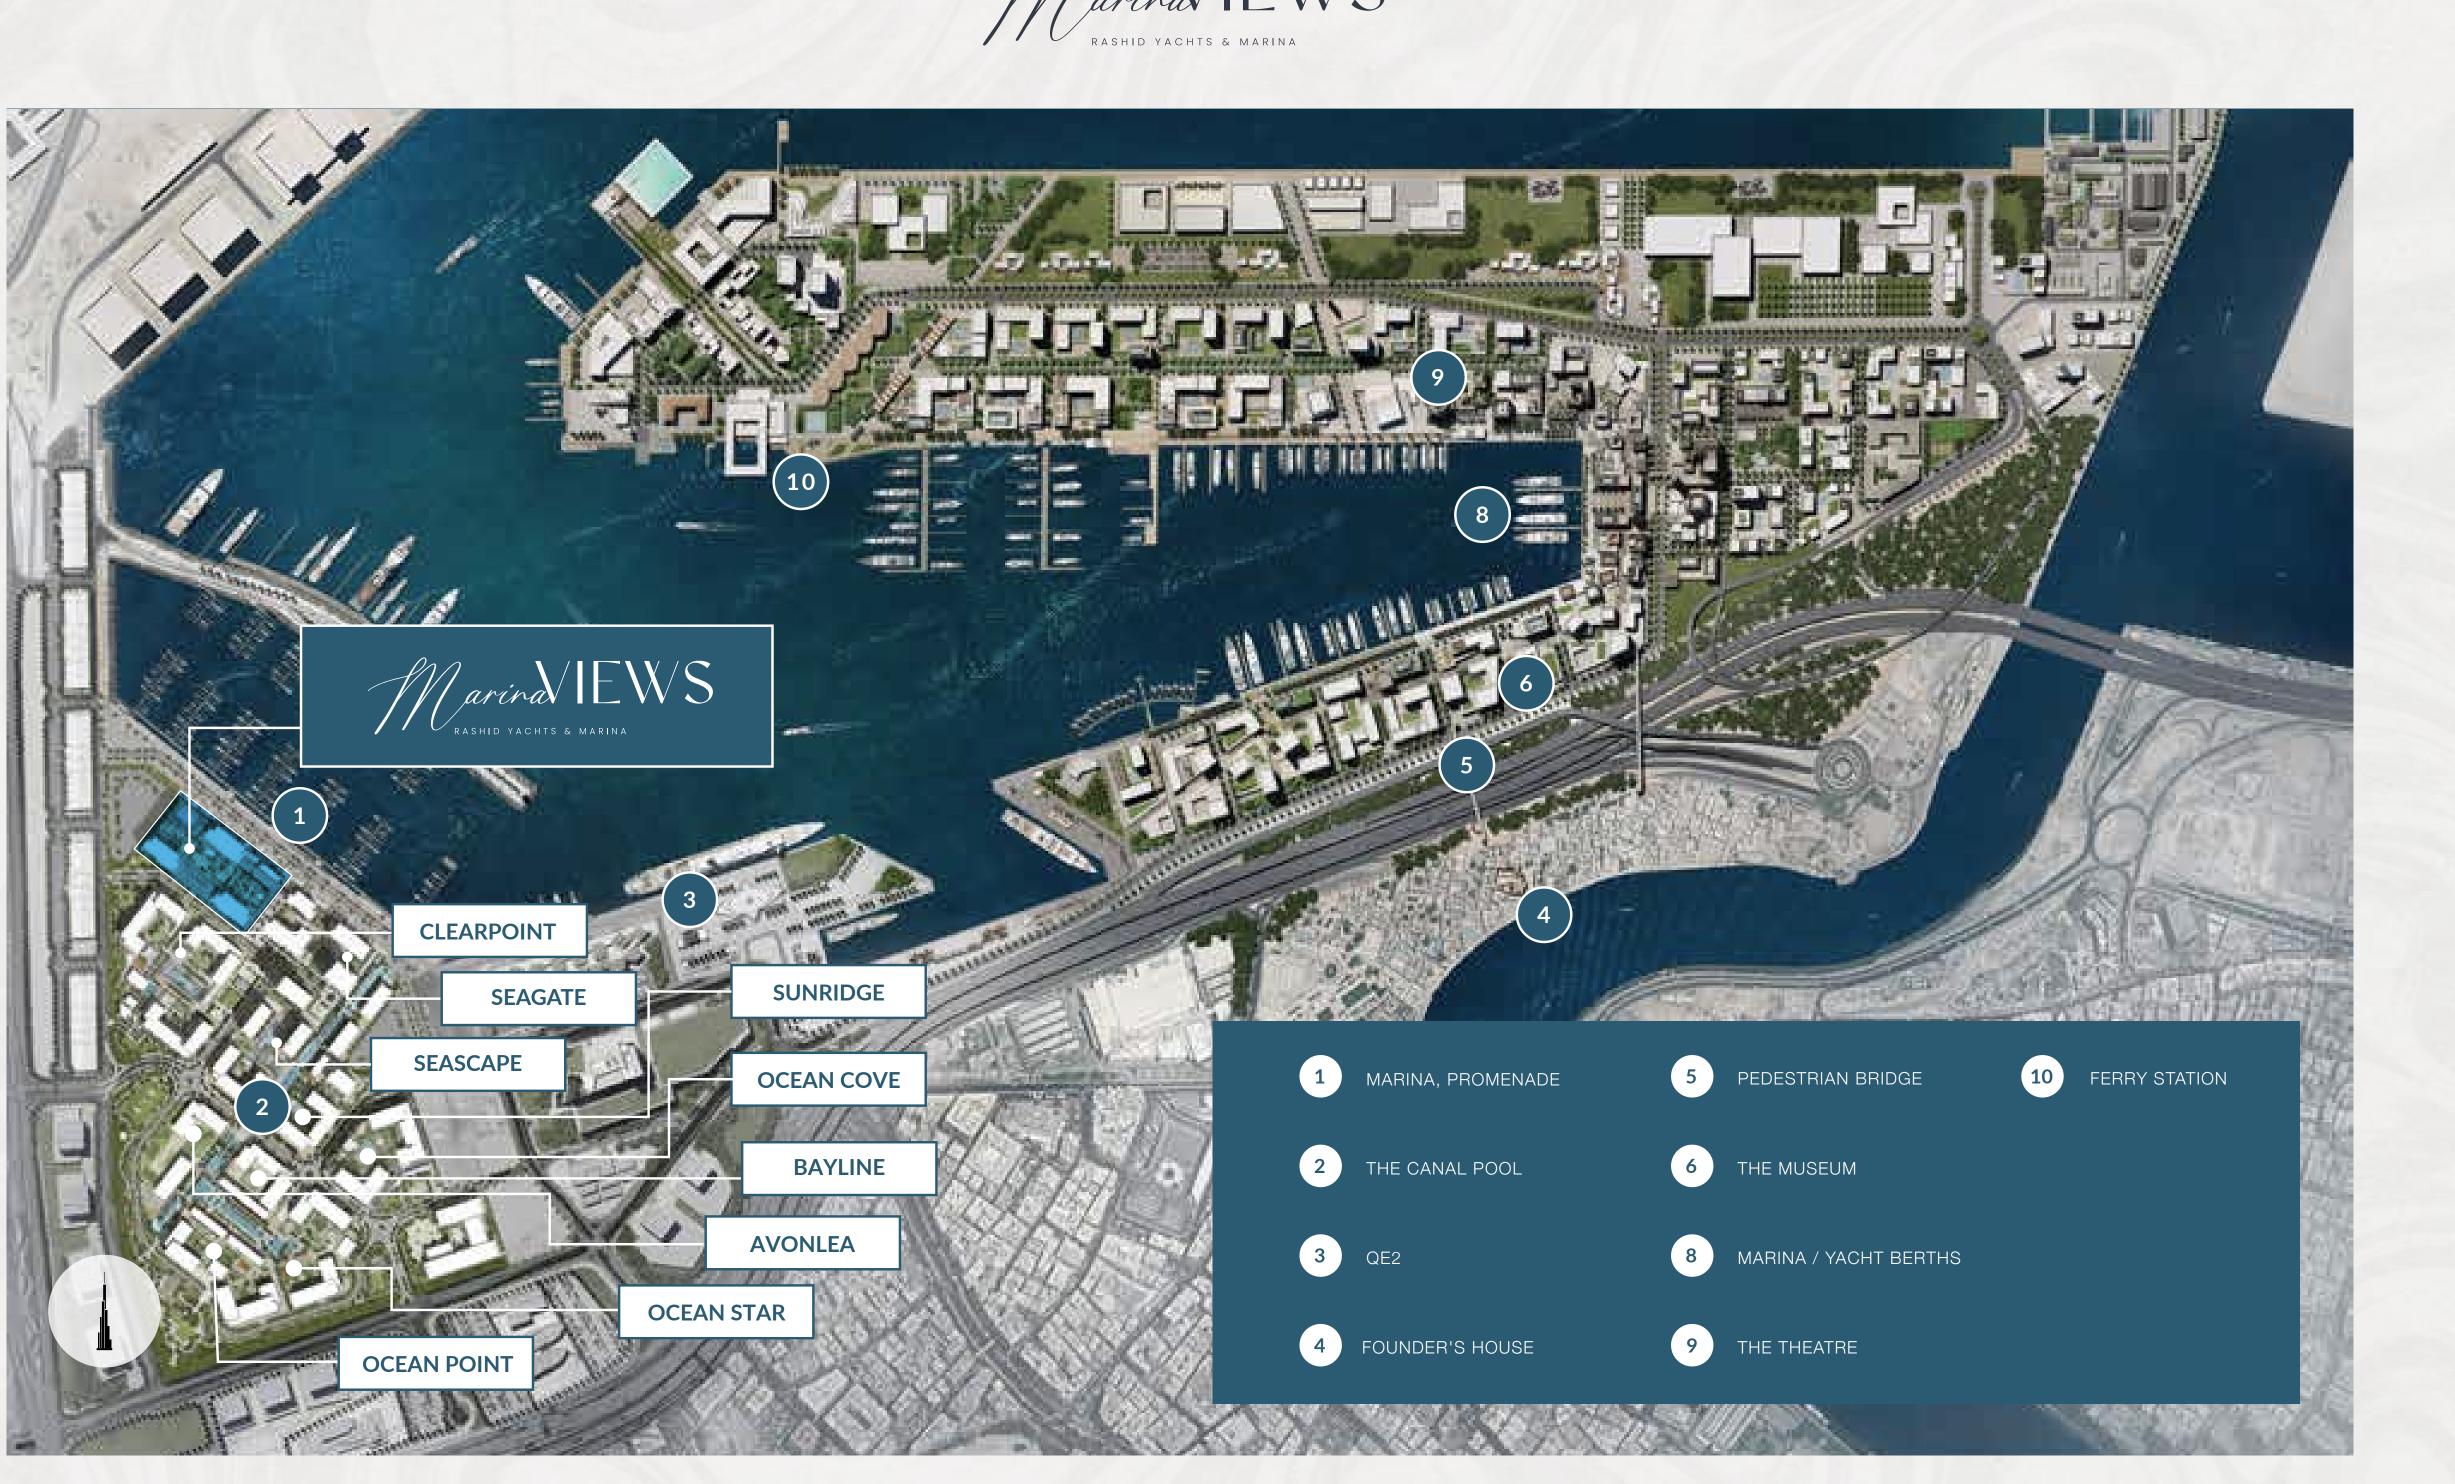

## In the Heart

of it All

Marina Views is a luxurious residential haven nestled in the coveted Rashid Yachts & Marina community, complemented with modern amenities, beautiful scenery, and access to exciting local hotspots. It is the perfect place to relax and explore in proximity to some of Dubai's most exciting attractions.

Downtown Dubai

Dubai Mall

Dubai Int'l Airport

Al Sabkha Gold Souq

Dubai Museum

Heritage Village

# A Gateway to Timeless Elegance

Immerse yourself in the rich history of Dubai and indulge in the convenience of being just a stone's throw away from Downtown. Marina Views offers unrivalled proximity to the city's most renowned landmarks. Indulge in the captivating blend of timeless traditions and modern dynamism that Dubai has to offer.