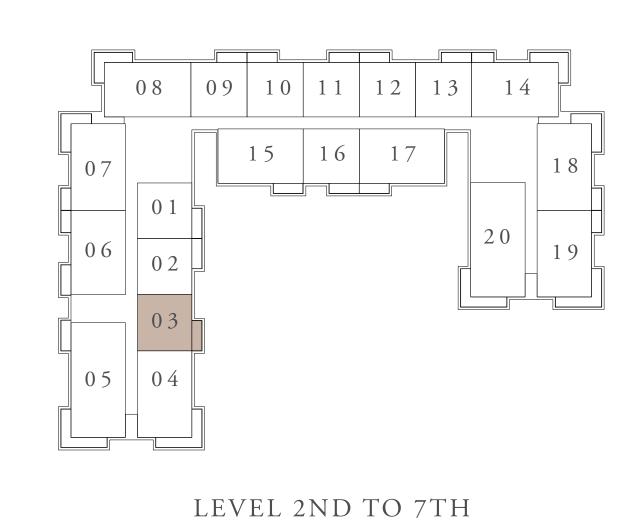

TE AREA   | 66.41 SQ.M. | 714.83 SQ.FT. |
|--------------|-------------|---------------|
| BALCONY AREA | 07.59 SQ.M. | 81.70 SQ.FT.  |
| TOTAL AREA   | 74.00 SQ.M. | 796.53 SQ.FT. |



#### KEY PLAN



LEVEL 2ND TO 7TH







#### BUILDING 01 1 BEDROOM-1D

UNITS 109,111,113,209,213,309,313,409,413, 509,513,609,613,709,713,803,903

| SUITE AREA   | 66.41 SQ.M. | 714.83 SQ.FT. |
|--------------|-------------|---------------|
| BALCONY AREA | 07.57 SQ.M. | 81.48 SQ.FT.  |
| TOTAL AREA   | 73.98 SQ.M. | 796.31 SQ.FT. |











## BUILDING 01 1 BEDROOM-1D

UNITS

203,303,403,503,603,703

| SUITE AREA   | 66.40 SQ.M. | 714.72 SQ.FT. |
|--------------|-------------|---------------|
| BALCONY AREA | 07.56 SQ.M. | 81.38 SQ.FT.  |
| TOTAL AREA   | 73.96 SQ.M. | 796.10 SQ.FT. |



#### KEY PLAN



WALK-IN
WARDROBE
2.40m v1.55m

LAU.
1.00m x0.95m

KITCHEN/DINING
3.00m x2.80m

5.60m x1.90m

FOYER
1.40m x0.60m





# BUILDING 01 2 BEDROOM-1A

UNIT 117

| SUITE AREA   | 99.56 SQ.M.  | 1071.65 SQ.FT. |
|--------------|--------------|----------------|
| BALCONY AREA | 11.23 SQ.M.  | 120.88 SQ.FT.  |
| TOTAL AREA   | 110.79 SQ.M. | 1192.53 SQ.FT. |











# BUILDING 01 2 BEDROOM-1B

UNIT 115

| SUITE AREA   | 99.53 SQ.M.  | 1071.33 SQ.FT. |
|--------------|--------------|----------------|
| BALCONY AREA | 11.23 SQ.M.  | 120.88 SQ.FT.  |
| TOTAL AREA   | 110.76 SQ.M. | 1192.21 SQ.FT. |











# BUILDING 01 2 BEDROOM-1C

UNITS 217,317,417,517,617,717

| SUITE AREA   | 99.56 SQ.M.  | 1071.65 SQ.FT. |
|--------------|--------------|----------------|
| BALCONY AREA | 07.48 SQ.M.  | 80