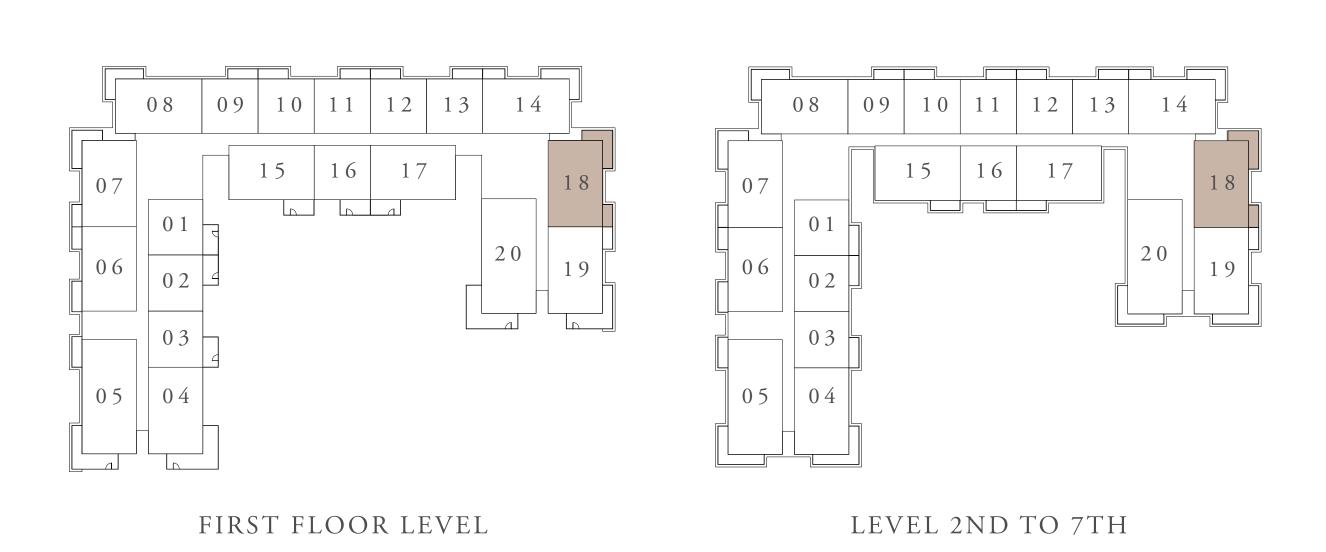

ding construction tolerances. 2. All materials, dimensions, and drawings are approximate only. 3. Information is subject to change without notice, at developer's absolute discretion. 4. Actual area may vary from the stated area. 5. Drawings not to scale. 6. All images used are for illustrative purposes only and do not represent the actual size, features, specifications, fittings, and furnishings. 7. The developer reserves the right to make revisions / alterations, at it's absolute discretion, without any liability whatsoever.





## BUILDING 01 2 BEDROOM-2D

UNITS 118,218,318,418,518,618,718

| SUITE AREA   | 101.36 SQ.M. | 1091.03 SQ.FT. |
|--------------|--------------|----------------|
| BALCONY AREA | 20.12 SQ.M.  | 216.57 SQ.FT.  |
| TOTAL AREA   | 121.48 SQ.M. | 1307.60 SQ.FT. |













## BUILDING 01 2 BEDROOM-2E

UNITS 107,114,614,714

| SUITE AREA   | 102.08 SQ.M. | 1098.78 SQ.FT. |
|--------------|--------------|----------------|
| BALCONY AREA | 20.11 SQ.M.  | 216.46 SQ.FT.  |
| TOTAL AREA   | 122.19 SQ.M. | 1315.24 SQ.FT. |















# BUILDING 01 2 BEDROOM-2E

UNITS 214,314,414,514

| SU  | JITE AREA | 102.07 SQ.M. | 1098.67 SQ.FT. |
|-----|-----------|--------------|----------------|
| BAL | CONY AREA | 20.11 SQ.M.  | 216.46 SQ.FT.  |
| ТС  | OTAL AREA | 122.18 SQ.M. | 1315.13 SQ.FT. |







LEVEL 2ND TO 5TH









# BUILDING 01 2 BEDROOM-2E

UNIT 707

| SUITE AREA   | 101.38 SQ.M. | 1091.25 SQ.FT. |
|--------------|--------------|----------------|
| BALCONY AREA | 20.10 SQ.M.  | 216.35 SQ.FT.  |
| TOTAL AREA   | 121.48 SQ.M. | 1307.60 SQ.FT. |