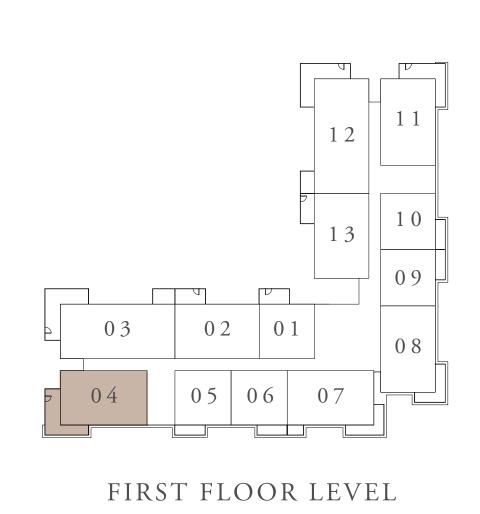

FIRST FLOOR LEVEL

# BUILDING 01 2 BEDROOM-1F

UNIT 104

| SUITE AREA   | 101.01 SQ.M. | 1087.26 SQ.FT. |
|--------------|--------------|----------------|
| BALCONY AREA | 29.28 SQ.M.  | 315.17 SQ.FT.  |
| TOTAL AREA   | 130.29 SQ.M. | 1402.43 SQ.FT. |