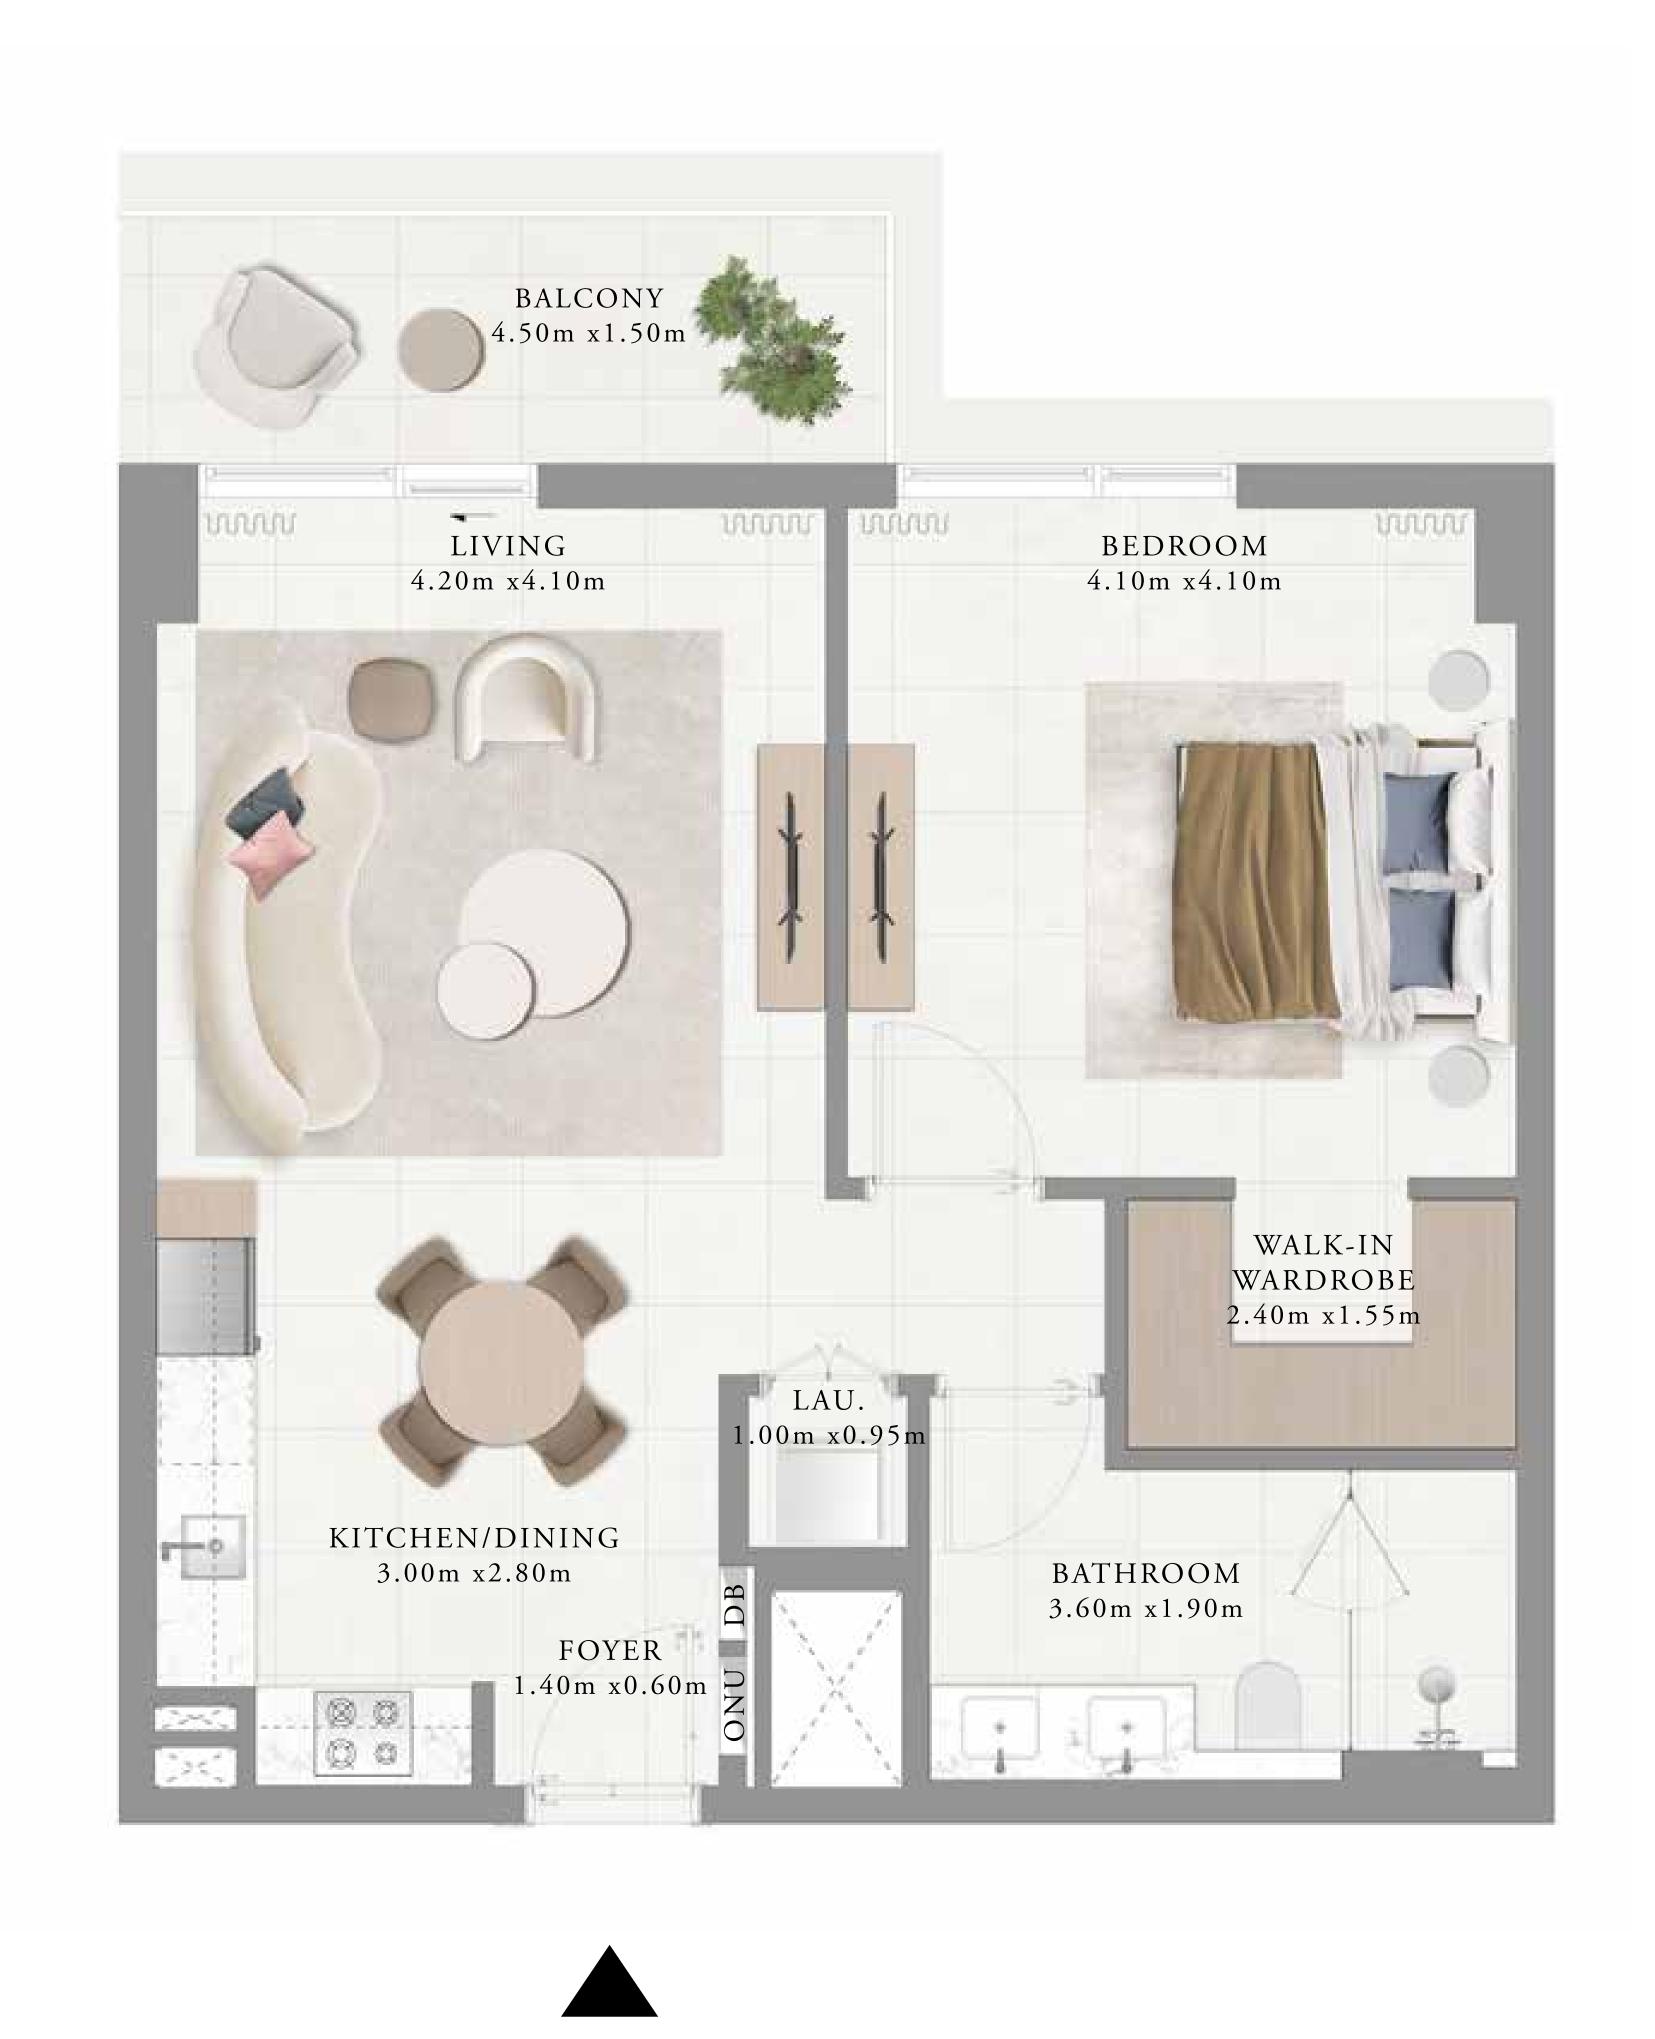

# BUILDING 01 1 BEDROOM-1C

UNITS 110,112,202,210,216,302,310,316,402, 410,416,502,510,516,602,610,616,702, 710,716,802,902

| SUITE AREA   | 66.41 SQ.M. | 714.83 SQ.FT. |
|--------------|-------------|---------------|
| BALCONY AREA | 07.57 SQ.M. | 81.48 SQ.FT.  |
| TOTAL AREA   | 73.98 SQ.M. | 796.31 SQ.FT. |

#### BUILDING 01 1 BEDROOM-1D

UNITS 109,111,113,209,213,309,313,409,413, 509,513,609,613,709,713,803,903

| SUITE AREA   | 66.41 SQ.M. | 714.83 SQ.FT. |
|--------------|-------------|---------------|
| BALCONY AREA | 07.57 SQ.M. | 81.48 SQ.FT.  |
| TOTAL AREA   | 73.98 SQ.M. | 796.31 SQ.FT. |