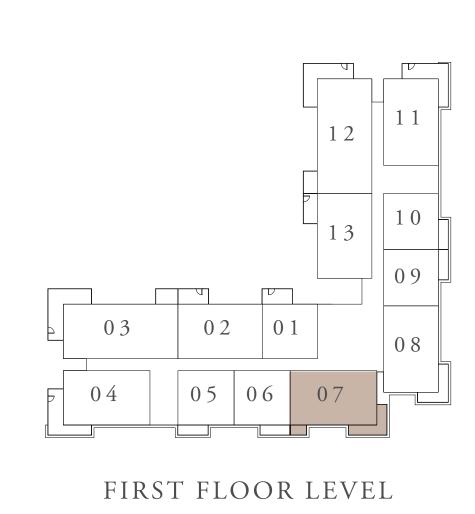

|















## BUILDING 02 2 BEDROOM-1G

UNITS 204,304,404,504,604,704

| SUITE AREA   | 101.56 SQ.M. | 1093.18 SQ.FT. |  |
|--------------|--------------|----------------|--|
| BALCONY AREA | 18.40 SQ.M.  | 198.06 SQ.FT.  |  |
| TOTAL AREA   | 119.96 SQ.M. | 1291.24 SQ.FT. |  |















### BUILDING 02 2 BEDROOM-1H

UNIT 104

| SUITE AREA   | 101.56 SQ.M. | 1093.18 SQ.FT. |
|--------------|--------------|----------------|
| BALCONY AREA | 24.00 SQ.M.  | 258.33 SQ.FT.  |
| TOTAL AREA   | 125.56 SQ.M. | 1351.51 SQ.FT. |













## BUILDING 02 2 BEDROOM-2D

| <br>SUITE AREA | 102.07 SQ.M. | 1098.67 SQ.FT. |  |
|----------------|--------------|----------------|--|
| BALCONY AREA   | 20.20 SQ.M.  | 217.43 SQ.FT.  |  |
| TOTAL AREA     | 122.27 SQ.M. | 1316.10 SQ.FT. |  |















## BUILDING 02 2 BEDROOM-2D

UNITS 607,707

| SUITE AREA   | 101.36 SQ.M. | 1091.03 SQ.FT. |
|--------------|--------------|----------------|
| BALCONY AREA | 20.20 SQ.M.  | 217.43 SQ.FT.  |
| TOTAL AREA   | 121.56 SQ.M. | 1308.46 SQ.FT. |















## BUILDING 02 2 BEDROOM-2D

UNITS 207,307,407,507

| SUITE AREA   | 101.35 SQ.M. | 1090.92 SQ.FT. |
|--------------|--------------|----------------|
| BALCONY AREA | 20.20 SQ.M.  | 217.43 SQ.FT.  |
| TOTAL AREA   | 121.55 SQ.M. | 1308.35 SQ.FT. |













## BUILDING 02 2 BEDROOM-2F

| SUITE AREA   | 103.32 SQ.M. | 1112.13 SQ.FT. |
|--------------|--------------|----------------|
| BALCONY AREA | 24.00 SQ.M.  | 258.33 SQ.FT.  |
| TOTAL AREA   | 127.32 SQ.M. | 1370.46 SQ.FT. |















## BUILDING 02 2 BEDROOM-2G

UNITS