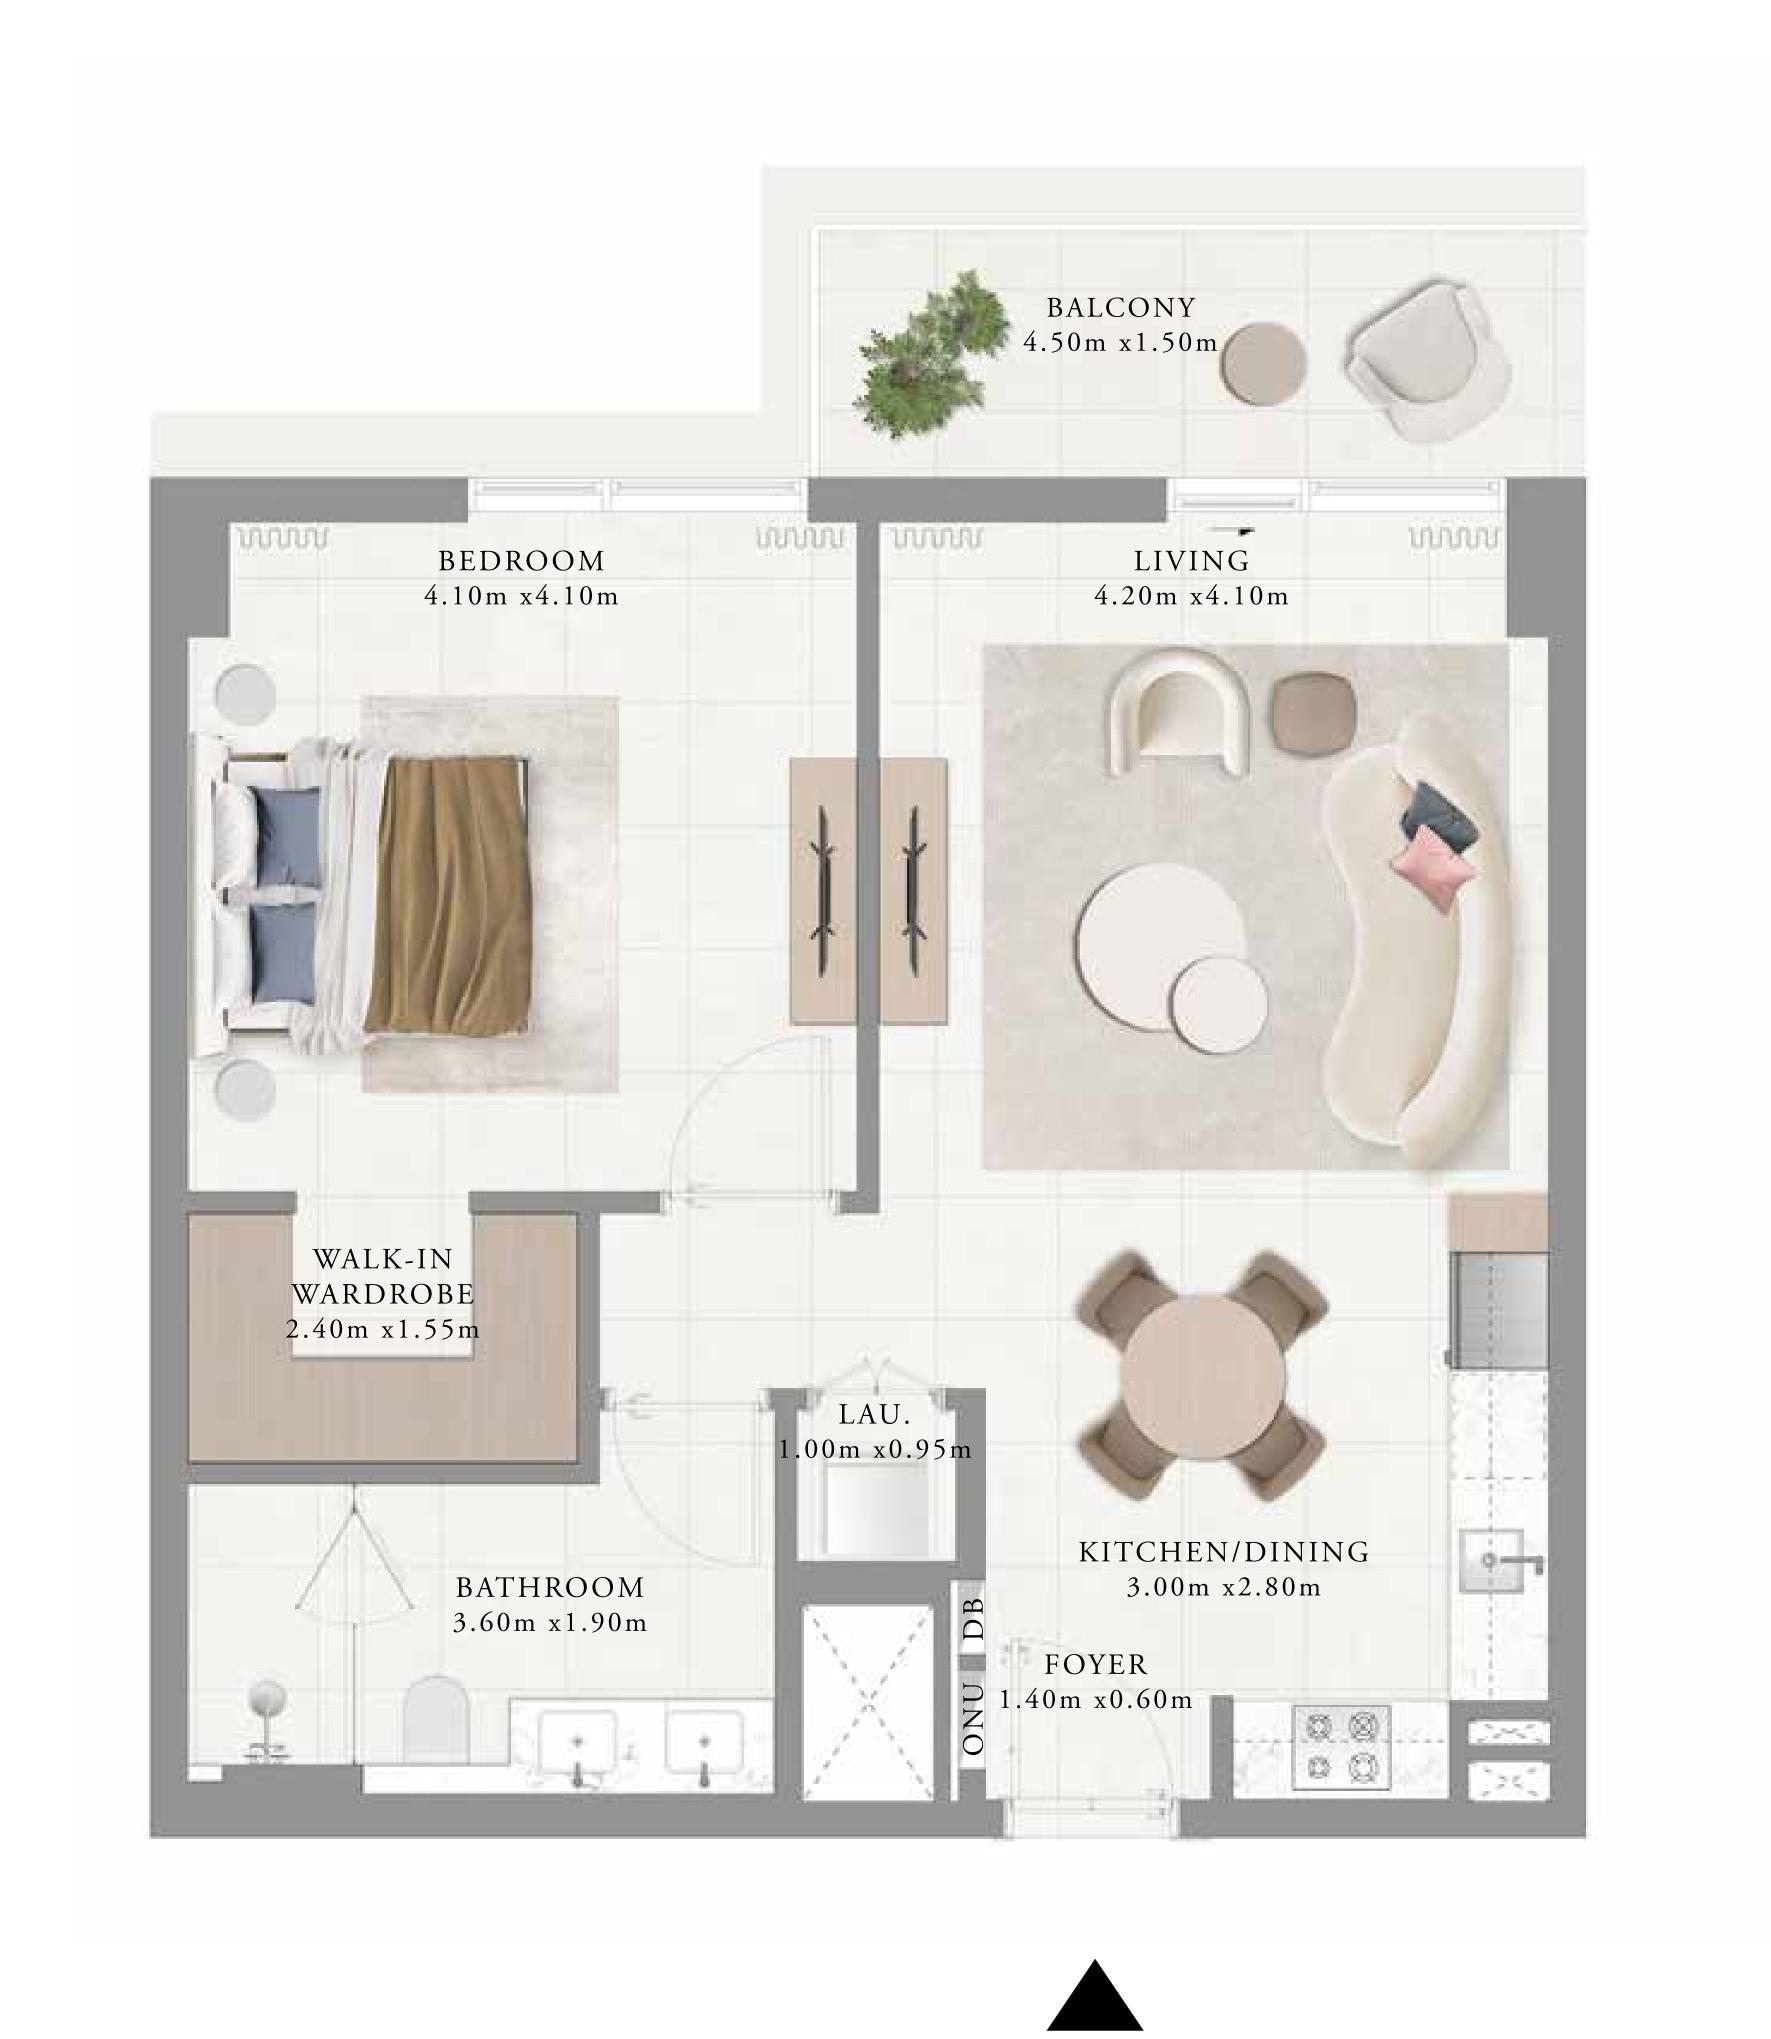

BALCONY
1.50m x1.50m

1.1VING
4.20m x4.10m

BEDROOM
4.10m x4.10m

WAI.K-IN
WARDROBE
2.40m x1.55m

BATHROOM
3.60m x1.90m

1.40m x0.60m
3

#### KEY PLAN

WALK-IN
WARDROBE
2.40m v1.55m

LAU.
1.00m x0.95m

KITCHEN/DINING
3.00m x2.80m

5.60m x1.90m

FOYER
1.40m x0.60m

WALK-IN
WALKON

WALK-IN
WALK-I

FLOOR PLAN 1. All dimensions are in imperial and metric, and measured from finish to finish excluding construction tolerances. 2. All materials, dimensions, and drawings are approximate only. 3. Information is subject to change without notice, at developer's absolute discretion. 4. Actual area may vary from the stated area. 5. Drawings not to scale. 6. All images used are for illustrative purposes only and do not represent the actual size, features, specifications, fittings, and furnishings. 7. The developer reserves the right to make revisions / alterations, at it's absolute discretion, without any liability whatsoever.