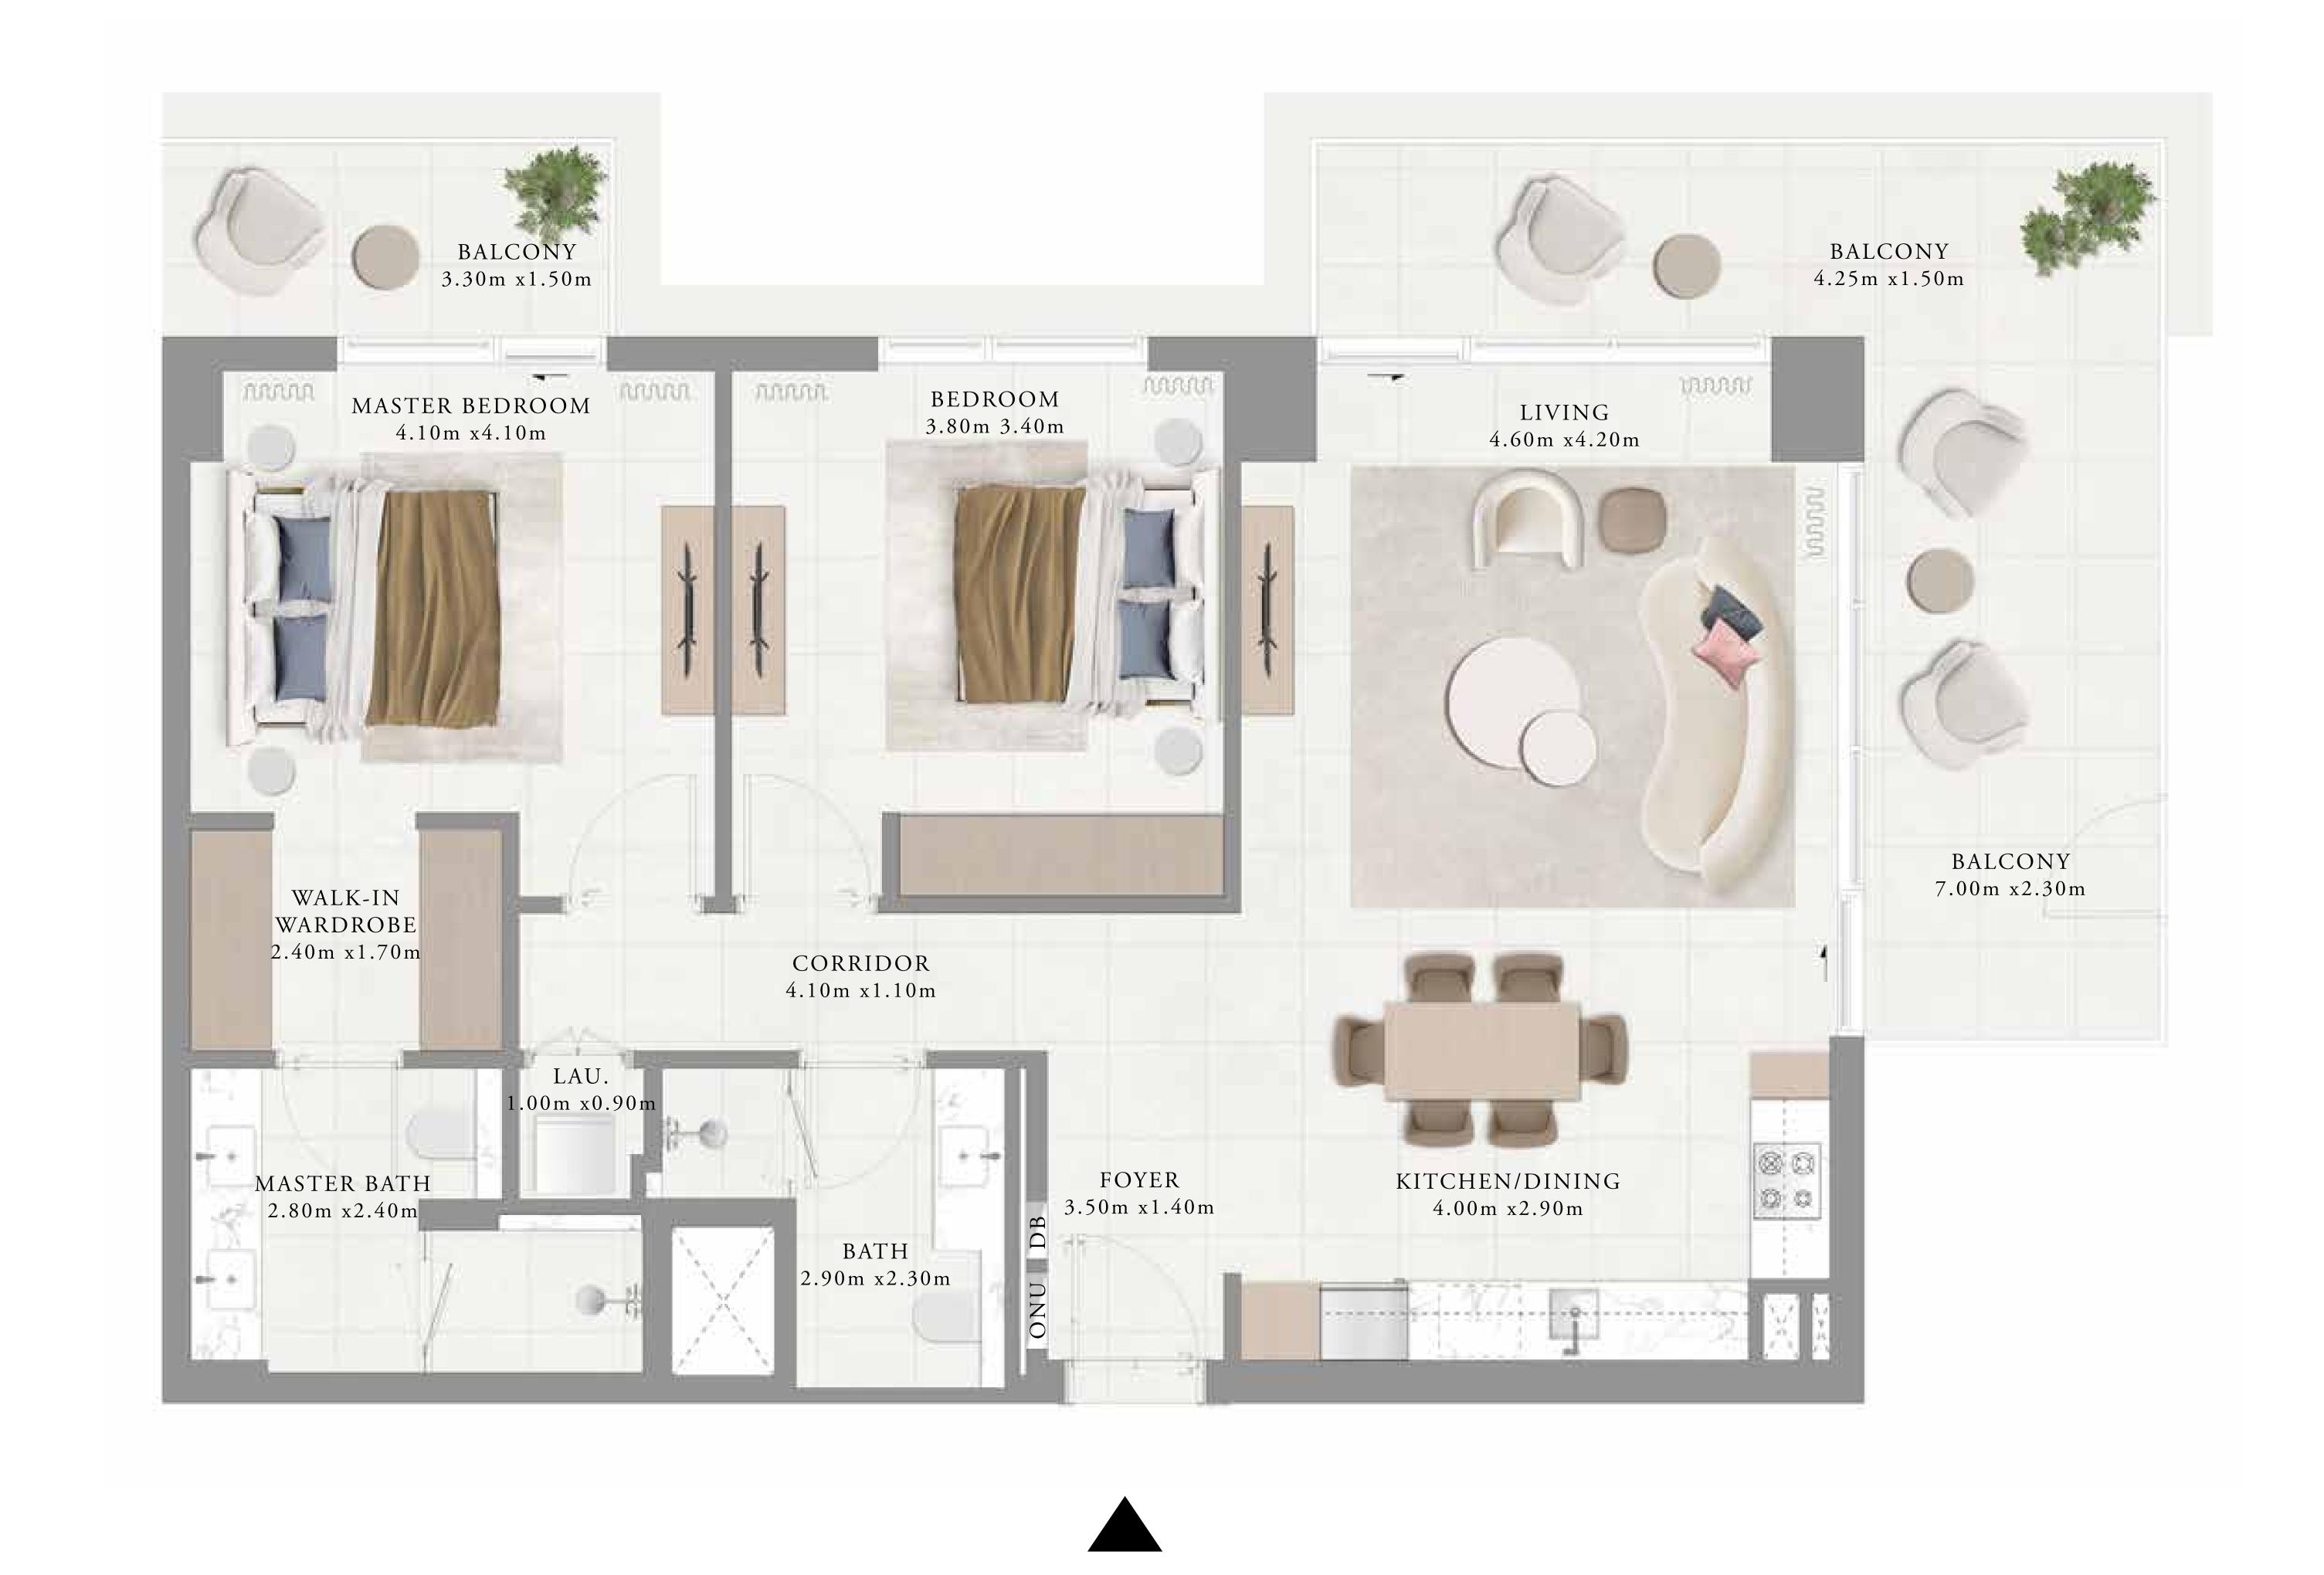

# BUILDING 01 2 BEDROOM-1A

UNIT 117

| SUITE AREA   | 99.56 SQ.M.  | 1071.65 SQ.FT. |
|--------------|--------------|----------------|
| BALCONY AREA | 11.23 SQ.M.  | 120.88 SQ.FT.  |
| TOTAL AREA   | 110.79 SQ.M. | 1192.53 SQ.FT. |

# BUILDING 01 2 BEDROOM-1B

UNIT 115

| SUITE AREA   | 99.53 SQ.M.  | 1071.33 SQ.FT. |
|--------------|--------------|----------------|
| BALCONY AREA | 11.23 SQ.M.  | 120.88 SQ.FT.  |
| TOTAL AREA   | 110.76 SQ.M. | 1192.21 SQ.FT. |

BALCONY 4.25m x1.50m MASTER BEDROOM BEDROOM LIVING 4.60m x4.20m 3.80m 3.40m 4.10m x4.10m BALCONY 7.00m x1.50m WALK-IN WARDROBE 2.40m x1.70m CORRIDOR 4.10m x1.10m KITCHEN/DINING 4.00m x2.90m FOYER MASTER BATH 3.50m x1.40m 2.80m x2.40m BATH 2.90m x2.30m