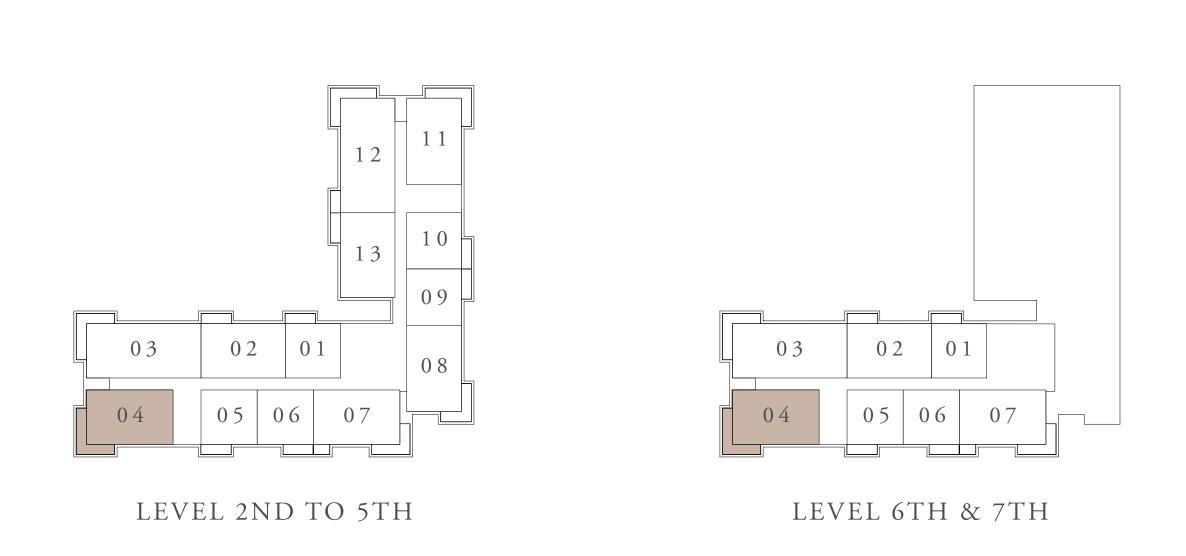

### BUILDING 02 2 BEDROOM-1H

UNIT 104

| SUITE AREA   | 101.56 SQ.M. | 1093.18 SQ.FT. |
|--------------|--------------|----------------|
| BALCONY AREA | 24.00 SQ.M.  | 258.33 SQ.FT.  |
| TOTAL AREA   | 125.56 SQ.M. | 1351.51 SQ.FT. |