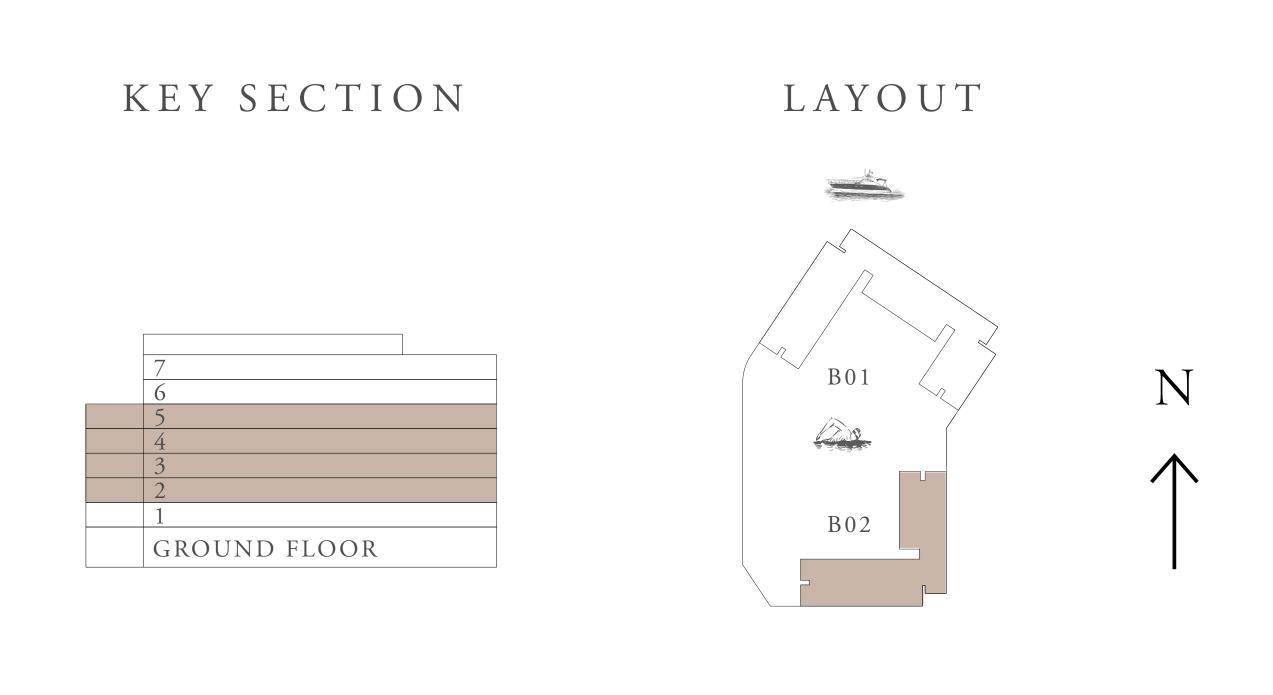

# OCEAN COVE

RASHID YACHTS & MARINA

FLOOR PLAN

#### KEY PLAN

LEVEL 2ND TO 7TH

LEVEL 2ND TO 7TH

LEVEL 2ND TO 5TH