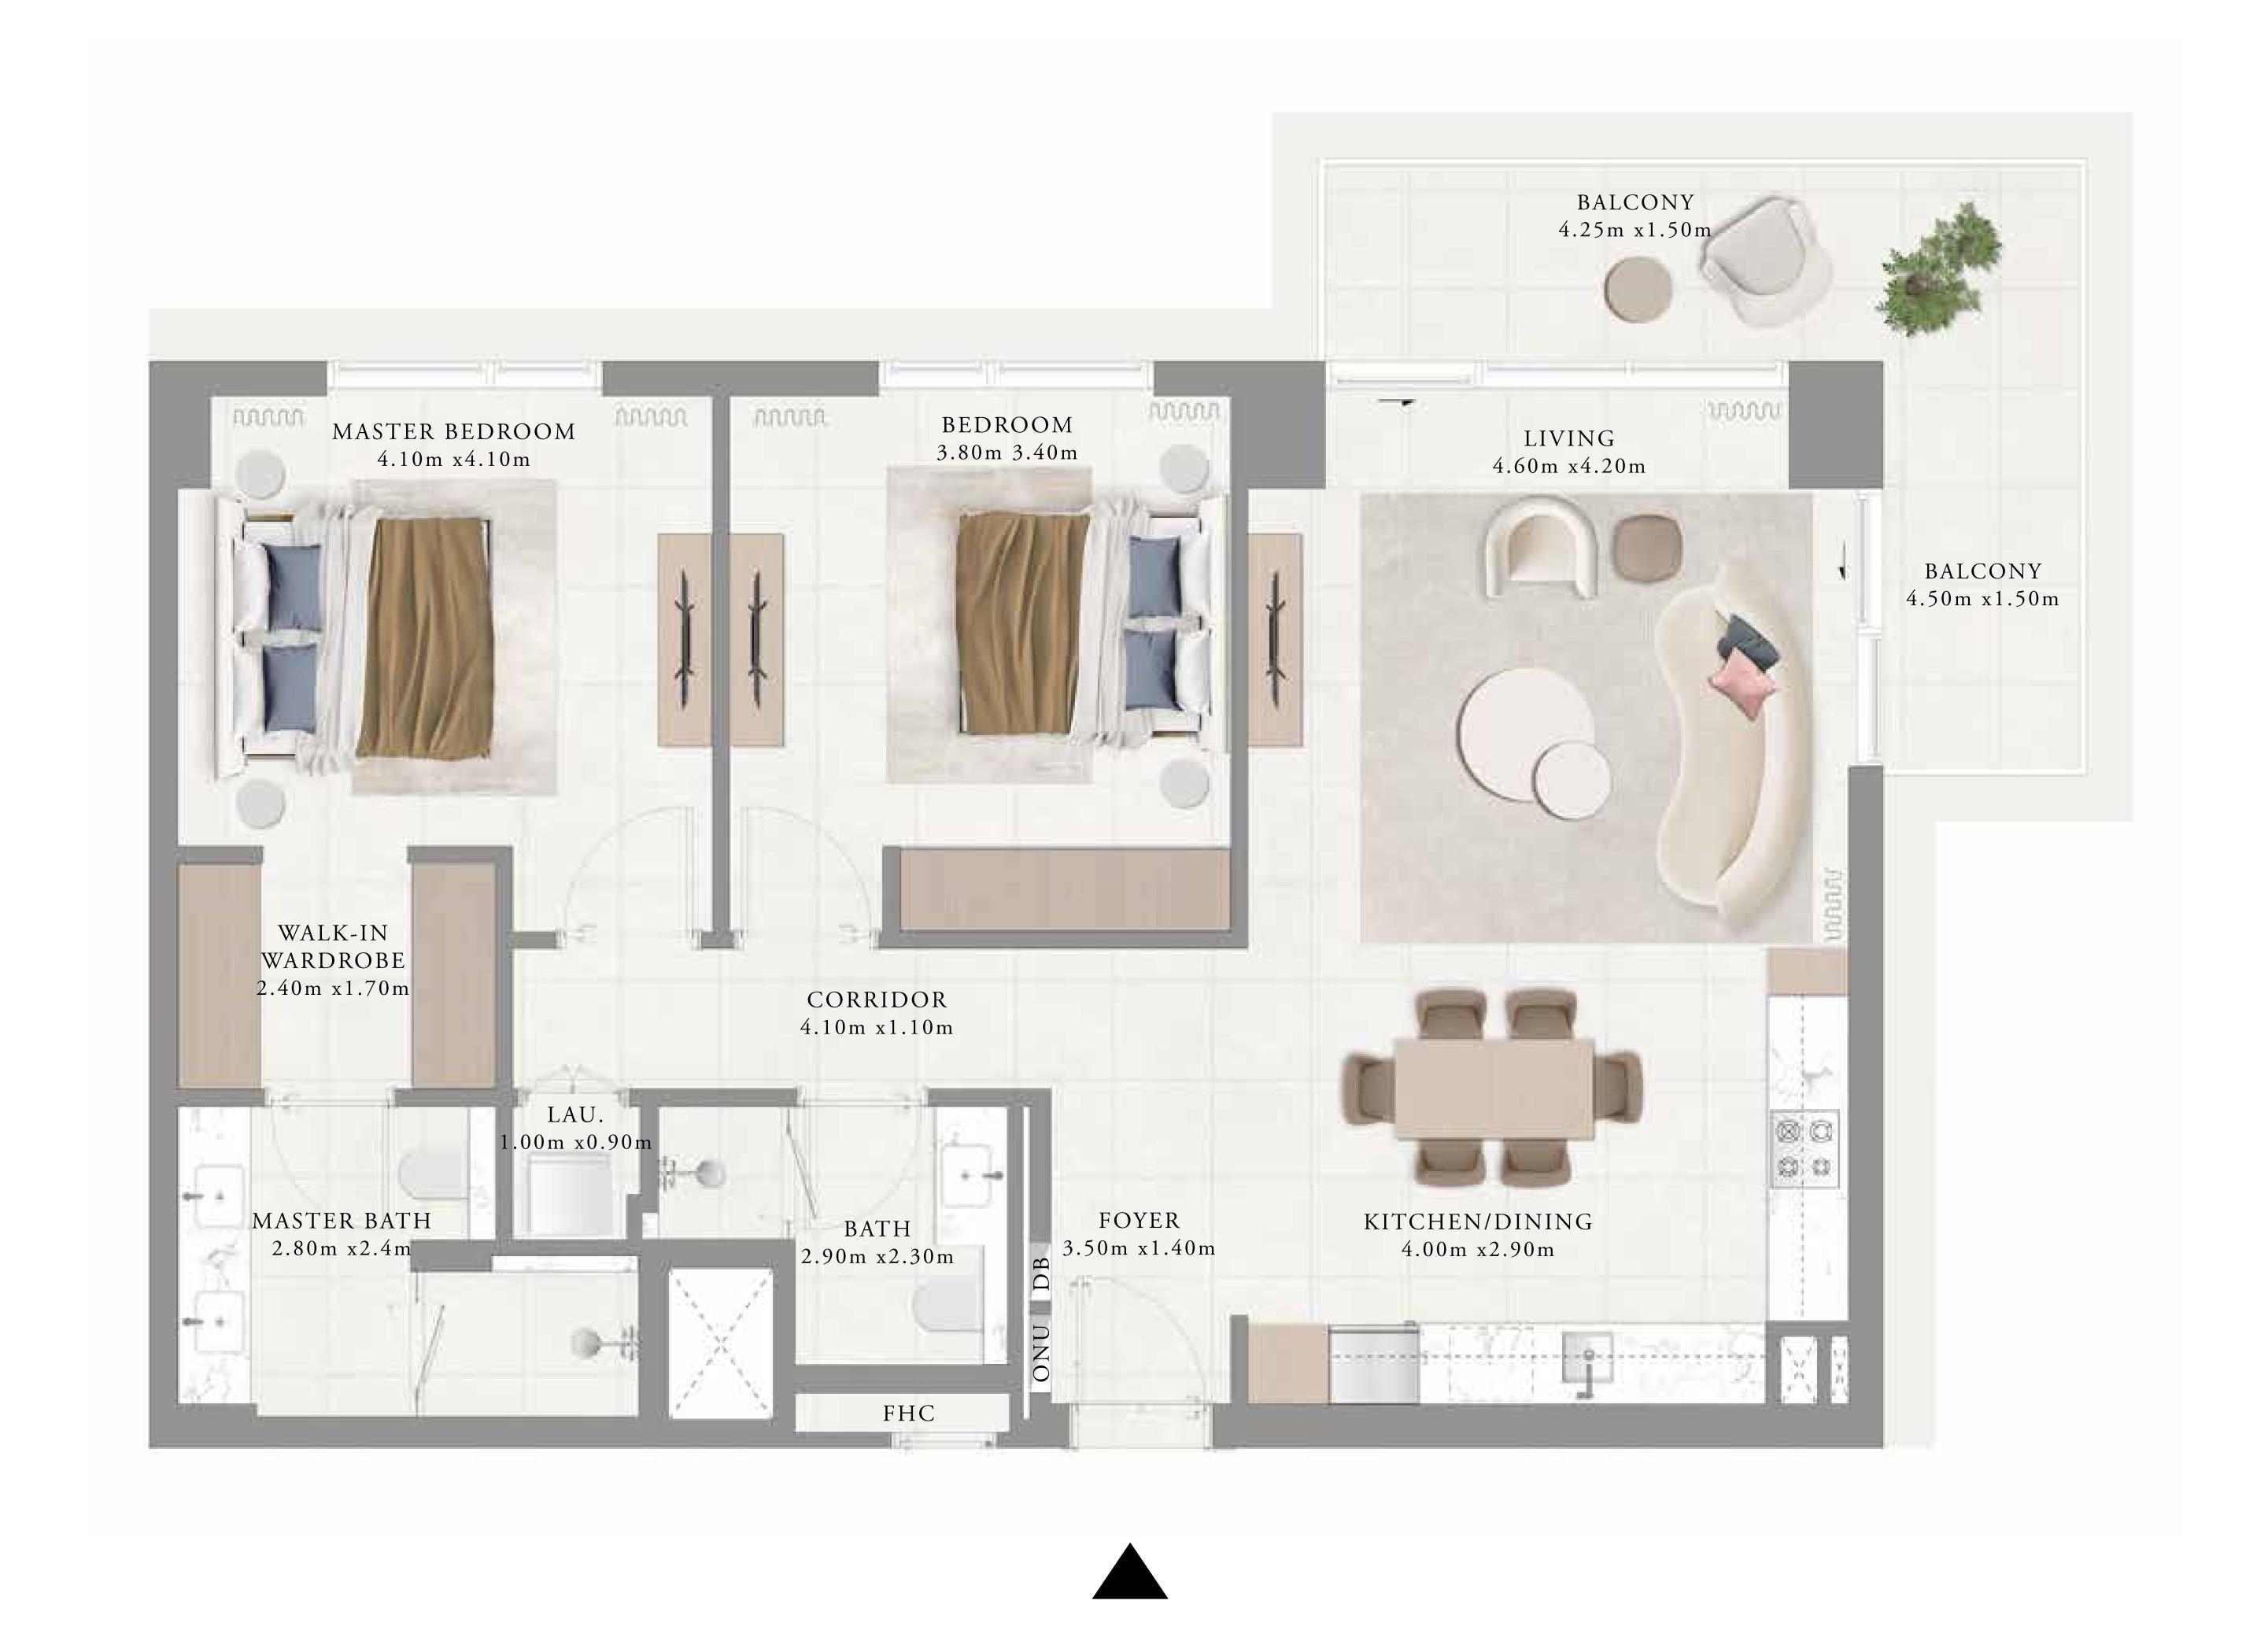

BALCONY 4.25m x1.50m MASTER BEDROOM BEDROOM LIVING 4.60m x4.20m 3.80m 3.40m 4.10m x4.10m BALCONY 7.00m x1.50m WALK-IN WARDROBE 2.40m x1.70m CORRIDOR 4.10m x1.10m KITCHEN/DINING 4.00m x2.90m FOYER MASTER BATH 3.50m x1.40m 2.80m x2.40m BATH 2.90m x2.30m