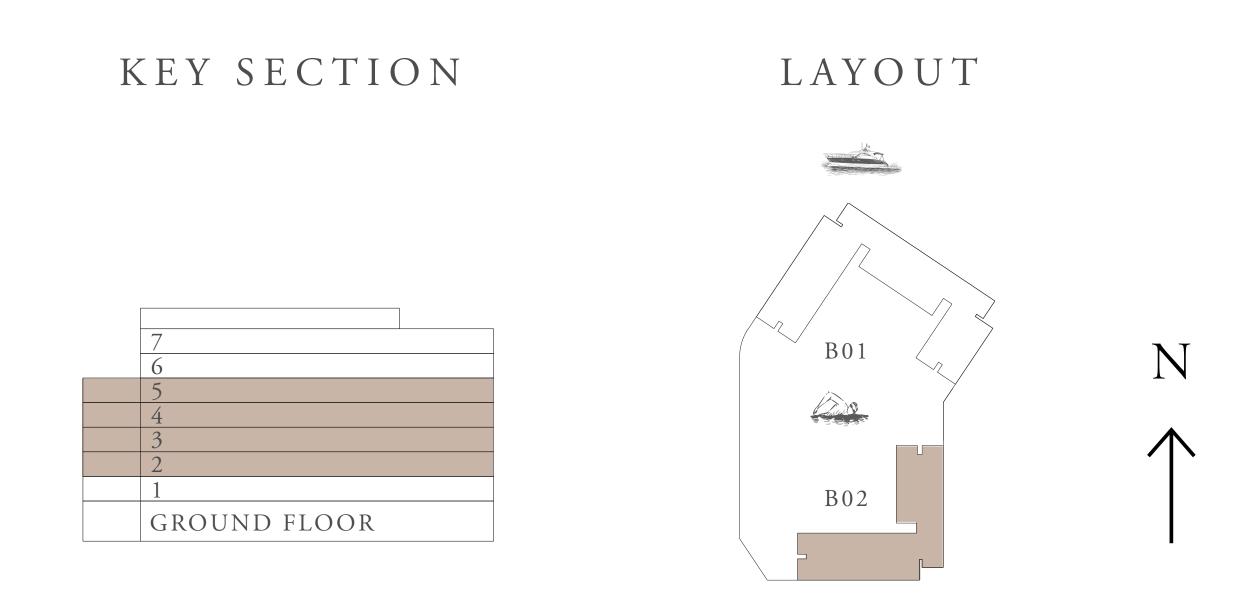

| 121.56 SQ.M. | 1308.46 SQ.FT. |















## BUILDING 02 2 BEDROOM-2D

UNITS 207,307,407,507

| SUITE AREA   | 101.35 SQ.M. | 1090.92 SQ.FT. |
|--------------|--------------|----------------|
| BALCONY AREA | 20.20 SQ.M.  | 217.43 SQ.FT.  |
| TOTAL AREA   | 121.55 SQ.M. | 1308.35 SQ.FT. |













## BUILDING 02 2 BEDROOM-2F

| SUITE AREA   | 103.32 SQ.M. | 1112.13 SQ.FT. |
|--------------|--------------|----------------|
| BALCONY AREA | 24.00 SQ.M.  | 258.33 SQ.FT.  |
| TOTAL AREA   | 127.32 SQ.M. | 1370.46 SQ.FT. |















## BUILDING 02 2 BEDROOM-2G

UNITS 211,311,411,511

| SUITE AREA   | 103.32 SQ.M. | 1112.13 SQ.FT. |
|--------------|--------------|----------------|
| BALCONY AREA | 18.40 SQ.M.  | 198.06 SQ.FT.  |
| TOTAL AREA   | 121.72 SQ.M. | 1310.19 SQ.FT. |













## BUILDING 02 2 BEDROOM-2H

UNITS 208,308,408,508

| SUITE AREA   | 101.43 SQ.M. | 1091.78 SQ.FT. |
|--------------|--------------|----------------|
| BALCONY AREA | 14.53 SQ.M.  | 156.40 SQ.FT.  |
| TOTAL AREA   | 115.96 SQ.M. | 1248.18 SQ.FT. |















## BUILDING 02 2 BEDROOM-2H

| SUITE AREA   | 101.42 SQ.M. | 1091.68 SQ.FT. |
|--------------|--------------|----------------|
| BALCONY AREA | 14.53 SQ.M.  | 156.40 SQ.FT.  |
| TOTAL AREA   | 115.95 SQ.M. | 1248.08 SQ.FT. |















# BUILDING 02 3 BEDROOM-1C

UNIT 103

| SUITE AREA   | 134.87 SQ.M. | 1451.73 SQ.FT. |
|--------------|--------------|----------------|
| BALCONY AREA | 37.32 SQ.M.  | 401.71 SQ.FT.  |
| TOTAL AREA   | 172.19 SQ.M. | 1853.44 SQ.FT. |















## BUILDING 02 3 BEDROOM-1D

UNITS 2