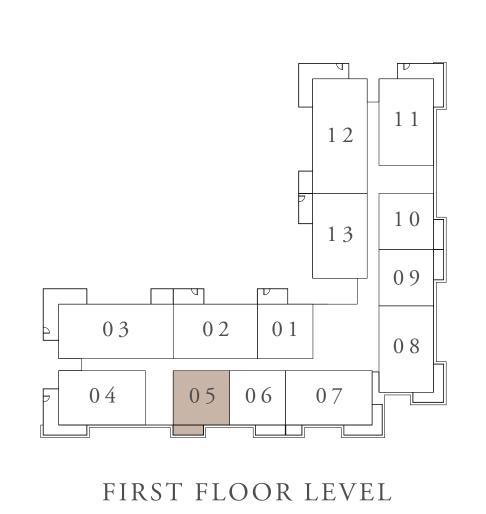

Q.FT. |















## BUILDING 02 1 BEDROOM-1C

UNITS 206,306,406,506,606,706

| SUITE AREA   | 66.41 SQ.M. | 714.83 SQ.FT. |
|--------------|-------------|---------------|
| BALCONY AREA | 07.56 SQ.M. | 81.38 SQ.FT.  |
| TOTAL AREA   | 73.97 SQ.M. | 796.21 SQ.FT. |











## BUILDING 02 1 BEDROOM-1C

UNITS 201,301,401,501,601,701

| SUITE AREA   | 65.40 SQ.M. | 703.96 SQ.FT. |
|--------------|-------------|---------------|
| BALCONY AREA | 07.61 SQ.M. | 81.91 SQ.FT.  |
| TOTAL AREA   | 73.01 SQ.M. | 785.87 SQ.FT. |











# BUILDING 02 1 BEDROOM-1D

#### UNITS 105,205,305,405,505,605,705

| SUITE AREA   | 67.14 SQ.M. | 722.69 SQ.FT. |
|--------------|-------------|---------------|
| BALCONY AREA | 07.61 SQ.M. | 81.91 SQ.FT.  |
| TOTAL AREA   | 74.75 SQ.M. | 804.60 SQ.FT. |

















## BUILDING 02 1 BEDROOM-1D

#### UNITS 110,210,310,410,510

| SUITE AREA   | 67.61 SQ.M. | 727.75 SQ.FT. |
|--------------|-------------|---------------|
| BALCONY AREA | 07.57 SQ.M. | 81.48 SQ.FT.  |
| TOTAL AREA   | 75.18 SQ.M. | 809.23 SQ.FT. |













## BUILDING 02 2 BEDROOM-1A

| SUITE AREA   | 99.42 SQ.M.  | 1070.15 SQ.FT. |
|--------------|--------------|----------------|
| BALCONY AREA | 10.31 SQ.M.  | 110.98 SQ.FT.  |
| TOTAL AREA   | 109.73 SQ.M. | 1181.13 SQ.FT. |















## BUILDING 02 2 BEDROOM-1B

| SUITE AREA   | 99.43 SQ.M.  | 1070.26 SQ.FT. |
|--------------|--------------|----------------|
| BALCONY AREA | 11.35 SQ.M.  | 122.17 SQ.FT.  |
| TOTAL AREA   | 110.78 SQ.M. | 1192.43 SQ.FT. |













## BUILDING 02 2 BEDROOM-1C

UNITS 213,313,413