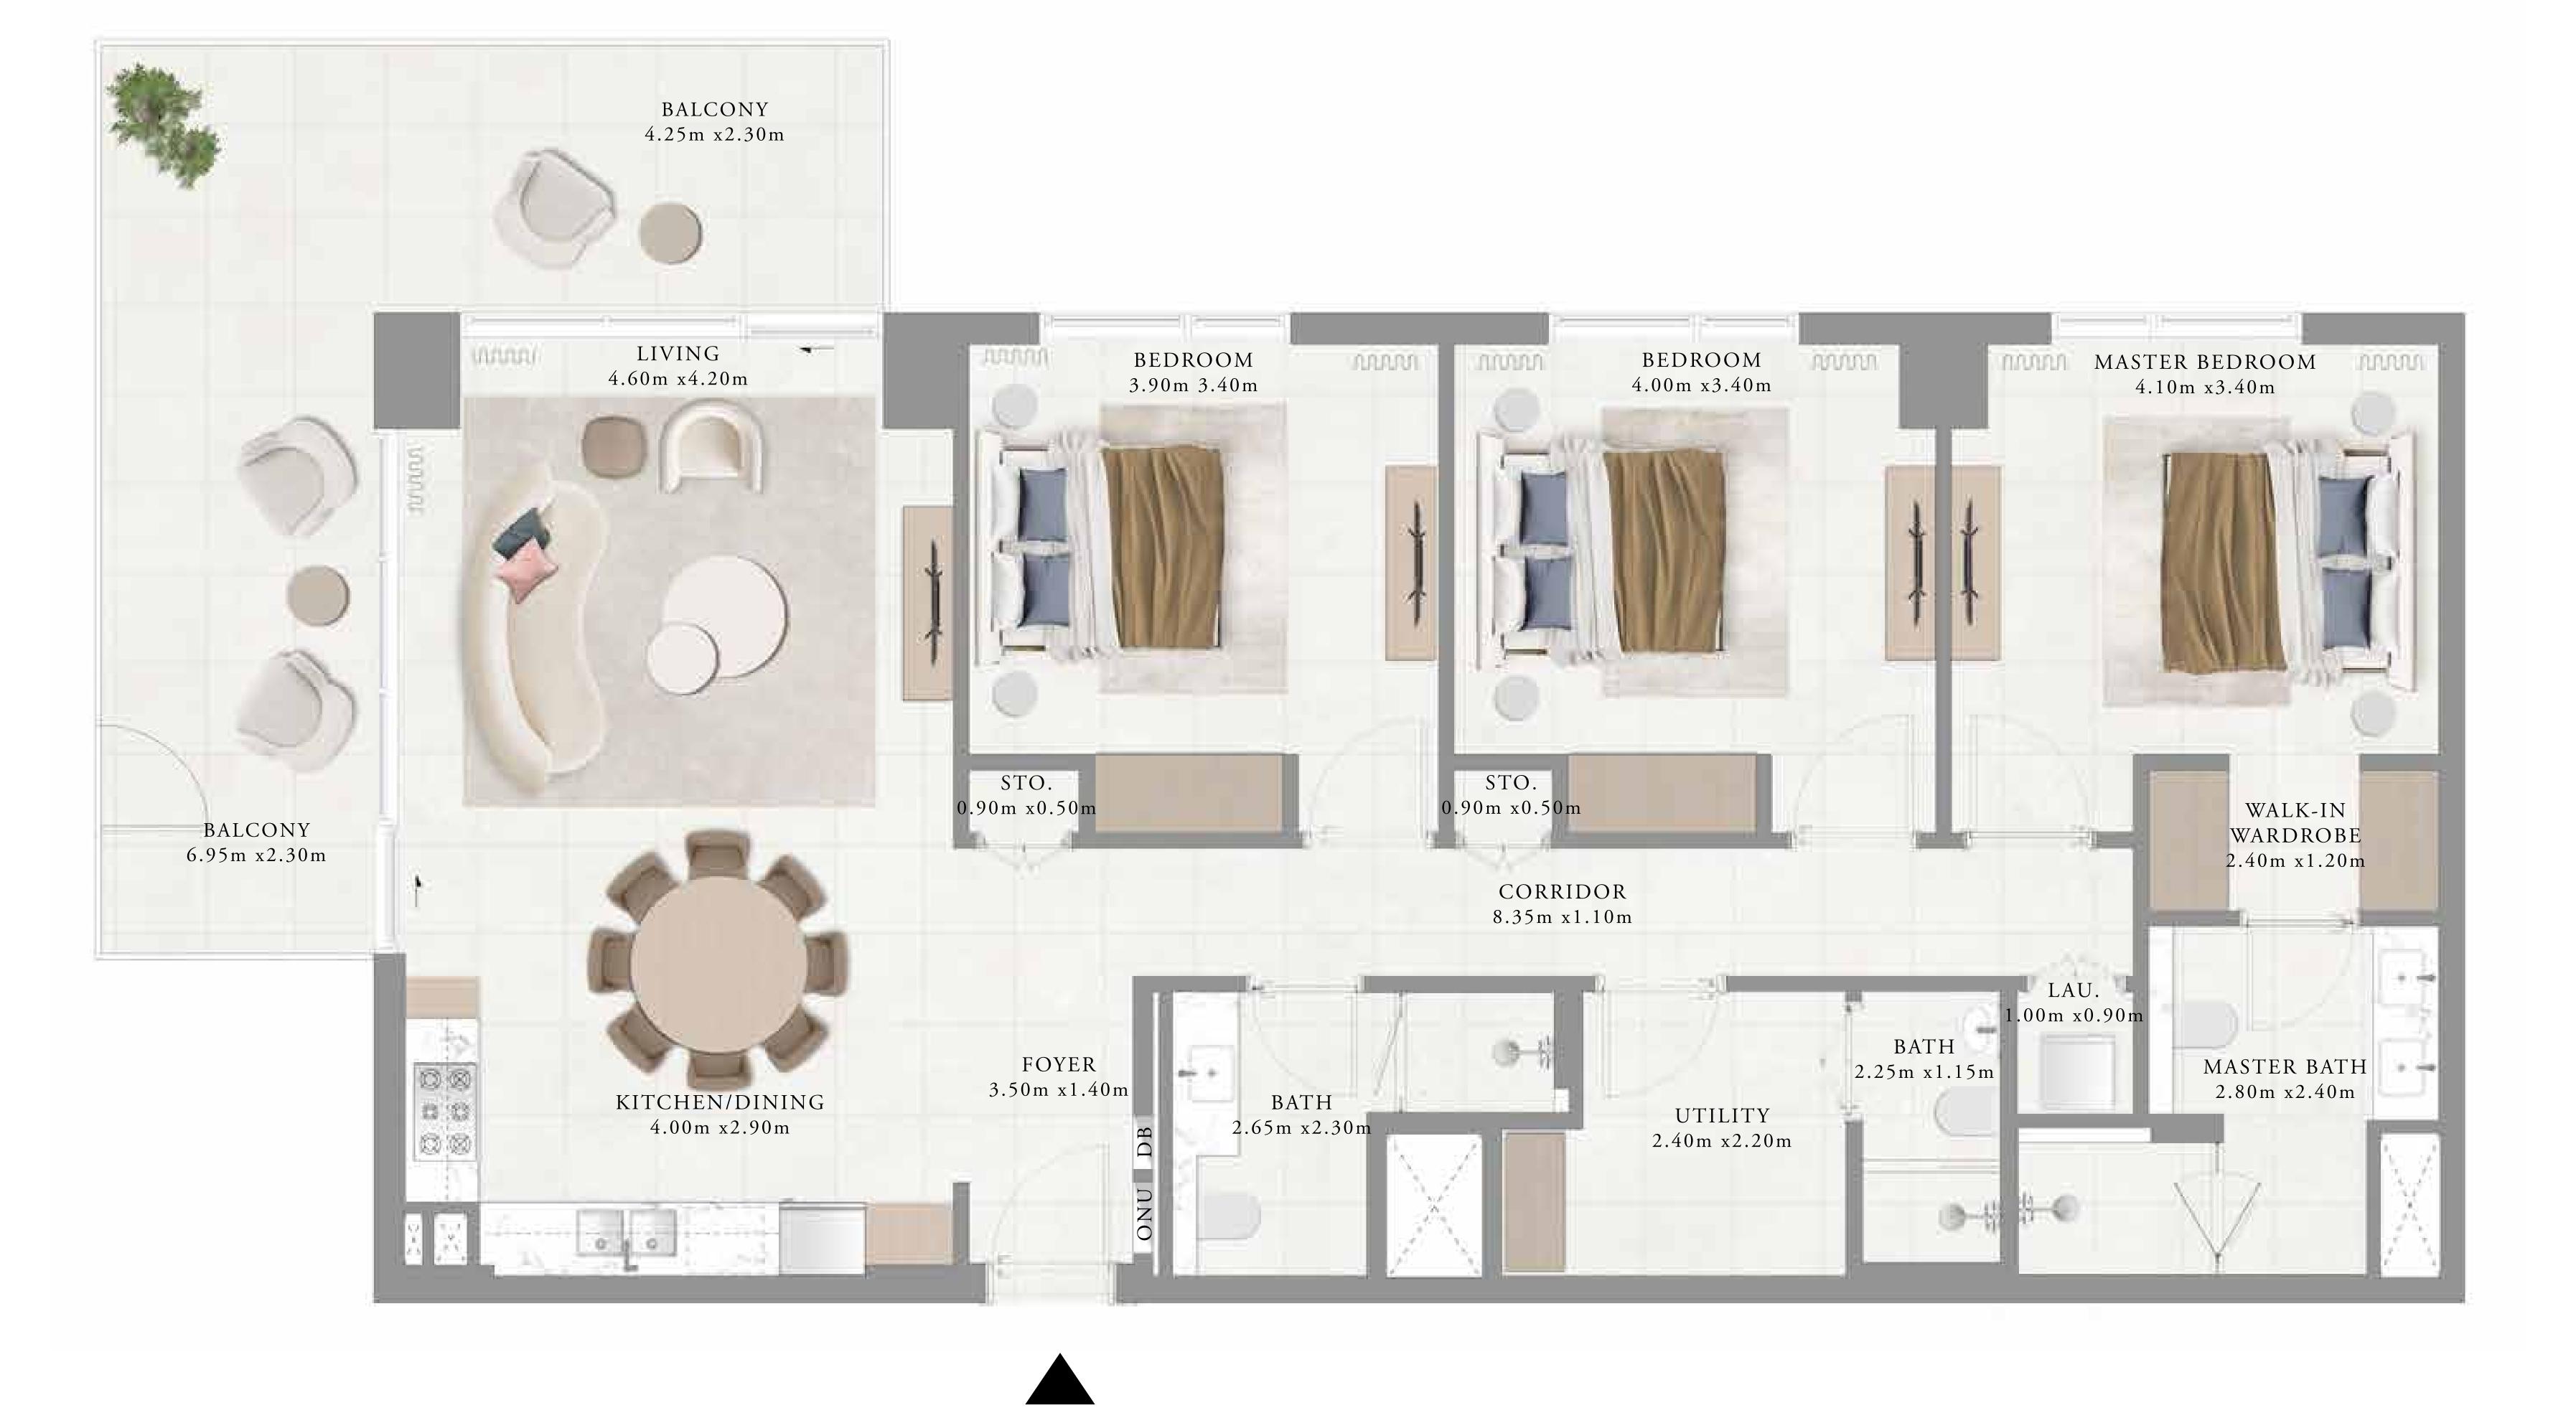

## BUILDING 01 3 BEDROOM-1A

UNIT

TOTAL AREA

| SUITE AREA   | 135.68 SQ.M. | 1460.45 SQ.FT. |
|--------------|--------------|----------------|
| BALCONY AREA | 31.40 SQ.M.  | 337.99 SQ.FT.  |

167.08 SQ.M.

105

1798.44 SQ.FT.