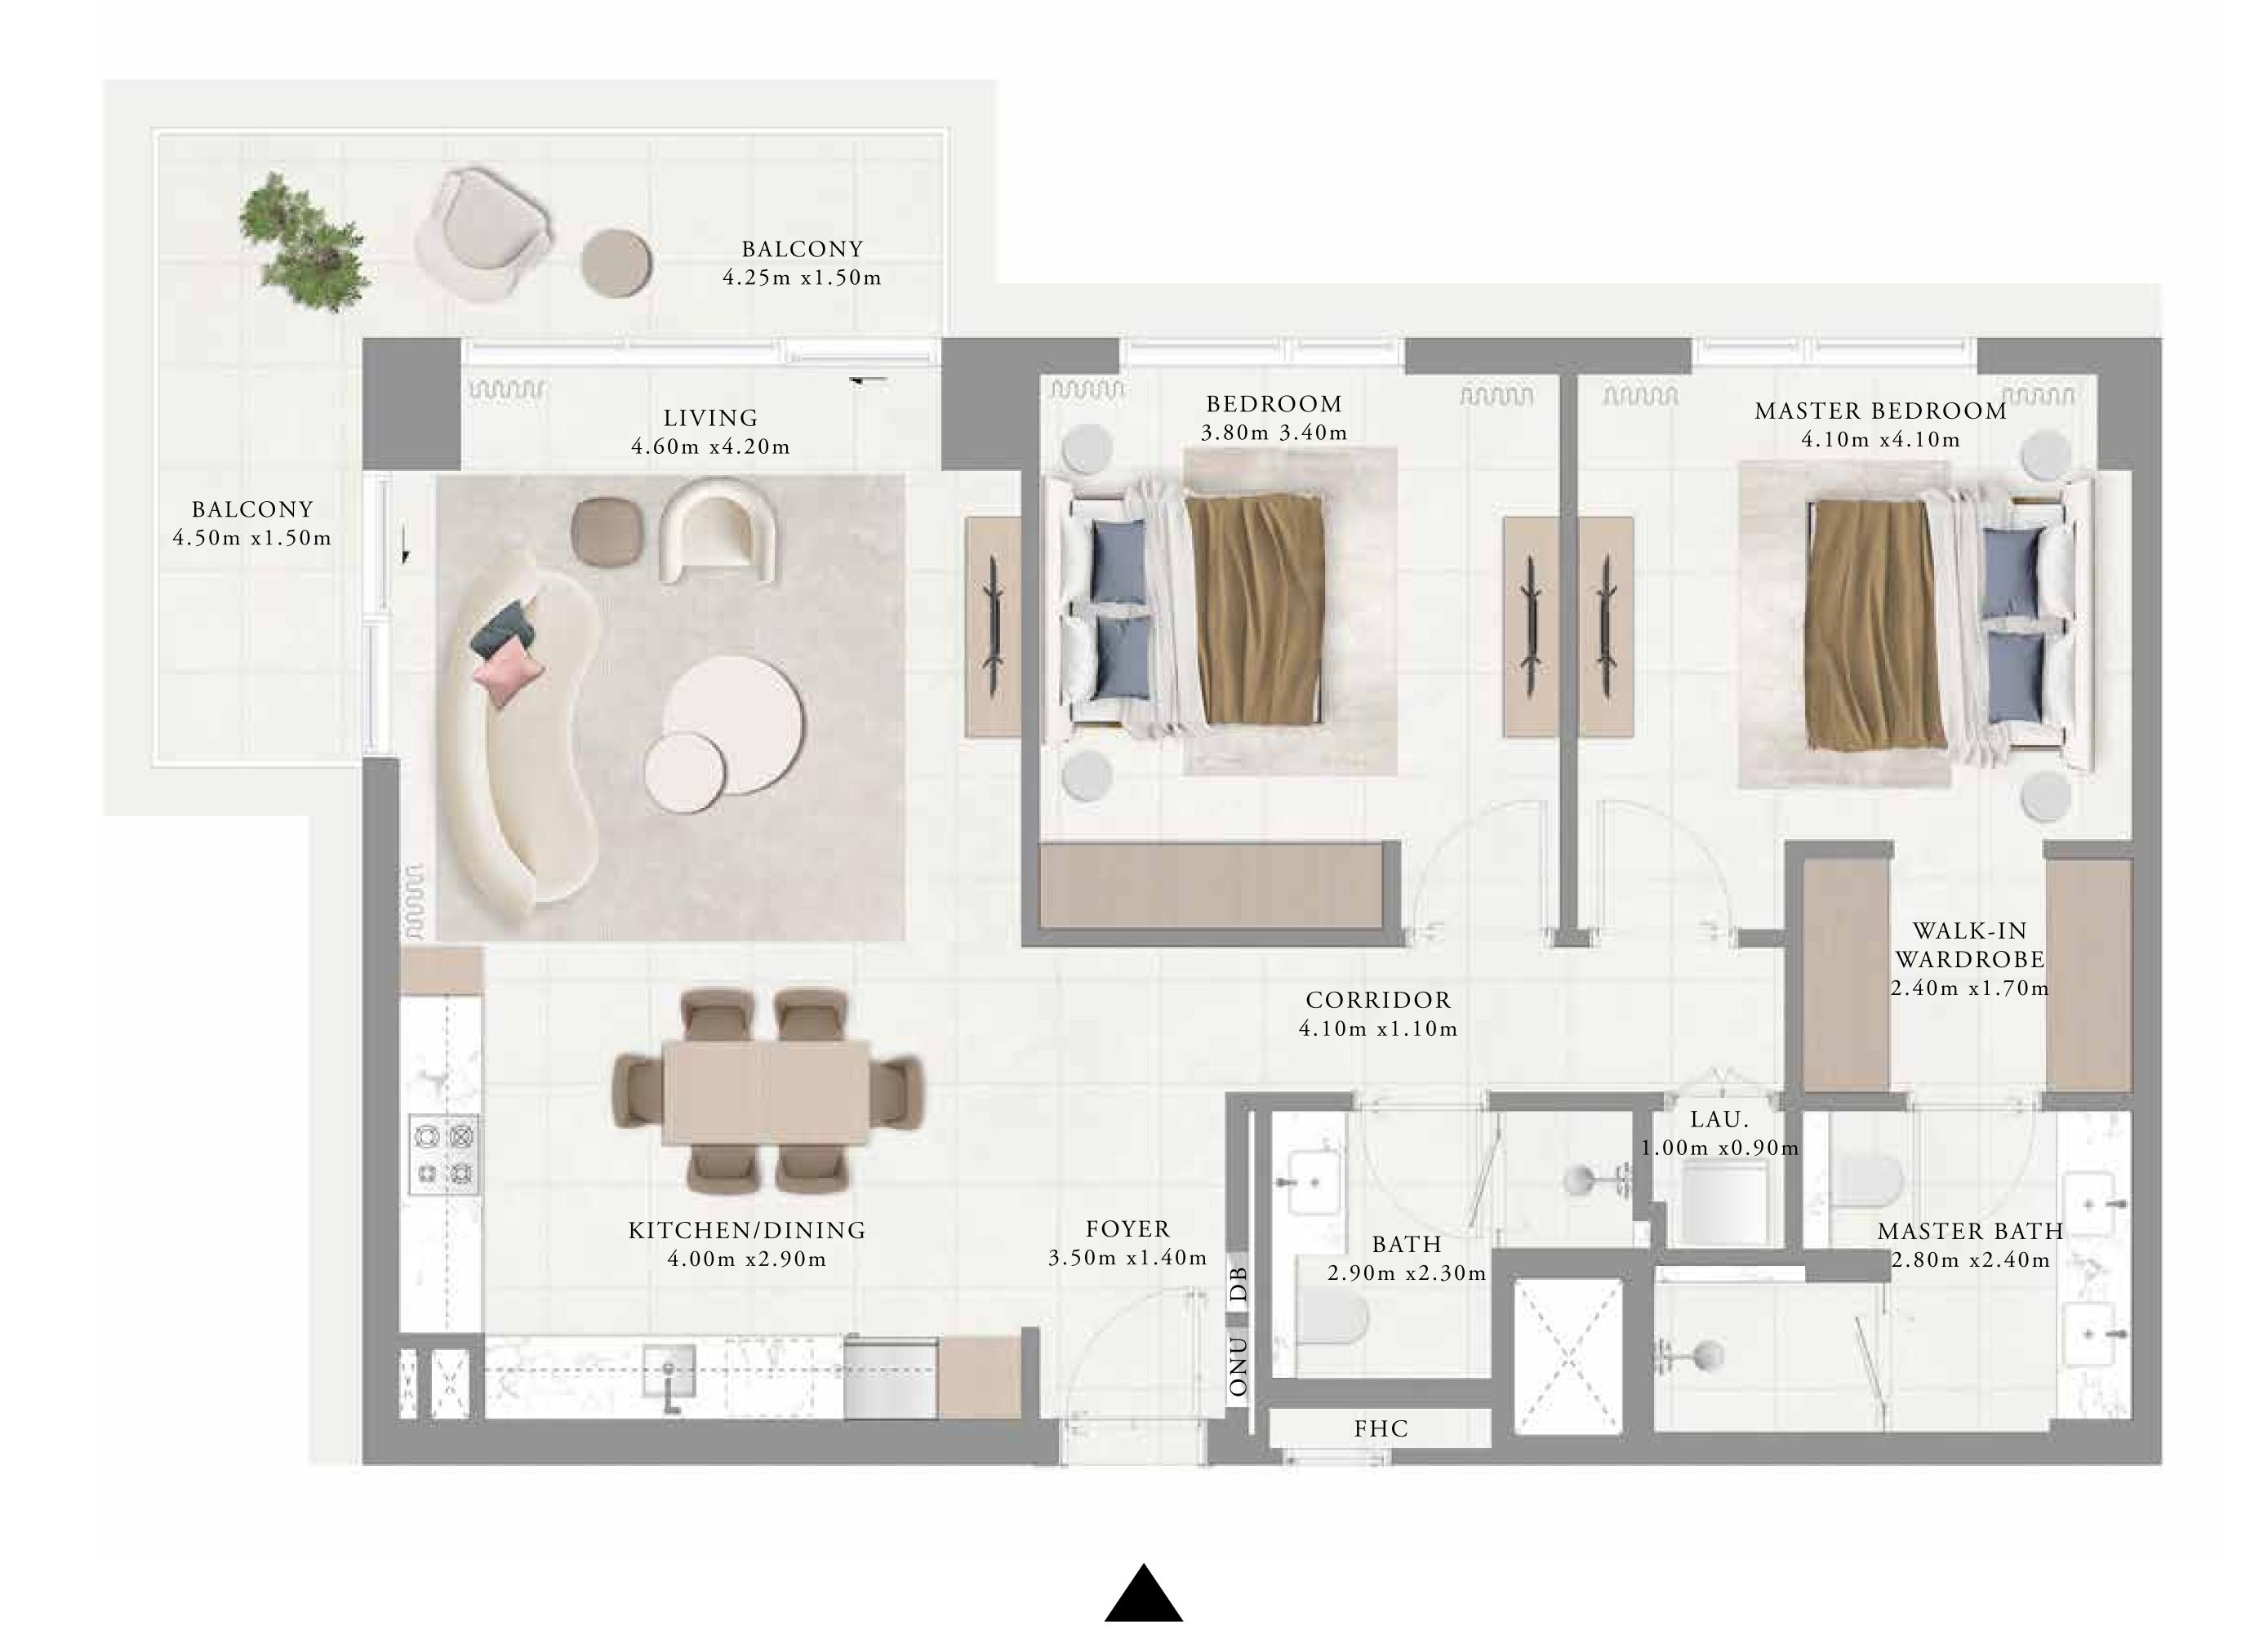

# BUILDING 01 1 BEDROOM-1C

UNITS 110,112,202,210,216,302,310,316,402, 410,416,502,510,516,602,610,616,702, 710,716,802,902

| SUITE AREA   | 66.41 SQ.M. | 714.83 SQ.FT. |
|--------------|-------------|---------------|
| BALCONY AREA | 07.57 SQ.M. | 81.48 SQ.FT.  |
| TOTAL AREA   | 73.98 SQ.M. | 796.31 SQ.FT. |

# BUILDING 01 1 BEDROOM-1C

UNITS 212,312,412,512,612,712

| SUITE AREA   | 66.41 SQ.M. | 714.83 SQ.FT. |
|--------------|-------------|---------------|
| BALCONY AREA | 07.54 SQ.M. | 81.16 SQ.FT.  |
| TOTAL AREA   | 73.95 SQ.M. | 795.99 SQ.FT. |

BALCONY
1.50m x1.50m

1.1VING
4.20m x4.10m

BEDROOM
4.10m x4.10m

WAI.K-IN
WARDROBE
2.40m x1.55m

BATHROOM
3.60m x1.90m

1.40m x0.60m
3