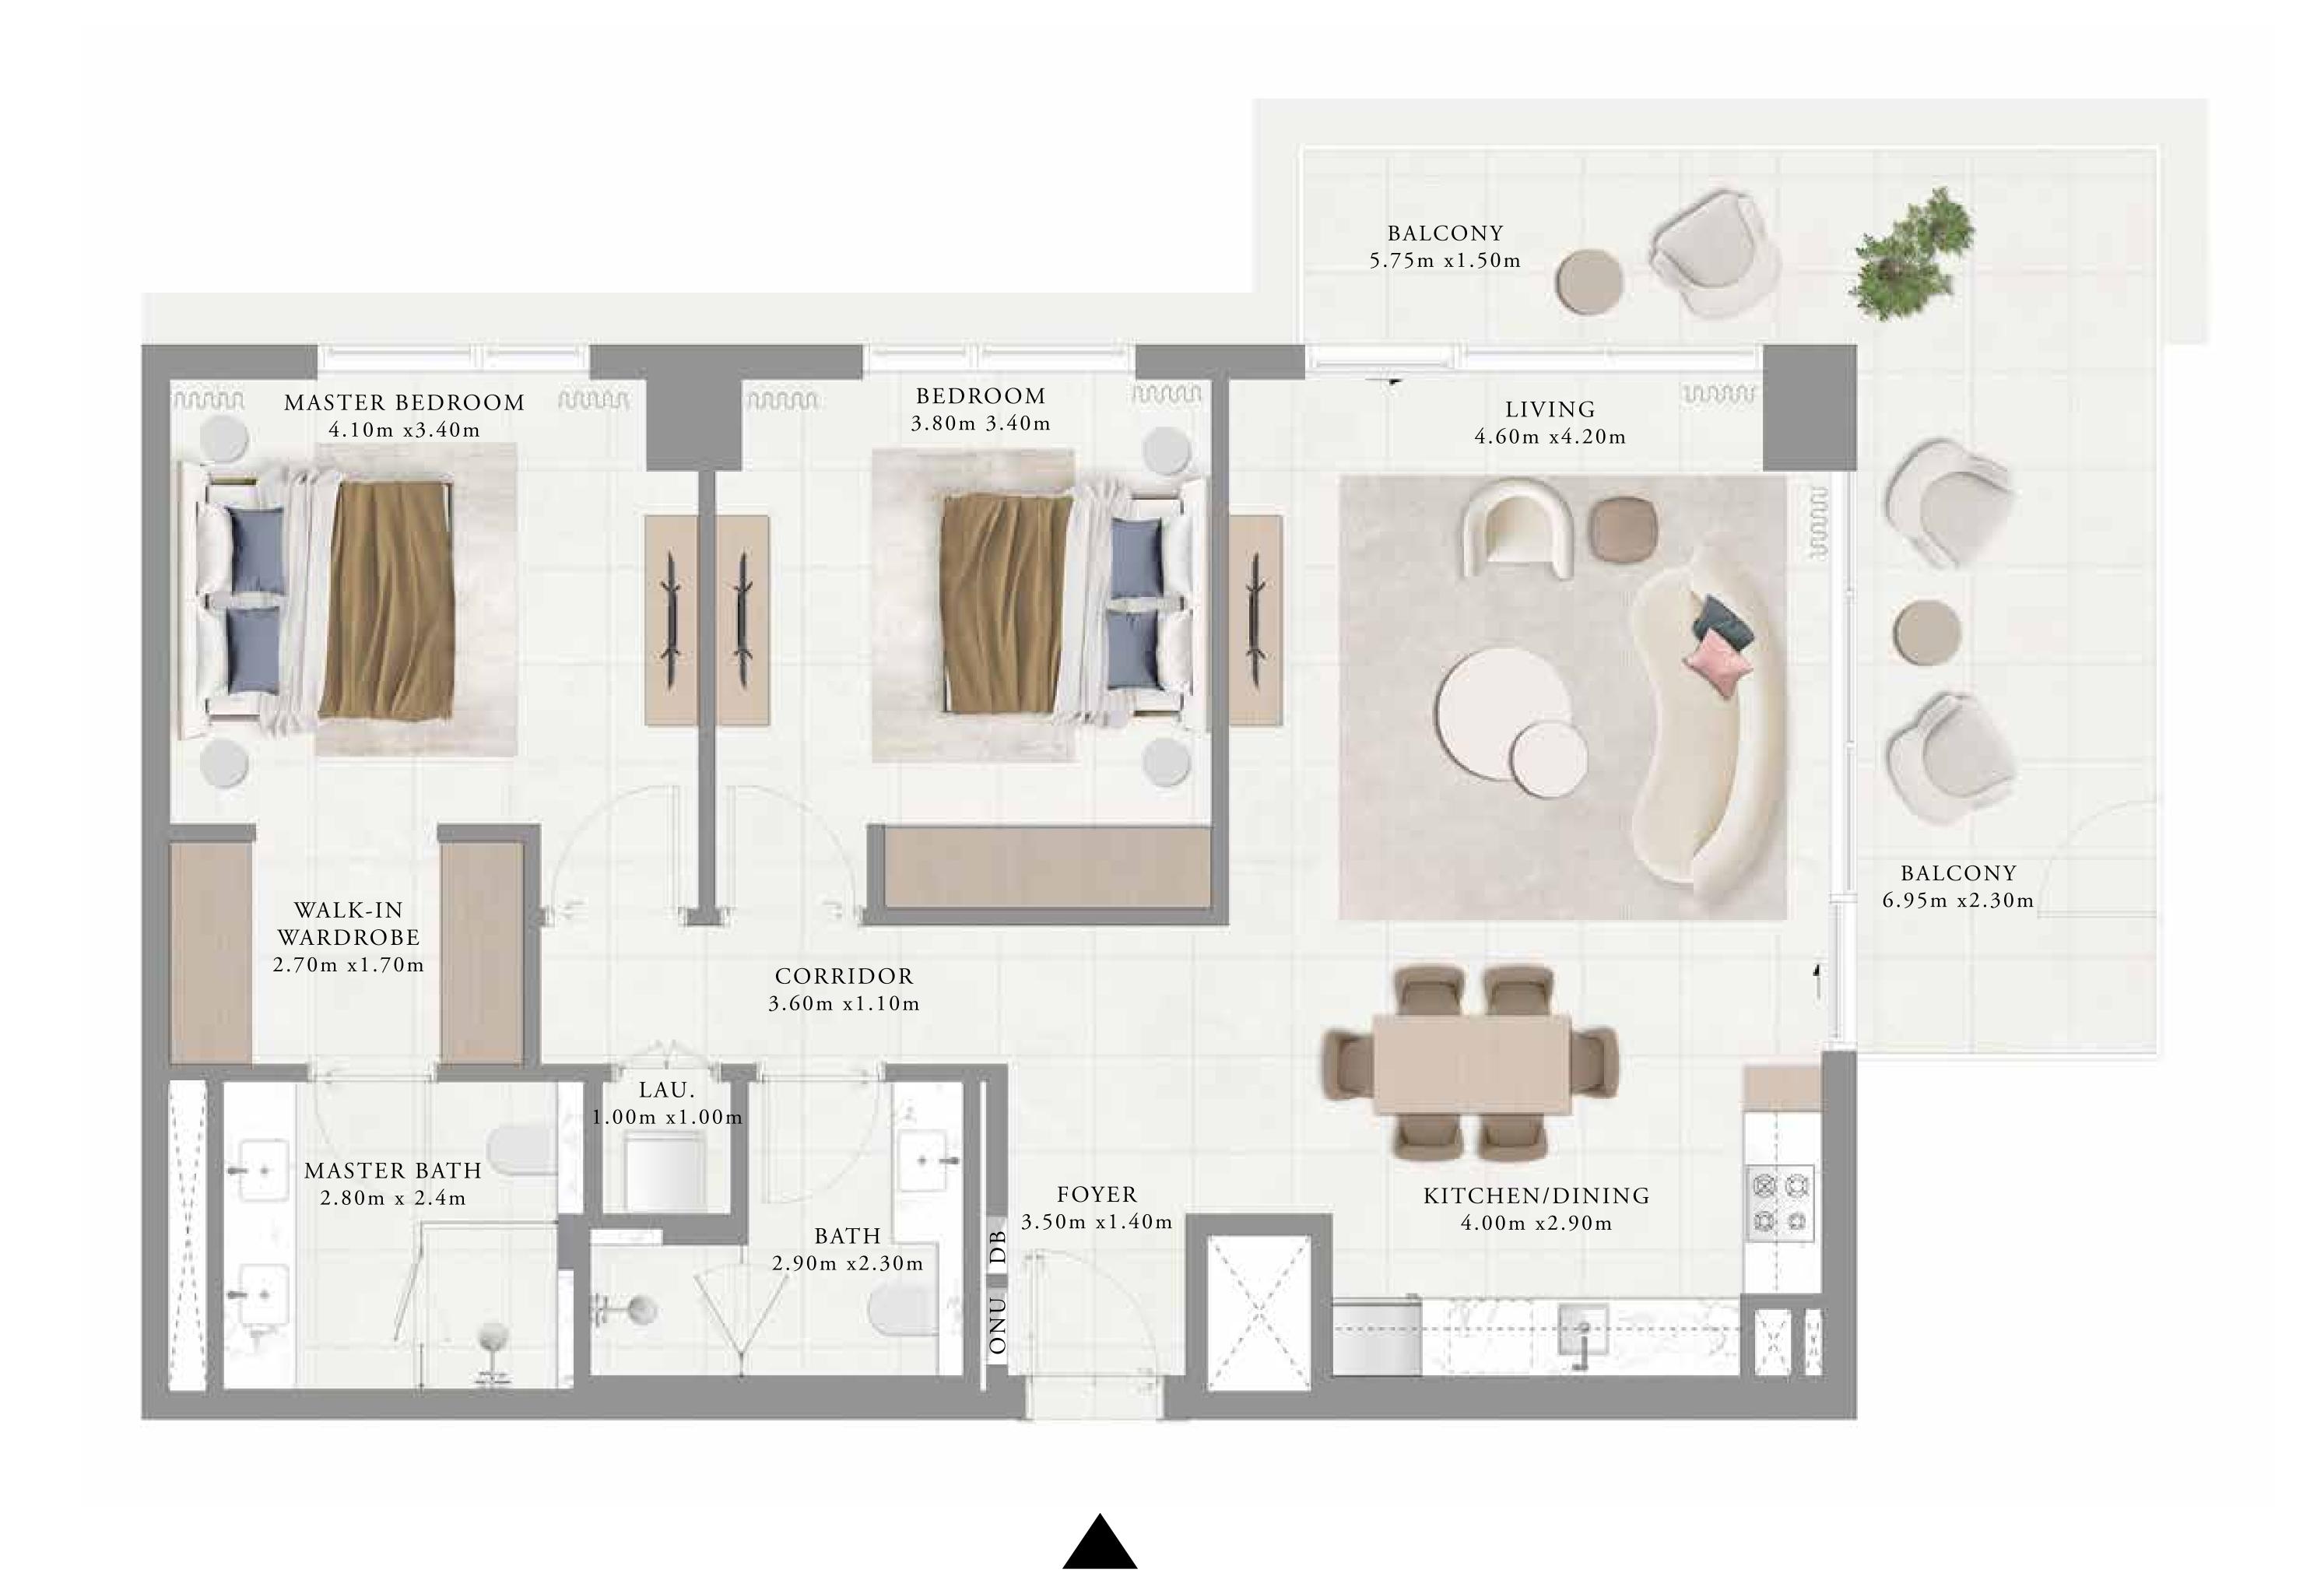

# BUILDING 01 2 BEDROOM-1F

UNIT 104

| SUITE AREA   | 101.01 SQ.M. | 1087.26 SQ.FT. |
|--------------|--------------|----------------|
| BALCONY AREA | 29.28 SQ.M.  | 315.17 SQ.FT.  |
| TOTAL AREA   | 130.29 SQ.M. | 1402.43 SQ.FT. |

BALCONY 4.25m x1.50m MASTER BEDROOM BEDROOM LIVING 4.60m x4.20m 3.80m 3.40m 4.10m x4.10m BALCONY 7.00m x1.50m WALK-IN WARDROBE 2.40m x1.70m CORRIDOR 4.10m x1.10m KITCHEN/DINING 4.00m x2.90m FOYER MASTER BATH 3.50m x1.40m 2.80m x2.40m BATH 2.90m x2.30m