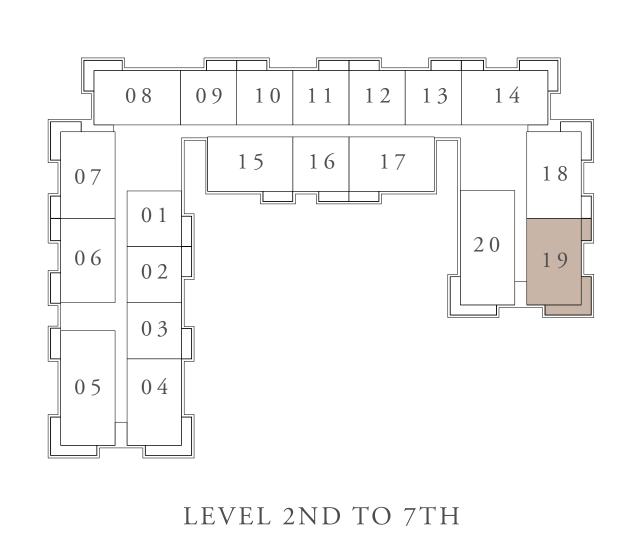

LEVEL 2ND TO 7TH

## BUILDING 01 2 BEDROOM-2D

UNITS 118,218,318,418,518,618,718

| SUITE AREA   | 101.36 SQ.M. | 1091.03 SQ.FT. |
|--------------|--------------|----------------|
| BALCONY AREA | 20.12 SQ.M.  | 216.57 SQ.FT.  |
| TOTAL AREA   | 121.48 SQ.M. | 1307.60 SQ.FT. |