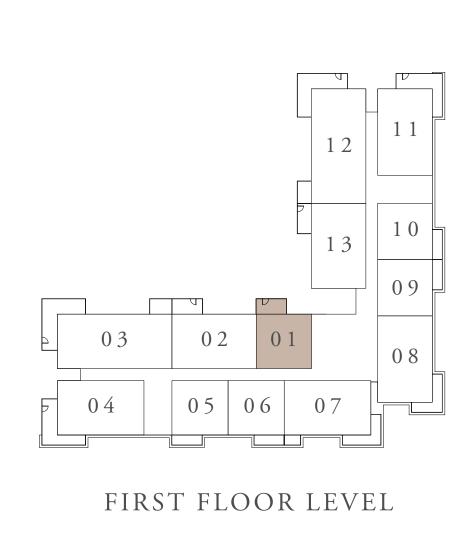

|  |
|              |                |                     |  |
| SUITE AREA   | 135.74 SQ.M.   | 1461.09 SQ.FT.      |  |
| BALCONY AREA | 18.23 SQ.M.    | 196.23 SQ.FT.       |  |
| TOTAL AREA   | 153.97 SQ.M.   | 1657.32 SQ.FT.      |  |











#### BUILDING 01 3 BEDROOM-2B

UNITS 720

| SUITE AREA   | 135.75 SQ.M. | 1461.20 SQ.FT. |
|--------------|--------------|----------------|
| BALCONY AREA | 18.23 SQ.M.  | 196.23 SQ.FT.  |
| TOTAL AREA   | 153.98 SQ.M. | 1657.43 SQ.FT. |









# OCEAN COVE

RASHID YACHTS & MARINA

FLOOR PLAN







# BUILDING 02 1 BEDROOM-1A

#### UNIT 101

| SUITE AREA   | 65.40 SQ.M. | 703.96 SQ.FT. |
|--------------|-------------|---------------|
| BALCONY AREA | 11.29 SQ.M. | 121.52 SQ.FT. |
| TOTAL AREA   | 76.69 SQ.M. | 825.48 SQ.FT. |











#### BUILDING 02 1 BEDROOM-1C

UNITS 106,109,209,309,409,509

| SUITE AREA   | 66.41 SQ.M. | 714.83 SQ.FT. |
|--------------|-------------|---------------|
| BALCONY AREA | 07.57 SQ.M. | 81.48 SQ.FT.  |
| TOTAL AREA   | 73.98 SQ.M. | 796.31 SQ.FT. |















## BUILDING 02 1 BEDROOM-1C

UNITS 206,306,406,506,606,706

| SUITE AREA   | 66.41 SQ.M. | 714.83 SQ.FT. |
|--------------|-------------|---------------|
| BALCONY AREA | 07.56 SQ.M. | 81.38 SQ.FT.  |
| TOTAL AREA   | 73.97 SQ.M. | 796.21 SQ.FT. |











## BUILDING 02 1 BEDROOM-1C

UNITS 201,301,401,501,601,701

| SUITE AREA   | 65.40 SQ.M. | 703.96 SQ.FT. |
|--------------|-------------|---------------|
| BALCONY AREA | 07.61 SQ.M. | 81.91 SQ.FT.  |
| TOTAL AREA   | 73.01 SQ.M. | 785.87 SQ.FT. |











# BUILDIN