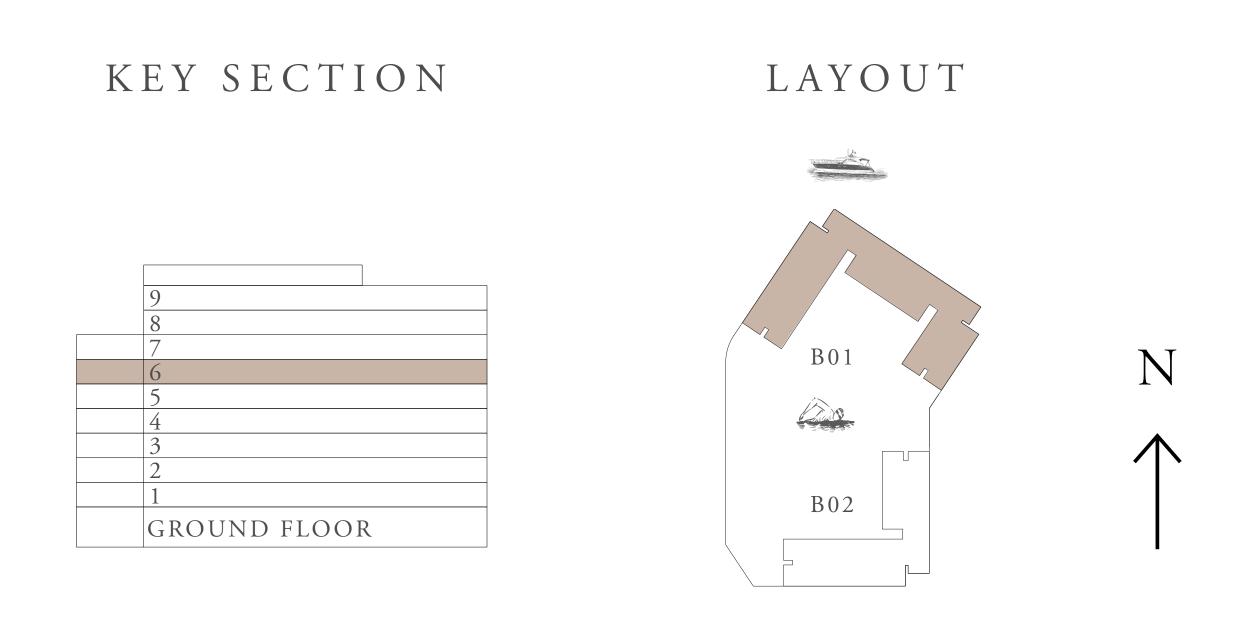

19.88 SQ.FT. |  |













# BUILDING 01 2 BEDROOM-1F

UNIT 104

| SUITE AREA   | 101.01 SQ.M. | 1087.26 SQ.FT. |
|--------------|--------------|----------------|
| BALCONY AREA | 29.28 SQ.M.  | 315.17 SQ.FT.  |
| TOTAL AREA   | 130.29 SQ.M. | 1402.43 SQ.FT. |













# BUILDING 01 2 BEDROOM-1G

UNITS 204,304,404,504,704,804,904

| SUITE AREA   | 101.01 SQ.M. | 1087.26 SQ.FT. |  |
|--------------|--------------|----------------|--|
| BALCONY AREA | 18.40 SQ.M.  | 198.06 SQ.FT.  |  |
| TOTAL AREA   | 119.41 SQ.M. | 1285.32 SQ.FT. |  |















# BUILDING 01 2 BEDROOM-1G

UNITS 604

| SUITE AREA   | 101.00 SQ.M. | 1087.15 SQ.FT. |
|--------------|--------------|----------------|
| BALCONY AREA | 18.40 SQ.M.  | 198.06 SQ.FT.  |
| TOTAL AREA   | 119.40 SQ.M. | 1285.21 SQ.FT. |















# BUILDING 01 2 BEDROOM-2A

UNITS 108,208,308,408,508,608,708

| <br>SUITE AREA | 101.43 SQ.M. | 1091.78 SQ.FT. |  |
|----------------|--------------|----------------|--|
| BALCONY AREA   | 14.53 SQ.M.  | 156.40 SQ.FT.  |  |
| TOTAL AREA     | 115.96 SQ.M. | 1248.18 SQ.FT. |  |













# BUILDING 01 2 BEDROOM-2B

UNIT 119

| SUITE AREA   | 102.05 SQ.M. | 1098.46 SQ.FT. |
|--------------|--------------|----------------|
| BALCONY AREA | 29.58 SQ.M.  | 318.40 SQ.FT.  |
| TOTAL AREA   | 131.63 SQ.M. | 1416.86 SQ.FT. |











# BUILDING 01 2 BEDROOM-2C

UNITS 219,319,419,519,619,719

| SUITE AREA   | 102.05 SQ.M. | 1098.46 SQ.FT. |
|--------------|--------------|----------------|
| BALCONY AREA | 23.98 SQ.M.  | 258.12 SQ.FT.  |
| TOTAL AREA   | 126.03 SQ.M. | 1356.58 SQ.