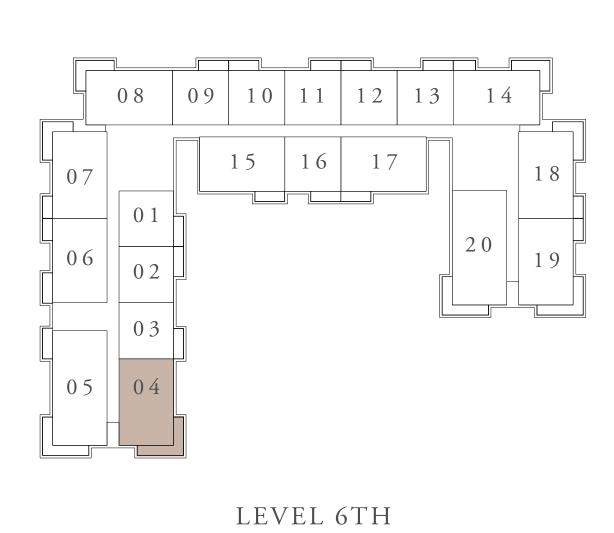

# BUILDING 01 1 BEDROOM-1C

UNITS 110,112,202,210,216,302,310,316,402, 410,416,502,510,516,602,610,616,702, 710,716,802,902

| SUITE AREA   | 66.41 SQ.M. | 714.83 SQ.FT. |
|--------------|-------------|---------------|
| BALCONY AREA | 07.57 SQ.M. | 81.48 SQ.FT.  |
| TOTAL AREA   | 73.98 SQ.M. | 796.31 SQ.FT. |

# BUILDING 01 1 BEDROOM-1D

UNITS 211,311,411,511,611,711

| SUITE AREA   | 66.41 SQ.M. | 714.83 SQ.FT. |
|--------------|-------------|---------------|
| BALCONY AREA | 07.59 SQ.M. | 81.70 SQ.FT.  |
| TOTAL AREA   | 74.00 SQ.M. | 796.53 SQ.FT. |

#### BUILDING 01 1 BEDROOM-1D

UNITS 109,111,113,209,213,309,313,409,413, 509,513,609,613,709,713,803,903

| SUITE AREA   | 66.41 SQ.M. | 714.83 SQ.FT. |
|--------------|-------------|---------------|
| BALCONY AREA | 07.57 SQ.M. | 81.48 SQ.FT.  |
| TOTAL AREA   | 73.98 SQ.M. | 796.31 SQ.FT. |

## BUILDING 01 1 BEDROOM-1D

UNITS

203,303,403,503,603,703

| SUITE AREA   | 66.40 SQ.M. | 714.72 SQ.FT. |
|--------------|-------------|---------------|
| BALCONY AREA | 07.56 SQ.M. | 81.38 SQ.FT.  |
| TOTAL AREA   | 73.96 SQ.M. | 796.10 SQ.FT. |