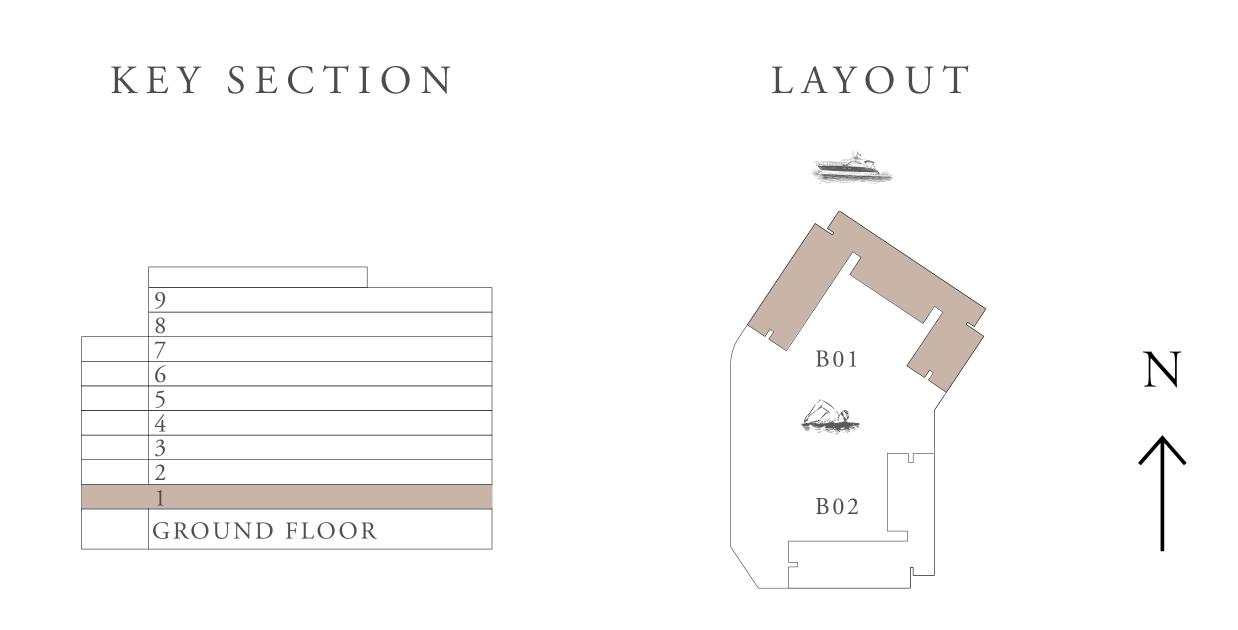

TE AREA   | 66.40 SQ.M. | 714.72 SQ.FT. |
|--------------|-------------|---------------|
| BALCONY AREA | 07.56 SQ.M. | 81.38 SQ.FT.  |
| TOTAL AREA   | 73.96 SQ.M. | 796.10 SQ.FT. |



#### KEY PLAN



WALK-IN
WARDROBE
2.40m v1.55m

LAU.
1.00m x0.95m

KITCHEN/DINING
3.00m x2.80m

5.60m x1.90m

FOYER
1.40m x0.60m





# BUILDING 01 2 BEDROOM-1A

UNIT 117

| SUITE AREA   | 99.56 SQ.M.  | 1071.65 SQ.FT. |
|--------------|--------------|----------------|
| BALCONY AREA | 11.23 SQ.M.  | 120.88 SQ.FT.  |
| TOTAL AREA   | 110.79 SQ.M. | 1192.53 SQ.FT. |











# BUILDING 01 2 BEDROOM-1B

UNIT 115

| SUITE AREA   | 99.53 SQ.M.  | 1071.33 SQ.FT. |
|--------------|--------------|----------------|
| BALCONY AREA | 11.23 SQ.M.  | 120.88 SQ.FT.  |
| TOTAL AREA   | 110.76 SQ.M. | 1192.21 SQ.FT. |











# BUILDING 01 2 BEDROOM-1C

UNITS 217,317,417,517,617,717

| SUITE AREA   | 99.56 SQ.M.  | 1071.65 SQ.FT. |
|--------------|--------------|----------------|
| BALCONY AREA | 07.48 SQ.M.  | 80.51 SQ.FT.   |
| TOTAL AREA   | 107.04 SQ.M. | 1152.16 SQ.FT. |







WALK-IN
WALKON

WALK-IN
WALK-I

FLOOR PLAN 1. All dimensions are in imperial and metric, and measured from finish to finish excluding construction tolerances. 2. All materials, dimensions, and drawings are approximate only. 3. Information is subject to change without notice, at developer's absolute discretion. 4. Actual area may vary from the stated area. 5. Drawings not to scale. 6. All images used are for illustrative purposes only and do not represent the actual size, features, specifications, fittings, and furnishings.