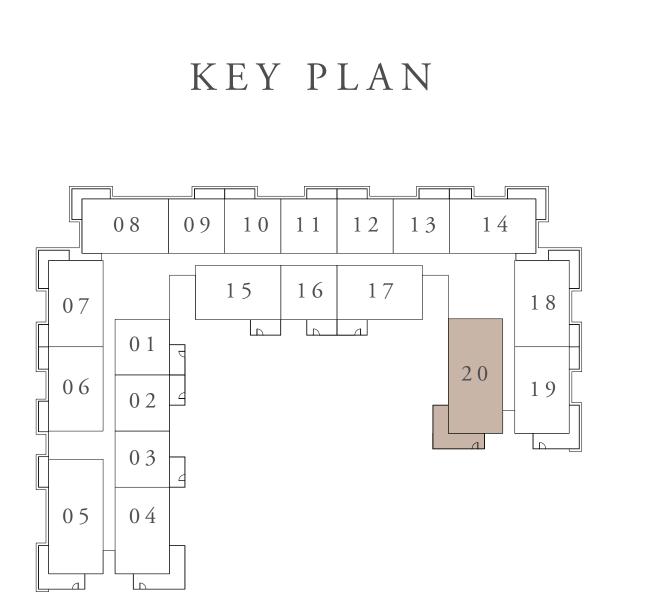

BUILDING 01 3 BEDROOM-1A

UNIT

TOTAL AREA

| SUITE AREA   | 135.68 SQ.M. | 1460.45 SQ.FT. |
|--------------|--------------|----------------|
| BALCONY AREA | 31.40 SQ.M.  | 337.99 SQ.FT.  |

167.08 SQ.M.

105

1798.44 SQ.FT.













#### BUILDING 01 3 BEDROOM-1B

#### 205,305,405,505,605,705,805,905 UNITS

| SUITE AREA   | 135.68 SQ.M. | 1460.45 SQ.FT. |
|--------------|--------------|----------------|
| BALCONY AREA | 25.88 SQ.M.  | 278.57 SQ.FT.  |
| TOTAL AREA   | 161.56 SQ.M. | 1739.02 SQ.FT. |











#### OCEAN COVE

RASHID YACHTS & MARINA

# BUILDING 01 3 BEDROOM-2A

UNIT 120

| SUITE AREA   | 135.74 SQ.M. | 1461.09 SQ.FT. |
|--------------|--------------|----------------|
| BALCONY AREA | 29.03 SQ.M.  | 312.48 SQ.FT.  |
| TOTAL AREA   | 164.77 SQ.M. | 1773.57 SQ.FT. |





FIRST FLOOR LEVEL







#### BUILDING 01 3 BEDROOM-2B

| UNITS        | 220,320,420,52 | 220,320,420,520,620 |  |
|--------------|----------------|---------------------|--|
|              |                |                     |  |
|              |                |                     |  |
| SUITE AREA   | 135.74 SQ.M.   | 1461.09 SQ.FT.      |  |
| BALCONY AREA | 18.23 SQ.M.    | 196.23 SQ.FT.       |  |
| TOTAL AREA   | 153.97 SQ.M.   | 1657.32 SQ.FT.      |  |











#### BUILDING 01 3 BEDROOM-2B

UNITS 720

| SUITE AREA   | 135.75 SQ.M. | 1461.20 SQ.FT. |
|--------------|--------------|----------------|
| BALCONY AREA | 18.23 SQ.M.  | 196.23 SQ.FT.  |
| TOTAL AREA   | 153.98 SQ.M. | 1657.43 SQ.FT. |









# OCEAN COVE

RASHID YACHTS & MARINA

FLOOR PLAN







# BUILDING 02 1