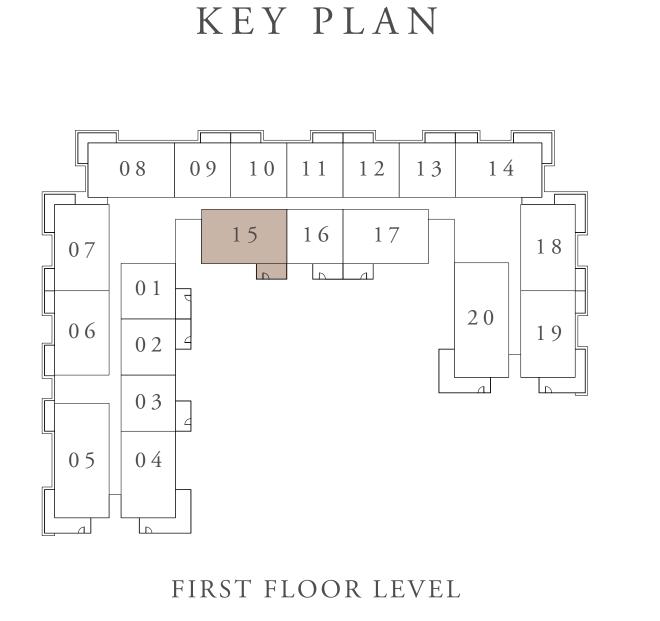

FIRST FLOOR LEVEL

# BUILDING 01 1 BEDROOM-1B

UNITS 101

| SUITE AREA   | 67.21 SQ.M. | 723.44 SQ.FT. |
|--------------|-------------|---------------|
| BALCONY AREA | 11.23 SQ.M. | 120.88 SQ.FT. |
| TOTAL AREA   | 78.44 SQ.M. | 844.32 SQ.FT. |