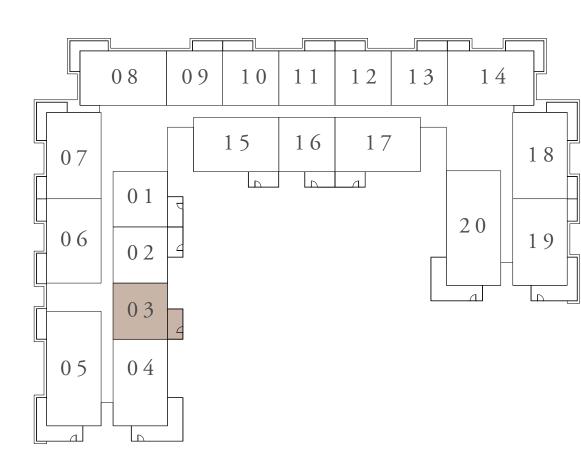

# BUILDING 01 1 BEDROOM-1C

UNITS 110,112,202,210,216,302,310,316,402, 410,416,502,510,516,602,610,616,702, 710,716,802,902

| SUITE AREA   | 66.41 SQ.M. | 714.83 SQ.FT. |
|--------------|-------------|---------------|
| BALCONY AREA | 07.57 SQ.M. | 81.48 SQ.FT.  |
| TOTAL AREA   | 73.98 SQ.M. | 796.31 SQ.FT. |

# BUILDING 01 1 BEDROOM-1C

UNITS 212,312,412,512,612,712

| SUITE AREA   | 66.41 SQ.M. | 714.83 SQ.FT. |
|--------------|-------------|---------------|
| BALCONY AREA | 07.54 SQ.M. | 81.16 SQ.FT.  |
| TOTAL AREA   | 73.95 SQ.M. | 795.99 SQ.FT. |

# BUILDING 01 1 BEDROOM-1D

UNITS 211,311,411,511,611,711

| SUITE AREA   | 66.41 SQ.M. | 714.83 SQ.FT. |
|--------------|-------------|---------------|
| BALCONY AREA | 07.59 SQ.M. | 81.70 SQ.FT.  |
| TOTAL AREA   | 74.00 SQ.M. | 796.53 SQ.FT. |

#### BUILDING 01 1 BEDROOM-1D

UNITS 109,111,113,209,213,309,313,409,413, 509,513,609,613,709,713,803,903

| SUITE AREA   | 66.41 SQ.M. | 714.83 SQ.FT. |
|--------------|-------------|---------------|
| BALCONY AREA | 07.57 SQ.M. | 81.48 SQ.FT.  |
| TOTAL AREA   | 73.98 SQ.M. | 796.31 SQ.FT. |