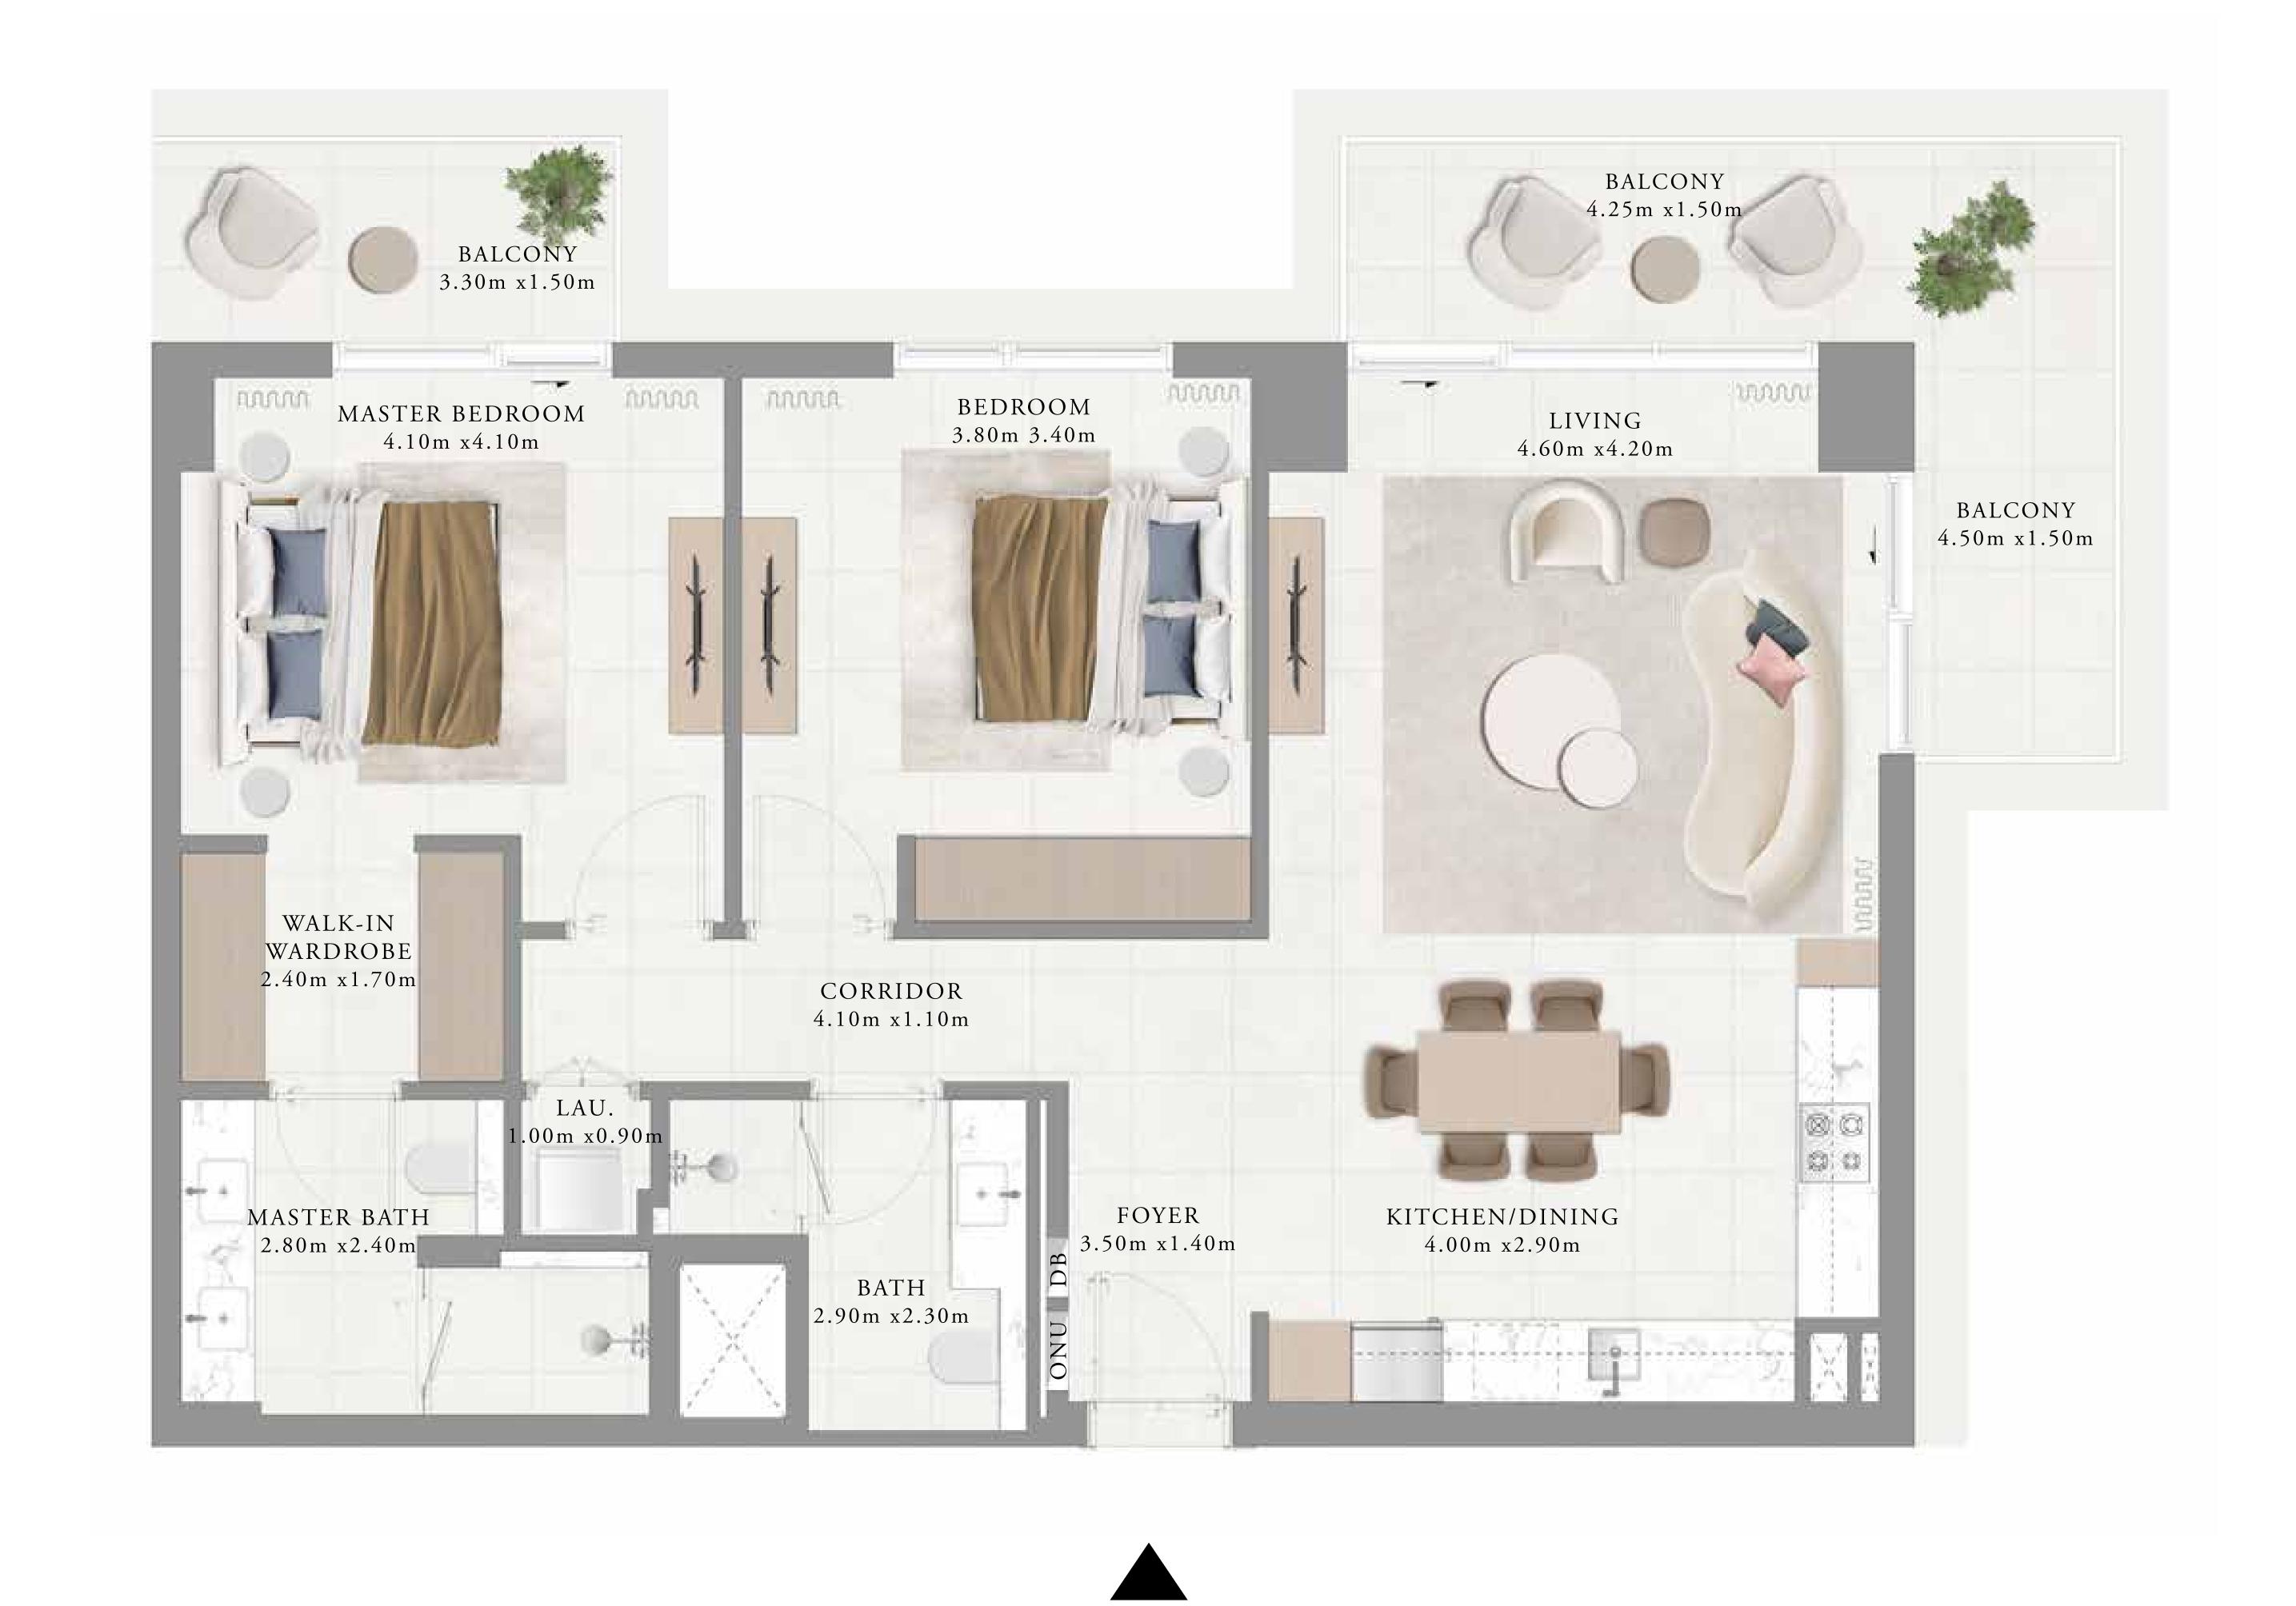

BALCONY 4.25m x1.50m MASTER BEDROOM BEDROOM LIVING 4.60m x4.20m 3.80m 3.40m 4.10m x4.10m BALCONY 7.00m x1.50m WALK-IN WARDROBE 2.40m x1.70m CORRIDOR 4.10m x1.10m KITCHEN/DINING 4.00m x2.90m FOYER MASTER BATH 3.50m x1.40m 2.80m x2.40m BATH 2.90m x2.30m