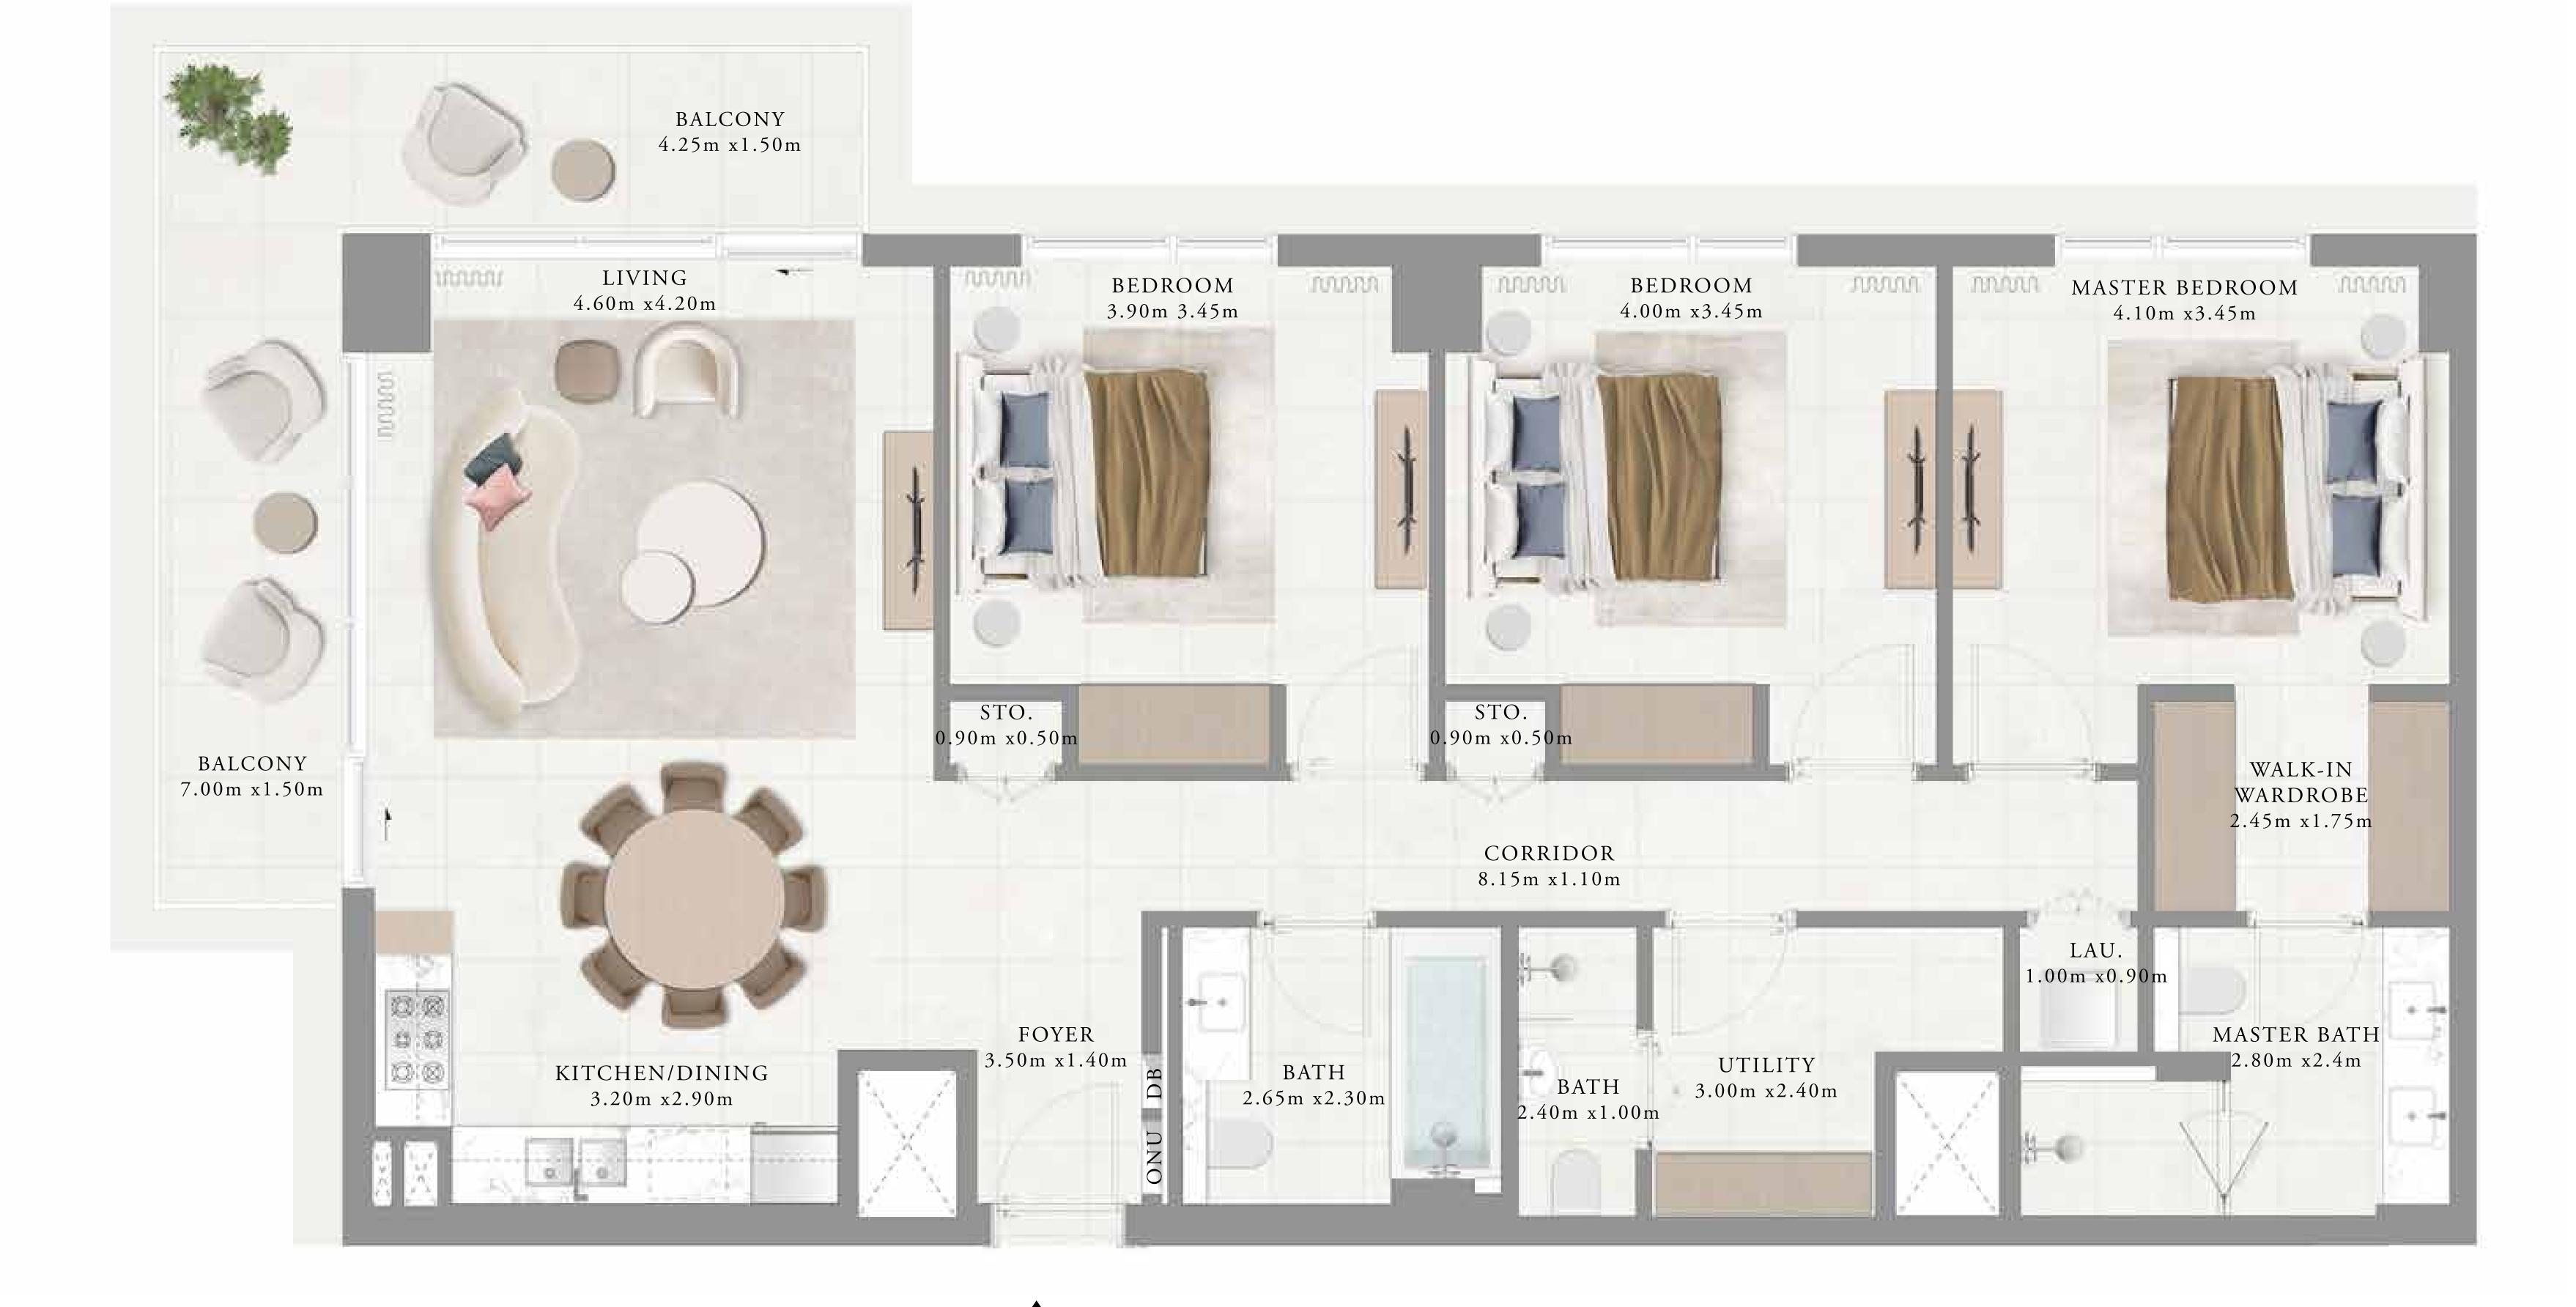

BALCONY
1.50m x1.50m

1.1VING
4.20m x4.10m

BEDROOM
4.10m x4.10m

WAI.K-IN
WARDROBE
2.40m x1.55m

BATHROOM
3.60m x1.90m

1.40m x0.60m
3

#### KEY PLAN

WALK-IN
WARDROBE
2.40m v1.55m

LAU.
1.00m x0.95m

KITCHEN/DINING
3.00m x2.80m

5.60m x1.90m

FOYER
1.40m x0.60m

WALK-IN
WALKON

WALK-IN
WALK-I

FLOOR PLAN 1. All dimensions are in imperial and metric, and measured from finish to finish excluding construction tolerances. 2. All materials, dimensions, and drawings are approximate only. 3. Information is subject to change without notice, at developer's absolute discretion. 4. Actual area may vary from the stated area. 5. Drawings not to scale. 6. All images used are for illustrative purposes only and do not represent the actual size, features, specifications, fittings, and furnishings. 7. The developer reserves the right to make revisions / alterations, at it's absolute discretion, without any liability whatsoever.

BALCONY 4.25m x1.50m MASTER BEDROOM BEDROOM LIVING 4.60m x4.20m 3.80m 3.40m 4.10m x4.10m BALCONY 7.00m x1.50m WALK-IN WARDROBE 2.40m x1.70m CORRIDOR 4.10m x1.10m KITCHEN/DINING 4.00m x2.90m FOYER MASTER BATH 3.50m x1.40m 2.80m x2.40m BATH 2.90m x2.30m