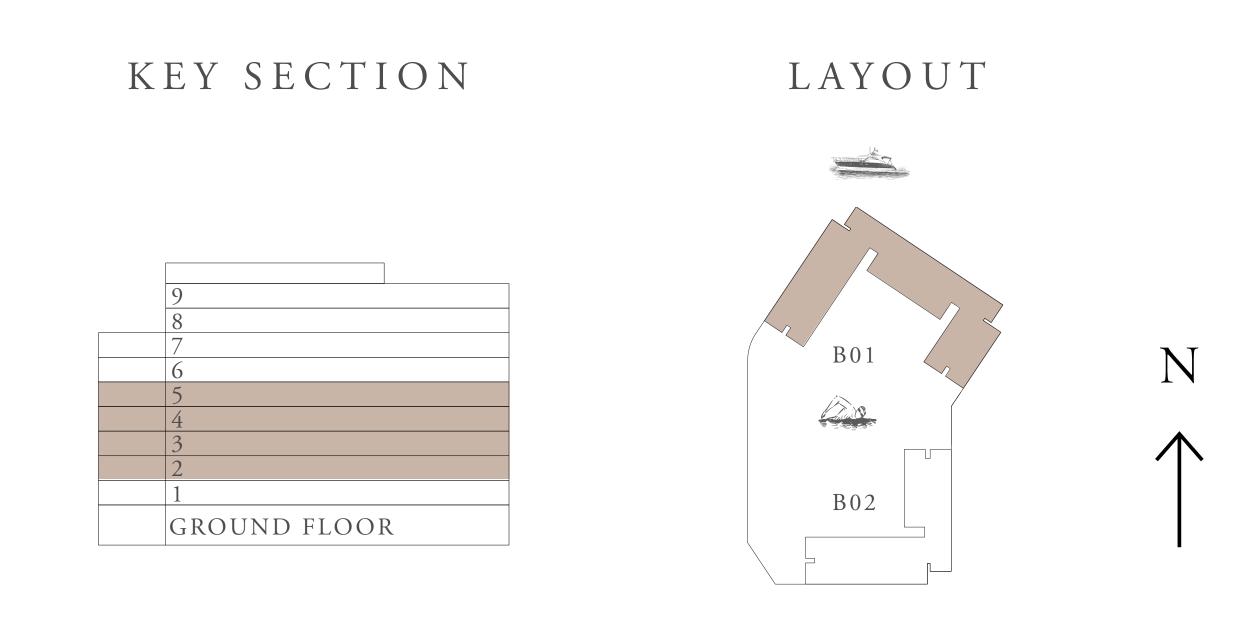

## BUILDING 01 2 BEDROOM-2D

UNITS 118,218,318,418,518,618,718

| SUITE AREA   | 101.36 SQ.M. | 1091.03 SQ.FT. |
|--------------|--------------|----------------|
| BALCONY AREA | 20.12 SQ.M.  | 216.57 SQ.FT.  |
| TOTAL AREA   | 121.48 SQ.M. | 1307.60 SQ.FT. |













## BUILDING 01 2 BEDROOM-2E

UNITS 107,114,614,714

| SUITE AREA   | 102.08 SQ.M. | 1098.78 SQ.FT. |
|--------------|--------------|----------------|
| BALCONY AREA | 20.11 SQ.M.  | 216.46 SQ.FT.  |
| TOTAL AREA   | 122.19 SQ.M. | 1315.24 SQ.FT. |















# BUILDING 01 2 BEDROOM-2E

UNITS 214,314,414,514

| SU  | JITE AREA | 102.07 SQ.M. | 1098.67 SQ.FT. |
|-----|-----------|--------------|----------------|
| BAL | CONY AREA | 20.11 SQ.M.  | 216.46 SQ.FT.  |
| ТС  | OTAL AREA | 122.18 SQ.M. | 1315.13 SQ.FT. |







LEVEL 2ND TO 5TH









# BUILDING 01 2 BEDROOM-2E

UNIT 707

| SUITE AREA   | 101.38 SQ.M. | 1091.25 SQ.FT. |
|--------------|--------------|----------------|
| BALCONY AREA | 20.10 SQ.M.  | 216.35 SQ.FT.  |
| TOTAL AREA   | 121.48 SQ.M. | 1307.60 SQ.FT. |













# BUILDING 01 2 BEDROOM-2E

UNITS 207,307,407,507,607,807,907

| SUITE AREA   | 101.36 SQ.M. | 1091.03 SQ.FT. |
|--------------|--------------|----------------|
| BALCONY AREA | 20.11 SQ.M.  | 216.46 SQ.FT.  |
| TOTAL AREA   | 121.47 SQ.M. | 1307.49 SQ.FT. |











## BUILDING 01 3 BEDROOM-1A

UNIT

TOTAL AREA

| SUITE AREA   | 135.68 SQ.M. | 1460.45 SQ.FT. |
|--------------|--------------|----------------|
| BALCONY AREA | 31.40 SQ.M.  | 337.99 SQ.FT.  |

167.08 SQ.M.

105

1798.44 SQ.FT.













#### BUIL