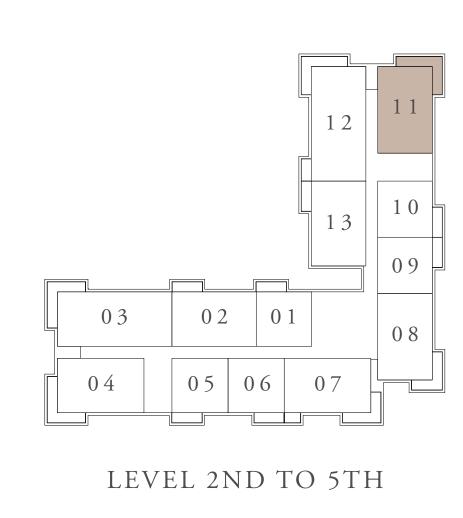

121.56 SQ.M. | 1308.46 SQ.FT. |















## BUILDING 02 2 BEDROOM-2D

UNITS 207,307,407,507

| SUITE AREA   | 101.35 SQ.M. | 1090.92 SQ.FT. |
|--------------|--------------|----------------|
| BALCONY AREA | 20.20 SQ.M.  | 217.43 SQ.FT.  |
| TOTAL AREA   | 121.55 SQ.M. | 1308.35 SQ.FT. |













## BUILDING 02 2 BEDROOM-2F

| SUITE AREA   | 103.32 SQ.M. | 1112.13 SQ.FT. |
|--------------|--------------|----------------|
| BALCONY AREA | 24.00 SQ.M.  | 258.33 SQ.FT.  |
| TOTAL AREA   | 127.32 SQ.M. | 1370.46 SQ.FT. |















## BUILDING 02 2 BEDROOM-2G

UNITS 211,311,411,511

| SUITE AREA   | 103.32 SQ.M. | 1112.13 SQ.FT. |
|--------------|--------------|----------------|
| BALCONY AREA | 18.40 SQ.M.  | 198.06 SQ.FT.  |
| TOTAL AREA   | 121.72 SQ.M. | 1310.19 SQ.FT. |













## BUILDING 02 2 BEDROOM-2H

UNITS 208,308,408,508

| SUITE AREA   | 101.43 SQ.M. | 1091.78 SQ.FT. |
|--------------|--------------|----------------|
| BALCONY AREA | 14.53 SQ.M.  | 156.40 SQ.FT.  |
| TOTAL AREA   | 115.96 SQ.M. | 1248.18 SQ.FT. |















## BUILDING 02 2 BEDROOM-2H

| SUITE AREA   | 101.42 SQ.M. | 1091.68 SQ.FT. |
|--------------|--------------|----------------|
| BALCONY AREA | 14.53 SQ.M.  | 156.40 SQ.FT.  |
| TOTAL AREA   | 115.95 SQ.M. | 1248.08 SQ.FT. |















# BUILDING 02 3 BEDROOM-1C

UNIT 103

| SUITE AREA   | 134.87 SQ.M. | 1451.73 SQ.FT. |
|--------------|--------------|----------------|
| BALCONY AREA | 37.32 SQ.M.  | 401.71 SQ.FT.  |
| TOTAL AREA   | 172.19 SQ.M. | 1853.44 SQ.FT. |















## BUILDING 02 3 BEDROOM-1D

UNITS 203