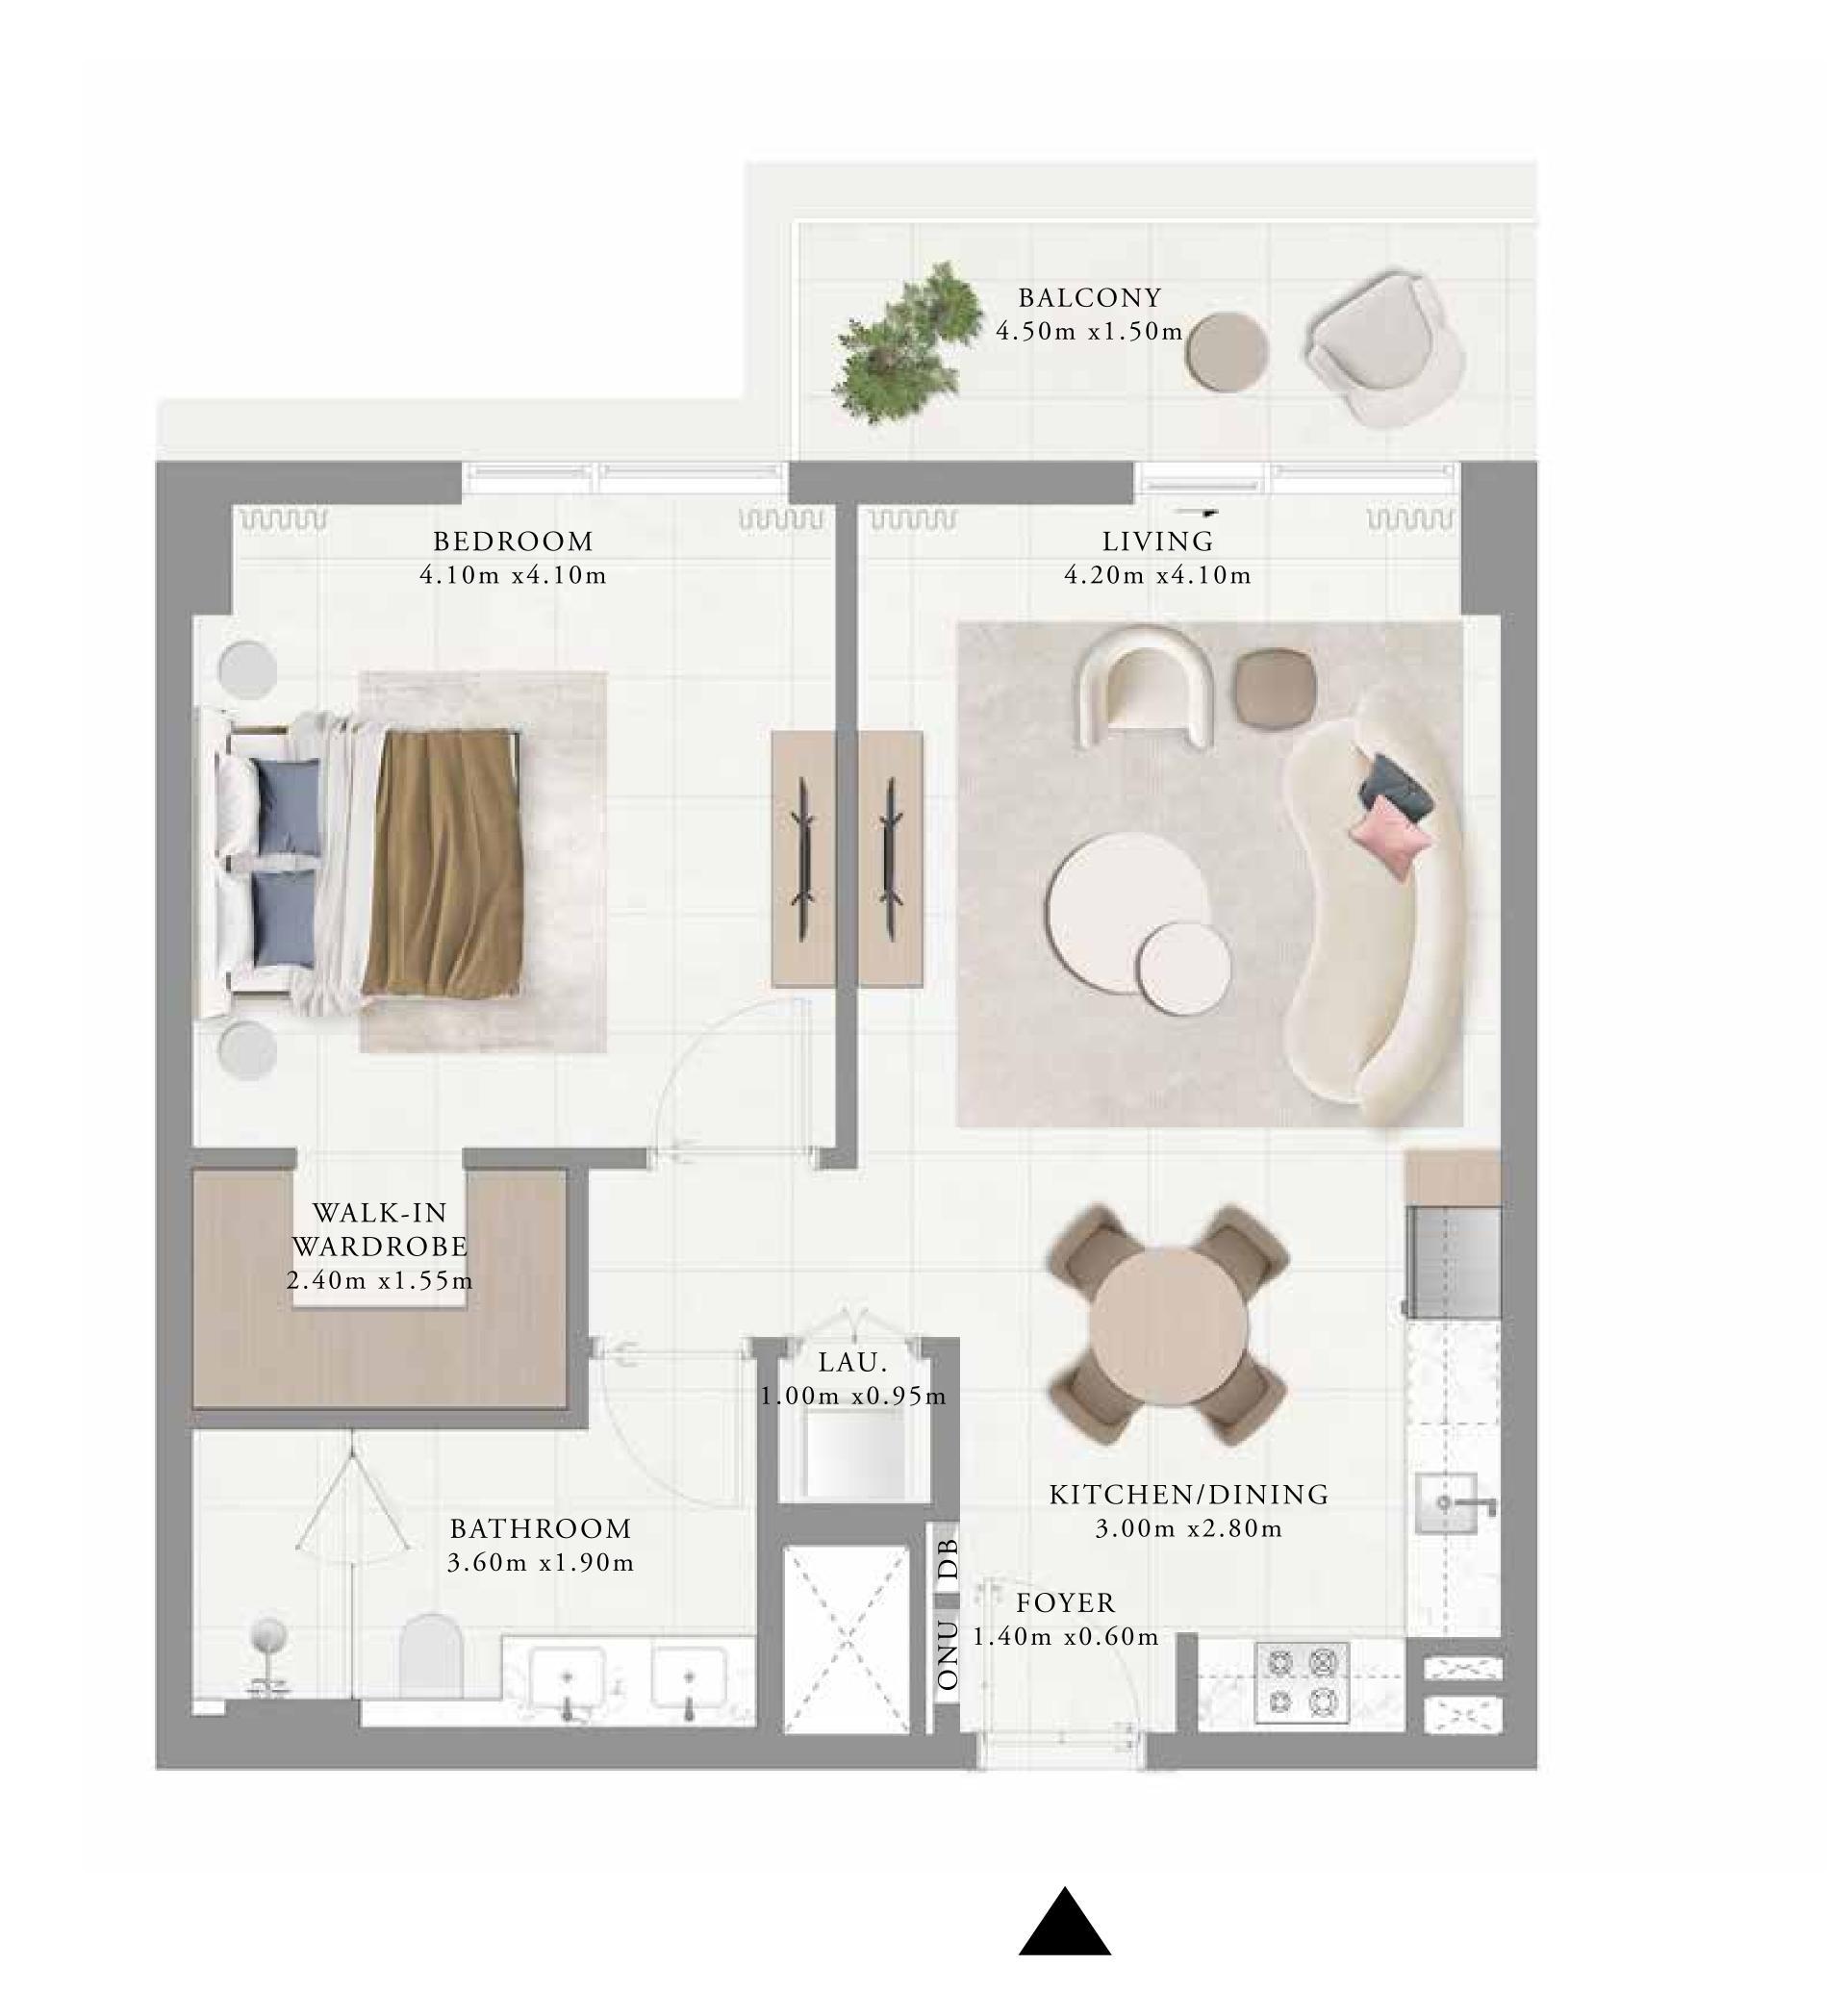

# BUILDING 01 1 BEDROOM-1A

UNITS 102,116

| SUITE AREA   | 66.41 SQ.M. | 714.83 SQ.FT. |
|--------------|-------------|---------------|
| BALCONY AREA | 11.23 SQ.M. | 120.88 SQ.FT. |
| TOTAL AREA   | 77.64 SQ.M. | 835.71 SQ.FT. |

BALCONY
1.50m x1.50m

1.1VING
4.20m x4.10m

BEDROOM
4.10m x4.10m

WAI.K-IN
WARDROBE
2.40m x1.55m

BATHROOM
3.60m x1.90m

1.40m x0.60m
3