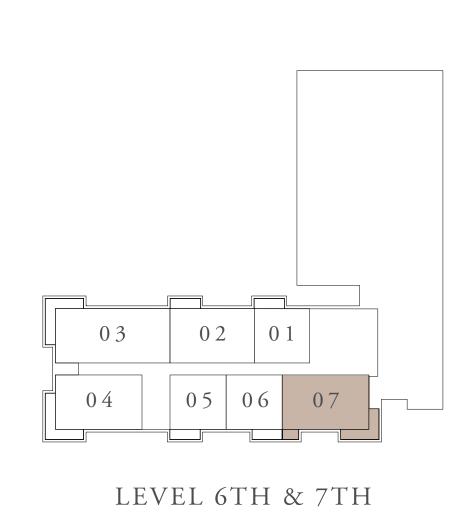

96 SQ.M. | 1291.24 SQ.FT. |  |















### BUILDING 02 2 BEDROOM-1H

UNIT 104

| SUITE AREA   | 101.56 SQ.M. | 1093.18 SQ.FT. |
|--------------|--------------|----------------|
| BALCONY AREA | 24.00 SQ.M.  | 258.33 SQ.FT.  |
| TOTAL AREA   | 125.56 SQ.M. | 1351.51 SQ.FT. |













## BUILDING 02 2 BEDROOM-2D

| <br>SUITE AREA | 102.07 SQ.M. | 1098.67 SQ.FT. |  |
|----------------|--------------|----------------|--|
| BALCONY AREA   | 20.20 SQ.M.  | 217.43 SQ.FT.  |  |
| TOTAL AREA     | 122.27 SQ.M. | 1316.10 SQ.FT. |  |















## BUILDING 02 2 BEDROOM-2D

UNITS 607,707

| SUITE AREA   | 101.36 SQ.M. | 1091.03 SQ.FT. |
|--------------|--------------|----------------|
| BALCONY AREA | 20.20 SQ.M.  | 217.43 SQ.FT.  |
| TOTAL AREA   | 121.56 SQ.M. | 1308.46 SQ.FT. |















## BUILDING 02 2 BEDROOM-2D

UNITS 207,307,407,507

| SUITE AREA   | 101.35 SQ.M. | 1090.92 SQ.FT. |
|--------------|--------------|----------------|
| BALCONY AREA | 20.20 SQ.M.  | 217.43 SQ.FT.  |
| TOTAL AREA   | 121.55 SQ.M. | 1308.35 SQ.FT. |













## BUILDING 02 2 BEDROOM-2F

| SUITE AREA   | 103.32 SQ.M. | 1112.13 SQ.FT. |
|--------------|--------------|----------------|
| BALCONY AREA | 24.00 SQ.M.  | 258.33 SQ.FT.  |
| TOTAL AREA   | 127.32 SQ.M. | 1370.46 SQ.FT. |















## BUILDING 02 2 BEDROOM-2G

UNITS 211,311,411,511

| SUITE AREA   | 103.32 SQ.M. | 1112.13 SQ.FT. |
|--------------|--------------|----------------|
| BALCONY AREA | 18.40 SQ.M.  | 198.06 SQ.FT.  |
| TOTAL AREA   | 121.72 SQ.M. | 1310.19 SQ.FT. |













## BUILDING 02 2 BEDROOM-2H