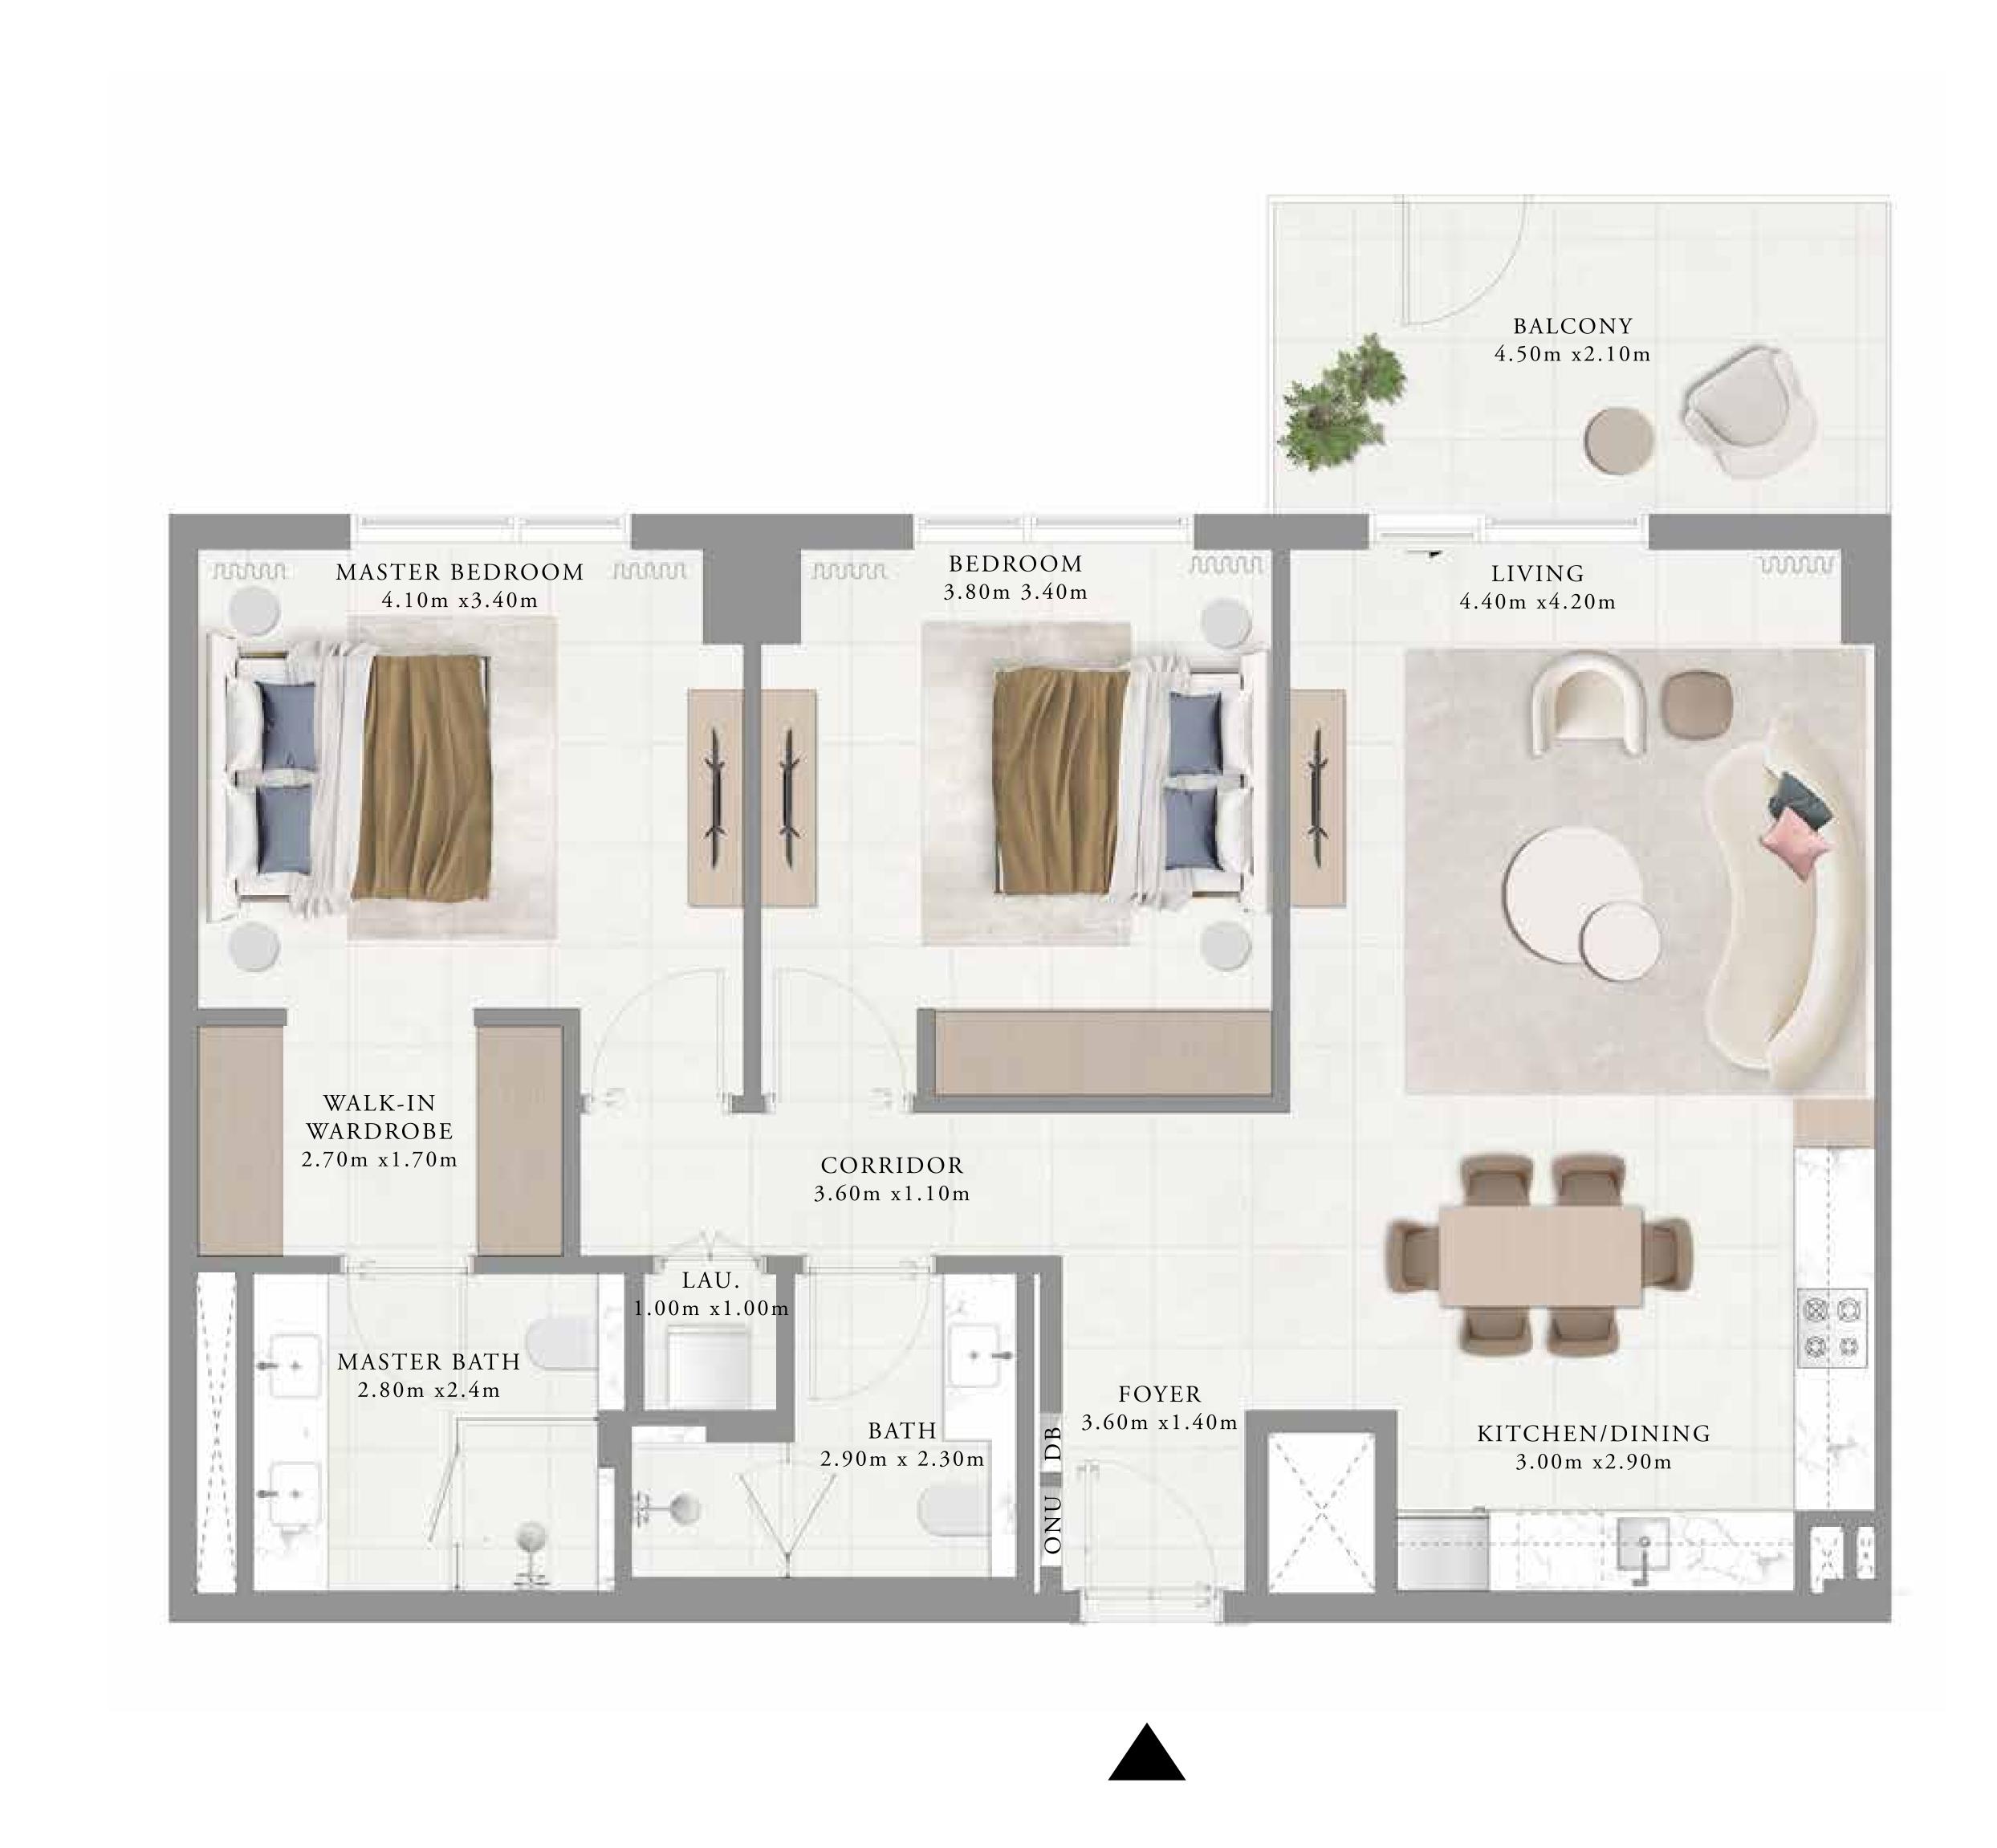

BALCONY 4.25m x1.50m MASTER BEDROOM BEDROOM LIVING 4.60m x4.20m 3.80m 3.40m 4.10m x4.10m BALCONY 7.00m x1.50m WALK-IN WARDROBE 2.40m x1.70m CORRIDOR 4.10m x1.10m KITCHEN/DINING 4.00m x2.90m FOYER MASTER BATH 3.50m x1.40m 2.80m x2.40m BATH 2.90m x2.30m