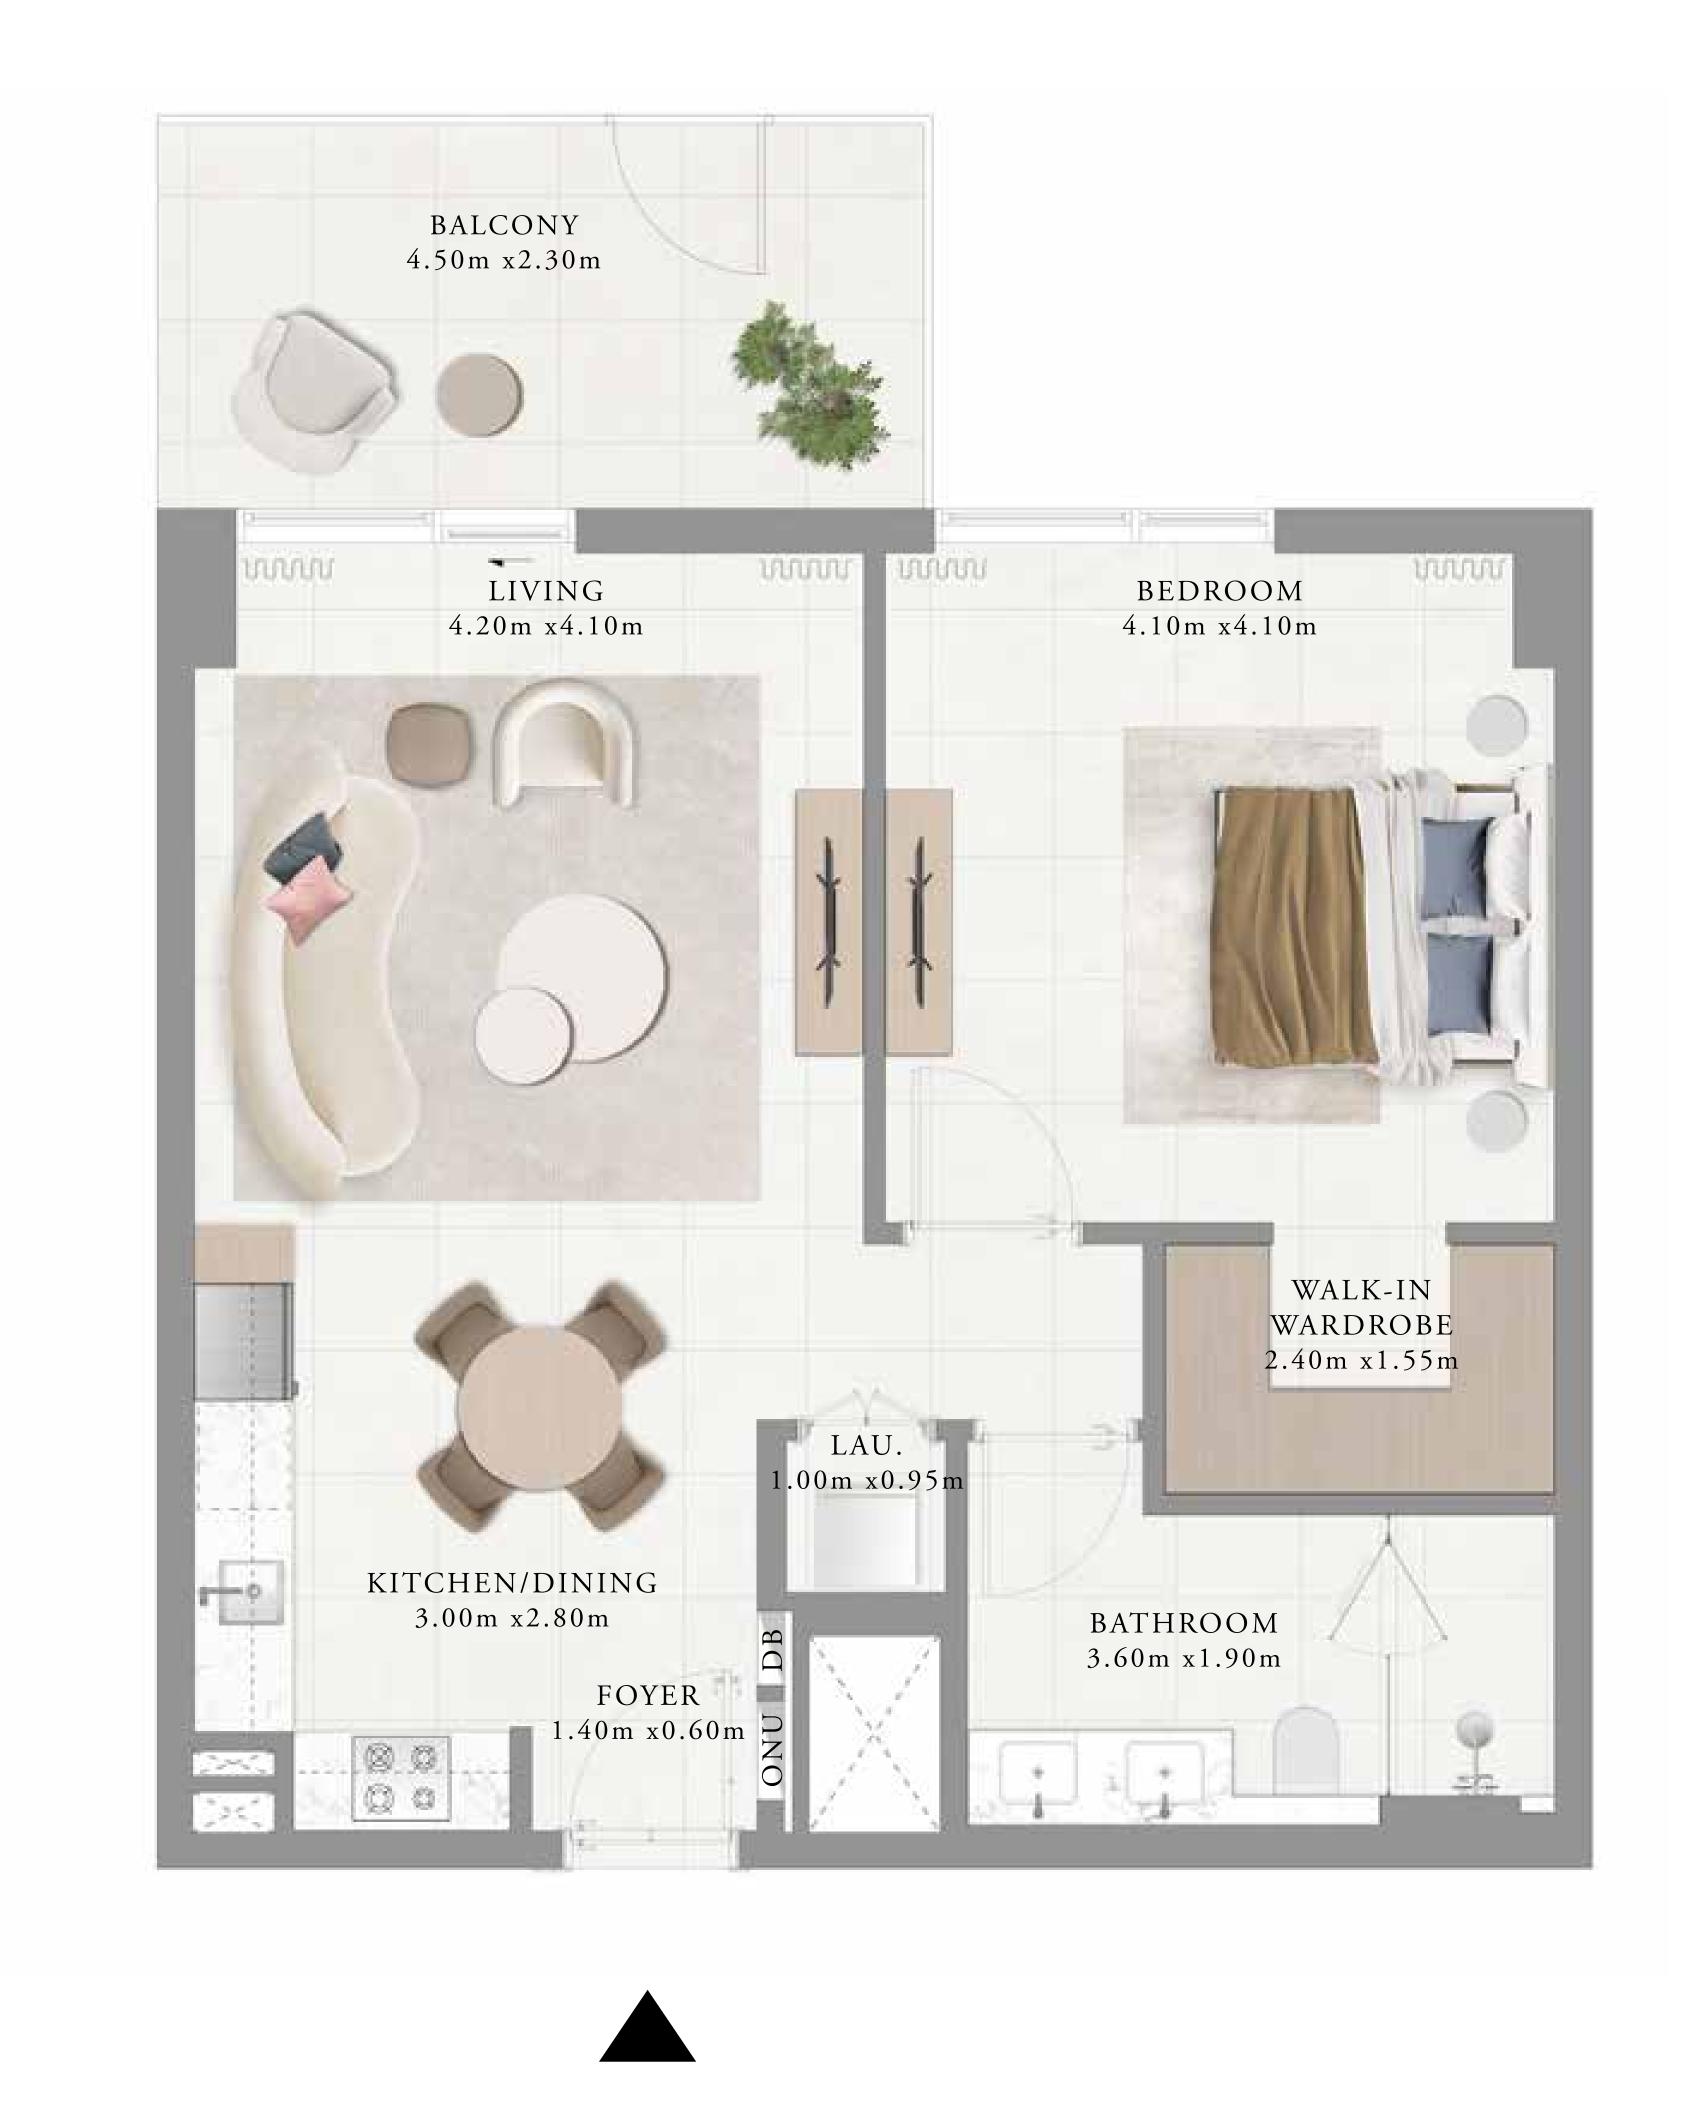

# BUILDING 01 1 BEDROOM-1C

UNITS 110,112,202,210,216,302,310,316,402, 410,416,502,510,516,602,610,616,702, 710,716,802,902

| SUITE AREA   | 66.41 SQ.M. | 714.83 SQ.FT. |
|--------------|-------------|---------------|
| BALCONY AREA | 07.57 SQ.M. | 81.48 SQ.FT.  |
| TOTAL AREA   | 73.98 SQ.M. | 796.31 SQ.FT. |

# BUILDING 01 1 BEDROOM-1C

UNITS 212,312,412,512,612,712

| SUITE AREA   | 66.41 SQ.M. | 714.83 SQ.FT. |
|--------------|-------------|---------------|
| BALCONY AREA | 07.54 SQ.M. | 81.16 SQ.FT.  |
| TOTAL AREA   | 73.95 SQ.M. | 795.99 SQ.FT. |