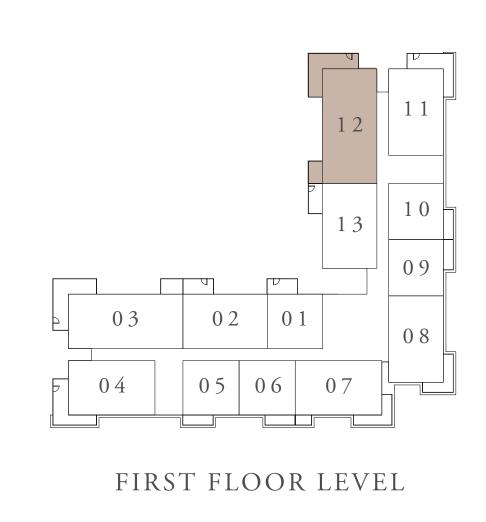

asured from finish to finish excluding construction tolerances. 2. All materials, dimensions, and drawings are approximate only. 3. Information is subject to change without notice, at developer's absolute discretion. 4. Actual area may vary from the stated area. 5. Drawings not to scale. 6. All images used are for illustrative purposes only and do not represent the actual size, features, specifications, fittings, and furnishings. 7. The developer reserves the right to make revisions / alterations, at it's absolute discretion, without any liability whatsoever.





# BUILDING 02 3 BEDROOM-2C

| SUITE AREA   | 135.01 SQ.M. | 1453.24 SQ.FT. |
|--------------|--------------|----------------|
| BALCONY AREA | 35.32 SQ.M.  | 380.18 SQ.FT.  |
| TOTAL AREA   | 170.33 SQ.M. | 1833.42 SQ.FT. |













# BUILDING 02 3 BEDROOM-2D

| UNITS 212,312,412,512 |
|-----------------------|
|-----------------------|

| SUITE AREA   | 135.01 SQ.M. | 1453.24 SQ.FT. |
|--------------|--------------|----------------|
| BALCONY AREA | 23.82 SQ.M.  | 256.40 SQ.FT.  |
| TOTAL AREA   | 158.83 SQ.M. | 1709.64 SQ.FT. |