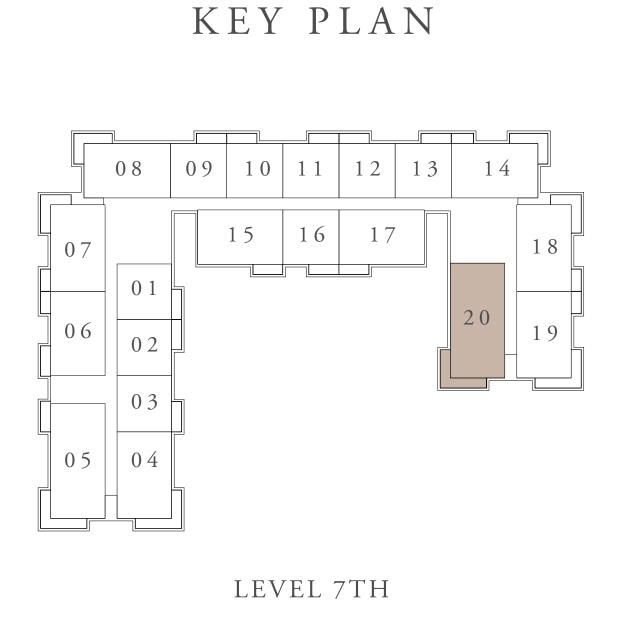

Q.M.  | 312.48 SQ.FT.  |
| TOTAL AREA   | 164.77 SQ.M. | 1773.57 SQ.FT. |





FIRST FLOOR LEVEL







#### BUILDING 01 3 BEDROOM-2B

| UNITS        | 220,320,420,52 | 220,320,420,520,620 |  |
|--------------|----------------|---------------------|--|
|              |                |                     |  |
|              |                |                     |  |
| SUITE AREA   | 135.74 SQ.M.   | 1461.09 SQ.FT.      |  |
| BALCONY AREA | 18.23 SQ.M.    | 196.23 SQ.FT.       |  |
| TOTAL AREA   | 153.97 SQ.M.   | 1657.32 SQ.FT.      |  |











#### BUILDING 01 3 BEDROOM-2B

UNITS 720

| SUITE AREA   | 135.75 SQ.M. | 1461.20 SQ.FT. |
|--------------|--------------|----------------|
| BALCONY AREA | 18.23 SQ.M.  | 196.23 SQ.FT.  |
| TOTAL AREA   | 153.98 SQ.M. | 1657.43 SQ.FT. |









# OCEAN COVE

RASHID YACHTS & MARINA

FLOOR PLAN







# BUILDING 02 1 BEDROOM-1A

#### UNIT 101

| SUITE AREA   | 65.40 SQ.M. | 703.96 SQ.FT. |
|--------------|-------------|---------------|
| BALCONY AREA | 11.29 SQ.M. | 121.52 SQ.FT. |
| TOTAL AREA   | 76.69 SQ.M. | 825.48 SQ.FT. |











#### BUILDING 02 1 BEDROOM-1C

UNITS 106,109,209,309,409,509

| SUITE AREA   | 66.41 SQ.M. | 714.83 SQ.FT. |
|--------------|-------------|---------------|
| BALCONY AREA | 07.57 SQ.M. | 81.48 SQ.FT.  |
| TOTAL AREA   | 73.98 SQ.M. | 796.31 SQ.FT. |















## BUILDING 02 1 BEDROOM-1C

UNITS 206,306,406,506,606,706

| SUITE AREA   | 66.41 SQ.M. | 714.83 SQ.FT. |
|--------------|-------------|---------------|
| BALCONY AREA | 07.56 SQ.M. | 81.38 SQ.FT.  |
| TOTAL AREA   | 73.97 SQ.M. |