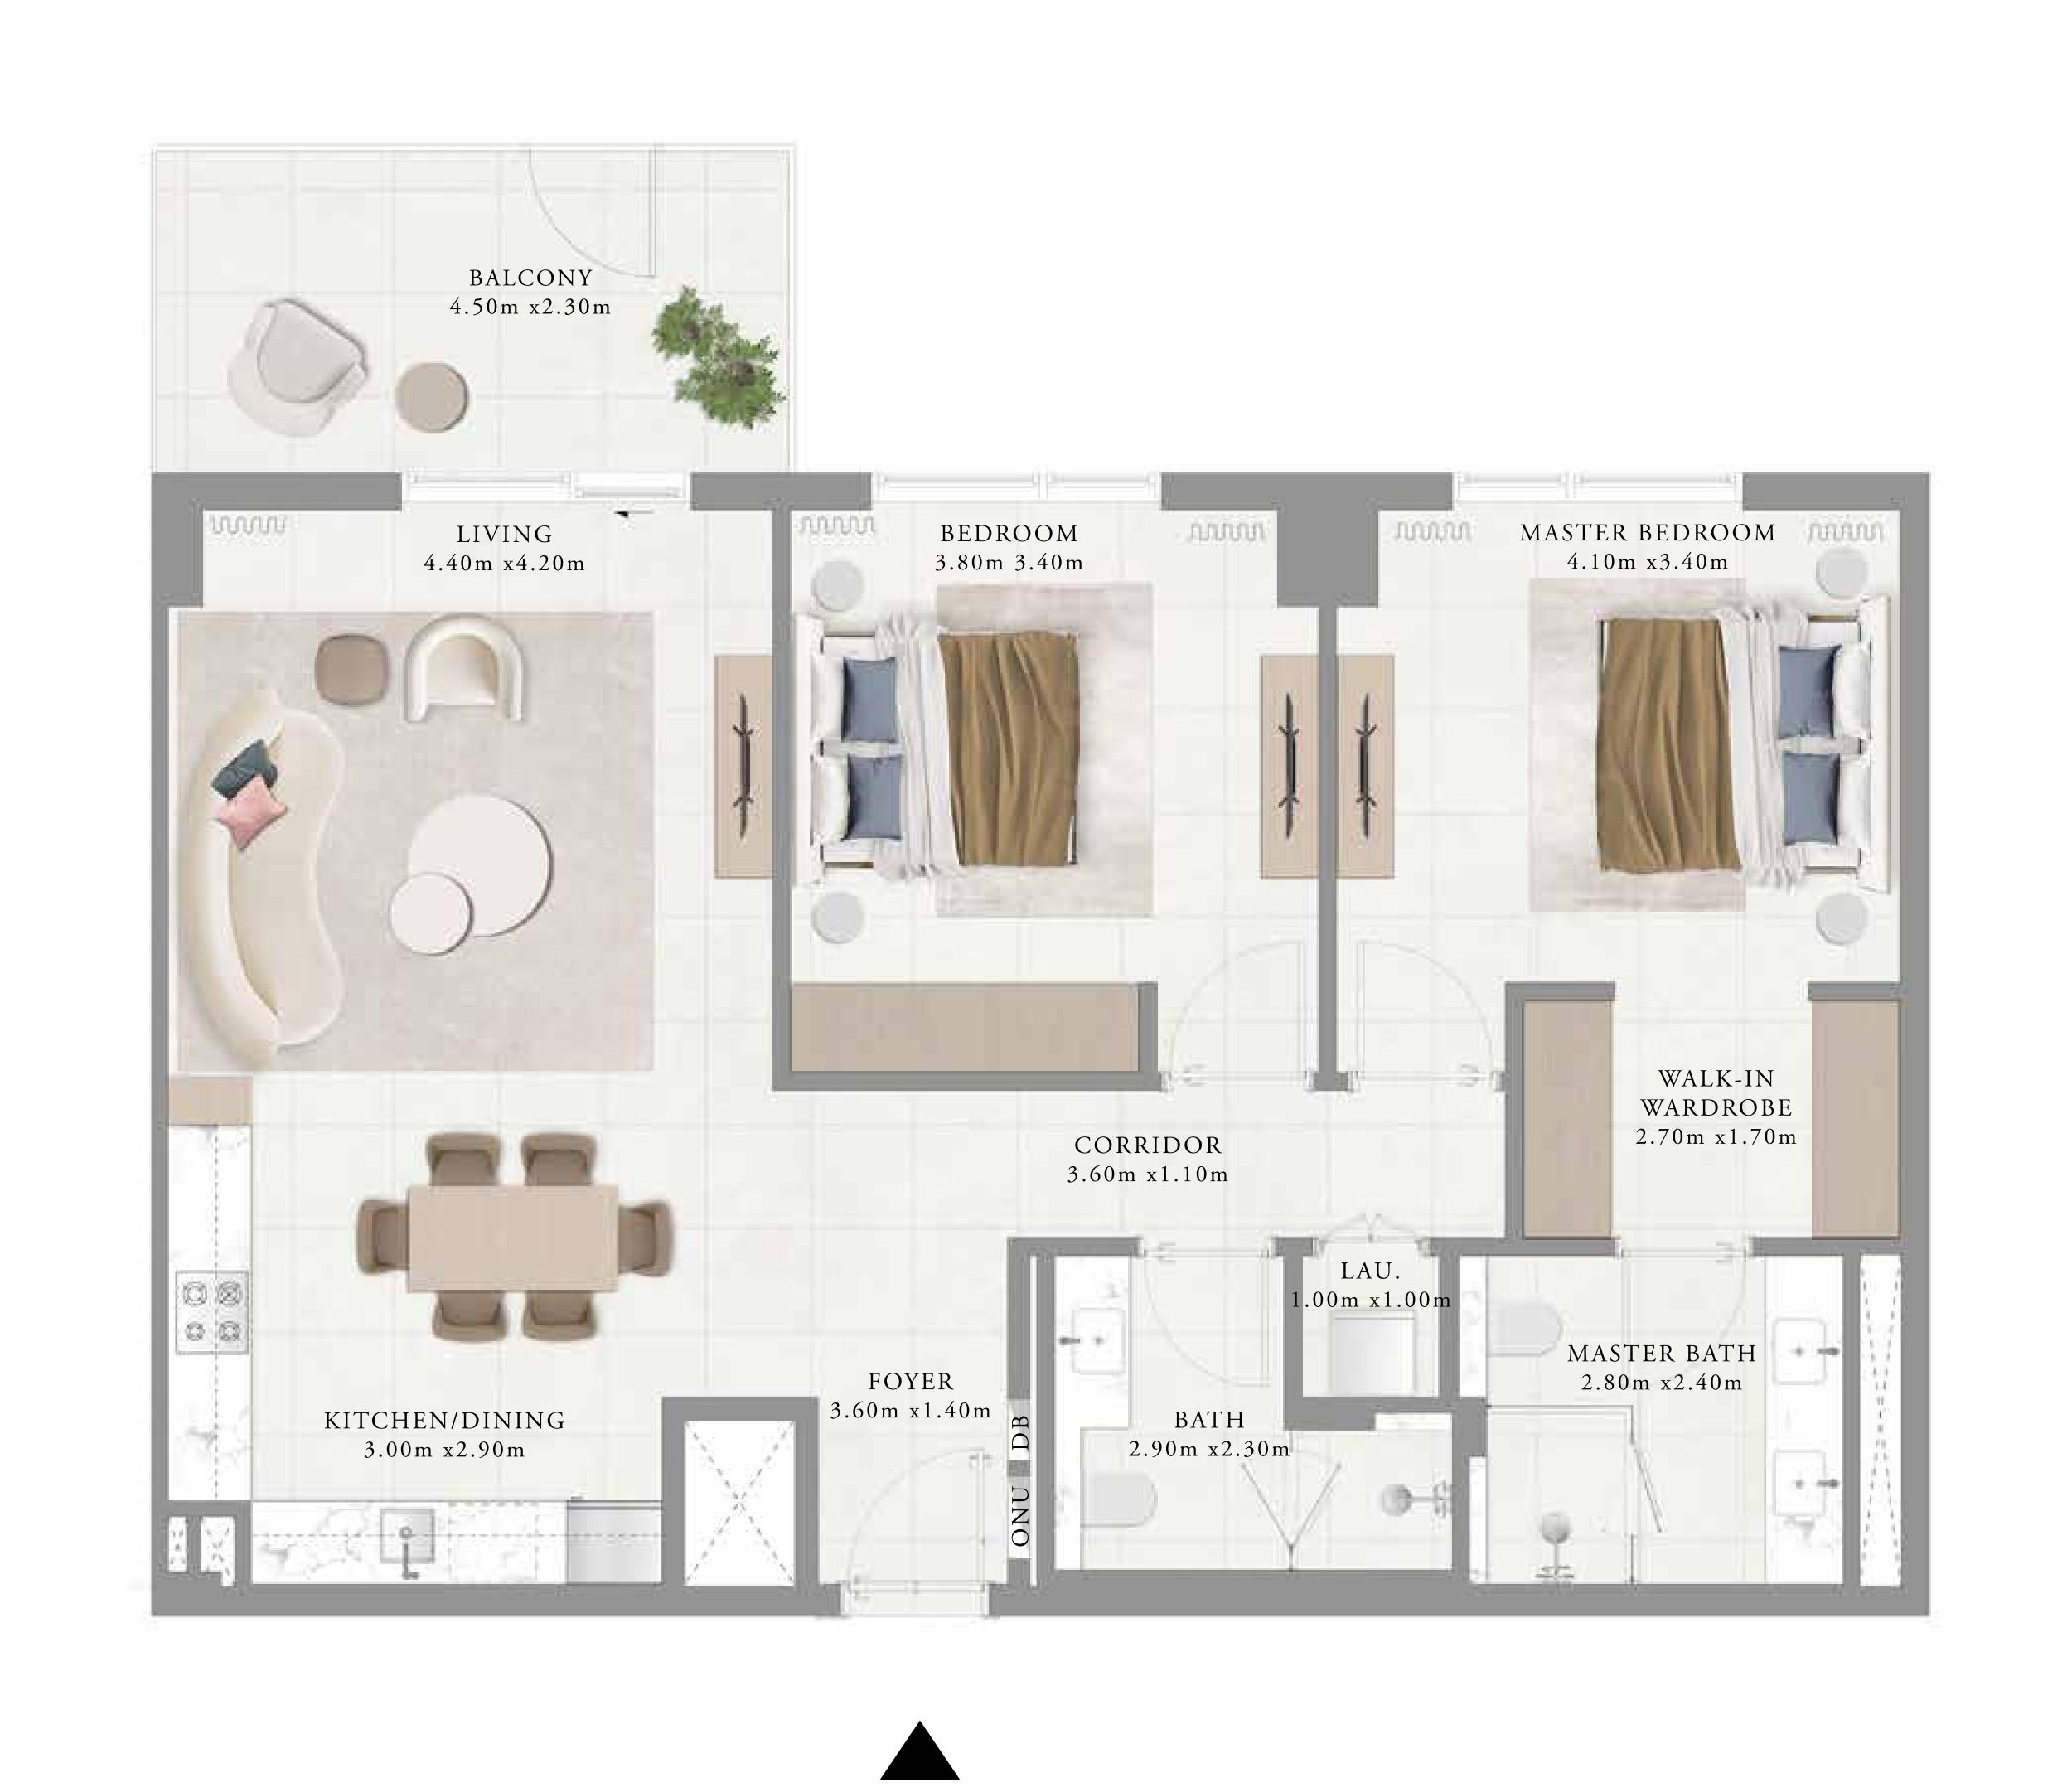

# BUILDING 01 1 BEDROOM-1B

UNITS 101

| SUITE AREA   | 67.21 SQ.M. | 723.44 SQ.FT. |
|--------------|-------------|---------------|
| BALCONY AREA | 11.23 SQ.M. | 120.88 SQ.FT. |
| TOTAL AREA   | 78.44 SQ.M. | 844.32 SQ.FT. |

FIRST FLOOR LEVEL