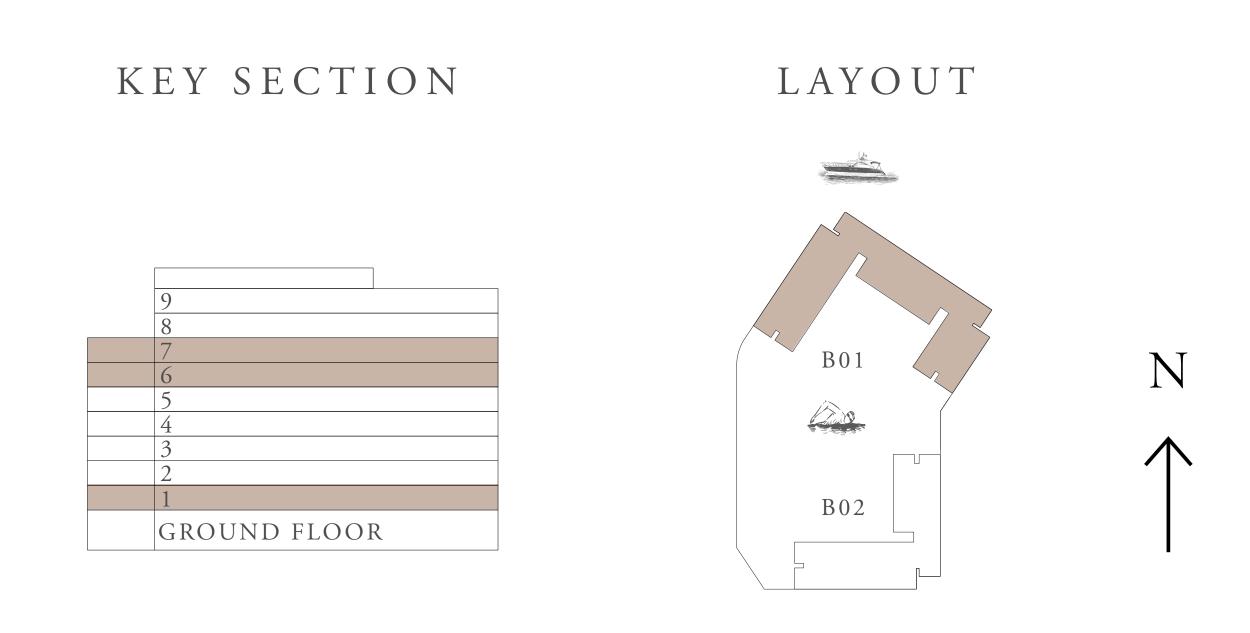

# BUILDING 01 1 BEDROOM-1C

UNITS 110,112,202,210,216,302,310,316,402, 410,416,502,510,516,602,610,616,702, 710,716,802,902

| SUITE AREA   | 66.41 SQ.M. | 714.83 SQ.FT. |
|--------------|-------------|---------------|
| BALCONY AREA | 07.57 SQ.M. | 81.48 SQ.FT.  |
| TOTAL AREA   | 73.98 SQ.M. | 796.31 SQ.FT. |

# BUILDING 01 1 BEDROOM-1C

UNITS 212,312,412,512,612,712

| SUITE AREA   | 66.41 SQ.M. | 714.83 SQ.FT. |
|--------------|-------------|---------------|
| BALCONY AREA | 07.54 SQ.M. | 81.16 SQ.FT.  |
| TOTAL AREA   | 73.95 SQ.M. | 795.99 SQ.FT. |

# BUILDING 01 1 BEDROOM-1D

UNITS 211,311,411,511,611,711

| SUITE AREA   | 66.41 SQ.M. | 714.83 SQ.FT. |
|--------------|-------------|---------------|
| BALCONY AREA | 07.59 SQ.M. | 81.70 SQ.FT.  |
| TOTAL AREA   | 74.00 SQ.M. | 796.53 SQ.FT. |

#### BUILDING 01 1 BEDROOM-1D

UNITS 109,111,113,209,213,309,313,409,413, 509,513,609,613,709,713,803,903

| SUITE AREA   | 66.41 SQ.M. | 714.83 SQ.FT. |
|--------------|-------------|---------------|
| BALCONY AREA | 07.57 SQ.M. | 81.48 SQ.FT.  |
| TOTAL AREA   | 73.98 SQ.M. | 796.31 SQ.FT. |