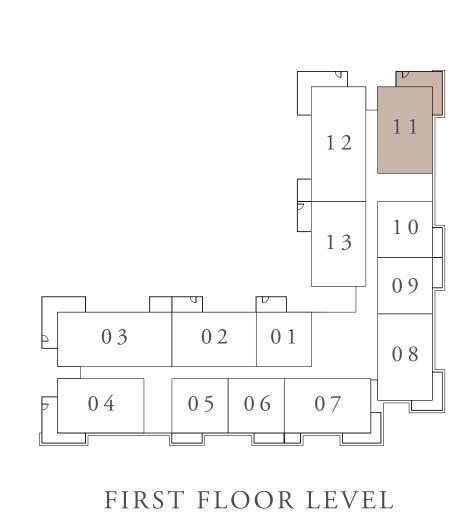

| 122.27 SQ.M. | 1316.10 SQ.FT. |  |















## BUILDING 02 2 BEDROOM-2D

UNITS 607,707

| SUITE AREA   | 101.36 SQ.M. | 1091.03 SQ.FT. |
|--------------|--------------|----------------|
| BALCONY AREA | 20.20 SQ.M.  | 217.43 SQ.FT.  |
| TOTAL AREA   | 121.56 SQ.M. | 1308.46 SQ.FT. |















## BUILDING 02 2 BEDROOM-2D

UNITS 207,307,407,507

| SUITE AREA   | 101.35 SQ.M. | 1090.92 SQ.FT. |
|--------------|--------------|----------------|
| BALCONY AREA | 20.20 SQ.M.  | 217.43 SQ.FT.  |
| TOTAL AREA   | 121.55 SQ.M. | 1308.35 SQ.FT. |













## BUILDING 02 2 BEDROOM-2F

| SUITE AREA   | 103.32 SQ.M. | 1112.13 SQ.FT. |
|--------------|--------------|----------------|
| BALCONY AREA | 24.00 SQ.M.  | 258.33 SQ.FT.  |
| TOTAL AREA   | 127.32 SQ.M. | 1370.46 SQ.FT. |















## BUILDING 02 2 BEDROOM-2G

UNITS 211,311,411,511

| SUITE AREA   | 103.32 SQ.M. | 1112.13 SQ.FT. |
|--------------|--------------|----------------|
| BALCONY AREA | 18.40 SQ.M.  | 198.06 SQ.FT.  |
| TOTAL AREA   | 121.72 SQ.M. | 1310.19 SQ.FT. |













## BUILDING 02 2 BEDROOM-2H

UNITS 208,308,408,508

| SUITE AREA   | 101.43 SQ.M. | 1091.78 SQ.FT. |
|--------------|--------------|----------------|
| BALCONY AREA | 14.53 SQ.M.  | 156.40 SQ.FT.  |
| TOTAL AREA   | 115.96 SQ.M. | 1248.18 SQ.FT. |















## BUILDING 02 2 BEDROOM-2H

| SUITE AREA   | 101.42 SQ.M. | 1091.68 SQ.FT. |
|--------------|--------------|----------------|
| BALCONY AREA | 14.53 SQ.M.  | 156.40 SQ.FT.  |
| TOTAL AREA   | 115.95 SQ.M. | 1248.08 SQ.FT. |















# BUILDING 02 3 BEDROOM-1C