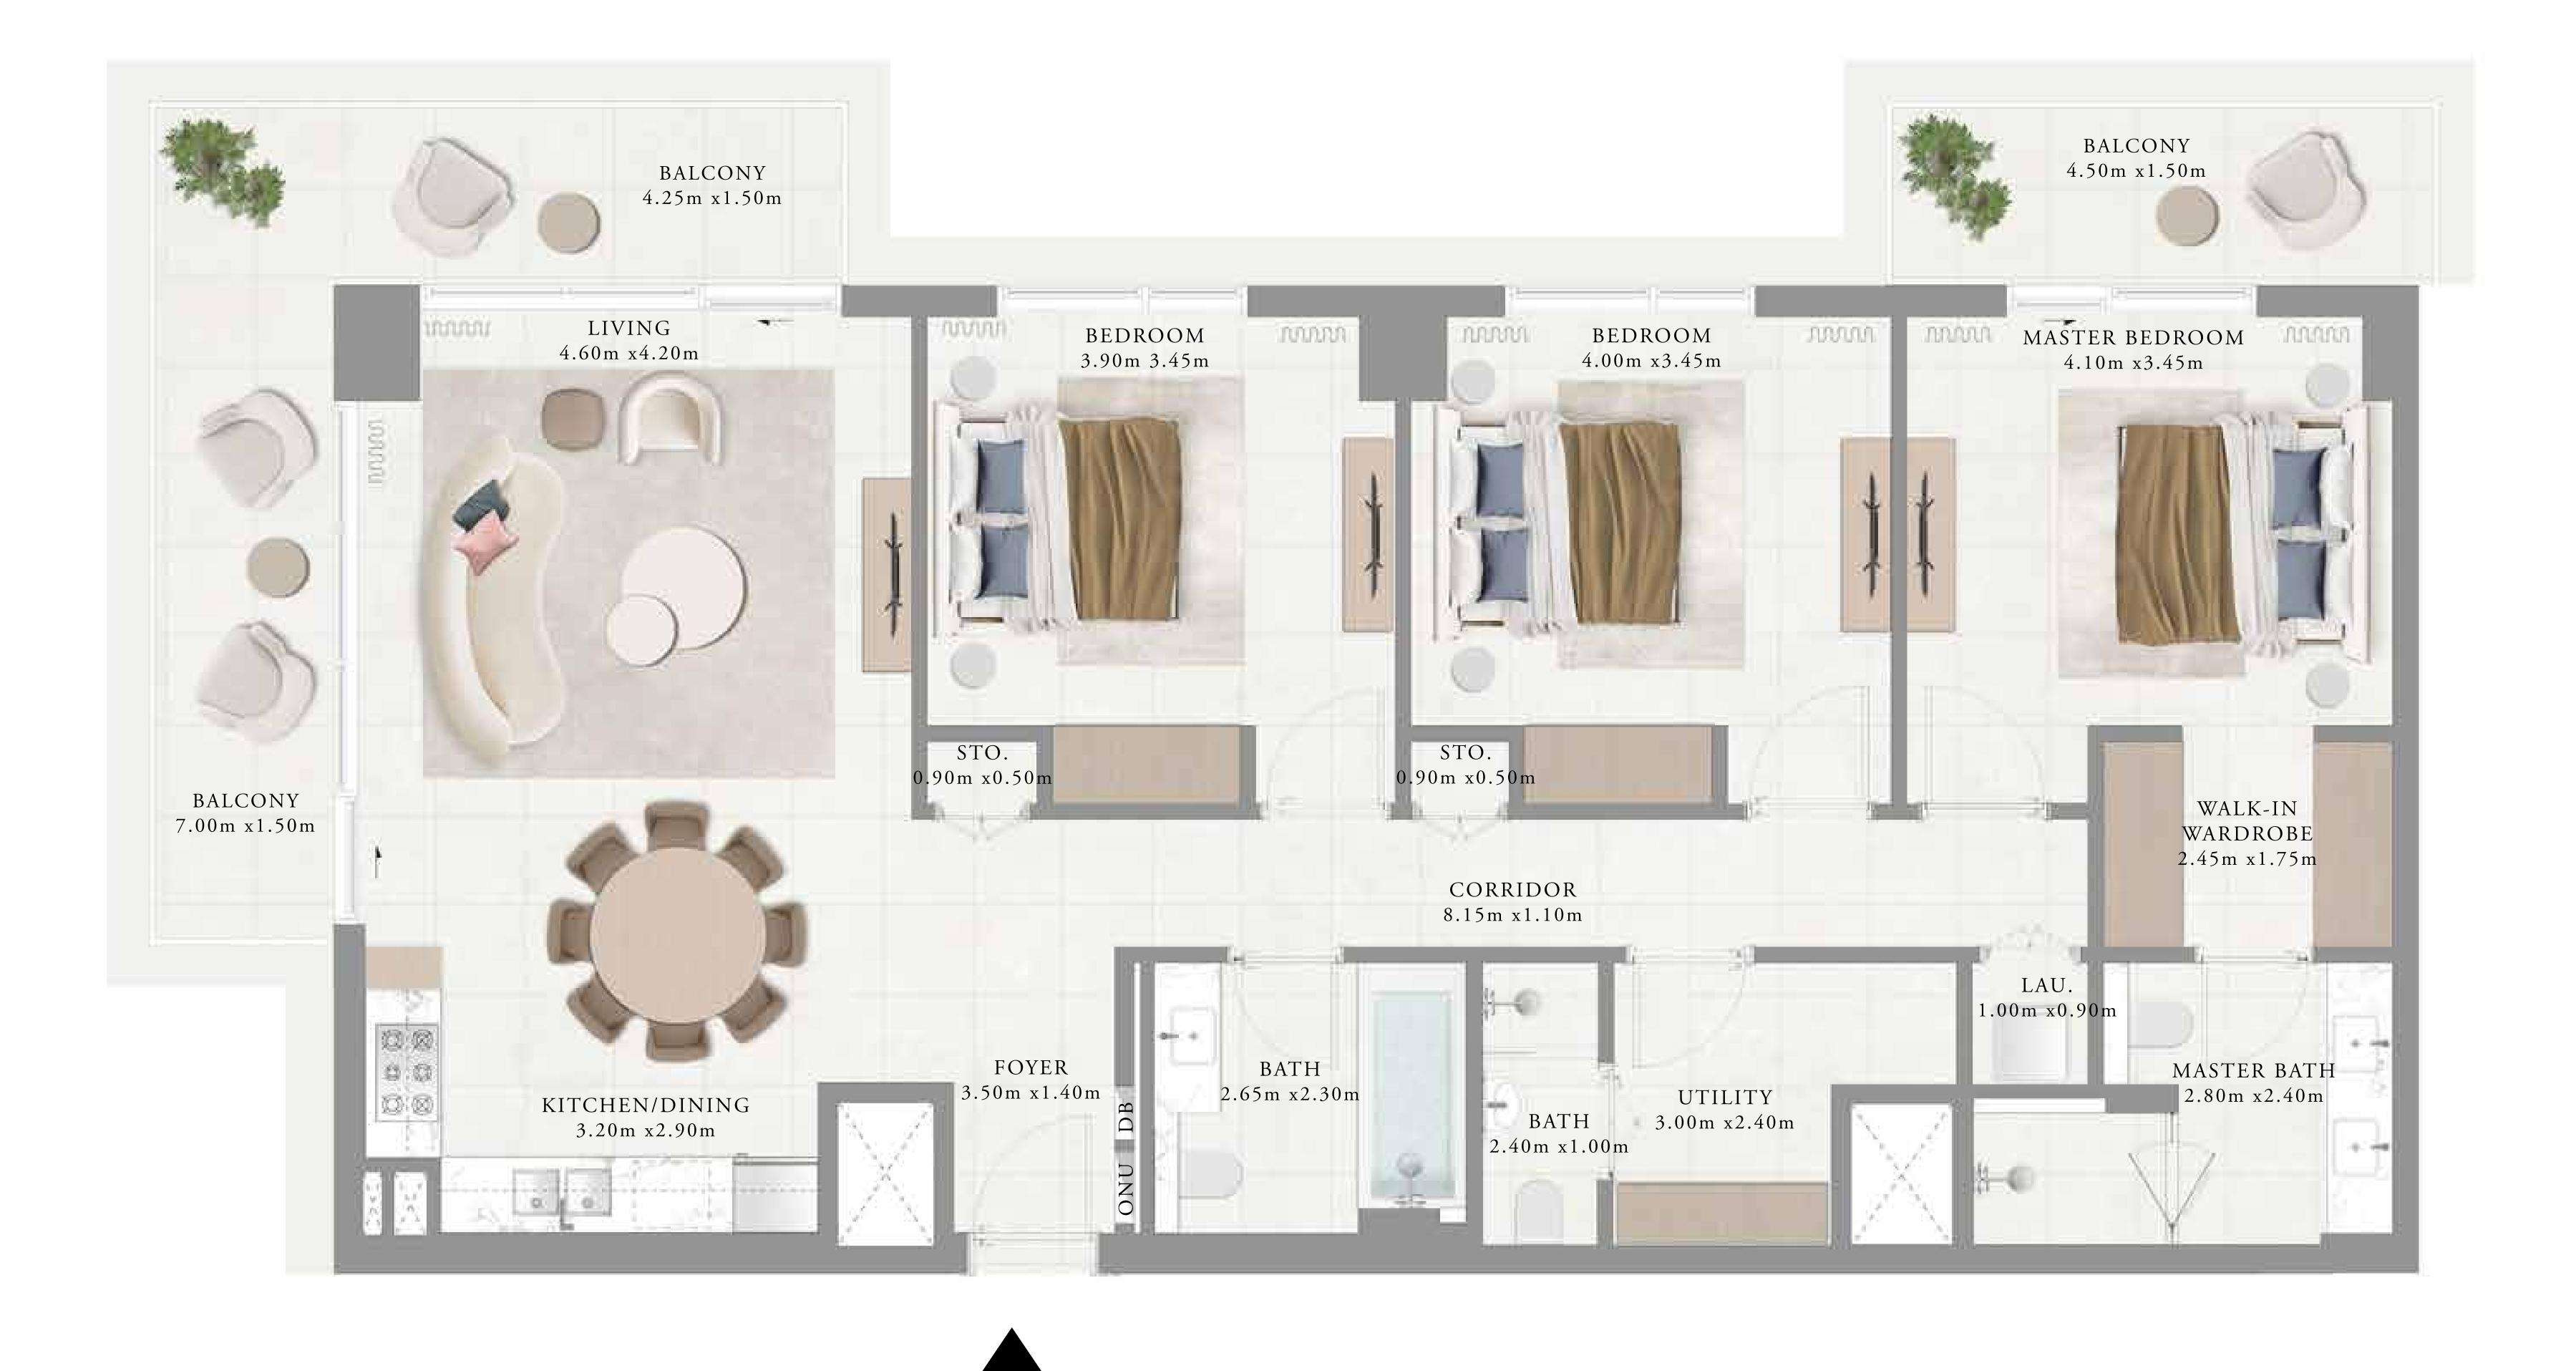

BALCONY
1.50m x1.50m

1.1VING
4.20m x4.10m

BEDROOM
4.10m x4.10m

WAI.K-IN
WARDROBE
2.40m x1.55m

BATHROOM
3.60m x1.90m

1.40m x0.60m
3

#### KEY PLAN

WALK-IN
WARDROBE
2.40m v1.55m

LAU.
1.00m x0.95m

KITCHEN/DINING
3.00m x2.80m

5.60m x1.90m

FOYER
1.40m x0.60m

WALK-IN
WALKON

WALK-IN
WALK-I

FLOOR PLAN 1. All dimensions are in imperial and metric, and measured from finish to finish excluding construction tolerances. 2. All materials, dimensions, and drawings are approximate only. 3. Information is subject to change without notice, at developer's absolute discretion. 4. Actual area may vary from the stated area. 5. Drawings not to scale. 6. All images used are for illustrative purposes only and do not represent the actual size, features, specifications, fittings, and furnishings. 7. The developer reserves the right to make revisions / alterations, at it's absolute discretion, without any liability whatsoever.

BALCONY 4.25m x1.50m MASTER BEDROOM BEDROOM LIVING 4.60m x4.20m 3.80m 3.40m 4.10m x4.10m BALCONY 7.00m x1.50m WALK-IN WARDROBE 2.40m x1.70m CORRIDOR 4.10m x1.10m KITCHEN/DINING 4.00m x2.90m FOYER MASTER BATH 3.50m x1.40m 2.80m x2.40m BATH 2.90m x2.30m