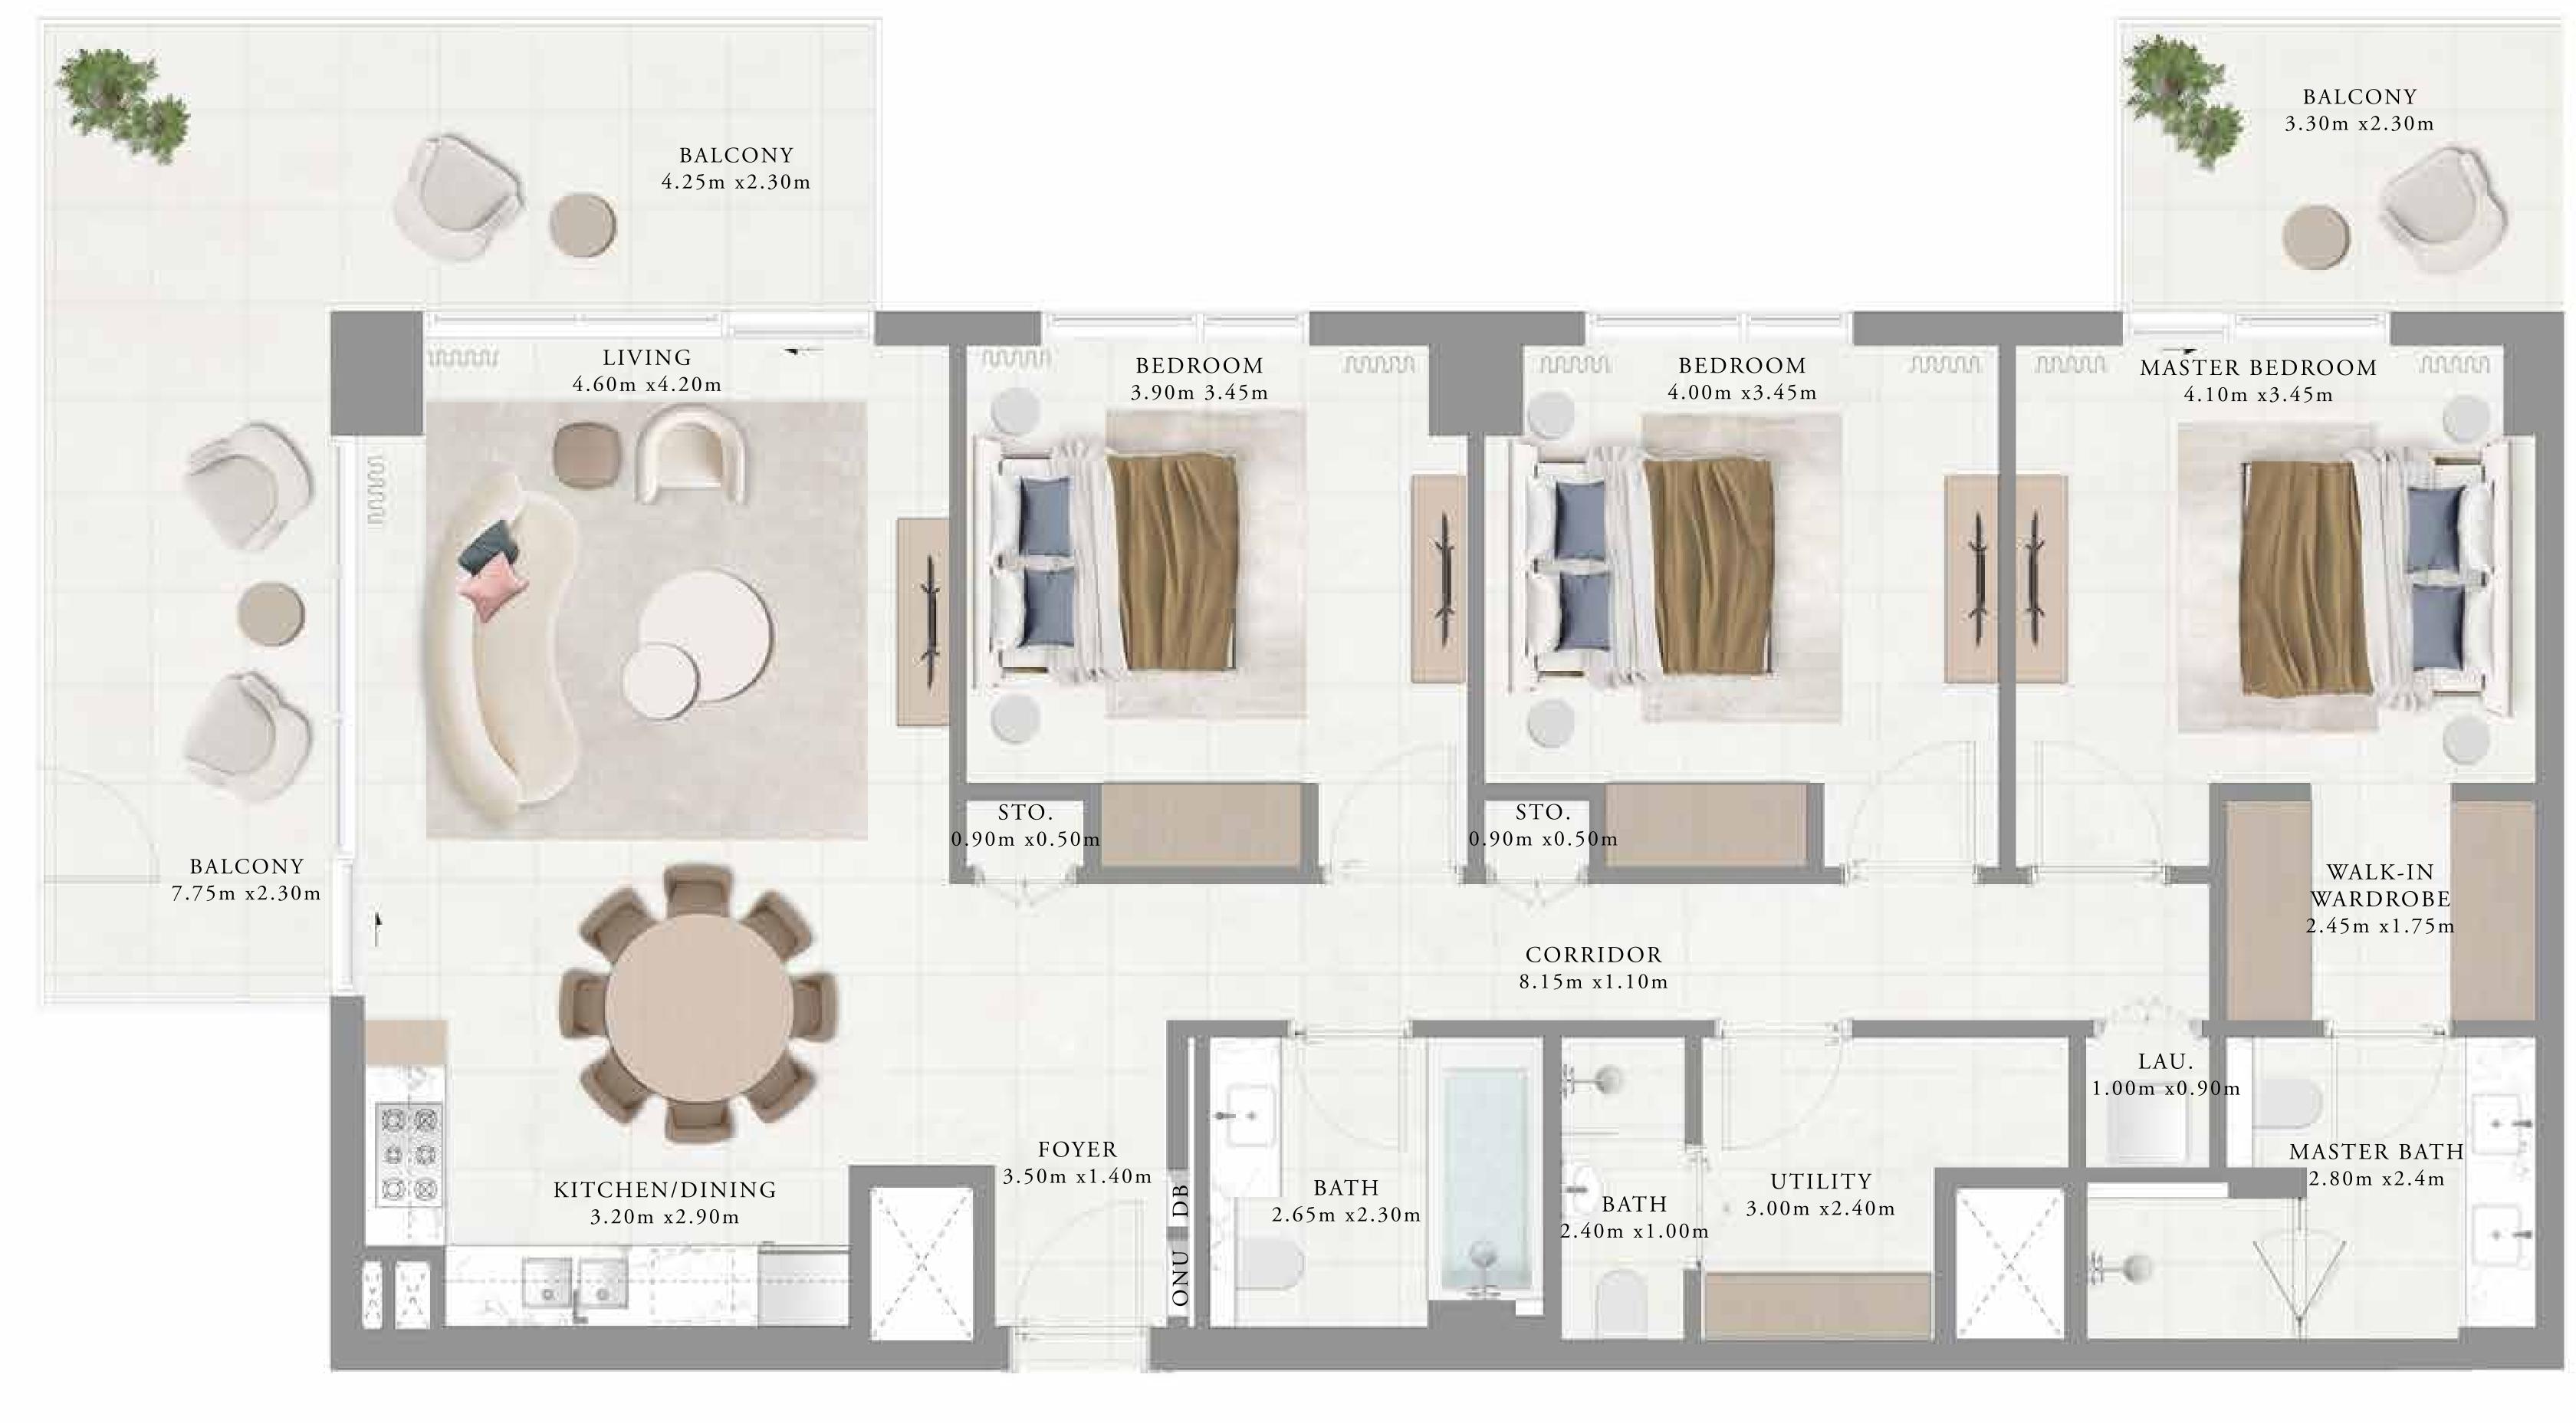

BALCONY
1.50m x1.50m

1.1VING
4.20m x4.10m

BEDROOM
4.10m x4.10m

WAI.K-IN
WARDROBE
2.40m x1.55m

BATHROOM
3.60m x1.90m

1.40m x0.60m
3

#### KEY PLAN

WALK-IN
WARDROBE
2.40m v1.55m

LAU.
1.00m x0.95m

KITCHEN/DINING
3.00m x2.80m

5.60m x1.90m

FOYER
1.40m x0.60m