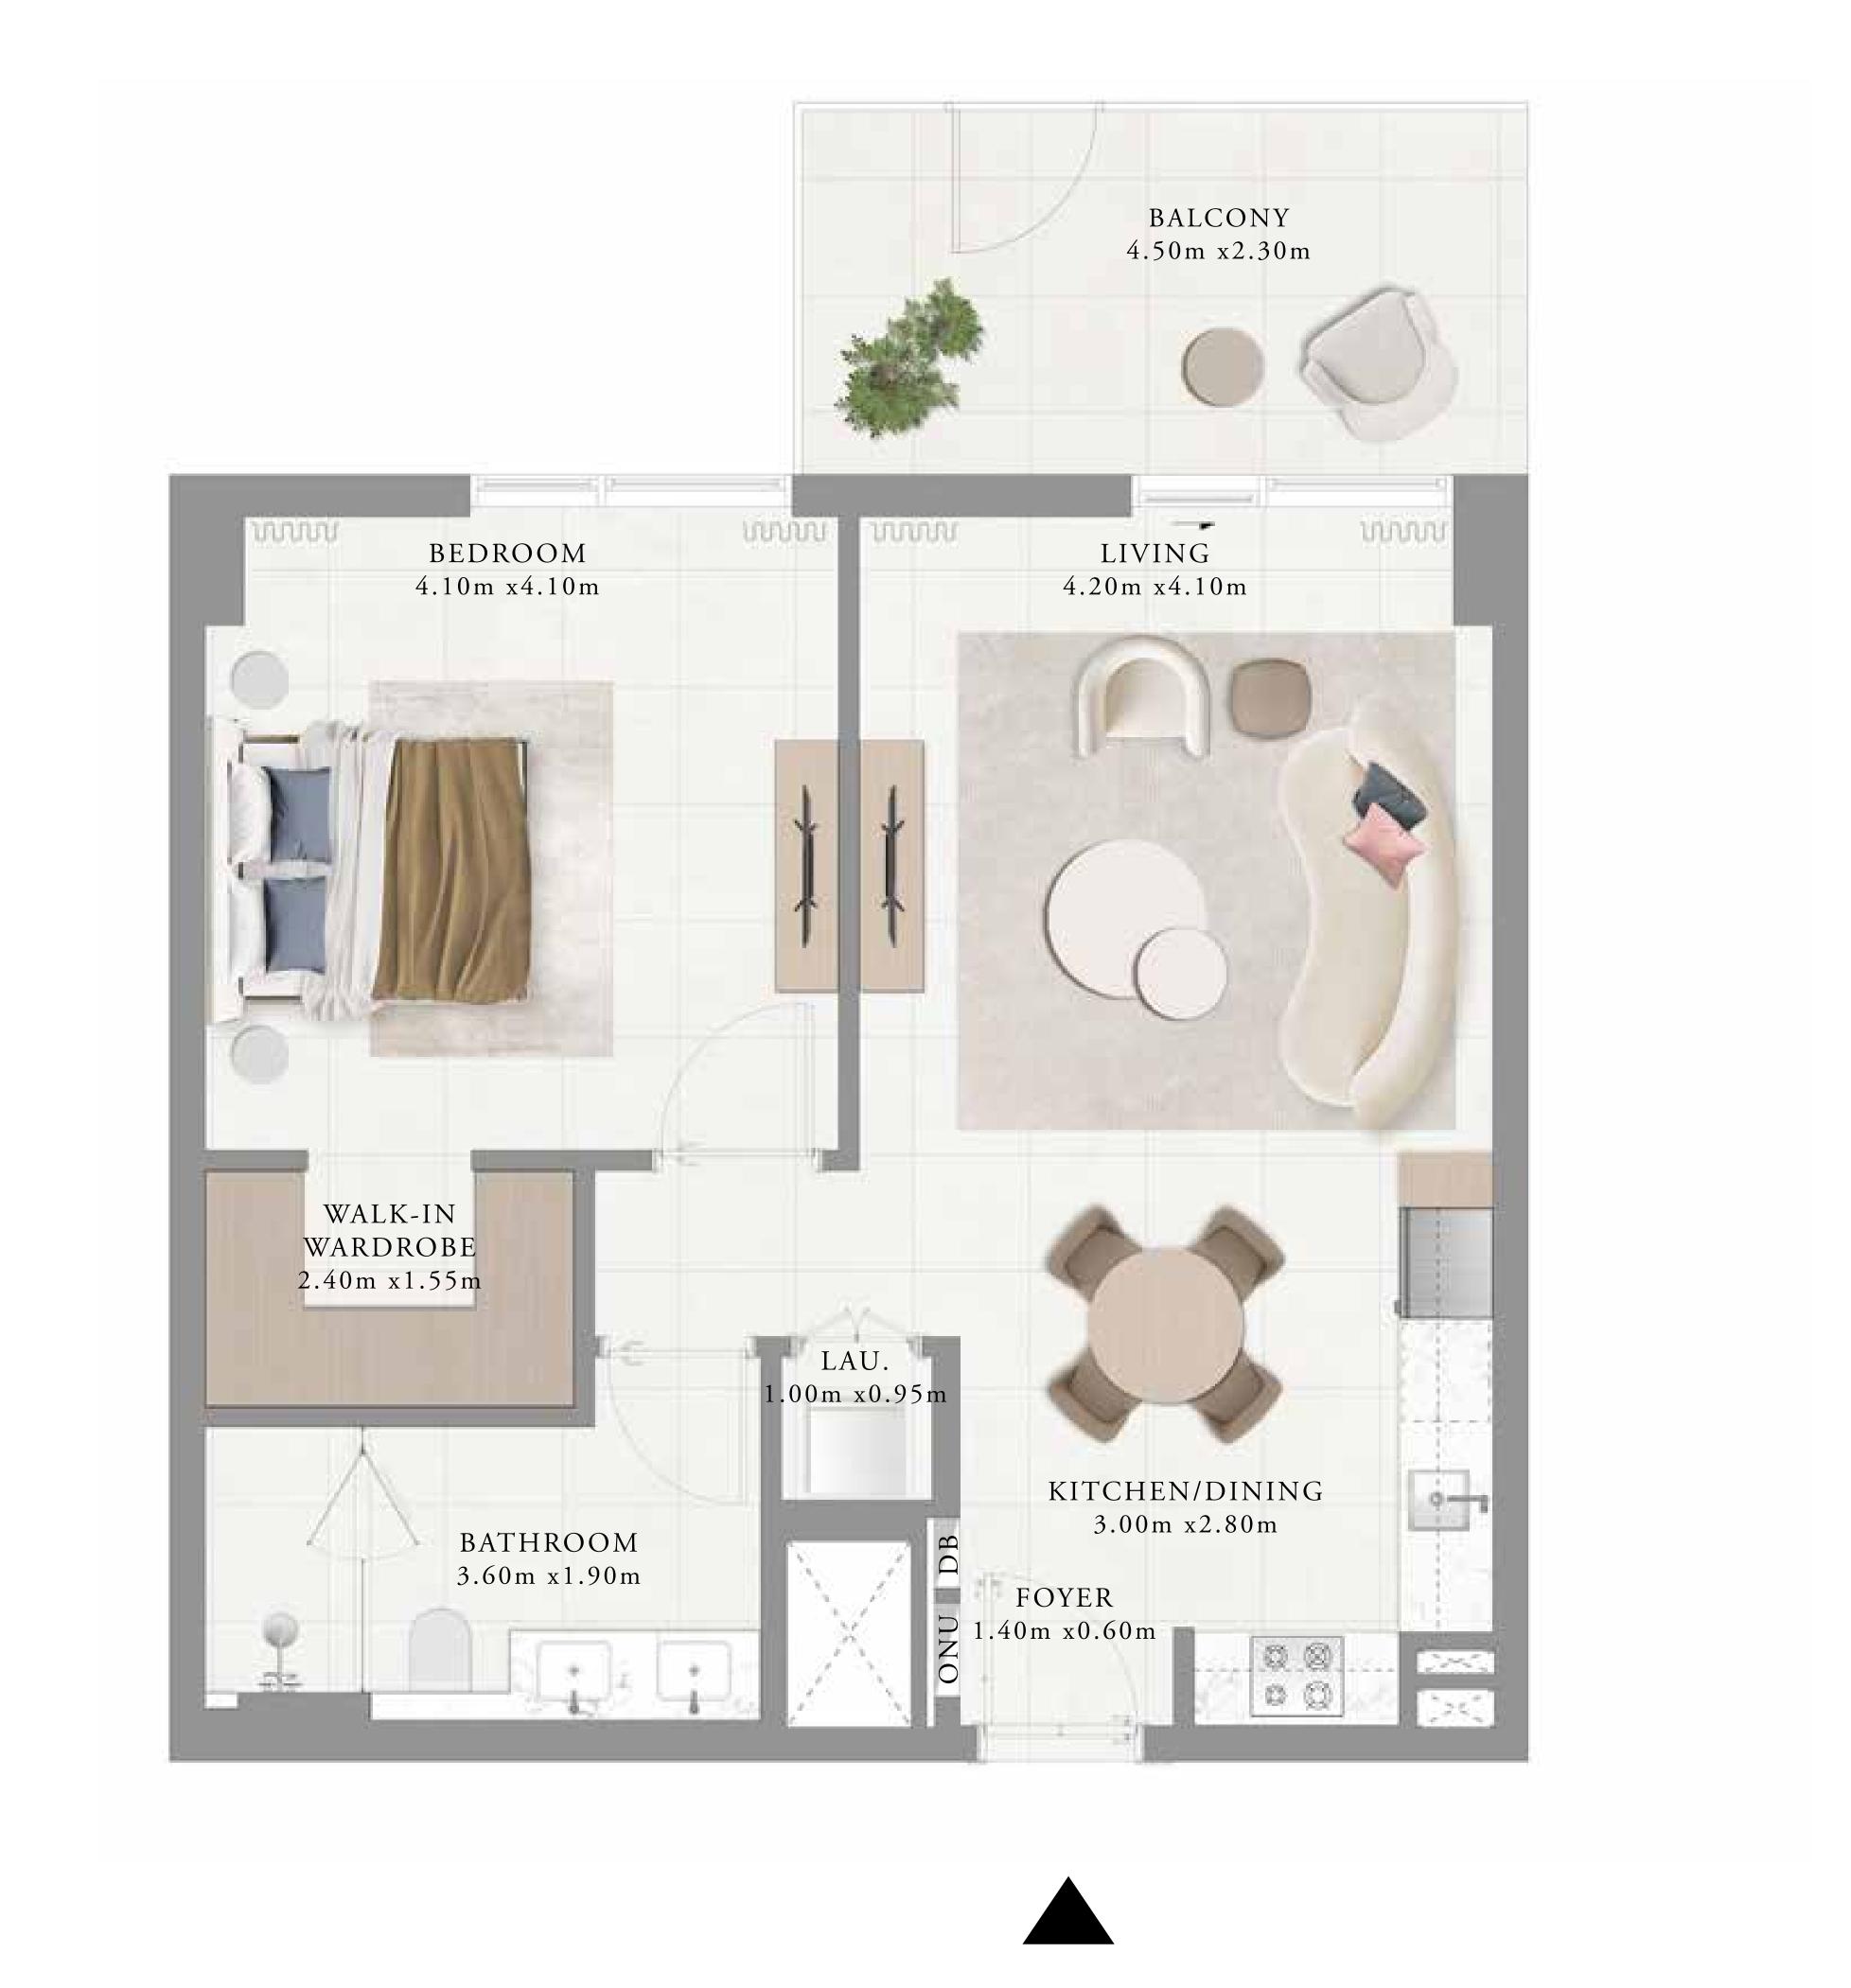

# BUILDING 01 1 BEDROOM-1C

UNITS 110,112,202,210,216,302,310,316,402, 410,416,502,510,516,602,610,616,702, 710,716,802,902

| SUITE AREA   | 66.41 SQ.M. | 714.83 SQ.FT. |
|--------------|-------------|---------------|
| BALCONY AREA | 07.57 SQ.M. | 81.48 SQ.FT.  |
| TOTAL AREA   | 73.98 SQ.M. | 796.31 SQ.FT. |

# BUILDING 01 1 BEDROOM-1C

UNITS 212,312,412,512,612,712

| SUITE AREA   | 66.41 SQ.M. | 714.83 SQ.FT. |
|--------------|-------------|---------------|
| BALCONY AREA | 07.54 SQ.M. | 81.16 SQ.FT.  |
| TOTAL AREA   | 73.95 SQ.M. | 795.99 SQ.FT. |

# BUILDING 01 1 BEDROOM-1D

UNITS 211,311,411,511,611,711

| SUITE AREA   | 66.41 SQ.M. | 714.83 SQ.FT. |
|--------------|-------------|---------------|
| BALCONY AREA | 07.59 SQ.M. | 81.70 SQ.FT.  |
| TOTAL AREA   | 74.00 SQ.M. | 796.53 SQ.FT. |

#### BUILDING 01 1 BEDROOM-1D

UNITS 109,111,113,209,213,309,313,409,413, 509,513,609,613,709,713,803,903

| SUITE AREA   | 66.41 SQ.M. | 714.83 SQ.FT. |
|--------------|-------------|---------------|
| BALCONY AREA | 07.57 SQ.M. | 81.48 SQ.FT.  |
| TOTAL AREA   | 73.98 SQ.M. | 796.31 SQ.FT. |