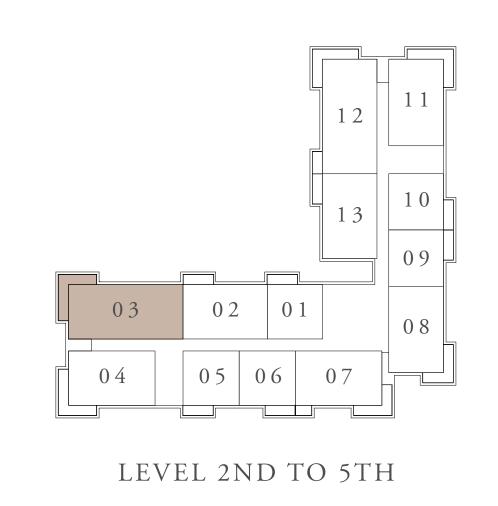

115.96 SQ.M. | 1248.18 SQ.FT. |















## BUILDING 02 2 BEDROOM-2H

| SUITE AREA   | 101.42 SQ.M. | 1091.68 SQ.FT. |
|--------------|--------------|----------------|
| BALCONY AREA | 14.53 SQ.M.  | 156.40 SQ.FT.  |
| TOTAL AREA   | 115.95 SQ.M. | 1248.08 SQ.FT. |















# BUILDING 02 3 BEDROOM-1C

UNIT 103

| SUITE AREA   | 134.87 SQ.M. | 1451.73 SQ.FT. |
|--------------|--------------|----------------|
| BALCONY AREA | 37.32 SQ.M.  | 401.71 SQ.FT.  |
| TOTAL AREA   | 172.19 SQ.M. | 1853.44 SQ.FT. |















## BUILDING 02 3 BEDROOM-1D

UNITS 203,303,403,503,603,703

| SUITE AREA   | 134.94 SQ.M. | 1452.48 SQ.FT. |
|--------------|--------------|----------------|
| BALCONY AREA | 18.23 SQ.M.  | 196.23 SQ.FT.  |
| TOTAL AREA   | 153.17 SQ.M. | 1648.71 SQ.FT. |











FLOOR PLAN 1. All dimensions are in imperial and metric, and measured from finish to finish excluding construction tolerances. 2. All materials, dimensions, and drawings are approximate only. 3. Information is subject to change without notice, at developer's absolute discretion. 4. Actual area may vary from the stated area. 5. Drawings not to scale. 6. All images used are for illustrative purposes only and do not represent the actual size, features, specifications, fittings, and furnishings. 7. The developer reserves the right to make revisions / alterations, at it's absolute discretion, without any liability whatsoever.





# BUILDING 02 3 BEDROOM-2C

| SUITE AREA   | 135.01 SQ.M. | 1453.24 SQ.FT. |
|--------------|--------------|----------------|
| BALCONY AREA | 35.32 SQ.M.  | 380.