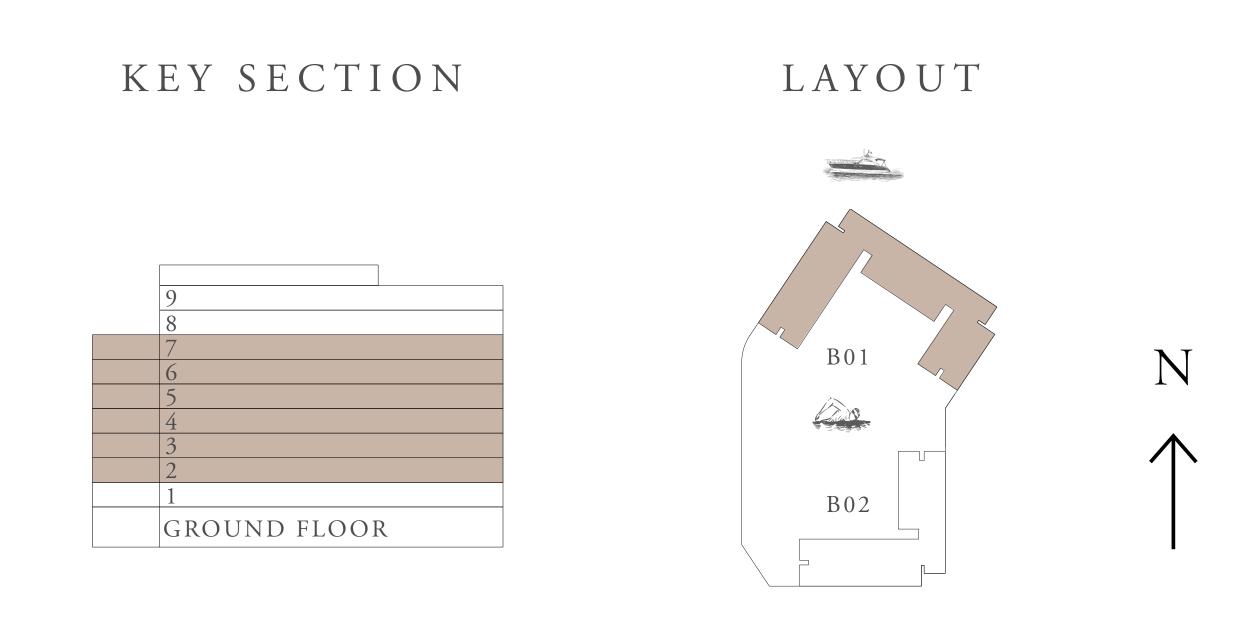

-----------|-------------|---------------|
| BALCONY AREA | 07.54 SQ.M. | 81.16 SQ.FT.  |
| TOTAL AREA   | 73.95 SQ.M. | 795.99 SQ.FT. |







BALCONY
1.50m x1.50m

1.1VING
4.20m x4.10m

BEDROOM
4.10m x4.10m

WAI.K-IN
WARDROBE
2.40m x1.55m

BATHROOM
3.60m x1.90m

1.40m x0.60m
3





## BUILDING 01 1 BEDROOM-1D

UNITS 201,301,401,501,601,701,801,901

| SUITE AREA   | 67.21 SQ.M. | 723.44 SQ.FT. |
|--------------|-------------|---------------|
| BALCONY AREA | 07.57 SQ.M. | 81.48 SQ.FT.  |
| TOTAL AREA   | 74.78 SQ.M. | 804.92 SQ.FT. |











# BUILDING 01 1 BEDROOM-1D

UNITS 211,311,411,511,611,711

| SUITE AREA   | 66.41 SQ.M. | 714.83 SQ.FT. |
|--------------|-------------|---------------|
| BALCONY AREA | 07.59 SQ.M. | 81.70 SQ.FT.  |
| TOTAL AREA   | 74.00 SQ.M. | 796.53 SQ.FT. |



#### KEY PLAN



LEVEL 2ND TO 7TH







#### BUILDING 01 1 BEDROOM-1D

UNITS 109,111,113,209,213,309,313,409,413, 509,513,609,613,709,713,803,903

| SUITE AREA   | 66.41 SQ.M. | 714.83 SQ.FT. |
|--------------|-------------|---------------|
| BALCONY AREA | 07.57 SQ.M. | 81.48 SQ.FT.  |
| TOTAL AREA   | 73.98 SQ.M. | 796.31 SQ.FT. |











## BUILDING 01 1 BEDROOM-1D

UNITS

203,303,403,503,603,703

| SUITE AREA   | 66.40 SQ.M. | 714.72 SQ.FT. |
|--------------|-------------|---------------|
| BALCONY AREA | 07.56 SQ.M. | 81.38 SQ.FT.  |
| TOTAL AREA   | 73.96 SQ.M. | 796.10 SQ.FT. |



#### KEY PLAN



WALK-IN
WARDROBE
2.40m v1.55m

LAU.
1.00m x0.95m

KITCHEN/DINING
3.00m x2.80m

5.60m x1.90m

FOYER
1.40m x0.60m





# BUILDING 01 2 BEDROOM-1A

UNIT 117

| SUITE AREA   | 99.56 SQ.M