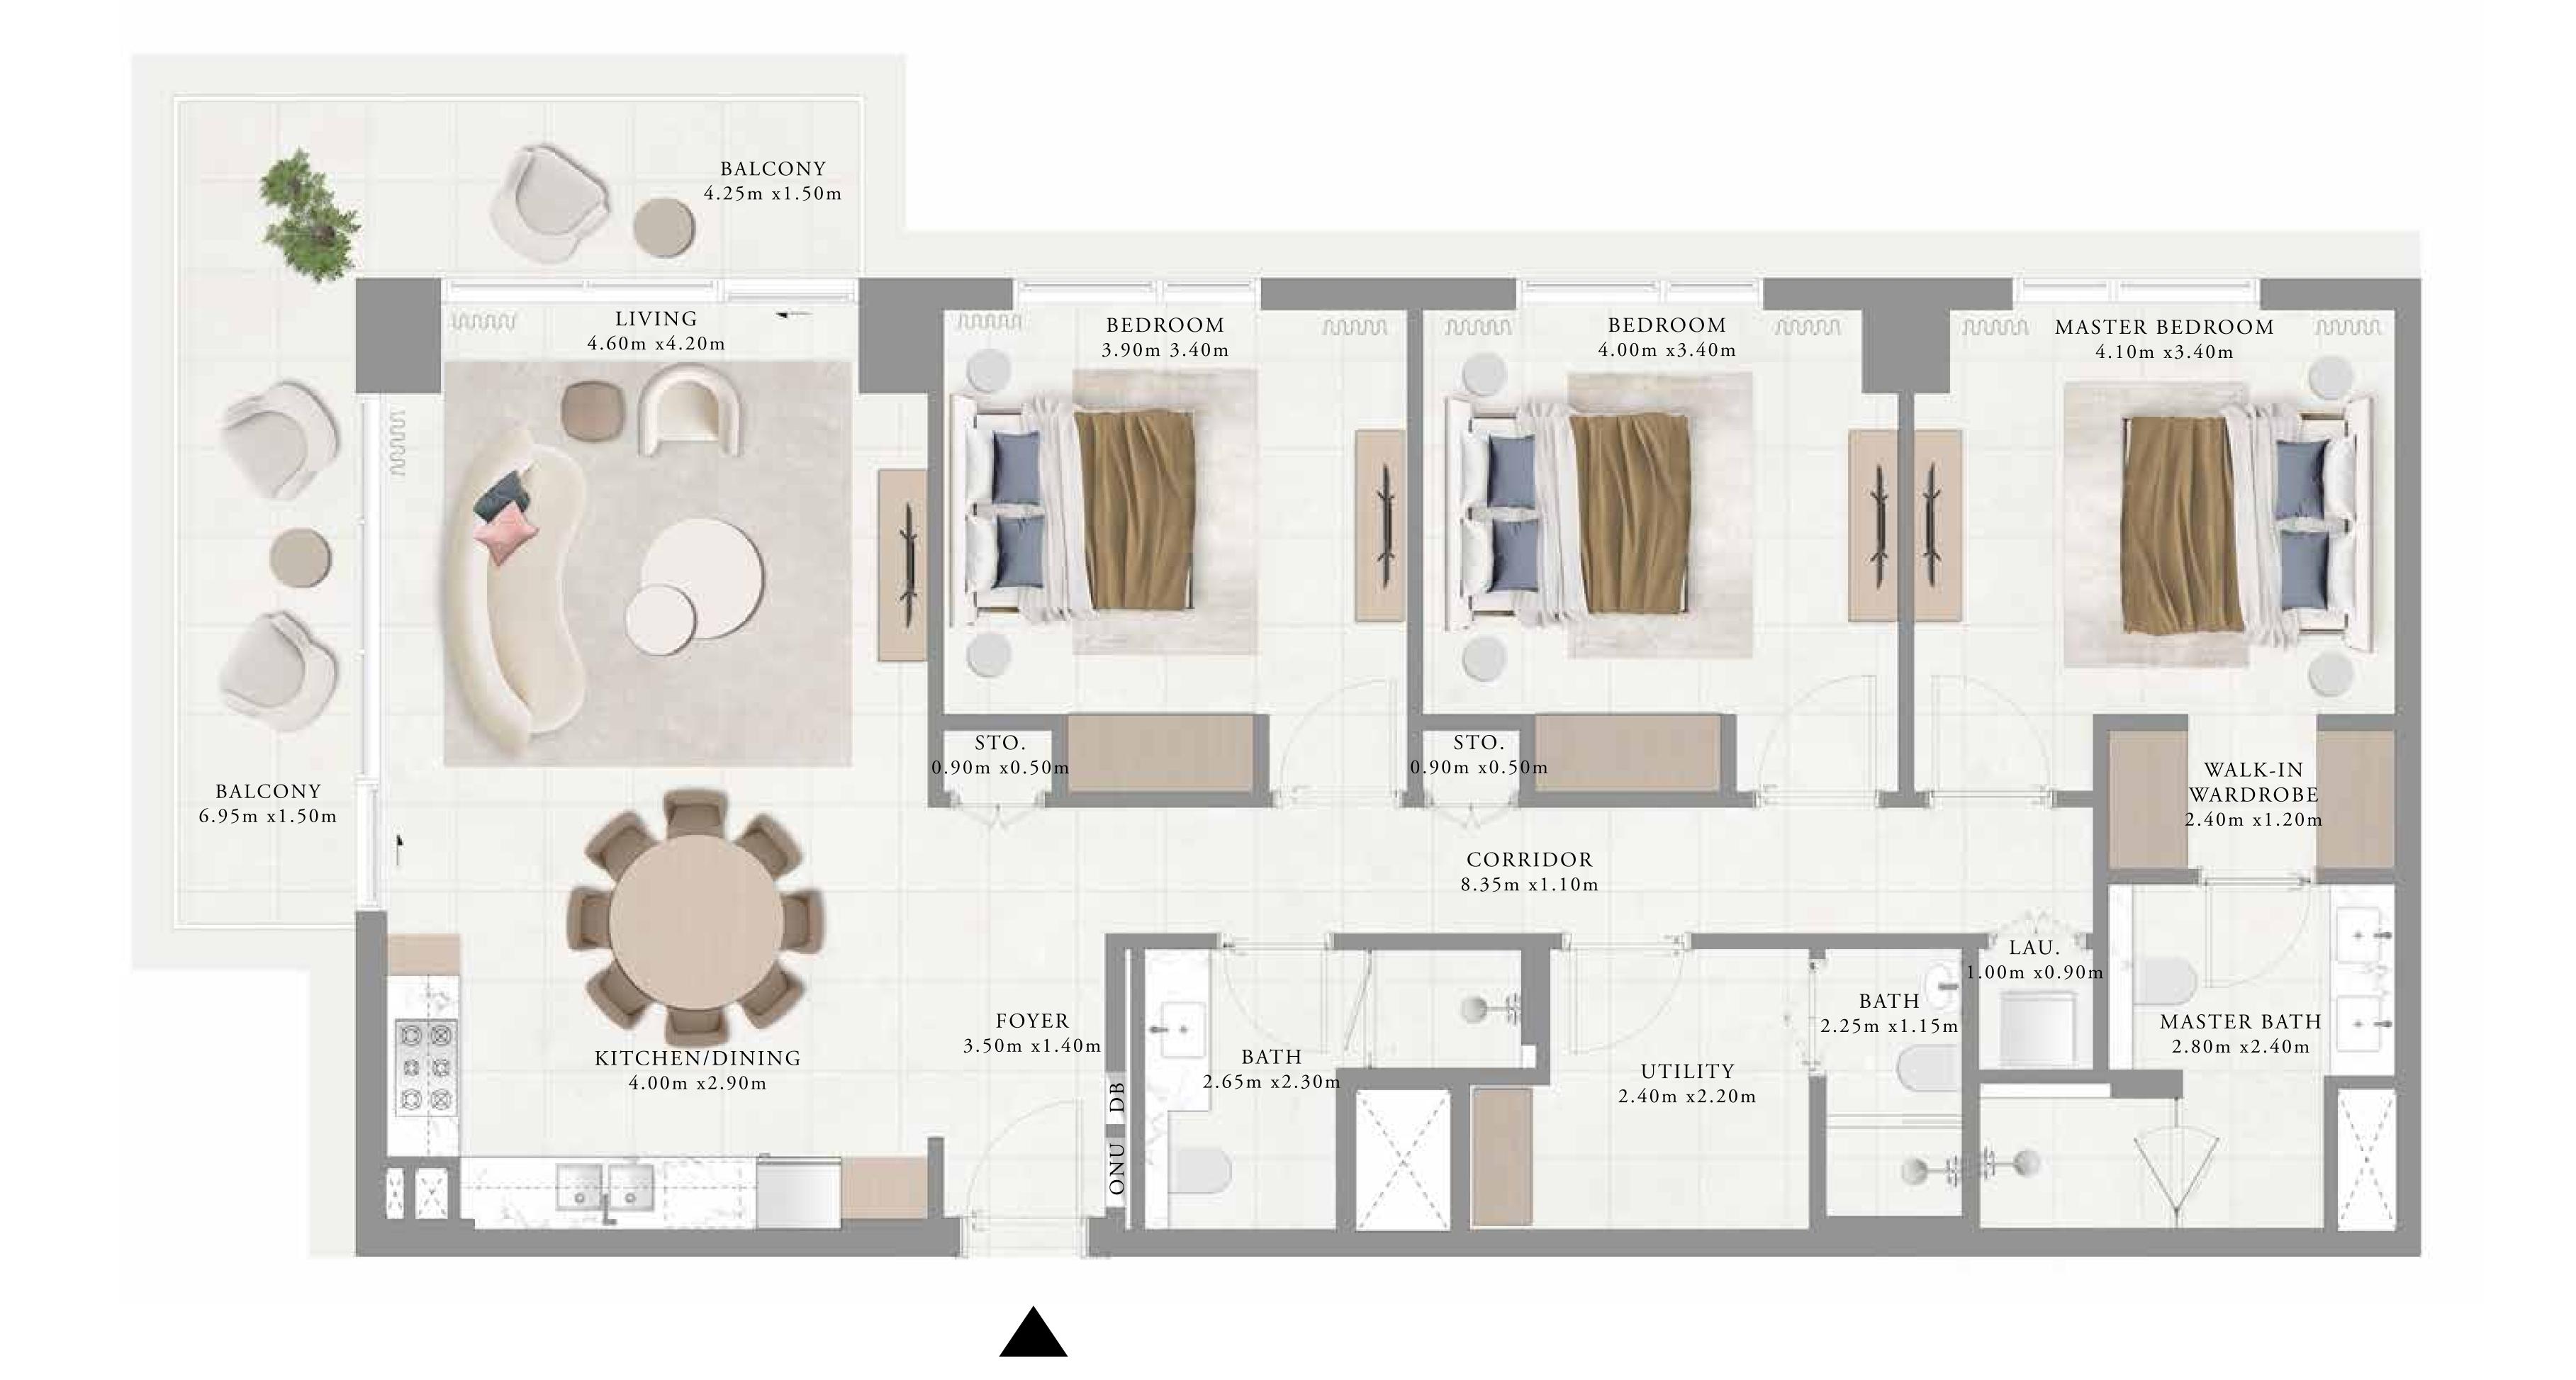

BALCONY 4.25m x1.50m MASTER BEDROOM BEDROOM LIVING 4.60m x4.20m 3.80m 3.40m 4.10m x4.10m BALCONY 7.00m x1.50m WALK-IN WARDROBE 2.40m x1.70m CORRIDOR 4.10m x1.10m KITCHEN/DINING 4.00m x2.90m FOYER MASTER BATH 3.50m x1.40m 2.80m x2.40m BATH 2.90m x2.30m