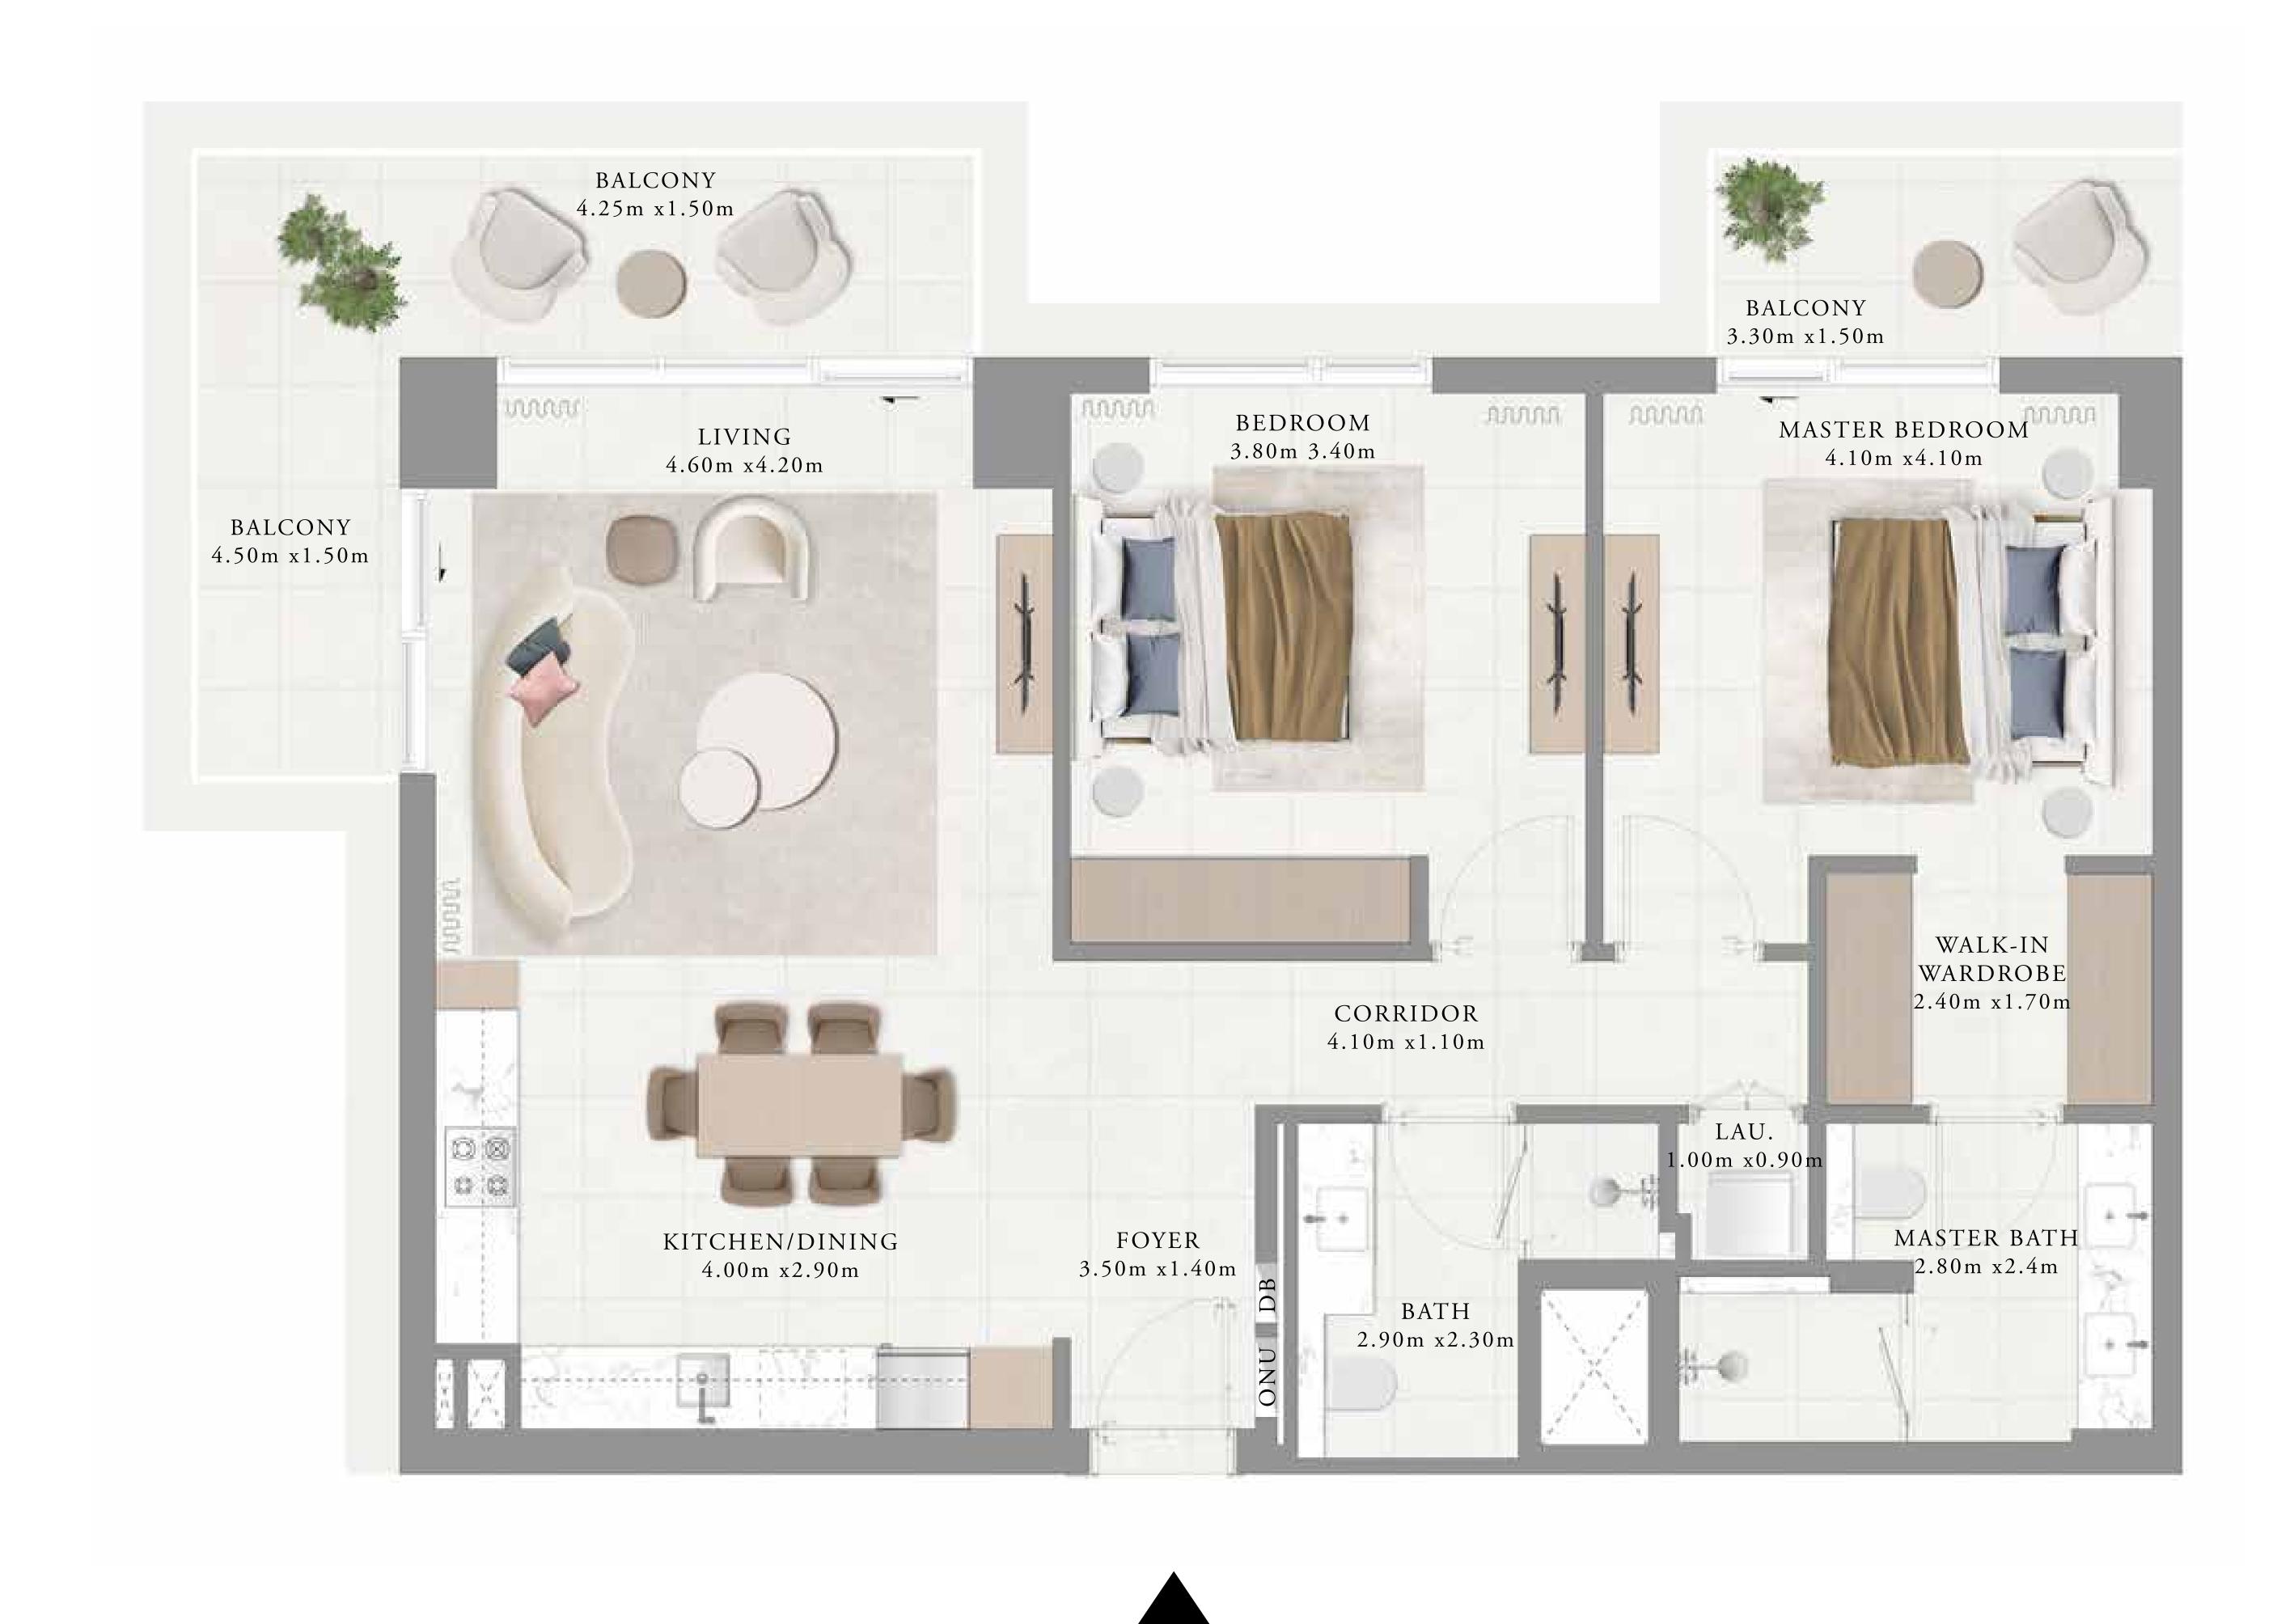

# BUILDING 01 1 BEDROOM-1C

UNITS 110,112,202,210,216,302,310,316,402, 410,416,502,510,516,602,610,616,702, 710,716,802,902

| SUITE AREA   | 66.41 SQ.M. | 714.83 SQ.FT. |
|--------------|-------------|---------------|
| BALCONY AREA | 07.57 SQ.M. | 81.48 SQ.FT.  |
| TOTAL AREA   | 73.98 SQ.M. | 796.31 SQ.FT. |

# BUILDING 01 1 BEDROOM-1C

UNITS 212,312,412,512,612,712

| SUITE AREA   | 66.41 SQ.M. | 714.83 SQ.FT. |
|--------------|-------------|---------------|
| BALCONY AREA | 07.54 SQ.M. | 81.16 SQ.FT.  |
| TOTAL AREA   | 73.95 SQ.M. | 795.99 SQ.FT. |