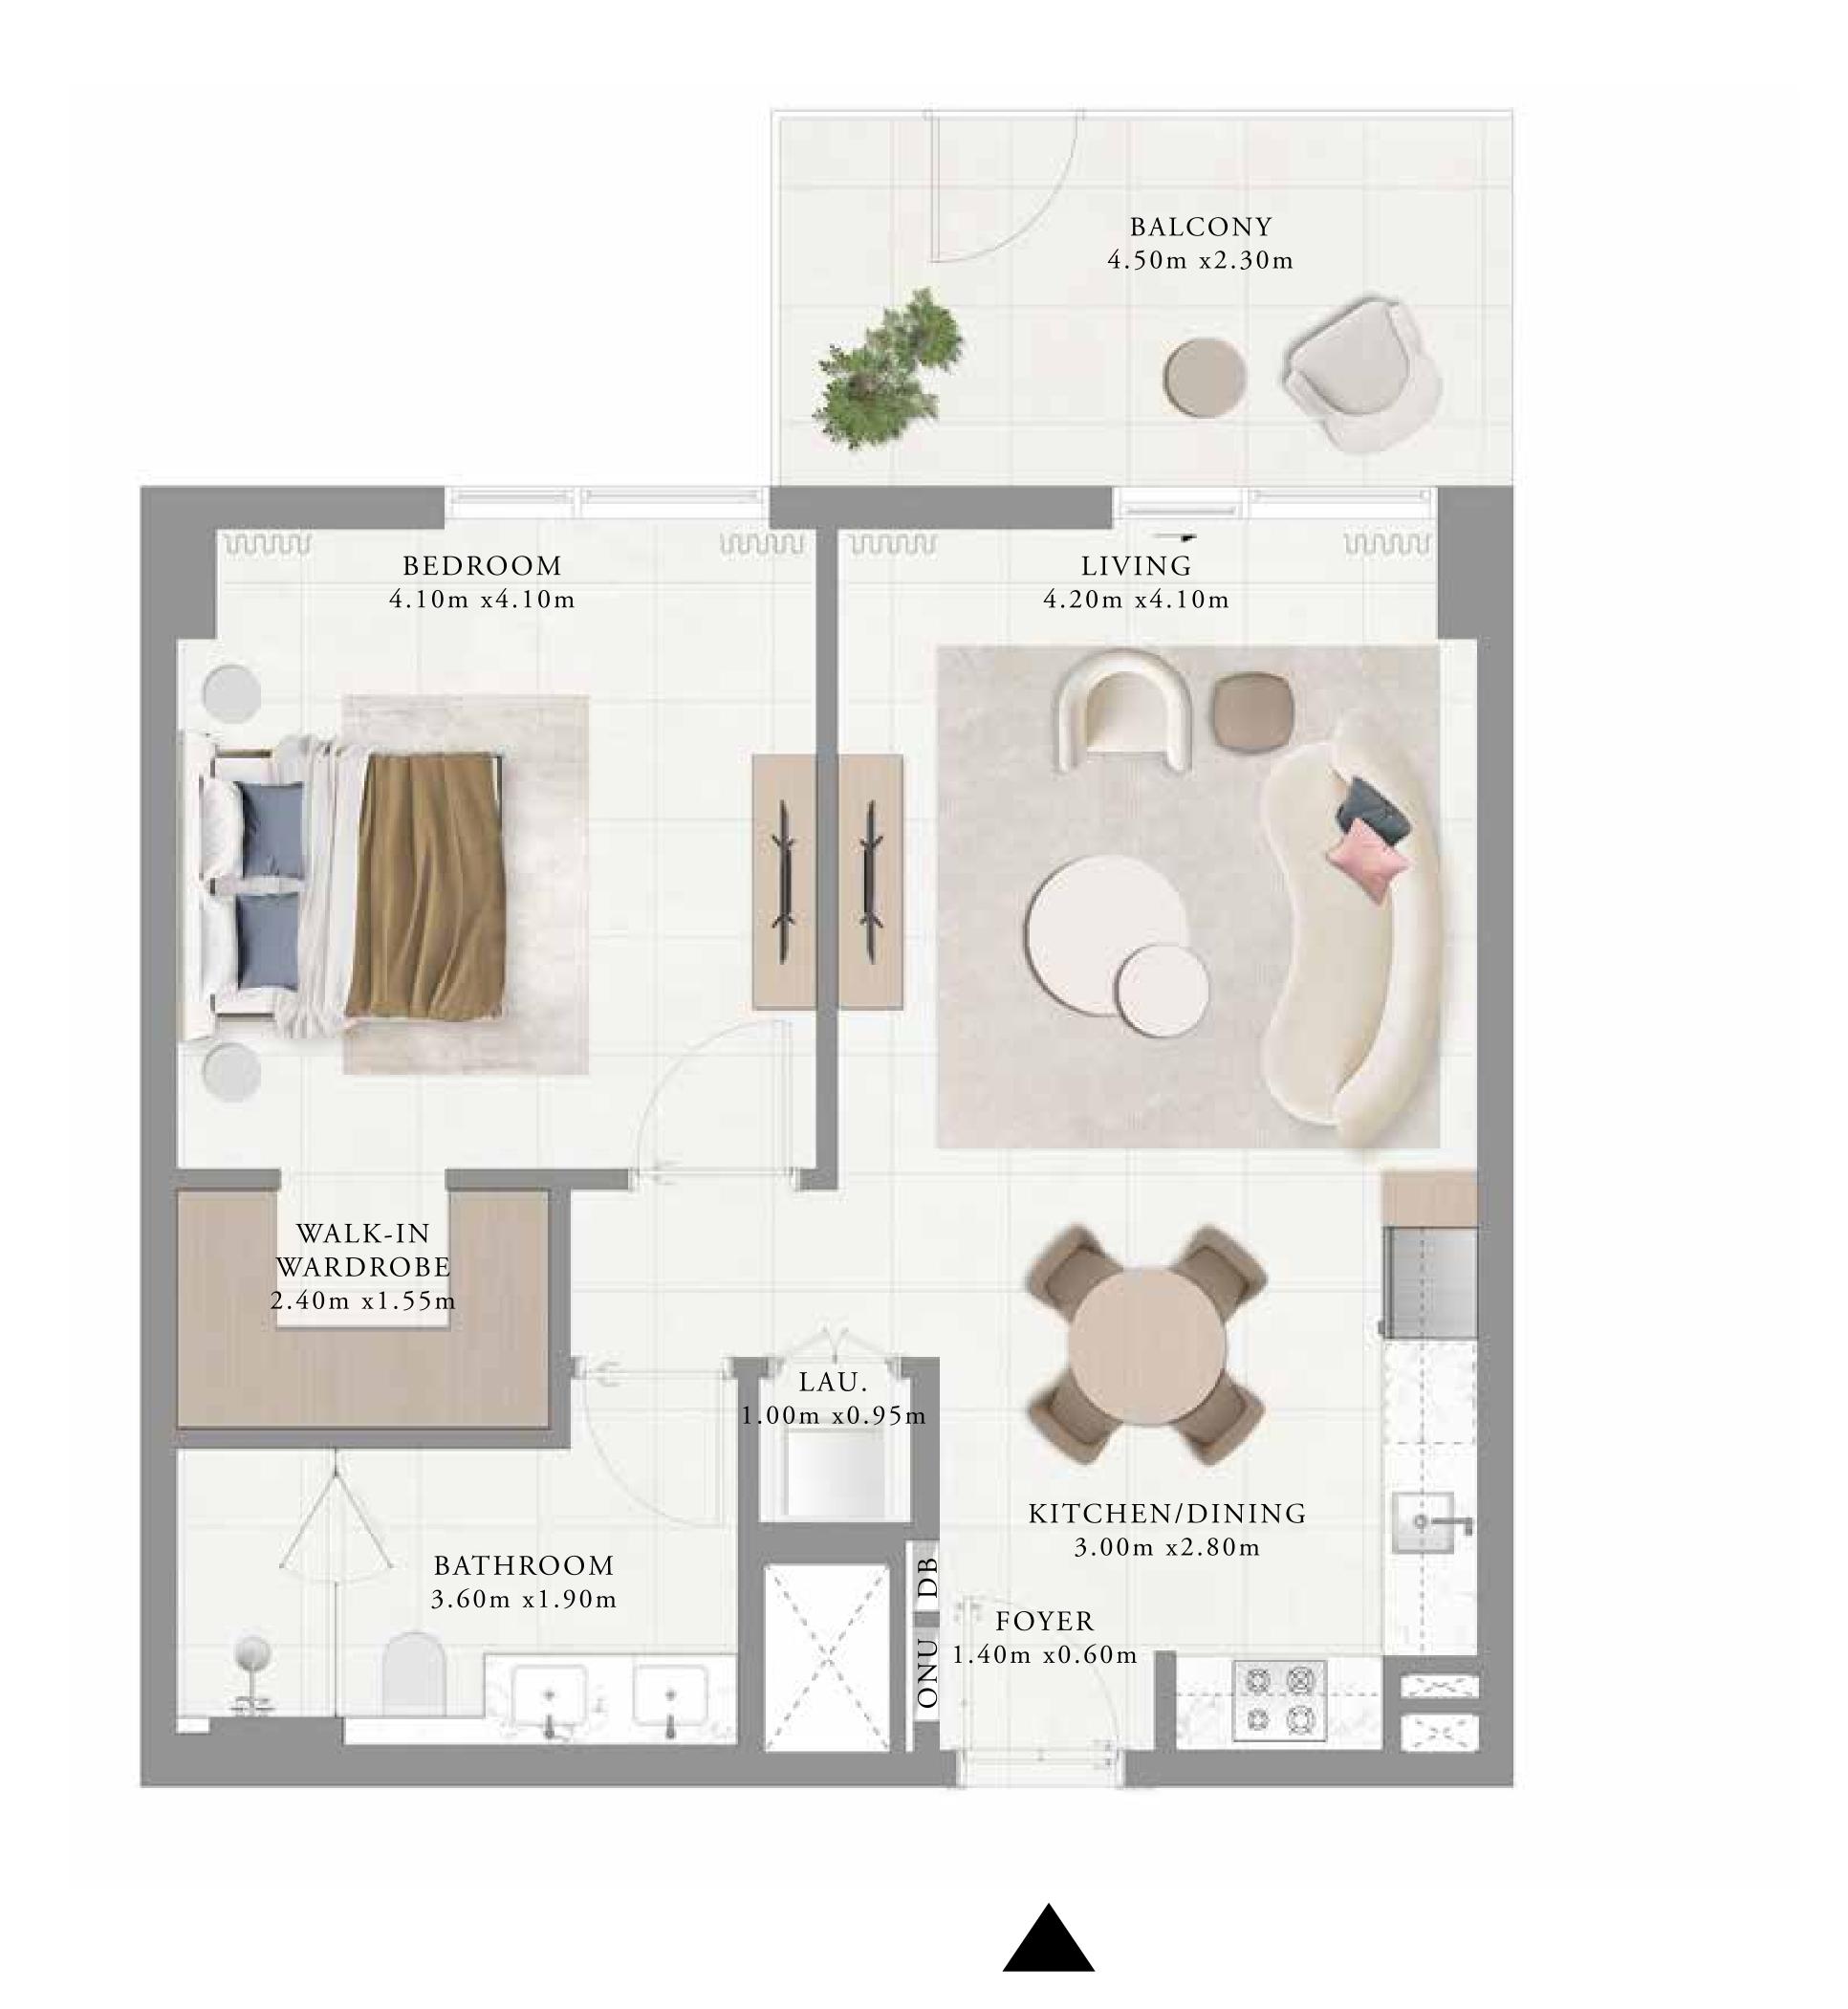

# BUILDING 01 1 BEDROOM-1A

UNITS 102,116

| SUITE AREA   | 66.41 SQ.M. | 714.83 SQ.FT. |
|--------------|-------------|---------------|
| BALCONY AREA | 11.23 SQ.M. | 120.88 SQ.FT. |
| TOTAL AREA   | 77.64 SQ.M. | 835.71 SQ.FT. |

BALCONY
1.50m x1.50m

1.1VING
4.20m x4.10m

BEDROOM
4.10m x4.10m

WAI.K-IN
WARDROBE
2.40m x1.55m

BATHROOM
3.60m x1.90m

1.40m x0.60m
3