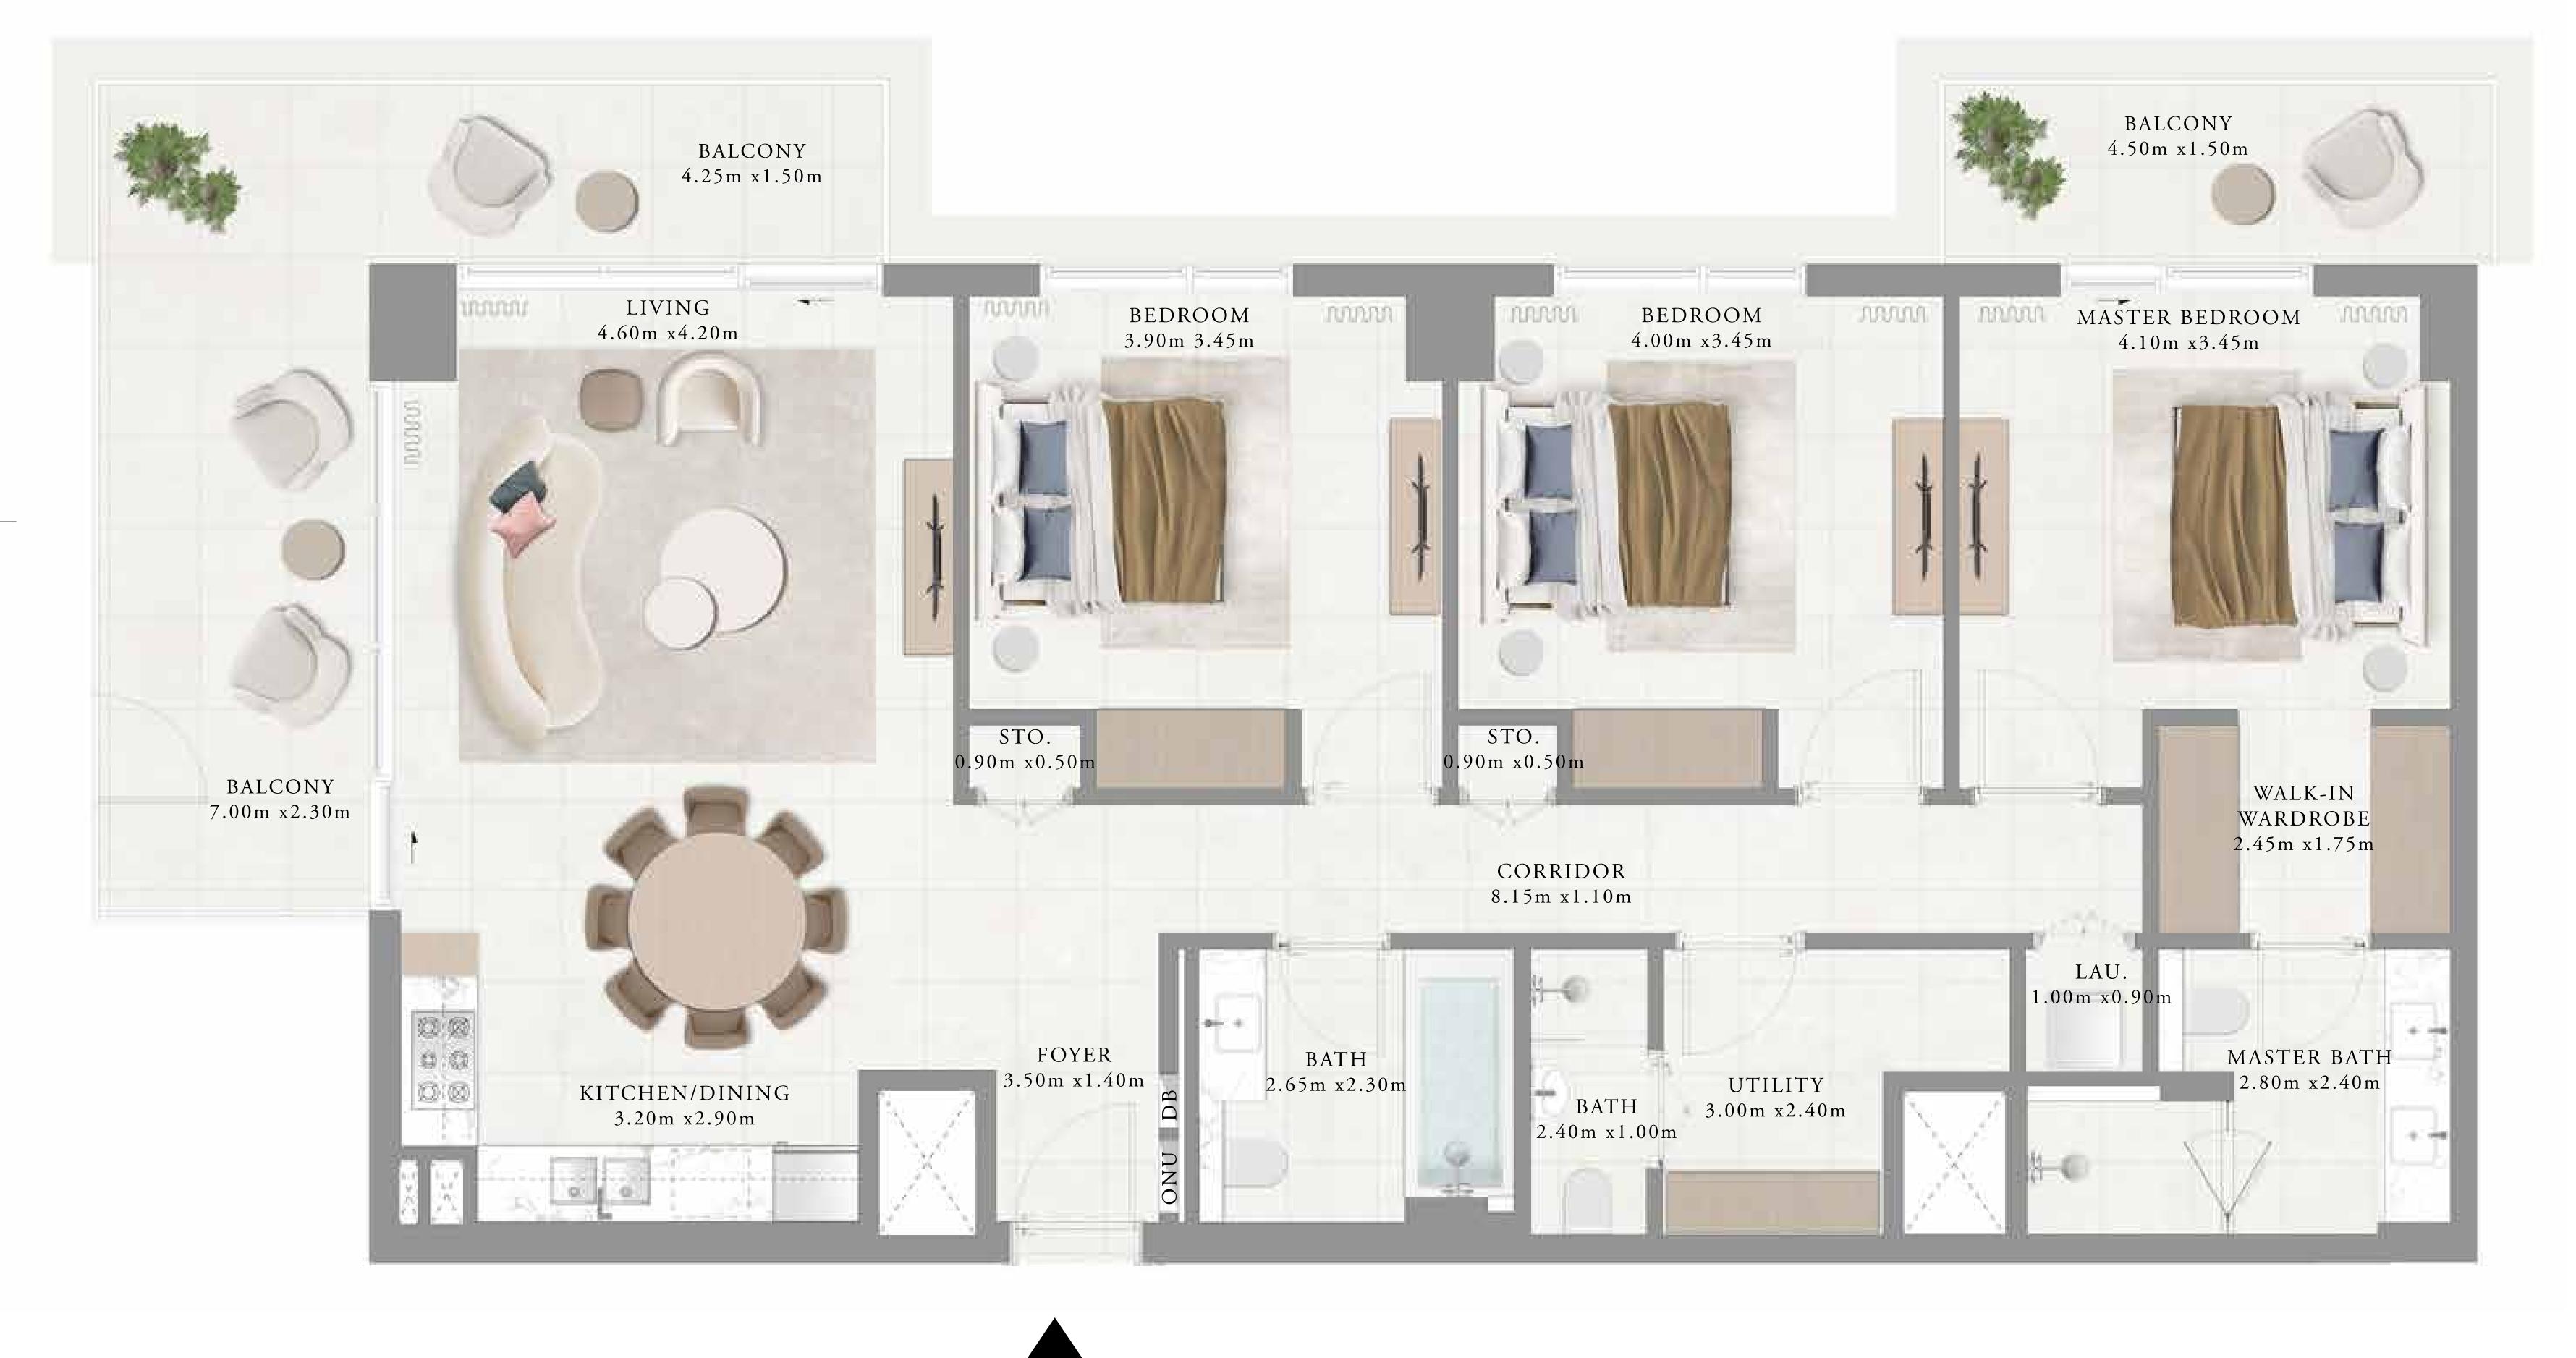

# BUILDING 01 2 BEDROOM-1G

UNITS 204,304,404,504,704,804,904

| SUITE AREA   | 101.01 SQ.M. | 1087.26 SQ.FT. |  |
|--------------|--------------|----------------|--|
| BALCONY AREA | 18.40 SQ.M.  | 198.06 SQ.FT.  |  |
| TOTAL AREA   | 119.41 SQ.M. | 1285.32 SQ.FT. |  |

# BUILDING 01 2 BEDROOM-1G

UNITS 604

| SUITE AREA   | 101.00 SQ.M. | 1087.15 SQ.FT. |
|--------------|--------------|----------------|
| BALCONY AREA | 18.40 SQ.M.  | 198.06 SQ.FT.  |
| TOTAL AREA   | 119.40 SQ.M. | 1285.21 SQ.FT. |