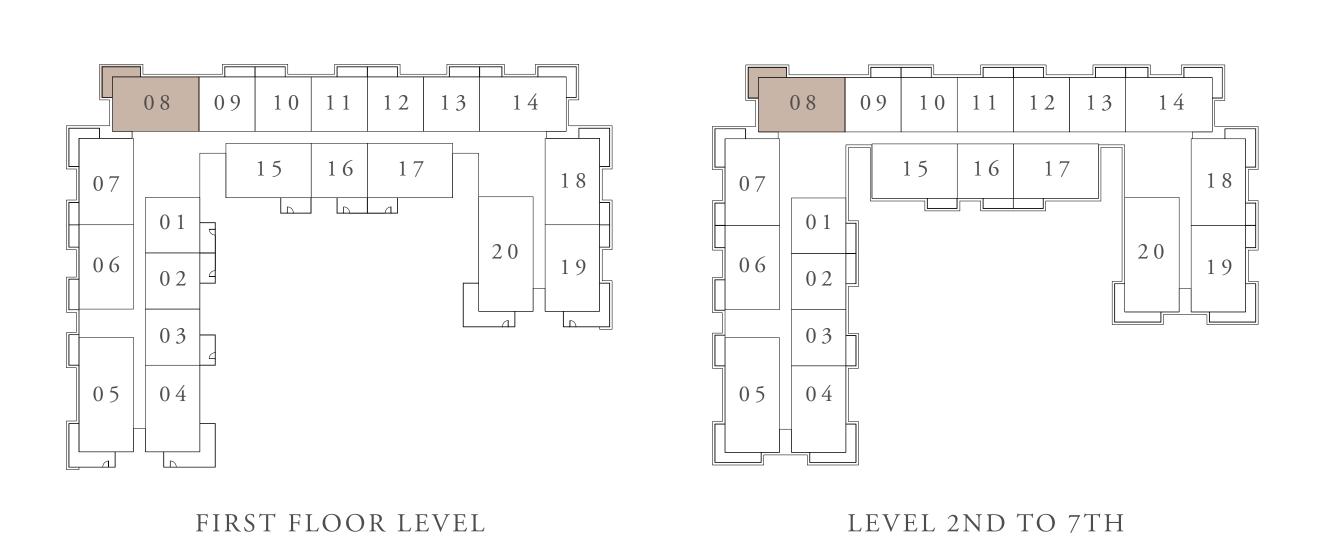

DROOM-1G

UNITS 204,304,404,504,704,804,904

| SUITE AREA   | 101.01 SQ.M. | 1087.26 SQ.FT. |  |
|--------------|--------------|----------------|--|
| BALCONY AREA | 18.40 SQ.M.  | 198.06 SQ.FT.  |  |
| TOTAL AREA   | 119.41 SQ.M. | 1285.32 SQ.FT. |  |















# BUILDING 01 2 BEDROOM-1G

UNITS 604

| SUITE AREA   | 101.00 SQ.M. | 1087.15 SQ.FT. |
|--------------|--------------|----------------|
| BALCONY AREA | 18.40 SQ.M.  | 198.06 SQ.FT.  |
| TOTAL AREA   | 119.40 SQ.M. | 1285.21 SQ.FT. |















# BUILDING 01 2 BEDROOM-2A

UNITS 108,208,308,408,508,608,708

| <br>SUITE AREA | 101.43 SQ.M. | 1091.78 SQ.FT. |  |
|----------------|--------------|----------------|--|
| BALCONY AREA   | 14.53 SQ.M.  | 156.40 SQ.FT.  |  |
| TOTAL AREA     | 115.96 SQ.M. | 1248.18 SQ.FT. |  |













# BUILDING 01 2 BEDROOM-2B

UNIT 119

| SUITE AREA   | 102.05 SQ.M. | 1098.46 SQ.FT. |
|--------------|--------------|----------------|
| BALCONY AREA | 29.58 SQ.M.  | 318.40 SQ.FT.  |
| TOTAL AREA   | 131.63 SQ.M. | 1416.86 SQ.FT. |











# BUILDING 01 2 BEDROOM-2C

UNITS 219,319,419,519,619,719

| SUITE AREA   | 102.05 SQ.M. | 1098.46 SQ.FT. |
|--------------|--------------|----------------|
| BALCONY AREA | 23.98 SQ.M.  | 258.12 SQ.FT.  |
| TOTAL AREA   | 126.03 SQ.M. | 1356.58 SQ.FT. |







BALCONY 4.25m x1.50m MASTER BEDROOM BEDROOM LIVING 4.60m x4.20m 3.80m 3.40m 4.10m x4.10m BALCONY 7.00m x1.50m WALK-IN WARDROBE 2.40m x1.70m CORRIDOR 4.10m x1.10m KITCHEN/DINING 4.00m x2.90m FOYER MASTER BATH 3.50m x1.40m 2.80m x2.40m BATH 2.90m x2.30m

FLOOR PLAN 1. All dimensions a