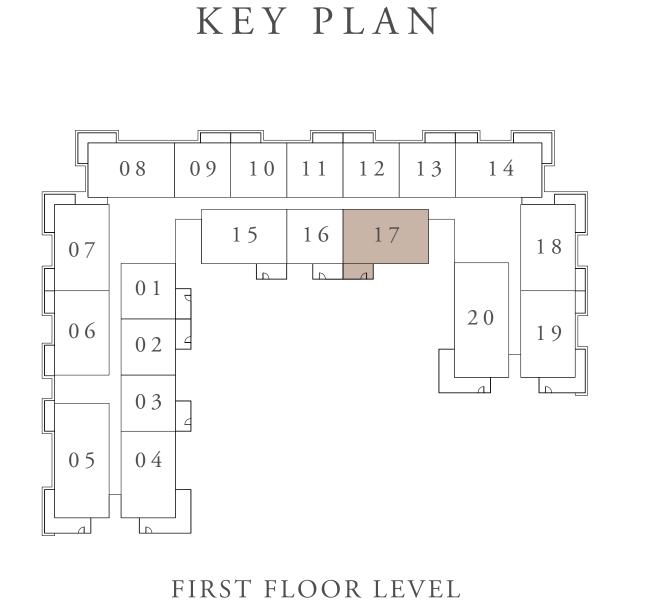

#### KEY PLAN

LEVEL 2ND TO 7TH

# BUILDING 01 2 BEDROOM-1A

UNIT 117

| SUITE AREA   | 99.56 SQ.M.  | 1071.65 SQ.FT. |
|--------------|--------------|----------------|
| BALCONY AREA | 11.23 SQ.M.  | 120.88 SQ.FT.  |
| TOTAL AREA   | 110.79 SQ.M. | 1192.53 SQ.FT. |