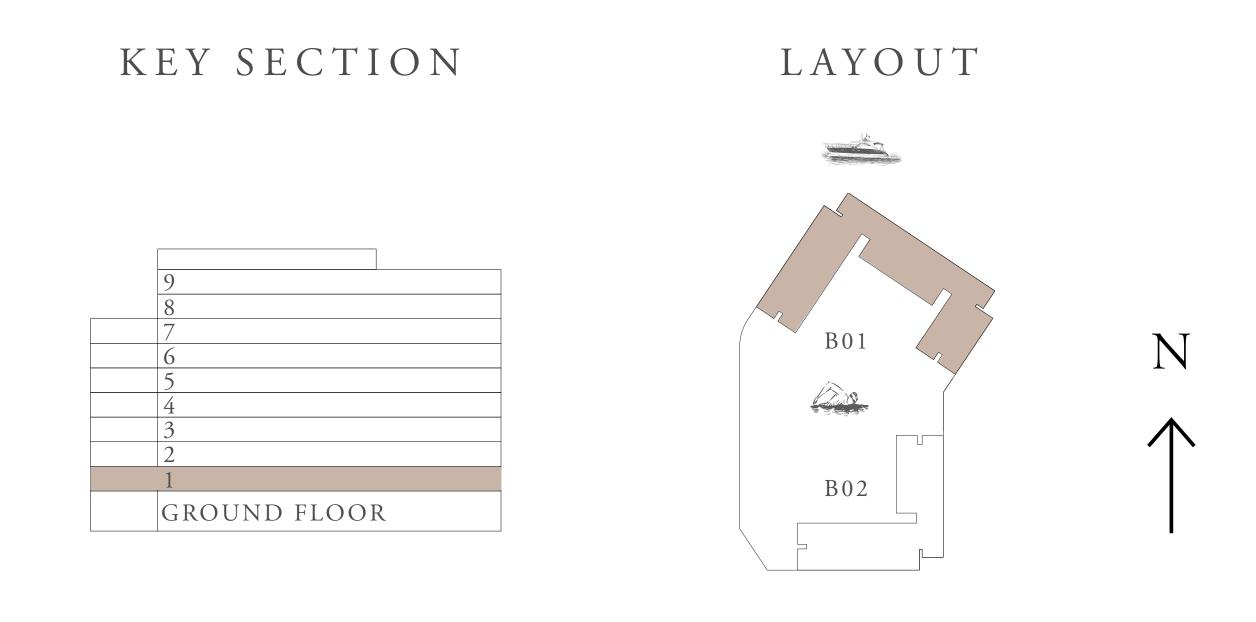

# OCEAN COVE

RASHID YACHTS & MARINA

FLOOR PLAN







# BUILDING 01 1 BEDROOM-1A

UNITS 102,116

| SUITE AREA   | 66.41 SQ.M. | 714.83 SQ.FT. |
|--------------|-------------|---------------|
| BALCONY AREA | 11.23 SQ.M. | 120.88 SQ.FT. |
| TOTAL AREA   | 77.64 SQ.M. | 835.71 SQ.FT. |





FIRST FLOOR LEVEL







# BUILDING 01 1 BEDROOM-1B

UNITS 101

| SUITE AREA   | 67.21 SQ.M. | 723.44 SQ.FT. |
|--------------|-------------|---------------|
| BALCONY AREA | 11.23 SQ.M. | 120.88 SQ.FT. |
| TOTAL AREA   | 78.44 SQ.M. | 844.32 SQ.FT. |





FIRST FLOOR LEVEL







# BUILDING 01 1 BEDROOM-1B

UNITS 103

| SUITE AREA   | 66.41 SQ.M. | 714.83 SQ.FT. |
|--------------|-------------|---------------|
| BALCONY AREA | 11.23 SQ.M. | 120.88 SQ.FT. |
| TOTAL AREA   | 77.64 SQ.M. | 835.71 SQ.FT. |







FIRST FLOOR LEVEL









# BUILDING 01 1 BEDROOM-1C

UNITS 110,112,202,210,216,302,310,316,402, 410,416,502,510,516,602,610,616,702, 710,716,802,902

| SUITE AREA   | 66.41 SQ.M. | 714.83 SQ.FT. |
|--------------|-------------|---------------|
| BALCONY AREA | 07.57 SQ.M. | 81.