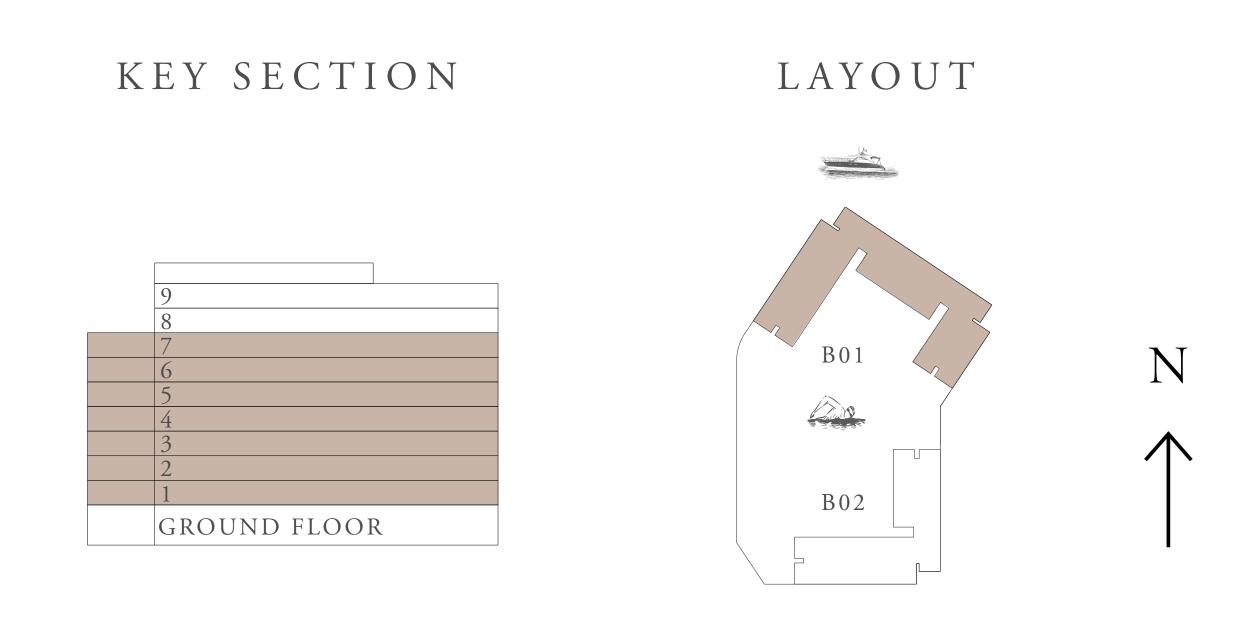

BEDROOM-1G

UNITS 204,304,404,504,704,804,904

| SUITE AREA   | 101.01 SQ.M. | 1087.26 SQ.FT. |  |
|--------------|--------------|----------------|--|
| BALCONY AREA | 18.40 SQ.M.  | 198.06 SQ.FT.  |  |
| TOTAL AREA   | 119.41 SQ.M. | 1285.32 SQ.FT. |  |















# BUILDING 01 2 BEDROOM-1G

UNITS 604

| SUITE AREA   | 101.00 SQ.M. | 1087.15 SQ.FT. |
|--------------|--------------|----------------|
| BALCONY AREA | 18.40 SQ.M.  | 198.06 SQ.FT.  |
| TOTAL AREA   | 119.40 SQ.M. | 1285.21 SQ.FT. |















# BUILDING 01 2 BEDROOM-2A

UNITS 108,208,308,408,508,608,708

| <br>SUITE AREA | 101.43 SQ.M. | 1091.78 SQ.FT. |  |
|----------------|--------------|----------------|--|
| BALCONY AREA   | 14.53 SQ.M.  | 156.40 SQ.FT.  |  |
| TOTAL AREA     | 115.96 SQ.M. | 1248.18 SQ.FT. |  |













# BUILDING 01 2 BEDROOM-2B

UNIT 119

| SUITE AREA   | 102.05 SQ.M. | 1098.46 SQ.FT. |
|--------------|--------------|----------------|
| BALCONY AREA | 29.58 SQ.M.  | 318.40 SQ.FT.  |
| TOTAL AREA   | 131.63 SQ.M. | 1416.86 SQ.FT. |











# BUILDING 01 2 BEDROOM-2C

UNITS 219,319,419,519,619,719

| SUITE AREA   | 102.05 SQ.M. | 1098.46 SQ.FT. |
|--------------|--------------|----------------|
| BALCONY AREA | 23.98 SQ.M.  | 258.12 SQ.FT.  |
| TOTAL AREA   | 126.03 SQ.M. | 1356.58 SQ.FT. |







BALCONY 4.25m x1.50m MASTER BEDROOM BEDROOM LIVING 4.60m x4.20m 3.80m 3.40m 4.10m x4.10m BALCONY 7.00m x1.50m WALK-IN WARDROBE 2.40m x1.70m CORRIDOR 4.10m x1.10m KITCHEN/DINING 4.00m x2.90m FOYER MASTER BATH 3.50m x1.40m 2.80m x2.40m BATH 2.90m x2.30m

FLOOR PLAN 1. All dimensions