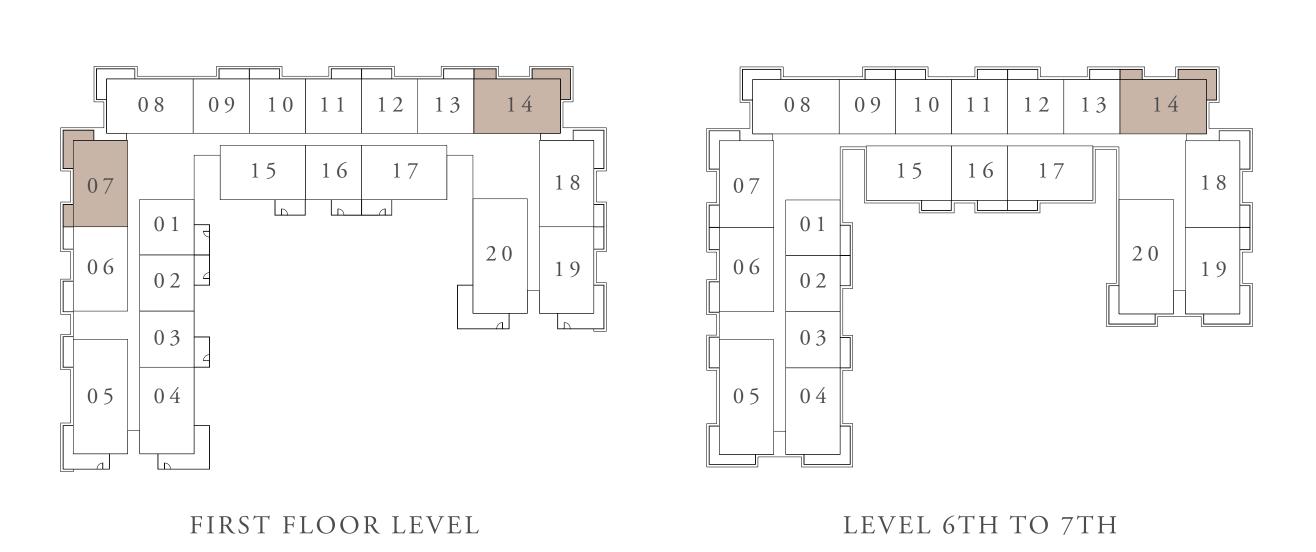

mages used are for illustrative purposes only and do not represent the actual size, features, specifications, fittings, and furnishings. 7. The developer reserves the right to make revisions / alterations, at it's absolute discretion, without any liability whatsoever.





## BUILDING 01 2 BEDROOM-2D

UNITS 118,218,318,418,518,618,718

| SUITE AREA   | 101.36 SQ.M. | 1091.03 SQ.FT. |
|--------------|--------------|----------------|
| BALCONY AREA | 20.12 SQ.M.  | 216.57 SQ.FT.  |
| TOTAL AREA   | 121.48 SQ.M. | 1307.60 SQ.FT. |













## BUILDING 01 2 BEDROOM-2E

UNITS 107,114,614,714

| SUITE AREA   | 102.08 SQ.M. | 1098.78 SQ.FT. |
|--------------|--------------|----------------|
| BALCONY AREA | 20.11 SQ.M.  | 216.46 SQ.FT.  |
| TOTAL AREA   | 122.19 SQ.M. | 1315.24 SQ.FT. |















# BUILDING 01 2 BEDROOM-2E

UNITS 214,314,414,514

| SU  | JITE AREA | 102.07 SQ.M. | 1098.67 SQ.FT. |
|-----|-----------|--------------|----------------|
| BAL | CONY AREA | 20.11 SQ.M.  | 216.46 SQ.FT.  |
| ТС  | OTAL AREA | 122.18 SQ.M. | 1315.13 SQ.FT. |







LEVEL 2ND TO 5TH









# BUILDING 01 2 BEDROOM-2E

UNIT 707

| SUITE AREA   | 101.38 SQ.M. | 1091.25 SQ.FT. |
|--------------|--------------|----------------|
| BALCONY AREA | 20.10 SQ.M.  | 216.35 SQ.FT.  |
| TOTAL AREA   | 121.48 SQ.M. | 1307.60 SQ.FT. |













# BUILDING 01 2 BEDROOM-2E

UNITS 207,307,407,507,607,807,907

| SUITE AREA   | 101.36 SQ.M. | 1091.03 SQ.FT. |
|--------------|--------------|----------------|
| BALCONY AREA | 20.11 SQ.M.  | 216.46 SQ.FT.  |
| TOTAL AREA   | 121.47 SQ.M. | 1307.49 S