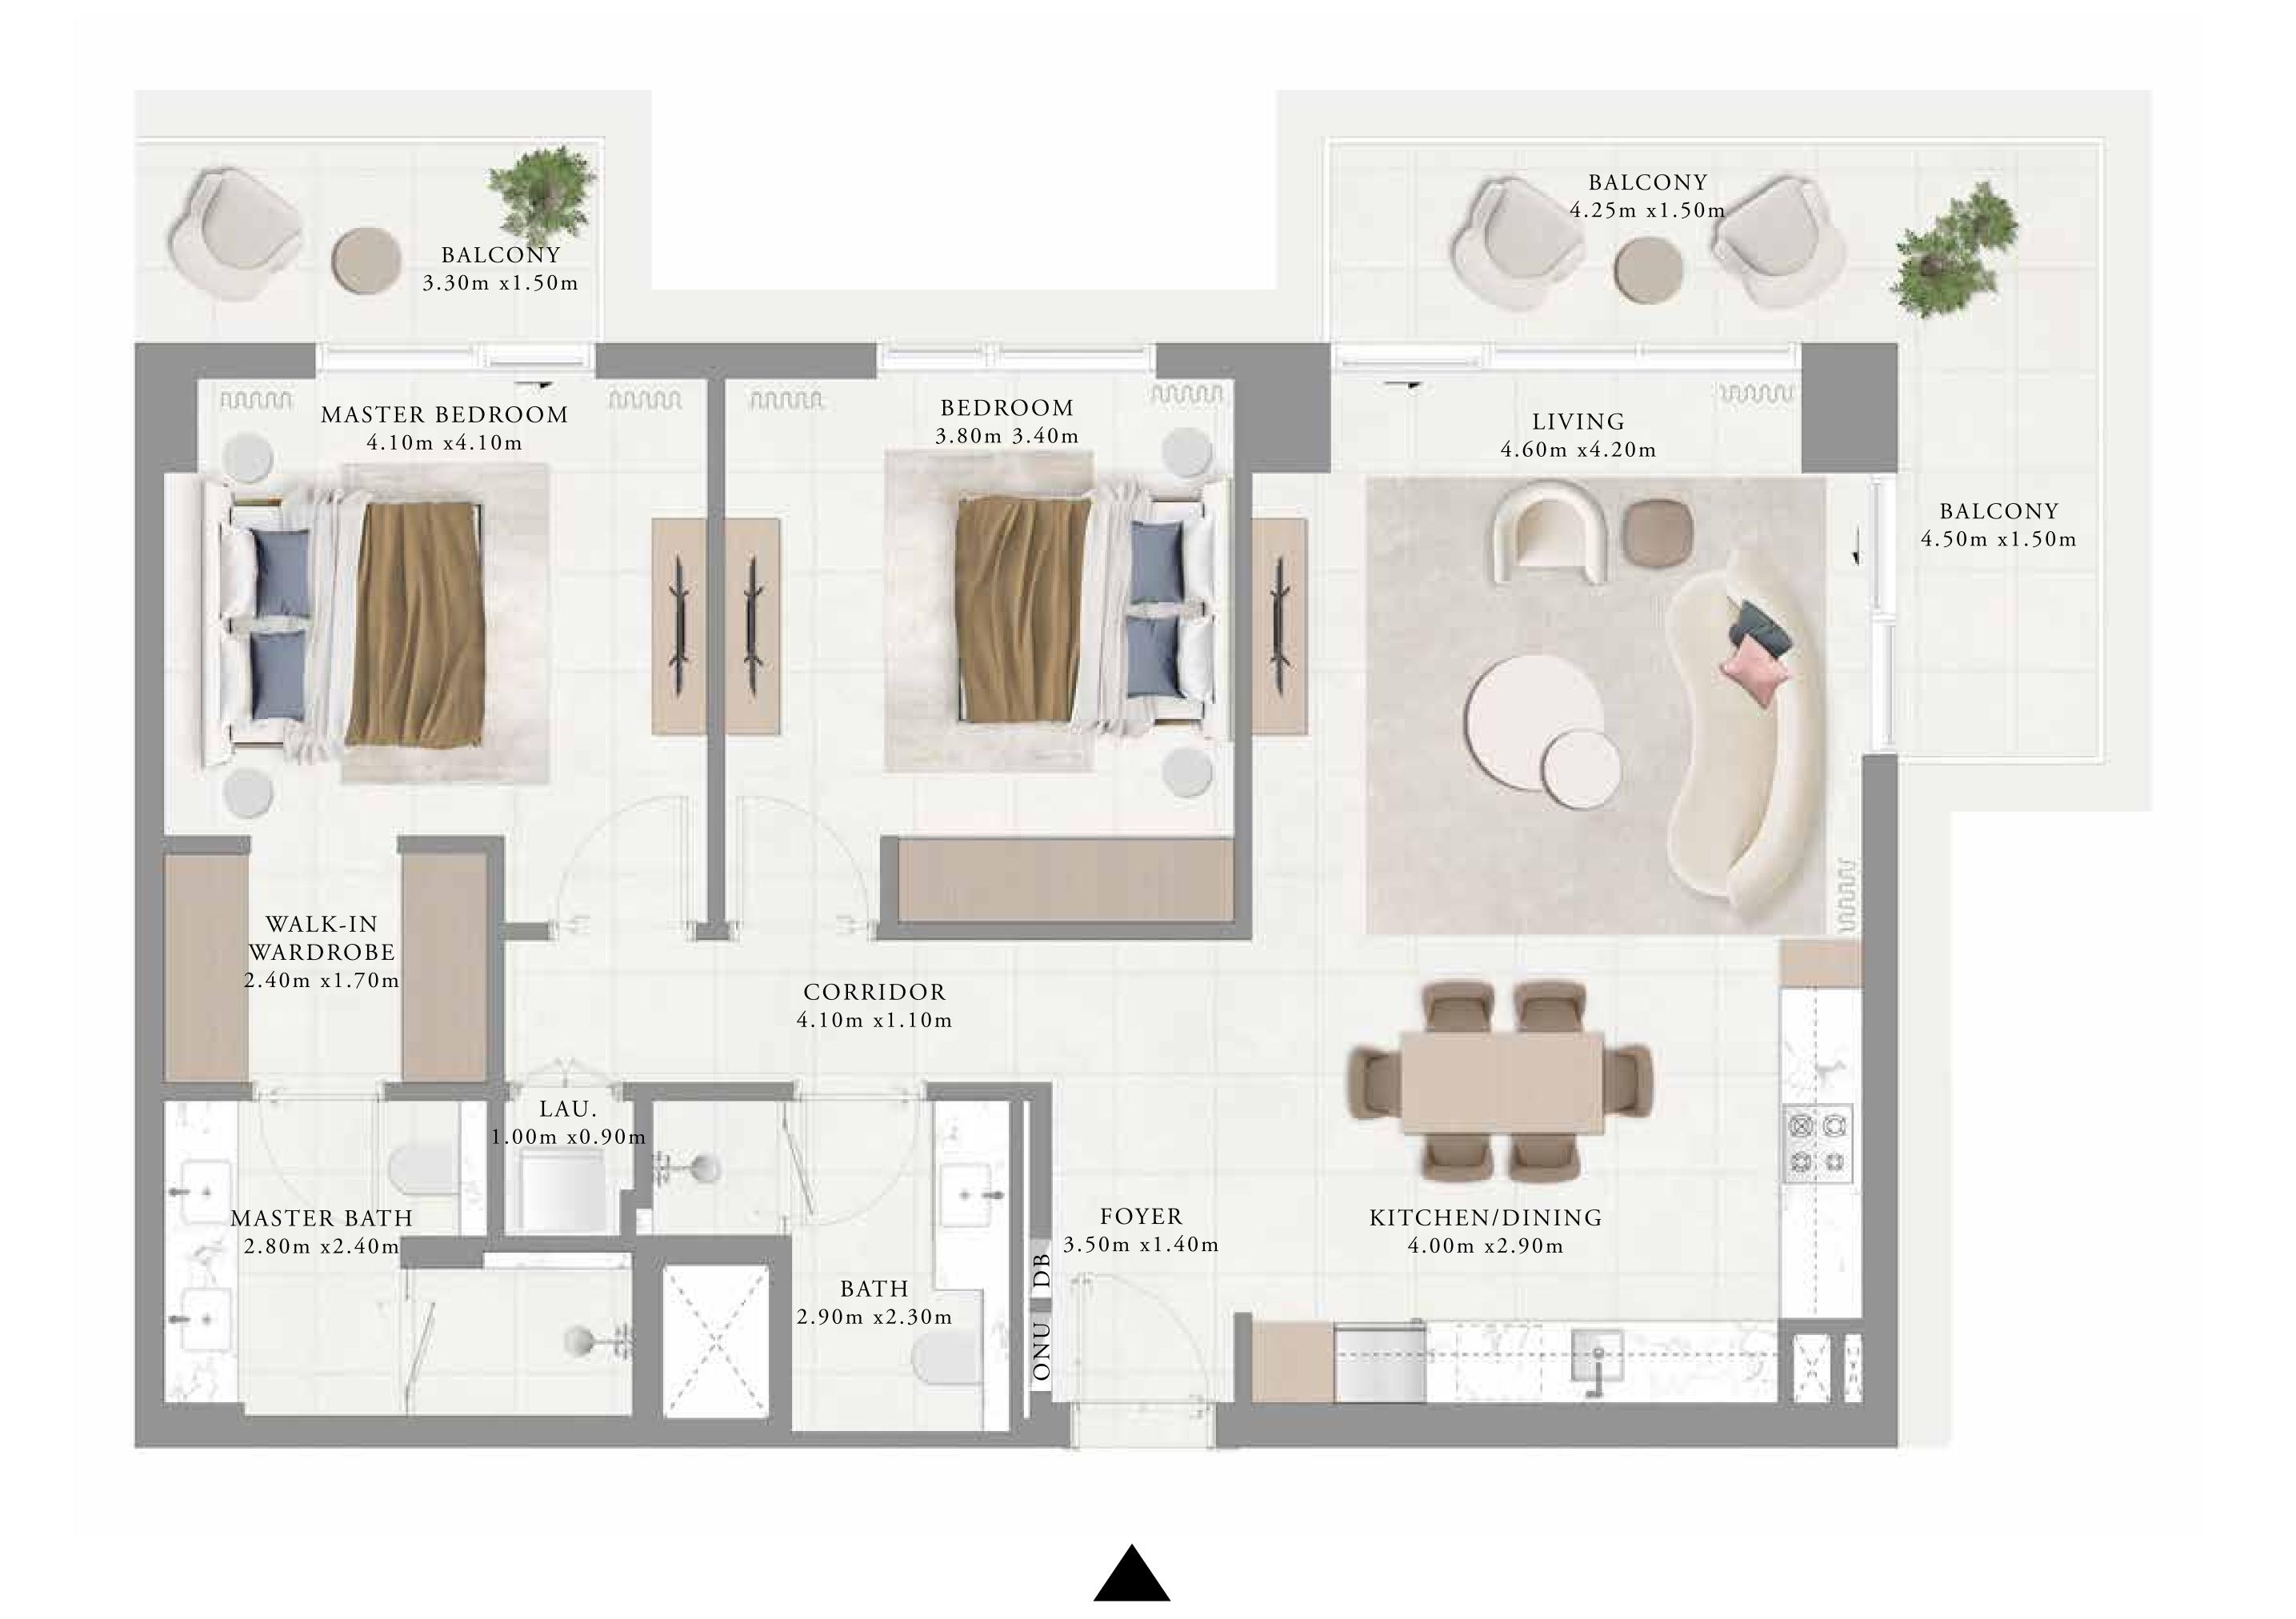

BALCONY 4.25m x1.50m MASTER BEDROOM BEDROOM LIVING 4.60m x4.20m 3.80m 3.40m 4.10m x4.10m BALCONY 7.00m x1.50m WALK-IN WARDROBE 2.40m x1.70m CORRIDOR 4.10m x1.10m KITCHEN/DINING 4.00m x2.90m FOYER MASTER BATH 3.50m x1.40m 2.80m x2.40m BATH 2.90m x2.30m