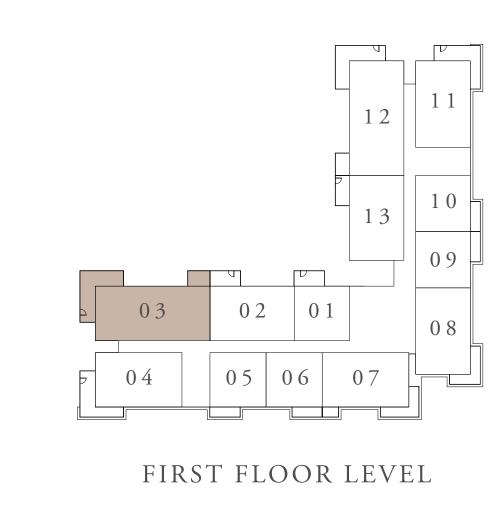

TAL AREA   | 121.72 SQ.M. | 1310.19 SQ.FT. |













## BUILDING 02 2 BEDROOM-2H

UNITS 208,308,408,508

| SUITE AREA   | 101.43 SQ.M. | 1091.78 SQ.FT. |
|--------------|--------------|----------------|
| BALCONY AREA | 14.53 SQ.M.  | 156.40 SQ.FT.  |
| TOTAL AREA   | 115.96 SQ.M. | 1248.18 SQ.FT. |















## BUILDING 02 2 BEDROOM-2H

| SUITE AREA   | 101.42 SQ.M. | 1091.68 SQ.FT. |
|--------------|--------------|----------------|
| BALCONY AREA | 14.53 SQ.M.  | 156.40 SQ.FT.  |
| TOTAL AREA   | 115.95 SQ.M. | 1248.08 SQ.FT. |















# BUILDING 02 3 BEDROOM-1C

UNIT 103

| SUITE AREA   | 134.87 SQ.M. | 1451.73 SQ.FT. |
|--------------|--------------|----------------|
| BALCONY AREA | 37.32 SQ.M.  | 401.71 SQ.FT.  |
| TOTAL AREA   | 172.19 SQ.M. | 1853.44 SQ.FT. |















## BUILDING 02 3 BEDROOM-1D

UNITS 203,303,403,503,603,703

| SUITE AREA   | 134.94 SQ.M. | 1452.48 SQ.FT. |
|--------------|--------------|----------------|
| BALCONY AREA | 18.23 SQ.M.  | 196.23 SQ.FT.  |
| TOTAL AREA   | 153.17 SQ.M. | 1648.71 SQ.FT. |











FLOOR PLAN 1. All dimensions are in imperial and metric, and measured from finish to finish excluding construction tolerances. 2. All materials, dimensions, and drawings are approximate only. 3. Information is subject to change without notice, at developer's absolute discretion. 4. Actual area may vary from the stated area. 5. Drawings not to scale. 6. All images used are for illustrative purposes only and do not represent the actual size, features, specifications, fittings, and furnishings. 7. The developer reserves