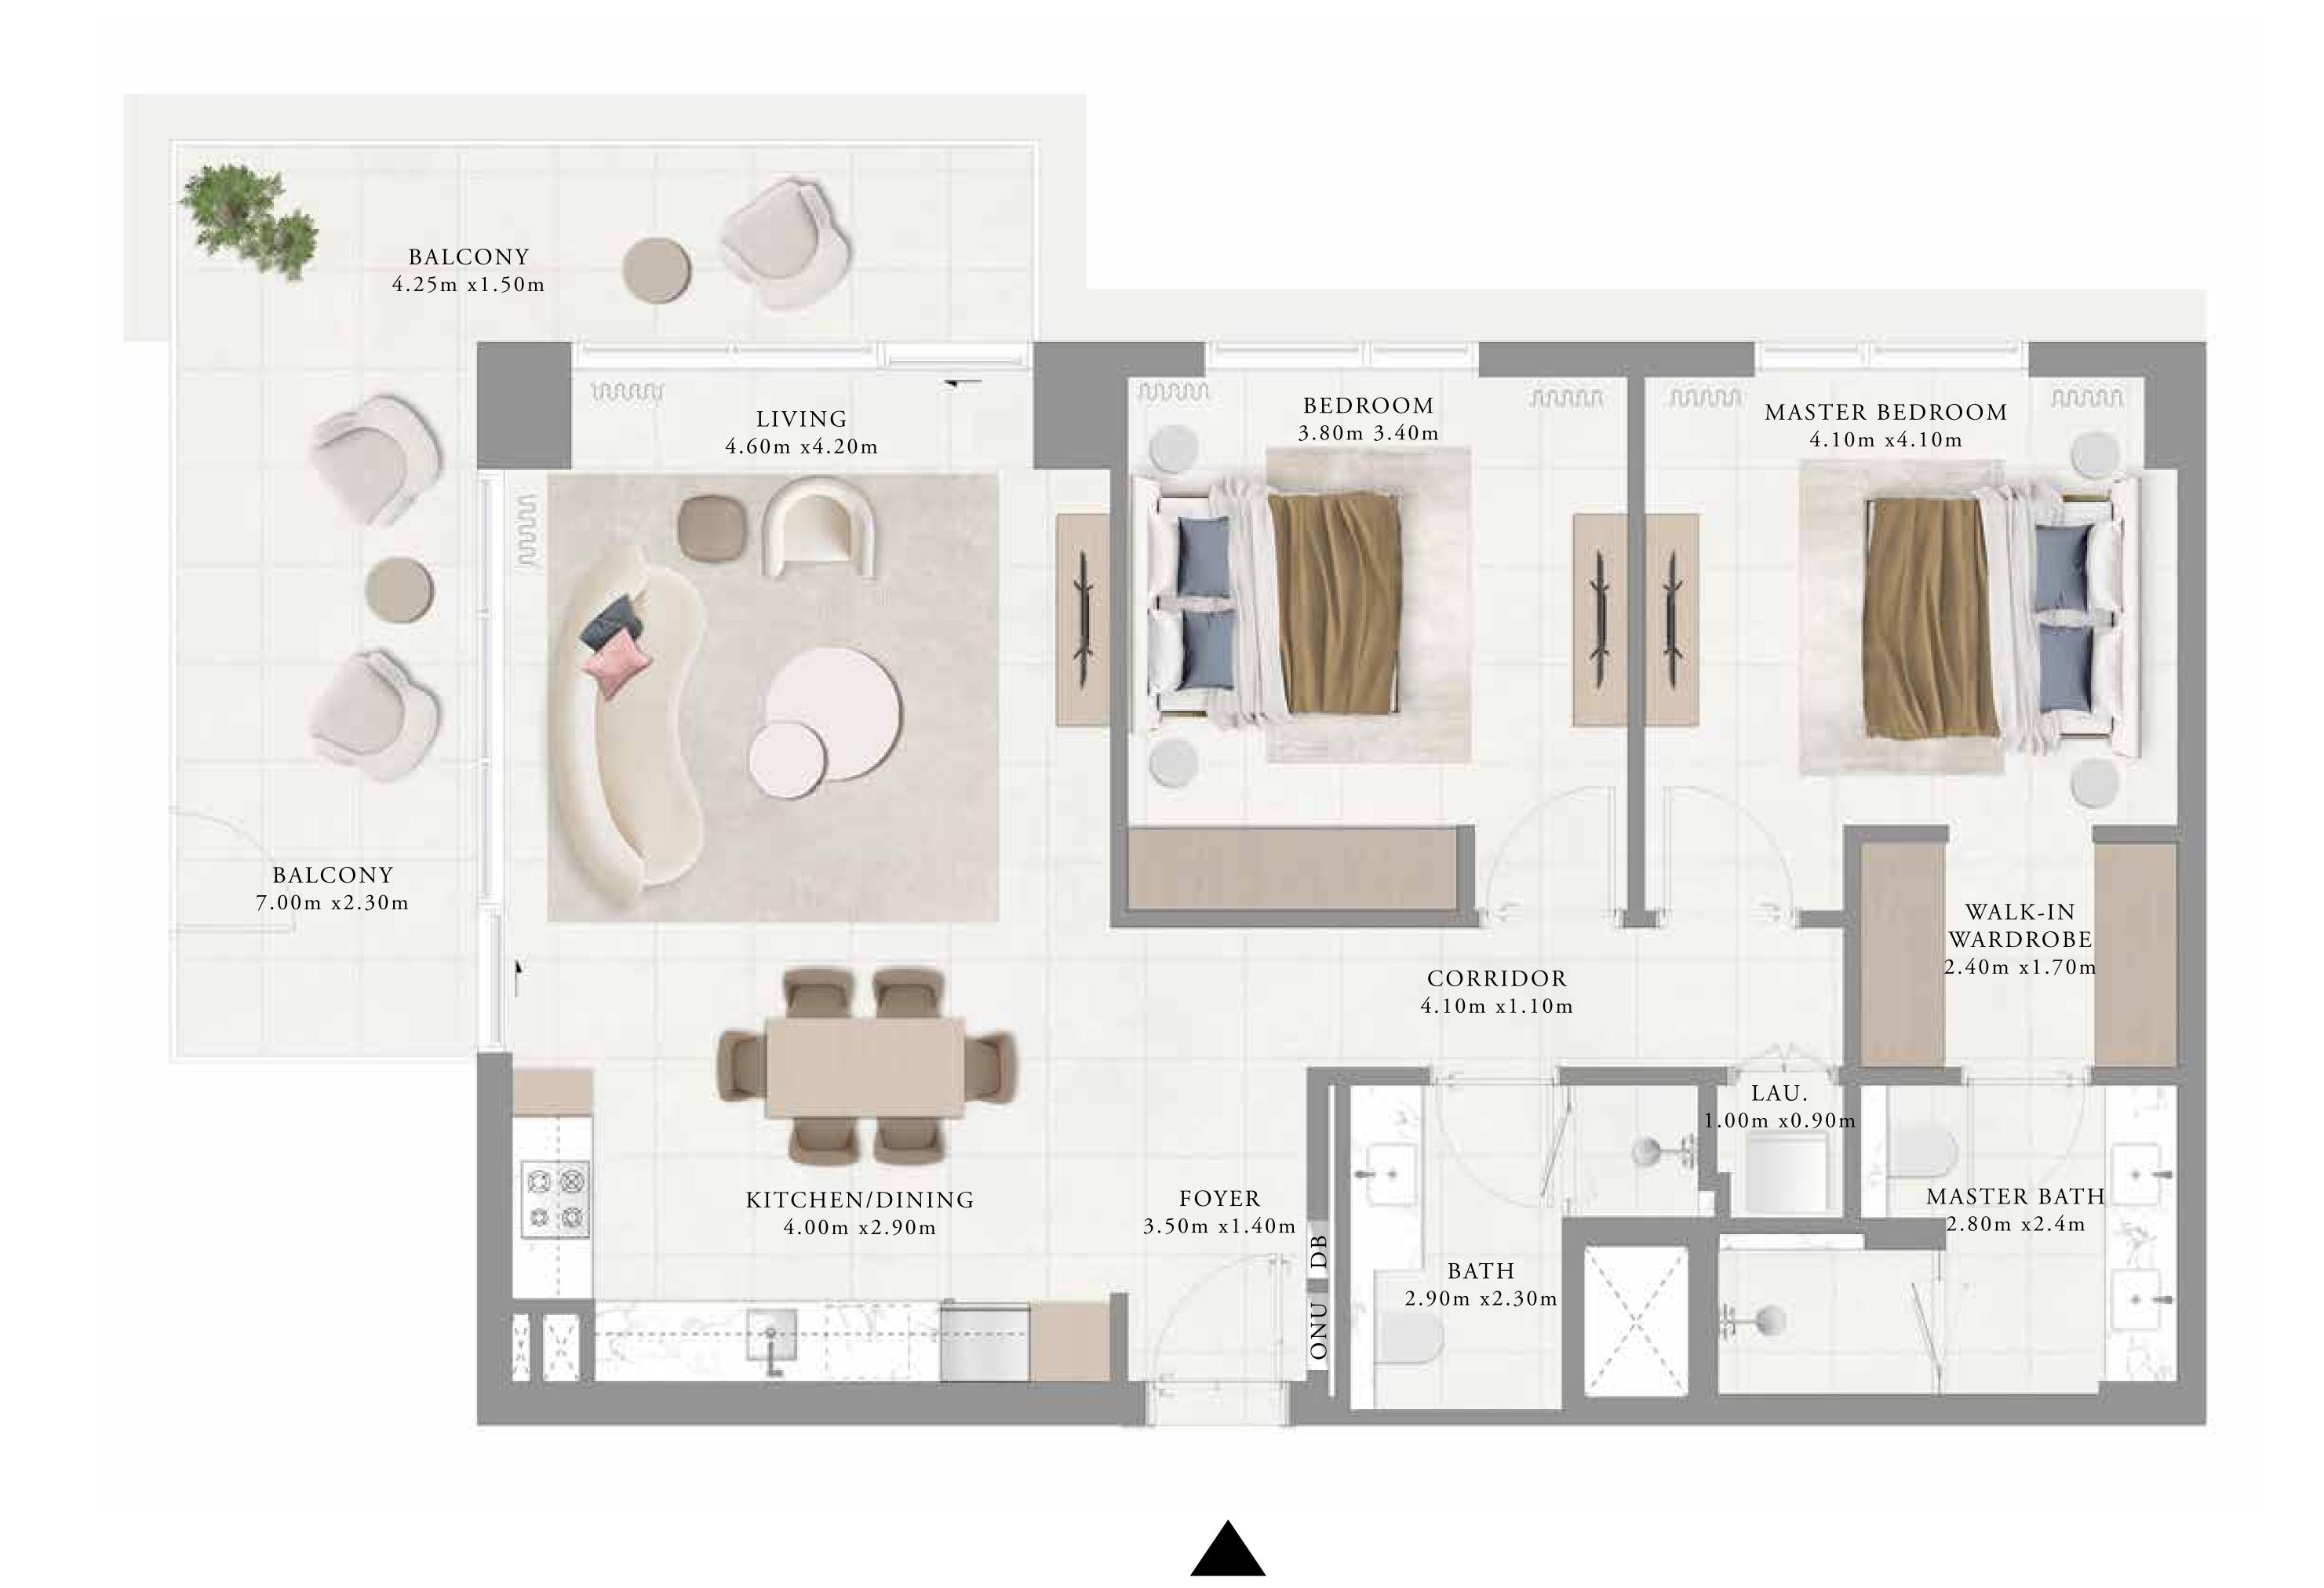

BALCONY 4.25m x1.50m MASTER BEDROOM BEDROOM LIVING 4.60m x4.20m 3.80m 3.40m 4.10m x4.10m BALCONY 7.00m x1.50m WALK-IN WARDROBE 2.40m x1.70m CORRIDOR 4.10m x1.10m KITCHEN/DINING 4.00m x2.90m FOYER MASTER BATH 3.50m x1.40m 2.80m x2.40m BATH 2.90m x2.30m