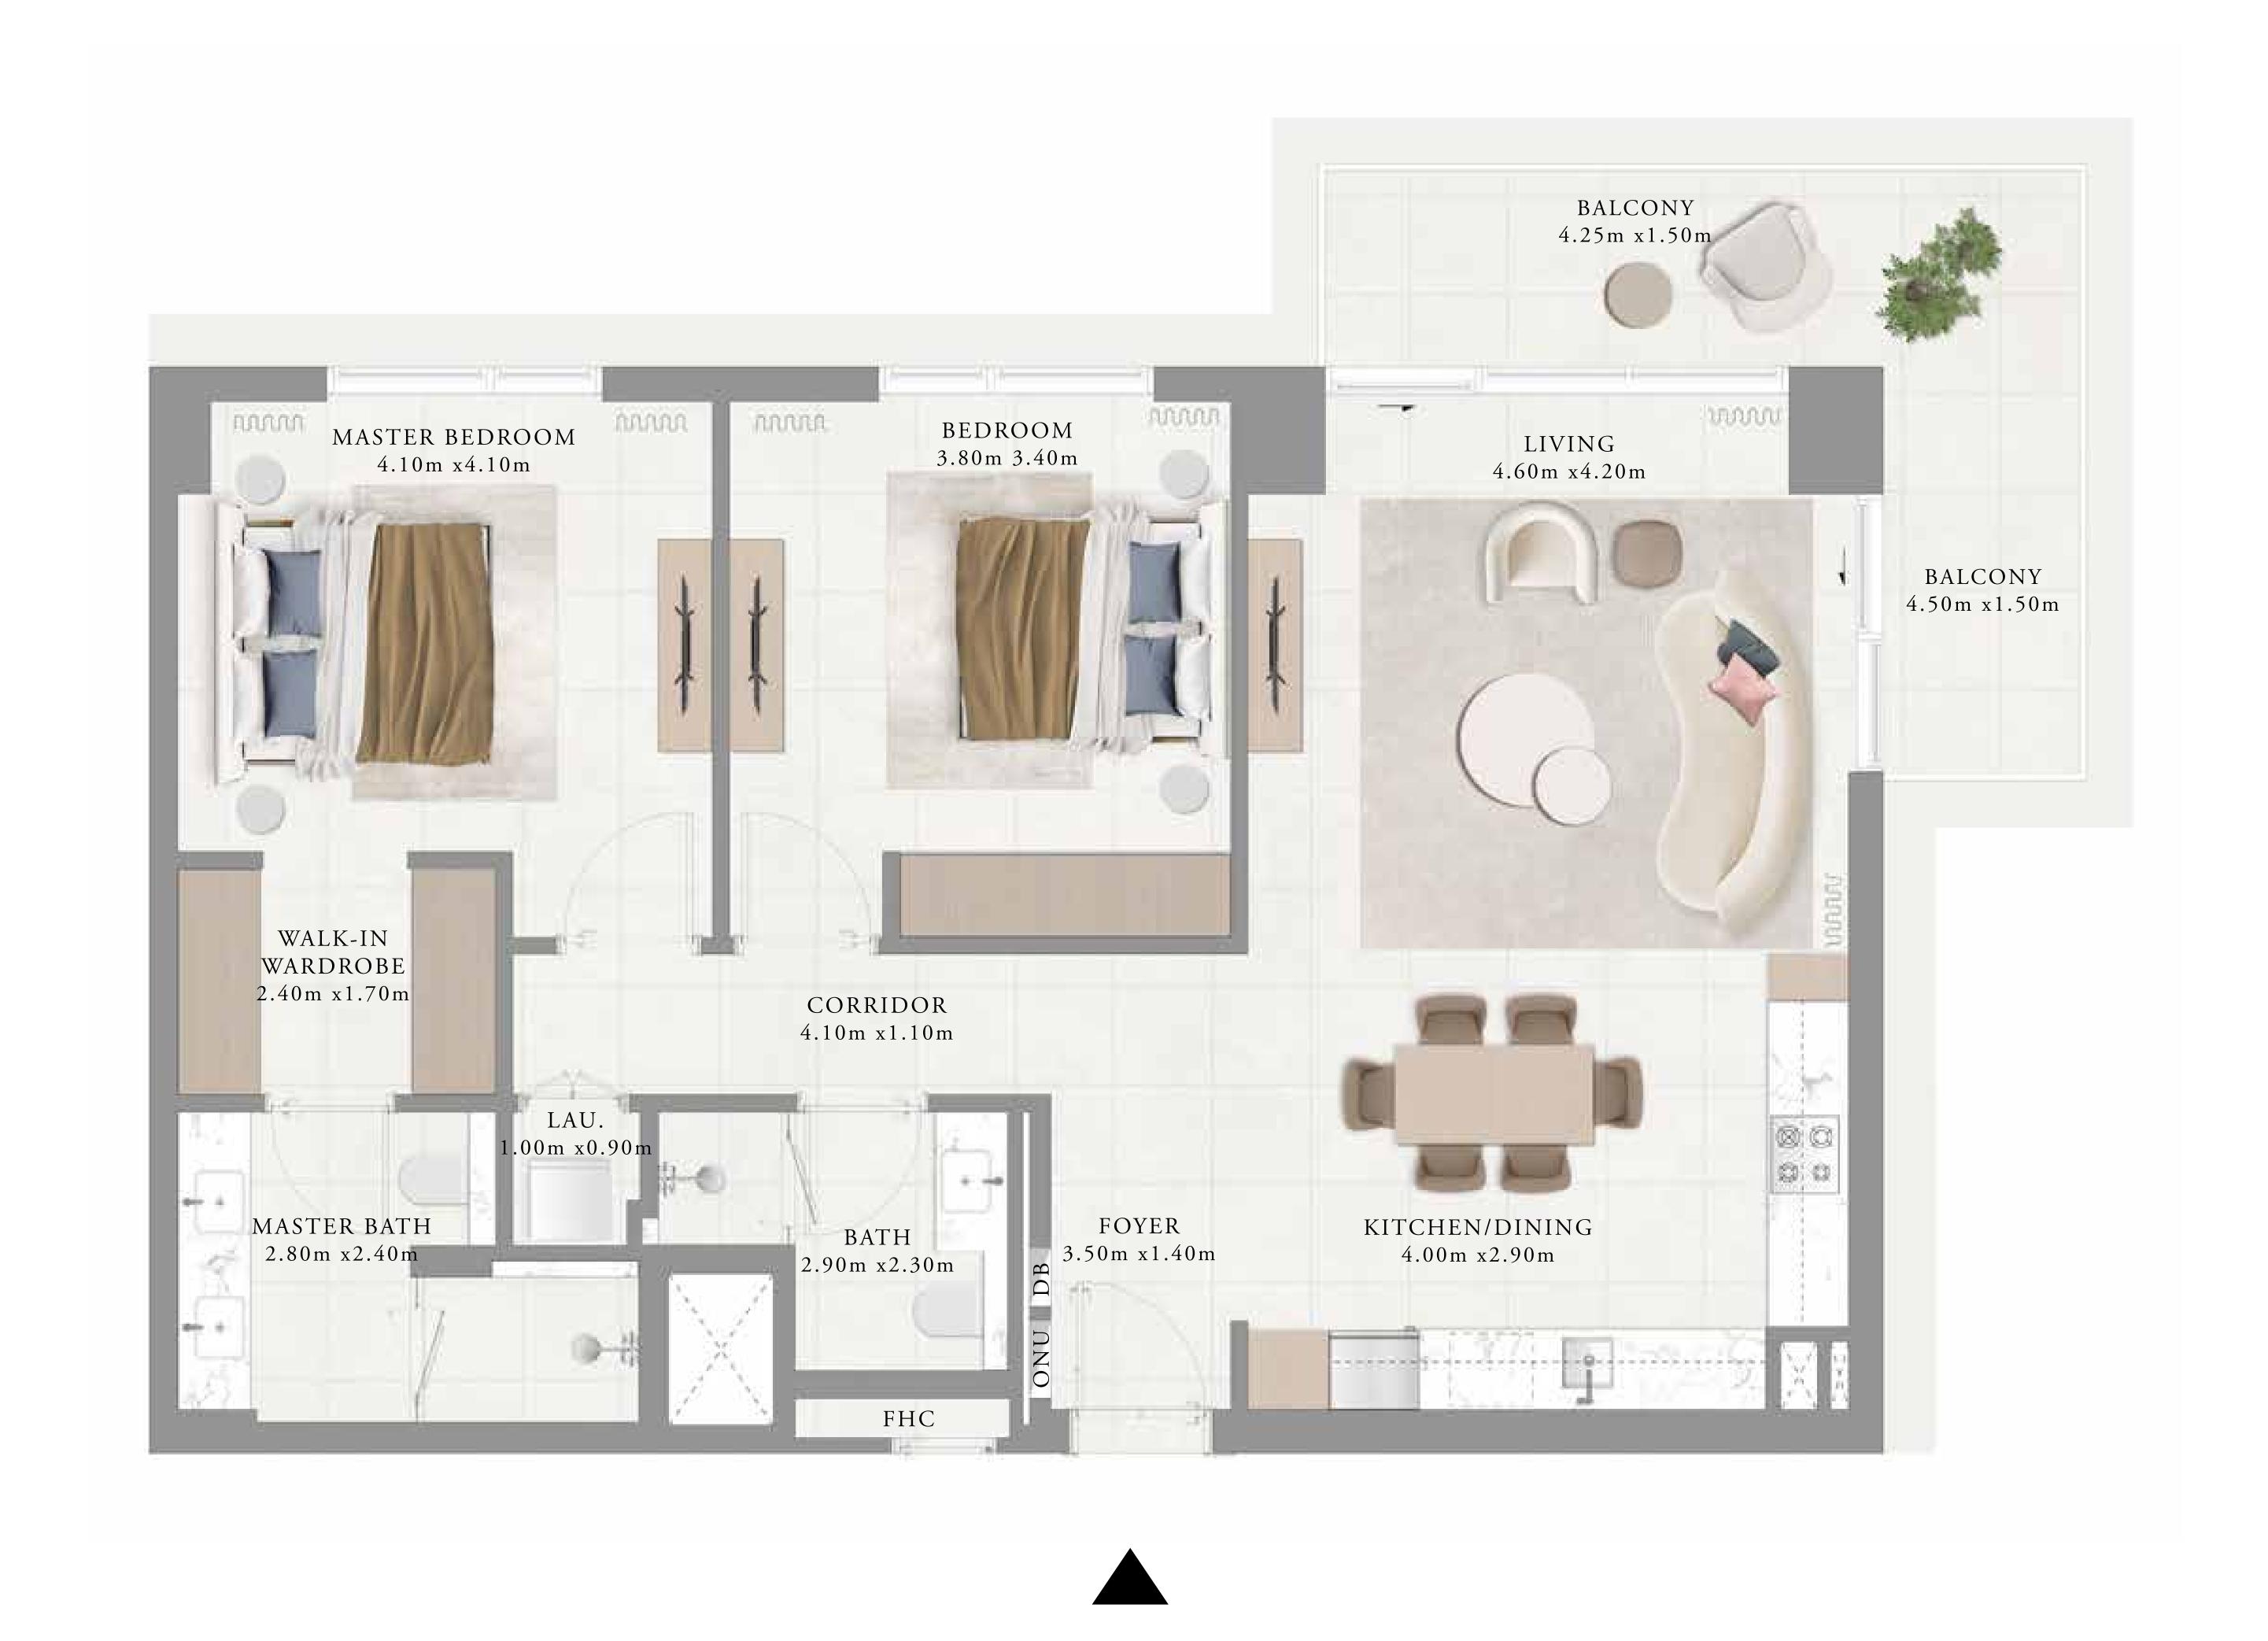

BALCONY 4.25m x1.50m MASTER BEDROOM BEDROOM LIVING 4.60m x4.20m 3.80m 3.40m 4.10m x4.10m BALCONY 7.00m x1.50m WALK-IN WARDROBE 2.40m x1.70m CORRIDOR 4.10m x1.10m KITCHEN/DINING 4.00m x2.90m FOYER MASTER BATH 3.50m x1.40m 2.80m x2.40m BATH 2.90m x2.30m