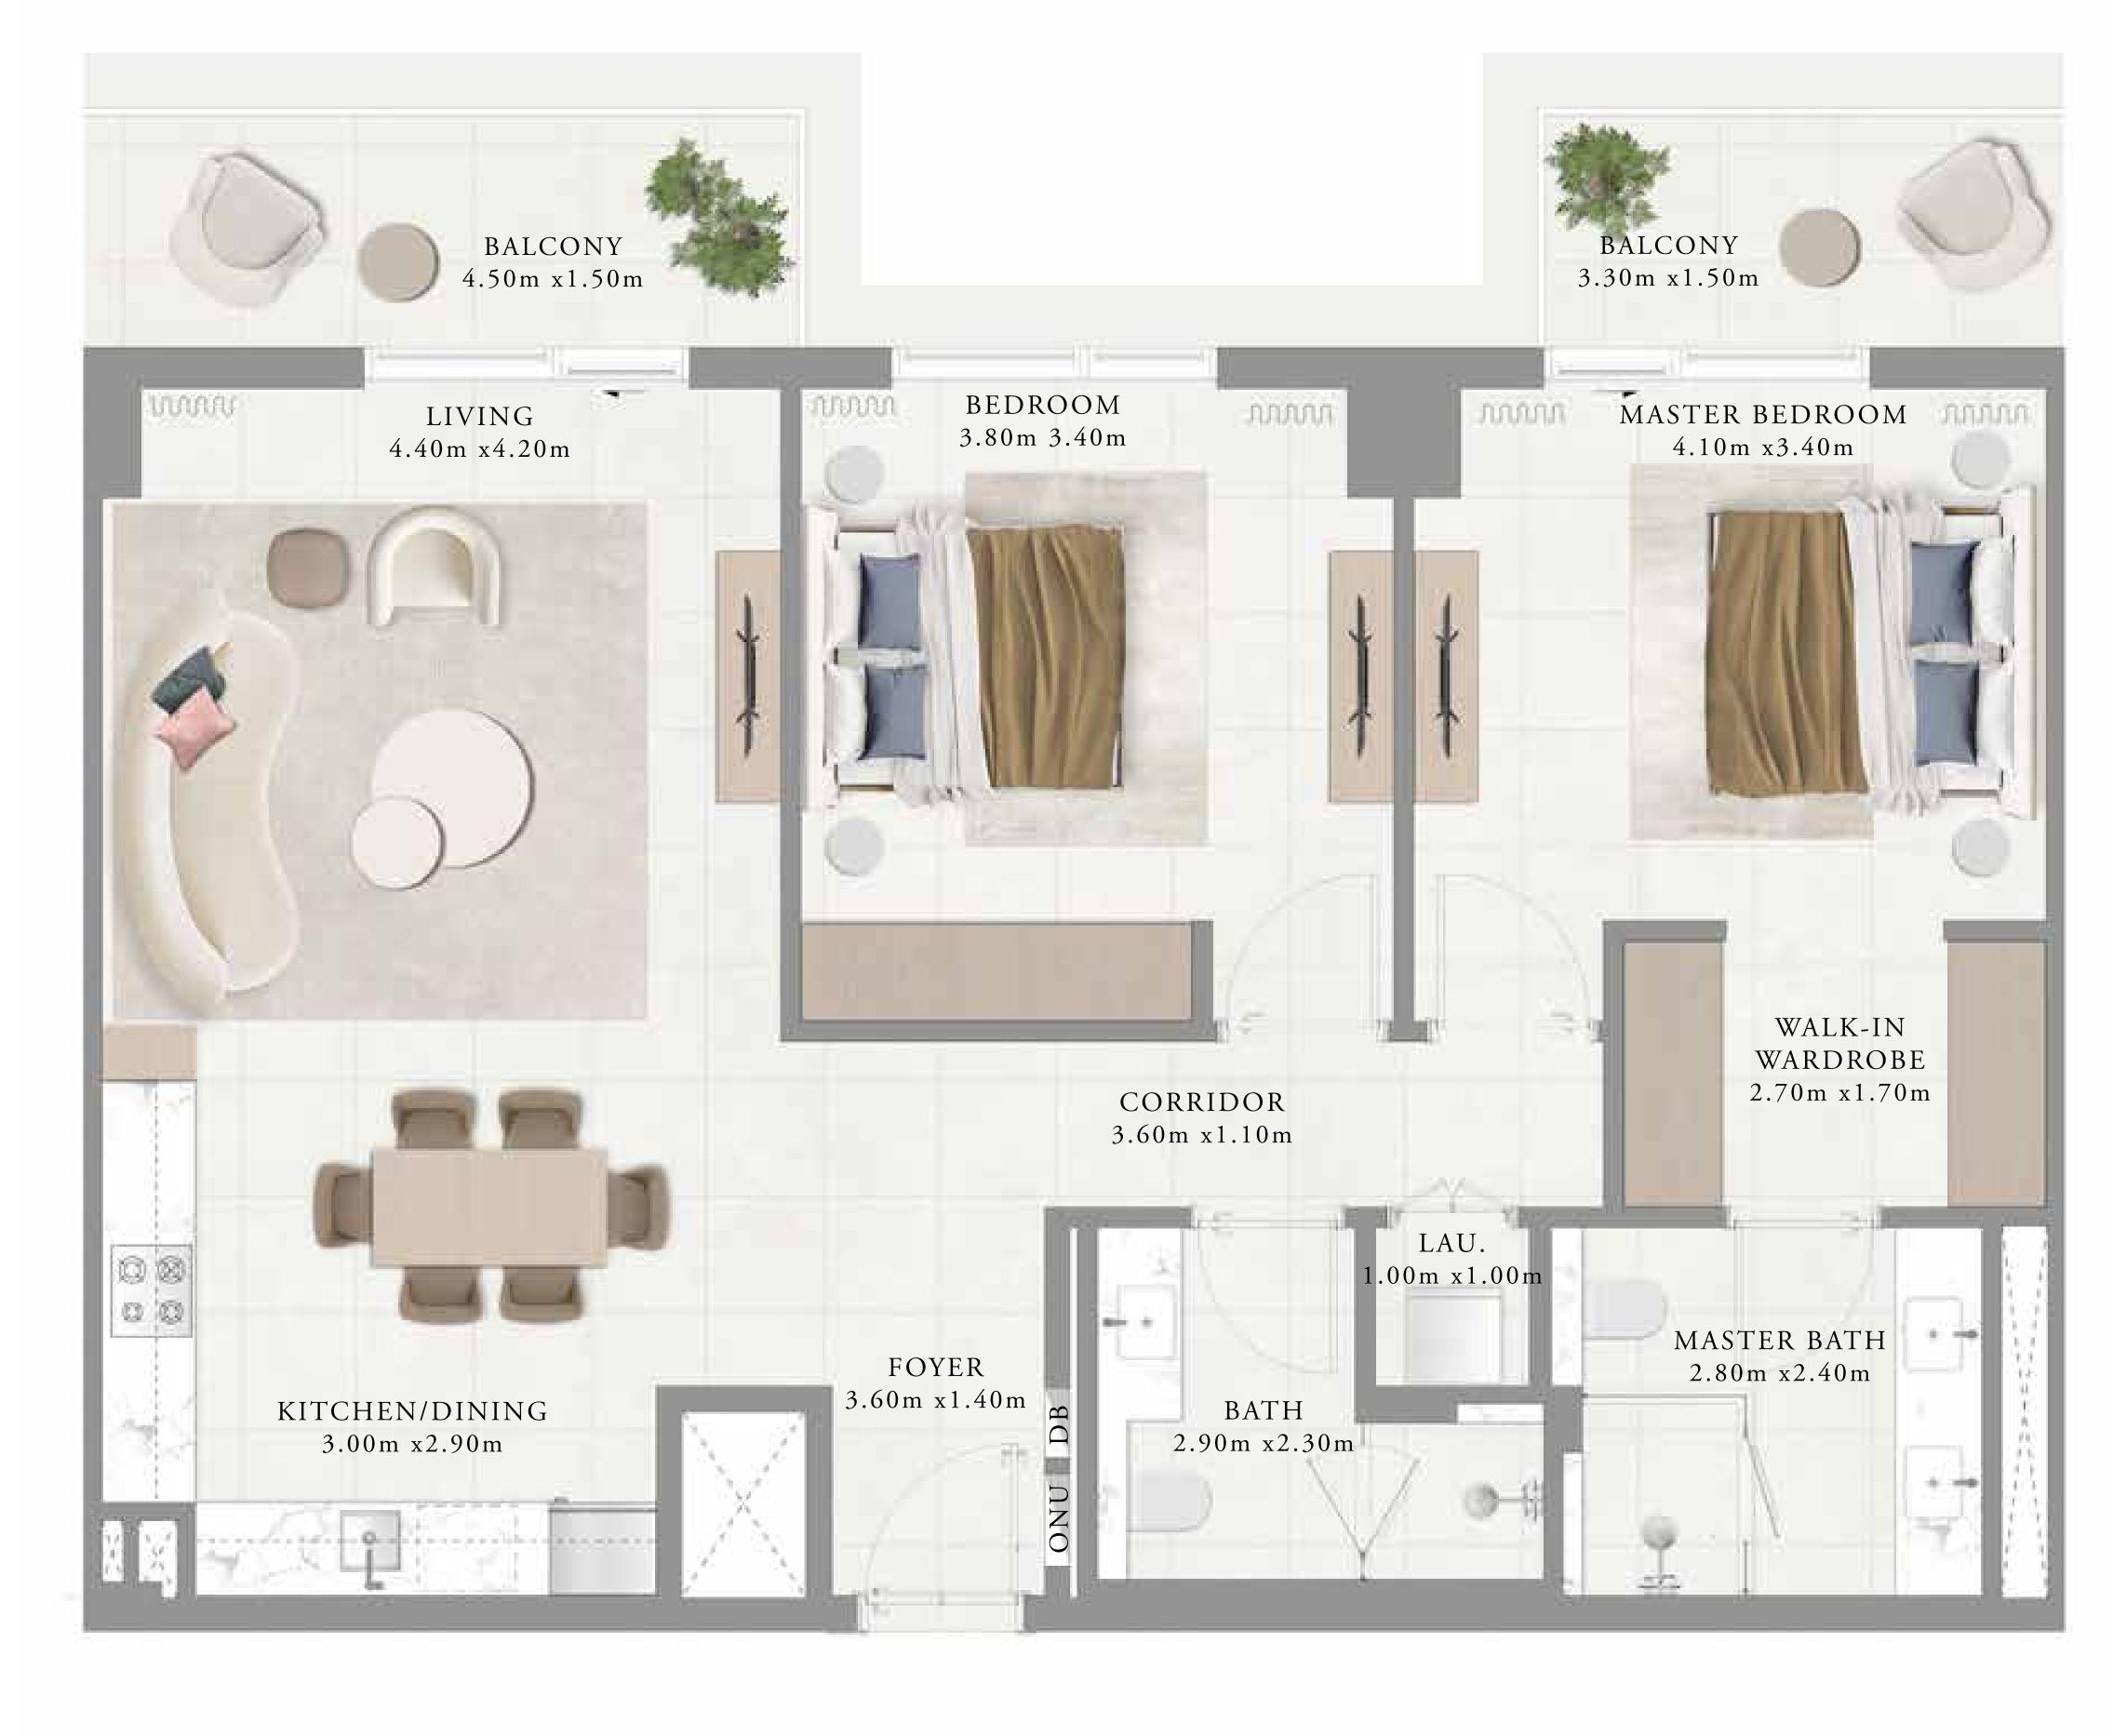

# OCEAN COVE

RASHID YACHTS & MARINA

FLOOR PLAN

# BUILDING 01 1 BEDROOM-1C

UNITS 110,112,202,210,216,302,310,316,402, 410,416,502,510,516,602,610,616,702, 710,716,802,902

| SUITE AREA   | 66.41 SQ.M. | 714.83 SQ.FT. |
|--------------|-------------|---------------|
| BALCONY AREA | 07.57 SQ.M. | 81.48 SQ.FT.  |
| TOTAL AREA   | 73.98 SQ.M. | 796.31 SQ.FT. |

#### BUILDING 01 1 BEDROOM-1D

UNITS 109,111,113,209,213,309,313,409,413, 509,513,609,613,709,713,803,903

| SUITE AREA   | 66.41 SQ.M. | 714.83 SQ.FT. |
|--------------|-------------|---------------|
| BALCONY AREA | 07.57 SQ.M. | 81.48 SQ.FT.  |
| TOTAL AREA   | 73.98 SQ.M. | 796.31 SQ.FT. |