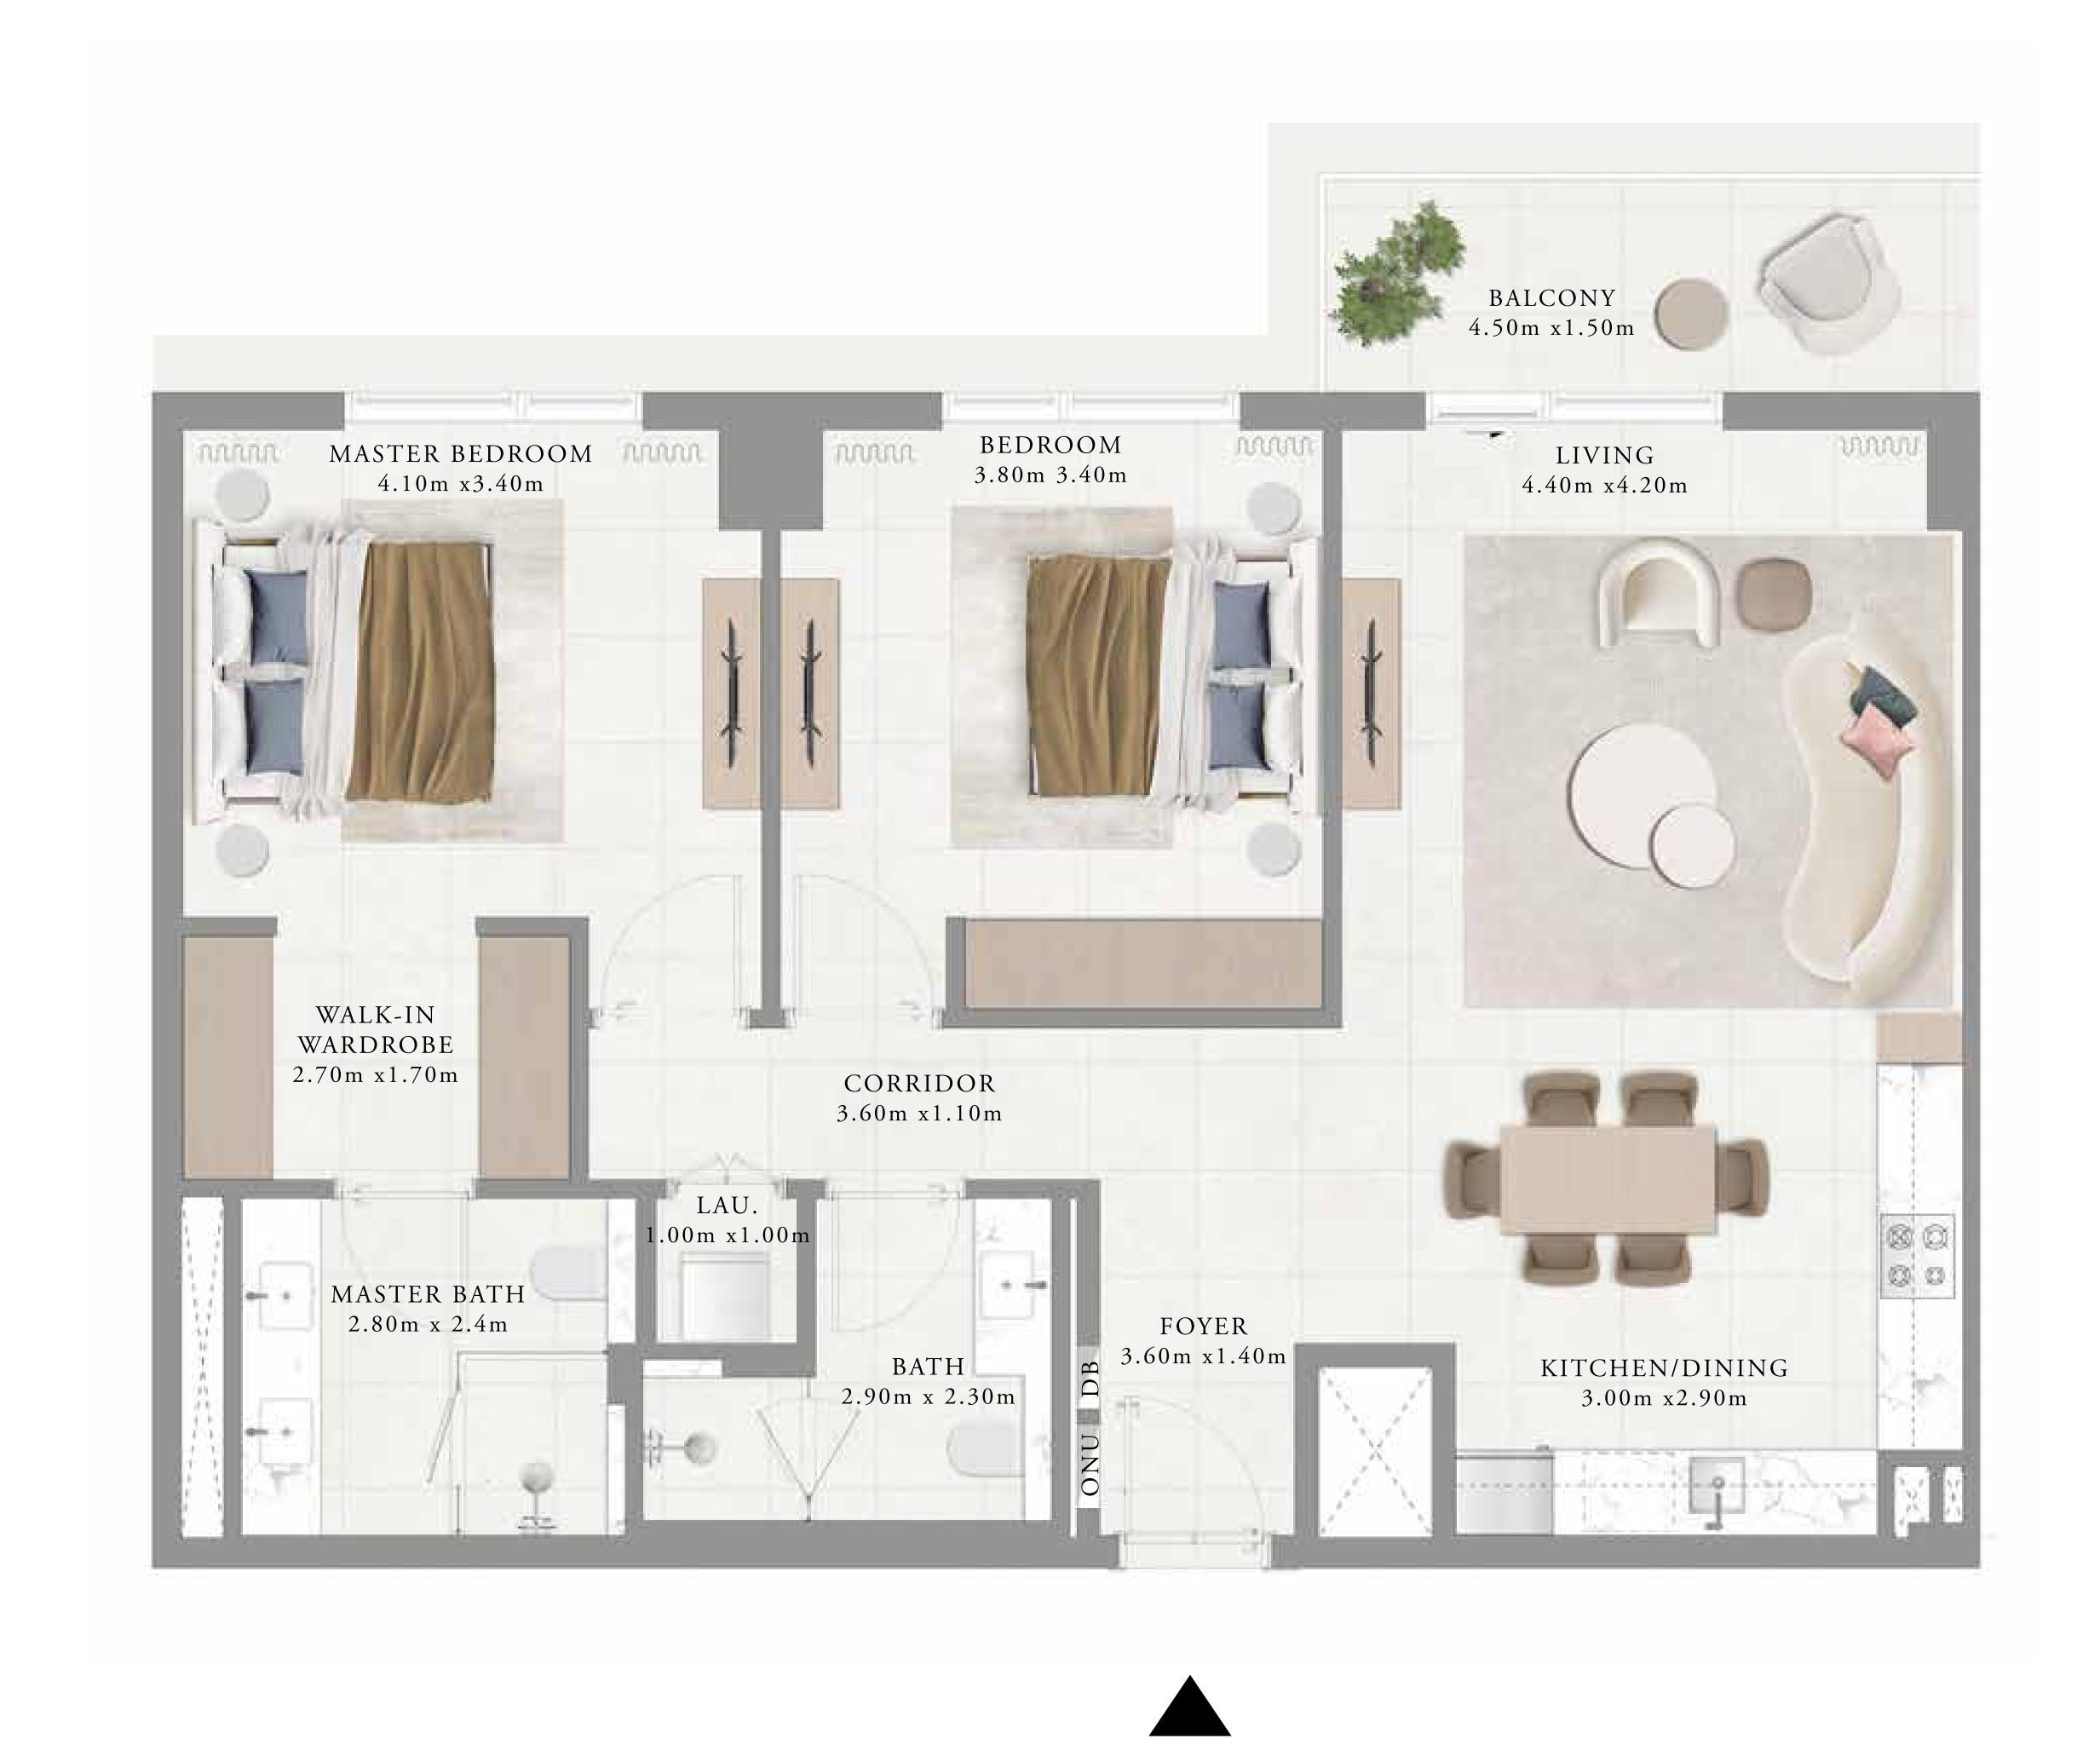

BALCONY 4.25m x1.50m MASTER BEDROOM BEDROOM LIVING 4.60m x4.20m 3.80m 3.40m 4.10m x4.10m BALCONY 7.00m x1.50m WALK-IN WARDROBE 2.40m x1.70m CORRIDOR 4.10m x1.10m KITCHEN/DINING 4.00m x2.90m FOYER MASTER BATH 3.50m x1.40m 2.80m x2.40m BATH 2.90m x2.30m