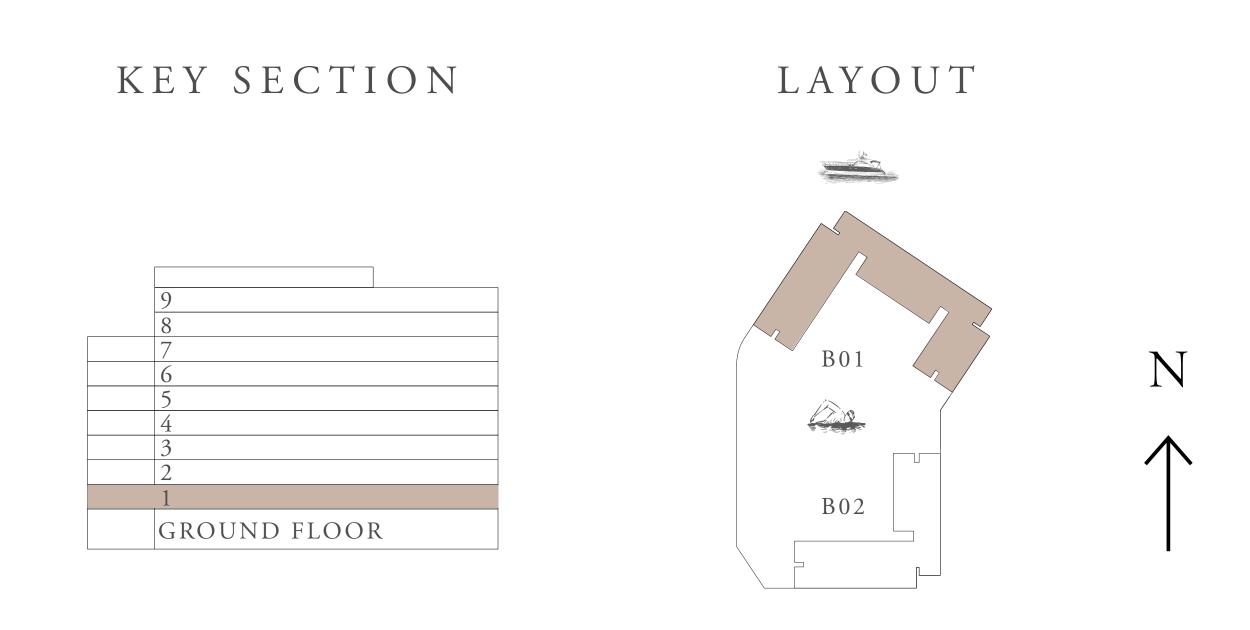

# OCEAN COVE

RASHID YACHTS & MARINA

FLOOR PLAN

FIRST FLOOR LEVEL

## BUILDING 01 1 BEDROOM-1D

UNITS 201,301,401,501,601,701,801,901

| SUITE AREA   | 67.21 SQ.M. | 723.44 SQ.FT. |
|--------------|-------------|---------------|
| BALCONY AREA | 07.57 SQ.M. | 81.48 SQ.FT.  |
| TOTAL AREA   | 74.78 SQ.M. | 804.92 SQ.FT. |