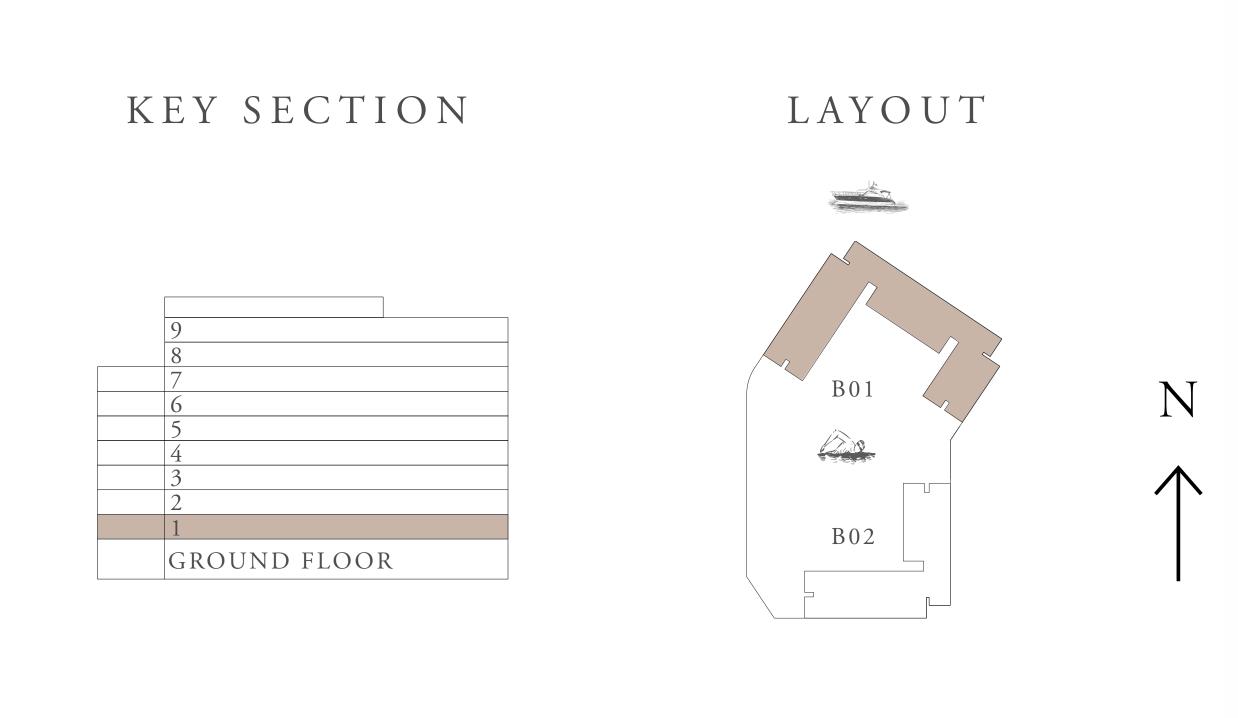

# BUILDING 01 1 BEDROOM-1A

UNITS 102,116

| SUITE AREA   | 66.41 SQ.M. | 714.83 SQ.FT. |
|--------------|-------------|---------------|
| BALCONY AREA | 11.23 SQ.M. | 120.88 SQ.FT. |
| TOTAL AREA   | 77.64 SQ.M. | 835.71 SQ.FT. |

# BUILDING 01 1 BEDROOM-1B

UNITS 101

| SUITE AREA   | 67.21 SQ.M. | 723.44 SQ.FT. |
|--------------|-------------|---------------|
| BALCONY AREA | 11.23 SQ.M. | 120.88 SQ.FT. |
| TOTAL AREA   | 78.44 SQ.M. | 844.32 SQ.FT. |

# BUILDING 01 1 BEDROOM-1B

UNITS 103

| SUITE AREA   | 66.41 SQ.M. | 714.83 SQ.FT. |
|--------------|-------------|---------------|
| BALCONY AREA | 11.23 SQ.M. | 120.88 SQ.FT. |
| TOTAL AREA   | 77.64 SQ.M. | 835.71 SQ.FT. |