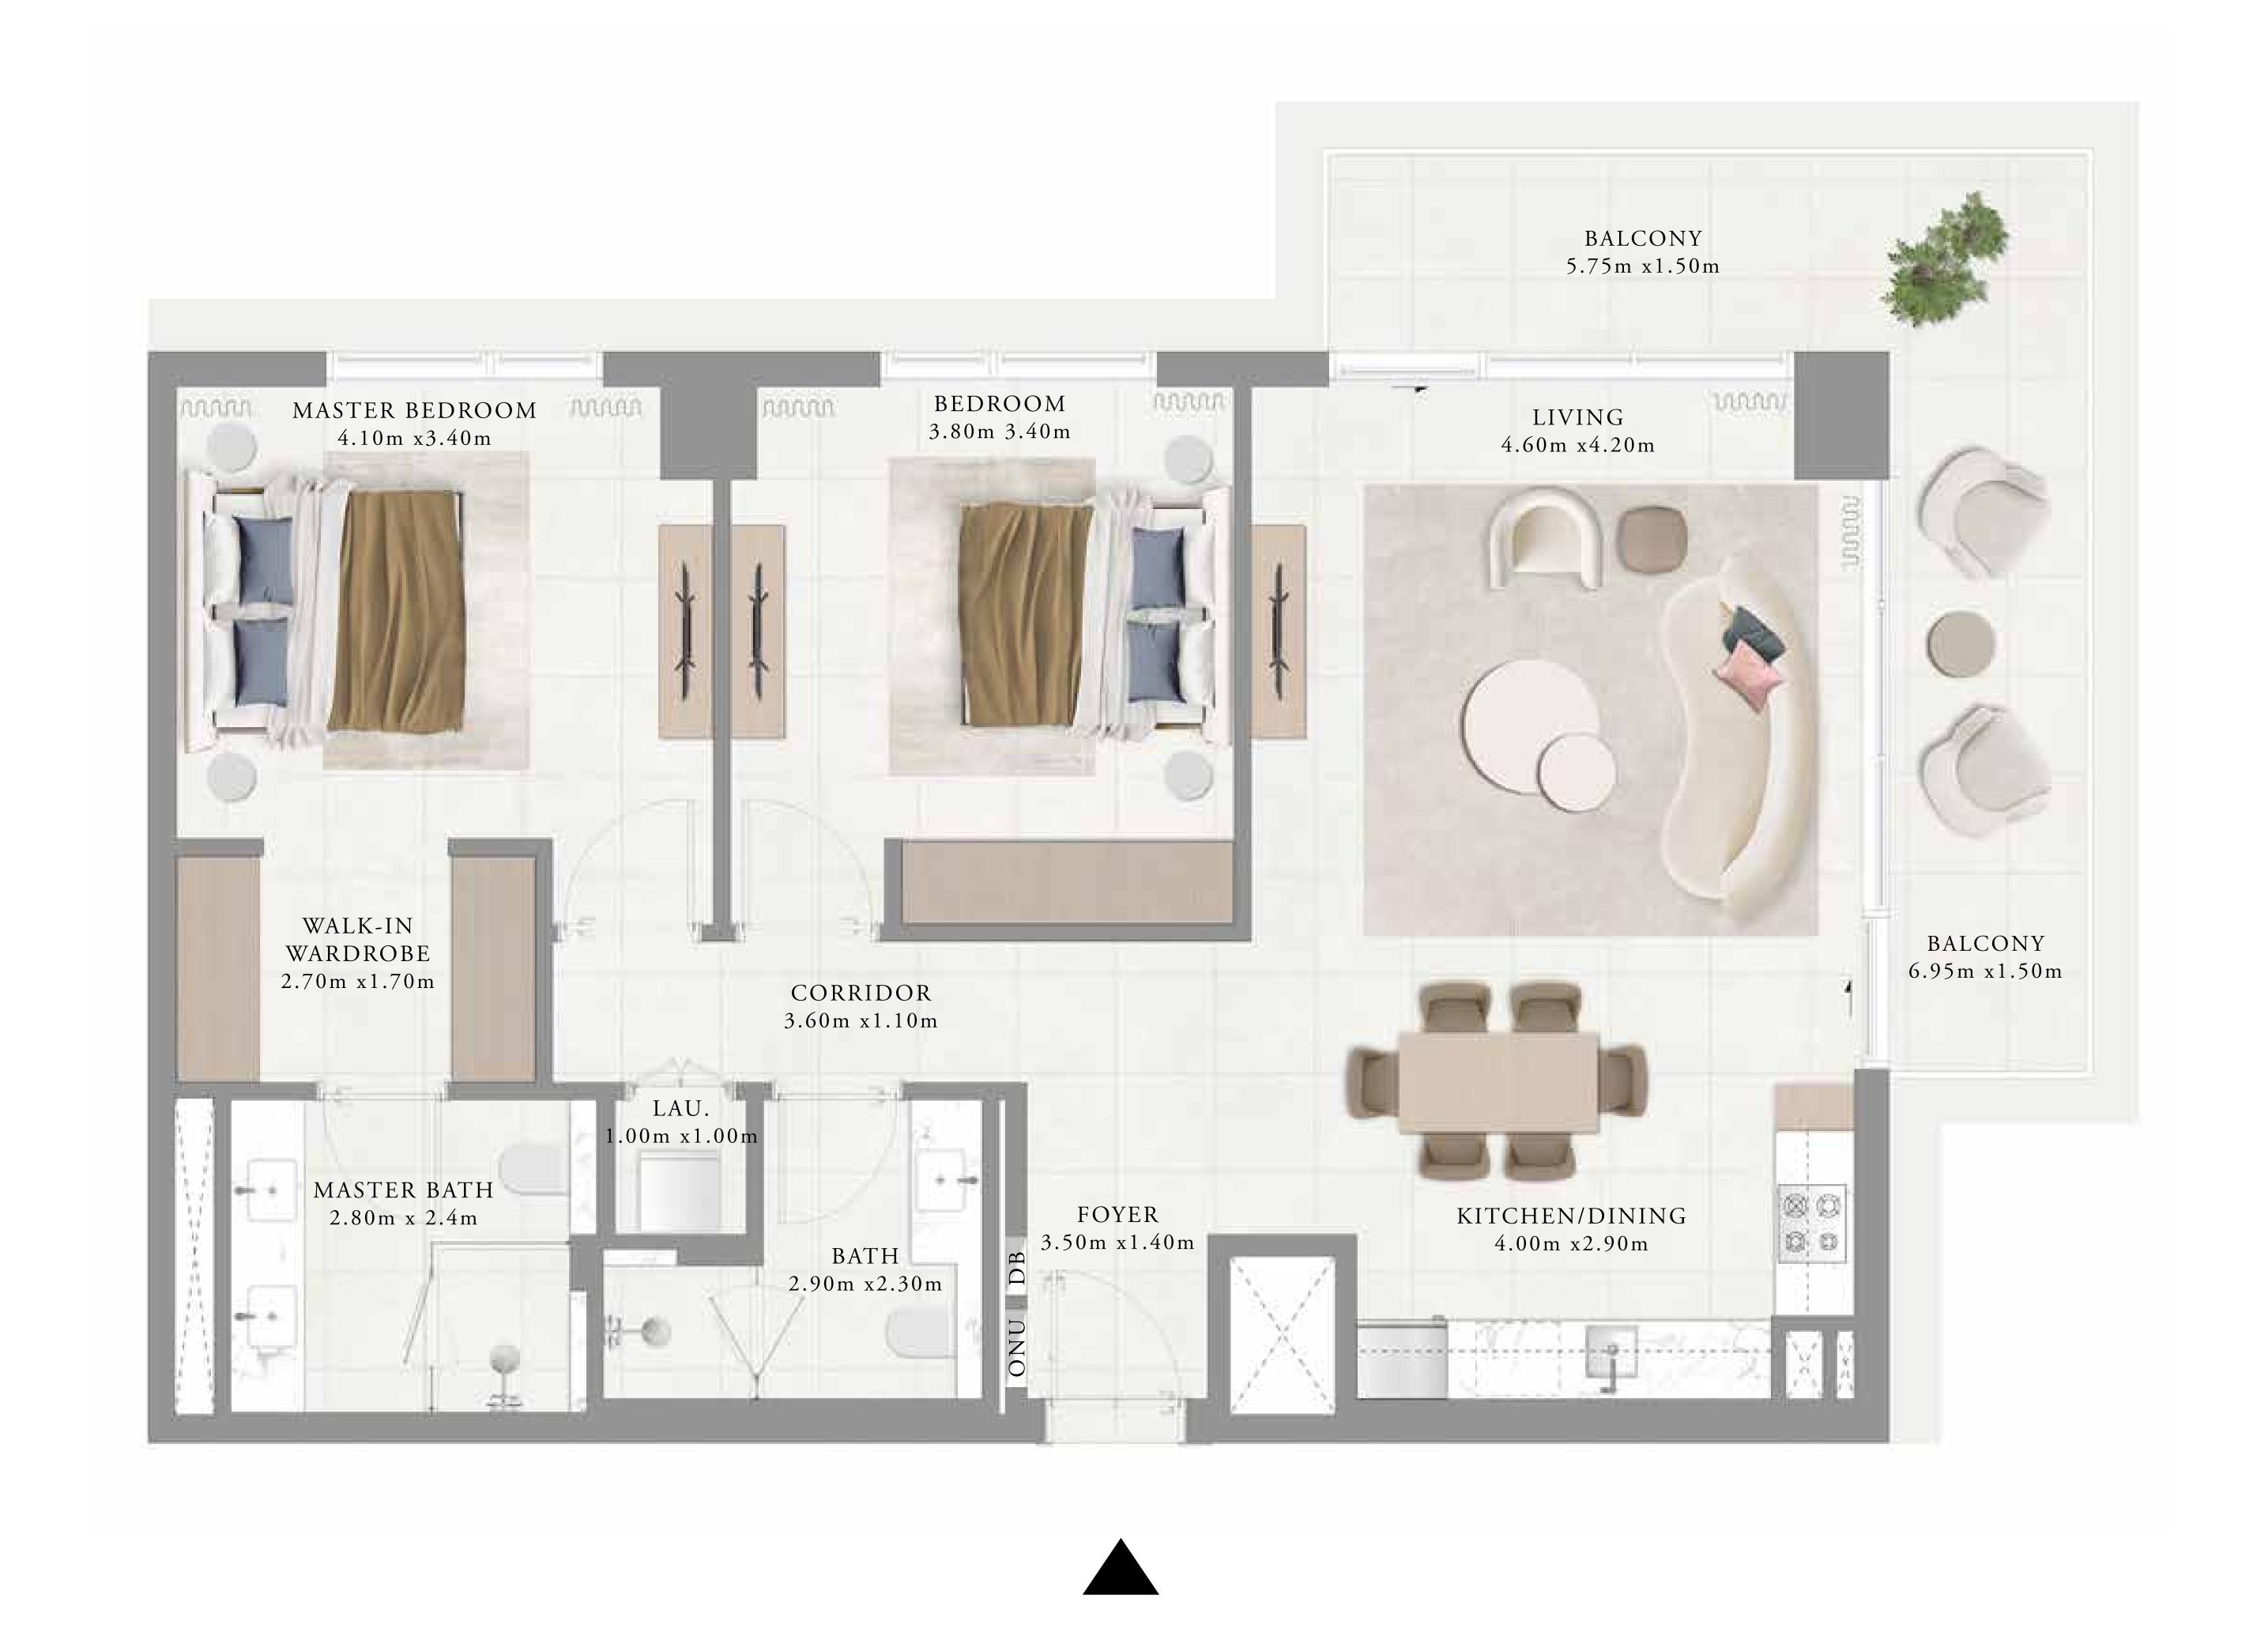

### BUILDING 02 2 BEDROOM-1H

UNIT 104

| SUITE AREA   | 101.56 SQ.M. | 1093.18 SQ.FT. |
|--------------|--------------|----------------|
| BALCONY AREA | 24.00 SQ.M.  | 258.33 SQ.FT.  |
| TOTAL AREA   | 125.56 SQ.M. | 1351.51 SQ.FT. |