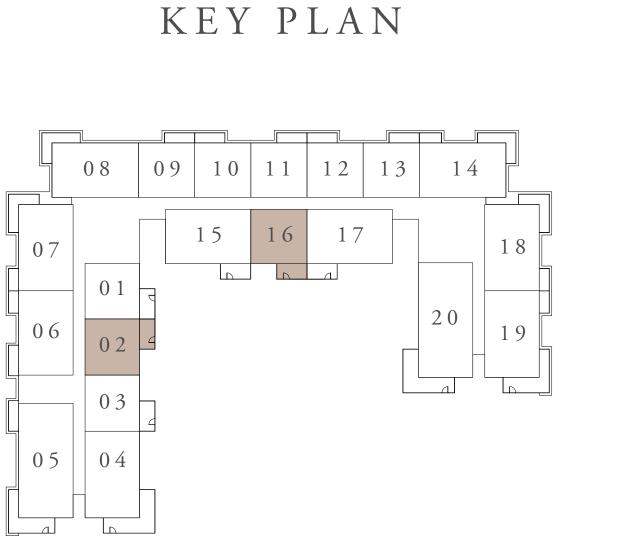

# OCEAN COVE

RASHID YACHTS & MARINA

FLOOR PLAN







# BUILDING 01 1 BEDROOM-1A

UNITS 102,116

| SUITE AREA   | 66.41 SQ.M. | 714.83 SQ.FT. |
|--------------|-------------|---------------|
| BALCONY AREA | 11.23 SQ.M. | 120.88 SQ.FT. |
| TOTAL AREA   | 77.64 SQ.M. | 835.71 SQ.FT. |





FIRST FLOOR LEVEL







# BUILDING 01 1 BEDROOM-1B

UNITS 101

| SUITE AREA   | 67.21 SQ.M. | 723.44 SQ.FT. |
|--------------|-------------|---------------|
| BALCONY AREA | 11.23 SQ.M. | 120.88 SQ.FT. |
| TOTAL AREA   | 78.44 SQ.M. | 844.32 SQ.FT. |





FIRST FLOOR LEVEL







# BUILDING 01 1 BEDROOM-1B

UNITS 103

| SUITE AREA   | 66.41 SQ.M. | 714.83 SQ.FT. |
|--------------|-------------|---------------|
| BALCONY AREA | 11.23 SQ.M. | 120.88 SQ.FT. |
| TOTAL AREA   | 77.64 SQ.M. | 835.71 SQ.FT. |







FIRST FLOOR LEVEL









# BUILDING 01 1 BEDROOM-1C

UNITS 110,112,202,210,216,302,310,316,402, 410,416,502,510,516,602,610,616,702, 710,716,802,902

| SUITE AREA   | 66.41 SQ.M. | 714.83 SQ.FT. |
|--------------|-------------|---------------|
| BALCONY AREA | 07.57 SQ.M. | 81.48