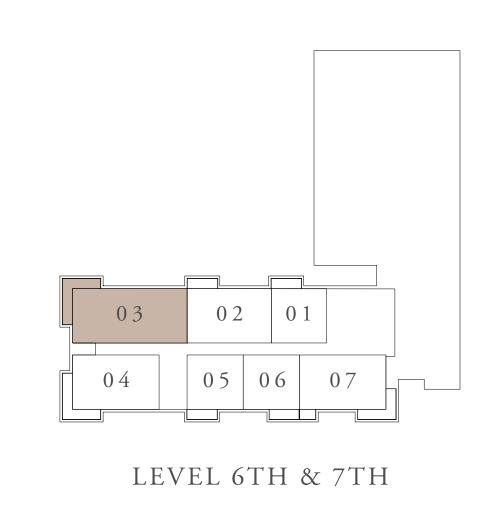

15.96 SQ.M. | 1248.18 SQ.FT. |















## BUILDING 02 2 BEDROOM-2H

| SUITE AREA   | 101.42 SQ.M. | 1091.68 SQ.FT. |
|--------------|--------------|----------------|
| BALCONY AREA | 14.53 SQ.M.  | 156.40 SQ.FT.  |
| TOTAL AREA   | 115.95 SQ.M. | 1248.08 SQ.FT. |















# BUILDING 02 3 BEDROOM-1C

UNIT 103

| SUITE AREA   | 134.87 SQ.M. | 1451.73 SQ.FT. |
|--------------|--------------|----------------|
| BALCONY AREA | 37.32 SQ.M.  | 401.71 SQ.FT.  |
| TOTAL AREA   | 172.19 SQ.M. | 1853.44 SQ.FT. |















## BUILDING 02 3 BEDROOM-1D

UNITS 203,303,403,503,603,703

| SUITE AREA   | 134.94 SQ.M. | 1452.48 SQ.FT. |
|--------------|--------------|----------------|
| BALCONY AREA | 18.23 SQ.M.  | 196.23 SQ.FT.  |
| TOTAL AREA   | 153.17 SQ.M. | 1648.71 SQ.FT. |











FLOOR PLAN 1. All dimensions are in imperial and metric, and measured from finish to finish excluding construction tolerances. 2. All materials, dimensions, and drawings are approximate only. 3. Information is subject to change without notice, at developer's absolute discretion. 4. Actual area may vary from the stated area. 5. Drawings not to scale. 6. All images used are for illustrative purposes only and do not represent the actual size, features, specifications, fittings, and furnishings. 7. The developer reserves the right to make revisions / alterations, at it's absolute discretion, without any liability whatsoever.





# BUILDING 02 3 BEDROOM-2C

| SUITE AREA   | 135.01 SQ.M. | 1453.24 SQ.FT. |
|--------------|--------------|----------------|
| BALCONY AREA | 35.32 SQ.M.  | 380.18