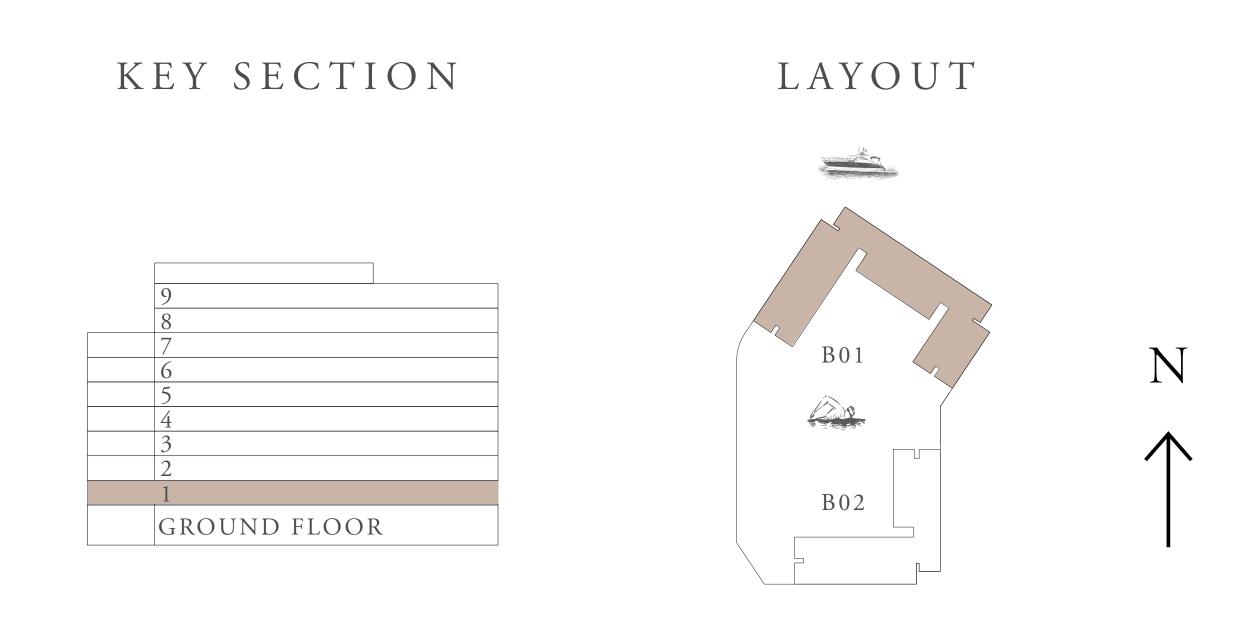

# BUILDING 01 1 BEDROOM-1A

UNITS 102,116

| SUITE AREA   | 66.41 SQ.M. | 714.83 SQ.FT. |
|--------------|-------------|---------------|
| BALCONY AREA | 11.23 SQ.M. | 120.88 SQ.FT. |
| TOTAL AREA   | 77.64 SQ.M. | 835.71 SQ.FT. |

FIRST FLOOR LEVEL