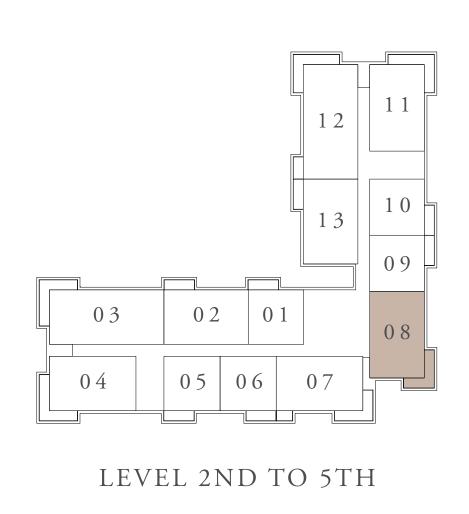

121.55 SQ.M. | 1308.35 SQ.FT. |













## BUILDING 02 2 BEDROOM-2F

| SUITE AREA   | 103.32 SQ.M. | 1112.13 SQ.FT. |
|--------------|--------------|----------------|
| BALCONY AREA | 24.00 SQ.M.  | 258.33 SQ.FT.  |
| TOTAL AREA   | 127.32 SQ.M. | 1370.46 SQ.FT. |















## BUILDING 02 2 BEDROOM-2G

UNITS 211,311,411,511

| SUITE AREA   | 103.32 SQ.M. | 1112.13 SQ.FT. |
|--------------|--------------|----------------|
| BALCONY AREA | 18.40 SQ.M.  | 198.06 SQ.FT.  |
| TOTAL AREA   | 121.72 SQ.M. | 1310.19 SQ.FT. |













## BUILDING 02 2 BEDROOM-2H

UNITS 208,308,408,508

| SUITE AREA   | 101.43 SQ.M. | 1091.78 SQ.FT. |
|--------------|--------------|----------------|
| BALCONY AREA | 14.53 SQ.M.  | 156.40 SQ.FT.  |
| TOTAL AREA   | 115.96 SQ.M. | 1248.18 SQ.FT. |















## BUILDING 02 2 BEDROOM-2H

| SUITE AREA   | 101.42 SQ.M. | 1091.68 SQ.FT. |
|--------------|--------------|----------------|
| BALCONY AREA | 14.53 SQ.M.  | 156.40 SQ.FT.  |
| TOTAL AREA   | 115.95 SQ.M. | 1248.08 SQ.FT. |















# BUILDING 02 3 BEDROOM-1C

UNIT 103

| SUITE AREA   | 134.87 SQ.M. | 1451.73 SQ.FT. |
|--------------|--------------|----------------|
| BALCONY AREA | 37.32 SQ.M.  | 401.71 SQ.FT.  |
| TOTAL AREA   | 172.19 SQ.M. | 1853.44 SQ.FT. |















## BUILDING 02 3 BEDROOM-1D

UNITS 203,303,403,503,603,703

| SUITE AREA   | 134.94 SQ.M. | 1452.48 SQ.FT. |
|--------------|--------------|----------------|
| BALCONY AREA | 18.23 SQ.M.  | 196.23 SQ.FT.  |
| TOTAL AREA   | 153.17 SQ.M. | 1648.71 SQ.FT. |











FLOOR PLAN 1. All dimensions are i