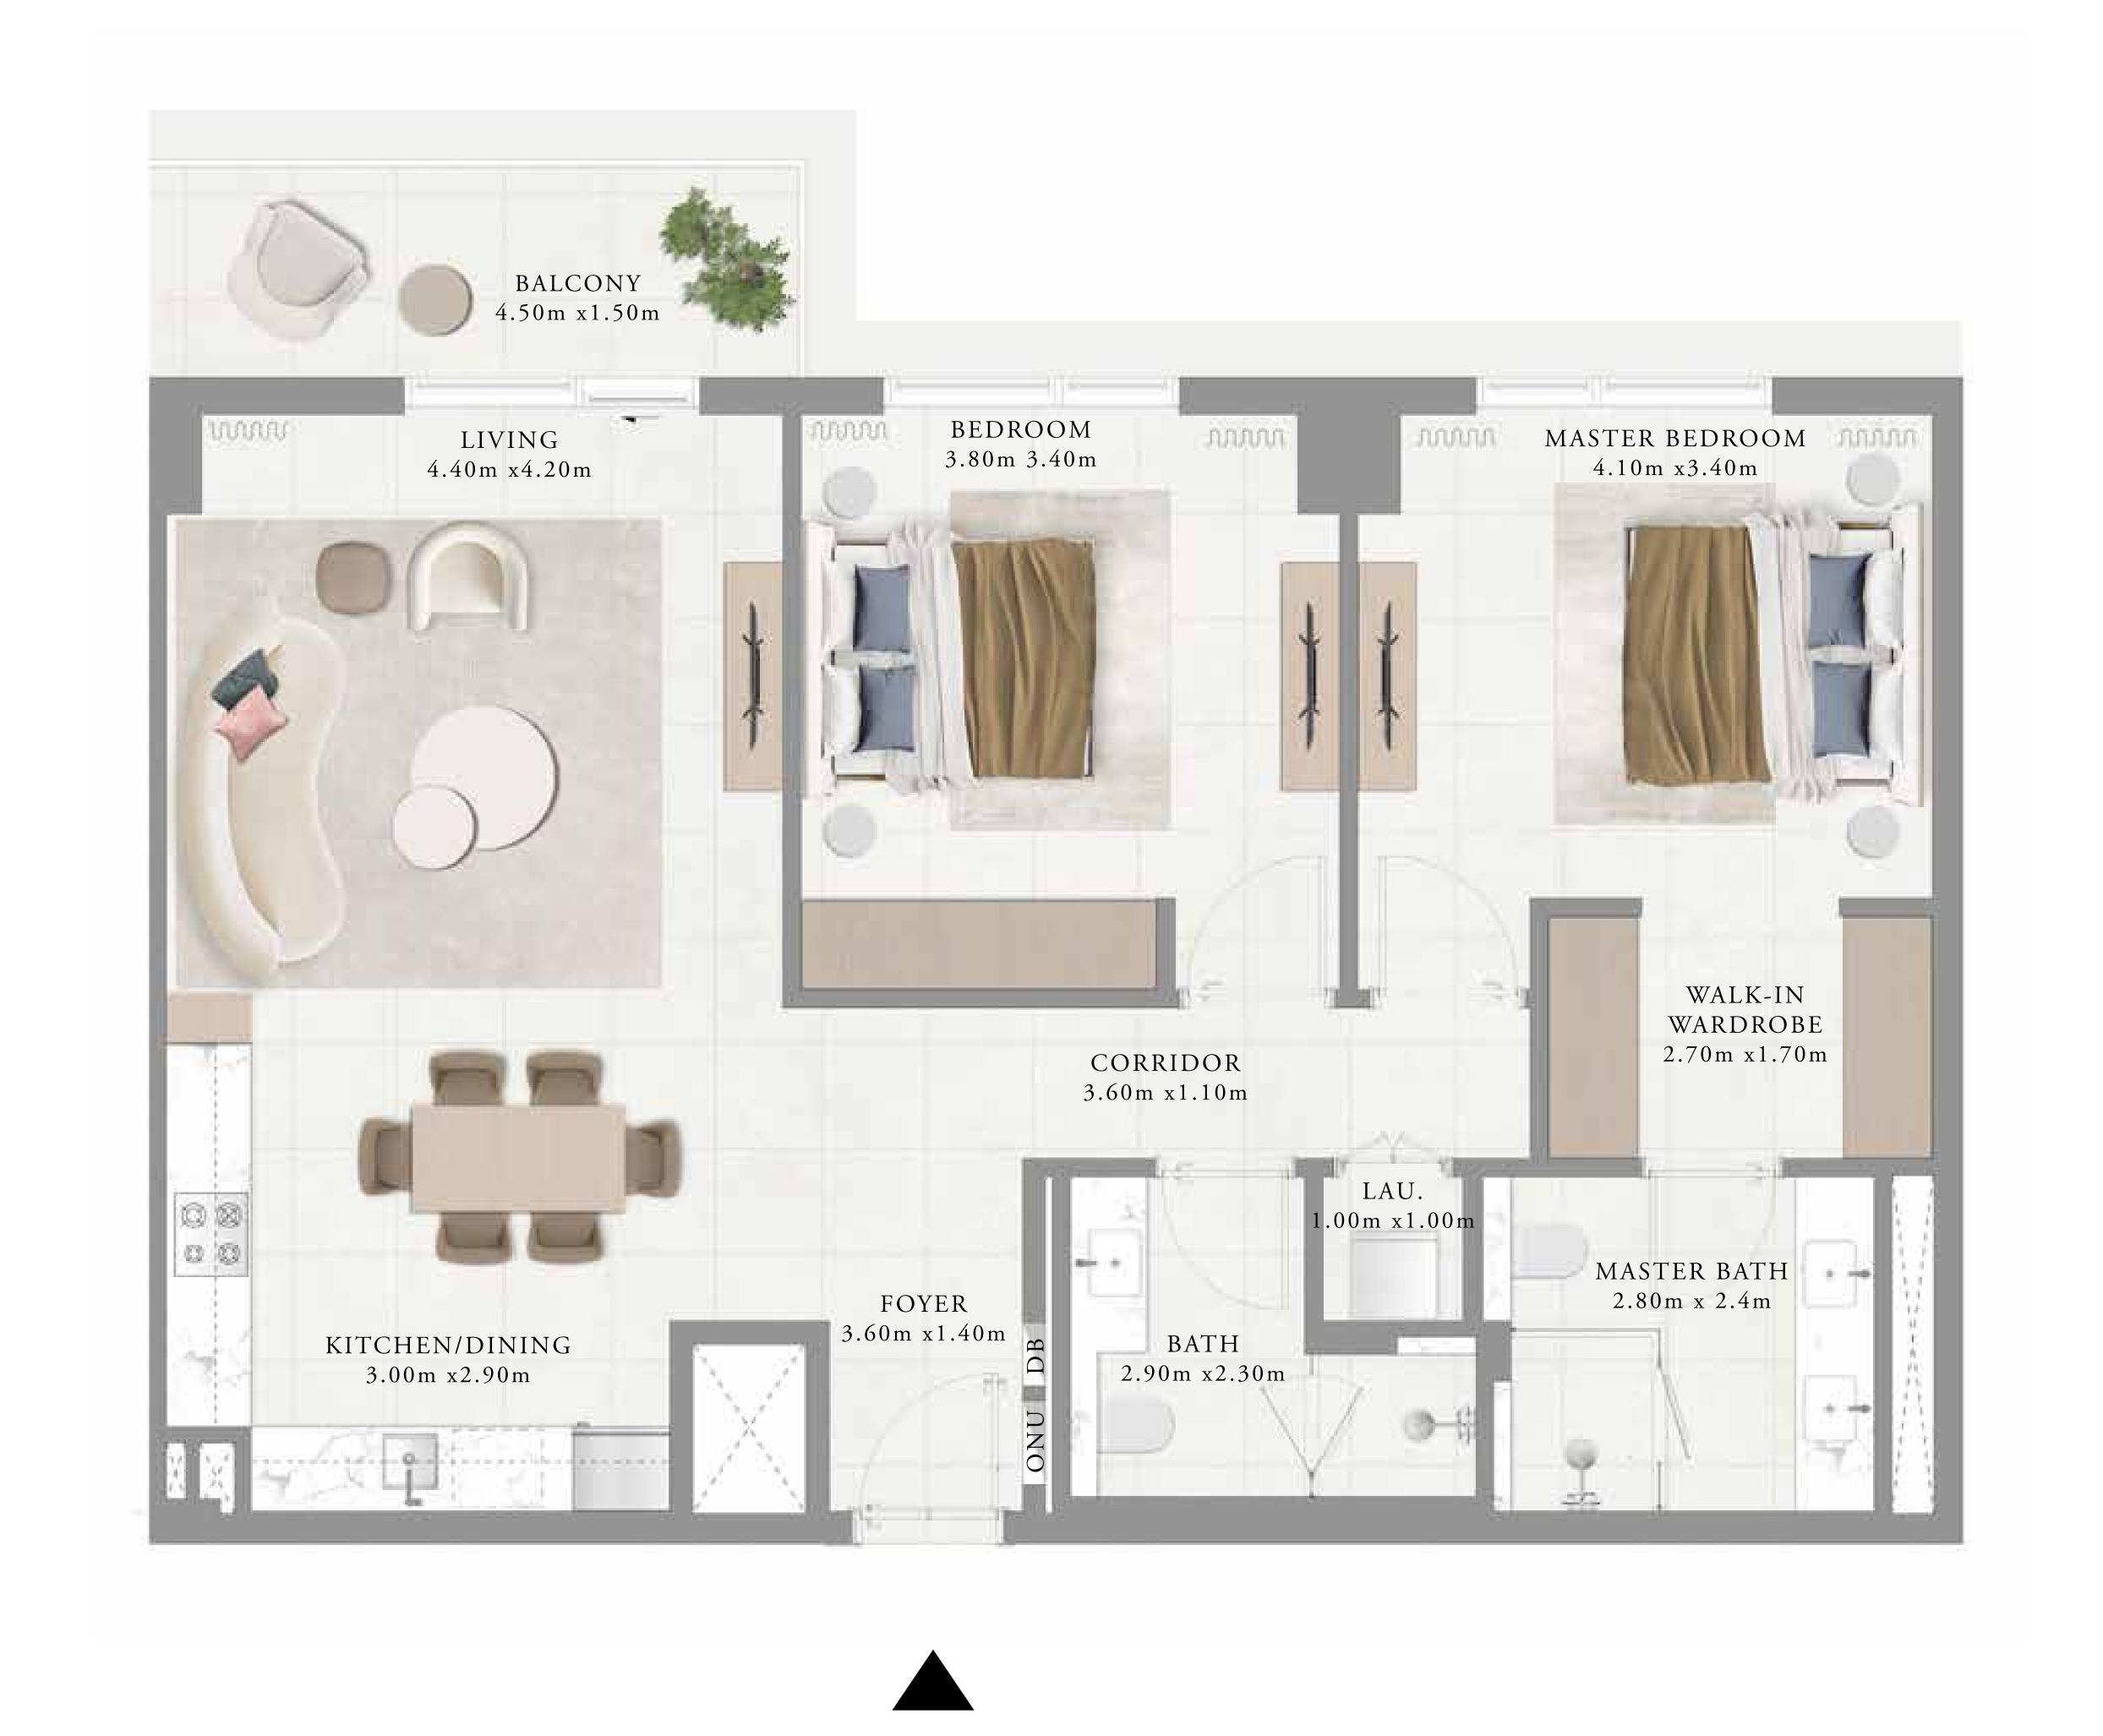

## BUILDING 02 2 BEDROOM-1C

UNITS 213,313,413,513

| SUITE AREA   | 99.43 SQ.M.  | 1070.26 SQ.FT. |
|--------------|--------------|----------------|
| BALCONY AREA | 7.57 SQ.M.   | 81.48 SQ.FT.   |
| TOTAL AREA   | 107.00 SQ.M. | 1151.74 SQ.FT. |

### BUILDING 02 2 BEDROOM-1D

UNITS 202,302,402,502,602,702

| SUITE AREA   | 99.43 SQ.M.  | 1070.26 SQ.FT. |
|--------------|--------------|----------------|
| BALCONY AREA | 7.61 SQ.M.   | 81.91 SQ.FT.   |
| TOTAL AREA   | 107.04 SQ.M. | 1152.17 SQ.FT. |