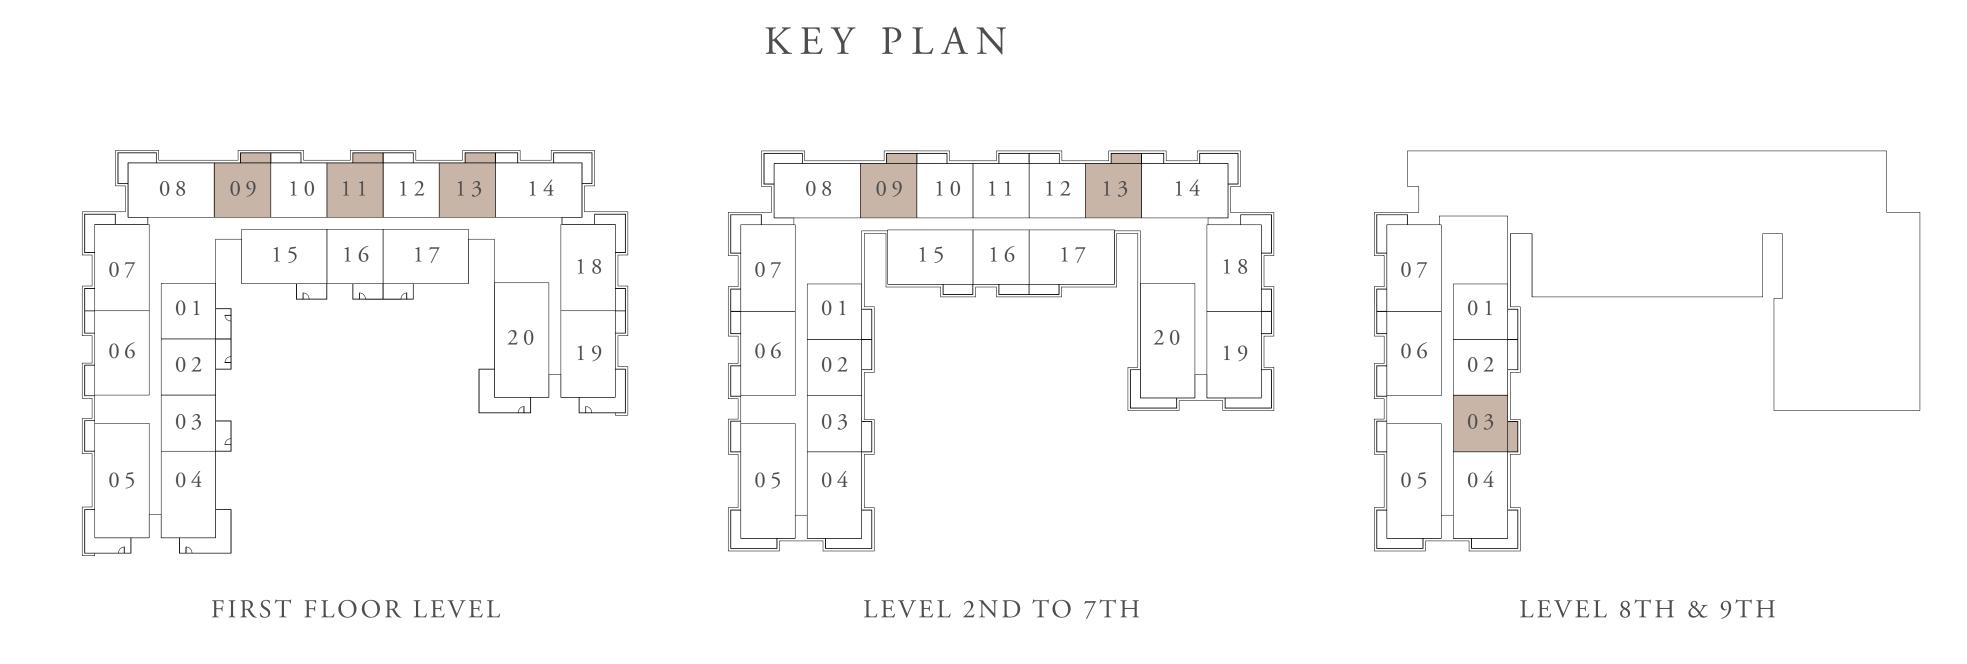

01,801,901

| SUITE AREA   | 67.21 SQ.M. | 723.44 SQ.FT. |
|--------------|-------------|---------------|
| BALCONY AREA | 07.57 SQ.M. | 81.48 SQ.FT.  |
| TOTAL AREA   | 74.78 SQ.M. | 804.92 SQ.FT. |











# BUILDING 01 1 BEDROOM-1D

UNITS 211,311,411,511,611,711

| SUITE AREA   | 66.41 SQ.M. | 714.83 SQ.FT. |
|--------------|-------------|---------------|
| BALCONY AREA | 07.59 SQ.M. | 81.70 SQ.FT.  |
| TOTAL AREA   | 74.00 SQ.M. | 796.53 SQ.FT. |



#### KEY PLAN



LEVEL 2ND TO 7TH







#### BUILDING 01 1 BEDROOM-1D

UNITS 109,111,113,209,213,309,313,409,413, 509,513,609,613,709,713,803,903

| SUITE AREA   | 66.41 SQ.M. | 714.83 SQ.FT. |
|--------------|-------------|---------------|
| BALCONY AREA | 07.57 SQ.M. | 81.48 SQ.FT.  |
| TOTAL AREA   | 73.98 SQ.M. | 796.31 SQ.FT. |











## BUILDING 01 1 BEDROOM-1D

UNITS

203,303,403,503,603,703

| SUITE AREA   | 66.40 SQ.M. | 714.72 SQ.FT. |
|--------------|-------------|---------------|
| BALCONY AREA | 07.56 SQ.M. | 81.38 SQ.FT.  |
| TOTAL AREA   | 73.96 SQ.M. | 796.10 SQ.FT. |



#### KEY PLAN



WALK-IN
WARDROBE
2.40m v1.55m

LAU.
1.00m x0.95m

KITCHEN/DINING
3.00m x2.80m

5.60m x1.90m

FOYER
1.40m x0.60m





# BUILDING 01 2 BEDROOM-1A

UNIT 117

| SUITE AREA   | 99.56 SQ.M.  | 1071.65 SQ.FT. |
|--------------|--------------|----------------|
| BALCONY AREA | 11.23 SQ.M.  | 120.88 SQ.FT.  |
| TOTAL AREA   | 110.79 SQ.M. | 1192.53 SQ.FT. |











# BUILDING 01 2 BEDROOM-1B

UNIT 115

| SUITE AREA   | 99.53 SQ.M.  | 1071.33 SQ.FT. |
|--------------|--------------|----------------|
| BALCONY AREA | 11.23 SQ