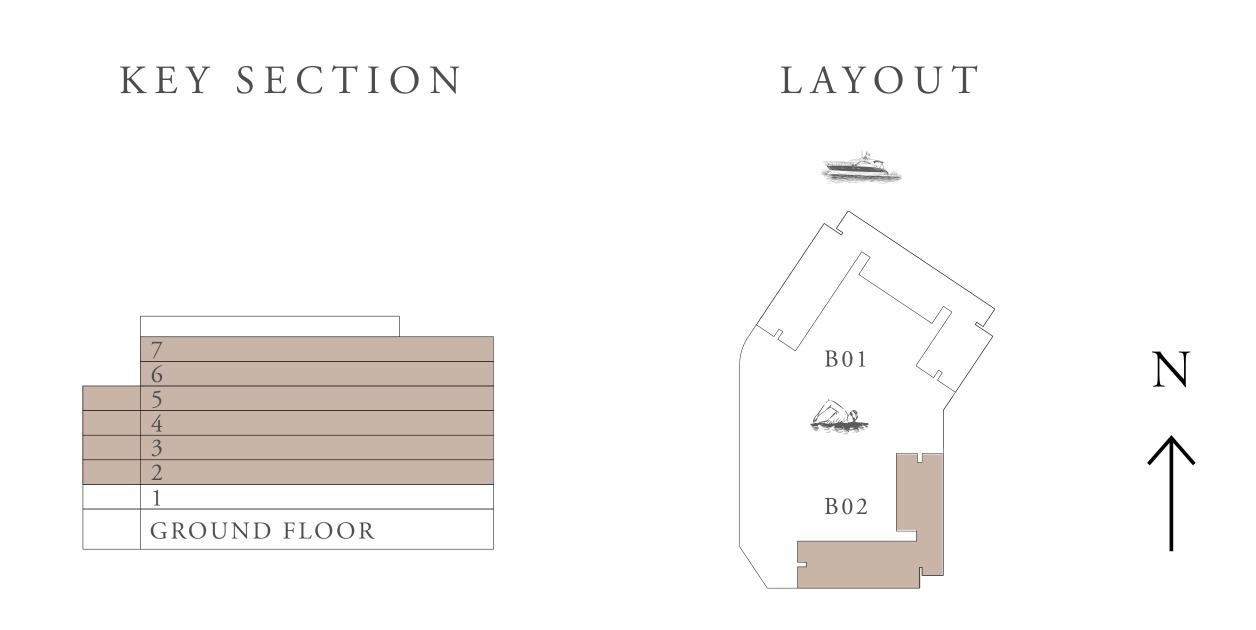

SQ.M. | 1181.13 SQ.FT. |















## BUILDING 02 2 BEDROOM-1B

| SUITE AREA   | 99.43 SQ.M.  | 1070.26 SQ.FT. |
|--------------|--------------|----------------|
| BALCONY AREA | 11.35 SQ.M.  | 122.17 SQ.FT.  |
| TOTAL AREA   | 110.78 SQ.M. | 1192.43 SQ.FT. |













## BUILDING 02 2 BEDROOM-1C

UNITS 213,313,413,513

| SUITE AREA   | 99.43 SQ.M.  | 1070.26 SQ.FT. |
|--------------|--------------|----------------|
| BALCONY AREA | 7.57 SQ.M.   | 81.48 SQ.FT.   |
| TOTAL AREA   | 107.00 SQ.M. | 1151.74 SQ.FT. |















### BUILDING 02 2 BEDROOM-1D

UNITS 202,302,402,502,602,702

| SUITE AREA   | 99.43 SQ.M.  | 1070.26 SQ.FT. |
|--------------|--------------|----------------|
| BALCONY AREA | 7.61 SQ.M.   | 81.91 SQ.FT.   |
| TOTAL AREA   | 107.04 SQ.M. | 1152.17 SQ.FT. |















## BUILDING 02 2 BEDROOM-1G

UNITS 204,304,404,504,604,704

| SUITE AREA   | 101.56 SQ.M. | 1093.18 SQ.FT. |  |
|--------------|--------------|----------------|--|
| BALCONY AREA | 18.40 SQ.M.  | 198.06 SQ.FT.  |  |
| TOTAL AREA   | 119.96 SQ.M. | 1291.24 SQ.FT. |  |















### BUILDING 02 2 BEDROOM-1H

UNIT 104

| SUITE AREA   | 101.56 SQ.M. | 1093.18 SQ.FT. |
|--------------|--------------|----------------|
| BALCONY AREA | 24.00 SQ.M.  | 258.33 SQ.FT.  |
| TOTAL AREA   | 125.56 SQ.M. | 1351.51 SQ.FT. |













## BUILDING 02 2 BEDROOM-2D

| <br>SUITE AREA | 102.07 SQ.M. | 1098.67 SQ.FT. |  |
|----------------|--------------|----------------|--|
| BALCONY AREA   | 20.20 SQ.M.  | 217.43 SQ.FT.  |  |
| TOTAL AREA     | 122.27 SQ.M. | 1316.10 SQ.FT. |  |