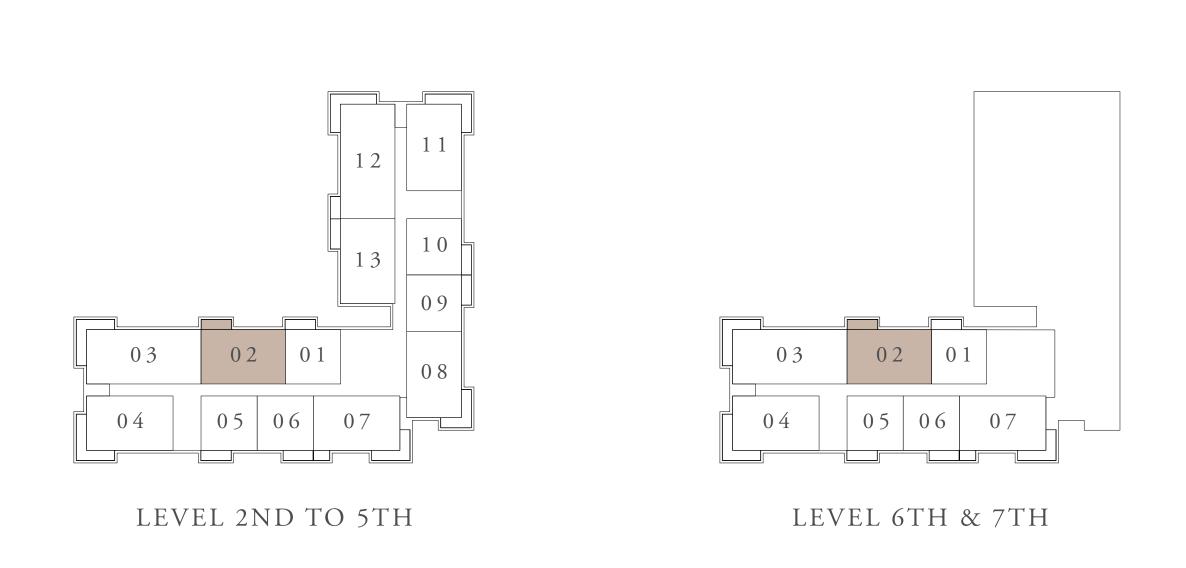

## BUILDING 02 2 BEDROOM-1C

UNITS 213,313,413,513

| SUITE AREA   | 99.43 SQ.M.  | 1070.26 SQ.FT. |
|--------------|--------------|----------------|
| BALCONY AREA | 7.57 SQ.M.   | 81.48 SQ.FT.   |
| TOTAL AREA   | 107.00 SQ.M. | 1151.74 SQ.FT. |

### BUILDING 02 2 BEDROOM-1D

UNITS 202,302,402,502,602,702

| SUITE AREA   | 99.43 SQ.M.  | 1070.26 SQ.FT. |
|--------------|--------------|----------------|
| BALCONY AREA | 7.61 SQ.M.   | 81.91 SQ.FT.   |
| TOTAL AREA   | 107.04 SQ.M. | 1152.17 SQ.FT. |