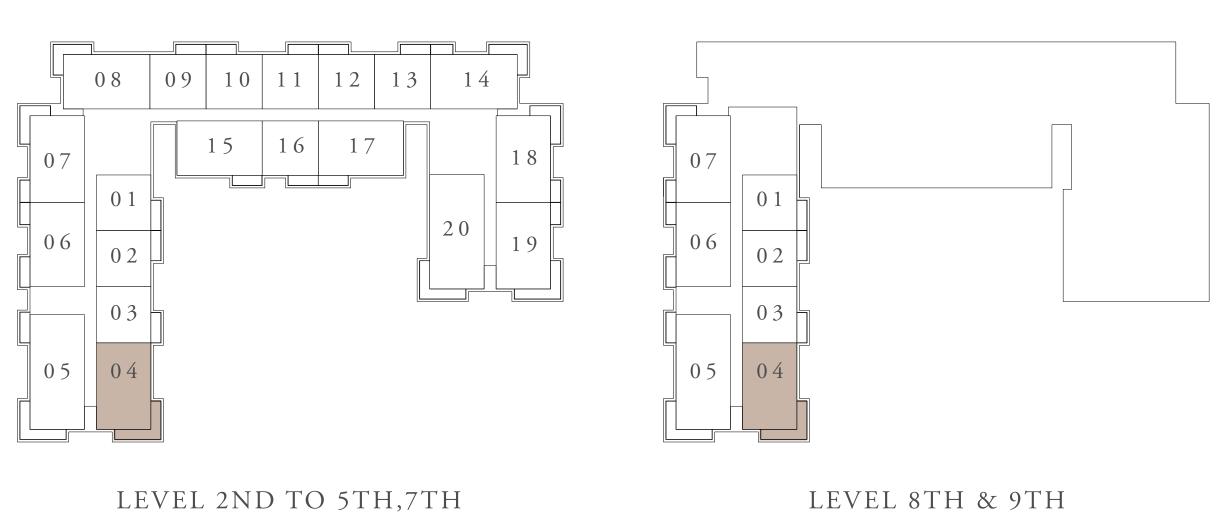

BEDROOM-1E

UNITS 106,206,306,406,506,606,706,806,906

| SUITE AREA   | 100.10 SQ.M. | 1077.47 SQ.FT. |  |
|--------------|--------------|----------------|--|
| BALCONY AREA | 13.23 SQ.M.  | 142.41 SQ.FT.  |  |
| TOTAL AREA   | 113.33 SQ.M. | 1219.88 SQ.FT. |  |













# BUILDING 01 2 BEDROOM-1F

UNIT 104

| SUITE AREA   | 101.01 SQ.M. | 1087.26 SQ.FT. |
|--------------|--------------|----------------|
| BALCONY AREA | 29.28 SQ.M.  | 315.17 SQ.FT.  |
| TOTAL AREA   | 130.29 SQ.M. | 1402.43 SQ.FT. |













# BUILDING 01 2 BEDROOM-1G

UNITS 204,304,404,504,704,804,904

| SUITE AREA   | 101.01 SQ.M. | 1087.26 SQ.FT. |  |
|--------------|--------------|----------------|--|
| BALCONY AREA | 18.40 SQ.M.  | 198.06 SQ.FT.  |  |
| TOTAL AREA   | 119.41 SQ.M. | 1285.32 SQ.FT. |  |















# BUILDING 01 2 BEDROOM-1G

UNITS 604

| SUITE AREA   | 101.00 SQ.M. | 1087.15 SQ.FT. |
|--------------|--------------|----------------|
| BALCONY AREA | 18.40 SQ.M.  | 198.06 SQ.FT.  |
| TOTAL AREA   | 119.40 SQ.M. | 1285.21 SQ.FT. |















# BUILDING 01 2 BEDROOM-2A

UNITS 108,208,308,408,508,608,708

| <br>SUITE AREA | 101.43 SQ.M. | 1091.78 SQ.FT. |  |
|----------------|--------------|----------------|--|
| BALCONY AREA   | 14.53 SQ.M.  | 156.40 SQ.FT.  |  |
| TOTAL AREA     | 115.96 SQ.M. | 1248.18 SQ.FT. |  |













# BUILDING 01 2 BEDROOM-2B

UNIT 119

| SUITE AREA   | 102.05 SQ.M. | 1098.46 SQ.FT. |
|--------------|--------------|----------------|
| BALCONY AREA | 29.58 SQ.M.  | 318.40 SQ.FT.  |
| TOTAL AREA   | 131.63 SQ.M. | 1416.86 SQ.FT. |











# B