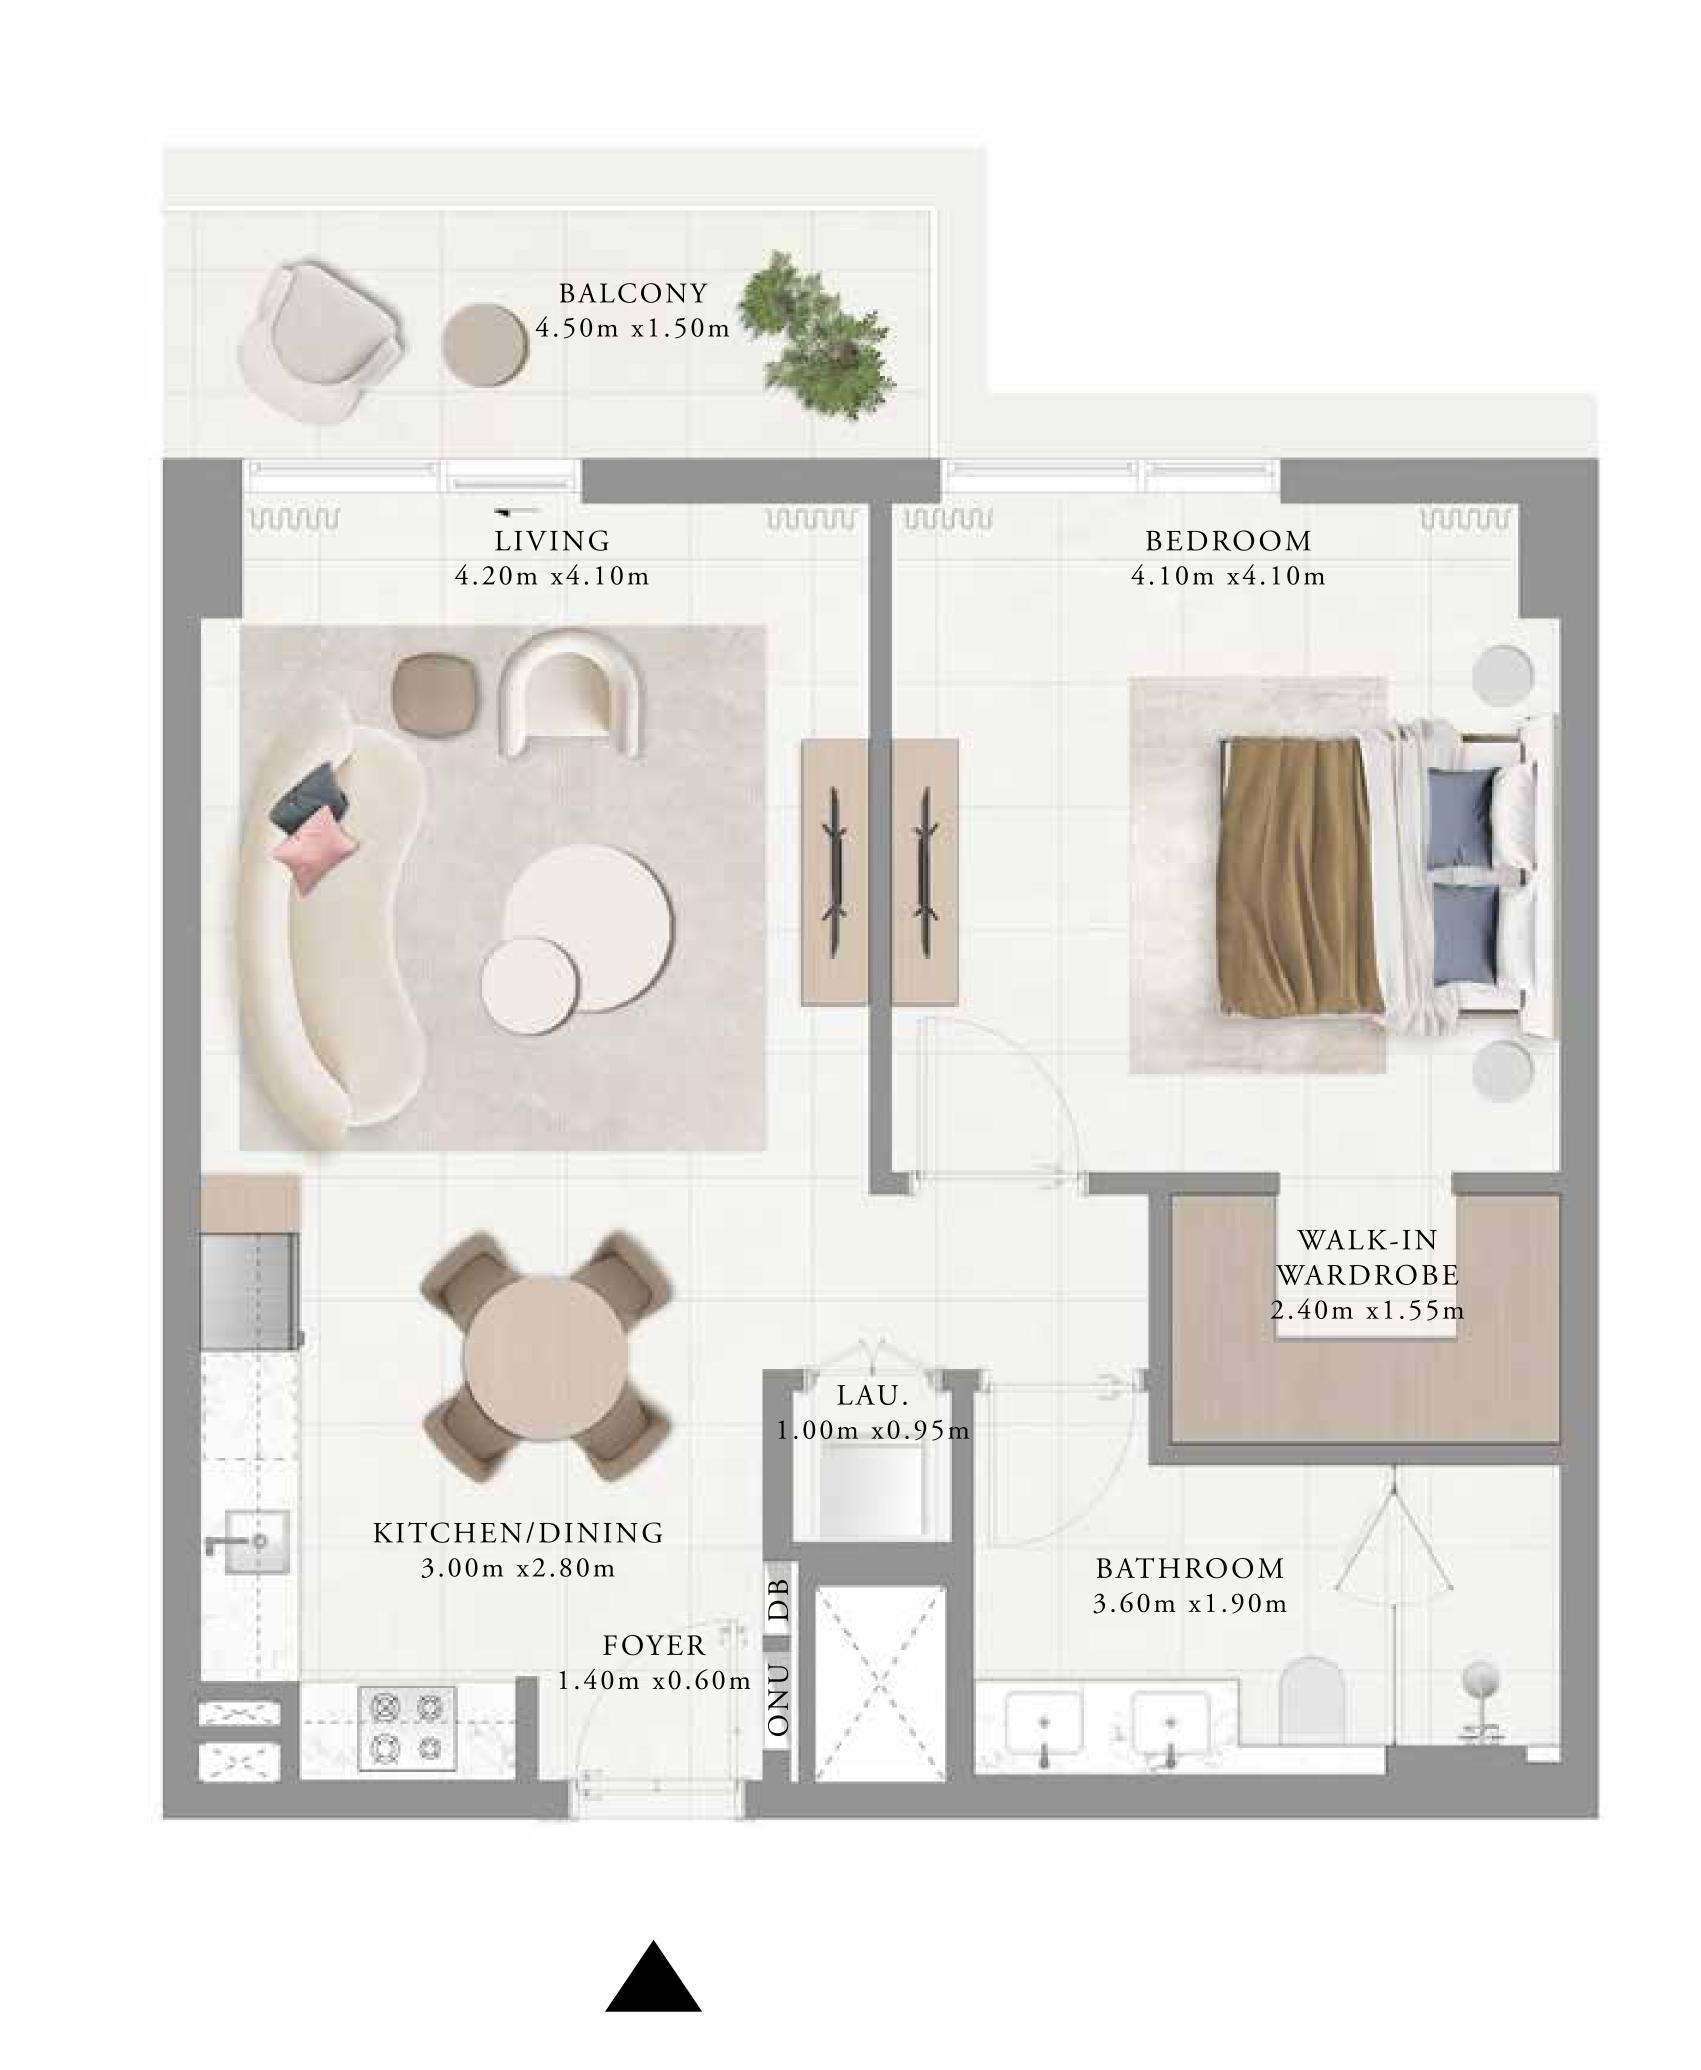

BALCONY
1.50m x1.50m

1.1VING
4.20m x4.10m

BEDROOM
4.10m x4.10m

WAI.K-IN
WARDROBE
2.40m x1.55m

BATHROOM
3.60m x1.90m

1.40m x0.60m
3

#### KEY PLAN

WALK-IN
WARDROBE
2.40m v1.55m

LAU.
1.00m x0.95m

KITCHEN/DINING
3.00m x2.80m

5.60m x1.90m

FOYER
1.40m x0.60m

WALK-IN
WALKON

WALK-IN
WALK-I

FLOOR PLAN 1. All dimensions are in imperial and metric, and measured from finish to finish excluding construction tolerances. 2. All materials, dimensions, and drawings are approximate only. 3. Information is subject to change without notice, at developer's absolute discretion. 4. Actual area may vary from the stated area. 5. Drawings not to scale. 6. All images used are for illustrative purposes only and do not represent the actual size, features, specifications, fittings, and furnishings. 7. The developer reserves the right to make revisions / alterations, at it's absolute discretion, without any liability whatsoever.