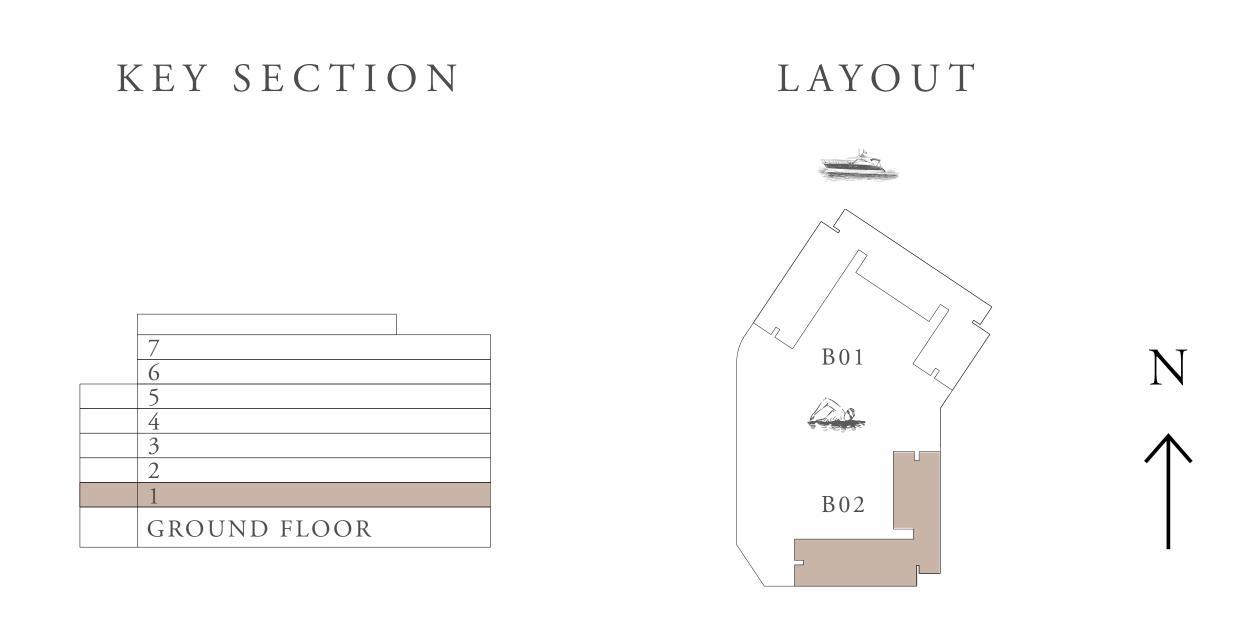

# OCEAN COVE

RASHID YACHTS & MARINA

FLOOR PLAN

# BUILDING 01 2 BEDROOM-1F

UNIT 104

| SUITE AREA   | 101.01 SQ.M. | 1087.26 SQ.FT. |
|--------------|--------------|----------------|
| BALCONY AREA | 29.28 SQ.M.  | 315.17 SQ.FT.  |
| TOTAL AREA   | 130.29 SQ.M. | 1402.43 SQ.FT. |