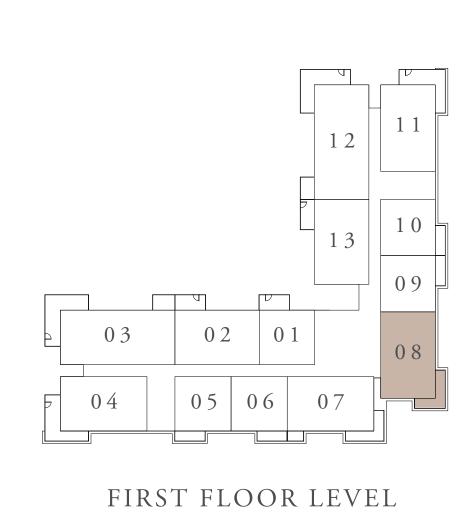

27.32 SQ.M. | 1370.46 SQ.FT. |















## BUILDING 02 2 BEDROOM-2G

UNITS 211,311,411,511

| SUITE AREA   | 103.32 SQ.M. | 1112.13 SQ.FT. |
|--------------|--------------|----------------|
| BALCONY AREA | 18.40 SQ.M.  | 198.06 SQ.FT.  |
| TOTAL AREA   | 121.72 SQ.M. | 1310.19 SQ.FT. |













## BUILDING 02 2 BEDROOM-2H

UNITS 208,308,408,508

| SUITE AREA   | 101.43 SQ.M. | 1091.78 SQ.FT. |
|--------------|--------------|----------------|
| BALCONY AREA | 14.53 SQ.M.  | 156.40 SQ.FT.  |
| TOTAL AREA   | 115.96 SQ.M. | 1248.18 SQ.FT. |















## BUILDING 02 2 BEDROOM-2H

| SUITE AREA   | 101.42 SQ.M. | 1091.68 SQ.FT. |
|--------------|--------------|----------------|
| BALCONY AREA | 14.53 SQ.M.  | 156.40 SQ.FT.  |
| TOTAL AREA   | 115.95 SQ.M. | 1248.08 SQ.FT. |















# BUILDING 02 3 BEDROOM-1C

UNIT 103

| SUITE AREA   | 134.87 SQ.M. | 1451.73 SQ.FT. |
|--------------|--------------|----------------|
| BALCONY AREA | 37.32 SQ.M.  | 401.71 SQ.FT.  |
| TOTAL AREA   | 172.19 SQ.M. | 1853.44 SQ.FT. |















## BUILDING 02 3 BEDROOM-1D

UNITS 203,303,403,503,603,703

| SUITE AREA   | 134.94 SQ.M. | 1452.48 SQ.FT. |
|--------------|--------------|----------------|
| BALCONY AREA | 18.23 SQ.M.  | 196.23 SQ.FT.  |
| TOTAL AREA   | 153.17 SQ.M. | 1648.71 SQ.FT. |











FLOOR PLAN 1. All dimensions are in imperial and metric, and measured from finish to finish excluding construction tolerances. 2. All materials, dimensions, and drawings are approximate only. 3. Information is subject to change without notice, at developer's absolute discre