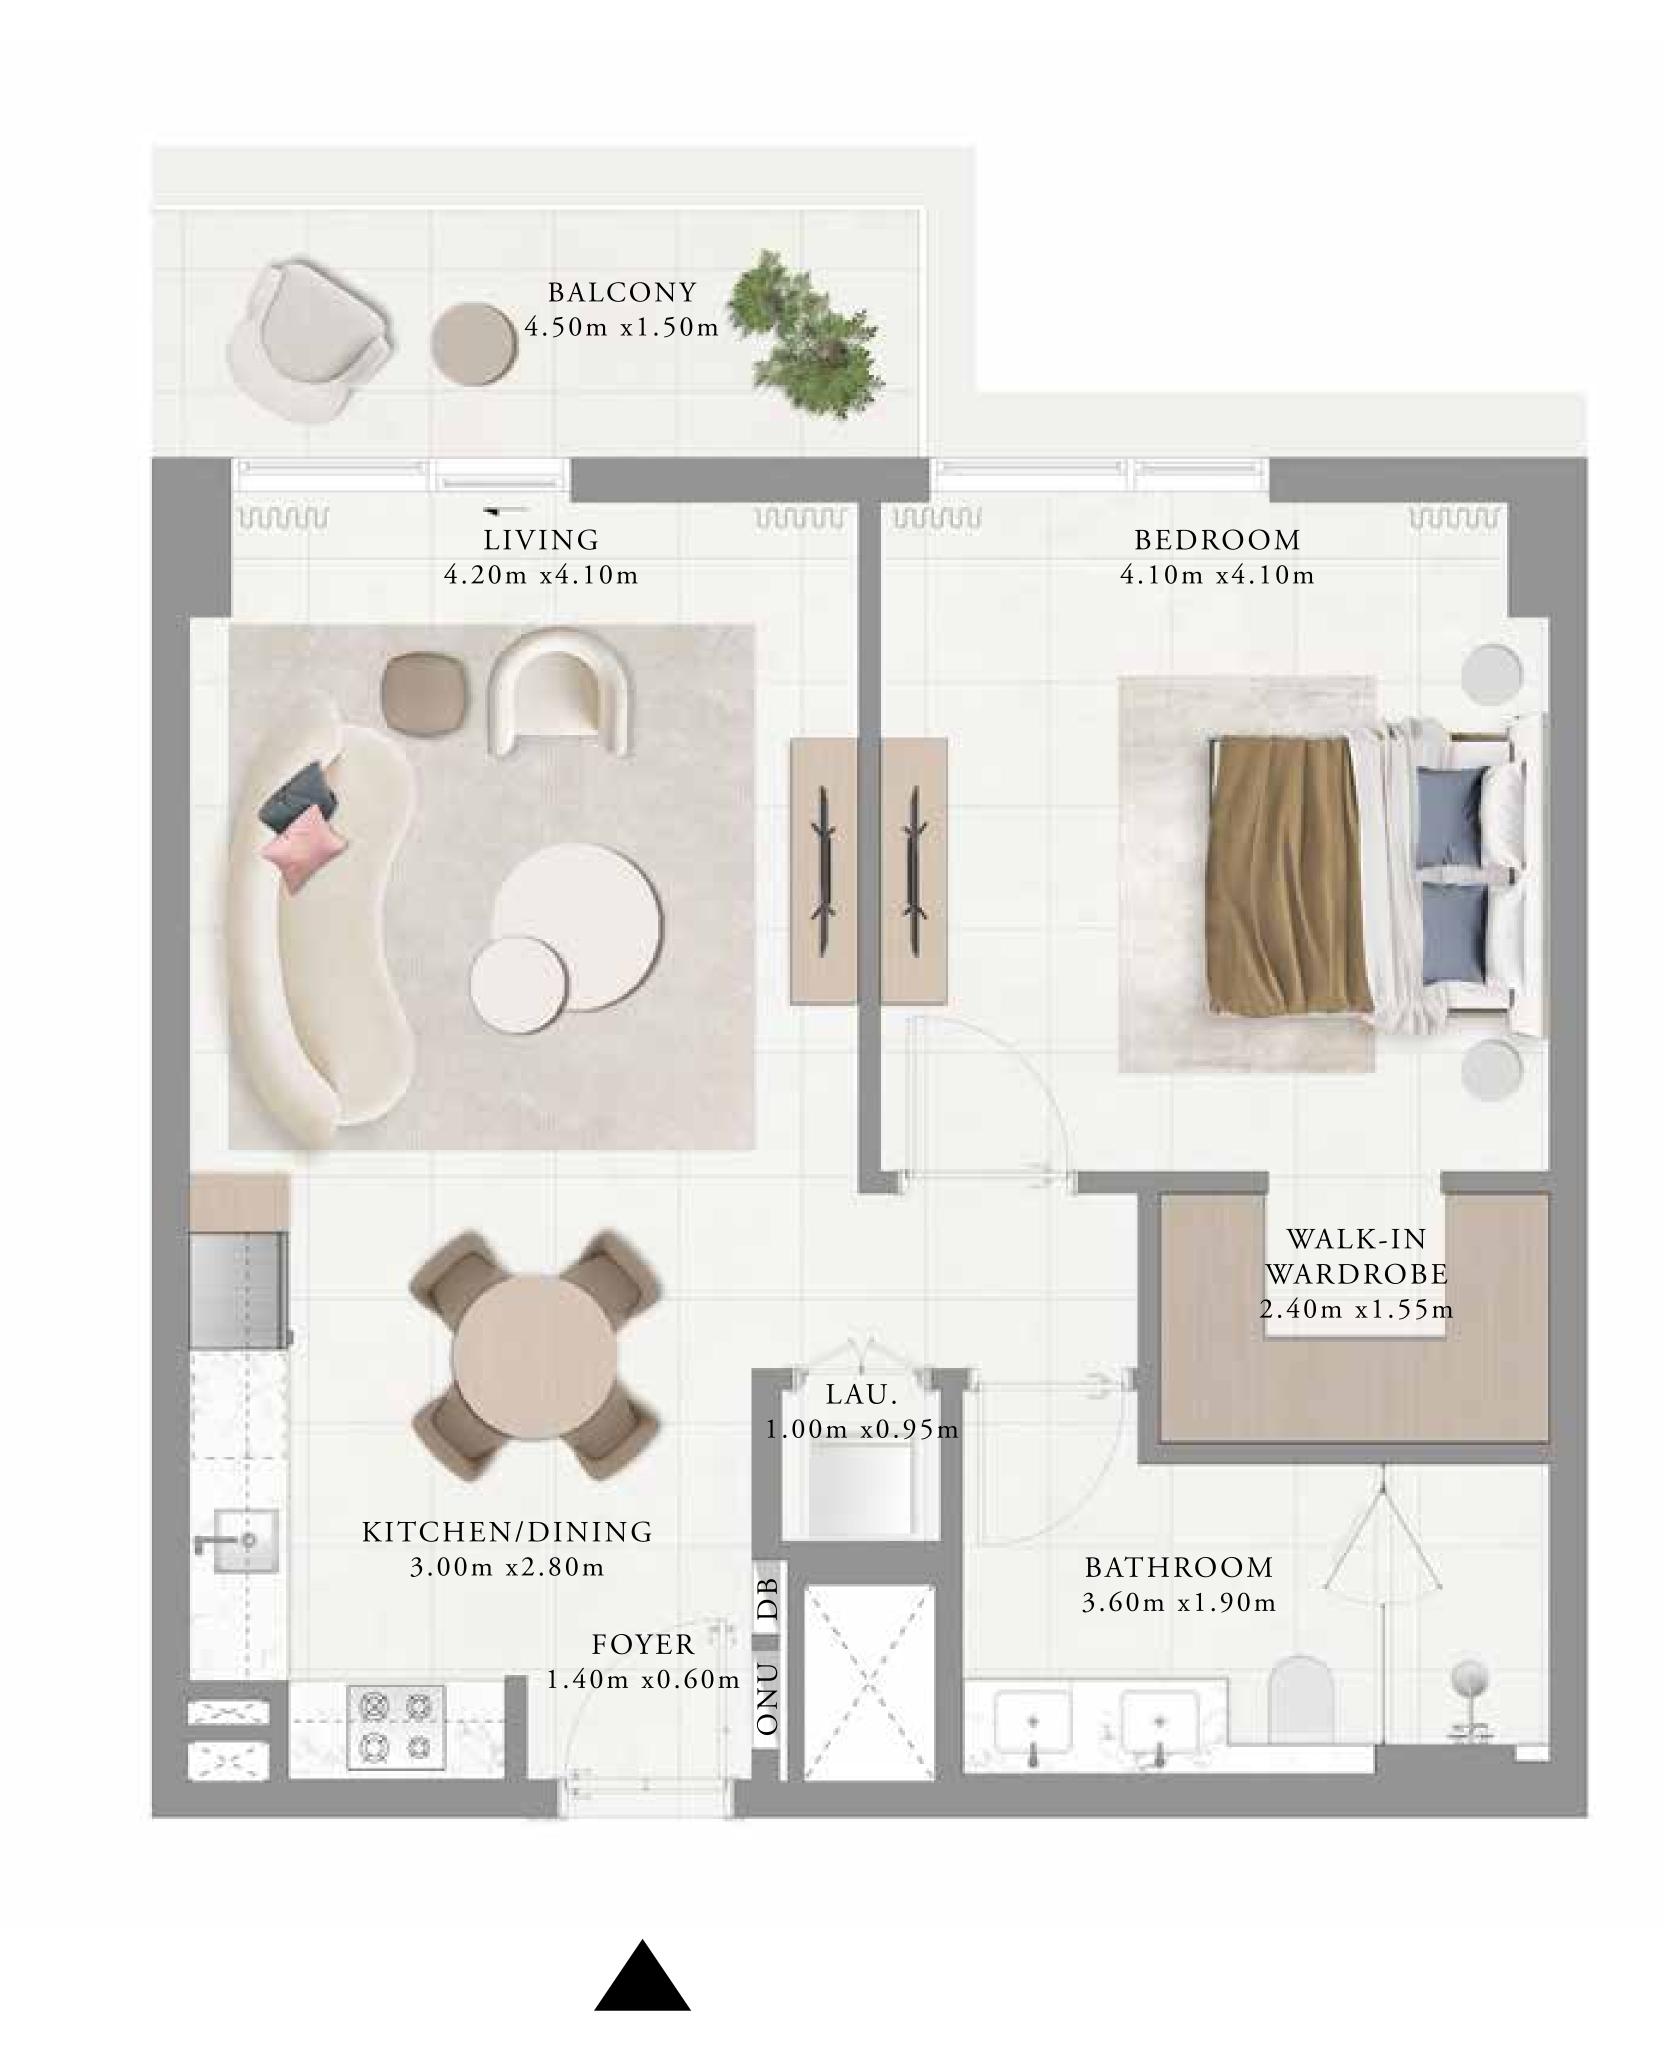

# BUILDING 01 1 BEDROOM-1C

UNITS 110,112,202,210,216,302,310,316,402, 410,416,502,510,516,602,610,616,702, 710,716,802,902

| SUITE AREA   | 66.41 SQ.M. | 714.83 SQ.FT. |
|--------------|-------------|---------------|
| BALCONY AREA | 07.57 SQ.M. | 81.48 SQ.FT.  |
| TOTAL AREA   | 73.98 SQ.M. | 796.31 SQ.FT. |

#### BUILDING 01 1 BEDROOM-1D

UNITS 109,111,113,209,213,309,313,409,413, 509,513,609,613,709,713,803,903

| SUITE AREA   | 66.41 SQ.M. | 714.83 SQ.FT. |
|--------------|-------------|---------------|
| BALCONY AREA | 07.57 SQ.M. | 81.48 SQ.FT.  |
| TOTAL AREA   | 73.98 SQ.M. | 796.31 SQ.FT. |