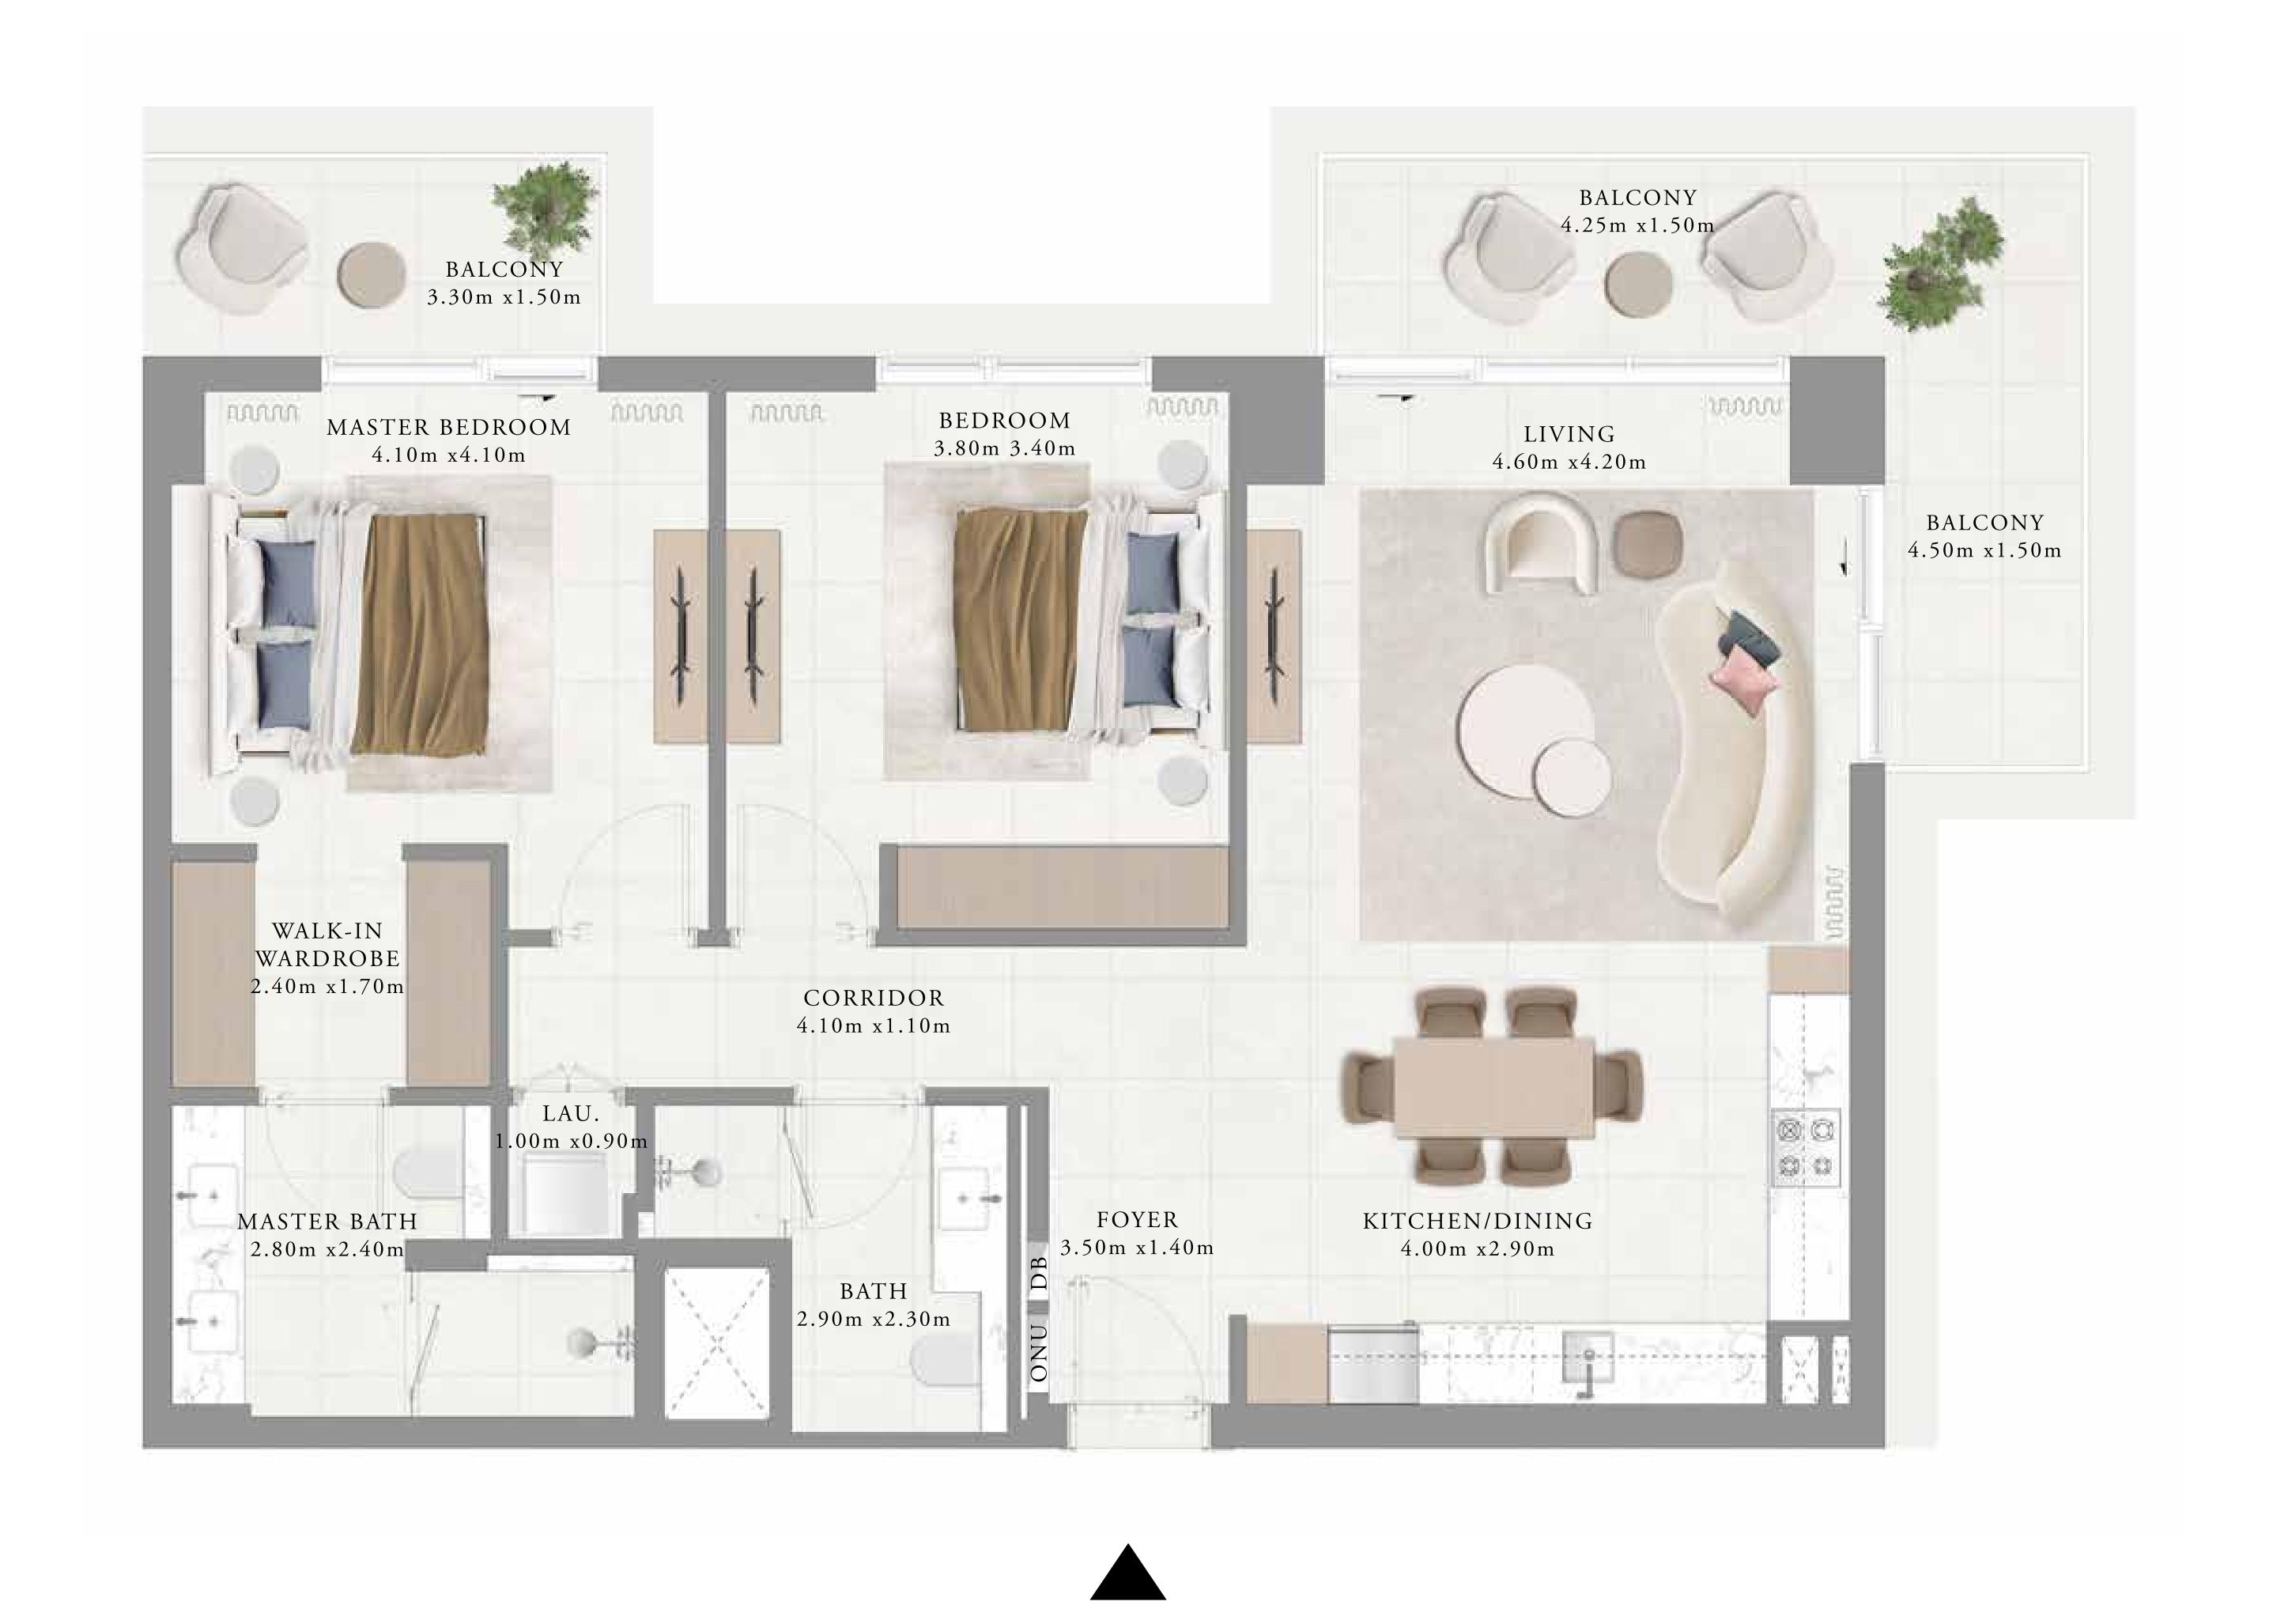

BALCONY 4.25m x1.50m MASTER BEDROOM BEDROOM LIVING 4.60m x4.20m 3.80m 3.40m 4.10m x4.10m BALCONY 7.00m x1.50m WALK-IN WARDROBE 2.40m x1.70m CORRIDOR 4.10m x1.10m KITCHEN/DINING 4.00m x2.90m FOYER MASTER BATH 3.50m x1.40m 2.80m x2.40m BATH 2.90m x2.30m