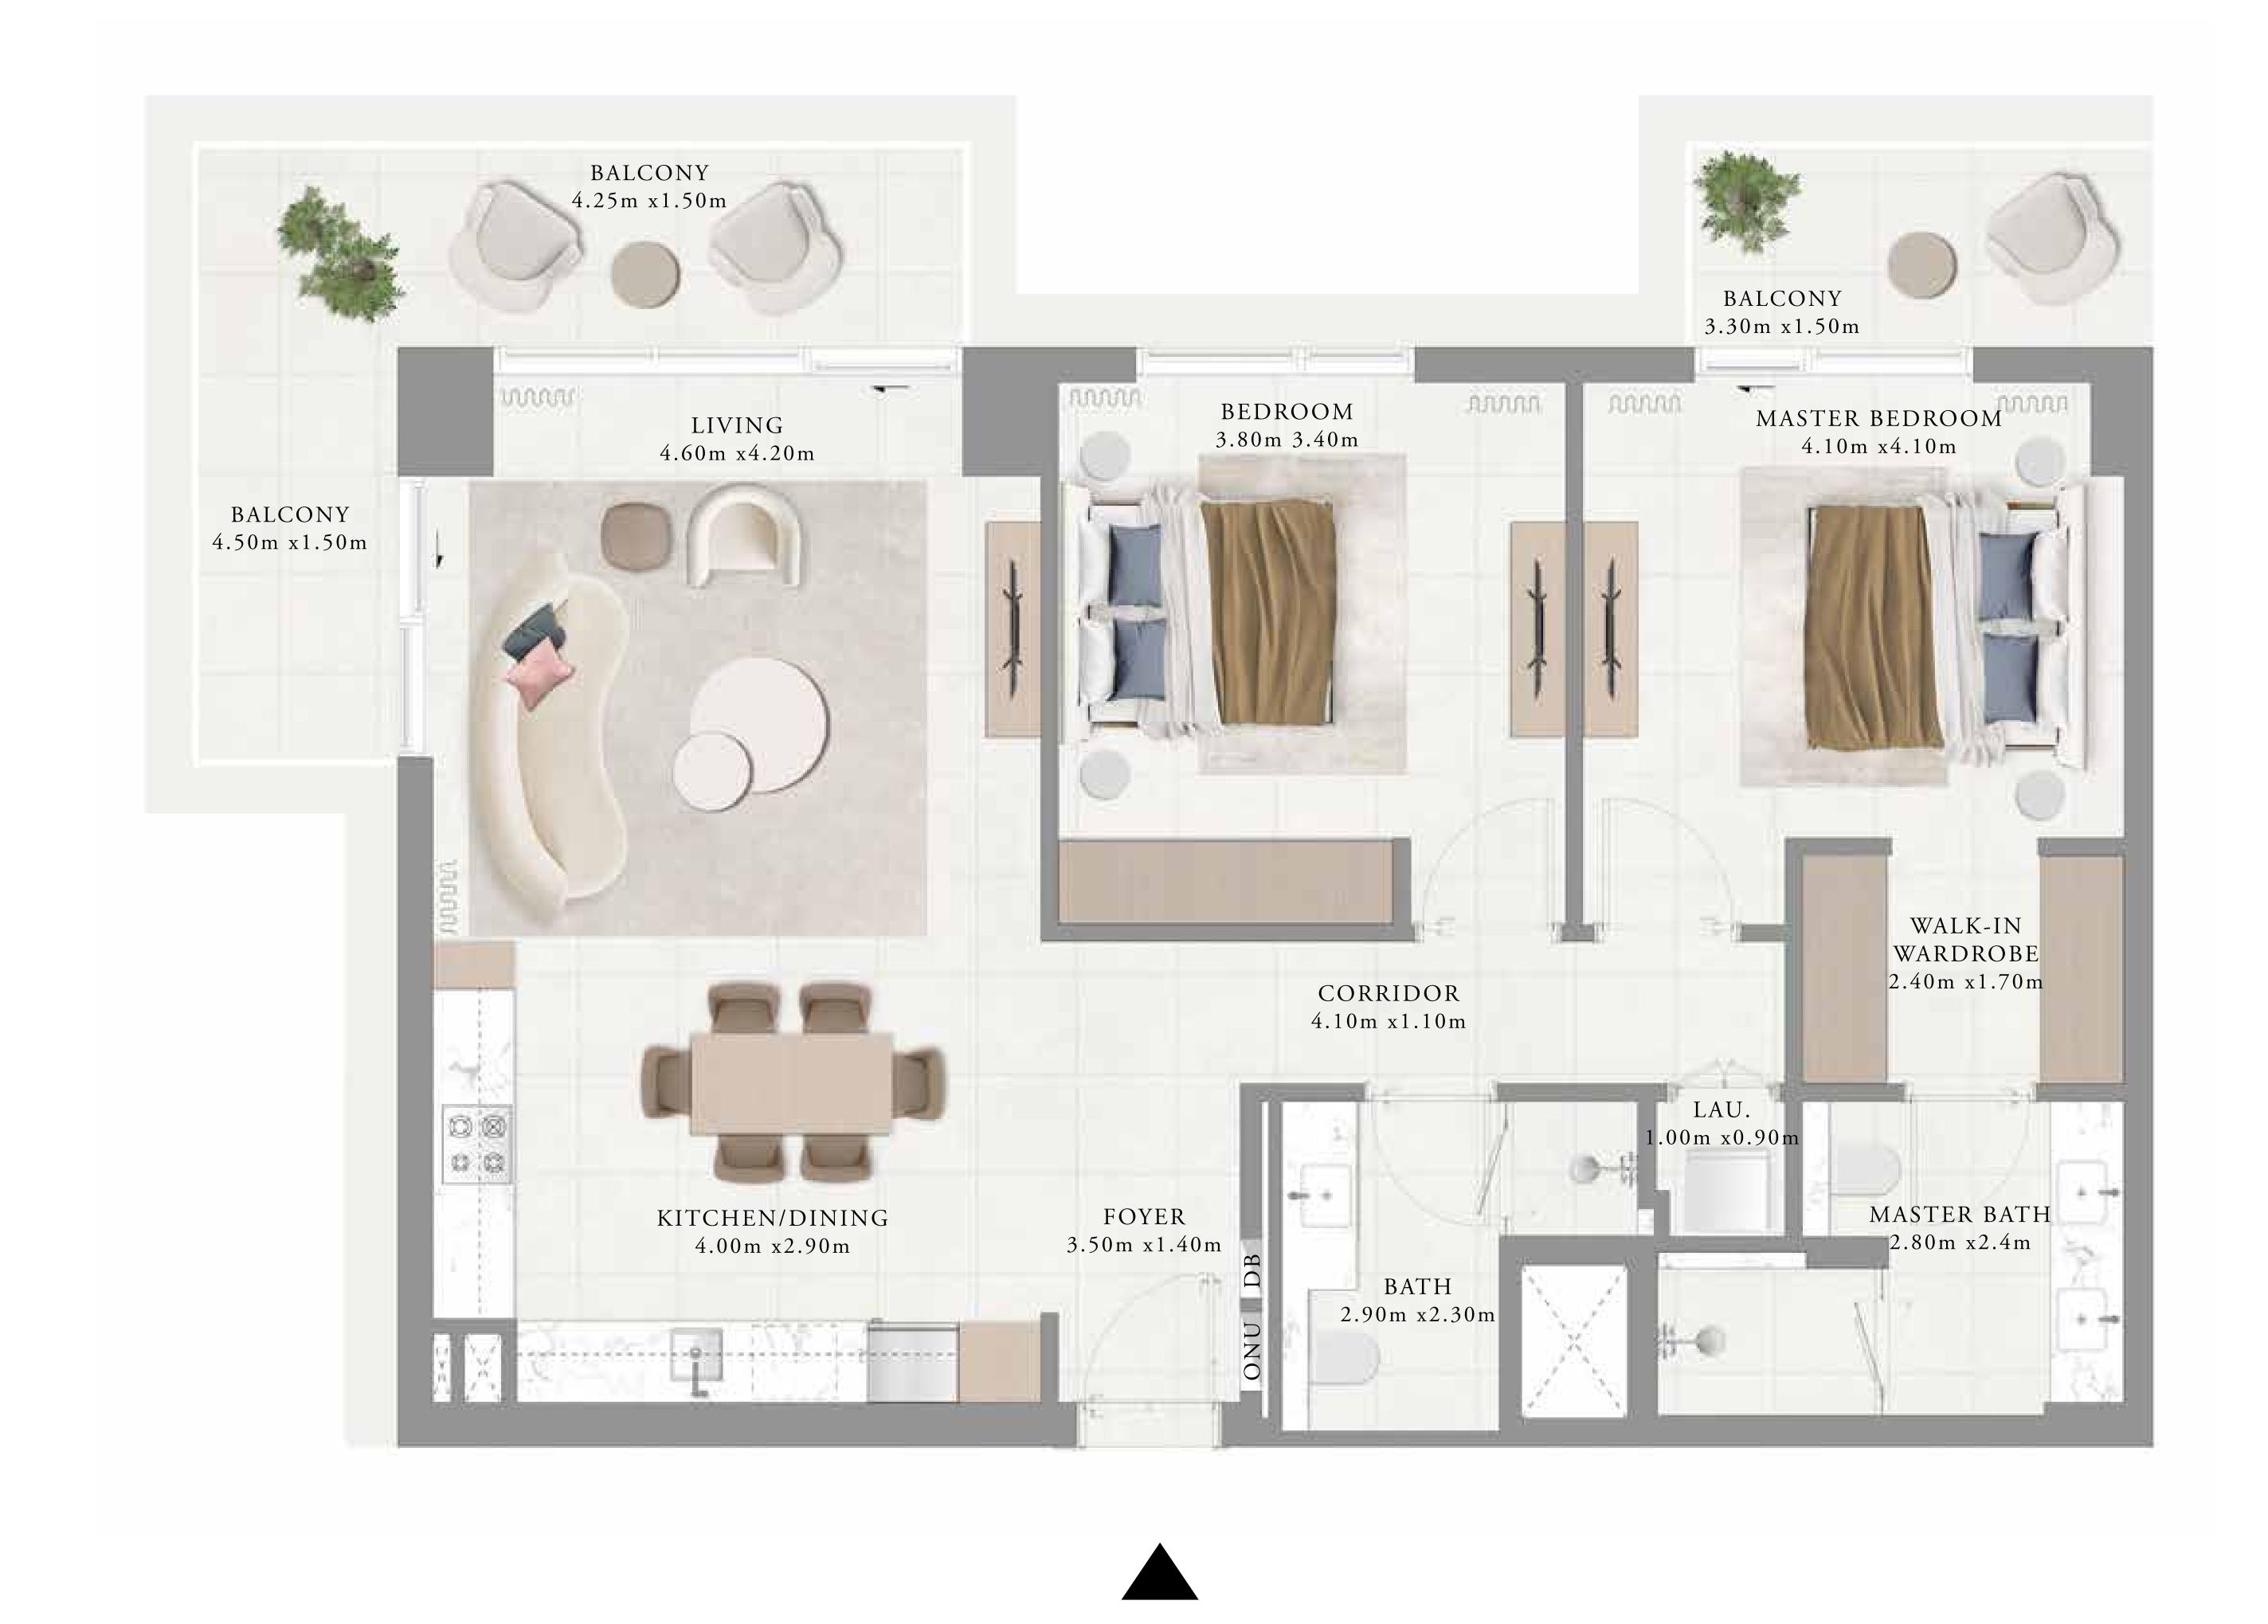

BALCONY 4.25m x1.50m MASTER BEDROOM BEDROOM LIVING 4.60m x4.20m 3.80m 3.40m 4.10m x4.10m BALCONY 7.00m x1.50m WALK-IN WARDROBE 2.40m x1.70m CORRIDOR 4.10m x1.10m KITCHEN/DINING 4.00m x2.90m FOYER MASTER BATH 3.50m x1.40m 2.80m x2.40m BATH 2.90m x2.30m