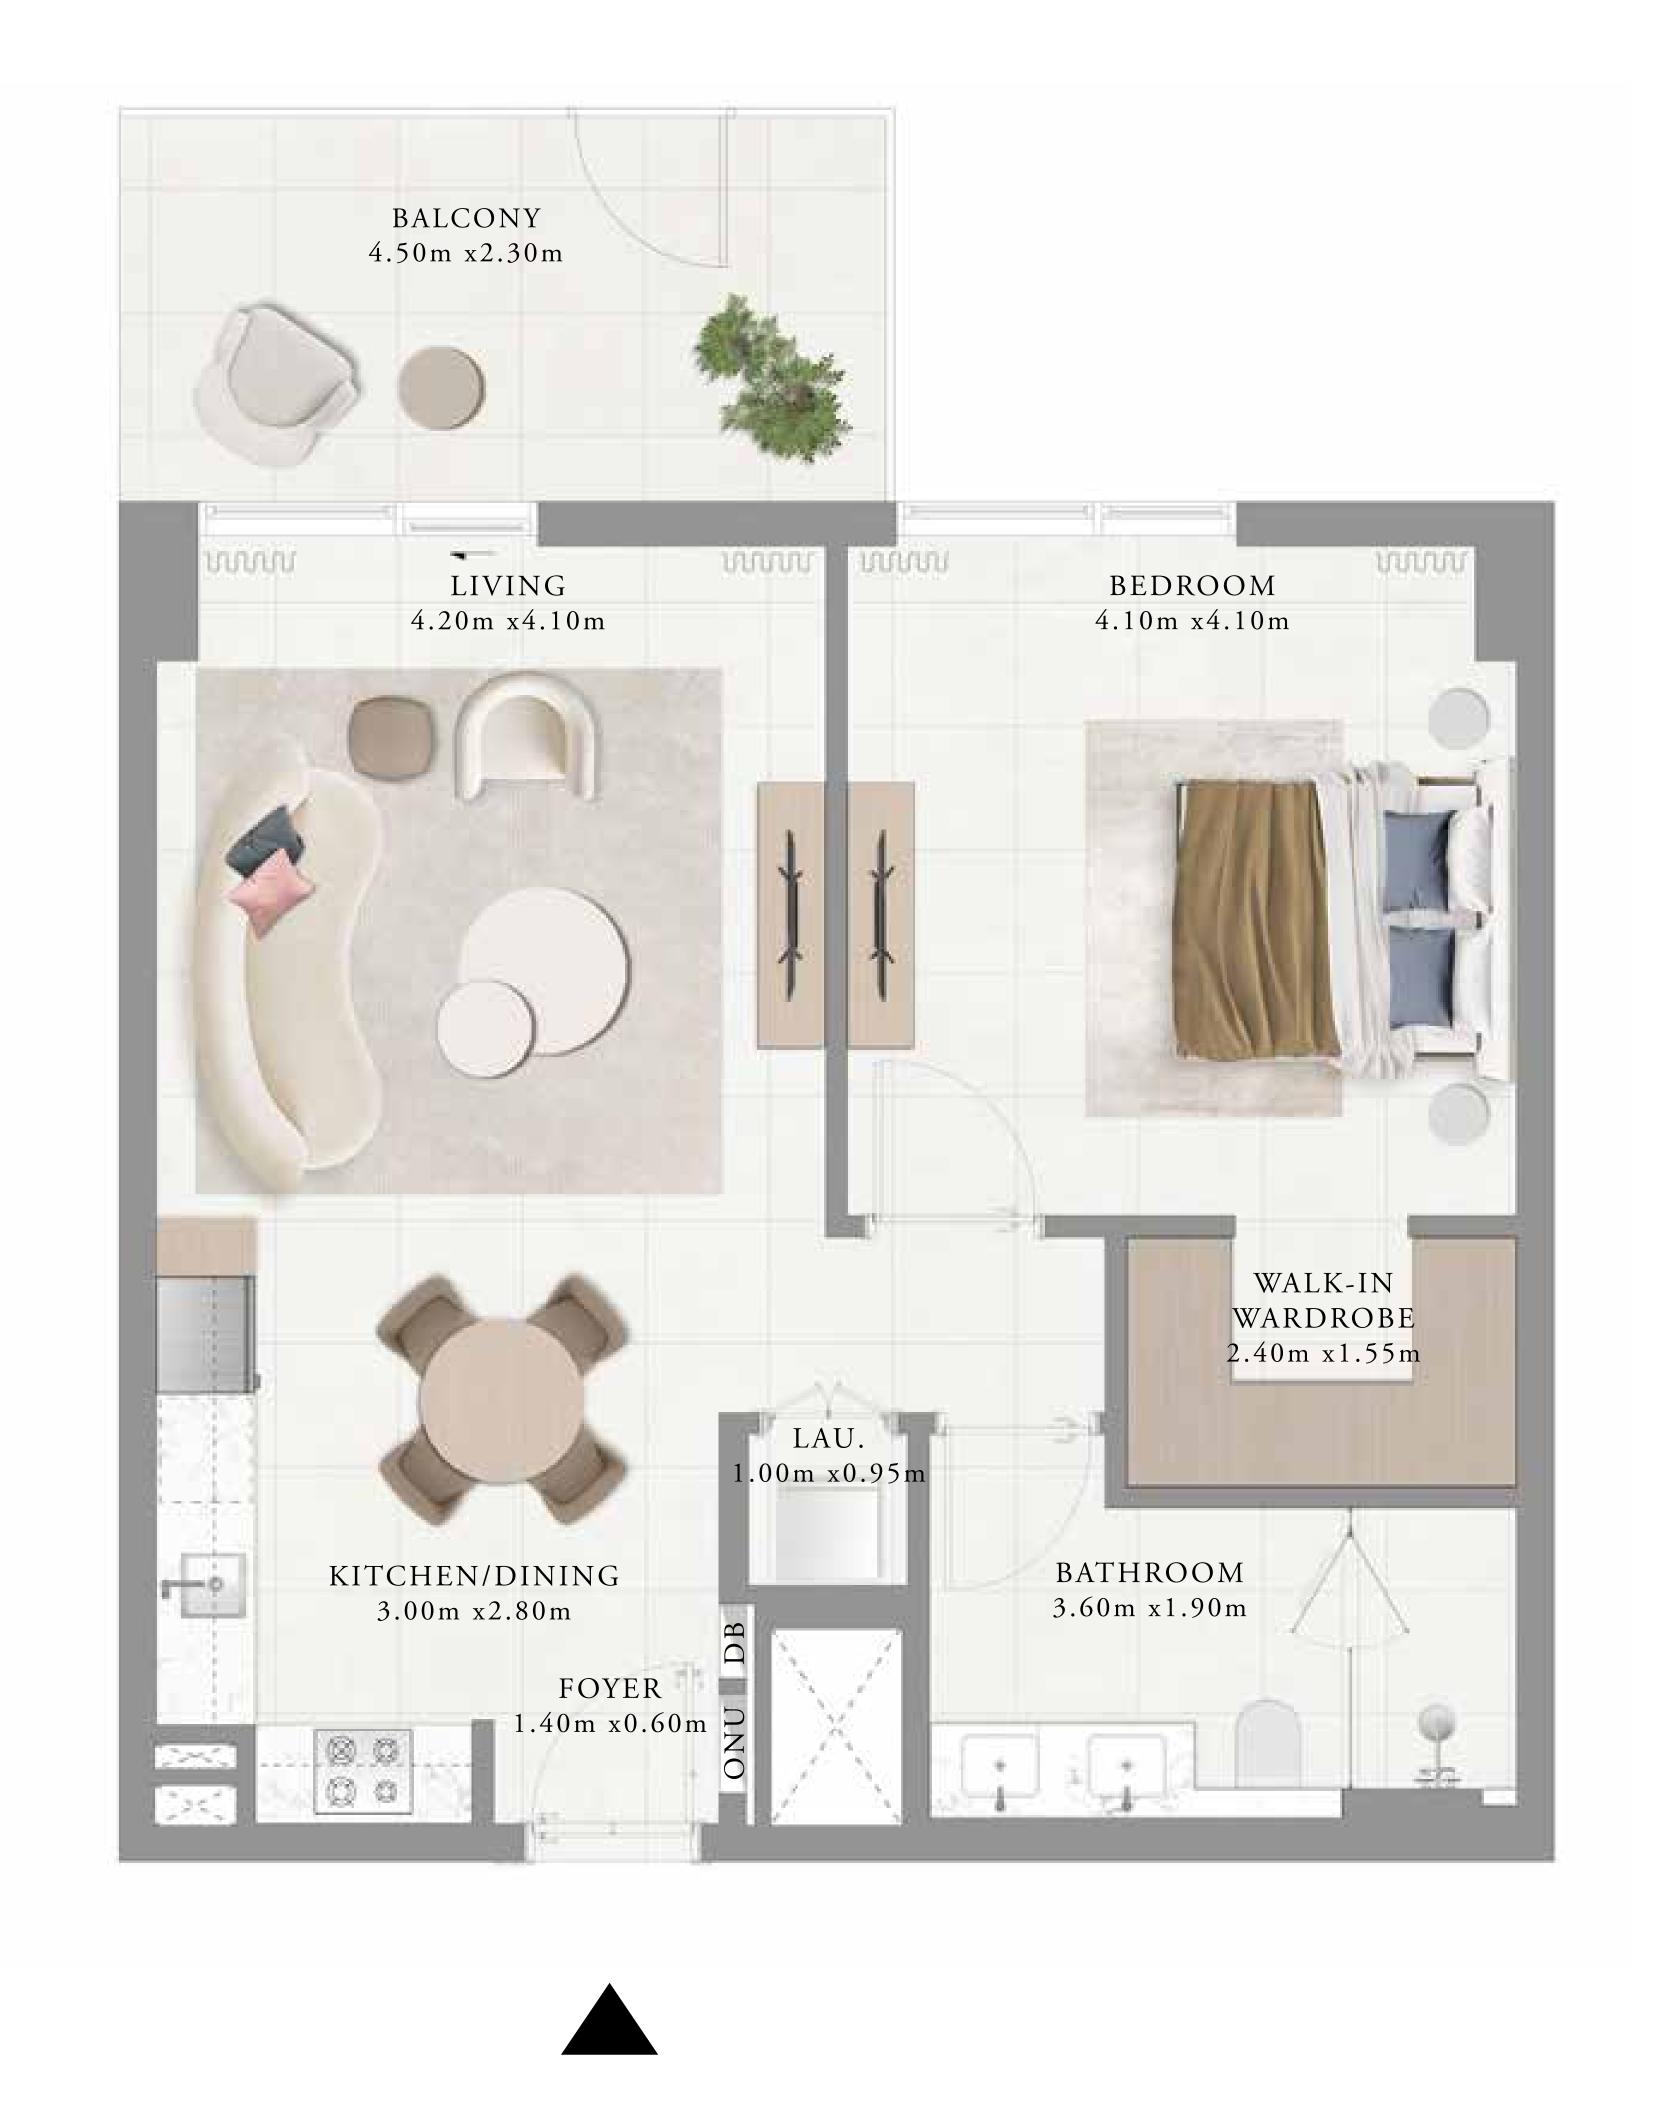

# BUILDING 01 1 BEDROOM-1A

UNITS 102,116

| SUITE AREA   | 66.41 SQ.M. | 714.83 SQ.FT. |
|--------------|-------------|---------------|
| BALCONY AREA | 11.23 SQ.M. | 120.88 SQ.FT. |
| TOTAL AREA   | 77.64 SQ.M. | 835.71 SQ.FT. |

FIRST FLOOR LEVEL