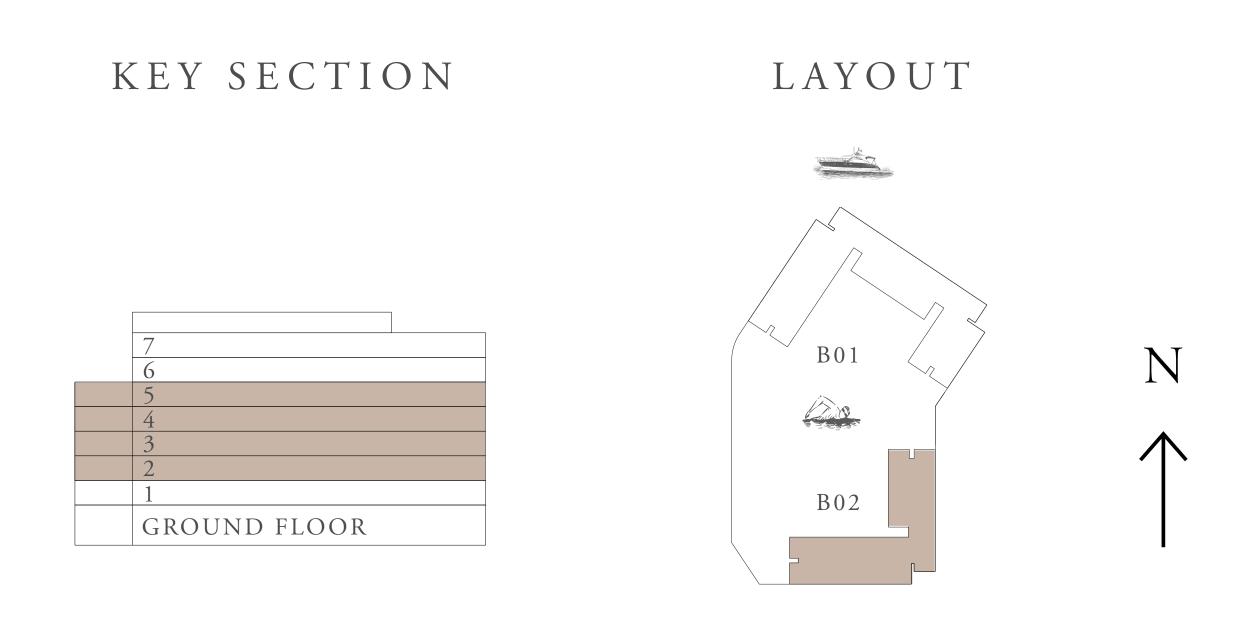

48 SQ.FT.  |
| TOTAL AREA   | 75.18 SQ.M. | 809.23 SQ.FT. |













## BUILDING 02 2 BEDROOM-1A

| SUITE AREA   | 99.42 SQ.M.  | 1070.15 SQ.FT. |
|--------------|--------------|----------------|
| BALCONY AREA | 10.31 SQ.M.  | 110.98 SQ.FT.  |
| TOTAL AREA   | 109.73 SQ.M. | 1181.13 SQ.FT. |















## BUILDING 02 2 BEDROOM-1B

| SUITE AREA   | 99.43 SQ.M.  | 1070.26 SQ.FT. |
|--------------|--------------|----------------|
| BALCONY AREA | 11.35 SQ.M.  | 122.17 SQ.FT.  |
| TOTAL AREA   | 110.78 SQ.M. | 1192.43 SQ.FT. |













## BUILDING 02 2 BEDROOM-1C

UNITS 213,313,413,513

| SUITE AREA   | 99.43 SQ.M.  | 1070.26 SQ.FT. |
|--------------|--------------|----------------|
| BALCONY AREA | 7.57 SQ.M.   | 81.48 SQ.FT.   |
| TOTAL AREA   | 107.00 SQ.M. | 1151.74 SQ.FT. |















### BUILDING 02 2 BEDROOM-1D

UNITS 202,302,402,502,602,702

| SUITE AREA   | 99.43 SQ.M.  | 1070.26 SQ.FT. |
|--------------|--------------|----------------|
| BALCONY AREA | 7.61 SQ.M.   | 81.91 SQ.FT.   |
| TOTAL AREA   | 107.04 SQ.M. | 1152.17 SQ.FT. |















## BUILDING 02 2 BEDROOM-1G

UNITS 204,304,404,504,604,704

| SUITE AREA   | 101.56 SQ.M. | 1093.18 SQ.FT. |  |
|--------------|--------------|----------------|--|
| BALCONY AREA | 18.40 SQ.M.  | 198.06 SQ.FT.  |  |
| TOTAL AREA   | 119.96 SQ.M. | 1291.24 SQ.FT. |  |















### BUILDING 02 2 BEDROOM-1H

UNIT 104

| SUITE AREA   | 101.56 SQ.M. | 1093.18 SQ.FT. |
|--------------|--------------|----------------|
| BALCONY AREA | 24.00 SQ.M.  | 258.33 SQ.FT.  |
| TOTAL AREA   | 125.56 SQ.M. | 1351.51 SQ.F