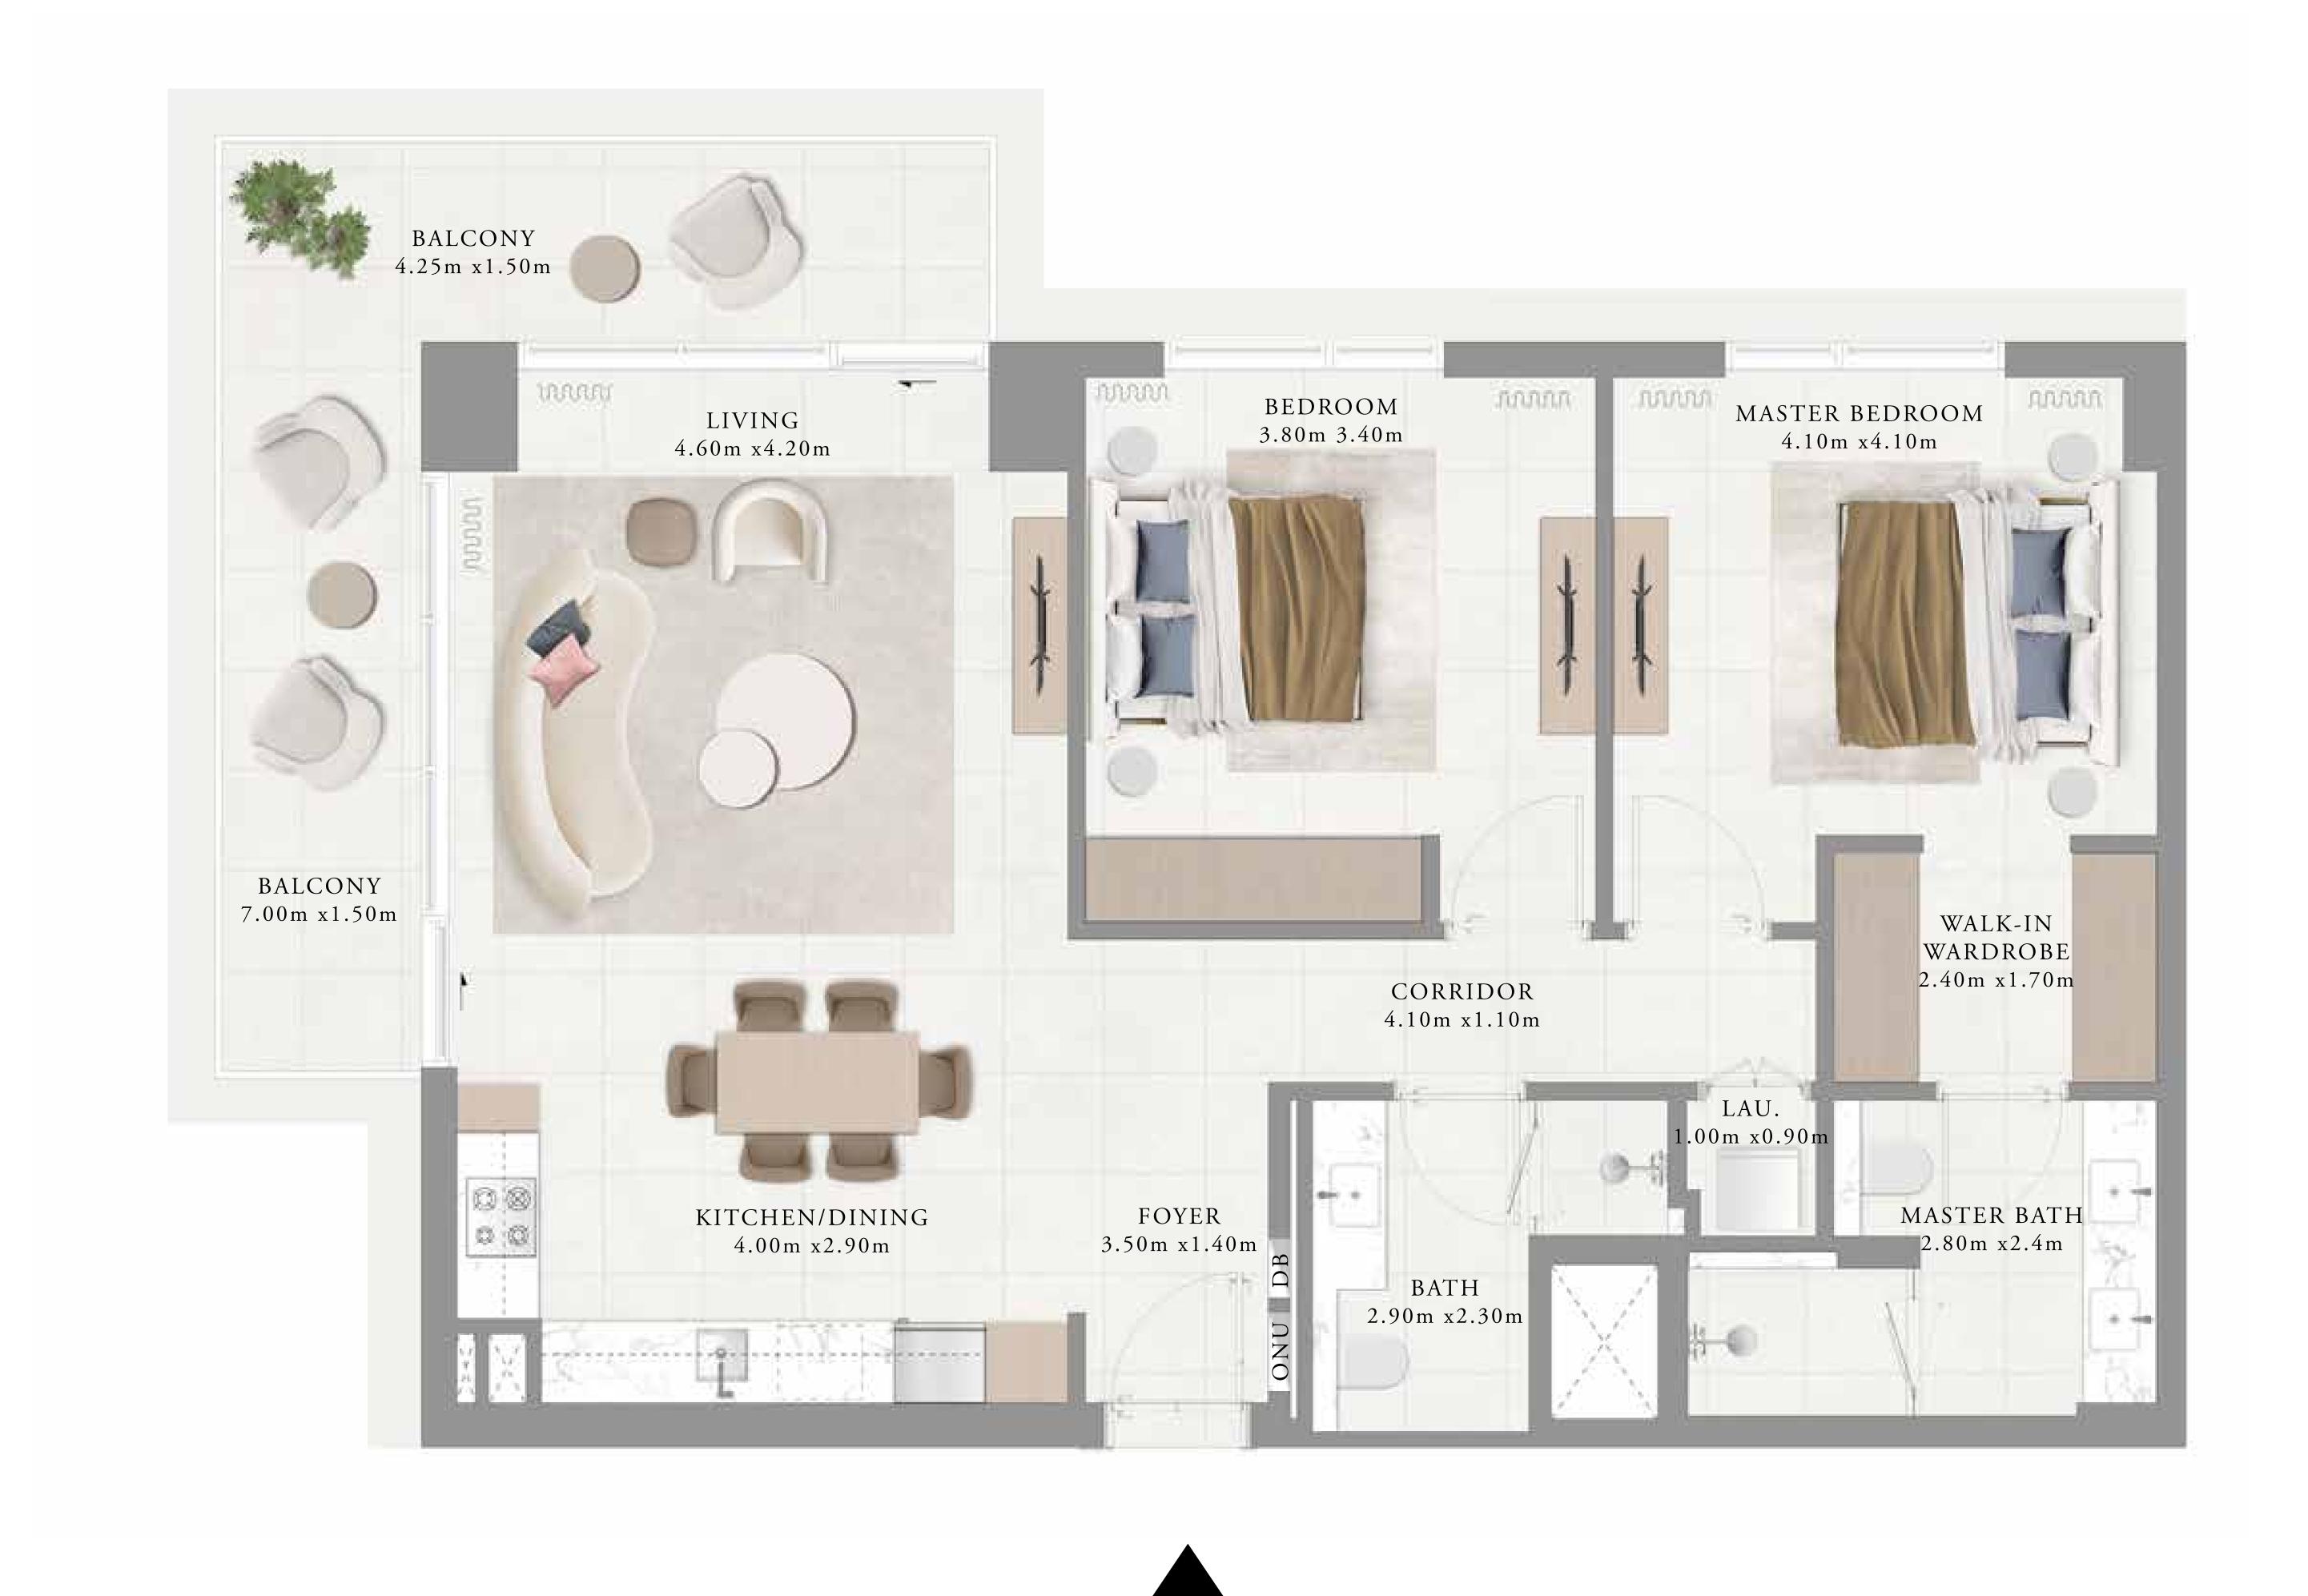

BALCONY 4.25m x1.50m MASTER BEDROOM BEDROOM LIVING 4.60m x4.20m 3.80m 3.40m 4.10m x4.10m BALCONY 7.00m x1.50m WALK-IN WARDROBE 2.40m x1.70m CORRIDOR 4.10m x1.10m KITCHEN/DINING 4.00m x2.90m FOYER MASTER BATH 3.50m x1.40m 2.80m x2.40m BATH 2.90m x2.30m

BALCONY
1.50m x1.50m

1.1VING
4.20m x4.10m

BEDROOM
4.10m x4.10m

WAI.K-IN
WARDROBE
2.40m x1.55m

BATHROOM
3.60m x1.90m

1.40m x0.60m
3

#### KEY PLAN

WALK-IN
WARDROBE
2.40m v1.55m

LAU.
1.00m x0.95m

KITCHEN/DINING
3.00m x2.80m

5.60m x1.90m

FOYER
1.40m x0.60m