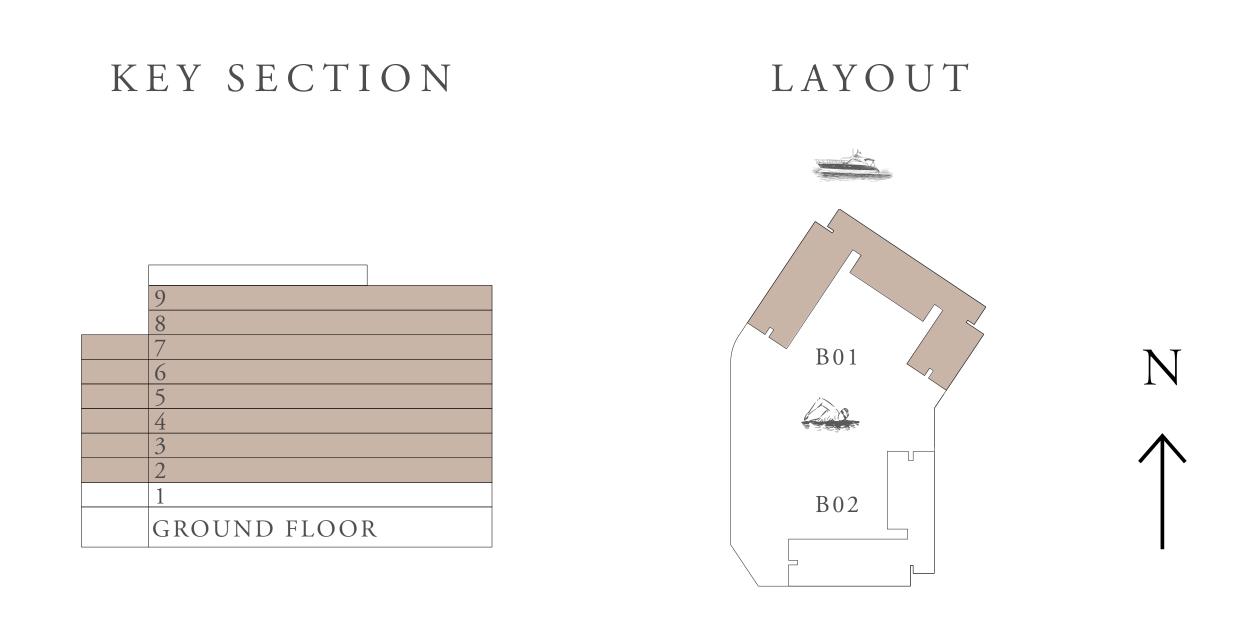

## BUILDING 01 1 BEDROOM-1D

UNITS 201,301,401,501,601,701,801,901

| SUITE AREA   | 67.21 SQ.M. | 723.44 SQ.FT. |
|--------------|-------------|---------------|
| BALCONY AREA | 07.57 SQ.M. | 81.48 SQ.FT.  |
| TOTAL AREA   | 74.78 SQ.M. | 804.92 SQ.FT. |