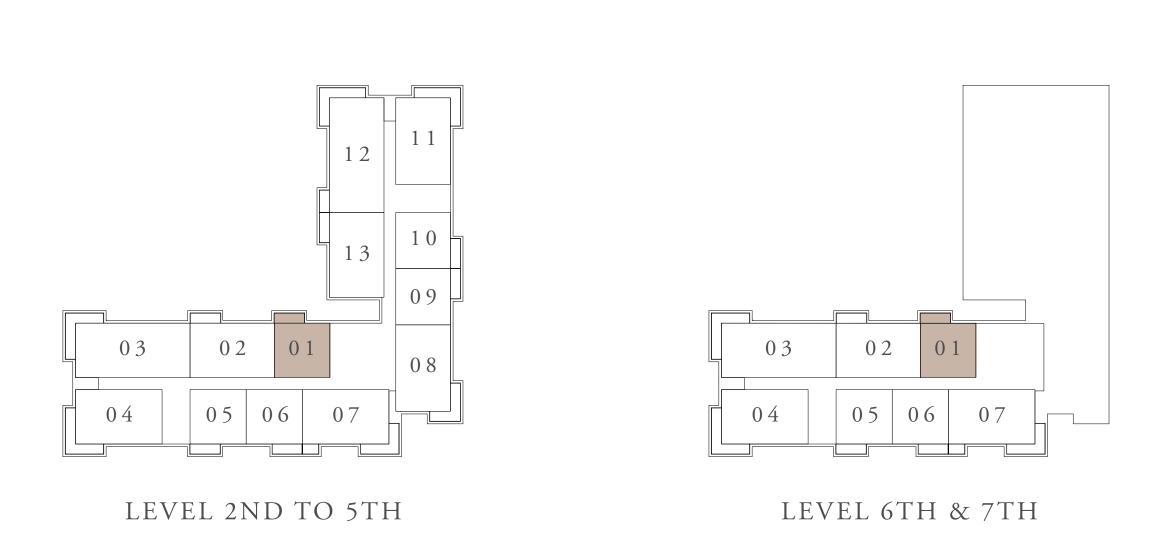

5.48 SQ.FT. |











#### BUILDING 02 1 BEDROOM-1C

UNITS 106,109,209,309,409,509

| SUITE AREA   | 66.41 SQ.M. | 714.83 SQ.FT. |
|--------------|-------------|---------------|
| BALCONY AREA | 07.57 SQ.M. | 81.48 SQ.FT.  |
| TOTAL AREA   | 73.98 SQ.M. | 796.31 SQ.FT. |















## BUILDING 02 1 BEDROOM-1C

UNITS 206,306,406,506,606,706

| SUITE AREA   | 66.41 SQ.M. | 714.83 SQ.FT. |
|--------------|-------------|---------------|
| BALCONY AREA | 07.56 SQ.M. | 81.38 SQ.FT.  |
| TOTAL AREA   | 73.97 SQ.M. | 796.21 SQ.FT. |











## BUILDING 02 1 BEDROOM-1C

UNITS 201,301,401,501,601,701

| SUITE AREA   | 65.40 SQ.M. | 703.96 SQ.FT. |
|--------------|-------------|---------------|
| BALCONY AREA | 07.61 SQ.M. | 81.91 SQ.FT.  |
| TOTAL AREA   | 73.01 SQ.M. | 785.87 SQ.FT. |











# BUILDING 02 1 BEDROOM-1D

#### UNITS 105,205,305,405,505,605,705

| SUITE AREA   | 67.14 SQ.M. | 722.69 SQ.FT. |
|--------------|-------------|---------------|
| BALCONY AREA | 07.61 SQ.M. | 81.91 SQ.FT.  |
| TOTAL AREA   | 74.75 SQ.M. | 804.60 SQ.FT. |

















## BUILDING 02 1 BEDROOM-1D

#### UNITS 110,210,310,410,510

| SUITE AREA   | 67.61 SQ.M. | 727.75 SQ.FT. |
|--------------|-------------|---------------|
| BALCONY AREA | 07.57 SQ.M. | 81.48 SQ.FT.  |
| TOTAL AREA   | 75.18 SQ.M. | 809.23 SQ.FT. |













## BUILDING 02 2 BEDROOM-1A

| SUITE AREA   | 99.42 SQ.M.  | 1070.15 SQ.FT. |
|--------------|--------------|----------------|
| BALCONY AREA | 10.31 SQ.M.  | 110.98 SQ.FT.  |
| TOTAL AREA   | 109.73 SQ.M. | 1181.13 SQ.FT. |















## BUILDING 02 2