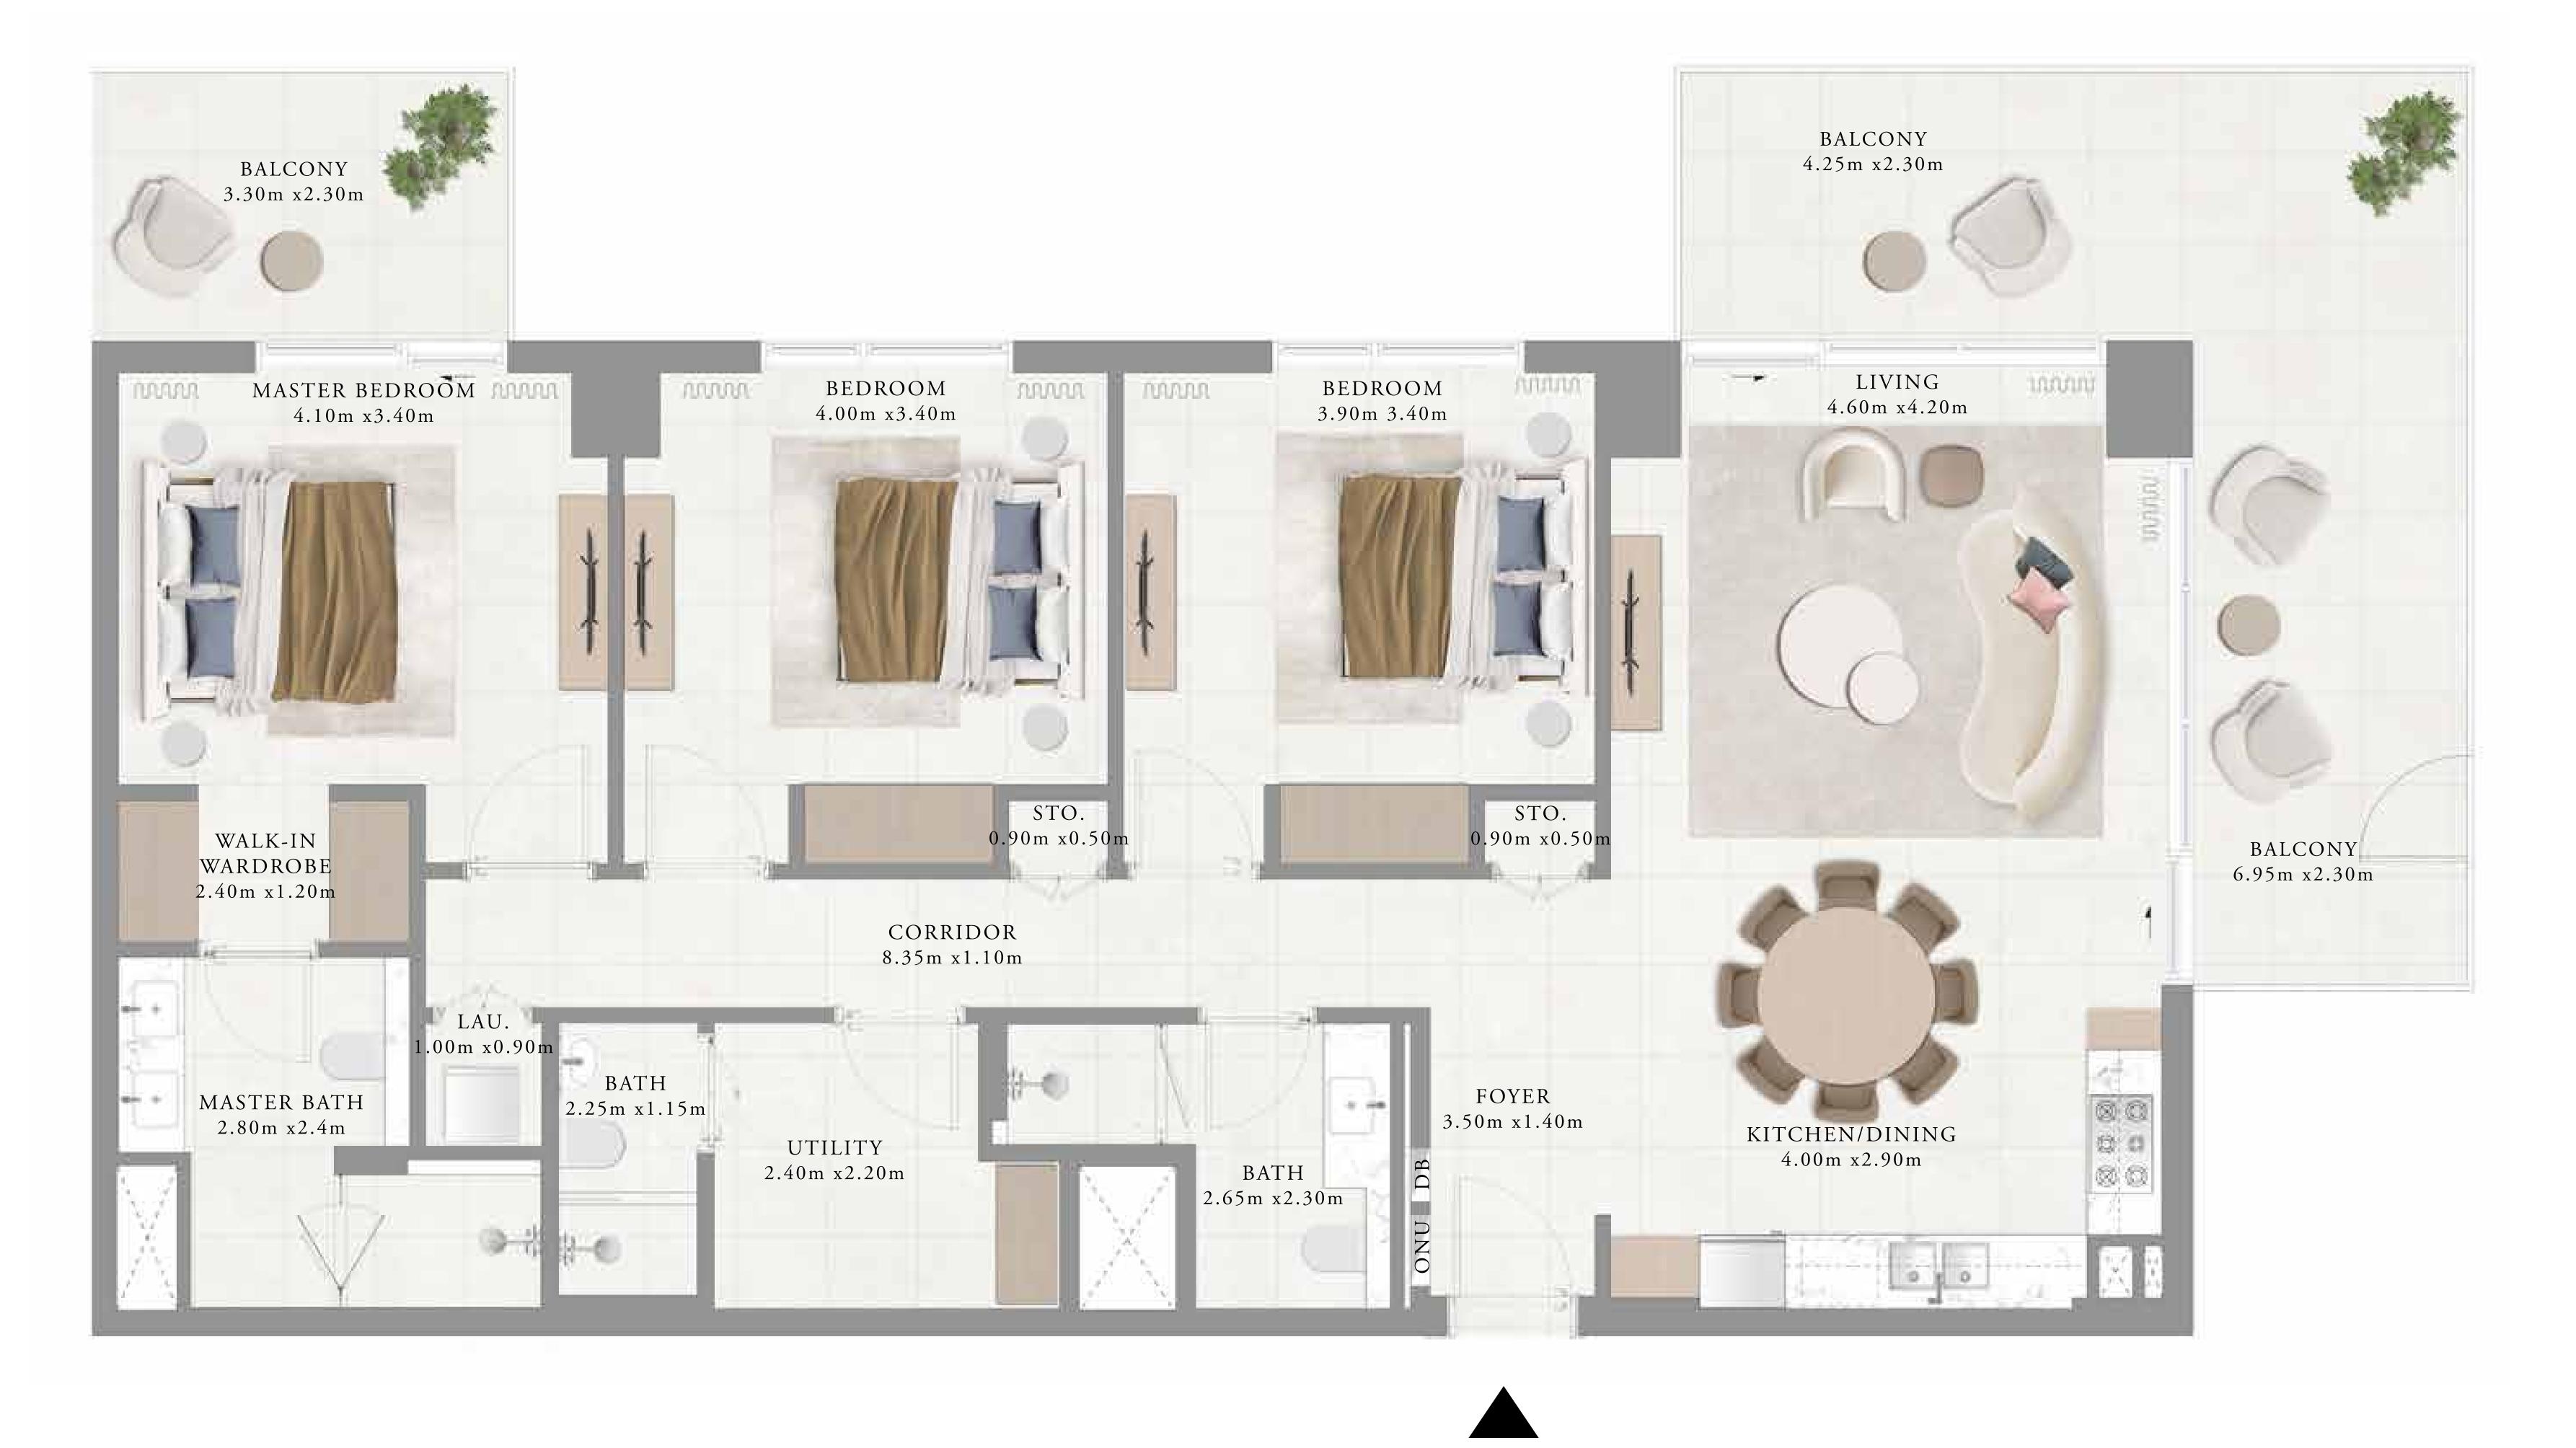

BALCONY 4.25m x1.50m MASTER BEDROOM BEDROOM LIVING 4.60m x4.20m 3.80m 3.40m 4.10m x4.10m BALCONY 7.00m x1.50m WALK-IN WARDROBE 2.40m x1.70m CORRIDOR 4.10m x1.10m KITCHEN/DINING 4.00m x2.90m FOYER MASTER BATH 3.50m x1.40m 2.80m x2.40m BATH 2.90m x2.30m