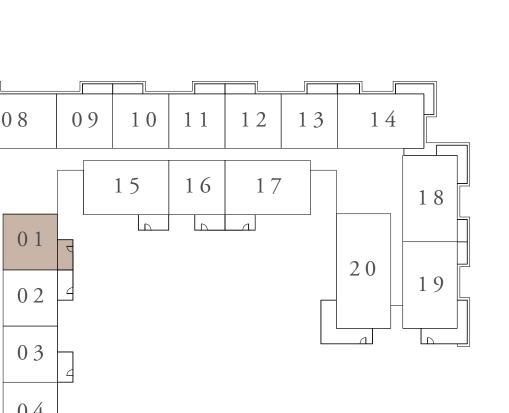

# OCEAN COVE

RASHID YACHTS & MARINA

FLOOR PLAN







# BUILDING 01 1 BEDROOM-1A

UNITS 102,116

| SUITE AREA   | 66.41 SQ.M. | 714.83 SQ.FT. |
|--------------|-------------|---------------|
| BALCONY AREA | 11.23 SQ.M. | 120.88 SQ.FT. |
| TOTAL AREA   | 77.64 SQ.M. | 835.71 SQ.FT. |





FIRST FLOOR LEVEL







# BUILDING 01 1 BEDROOM-1B

UNITS 101

| SUITE AREA   | 67.21 SQ.M. | 723.44 SQ.FT. |
|--------------|-------------|---------------|
| BALCONY AREA | 11.23 SQ.M. | 120.88 SQ.FT. |
| TOTAL AREA   | 78.44 SQ.M. | 844.32 SQ.FT. |





FIRST FLOOR LEVEL







# BUILDING 01 1 BEDROOM-1B

UNITS 103

| SUITE AREA   | 66.41 SQ.M. | 714.83 SQ.FT. |
|--------------|-------------|---------------|
| BALCONY AREA | 11.23 SQ.M. | 120.88 SQ.FT. |
| TOTAL AREA   | 77.64 SQ.M. | 835.71 SQ.FT. |







FIRST FLOOR LEVEL









# BUILDING 01 1 BEDROOM-1C

UNITS 110,112,202,210,216,302,310,316,402, 410,416,502,510,516,602,610,616,702, 710,716,802,902

| SUITE AREA   | 66.41 SQ.M. | 714.83 SQ.FT. |
|--------------|-------------|---------------|
| BALCONY AREA | 07.57 SQ.M. | 81.48 SQ.FT.  |
| TOTAL AREA   | 73.98 SQ.M. | 796.31 SQ.FT. |











# BUILDING 01 1 BEDROOM-1C

UNITS 212,312,412,512,612,712

| SUITE AREA   | 66.41 SQ.M. | 714.83 SQ.FT. |
|--------------|-------------|---------------|
| BALCONY AREA | 07.54 SQ.M. | 81.1