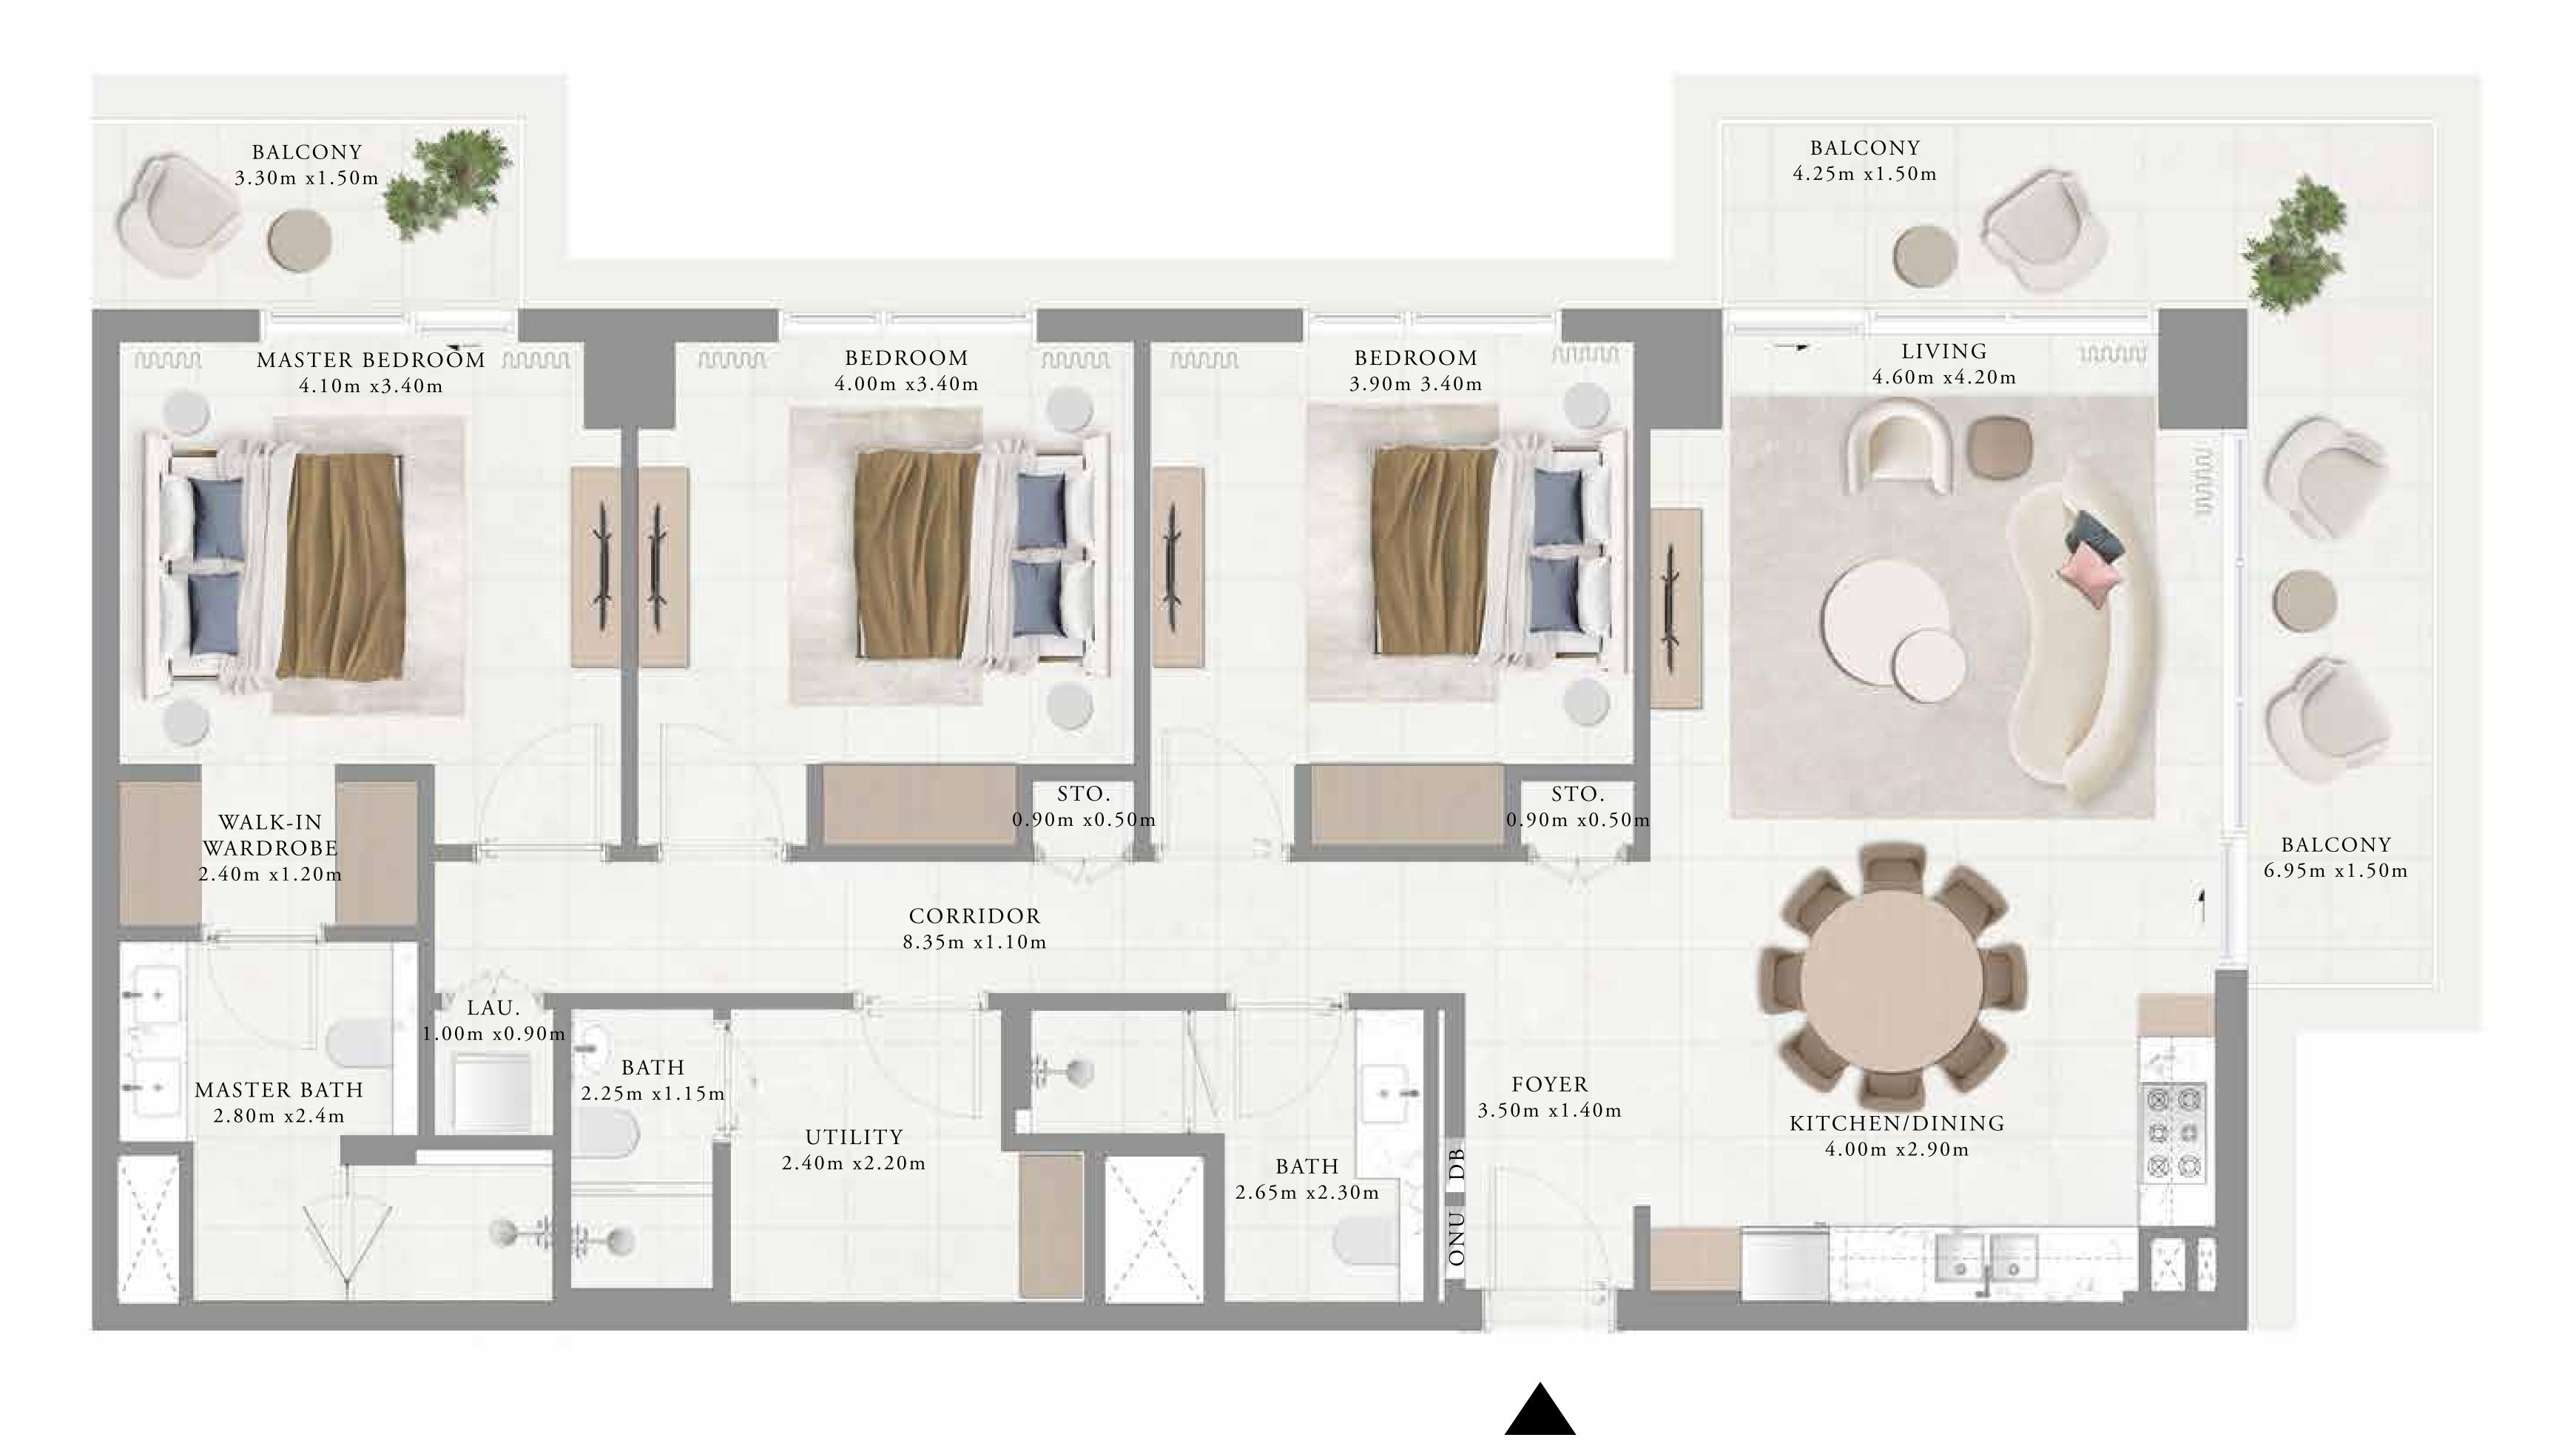

BALCONY 4.25m x1.50m MASTER BEDROOM BEDROOM LIVING 4.60m x4.20m 3.80m 3.40m 4.10m x4.10m BALCONY 7.00m x1.50m WALK-IN WARDROBE 2.40m x1.70m CORRIDOR 4.10m x1.10m KITCHEN/DINING 4.00m x2.90m FOYER MASTER BATH 3.50m x1.40m 2.80m x2.40m BATH 2.90m x2.30m