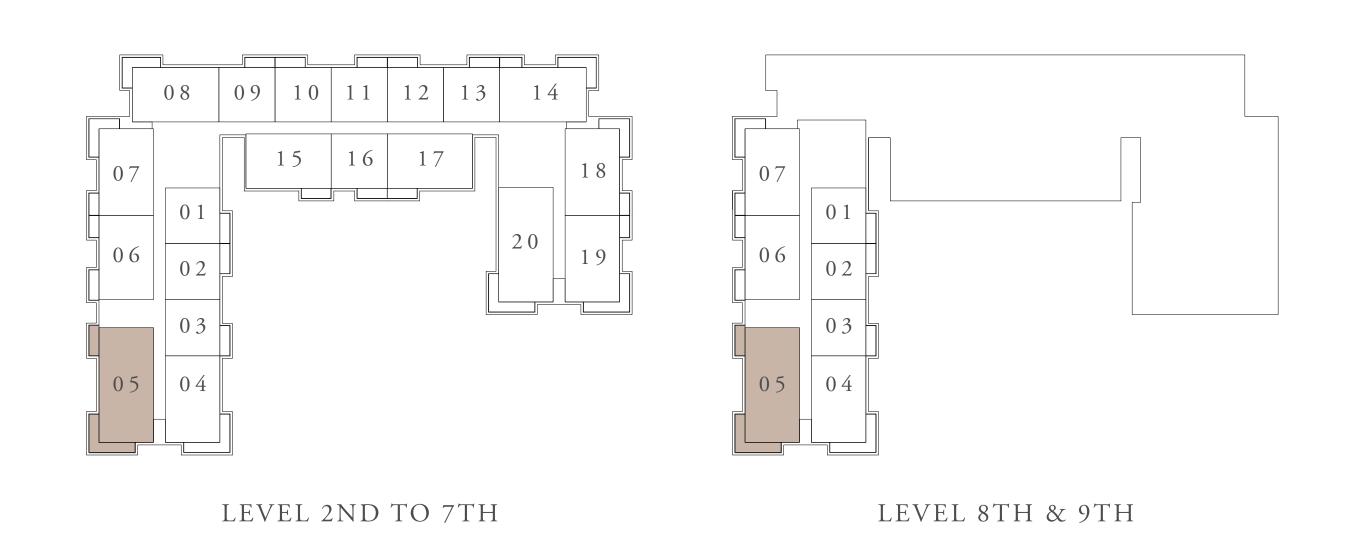

# BUILDING 01 2 BEDROOM-2E

UNITS 207,307,407,507,607,807,907

| SUITE AREA   | 101.36 SQ.M. | 1091.03 SQ.FT. |
|--------------|--------------|----------------|
| BALCONY AREA | 20.11 SQ.M.  | 216.46 SQ.FT.  |
| TOTAL AREA   | 121.47 SQ.M. | 1307.49 SQ.FT. |











## BUILDING 01 3 BEDROOM-1A

UNIT

TOTAL AREA

| SUITE AREA   | 135.68 SQ.M. | 1460.45 SQ.FT. |
|--------------|--------------|----------------|
| BALCONY AREA | 31.40 SQ.M.  | 337.99 SQ.FT.  |

167.08 SQ.M.

105

1798.44 SQ.FT.













#### BUILDING 01 3 BEDROOM-1B

#### 205,305,405,505,605,705,805,905 UNITS

| SUITE AREA   | 135.68 SQ.M. | 1460.45 SQ.FT. |
|--------------|--------------|----------------|
| BALCONY AREA | 25.88 SQ.M.  | 278.57 SQ.FT.  |
| TOTAL AREA   | 161.56 SQ.M. | 1739.02 SQ.FT. |











#### OCEAN COVE

RASHID YACHTS & MARINA

# BUILDING 01 3 BEDROOM-2A

UNIT 120

| SUITE AREA   | 135.74 SQ.M. | 1461.09 SQ.FT. |
|--------------|--------------|----------------|
| BALCONY AREA | 29.03 SQ.M.  | 312.48 SQ.FT.  |
| TOTAL AREA   | 164.77 SQ.M. | 1773.57 SQ.FT. |





FIRST FLOOR LEVEL







#### BUILDING 01 3 BEDROOM-2B

| UNITS        | 220,320,420,52 | 220,320,420,520,620 |  |
|--------------|----------------|---------------------|--|
|              |                |                     |  |
|              |                |                     |  |
| SUITE AREA   | 135.74 SQ.M.   | 1461.09 SQ.FT.      |  |
| BALCONY AREA | 18.23 SQ.M.    | 196.23 SQ.FT.       |  |
| TOTAL AREA   | 153.97 SQ.M.   | 1657.32 SQ.FT.      |  |











#### BUILDING 01 3 BEDROOM-2B

UNI