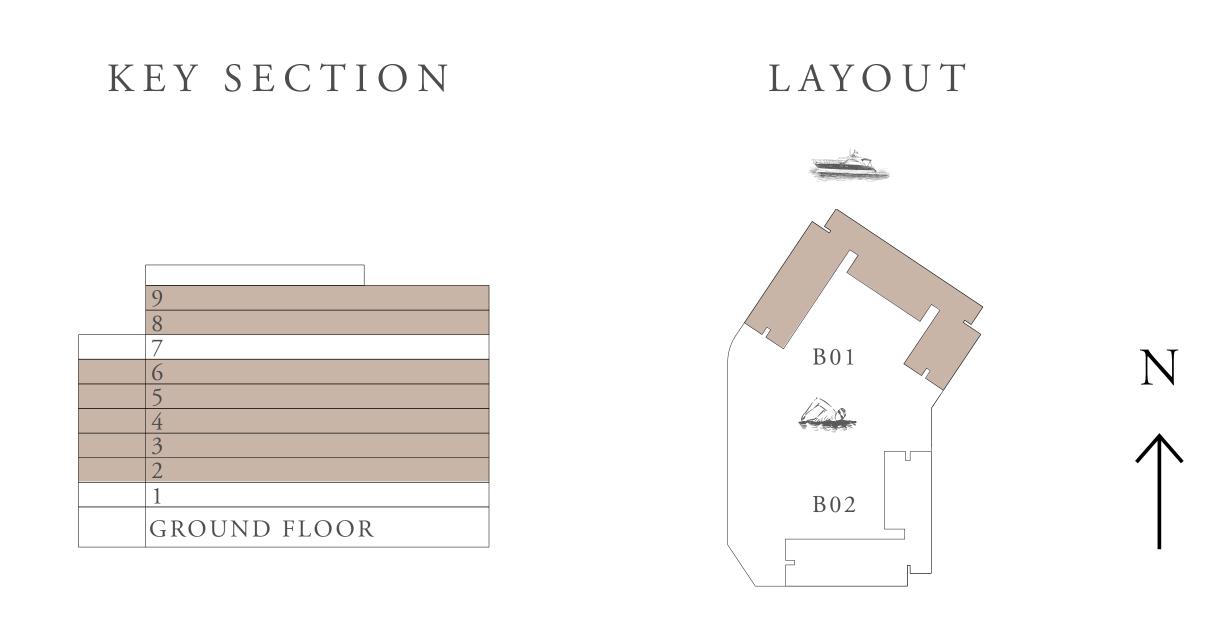

# BUILDING 01 1 BEDROOM-1C

UNITS 110,112,202,210,216,302,310,316,402, 410,416,502,510,516,602,610,616,702, 710,716,802,902

| SUITE AREA   | 66.41 SQ.M. | 714.83 SQ.FT. |
|--------------|-------------|---------------|
| BALCONY AREA | 07.57 SQ.M. | 81.48 SQ.FT.  |
| TOTAL AREA   | 73.98 SQ.M. | 796.31 SQ.FT. |

# BUILDING 01 1 BEDROOM-1C

UNITS 212,312,412,512,612,712

| SUITE AREA   | 66.41 SQ.M. | 714.83 SQ.FT. |
|--------------|-------------|---------------|
| BALCONY AREA | 07.54 SQ.M. | 81.16 SQ.FT.  |
| TOTAL AREA   | 73.95 SQ.M. | 795.99 SQ.FT. |

# BUILDING 01 1 BEDROOM-1D

UNITS 211,311,411,511,611,711

| SUITE AREA   | 66.41 SQ.M. | 714.83 SQ.FT. |
|--------------|-------------|---------------|
| BALCONY AREA | 07.59 SQ.M. | 81.70 SQ.FT.  |
| TOTAL AREA   | 74.00 SQ.M. | 796.53 SQ.FT. |

#### BUILDING 01 1 BEDROOM-1D

UNITS 109,111,113,209,213,309,313,409,413, 509,513,609,613,709,713,803,903

| SUITE AREA   | 66.41 SQ.M. | 714.83 SQ.FT. |
|--------------|-------------|---------------|
| BALCONY AREA | 07.57 SQ.M. | 81.48 SQ.FT.  |
| TOTAL AREA   | 73.98 SQ.M. | 796.31 SQ.FT. |