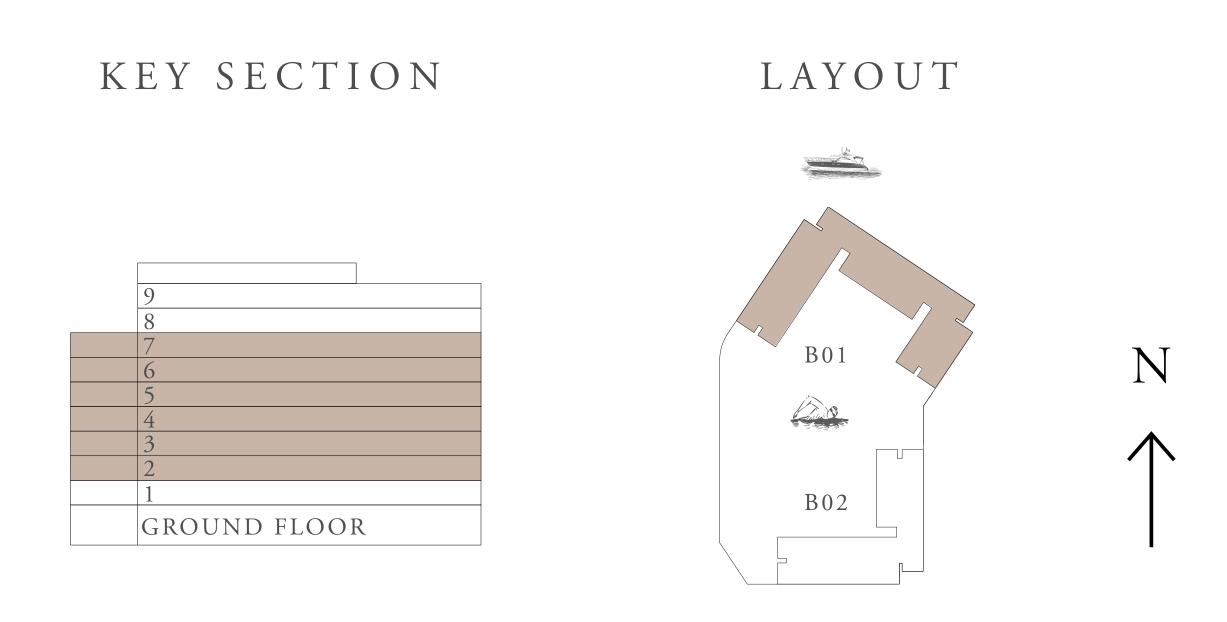

# BUILDING 01 1 BEDROOM-1C

UNITS 110,112,202,210,216,302,310,316,402, 410,416,502,510,516,602,610,616,702, 710,716,802,902

| SUITE AREA   | 66.41 SQ.M. | 714.83 SQ.FT. |
|--------------|-------------|---------------|
| BALCONY AREA | 07.57 SQ.M. | 81.48 SQ.FT.  |
| TOTAL AREA   | 73.98 SQ.M. | 796.31 SQ.FT. |

# BUILDING 01 1 BEDROOM-1C

UNITS 212,312,412,512,612,712

| SUITE AREA   | 66.41 SQ.M. | 714.83 SQ.FT. |
|--------------|-------------|---------------|
| BALCONY AREA | 07.54 SQ.M. | 81.16 SQ.FT.  |
| TOTAL AREA   | 73.95 SQ.M. | 795.99 SQ.FT. |

# BUILDING 01 1 BEDROOM-1D

UNITS 211,311,411,511,611,711

| SUITE AREA   | 66.41 SQ.M. | 714.83 SQ.FT. |
|--------------|-------------|---------------|
| BALCONY AREA | 07.59 SQ.M. | 81.70 SQ.FT.  |
| TOTAL AREA   | 74.00 SQ.M. | 796.53 SQ.FT. |

#### BUILDING 01 1 BEDROOM-1D

UNITS 109,111,113,209,213,309,313,409,413, 509,513,609,613,709,713,803,903

| SUITE AREA   | 66.41 SQ.M. | 714.83 SQ.FT. |
|--------------|-------------|---------------|
| BALCONY AREA | 07.57 SQ.M. | 81.48 SQ.FT.  |
| TOTAL AREA   | 73.98 SQ.M. | 796.31 SQ.FT. |