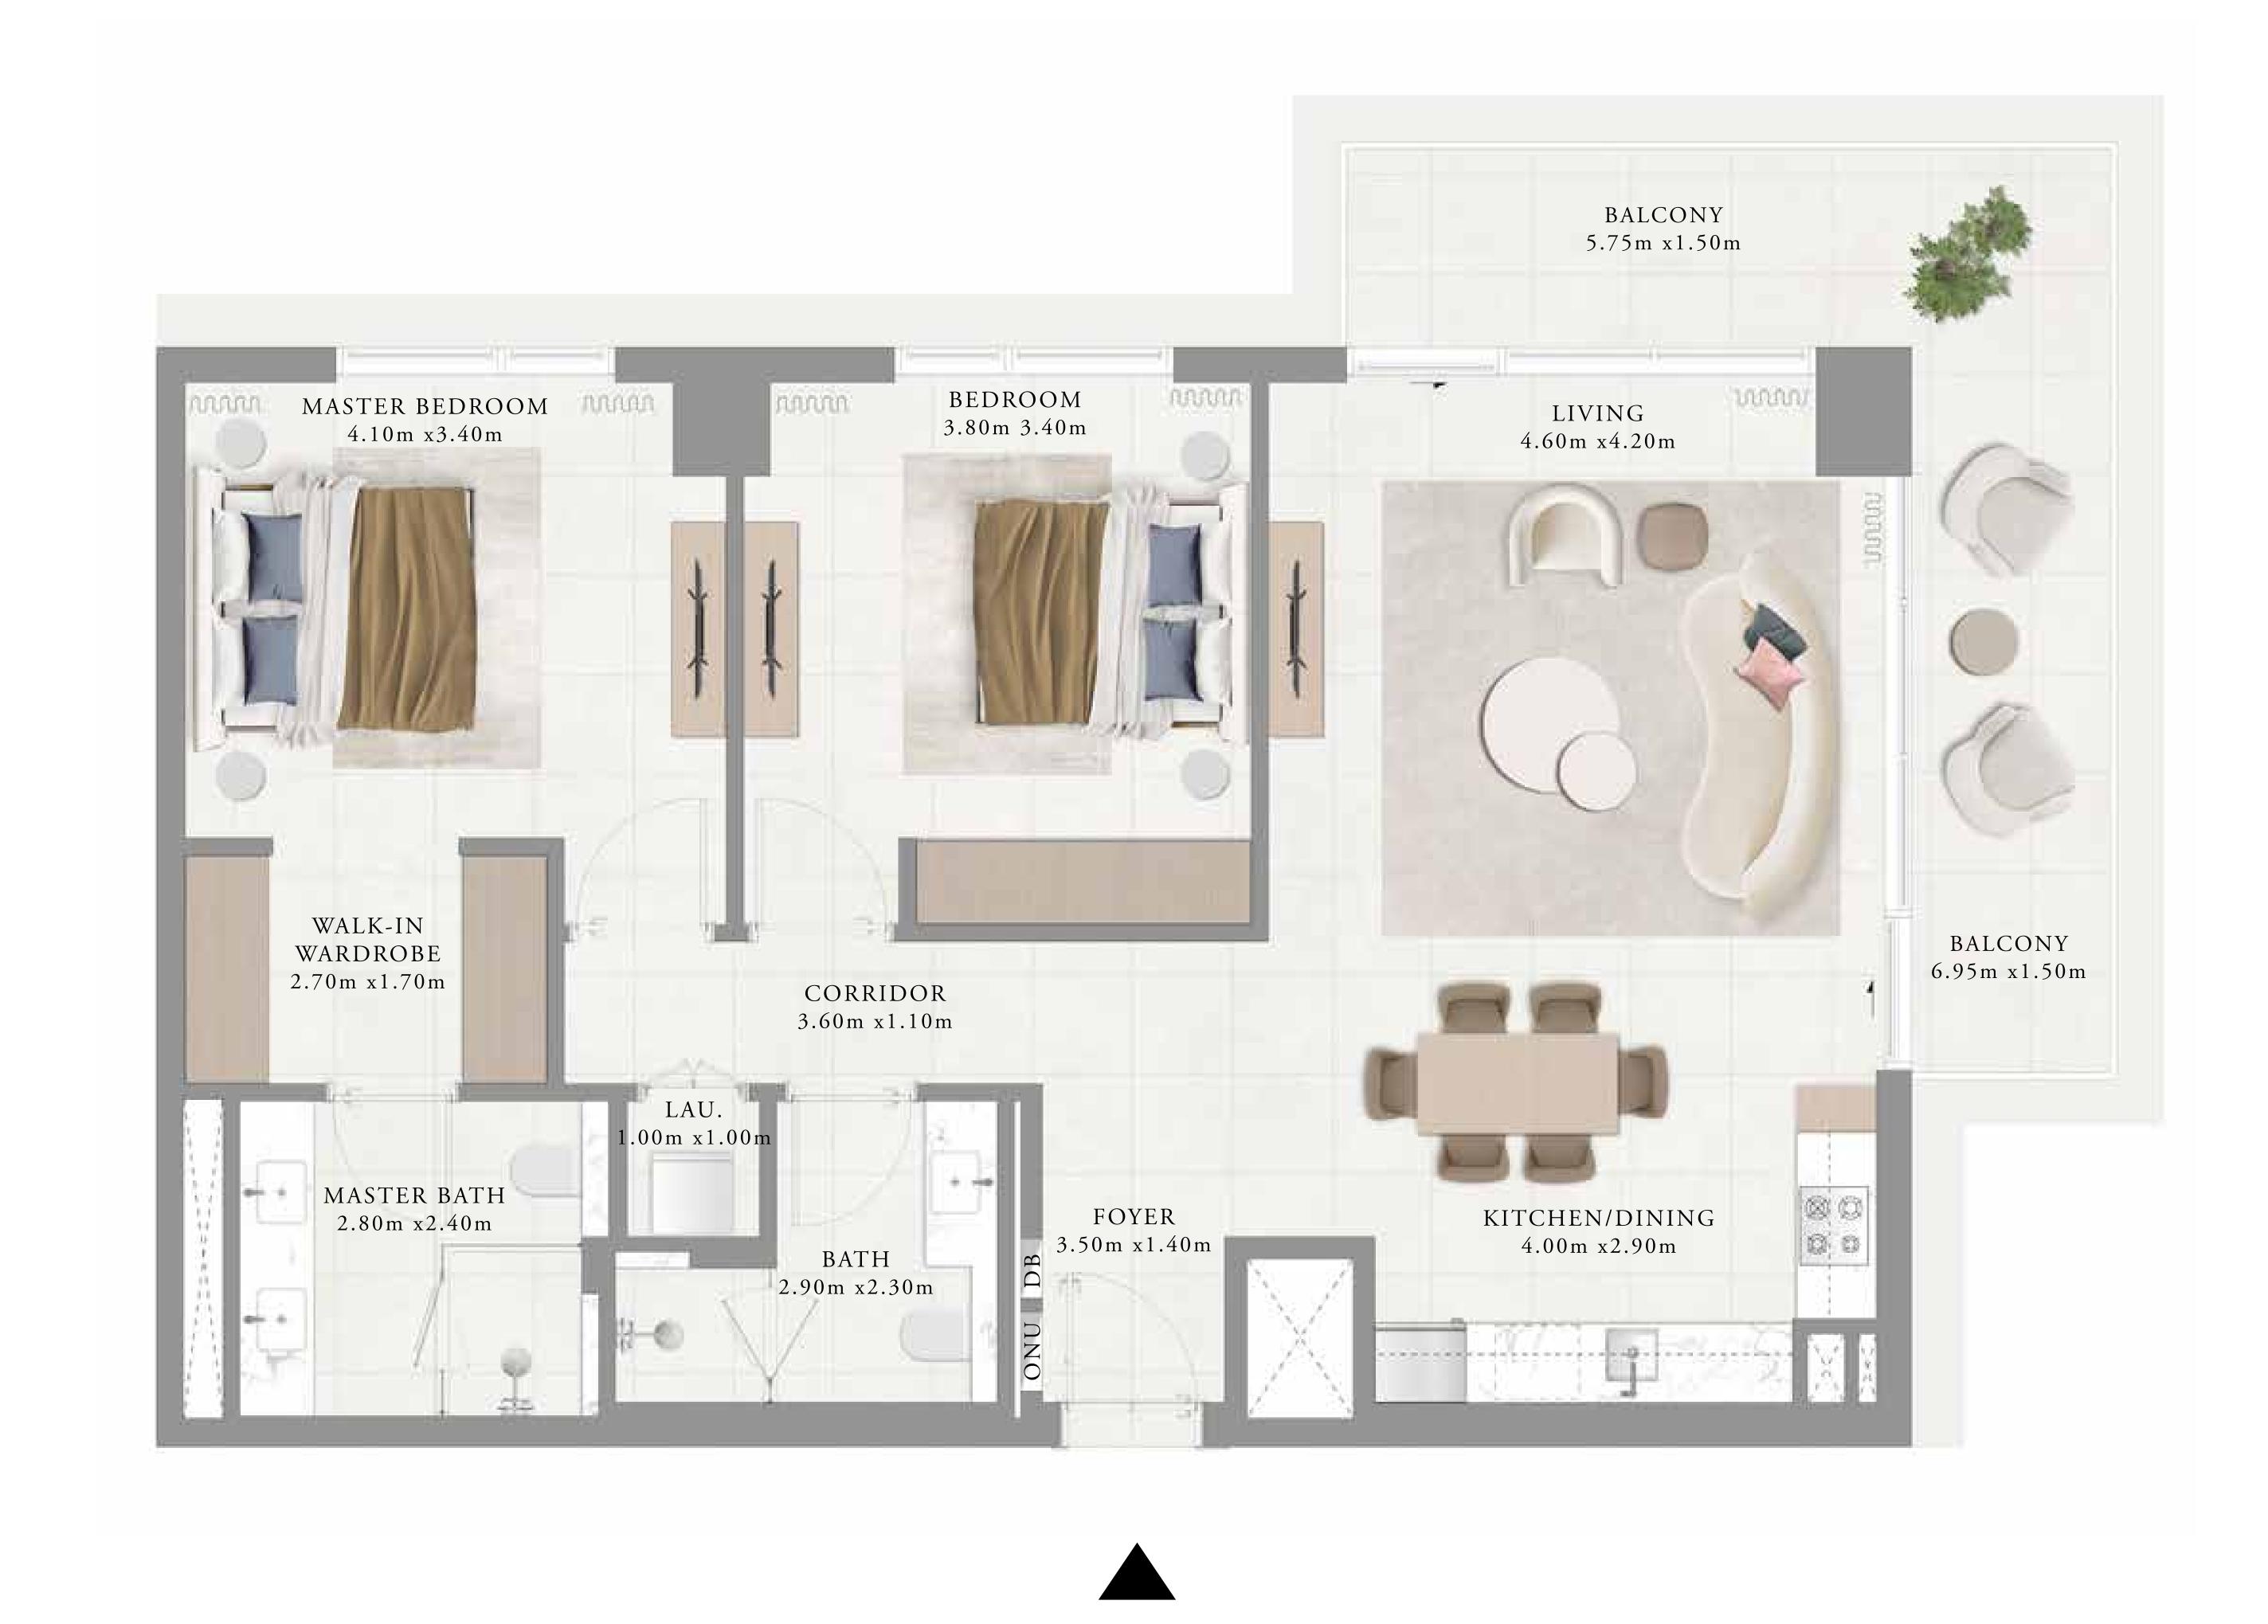

BALCONY 4.25m x1.50m MASTER BEDROOM BEDROOM LIVING 4.60m x4.20m 3.80m 3.40m 4.10m x4.10m BALCONY 7.00m x1.50m WALK-IN WARDROBE 2.40m x1.70m CORRIDOR 4.10m x1.10m KITCHEN/DINING 4.00m x2.90m FOYER MASTER BATH 3.50m x1.40m 2.80m x2.40m BATH 2.90m x2.30m