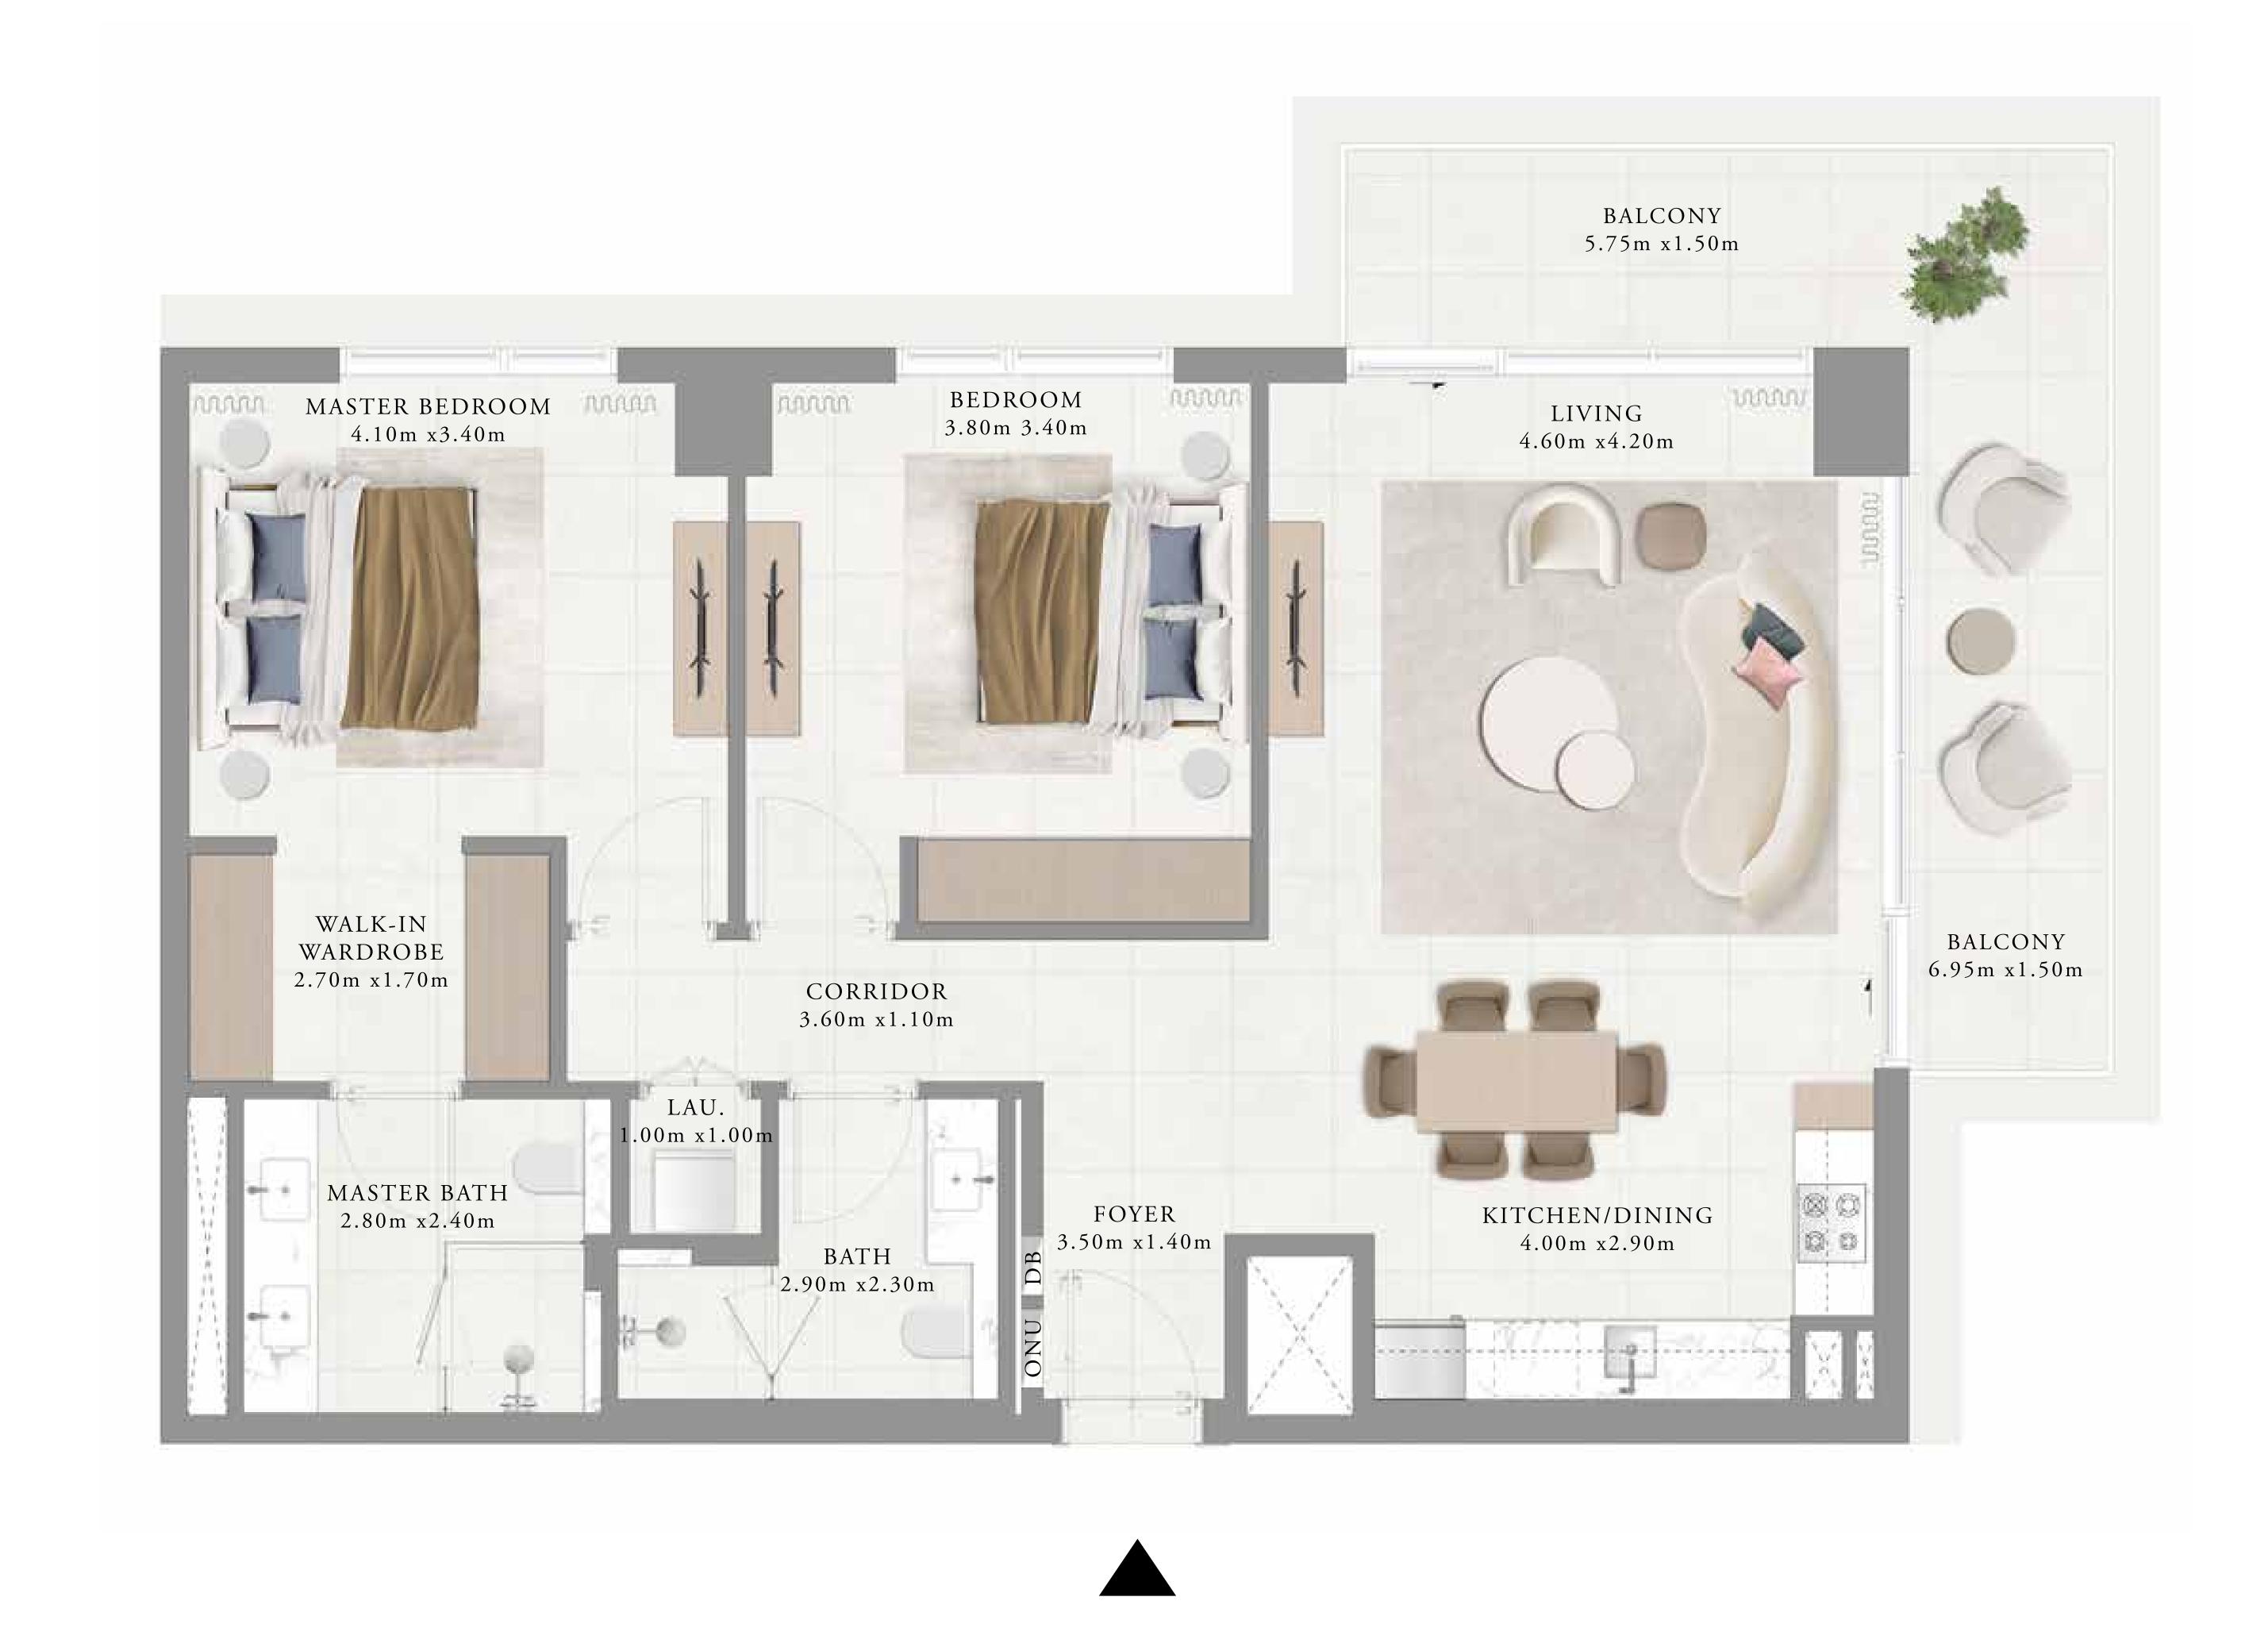

# BUILDING 01 2 BEDROOM-2E

UNIT 707

| SUITE AREA   | 101.38 SQ.M. | 1091.25 SQ.FT. |
|--------------|--------------|----------------|
| BALCONY AREA | 20.10 SQ.M.  | 216.35 SQ.FT.  |
| TOTAL AREA   | 121.48 SQ.M. | 1307.60 SQ.FT. |

# BUILDING 01 2 BEDROOM-2E

UNITS 207,307,407,507,607,807,907

| SUITE AREA   | 101.36 SQ.M. | 1091.03 SQ.FT. |
|--------------|--------------|----------------|
| BALCONY AREA | 20.11 SQ.M.  | 216.46 SQ.FT.  |
| TOTAL AREA   | 121.47 SQ.M. | 1307.49 SQ.FT. |

## BUILDING 02 2 BEDROOM-2D

UNITS 607,707

| SUITE AREA   | 101.36 SQ.M. | 1091.03 SQ.FT. |
|--------------|--------------|----------------|
| BALCONY AREA | 20.20 SQ.M.  | 217.43 SQ.FT.  |
| TOTAL AREA   | 121.56 SQ.M. | 1308.46 SQ.FT. |

## BUILDING 02 2 BEDROOM-2D

UNITS 207,307,407,507

| SUITE AREA   | 101.35 SQ.M. | 1090.92 SQ.FT. |
|--------------|--------------|----------------|
| BALCONY AREA | 20.20 SQ.M.  | 217.43 SQ.FT.  |
| TOTAL AREA   | 121.55 SQ.M. | 1308.35 SQ.FT. |