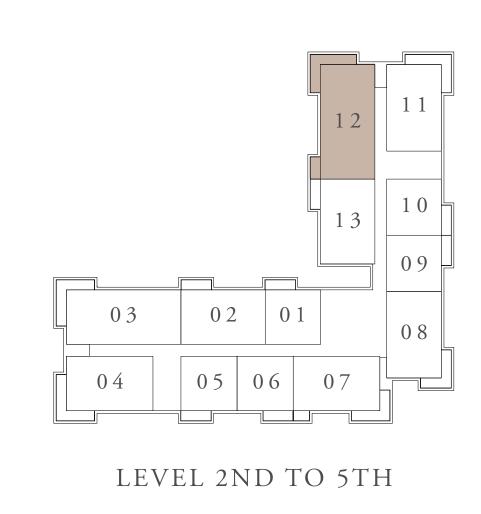

illustrative purposes only and do not represent the actual size, features, specifications, fittings, and furnishings. 7. The developer reserves the right to make revisions / alterations, at it's absolute discretion, without any liability whatsoever.





# BUILDING 02 3 BEDROOM-2C

| SUITE AREA   | 135.01 SQ.M. | 1453.24 SQ.FT. |
|--------------|--------------|----------------|
| BALCONY AREA | 35.32 SQ.M.  | 380.18 SQ.FT.  |
| TOTAL AREA   | 170.33 SQ.M. | 1833.42 SQ.FT. |













# BUILDING 02 3 BEDROOM-2D

| UNITS 212,312,412,512 |
|-----------------------|
|-----------------------|

| SUITE AREA   | 135.01 SQ.M. | 1453.24 SQ.FT. |
|--------------|--------------|----------------|
| BALCONY AREA | 23.82 SQ.M.  | 256.40 SQ.FT.  |
| TOTAL AREA   | 158.83 SQ.M. | 1709.64 SQ.FT. |