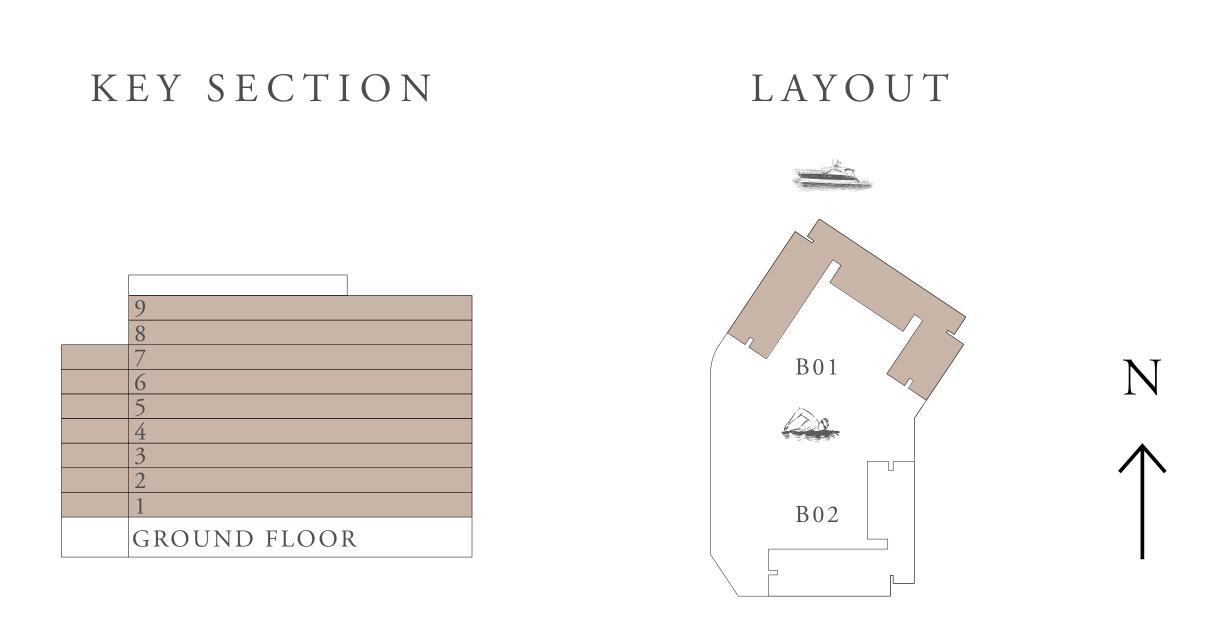

,701,801,901

| SUITE AREA   | 67.21 SQ.M. | 723.44 SQ.FT. |
|--------------|-------------|---------------|
| BALCONY AREA | 07.57 SQ.M. | 81.48 SQ.FT.  |
| TOTAL AREA   | 74.78 SQ.M. | 804.92 SQ.FT. |











# BUILDING 01 1 BEDROOM-1D

UNITS 211,311,411,511,611,711

| SUITE AREA   | 66.41 SQ.M. | 714.83 SQ.FT. |
|--------------|-------------|---------------|
| BALCONY AREA | 07.59 SQ.M. | 81.70 SQ.FT.  |
| TOTAL AREA   | 74.00 SQ.M. | 796.53 SQ.FT. |



#### KEY PLAN



LEVEL 2ND TO 7TH







#### BUILDING 01 1 BEDROOM-1D

UNITS 109,111,113,209,213,309,313,409,413, 509,513,609,613,709,713,803,903

| SUITE AREA   | 66.41 SQ.M. | 714.83 SQ.FT. |
|--------------|-------------|---------------|
| BALCONY AREA | 07.57 SQ.M. | 81.48 SQ.FT.  |
| TOTAL AREA   | 73.98 SQ.M. | 796.31 SQ.FT. |











## BUILDING 01 1 BEDROOM-1D

UNITS

203,303,403,503,603,703

| SUITE AREA   | 66.40 SQ.M. | 714.72 SQ.FT. |
|--------------|-------------|---------------|
| BALCONY AREA | 07.56 SQ.M. | 81.38 SQ.FT.  |
| TOTAL AREA   | 73.96 SQ.M. | 796.10 SQ.FT. |



#### KEY PLAN



WALK-IN
WARDROBE
2.40m v1.55m

LAU.
1.00m x0.95m

KITCHEN/DINING
3.00m x2.80m

5.60m x1.90m

FOYER
1.40m x0.60m





# BUILDING 01 2 BEDROOM-1A

UNIT 117

| SUITE AREA   | 99.56 SQ.M.  | 1071.65 SQ.FT. |
|--------------|--------------|----------------|
| BALCONY AREA | 11.23 SQ.M.  | 120.88 SQ.FT.  |
| TOTAL AREA   | 110.79 SQ.M. | 1192.53 SQ.FT. |











# BUILDING 01 2 BEDROOM-1B

UNIT 115

| SUITE AREA   | 99.53 SQ.M.  | 1071.33 SQ.FT. |
|--------------|--------------|----------------|
| BALCONY AREA | 11.23