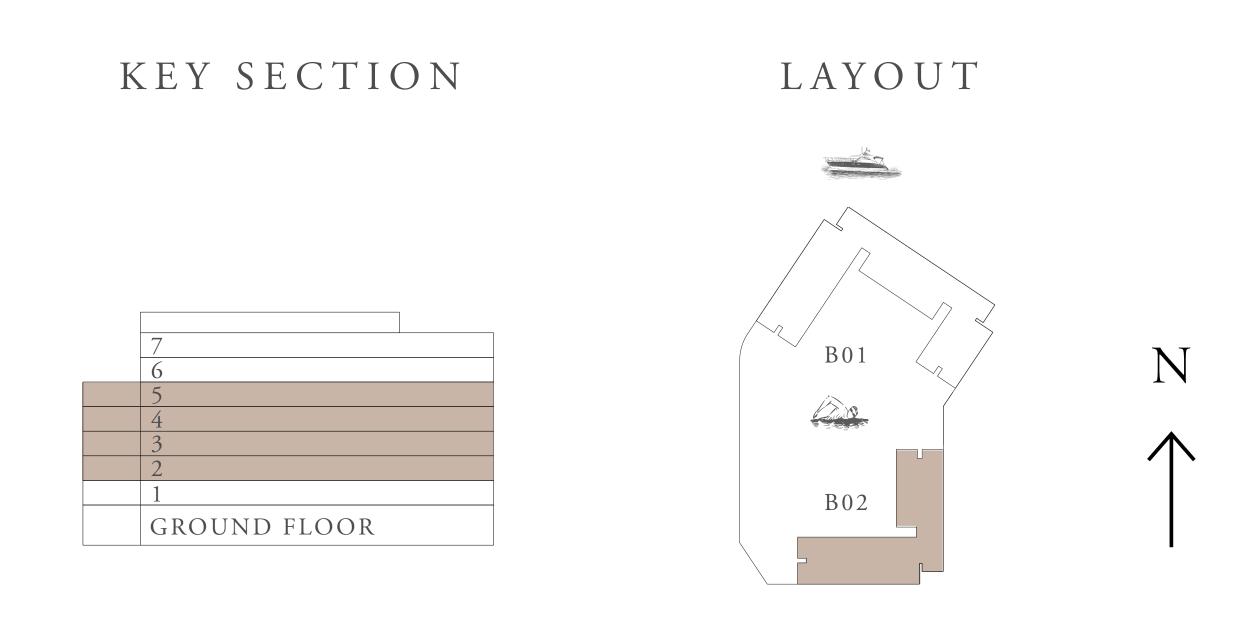

| 121.55 SQ.M. | 1308.35 SQ.FT. |













## BUILDING 02 2 BEDROOM-2F

| SUITE AREA   | 103.32 SQ.M. | 1112.13 SQ.FT. |
|--------------|--------------|----------------|
| BALCONY AREA | 24.00 SQ.M.  | 258.33 SQ.FT.  |
| TOTAL AREA   | 127.32 SQ.M. | 1370.46 SQ.FT. |















## BUILDING 02 2 BEDROOM-2G

UNITS 211,311,411,511

| SUITE AREA   | 103.32 SQ.M. | 1112.13 SQ.FT. |
|--------------|--------------|----------------|
| BALCONY AREA | 18.40 SQ.M.  | 198.06 SQ.FT.  |
| TOTAL AREA   | 121.72 SQ.M. | 1310.19 SQ.FT. |













## BUILDING 02 2 BEDROOM-2H

UNITS 208,308,408,508

| SUITE AREA   | 101.43 SQ.M. | 1091.78 SQ.FT. |
|--------------|--------------|----------------|
| BALCONY AREA | 14.53 SQ.M.  | 156.40 SQ.FT.  |
| TOTAL AREA   | 115.96 SQ.M. | 1248.18 SQ.FT. |















## BUILDING 02 2 BEDROOM-2H

| SUITE AREA   | 101.42 SQ.M. | 1091.68 SQ.FT. |
|--------------|--------------|----------------|
| BALCONY AREA | 14.53 SQ.M.  | 156.40 SQ.FT.  |
| TOTAL AREA   | 115.95 SQ.M. | 1248.08 SQ.FT. |















# BUILDING 02 3 BEDROOM-1C

UNIT 103

| SUITE AREA   | 134.87 SQ.M. | 1451.73 SQ.FT. |
|--------------|--------------|----------------|
| BALCONY AREA | 37.32 SQ.M.  | 401.71 SQ.FT.  |
| TOTAL AREA   | 172.19 SQ.M. | 1853.44 SQ.FT. |















## BUILDING 02 3 BEDROOM-1D

UNITS 203,303,403,503,603,703

| SUITE AREA   | 134.94 SQ.M. | 1452.48 SQ.FT. |
|--------------|--------------|----------------|
| BALCONY AREA | 18.23 SQ.M.  | 196.23 SQ.FT.  |
| TOTAL AREA   | 153.17 SQ.M. | 1648.71 SQ.FT. |











FLOOR PLAN 1. All dimensions a