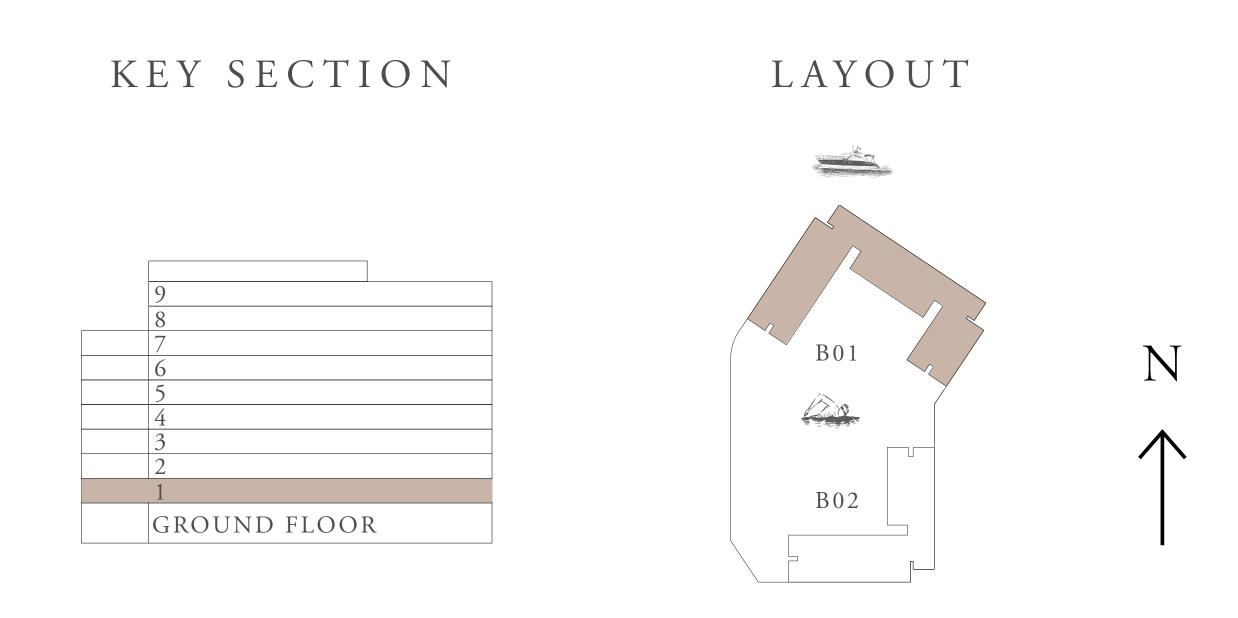

# BUILDING 01 1 BEDROOM-1B

UNITS 101

| SUITE AREA   | 67.21 SQ.M. | 723.44 SQ.FT. |
|--------------|-------------|---------------|
| BALCONY AREA | 11.23 SQ.M. | 120.88 SQ.FT. |
| TOTAL AREA   | 78.44 SQ.M. | 844.32 SQ.FT. |

FIRST FLOOR LEVEL