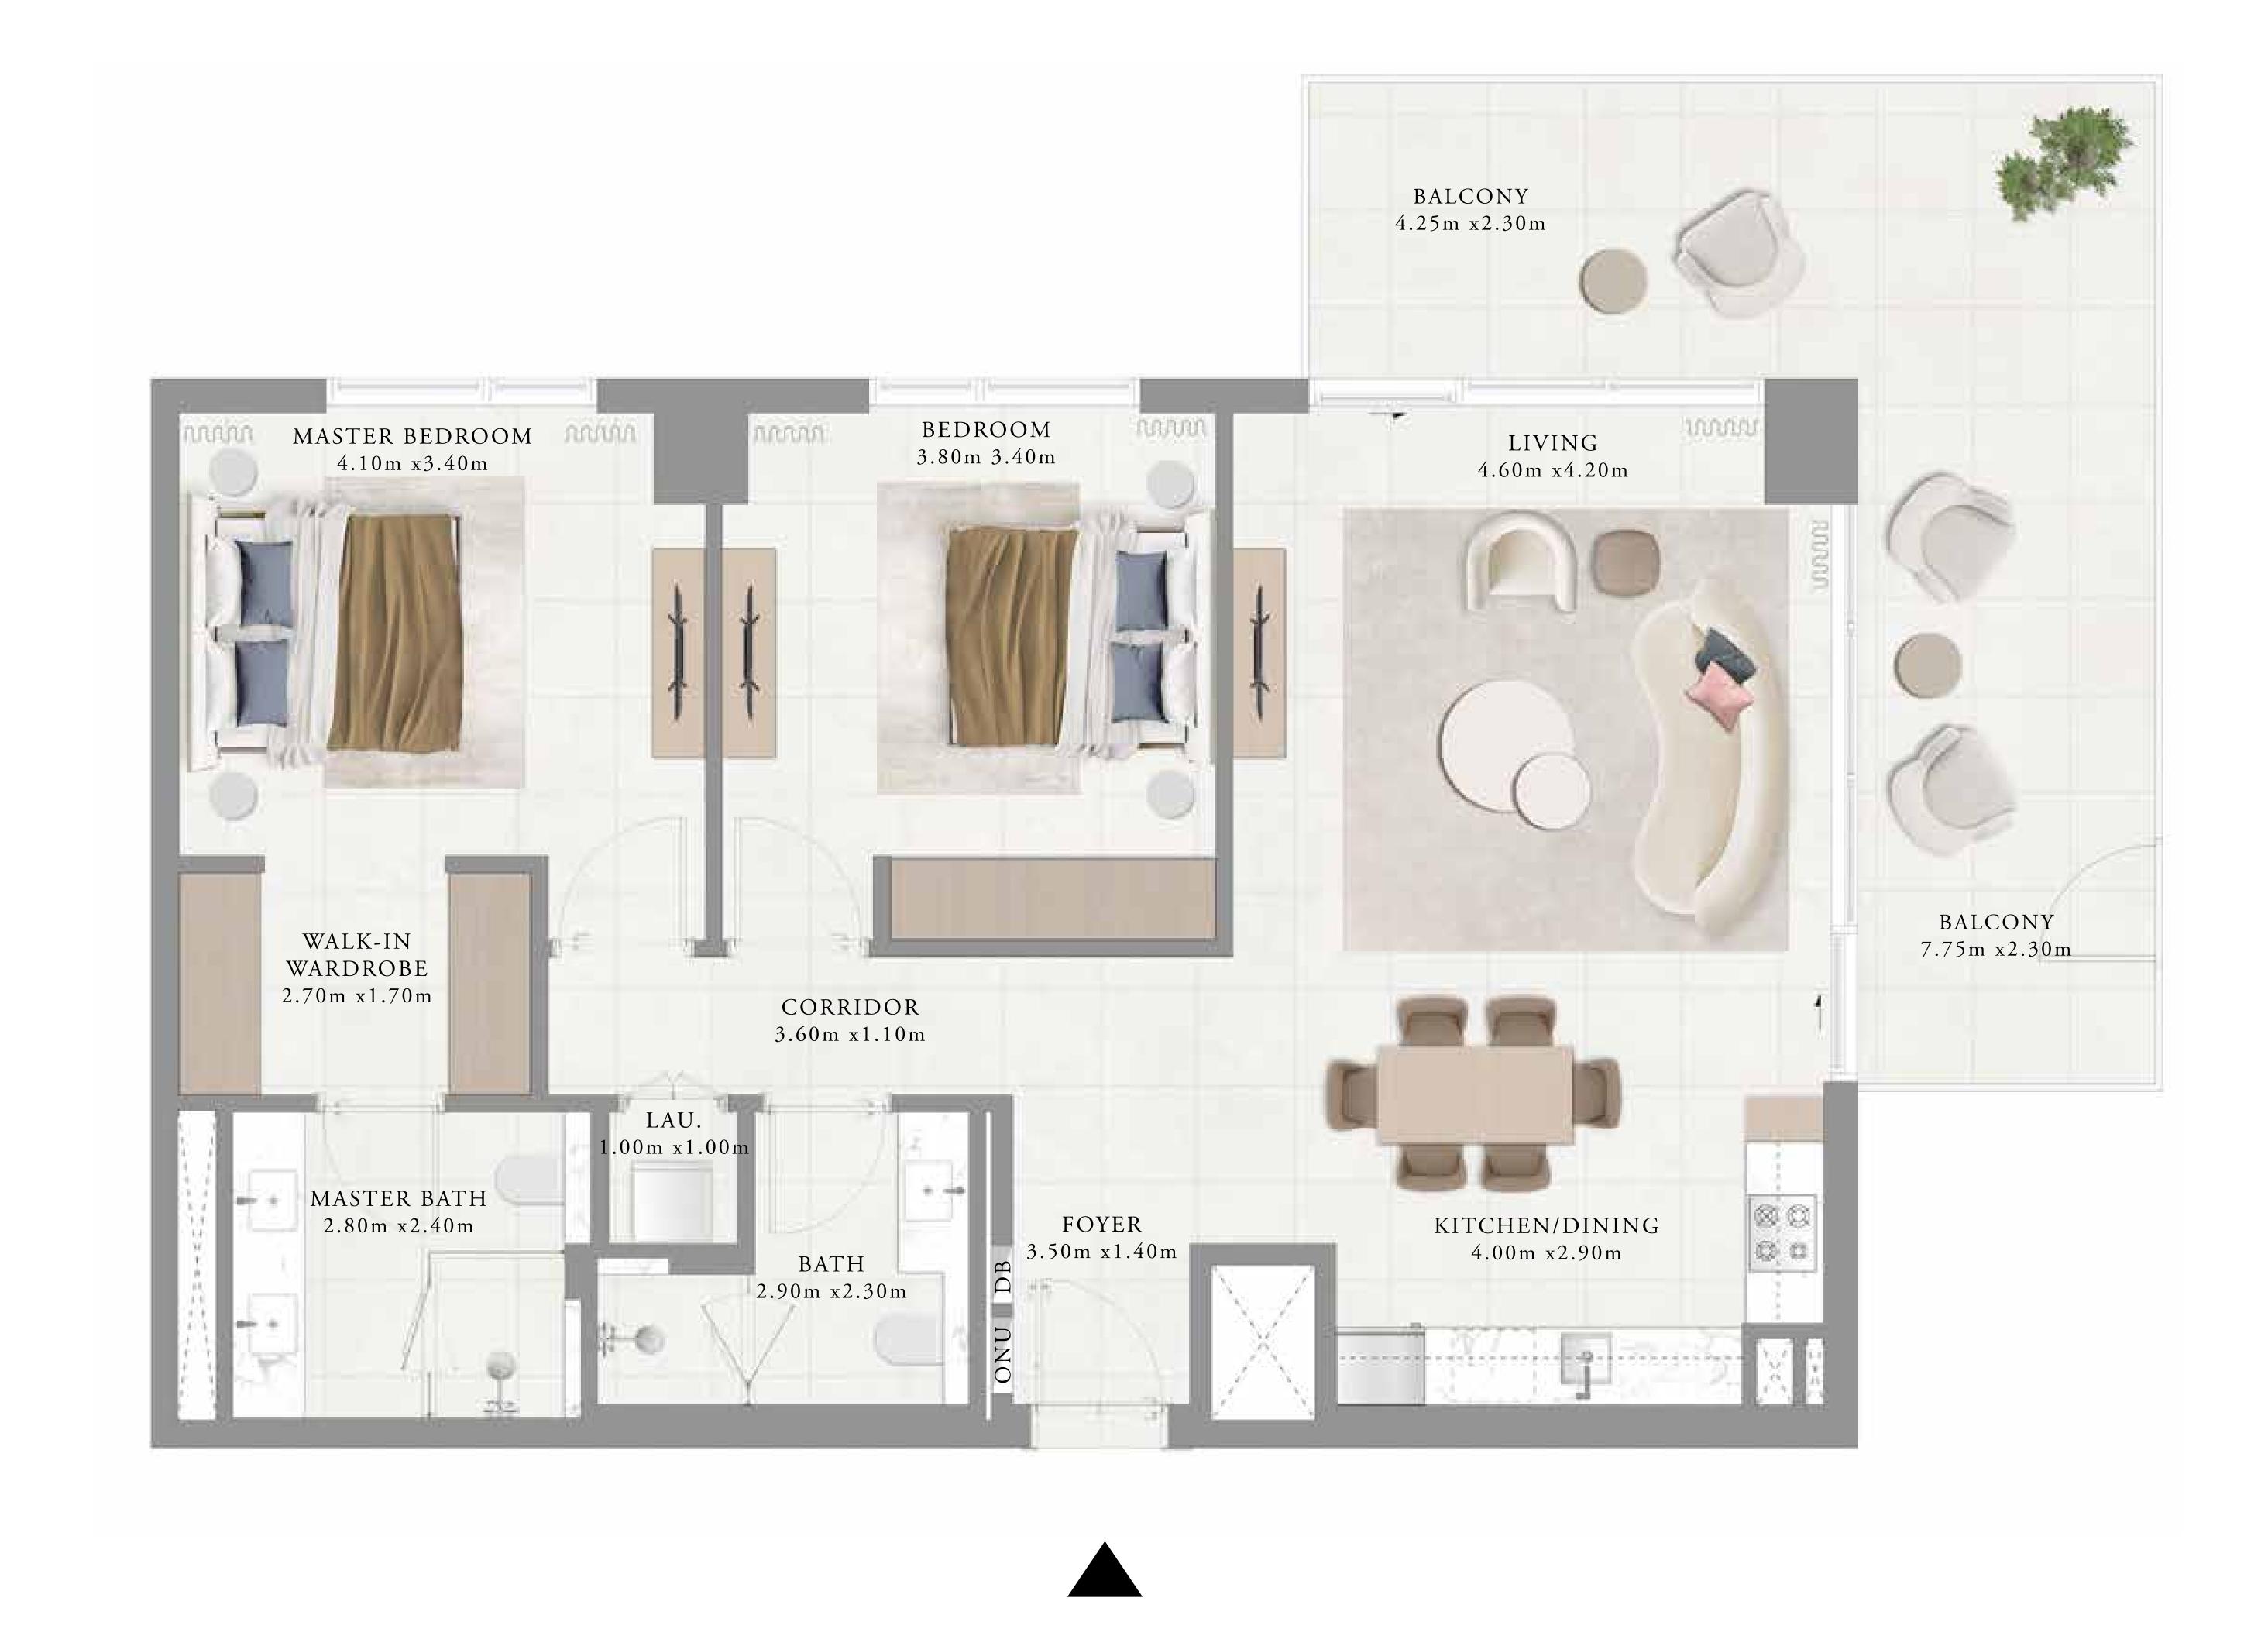

# BUILDING 01 1 BEDROOM-1C

UNITS 110,112,202,210,216,302,310,316,402, 410,416,502,510,516,602,610,616,702, 710,716,802,902

| SUITE AREA   | 66.41 SQ.M. | 714.83 SQ.FT. |
|--------------|-------------|---------------|
| BALCONY AREA | 07.57 SQ.M. | 81.48 SQ.FT.  |
| TOTAL AREA   | 73.98 SQ.M. | 796.31 SQ.FT. |

# BUILDING 01 1 BEDROOM-1C

UNITS 212,312,412,512,612,712

| SUITE AREA   | 66.41 SQ.M. | 714.83 SQ.FT. |
|--------------|-------------|---------------|
| BALCONY AREA | 07.54 SQ.M. | 81.16 SQ.FT.  |
| TOTAL AREA   | 73.95 SQ.M. | 795.99 SQ.FT. |

#### BUILDING 01 1 BEDROOM-1D

UNITS 109,111,113,209,213,309,313,409,413, 509,513,609,613,709,713,803,903

| SUITE AREA   | 66.41 SQ.M. | 714.83 SQ.FT. |
|--------------|-------------|---------------|
| BALCONY AREA | 07.57 SQ.M. | 81.48 SQ.FT.  |
| TOTAL AREA   | 73.98 SQ.M. | 796.31 SQ.FT. |

## BUILDING 01 1 BEDROOM-1D

UNITS

203,303,403,503,603,703

| SUITE AREA   | 66.40 SQ.M. | 714.72 SQ.FT. |
|--------------|-------------|---------------|
| BALCONY AREA | 07.56 SQ.M. | 81.38 SQ.FT.  |
| TOTAL AREA   | 73.96 SQ.M. | 796.10 SQ.FT. |