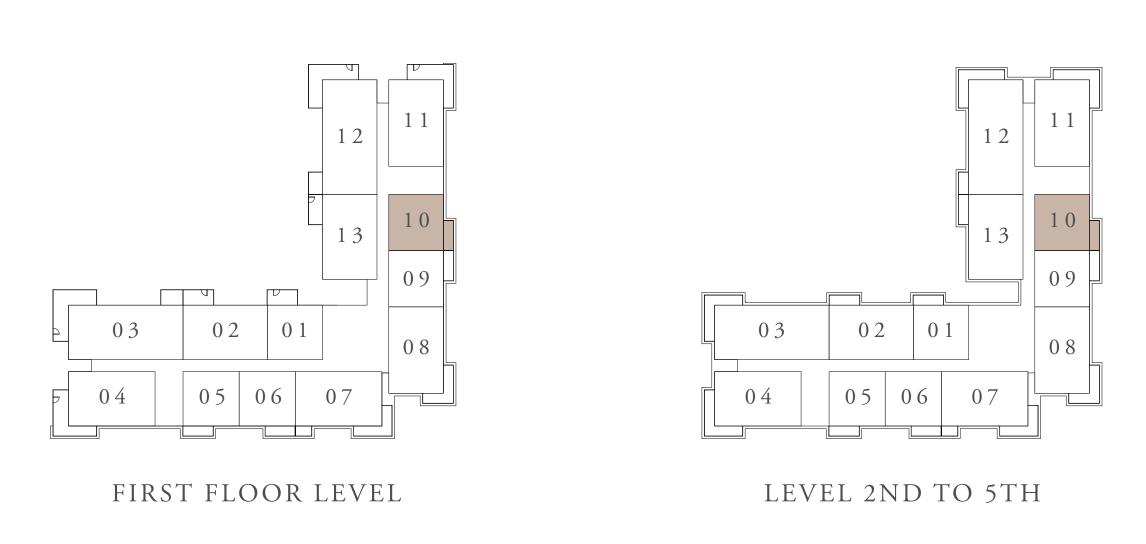

T. |











## BUILDING 02 1 BEDROOM-1C

UNITS 201,301,401,501,601,701

| SUITE AREA   | 65.40 SQ.M. | 703.96 SQ.FT. |
|--------------|-------------|---------------|
| BALCONY AREA | 07.61 SQ.M. | 81.91 SQ.FT.  |
| TOTAL AREA   | 73.01 SQ.M. | 785.87 SQ.FT. |











# BUILDING 02 1 BEDROOM-1D

#### UNITS 105,205,305,405,505,605,705

| SUITE AREA   | 67.14 SQ.M. | 722.69 SQ.FT. |
|--------------|-------------|---------------|
| BALCONY AREA | 07.61 SQ.M. | 81.91 SQ.FT.  |
| TOTAL AREA   | 74.75 SQ.M. | 804.60 SQ.FT. |

















## BUILDING 02 1 BEDROOM-1D

#### UNITS 110,210,310,410,510

| SUITE AREA   | 67.61 SQ.M. | 727.75 SQ.FT. |
|--------------|-------------|---------------|
| BALCONY AREA | 07.57 SQ.M. | 81.48 SQ.FT.  |
| TOTAL AREA   | 75.18 SQ.M. | 809.23 SQ.FT. |













## BUILDING 02 2 BEDROOM-1A

| SUITE AREA   | 99.42 SQ.M.  | 1070.15 SQ.FT. |
|--------------|--------------|----------------|
| BALCONY AREA | 10.31 SQ.M.  | 110.98 SQ.FT.  |
| TOTAL AREA   | 109.73 SQ.M. | 1181.13 SQ.FT. |















## BUILDING 02 2 BEDROOM-1B

| SUITE AREA   | 99.43 SQ.M.  | 1070.26 SQ.FT. |
|--------------|--------------|----------------|
| BALCONY AREA | 11.35 SQ.M.  | 122.17 SQ.FT.  |
| TOTAL AREA   | 110.78 SQ.M. | 1192.43 SQ.FT. |













## BUILDING 02 2 BEDROOM-1C

UNITS 213,313,413,513

| SUITE AREA   | 99.43 SQ.M.  | 1070.26 SQ.FT. |
|--------------|--------------|----------------|
| BALCONY AREA | 7.57 SQ.M.   | 81.48 SQ.FT.   |
| TOTAL AREA   | 107.00 SQ.M. | 1151.74 SQ.FT. |















### BUILDING 02 2 BEDROOM-1D

UNITS 202,302,402,5