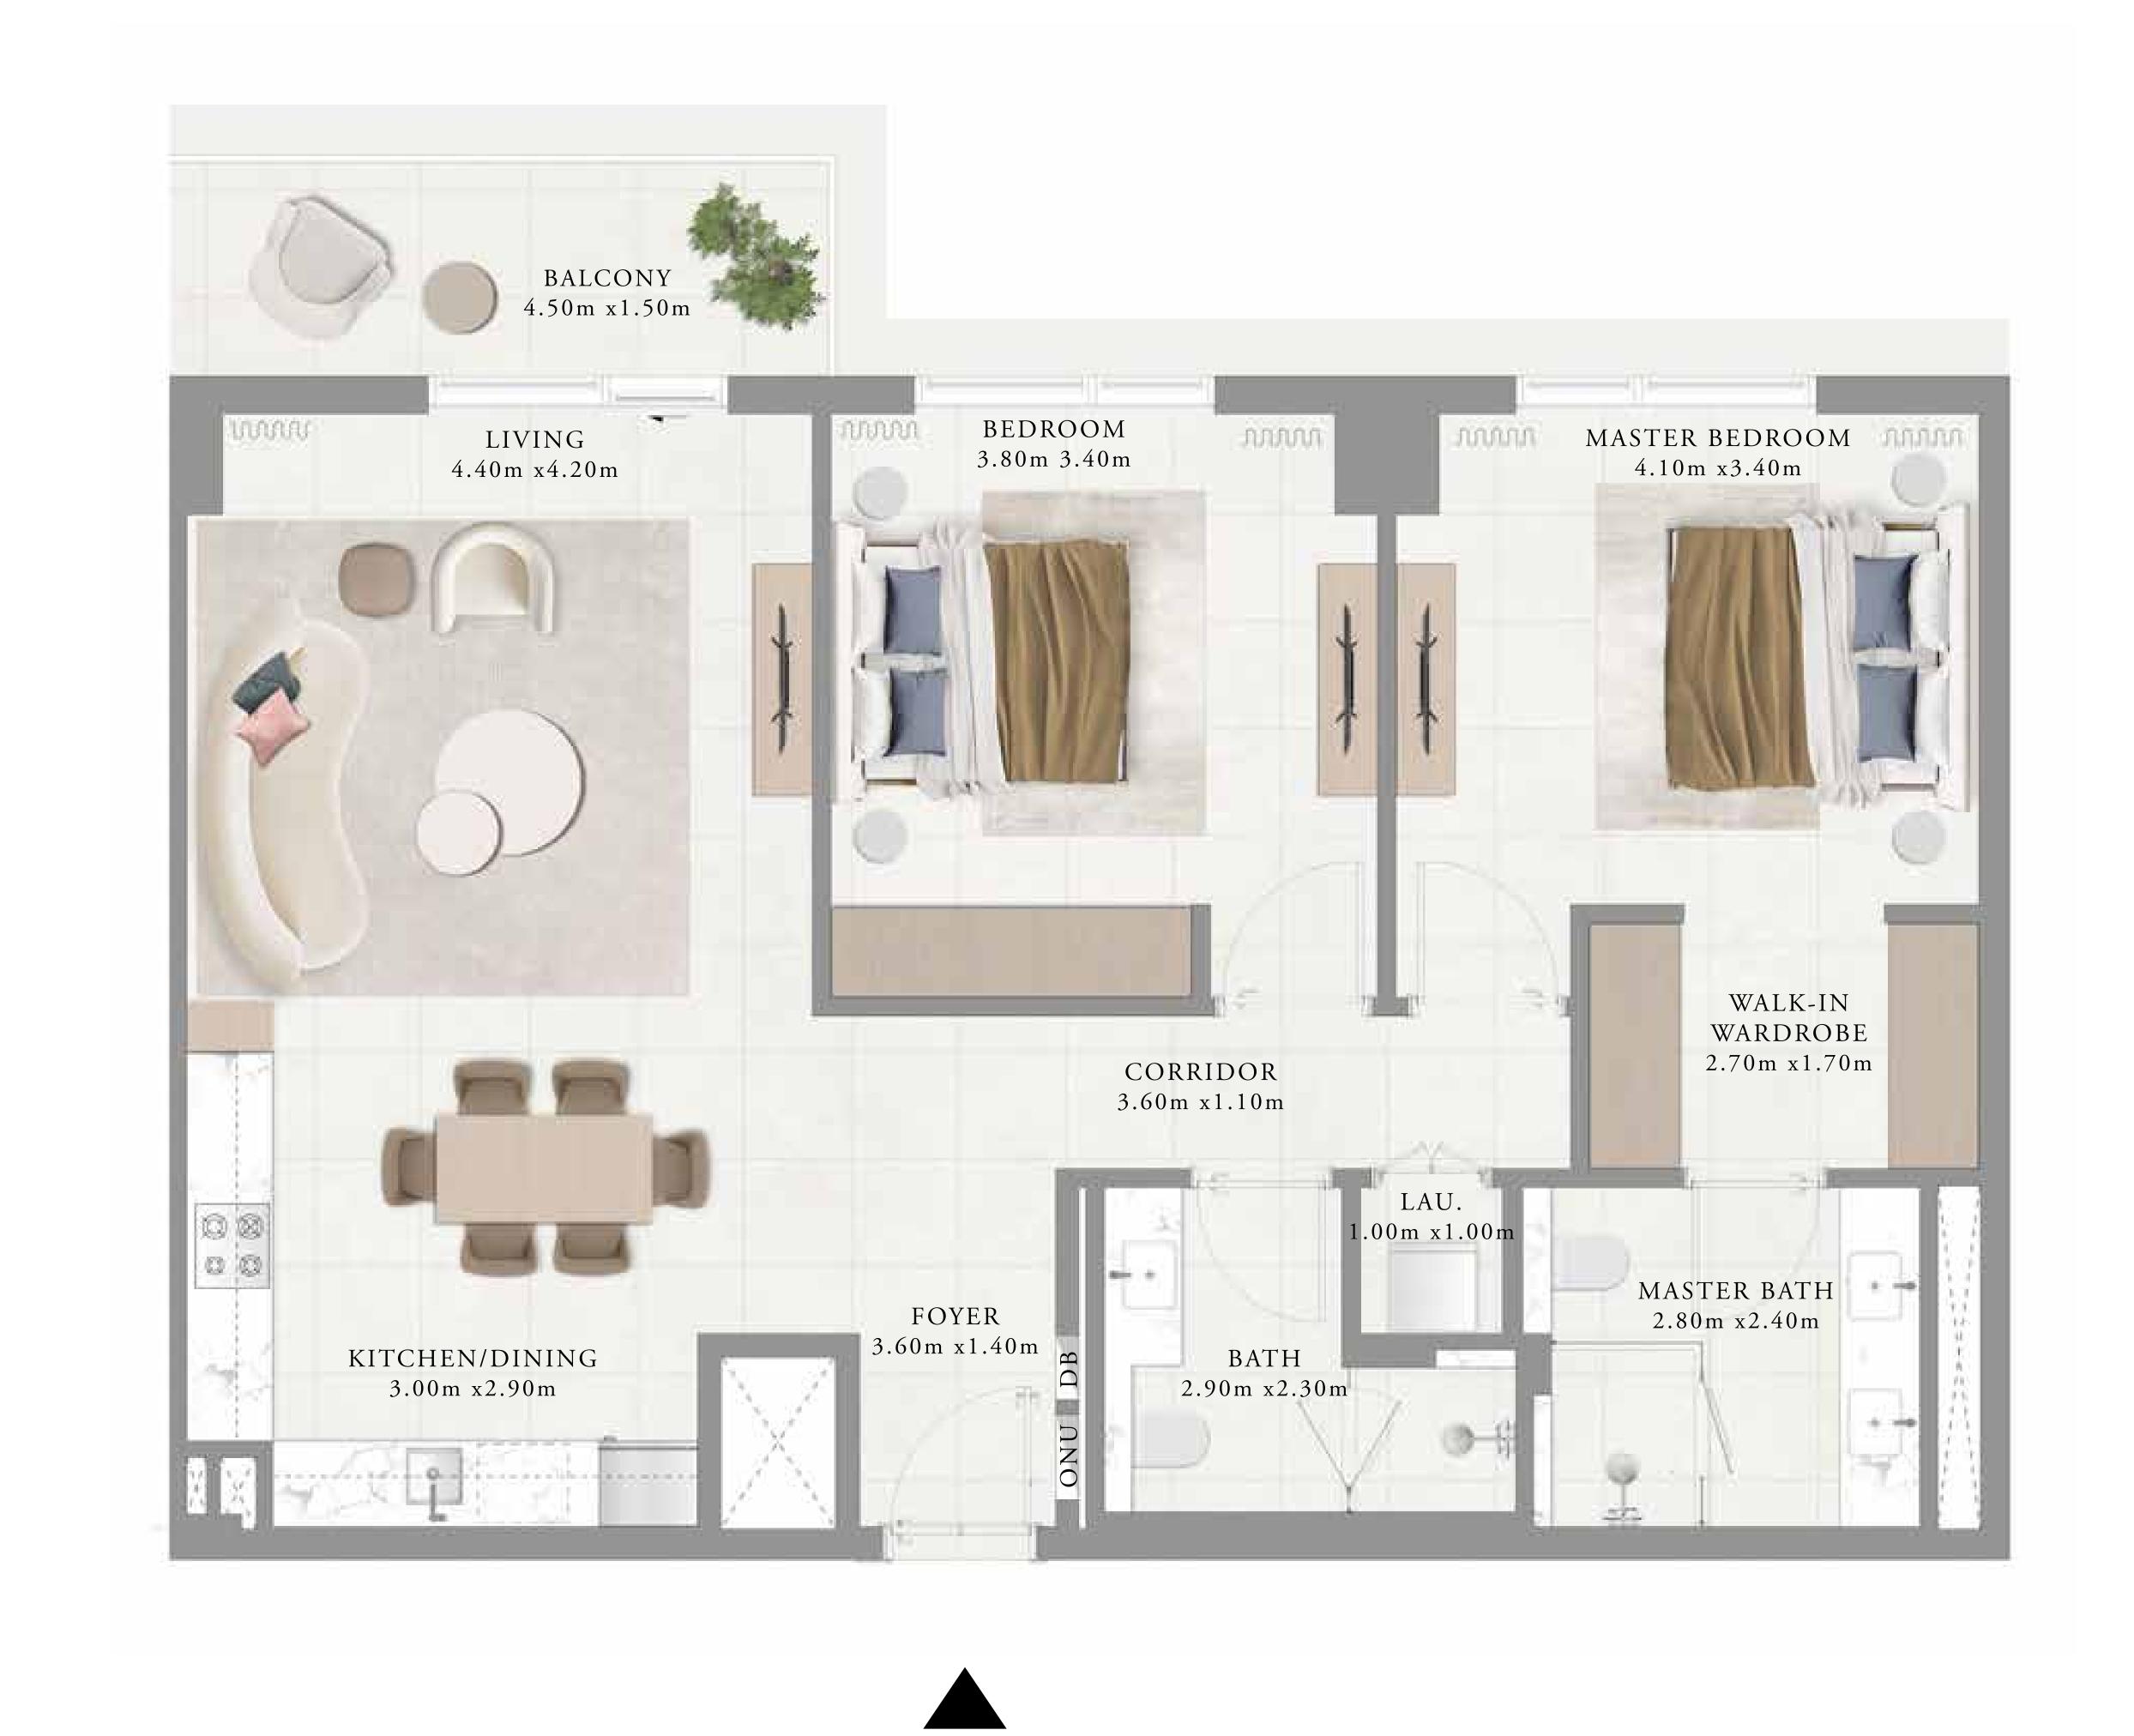

BALCONY
1.50m x1.50m

1.1VING
4.20m x4.10m

BEDROOM
4.10m x4.10m

WAI.K-IN
WARDROBE
2.40m x1.55m

BATHROOM
3.60m x1.90m

1.40m x0.60m
3

#### KEY PLAN

WALK-IN
WARDROBE
2.40m v1.55m

LAU.
1.00m x0.95m

KITCHEN/DINING
3.00m x2.80m

5.60m x1.90m

FOYER
1.40m x0.60m