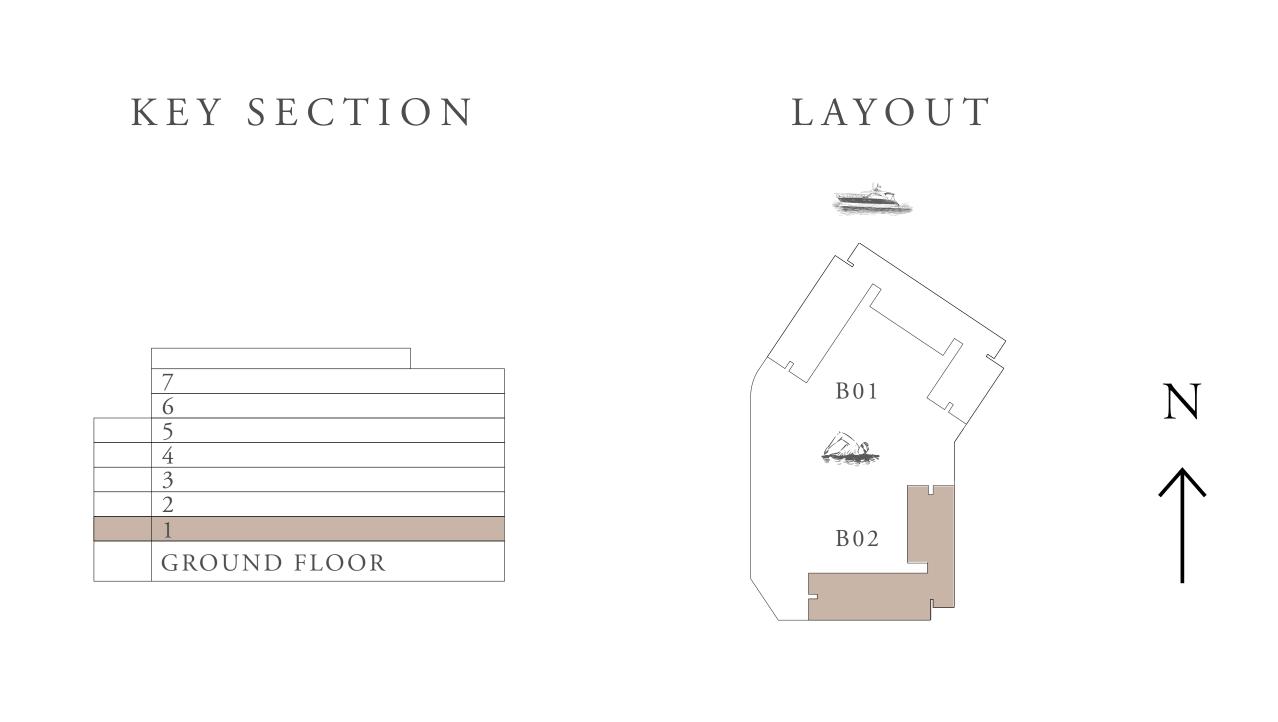

d measured from finish to finish excluding construction tolerances. 2. All materials, dimensions, and drawings are approximate only. 3. Information is subject to change without notice, at developer's absolute discretion. 4. Actual area may vary from the stated area. 5. Drawings not to scale. 6. All images used are for illustrative purposes only and do not represent the actual size, features, specifications, fittings, and furnishings. 7. The developer reserves the right to make revisions / alterations, at it's absolute discretion, without any liability whatsoever.





# BUILDING 02 3 BEDROOM-2C

| SUITE AREA   | 135.01 SQ.M. | 1453.24 SQ.FT. |
|--------------|--------------|----------------|
| BALCONY AREA | 35.32 SQ.M.  | 380.18 SQ.FT.  |
| TOTAL AREA   | 170.33 SQ.M. | 1833.42 SQ.FT. |













# BUILDING 02 3 BEDROOM-2D

| UNITS 212,312,412,512 |
|-----------------------|
|-----------------------|

| SUITE AREA   | 135.01 SQ.M. | 1453.24 SQ.FT. |
|--------------|--------------|----------------|
| BALCONY AREA | 23.82 SQ.M.  | 256.40 SQ.FT.  |
| TOTAL AREA   | 158.83 SQ.M. | 1709.64 SQ.FT. |