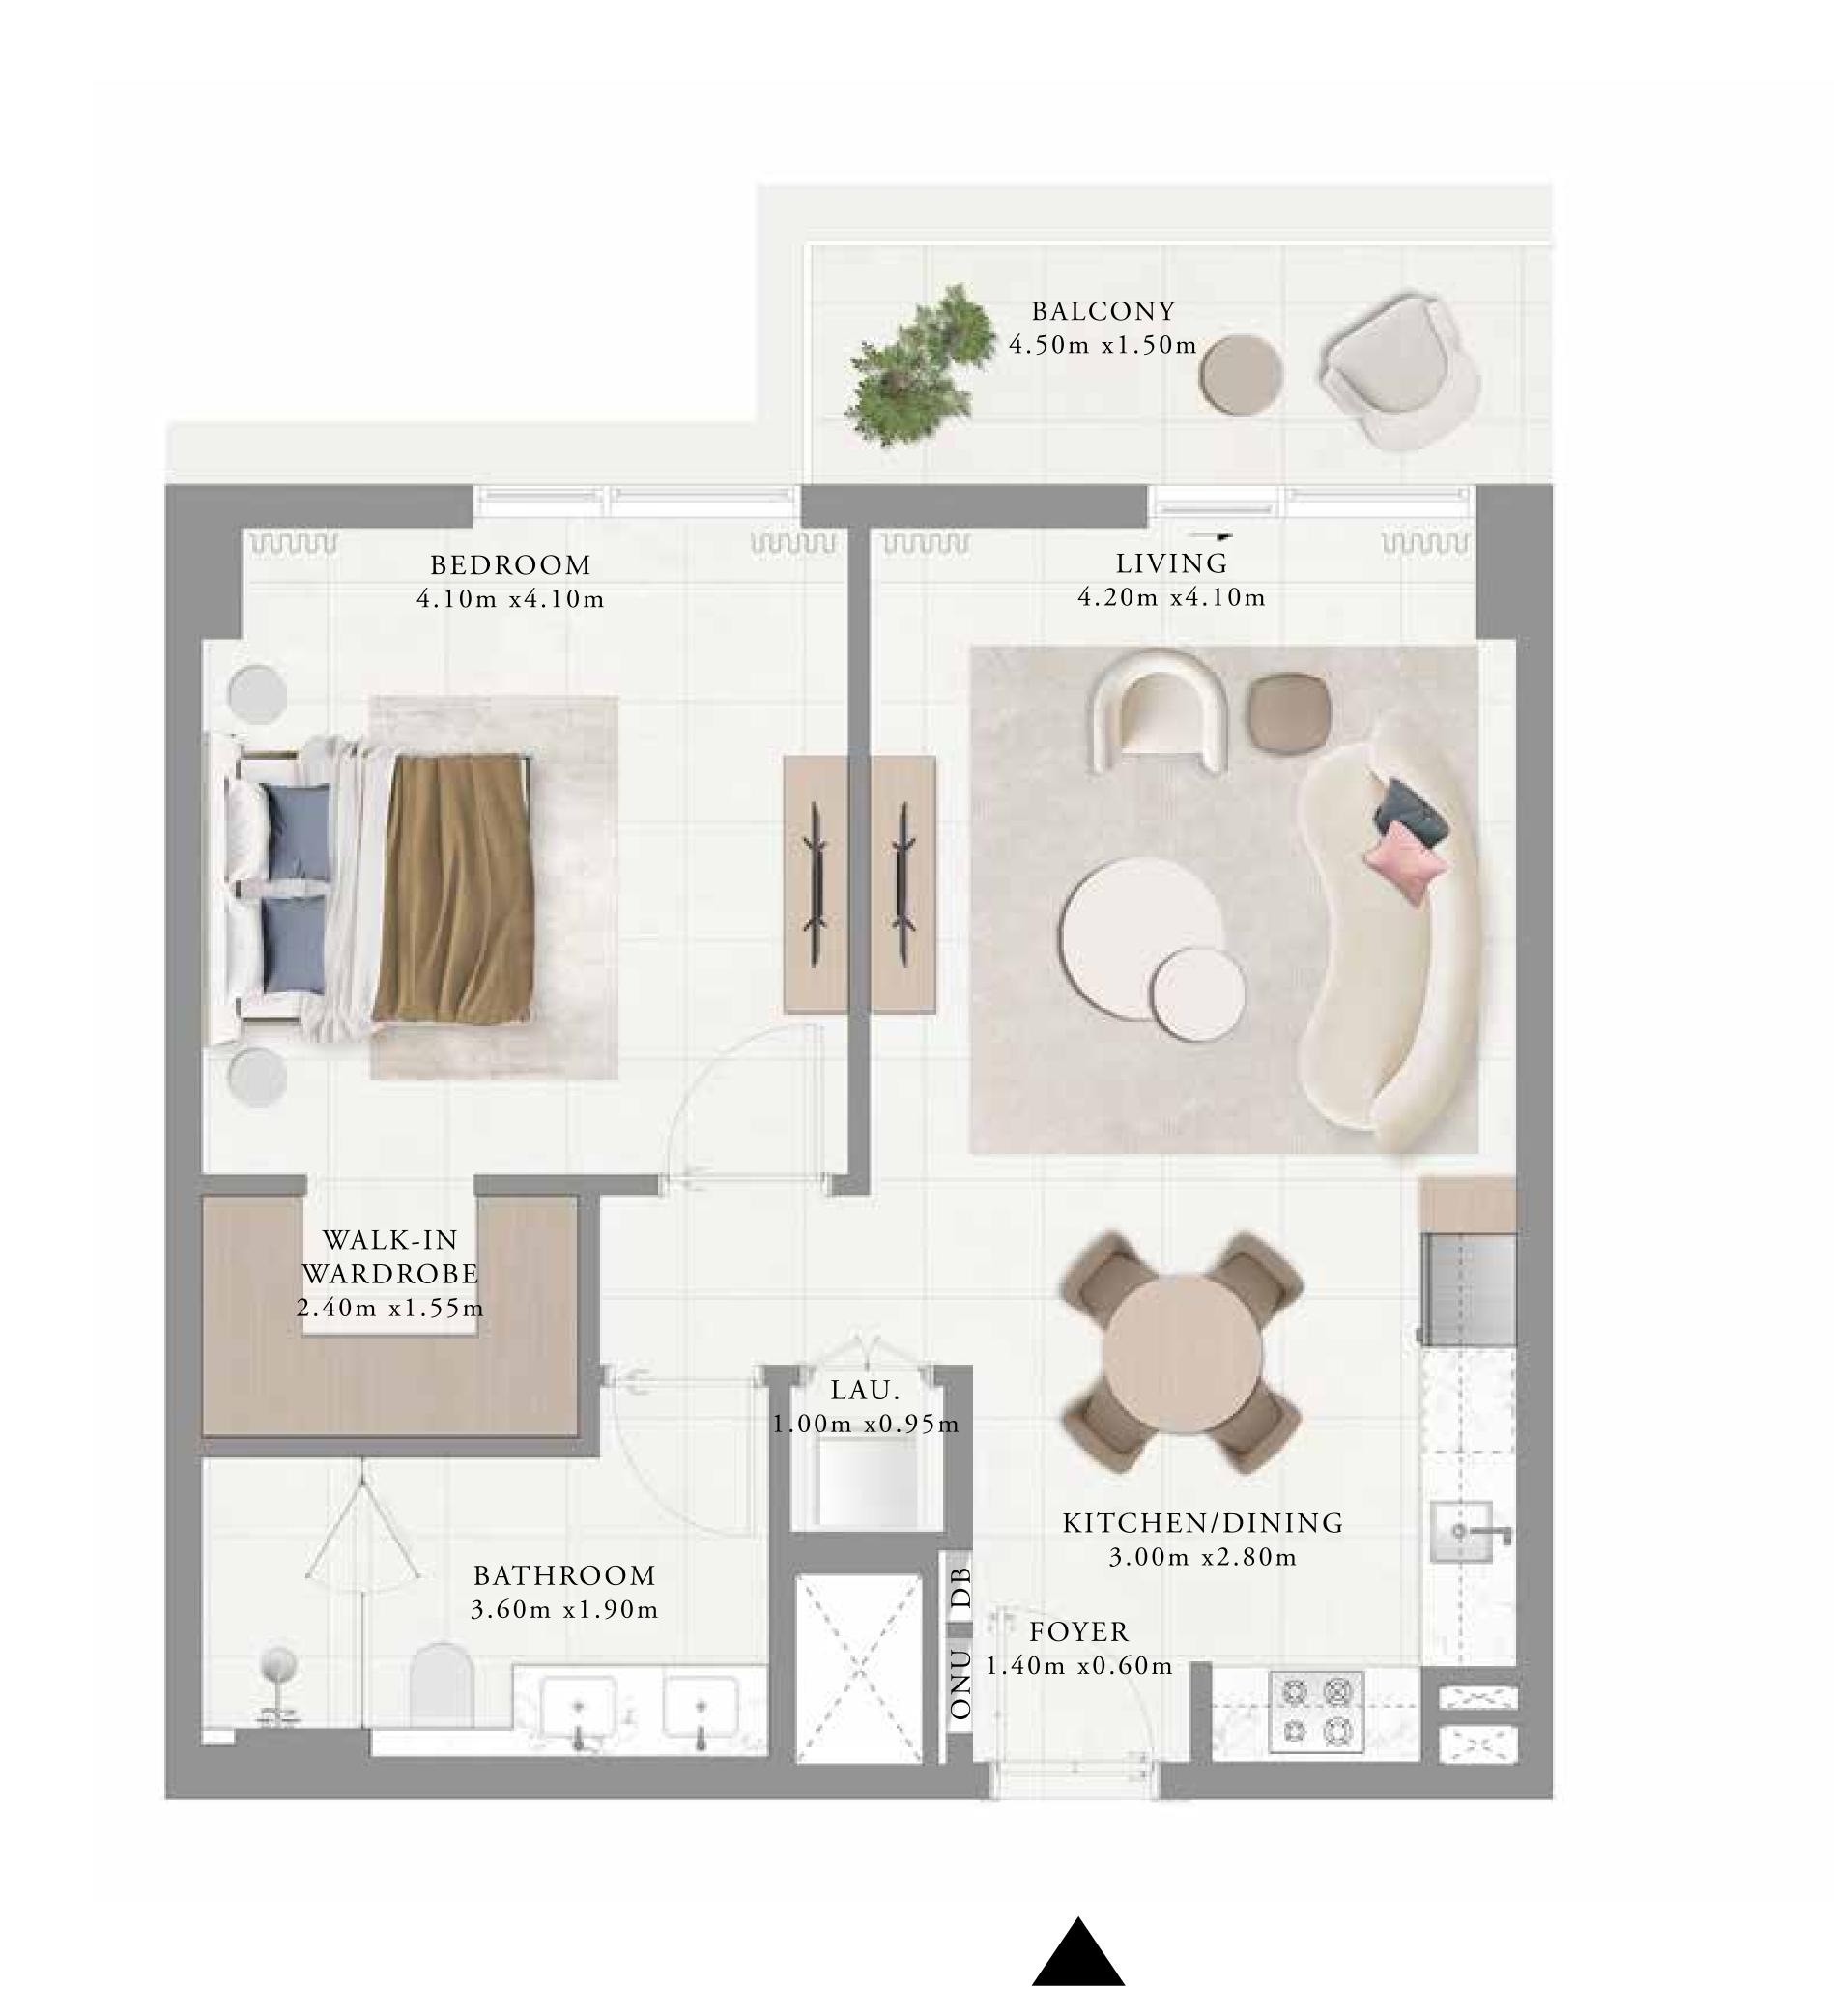

BALCONY
1.50m x1.50m

1.1VING
4.20m x4.10m

BEDROOM
4.10m x4.10m

WAI.K-IN
WARDROBE
2.40m x1.55m

BATHROOM
3.60m x1.90m

1.40m x0.60m
3

#### KEY PLAN

WALK-IN
WARDROBE
2.40m v1.55m

LAU.
1.00m x0.95m

KITCHEN/DINING
3.00m x2.80m

5.60m x1.90m

FOYER
1.40m x0.60m

WALK-IN
WALKON

WALK-IN
WALK-I

FLOOR PLAN 1. All dimensions are in imperial and metric, and measured from finish to finish excluding construction tolerances. 2. All materials, dimensions, and drawings are approximate only. 3. Information is subject to change without notice, at developer's absolute discretion. 4. Actual area may vary from the stated area. 5. Drawings not to scale. 6. All images used are for illustrative purposes only and do not represent the actual size, features, specifications, fittings, and furnishings. 7. The developer reserves the right to make revisions / alterations, at it's absolute discretion, without any liability whatsoever.