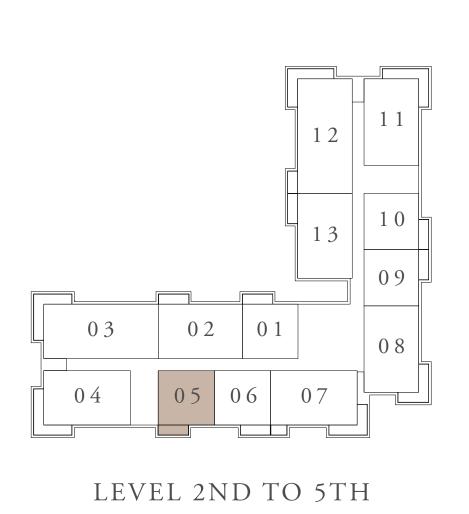

# BUILDING 01 1 BEDROOM-1C

UNITS 110,112,202,210,216,302,310,316,402, 410,416,502,510,516,602,610,616,702, 710,716,802,902

| SUITE AREA   | 66.41 SQ.M. | 714.83 SQ.FT. |
|--------------|-------------|---------------|
| BALCONY AREA | 07.57 SQ.M. | 81.48 SQ.FT.  |
| TOTAL AREA   | 73.98 SQ.M. | 796.31 SQ.FT. |

#### BUILDING 01 1 BEDROOM-1D

UNITS 109,111,113,209,213,309,313,409,413, 509,513,609,613,709,713,803,903

| SUITE AREA   | 66.41 SQ.M. | 714.83 SQ.FT. |
|--------------|-------------|---------------|
| BALCONY AREA | 07.57 SQ.M. | 81.48 SQ.FT.  |
| TOTAL AREA   | 73.98 SQ.M. | 796.31 SQ.FT. |

## BUILDING 01 1 BEDROOM-1D

UNITS

203,303,403,503,603,703

| SUITE AREA   | 66.40 SQ.M. | 714.72 SQ.FT. |
|--------------|-------------|---------------|
| BALCONY AREA | 07.56 SQ.M. | 81.38 SQ.FT.  |
| TOTAL AREA   | 73.96 SQ.M. | 796.10 SQ.FT. |