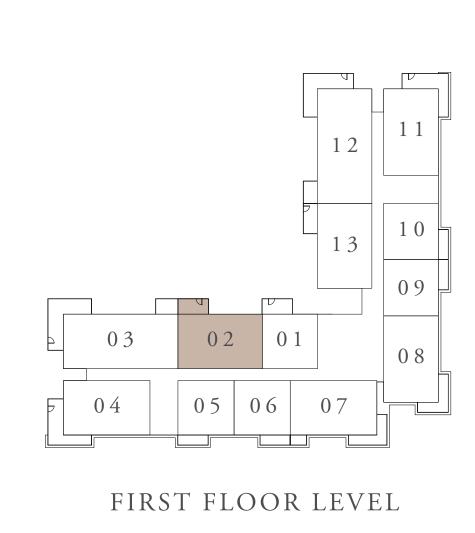

|
| TOTAL AREA   | 74.75 SQ.M. | 804.60 SQ.FT. |

















## BUILDING 02 1 BEDROOM-1D

#### UNITS 110,210,310,410,510

| SUITE AREA   | 67.61 SQ.M. | 727.75 SQ.FT. |
|--------------|-------------|---------------|
| BALCONY AREA | 07.57 SQ.M. | 81.48 SQ.FT.  |
| TOTAL AREA   | 75.18 SQ.M. | 809.23 SQ.FT. |













## BUILDING 02 2 BEDROOM-1A

| SUITE AREA   | 99.42 SQ.M.  | 1070.15 SQ.FT. |
|--------------|--------------|----------------|
| BALCONY AREA | 10.31 SQ.M.  | 110.98 SQ.FT.  |
| TOTAL AREA   | 109.73 SQ.M. | 1181.13 SQ.FT. |















## BUILDING 02 2 BEDROOM-1B

| SUITE AREA   | 99.43 SQ.M.  | 1070.26 SQ.FT. |
|--------------|--------------|----------------|
| BALCONY AREA | 11.35 SQ.M.  | 122.17 SQ.FT.  |
| TOTAL AREA   | 110.78 SQ.M. | 1192.43 SQ.FT. |













## BUILDING 02 2 BEDROOM-1C

UNITS 213,313,413,513

| SUITE AREA   | 99.43 SQ.M.  | 1070.26 SQ.FT. |
|--------------|--------------|----------------|
| BALCONY AREA | 7.57 SQ.M.   | 81.48 SQ.FT.   |
| TOTAL AREA   | 107.00 SQ.M. | 1151.74 SQ.FT. |















### BUILDING 02 2 BEDROOM-1D

UNITS 202,302,402,502,602,702

| SUITE AREA   | 99.43 SQ.M.  | 1070.26 SQ.FT. |
|--------------|--------------|----------------|
| BALCONY AREA | 7.61 SQ.M.   | 81.91 SQ.FT.   |
| TOTAL AREA   | 107.04 SQ.M. | 1152.17 SQ.FT. |















## BUILDING 02 2 BEDROOM-1G

UNITS 204,304,404,504,604,704

| SUITE AREA   | 101.56 SQ.M. | 1093.18 SQ.FT. |  |
|--------------|--------------|----------------|--|
| BALCONY AREA | 18.40 SQ.M.  | 198.06 SQ.FT.  |  |
| TOTAL AREA   | 119.96 SQ.M. | 1291.24 S