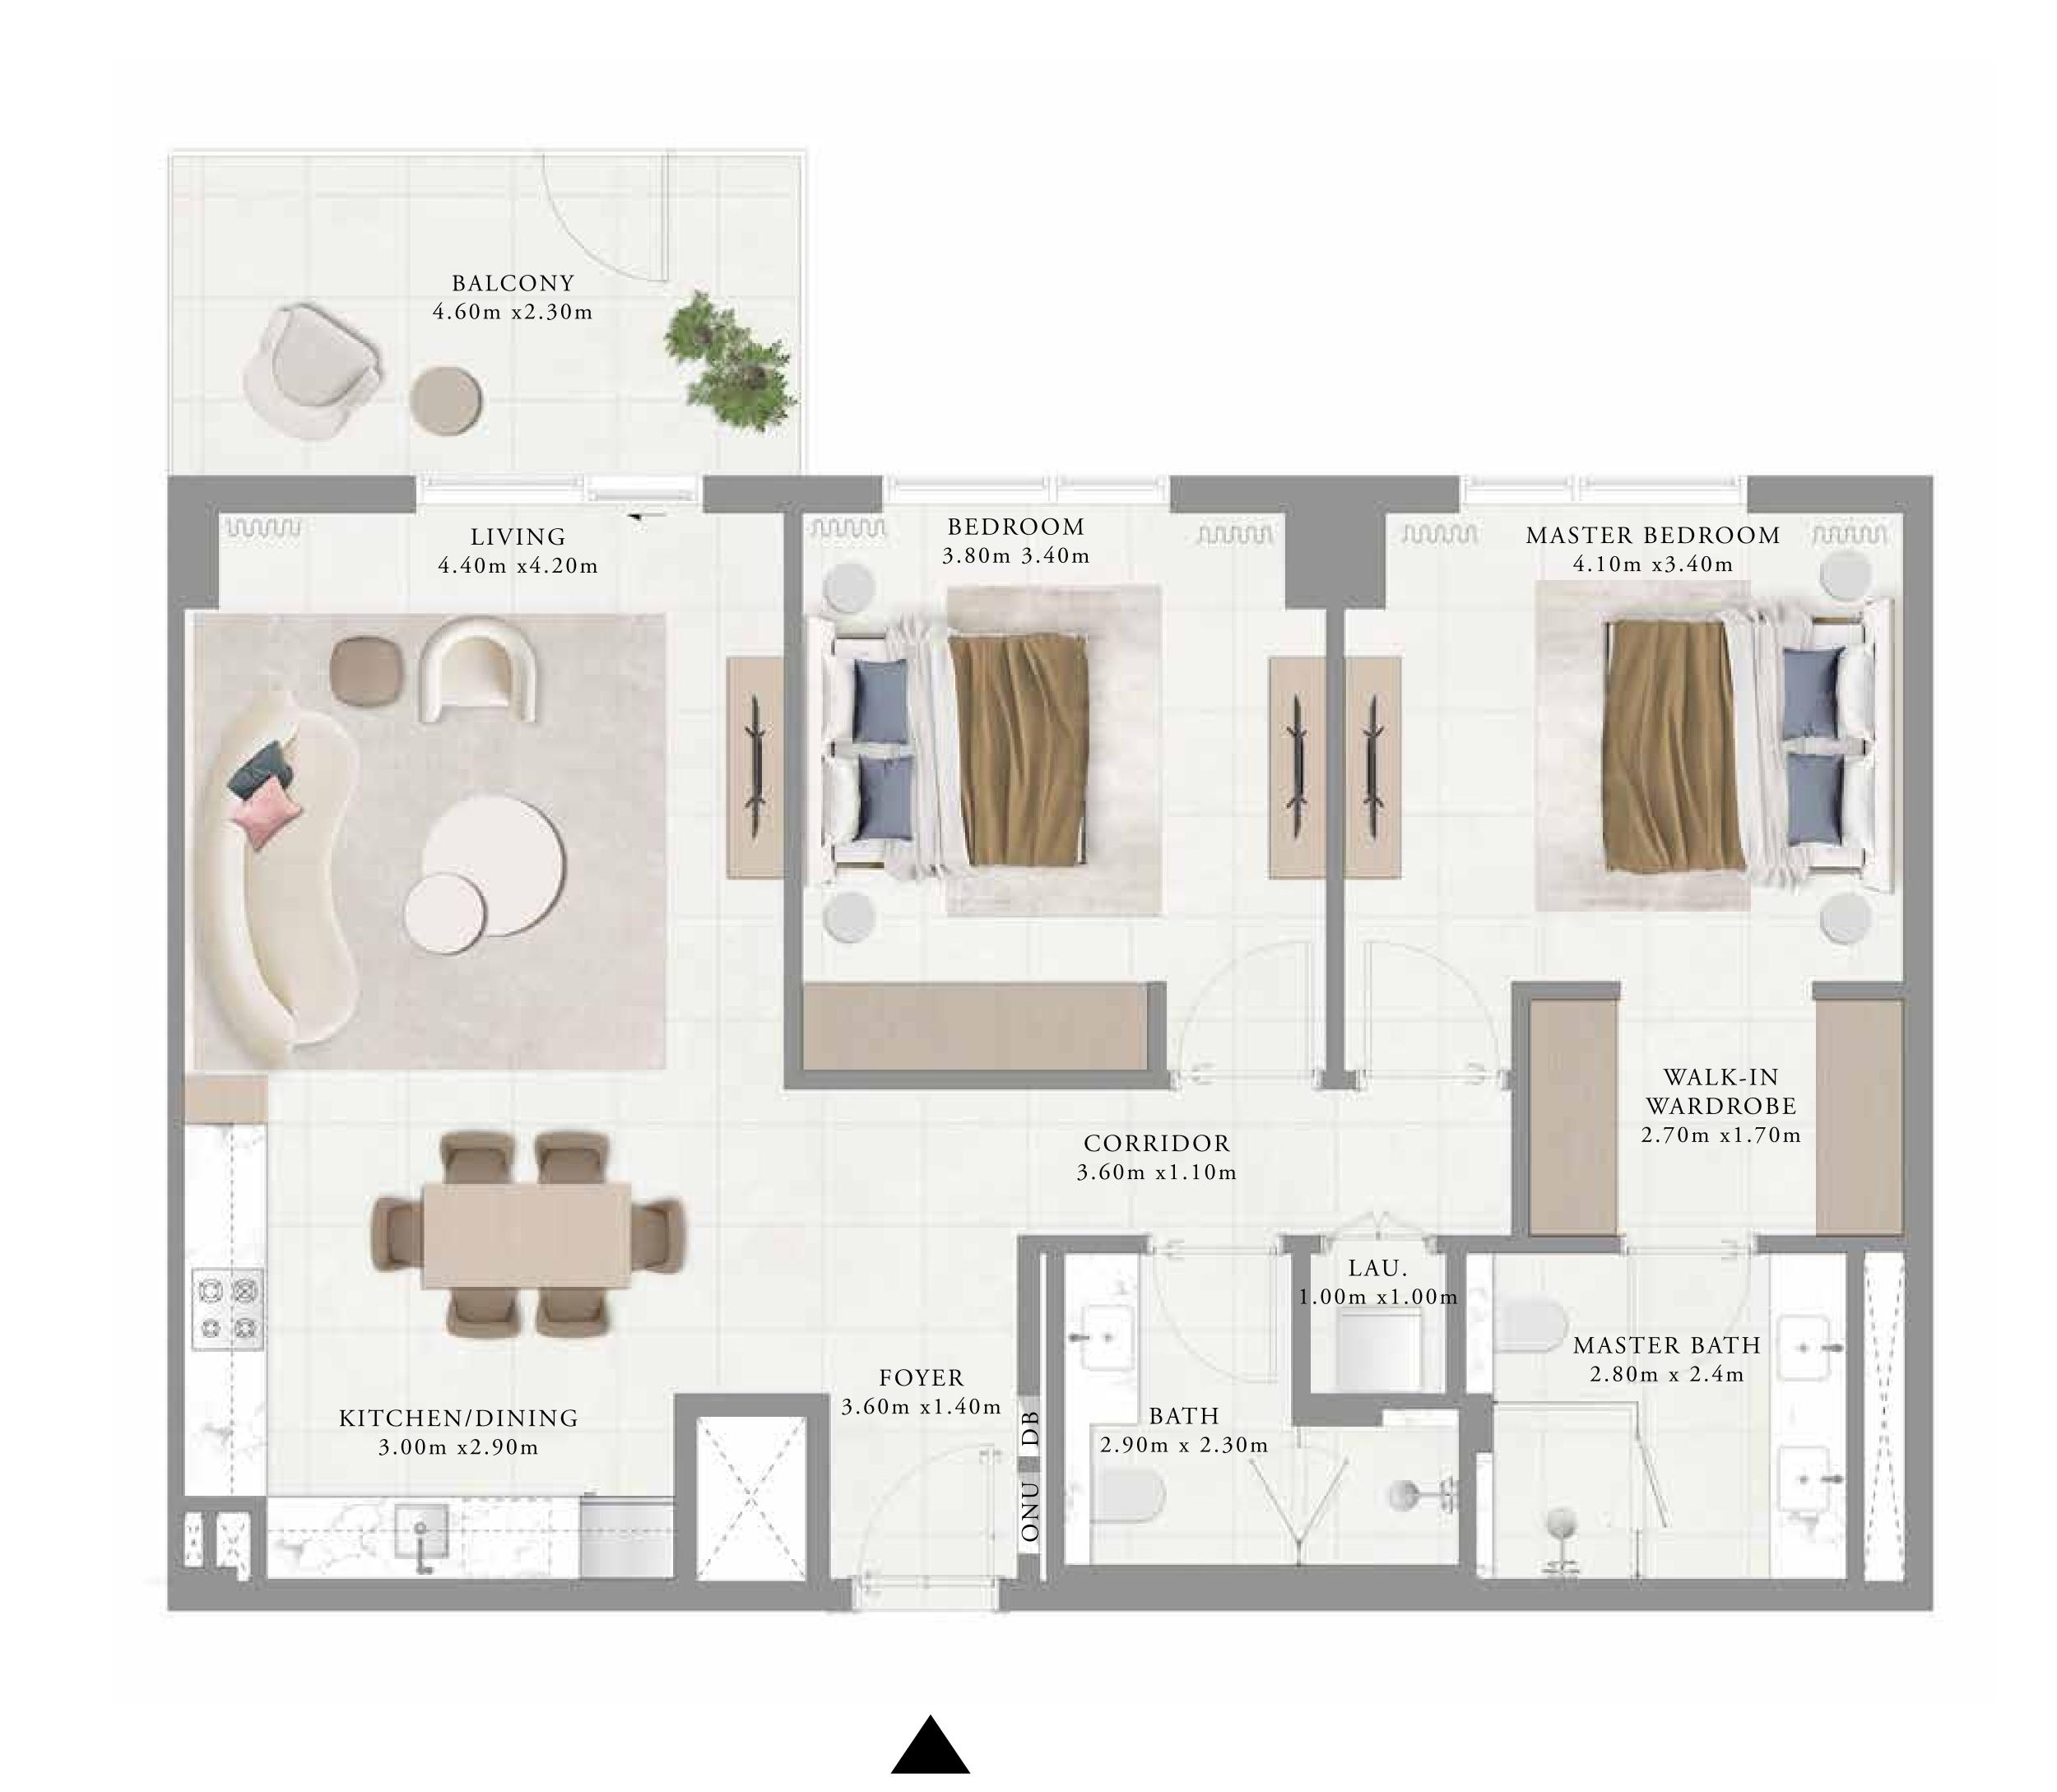

# BUILDING 01 1 BEDROOM-1A

UNITS 102,116

| SUITE AREA   | 66.41 SQ.M. | 714.83 SQ.FT. |
|--------------|-------------|---------------|
| BALCONY AREA | 11.23 SQ.M. | 120.88 SQ.FT. |
| TOTAL AREA   | 77.64 SQ.M. | 835.71 SQ.FT. |

# BUILDING 01 1 BEDROOM-1B

UNITS 101

| SUITE AREA   | 67.21 SQ.M. | 723.44 SQ.FT. |
|--------------|-------------|---------------|
| BALCONY AREA | 11.23 SQ.M. | 120.88 SQ.FT. |
| TOTAL AREA   | 78.44 SQ.M. | 844.32 SQ.FT. |

# BUILDING 01 1 BEDROOM-1B

UNITS 103

| SUITE AREA   | 66.41 SQ.M. | 714.83 SQ.FT. |
|--------------|-------------|---------------|
| BALCONY AREA | 11.23 SQ.M. | 120.88 SQ.FT. |
| TOTAL AREA   | 77.64 SQ.M. | 835.71 SQ.FT. |