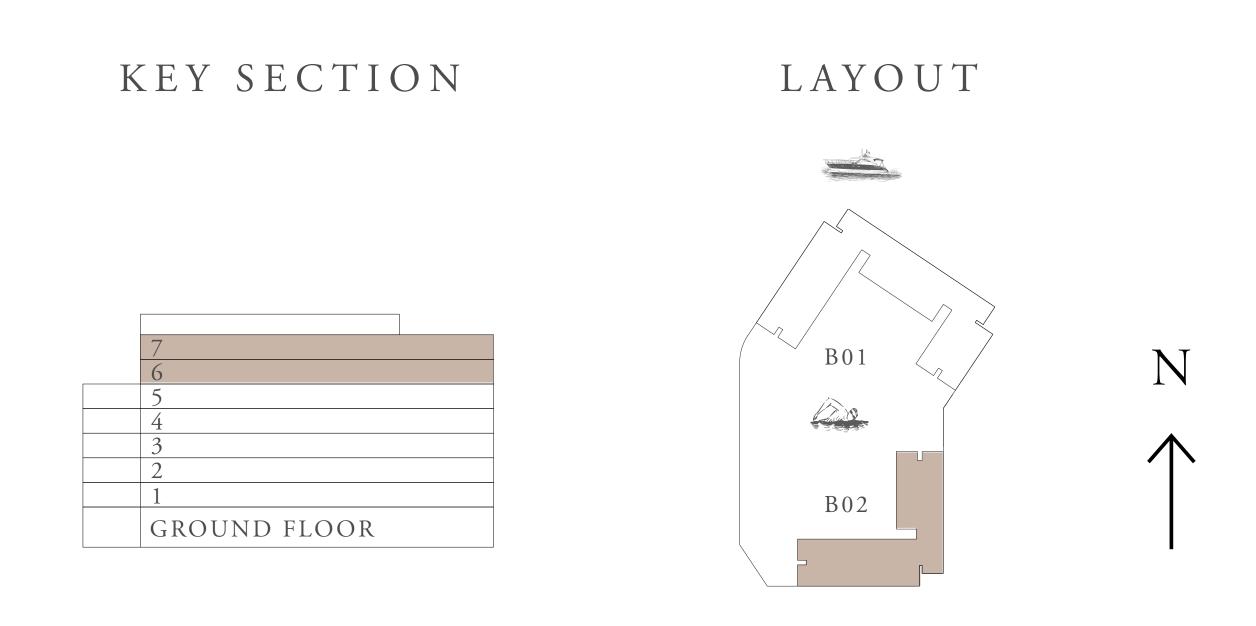

119.96 SQ.M. | 1291.24 SQ.FT. |  |















### BUILDING 02 2 BEDROOM-1H

UNIT 104

| SUITE AREA   | 101.56 SQ.M. | 1093.18 SQ.FT. |
|--------------|--------------|----------------|
| BALCONY AREA | 24.00 SQ.M.  | 258.33 SQ.FT.  |
| TOTAL AREA   | 125.56 SQ.M. | 1351.51 SQ.FT. |













## BUILDING 02 2 BEDROOM-2D

| <br>SUITE AREA | 102.07 SQ.M. | 1098.67 SQ.FT. |  |
|----------------|--------------|----------------|--|
| BALCONY AREA   | 20.20 SQ.M.  | 217.43 SQ.FT.  |  |
| TOTAL AREA     | 122.27 SQ.M. | 1316.10 SQ.FT. |  |















## BUILDING 02 2 BEDROOM-2D

UNITS 607,707

| SUITE AREA   | 101.36 SQ.M. | 1091.03 SQ.FT. |
|--------------|--------------|----------------|
| BALCONY AREA | 20.20 SQ.M.  | 217.43 SQ.FT.  |
| TOTAL AREA   | 121.56 SQ.M. | 1308.46 SQ.FT. |















## BUILDING 02 2 BEDROOM-2D

UNITS 207,307,407,507

| SUITE AREA   | 101.35 SQ.M. | 1090.92 SQ.FT. |
|--------------|--------------|----------------|
| BALCONY AREA | 20.20 SQ.M.  | 217.43 SQ.FT.  |
| TOTAL AREA   | 121.55 SQ.M. | 1308.35 SQ.FT. |













## BUILDING 02 2 BEDROOM-2F

| SUITE AREA   | 103.32 SQ.M. | 1112.13 SQ.FT. |
|--------------|--------------|----------------|
| BALCONY AREA | 24.00 SQ.M.  | 258.33 SQ.FT.  |
| TOTAL AREA   | 127.32 SQ.M. | 1370.46 SQ.FT. |















## BUILDING 02 2 BEDROOM-2G

UNITS 211,311,411,511

| SUITE AREA   | 103.32 SQ.M. | 1112.13 SQ.FT. |
|--------------|--------------|----------------|
| BALCONY AREA | 18.40 SQ.M.  | 198.06 SQ.FT.  |
| TOTAL AREA   | 121.72 SQ.M. | 1310.19 SQ.FT. |













## BUILDING 02 2 BEDROOM