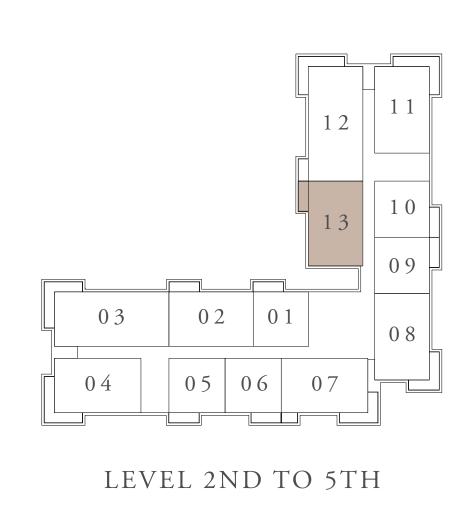

Q.FT.  |
| TOTAL AREA   | 75.18 SQ.M. | 809.23 SQ.FT. |













## BUILDING 02 2 BEDROOM-1A

| SUITE AREA   | 99.42 SQ.M.  | 1070.15 SQ.FT. |
|--------------|--------------|----------------|
| BALCONY AREA | 10.31 SQ.M.  | 110.98 SQ.FT.  |
| TOTAL AREA   | 109.73 SQ.M. | 1181.13 SQ.FT. |















## BUILDING 02 2 BEDROOM-1B

| SUITE AREA   | 99.43 SQ.M.  | 1070.26 SQ.FT. |
|--------------|--------------|----------------|
| BALCONY AREA | 11.35 SQ.M.  | 122.17 SQ.FT.  |
| TOTAL AREA   | 110.78 SQ.M. | 1192.43 SQ.FT. |













## BUILDING 02 2 BEDROOM-1C

UNITS 213,313,413,513

| SUITE AREA   | 99.43 SQ.M.  | 1070.26 SQ.FT. |
|--------------|--------------|----------------|
| BALCONY AREA | 7.57 SQ.M.   | 81.48 SQ.FT.   |
| TOTAL AREA   | 107.00 SQ.M. | 1151.74 SQ.FT. |















### BUILDING 02 2 BEDROOM-1D

UNITS 202,302,402,502,602,702

| SUITE AREA   | 99.43 SQ.M.  | 1070.26 SQ.FT. |
|--------------|--------------|----------------|
| BALCONY AREA | 7.61 SQ.M.   | 81.91 SQ.FT.   |
| TOTAL AREA   | 107.04 SQ.M. | 1152.17 SQ.FT. |















## BUILDING 02 2 BEDROOM-1G

UNITS 204,304,404,504,604,704

| SUITE AREA   | 101.56 SQ.M. | 1093.18 SQ.FT. |  |
|--------------|--------------|----------------|--|
| BALCONY AREA | 18.40 SQ.M.  | 198.06 SQ.FT.  |  |
| TOTAL AREA   | 119.96 SQ.M. | 1291.24 SQ.FT. |  |















### BUILDING 02 2 BEDROOM-1H

UNIT 104

| SUITE AREA   | 101.56 SQ.M. | 1093.18 SQ.FT. |
|--------------|--------------|----------------|
| BALCONY AREA | 24.00 SQ.M.  | 258.33 SQ.FT.  |
| TOTAL AREA   | 125.56 SQ.M. | 1351.51 SQ.FT. |