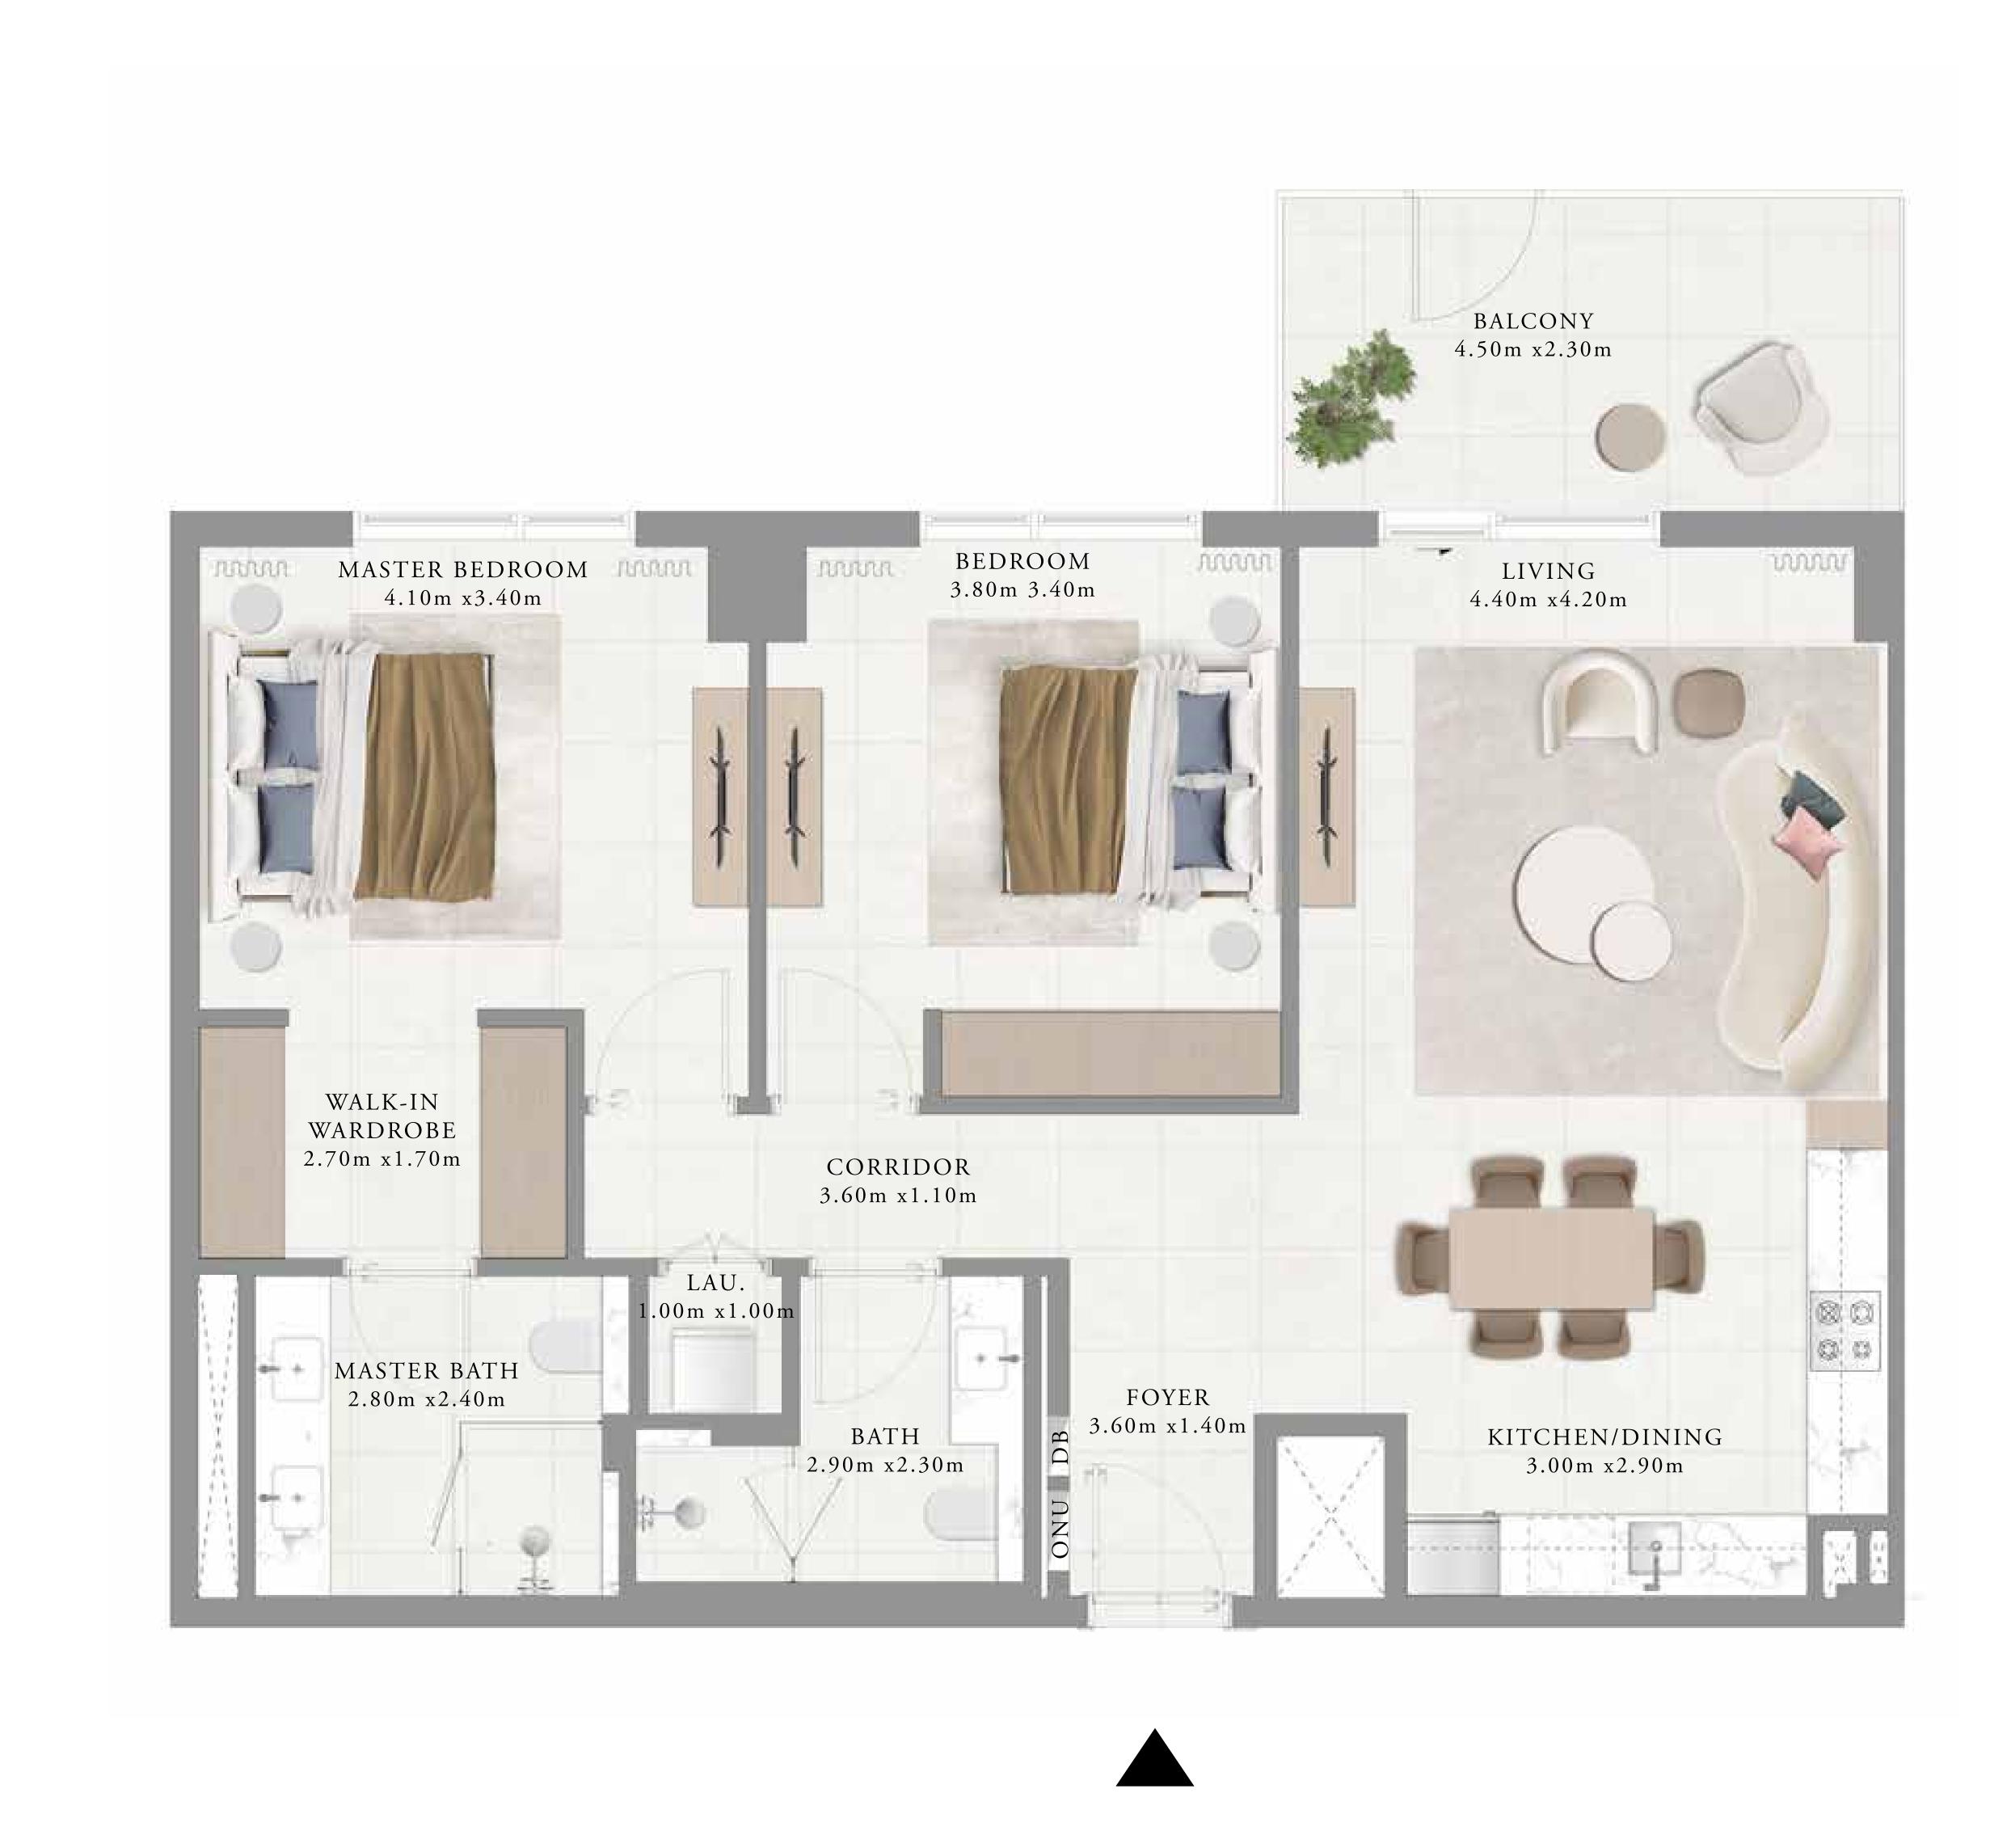

# BUILDING 01 2 BEDROOM-1A

UNIT 117

| SUITE AREA   | 99.56 SQ.M.  | 1071.65 SQ.FT. |
|--------------|--------------|----------------|
| BALCONY AREA | 11.23 SQ.M.  | 120.88 SQ.FT.  |
| TOTAL AREA   | 110.79 SQ.M. | 1192.53 SQ.FT. |

BALCONY 4.25m x1.50m MASTER BEDROOM BEDROOM LIVING 4.60m x4.20m 3.80m 3.40m 4.10m x4.10m BALCONY 7.00m x1.50m WALK-IN WARDROBE 2.40m x1.70m CORRIDOR 4.10m x1.10m KITCHEN/DINING 4.00m x2.90m FOYER MASTER BATH 3.50m x1.40m 2.80m x2.40m BATH 2.90m x2.30m