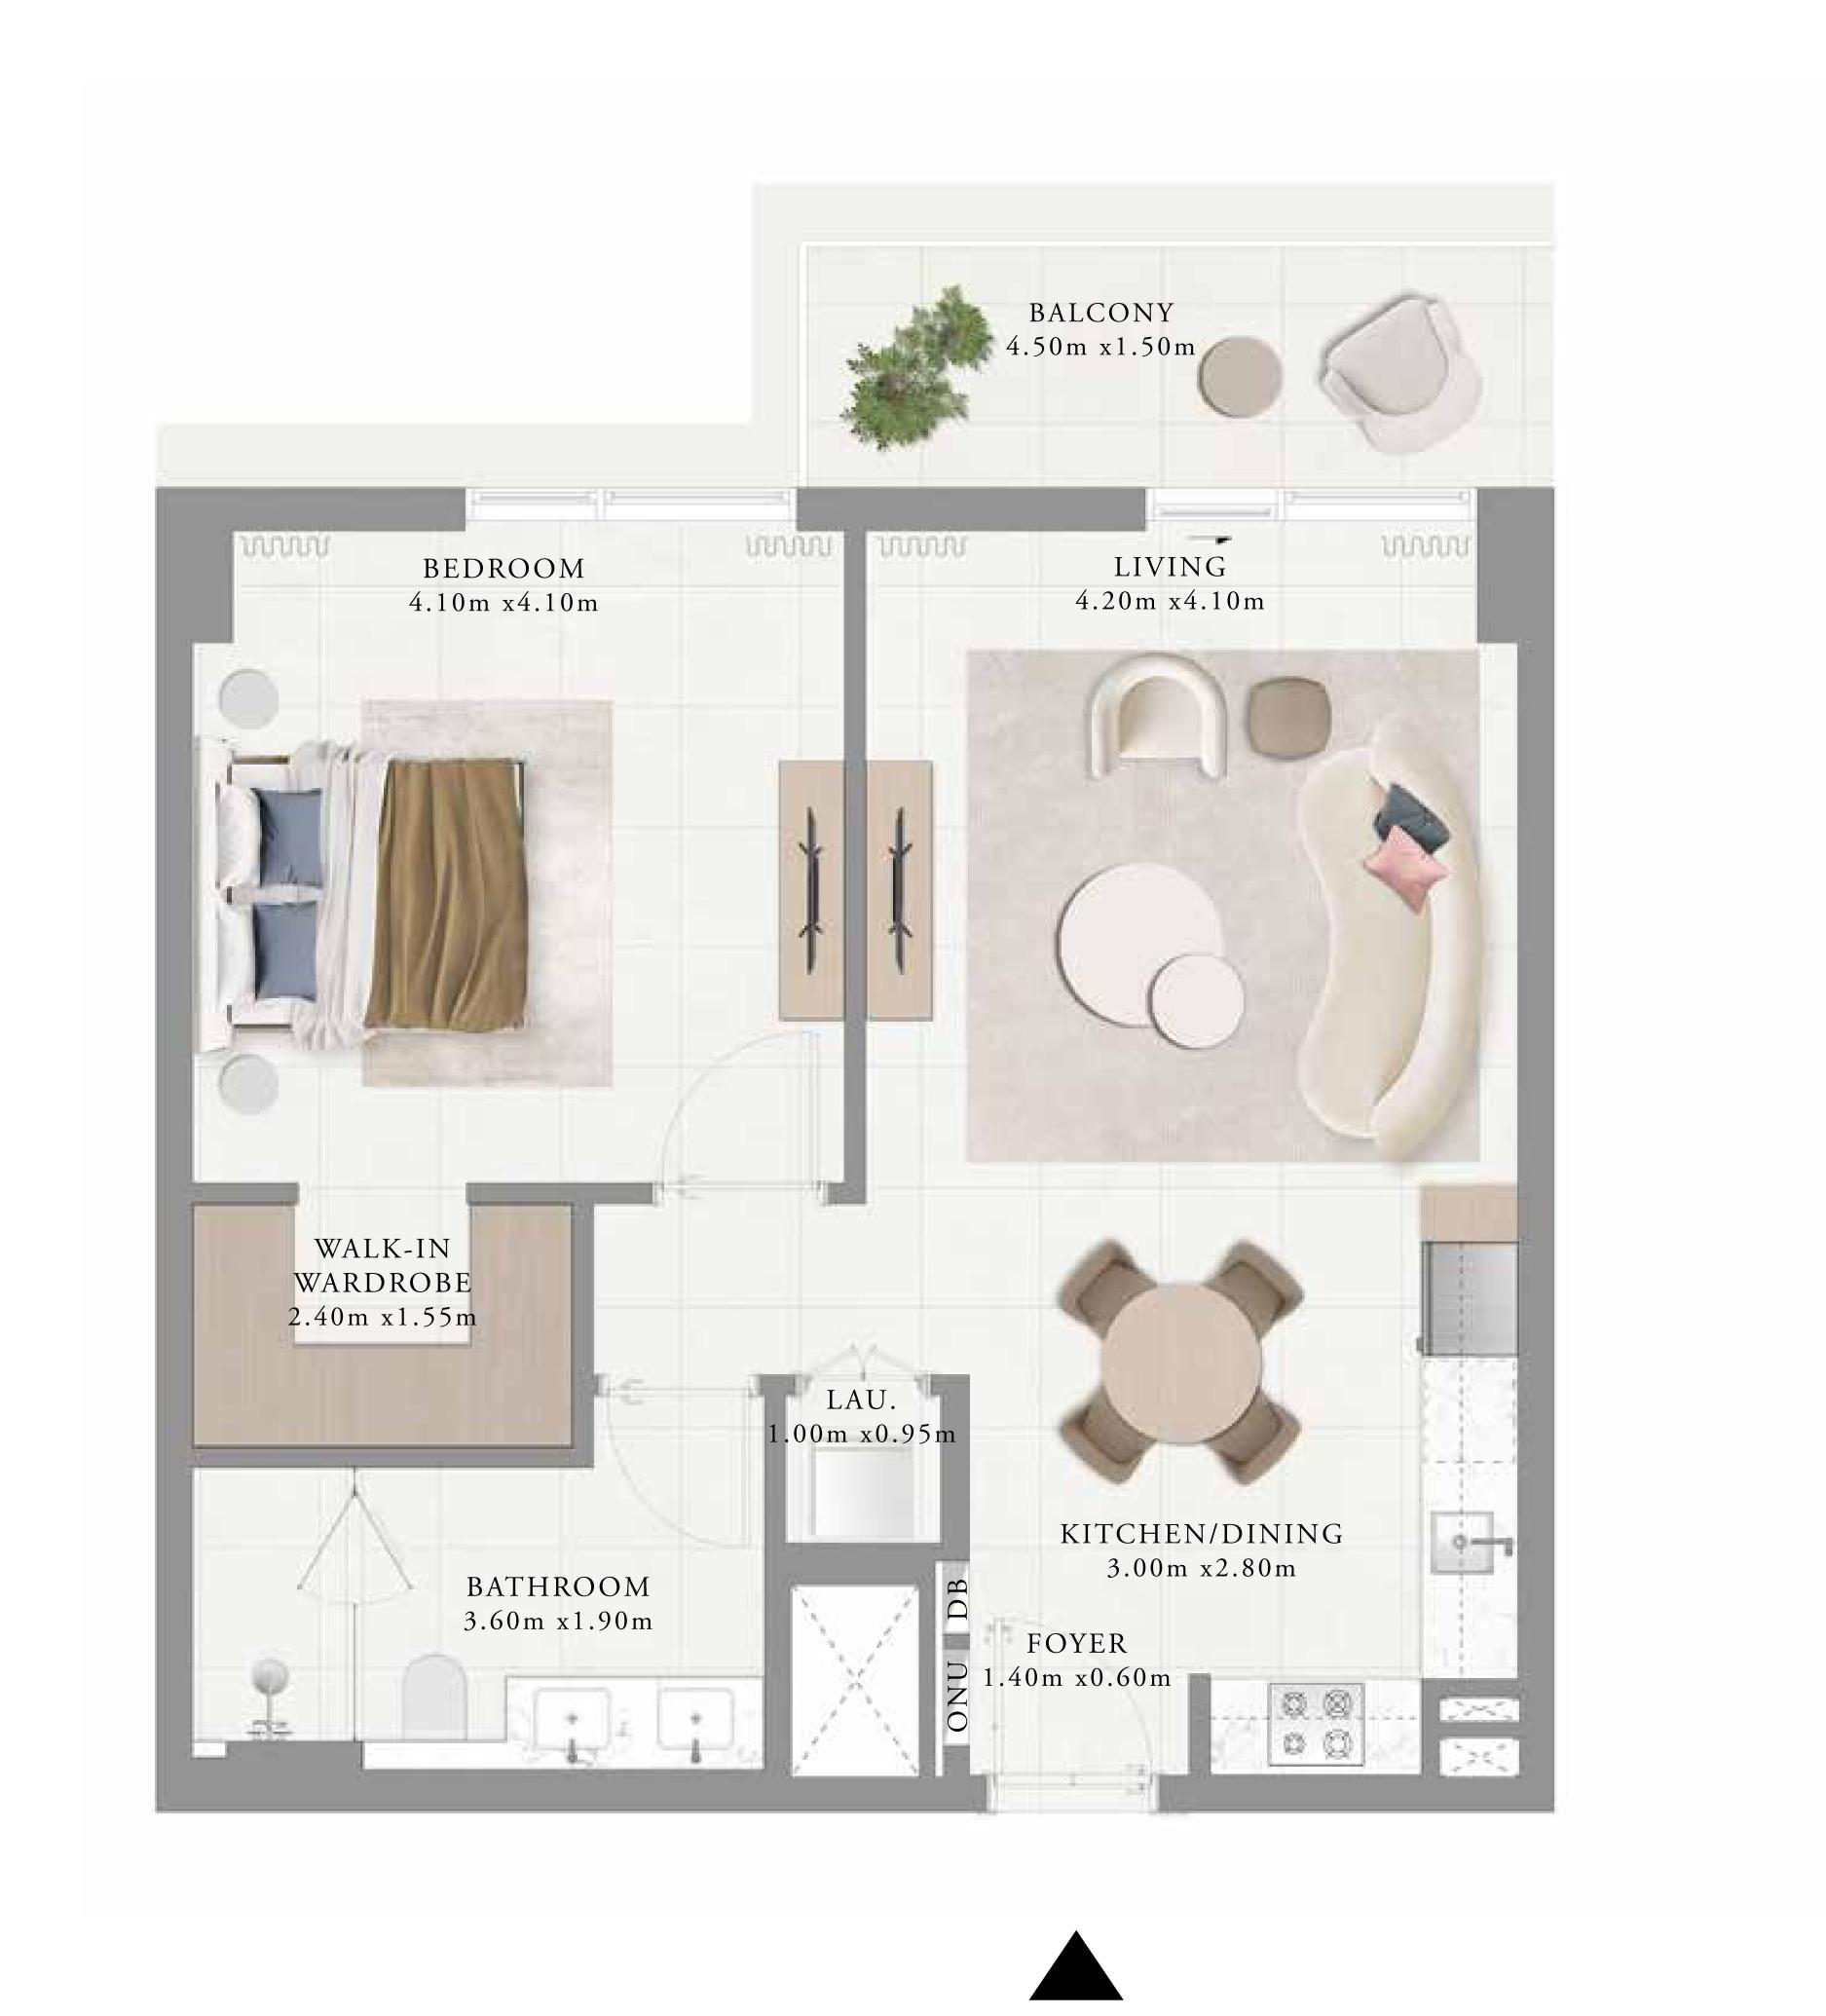

# BUILDING 01 1 BEDROOM-1C

UNITS 110,112,202,210,216,302,310,316,402, 410,416,502,510,516,602,610,616,702, 710,716,802,902

| SUITE AREA   | 66.41 SQ.M. | 714.83 SQ.FT. |
|--------------|-------------|---------------|
| BALCONY AREA | 07.57 SQ.M. | 81.48 SQ.FT.  |
| TOTAL AREA   | 73.98 SQ.M. | 796.31 SQ.FT. |

#### BUILDING 01 1 BEDROOM-1D

UNITS 109,111,113,209,213,309,313,409,413, 509,513,609,613,709,713,803,903

| SUITE AREA   | 66.41 SQ.M. | 714.83 SQ.FT. |
|--------------|-------------|---------------|
| BALCONY AREA | 07.57 SQ.M. | 81.48 SQ.FT.  |
| TOTAL AREA   | 73.98 SQ.M. | 796.31 SQ.FT. |