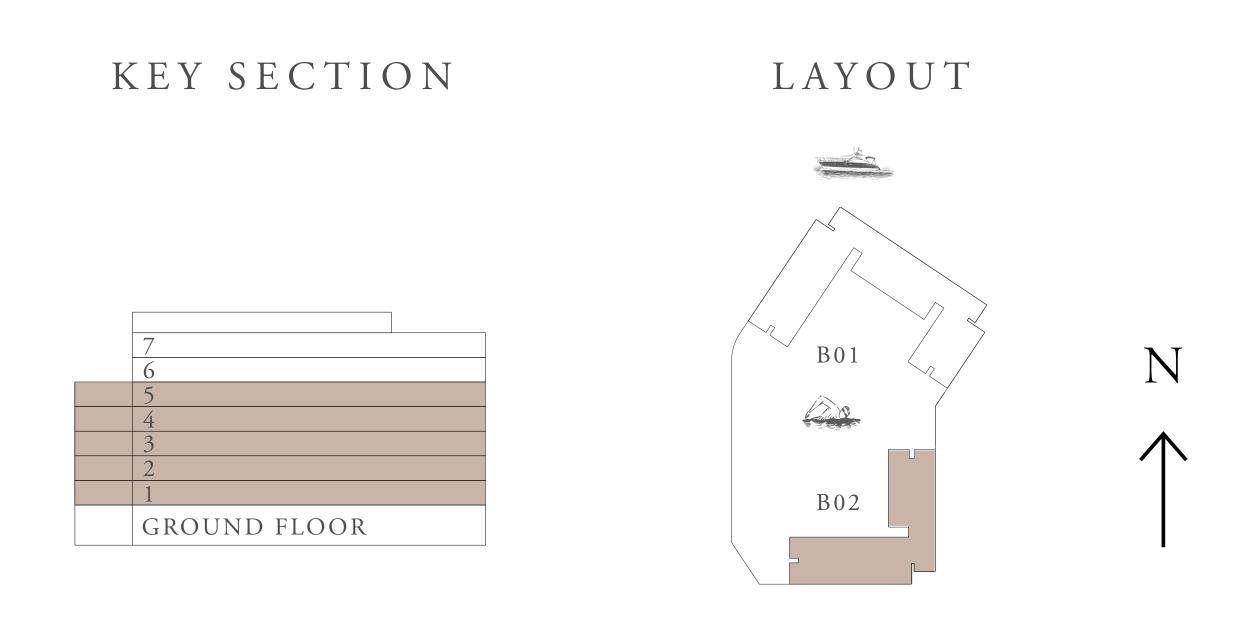

#### BUILDING 01 3 BEDROOM-2B

UNITS 720

| SUITE AREA   | 135.75 SQ.M. | 1461.20 SQ.FT. |
|--------------|--------------|----------------|
| BALCONY AREA | 18.23 SQ.M.  | 196.23 SQ.FT.  |
| TOTAL AREA   | 153.98 SQ.M. | 1657.43 SQ.FT. |









# OCEAN COVE

RASHID YACHTS & MARINA

FLOOR PLAN







# BUILDING 02 1 BEDROOM-1A

#### UNIT 101

| SUITE AREA   | 65.40 SQ.M. | 703.96 SQ.FT. |
|--------------|-------------|---------------|
| BALCONY AREA | 11.29 SQ.M. | 121.52 SQ.FT. |
| TOTAL AREA   | 76.69 SQ.M. | 825.48 SQ.FT. |











#### BUILDING 02 1 BEDROOM-1C

UNITS 106,109,209,309,409,509

| SUITE AREA   | 66.41 SQ.M. | 714.83 SQ.FT. |
|--------------|-------------|---------------|
| BALCONY AREA | 07.57 SQ.M. | 81.48 SQ.FT.  |
| TOTAL AREA   | 73.98 SQ.M. | 796.31 SQ.FT. |















## BUILDING 02 1 BEDROOM-1C

UNITS 206,306,406,506,606,706

| SUITE AREA   | 66.41 SQ.M. | 714.83 SQ.FT. |
|--------------|-------------|---------------|
| BALCONY AREA | 07.56 SQ.M. | 81.38 SQ.FT.  |
| TOTAL AREA   | 73.97 SQ.M. | 796.21 SQ.FT. |











## BUILDING 02 1 BEDROOM-1C

UNITS 201,301,401,501,601,701

| SUITE AREA   | 65.40 SQ.M. | 703.96 SQ.FT. |
|--------------|-------------|---------------|
| BALCONY AREA | 07.61 SQ.M. | 81.91 SQ.FT.  |
| TOTAL AREA   | 73.01 SQ.M. | 785.87 SQ.FT. |











# BUILDING 02 1 BEDROOM-1D

#### UNITS 105,205,305,405,505,605,705

| SUITE AREA   | 67.14 SQ.M. | 722.69 SQ.FT. |
|--------------|-------------|---------------|
| BALCONY AREA | 07.61 SQ.M. | 81.91 SQ.FT.  |
| TOTAL AREA   | 74.75 SQ.M. | 804.60 SQ.FT. |