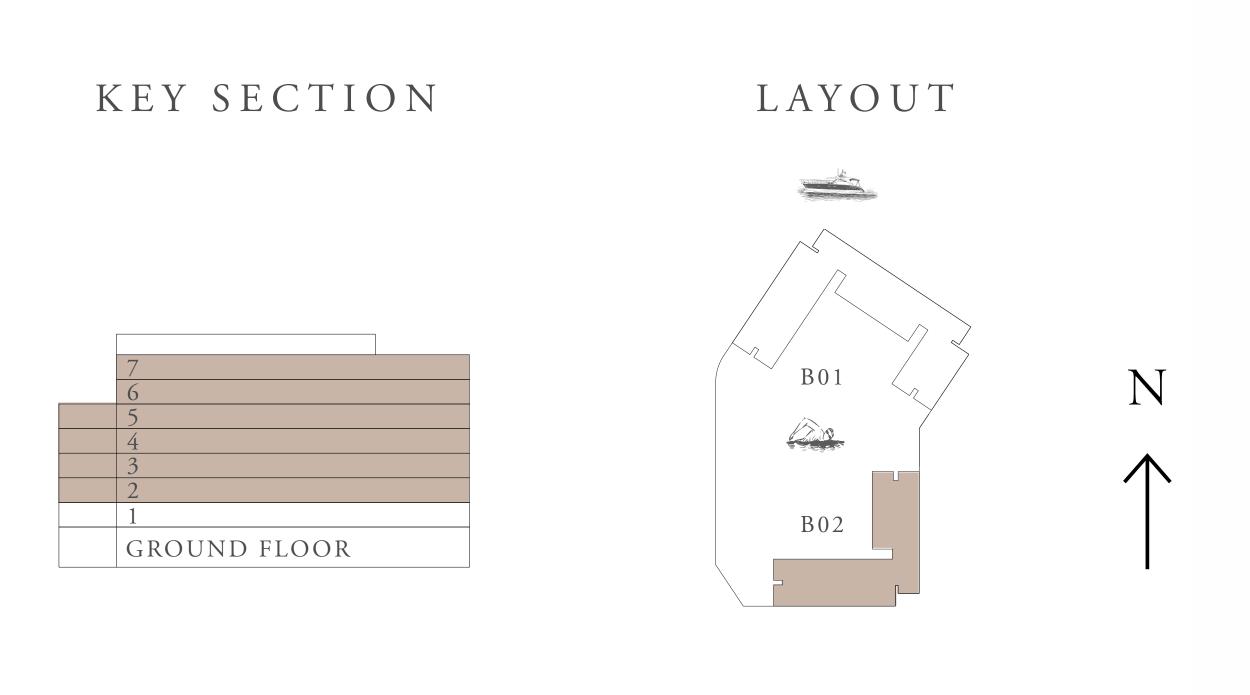

# OCEAN COVE

RASHID YACHTS & MARINA

FLOOR PLAN

#### KEY PLAN

LEVEL 2ND TO 7TH

LEVEL 2ND TO 7TH

LEVEL 2ND TO 5TH