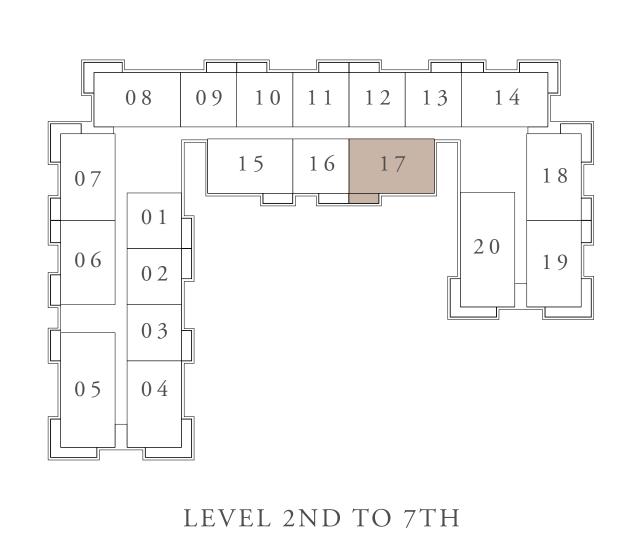

# BUILDING 01 2 BEDROOM-1C

UNITS 217,317,417,517,617,717

| SUITE AREA   | 99.56 SQ.M.  | 1071.65 SQ.FT. |
|--------------|--------------|----------------|
| BALCONY AREA | 07.48 SQ.M.  | 80.51 SQ.FT.   |
| TOTAL AREA   | 107.04 SQ.M. | 1152.16 SQ.FT. |

LEVEL 2ND TO 7TH