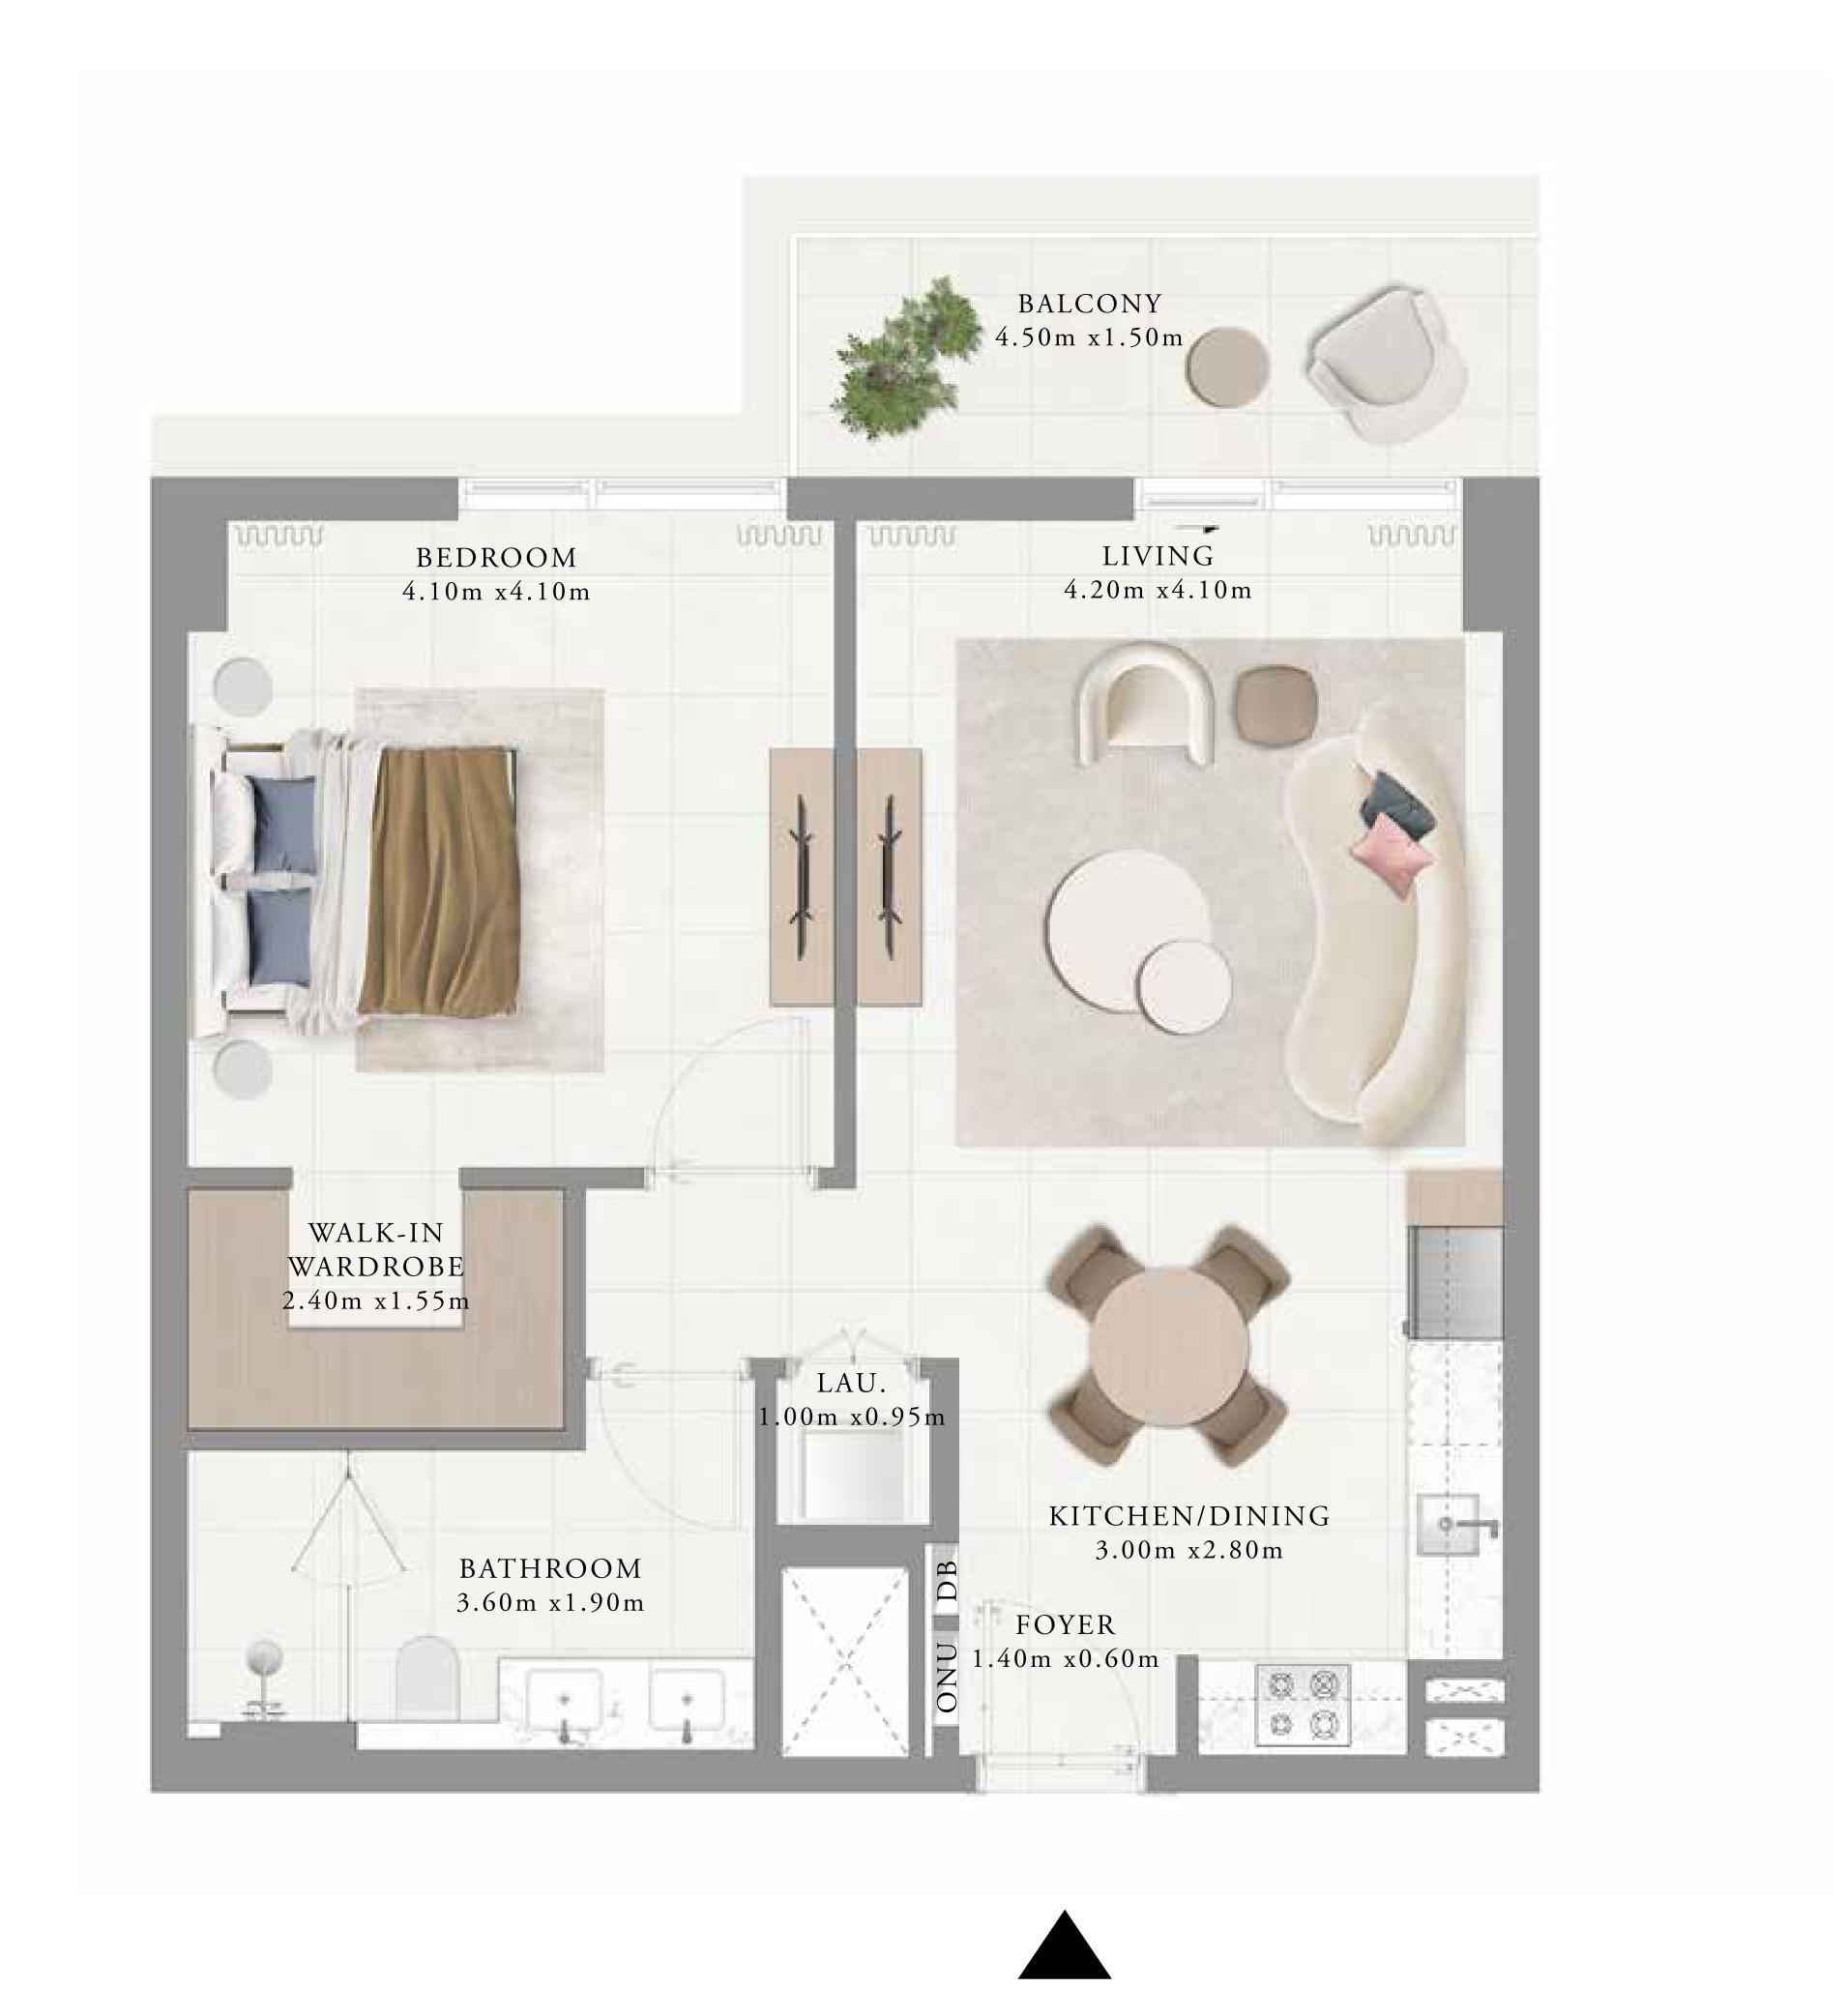

# BUILDING 01 1 BEDROOM-1C

UNITS 110,112,202,210,216,302,310,316,402, 410,416,502,510,516,602,610,616,702, 710,716,802,902

| SUITE AREA   | 66.41 SQ.M. | 714.83 SQ.FT. |
|--------------|-------------|---------------|
| BALCONY AREA | 07.57 SQ.M. | 81.48 SQ.FT.  |
| TOTAL AREA   | 73.98 SQ.M. | 796.31 SQ.FT. |

#### BUILDING 01 1 BEDROOM-1D

UNITS 109,111,113,209,213,309,313,409,413, 509,513,609,613,709,713,803,903

| SUITE AREA   | 66.41 SQ.M. | 714.83 SQ.FT. |
|--------------|-------------|---------------|
| BALCONY AREA | 07.57 SQ.M. | 81.48 SQ.FT.  |
| TOTAL AREA   | 73.98 SQ.M. | 796.31 SQ.FT. |