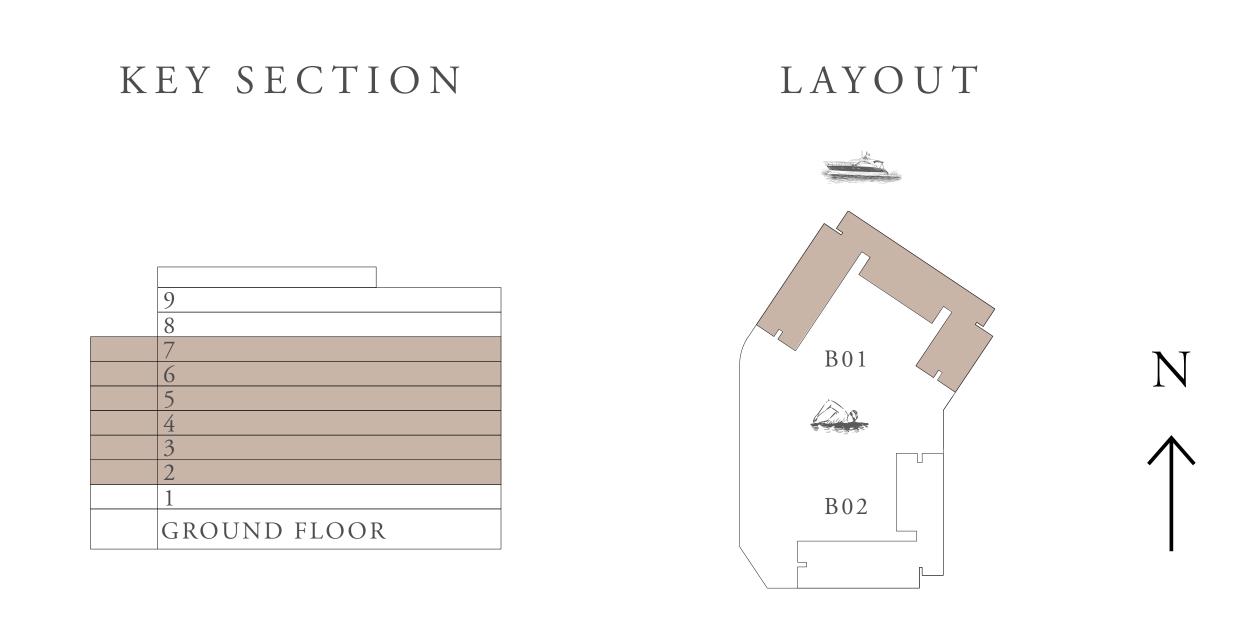

# BUILDING 01 1 BEDROOM-1C

UNITS 110,112,202,210,216,302,310,316,402, 410,416,502,510,516,602,610,616,702, 710,716,802,902

| SUITE AREA   | 66.41 SQ.M. | 714.83 SQ.FT. |
|--------------|-------------|---------------|
| BALCONY AREA | 07.57 SQ.M. | 81.48 SQ.FT.  |
| TOTAL AREA   | 73.98 SQ.M. | 796.31 SQ.FT. |

# BUILDING 01 1 BEDROOM-1C

UNITS 212,312,412,512,612,712

| SUITE AREA   | 66.41 SQ.M. | 714.83 SQ.FT. |
|--------------|-------------|---------------|
| BALCONY AREA | 07.54 SQ.M. | 81.16 SQ.FT.  |
| TOTAL AREA   | 73.95 SQ.M. | 795.99 SQ.FT. |

# BUILDING 01 1 BEDROOM-1D

UNITS 211,311,411,511,611,711

| SUITE AREA   | 66.41 SQ.M. | 714.83 SQ.FT. |
|--------------|-------------|---------------|
| BALCONY AREA | 07.59 SQ.M. | 81.70 SQ.FT.  |
| TOTAL AREA   | 74.00 SQ.M. | 796.53 SQ.FT. |

#### BUILDING 01 1 BEDROOM-1D

UNITS 109,111,113,209,213,309,313,409,413, 509,513,609,613,709,713,803,903

| SUITE AREA   | 66.41 SQ.M. | 714.83 SQ.FT. |
|--------------|-------------|---------------|
| BALCONY AREA | 07.57 SQ.M. | 81.48 SQ.FT.  |
| TOTAL AREA   | 73.98 SQ.M. | 796.31 SQ.FT. |