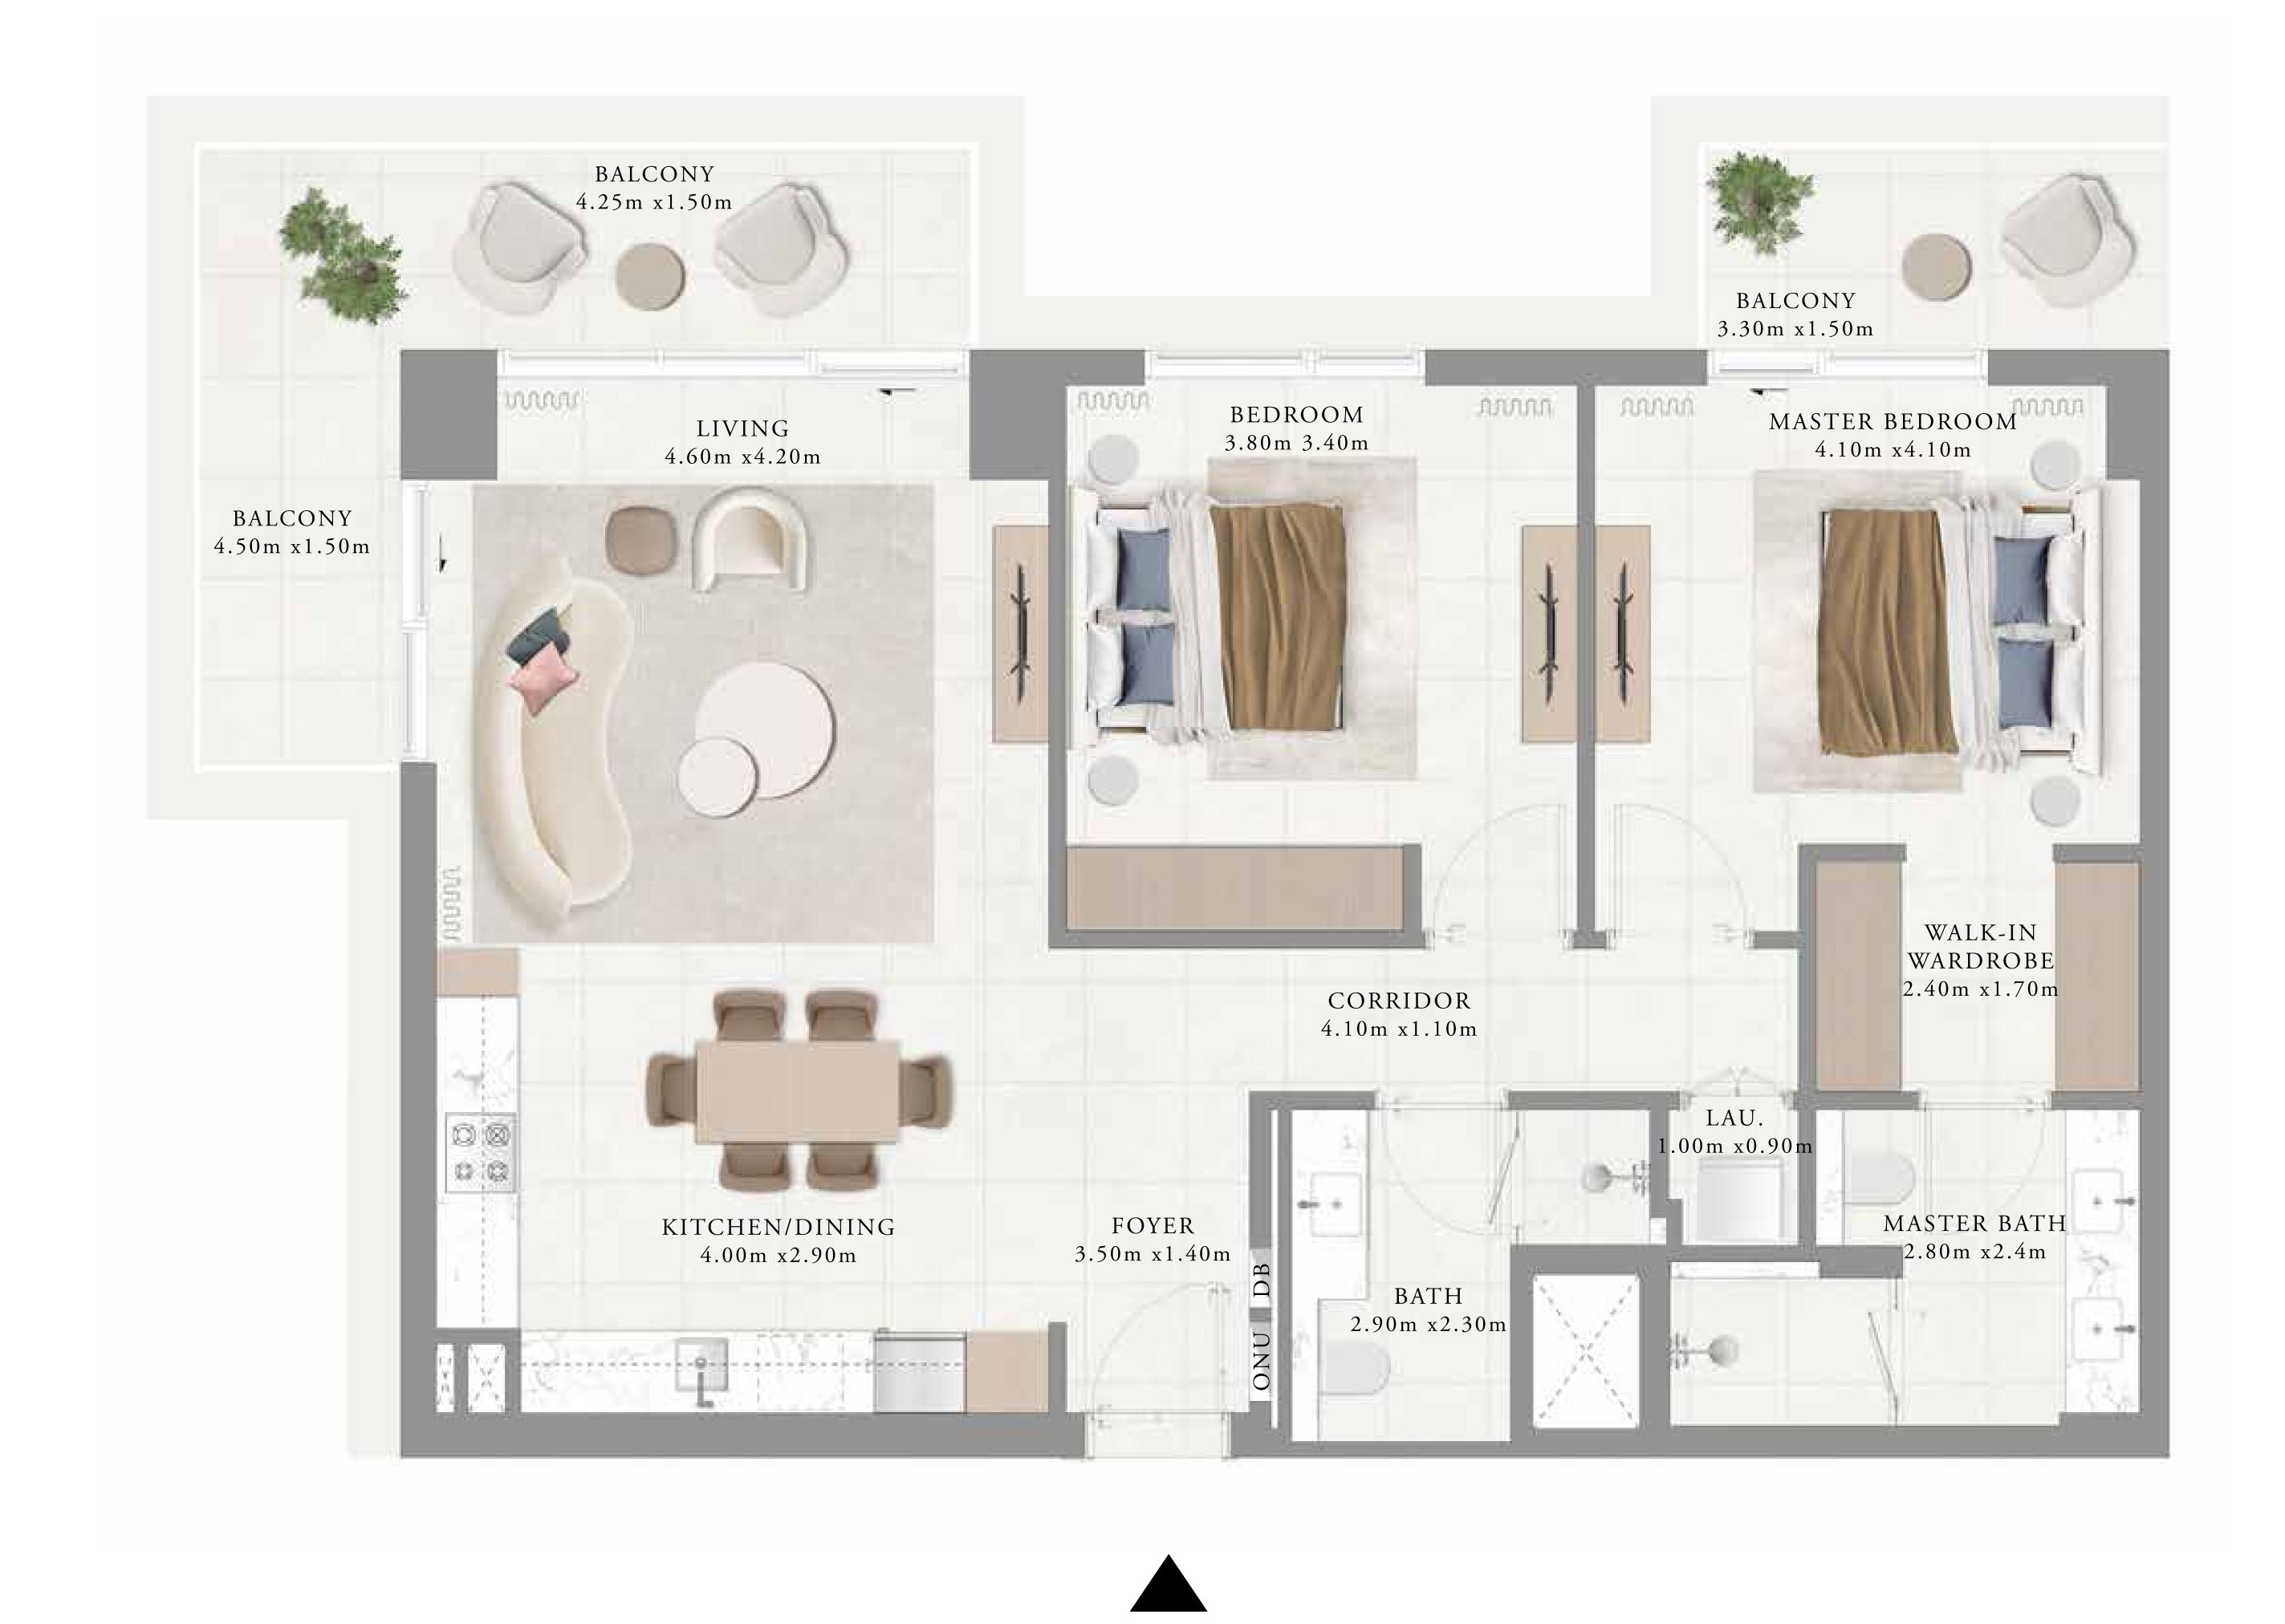

# BUILDING 01 1 BEDROOM-1C

UNITS 110,112,202,210,216,302,310,316,402, 410,416,502,510,516,602,610,616,702, 710,716,802,902

| SUITE AREA   | 66.41 SQ.M. | 714.83 SQ.FT. |
|--------------|-------------|---------------|
| BALCONY AREA | 07.57 SQ.M. | 81.48 SQ.FT.  |
| TOTAL AREA   | 73.98 SQ.M. | 796.31 SQ.FT. |

# BUILDING 01 1 BEDROOM-1C

UNITS 212,312,412,512,612,712

| SUITE AREA   | 66.41 SQ.M. | 714.83 SQ.FT. |
|--------------|-------------|---------------|
| BALCONY AREA | 07.54 SQ.M. | 81.16 SQ.FT.  |
| TOTAL AREA   | 73.95 SQ.M. | 795.99 SQ.FT. |