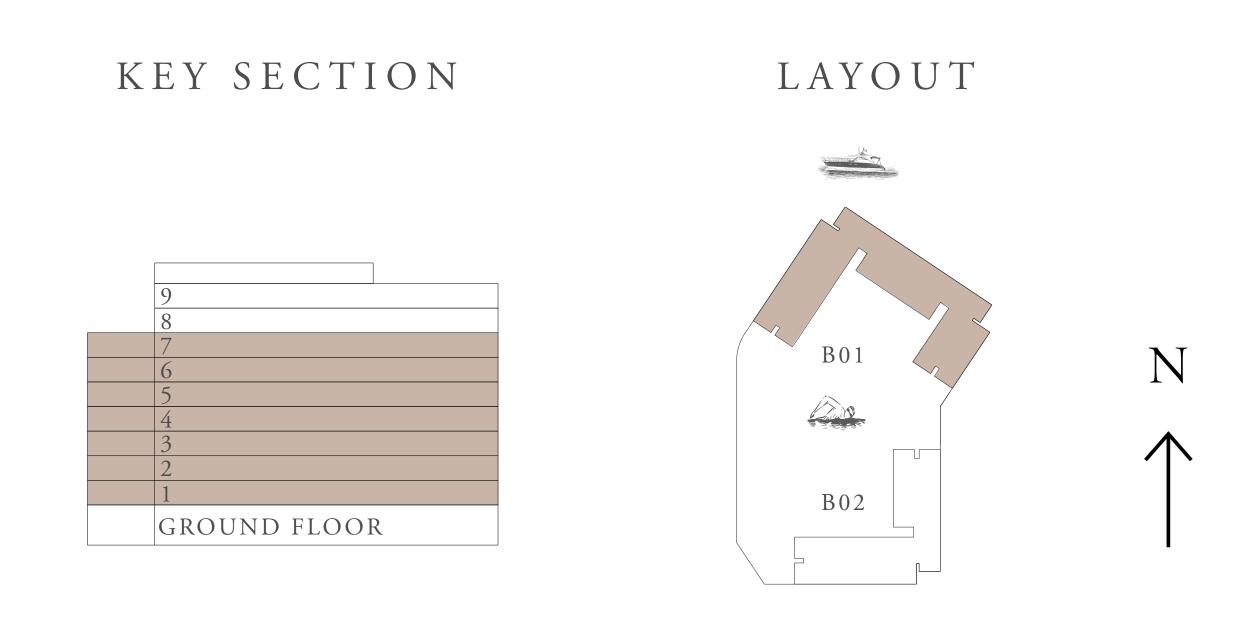

#### BUILDING 02 1 BEDROOM-1C

UNITS 106,109,209,309,409,509

| SUITE AREA   | 66.41 SQ.M. | 714.83 SQ.FT. |
|--------------|-------------|---------------|
| BALCONY AREA | 07.57 SQ.M. | 81.48 SQ.FT.  |
| TOTAL AREA   | 73.98 SQ.M. | 796.31 SQ.FT. |

## BUILDING 02 1 BEDROOM-1C

UNITS 206,306,406,506,606,706

| SUITE AREA   | 66.41 SQ.M. | 714.83 SQ.FT. |
|--------------|-------------|---------------|
| BALCONY AREA | 07.56 SQ.M. | 81.38 SQ.FT.  |
| TOTAL AREA   | 73.97 SQ.M. | 796.21 SQ.FT. |

## BUILDING 02 1 BEDROOM-1C

UNITS 201,301,401,501,601,701

| SUITE AREA   | 65.40 SQ.M. | 703.96 SQ.FT. |
|--------------|-------------|---------------|
| BALCONY AREA | 07.61 SQ.M. | 81.91 SQ.FT.  |
| TOTAL AREA   | 73.01 SQ.M. | 785.87 SQ.FT. |