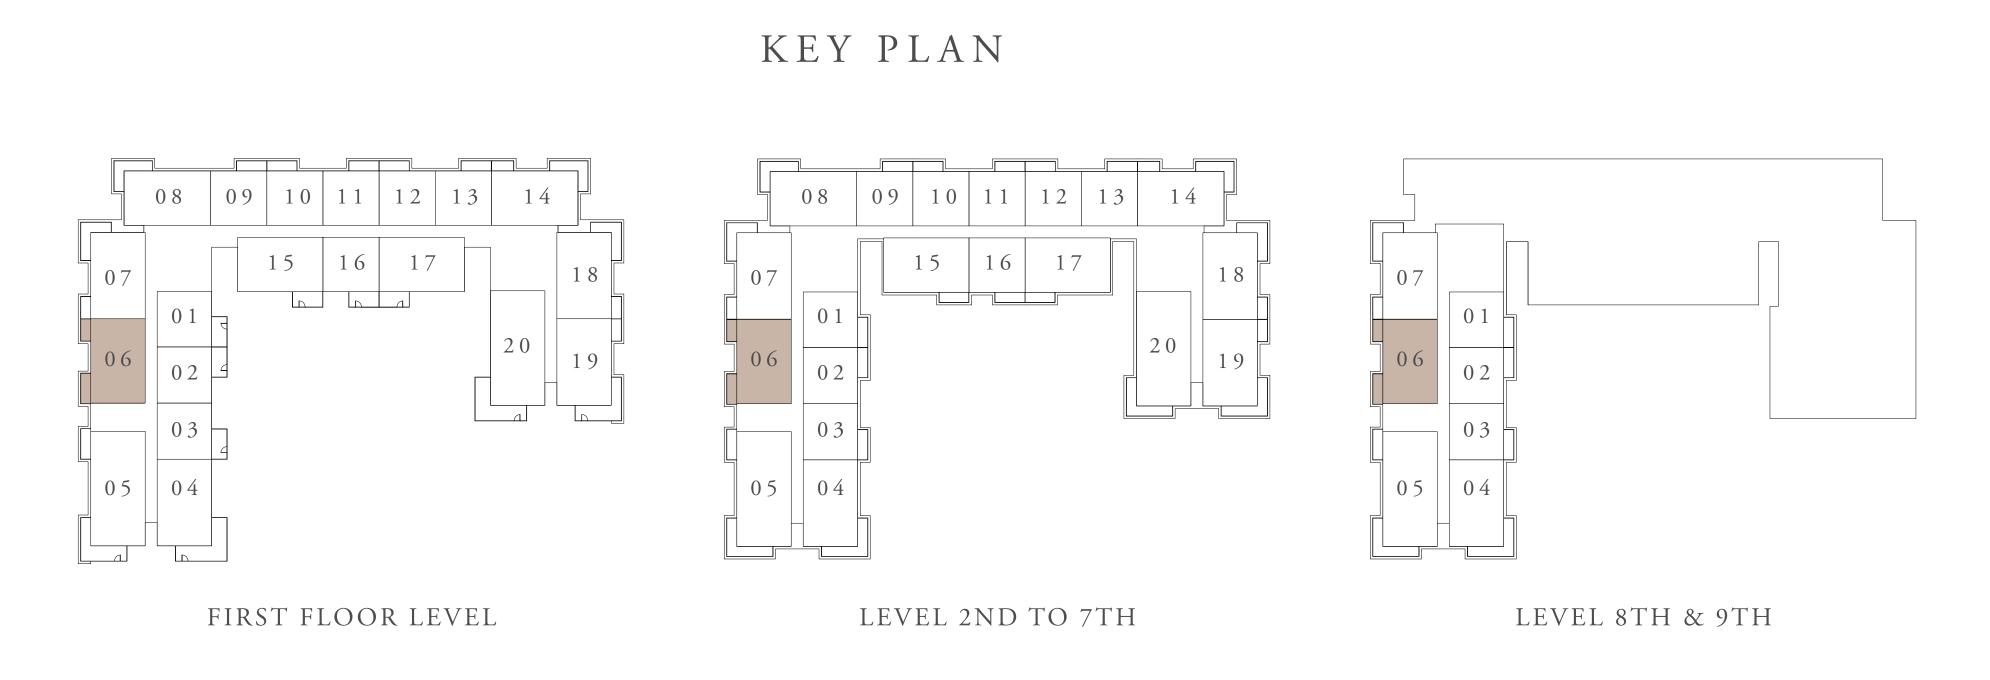

features, specifications, fittings, and furnishings. 7. The developer reserves the right to make revisions / alterations, at it's absolute discretion, without any liability whatsoever.





# BUILDING 01 2 BEDROOM-1D

UNITS 215,315,415,515,615,715

| SUITE AREA   | 99.56 SQ.M.  | 1071.65 SQ.FT. |
|--------------|--------------|----------------|
| BALCONY AREA | 07.44 SQ.M.  | 80.08 SQ.FT.   |
| TOTAL AREA   | 107.00 SQ.M. | 1151.73 SQ.FT. |







LEVEL 2ND TO 7TH







#### OCEAN COVE

RASHID YACHTS & MARINA

## BUILDING 01 2 BEDROOM-1E

UNITS 106,206,306,406,506,606,706,806,906

| SUITE AREA   | 100.10 SQ.M. | 1077.47 SQ.FT. |  |
|--------------|--------------|----------------|--|
| BALCONY AREA | 13.23 SQ.M.  | 142.41 SQ.FT.  |  |
| TOTAL AREA   | 113.33 SQ.M. | 1219.88 SQ.FT. |  |













# BUILDING 01 2 BEDROOM-1F

UNIT 104

| SUITE AREA   | 101.01 SQ.M. | 1087.26 SQ.FT. |
|--------------|--------------|----------------|
| BALCONY AREA | 29.28 SQ.M.  | 315.17 SQ.FT.  |
| TOTAL AREA   | 130.29 SQ.M. | 1402.43 SQ.FT. |













# BUILDING 01 2 BEDROOM-1G

UNITS 204,304,404,504,704,804,904

| SUITE AREA   | 101.01 SQ.M. | 1087.26 SQ.FT. |  |
|--------------|--------------|----------------|--|
| BALCONY AREA | 18.40 SQ.M.  | 198.06 SQ.FT.  |  |
| TOTAL AREA   | 119.41 SQ.M. | 1285.32 SQ.FT. |  |















# BUILDING 01 2 BEDROOM-1G

UNITS 604

| SUITE AREA   | 101.00 SQ.M. | 1087.15 SQ.FT. |
|--------------|--------------|----------------|
| BALCONY AREA | 18.40 SQ.M.  | 198.06 SQ.FT.  |
| TOTAL AREA   | 119.40 SQ.M. | 1285.21 SQ.FT. |















# BUILD