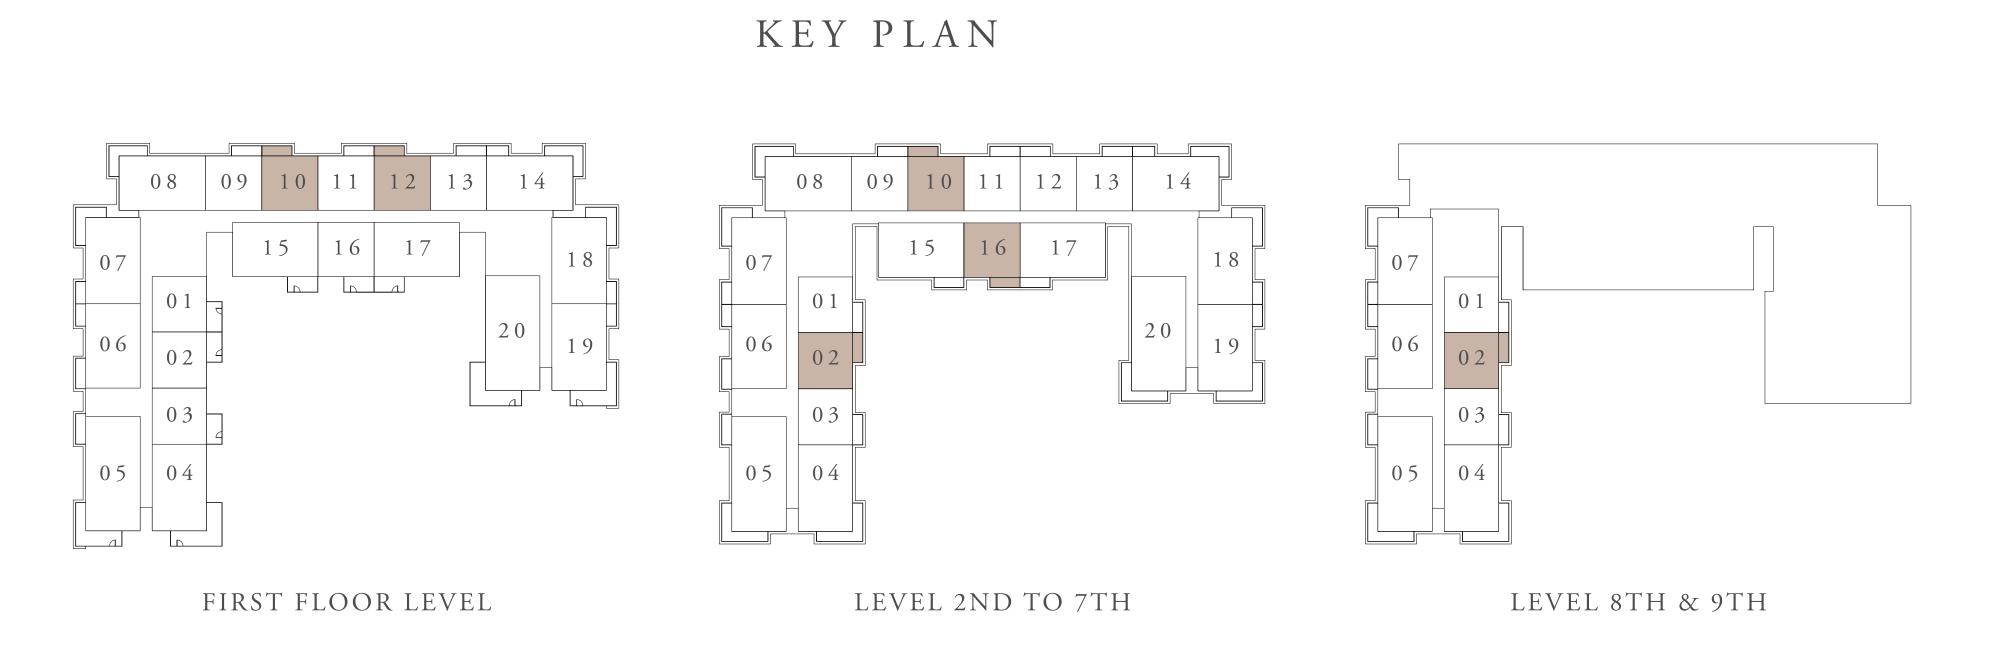

101

| SUITE AREA   | 67.21 SQ.M. | 723.44 SQ.FT. |
|--------------|-------------|---------------|
| BALCONY AREA | 11.23 SQ.M. | 120.88 SQ.FT. |
| TOTAL AREA   | 78.44 SQ.M. | 844.32 SQ.FT. |





FIRST FLOOR LEVEL







# BUILDING 01 1 BEDROOM-1B

UNITS 103

| SUITE AREA   | 66.41 SQ.M. | 714.83 SQ.FT. |
|--------------|-------------|---------------|
| BALCONY AREA | 11.23 SQ.M. | 120.88 SQ.FT. |
| TOTAL AREA   | 77.64 SQ.M. | 835.71 SQ.FT. |







FIRST FLOOR LEVEL









# BUILDING 01 1 BEDROOM-1C

UNITS 110,112,202,210,216,302,310,316,402, 410,416,502,510,516,602,610,616,702, 710,716,802,902

| SUITE AREA   | 66.41 SQ.M. | 714.83 SQ.FT. |
|--------------|-------------|---------------|
| BALCONY AREA | 07.57 SQ.M. | 81.48 SQ.FT.  |
| TOTAL AREA   | 73.98 SQ.M. | 796.31 SQ.FT. |











# BUILDING 01 1 BEDROOM-1C

UNITS 212,312,412,512,612,712

| SUITE AREA   | 66.41 SQ.M. | 714.83 SQ.FT. |
|--------------|-------------|---------------|
| BALCONY AREA | 07.54 SQ.M. | 81.16 SQ.FT.  |
| TOTAL AREA   | 73.95 SQ.M. | 795.99 SQ.FT. |







BALCONY
1.50m x1.50m

1.1VING
4.20m x4.10m

BEDROOM
4.10m x4.10m

WAI.K-IN
WARDROBE
2.40m x1.55m

BATHROOM
3.60m x1.90m

1.40m x0.60m
3





## BUILDING 01 1 BEDROOM-1D

UNITS 201,301,401,501,601,701,801,901

| SUITE AREA   | 67.21 SQ.M. | 723.44 SQ.FT. |
|--------------|-------------|---------------|
| BALCONY AREA | 07.57 SQ.M. | 81.48 SQ.FT.  |
| TOTAL AREA   | 74.78 SQ.M. | 804.92 SQ.FT. |











# BUILDING 01 1 BEDROOM-1D

UNITS 211,311,411,511,611,711

| SUITE AREA   | 66.41 SQ.M. | 714.83 SQ.FT. |
|--------------|--------