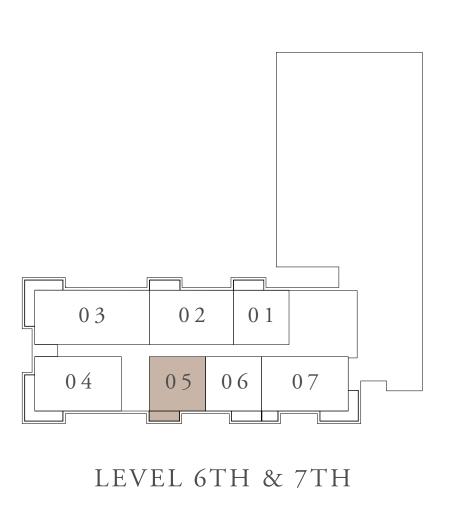

. |















## BUILDING 02 1 BEDROOM-1C

UNITS 206,306,406,506,606,706

| SUITE AREA   | 66.41 SQ.M. | 714.83 SQ.FT. |
|--------------|-------------|---------------|
| BALCONY AREA | 07.56 SQ.M. | 81.38 SQ.FT.  |
| TOTAL AREA   | 73.97 SQ.M. | 796.21 SQ.FT. |











## BUILDING 02 1 BEDROOM-1C

UNITS 201,301,401,501,601,701

| SUITE AREA   | 65.40 SQ.M. | 703.96 SQ.FT. |
|--------------|-------------|---------------|
| BALCONY AREA | 07.61 SQ.M. | 81.91 SQ.FT.  |
| TOTAL AREA   | 73.01 SQ.M. | 785.87 SQ.FT. |











# BUILDING 02 1 BEDROOM-1D

#### UNITS 105,205,305,405,505,605,705

| SUITE AREA   | 67.14 SQ.M. | 722.69 SQ.FT. |
|--------------|-------------|---------------|
| BALCONY AREA | 07.61 SQ.M. | 81.91 SQ.FT.  |
| TOTAL AREA   | 74.75 SQ.M. | 804.60 SQ.FT. |

















## BUILDING 02 1 BEDROOM-1D

#### UNITS 110,210,310,410,510

| SUITE AREA   | 67.61 SQ.M. | 727.75 SQ.FT. |
|--------------|-------------|---------------|
| BALCONY AREA | 07.57 SQ.M. | 81.48 SQ.FT.  |
| TOTAL AREA   | 75.18 SQ.M. | 809.23 SQ.FT. |













## BUILDING 02 2 BEDROOM-1A

| SUITE AREA   | 99.42 SQ.M.  | 1070.15 SQ.FT. |
|--------------|--------------|----------------|
| BALCONY AREA | 10.31 SQ.M.  | 110.98 SQ.FT.  |
| TOTAL AREA   | 109.73 SQ.M. | 1181.13 SQ.FT. |















## BUILDING 02 2 BEDROOM-1B

| SUITE AREA   | 99.43 SQ.M.  | 1070.26 SQ.FT. |
|--------------|--------------|----------------|
| BALCONY AREA | 11.35 SQ.M.  | 122.17 SQ.FT.  |
| TOTAL AREA   | 110.78 SQ.M. | 1192.43 SQ.FT. |













## BUILDING 02 2 BEDROOM-1C

UNITS 213,313,413,513