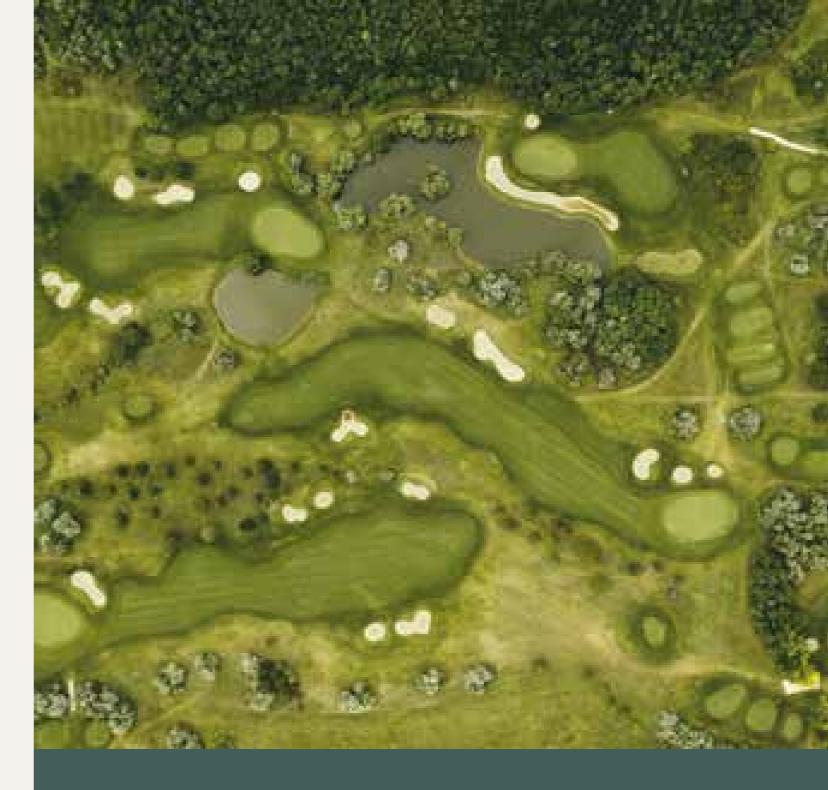

# GOLF COURSE

**BLENDING RECREATION** WITH NATURE'S BEAUTY Picture a lush golf course framed with swaying trees serenaded by the gentle rhythms of the waves while the vast open sea paints a breathtaking backdrop.

Sobha Siniya Island, where the 18-hole golf course becomes an integral part of the island lifestyle.

MARINA LIFE MARINA LIFE