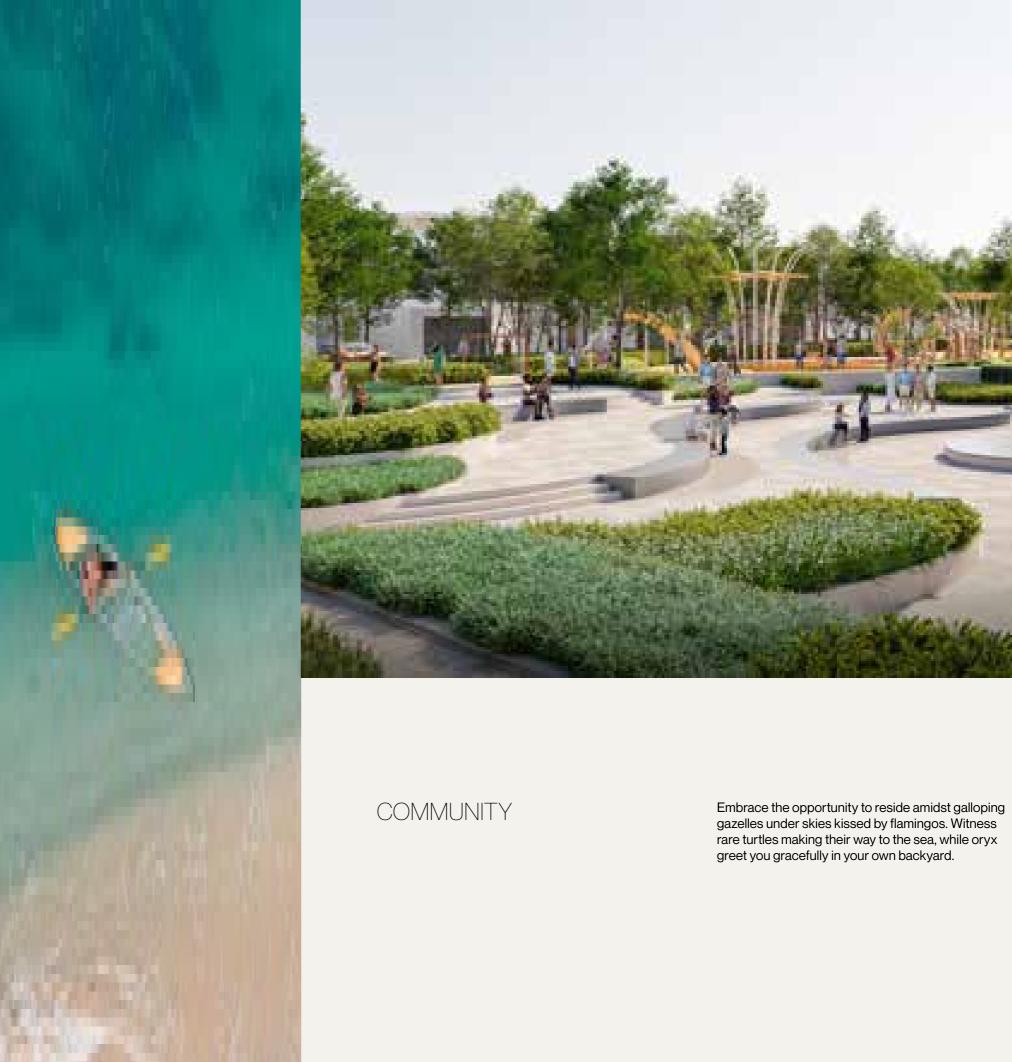

#### DISCOVER YOUR NATURAL HABITAT

Sobha Siniya Island stands as one of UAE's precious natural gems waiting to be explored. Cocooned by the azure waters of the Persian Gulf, this island boasts diverse habitats ranging from pristine white sand beaches to lush mangroves decorated by a rich tapestry of unique wildlife including gazelles, oryx, flamingos and rare turtles.

### COMMUNITY

#### YOUR HOME; A NATURAL PARADISE

Sobha Siniya Island calls to those with a discerning taste for serenity and adventure alike. Here, lush mangroves merge seamlessly with pristine beaches, creating a sanctuary where wildlife flourishes and water activities abound.