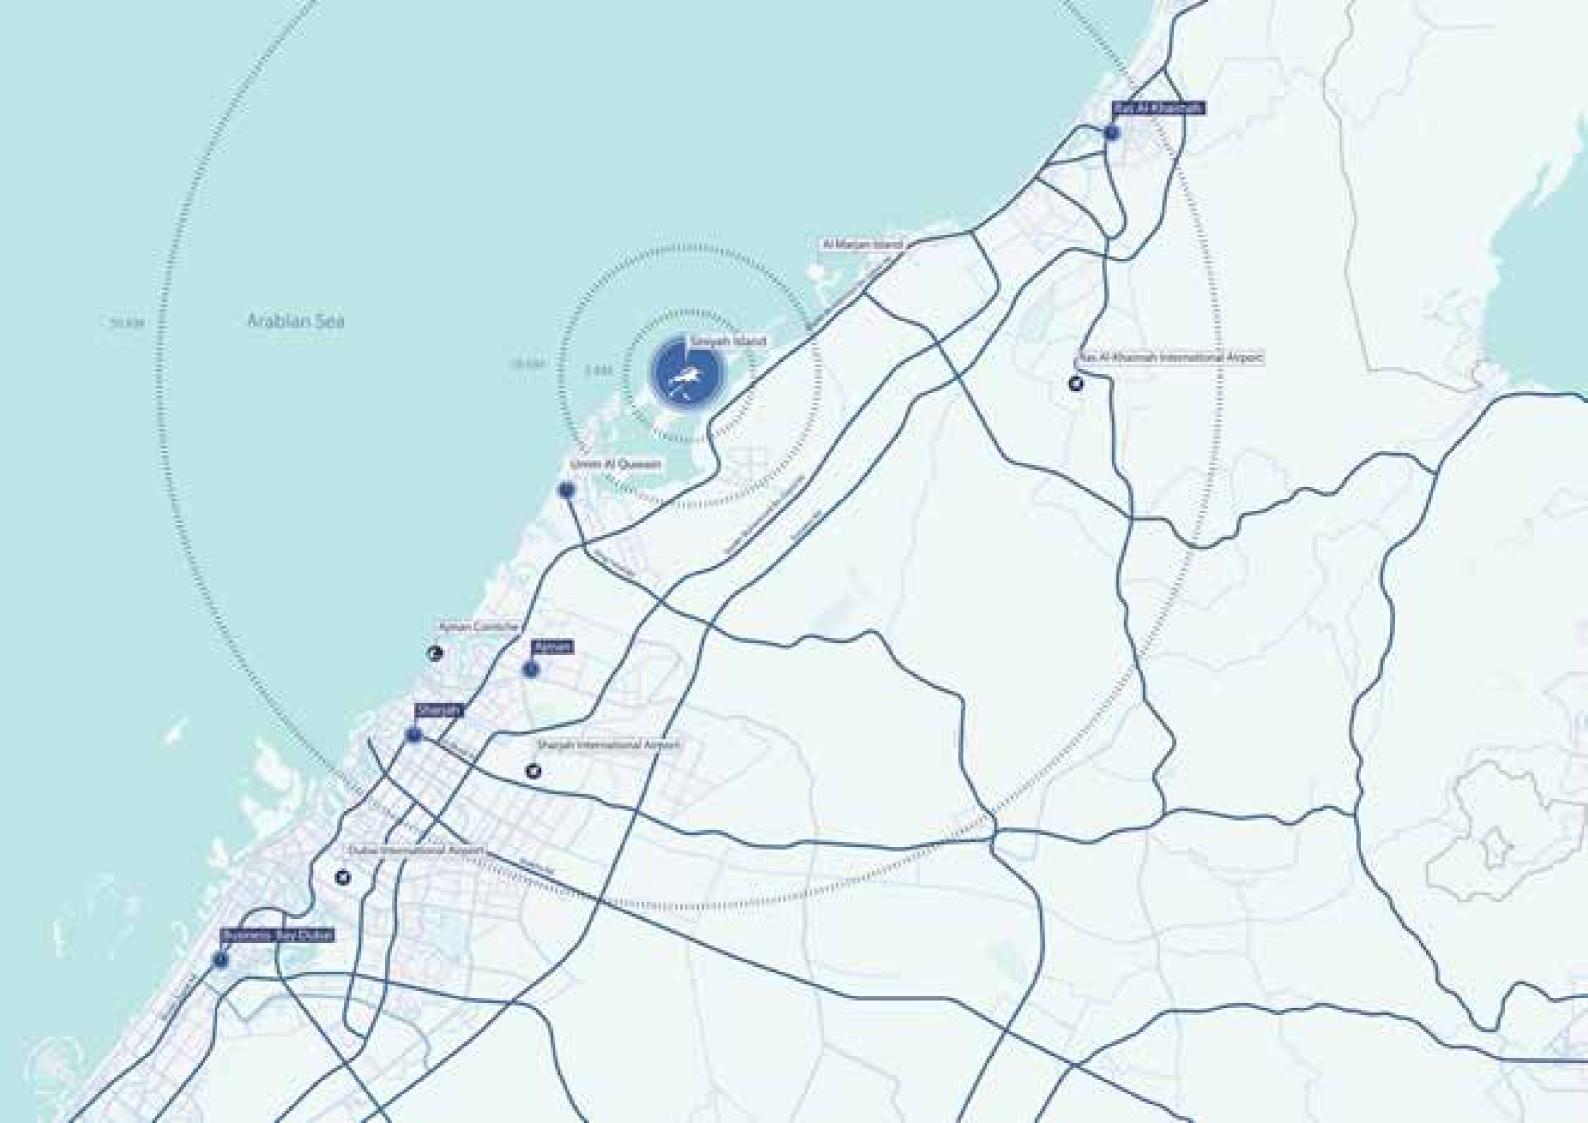

#### EASY TO REACH, IMPOSSIBLE TO FORGET

Sobha Siniya Island awaits just a 50 minute drive from Dubai or 30 minutes from Sharjah & 10 minutes from Al Marjan Island making it a haven that is accessible yet tucked away.

22 SOBHA SINIYA ISLAND SOBHA SINIYA ISLAND 23