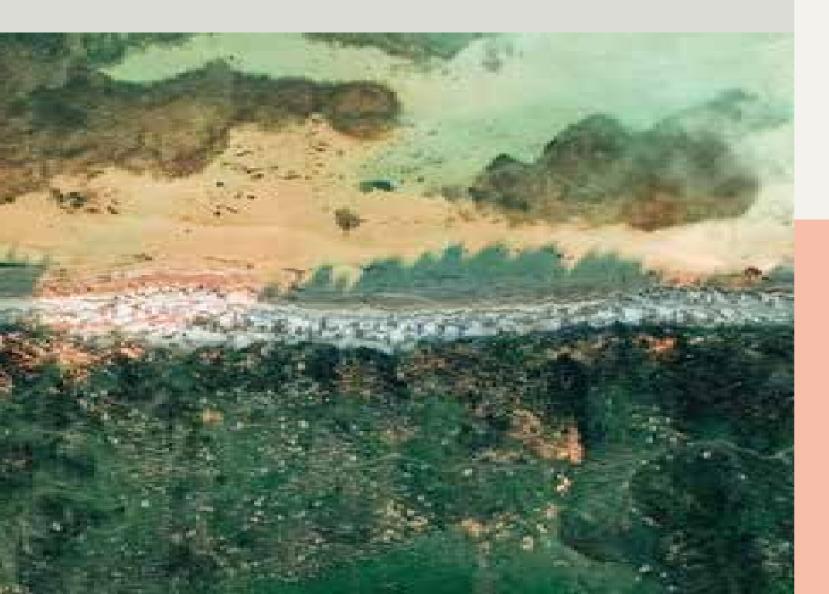

#### DISCOVER YOUR NATURAL HABITAT

Sobha Siniya Island stands as one of UAE's precious natural gems waiting to be explored. Cocooned by the azure waters of the Persian Gulf, this island boasts diverse habitats ranging from pristine white sand beaches to lush mangroves decorated by a rich tapestry of unique wildlife including gazelles, oryx, flamingos and rare turtles.

#### **A TIMELESS** QUALITY

Sobha Siniya Island is a captivating destination that harmoniously blends history and ecology, offering a glimpse into the past while embracing the present.

Once adorned with an Eastern Christian Monastery and Bishop's Palace, it holds the prestigious title of being the oldest pearl fishing town in the Persian Gulf which is of great archaeological significance.