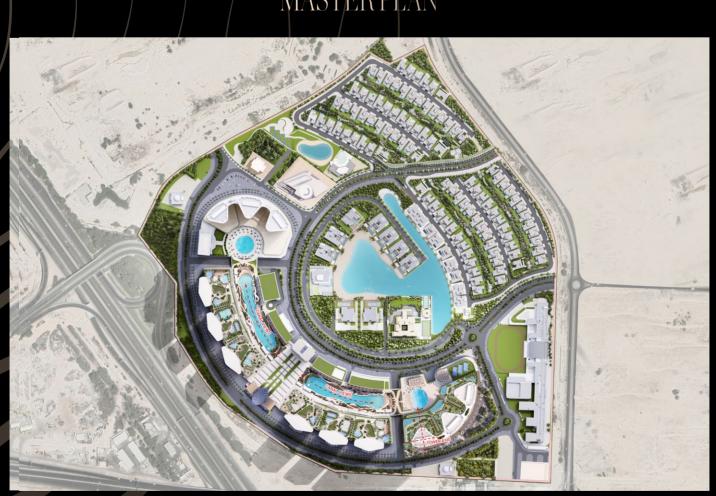

living is not just a lifestyle, it's an escape from hustle & bustle.

### PROJECT HIGHLIGHTS

- Experience tranquil beauty of the waters.
- Embrace breathtaking vistas from every angle.
- Enliven your soul in a private realm of nourishing spaces.
- Enjoy waterfront living with 40+ amenities.
- Located In the heart of Sobha Hartland-II

### TYPOLOGY

- ◆ 1 BR | 634.96 Sq. ft. 788.56 Sq. ft. Price starting AED 1.56 Mn
- ◆ 1.5 BR | 824.62 Sq. ft. 906.00 Sq. ft. Price starting AED 1.94 Mn
- ◆ 2 BR | 966.81 Sq. ft. 1152.28 Sq. ft. Price starting AED 2.36 Mn
- ◆ 2.5 BR| 1102.87 Sq. ft. 1227.52 Sq. ft. Price starting AED 2.59 Mn



#### ZEN GARDEN



SKYSCAPE ALTIUS AMENITIES

#### CLUBHOUSE



**INFINITY POOL** 



#### MUSIC ROOM



#### LEISURE POOL



**CO-WORKING SPACE** 

### MASTER PLAN



## LOCATION MAP





### g in O

| - 1 |   |   |       |
|-----|---|---|-------|
| ~   |   | , | 1     |
|     | ٠ |   | - ( ( |
| •   |   |   |       |
|     |   |   |       |

| @ | sc |
|---|----|
|   |    |

| 0 | 0 | r  |
|---|---|----|
| 5 | U | к. |
|   |   |    |

| h      | h | 2 |
|--------|---|---|
| $\sim$ |   | U |

| 1 | 0 | r | r |
|---|---|---|---|
|   | a |   | t |
|   |   |   |   |

SOBHA

REALTY

| Ea |  |
|----|--|

| _ |  |
|---|--|
|   |  |
|   |  |
|   |  |

|   | h | h | 0 | 2 |
|---|---|---|---|---|
| ) | U |   | а | r |
|   |   |   |   |   |

| 2 |  |
|---|--|
|   |  |
|   |  |

| 10 | +  | , |
|----|----|---|
| ta | ιu | V |

|    | 1 |   | 1 |  |
|----|---|---|---|--|
| y. | L | , | L |  |

om