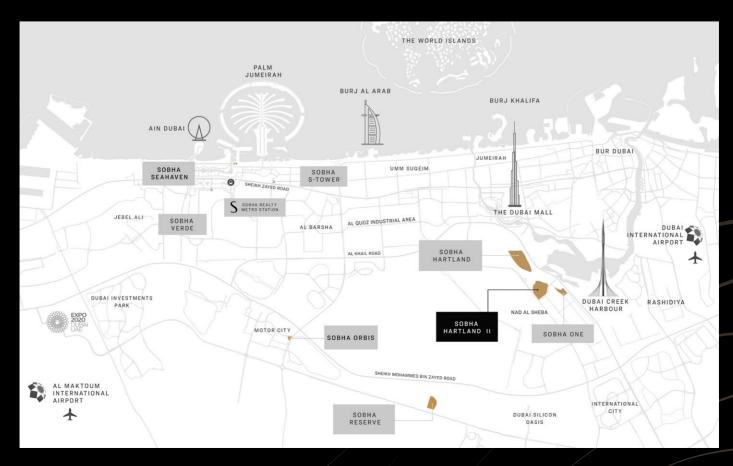

a lifestyle, it's an escape from hustle & bustle.

### PROJECT HIGHLIGHTS

- Experience tranquil beauty of the waters.
- Embrace breathtaking vistas from every angle.
- Enliven your soul in a private realm of nourishing spaces.
- Enjoy waterfront living with 40+ amenities.
- Located In the heart of Sobha Hartland-II

### TYPOLOGY

- ◆ 1 BR | 634.96 Sq. ft. 788.56 Sq. ft. Price starting AED 1.56 Mn
- ◆ 1.5 BR | 824.62 Sq. ft. 906.00 Sq. ft. Price starting AED 1.94 Mn
- ◆ 2 BR | 966.81 Sq. ft. 1152.28 Sq. ft. Price starting AED 2.36 Mn
- ◆ 2.5 BR| 1102.87 Sq. ft. 1227.52 Sq. ft. Price starting AED 2.59 Mn



#### ZEN GARDEN



SKYSCAPE ALTIUS AMENITIES

#### CLUBHOUSE



**INFINITY POOL** 



#### MUSIC ROOM



#### LEISURE POOL



**CO-WORKING SPACE** 

### MASTER PLAN



## LOCATION MAP





### g in O

| - 1 |   |   |       |
|-----|---|---|-------|
| ~   |   | , | 1     |
|     | ٠ |   | - ( ( |
| •   |   |   |       |
|     |   |   |       |

| @ | sc |
|---|----|
|   |    |

| 0 | 0 | r  |
|---|---|----|
| 5 | U | к. |
|   |   |    |

| h      | h | 2 |
|--------|---|---|
| $\sim$ |   | U |

| 1 | 0 | r | r |
|---|---|---|---|
|   | a |   | t |
|   |   |   |   |

SOBHA

REALTY

| Ea |  |
|----|--|

| _ |  |
|---|--|
|   |  |
|   |  |
|   |  |

|   | h | h | 0 | 2 |
|---|---|---|---|---|
| ) | U |   | а | r |
|   |   |   |   |   |

| 2 |  |
|---|--|
|   |  |
|   |  |

| 10 | +  | , |
|----|----|---|
| ta | ιu | V |

|    | 1 |   | 1 |  |
|----|---|---|---|--|
| y. | L | , | L |  |

om