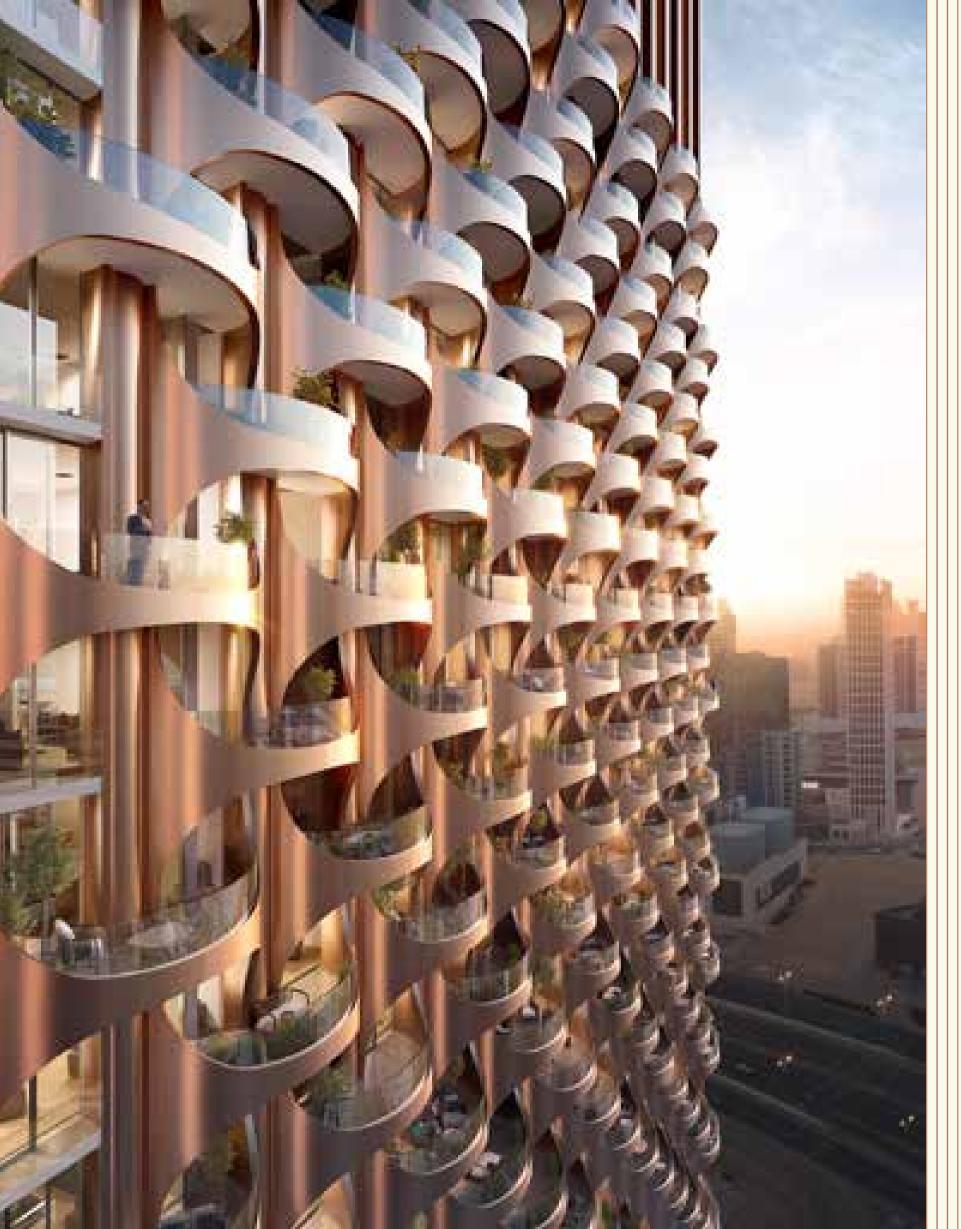

## ONE is not just A QUIET SANCTUARY, its for THOSE WHO APPRECIATE the finer things IN LIFE

The facade showcases an engaging mix of textures and materials.

Expansive floor-to-ceiling windows are strategically integrated, offering residents sweeping panoramic views of the city skyline.

The sleek bronze-finished balconies with minimalist railings emphasise the building's vertical lines, contributing to its stature and grandeur.

Prominently featured are luxurious copper panels that catch the sunlight, casting warm hues and creating a distinct visual allure.