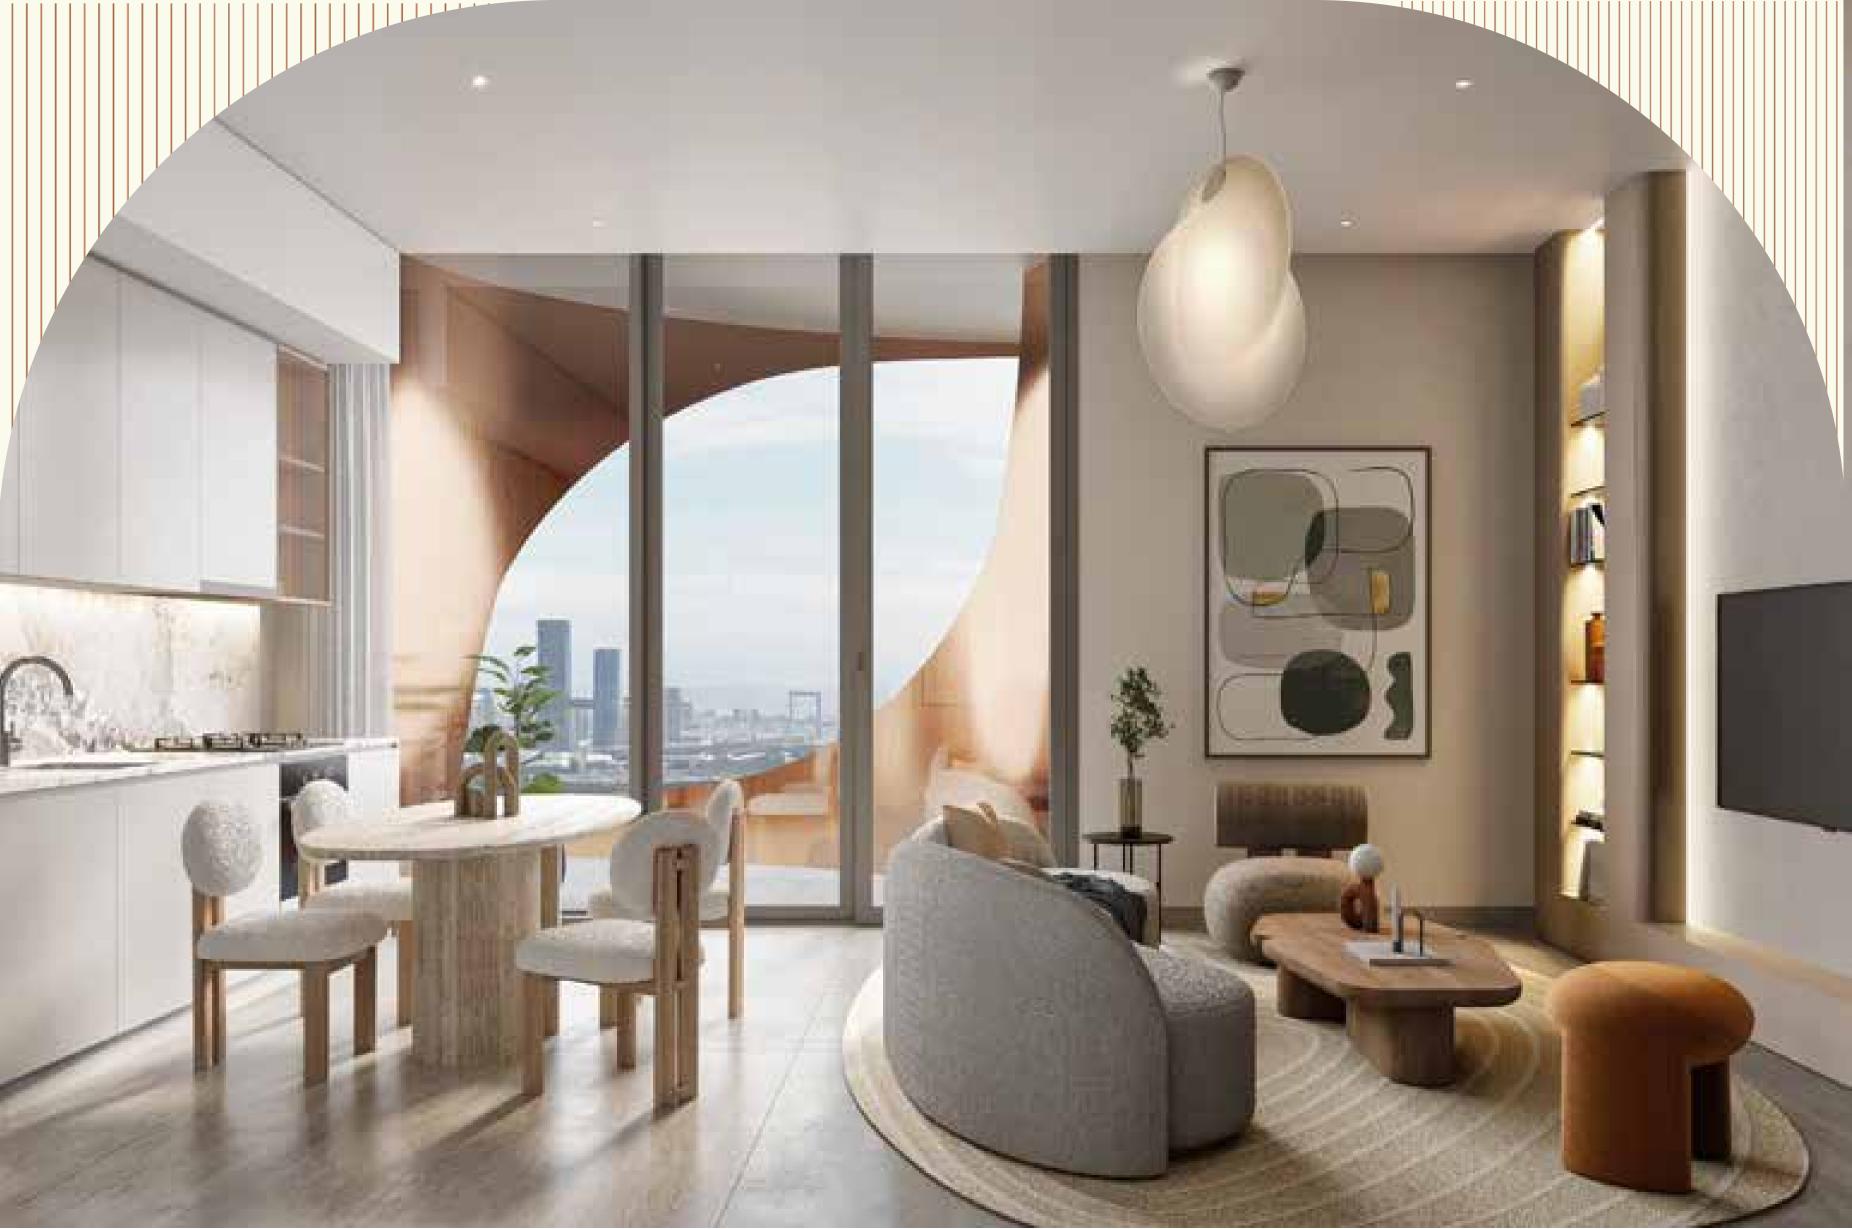

#### INTERIOR DESIGN

ONE RESIDENCE boasts a collection of one-of-a-kind visionary residences, designed to seamlessly blend modern aesthetics with luxurious finishes. Each residence offers a haven of comfort and style, catering to the tastes of those who appreciate the finer things in life.

## ONE is not just A QUIET SANCTUARY, its for THOSE WHO APPRECIATE the finer things IN LIFE

The facade showcases an engaging mix of textures and materials.

Expansive floor-to-ceiling windows are strategically integrated, offering residents sweeping panoramic views of the city skyline.

The sleek bronze-finished balconies with minimalist railings emphasise the building's vertical lines, contributing to its stature and grandeur.

Prominently featured are luxurious copper panels that catch the sunlight, casting warm hues and creating a distinct visual allure.