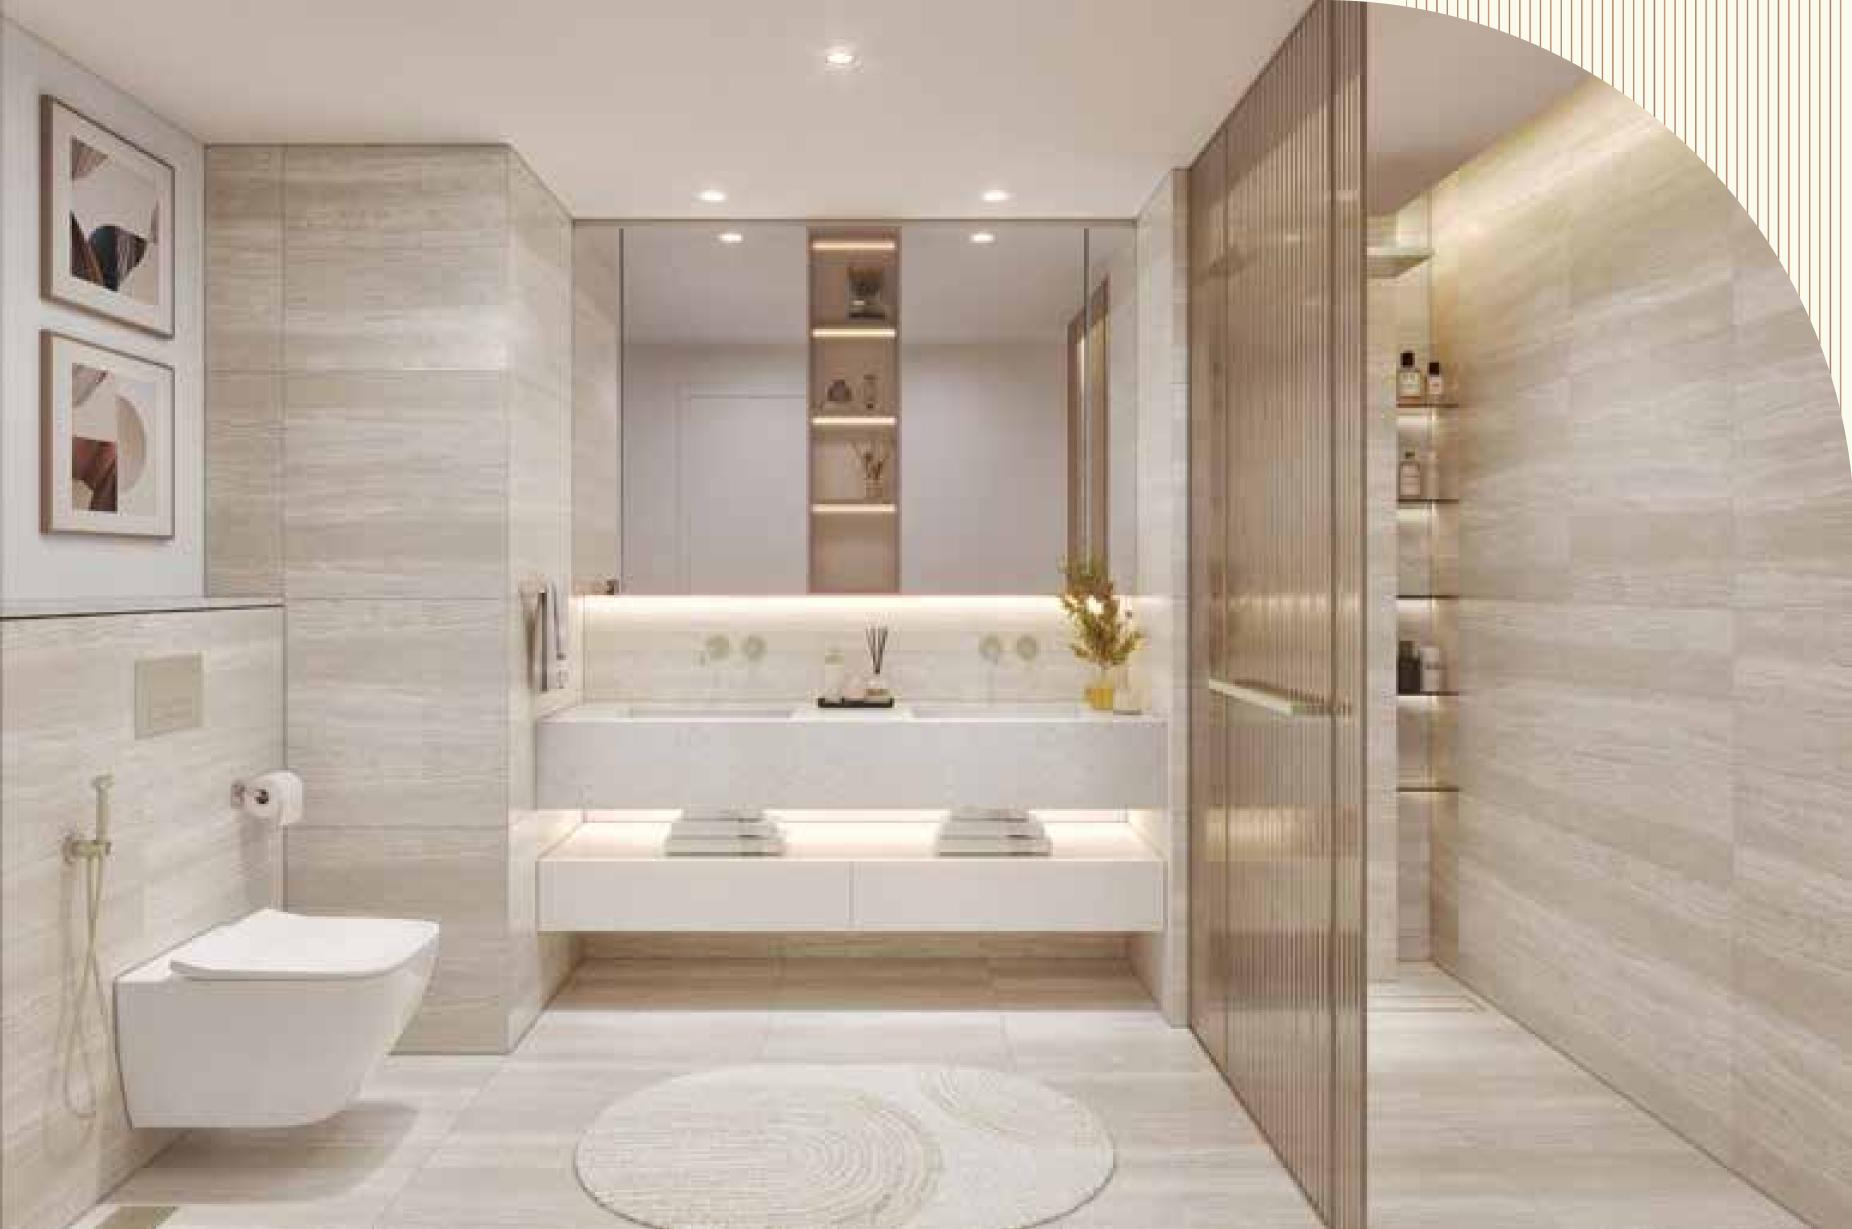

## BATHROOM

#### **Floors**

Porcelain tile flooring

#### Walls

Porcelain tile & emulsion paint

Accent glazed tile around bath wall surround

#### Countertops

Engineered stone

#### Joinery

MDF/ Lacquered finish with solid edging

#### Sanitary

Sanitary ware and mixers by Villeroy & Boch

#### Ceiling

Gypsum boards finished in emulsion paint