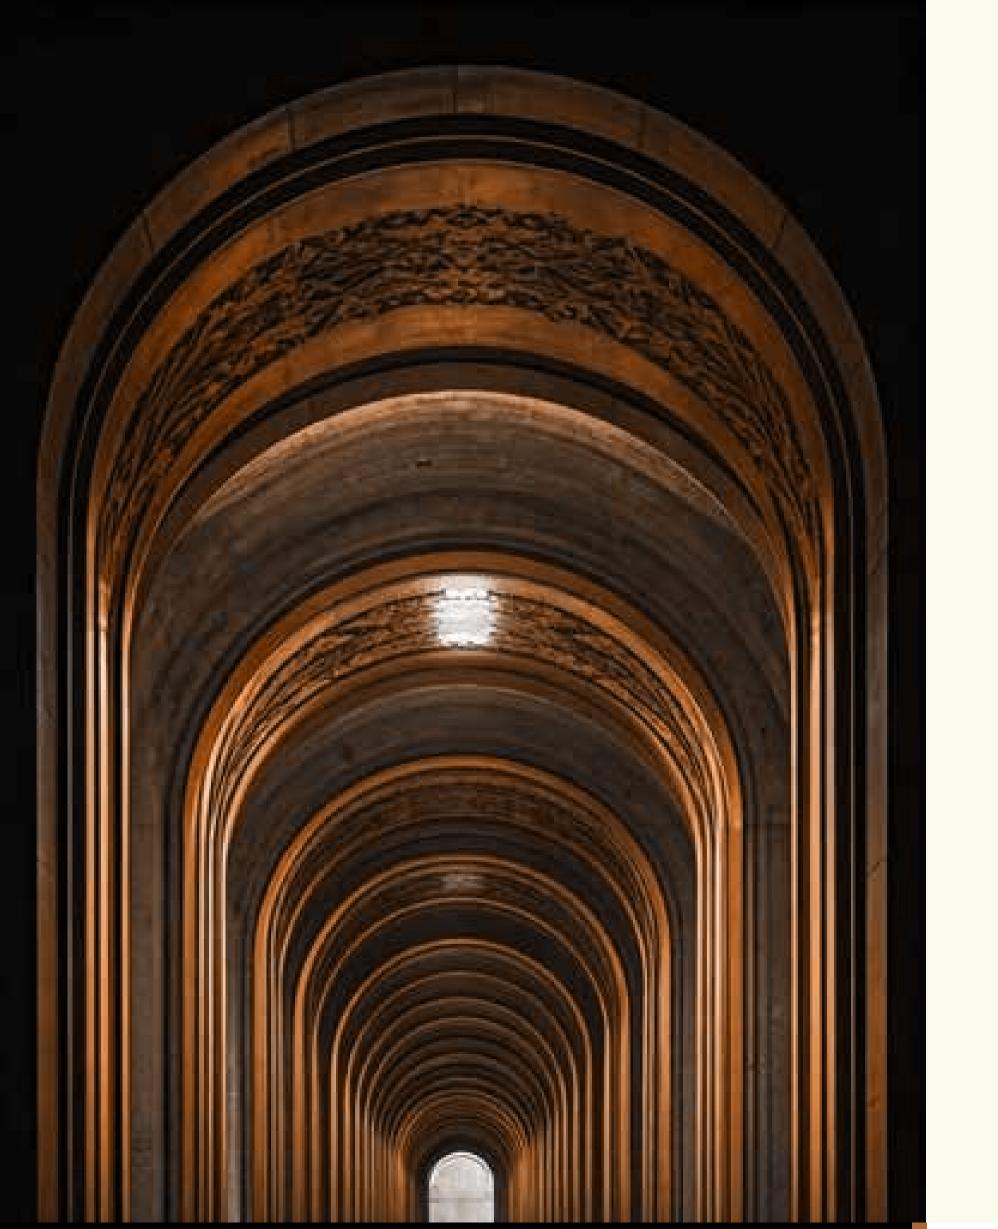

## ONE is not just A QUIET SANCTUARY, its for THOSE WHO APPRECIATE the finer things IN LIFE

The facade showcases an engaging mix of textures and materials.

Expansive floor-to-ceiling windows are strategically integrated, offering residents sweeping panoramic views of the city skyline.

The sleek bronze-finished balconies with minimalist railings emphasise the building's vertical lines, contributing to its stature and grandeur.

Prominently featured are luxurious copper panels that catch the sunlight, casting warm hues and creating a distinct visual allure.