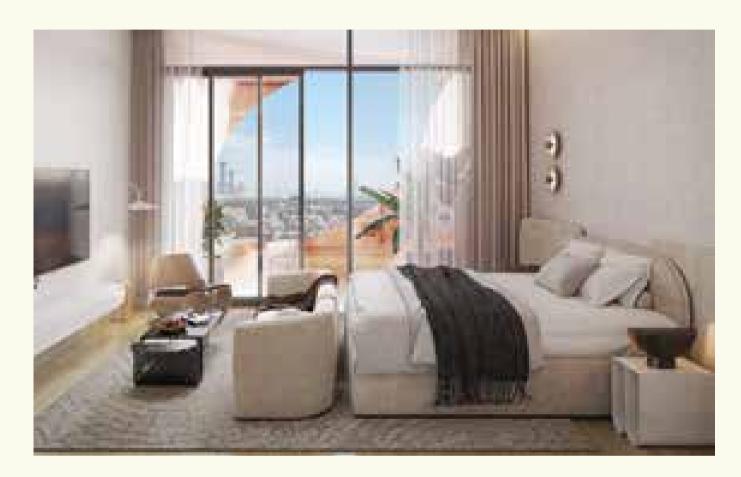

### BEDROOM

#### **Floors**

Porcelain tile flooring

#### Skirting

Porcelain tile to match flooring

#### Joinery

MDF/ Lacquered finish with solid edging

#### Walls and ceiling

Emulsion paint