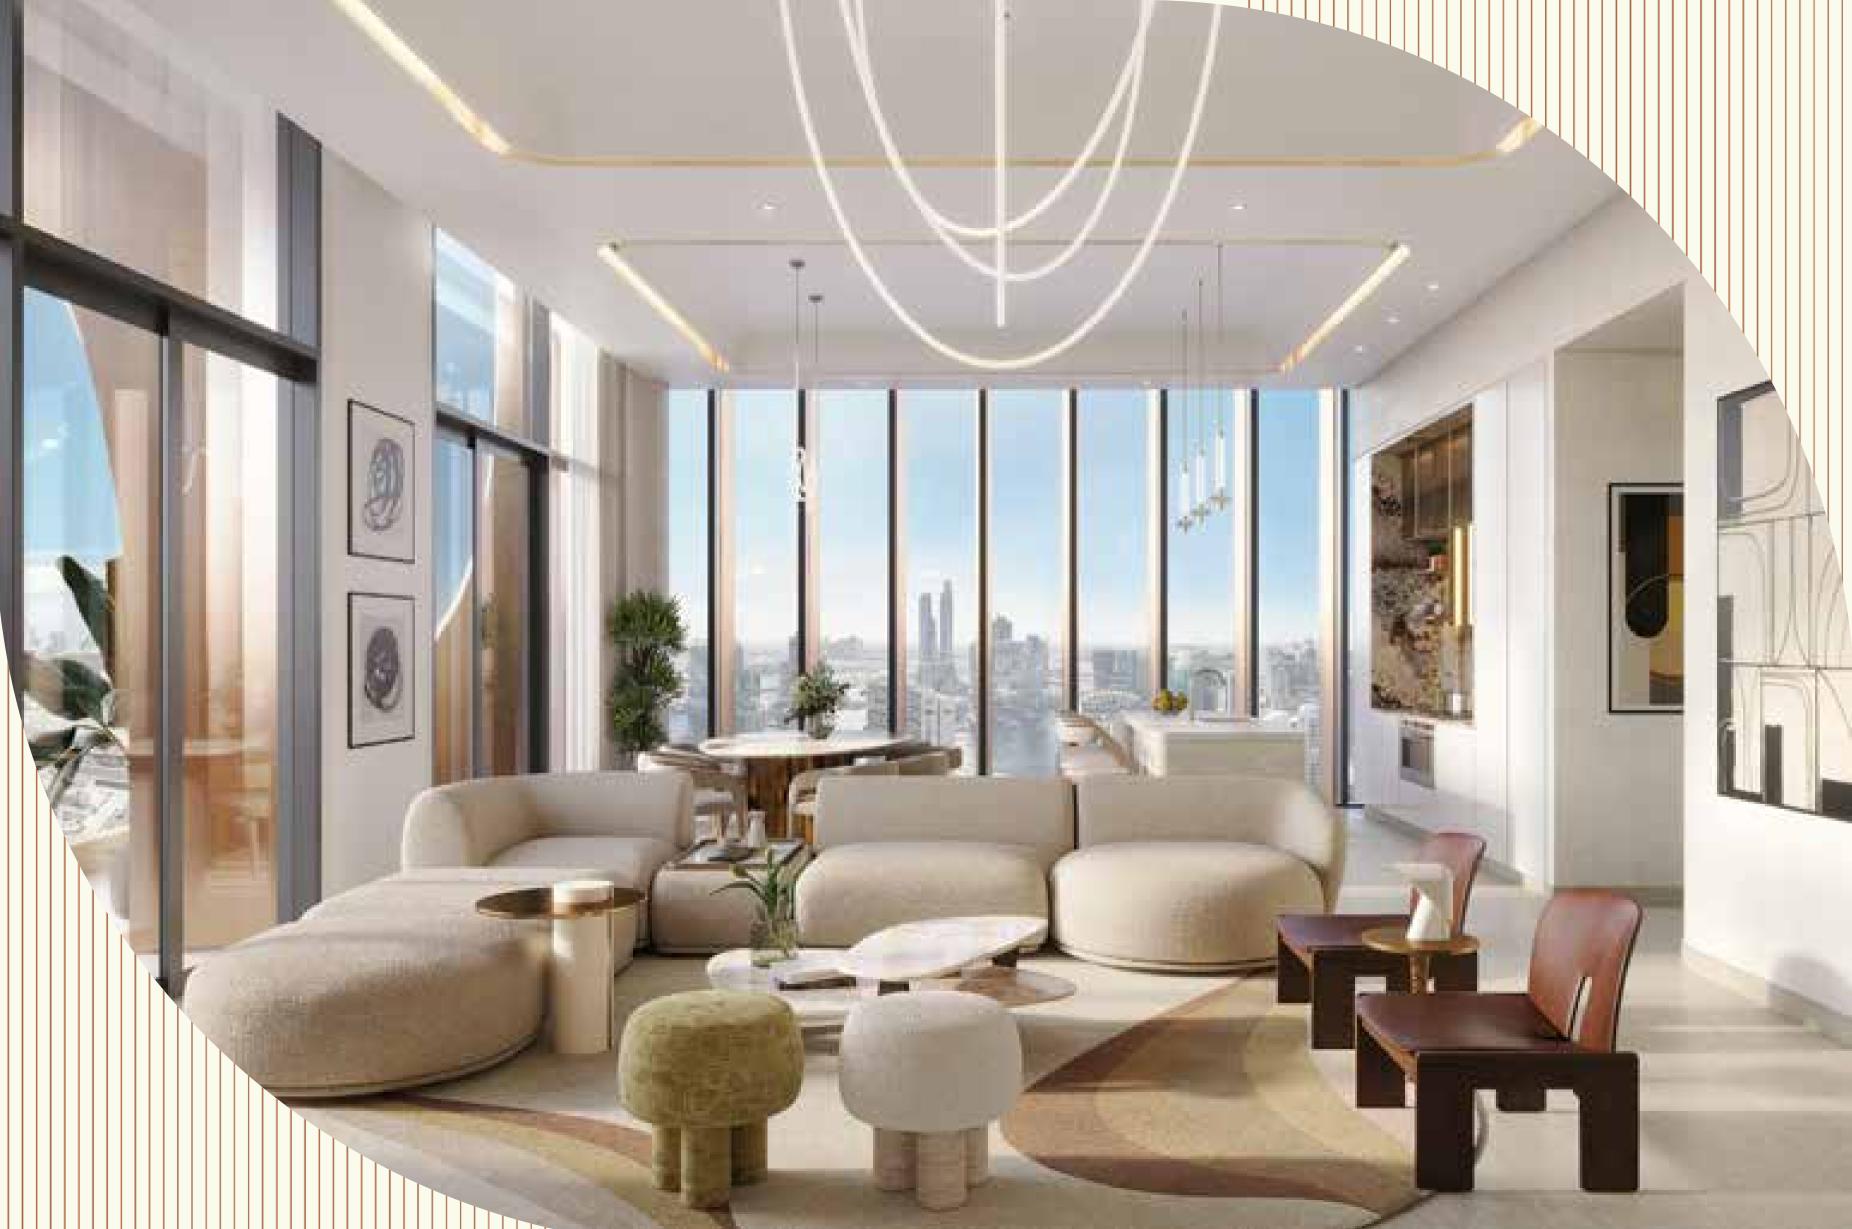

# LIVING AMU DINING AREA

#### **Floors**

Porcelain tile flooring

#### Skirting

Porcelain tile to match flooring

#### Walls and ceiling

**Emulsion paint** 