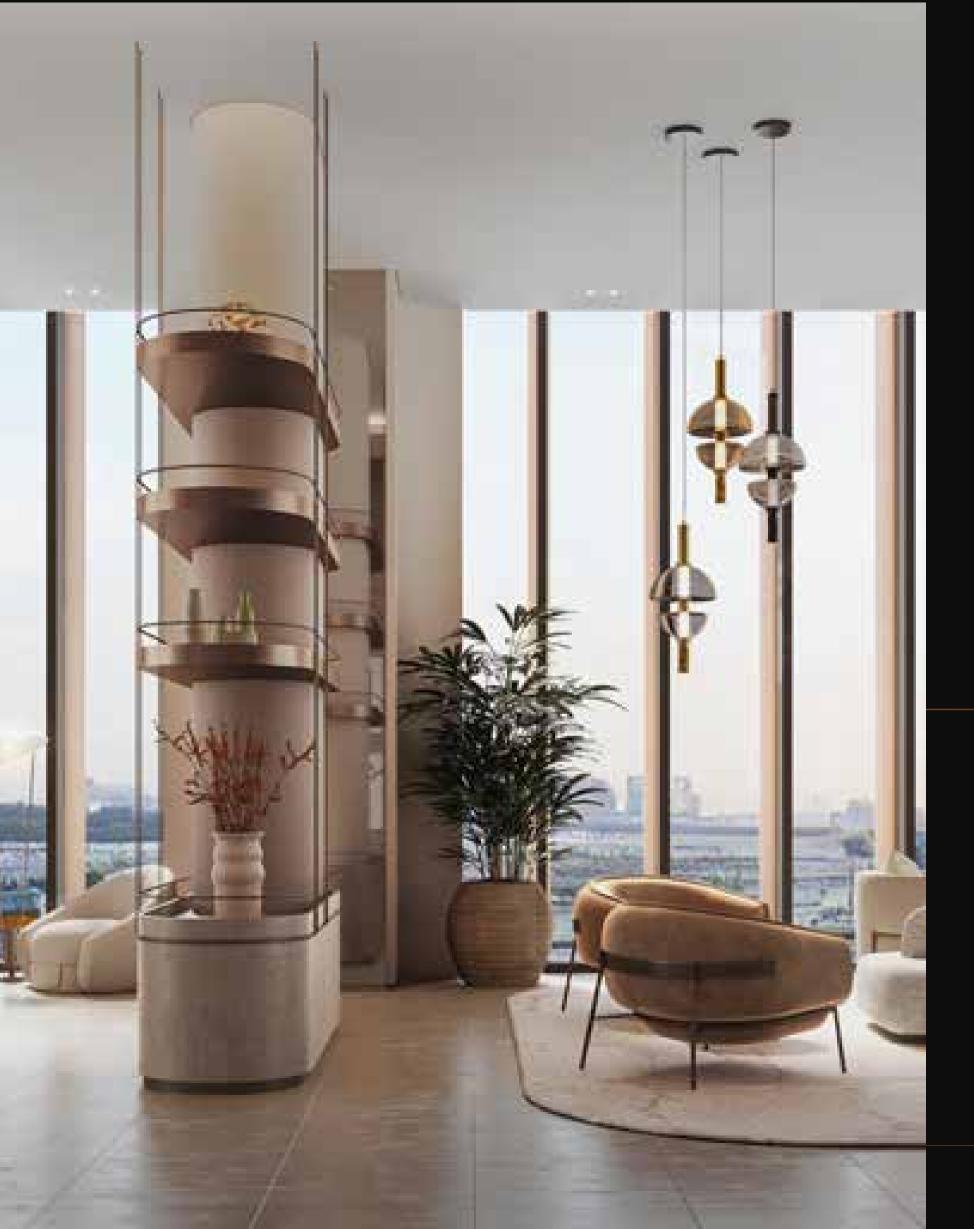

## ONE is not just A QUIET SANCTUARY, its for THOSE WHO APPRECIATE the finer things IN LIFE

The facade showcases an engaging mix of textures and materials.

Expansive floor-to-ceiling windows are strategically integrated, offering residents sweeping panoramic views of the city skyline.

The sleek bronze-finished balconies with minimalist railings emphasise the building's vertical lines, contributing to its stature and grandeur.

Prominently featured are luxurious copper panels that catch the sunlight, casting warm hues and creating a distinct visual allure.

#### INTERIOR DESIGN

ONE RESIDENCE boasts a collection of one-of-a-kind visionary residences, designed to seamlessly blend modern aesthetics with luxurious finishes. Each residence offers a haven of comfort and style, catering to the tastes of those who appreciate the finer things in life.