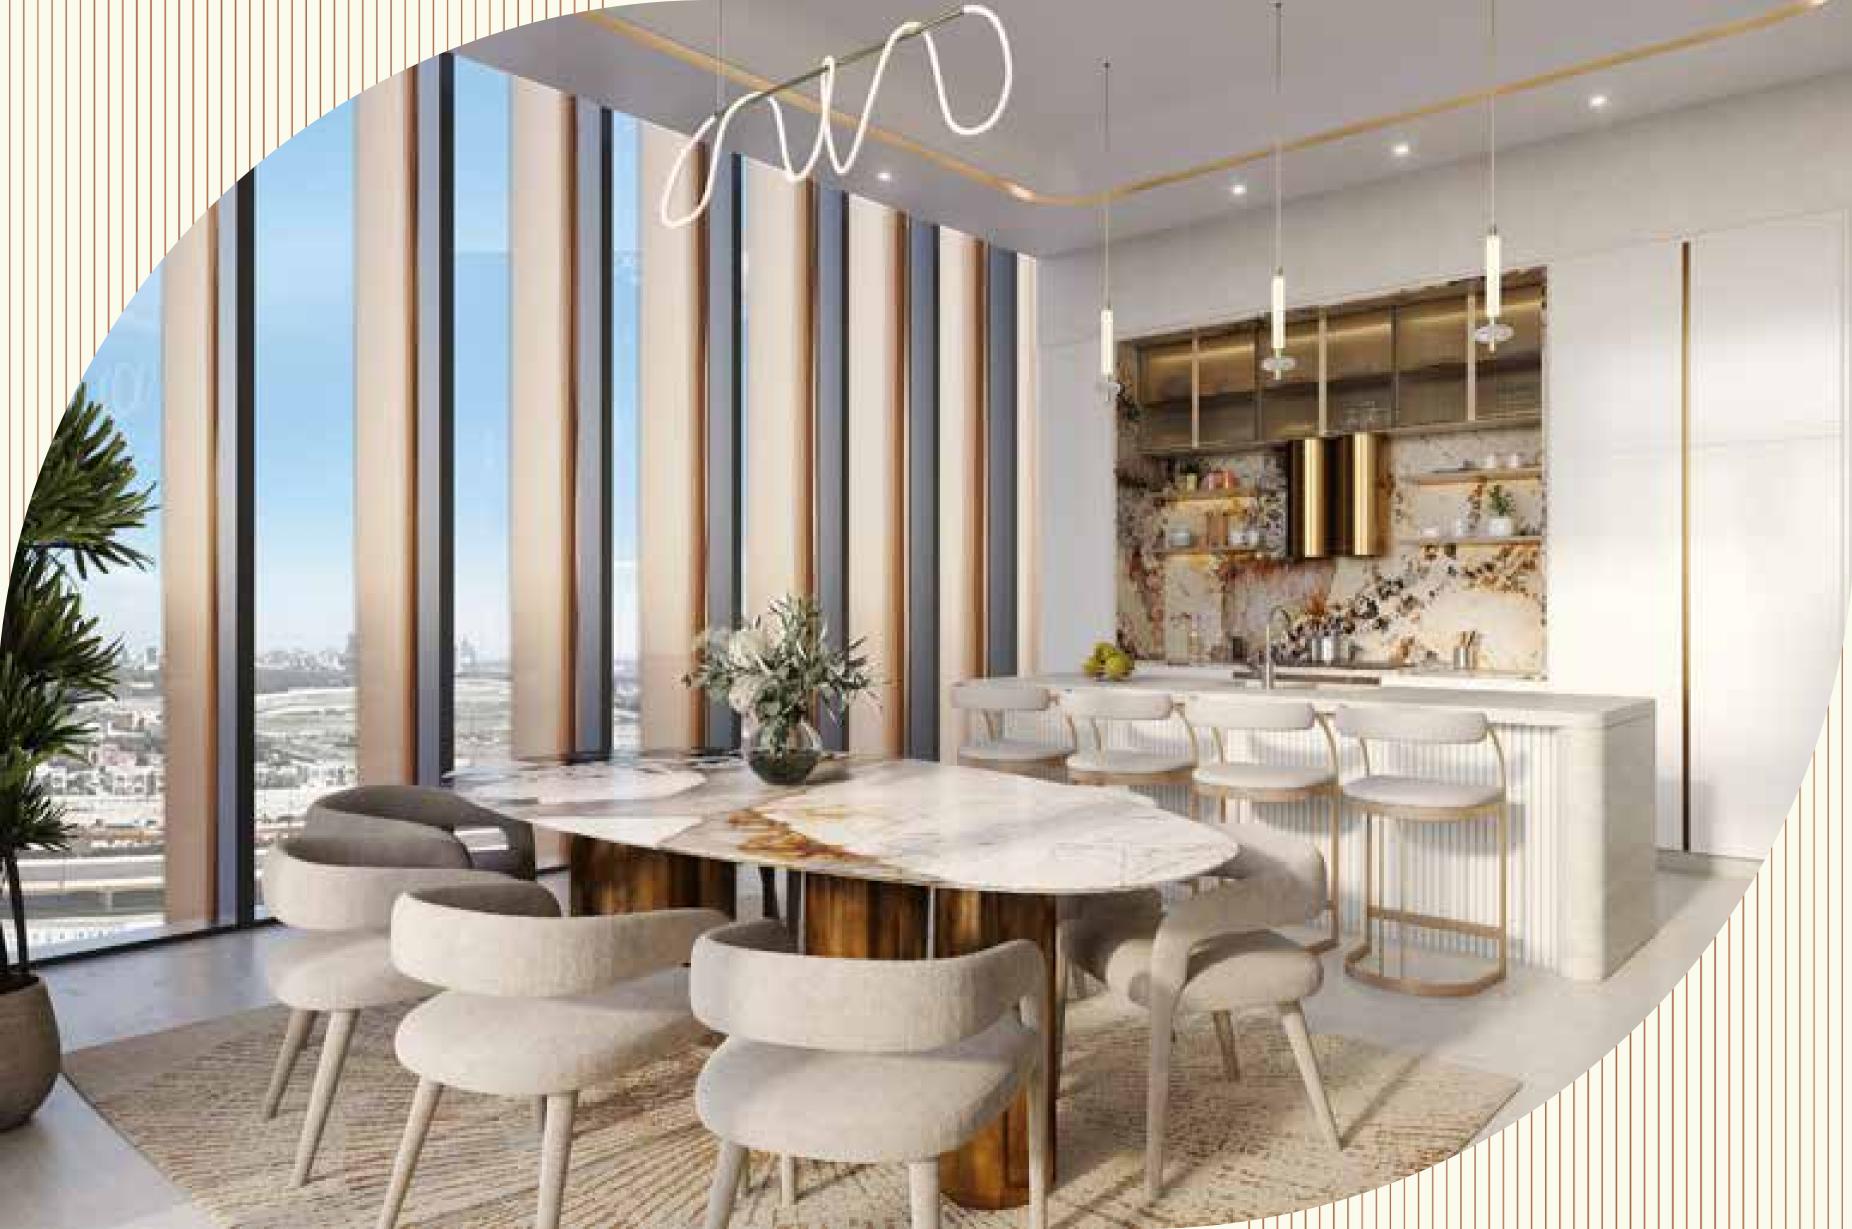

## KITCHEN

#### **Floors**

Porcelain tile flooring

#### **Countertops & Backplash**

**Engineered Stone** 

#### **Cabinets**

MDF/ Lacquered finish with solid edging

#### **Appliances**

Built-in Appliances by SMEG

#### Ceiling

**Emulsion** paint