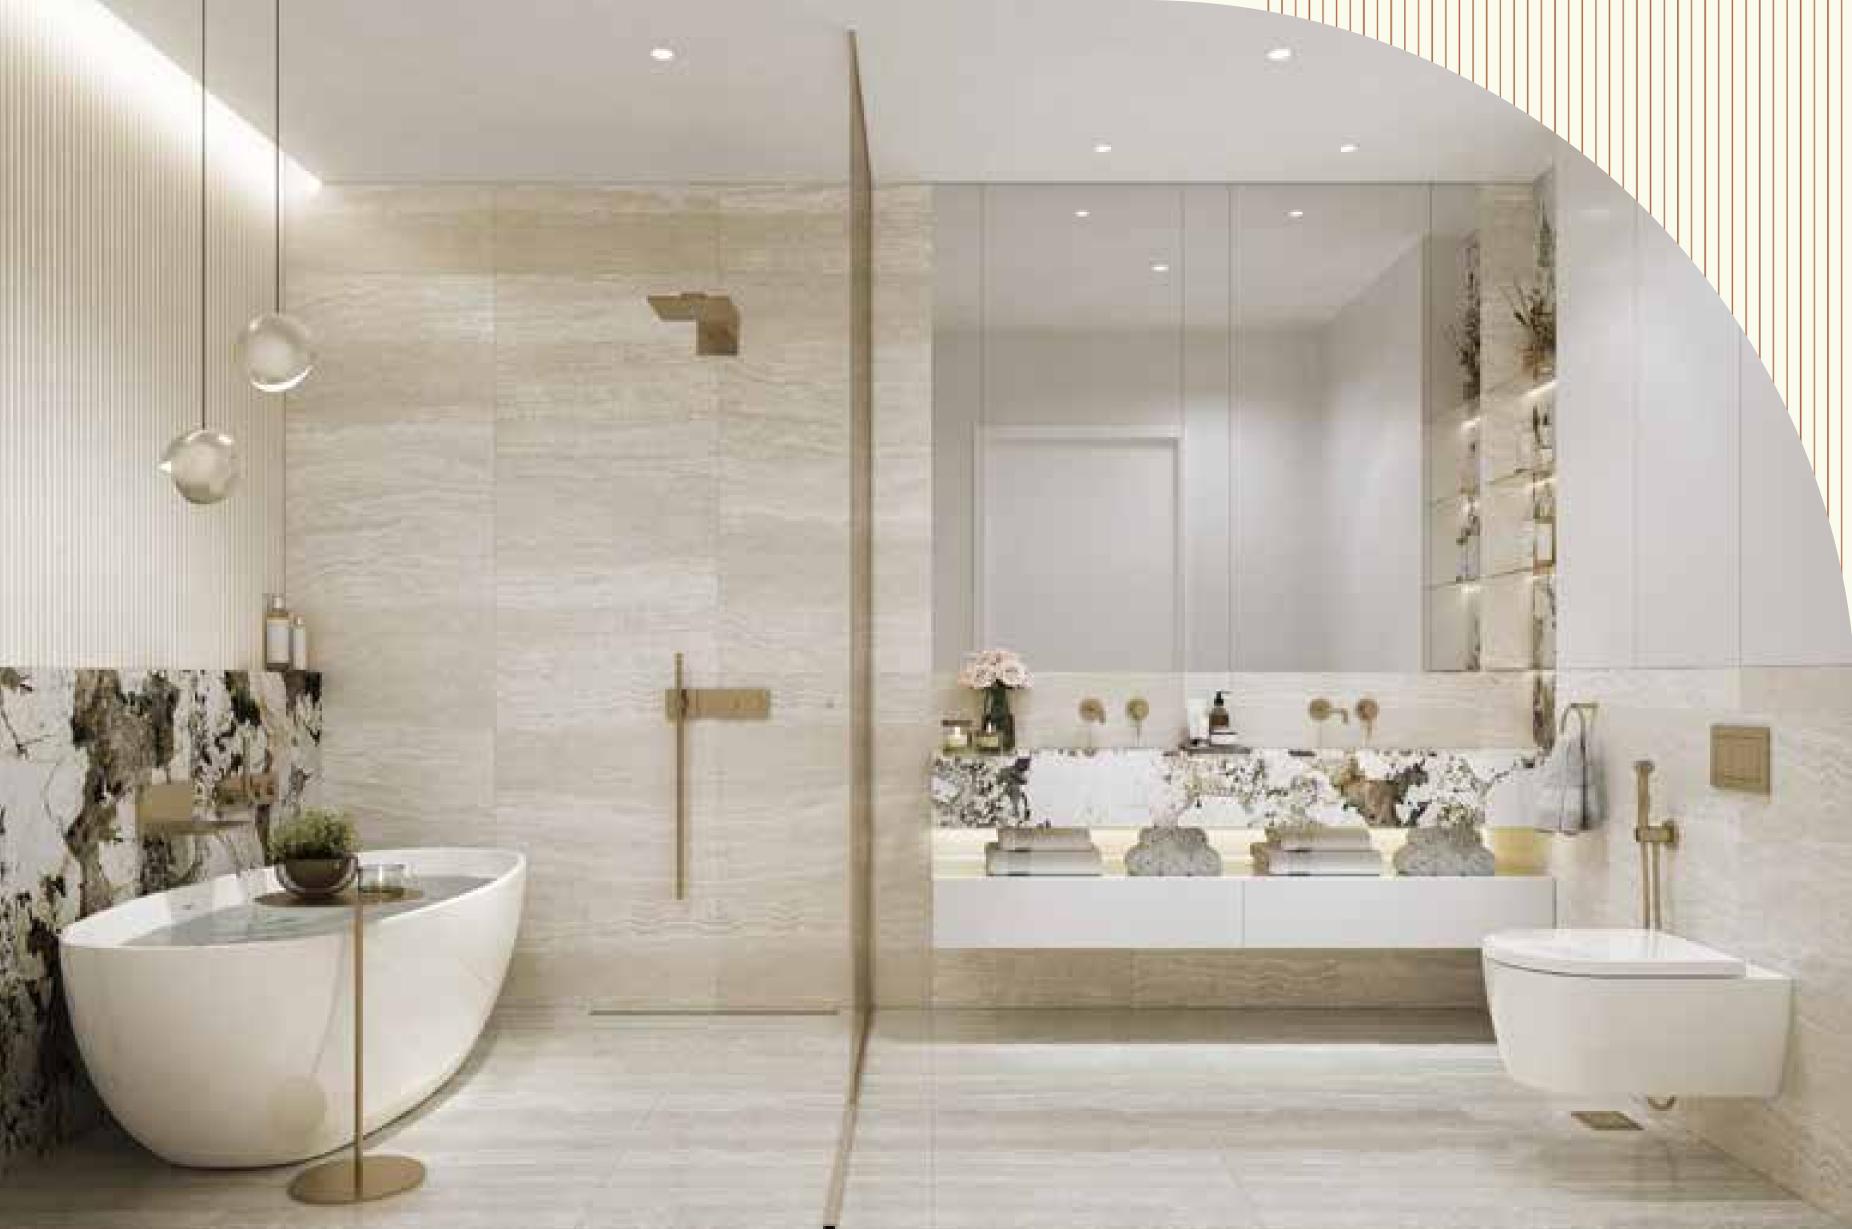

## BATHROOM

#### **Floors**

Porcelain tile flooring

#### Walls

Porcelain tile & emulsion paint

Accent glazed tile around bath wall surround

#### Countertops

Engineered stone

#### Joinery

MDF/ Lacquered finish with solid edging

#### Sanitary

Sanitary ware and mixers by Villeroy & Boch

#### Ceiling

Gypsum boards finished in emulsion paint