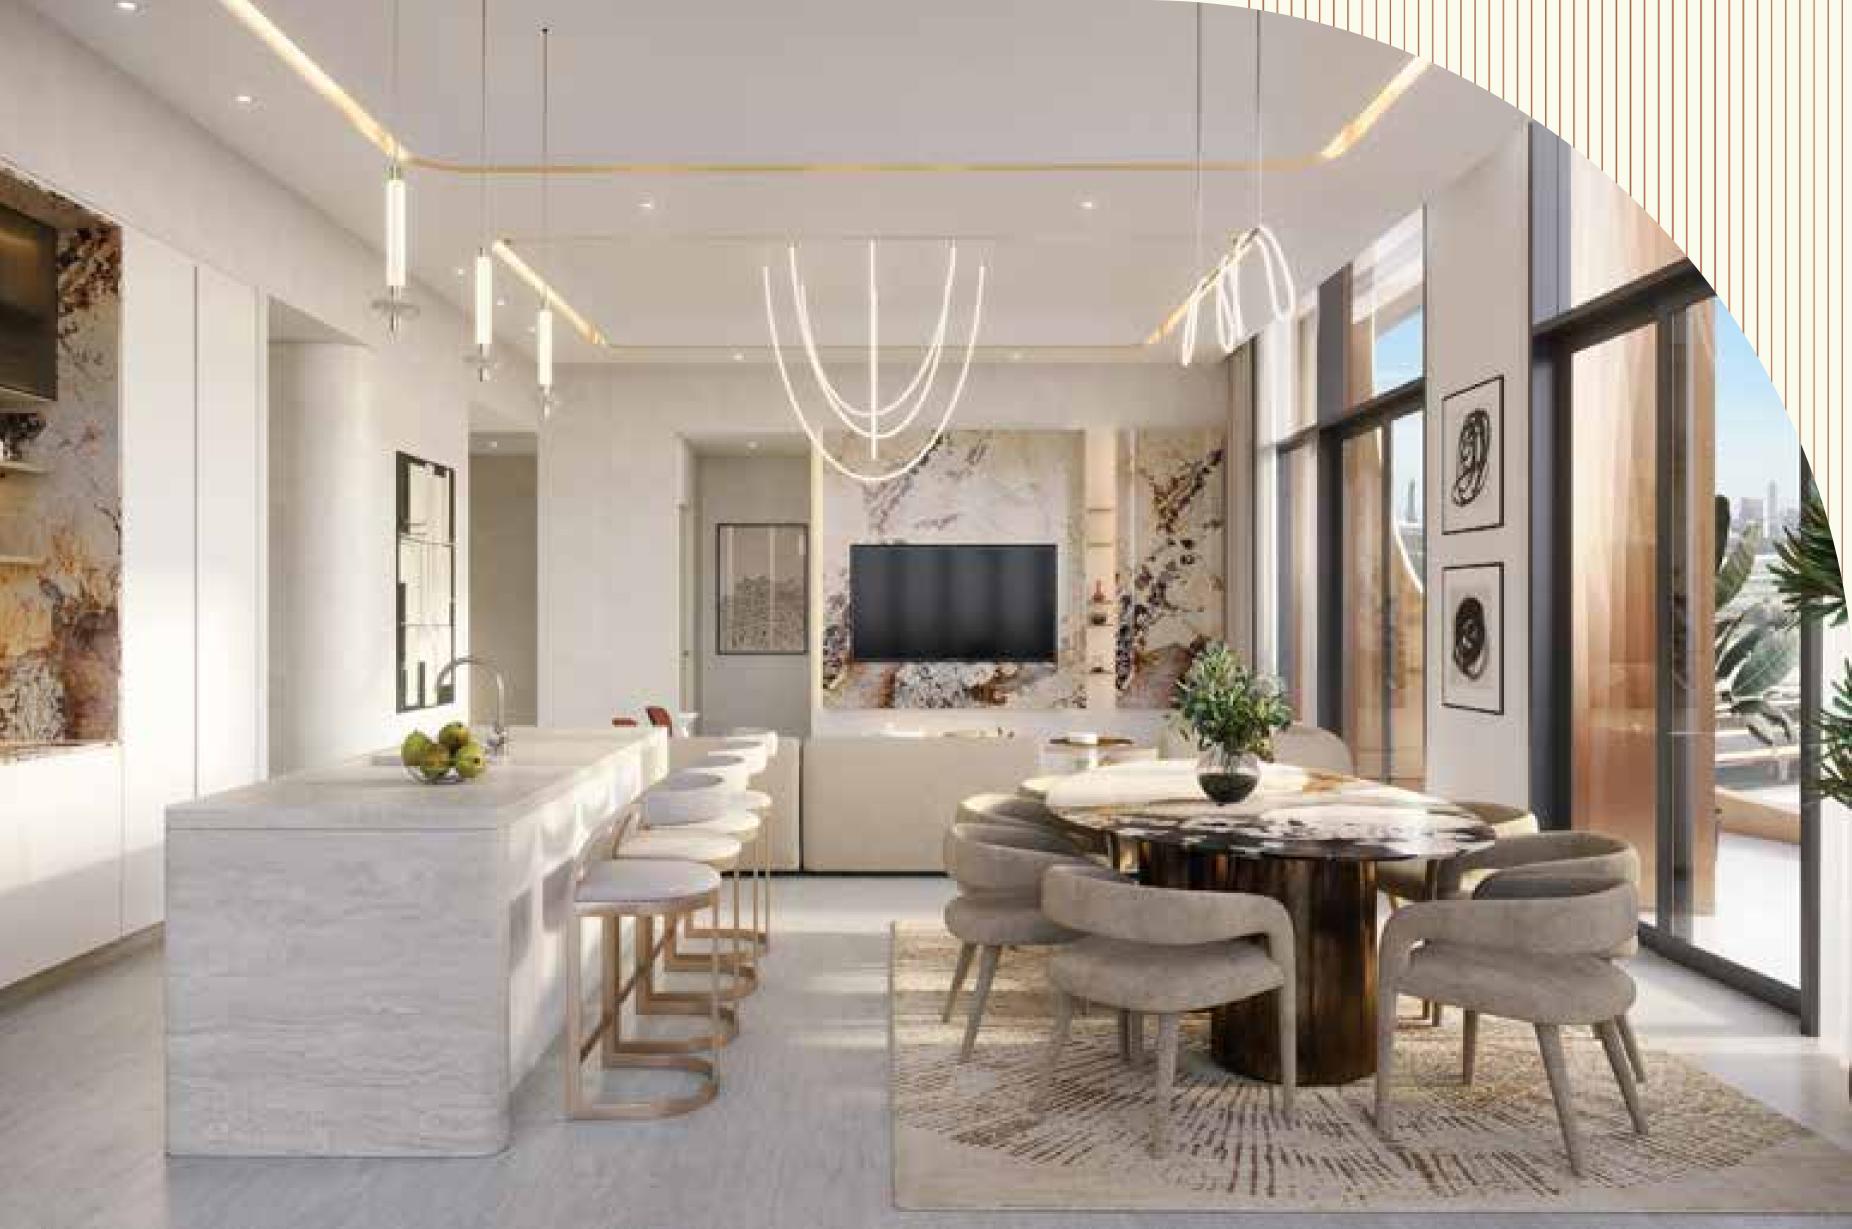

## KITCHEN

#### **Floors**

Porcelain tile flooring

#### **Countertops & Backplash**

**Engineered Stone** 

#### **Cabinets**

MDF/ Lacquered finish with solid edging

#### **Appliances**

Built-in Appliances by SMEG

#### Ceiling

**Emulsion** paint