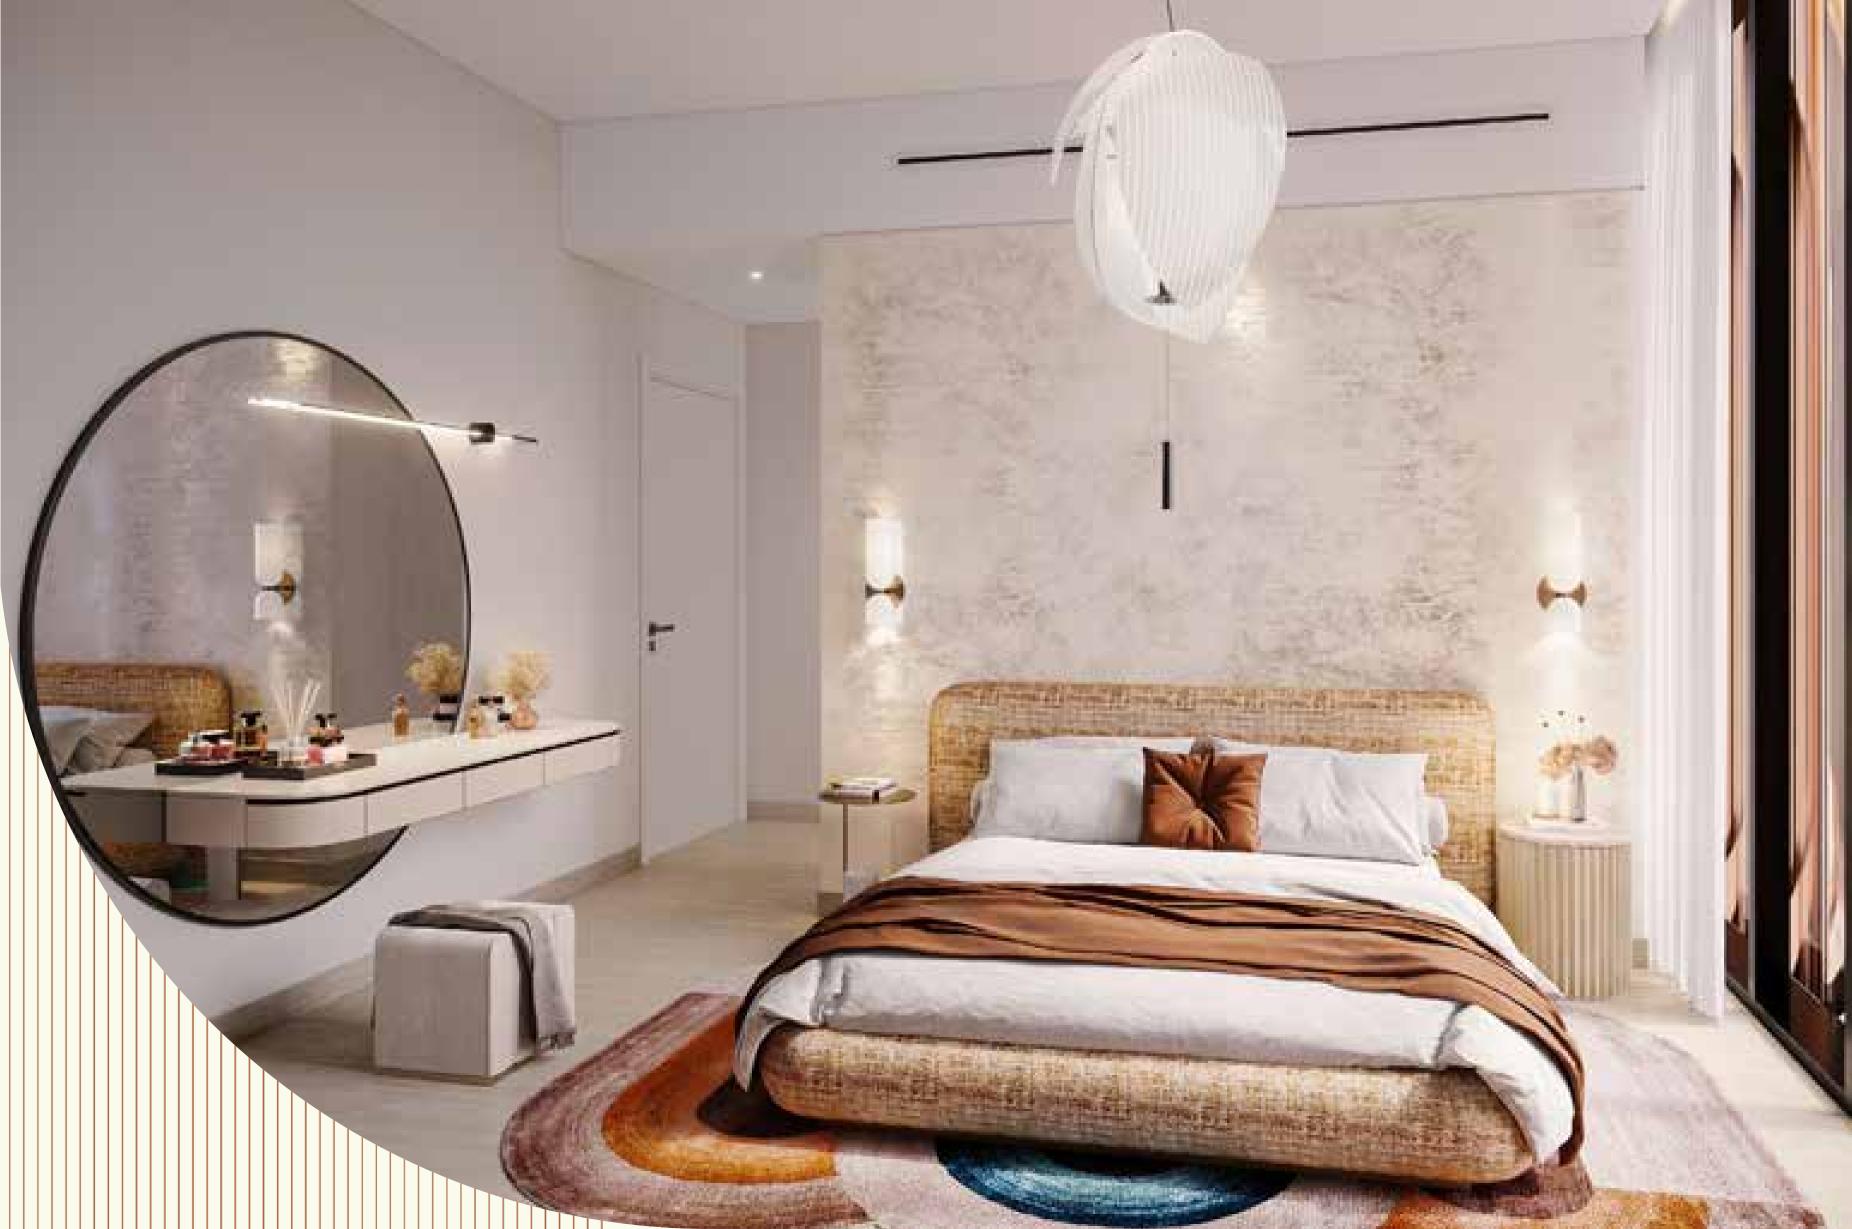

### BEDROOM

#### **Floors**

Porcelain tile flooring

#### Skirting

Porcelain tile to match flooring

#### Joinery

MDF/ Lacquered finish with solid edging

#### Walls and ceiling

Emulsion paint