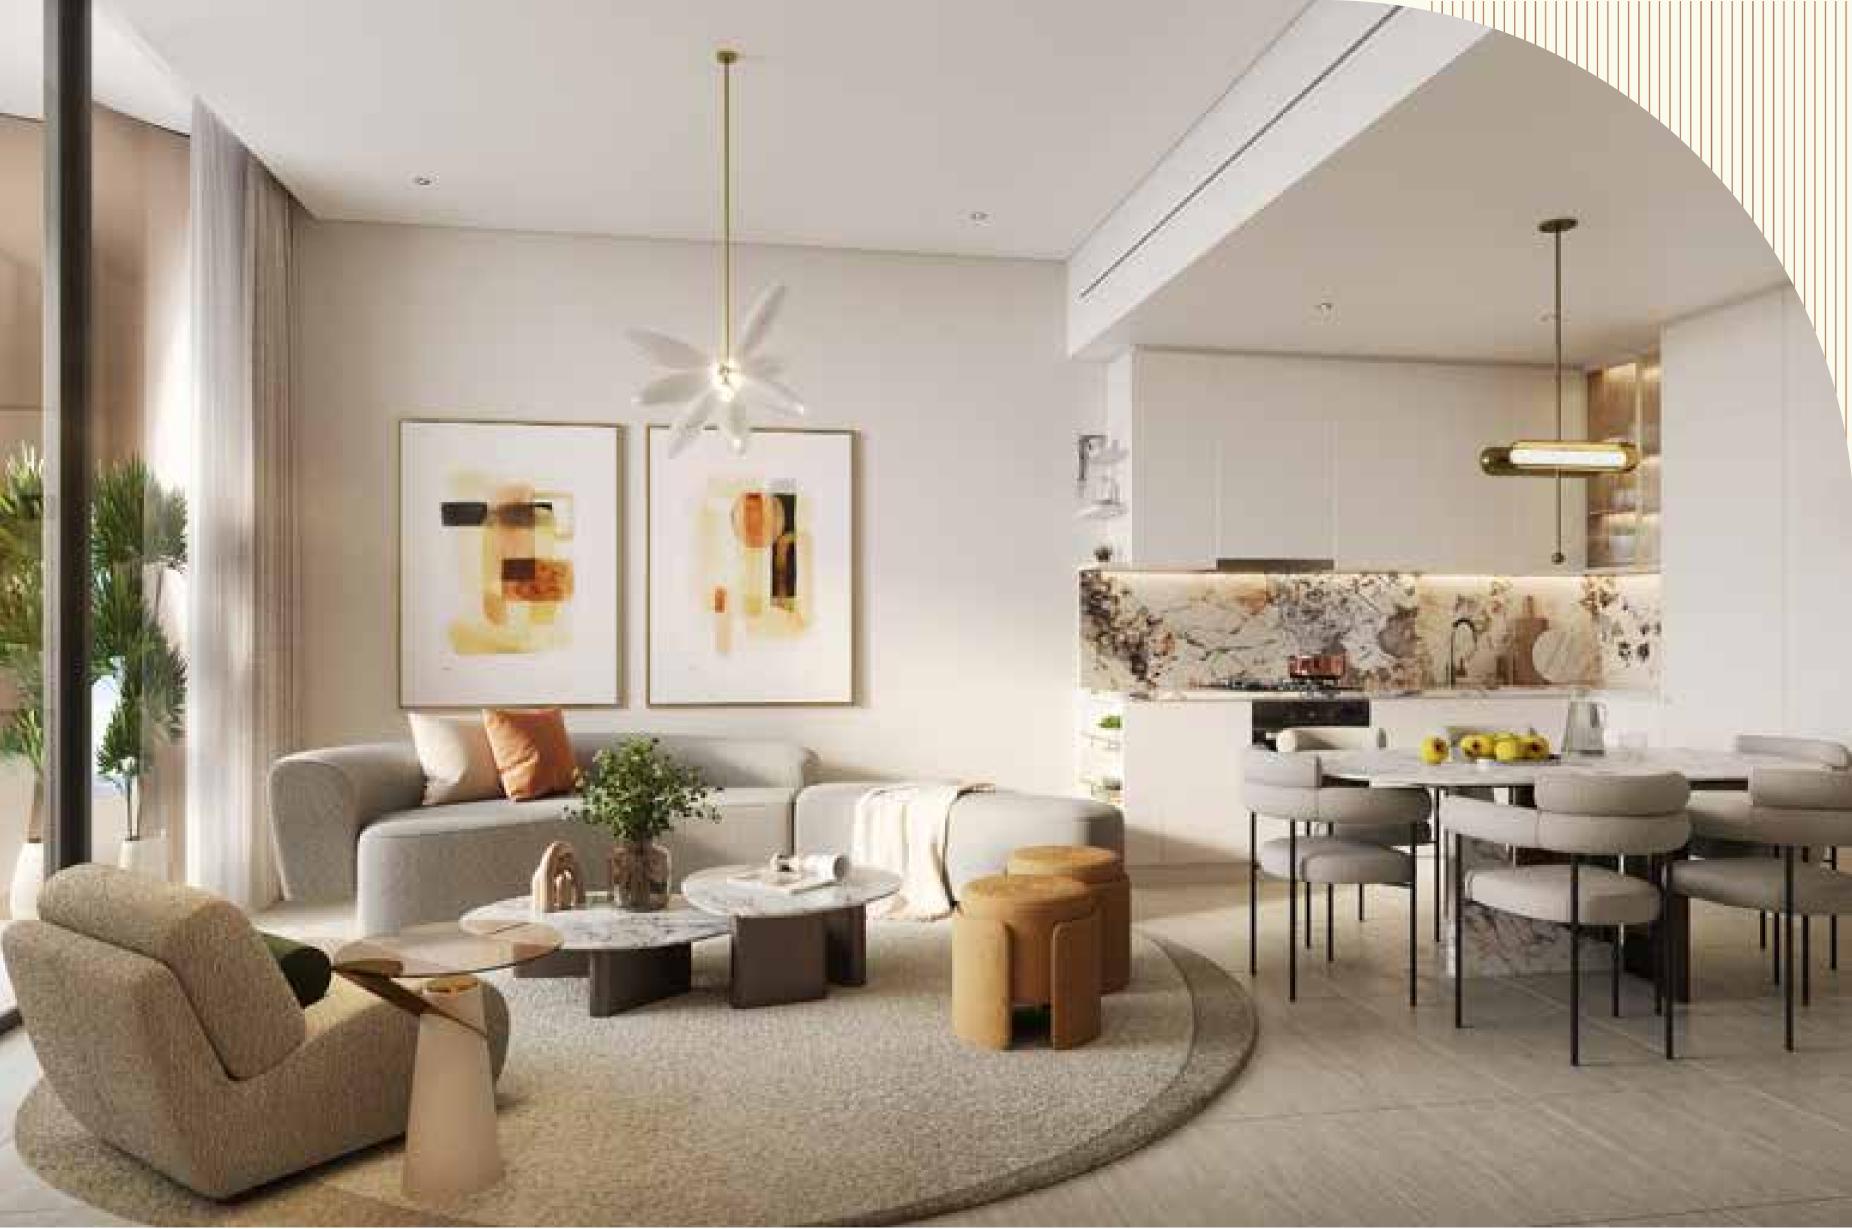

# LIVING AMU DINING AREA

#### **Floors**

Porcelain tile flooring

#### Skirting

Porcelain tile to match flooring

#### Walls and ceiling

**Emulsion paint** 

## KITCHEN

#### **Countertops & Backplash**

**Engineered Stone** 

#### **Cabinets**

MDF/ Lacquered finish with solid edging

#### **Appliances**

Built-in Appliances by SMEG

#### Ceiling

**Emulsion** paint