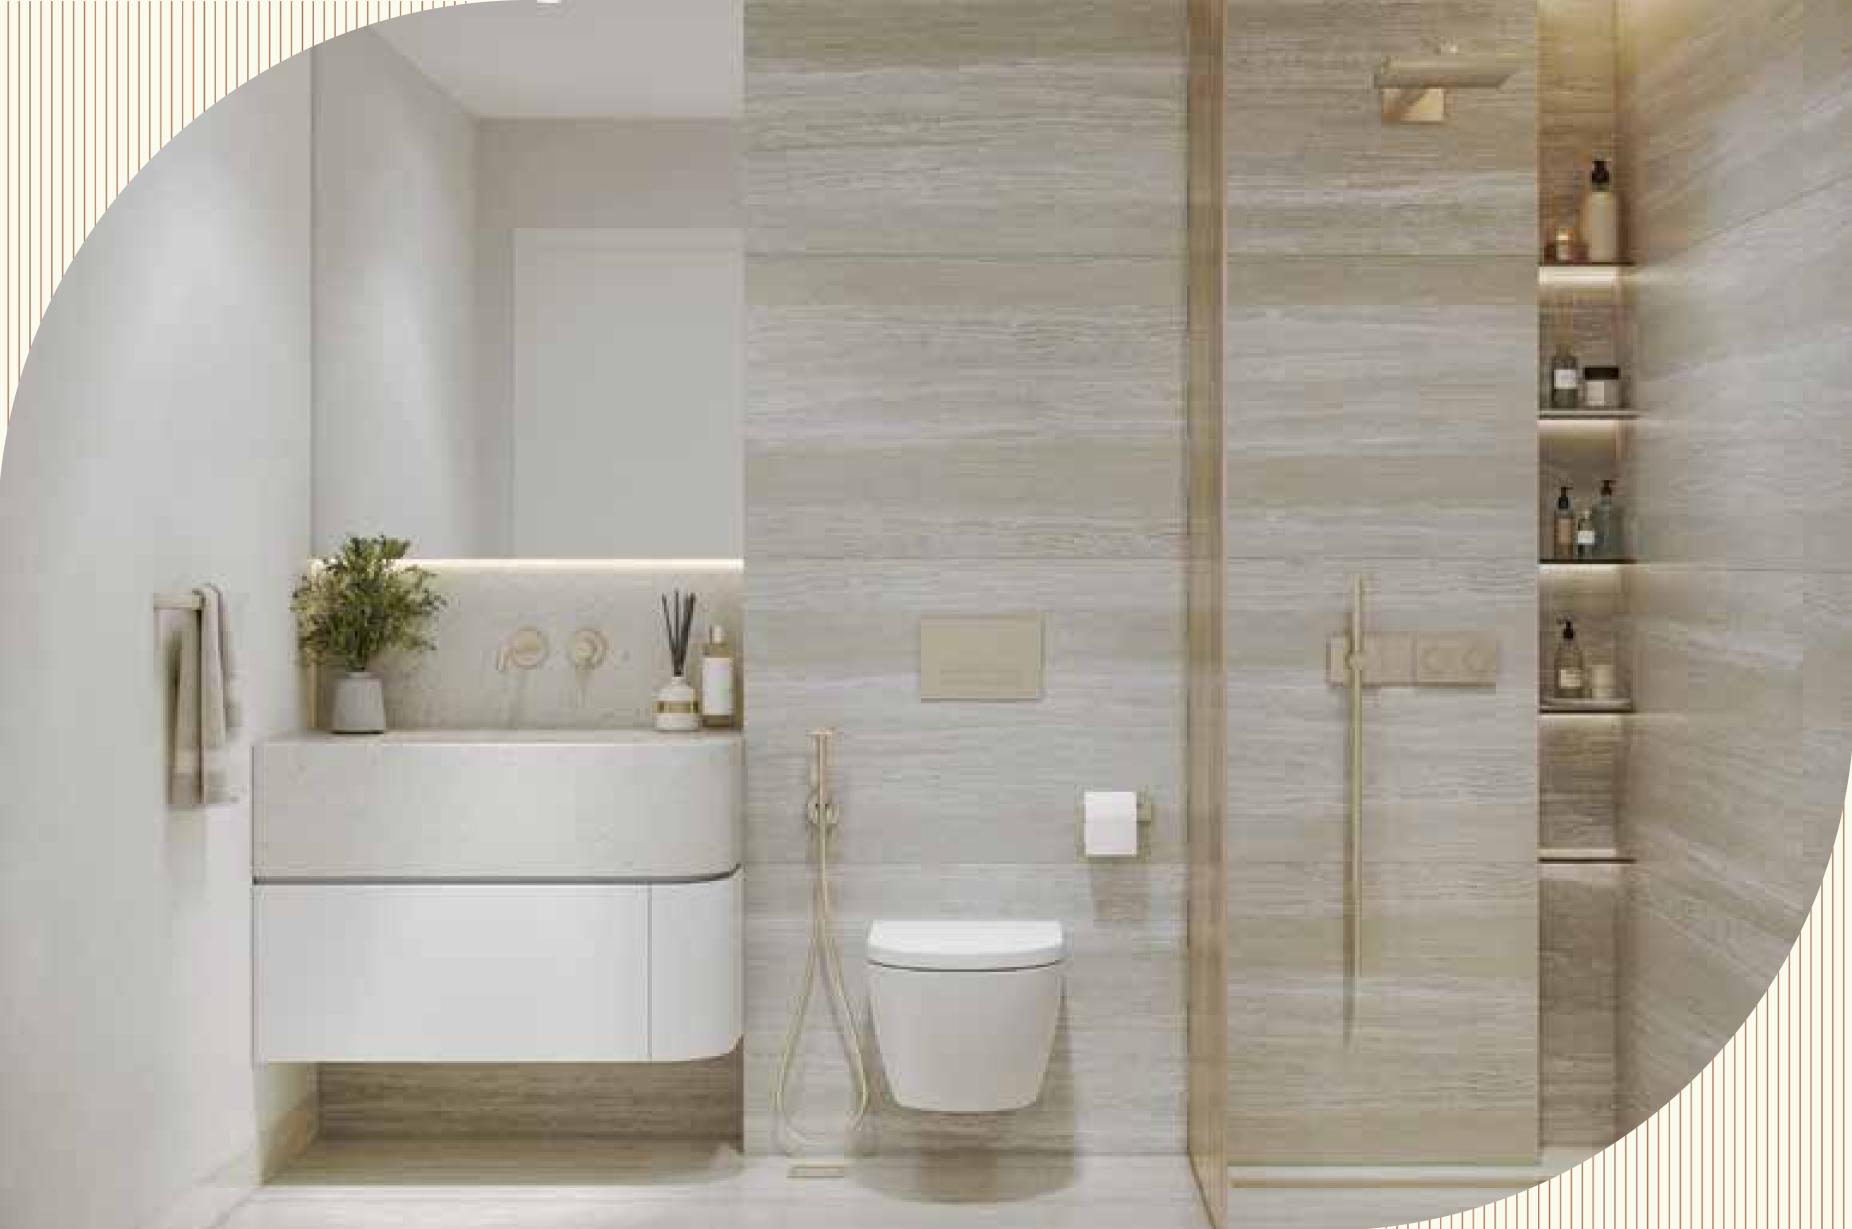

## BATHROOM

#### **Floors**

Porcelain tile flooring

#### Walls

Porcelain tile & emulsion paint

Accent glazed tile around bath wall surround

#### Countertops

Engineered stone

#### Joinery

MDF/ Lacquered finish with solid edging

#### Sanitary

Sanitary ware and mixers by Villeroy & Boch

#### Ceiling

Gypsum boards finished in emulsion paint