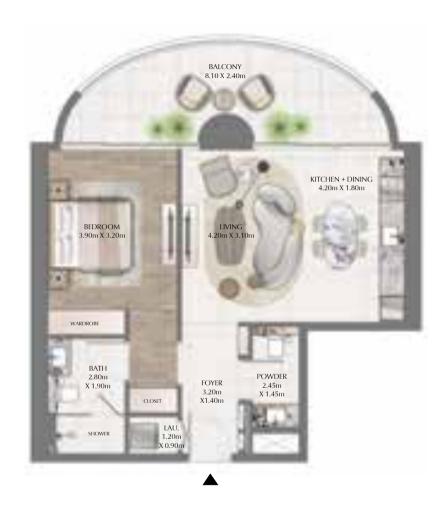

#### 1 BEDROOM

EVEN LEVELS 02-26 UNITS 5, 13 & 14

| TOTAL AREA   | 748.95 SQ.FT. | 69.58 SQ.M. |  |
|--------------|---------------|-------------|--|
| BALCONY AREA | 178.68 SQ.FT. | 16.60 SQ.M. |  |
| SUITE AREA   | 570.27 SQ.FT. | 52.98 SQ.M. |  |

DOWNTOWN DUBAI

#### 1 BEDROOM

EVEN LEVELS 02-26 UNITS 3 & 7

| TOTAL AREA   | 843.03 SQ.FT. | 78.32 SQ.M |
|--------------|---------------|------------|
| BALCONY AREA | 181.48 SQ.FT. | 16.86 SQ.M |
| SUITE AREA   | 661.55 SQ.FT. | 61.46 SQ.M |