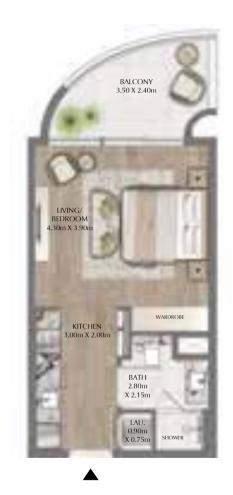

#### STUDIO

EVEN LEVELS 02-26 UNITS 10, 17

| TOTAL AREA   | 470.06 SQ.FT. | 43.67 SQ.M |  |
|--------------|---------------|------------|--|
| BALCONY AREA | 90.74 SQ.FT.  | 8.43 SQ.M  |  |
| SUITE AREA   | 379.32 SQ.FT. | 35.24 SQ.M |  |

#### STUDIO

EVEN LEVELS 02-26 UNITS 11,16

| TOTAL AREA   | 470.17 SQ.FT. | 43.68 SQ.M. |  |
|--------------|---------------|-------------|--|
| BALCONY AREA | 90.85 SQ.FT.  | 8.44 SQ.M.  |  |
| SUITE AREA   | 379.32 SQ.FT. | 35.24 SQ.M. |  |

#### STUDIO

EVEN LEVELS 02-26 UNITS 4, 12, 15

| TOTAL AREA   | 469.52 SQ.FT. | 43.62 SQ.M. |
|--------------|---------------|-------------|
| BALCONY AREA | 90.85 SQ.FT.  | 8.44 SQ.M.  |
| SUITE AREA   | 378.67 SQ.FT. | 35.18 SQ.M. |