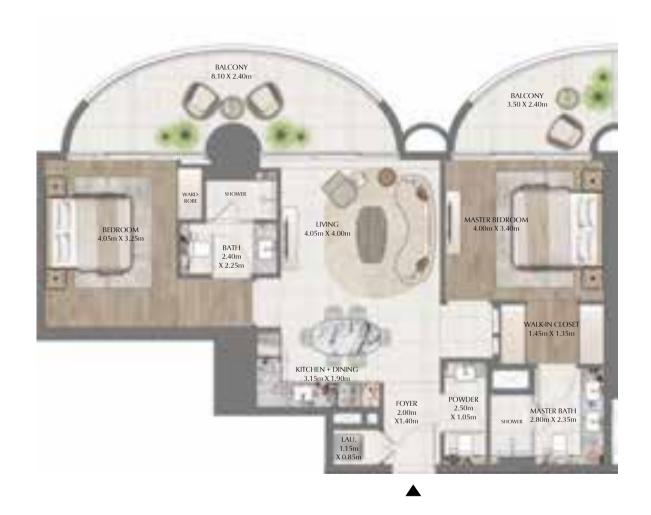

#### 2 BEDROOM

EVEN LEVELS 02-26 UNIT 6

| TOTAL AREA   | 1219.55 SO.FT. | 113.30 SO.M. |
|--------------|----------------|--------------|
| BALCONY AREA | 269.85 SQ.FT.  | 25.07 SQ.M.  |
| SUITE AREA   | 949.70 SQ.FT.  | 88.23 SQ.M.  |