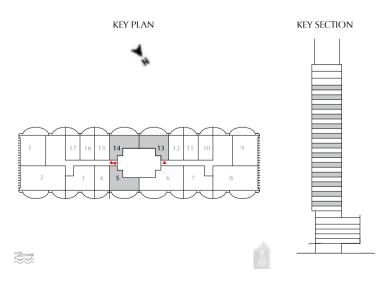

DOWNTOWN DUBAI

#### 1 BEDROOM

EVEN LEVEL 14 UNITS 3 & 4

| TOTAL AREA   | 843.14 SQ.FT. | 78.33 SQ.M. |
|--------------|---------------|-------------|
| BALCONY AREA | 181.59 SQ.FT. | 16.87 SQ.M. |
| SUITE AREA   | 661.55 SQ.FT. | 61.46 SQ.M. |