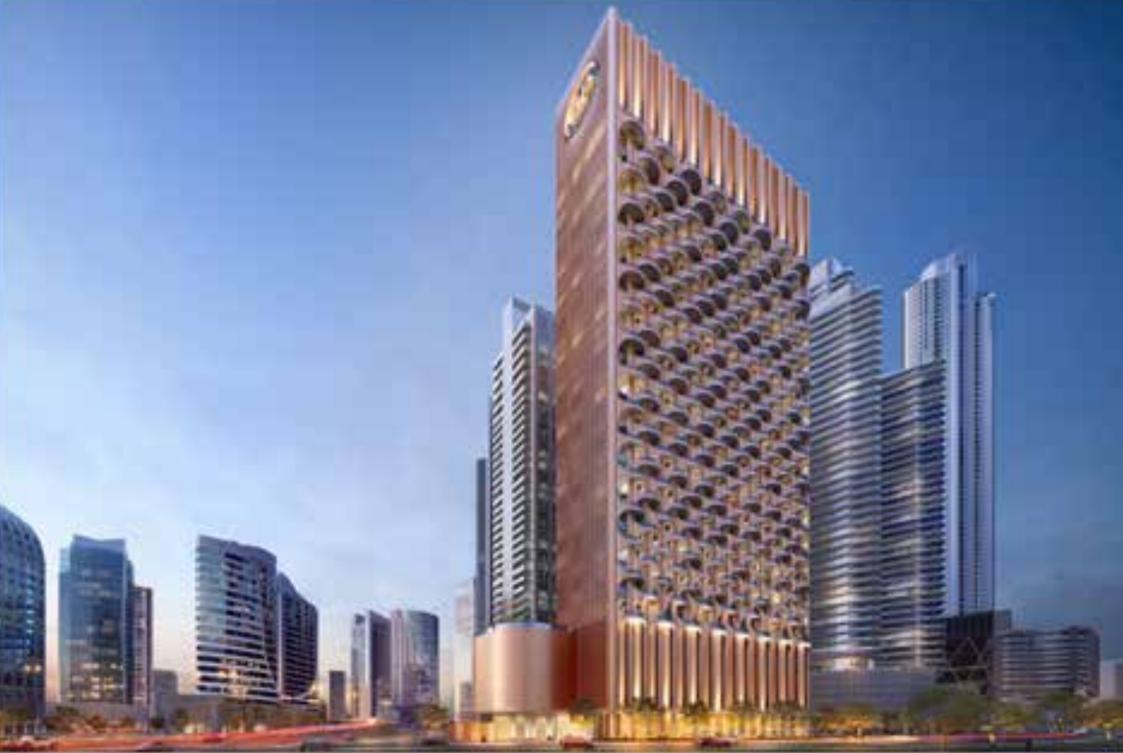

DOWNTOWN DUBAL

#### STUDIO

EVEN LEVELS 02-26 UNITS 10, 17

| TOTAL AREA   | 470.06 SQ.FT. | 43.67 SQ.M |  |
|--------------|---------------|------------|--|
| BALCONY AREA | 90.74 SQ.FT.  | 8.43 SQ.M  |  |
| SUITE AREA   | 379.32 SQ.FT. | 35.24 SQ.M |  |





DOWNTOWN DUBAL

#### STUDIO

EVEN LEVELS 02-26 UNITS 11,16

| TOTAL AREA   | 470.17 SQ.FT. | 43.68 SQ.M. |  |
|--------------|---------------|-------------|--|
| BALCONY AREA | 90.85 SQ.FT.  | 8.44 SQ.M.  |  |
| SUITE AREA   | 379.32 SQ.FT. | 35.24 SQ.M. |  |





DOWNTOWN DUBAI

#### STUDIO

EVEN LEVELS 02-26 UNITS 4, 12, 15

| TOTAL AREA   | 469.52 SQ.FT. | 43.62 SQ.M. |
|--------------|---------------|-------------|
| BALCONY AREA | 90.85 SQ.FT.  | 8.44 SQ.M.  |
| SUITE AREA   | 378.67 SQ.FT. | 35.18 SQ.M. |







DOWNTOWN D