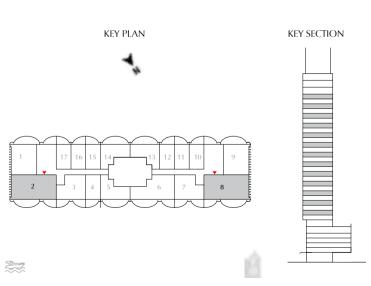

#### 2 BEDROOM

EVEN LEVELS 02-26 UNITS 2 & 8

| TOTAL AREA   | 1344 52 SO FT  | 124.91 SO M  |
|--------------|----------------|--------------|
| BALCONY AREA | 207.31 SQ.FT.  | 19.26 SQ.M.  |
| SUITE AREA   | 1137.21 SQ.FT. | 105.65 SQ.M. |