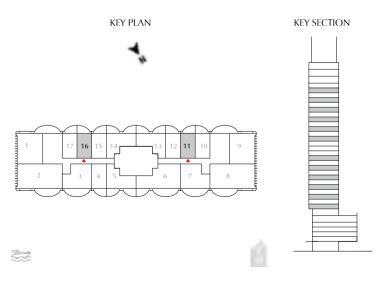

#### STUDIO

EVEN LEVELS 02-26 UNITS 11,16

| TOTAL AREA   | 470.17 SQ.FT. | 43.68 SQ.M. |  |
|--------------|---------------|-------------|--|
| BALCONY AREA | 90.85 SQ.FT.  | 8.44 SQ.M.  |  |
| SUITE AREA   | 379.32 SQ.FT. | 35.24 SQ.M. |  |