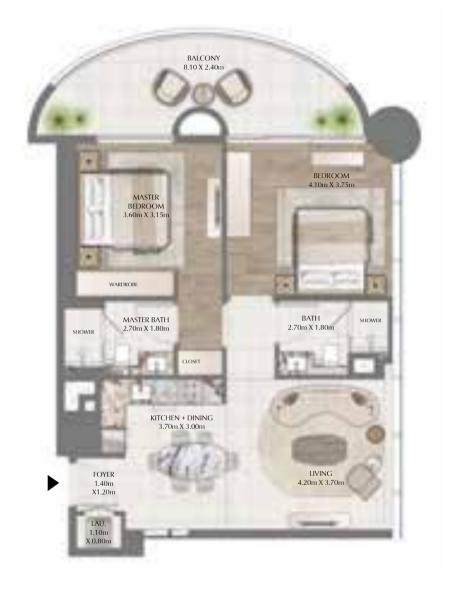

#### 2 BEDROOM

EVEN LEVELS 02-26 UNITS 1 & 9

| TOTAL AREA   | 1053.03 SQ.FT. | 97.83 SQ.M. |
|--------------|----------------|-------------|
| BALCONY AREA | 208.07 SQ.FT.  | 19.33 SQ.M. |
| SUITE AREA   | 844.97 SQ.FT.  | 78.50 SQ.M. |