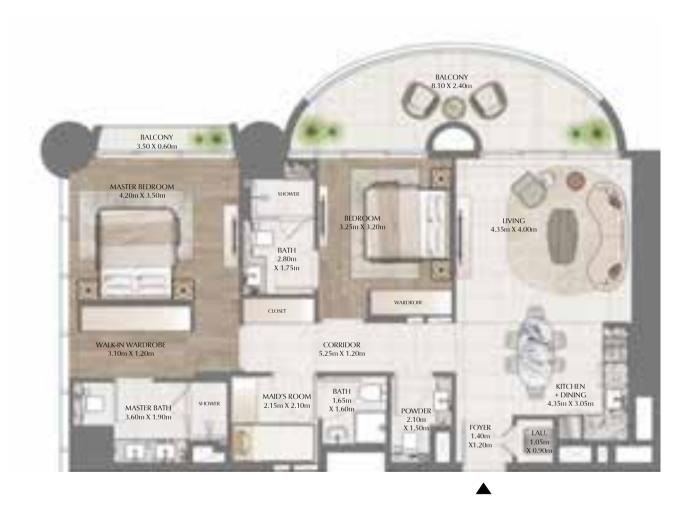

#### 2 BEDROOM

EVEN LEVELS 02-26 UNITS 1 & 9

| TOTAL AREA   | 1053.03 SQ.FT. | 97.83 SQ.M. |
|--------------|----------------|-------------|
| BALCONY AREA | 208.07 SQ.FT.  | 19.33 SQ.M. |
| SUITE AREA   | 844.97 SQ.FT.  | 78.50 SQ.M. |