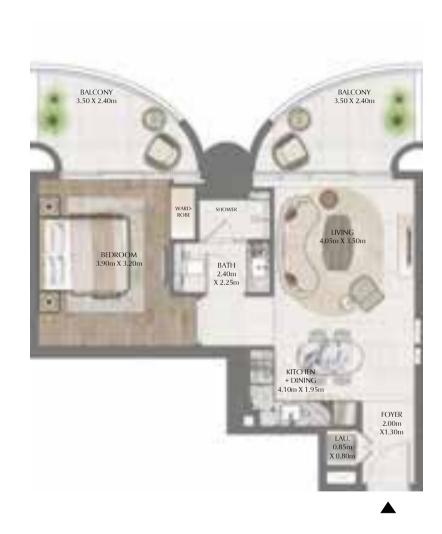

#### 1 BEDROOM

EVEN LEVELS 02-26 UNITS 5, 13 & 14

| TOTAL AREA   | 748.95 SQ.FT. | 69.58 SQ.M. |  |
|--------------|---------------|-------------|--|
| BALCONY AREA | 178.68 SQ.FT. | 16.60 SQ.M. |  |
| SUITE AREA   | 570.27 SQ.FT. | 52.98 SQ.M. |  |

#### 1 BEDROOM

ODD LEVELS 03-27 UNITS 5, 13 &14

| TOTAL AREA   | 751.86 SQ.FT. | 69.85 SQ.M. |
|--------------|---------------|-------------|
| BALCONY AREA | 181.59 SQ.FT. | 16.87 SQ.M. |
| SUITE AREA   | 570.27 SQ.FT. | 52.98 SQ.M. |