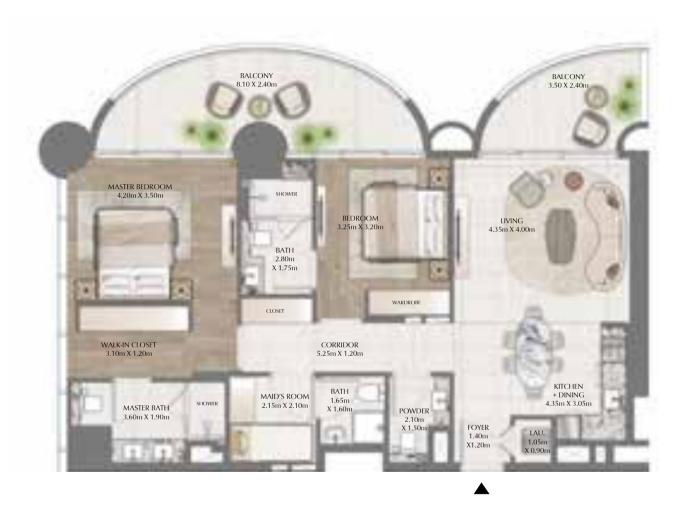

#### 2 BEDROOM

EVEN LEVELS 02-26 UNITS 2 & 8

| TOTAL AREA   | 1344 52 SO FT  | 124.91 SO M  |
|--------------|----------------|--------------|
| BALCONY AREA | 207.31 SQ.FT.  | 19.26 SQ.M.  |
| SUITE AREA   | 1137.21 SQ.FT. | 105.65 SQ.M. |