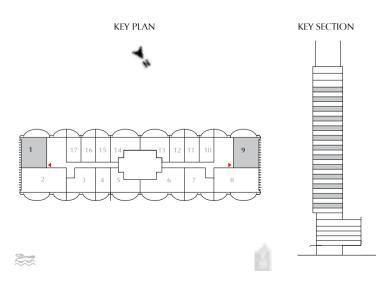

#### 2 BEDROOM

EVEN LEVELS 02-26 UNITS 1 & 9

| TOTAL AREA   | 1053.03 SQ.FT. | 97.83 SQ.M. |
|--------------|----------------|-------------|
| BALCONY AREA | 208.07 SQ.FT.  | 19.33 SQ.M. |
| SUITE AREA   | 844.97 SQ.FT.  | 78.50 SQ.M. |