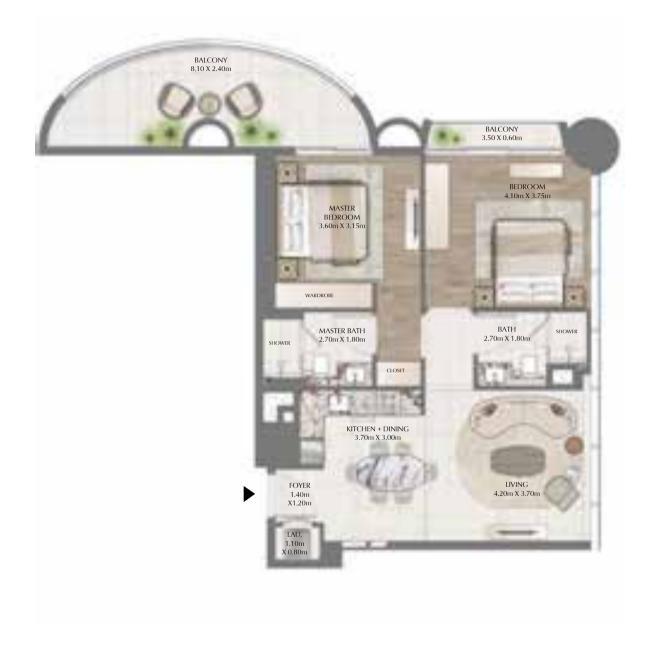

DOWNTOWN DUBAI

#### 2 BEDROOM

ODD LEVELS 03-27 UNITS 2 & 8

| TOTAL AREA   | 1411.58 SQ.FT. | 131.14 SQ.M. |
|--------------|----------------|--------------|
| BALCONY AREA | 273.83 SQ.FT.  | 25.44 SQ.M.  |
| SUITE AREA   | 1137.75 SQ.FT. | 105.70 SQ.M. |