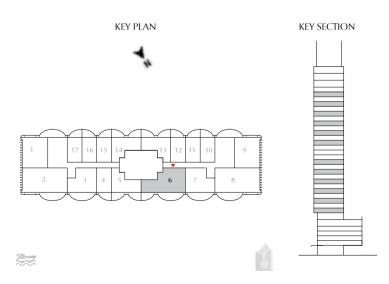

#### 2 BEDROOM

EVEN LEVELS 02-26 UNIT 6

| TOTAL AREA   | 1219.55 SO.FT. | 113.30 SO.M. |
|--------------|----------------|--------------|
| BALCONY AREA | 269.85 SQ.FT.  | 25.07 SQ.M.  |
| SUITE AREA   | 949.70 SQ.FT.  | 88.23 SQ.M.  |