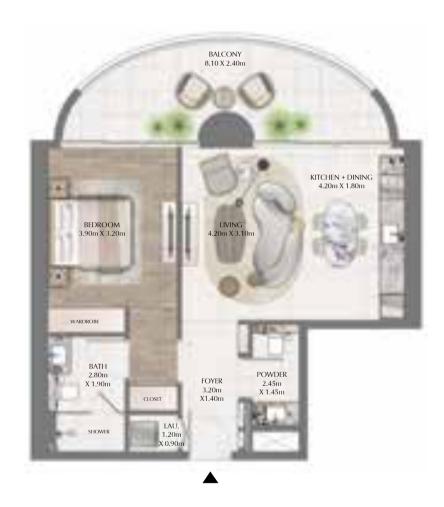

#### 1 BEDROOM

EVEN LEVELS 02-26 UNITS 3 & 7

| TOTAL AREA   | 843.03 SQ.FT. | 78.32 SQ.M |
|--------------|---------------|------------|
| BALCONY AREA | 181.48 SQ.FT. | 16.86 SQ.M |
| SUITE AREA   | 661.55 SQ.FT. | 61.46 SQ.M |

#### 1 BEDROOM

ODD LEVELS 03-27 UNITS 3 & 7

| TOTAL AREA   | 843.14 SQ.FT. | 78.33 SQ.M. |
|--------------|---------------|-------------|
| BALCONY AREA | 181.59 SQ.FT. | 16.87 SQ.M. |
| SUITE AREA   | 661.55 SQ.FT. | 61.46 SQ.M. |