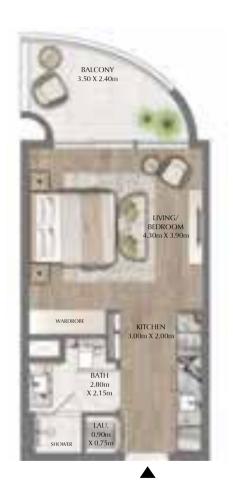

DOWNTOWN DUBAI

#### STUDIO

EVEN LEVELS 02-26 UNITS 4, 12, 15

| TOTAL AREA   | 469.52 SQ.FT. | 43.62 SQ.M. |
|--------------|---------------|-------------|
| BALCONY AREA | 90.85 SQ.FT.  | 8.44 SQ.M.  |
| SUITE AREA   | 378.67 SQ.FT. | 35.18 SQ.M. |