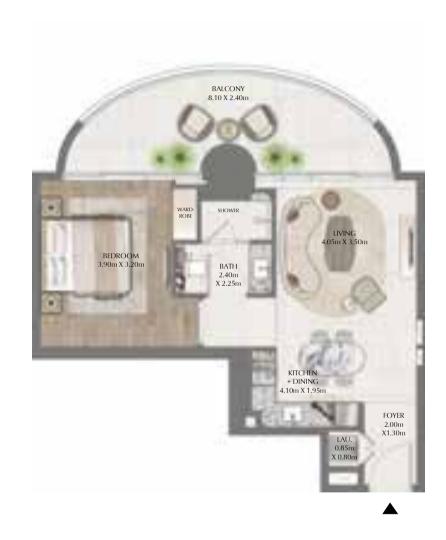

DOWNTOWN DUBAI

#### 1 BEDROOM

EVEN LEVEL 14 UNITS 3 & 4

| TOTAL AREA   | 843.14 SQ.FT. | 78.33 SQ.M. |
|--------------|---------------|-------------|
| BALCONY AREA | 181.59 SQ.FT. | 16.87 SQ.M. |
| SUITE AREA   | 661.55 SQ.FT. | 61.46 SQ.M. |