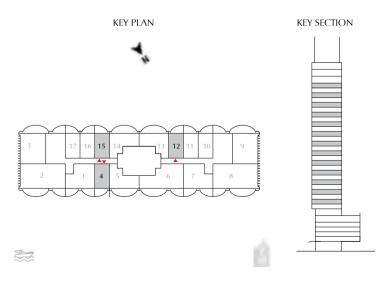

DOWNTOWN DUBAI

#### STUDIO

EVEN LEVELS 02-26 UNITS 4, 12, 15

| TOTAL AREA   | 469.52 SQ.FT. | 43.62 SQ.M. |
|--------------|---------------|-------------|
| BALCONY AREA | 90.85 SQ.FT.  | 8.44 SQ.M.  |
| SUITE AREA   | 378.67 SQ.FT. | 35.18 SQ.M. |