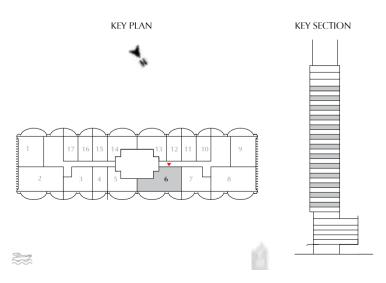

#### 2 BEDROOM

EVEN LEVELS 02-26 UNIT 6

| TOTAL AREA   | 1219.55 SO.FT. | 113.30 SO.M. |
|--------------|----------------|--------------|
| BALCONY AREA | 269.85 SQ.FT.  | 25.07 SQ.M.  |
| SUITE AREA   | 949.70 SQ.FT.  | 88.23 SQ.M.  |

#### 2 BEDROOM

ODD LEVELS 03-27 UNIT 6

| TOTAL AREA   | 1222.13 SQ.FT. | 113.54 SQ.M. |
|--------------|----------------|--------------|
| BALCONY AREA | 272.43 SQ.FT.  | 25.31 SQ.M.  |
| SUITE AREA   | 949.70 SQ.FT.  | 88.23 SQ.M.  |