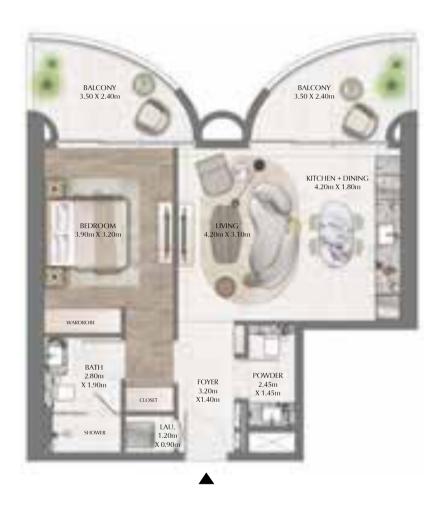

#### 1 BEDROOM

EVEN LEVELS 02-26 UNITS 5, 13 & 14

| TOTAL AREA   | 748.95 SQ.FT. | 69.58 SQ.M. |  |
|--------------|---------------|-------------|--|
| BALCONY AREA | 178.68 SQ.FT. | 16.60 SQ.M. |  |
| SUITE AREA   | 570.27 SQ.FT. | 52.98 SQ.M. |  |

#### 1 BEDROOM

ODD LEVELS 03-27 UNITS 5, 13 &14

| TOTAL AREA   | 751.86 SQ.FT. | 69.85 SQ.M. |
|--------------|---------------|-------------|
| BALCONY AREA | 181.59 SQ.FT. | 16.87 SQ.M. |
| SUITE AREA   | 570.27 SQ.FT. | 52.98 SQ.M. |