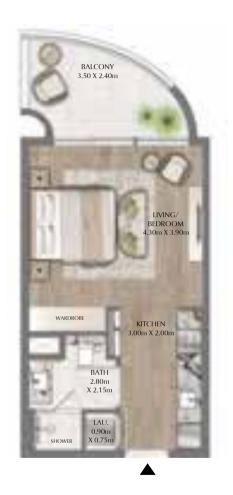

#### STUDIO

EVEN LEVEL 14 UNITS 8 & 9

| TOTAL AREA   | 470.06 SQ.FT. | 43.67 SQ.M |
|--------------|---------------|------------|
| BALCONY AREA | 90.74 SQ.FT.  | 8.43 SQ.M  |
| SUITE AREA   | 379.32 SQ.FT. | 35.24 SQ.M |