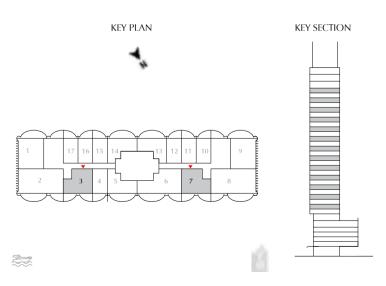

#### 1 BEDROOM

EVEN LEVELS 02-26 UNITS 3 & 7

| TOTAL AREA   | 843.03 SQ.FT. | 78.32 SQ.M |
|--------------|---------------|------------|
| BALCONY AREA | 181.48 SQ.FT. | 16.86 SQ.M |
| SUITE AREA   | 661.55 SQ.FT. | 61.46 SQ.M |

#### 1 BEDROOM

ODD LEVELS 03-27 UNITS 3 & 7

| TOTAL AREA   | 843.14 SQ.FT. | 78.33 SQ.M. |
|--------------|---------------|-------------|
| BALCONY AREA | 181.59 SQ.FT. | 16.87 SQ.M. |
| SUITE AREA   | 661.55 SQ.FT. | 61.46 SQ.M. |