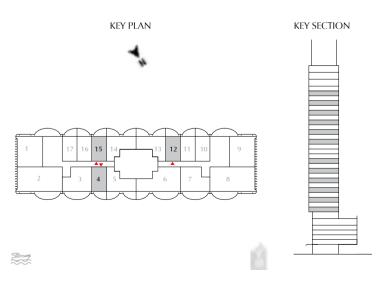

#### STUDIO

EVEN LEVELS 02-26 UNITS 4, 12, 15

| TOTAL AREA   | 469.52 SQ.FT. | 43.62 SQ.M. |
|--------------|---------------|-------------|
| BALCONY AREA | 90.85 SQ.FT.  | 8.44 SQ.M.  |
| SUITE AREA   | 378.67 SQ.FT. | 35.18 SQ.M. |