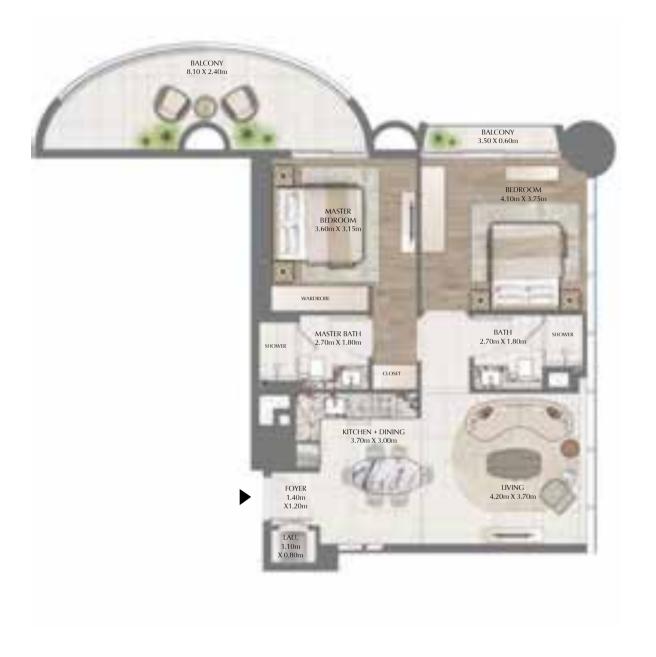

DOWNTOWN DUBAI

#### 2 BEDROOM

EVEN LEVELS 02-26 UNITS 1 & 9

| TOTAL AREA   | 1053.03 SQ.FT. | 97.83 SQ.M. |
|--------------|----------------|-------------|
| BALCONY AREA | 208.07 SQ.FT.  | 19.33 SQ.M. |
| SUITE AREA   | 844.97 SQ.FT.  | 78.50 SQ.M. |