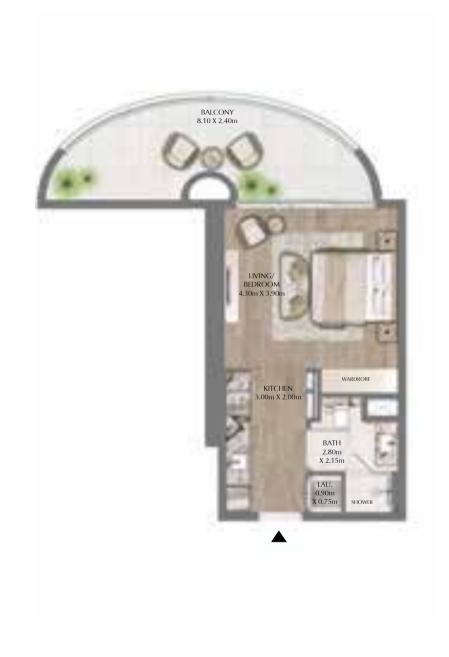

DOWNTOWN DUBAL

#### STUDIO

EVEN LEVELS 02-26 UNITS 10, 17

| TOTAL AREA   | 470.06 SQ.FT. | 43.67 SQ.M |  |
|--------------|---------------|------------|--|
| BALCONY AREA | 90.74 SQ.FT.  | 8.43 SQ.M  |  |
| SUITE AREA   | 379.32 SQ.FT. | 35.24 SQ.M |  |