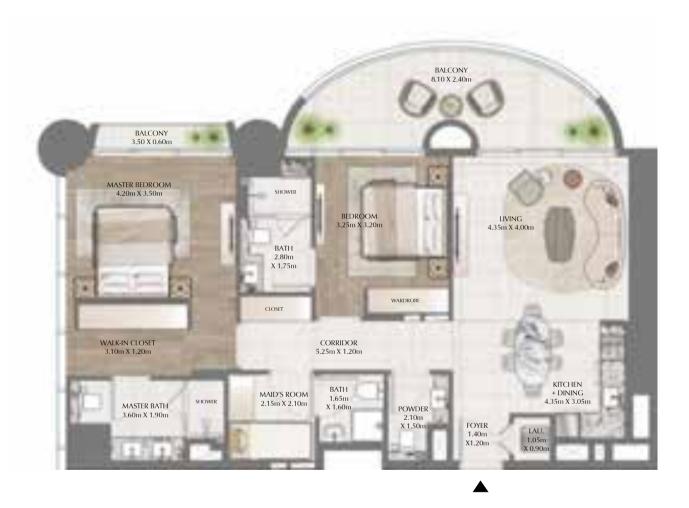

DOWNTOWN DUBAI

#### 2 BEDROOM

ODD LEVELS 03-27 UNITS 1 & 9

| TOTAL AREA   | 1027.09 SQ.FT. | 95.42 SQ.M. |  |
|--------------|----------------|-------------|--|
| BALCONY AREA | 182.13 SQ.FT.  | 16.92 SQ.M. |  |
| SUITE AREA   | 844.97 SQ.FT.  | 78.50 SQ.M. |  |