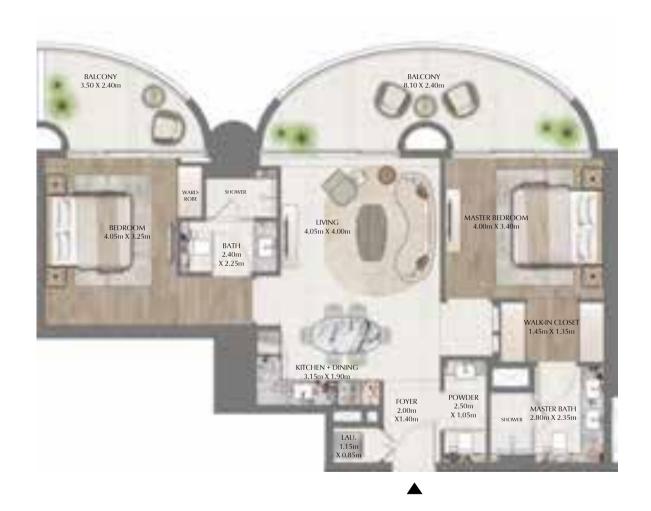

#### 2 BEDROOM

EVEN LEVELS 02-26 UNITS 1 & 9

| TOTAL AREA   | 1053.03 SQ.FT. | 97.83 SQ.M. |
|--------------|----------------|-------------|
| BALCONY AREA | 208.07 SQ.FT.  | 19.33 SQ.M. |
| SUITE AREA   | 844.97 SQ.FT.  | 78.50 SQ.M. |

#### 2 BEDROOM

ODD LEVELS 03-27 UNITS 1 & 9

| TOTAL AREA   | 1027.09 SQ.FT. | 95.42 SQ.M. |  |
|--------------|----------------|-------------|--|
| BALCONY AREA | 182.13 SQ.FT.  | 16.92 SQ.M. |  |
| SUITE AREA   | 844.97 SQ.FT.  | 78.50 SQ.M. |  |