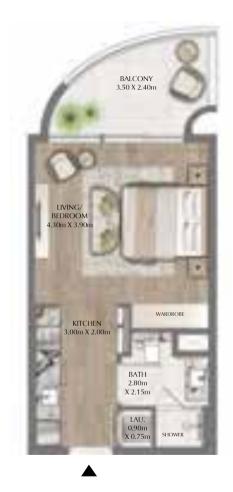

DOWNTOWN DUBAL

#### STUDIO

EVEN LEVELS 02-26 UNITS 11,16

| TOTAL AREA   | 470.17 SQ.FT. | 43.68 SQ.M. |  |
|--------------|---------------|-------------|--|
| BALCONY AREA | 90.85 SQ.FT.  | 8.44 SQ.M.  |  |
| SUITE AREA   | 379.32 SQ.FT. | 35.24 SQ.M. |  |