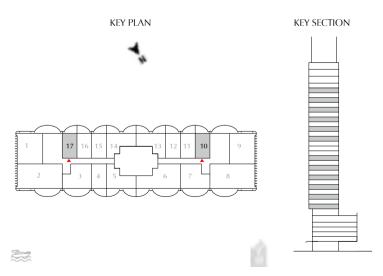

#### STUDIO

EVEN LEVELS 02-26 UNITS 10, 17

| TOTAL AREA   | 470.06 SQ.FT. | 43.67 SQ.M |  |
|--------------|---------------|------------|--|
| BALCONY AREA | 90.74 SQ.FT.  | 8.43 SQ.M  |  |
| SUITE AREA   | 379.32 SQ.FT. | 35.24 SQ.M |  |

#### STUDIO

EVEN LEVELS 02-26 UNITS 11,16

| TOTAL AREA   | 470.17 SQ.FT. | 43.68 SQ.M. |  |
|--------------|---------------|-------------|--|
| BALCONY AREA | 90.85 SQ.FT.  | 8.44 SQ.M.  |  |
| SUITE AREA   | 379.32 SQ.FT. | 35.24 SQ.M. |  |