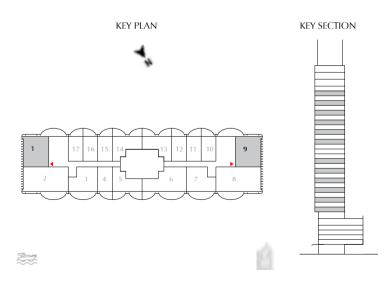

#### 2 BEDROOM

EVEN LEVELS 02-26 UNITS 1 & 9

| TOTAL AREA   | 1053.03 SQ.FT. | 97.83 SQ.M. |
|--------------|----------------|-------------|
| BALCONY AREA | 208.07 SQ.FT.  | 19.33 SQ.M. |
| SUITE AREA   | 844.97 SQ.FT.  | 78.50 SQ.M. |

#### 2 BEDROOM

ODD LEVELS 03-27 UNITS 1 & 9

| TOTAL AREA   | 1027.09 SQ.FT. | 95.42 SQ.M. |  |
|--------------|----------------|-------------|--|
| BALCONY AREA | 182.13 SQ.FT.  | 16.92 SQ.M. |  |
| SUITE AREA   | 844.97 SQ.FT.  | 78.50 SQ.M. |  |