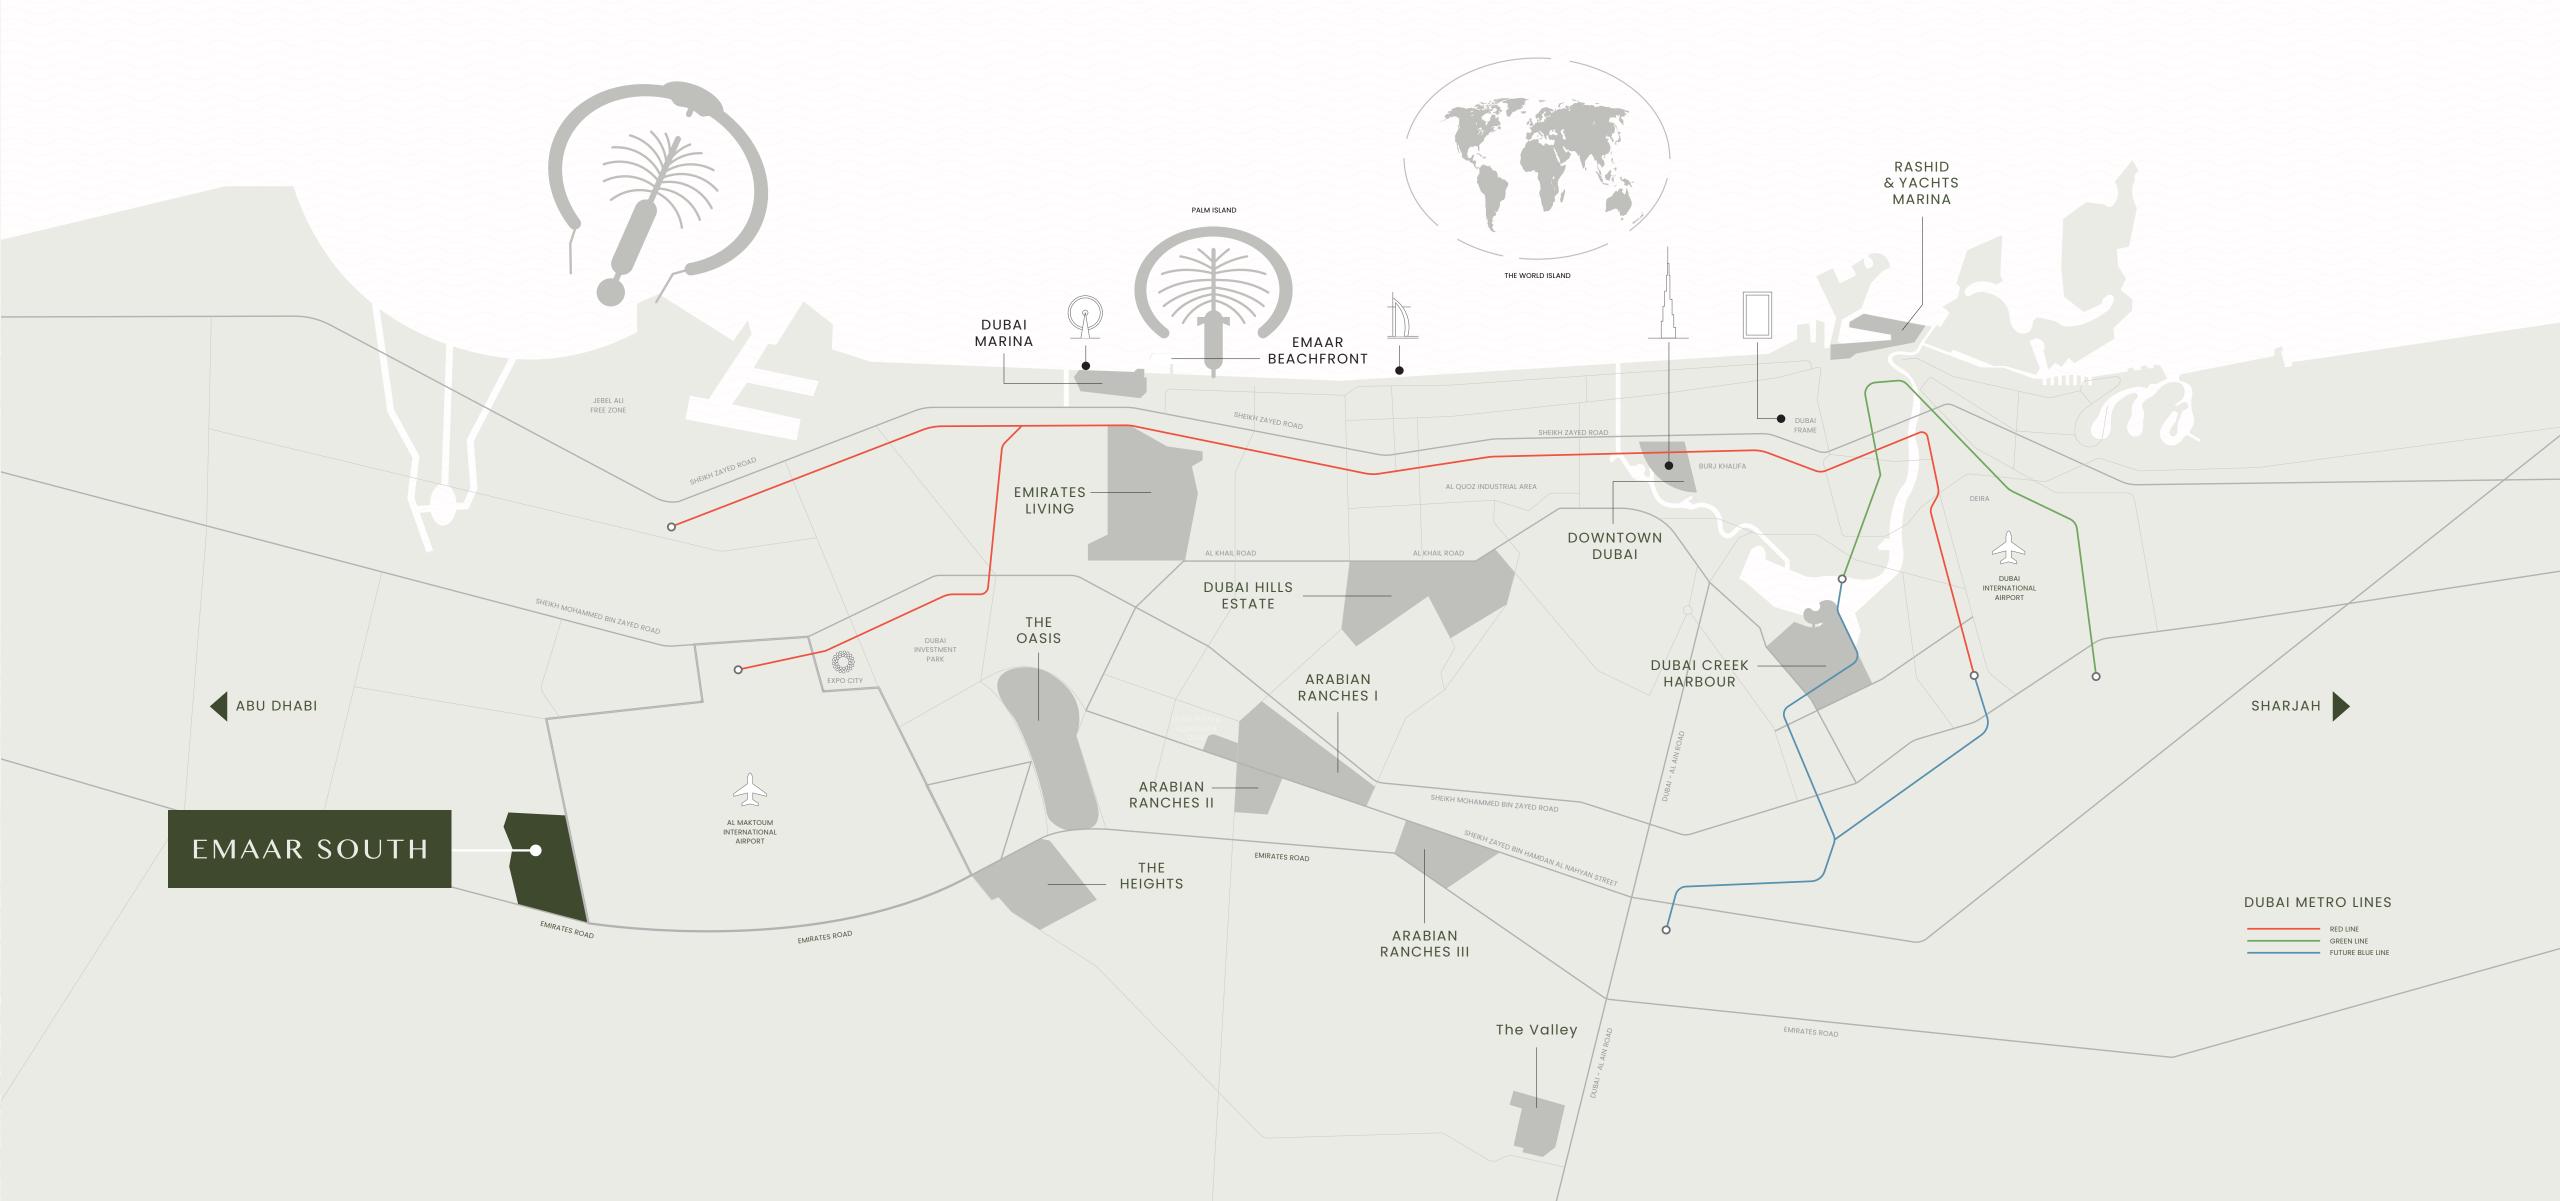

## Strategically Located

#### Local Community with

#### A Global Gateway

Emaar South is perfectly positioned alongside Expo City Dubai, the future vision of the Expo 2020 Dubai site, offering easy access to Al Maktoum International Airport and a host of Dubai's most popular attractions and business hubs, via the adjacent boulevard and a major highway.