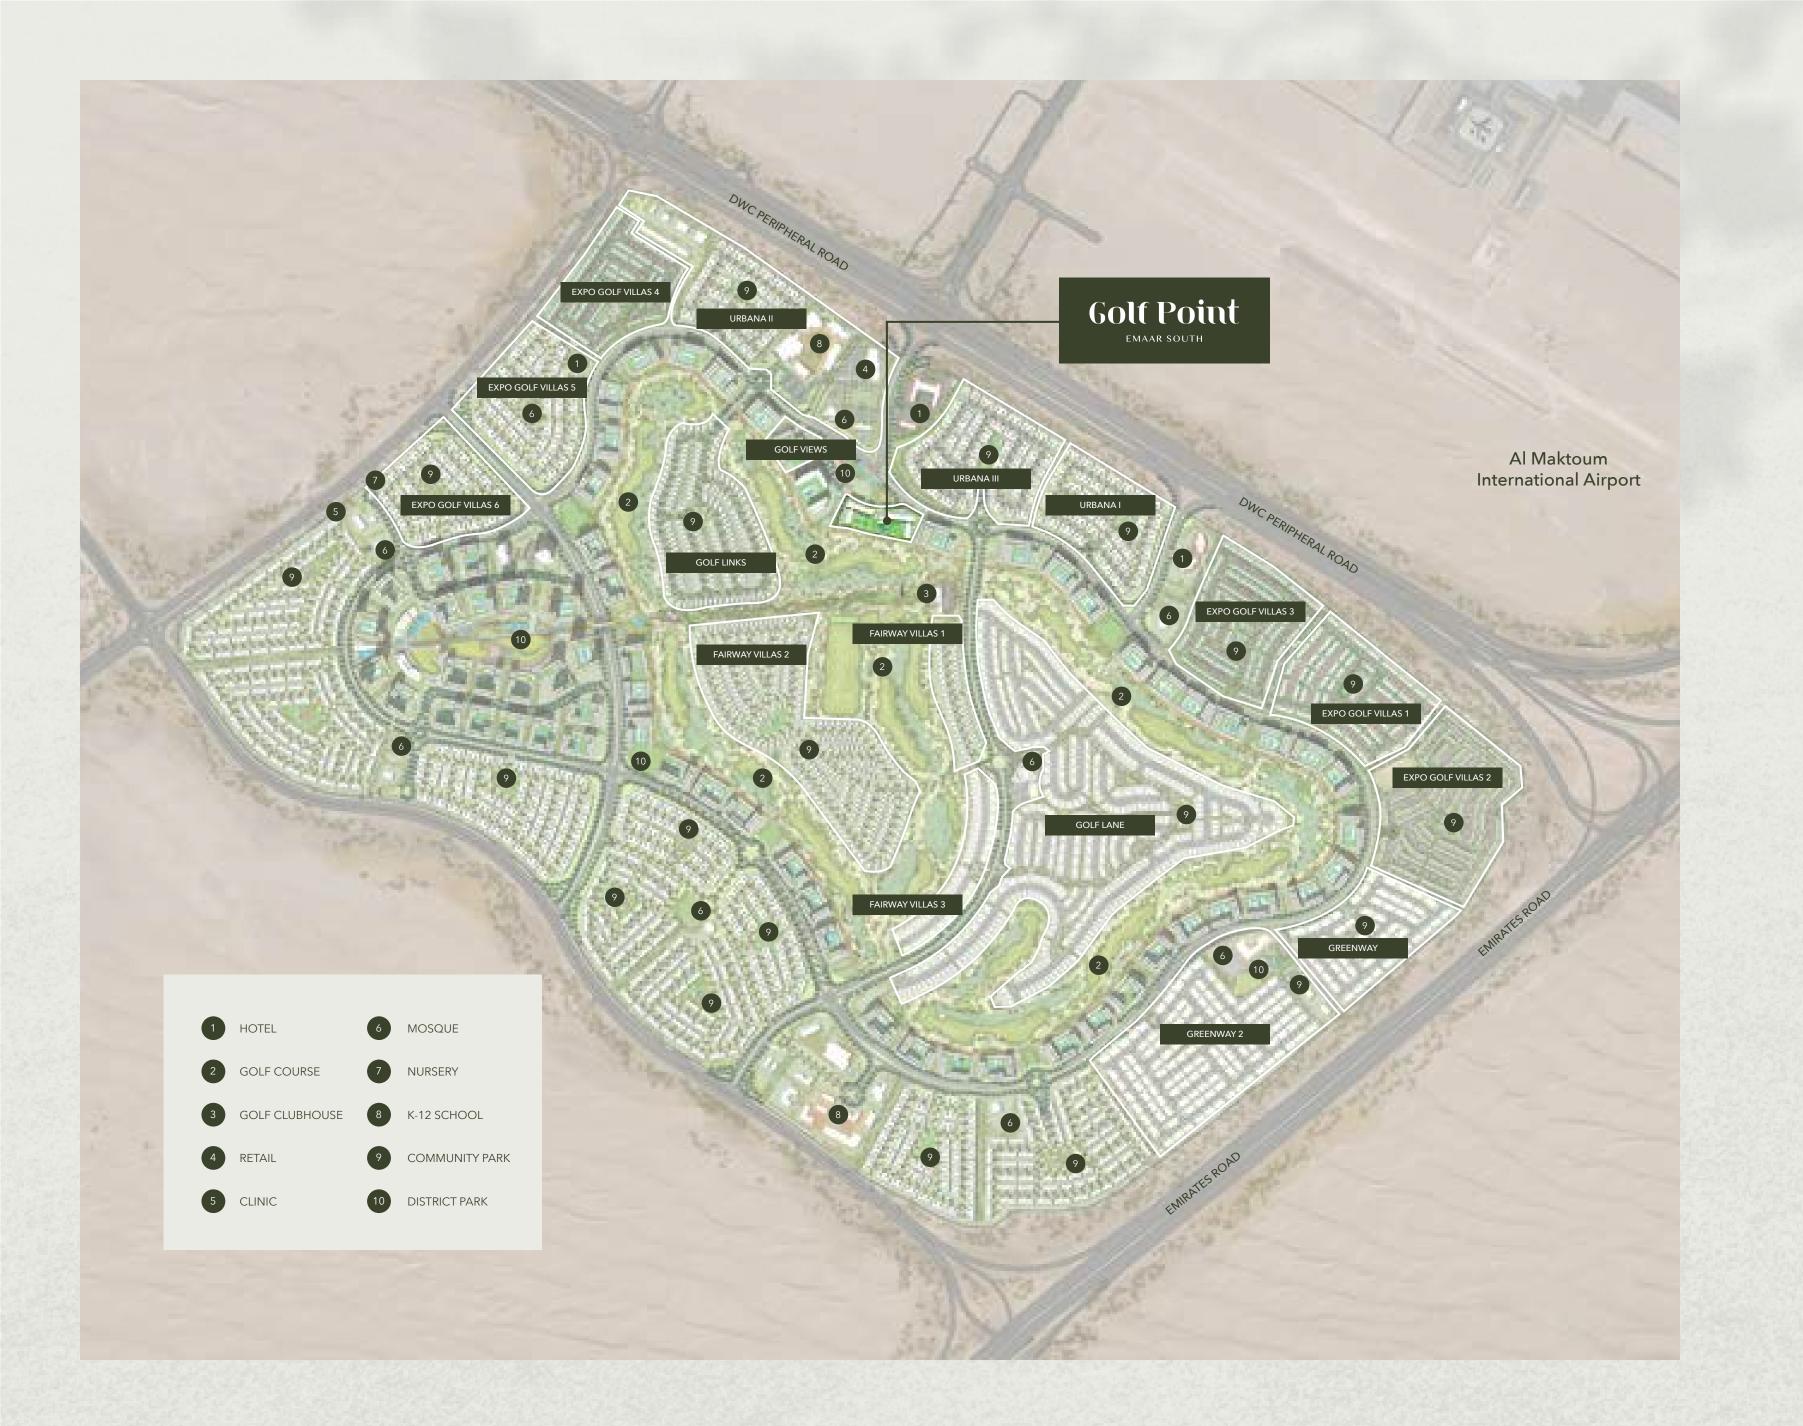

## In the Heart of Emaar South

Situated next to the 9th hole of an 18-hole championship golf course, Golf Point offers an unparalleled living experience. Enjoy the convenience of being close to the Golf Clubhouse and Driving Range, all within the vibrant and dynamic Emaar South community.

#### Golf Course

Perfect your game at the 18-hole championship golf course.

- Pristine Fairways
- Immaculately Manicured Greens
- Clubhouse
- World-class Facilities
- Dining Experiences

#### Community Park

This sustainably designed community park offers beautifully landscaped spaces for various recreational activities.

- Kids' Play Areas
- Retail Plaza & Kiosks
- Skate Park & Multi-Purpose Court
- Events Area