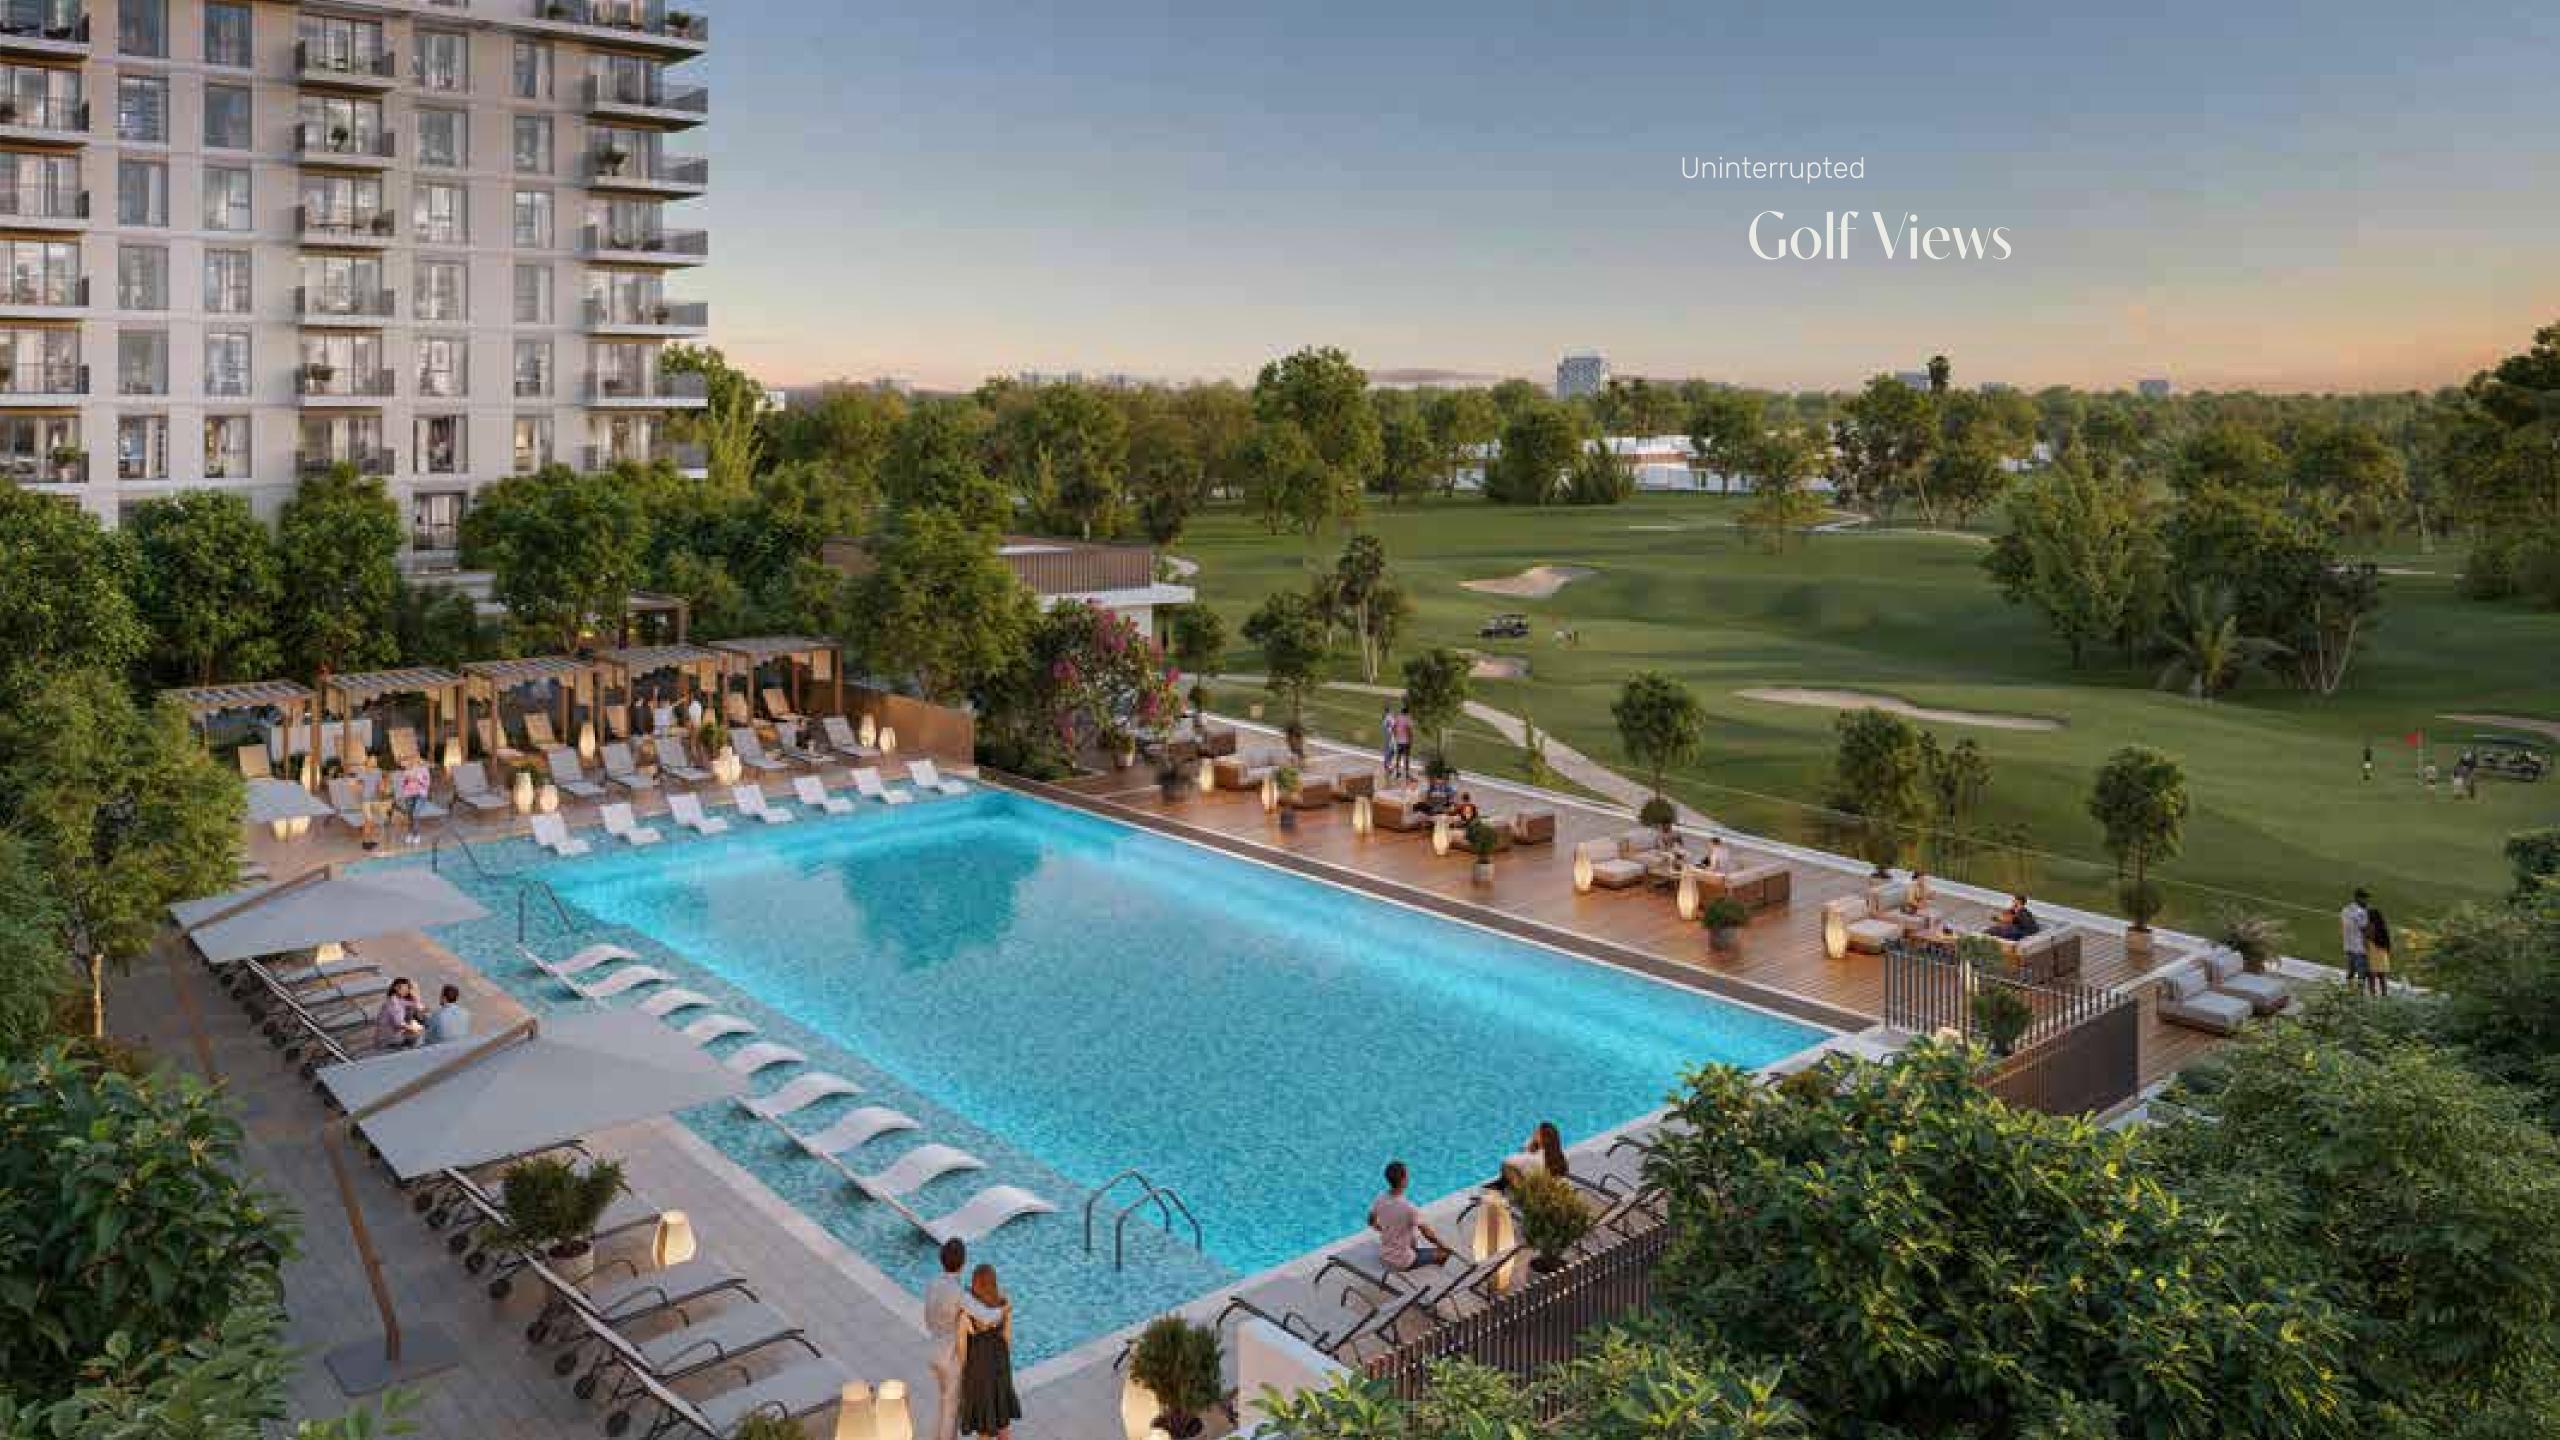

### Your Haven by the Fairways

Welcome to Golf Point, a charming midrise residential community in Emaar South, offering breathtaking views of the lush green hills of the Emaar South Golf Course. Our design vision is to maximise these stunning vistas, ensuring every residence offers a sense of endless possibilities as you gaze out over the serene landscape.

## In the Heart of Emaar South

Situated next to the 9th hole of an 18-hole championship golf course, Golf Point offers an unparalleled living experience. Enjoy the convenience of being close to the Golf Clubhouse and Driving Range, all within the vibrant and dynamic Emaar South community.

### Resort-Style Living

Experience top-notch amenities that cater to your every need.

The podium level offers a variety of facilities designed to promote relaxation, recreation, and community engagement.

Adult swimming pool

Kids' swimming pool

Multipurpose room

State-of-the-art gym

Sports courts

Open lawns