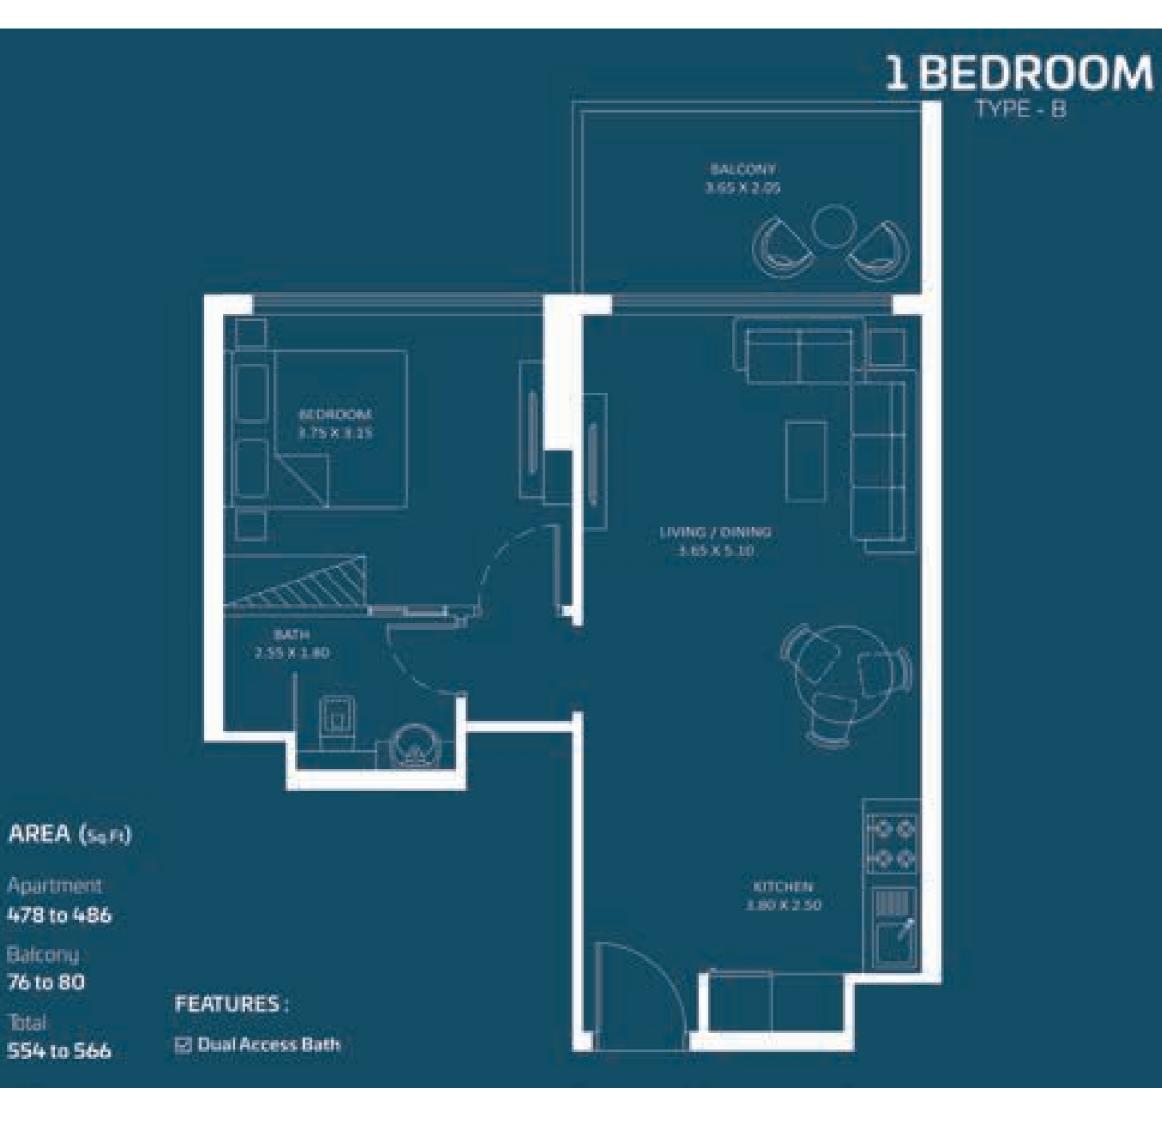

# O a size of the second second

**Floor Plans** 





AREA (Safe)

Apartment 288 to 299

Balcony 78 to 82

Total 367 to 381







## AREA (SaFt)

### Apartment 287 to 295

Balcony 82 to 86

Iotal

369 to 381











PRESIDENTIAL SUITE - A 19565 (00 %) BALCONY 1.95 X 2.05 **BEDROOM** 3.75 × 3.15 LIVING / DINING 1.95 x 4.85 BATH 2.55 X 1.70 NTCHEN AREA (SaFi) 3.60 X 2.40 Apartment 470 to 478

Balconu 82 to 86 Total-

552 to 564 Dual Access Bath

FEATURES:

E Poel









756 to 768











FLOOR 29TH - 32ND



Oasiz 1









### WATER ZONE

- 1. Infinity Anticurrent Pool
- 2. Jaquzzi / Shallow Pool
- 1. Aqua Gym
- 4. Kids Casiz
- 5. Toddlers Splash Pad
- 6. Shower Area
- 7. Pool Deck Seating

### FAMILY ZONE

- 8. Grill Grove.
- 9. Cabana Cove

### **KIDS ZONE**

- 10. Kids Play Area
- 11. Trampoline Sphere
- 12. Wall Climbing
- 13. Kids Daycare

### **ACTIVITY ZONE**

- 14. Outdoor Gym
- 15. Indoor Gym
- 16. Arcade Room
- 17. Table Tennis
- 18. Chess Zone
- 19. Cricket Pitch
- 20. Besketball