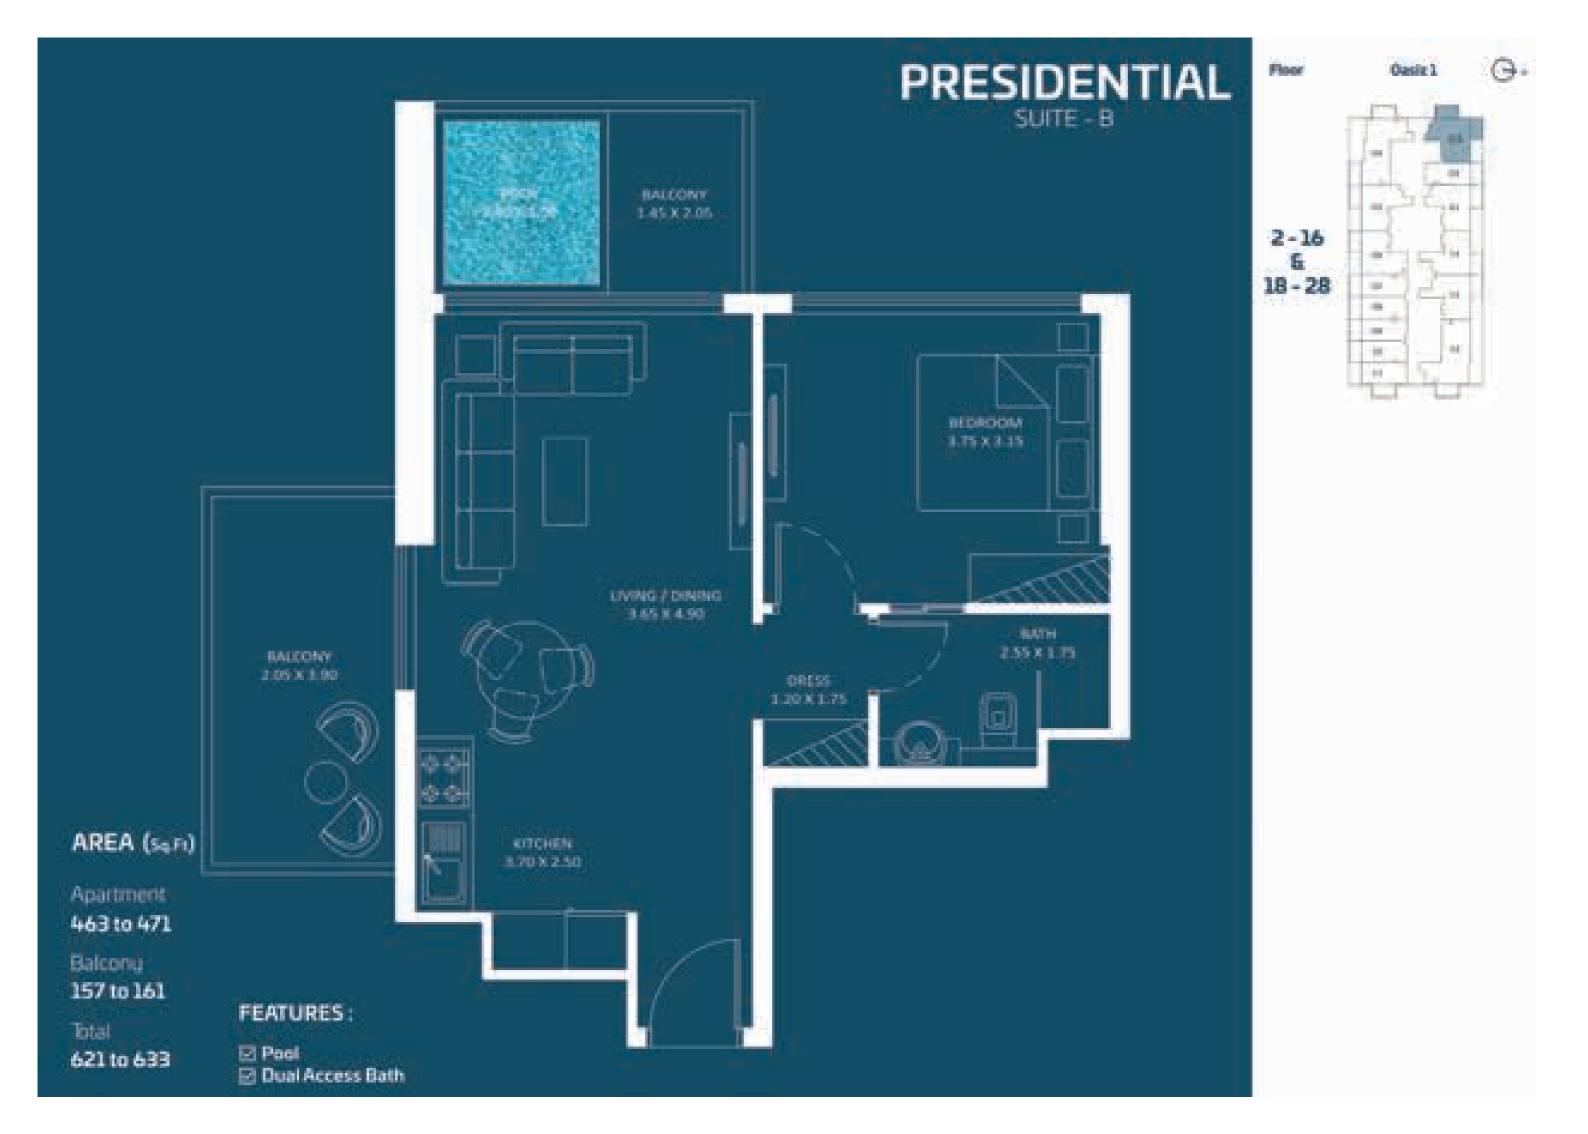

### Apartment 287 to 295

Balcony 82 to 86

Iotal

369 to 381

PRESIDENTIAL SUITE - A 19565 (00 %) BALCONY 1.95 X 2.05 **BEDROOM** 3.75 × 3.15 LIVING / DINING 1.95 x 4.85 BATH 2.55 X 1.70 NTCHEN AREA (SaFi) 3.60 X 2.40 Apartment 470 to 478

Balconu 82 to 86 Total-

552 to 564 Dual Access Bath

FEATURES:

E Poel

756 to 768

FLOOR 29TH - 32ND

Oasiz 1