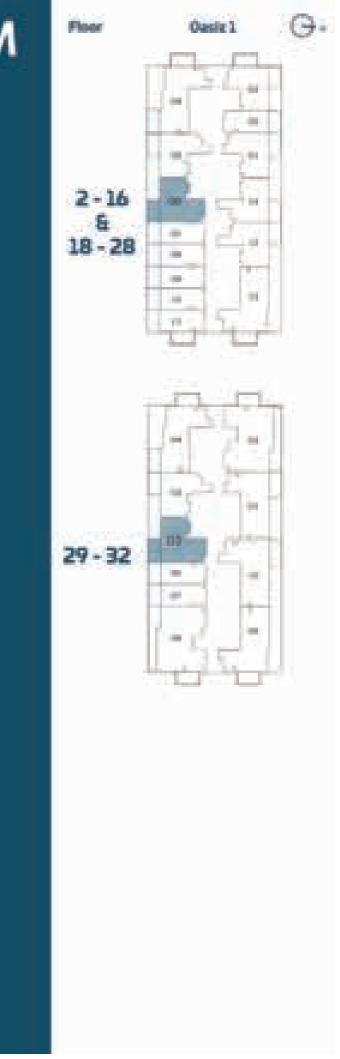

# O a size of the second second

**Floor Plans** 

AREA (Safe)

Apartment 288 to 299

Balcony 78 to 82

Total 367 to 381

### Apartment 287 to 295

Balcony 82 to 86

Iotal

369 to 381

PRESIDENTIAL SUITE - A 19565 (00 %) BALCONY 1.95 X 2.05 **BEDROOM** 3.75 × 3.15 LIVING / DINING 1.95 x 4.85 BATH 2.55 X 1.70 NTCHEN AREA (SaFi) 3.60 X 2.40 Apartment 470 to 478

Balconu 82 to 86 Total-

552 to 564 Dual Access Bath

FEATURES:

E Poel

756 to 768

FLOOR 29TH - 32ND

Oasiz 1