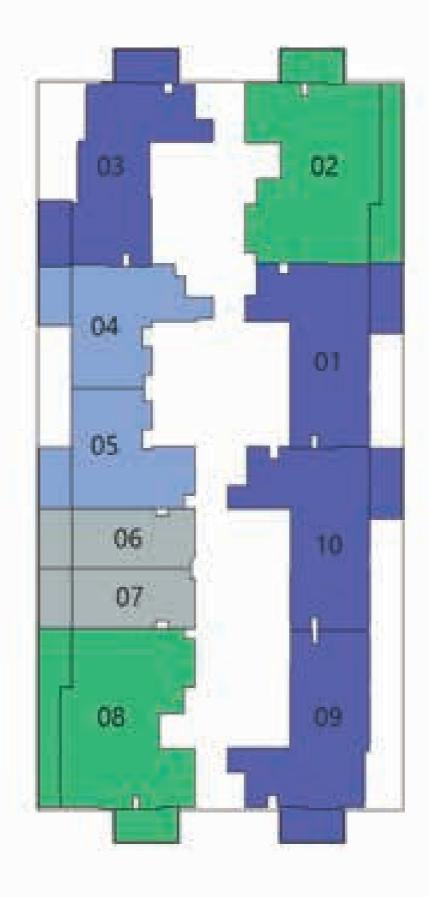

# O a size of the second second

**Floor Plans** 





AREA (Safe)

Apartment 288 to 299

Balcony 78 to 82

Total 367 to 381







## AREA (SaFt)

### Apartment 287 to 295

Balcony 82 to 86

Iotal

369 to 381











PRESIDENTIAL SUITE - A 19565 (00 %) BALCONY 1.95 X 2.05 **BEDROOM** 3.75 × 3.15 LIVING / DINING 1.95 x 4.85 BATH 2.55 X 1.70 NTCHEN AREA (SaFi) 3.60 X 2.40 Apartment 470 to 478

Balconu 82 to 86 Total-

552 to 564 Dual Access Bath

FEATURES:

E Poel









756 to 768











FLOOR 29TH - 32ND



Oasiz 1









### WATER ZONE

- 1. Infinity Anticurrent Pool
- 2. Jaquzzi / Shallow Pool
- 1. Aqua Gym
- 4. Kids Casiz
- 5. Toddlers Splash Pad
- 6. Shower Area
- 7. Pool Deck Seating

### FAMILY ZONE

- 8. Grill Grove.
- 9. Cabana Cove

### **KIDS ZONE**

- 10. Kids Play Area
- 11. Trampoline Sphere
- 12. Wall Climbing
- 13. Kids Daycare

### **ACTIVITY ZONE**

- 14. Outdoor Gym
- 15. Indoor Gym
- 16. Arcade Room
- 17. Table Tennis
- 18. Chess Zone
- 19. Cricket Pitch
- 20. Besketball
- 21. Badminton Court
- 22. Joggers' Arena
- 23. Dasiz Promenade

### FACILITY ZONE

- 24. Library
- 25. Business Centre
- 26. Spa & Therapy
- 27. Male / Female Makeover Room









### PARTY/FAMILY ZONE

- 28. Outdoor Cinema
- 29. Roof Top Cabana
- 30. Outdoor Party Hall
- 31. Indoor Party Hall
- 32.