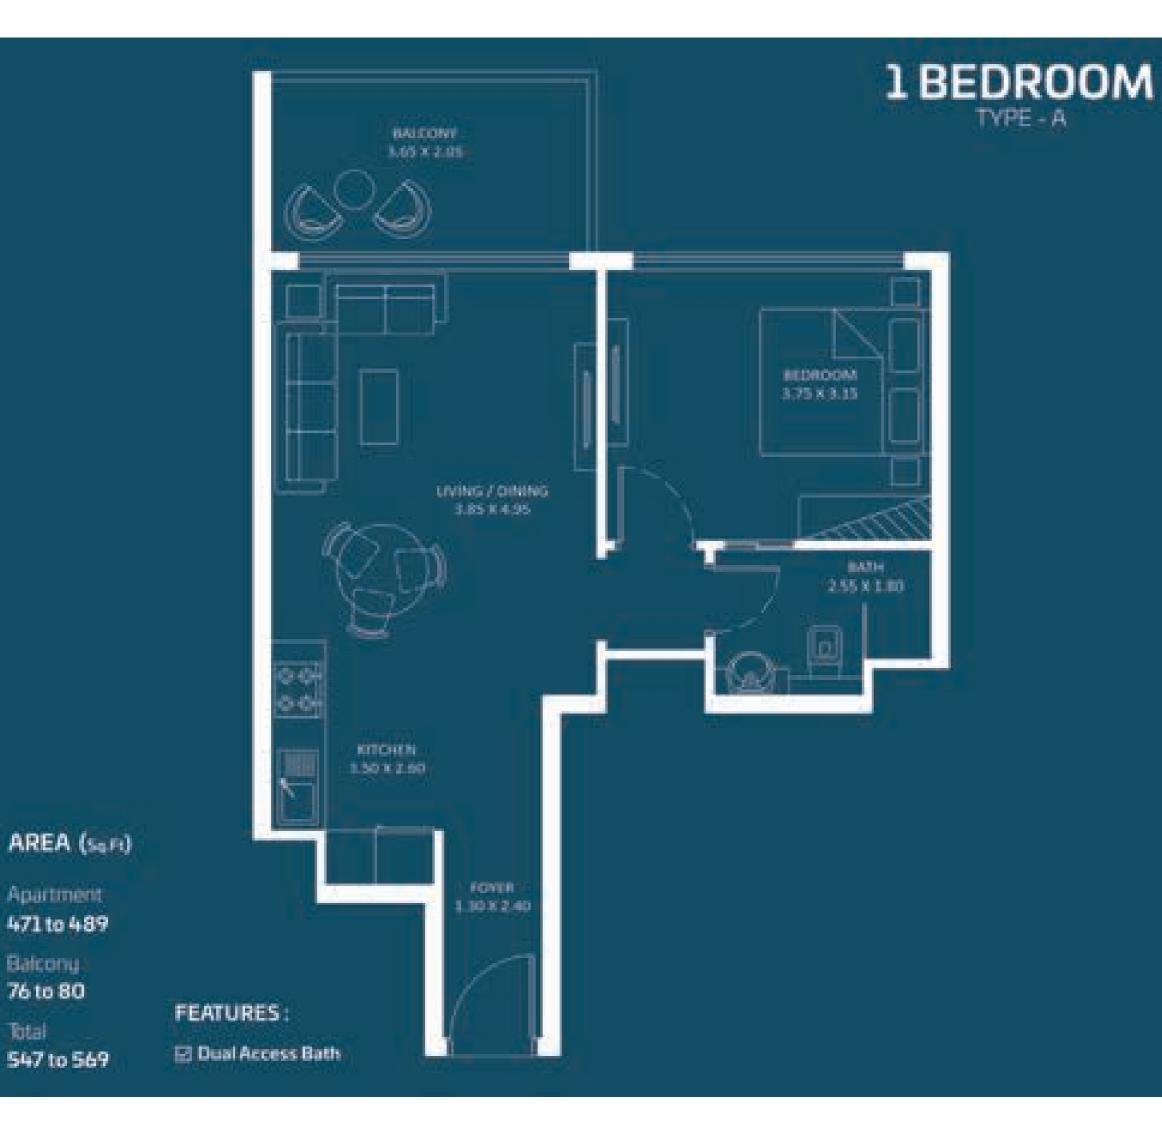

### Apartment 287 to 295

Balcony 82 to 86

Iotal

369 to 381

PRESIDENTIAL SUITE - A 19565 (00 %) BALCONY 1.95 X 2.05 **BEDROOM** 3.75 × 3.15 LIVING / DINING 1.95 x 4.85 BATH 2.55 X 1.70 NTCHEN AREA (SaFi) 3.60 X 2.40 Apartment 470 to 478

Balconu 82 to 86 Total-

552 to 564 Dual Access Bath

FEATURES:

E Poel

756 to 768

FLOOR 29TH - 32ND

Oasiz 1