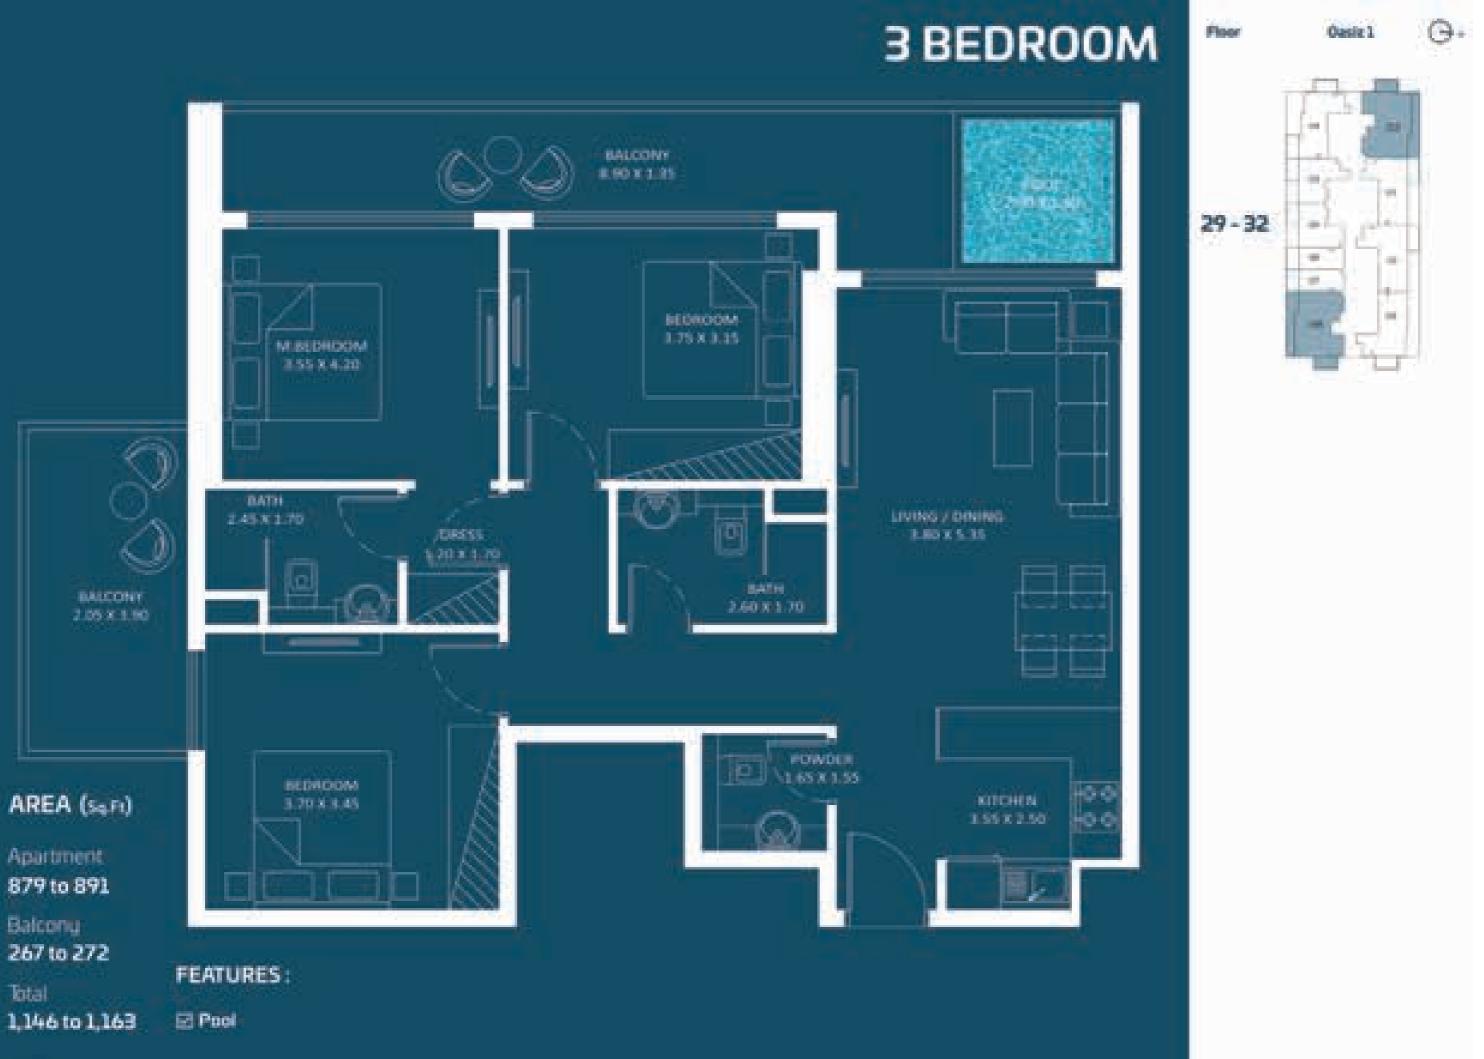

### Apartment 287 to 295

Balcony 82 to 86

Iotal

369 to 381

PRESIDENTIAL SUITE - A 19565 (00 %) BALCONY 1.95 X 2.05 **BEDROOM** 3.75 × 3.15 LIVING / DINING 1.95 x 4.85 BATH 2.55 X 1.70 NTCHEN AREA (SaFi) 3.60 X 2.40 Apartment 470 to 478

Balconu 82 to 86 Total-

552 to 564 Dual Access Bath

FEATURES:

E Poel

756 to 768

FLOOR 29TH - 32ND

Oasiz 1