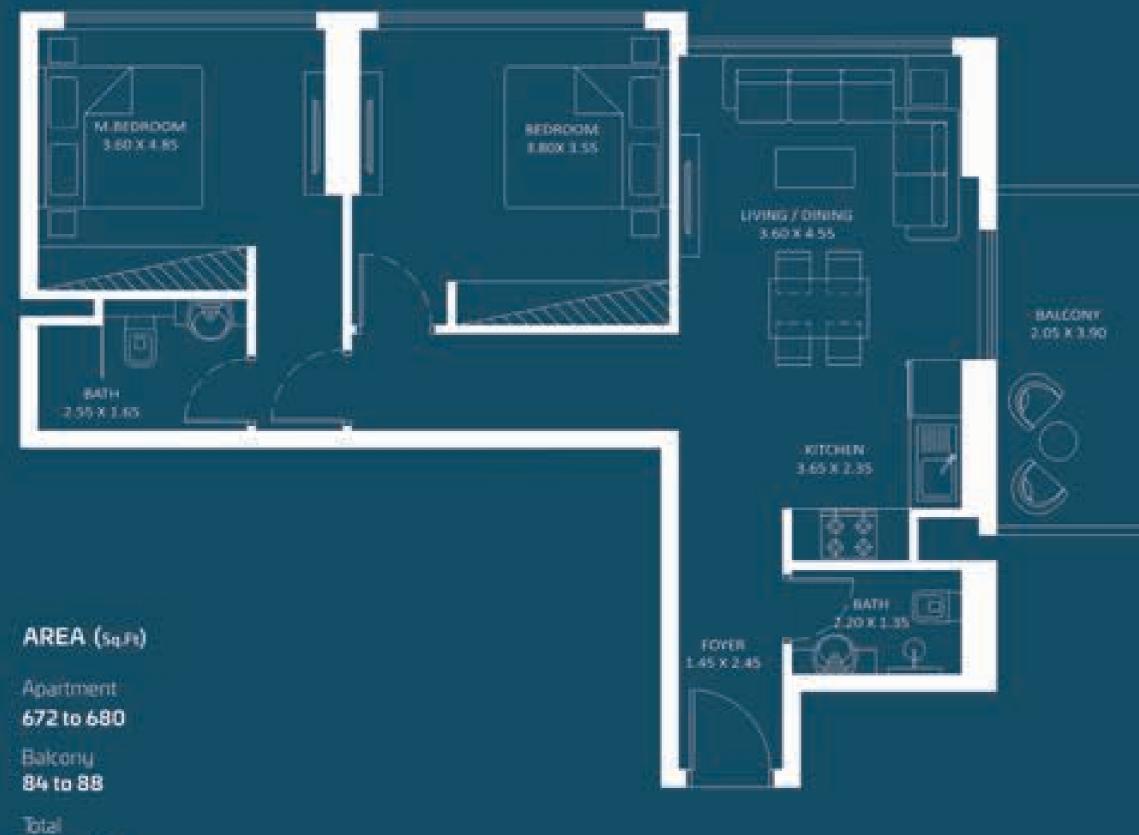

# O a size of the second second

**Floor Plans** 

AREA (Safe)

Apartment 288 to 299

Balcony 78 to 82

Total 367 to 381