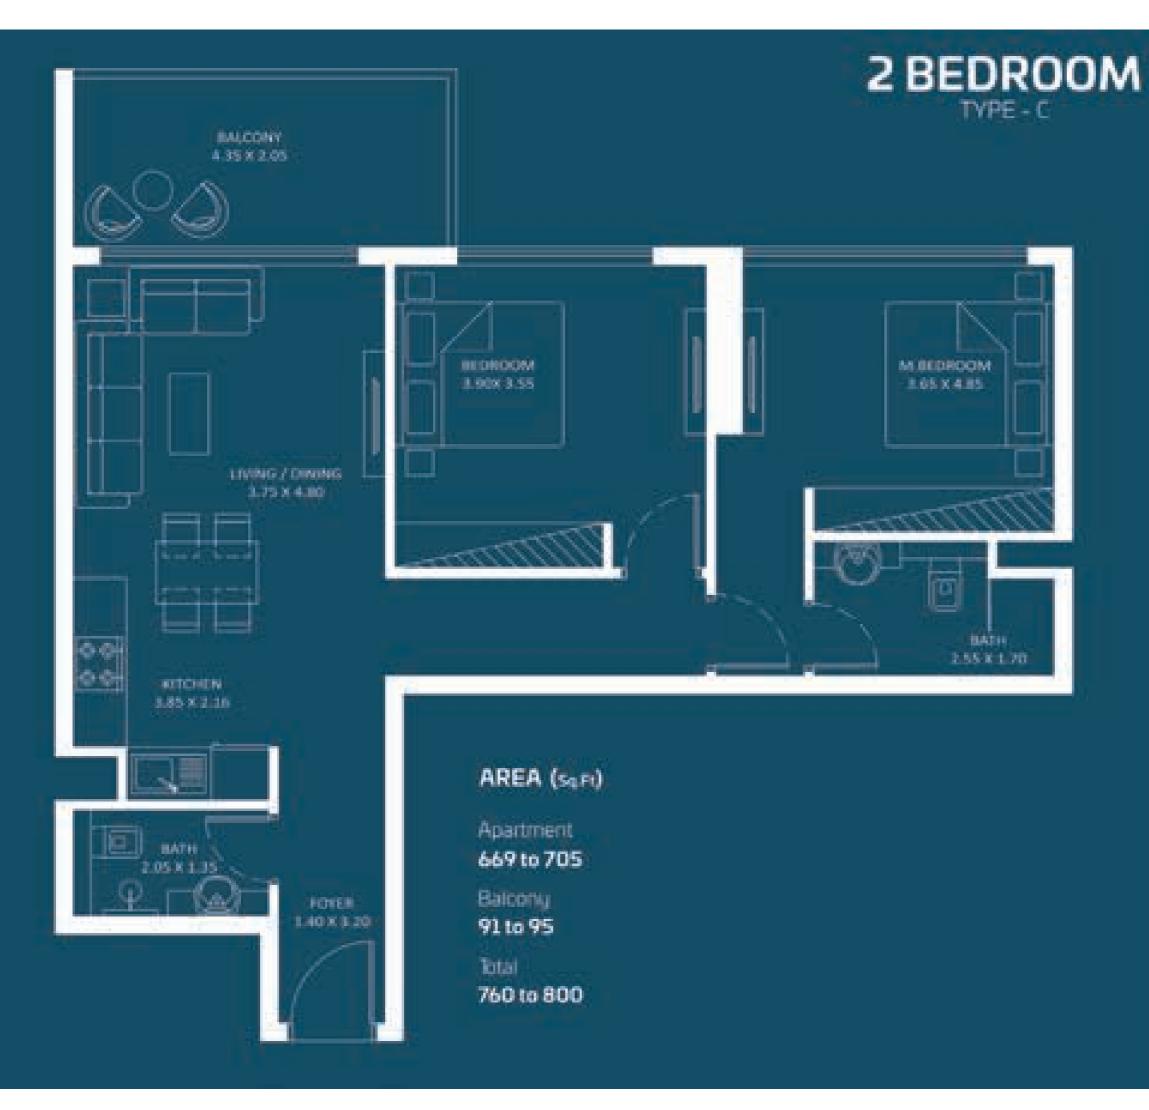

# O a size of the second second

**Floor Plans** 





AREA (Safe)

Apartment 288 to 299

Balcony 78 to 82

Total 367 to 381







## AREA (SaFt)

### Apartment 287 to 295

Balcony 82 to 86

Iotal

369 to 381











PRESIDENTIAL SUITE - A 19565 (00 %) BALCONY 1.95 X 2.05 **BEDROOM** 3.75 × 3.15 LIVING / DINING 1.95 x 4.85 BATH 2.55 X 1.70 NTCHEN AREA (SaFi) 3.60 X 2.40 Apartment 470 to 478

Balconu 82 to 86 Total-

552 to 564 Dual Access Bath

FEATURES:

E Poel









756 to 768











FLOOR 29TH - 32ND



Oasiz 1









### WATER ZONE

- 1. Infinity Anticurrent Pool
- 2. Jaquzzi / Shallow Pool
- 1. Aqua Gym
- 4. Kids Casiz
- 5. Toddlers Splash Pad
- 6. Shower Area
- 7. Pool Deck Seating

### FAMILY ZONE

- 8. Grill Grove.
- 9. Cabana Cove

### **KIDS ZONE**

- 10. Kids Play Area
- 11. Trampoline Sphere
- 12. Wall Climbing
- 13. Kids Daycare

### **ACTIVITY ZONE**

- 14. Outdoor Gym
- 15. Indoor Gym
- 16. Arcade Room
- 17. Table Tennis
- 18. Chess Zone
- 19. Cricket Pitch
- 20. Besketball
- 21. Badminton Court
- 22. Joggers' Arena
- 23. Dasiz Promenade

### FACILITY ZONE

- 24. Library
- 25. Business Centre
- 26. Spa & Therapy
- 27. Male / Female Makeover Room









### PARTY/FAMILY ZONE

- 28. Outdoor Cinema
- 29. Roof Top Cabana
- 30. Outdoor Party Hall
-