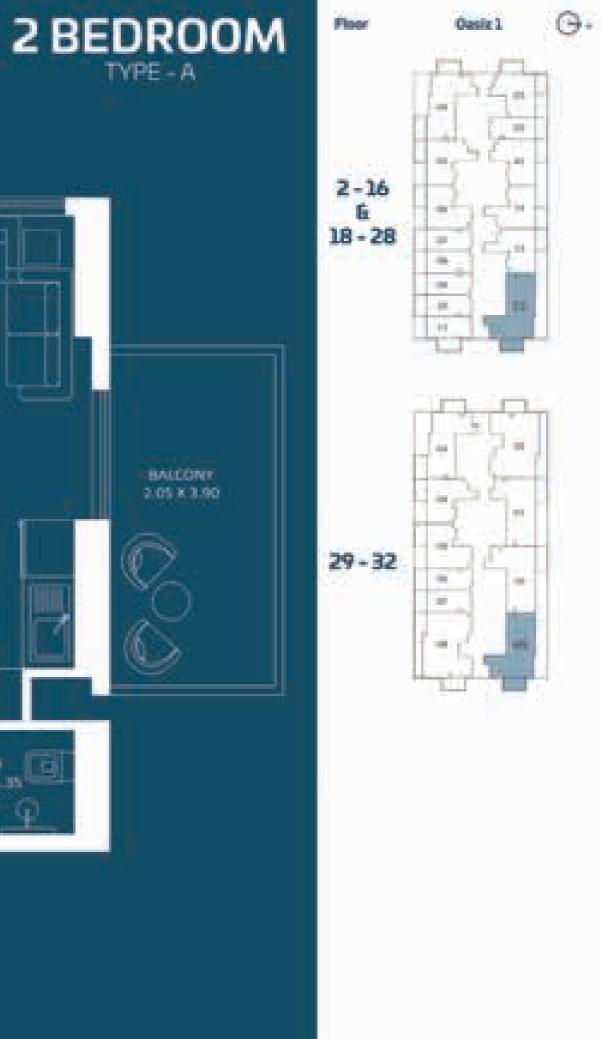

# O a size of the second second

**Floor Plans** 

AREA (Safe)

Apartment 288 to 299

Balcony 78 to 82

Total 367 to 381

## AREA (SaFt)