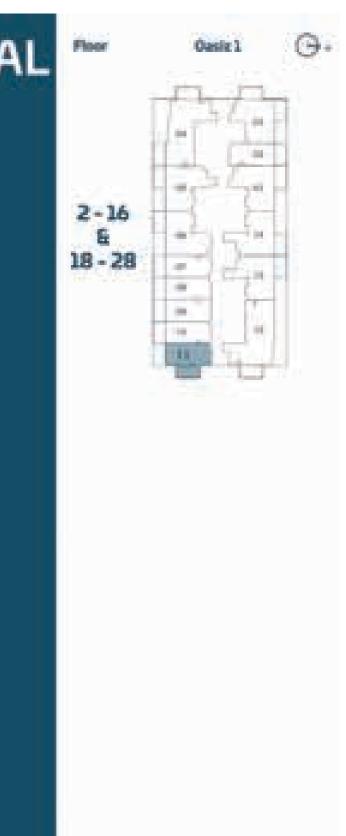

# O a size of the second second

**Floor Plans** 

AREA (Safe)

Apartment 288 to 299

Balcony 78 to 82

Total 367 to 381