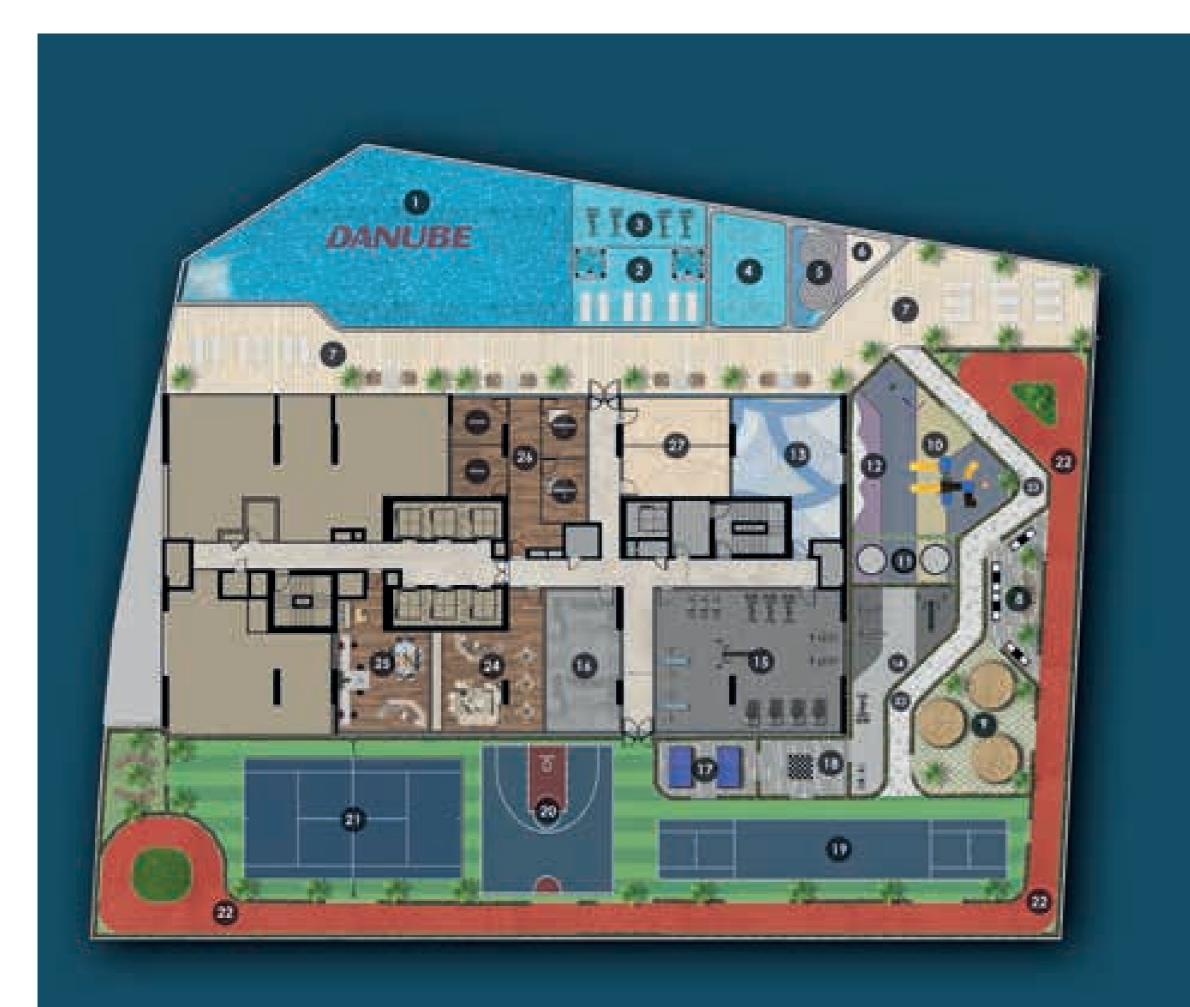

### WATER ZONE

- 1. Infinity Anticurrent Pool
- 2. Jaquzzi / Shallow Pool
- 1. Aqua Gym
- 4. Kids Casiz
- 5. Toddlers Splash Pad
- 6. Shower Area
- 7. Pool Deck Seating

### FAMILY ZONE

- 8. Grill Grove.
- 9. Cabana Cove

### **KIDS ZONE**

- 10. Kids Play Area
- 11. Trampoline Sphere
- 12. Wall Climbing
- 13. Kids Daycare

### **ACTIVITY ZONE**

- 14. Outdoor Gym
- 15. Indoor Gym
- 16. Arcade Room
- 17. Table Tennis
- 18. Chess Zone
- 19. Cricket Pitch
- 20. Besketball
- 21. Badminton Court
- 22. Joggers' Arena
- 23. Dasiz Promenade

### FACILITY ZONE

- 24. Library
- 25. Business Centre
- 26. Spa & Therapy
- 27. Male / Female Makeover Room