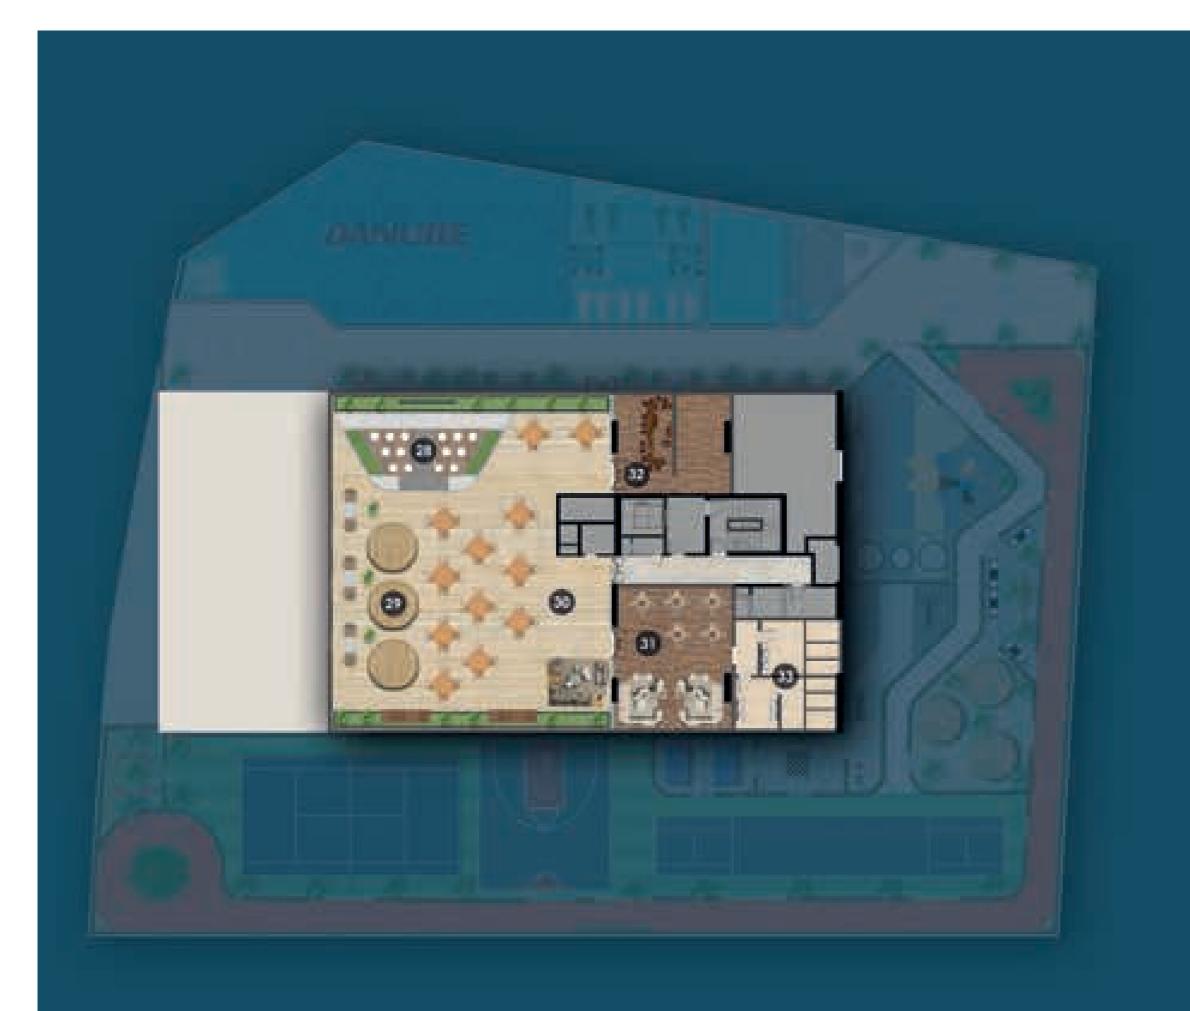

### PARTY/FAMILY ZONE

- 28. Outdoor Cinema
- 29. Roof Top Cabana
- 30. Outdoor Party Hall
- 31. Indoor Party Hall
- 32. Health Bar
- 33. Male / Female Restroom