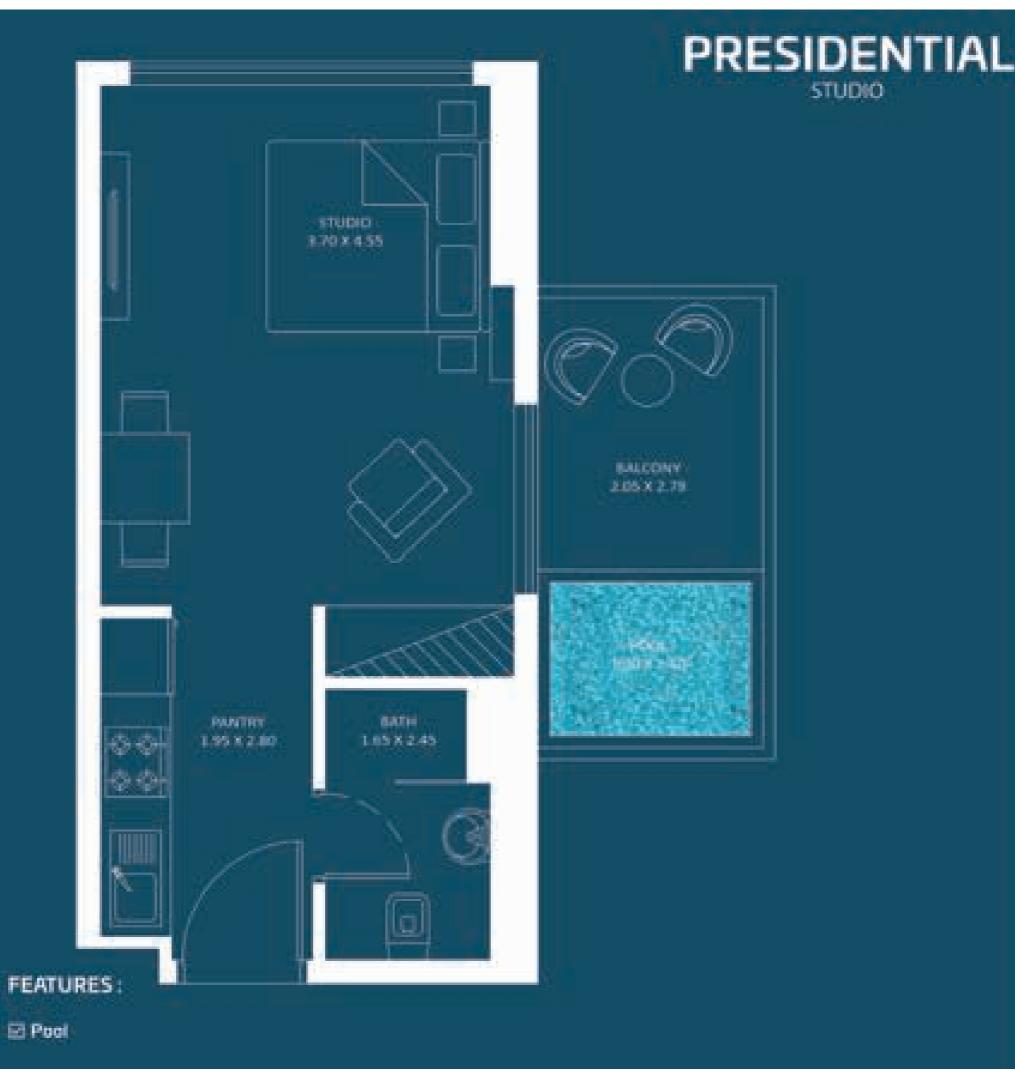

### Apartment 287 to 295

Balcony 82 to 86

Iotal

369 to 381

PRESIDENTIAL SUITE - A 19565 (00 %) BALCONY 1.95 X 2.05 **BEDROOM** 3.75 × 3.15 LIVING / DINING 1.95 x 4.85 BATH 2.55 X 1.70 NTCHEN AREA (SaFi) 3.60 X 2.40 Apartment 470 to 478

Balconu 82 to 86 Total-

552 to 564 Dual Access Bath

FEATURES:

E Poel

756 to 768

FLOOR 29TH - 32ND

Oasiz 1