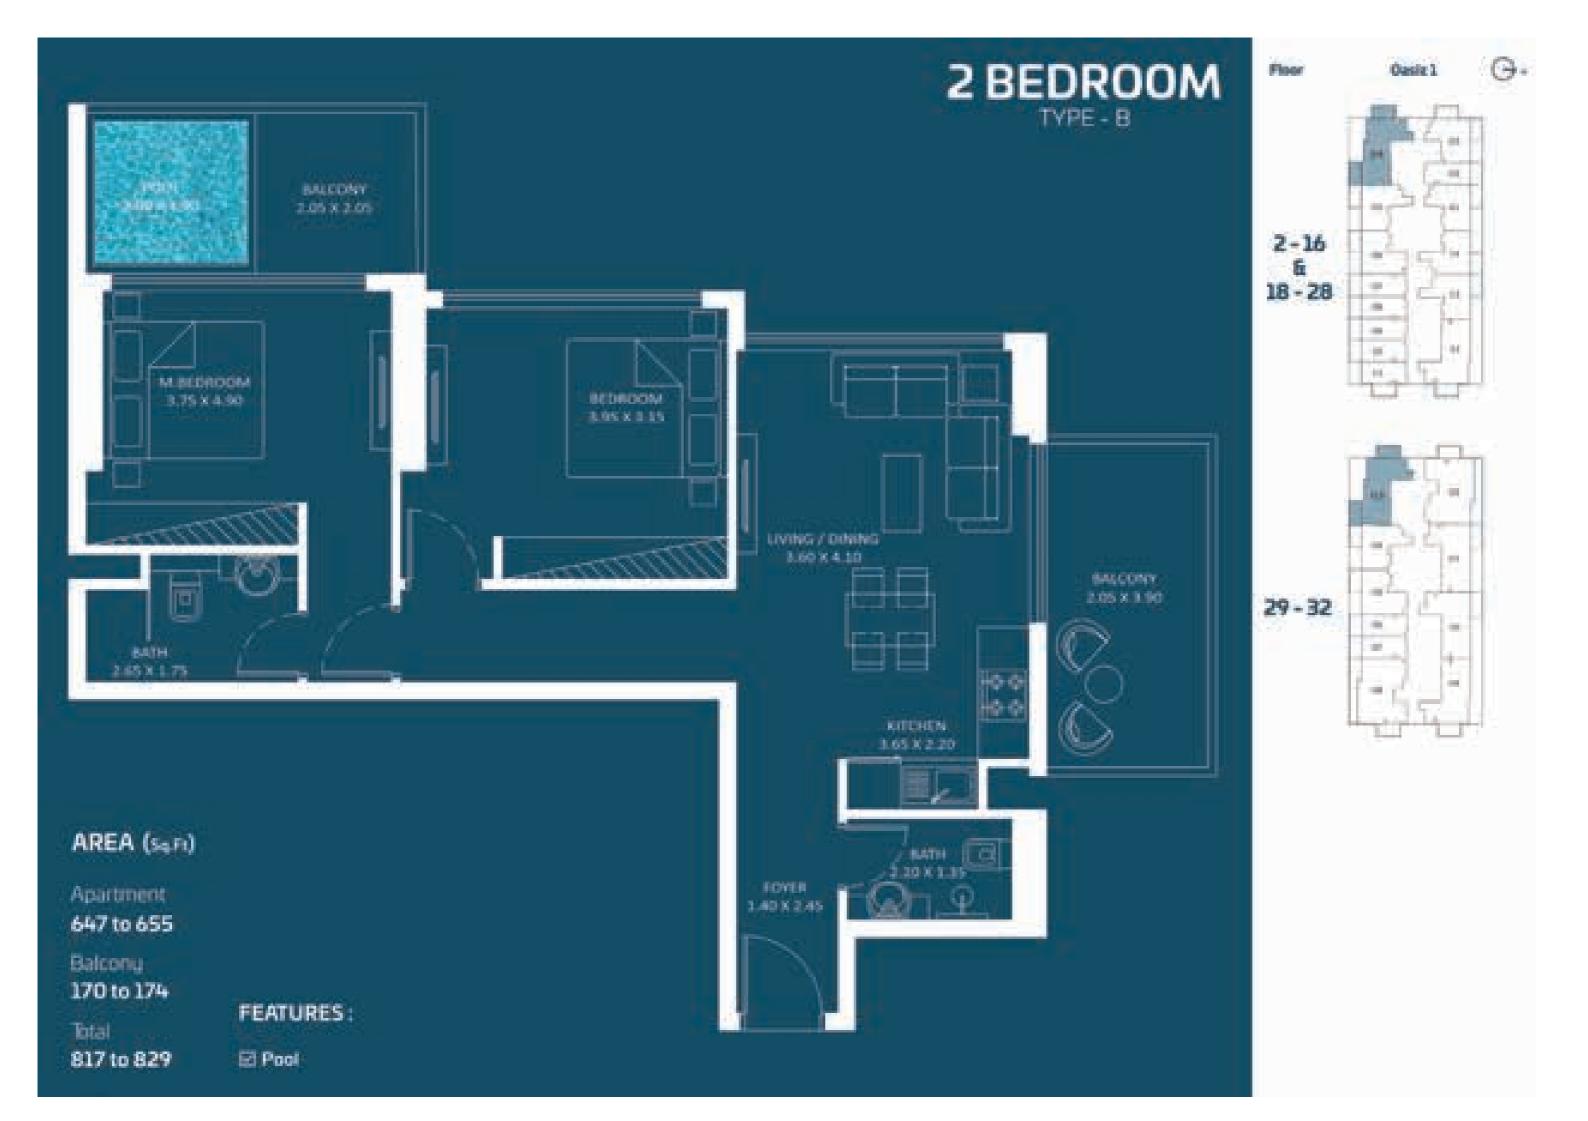

### Apartment 287 to 295

Balcony 82 to 86

Iotal

369 to 381

PRESIDENTIAL SUITE - A 19565 (00 %) BALCONY 1.95 X 2.05 **BEDROOM** 3.75 × 3.15 LIVING / DINING 1.95 x 4.85 BATH 2.55 X 1.70 NTCHEN AREA (SaFi) 3.60 X 2.40 Apartment 470 to 478

Balconu 82 to 86 Total-

552 to 564 Dual Access Bath

FEATURES:

E Poel

756 to 768

FLOOR 29TH - 32ND

Oasiz 1