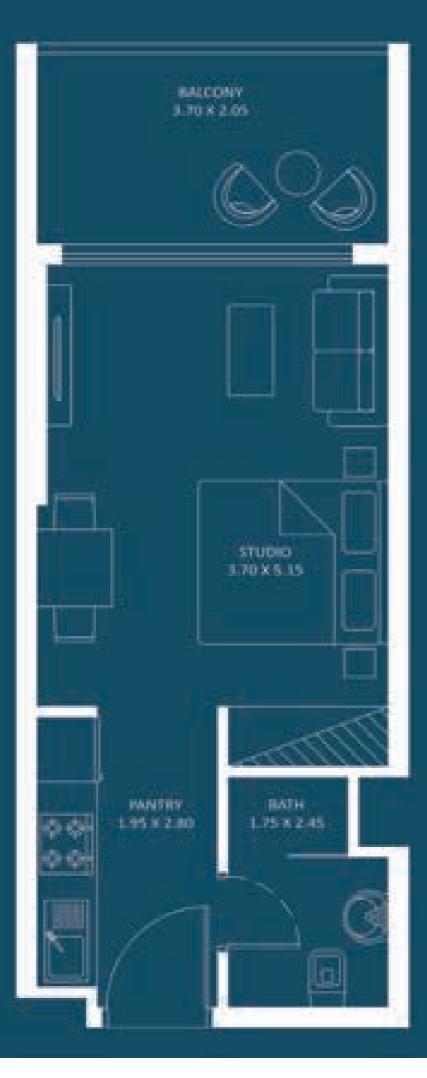

# O a size of the second second

**Floor Plans** 

AREA (Safe)

Apartment 288 to 299

Balcony 78 to 82

Total 367 to 381

## AREA (SaFt)