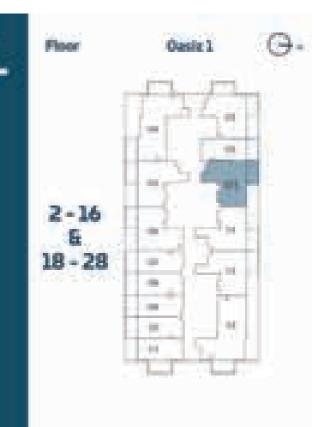

# O a size of the second second

**Floor Plans** 

AREA (Safe)

Apartment 288 to 299

Balcony 78 to 82

Total 367 to 381

### Apartment 287 to 295

Balcony 82 to 86

Iotal

369 to 381

PRESIDENTIAL SUITE - A 19565 (00 %) BALCONY 1.95 X 2.05 **BEDROOM** 3.75 × 3.15 LIVING / DINING 1.95 x 4.85 BATH 2.55 X 1.70 NTCHEN AREA (SaFi) 3.60 X 2.40 Apartment 470 to 478