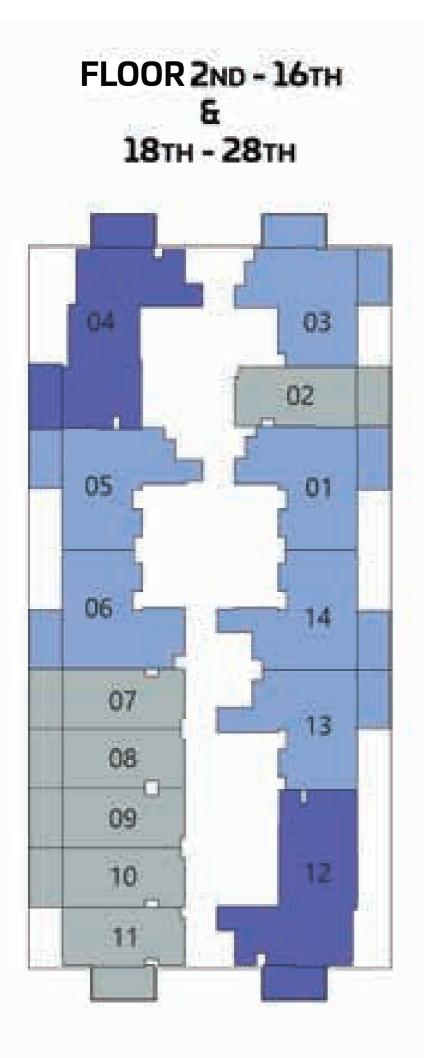

Balconu 82 to 86 Total-

552 to 564 Dual Access Bath

FEATURES:

E Poel

756 to 768

FLOOR 29TH - 32ND

Oasiz 1